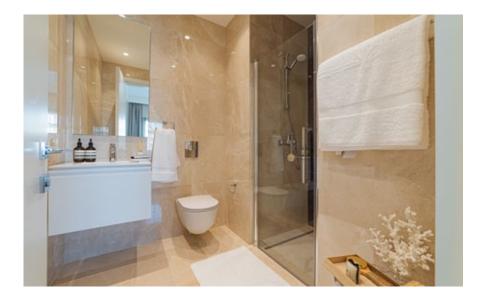

### EVERY PROPERTY IS DELIVERED WITH SIGNATURE TOP STANDARD FINISHES:

- Fully completed finishings
- Semi-solid parquet floors in each room
- Marble floor and walls in the toilets and bathrooms
- High ceilings (3.15 m)
- Security and fireproof entrance doors
- Water heated floors
- Air conditioning
- High standard sanitary ware from European brands
- Thermal aluminum window frames with double glazing
- High standard kitchen cabinets
- High standard wardrobes from European brands
- Soft closers
- Door stoppers