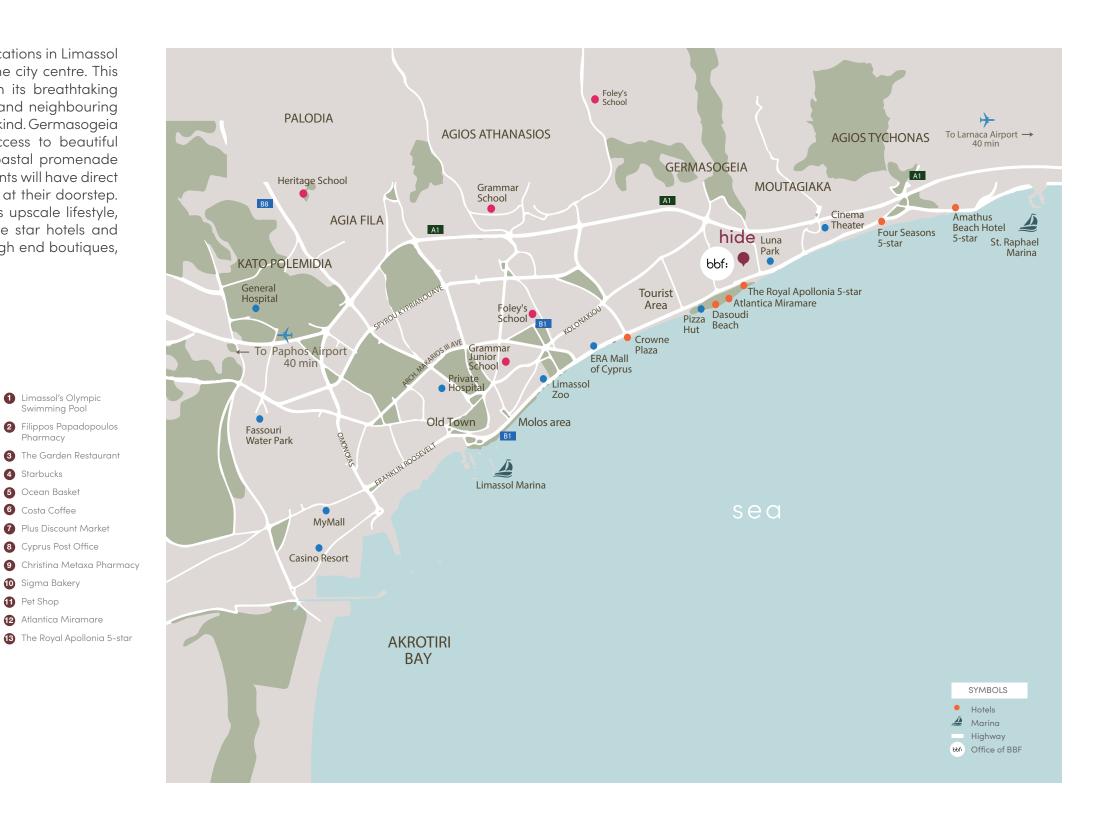

### :introduction

LIMASSOL COMBINES THE FAST PACE OF A CITY AND THE COMFORT OF A FIRST-CLASS MEDITERRANEAN RESORT Limassol is the second largest urban area in Cyprus, located on the southern coast, with an urban population of 160,000 - 176,700.

Limassol was built between two ancient cities — Amathus and Kourion — and during Byzantine rule it was known as Neapolis (new town). Limassol's historical centre is located around its medieval Limassol Castle and the Old Port. Today the city spreads along the Mediterranean coast and has extended much farther than the castle and port, with its suburbs stretching along the coast to Amathus.

### :location

HIDE IS
PERFECTLY
SITUATED IN
A PEACEFUL
SAFE

Germasogeia is one of the best locations in Limassol as it is only a few minutes from the city centre. This tranquil and serene location with its breathtaking views of the Mediterranean Sea and neighbouring mountains makes this area one of a kind. Germasogeia is centrally located with easy access to beautiful beaches and a long stretched coastal promenade perfect for a family day out. Residents will have direct access to a Mediterranean resort at their doorstep. Germasogeia is well known for its upscale lifestyle, from high class restaurants to five star hotels and from remarkable food stores to high end boutiques, Germasogeia is the place to be!