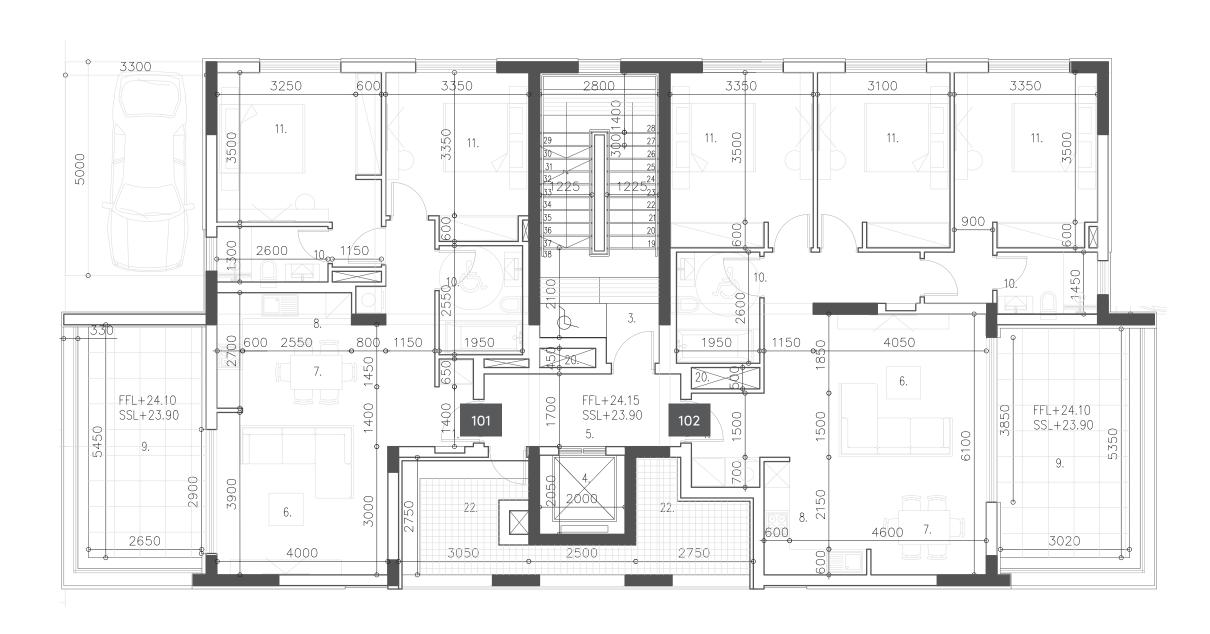

### ground floor

### 1st floor

| UNIT Nº | TOTAL AREA M <sup>2</sup> |  |  |  |
|---------|---------------------------|--|--|--|
| 101     | 129.32                    |  |  |  |
| 102     | 159.63                    |  |  |  |