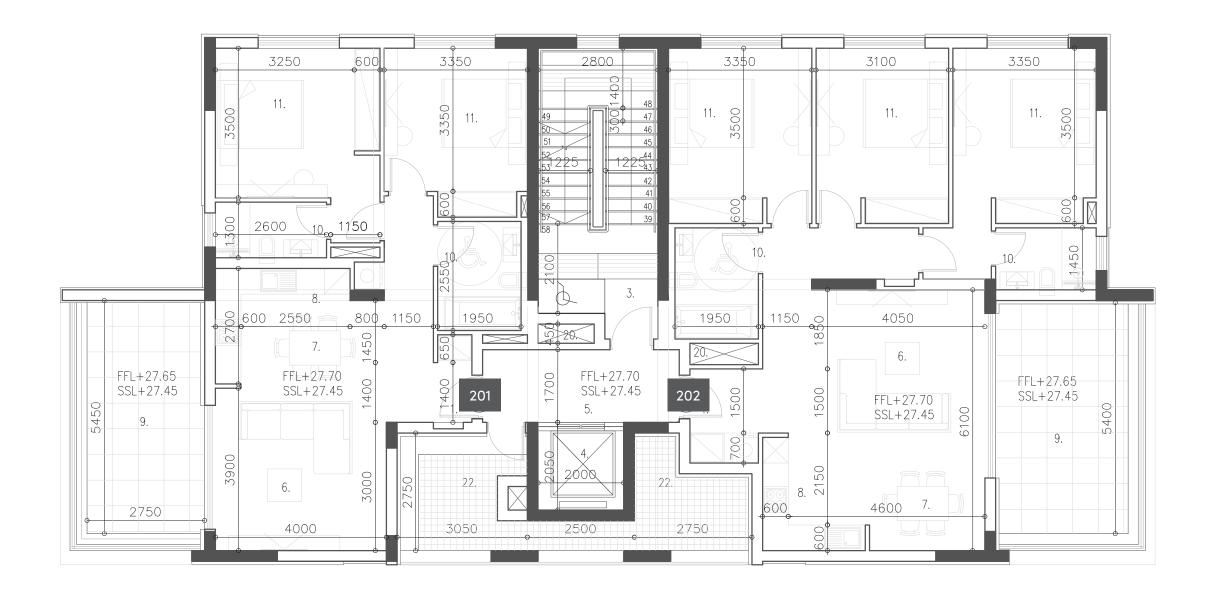

### 2nd floor

| UNIT Nº | TOTAL AREA M <sup>2</sup> |  |  |
|---------|---------------------------|--|--|
| 201     | 129.22                    |  |  |
| 202     | 159.63                    |  |  |