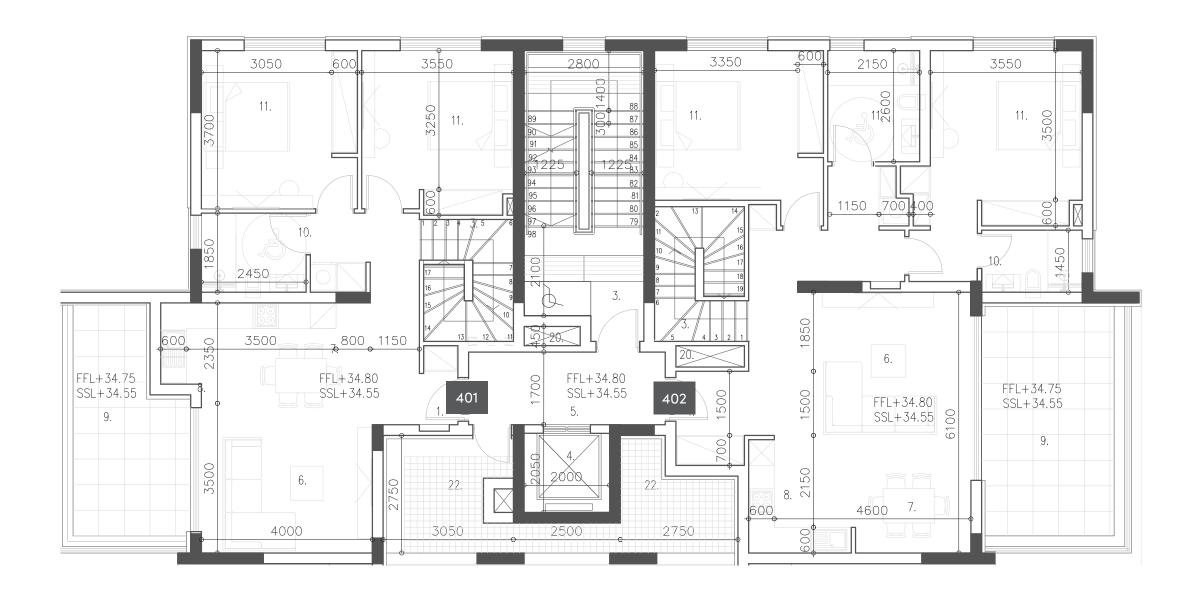

### 4th floor

| UNIT Nº | TOTAL AREA M <sup>2</sup> |  |  |
|---------|---------------------------|--|--|
| 401     | 234.33                    |  |  |
| 402     | 274.18                    |  |  |