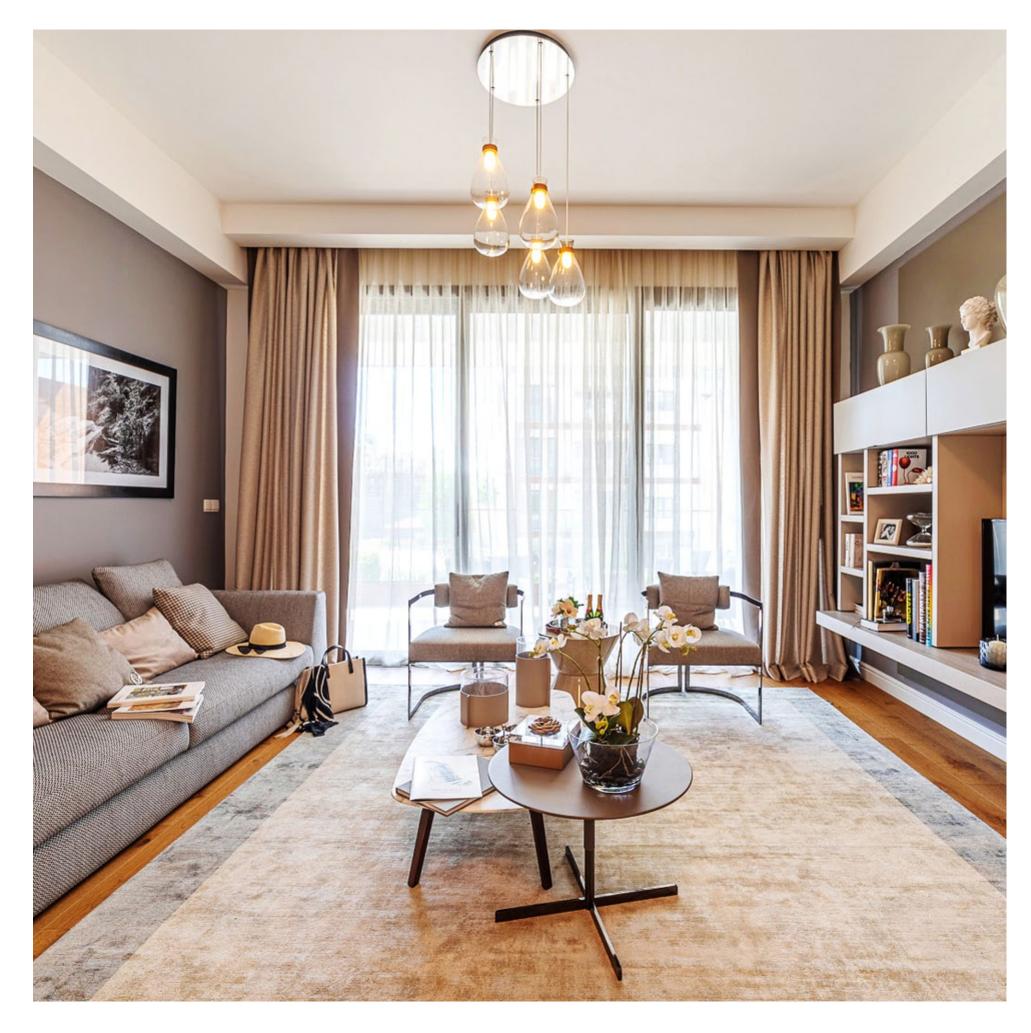

### EVERY PROPERTY IS DELIVERED WITH SIGNATURE TOP STANDARD FINISHES:

- Fully completed finishings
- Semi-solid parquet floors in each room
- Marble floor and walls in the toilets and bathrooms
- High ceilings (3.15 m)
- Security and fireproof entrance doors
- Water heated floors
- Air conditioning
- High standard sanitary ware from European brands
- Thermal aluminum window frames with double glazing
- High standard kitchen cabinets
- High standard wardrobes from European brands
- Soft closers
- Door stoppers