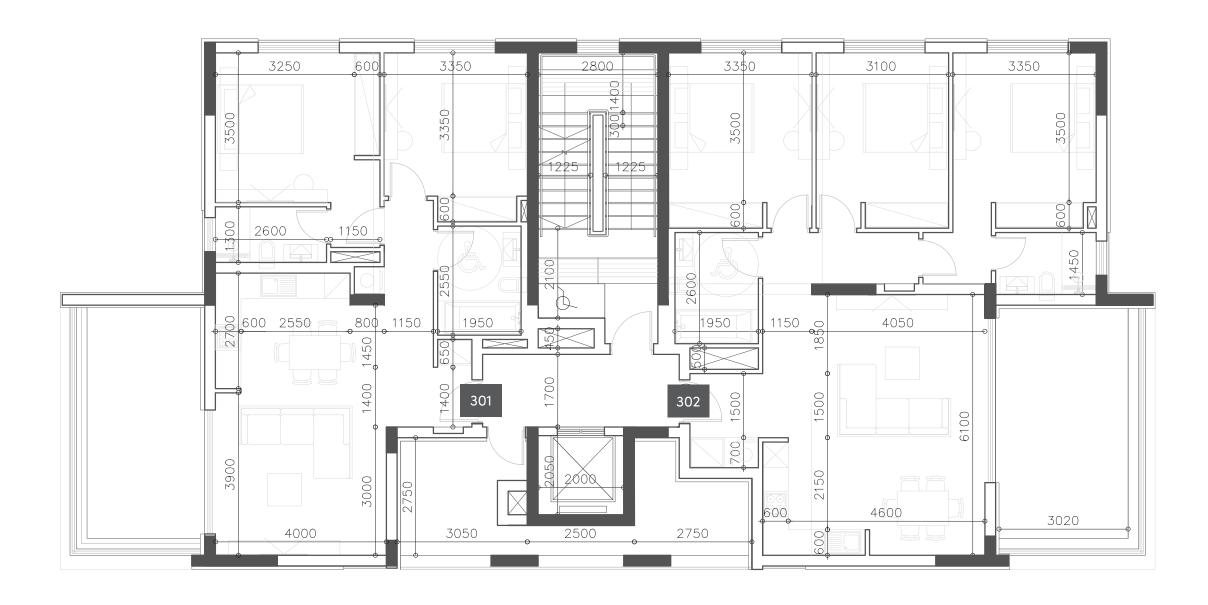

### 3rd floor

| UNIT Nº | TOTAL AREA M <sup>2</sup> |  |  |  |
|---------|---------------------------|--|--|--|
| 301     | 129.69                    |  |  |  |
| 302     | 160.00                    |  |  |  |