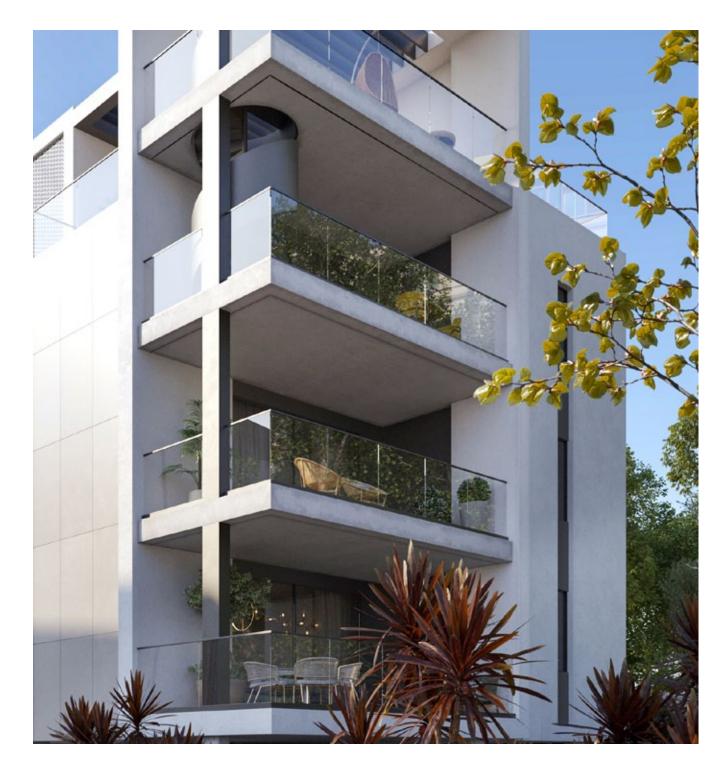

# \*signature finishes

### EVERY PROPERTY IS DELIVERED WITH SIGNATURE TOP STANDARD FINISHES:

- Fully completed finishings
- Semi-solid parquet floors in each room
- Marble floor and walls in the toilets and bathrooms
- High ceilings (3.15 m)
- Security and fireproof entrance doors
- Water heated floors
- Air conditioning
- High standard sanitary ware from European brands
- Thermal aluminum window frames with double glazing
- High standard kitchen cabinets
- High standard wardrobes from European brands
- Soft closers
- Door stoppers