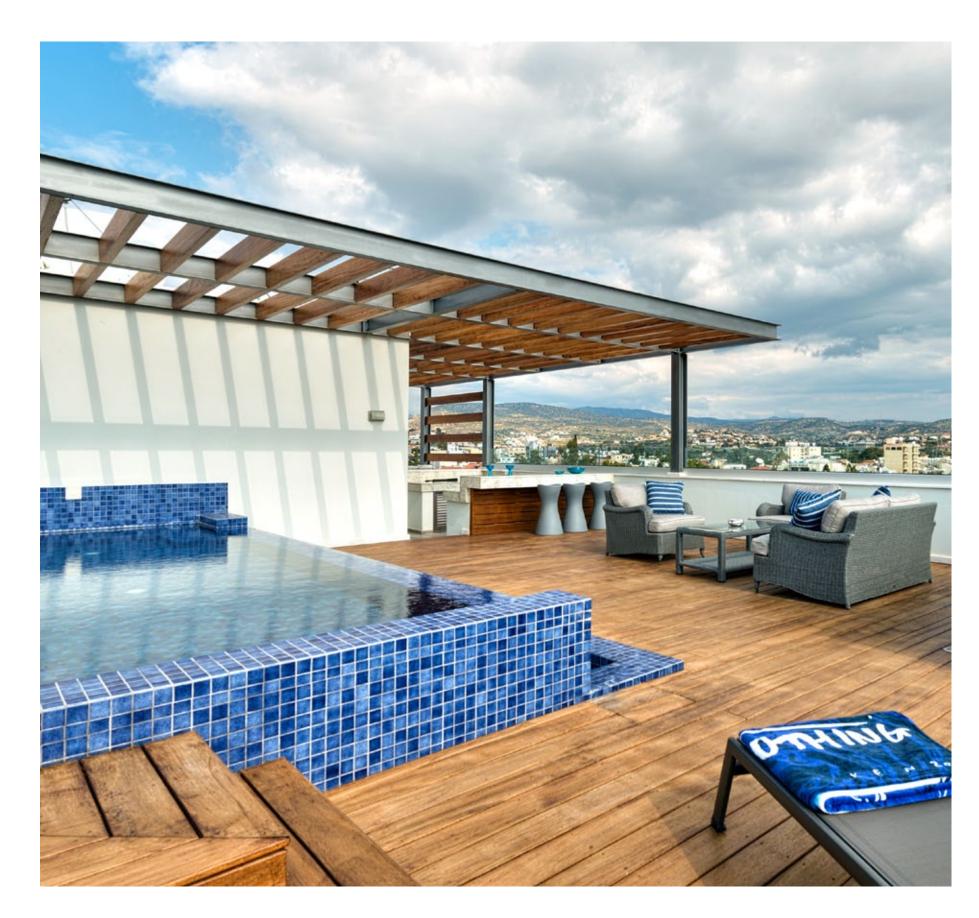

### bbf:penthouses

bbf® has reimagined the idea of what a penthouse should represent. The signature penthouses of bbf® are featured almost in all apartment developments and represent the best choice for a demanding and sophisticated customer who expects the best of comfort, style and privacy.

- Sizable roof space
- Stone floors
- Marble tiled swimming pool with Jacuzzi
- Barbecue
- Pergolas for shading

**NOTE:** movable furniture, home appliances & interior items are extras

\*All 3D images and photographs consist of indicative information and the project can differ insignificantly from the displayed images. Furniture and interior items are extras. The type of materials and colors used in the finishes may vary from the displayed images and text