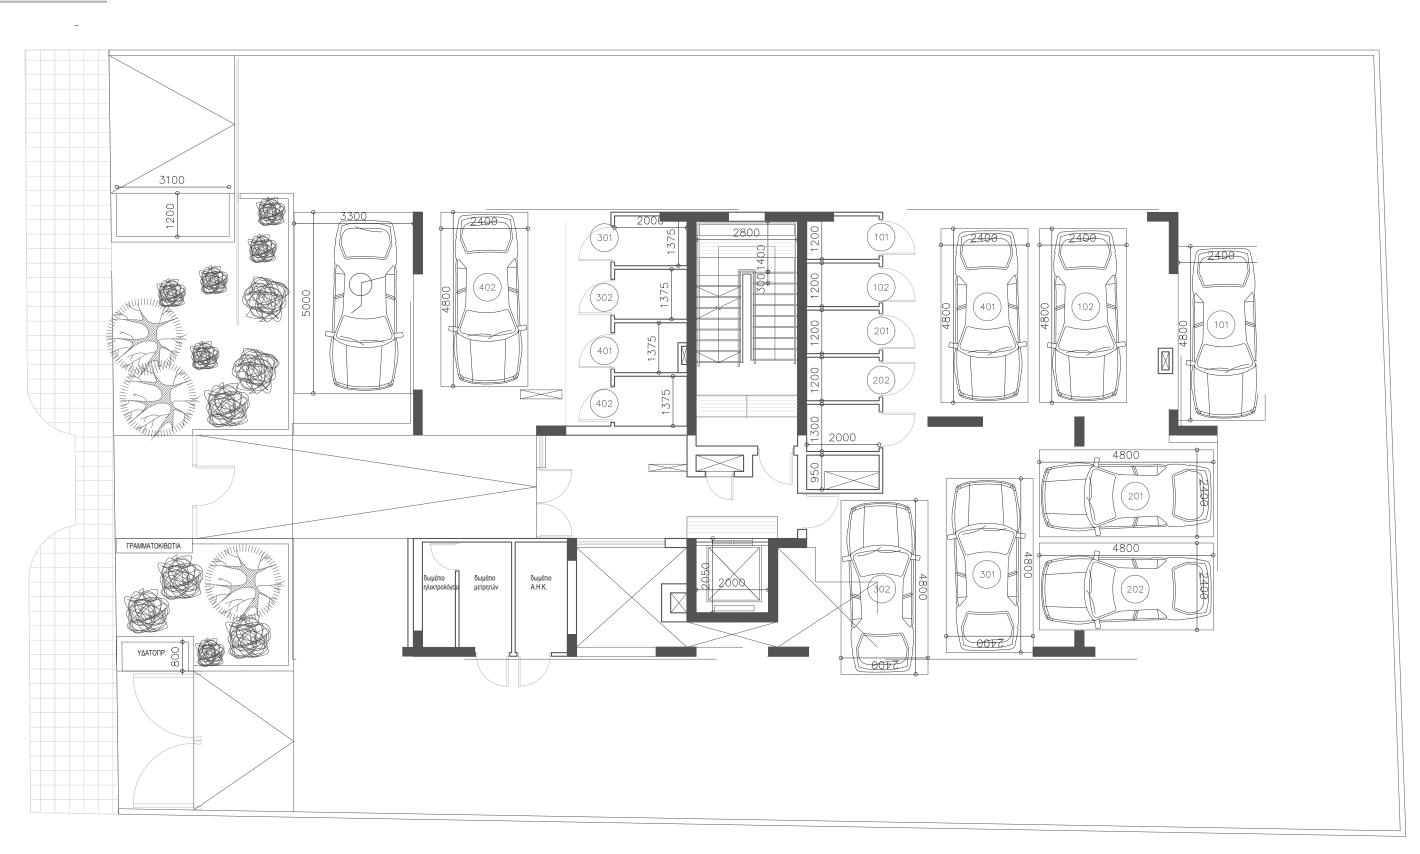

|                      |      |                 | 3.10                      | 27.90              | 160.00         |
| A401       | Penthouse        | 2                   | 2              | YES | 1                       | 86.0                 | 18.0                       | 5th                  | 39.0 | 57.30           | 3.10                      | 30.93              | 234.33         |
| A402       | Penthouse        | 2                   | 4              | YES | 1                       | 106.0                | 23.0                       | 5th                  | 42.0 | 63.20           | 3.00                      | 36.98              | 274.18         |

NOTE: the areas stated above may slightly differ upon issuance of relevant authority permits

### N

### ground floor





### 1st floor

| UNIT Nº | TOTAL AREA M <sup>2</sup> |  |  |  |
|---------|---------------------------|--|--|--|
| 101     | 129.32                    |  |  |  |
| 102     | 159.63                    |  |  |  |





### 2nd floor

| UNIT Nº | TOTAL AREA M <sup>2</sup> |  |  |
|---------|---------------------------|--|--|
| 201     | 129.22                    |  |  |
| 202     | 159.63                    |  |  |





### 3rd floor

| UNIT Nº | TOTAL AREA M <sup>2</sup> |  |  |  |
|---------|---------------------------|--|--|--|
| 301     | 129.69                    |  |  |  |
| 302     | 160.00                    |  |  |  |



### 4th floor

| UNIT Nº | TOTAL AREA M <sup>2</sup> |  |  |
|---------|---------------------------|--|--|
| 401     | 234.33                    |  |  |
| 402