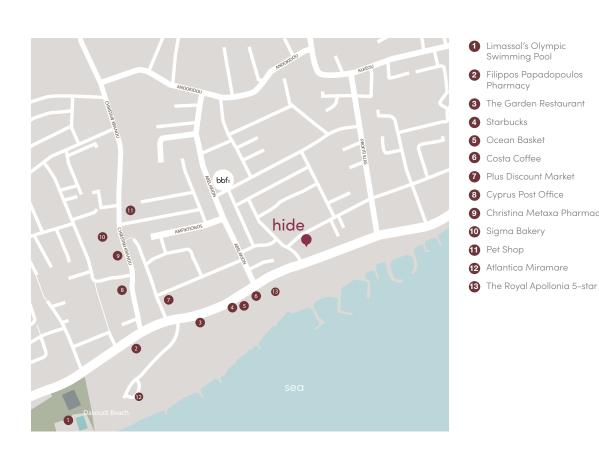

### :location

HIDE IS
PERFECTLY
SITUATED IN
A PEACEFUL
SAFE

Germasogeia is one of the best locations in Limassol as it is only a few minutes from the city centre. This tranquil and serene location with its breathtaking views of the Mediterranean Sea and neighbouring mountains makes this area one of a kind. Germasogeia is centrally located with easy access to beautiful beaches and a long stretched coastal promenade perfect for a family day out. Residents will have direct access to a Mediterranean resort at their doorstep. Germasogeia is well known for its upscale lifestyle, from high class restaurants to five star hotels and from remarkable food stores to high end boutiques, Germasogeia is the place to be!