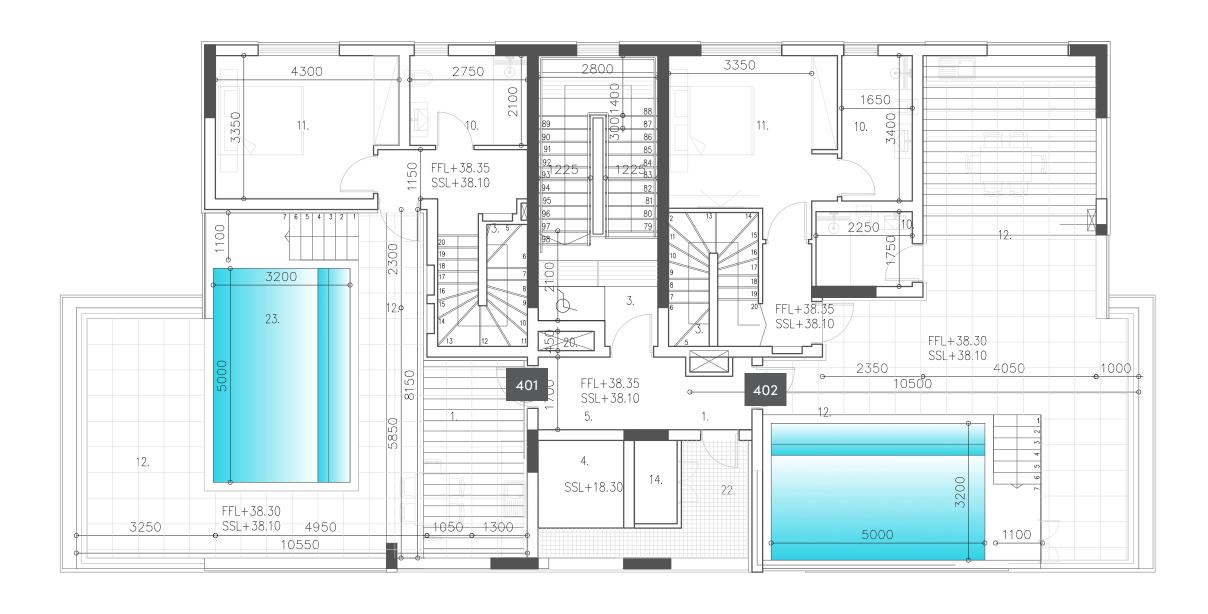

# **:** choice of properties

| UNIT<br>Nº | PROPERTY<br>TYPE | BED- BA<br>ROOMS RO | BATH-<br>ROOMS |     | NO OF<br>PARK<br>SPACES | INDOOR<br>AREA<br>M² | COV.<br>VERAN-<br>DA<br>M² | AUXILIARY AREA<br>M² |      | ROOF<br>TERRACE | STOR-<br>AGE ON<br>GROUND | COMMON<br>AREA PER | AREA           |
|------------|------------------|---------------------|----------------|-----|-------------------------|----------------------|----------------------------|----------------------|------|-----------------|---------------------------|--------------------|----------------|
|            |                  |                     |                |     |                         |                      |                            | FLOOR                | AREA |                 | FLOOR                     | UNIT               | M <sup>2</sup> |
| A101       | Apartment        | 2                   | 2              |     | 1                       | 83.0                 | 21.0                       |                      |      |                 | 2.83                      | 22.49              | 129.32         |
| A102       | Apartment        | 3                   | 2              |     | 1                       | 106.0                | 23.0                       |                      |      |                 | 2.73                      | 27.90              | 159.63         |
| A201       | Apartment        | 2                   | 2              |     | 1                       | 83.0                 | 21.0                       |                      |      |                 | 2.73                      | 22.49              | 129.22         |
| A202       | Apartment        | 3                   | 2              |     | 1                       | 106.0                | 23.0                       |                      |      |                 | 2.73                      | 27.90              | 159.63         |
| A301       | Apartment        | 2                   | 2              |     | 1                       | 83.0                 | 21.0                       |                      |      |                 | 3.20                      | 22.49              | 129.69         |
| A302       | Apartment        | 3                   | 2              |     | 1                       | 106.0                | 23.0                       |                      |      |                 | 3.10                      | 27.90              | 160.00         |
| A401       | Penthouse        | 2                   | 2              | YES | 1                       | 86.0                 | 18.0                       | 5th                  | 39.0 | 57.30           | 3.10                      | 30.93              | 234.33         |
| A402       | Penthouse        | 2                   | 4              | YES | 1                       | 106.0                | 23.0                       | 5th                  | 42.0 | 63.20           | 3.00                      | 36.98              | 274.18         |

### ground floor

### 1st floor

| UNIT Nº | TOTAL AREA M <sup>2</sup> |  |  |  |
|---------|---------------------------|--|--|--|
| 101     | 129.32                    |  |  |  |
| 102     | 159.63                    |  |  |  |

### 2nd floor

| UNIT Nº | TOTAL AREA M <sup>2</sup> |  |  |
|---------|---------------------------|--|--|
| 201     | 129.22                    |  |  |
| 202     | 159.63                    |  |  |

### 3rd floor

| UNIT Nº | TOTAL AREA M <sup>2</sup> |  |  |  |
|---------|---------------------------|--|--|--|
| 301     | 129.69                    |  |  |  |
| 302     | 160.00                    |  |  |  |

### 4th floor

| UNIT Nº | TOTAL AREA M <sup>2</sup> |  |  |
|---------|---------------------------|--|--|
| 401     | 234.33                    |  |  |
| 402     | 274.18                    |  |  |