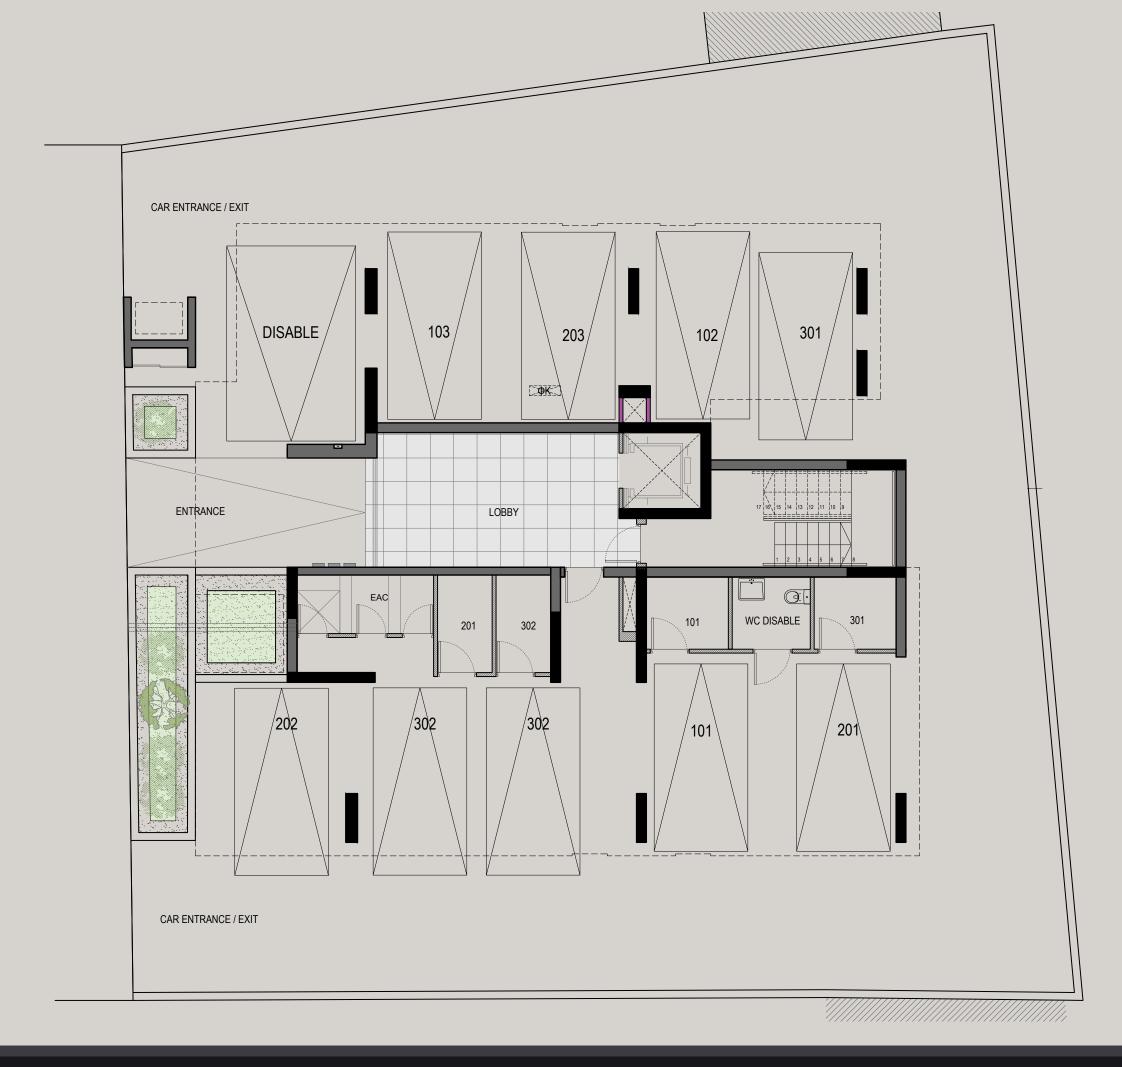

PANORAMIC CITY VIEWS

| Floor | Unit<br>№ | Property<br>type | Bedrooms | Bathrooms | Parking<br>spaces | Indoor<br>area<br>sq.m. | Covered<br>veranda<br>sq.m. | Sellable<br>auxiliary area<br>sq.m. | Roof<br>terrace<br>sq.m. | Storage<br>sq.m. | Common<br>area per unit<br>sq.m. | Total<br>area<br>sq.m. |
|-------|-----------|------------------|----------|-----------|-------------------|-------------------------|-----------------------------|-------------------------------------|--------------------------|------------------|----------------------------------|------------------------|
| 1st   | 101       | Apartment        | 2        | 2         | 1                 | 87.00                   | 15.90                       |                                     |                          | 5.00             | 11.42                            | 119.32                 |
| 1st   | 102       | Apartment        | 1        | 1         | 1                 | 51.50                   | 11.30                       |                                     |                          |                  | 6.97                             | 69.77                  |
| 1st   | 103       | Apartment        | 1        | 1         | 1                 | 55.50                   | 11.90                       |                                     |                          |                  | 7.48                             | 74.88                  |
| 2nd   | 201       | Apartment        | 2        | 2         | 1                 | 87.00                   | 15.90                       |                                     |                          | 4.00             | 11.42                            | 118.32                 |
| 2nd   | 202       | Apartment        | 1        | 1         | 1                 | 51.50                   | 11.30                       |                                     |                          |                  | 6.97                             | 69.77                  |
| 2nd   | 203       | Apartment        | 1        | 1         | 1                 | 55.50                   | 11.90                       |                                     |                          |                  | 7.48                             | 74.88                  |
| 3rd   | 301       | Apartment        | 2        | 2         | 1                 | 87.00                   | 15.90                       |                                     |                          | 4.00             | 11.42                            | 118.32                 |
| 3rd   | 302       | Apartment        | 2        | 2         | 2                 | 107.00                  | 23.20                       | 4 <sup>th</sup> floor 57.80         | 68.00                    | 5.00             | 20.86                            | 281.86                 |

NOTE: the areas stated above may slightly differ upon issuance of relevant authority permits

101 - 2 bedrooms

102 - 1 bedroom

103 - 1 bedroom

201 - 2 bedrooms

202 - 1 bedroom

203 - 1 bedroom

301 - 2 bedrooms

302 - 2 bedrooms

302 - Roof terrace with auxiliary area