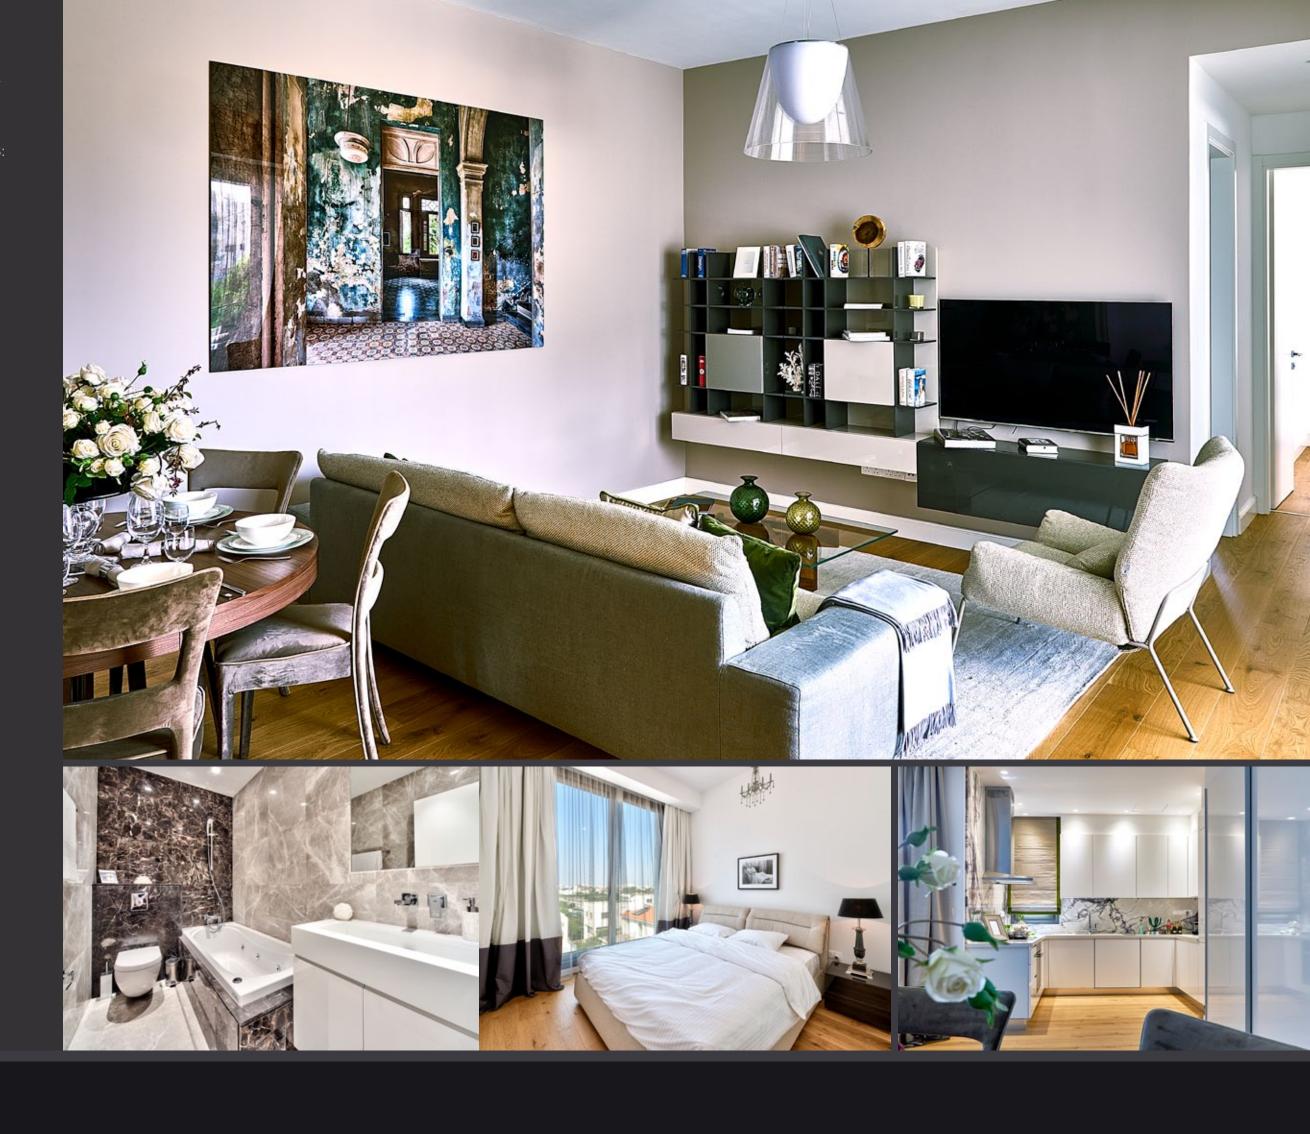

## LUXURY FINISHES:

LAMINATE PARQUET FLOORS IN LIVING AREAS & BEDROOMS, CERAMIC TILE FLOORS & WALLS IN BATHROOMS, KITCHEN CABINETS FROM KNOWN BRANDS, DOUBLE GLAZED WINDOWS WITH ALUMINUM FRAMES, FIRST CLASS SANITARY WARE

#### SIGNATURE FINISHES

## COMFORT PACKAGE

EVERY PROPERTY IS DELIVERED WITH THE SIGNATURE TOP STANDARD FINISHES:

- | Fully completed finishings
- | Laminate parquet floors in the living room, kitchen and bedrooms
- | Ceramic tiles floor and walls in the toilets and bathrooms
- | Security and fireproof entrance doors
- | Intercom system
- | Provision for air conditioning units
- | Highstandard sanitary ware from
- European brands
- | Thermal aluminum window frames with double glazing
- | High standard kitchen cabinets
- | High standard wardrobes
- | Soft closers in kitchen cabinets