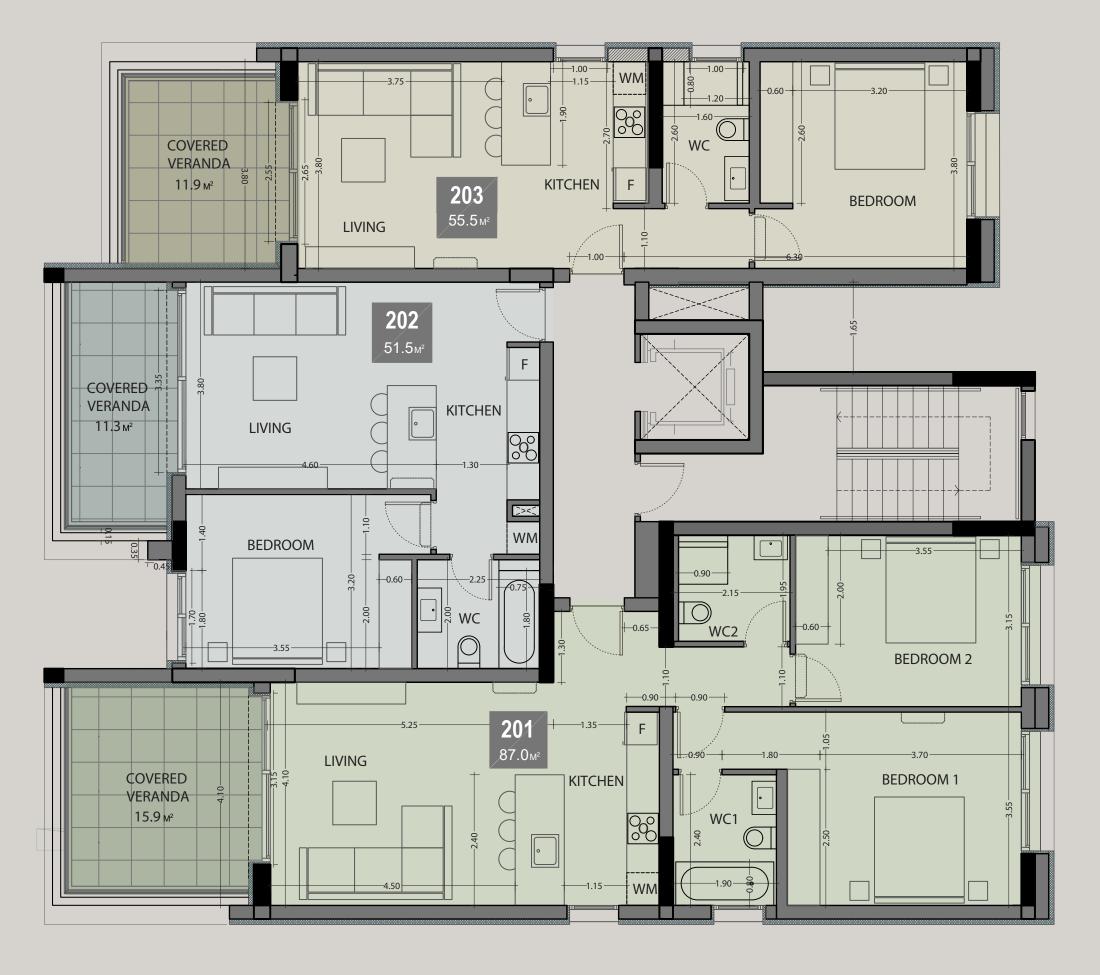

PANORAMIC CITY VIEWS

| Floor | Unit<br>№ | Property<br>type | Bedrooms | Bathrooms | Parking<br>spaces | Indoor<br>area<br>sq.m. | Covered<br>veranda<br>sq.m. | Sellable<br>auxiliary area<br>sq.m. | Roof<br>terrace<br>sq.m. | Storage<br>sq.m. | Common<br>area per unit<br>sq.m. | Total<br>area<br>sq.m. |
|-------|-----------|------------------|----------|-----------|-------------------|-------------------------|-----------------------------|-------------------------------------|--------------------------|------------------|----------------------------------|------------------------|
| 1st   | 101       | Apartment        | 2        | 2         | 1                 | 87.00                   | 15.90                       |                                     |                          | 5.00             | 11.42                            | 119.32                 |
| 1st   | 102       | Apartment        | 1        | 1         | 1                 | 51.50                   | 11.30                       |                                     |                          |                  | 6.97                             | 69.77                  |
| 1st   | 103       | Apartment        | 1        | 1         | 1                 | 55.50                   | 11.90                       |                                     |                          |                  | 7.48                             | 74.88                  |
| 2nd   | 201       | Apartment        | 2        | 2         | 1                 | 87.00                   | 15.90                       |                                     |                          | 4.00             | 11.42                            | 118.32                 |
| 2nd   | 202       | Apartment        | 1        | 1         | 1                 | 51.50                   | 11.30                       |                                     |                          |                  | 6.97                             | 69.77                  |
| 2nd   | 203       | Apartment        | 1        | 1         | 1                 | 55.50                   | 11.90                       |                                     |                          |                  | 7.48                             | 74.88                  |
| 3rd   | 301       | Apartment        | 2        | 2         | 1                 | 87.00                   | 15.90                       |                                     |                          | 4.00             | 11.42                            | 118.32                 |
| 3rd   | 302       | Apartment        | 2        | 2         | 2                 | 107.00                  | 23.20                       | 4 <sup>th</sup> floor 57.80         | 68.00                    | 5.00             | 20.86                            | 281.86                 |

NOTE: the areas stated above may slightly differ upon issuance of relevant authority permits

101 - 2 bedrooms

102 - 1 bedroom

103 - 1 bedroom

201 - 2 bedrooms

202 - 1 bedroom

203 - 1 bedroom

301 - 2 bedrooms