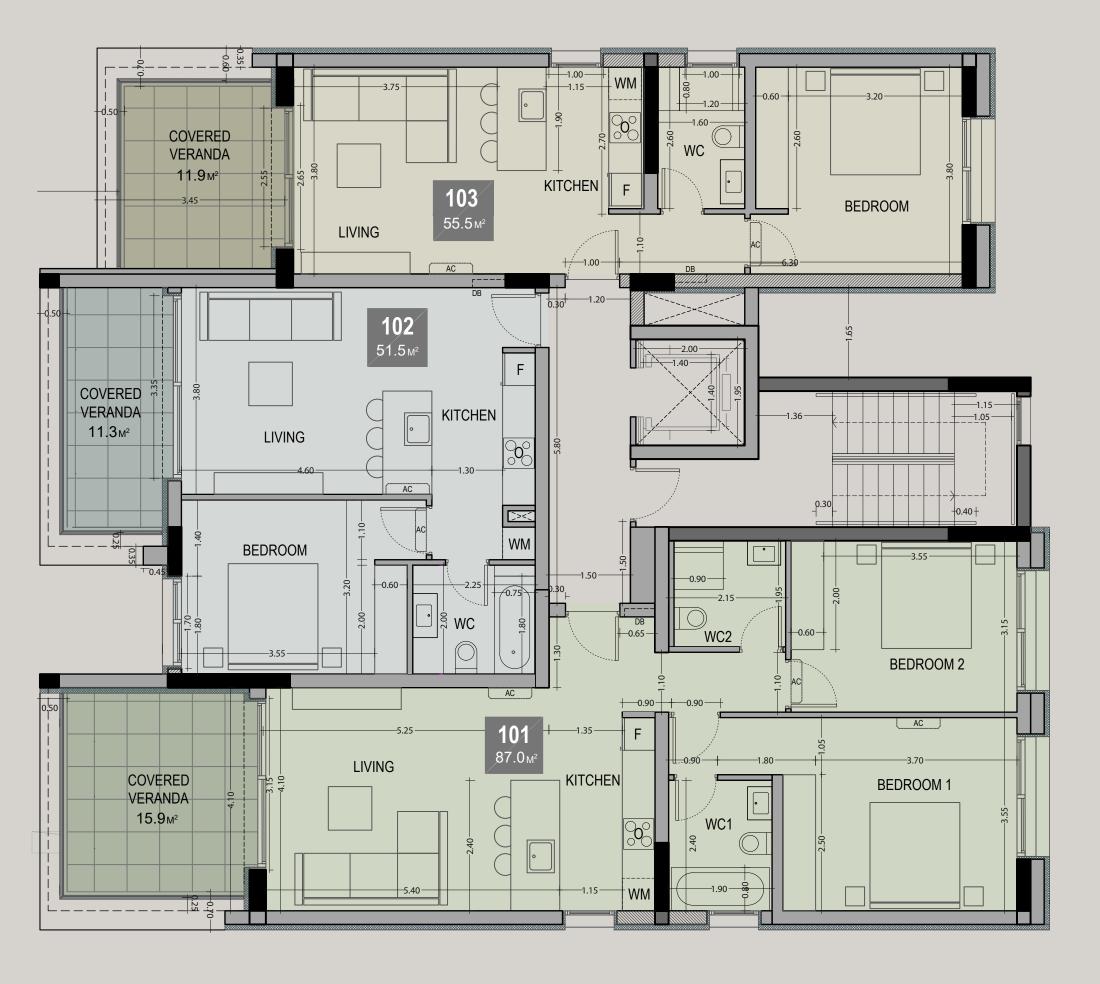

PANORAMIC CITY VIEWS

| Floor | Unit<br>№ | Property<br>type | Bedrooms | Bathrooms | Parking<br>spaces | Indoor<br>area<br>sq.m. | Covered<br>veranda<br>sq.m. | Sellable<br>auxiliary area<br>sq.m. | Roof<br>terrace<br>sq.m. | Storage<br>sq.m. | Common<br>area per unit<br>sq.m. | Total<br>area<br>sq.m. |
|-------|-----------|------------------|----------|-----------|-------------------|-------------------------|-----------------------------|-------------------------------------|--------------------------|------------------|----------------------------------|------------------------|
| 1st   | 101       | Apartment        | 2        | 2         | 1                 | 87.00                   | 15.90                       |                                     |                          | 5.00             | 11.42                            | 119.32                 |
| 1st   | 102       | Apartment        | 1        | 1         | 1                 | 51.50                   | 11.30                       |                                     |                          |                  | 6.97                             | 69.77                  |
| 1st   | 103       | Apartment        | 1        | 1         | 1                 | 55.50                   | 11.90                       |                                     |                          |                  | 7.48                             | 74.88                  |
| 2nd   | 201       | Apartment        | 2        | 2         | 1                 | 87.00                   | 15.90                       |                                     |                          | 4.00             | 11.42                            | 118.32                 |
| 2nd   | 202       | Apartment        | 1        | 1         | 1                 | 51.50                   | 11.30                       |                                     |                          |                  | 6.97                             | 69.77                  |
| 2nd   | 203       | Apartment        | 1        | 1         | 1                 | 55.50                   | 11.90                       |                                     |                          |                  | 7.48                             | 74.88                  |
| 3rd   | 301       | Apartment        | 2        | 2         | 1                 | 87.00                   | 15.90                       |                                     |                          | 4.00             | 11.42                            | 118.32                 |
| 3rd   | 302       | Apartment        | 2        | 2         | 2                 | 107.00                  | 23.20                       | 4 <sup>th</sup> floor 57.80         | 68.00                    | 5.00             | 20.86                            | 281.86                 |

NOTE: the areas stated above may slightly differ upon issuance of relevant authority permits

101 - 2 bedrooms

102 - 1 bedroom

103 - 1 bedroom

201 - 2 bedrooms

202 - 1 bedroom

203 - 1 bedroom

301 - 2 bedrooms