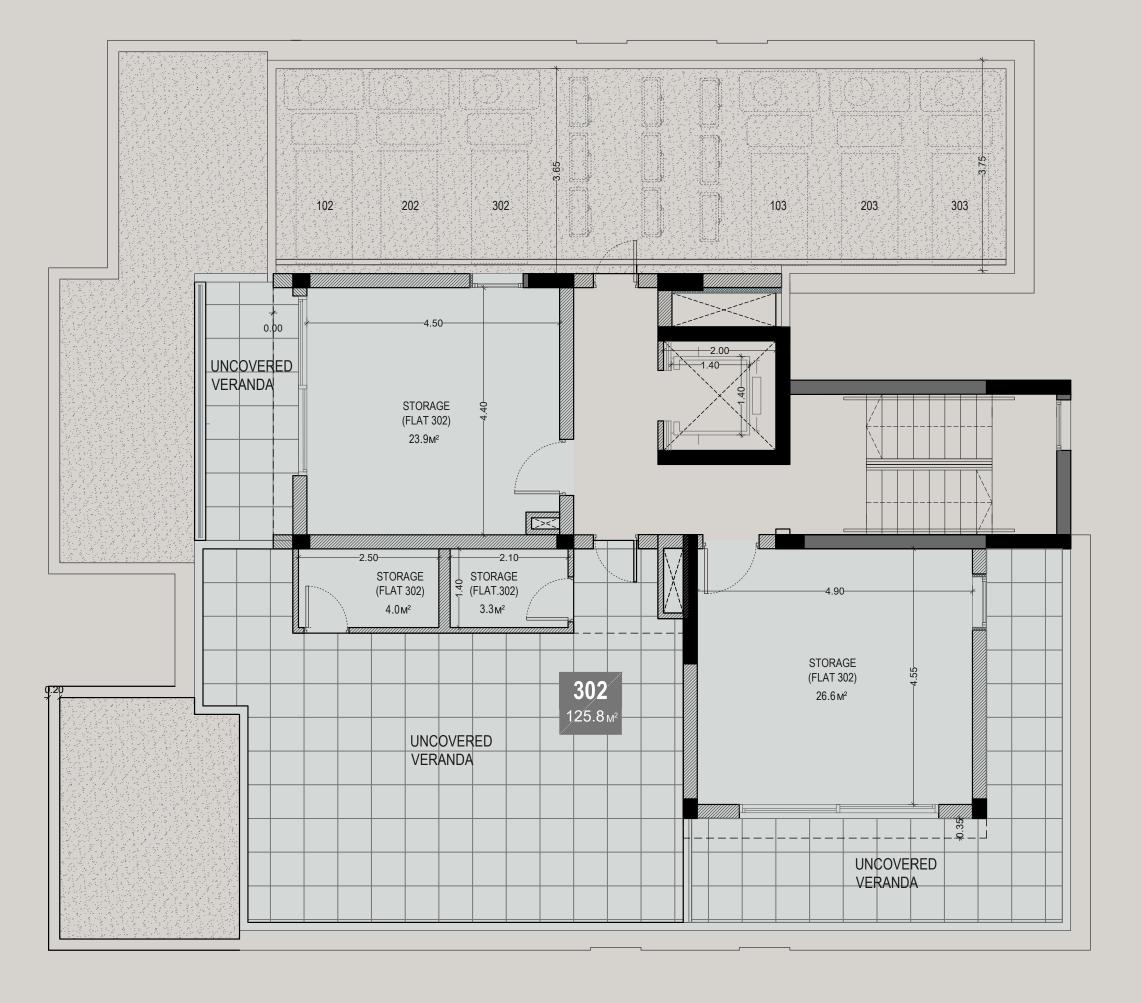

PANORAMIC CITY VIEWS

| Floor | Unit<br>№ | Property<br>type | Bedrooms | Bathrooms | Parking<br>spaces | Indoor<br>area<br>sq.m. | Covered<br>veranda<br>sq.m. | Sellable<br>auxiliary area<br>sq.m. | Roof<br>terrace<br>sq.m. | Storage<br>sq.m. | Common<br>area per unit<br>sq.m. | Total<br>area<br>sq.m. |
|-------|-----------|------------------|----------|-----------|-------------------|-------------------------|-----------------------------|-------------------------------------|--------------------------|------------------|----------------------------------|------------------------|
| 1st   | 101       | Apartment        | 2        | 2         | 1                 | 87.00                   | 15.90                       |                                     |                          | 5.00             | 11.42                            | 119.32                 |
| 1st   | 102       | Apartment        | 1        | 1         | 1                 | 51.50                   | 11.30                       |                                     |                          |                  | 6.97                             | 69.77                  |
| 1st   | 103       | Apartment        | 1        | 1         | 1                 | 55.50                   | 11.90                       |                                     |                          |                  | 7.48                             | 74.88                  |
| 2nd   | 201       | Apartment        | 2        | 2         | 1                 | 87.00                   | 15.90                       |                                     |                          | 4.00             | 11.42                            | 118.32                 |
| 2nd   | 202       | Apartment        | 1        | 1         | 1                 | 51.50                   | 11.30                       |                                     |                          |                  | 6.97                             | 69.77                  |
| 2nd   | 203       | Apartment        | 1        | 1         | 1                 | 55.50                   | 11.90                       |                                     |                          |                  | 7.48                             | 74.88                  |
| 3rd   | 301       | Apartment        | 2        | 2         | 1                 | 87.00                   | 15.90                       |                                     |                          | 4.00             | 11.42                            | 118.32                 |
| 3rd   | 302       | Apartment        | 2        | 2         | 2                 | 107.00                  | 23.20                       | 4 <sup>th</sup> floor 57.80         | 68.00                    | 5.00             | 20.86                            | 281.86                 |

302 - 2 bedrooms

302 - Roof terrace with auxiliary area