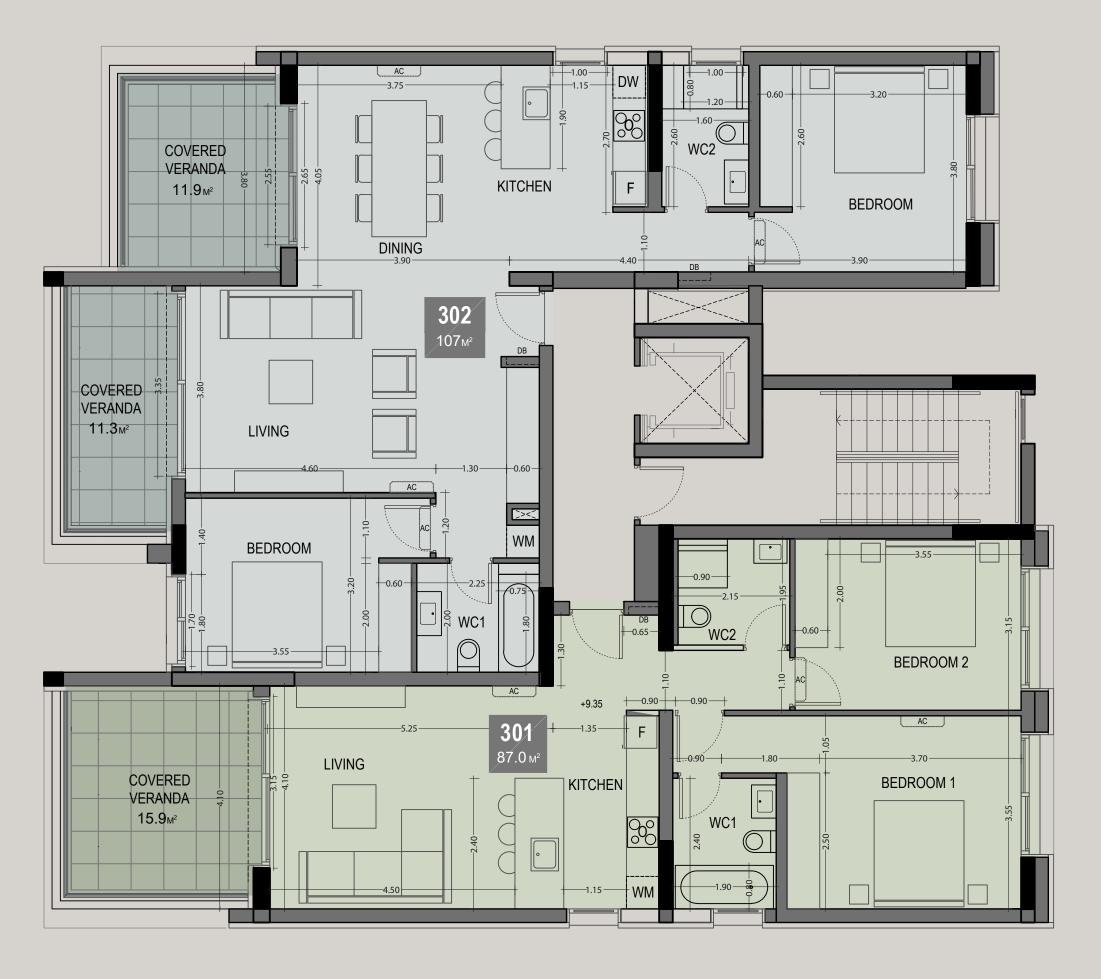

PANORAMIC CITY VIEWS

| Floor | Unit<br>№ | Property<br>type | Bedrooms | Bathrooms | Parking<br>spaces | Indoor<br>area<br>sq.m. | Covered<br>veranda<br>sq.m. | Sellable<br>auxiliary area<br>sq.m. | Roof<br>terrace<br>sq.m. | Storage<br>sq.m. | Common<br>area per unit<br>sq.m. | Total<br>area<br>sq.m. |
|-------|-----------|------------------|----------|-----------|-------------------|-------------------------|-----------------------------|-------------------------------------|--------------------------|------------------|----------------------------------|------------------------|
| 1st   | 101       | Apartment        | 2        | 2         | 1                 | 87.00                   | 15.90                       |                                     |                          | 5.00             | 11.42                            | 119.32                 |
| 1st   | 102       | Apartment        | 1        | 1         | 1                 | 51.50                   | 11.30                       |                                     |                          |                  | 6.97                             | 69.77                  |
| 1st   | 103       | Apartment        | 1        | 1         | 1                 | 55.50                   | 11.90                       |                                     |                          |                  | 7.48                             | 74.88                  |
| 2nd   | 201       | Apartment        | 2        | 2         | 1                 | 87.00                   | 15.90                       |                                     |                          | 4.00             | 11.42                            | 118.32                 |
| 2nd   | 202       | Apartment        | 1        | 1         | 1                 | 51.50                   | 11.30                       |                                     |                          |                  | 6.97                             | 69.77                  |
| 2nd   | 203       | Apartment        | 1        | 1         | 1                 | 55.50                   | 11.90                       |                                     |                          |                  | 7.48                             | 74.88                  |
| 3rd   | 301       | Apartment        | 2        | 2         | 1                 | 87.00                   | 15.90                       |                                     |                          | 4.00             | 11.42                            | 118.32                 |
| 3rd   | 302       | Apartment        | 2        | 2         | 2                 | 107.00                  | 23.20                       | 4 <sup>th</sup> floor 57.80         | 68.00                    | 5.00             | 20.86                            | 281.86                 |

NOTE: the areas stated above may slightly differ upon issuance of relevant authority permits

101 - 2 bedrooms

102 - 1 bedroom

103 - 1 bedroom

201 - 2 bedrooms

202 - 1 bedroom

203 - 1 bedroom

301 - 2 bedrooms

302 - 2 bedrooms

302 - Roof terrace with auxiliary area