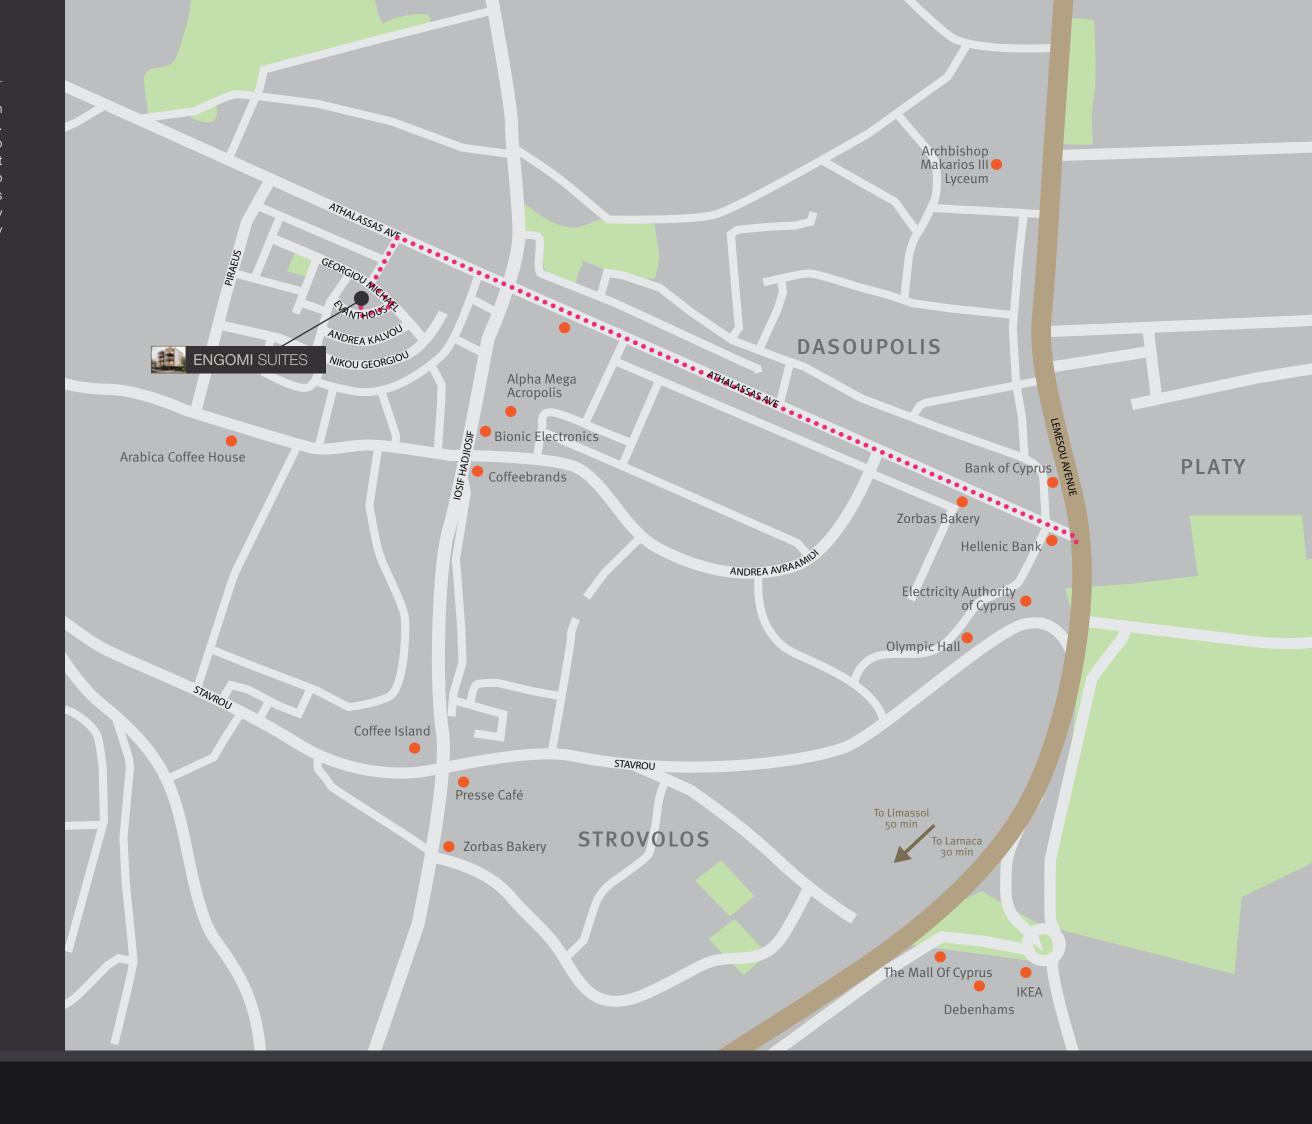

## LOCATION

Helsinki Suites is situated in a tranquil quiet area in one of Nicosia's most prestigious areas, Engomi. Conveniently located and with easy access to all amenities, Engomi is one of the most vibrant areas in the capital, both a thriving business hub and home to some of the capital's most famous universities. A residence that you call home, enjoy a serene escape and the energy of the large city of Nicosia.