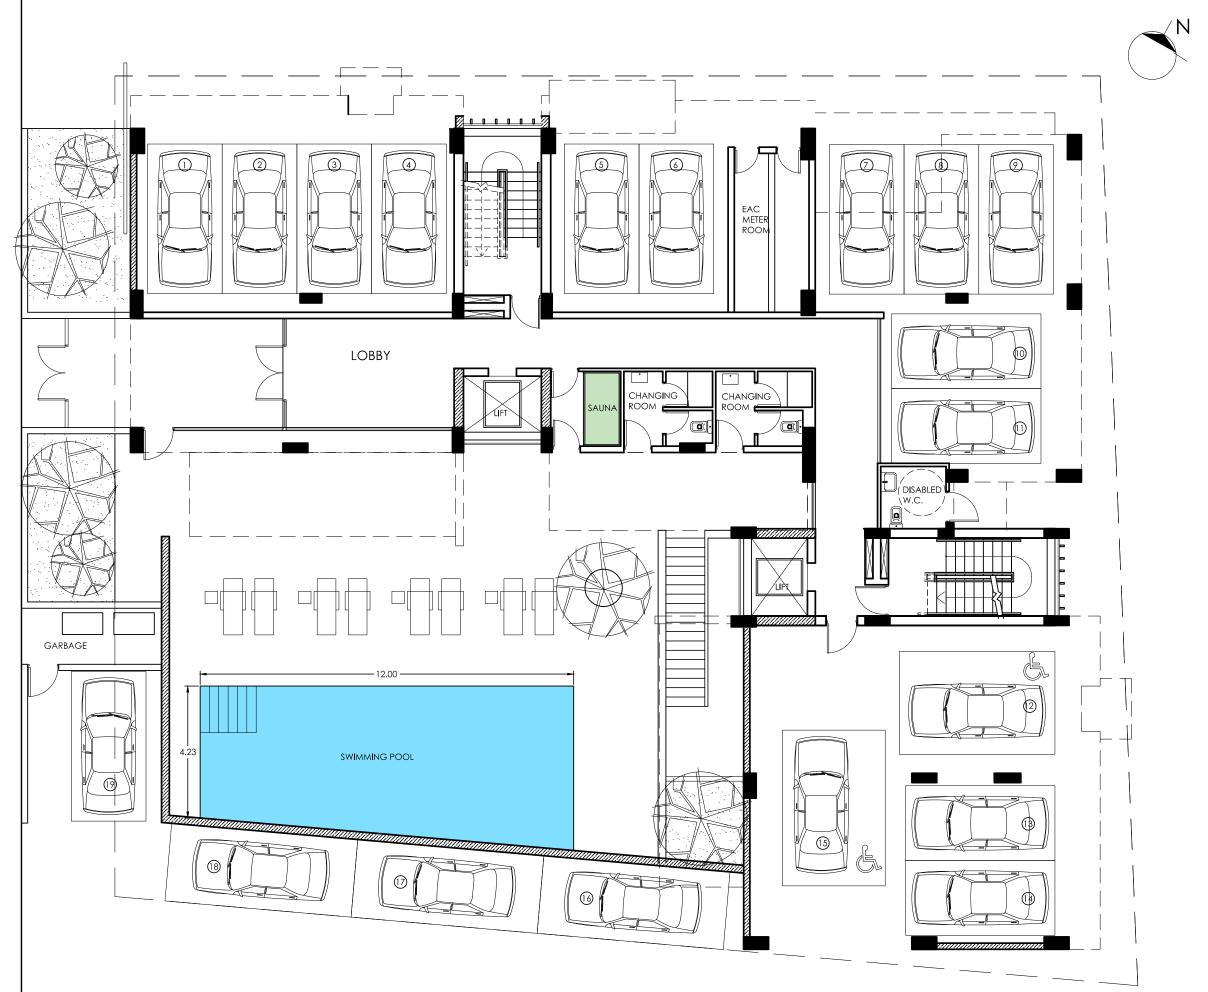

# Major benefits

- 150 meters to the sandy beaches of Dasoudi park
- Pool, gym, sauna and covered parking
- Gated community with controlled entrance
- High ceilings (over 3.15 meters net)
- High-standard finishes
- All amenities around the corner
- Penthouses with private roof gardens and pools