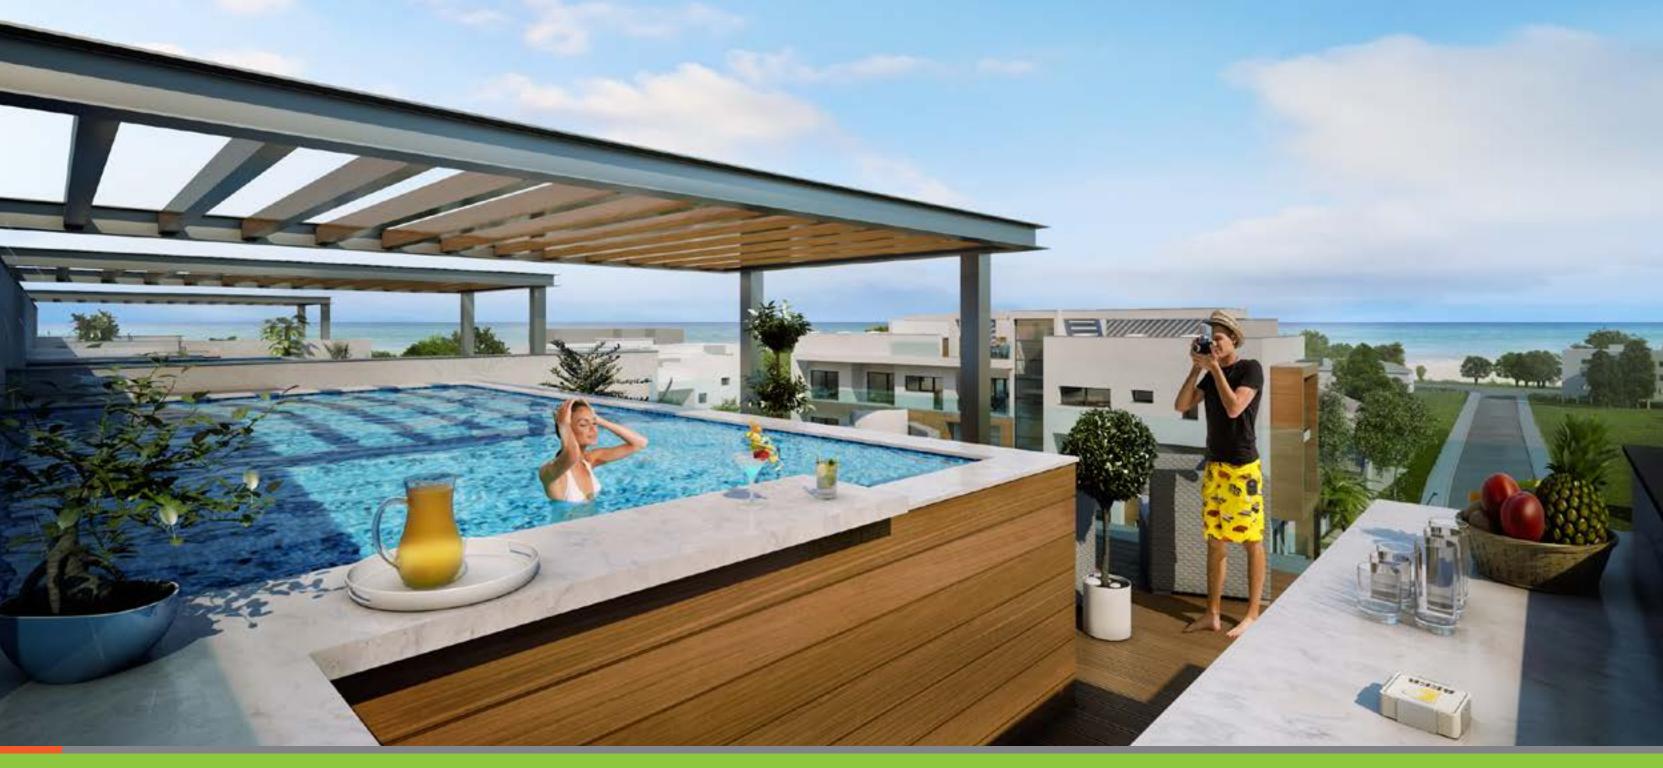

# Major benefits

- 150 meters to the sandy beaches of Dasoudi park
- Pool, gym, sauna and covered parking
- Gated community with controlled entrance
- High ceilings (over 3.15 meters net)
- High-standard finishes
- All amenities around the corner
- Penthouses with private roof gardens and pools