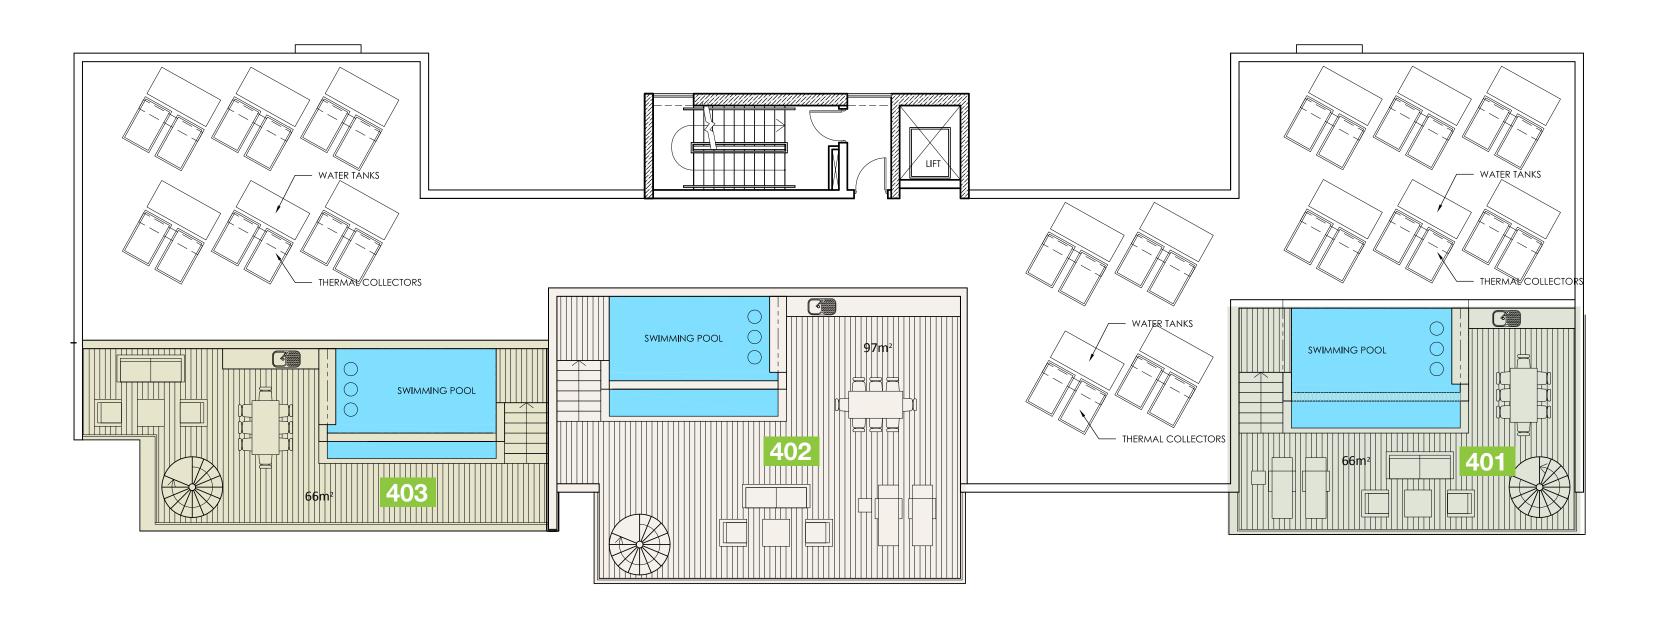

### Choice of properties

BLOCK A

| ۱ ا | property № | floor | type      | bedrooms | indoor<br>area,<br>sq.m. | cov.<br>veranda,<br>sq.m. | uncov.<br>veranda,<br>sq.m. | roof<br>terrace,<br>sq.m. | total area,<br>sq.m. | swimming<br>pool |
|-----|------------|-------|-----------|----------|--------------------------|---------------------------|-----------------------------|---------------------------|----------------------|------------------|
|     | 101        | 1     | Apartment | 3        | 115                      | 17                        | 11                          | 0                         | 132                  | -                |
|     | 102        | 1     | Apartment | 1        | 57                       | 15                        | 2                           | 0                         | 72                   | -                |
|     | 103        | 1     | Apartment | 1        | 58                       | 18                        | 0                           | 0                         | 76                   | -                |
|     | 104        | 1     | Apartment | 3        | 124                      | 28                        | 0                           | 0                         | 152                  | -                |
|     | 201        | 2     | Apartment | 3        | 123                      | 22                        | 4                           | 0                         | 145                  | -                |
|     | 202        | 2     | Apartment | 2        | 93                       | 22                        | 0                           | 0                         | 115                  | -                |
|     | 203        | 2     | Apartment | 1        | 59                       | 17                        | 0                           | 0                         | 76                   | -                |
|     | 204        | 2     | Apartment | 3        | 115                      | 25                        | 0                           | 0                         | 140                  | -                |
|     | 301        | 3     | Apartment | 2        | 93                       | 21                        | 0                           | 0                         | 114                  | -                |
|     | 302        | 3     | Apartment | 2        | 86                       | 21                        | 0                           | 0                         | 107                  | -                |
|     | 303        | 3     | Apartment | 2        | 86                       | 20                        | 0                           | 0                         | 106                  | -                |
|     | 304        | 3     | Apartment | 3        | 110                      | 26                        | 0                           | 0                         | 136                  | -                |
|     | 401        | 4     | Penthouse | 3        | 120                      | 27                        | 2                           | 66                        | 147                  | Yes              |
|     | 402        | 4     | Penthouse | 3        | 149                      | 25                        | 2                           | 97                        | 174                  | Yes              |
|     | 403        | 4     | Penthouse | 3        | 143                      | 27                        | 2                           | 66                        | 170                  | Yes              |