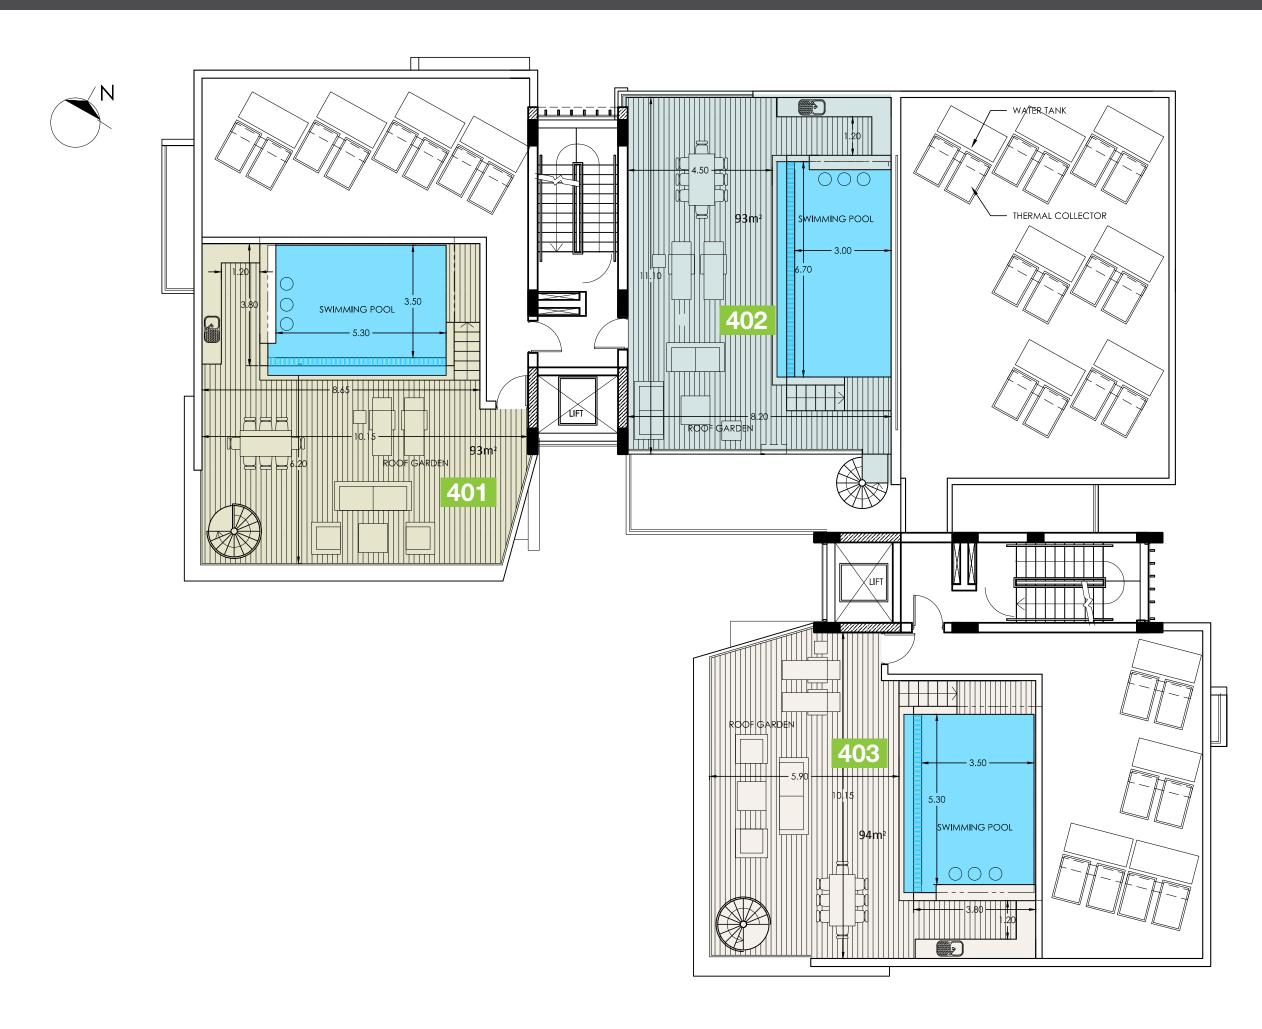

### Choice of properties

BLOCK A

| ۱ ا | property № | floor | type      | bedrooms | indoor<br>area,<br>sq.m. | cov.<br>veranda,<br>sq.m. | uncov.<br>veranda,<br>sq.m. | roof<br>terrace,<br>sq.m. | total area,<br>sq.m. | swimming<br>pool |
|-----|------------|-------|-----------|----------|--------------------------|---------------------------|-----------------------------|---------------------------|----------------------|------------------|
|     | 101        | 1     | Apartment | 3        | 115                      | 17                        | 11                          | 0                         | 132                  | -                |
|     | 102        | 1     | Apartment | 1        | 57                       | 15                        | 2                           | 0                         | 72                   | -                |
|     | 103        | 1     | Apartment | 1        | 58                       | 18                        | 0                           | 0                         | 76                   | -                |
|     | 104        | 1     | Apartment | 3        | 124                      | 28                        | 0                           | 0                         | 152                  | -                |
|     | 201        | 2     | Apartment | 3        | 123                      | 22                        | 4                           | 0                         | 145                  | -                |
|     | 202        | 2     | Apartment | 2        | 93                       | 22                        | 0                           | 0                         | 115                  | -                |
|     | 203        | 2     | Apartment | 1        | 59                       | 17                        | 0                           | 0                         | 76                   | -                |
|     | 204        | 2     | Apartment | 3        | 115                      | 25                        | 0                           | 0                         | 140                  | -                |
|     | 301        | 3     | Apartment | 2        | 93                       | 21                        | 0                           | 0                         | 114                  | -                |
|     | 302        | 3     | Apartment | 2        | 86                       | 21                        | 0                           | 0                         | 107                  | -                |
|     | 303        | 3     | Apartment | 2        | 86                       | 20                        | 0                           | 0                         | 106                  | -                |
|     | 304        | 3     | Apartment | 3        | 110                      | 26                        | 0                           | 0                         | 136                  | -                |
|     | 401        | 4     | Penthouse | 3        | 120                      | 27                        | 2                           | 66                        | 147                  | Yes              |
|     | 402        | 4     | Penthouse | 3        | 149                      | 25                        | 2                           | 97                        | 174                  | Yes              |
|     | 403        | 4     | Penthouse | 3        | 143                      | 27                        | 2                           | 66                        | 170                  | Yes              |