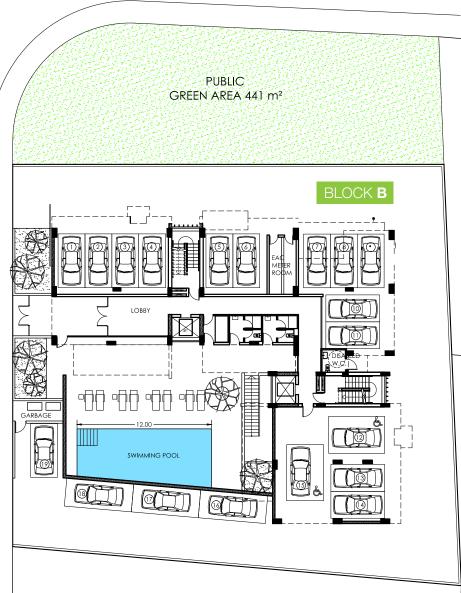

BLOCK **B** 

| property № | floor | type      | bedrooms | indoor<br>area,<br>sq.m. | cov.<br>veranda,<br>sq.m. | uncov.<br>veranda,<br>sq.m. | roof<br>terrace,<br>sq.m. | total area,<br>sq.m. | swimming<br>pool |
|------------|-------|-----------|----------|--------------------------|---------------------------|-----------------------------|---------------------------|----------------------|------------------|
| 101        | 1     | Apartment | 3        | 120                      | 27                        | 0                           | 0                         | 147                  | -                |
| 102        | 1     | Apartment | 2        | 93                       | 23                        | 0                           | 0                         | 116                  | -                |
| 103        | 1     | Apartment | 2        | 94                       | 20                        | 0                           | 0                         | 114                  | -                |
| 104        | 1     | Apartment | 3        | 120                      | 23                        | 0                           | 0                         | 143                  | -                |
| 201        | 2     | Apartment | 3        | 120                      | 27                        | 0                           | 0                         | 147                  | -                |
| 202        | 2     | Apartment | 2        | 93                       | 23                        | 0                           | 0                         | 116                  | -                |
| 203        | 2     | Apartment | 2        | 94                       | 20                        | 0                           | 0                         | 114                  | -                |
| 204        | 2     | Apartment | 3        | 120                      | 23                        | 0                           | 0                         | 143                  | -                |
| 301        | 3     | Apartment | 3        | 120                      | 27                        | 0                           | 0                         | 147                  | -                |
| 302        | 3     | Apartment | 2        | 93                       | 23                        | 0                           | 0                         | 116                  | -                |
| 303        | 3     | Apartment | 2        | 94                       | 20                        | 0                           | 0                         | 114                  | -                |
| 304        | 3     | Apartment | 3        | 120                      | 23                        | 0                           | 0                         | 143                  | -                |
| 401        | 4     | Penthouse | 3        | 139                      | 22                        | 7                           | 93                        | 161                  | Yes              |
| 402        | 4     | Penthouse | 4        | 149                      | 52                        | 29                          | 93                        | 201                  | Yes              |
| 403        | 4     | Penthouse | 3        | 139                      | 20                        | 2                           | 94                        | 159                  | Yes              |