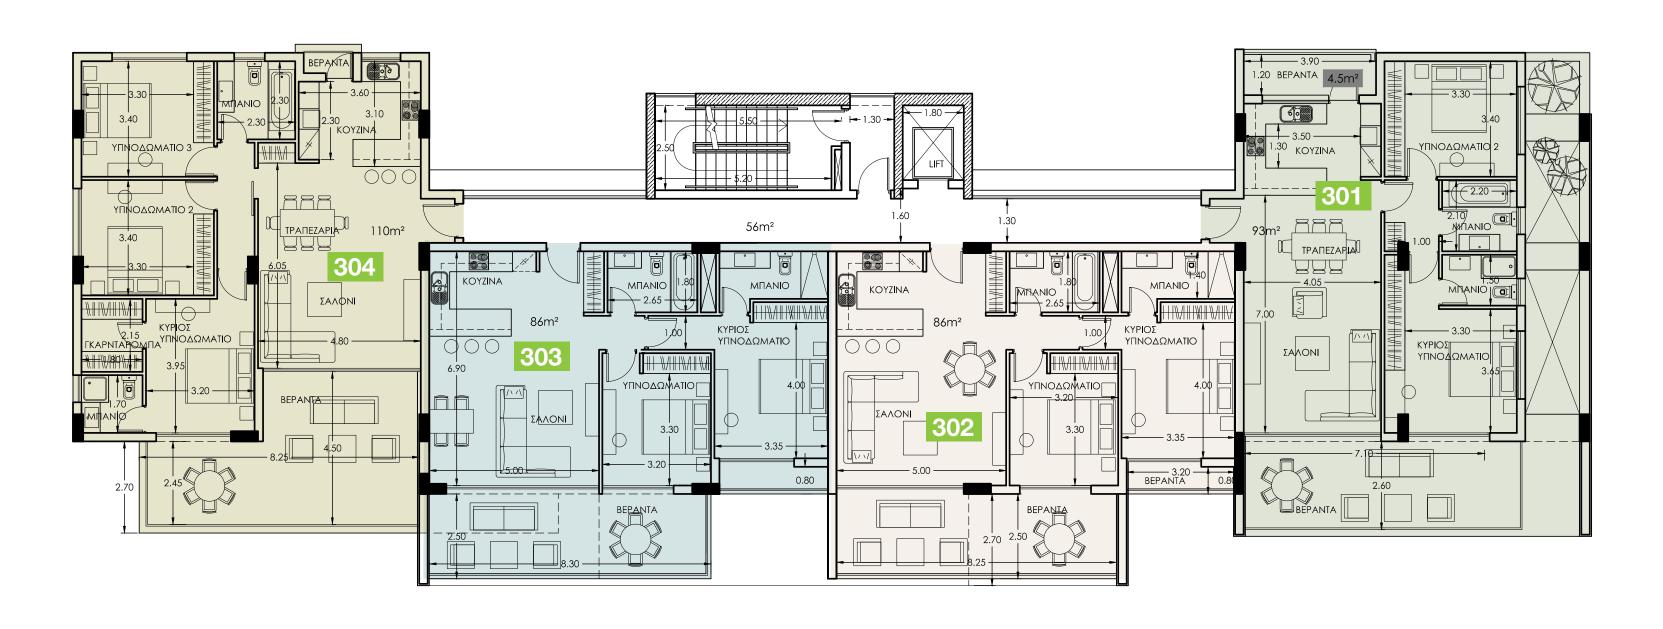

### Choice of properties

BLOCK A

| ۱ ا | property № | floor | type      | bedrooms | indoor<br>area,<br>sq.m. | cov.<br>veranda,<br>sq.m. | uncov.<br>veranda,<br>sq.m. | roof<br>terrace,<br>sq.m. | total area,<br>sq.m. | swimming<br>pool |
|-----|------------|-------|-----------|----------|--------------------------|---------------------------|-----------------------------|---------------------------|----------------------|------------------|
|     | 101        | 1     | Apartment | 3        | 115                      | 17                        | 11                          | 0                         | 132                  | -                |
|     | 102        | 1     | Apartment | 1        | 57                       | 15                        | 2                           | 0                         | 72                   | -                |
|     | 103        | 1     | Apartment | 1        | 58                       | 18                        | 0                           | 0                         | 76                   | -                |
|     | 104        | 1     | Apartment | 3        | 124                      | 28                        | 0                           | 0                         | 152                  | -                |
|     | 201        | 2     | Apartment | 3        | 123                      | 22                        | 4                           | 0                         | 145                  | -                |
|     | 202        | 2     | Apartment | 2        | 93                       | 22                        | 0                           | 0                         | 115                  | -                |
|     | 203        | 2     | Apartment | 1        | 59                       | 17                        | 0                           | 0                         | 76                   | -                |
|     | 204        | 2     | Apartment | 3        | 115                      | 25                        | 0                           | 0                         | 140                  | -                |
|     | 301        | 3     | Apartment | 2        | 93                       | 21                        | 0                           | 0                         | 114                  | -                |
|     | 302        | 3     | Apartment | 2        | 86                       | 21                        | 0                           | 0                         | 107                  | -                |
|     | 303        | 3     | Apartment | 2        | 86                       | 20                        | 0                           | 0                         | 106                  | -                |
|     | 304        | 3     | Apartment | 3        | 110                      | 26                        | 0                           | 0                         | 136                  | -                |
|     | 401        | 4     | Penthouse | 3        | 120                      | 27                        | 2                           | 66                        | 147                  | Yes              |
|     | 402        | 4     | Penthouse | 3        | 149                      | 25                        | 2                           | 97                        | 174                  | Yes              |
|     | 403        | 4     | Penthouse | 3        | 143                      | 27                        | 2                           | 66                        | 170                  | Yes              |