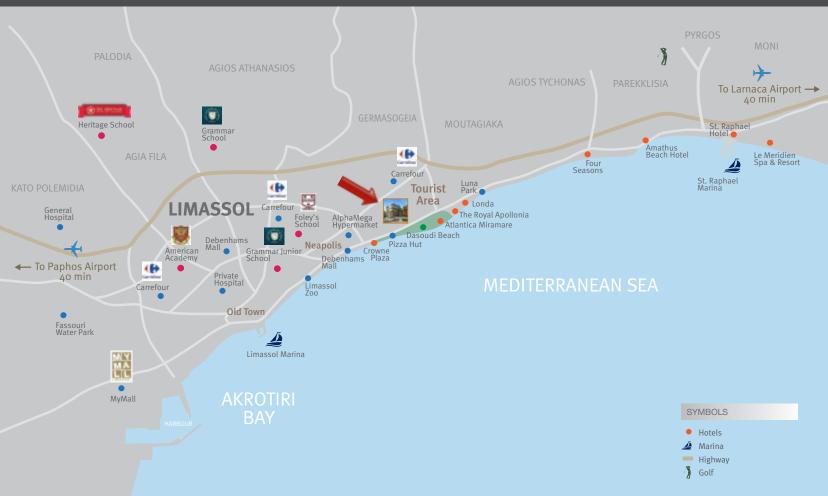

#### Map of Limassol

#### Location

Limassol is known as the city for everyone. It is the second largest and by far the most flourishing city in Cyprus. It combines the fast pace of a city and the comfort of a firstclass Mediterranean resort.

The city offers a diverse variety of pleasures such as the dynamic metropolitan city for business, infinite sandy beaches, interesting historical sites, restaurants with all sorts of food for the most sophisticated gourmets, and the shopping areas; you'll find it all and much more in Limassol!

The project is nestled in a carefully selected, quiet and safe neighbourhood of the prestigious Potamos Germasogeia area of Limassol, just two minutes away from the idyllic sandy beaches of the Dasoudi park area and Limassol's best leisure places, as well as banks, pharmacies and multiple food stores.