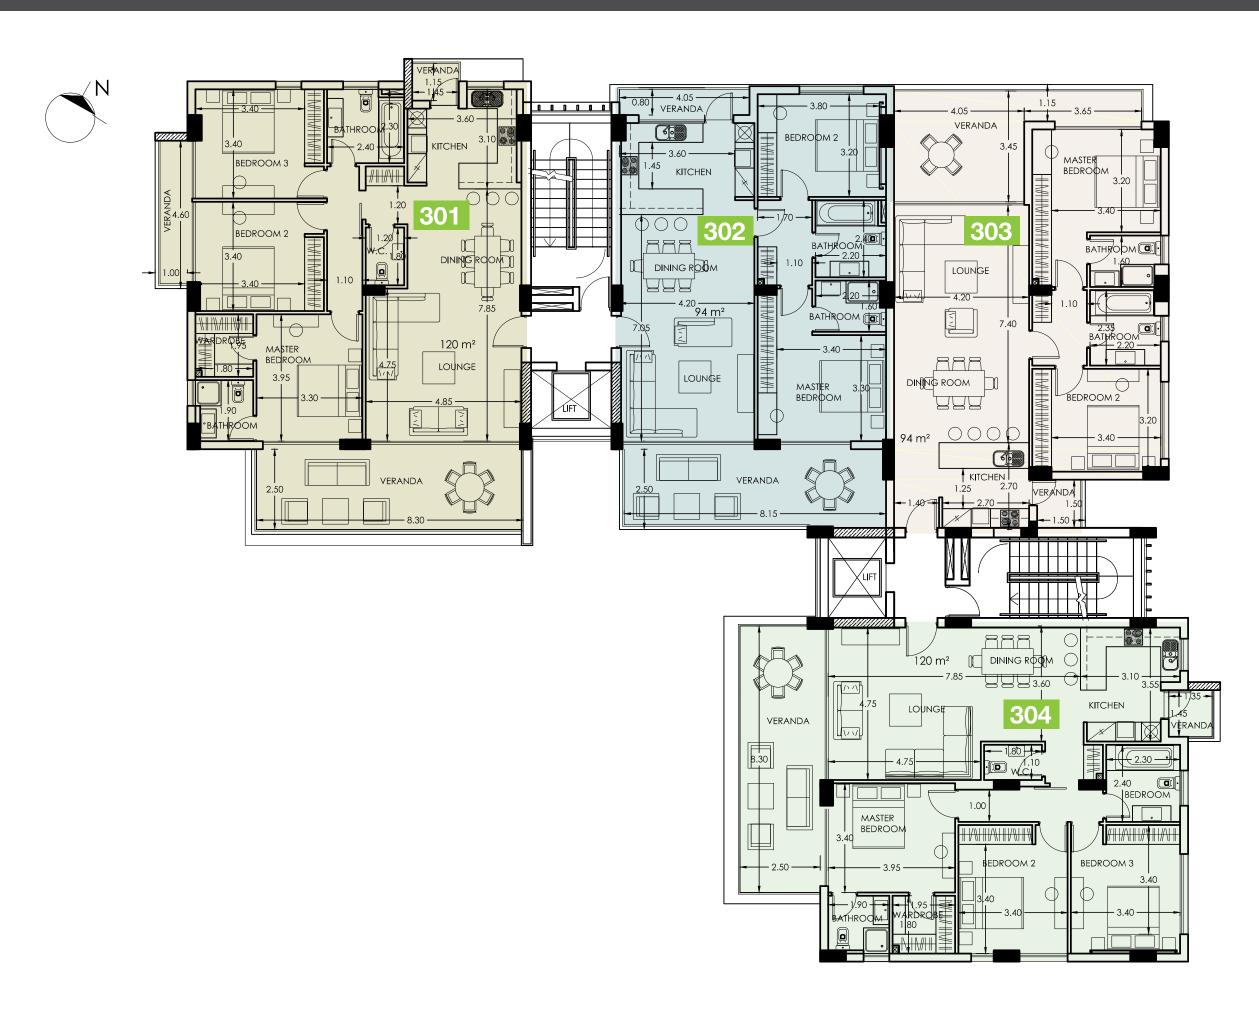

### Choice of properties

BLOCK A

| ۱ ا | property № | floor | type      | bedrooms | indoor<br>area,<br>sq.m. | cov.<br>veranda,<br>sq.m. | uncov.<br>veranda,<br>sq.m. | roof<br>terrace,<br>sq.m. | total area,<br>sq.m. | swimming<br>pool |
|-----|------------|-------|-----------|----------|--------------------------|---------------------------|-----------------------------|---------------------------|----------------------|------------------|
|     | 101        | 1     | Apartment | 3        | 115                      | 17                        | 11                          | 0                         | 132                  | -                |
|     | 102        | 1     | Apartment | 1        | 57                       | 15                        | 2                           | 0                         | 72                   | -                |
|     | 103        | 1     | Apartment | 1        | 58                       | 18                        | 0                           | 0                         | 76                   | -                |
|     | 104        | 1     | Apartment | 3        | 124                      | 28                        | 0                           | 0                         | 152                  | -                |
|     | 201        | 2     | Apartment | 3        | 123                      | 22                        | 4                           | 0                         | 145                  | -                |
|     | 202        | 2     | Apartment | 2        | 93                       | 22                        | 0                           | 0                         | 115                  | -                |
|     | 203        | 2     | Apartment | 1        | 59                       | 17                        | 0                           | 0                         | 76                   | -                |
|     | 204        | 2     | Apartment | 3        | 115                      | 25                        | 0                           | 0                         | 140                  | -                |
|     | 301        | 3     | Apartment | 2        | 93                       | 21                        | 0                           | 0                         | 114                  | -                |
|     | 302        | 3     | Apartment | 2        | 86                       | 21                        | 0                           | 0                         | 107                  | -                |
|     | 303        | 3     | Apartment | 2        | 86                       | 20                        | 0                           | 0                         | 106                  | -                |
|     | 304        | 3     | Apartment | 3        | 110                      | 26                        | 0                           | 0                         | 136                  | -                |
|     | 401        | 4     | Penthouse | 3        | 120                      | 27                        | 2                           | 66                        | 147                  | Yes              |
|     | 402        | 4     | Penthouse | 3        | 149                      | 25                        | 2                           | 97                        | 174                  | Yes              |
|     | 403        | 4     | Penthouse | 3        | 143                      | 27                        | 2                           | 66                        | 170                  | Yes              |