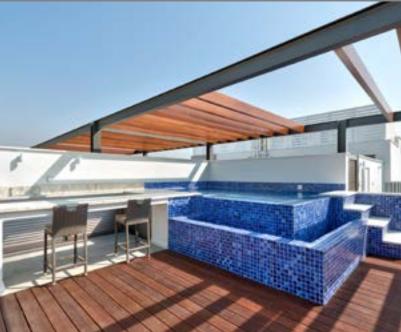

# Major benefits

- 150 meters to the sandy beaches of Dasoudi park
- Pool, gym, sauna and covered parking
- Gated community with controlled entrance
- High ceilings (over 3.15 meters net)
- High-standard finishes
- All amenities around the corner
- Penthouses with private roof gardens and pools

### Interiors