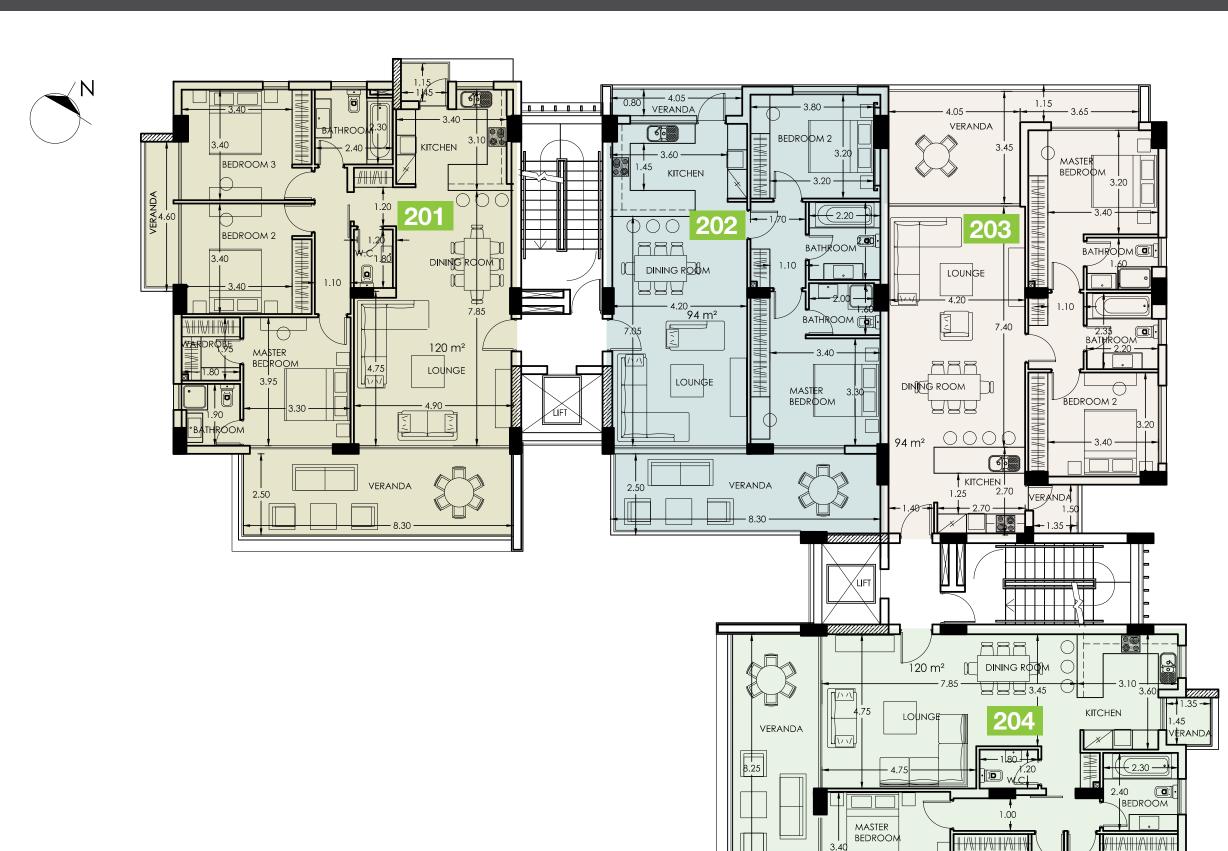

### Choice of properties

BLOCK A

| ۱ ا | property № | floor | type      | bedrooms | indoor<br>area,<br>sq.m. | cov.<br>veranda,<br>sq.m. | uncov.<br>veranda,<br>sq.m. | roof<br>terrace,<br>sq.m. | total area,<br>sq.m. | swimming<br>pool |
|-----|------------|-------|-----------|----------|--------------------------|---------------------------|-----------------------------|---------------------------|----------------------|------------------|
|     | 101        | 1     | Apartment | 3        | 115                      | 17                        | 11                          | 0                         | 132                  | -                |
|     | 102        | 1     | Apartment | 1        | 57                       | 15                        | 2                           | 0                         | 72                   | -                |
|     | 103        | 1     | Apartment | 1        | 58                       | 18                        | 0                           | 0                         | 76                   | -                |
|     | 104        | 1     | Apartment | 3        | 124                      | 28                        | 0                           | 0                         | 152                  | -                |
|     | 201        | 2     | Apartment | 3        | 123                      | 22                        | 4                           | 0                         | 145                  | -                |
|     | 202        | 2     | Apartment | 2        | 93                       | 22                        | 0                           | 0                         | 115                  | -                |
|     | 203        | 2     | Apartment | 1        | 59                       | 17                        | 0                           | 0                         | 76                   | -                |
|     | 204        | 2     | Apartment | 3        | 115                      | 25                        | 0                           | 0                         | 140                  | -                |
|     | 301        | 3     | Apartment | 2        | 93                       | 21                        | 0                           | 0                         | 114                  | -                |
|     | 302        | 3     | Apartment | 2        | 86                       | 21                        | 0                           | 0                         | 107                  | -                |
|     | 303        | 3     | Apartment | 2        | 86                       | 20                        | 0                           | 0                         | 106                  | -                |
|     | 304        | 3     | Apartment | 3        | 110                      | 26                        | 0                           | 0                         | 136                  | -                |
|     | 401        | 4     | Penthouse | 3        | 120                      | 27                        | 2                           | 66                        | 147                  | Yes              |
|     | 402        | 4     | Penthouse | 3        | 149                      | 25                        | 2                           | 97                        | 174                  | Yes              |
|     | 403        | 4     | Penthouse | 3        | 143                      | 27                        | 2                           | 66                        | 170                  | Yes              |