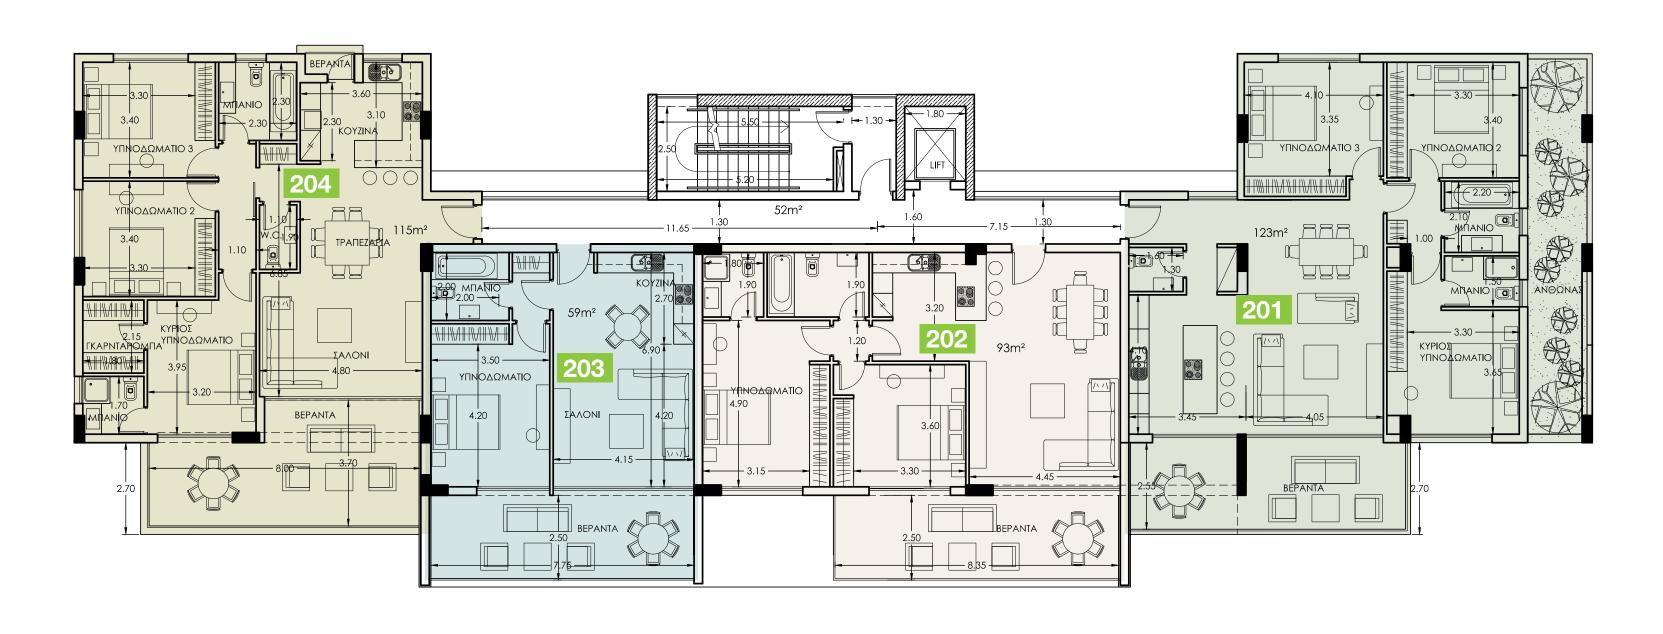

### Choice of properties

BLOCK A

| ۱ ا | property № | floor | type      | bedrooms | indoor<br>area,<br>sq.m. | cov.<br>veranda,<br>sq.m. | uncov.<br>veranda,<br>sq.m. | roof<br>terrace,<br>sq.m. | total area,<br>sq.m. | swimming<br>pool |
|-----|------------|-------|-----------|----------|--------------------------|---------------------------|-----------------------------|---------------------------|----------------------|------------------|
|     | 101        | 1     | Apartment | 3        | 115                      | 17                        | 11                          | 0                         | 132                  | -                |
|     | 102        | 1     | Apartment | 1        | 57                       | 15                        | 2                           | 0                         | 72                   | -                |
|     | 103        | 1     | Apartment | 1        | 58                       | 18                        | 0                           | 0                         | 76                   | -                |
|     | 104        | 1     | Apartment | 3        | 124                      | 28                        | 0                           | 0                         | 152                  | -                |
|     | 201        | 2     | Apartment | 3        | 123                      | 22                        | 4                           | 0                         | 145                  | -                |
|     | 202        | 2     | Apartment | 2        | 93                       | 22                        | 0                           | 0                         | 115                  | -                |
|     | 203        | 2     | Apartment | 1        | 59                       | 17                        | 0                           | 0                         | 76                   | -                |
|     | 204        | 2     | Apartment | 3        | 115                      | 25                        | 0                           | 0                         | 140                  | -                |
|     | 301        | 3     | Apartment | 2        | 93                       | 21                        | 0                           | 0                         | 114                  | -                |
|     | 302        | 3     | Apartment | 2        | 86                       | 21                        | 0                           | 0                         | 107                  | -                |
|     | 303        | 3     | Apartment | 2        | 86                       | 20                        | 0                           | 0                         | 106                  | -                |
|     | 304        | 3     | Apartment | 3        | 110                      | 26                        | 0                           | 0                         | 136                  | -                |
|     | 401        | 4     | Penthouse | 3        | 120                      | 27                        | 2                           | 66                        | 147                  | Yes              |
|     | 402        | 4     | Penthouse | 3        | 149                      | 25                        | 2                           | 97                        | 174                  | Yes              |
|     | 403        | 4     | Penthouse | 3        | 143                      | 27                        | 2                           | 66                        | 170                  | Yes              |