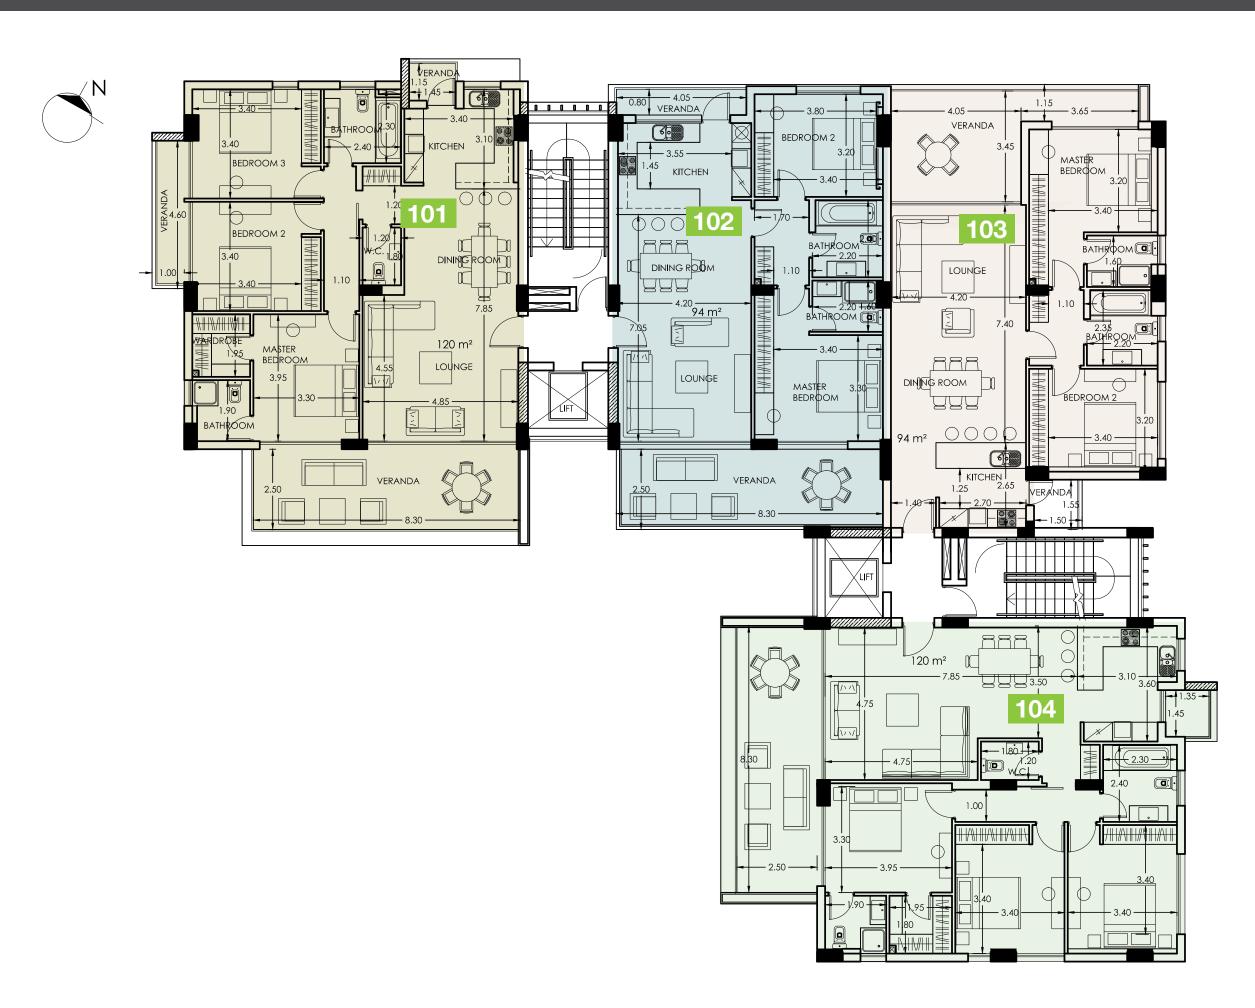

### Choice of properties

BLOCK A

| ۱ ا | property № | floor | type      | bedrooms | indoor<br>area,<br>sq.m. | cov.<br>veranda,<br>sq.m. | uncov.<br>veranda,<br>sq.m. | roof<br>terrace,<br>sq.m. | total area,<br>sq.m. | swimming<br>pool |
|-----|------------|-------|-----------|----------|--------------------------|---------------------------|-----------------------------|---------------------------|----------------------|------------------|
|     | 101        | 1     | Apartment | 3        | 115                      | 17                        | 11                          | 0                         | 132                  | -                |
|     | 102        | 1     | Apartment | 1        | 57                       | 15                        | 2                           | 0                         | 72                   | -                |
|     | 103        | 1     | Apartment | 1        | 58                       | 18                        | 0                           | 0                         | 76                   | -                |
|     | 104        | 1     | Apartment | 3        | 124                      | 28                        | 0                           | 0                         | 152                  | -                |
|     | 201        | 2     | Apartment | 3        | 123                      | 22                        | 4                           | 0                         | 145                  | -                |
|     | 202        | 2     | Apartment | 2        | 93                       | 22                        | 0                           | 0                         | 115                  | -                |
|     | 203        | 2     | Apartment | 1        | 59                       | 17                        | 0                           | 0                         | 76                   | -                |
|     | 204        | 2     | Apartment | 3        | 115                      | 25                        | 0                           | 0                         | 140                  | -                |
|     | 301        | 3     | Apartment | 2        | 93                       | 21                        | 0                           | 0                         | 114                  | -                |
|     | 302        | 3     | Apartment | 2        | 86                       | 21                        | 0                           | 0                         | 107                  | -                |
|     | 303        | 3     | Apartment | 2        | 86                       | 20                        | 0                           | 0                         | 106                  | -                |
|     | 304        | 3     | Apartment | 3        | 110                      | 26                        | 0                           | 0                         | 136                  | -                |
|     | 401        | 4     | Penthouse | 3        | 120                      | 27                        | 2                           | 66                        | 147                  | Yes              |
|     | 402        | 4     | Penthouse | 3        | 149                      | 25                        | 2                           | 97                        | 174                  | Yes              |
|     | 403        | 4     | Penthouse | 3        | 143                      | 27                        | 2                           | 66                        | 170                  | Yes              |