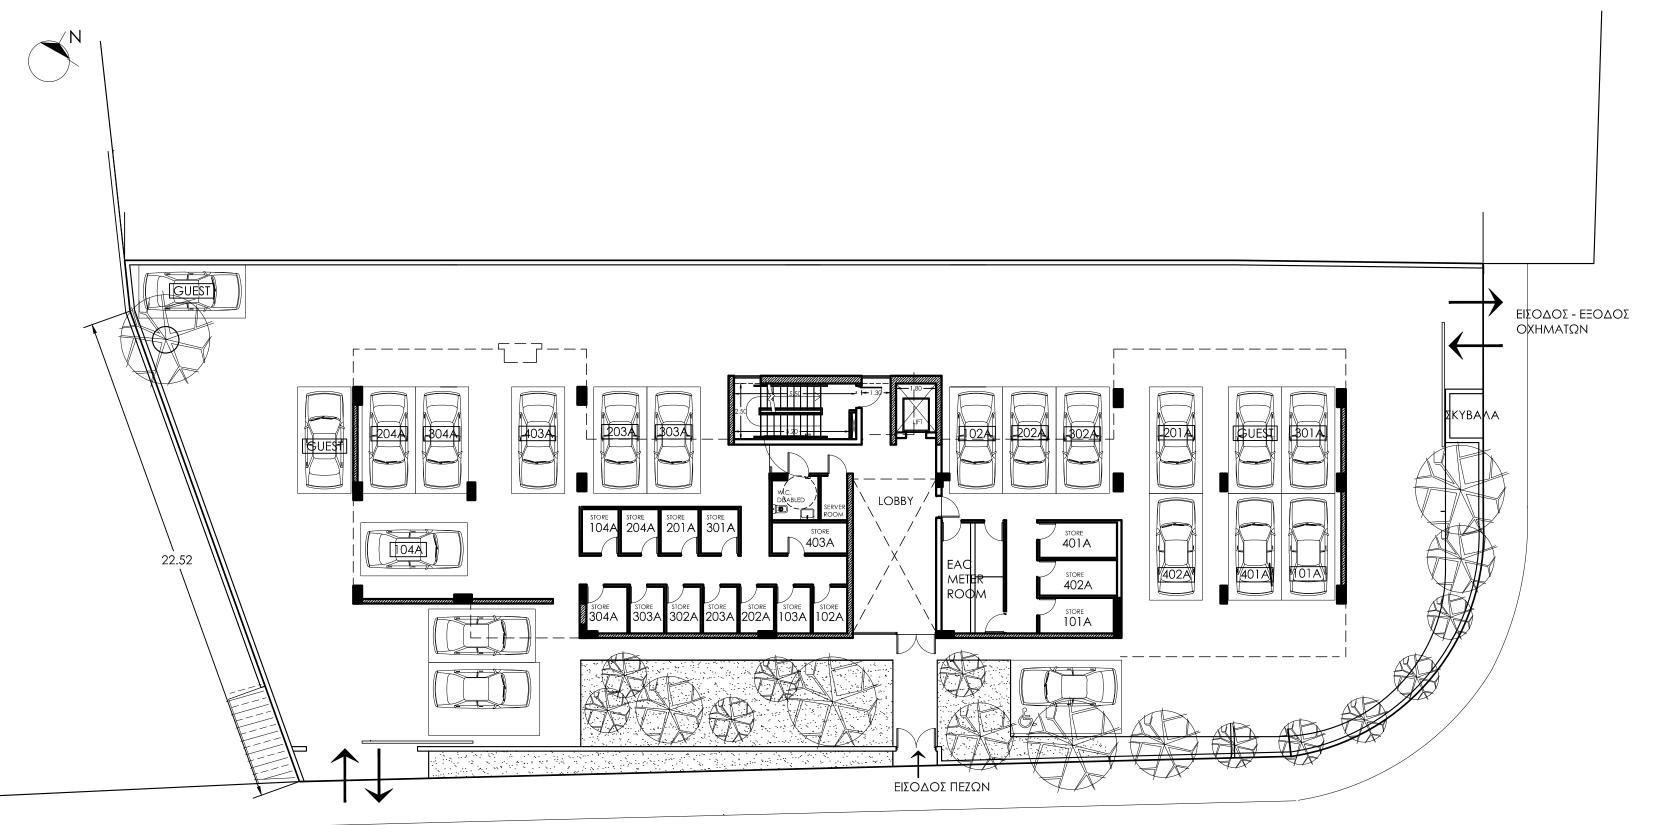

### Choice of properties

BLOCK A

| ۱ ا | property № | floor | type      | bedrooms | indoor<br>area,<br>sq.m. | cov.<br>veranda,<br>sq.m. | uncov.<br>veranda,<br>sq.m. | roof<br>terrace,<br>sq.m. | total area,<br>sq.m. | swimming<br>pool |
|-----|------------|-------|-----------|----------|--------------------------|---------------------------|-----------------------------|---------------------------|----------------------|------------------|
|     | 101        | 1     | Apartment | 3        | 115                      | 17                        | 11                          | 0                         | 132                  | -                |
|     | 102        | 1     | Apartment | 1        | 57                       | 15                        | 2                           | 0                         | 72                   | -                |
|     | 103        | 1     | Apartment | 1        | 58                       | 18                        | 0                           | 0                         | 76                   | -                |
|     | 104        | 1     | Apartment | 3        | 124                      | 28                        | 0                           | 0                         | 152                  | -                |
|     | 201        | 2     | Apartment | 3        | 123                      | 22                        | 4                           | 0                         | 145                  | -                |
|     | 202        | 2     | Apartment | 2        | 93                       | 22                        | 0                           | 0                         | 115                  | -                |
|     | 203        | 2     | Apartment | 1        | 59                       | 17                        | 0                           | 0                         | 76                   | -                |
|     | 204        | 2     | Apartment | 3        | 115                      | 25                        | 0                           | 0                         | 140                  | -                |
|     | 301        | 3     | Apartment | 2        | 93                       | 21                        | 0                           | 0                         | 114                  | -                |
|     | 302        | 3     | Apartment | 2        | 86                       | 21                        | 0                           | 0                         | 107                  | -                |
|     | 303        | 3     | Apartment | 2        | 86                       | 20                        | 0                           | 0                         | 106                  | -                |
|     | 304        | 3     | Apartment | 3        | 110                      | 26                        | 0                           | 0                         | 136                  | -                |
|     | 401        | 4     | Penthouse | 3        | 120                      | 27                        | 2                           | 66                        | 147                  | Yes              |
|     | 402        | 4     | Penthouse | 3        | 149                      | 25                        | 2                           | 97                        | 174                  | Yes              |
|     | 403        | 4     | Penthouse | 3        | 143                      | 27                        | 2                           | 66                        | 170                  | Yes              |