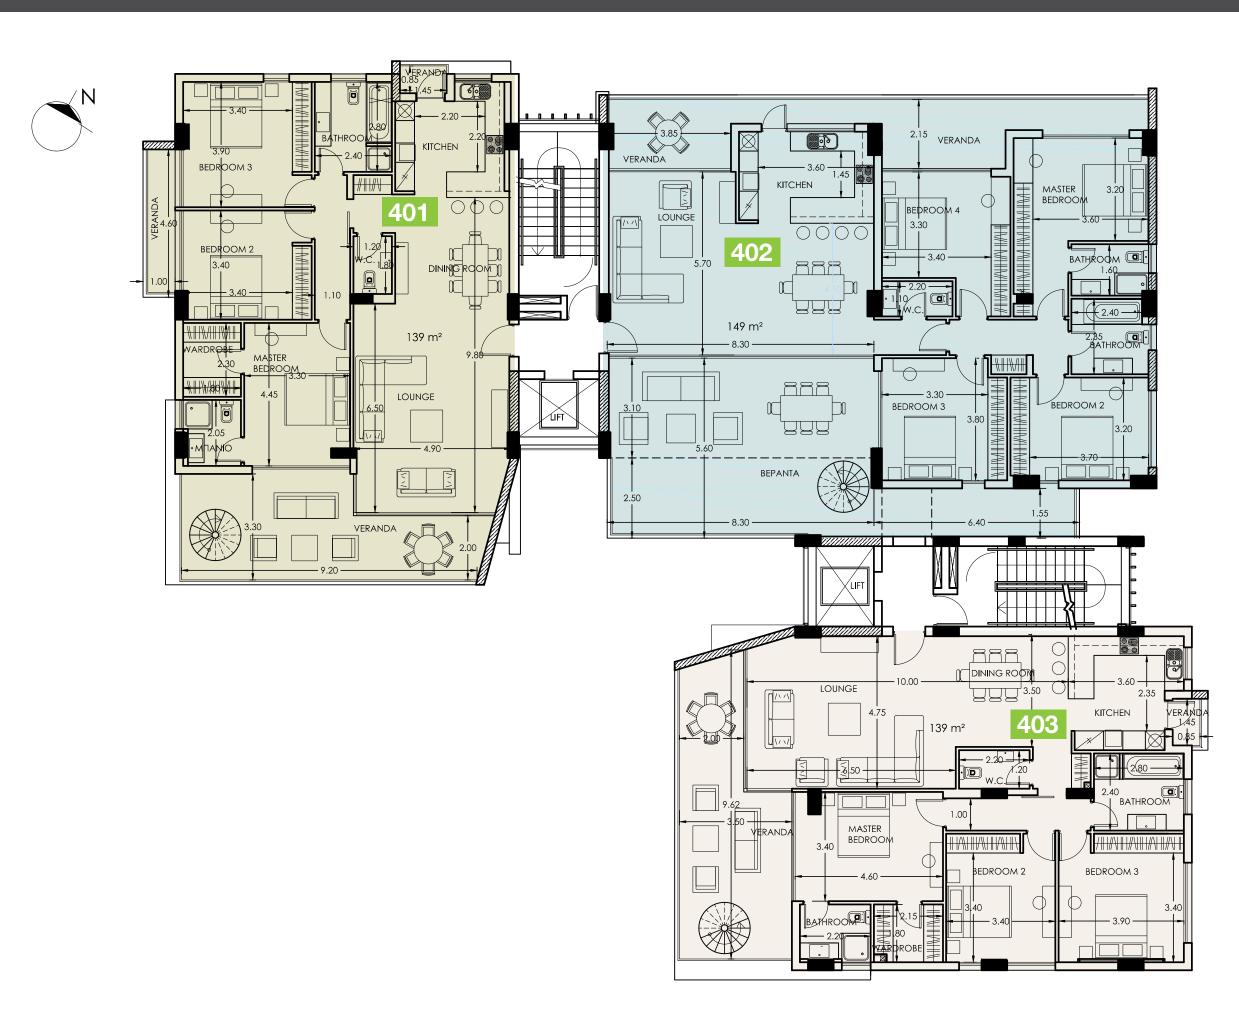

### Choice of properties

BLOCK A

| ۱ ا | property № | floor | type      | bedrooms | indoor<br>area,<br>sq.m. | cov.<br>veranda,<br>sq.m. | uncov.<br>veranda,<br>sq.m. | roof<br>terrace,<br>sq.m. | total area,<br>sq.m. | swimming<br>pool |
|-----|------------|-------|-----------|----------|--------------------------|---------------------------|-----------------------------|---------------------------|----------------------|------------------|
|     | 101        | 1     | Apartment | 3        | 115                      | 17                        | 11                          | 0                         | 132                  | -                |
|     | 102        | 1     | Apartment | 1        | 57                       | 15                        | 2                           | 0                         | 72                   | -                |
|     | 103        | 1     | Apartment | 1        | 58                       | 18                        | 0                           | 0                         | 76                   | -                |
|     | 104        | 1     | Apartment | 3        | 124                      | 28                        | 0                           | 0                         | 152                  | -                |
|     | 201        | 2     | Apartment | 3        | 123                      | 22                        | 4                           | 0                         | 145                  | -                |
|     | 202        | 2     | Apartment | 2        | 93                       | 22                        | 0                           | 0                         | 115                  | -                |
|     | 203        | 2     | Apartment | 1        | 59                       | 17                        | 0                           | 0                         | 76                   | -                |
|     | 204        | 2     | Apartment | 3        | 115                      | 25                        | 0                           | 0                         | 140                  | -                |
|     | 301        | 3     | Apartment | 2        | 93                       | 21                        | 0                           | 0                         | 114                  | -                |
|     | 302        | 3     | Apartment | 2        | 86                       | 21                        | 0                           | 0                         | 107                  | -                |
|     | 303        | 3     | Apartment | 2        | 86                       | 20                        | 0                           | 0                         | 106                  | -                |
|     | 304        | 3     | Apartment | 3        | 110                      | 26                        | 0                           | 0                         | 136                  | -                |
|     | 401        | 4     | Penthouse | 3        | 120                      | 27                        | 2                           | 66                        | 147                  | Yes              |
|     | 402        | 4     | Penthouse | 3        | 149                      | 25                        | 2                           | 97                        | 174                  | Yes              |
|     | 403        | 4     | Penthouse | 3        | 143                      | 27                        | 2                           | 66                        | 170                  | Yes              |