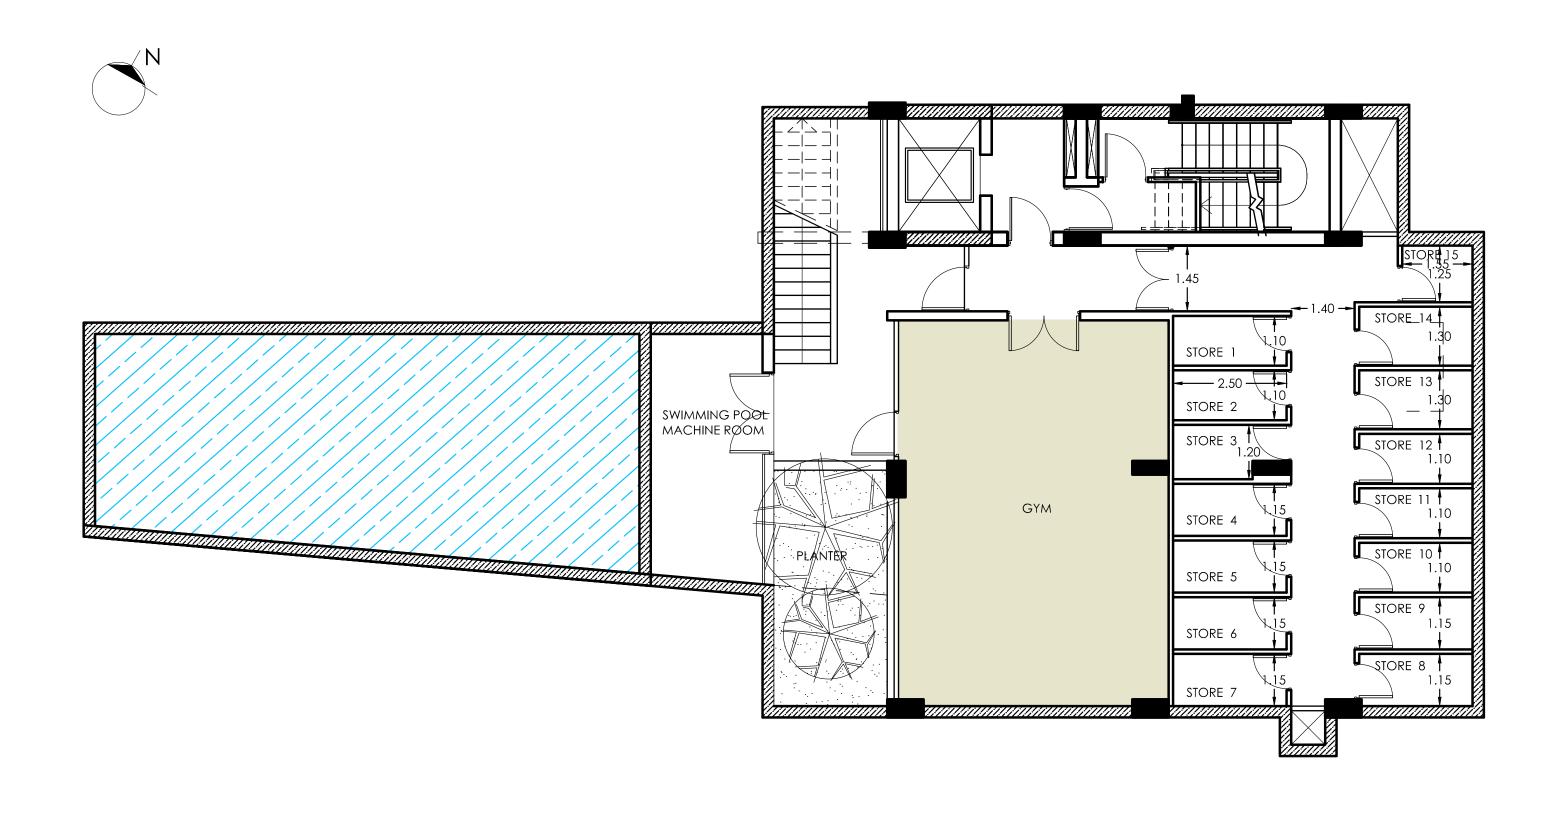

# Major benefits

- 150 meters to the sandy beaches of Dasoudi park
- Pool, gym, sauna and covered parking
- Gated community with controlled entrance
- High ceilings (over 3.15 meters net)
- High-standard finishes
- All amenities around the corner
- Penthouses with private roof gardens and pools