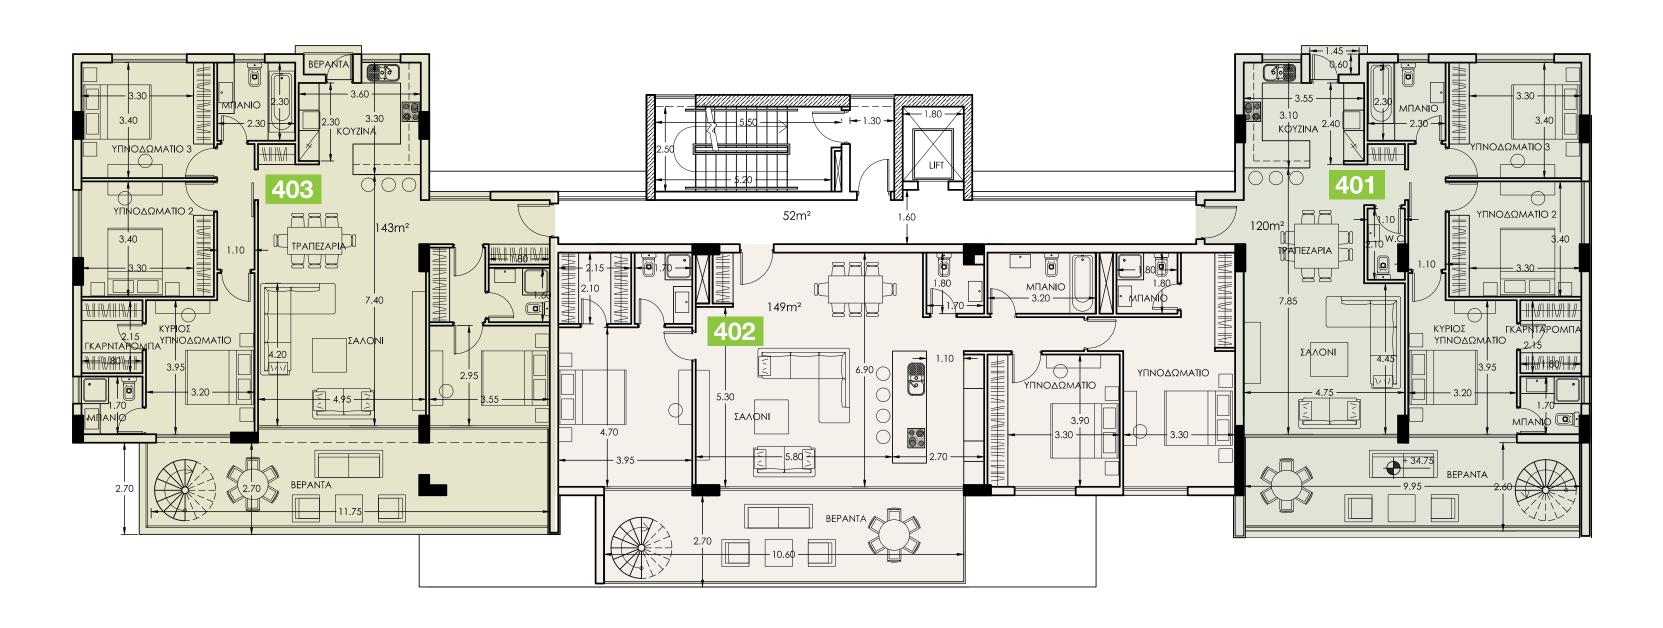

### Choice of properties

BLOCK A

| ۱ ا | property № | floor | type      | bedrooms | indoor<br>area,<br>sq.m. | cov.<br>veranda,<br>sq.m. | uncov.<br>veranda,<br>sq.m. | roof<br>terrace,<br>sq.m. | total area,<br>sq.m. | swimming<br>pool |
|-----|------------|-------|-----------|----------|--------------------------|---------------------------|-----------------------------|---------------------------|----------------------|------------------|
|     | 101        | 1     | Apartment | 3        | 115                      | 17                        | 11                          | 0                         | 132                  | -                |
|     | 102        | 1     | Apartment | 1        | 57                       | 15                        | 2                           | 0                         | 72                   | -                |
|     | 103        | 1     | Apartment | 1        | 58                       | 18                        | 0                           | 0                         | 76                   | -                |
|     | 104        | 1     | Apartment | 3        | 124                      | 28                        | 0                           | 0                         | 152                  | -                |
|     | 201        | 2     | Apartment | 3        | 123                      | 22                        | 4                           | 0                         | 145                  | -                |
|     | 202        | 2     | Apartment | 2        | 93                       | 22                        | 0                           | 0                         | 115                  | -                |
|     | 203        | 2     | Apartment | 1        | 59                       | 17                        | 0                           | 0                         | 76                   | -                |
|     | 204        | 2     | Apartment | 3        | 115                      | 25                        | 0                           | 0                         | 140                  | -                |
|     | 301        | 3     | Apartment | 2        | 93                       | 21                        | 0                           | 0                         | 114                  | -                |
|     | 302        | 3     | Apartment | 2        | 86                       | 21                        | 0                           | 0                         | 107                  | -                |
|     | 303        | 3     | Apartment | 2        | 86                       | 20                        | 0                           | 0                         | 106                  | -                |
|     | 304        | 3     | Apartment | 3        | 110                      | 26                        | 0                           | 0                         | 136                  | -                |
|     | 401        | 4     | Penthouse | 3        | 120                      | 27                        | 2                           | 66                        | 147                  | Yes              |
|     | 402        | 4     | Penthouse | 3        | 149                      | 25                        | 2                           | 97                        | 174                  | Yes              |
|     | 403        | 4     | Penthouse | 3        | 143                      | 27                        | 2                           | 66                        | 170                  | Yes              |