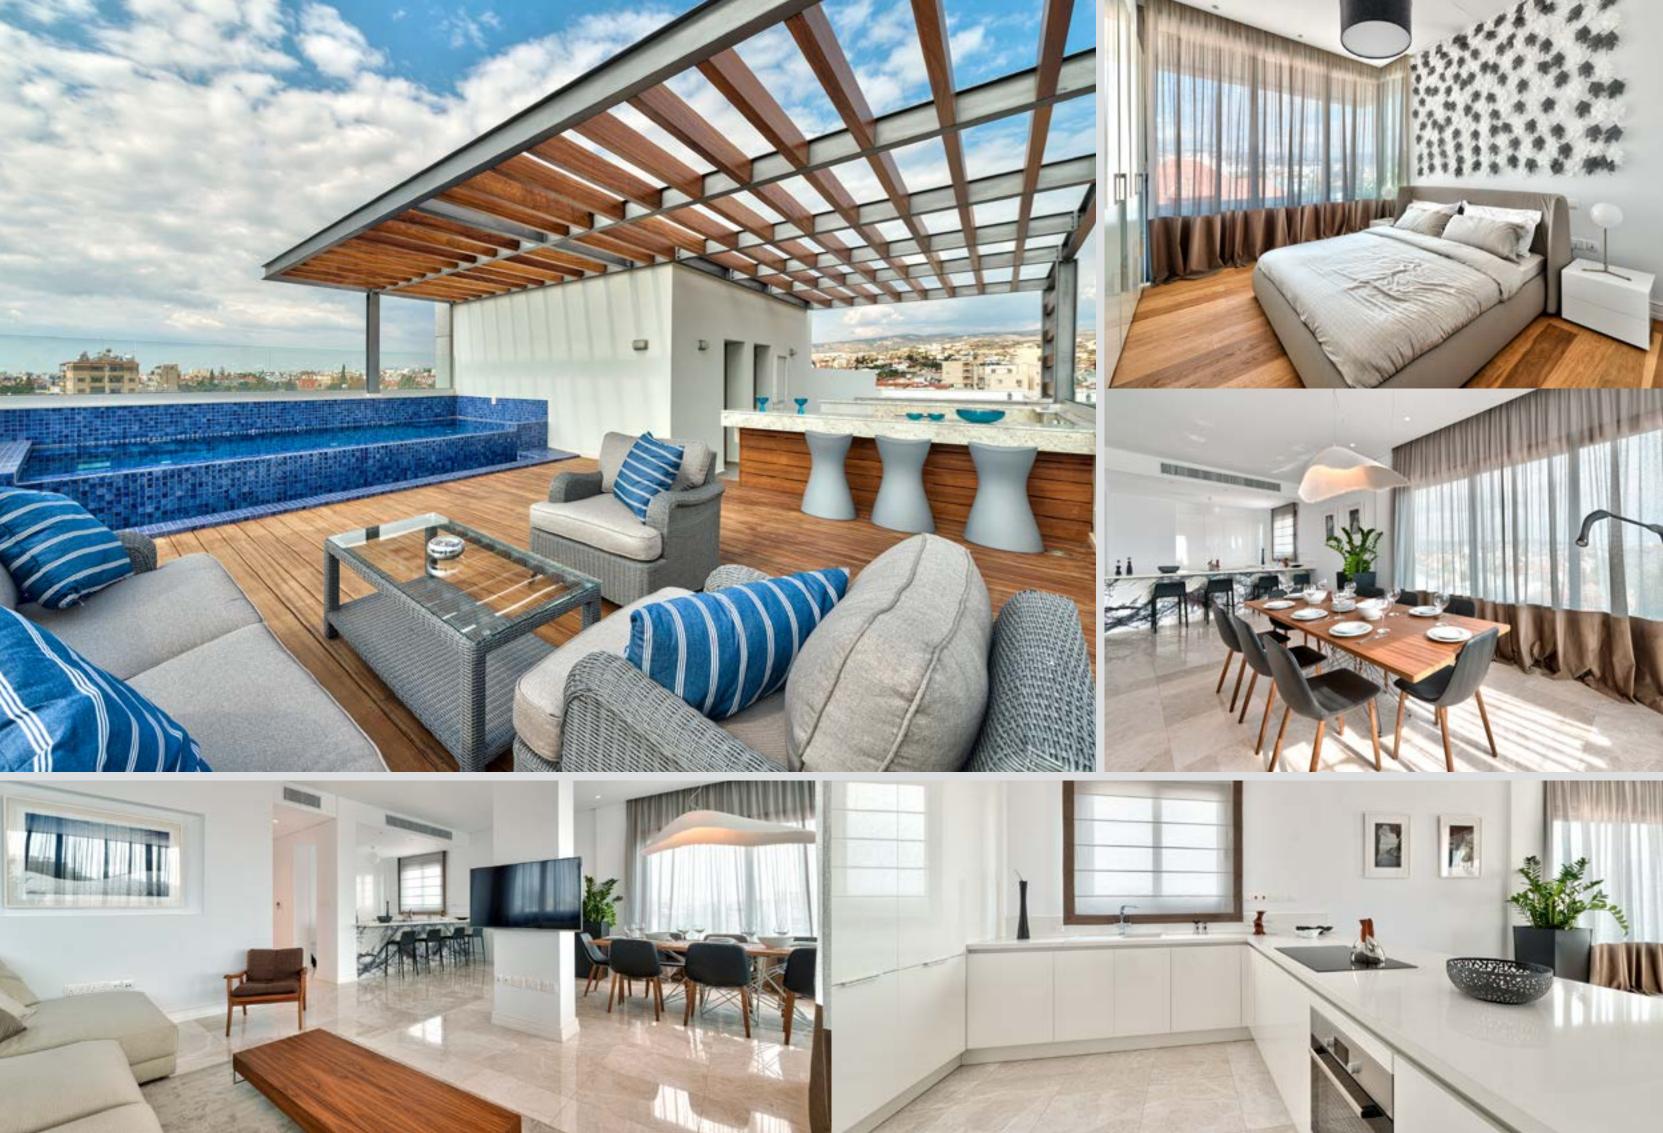

### URBAN **LUXURY BUILDING**

Modern complex consisting of 30 luxurious apartments, with high standard finishes. The project is situated in Papas area of Limassol, one of the most prestigious addresses of the city, just 150 meters from the sandy beaches of Dasoudi park. Quiet surroundings and proximity to city amenities provide the ideal conditions for happy family living. This project will be both your dream home and feasible investment.

# Major benefits

- 150 meters to the sandy beaches of Dasoudi park
- Pool, gym, sauna and covered parking
- Gated community with controlled entrance
- High ceilings (over 3.15 meters net)
- High-standard finishes
- All amenities around the corner
- Penthouses with private roof gardens and pools

### Interiors