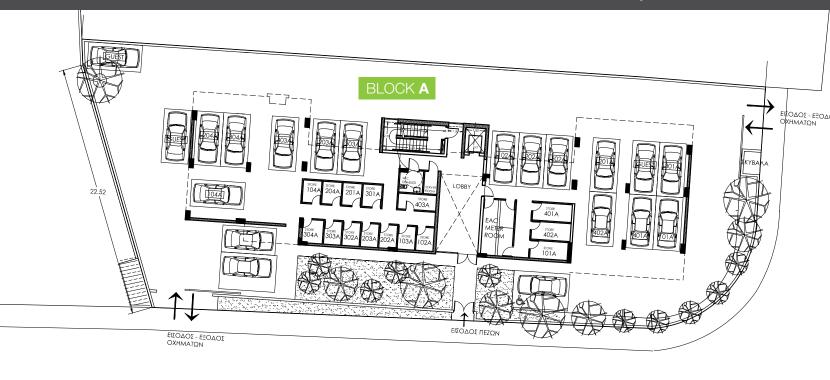

### Choice of properties

BLOCK A

| ۱ ا | property № | floor | type      | bedrooms | indoor<br>area,<br>sq.m. | cov.<br>veranda,<br>sq.m. | uncov.<br>veranda,<br>sq.m. | roof<br>terrace,<br>sq.m. | total area,<br>sq.m. | swimming<br>pool |
|-----|------------|-------|-----------|----------|--------------------------|---------------------------|-----------------------------|---------------------------|----------------------|------------------|
|     | 101        | 1     | Apartment | 3        | 115                      | 17                        | 11                          | 0                         | 132                  | -                |
|     | 102        | 1     | Apartment | 1        | 57                       | 15                        | 2                           | 0                         | 72                   | -                |
|     | 103        | 1     | Apartment | 1        | 58                       | 18                        | 0                           | 0                         | 76                   | -                |
|     | 104        | 1     | Apartment | 3        | 124                      | 28                        | 0                           | 0                         | 152                  | -                |
|     | 201        | 2     | Apartment | 3        | 123                      | 22                        | 4                           | 0                         | 145                  | -                |
|     | 202        | 2     | Apartment | 2        | 93                       | 22                        | 0                           | 0                         | 115                  | -                |
|     | 203        | 2     | Apartment | 1        | 59                       | 17                        | 0                           | 0                         | 76                   | -                |
|     | 204        | 2     | Apartment | 3        | 115                      | 25                        | 0                           | 0                         | 140                  | -                |
|     | 301        | 3     | Apartment | 2        | 93                       | 21                        | 0                           | 0                         | 114                  | -                |
|     | 302        | 3     | Apartment | 2        | 86                       | 21                        | 0                           | 0                         | 107                  | -                |
|     | 303        | 3     | Apartment | 2        | 86                       | 20                        | 0                           | 0                         | 106                  | -                |
|     | 304        | 3     | Apartment | 3        | 110                      | 26                        | 0                           | 0                         | 136                  | -                |
|     | 401        | 4     | Penthouse | 3        | 120                      | 27                        | 2                           | 66                        | 147                  | Yes              |
|     | 402        | 4     | Penthouse | 3        | 149                      | 25                        | 2                           | 97                        | 174                  | Yes              |
|     | 403        | 4     | Penthouse | 3        | 143                      | 27                        | 2                           | 66                        | 170                  | Yes              |