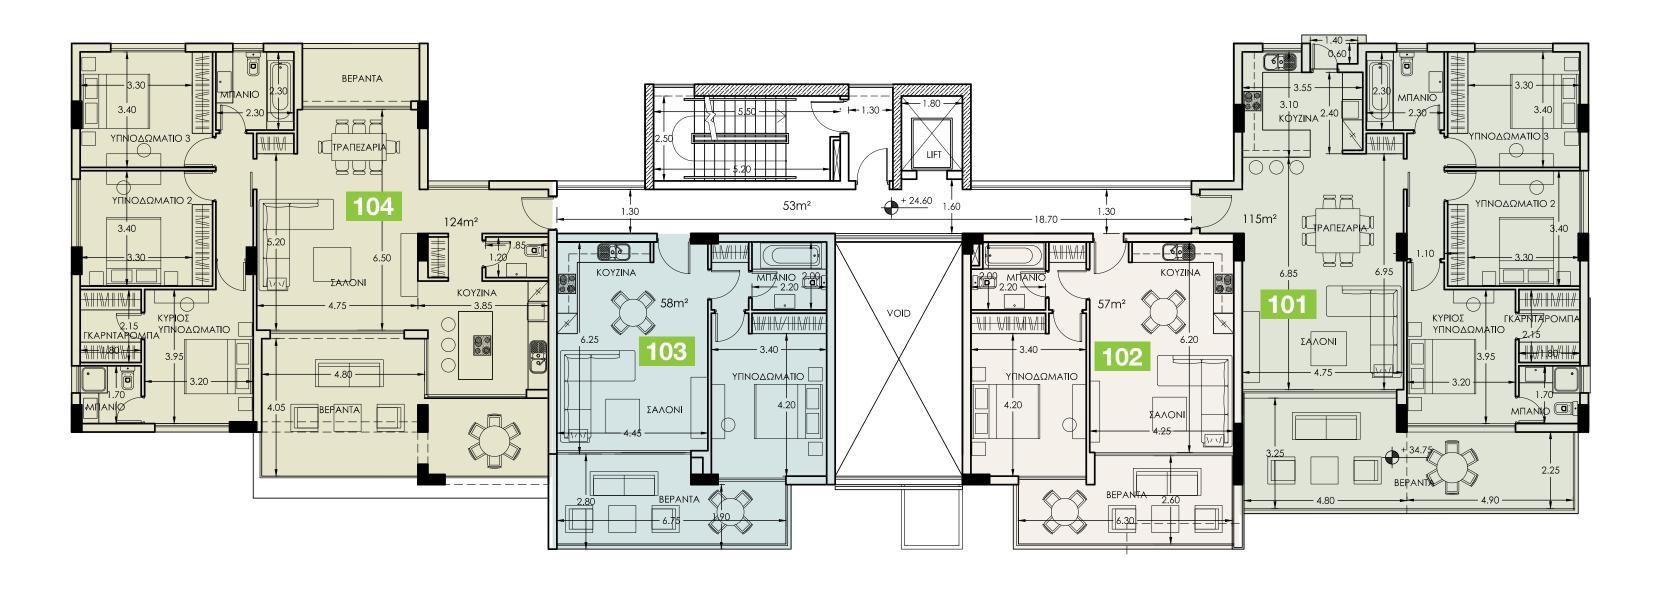

### Choice of properties

BLOCK A

| ۱ ا | property № | floor | type      | bedrooms | indoor<br>area,<br>sq.m. | cov.<br>veranda,<br>sq.m. | uncov.<br>veranda,<br>sq.m. | roof<br>terrace,<br>sq.m. | total area,<br>sq.m. | swimming<br>pool |
|-----|------------|-------|-----------|----------|--------------------------|---------------------------|-----------------------------|---------------------------|----------------------|------------------|
|     | 101        | 1     | Apartment | 3        | 115                      | 17                        | 11                          | 0                         | 132                  | -                |
|     | 102        | 1     | Apartment | 1        | 57                       | 15                        | 2                           | 0                         | 72                   | -                |
|     | 103        | 1     | Apartment | 1        | 58                       | 18                        | 0                           | 0                         | 76                   | -                |
|     | 104        | 1     | Apartment | 3        | 124                      | 28                        | 0                           | 0                         | 152                  | -                |
|     | 201        | 2     | Apartment | 3        | 123                      | 22                        | 4                           | 0                         | 145                  | -                |
|     | 202        | 2     | Apartment | 2        | 93                       | 22                        | 0                           | 0                         | 115                  | -                |
|     | 203        | 2     | Apartment | 1        | 59                       | 17                        | 0                           | 0                         | 76                   | -                |
|     | 204        | 2     | Apartment | 3        | 115                      | 25                        | 0                           | 0                         | 140                  | -                |
|     | 301        | 3     | Apartment | 2        | 93                       | 21                        | 0                           | 0                         | 114                  | -                |
|     | 302        | 3     | Apartment | 2        | 86                       | 21                        | 0                           | 0                         | 107                  | -                |
|     | 303        | 3     | Apartment | 2        | 86                       | 20                        | 0                           | 0                         | 106                  | -                |
|     | 304        | 3     | Apartment | 3        | 110                      | 26                        | 0                           | 0                         | 136                  | -                |
|     | 401        | 4     | Penthouse | 3        | 120                      | 27                        | 2                           | 66                        | 147                  | Yes              |
|     | 402        | 4     | Penthouse | 3        | 149                      | 25                        | 2                           | 97                        | 174                  | Yes              |
|     | 403        | 4     | Penthouse | 3        | 143                      | 27                        | 2                           | 66                        | 170                  | Yes              |