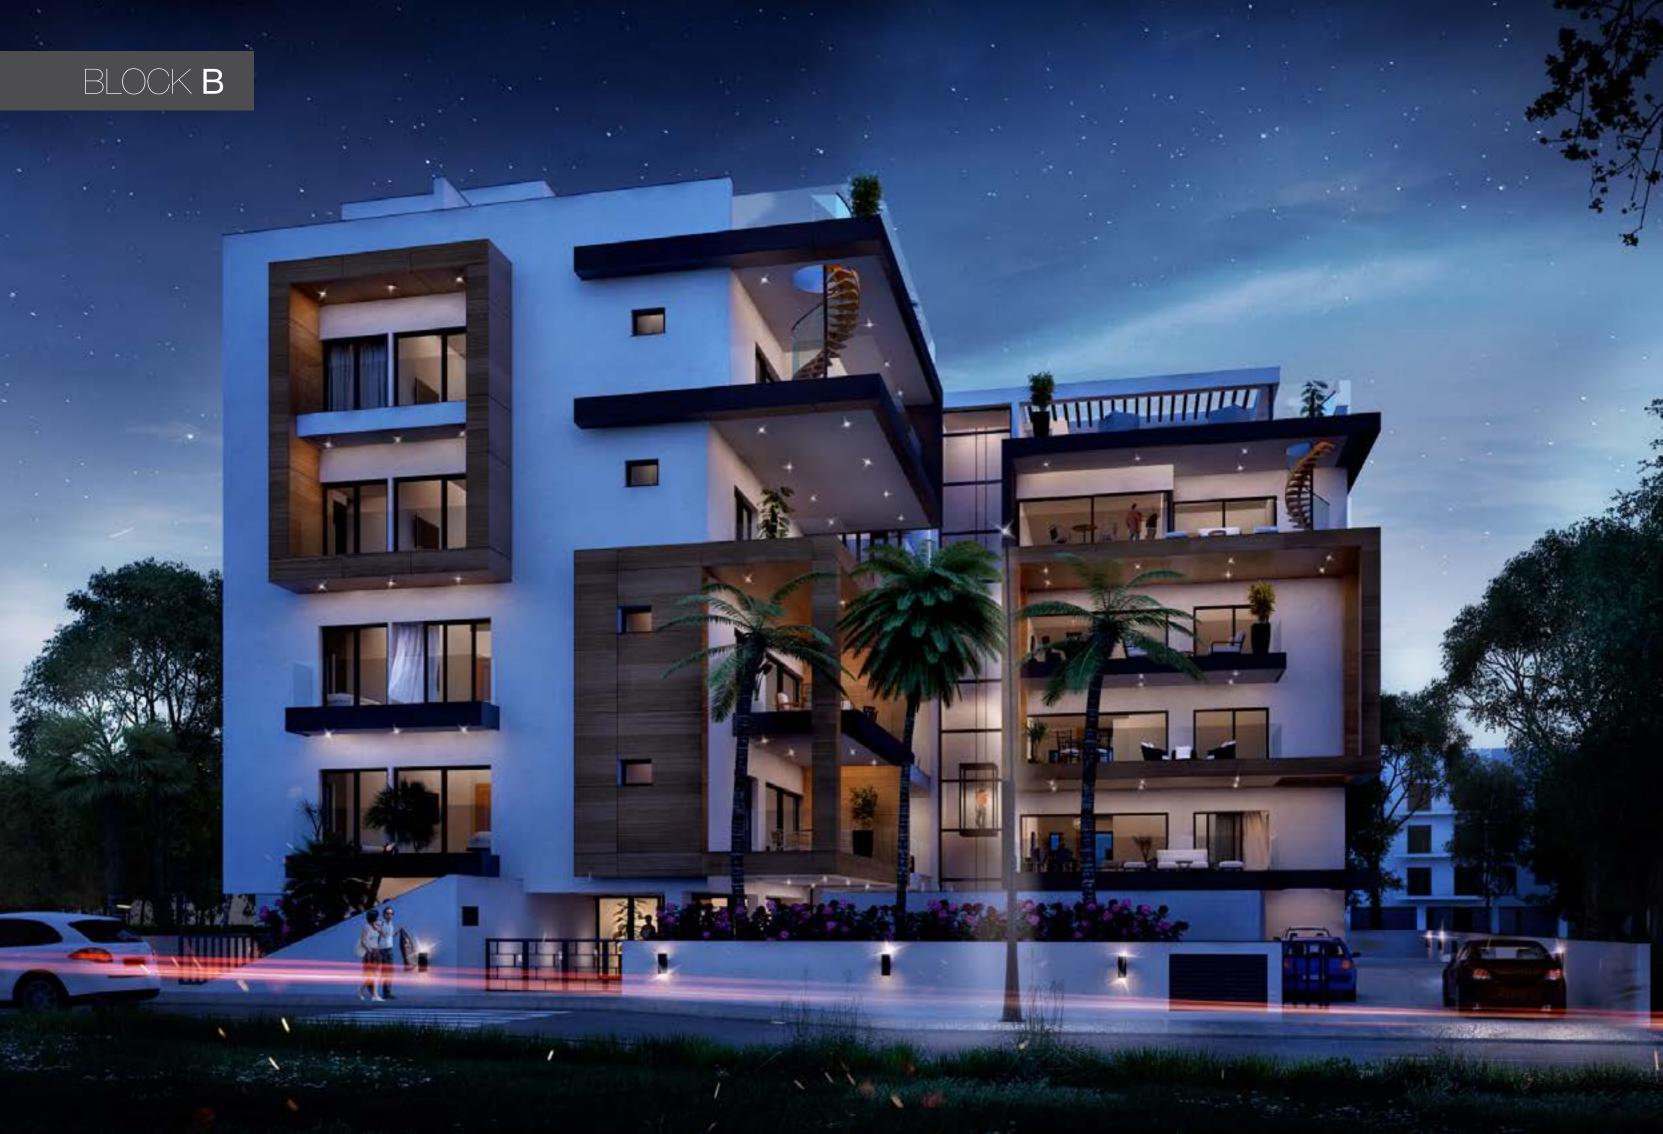

## URBAN **LUXURY BUILDING**

### URBAN **LUXURY BUILDING**

Modern complex consisting of 30 luxurious apartments, with high standard finishes. The project is situated in Papas area of Limassol, one of the most prestigious addresses of the city, just 150 meters from the sandy beaches of Dasoudi park. Quiet surroundings and proximity to city amenities provide the ideal conditions for happy family living. This project will be both your dream home and feasible investment.

# Major benefits

- 150 meters to the sandy beaches of Dasoudi park
- Pool, gym, sauna and covered parking
- Gated community with controlled entrance
- High ceilings (over 3.15 meters net)
- High-standard finishes
- All amenities around the corner
- Penthouses with private roof gardens and pools