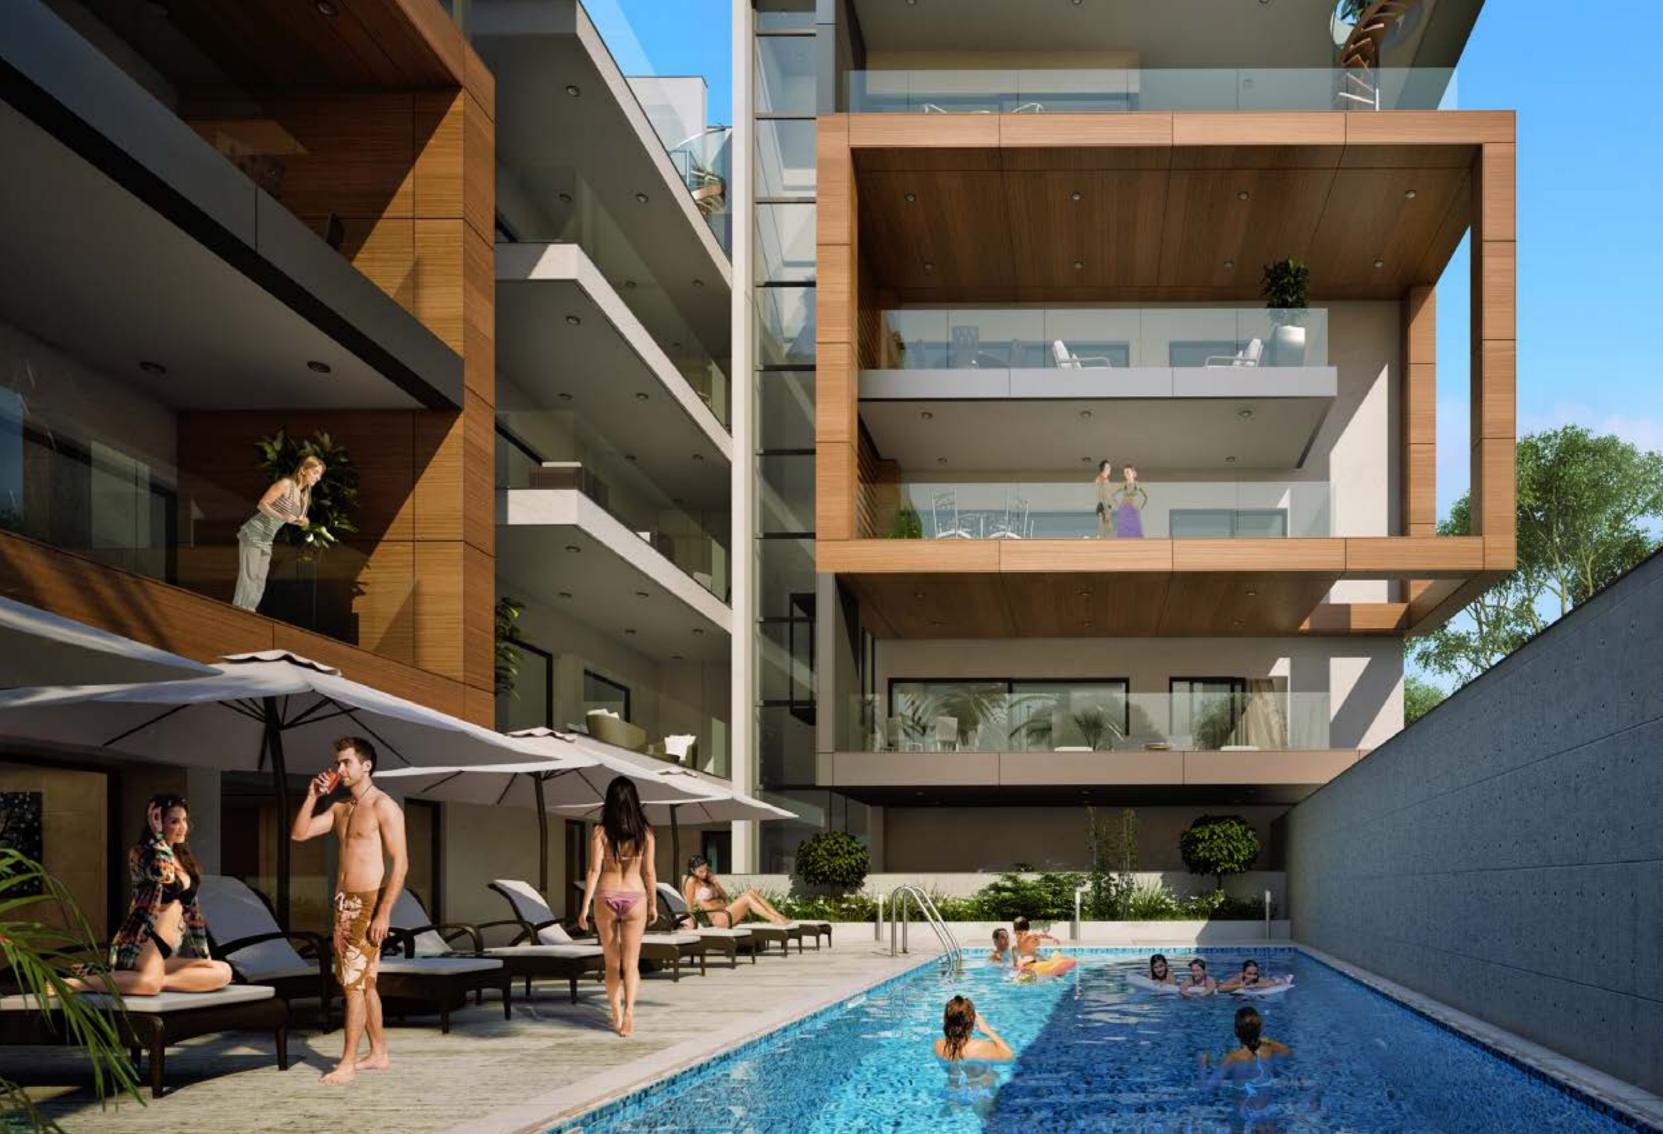

## URBAN **LUXURY BUILDING**

### URBAN **LUXURY BUILDING**

Modern complex consisting of 30 luxurious apartments, with high standard finishes. The project is situated in Papas area of Limassol, one of the most prestigious addresses of the city, just 150 meters from the sandy beaches of Dasoudi park. Quiet surroundings and proximity to city amenities provide the ideal conditions for happy family living. This project will be both your dream home and feasible investment.

# Major benefits

- 150 meters to the sandy beaches of Dasoudi park
- Pool, gym, sauna and covered parking
- Gated community with controlled entrance
- High ceilings (over 3.15 meters net)
- High-standard finishes
- All amenities around the corner
- Penthouses with private roof gardens and pools