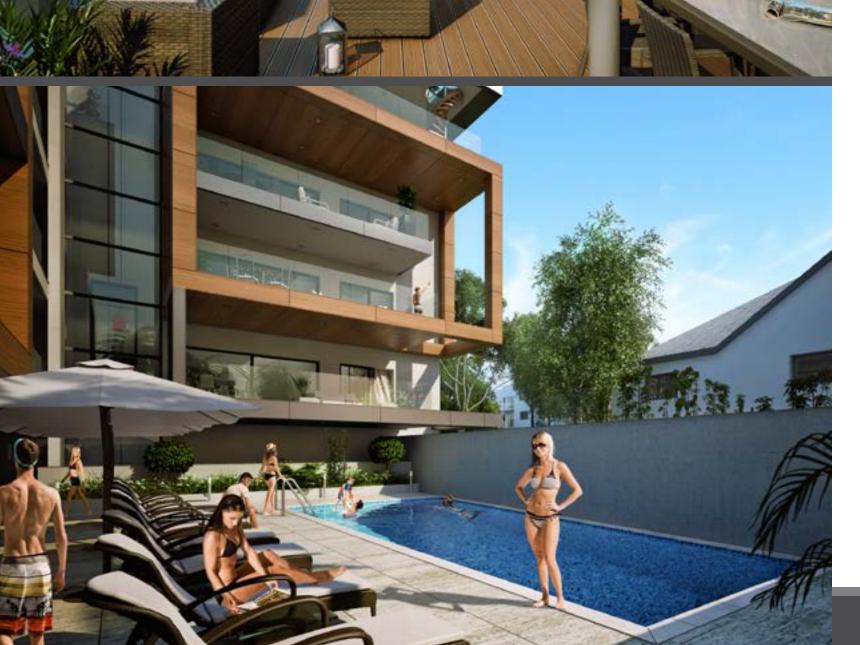

# Major benefits

- 150 meters to the sandy beaches of Dasoudi park
- Pool, gym, sauna and covered parking
- Gated community with controlled entrance
- High ceilings (over 3.15 meters net)
- High-standard finishes
- All amenities around the corner
- Penthouses with private roof gardens and pools