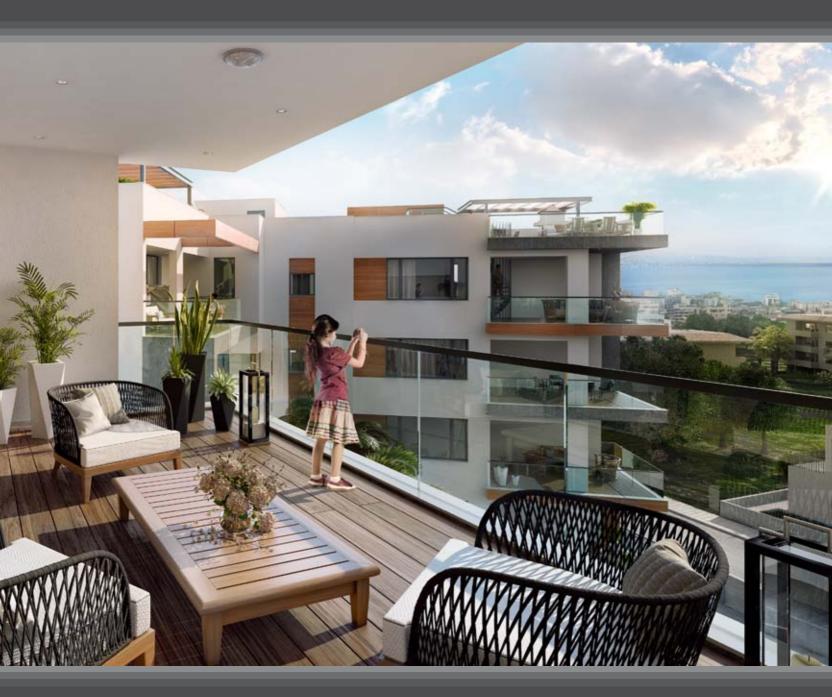

## Columbia House

In Columbia House, there are only 25 apartments, duplexes and penthouses with one, two, three and four bedrooms. The cleverly designed master plan provides convenient access to the common pool, gym and recreational area, landscaped gardens and covered parking spaces. The penthouses enjoy spacious private roof terraces.

## Major benefits

- 1,5 km from the sandy beach of the Dasoudi park
- Indoor facilities: pool, gym, patio and covered parking
- Gated community with controlled entrance
- High ceilings (over 3.15 meters net)
- High-standard finishes
- Large covered balconies
- Prestigious and quiet Columbia district in Limassol tourist area
- Close to all amenities