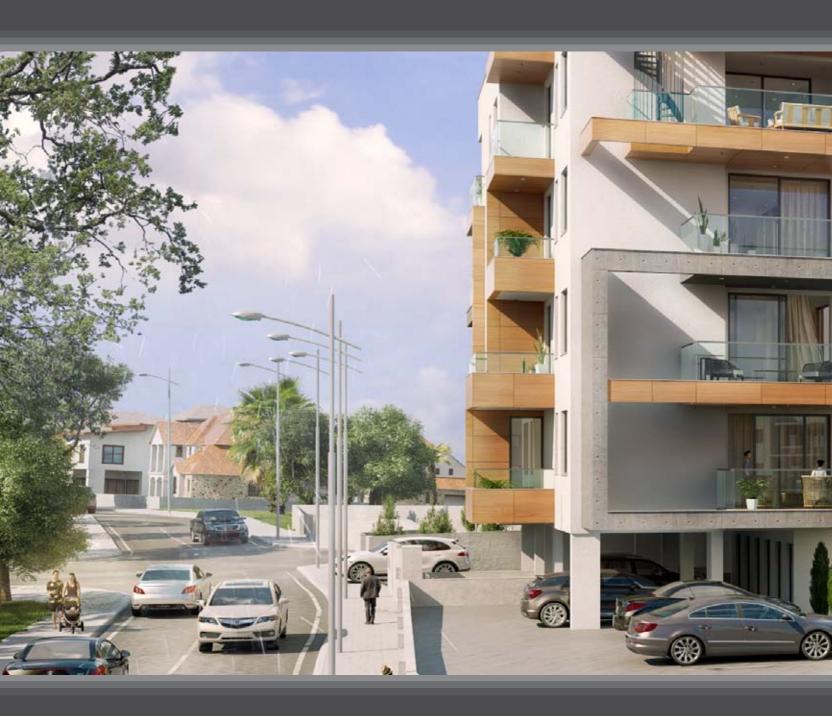

## Columbia House

In Columbia House, there are only 25 apartments, duplexes and penthouses with one, two, three and four bedrooms. The cleverly designed master plan provides convenient access to the common pool, gym and recreational area, landscaped gardens and covered parking spaces. The penthouses enjoy spacious private roof terraces.

## Major benefits

- 1,5 km from the sandy beach of the Dasoudi park
- Indoor facilities: pool, gym, patio and covered parking
- Gated community with controlled entrance
- High ceilings (over 3.15 meters net)
- High-standard finishes
- Large covered balconies
- Prestigious and quiet Columbia district in Limassol tourist area
- Close to all amenities