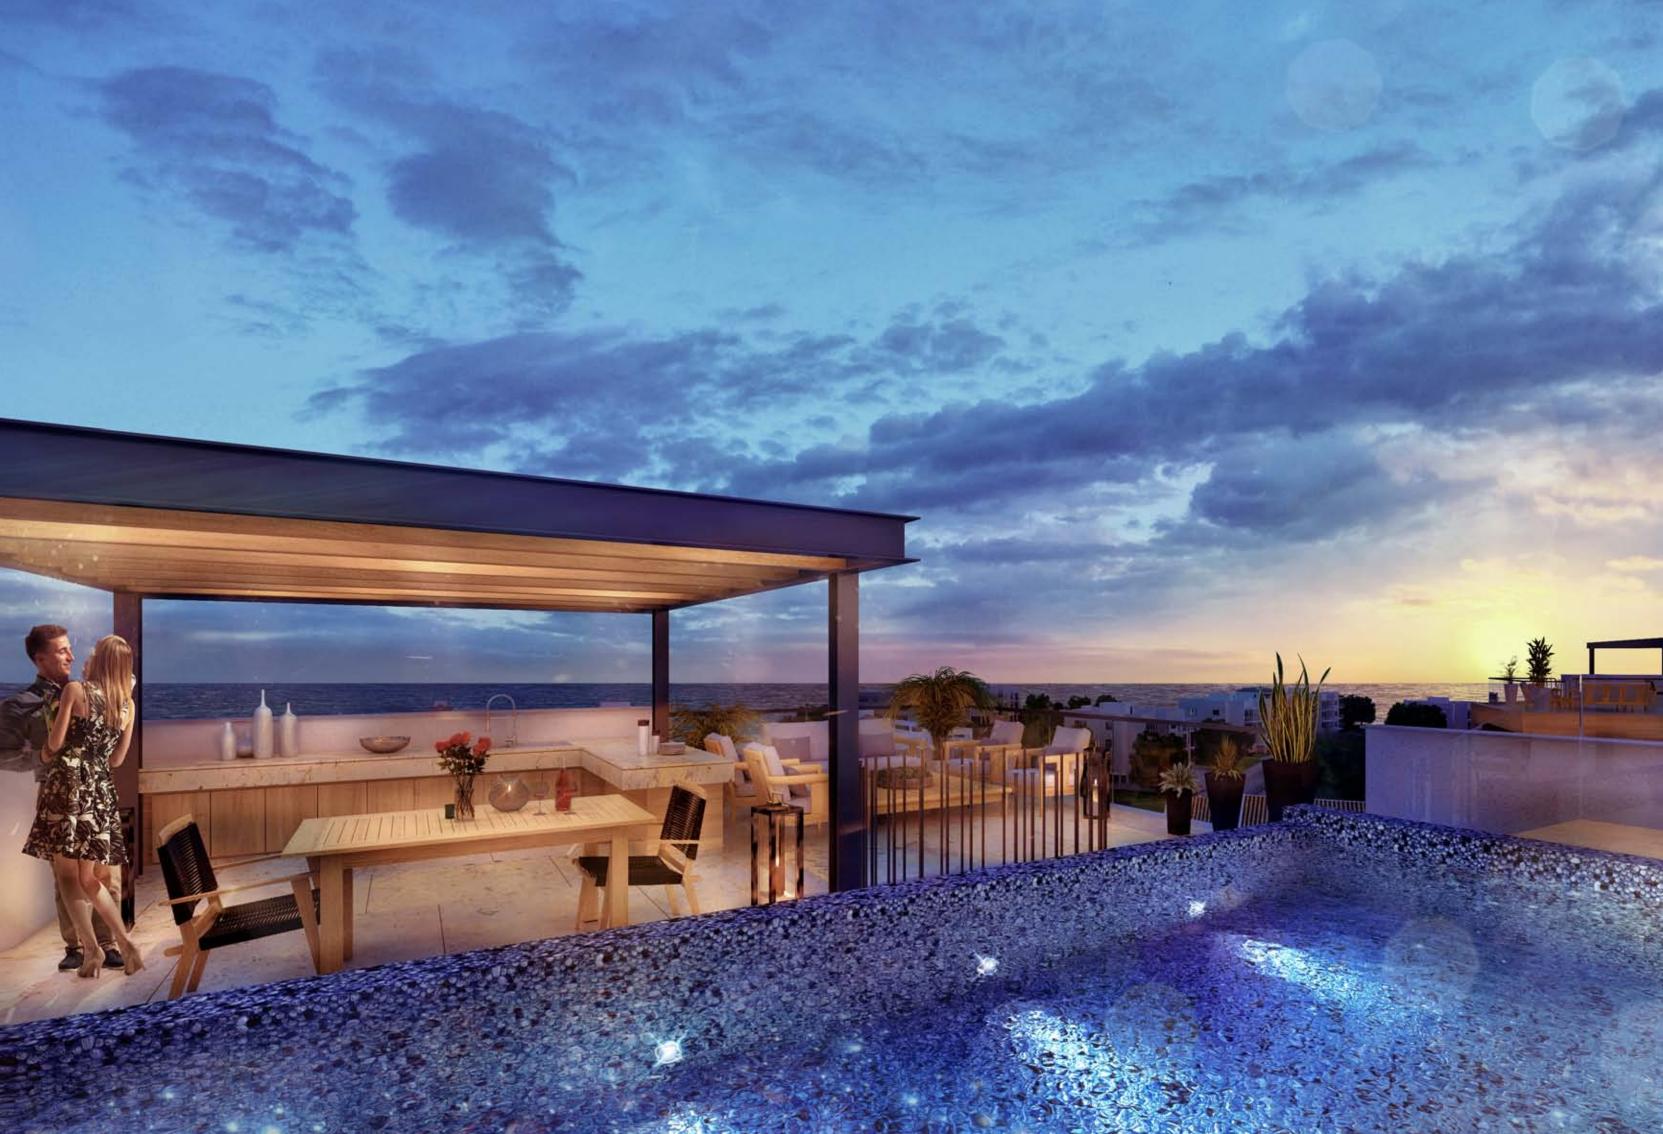

## Columbia House

In Columbia House, there are only 25 apartments, duplexes and penthouses with one, two, three and four bedrooms. The cleverly designed master plan provides convenient access to the common pool, gym and recreational area, landscaped gardens and covered parking spaces. The penthouses enjoy spacious private roof terraces.

## Major benefits

- 1,5 km from the sandy beach of the Dasoudi park
- Indoor facilities: pool, gym, patio and covered parking
- Gated community with controlled entrance
- High ceilings (over 3.15 meters net)
- High-standard finishes
- Large covered balconies
- Prestigious and quiet Columbia district in Limassol tourist area
- Close to all amenities

- European brands
- Thermal aluminum window frames with double glazing
- High-standard kitchen cabinets from Italy
- High-standard wardrobes from European brands
- Soft closers
- Door stoppers
- Penthouses enjoy private roof terraces with pools