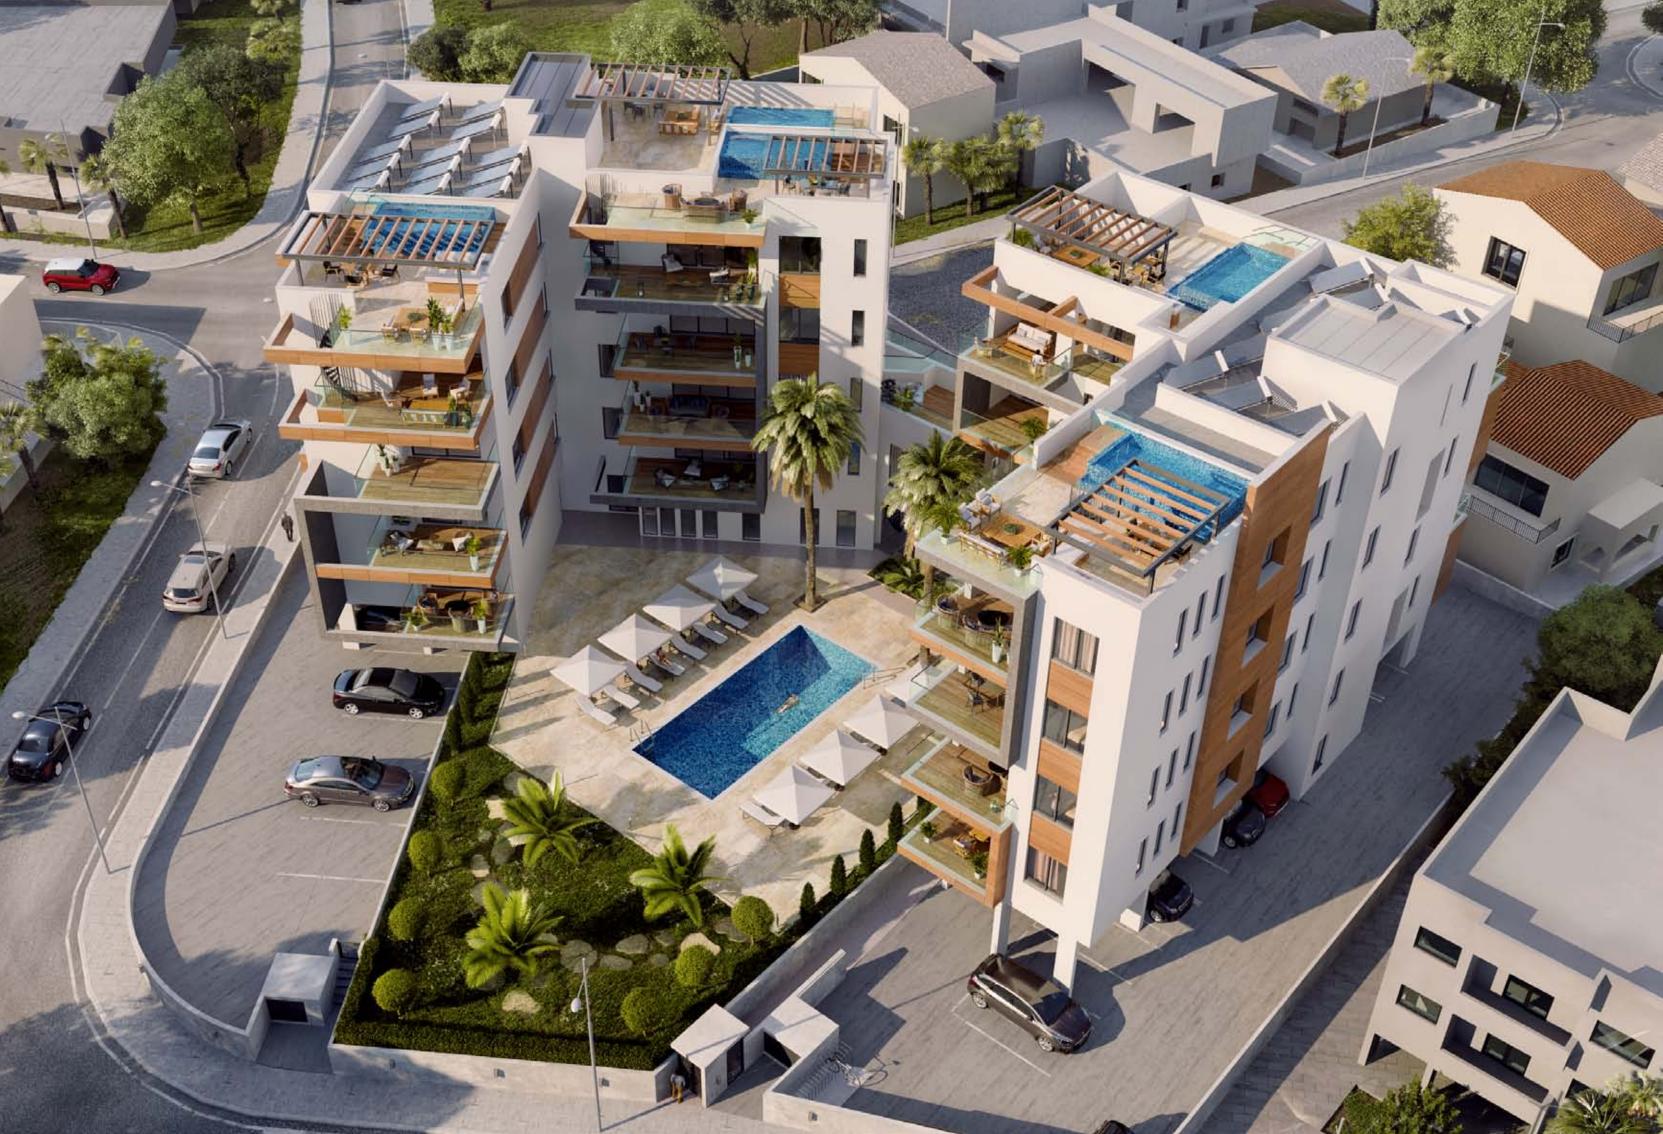

## Columbia House

In Columbia House, there are only 25 apartments, duplexes and penthouses with one, two, three and four bedrooms. The cleverly designed master plan provides convenient access to the common pool, gym and recreational area, landscaped gardens and covered parking spaces. The penthouses enjoy spacious private roof terraces.

Sandy beaches and popular tourist attractions 5 minutes drive from the project guarantee that your property will be a successful investment offering generous capital growth and suitable for getting a solid rental yield. The smart "compound" concept, convenient positioning and trendy architectural concept make the project unmatchable on the Limassol property market.

## Major benefits

- 1,5 km from the sandy beach of the Dasoudi park
- Indoor facilities: pool, gym, patio and covered parking
- Gated community with controlled entrance
- High ceilings (over 3.15 meters net)
- High-standard finishes
- Large covered balconies
- Prestigious and quiet Columbia district in Limassol tourist area
- Close to all amenities