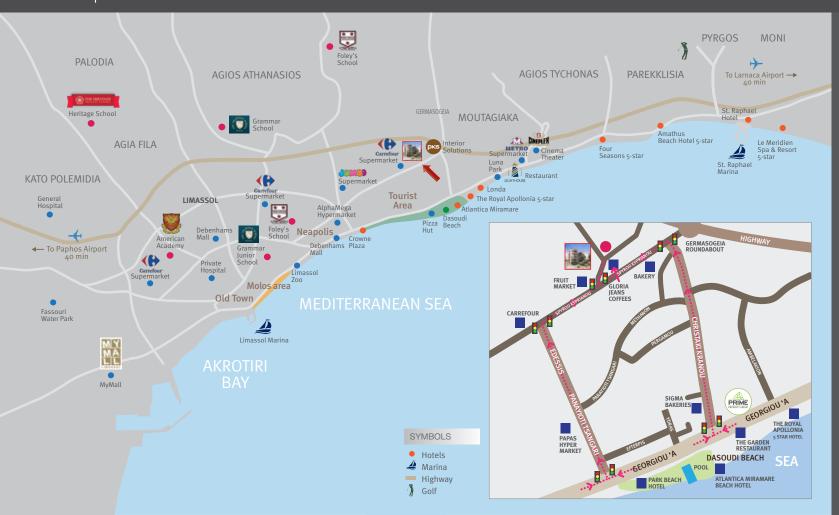

#### Location

Limassol is known as the city for everyone. It is the second largest and by far the most flourishing city in Cyprus. It combines the fast pace of a city and the comfort of a firstclass Mediterranean resort.

The project is located in one of Limassol's prestigious residential districts, Columbia, within around 1.5 kilometre of the sandy beach of the Dasoudi beach park which is families' first choice for outdoor leisure and recreation. Quiet picturesque surroundings and walking proximity to all amenities provide perfect conditions for happy family living.

#### Map of Limassol