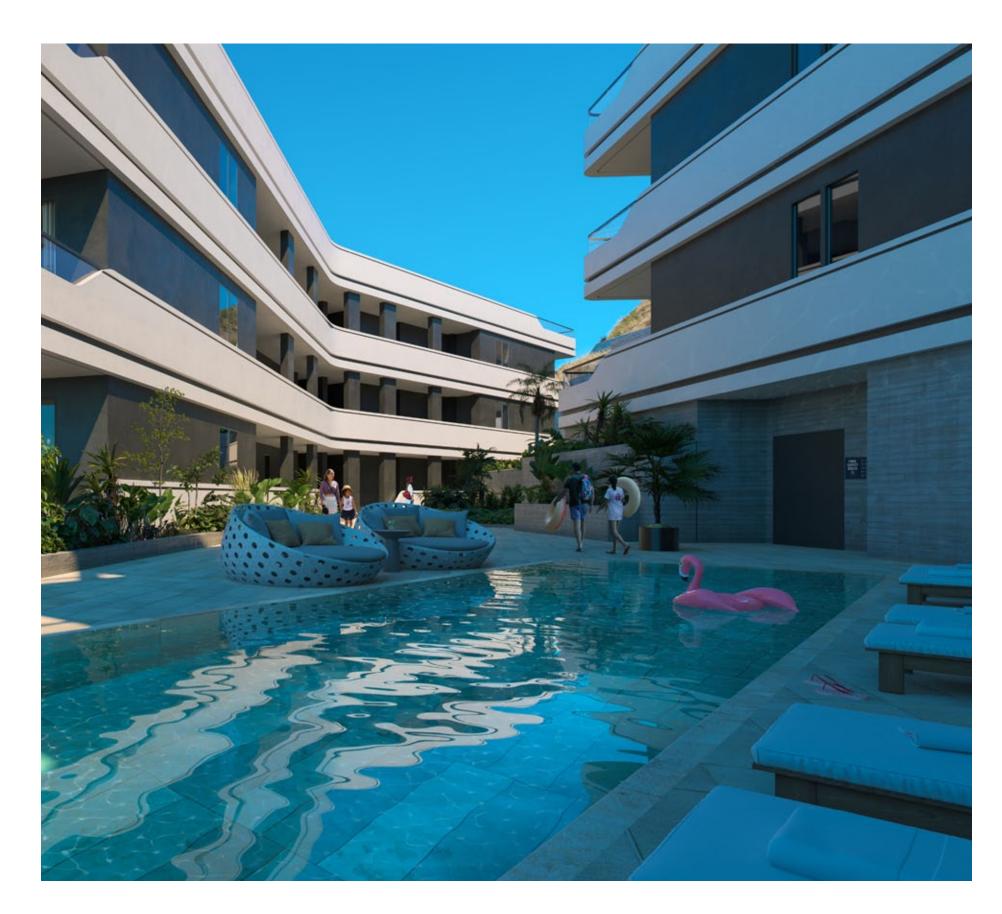

## major benefits

- One of Limassol's most sought after areas Agios Tychonas;
- Tranquil surroundings;
- Common swimming pool;
- Modern architecture;
- 2 minutes' drive to Four Seasons Hotel;

- Spacious layouts;
- Luxurious design and comfort;
- Provision for under floor heating;
- Penthouses with private roof gardens;
- High standards of finish;
- Landscaped gardens.

# common swimming pool,

\*All 3D images and photographs consist of indicative information and the project can differ insignificantly from the displayed images. Furniture and interior items are extras.