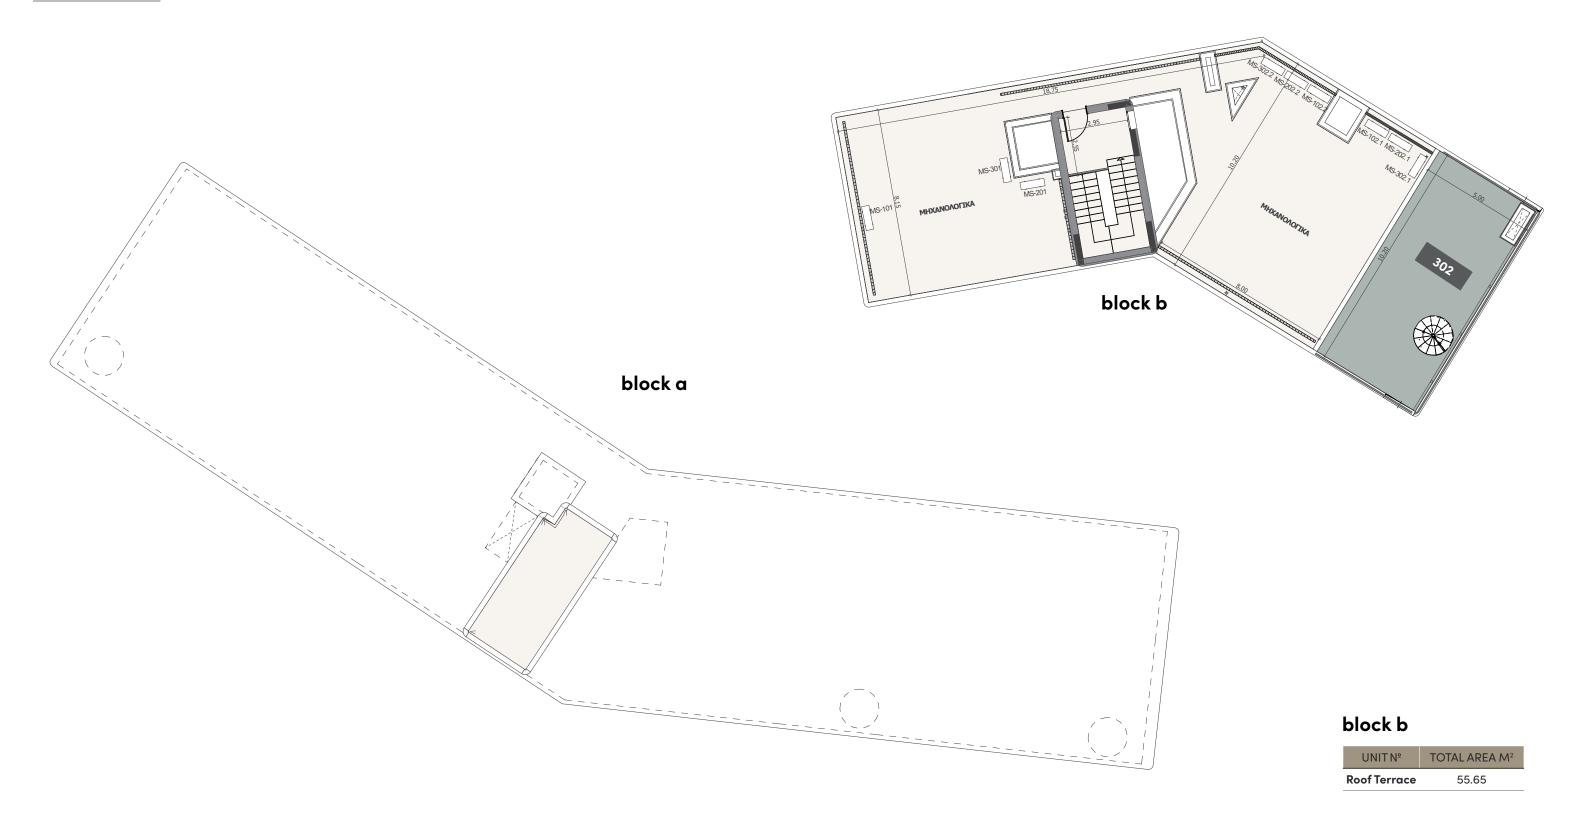

### Roof garden 2

N

are extras

\*All 3D images and photographs consist of indicative information and the project can differ insignificantly from the displayed images. Furniture and interior items are extras. The type of materials and colors used in the finishes may vary from the displayed images and text