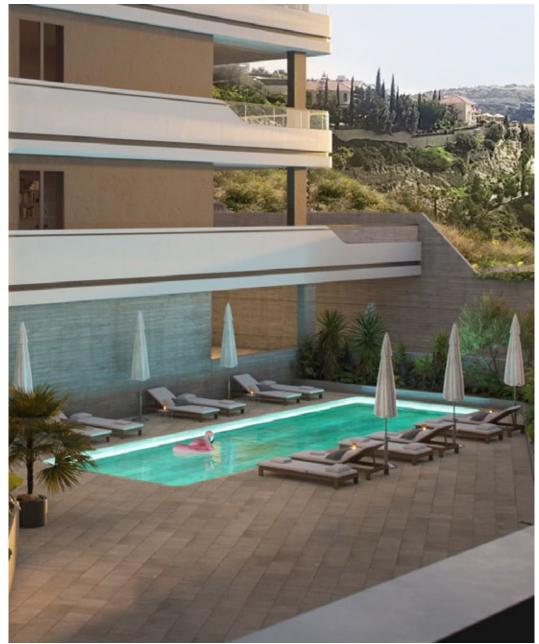

## major benefits

- One of Limassol's most sought after areas Agios Tychonas;
- Tranquil surroundings;
- Common swimming pool;
- Modern architecture;
- 2 minutes' drive to Four Seasons Hotel;

- Spacious layouts;
- Luxurious design and comfort;
- Provision for under floor heating;
- Penthouses with private roof gardens;
- High standards of finish;
- Landscaped gardens.

# common swimming pool,

\*All 3D images and photographs consist of indicative information and the project can differ insignificantly from the displayed images. Furniture and interior items are extras.