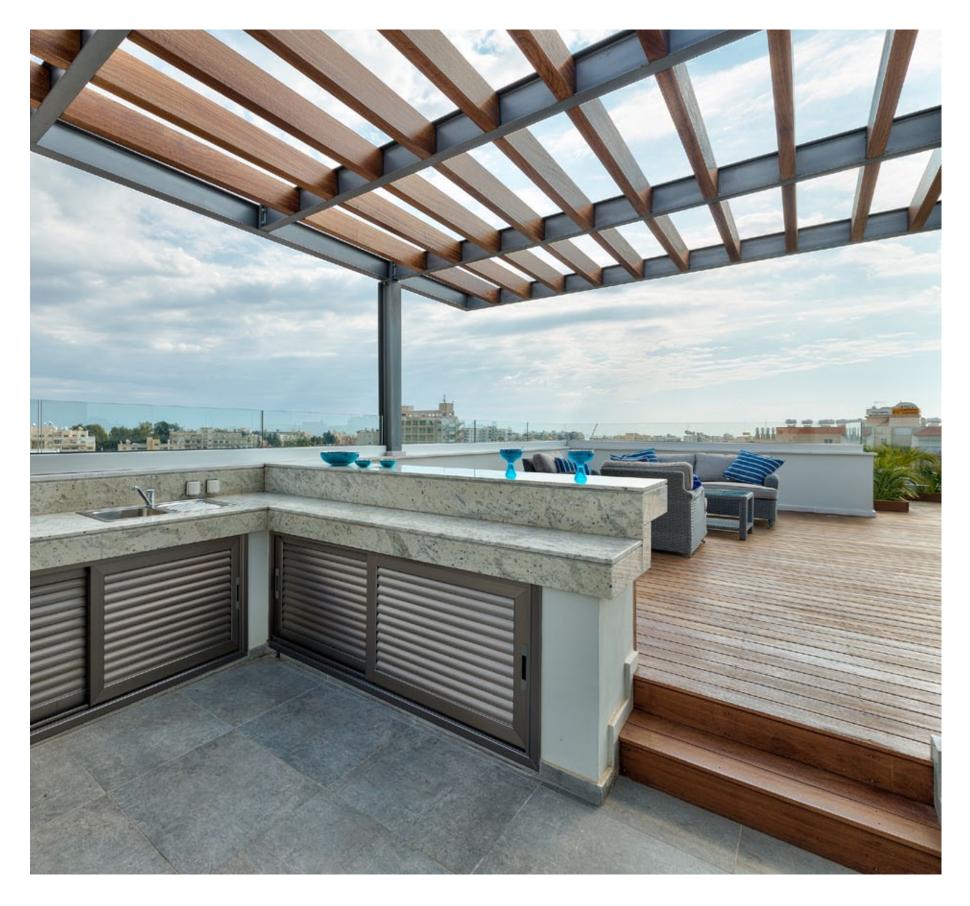

## Penthouses with private roof gardens

- Sizable roof space
- Stone floors
- Provision for jacuzzi
- Barbecue

**NOTE:** movable furniture, home appliances and interior items are extras

### - Provision for pergola for shading

\*All 3D images and photographs consist of indicative information and the project can differ insignificantly from the displayed images. Furniture and interior items are extras. The type of materials and colors used in the finishes may vary from the displayed images and text