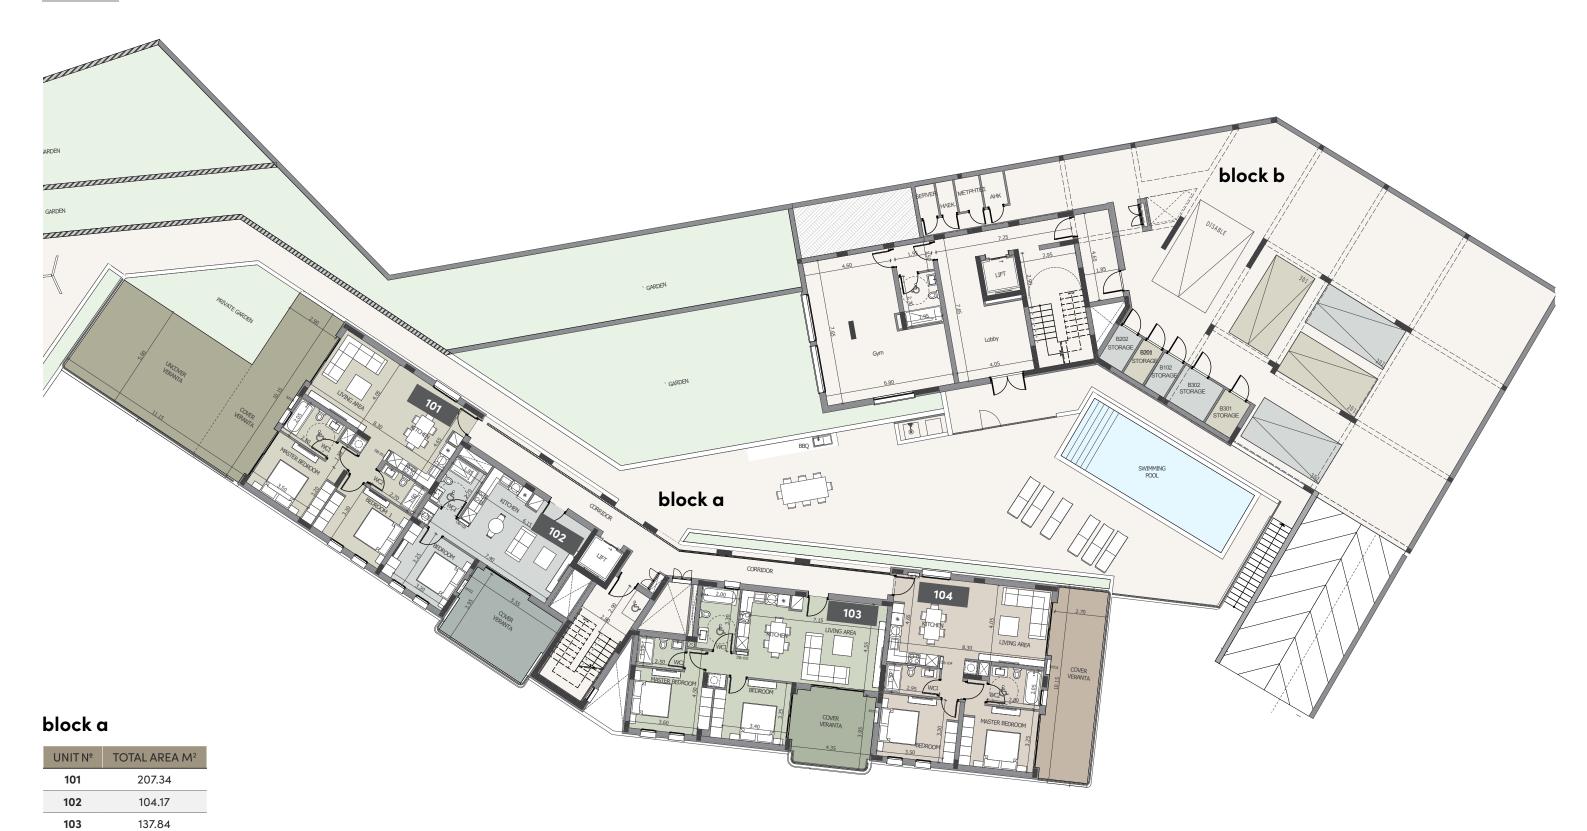

### block a

| UNIT<br>Nº | PROPERTY<br>TYPE | BED-<br>ROOMS | BATH-<br>ROOMS | INDOOR<br>AREA<br>M <sup>2</sup> | COV.<br>VERANDA<br>M² | UNCOV.<br>VERANDA<br>M2 | ROOF<br>TERRACE | PROVISION<br>FOR JACCUZI<br>AND<br>PERGOLA | STOR-<br>AGE<br>M² | COM-<br>MON<br>AREA PER<br>UNIT<br>M <sup>2</sup> | TOTAL<br>AREA M <sup>2</sup> |
|------------|------------------|---------------|----------------|----------------------------------|-----------------------|-------------------------|-----------------|--------------------------------------------|--------------------|---------------------------------------------------|------------------------------|
| 101        | Apartment        | 2             | 2              | 88.30                            | 29.95                 | 54.70                   |                 |                                            | 2.60               | 31.79                                             | 207.34                       |
| 102        | Apartment        | 1             | 1              | 56.90                            | 23.10                 |                         |                 |                                            | 2.66               | 21.51                                             | 104.17                       |
| 103        | Apartment        | 2             | 2              | 88.28                            | 17.96                 |                         |                 |                                            | 3.03               | 28.57                                             | 137.84                       |
| 104        | Apartment        | 2             | 2              | 90.55                            | 29.77                 |                         |                 |                                            | 3.53               | 32.35                                             | 156.20                       |
| 201        | Apartment        | 2             | 2              | 88.30                            | 29.95                 |                         |                 |                                            | 2.91               | 31.79                                             | 152.95                       |
| 202        | Apartment        | 1             | 1              | 56.90                            | 23.10                 |                         |                 |                                            | 2.78               | 21.51                                             | 104.29                       |
| 203        | Apartment        | 2             | 2              | 88.28                            | 17.96                 |                         |                 |                                            | 2.75               | 28.57                                             | 137.56                       |
| 204        | Apartment        | 2             | 2              | 90.55                            | 29.77                 |                         |                 |                                            | 2.52               | 32.35                                             | 155.19                       |
| 301        | Apartment        | 2             | 2              | 88.30                            | 29.95                 |                         | 63.85           | YES                                        | 3.43               | 31.79                                             | 217.32                       |
| 302        | Apartment        | 1             | 1              | 56.90                            | 23.10                 |                         |                 |                                            | 2.93               | 21.51                                             | 104.44                       |
| 303        | Apartment        | 2             | 2              | 88.28                            | 17.96                 |                         | 50.45           | YES                                        | 2.60               | 28.57                                             | 187.86                       |
| 304        | Apartment        | 2             | 2              | 90.55                            | 29.77                 |                         | 61.80           | YES                                        | 2.52               | 32.35                                             | 216.99                       |

### Ground floor

1st Floor

156.20

104

N