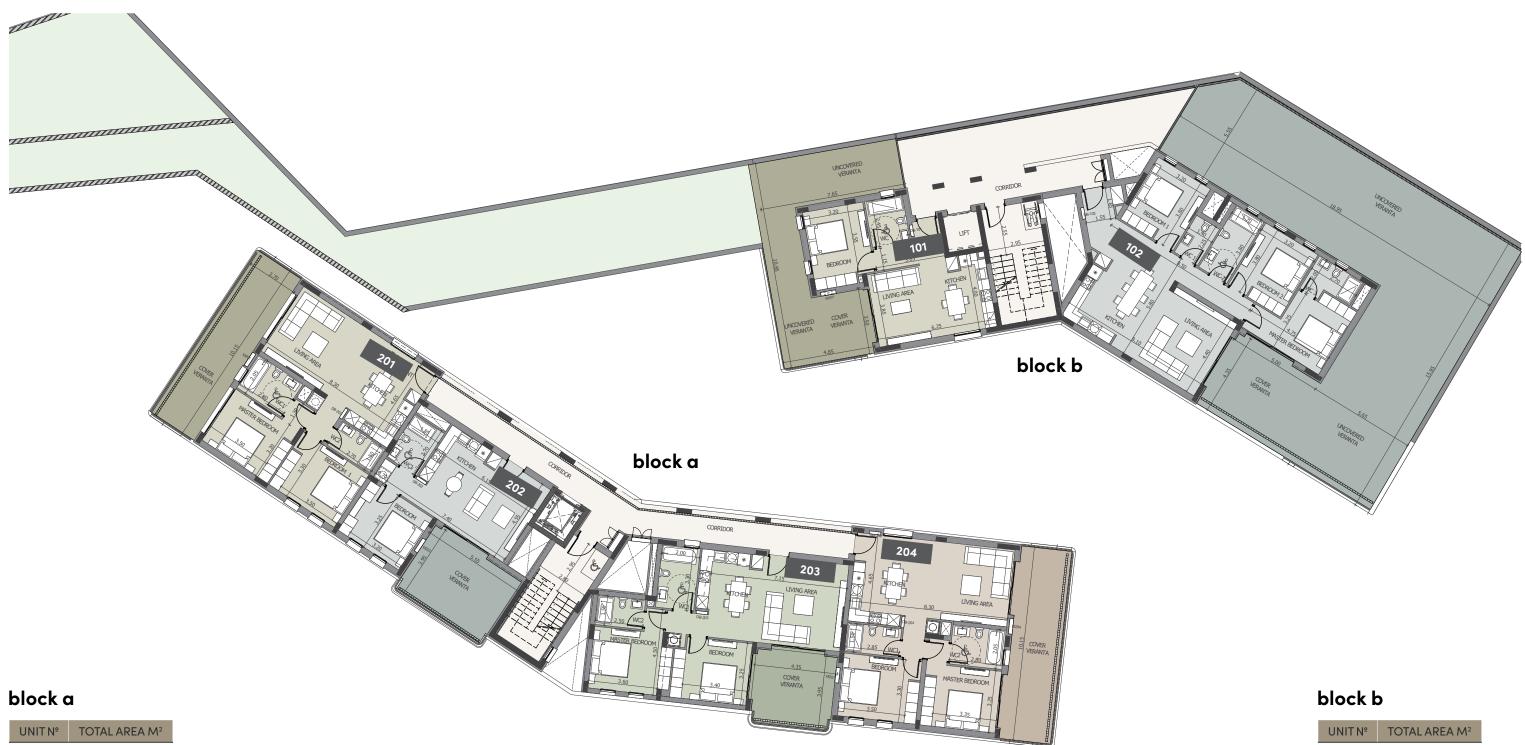

### block a

| UNIT<br>Nº | PROPERTY<br>TYPE | BED-<br>ROOMS | BATH-<br>ROOMS | INDOOR<br>AREA<br>M <sup>2</sup> | COV.<br>VERANDA<br>M² | UNCOV.<br>VERANDA<br>M2 | ROOF<br>TERRACE | PROVISION<br>FOR JACCUZI<br>AND<br>PERGOLA | STOR-<br>AGE<br>M² | COM-<br>MON<br>AREA PER<br>UNIT<br>M <sup>2</sup> | TOTAL<br>AREA M <sup>2</sup> |
|------------|------------------|---------------|----------------|----------------------------------|-----------------------|-------------------------|-----------------|--------------------------------------------|--------------------|---------------------------------------------------|------------------------------|
| 101        | Apartment        | 2             | 2              | 88.30                            | 29.95                 | 54.70                   |                 |                                            | 2.60               | 31.79                                             | 207.34                       |
| 102        | Apartment        | 1             | 1              | 56.90                            | 23.10                 |                         |                 |                                            | 2.66               | 21.51                                             | 104.17                       |
| 103        | Apartment        | 2             | 2              | 88.28                            | 17.96                 |                         |                 |                                            | 3.03               | 28.57                                             | 137.84                       |
| 104        | Apartment        | 2             | 2              | 90.55                            | 29.77                 |                         |                 |                                            | 3.53               | 32.35                                             | 156.20                       |
| 201        | Apartment        | 2             | 2              | 88.30                            | 29.95                 |                         |                 |                                            | 2.91               | 31.79                                             | 152.95                       |
| 202        | Apartment        | 1             | 1              | 56.90                            | 23.10                 |                         |                 |                                            | 2.78               | 21.51                                             | 104.29                       |
| 203        | Apartment        | 2             | 2              | 88.28                            | 17.96                 |                         |                 |                                            | 2.75               | 28.57                                             | 137.56                       |
| 204        | Apartment        | 2             | 2              | 90.55                            | 29.77                 |                         |                 |                                            | 2.52               | 32.35                                             | 155.19                       |
| 301        | Apartment        | 2             | 2              | 88.30                            | 29.95                 |                         | 63.85           | YES                                        | 3.43               | 31.79                                             | 217.32                       |
| 302        | Apartment        | 1             | 1              | 56.90                            | 23.10                 |                         |                 |                                            | 2.93               | 21.51                                             | 104.44                       |
| 303        | Apartment        | 2             | 2              | 88.28                            | 17.96                 |                         | 50.45           | YES                                        | 2.60               | 28.57                                             | 187.86                       |
| 304        | Apartment        | 2             | 2              | 90.55                            | 29.77                 |                         | 61.80           | YES                                        | 2.52               | 32.35                                             | 216.99                       |

### 2nd Floor

| UNIT Nº | TOTAL AREA M <sup>2</sup> |
|---------|---------------------------|
| 201     | 152.95                    |
| 202     | 104.29                    |
| 203     | 137.56                    |
| 204     | 155.19                    |

| UNIT Nº | TOTAL AREA M <sup>2</sup> |
|---------|---------------------------|
| 201     | 99.32                     |
| 202     | 206.77                    |