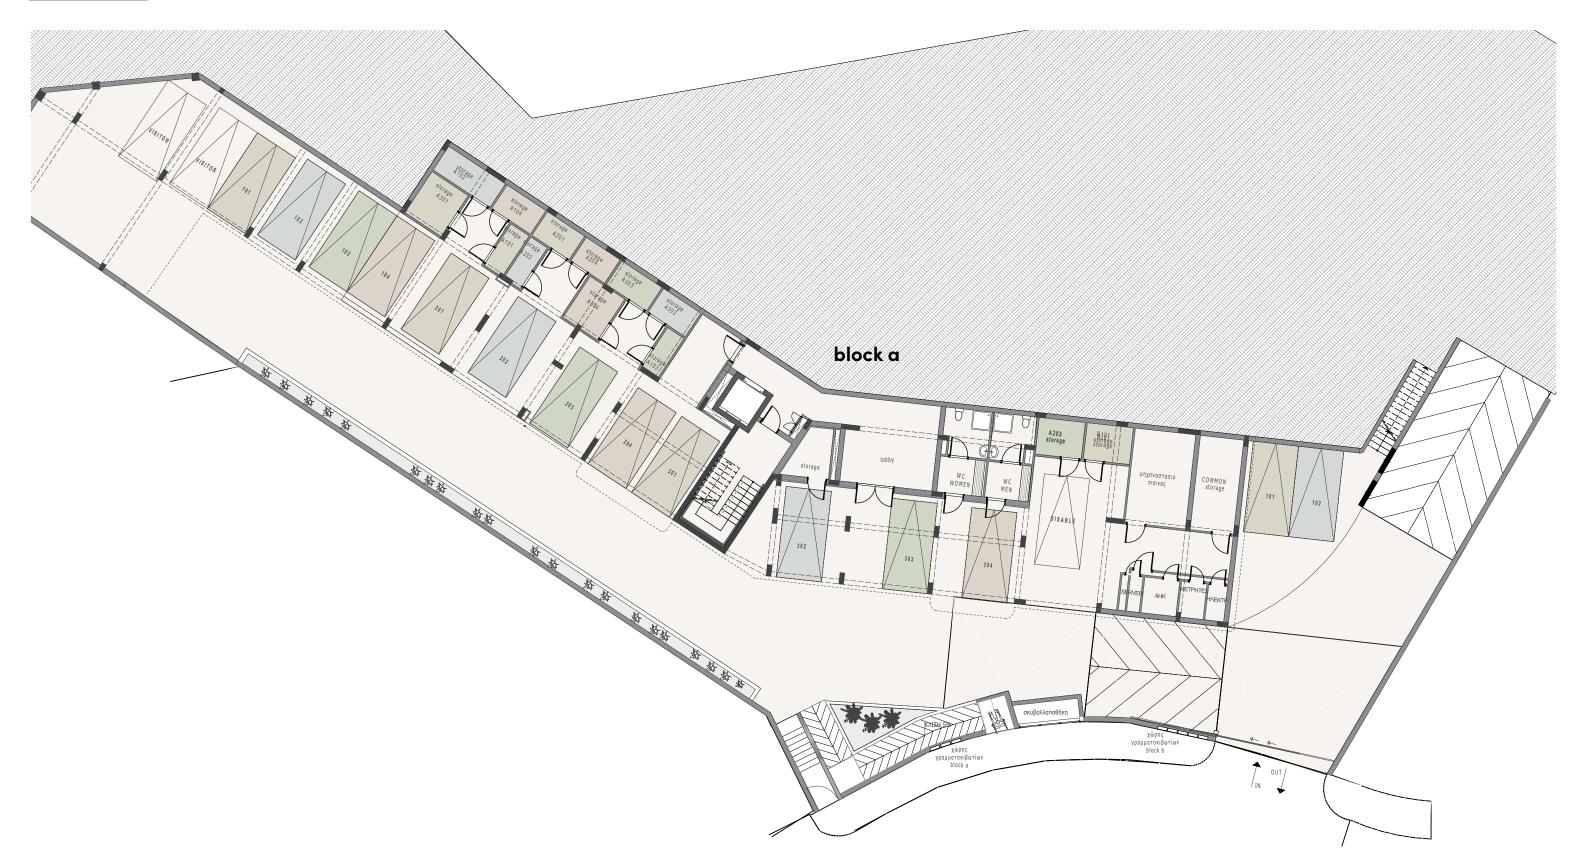

## **:** choice of properties

### block a

| UNIT<br>Nº | PROPERTY<br>TYPE | BED-<br>ROOMS | BATH-<br>ROOMS | INDOOR<br>AREA<br>M <sup>2</sup> | COV.<br>VERANDA<br>M² | UNCOV.<br>VERANDA<br>M2 | ROOF<br>TERRACE | PROVISION<br>FOR JACCUZI<br>AND<br>PERGOLA | STOR-<br>AGE<br>M² | COM-<br>MON<br>AREA PER<br>UNIT<br>M <sup>2</sup> | TOTAL<br>AREA M <sup>2</sup> |
|------------|------------------|---------------|----------------|----------------------------------|-----------------------|-------------------------|-----------------|--------------------------------------------|--------------------|---------------------------------------------------|------------------------------|
| 101        | Apartment        | 2             | 2              | 88.30                            | 29.95                 | 54.70                   |                 |                                            | 2.60               | 31.79                                             | 207.34                       |
| 102        | Apartment        | 1             | 1              | 56.90                            | 23.10                 |                         |                 |                                            | 2.66               | 21.51                                             | 104.17                       |
| 103        | Apartment        | 2             | 2              | 88.28                            | 17.96                 |                         |                 |                                            | 3.03               | 28.57                                             | 137.84                       |
| 104        | Apartment        | 2             | 2              | 90.55                            | 29.77                 |                         |                 |                                            | 3.53               | 32.35                                             | 156.20                       |
| 201        | Apartment        | 2             | 2              | 88.30                            | 29.95                 |                         |                 |                                            | 2.91               | 31.79                                             | 152.95                       |
| 202        | Apartment        | 1             | 1              | 56.90                            | 23.10                 |                         |                 |                                            | 2.78               | 21.51                                             | 104.29                       |
| 203        | Apartment        | 2             | 2              | 88.28                            | 17.96                 |                         |                 |                                            | 2.75               | 28.57                                             | 137.56                       |
| 204        | Apartment        | 2             | 2              | 90.55                            | 29.77                 |                         |                 |                                            | 2.52               | 32.35                                             | 155.19                       |
| 301        | Apartment        | 2             | 2              | 88.30                            | 29.95                 |                         | 63.85           | YES                                        | 3.43               | 31.79                                             | 217.32                       |
| 302        | Apartment        | 1             | 1              | 56.90                            | 23.10                 |                         |                 |                                            | 2.93               | 21.51                                             | 104.44                       |
| 303        | Apartment        | 2             | 2              | 88.28                            | 17.96                 |                         | 50.45           | YES                                        | 2.60               | 28.57                                             | 187.86                       |
| 304        | Apartment        | 2             | 2              | 90.55                            | 29.77                 |                         | 61.80           | YES                                        | 2.52               | 32.35                                             | 216.99                       |