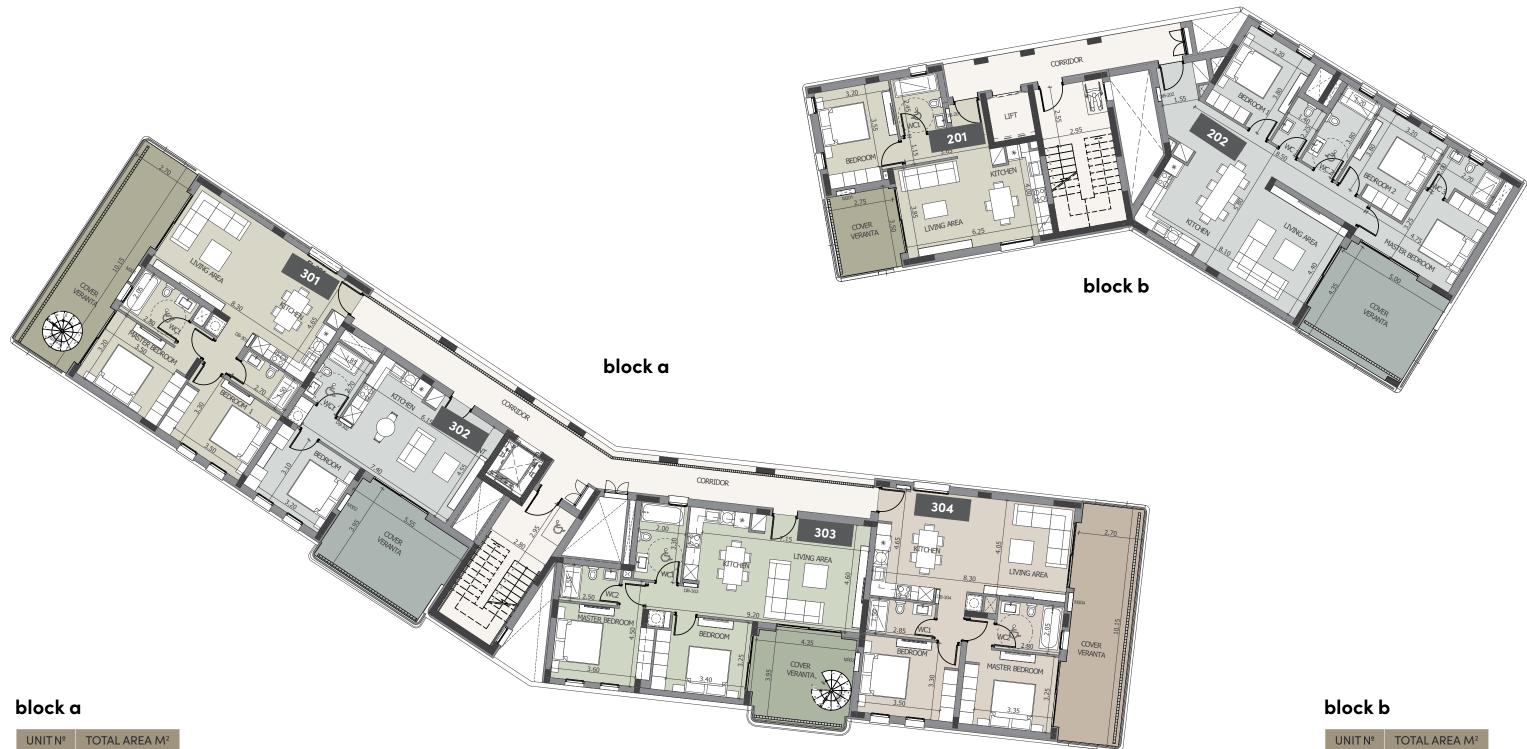

## **:** choice of properties

### block a

| UNIT<br>Nº | PROPERTY<br>TYPE | BED-<br>ROOMS | BATH-<br>ROOMS | INDOOR<br>AREA<br>M <sup>2</sup> | COV.<br>VERANDA<br>M² | UNCOV.<br>VERANDA<br>M2 | ROOF<br>TERRACE | PROVISION<br>FOR JACCUZI<br>AND<br>PERGOLA | STOR-<br>AGE<br>M² | COM-<br>MON<br>AREA PER<br>UNIT<br>M <sup>2</sup> | TOTAL<br>AREA M <sup>2</sup> |
|------------|------------------|---------------|----------------|----------------------------------|-----------------------|-------------------------|-----------------|--------------------------------------------|--------------------|---------------------------------------------------|------------------------------|
| 101        | Apartment        | 2             | 2              | 88.30                            | 29.95                 | 54.70                   |                 |                                            | 2.60               | 31.79                                             | 207.34                       |
| 102        | Apartment        | 1             | 1              | 56.90                            | 23.10                 |                         |                 |                                            | 2.66               | 21.51                                             | 104.17                       |
| 103        | Apartment        | 2             | 2              | 88.28                            | 17.96                 |                         |                 |                                            | 3.03               | 28.57                                             | 137.84                       |
| 104        | Apartment        | 2             | 2              | 90.55                            | 29.77                 |                         |                 |                                            | 3.53               | 32.35                                             | 156.20                       |
| 201        | Apartment        | 2             | 2              | 88.30                            | 29.95                 |                         |                 |                                            | 2.91               | 31.79                                             | 152.95                       |
| 202        | Apartment        | 1             | 1              | 56.90                            | 23.10                 |                         |                 |                                            | 2.78               | 21.51                                             | 104.29                       |
| 203        | Apartment        | 2             | 2              | 88.28                            | 17.96                 |                         |                 |                                            | 2.75               | 28.57                                             | 137.56                       |
| 204        | Apartment        | 2             | 2              | 90.55                            | 29.77                 |                         |                 |                                            | 2.52               | 32.35                                             | 155.19                       |
| 301        | Apartment        | 2             | 2              | 88.30                            | 29.95                 |                         | 63.85           | YES                                        | 3.43               | 31.79                                             | 217.32                       |
| 302        | Apartment        | 1             | 1              | 56.90                            | 23.10                 |                         |                 |                                            | 2.93               | 21.51                                             | 104.44                       |
| 303        | Apartment        | 2             | 2              | 88.28                            | 17.96                 |                         | 50.45           | YES                                        | 2.60               | 28.57                                             | 187.86                       |
| 304        | Apartment        | 2             | 2              | 90.55                            | 29.77                 |                         | 61.80           | YES                                        | 2.52               | 32.35                                             | 216.99                       |

### block b

| UNIT<br>Nº | PROPERTY<br>TYPE | BED-<br>ROOMS | BATH-<br>ROOMS | INDOOR<br>AREA<br>M <sup>2</sup> | COV.<br>VERANDA<br>M <sup>2</sup> | UNCOV.<br>VERANDA<br>M2 | ROOF<br>TERRACE | PROVISION<br>FOR JACCUZI<br>AND<br>PERGOLA | STOR-<br>AGE<br>M <sup>2</sup> | STORAGE<br>M <sup>2</sup> | TOTAL<br>AREA M <sup>2</sup> |
|------------|------------------|---------------|----------------|----------------------------------|-----------------------------------|-------------------------|-----------------|--------------------------------------------|--------------------------------|---------------------------|------------------------------|
| 101        | Apartment        | 1             | 1              | 57.75                            | 10.30                             | 38.03                   |                 |                                            | 5.30                           | 26.47                     | 137.85                       |
| 102        | Apartment        | 3             | 3              | 123.80                           | 22.76                             | 160.56                  |                 |                                            | 4.80                           | 57.01                     | 368.93                       |
| 201        | Apartment        | 1             | 1              | 57.75                            | 10.30                             |                         |                 |                                            | 4.80                           | 26.47                     | 99.32                        |
| 202        | Apartment        | 3             | 3              | 123.80                           | 22.76                             |                         |                 |                                            | 3.20                           | 57.01                     | 206.77                       |
| 301        | Apartment        | 1             | 1              | 57.75                            | 10.30                             |                         |                 |                                            | 5.00                           | 26.47                     | 99.52                        |
| 302        | Apartment        | 3             | 3              | 123.80                           | 22.76                             |                         | 55.65           | YES                                        | 3.20                           | 57.01                     | 262.42                       |