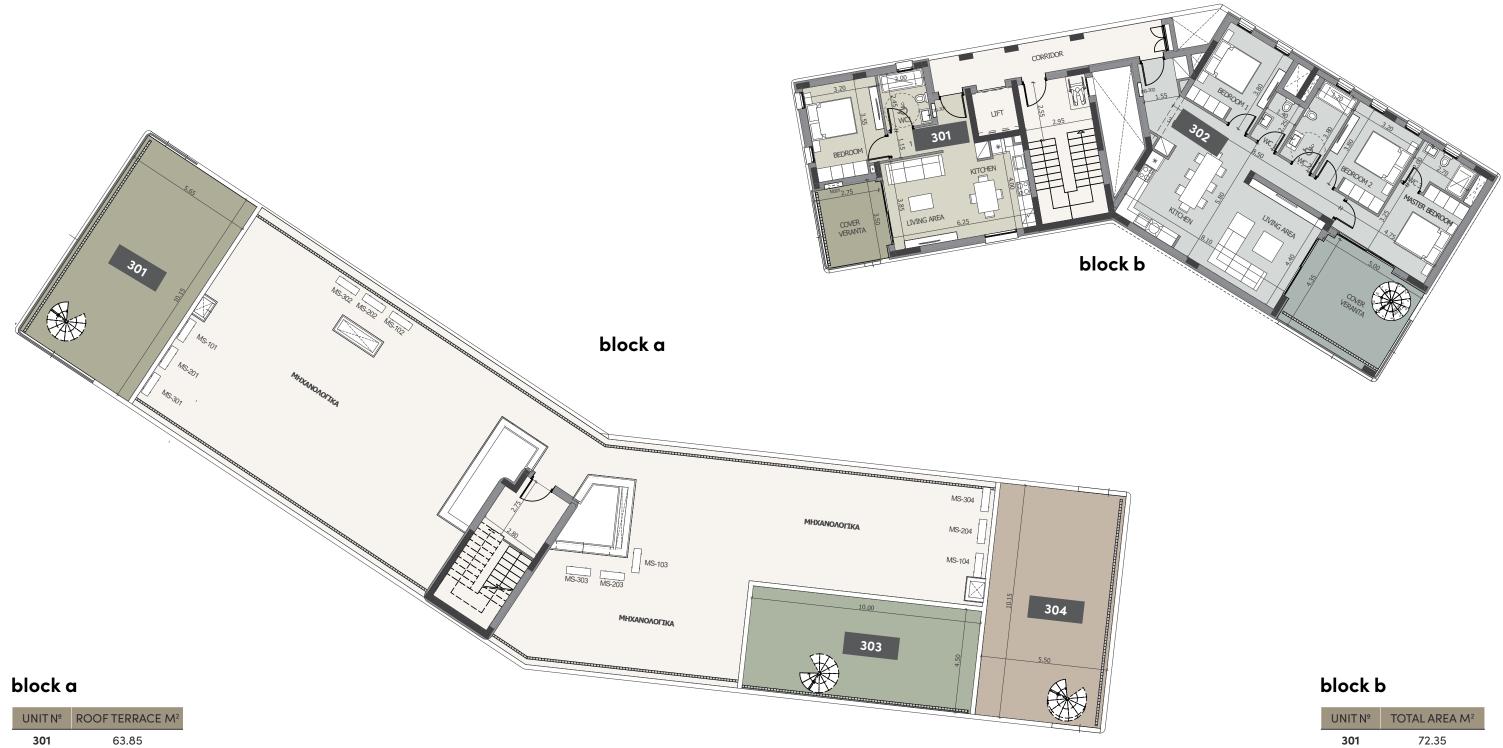

### <u>Roof garden 1</u>

50.45

61.80

303 304

| UNIT Nº | TOTAL AREA M <sup>2</sup> |
|---------|---------------------------|
| 301     | 72.35                     |
| 302     | 208.60                    |

## Penthouses with private roof gardens