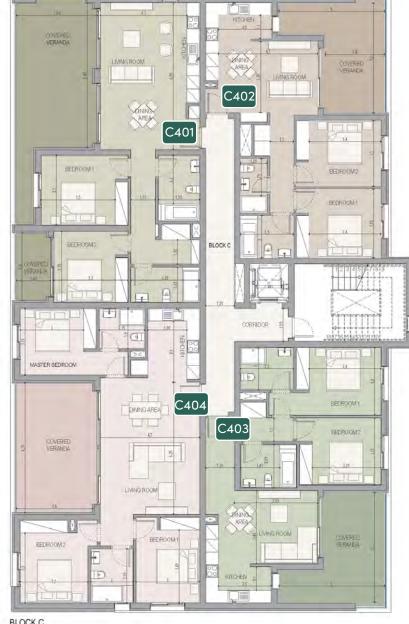

#### block c

| FLOOR | UNIT<br>Nº | PROPERTY<br>TYPE | BED<br>ROOMS | BATH<br>ROOMS | NO OF<br>PARK SPACES | % OF COMMON<br>AREA<br>PER FLOOR | PRIVATE<br>INTERIOR | COVERED<br>VERANDA M² | SELLABLE<br>AREA M² |
|-------|------------|------------------|--------------|---------------|----------------------|----------------------------------|---------------------|-----------------------|---------------------|
| 1st   | C101       | Apartment        | 1            | 1             | 1                    | 4%                               | 51.83               | 13.97                 | 65.80               |
|       | C102       | Apartment        | 1            | 1             | 1                    | 4%                               | 51.58               | 14.44                 | 66.02               |
|       | C103       | Apartment        | 2            | 2             | 1                    | 5%                               | 78.98               | 20.87                 | 99.85               |
|       | C104       | Apartment        | 2            | 2             | 1                    | 6%                               | 84.39               | 20.87                 | 105.26              |
|       | C105       | Apartment        | 2            | 2             | 1                    | 7%                               | 86.23               | 42.52                 | 128.75              |
| 2nd   | C201       | Apartment        | 1            | 1             | 1                    | 4%                               | 51.83               | 13.97                 | 65.80               |
|       | C202       | Apartment        | 1            | 1             | 1                    | 4%                               | 51.58               | 14.44                 | 66.02               |
|       | C203       | Apartment        | 2            | 2             | 1                    | 5%                               | 78.98               | 20.87                 | 99.85               |
|       | C204       | Apartment        | 2            | 2             | 1                    | 6%                               | 84.39               | 20.87                 | 105.26              |
|       | C205       | Apartment        | 3            | 2             | 1                    | 7%                               | 105.28              | 24.13                 | 129.41              |
| 3rd   | C301       | Apartment        | 1            | 1             | 1                    | 4%                               | 51.83               | 13.97                 | 65.80               |
|       | C302       | Apartment        | 1            | 1             | 1                    | 4%                               | 51.58               | 14.44                 | 66.02               |
|       | C303       | Apartment        | 2            | 2             | 1                    | 5%                               | 78.98               | 20.87                 | 99.85               |
|       | C304       | Apartment        | 2            | 2             | 1                    | 6%                               | 84.39               | 20.87                 | 105.26              |
|       | C305       | Apartment        | 3            | 2             | 1                    | 7%                               | 105.28              | 24.13                 | 129.41              |
| 4th   | C401       | Apartment        | 2            | 2             | 1                    | 7%                               | 94.60               | 36.84                 | 131.44              |
|       | C402       | Apartment        | 2            | 2             | 1                    | 5%                               | 78.98               | 20.87                 | 99.85               |
|       | C403       | Apartment        | 2            | 2             | 1                    | 6%                               | 84.39               | 20.87                 | 105.26              |
|       | C404       | Apartment        | 3            | 2             | 1                    | 7%                               | 105.00              | 24.13                 | 129.13              |

#### floor 4

| UNIT № | TOTAL AREA M <sup>2</sup> |  |  |  |
|--------|---------------------------|--|--|--|
| C401   | <b>101</b> 131.44         |  |  |  |
| C402   | 99.85                     |  |  |  |
| C403   | 105.26                    |  |  |  |
| C404   | 129.13                    |  |  |  |

BLOCK C 4th FLOOR PLAN

1:100