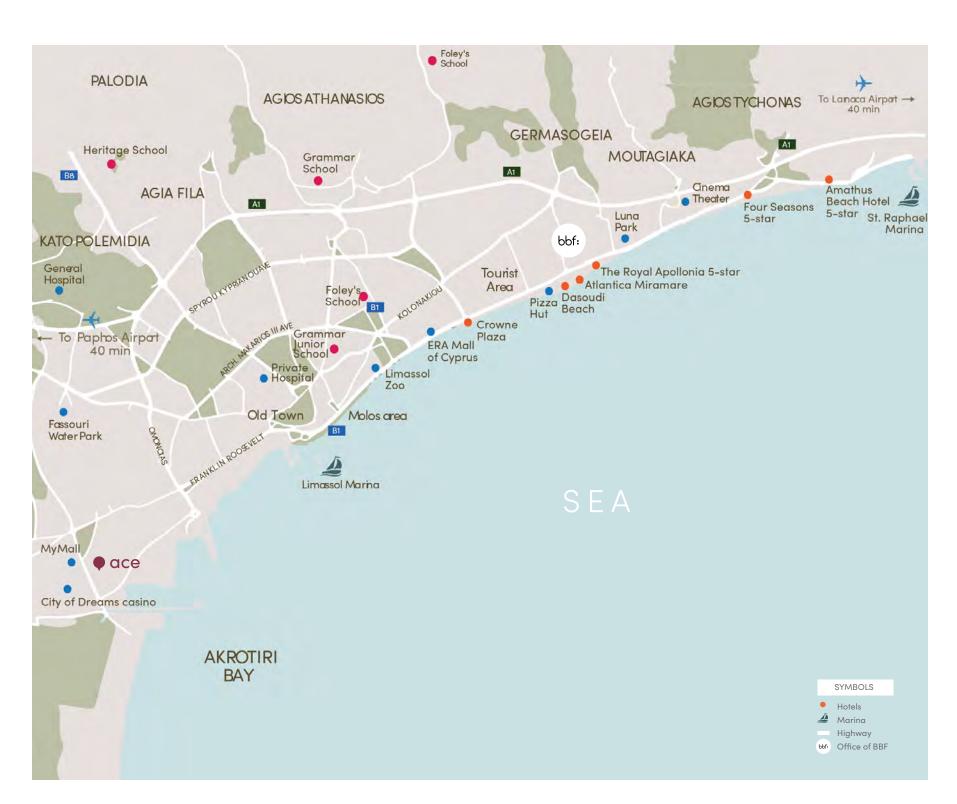

# \*major benefits

- 2 minutes away from My Mall Limassol
- 2 minutes from a newly built 18-hole golf center
- 2 minutes away from the biggest and only casino resort «City of Dreams»
- 3 hospitals within a 20-minute reach
- 4 private English Schools within a 25-minute drive
- gated community with in-house facilities: pool, gym and sauna
- Grammar School, Grammar School Junior,

- the Heritage and Foley's
- less than 10-minutes away from the Historical Old Town of Limassol, Marina and Lady's Mile beach
- 15-minute drive from Cyprus' cultural icon open-air museum Ancient Kourion
- 45-minute drive to Paphos Airport
- equally easy access to A1 highway and the seaside
- prestigious upcoming area of Limassol with rapidly rising demand