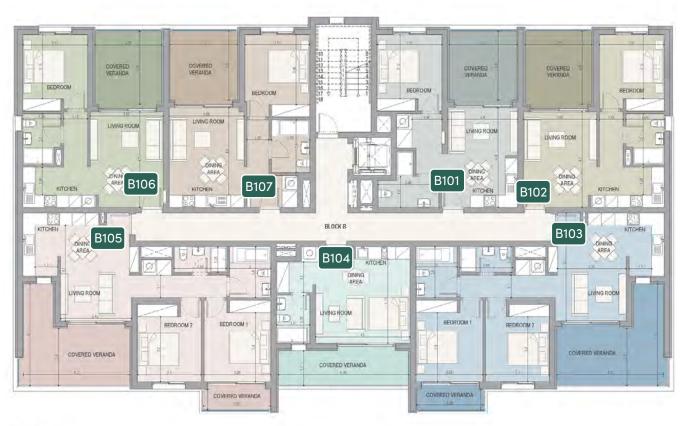

#### block b

| FLOOR | UNIT<br>Nº | PROPERTY<br>TYPE | BED<br>ROOMS | BATH<br>ROOMS | NO OF<br>PARK SPACES | % OF COMMON<br>AREA<br>PER FLOOR | PRIVATE<br>INTERIOR | COVERED<br>VERANDA M² | SELLABLE<br>AREA M² |
|-------|------------|------------------|--------------|---------------|----------------------|----------------------------------|---------------------|-----------------------|---------------------|
| 1st   | B101       | Apartment        | 1            | 1             | 1                    | 3%                               | 50.12               | 12.87                 | 62.99               |
|       | B102       | Apartment        | 1            | 1             | 1                    | 3%                               | 51.54               | 13.59                 | 65.13               |
|       | B103       | Apartment        | 2            | 2             | 1                    | 5%                               | 78.32               | 25.25                 | 103.57              |
|       | B104       | Studio           | 1            | 1             | 1                    | 2%                               | 36.04               | 12.45                 | 48.49               |
|       | B105       | Apartment        | 2            | 2             | 1                    | 5%                               | 78.32               | 20.87                 | 99.19               |
|       | B106       | Apartment        | 1            | 1             | 1                    | 3%                               | 51.54               | 13.59                 | 65.13               |
|       | B107       | Apartment        | 1            | 1             | 1                    | 3%                               | 52.97               | 12.87                 | 65.84               |
| 2nd   | B201       | Apartment        | 1            | 1             | 1                    | 3%                               | 50.12               | 12.87                 | 62.99               |
|       | B202       | Apartment        | 1            | 1             | 1                    | 3%                               | 51.54               | 13.59                 | 65.13               |
|       | B203       | Apartment        | 2            | 2             | 1                    | 5%                               | 78.32               | 25.25                 | 103.57              |
|       | B204       | Studio           | 1            | 1             | 1                    | 2%                               | 36.04               | 12.45                 | 48.49               |
|       | B205       | Apartment        | 2            | 2             | 1                    | 5%                               | 78.32               | 20.87                 | 99.19               |
|       | B206       | Apartment        | 1            | 1             | 1                    | 3%                               | 51.54               | 13.59                 | 65.13               |
|       | B207       | Apartment        | 1            | 1             | 1                    | 3%                               | 52.97               | 12.87                 | 65.84               |
| 3rd   | B301       | Apartment        | 1            | 1             | 1                    | 3%                               | 50.12               | 12.87                 | 62.99               |
|       | B302       | Apartment        | 1            | 1             | 1                    | 3%                               | 51.54               | 13.59                 | 65.13               |
|       | B303       | Apartment        | 2            | 2             | 1                    | 5%                               | 78.32               | 25.25                 | 103.57              |
|       | B304       | Studio           | 1            | 1             | 1                    | 2%                               | 36.04               | 12.45                 | 48.49               |
|       | B305       | Apartment        | 2            | 2             | 1                    | 5%                               | 78.32               | 20.87                 | 99.19               |
|       | B306       | Apartment        | 1            | 1             | 1                    | 3%                               | 51.54               | 13.59                 | 65.13               |
|       | B307       | Apartment        | 1            | 1             | 1                    | 3%                               | 52.97               | 12.87                 | 65.84               |
| 4th   | B401       | Apartment        | 2            | 2             | 1                    | 6%                               | 89.55               | 27.29                 | 116.84              |
|       | B402       | Apartment        | 2            | 2             | 1                    | 5%                               | 78.32               | 25.25                 | 103.57              |
|       | B403       | Studio           | 1            | 1             | 1                    | 2%                               | 36.04               | 12.45                 | 48.49               |
|       | B404       | Apartment        | 2            | 2             | 1                    | 5%                               | 78.70               | 25.25                 | 103.95              |
|       | B405       | Apartment        | 2            | 2             | 1                    | 6%                               | 90.51               | 26.87                 | 117.38              |
|       |            |                  |              |               |                      |                                  |                     |                       |                     |

#### floor 1

| UNIT № | TOTAL AREA M <sup>2</sup> |
|--------|---------------------------|
| B101   | 62.99                     |
| B102   | 65.13                     |
| B103   | 103.57                    |
| B104   | 48.57                     |
| B105   | 99.19                     |
| B106   | 65.13                     |
| B107   | 65.84                     |

BLOCK B 1st FLOOR PLAN 1:100