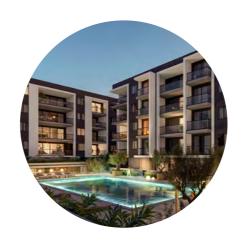

#### :ace

each apartment
is delivered
with premium
finishes
made from
high-quality
materials

3 stunning, modern and stylish blocks, forming a gated community in the middle of the emerald :park.

the reinforced concrete foundation of each blocks is made with the close accordance to the European standard, protecting it from any external natural or time damages.

experience luxury in our gated community with exclusive in-house amenities the external brick walls are covered with thermal insulation, while the internal walls are equipped with dry-wall system for maximum comfort all-year long. Experience elegance, practicality and comfort at :ace.

# \*project in numbers

- 1 swimming pool 1 gym & yoga room
- 1 sauna
- 4 floors per block 3 blocks

3.15m height ceilings89 units of parking spaces 48 to 131 sq.m. apartment area 4 private English schools within a 25-minute drive