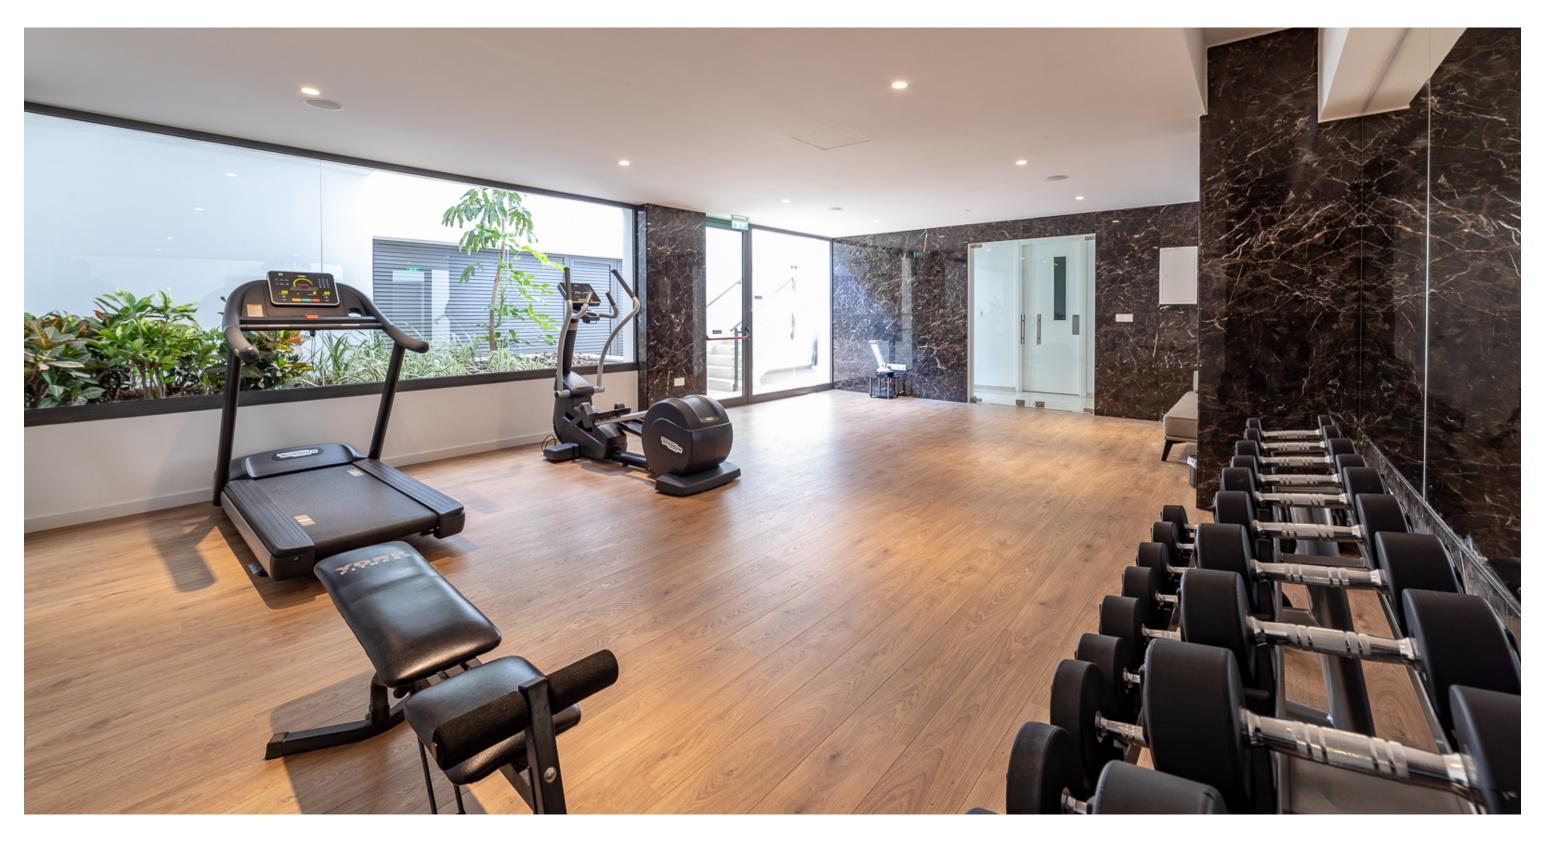

#### :internal infrastructure

modern
engeneering
systems are
implemented
in every
infrastructure
object

signature internal infrastructure objects made for different parts of every day – swimming in the morning, gym in the afternoon and sauna in the evening, or however you please to mix&match.

#### class A+ energy efficiency

take a refreshing dive in a beautiful turquoise water, reflecting the stunning home of yours and enjoy your time on the sunbed, until it's time for another activity.

you may additionally enjoy an in-house gym, eliminating any travelling costs, time and effort.

a modern, fully-equipped gym, with very few people in it at all-times.

complete the full relaxing ritual with a toxin-eliminating sauna session. Let all of the negative thoughts and feelings in our compact, pleasing and recharging sauna.

#### the building offers outdoor swimming pool, a fully equipped gym and sauna