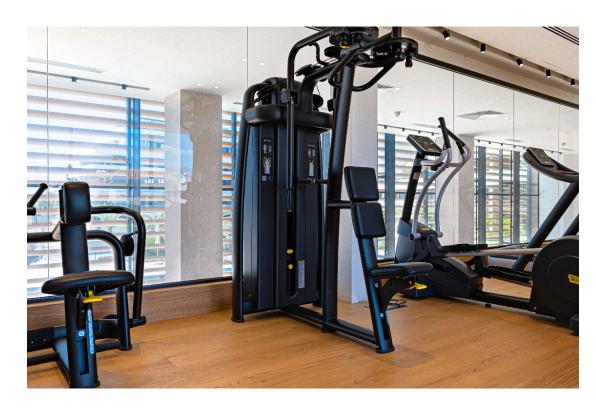

#### :internal infrastructure

modern
engeneering
systems are
implemented
in every
infrastructure
object

signature internal infrastructure objects made for different parts of every day – swimming in the morning, gym in the afternoon and sauna in the evening, or however you please to mix&match.

#### class A+ energy efficiency

take a refreshing dive in a beautiful turquoise water, reflecting the stunning home of yours and enjoy your time on the sunbed, until it's time for another activity.

you may additionally enjoy an in-house gym, eliminating any travelling costs, time and effort.

a modern, fully-equipped gym, with very few people in it at all-times.

complete the full relaxing ritual with a toxin-eliminating sauna session. Let all of the negative thoughts and feelings in our compact, pleasing and recharging sauna.

#### the building offers outdoor swimming pool, a fully equipped gym and sauna