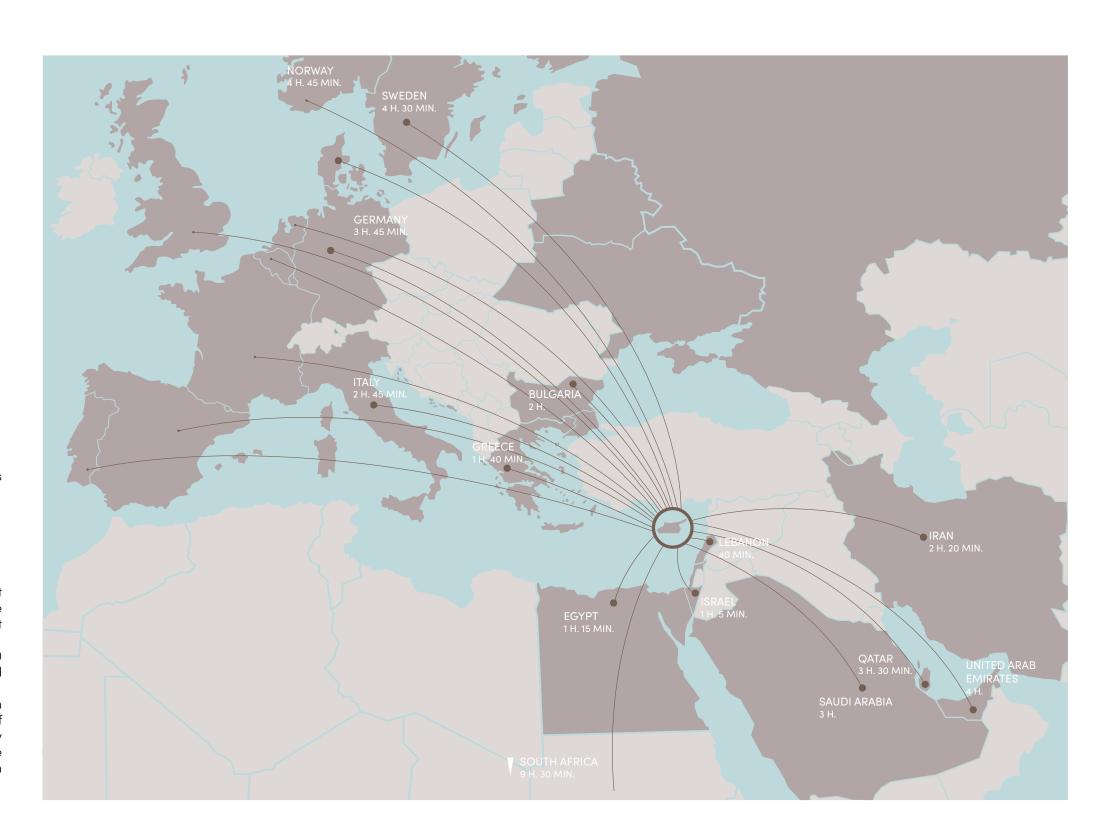

the same or higher value (provided that this investment also fulfills the requirement above) then a procedure for removal of the Permit will commence.
- **note 2:** at the time of submission of the application,  $\in$ 300.000 (excluding the VAT) must be transferred in settlement of the property and the contract of sale must be registered at the Land Registry Office.
- **note 3:** evidence must be provided that funds are coming from abroad and are not the product of internal lending (i.e. from CY bank). If the applicant invests in a residential property, his income must be entirely from abroad. If the applicant chooses to invest in 2(B), his total income or part of it may also arise from sources originating from activities within the Republic, provided that it is taxable in the Republic.



### \*partners

# bof: CARE

when investing into a property from bbf: you become a part of an exclusive community with superior service.

our promise to all our residents – to make living at bbf: suggest 'living more'.

more comfortable. more responsible. more reliable.

# bof:design

interior deisgn services. luxury furniture and accessories showroom.

# **UHA** architecture

design and deliver projects thats vary in context, function and scale, encompassing architecture, masterplanning, and interior design. from concept deisgn to turnkey, we have projects on-site from London to Mumbai, covering boutique residential to high-tech workspace.



# :notes

| R PERSON | NT   |      |
|----------|------|------|
|          |      |      |
|          |      |      |
|          |      |      |
|