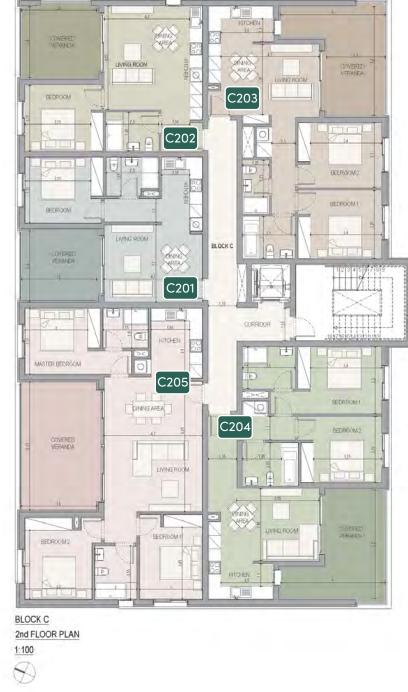

#### floor 2

| UNIT № | TOTAL AREA M <sup>2</sup> |  |  |  |
|--------|---------------------------|--|--|--|
| C201   | 65.80                     |  |  |  |
| C202   | 66.02                     |  |  |  |
| C203   | 99.85                     |  |  |  |
| C204   | 105.26                    |  |  |  |
| C205   | 129.41                    |  |  |  |