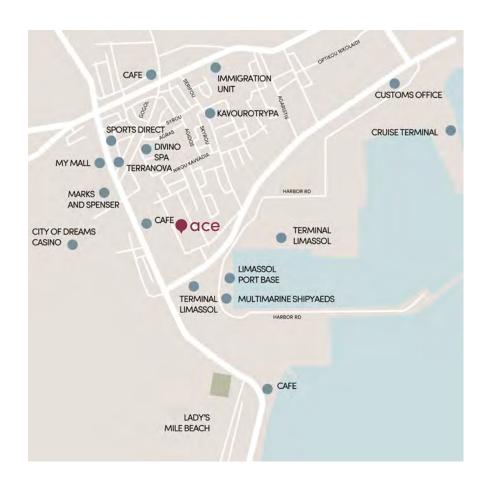

# \*major benefits

- 2 minutes away from My Mall Limassol
- 2 minutes from a newly built 18-hole golf center
- 2 minutes away from the biggest and only casino resort «City of Dreams»
- 3 hospitals within a 20-minute reach
- 4 private English Schools within a 25-minute drive
- gated community with in-house facilities: pool, gym and sauna
- Grammar School, Grammar School Junior,

- the Heritage and Foley's
- less than 10-minutes away from the Historical Old Town of Limassol, Marina and Lady's Mile beach
- 15-minute drive from Cyprus' cultural icon open-air museum Ancient Kourion
- 45-minute drive to Paphos Airport
- equally easy access to A1 highway and the seaside
- prestigious upcoming area of Limassol with rapidly rising demand