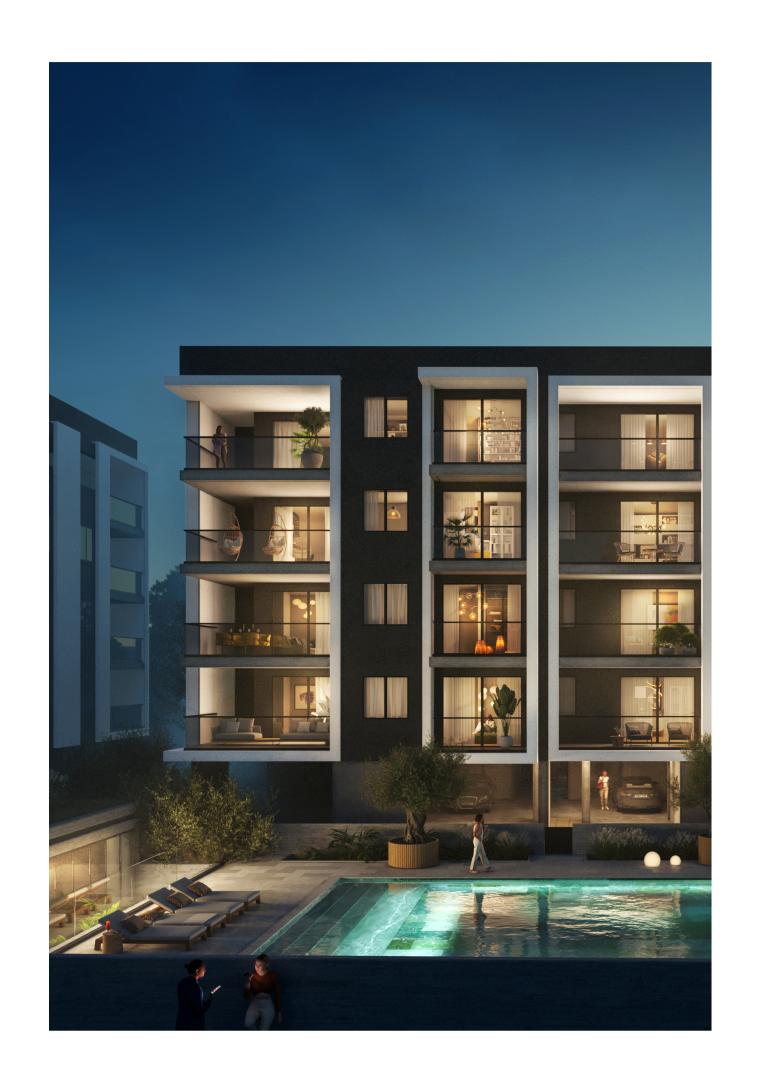

#### :ace

each apartment
is delivered
with premium
finishes
made from
high-quality
materials

3 stunning, modern and stylish blocks, forming a gated community in the middle of the emerald :park.

the reinforced concrete foundation of each blocks is made with the close accordance to the European standard, protecting it from any external natural or time damages.

experience luxury in our gated community with exclusive in-house amenities the external brick walls are covered with thermal insulation, while the internal walls are equipped with dry-wall system for maximum comfort all-year long. Experience elegance, practicality and comfort at :ace.

# **:**exterior