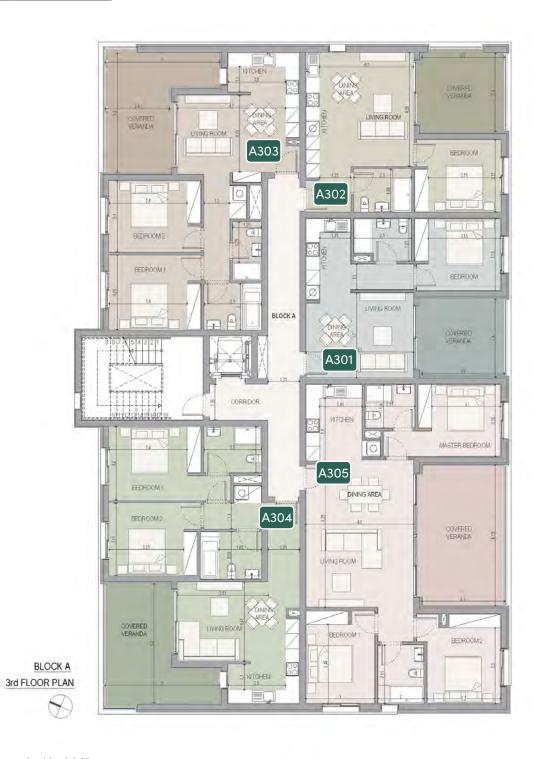

#### block a

#### floor 3

| UNIT № | TOTAL AREA M <sup>2</sup> |
|--------|---------------------------|
| A301   | 65.80                     |
| A302   | 66.02                     |
| A303   | 99.85                     |
| A304   | 105.26                    |
| A305   | 129.41                    |

#### block a

| FLOOR | UNIT<br>Nº | PROPERTY<br>TYPE | BED<br>ROOMS | BATH<br>ROOMS | NO OF<br>PARK SPACES | % OF COMMON<br>AREA<br>PER FLOOR | PRIVATE<br>INTERIOR | COVERED<br>VERANDA M² | SELLABLE<br>AREA M² |
|-------|------------|------------------|--------------|---------------|----------------------|----------------------------------|---------------------|-----------------------|---------------------|
| 1st   | A101       | Apartment        | 1            | 1             | 1                    | 4%                               | 51.83               | 13.97                 | 65.80               |
|       | A102       | Apartment        | 1            | 1             | 1                    | 4%                               | 51.58               | 14.44                 | 66.02               |
|       | A103       | <b>Apartment</b> | 2            | 2             | 1                    | 5%                               | 78.98               | 20.87                 | 99.85               |
|       | A104       | Apartment        | 2            | 2             | 1                    | 6%                               | 84.39               | 20.87                 | 105.26              |
|       | A105       | Apartment        | 2            | 2             | 1                    | 7%                               | 86.23               | 42.52                 | 128.75              |
| 2nd   | A201       | Apartment        | 1            | 1             | 1                    | 4%                               | 51.83               | 13.97                 | 65.80               |
|       | A202       | <b>Apartment</b> | 1            | 1             | 1                    | 4%                               | 51.58               | 14.44                 | 66.02               |
|       | A203       | <b>Apartment</b> | 2            | 2             | 1                    | 5%                               | 78.98               | 20.87                 | 99.85               |
|       | A204       | Apartment        | 2            | 2             | 1                    | 6%                               | 84.39               | 20.87                 | 105.26              |
|       | A205       | Apartment        | 3            | 2             | 1                    | 7%                               | 105.28              | 24.13                 | 129.41              |
| 3rd   | A301       | Apartment        | 1            | 1             | 1                    | 4%                               | 51.83               | 13.97                 | 65.80               |
|       | A302       | Apartment        | 1            | 1             | 1                    | 4%                               | 51.58               | 14.44                 | 66.02               |
|       | A303       | Apartment        | 2            | 2             | 1                    | 5%                               | 78.98               | 20.87                 | 99.85               |
|       | A304       | Apartment        | 2            | 2             | 1                    | 6%                               | 84.39               | 20.87                 | 105.26              |
|       | A305       | Apartment        | 3            | 2             | 1                    | 7%                               | 105.28              | 24.13                 | 129.41              |
| 4th   | A401       | Apartment        | 2            | 2             | 1                    | 7%                               | 94.60               | 36.84                 | 131.44              |
|       | A402       | Apartment        | 2            | 2             | 1                    | 5%                               | 78.98               | 20.87                 | 99.85               |
|       | A403       | Apartment        | 2            | 2             | 1                    | 6%                               | 84.39               | 20.87                 | 105.26              |
|       | A404       | Apartment        | 3            | 2             | 1                    | 7%                               | 105.00              | 24.13                 | 129.13              |
|       |            |                  |              | <del>_</del>  | 1                    |                                  |                     |                       |                     |