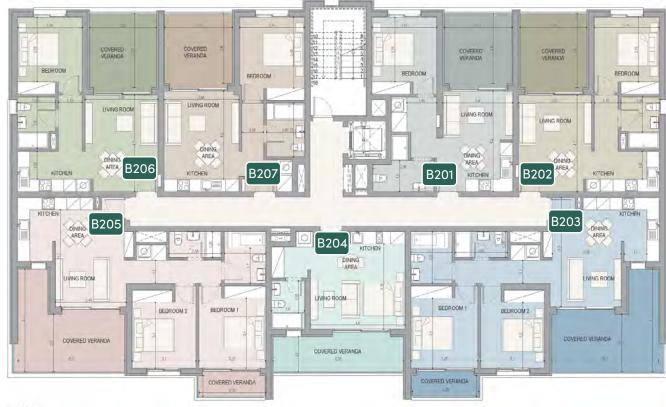

#### block b

| FLOOR | UNIT<br>Nº | PROPERTY<br>TYPE | BED<br>ROOMS | BATH<br>ROOMS | NO OF<br>PARK SPACES | % OF COMMON<br>AREA<br>PER FLOOR | PRIVATE<br>INTERIOR | COVERED<br>VERANDA M² | SELLABLE<br>AREA M² |
|-------|------------|------------------|--------------|---------------|----------------------|----------------------------------|---------------------|-----------------------|---------------------|
| 1st   | B101       | Apartment        | 1            | 1             | 1                    | 3%                               | 50.12               | 12.87                 | 62.99               |
|       | B102       | Apartment        | 1            | 1             | 1                    | 3%                               | 51.54               | 13.59                 | 65.13               |
|       | B103       | Apartment        | 2            | 2             | 1                    | 5%                               | 78.32               | 25.25                 | 103.57              |
|       | B104       | Studio           | 1            | 1             | 1                    | 2%                               | 36.04               | 12.45                 | 48.49               |
|       | B105       | Apartment        | 2            | 2             | 1                    | 5%                               | 78.32               | 20.87                 | 99.19               |
|       | B106       | Apartment        | 1            | 1             | 1                    | 3%                               | 51.54               | 13.59                 | 65.13               |
|       | B107       | Apartment        | 1            | 1             | 1                    | 3%                               | 52.97               | 12.87                 | 65.84               |
| 2nd   | B201       | Apartment        | 1            | 1             | 1                    | 3%                               | 50.12               | 12.87                 | 62.99               |
|       | B202       | Apartment        | 1            | 1             | 1                    | 3%                               | 51.54               | 13.59                 | 65.13               |
|       | B203       | Apartment        | 2            | 2             | 1                    | 5%                               | 78.32               | 25.25                 | 103.57              |
|       | B204       | Studio           | 1            | 1             | 1                    | 2%                               | 36.04               | 12.45                 | 48.49               |
|       | B205       | Apartment        | 2            | 2             | 1                    | 5%                               | 78.32               | 20.87                 | 99.19               |
|       | B206       | Apartment        | 1            | 1             | 1                    | 3%                               | 51.54               | 13.59                 | 65.13               |
|       | B207       | Apartment        | 1            | 1             | 1                    | 3%                               | 52.97               | 12.87                 | 65.84               |
| 3rd   | B301       | Apartment        | 1            | 1             | 1                    | 3%                               | 50.12               | 12.87                 | 62.99               |
|       | B302       | Apartment        | 1            | 1             | 1                    | 3%                               | 51.54               | 13.59                 | 65.13               |
|       | B303       | Apartment        | 2            | 2             | 1                    | 5%                               | 78.32               | 25.25                 | 103.57              |
|       | B304       | Studio           | 1            | 1             | 1                    | 2%                               | 36.04               | 12.45                 | 48.49               |
|       | B305       | Apartment        | 2            | 2             | 1                    | 5%                               | 78.32               | 20.87                 | 99.19               |
|       | B306       | Apartment        | 1            | 1             | 1                    | 3%                               | 51.54               | 13.59                 | 65.13               |
|       | B307       | Apartment        | 1            | 1             | 1                    | 3%                               | 52.97               | 12.87                 | 65.84               |
| 4th   | B401       | Apartment        | 2            | 2             | 1                    | 6%                               | 89.55               | 27.29                 | 116.84              |
|       | B402       | Apartment        | 2            | 2             | 1                    | 5%                               | 78.32               | 25.25                 | 103.57              |
|       | B403       | Studio           | 1            | 1             | 1                    | 2%                               | 36.04               | 12.45                 | 48.49               |
|       | B404       | Apartment        | 2            | 2             | 1                    | 5%                               | 78.70               | 25.25                 | 103.95              |
|       | B405       | Apartment        | 2            | 2             | 1                    | 6%                               | 90.51               | 26.87                 | 117.38              |
|       |            |                  |              |               |                      |                                  |                     |                       |                     |

#### floor 2

| UNIT № | TOTAL AREA M <sup>2</sup> |
|--------|---------------------------|
| B201   | 62.99                     |
| B202   | 65.13                     |
| B203   | 103.57                    |
| B204   | 48.49                     |
| B205   | 99.19                     |
| B206   | 65.13                     |
| B207   | 65.84                     |

BLOCK B 2nd FLOOR PLAN 1:100