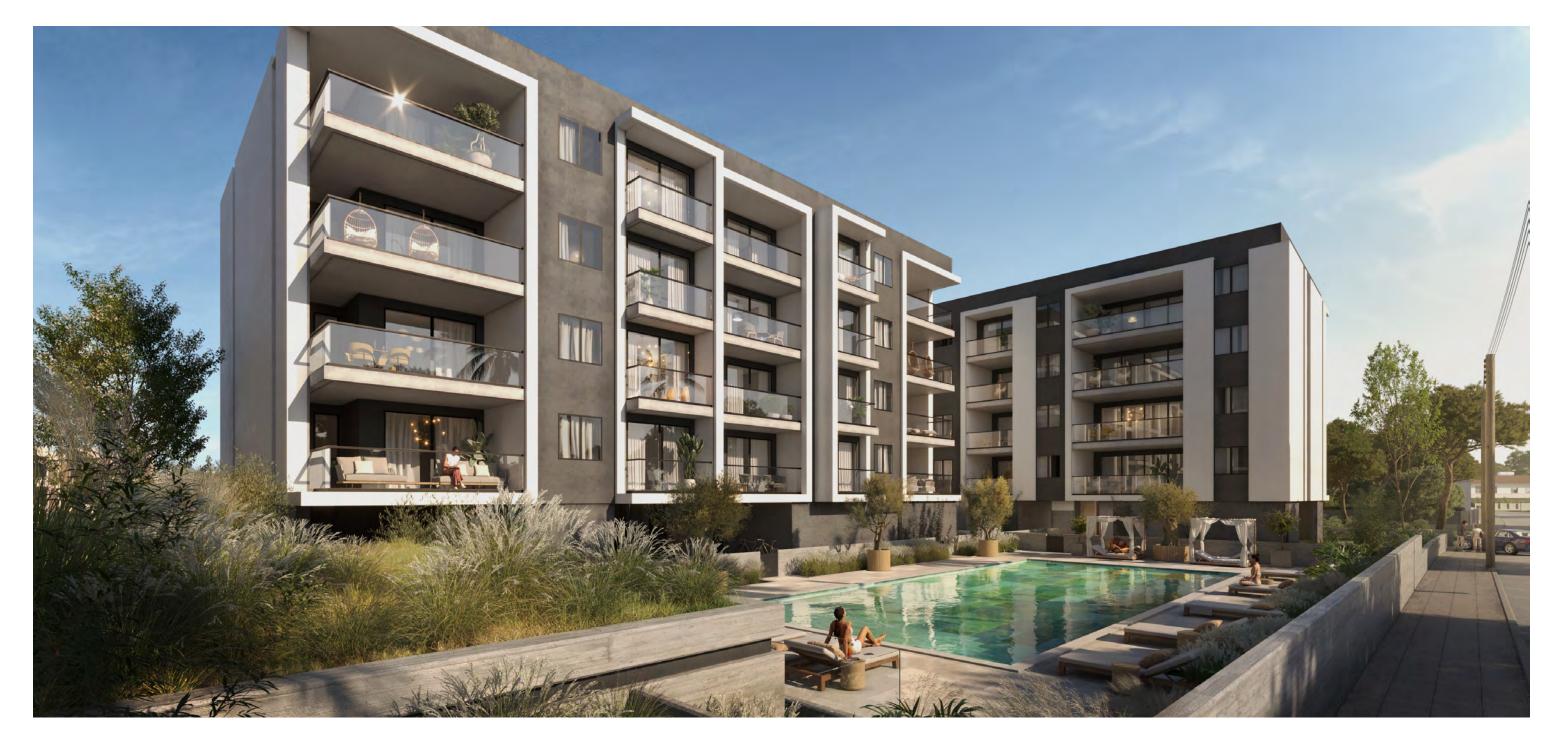

#### :ace

each apartment
is delivered
with premium
finishes
made from
high-quality
materials

3 stunning, modern and stylish blocks, forming a gated community in the middle of the emerald :park.

the reinforced concrete foundation of each blocks is made with the close accordance to the European standard, protecting it from any external natural or time damages.

# \*project in numbers

- 1 swimming pool 1 gym & yoga room
- 1 sauna
- 4 floors per block 3 blocks

3.15m height ceilings89 units of parking spaces 48 to 131 sq.m. apartment area 4 private English schools within a 25-minute drive