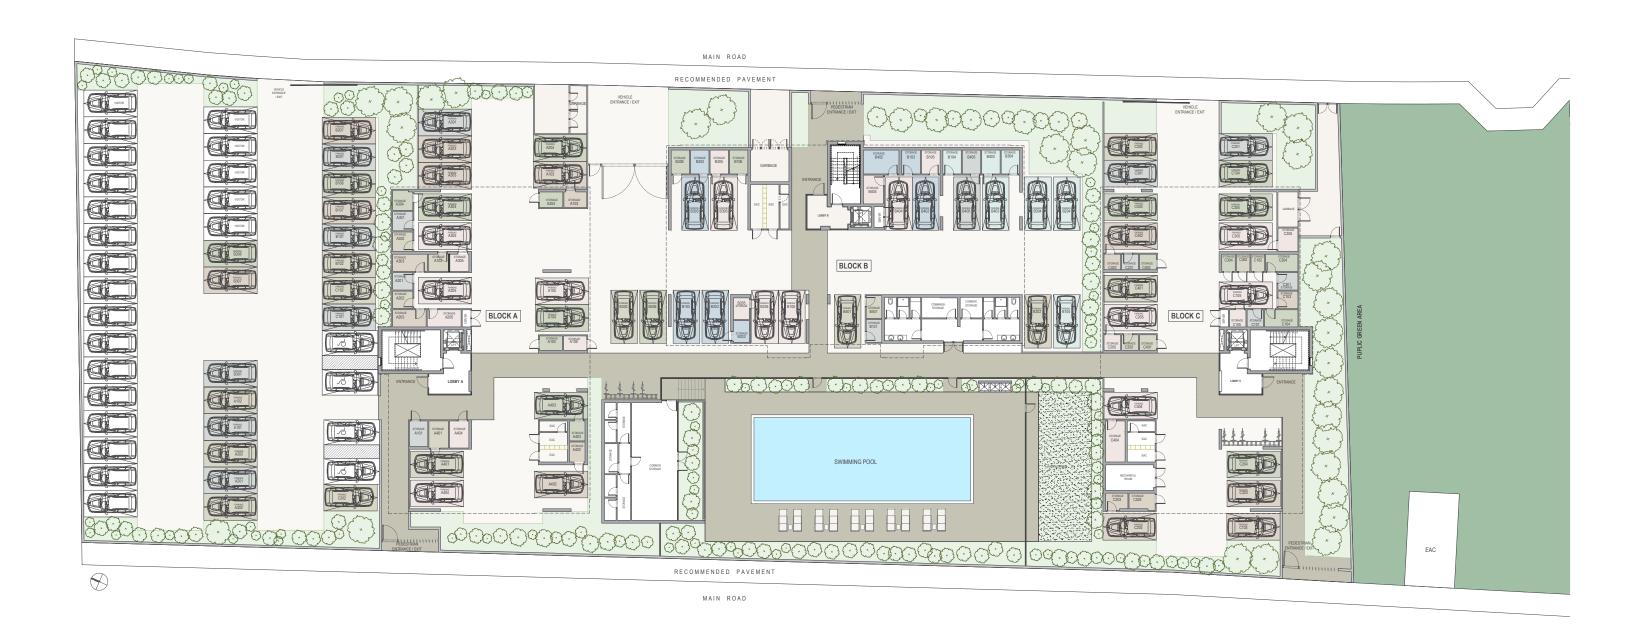

# \*master plan

ground floor

#### block a

#### block a

| FLOOR | UNIT<br>Nº | PROPERTY<br>TYPE | BED<br>ROOMS | BATH<br>ROOMS | NO OF<br>PARK SPACES | % OF COMMON<br>AREA<br>PER FLOOR | PRIVATE<br>INTERIOR | COVERED<br>VERANDA M² | SELLABLE<br>AREA M² |
|-------|------------|------------------|--------------|---------------|----------------------|----------------------------------|---------------------|-----------------------|---------------------|
| 1st   | A101       | Apartment        | 1            | 1             | 1                    | 4%                               | 51.83               | 13.97                 | 65.80               |
|       | A102       | Apartment        | 1            | 1             | 1                    | 4%                               | 51.58               | 14.44                 | 66.02               |
|       | A103       | <b>Apartment</b> | 2            | 2             | 1                    | 5%                               | 78.98               | 20.87                 | 99.85               |
|       | A104       | Apartment        | 2            | 2             | 1                    | 6%                               | 84.39               | 20.87                 | 105.26              |
|       | A105       | Apartment        | 2            | 2             | 1                    | 7%                               | 86.23               | 42.52                 | 128.75              |
| 2nd   | A201       | Apartment        | 1            | 1             | 1                    | 4%                               | 51.83               | 13.97                 | 65.80               |
|       | A202       | <b>Apartment</b> | 1            | 1             | 1                    | 4%                               | 51.58               | 14.44                 | 66.02               |
|       | A203       | <b>Apartment</b> | 2            | 2             | 1                    | 5%                               | 78.98               | 20.87                 | 99.85               |
|       | A204       | Apartment        | 2            | 2             | 1                    | 6%                               | 84.39               | 20.87                 | 105.26              |
|       | A205       | Apartment        | 3            | 2             | 1                    | 7%                               | 105.28              | 24.13                 | 129.41              |
| 3rd   | A301       | Apartment        | 1            | 1             | 1                    | 4%                               | 51.83               | 13.97                 | 65.80               |
|       | A302       | Apartment        | 1            | 1             | 1                    | 4%                               | 51.58               | 14.44                 | 66.02               |
|       | A303       | Apartment        | 2            | 2             | 1                    | 5%                               | 78.98               | 20.87                 | 99.85               |
|       | A304       | Apartment        | 2            | 2             | 1                    | 6%                               | 84.39               | 20.87                 | 105.26              |
|       | A305       | Apartment        | 3            | 2             | 1                    | 7%                               | 105.28              | 24.13                 | 129.41              |
| 4th   | A401       | Apartment        | 2            | 2             | 1                    | 7%                               | 94.60               | 36.84                 | 131.44              |
|       | A402       | Apartment        | 2            | 2             | 1                    | 5%                               | 78.98               | 20.87                 | 99.85               |
|       | A403       | Apartment        | 2            | 2             | 1                    | 6%                               | 84.39               | 20.87                 | 105.26              |
|       | A404       | Apartment        | 3            | 2             | 1                    | 7%                               | 105.00              | 24.13                 | 129.13              |
|       |            |                  |              | <del>_</del>  | 1                    |                                  |                     |                       |                     |

#### block b

| FLOOR | UNIT<br>Nº | PROPERTY<br>TYPE | BED<br>ROOMS | BATH<br>ROOMS | NO OF<br>PARK SPACES | % OF COMMON<br>AREA<br>PER FLOOR | PRIVATE<br>INTERIOR | COVERED<br>VERANDA M² | SELLABLE<br>AREA M² |
|-------|------------|------------------|--------------|---------------|----------------------|----------------------------------|---------------------|-----------------------|---------------------|
| 1st   | B101       | Apartment        | 1            | 1             | 1                    | 3%                               | 50.12               | 12.87                 | 62.99               |
|       | B102       | Apartment        | 1            | 1             | 1                    | 3%                               | 51.54               | 13.59                 | 65.13               |
|       | B103       | Apartment        | 2            | 2             | 1                    | 5%                               | 78.32               | 25.25                 | 103.57              |
|       | B104       | Studio           | 1            | 1             | 1                    | 2%                               | 36.04               | 12.45                 | 48.49               |
|       | B105       | Apartment        | 2            | 2             | 1                    | 5%                               | 78.32               | 20.87                 | 99.19               |
|       | B106       | Apartment        | 1            | 1             | 1                    | 3%                               | 51.54               | 13.59                 | 65.13               |
|       | B107       | Apartment        | 1            | 1             | 1                    | 3%                               | 52.97               | 12.87                 | 65.84               |
| 2nd   | B201       | Apartment        | 1            | 1             | 1                    | 3%                               | 50.12               | 12.87                 | 62.99               |
|       | B202       | Apartment        | 1            | 1             | 1                    | 3%                               | 51.54               | 13.59                 | 65.13               |
|       | B203       | Apartment        | 2            | 2             | 1                    | 5%                               | 78.32               | 25.25                 | 103.57              |
|       | B204       | Studio           | 1            | 1             | 1                    | 2%                               | 36.04               | 12.45                 | 48.49               |
|       | B205       | Apartment        | 2            | 2             | 1                    | 5%                               | 78.32               | 20.87                 | 99.19               |
|       | B206       | Apartment        | 1            | 1             | 1                    | 3%                               | 51.54               | 13.59                 | 65.13               |
|       | B207       | Apartment        | 1            | 1             | 1                    | 3%                               | 52.97               | 12.87                 | 65.84               |
| 3rd   | B301       | Apartment        | 1            | 1             | 1                    | 3%                               | 50.12               | 12.87                 | 62.99               |
|       | B302       | Apartment        | 1            | 1             | 1                    | 3%                               | 51.54               | 13.59                 | 65.13               |
|       | B303       | Apartment        | 2            | 2             | 1                    | 5%                               | 78.32               | 25.25                 | 103.57              |
|       | B304       | Studio           | 1            | 1             | 1                    | 2%                               | 36.04               | 12.45                 | 48.49               |
|       | B305       | Apartment        | 2            | 2             | 1                    | 5%                               | 78.32               | 20.87                 | 99.19               |
|       | B306       | Apartment        | 1            | 1             | 1                    | 3%                               | 51.54               | 13.59                 | 65.13               |
|       | B307       | Apartment        | 1            | 1             | 1                    | 3%                               | 52.97               | 12.87                 | 65.84               |
| 4th   | B401       | Apartment        | 2            | 2             | 1                    | 6%                               | 89.55               | 27.29                 | 116.84              |
|       | B402       | Apartment        | 2            | 2             | 1                    | 5%                               | 78.32               | 25.25                 | 103.57              |
|       | B403       | Studio           | 1            | 1             | 1                    | 2%                               | 36.04               | 12.45                 | 48.49               |
|       | B404       | Apartment        | 2            | 2             | 1                    | 5%                               | 78.70               | 25.25                 | 103.95              |
|       | B405       | Apartment        | 2            | 2             | 1                    | 6%                               | 90.51               | 26.87                 | 117.38              |
|       |            |                  |              |               |                      |                                  |                     |                       |                     |

#### block c

| FLOOR | UNIT<br>Nº | PROPERTY<br>TYPE | BED<br>ROOMS | BATH<br>ROOMS | NO OF<br>PARK SPACES | % OF COMMON<br>AREA<br>PER FLOOR | PRIVATE<br>INTERIOR | COVERED<br>VERANDA M² | SELLABLE<br>AREA M² |
|-------|------------|------------------|--------------|---------------|----------------------|----------------------------------|---------------------|-----------------------|---------------------|
| 1st   | C101       | Apartment        | 1            | 1             | 1                    | 4%                               | 51.83               | 13.97                 | 65.80               |
|       | C102       | Apartment        | 1            | 1             | 1                    | 4%                               | 51.58               | 14.44                 | 66.02               |
|       | C103       | Apartment        | 2            | 2             | 1                    | 5%                               | 78.98               | 20.87                 | 99.85               |
|       | C104       | Apartment        | 2            | 2             | 1                    | 6%                               | 84.39               | 20.87                 | 105.26              |
|       | C105       | Apartment        | 2            | 2             | 1                    | 7%                               | 86.23               | 42.52                 | 128.75              |
| 2nd   | C201       | Apartment        | 1            | 1             | 1                    | 4%                               | 51.83               | 13.97                 | 65.80               |
|       | C202       | Apartment        | 1            | 1             | 1                    | 4%                               | 51.58               | 14.44                 | 66.02               |
|       | C203       | Apartment        | 2            | 2             | 1                    | 5%                               | 78.98               | 20.87                 | 99.85               |
|       | C204       | Apartment        | 2            | 2             | 1                    | 6%                               | 84.39               | 20.87                 | 105.26              |
|       | C205       | Apartment        | 3            | 2             | 1                    | 7%                               | 105.28              | 24.13                 | 129.41              |
| 3rd   | C301       | Apartment        | 1            | 1             | 1                    | 4%                               | 51.83               | 13.97                 | 65.80               |
|       | C302       | Apartment        | 1            | 1             | 1                    | 4%                               | 51.58               | 14.44                 | 66.02               |
|       | C303       | Apartment        | 2            | 2             | 1                    | 5%                               | 78.98               | 20.87                 | 99.85               |
|       | C304       | Apartment        | 2            | 2             | 1                    | 6%                               | 84.39               | 20.87                 | 105.26              |
|       | C305       | Apartment        | 3            | 2             | 1                    | 7%                               | 105.28              | 24.13                 | 129.41              |
| 4th   | C401       | Apartment        | 2            | 2             | 1                    | 7%                               | 94.60               | 36.84                 | 131.44              |
|       | C402       | Apartment        | 2            | 2             | 1                    | 5%                               | 78.98               | 20.87                 | 99.85               |
|       | C403       | Apartment        | 2            | 2             | 1                    | 6%                               | 84.39               | 20.87                 | 105.26              |
|       | C404       | Apartment        | 3            | 2             | 1                    | 7%                               | 105.00              | 24.13                 | 129.13              |