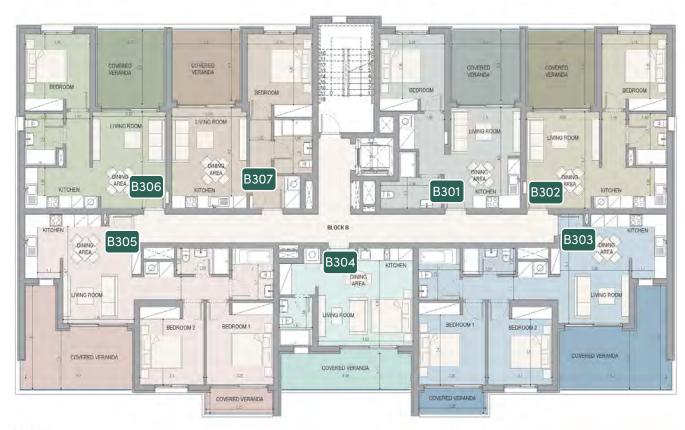

#### block b

| FLOOR | UNIT<br>Nº | PROPERTY<br>TYPE | BED<br>ROOMS | BATH<br>ROOMS | NO OF<br>PARK SPACES | % OF COMMON<br>AREA<br>PER FLOOR | PRIVATE<br>INTERIOR | COVERED<br>VERANDA M² | SELLABLE<br>AREA M² |
|-------|------------|------------------|--------------|---------------|----------------------|----------------------------------|---------------------|-----------------------|---------------------|
| 1st   | B101       | Apartment        | 1            | 1             | 1                    | 3%                               | 50.12               | 12.87                 | 62.99               |
|       | B102       | Apartment        | 1            | 1             | 1                    | 3%                               | 51.54               | 13.59                 | 65.13               |
|       | B103       | Apartment        | 2            | 2             | 1                    | 5%                               | 78.32               | 25.25                 | 103.57              |
|       | B104       | Studio           | 1            | 1             | 1                    | 2%                               | 36.04               | 12.45                 | 48.49               |
|       | B105       | Apartment        | 2            | 2             | 1                    | 5%                               | 78.32               | 20.87                 | 99.19               |
|       | B106       | Apartment        | 1            | 1             | 1                    | 3%                               | 51.54               | 13.59                 | 65.13               |
|       | B107       | Apartment        | 1            | 1             | 1                    | 3%                               | 52.97               | 12.87                 | 65.84               |
| 2nd   | B201       | Apartment        | 1            | 1             | 1                    | 3%                               | 50.12               | 12.87                 | 62.99               |
|       | B202       | Apartment        | 1            | 1             | 1                    | 3%                               | 51.54               | 13.59                 | 65.13               |
|       | B203       | Apartment        | 2            | 2             | 1                    | 5%                               | 78.32               | 25.25                 | 103.57              |
|       | B204       | Studio           | 1            | 1             | 1                    | 2%                               | 36.04               | 12.45                 | 48.49               |
|       | B205       | Apartment        | 2            | 2             | 1                    | 5%                               | 78.32               | 20.87                 | 99.19               |
|       | B206       | Apartment        | 1            | 1             | 1                    | 3%                               | 51.54               | 13.59                 | 65.13               |
|       | B207       | Apartment        | 1            | 1             | 1                    | 3%                               | 52.97               | 12.87                 | 65.84               |
| 3rd   | B301       | Apartment        | 1            | 1             | 1                    | 3%                               | 50.12               | 12.87                 | 62.99               |
|       | B302       | Apartment        | 1            | 1             | 1                    | 3%                               | 51.54               | 13.59                 | 65.13               |
|       | B303       | Apartment        | 2            | 2             | 1                    | 5%                               | 78.32               | 25.25                 | 103.57              |
|       | B304       | Studio           | 1            | 1             | 1                    | 2%                               | 36.04               | 12.45                 | 48.49               |
|       | B305       | Apartment        | 2            | 2             | 1                    | 5%                               | 78.32               | 20.87                 | 99.19               |
|       | B306       | Apartment        | 1            | 1             | 1                    | 3%                               | 51.54               | 13.59                 | 65.13               |
|       | B307       | Apartment        | 1            | 1             | 1                    | 3%                               | 52.97               | 12.87                 | 65.84               |
| 4th   | B401       | Apartment        | 2            | 2             | 1                    | 6%                               | 89.55               | 27.29                 | 116.84              |
|       | B402       | Apartment        | 2            | 2             | 1                    | 5%                               | 78.32               | 25.25                 | 103.57              |
|       | B403       | Studio           | 1            | 1             | 1                    | 2%                               | 36.04               | 12.45                 | 48.49               |
|       | B404       | Apartment        | 2            | 2             | 1                    | 5%                               | 78.70               | 25.25                 | 103.95              |
|       | B405       | Apartment        | 2            | 2             | 1                    | 6%                               | 90.51               | 26.87                 | 117.38              |
|       |            |                  |              |               |                      |                                  |                     |                       |                     |

#### floor 3

| UNIT № | TOTAL AREA M <sup>2</sup> |
|--------|---------------------------|
| B301   | 62.99                     |
| B302   | 65.13                     |
| B303   | 103.57                    |
| B304   | 48.49                     |
| B305   | 99.19                     |
| B306   | 65.13                     |
| B307   | 65.84                     |

BLOCK B 3rd FLOOR PLAN 1:100