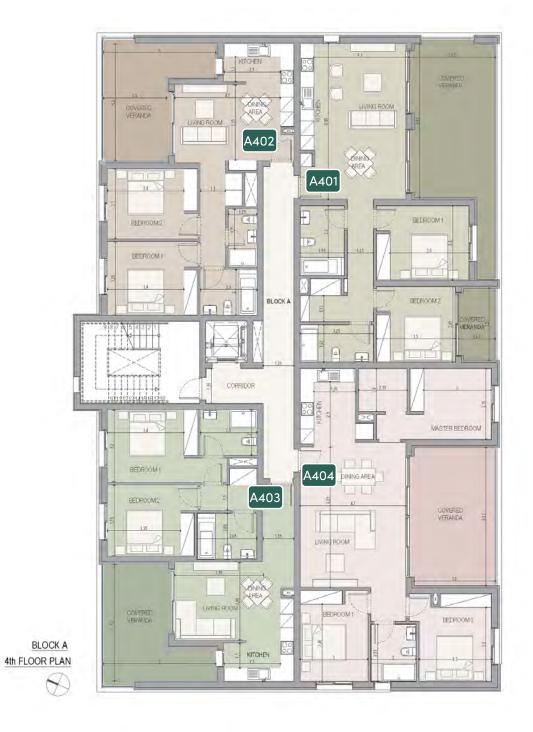

#### block a

| FLOOR | UNIT<br>Nº | PROPERTY<br>TYPE | BED<br>ROOMS | BATH<br>ROOMS | NO OF<br>PARK SPACES | % OF COMMON<br>AREA<br>PER FLOOR | PRIVATE<br>INTERIOR | COVERED<br>VERANDA M² | SELLABLE<br>AREA M² |
|-------|------------|------------------|--------------|---------------|----------------------|----------------------------------|---------------------|-----------------------|---------------------|
| 1st   | A101       | Apartment        | 1            | 1             | 1                    | 4%                               | 51.83               | 13.97                 | 65.80               |
|       | A102       | Apartment        | 1            | 1             | 1                    | 4%                               | 51.58               | 14.44                 | 66.02               |
|       | A103       | <b>Apartment</b> | 2            | 2             | 1                    | 5%                               | 78.98               | 20.87                 | 99.85               |
|       | A104       | Apartment        | 2            | 2             | 1                    | 6%                               | 84.39               | 20.87                 | 105.26              |
|       | A105       | Apartment        | 2            | 2             | 1                    | 7%                               | 86.23               | 42.52                 | 128.75              |
| 2nd   | A201       | Apartment        | 1            | 1             | 1                    | 4%                               | 51.83               | 13.97                 | 65.80               |
|       | A202       | <b>Apartment</b> | 1            | 1             | 1                    | 4%                               | 51.58               | 14.44                 | 66.02               |
|       | A203       | <b>Apartment</b> | 2            | 2             | 1                    | 5%                               | 78.98               | 20.87                 | 99.85               |
|       | A204       | Apartment        | 2            | 2             | 1                    | 6%                               | 84.39               | 20.87                 | 105.26              |
|       | A205       | Apartment        | 3            | 2             | 1                    | 7%                               | 105.28              | 24.13                 | 129.41              |
| 3rd   | A301       | Apartment        | 1            | 1             | 1                    | 4%                               | 51.83               | 13.97                 | 65.80               |
|       | A302       | Apartment        | 1            | 1             | 1                    | 4%                               | 51.58               | 14.44                 | 66.02               |
|       | A303       | Apartment        | 2            | 2             | 1                    | 5%                               | 78.98               | 20.87                 | 99.85               |
|       | A304       | Apartment        | 2            | 2             | 1                    | 6%                               | 84.39               | 20.87                 | 105.26              |
|       | A305       | Apartment        | 3            | 2             | 1                    | 7%                               | 105.28              | 24.13                 | 129.41              |
| 4th   | A401       | Apartment        | 2            | 2             | 1                    | 7%                               | 94.60               | 36.84                 | 131.44              |
|       | A402       | Apartment        | 2            | 2             | 1                    | 5%                               | 78.98               | 20.87                 | 99.85               |
|       | A403       | Apartment        | 2            | 2             | 1                    | 6%                               | 84.39               | 20.87                 | 105.26              |
|       | A404       | Apartment        | 3            | 2             | 1                    | 7%                               | 105.00              | 24.13                 | 129.13              |
|       |            |                  |              | <del>_</del>  | 1                    |                                  |                     |                       |                     |

#### floor 4

| UNIT № | TOTAL AREA M <sup>2</sup> |
|--------|---------------------------|
| A401   | 131.44                    |
| A402   | 99.85                     |
| A403   | 105.26                    |
| A404   | 129.13                    |