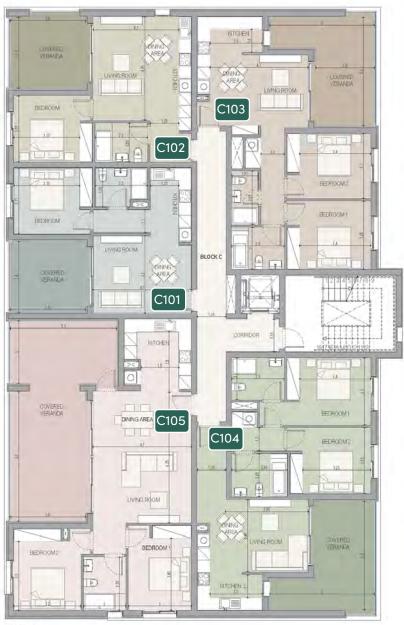

#### floor 1

| UNIT Nº | TOTAL AREA M <sup>2</sup> |
|---------|---------------------------|
| C101    | 65.80                     |
| C102    | 66.02                     |
| C103    | 99.85                     |
| C104    | 105.26                    |
| C105    | 128.75                    |