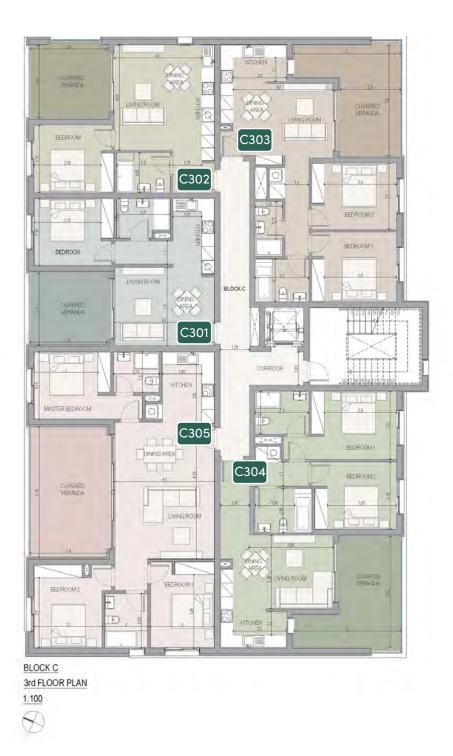

#### floor 3

| UNIT № | TOTAL AREA M <sup>2</sup> |
|--------|---------------------------|
| C301   | 65.80                     |
| C302   | 66.02                     |
| C303   | 99.85                     |
| C304   | 105.26                    |
| C305   | 129.41                    |