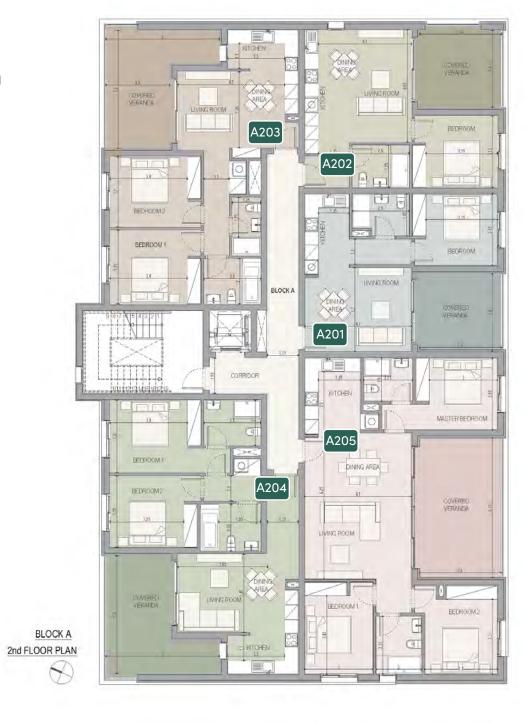

#### block a

#### floor 2

| UNIT Nº | TOTAL<br>AREA M² |
|---------|------------------|
| A201    | 65.80            |
| A202    | 66.02            |
| A203    | 99.85            |
| A204    | 105.26           |
| A205    | 129.41           |

#### block a

| FLOOR | UNIT<br>Nº | PROPERTY<br>TYPE | BED<br>ROOMS | BATH<br>ROOMS | NO OF<br>PARK SPACES | % OF COMMON<br>AREA<br>PER FLOOR | PRIVATE<br>INTERIOR | COVERED<br>VERANDA M² | SELLABLE<br>AREA M² |
|-------|------------|------------------|--------------|---------------|----------------------|----------------------------------|---------------------|-----------------------|---------------------|
| 1st   | A101       | Apartment        | 1            | 1             | 1                    | 4%                               | 51.83               | 13.97                 | 65.80               |
|       | A102       | Apartment        | 1            | 1             | 1                    | 4%                               | 51.58               | 14.44                 | 66.02               |
|       | A103       | <b>Apartment</b> | 2            | 2             | 1                    | 5%                               | 78.98               | 20.87                 | 99.85               |
|       | A104       | Apartment        | 2            | 2             | 1                    | 6%                               | 84.39               | 20.87                 | 105.26              |
|       | A105       | Apartment        | 2            | 2             | 1                    | 7%                               | 86.23               | 42.52                 | 128.75              |
| 2nd   | A201       | Apartment        | 1            | 1             | 1                    | 4%                               | 51.83               | 13.97                 | 65.80               |
|       | A202       | <b>Apartment</b> | 1            | 1             | 1                    | 4%                               | 51.58               | 14.44                 | 66.02               |
|       | A203       | <b>Apartment</b> | 2            | 2             | 1                    | 5%                               | 78.98               | 20.87                 | 99.85               |
|       | A204       | Apartment        | 2            | 2             | 1                    | 6%                               | 84.39               | 20.87                 | 105.26              |
|       | A205       | Apartment        | 3            | 2             | 1                    | 7%                               | 105.28              | 24.13                 | 129.41              |
| 3rd   | A301       | Apartment        | 1            | 1             | 1                    | 4%                               | 51.83               | 13.97                 | 65.80               |
|       | A302       | Apartment        | 1            | 1             | 1                    | 4%                               | 51.58               | 14.44                 | 66.02               |
|       | A303       | Apartment        | 2            | 2             | 1                    | 5%                               | 78.98               | 20.87                 | 99.85               |
|       | A304       | Apartment        | 2            | 2             | 1                    | 6%                               | 84.39               | 20.87                 | 105.26              |
|       | A305       | Apartment        | 3            | 2             | 1                    | 7%                               | 105.28              | 24.13                 | 129.41              |
| 4th   | A401       | Apartment        | 2            | 2             | 1                    | 7%                               | 94.60               | 36.84                 | 131.44              |
|       | A402       | Apartment        | 2            | 2             | 1                    | 5%                               | 78.98               | 20.87                 | 99.85               |
|       | A403       | Apartment        | 2            | 2             | 1                    | 6%                               | 84.39               | 20.87                 | 105.26              |
|       | A404       | Apartment        | 3            | 2             | 1                    | 7%                               | 105.00              | 24.13                 | 129.13              |
|       |            |                  |              | <del>_</del>  | 1                    |                                  |                     |                       |                     |