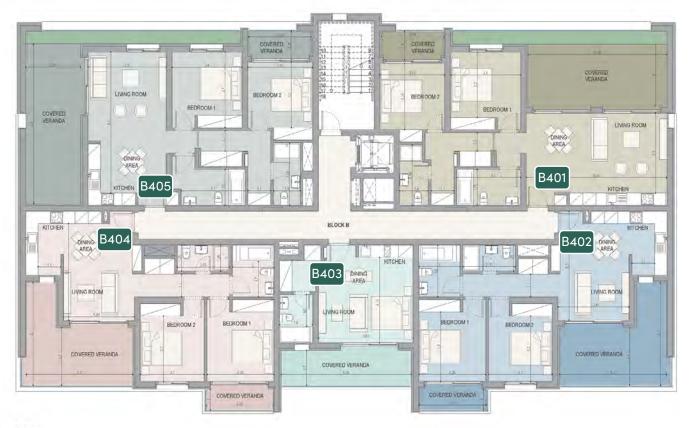

#### block b

| FLOOR | UNIT<br>Nº | PROPERTY<br>TYPE | BED<br>ROOMS | BATH<br>ROOMS | NO OF<br>PARK SPACES | % OF COMMON<br>AREA<br>PER FLOOR | PRIVATE<br>INTERIOR | COVERED<br>VERANDA M² | SELLABLE<br>AREA M² |
|-------|------------|------------------|--------------|---------------|----------------------|----------------------------------|---------------------|-----------------------|---------------------|
| 1st   | B101       | Apartment        | 1            | 1             | 1                    | 3%                               | 50.12               | 12.87                 | 62.99               |
|       | B102       | Apartment        | 1            | 1             | 1                    | 3%                               | 51.54               | 13.59                 | 65.13               |
|       | B103       | Apartment        | 2            | 2             | 1                    | 5%                               | 78.32               | 25.25                 | 103.57              |
|       | B104       | Studio           | 1            | 1             | 1                    | 2%                               | 36.04               | 12.45                 | 48.49               |
|       | B105       | Apartment        | 2            | 2             | 1                    | 5%                               | 78.32               | 20.87                 | 99.19               |
|       | B106       | Apartment        | 1            | 1             | 1                    | 3%                               | 51.54               | 13.59                 | 65.13               |
|       | B107       | Apartment        | 1            | 1             | 1                    | 3%                               | 52.97               | 12.87                 | 65.84               |
| 2nd   | B201       | Apartment        | 1            | 1             | 1                    | 3%                               | 50.12               | 12.87                 | 62.99               |
|       | B202       | Apartment        | 1            | 1             | 1                    | 3%                               | 51.54               | 13.59                 | 65.13               |
|       | B203       | Apartment        | 2            | 2             | 1                    | 5%                               | 78.32               | 25.25                 | 103.57              |
|       | B204       | Studio           | 1            | 1             | 1                    | 2%                               | 36.04               | 12.45                 | 48.49               |
|       | B205       | Apartment        | 2            | 2             | 1                    | 5%                               | 78.32               | 20.87                 | 99.19               |
|       | B206       | Apartment        | 1            | 1             | 1                    | 3%                               | 51.54               | 13.59                 | 65.13               |
|       | B207       | Apartment        | 1            | 1             | 1                    | 3%                               | 52.97               | 12.87                 | 65.84               |
| 3rd   | B301       | Apartment        | 1            | 1             | 1                    | 3%                               | 50.12               | 12.87                 | 62.99               |
|       | B302       | Apartment        | 1            | 1             | 1                    | 3%                               | 51.54               | 13.59                 | 65.13               |
|       | B303       | Apartment        | 2            | 2             | 1                    | 5%                               | 78.32               | 25.25                 | 103.57              |
|       | B304       | Studio           | 1            | 1             | 1                    | 2%                               | 36.04               | 12.45                 | 48.49               |
|       | B305       | Apartment        | 2            | 2             | 1                    | 5%                               | 78.32               | 20.87                 | 99.19               |
|       | B306       | Apartment        | 1            | 1             | 1                    | 3%                               | 51.54               | 13.59                 | 65.13               |
|       | B307       | Apartment        | 1            | 1             | 1                    | 3%                               | 52.97               | 12.87                 | 65.84               |
| 4th   | B401       | Apartment        | 2            | 2             | 1                    | 6%                               | 89.55               | 27.29                 | 116.84              |
|       | B402       | Apartment        | 2            | 2             | 1                    | 5%                               | 78.32               | 25.25                 | 103.57              |
|       | B403       | Studio           | 1            | 1             | 1                    | 2%                               | 36.04               | 12.45                 | 48.49               |
|       | B404       | Apartment        | 2            | 2             | 1                    | 5%                               | 78.70               | 25.25                 | 103.95              |
|       | B405       | Apartment        | 2            | 2             | 1                    | 6%                               | 90.51               | 26.87                 | 117.38              |
|       |            |                  |              |               |                      |                                  |                     |                       |                     |