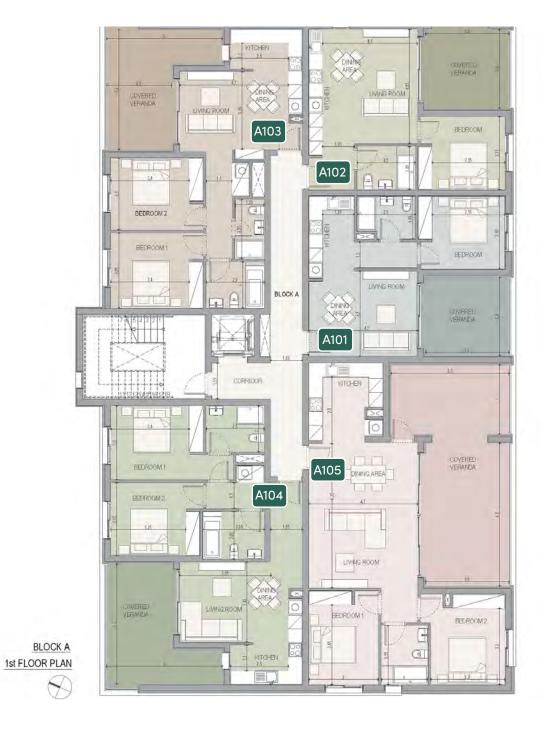

#### block a

#### floor 1

| UNIT № | TOTAL<br>AREA M² |
|--------|------------------|
| A101   | 65.80            |
| A102   | 66.02            |
| A103   | 99.85            |
| A104   | 105.26           |
| A105   | 128.75           |
|        |                  |

#### block a

| FLOOR | UNIT<br>Nº | PROPERTY<br>TYPE | BED<br>ROOMS | BATH<br>ROOMS | NO OF<br>PARK SPACES | % OF COMMON<br>AREA<br>PER FLOOR | PRIVATE<br>INTERIOR | COVERED<br>VERANDA M² | SELLABLE<br>AREA M² |
|-------|------------|------------------|--------------|---------------|----------------------|----------------------------------|---------------------|-----------------------|---------------------|
| 1st   | A101       | Apartment        | 1            | 1             | 1                    | 4%                               | 51.83               | 13.97                 | 65.80               |
|       | A102       | Apartment        | 1            | 1             | 1                    | 4%                               | 51.58               | 14.44                 | 66.02               |
|       | A103       | <b>Apartment</b> | 2            | 2             | 1                    | 5%                               | 78.98               | 20.87                 | 99.85               |
|       | A104       | Apartment        | 2            | 2             | 1                    | 6%                               | 84.39               | 20.87                 | 105.26              |
|       | A105       | Apartment        | 2            | 2             | 1                    | 7%                               | 86.23               | 42.52                 | 128.75              |
| 2nd   | A201       | Apartment        | 1            | 1             | 1                    | 4%                               | 51.83               | 13.97                 | 65.80               |
|       | A202       | <b>Apartment</b> | 1            | 1             | 1                    | 4%                               | 51.58               | 14.44                 | 66.02               |
|       | A203       | <b>Apartment</b> | 2            | 2             | 1                    | 5%                               | 78.98               | 20.87                 | 99.85               |
|       | A204       | Apartment        | 2            | 2             | 1                    | 6%                               | 84.39               | 20.87                 | 105.26              |
|       | A205       | Apartment        | 3            | 2             | 1                    | 7%                               | 105.28              | 24.13                 | 129.41              |
| 3rd   | A301       | Apartment        | 1            | 1             | 1                    | 4%                               | 51.83               | 13.97                 | 65.80               |
|       | A302       | Apartment        | 1            | 1             | 1                    | 4%                               | 51.58               | 14.44                 | 66.02               |
|       | A303       | Apartment        | 2            | 2             | 1                    | 5%                               | 78.98               | 20.87                 | 99.85               |
|       | A304       | Apartment        | 2            | 2             | 1                    | 6%                               | 84.39               | 20.87                 | 105.26              |
|       | A305       | Apartment        | 3            | 2             | 1                    | 7%                               | 105.28              | 24.13                 | 129.41              |
| 4th   | A401       | Apartment        | 2            | 2             | 1                    | 7%                               | 94.60               | 36.84                 | 131.44              |
|       | A402       | Apartment        | 2            | 2             | 1                    | 5%                               | 78.98               | 20.87                 | 99.85               |
|       | A403       | Apartment        | 2            | 2             | 1                    | 6%                               | 84.39               | 20.87                 | 105.26              |
|       | A404       | Apartment        | 3            | 2             | 1                    | 7%                               | 105.00              | 24.13                 | 129.13              |
|       |            |                  |              | <del>_</del>  | 1                    |                                  |                     |                       |                     |