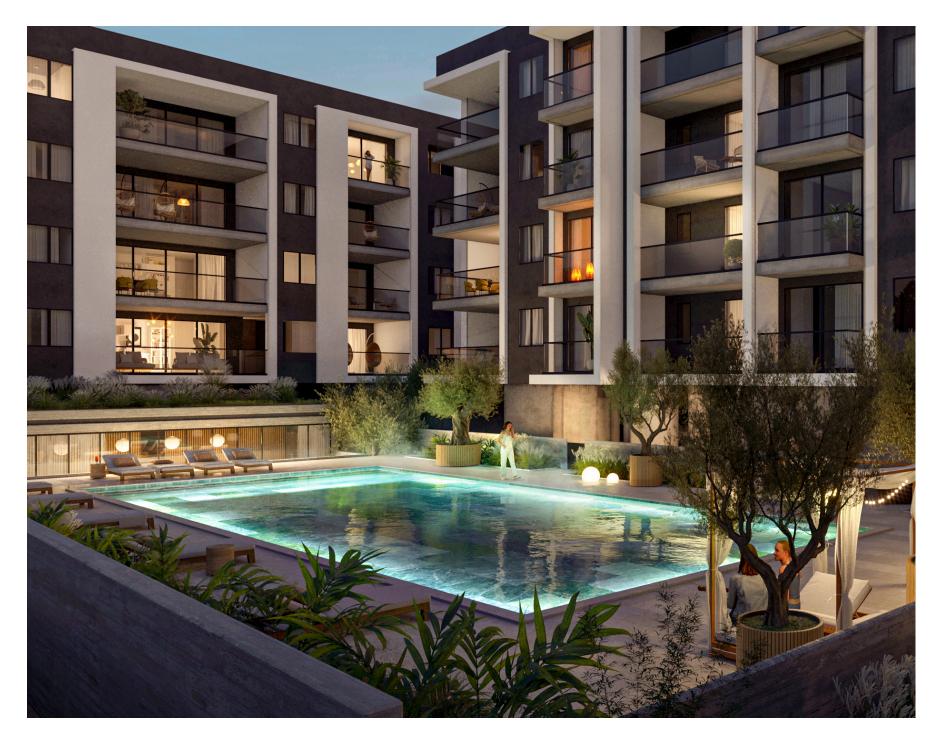

# communal swimming pool

there is a wide, majestic swimming pool is available at your doorstep at any given point of the hour, day and season.

#### class A+ energy efficiency

take a refreshing dive in a beautiful turquoise water, reflecting the stunning home of yours and enjoy your time on the sunbed, until it's time for another activity.

you may additionally enjoy an in-house gym, eliminating any travelling costs, time and effort.

#### the building offers outdoor swimming pool, a fully equipped gym and sauna