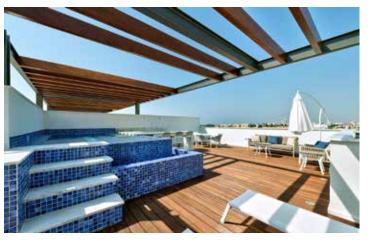

## THE RESIDENTS WILL ENJOY THE COMMON SWIMMING POOL ON THE ROOF

\*All 3D images consist of indicative information and the project can differ insignificantly from the displayed images

#### THE SIGNATURE PENTHOUSES:

Sizable roof space

| Marble floors

| Mosaic tiled swimming pool with jacuzzi

Barbecue

**NOTE:** movable furniture & interior items are extras