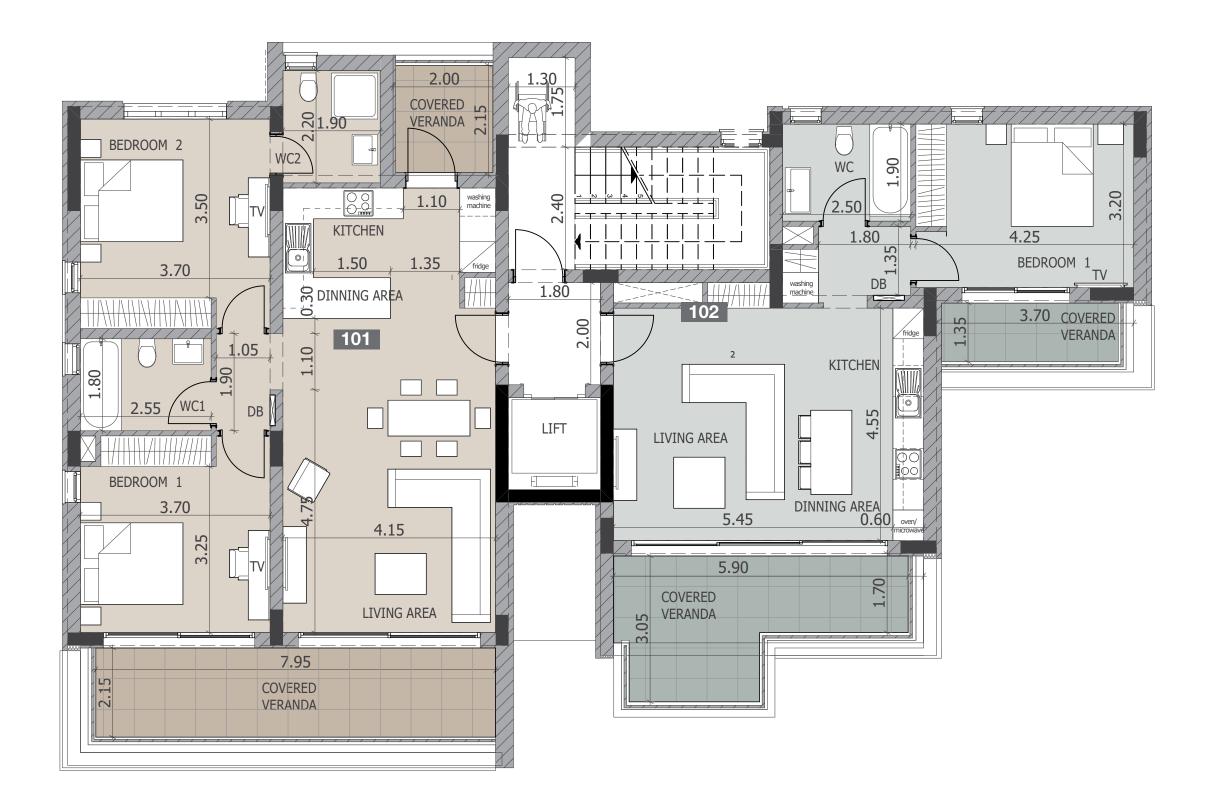

## FLOOR 1

| APARTMENT | BEDROOMS | TOTAL AREA<br>sq.m. |  |
|-----------|----------|---------------------|--|
| 101       | 2        | 137.24              |  |
| 102       | 1        | 95.78               |  |

## FLOOR 2

| APARTMENT | BEDROOMS | TOTAL AREA<br>sq.m. |  |
|-----------|----------|---------------------|--|
| 201       | 2        | 137.44              |  |
| 202       | 1        | 95.78               |  |