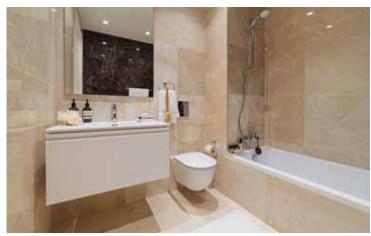

## SIGNATURE FINISHES

#### ELEGANCE PACKAGE

#### EVERY PROPERTY IS DELIVERED WITH THE SIGNATURE TOP STANDARD FINISHES:

Fully completed finishings Parquet floors in each room Marble floor and walls in the toilets and bathrooms High ceilings (3.10 m) | Security and fireproof entrance doors Intercom system Underfloor heating Central air conditioning | High standard sanitary ware from European brands Thermal aluminum window frames with double glazing High standard kitchen cabinets | High standard wardrobes from European brands Soft closers Door stoppers