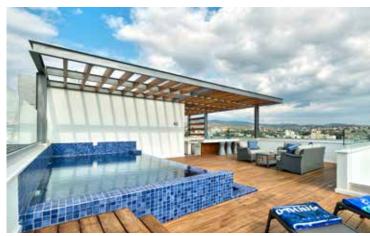

## THE RESIDENTS WILL ENJOY THE COMMON SWIMMING POOL ON THE ROOF

\*All 3D images consist of indicative information and the project can differ insignificantly from the displayed images

#### THE SIGNATURE PENTHOUSES:

Sizable roof space

| Marble floors

| Mosaic tiled swimming pool with jacuzzi

Barbecue

**NOTE:** movable furniture & interior items are extras