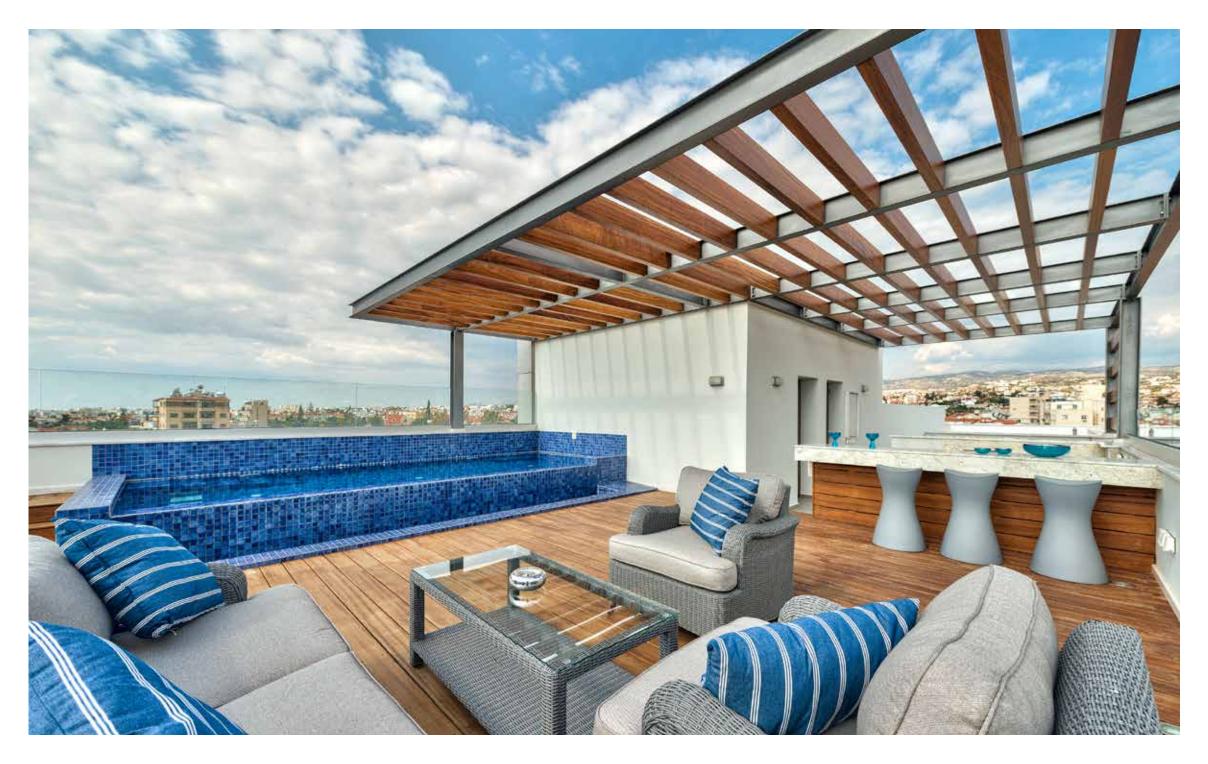

## THE RESIDENTS WILL ENJOY THE COMMON SWIMMING POOL ON THE ROOF

\*All 3D images consist of indicative information and the project can differ insignificantly from the displayed images

#### Common roof terrace

#### WE HAVE REIMAGINED THE IDEA OF WHAT A PENTHOUSE SHOULD BE

The signature penthouses are featured almost in all apartment developments and represent the best choice for a demanding and sophisticated customer who expects the best of comfort, style and privacy.

#### THE SIGNATURE PENTHOUSES:

Sizable roof space

| Marble floors

| Mosaic tiled swimming pool with jacuzzi

Barbecue

**NOTE:** movable furniture & interior items are extras