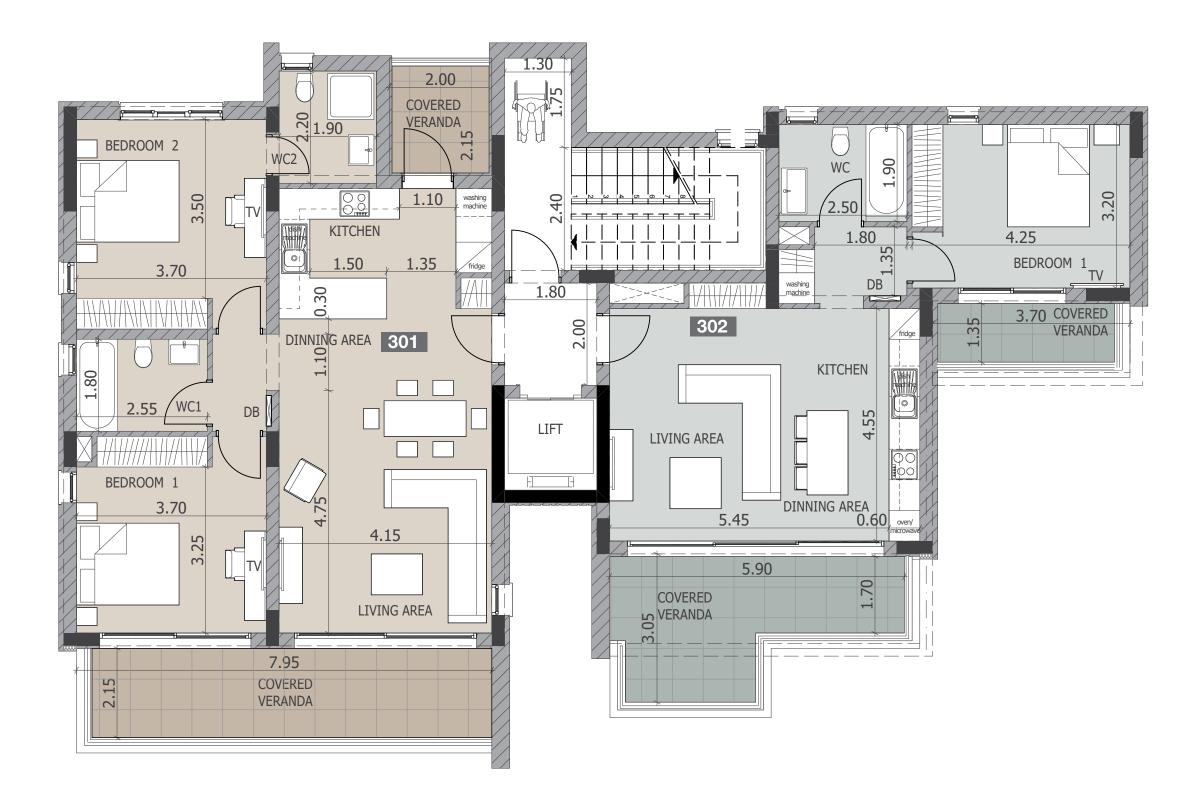

## FLOOR 3

| APARTMENT | BEDROOMS | TOTAL AREA<br>sq.m. |  |
|-----------|----------|---------------------|--|
| 301       | 2        | 137.79              |  |
| 302       | 1        | 98.93               |  |