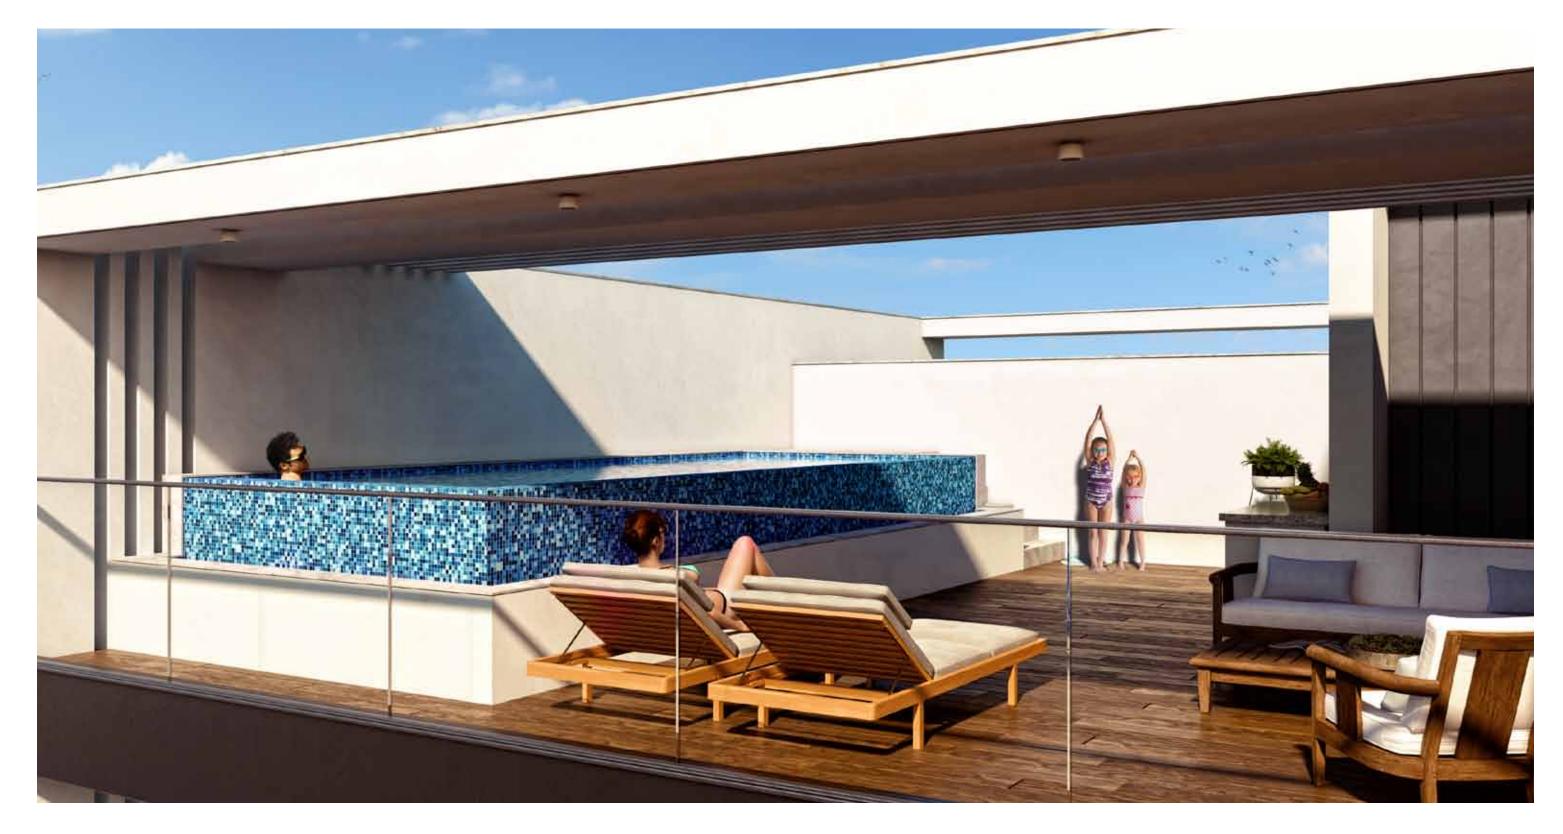

## THE RESIDENTS WILL ENJOY THE COMMON SWIMMING POOL ON THE ROOF

\*All 3D images consist of indicative information and the project can differ insignificantly from the displayed images

#### Common roof terrace

#### WE HAVE REIMAGINED THE IDEA OF WHAT A PENTHOUSE SHOULD BE

The signature penthouses are featured almost in all apartment developments and represent the best choice for a demanding and sophisticated customer who expects the best of comfort, style and privacy.

#### THE SIGNATURE PENTHOUSES:

Sizable roof space

| Marble floors

| Mosaic tiled swimming pool with jacuzzi

Barbecue

**NOTE:** movable furniture & interior items are extras