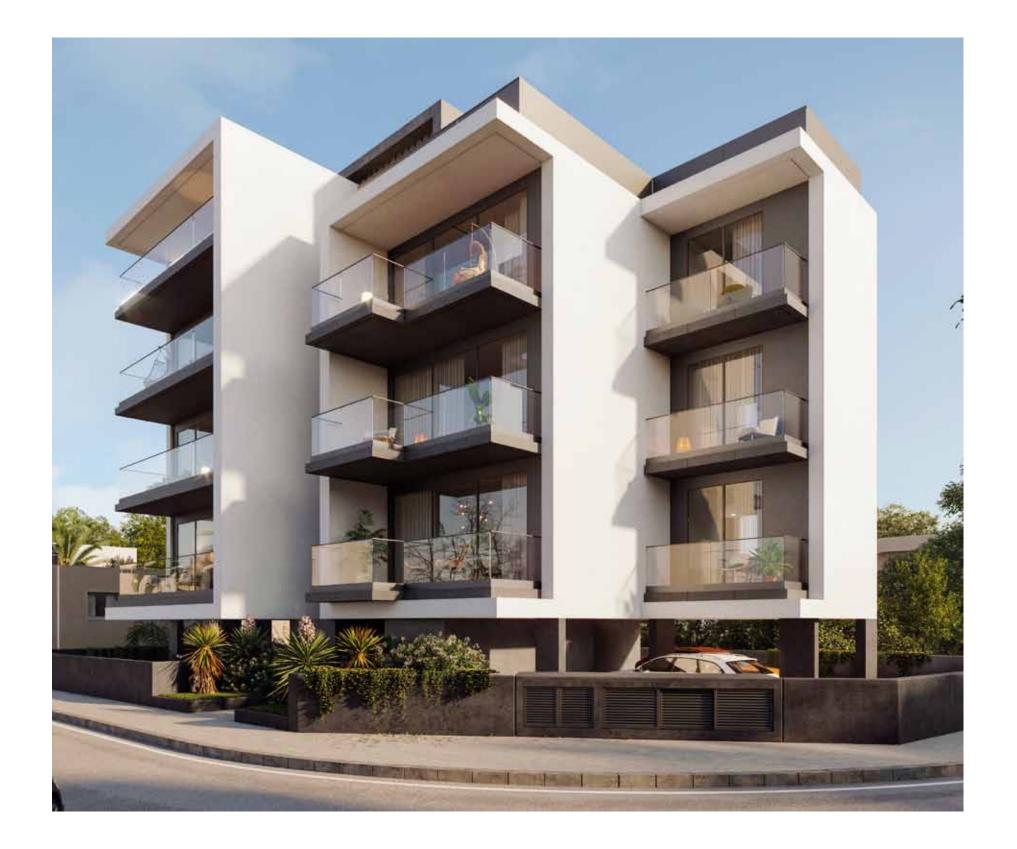

# LUXURIOUS PARQUET FLOORS, KITCHEN CABINETS FROM KNOWN BRANDS, DOUBLE GLAZED WINDOWS WITH ALUMINUM FRAMES, FIRST CLASS SANITARY WARE

\*All 3D images consist of indicative information and the project can differ insignificantly from the displayed images

\*All 3D images consist of indicative information and the project can differ insignificantly from the displayed images