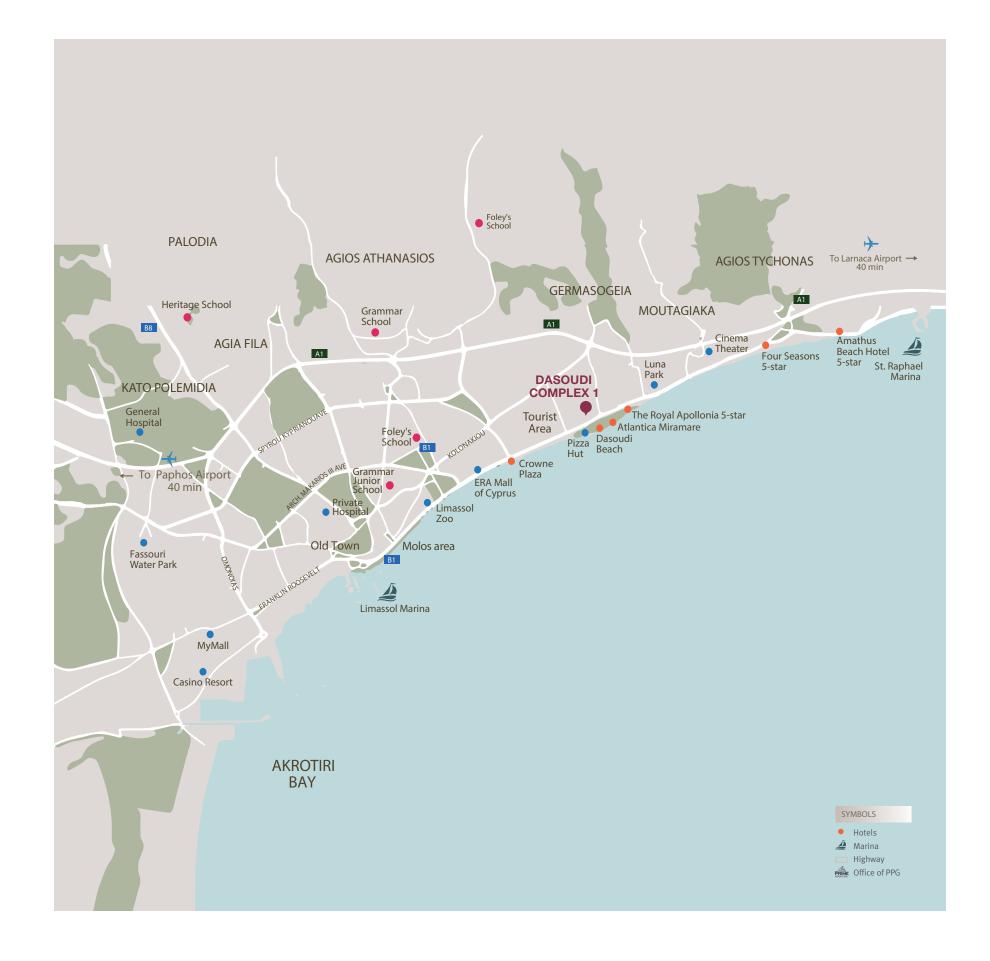

## DASOUDI COMPLEX 1

### 1 KM TO ONE OF LIMASSOL'S BEST BEACH — DASOUDI

THE CONTEMPORARY GATED LUXURIOUS RESIDENTIAL COMPLEX IS LOCATED AT THE HEART OF LIMASSOL'S TOURIST AREA, WITH CLOSE PROXIMITY TO THE SEA AND NEXT TO THE CITY'S BUZZING BUSINESS HUB.

THIS PROJECT IS CONVENIENTLY POSITIONED IN A CAREFULLY SELECTED QUIET AND SAFE NEIGHBOURHOOD OF THE PRESTIGIOUS TOURIST AREA OF LIMASSOL This project is located in one of the best tourist districts, Potamos Germasogeia which is ideally situated in relation to all necessary infrastructures and golden sandy beaches. Limassol's foremost leading leisure activities and residency amenities such as groceries, banks, pharmacies and restaurants are within moments away.

Located in Germasogeia — the heart of the Limassol tourist area, Dasoudi Beach is town's most popular coastal strip, which provides everything for the perfect day out. It has golden sands, clean and calm seawaters and eucalyptus park. All beaches are fully equipped with the necessary essential requirements and comforts to make your day out more enjoyable. Facilities on the beach include diving centre, beach volleyball court, children's playground, bicycle station and even an Olympic size swimming pool. From enticing water sports to pleasurable fun and games, Limassol is the place to be.