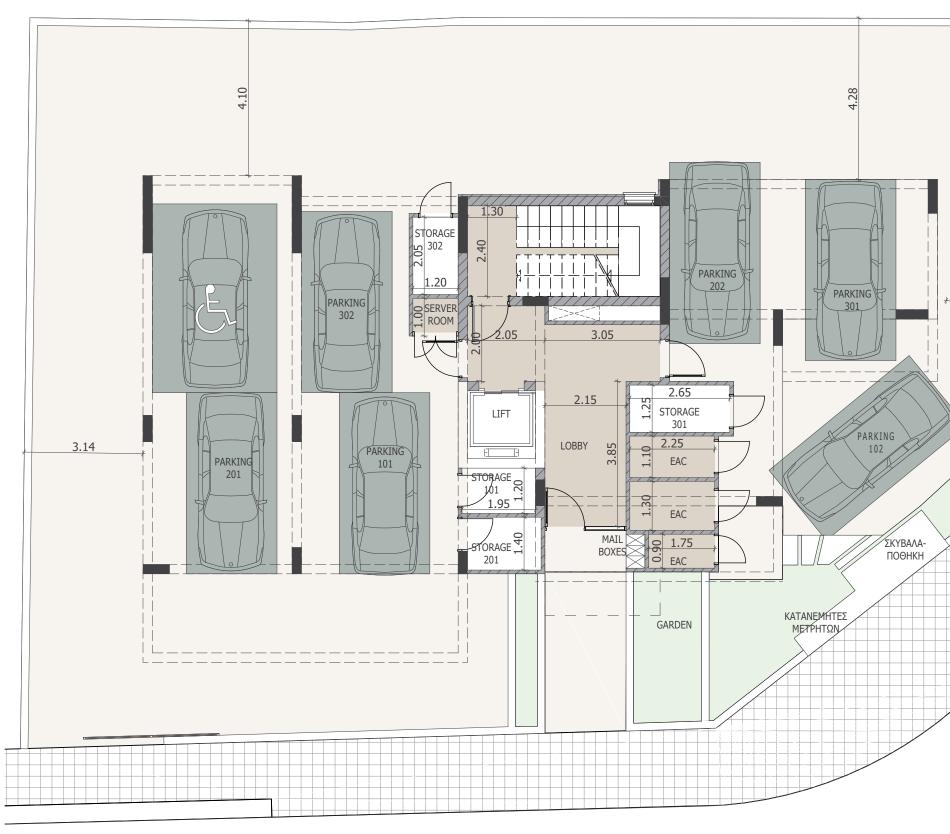

## GROUND FLOOR

## FLOOR 1

| APARTMENT | BEDROOMS | TOTAL AREA<br>sq.m. |  |
|-----------|----------|---------------------|--|
| 101       | 2        | 137.24              |  |
| 102       | 1        | 95.78               |  |

## FLOOR 2

| APARTMENT | BEDROOMS | TOTAL AREA<br>sq.m. |  |
|-----------|----------|---------------------|--|
| 201       | 2        | 137.44              |  |
| 202       | 1        | 95.78               |  |

## FLOOR 3

| APARTMENT | BEDROOMS | TOTAL AREA<br>sq.m. |  |
|-----------|----------|---------------------|--|
| 301       | 2        | 137.79              |  |
| 302       | 1        | 98.93               |  |