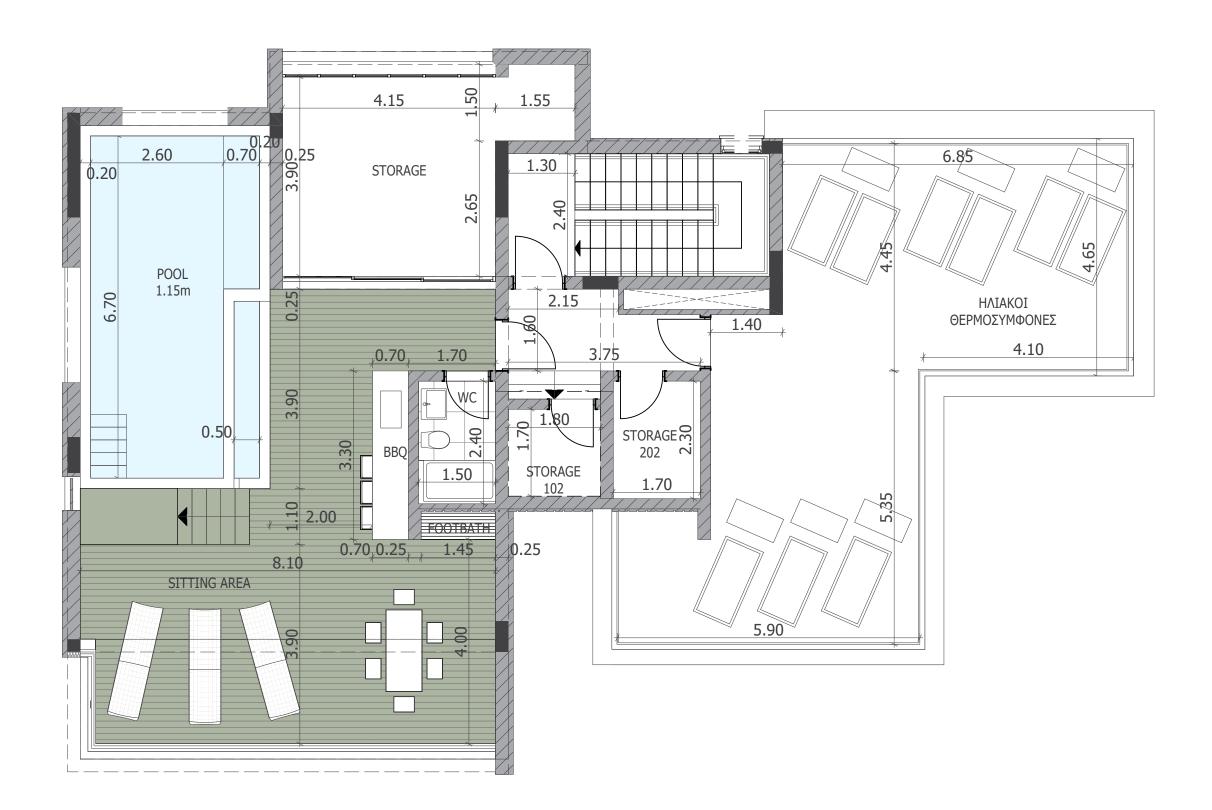

## THE RESIDENTS WILL ENJOY THE COMMON SWIMMING POOL ON THE ROOF

\*All 3D images consist of indicative information and the project can differ insignificantly from the displayed images

#### Common roof terrace

#### THE SIGNATURE PENTHOUSES:

Sizable roof space

| Marble floors

| Mosaic tiled swimming pool with jacuzzi

Barbecue

**NOTE:** movable furniture & interior items are extras