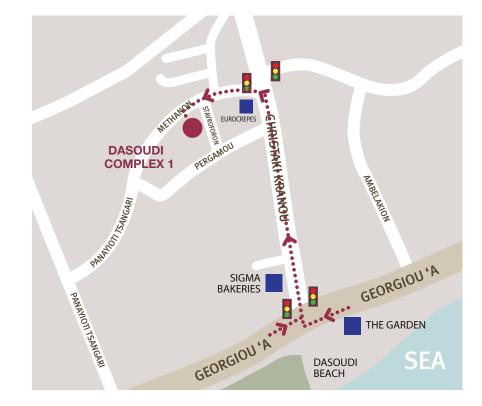

## DASOUDI COMPLEX 1

### 1 KM TO ONE OF LIMASSOL'S BEST BEACH — DASOUDI

THE CONTEMPORARY GATED LUXURIOUS RESIDENTIAL COMPLEX IS LOCATED AT THE HEART OF LIMASSOL'S TOURIST AREA, WITH CLOSE PROXIMITY TO THE SEA AND NEXT TO THE CITY'S BUZZING BUSINESS HUB.

THIS PROJECT IS CONVENIENTLY POSITIONED IN A CAREFULLY SELECTED QUIET AND SAFE NEIGHBOURHOOD OF THE PRESTIGIOUS TOURIST AREA OF LIMASSOL This project is located in one of the best tourist districts, Potamos Germasogeia which is ideally situated in relation to all necessary infrastructures and golden sandy beaches. Limassol's foremost leading leisure activities and residency amenities such as groceries, banks, pharmacies and restaurants are within moments away.