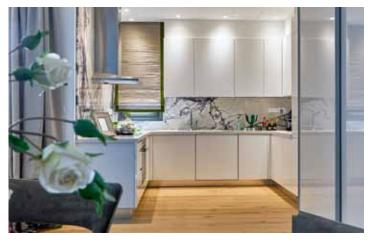

# LUXURIOUS PARQUET FLOORS, KITCHEN CABINETS FROM KNOWN BRANDS, DOUBLE GLAZED WINDOWS WITH ALUMINUM FRAMES, FIRST CLASS SANITARY WARE

\*All 3D images consist of indicative information and the project can differ insignificantly from the displayed images

## SIGNATURE FINISHES

#### ELEGANCE PACKAGE

#### EVERY PROPERTY IS DELIVERED WITH THE SIGNATURE TOP STANDARD FINISHES:

Fully completed finishings Parquet floors in each room Marble floor and walls in the toilets and bathrooms High ceilings (3.10 m) | Security and fireproof entrance doors Intercom system Underfloor heating Central air conditioning | High standard sanitary ware from European brands Thermal aluminum window frames with double glazing High standard kitchen cabinets | High standard wardrobes from European brands Soft closers Door stoppers