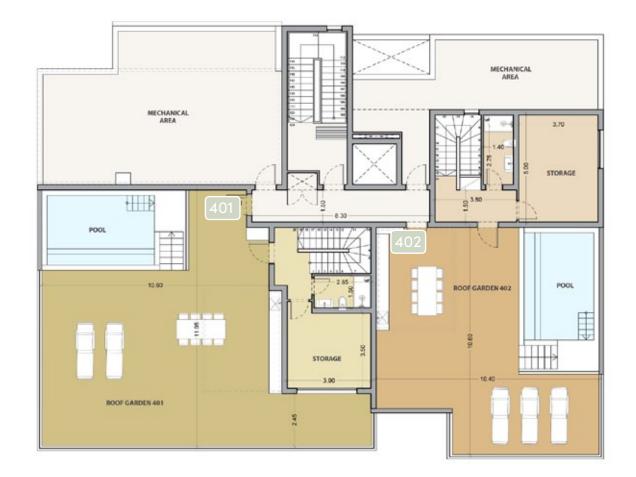

#### Roof plan

#### Roof terrace

| UNIT Nº | TOTAL AREA M <sup>2</sup> |
|---------|---------------------------|
| 401     | 145.40                    |
| 402     | 107.40                    |

# choice of properties

| FLOOR | UNIT № | PROPERTY TYPE | BEDROOMS | BATHROOMS | NO OF PARK SPACES | PRIVATE INTERIOR<br>M² | COV. VERANDA<br>M² | AUXILIARY AREA M² |       | ROOF TERRACE<br>M² | COMMON AREA             | TOTAL AREA |
|-------|--------|---------------|----------|-----------|-------------------|------------------------|--------------------|-------------------|-------|--------------------|-------------------------|------------|
|       |        |               |          |           |                   |                        |                    | FLOOR             | AREA  | JV(-               | PER UNIT M <sup>2</sup> | $M^2$      |
| 1st   | A101   | Apartment     | Studio   | 1         | 1                 | 49.33                  | 15.40              |                   |       |                    | 10.98                   | 75.71      |
|       | A102   | Apartment     | 2        | 2         | 1                 | 90.68                  | 26.56              |                   |       |                    | 19.88                   | 137.12     |
|       | A103   | Apartment     | 2        | 2         | 1                 | 89.19                  | 22.70              |                   |       |                    | 18.98                   | 130.87     |
|       | A104   | Apartment     | 3        | 3         | 1                 | 124.50                 | 27.76              |                   |       |                    | 25.82                   | 178.08     |
| 2nd   | A201   | Apartment     | Studio   | 1         | 1                 | 49.33                  | 15.40              |                   |       |                    | 10.98                   | 75.71      |
|       | A202   | Apartment     | 2        | 2         | 1                 | 90.68                  | 26.56              |                   |       |                    | 19.88                   | 137.12     |
|       | A203   | Apartment     | 2        | 2         | 1                 | 89.19                  | 22.70              |                   |       |                    | 18.98                   | 130.87     |
|       | A204   | Apartment     | 3        | 3         | 1                 | 124.50                 | 27.76              |                   |       |                    | 25.82                   | 178.08     |
| 3rd   | A301   | Apartment     | Studio   | 1         | 1                 | 49.33                  | 15.40              |                   |       |                    | 10.98                   | 75.71      |
|       | A302   | Apartment     | 2        | 2         | 1                 | 90.68                  | 26.56              |                   |       |                    | 19.88                   | 137.12     |
|       | A303   | Apartment     | 2        | 2         | 1                 | 89.19                  | 22.70              |                   |       |                    | 18.98                   | 130.87     |
|       | A304   | Apartment     | 3        | 3         | 1                 | 124.50                 | 27.76              |                   |       |                    | 25.82                   | 178.08     |
| 4th   | A401   | Penthouse     | 3        | 4         | 2                 | 138.03                 | 61.00              | 5th               | 37.12 | 145.40             | 40.05                   | 421.60     |
|       | A402   | Penthouse     | 4        | 4         | 2                 | 153.10                 | 26.20              | 5th               | 44.55 | 107.40             | 37.96                   | 369.21     |