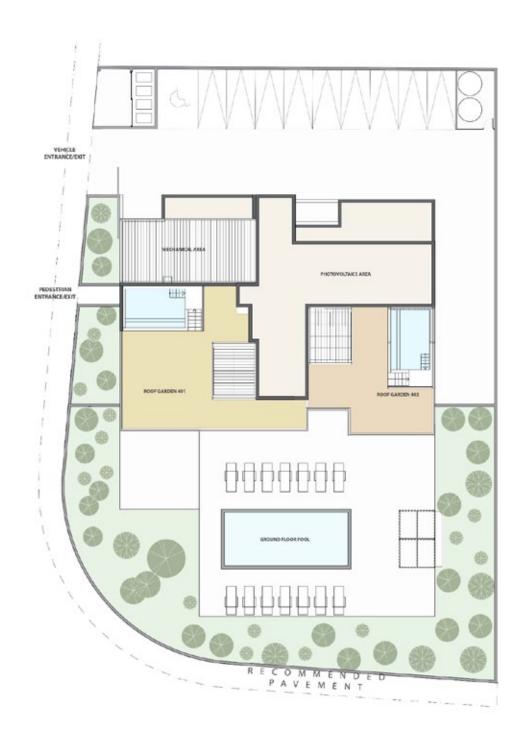

|
|       | A304   | Apartment     | 3        | 3         | 1                 | 124.50                 | 27.76              |                   |       |                    | 25.82                   | 178.08     |
| 4th   | A401   | Penthouse     | 3        | 4         | 2                 | 138.03                 | 61.00              | 5th               | 37.12 | 145.40             | 40.05                   | 421.60     |
|       | A402   | Penthouse     | 4        | 4         | 2                 | 153.10                 | 26.20              | 5th               | 44.55 | 107.40             | 37.96                   | 369.21     |

NOTE: the areas stated above may slightly differ upon issuance of relevant authority permits



# master plan

### \*

#### **Ground floor**



#### Roof plan



# floors plan



#### Floor 1

| UNIT № | TOTAL AREA M <sup>2</sup> |
|--------|---------------------------|
| 101    | 75.71                     |
| 102    | 137.12                    |
| 103    | 130.87                    |
| 104    | 178.08                    |



#### Floor 2

| UNIT № | TOTAL AREA M <sup>2</sup> |
|--------|---------------------------|
| 201    | 75.71                     |
| 202    | 137.12                    |
| 203    | 130.87                    |
| 204    | 178.08                    |



# floors plan



#### Floor 3

| UNIT № | TOTAL AREA M <sup>2</sup> |
|--------|---------------------------|
| 301    | 75.71                     |
| 302    | 137.12                    |
| 303    | 130.87                    |
| 304    | 178.08                    |



#### Floor