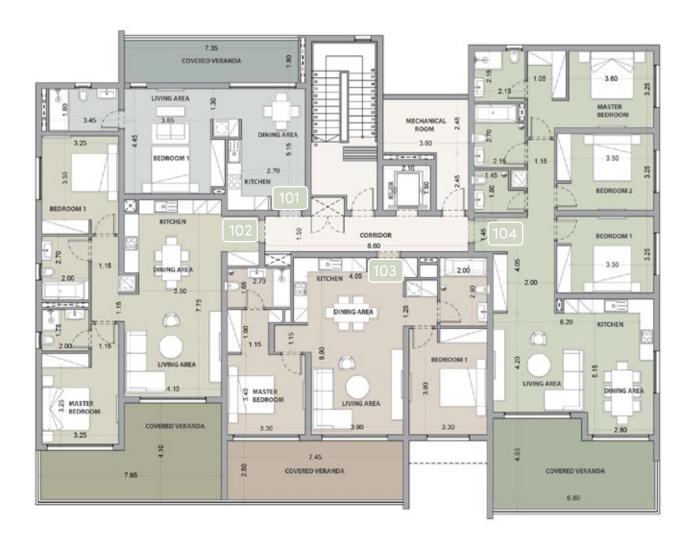

# floors plan

#### Floor 1

| UNIT № | TOTAL AREA M <sup>2</sup> |
|--------|---------------------------|
| 101    | 75.71                     |
| 102    | 137.12                    |
| 103    | 130.87                    |
| 104    | 178.08                    |