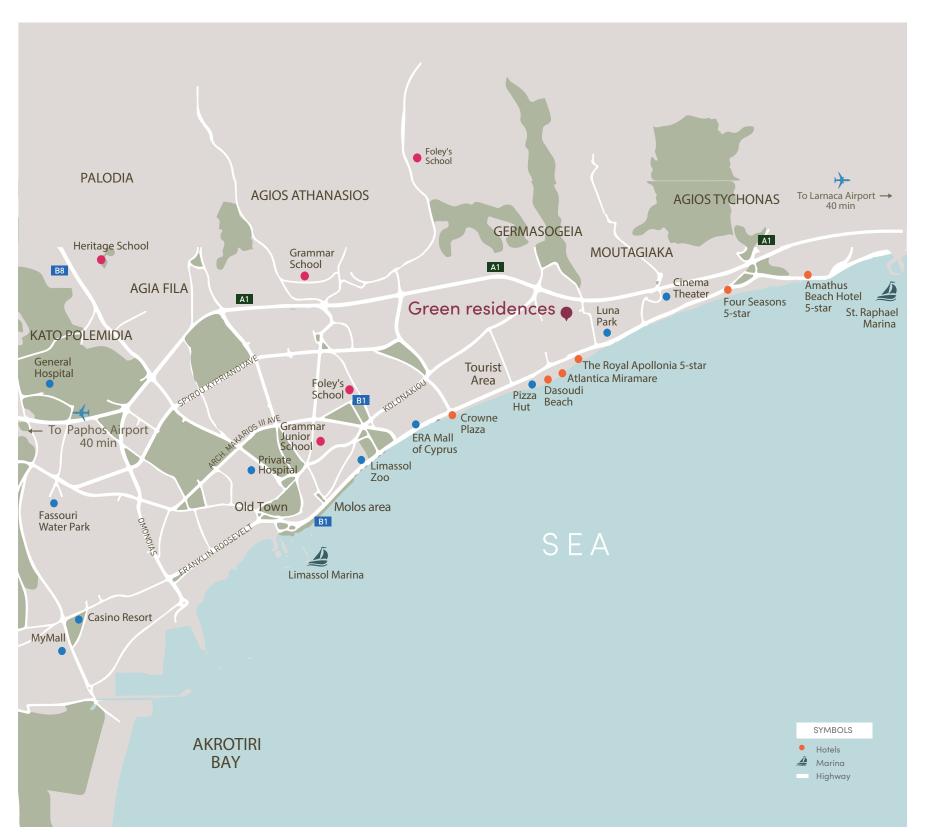

# GREEN RESIDENCES

embrace luxury living

### introduction

Limassol combines the fast pace of a city and the comfort of a first-class mediterranean resort Limassol is the second largest urban area in Cyprus, located on the southern coast, with an urban population of 160,000 - 176,700.

### location

Prepare to embark on a journey of discovery as you explore this enchanting destination

Nestled in the captivating embrace of Germasogeia, lies a location that seamlessly blends natural beauty with urban sophistication and glamour. The unparalleled location of our apartments presents a myriad of attractions within reach. A leisurely 5-minute stroll will lead you to renowned 5-star hotels, bars on the water, inviting cafeterias and refined dining restaurants, offering a diverse culinary experience. Prepare to be mesmerized by the panoramic city views and captivating sea vistas that grace the penthouses, providing an awe-inspiring backdrop to your everyday life. Elevate your living experience to unparalleled heights at our block of apartments. Immerse yourself in the epitome of luxury, where refined elegance, exceptional amenities, and an enviable location converge to create a truly extraordinary lifestyle. Welcome to a residence that embodies the essence of indulgence, luxury and sophistication as well as immersing yourself in the soothing embrace of nature.