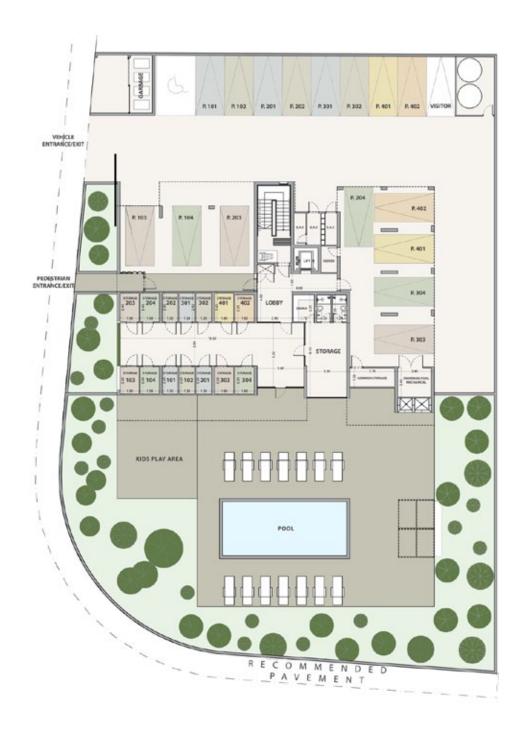

# master plan

#### **Ground floor**

### resident facilities

The building offers outdoor swimming pool, secure covered parking, a fully equipped gym and sauna