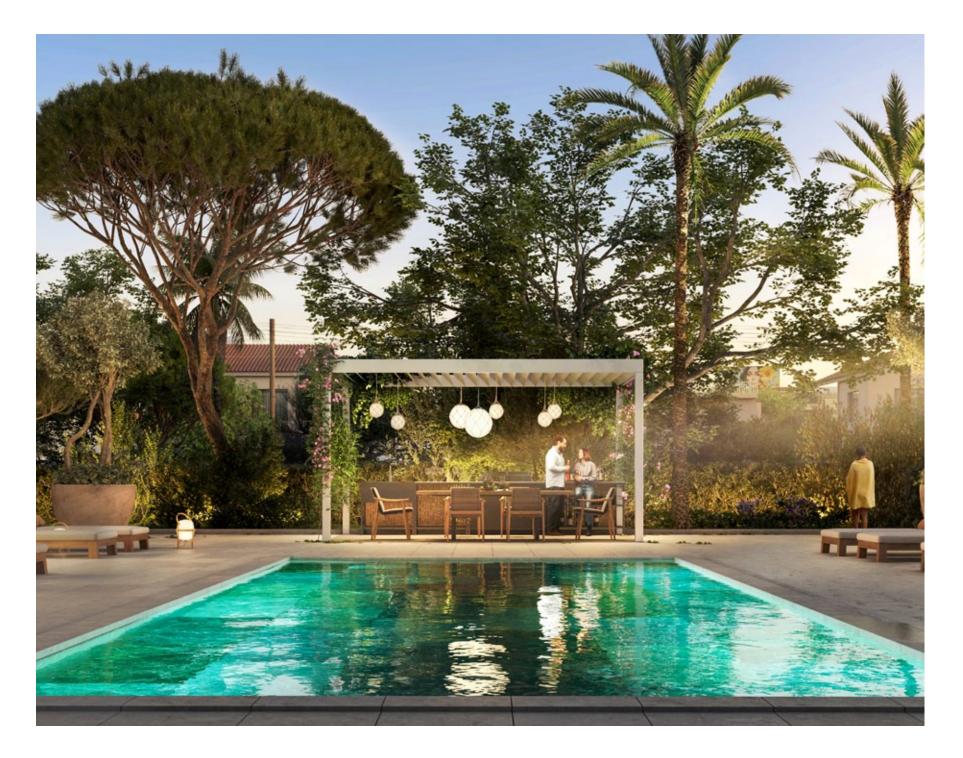

# 500 meters to crystal clear water and golden sand

### resident facilities

The building offers outdoor swimming pool, secure covered parking, a fully equipped gym and sauna