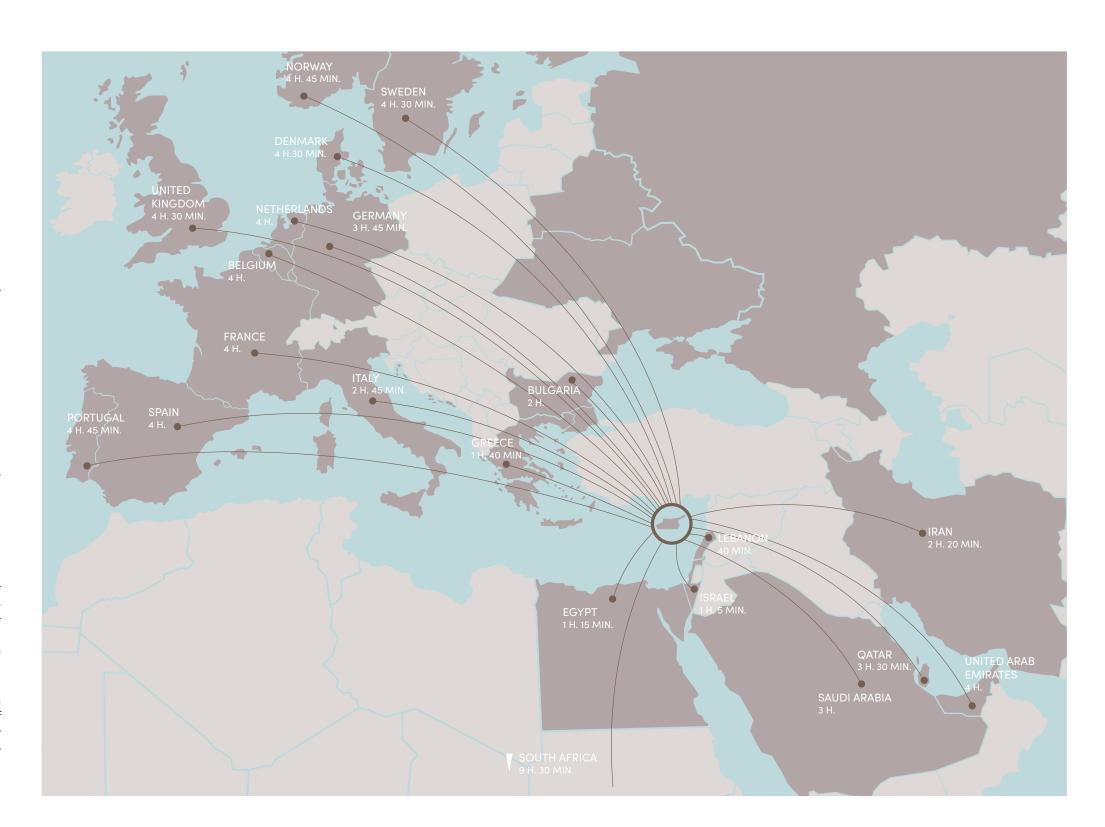

### immigration opportunities

### Fast Track Cyprus Permanent Residence by Investment

The Cyprus Permanent Residency Program (PRP) grants the right to travel within the EU with less elaborate visa requirements and obtain Cyprus citizenship