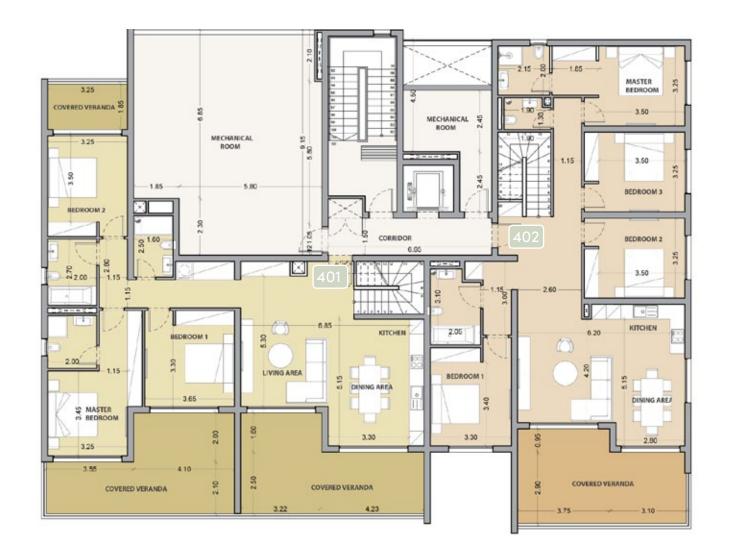

# floors plan

#### Floor 4

| UNIT Nº | TOTAL AREA M <sup>2</sup> |
|---------|---------------------------|
| 401     | 421.60                    |
| 402     | 369.21                    |

# choice of properties

| FLOOR | UNIT № | PROPERTY TYPE | BEDROOMS | BATHROOMS | NO OF PARK SPACES | PRIVATE INTERIOR<br>M² | COV. VERANDA<br>M² | AUXILIARY AREA M² |       | ROOF TERRACE<br>M² | COMMON AREA             | TOTAL AREA |
|-------|--------|---------------|----------|-----------|-------------------|------------------------|--------------------|-------------------|-------|--------------------|-------------------------|------------|
|       |        |               |          |           |                   |                        |                    | FLOOR             | AREA  | JV(-               | PER UNIT M <sup>2</sup> | $M^2$      |
| 1st   | A101   | Apartment     | Studio   | 1         | 1                 | 49.33                  | 15.40              |                   |       |                    | 10.98                   | 75.71      |
|       | A102   | Apartment     | 2        | 2         | 1                 | 90.68                  | 26.56              |                   |       |                    | 19.88                   | 137.12     |
|       | A103   | Apartment     | 2        | 2         | 1                 | 89.19                  | 22.70              |                   |       |                    | 18.98                   | 130.87     |
|       | A104   | Apartment     | 3        | 3         | 1                 | 124.50                 | 27.76              |                   |       |                    | 25.82                   | 178.08     |
| 2nd   | A201   | Apartment     | Studio   | 1         | 1                 | 49.33                  | 15.40              |                   |       |                    | 10.98                   | 75.71      |
|       | A202   | Apartment     | 2        | 2         | 1                 | 90.68                  | 26.56              |                   |       |                    | 19.88                   | 137.12     |
|       | A203   | Apartment     | 2        | 2         | 1                 | 89.19                  | 22.70              |                   |       |                    | 18.98                   | 130.87     |
|       | A204   | Apartment     | 3        | 3         | 1                 | 124.50                 | 27.76              |                   |       |                    | 25.82                   | 178.08     |
| 3rd   | A301   | Apartment     | Studio   | 1         | 1                 | 49.33                  | 15.40              |                   |       |                    | 10.98                   | 75.71      |
|       | A302   | Apartment     | 2        | 2         | 1                 | 90.68                  | 26.56              |                   |       |                    | 19.88                   | 137.12     |
|       | A303   | Apartment     | 2        | 2         | 1                 | 89.19                  | 22.70              |                   |       |                    | 18.98                   | 130.87     |
|       | A304   | Apartment     | 3        | 3         | 1                 | 124.50                 | 27.76              |                   |       |                    | 25.82                   | 178.08     |
| 4th   | A401   | Penthouse     | 3        | 4         | 2                 | 138.03                 | 61.00              | 5th               | 37.12 | 145.40             | 40.05                   | 421.60     |
|       | A402   | Penthouse     | 4        | 4         | 2                 | 153.10                 | 26.20              | 5th               | 44.55 | 107.40             | 37.96                   | 369.21     |