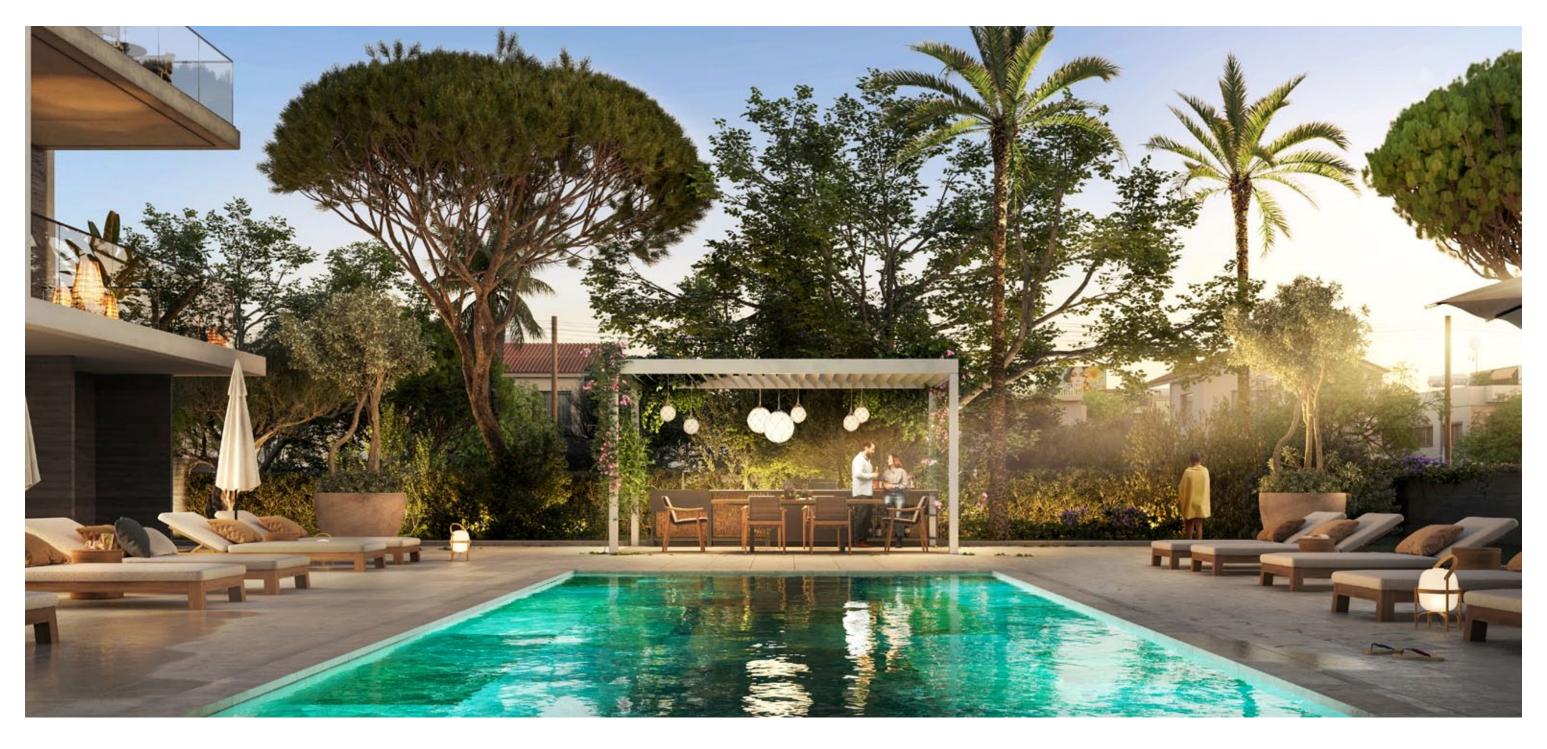

### resident facilities

The building offers outdoor swimming pool, secure covered parking, a fully equipped gym and sauna

- Sizable roof space;
- Stone floors;
- Marble tiled swimming pool with Jacuzzi;
- Barbecue;
- Pergolas for shading.

**NOTE:** movable furniture, home appliances & interior items are extras