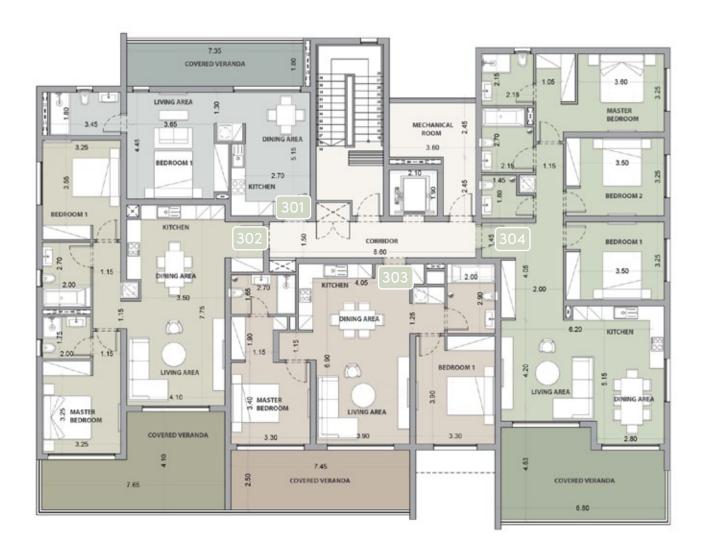

# floors plan

#### Floor 3

| UNIT № | TOTAL AREA M <sup>2</sup> |
|--------|---------------------------|
| 301    | 75.71                     |
| 302    | 137.12                    |
| 303    | 130.87                    |
| 304    | 178.08                    |

# choice of properties

| FLOOR | UNIT № | PROPERTY TYPE | BEDROOMS | BATHROOMS | NO OF PARK SPACES | PRIVATE INTERIOR<br>M² | COV. VERANDA<br>M² | AUXILIARY AREA M² |       | ROOF TERRACE<br>M² | COMMON AREA             | TOTAL AREA |
|-------|--------|---------------|----------|-----------|-------------------|------------------------|--------------------|-------------------|-------|--------------------|-------------------------|------------|
|       |        |               |          |           |                   |                        |                    | FLOOR             | AREA  | JV(-               | PER UNIT M <sup>2</sup> | $M^2$      |
| 1st   | A101   | Apartment     | Studio   | 1         | 1                 | 49.33                  | 15.40              |                   |       |                    | 10.98                   | 75.71      |
|       | A102   | Apartment     | 2        | 2         | 1                 | 90.68                  | 26.56              |                   |       |                    | 19.88                   | 137.12     |
|       | A103   | Apartment     | 2        | 2         | 1                 | 89.19                  | 22.70              |                   |       |                    | 18.98                   | 130.87     |
|       | A104   | Apartment     | 3        | 3         | 1                 | 124.50                 | 27.76              |                   |       |                    | 25.82                   | 178.08     |
| 2nd   | A201   | Apartment     | Studio   | 1         | 1                 | 49.33                  | 15.40              |                   |       |                    | 10.98                   | 75.71      |
|       | A202   | Apartment     | 2        | 2         | 1                 | 90.68                  | 26.56              |                   |       |                    | 19.88                   | 137.12     |
|       | A203   | Apartment     | 2        | 2         | 1                 | 89.19                  | 22.70              |                   |       |                    | 18.98                   | 130.87     |
|       | A204   | Apartment     | 3        | 3         | 1                 | 124.50                 | 27.76              |                   |       |                    | 25.82                   | 178.08     |
| 3rd   | A301   | Apartment     | Studio   | 1         | 1                 | 49.33                  | 15.40              |                   |       |                    | 10.98                   | 75.71      |
|       | A302   | Apartment     | 2        | 2         | 1                 | 90.68                  | 26.56              |                   |       |                    | 19.88                   | 137.12     |
|       | A303   | Apartment     | 2        | 2         | 1                 | 89.19                  | 22.70              |                   |       |                    | 18.98                   | 130.87     |
|       | A304   | Apartment     | 3        | 3         | 1                 | 124.50                 | 27.76              |                   |       |                    | 25.82                   | 178.08     |
| 4th   | A401   | Penthouse     | 3        | 4         | 2                 | 138.03                 | 61.00              | 5th               | 37.12 | 145.40             | 40.05                   | 421.60     |
|       | A402   | Penthouse     | 4        | 4         | 2                 | 153.10                 | 26.20              | 5th               | 44.55 | 107.40             | 37.96                   | 369.21     |