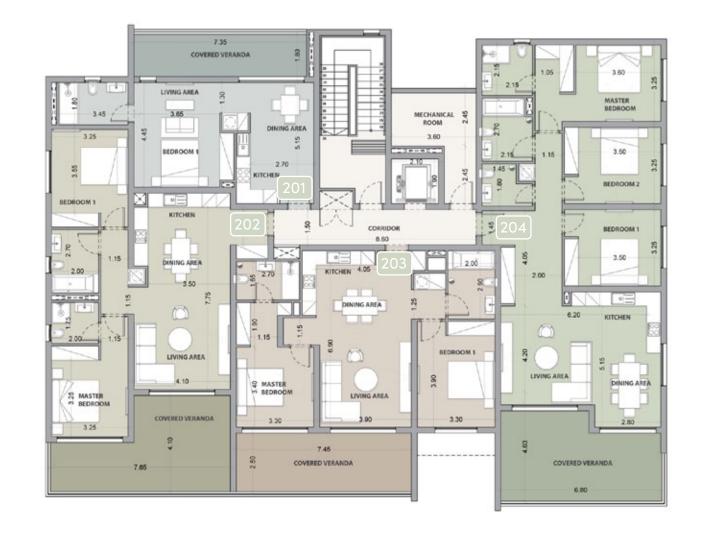

# floors plan

#### Floor 2

| UNIT № | TOTAL AREA M <sup>2</sup> |
|--------|---------------------------|
| 201    | 75.71                     |
| 202    | 137.12                    |
| 203    | 130.87                    |
| 204    | 178.08                    |