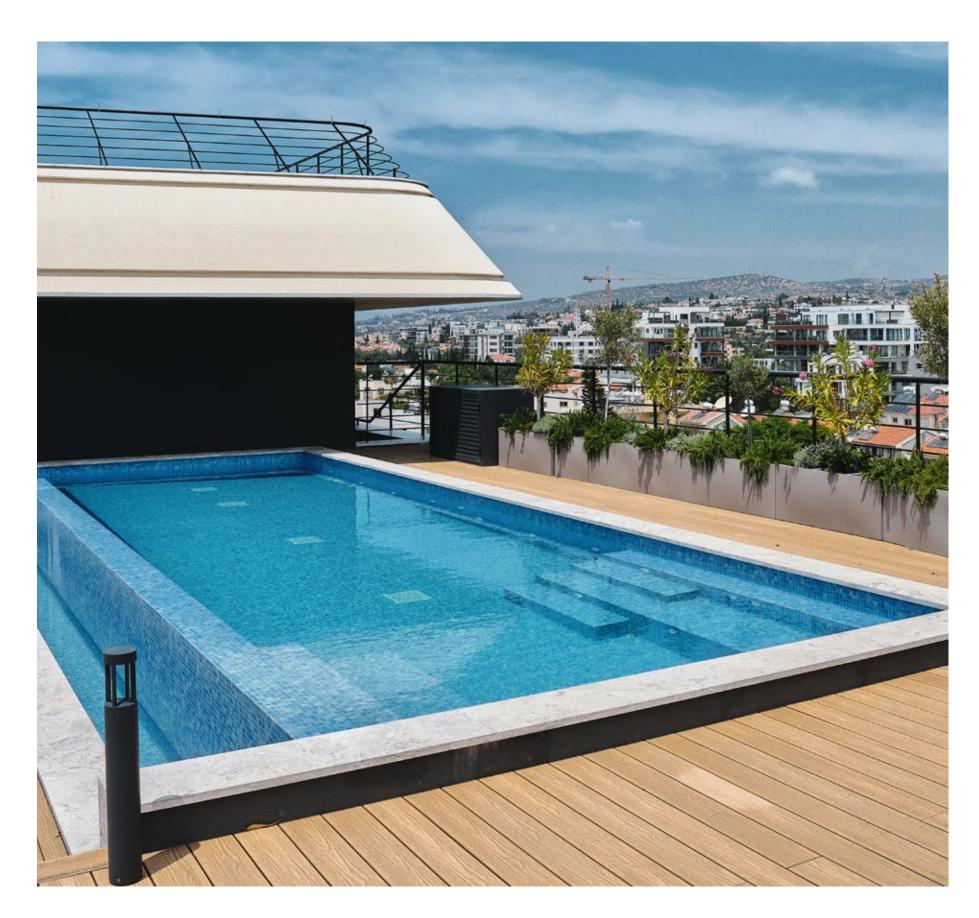

Expect nothing less than perfection with our high standards of finish and opulent designs

Immerse yourself in the epitome of luxury with our carefully designed high-quality kitchens and sanitary ware, perfectly complementing the overall elegance of the apartments. For those seeking the pinnacle of luxury living, our penthouses provide a truly elevated lifestyle. Enjoy the epitome of opulence on the roof terraces, completed with privateover the edge swimming pools, offering a secluded haven where you can relax and take in breathtaking panoramic vistas of the thriving city and the Mediterranean glistening sea all year round.

- Penthouses with roof terraces and private over the edge swimming pools;
- High quality kitchens and sanitary ware;
- High standards of finish (parquet, marble, high ceilings, concealed A/C and underfloor heating);
- Stunning panoramic mountain and sea views from penthouses.

### penthouses

The signature penthouses are featured almost in all apartment developments and represent the best choice for a demanding and sophisticated customer who expects the best of comfort, style and privacy.

- Sizable roof space;
- Stone floors;
- Marble tiled swimming pool with Jacuzzi;
- Barbecue;
- Pergolas for shading.

**NOTE:** movable furniture, home appliances & interior items are extras