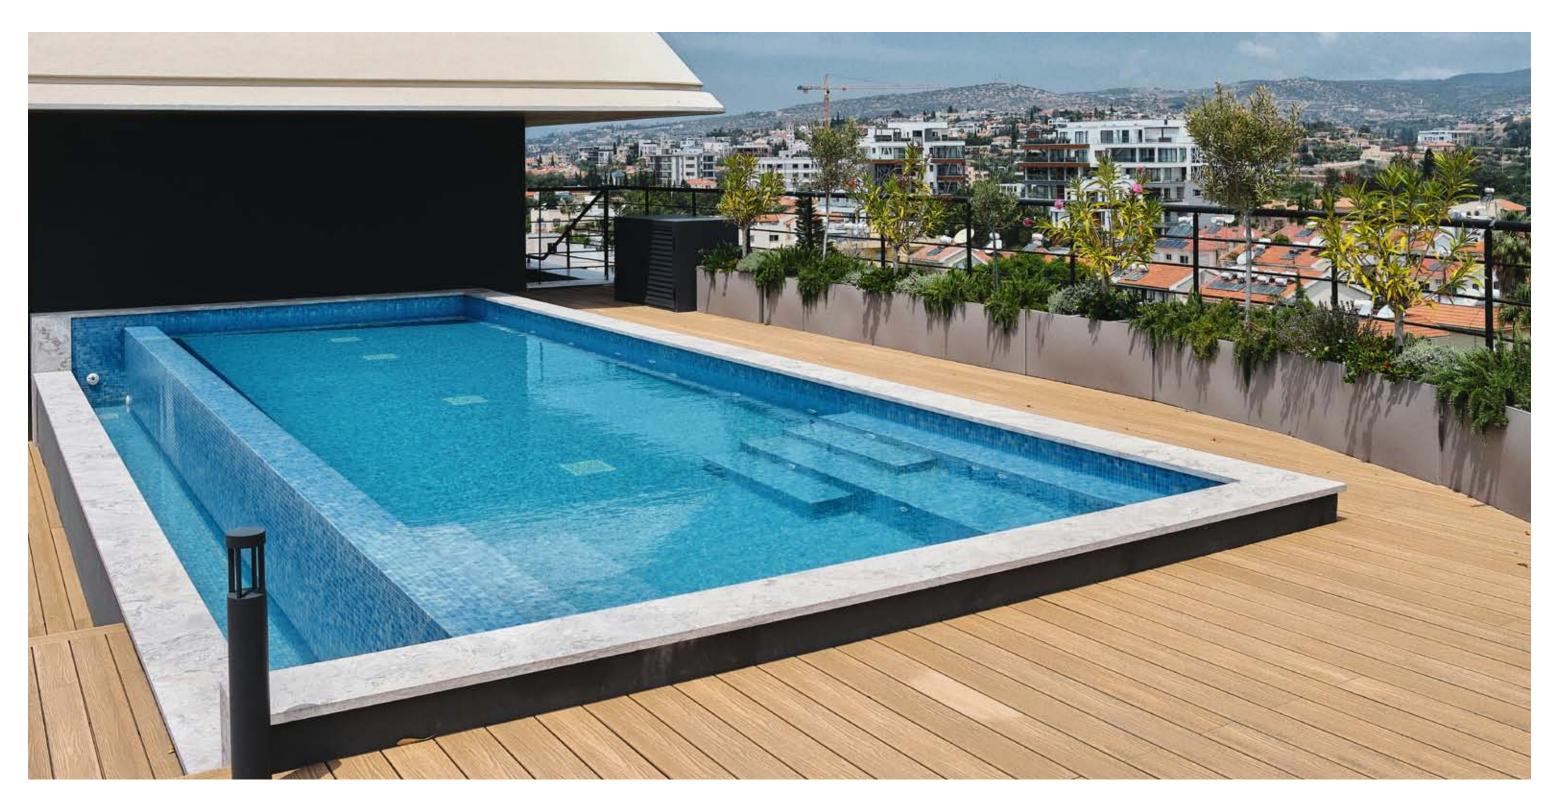

# penthouses with private pools and terraces

# resident facilities

the building offers outdoor swimming pool, secure covered parking, a fully equipped gym and sauna

# resident facilities