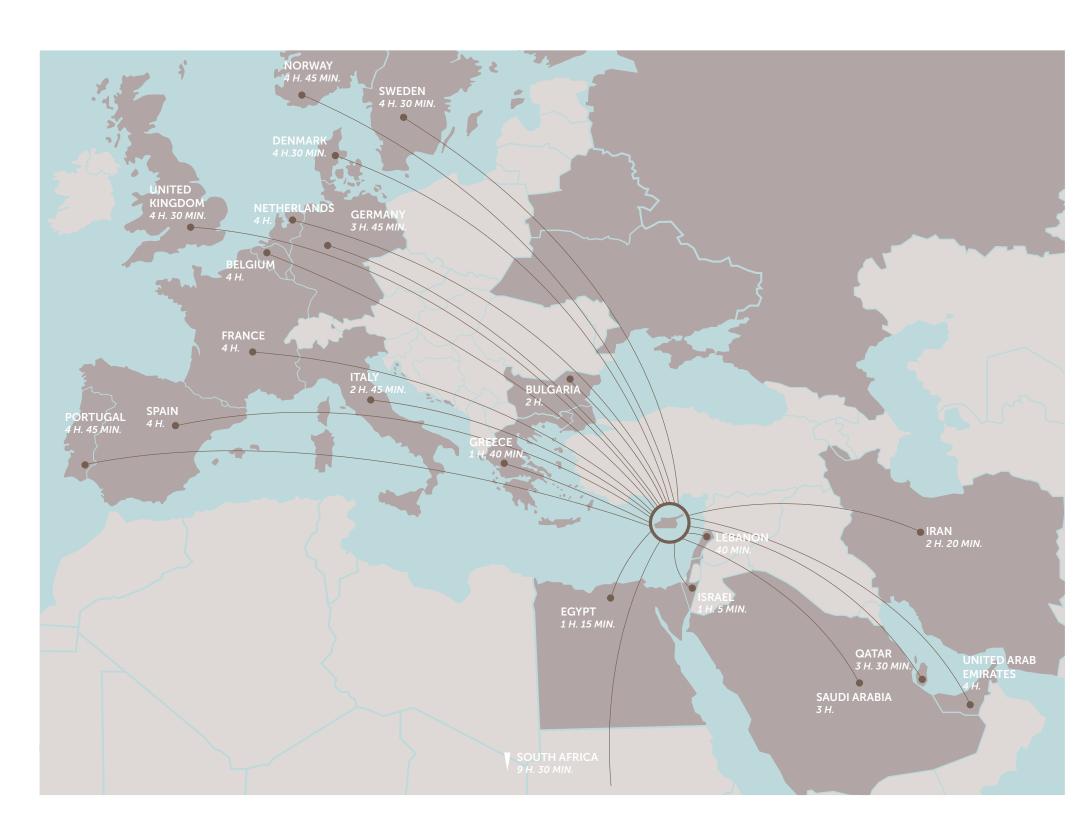

## immigration opportunities

# Fast Track Cyprus Permanent Residence by Investment

The Cyprus Permanent Residency Program (PRP) grants the right to travel within the EU with less elaborate visa requirements and obtain Cyprus citizenship