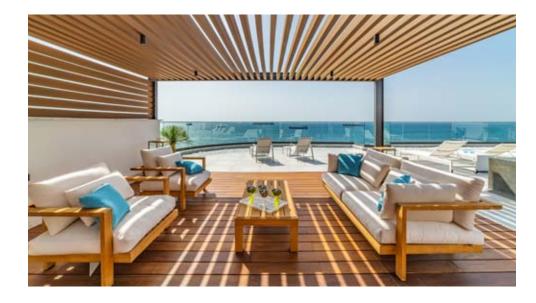

# penthouses with private pools and terraces

### penthouses

The signature penthouses are featured almost in all apartment developments and represent the best choice for a demanding and sophisticated customer who expects the best of comfort, style and privacy.

- Sizable roof space
- Stone floors
- Marble tiled swimming pool with Jacuzzi
- Barbecue
- Pergolas for shading

**NOTE:** movable furniture, home appliances & interior items are extras

\*The type of materials and colors used in the finishes may vary from the displayed images and text.