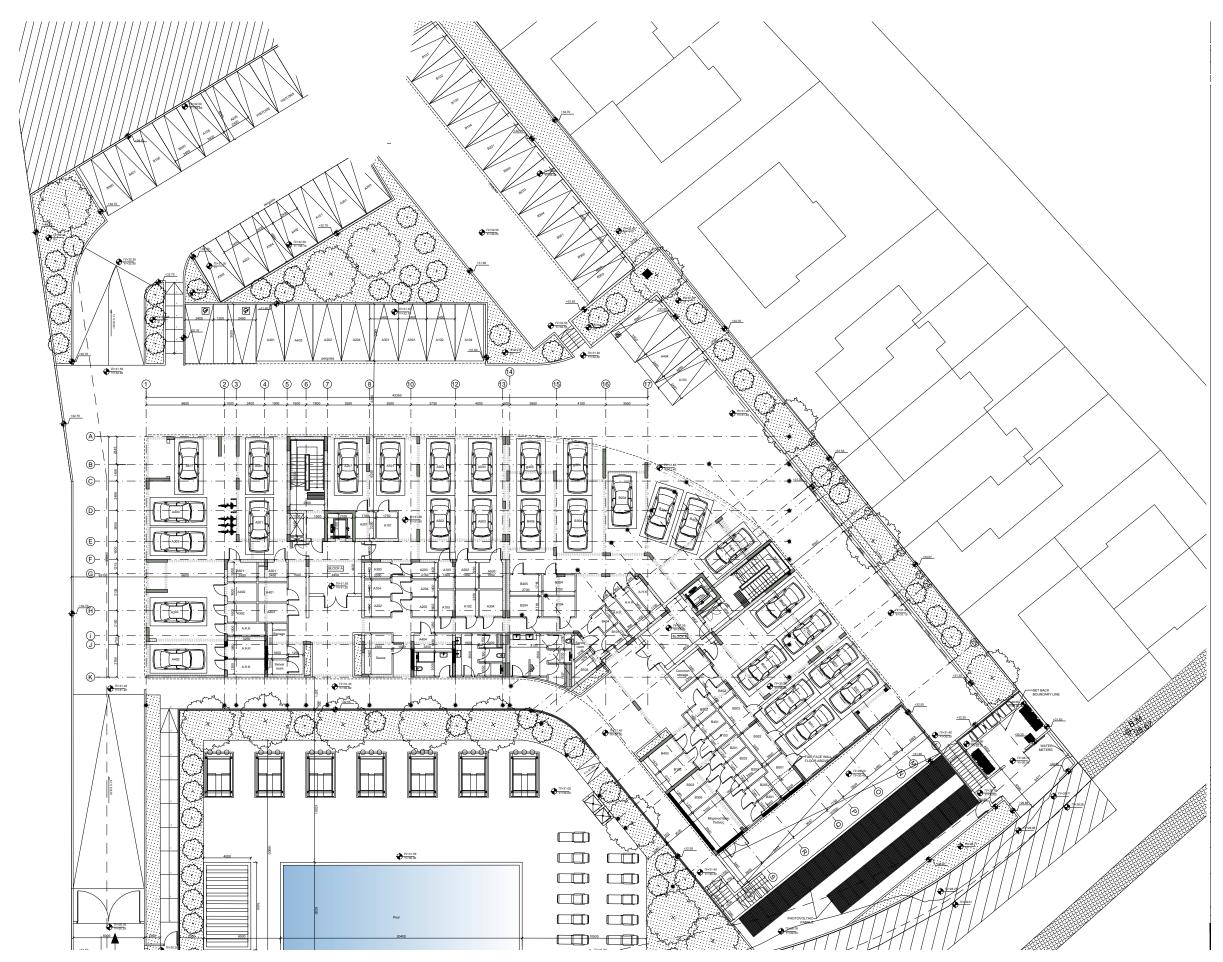

| 493.93           |
| B502 | Penthouse        | 2             | 2              | yes              | 2                       | 104.40               | 33.40       | 6th                  | 58.40 | 81.90        |                                              | 7.30         | 63.48                                     | 348.88           |
| B503 | Penthouse        | 3             | 3              | yes              | 2                       | 128.10               | 26.70       | 6th                  | 39.50 | 112.10       |                                              | 6.13         | 62.87                                     | 375.40           |

NOTE: the areas stated above may slightly differ upon issuance of relevant authority permits

# master plan



# block a,b

### N

### ground floor

























### roof garden





# signature finishes

### prime

### EVERY PROPERTY IS DELIVERED WITH SIGNATURE TOP STANDARD FINISHES:

- Fully completed finishings
- Semi-solid parquet floors in each room
- Marble floor and walls in the toilets and bathrooms
- High ceilings (3.15 m)
- Security and fireproof entrance doors
- Water heated floors
- Air conditioning
- High standard sanitary ware from European brands
- Thermal aluminum window frames with double glazing
- High standard kitchen cabinets
- High standard wardrobes from European brands
- Soft closers
- Door stoppers

 $\textbf{NOTE:} \ \ \text{movable furniture, home appliances \& interior items are extras}$ 



\*The type of materials and colors used in the finishes may vary from the displayed images and text.

Furnit