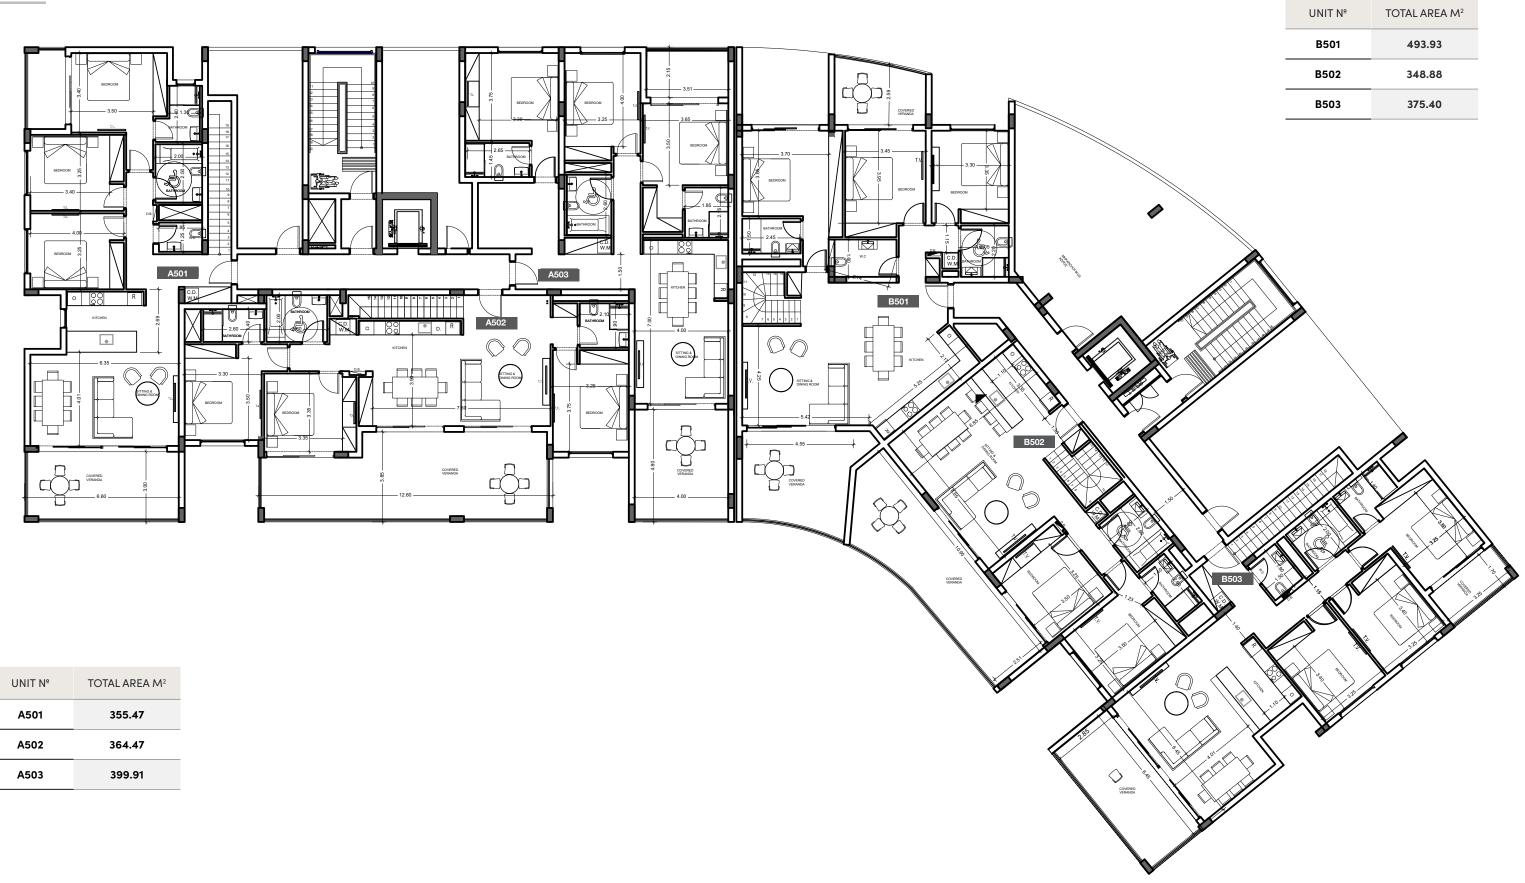

### block a

| UNIT<br>Nº | PROPERTY<br>TYPE | BED-<br>ROOMS | BATH-<br>ROOMS | PRIVATE<br>POOLS | NO OF<br>PARK<br>SPACES | INDOOR<br>AREA<br>M² | COV.<br>VE-<br>RANDA<br>M <sup>2</sup> | AUXIL<br>AREA<br>FLOOR | A M <sup>2</sup> | ROOF<br>TER-<br>RACE | UNC-<br>COVERED<br>VERANDA<br>M² | STOR-<br>AGE | COMMON<br>AREA PER<br>UNIT M <sup>2</sup> | TOTAL<br>AREA M² |
|------------|------------------|---------------|----------------|------------------|-------------------------|----------------------|----------------------------------------|------------------------|------------------|----------------------|----------------------------------|--------------|-------------------------------------------|------------------|
| A101       | Apartment        | 3             | 3              |                  | 2                       | 119.70               | 26.70                                  |                        |                  |                      | 3.28                             | 4.94         | 35.03                                     | 189.65           |
| A102       | Apartment        | 2             | 2              |                  | 1                       | 80.30                | 22.90                                  |                        |                  |                      | 9.90                             | 4.91         | 24.69                                     | 142.70           |
| A103       | Apartment        | 1             | 1              |                  | 1                       | 55.00                | 10.70                                  |                        |                  |                      | 8.68                             | 3.57         | 15.72                                     | 93.67            |
| A104       | Apartment        | 2             | 2              |                  | 1                       | 89.80                | 29.20                                  |                        |                  |                      |                                  | 3.82         | 28.47                                     | 151.29           |
| A105       | Apartment        | 1             | 1              |                  | 1                       | 55.00                | 9.40                                   |                        |                  |                      |                                  | 3.36         | 15.41                                     | 83.17            |
| A201       | Apartment        | 3             | 3              |                  | 2                       | 119.50               | 26.00                                  |                        |                  |                      |                                  | 4.55         | 34.82                                     | 184.87           |
| A202       | Apartment        | 2             | 2              |                  | 1                       | 80.00                | 22.00                                  |                        |                  |                      |                                  | 4.46         | 24.41                                     | 130.87           |
| A203       | Apartment        | 1             | 1              |                  | 1                       | 55.00                | 11.00                                  |                        |                  |                      |                                  | 3.91         | 15.79                                     | 85.70            |
| A204       | Apartment        | 2             | 2              |                  | 1                       | 89.80                | 29.20                                  |                        |                  |                      |                                  | 3.45         | 28.47                                     | 150.92           |
| A205       | Apartment        | 1             | 1              |                  | 1                       | 55.00                | 9.40                                   |                        |                  |                      |                                  | 4.03         | 15.41                                     | 83.84            |
| A301       | Apartment        | 3             | 3              |                  | 2                       | 119.70               | 26.70                                  |                        |                  |                      |                                  | 5.02         | 35.03                                     | 186.45           |
| A302       | Apartment        | 3             | 3              |                  | 2                       | 105.00               | 36.30                                  |                        |                  |                      |                                  | 4.95         | 33.81                                     | 180.06           |
| A303       | Apartment        | 3             | 3              |                  | 2                       | 116.80               | 29.10                                  |                        |                  |                      |                                  | 4.33         | 34.91                                     | 185.14           |
| A304       | Apartment        | 1             | 1              |                  | 1                       | 55.00                | 9.40                                   |                        |                  |                      |                                  | 5.39         | 15.41                                     | 85.20            |
| A401       | Apartment        | 3             | 3              |                  | 2                       | 119.70               | 26.70                                  |                        |                  |                      |                                  | 4.38         | 35.03                                     | 185.81           |
| A402       | Apartment        | 3             | 3              |                  | 2                       | 105.00               | 36.30                                  |                        |                  |                      |                                  | 4.80         | 33.81                                     | 179.91           |
| A403       | Apartment        | 3             | 3              |                  | 2                       | 113.80               | 29.60                                  |                        |                  |                      |                                  | 4.50         | 34.31                                     | 182.21           |
| A404       | Apartment        | 1             | 1              |                  | 1                       | 55.00                | 9.40                                   |                        |                  |                      |                                  | 5.42         | 15.41                                     | 85.23            |
| A501       | Penthouse        | 3             | 3              | yes              | 2                       | 128.20               | 26.70                                  | 6th                    | 36.80            | 112.40               |                                  | 5.50         | 45.87                                     | 355.47           |
| A502       | Penthouse        | 3             | 3              | yes              | 2                       | 121.00               | 42.80                                  | 6th                    | 47.00            | 98.00                |                                  | 5.23         | 50.44                                     | 364.47           |
| A503       | Penthouse        | 3             | 3              | yes              | 2                       | 131.80               | 29.10                                  | 6th                    | 46.70            | 136.90               |                                  | 5.74         | 49.67                                     | 399.91           |
|            |                  |               |                |                  |                         |                      |                                        |                        |                  |                      |                                  |              |                                           |                  |

### block b

| UNIT | PROPERTY<br>TYPE | BED-<br>ROOMS | BATH-<br>ROOMS | PRIVATE<br>POOLS | NO OF<br>PARK<br>SPACES | INDOOR<br>AREA<br>M² | COV.<br>VE- | AUXILIARY<br>AREA M² |       | ROOF<br>TER- | UNC-<br>COVERED<br>VERANDA<br>M <sup>2</sup> | STOR-<br>AGE | COMMON<br>AREA PER<br>UNIT M <sup>2</sup> | TOTAL<br>AREA M² |
|------|------------------|---------------|----------------|------------------|-------------------------|----------------------|-------------|----------------------|-------|--------------|----------------------------------------------|--------------|-------------------------------------------|------------------|
| Nº   |                  |               |                |                  |                         |                      | RANDA<br>M² | FLOOR                | AREA  | RACE         |                                              |              |                                           |                  |
| B101 | Apartment        | 1             | 1              |                  | 1                       | 55.00                | 12.00       |                      |       |              | 4.25                                         | 3.48         | 21.68                                     | 96.41            |
| B102 | Apartment        | 2             | 2              |                  | 1                       | 93.00                | 39.50       |                      |       |              |                                              | 6.16         | 42.87                                     | 181.53           |
| B103 | <b>Apartment</b> | 2             | 2              |                  | 1                       | 83.50                | 25.00       |                      |       |              | 10.28                                        | 3.45         | 35.11                                     | 157.34           |
| B104 | <b>Apartment</b> | 3             | 3              |                  | 2                       | 119.00               | 25.50       |                      |       |              | 3.28                                         | 5.32         | 46.75                                     | 199.85           |
| B105 | Studio           |               | 1              |                  | 1                       | 45.00                | 17.00       |                      |       |              |                                              | 4.54         | 20.06                                     | 86.60            |
| B201 | Apartment        | 1             | 1              |                  | 1                       | 55.00                | 12.00       |                      |       |              |                                              | 3.58         | 21.68                                     | 92.26            |
| B202 | <b>Apartment</b> | 2             | 2              |                  | 1                       | 93.00                | 40.00       |                      |       |              |                                              | 3.71         | 43.03                                     | 179.74           |
| B203 | Apartment        | 2             | 2              |                  | 1                       | 83.50                | 25.00       |                      |       |              |                                              | 3.71         | 35.11                                     | 147.32           |
| B204 | Apartment        | 3             | 3              |                  | 2                       | 119.00               | 25.50       |                      |       |              |                                              | 5.60         | 46.75                                     | 196.85           |
| B205 | Studio           |               | 1              |                  | 1                       | 45.00                | 17.00       |                      |       |              |                                              | 3.07         | 20.06                                     | 85.13            |
| B301 | Apartment        | 1             | 1              |                  | 1                       | 55.00                | 12.00       |                      |       |              |                                              | 2.96         | 21.68                                     | 91.64            |
| B302 | Apartment        | 2             | 2              |                  | 1                       | 94.50                | 38.50       |                      |       |              |                                              | 4.11         | 43.03                                     | 180.14           |
| B303 | Apartment        | 2             | 2              |                  | 1                       | 83.50                | 25.00       |                      |       |              |                                              | 4.77         | 35.11                                     | 148.38           |
| B304 | Apartment        | 3             | 3              |                  | 2                       | 118.50               | 25.50       |                      |       |              |                                              | 5.32         | 46.59                                     | 195.91           |
| B305 | Studio           |               | 1              |                  | 1                       | 45.00                | 17.00       |                      |       |              |                                              | 4.72         | 20.06                                     | 86.78            |
| B401 | Studio           |               | 1              |                  | 1                       | 45.00                | 17.00       |                      |       |              |                                              | 3.33         | 20.06                                     | 85.39            |
| B402 | Apartment        | 1             | 1              |                  | 1                       | 55.00                | 12.30       |                      |       |              |                                              | 3.23         | 21.78                                     | 92.31            |
| B403 | Apartment        | 2             | 2              |                  | 1                       | 94.50                | 40.00       |                      |       |              |                                              | 6.56         | 43.52                                     | 184.58           |
| B404 | Apartment        | 2             | 2              |                  | 1                       | 83.50                | 25.00       |                      |       |              |                                              | 3.23         | 35.11                                     | 146.84           |
| B405 | Apartment        | 3             | 3              |                  | 2                       | 119.00               | 26.00       |                      |       |              |                                              | 5.60         | 46.92                                     | 197.52           |
| B501 | Penthouse        | 3             | 3              | yes              | 2                       | 139.30               | 46.50       | 6th                  | 36.10 | 192.00       |                                              | 8.23         | 71.80                                     | 493.93           |
| B502 | Penthouse        | 2             | 2              | yes              | 2                       | 104.40               | 33.40       | 6th                  | 58.40 | 81.90        |                                              | 7.30         | 63.48                                     | 348.88           |
| B503 | Penthouse        | 3             | 3              | yes              | 2                       | 128.10               | 26.70       | 6th                  | 39.50 | 112.10       |                                              | 6.13         | 62.87                                     | 375.40           |

NOTE: the areas stated above may slightly differ upon issuance of relevant authority permits