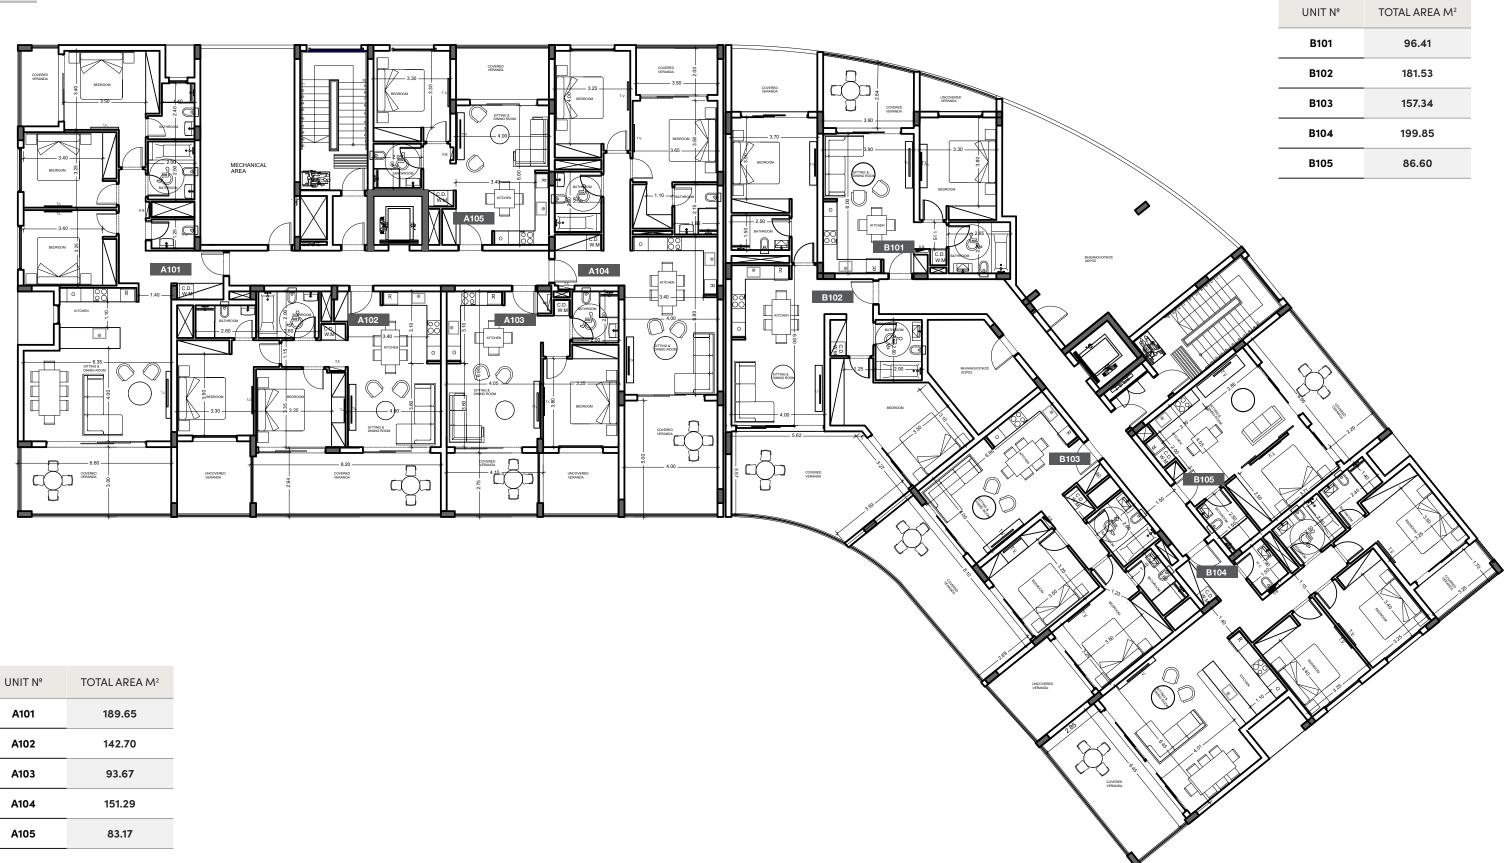

### block a

| UNIT<br>Nº | PROPERTY<br>TYPE | BED-<br>ROOMS | BATH-<br>ROOMS | PRIVATE<br>POOLS | NO OF<br>PARK<br>SPACES | INDOOR<br>AREA<br>M² | COV.<br>VE-<br>RANDA<br>M <sup>2</sup> | AUXIL<br>AREA<br>FLOOR | A M <sup>2</sup> | ROOF<br>TER-<br>RACE | UNC-<br>COVERED<br>VERANDA<br>M² | STOR-<br>AGE | COMMON<br>AREA PER<br>UNIT M <sup>2</sup> | TOTAL<br>AREA M² |
|------------|------------------|---------------|----------------|------------------|-------------------------|----------------------|----------------------------------------|------------------------|------------------|----------------------|----------------------------------|--------------|-------------------------------------------|------------------|
| A101       | Apartment        | 3             | 3              |                  | 2                       | 119.70               | 26.70                                  |                        |                  |                      | 3.28                             | 4.94         | 35.03                                     | 189.65           |
| A102       | Apartment        | 2             | 2              |                  | 1                       | 80.30                | 22.90                                  |                        |                  |                      | 9.90                             | 4.91         | 24.69                                     | 142.70           |
| A103       | Apartment        | 1             | 1              |                  | 1                       | 55.00                | 10.70                                  |                        |                  |                      | 8.68                             | 3.57         | 15.72                                     | 93.67            |
| A104       | Apartment        | 2             | 2              |                  | 1                       | 89.80                | 29.20                                  |                        |                  |                      |                                  | 3.82         | 28.47                                     | 151.29           |
| A105       | Apartment        | 1             | 1              |                  | 1                       | 55.00                | 9.40                                   |                        |                  |                      |                                  | 3.36         | 15.41                                     | 83.17            |
| A201       | Apartment        | 3             | 3              |                  | 2                       | 119.50               | 26.00                                  |                        |                  |                      |                                  | 4.55         | 34.82                                     | 184.87           |
| A202       | Apartment        | 2             | 2              |                  | 1                       | 80.00                | 22.00                                  |                        |                  |                      |                                  | 4.46         | 24.41                                     | 130.87           |
| A203       | Apartment        | 1             | 1              |                  | 1                       | 55.00                | 11.00                                  |                        |                  |                      |                                  | 3.91         | 15.79                                     | 85.70            |
| A204       | Apartment        | 2             | 2              |                  | 1                       | 89.80                | 29.20                                  |                        |                  |                      |                                  | 3.45         | 28.47                                     | 150.92           |
| A205       | Apartment        | 1             | 1              |                  | 1                       | 55.00                | 9.40                                   |                        |                  |                      |                                  | 4.03         | 15.41                                     | 83.84            |
| A301       | Apartment        | 3             | 3              |                  | 2                       | 119.70               | 26.70                                  |                        |                  |                      |                                  | 5.02         | 35.03                                     | 186.45           |
| A302       | Apartment        | 3             | 3              |                  | 2                       | 105.00               | 36.30                                  |                        |                  |                      |                                  | 4.95         | 33.81                                     | 180.06           |
| A303       | Apartment        | 3             | 3              |                  | 2                       | 116.80               | 29.10                                  |                        |                  |                      |                                  | 4.33         | 34.91                                     | 185.14           |
| A304       | Apartment        | 1             | 1              |                  | 1                       | 55.00                | 9.40                                   |                        |                  |                      |                                  | 5.39         | 15.41                                     | 85.20            |
| A401       | Apartment        | 3             | 3              |                  | 2                       | 119.70               | 26.70                                  |                        |                  |                      |                                  | 4.38         | 35.03                                     | 185.81           |
| A402       | Apartment        | 3             | 3              |                  | 2                       | 105.00               | 36.30                                  |                        |                  |                      |                                  | 4.80         | 33.81                                     | 179.91           |
| A403       | Apartment        | 3             | 3              |                  | 2                       | 113.80               | 29.60                                  |                        |                  |                      |                                  | 4.50         | 34.31                                     | 182.21           |
| A404       | Apartment        | 1             | 1              |                  | 1                       | 55.00                | 9.40                                   |                        |                  |                      |                                  | 5.42         | 15.41                                     | 85.23            |
| A501       | Penthouse        | 3             | 3              | yes              | 2                       | 128.20               | 26.70                                  | 6th                    | 36.80            | 112.40               |                                  | 5.50         | 45.87                                     | 355.47           |
| A502       | Penthouse        | 3             | 3              | yes              | 2                       | 121.00               | 42.80                                  | 6th                    | 47.00            | 98.00                |                                  | 5.23         | 50.44                                     | 364.47           |
| A503       | Penthouse        | 3             | 3              | yes              | 2                       | 131.80               | 29.10                                  | 6th                    | 46.70            | 136.90               |                                  | 5.74         | 49.67                                     | 399.91           |
|            |                  |               |                |                  |                         |                      |                                        |                        |                  |                      |                                  |              |                                           |                  |

### block b

| UNIT | PROPERTY<br>TYPE | BED-<br>ROOMS | BATH-<br>ROOMS | PRIVATE<br>POOLS | NO OF<br>PARK<br>SPACES | INDOOR<br>AREA<br>M² | COV.<br>VE- | AUXILIARY<br>AREA M² |       | ROOF<br>TER- | UNC-<br>COVERED<br>VERANDA<br>M <sup>2</sup> | STOR-<br>AGE | COMMON<br>AREA PER<br>UNIT M <sup>2</sup> | TOTAL<br>AREA M² |
|------|------------------|---------------|----------------|------------------|-------------------------|----------------------|-------------|----------------------|-------|--------------|----------------------------------------------|--------------|-------------------------------------------|------------------|
| Nº   |                  |               |                |                  |                         |                      | RANDA<br>M² | FLOOR                | AREA  | RACE         |                                              |              |                                           |                  |
| B101 | Apartment        | 1             | 1              |                  | 1                       | 55.00                | 12.00       |                      |       |              | 4.25                                         | 3.48         | 21.68                                     | 96.41            |
| B102 | Apartment        | 2             | 2              |                  | 1                       | 93.00                | 39.50       |                      |       |              |                                              | 6.16         | 42.87                                     | 181.53           |
| B103 | <b>Apartment</b> | 2             | 2              |                  | 1                       | 83.50                | 25.00       |                      |       |              | 10.28                                        | 3.45         | 35.11                                     | 157.34           |
| B104 | <b>Apartment</b> | 3             | 3              |                  | 2                       | 119.00               | 25.50       |                      |       |              | 3.28                                         | 5.32         | 46.75                                     | 199.85           |
| B105 | Studio           |               | 1              |                  | 1                       | 45.00                | 17.00       |                      |       |              |                                              | 4.54         | 20.06                                     | 86.60            |
| B201 | Apartment        | 1             | 1              |                  | 1                       | 55.00                | 12.00       |                      |       |              |                                              | 3.58         | 21.68                                     | 92.26            |
| B202 | <b>Apartment</b> | 2             | 2              |                  | 1                       | 93.00                | 40.00       |                      |       |              |                                              | 3.71         | 43.03                                     | 179.74           |
| B203 | Apartment        | 2             | 2              |                  | 1                       | 83.50                | 25.00       |                      |       |              |                                              | 3.71         | 35.11                                     | 147.32           |
| B204 | Apartment        | 3             | 3              |                  | 2                       | 119.00               | 25.50       |                      |       |              |                                              | 5.60         | 46.75                                     | 196.85           |
| B205 | Studio           |               | 1              |                  | 1                       | 45.00                | 17.00       |                      |       |              |                                              | 3.07         | 20.06                                     | 85.13            |
| B301 | Apartment        | 1             | 1              |                  | 1                       | 55.00                | 12.00       |                      |       |              |                                              | 2.96         | 21.68                                     | 91.64            |
| B302 | Apartment        | 2             | 2              |                  | 1                       | 94.50                | 38.50       |                      |       |              |                                              | 4.11         | 43.03                                     | 180.14           |
| B303 | Apartment        | 2             | 2              |                  | 1                       | 83.50                | 25.00       |                      |       |              |                                              | 4.77         | 35.11                                     | 148.38           |
| B304 | Apartment        | 3             | 3              |                  | 2                       | 118.50               | 25.50       |                      |       |              |                                              | 5.32         | 46.59                                     | 195.91           |
| B305 | Studio           |               | 1              |                  | 1                       | 45.00                | 17.00       |                      |       |              |                                              | 4.72         | 20.06                                     | 86.78            |
| B401 | Studio           |               | 1              |                  | 1                       | 45.00                | 17.00       |                      |       |              |                                              | 3.33         | 20.06                                     | 85.39            |
| B402 | Apartment        | 1             | 1              |                  | 1                       | 55.00                | 12.30       |                      |       |              |                                              | 3.23         | 21.78                                     | 92.31            |
| B403 | Apartment        | 2             | 2              |                  | 1                       | 94.50                | 40.00       |                      |       |              |                                              | 6.56         | 43.52                                     | 184.58           |
| B404 | Apartment        | 2             | 2              |                  | 1                       | 83.50                | 25.00       |                      |       |              |                                              | 3.23         | 35.11                                     | 146.84           |
| B405 | Apartment        | 3             | 3              |                  | 2                       | 119.00               | 26.00       |                      |       |              |                                              | 5.60         | 46.92                                     | 197.52           |
| B501 | Penthouse        | 3             | 3              | yes              | 2                       | 139.30               | 46.50       | 6th                  | 36.10 | 192.00       |                                              | 8.23         | 71.80                                     | 493.93           |
| B502 | Penthouse        | 2             | 2              | yes              | 2                       | 104.40               | 33.40       | 6th                  | 58.40 | 81.90        |                                              | 7.30         | 63.48                                     | 348.88           |
| B503 | Penthouse        | 3             | 3              | yes              | 2                       | 128.10               | 26.70       | 6th                  | 39.50 | 112.10       |                                              | 6.13         | 62.87                                     | 375.40           |

NOTE: the areas stated above may slightly differ upon issuance of relevant authority permits