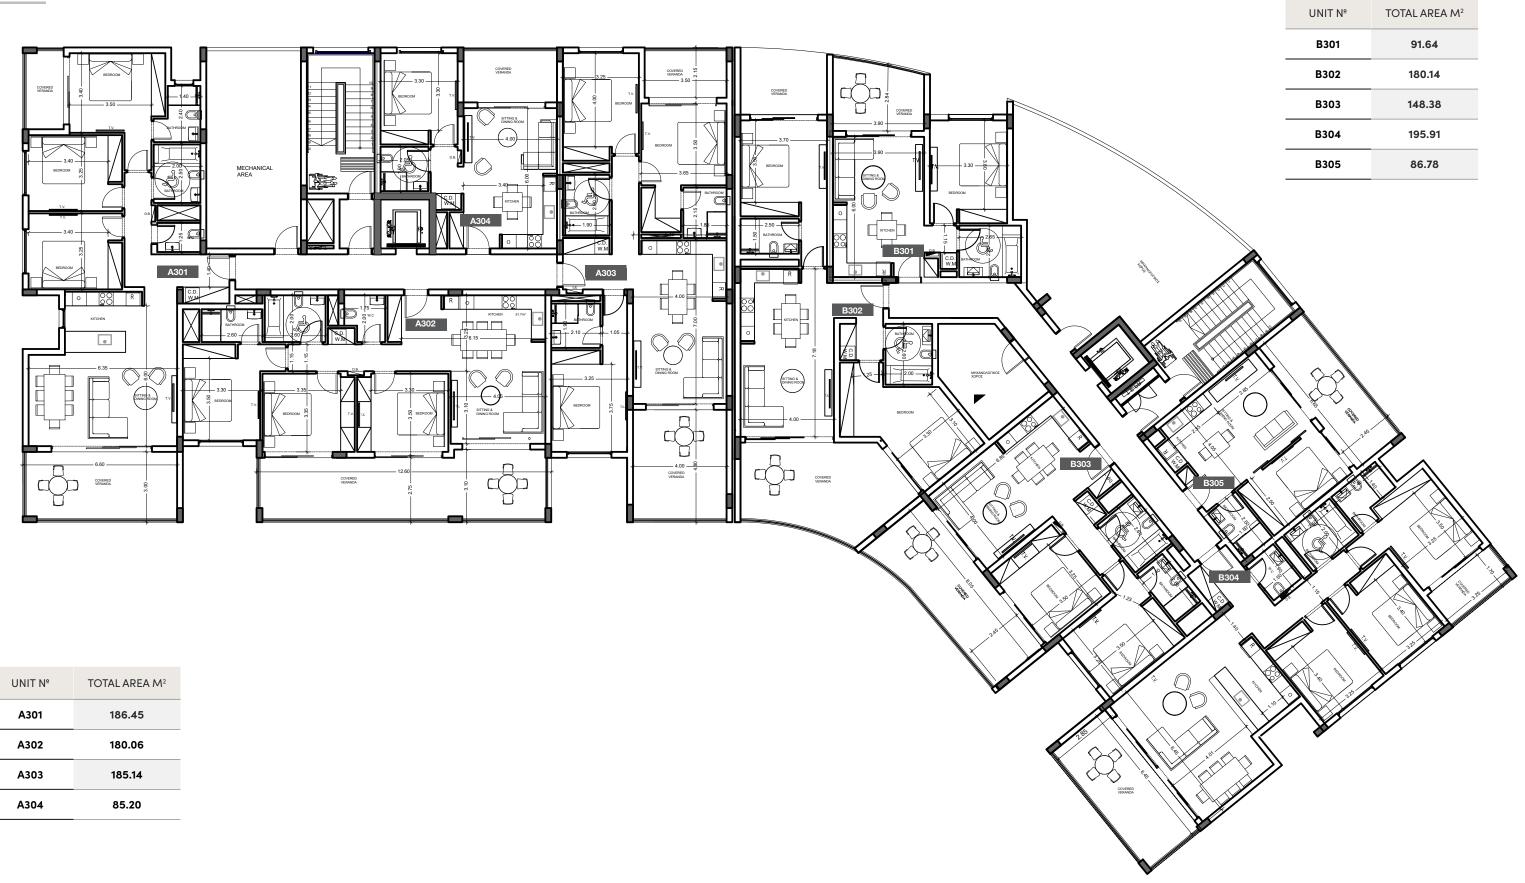

### block a

| UNIT<br>Nº | PROPERTY<br>TYPE | BED-<br>ROOMS | BATH-<br>ROOMS | PRIVATE<br>POOLS | NO OF<br>PARK<br>SPACES | INDOOR<br>AREA<br>M² | COV.<br>VE-<br>RANDA<br>M <sup>2</sup> | AUXIL<br>AREA<br>FLOOR | A M <sup>2</sup> | ROOF<br>TER-<br>RACE | UNC-<br>COVERED<br>VERANDA<br>M² | STOR-<br>AGE | COMMON<br>AREA PER<br>UNIT M <sup>2</sup> | TOTAL<br>AREA M² |
|------------|------------------|---------------|----------------|------------------|-------------------------|----------------------|----------------------------------------|------------------------|------------------|----------------------|----------------------------------|--------------|-------------------------------------------|------------------|
| A101       | Apartment        | 3             | 3              |                  | 2                       | 119.70               | 26.70                                  |                        |                  |                      | 3.28                             | 4.94         | 35.03                                     | 189.65           |
| A102       | Apartment        | 2             | 2              |                  | 1                       | 80.30                | 22.90                                  |                        |                  |                      | 9.90                             | 4.91         | 24.69                                     | 142.70           |
| A103       | Apartment        | 1             | 1              |                  | 1                       | 55.00                | 10.70                                  |                        |                  |                      | 8.68                             | 3.57         | 15.72                                     | 93.67            |
| A104       | Apartment        | 2             | 2              |                  | 1                       | 89.80                | 29.20                                  |                        |                  |                      |                                  | 3.82         | 28.47                                     | 151.29           |
| A105       | Apartment        | 1             | 1              |                  | 1                       | 55.00                | 9.40                                   |                        |                  |                      |                                  | 3.36         | 15.41                                     | 83.17            |
| A201       | Apartment        | 3             | 3              |                  | 2                       | 119.50               | 26.00                                  |                        |                  |                      |                                  | 4.55         | 34.82                                     | 184.87           |
| A202       | Apartment        | 2             | 2              |                  | 1                       | 80.00                | 22.00                                  |                        |                  |                      |                                  | 4.46         | 24.41                                     | 130.87           |
| A203       | Apartment        | 1             | 1              |                  | 1                       | 55.00                | 11.00                                  |                        |                  |                      |                                  | 3.91         | 15.79                                     | 85.70            |
| A204       | Apartment        | 2             | 2              |                  | 1                       | 89.80                | 29.20                                  |                        |                  |                      |                                  | 3.45         | 28.47                                     | 150.92           |
| A205       | Apartment        | 1             | 1              |                  | 1                       | 55.00                | 9.40                                   |                        |                  |                      |                                  | 4.03         | 15.41                                     | 83.84            |
| A301       | Apartment        | 3             | 3              |                  | 2                       | 119.70               | 26.70                                  |                        |                  |                      |                                  | 5.02         | 35.03                                     | 186.45           |
| A302       | Apartment        | 3             | 3              |                  | 2                       | 105.00               | 36.30                                  |                        |                  |                      |                                  | 4.95         | 33.81                                     | 180.06           |
| A303       | Apartment        | 3             | 3              |                  | 2                       | 116.80               | 29.10                                  |                        |                  |                      |                                  | 4.33         | 34.91                                     | 185.14           |
| A304       | Apartment        | 1             | 1              |                  | 1                       | 55.00                | 9.40                                   |                        |                  |                      |                                  | 5.39         | 15.41                                     | 85.20            |
| A401       | Apartment        | 3             | 3              |                  | 2                       | 119.70               | 26.70                                  |                        |                  |                      |                                  | 4.38         | 35.03                                     | 185.81           |
| A402       | Apartment        | 3             | 3              |                  | 2                       | 105.00               | 36.30                                  |                        |                  |                      |                                  | 4.80         | 33.81                                     | 179.91           |
| A403       | Apartment        | 3             | 3              |                  | 2                       | 113.80               | 29.60                                  |                        |                  |                      |                                  | 4.50         | 34.31                                     | 182.21           |
| A404       | Apartment        | 1             | 1              |                  | 1                       | 55.00                | 9.40                                   |                        |                  |                      |                                  | 5.42         | 15.41                                     | 85.23            |
| A501       | Penthouse        | 3             | 3              | yes              | 2                       | 128.20               | 26.70                                  | 6th                    | 36.80            | 112.40               |                                  | 5.50         | 45.87                                     | 355.47           |
| A502       | Penthouse        | 3             | 3              | yes              | 2                       | 121.00               | 42.80                                  | 6th                    | 47.00            | 98.00                |                                  | 5.23         | 50.44                                     | 364.47           |
| A503       | Penthouse        | 3             | 3              | yes              | 2                       | 131.80               | 29.10                                  | 6th                    | 46.70            | 136.90               |                                  | 5.74         | 49.67                                     | 399.91           |
|            |                  |               |                |                  |                         |                      |                                        |                        |                  |                      |                                  |              |                                           |                  |

### block b

| UNIT | PROPERTY<br>TYPE | BED-<br>ROOMS | BATH-<br>ROOMS | PRIVATE<br>POOLS | NO OF<br>PARK<br>SPACES | INDOOR<br>AREA<br>M² | COV.<br>VE- | AUXILIARY<br>AREA M² |       | ROOF<br>TER- | UNC-<br>COVERED<br>VERANDA<br>M <sup>2</sup> | STOR-<br>AGE | COMMON<br>AREA PER<br>UNIT M <sup>2</sup> | TOTAL<br>AREA M² |
|------|------------------|---------------|----------------|------------------|-------------------------|----------------------|-------------|----------------------|-------|--------------|----------------------------------------------|--------------|-------------------------------------------|------------------|
| Nº   |                  |               |                |                  |                         |                      | RANDA<br>M² | FLOOR                | AREA  | RACE         |                                              |              |                                           |                  |
| B101 | Apartment        | 1             | 1              |                  | 1                       | 55.00                | 12.00       |                      |       |              | 4.25                                         | 3.48         | 21.68                                     | 96.41            |
| B102 | Apartment        | 2             | 2              |                  | 1                       | 93.00                | 39.50       |                      |       |              |                                              | 6.16         | 42.87                                     | 181.53           |
| B103 | <b>Apartment</b> | 2             | 2              |                  | 1                       | 83.50                | 25.00       |                      |       |              | 10.28                                        | 3.45         | 35.11                                     | 157.34           |
| B104 | <b>Apartment</b> | 3             | 3              |                  | 2                       | 119.00               | 25.50       |                      |       |              | 3.28                                         | 5.32         | 46.75                                     | 199.85           |
| B105 | Studio           |               | 1              |                  | 1                       | 45.00                | 17.00       |                      |       |              |                                              | 4.54         | 20.06                                     | 86.60            |
| B201 | Apartment        | 1             | 1              |                  | 1                       | 55.00                | 12.00       |                      |       |              |                                              | 3.58         | 21.68                                     | 92.26            |
| B202 | <b>Apartment</b> | 2             | 2              |                  | 1                       | 93.00                | 40.00       |                      |       |              |                                              | 3.71         | 43.03                                     | 179.74           |
| B203 | Apartment        | 2             | 2              |                  | 1                       | 83.50                | 25.00       |                      |       |              |                                              | 3.71         | 35.11                                     | 147.32           |
| B204 | Apartment        | 3             | 3              |                  | 2                       | 119.00               | 25.50       |                      |       |              |                                              | 5.60         | 46.75                                     | 196.85           |
| B205 | Studio           |               | 1              |                  | 1                       | 45.00                | 17.00       |                      |       |              |                                              | 3.07         | 20.06                                     | 85.13            |
| B301 | Apartment        | 1             | 1              |                  | 1                       | 55.00                | 12.00       |                      |       |              |                                              | 2.96         | 21.68                                     | 91.64            |
| B302 | Apartment        | 2             | 2              |                  | 1                       | 94.50                | 38.50       |                      |       |              |                                              | 4.11         | 43.03                                     | 180.14           |
| B303 | Apartment        | 2             | 2              |                  | 1                       | 83.50                | 25.00       |                      |       |              |                                              | 4.77         | 35.11                                     | 148.38           |
| B304 | Apartment        | 3             | 3              |                  | 2                       | 118.50               | 25.50       |                      |       |              |                                              | 5.32         | 46.59                                     | 195.91           |
| B305 | Studio           |               | 1              |                  | 1                       | 45.00                | 17.00       |                      |       |              |                                              | 4.72         | 20.06                                     | 86.78            |
| B401 | Studio           |               | 1              |                  | 1                       | 45.00                | 17.00       |                      |       |              |                                              | 3.33         | 20.06                                     | 85.39            |
| B402 | Apartment        | 1             | 1              |                  | 1                       | 55.00                | 12.30       |                      |       |              |                                              | 3.23         | 21.78                                     | 92.31            |
| B403 | Apartment        | 2             | 2              |                  | 1                       | 94.50                | 40.00       |                      |       |              |                                              | 6.56         | 43.52                                     | 184.58           |
| B404 | Apartment        | 2             | 2              |                  | 1                       | 83.50                | 25.00       |                      |       |              |                                              | 3.23         | 35.11                                     | 146.84           |
| B405 | Apartment        | 3             | 3              |                  | 2                       | 119.00               | 26.00       |                      |       |              |                                              | 5.60         | 46.92                                     | 197.52           |
| B501 | Penthouse        | 3             | 3              | yes              | 2                       | 139.30               | 46.50       | 6th                  | 36.10 | 192.00       |                                              | 8.23         | 71.80                                     | 493.93           |
| B502 | Penthouse        | 2             | 2              | yes              | 2                       | 104.40               | 33.40       | 6th                  | 58.40 | 81.90        |                                              | 7.30         | 63.48                                     | 348.88           |
| B503 | Penthouse        | 3             | 3              | yes              | 2                       | 128.10               | 26.70       | 6th                  | 39.50 | 112.10       |                                              | 6.13         | 62.87                                     | 375.40           |

NOTE: the areas stated above may slightly differ upon issuance of relevant authority permits