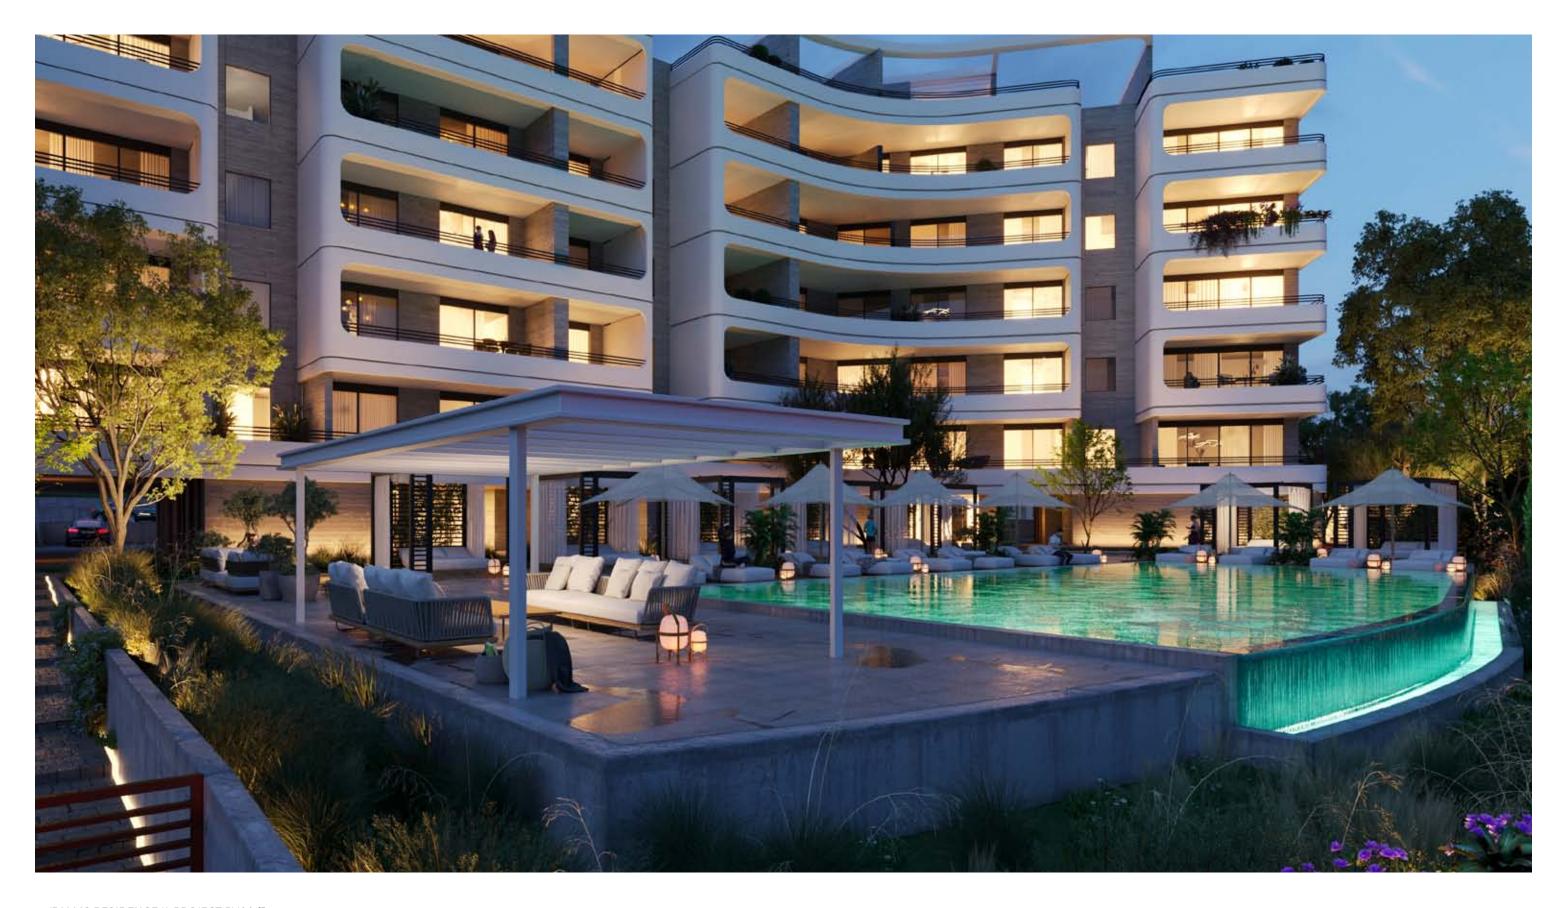

# communal swimming pool

# resident facilities

the building offers outdoor swimming pool, secure covered parking, a fully equipped gym and sauna