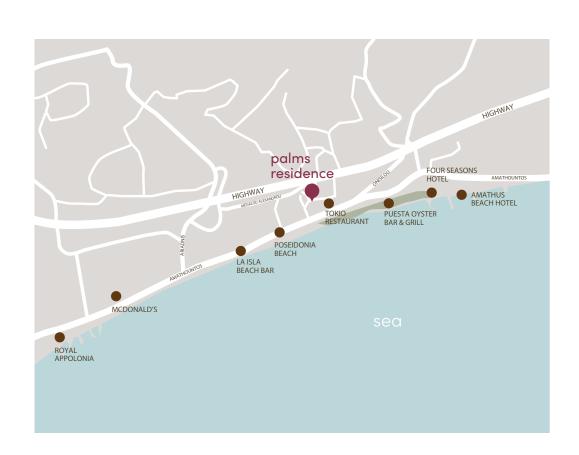

### location

AGIOS
TYCHONAS
IS A BEAUTIFUL
COSTAL
DEVELOPED
AREA WITH
STUNNING
VIEWS OF
THE BLUE

Agios Tychonas is a beautiful costal developed area with stunning views of the blue Mediterranean Sea and neighbouring mountains. A picturesque destination where mountain meets sea offering clean fresh mountain air combined with the oceans minerals and elements which deliver a cool sweet breeze all year round. Enter a world of calmness and tranquillity in a location away from the hustle and bustle of a city where precious moments may be spent with family and friends. From fine dining to relaxing lounge bars and from high end boutiques to five star hotels and a thriving business hub, this is a must visit destination.

# 250 meters to the golden crescent sandy beaches

breathtaking views of the Mediterranean Sea and neighbouring mountains