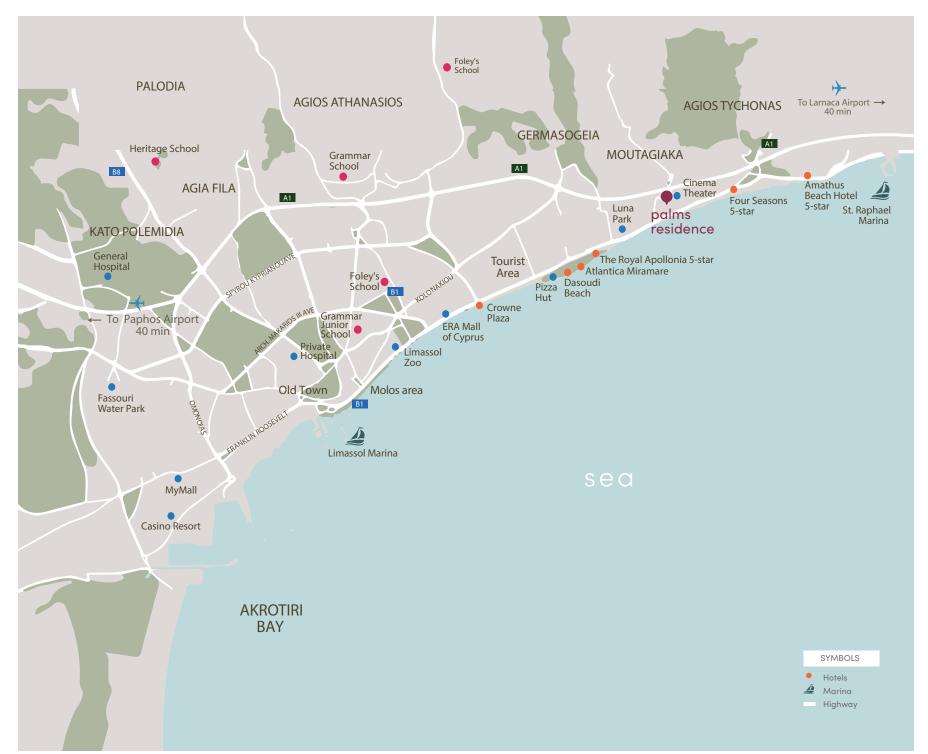

### location

AGIOS
TYCHONAS
IS A BEAUTIFUL
COSTAL
DEVELOPED
AREA WITH
STUNNING
VIEWS OF
THE BLUE

Agios Tychonas is a beautiful costal developed area with stunning views of the blue Mediterranean Sea and neighbouring mountains. A picturesque destination where mountain meets sea offering clean fresh mountain air combined with the oceans minerals and elements which deliver a cool sweet breeze all year round. Enter a world of calmness and tranquillity in a location away from the hustle and bustle of a city where precious moments may be spent with family and friends. From fine dining to relaxing lounge bars and from high end boutiques to five star hotels and a thriving business hub, this is a must visit destination.