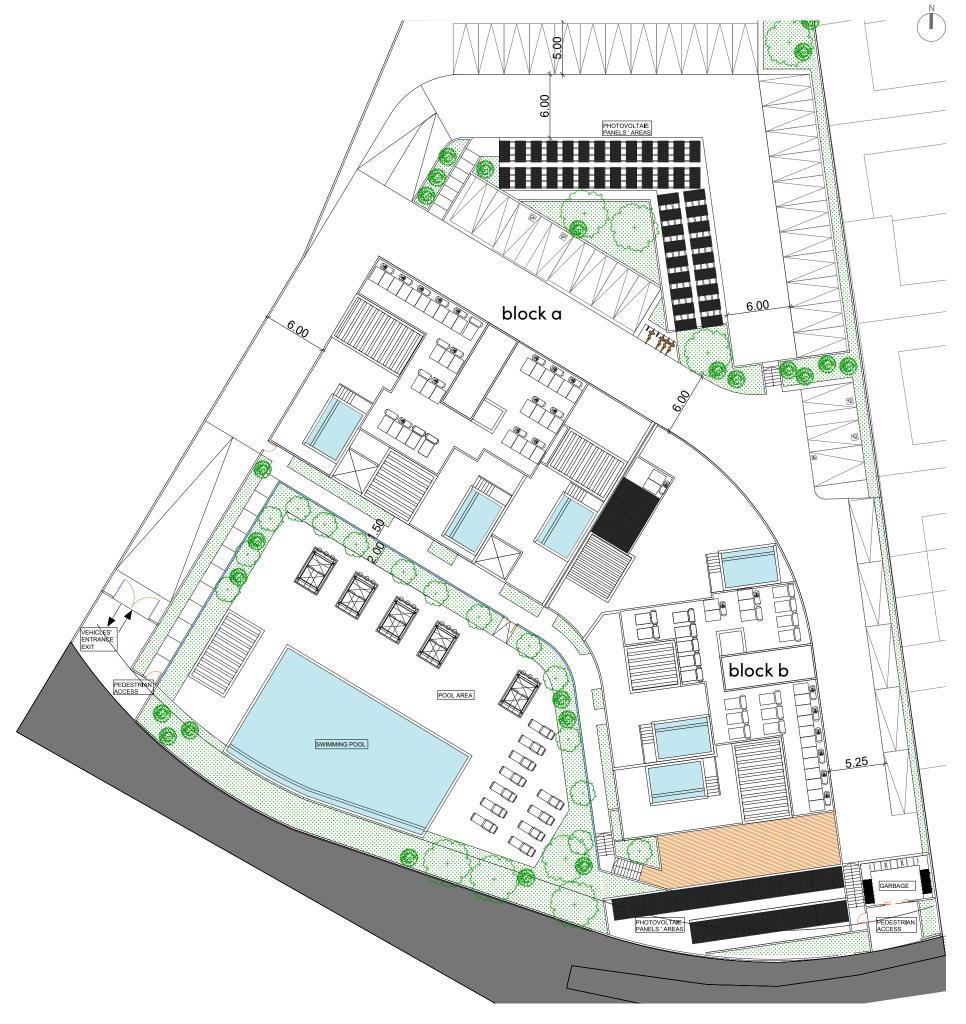

1.80                                     | 493.93           |
| B502 | Penthouse        | 2             | 2              | yes              | 2                       | 104.40               | 33.40       | 6th                  | 58.40 | 81.90        |                                              | 7.30         | 63.48                                     | 348.88           |
| B503 | Penthouse        | 3             | 3              | yes              | 2                       | 128.10               | 26.70       | 6th                  | 39.50 | 112.10       |                                              | 6.13         | 62.87                                     | 375.40           |

NOTE: the areas stated above may slightly differ upon issuance of relevant authority permits

# master plan



# block a,b

### N

### ground floor

























### roof garden





# signature finishes

### prime

### EVERY PROPERTY IS DELIVERED WITH SIGNATURE TOP STANDARD FINISHES:

- Fully completed finishings
- Semi-solid parquet floors in each room
- Marble floor and walls in the toilets and bathrooms
- High ceilings (3.15 m)
- Security and fireproof entrance doors
- Water heated floors
- Air conditioning
- High standard sanitary ware from European brands
- Thermal aluminum window frames with double glazing
- High standard kitchen cabinets
- High standard wardrobes from European brands
- Soft closers
- Door stoppers

 $\textbf{NOTE:} \ \ \text{movable furniture, home appliances \& interior items are extras}$ 



\*The type of materials and colors used in the finishes may vary fro