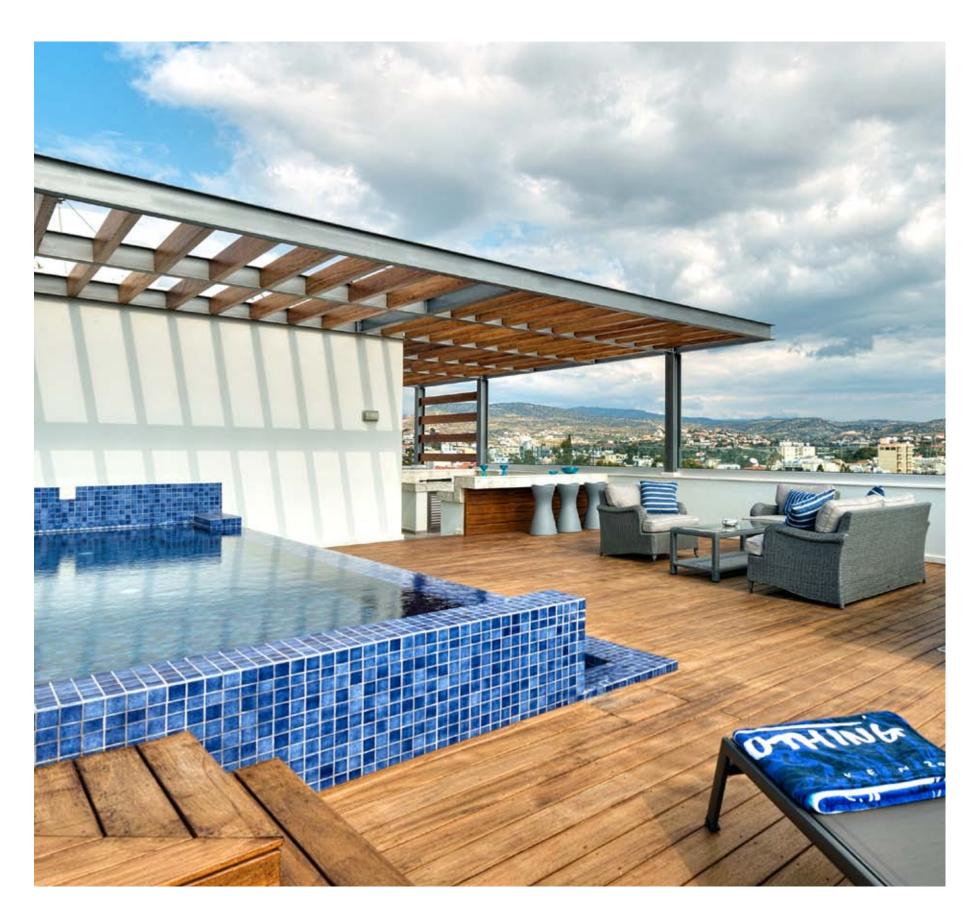

# communal swimming pool

# resident facilities

the building offers outdoor swimming pool, secure covered parking, a fully equipped gym and sauna