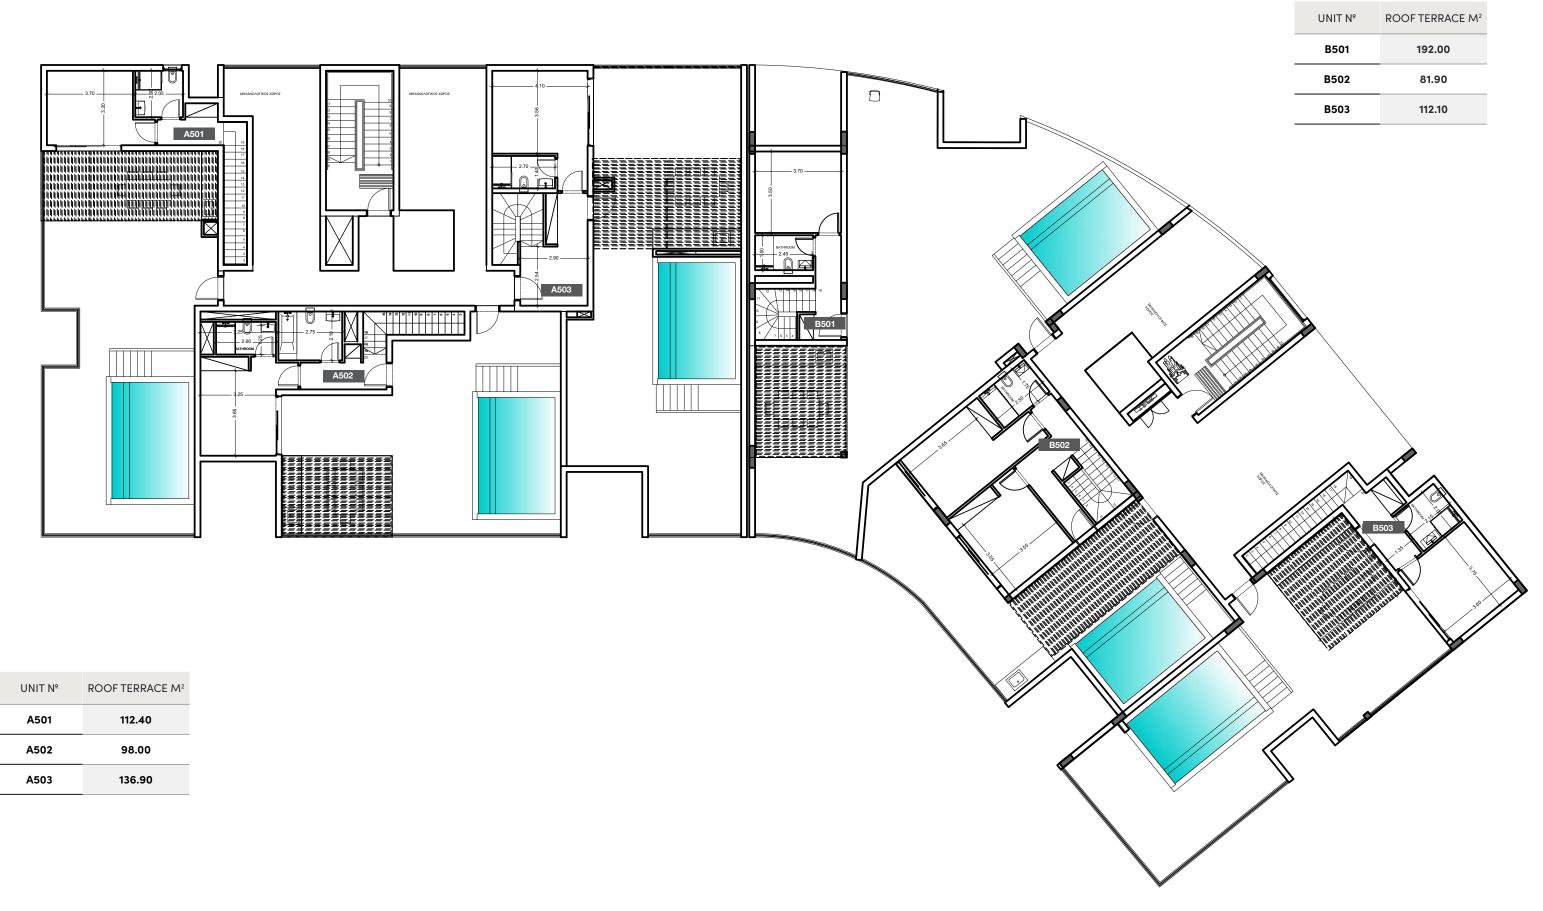

### block a

| UNIT<br>Nº | PROPERTY<br>TYPE | BED-<br>ROOMS | BATH-<br>ROOMS | PRIVATE<br>POOLS | NO OF<br>PARK<br>SPACES | INDOOR<br>AREA<br>M² | COV.<br>VE-<br>RANDA<br>M <sup>2</sup> | AUXIL<br>AREA<br>FLOOR | A M <sup>2</sup> | ROOF<br>TER-<br>RACE | UNC-<br>COVERED<br>VERANDA<br>M² | STOR-<br>AGE | COMMON<br>AREA PER<br>UNIT M <sup>2</sup> | TOTAL<br>AREA M² |
|------------|------------------|---------------|----------------|------------------|-------------------------|----------------------|----------------------------------------|------------------------|------------------|----------------------|----------------------------------|--------------|-------------------------------------------|------------------|
| A101       | Apartment        | 3             | 3              |                  | 2                       | 119.70               | 26.70                                  |                        |                  |                      | 3.28                             | 4.94         | 35.03                                     | 189.65           |
| A102       | Apartment        | 2             | 2              |                  | 1                       | 80.30                | 22.90                                  |                        |                  |                      | 9.90                             | 4.91         | 24.69                                     | 142.70           |
| A103       | Apartment        | 1             | 1              |                  | 1                       | 55.00                | 10.70                                  |                        |                  |                      | 8.68                             | 3.57         | 15.72                                     | 93.67            |
| A104       | Apartment        | 2             | 2              |                  | 1                       | 89.80                | 29.20                                  |                        |                  |                      |                                  | 3.82         | 28.47                                     | 151.29           |
| A105       | Apartment        | 1             | 1              |                  | 1                       | 55.00                | 9.40                                   |                        |                  |                      |                                  | 3.36         | 15.41                                     | 83.17            |
| A201       | Apartment        | 3             | 3              |                  | 2                       | 119.50               | 26.00                                  |                        |                  |                      |                                  | 4.55         | 34.82                                     | 184.87           |
| A202       | Apartment        | 2             | 2              |                  | 1                       | 80.00                | 22.00                                  |                        |                  |                      |                                  | 4.46         | 24.41                                     | 130.87           |
| A203       | Apartment        | 1             | 1              |                  | 1                       | 55.00                | 11.00                                  |                        |                  |                      |                                  | 3.91         | 15.79                                     | 85.70            |
| A204       | Apartment        | 2             | 2              |                  | 1                       | 89.80                | 29.20                                  |                        |                  |                      |                                  | 3.45         | 28.47                                     | 150.92           |
| A205       | Apartment        | 1             | 1              |                  | 1                       | 55.00                | 9.40                                   |                        |                  |                      |                                  | 4.03         | 15.41                                     | 83.84            |
| A301       | Apartment        | 3             | 3              |                  | 2                       | 119.70               | 26.70                                  |                        |                  |                      |                                  | 5.02         | 35.03                                     | 186.45           |
| A302       | Apartment        | 3             | 3              |                  | 2                       | 105.00               | 36.30                                  |                        |                  |                      |                                  | 4.95         | 33.81                                     | 180.06           |
| A303       | Apartment        | 3             | 3              |                  | 2                       | 116.80               | 29.10                                  |                        |                  |                      |                                  | 4.33         | 34.91                                     | 185.14           |
| A304       | Apartment        | 1             | 1              |                  | 1                       | 55.00                | 9.40                                   |                        |                  |                      |                                  | 5.39         | 15.41                                     | 85.20            |
| A401       | Apartment        | 3             | 3              |                  | 2                       | 119.70               | 26.70                                  |                        |                  |                      |                                  | 4.38         | 35.03                                     | 185.81           |
| A402       | Apartment        | 3             | 3              |                  | 2                       | 105.00               | 36.30                                  |                        |                  |                      |                                  | 4.80         | 33.81                                     | 179.91           |
| A403       | Apartment        | 3             | 3              |                  | 2                       | 113.80               | 29.60                                  |                        |                  |                      |                                  | 4.50         | 34.31                                     | 182.21           |
| A404       | Apartment        | 1             | 1              |                  | 1                       | 55.00                | 9.40                                   |                        |                  |                      |                                  | 5.42         | 15.41                                     | 85.23            |
| A501       | Penthouse        | 3             | 3              | yes              | 2                       | 128.20               | 26.70                                  | 6th                    | 36.80            | 112.40               |                                  | 5.50         | 45.87                                     | 355.47           |
| A502       | Penthouse        | 3             | 3              | yes              | 2                       | 121.00               | 42.80                                  | 6th                    | 47.00            | 98.00                |                                  | 5.23         | 50.44                                     | 364.47           |
| A503       | Penthouse        | 3             | 3              | yes              | 2                       | 131.80               | 29.10                                  | 6th                    | 46.70            | 136.90               |                                  | 5.74         | 49.67                                     | 399.91           |
|            |                  |               |                |                  |                         |                      |                                        |                        |                  |                      |                                  |              |                                           |                  |

### block b

| UNIT | PROPERTY<br>TYPE | BED-<br>ROOMS | BATH-<br>ROOMS | PRIVATE<br>POOLS | NO OF<br>PARK<br>SPACES | INDOOR<br>AREA<br>M² | COV.<br>VE- | AUXILIARY<br>AREA M² |       | ROOF<br>TER- | UNC-<br>COVERED<br>VERANDA<br>M <sup>2</sup> | STOR-<br>AGE | COMMON<br>AREA PER<br>UNIT M <sup>2</sup> | TOTAL<br>AREA M² |
|------|------------------|---------------|----------------|------------------|-------------------------|----------------------|-------------|----------------------|-------|--------------|----------------------------------------------|--------------|-------------------------------------------|------------------|
| Nº   |                  |               |                |                  |                         |                      | RANDA<br>M² | FLOOR                | AREA  | RACE         |                                              |              |                                           |                  |
| B101 | Apartment        | 1             | 1              |                  | 1                       | 55.00                | 12.00       |                      |       |              | 4.25                                         | 3.48         | 21.68                                     | 96.41            |
| B102 | Apartment        | 2             | 2              |                  | 1                       | 93.00                | 39.50       |                      |       |              |                                              | 6.16         | 42.87                                     | 181.53           |
| B103 | <b>Apartment</b> | 2             | 2              |                  | 1                       | 83.50                | 25.00       |                      |       |              | 10.28                                        | 3.45         | 35.11                                     | 157.34           |
| B104 | <b>Apartment</b> | 3             | 3              |                  | 2                       | 119.00               | 25.50       |                      |       |              | 3.28                                         | 5.32         | 46.75                                     | 199.85           |
| B105 | Studio           |               | 1              |                  | 1                       | 45.00                | 17.00       |                      |       |              |                                              | 4.54         | 20.06                                     | 86.60            |
| B201 | Apartment        | 1             | 1              |                  | 1                       | 55.00                | 12.00       |                      |       |              |                                              | 3.58         | 21.68                                     | 92.26            |
| B202 | <b>Apartment</b> | 2             | 2              |                  | 1                       | 93.00                | 40.00       |                      |       |              |                                              | 3.71         | 43.03                                     | 179.74           |
| B203 | Apartment        | 2             | 2              |                  | 1                       | 83.50                | 25.00       |                      |       |              |                                              | 3.71         | 35.11                                     | 147.32           |
| B204 | Apartment        | 3             | 3              |                  | 2                       | 119.00               | 25.50       |                      |       |              |                                              | 5.60         | 46.75                                     | 196.85           |
| B205 | Studio           |               | 1              |                  | 1                       | 45.00                | 17.00       |                      |       |              |                                              | 3.07         | 20.06                                     | 85.13            |
| B301 | Apartment        | 1             | 1              |                  | 1                       | 55.00                | 12.00       |                      |       |              |                                              | 2.96         | 21.68                                     | 91.64            |
| B302 | Apartment        | 2             | 2              |                  | 1                       | 94.50                | 38.50       |                      |       |              |                                              | 4.11         | 43.03                                     | 180.14           |
| B303 | Apartment        | 2             | 2              |                  | 1                       | 83.50                | 25.00       |                      |       |              |                                              | 4.77         | 35.11                                     | 148.38           |
| B304 | Apartment        | 3             | 3              |                  | 2                       | 118.50               | 25.50       |                      |       |              |                                              | 5.32         | 46.59                                     | 195.91           |
| B305 | Studio           |               | 1              |                  | 1                       | 45.00                | 17.00       |                      |       |              |                                              | 4.72         | 20.06                                     | 86.78            |
| B401 | Studio           |               | 1              |                  | 1                       | 45.00                | 17.00       |                      |       |              |                                              | 3.33         | 20.06                                     | 85.39            |
| B402 | Apartment        | 1             | 1              |                  | 1                       | 55.00                | 12.30       |                      |       |              |                                              | 3.23         | 21.78                                     | 92.31            |
| B403 | Apartment        | 2             | 2              |                  | 1                       | 94.50                | 40.00       |                      |       |              |                                              | 6.56         | 43.52                                     | 184.58           |
| B404 | Apartment        | 2             | 2              |                  | 1                       | 83.50                | 25.00       |                      |       |              |                                              | 3.23         | 35.11                                     | 146.84           |
| B405 | Apartment        | 3             | 3              |                  | 2                       | 119.00               | 26.00       |                      |       |              |                                              | 5.60         | 46.92                                     | 197.52           |
| B501 | Penthouse        | 3             | 3              | yes              | 2                       | 139.30               | 46.50       | 6th                  | 36.10 | 192.00       |                                              | 8.23         | 71.80                                     | 493.93           |
| B502 | Penthouse        | 2             | 2              | yes              | 2                       | 104.40               | 33.40       | 6th                  | 58.40 | 81.90        |                                              | 7.30         | 63.48                                     | 348.88           |
| B503 | Penthouse        | 3             | 3              | yes              | 2                       | 128.10               | 26.70       | 6th                  | 39.50 | 112.10       |                                              | 6.13         | 62.87                                     | 375.40           |

NOTE: the areas stated above may slightly differ upon issuance of relevant authority permits

### roof garden