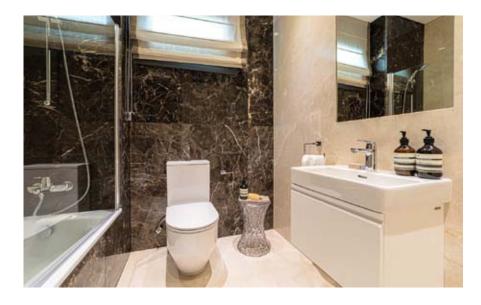

# signature finishes

### EVERY PROPERTY IS DELIVERED WITH SIGNATURE TOP STANDARD FINISHES:

- Fully completed finishings
- Semi-solid parquet floors in each room
- Marble floor and walls in the toilets and bathrooms
- High ceilings (3.15 m)
- Security and fireproof entrance doors
- Water heated floors
- Air conditioning
- High standard sanitary ware from European brands
- Thermal aluminum window frames with double glazing
- High standard kitchen cabinets
- High standard wardrobes from European brands
- Soft closers
- Door stoppers