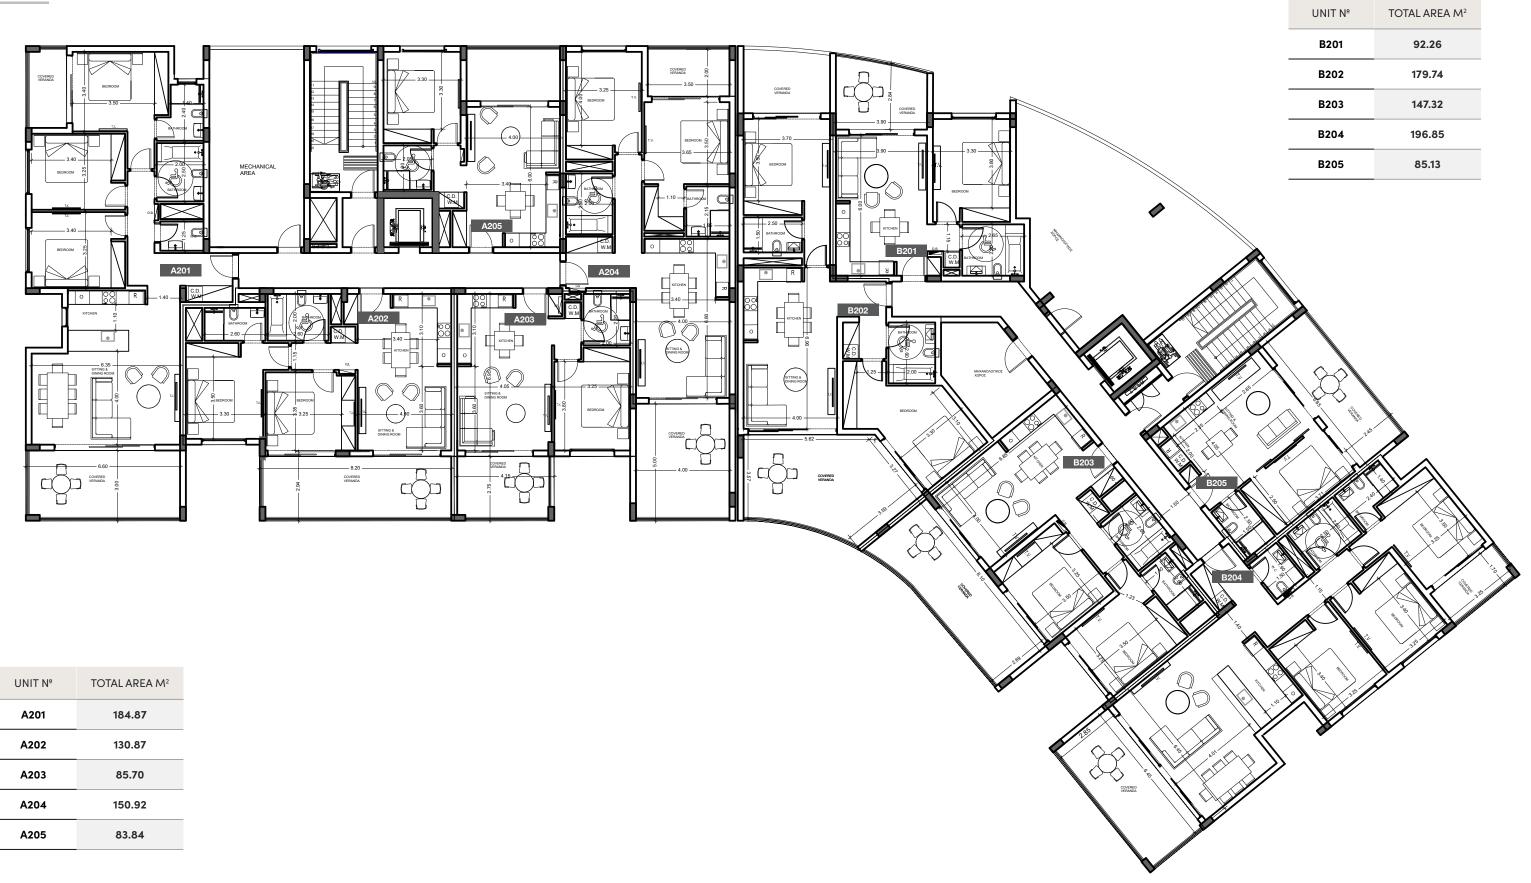

### block a

| UNIT<br>Nº | PROPERTY<br>TYPE | BED-<br>ROOMS | BATH-<br>ROOMS | PRIVATE<br>POOLS | NO OF<br>PARK<br>SPACES | INDOOR<br>AREA<br>M² | COV.<br>VE-<br>RANDA<br>M <sup>2</sup> | AUXIL<br>AREA<br>FLOOR | A M <sup>2</sup> | ROOF<br>TER-<br>RACE | UNC-<br>COVERED<br>VERANDA<br>M² | STOR-<br>AGE | COMMON<br>AREA PER<br>UNIT M <sup>2</sup> | TOTAL<br>AREA M² |
|------------|------------------|---------------|----------------|------------------|-------------------------|----------------------|----------------------------------------|------------------------|------------------|----------------------|----------------------------------|--------------|-------------------------------------------|------------------|
| A101       | Apartment        | 3             | 3              |                  | 2                       | 119.70               | 26.70                                  |                        |                  |                      | 3.28                             | 4.94         | 35.03                                     | 189.65           |
| A102       | Apartment        | 2             | 2              |                  | 1                       | 80.30                | 22.90                                  |                        |                  |                      | 9.90                             | 4.91         | 24.69                                     | 142.70           |
| A103       | Apartment        | 1             | 1              |                  | 1                       | 55.00                | 10.70                                  |                        |                  |                      | 8.68                             | 3.57         | 15.72                                     | 93.67            |
| A104       | Apartment        | 2             | 2              |                  | 1                       | 89.80                | 29.20                                  |                        |                  |                      |                                  | 3.82         | 28.47                                     | 151.29           |
| A105       | Apartment        | 1             | 1              |                  | 1                       | 55.00                | 9.40                                   |                        |                  |                      |                                  | 3.36         | 15.41                                     | 83.17            |
| A201       | Apartment        | 3             | 3              |                  | 2                       | 119.50               | 26.00                                  |                        |                  |                      |                                  | 4.55         | 34.82                                     | 184.87           |
| A202       | Apartment        | 2             | 2              |                  | 1                       | 80.00                | 22.00                                  |                        |                  |                      |                                  | 4.46         | 24.41                                     | 130.87           |
| A203       | Apartment        | 1             | 1              |                  | 1                       | 55.00                | 11.00                                  |                        |                  |                      |                                  | 3.91         | 15.79                                     | 85.70            |
| A204       | Apartment        | 2             | 2              |                  | 1                       | 89.80                | 29.20                                  |                        |                  |                      |                                  | 3.45         | 28.47                                     | 150.92           |
| A205       | Apartment        | 1             | 1              |                  | 1                       | 55.00                | 9.40                                   |                        |                  |                      |                                  | 4.03         | 15.41                                     | 83.84            |
| A301       | Apartment        | 3             | 3              |                  | 2                       | 119.70               | 26.70                                  |                        |                  |                      |                                  | 5.02         | 35.03                                     | 186.45           |
| A302       | Apartment        | 3             | 3              |                  | 2                       | 105.00               | 36.30                                  |                        |                  |                      |                                  | 4.95         | 33.81                                     | 180.06           |
| A303       | Apartment        | 3             | 3              |                  | 2                       | 116.80               | 29.10                                  |                        |                  |                      |                                  | 4.33         | 34.91                                     | 185.14           |
| A304       | Apartment        | 1             | 1              |                  | 1                       | 55.00                | 9.40                                   |                        |                  |                      |                                  | 5.39         | 15.41                                     | 85.20            |
| A401       | Apartment        | 3             | 3              |                  | 2                       | 119.70               | 26.70                                  |                        |                  |                      |                                  | 4.38         | 35.03                                     | 185.81           |
| A402       | Apartment        | 3             | 3              |                  | 2                       | 105.00               | 36.30                                  |                        |                  |                      |                                  | 4.80         | 33.81                                     | 179.91           |
| A403       | Apartment        | 3             | 3              |                  | 2                       | 113.80               | 29.60                                  |                        |                  |                      |                                  | 4.50         | 34.31                                     | 182.21           |
| A404       | Apartment        | 1             | 1              |                  | 1                       | 55.00                | 9.40                                   |                        |                  |                      |                                  | 5.42         | 15.41                                     | 85.23            |
| A501       | Penthouse        | 3             | 3              | yes              | 2                       | 128.20               | 26.70                                  | 6th                    | 36.80            | 112.40               |                                  | 5.50         | 45.87                                     | 355.47           |
| A502       | Penthouse        | 3             | 3              | yes              | 2                       | 121.00               | 42.80                                  | 6th                    | 47.00            | 98.00                |                                  | 5.23         | 50.44                                     | 364.47           |
| A503       | Penthouse        | 3             | 3              | yes              | 2                       | 131.80               | 29.10                                  | 6th                    | 46.70            | 136.90               |                                  | 5.74         | 49.67                                     | 399.91           |
|            |                  |               |                |                  |                         |                      |                                        |                        |                  |                      |                                  |              |                                           |                  |

### block b

| UNIT | PROPERTY<br>TYPE | BED-<br>ROOMS | BATH-<br>ROOMS | PRIVATE<br>POOLS | NO OF<br>PARK<br>SPACES | INDOOR<br>AREA<br>M² | COV.<br>VE- | AUXILIARY<br>AREA M² |       | ROOF<br>TER- | UNC-<br>COVERED<br>VERANDA<br>M <sup>2</sup> | STOR-<br>AGE | COMMON<br>AREA PER<br>UNIT M <sup>2</sup> | TOTAL<br>AREA M² |
|------|------------------|---------------|----------------|------------------|-------------------------|----------------------|-------------|----------------------|-------|--------------|----------------------------------------------|--------------|-------------------------------------------|------------------|
| Nº   |                  |               |                |                  |                         |                      | RANDA<br>M² | FLOOR                | AREA  | RACE         |                                              |              |                                           |                  |
| B101 | Apartment        | 1             | 1              |                  | 1                       | 55.00                | 12.00       |                      |       |              | 4.25                                         | 3.48         | 21.68                                     | 96.41            |
| B102 | Apartment        | 2             | 2              |                  | 1                       | 93.00                | 39.50       |                      |       |              |                                              | 6.16         | 42.87                                     | 181.53           |
| B103 | <b>Apartment</b> | 2             | 2              |                  | 1                       | 83.50                | 25.00       |                      |       |              | 10.28                                        | 3.45         | 35.11                                     | 157.34           |
| B104 | <b>Apartment</b> | 3             | 3              |                  | 2                       | 119.00               | 25.50       |                      |       |              | 3.28                                         | 5.32         | 46.75                                     | 199.85           |
| B105 | Studio           |               | 1              |                  | 1                       | 45.00                | 17.00       |                      |       |              |                                              | 4.54         | 20.06                                     | 86.60            |
| B201 | Apartment        | 1             | 1              |                  | 1                       | 55.00                | 12.00       |                      |       |              |                                              | 3.58         | 21.68                                     | 92.26            |
| B202 | <b>Apartment</b> | 2             | 2              |                  | 1                       | 93.00                | 40.00       |                      |       |              |                                              | 3.71         | 43.03                                     | 179.74           |
| B203 | Apartment        | 2             | 2              |                  | 1                       | 83.50                | 25.00       |                      |       |              |                                              | 3.71         | 35.11                                     | 147.32           |
| B204 | Apartment        | 3             | 3              |                  | 2                       | 119.00               | 25.50       |                      |       |              |                                              | 5.60         | 46.75                                     | 196.85           |
| B205 | Studio           |               | 1              |                  | 1                       | 45.00                | 17.00       |                      |       |              |                                              | 3.07         | 20.06                                     | 85.13            |
| B301 | Apartment        | 1             | 1              |                  | 1                       | 55.00                | 12.00       |                      |       |              |                                              | 2.96         | 21.68                                     | 91.64            |
| B302 | Apartment        | 2             | 2              |                  | 1                       | 94.50                | 38.50       |                      |       |              |                                              | 4.11         | 43.03                                     | 180.14           |
| B303 | Apartment        | 2             | 2              |                  | 1                       | 83.50                | 25.00       |                      |       |              |                                              | 4.77         | 35.11                                     | 148.38           |
| B304 | Apartment        | 3             | 3              |                  | 2                       | 118.50               | 25.50       |                      |       |              |                                              | 5.32         | 46.59                                     | 195.91           |
| B305 | Studio           |               | 1              |                  | 1                       | 45.00                | 17.00       |                      |       |              |                                              | 4.72         | 20.06                                     | 86.78            |
| B401 | Studio           |               | 1              |                  | 1                       | 45.00                | 17.00       |                      |       |              |                                              | 3.33         | 20.06                                     | 85.39            |
| B402 | Apartment        | 1             | 1              |                  | 1                       | 55.00                | 12.30       |                      |       |              |                                              | 3.23         | 21.78                                     | 92.31            |
| B403 | Apartment        | 2             | 2              |                  | 1                       | 94.50                | 40.00       |                      |       |              |                                              | 6.56         | 43.52                                     | 184.58           |
| B404 | Apartment        | 2             | 2              |                  | 1                       | 83.50                | 25.00       |                      |       |              |                                              | 3.23         | 35.11                                     | 146.84           |
| B405 | Apartment        | 3             | 3              |                  | 2                       | 119.00               | 26.00       |                      |       |              |                                              | 5.60         | 46.92                                     | 197.52           |
| B501 | Penthouse        | 3             | 3              | yes              | 2                       | 139.30               | 46.50       | 6th                  | 36.10 | 192.00       |                                              | 8.23         | 71.80                                     | 493.93           |
| B502 | Penthouse        | 2             | 2              | yes              | 2                       | 104.40               | 33.40       | 6th                  | 58.40 | 81.90        |                                              | 7.30         | 63.48                                     | 348.88           |
| B503 | Penthouse        | 3             | 3              | yes              | 2                       | 128.10               | 26.70       | 6th                  | 39.50 | 112.10       |                                              | 6.13         | 62.87                                     | 375.40           |

NOTE: the areas stated above may slightly differ upon issuance of relevant authority permits