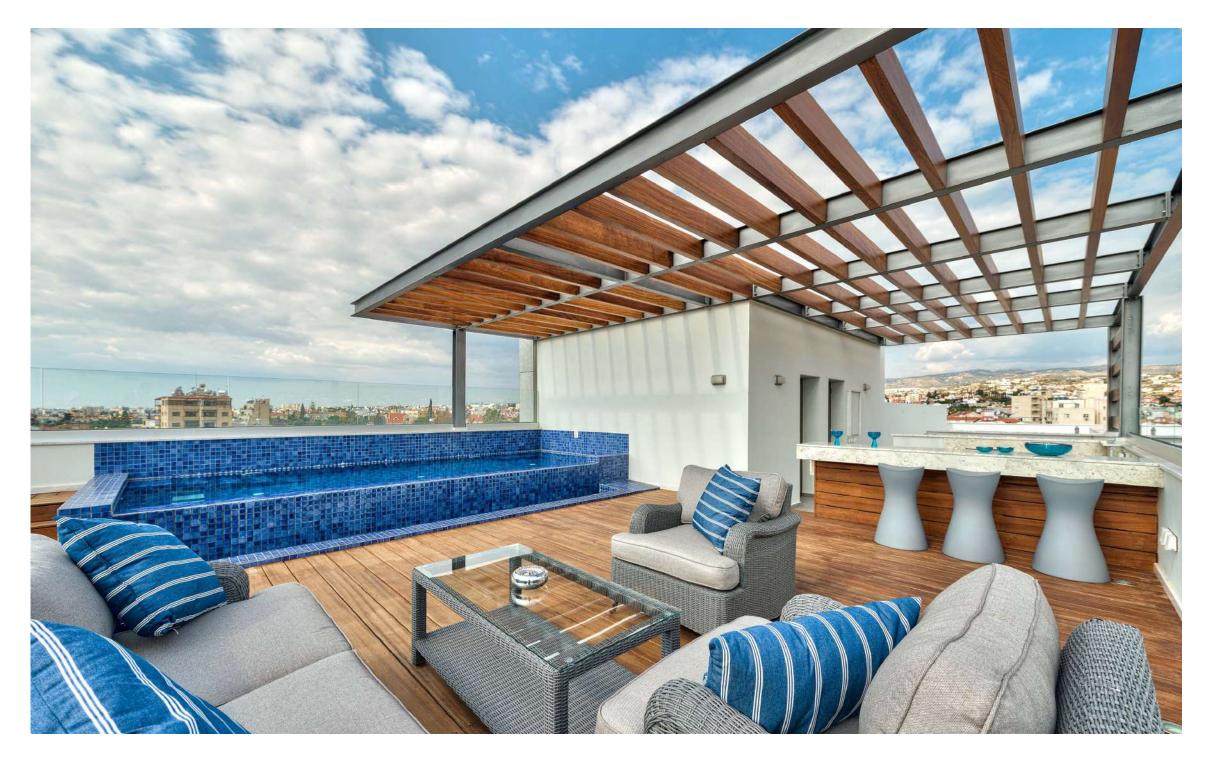

# SIGNATURE PENTHOUSES

#### WE HAVE REIMAGINED THE IDEA OF WHAT A PENTHOUSE SHOULD BE

The signature penthouses are featured almost in all apartment developments and represent the best choice for a demanding and sophisticated customer who expects the best of comfort, style and privacy.

#### THE SIGNATURE PENTHOUSES:

- Sizable roof space
- Marble floors
- Mosaic tiled swimming pool with jacuzzi
- Barbecue

**NOTE:** movable furniture & interior items are extras