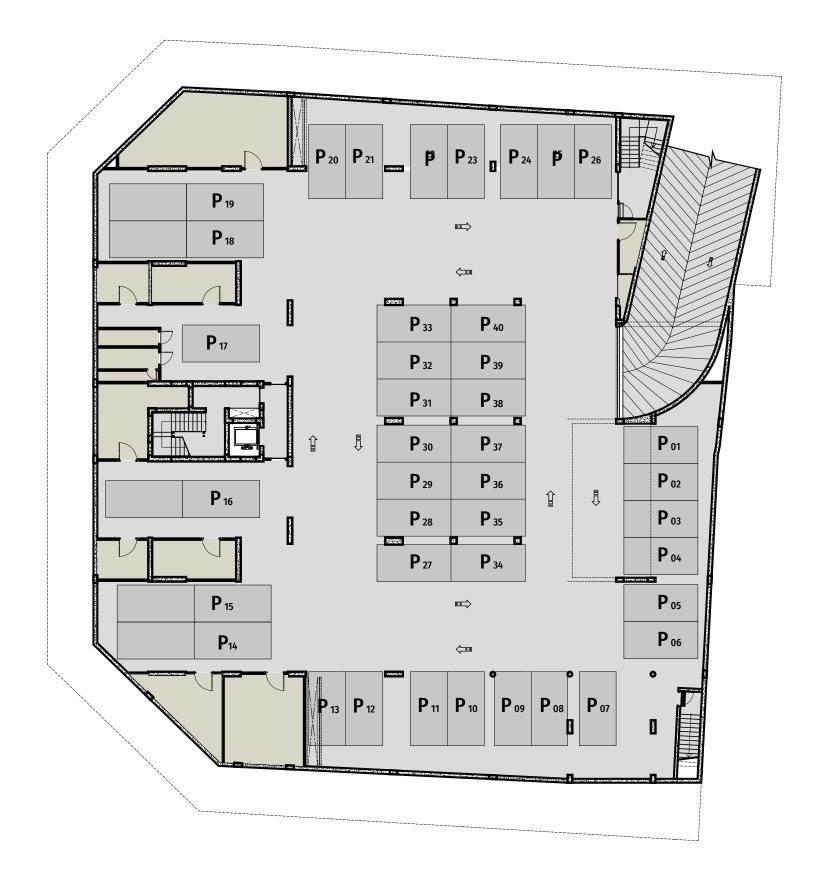

| 24.23                                        | 316.87              |
| 503        | Penthouse        | 4             | 3              | YES             | 136.06               | 33.36                 | 6th | 43.18                            | 12                   | 62.49                             | 5.02                                         | 24.25                                        | 316.36              |
| 504        | Penthouse        | 4             | 3              | YES             | 133.78               | 24.96                 | 6th | 43.07                            | 12                   | 68.73                             | 5.41                                         | 23.02                                        | 310.97              |













| Unit № | Total Area, m² |
|--------|----------------|
| 101    | 153.90         |
| 102    | 141.81         |
| 103    | 202.23         |
| 104    | 197.87         |
| 105    | 141.80         |
| 106    | 153.89         |
| 107    | 161.85         |
| 108    | 191.55         |
| 109    | 191.55         |
| 110    | 165.58         |





| Unit № | Total Area, m² |
|--------|----------------|
| 201    | 146.8          |
| 202    | 151.3          |
| 203    | 91.0           |
| 204    | 91.4           |
| 205    | 151.7          |
| 206    | 146.8          |





| Unit № | Total Area, m² |
|--------|----------------|
| 301    | 146.9          |
| 302    | 151.2          |
| 303    | 91.8           |
| 304    | 91.7           |
| 305    | 151.2          |
| 306    | 146.6          |