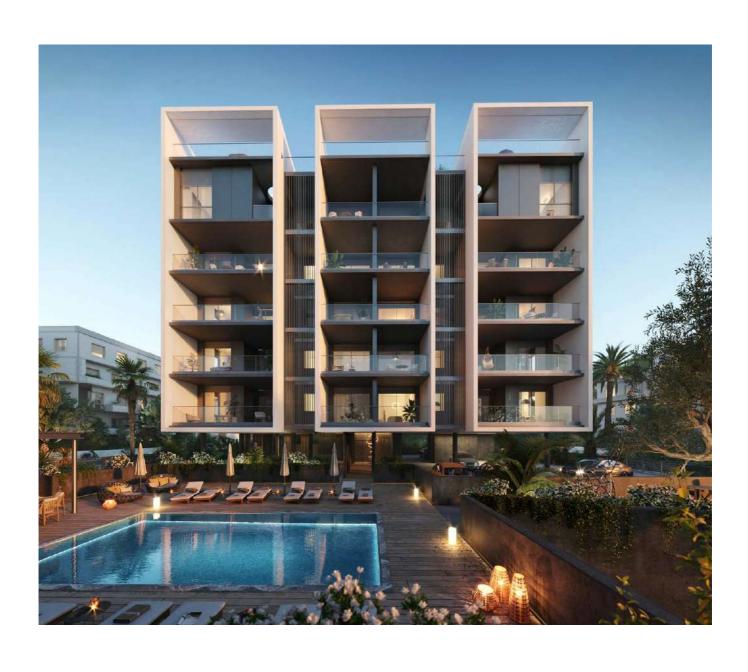

# POTAMOS GERMASOGEIA RESIDENCE

A COMFORTABLE LIFESTYLE AWAITS WELCOME HOME

# POTAMOS GERMASOGEIA RESIDENCE

A RESIDENCE
OFFERING NOTHING
MORE THAN
OPULENCE AND
ELEGANCE CREATED
TO INDULGE YOUR
PERCEPTIONS

These well thought out curated apartments and penthouses are designed meticulously in every detail to bring home the best luxury lifestyle. Surrounded by endless lights of Limassol and a stunning skyline, this city offers an upscale vibe that will define a Mediterranean resort. A perfect place to create unforgettable memories, relax and escape. Enjoy Limassol's most enticing lifestyle with the sparkling Mediterranean Sea located only moments away. The complex is a 5 story building boasting 24 apartments and 4 luxurious penthouses with private roof tops and swimming pools.

THE ROOF OF
THE RESIDENCE
OFFERS A TRANQUIL
ENVIRONMENT
PROVIDING
OUTSTANDING
AMENITIES ESSENTIAL
TO THE UNIQUE DESIGN

A fully equipped gym and sauna will energize your body, mind, and soul with a great kick start to your day or simply take away any stress accumulated during the day. Immerse and relax around an inviting communal swimming pool with pleasant peaceful surroundings and fulfill a true luxury urban lifestyle with positive energy.

\*All 3D images consist of indicative information and the project can differ insignificantly from the displayed images