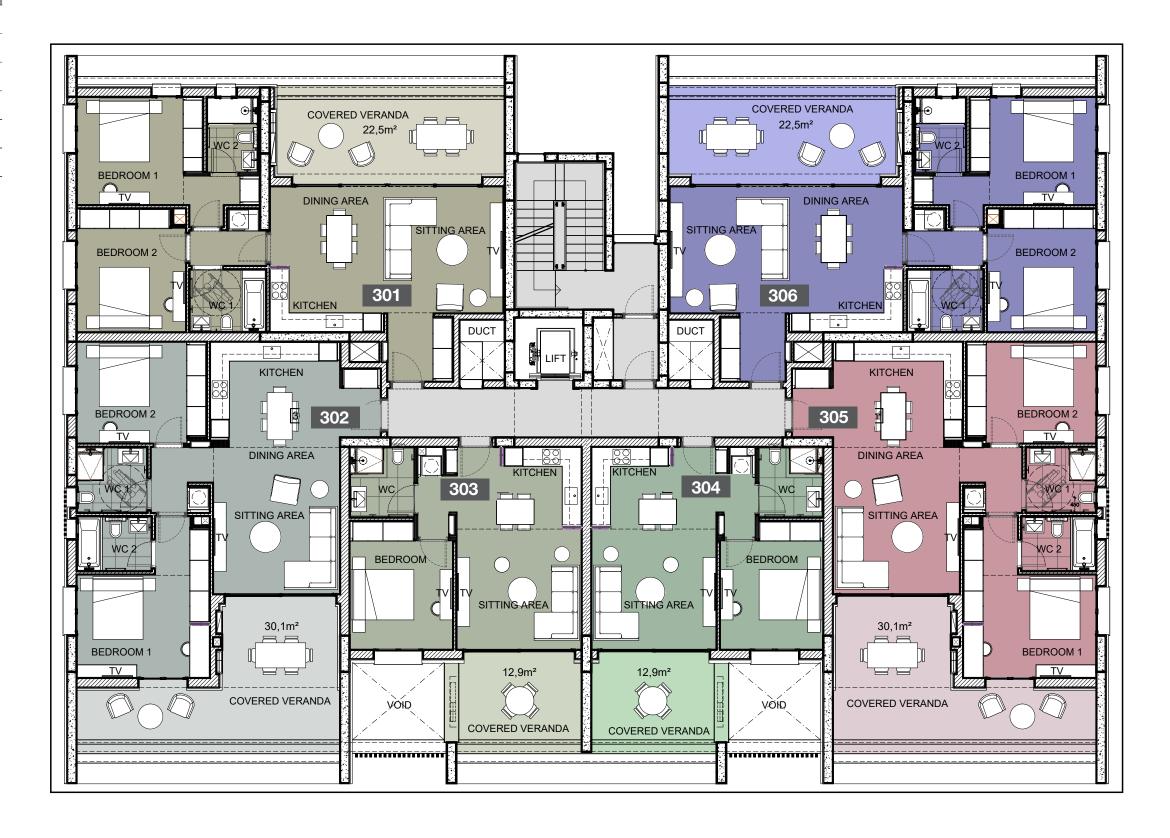

# CHOICE OF PROPERTIES

| UNIT<br>NO | PROPERTY<br>TYPE | BED-<br>ROOMS | BATH-<br>ROOMS | PRIVATE<br>POOL | INDOOR<br>AREA<br>M² | COV.<br>VERANDA<br>M² | A   | CILIARY<br>REA<br>M <sup>2</sup> | GARAGE<br>AREA<br>M² | ROOF<br>TERRACE<br>M <sup>2</sup> | STORAGE<br>ON GROUND<br>FLOOR M <sup>2</sup> | COMMON<br>AREA<br>PER UNIT<br>M <sup>2</sup> | TOTAL<br>AREA<br>M² |
|------------|------------------|---------------|----------------|-----------------|----------------------|-----------------------|-----|----------------------------------|----------------------|-----------------------------------|----------------------------------------------|----------------------------------------------|---------------------|
| 101        | Studio           | S             | 1              |                 | 42.00                | 7.80                  |     |                                  | 12                   |                                   | 4.97                                         | 87.13                                        | 153.90              |
| 102        | Studio           | S             | 1              |                 | 38.50                | 6.90                  |     |                                  | 12                   |                                   | 4.98                                         | 79.43                                        | 141.81              |
| 103        | Apartment        | 1             | 1              |                 | 54.70                | 12.90                 |     |                                  | 12                   |                                   | 4.36                                         | 118.27                                       | 202.23              |
| 104        | Apartment        | 1             | 1              |                 | 54.70                | 12.90                 |     |                                  | 12                   |                                   | 0                                            | 118.27                                       | 197.87              |
| 105        | Studio           | S             | 1              |                 | 38.50                | 6.90                  |     |                                  | 12                   |                                   | 4.97                                         | 79.43                                        | 141.80              |
| 106        | Studio           | S             | 1              |                 | 42.00                | 7.80                  |     |                                  | 12                   |                                   | 4.96                                         | 87.13                                        | 153.89              |
| 107        | Studio           | S             | 1              |                 | 43.70                | 10.80                 |     |                                  | 12                   |                                   | 0                                            | 95.35                                        | 161.85              |
| 108        | Apartment        | 1             | 1              | -               | 51.50                | 13.80                 |     |                                  | 12                   |                                   | 0                                            | 114.25                                       | 191.55              |
| 109        | Apartment        | 1             | 1              |                 | 51.50                | 13.80                 |     |                                  | 12                   |                                   | 0                                            | 114.25                                       | 191.55              |
| 110        | Studio           | S             | 1              |                 | 43.70                | 10.80                 |     |                                  | 12                   |                                   | 3.73                                         | 95.35                                        | 165.58              |
| 201        | Apartment        | 2             | 2              |                 | 93.47                | 22.48                 |     |                                  | 12                   |                                   | 5.66                                         | 13.22                                        | 146.83              |
| 202        | Apartment        | 2             | 2              |                 | 90.45                | 30.08                 |     |                                  | 12                   |                                   | 5.01                                         | 13.75                                        | 151.29              |
| 203        | Apartment        | 1             | 1              |                 | 54.70                | 12.9                  |     |                                  | 12                   |                                   | 3.73                                         | 7.71                                         | 91.04               |
| 204        | Apartment        | 1             | 1              |                 | 54.70                | 12.9                  |     |                                  | 12                   |                                   | 4.11                                         | 7.71                                         | 91.42               |
| 205        | Apartment        | 2             | 2              |                 | 90.45                | 30.08                 |     |                                  | 12                   |                                   | 5.41                                         | 13.75                                        | 151.69              |
| 206        | Apartment        | 2             | 2              |                 | 93.47                | 22.48                 |     |                                  | 12                   |                                   | 5.6                                          | 13.22                                        | 146.77              |
| 301        | Apartment        | 2             | 2              |                 | 93.47                | 22.48                 |     |                                  | 12                   |                                   | 5.72                                         | 13.22                                        | 146.89              |
| 302        | Apartment        | 2             | 2              |                 | 90.45                | 30.08                 |     |                                  | 12                   |                                   | 4.9                                          | 13.75                                        | 151.18              |
| 303        | Apartment        | 1             | 1              |                 | 54.70                | 12.9                  |     |                                  | 12                   |                                   | 4.51                                         | 7.71                                         | 91.82               |
| 304        | Apartment        | 1             | 1              |                 | 54.70                | 12.9                  |     |                                  | 12                   |                                   | 4.38                                         | 7.71                                         | 91.69               |
| 305        | Apartment        | 2             | 2              |                 | 90.45                | 30.08                 |     |                                  | 12                   |                                   | 4.9                                          | 13.75                                        | 151.18              |
| 306        | Apartment        | 2             | 2              |                 | 93.47                | 22.48                 |     |                                  | 12                   |                                   | 5.39                                         | 13.22                                        | 146.56              |
| 401        | Apartment        | 2             | 2              |                 | 93.47                | 22.48                 |     |                                  | 12                   |                                   | 5.9                                          | 13.22                                        | 147.07              |
| 402        | Apartment        | 2             | 2              |                 | 90.45                | 30.08                 |     |                                  | 12                   |                                   | 5.04                                         | 13.75                                        | 151.32              |
| 403        | Apartment        | 1             | 1              |                 | 54.70                | 12.9                  |     |                                  | 12                   |                                   | 4.78                                         | 7.71                                         | 92.09               |
| 404        | Apartment        | 1             | 1              |                 | 54.70                | 12.9                  |     |                                  | 12                   |                                   | 5.3                                          | 7.71                                         | 92.61               |
| 405        | Apartment        | 2             | 2              |                 | 90.45                | 30.08                 |     |                                  | 12                   |                                   | 5.23                                         | 13.75                                        | 151.51              |
| 406        | Apartment        | 2             | 2              |                 | 93.47                | 22.48                 |     |                                  | 12                   |                                   | 5.38                                         | 13.22                                        | 146.55              |
| 501        | Penthouse        | 4             | 3              | YES             | 133.78               | 24.96                 | 6th | 43.18                            | 12                   | 68.73                             | 9.8                                          | 23.03                                        | 315.48              |
| 502        | Penthouse        | 4             | 3              | YES             | 136.06               | 33.36                 | 6th | 43.07                            | 12                   | 62.49                             | 5.66                                         | 24.23                                        | 316.87              |
| 503        | Penthouse        | 4             | 3              | YES             | 136.06               | 33.36                 | 6th | 43.18                            | 12                   | 62.49                             | 5.02                                         | 24.25                                        | 316.36              |
| 504        | Penthouse        | 4             | 3              | YES             | 133.78               | 24.96                 | 6th | 43.07                            | 12                   | 68.73                             | 5.41                                         | 23.02                                        | 310.97              |

| Unit № | Total Area, m² |
|--------|----------------|
| 301    | 146.9          |
| 302    | 151.2          |
| 303    | 91.8           |
| 304    | 91.7           |
| 305    | 151.2          |
| 306    | 146.6          |