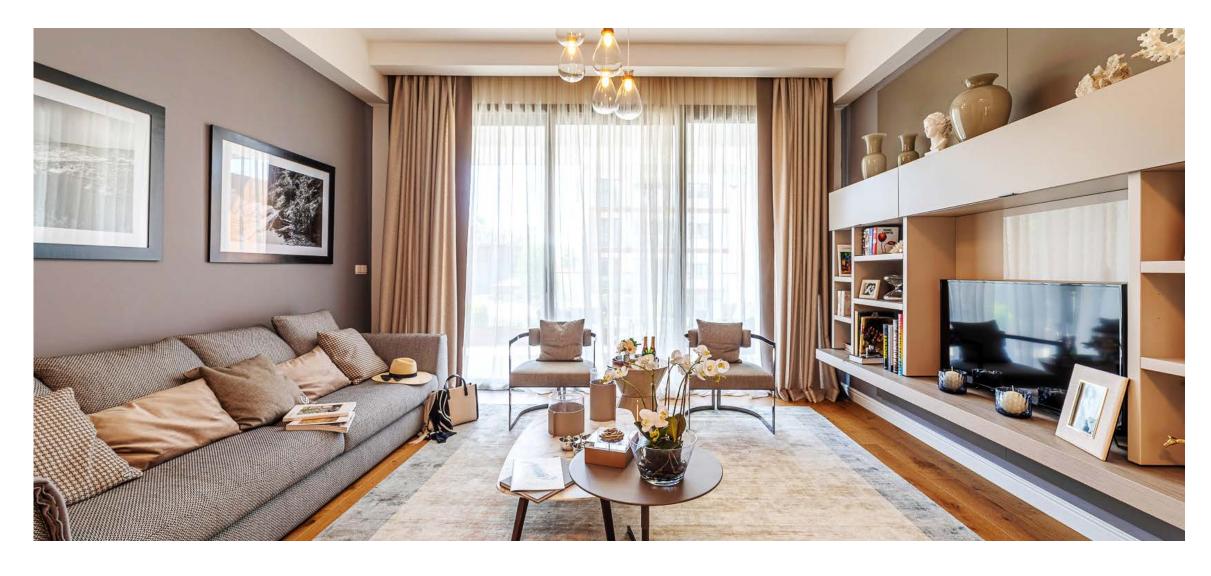

## SIGNATURE FINISHES

#### **ELEGANCE PACKAGE**

EVERY PROPERTY IS DELIVERED WITH SIGNATURE TOP STANDARD FINISHES:

| Fully completed finishings

| Semisolid parquet floors in each room

Marble floor and walls in the toilets and bathrooms

High ceilings (3.10 m)

Security and fireproof entrance doors

Intercom system

Water underfloor heating

Central VRF conditioning

High standard sanitary ware from European brands

Thermal aluminium window frames with double glazing

| Highstandard kitchen cabinets

High standard wardrobes from European brands

| Soft closers for kitchen units

Penthouses enjoy private roof terraces with pools

**NOTE:** movable furniture, home appliances & interior items are extras