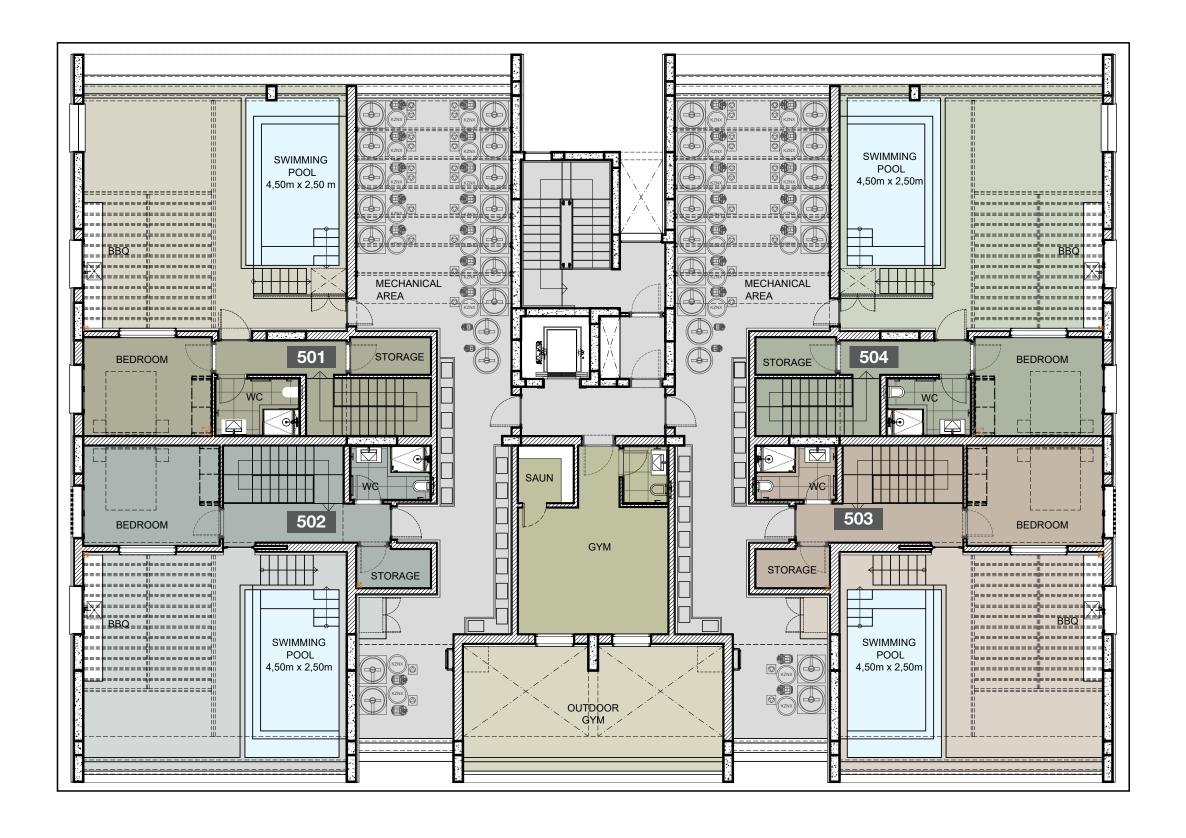

# RESIDENT FACILITIES

THE BUILDING OFFERS
OUTDOOR SWIMMING POOL,
SECURE COVERED PARKING,
A FULLY EQUIPPED GYM AND
SAUNA

# RESIDENT FACILITIES

# CHOICE OF PROPERTIES

| UNIT<br>NO | PROPERTY<br>TYPE | BED-<br>ROOMS | BATH-<br>ROOMS | PRIVATE<br>POOL | INDOOR<br>AREA<br>M² | COV.<br>VERANDA<br>M² | A   | CILIARY<br>REA<br>M <sup>2</sup> | GARAGE<br>AREA<br>M² | ROOF<br>TERRACE<br>M <sup>2</sup> | STORAGE<br>ON GROUND<br>FLOOR M <sup>2</sup> | COMMON<br>AREA<br>PER UNIT<br>M <sup>2</sup> | TOTAL<br>AREA<br>M² |
|------------|------------------|---------------|----------------|-----------------|----------------------|-----------------------|-----|----------------------------------|----------------------|-----------------------------------|----------------------------------------------|----------------------------------------------|---------------------|
| 101        | Studio           | S             | 1              |                 | 42.00                | 7.80                  |     |                                  | 12                   |                                   | 4.97                                         | 87.13                                        | 153.90              |
| 102        | Studio           | S             | 1              |                 | 38.50                | 6.90                  |     |                                  | 12                   |                                   | 4.98                                         | 79.43                                        | 141.81              |
| 103        | Apartment        | 1             | 1              |                 | 54.70                | 12.90                 |     |                                  | 12                   |                                   | 4.36                                         | 118.27                                       | 202.23              |
| 104        | Apartment        | 1             | 1              |                 | 54.70                | 12.90                 |     |                                  | 12                   |                                   | 0                                            | 118.27                                       | 197.87              |
| 105        | Studio           | S             | 1              |                 | 38.50                | 6.90                  |     |                                  | 12                   |                                   | 4.97                                         | 79.43                                        | 141.80              |
| 106        | Studio           | S             | 1              |                 | 42.00                | 7.80                  |     |                                  | 12                   |                                   | 4.96                                         | 87.13                                        | 153.89              |
| 107        | Studio           | S             | 1              |                 | 43.70                | 10.80                 |     |                                  | 12                   |                                   | 0                                            | 95.35                                        | 161.85              |
| 108        | Apartment        | 1             | 1              | -               | 51.50                | 13.80                 |     |                                  | 12                   |                                   | 0                                            | 114.25                                       | 191.55              |
| 109        | Apartment        | 1             | 1              |                 | 51.50                | 13.80                 |     |                                  | 12                   |                                   | 0                                            | 114.25                                       | 191.55              |
| 110        | Studio           | S             | 1              |                 | 43.70                | 10.80                 |     |                                  | 12                   |                                   | 3.73                                         | 95.35                                        | 165.58              |
| 201        | Apartment        | 2             | 2              |                 | 93.47                | 22.48                 |     |                                  | 12                   |                                   | 5.66                                         | 13.22                                        | 146.83              |
| 202        | Apartment        | 2             | 2              |                 | 90.45                | 30.08                 |     |                                  | 12                   |                                   | 5.01                                         | 13.75                                        | 151.29              |
| 203        | Apartment        | 1             | 1              |                 | 54.70                | 12.9                  |     |                                  | 12                   |                                   | 3.73                                         | 7.71                                         | 91.04               |
| 204        | Apartment        | 1             | 1              |                 | 54.70                | 12.9                  |     |                                  | 12                   |                                   | 4.11                                         | 7.71                                         | 91.42               |
| 205        | Apartment        | 2             | 2              |                 | 90.45                | 30.08                 |     |                                  | 12                   |                                   | 5.41                                         | 13.75                                        | 151.69              |
| 206        | Apartment        | 2             | 2              |                 | 93.47                | 22.48                 |     |                                  | 12                   |                                   | 5.6                                          | 13.22                                        | 146.77              |
| 301        | Apartment        | 2             | 2              |                 | 93.47                | 22.48                 |     |                                  | 12                   |                                   | 5.72                                         | 13.22                                        | 146.89              |
| 302        | Apartment        | 2             | 2              |                 | 90.45                | 30.08                 |     |                                  | 12                   |                                   | 4.9                                          | 13.75                                        | 151.18              |
| 303        | Apartment        | 1             | 1              |                 | 54.70                | 12.9                  |     |                                  | 12                   |                                   | 4.51                                         | 7.71                                         | 91.82               |
| 304        | Apartment        | 1             | 1              |                 | 54.70                | 12.9                  |     |                                  | 12                   |                                   | 4.38                                         | 7.71                                         | 91.69               |
| 305        | Apartment        | 2             | 2              |                 | 90.45                | 30.08                 |     |                                  | 12                   |                                   | 4.9                                          | 13.75                                        | 151.18              |
| 306        | Apartment        | 2             | 2              |                 | 93.47                | 22.48                 |     |                                  | 12                   |                                   | 5.39                                         | 13.22                                        | 146.56              |
| 401        | Apartment        | 2             | 2              |                 | 93.47                | 22.48                 |     |                                  | 12                   |                                   | 5.9                                          | 13.22                                        | 147.07              |
| 402        | Apartment        | 2             | 2              |                 | 90.45                | 30.08                 |     |                                  | 12                   |                                   | 5.04                                         | 13.75                                        | 151.32              |
| 403        | Apartment        | 1             | 1              |                 | 54.70                | 12.9                  |     |                                  | 12                   |                                   | 4.78                                         | 7.71                                         | 92.09               |
| 404        | Apartment        | 1             | 1              |                 | 54.70                | 12.9                  |     |                                  | 12                   |                                   | 5.3                                          | 7.71                                         | 92.61               |
| 405        | Apartment        | 2             | 2              |                 | 90.45                | 30.08                 |     |                                  | 12                   |                                   | 5.23                                         | 13.75                                        | 151.51              |
| 406        | Apartment        | 2             | 2              |                 | 93.47                | 22.48                 |     |                                  | 12                   |                                   | 5.38                                         | 13.22                                        | 146.55              |
| 501        | Penthouse        | 4             | 3              | YES             | 133.78               | 24.96                 | 6th | 43.18                            | 12                   | 68.73                             | 9.8                                          | 23.03                                        | 315.48              |
| 502        | Penthouse        | 4             | 3              | YES             | 136.06               | 33.36                 | 6th | 43.07                            | 12                   | 62.49                             | 5.66                                         | 24.23                                        | 316.87              |
| 503        | Penthouse        | 4             | 3              | YES             | 136.06               | 33.36                 | 6th | 43.18                            | 12                   | 62.49                             | 5.02                                         | 24.25                                        | 316.36              |
| 504        | Penthouse        | 4             | 3              | YES             | 133.78               | 24.96                 | 6th | 43.07                            | 12                   | 68.73                             | 5.41                                         | 23.02                                        | 310.97              |