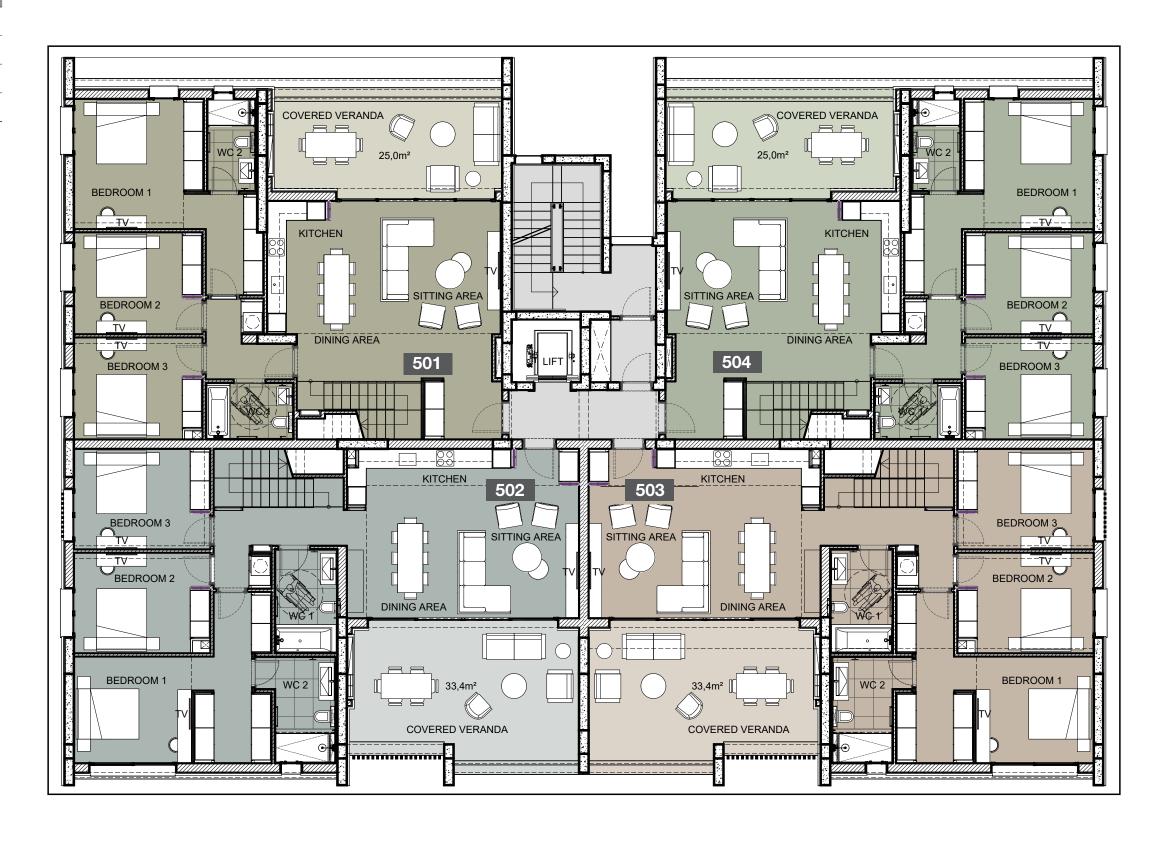

# CHOICE OF PROPERTIES

| UNIT<br>NO | PROPERTY<br>TYPE | BED-<br>ROOMS | BATH-<br>ROOMS | PRIVATE<br>POOL | INDOOR<br>AREA<br>M² | COV.<br>VERANDA<br>M² | A   | CILIARY<br>REA<br>M <sup>2</sup> | GARAGE<br>AREA<br>M² | ROOF<br>TERRACE<br>M <sup>2</sup> | STORAGE<br>ON GROUND<br>FLOOR M <sup>2</sup> | COMMON<br>AREA<br>PER UNIT<br>M <sup>2</sup> | TOTAL<br>AREA<br>M² |
|------------|------------------|---------------|----------------|-----------------|----------------------|-----------------------|-----|----------------------------------|----------------------|-----------------------------------|----------------------------------------------|----------------------------------------------|---------------------|
| 101        | Studio           | S             | 1              |                 | 42.00                | 7.80                  |     |                                  | 12                   |                                   | 4.97                                         | 87.13                                        | 153.90              |
| 102        | Studio           | S             | 1              |                 | 38.50                | 6.90                  |     |                                  | 12                   |                                   | 4.98                                         | 79.43                                        | 141.81              |
| 103        | Apartment        | 1             | 1              |                 | 54.70                | 12.90                 |     |                                  | 12                   |                                   | 4.36                                         | 118.27                                       | 202.23              |
| 104        | Apartment        | 1             | 1              |                 | 54.70                | 12.90                 |     |                                  | 12                   |                                   | 0                                            | 118.27                                       | 197.87              |
| 105        | Studio           | S             | 1              |                 | 38.50                | 6.90                  |     |                                  | 12                   |                                   | 4.97                                         | 79.43                                        | 141.80              |
| 106        | Studio           | S             | 1              |                 | 42.00                | 7.80                  |     |                                  | 12                   |                                   | 4.96                                         | 87.13                                        | 153.89              |
| 107        | Studio           | S             | 1              |                 | 43.70                | 10.80                 |     |                                  | 12                   |                                   | 0                                            | 95.35                                        | 161.85              |
| 108        | Apartment        | 1             | 1              | -               | 51.50                | 13.80                 |     |                                  | 12                   |                                   | 0                                            | 114.25                                       | 191.55              |
| 109        | Apartment        | 1             | 1              |                 | 51.50                | 13.80                 |     |                                  | 12                   |                                   | 0                                            | 114.25                                       | 191.55              |
| 110        | Studio           | S             | 1              |                 | 43.70                | 10.80                 |     |                                  | 12                   |                                   | 3.73                                         | 95.35                                        | 165.58              |
| 201        | Apartment        | 2             | 2              |                 | 93.47                | 22.48                 |     |                                  | 12                   |                                   | 5.66                                         | 13.22                                        | 146.83              |
| 202        | Apartment        | 2             | 2              |                 | 90.45                | 30.08                 |     |                                  | 12                   |                                   | 5.01                                         | 13.75                                        | 151.29              |
| 203        | Apartment        | 1             | 1              |                 | 54.70                | 12.9                  |     |                                  | 12                   |                                   | 3.73                                         | 7.71                                         | 91.04               |
| 204        | Apartment        | 1             | 1              |                 | 54.70                | 12.9                  |     |                                  | 12                   |                                   | 4.11                                         | 7.71                                         | 91.42               |
| 205        | Apartment        | 2             | 2              |                 | 90.45                | 30.08                 |     |                                  | 12                   |                                   | 5.41                                         | 13.75                                        | 151.69              |
| 206        | Apartment        | 2             | 2              |                 | 93.47                | 22.48                 |     |                                  | 12                   |                                   | 5.6                                          | 13.22                                        | 146.77              |
| 301        | Apartment        | 2             | 2              |                 | 93.47                | 22.48                 |     |                                  | 12                   |                                   | 5.72                                         | 13.22                                        | 146.89              |
| 302        | Apartment        | 2             | 2              |                 | 90.45                | 30.08                 |     |                                  | 12                   |                                   | 4.9                                          | 13.75                                        | 151.18              |
| 303        | Apartment        | 1             | 1              |                 | 54.70                | 12.9                  |     |                                  | 12                   |                                   | 4.51                                         | 7.71                                         | 91.82               |
| 304        | Apartment        | 1             | 1              |                 | 54.70                | 12.9                  |     |                                  | 12                   |                                   | 4.38                                         | 7.71                                         | 91.69               |
| 305        | Apartment        | 2             | 2              |                 | 90.45                | 30.08                 |     |                                  | 12                   |                                   | 4.9                                          | 13.75                                        | 151.18              |
| 306        | Apartment        | 2             | 2              |                 | 93.47                | 22.48                 |     |                                  | 12                   |                                   | 5.39                                         | 13.22                                        | 146.56              |
| 401        | Apartment        | 2             | 2              |                 | 93.47                | 22.48                 |     |                                  | 12                   |                                   | 5.9                                          | 13.22                                        | 147.07              |
| 402        | Apartment        | 2             | 2              |                 | 90.45                | 30.08                 |     |                                  | 12                   |                                   | 5.04                                         | 13.75                                        | 151.32              |
| 403        | Apartment        | 1             | 1              |                 | 54.70                | 12.9                  |     |                                  | 12                   |                                   | 4.78                                         | 7.71                                         | 92.09               |
| 404        | Apartment        | 1             | 1              |                 | 54.70                | 12.9                  |     |                                  | 12                   |                                   | 5.3                                          | 7.71                                         | 92.61               |
| 405        | Apartment        | 2             | 2              |                 | 90.45                | 30.08                 |     |                                  | 12                   |                                   | 5.23                                         | 13.75                                        | 151.51              |
| 406        | Apartment        | 2             | 2              |                 | 93.47                | 22.48                 |     |                                  | 12                   |                                   | 5.38                                         | 13.22                                        | 146.55              |
| 501        | Penthouse        | 4             | 3              | YES             | 133.78               | 24.96                 | 6th | 43.18                            | 12                   | 68.73                             | 9.8                                          | 23.03                                        | 315.48              |
| 502        | Penthouse        | 4             | 3              | YES             | 136.06               | 33.36                 | 6th | 43.07                            | 12                   | 62.49                             | 5.66                                         | 24.23                                        | 316.87              |
| 503        | Penthouse        | 4             | 3              | YES             | 136.06               | 33.36                 | 6th | 43.18                            | 12                   | 62.49                             | 5.02                                         | 24.25                                        | 316.36              |
| 504        | Penthouse        | 4             | 3              | YES             | 133.78               | 24.96                 | 6th | 43.07                            | 12                   | 68.73                             | 5.41                                         | 23.02                                        | 310.97              |

| Total Area, m² | Unit № |
|----------------|--------|
| 315,5          | 501    |
| 316,9          | 502    |
| 316,4          | 503    |
| 311,0          | 504    |

# SIGNATURE PENTHOUSES

#### WE HAVE REIMAGINED THE IDEA OF WHAT A PENTHOUSE SHOULD BE

The signature penthouses are featured almost in all apartment developments and represent the best choice for a demanding and sophisticated customer who expects the best of comfort, style and privacy.

#### THE SIGNATURE PENTHOUSES:

- Sizable roof space
- Marble floors
- Mosaic tiled swimming pool with jacuzzi
- Barbecue

**NOTE:** movable furniture & interior items are extras