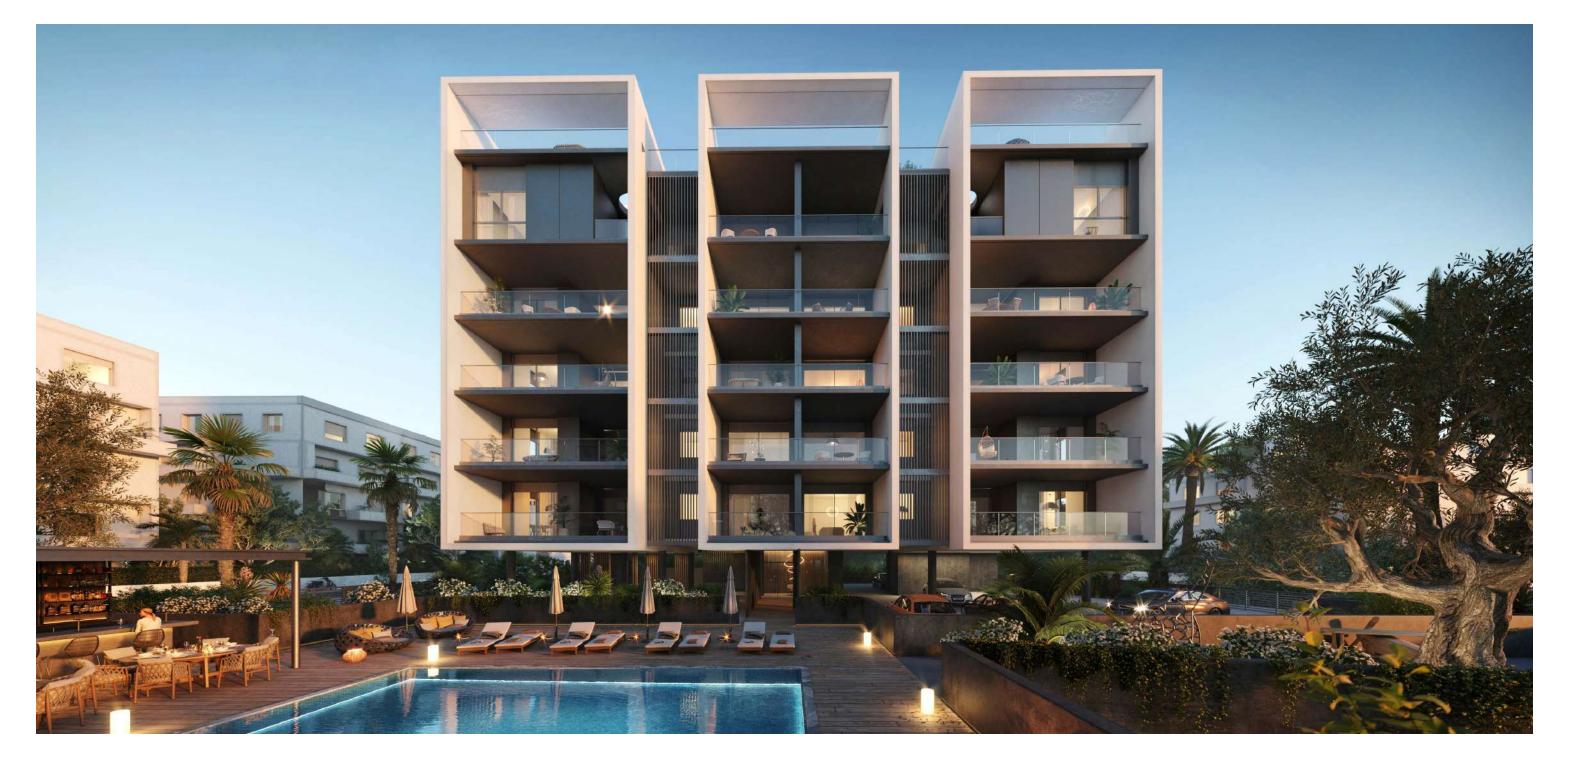

# POTAMOS GERMASOGEIA RESIDENCE

A RESIDENCE
OFFERING NOTHING
MORE THAN
OPULENCE AND
ELEGANCE CREATED
TO INDULGE YOUR
PERCEPTIONS

These well thought out curated apartments and penthouses are designed meticulously in every detail to bring home the best luxury lifestyle. Surrounded by endless lights of Limassol and a stunning skyline, this city offers an upscale vibe that will define a Mediterranean resort. A perfect place to create unforgettable memories, relax and escape. Enjoy Limassol's most enticing lifestyle with the sparkling Mediterranean Sea located only moments away. The complex is a 5 story building boasting 24 apartments and 4 luxurious penthouses with private roof tops and swimming pools.

THE ROOF OF
THE RESIDENCE
OFFERS A TRANQUIL
ENVIRONMENT
PROVIDING
OUTSTANDING
AMENITIES ESSENTIAL
TO THE UNIQUE DESIGN

A fully equipped gym and sauna will energize your body, mind, and soul with a great kick start to your day or simply take away any stress accumulated during the day. Immerse and relax around an inviting communal swimming pool with pleasant peaceful surroundings and fulfill a true luxury urban lifestyle with positive energy.

## POTAMOS GERMASOGEIA RESIDENCE

BOASTS 24 APARTMENTS AND 4 LUXURIOUS PENTHOUSES WITH PRIVATE ROOF TOPS AND SWIMMING POOLS

\*All 3D images consist of indicative information and the project can differ insignificantly from the displayed images

# RESIDENT FACILITIES

THE BUILDING OFFERS
OUTDOOR SWIMMING POOL,
SECURE COVERED PARKING,
A FULLY EQUIPPED GYM AND
SAUNA