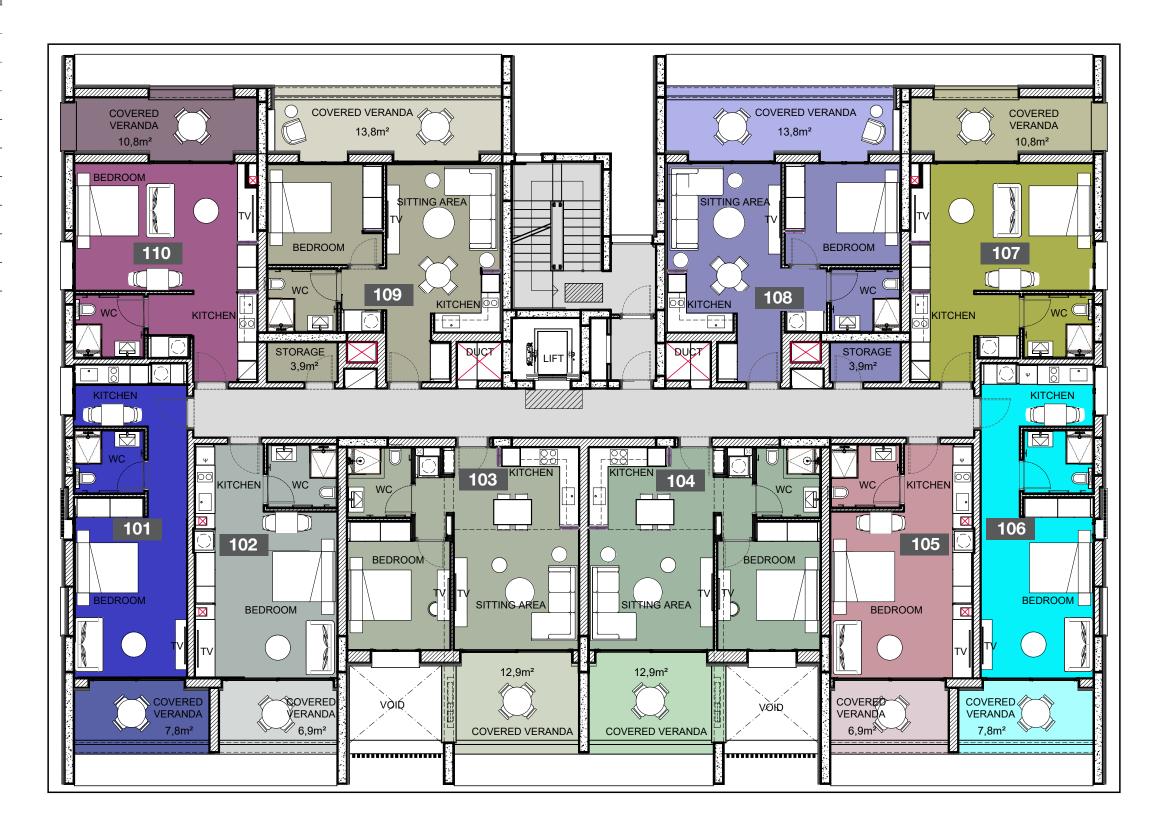

# CHOICE OF PROPERTIES

| UNIT<br>NO | PROPERTY<br>TYPE | BED-<br>ROOMS | BATH-<br>ROOMS | PRIVATE<br>POOL | INDOOR<br>AREA<br>M² | COV.<br>VERANDA<br>M² | A   | CILIARY<br>REA<br>M <sup>2</sup> | GARAGE<br>AREA<br>M² | ROOF<br>TERRACE<br>M <sup>2</sup> | STORAGE<br>ON GROUND<br>FLOOR M <sup>2</sup> | COMMON<br>AREA<br>PER UNIT<br>M <sup>2</sup> | TOTAL<br>AREA<br>M² |
|------------|------------------|---------------|----------------|-----------------|----------------------|-----------------------|-----|----------------------------------|----------------------|-----------------------------------|----------------------------------------------|----------------------------------------------|---------------------|
| 101        | Studio           | S             | 1              |                 | 42.00                | 7.80                  |     |                                  | 12                   |                                   | 4.97                                         | 87.13                                        | 153.90              |
| 102        | Studio           | S             | 1              |                 | 38.50                | 6.90                  |     |                                  | 12                   |                                   | 4.98                                         | 79.43                                        | 141.81              |
| 103        | Apartment        | 1             | 1              |                 | 54.70                | 12.90                 |     |                                  | 12                   |                                   | 4.36                                         | 118.27                                       | 202.23              |
| 104        | Apartment        | 1             | 1              |                 | 54.70                | 12.90                 |     |                                  | 12                   |                                   | 0                                            | 118.27                                       | 197.87              |
| 105        | Studio           | S             | 1              |                 | 38.50                | 6.90                  |     |                                  | 12                   |                                   | 4.97                                         | 79.43                                        | 141.80              |
| 106        | Studio           | S             | 1              |                 | 42.00                | 7.80                  |     |                                  | 12                   |                                   | 4.96                                         | 87.13                                        | 153.89              |
| 107        | Studio           | S             | 1              |                 | 43.70                | 10.80                 |     |                                  | 12                   |                                   | 0                                            | 95.35                                        | 161.85              |
| 108        | Apartment        | 1             | 1              | -               | 51.50                | 13.80                 |     |                                  | 12                   |                                   | 0                                            | 114.25                                       | 191.55              |
| 109        | Apartment        | 1             | 1              |                 | 51.50                | 13.80                 |     |                                  | 12                   |                                   | 0                                            | 114.25                                       | 191.55              |
| 110        | Studio           | S             | 1              |                 | 43.70                | 10.80                 |     |                                  | 12                   |                                   | 3.73                                         | 95.35                                        | 165.58              |
| 201        | Apartment        | 2             | 2              |                 | 93.47                | 22.48                 |     |                                  | 12                   |                                   | 5.66                                         | 13.22                                        | 146.83              |
| 202        | Apartment        | 2             | 2              |                 | 90.45                | 30.08                 |     |                                  | 12                   |                                   | 5.01                                         | 13.75                                        | 151.29              |
| 203        | Apartment        | 1             | 1              |                 | 54.70                | 12.9                  |     |                                  | 12                   |                                   | 3.73                                         | 7.71                                         | 91.04               |
| 204        | Apartment        | 1             | 1              |                 | 54.70                | 12.9                  |     |                                  | 12                   |                                   | 4.11                                         | 7.71                                         | 91.42               |
| 205        | Apartment        | 2             | 2              |                 | 90.45                | 30.08                 |     |                                  | 12                   |                                   | 5.41                                         | 13.75                                        | 151.69              |
| 206        | Apartment        | 2             | 2              |                 | 93.47                | 22.48                 |     |                                  | 12                   |                                   | 5.6                                          | 13.22                                        | 146.77              |
| 301        | Apartment        | 2             | 2              |                 | 93.47                | 22.48                 |     |                                  | 12                   |                                   | 5.72                                         | 13.22                                        | 146.89              |
| 302        | Apartment        | 2             | 2              |                 | 90.45                | 30.08                 |     |                                  | 12                   |                                   | 4.9                                          | 13.75                                        | 151.18              |
| 303        | Apartment        | 1             | 1              |                 | 54.70                | 12.9                  |     |                                  | 12                   |                                   | 4.51                                         | 7.71                                         | 91.82               |
| 304        | Apartment        | 1             | 1              |                 | 54.70                | 12.9                  |     |                                  | 12                   |                                   | 4.38                                         | 7.71                                         | 91.69               |
| 305        | Apartment        | 2             | 2              |                 | 90.45                | 30.08                 |     |                                  | 12                   |                                   | 4.9                                          | 13.75                                        | 151.18              |
| 306        | Apartment        | 2             | 2              |                 | 93.47                | 22.48                 |     |                                  | 12                   |                                   | 5.39                                         | 13.22                                        | 146.56              |
| 401        | Apartment        | 2             | 2              |                 | 93.47                | 22.48                 |     |                                  | 12                   |                                   | 5.9                                          | 13.22                                        | 147.07              |
| 402        | Apartment        | 2             | 2              |                 | 90.45                | 30.08                 |     |                                  | 12                   |                                   | 5.04                                         | 13.75                                        | 151.32              |
| 403        | Apartment        | 1             | 1              |                 | 54.70                | 12.9                  |     |                                  | 12                   |                                   | 4.78                                         | 7.71                                         | 92.09               |
| 404        | Apartment        | 1             | 1              |                 | 54.70                | 12.9                  |     |                                  | 12                   |                                   | 5.3                                          | 7.71                                         | 92.61               |
| 405        | Apartment        | 2             | 2              |                 | 90.45                | 30.08                 |     |                                  | 12                   |                                   | 5.23                                         | 13.75                                        | 151.51              |
| 406        | Apartment        | 2             | 2              |                 | 93.47                | 22.48                 |     |                                  | 12                   |                                   | 5.38                                         | 13.22                                        | 146.55              |
| 501        | Penthouse        | 4             | 3              | YES             | 133.78               | 24.96                 | 6th | 43.18                            | 12                   | 68.73                             | 9.8                                          | 23.03                                        | 315.48              |
| 502        | Penthouse        | 4             | 3              | YES             | 136.06               | 33.36                 | 6th | 43.07                            | 12                   | 62.49                             | 5.66                                         | 24.23                                        | 316.87              |
| 503        | Penthouse        | 4             | 3              | YES             | 136.06               | 33.36                 | 6th | 43.18                            | 12                   | 62.49                             | 5.02                                         | 24.25                                        | 316.36              |
| 504        | Penthouse        | 4             | 3              | YES             | 133.78               | 24.96                 | 6th | 43.07                            | 12                   | 68.73                             | 5.41                                         | 23.02                                        | 310.97              |

| Unit № | Total Area, m² |
|--------|----------------|
| 101    | 153.90         |
| 102    | 141.81         |
| 103    | 202.23         |
| 104    | 197.87         |
| 105    | 141.80         |
| 106    | 153.89         |
| 107    | 161.85         |
| 108    | 191.55         |
| 109    | 191.55         |
| 110    | 165.58         |