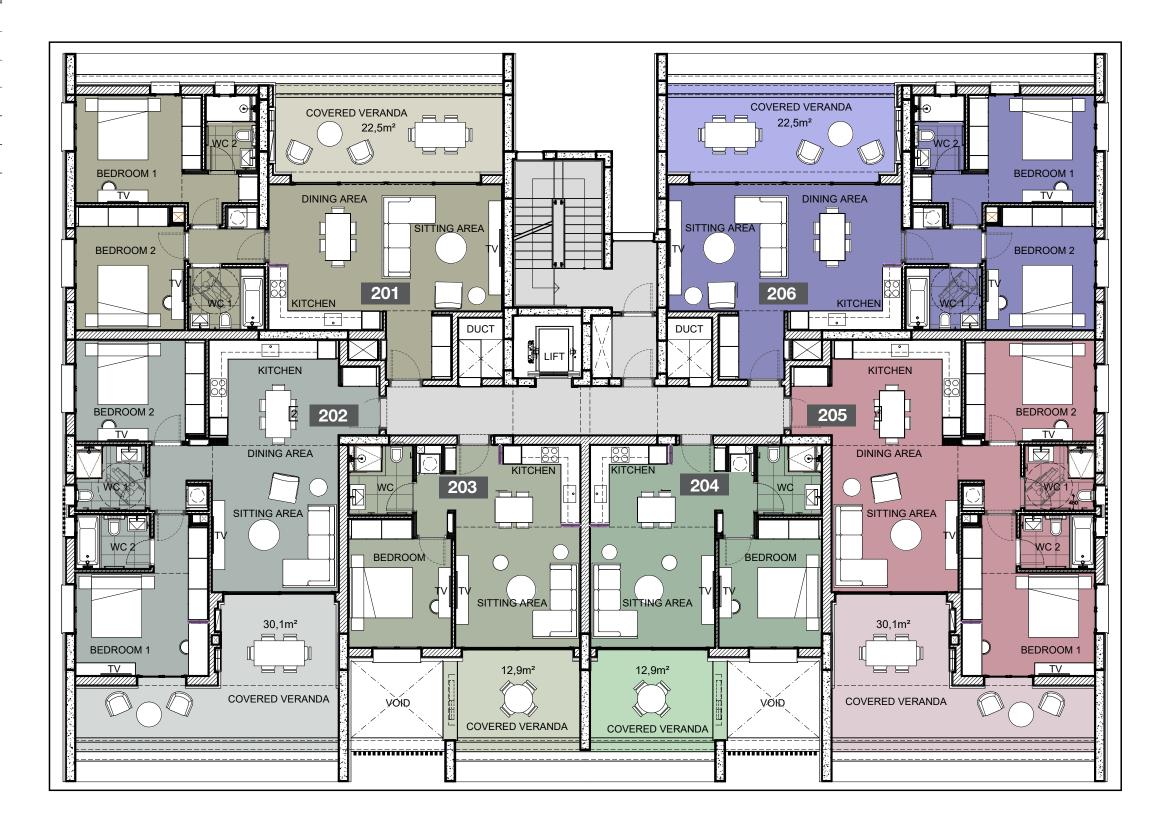

# CHOICE OF PROPERTIES

| UNIT<br>NO | PROPERTY<br>TYPE | BED-<br>ROOMS | BATH-<br>ROOMS | PRIVATE<br>POOL | INDOOR<br>AREA<br>M² | COV.<br>VERANDA<br>M² | A   | CILIARY<br>REA<br>M <sup>2</sup> | GARAGE<br>AREA<br>M² | ROOF<br>TERRACE<br>M <sup>2</sup> | STORAGE<br>ON GROUND<br>FLOOR M <sup>2</sup> | COMMON<br>AREA<br>PER UNIT<br>M <sup>2</sup> | TOTAL<br>AREA<br>M² |
|------------|------------------|---------------|----------------|-----------------|----------------------|-----------------------|-----|----------------------------------|----------------------|-----------------------------------|----------------------------------------------|----------------------------------------------|---------------------|
| 101        | Studio           | S             | 1              |                 | 42.00                | 7.80                  |     |                                  | 12                   |                                   | 4.97                                         | 87.13                                        | 153.90              |
| 102        | Studio           | S             | 1              |                 | 38.50                | 6.90                  |     |                                  | 12                   |                                   | 4.98                                         | 79.43                                        | 141.81              |
| 103        | Apartment        | 1             | 1              |                 | 54.70                | 12.90                 |     |                                  | 12                   |                                   | 4.36                                         | 118.27                                       | 202.23              |
| 104        | Apartment        | 1             | 1              |                 | 54.70                | 12.90                 |     |                                  | 12                   |                                   | 0                                            | 118.27                                       | 197.87              |
| 105        | Studio           | S             | 1              |                 | 38.50                | 6.90                  |     |                                  | 12                   |                                   | 4.97                                         | 79.43                                        | 141.80              |
| 106        | Studio           | S             | 1              |                 | 42.00                | 7.80                  |     |                                  | 12                   |                                   | 4.96                                         | 87.13                                        | 153.89              |
| 107        | Studio           | S             | 1              |                 | 43.70                | 10.80                 |     |                                  | 12                   |                                   | 0                                            | 95.35                                        | 161.85              |
| 108        | Apartment        | 1             | 1              | -               | 51.50                | 13.80                 |     |                                  | 12                   |                                   | 0                                            | 114.25                                       | 191.55              |
| 109        | Apartment        | 1             | 1              |                 | 51.50                | 13.80                 |     |                                  | 12                   |                                   | 0                                            | 114.25                                       | 191.55              |
| 110        | Studio           | S             | 1              |                 | 43.70                | 10.80                 |     |                                  | 12                   |                                   | 3.73                                         | 95.35                                        | 165.58              |
| 201        | Apartment        | 2             | 2              |                 | 93.47                | 22.48                 |     |                                  | 12                   |                                   | 5.66                                         | 13.22                                        | 146.83              |
| 202        | Apartment        | 2             | 2              |                 | 90.45                | 30.08                 |     |                                  | 12                   |                                   | 5.01                                         | 13.75                                        | 151.29              |
| 203        | Apartment        | 1             | 1              |                 | 54.70                | 12.9                  |     |                                  | 12                   |                                   | 3.73                                         | 7.71                                         | 91.04               |
| 204        | Apartment        | 1             | 1              |                 | 54.70                | 12.9                  |     |                                  | 12                   |                                   | 4.11                                         | 7.71                                         | 91.42               |
| 205        | Apartment        | 2             | 2              |                 | 90.45                | 30.08                 |     |                                  | 12                   |                                   | 5.41                                         | 13.75                                        | 151.69              |
| 206        | Apartment        | 2             | 2              |                 | 93.47                | 22.48                 |     |                                  | 12                   |                                   | 5.6                                          | 13.22                                        | 146.77              |
| 301        | Apartment        | 2             | 2              |                 | 93.47                | 22.48                 |     |                                  | 12                   |                                   | 5.72                                         | 13.22                                        | 146.89              |
| 302        | Apartment        | 2             | 2              |                 | 90.45                | 30.08                 |     |                                  | 12                   |                                   | 4.9                                          | 13.75                                        | 151.18              |
| 303        | Apartment        | 1             | 1              |                 | 54.70                | 12.9                  |     |                                  | 12                   |                                   | 4.51                                         | 7.71                                         | 91.82               |
| 304        | Apartment        | 1             | 1              |                 | 54.70                | 12.9                  |     |                                  | 12                   |                                   | 4.38                                         | 7.71                                         | 91.69               |
| 305        | Apartment        | 2             | 2              |                 | 90.45                | 30.08                 |     |                                  | 12                   |                                   | 4.9                                          | 13.75                                        | 151.18              |
| 306        | Apartment        | 2             | 2              |                 | 93.47                | 22.48                 |     |                                  | 12                   |                                   | 5.39                                         | 13.22                                        | 146.56              |
| 401        | Apartment        | 2             | 2              |                 | 93.47                | 22.48                 |     |                                  | 12                   |                                   | 5.9                                          | 13.22                                        | 147.07              |
| 402        | Apartment        | 2             | 2              |                 | 90.45                | 30.08                 |     |                                  | 12                   |                                   | 5.04                                         | 13.75                                        | 151.32              |
| 403        | Apartment        | 1             | 1              |                 | 54.70                | 12.9                  |     |                                  | 12                   |                                   | 4.78                                         | 7.71                                         | 92.09               |
| 404        | Apartment        | 1             | 1              |                 | 54.70                | 12.9                  |     |                                  | 12                   |                                   | 5.3                                          | 7.71                                         | 92.61               |
| 405        | Apartment        | 2             | 2              |                 | 90.45                | 30.08                 |     |                                  | 12                   |                                   | 5.23                                         | 13.75                                        | 151.51              |
| 406        | Apartment        | 2             | 2              |                 | 93.47                | 22.48                 |     |                                  | 12                   |                                   | 5.38                                         | 13.22                                        | 146.55              |
| 501        | Penthouse        | 4             | 3              | YES             | 133.78               | 24.96                 | 6th | 43.18                            | 12                   | 68.73                             | 9.8                                          | 23.03                                        | 315.48              |
| 502        | Penthouse        | 4             | 3              | YES             | 136.06               | 33.36                 | 6th | 43.07                            | 12                   | 62.49                             | 5.66                                         | 24.23                                        | 316.87              |
| 503        | Penthouse        | 4             | 3              | YES             | 136.06               | 33.36                 | 6th | 43.18                            | 12                   | 62.49                             | 5.02                                         | 24.25                                        | 316.36              |
| 504        | Penthouse        | 4             | 3              | YES             | 133.78               | 24.96                 | 6th | 43.07                            | 12                   | 68.73                             | 5.41                                         | 23.02                                        | 310.97              |

| Unit № | Total Area, m² |
|--------|----------------|
| 201    | 146.8          |
| 202    | 151.3          |
| 203    | 91.0           |
| 204    | 91.4           |
| 205    | 151.7          |
| 206    | 146.8          |