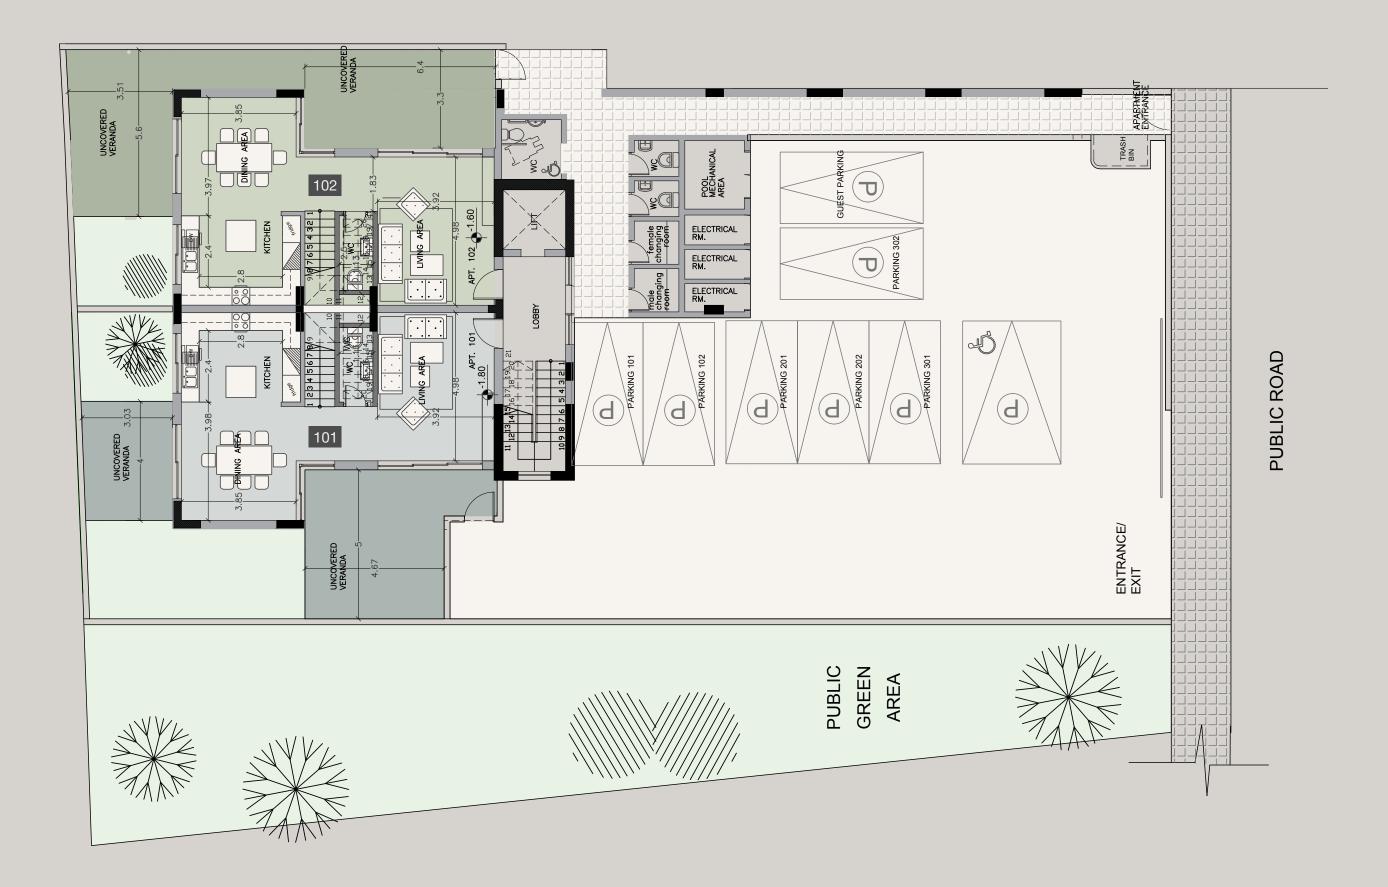

| Property | Floor | Type  | Bedrooms | Indoor<br>Area,<br>sq.m. | Cov.<br>Veranda<br>sq.m. | Total<br>Covered Area<br>sq.m. | Plot,<br>sq.m. | Uncov.<br>veranda,<br>sq.m. | Roof<br>terrace,<br>sq.m. | Private<br>pool |
|----------|-------|-------|----------|--------------------------|--------------------------|--------------------------------|----------------|-----------------------------|---------------------------|-----------------|
|          |       |       |          |                          |                          |                                |                |                             |                           |                 |
| Apt. 101 | 2     | Apt.  | 3        | 151                      | 13                       | 164                            | 0              | 31,6                        | 0                         | N/A             |
| Apt. 102 | 2     | Apt.  | 3        | 151                      | 13                       | 164                            | 0              | 33,6                        | 0                         | N/A             |
| Apt. 201 | 1     | Apt.  | 3        | 114                      | 18,5                     | 132,5                          | 0              | 0                           | 0                         | N/A             |
| Apt. 202 | 1     | Apt.  | 3        | 114                      | 13                       | 127                            | 0              | 0                           | 0                         | N/A             |
| Apt. 301 | 1     | Pent. | 3        | 126                      | 37                       | 163                            | 0              | 0                           | 83                        | YES             |
| Apt. 302 | 1     | Pent. | 3        | 129                      | 58                       | 182                            | 0              | 68                          | 64                        | YES             |
|          |       |       |          |                          |                          |                                |                |                             |                           |                 |
| HOUSE 1  |       | Villa | 3        | 153,5                    | 0                        | 153,5                          | 163,9          | 12                          | 60                        | ioouzzi         |
|          |       |       |          |                          |                          |                                |                |                             |                           | jacuzzi         |
| HOUSE 2  |       | Villa | 3        | 153,5                    | 0                        | 153,5                          | 163,9          | 13                          | 60                        | jacuzzi         |
| HOUSE 3  |       | Villa | 3        | 153,5                    | 0                        | 153,5                          | 163,9          | 12,5                        | 60                        | jacuzzi         |
| HOUSE 4  |       | Villa | 3        | 162                      | 17                       | 179                            | 350,2          | 20                          | 68                        | jacuzzi         |

GROUND FLOOR IST FLOOR

ROOF GARDEN ROOF

GROUND FLOOR 1st FLOOR

ROOF GARDEN ROOF