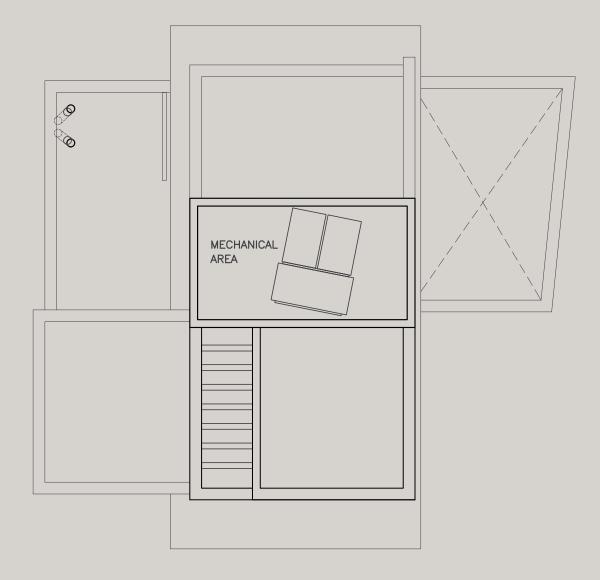

| Property | Floor | Type  | Bedrooms | Indoor<br>Area,<br>sq.m. | Cov.<br>Veranda<br>sq.m. | Total<br>Covered Area<br>sq.m. | Plot,<br>sq.m. | Uncov.<br>veranda,<br>sq.m. | Roof<br>terrace,<br>sq.m. | Private<br>pool |
|----------|-------|-------|----------|--------------------------|--------------------------|--------------------------------|----------------|-----------------------------|---------------------------|-----------------|
|          |       |       |          |                          |                          |                                |                |                             |                           |                 |
| Apt. 101 | 2     | Apt.  | 3        | 151                      | 13                       | 164                            | 0              | 31,6                        | 0                         | N/A             |
| Apt. 102 | 2     | Apt.  | 3        | 151                      | 13                       | 164                            | 0              | 33,6                        | 0                         | N/A             |
| Apt. 201 | 1     | Apt.  | 3        | 114                      | 18,5                     | 132,5                          | 0              | 0                           | 0                         | N/A             |
| Apt. 202 | 1     | Apt.  | 3        | 114                      | 13                       | 127                            | 0              | 0                           | 0                         | N/A             |
| Apt. 301 | 1     | Pent. | 3        | 126                      | 37                       | 163                            | 0              | 0                           | 83                        | YES             |
| Apt. 302 | 1     | Pent. | 3        | 129                      | 58                       | 182                            | 0              | 68                          | 64                        | YES             |
|          |       |       |          |                          |                          |                                |                |                             |                           |                 |
| HOUSE 1  |       | Villa | 3        | 153,5                    | 0                        | 153,5                          | 163,9          | 12                          | 60                        | ioouzzi         |
|          |       |       |          |                          |                          |                                |                |                             |                           | jacuzzi         |
| HOUSE 2  |       | Villa | 3        | 153,5                    | 0                        | 153,5                          | 163,9          | 13                          | 60                        | jacuzzi         |
| HOUSE 3  |       | Villa | 3        | 153,5                    | 0                        | 153,5                          | 163,9          | 12,5                        | 60                        | jacuzzi         |
| HOUSE 4  |       | Villa | 3        | 162                      | 17                       | 179                            | 350,2          | 20                          | 68                        | jacuzzi         |

GROUND FLOOR IST FLOOR

ROOF GARDEN ROOF

GROUND FLOOR 1st FLOOR

ROOF GARDEN ROOF