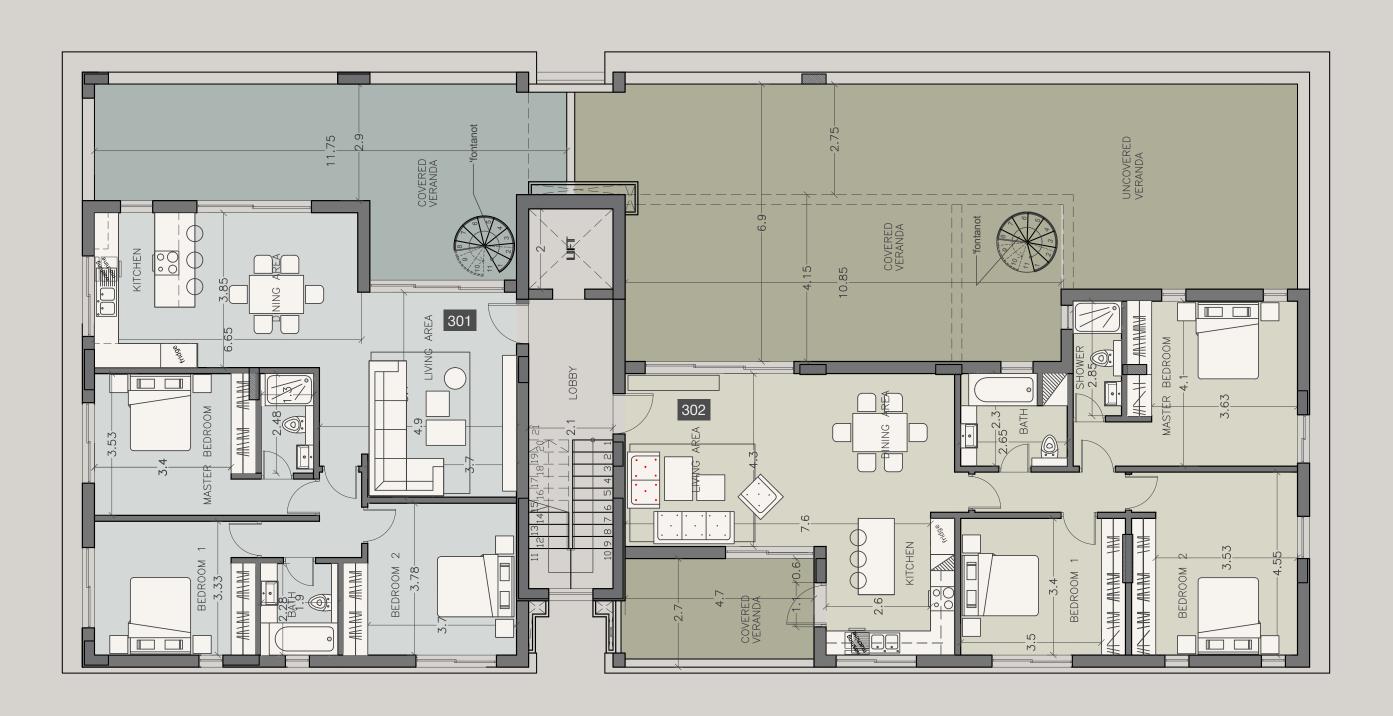

| Property | Floor | Type  | Bedrooms | Indoor<br>Area,<br>sq.m. | Cov.<br>Veranda<br>sq.m. | Total<br>Covered Area<br>sq.m. | Plot,<br>sq.m. | Uncov.<br>veranda,<br>sq.m. | Roof<br>terrace,<br>sq.m. | Private<br>pool |
|----------|-------|-------|----------|--------------------------|--------------------------|--------------------------------|----------------|-----------------------------|---------------------------|-----------------|
|          |       |       |          |                          |                          |                                |                |                             |                           |                 |
| Apt. 101 | 2     | Apt.  | 3        | 151                      | 13                       | 164                            | 0              | 31,6                        | 0                         | N/A             |
| Apt. 102 | 2     | Apt.  | 3        | 151                      | 13                       | 164                            | 0              | 33,6                        | 0                         | N/A             |
| Apt. 201 | 1     | Apt.  | 3        | 114                      | 18,5                     | 132,5                          | 0              | 0                           | 0                         | N/A             |
| Apt. 202 | 1     | Apt.  | 3        | 114                      | 13                       | 127                            | 0              | 0                           | 0                         | N/A             |
| Apt. 301 | 1     | Pent. | 3        | 126                      | 37                       | 163                            | 0              | 0                           | 83                        | YES             |
| Apt. 302 | 1     | Pent. | 3        | 129                      | 58                       | 182                            | 0              | 68                          | 64                        | YES             |
|          |       |       |          |                          |                          |                                |                |                             |                           |                 |
| HOUSE 1  |       | Villa | 3        | 153,5                    | 0                        | 153,5                          | 163,9          | 12                          | 60                        | ioouzzi         |
|          |       |       |          |                          |                          |                                |                |                             |                           | jacuzzi         |
| HOUSE 2  |       | Villa | 3        | 153,5                    | 0                        | 153,5                          | 163,9          | 13                          | 60                        | jacuzzi         |
| HOUSE 3  |       | Villa | 3        | 153,5                    | 0                        | 153,5                          | 163,9          | 12,5                        | 60                        | jacuzzi         |
| HOUSE 4  |       | Villa | 3        | 162                      | 17                       | 179                            | 350,2          | 20                          | 68                        | jacuzzi         |

GROUND FLOOR IST FLOOR

ROOF GARDEN ROOF

GROUND FLOOR 1st FLOOR

ROOF GARDEN ROOF

# SIGNATURE PENTHOUSES

WE HAVE REIMAGINED THE IDEA OF WHAT A PENTHOUSE SHOULD BE. THE SIGNATURE PENTHOUSES ARE FEATURED ALMOST IN ALL APARTMENT DEVELOPMENTS AND REPRESENT THE BEST CHOICE FOR A DEMANDING AND SOPHISTICATED CUSTOMER WHO EXPECTS THE BEST OF COMFORT, STYLE AND PRIVACY.

The signature penthouses:

| Sizable roof space | Decking floors | Mosaic tiled swimming pool with jacuzzi

**NOTE:** movable furniture & interior items are extras