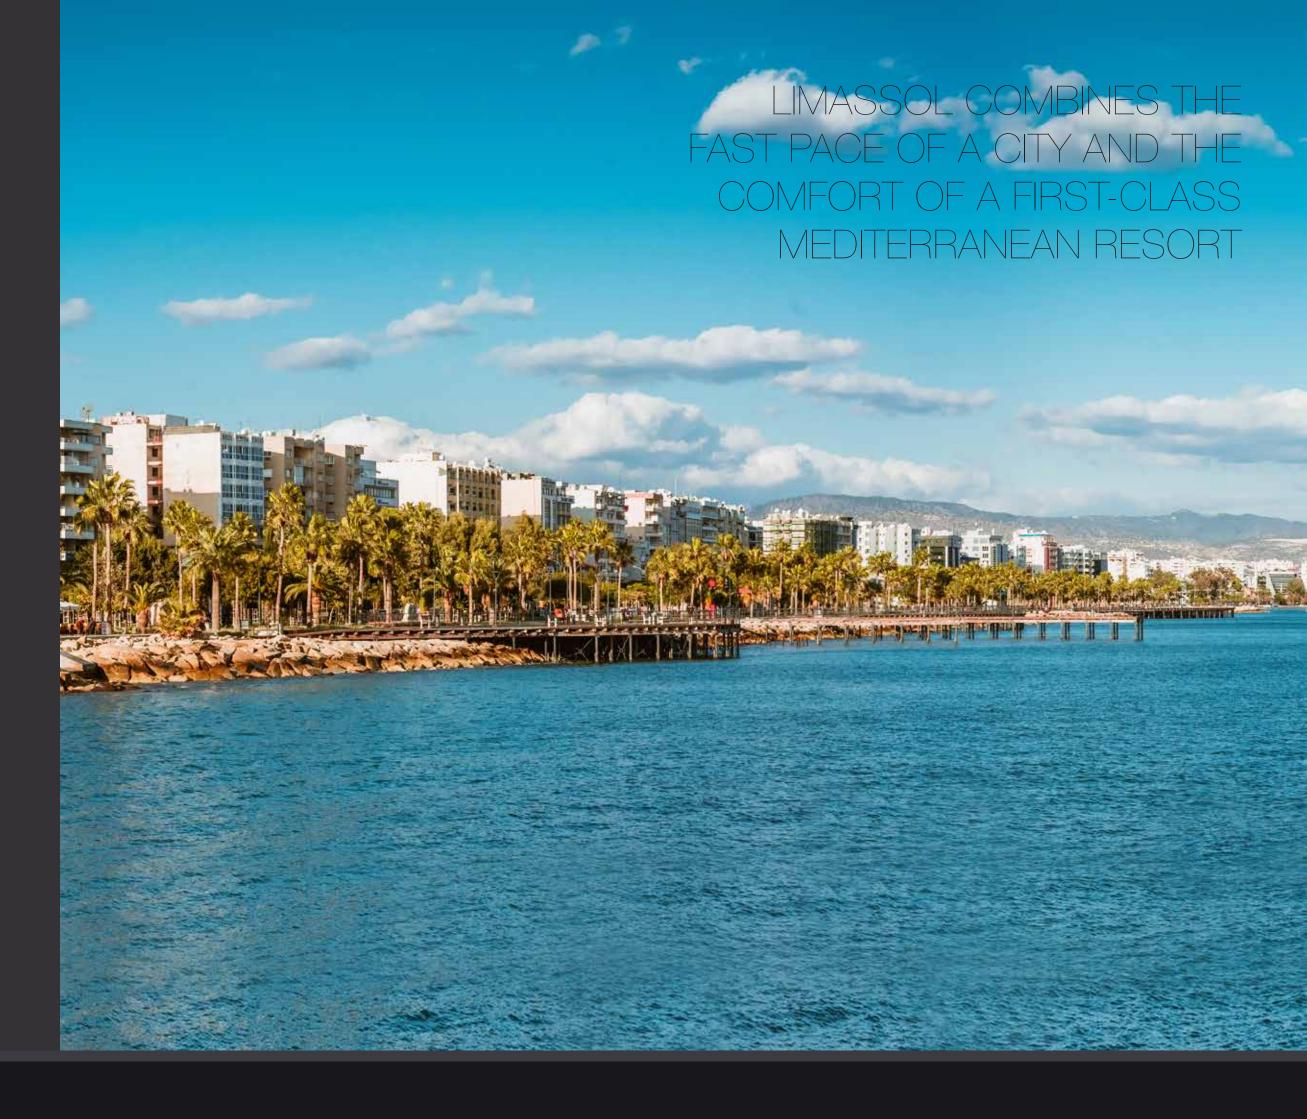

#### INTRODUCTION

Limassol is the second largest urban area in Cyprus, located on the southern coast, with an urban population of 160,000 — 176,700. Limassol was built between two ancient cities — Amathus and Kourion — and during Byzantine rule it was known as Neapolis (new town). Limassol's historical centre is located around its medieval Limassol Castle and the Old Port. Today the city spreads along the Mediterranean coast and has extended much farther than the castle and port, with its suburbs stretching along the coast to Amathus.

The history of Limassol is largely associated with the Third Crusade of Richard the Lionheart, who arrived in Limassol in 1191 on his way to the Holy Land. He arrested the renegade Byzantine Greek governor of Cyprus Limassol, Isaac Komnenos, taking over the entire island, and bringing the long Byzantine dominion of Cyprus to an end. Richard also celebrated his marriage with Berengaria who had received the crown as queen of England in Limassol. Richard destroyed Amathus and the inhabitants were transferred to Limassol.

Limassol has a Subtropical-Mediterranean climate with warm to hot and dry summers and very mild winters, which are separated by short springs and autumns which are generally warm and pleasant.