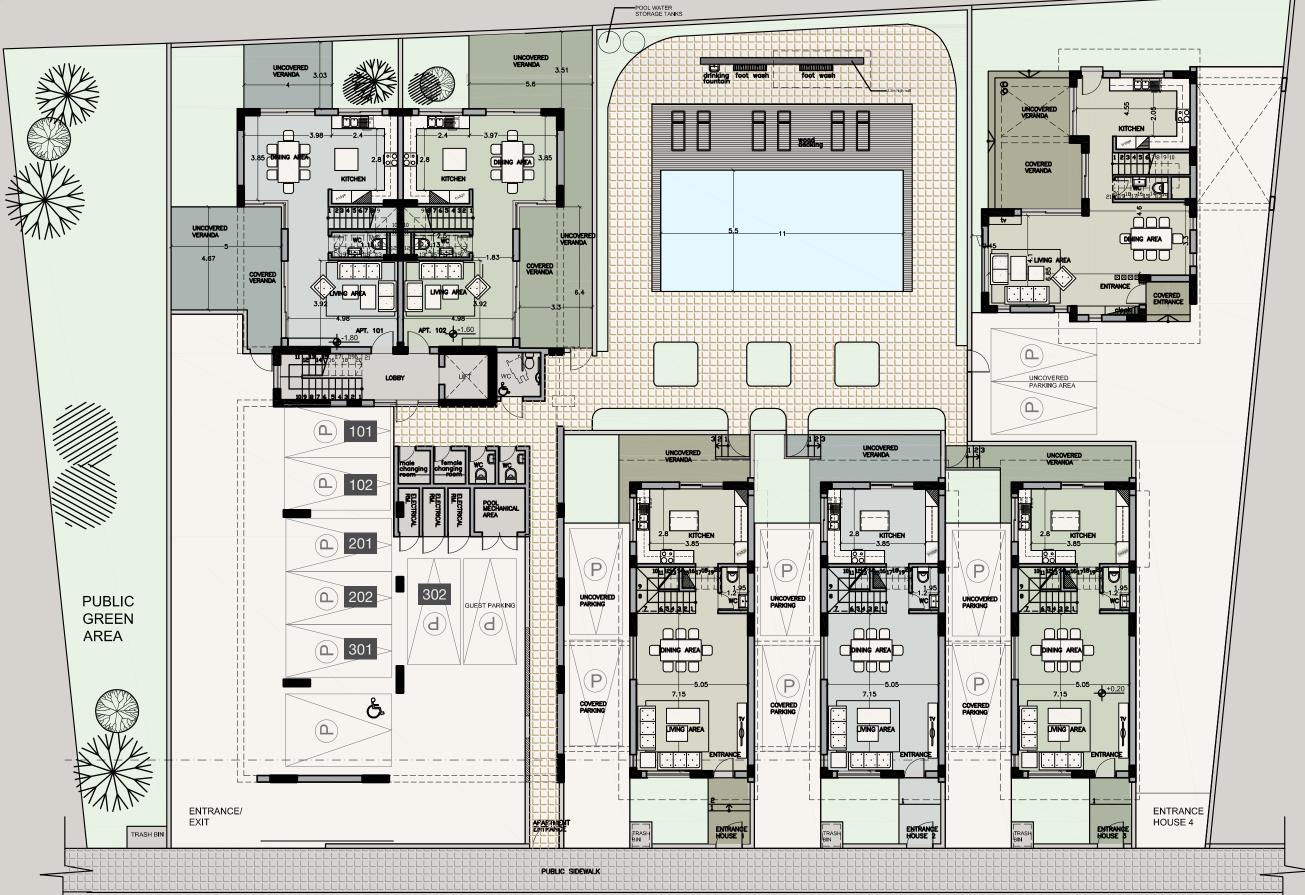

| Property | Floor | Type  | Bedrooms | Indoor<br>Area,<br>sq.m. | Cov.<br>Veranda<br>sq.m. | Total<br>Covered Area<br>sq.m. | Plot,<br>sq.m. | Uncov.<br>veranda,<br>sq.m. | Roof<br>terrace,<br>sq.m. | Private<br>pool |
|----------|-------|-------|----------|--------------------------|--------------------------|--------------------------------|----------------|-----------------------------|---------------------------|-----------------|
|          |       |       |          |                          |                          |                                |                |                             |                           |                 |
| Apt. 101 | 2     | Apt.  | 3        | 151                      | 13                       | 164                            | 0              | 31,6                        | 0                         | N/A             |
| Apt. 102 | 2     | Apt.  | 3        | 151                      | 13                       | 164                            | 0              | 33,6                        | 0                         | N/A             |
| Apt. 201 | 1     | Apt.  | 3        | 114                      | 18,5                     | 132,5                          | 0              | 0                           | 0                         | N/A             |
| Apt. 202 | 1     | Apt.  | 3        | 114                      | 13                       | 127                            | 0              | 0                           | 0                         | N/A             |
| Apt. 301 | 1     | Pent. | 3        | 126                      | 37                       | 163                            | 0              | 0                           | 83                        | YES             |
| Apt. 302 | 1     | Pent. | 3        | 129                      | 58                       | 182                            | 0              | 68                          | 64                        | YES             |
|          |       |       |          |                          |                          |                                |                |                             |                           |                 |
| HOUSE 1  |       | Villa | 3        | 153,5                    | 0                        | 153,5                          | 163,9          | 12                          | 60                        | ioouzzi         |
|          |       |       |          |                          |                          |                                |                |                             |                           | jacuzzi         |
| HOUSE 2  |       | Villa | 3        | 153,5                    | 0                        | 153,5                          | 163,9          | 13                          | 60                        | jacuzzi         |
| HOUSE 3  |       | Villa | 3        | 153,5                    | 0                        | 153,5                          | 163,9          | 12,5                        | 60                        | jacuzzi         |
| HOUSE 4  |       | Villa | 3        | 162                      | 17                       | 179                            | 350,2          | 20                          | 68                        | jacuzzi         |

GROUND FLOOR IST FLOOR

ROOF GARDEN ROOF

GROUND FLOOR 1st FLOOR

ROOF GARDEN ROOF