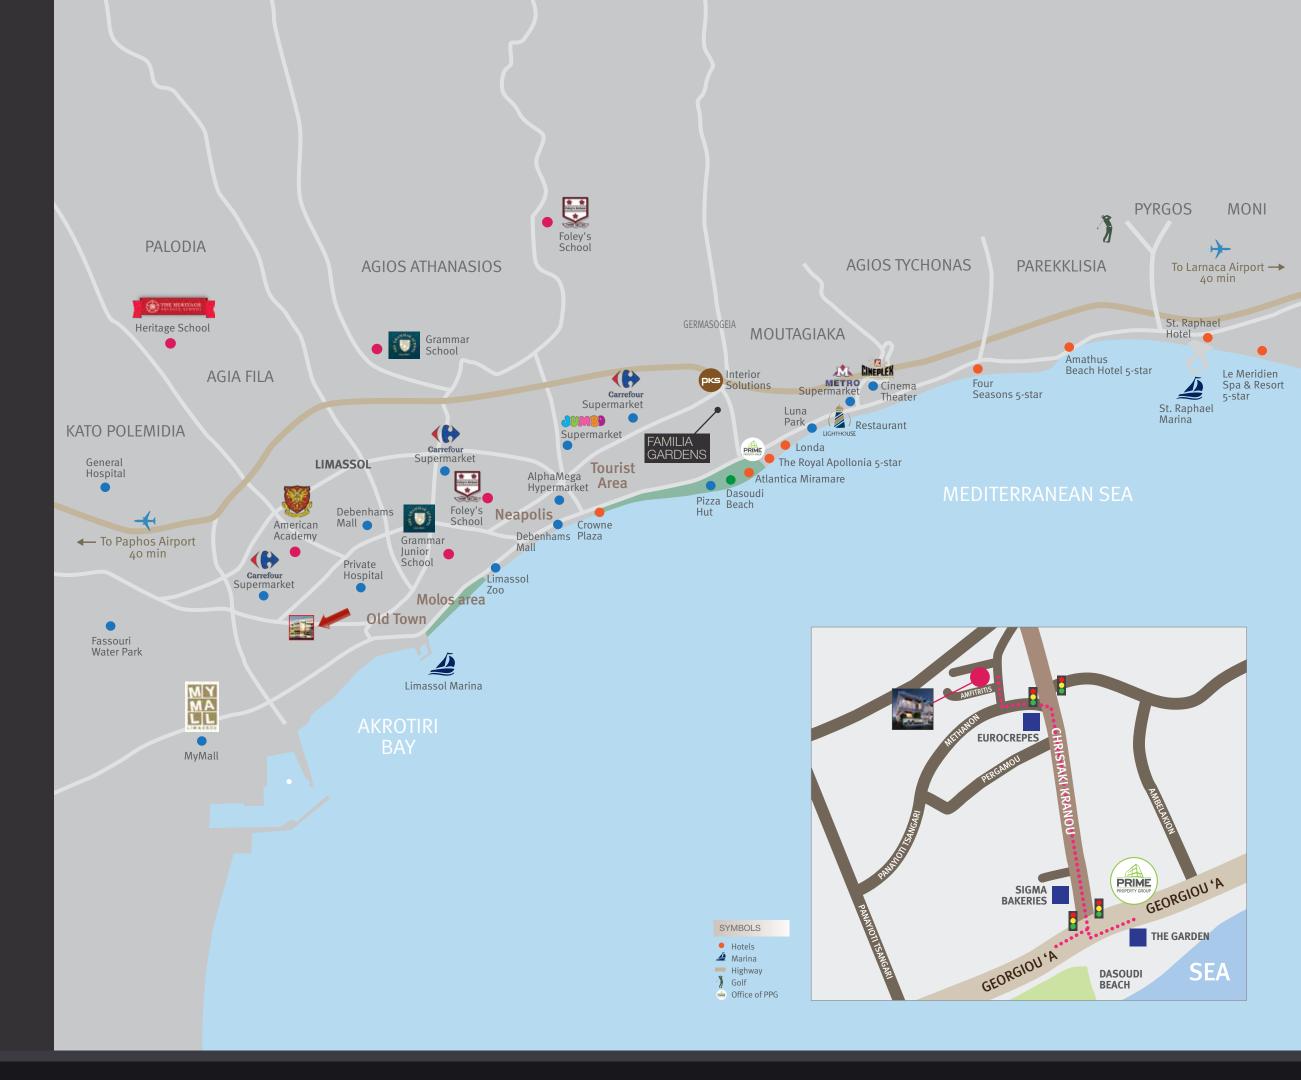

## LOCATION

The project is nestled in a carefully selected, quiet and safe neighbourhood of the prestigious Potamos Germasogeia area of Limassol, just 2 kilometres away from the idyllic sandy beaches of the Dasoudi park area and Limassol's best leisure places as well as banks, pharmacies, and multiple food stores.

Located in Germasogeia — the heart of the Limassol tourist area, Dasoudi Beach is town's most popular coastal strip, which provides everything for the perfect day out. It has golden sands, clean and calm seawaters and eucalyptus park. Facilities on the beach include toilets, showers, changing rooms, sun beds, umbrellas, water sports and diving center, beach volleyball court, children's playground, bicycle station and even an Olympic size swimming pool.

# LUXURY FINISHES:

PARQUET FLOORS, MARBLE FLOOR AND WALLS IN THE TOILETS AND BATHROOMS, KITCHEN CABI-NETS FROM KNOWN BRANDS, THERMAL DOUBLE GLAZED WINDOWS, HIGH STANDARD SANITARY WARE

THE PROJECT IS NESTLED
IN 1.5 KM FROM THE IDYLLIC SANDY
BEACHES OF THE DASOUDI PARK