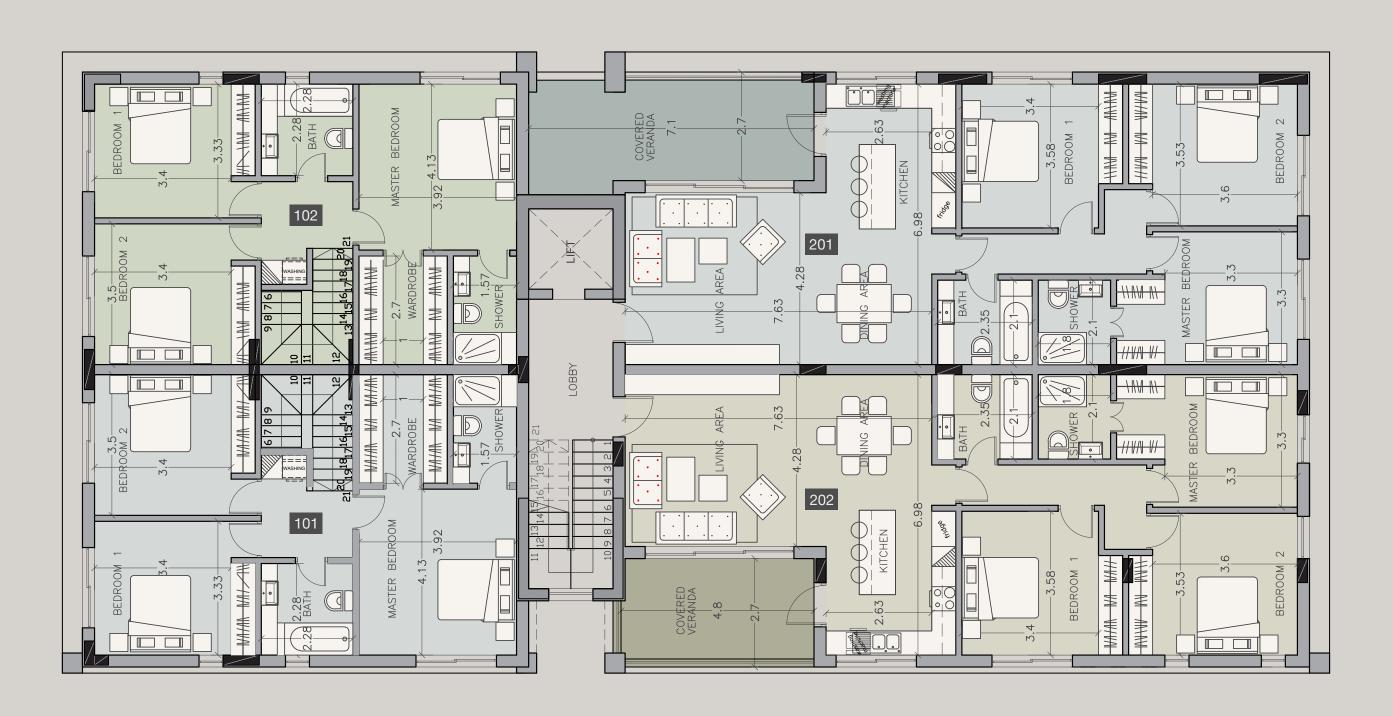

| Property | Floor | Type  | Bedrooms | Indoor<br>Area,<br>sq.m. | Cov.<br>Veranda<br>sq.m. | Total<br>Covered Area<br>sq.m. | Plot,<br>sq.m. | Uncov.<br>veranda,<br>sq.m. | Roof<br>terrace,<br>sq.m. | Private<br>pool |
|----------|-------|-------|----------|--------------------------|--------------------------|--------------------------------|----------------|-----------------------------|---------------------------|-----------------|
|          |       |       |          |                          |                          |                                |                |                             |                           |                 |
| Apt. 101 | 2     | Apt.  | 3        | 151                      | 13                       | 164                            | 0              | 31,6                        | 0                         | N/A             |
| Apt. 102 | 2     | Apt.  | 3        | 151                      | 13                       | 164                            | 0              | 33,6                        | 0                         | N/A             |
| Apt. 201 | 1     | Apt.  | 3        | 114                      | 18,5                     | 132,5                          | 0              | 0                           | 0                         | N/A             |
| Apt. 202 | 1     | Apt.  | 3        | 114                      | 13                       | 127                            | 0              | 0                           | 0                         | N/A             |
| Apt. 301 | 1     | Pent. | 3        | 126                      | 37                       | 163                            | 0              | 0                           | 83                        | YES             |
| Apt. 302 | 1     | Pent. | 3        | 129                      | 58                       | 182                            | 0              | 68                          | 64                        | YES             |
|          |       |       |          |                          |                          |                                |                |                             |                           |                 |
| HOUSE 1  |       | Villa | 3        | 153,5                    | 0                        | 153,5                          | 163,9          | 12                          | 60                        | ioouzzi         |
|          |       |       |          |                          |                          |                                |                |                             |                           | jacuzzi         |
| HOUSE 2  |       | Villa | 3        | 153,5                    | 0                        | 153,5                          | 163,9          | 13                          | 60                        | jacuzzi         |
| HOUSE 3  |       | Villa | 3        | 153,5                    | 0                        | 153,5                          | 163,9          | 12,5                        | 60                        | jacuzzi         |
| HOUSE 4  |       | Villa | 3        | 162                      | 17                       | 179                            | 350,2          | 20                          | 68                        | jacuzzi         |

GROUND FLOOR IST FLOOR

ROOF GARDEN ROOF

GROUND FLOOR 1st FLOOR

ROOF GARDEN ROOF