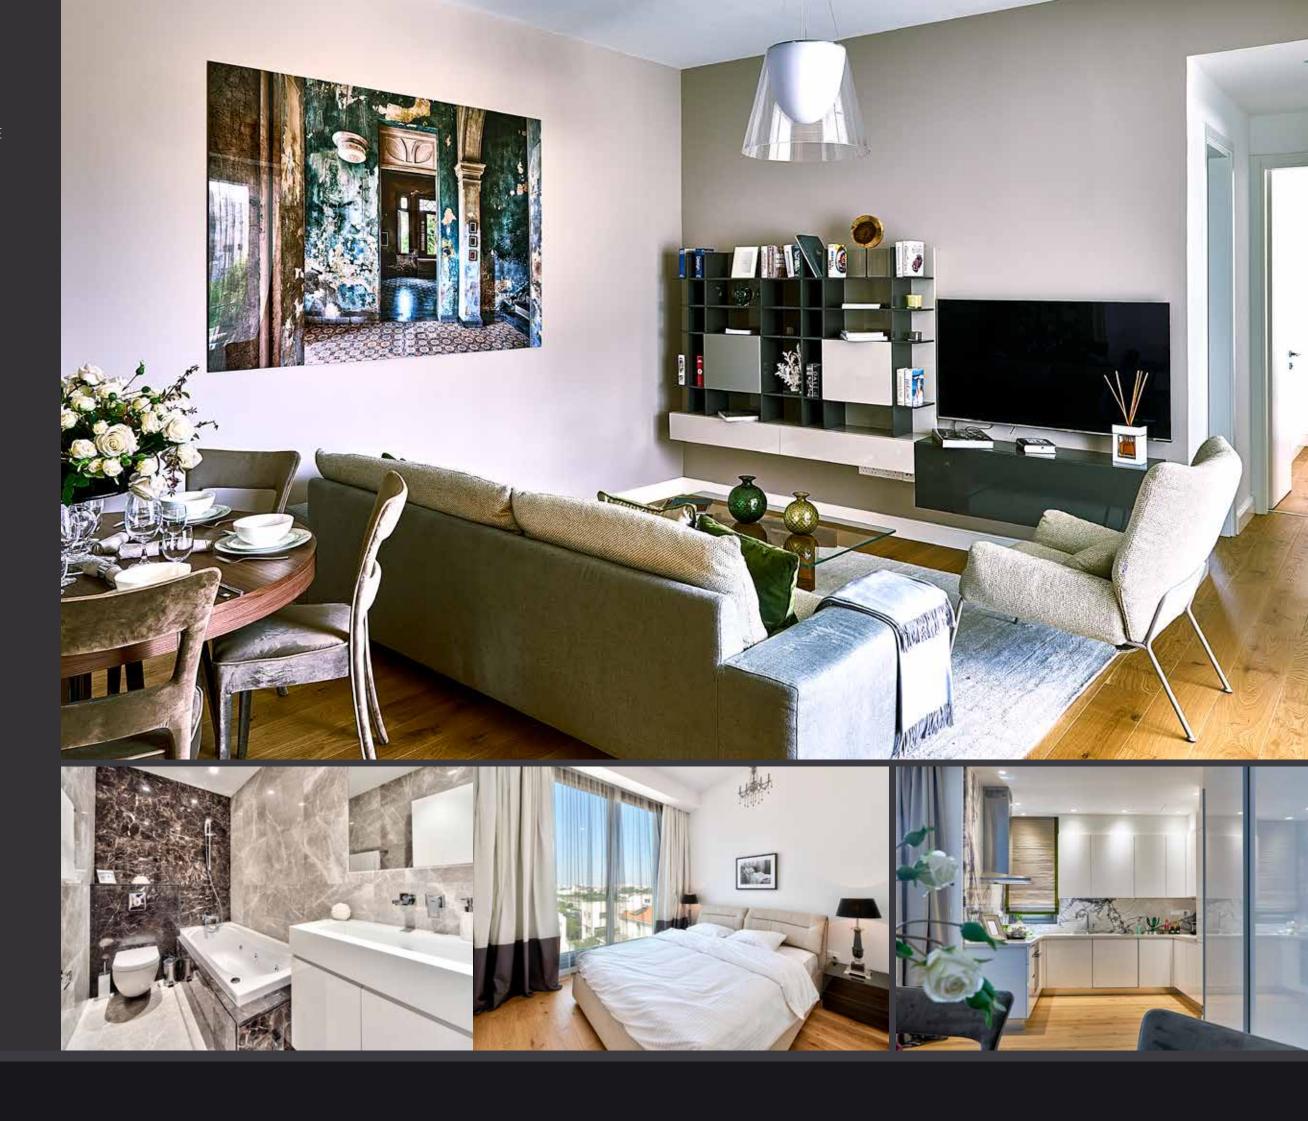

# LUXURY FINISHES:

PARQUET FLOORS, MARBLE FLOOR AND WALLS IN THE TOILETS AND BATHROOMS, KITCHEN CABI-NETS FROM KNOWN BRANDS, THERMAL DOUBLE GLAZED WINDOWS, HIGH STANDARD SANITARY WARE

THE PROJECT IS NESTLED
IN 1.5 KM FROM THE IDYLLIC SANDY
BEACHES OF THE DASOUDI PARK

# **ELEGANCE PACKAGE**

EVERY PROPERTY IS DELIVERED WITH THE SIGNATURE TOP STANDARD FINISHES:

- | Fully completed finishings
- | Semisolid parquet floors in each room
- | Marble floor and walls in the toilets and bathrooms
- | High ceilings (3.15 m)
- | Security and fireproof entrance doors
- | Intercom system
- | Provisions for water underfloor heating
- | Provisions for central VRV conditioning
- High standard sanitary ware from
- European brands
  | Thermal aluminium window frames
- with double glazing
- High standard kitchen cabinets High standard wardrobes from
- European brands
  | Soft closers
- Door stoppers
- | Penthouses enjoy private roof terraces with pools