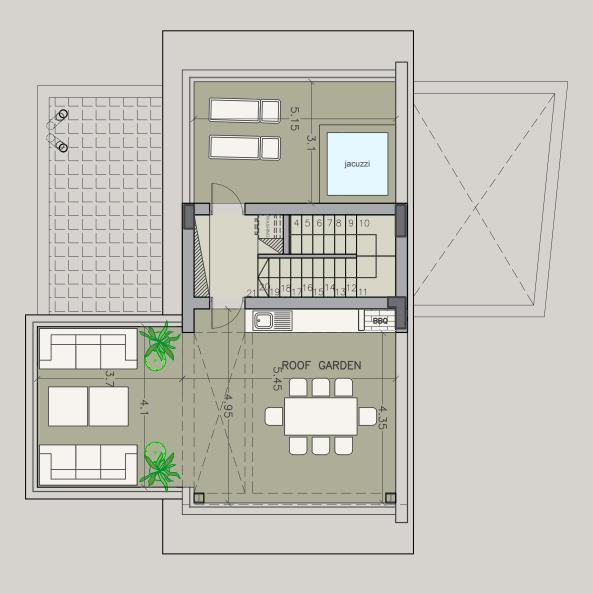

GROUND FLOOR IST FLOOR

ROOF GARDEN ROOF

GROUND FLOOR 1st FLOOR

ROOF GARDEN ROOF

The signature penthouses:

| Sizable roof space | Decking floors | Mosaic tiled swimming pool with jacuzzi

**NOTE:** movable furniture & interior items are extras