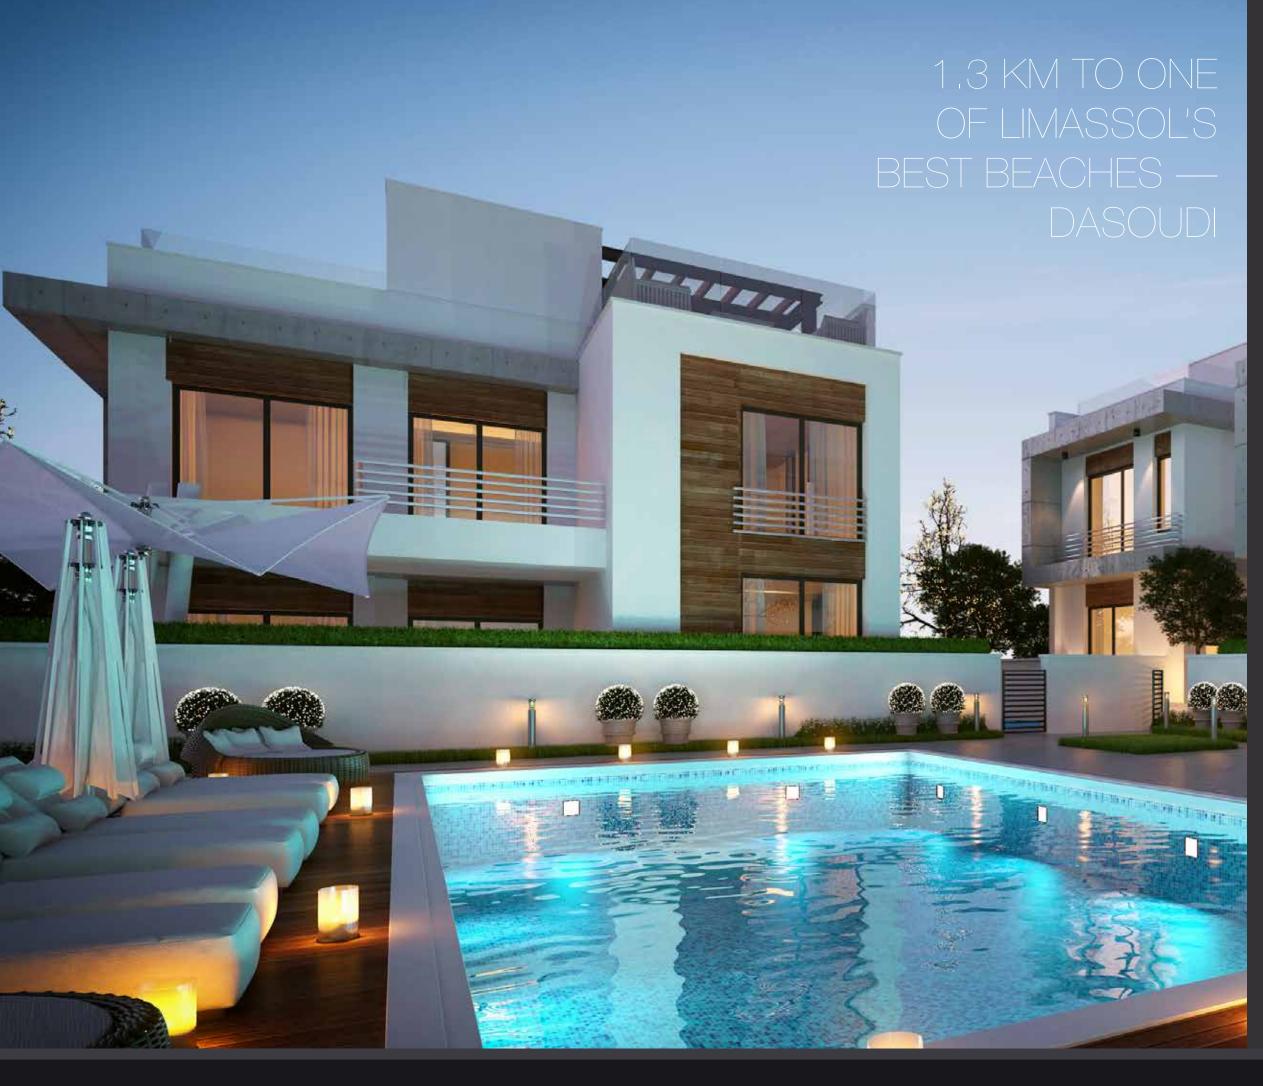

# MAJOR BENEFITS

- <sup>-</sup> 1.3 KM TO ONE OF LIMASSOL'S BEST BEACHES — DASOUDI
- <sup>-</sup> COMMON POOL AND PARKINGS
- GATED COMPOUND PROVIDING HIGHER SECURITY
- <sup>—</sup> HIGH STANDARD FINISHES FROM EUROPEAN BRANDS
- ALL AMENITIES ARE AROUND THE CORNER
- <sup>-</sup> PENTHOUSES AND HOUSES WITH PRIVATE ROOFTOPS WITH JACUZZI

## LOCATION

The project is nestled in a carefully selected, quiet and safe neighbourhood of the prestigious Potamos Germasogeia area of Limassol, just 2 kilometres away from the idyllic sandy beaches of the Dasoudi park area and Limassol's best leisure places as well as banks, pharmacies, and multiple food stores.