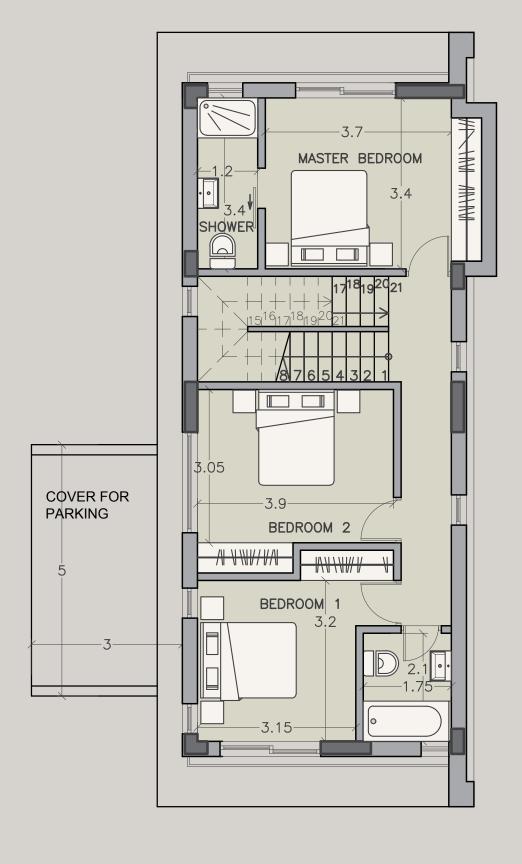

| Property | Floor | Type  | Bedrooms | Indoor<br>Area,<br>sq.m. | Cov.<br>Veranda<br>sq.m. | Total<br>Covered Area<br>sq.m. | Plot,<br>sq.m. | Uncov.<br>veranda,<br>sq.m. | Roof<br>terrace,<br>sq.m. | Private<br>pool |
|----------|-------|-------|----------|--------------------------|--------------------------|--------------------------------|----------------|-----------------------------|---------------------------|-----------------|
|          |       |       |          |                          |                          |                                |                |                             |                           |                 |
| Apt. 101 | 2     | Apt.  | 3        | 151                      | 13                       | 164                            | 0              | 31,6                        | 0                         | N/A             |
| Apt. 102 | 2     | Apt.  | 3        | 151                      | 13                       | 164                            | 0              | 33,6                        | 0                         | N/A             |
| Apt. 201 | 1     | Apt.  | 3        | 114                      | 18,5                     | 132,5                          | 0              | 0                           | 0                         | N/A             |
| Apt. 202 | 1     | Apt.  | 3        | 114                      | 13                       | 127                            | 0              | 0                           | 0                         | N/A             |
| Apt. 301 | 1     | Pent. | 3        | 126                      | 37                       | 163                            | 0              | 0                           | 83                        | YES             |
| Apt. 302 | 1     | Pent. | 3        | 129                      | 58                       | 182                            | 0              | 68                          | 64                        | YES             |
|          |       |       |          |                          |                          |                                |                |                             |                           |                 |
| HOUSE 1  |       | Villa | 3        | 153,5                    | 0                        | 153,5                          | 163,9          | 12                          | 60                        | ioouzzi         |
|          |       |       |          |                          |                          |                                |                |                             |                           | jacuzzi         |
| HOUSE 2  |       | Villa | 3        | 153,5                    | 0                        | 153,5                          | 163,9          | 13                          | 60                        | jacuzzi         |
| HOUSE 3  |       | Villa | 3        | 153,5                    | 0                        | 153,5                          | 163,9          | 12,5                        | 60                        | jacuzzi         |
| HOUSE 4  |       | Villa | 3        | 162                      | 17                       | 179                            | 350,2          | 20                          | 68                        | jacuzzi         |

GROUND FLOOR IST FLOOR

ROOF GARDEN ROOF

GROUND FLOOR 1st FLOOR

ROOF GARDEN ROOF