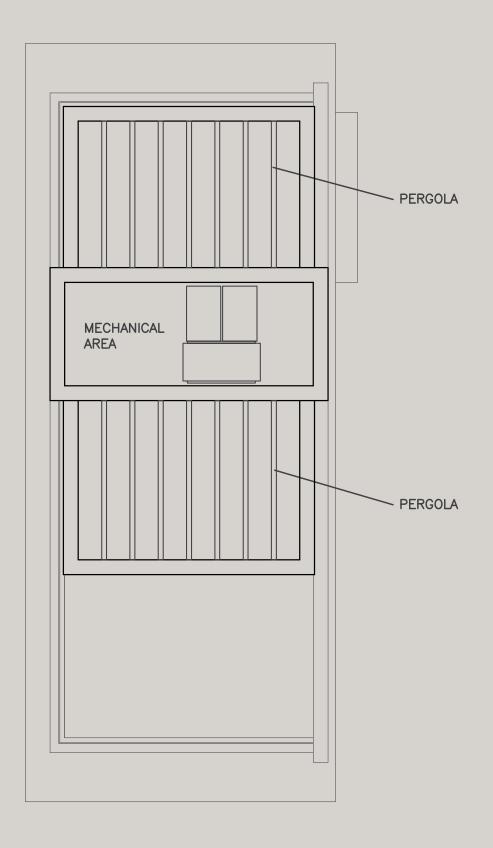

GROUND FLOOR IST FLOOR

ROOF GARDEN ROOF

GROUND FLOOR 1st FLOOR

ROOF GARDEN ROOF