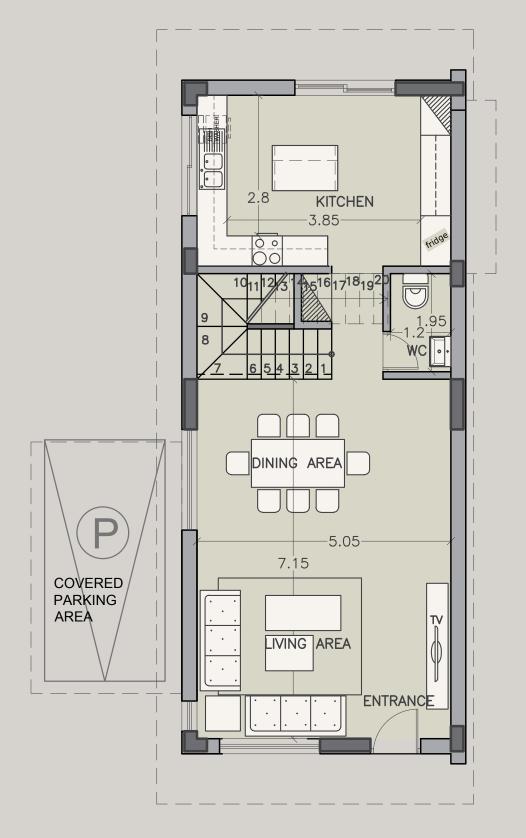

| Property | Floor | Type  | Bedrooms | Indoor<br>Area,<br>sq.m. | Cov.<br>Veranda<br>sq.m. | Total<br>Covered Area<br>sq.m. | Plot,<br>sq.m. | Uncov.<br>veranda,<br>sq.m. | Roof<br>terrace,<br>sq.m. | Private<br>pool |
|----------|-------|-------|----------|--------------------------|--------------------------|--------------------------------|----------------|-----------------------------|---------------------------|-----------------|
|          |       |       |          |                          |                          |                                |                |                             |                           |                 |
| Apt. 101 | 2     | Apt.  | 3        | 151                      | 13                       | 164                            | 0              | 31,6                        | 0                         | N/A             |
| Apt. 102 | 2     | Apt.  | 3        | 151                      | 13                       | 164                            | 0              | 33,6                        | 0                         | N/A             |
| Apt. 201 | 1     | Apt.  | 3        | 114                      | 18,5                     | 132,5                          | 0              | 0                           | 0                         | N/A             |
| Apt. 202 | 1     | Apt.  | 3        | 114                      | 13                       | 127                            | 0              | 0                           | 0                         | N/A             |
| Apt. 301 | 1     | Pent. | 3        | 126                      | 37                       | 163                            | 0              | 0                           | 83                        | YES             |
| Apt. 302 | 1     | Pent. | 3        | 129                      | 58                       | 182                            | 0              | 68                          | 64                        | YES             |
|          |       |       |          |                          |                          |                                |                |                             |                           |                 |
| HOUSE 1  |       | Villa | 3        | 153,5                    | 0                        | 153,5                          | 163,9          | 12                          | 60                        | ioouzzi         |
|          |       |       |          |                          |                          |                                |                |                             |                           | jacuzzi         |
| HOUSE 2  |       | Villa | 3        | 153,5                    | 0                        | 153,5                          | 163,9          | 13                          | 60                        | jacuzzi         |
| HOUSE 3  |       | Villa | 3        | 153,5                    | 0                        | 153,5                          | 163,9          | 12,5                        | 60                        | jacuzzi         |
| HOUSE 4  |       | Villa | 3        | 162                      | 17                       | 179                            | 350,2          | 20                          | 68                        | jacuzzi         |

GROUND FLOOR IST FLOOR

ROOF GARDEN ROOF

GROUND FLOOR 1st FLOOR

ROOF GARDEN ROOF