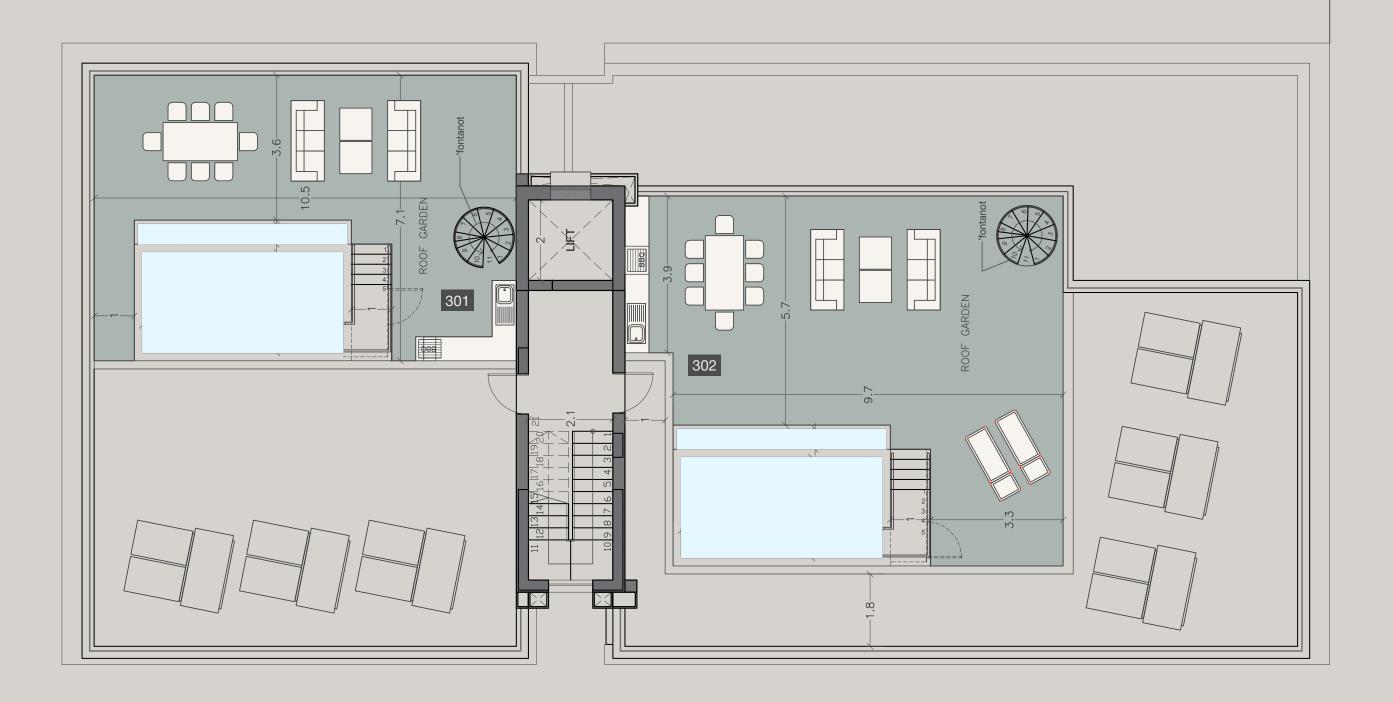

| Property | Floor | Type  | Bedrooms | Indoor<br>Area,<br>sq.m. | Cov.<br>Veranda<br>sq.m. | Total<br>Covered Area<br>sq.m. | Plot,<br>sq.m. | Uncov.<br>veranda,<br>sq.m. | Roof<br>terrace,<br>sq.m. | Private<br>pool |
|----------|-------|-------|----------|--------------------------|--------------------------|--------------------------------|----------------|-----------------------------|---------------------------|-----------------|
|          |       |       |          |                          |                          |                                |                |                             |                           |                 |
| Apt. 101 | 2     | Apt.  | 3        | 151                      | 13                       | 164                            | 0              | 31,6                        | 0                         | N/A             |
| Apt. 102 | 2     | Apt.  | 3        | 151                      | 13                       | 164                            | 0              | 33,6                        | 0                         | N/A             |
| Apt. 201 | 1     | Apt.  | 3        | 114                      | 18,5                     | 132,5                          | 0              | 0                           | 0                         | N/A             |
| Apt. 202 | 1     | Apt.  | 3        | 114                      | 13                       | 127                            | 0              | 0                           | 0                         | N/A             |
| Apt. 301 | 1     | Pent. | 3        | 126                      | 37                       | 163                            | 0              | 0                           | 83                        | YES             |
| Apt. 302 | 1     | Pent. | 3        | 129                      | 58                       | 182                            | 0              | 68                          | 64                        | YES             |
|          |       |       |          |                          |                          |                                |                |                             |                           |                 |
| HOUSE 1  |       | Villa | 3        | 153,5                    | 0                        | 153,5                          | 163,9          | 12                          | 60                        | ioouzzi         |
|          |       |       |          |                          |                          |                                |                |                             |                           | jacuzzi         |
| HOUSE 2  |       | Villa | 3        | 153,5                    | 0                        | 153,5                          | 163,9          | 13                          | 60                        | jacuzzi         |
| HOUSE 3  |       | Villa | 3        | 153,5                    | 0                        | 153,5                          | 163,9          | 12,5                        | 60                        | jacuzzi         |
| HOUSE 4  |       | Villa | 3        | 162                      | 17                       | 179                            | 350,2          | 20                          | 68                        | jacuzzi         |

GROUND FLOOR IST FLOOR

ROOF GARDEN ROOF

GROUND FLOOR 1st FLOOR

ROOF GARDEN ROOF