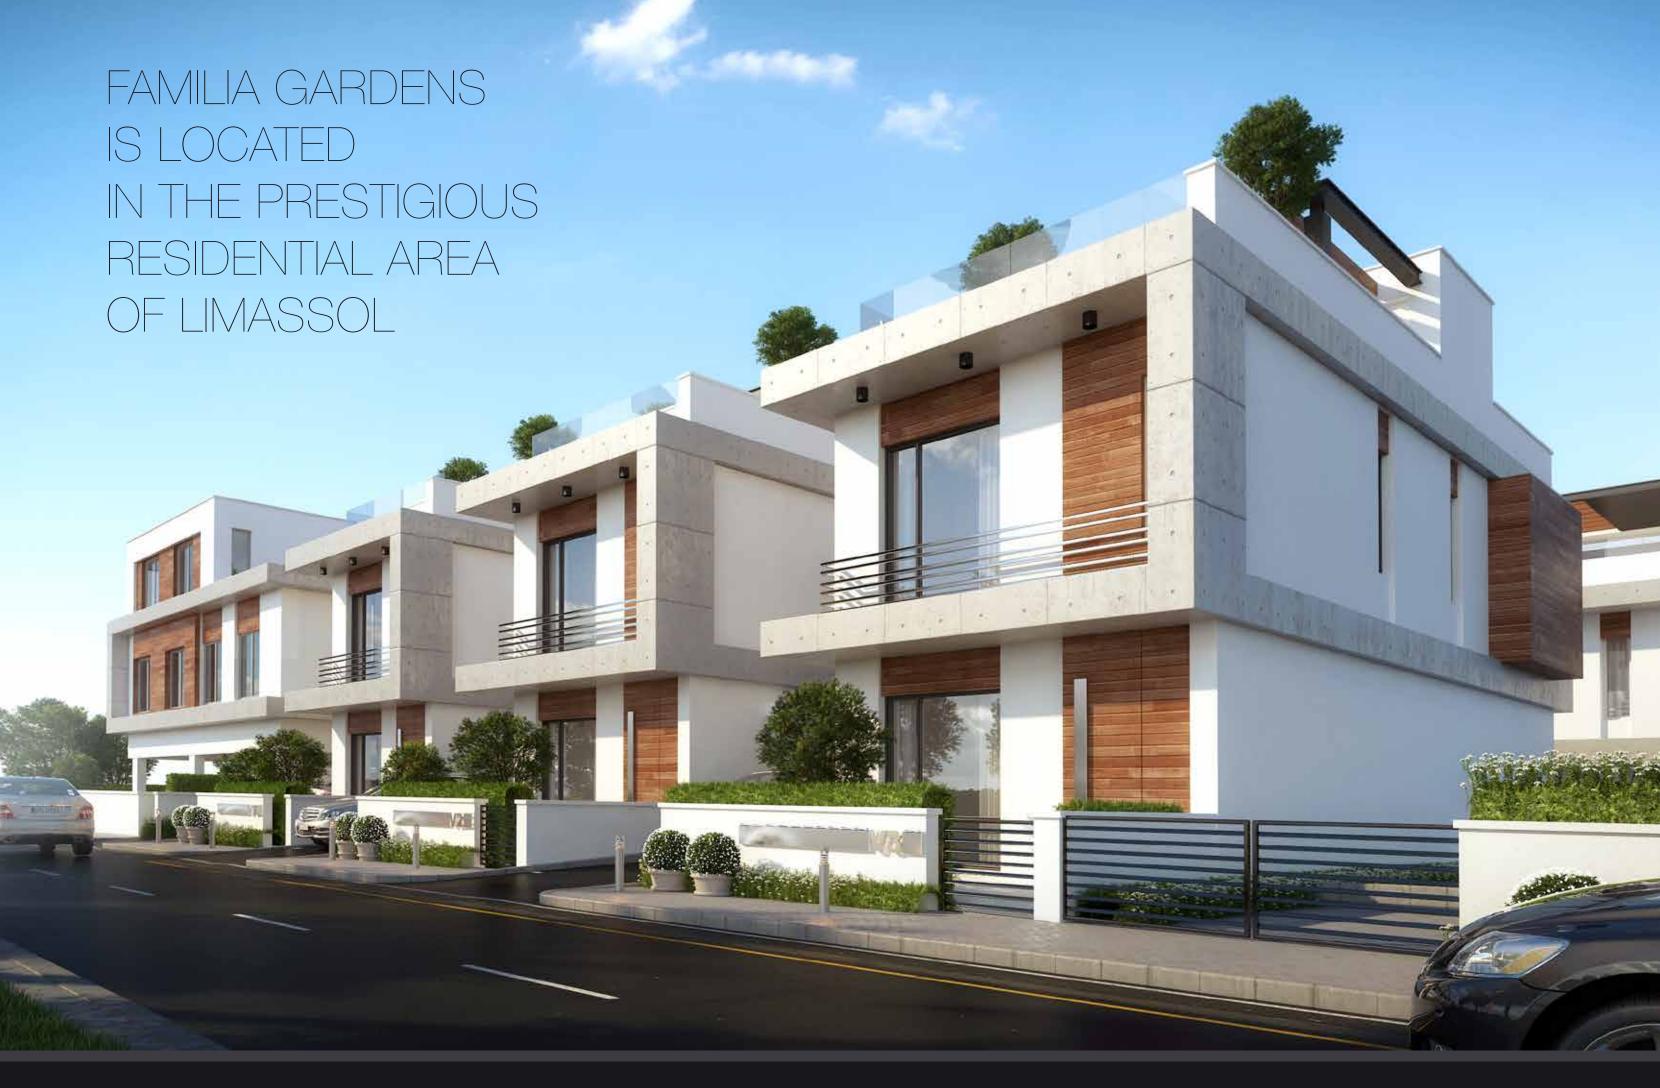

# DESCRIPTION

This amazing development is located in the prestigious residential area of Potamos Germasogeia, Limassol. It is a compound consisting of only 4 ultra modern houses and 6 apartments, penthouses and duplexes with private gardens. The penthouses and houses enjoy private rooftops with jacuzzi. City amenities, such as grocery shops, bakeries, pharmacies, and cafeterias, are located within walking distance. Limassol's best sandy beaches and entertainment facilities are within 5 minutes drive.

## LOCATION

The project is nestled in a carefully selected, quiet and safe neighbourhood of the prestigious Potamos Germasogeia area of Limassol, just 2 kilometres away from the idyllic sandy beaches of the Dasoudi park area and Limassol's best leisure places as well as banks, pharmacies, and multiple food stores.