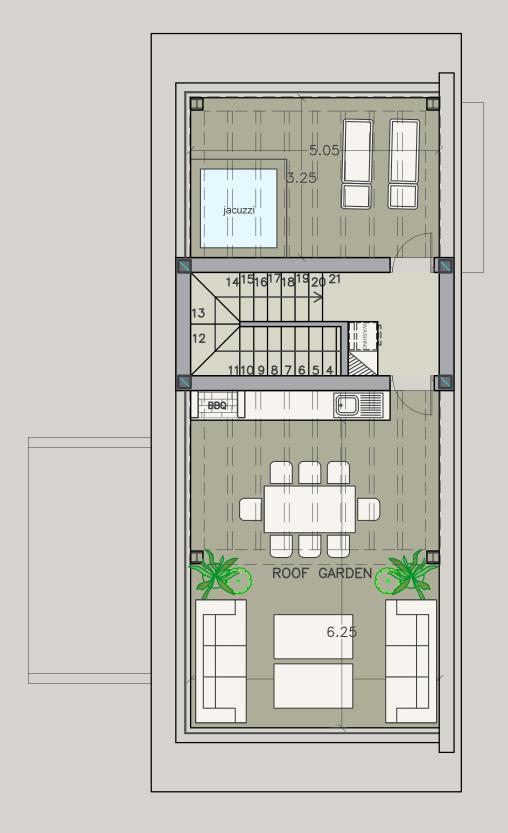

| Property | Floor | Type  | Bedrooms | Indoor<br>Area,<br>sq.m. | Cov.<br>Veranda<br>sq.m. | Total<br>Covered Area<br>sq.m. | Plot,<br>sq.m. | Uncov.<br>veranda,<br>sq.m. | Roof<br>terrace,<br>sq.m. | Private<br>pool |
|----------|-------|-------|----------|--------------------------|--------------------------|--------------------------------|----------------|-----------------------------|---------------------------|-----------------|
|          |       |       |          |                          |                          |                                |                |                             |                           |                 |
| Apt. 101 | 2     | Apt.  | 3        | 151                      | 13                       | 164                            | 0              | 31,6                        | 0                         | N/A             |
| Apt. 102 | 2     | Apt.  | 3        | 151                      | 13                       | 164                            | 0              | 33,6                        | 0                         | N/A             |
| Apt. 201 | 1     | Apt.  | 3        | 114                      | 18,5                     | 132,5                          | 0              | 0                           | 0                         | N/A             |
| Apt. 202 | 1     | Apt.  | 3        | 114                      | 13                       | 127                            | 0              | 0                           | 0                         | N/A             |
| Apt. 301 | 1     | Pent. | 3        | 126                      | 37                       | 163                            | 0              | 0                           | 83                        | YES             |
| Apt. 302 | 1     | Pent. | 3        | 129                      | 58                       | 182                            | 0              | 68                          | 64                        | YES             |
|          |       |       |          |                          |                          |                                |                |                             |                           |                 |
| HOUSE 1  |       | Villa | 3        | 153,5                    | 0                        | 153,5                          | 163,9          | 12                          | 60                        | ioouzzi         |
|          |       |       |          |                          |                          |                                |                |                             |                           | jacuzzi         |
| HOUSE 2  |       | Villa | 3        | 153,5                    | 0                        | 153,5                          | 163,9          | 13                          | 60                        | jacuzzi         |
| HOUSE 3  |       | Villa | 3        | 153,5                    | 0                        | 153,5                          | 163,9          | 12,5                        | 60                        | jacuzzi         |
| HOUSE 4  |       | Villa | 3        | 162                      | 17                       | 179                            | 350,2          | 20                          | 68                        | jacuzzi         |

GROUND FLOOR IST FLOOR

ROOF GARDEN ROOF

GROUND FLOOR 1st FLOOR

ROOF GARDEN ROOF

# SIGNATURE PENTHOUSES

WE HAVE REIMAGINED THE IDEA OF WHAT A PENTHOUSE SHOULD BE. THE SIGNATURE PENTHOUSES ARE FEATURED ALMOST IN ALL APARTMENT DEVELOPMENTS AND REPRESENT THE BEST CHOICE FOR A DEMANDING AND SOPHISTICATED CUSTOMER WHO EXPECTS THE BEST OF COMFORT, STYLE AND PRIVACY.

The signature penthouses:

| Sizable roof space | Decking floors | Mosaic tiled swimming pool with jacuzzi

**NOTE:** movable furniture & interior items are extras