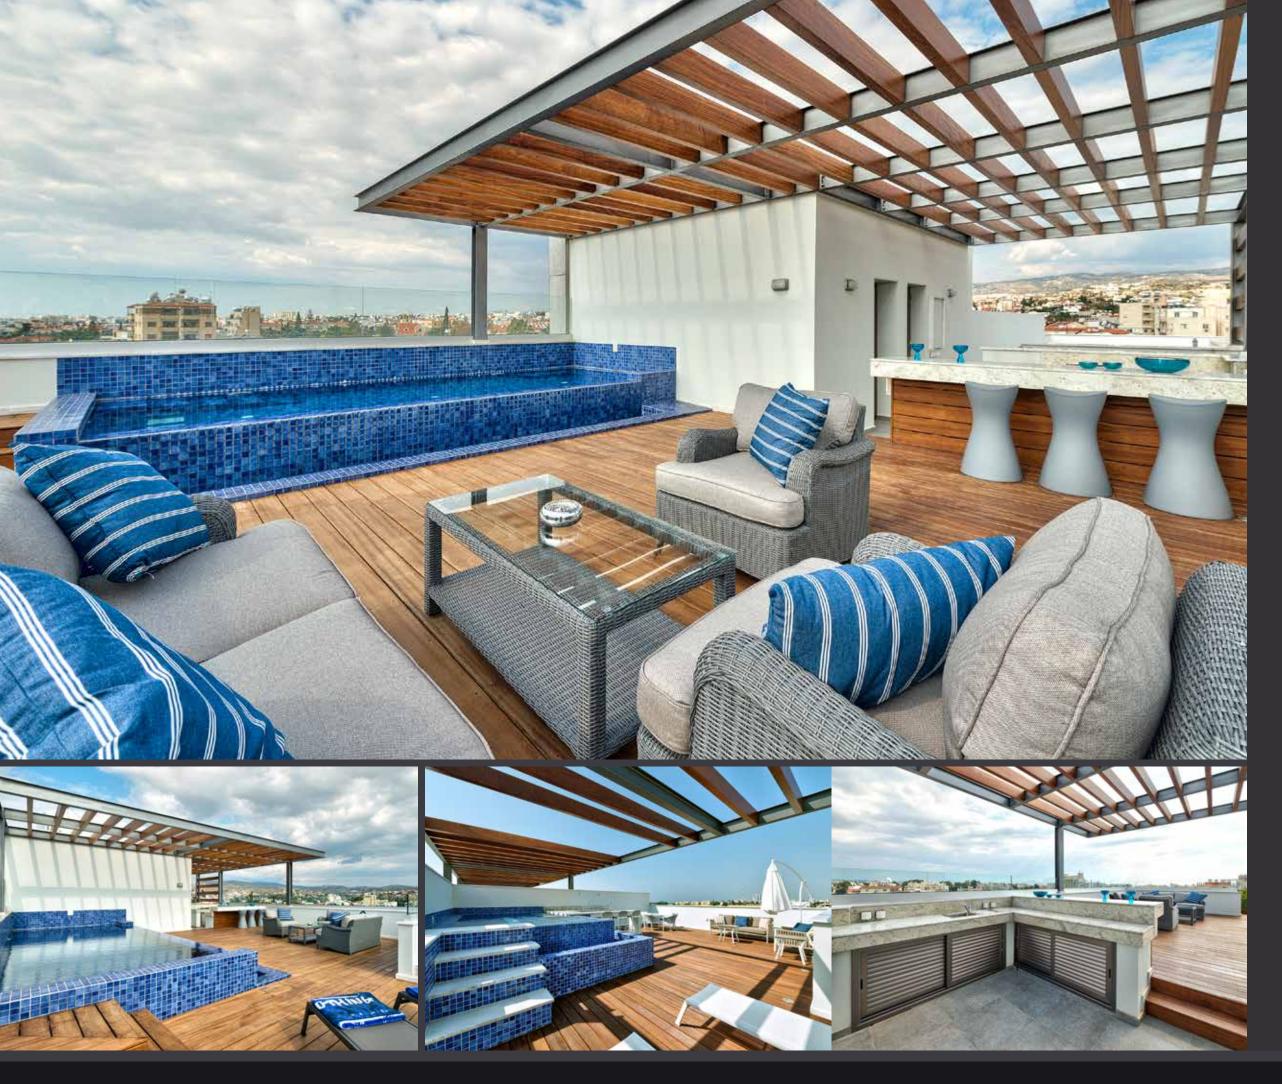

# SIGNATURE PENTHOUSES

WE HAVE REIMAGINED THE IDEA OF WHAT A PENTHOUSE SHOULD BE. THE SIGNATURE PENTHOUSES ARE FEATURED ALMOST IN ALL APARTMENT DEVELOPMENTS AND REPRESENT THE BEST CHOICE FOR A DEMANDING AND SOPHISTICATED CUSTOMER WHO EXPECTS THE BEST OF COMFORT, STYLE AND PRIVACY.

The signature penthouses:

| Sizable roof space | Decking floors | Mosaic tiled swimming pool with jacuzzi

**NOTE:** movable furniture & interior items are extras