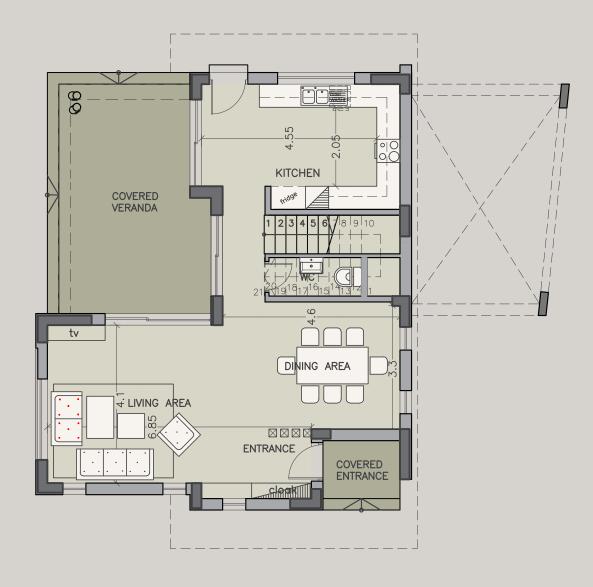

GROUND FLOOR IST FLOOR

ROOF GARDEN ROOF

GROUND FLOOR 1st FLOOR

ROOF GARDEN ROOF