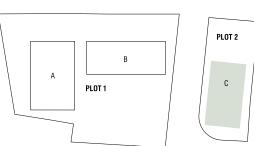

-------|--|--|
| 101     | 177.03                    |  |  |
| 102     | 85.94                     |  |  |
| 103     | 132.06                    |  |  |



 $<sup>{}^{\</sup>star}\mathsf{Floor}$  plans show approximate measurements only. Exact layout and sizes may vary.

#### :block c

#### floor 2, 3

| TOTAL AREA M <sup>2</sup> |  |  |
|---------------------------|--|--|
| 176.73                    |  |  |
| 86.14                     |  |  |
| 131.96                    |  |  |
|                           |  |  |

| UNIT Nº | TOTAL AREA M <sup>2</sup> |  |  |
|---------|---------------------------|--|--|
| 301     | 177.73                    |  |  |
| 302     | 86.34                     |  |  |
| 303     | 132.41                    |  |  |
|         |                           |  |  |





#### floor 4

| UNIT Nº | TOTAL AREA M <sup>2</sup> |  |
|---------|---------------------------|--|
| 401     | 338.16                    |  |
| 402     | 330.16                    |  |
|         |                           |  |



# :block c

#### roof garden

| UNIT Nº | TOTAL AREA M <sup>2</sup> |  |  |  |
|---------|---------------------------|--|--|--|
| 401     | 338.16                    |  |  |  |
| 402     | 330.16                    |  |  |  |







 ${}^{\star}\mathsf{Floor}$  plans show approximate measurements only. Exact layout and sizes may vary.

# \*signature finishes

#### **ELEGANCE PACKAGE**

# EVERY PROPERTY IS DELIVERED WITH THE SIGNATURE TOP STANDARD FINISHES:

- Fully completed finishings
- Semisolid parquet floors in each room
- Marble floor and walls in the toi