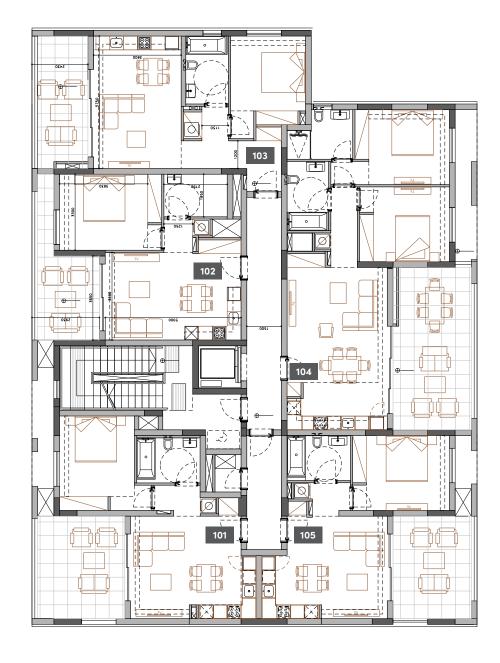

#### **BLOCK A**

| UNIT<br>Nº | PROPERTY<br>TYPE | BED-<br>ROOMS | BATH-<br>ROOMS | NO OF<br>PARK<br>SPACES | INDOOR<br>AREA<br>M² | COV.<br>VERANDA<br>M² | AUXIL<br>AREA<br>FLOOR |       | PRI-<br>VATE<br>POOL | ROOF<br>TER-<br>RACE | STOR-<br>AGE | COMMON<br>AREA PER<br>UNIT | TOTAL AREA |
|------------|------------------|---------------|----------------|-------------------------|----------------------|-----------------------|------------------------|-------|----------------------|----------------------|--------------|----------------------------|------------|
| 101        | APARTMENT        | 1             | 1              | 1                       | 56.30                | 19.00                 |                        |       |                      |                      | 3.00         | 4.79                       | 83.09      |
| 102        | APARTMENT        | 1             | 1              | 1                       | 53.50                | 14.00                 |                        |       |                      |                      | 3.00         | 4.79                       | 75.29      |
| 103        | APARTMENT        | 1             | 1              | 1                       | 59.00                | 14.60                 |                        |       |                      |                      | 3.00         | 5.22                       | 81.82      |
| 104        | APARTMENT        | 2             | 2              | 1                       | 86.00                | 26.20                 |                        |       |                      |                      | 2.40         | 7.96                       | 122.56     |
| 105        | APARTMENT        | 1             | 1              | 1                       | 53.30                | 17.00                 |                        |       |                      |                      | 3.00         | 4.99                       | 78.29      |
| 201        | APARTMENT        | 3             | 3              | 1                       | 120.40               | 32.70                 |                        |       |                      |                      | 3.20         | 10.87                      | 167.17     |
| 202        | APARTMENT        | 1             | 1              | 1                       | 53.50                | 14.00                 |                        |       |                      |                      | 3.20         | 4.79                       | 75.49      |
| 203        | APARTMENT        | 1             | 1              | 1                       | 59.00                | 14.60                 |                        |       |                      |                      | 2.30         | 5.22                       | 81.12      |
| 204        | APARTMENT        | 2             | 2              | 1                       | 86.00                | 26.20                 |                        |       |                      |                      | 2.40         | 7.96                       | 122.56     |
| 301        | APARTMENT        | 3             | 3              | 1                       | 120.40               | 32.70                 |                        |       |                      |                      | 4.20         | 10.87                      | 168.17     |
| 302        | APARTMENT        | 1             | 1              | 1                       | 53.50                | 14.00                 |                        |       |                      |                      | 4.30         | 4.79                       | 76.59      |
| 303        | APARTMENT        | 1             | 1              | 1                       | 59.00                | 14.60                 |                        |       |                      |                      | 4.10         | 5.22                       | 82.92      |
| 304        | APARTMENT        | 2             | 2              | 1                       | 86.00                | 26.20                 |                        |       |                      |                      | 3.60         | 7.96                       | 123.76     |
| 401        | APARTMENT        | 3             | 3              | 1                       | 120.40               | 32.70                 |                        |       |                      |                      | 3.80         | 10.87                      | 167.77     |
| 402        | APARTMENT        | 1             | 1              | 1                       | 53.50                | 14.00                 |                        |       |                      |                      | 3.70         | 4.79                       | 75.99      |
| 403        | APARTMENT        | 1             | 1              | 1                       | 59.00                | 14.60                 |                        |       |                      |                      | 3.80         | 5.22                       | 82.62      |
| 404        | APARTMENT        | 2             | 2              | 1                       | 86.00                | 26.20                 |                        |       |                      |                      | 3.80         | 7.96                       | 123.96     |
| 501        | PENTHOUSE        | 3             | 4              | 2                       | 141.70               | 44.60                 | 6th                    | 54.20 | YES                  | 96.80                | 4.50         | 17.07                      | 358.87     |
| 502        | PENTHOUSE        | 4             | 5              | 2                       | 178.70               | 54.00                 | 6th                    | 50.00 | YES                  | 105.40               | 4.50         | 20.07                      | 412.67     |

#### ground floor

#### floor 1

| UNIT Nº | TOTAL AREA M <sup>2</sup> |
|---------|---------------------------|
| 101     | 83.09                     |
| 102     | 75.29                     |
| 103     | 81.82                     |
| 104     | 122.56                    |
| 105     | 78.29                     |