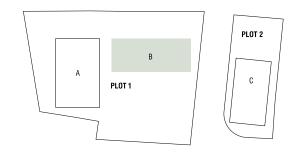

| 75.99                     |
| 403     | 82.62                     |
| 404     | 123.96                    |
|         |                           |





floor 5

| UNIT Nº | TOTAL AREA M <sup>2</sup> |
|---------|---------------------------|
| 501     | 358.87                    |
| 502     | 412.67                    |



# :block a

N

roof garden

| UNIT Nº | TOTAL AREA M <sup>2</sup> |
|---------|---------------------------|
| 501     | 358.87                    |
| 502     | 412.67                    |







# :block b

#### ground floor





| UNIT № | TOTAL AREA M <sup>2</sup> |
|--------|---------------------------|
| 101    | 91.51                     |
| 102    | 69.77                     |
| 103    | 122.52                    |
| 104    | 121.55                    |







## :block b

N

floor 2, 3, 4

| UNIT № | TOTAL AREA M <sup>2</sup> |
|--------|---------------------------|
| 201    | 170.59                    |
| 202    | 124.84                    |
| 203    | 125.52                    |

| UNIT № | TOTAL AREA M <sup>2</sup> |
|--------|---------------------------|
| 301    | 171.49                    |
| 302    | 126.04                    |
| 303    | 125.72                    |
|        |                           |

| UNIT № | TOTAL AREA M <sup>2</sup> |  |
|--------|---------------------------|--|
| 401    | 170.19                    |  |
| 402    | 124.34                    |  |
| 403    | 125.52                    |  |
|        |                           |  |

floor 5

UNIT Nº TOTAL AREA M²

501 502 354.61

378.41







# :block b

| roof |