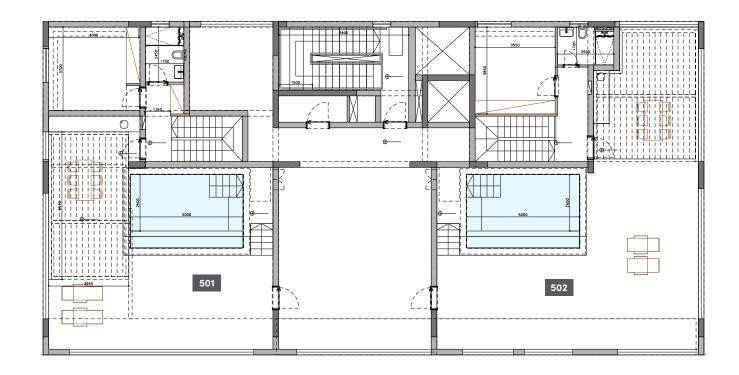

# :block a

N

roof garden

| UNIT Nº | TOTAL AREA M <sup>2</sup> |
|---------|---------------------------|
| 501     | 358.87                    |
| 502     | 412.67                    |

# :block b

| roof | garden |
|------|--------|
|------|--------|

| UNIT Nº | TOTAL AREA M <sup>2</sup> |  |
|---------|---------------------------|--|
| 501     | 354.61                    |  |
| 502     | 378.41                    |  |