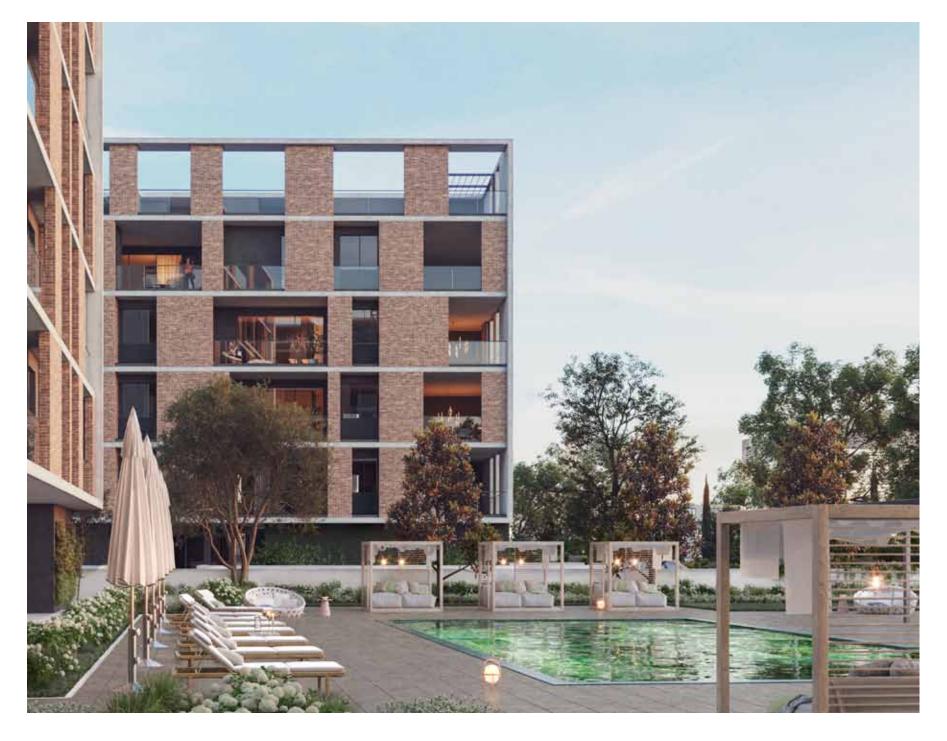

# communal swimming pool

## **:** exterior

#### \*resident facilities

The building offers outdoor swimming pool, secure covered parking, a fully equipped gym and sauna