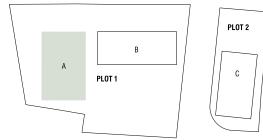

T Nº | TOTAL AREA M <sup>2</sup> |
|---------|---------------------------|
| 201     | 167.17                    |
| 202     | 75.49                     |
| 203     | 81.12                     |
| 204     | 122.56                    |

| UNIT Nº | TOTAL AREA M <sup>2</sup> |
|---------|---------------------------|
| 301     | 168.17                    |
| 302     | 76.59                     |
| 303     | 82.92                     |
| 304     | 123.76                    |
|         |                           |

| UNIT Nº | TOTAL AREA M <sup>2</sup> |
|---------|---------------------------|
| 401     | 167.77                    |
| 402     | 75.99                     |
| 403     | 82.62                     |
| 404     | 123.96                    |
|         |                           |





floor 5

| UNIT Nº | TOTAL AREA M <sup>2</sup> |
|---------|---------------------------|
| 501     | 358.87                    |
| 502     | 412.67                    |



# :block a

N

roof garden

| UNIT Nº | TOTAL AREA M <sup>2</sup> |
|---------|---------------------------|
| 501     | 358.87                    |
| 502     | 412.67                    |







# :block b

#### ground floor





| UNIT № | TOTAL AREA M <sup>2</sup> |
|--------|---------------------------|
| 101    | 91.51                     |
| 102    | 69.77                     |
| 103    | 122.52                    |
| 104    | 121.55                    |







## :block b

N

floor 2, 3, 4

| UNIT № | TOTAL AREA M <sup>2</sup> |
|--------|---------------------------|
| 201    | 170.59                    |
| 202