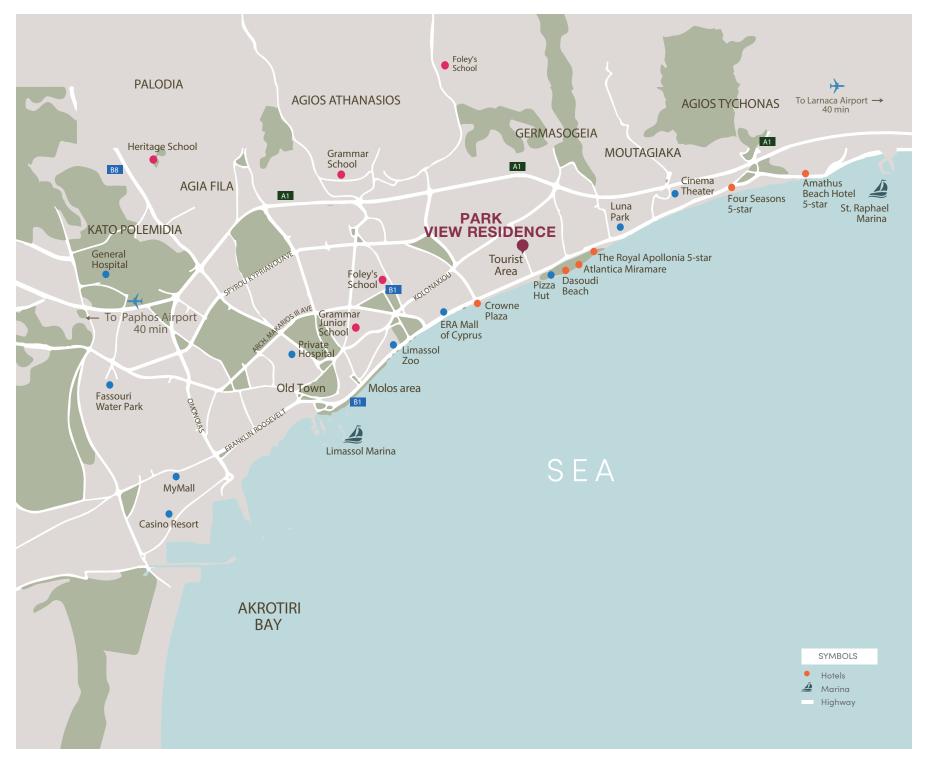

# communal swimming pool

## **:** exterior

#### \*resident facilities

The building offers outdoor swimming pool, secure covered parking, a fully equipped gym and sauna