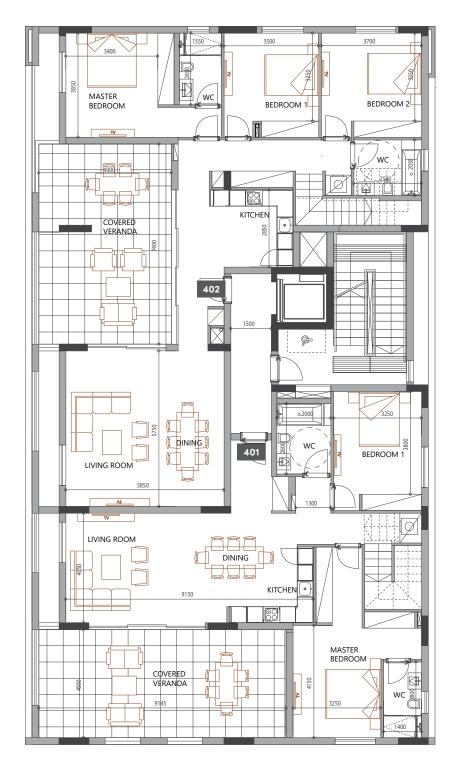

floor 5

| UNIT Nº | TOTAL AREA M <sup>2</sup> |
|---------|---------------------------|
| 501     | 358.87                    |
| 502     | 412.67                    |

# :block a

N

roof garden

| UNIT Nº | TOTAL AREA M <sup>2</sup> |
|---------|---------------------------|
| 501     | 358.87                    |
| 502     | 412.67                    |