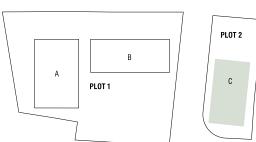

sup> |
|--------|---------------------------|
| 301    | 171.49                    |
| 302    | 126.04                    |
| 303    | 125.72                    |
|        |                           |

| UNIT № | TOTAL AREA M <sup>2</sup> |  |
|--------|---------------------------|--|
| 401    | 170.19                    |  |
| 402    | 124.34                    |  |
| 403    | 125.52                    |  |
|        |                           |  |

floor 5

UNIT Nº TOTAL AREA M²

501 502 354.61

378.41







# :block b

| roof | garden |
|------|--------|
|------|--------|

| UNIT Nº | TOTAL AREA M <sup>2</sup> |  |
|---------|---------------------------|--|
| 501     | 354.61                    |  |
| 502     | 378.41                    |  |







#### :block c

#### ground floor





#### floor 1

| UNIT Nº | TOTAL AREA M <sup>2</sup> |  |  |
|---------|---------------------------|--|--|
| 101     | 177.03                    |  |  |
| 102     | 85.94                     |  |  |
| 103     | 132.06                    |  |  |



 $<sup>{}^{\</sup>star}\mathsf{Floor}$  plans show approximate measurements only. Exact layout and sizes may vary.

#### :block c

#### floor 2, 3

| TOTAL AREA M <sup>2</sup> |  |  |
|---------------------------|--|--|
| 176.73                    |  |  |
| 86.14                     |  |  |
| 131.96                    |  |  |
|                           |  |  |

| UNIT Nº | TOTAL AREA M <sup>2</sup> |  |  |
|---------|---------------------------|--|--|
| 301     | 177.73                    |  |  |
| 302     | 86.34                     |  |  |
|