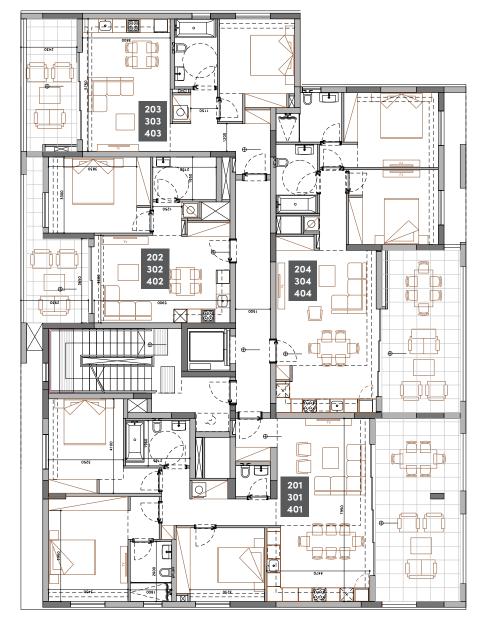

#### **BLOCK A**

| UNIT<br>Nº | PROPERTY<br>TYPE | BED-<br>ROOMS | BATH-<br>ROOMS | NO OF<br>PARK<br>SPACES | INDOOR<br>AREA<br>M² | COV.<br>VERANDA<br>M² | AUXIL<br>AREA<br>FLOOR |       | PRI-<br>VATE<br>POOL | ROOF<br>TER-<br>RACE | STOR-<br>AGE | COMMON<br>AREA PER<br>UNIT | TOTAL AREA |
|------------|------------------|---------------|----------------|-------------------------|----------------------|-----------------------|------------------------|-------|----------------------|----------------------|--------------|----------------------------|------------|
| 101        | APARTMENT        | 1             | 1              | 1                       | 56.30                | 19.00                 |                        |       |                      |                      | 3.00         | 4.79                       | 83.09      |
| 102        | APARTMENT        | 1             | 1              | 1                       | 53.50                | 14.00                 |                        |       |                      |                      | 3.00         | 4.79                       | 75.29      |
| 103        | APARTMENT        | 1             | 1              | 1                       | 59.00                | 14.60                 |                        |       |                      |                      | 3.00         | 5.22                       | 81.82      |
| 104        | APARTMENT        | 2             | 2              | 1                       | 86.00                | 26.20                 |                        |       |                      |                      | 2.40         | 7.96                       | 122.56     |
| 105        | APARTMENT        | 1             | 1              | 1                       | 53.30                | 17.00                 |                        |       |                      |                      | 3.00         | 4.99                       | 78.29      |
| 201        | APARTMENT        | 3             | 3              | 1                       | 120.40               | 32.70                 |                        |       |                      |                      | 3.20         | 10.87                      | 167.17     |
| 202        | APARTMENT        | 1             | 1              | 1                       | 53.50                | 14.00                 |                        |       |                      |                      | 3.20         | 4.79                       | 75.49      |
| 203        | APARTMENT        | 1             | 1              | 1                       | 59.00                | 14.60                 |                        |       |                      |                      | 2.30         | 5.22                       | 81.12      |
| 204        | APARTMENT        | 2             | 2              | 1                       | 86.00                | 26.20                 |                        |       |                      |                      | 2.40         | 7.96                       | 122.56     |
| 301        | APARTMENT        | 3             | 3              | 1                       | 120.40               | 32.70                 |                        |       |                      |                      | 4.20         | 10.87                      | 168.17     |
| 302        | APARTMENT        | 1             | 1              | 1                       | 53.50                | 14.00                 |                        |       |                      |                      | 4.30         | 4.79                       | 76.59      |
| 303        | APARTMENT        | 1             | 1              | 1                       | 59.00                | 14.60                 |                        |       |                      |                      | 4.10         | 5.22                       | 82.92      |
| 304        | APARTMENT        | 2             | 2              | 1                       | 86.00                | 26.20                 |                        |       |                      |                      | 3.60         | 7.96                       | 123.76     |
| 401        | APARTMENT        | 3             | 3              | 1                       | 120.40               | 32.70                 |                        |       |                      |                      | 3.80         | 10.87                      | 167.77     |
| 402        | APARTMENT        | 1             | 1              | 1                       | 53.50                | 14.00                 |                        |       |                      |                      | 3.70         | 4.79                       | 75.99      |
| 403        | APARTMENT        | 1             | 1              | 1                       | 59.00                | 14.60                 |                        |       |                      |                      | 3.80         | 5.22                       | 82.62      |
| 404        | APARTMENT        | 2             | 2              | 1                       | 86.00                | 26.20                 |                        |       |                      |                      | 3.80         | 7.96                       | 123.96     |
| 501        | PENTHOUSE        | 3             | 4              | 2                       | 141.70               | 44.60                 | 6th                    | 54.20 | YES                  | 96.80                | 4.50         | 17.07                      | 358.87     |
| 502        | PENTHOUSE        | 4             | 5              | 2                       | 178.70               | 54.00                 | 6th                    | 50.00 | YES                  | 105.40               | 4.50         | 20.07                      | 412.67     |

#### :block a

N

floor 2, 3, 4

| UNIT Nº | TOTAL AREA M <sup>2</sup> |
|---------|---------------------------|
| 201     | 167.17                    |
| 202     | 75.49                     |
| 203     | 81.12                     |
| 204     | 122.56                    |

| UNIT Nº | TOTAL AREA M <sup>2</sup> |
|---------|---------------------------|
| 301     | 168.17                    |
| 302     | 76.59                     |
| 303     | 82.92                     |
| 304     | 123.76                    |
|         |                           |

| UNIT Nº | TOTAL AREA M <sup>2</sup> |
|---------|---------------------------|
| 401     | 167.77                    |
| 402     | 75.99                     |
| 403     | 82.62                     |
| 404     | 123.96                    |
|         |                           |