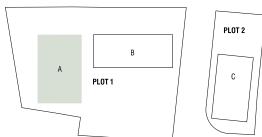

| 3.55         | 16.86                      | 132.41           |
| 401        | PENTHOUSE        | 4             | 4              | 2                       | 113.00               | 40.00                 | 5th                    | 62.00 | YES                  | 86.20                | 4.60         | 32.36                      | 338.16           |
| 402        | PENTHOUSE        | 4             | 3              | 2                       | 142.00               | 39.00                 | 5th                    | 38.80 | YES                  | 72.60                | 4.67         | 33.09                      | 330.16           |

NOTE: the areas stated above may slightly differ upon issuance of relevant authority permits

# \*master plan





## :block a

N

#### ground floor





#### floor 1

| UNIT Nº | TOTAL AREA M <sup>2</sup> |
|---------|---------------------------|
| 101     | 83.09                     |
| 102     | 75.29                     |
| 103     | 81.82                     |
| 104     | 122.56                    |
| 105     | 78.29                     |



#### :block a

N

floor 2, 3, 4

| UNIT Nº | TOTAL AREA M <sup>2</sup> |
|---------|---------------------------|
| 201     | 167.17                    |
| 202     | 75.49                     |
| 203     | 81.12                     |
| 204     | 122.56                    |

| UNIT Nº | TOTAL AREA M <sup>2</sup> |
|---------|---------------------------|
| 301     | 168.17                    |
| 302     | 76.59                     |
| 303     | 82.92                     |
| 304     | 123.76