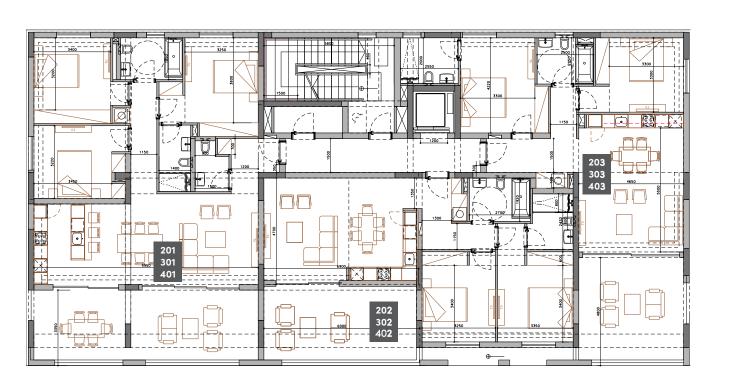

#### :block a

N

floor 2, 3, 4

| UNIT Nº | TOTAL AREA M <sup>2</sup> |
|---------|---------------------------|
| 201     | 167.17                    |
| 202     | 75.49                     |
| 203     | 81.12                     |
| 204     | 122.56                    |

| UNIT Nº | TOTAL AREA M <sup>2</sup> |
|---------|---------------------------|
| 301     | 168.17                    |
| 302     | 76.59                     |
| 303     | 82.92                     |
| 304     | 123.76                    |
|         |                           |

| UNIT Nº | TOTAL AREA M <sup>2</sup> |
|---------|---------------------------|
| 401     | 167.77                    |
| 402     | 75.99                     |
| 403     | 82.62                     |
| 404     | 123.96                    |
|         |                           |

#### **BLOCK A**

| UNIT<br>Nº | PROPERTY<br>TYPE | BED-<br>ROOMS | BATH-<br>ROOMS | NO OF<br>PARK<br>SPACES | INDOOR<br>AREA<br>M² | COV.<br>VERANDA<br>M² | AUXIL<br>AREA<br>FLOOR |       | PRI-<br>VATE<br>POOL | ROOF<br>TER-<br>RACE | STOR-<br>AGE | COMMON<br>AREA PER<br>UNIT | TOTAL AREA |
|------------|------------------|---------------|----------------|-------------------------|----------------------|-----------------------|------------------------|-------|----------------------|----------------------|--------------|----------------------------|------------|
| 101        | APARTMENT        | 1             | 1              | 1                       | 56.30                | 19.00                 |                        |       |                      |                      | 3.00         | 4.79                       | 83.09      |
| 102        | APARTMENT        | 1             | 1              | 1                       | 53.50                | 14.00                 |                        |       |                      |                      | 3.00         | 4.79                       | 75.29      |
| 103        | APARTMENT        | 1             | 1              | 1                       | 59.00                | 14.60                 |                        |       |                      |                      | 3.00         | 5.22                       | 81.82      |
| 104        | APARTMENT        | 2             | 2              | 1                       | 86.00                | 26.20                 |                        |       |                      |                      | 2.40         | 7.96                       | 122.56     |
| 105        | APARTMENT        | 1             | 1              | 1                       | 53.30                | 17.00                 |                        |       |                      |                      | 3.00         | 4.99                       | 78.29      |
| 201        | APARTMENT        | 3             | 3              | 1                       | 120.40               | 32.70                 |                        |       |                      |                      | 3.20         | 10.87                      | 167.17     |
| 202        | APARTMENT        | 1             | 1              | 1                       | 53.50                | 14.00                 |                        |       |                      |                      | 3.20         | 4.79                       | 75.49      |
| 203        | APARTMENT        | 1             | 1              | 1                       | 59.00                | 14.60                 |                        |       |                      |                      | 2.30         | 5.22                       | 81.12      |
| 204        | APARTMENT        | 2             | 2              | 1                       | 86.00                | 26.20                 |                        |       |                      |                      | 2.40         | 7.96                       | 122.56     |
| 301        | APARTMENT        | 3             | 3              | 1                       | 120.40               | 32.70                 |                        |       |                      |                      | 4.20         | 10.87                      | 168.17     |
| 302        | APARTMENT        | 1             | 1              | 1                       | 53.50                | 14.00                 |                        |       |                      |                      | 4.30         | 4.79                       | 76.59      |
| 303        | APARTMENT        | 1             | 1              | 1                       | 59.00                | 14.60                 |                        |       |                      |                      | 4.10         | 5.22                       | 82.92      |
| 304        | APARTMENT        | 2             | 2              | 1                       | 86.00                | 26.20                 |                        |       |                      |                      | 3.60         | 7.96                       | 123.76     |
| 401        | APARTMENT        | 3             | 3              | 1                       | 120.40               | 32.70                 |                        |       |                      |                      | 3.80         | 10.87                      | 167.77     |
| 402        | APARTMENT        | 1             | 1              | 1                       | 53.50                | 14.00                 |                        |       |                      |                      | 3.70         | 4.79                       | 75.99      |
| 403        | APARTMENT        | 1             | 1              | 1                       | 59.00                | 14.60                 |                        |       |                      |                      | 3.80         | 5.22                       | 82.62      |
| 404        | APARTMENT        | 2             | 2              | 1                       | 86.00                | 26.20                 |                        |       |                      |                      | 3.80         | 7.96                       | 123.96     |
| 501        | PENTHOUSE        | 3             | 4              | 2                       | 141.70               | 44.60                 | 6th                    | 54.20 | YES                  | 96.80                | 4.50         | 17.07                      | 358.87     |
| 502        | PENTHOUSE        | 4             | 5              | 2                       | 178.70               | 54.00                 | 6th                    | 50.00 | YES                  | 105.40               | 4.50         | 20.07                      | 412.67     |