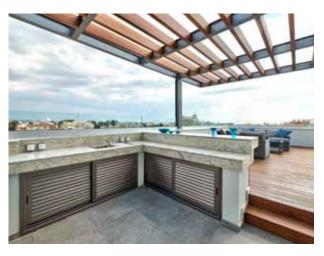

# **:** exterior

## **:** exterior

#### THE SIGNATURE PENTHOUSES:

- Sizable roof space
- Stone floors
- Marble tiled swimming pool with jacuzzi
- Barbecue

NOTE: movable furniture, home appliances & interior items are extras