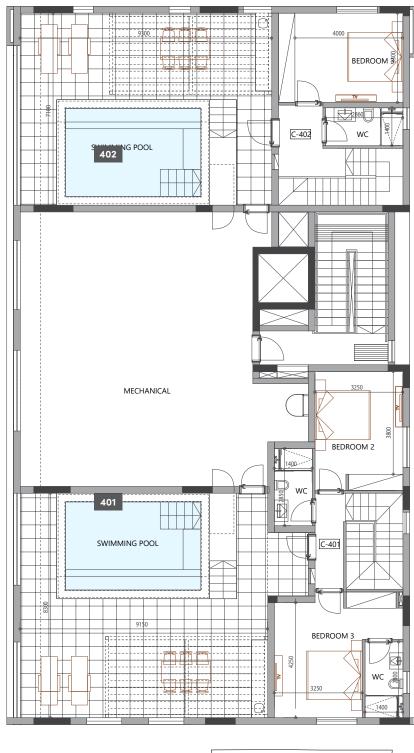

floor 5

| UNIT Nº | TOTAL AREA M <sup>2</sup> |
|---------|---------------------------|
| 501     | 358.87                    |
| 502     | 412.67                    |

# :block a

N

roof garden

| UNIT Nº | TOTAL AREA M <sup>2</sup> |
|---------|---------------------------|
| 501     | 358.87                    |
| 502     | 412.67                    |

#### THE SIGNATURE PENTHOUSES:

- Sizable roof space
- Stone floors
- Marble tiled swimming pool with jacuzzi
- Barbecue

NOTE: movable furniture, home appliances & interior items are extras