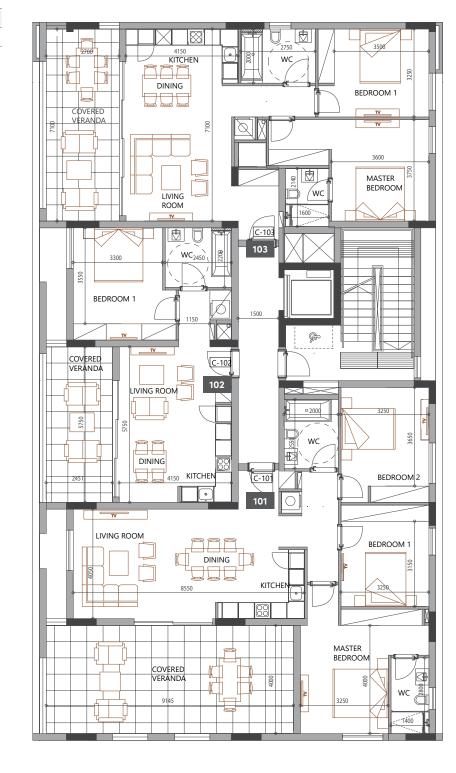

#### BLOCK C

| UNIT<br>Nº | PROPERTY<br>TYPE | BED-<br>ROOMS | BATH-<br>ROOMS | NO OF<br>PARK<br>SPACES | INDOOR<br>AREA<br>M² | COV.<br>VERANDA<br>M² | AUXIL<br>AREA<br>FLOOR |       | PRI-<br>VATE<br>POOL | ROOF<br>TER-<br>RACE | STOR-<br>AGE | COMMON<br>AREA PER<br>UNIT | TOTAL AREA<br>M² |
|------------|------------------|---------------|----------------|-------------------------|----------------------|-----------------------|------------------------|-------|----------------------|----------------------|--------------|----------------------------|------------------|
| 101        | APARTMENT        | 3             | 2              | 1                       | 111.00               | 40.00                 |                        |       |                      |                      | 3.30         | 22.73                      | 177.03           |
| 102        | APARTMENT        | 1             | 1              | 1                       | 56.00                | 16.00                 |                        |       |                      |                      | 3.10         | 10.84                      | 85.94            |
| 103        | APARTMENT        | 2             | 2              | 1                       | 90.00                | 22.00                 |                        |       |                      |                      | 3.20         | 16.86                      | 132.06           |
| 201        | APARTMENT        | 3             | 2              | 1                       | 111.00               | 40.00                 |                        |       |                      |                      | 3.00         | 22.73                      | 176.73           |
| 202        | APARTMENT        | 1             | 1              | 1                       | 56.00                | 16.00                 |                        |       |                      |                      | 3.30         | 10.84                      | 86.14            |
| 203        | APARTMENT        | 2             | 2              | 1                       | 90.00                | 22.00                 |                        |       |                      |                      | 3.10         | 16.86                      | 131.96           |
| 301        | APARTMENT        | 3             | 2              | 1                       | 111.00               | 40.00                 |                        |       |                      |                      | 4.00         | 22.73                      | 177.73           |
| 302        | APARTMENT        | 1             | 1              | 1                       | 56.00                | 16.00                 |                        |       |                      |                      | 3.50         | 10.84                      | 86.34            |
| 303        | APARTMENT        | 2             | 2              | 1                       | 90.00                | 22.00                 |                        |       |                      |                      | 3.55         | 16.86                      | 132.41           |
| 401        | PENTHOUSE        | 4             | 4              | 2                       | 113.00               | 40.00                 | 5th                    | 62.00 | YES                  | 86.20                | 4.60         | 32.36                      | 338.16           |
| 402        | PENTHOUSE        | 4             | 3              | 2                       | 142.00               | 39.00                 | 5th                    | 38.80 | YES                  | 72.60                | 4.67         | 33.09                      | 330.16           |