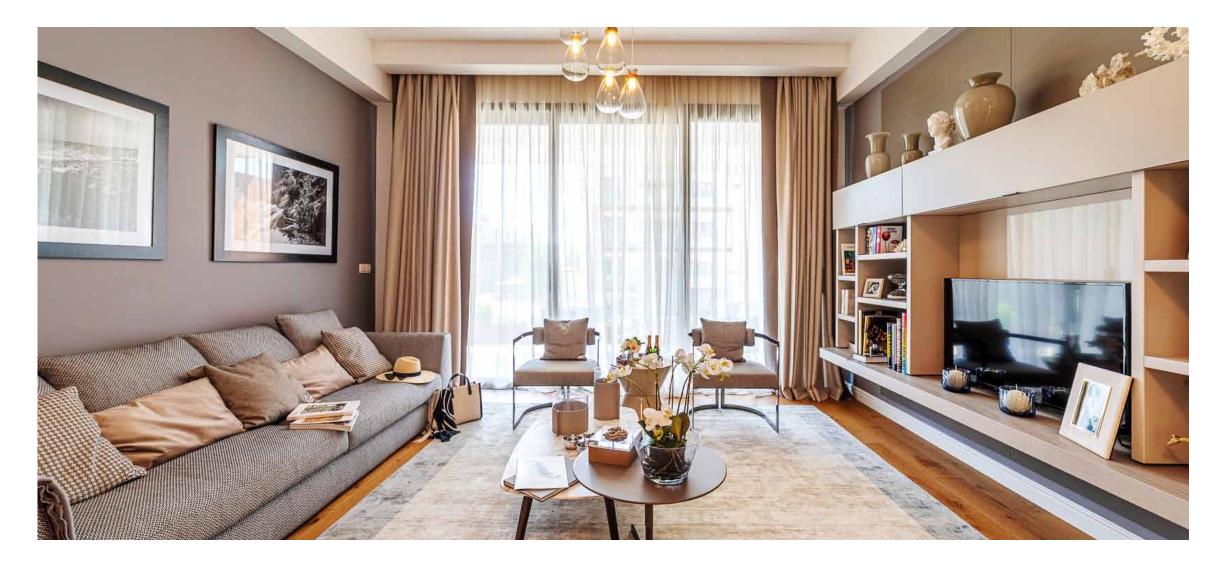

# \*signature finishes

#### **ELEGANCE PACKAGE**

# EVERY PROPERTY IS DELIVERED WITH THE SIGNATURE TOP STANDARD FINISHES:

- Fully completed finishings
- Semisolid parquet floors in each room
- Marble floor and walls in the toilets and bathrooms
- High ceilings (3.10 m)
- Security and fireproof entrance doors
- Intercom system
- Water underfloor heating
- Central VRF conditioning
- High standard sanitary ware from European brands
- Thermal aluminium window frames with double glazing
- Highstandard kitchen cabinets
- High standard wardrobes from European brands
- Soft closers for kitchen units
- Penthouses enjoy private roof terraces with pools