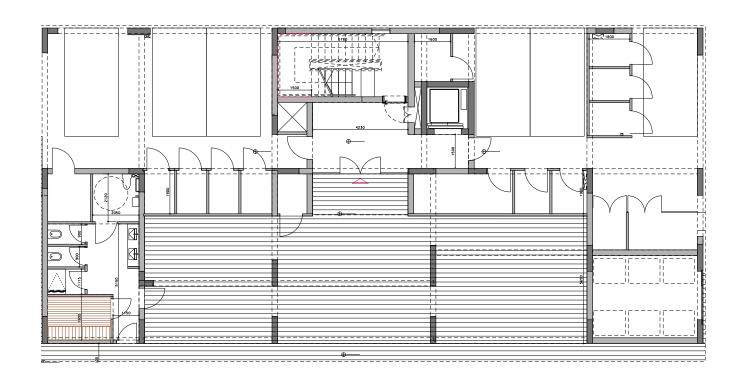

402     | 75.99                     |
| 403     | 82.62                     |
| 404     | 123.96                    |
|         |                           |





floor 5

| UNIT Nº | TOTAL AREA M <sup>2</sup> |
|---------|---------------------------|
| 501     | 358.87                    |
| 502     | 412.67                    |



# :block a

N

roof garden

| UNIT Nº | TOTAL AREA M <sup>2</sup> |
|---------|---------------------------|
| 501     | 358.87                    |
| 502     | 412.67                    |







# :block b

#### ground floor





| UNIT № | TOTAL AREA M <sup>2</sup> |
|--------|---------------------------|
| 101    | 91.51                     |
| 102    | 69.77                     |
| 103    | 122.52                    |
| 104    | 121.55                    |







## :block b

N

floor 2, 3, 4

| UNIT № | TOTAL AREA M <sup>2</sup> |
|--------|---------------------------|
| 201    | 170.59                    |
| 202    | 124.84                    |
| 203    | 125.52                    |

| UNIT № | TOTAL AREA M <sup>2</sup> |
|--------|---------------------------|
| 301    | 171.49                    |
| 302    | 126.04                    |
| 303    | 125.72                    |
|        |                           |

| UNIT № | TOTAL AREA M <sup>2</sup> |  |
|--------|---------------------------|--|
| 401    | 170.19                    |  |
| 402    | 124.34                    |  |
| 403    | 125.52                    |  |
|        |                           |  |

floor 5

UNIT Nº TOTAL AREA M²

501 502 354.61

378.41







# :block b

| roo