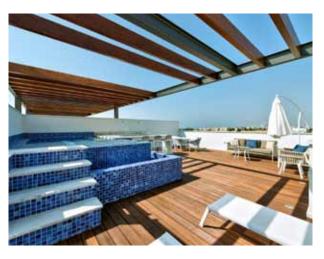

# communal swimming pool

## **:** exterior

#### Sea views from the top floors

#### THE SIGNATURE PENTHOUSES:

- Sizable roof space
- Stone floors
- Marble tiled swimming pool with jacuzzi
- Barbecue

NOTE: movable furniture, home appliances & interior items are extras