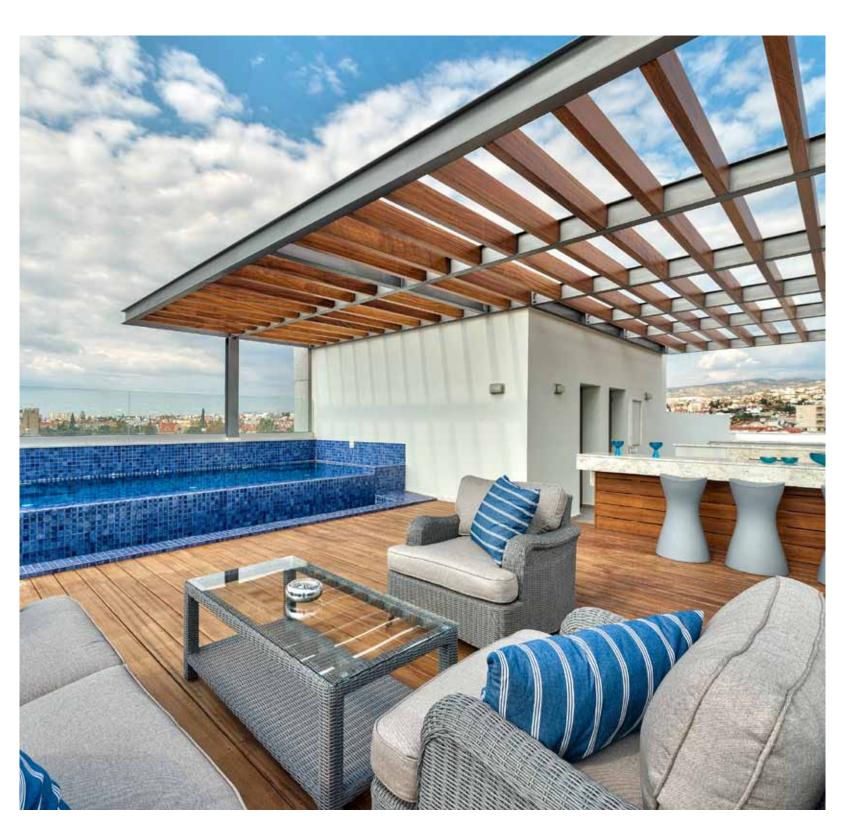

# \*major benefits

- 500 meters to sandy Dasoudi Beach with its Eucalyptus Park
- Limassol's most prestigious and quiet residential area — Papas
- City amenities are within a few minutes' walk
- Communal swimming pool, gym, sauna and covered parking space

- High ceilings 3.15 meters
- High standards of finish
- Under floor heating and air conditioning
- Penthouses with private pools on roof terraces
- Sea views from the top floors

# communal swimming pool

#### \*resident facilities

The building offers outdoor swimming pool, secure covered parking, a fully equipped gym and sauna

#### THE SIGNATURE PENTHOUSES:

- Sizable roof space
- Stone floors
- Marble tiled swimming pool with jacuzzi
- Barbecue

NOTE: movable furniture, home appliances & interior items are extras