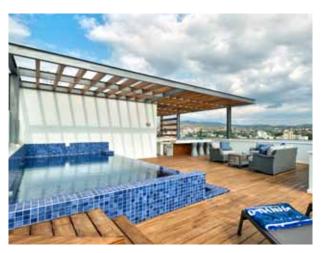

# \*major benefits

- 500 meters to sandy Dasoudi Beach with its Eucalyptus Park
- Limassol's most prestigious and quiet residential area — Papas
- City amenities are within a few minutes' walk
- Communal swimming pool, gym, sauna and covered parking space

- High ceilings 3.15 meters
- High standards of finish
- Under floor heating and air conditioning
- Penthouses with private pools on roof terraces
- Sea views from the top floors

# communal swimming pool

#### \*resident facilities

The building offers outdoor swimming pool, secure covered parking, a fully equipped gym and sauna

#### THE SIGNATURE PENTHOUSES:

- Sizable roof space
- Stone floors
- Marble tiled swimming pool with jacuzzi
- Barbecue

NOTE: movable furniture, home appliances & interior items are extras