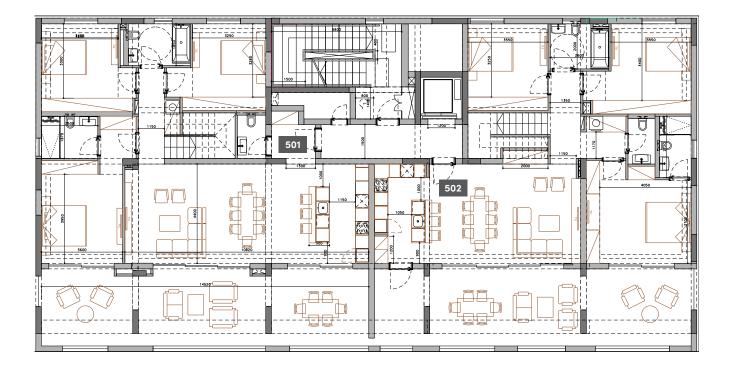

#### **BLOCK A**

| UNIT<br>Nº | PROPERTY<br>TYPE | BED-<br>ROOMS | BATH-<br>ROOMS | NO OF<br>PARK<br>SPACES | INDOOR<br>AREA<br>M² | COV.<br>VERANDA<br>M² | AUXIL<br>AREA<br>FLOOR |       | PRI-<br>VATE<br>POOL | ROOF<br>TER-<br>RACE | STOR-<br>AGE | COMMON<br>AREA PER<br>UNIT | TOTAL AREA |
|------------|------------------|---------------|----------------|-------------------------|----------------------|-----------------------|------------------------|-------|----------------------|----------------------|--------------|----------------------------|------------|
| 101        | APARTMENT        | 1             | 1              | 1                       | 56.30                | 19.00                 |                        |       |                      |                      | 3.00         | 4.79                       | 83.09      |
| 102        | APARTMENT        | 1             | 1              | 1                       | 53.50                | 14.00                 |                        |       |                      |                      | 3.00         | 4.79                       | 75.29      |
| 103        | APARTMENT        | 1             | 1              | 1                       | 59.00                | 14.60                 |                        |       |                      |                      | 3.00         | 5.22                       | 81.82      |
| 104        | APARTMENT        | 2             | 2              | 1                       | 86.00                | 26.20                 |                        |       |                      |                      | 2.40         | 7.96                       | 122.56     |
| 105        | APARTMENT        | 1             | 1              | 1                       | 53.30                | 17.00                 |                        |       |                      |                      | 3.00         | 4.99                       | 78.29      |
| 201        | APARTMENT        | 3             | 3              | 1                       | 120.40               | 32.70                 |                        |       |                      |                      | 3.20         | 10.87                      | 167.17     |
| 202        | APARTMENT        | 1             | 1              | 1                       | 53.50                | 14.00                 |                        |       |                      |                      | 3.20         | 4.79                       | 75.49      |
| 203        | APARTMENT        | 1             | 1              | 1                       | 59.00                | 14.60                 |                        |       |                      |                      | 2.30         | 5.22                       | 81.12      |
| 204        | APARTMENT        | 2             | 2              | 1                       | 86.00                | 26.20                 |                        |       |                      |                      | 2.40         | 7.96                       | 122.56     |
| 301        | APARTMENT        | 3             | 3              | 1                       | 120.40               | 32.70                 |                        |       |                      |                      | 4.20         | 10.87                      | 168.17     |
| 302        | APARTMENT        | 1             | 1              | 1                       | 53.50                | 14.00                 |                        |       |                      |                      | 4.30         | 4.79                       | 76.59      |
| 303        | APARTMENT        | 1             | 1              | 1                       | 59.00                | 14.60                 |                        |       |                      |                      | 4.10         | 5.22                       | 82.92      |
| 304        | APARTMENT        | 2             | 2              | 1                       | 86.00                | 26.20                 |                        |       |                      |                      | 3.60         | 7.96                       | 123.76     |
| 401        | APARTMENT        | 3             | 3              | 1                       | 120.40               | 32.70                 |                        |       |                      |                      | 3.80         | 10.87                      | 167.77     |
| 402        | APARTMENT        | 1             | 1              | 1                       | 53.50                | 14.00                 |                        |       |                      |                      | 3.70         | 4.79                       | 75.99      |
| 403        | APARTMENT        | 1             | 1              | 1                       | 59.00                | 14.60                 |                        |       |                      |                      | 3.80         | 5.22                       | 82.62      |
| 404        | APARTMENT        | 2             | 2              | 1                       | 86.00                | 26.20                 |                        |       |                      |                      | 3.80         | 7.96                       | 123.96     |
| 501        | PENTHOUSE        | 3             | 4              | 2                       | 141.70               | 44.60                 | 6th                    | 54.20 | YES                  | 96.80                | 4.50         | 17.07                      | 358.87     |
| 502        | PENTHOUSE        | 4             | 5              | 2                       | 178.70               | 54.00                 | 6th                    | 50.00 | YES                  | 105.40               | 4.50         | 20.07                      | 412.67     |

floor 5

| UNIT Nº | TOTAL AREA M <sup>2</sup> |
|---------|---------------------------|
| 501     | 358.87                    |
| 502     | 412.67                    |