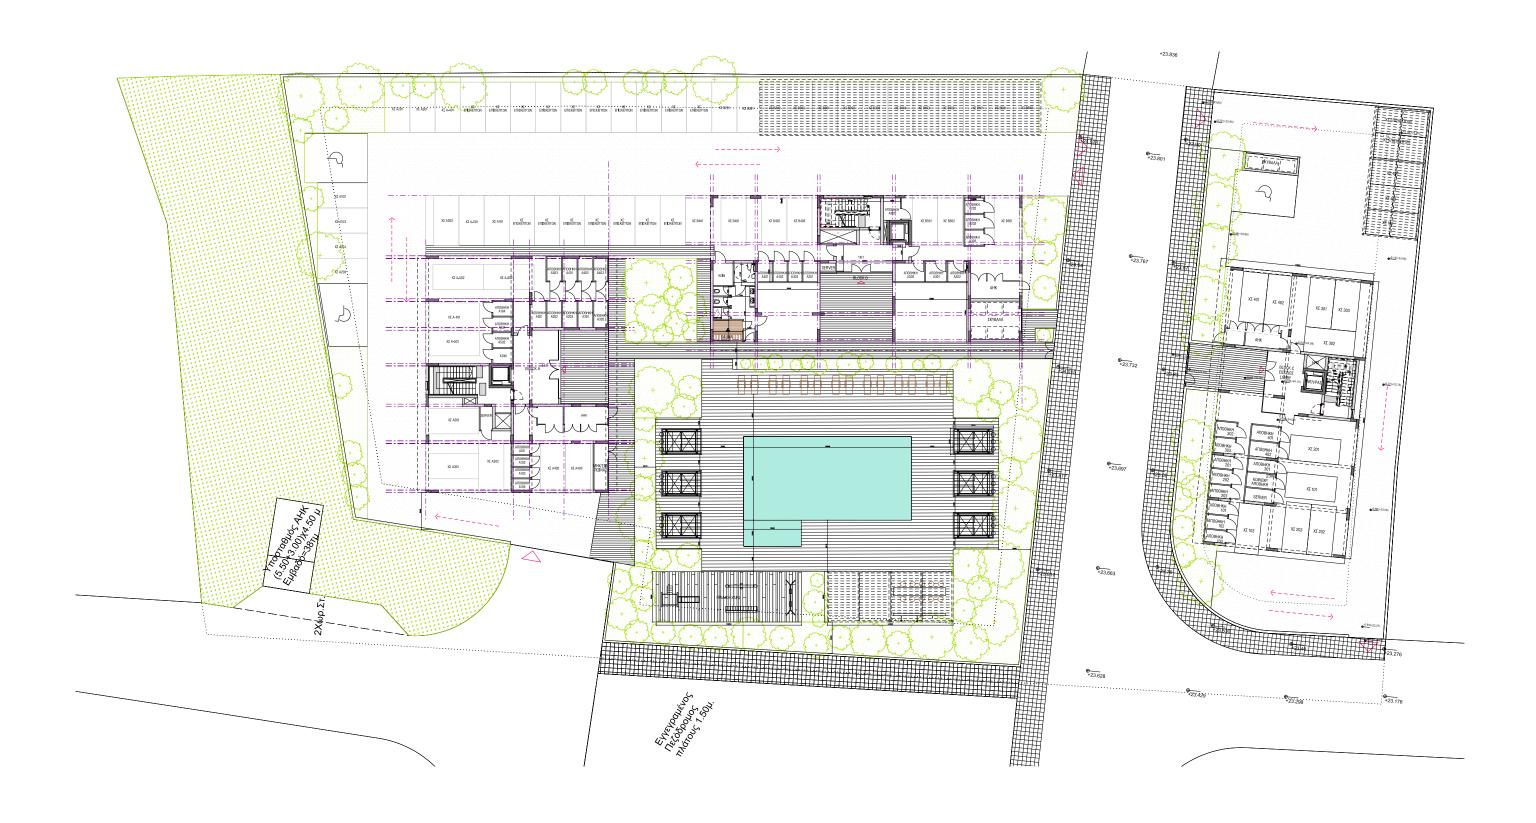

|       |                      |                      | 3.55         | 16.86                      | 132.41           |
| 401        | PENTHOUSE        | 4             | 4              | 2                       | 113.00               | 40.00                 | 5th                    | 62.00 | YES                  | 86.20                | 4.60         | 32.36                      | 338.16           |
| 402        | PENTHOUSE        | 4             | 3              | 2                       | 142.00               | 39.00                 | 5th                    | 38.80 | YES                  | 72.60                | 4.67         | 33.09                      | 330.16           |

NOTE: the areas stated above may slightly differ upon issuance of relevant authority permits

# \*master plan





## :block a

N

#### ground floor





#### floor 1

| UNIT Nº | TOTAL AREA M <sup>2</sup> |
|---------|---------------------------|
| 101     | 83.09                     |
| 102     | 75.29                     |
| 103     | 81.82                     |
| 104     | 122.56                    |
| 105     | 78.29                     |



#### :block a

N

floor 2, 3, 4

| UNIT Nº | TOTAL AREA M <sup>2</sup> |
|---------|---------------------------|
| 201     | 167.17                    |
| 202     | 75.49                     |
| 203     | 81.12                     |
| 204     | 122.56                    |

| UNIT Nº | TOTAL AREA M <sup>2</sup> |
|---------|---------------------------|
| 301     | 168.17                    |
| 302     | 76.59                     |
| 303     | 82.92