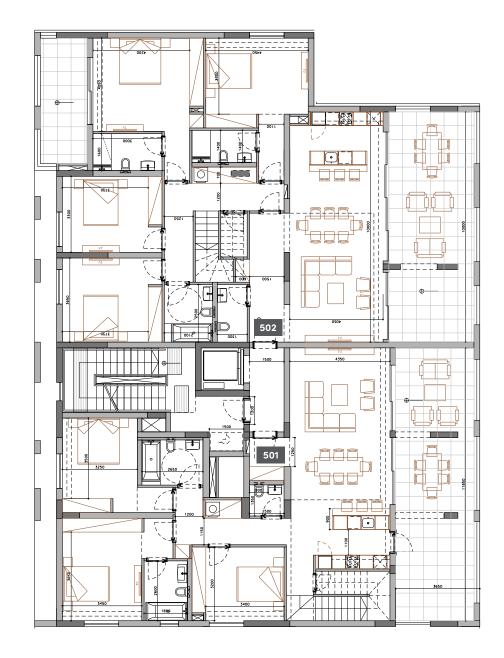

#### **BLOCK A**

| UNIT<br>Nº | PROPERTY<br>TYPE | BED-<br>ROOMS | BATH-<br>ROOMS | NO OF<br>PARK<br>SPACES | INDOOR<br>AREA<br>M² | COV.<br>VERANDA<br>M² | AUXIL<br>AREA<br>FLOOR |       | PRI-<br>VATE<br>POOL | ROOF<br>TER-<br>RACE | STOR-<br>AGE | COMMON<br>AREA PER<br>UNIT | TOTAL AREA |
|------------|------------------|---------------|----------------|-------------------------|----------------------|-----------------------|------------------------|-------|----------------------|----------------------|--------------|----------------------------|------------|
| 101        | APARTMENT        | 1             | 1              | 1                       | 56.30                | 19.00                 |                        |       |                      |                      | 3.00         | 4.79                       | 83.09      |
| 102        | APARTMENT        | 1             | 1              | 1                       | 53.50                | 14.00                 |                        |       |                      |                      | 3.00         | 4.79                       | 75.29      |
| 103        | APARTMENT        | 1             | 1              | 1                       | 59.00                | 14.60                 |                        |       |                      |                      | 3.00         | 5.22                       | 81.82      |
| 104        | APARTMENT        | 2             | 2              | 1                       | 86.00                | 26.20                 |                        |       |                      |                      | 2.40         | 7.96                       | 122.56     |
| 105        | APARTMENT        | 1             | 1              | 1                       | 53.30                | 17.00                 |                        |       |                      |                      | 3.00         | 4.99                       | 78.29      |
| 201        | APARTMENT        | 3             | 3              | 1                       | 120.40               | 32.70                 |                        |       |                      |                      | 3.20         | 10.87                      | 167.17     |
| 202        | APARTMENT        | 1             | 1              | 1                       | 53.50                | 14.00                 |                        |       |                      |                      | 3.20         | 4.79                       | 75.49      |
| 203        | APARTMENT        | 1             | 1              | 1                       | 59.00                | 14.60                 |                        |       |                      |                      | 2.30         | 5.22                       | 81.12      |
| 204        | APARTMENT        | 2             | 2              | 1                       | 86.00                | 26.20                 |                        |       |                      |                      | 2.40         | 7.96                       | 122.56     |
| 301        | APARTMENT        | 3             | 3              | 1                       | 120.40               | 32.70                 |                        |       |                      |                      | 4.20         | 10.87                      | 168.17     |
| 302        | APARTMENT        | 1             | 1              | 1                       | 53.50                | 14.00                 |                        |       |                      |                      | 4.30         | 4.79                       | 76.59      |
| 303        | APARTMENT        | 1             | 1              | 1                       | 59.00                | 14.60                 |                        |       |                      |                      | 4.10         | 5.22                       | 82.92      |
| 304        | APARTMENT        | 2             | 2              | 1                       | 86.00                | 26.20                 |                        |       |                      |                      | 3.60         | 7.96                       | 123.76     |
| 401        | APARTMENT        | 3             | 3              | 1                       | 120.40               | 32.70                 |                        |       |                      |                      | 3.80         | 10.87                      | 167.77     |
| 402        | APARTMENT        | 1             | 1              | 1                       | 53.50                | 14.00                 |                        |       |                      |                      | 3.70         | 4.79                       | 75.99      |
| 403        | APARTMENT        | 1             | 1              | 1                       | 59.00                | 14.60                 |                        |       |                      |                      | 3.80         | 5.22                       | 82.62      |
| 404        | APARTMENT        | 2             | 2              | 1                       | 86.00                | 26.20                 |                        |       |                      |                      | 3.80         | 7.96                       | 123.96     |
| 501        | PENTHOUSE        | 3             | 4              | 2                       | 141.70               | 44.60                 | 6th                    | 54.20 | YES                  | 96.80                | 4.50         | 17.07                      | 358.87     |
| 502        | PENTHOUSE        | 4             | 5              | 2                       | 178.70               | 54.00                 | 6th                    | 50.00 | YES                  | 105.40               | 4.50         | 20.07                      | 412.67     |

floor 5

| UNIT Nº | TOTAL AREA M <sup>2</sup> |
|---------|---------------------------|
| 501     | 358.87                    |
| 502     | 412.67                    |

# :block a

N

roof garden

| UNIT Nº | TOTAL AREA M <sup>2</sup> |
|---------|---------------------------|
| 501     | 358.87                    |
| 502     | 412.67                    |