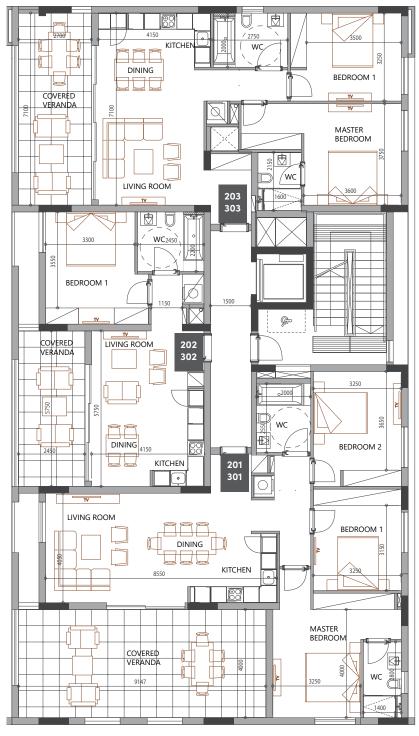

#### :block a

N

floor 2, 3, 4

| UNIT Nº | TOTAL AREA M <sup>2</sup> |
|---------|---------------------------|
| 201     | 167.17                    |
| 202     | 75.49                     |
| 203     | 81.12                     |
| 204     | 122.56                    |

| UNIT Nº | TOTAL AREA M <sup>2</sup> |
|---------|---------------------------|
| 301     | 168.17                    |
| 302     | 76.59                     |
| 303     | 82.92                     |
| 304     | 123.76                    |
|         |                           |

| UNIT Nº | TOTAL AREA M <sup>2</sup> |
|---------|---------------------------|
| 401     | 167.77                    |
| 402     | 75.99                     |
| 403     | 82.62                     |
| 404     | 123.96                    |
|         |                           |