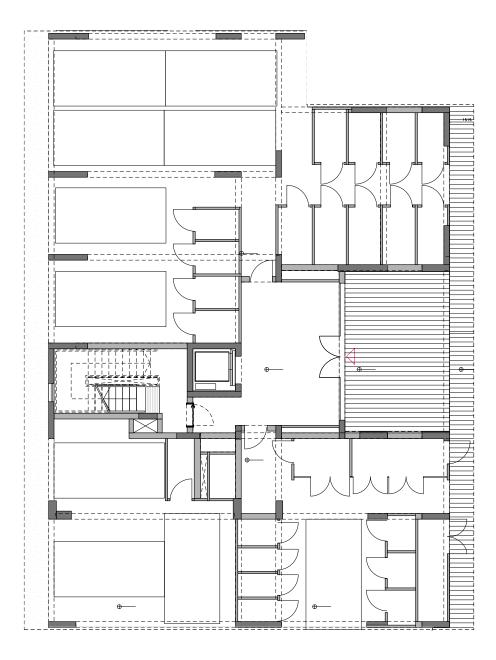

| 3.55         | 16.86                      | 132.41           |
| 401        | PENTHOUSE        | 4             | 4              | 2                       | 113.00               | 40.00                 | 5th                    | 62.00 | YES                  | 86.20                | 4.60         | 32.36                      | 338.16           |
| 402        | PENTHOUSE        | 4             | 3              | 2                       | 142.00               | 39.00                 | 5th                    | 38.80 | YES                  | 72.60                | 4.67         | 33.09                      | 330.16           |

NOTE: the areas stated above may slightly differ upon issuance of relevant authority permits

# \*master plan





## :block a

N

#### ground floor





#### floor 1

| UNIT Nº | TOTAL AREA M <sup>2</sup> |
|---------|---------------------------|
| 101     | 83.09                     |
| 102     | 75.29                     |
| 103     | 81.82                     |
| 104     | 122.56                    |
| 105     | 78.29                     |



#### :block a

N

floor 2, 3, 4

| UNIT Nº | TOTAL AREA M <sup>2</sup> |
|---------|---------------------------|
| 201     | 167.17                    |
| 202     | 75.49                     |
| 203     | 81.12                     |
| 204     | 122.56                    |

| UNIT Nº | TOTAL AREA M <sup>2</sup> |
|---------|---------------------------|
| 301     | 168.17                    |
| 302     | 76.59                     |
| 303     | 82.92                     |
| 304     | 123.76