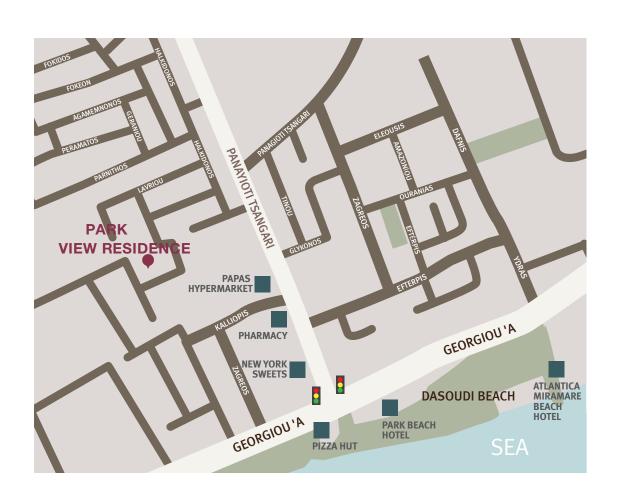

#### :location

PARK VIEW IS LOCATED IN THE HEART OF THE TOURIST AREA IN A TRANQUIL SAFE NEIGHBOURHOOD This high end area boasts breathtaking panoramic views of the Mediterranean Sea and neighbouring mountains. The complex is situated only 500 meters away from Limassol's golden sandy beaches and all necessary infrastructures, from supermarkets to pharmacies and from fine dining to high end shopping, Limassol has it all. Limassol boats everything, from a thriving night life to a calm relaxed resort and from a family environment to a business hub.