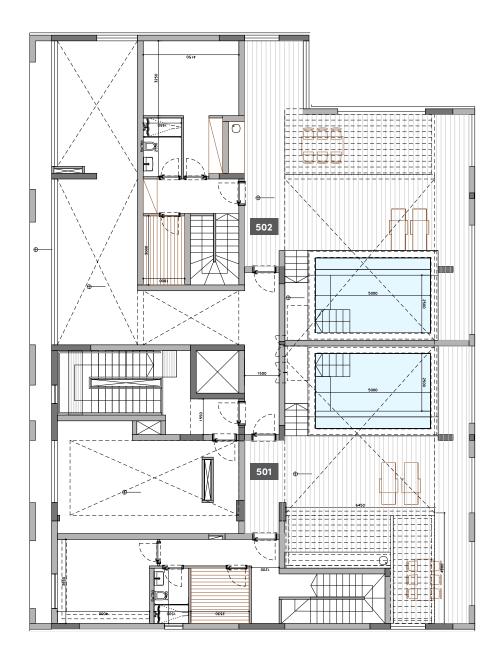

floor 5

| UNIT Nº | TOTAL AREA M <sup>2</sup> |
|---------|---------------------------|
| 501     | 358.87                    |
| 502     | 412.67                    |

# :block a

N

roof garden

| UNIT Nº | TOTAL AREA M <sup>2</sup> |
|---------|---------------------------|
| 501     | 358.87                    |
| 502     | 412.67                    |

#### THE SIGNATURE PENTHOUSES:

- Sizable roof space
- Stone floors
- Marble tiled swimming pool with jacuzzi
- Barbecue

NOTE: movable furniture, home appliances & interior items are extras