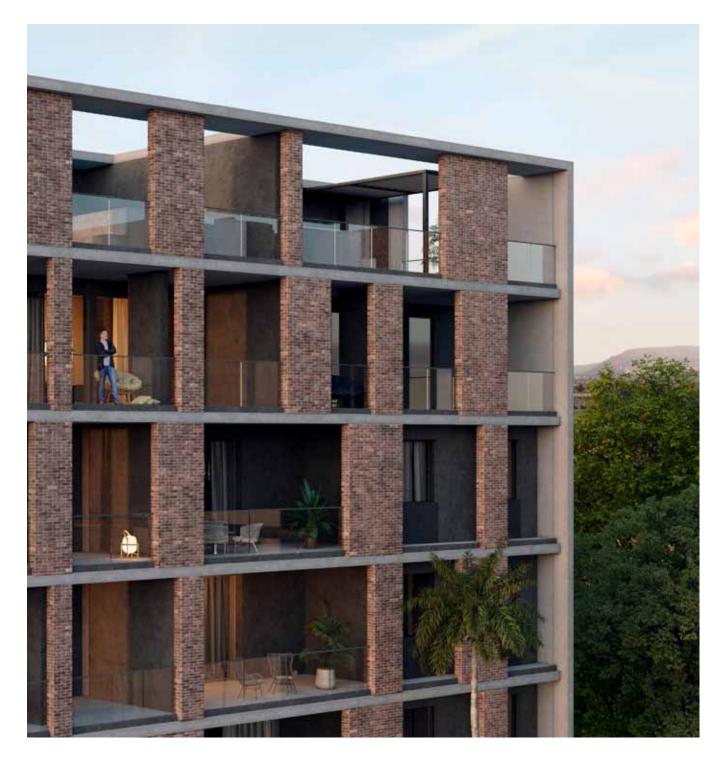

- High ceilings 3.15 meters
- High standards of finish
- Under floor heating and air conditioning
- Penthouses with private pools on roof terraces
- Sea views from the top floors

#### Sea views from the top floors