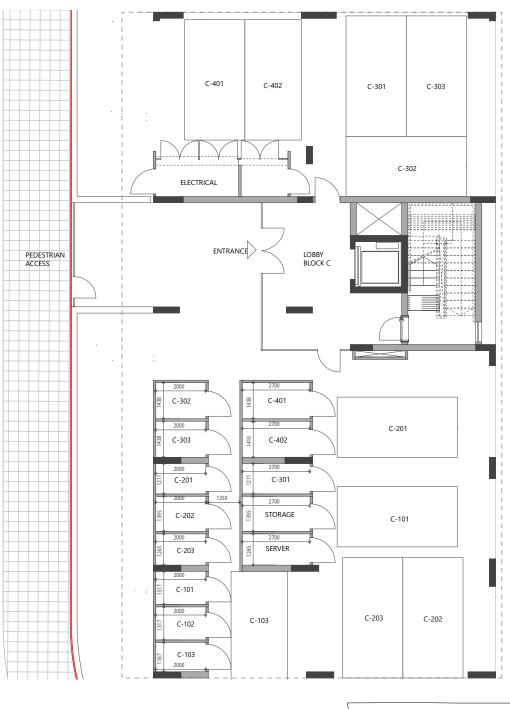

#### :block c

#### ground floor

#### floor 1

| UNIT Nº | TOTAL AREA M <sup>2</sup> |  |  |
|---------|---------------------------|--|--|
| 101     | 177.03                    |  |  |
| 102     | 85.94                     |  |  |
| 103     | 132.06                    |  |  |