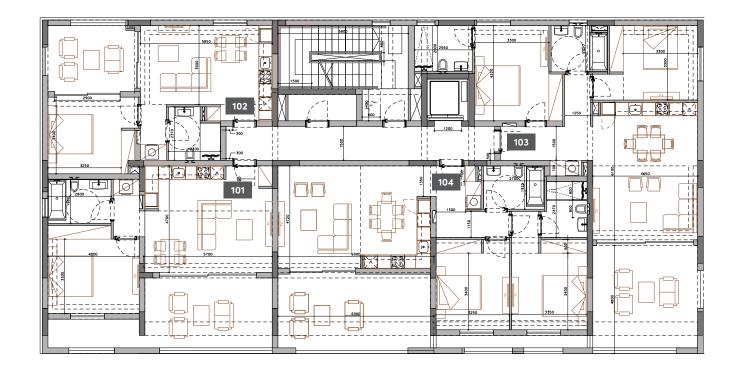

#### floor 1

| UNIT Nº | TOTAL AREA M <sup>2</sup> |
|---------|---------------------------|
| 101     | 83.09                     |
| 102     | 75.29                     |
| 103     | 81.82                     |
| 104     | 122.56                    |
| 105     | 78.29                     |

#### **BLOCK A**

| UNIT<br>Nº | PROPERTY<br>TYPE | BED-<br>ROOMS | BATH-<br>ROOMS | NO OF<br>PARK<br>SPACES | INDOOR<br>AREA<br>M² | COV.<br>VERANDA<br>M² | AUXIL<br>AREA<br>FLOOR |       | PRI-<br>VATE<br>POOL | ROOF<br>TER-<br>RACE | STOR-<br>AGE | COMMON<br>AREA PER<br>UNIT | TOTAL AREA |
|------------|------------------|---------------|----------------|-------------------------|----------------------|-----------------------|------------------------|-------|----------------------|----------------------|--------------|----------------------------|------------|
| 101        | APARTMENT        | 1             | 1              | 1                       | 56.30                | 19.00                 |                        |       |                      |                      | 3.00         | 4.79                       | 83.09      |
| 102        | APARTMENT        | 1             | 1              | 1                       | 53.50                | 14.00                 |                        |       |                      |                      | 3.00         | 4.79                       | 75.29      |
| 103        | APARTMENT        | 1             | 1              | 1                       | 59.00                | 14.60                 |                        |       |                      |                      | 3.00         | 5.22                       | 81.82      |
| 104        | APARTMENT        | 2             | 2              | 1                       | 86.00                | 26.20                 |                        |       |                      |                      | 2.40         | 7.96                       | 122.56     |
| 105        | APARTMENT        | 1             | 1              | 1                       | 53.30                | 17.00                 |                        |       |                      |                      | 3.00         | 4.99                       | 78.29      |
| 201        | APARTMENT        | 3             | 3              | 1                       | 120.40               | 32.70                 |                        |       |                      |                      | 3.20         | 10.87                      | 167.17     |
| 202        | APARTMENT        | 1             | 1              | 1                       | 53.50                | 14.00                 |                        |       |                      |                      | 3.20         | 4.79                       | 75.49      |
| 203        | APARTMENT        | 1             | 1              | 1                       | 59.00                | 14.60                 |                        |       |                      |                      | 2.30         | 5.22                       | 81.12      |
| 204        | APARTMENT        | 2             | 2              | 1                       | 86.00                | 26.20                 |                        |       |                      |                      | 2.40         | 7.96                       | 122.56     |
| 301        | APARTMENT        | 3             | 3              | 1                       | 120.40               | 32.70                 |                        |       |                      |                      | 4.20         | 10.87                      | 168.17     |
| 302        | APARTMENT        | 1             | 1              | 1                       | 53.50                | 14.00                 |                        |       |                      |                      | 4.30         | 4.79                       | 76.59      |
| 303        | APARTMENT        | 1             | 1              | 1                       | 59.00                | 14.60                 |                        |       |                      |                      | 4.10         | 5.22                       | 82.92      |
| 304        | APARTMENT        | 2             | 2              | 1                       | 86.00                | 26.20                 |                        |       |                      |                      | 3.60         | 7.96                       | 123.76     |
| 401        | APARTMENT        | 3             | 3              | 1                       | 120.40               | 32.70                 |                        |       |                      |                      | 3.80         | 10.87                      | 167.77     |
| 402        | APARTMENT        | 1             | 1              | 1                       | 53.50                | 14.00                 |                        |       |                      |                      | 3.70         | 4.79                       | 75.99      |
| 403        | APARTMENT        | 1             | 1              | 1                       | 59.00                | 14.60                 |                        |       |                      |                      | 3.80         | 5.22                       | 82.62      |
| 404        | APARTMENT        | 2             | 2              | 1                       | 86.00                | 26.20                 |                        |       |                      |                      | 3.80         | 7.96                       | 123.96     |
| 501        | PENTHOUSE        | 3             | 4              | 2                       | 141.70               | 44.60                 | 6th                    | 54.20 | YES                  | 96.80                | 4.50         | 17.07                      | 358.87     |
| 502        | PENTHOUSE        | 4             | 5              | 2                       | 178.70               | 54.00                 | 6th                    | 50.00 | YES                  | 105.40               | 4.50         | 20.07                      | 412.67     |