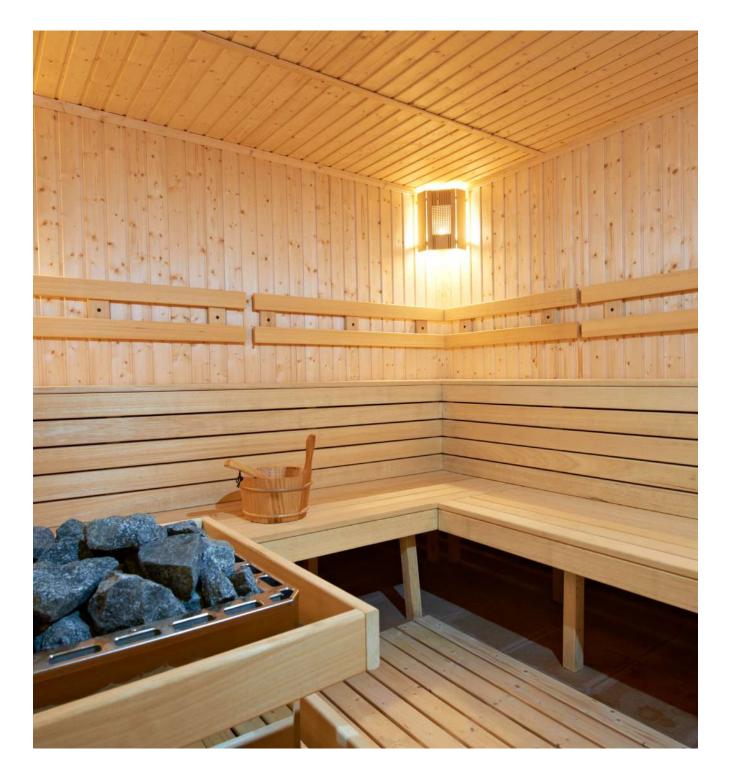

• For your mind. Complete a full relaxing ritual with a recharging sauna session, leaving all the negative thought behind.

\*Floor plans show approximate measurements only. Exact layout and sizes may vary.