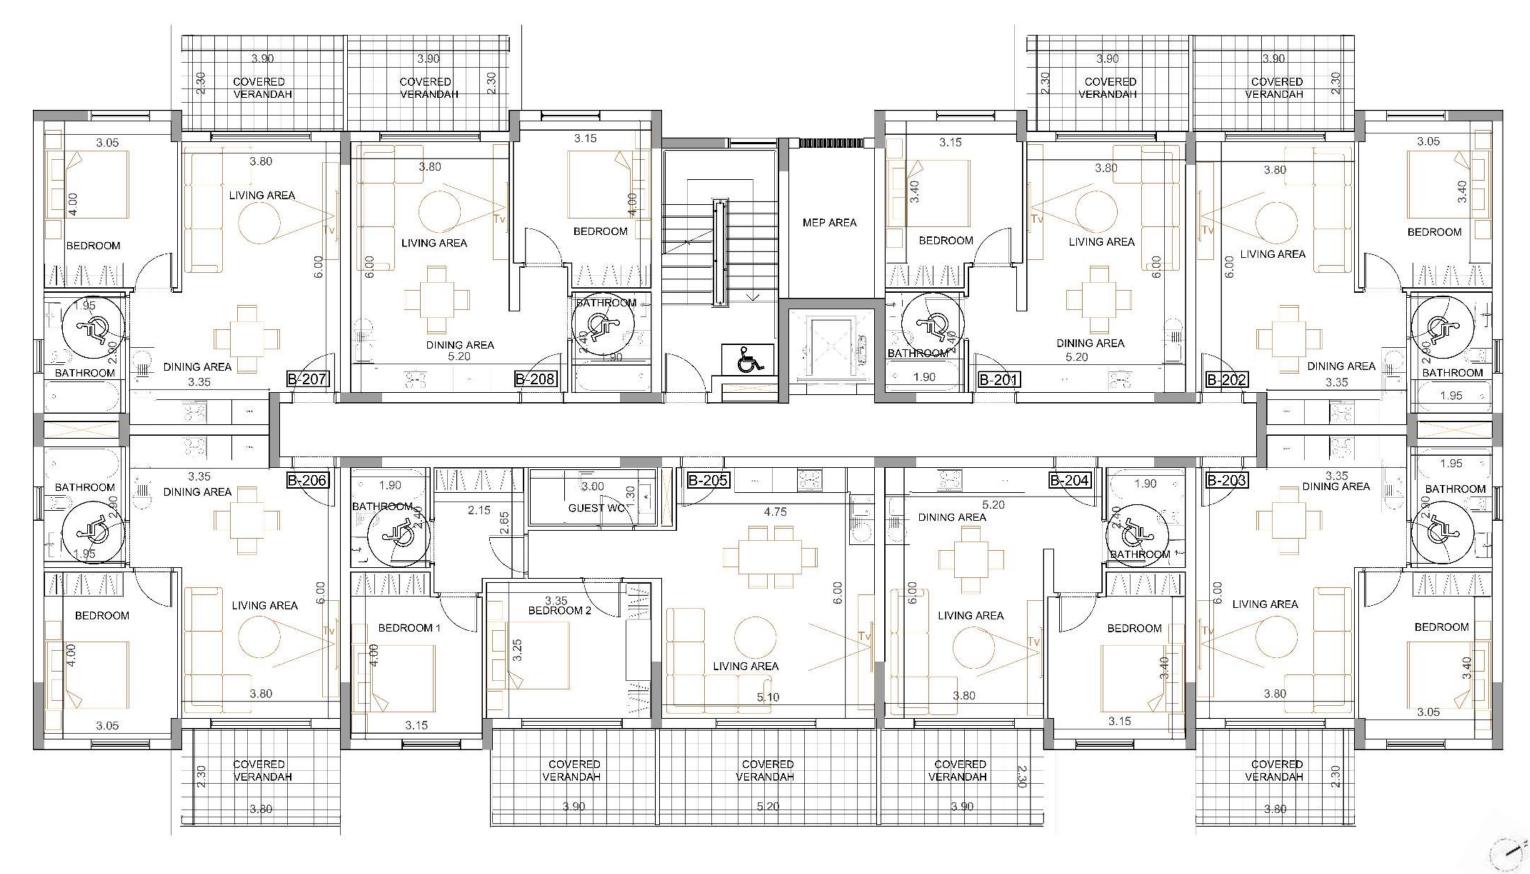

| Apartment        | 1            | 1             | 5%                            | 53.60               | 9.90               | 63.50            | 11.54                      | 75.04         |
| 3rd   | F306       | Apartment        | 1            | 1             | 5%                            | 49.40               | 9.90               | 59.30            | 10.77                      | 70.07         |

NOTE: the areas stated above may slightly differ upon issuance of relevant authority permits



# masterplan





\*Floor plans show approximate measurements only. Exact layout and sizes may vary.

#### Block A Ground floor





#### Block A 1st floor







#### Block A 2nd floor





#### Block A 3rd floor





#### Block B Ground floor





#### Block B 1st floor



#### Block B 2nd floor



#### Block B 3rd floor





Block C Ground floor





#### Block C 1st floor











Block C 3rd floor





#### Block D Ground floor





#### Block D 1st floor









Block E Ground floor







Block E 1st floor







#### Block F Ground floor



#### Block F 1st floor





#### Block F 2nd floor





#### Block F 3rd floor







### internal infrastructure

Signature internal infrastructure amenities designed to promote your well-being and happy loving



• For your body. Enjoy a modern, fully-equipped in-house gym, with no travelling costs, time or extra effort.

• For your mind. Complete a full relaxing ritual with a recharging sauna session, leaving all the negative thought behind.





\*Floor plans show approximate measurements only. Exact layout and sizes may vary.



##