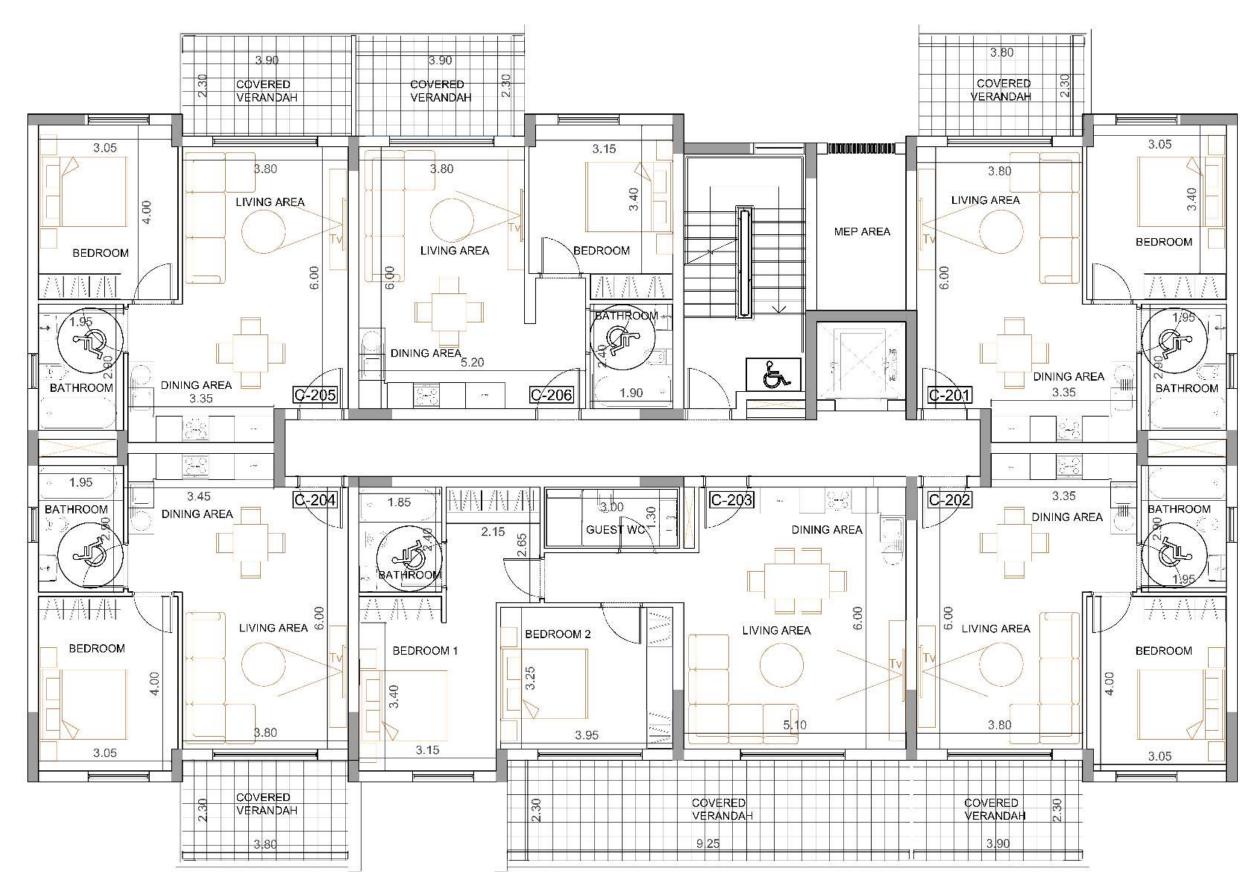

.60               | 9.90               | 63.50            | 11.54                      | 75.04         |
| 3rd   | F306       | Apartment        | 1            | 1             | 5%                            | 49.40               | 9.90               | 59.30            | 10.77                      | 70.07         |

NOTE: the areas stated above may slightly differ upon issuance of relevant authority permits



# masterplan





\*Floor plans show approximate measurements only. Exact layout and sizes may vary.

#### Block A Ground floor





#### Block A 1st floor







#### Block A 2nd floor





#### Block A 3rd floor





#### Block B Ground floor





#### Block B 1st floor



#### Block B 2nd floor



#### Block B 3rd floor





Block C Ground floor





#### Block C 1st floor











Block C 3rd floor





#### Block D Ground floor





#### Block D 1st floor









Block E Ground floor







Block E 1st floor







#### Block F Ground floor



#### Block F 1st floor





#### Block F 2nd floor





#### Block F 3rd floor







### internal infrastructure

Signature internal infrastructure amenities designed to promote your well-being and happy loving



• For your body. Enjoy a modern, fully-equipped in-house gym, with no travelling costs, time or extra effort.

• For your mind. Complete a full relaxing ritual with a recharging sauna session, leaving all the negative thought behind.





\*Floor plans show approximate measurements only. Exact layout and sizes may vary.



### signature finishes

#### comfort



Every property is delivered with signature top s