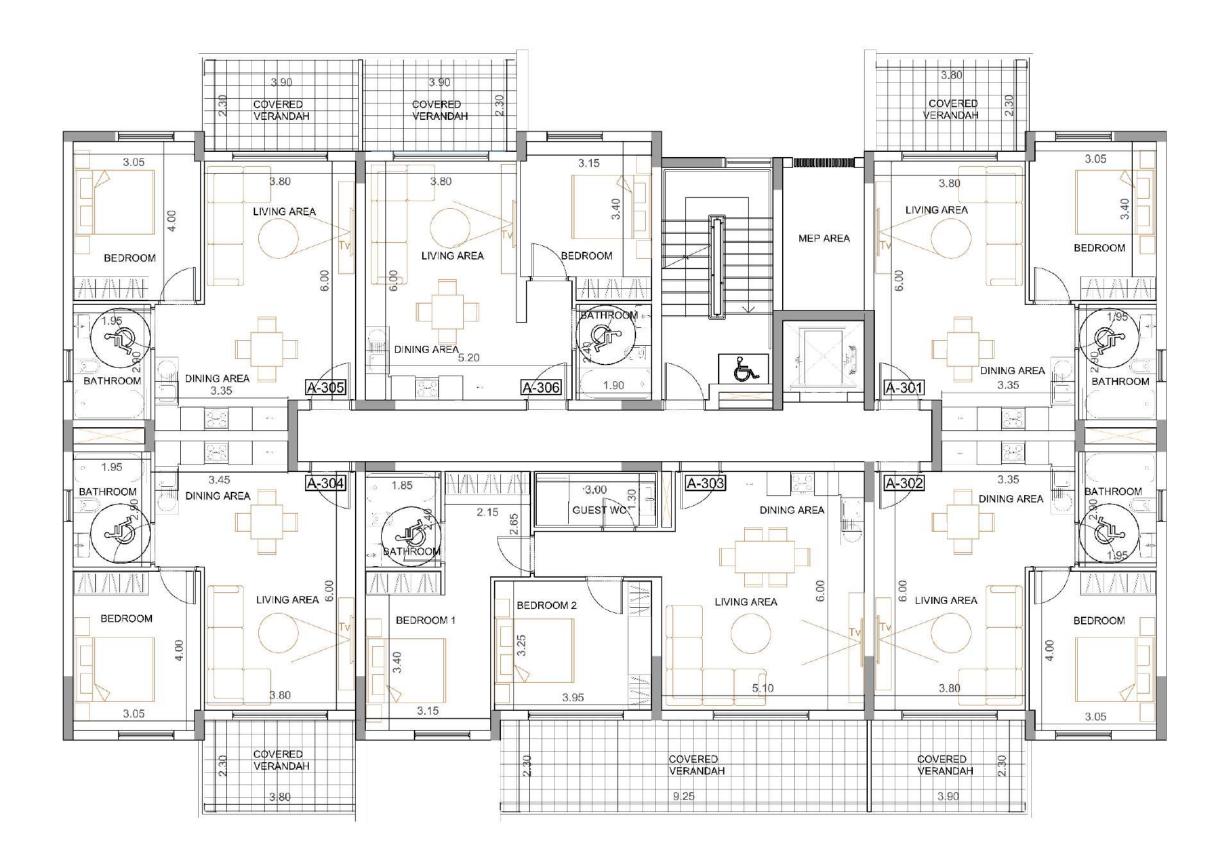

# masterplan

\*Floor plans show approximate measurements only. Exact layout and sizes may vary.

#### Block B 3rd floor

Block C Ground floor

#### Block C 1st floor

Block C 3rd floor