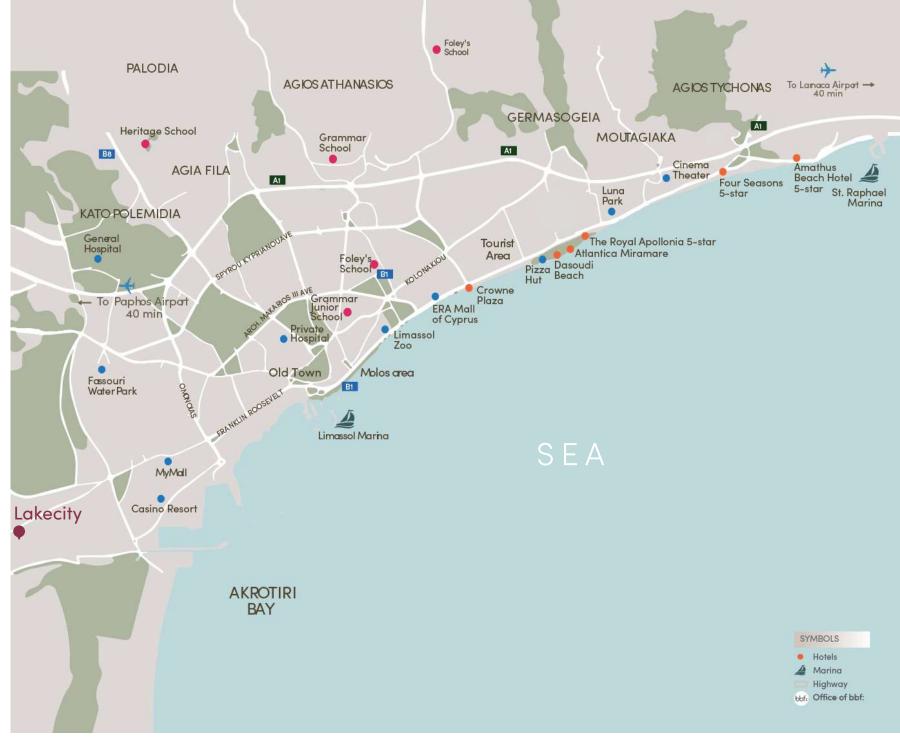

#### transport accessibility

- Equally easy access to A1 Highway and the seaside
- 3 hospitals within a 20-minute reach
- 5-minute drive to the Amathus beach
- 6 minutes away from MyMall Limassol
- 6 minutes away from the luxurious resort «City of Dreams»
- 15-minute drive to the Kourion beach

- 5 private English Schools within a 25-minute drive Grammar School, Grammar School Junior, the Heritage, IMS and Foley's
- Less than 20-minutes away from the Historical Old Town of Limassol, Marina and Lady's Mile beach
- 35-minute drive to Larnaca Airport
- 50-minute drive to Paphos Airport