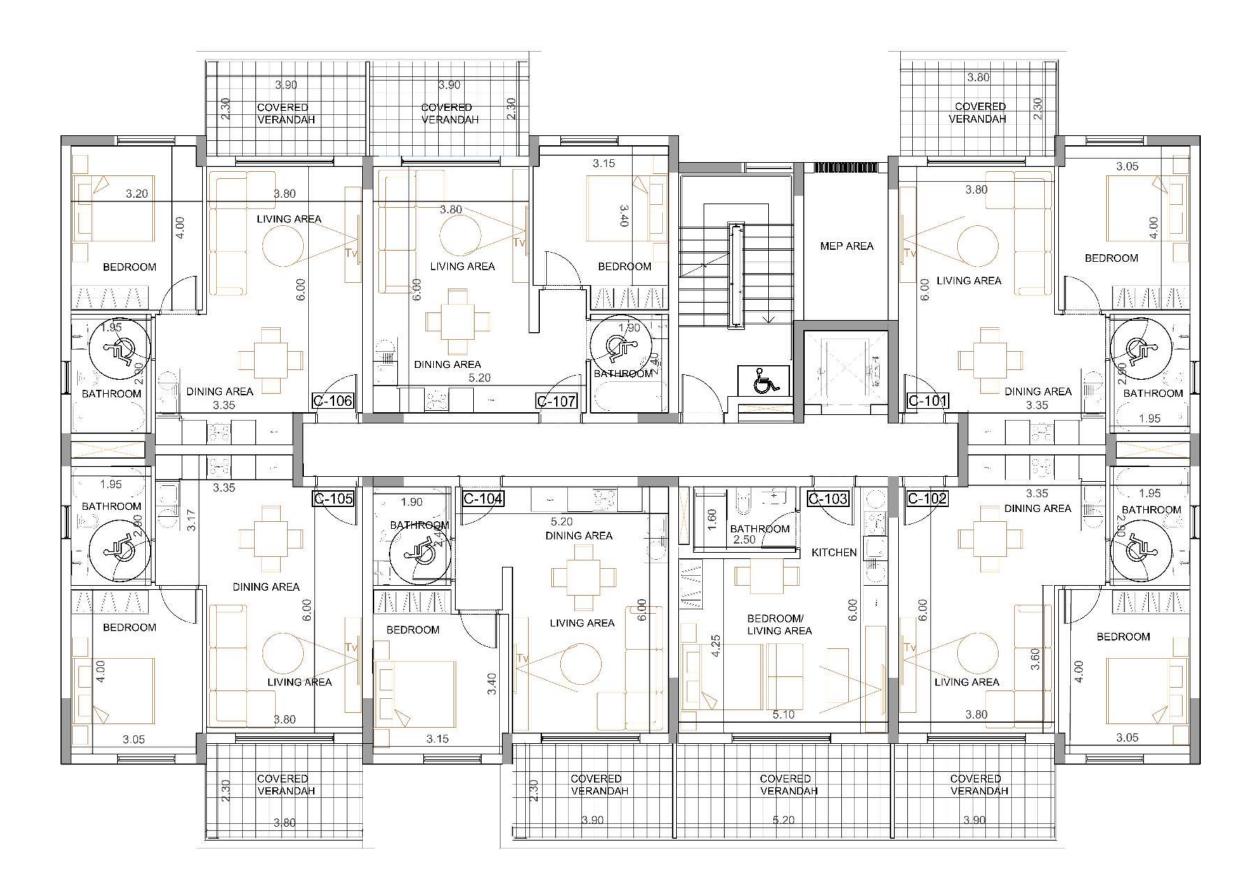

| 53.60               | 9.90               | 63.50            | 11.54                      | 75.04         |
| 3rd   | F306       | Apartment        | 1            | 1             | 5%                            | 49.40               | 9.90               | 59.30            | 10.77                      | 70.07         |

NOTE: the areas stated above may slightly differ upon issuance of relevant authority permits



# masterplan





\*Floor plans show approximate measurements only. Exact layout and sizes may vary.

#### Block A Ground floor





#### Block A 1st floor







#### Block A 2nd floor





#### Block A 3rd floor





#### Block B Ground floor





#### Block B 1st floor



#### Block B 2nd floor



#### Block B 3rd floor





Block C Ground floor





#### Block C 1st floor











Block C 3rd floor





#### Block D Ground floor





#### Block D 1st floor









Block E Ground floor







Block E 1st floor







#### Block F Ground floor



#### Block F 1st floor





#### Block F 2nd floor





#### Block F 3rd floor







### internal infrastructure

Signature internal infrastructure amenities designed to promote your well-being and happy loving



• For your body. Enjoy a modern, fully-equipped in-house gym, with no travelling costs, time or extra effort.

• For your mind. Complete a full relaxing ritual with a recharging sauna session, leaving all the negative thought behind.





\*Floor plans show approximate measurements only. Exact layout and sizes may vary.



### signature finishes

#### comfort



Every property is delivered with signature