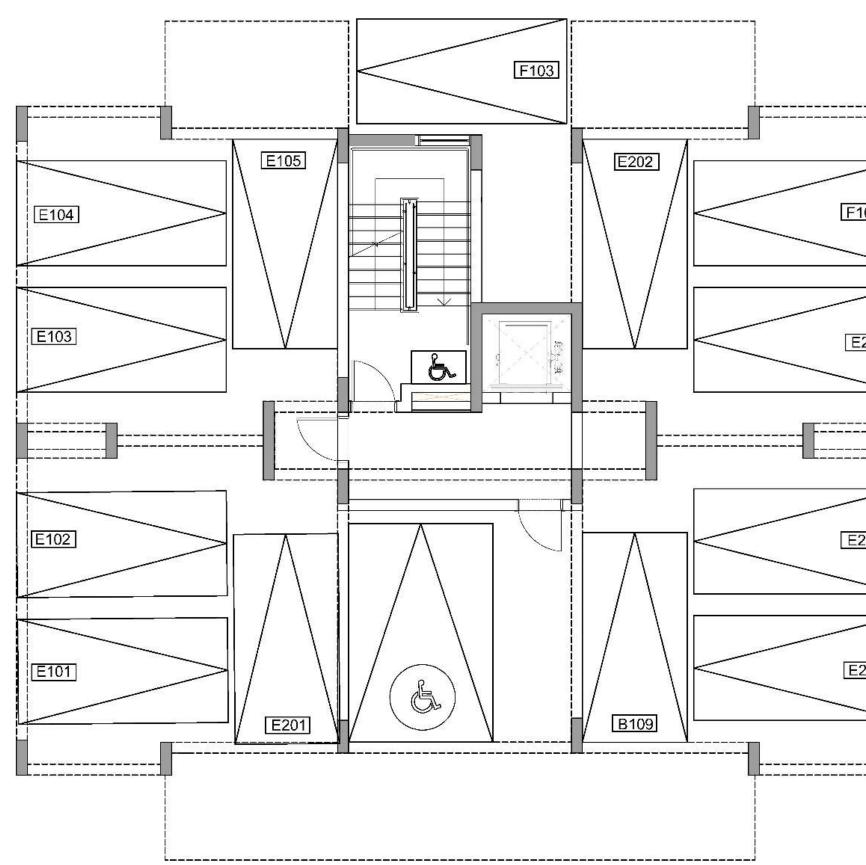

| F306       | Apartment        | 1            | 1             | 5%                            | 49.40               | 9.90               | 59.30            | 10.77                      | 70.07         |

NOTE: the areas stated above may slightly differ upon issuance of relevant authority permits



# masterplan





\*Floor plans show approximate measurements only. Exact layout and sizes may vary.

#### Block A Ground floor





#### Block A 1st floor







#### Block A 2nd floor





#### Block A 3rd floor





#### Block B Ground floor





#### Block B 1st floor



#### Block B 2nd floor



#### Block B 3rd floor





Block C Ground floor





#### Block C 1st floor











Block C 3rd floor





#### Block D Ground floor





#### Block D 1st floor









Block E Ground floor







Block E 1st floor







#### Block F Ground floor



#### Block F 1st floor





#### Block F 2nd floor





#### Block F 3rd floor







### internal infrastructure

Signature internal infrastructure amenities designed to promote your well-being and happy loving



• For your body. Enjoy a modern, fully-equipped in-house gym, with no travelling costs, time or extra effort.

• For your mind. Complete a full relaxing ritual with a recharging sauna session, leaving all the negative thought behind.





\*Floor plans show approximate measurements only. Exact layout and sizes may vary.



### signature finishes

#### comfort



Every property is delivered with signature top standard finishes:

- Fully completed finishes
- Laminated parquet in living areas and bedrooms
- Ceramic tiles i