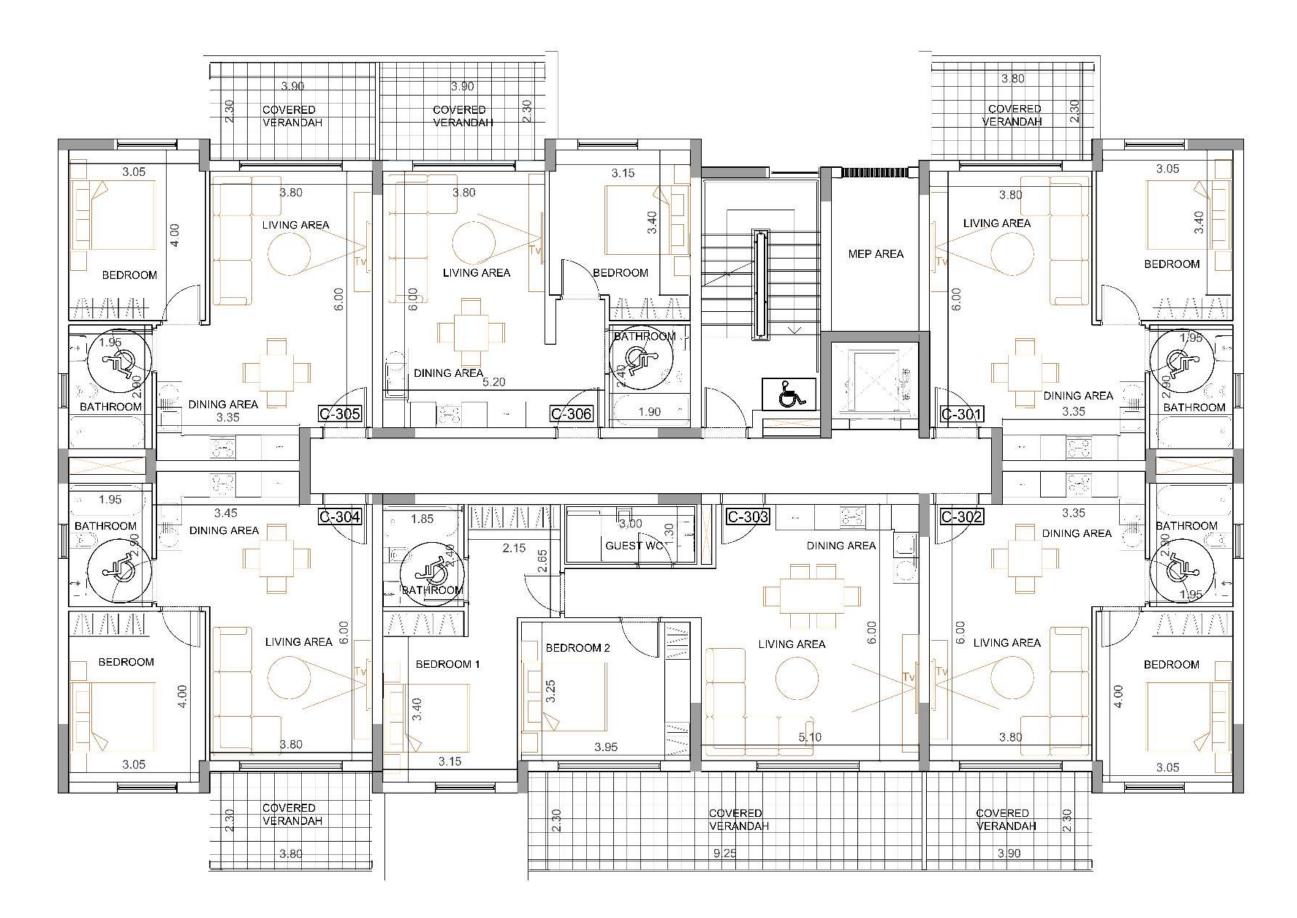

#### Block D

| FLOOR | UNIT<br>Nº | PROPERTY<br>TYPE | BED<br>ROOMS | BATH<br>ROOMS | % OF COMMON<br>AREA PER FLOOR | PRIVATE<br>INTERIOR | COVERED<br>VERANDA | SELLABLE<br>AREA | COMMON<br>AREA PER<br>UNIT | TOTAL<br>AREA |
|-------|------------|------------------|--------------|---------------|-------------------------------|---------------------|--------------------|------------------|----------------------------|---------------|
| 1st   | D101       | Apartment        | 1            | 1             | 8%                            | 54.00               | 10.00              | 64.00            | 13.63                      | 77.63         |
| 1st   | D102       | Apartment        | 1            | 1             | 8%                            | 53.50               | 9.90               | 63.40            | 13.50                      | 76.90         |
| 1st   | D103       | Studio           | Studio       | 1             | 6%                            | 33.70               | 12.90              | 46.60            | 9.92                       | 56.52         |
| 1st   | D104       | Apartment        | 1            | 1             | 7%                            | 49.30               | 10.10              | 59.40            | 12.65                      | 72.05         |
| 1st   | D105       | Apartment        | 1            | 1             | 8%                            | 53.50               | 9.80               | 63.30            | 13.48                      | 76.78         |
| 1st   | D106       | Apartment        | 1            | 1             | 8%                            | 53.60               | 9.90               | 63.50            | 13.52                      | 77.02         |
| 1st   | D107       | Apartment        | 1            | 1             | 7%                            | 49.40               | 9.90               | 59.30            | 12.62                      | 71.92         |
| 2nd   | D201       | Apartment        | 1            | 1             | 8%                            | 54.00               | 10.00              | 64.00            | 13.63                      | 77.63         |
| 2nd   | D202       | Apartment        | 1            | 1             | 8%                            | 53.50               | 9.90               | 63.40            | 13.50                      | 76.90         |
| 2nd   | D203       | Apartment        | 2            | 2             | 13%                           | 82.90               | 23.00              | 105.90           | 22.55                      | 128.45        |
| 2nd   | D204       | Apartment        | 1            | 1             | 8%                            | 53.50               | 9.80               | 63.30            | 13.48                      | 76.78         |
| 2nd   | D205       | Apartment        | 1            | 1             | 8%                            | 53.60               | 9.90               | 63.50            | 13.52                      | 77.02         |
| 2nd   | D206       | Apartment        | 1            | 1             | 7%                            | 49.40               | 9.90               | 59.30            | 12.62                      | 71.92         |

NOTE: the areas stated above may slightly differ upon issuance of relevant authority permits