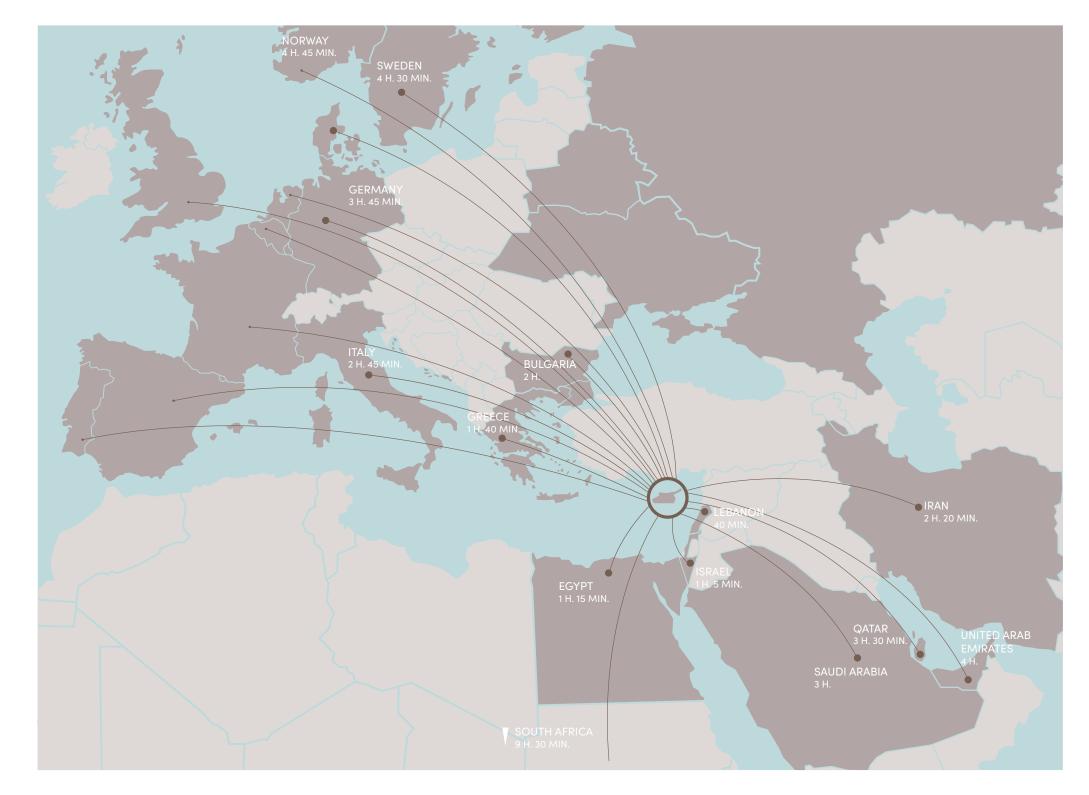

#### transport accessibility

- Equally easy access to A1 Highway and the seaside
- 3 hospitals within a 20-minute reach
- 5-minute drive to the Amathus beach
- 6 minutes away from MyMall Limassol
- 6 minutes away from the luxurious resort «City of Dreams»
- 15-minute drive to the Kourion beach

- 5 private English Schools within a 25-minute drive Grammar School, Grammar School Junior, the Heritage, IMS and Foley's
- Less than 20-minutes away from the Historical Old Town of Limassol, Marina and Lady's Mile beach
- 35-minute drive to Larnaca Airport
- 50-minute drive to Paphos Airport