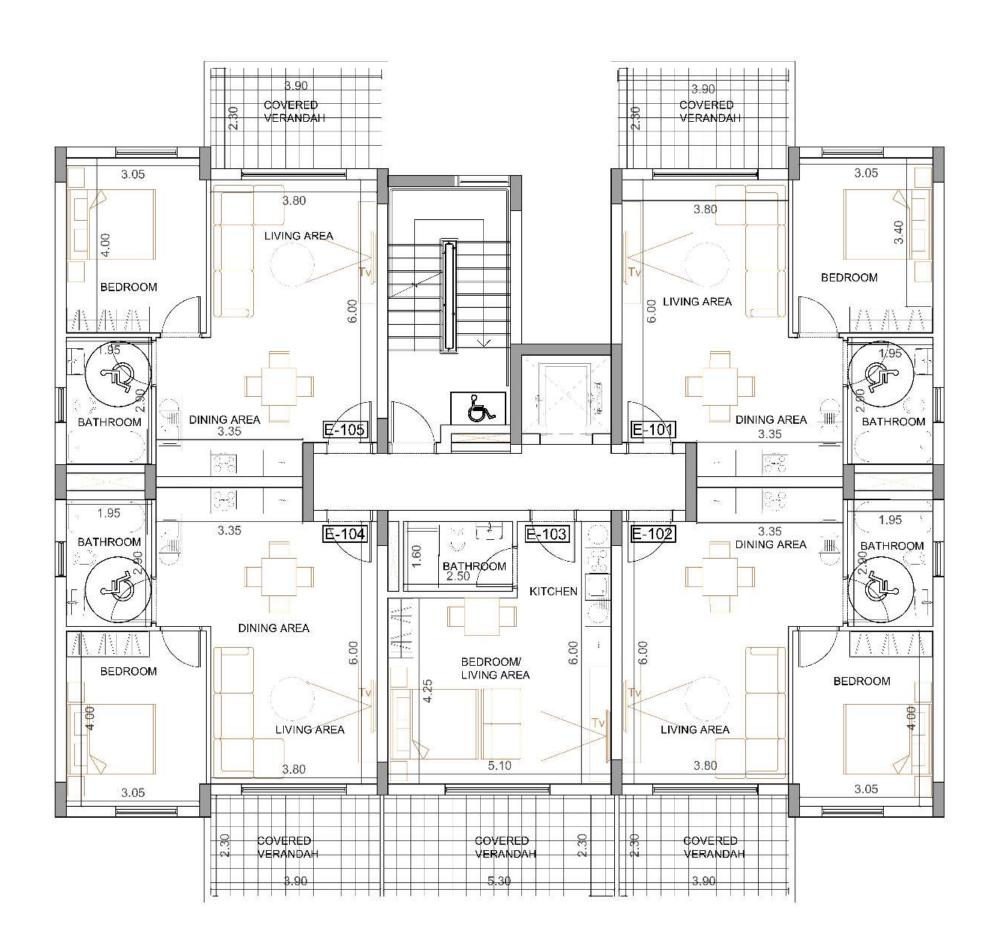

| 1            | 1             | 5%                            | 49.40               | 9.90               | 59.30            | 10.77                      | 70.07         |

NOTE: the areas stated above may slightly differ upon issuance of relevant authority permits



# masterplan





\*Floor plans show approximate measurements only. Exact layout and sizes may vary.

#### Block A Ground floor





#### Block A 1st floor







#### Block A 2nd floor





#### Block A 3rd floor





#### Block B Ground floor





#### Block B 1st floor



#### Block B 2nd floor



#### Block B 3rd floor





Block C Ground floor





#### Block C 1st floor











Block C 3rd floor





#### Block D Ground floor





#### Block D 1st floor









Block E Ground floor







Block E 1st floor







#### Block F Ground floor



#### Block F 1st floor





#### Block F 2nd floor





#### Block F 3rd floor







### internal infrastructure

Signature internal infrastructure amenities designed to promote your well-being and happy loving



• For your body. Enjoy a modern, fully-equipped in-house gym, with no travelling costs, time or extra effort.

• For your mind. Complete a full relaxing ritual with a recharging sauna session, leaving all the negative thought behind.





\*Floor plans show approximate measurements only. Exact layout and sizes may vary.



### signature finishes

#### comfort



Every property is delivered with signature top standard finishes:

- Fully completed finishes
- Laminated parquet in living areas and bedrooms
- Ceramic tiles in the toilets and bathroo