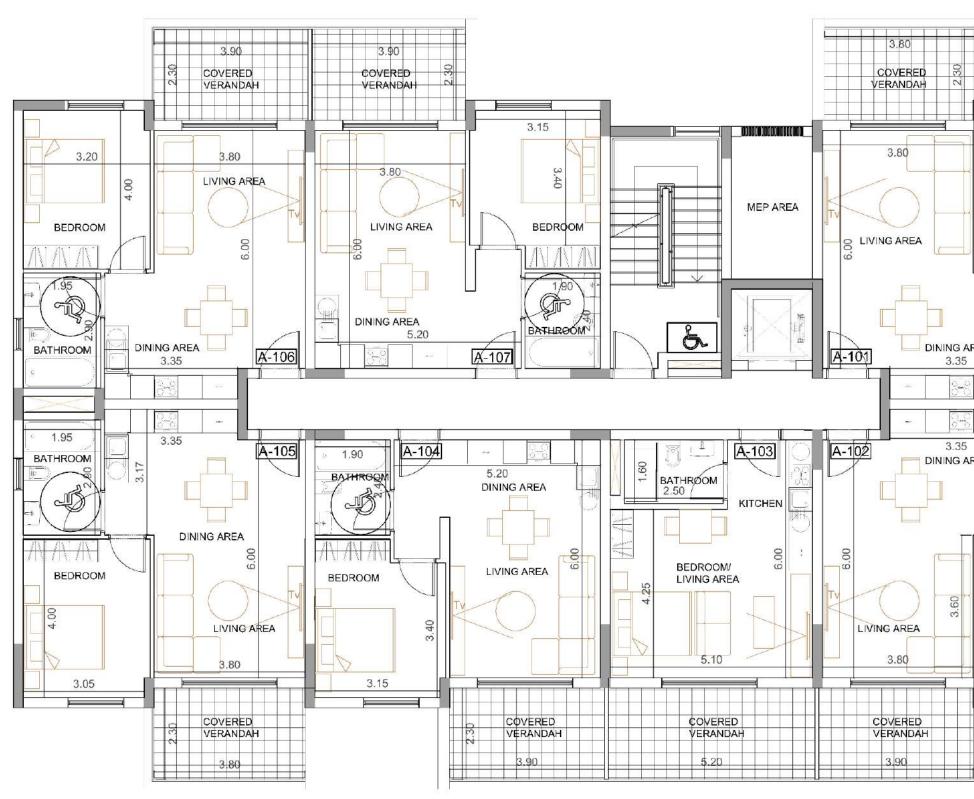

# masterplan

\*Floor plans show approximate measurements only. Exact layout and sizes may vary.

#### Block A Ground floor

#### Block A 1st floor

#### Block A 2nd floor

#### Block A 3rd floor