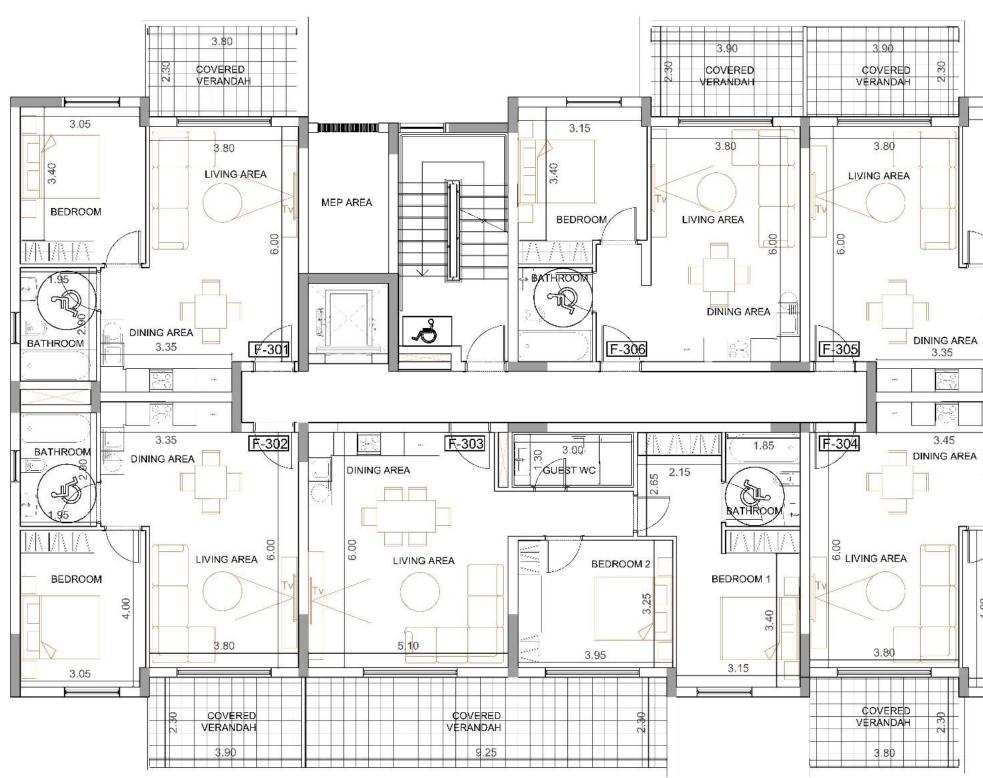

59.30            | 10.77                      | 70.07         |

NOTE: the areas stated above may slightly differ upon issuance of relevant authority permits



# masterplan





\*Floor plans show approximate measurements only. Exact layout and sizes may vary.

#### Block A Ground floor





#### Block A 1st floor







#### Block A 2nd floor





#### Block A 3rd floor





#### Block B Ground floor





#### Block B 1st floor



#### Block B 2nd floor



#### Block B 3rd floor





Block C Ground floor





#### Block C 1st floor











Block C 3rd floor





#### Block D Ground floor





#### Block D 1st floor









Block E Ground floor







Block E 1st floor







#### Block F Ground floor



#### Block F 1st floor





#### Block F 2nd floor





#### Block F 3rd floor







### internal infrastructure

Signature internal infrastructure amenities designed to promote your well-being and happy loving



• For your body. Enjoy a modern, fully-equipped in-house gym, with no travelling costs, time or extra effort.

• For your mind. Complete a full relaxing ritual with a recharging sauna session, leaving all the negative thought behind.





\*Floor plans show approximate measurements only. Exact layout and sizes may vary.



### signature finishes

#### comfort



Every property is delivered with signature top standard finishes:

- Fully completed finishes
- Laminated parquet in living areas and bedrooms
- Ceramic tiles in the toilets and bathrooms
- Secure and fireproof entrance doors
- Provisions for underfloor water heating
- Provisions for A/C
- High stan