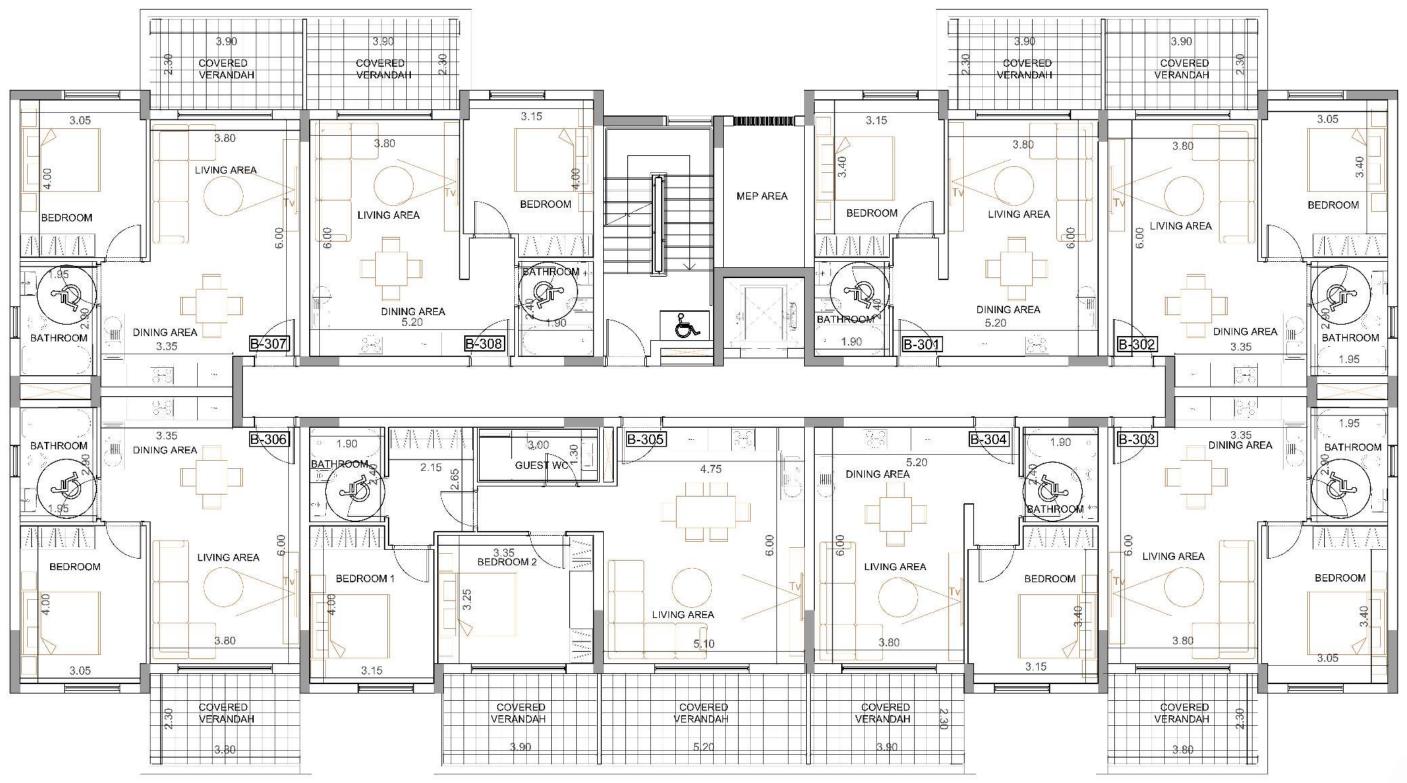

#### Block B Ground floor

#### Block B 1st floor

#### Block B 2nd floor

#### Block B 3rd floor

Block C Ground floor