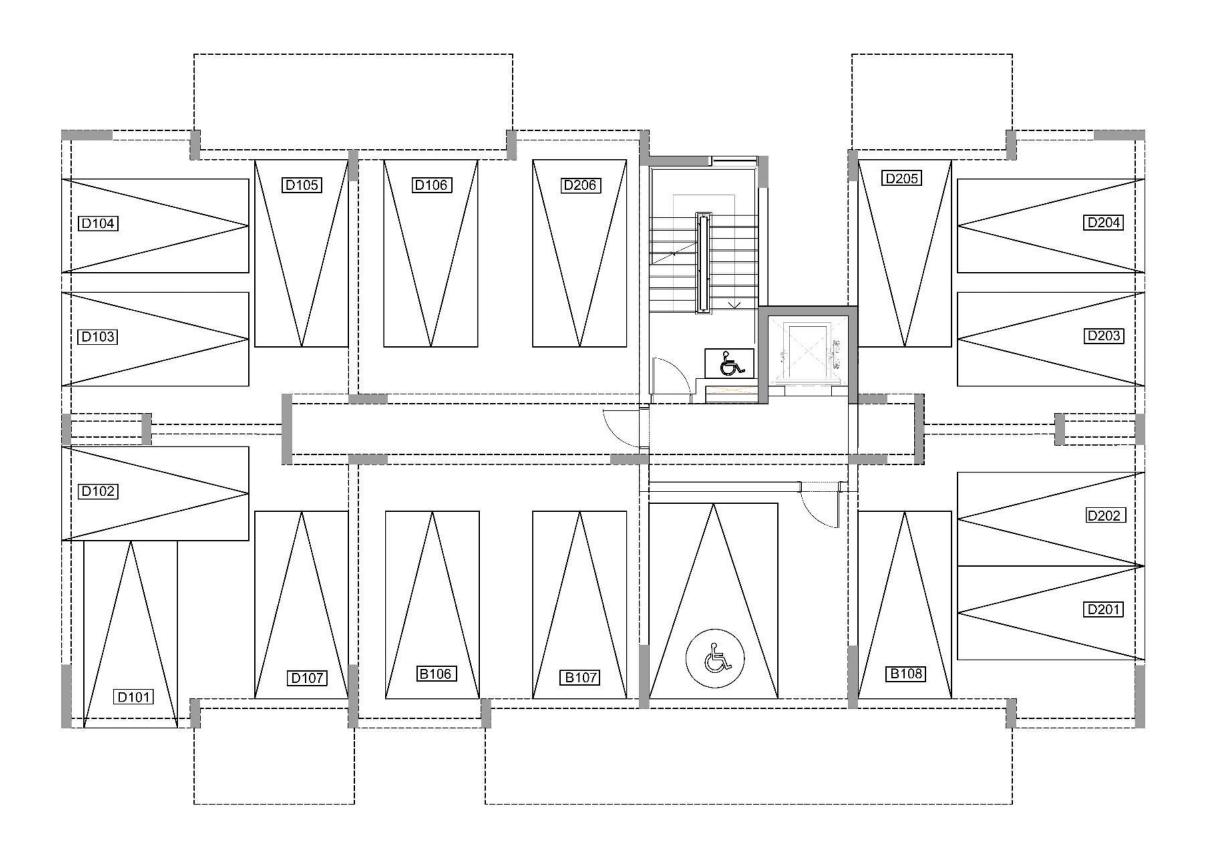

| 11.54                      | 75.04         |
| 3rd   | F306       | Apartment        | 1            | 1             | 5%                            | 49.40               | 9.90               | 59.30            | 10.77                      | 70.07         |

NOTE: the areas stated above may slightly differ upon issuance of relevant authority permits



# masterplan





\*Floor plans show approximate measurements only. Exact layout and sizes may vary.

#### Block A Ground floor





#### Block A 1st floor







#### Block A 2nd floor





#### Block A 3rd floor





#### Block B Ground floor





#### Block B 1st floor



#### Block B 2nd floor



#### Block B 3rd floor





Block C Ground floor





#### Block C 1st floor











Block C 3rd floor





#### Block D Ground floor





#### Block D 1st floor









Block E Ground floor







Block E 1st floor







#### Block F Ground floor



#### Block F 1st floor





#### Block F 2nd floor





#### Block F 3rd floor







### internal infrastructure

Signature internal infrastructure amenities designed to promote your well-being and happy loving



• For your body. Enjoy a modern, fully-equipped in-house gym, with no travelling costs, time or extra effort.

• For your mind. Complete a full relaxing ritual with a recharging sauna session, leaving all the negative thought behind.





\*Floor plans show approximate measurements only. Exact layout and sizes may vary.



### signature finishes

#### comfort



Every property is delivered with signature top standard finishes:

- Fully completed finishes
- Lamina