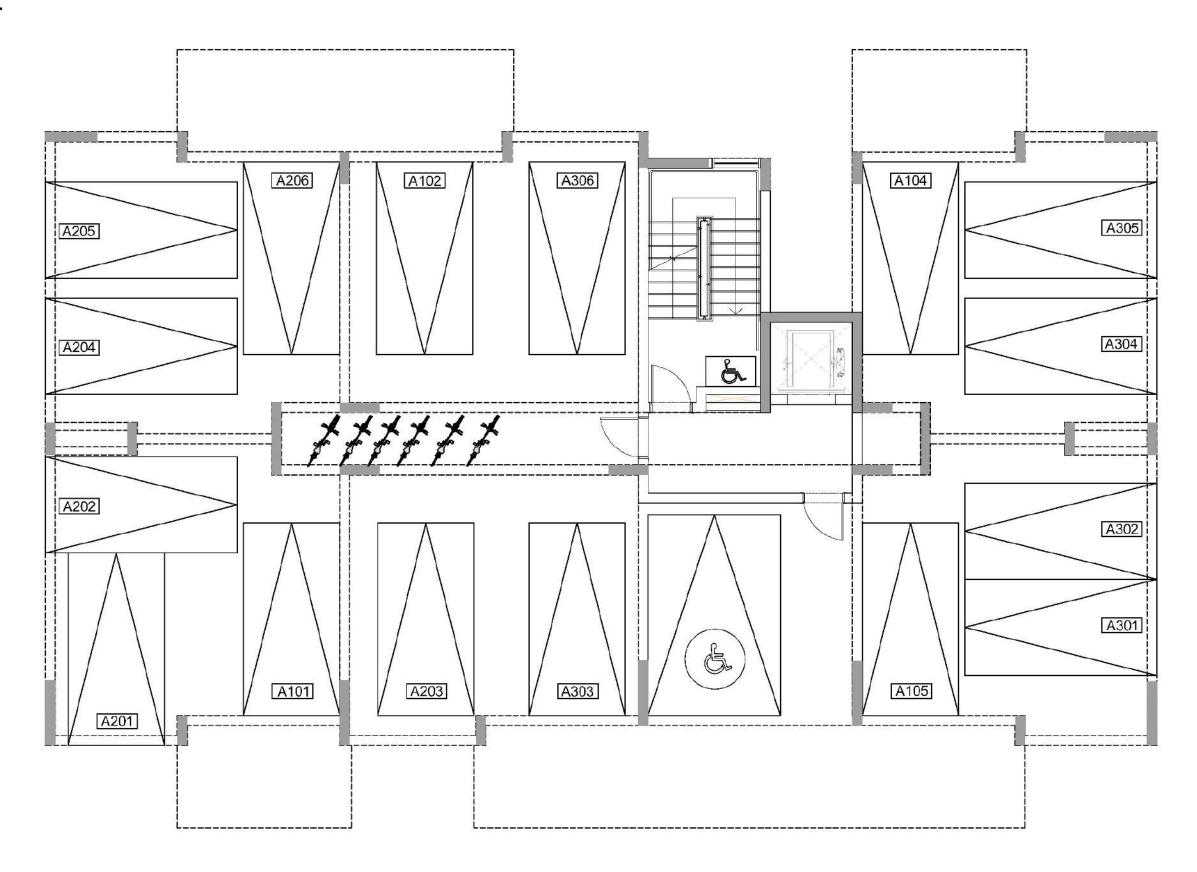

#### Block A Ground floor

#### Block A 1st floor

#### Block A 2nd floor

#### Block A 3rd floor