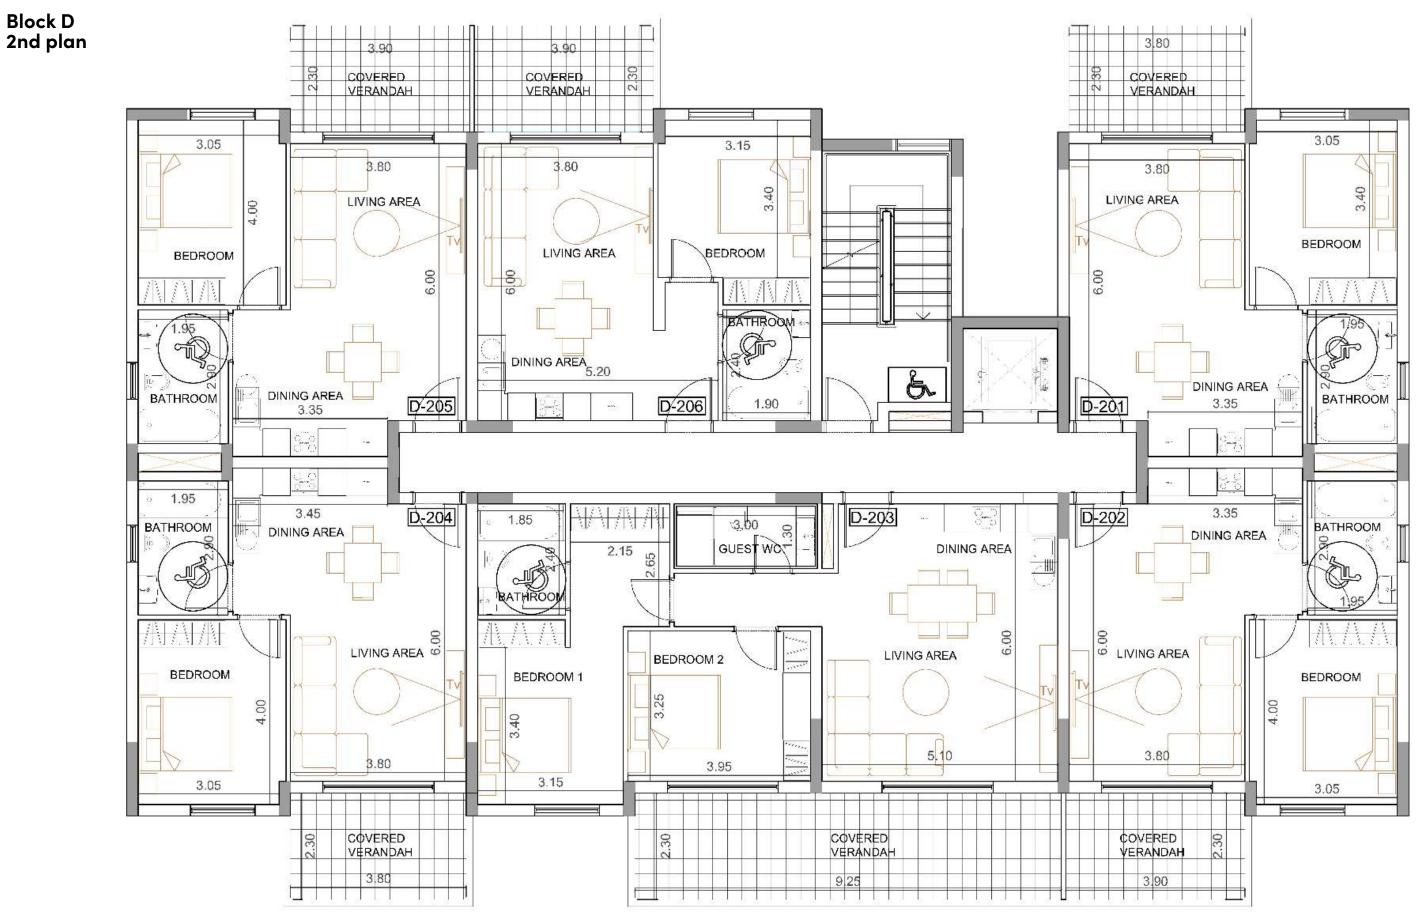

#### Block D

| FLOOR | UNIT<br>Nº | PROPERTY<br>TYPE | BED<br>ROOMS | BATH<br>ROOMS | % OF COMMON<br>AREA PER FLOOR | PRIVATE<br>INTERIOR | COVERED<br>VERANDA | SELLABLE<br>AREA | COMMON<br>AREA PER<br>UNIT | TOTAL<br>AREA |
|-------|------------|------------------|--------------|---------------|-------------------------------|---------------------|--------------------|------------------|----------------------------|---------------|
| 1st   | D101       | Apartment        | 1            | 1             | 8%                            | 54.00               | 10.00              | 64.00            | 13.63                      | 77.63         |
| 1st   | D102       | Apartment        | 1            | 1             | 8%                            | 53.50               | 9.90               | 63.40            | 13.50                      | 76.90         |
| 1st   | D103       | Studio           | Studio       | 1             | 6%                            | 33.70               | 12.90              | 46.60            | 9.92                       | 56.52         |
| 1st   | D104       | Apartment        | 1            | 1             | 7%                            | 49.30               | 10.10              | 59.40            | 12.65                      | 72.05         |
| 1st   | D105       | Apartment        | 1            | 1             | 8%                            | 53.50               | 9.80               | 63.30            | 13.48                      | 76.78         |
| 1st   | D106       | Apartment        | 1            | 1             | 8%                            | 53.60               | 9.90               | 63.50            | 13.52                      | 77.02         |
| 1st   | D107       | Apartment        | 1            | 1             | 7%                            | 49.40               | 9.90               | 59.30            | 12.62                      | 71.92         |
| 2nd   | D201       | Apartment        | 1            | 1             | 8%                            | 54.00               | 10.00              | 64.00            | 13.63                      | 77.63         |
| 2nd   | D202       | Apartment        | 1            | 1             | 8%                            | 53.50               | 9.90               | 63.40            | 13.50                      | 76.90         |
| 2nd   | D203       | Apartment        | 2            | 2             | 13%                           | 82.90               | 23.00              | 105.90           | 22.55                      | 128.45        |
| 2nd   | D204       | Apartment        | 1            | 1             | 8%                            | 53.50               | 9.80               | 63.30            | 13.48                      | 76.78         |
| 2nd   | D205       | Apartment        | 1            | 1             | 8%                            | 53.60               | 9.90               | 63.50            | 13.52                      | 77.02         |
| 2nd   | D206       | Apartment        | 1            | 1             | 7%                            | 49.40               | 9.90               | 59.30            | 12.62                      | 71.92         |

NOTE: the areas stated above may slightly differ upon issuance of relevant authority permits