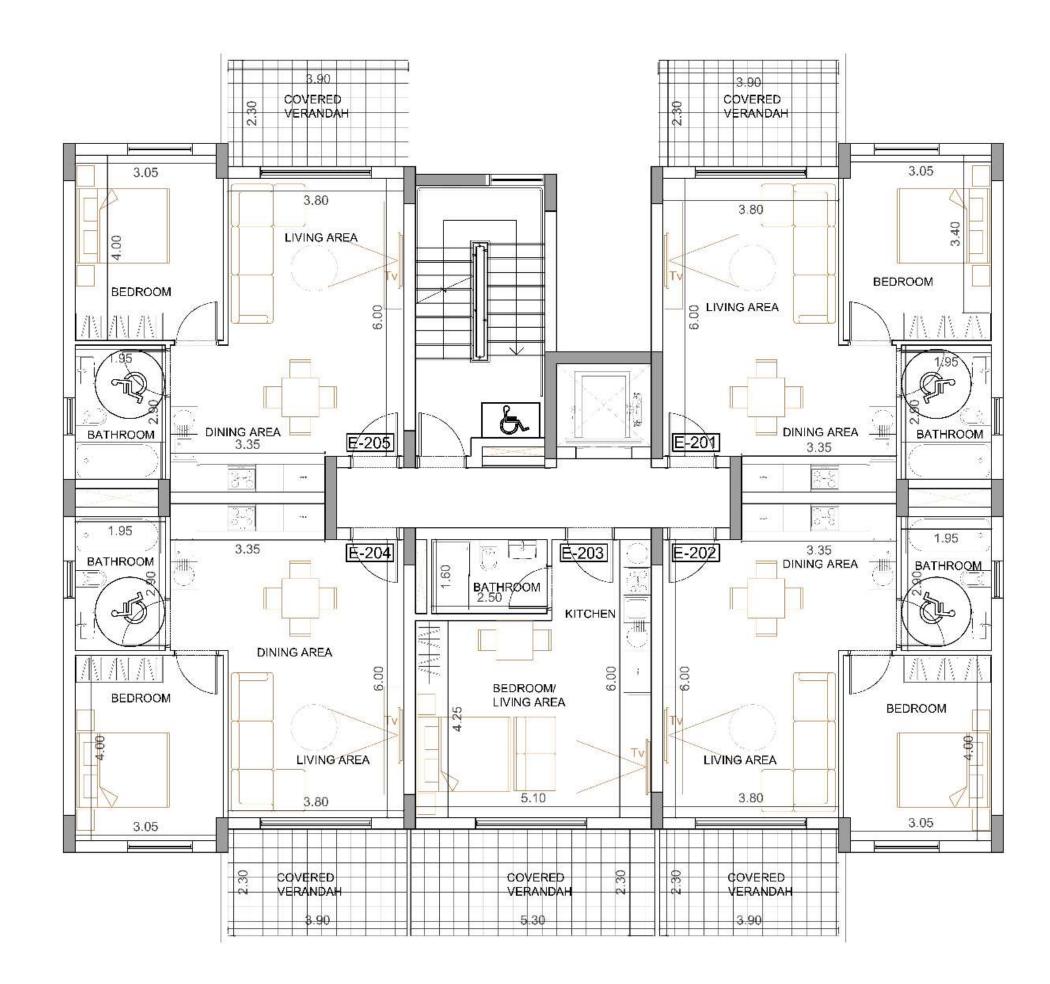

| 1            | 1             | 5%                            | 49.40               | 9.90               | 59.30            | 10.77                      | 70.07         |

NOTE: the areas stated above may slightly differ upon issuance of relevant authority permits



# masterplan





\*Floor plans show approximate measurements only. Exact layout and sizes may vary.

#### Block A Ground floor





#### Block A 1st floor







#### Block A 2nd floor





#### Block A 3rd floor





#### Block B Ground floor





#### Block B 1st floor



#### Block B 2nd floor



#### Block B 3rd floor





Block C Ground floor





#### Block C 1st floor











Block C 3rd floor





#### Block D Ground floor





#### Block D 1st floor









Block E Ground floor







Block E 1st floor







#### Block F Ground floor



#### Block F 1st floor





#### Block F 2nd floor





#### Block F 3rd floor







### internal infrastructure

Signature internal infrastructure amenities designed to promote your well-being and happy loving



• For your body. Enjoy a modern, fully-equipped in-house gym, with no travelling costs, time or extra effort.

• For your mind. Complete a full relaxing ritual with a recharging sauna session, leaving all the negative thought behind.





\*Floor plans show approximate measurements only. Exact layout and sizes may vary.



### signature finishes

#### comfort



Every property is delivered with signature top standard finishes:

- Fully completed finishes
- Laminated parquet in living areas and bedrooms
- Ceramic tiles in the toilets and bathrooms
-