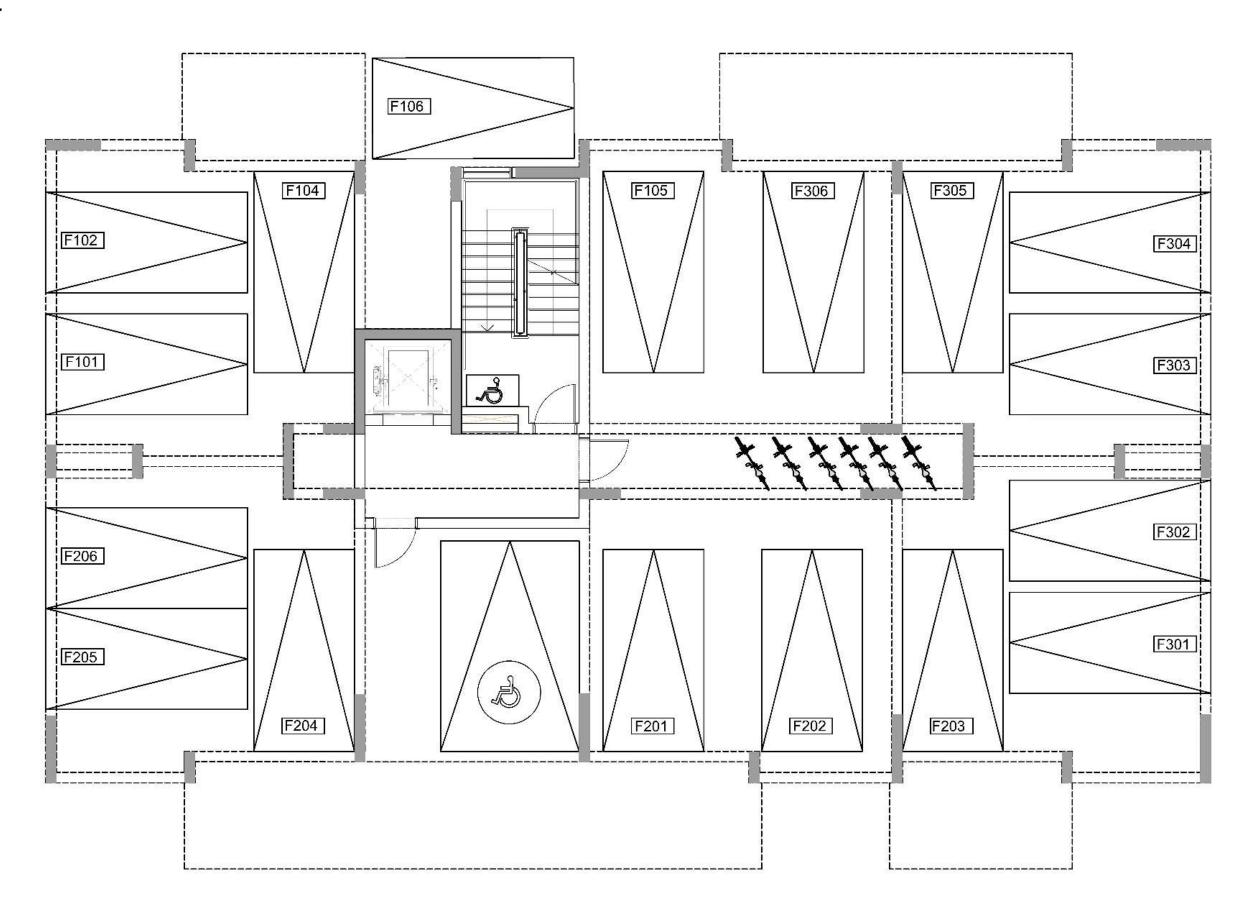

#### Block F Ground floor

#### Block F 1st floor

#### Block F 2nd floor

#### Block F 3rd floor