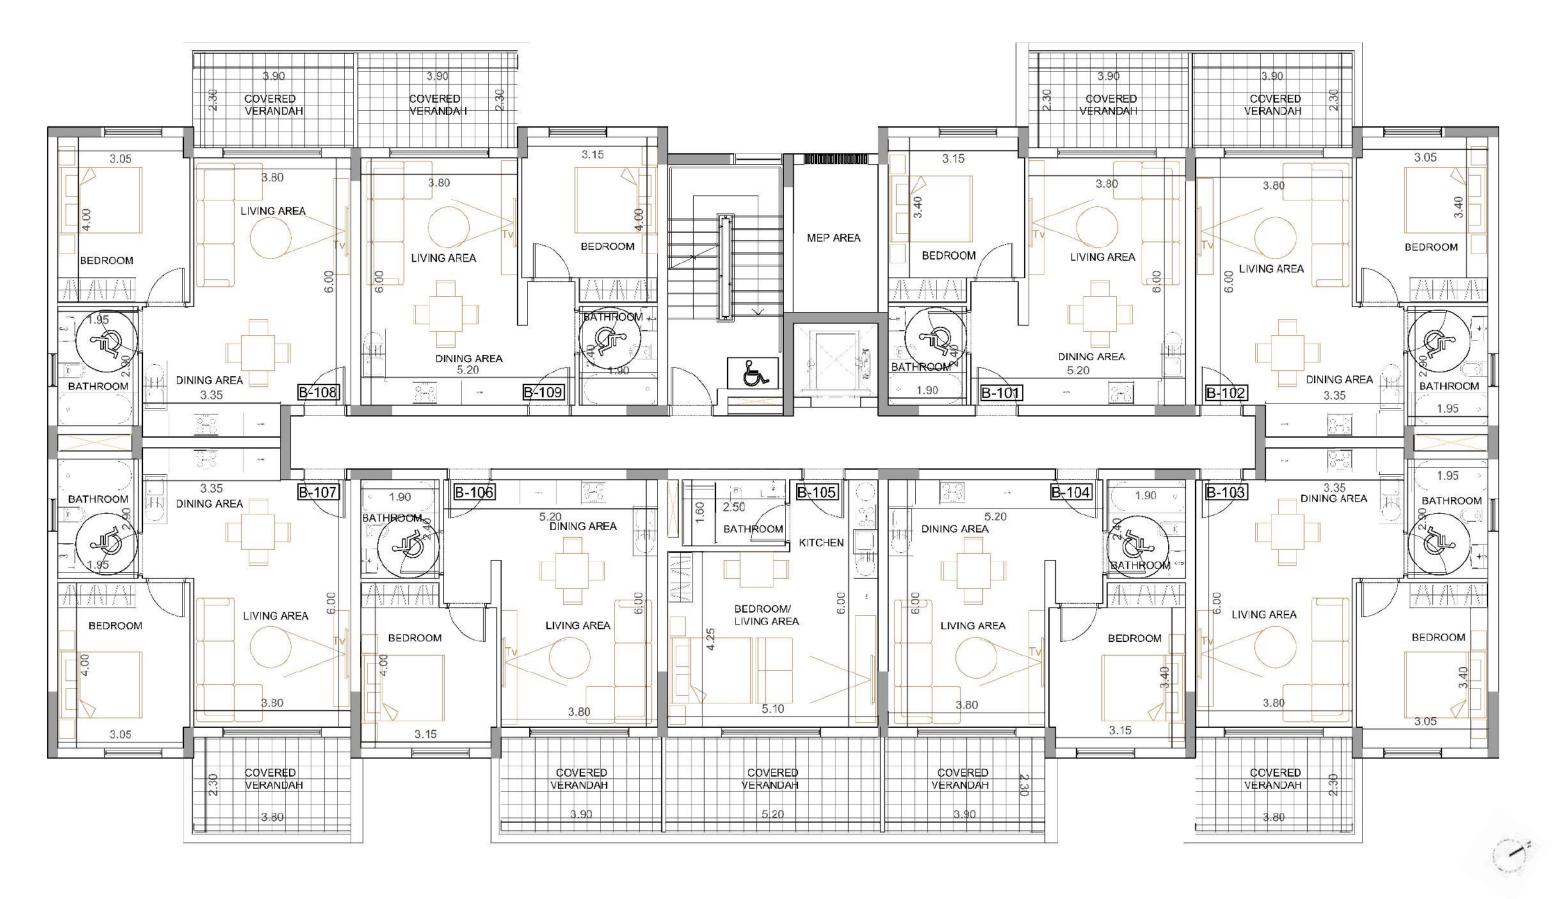

|
| 3rd   | F305       | Apartment        | 1            | 1             | 5%                            | 53.60               | 9.90               | 63.50            | 11.54                      | 75.04         |
| 3rd   | F306       | Apartment        | 1            | 1             | 5%                            | 49.40               | 9.90               | 59.30            | 10.77                      | 70.07         |

NOTE: the areas stated above may slightly differ upon issuance of relevant authority permits



# masterplan





\*Floor plans show approximate measurements only. Exact layout and sizes may vary.

#### Block A Ground floor





#### Block A 1st floor







#### Block A 2nd floor





#### Block A 3rd floor





#### Block B Ground floor





#### Block B 1st floor



#### Block B 2nd floor



#### Block B 3rd floor





Block C Ground floor





#### Block C 1st floor











Block C 3rd floor





#### Block D Ground floor





#### Block D 1st floor









Block E Ground floor







Block E 1st floor







#### Block F Ground floor



#### Block F 1st floor





#### Block F 2nd floor





#### Block F 3rd floor







### internal infrastructure

Signature internal infrastructure amenities designed to promote your well-being and happy loving



• For your body. Enjoy a modern, fully-equipped in-house gym, with no travelling costs, time or extra effort.

• For your mind. Complete a full relaxing ritual with a recharging sauna session, leaving all the negative thought behind.





\*Floor plans show approximate measurements only. Exact layout