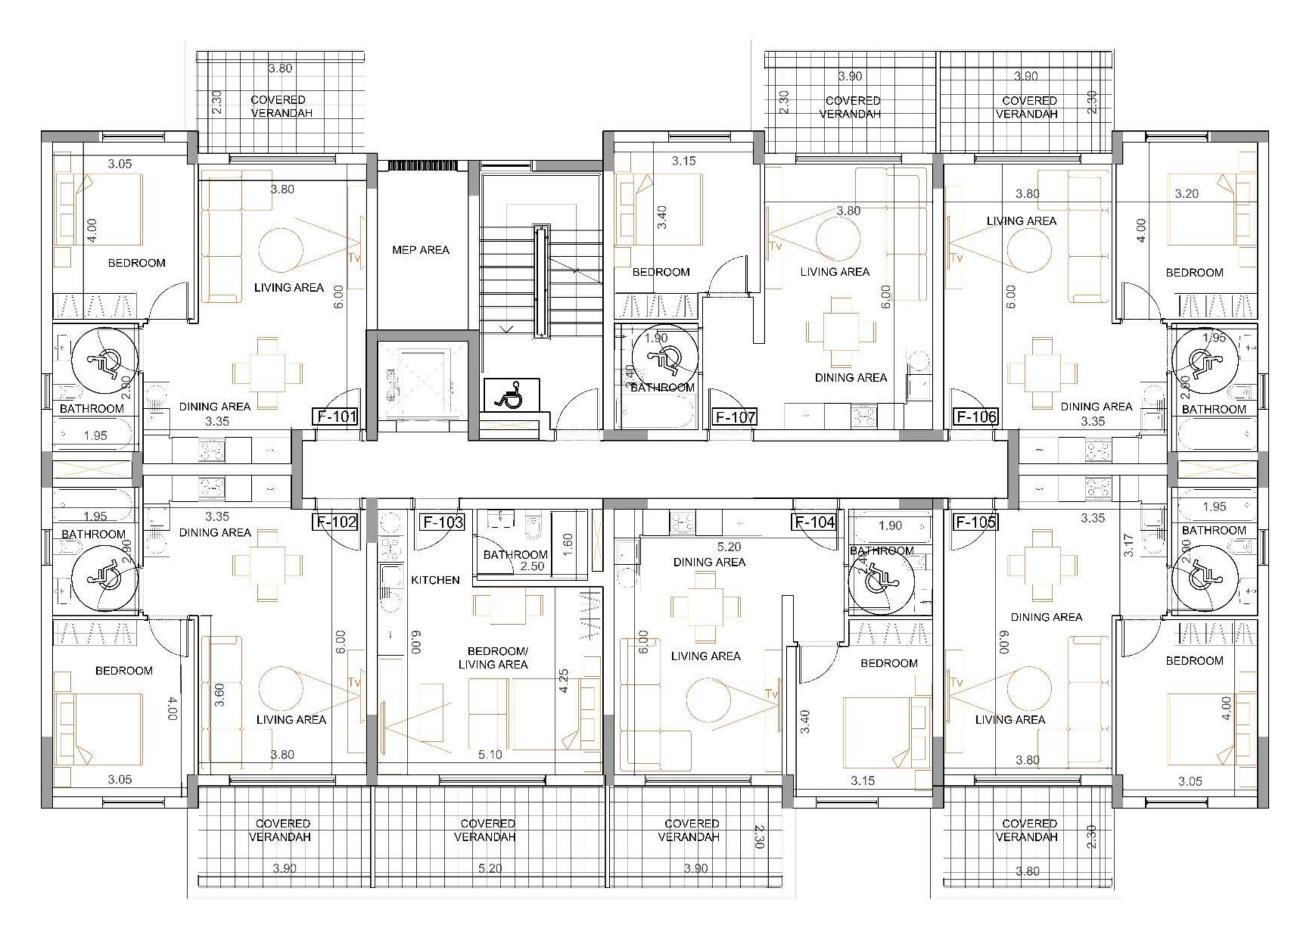

| 49.40               | 9.90               | 59.30            | 10.77                      | 70.07         |

NOTE: the areas stated above may slightly differ upon issuance of relevant authority permits



# masterplan





\*Floor plans show approximate measurements only. Exact layout and sizes may vary.

#### Block A Ground floor





#### Block A 1st floor







#### Block A 2nd floor





#### Block A 3rd floor





#### Block B Ground floor





#### Block B 1st floor



#### Block B 2nd floor



#### Block B 3rd floor





Block C Ground floor





#### Block C 1st floor











Block C 3rd floor





#### Block D Ground floor





#### Block D 1st floor









Block E Ground floor







Block E 1st floor







#### Block F Ground floor



#### Block F 1st floor





#### Block F 2nd floor





#### Block F 3rd floor







### internal infrastructure

Signature internal infrastructure amenities designed to promote your well-being and happy loving



• For your body. Enjoy a modern, fully-equipped in-house gym, with no travelling costs, time or extra effort.

• For your mind. Complete a full relaxing ritual with a recharging sauna session, leaving all the negative thought behind.





\*Floor plans show approximate measurements only. Exact layout and sizes may vary.



### signature finishes

#### comfort



Every property is delivered with signature top standard finishes:

- Fully completed finishes
- Laminated parquet in living areas and bedrooms
- Ceramic tiles in the toilets and bathrooms
- Secure and fireproof entrance doors
- Provisions for u