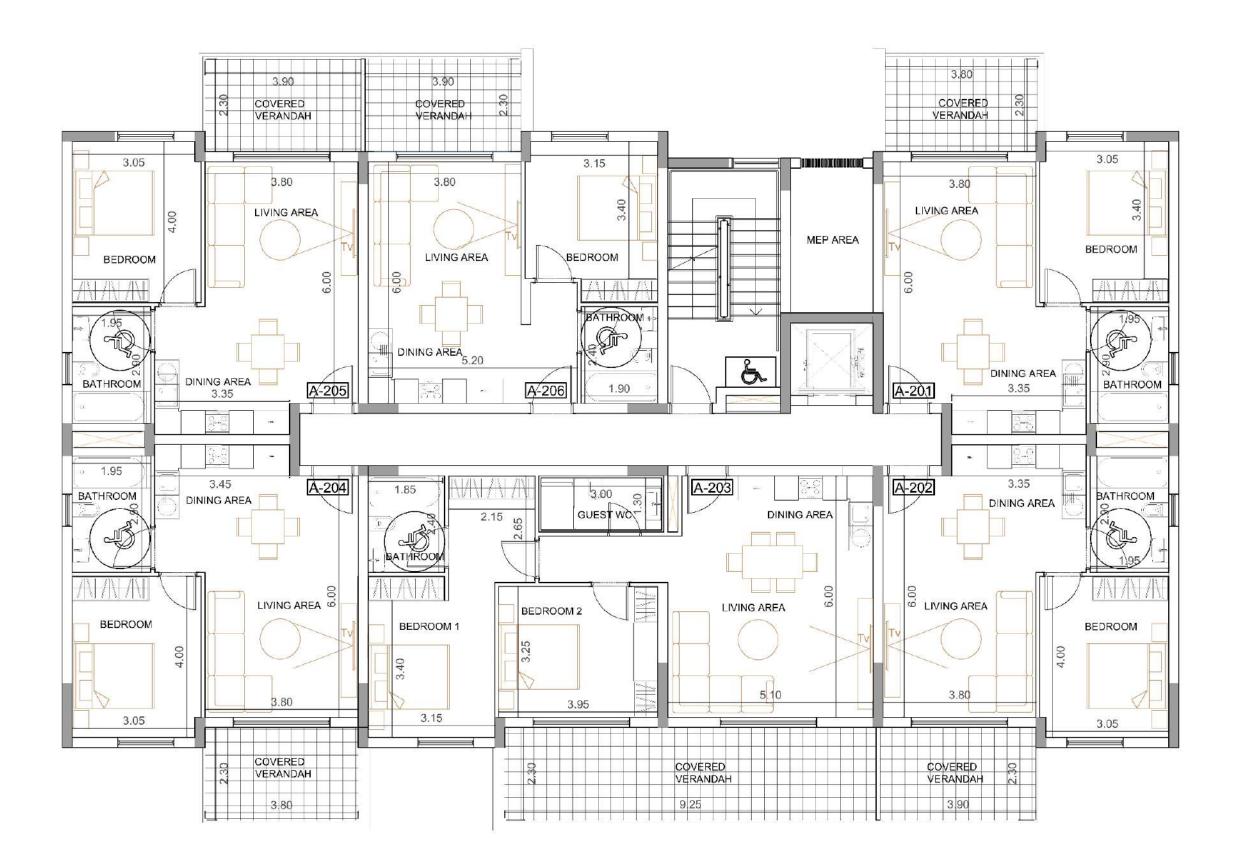

# masterplan

\*Floor plans show approximate measurements only. Exact layout and sizes may vary.

#### Block B 1st floor

#### Block B 2nd floor