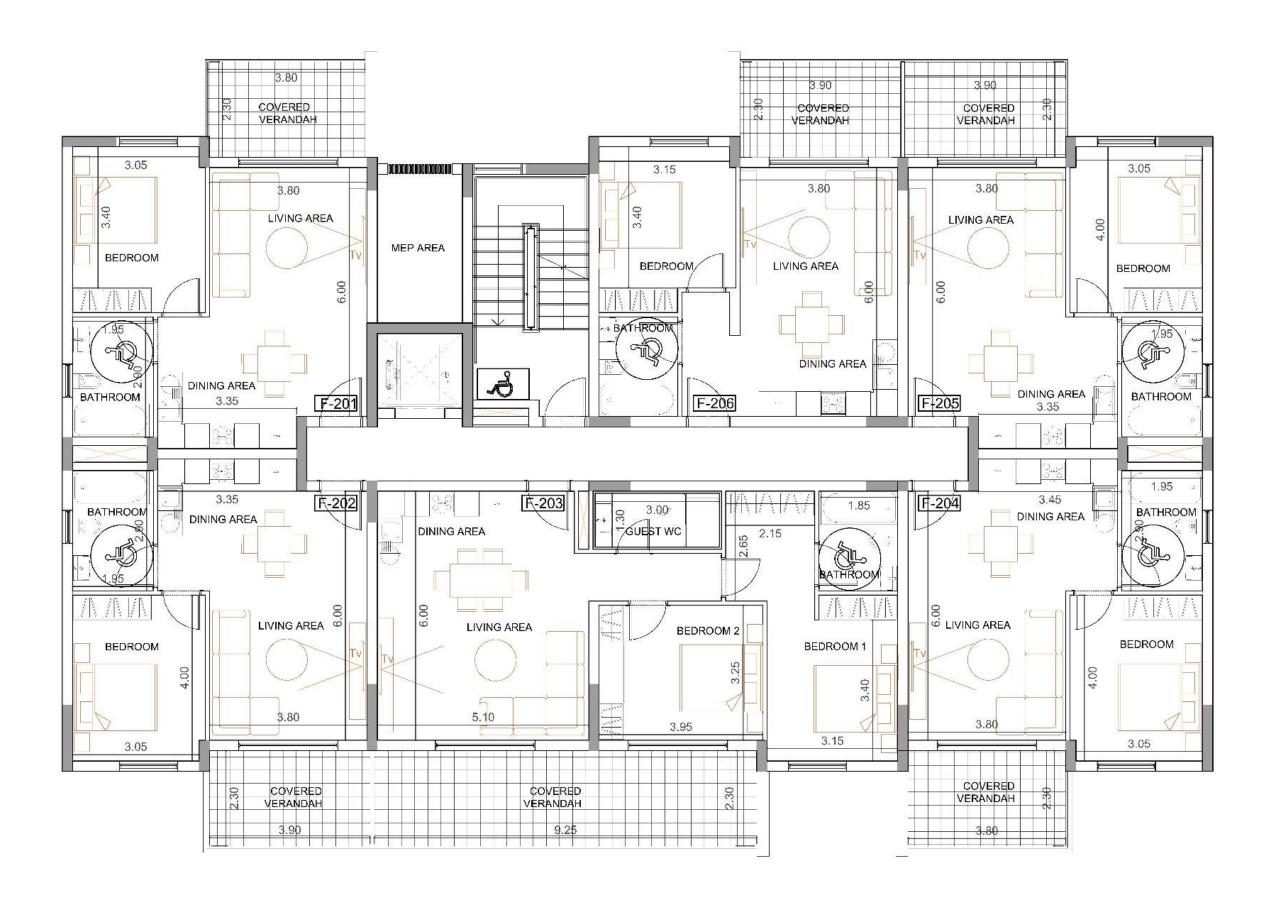

| 9.90               | 59.30            | 10.77                      | 70.07         |

NOTE: the areas stated above may slightly differ upon issuance of relevant authority permits



# masterplan





\*Floor plans show approximate measurements only. Exact layout and sizes may vary.

#### Block A Ground floor





#### Block A 1st floor







#### Block A 2nd floor





#### Block A 3rd floor





#### Block B Ground floor





#### Block B 1st floor



#### Block B 2nd floor



#### Block B 3rd floor





Block C Ground floor





#### Block C 1st floor











Block C 3rd floor





#### Block D Ground floor





#### Block D 1st floor









Block E Ground floor







Block E 1st floor







#### Block F Ground floor



#### Block F 1st floor





#### Block F 2nd floor





#### Block F 3rd floor







### internal infrastructure

Signature internal infrastructure amenities designed to promote your well-being and happy loving



• For your body. Enjoy a modern, fully-equipped in-house gym, with no travelling costs, time or extra effort.

• For your mind. Complete a full relaxing ritual with a recharging sauna session, leaving all the negative thought behind.





\*Floor plans show approximate measurements only. Exact layout and sizes may vary.



### signature finishes

#### comfort



Every property is delivered with signature top standard finishes:

- Fully completed finishes
- Laminated parquet in living areas and bedrooms
- Ceramic tiles in the toilets and bathrooms
- Secure and fireproof entrance doors
- Provisions for underfloor water heating
- Pr