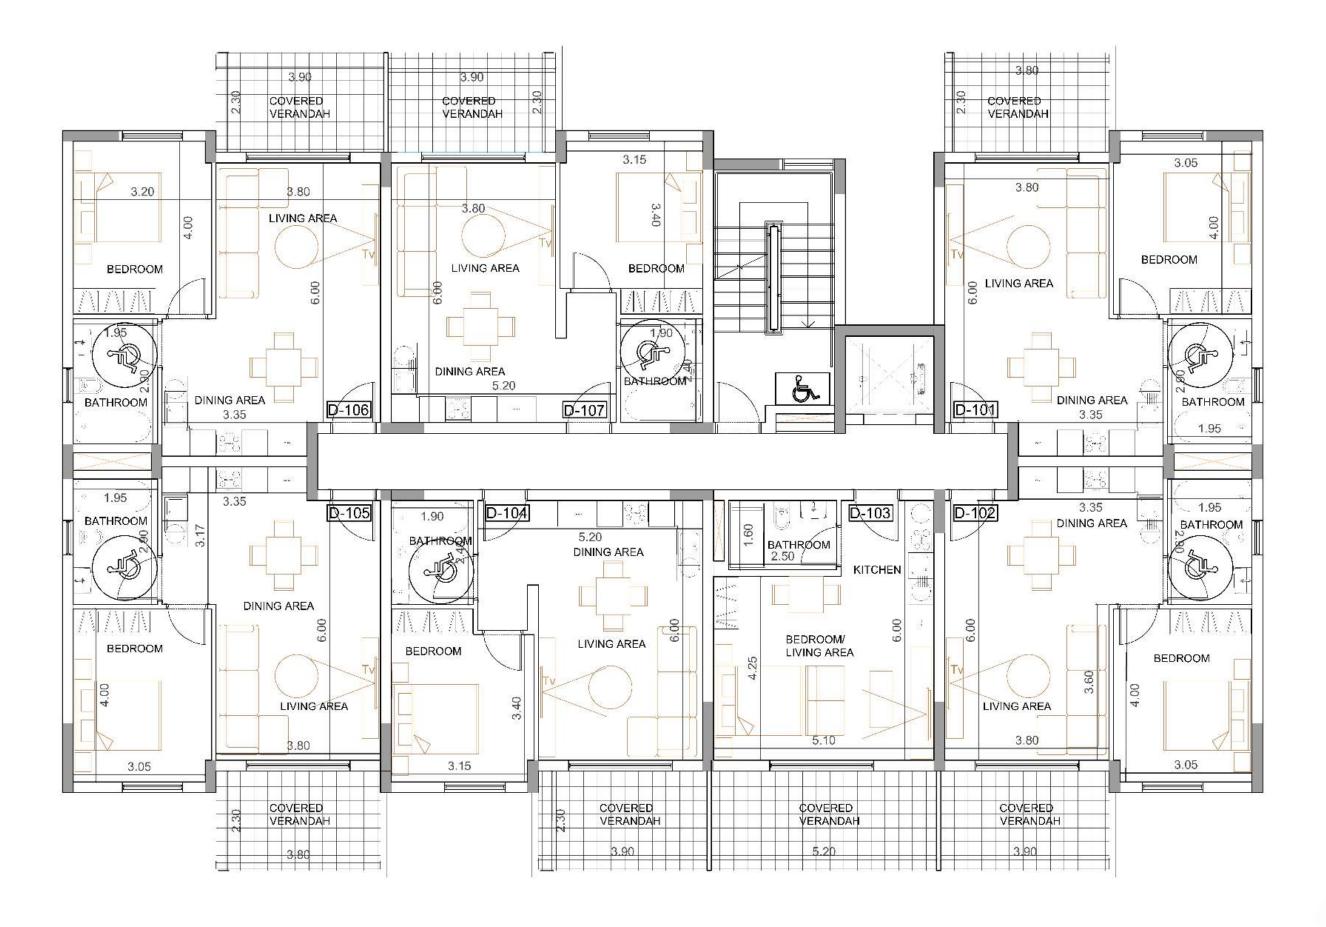

#### Block D

| FLOOR | UNIT<br>Nº | PROPERTY<br>TYPE | BED<br>ROOMS | BATH<br>ROOMS | % OF COMMON<br>AREA PER FLOOR | PRIVATE<br>INTERIOR | COVERED<br>VERANDA | SELLABLE<br>AREA | COMMON<br>AREA PER<br>UNIT | TOTAL<br>AREA |
|-------|------------|------------------|--------------|---------------|-------------------------------|---------------------|--------------------|------------------|----------------------------|---------------|
| 1st   | D101       | Apartment        | 1            | 1             | 8%                            | 54.00               | 10.00              | 64.00            | 13.63                      | 77.63         |
| 1st   | D102       | Apartment        | 1            | 1             | 8%                            | 53.50               | 9.90               | 63.40            | 13.50                      | 76.90         |
| 1st   | D103       | Studio           | Studio       | 1             | 6%                            | 33.70               | 12.90              | 46.60            | 9.92                       | 56.52         |
| 1st   | D104       | Apartment        | 1            | 1             | 7%                            | 49.30               | 10.10              | 59.40            | 12.65                      | 72.05         |
| 1st   | D105       | Apartment        | 1            | 1             | 8%                            | 53.50               | 9.80               | 63.30            | 13.48                      | 76.78         |
| 1st   | D106       | Apartment        | 1            | 1             | 8%                            | 53.60               | 9.90               | 63.50            | 13.52                      | 77.02         |
| 1st   | D107       | Apartment        | 1            | 1             | 7%                            | 49.40               | 9.90               | 59.30            | 12.62                      | 71.92         |
| 2nd   | D201       | Apartment        | 1            | 1             | 8%                            | 54.00               | 10.00              | 64.00            | 13.63                      | 77.63         |
| 2nd   | D202       | Apartment        | 1            | 1             | 8%                            | 53.50               | 9.90               | 63.40            | 13.50                      | 76.90         |
| 2nd   | D203       | Apartment        | 2            | 2             | 13%                           | 82.90               | 23.00              | 105.90           | 22.55                      | 128.45        |
| 2nd   | D204       | Apartment        | 1            | 1             | 8%                            | 53.50               | 9.80               | 63.30            | 13.48                      | 76.78         |
| 2nd   | D205       | Apartment        | 1            | 1             | 8%                            | 53.60               | 9.90               | 63.50            | 13.52                      | 77.02         |
| 2nd   | D206       | Apartment        | 1            | 1             | 7%                            | 49.40               | 9.90               | 59.30            | 12.62                      | 71.92         |

NOTE: the areas stated above may slightly differ upon issuance of relevant authority permits