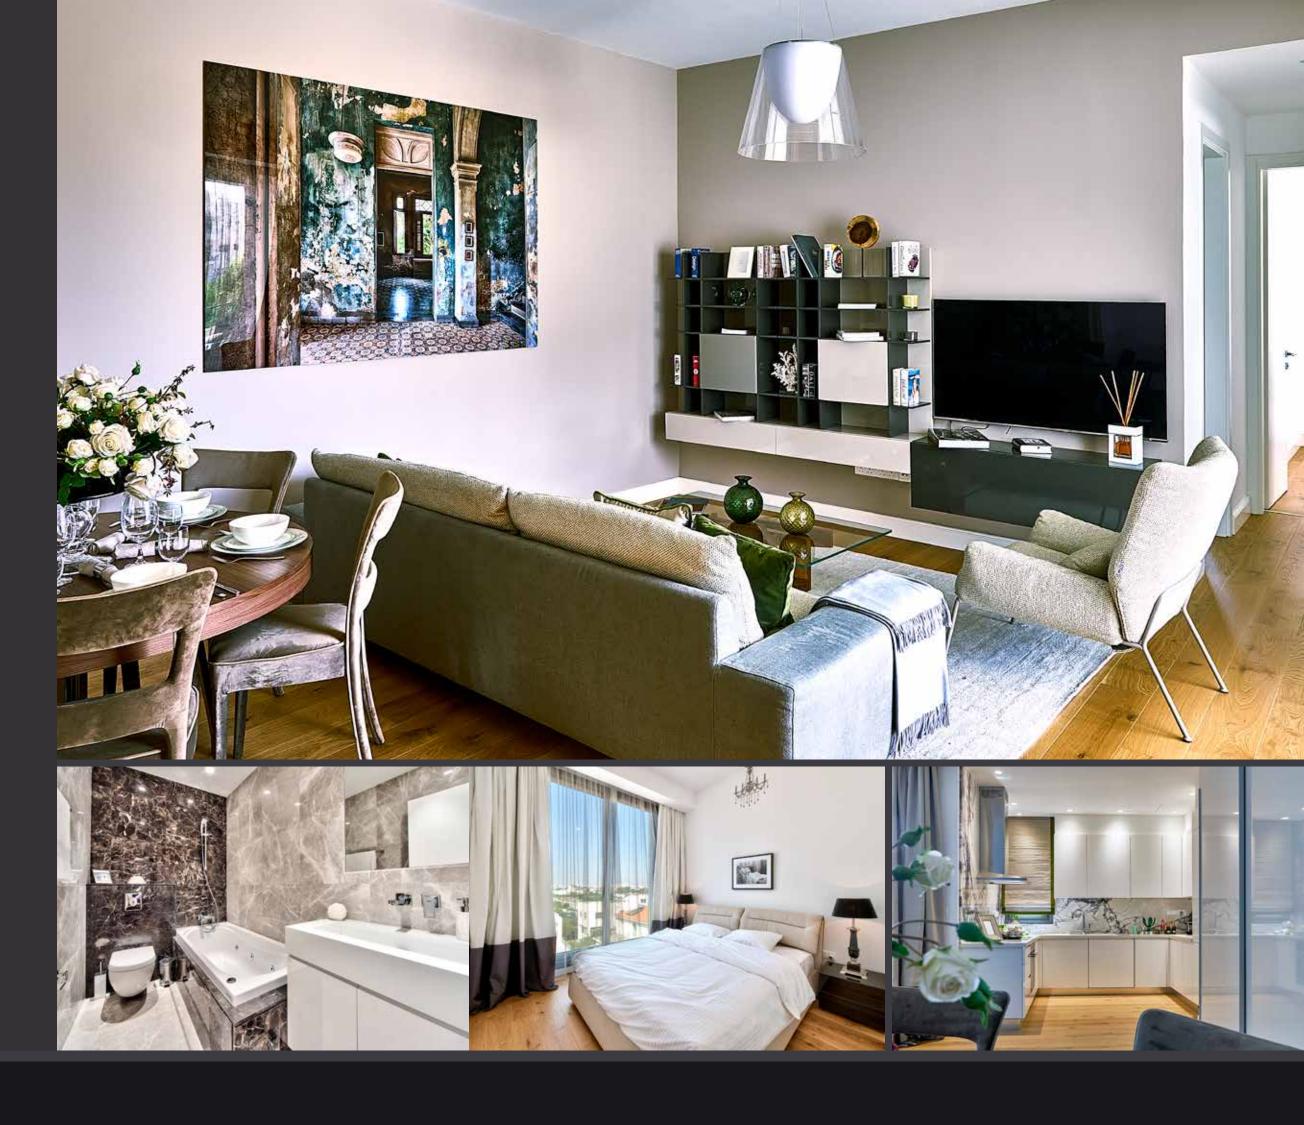

## ELEGANCE PACKAGE

EVERY PROPERTY IS DELIVERED WITH THE SIGNATURE TOP STANDARD FINISHES:

| Fully completed finishings | Semisolid parquet floors in each room | Marble floor and walls in the toilets and bathrooms | High ceilings (3.15 m) | Security and fireproof entrance doors | Intercom system | Provisions for water underfloor heating | Provisions for central VRV conditioning | High standard sanitary ware from European brands | Thermal aluminium window frames with double glazing | High standard kitchen cabinets | High standard wardrobes from European brands | Soft closers | Door stoppers | Penthouses enjoy private roof terraces with pools

**NOTE:** movable furniture, home appliances & interior items are extras

SIGNATURE PENTHOUSES

WE HAVE REIMAGINED THE IDEA OF WHAT A PENTHOUSE SHOULD BE. THE SIGNATURE PENTHOUSES ARE FEATURED ALMOST IN ALL APARTMENT DEVELOPMENTS AND REPRESENT THE BEST CHOICE FOR A DEMANDING AND SOPHISTICATED CUSTOMER WHO EXPECTS THE BEST OF COMFORT, STYLE AND PRIVACY.