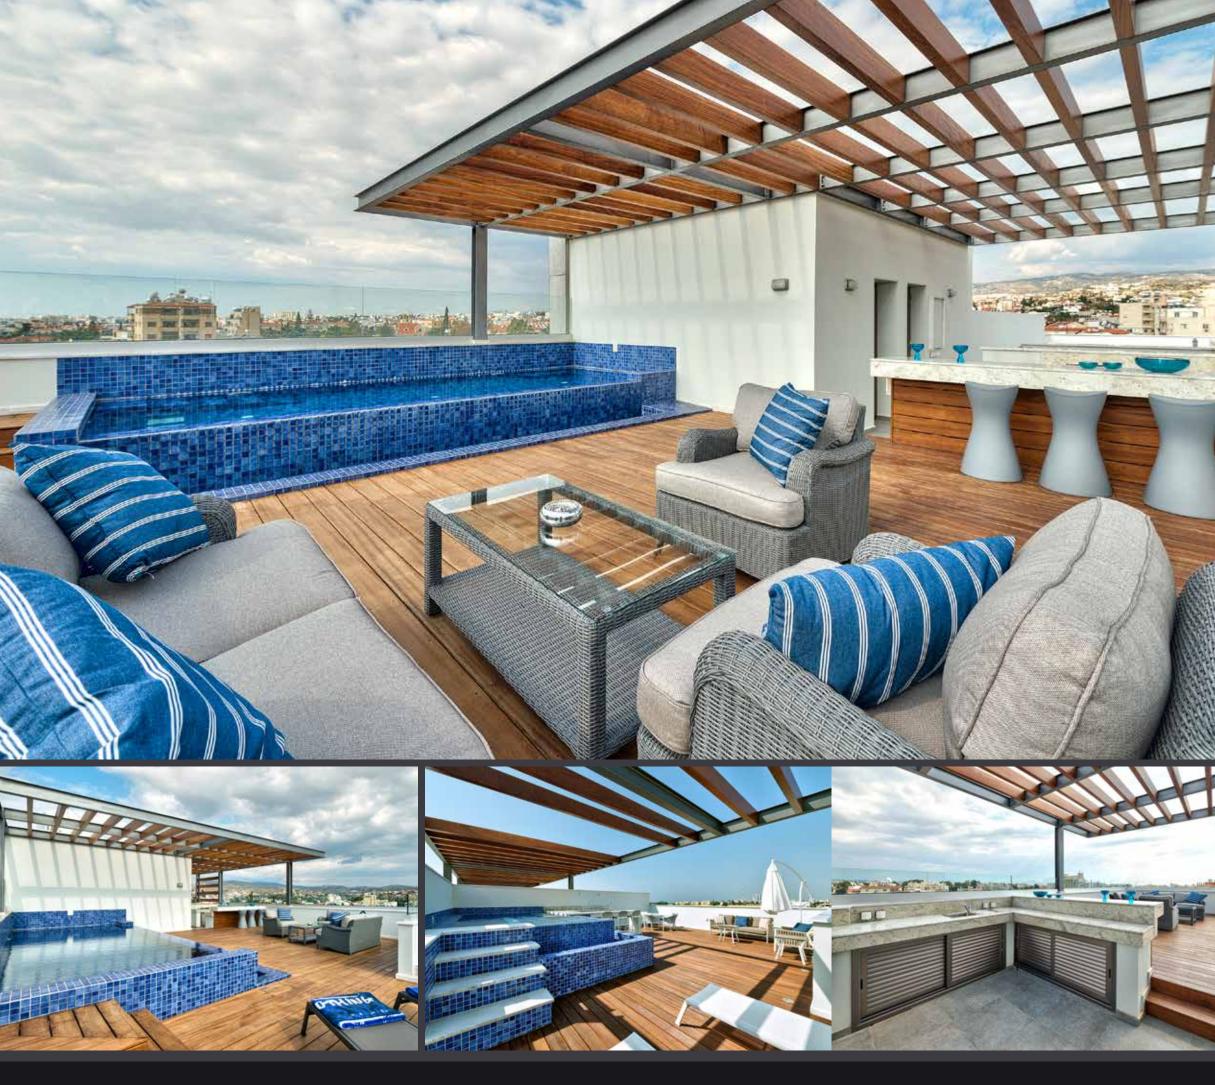

## DESCRIPTION

This prestigious development is located in a quiet residential neighbourhood in the heart of Limassol and includes a compound consisting of luxury 23 one - two - and three - bedroom apartments and penthouses. These contemporary penthouses also enjoy private roof terraces, Jacuzzis and pools that enjoy a stunning city view.

## The signature penthouses:

- | Sizable roof space
- | Decking floors
- | Mosaic tiled swimming pool with jacuzzi
- | Kitchen

**NOTE:** movable furniture & interior items are extras