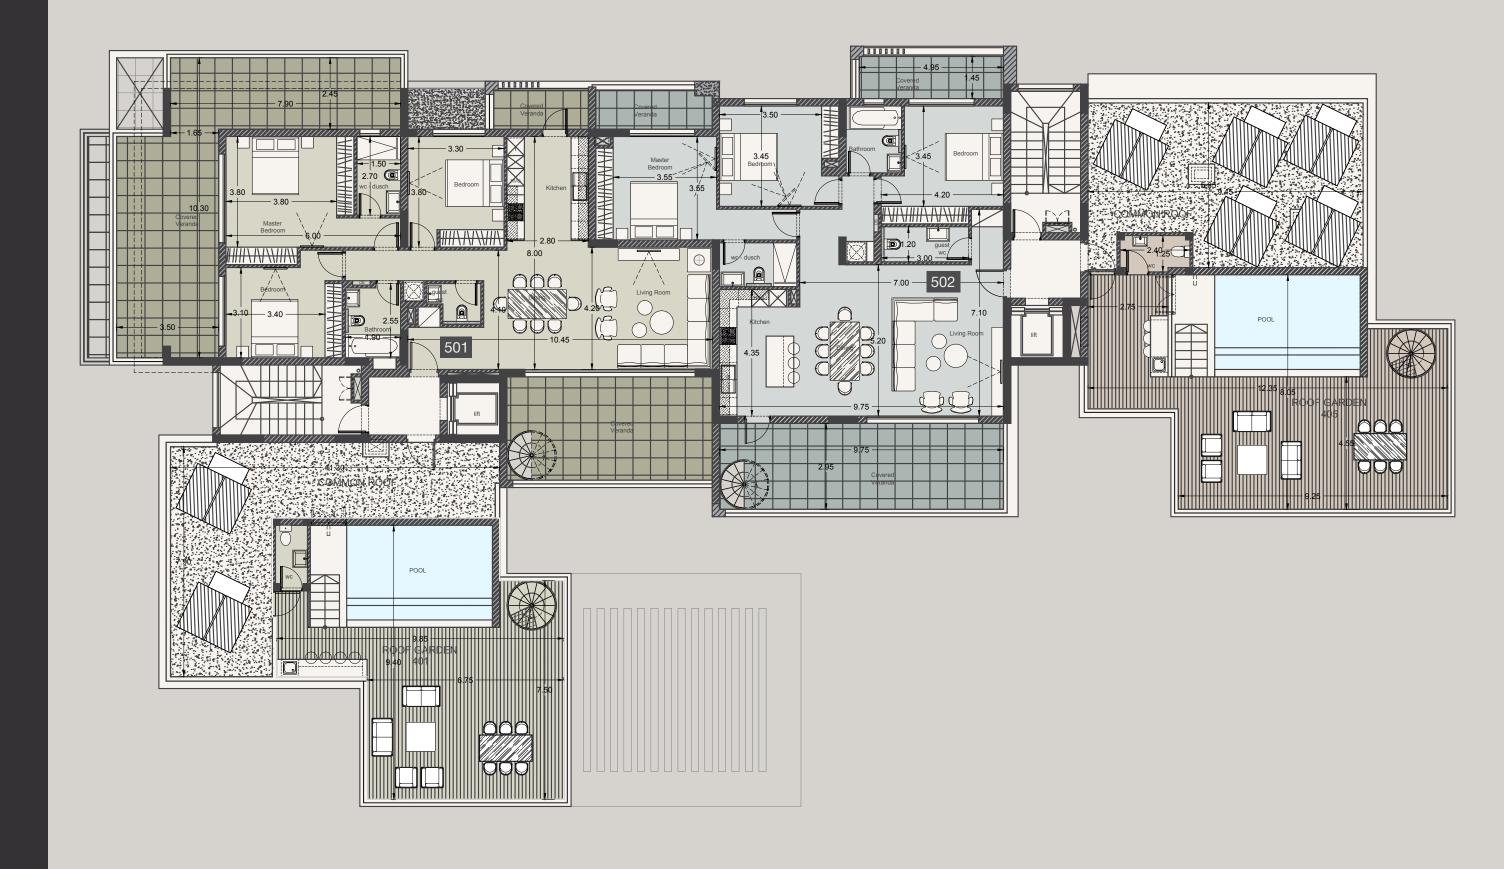

# GATED COMMUNITY WITH POOL, GYM, SAUNA AND COVERED PARKING

CHOICE OF PROPERTIES

| Property Floor Bedrooms Indoor<br>area<br>sq.m. Covered<br>veranda<br>sq.m. Uncovered<br>veranda<br>sq.m. Rof<br>terrace<br>sq.m. Total<br>area<br>sq.m. Private<br>pool   101 1st 3 109,37 23,96 133.33 No   102 1st 2 89,63 12,56 102.19 No   103 1st 2 89,67 31,41 121.28 No   104 1st 1 56,54 7,43 63.97 No   105 1st 1 54,91 7,50 7,25 69.66 No   201 2nd 3 109,37 23,96 133.33 No   202 2nd 2 89,63 19,66 109.29 No   203 2nd 2 89,63 33,69 119,88 No   204 2nd 3 109,37 23,96 133.33 No   301 3rd 3 109,37 23,96 133.33 No                                                                                                                                              |          |       |          |        |         |         |         |        |                 |
|--------------------------------------------------------------------------------------------------------------------------------------------------------------------------------------------------------------------------------------------------------------------------------------------------------------------------------------------------------------------------------------------------------------------------------------------------------------------------------------------------------------------------------------------------------------------------------------------------------------------------------------------------------------------------------|----------|-------|----------|--------|---------|---------|---------|--------|-----------------|
| 1021st289,6312,56102.19No1031st289,8731,41121.28No1041st156,547,4363.97No1051st154,917,507,2569.66No1061st3110,1537,10147.25No2012nd3109,3723,96133.33No2022nd289,6319,66109.29No2032nd289,8830,00119.88No2042nd290,5333,69124.22No2052nd3110,1533,29143.44No3013rd3109,3723,96133.33No3023rd289,6317,86107.49No3033rd289,6317,86107.49No3043rd3110,1533,29143.44No3053rd3113,0222,94135.96No3053rd3110,1533,29143.44No4024th3109,3722,8376,70208.90Yes4024th3113,0222,44135.46No4044th3113,0222,44135.46No4054th3113,0222,44135.46No4054th3113,0222,44<                                                                                                                       | Property | Floor | Bedrooms | area   | veranda | veranda | terrace | area   | Private<br>pool |
| 103 1st 2 89,87 31,41 121.28 No   104 1st 1 56,54 7,43 63.97 No   105 1st 1 54,91 7,50 7,25 69.66 No   106 1st 3 110,15 37,10 147.25 No   201 2nd 3 109,37 23,96 133.33 No   202 2nd 2 89,63 19,66 109.29 No   203 2nd 2 89,88 30,00 119.88 No   204 2nd 2 90,53 33,69 124.22 No   205 2nd 3 110,15 33,29 143.44 No   301 3rd 3 109,37 23,96 133.33 No   302 3rd 2 89,63 17,86 107.49 No   303 3rd 3 113,02 22,94 135,96 <td< td=""><td>101</td><td>1st</td><td>3</td><td>109,37</td><td>23,96</td><td></td><td></td><td>133.33</td><td>No</td></td<>                                                                                                                          | 101      | 1st   | 3        | 109,37 | 23,96   |         |         | 133.33 | No              |
| 1041st156,547,4363.97No1051st154,917,507,2569.66No1061st3110,1537,10147.25No2012nd3109,3723,96133.33No2022nd289,6319,66109.29No2032nd289,8830,00119.88No2042nd290,5333,69124.22No2052nd3110,1533,29143.44No3013rd3109,3723,96133.33No3023rd289,6317,86107.49No3033rd289,6317,86107.49No3043rd3110,1533,29143.44No3053rd3110,1533,29143.44No4014th3109,3722,8376,70208.90Yes4024th289,6314,065,70109.39No4034th289,8831,31121.19No4044th3113,0222,44135.46No4054th3113,0222,44135.46No4054th3113,0222,44135.46No4054th3113,0222,44135.46No4054th3113,02 </td <td>102</td> <td>1st</td> <td>2</td> <td>89,63</td> <td>12,56</td> <td></td> <td></td> <td>102.19</td> <td>No</td> | 102      | 1st   | 2        | 89,63  | 12,56   |         |         | 102.19 | No              |
| 1051 st154,917,507,2569,66No1061 st3110,1537,10147.25No2012nd3109,3723,96133.33No2022nd289,6319,66109.29No2032nd289,8830,00119.88No2042nd290,5333,69124.22No2052nd3110,1533,29143.44No3013rd3109,3723,96133.33No3023rd289,6317,86107.49No3033rd289,6317,86107.49No3043rd3110,1533,29143.44No3053rd3110,1533,29143.44No3043rd3113,0222,94135.96No4024th3109,3722,8376,70208.90Yes4024th289,6314,065,70109.39No4034th3113,0222,44135.46No4044th3113,0222,44135.46No4054th3110,1535,5489,14234.83Yes5015th3125,9463,6810,8874,78275.28Yes                                                                                                                                         | 103      | 1st   | 2        | 89,87  | 31,41   |         |         | 121.28 | No              |
| 1061st3110,1537,10147.25No2012nd3109,3723,96133.33No2022nd289,6319,66109.29No2032nd289,8830,00119.88No2042nd290,5333,69124.22No2052nd3110,1533,29143.44No3013rd3109,3723,96133.33No3023rd289,6317,86107.49No3033rd289,8830,00119.88No3043rd3113,0222,94135.96No3053rd3110,1533,29143.44No3053rd3110,1533,29143.44No4014th3109,3722,8376,70208.90Yes4024th289,6314,065,70109.39No4034th289,8831,31121.19No4034th3113,0222,44135.46No4054th3113,0222,44135.46No4054th3113,0222,44135.46No4054th3113,0222,44135.46No4054th3110,1535,5489,14234.83Yes5015th3                                                                                                                       | 104      | 1st   | 1        | 56,54  | 7,43    |         |         | 63.97  | No              |
| 2012nd3109,3723,96133.33No2022nd289,6319,66109.29No2032nd289,8830,00119.88No2042nd290,5333,69124.22No2052nd3110,1533,29143.44No3013rd3109,3723,96133.33No3023rd289,6317,86107.49No3033rd289,8830,00119.88No3043rd3113,0222,94135.96No3053rd3110,1533,29143.44No4014th3109,3722,8376,70208.90Yes4024th289,6314,065,70109.39No4034th289,8831,31121.19No4044th3113,0222,44135.46No4054th3113,0222,44135.46No4054th3113,0222,44135.46No4054th3110,1535,5489,14234.83Yes5015th3125,9463,6810,8874,78275.28Yes                                                                                                                                                                       | 105      | 1st   | 1        | 54,91  | 7,50    | 7,25    |         | 69.66  | No              |
| 2022nd289,6319,66109.29No2032nd289,8830,00119.88No2042nd290,5333,69124.22No2052nd3110,1533,29143.44No3013rd3109,3723,96133.33No3023rd289,6317,86107.49No3033rd289,8830,00119.88No3043rd3113,0222,94135.96No3053rd3110,1533,29143.44No4014th3109,3722,8376,70208.90Yes4024th289,8831,31121.19No4034th3113,0222,44135.46No4044th3113,0222,44135.46No4054th3110,1535,5489,14234.83Yes5015th3125,9463,6810,8874,78275.28Yes                                                                                                                                                                                                                                                        | 106      | 1st   | 3        | 110,15 | 37,10   |         |         | 147.25 | No              |
| 2032nd289,8830,00119.88No2042nd290,5333,69124.22No2052nd3110,1533,29143.44No3013rd3109,3723,96133.33No3023rd289,6317,86107.49No3033rd289,8830,00119.88No3043rd3113,0222,94135.96No3053rd3110,1533,29143.44No4014th3109,3722,8376,70208.90Yes4024th289,6314,065,70109.39No4034th289,8831,31121.19No4044th3113,0222,44135.46No4054th3113,0222,44135.46No4054th3113,0222,44135.46No4054th3113,0222,44135.46No4054th3113,0222,44135.46No4054th3110,1535,5489,14234.83Yes5015th3125,9463,6810,8874,78275.28Yes                                                                                                                                                                      | 201      | 2nd   | 3        | 109,37 | 23,96   |         |         | 133.33 | No              |
| 2042nd290,5333,69124.22No2052nd3110,1533,29143.44No3013rd3109,3723,96133.33No3023rd289,6317,86107.49No3033rd289,8830,00119.88No3043rd3113,0222,94135.96No3053rd3110,1533,29143.44No4014th3109,3722,8376,70208.90Yes4024th289,6314,065,70109.39No4034th289,8831,31121.19No4044th3113,0222,44135.46No4054th3110,1535,5489,14234.83Yes5015th3125,9463,6810,8874,78275.28Yes                                                                                                                                                                                                                                                                                                       | 202      | 2nd   | 2        | 89,63  | 19,66   |         |         | 109.29 | No              |
| 2052nd3110,1533,29143.44No3013rd3109,3723,96133.33No3023rd289,6317,86107.49No3033rd289,8830,00119.88No3043rd3113,0222,94135.96No3053rd3110,1533,29143.44No4014th3109,3722,8376,70208.90Yes4024th289,6314,065,70109.39No4034th289,8831,31121.19No4044th3113,0222,44135.46No4054th3110,1535,5489,14234.83Yes5015th3125,9463,6810,8874,78275.28Yes                                                                                                                                                                                                                                                                                                                                | 203      | 2nd   | 2        | 89,88  | 30,00   |         |         | 119.88 | No              |
| 3013rd3109,3723,96133.33No3023rd289,6317,86107.49No3033rd289,8830,00119.88No3043rd3113,0222,94135.96No3053rd3110,1533,29143.44No4014th3109,3722,8376,70208.90Yes4024th289,6314,065,70109.39No4034th289,8831,31121.19No4044th3113,0222,44135.46No4054th3110,1535,5489,14234.83Yes5015th3125,9463,6810,8874,78275.28Yes                                                                                                                                                                                                                                                                                                                                                          | 204      | 2nd   | 2        | 90,53  | 33,69   |         |         | 124.22 | No              |
| 3023rd289,6317,86107.49No3033rd289,8830,00119.88No3043rd3113,0222,94135.96No3053rd3110,1533,29143.44No4014th3109,3722,8376,70208.90Yes4024th289,6314,065,70109.39No4034th289,8831,31121.19No4044th3113,0222,44135.46No4054th3110,1535,5489,14234.83Yes5015th3125,9463,6810,8874,78275.28Yes                                                                                                                                                                                                                                                                                                                                                                                    | 205      | 2nd   | 3        | 110,15 | 33,29   |         |         | 143.44 | No              |
| 3033rd289,8830,00119.88No3043rd3113,0222,94135.96No3053rd3110,1533,29143.44No4014th3109,3722,8376,70208.90Yes4024th289,6314,065,70109.39No4034th289,8831,31121.19No4044th3113,0222,44135.46No4054th3110,1535,5489,14234.83Yes5015th3125,9463,6810,8874,78275.28Yes                                                                                                                                                                                                                                                                                                                                                                                                             | 301      | 3rd   | 3        | 109,37 | 23,96   |         |         | 133.33 | No              |
| 3043rd3113,0222,94135.96No3053rd3110,1533,29143.44No4014th3109,3722,8376,70208.90Yes4024th289,6314,065,70109.39No4034th289,8831,31121.19No4044th3113,0222,44135.46No4054th3110,1535,5489,14234.83Yes5015th3125,9463,6810,8874,78275.28Yes                                                                                                                                                                                                                                                                                                                                                                                                                                      | 302      | 3rd   | 2        | 89,63  | 17,86   |         |         | 107.49 | No              |
| 3053rd3110,1533,29143.44No4014th3109,3722,8376,70208.90Yes4024th289,6314,065,70109.39No4034th289,8831,31121.19No4044th3113,0222,44135.46No4054th3110,1535,5489,14234.83Yes5015th3125,9463,6810,8874,78275.28Yes                                                                                                                                                                                                                                                                                                                                                                                                                                                                | 303      | 3rd   | 2        | 89,88  | 30,00   |         |         | 119.88 | No              |
| 4014th3109,3722,8376,70208.90Yes4024th289,6314,065,70109.39No4034th289,8831,31121.19No4044th3113,0222,44135.46No4054th3110,1535,5489,14234.83Yes5015th3125,9463,6810,8874,78275.28Yes                                                                                                                                                                                                                                                                                                                                                                                                                                                                                          | 304      | 3rd   | 3        | 113,02 | 22,94   |         |         | 135.96 | No              |
| 4024th289,6314,065,70109.39No4034th289,8831,31121.19No4044th3113,0222,44135.46No4054th3110,1535,5489,14234.83Yes5015th3125,9463,6810,8874,78275.28Yes                                                                                                                                                                                                                                                                                                                                                                                                                                                                                                                          | 305      | 3rd   | 3        | 110,15 | 33,29   |         |         | 143.44 | No              |
| 4034th289,8831,31121.19No4044th3113,0222,44135.46No4054th3110,1535,5489,14234.83Yes5015th3125,9463,6810,8874,78275.28Yes                                                                                                                                                                                                                                                                                                                                                                                                                                                                                                                                                       | 401      | 4th   | 3        | 109,37 | 22,83   |         | 76,70   | 208.90 | Yes             |
| 4044th3113,0222,44135.46No4054th3110,1535,5489,14234.83Yes5015th3125,9463,6810,8874,78275.28Yes                                                                                                                                                                                                                                                                                                                                                                                                                                                                                                                                                                                | 402      | 4th   | 2        | 89,63  | 14,06   | 5,70    |         | 109.39 | No              |
| 4054th3110,1535,5489,14234.83Yes5015th3125,9463,6810,8874,78275.28Yes                                                                                                                                                                                                                                                                                                                                                                                                                                                                                                                                                                                                          | 403      | 4th   | 2        | 89,88  | 31,31   |         |         | 121.19 | No              |
| 501 5th 3 125,94 63,68 10,88 74,78 275.28 Yes                                                                                                                                                                                                                                                                                                                                                                                                                                                                                                                                                                                                                                  | 404      | 4th   | 3        | 113,02 | 22,44   |         |         | 135.46 | No              |
|                                                                                                                                                                                                                                                                                                                                                                                                                                                                                                                                                                                                                                                                                | 405      | 4th   | 3        | 110,15 | 35,54   |         | 89,14   | 234.83 | Yes             |
| 502 5th 3 129,70 40,09 94,04 <u>263.83</u> Yes                                                                                                                                                                                                                                                                                                                                                                                                                                                                                                                                                                                                                                 | 501      | 5th   | 3        | 125,94 | 63,68   | 10,88   | 74,78   | 275.28 | Yes             |
|                                                                                                                                                                                                                                                                                                                                                                                                                                                                                                                                                                                                                                                                                | 502      | 5th   | 3        | 129,70 | 40,09   |         | 94,04   | 263.83 | Yes             |

## The signature penthouses:

- | Sizable roof space
- | Decking floors
- | Mosaic tiled swimming pool with jacuzzi
- | Kitchen

**NOTE:** movable furniture & interior items are extras