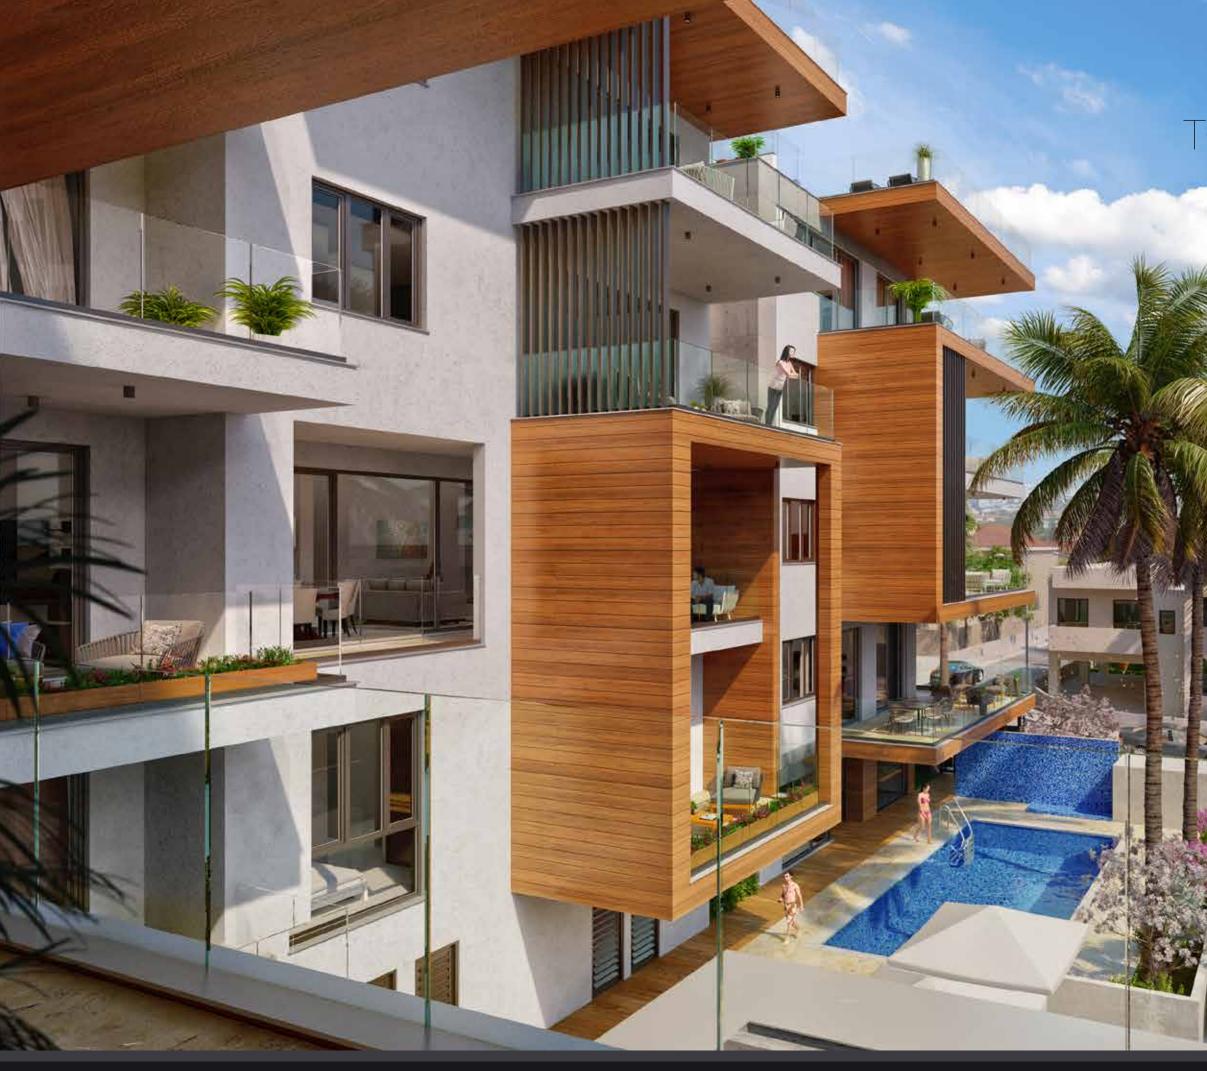

## DESCRIPTION

This prestigious development is located in a quiet residential neighbourhood in the heart of Limassol and includes a compound consisting of luxury 23 one - two - and three - bedroom apartments and penthouses. These contemporary penthouses also enjoy private roof terraces, Jacuzzis and pools that enjoy a stunning city view.

A well thought-out master plan gives the residents a convenient access to the common swimming pool, gym and covered parking space.

The modern and elegant architecture, cosy planning solutions and top of the line finishes will pleasantly surprise those who value true comfort and style. The exquisite quality and designed layouts give a sense of an enduring elite lifestyle, comfortable living and has been selected by using luxury finishes and brand names. Your property will become your dream home for a comfortable living as well as a successful investment.

## MAJOR BENEFITS

- <sup>–</sup> CENTRE OF LIMASSOL, CLOSE TO CITY AMENITIES, BUSINESS CENTRES AND SCHOOLS
- WITHIN WALKING DISTANCE TO THE SANDY OLYMPION BEACH, LIMASSOL MARINA AND OLD TOWN WITH MEDIEVAL LIMASSOL CASTLE
- <sup>-</sup> 10 MINUTES WALK TO THE BEST BEACHES
- HIGH SECURITY GATED COMMUNITY
- COVERED PARKING
- <sup>-</sup> LUXURY FINISHES, PARQUET FLOORING, MARBLE IN THE BATHROOMS, EXPENSIVE WINDOWS AND BUILT IN FURNITURE
- <sup>–</sup> HIGH CEILINGS (3.15M)
- <sup>-</sup> SAFETY ENTRANCE DOOR
- <sup>-</sup> SPACIOUS VERANDAS
- <sup>—</sup> PENTHOUSES AND HOUSES WITH PRIVATE ROOF GARDENS AND JACUZZIS
- <sup>-</sup> POOL
- <sup>-</sup>GYM
- SAUNA