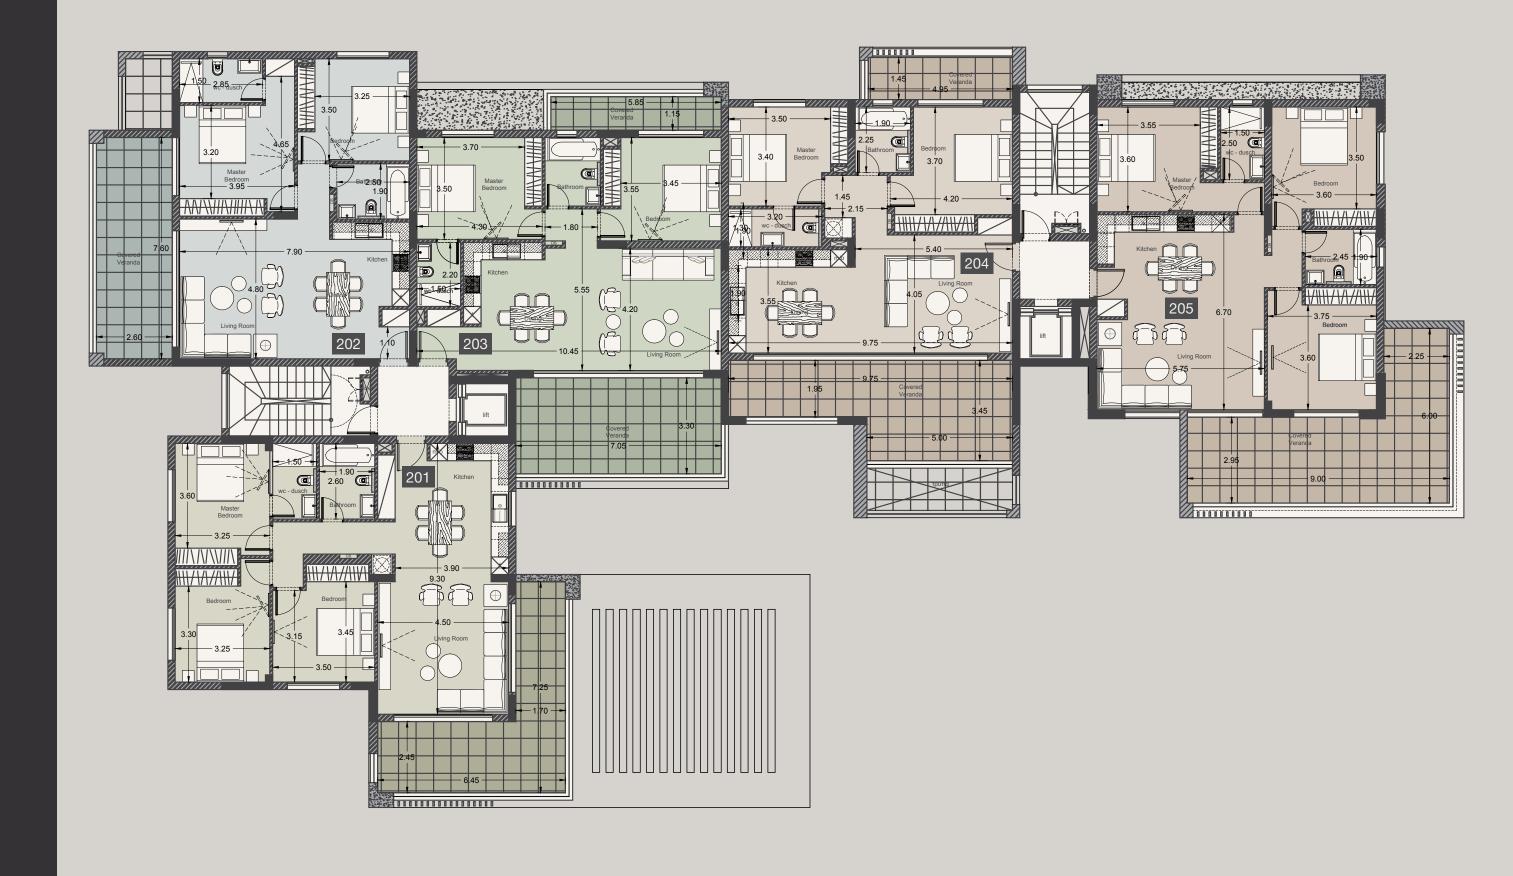

# GATED COMMUNITY WITH POOL, GYM, SAUNA AND COVERED PARKING

CHOICE OF PROPERTIES

| Property Floor Bedrooms Indoor<br>area<br>sq.m. Covered<br>veranda<br>sq.m. Uncovered<br>veranda<br>sq.m. Rof<br>terrace<br>sq.m. Total<br>area<br>sq.m. Private<br>pool   101 1st 3 109,37 23,96 133.33 No   102 1st 2 89,63 12,56 102.19 No   103 1st 2 89,67 31,41 121.28 No   104 1st 1 56,54 7,43 63.97 No   105 1st 1 54,91 7,50 7,25 69.66 No   201 2nd 3 109,37 23,96 133.33 No   202 2nd 2 89,63 19,66 109.29 No   203 2nd 2 89,63 33,69 119,88 No   204 2nd 3 109,37 23,96 133.33 No   301 3rd 3 109,37 23,96 133.33 No                                                                                                                                              |          |       |          |        |         |         |         |        |                 |
|--------------------------------------------------------------------------------------------------------------------------------------------------------------------------------------------------------------------------------------------------------------------------------------------------------------------------------------------------------------------------------------------------------------------------------------------------------------------------------------------------------------------------------------------------------------------------------------------------------------------------------------------------------------------------------|----------|-------|----------|--------|---------|---------|---------|--------|-----------------|
| 1021st289,6312,56102.19No1031st289,8731,41121.28No1041st156,547,4363.97No1051st154,917,507,2569.66No1061st3110,1537,10147.25No2012nd3109,3723,96133.33No2022nd289,6319,66109.29No2032nd289,8830,00119.88No2042nd290,5333,69124.22No2052nd3110,1533,29143.44No3013rd3109,3723,96133.33No3023rd289,6317,86107.49No3033rd289,6317,86107.49No3043rd3110,1533,29143.44No3053rd3113,0222,94135.96No3053rd3110,1533,29143.44No4024th3109,3722,8376,70208.90Yes4024th3113,0222,44135.46No4044th3113,0222,44135.46No4054th3113,0222,44135.46No4054th3113,0222,44<                                                                                                                       | Property | Floor | Bedrooms | area   | veranda | veranda | terrace | area   | Private<br>pool |
| 103 1st 2 89,87 31,41 121.28 No   104 1st 1 56,54 7,43 63.97 No   105 1st 1 54,91 7,50 7,25 69.66 No   106 1st 3 110,15 37,10 147.25 No   201 2nd 3 109,37 23,96 133.33 No   202 2nd 2 89,63 19,66 109.29 No   203 2nd 2 89,88 30,00 119.88 No   204 2nd 2 90,53 33,69 124.22 No   205 2nd 3 110,15 33,29 143.44 No   301 3rd 3 109,37 23,96 133.33 No   302 3rd 2 89,63 17,86 107.49 No   303 3rd 3 113,02 22,94 135,96 <td< td=""><td>101</td><td>1st</td><td>3</td><td>109,37</td><td>23,96</td><td></td><td></td><td>133.33</td><td>No</td></td<>                                                                                                                          | 101      | 1st   | 3        | 109,37 | 23,96   |         |         | 133.33 | No              |
| 1041st156,547,4363.97No1051st154,917,507,2569.66No1061st3110,1537,10147.25No2012nd3109,3723,96133.33No2022nd289,6319,66109.29No2032nd289,8830,00119.88No2042nd290,5333,69124.22No2052nd3110,1533,29143.44No3013rd3109,3723,96133.33No3023rd289,6317,86107.49No3033rd289,6317,86107.49No3043rd3110,1533,29143.44No3053rd3110,1533,29143.44No4014th3109,3722,8376,70208.90Yes4024th289,6314,065,70109.39No4034th289,8831,31121.19No4044th3113,0222,44135.46No4054th3113,0222,44135.46No4054th3113,0222,44135.46No4054th3113,0222,44135.46No4054th3113,02 </td <td>102</td> <td>1st</td> <td>2</td> <td>89,63</td> <td>12,56</td> <td></td> <td></td> <td>102.19</td> <td>No</td> | 102      | 1st   | 2        | 89,63  | 12,56   |         |         | 102.19 | No              |
| 1051 st154,917,507,2569,66No1061 st3110,1537,10147.25No2012nd3109,3723,96133.33No2022nd289,6319,66109.29No2032nd289,8830,00119.88No2042nd290,5333,69124.22No2052nd3110,1533,29143.44No3013rd3109,3723,96133.33No3023rd289,6317,86107.49No3033rd289,6317,86107.49No3043rd3110,1533,29143.44No3053rd3110,1533,29143.44No3043rd3113,0222,94135.96No4024th3109,3722,8376,70208.90Yes4024th289,6314,065,70109.39No4034th3113,0222,44135.46No4044th3113,0222,44135.46No4054th3110,1535,5489,14234.83Yes5015th3125,9463,6810,8874,78275.28Yes                                                                                                                                         | 103      | 1st   | 2        | 89,87  | 31,41   |         |         | 121.28 | No              |
| 1061st3110,1537,10147.25No2012nd3109,3723,96133.33No2022nd289,6319,66109.29No2032nd289,8830,00119.88No2042nd290,5333,69124.22No2052nd3110,1533,29143.44No3013rd3109,3723,96133.33No3023rd289,6317,86107.49No3033rd289,8830,00119.88No3043rd3113,0222,94135.96No3053rd3110,1533,29143.44No3053rd3110,1533,29143.44No4014th3109,3722,8376,70208.90Yes4024th289,6314,065,70109.39No4034th289,8831,31121.19No4034th3113,0222,44135.46No4054th3113,0222,44135.46No4054th3113,0222,44135.46No4054th3113,0222,44135.46No4054th3110,1535,5489,14234.83Yes5015th3                                                                                                                       | 104      | 1st   | 1        | 56,54  | 7,43    |         |         | 63.97  | No              |
| 2012nd3109,3723,96133.33No2022nd289,6319,66109.29No2032nd289,8830,00119.88No2042nd290,5333,69124.22No2052nd3110,1533,29143.44No3013rd3109,3723,96133.33No3023rd289,6317,86107.49No3033rd289,8830,00119.88No3043rd3113,0222,94135.96No3053rd3110,1533,29143.44No4014th3109,3722,8376,70208.90Yes4024th289,6314,065,70109.39No4034th289,8831,31121.19No4044th3113,0222,44135.46No4054th3113,0222,44135.46No4054th3113,0222,44135.46No4054th3110,1535,5489,14234.83Yes5015th3125,9463,6810,8874,78275.28Yes                                                                                                                                                                       | 105      | 1st   | 1        | 54,91  | 7,50    | 7,25    |         | 69.66  | No              |
| 2022nd289,6319,66109.29No2032nd289,8830,00119.88No2042nd290,5333,69124.22No2052nd3110,1533,29143.44No3013rd3109,3723,96133.33No3023rd289,6317,86107.49No3033rd289,8830,00119.88No3043rd3113,0222,94135.96No3053rd3110,1533,29143.44No4014th3109,3722,8376,70208.90Yes4024th289,8831,31121.19No4034th3113,0222,44135.46No4044th3113,0222,44135.46No4054th3110,1535,5489,14234.83Yes5015th3125,9463,6810,8874,78275.28Yes                                                                                                                                                                                                                                                        | 106      | 1st   | 3        | 110,15 | 37,10   |         |         | 147.25 | No              |
| 2032nd289,8830,00119.88No2042nd290,5333,69124.22No2052nd3110,1533,29143.44No3013rd3109,3723,96133.33No3023rd289,6317,86107.49No3033rd289,8830,00119.88No3043rd3113,0222,94135.96No3053rd3110,1533,29143.44No4014th3109,3722,8376,70208.90Yes4024th289,6314,065,70109.39No4034th289,8831,31121.19No4044th3113,0222,44135.46No4054th3113,0222,44135.46No4054th3113,0222,44135.46No4054th3113,0222,44135.46No4054th3113,0222,44135.46No4054th3110,1535,5489,14234.83Yes5015th3125,9463,6810,8874,78275.28Yes                                                                                                                                                                      | 201      | 2nd   | 3        | 109,37 | 23,96   |         |         | 133.33 | No              |
| 2042nd290,5333,69124.22No2052nd3110,1533,29143.44No3013rd3109,3723,96133.33No3023rd289,6317,86107.49No3033rd289,8830,00119.88No3043rd3113,0222,94135.96No3053rd3110,1533,29143.44No4014th3109,3722,8376,70208.90Yes4024th289,6314,065,70109.39No4034th289,8831,31121.19No4044th3113,0222,44135.46No4054th3110,1535,5489,14234.83Yes5015th3125,9463,6810,8874,78275.28Yes                                                                                                                                                                                                                                                                                                       | 202      | 2nd   | 2        | 89,63  | 19,66   |         |         | 109.29 | No              |
| 2052nd3110,1533,29143.44No3013rd3109,3723,96133.33No3023rd289,6317,86107.49No3033rd289,8830,00119.88No3043rd3113,0222,94135.96No3053rd3110,1533,29143.44No4014th3109,3722,8376,70208.90Yes4024th289,6314,065,70109.39No4034th289,8831,31121.19No4044th3113,0222,44135.46No4054th3110,1535,5489,14234.83Yes5015th3125,9463,6810,8874,78275.28Yes                                                                                                                                                                                                                                                                                                                                | 203      | 2nd   | 2        | 89,88  | 30,00   |         |         | 119.88 | No              |
| 3013rd3109,3723,96133.33No3023rd289,6317,86107.49No3033rd289,8830,00119.88No3043rd3113,0222,94135.96No3053rd3110,1533,29143.44No4014th3109,3722,8376,70208.90Yes4024th289,6314,065,70109.39No4034th289,8831,31121.19No4044th3113,0222,44135.46No4054th3110,1535,5489,14234.83Yes5015th3125,9463,6810,8874,78275.28Yes                                                                                                                                                                                                                                                                                                                                                          | 204      | 2nd   | 2        | 90,53  | 33,69   |         |         | 124.22 | No              |
| 3023rd289,6317,86107.49No3033rd289,8830,00119.88No3043rd3113,0222,94135.96No3053rd3110,1533,29143.44No4014th3109,3722,8376,70208.90Yes4024th289,6314,065,70109.39No4034th289,8831,31121.19No4044th3113,0222,44135.46No4054th3110,1535,5489,14234.83Yes5015th3125,9463,6810,8874,78275.28Yes                                                                                                                                                                                                                                                                                                                                                                                    | 205      | 2nd   | 3        | 110,15 | 33,29   |         |         | 143.44 | No              |
| 3033rd289,8830,00119.88No3043rd3113,0222,94135.96No3053rd3110,1533,29143.44No4014th3109,3722,8376,70208.90Yes4024th289,6314,065,70109.39No4034th289,8831,31121.19No4044th3113,0222,44135.46No4054th3110,1535,5489,14234.83Yes5015th3125,9463,6810,8874,78275.28Yes                                                                                                                                                                                                                                                                                                                                                                                                             | 301      | 3rd   | 3        | 109,37 | 23,96   |         |         | 133.33 | No              |
| 3043rd3113,0222,94135.96No3053rd3110,1533,29143.44No4014th3109,3722,8376,70208.90Yes4024th289,6314,065,70109.39No4034th289,8831,31121.19No4044th3113,0222,44135.46No4054th3110,1535,5489,14234.83Yes5015th3125,9463,6810,8874,78275.28Yes                                                                                                                                                                                                                                                                                                                                                                                                                                      | 302      | 3rd   | 2        | 89,63  | 17,86   |         |         | 107.49 | No              |
| 3053rd3110,1533,29143.44No4014th3109,3722,8376,70208.90Yes4024th289,6314,065,70109.39No4034th289,8831,31121.19No4044th3113,0222,44135.46No4054th3110,1535,5489,14234.83Yes5015th3125,9463,6810,8874,78275.28Yes                                                                                                                                                                                                                                                                                                                                                                                                                                                                | 303      | 3rd   | 2        | 89,88  | 30,00   |         |         | 119.88 | No              |
| 4014th3109,3722,8376,70208.90Yes4024th289,6314,065,70109.39No4034th289,8831,31121.19No4044th3113,0222,44135.46No4054th3110,1535,5489,14234.83Yes5015th3125,9463,6810,8874,78275.28Yes                                                                                                                                                                                                                                                                                                                                                                                                                                                                                          | 304      | 3rd   | 3        | 113,02 | 22,94   |         |         | 135.96 | No              |
| 4024th289,6314,065,70109.39No4034th289,8831,31121.19No4044th3113,0222,44135.46No4054th3110,1535,5489,14234.83Yes5015th3125,9463,6810,8874,78275.28Yes                                                                                                                                                                                                                                                                                                                                                                                                                                                                                                                          | 305      | 3rd   | 3        | 110,15 | 33,29   |         |         | 143.44 | No              |
| 4034th289,8831,31121.19No4044th3113,0222,44135.46No4054th3110,1535,5489,14234.83Yes5015th3125,9463,6810,8874,78275.28Yes                                                                                                                                                                                                                                                                                                                                                                                                                                                                                                                                                       | 401      | 4th   | 3        | 109,37 | 22,83   |         | 76,70   | 208.90 | Yes             |
| 4044th3113,0222,44135.46No4054th3110,1535,5489,14234.83Yes5015th3125,9463,6810,8874,78275.28Yes                                                                                                                                                                                                                                                                                                                                                                                                                                                                                                                                                                                | 402      | 4th   | 2        | 89,63  | 14,06   | 5,70    |         | 109.39 | No              |
| 4054th3110,1535,5489,14234.83Yes5015th3125,9463,6810,8874,78275.28Yes                                                                                                                                                                                                                                                                                                                                                                                                                                                                                                                                                                                                          | 403      | 4th   | 2        | 89,88  | 31,31   |         |         | 121.19 | No              |
| 501 5th 3 125,94 63,68 10,88 74,78 275.28 Yes                                                                                                                                                                                                                                                                                                                                                                                                                                                                                                                                                                                                                                  | 404      | 4th   | 3        | 113,02 | 22,44   |         |         | 135.46 | No              |
|                                                                                                                                                                                                                                                                                                                                                                                                                                                                                                                                                                                                                                                                                | 405      | 4th   | 3        | 110,15 | 35,54   |         | 89,14   | 234.83 | Yes             |
| 502 5th 3 129,70 40,09 94,04 <u>263.83</u> Yes                                                                                                                                                                                                                                                                                                                                                                                                                                                                                                                                                                                                                                 | 501      | 5th   | 3        | 125,94 | 63,68   | 10,88   | 74,78   | 275.28 | Yes             |
|                                                                                                                                                                                                                                                                                                                                                                                                                                                                                                                                                                                                                                                                                | 502      | 5th   | 3        | 129,70 | 40,09   |         | 94,04   | 263.83 | Yes             |