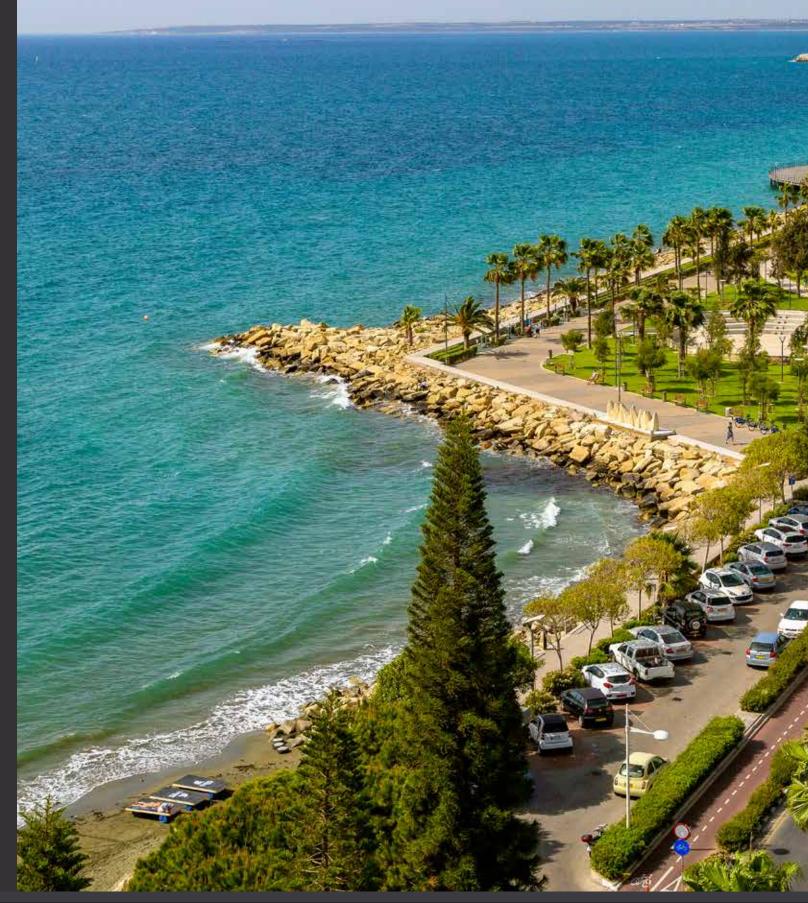

LIMASSOL COMBINES THE FAST PACE OF A CITY AND THE COMFORT OF A FIRST-CLASS MEDITERRANEAN RESORT

The project is located in a quiet prestigious neighbourhood of the city centre within a walking distance to the sandy Olympion beach, Limassol Marina, Old Town with the medieval Limasssol castle, Cyprus University of Technology, Anaxartisias shopping street and Molos promenade, which is one of the most popular places for family fun.

The Limassol Marina is a landmark for Cyprus and this place has already been named as one of the most attractive and outstanding projects in Europe. The Limassol Marina is considered to be amongst the most significant and expensive marinas in the wider Mediterranean area and the Middle East. It combines a full service marina with an enticing mix of restaurants and shops. Located in the heart of a vibrant Limassol city marina provides a unique retreat complete with a spa and fitness club, leisure and cultural facilities. In addition, The Limassol Marina can accommodate 650 yachts from 8m to 110m.

The Limassol Molos Park is also a pleasant place to visit when you love or appreciate art combined with beautiful sea views and a walk through green grass, trees and fountains. Currently the park has undergone a reconstruction to offer modern surroundings, well - catered gardens and piers. There is also a modern children's playground and cafeterias.