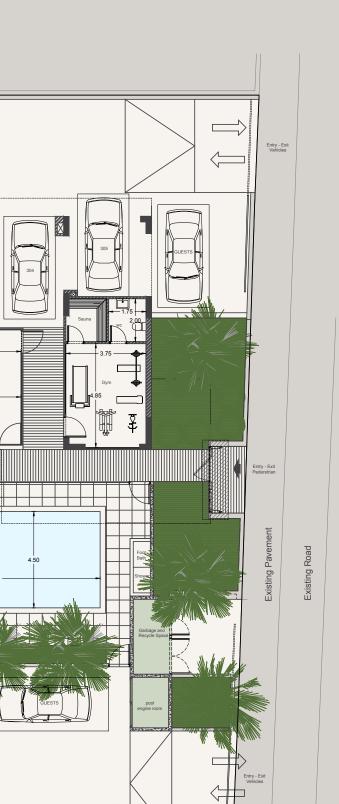

A well thought-out master plan gives the residents a convenient access to the common swimming pool, gym and covered parking space.

The modern and elegant architecture, cosy planning solutions and top of the line finishes will pleasantly surprise those who value true comfort and style. The exquisite quality and designed layouts give a sense of an enduring elite lifestyle, comfortable living and has been selected by using luxury finishes and brand names. Your property will become your dream home for a comfortable living as well as a successful investment.

# GATED COMMUNITY WITH POOL, GYM, SAUNA AND COVERED PARKING

CHOICE OF PROPERTIES

| Property Floor Bedrooms Indoor<br>area<br>sq.m. Covered<br>veranda<br>sq.m. Uncovered<br>veranda<br>sq.m. Rof<br>terrace<br>sq.m. Total<br>area<br>sq.m. Private<br>pool   101 1st 3 109,37 23,96 133.33 No   102 1st 2 89,63 12,56 102.19 No   103 1st 2 89,67 31,41 121.28 No   104 1st 1 56,54 7,43 63.97 No   105 1st 1 54,91 7,50 7,25 69.66 No   201 2nd 3 109,37 23,96 133.33 No   202 2nd 2 89,63 19,66 109.29 No   203 2nd 2 89,63 33,69 119,88 No   204 2nd 3 109,37 23,96 133.33 No   301 3rd 3 109,37 23,96 133.33 No                                                                                                                                              |          |       |          |        |         |         |         |        |                 |
|--------------------------------------------------------------------------------------------------------------------------------------------------------------------------------------------------------------------------------------------------------------------------------------------------------------------------------------------------------------------------------------------------------------------------------------------------------------------------------------------------------------------------------------------------------------------------------------------------------------------------------------------------------------------------------|----------|-------|----------|--------|---------|---------|---------|--------|-----------------|
| 1021st289,6312,56102.19No1031st289,8731,41121.28No1041st156,547,4363.97No1051st154,917,507,2569.66No1061st3110,1537,10147.25No2012nd3109,3723,96133.33No2022nd289,6319,66109.29No2032nd289,8830,00119.88No2042nd290,5333,69124.22No2052nd3110,1533,29143.44No3013rd3109,3723,96133.33No3023rd289,6317,86107.49No3033rd289,6317,86107.49No3043rd3110,1533,29143.44No3053rd3113,0222,94135.96No3053rd3110,1533,29143.44No4024th3109,3722,8376,70208.90Yes4024th3113,0222,44135.46No4044th3113,0222,44135.46No4054th3113,0222,44135.46No4054th3113,0222,44<                                                                                                                       | Property | Floor | Bedrooms | area   | veranda | veranda | terrace | area   | Private<br>pool |
| 103 1st 2 89,87 31,41 121.28 No   104 1st 1 56,54 7,43 63.97 No   105 1st 1 54,91 7,50 7,25 69.66 No   106 1st 3 110,15 37,10 147.25 No   201 2nd 3 109,37 23,96 133.33 No   202 2nd 2 89,63 19,66 109.29 No   203 2nd 2 89,88 30,00 119.88 No   204 2nd 2 90,53 33,69 124.22 No   205 2nd 3 110,15 33,29 143.44 No   301 3rd 3 109,37 23,96 133.33 No   302 3rd 2 89,63 17,86 107.49 No   303 3rd 3 113,02 22,94 135,96 <td< td=""><td>101</td><td>1st</td><td>3</td><td>109,37</td><td>23,96</td><td></td><td></td><td>133.33</td><td>No</td></td<>                                                                                                                          | 101      | 1st   | 3        | 109,37 | 23,96   |         |         | 133.33 | No              |
| 1041st156,547,4363.97No1051st154,917,507,2569.66No1061st3110,1537,10147.25No2012nd3109,3723,96133.33No2022nd289,6319,66109.29No2032nd289,8830,00119.88No2042nd290,5333,69124.22No2052nd3110,1533,29143.44No3013rd3109,3723,96133.33No3023rd289,6317,86107.49No3033rd289,6317,86107.49No3043rd3110,1533,29143.44No3053rd3110,1533,29143.44No4014th3109,3722,8376,70208.90Yes4024th289,6314,065,70109.39No4034th289,8831,31121.19No4044th3113,0222,44135.46No4054th3113,0222,44135.46No4054th3113,0222,44135.46No4054th3113,0222,44135.46No4054th3113,02 </td <td>102</td> <td>1st</td> <td>2</td> <td>89,63</td> <td>12,56</td> <td></td> <td></td> <td>102.19</td> <td>No</td> | 102      | 1st   | 2        | 89,63  | 12,56   |         |         | 102.19 | No              |
| 1051 st154,917,507,2569,66No1061 st3110,1537,10147.25No2012nd3109,3723,96133.33No2022nd289,6319,66109.29No2032nd289,8830,00119.88No2042nd290,5333,69124.22No2052nd3110,1533,29143.44No3013rd3109,3723,96133.33No3023rd289,6317,86107.49No3033rd289,6317,86107.49No3043rd3110,1533,29143.44No3053rd3110,1533,29143.44No3043rd3113,0222,94135.96No4024th3109,3722,8376,70208.90Yes4024th289,6314,065,70109.39No4034th3113,0222,44135.46No4044th3113,0222,44135.46No4054th3110,1535,5489,14234.83Yes5015th3125,9463,6810,8874,78275.28Yes                                                                                                                                         | 103      | 1st   | 2        | 89,87  | 31,41   |         |         | 121.28 | No              |
| 1061st3110,1537,10147.25No2012nd3109,3723,96133.33No2022nd289,6319,66109.29No2032nd289,8830,00119.88No2042nd290,5333,69124.22No2052nd3110,1533,29143.44No3013rd3109,3723,96133.33No3023rd289,6317,86107.49No3033rd289,8830,00119.88No3043rd3113,0222,94135.96No3053rd3110,1533,29143.44No3053rd3110,1533,29143.44No4014th3109,3722,8376,70208.90Yes4024th289,6314,065,70109.39No4034th289,8831,31121.19No4034th3113,0222,44135.46No4054th3113,0222,44135.46No4054th3113,0222,44135.46No4054th3113,0222,44135.46No4054th3110,1535,5489,14234.83Yes5015th3                                                                                                                       | 104      | 1st   | 1        | 56,54  | 7,43    |         |         | 63.97  | No              |
| 2012nd3109,3723,96133.33No2022nd289,6319,66109.29No2032nd289,8830,00119.88No2042nd290,5333,69124.22No2052nd3110,1533,29143.44No3013rd3109,3723,96133.33No3023rd289,6317,86107.49No3033rd289,8830,00119.88No3043rd3113,0222,94135.96No3053rd3110,1533,29143.44No4014th3109,3722,8376,70208.90Yes4024th289,6314,065,70109.39No4034th289,8831,31121.19No4044th3113,0222,44135.46No4054th3113,0222,44135.46No4054th3113,0222,44135.46No4054th3110,1535,5489,14234.83Yes5015th3125,9463,6810,8874,78275.28Yes                                                                                                                                                                       | 105      | 1st   | 1        | 54,91  | 7,50    | 7,25    |         | 69.66  | No              |
| 2022nd289,6319,66109.29No2032nd289,8830,00119.88No2042nd290,5333,69124.22No2052nd3110,1533,29143.44No3013rd3109,3723,96133.33No3023rd289,6317,86107.49No3033rd289,8830,00119.88No3043rd3113,0222,94135.96No3053rd3110,1533,29143.44No4014th3109,3722,8376,70208.90Yes4024th289,8831,31121.19No4034th3113,0222,44135.46No4044th3113,0222,44135.46No4054th3110,1535,5489,14234.83Yes5015th3125,9463,6810,8874,78275.28Yes                                                                                                                                                                                                                                                        | 106      | 1st   | 3        | 110,15 | 37,10   |         |         | 147.25 | No              |
| 2032nd289,8830,00119.88No2042nd290,5333,69124.22No2052nd3110,1533,29143.44No3013rd3109,3723,96133.33No3023rd289,6317,86107.49No3033rd289,8830,00119.88No3043rd3113,0222,94135.96No3053rd3110,1533,29143.44No4014th3109,3722,8376,70208.90Yes4024th289,6314,065,70109.39No4034th289,8831,31121.19No4044th3113,0222,44135.46No4054th3113,0222,44135.46No4054th3113,0222,44135.46No4054th3113,0222,44135.46No4054th3113,0222,44135.46No4054th3110,1535,5489,14234.83Yes5015th3125,9463,6810,8874,78275.28Yes                                                                                                                                                                      | 201      | 2nd   | 3        | 109,37 | 23,96   |         |         | 133.33 | No              |
| 2042nd290,5333,69124.22No2052nd3110,1533,29143.44No3013rd3109,3723,96133.33No3023rd289,6317,86107.49No3033rd289,8830,00119.88No3043rd3113,0222,94135.96No3053rd3110,1533,29143.44No4014th3109,3722,8376,70208.90Yes4024th289,6314,065,70109.39No4034th289,8831,31121.19No4044th3113,0222,44135.46No4054th3110,1535,5489,14234.83Yes5015th3125,9463,6810,8874,78275.28Yes                                                                                                                                                                                                                                                                                                       | 202      | 2nd   | 2        | 89,63  | 19,66   |         |         | 109.29 | No              |
| 2052nd3110,1533,29143.44No3013rd3109,3723,96133.33No3023rd289,6317,86107.49No3033rd289,8830,00119.88No3043rd3113,0222,94135.96No3053rd3110,1533,29143.44No4014th3109,3722,8376,70208.90Yes4024th289,6314,065,70109.39No4034th289,8831,31121.19No4044th3113,0222,44135.46No4054th3110,1535,5489,14234.83Yes5015th3125,9463,6810,8874,78275.28Yes                                                                                                                                                                                                                                                                                                                                | 203      | 2nd   | 2        | 89,88  | 30,00   |         |         | 119.88 | No              |
| 3013rd3109,3723,96133.33No3023rd289,6317,86107.49No3033rd289,8830,00119.88No3043rd3113,0222,94135.96No3053rd3110,1533,29143.44No4014th3109,3722,8376,70208.90Yes4024th289,6314,065,70109.39No4034th289,8831,31121.19No4044th3113,0222,44135.46No4054th3110,1535,5489,14234.83Yes5015th3125,9463,6810,8874,78275.28Yes                                                                                                                                                                                                                                                                                                                                                          | 204      | 2nd   | 2        | 90,53  | 33,69   |         |         | 124.22 | No              |
| 3023rd289,6317,86107.49No3033rd289,8830,00119.88No3043rd3113,0222,94135.96No3053rd3110,1533,29143.44No4014th3109,3722,8376,70208.90Yes4024th289,6314,065,70109.39No4034th289,8831,31121.19No4044th3113,0222,44135.46No4054th3110,1535,5489,14234.83Yes5015th3125,9463,6810,8874,78275.28Yes                                                                                                                                                                                                                                                                                                                                                                                    | 205      | 2nd   | 3        | 110,15 | 33,29   |         |         | 143.44 | No              |
| 3033rd289,8830,00119.88No3043rd3113,0222,94135.96No3053rd3110,1533,29143.44No4014th3109,3722,8376,70208.90Yes4024th289,6314,065,70109.39No4034th289,8831,31121.19No4044th3113,0222,44135.46No4054th3110,1535,5489,14234.83Yes5015th3125,9463,6810,8874,78275.28Yes                                                                                                                                                                                                                                                                                                                                                                                                             | 301      | 3rd   | 3        | 109,37 | 23,96   |         |         | 133.33 | No              |
| 3043rd3113,0222,94135.96No3053rd3110,1533,29143.44No4014th3109,3722,8376,70208.90Yes4024th289,6314,065,70109.39No4034th289,8831,31121.19No4044th3113,0222,44135.46No4054th3110,1535,5489,14234.83Yes5015th3125,9463,6810,8874,78275.28Yes                                                                                                                                                                                                                                                                                                                                                                                                                                      | 302      | 3rd   | 2        | 89,63  | 17,86   |         |         | 107.49 | No              |
| 3053rd3110,1533,29143.44No4014th3109,3722,8376,70208.90Yes4024th289,6314,065,70109.39No4034th289,8831,31121.19No4044th3113,0222,44135.46No4054th3110,1535,5489,14234.83Yes5015th3125,9463,6810,8874,78275.28Yes                                                                                                                                                                                                                                                                                                                                                                                                                                                                | 303      | 3rd   | 2        | 89,88  | 30,00   |         |         | 119.88 | No              |
| 4014th3109,3722,8376,70208.90Yes4024th289,6314,065,70109.39No4034th289,8831,31121.19No4044th3113,0222,44135.46No4054th3110,1535,5489,14234.83Yes5015th3125,9463,6810,8874,78275.28Yes                                                                                                                                                                                                                                                                                                                                                                                                                                                                                          | 304      | 3rd   | 3        | 113,02 | 22,94   |         |         | 135.96 | No              |
| 4024th289,6314,065,70109.39No4034th289,8831,31121.19No4044th3113,0222,44135.46No4054th3110,1535,5489,14234.83Yes5015th3125,9463,6810,8874,78275.28Yes                                                                                                                                                                                                                                                                                                                                                                                                                                                                                                                          | 305      | 3rd   | 3        | 110,15 | 33,29   |         |         | 143.44 | No              |
| 4034th289,8831,31121.19No4044th3113,0222,44135.46No4054th3110,1535,5489,14234.83Yes5015th3125,9463,6810,8874,78275.28Yes                                                                                                                                                                                                                                                                                                                                                                                                                                                                                                                                                       | 401      | 4th   | 3        | 109,37 | 22,83   |         | 76,70   | 208.90 | Yes             |
| 4044th3113,0222,44135.46No4054th3110,1535,5489,14234.83Yes5015th3125,9463,6810,8874,78275.28Yes                                                                                                                                                                                                                                                                                                                                                                                                                                                                                                                                                                                | 402      | 4th   | 2        | 89,63  | 14,06   | 5,70    |         | 109.39 | No              |
| 4054th3110,1535,5489,14234.83Yes5015th3125,9463,6810,8874,78275.28Yes                                                                                                                                                                                                                                                                                                                                                                                                                                                                                                                                                                                                          | 403      | 4th   | 2        | 89,88  | 31,31   |         |         | 121.19 | No              |
| 501 5th 3 125,94 63,68 10,88 74,78 275.28 Yes                                                                                                                                                                                                                                                                                                                                                                                                                                                                                                                                                                                                                                  | 404      | 4th   | 3        | 113,02 | 22,44   |         |         | 135.46 | No              |
|                                                                                                                                                                                                                                                                                                                                                                                                                                                                                                                                                                                                                                                                                | 405      | 4th   | 3        | 110,15 | 35,54   |         | 89,14   | 234.83 | Yes             |
| 502 5th 3 129,70 40,09 94,04 <u>263.83</u> Yes                                                                                                                                                                                                                                                                                                                                                                                                                                                                                                                                                                                                                                 | 501      | 5th   | 3        | 125,94 | 63,68   | 10,88   | 74,78   | 275.28 | Yes             |
|                                                                                                                                                                                                                                                                                                                                                                                                                                                                                                                                                                                                                                                                                | 502      | 5th   | 3        | 129,70 | 40,09   |         | 94,04   | 263.83 | Yes             |