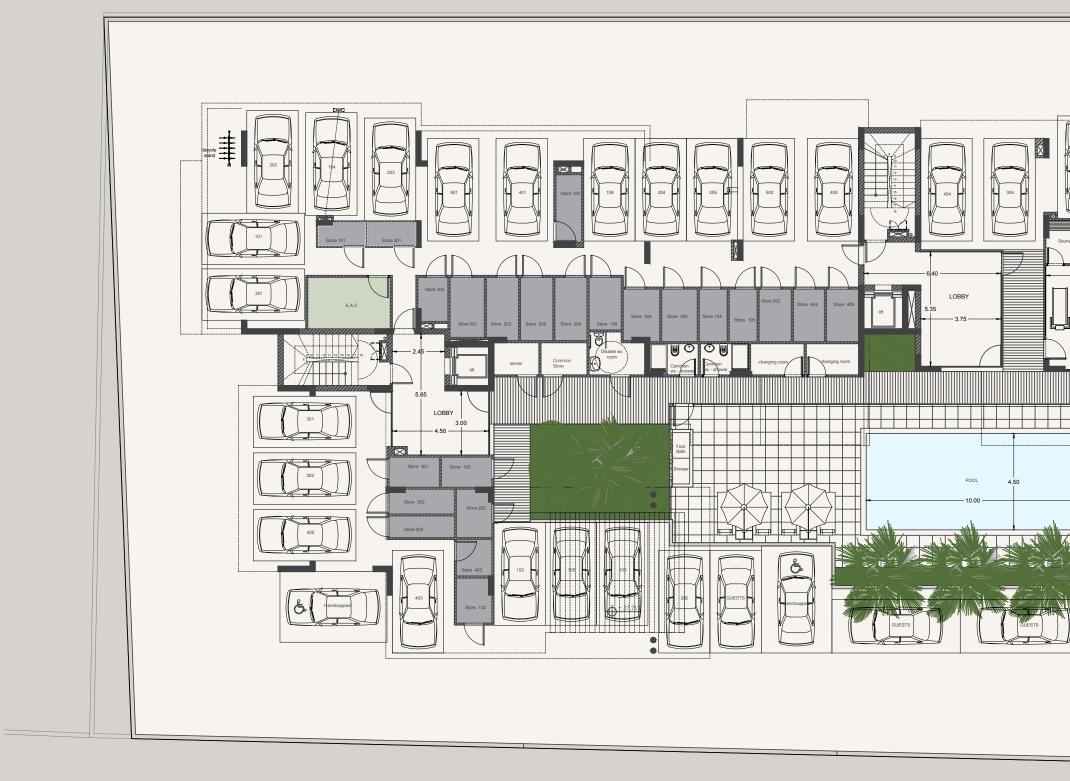

A well thought-out master plan gives the residents a convenient access to the common swimming pool, gym and covered parking space.

The modern and elegant architecture, cosy planning solutions and top of the line finishes will pleasantly surprise those who value true comfort and style. The exquisite quality and designed layouts give a sense of an enduring elite lifestyle, comfortable living and has been selected by using luxury finishes and brand names. Your property will become your dream home for a comfortable living as well as a successful investment.

# GATED COMMUNITY WITH POOL, GYM, SAUNA AND COVERED PARKING

CHOICE OF PROPERTIES

| Property Floor Bedrooms Indoor<br>area<br>sq.m. Covered<br>veranda<br>sq.m. Uncovered<br>veranda<br>sq.m. Rof<br>terrace<br>sq.m. Total<br>area<br>sq.m. Private<br>pool   101 1st 3 109,37 23,96 133.33 No   102 1st 2 89,63 12,56 102.19 No   103 1st 2 89,67 31,41 121.28 No   104 1st 1 56,54 7,43 63.97 No   105 1st 1 54,91 7,50 7,25 69.66 No   201 2nd 3 109,37 23,96 133.33 No   202 2nd 2 89,63 19,66 109.29 No   203 2nd 2 89,63 33,69 119,88 No   204 2nd 3 109,37 23,96 133.33 No   301 3rd 3 109,37 23,96 133.33 No                                                                                                                                              |          |       |          |        |         |         |         |        |                 |
|--------------------------------------------------------------------------------------------------------------------------------------------------------------------------------------------------------------------------------------------------------------------------------------------------------------------------------------------------------------------------------------------------------------------------------------------------------------------------------------------------------------------------------------------------------------------------------------------------------------------------------------------------------------------------------|----------|-------|----------|--------|---------|---------|---------|--------|-----------------|
| 1021st289,6312,56102.19No1031st289,8731,41121.28No1041st156,547,4363.97No1051st154,917,507,2569.66No1061st3110,1537,10147.25No2012nd3109,3723,96133.33No2022nd289,6319,66109.29No2032nd289,8830,00119.88No2042nd290,5333,69124.22No2052nd3110,1533,29143.44No3013rd3109,3723,96133.33No3023rd289,6317,86107.49No3033rd289,6317,86107.49No3043rd3110,1533,29143.44No3053rd3113,0222,94135.96No3053rd3110,1533,29143.44No4024th3109,3722,8376,70208.90Yes4024th3113,0222,44135.46No4044th3113,0222,44135.46No4054th3113,0222,44135.46No4054th3113,0222,44<                                                                                                                       | Property | Floor | Bedrooms | area   | veranda | veranda | terrace | area   | Private<br>pool |
| 103 1st 2 89,87 31,41 121.28 No   104 1st 1 56,54 7,43 63.97 No   105 1st 1 54,91 7,50 7,25 69.66 No   106 1st 3 110,15 37,10 147.25 No   201 2nd 3 109,37 23,96 133.33 No   202 2nd 2 89,63 19,66 109.29 No   203 2nd 2 89,88 30,00 119.88 No   204 2nd 2 90,53 33,69 124.22 No   205 2nd 3 110,15 33,29 143.44 No   301 3rd 3 109,37 23,96 133.33 No   302 3rd 2 89,63 17,86 107.49 No   303 3rd 3 113,02 22,94 135,96 <td< td=""><td>101</td><td>1st</td><td>3</td><td>109,37</td><td>23,96</td><td></td><td></td><td>133.33</td><td>No</td></td<>                                                                                                                          | 101      | 1st   | 3        | 109,37 | 23,96   |         |         | 133.33 | No              |
| 1041st156,547,4363.97No1051st154,917,507,2569.66No1061st3110,1537,10147.25No2012nd3109,3723,96133.33No2022nd289,6319,66109.29No2032nd289,8830,00119.88No2042nd290,5333,69124.22No2052nd3110,1533,29143.44No3013rd3109,3723,96133.33No3023rd289,6317,86107.49No3033rd289,6317,86107.49No3043rd3110,1533,29143.44No3053rd3110,1533,29143.44No4014th3109,3722,8376,70208.90Yes4024th289,6314,065,70109.39No4034th289,8831,31121.19No4044th3113,0222,44135.46No4054th3113,0222,44135.46No4054th3113,0222,44135.46No4054th3113,0222,44135.46No4054th3113,02 </td <td>102</td> <td>1st</td> <td>2</td> <td>89,63</td> <td>12,56</td> <td></td> <td></td> <td>102.19</td> <td>No</td> | 102      | 1st   | 2        | 89,63  | 12,56   |         |         | 102.19 | No              |
| 1051 st154,917,507,2569,66No1061 st3110,1537,10147.25No2012nd3109,3723,96133.33No2022nd289,6319,66109.29No2032nd289,8830,00119.88No2042nd290,5333,69124.22No2052nd3110,1533,29143.44No3013rd3109,3723,96133.33No3023rd289,6317,86107.49No3033rd289,6317,86107.49No3043rd3110,1533,29143.44No3053rd3110,1533,29143.44No3043rd3113,0222,94135.96No4024th3109,3722,8376,70208.90Yes4024th289,6314,065,70109.39No4034th3113,0222,44135.46No4044th3113,0222,44135.46No4054th3110,1535,5489,14234.83Yes5015th3125,9463,6810,8874,78275.28Yes                                                                                                                                         | 103      | 1st   | 2        | 89,87  | 31,41   |         |         | 121.28 | No              |
| 1061st3110,1537,10147.25No2012nd3109,3723,96133.33No2022nd289,6319,66109.29No2032nd289,8830,00119.88No2042nd290,5333,69124.22No2052nd3110,1533,29143.44No3013rd3109,3723,96133.33No3023rd289,6317,86107.49No3033rd289,8830,00119.88No3043rd3113,0222,94135.96No3053rd3110,1533,29143.44No3053rd3110,1533,29143.44No4014th3109,3722,8376,70208.90Yes4024th289,6314,065,70109.39No4034th289,8831,31121.19No4034th3113,0222,44135.46No4054th3113,0222,44135.46No4054th3113,0222,44135.46No4054th3113,0222,44135.46No4054th3110,1535,5489,14234.83Yes5015th3                                                                                                                       | 104      | 1st   | 1        | 56,54  | 7,43    |         |         | 63.97  | No              |
| 2012nd3109,3723,96133.33No2022nd289,6319,66109.29No2032nd289,8830,00119.88No2042nd290,5333,69124.22No2052nd3110,1533,29143.44No3013rd3109,3723,96133.33No3023rd289,6317,86107.49No3033rd289,8830,00119.88No3043rd3113,0222,94135.96No3053rd3110,1533,29143.44No4014th3109,3722,8376,70208.90Yes4024th289,6314,065,70109.39No4034th289,8831,31121.19No4044th3113,0222,44135.46No4054th3113,0222,44135.46No4054th3113,0222,44135.46No4054th3110,1535,5489,14234.83Yes5015th3125,9463,6810,8874,78275.28Yes                                                                                                                                                                       | 105      | 1st   | 1        | 54,91  | 7,50    | 7,25    |         | 69.66  | No              |
| 2022nd289,6319,66109.29No2032nd289,8830,00119.88No2042nd290,5333,69124.22No2052nd3110,1533,29143.44No3013rd3109,3723,96133.33No3023rd289,6317,86107.49No3033rd289,8830,00119.88No3043rd3113,0222,94135.96No3053rd3110,1533,29143.44No4014th3109,3722,8376,70208.90Yes4024th289,8831,31121.19No4034th3113,0222,44135.46No4044th3113,0222,44135.46No4054th3110,1535,5489,14234.83Yes5015th3125,9463,6810,8874,78275.28Yes                                                                                                                                                                                                                                                        | 106      | 1st   | 3        | 110,15 | 37,10   |         |         | 147.25 | No              |
| 2032nd289,8830,00119.88No2042nd290,5333,69124.22No2052nd3110,1533,29143.44No3013rd3109,3723,96133.33No3023rd289,6317,86107.49No3033rd289,8830,00119.88No3043rd3113,0222,94135.96No3053rd3110,1533,29143.44No4014th3109,3722,8376,70208.90Yes4024th289,6314,065,70109.39No4034th289,8831,31121.19No4044th3113,0222,44135.46No4054th3113,0222,44135.46No4054th3113,0222,44135.46No4054th3113,0222,44135.46No4054th3113,0222,44135.46No4054th3110,1535,5489,14234.83Yes5015th3125,9463,6810,8874,78275.28Yes                                                                                                                                                                      | 201      | 2nd   | 3        | 109,37 | 23,96   |         |         | 133.33 | No              |
| 2042nd290,5333,69124.22No2052nd3110,1533,29143.44No3013rd3109,3723,96133.33No3023rd289,6317,86107.49No3033rd289,8830,00119.88No3043rd3113,0222,94135.96No3053rd3110,1533,29143.44No4014th3109,3722,8376,70208.90Yes4024th289,6314,065,70109.39No4034th289,8831,31121.19No4044th3113,0222,44135.46No4054th3110,1535,5489,14234.83Yes5015th3125,9463,6810,8874,78275.28Yes                                                                                                                                                                                                                                                                                                       | 202      | 2nd   | 2        | 89,63  | 19,66   |         |         | 109.29 | No              |
| 2052nd3110,1533,29143.44No3013rd3109,3723,96133.33No3023rd289,6317,86107.49No3033rd289,8830,00119.88No3043rd3113,0222,94135.96No3053rd3110,1533,29143.44No4014th3109,3722,8376,70208.90Yes4024th289,6314,065,70109.39No4034th289,8831,31121.19No4044th3113,0222,44135.46No4054th3110,1535,5489,14234.83Yes5015th3125,9463,6810,8874,78275.28Yes                                                                                                                                                                                                                                                                                                                                | 203      | 2nd   | 2        | 89,88  | 30,00   |         |         | 119.88 | No              |
| 3013rd3109,3723,96133.33No3023rd289,6317,86107.49No3033rd289,8830,00119.88No3043rd3113,0222,94135.96No3053rd3110,1533,29143.44No4014th3109,3722,8376,70208.90Yes4024th289,6314,065,70109.39No4034th289,8831,31121.19No4044th3113,0222,44135.46No4054th3110,1535,5489,14234.83Yes5015th3125,9463,6810,8874,78275.28Yes                                                                                                                                                                                                                                                                                                                                                          | 204      | 2nd   | 2        | 90,53  | 33,69   |         |         | 124.22 | No              |
| 3023rd289,6317,86107.49No3033rd289,8830,00119.88No3043rd3113,0222,94135.96No3053rd3110,1533,29143.44No4014th3109,3722,8376,70208.90Yes4024th289,6314,065,70109.39No4034th289,8831,31121.19No4044th3113,0222,44135.46No4054th3110,1535,5489,14234.83Yes5015th3125,9463,6810,8874,78275.28Yes                                                                                                                                                                                                                                                                                                                                                                                    | 205      | 2nd   | 3        | 110,15 | 33,29   |         |         | 143.44 | No              |
| 3033rd289,8830,00119.88No3043rd3113,0222,94135.96No3053rd3110,1533,29143.44No4014th3109,3722,8376,70208.90Yes4024th289,6314,065,70109.39No4034th289,8831,31121.19No4044th3113,0222,44135.46No4054th3110,1535,5489,14234.83Yes5015th3125,9463,6810,8874,78275.28Yes                                                                                                                                                                                                                                                                                                                                                                                                             | 301      | 3rd   | 3        | 109,37 | 23,96   |         |         | 133.33 | No              |
| 3043rd3113,0222,94135.96No3053rd3110,1533,29143.44No4014th3109,3722,8376,70208.90Yes4024th289,6314,065,70109.39No4034th289,8831,31121.19No4044th3113,0222,44135.46No4054th3110,1535,5489,14234.83Yes5015th3125,9463,6810,8874,78275.28Yes                                                                                                                                                                                                                                                                                                                                                                                                                                      | 302      | 3rd   | 2        | 89,63  | 17,86   |         |         | 107.49 | No              |
| 3053rd3110,1533,29143.44No4014th3109,3722,8376,70208.90Yes4024th289,6314,065,70109.39No4034th289,8831,31121.19No4044th3113,0222,44135.46No4054th3110,1535,5489,14234.83Yes5015th3125,9463,6810,8874,78275.28Yes                                                                                                                                                                                                                                                                                                                                                                                                                                                                | 303      | 3rd   | 2        | 89,88  | 30,00   |         |         | 119.88 | No              |
| 4014th3109,3722,8376,70208.90Yes4024th289,6314,065,70109.39No4034th289,8831,31121.19No4044th3113,0222,44135.46No4054th3110,1535,5489,14234.83Yes5015th3125,9463,6810,8874,78275.28Yes                                                                                                                                                                                                                                                                                                                                                                                                                                                                                          | 304      | 3rd   | 3        | 113,02 | 22,94   |         |         | 135.96 | No              |
| 4024th289,6314,065,70109.39No4034th289,8831,31121.19No4044th3113,0222,44135.46No4054th3110,1535,5489,14234.83Yes5015th3125,9463,6810,8874,78275.28Yes                                                                                                                                                                                                                                                                                                                                                                                                                                                                                                                          | 305      | 3rd   | 3        | 110,15 | 33,29   |         |         | 143.44 | No              |
| 4034th289,8831,31121.19No4044th3113,0222,44135.46No4054th3110,1535,5489,14234.83Yes5015th3125,9463,6810,8874,78275.28Yes                                                                                                                                                                                                                                                                                                                                                                                                                                                                                                                                                       | 401      | 4th   | 3        | 109,37 | 22,83   |         | 76,70   | 208.90 | Yes             |
| 4044th3113,0222,44135.46No4054th3110,1535,5489,14234.83Yes5015th3125,9463,6810,8874,78275.28Yes                                                                                                                                                                                                                                                                                                                                                                                                                                                                                                                                                                                | 402      | 4th   | 2        | 89,63  | 14,06   | 5,70    |         | 109.39 | No              |
| 4054th3110,1535,5489,14234.83Yes5015th3125,9463,6810,8874,78275.28Yes                                                                                                                                                                                                                                                                                                                                                                                                                                                                                                                                                                                                          | 403      | 4th   | 2        | 89,88  | 31,31   |         |         | 121.19 | No              |
| 501 5th 3 125,94 63,68 10,88 74,78 275.28 Yes                                                                                                                                                                                                                                                                                                                                                                                                                                                                                                                                                                                                                                  | 404      | 4th   | 3        | 113,02 | 22,44   |         |         | 135.46 | No              |
|                                                                                                                                                                                                                                                                                                                                                                                                                                                                                                                                                                                                                                                                                | 405      | 4th   | 3        | 110,15 | 35,54   |         | 89,14   | 234.83 | Yes             |
| 502 5th 3 129,70 40,09 94,04 <u>263.83</u> Yes                                                                                                                                                                                                                                                                                                                                                                                                                                                                                                                                                                                                                                 | 501      | 5th   | 3        | 125,94 | 63,68   | 10,88   | 74,78   | 275.28 | Yes             |
|                                                                                                                                                                                                                                                                                                                                                                                                                                                                                                                                                                                                                                                                                | 502      | 5th   | 3        | 129,70 | 40,09   |         | 94,04   | 263.83 | Yes             |