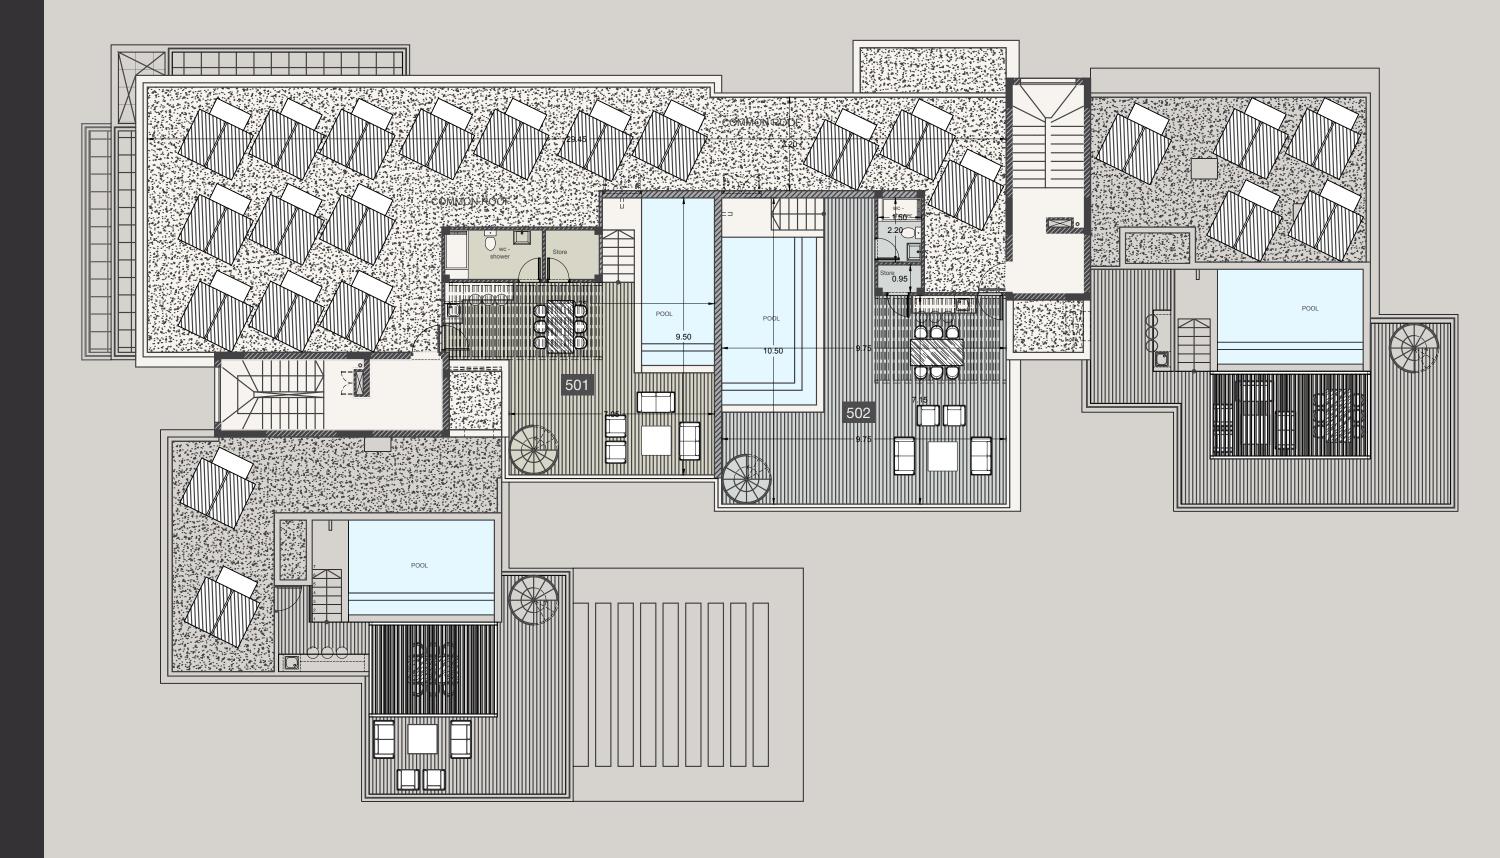

## The signature penthouses:

- | Sizable roof space
- | Decking floors
- | Mosaic tiled swimming pool with jacuzzi
- | Kitchen

**NOTE:** movable furniture & interior items are extras