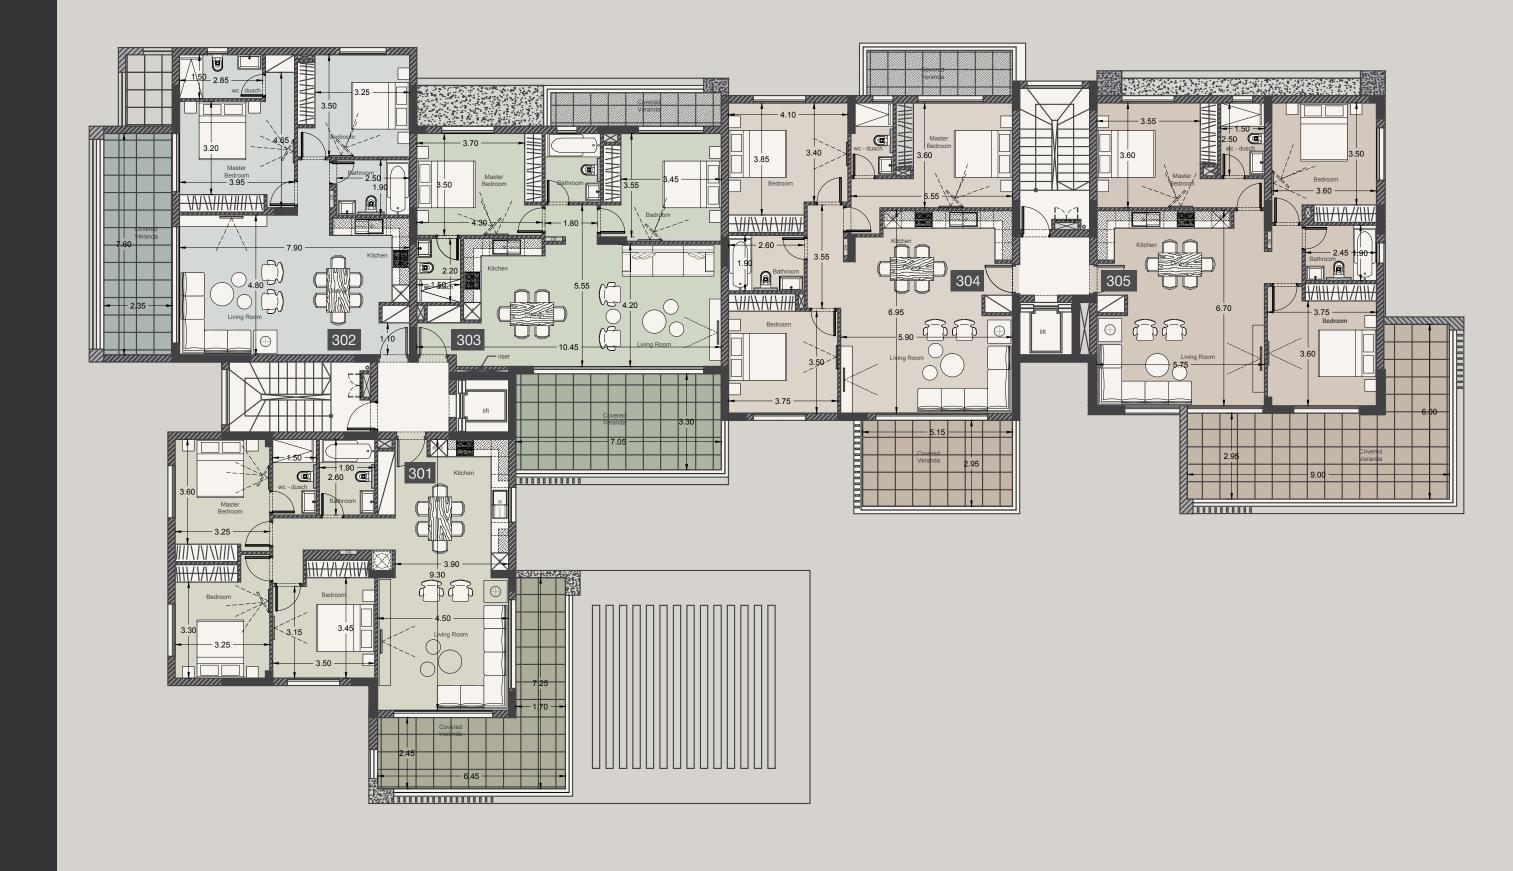

# GATED COMMUNITY WITH POOL, GYM, SAUNA AND COVERED PARKING

CHOICE OF PROPERTIES

| Property Floor Bedrooms Indoor<br>area<br>sq.m. Covered<br>veranda<br>sq.m. Uncovered<br>veranda<br>sq.m. Rof<br>terrace<br>sq.m. Total<br>area<br>sq.m. Private<br>pool   101 1st 3 109,37 23,96 133.33 No   102 1st 2 89,63 12,56 102.19 No   103 1st 2 89,67 31,41 121.28 No   104 1st 1 56,54 7,43 63.97 No   105 1st 1 54,91 7,50 7,25 69.66 No   201 2nd 3 109,37 23,96 133.33 No   202 2nd 2 89,63 19,66 109.29 No   203 2nd 2 89,63 33,69 119,88 No   204 2nd 3 109,37 23,96 133.33 No   301 3rd 3 109,37 23,96 133.33 No                                                                                                                                              |          |       |          |        |         |         |         |        |                 |
|--------------------------------------------------------------------------------------------------------------------------------------------------------------------------------------------------------------------------------------------------------------------------------------------------------------------------------------------------------------------------------------------------------------------------------------------------------------------------------------------------------------------------------------------------------------------------------------------------------------------------------------------------------------------------------|----------|-------|----------|--------|---------|---------|---------|--------|-----------------|
| 1021st289,6312,56102.19No1031st289,8731,41121.28No1041st156,547,4363.97No1051st154,917,507,2569.66No1061st3110,1537,10147.25No2012nd3109,3723,96133.33No2022nd289,6319,66109.29No2032nd289,8830,00119.88No2042nd290,5333,69124.22No2052nd3110,1533,29143.44No3013rd3109,3723,96133.33No3023rd289,6317,86107.49No3033rd289,6317,86107.49No3043rd3110,1533,29143.44No3053rd3113,0222,94135.96No3053rd3110,1533,29143.44No4024th3109,3722,8376,70208.90Yes4024th3113,0222,44135.46No4044th3113,0222,44135.46No4054th3113,0222,44135.46No4054th3113,0222,44<                                                                                                                       | Property | Floor | Bedrooms | area   | veranda | veranda | terrace | area   | Private<br>pool |
| 103 1st 2 89,87 31,41 121.28 No   104 1st 1 56,54 7,43 63.97 No   105 1st 1 54,91 7,50 7,25 69.66 No   106 1st 3 110,15 37,10 147.25 No   201 2nd 3 109,37 23,96 133.33 No   202 2nd 2 89,63 19,66 109.29 No   203 2nd 2 89,88 30,00 119.88 No   204 2nd 2 90,53 33,69 124.22 No   205 2nd 3 110,15 33,29 143.44 No   301 3rd 3 109,37 23,96 133.33 No   302 3rd 2 89,63 17,86 107.49 No   303 3rd 3 113,02 22,94 135,96 <td< td=""><td>101</td><td>1st</td><td>3</td><td>109,37</td><td>23,96</td><td></td><td></td><td>133.33</td><td>No</td></td<>                                                                                                                          | 101      | 1st   | 3        | 109,37 | 23,96   |         |         | 133.33 | No              |
| 1041st156,547,4363.97No1051st154,917,507,2569.66No1061st3110,1537,10147.25No2012nd3109,3723,96133.33No2022nd289,6319,66109.29No2032nd289,8830,00119.88No2042nd290,5333,69124.22No2052nd3110,1533,29143.44No3013rd3109,3723,96133.33No3023rd289,6317,86107.49No3033rd289,6317,86107.49No3043rd3110,1533,29143.44No3053rd3110,1533,29143.44No4014th3109,3722,8376,70208.90Yes4024th289,6314,065,70109.39No4034th289,8831,31121.19No4044th3113,0222,44135.46No4054th3113,0222,44135.46No4054th3113,0222,44135.46No4054th3113,0222,44135.46No4054th3113,02 </td <td>102</td> <td>1st</td> <td>2</td> <td>89,63</td> <td>12,56</td> <td></td> <td></td> <td>102.19</td> <td>No</td> | 102      | 1st   | 2        | 89,63  | 12,56   |         |         | 102.19 | No              |
| 1051 st154,917,507,2569,66No1061 st3110,1537,10147.25No2012nd3109,3723,96133.33No2022nd289,6319,66109.29No2032nd289,8830,00119.88No2042nd290,5333,69124.22No2052nd3110,1533,29143.44No3013rd3109,3723,96133.33No3023rd289,6317,86107.49No3033rd289,6317,86107.49No3043rd3110,1533,29143.44No3053rd3110,1533,29143.44No3043rd3113,0222,94135.96No4024th3109,3722,8376,70208.90Yes4024th289,6314,065,70109.39No4034th3113,0222,44135.46No4044th3113,0222,44135.46No4054th3110,1535,5489,14234.83Yes5015th3125,9463,6810,8874,78275.28Yes                                                                                                                                         | 103      | 1st   | 2        | 89,87  | 31,41   |         |         | 121.28 | No              |
| 1061st3110,1537,10147.25No2012nd3109,3723,96133.33No2022nd289,6319,66109.29No2032nd289,8830,00119.88No2042nd290,5333,69124.22No2052nd3110,1533,29143.44No3013rd3109,3723,96133.33No3023rd289,6317,86107.49No3033rd289,8830,00119.88No3043rd3113,0222,94135.96No3053rd3110,1533,29143.44No3053rd3110,1533,29143.44No4014th3109,3722,8376,70208.90Yes4024th289,6314,065,70109.39No4034th289,8831,31121.19No4034th3113,0222,44135.46No4054th3113,0222,44135.46No4054th3113,0222,44135.46No4054th3113,0222,44135.46No4054th3110,1535,5489,14234.83Yes5015th3                                                                                                                       | 104      | 1st   | 1        | 56,54  | 7,43    |         |         | 63.97  | No              |
| 2012nd3109,3723,96133.33No2022nd289,6319,66109.29No2032nd289,8830,00119.88No2042nd290,5333,69124.22No2052nd3110,1533,29143.44No3013rd3109,3723,96133.33No3023rd289,6317,86107.49No3033rd289,8830,00119.88No3043rd3113,0222,94135.96No3053rd3110,1533,29143.44No4014th3109,3722,8376,70208.90Yes4024th289,6314,065,70109.39No4034th289,8831,31121.19No4044th3113,0222,44135.46No4054th3113,0222,44135.46No4054th3113,0222,44135.46No4054th3110,1535,5489,14234.83Yes5015th3125,9463,6810,8874,78275.28Yes                                                                                                                                                                       | 105      | 1st   | 1        | 54,91  | 7,50    | 7,25    |         | 69.66  | No              |
| 2022nd289,6319,66109.29No2032nd289,8830,00119.88No2042nd290,5333,69124.22No2052nd3110,1533,29143.44No3013rd3109,3723,96133.33No3023rd289,6317,86107.49No3033rd289,8830,00119.88No3043rd3113,0222,94135.96No3053rd3110,1533,29143.44No4014th3109,3722,8376,70208.90Yes4024th289,8831,31121.19No4034th3113,0222,44135.46No4044th3113,0222,44135.46No4054th3110,1535,5489,14234.83Yes5015th3125,9463,6810,8874,78275.28Yes                                                                                                                                                                                                                                                        | 106      | 1st   | 3        | 110,15 | 37,10   |         |         | 147.25 | No              |
| 2032nd289,8830,00119.88No2042nd290,5333,69124.22No2052nd3110,1533,29143.44No3013rd3109,3723,96133.33No3023rd289,6317,86107.49No3033rd289,8830,00119.88No3043rd3113,0222,94135.96No3053rd3110,1533,29143.44No4014th3109,3722,8376,70208.90Yes4024th289,6314,065,70109.39No4034th289,8831,31121.19No4044th3113,0222,44135.46No4054th3113,0222,44135.46No4054th3113,0222,44135.46No4054th3113,0222,44135.46No4054th3113,0222,44135.46No4054th3110,1535,5489,14234.83Yes5015th3125,9463,6810,8874,78275.28Yes                                                                                                                                                                      | 201      | 2nd   | 3        | 109,37 | 23,96   |         |         | 133.33 | No              |
| 2042nd290,5333,69124.22No2052nd3110,1533,29143.44No3013rd3109,3723,96133.33No3023rd289,6317,86107.49No3033rd289,8830,00119.88No3043rd3113,0222,94135.96No3053rd3110,1533,29143.44No4014th3109,3722,8376,70208.90Yes4024th289,6314,065,70109.39No4034th289,8831,31121.19No4044th3113,0222,44135.46No4054th3110,1535,5489,14234.83Yes5015th3125,9463,6810,8874,78275.28Yes                                                                                                                                                                                                                                                                                                       | 202      | 2nd   | 2        | 89,63  | 19,66   |         |         | 109.29 | No              |
| 2052nd3110,1533,29143.44No3013rd3109,3723,96133.33No3023rd289,6317,86107.49No3033rd289,8830,00119.88No3043rd3113,0222,94135.96No3053rd3110,1533,29143.44No4014th3109,3722,8376,70208.90Yes4024th289,6314,065,70109.39No4034th289,8831,31121.19No4044th3113,0222,44135.46No4054th3110,1535,5489,14234.83Yes5015th3125,9463,6810,8874,78275.28Yes                                                                                                                                                                                                                                                                                                                                | 203      | 2nd   | 2        | 89,88  | 30,00   |         |         | 119.88 | No              |
| 3013rd3109,3723,96133.33No3023rd289,6317,86107.49No3033rd289,8830,00119.88No3043rd3113,0222,94135.96No3053rd3110,1533,29143.44No4014th3109,3722,8376,70208.90Yes4024th289,6314,065,70109.39No4034th289,8831,31121.19No4044th3113,0222,44135.46No4054th3110,1535,5489,14234.83Yes5015th3125,9463,6810,8874,78275.28Yes                                                                                                                                                                                                                                                                                                                                                          | 204      | 2nd   | 2        | 90,53  | 33,69   |         |         | 124.22 | No              |
| 3023rd289,6317,86107.49No3033rd289,8830,00119.88No3043rd3113,0222,94135.96No3053rd3110,1533,29143.44No4014th3109,3722,8376,70208.90Yes4024th289,6314,065,70109.39No4034th289,8831,31121.19No4044th3113,0222,44135.46No4054th3110,1535,5489,14234.83Yes5015th3125,9463,6810,8874,78275.28Yes                                                                                                                                                                                                                                                                                                                                                                                    | 205      | 2nd   | 3        | 110,15 | 33,29   |         |         | 143.44 | No              |
| 3033rd289,8830,00119.88No3043rd3113,0222,94135.96No3053rd3110,1533,29143.44No4014th3109,3722,8376,70208.90Yes4024th289,6314,065,70109.39No4034th289,8831,31121.19No4044th3113,0222,44135.46No4054th3110,1535,5489,14234.83Yes5015th3125,9463,6810,8874,78275.28Yes                                                                                                                                                                                                                                                                                                                                                                                                             | 301      | 3rd   | 3        | 109,37 | 23,96   |         |         | 133.33 | No              |
| 3043rd3113,0222,94135.96No3053rd3110,1533,29143.44No4014th3109,3722,8376,70208.90Yes4024th289,6314,065,70109.39No4034th289,8831,31121.19No4044th3113,0222,44135.46No4054th3110,1535,5489,14234.83Yes5015th3125,9463,6810,8874,78275.28Yes                                                                                                                                                                                                                                                                                                                                                                                                                                      | 302      | 3rd   | 2        | 89,63  | 17,86   |         |         | 107.49 | No              |
| 3053rd3110,1533,29143.44No4014th3109,3722,8376,70208.90Yes4024th289,6314,065,70109.39No4034th289,8831,31121.19No4044th3113,0222,44135.46No4054th3110,1535,5489,14234.83Yes5015th3125,9463,6810,8874,78275.28Yes                                                                                                                                                                                                                                                                                                                                                                                                                                                                | 303      | 3rd   | 2        | 89,88  | 30,00   |         |         | 119.88 | No              |
| 4014th3109,3722,8376,70208.90Yes4024th289,6314,065,70109.39No4034th289,8831,31121.19No4044th3113,0222,44135.46No4054th3110,1535,5489,14234.83Yes5015th3125,9463,6810,8874,78275.28Yes                                                                                                                                                                                                                                                                                                                                                                                                                                                                                          | 304      | 3rd   | 3        | 113,02 | 22,94   |         |         | 135.96 | No              |
| 4024th289,6314,065,70109.39No4034th289,8831,31121.19No4044th3113,0222,44135.46No4054th3110,1535,5489,14234.83Yes5015th3125,9463,6810,8874,78275.28Yes                                                                                                                                                                                                                                                                                                                                                                                                                                                                                                                          | 305      | 3rd   | 3        | 110,15 | 33,29   |         |         | 143.44 | No              |
| 4034th289,8831,31121.19No4044th3113,0222,44135.46No4054th3110,1535,5489,14234.83Yes5015th3125,9463,6810,8874,78275.28Yes                                                                                                                                                                                                                                                                                                                                                                                                                                                                                                                                                       | 401      | 4th   | 3        | 109,37 | 22,83   |         | 76,70   | 208.90 | Yes             |
| 4044th3113,0222,44135.46No4054th3110,1535,5489,14234.83Yes5015th3125,9463,6810,8874,78275.28Yes                                                                                                                                                                                                                                                                                                                                                                                                                                                                                                                                                                                | 402      | 4th   | 2        | 89,63  | 14,06   | 5,70    |         | 109.39 | No              |
| 4054th3110,1535,5489,14234.83Yes5015th3125,9463,6810,8874,78275.28Yes                                                                                                                                                                                                                                                                                                                                                                                                                                                                                                                                                                                                          | 403      | 4th   | 2        | 89,88  | 31,31   |         |         | 121.19 | No              |
| 501 5th 3 125,94 63,68 10,88 74,78 275.28 Yes                                                                                                                                                                                                                                                                                                                                                                                                                                                                                                                                                                                                                                  | 404      | 4th   | 3        | 113,02 | 22,44   |         |         | 135.46 | No              |
|                                                                                                                                                                                                                                                                                                                                                                                                                                                                                                                                                                                                                                                                                | 405      | 4th   | 3        | 110,15 | 35,54   |         | 89,14   | 234.83 | Yes             |
| 502 5th 3 129,70 40,09 94,04 <u>263.83</u> Yes                                                                                                                                                                                                                                                                                                                                                                                                                                                                                                                                                                                                                                 | 501      | 5th   | 3        | 125,94 | 63,68   | 10,88   | 74,78   | 275.28 | Yes             |
|                                                                                                                                                                                                                                                                                                                                                                                                                                                                                                                                                                                                                                                                                | 502      | 5th   | 3        | 129,70 | 40,09   |         | 94,04   | 263.83 | Yes             |