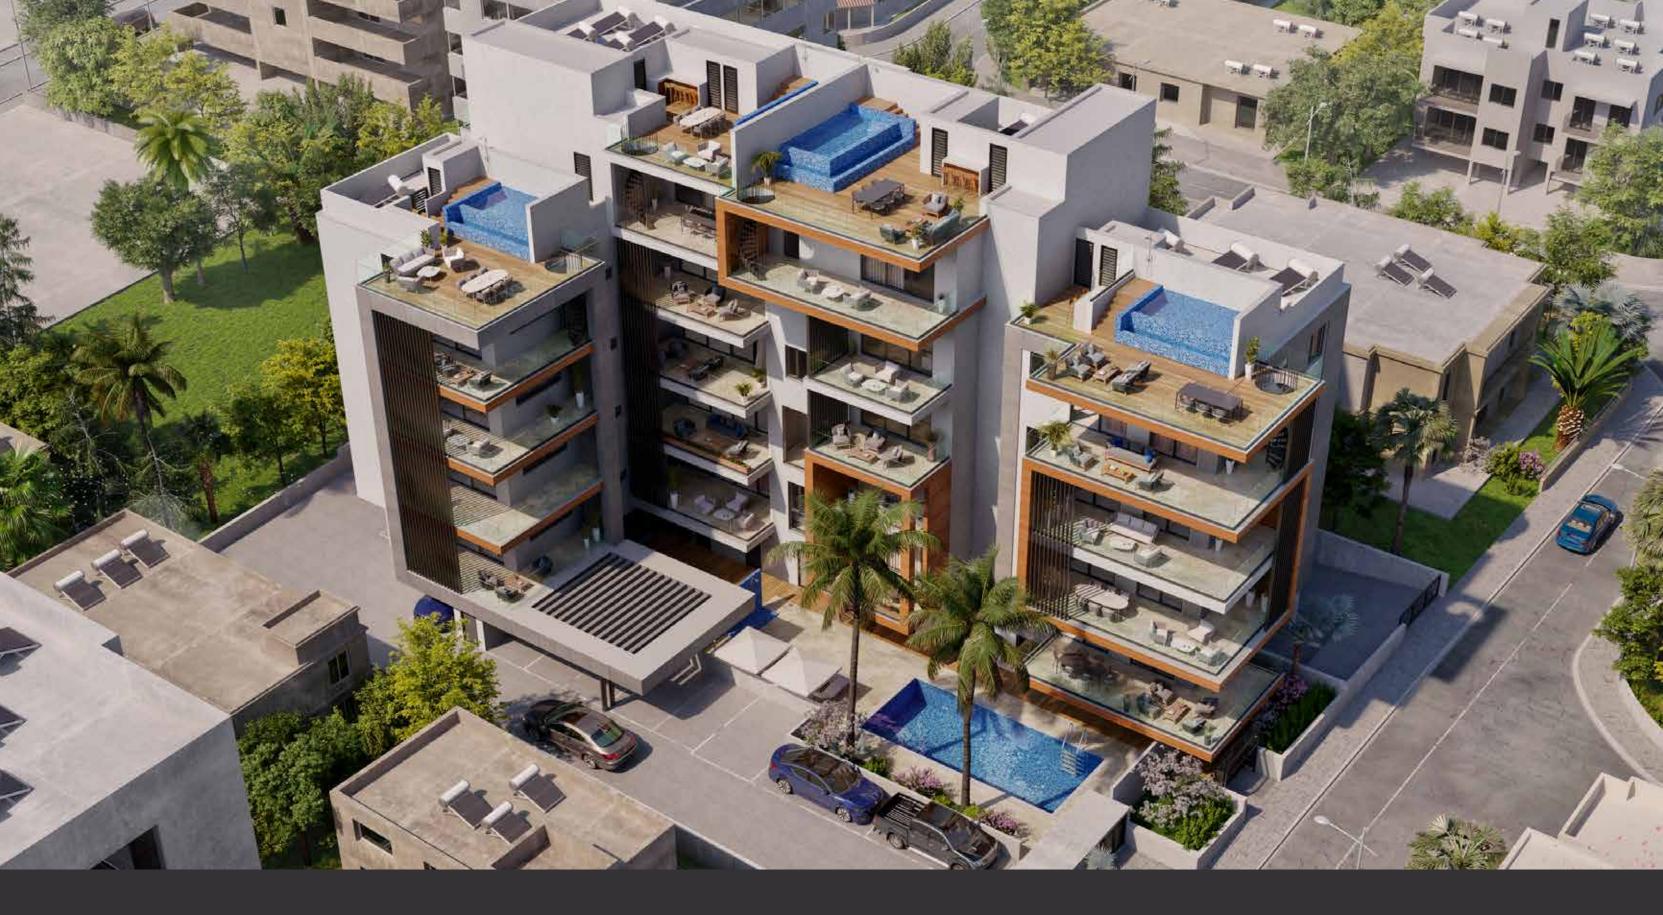

## DESCRIPTION

This prestigious development is located in a quiet residential neighbourhood in the heart of Limassol and includes a compound consisting of luxury 23 one - two - and three - bedroom apartments and penthouses. These contemporary penthouses also enjoy private roof terraces, Jacuzzis and pools that enjoy a stunning city view.

A well thought-out master plan gives the residents a convenient access to the common swimming pool, gym and covered parking space.

The modern and elegant architecture, cosy planning solutions and top of the line finishes will pleasantly surprise those who value true comfort and style. The exquisite quality and designed layouts give a sense of an enduring elite lifestyle, comfortable living and has been selected by using luxury finishes and brand names. Your property will become your dream home for a comfortable living as well as a successful investment.

## MAJOR BENEFITS

- <sup>–</sup> CENTRE OF LIMASSOL, CLOSE TO CITY AMENITIES, BUSINESS CENTRES AND SCHOOLS
- WITHIN WALKING DISTANCE TO THE SANDY OLYMPION BEACH, LIMASSOL MARINA AND OLD TOWN WITH MEDIEVAL LIMASSOL CASTLE
- <sup>-</sup> 10 MINUTES WALK TO THE BEST BEACHES
- HIGH SECURITY GATED COMMUNITY
- COVERED PARKING
- <sup>-</sup> LUXURY FINISHES, PARQUET FLOORING, MARBLE IN THE BATHROOMS, EXPENSIVE WINDOWS AND BUILT IN FURNITURE
- <sup>–</sup> HIGH CEILINGS (3.15M)
- <sup>-</sup> SAFETY ENTRANCE DOOR
- <sup>-</sup> SPACIOUS VERANDAS
- <sup>—</sup> PENTHOUSES AND HOUSES WITH PRIVATE ROOF GARDENS AND JACUZZIS
- <sup>-</sup> POOL
- <sup>-</sup>GYM
- SAUNA