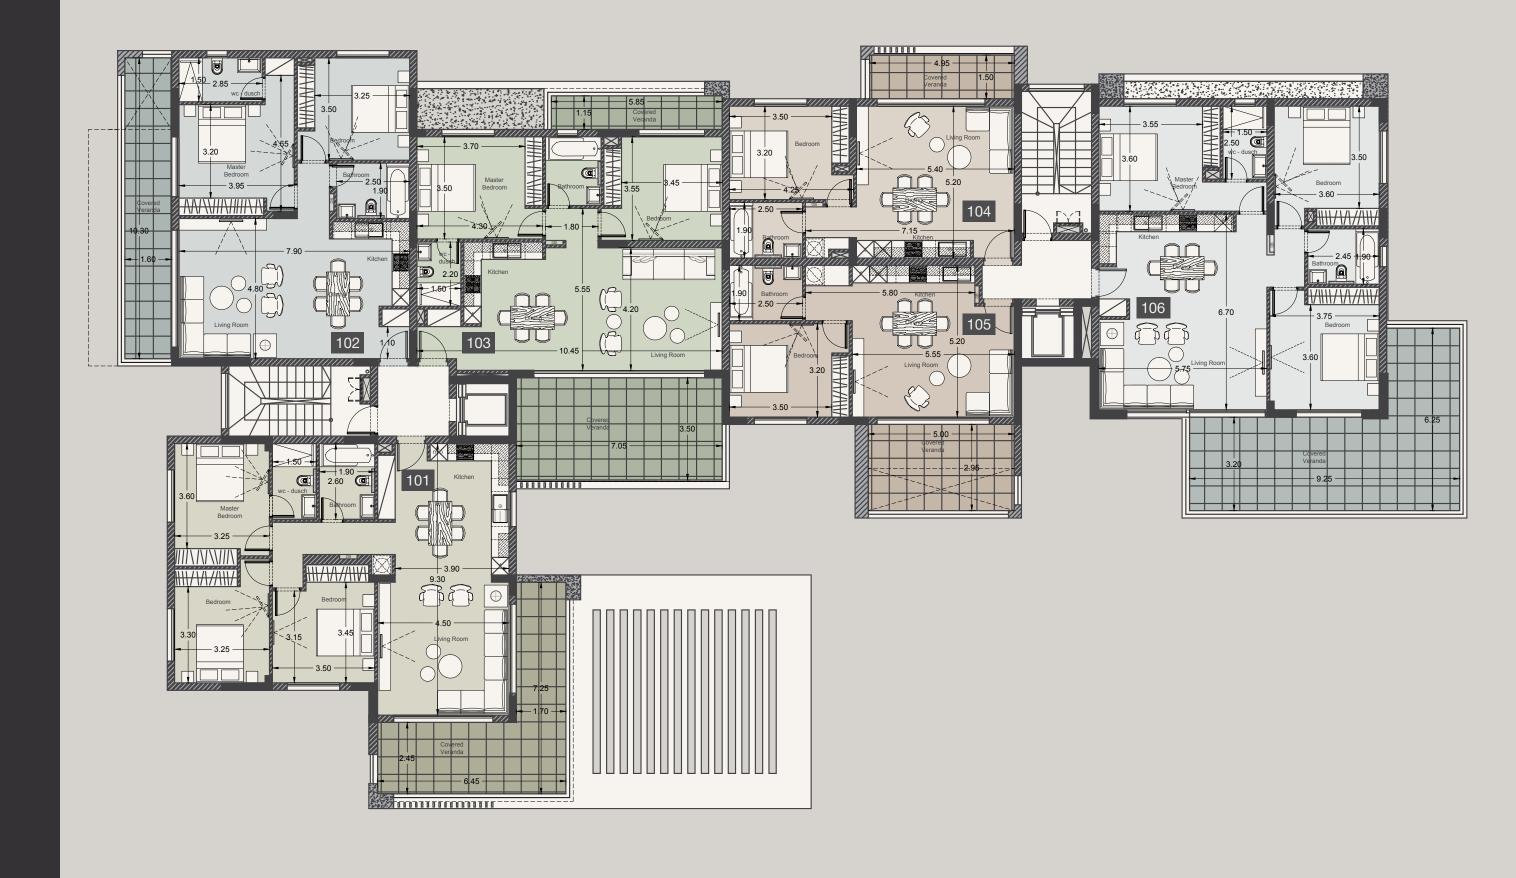

# GATED COMMUNITY WITH POOL, GYM, SAUNA AND COVERED PARKING

CHOICE OF PROPERTIES

| Property Floor Bedrooms Indoor<br>area<br>sq.m. Covered<br>veranda<br>sq.m. Uncovered<br>veranda<br>sq.m. Rof<br>terrace<br>sq.m. Total<br>area<br>sq.m. Private<br>pool   101 1st 3 109,37 23,96 133.33 No   102 1st 2 89,63 12,56 102.19 No   103 1st 2 89,67 31,41 121.28 No   104 1st 1 56,54 7,43 63.97 No   105 1st 1 54,91 7,50 7,25 69.66 No   201 2nd 3 109,37 23,96 133.33 No   202 2nd 2 89,63 19,66 109.29 No   203 2nd 2 89,63 33,69 119,88 No   204 2nd 3 109,37 23,96 133.33 No   301 3rd 3 109,37 23,96 133.33 No                                                                                                                                              |          |       |          |        |         |         |         |        |                 |
|--------------------------------------------------------------------------------------------------------------------------------------------------------------------------------------------------------------------------------------------------------------------------------------------------------------------------------------------------------------------------------------------------------------------------------------------------------------------------------------------------------------------------------------------------------------------------------------------------------------------------------------------------------------------------------|----------|-------|----------|--------|---------|---------|---------|--------|-----------------|
| 1021st289,6312,56102.19No1031st289,8731,41121.28No1041st156,547,4363.97No1051st154,917,507,2569.66No1061st3110,1537,10147.25No2012nd3109,3723,96133.33No2022nd289,6319,66109.29No2032nd289,8830,00119.88No2042nd290,5333,69124.22No2052nd3110,1533,29143.44No3013rd3109,3723,96133.33No3023rd289,6317,86107.49No3033rd289,6317,86107.49No3043rd3110,1533,29143.44No3053rd3113,0222,94135.96No3053rd3110,1533,29143.44No4024th3109,3722,8376,70208.90Yes4024th3113,0222,44135.46No4044th3113,0222,44135.46No4054th3113,0222,44135.46No4054th3113,0222,44<                                                                                                                       | Property | Floor | Bedrooms | area   | veranda | veranda | terrace | area   | Private<br>pool |
| 103 1st 2 89,87 31,41 121.28 No   104 1st 1 56,54 7,43 63.97 No   105 1st 1 54,91 7,50 7,25 69.66 No   106 1st 3 110,15 37,10 147.25 No   201 2nd 3 109,37 23,96 133.33 No   202 2nd 2 89,63 19,66 109.29 No   203 2nd 2 89,88 30,00 119.88 No   204 2nd 2 90,53 33,69 124.22 No   205 2nd 3 110,15 33,29 143.44 No   301 3rd 3 109,37 23,96 133.33 No   302 3rd 2 89,63 17,86 107.49 No   303 3rd 3 113,02 22,94 135,96 <td< td=""><td>101</td><td>1st</td><td>3</td><td>109,37</td><td>23,96</td><td></td><td></td><td>133.33</td><td>No</td></td<>                                                                                                                          | 101      | 1st   | 3        | 109,37 | 23,96   |         |         | 133.33 | No              |
| 1041st156,547,4363.97No1051st154,917,507,2569.66No1061st3110,1537,10147.25No2012nd3109,3723,96133.33No2022nd289,6319,66109.29No2032nd289,8830,00119.88No2042nd290,5333,69124.22No2052nd3110,1533,29143.44No3013rd3109,3723,96133.33No3023rd289,6317,86107.49No3033rd289,6317,86107.49No3043rd3110,1533,29143.44No3053rd3110,1533,29143.44No4014th3109,3722,8376,70208.90Yes4024th289,6314,065,70109.39No4034th289,8831,31121.19No4044th3113,0222,44135.46No4054th3113,0222,44135.46No4054th3113,0222,44135.46No4054th3113,0222,44135.46No4054th3113,02 </td <td>102</td> <td>1st</td> <td>2</td> <td>89,63</td> <td>12,56</td> <td></td> <td></td> <td>102.19</td> <td>No</td> | 102      | 1st   | 2        | 89,63  | 12,56   |         |         | 102.19 | No              |
| 1051 st154,917,507,2569,66No1061 st3110,1537,10147.25No2012nd3109,3723,96133.33No2022nd289,6319,66109.29No2032nd289,8830,00119.88No2042nd290,5333,69124.22No2052nd3110,1533,29143.44No3013rd3109,3723,96133.33No3023rd289,6317,86107.49No3033rd289,6317,86107.49No3043rd3110,1533,29143.44No3053rd3110,1533,29143.44No3043rd3113,0222,94135.96No4024th3109,3722,8376,70208.90Yes4024th289,6314,065,70109.39No4034th3113,0222,44135.46No4044th3113,0222,44135.46No4054th3110,1535,5489,14234.83Yes5015th3125,9463,6810,8874,78275.28Yes                                                                                                                                         | 103      | 1st   | 2        | 89,87  | 31,41   |         |         | 121.28 | No              |
| 1061st3110,1537,10147.25No2012nd3109,3723,96133.33No2022nd289,6319,66109.29No2032nd289,8830,00119.88No2042nd290,5333,69124.22No2052nd3110,1533,29143.44No3013rd3109,3723,96133.33No3023rd289,6317,86107.49No3033rd289,8830,00119.88No3043rd3113,0222,94135.96No3053rd3110,1533,29143.44No3053rd3110,1533,29143.44No4014th3109,3722,8376,70208.90Yes4024th289,6314,065,70109.39No4034th289,8831,31121.19No4034th3113,0222,44135.46No4054th3113,0222,44135.46No4054th3113,0222,44135.46No4054th3113,0222,44135.46No4054th3110,1535,5489,14234.83Yes5015th3                                                                                                                       | 104      | 1st   | 1        | 56,54  | 7,43    |         |         | 63.97  | No              |
| 2012nd3109,3723,96133.33No2022nd289,6319,66109.29No2032nd289,8830,00119.88No2042nd290,5333,69124.22No2052nd3110,1533,29143.44No3013rd3109,3723,96133.33No3023rd289,6317,86107.49No3033rd289,8830,00119.88No3043rd3113,0222,94135.96No3053rd3110,1533,29143.44No4014th3109,3722,8376,70208.90Yes4024th289,6314,065,70109.39No4034th289,8831,31121.19No4044th3113,0222,44135.46No4054th3113,0222,44135.46No4054th3113,0222,44135.46No4054th3110,1535,5489,14234.83Yes5015th3125,9463,6810,8874,78275.28Yes                                                                                                                                                                       | 105      | 1st   | 1        | 54,91  | 7,50    | 7,25    |         | 69.66  | No              |
| 2022nd289,6319,66109.29No2032nd289,8830,00119.88No2042nd290,5333,69124.22No2052nd3110,1533,29143.44No3013rd3109,3723,96133.33No3023rd289,6317,86107.49No3033rd289,8830,00119.88No3043rd3113,0222,94135.96No3053rd3110,1533,29143.44No4014th3109,3722,8376,70208.90Yes4024th289,8831,31121.19No4034th3113,0222,44135.46No4044th3113,0222,44135.46No4054th3110,1535,5489,14234.83Yes5015th3125,9463,6810,8874,78275.28Yes                                                                                                                                                                                                                                                        | 106      | 1st   | 3        | 110,15 | 37,10   |         |         | 147.25 | No              |
| 2032nd289,8830,00119.88No2042nd290,5333,69124.22No2052nd3110,1533,29143.44No3013rd3109,3723,96133.33No3023rd289,6317,86107.49No3033rd289,8830,00119.88No3043rd3113,0222,94135.96No3053rd3110,1533,29143.44No4014th3109,3722,8376,70208.90Yes4024th289,6314,065,70109.39No4034th289,8831,31121.19No4044th3113,0222,44135.46No4054th3113,0222,44135.46No4054th3113,0222,44135.46No4054th3113,0222,44135.46No4054th3113,0222,44135.46No4054th3110,1535,5489,14234.83Yes5015th3125,9463,6810,8874,78275.28Yes                                                                                                                                                                      | 201      | 2nd   | 3        | 109,37 | 23,96   |         |         | 133.33 | No              |
| 2042nd290,5333,69124.22No2052nd3110,1533,29143.44No3013rd3109,3723,96133.33No3023rd289,6317,86107.49No3033rd289,8830,00119.88No3043rd3113,0222,94135.96No3053rd3110,1533,29143.44No4014th3109,3722,8376,70208.90Yes4024th289,6314,065,70109.39No4034th289,8831,31121.19No4044th3113,0222,44135.46No4054th3110,1535,5489,14234.83Yes5015th3125,9463,6810,8874,78275.28Yes                                                                                                                                                                                                                                                                                                       | 202      | 2nd   | 2        | 89,63  | 19,66   |         |         | 109.29 | No              |
| 2052nd3110,1533,29143.44No3013rd3109,3723,96133.33No3023rd289,6317,86107.49No3033rd289,8830,00119.88No3043rd3113,0222,94135.96No3053rd3110,1533,29143.44No4014th3109,3722,8376,70208.90Yes4024th289,6314,065,70109.39No4034th289,8831,31121.19No4044th3113,0222,44135.46No4054th3110,1535,5489,14234.83Yes5015th3125,9463,6810,8874,78275.28Yes                                                                                                                                                                                                                                                                                                                                | 203      | 2nd   | 2        | 89,88  | 30,00   |         |         | 119.88 | No              |
| 3013rd3109,3723,96133.33No3023rd289,6317,86107.49No3033rd289,8830,00119.88No3043rd3113,0222,94135.96No3053rd3110,1533,29143.44No4014th3109,3722,8376,70208.90Yes4024th289,6314,065,70109.39No4034th289,8831,31121.19No4044th3113,0222,44135.46No4054th3110,1535,5489,14234.83Yes5015th3125,9463,6810,8874,78275.28Yes                                                                                                                                                                                                                                                                                                                                                          | 204      | 2nd   | 2        | 90,53  | 33,69   |         |         | 124.22 | No              |
| 3023rd289,6317,86107.49No3033rd289,8830,00119.88No3043rd3113,0222,94135.96No3053rd3110,1533,29143.44No4014th3109,3722,8376,70208.90Yes4024th289,6314,065,70109.39No4034th289,8831,31121.19No4044th3113,0222,44135.46No4054th3110,1535,5489,14234.83Yes5015th3125,9463,6810,8874,78275.28Yes                                                                                                                                                                                                                                                                                                                                                                                    | 205      | 2nd   | 3        | 110,15 | 33,29   |         |         | 143.44 | No              |
| 3033rd289,8830,00119.88No3043rd3113,0222,94135.96No3053rd3110,1533,29143.44No4014th3109,3722,8376,70208.90Yes4024th289,6314,065,70109.39No4034th289,8831,31121.19No4044th3113,0222,44135.46No4054th3110,1535,5489,14234.83Yes5015th3125,9463,6810,8874,78275.28Yes                                                                                                                                                                                                                                                                                                                                                                                                             | 301      | 3rd   | 3        | 109,37 | 23,96   |         |         | 133.33 | No              |
| 3043rd3113,0222,94135.96No3053rd3110,1533,29143.44No4014th3109,3722,8376,70208.90Yes4024th289,6314,065,70109.39No4034th289,8831,31121.19No4044th3113,0222,44135.46No4054th3110,1535,5489,14234.83Yes5015th3125,9463,6810,8874,78275.28Yes                                                                                                                                                                                                                                                                                                                                                                                                                                      | 302      | 3rd   | 2        | 89,63  | 17,86   |         |         | 107.49 | No              |
| 3053rd3110,1533,29143.44No4014th3109,3722,8376,70208.90Yes4024th289,6314,065,70109.39No4034th289,8831,31121.19No4044th3113,0222,44135.46No4054th3110,1535,5489,14234.83Yes5015th3125,9463,6810,8874,78275.28Yes                                                                                                                                                                                                                                                                                                                                                                                                                                                                | 303      | 3rd   | 2        | 89,88  | 30,00   |         |         | 119.88 | No              |
| 4014th3109,3722,8376,70208.90Yes4024th289,6314,065,70109.39No4034th289,8831,31121.19No4044th3113,0222,44135.46No4054th3110,1535,5489,14234.83Yes5015th3125,9463,6810,8874,78275.28Yes                                                                                                                                                                                                                                                                                                                                                                                                                                                                                          | 304      | 3rd   | 3        | 113,02 | 22,94   |         |         | 135.96 | No              |
| 4024th289,6314,065,70109.39No4034th289,8831,31121.19No4044th3113,0222,44135.46No4054th3110,1535,5489,14234.83Yes5015th3125,9463,6810,8874,78275.28Yes                                                                                                                                                                                                                                                                                                                                                                                                                                                                                                                          | 305      | 3rd   | 3        | 110,15 | 33,29   |         |         | 143.44 | No              |
| 4034th289,8831,31121.19No4044th3113,0222,44135.46No4054th3110,1535,5489,14234.83Yes5015th3125,9463,6810,8874,78275.28Yes                                                                                                                                                                                                                                                                                                                                                                                                                                                                                                                                                       | 401      | 4th   | 3        | 109,37 | 22,83   |         | 76,70   | 208.90 | Yes             |
| 4044th3113,0222,44135.46No4054th3110,1535,5489,14234.83Yes5015th3125,9463,6810,8874,78275.28Yes                                                                                                                                                                                                                                                                                                                                                                                                                                                                                                                                                                                | 402      | 4th   | 2        | 89,63  | 14,06   | 5,70    |         | 109.39 | No              |
| 4054th3110,1535,5489,14234.83Yes5015th3125,9463,6810,8874,78275.28Yes                                                                                                                                                                                                                                                                                                                                                                                                                                                                                                                                                                                                          | 403      | 4th   | 2        | 89,88  | 31,31   |         |         | 121.19 | No              |
| 501 5th 3 125,94 63,68 10,88 74,78 275.28 Yes                                                                                                                                                                                                                                                                                                                                                                                                                                                                                                                                                                                                                                  | 404      | 4th   | 3        | 113,02 | 22,44   |         |         | 135.46 | No              |
|                                                                                                                                                                                                                                                                                                                                                                                                                                                                                                                                                                                                                                                                                | 405      | 4th   | 3        | 110,15 | 35,54   |         | 89,14   | 234.83 | Yes             |
| 502 5th 3 129,70 40,09 94,04 <u>263.83</u> Yes                                                                                                                                                                                                                                                                                                                                                                                                                                                                                                                                                                                                                                 | 501      | 5th   | 3        | 125,94 | 63,68   | 10,88   | 74,78   | 275.28 | Yes             |
|                                                                                                                                                                                                                                                                                                                                                                                                                                                                                                                                                                                                                                                                                | 502      | 5th   | 3        | 129,70 | 40,09   |         | 94,04   | 263.83 | Yes             |