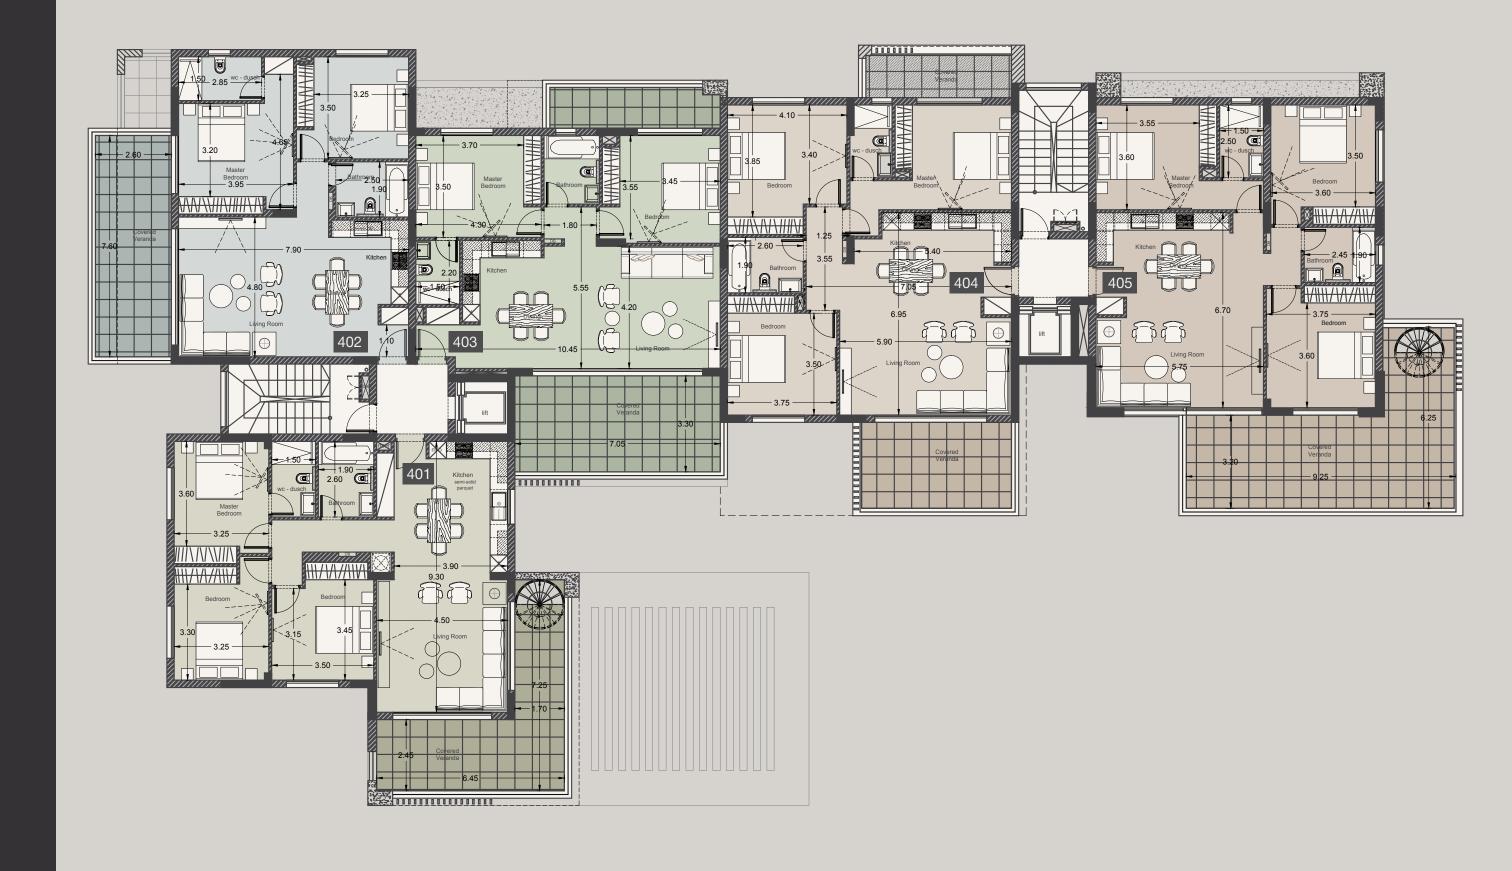

# GATED COMMUNITY WITH POOL, GYM, SAUNA AND COVERED PARKING

CHOICE OF PROPERTIES

| Property Floor Bedrooms Indoor<br>area<br>sq.m. Covered<br>veranda<br>sq.m. Uncovered<br>veranda<br>sq.m. Rof<br>terrace<br>sq.m. Total<br>area<br>sq.m. Private<br>pool   101 1st 3 109,37 23,96 133.33 No   102 1st 2 89,63 12,56 102.19 No   103 1st 2 89,67 31,41 121.28 No   104 1st 1 56,54 7,43 63.97 No   105 1st 1 54,91 7,50 7,25 69.66 No   201 2nd 3 109,37 23,96 133.33 No   202 2nd 2 89,63 19,66 109.29 No   203 2nd 2 89,63 33,69 119,88 No   204 2nd 3 109,37 23,96 133.33 No   301 3rd 3 109,37 23,96 133.33 No                                                                                                                                              |          |       |          |        |         |         |         |        |                 |
|--------------------------------------------------------------------------------------------------------------------------------------------------------------------------------------------------------------------------------------------------------------------------------------------------------------------------------------------------------------------------------------------------------------------------------------------------------------------------------------------------------------------------------------------------------------------------------------------------------------------------------------------------------------------------------|----------|-------|----------|--------|---------|---------|---------|--------|-----------------|
| 1021st289,6312,56102.19No1031st289,8731,41121.28No1041st156,547,4363.97No1051st154,917,507,2569.66No1061st3110,1537,10147.25No2012nd3109,3723,96133.33No2022nd289,6319,66109.29No2032nd289,8830,00119.88No2042nd290,5333,69124.22No2052nd3110,1533,29143.44No3013rd3109,3723,96133.33No3023rd289,6317,86107.49No3033rd289,6317,86107.49No3043rd3110,1533,29143.44No3053rd3113,0222,94135.96No3053rd3110,1533,29143.44No4024th3109,3722,8376,70208.90Yes4024th3113,0222,44135.46No4044th3113,0222,44135.46No4054th3113,0222,44135.46No4054th3113,0222,44<                                                                                                                       | Property | Floor | Bedrooms | area   | veranda | veranda | terrace | area   | Private<br>pool |
| 103 1st 2 89,87 31,41 121.28 No   104 1st 1 56,54 7,43 63.97 No   105 1st 1 54,91 7,50 7,25 69.66 No   106 1st 3 110,15 37,10 147.25 No   201 2nd 3 109,37 23,96 133.33 No   202 2nd 2 89,63 19,66 109.29 No   203 2nd 2 89,88 30,00 119.88 No   204 2nd 2 90,53 33,69 124.22 No   205 2nd 3 110,15 33,29 143.44 No   301 3rd 3 109,37 23,96 133.33 No   302 3rd 2 89,63 17,86 107.49 No   303 3rd 3 113,02 22,94 135,96 <td< td=""><td>101</td><td>1st</td><td>3</td><td>109,37</td><td>23,96</td><td></td><td></td><td>133.33</td><td>No</td></td<>                                                                                                                          | 101      | 1st   | 3        | 109,37 | 23,96   |         |         | 133.33 | No              |
| 1041st156,547,4363.97No1051st154,917,507,2569.66No1061st3110,1537,10147.25No2012nd3109,3723,96133.33No2022nd289,6319,66109.29No2032nd289,8830,00119.88No2042nd290,5333,69124.22No2052nd3110,1533,29143.44No3013rd3109,3723,96133.33No3023rd289,6317,86107.49No3033rd289,6317,86107.49No3043rd3110,1533,29143.44No3053rd3110,1533,29143.44No4014th3109,3722,8376,70208.90Yes4024th289,6314,065,70109.39No4034th289,8831,31121.19No4044th3113,0222,44135.46No4054th3113,0222,44135.46No4054th3113,0222,44135.46No4054th3113,0222,44135.46No4054th3113,02 </td <td>102</td> <td>1st</td> <td>2</td> <td>89,63</td> <td>12,56</td> <td></td> <td></td> <td>102.19</td> <td>No</td> | 102      | 1st   | 2        | 89,63  | 12,56   |         |         | 102.19 | No              |
| 1051 st154,917,507,2569,66No1061 st3110,1537,10147.25No2012nd3109,3723,96133.33No2022nd289,6319,66109.29No2032nd289,8830,00119.88No2042nd290,5333,69124.22No2052nd3110,1533,29143.44No3013rd3109,3723,96133.33No3023rd289,6317,86107.49No3033rd289,6317,86107.49No3043rd3110,1533,29143.44No3053rd3110,1533,29143.44No3043rd3113,0222,94135.96No4024th3109,3722,8376,70208.90Yes4024th289,6314,065,70109.39No4034th3113,0222,44135.46No4044th3113,0222,44135.46No4054th3110,1535,5489,14234.83Yes5015th3125,9463,6810,8874,78275.28Yes                                                                                                                                         | 103      | 1st   | 2        | 89,87  | 31,41   |         |         | 121.28 | No              |
| 1061st3110,1537,10147.25No2012nd3109,3723,96133.33No2022nd289,6319,66109.29No2032nd289,8830,00119.88No2042nd290,5333,69124.22No2052nd3110,1533,29143.44No3013rd3109,3723,96133.33No3023rd289,6317,86107.49No3033rd289,8830,00119.88No3043rd3113,0222,94135.96No3053rd3110,1533,29143.44No3053rd3110,1533,29143.44No4014th3109,3722,8376,70208.90Yes4024th289,6314,065,70109.39No4034th289,8831,31121.19No4034th3113,0222,44135.46No4054th3113,0222,44135.46No4054th3113,0222,44135.46No4054th3113,0222,44135.46No4054th3110,1535,5489,14234.83Yes5015th3                                                                                                                       | 104      | 1st   | 1        | 56,54  | 7,43    |         |         | 63.97  | No              |
| 2012nd3109,3723,96133.33No2022nd289,6319,66109.29No2032nd289,8830,00119.88No2042nd290,5333,69124.22No2052nd3110,1533,29143.44No3013rd3109,3723,96133.33No3023rd289,6317,86107.49No3033rd289,8830,00119.88No3043rd3113,0222,94135.96No3053rd3110,1533,29143.44No4014th3109,3722,8376,70208.90Yes4024th289,6314,065,70109.39No4034th289,8831,31121.19No4044th3113,0222,44135.46No4054th3113,0222,44135.46No4054th3113,0222,44135.46No4054th3110,1535,5489,14234.83Yes5015th3125,9463,6810,8874,78275.28Yes                                                                                                                                                                       | 105      | 1st   | 1        | 54,91  | 7,50    | 7,25    |         | 69.66  | No              |
| 2022nd289,6319,66109.29No2032nd289,8830,00119.88No2042nd290,5333,69124.22No2052nd3110,1533,29143.44No3013rd3109,3723,96133.33No3023rd289,6317,86107.49No3033rd289,8830,00119.88No3043rd3113,0222,94135.96No3053rd3110,1533,29143.44No4014th3109,3722,8376,70208.90Yes4024th289,8831,31121.19No4034th3113,0222,44135.46No4044th3113,0222,44135.46No4054th3110,1535,5489,14234.83Yes5015th3125,9463,6810,8874,78275.28Yes                                                                                                                                                                                                                                                        | 106      | 1st   | 3        | 110,15 | 37,10   |         |         | 147.25 | No              |
| 2032nd289,8830,00119.88No2042nd290,5333,69124.22No2052nd3110,1533,29143.44No3013rd3109,3723,96133.33No3023rd289,6317,86107.49No3033rd289,8830,00119.88No3043rd3113,0222,94135.96No3053rd3110,1533,29143.44No4014th3109,3722,8376,70208.90Yes4024th289,6314,065,70109.39No4034th289,8831,31121.19No4044th3113,0222,44135.46No4054th3113,0222,44135.46No4054th3113,0222,44135.46No4054th3113,0222,44135.46No4054th3113,0222,44135.46No4054th3110,1535,5489,14234.83Yes5015th3125,9463,6810,8874,78275.28Yes                                                                                                                                                                      | 201      | 2nd   | 3        | 109,37 | 23,96   |         |         | 133.33 | No              |
| 2042nd290,5333,69124.22No2052nd3110,1533,29143.44No3013rd3109,3723,96133.33No3023rd289,6317,86107.49No3033rd289,8830,00119.88No3043rd3113,0222,94135.96No3053rd3110,1533,29143.44No4014th3109,3722,8376,70208.90Yes4024th289,6314,065,70109.39No4034th289,8831,31121.19No4044th3113,0222,44135.46No4054th3110,1535,5489,14234.83Yes5015th3125,9463,6810,8874,78275.28Yes                                                                                                                                                                                                                                                                                                       | 202      | 2nd   | 2        | 89,63  | 19,66   |         |         | 109.29 | No              |
| 2052nd3110,1533,29143.44No3013rd3109,3723,96133.33No3023rd289,6317,86107.49No3033rd289,8830,00119.88No3043rd3113,0222,94135.96No3053rd3110,1533,29143.44No4014th3109,3722,8376,70208.90Yes4024th289,6314,065,70109.39No4034th289,8831,31121.19No4044th3113,0222,44135.46No4054th3110,1535,5489,14234.83Yes5015th3125,9463,6810,8874,78275.28Yes                                                                                                                                                                                                                                                                                                                                | 203      | 2nd   | 2        | 89,88  | 30,00   |         |         | 119.88 | No              |
| 3013rd3109,3723,96133.33No3023rd289,6317,86107.49No3033rd289,8830,00119.88No3043rd3113,0222,94135.96No3053rd3110,1533,29143.44No4014th3109,3722,8376,70208.90Yes4024th289,6314,065,70109.39No4034th289,8831,31121.19No4044th3113,0222,44135.46No4054th3110,1535,5489,14234.83Yes5015th3125,9463,6810,8874,78275.28Yes                                                                                                                                                                                                                                                                                                                                                          | 204      | 2nd   | 2        | 90,53  | 33,69   |         |         | 124.22 | No              |
| 3023rd289,6317,86107.49No3033rd289,8830,00119.88No3043rd3113,0222,94135.96No3053rd3110,1533,29143.44No4014th3109,3722,8376,70208.90Yes4024th289,6314,065,70109.39No4034th289,8831,31121.19No4044th3113,0222,44135.46No4054th3110,1535,5489,14234.83Yes5015th3125,9463,6810,8874,78275.28Yes                                                                                                                                                                                                                                                                                                                                                                                    | 205      | 2nd   | 3        | 110,15 | 33,29   |         |         | 143.44 | No              |
| 3033rd289,8830,00119.88No3043rd3113,0222,94135.96No3053rd3110,1533,29143.44No4014th3109,3722,8376,70208.90Yes4024th289,6314,065,70109.39No4034th289,8831,31121.19No4044th3113,0222,44135.46No4054th3110,1535,5489,14234.83Yes5015th3125,9463,6810,8874,78275.28Yes                                                                                                                                                                                                                                                                                                                                                                                                             | 301      | 3rd   | 3        | 109,37 | 23,96   |         |         | 133.33 | No              |
| 3043rd3113,0222,94135.96No3053rd3110,1533,29143.44No4014th3109,3722,8376,70208.90Yes4024th289,6314,065,70109.39No4034th289,8831,31121.19No4044th3113,0222,44135.46No4054th3110,1535,5489,14234.83Yes5015th3125,9463,6810,8874,78275.28Yes                                                                                                                                                                                                                                                                                                                                                                                                                                      | 302      | 3rd   | 2        | 89,63  | 17,86   |         |         | 107.49 | No              |
| 3053rd3110,1533,29143.44No4014th3109,3722,8376,70208.90Yes4024th289,6314,065,70109.39No4034th289,8831,31121.19No4044th3113,0222,44135.46No4054th3110,1535,5489,14234.83Yes5015th3125,9463,6810,8874,78275.28Yes                                                                                                                                                                                                                                                                                                                                                                                                                                                                | 303      | 3rd   | 2        | 89,88  | 30,00   |         |         | 119.88 | No              |
| 4014th3109,3722,8376,70208.90Yes4024th289,6314,065,70109.39No4034th289,8831,31121.19No4044th3113,0222,44135.46No4054th3110,1535,5489,14234.83Yes5015th3125,9463,6810,8874,78275.28Yes                                                                                                                                                                                                                                                                                                                                                                                                                                                                                          | 304      | 3rd   | 3        | 113,02 | 22,94   |         |         | 135.96 | No              |
| 4024th289,6314,065,70109.39No4034th289,8831,31121.19No4044th3113,0222,44135.46No4054th3110,1535,5489,14234.83Yes5015th3125,9463,6810,8874,78275.28Yes                                                                                                                                                                                                                                                                                                                                                                                                                                                                                                                          | 305      | 3rd   | 3        | 110,15 | 33,29   |         |         | 143.44 | No              |
| 4034th289,8831,31121.19No4044th3113,0222,44135.46No4054th3110,1535,5489,14234.83Yes5015th3125,9463,6810,8874,78275.28Yes                                                                                                                                                                                                                                                                                                                                                                                                                                                                                                                                                       | 401      | 4th   | 3        | 109,37 | 22,83   |         | 76,70   | 208.90 | Yes             |
| 4044th3113,0222,44135.46No4054th3110,1535,5489,14234.83Yes5015th3125,9463,6810,8874,78275.28Yes                                                                                                                                                                                                                                                                                                                                                                                                                                                                                                                                                                                | 402      | 4th   | 2        | 89,63  | 14,06   | 5,70    |         | 109.39 | No              |
| 4054th3110,1535,5489,14234.83Yes5015th3125,9463,6810,8874,78275.28Yes                                                                                                                                                                                                                                                                                                                                                                                                                                                                                                                                                                                                          | 403      | 4th   | 2        | 89,88  | 31,31   |         |         | 121.19 | No              |
| 501 5th 3 125,94 63,68 10,88 74,78 275.28 Yes                                                                                                                                                                                                                                                                                                                                                                                                                                                                                                                                                                                                                                  | 404      | 4th   | 3        | 113,02 | 22,44   |         |         | 135.46 | No              |
|                                                                                                                                                                                                                                                                                                                                                                                                                                                                                                                                                                                                                                                                                | 405      | 4th   | 3        | 110,15 | 35,54   |         | 89,14   | 234.83 | Yes             |
| 502 5th 3 129,70 40,09 94,04 <u>263.83</u> Yes                                                                                                                                                                                                                                                                                                                                                                                                                                                                                                                                                                                                                                 | 501      | 5th   | 3        | 125,94 | 63,68   | 10,88   | 74,78   | 275.28 | Yes             |
|                                                                                                                                                                                                                                                                                                                                                                                                                                                                                                                                                                                                                                                                                | 502      | 5th   | 3        | 129,70 | 40,09   |         | 94,04   | 263.83 | Yes             |