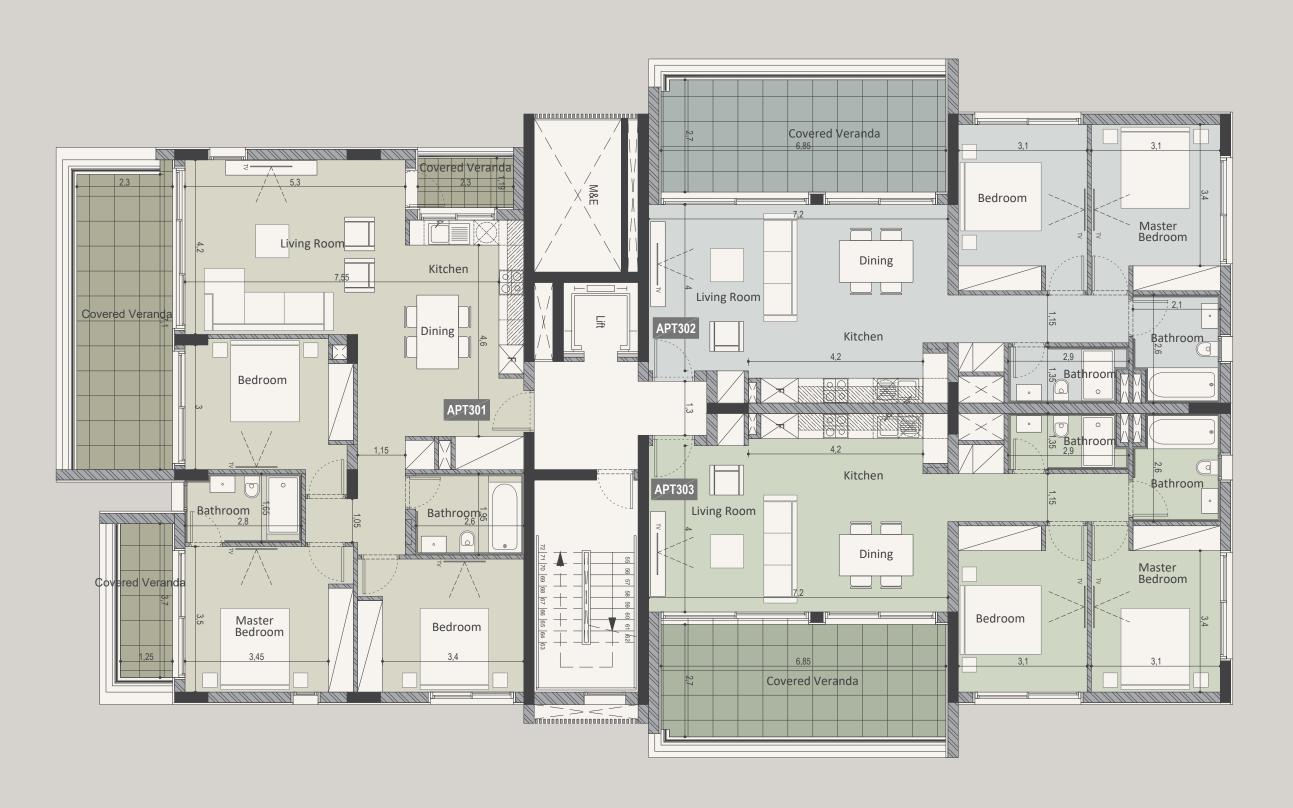

# CHOICE OF PROPERTIES

|  | Floor | Unit<br>Nº | Property<br>type | Bedrooms | Bathrooms | Indoor<br>area<br>sq.m. | Covered<br>veranda<br>sq.m. | Auxiliary<br>area<br>sq.m. | Roof<br>terrace<br>sq.m. | Storage<br>sq.m. | Common<br>area per unit<br>sq.m. | Jacuzzi | Total<br>area<br>sq.m. |
|--|-------|------------|------------------|----------|-----------|-------------------------|-----------------------------|----------------------------|--------------------------|------------------|----------------------------------|---------|------------------------|
|  | 1     | 101        | Apartment        | 3        | 2         | 112.00                  | 31.50                       |                            |                          | 3.10             | 14.68                            |         | 161.28                 |
|  | 1     | 102        | Apartment        | 2        | 2         | 86.00                   | 22.60                       |                            |                          | 3.40             | 11.11                            |         | 123.11                 |
|  | 1     | 103        | Apartment        | 2        | 2         | 86.00                   | 22.60                       |                            |                          | 3.20             | 11.11                            |         | 122.91                 |
|  | 2     | 201        | Apartment        | 3        | 2         | 112.00                  | 31.50                       |                            |                          | 2.60             | 14.68                            |         | 160.78                 |
|  | 2     | 202        | Apartment        | 2        | 2         | 86.00                   | 22.60                       |                            |                          | 2.60             | 11.11                            |         | 122.31                 |
|  | 2     | 203        | Apartment        | 2        | 2         | 86.00                   | 22.60                       |                            |                          | 3.00             | 11.11                            |         | 122.71                 |
|  | 3     | 301        | Apartment        | 3        | 2         | 112.00                  | 31.50                       |                            |                          | 4.00             | 14.68                            |         | 162.18                 |
|  | 3     | 302        | Apartment        | 2        | 2         | 86.00                   | 22.60                       |                            |                          | 3.00             | 11.11                            |         | 122.71                 |
|  | 3     | 303        | Apartment        | 2        | 2         | 86.00                   | 22.60                       |                            |                          | 4.10             | 11.11                            |         | 123.81                 |
|  | 4     | 401        | Penthouse        | 3        | 3         | 112.00                  | 31.50                       | 25.70                      | 55.00                    | 4.70             | 17.31                            | yes     | 246.21                 |
|  | 4     | 402        | Penthouse        | 2        | 2         | 86.00                   | 40.30                       | 30.25                      |                          | 4.70             | 16.01                            |         | 177.26                 |
|  | 4     | 403        | Penthouse        | 2        | 2         | 86.00                   | 40.30                       | 30.25                      |                          | 4.00             | 16.01                            |         | 176.56                 |
|  |       |            |                  |          |           |                         |                             |                            |                          |                  |                                  |         |                        |

NOTE: the areas stated above may slightly differ upon issuance of relevant authority permits

102 - 2 bedrooms

202 - 2 bedrooms

302 - 2 bedrooms

402 - 2 bedrooms

401 - roof garden with auxiliary area and jacuzzi

402 - roof garden with auxiliary area

403 - roof garden with auxiliary area