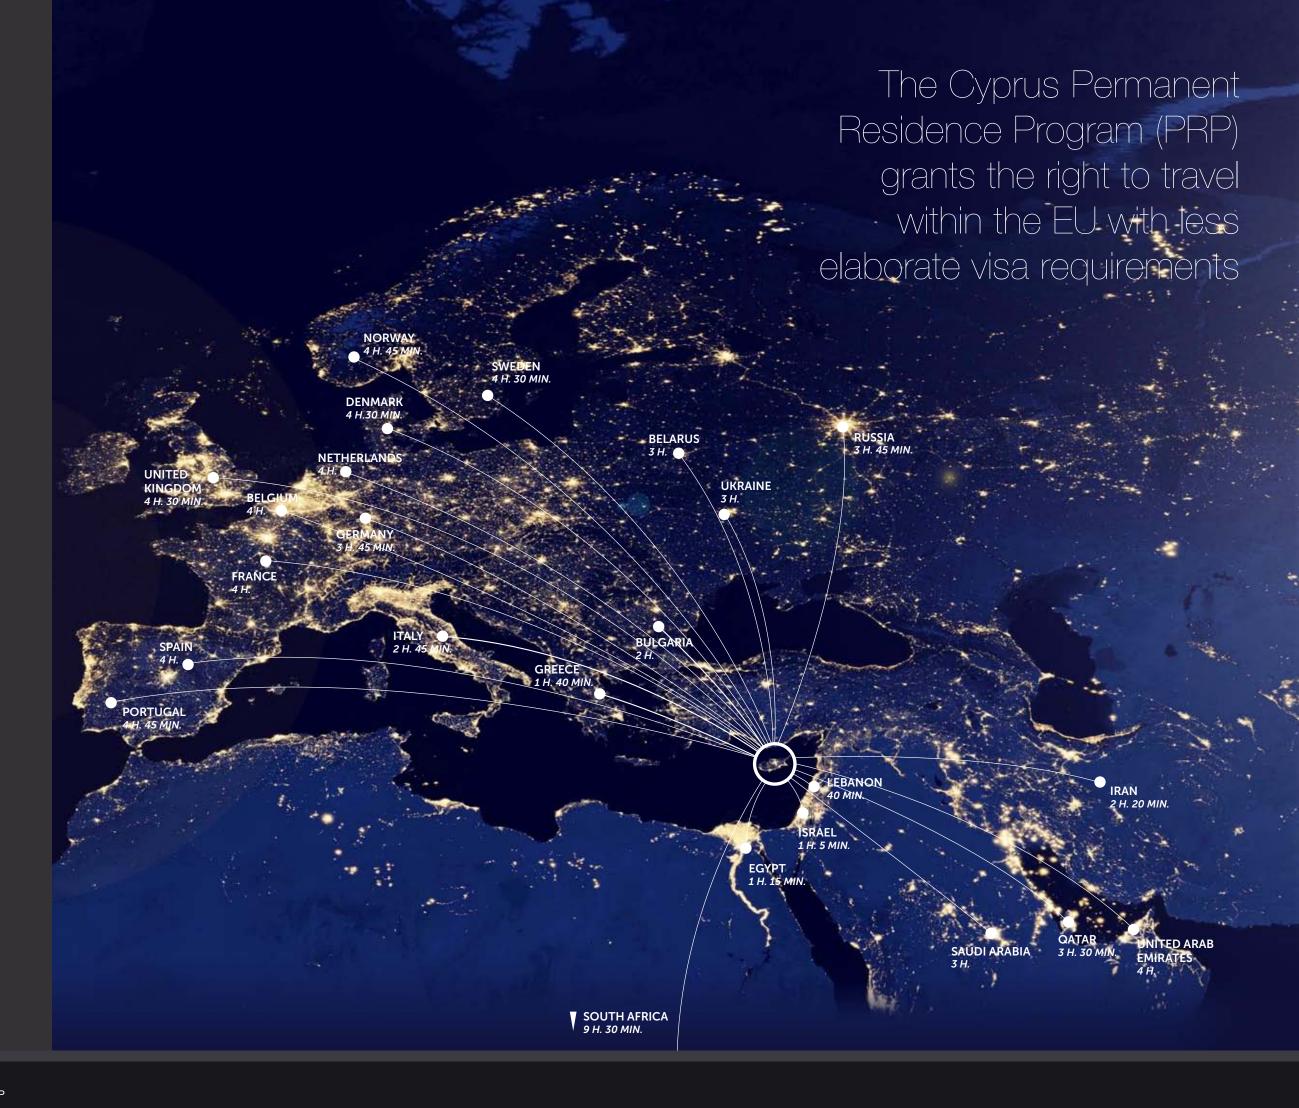

## UNIQUE CYPRUS PERMANENT RESIDENCY FOR PROPERTY BUYERS

Life-long validity
For all family members inc. children and parents
Possibility to own a business in Cyprus

The Cyprus Permanent Residence Program (PRP) grants the right to travel within the EU with less elaborate visa requirements and may be the first step towards a successful application for the Cyprus Investment Programme. We offer an "A to Z" service for non-EU citizens seeking residency in Cyprus by means of buying a property.

To be granted a life-long (permanent) residence permit in Cyprus, the applicant needs to purchase a new residential property or two new properties from the same property development company at a total price of 300 000 Euros excluding VAT. At the time of submission of the application, 200 000 Euros (excluding VAT) must be transferred in settlements of the property and the contract of sale must be registered at the Lands Office. The issuance of the Permanent Residence Permit takes approximately 2 months from the day of submission of all relevant documentation and covers all family members, including financial dependent children under 25 years old. A Cyprus Permanent Residence Permit allows the holder to stay in Cyprus all year round.