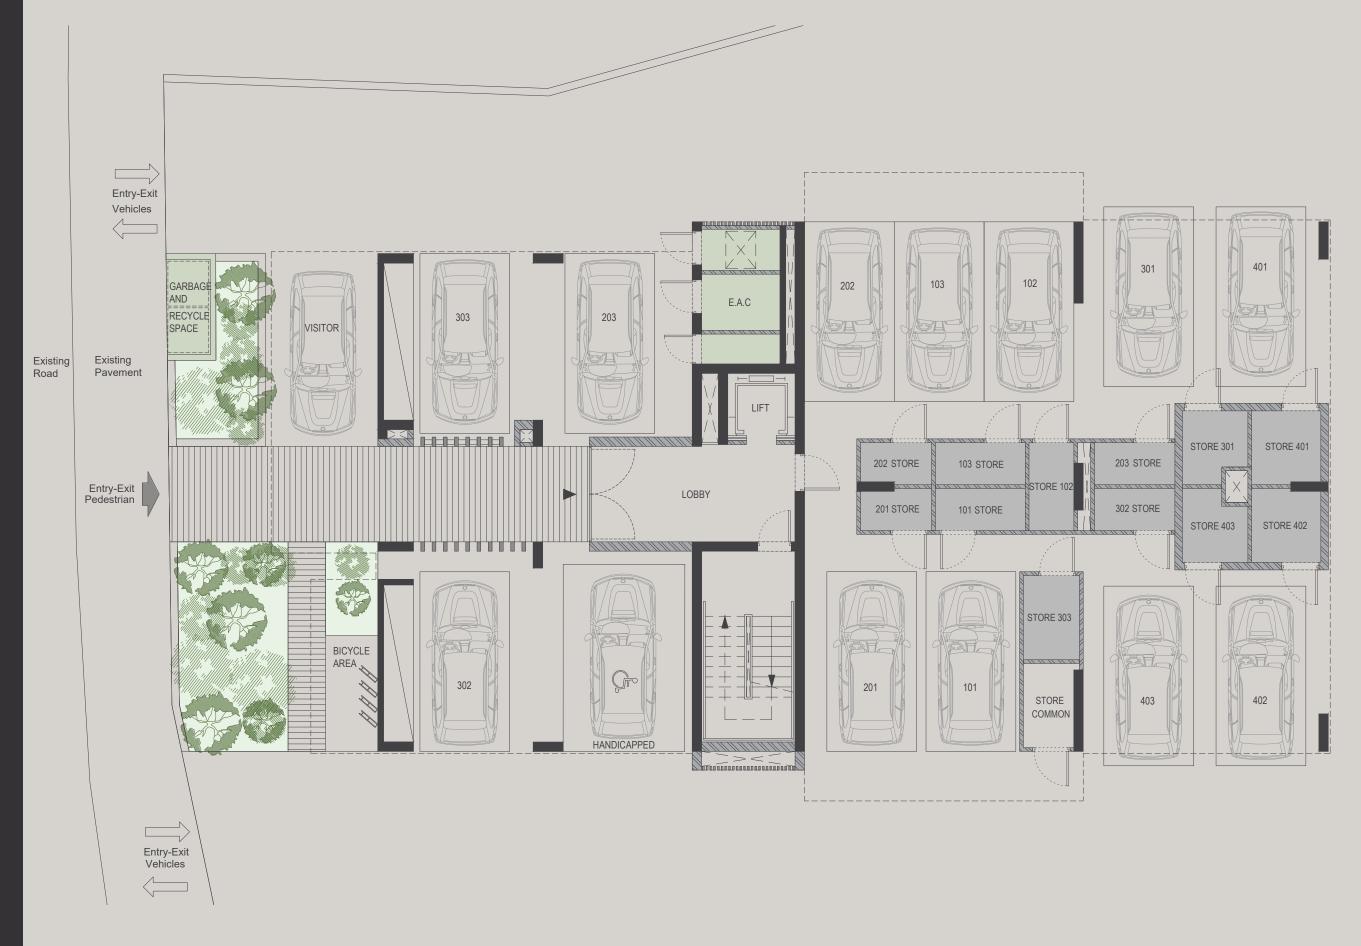

# CHOICE OF PROPERTIES

|  | Floor | Unit<br>Nº | Property<br>type | Bedrooms | Bathrooms | Indoor<br>area<br>sq.m. | Covered<br>veranda<br>sq.m. | Auxiliary<br>area<br>sq.m. | Roof<br>terrace<br>sq.m. | Storage<br>sq.m. | Common<br>area per unit<br>sq.m. | Jacuzzi | Total<br>area<br>sq.m. |
|--|-------|------------|------------------|----------|-----------|-------------------------|-----------------------------|----------------------------|--------------------------|------------------|----------------------------------|---------|------------------------|
|  | 1     | 101        | Apartment        | 3        | 2         | 112.00                  | 31.50                       |                            |                          | 3.10             | 14.68                            |         | 161.28                 |
|  | 1     | 102        | Apartment        | 2        | 2         | 86.00                   | 22.60                       |                            |                          | 3.40             | 11.11                            |         | 123.11                 |
|  | 1     | 103        | Apartment        | 2        | 2         | 86.00                   | 22.60                       |                            |                          | 3.20             | 11.11                            |         | 122.91                 |
|  | 2     | 201        | Apartment        | 3        | 2         | 112.00                  | 31.50                       |                            |                          | 2.60             | 14.68                            |         | 160.78                 |
|  | 2     | 202        | Apartment        | 2        | 2         | 86.00                   | 22.60                       |                            |                          | 2.60             | 11.11                            |         | 122.31                 |
|  | 2     | 203        | Apartment        | 2        | 2         | 86.00                   | 22.60                       |                            |                          | 3.00             | 11.11                            |         | 122.71                 |
|  | 3     | 301        | Apartment        | 3        | 2         | 112.00                  | 31.50                       |                            |                          | 4.00             | 14.68                            |         | 162.18                 |
|  | 3     | 302        | Apartment        | 2        | 2         | 86.00                   | 22.60                       |                            |                          | 3.00             | 11.11                            |         | 122.71                 |
|  | 3     | 303        | Apartment        | 2        | 2         | 86.00                   | 22.60                       |                            |                          | 4.10             | 11.11                            |         | 123.81                 |
|  | 4     | 401        | Penthouse        | 3        | 3         | 112.00                  | 31.50                       | 25.70                      | 55.00                    | 4.70             | 17.31                            | yes     | 246.21                 |
|  | 4     | 402        | Penthouse        | 2        | 2         | 86.00                   | 40.30                       | 30.25                      |                          | 4.70             | 16.01                            |         | 177.26                 |
|  | 4     | 403        | Penthouse        | 2        | 2         | 86.00                   | 40.30                       | 30.25                      |                          | 4.00             | 16.01                            |         | 176.56                 |
|  |       |            |                  |          |           |                         |                             |                            |                          |                  |                                  |         |                        |

NOTE: the areas stated above may slightly differ upon issuance of relevant authority permits

102 - 2 bedrooms

202 - 2 bedrooms

302 - 2 bedrooms

402 - 2 bedrooms

401 - roof garden with auxiliary area and jacuzzi

402 - roof garden with auxiliary area

403 - roof garden with auxiliary area