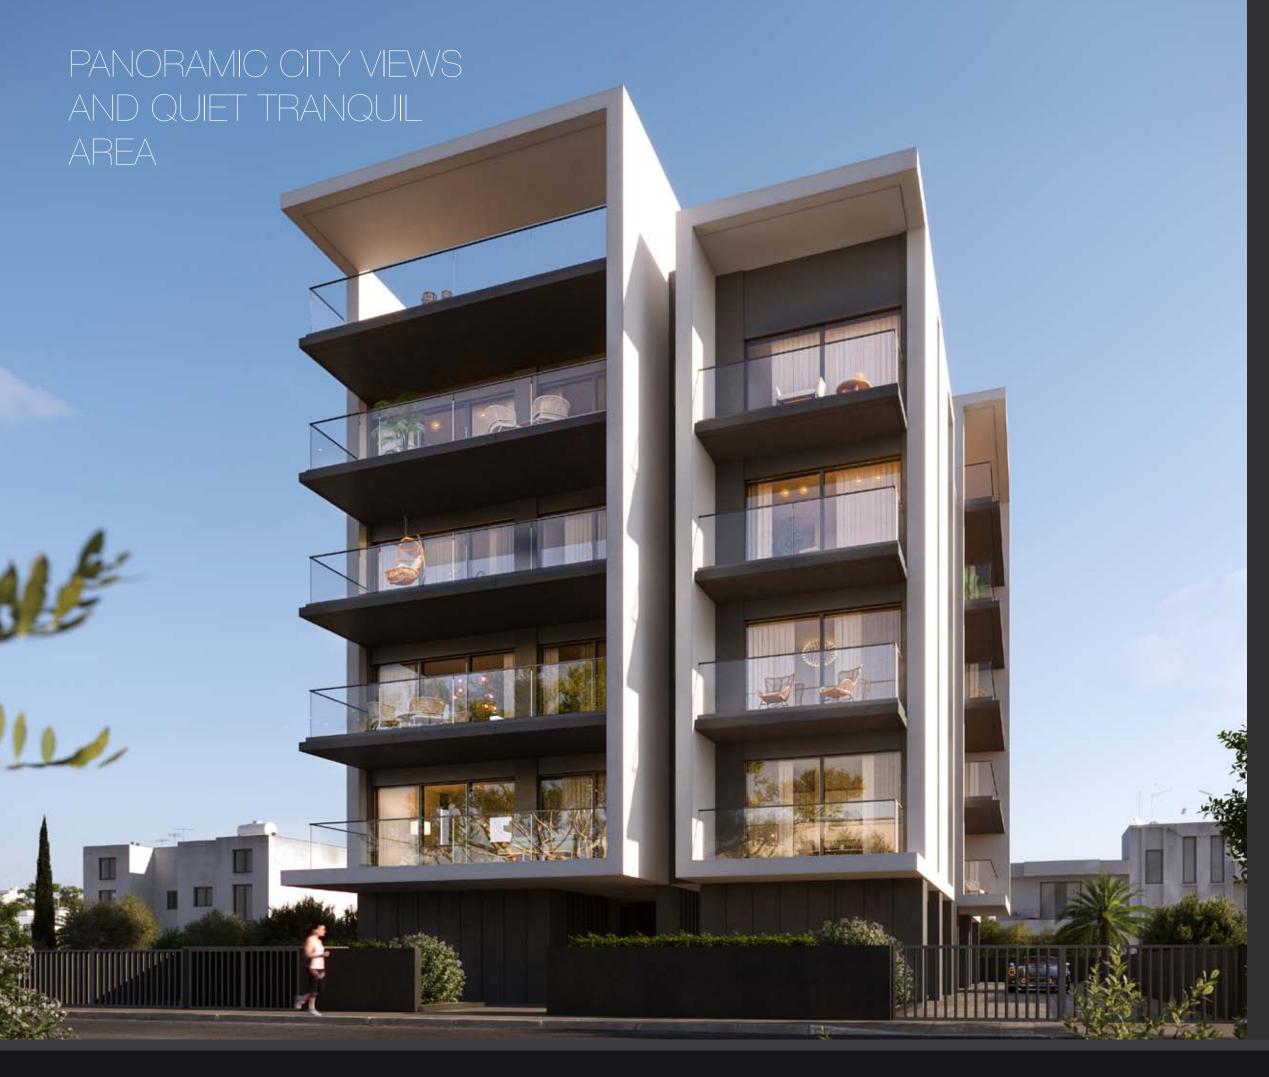

## MAJOR BENEFITS

- <sup>-</sup> PANORAMIC CITY VIEWS
- QUIET TRANQUIL AREA
- <sup>-</sup> ALL AMENITIES WITHIN MOMENTS AWAY
- LARGE SPACIOUS VERANDAS
- <sup>-</sup> PENTHOUSE ROOF GARDENS WITH BARBECUE AREA AND JACUZZI
- <sup>—</sup> HIGH STANDARD OF FINISH

PANORAMIC CITY VIEWS