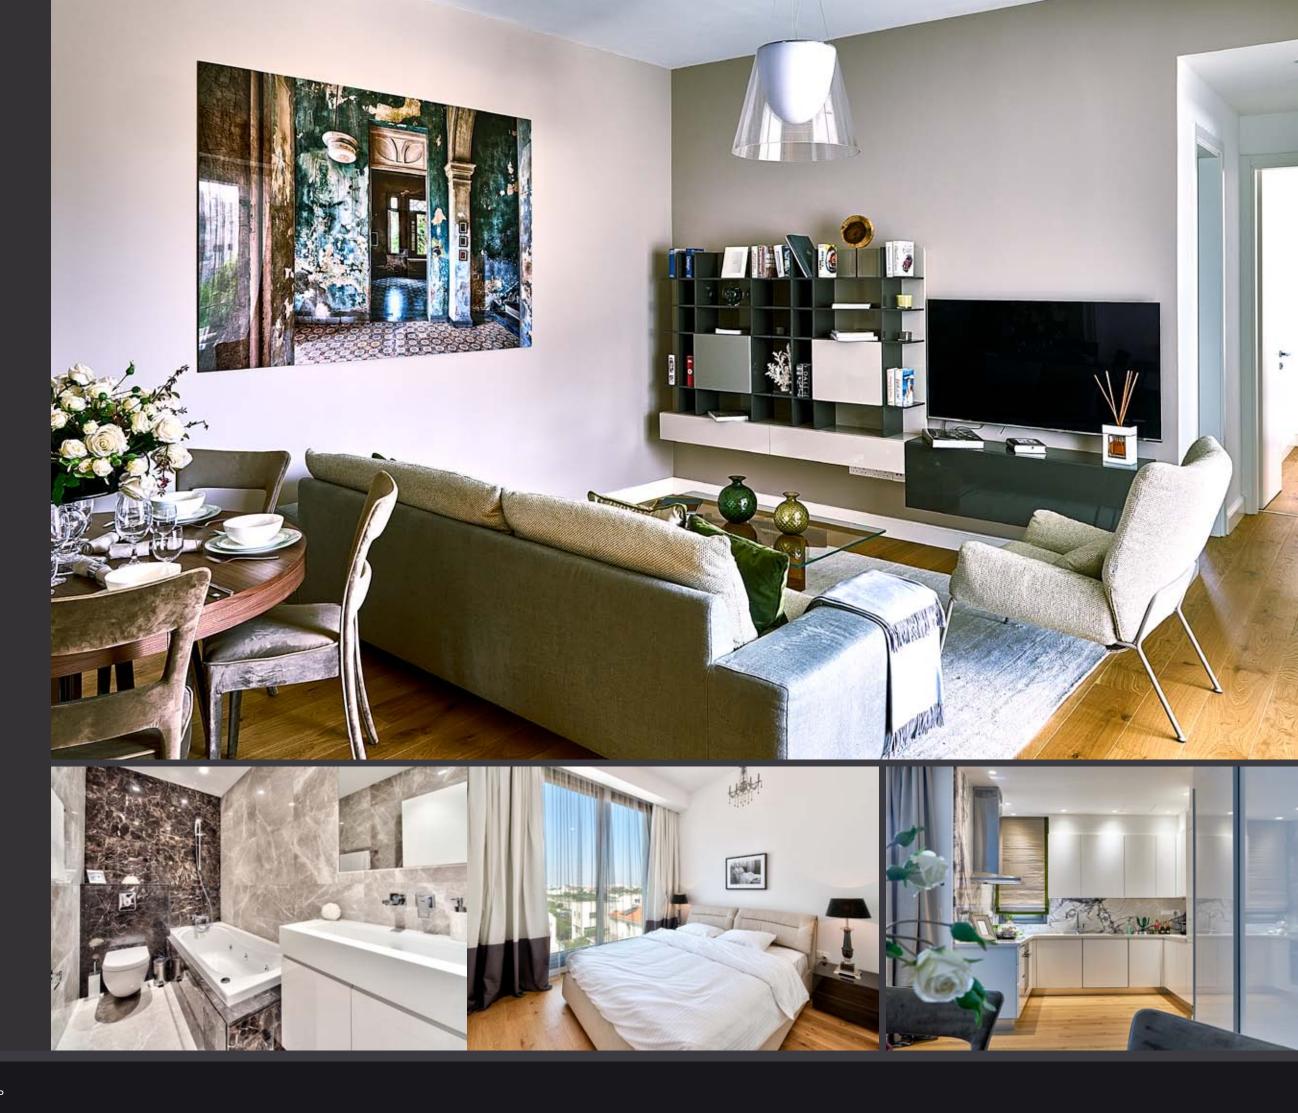

# LUXURY FINISHES:

LAMINATED PARQUET IN LIVING AREAS & BEDROOMS, CERAMIC TILES IN BATHROOM FLOORS AND WALLS, KITCHEN CABINETS FROM KNOWN BRANDS, DOUBLE GLAZED WINDOWS WITH ALUMINUM FRAMES, FIRST CLASS SANITARY WARE

#### SIGNATURE FINISHES

# **ELEGANCE PACKAGE**

EVERY PROPERTY IS DELIVERED WITH THE SIGNATURE TOP STANDARD FINISHES:

| Class «A» energy certificate

| Photovoltaic systems

| Laminated parquet in living areas and bedrooms

| Ceramic tiles in bathroom floors and walls

| Security and fireproof entrance doors

| Intercom system

| Provisions for under floor heating

Provisions for split a/c units in all areas

| High standard sanitary ware from

European brands

| Thermal aluminum window frames with double glazing

| High standard kitchen cabinets

| High standard wardrobes from European brands

| Soft closers in kitchen cabinets

| Penthouses enjoy private roof terraces with BBQ facilities

**NOTE:** movable furniture, home appliances & interior items are extras