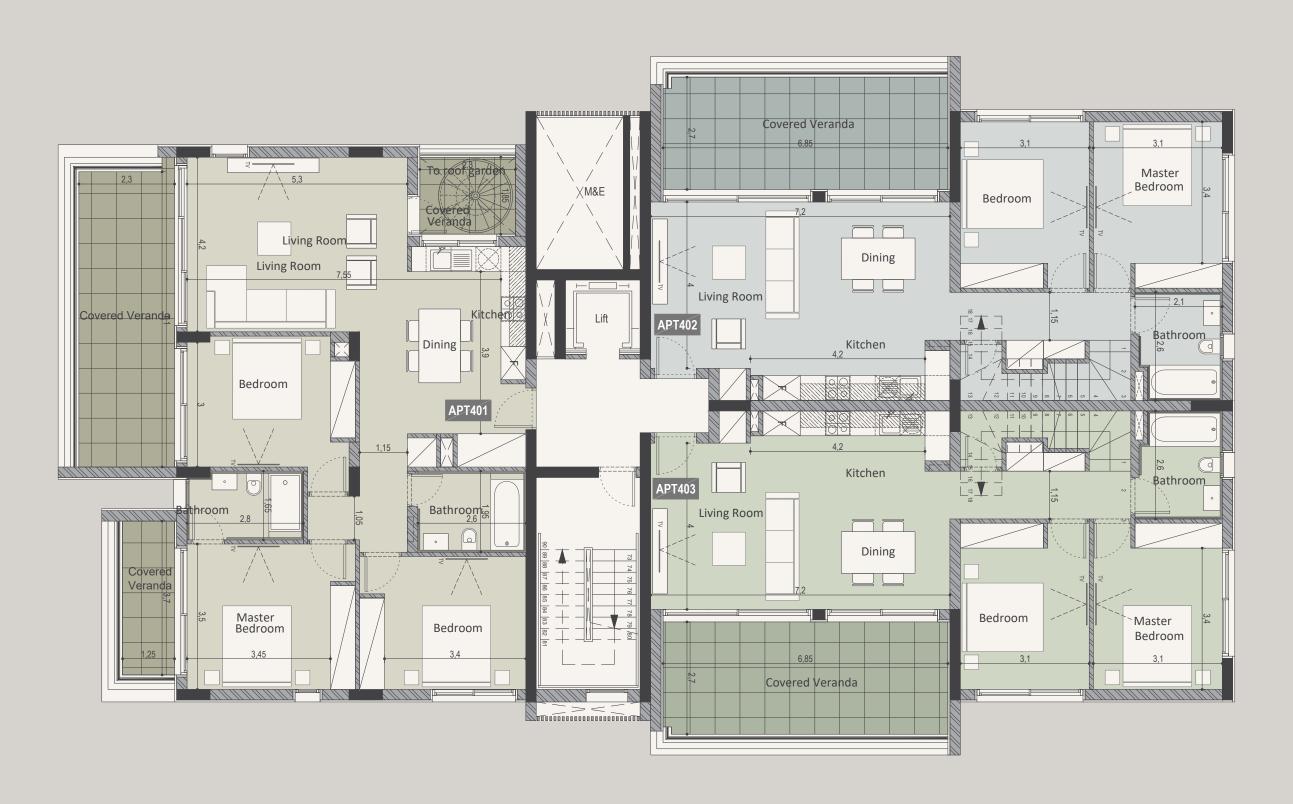

# CHOICE OF PROPERTIES

|  | Floor | Unit<br>Nº | Property<br>type | Bedrooms | Bathrooms | Indoor<br>area<br>sq.m. | Covered<br>veranda<br>sq.m. | Auxiliary<br>area<br>sq.m. | Roof<br>terrace<br>sq.m. | Storage<br>sq.m. | Common<br>area per unit<br>sq.m. | Jacuzzi | Total<br>area<br>sq.m. |
|--|-------|------------|------------------|----------|-----------|-------------------------|-----------------------------|----------------------------|--------------------------|------------------|----------------------------------|---------|------------------------|
|  | 1     | 101        | Apartment        | 3        | 2         | 112.00                  | 31.50                       |                            |                          | 3.10             | 14.68                            |         | 161.28                 |
|  | 1     | 102        | Apartment        | 2        | 2         | 86.00                   | 22.60                       |                            |                          | 3.40             | 11.11                            |         | 123.11                 |
|  | 1     | 103        | Apartment        | 2        | 2         | 86.00                   | 22.60                       |                            |                          | 3.20             | 11.11                            |         | 122.91                 |
|  | 2     | 201        | Apartment        | 3        | 2         | 112.00                  | 31.50                       |                            |                          | 2.60             | 14.68                            |         | 160.78                 |
|  | 2     | 202        | Apartment        | 2        | 2         | 86.00                   | 22.60                       |                            |                          | 2.60             | 11.11                            |         | 122.31                 |
|  | 2     | 203        | Apartment        | 2        | 2         | 86.00                   | 22.60                       |                            |                          | 3.00             | 11.11                            |         | 122.71                 |
|  | 3     | 301        | Apartment        | 3        | 2         | 112.00                  | 31.50                       |                            |                          | 4.00             | 14.68                            |         | 162.18                 |
|  | 3     | 302        | Apartment        | 2        | 2         | 86.00                   | 22.60                       |                            |                          | 3.00             | 11.11                            |         | 122.71                 |
|  | 3     | 303        | Apartment        | 2        | 2         | 86.00                   | 22.60                       |                            |                          | 4.10             | 11.11                            |         | 123.81                 |
|  | 4     | 401        | Penthouse        | 3        | 3         | 112.00                  | 31.50                       | 25.70                      | 55.00                    | 4.70             | 17.31                            | yes     | 246.21                 |
|  | 4     | 402        | Penthouse        | 2        | 2         | 86.00                   | 40.30                       | 30.25                      |                          | 4.70             | 16.01                            |         | 177.26                 |
|  | 4     | 403        | Penthouse        | 2        | 2         | 86.00                   | 40.30                       | 30.25                      |                          | 4.00             | 16.01                            |         | 176.56                 |
|  |       |            |                  |          |           |                         |                             |                            |                          |                  |                                  |         |                        |

NOTE: the areas stated above may slightly differ upon issuance of relevant authority permits

102 - 2 bedrooms

202 - 2 bedrooms

302 - 2 bedrooms

402 - 2 bedrooms

401 - roof garden with auxiliary area and jacuzzi

402 - roof garden with auxiliary area

403 - roof garden with auxiliary area