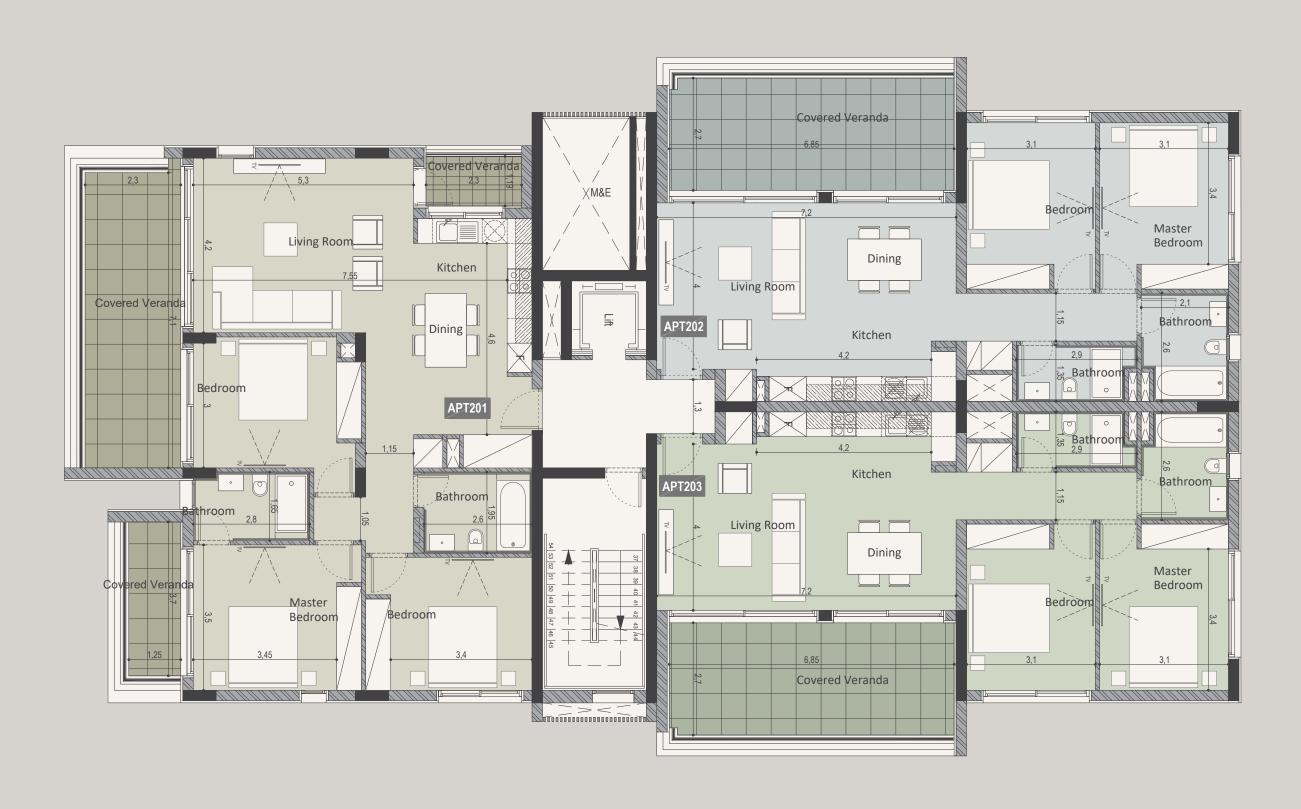

# CHOICE OF PROPERTIES

|  | Floor | Unit<br>Nº | Property<br>type | Bedrooms | Bathrooms | Indoor<br>area<br>sq.m. | Covered<br>veranda<br>sq.m. | Auxiliary<br>area<br>sq.m. | Roof<br>terrace<br>sq.m. | Storage<br>sq.m. | Common<br>area per unit<br>sq.m. | Jacuzzi | Total<br>area<br>sq.m. |
|--|-------|------------|------------------|----------|-----------|-------------------------|-----------------------------|----------------------------|--------------------------|------------------|----------------------------------|---------|------------------------|
|  | 1     | 101        | Apartment        | 3        | 2         | 112.00                  | 31.50                       |                            |                          | 3.10             | 14.68                            |         | 161.28                 |
|  | 1     | 102        | Apartment        | 2        | 2         | 86.00                   | 22.60                       |                            |                          | 3.40             | 11.11                            |         | 123.11                 |
|  | 1     | 103        | Apartment        | 2        | 2         | 86.00                   | 22.60                       |                            |                          | 3.20             | 11.11                            |         | 122.91                 |
|  | 2     | 201        | Apartment        | 3        | 2         | 112.00                  | 31.50                       |                            |                          | 2.60             | 14.68                            |         | 160.78                 |
|  | 2     | 202        | Apartment        | 2        | 2         | 86.00                   | 22.60                       |                            |                          | 2.60             | 11.11                            |         | 122.31                 |
|  | 2     | 203        | Apartment        | 2        | 2         | 86.00                   | 22.60                       |                            |                          | 3.00             | 11.11                            |         | 122.71                 |
|  | 3     | 301        | Apartment        | 3        | 2         | 112.00                  | 31.50                       |                            |                          | 4.00             | 14.68                            |         | 162.18                 |
|  | 3     | 302        | Apartment        | 2        | 2         | 86.00                   | 22.60                       |                            |                          | 3.00             | 11.11                            |         | 122.71                 |
|  | 3     | 303        | Apartment        | 2        | 2         | 86.00                   | 22.60                       |                            |                          | 4.10             | 11.11                            |         | 123.81                 |
|  | 4     | 401        | Penthouse        | 3        | 3         | 112.00                  | 31.50                       | 25.70                      | 55.00                    | 4.70             | 17.31                            | yes     | 246.21                 |
|  | 4     | 402        | Penthouse        | 2        | 2         | 86.00                   | 40.30                       | 30.25                      |                          | 4.70             | 16.01                            |         | 177.26                 |
|  | 4     | 403        | Penthouse        | 2        | 2         | 86.00                   | 40.30                       | 30.25                      |                          | 4.00             | 16.01                            |         | 176.56                 |
|  |       |            |                  |          |           |                         |                             |                            |                          |                  |                                  |         |                        |

NOTE: the areas stated above may slightly differ upon issuance of relevant authority permits

102 - 2 bedrooms

202 - 2 bedrooms

302 - 2 bedrooms

402 - 2 bedrooms

401 - roof garden with auxiliary area and jacuzzi

402 - roof garden with auxiliary area

403 - roof garden with auxiliary area