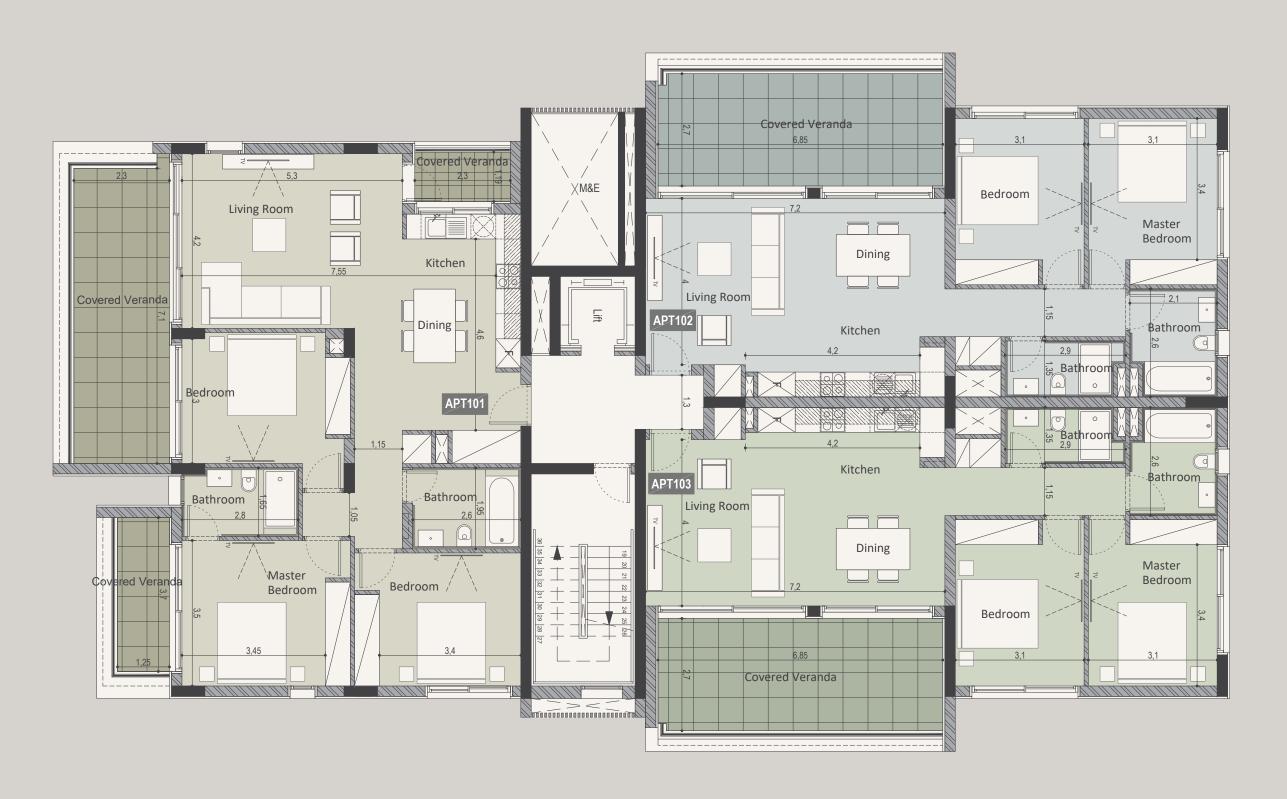

# CHOICE OF PROPERTIES

|  | Floor | Unit<br>Nº | Property<br>type | Bedrooms | Bathrooms | Indoor<br>area<br>sq.m. | Covered<br>veranda<br>sq.m. | Auxiliary<br>area<br>sq.m. | Roof<br>terrace<br>sq.m. | Storage<br>sq.m. | Common<br>area per unit<br>sq.m. | Jacuzzi | Total<br>area<br>sq.m. |
|--|-------|------------|------------------|----------|-----------|-------------------------|-----------------------------|----------------------------|--------------------------|------------------|----------------------------------|---------|------------------------|
|  | 1     | 101        | Apartment        | 3        | 2         | 112.00                  | 31.50                       |                            |                          | 3.10             | 14.68                            |         | 161.28                 |
|  | 1     | 102        | Apartment        | 2        | 2         | 86.00                   | 22.60                       |                            |                          | 3.40             | 11.11                            |         | 123.11                 |
|  | 1     | 103        | Apartment        | 2        | 2         | 86.00                   | 22.60                       |                            |                          | 3.20             | 11.11                            |         | 122.91                 |
|  | 2     | 201        | Apartment        | 3        | 2         | 112.00                  | 31.50                       |                            |                          | 2.60             | 14.68                            |         | 160.78                 |
|  | 2     | 202        | Apartment        | 2        | 2         | 86.00                   | 22.60                       |                            |                          | 2.60             | 11.11                            |         | 122.31                 |
|  | 2     | 203        | Apartment        | 2        | 2         | 86.00                   | 22.60                       |                            |                          | 3.00             | 11.11                            |         | 122.71                 |
|  | 3     | 301        | Apartment        | 3        | 2         | 112.00                  | 31.50                       |                            |                          | 4.00             | 14.68                            |         | 162.18                 |
|  | 3     | 302        | Apartment        | 2        | 2         | 86.00                   | 22.60                       |                            |                          | 3.00             | 11.11                            |         | 122.71                 |
|  | 3     | 303        | Apartment        | 2        | 2         | 86.00                   | 22.60                       |                            |                          | 4.10             | 11.11                            |         | 123.81                 |
|  | 4     | 401        | Penthouse        | 3        | 3         | 112.00                  | 31.50                       | 25.70                      | 55.00                    | 4.70             | 17.31                            | yes     | 246.21                 |
|  | 4     | 402        | Penthouse        | 2        | 2         | 86.00                   | 40.30                       | 30.25                      |                          | 4.70             | 16.01                            |         | 177.26                 |
|  | 4     | 403        | Penthouse        | 2        | 2         | 86.00                   | 40.30                       | 30.25                      |                          | 4.00             | 16.01                            |         | 176.56                 |
|  |       |            |                  |          |           |                         |                             |                            |                          |                  |                                  |         |                        |

NOTE: the areas stated above may slightly differ upon issuance of relevant authority permits

102 - 2 bedrooms

202 - 2 bedrooms

302 - 2 bedrooms

402 - 2 bedrooms

401 - roof garden with auxiliary area and jacuzzi

402 - roof garden with auxiliary area

403 - roof garden with auxiliary area