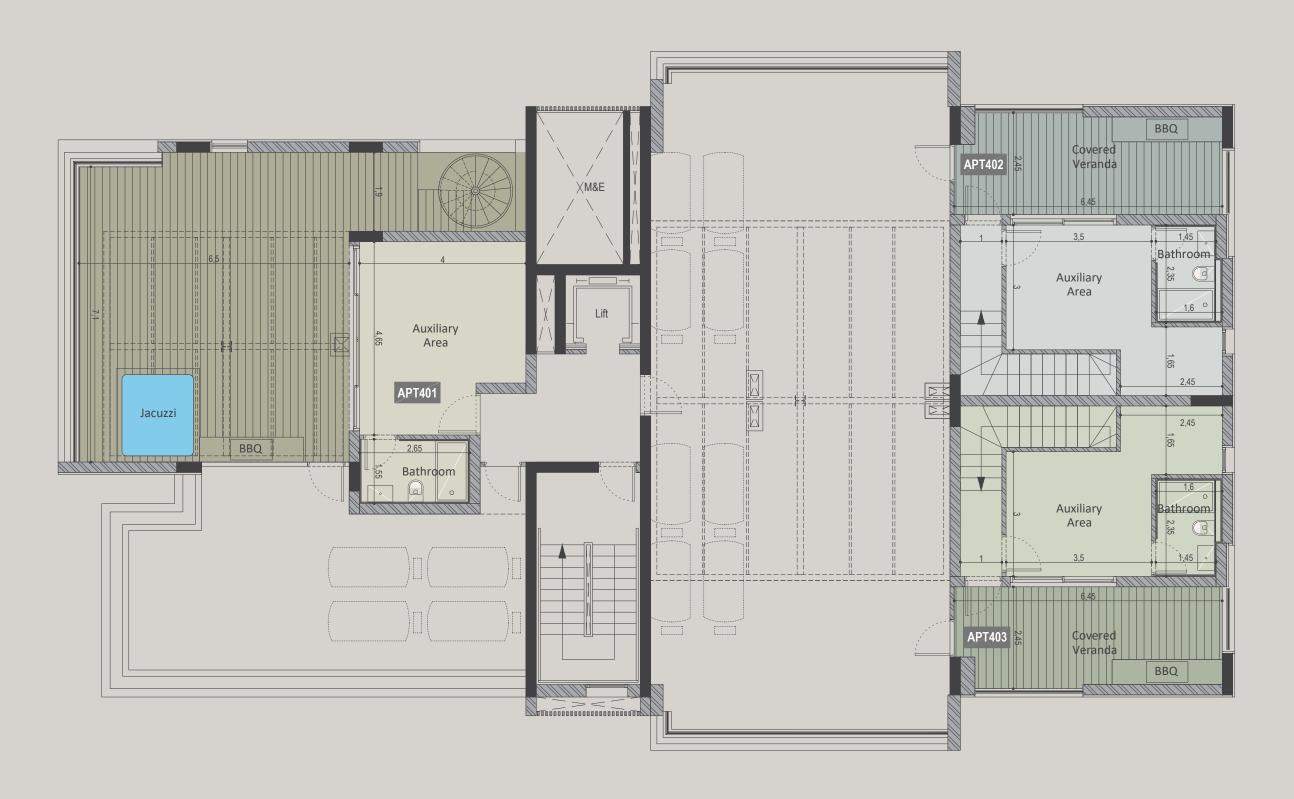

# CHOICE OF PROPERTIES

|  | Floor | Unit<br>Nº | Property<br>type | Bedrooms | Bathrooms | Indoor<br>area<br>sq.m. | Covered<br>veranda<br>sq.m. | Auxiliary<br>area<br>sq.m. | Roof<br>terrace<br>sq.m. | Storage<br>sq.m. | Common<br>area per unit<br>sq.m. | Jacuzzi | Total<br>area<br>sq.m. |
|--|-------|------------|------------------|----------|-----------|-------------------------|-----------------------------|----------------------------|--------------------------|------------------|----------------------------------|---------|------------------------|
|  | 1     | 101        | Apartment        | 3        | 2         | 112.00                  | 31.50                       |                            |                          | 3.10             | 14.68                            |         | 161.28                 |
|  | 1     | 102        | Apartment        | 2        | 2         | 86.00                   | 22.60                       |                            |                          | 3.40             | 11.11                            |         | 123.11                 |
|  | 1     | 103        | Apartment        | 2        | 2         | 86.00                   | 22.60                       |                            |                          | 3.20             | 11.11                            |         | 122.91                 |
|  | 2     | 201        | Apartment        | 3        | 2         | 112.00                  | 31.50                       |                            |                          | 2.60             | 14.68                            |         | 160.78                 |
|  | 2     | 202        | Apartment        | 2        | 2         | 86.00                   | 22.60                       |                            |                          | 2.60             | 11.11                            |         | 122.31                 |
|  | 2     | 203        | Apartment        | 2        | 2         | 86.00                   | 22.60                       |                            |                          | 3.00             | 11.11                            |         | 122.71                 |
|  | 3     | 301        | Apartment        | 3        | 2         | 112.00                  | 31.50                       |                            |                          | 4.00             | 14.68                            |         | 162.18                 |
|  | 3     | 302        | Apartment        | 2        | 2         | 86.00                   | 22.60                       |                            |                          | 3.00             | 11.11                            |         | 122.71                 |
|  | 3     | 303        | Apartment        | 2        | 2         | 86.00                   | 22.60                       |                            |                          | 4.10             | 11.11                            |         | 123.81                 |
|  | 4     | 401        | Penthouse        | 3        | 3         | 112.00                  | 31.50                       | 25.70                      | 55.00                    | 4.70             | 17.31                            | yes     | 246.21                 |
|  | 4     | 402        | Penthouse        | 2        | 2         | 86.00                   | 40.30                       | 30.25                      |                          | 4.70             | 16.01                            |         | 177.26                 |
|  | 4     | 403        | Penthouse        | 2        | 2         | 86.00                   | 40.30                       | 30.25                      |                          | 4.00             | 16.01                            |         | 176.56                 |
|  |       |            |                  |          |           |                         |                             |                            |                          |                  |                                  |         |                        |

NOTE: the areas stated above may slightly differ upon issuance of relevant authority permits

102 - 2 bedrooms

202 - 2 bedrooms

302 - 2 bedrooms

402 - 2 bedrooms

401 - roof garden with auxiliary area and jacuzzi

402 - roof garden with auxiliary area

403 - roof garden with auxiliary area