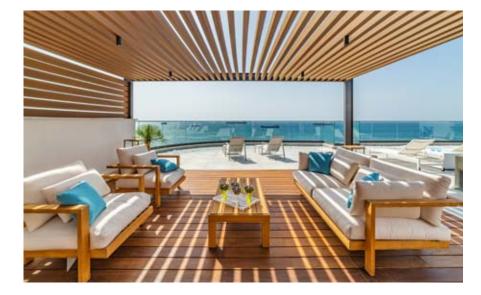

#### **Roof terrace**

- Sizable roof space;
- Stone floors;
- Marble tiled swimming pool with Jacuzzi;
- Barbecue;
- Pergolas for shading.

**NOTE:** movable furniture, home appliances & interior items are extras

\*All 3D images and photographs consist of indicative information and the project can differ insignificantly from the displayed images. Furniture and interior items are extras. The type of materials and colors used in the finishes may vary from the displayed images and text