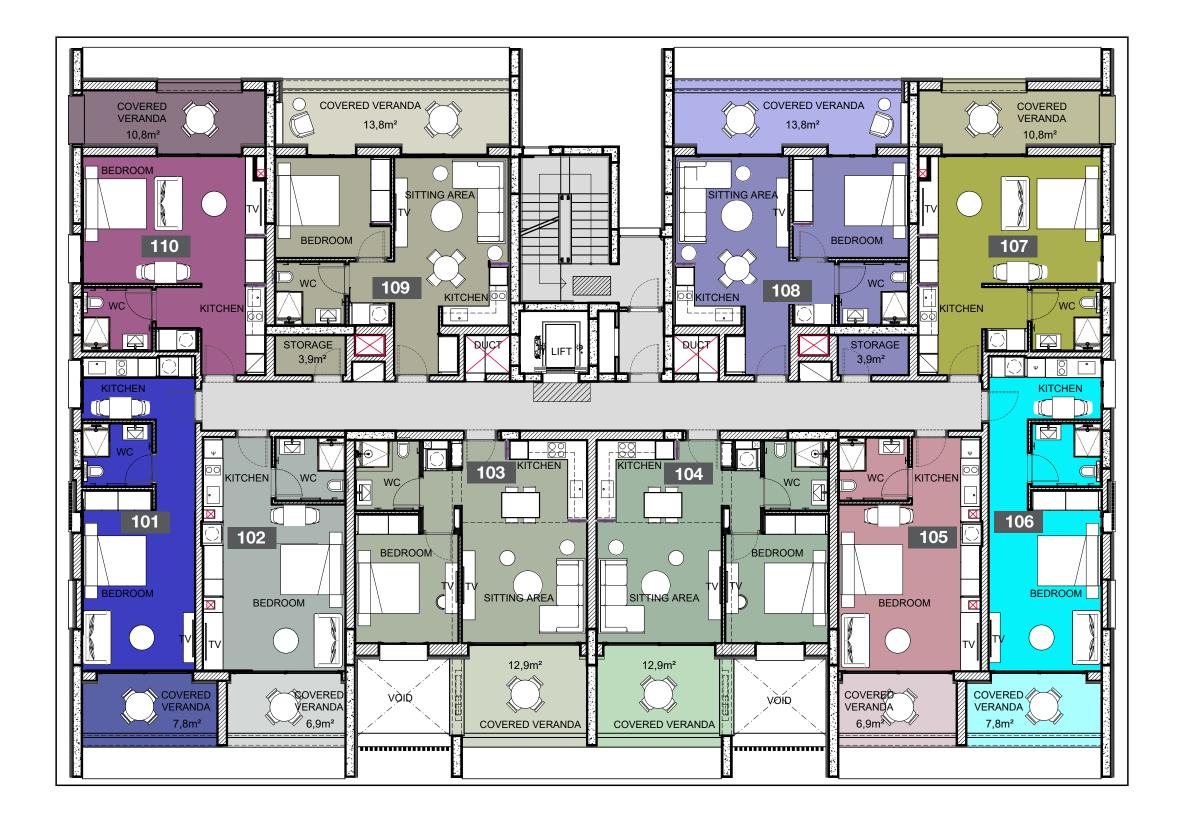

### **Ground Floor**

#### 1st Floor

| UNIT<br>Nº | TOTAL AREA<br>M <sup>2</sup> |
|------------|------------------------------|
| 101        | 72.87                        |
| 102        | 67.28                        |
| 103        | 92.94                        |
| 104        | 92.37                        |
| 105        | 67.99                        |
| 106        | 78.65                        |
| 107        | 81.68                        |
| 108        | 89.87                        |
| 109        | 89.87                        |
| 110        | 82.17                        |