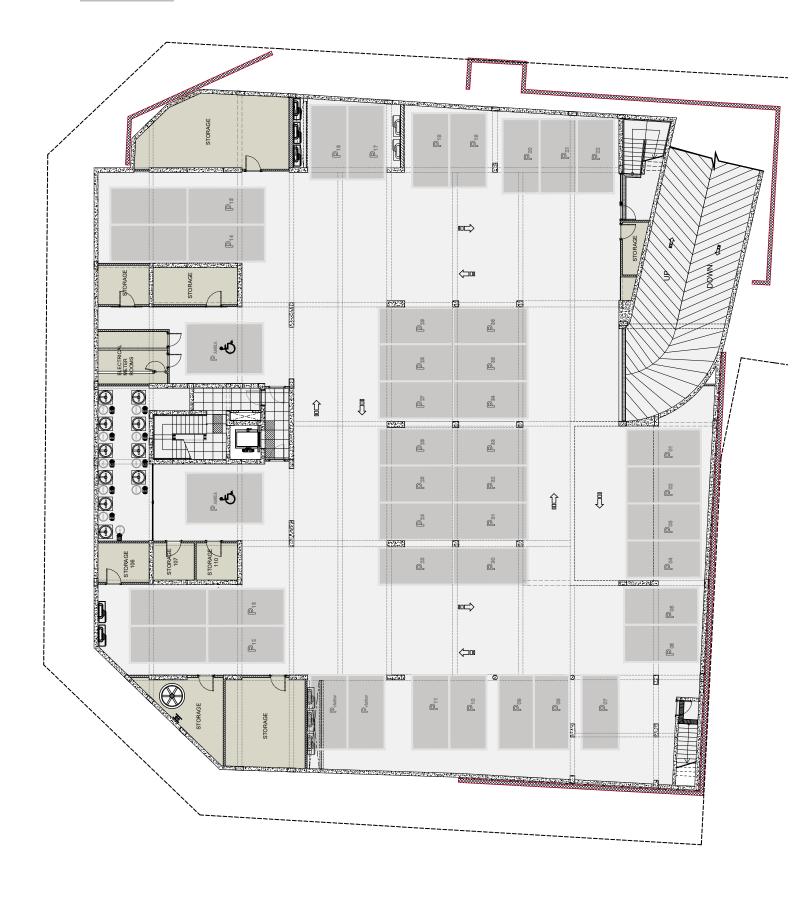

| 314.48  |

NOTE: the areas stated above may slightly differ upon issuance of relevant authority permits





#### **Basement**



### **Ground Floor**



#### 1st Floor

| UNIT<br>Nº | TOTAL AREA<br>M <sup>2</sup> |
|------------|------------------------------|
| 101        | 72.87                        |
| 102        | 67.28                        |
| 103        | 92.94                        |
| 104        | 92.37                        |
| 105        | 67.99                        |
| 106        | 78.65                        |
| 107        | 81.68                        |
| 108        | 89.87                        |
| 109        | 89.87                        |
| 110        | 82.17                        |





### 2nd Floor

| UNIT<br>Nº | TOTAL AREA<br>M² |
|------------|------------------|
| 201        | 148.14           |
| 202        | 152.82           |
| 203        | 93.60            |
| 204        | 9