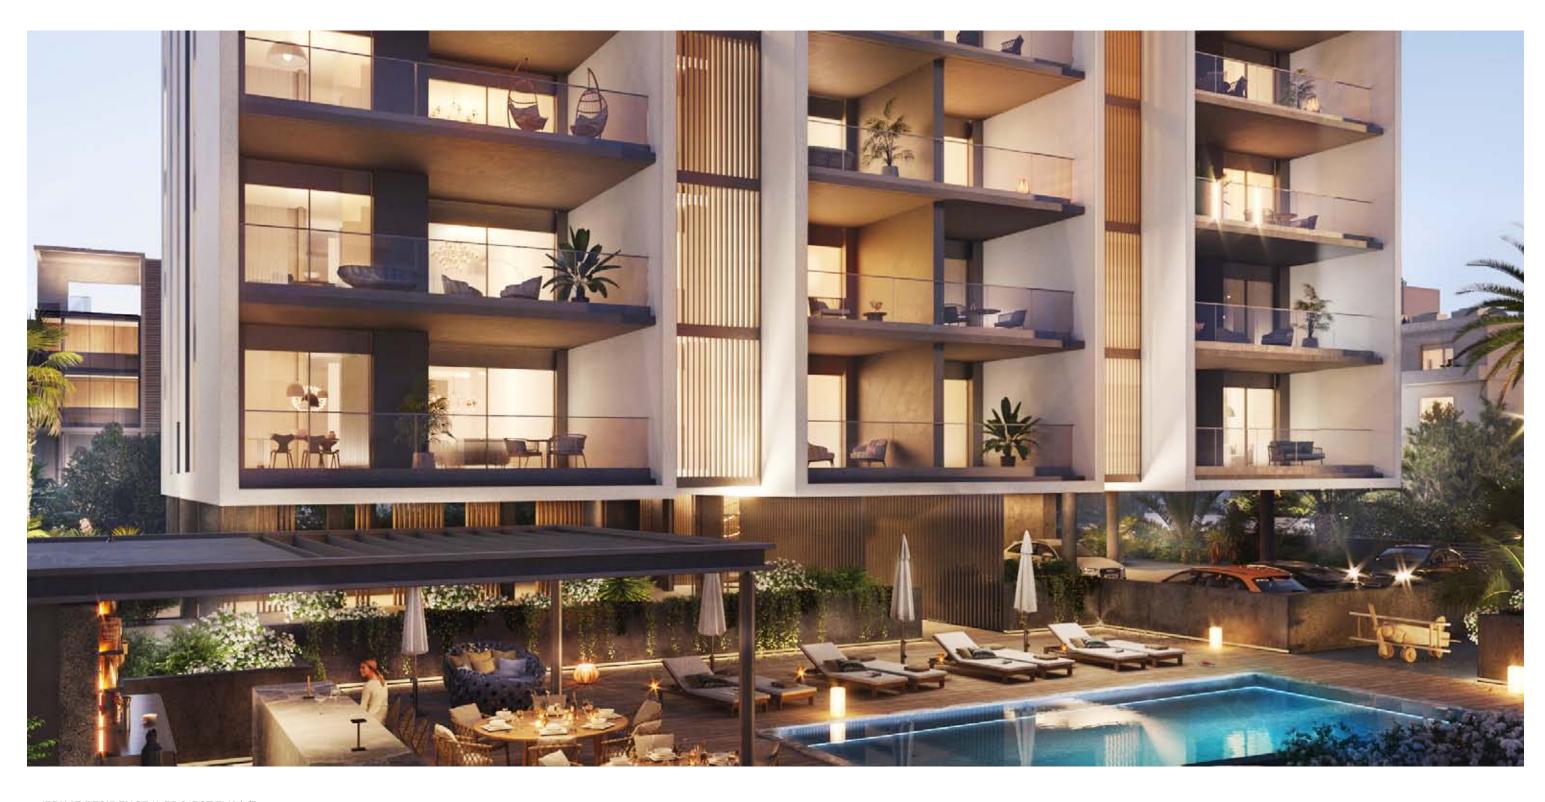

The roof of the residence offers a tranquil environment providing outstanding amenities essential to the unique design

A fully equipped gym and sauna will energize your body, mind, and soul with a great kick start to your day or simply take away any stress accumulated during the day. Immerse and relax around an inviting communal swimming pool with pleasant peaceful surroundings and fulfill a true luxury urban lifestyle with positive energy.

- Communal swimming pool, gym and sauna
- Penthouses with roof terraces and private pools
- High quality kitchens and sanitary ware
   High standards of finish (parquet, marble, high ceilings, concealed A/C and underfloor heating)
- Stunning city views and sea views from penthouses

# The building offers outdoor swimming pool, secure covered parking, a fully equipped gym and sauna