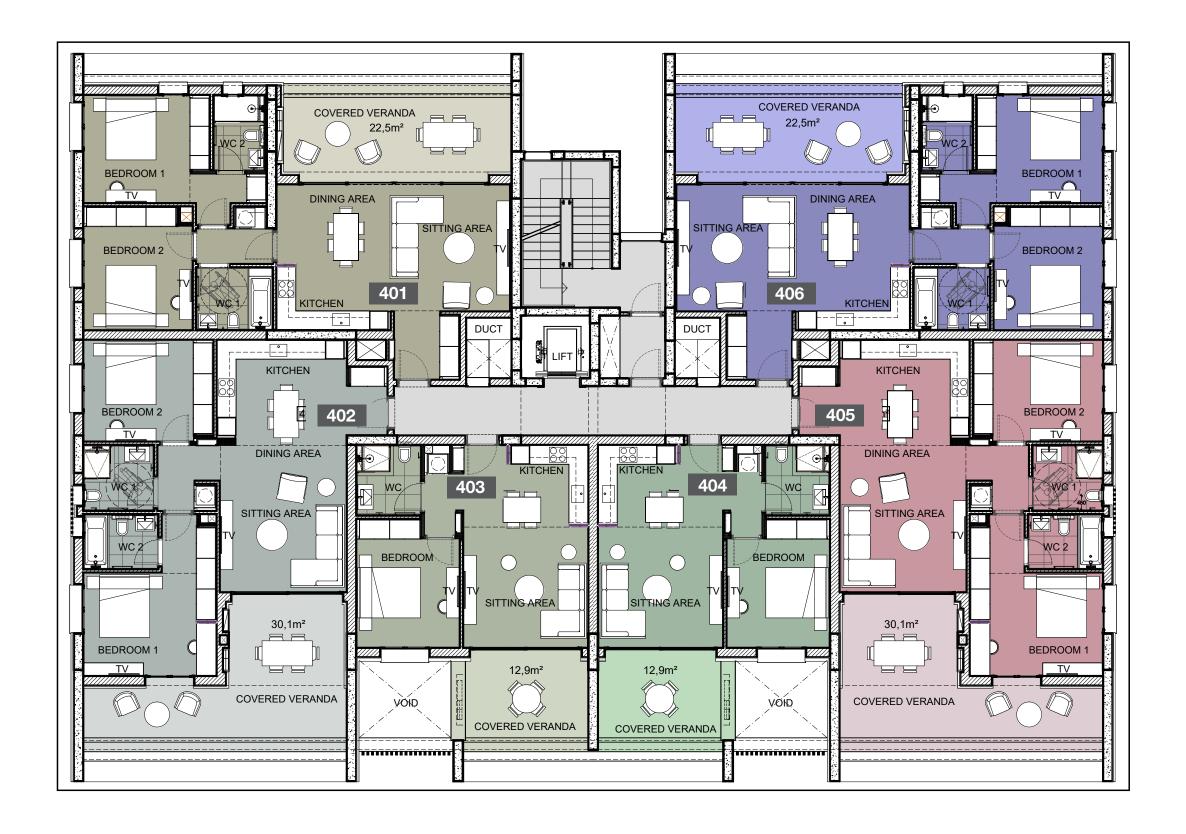

### 4th Floor

| UNIT<br>Nº | TOTAL AREA<br>M <sup>2</sup> |
|------------|------------------------------|
| 401        | 148.54                       |
| 402        | 153.03                       |
| 403        | 92.99                        |
| 404        | 93.82                        |
| 405        | 153.03                       |
| 406        | 148.54                       |