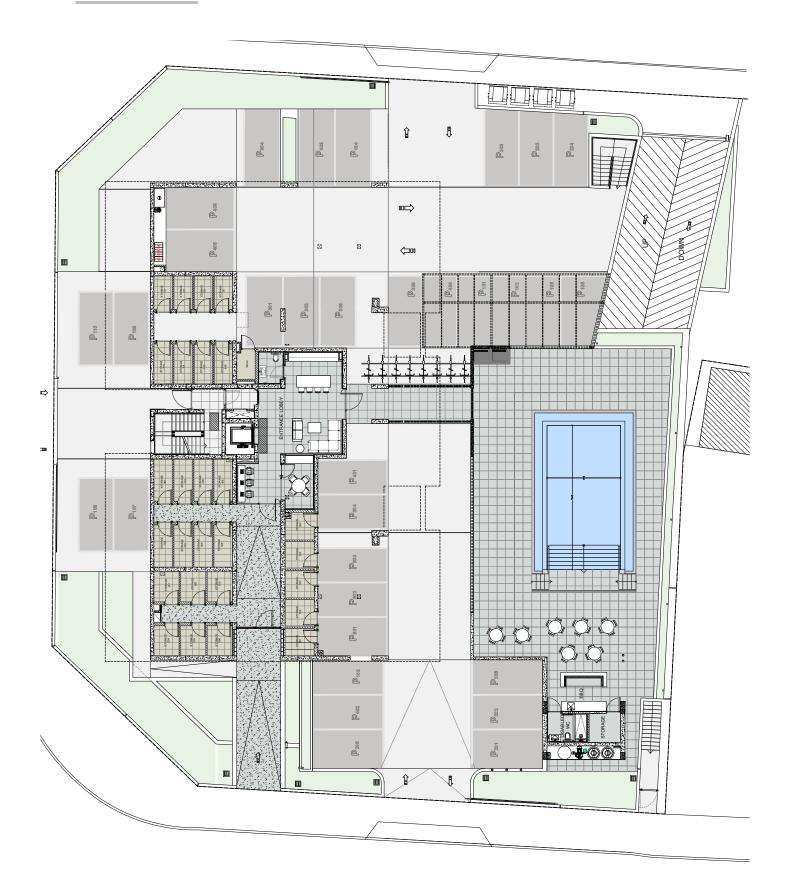

| 314.48  |

NOTE: the areas stated above may slightly differ upon issuance of relevant authority permits





#### **Basement**



### **Ground Floor**



#### 1st Floor

| UNIT<br>Nº | TOTAL AREA<br>M <sup>2</sup> |
|------------|------------------------------|
| 101        | 72.87                        |
| 102        | 67.28                        |
| 103        | 92.94                        |
| 104        | 92.37                        |
| 105        | 67.99                        |
| 106        | 78.65                        |
| 107        | 81.68                        |
| 108        | 89.87                        |
| 109        | 89.87                        |
| 110        | 82.17                        |





### 2nd Floor

| UNIT<br>Nº | TOTAL AREA<br>M² |
|------------|------------------|
| 201        | 148.14           |
| 202        | 152.82           |
| 203        | 93.60            |
| 204        | 93.78            |
| 205