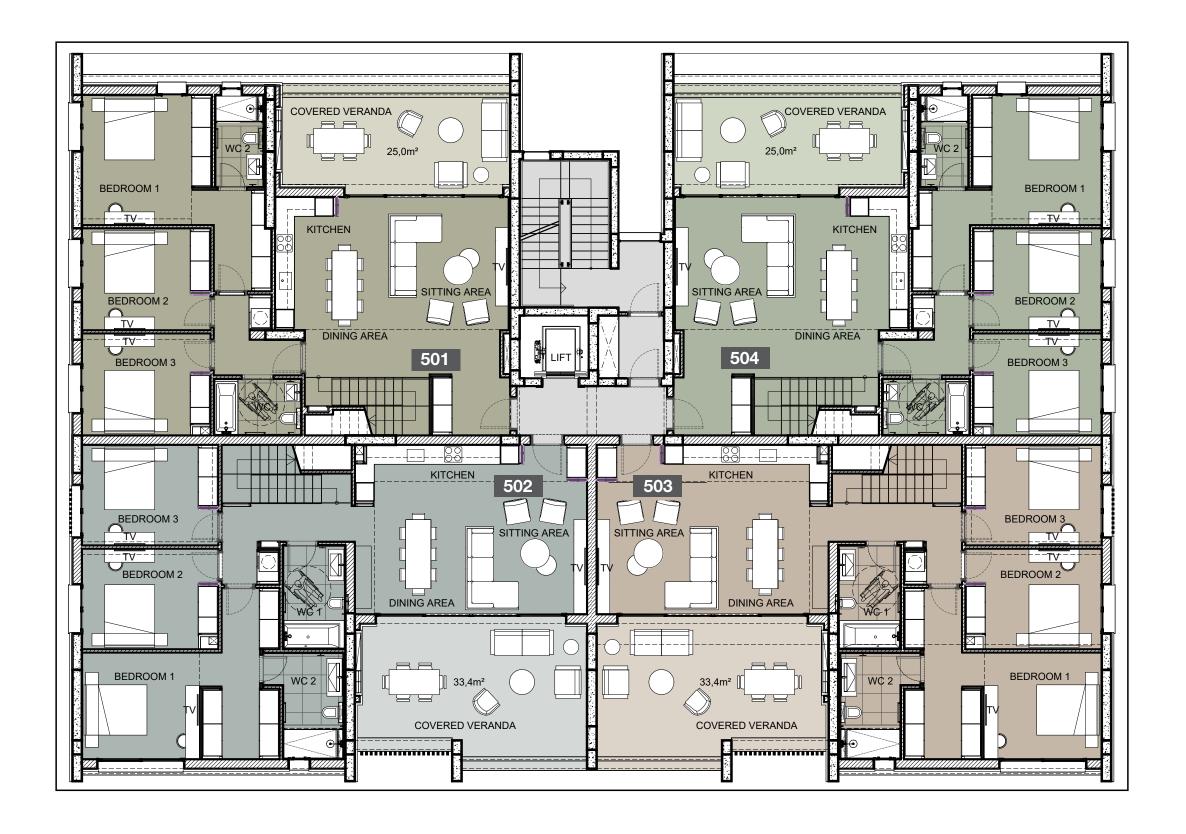

#### 5th Floor

| UNIT<br>Nº | TOTAL AREA<br>M² |
|------------|------------------|
| 501        | 314.36           |
| 502        | 319.88           |
| 503        | 320.00           |
| 504        | 314.48           |

#### **Roof terrace**