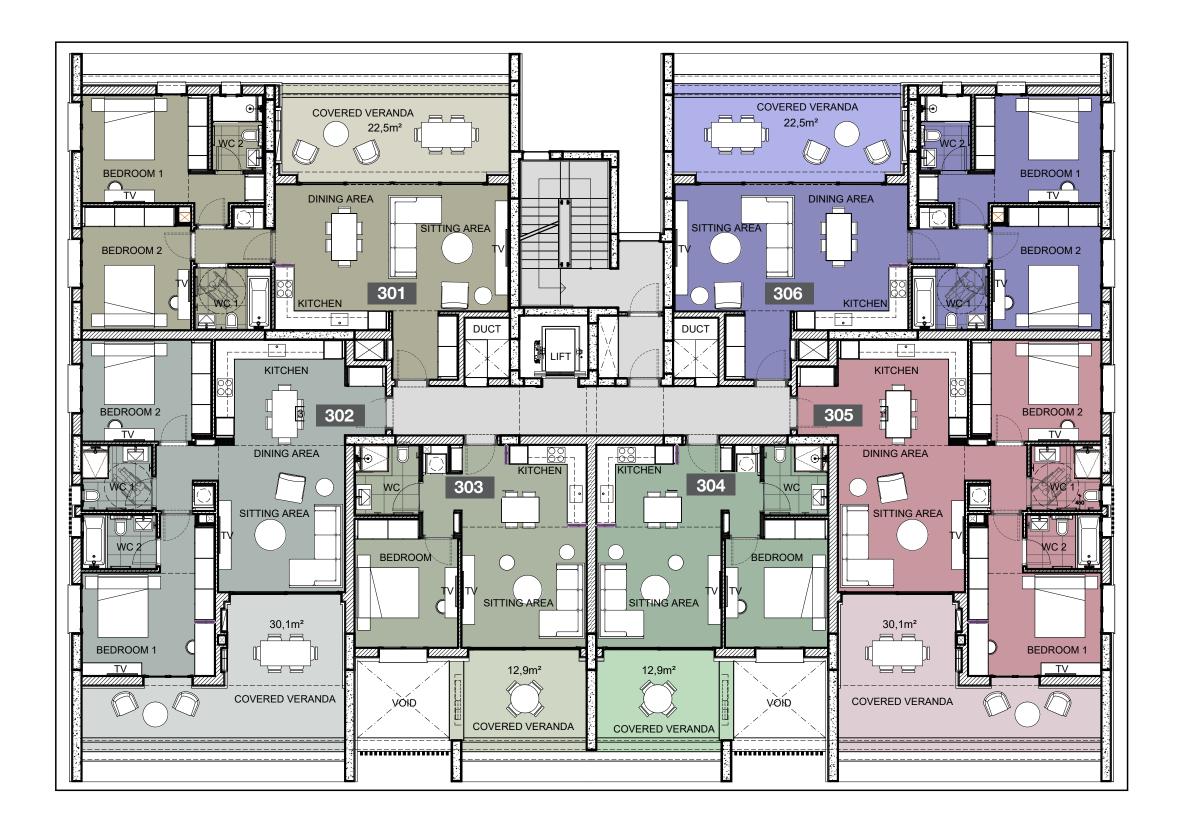

### **3rd Floor**

| UNIT<br>Nº | TOTAL AREA<br>M <sup>2</sup> |
|------------|------------------------------|
| 301        | 148.31                       |
| 302        | 152.83                       |
| 303        | 93.96                        |
| 304        | 93.65                        |
| 305        | 152.83                       |
| 306        | 148.47                       |