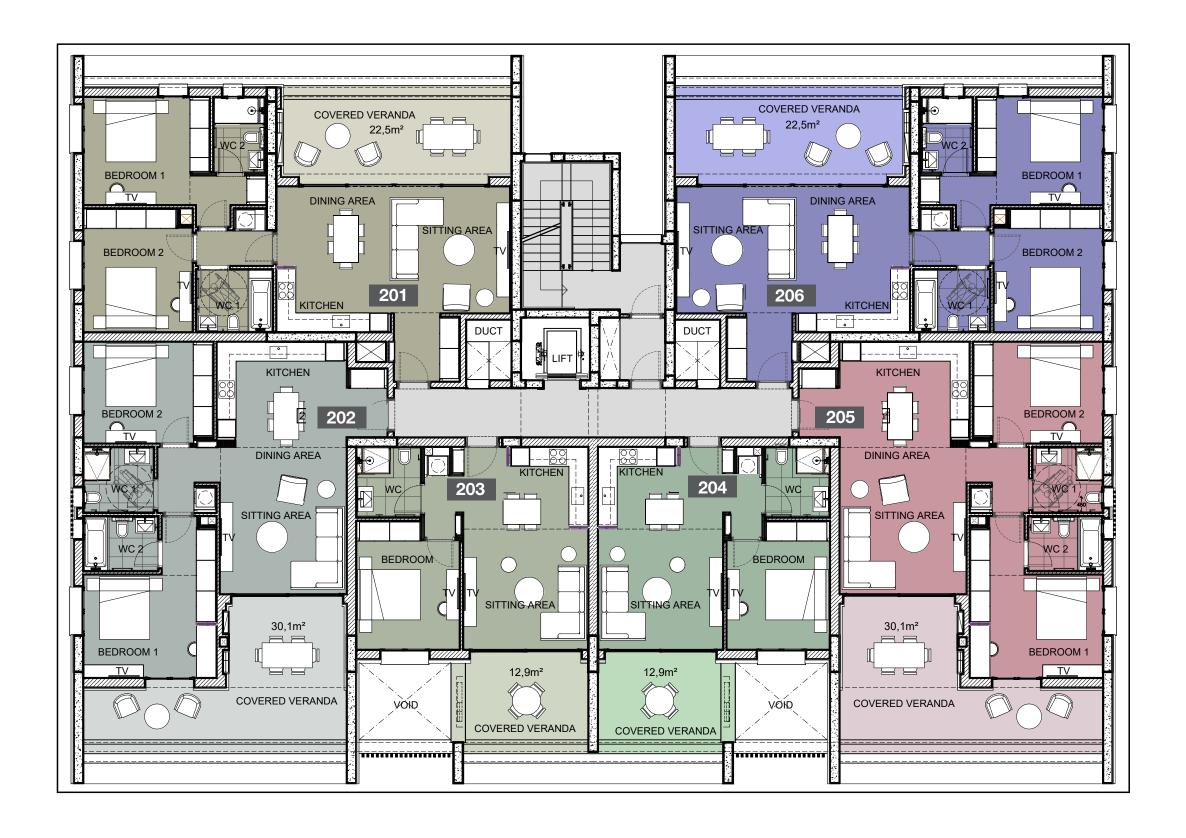

### 2nd Floor

| UNIT<br>Nº | TOTAL AREA<br>M² |
|------------|------------------|
| 201        | 148.14           |
| 202        | 152.82           |
| 203        | 93.60            |
| 204        | 93.78            |
| 205        | 153.10           |
| 206        | 148.05           |