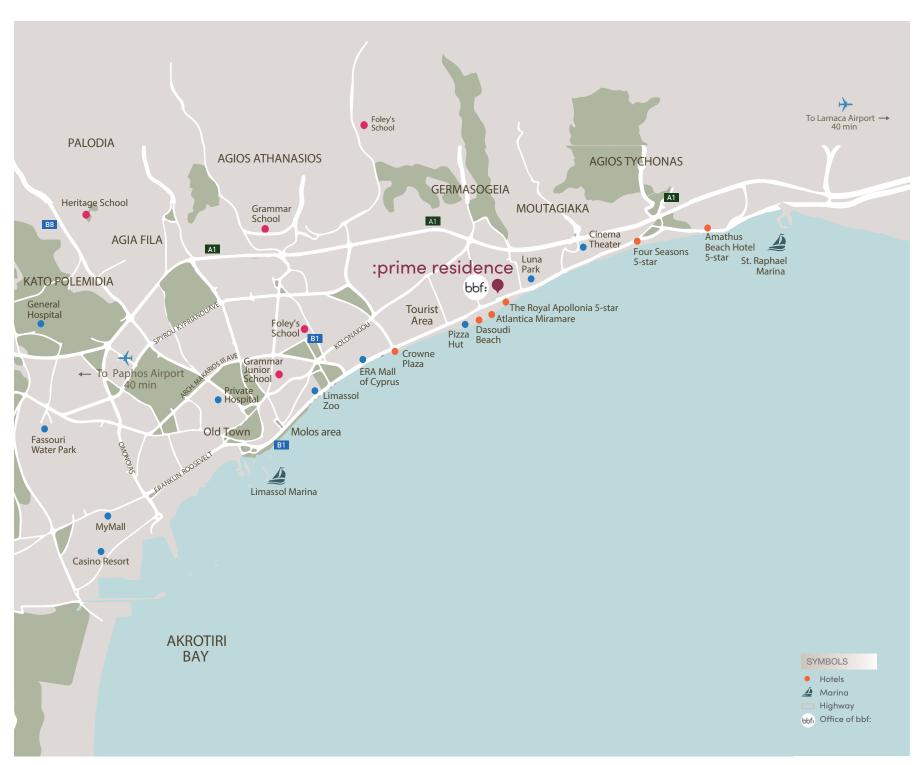

### :location

Limassol is known as the city for everyone. It is the second largest and by far the most flourishing city in cyprus. It combines the fast pace of a city and the comfort of a first-class mediterranean resort.

The city offers a diverse variety of pleasures such as the dynamic metropolitan city for business, infinite sandy beaches, interesting historical sites, restaurants with all sorts of food for the most sophisticated gourmets, and the shopping areas; you'll find it all and much more in Limassol!

The project is nestled in a carefully selected, quiet and safe neighborhood of the prestigious Potamos Germasogeia area of Limassol, just 300 meters away from the best sandy beaches of the tourist area and Limassol's best leisure spots, banks, pharmacies, food stores.