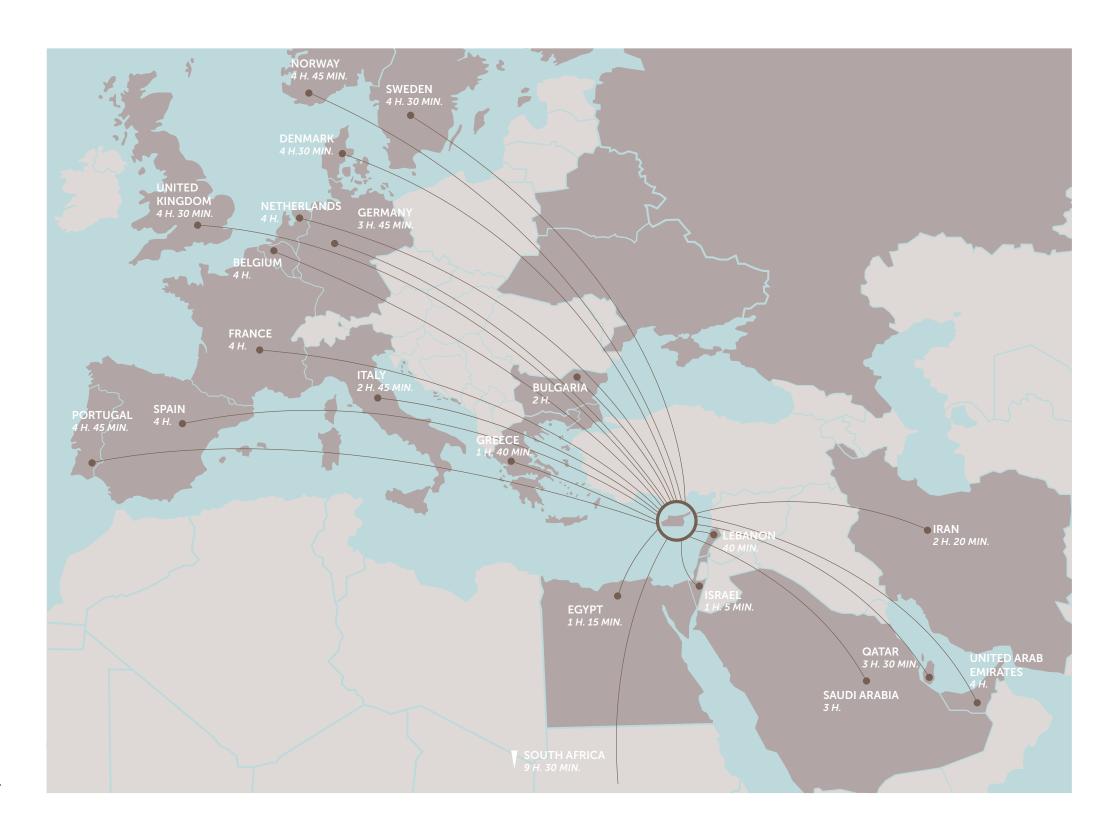

### :introduction

Limassol combines the fast pace of a city and the comfort of a first-class mediterranean resort Limassol is the second largest urban area in Cyprus, located on the southern coast, with an urban population of 160,000 - 176,700.

### :location

Limassol is known as the city for everyone. It is the second largest and by far the most flourishing city in cyprus. It combines the fast pace of a city and the comfort of a first-class mediterranean resort.

The city offers a diverse variety of pleasures such as the dynamic metropolitan city for business, infinite sandy beaches, interesting historical sites, restaurants with all sorts of food for the most sophisticated gourmets, and the shopping areas; you'll find it all and much more in Limassol!