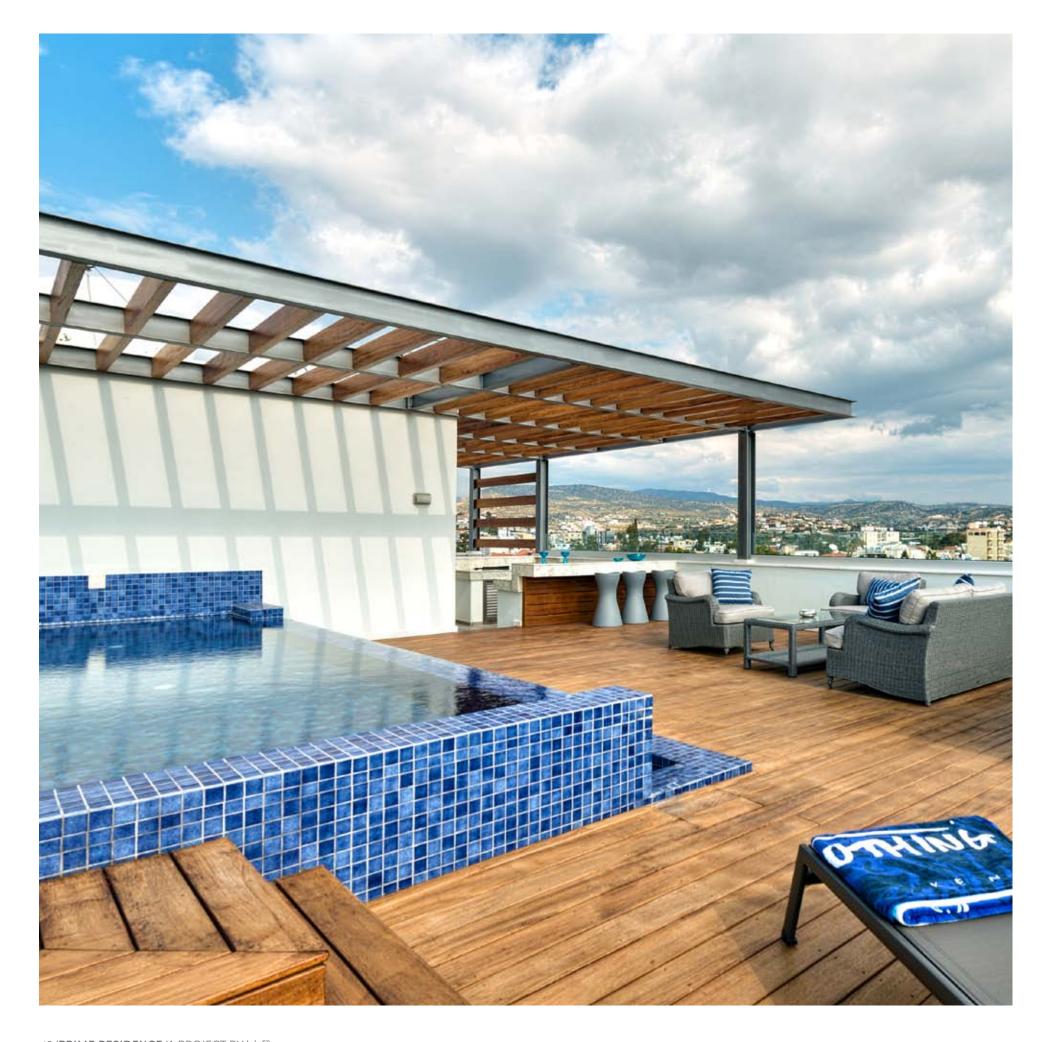

The roof of the residence offers a tranquil environment providing outstanding amenities essential to the unique design

A fully equipped gym and sauna will energize your body, mind, and soul with a great kick start to your day or simply take away any stress accumulated during the day. Immerse and relax around an inviting communal swimming pool with pleasant peaceful surroundings and fulfill a true luxury urban lifestyle with positive energy.

- Communal swimming pool, gym and sauna
- Penthouses with roof terraces and private pools
- High quality kitchens and sanitary ware
   High standards of finish (parquet, marble, high ceilings, concealed A/C and underfloor heating)
- Stunning city views and sea views from penthouses

- Sizable roof space;
- Stone floors;
- Marble tiled swimming pool with Jacuzzi;
- Barbecue;
- Pergolas for shading.

**NOTE:** movable furniture, home appliances & interior items are extras

\*All 3D images and photographs consist of indicative information and the project can differ insignificantly from the displayed images. Furniture and interior items are extras. The type of materials and colors used in the finishes may vary from the displayed images and text