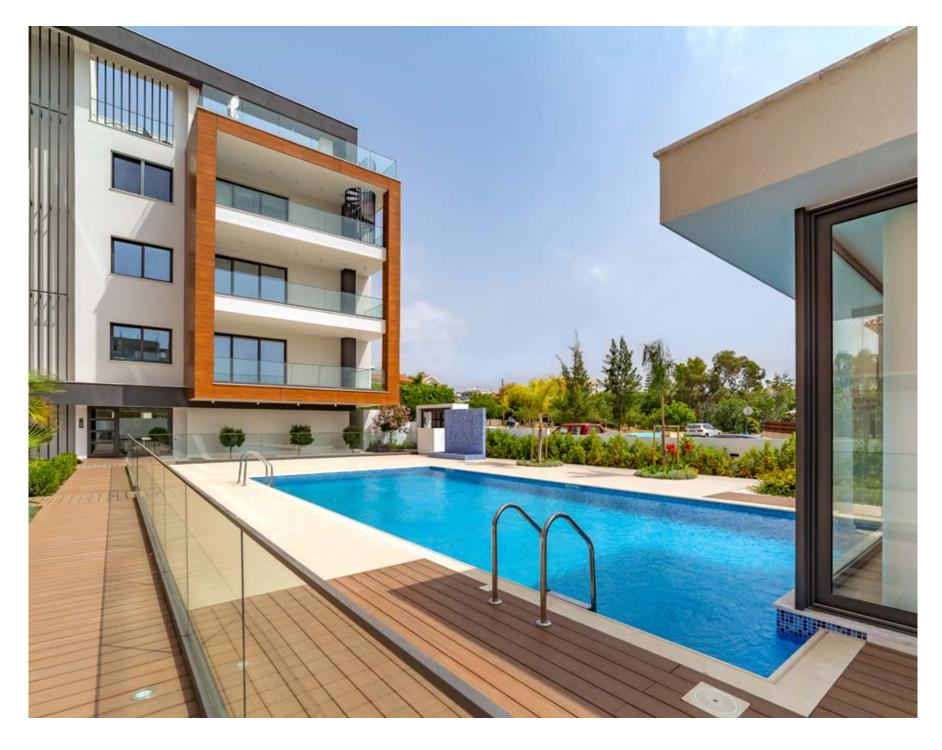

## prime residence

A residence offering nothing more than opulence and elegance created to indulge your perceptions These well thought out curated apartments and penthouses are designed meticulously in every detail to bring home the best luxury lifestyle. Surrounded by endless lights of Limassol and a stunning skyline, this city offers an upscale vibe that will define a Mediterranean resort. A perfect place to create unforgettable memories, relax and escape. Enjoy Limassol's most enticing lifestyle with the sparkling Mediterranean Sea located only moments away. The complex is a 5 story building boasting 28 apartments and 4 luxurious penthouses with private roof tops and swimming pools.

The roof of the residence offers a tranquil environment providing outstanding amenities essential to the unique design

A fully equipped gym and sauna will energize your body, mind, and soul with a great kick start to your day or simply take away any stress accumulated during the day. Immerse and relax around an inviting communal swimming pool with pleasant peaceful surroundings and fulfill a true luxury urban lifestyle with positive energy.

# The building offers outdoor swimming pool, secure covered parking, a fully equipped gym and sauna