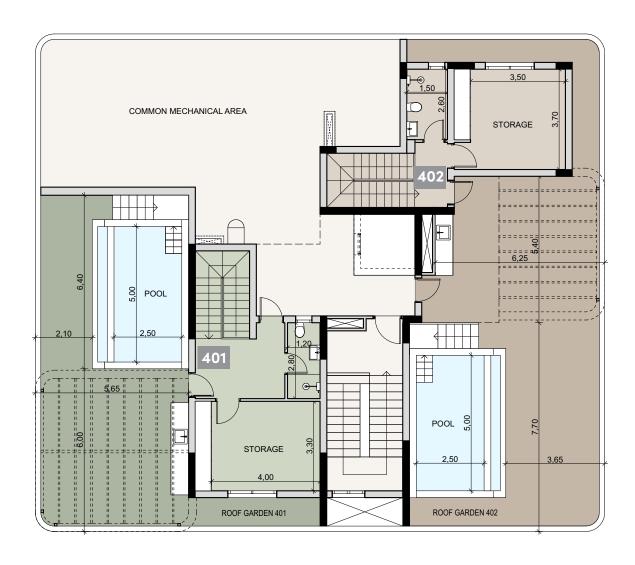

#### floor 5, roof garden

| 3 BEDROOM |  |
|-----------|--|
|-----------|--|

Apartment **401** 

Roof garden 78.55 m²

#### 2 BEDROOM

Apartment **402** 

Roof garden 102.42 m²

#### 3 BEDROOM

Duplex **401** 

Total area 357.17 m<sup>2</sup>

4th FLOOR PLAN

2,10 2,50 401 2,50 STORAGE 8

BASEMENT PLAN

**ROOF PLAN** 

#### floor 4/roof plan

#### 2 BEDROOM

Duplex **402** 

Total area 319.97 m<sup>2</sup>

BASEMENT PLAN