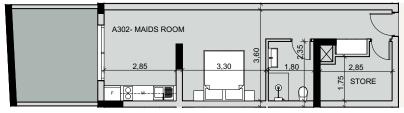

#### floor 4/roof plan

#### 2 BEDROOM

Duplex **402** 

Total area 319.97 m<sup>2</sup>

BASEMENT PLAN