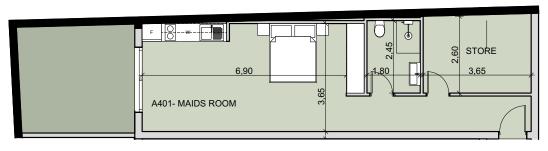

#### 3 BEDROOM

Duplex **401** 

Total area 357.17 m<sup>2</sup>

4th FLOOR PLAN

2,10 2,50 401 2,50 STORAGE 8

BASEMENT PLAN

**ROOF PLAN** 