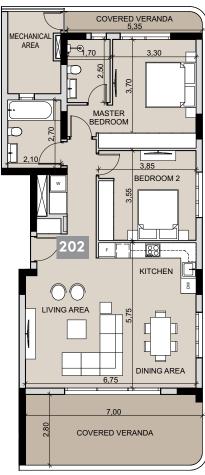

#### floor 2

#### 2 BEDROOM

Apartment **202** 

Total area 170.99 m²

2nd FLOOR PLAN

BASEMENT PLAN