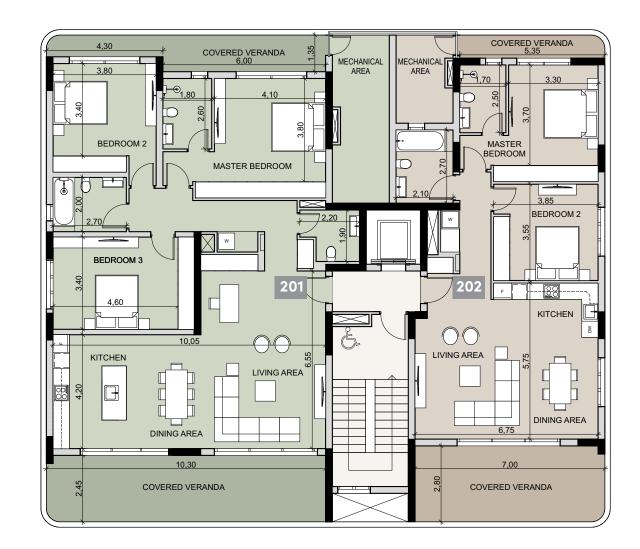

#### floor 2

| 3 BEDROOM  | 2 BEDROOM  |  |  |  |  |
|------------|------------|--|--|--|--|
| Apartment  | Apartment  |  |  |  |  |
| 201        | <b>202</b> |  |  |  |  |
| Total area | Total area |  |  |  |  |
| 241.10 m²  | 170.99 m²  |  |  |  |  |

#### floor 2

#### 3 BEDROOM

Apartment **201** 

Total area 241.10 m<sup>2</sup>

2nd FLOOR PLAN

#### 2 BEDROOM

Apartment **202** 

Total area 170.99 m²

2nd FLOOR PLAN

BASEMENT PLAN