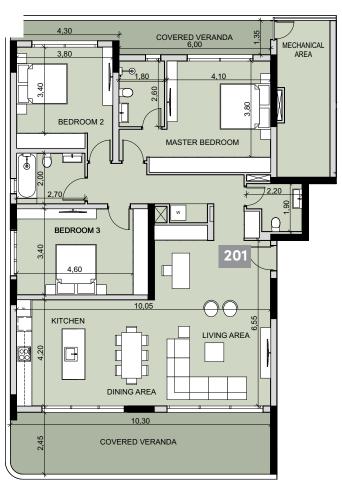

#### floor 2

#### 3 BEDROOM

Apartment **201** 

Total area 241.10 m<sup>2</sup>

2nd FLOOR PLAN