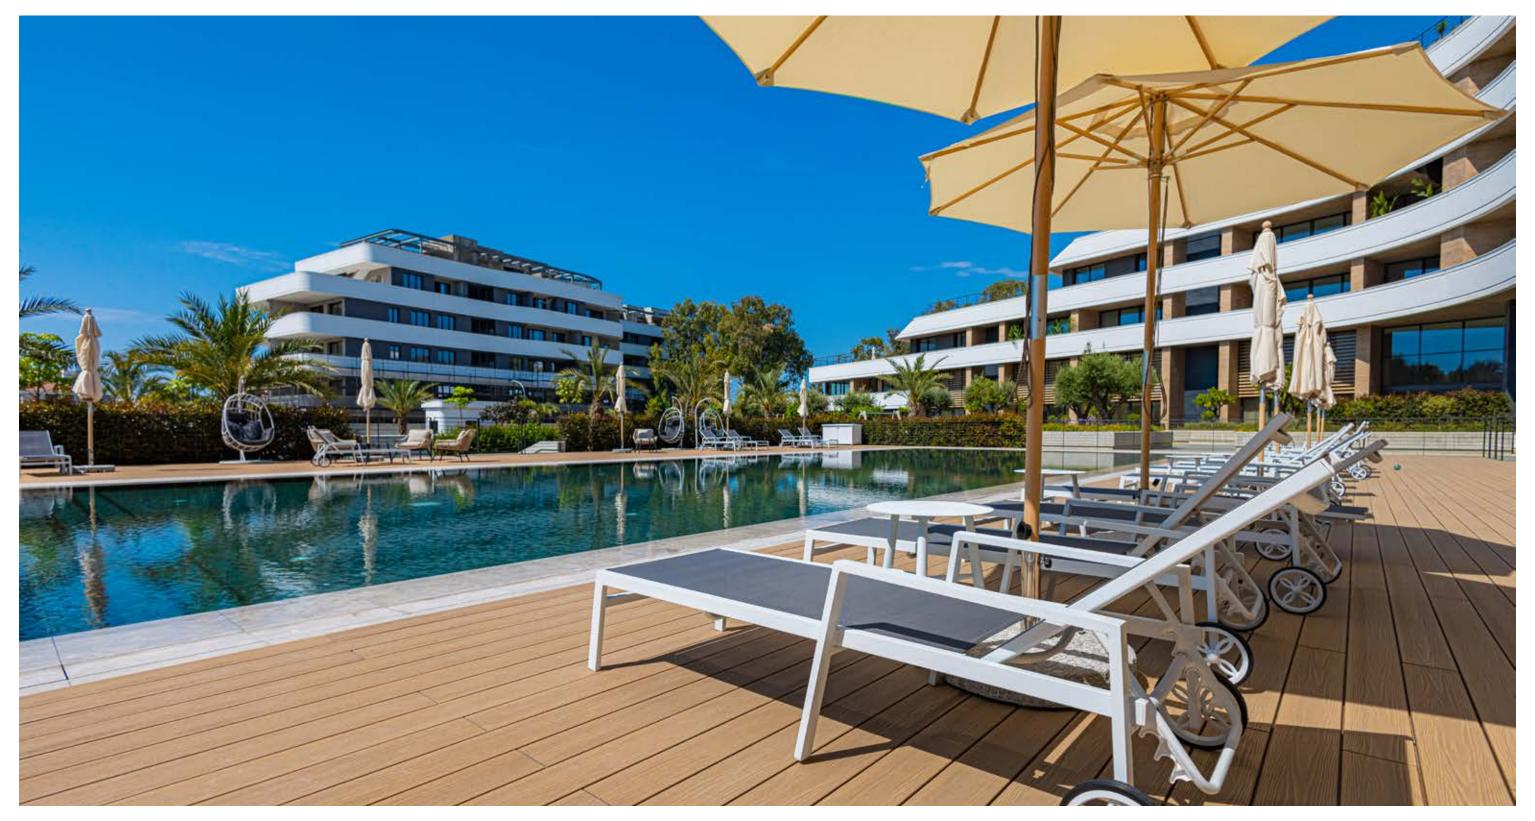

### major benefits

- Landmark architecture from one of London's leading architects
- 500 meters from crystal clear turquoise waters and golden sands
- Close proximity to amenities
- Internal infrastructure: outdoor pool, indoor pool, gym, sauna, lounge, kids club, covered parking, large landscaped gardens

- Penthouses with private pools and roof gardens
- High ceilings (3.15 m)
- High standards of finish (parquet floors, high doors of 2.4 m, security entrance doors, thermal aluminum window frames, high quality in-built furniture, and sanitary ware)
- Water under floor heating and VRV air conditioning