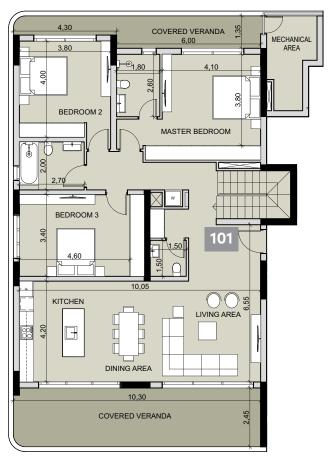

#### floor 1

| 3 BEDROOM  | 2 BEDROOM  |
|------------|------------|
| Duplex     | Duplex     |
| 101        | 102        |
| Total area | Total area |
| 281.69 m²  | 213.21 m²  |

#### 3 BEDROOM

Duplex **101** 

Total area 281.69 m²

1st FLOOR PLAN