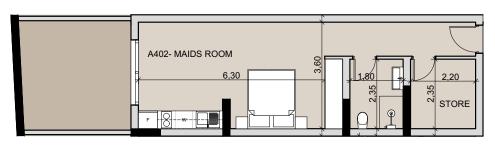

2 BEDROOM

Duplex **102** 

Total area 213.21 m<sup>2</sup>



GROUND FLOOR PLAN



BASEMENT PLAN



1st FLOOR PLAN

#### floor 2

#### 3 BEDROOM

Apartment **201** 

Total area 241.10 m<sup>2</sup>



2nd FLOOR PLAN



#### floor 2

#### 2 BEDROOM

Apartment **202** 

Total area 170.99 m²



2nd FLOOR PLAN



BASEMENT PLAN

#### floor 3

#### 3 BEDROOM

Apartment **301** 

Total area 239.45 m<sup>2</sup>



3rd FLOOR PLAN



#### floor 3

#### 2 BEDROOM

Apartment **302** 

Total area 170.99 m²



3rd FLOOR PLAN



BASEMENT PLAN

#### floor 4/roof plan

#### 3 BEDROOM

Duplex **401** 

Total area 357.17 m<sup>2</sup>



4th FLOOR PLAN

2,10 2,50 401 2,50 STORAGE 8



BASEMENT PLAN

**ROOF PLAN** 

#### floor 4/roof plan

#### 2 BEDROOM

Duplex **402** 

Total area 319.97 m<sup>2</sup>





BASEMENT PLAN



## signature finishes prime

### **EVERY PROPERTY IS DELIVERED WITH SIGNATURE TOP STANDARD FINISHES:**

- Fully completed finishings
- Semi-solid parquet floors in each room
- Marble floor and walls in the toilets and bathrooms
- High ceilings (3.15 m)
- Security and fireproof entrance doors
- Water heated floors
- Air conditioning
- High standard sanitary ware from European brands
- Thermal aluminum window frames with double glazing
- High standard kitchen cabinets
- High standard wardrobes from European brands
- Soft closers
- Door stoppers

**NOTE:** movable furniture, home appliances & interior items are extras



\*All 3D images and photographs consist of indicative information and the project can differ insignificantly from the displayed images. Furniture and inter