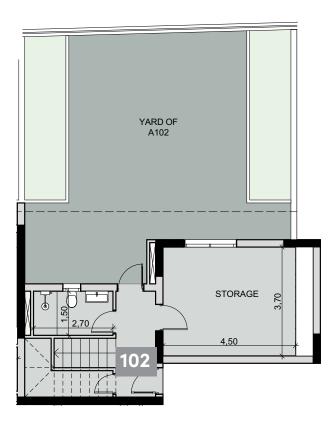

#### floor 1

| 3 BEDROOM  | 2 BEDROOM  |
|------------|------------|
| Duplex     | Duplex     |
| 101        | 102        |
| Total area | Total area |
| 281.69 m²  | 213.21 m²  |

#### 2 BEDROOM

Duplex **102** 

Total area 213.21 m<sup>2</sup>

GROUND FLOOR PLAN

BASEMENT PLAN

1st FLOOR PLAN