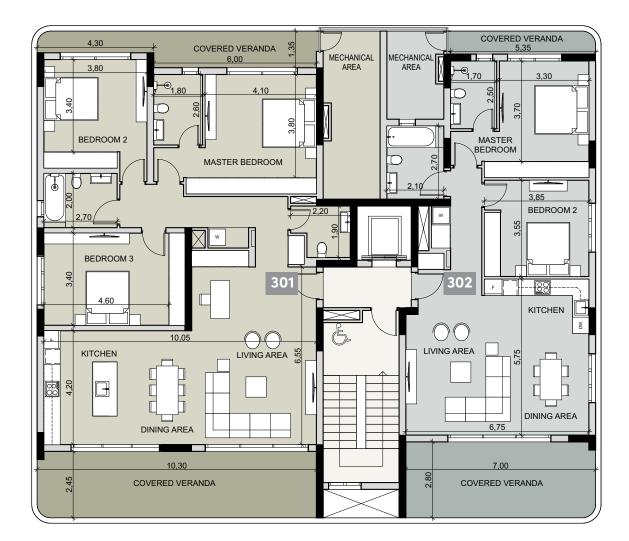

#### floor 3

| 3 BEDROOM  | 2 BEDROOM  |  |  |  |  |
|------------|------------|--|--|--|--|
| Apartment  | Apartment  |  |  |  |  |
| 301        | 302        |  |  |  |  |
| Total area | Total area |  |  |  |  |
| 239.45 m²  | 170.99 m²  |  |  |  |  |

#### floor 3

#### 3 BEDROOM

Apartment **301** 

Total area 239.45 m<sup>2</sup>

3rd FLOOR PLAN

#### 2 BEDROOM

Apartment **302** 

Total area 170.99 m²

3rd FLOOR PLAN

BASEMENT PLAN