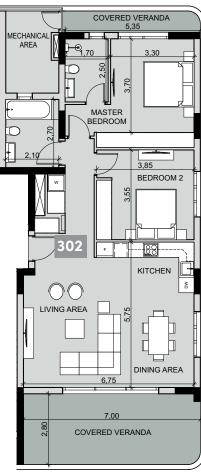

#### floor 3

#### 2 BEDROOM

Apartment **302** 

Total area 170.99 m²

3rd FLOOR PLAN

BASEMENT PLAN

#### floor 4/roof plan

#### 2 BEDROOM

Duplex **402** 

Total area 319.97 m<sup>2</sup>

BASEMENT PLAN