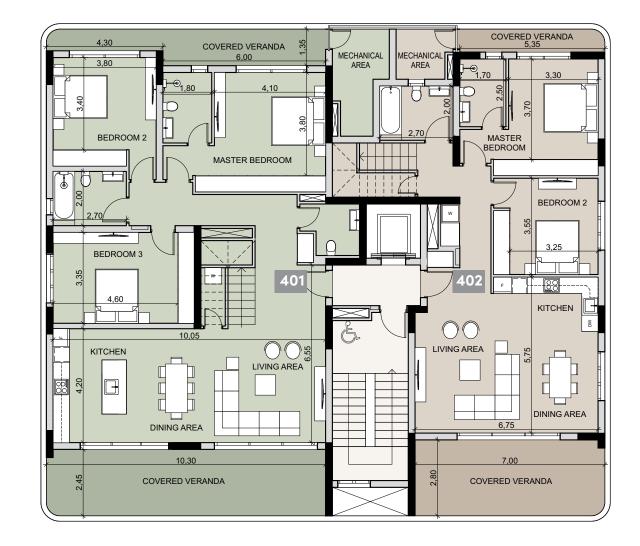

#### floor 4

| 3 BEDROOM  | 2 BEDROOM  |
|------------|------------|
| Duplex     | Duplex     |
| <b>401</b> | <b>402</b> |
| Total area | Total area |
| 357.17 m²  | 319.97 m²  |

#### floor 4/roof plan

#### 3 BEDROOM

Duplex **401** 

Total area 357.17 m<sup>2</sup>

4th FLOOR PLAN

2,10 2,50 401 2,50 STORAGE 8

BASEMENT PLAN

**ROOF PLAN** 

#### 2 BEDROOM

Duplex **402** 

Total area 319.97 m<sup>2</sup>

BASEMENT PLAN