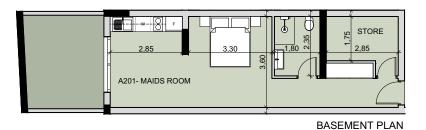

#### 2 BEDROOM

Apartment **202** 

Total area 170.99 m²

2nd FLOOR PLAN

BASEMENT PLAN

#### 2 BEDROOM

Apartment **302** 

Total area 170.99 m²

3rd FLOOR PLAN

BASEMENT PLAN