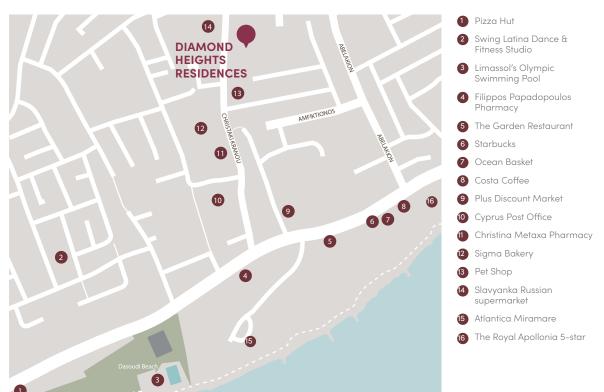

### :location

THE TOURIST AREA
IS ONE OF THE
MOST BEAUTIFUL
AREAS IN LIMASSOL
WITH A STUNNING
VIEW OF THE
MEDITERRANEAN
SEA ONLY A FEW
KILOMETRES FROM
THE CITY CENTRE

This area is embraced by the sapphire crystal blue waters and its gorgeous crescent soft sand, enclosed by a beautiful long stretch promenade. This location is a superb and stunning place for a family, newlyweds or simply an escapist. It boasts a unique thriving business hub inspired by nature and its unparalleled surroundings. Residents will enjoy a wide range of amenities, from fine dining to an enticing nightlife to high end boutiques and 5 star hotels. Live where your balcony overlooks the horizon of blue waters and golden sandy beaches. Experience luxury, opulence and space in a home with all amenities just around the corner.

### 500 meters from crystal clear turquoise waters and golden sands

internal infrastructure: outdoor pool, indoor pool, gym, sauna, lounge, kids club, covered parking, large landscaped gardens

landmark architecture from one of London's leading architects