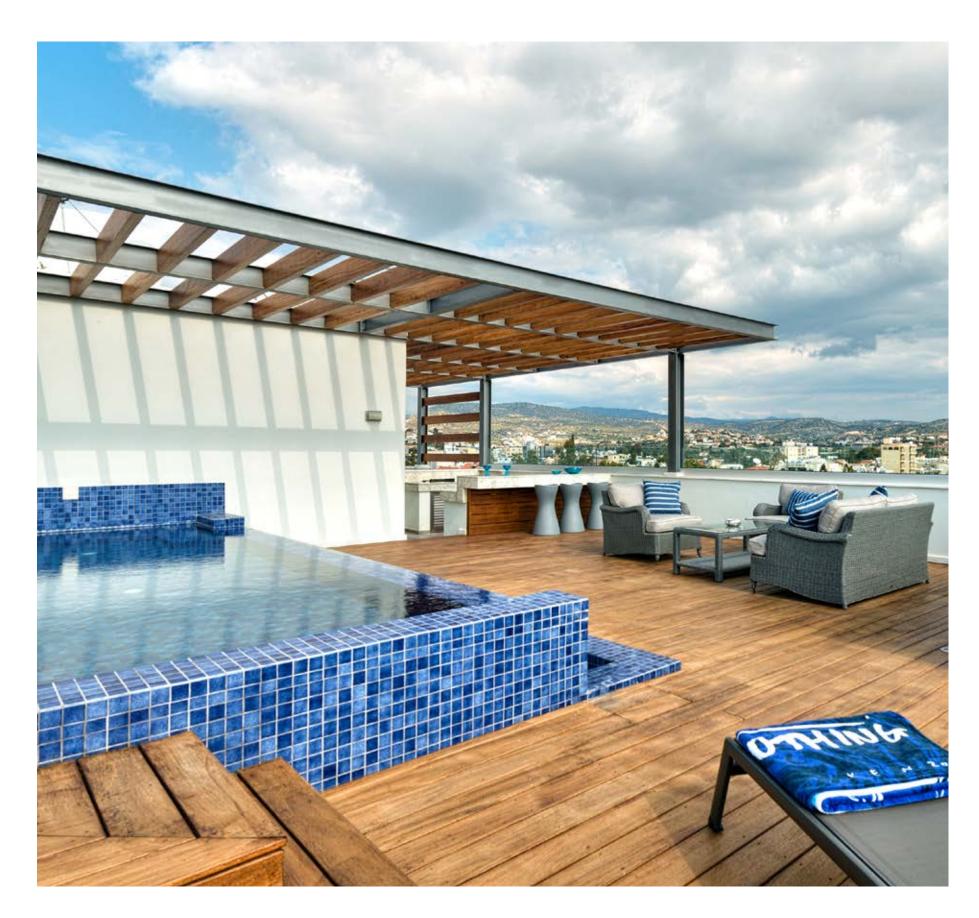

### penthouses

The signature penthouses are featured almost in all apartment developments and represent the best choice for a demanding and sophisticated customer who expects the best of comfort, style and privacy.

- Sizable roof space
- Stone floors
- Marble tiled swimming pool with Jacuzzi
- Barbecue
- Pergolas for shading

**NOTE:** movable furniture, home appliances & interior items are extras

\*All 3D images and photographs consist of indicative information and the project can differ insignificantly from the displayed images. Furniture and interior items are extras. The type of materials and colors used in the finishes may vary from the displayed images and text.