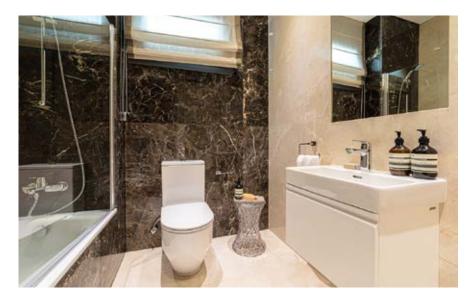

bathroom

### marble floor and walls in the bathrooms

\*All 3D images and photographs consist of indicative information and the project can differ insignificantly from the displayed images. Furniture and interior items are extras. The type of materials and colors used in the finishes may vary from the displayed images and text