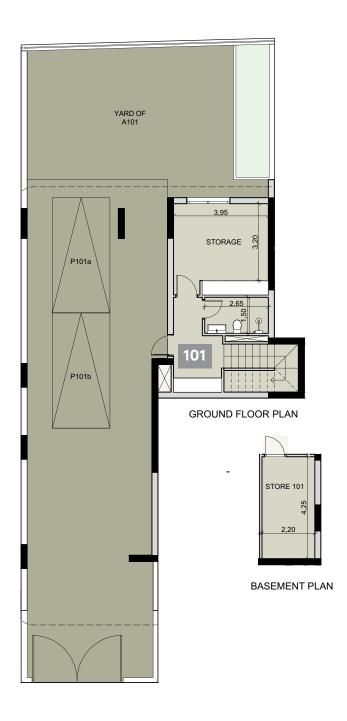

#### 3 BEDROOM

Duplex **101** 

Total area 281.69 m²

1st FLOOR PLAN

#### 2 BEDROOM

Duplex **102** 

Total area 213.21 m<sup>2</sup>

GROUND FLOOR PLAN

BASEMENT PLAN

1st FLOOR PLAN