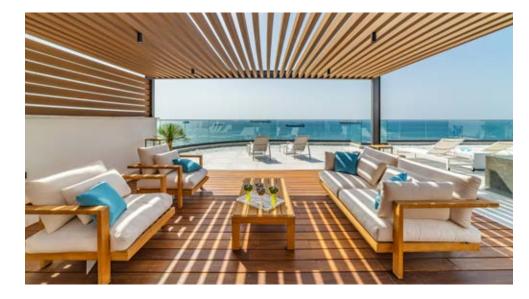

### penthouses

The signature penthouses are featured almost in all apartment developments and represent the best choice for a demanding and sophisticated customer who expects the best of comfort, style and privacy.

- Sizable roof space
- Stone floors
- Marble tiled swimming pool with Jacuzzi
- Barbecue
- Pergolas for shading

**NOTE:** movable furniture, home appliances & interior items are extras

\*All 3D images and photographs consist of indicative information and the project can differ insignificantly from the displayed images. Furniture and interior items are extras. The type of materials and colors used in the finishes may vary from the displayed images and text.