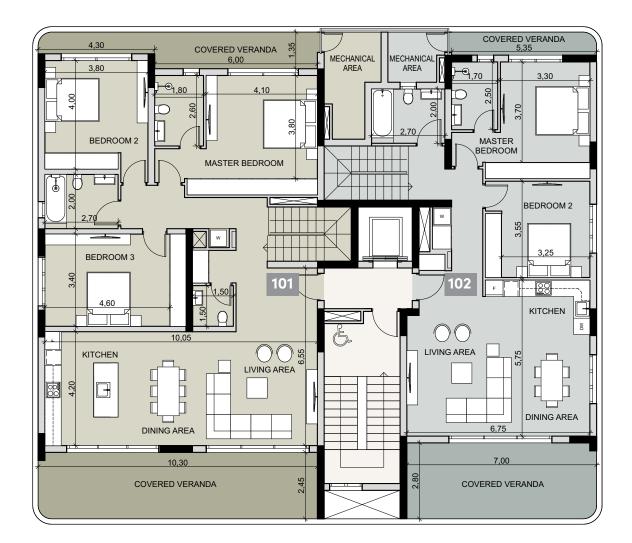

#### floor 1

| 3 BEDROOM  | 2 BEDROOM  |
|------------|------------|
| Duplex     | Duplex     |
| 101        | 102        |
| Total area | Total area |
| 281.69 m²  | 213.21 m²  |

#### floor 1

#### 3 BEDROOM

Duplex **101** 

Total area 281.69 m²

1st FLOOR PLAN

#### 2 BEDROOM

Duplex **102** 

Total area 213.21 m<sup>2</sup>

GROUND FLOOR PLAN

BASEMENT PLAN

1st FLOOR PLAN