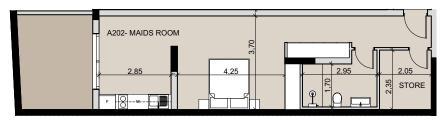

#### 2 BEDROOM

Apartment **202** 

Total area 170.99 m²

2nd FLOOR PLAN

BASEMENT PLAN

#### 2 BEDROOM

Apartment **302** 

Total area 170.99 m²

3rd FLOOR PLAN

BASEMENT PLAN

#### 2 BEDROOM

Duplex **402** 

Total area 319.97 m<sup>2</sup>

BASEMENT PLAN