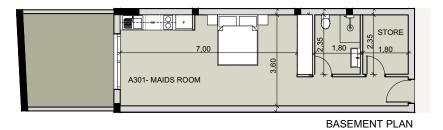

#### floor 3

#### 2 BEDROOM

Apartment **302** 

Total area 170.99 m²

3rd FLOOR PLAN

BASEMENT PLAN