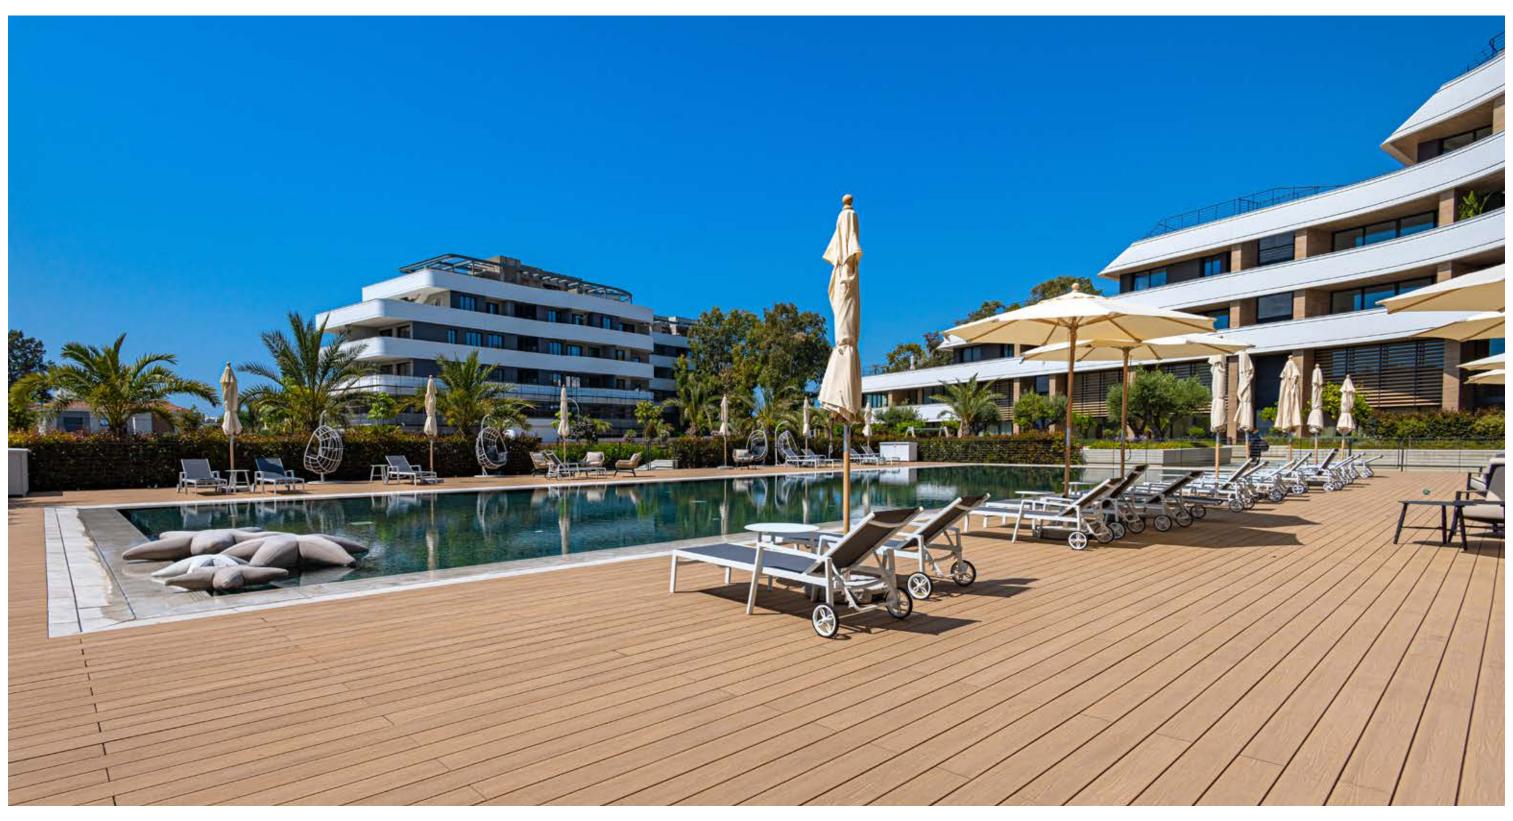

### major benefits

- Landmark architecture from one of London's leading architects
- 500 meters from crystal clear turquoise waters and golden sands
- Close proximity to amenities
- Internal infrastructure: outdoor pool, indoor pool, gym, sauna, lounge, kids club, covered parking, large landscaped gardens

### 500 meters from crystal clear turquoise waters and golden sands

internal infrastructure: outdoor pool, indoor pool, gym, sauna, lounge, kids club, covered parking, large landscaped gardens

landmark architecture from one of London's leading architects

outdoor pool

indoor pool

indoor pool