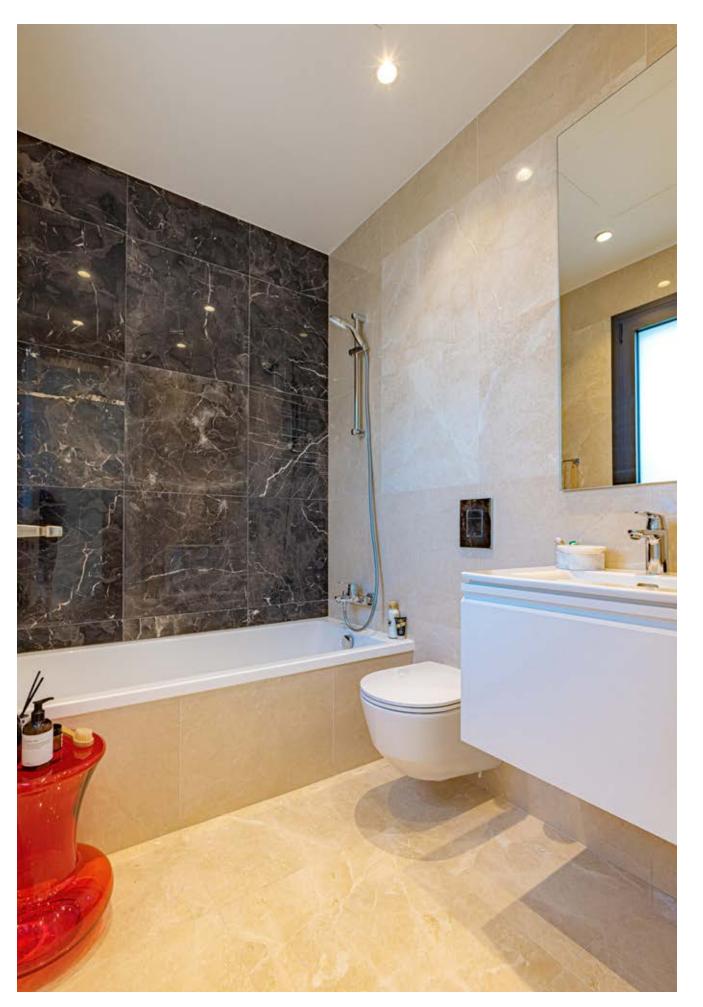

bathroom

### marble floor and walls in the bathrooms

\*All 3D images and photographs consist of indicative information and the project can differ insignificantly from the displayed images. Furniture and interior items are extras. The type of materials and colors used in the finishes may vary from the displayed images and text