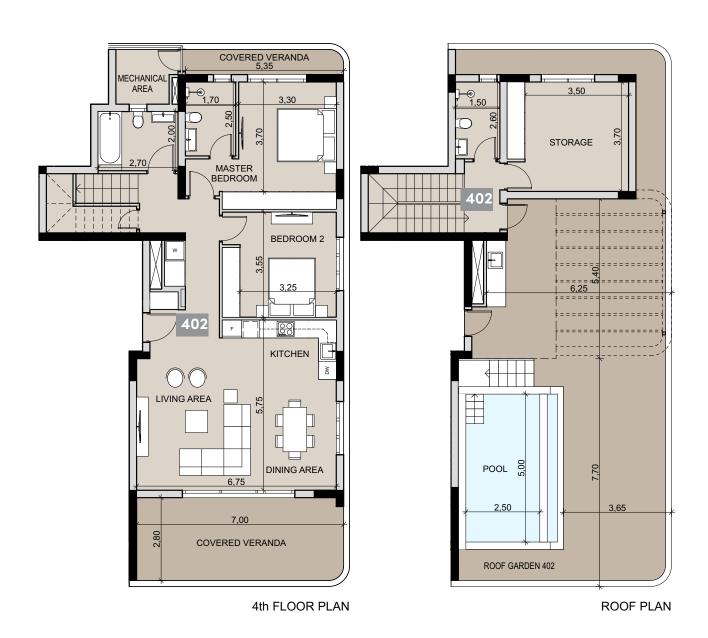

#### floor 4

| 3 BEDROOM  | 2 BEDROOM  |
|------------|------------|
| Duplex     | Duplex     |
| <b>401</b> | <b>402</b> |
| Total area | Total area |
| 357.17 m²  | 319.97 m²  |

#### floor 5, roof garden

| 3 BEDROOM |  |
|-----------|--|
|-----------|--|

Apartment **401** 

Roof garden 78.55 m²

#### 2 BEDROOM

Apartment **402** 

Roof garden 102.42 m²

#### floor 4/roof plan

#### 2 BEDROOM

Duplex **402** 

Total area 319.97 m<sup>2</sup>

BASEMENT PLAN