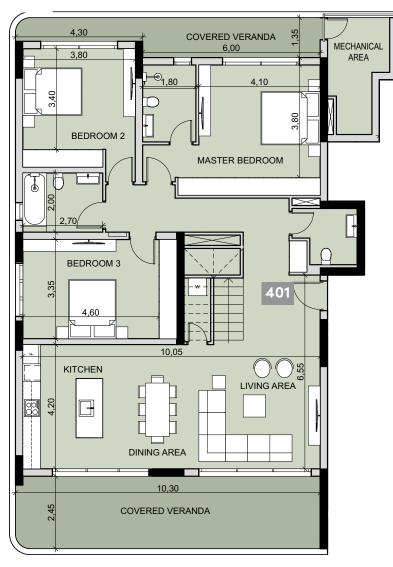

#### floor 4

| 3 BEDROOM  | 2 BEDROOM  |
|------------|------------|
| Duplex     | Duplex     |
| <b>401</b> | <b>402</b> |
| Total area | Total area |
| 357.17 m²  | 319.97 m²  |

#### 3 BEDROOM

Duplex **401** 

Total area 357.17 m<sup>2</sup>

4th FLOOR PLAN

2,10 2,50 401 2,50 STORAGE 8

BASEMENT PLAN

**ROOF PLAN** 