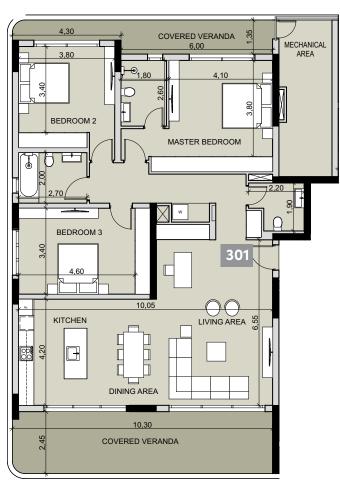

#### floor 3

#### 3 BEDROOM

Apartment **301** 

Total area 239.45 m<sup>2</sup>

3rd FLOOR PLAN

#### 2 BEDROOM

Apartment **302** 

Total area 170.99 m²

3rd FLOOR PLAN

BASEMENT PLAN