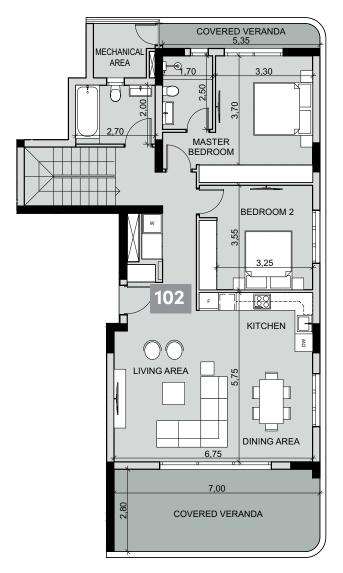

#### floor 1

| 3 BEDROOM  | 2 BEDROOM  |
|------------|------------|
| Duplex     | Duplex     |
| 101        | 102        |
| Total area | Total area |
| 281.69 m²  | 213.21 m²  |

#### 2 BEDROOM

Duplex **102** 

Total area 213.21 m<sup>2</sup>

GROUND FLOOR PLAN

BASEMENT PLAN

1st FLOOR PLAN