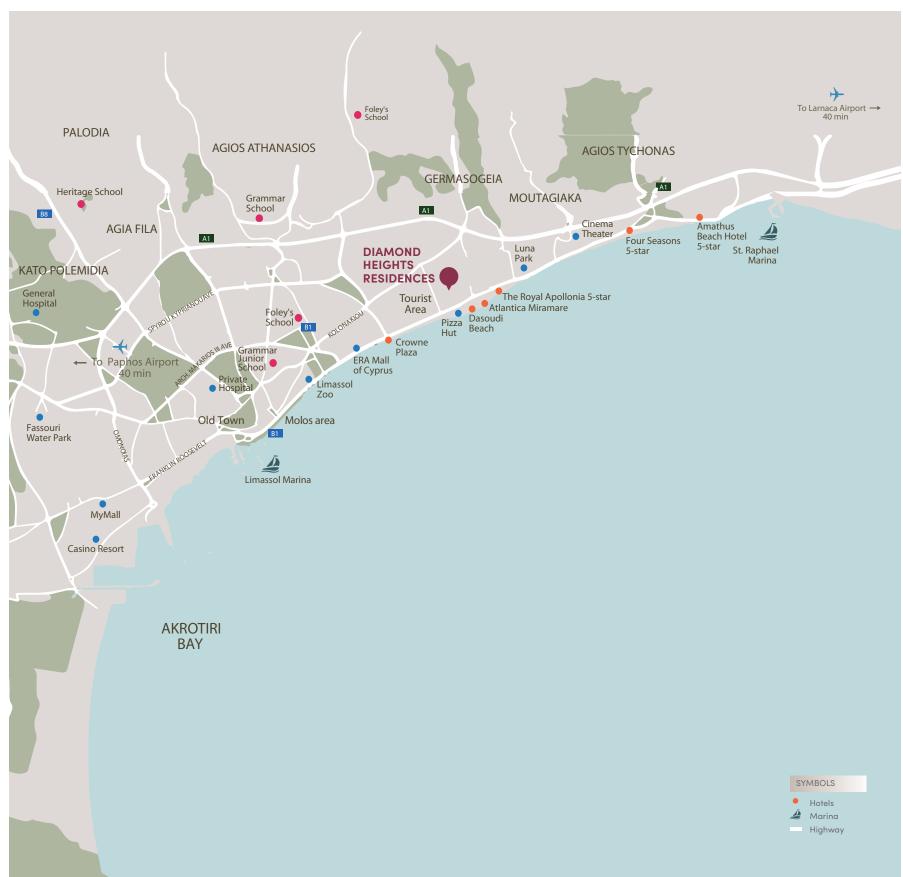

### :introduction

LIMASSOL COMBINES THE FAST PACE OF A CITY AND THE COMFORT OF A FIRST-CLASS MEDITERRANEAN RESORT Limassol is the second largest urban area in Cyprus, located on the southern coast, with an urban population of 160,000 - 176,700.

Limassol was built between two ancient cities — Amathus and Kourion — and during Byzantine rule it was known as Neapolis (new town). Limassol's historical centre is located around its medieval Limassol Castle and the Old Port. Today the city spreads along the Mediterranean coast and has extended much farther than the castle and port, with its suburbs stretching along the coast to Amathus.

### :location

THE TOURIST AREA
IS ONE OF THE
MOST BEAUTIFUL
AREAS IN LIMASSOL
WITH A STUNNING
VIEW OF THE
MEDITERRANEAN
SEA ONLY A FEW
KILOMETRES FROM
THE CITY CENTRE

This area is embraced by the sapphire crystal blue waters and its gorgeous crescent soft sand, enclosed by a beautiful long stretch promenade. This location is a superb and stunning place for a family, newlyweds or simply an escapist. It boasts a unique thriving business hub inspired by nature and its unparalleled surroundings. Residents will enjoy a wide range of amenities, from fine dining to an enticing nightlife to high end boutiques and 5 star hotels. Live where your balcony overlooks the horizon of blue waters and golden sandy beaches. Experience luxury, opulence and space in a home with all amenities just around the corner.