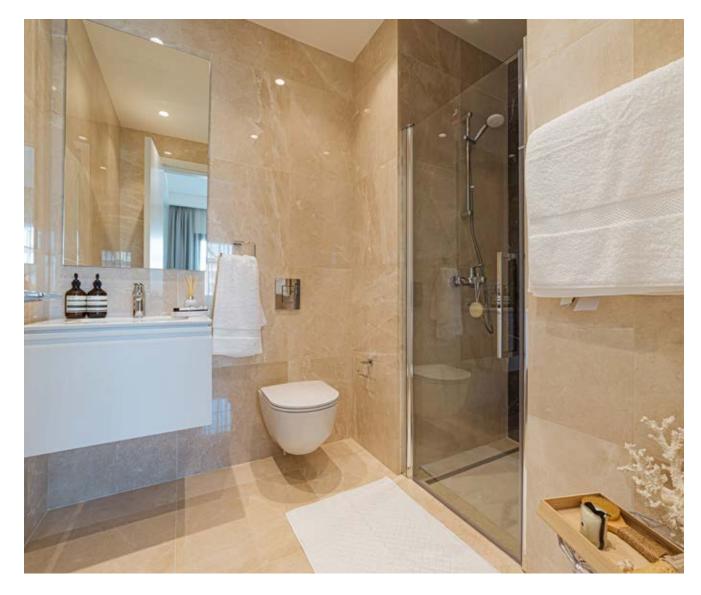

bathroom

### marble floor and walls in the bathrooms

\*All 3D images and photographs consist of indicative information and the project can differ insignificantly from the displayed images. Furniture and interior items are extras. The type of materials and colors used in the finishes may vary from the displayed images and text