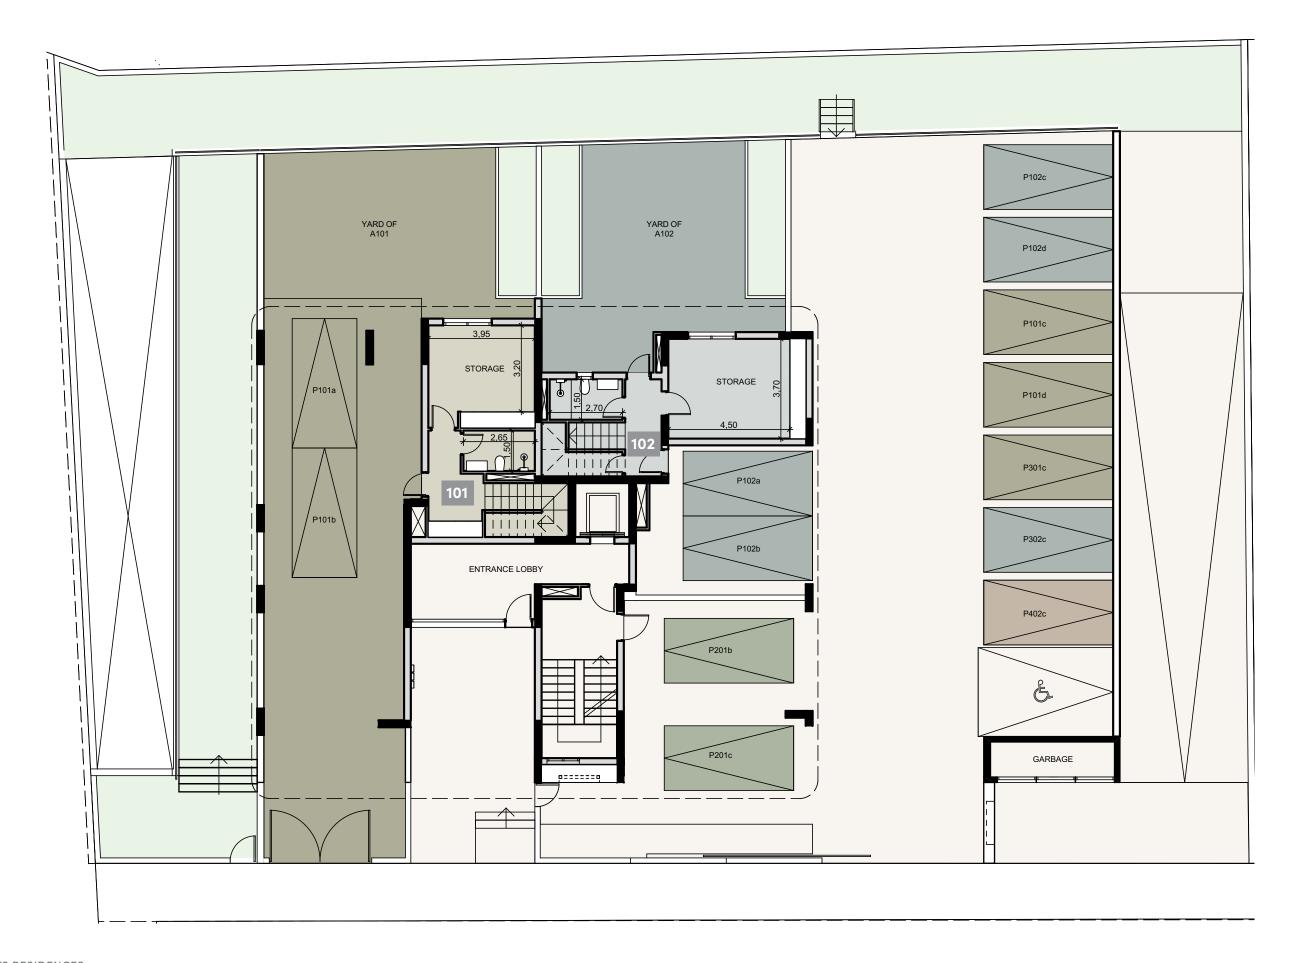

| 357.17                          |
| 402        | Duplex           | 2                      | 3                       | YES          | 108.65                           | 27.21                             | 5th                           | 36.84 | 3                       |                          | 102.42               | 44.85                   | 319.97                          |

NOTE: the areas stated above may slightly differ upon issuance of relevant authority permits



\*All 3D images and photographs consist of indicative information and the project can differ insignificantly from the displayed images. Furniture and interior items are extras. The type of materials and colors used in the finishes may vary from the displayed images and text

### basement





### ground floor





#### $\bigcirc$ N

#### floor 1

| 3 BEDROOM  | 2 BEDROOM  |
|------------|------------|
| Duplex     | Duplex     |
| 101        | 102        |
| Total area | Total area |
| 281.69 m²  | 213.21 m²  |



#### floor 2

| 3 BEDROOM  | 2 BEDROOM  |  |  |  |  |
|------------|------------|--|--|--|--|
| Apartment  | Apartment  |  |  |  |  |
| 201        | <b>202</b> |  |  |  |  |
| Total area | Total area |  |  |  |  |
| 241.10 m²  | 170.99 m²  |  |  |  |  |



#### $\bigcirc$ N

#### floor 3

| 3 BEDROOM  | 2 BEDROOM  |  |  |  |  |
|------------|------------|--|--|--|--|
| Apartment  | Apartment  |  |  |  |  |
| 301        | 302        |  |  |  |  |
| Total area | Total area |  |  |  |  |
| 239.45 m²  | 170.99 m²  |  |  |  |  |



#### floor 4

| 3 BEDROOM  | 2 BEDROOM  |
|------------|-----