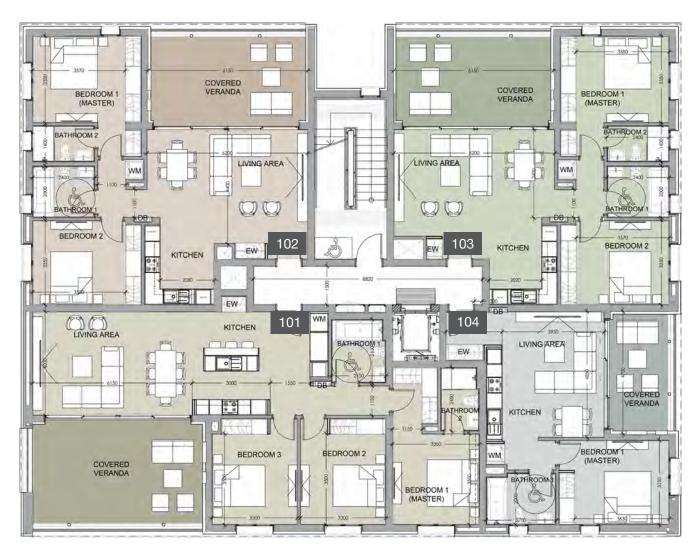

# choice of properties

| UNIT NO | PROPERTY<br>TYPE | BEDROOMS | BATH-<br>ROOMS | NO OF<br>PARK<br>SPACES | INDOOR<br>AREA<br>M² | COV.<br>VERANDA<br>M² | STORAGE<br>M² | COMMON<br>AREA PER<br>UNIT M <sup>2</sup> | TOTAL<br>AREA<br>M² |
|---------|------------------|----------|----------------|-------------------------|----------------------|-----------------------|---------------|-------------------------------------------|---------------------|
| A101    | Apartment        | 2        | 2              | 1                       | 84.00                | 18.20                 | 2.60          | 12.59                                     | 117.39              |
| A102    | Apartment        | 2        | 2              | 1                       | 86.40                | 18.20                 | 2.66          | 12.89                                     | 120.15              |
| A103    | Apartment        | 1        | 1              | 1                       | 52.30                | 19.50                 | 3.03          | 8.84                                      | 83.67               |
| A104    | Apartment        | 3        | 2              | 2                       | 112.90               | 41.50                 | 3.53          | 19.02                                     | 176.95              |
| A105    | Apartment        | 1        | 1              | 1                       | 54.00                | 13.00                 | 2.98          | 8.25                                      | 78.23               |
| A201    | Apartment        | 2        | 2              | 1                       | 84.00                | 18.20                 | 2.91          | 12.59                                     | 117.70              |
| A202    | Apartment        | 2        | 2              | 1                       | 86.40                | 18.20                 | 2.78          | 12.89                                     | 120.27              |
| A203    | Apartment        | 1        | 1              | 1                       | 52.30                | 19.50                 | 2.75          | 8.84                                      | 83.39               |
| A204    | Apartment        | 3        | 2              | 2                       | 112.90               | 41.50                 | 2.52          | 19.02                                     | 175.94              |
| A205    | Apartment        | 1        | 1              | 1                       | 54.00                | 13.00                 | 2.46          | 8.25                                      | 77.71               |
| A301    | Apartment        | 2        | 2              | 1                       | 84.00                | 18.20                 | 3.43          | 12.59                                     | 118.22              |
| A302    | Apartment        | 2        | 2              | 1                       | 86.40                | 18.20                 | 2.93          | 12.89                                     | 120.42              |
| A303    | Apartment        | 1        | 1              | 1                       | 52.30                | 19.50                 | 2.60          | 8.84                                      | 83.24               |
| A304    | Apartment        | 3        | 2              | 2                       | 112.90               | 41.50                 | 2.52          | 19.02                                     | 175.94              |
| A305    | Apartment        | 1        | 1              | 1                       | 54.00                | 13.00                 | 2.61          | 8.25                                      | 77.86               |
| A401    | Apartment        | 2        | 2              | 1                       | 84.00                | 18.20                 | 3.79          | 12.59                                     | 118.58              |
| A402    | Apartment        | 3        | 3              | 2                       | 116.50               | 35.40                 | 3.44          | 18.71                                     | 174.05              |
| A403    | Apartment        | 3        | 2              | 2                       | 119.60               | 41.50                 | 3.36          | 19.85                                     | 184.31              |
| A404    | Apartment        | 1        | 1              | 1                       | 53.70                | 13.30                 | 3.45          | 8.25                                      | 78.70               |

NOTE: the areas stated above may slightly differ upon issuance of relevant authority permits

N

ground floor block a

floor 1 block a

| Unit № | Total Area, m² |
|--------|----------------|
| 101    | 117.39         |
| 102    | 120.15         |
| 103    | 83.67          |
| 104    | 176.95         |
| 105    | 78.23          |
|        |                |