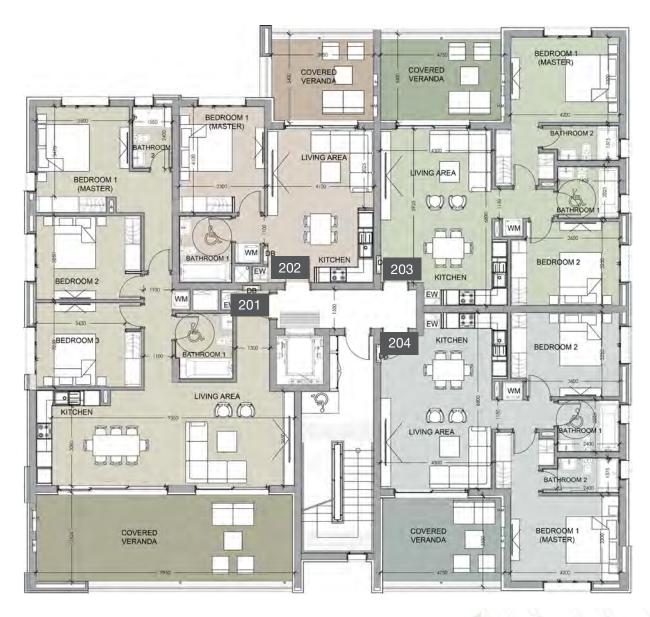

# choice of properties

| UNIT NO | PROPERTY<br>TYPE | BEDROOMS | BATH-<br>ROOMS | NO OF<br>PARK<br>SPACES | INDOOR<br>AREA<br>M² | COV.<br>VERANDA<br>M² | STORAGE<br>M² | COMMON<br>AREA PER<br>UNIT M <sup>2</sup> | TOTAL<br>AREA<br>M² |
|---------|------------------|----------|----------------|-------------------------|----------------------|-----------------------|---------------|-------------------------------------------|---------------------|
| A101    | Apartment        | 2        | 2              | 1                       | 84.00                | 18.20                 | 2.60          | 12.59                                     | 117.39              |
| A102    | Apartment        | 2        | 2              | 1                       | 86.40                | 18.20                 | 2.66          | 12.89                                     | 120.15              |
| A103    | Apartment        | 1        | 1              | 1                       | 52.30                | 19.50                 | 3.03          | 8.84                                      | 83.67               |
| A104    | Apartment        | 3        | 2              | 2                       | 112.90               | 41.50                 | 3.53          | 19.02                                     | 176.95              |
| A105    | Apartment        | 1        | 1              | 1                       | 54.00                | 13.00                 | 2.98          | 8.25                                      | 78.23               |
| A201    | Apartment        | 2        | 2              | 1                       | 84.00                | 18.20                 | 2.91          | 12.59                                     | 117.70              |
| A202    | Apartment        | 2        | 2              | 1                       | 86.40                | 18.20                 | 2.78          | 12.89                                     | 120.27              |
| A203    | Apartment        | 1        | 1              | 1                       | 52.30                | 19.50                 | 2.75          | 8.84                                      | 83.39               |
| A204    | Apartment        | 3        | 2              | 2                       | 112.90               | 41.50                 | 2.52          | 19.02                                     | 175.94              |
| A205    | Apartment        | 1        | 1              | 1                       | 54.00                | 13.00                 | 2.46          | 8.25                                      | 77.71               |
| A301    | Apartment        | 2        | 2              | 1                       | 84.00                | 18.20                 | 3.43          | 12.59                                     | 118.22              |
| A302    | Apartment        | 2        | 2              | 1                       | 86.40                | 18.20                 | 2.93          | 12.89                                     | 120.42              |
| A303    | Apartment        | 1        | 1              | 1                       | 52.30                | 19.50                 | 2.60          | 8.84                                      | 83.24               |
| A304    | Apartment        | 3        | 2              | 2                       | 112.90               | 41.50                 | 2.52          | 19.02                                     | 175.94              |
| A305    | Apartment        | 1        | 1              | 1                       | 54.00                | 13.00                 | 2.61          | 8.25                                      | 77.86               |
| A401    | Apartment        | 2        | 2              | 1                       | 84.00                | 18.20                 | 3.79          | 12.59                                     | 118.58              |
| A402    | Apartment        | 3        | 3              | 2                       | 116.50               | 35.40                 | 3.44          | 18.71                                     | 174.05              |
| A403    | Apartment        | 3        | 2              | 2                       | 119.60               | 41.50                 | 3.36          | 19.85                                     | 184.31              |
| A404    | Apartment        | 1        | 1              | 1                       | 53.70                | 13.30                 | 3.45          | 8.25                                      | 78.70               |

N

floor 2 block a

| Unit № | Total Area, m <sup>2</sup> |
|--------|----------------------------|
| 201    | 117.70                     |
| 202    | 120.27                     |
| 203    | 83.39                      |
| 204    | 175.94                     |
| 205    | 77.71                      |