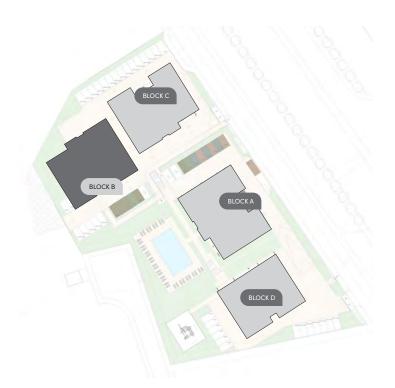

#### resident facilities

The building offers outdoor swimming pool, secure covered parking and a fully equipped gym

masterplan BLOCK C BLOCK B BLOCK A 16/Aqua Vista