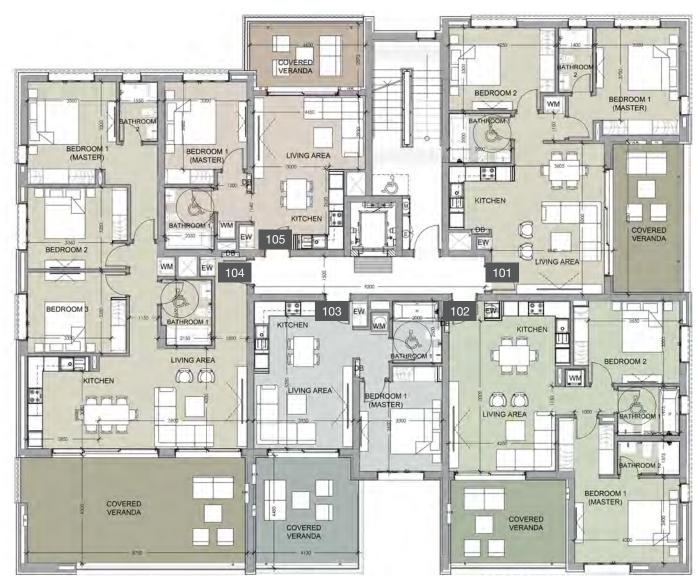

# choice of properties

| UNIT NO | PROPERTY<br>TYPE | BEDROOMS | BATH-<br>ROOMS | NO OF<br>PARK<br>SPACES | INDOOR<br>AREA<br>M² | COV.<br>VERANDA<br>M² | STORAGE<br>M² | COMMON<br>AREA PER<br>UNIT M <sup>2</sup> | TOTAL<br>AREA<br>M² |
|---------|------------------|----------|----------------|-------------------------|----------------------|-----------------------|---------------|-------------------------------------------|---------------------|
| A101    | Apartment        | 2        | 2              | 1                       | 84.00                | 18.20                 | 2.60          | 12.59                                     | 117.39              |
| A102    | Apartment        | 2        | 2              | 1                       | 86.40                | 18.20                 | 2.66          | 12.89                                     | 120.15              |
| A103    | Apartment        | 1        | 1              | 1                       | 52.30                | 19.50                 | 3.03          | 8.84                                      | 83.67               |
| A104    | Apartment        | 3        | 2              | 2                       | 112.90               | 41.50                 | 3.53          | 19.02                                     | 176.95              |
| A105    | Apartment        | 1        | 1              | 1                       | 54.00                | 13.00                 | 2.98          | 8.25                                      | 78.23               |
| A201    | Apartment        | 2        | 2              | 1                       | 84.00                | 18.20                 | 2.91          | 12.59                                     | 117.70              |
| A202    | Apartment        | 2        | 2              | 1                       | 86.40                | 18.20                 | 2.78          | 12.89                                     | 120.27              |
| A203    | Apartment        | 1        | 1              | 1                       | 52.30                | 19.50                 | 2.75          | 8.84                                      | 83.39               |
| A204    | Apartment        | 3        | 2              | 2                       | 112.90               | 41.50                 | 2.52          | 19.02                                     | 175.94              |
| A205    | Apartment        | 1        | 1              | 1                       | 54.00                | 13.00                 | 2.46          | 8.25                                      | 77.71               |
| A301    | Apartment        | 2        | 2              | 1                       | 84.00                | 18.20                 | 3.43          | 12.59                                     | 118.22              |
| A302    | Apartment        | 2        | 2              | 1                       | 86.40                | 18.20                 | 2.93          | 12.89                                     | 120.42              |
| A303    | Apartment        | 1        | 1              | 1                       | 52.30                | 19.50                 | 2.60          | 8.84                                      | 83.24               |
| A304    | Apartment        | 3        | 2              | 2                       | 112.90               | 41.50                 | 2.52          | 19.02                                     | 175.94              |
| A305    | Apartment        | 1        | 1              | 1                       | 54.00                | 13.00                 | 2.61          | 8.25                                      | 77.86               |
| A401    | Apartment        | 2        | 2              | 1                       | 84.00                | 18.20                 | 3.79          | 12.59                                     | 118.58              |
| A402    | Apartment        | 3        | 3              | 2                       | 116.50               | 35.40                 | 3.44          | 18.71                                     | 174.05              |
| A403    | Apartment        | 3        | 2              | 2                       | 119.60               | 41.50                 | 3.36          | 19.85                                     | 184.31              |
| A404    | Apartment        | 1        | 1              | 1                       | 53.70                | 13.30                 | 3.45          | 8.25                                      | 78.70               |

NOTE: the areas stated above may slightly differ upon issuance of relevant authority permits

N

ground floor block a

floor 1 block a

| Unit № | Total Area, m² |
|--------|----------------|
| 101    | 117.39         |
| 102    | 120.15         |
| 103    | 83.67          |
| 104    | 176.95         |
| 105    | 78.23          |
|        |                |