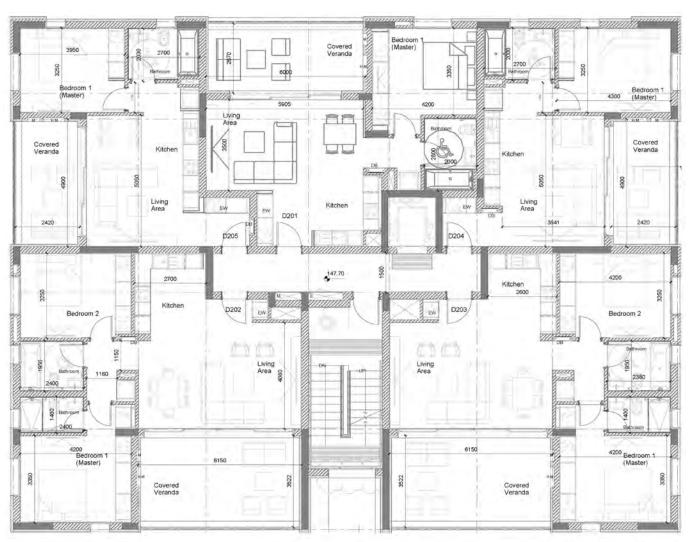

# choice of properties

| UNIT NO | PROPERTY<br>TYPE | BEDROOMS | BATH-<br>ROOMS | NO OF<br>PARK<br>SPACES | INDOOR<br>AREA<br>M² | COV.<br>VERANDA<br>M² | STORAGE<br>M² | COMMON<br>AREA PER<br>UNIT M <sup>2</sup> | TOTAL<br>AREA<br>M² |
|---------|------------------|----------|----------------|-------------------------|----------------------|-----------------------|---------------|-------------------------------------------|---------------------|
| A101    | Apartment        | 2        | 2              | 1                       | 84.00                | 18.20                 | 2.60          | 12.59                                     | 117.39              |
| A102    | Apartment        | 2        | 2              | 1                       | 86.40                | 18.20                 | 2.66          | 12.89                                     | 120.15              |
| A103    | Apartment        | 1        | 1              | 1                       | 52.30                | 19.50                 | 3.03          | 8.84                                      | 83.67               |
| A104    | Apartment        | 3        | 2              | 2                       | 112.90               | 41.50                 | 3.53          | 19.02                                     | 176.95              |
| A105    | Apartment        | 1        | 1              | 1                       | 54.00                | 13.00                 | 2.98          | 8.25                                      | 78.23               |
| A201    | Apartment        | 2        | 2              | 1                       | 84.00                | 18.20                 | 2.91          | 12.59                                     | 117.70              |
| A202    | Apartment        | 2        | 2              | 1                       | 86.40                | 18.20                 | 2.78          | 12.89                                     | 120.27              |
| A203    | Apartment        | 1        | 1              | 1                       | 52.30                | 19.50                 | 2.75          | 8.84                                      | 83.39               |
| A204    | Apartment        | 3        | 2              | 2                       | 112.90               | 41.50                 | 2.52          | 19.02                                     | 175.94              |
| A205    | Apartment        | 1        | 1              | 1                       | 54.00                | 13.00                 | 2.46          | 8.25                                      | 77.71               |
| A301    | Apartment        | 2        | 2              | 1                       | 84.00                | 18.20                 | 3.43          | 12.59                                     | 118.22              |
| A302    | Apartment        | 2        | 2              | 1                       | 86.40                | 18.20                 | 2.93          | 12.89                                     | 120.42              |
| A303    | Apartment        | 1        | 1              | 1                       | 52.30                | 19.50                 | 2.60          | 8.84                                      | 83.24               |
| A304    | Apartment        | 3        | 2              | 2                       | 112.90               | 41.50                 | 2.52          | 19.02                                     | 175.94              |
| A305    | Apartment        | 1        | 1              | 1                       | 54.00                | 13.00                 | 2.61          | 8.25                                      | 77.86               |
| A401    | Apartment        | 2        | 2              | 1                       | 84.00                | 18.20                 | 3.79          | 12.59                                     | 118.58              |
| A402    | Apartment        | 3        | 3              | 2                       | 116.50               | 35.40                 | 3.44          | 18.71                                     | 174.05              |
| A403    | Apartment        | 3        | 2              | 2                       | 119.60               | 41.50                 | 3.36          | 19.85                                     | 184.31              |
| A404    | Apartment        | 1        | 1              | 1                       | 53.70                | 13.30                 | 3.45          | 8.25                                      | 78.70               |

NOTE: the areas stated above may slightly differ upon issuance of relevant authority permits

N

ground floor block a

floor 1 block a

| Unit № | Total Area, m² |
|--------|----------------|
| 101    | 117.39         |
| 102    | 120.15         |
| 103    | 83.67          |
| 104    | 176.95         |
| 105    | 78.23          |
|        |                |

N

floor 2 block a

| Unit № | Total Area, m <sup>2</sup> |
|--------|----------------------------|
| 201    | 117.70                     |
| 202    | 120.27                     |
| 203    | 83.39                      |
| 204    | 175.94                     |
| 205    | 77.71                      |

floor 3 block a

| Unit № | Total Area, m² |
|--------|----------------|
| 301    | 118.22         |
| 302    | 120.42         |
| 303    | 83.24          |
| 304    | 175.94         |
| 305    | 77.86          |
|        |                |

#### floor 4 block a

| Unit № | Total Area, m² |
|--------|----------------|
| 401    | 118.58         |
| 402    | 174.05         |
| 403    | 184.31         |
| 404    | 78.70          |

\*All 3D images and photographs consist of indicative information and the project can differ insignificantly from the displayed images. Furniture and interior items are extras. Floor plans show approximate measurements only. The exact layout and sizes may vary.