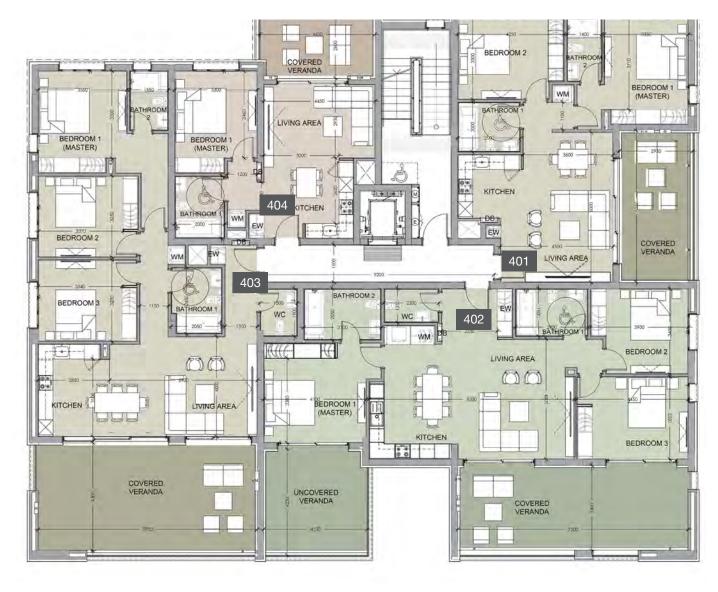

#### floor 4 block a

| Unit № | Total Area, m² |
|--------|----------------|
| 401    | 118.58         |
| 402    | 174.05         |
| 403    | 184.31         |
| 404    | 78.70          |

\*All 3D images and photographs consist of indicative information and the project can differ insignificantly from the displayed images. Furniture and interior items are extras. Floor plans show approximate measurements only. The exact layout and sizes may vary.