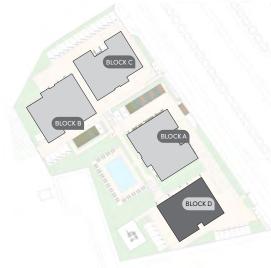

#### resident facilities

The building offers outdoor swimming pool, secure covered parking and a fully equipped gym

masterplan BLOCK C BLOCK B BLOCK A 16/Aqua Vista