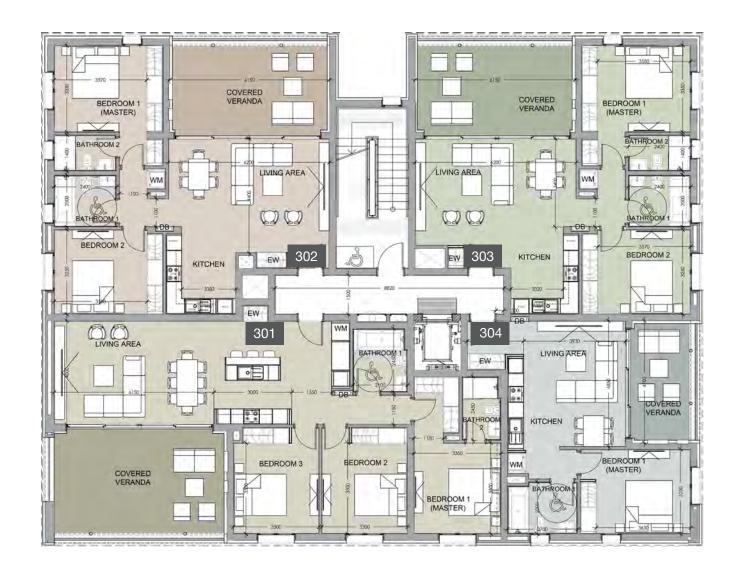

floor 3 block a

| Unit № | Total Area, m² |
|--------|----------------|
| 301    | 118.22         |
| 302    | 120.42         |
| 303    | 83.24          |
| 304    | 175.94         |
| 305    | 77.86          |
|        |                |