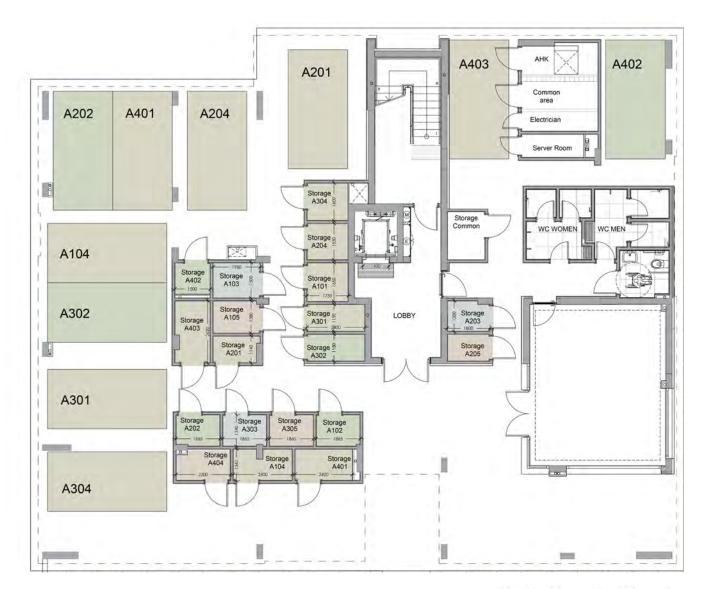

# choice of properties

| UNIT NO | PROPERTY<br>TYPE | BEDROOMS | BATH-<br>ROOMS | NO OF<br>PARK<br>SPACES | INDOOR<br>AREA<br>M² | COV.<br>VERANDA<br>M² | STORAGE<br>M² | COMMON<br>AREA PER<br>UNIT M <sup>2</sup> | TOTAL<br>AREA<br>M² |
|---------|------------------|----------|----------------|-------------------------|----------------------|-----------------------|---------------|-------------------------------------------|---------------------|
| A101    | Apartment        | 2        | 2              | 1                       | 84.00                | 18.20                 | 2.60          | 12.59                                     | 117.39              |
| A102    | Apartment        | 2        | 2              | 1                       | 86.40                | 18.20                 | 2.66          | 12.89                                     | 120.15              |
| A103    | Apartment        | 1        | 1              | 1                       | 52.30                | 19.50                 | 3.03          | 8.84                                      | 83.67               |
| A104    | Apartment        | 3        | 2              | 2                       | 112.90               | 41.50                 | 3.53          | 19.02                                     | 176.95              |
| A105    | Apartment        | 1        | 1              | 1                       | 54.00                | 13.00                 | 2.98          | 8.25                                      | 78.23               |
| A201    | Apartment        | 2        | 2              | 1                       | 84.00                | 18.20                 | 2.91          | 12.59                                     | 117.70              |
| A202    | Apartment        | 2        | 2              | 1                       | 86.40                | 18.20                 | 2.78          | 12.89                                     | 120.27              |
| A203    | Apartment        | 1        | 1              | 1                       | 52.30                | 19.50                 | 2.75          | 8.84                                      | 83.39               |
| A204    | Apartment        | 3        | 2              | 2                       | 112.90               | 41.50                 | 2.52          | 19.02                                     | 175.94              |
| A205    | Apartment        | 1        | 1              | 1                       | 54.00                | 13.00                 | 2.46          | 8.25                                      | 77.71               |
| A301    | Apartment        | 2        | 2              | 1                       | 84.00                | 18.20                 | 3.43          | 12.59                                     | 118.22              |
| A302    | Apartment        | 2        | 2              | 1                       | 86.40                | 18.20                 | 2.93          | 12.89                                     | 120.42              |
| A303    | Apartment        | 1        | 1              | 1                       | 52.30                | 19.50                 | 2.60          | 8.84                                      | 83.24               |
| A304    | Apartment        | 3        | 2              | 2                       | 112.90               | 41.50                 | 2.52          | 19.02                                     | 175.94              |
| A305    | Apartment        | 1        | 1              | 1                       | 54.00                | 13.00                 | 2.61          | 8.25                                      | 77.86               |
| A401    | Apartment        | 2        | 2              | 1                       | 84.00                | 18.20                 | 3.79          | 12.59                                     | 118.58              |
| A402    | Apartment        | 3        | 3              | 2                       | 116.50               | 35.40                 | 3.44          | 18.71                                     | 174.05              |
| A403    | Apartment        | 3        | 2              | 2                       | 119.60               | 41.50                 | 3.36          | 19.85                                     | 184.31              |
| A404    | Apartment        | 1        | 1              | 1                       | 53.70                | 13.30                 | 3.45          | 8.25                                      | 78.70               |

NOTE: the areas stated above may slightly differ upon issuance of relevant authority permits

N

ground floor block a

floor 1 block a

| Unit № | Total Area, m² |
|--------|----------------|
| 101    | 117.39         |
| 102    | 120.15         |
| 103    | 83.67          |
| 104    | 176.95         |
| 105    | 78.23          |
|        |                |