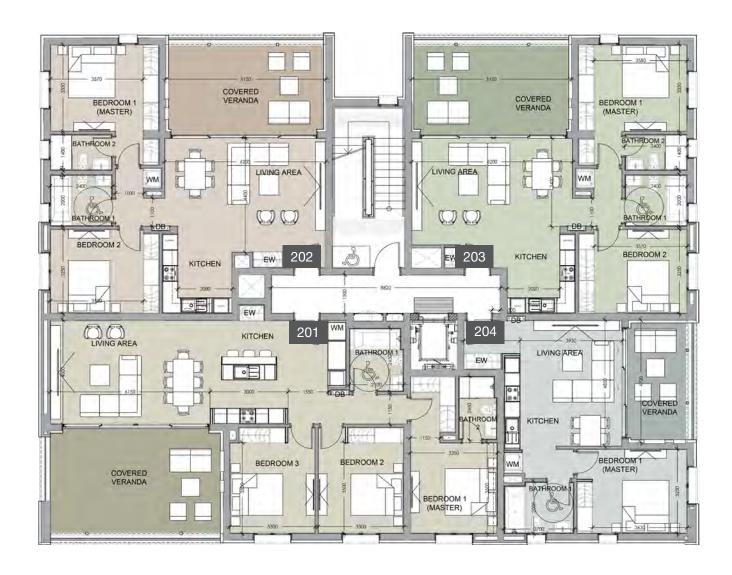

N

floor 2 block a

| Unit № | Total Area, m <sup>2</sup> |
|--------|----------------------------|
| 201    | 117.70                     |
| 202    | 120.27                     |
| 203    | 83.39                      |
| 204    | 175.94                     |
| 205    | 77.71                      |