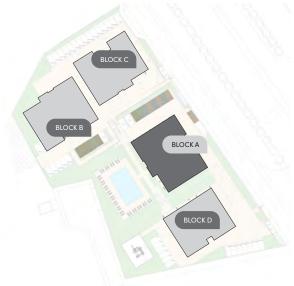

#### resident facilities

The building offers outdoor swimming pool, secure covered parking and a fully equipped gym

masterplan BLOCK C BLOCK B BLOCK A 16/Aqua Vista