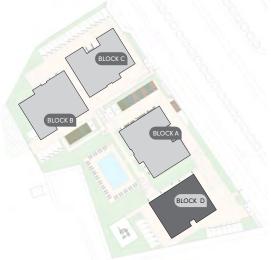

#### resident facilities

The building offers outdoor swimming pool, secure covered parking and a fully equipped gym

masterplan BLOCK C BLOCK B BLOCK A 16/Aqua Vista