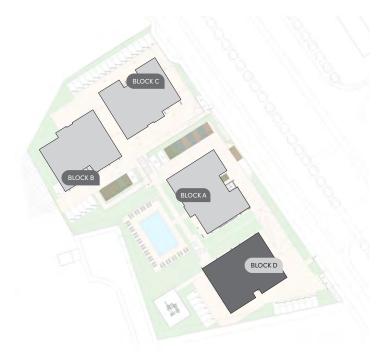

#### resident facilities

The building offers outdoor swimming pool, secure covered parking and a fully equipped gym

masterplan BLOCK C BLOCK B BLOCK A 16/Aqua Vista