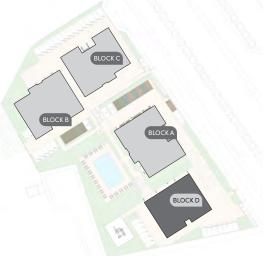

#### resident facilities

The building offers outdoor swimming pool, secure covered parking and a fully equipped gym

masterplan BLOCK C BLOCK B BLOCK A 16/Aqua Vista