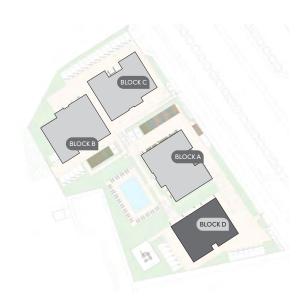

#### resident facilities

The building offers outdoor swimming pool, secure covered parking and a fully equipped gym

masterplan BLOCK C BLOCK B BLOCK A 16/Aqua Vista