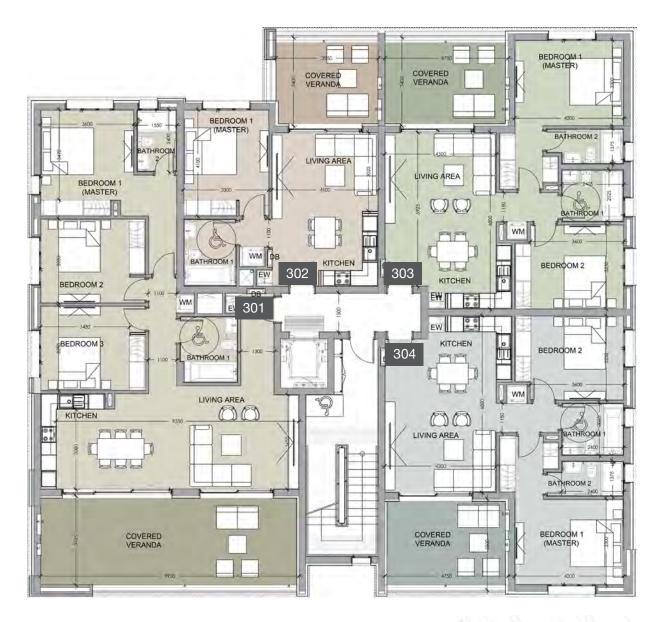

floor 3 block a

| Unit № | Total Area, m² |
|--------|----------------|
| 301    | 118.22         |
| 302    | 120.42         |
| 303    | 83.24          |
| 304    | 175.94         |
| 305    | 77.86          |
|        |                |