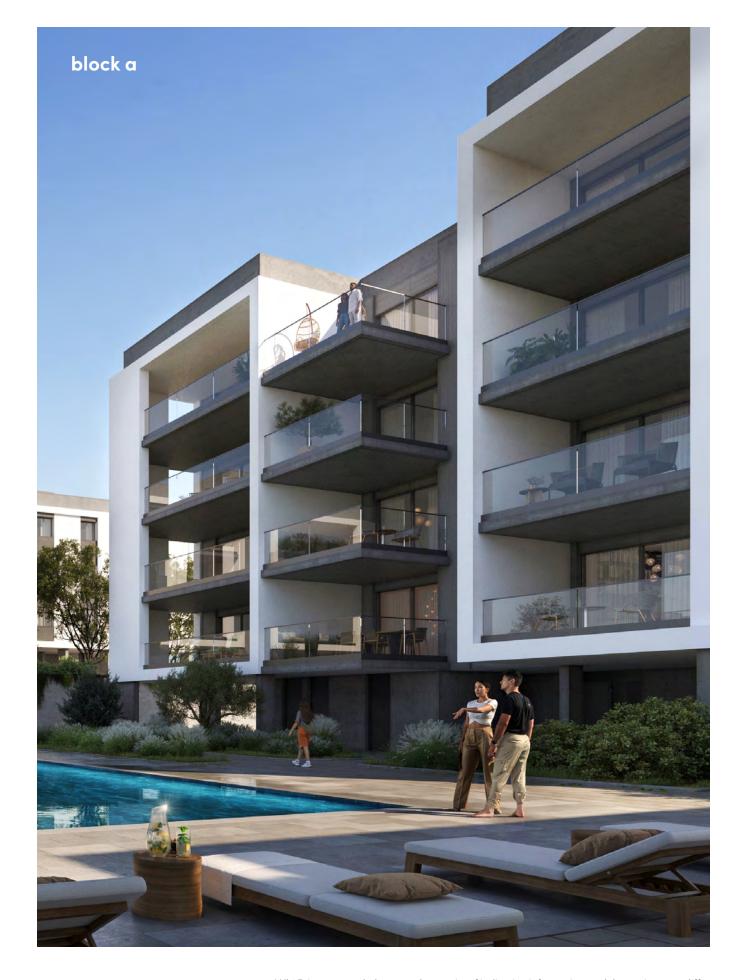

| 118.58              |
| A402    | Apartment        | 3        | 3              | 2                       | 116.50               | 35.40                 | 3.44          | 18.71                                     | 174.05              |
| A403    | Apartment        | 3        | 2              | 2                       | 119.60               | 41.50                 | 3.36          | 19.85                                     | 184.31              |
| A404    | Apartment        | 1        | 1              | 1                       | 53.70                | 13.30                 | 3.45          | 8.25                                      | 78.70               |

NOTE: the areas stated above may slightly differ upon issuance of relevant authority permits





N

ground floor block a





floor 1 block a



| Unit № | Total Area, m² |
|--------|----------------|
| 101    | 117.39         |
| 102    | 120.15         |
| 103    | 83.67          |
| 104    | 176.95         |
| 105    | 78.23          |
|        |                |



N

floor 2 block a



| Unit № | Total Area, m <sup>2</sup> |
|--------|----------------------------|
| 201    | 117.70                     |
| 202    | 120.27                     |
| 203    | 83.39                      |
| 204    | 175.94                     |
| 205    | 77.71                      |



floor 3 block a



| Unit № | Total Area, m² |
|--------|----------------|
| 301    | 118.22         |
| 302    | 120.42         |
| 303    | 83.24          |
| 304    | 175.94         |
| 305    | 77.86          |
|