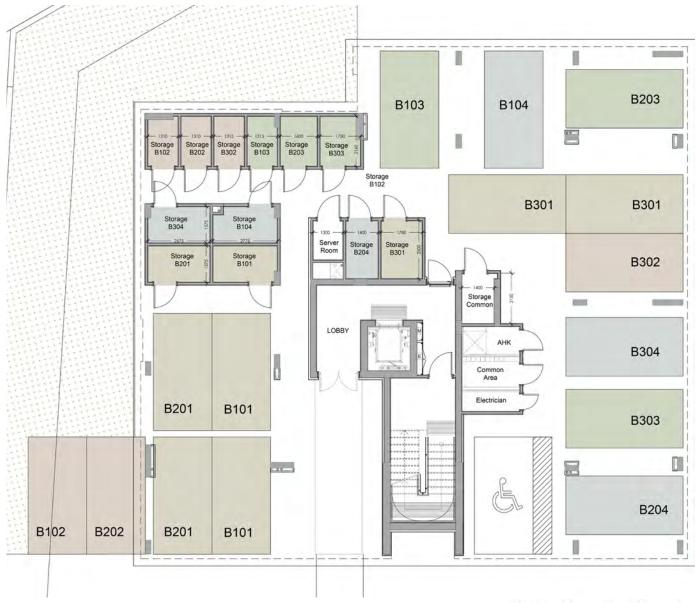

#### N

#### ground floor

floor 1 block b

| 187.93 |
|--------|
| 82.92  |
| 121.39 |
| 123.00 |
|        |

N

floor 2

| Unit № | Total Area, m² |
|--------|----------------|
| 201    | 187.43         |
| 202    | 81.32          |
| 203    | 121.09         |
| 204    | 122.60         |