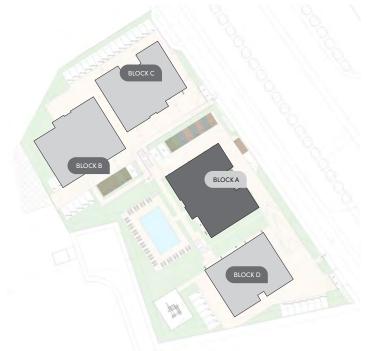

#### resident facilities

The building offers outdoor swimming pool, secure covered parking and a fully equipped gym

masterplan BLOCK C BLOCK B BLOCK A 16/Aqua Vista