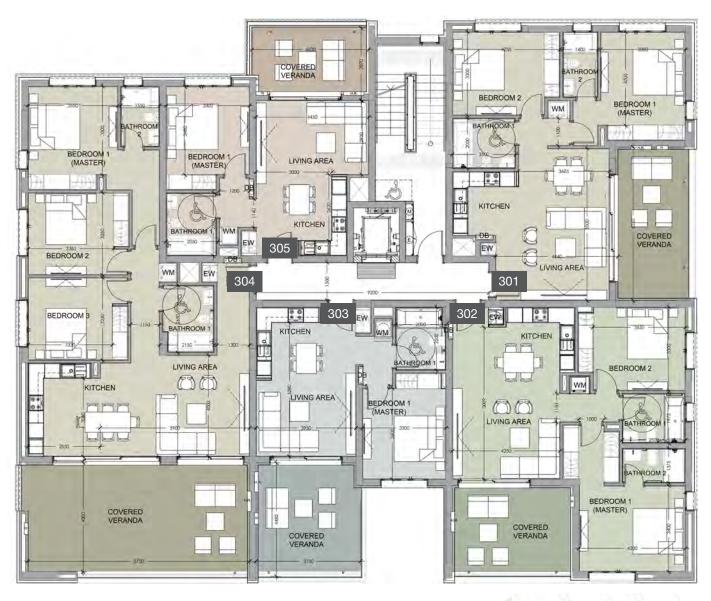

floor 3 block a

| Unit № | Total Area, m² |
|--------|----------------|
| 301    | 118.22         |
| 302    | 120.42         |
| 303    | 83.24          |
| 304    | 175.94         |
| 305    | 77.86          |
|        |                |