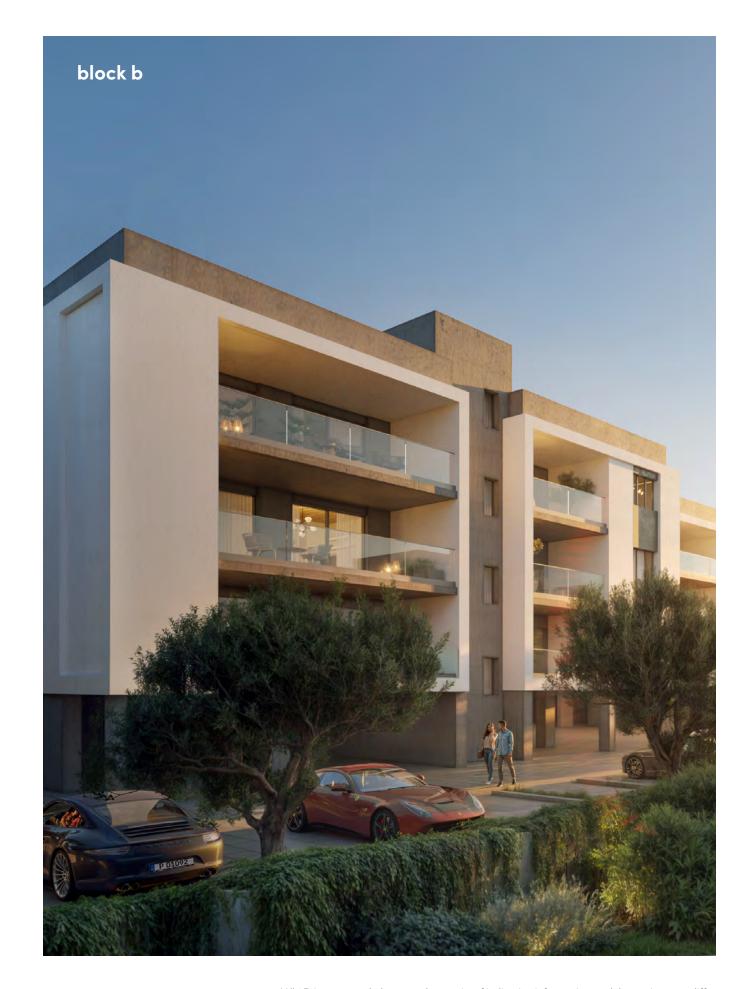

# choice of properties

| UNIT NO | PROPERTY<br>TYPE | BEDROOMS | BATHROOMS | NO OF<br>PARK<br>SPACES | INDOOR<br>AREA<br>M² | COV.<br>VERANDA<br>M² | STORAGE<br>M² | COMMON AREA<br>PER UNIT M² | TOTAL<br>AREA<br>M² |
|---------|------------------|----------|-----------|-------------------------|----------------------|-----------------------|---------------|----------------------------|---------------------|
| B101    | Apartment        | 3        | 2         | 2                       | 118.70               | 38.40                 | 2.25          | 23.20                      | 187.93              |
| B102    | Apartment        | 1        | 1         | 1                       | 52.00                | 15.20                 | 2.50          | 18.23                      | 82.92               |
| B103    | Apartment        | 2        | 2         | 1                       | 84.20                | 17.30                 | 3.61          | 18.07                      | 121.39              |
| B104    | Apartment        | 2        | 2         | 1                       | 85.00                | 17.80                 | 3.26          | 10.83                      | 123.00              |
| B201    | Apartment        | 3        | 2         | 2                       | 118.70               | 38.40                 | 4.31          | 23.20                      | 187.43              |
| B202    | Apartment        | 1        | 1         | 1                       | 52.00                | 15.20                 | 2.66          | 18.23                      | 81.32               |
| B203    | Apartment        | 2        | 2         | 1                       | 84.20                | 17.30                 | 3.36          | 18.07                      | 121.09              |
| B204    | Apartment        | 2        | 2         | 1                       | 85.00                | 17.80                 | 3.10          | 10.83                      | 122.60              |
| B301    | Apartment        | 3        | 2         | 2                       | 119.30               | 38.40                 | 2.70          | 23.20                      | 188.33              |
| B302    | Apartment        | 1        | 1         | 1                       | 51.80                | 15.20                 | 4.10          | 18.23                      | 81.09               |
| B303    | Apartment        | 2        | 2         | 1                       | 84.20                | 17.30                 | 5.30          | 18.07                      | 122.19              |
| B304    | Apartment        | 2        | 2         | 1                       | 85.00                | 17.80                 | 2.54          | 10.83                      | 123.90              |

NOTE: the areas stated above may slightly differ upon issuance of relevant authority permits