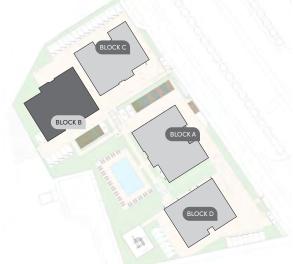

#### resident facilities

The building offers outdoor swimming pool, secure covered parking and a fully equipped gym

masterplan BLOCK C BLOCK B BLOCK A 16/Aqua Vista