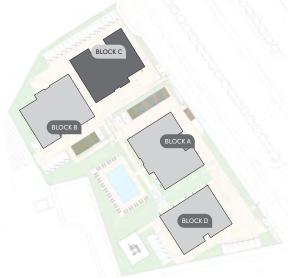

#### resident facilities

The building offers outdoor swimming pool, secure covered parking and a fully equipped gym

masterplan BLOCK C BLOCK B BLOCK A 16/Aqua Vista