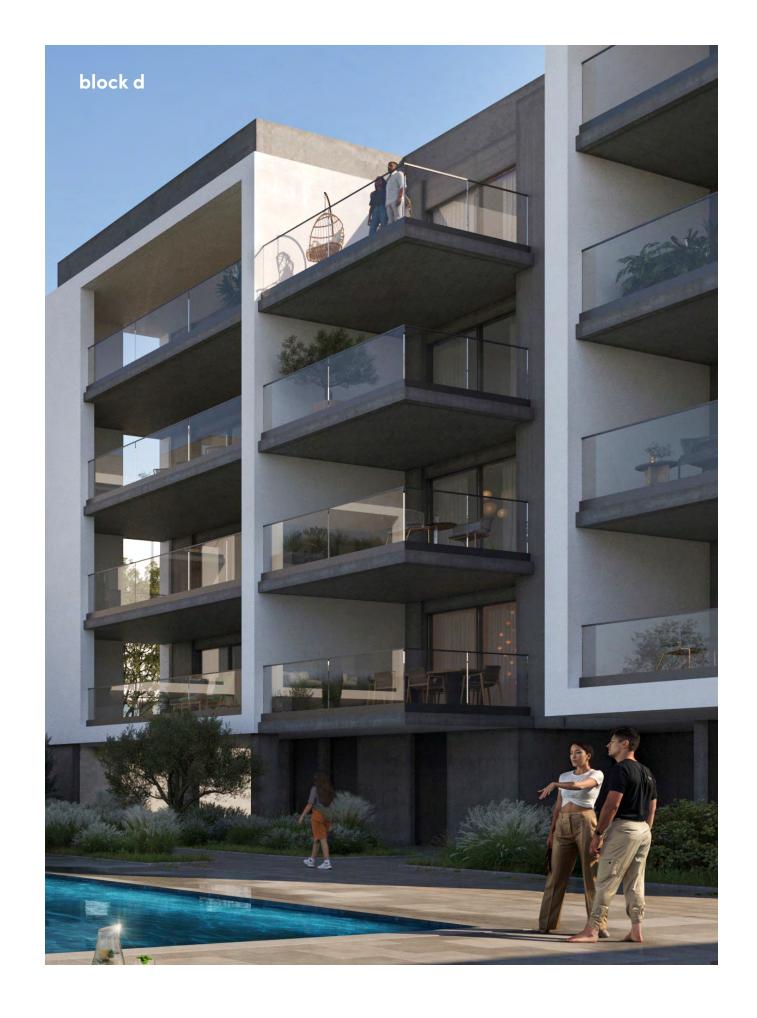

00                 | 8.00          | 24.09                         | 174.59              |
| D302    | Apartment        | 2             | 2              | 1                    | 90.00                | 23.00                 | 4.00          | 19.10                         | 136.10              |
| D303    | Apartment        | 2             | 2              | 1                    | 89.00                | 23.00                 | 3.00          | 18.93                         | 133.93              |
| D304    | Apartment        | 1             | 1              | 1                    | 55.40                | 11.70                 | 2.50          | 11.34                         | 80.94               |

NOTE: the areas stated above may slightly differ upon issuance of relevant authority permits





#### floor 1 block d



| Unit № | Total Area, m² |
|--------|----------------|
| 101    | 95.79          |
| 102    | 130.74         |
| 103    | 85.48          |
| 104    | 80.16          |
| 105    | 97.29          |



floor 2 block d



| Unit № | Total Area, m² |
|--------|----------------|
| 201    | 130.60         |
| 202    | 131.60         |
| 203    | 84.51          |
| 204    | 80.16          |
| 205    | 174.59         |



#### floor 3 block d



| Unit № | Total Area, m² |
|--------|----------------|
| 301    | 174.59         |
| 302    | 136.10         |
| 303    | 133.93         |
| 304    | 80.94          |



#### roof plan block d





#### signature finishes

#### smart

#### Every property is delivered with signature Top standard finishes:

- Laminate parquet in eac