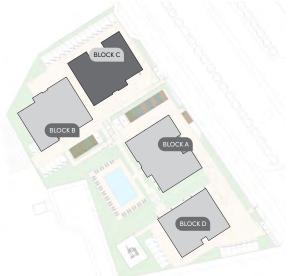

#### resident facilities

The building offers outdoor swimming pool, secure covered parking and a fully equipped gym

masterplan BLOCK C BLOCK B BLOCK A 16/Aqua Vista