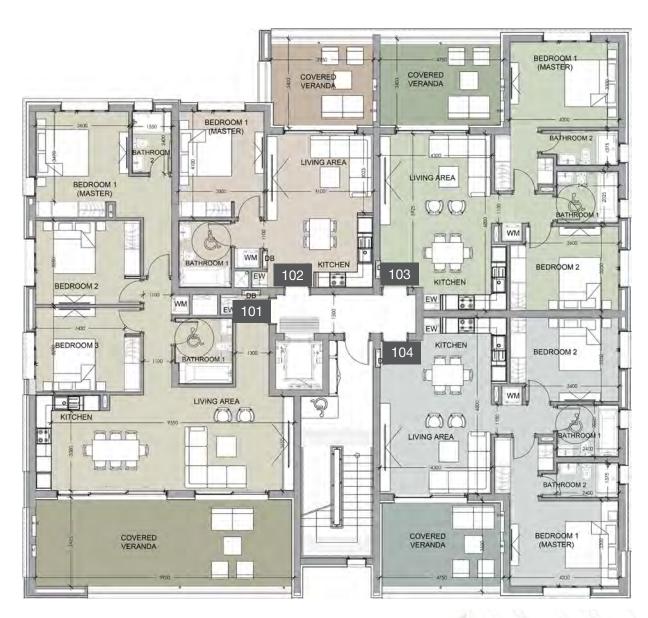

# choice of properties

| UNIT NO | PROPERTY<br>TYPE | BEDROOMS | BATH-<br>ROOMS | NO OF<br>PARK<br>SPACES | INDOOR<br>AREA<br>M² | COV.<br>VERANDA<br>M² | STORAGE<br>M² | COMMON<br>AREA PER<br>UNIT M <sup>2</sup> | TOTAL<br>AREA<br>M² |
|---------|------------------|----------|----------------|-------------------------|----------------------|-----------------------|---------------|-------------------------------------------|---------------------|
| A101    | Apartment        | 2        | 2              | 1                       | 84.00                | 18.20                 | 2.60          | 12.59                                     | 117.39              |
| A102    | Apartment        | 2        | 2              | 1                       | 86.40                | 18.20                 | 2.66          | 12.89                                     | 120.15              |
| A103    | Apartment        | 1        | 1              | 1                       | 52.30                | 19.50                 | 3.03          | 8.84                                      | 83.67               |
| A104    | Apartment        | 3        | 2              | 2                       | 112.90               | 41.50                 | 3.53          | 19.02                                     | 176.95              |
| A105    | Apartment        | 1        | 1              | 1                       | 54.00                | 13.00                 | 2.98          | 8.25                                      | 78.23               |
| A201    | Apartment        | 2        | 2              | 1                       | 84.00                | 18.20                 | 2.91          | 12.59                                     | 117.70              |
| A202    | Apartment        | 2        | 2              | 1                       | 86.40                | 18.20                 | 2.78          | 12.89                                     | 120.27              |
| A203    | Apartment        | 1        | 1              | 1                       | 52.30                | 19.50                 | 2.75          | 8.84                                      | 83.39               |
| A204    | Apartment        | 3        | 2              | 2                       | 112.90               | 41.50                 | 2.52          | 19.02                                     | 175.94              |
| A205    | Apartment        | 1        | 1              | 1                       | 54.00                | 13.00                 | 2.46          | 8.25                                      | 77.71               |
| A301    | Apartment        | 2        | 2              | 1                       | 84.00                | 18.20                 | 3.43          | 12.59                                     | 118.22              |
| A302    | Apartment        | 2        | 2              | 1                       | 86.40                | 18.20                 | 2.93          | 12.89                                     | 120.42              |
| A303    | Apartment        | 1        | 1              | 1                       | 52.30                | 19.50                 | 2.60          | 8.84                                      | 83.24               |
| A304    | Apartment        | 3        | 2              | 2                       | 112.90               | 41.50                 | 2.52          | 19.02                                     | 175.94              |
| A305    | Apartment        | 1        | 1              | 1                       | 54.00                | 13.00                 | 2.61          | 8.25                                      | 77.86               |
| A401    | Apartment        | 2        | 2              | 1                       | 84.00                | 18.20                 | 3.79          | 12.59                                     | 118.58              |
| A402    | Apartment        | 3        | 3              | 2                       | 116.50               | 35.40                 | 3.44          | 18.71                                     | 174.05              |
| A403    | Apartment        | 3        | 2              | 2                       | 119.60               | 41.50                 | 3.36          | 19.85                                     | 184.31              |
| A404    | Apartment        | 1        | 1              | 1                       | 53.70                | 13.30                 | 3.45          | 8.25                                      | 78.70               |

NOTE: the areas stated above may slightly differ upon issuance of relevant authority permits

N

ground floor block a

floor 1 block a

| Unit № | Total Area, m² |
|--------|----------------|
| 101    | 117.39         |
| 102    | 120.15         |
| 103    | 83.67          |
| 104    | 176.95         |
| 105    | 78.23          |
|        |                |