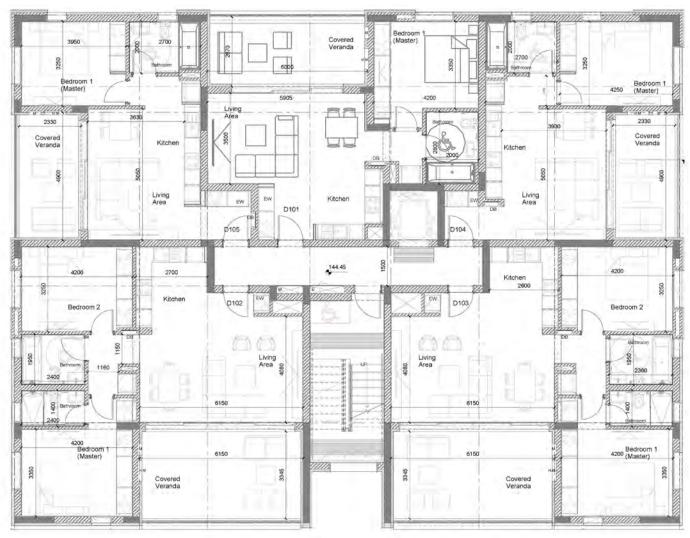

# choice of properties

| UNIT NO | PROPERTY<br>TYPE | BED-<br>ROOMS | BATH-<br>ROOMS | NO OF PARK<br>SPACES | INDOOR<br>AREA<br>M² | COV.<br>VERANDA<br>M² | STORAGE<br>M² | COMMON<br>AREA PER<br>UNIT M² | TOTAL<br>AREA<br>M² |
|---------|------------------|---------------|----------------|----------------------|----------------------|-----------------------|---------------|-------------------------------|---------------------|
| D101    | Apartment        | 1             | 1              | 1                    | 64.00                | 15.80                 | 2.50          | 13.49                         | 95.79               |
| D102    | Apartment        | 2             | 2              | 1                    | 88.70                | 21.00                 | 2.50          | 18.54                         | 130.74              |
| D103    | Apartment        | 2             | 2              | 1                    | 89.00                | 21.00                 | 4.50          | 18.60                         | 133.10              |
| D104    | Apartment        | 1             | 1              | 1                    | 56.40                | 11.50                 | 2.50          | 11.48                         | 85.48               |
| D105    | Apartment        | 1             | 1              | 1                    | 54.50                | 11.50                 | 3.00          | 11.16                         | 80.16               |
| D201    | Apartment        | 1             | 1              | 1                    | 64.00                | 15.80                 | 4.00          | 13.49                         | 97.29               |
| D202    | Apartment        | 2             | 2              | 1                    | 88.00                | 21.00                 | 2.50          | 18.54                         | 130.74              |
| D203    | Apartment        | 2             | 2              | 1                    | 89.00                | 21.00                 | 3.00          | 18.60                         | 131.60              |
| D204    | Apartment        | 1             | 1              | 1                    | 56.40                | 11.50                 | 2.50          | 11.48                         | 84.51               |
| D205    | Apartment        | 1             | 1              | 1                    | 54.50                | 11.50                 | 3.00          | 11.16                         | 80.16               |
| D301    | Apartment        | 3             | 2              | 1                    | 114.50               | 28.00                 | 8.00          | 24.09                         | 174.59              |
| D302    | Apartment        | 2             | 2              | 1                    | 90.00                | 23.00                 | 4.00          | 19.10                         | 136.10              |
| D303    | Apartment        | 2             | 2              | 1                    | 89.00                | 23.00                 | 3.00          | 18.93                         | 133.93              |
| D304    | Apartment        | 1             | 1              | 1                    | 55.40                | 11.70                 | 2.50          | 11.34                         | 80.94               |