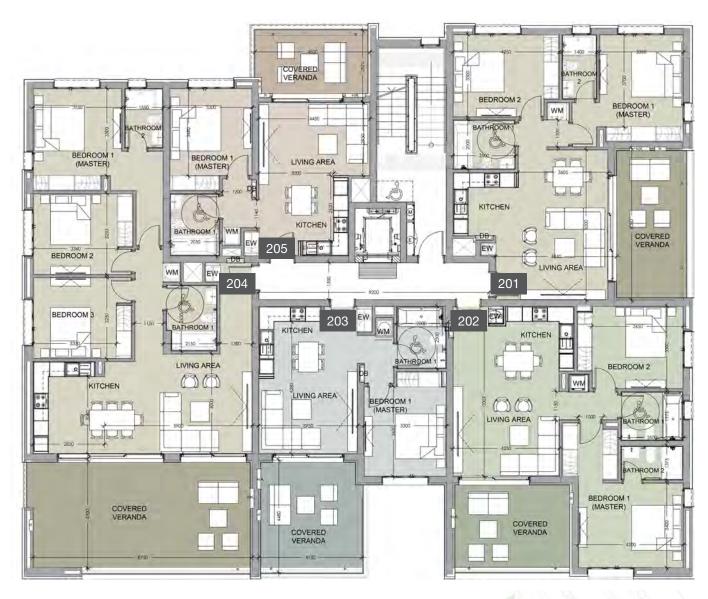

# choice of properties

| UNIT NO | PROPERTY<br>TYPE | BEDROOMS | BATH-<br>ROOMS | NO OF<br>PARK<br>SPACES | INDOOR<br>AREA<br>M² | COV.<br>VERANDA<br>M² | STORAGE<br>M² | COMMON<br>AREA PER<br>UNIT M <sup>2</sup> | TOTAL<br>AREA<br>M² |
|---------|------------------|----------|----------------|-------------------------|----------------------|-----------------------|---------------|-------------------------------------------|---------------------|
| A101    | Apartment        | 2        | 2              | 1                       | 84.00                | 18.20                 | 2.60          | 12.59                                     | 117.39              |
| A102    | Apartment        | 2        | 2              | 1                       | 86.40                | 18.20                 | 2.66          | 12.89                                     | 120.15              |
| A103    | Apartment        | 1        | 1              | 1                       | 52.30                | 19.50                 | 3.03          | 8.84                                      | 83.67               |
| A104    | Apartment        | 3        | 2              | 2                       | 112.90               | 41.50                 | 3.53          | 19.02                                     | 176.95              |
| A105    | Apartment        | 1        | 1              | 1                       | 54.00                | 13.00                 | 2.98          | 8.25                                      | 78.23               |
| A201    | Apartment        | 2        | 2              | 1                       | 84.00                | 18.20                 | 2.91          | 12.59                                     | 117.70              |
| A202    | Apartment        | 2        | 2              | 1                       | 86.40                | 18.20                 | 2.78          | 12.89                                     | 120.27              |
| A203    | Apartment        | 1        | 1              | 1                       | 52.30                | 19.50                 | 2.75          | 8.84                                      | 83.39               |
| A204    | Apartment        | 3        | 2              | 2                       | 112.90               | 41.50                 | 2.52          | 19.02                                     | 175.94              |
| A205    | Apartment        | 1        | 1              | 1                       | 54.00                | 13.00                 | 2.46          | 8.25                                      | 77.71               |
| A301    | Apartment        | 2        | 2              | 1                       | 84.00                | 18.20                 | 3.43          | 12.59                                     | 118.22              |
| A302    | Apartment        | 2        | 2              | 1                       | 86.40                | 18.20                 | 2.93          | 12.89                                     | 120.42              |
| A303    | Apartment        | 1        | 1              | 1                       | 52.30                | 19.50                 | 2.60          | 8.84                                      | 83.24               |
| A304    | Apartment        | 3        | 2              | 2                       | 112.90               | 41.50                 | 2.52          | 19.02                                     | 175.94              |
| A305    | Apartment        | 1        | 1              | 1                       | 54.00                | 13.00                 | 2.61          | 8.25                                      | 77.86               |
| A401    | Apartment        | 2        | 2              | 1                       | 84.00                | 18.20                 | 3.79          | 12.59                                     | 118.58              |
| A402    | Apartment        | 3        | 3              | 2                       | 116.50               | 35.40                 | 3.44          | 18.71                                     | 174.05              |
| A403    | Apartment        | 3        | 2              | 2                       | 119.60               | 41.50                 | 3.36          | 19.85                                     | 184.31              |
| A404    | Apartment        | 1        | 1              | 1                       | 53.70                | 13.30                 | 3.45          | 8.25                                      | 78.70               |

N

floor 2 block a

| Unit № | Total Area, m <sup>2</sup> |
|--------|----------------------------|
| 201    | 117.70                     |
| 202    | 120.27                     |
| 203    | 83.39                      |
| 204    | 175.94                     |
| 205    | 77.71                      |