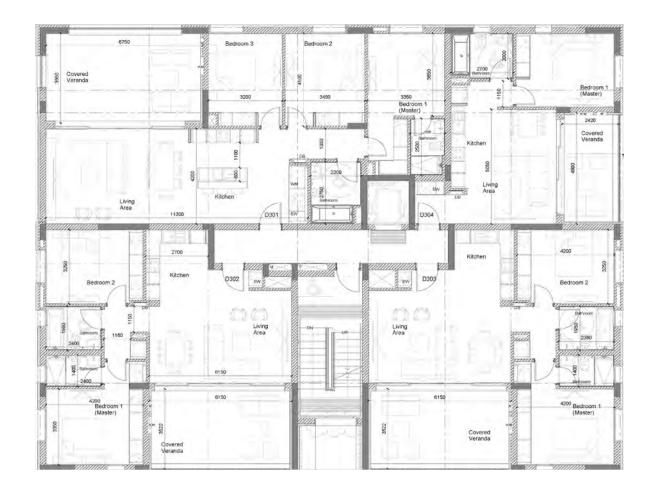

# choice of properties

|         |                  |               |                |                      | INDOOD               | 001/                  |               |                                           | TOTAL               |
|---------|------------------|---------------|----------------|----------------------|----------------------|-----------------------|---------------|-------------------------------------------|---------------------|
| UNIT NO | PROPERTY<br>TYPE | BED-<br>ROOMS | BATH-<br>ROOMS | NO OF PARK<br>SPACES | INDOOR<br>AREA<br>M² | COV.<br>VERANDA<br>M² | STORAGE<br>M² | COMMON<br>AREA PER<br>UNIT M <sup>2</sup> | TOTAL<br>AREA<br>M² |
| C101    | Apartment        | 3             | 2              | 1                    | 114.80               | 29.00                 | 2.25          | 23.20                                     | 169.25              |
| C102    | Apartment        | 2             | 2              | 1                    | 90.00                | 23.00                 | 2.50          | 18.23                                     | 133.73              |
| C103    | Apartment        | 2             | 2              | 1                    | 89.00                | 23.00                 | 3.61          | 18.07                                     | 133.68              |
| C104    | Apartment        | 1             | 1              | 1                    | 55.40                | 11.70                 | 3.26          | 10.83                                     | 81.19               |
| C201    | Apartment        | 3             | 2              | 1                    | 114.80               | 29.00                 | 4.31          | 23.20                                     | 171.31              |
| C202    | Apartment        | 2             | 2              | 1                    | 90.00                | 23.00                 | 2.66          | 18.23                                     | 133.89              |
| C203    | Apartment        | 2             | 2              | 1                    | 89.00                | 23.00                 | 3.36          | 18.07                                     | 133.43              |
| C204    | Apartment        | 1             | 1              | 1                    | 55.40                | 11.70                 | 3.10          | 10.83                                     | 81.03               |
| C301    | Apartment        | 3             | 3              | 1                    | 114.80               | 29.00                 | 2.70          | 23.20                                     | 169.70              |
| C302    | Apartment        | 2             | 2              | 1                    | 90.00                | 23.00                 | 4.10          | 18.23                                     | 135.33              |
| C303    | Apartment        | 2             | 2              | 1                    | 89.00                | 23.00                 | 5.30          | 18.07                                     | 135.37              |
| C304    | Apartment        | 1             | 1              | 1                    | 55.40                | 11.70                 | 2.54          | 10.83                                     | 80.47               |

#### ground floor

floor 1 block c

| Unit № | Total Area, m² |
|--------|----------------|
| 101    | 169.25         |
| 102    | 133.73         |
| 103    | 133.68         |
| 104    | 81.19          |

N

floor 2

| Unit № | Total Area, m <sup>2</sup> |
|--------|----------------------------|
| 201    | 171.31                     |
| 202    | 133.89                     |
| 203    | 133.43                     |
| 204    | 81.03                      |

floor 3

| Unit № | Total Area, m <sup>2</sup> |
|--------|----------------------------|
| 301    | 169.70                     |
| 302    | 135.33                     |
| 303    | 135.37                     |
| 304    | 80.47                      |
|        |                            |