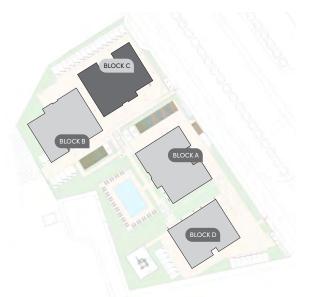

#### resident facilities

The building offers outdoor swimming pool, secure covered parking and a fully equipped gym

masterplan BLOCK C BLOCK B BLOCK A 16/Aqua Vista