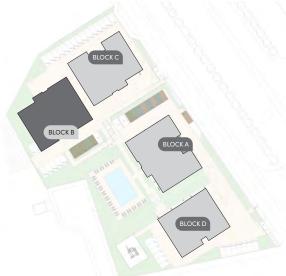

#### resident facilities

The building offers outdoor swimming pool, secure covered parking and a fully equipped gym

masterplan BLOCK C BLOCK B BLOCK A 16/Aqua Vista