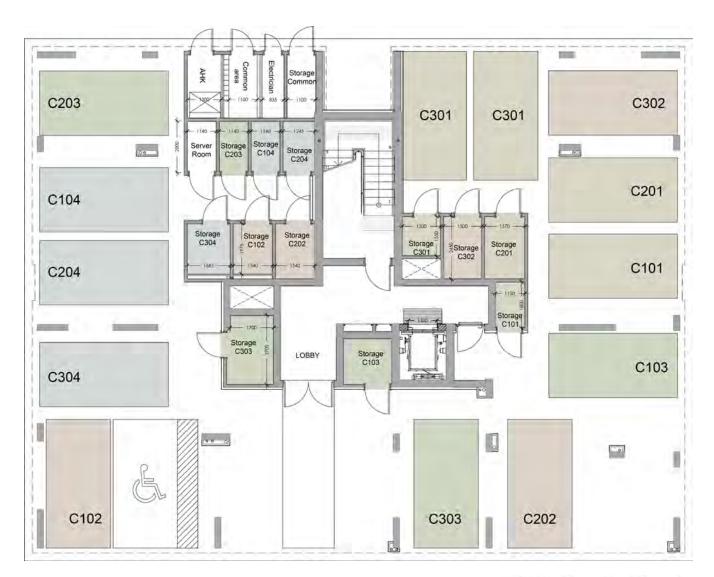

# choice of properties

|         |                  |               |                |                      | INDOOD               | 001/                  |               |                                           | TOTAL               |
|---------|------------------|---------------|----------------|----------------------|----------------------|-----------------------|---------------|-------------------------------------------|---------------------|
| UNIT NO | PROPERTY<br>TYPE | BED-<br>ROOMS | BATH-<br>ROOMS | NO OF PARK<br>SPACES | INDOOR<br>AREA<br>M² | COV.<br>VERANDA<br>M² | STORAGE<br>M² | COMMON<br>AREA PER<br>UNIT M <sup>2</sup> | TOTAL<br>AREA<br>M² |
| C101    | Apartment        | 3             | 2              | 1                    | 114.80               | 29.00                 | 2.25          | 23.20                                     | 169.25              |
| C102    | Apartment        | 2             | 2              | 1                    | 90.00                | 23.00                 | 2.50          | 18.23                                     | 133.73              |
| C103    | Apartment        | 2             | 2              | 1                    | 89.00                | 23.00                 | 3.61          | 18.07                                     | 133.68              |
| C104    | Apartment        | 1             | 1              | 1                    | 55.40                | 11.70                 | 3.26          | 10.83                                     | 81.19               |
| C201    | Apartment        | 3             | 2              | 1                    | 114.80               | 29.00                 | 4.31          | 23.20                                     | 171.31              |
| C202    | Apartment        | 2             | 2              | 1                    | 90.00                | 23.00                 | 2.66          | 18.23                                     | 133.89              |
| C203    | Apartment        | 2             | 2              | 1                    | 89.00                | 23.00                 | 3.36          | 18.07                                     | 133.43              |
| C204    | Apartment        | 1             | 1              | 1                    | 55.40                | 11.70                 | 3.10          | 10.83                                     | 81.03               |
| C301    | Apartment        | 3             | 3              | 1                    | 114.80               | 29.00                 | 2.70          | 23.20                                     | 169.70              |
| C302    | Apartment        | 2             | 2              | 1                    | 90.00                | 23.00                 | 4.10          | 18.23                                     | 135.33              |
| C303    | Apartment        | 2             | 2              | 1                    | 89.00                | 23.00                 | 5.30          | 18.07                                     | 135.37              |
| C304    | Apartment        | 1             | 1              | 1                    | 55.40                | 11.70                 | 2.54          | 10.83                                     | 80.47               |

#### ground floor

floor 1 block c

| Unit № | Total Area, m² |
|--------|----------------|
| 101    | 169.25         |
| 102    | 133.73         |
| 103    | 133.68         |
| 104    | 81.19          |

N

floor 2

| Unit № | Total Area, m <sup>2</sup> |
|--------|----------------------------|
| 201    | 171.31                     |
| 202    | 133.89                     |
| 203    | 133.43                     |
| 204    | 81.03                      |

floor 3

| Unit № | Total Area, m <sup>2</sup> |
|--------|----------------------------|
| 301    | 169.70                     |
| 302    | 135.33                     |
| 303    | 135.37                     |
| 304    | 80.47                      |
|        |                            |