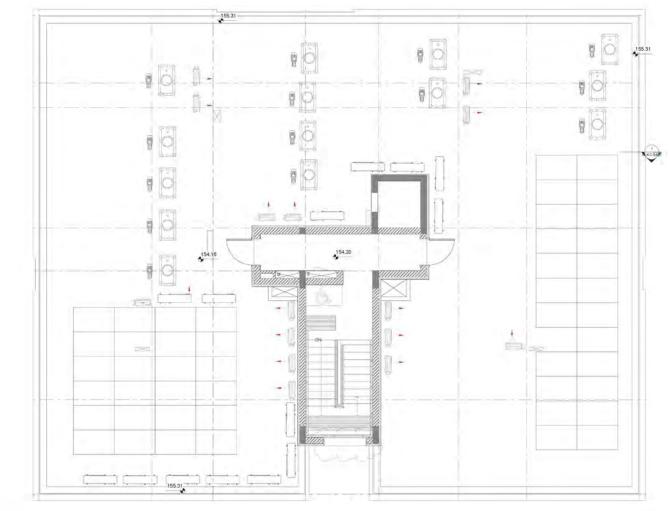

#### resident facilities

The building offers outdoor swimming pool, secure covered parking and a fully equipped gym

masterplan BLOCK C BLOCK B BLOCK A 16/Aqua Vista

# choice of properties

| UNIT NO | PROPERTY<br>TYPE | BEDROOMS | BATH-<br>ROOMS | NO OF<br>PARK<br>SPACES | INDOOR<br>AREA<br>M² | COV.<br>VERANDA<br>M² | STORAGE<br>M² | COMMON<br>AREA PER<br>UNIT M <sup>2</sup> | TOTAL<br>AREA<br>M² |
|---------|------------------|----------|----------------|-------------------------|----------------------|-----------------------|---------------|-------------------------------------------|---------------------|
| A101    | Apartment        | 2        | 2              | 1                       | 84.00                | 18.20                 | 2.60          | 12.59                                     | 117.39              |
| A102    | Apartment        | 2        | 2              | 1                       | 86.40                | 18.20                 | 2.66          | 12.89                                     | 120.15              |
| A103    | Apartment        | 1        | 1              | 1                       | 52.30                | 19.50                 | 3.03          | 8.84                                      | 83.67               |
| A104    | Apartment        | 3        | 2              | 2                       | 112.90               | 41.50                 | 3.53          | 19.02                                     | 176.95              |
| A105    | Apartment        | 1        | 1              | 1                       | 54.00                | 13.00                 | 2.98          | 8.25                                      | 78.23               |
| A201    | Apartment        | 2        | 2              | 1                       | 84.00                | 18.20                 | 2.91          | 12.59                                     | 117.70              |
| A202    | Apartment        | 2        | 2              | 1                       | 86.40                | 18.20                 | 2.78          | 12.89                                     | 120.27              |
| A203    | Apartment        | 1        | 1              | 1                       | 52.30                | 19.50                 | 2.75          | 8.84                                      | 83.39               |
| A204    | Apartment        | 3        | 2              | 2                       | 112.90               | 41.50                 | 2.52          | 19.02                                     | 175.94              |
| A205    | Apartment        | 1        | 1              | 1                       | 54.00                | 13.00                 | 2.46          | 8.25                                      | 77.71               |
| A301    | Apartment        | 2        | 2              | 1                       | 84.00                | 18.20                 | 3.43          | 12.59                                     | 118.22              |
| A302    | Apartment        | 2        | 2              | 1                       | 86.40                | 18.20                 | 2.93          | 12.89                                     | 120.42              |
| A303    | Apartment        | 1        | 1              | 1                       | 52.30                | 19.50                 | 2.60          | 8.84                                      | 83.24               |
| A304    | Apartment        | 3        | 2              | 2                       | 112.90               | 41.50                 | 2.52          | 19.02                                     | 175.94              |
| A305    | Apartment        | 1        | 1              | 1                       | 54.00                | 13.00                 | 2.61          | 8.25                                      | 77.86               |
| A401    | Apartment        | 2        | 2              | 1                       | 84.00                | 18.20                 | 3.79          | 12.59                                     | 118.58              |
| A402    | Apartment        | 3        | 3              | 2                       | 116.50               | 35.40                 | 3.44          | 18.71                                     | 174.05              |
| A403    | Apartment        | 3        | 2              | 2                       | 119.60               | 41.50                 | 3.36          | 19.85                                     | 184.31              |
| A404    | Apartment        | 1        | 1              | 1                       | 53.70                | 13.30                 | 3.45          | 8.25                                      | 78.70               |