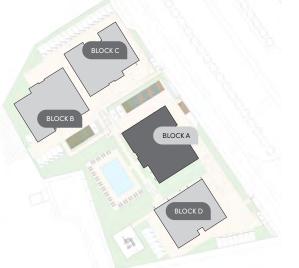

#### resident facilities

The building offers outdoor swimming pool, secure covered parking and a fully equipped gym

masterplan BLOCK C BLOCK B BLOCK A 16/Aqua Vista