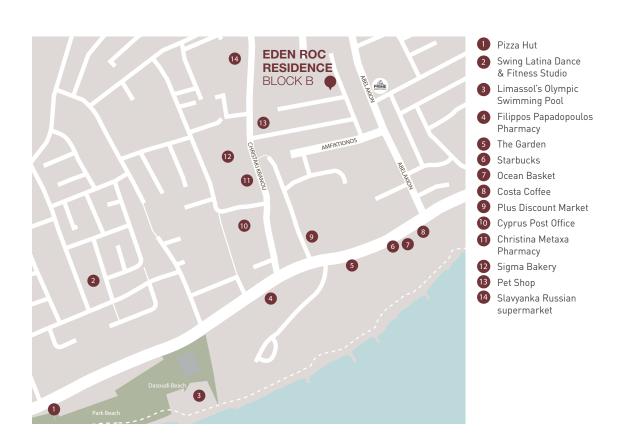

### LOCATION

THIS PROJECT
IS CONVENIENTLY
POSITIONED IN
A CAREFULLY
SELECTED
QUIET AND SAFE
NEIGHBOURHOOD
IN ONE OF THE
MOST PRESTIGIOUS
TOURIST AREA
OF LIMASSOL

This project is located in one of the best tourist districts, Potamos Germasogeia which is ideally situated in relation to all necessary infrastructures and golden sandy beaches. Limassol's foremost leading leisure activities and residency amenities such as groceries, banks, pharmacies and restaurants are within moments away.