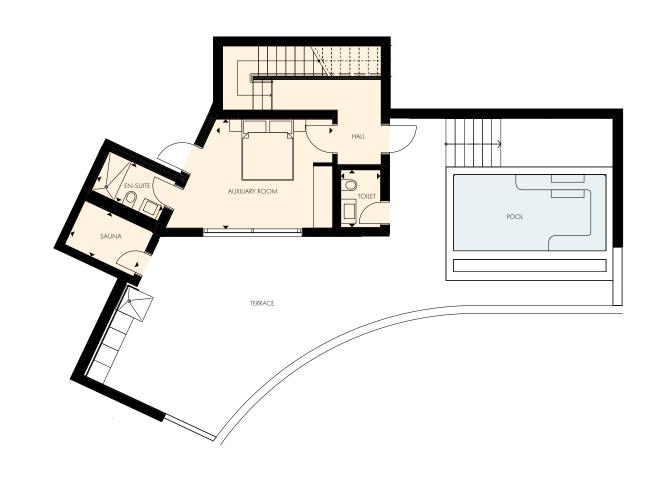

# **PLOT B**

TYPE 10 – LOWER LEVEL

#### PENTHOUSE

Penthouse

401

Indoor area

121.25 m<sup>2</sup>

**Covered veranda** 34.25 m<sup>2</sup>

**Auxiliary area** 46.10 m<sup>2</sup>

Roof terrace 107.45 m<sup>2</sup>

Total area

347.86 m<sup>2</sup>

# **PLOT B**

TYPE 10 – UPPER LEVEL

Floorplan location - level 04

Floor plans shown are for approximate measurements only. Exact layout and sizes may vary.

All measurements may vary within a tolerance of 5%.

Floorplan location – level 05