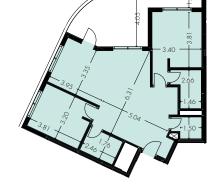

# **PLOT B**

TYPE 3

#### 2 BEDROOMS

#### **Apartments**

206, 306

#### Indoor area

from 91.78 to 92.02 m<sup>2</sup>

#### **Covered Veranda**

46.29 m<sup>2</sup>

#### Total area

164.72 m<sup>2</sup>

#### Floorplan location – level 02-03

Floor plans shown are for approximate measurements only.

Exact layout and sizes may vary.

All measurements may vary within a tolerance of 5%.