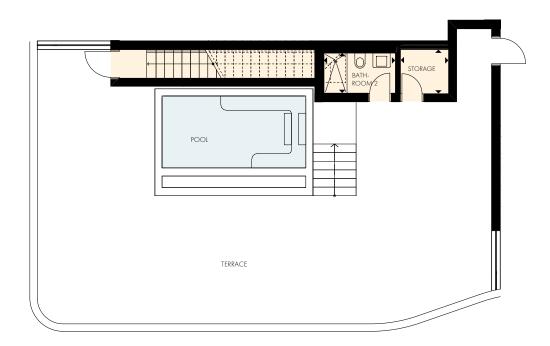

#### PENTHOUSE

Penthouse

401

Indoor area

121.25 m<sup>2</sup>

**Covered veranda** 34.25 m<sup>2</sup>

**Auxiliary area** 46.10 m<sup>2</sup>

Roof terrace 107.45 m<sup>2</sup>

Total area

347.86 m<sup>2</sup>

# **PLOT B**

TYPE 10 – UPPER LEVEL

Floorplan location - level 04

Floor plans shown are for approximate measurements only. Exact layout and sizes may vary.

All measurements may vary within a tolerance of 5%.

Floorplan location – level 05