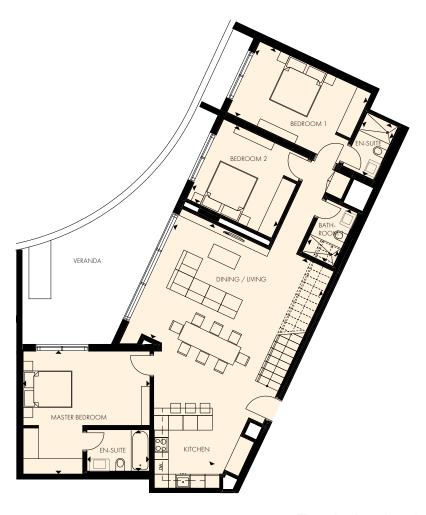

# **PLOT B**

TYPE 10 – LOWER LEVEL

#### PENTHOUSE

Penthouse

401

Indoor area

121.25 m<sup>2</sup>

**Covered veranda** 34.25 m<sup>2</sup>

**Auxiliary area** 46.10 m<sup>2</sup>

Roof terrace 107.45 m<sup>2</sup>

Total area

347.86 m<sup>2</sup>

# **PLOT B**

TYPE 10 – UPPER LEVEL

Floorplan location - level 04

Floor plans shown are for approximate measurements only. Exact layout and sizes may vary.

All measurements may vary within a tolerance of 5%.