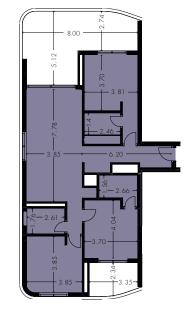

#### 2 BEDROOMS

**Apartment** 

106

Indoor area

91.78 m<sup>2</sup>

**Covered Veranda** 

46.31 m<sup>2</sup>

Total area

164.68 m<sup>2</sup>

#### Floorplan location - level 02-03

Floor plans shown are for approximate measurements only.

Exact layout and sizes may vary.

All measurements may vary within a tolerance of 5%.