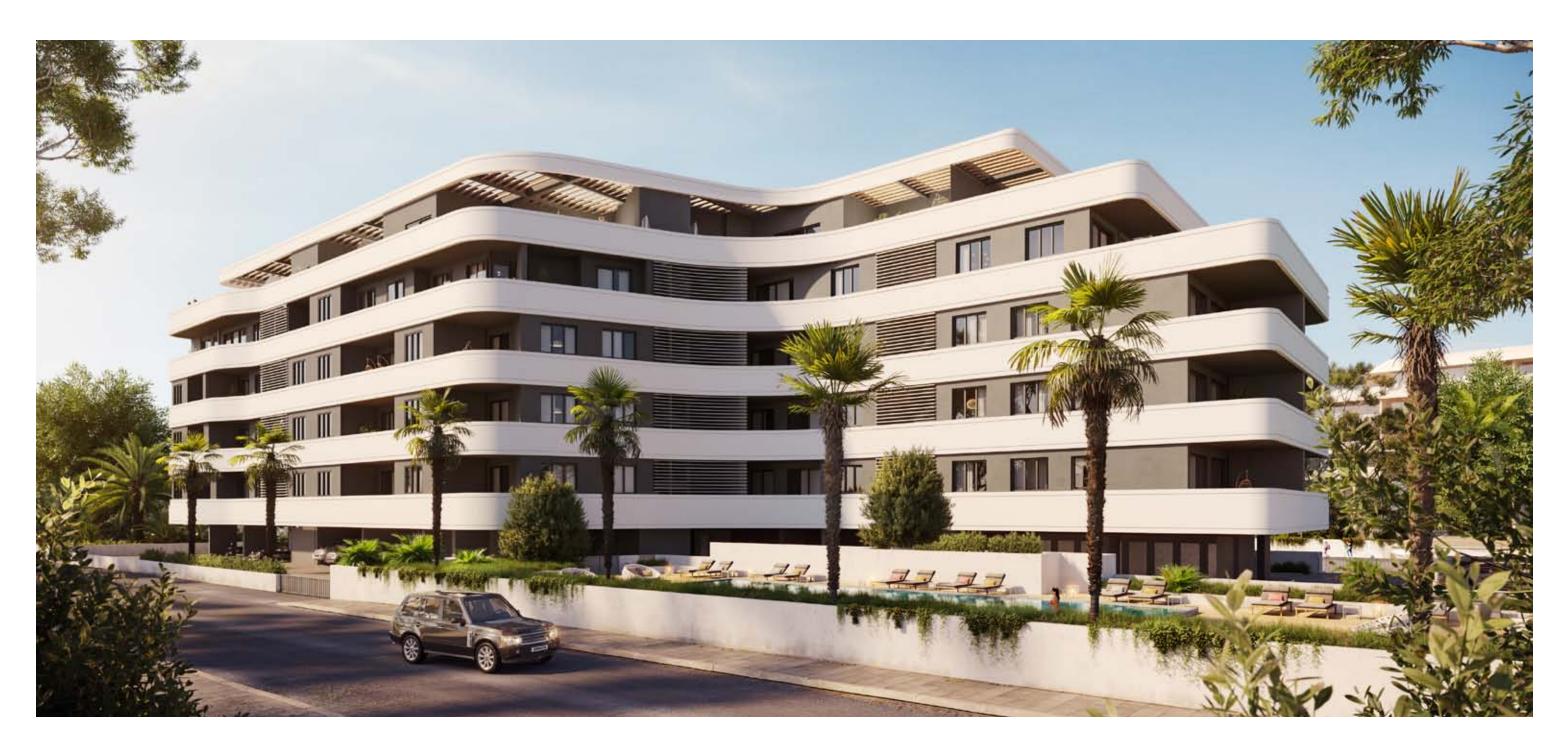

500 METERS FROM LIMASSOL'S GOLDEN SANDY BEACHES

The design is influenced by elements from both nature and a professional landscaper. Wide horizontal bands form continuous balustrades that wrap around the blocks at each level, emphasize the horizontal nature of the development. The residents will enjoy privacy and luxury of the gated compound with an outdoor pool, gym and covered parking.

## MAJOR BENEFITS

- I Landmark architecture from one of London's leading architects
- I 500 meters from Limassol's golden sandy beaches and city amenities only moments away
- I Internal infrastructure: outdoor pool, gym, sauna, covered parking and landscaped gardens
- I Penthouses with private pools

## **INTERNAL INFRASTRUCTURE:**

OUTDOOR POOL, GYM, SAUNA, COVERED PARKING AND LANDSCAPED GARDENS