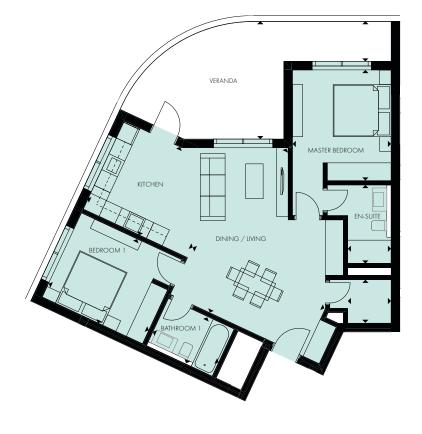

#### 2 BEDROOMS

**Apartment** 

106

Indoor area

91.78 m<sup>2</sup>

**Covered Veranda** 

46.31 m<sup>2</sup>

Total area

164.68 m<sup>2</sup>

#### Floorplan location - level 02-03

Floor plans shown are for approximate measurements only.

Exact layout and sizes may vary.

All measurements may vary within a tolerance of 5%.