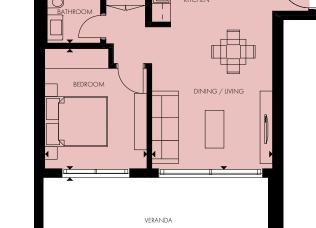

#### 2 BEDROOMS

**Apartment** 

106

Indoor area

91.78 m<sup>2</sup>

**Covered Veranda** 

46.31 m<sup>2</sup>

Total area

164.68 m<sup>2</sup>

#### Floorplan location - level 02-03

Floor plans shown are for approximate measurements only.

Exact layout and sizes may vary.

All measurements may vary within a tolerance of 5%.