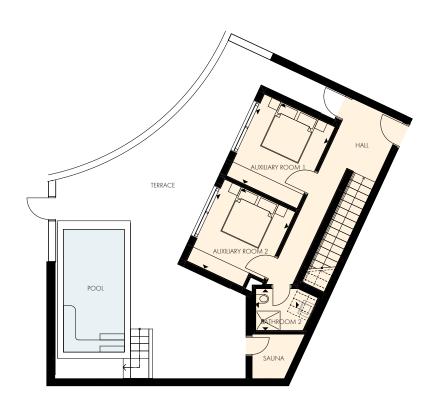

# **PLOT B**

TYPE 10 – LOWER LEVEL

#### PENTHOUSE

Penthouse

401

Indoor area

121.25 m<sup>2</sup>

**Covered veranda** 34.25 m<sup>2</sup>

**Auxiliary area** 46.10 m<sup>2</sup>

Roof terrace 107.45 m<sup>2</sup>

Total area

347.86 m<sup>2</sup>

# **PLOT B**

TYPE 10 – UPPER LEVEL

Floorplan location - level 04

Floor plans shown are for approximate measurements only. Exact layout and sizes may vary.

All measurements may vary within a tolerance of 5%.

Floorplan location – level 05