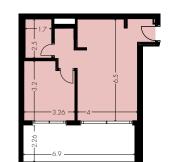

#### **Apartment**

105

#### Indoor area

54.26 m<sup>2</sup>

#### **Covered Veranda**

18.49 m<sup>2</sup>

#### Total area

86.76 m<sup>2</sup>