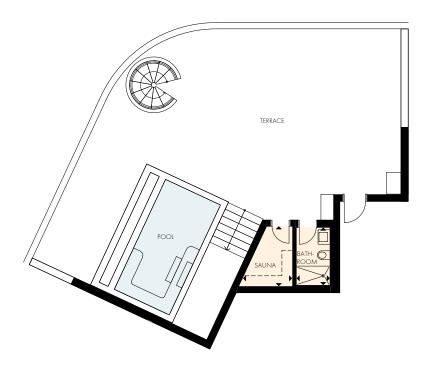

## **INTERNAL INFRASTRUCTURE:**

OUTDOOR POOL, GYM, SAUNA, COVERED PARKING AND LANDSCAPED GARDENS

# SIGNATURE PENTHOUSES

WE HAVE REIMAGINED THE IDEA OF WHAT A PENTHOUSE SHOULD BE. THE SIGNATURE PENTHOUSES ARE FEATURED ALMOST IN ALL APARTMENT DEVELOPMENTS AND REPRESENT THE BEST CHOICE FOR A DEMANDING AND SOPHISTICATED CUSTOMER WHO EXPECTS THE BEST OF COMFORT, STYLE AND PRIVACY.

| Sizable roof space | Decking floors | Mosaic tiled swimming pool with jacuzzi | Barbecue

**NOTE:** Movable furniture & interior items are extras