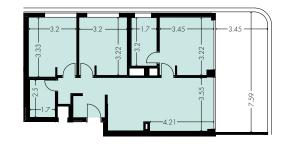

#### **Apartments**

111, 112, 211, 212, 312

#### Indoor area

from 94.63 to 94.89 m<sup>2</sup>

#### **Covered Veranda**

from 27.94 to 29.40 m<sup>2</sup>

#### Total area

from 146.17 to 147.91 m<sup>2</sup>

Floorplan location - level 01-03

Floor plans shown are for approximate measurements only.

Exact layout and sizes may vary.

All measurements may vary within a tolerance of 5%.