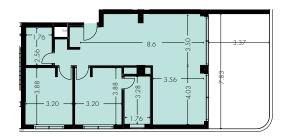

#### 2 BEDROOMS

**Apartment** 

106

Indoor area

91.78 m<sup>2</sup>

**Covered Veranda** 

46.31 m<sup>2</sup>

Total area

164.68 m<sup>2</sup>

#### Floorplan location - level 02-03

Floor plans shown are for approximate measurements only.

Exact layout and sizes may vary.

All measurements may vary within a tolerance of 5%.