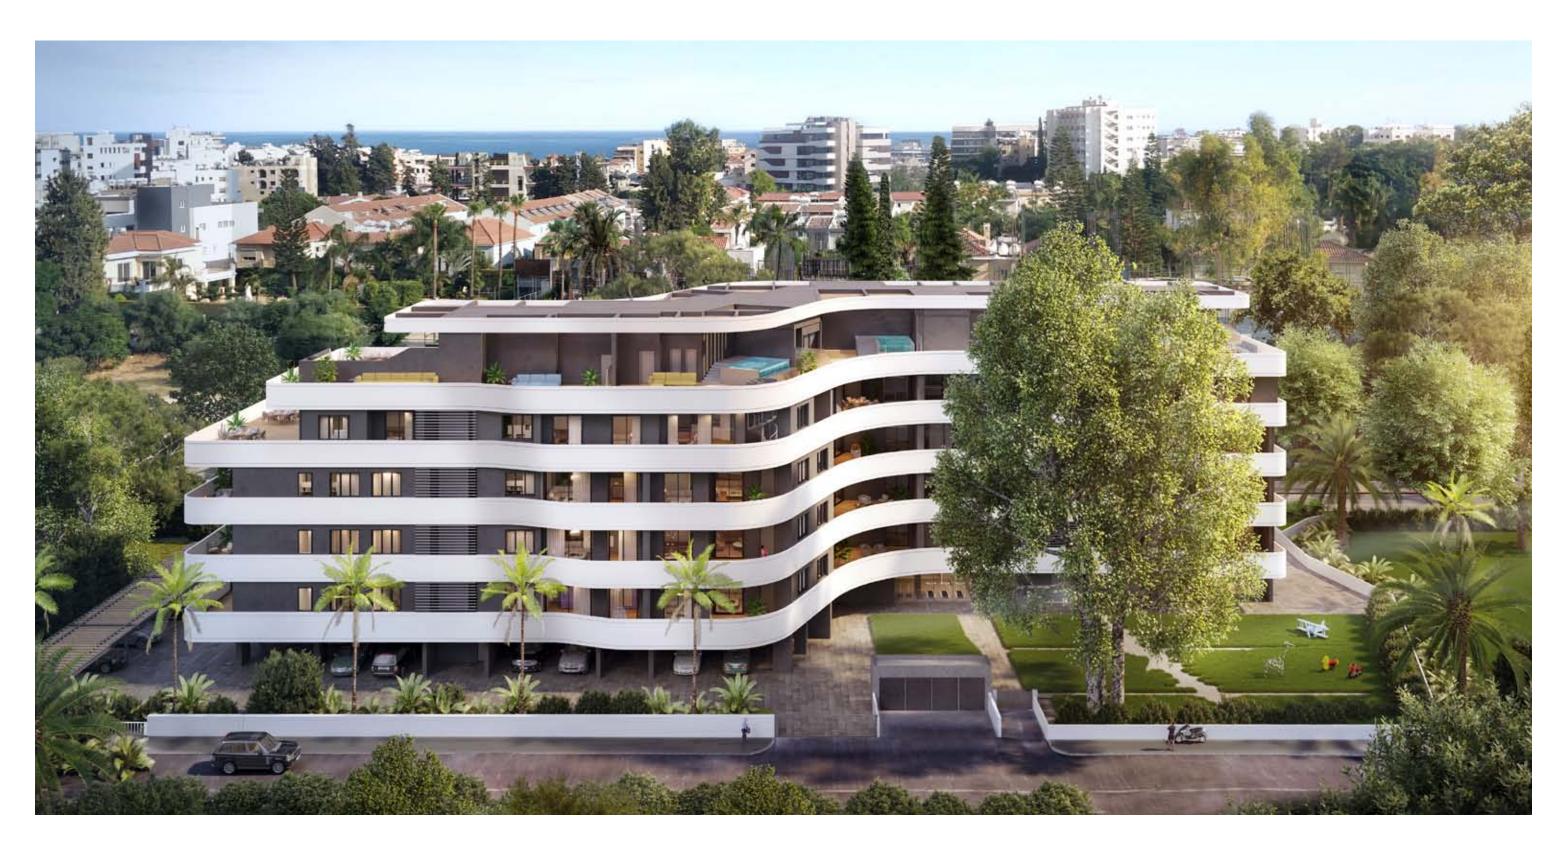

## **BLOCK B**

WELCOME TO
EDEN ROC —
UTOPIAN STYLE
SANCTUARY
OF LUXURY LIVING

This luxury residential complex is located in the heart of Limassol, in a privileged and quite neighborhood in the tourist area, approximately half a kilometre from the seafront. The building reaches up to 4 stores in height and is beautifully set around a specially designed landscaped garden.

500 METERS FROM LIMASSOL'S GOLDEN SANDY BEACHES

The design is influenced by elements from both nature and a professional landscaper. Wide horizontal bands form continuous balustrades that wrap around the blocks at each level, emphasize the horizontal nature of the development. The residents will enjoy privacy and luxury of the gated compound with an outdoor pool, gym and covered parking.

## MAJOR BENEFITS

- I Landmark architecture from one of London's leading architects
- I 500 meters from Limassol's golden sandy beaches and city amenities only moments away
- I Internal infrastructure: outdoor pool, gym, sauna, covered parking and landscaped gardens
- I Penthouses with private pools