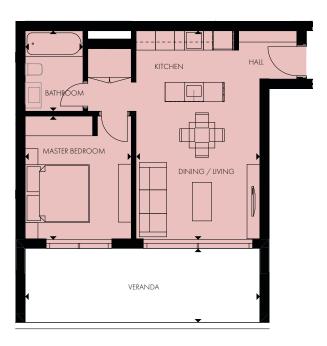

#### 1 BEDROOM

**Apartments** 205, 305

Indoor area

54.26 m<sup>2</sup>

Covered Veranda

from 18.44 to 18.49 m<sup>2</sup>

**Total area** 86.76 m<sup>2</sup>