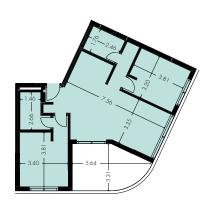

# **PLOT B**

TYPE 3

#### 2 BEDROOMS

#### **Apartments**

206, 306

#### Indoor area

from 91.78 to 92.02 m<sup>2</sup>

#### **Covered Veranda**

46.29 m<sup>2</sup>

#### Total area

164.72 m<sup>2</sup>

#### Floorplan location – level 02-03

Floor plans shown are for approximate measurements only.

Exact layout and sizes may vary.

All measurements may vary within a tolerance of 5%.