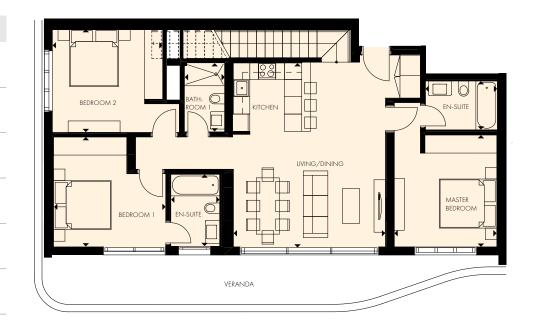

# CHOICE OF PROPERTIES

| Property | Floor | Туре      | Bedrooms | Bathrooms | Private<br>pool | Parking<br>lot | Indoor<br>area<br>sq.m. | Covered veranda sq.m. | Sellable<br>Auxiliary<br>Floor Area sq.m. | Uncovered<br>veranda<br>sq.m. | area | terrace | Common<br>area per<br>unit, sq.m. | Total<br>area<br>sq.m. |
|----------|-------|-----------|----------|-----------|-----------------|----------------|-------------------------|-----------------------|-------------------------------------------|-------------------------------|------|---------|-----------------------------------|------------------------|
|          | В     | Parking   |          |           |                 |                |                         |                       |                                           |                               |      |         |                                   |                        |
|          | G     | Parking   |          |           |                 |                |                         |                       |                                           |                               |      |         |                                   |                        |
| 101      | 1st   | Apartment | 3        | 3         |                 | 1              | 120.59                  | 42.13                 |                                           |                               |      |         | 31.33                             | 194.05                 |
| 102      |       | Apartment | 1        | 1         |                 | 1              | 52.15                   | 11.33                 |                                           |                               |      |         | 12.22                             | 75.70                  |
| 103      |       | Apartment | 1        | 1         |                 | 1              | 51.54                   | 5.34                  |                                           |                               | 2.15 |         | 10.95                             | 69.98                  |
| 104      |       | Apartment | 3        | 3         |                 | 1              | 115.54                  | 21.75                 |                                           |                               |      |         | 26.43                             | 163.72                 |
| 105      |       | Apartment | 1        | 1         |                 | 1              | 54.26                   | 18.49                 |                                           |                               |      |         | 14.01                             | 86.76                  |
| 106      |       | Apartment | 2        | 2         |                 | 1              | 91.78                   | 46.31                 |                                           |                               |      |         | 26.59                             | 164.68                 |
| 107      |       | Apartment | 2        | 2         |                 | 1              | 84.52                   | 16.62                 |                                           |                               |      |         | 19.47                             | 120.61                 |
| 108      |       | Apartment | 2        | 2         |                 | 1              | 91.95                   | 25.24                 |                                           |                               |      |         | 22.56                             | 139.75                 |
| 109      |       | Apartment | 2        | 2         |                 | 1              | 77.66                   | 13.27                 |                                           |                               |      |         | 17.51                             | 108.44                 |
| 110      |       | Apartment | 2        | 2         |                 | 1              | 77.12                   | 19.84                 |                                           |                               |      |         | 18.67                             | 115.63                 |
| 111      |       | Apartment | 2        | 2         |                 | 1              | 94.88                   | 29.03                 |                                           |                               |      |         | 23.86                             | 147.77                 |
| 112      |       | Apartment | 2        | 2         |                 | 1              | 94.63                   | 27.94                 |                                           |                               |      |         | 23.60                             | 146.17                 |
| 201      | 2nd   | Apartment | 3        | 3         |                 | 1              | 120.60                  | 43.21                 |                                           |                               |      |         | 31.54                             | 195.35                 |
| 202      |       | Apartment | 1        | 1         |                 | 1              | 52.09                   | 12.83                 |                                           |                               |      |         | 12.50                             | 77.42                  |
| 203      |       | Apartment | 1        | 1         |                 | 1              | 51.53                   | 6.75                  |                                           |                               | 2.15 |         | 11.22                             | 71.65                  |
| 204      |       | Apartment | 3        | 3         |                 | 1              | 115.56                  | 21.80                 |                                           |                               |      |         | 26.44                             | 163.80                 |
| 205      |       | Apartment | 1        | 1         |                 | 1              | 54.26                   | 18.44                 |                                           |                               |      |         | 14.00                             | 86.70                  |
| 206      |       | Apartment | 2        | 2         |                 | 1              | 91.78                   | 46.29                 |                                           |                               |      |         | 26.58                             | 164.65                 |
| 207      |       | Apartment | 2        | 2         |                 | 1              | 85.10                   | 16.59                 |                                           |                               |      |         | 19.58                             | 121.27                 |
| 208      |       | Apartment | 2        | 2         |                 | 1              | 91.95                   | 25.28                 |                                           |                               |      |         | 22.57                             | 139.80                 |
| 209      |       | Apartment | 2        | 2         |                 | 1              | 77.66                   | 15.20                 |                                           |                               |      |         | 17.88                             | 110.74                 |

| Property | Floor | Туре      | Bedrooms | Bathrooms | Private<br>pool | Parking<br>lot |        | Covered<br>veranda<br>sq.m. | Sellabl<br>Auxilia<br>Floor Area | ry   | Uncovered<br>veranda<br>sq.m. | area | terrace | Common<br>area per<br>unit, sq.m. | Total<br>area<br>sq.m. |
|----------|-------|-----------|----------|-----------|-----------------|----------------|--------|-----------------------------|----------------------------------|------|-------------------------------|------|---------|-----------------------------------|------------------------|
| 210      |       | Apartment | 2        | 2         |                 | 1              | 77.12  | 20.16                       |                                  |      |                               |      |         | 18.73                             | 116.01                 |
| 211      |       | Apartment | 2        | 2         |                 | 1              | 94.89  | 29.01                       |                                  |      |                               |      |         | 23.85                             | 147.75                 |
| 212      |       | Apartment | 2        | 2         |                 | 1              | 94.63  | 29.39                       |                                  |      |                               |      |         | 23.88                             | 147.90                 |
| 301      | 3rd   | Apartment | 3        | 3         |                 | 1              | 120.60 | 43.28                       |                                  |      |                               |      |         | 31.55                             | 195.43                 |
| 302      |       | Apartment | 1        | 1         |                 | 1              | 52.15  | 14.64                       |                                  |      |                               |      |         | 12.86                             | 79.65                  |
| 303      |       | Apartment | 1        | 1         |                 | 1              | 51.53  | 8.38                        |                                  |      |                               | 2.41 |         | 11.53                             | 73.85                  |
| 304      |       | Apartment | 3        | 3         |                 | 1              | 115.66 | 21.64                       |                                  |      |                               |      |         | 26.43                             | 163.73                 |
| 305      |       | Apartment | 1        | 1         |                 | 1              | 54.26  | 18.49                       |                                  |      |                               |      |         | 14.01                             | 86.76                  |
| 306      |       | Apartment | 2        | 2         |                 | 1              | 92.02  | 46.11                       |                                  |      |                               |      |         | 26.59                             | 164.72                 |
| 307      |       | Apartment | 2        | 2         |                 | 1              | 84.52  | 16.63                       |                                  |      |                               |      |         | 19.47                             | 120.62                 |
| 308      |       | Apartment | 2        | 2         |                 | 1              | 91.95  | 25.26                       |                                  |      |                               |      |         | 22.57                             | 139.78                 |
| 309      |       | Apartment | 2        | 2         |                 | 1              | 77.66  | 17.75                       |                                  |      |                               |      |         | 18.37                             | 113.78                 |
| 310      |       | Apartment | 2        | 2         |                 | 1              | 77.12  | 19.82                       |                                  |      |                               |      |         | 18.66                             | 115.60                 |
| 311      |       | Apartment | 3        | 2         |                 | 1              | 94.89  | 29.02                       |                                  |      |                               |      |         | 23.86                             | 147.77                 |
| 312      |       | Apartment | 2        | 2         |                 | 1              | 94.63  | 29.40                       |                                  |      |                               |      |         | 23.88                             | 147.91                 |
| 401      | 4th   | Penthouse | 3        | 3         | Yes             | 1              | 121.25 | 34.25                       | 5th 46                           | 6.10 |                               |      | 107.45  | 38.81                             | 347.86                 |
| 402      |       | Penthouse | 3        | 3         | Yes             | 1              | 121.13 | 23.00                       | 5th 19                           | 9.82 |                               |      | 131.18  | 31.56                             | 326.69                 |
| 403      |       | Penthouse | 2        | 3         | Yes             | 1              | 128.95 | 14.72                       | 5th 52                           | 2.82 |                               |      | 65.00   | 37.83                             | 299.32                 |
| 404      |       | Penthouse | 3        | 3         | Yes             | 1              | 145.90 | 31.30                       | 5th 60                           | 0.45 |                               | 2.00 | 79.50   | 45.75                             | 364.90                 |
| 405      |       | Penthouse | 2        | 3         | Yes             | 1              | 128.20 | 50.45                       | 5th 52                           | 2.67 |                               |      | 107.17  | 44.53                             | 383.02                 |
| 406      |       | Penthouse | 3        | 2         | Yes             | 1              | 130.55 | 24.50                       | 5th 1                            | 1.60 |                               |      | 128.10  | 32.08                             | 326.83                 |
| 407      |       | Penthouse | 3        | 3         | Yes             | 1              | 135.80 | 17.43                       | 5th 53                           | 3.00 |                               | 1.89 | 92.35   | 39.70                             | 340.17                 |
| 408      |       | Penthouse | 3        | 3         | Yes             | 1              | 125.44 | 50.90                       | 5th 17                           | 7.70 | 83.04                         |      | 153.10  | 37.36                             | 467.54                 |