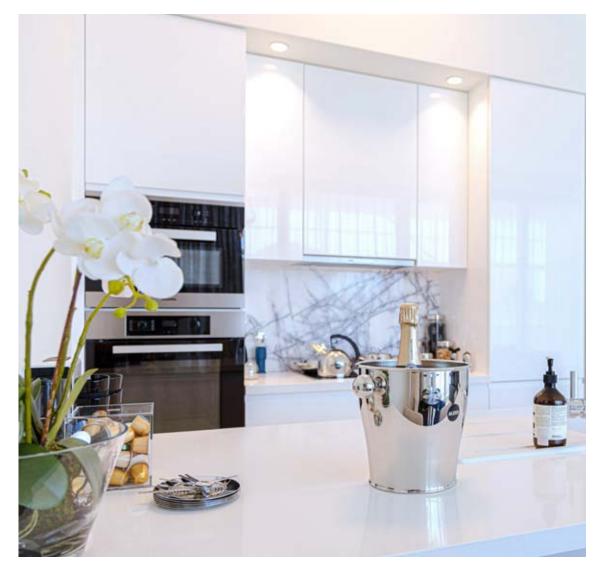

#### KITCHEN

LUXURY FINISHES: SEMI-SOLID PARQUET FLOORS,
MARBLE FLOOR AND WALLS IN THE BATHROOMS,
KITCHEN CABINETS FROM EUROPEAN BRANDS,
THERMAL DOUBLE GLAZED WINDOWS, HIGH STANDARD
SANITARY WARE, WATER UNDERFLOOR HEATING AND
VRF AIR CONDITIONING