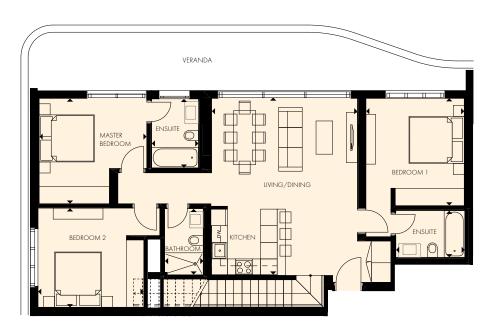

# CHOICE OF PROPERTIES

| Property | Floor | Туре      | Bedrooms | Bathrooms | Private<br>pool | Parking<br>lot | Indoor<br>area<br>sq.m. | Covered veranda sq.m. | Sellable<br>Auxiliary<br>Floor Area sq.m. | Uncovered<br>veranda<br>sq.m. | area | terrace | Common<br>area per<br>unit, sq.m. | Total<br>area<br>sq.m. |
|----------|-------|-----------|----------|-----------|-----------------|----------------|-------------------------|-----------------------|-------------------------------------------|-------------------------------|------|---------|-----------------------------------|------------------------|
|          | В     | Parking   |          |           |                 |                |                         |                       |                                           |                               |      |         |                                   |                        |
|          | G     | Parking   |          |           |                 |                |                         |                       |                                           |                               |      |         |                                   |                        |
| 101      | 1st   | Apartment | 3        | 3         |                 | 1              | 120.59                  | 42.13                 |                                           |                               |      |         | 31.33                             | 194.05                 |
| 102      |       | Apartment | 1        | 1         |                 | 1              | 52.15                   | 11.33                 |                                           |                               |      |         | 12.22                             | 75.70                  |
| 103      |       | Apartment | 1        | 1         |                 | 1              | 51.54                   | 5.34                  |                                           |                               | 2.15 |         | 10.95                             | 69.98                  |
| 104      |       | Apartment | 3        | 3         |                 | 1              | 115.54                  | 21.75                 |                                           |                               |      |         | 26.43                             | 163.72                 |
| 105      |       | Apartment | 1        | 1         |                 | 1              | 54.26                   | 18.49                 |                                           |                               |      |         | 14.01                             | 86.76                  |
| 106      |       | Apartment | 2        | 2         |                 | 1              | 91.78                   | 46.31                 |                                           |                               |      |         | 26.59                             | 164.68                 |
| 107      |       | Apartment | 2        | 2         |                 | 1              | 84.52                   | 16.62                 |                                           |                               |      |         | 19.47                             | 120.61                 |
| 108      |       | Apartment | 2        | 2         |                 | 1              | 91.95                   | 25.24                 |                                           |                               |      |         | 22.56                             | 139.75                 |
| 109      |       | Apartment | 2        | 2         |                 | 1              | 77.66                   | 13.27                 |                                           |                               |      |         | 17.51                             | 108.44                 |
| 110      |       | Apartment | 2        | 2         |                 | 1              | 77.12                   | 19.84                 |                                           |                               |      |         | 18.67                             | 115.63                 |
| 111      |       | Apartment | 2        | 2         |                 | 1              | 94.88                   | 29.03                 |                                           |                               |      |         | 23.86                             | 147.77                 |
| 112      |       | Apartment | 2        | 2         |                 | 1              | 94.63                   | 27.94                 |                                           |                               |      |         | 23.60                             | 146.17                 |
| 201      | 2nd   | Apartment | 3        | 3         |                 | 1              | 120.60                  | 43.21                 |                                           |                               |      |         | 31.54                             | 195.35                 |
| 202      |       | Apartment | 1        | 1         |                 | 1              | 52.09                   | 12.83                 |                                           |                               |      |         | 12.50                             | 77.42                  |
| 203      |       | Apartment | 1        | 1         |                 | 1              | 51.53                   | 6.75                  |                                           |                               | 2.15 |         | 11.22                             | 71.65                  |
| 204      |       | Apartment | 3        | 3         |                 | 1              | 115.56                  | 21.80                 |                                           |                               |      |         | 26.44                             | 163.80                 |
| 205      |       | Apartment | 1        | 1         |                 | 1              | 54.26                   | 18.44                 |                                           |                               |      |         | 14.00                             | 86.70                  |
| 206      |       | Apartment | 2        | 2         |                 | 1              | 91.78                   | 46.29                 |                                           |                               |      |         | 26.58                             | 164.65                 |
| 207      |       | Apartment | 2        | 2         |                 | 1              | 85.10                   | 16.59                 |                                           |                               |      |         | 19.58                             | 121.27                 |
| 208      |       | Apartment | 2        | 2         |                 | 1              | 91.95                   | 25.28                 |                                           |                               |      |         | 22.57                             | 139.80                 |
| 209      |       | Apartment | 2        | 2         |                 | 1              | 77.66                   | 15.20                 |                                           |                               |      |         | 17.88                             | 110.74                 |