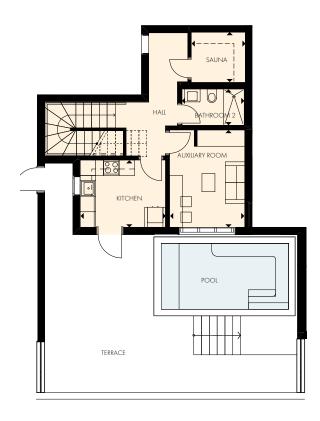

#### 2 BEDROOMS

**Apartment** 

106

Indoor area

91.78 m<sup>2</sup>

**Covered Veranda** 

46.31 m<sup>2</sup>

Total area

164.68 m<sup>2</sup>

#### Floorplan location - level 02-03

Floor plans shown are for approximate measurements only.

Exact layout and sizes may vary.

All measurements may vary within a tolerance of 5%.