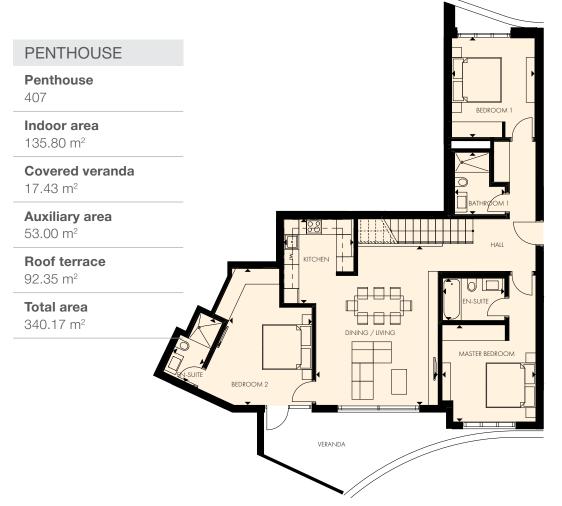

#### PENTHOUSE

Penthouse

401

Indoor area

121.25 m<sup>2</sup>

**Covered veranda** 34.25 m<sup>2</sup>

**Auxiliary area** 46.10 m<sup>2</sup>

Roof terrace 107.45 m<sup>2</sup>

Total area

347.86 m<sup>2</sup>

# **PLOT B**

TYPE 10 – UPPER LEVEL

Floorplan location - level 04

Floor plans shown are for approximate measurements only. Exact layout and sizes may vary.

All measurements may vary within a tolerance of 5%.

Floorplan location – level 05