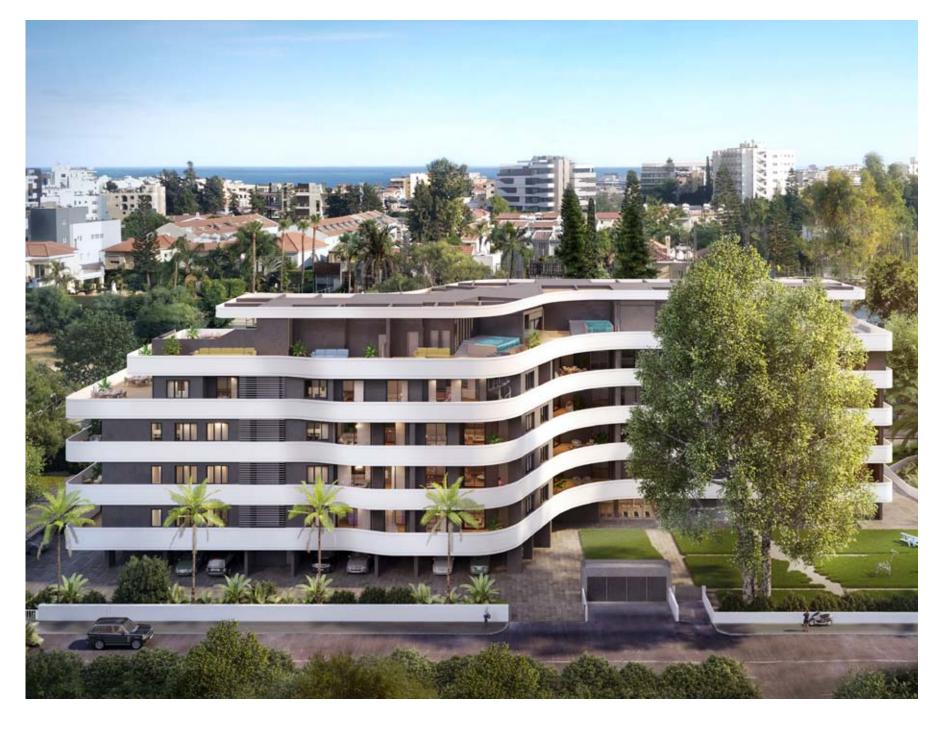

## **BLOCK B**

WELCOME TO
EDEN ROC —
UTOPIAN STYLE
SANCTUARY
OF LUXURY LIVING

This luxury residential complex is located in the heart of Limassol, in a privileged and quite neighborhood in the tourist area, approximately half a kilometre from the seafront. The building reaches up to 4 stores in height and is beautifully set around a specially designed landscaped garden.

### LOCATION

THIS PROJECT
IS CONVENIENTLY
POSITIONED IN
A CAREFULLY
SELECTED
QUIET AND SAFE
NEIGHBOURHOOD
IN ONE OF THE
MOST PRESTIGIOUS
TOURIST AREA
OF LIMASSOL

This project is located in one of the best tourist districts, Potamos Germasogeia which is ideally situated in relation to all necessary infrastructures and golden sandy beaches. Limassol's foremost leading leisure activities and residency amenities such as groceries, banks, pharmacies and restaurants are within moments away.

# SPECTACULAR VIEWS OF THE SEA