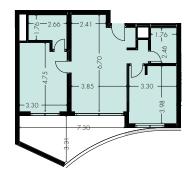

#### 2 BEDROOMS

**Apartment** 

106

Indoor area

91.78 m<sup>2</sup>

**Covered Veranda** 

46.31 m<sup>2</sup>

Total area

164.68 m<sup>2</sup>