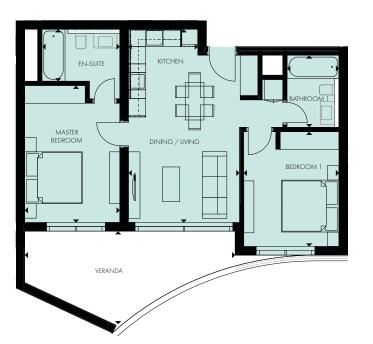

#### 2 BEDROOMS

**Apartment** 

106

Indoor area

91.78 m<sup>2</sup>

**Covered Veranda** 

46.31 m<sup>2</sup>

Total area

164.68 m<sup>2</sup>

#### Floorplan location - level 02-03

Floor plans shown are for approximate measurements only.

Exact layout and sizes may vary.

All measurements may vary within a tolerance of 5%.