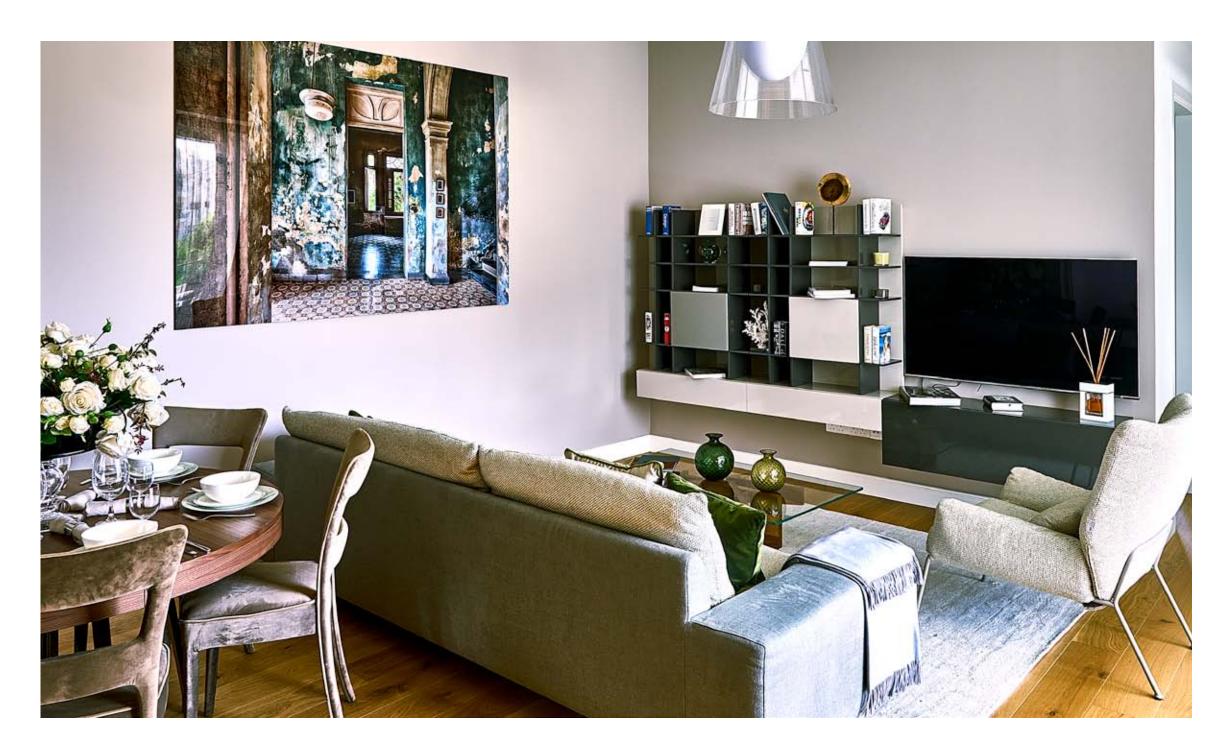

# INTERIORS

LIVING ROOM

#### KITCHEN

LUXURY FINISHES: SEMI-SOLID PARQUET FLOORS,
MARBLE FLOOR AND WALLS IN THE BATHROOMS,
KITCHEN CABINETS FROM EUROPEAN BRANDS,
THERMAL DOUBLE GLAZED WINDOWS, HIGH STANDARD
SANITARY WARE, WATER UNDERFLOOR HEATING AND
VRF AIR CONDITIONING