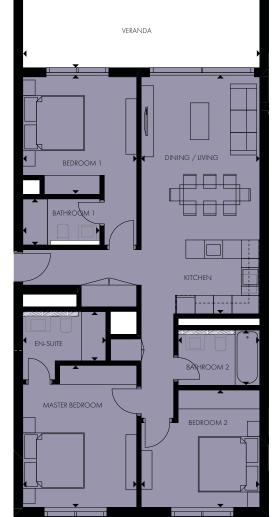

#### 2 BEDROOMS

**Apartment** 

106

Indoor area

91.78 m<sup>2</sup>

**Covered Veranda** 

46.31 m<sup>2</sup>

Total area

164.68 m<sup>2</sup>

#### Floorplan location - level 02-03

Floor plans shown are for approximate measurements only.

Exact layout and sizes may vary.

All measurements may vary within a tolerance of 5%.