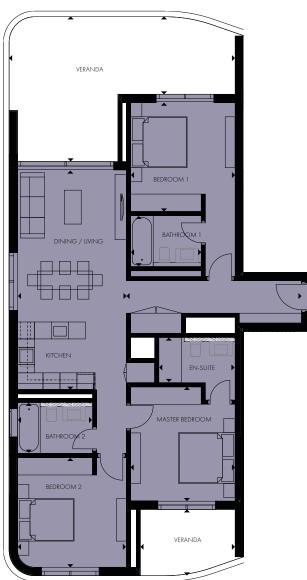

#### **Apartment**

105

#### Indoor area

54.26 m<sup>2</sup>

#### **Covered Veranda**

18.49 m<sup>2</sup>

#### Total area

86.76 m<sup>2</sup>

#### Floorplan location – level 01-03

Floor plans shown are for approximate measurements only.

Exact layout and sizes may vary.

All measurements may vary within a tolerance of 5%.