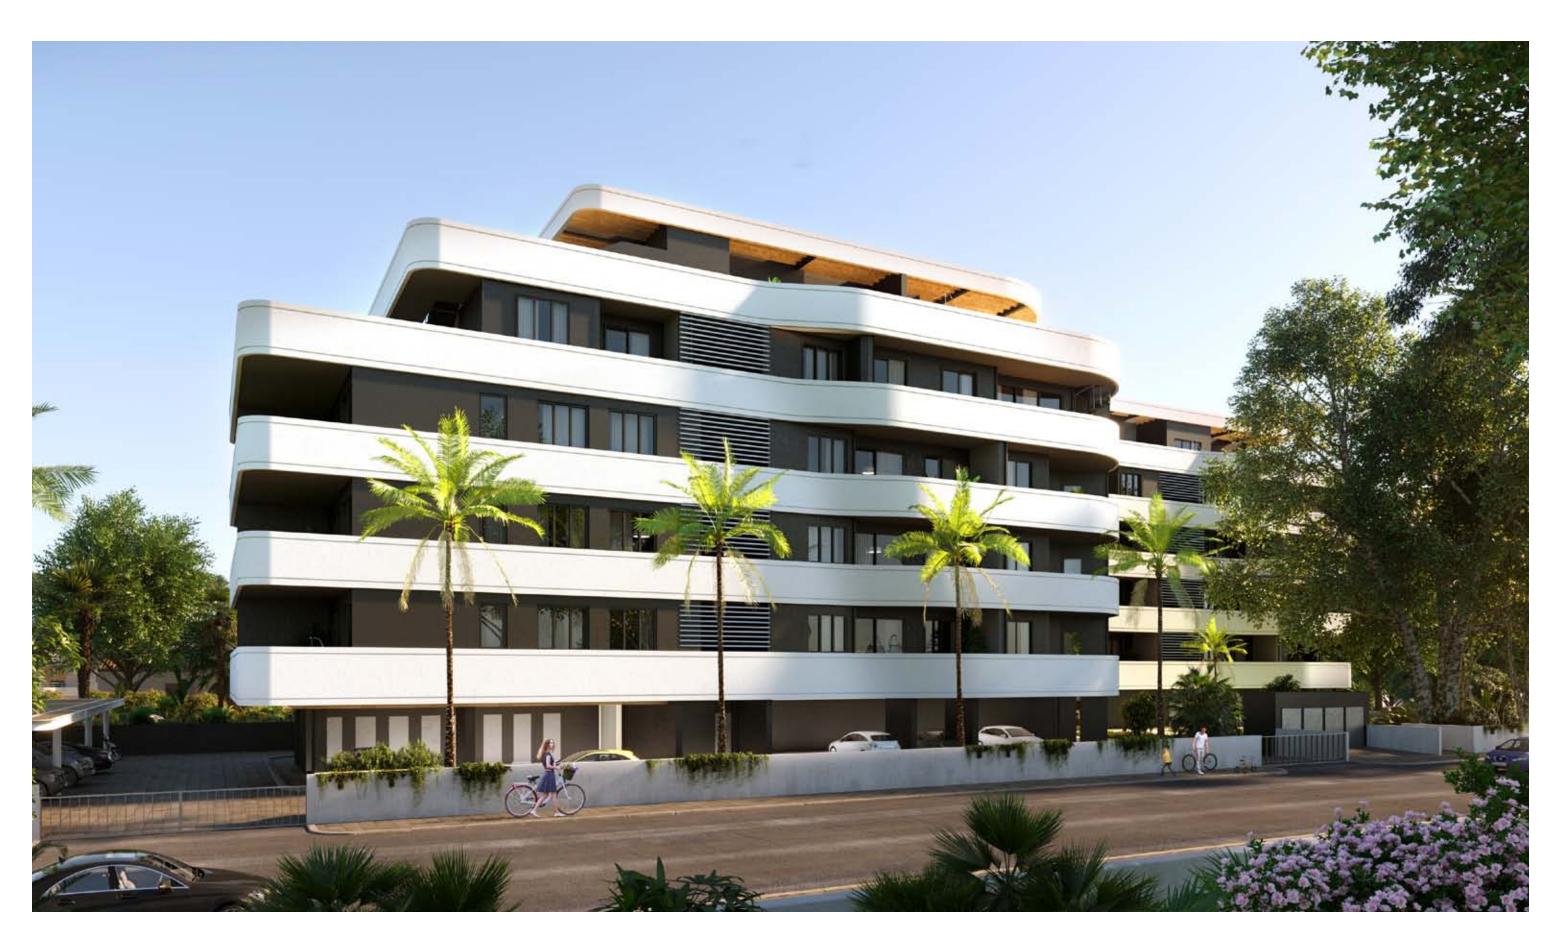

## **BLOCK B**

WELCOME TO
EDEN ROC —
UTOPIAN STYLE
SANCTUARY
OF LUXURY LIVING

This luxury residential complex is located in the heart of Limassol, in a privileged and quite neighborhood in the tourist area, approximately half a kilometre from the seafront. The building reaches up to 4 stores in height and is beautifully set around a specially designed landscaped garden.

500 METERS FROM LIMASSOL'S GOLDEN SANDY BEACHES

The design is influenced by elements from both nature and a professional landscaper. Wide horizontal bands form continuous balustrades that wrap around the blocks at each level, emphasize the horizontal nature of the development. The residents will enjoy privacy and luxury of the gated compound with an outdoor pool, gym and covered parking.

## MAJOR BENEFITS

- I Landmark architecture from one of London's leading architects
- I 500 meters from Limassol's golden sandy beaches and city amenities only moments away
- I Internal infrastructure: outdoor pool, gym, sauna, covered parking and landscaped gardens
- I Penthouses with private pools