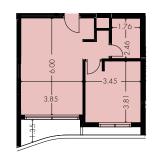

#### **Apartment**

105

#### Indoor area

54.26 m<sup>2</sup>

#### **Covered Veranda**

18.49 m<sup>2</sup>

#### Total area

86.76 m<sup>2</sup>