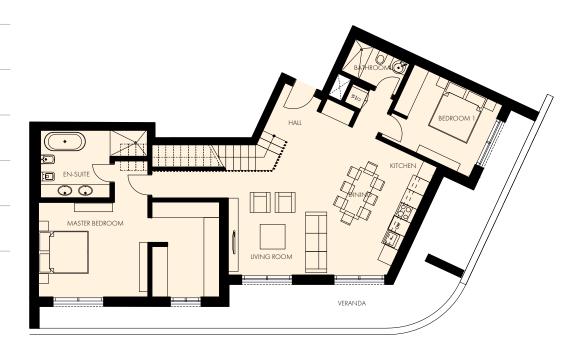

# INTERIORS

LIVING ROOM

#### KITCHEN

LUXURY FINISHES: SEMI-SOLID PARQUET FLOORS,
MARBLE FLOOR AND WALLS IN THE BATHROOMS,
KITCHEN CABINETS FROM EUROPEAN BRANDS,
THERMAL DOUBLE GLAZED WINDOWS, HIGH STANDARD
SANITARY WARE, WATER UNDERFLOOR HEATING AND
VRF AIR CONDITIONING

MASTER BEDROOM

#### BEDROOM

BATHROOM

MARBLE FLOOR AND WALLS
IN THE BATHROOMS