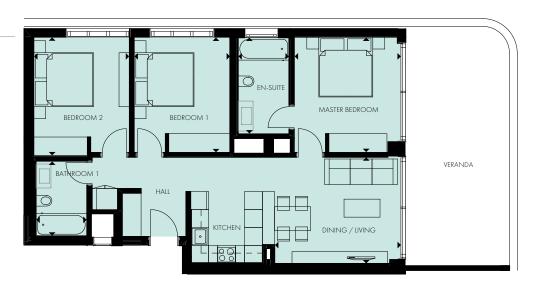

#### PENTHOUSE

Penthouse

401

Indoor area

121.25 m<sup>2</sup>

**Covered veranda** 34.25 m<sup>2</sup>

**Auxiliary area** 46.10 m<sup>2</sup>

Roof terrace 107.45 m<sup>2</sup>

Total area

347.86 m<sup>2</sup>