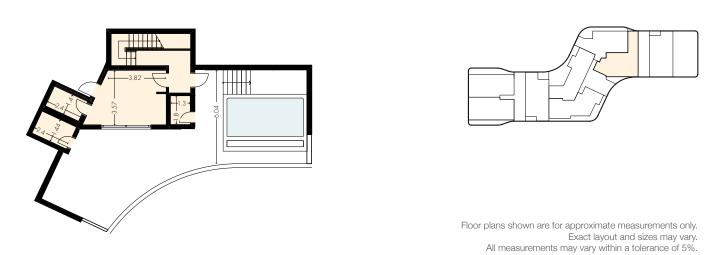

# **PLOT B**

TYPE 10 – LOWER LEVEL

#### PENTHOUSE

Penthouse

401

Indoor area

121.25 m<sup>2</sup>

**Covered veranda** 34.25 m<sup>2</sup>

**Auxiliary area** 46.10 m<sup>2</sup>

Roof terrace 107.45 m<sup>2</sup>

Total area

347.86 m<sup>2</sup>

# **PLOT B**

TYPE 10 – UPPER LEVEL

Floorplan location - level 04

Floor plans shown are for approximate measurements only. Exact layout and sizes may vary.

All measurements may vary within a tolerance of 5%.

Floorplan location – level 05