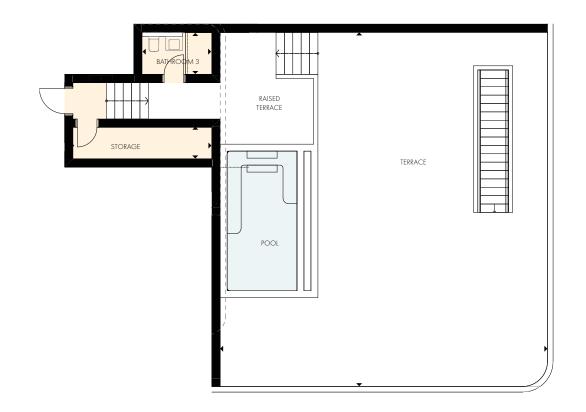

# **PLOT B**

TYPE 10 – LOWER LEVEL

#### PENTHOUSE

Penthouse

401

Indoor area

121.25 m<sup>2</sup>

**Covered veranda** 34.25 m<sup>2</sup>

**Auxiliary area** 46.10 m<sup>2</sup>

Roof terrace 107.45 m<sup>2</sup>

Total area

347.86 m<sup>2</sup>

# **PLOT B**

TYPE 10 – UPPER LEVEL

Floorplan location - level 04

Floor plans shown are for approximate measurements only. Exact layout and sizes may vary.

All measurements may vary within a tolerance of 5%.