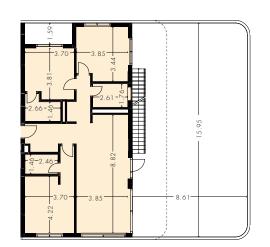

# CHOICE OF PROPERTIES

| Property | Floor | Туре      | Bedrooms | Bathrooms | Private<br>pool | Parking<br>lot | Indoor<br>area<br>sq.m. | Covered veranda sq.m. | Sellable<br>Auxiliary<br>Floor Area sq.m. | Uncovered<br>veranda<br>sq.m. | area | terrace | Common<br>area per<br>unit, sq.m. | Total<br>area<br>sq.m. |
|----------|-------|-----------|----------|-----------|-----------------|----------------|-------------------------|-----------------------|-------------------------------------------|-------------------------------|------|---------|-----------------------------------|------------------------|
|          | В     | Parking   |          |           |                 |                |                         |                       |                                           |                               |      |         |                                   |                        |
|          | G     | Parking   |          |           |                 |                |                         |                       |                                           |                               |      |         |                                   |                        |
| 101      | 1st   | Apartment | 3        | 3         |                 | 1              | 120.59                  | 42.13                 |                                           |                               |      |         | 31.33                             | 194.05                 |
| 102      |       | Apartment | 1        | 1         |                 | 1              | 52.15                   | 11.33                 |                                           |                               |      |         | 12.22                             | 75.70                  |
| 103      |       | Apartment | 1        | 1         |                 | 1              | 51.54                   | 5.34                  |                                           |                               | 2.15 |         | 10.95                             | 69.98                  |
| 104      |       | Apartment | 3        | 3         |                 | 1              | 115.54                  | 21.75                 |                                           |                               |      |         | 26.43                             | 163.72                 |
| 105      |       | Apartment | 1        | 1         |                 | 1              | 54.26                   | 18.49                 |                                           |                               |      |         | 14.01                             | 86.76                  |
| 106      |       | Apartment | 2        | 2         |                 | 1              | 91.78                   | 46.31                 |                                           |                               |      |         | 26.59                             | 164.68                 |
| 107      |       | Apartment | 2        | 2         |                 | 1              | 84.52                   | 16.62                 |                                           |                               |      |         | 19.47                             | 120.61                 |
| 108      |       | Apartment | 2        | 2         |                 | 1              | 91.95                   | 25.24                 |                                           |                               |      |         | 22.56                             | 139.75                 |
| 109      |       | Apartment | 2        | 2         |                 | 1              | 77.66                   | 13.27                 |                                           |                               |      |         | 17.51                             | 108.44                 |
| 110      |       | Apartment | 2        | 2         |                 | 1              | 77.12                   | 19.84                 |                                           |                               |      |         | 18.67                             | 115.63                 |
| 111      |       | Apartment | 2        | 2         |                 | 1              | 94.88                   | 29.03                 |                                           |                               |      |         | 23.86                             | 147.77                 |
| 112      |       | Apartment | 2        | 2         |                 | 1              | 94.63                   | 27.94                 |                                           |                               |      |         | 23.60                             | 146.17                 |
| 201      | 2nd   | Apartment | 3        | 3         |                 | 1              | 120.60                  | 43.21                 |                                           |                               |      |         | 31.54                             | 195.35                 |
| 202      |       | Apartment | 1        | 1         |                 | 1              | 52.09                   | 12.83                 |                                           |                               |      |         | 12.50                             | 77.42                  |
| 203      |       | Apartment | 1        | 1         |                 | 1              | 51.53                   | 6.75                  |                                           |                               | 2.15 |         | 11.22                             | 71.65                  |
| 204      |       | Apartment | 3        | 3         |                 | 1              | 115.56                  | 21.80                 |                                           |                               |      |         | 26.44                             | 163.80                 |
| 205      |       | Apartment | 1        | 1         |                 | 1              | 54.26                   | 18.44                 |                                           |                               |      |         | 14.00                             | 86.70                  |
| 206      |       | Apartment | 2        | 2         |                 | 1              | 91.78                   | 46.29                 |                                           |                               |      |         | 26.58                             | 164.65                 |
| 207      |       | Apartment | 2        | 2         |                 | 1              | 85.10                   | 16.59                 |                                           |                               |      |         | 19.58                             | 121.27                 |
| 208      |       | Apartment | 2        | 2         |                 | 1              | 91.95                   | 25.28                 |                                           |                               |      |         | 22.57                             | 139.80                 |
| 209      |       | Apartment | 2        | 2         |                 | 1              | 77.66                   | 15.20                 |                                           |                               |      |         | 17.88                             | 110.74                 |

| Property | Floor | Туре      | Bedrooms | Bathrooms | Private<br>pool | Parking<br>lot |        | Covered<br>veranda<br>sq.m. | Sellabl<br>Auxilia<br>Floor Area | ry   | Uncovered<br>veranda<br>sq.m. | area | terrace | Common<br>area per<br>unit, sq.m. | Total<br>area<br>sq.m. |
|----------|-------|-----------|----------|-----------|-----------------|----------------|--------|-----------------------------|----------------------------------|------|-------------------------------|------|---------|-----------------------------------|------------------------|
| 210      |       | Apartment | 2        | 2         |                 | 1              | 77.12  | 20.16                       |                                  |      |                               |      |         | 18.73                             | 116.01                 |
| 211      |       | Apartment | 2        | 2         |                 | 1              | 94.89  | 29.01                       |                                  |      |                               |      |         | 23.85                             | 147.75                 |
| 212      |       | Apartment | 2        | 2         |                 | 1              | 94.63  | 29.39                       |                                  |      |                               |      |         | 23.88                             | 147.90                 |
| 301      | 3rd   | Apartment | 3        | 3         |                 | 1              | 120.60 | 43.28                       |                                  |      |                               |      |         | 31.55                             | 195.43                 |
| 302      |       | Apartment | 1        | 1         |                 | 1              | 52.15  | 14.64                       |                                  |      |                               |      |         | 12.86                             | 79.65                  |
| 303      |       | Apartment | 1        | 1         |                 | 1              | 51.53  | 8.38                        |                                  |      |                               | 2.41 |         | 11.53                             | 73.85                  |
| 304      |       | Apartment | 3        | 3         |                 | 1              | 115.66 | 21.64                       |                                  |      |                               |      |         | 26.43                             | 163.73                 |
| 305      |       | Apartment | 1        | 1         |                 | 1              | 54.26  | 18.49                       |                                  |      |                               |      |         | 14.01                             | 86.76                  |
| 306      |       | Apartment | 2        | 2         |                 | 1              | 92.02  | 46.11                       |                                  |      |                               |      |         | 26.59                             | 164.72                 |
| 307      |       | Apartment | 2        | 2         |                 | 1              | 84.52  | 16.63                       |                                  |      |                               |      |         | 19.47                             | 120.62                 |
| 308      |       | Apartment | 2        | 2         |                 | 1              | 91.95  | 25.26                       |                                  |      |                               |      |         | 22.57                             | 139.78                 |
| 309      |       | Apartment | 2        | 2         |                 | 1              | 77.66  | 17.75                       |                                  |      |                               |      |         | 18.37                             | 113.78                 |
| 310      |       | Apartment | 2        | 2         |                 | 1              | 77.12  | 19.82                       |                                  |      |                               |      |         | 18.66                             | 115.60                 |
| 311      |       | Apartment | 3        | 2         |                 | 1              | 94.89  | 29.02                       |                                  |      |                               |      |         | 23.86                             | 147.77                 |
| 312      |       | Apartment | 2        | 2         |                 | 1              | 94.63  | 29.40                       |                                  |      |                               |      |         | 23.88                             | 147.91                 |
| 401      | 4th   | Penthouse | 3        | 3         | Yes             | 1              | 121.25 | 34.25                       | 5th 46                           | 6.10 |                               |      | 107.45  | 38.81                             | 347.86                 |
| 402      |       | Penthouse | 3        | 3         | Yes             | 1              | 121.13 | 23.00                       | 5th 19                           | 9.82 |                               |      | 131.18  | 31.56                             | 326.69                 |
| 403      |       | Penthouse | 2        | 3         | Yes             | 1              | 128.95 | 14.72                       | 5th 52                           | 2.82 |                               |      | 65.00   | 37.83                             | 299.32                 |
| 404      |       | Penthouse | 3        | 3         | Yes             | 1              | 145.90 | 31.30                       | 5th 60                           | 0.45 |                               | 2.00 | 79.50   | 45.75                             | 364.90                 |
| 405      |       | Penthouse | 2        | 3         | Yes             | 1              | 128.20 | 50.45                       | 5th 52                           | 2.67 |                               |      | 107.17  | 44.53                             | 383.02                 |
| 406      |       | Penthouse | 3        | 2         | Yes             | 1              | 130.55 | 24.50                       | 5th 1                            | 1.60 |                               |      | 128.10  | 32.08                             | 326.83                 |
| 407      |       | Penthouse | 3        | 3         | Yes             | 1              | 135.80 | 17.43                       | 5th 53                           | 3.00 |                               | 1.89 | 92.35   | 39.70                             | 340.17                 |
| 408      |       | Penthouse | 3        | 3         | Yes             | 1              | 125.44 | 50.90                       | 5th 17                           | 7.70 | 83.04                         |      | 153.10  | 37.36                             | 467.54                 |