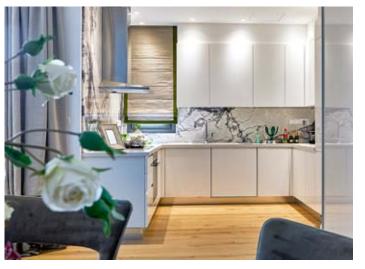

#### KITCHEN

LUXURY FINISHES: SEMI-SOLID PARQUET FLOORS,
MARBLE FLOOR AND WALLS IN THE BATHROOMS,
KITCHEN CABINETS FROM EUROPEAN BRANDS,
THERMAL DOUBLE GLAZED WINDOWS, HIGH STANDARD
SANITARY WARE, WATER UNDERFLOOR HEATING AND
VRF AIR CONDITIONING