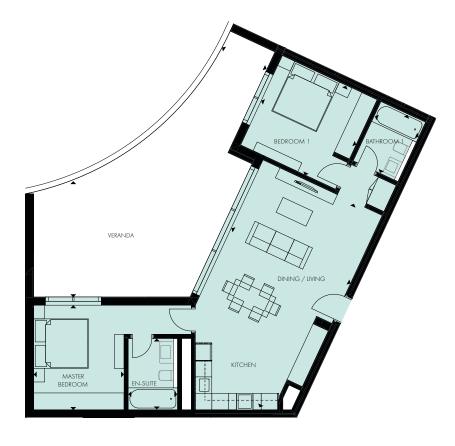

#### PENTHOUSE

Penthouse

401

Indoor area

121.25 m<sup>2</sup>

**Covered veranda** 34.25 m<sup>2</sup>

**Auxiliary area** 46.10 m<sup>2</sup>

Roof terrace 107.45 m<sup>2</sup>

Total area

347.86 m<sup>2</sup>

# **PLOT B**

TYPE 10 – UPPER LEVEL

Floorplan location - level 04

Floor plans shown are for approximate measurements only. Exact layout and sizes may vary.

All measurements may vary within a tolerance of 5%.