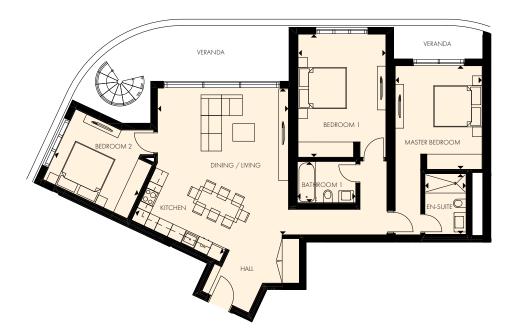

# INTERIORS

LIVING ROOM

#### KITCHEN

LUXURY FINISHES: SEMI-SOLID PARQUET FLOORS,
MARBLE FLOOR AND WALLS IN THE BATHROOMS,
KITCHEN CABINETS FROM EUROPEAN BRANDS,
THERMAL DOUBLE GLAZED WINDOWS, HIGH STANDARD
SANITARY WARE, WATER UNDERFLOOR HEATING AND
VRF AIR CONDITIONING

MASTER BEDROOM

# INTERIORS

#### BEDROOM

BATHROOM

MARBLE FLOOR AND WALLS
IN THE BATHROOMS