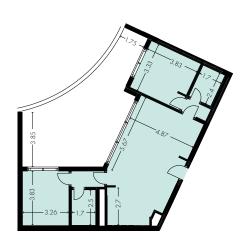

# **PLOT B**

TYPE 3

#### 2 BEDROOMS

**Apartment** 

106

Indoor area

91.78 m<sup>2</sup>

**Covered Veranda** 

46.31 m<sup>2</sup>

Total area

164.68 m<sup>2</sup>

#### Floorplan location - level 02-03

Floor plans shown are for approximate measurements only.

Exact layout and sizes may vary.

All measurements may vary within a tolerance of 5%.