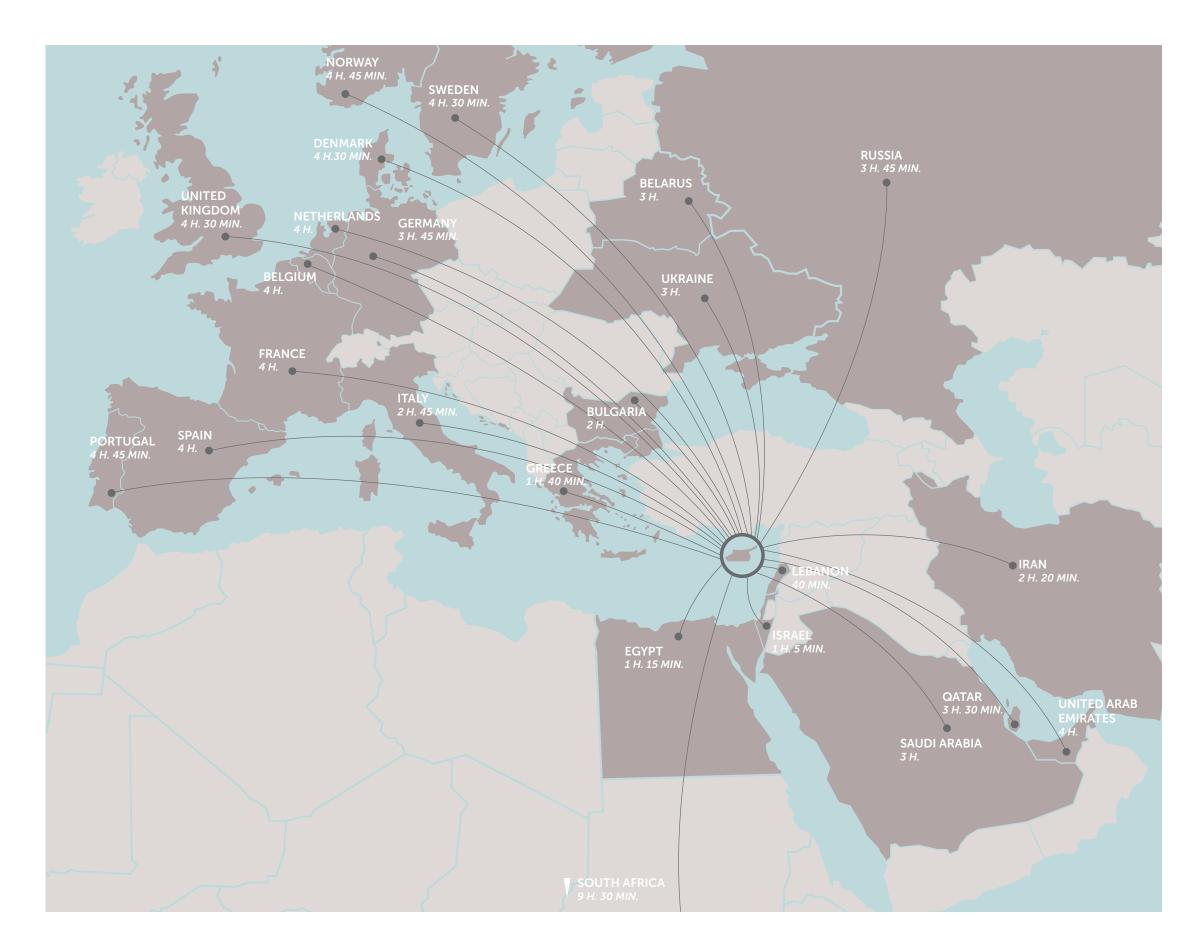

king residency in Cyprus by means of buying a property.

To be granted a life-long (permanent) residence permit in Cyprus, the applicant needs to purchase a new residential property or two new properties from the same property development company at a total price of 300 000 Euros excluding VAT. At the time of submission of the application, 200 000 Euros (excluding VAT) must be transferred in settlements of the property and the contract of sale must be registered at the Lands Office. The issuance of the Permanent Residence Permit takes approximately 2 months from the day of submission of all relevant documentation and covers all family members, including financial dependent children under 25 years old. A Cyprus Permanent Residence Permit allows the holder to stay in Cyprus all year round.





28 Ampelakion Street, Germasogeia, 4046 Limassol, P.O.Box 70649, Cyprus Office: +357 25 315 318 • Fax: +357 25 315 30

sales@prime-property.com

prime.property.group.ltd

www.prime-property.com