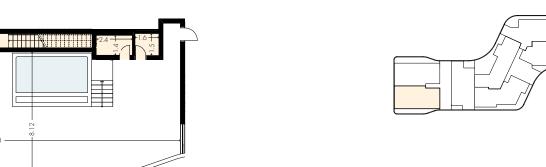

#### 2 BEDROOMS

**Apartment** 

106

Indoor area

91.78 m<sup>2</sup>

**Covered Veranda** 

46.31 m<sup>2</sup>

Total area

164.68 m<sup>2</sup>

#### Floorplan location - level 02-03

Floor plans shown are for approximate measurements only.

Exact layout and sizes may vary.

All measurements may vary within a tolerance of 5%.

#### Floorplan location - level 01