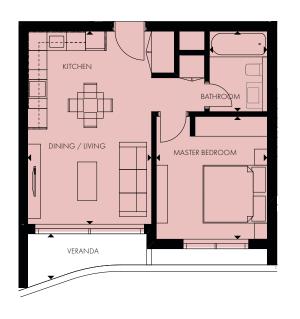

#### **Apartment**

105

#### Indoor area

54.26 m<sup>2</sup>

#### **Covered Veranda**

18.49 m<sup>2</sup>

#### Total area

86.76 m<sup>2</sup>