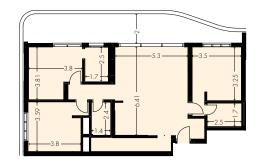

# CHOICE OF PROPERTIES

| Property | Floor | Туре      | Bedrooms | Bathrooms | Private<br>pool | Parking<br>lot | Indoor<br>area<br>sq.m. | Covered veranda sq.m. | Sellable<br>Auxiliary<br>Floor Area sq.m. | Uncovered<br>veranda<br>sq.m. | area | terrace | Common<br>area per<br>unit, sq.m. | Total<br>area<br>sq.m. |
|----------|-------|-----------|----------|-----------|-----------------|----------------|-------------------------|-----------------------|-------------------------------------------|-------------------------------|------|---------|-----------------------------------|------------------------|
|          | В     | Parking   |          |           |                 |                |                         |                       |                                           |                               |      |         |                                   |                        |
|          | G     | Parking   |          |           |                 |                |                         |                       |                                           |                               |      |         |                                   |                        |
| 101      | 1st   | Apartment | 3        | 3         |                 | 1              | 120.59                  | 42.13                 |                                           |                               |      |         | 31.33                             | 194.05                 |
| 102      |       | Apartment | 1        | 1         |                 | 1              | 52.15                   | 11.33                 |                                           |                               |      |         | 12.22                             | 75.70                  |
| 103      |       | Apartment | 1        | 1         |                 | 1              | 51.54                   | 5.34                  |                                           |                               | 2.15 |         | 10.95                             | 69.98                  |
| 104      |       | Apartment | 3        | 3         |                 | 1              | 115.54                  | 21.75                 |                                           |                               |      |         | 26.43                             | 163.72                 |
| 105      |       | Apartment | 1        | 1         |                 | 1              | 54.26                   | 18.49                 |                                           |                               |      |         | 14.01                             | 86.76                  |
| 106      |       | Apartment | 2        | 2         |                 | 1              | 91.78                   | 46.31                 |                                           |                               |      |         | 26.59                             | 164.68                 |
| 107      |       | Apartment | 2        | 2         |                 | 1              | 84.52                   | 16.62                 |                                           |                               |      |         | 19.47                             | 120.61                 |
| 108      |       | Apartment | 2        | 2         |                 | 1              | 91.95                   | 25.24                 |                                           |                               |      |         | 22.56                             | 139.75                 |
| 109      |       | Apartment | 2        | 2         |                 | 1              | 77.66                   | 13.27                 |                                           |                               |      |         | 17.51                             | 108.44                 |
| 110      |       | Apartment | 2        | 2         |                 | 1              | 77.12                   | 19.84                 |                                           |                               |      |         | 18.67                             | 115.63                 |
| 111      |       | Apartment | 2        | 2         |                 | 1              | 94.88                   | 29.03                 |                                           |                               |      |         | 23.86                             | 147.77                 |
| 112      |       | Apartment | 2        | 2         |                 | 1              | 94.63                   | 27.94                 |                                           |                               |      |         | 23.60                             | 146.17                 |
| 201      | 2nd   | Apartment | 3        | 3         |                 | 1              | 120.60                  | 43.21                 |                                           |                               |      |         | 31.54                             | 195.35                 |
| 202      |       | Apartment | 1        | 1         |                 | 1              | 52.09                   | 12.83                 |                                           |                               |      |         | 12.50                             | 77.42                  |
| 203      |       | Apartment | 1        | 1         |                 | 1              | 51.53                   | 6.75                  |                                           |                               | 2.15 |         | 11.22                             | 71.65                  |
| 204      |       | Apartment | 3        | 3         |                 | 1              | 115.56                  | 21.80                 |                                           |                               |      |         | 26.44                             | 163.80                 |
| 205      |       | Apartment | 1        | 1         |                 | 1              | 54.26                   | 18.44                 |                                           |                               |      |         | 14.00                             | 86.70                  |
| 206      |       | Apartment | 2        | 2         |                 | 1              | 91.78                   | 46.29                 |                                           |                               |      |         | 26.58                             | 164.65                 |
| 207      |       | Apartment | 2        | 2         |                 | 1              | 85.10                   | 16.59                 |                                           |                               |      |         | 19.58                             | 121.27                 |
| 208      |       | Apartment | 2        | 2         |                 | 1              | 91.95                   | 25.28                 |                                           |                               |      |         | 22.57                             | 139.80                 |
| 209      |       | Apartment | 2        | 2         |                 | 1              | 77.66                   | 15.20                 |                                           |                               |      |         | 17.88                             | 110.74                 |

| Property | Floor | Туре      | Bedrooms | Bathrooms | Private<br>pool | Parking<br>lot |        | Covered<br>veranda<br>sq.m. | Sellabl<br>Auxilia<br>Floor Area | ry   | Uncovered<br>veranda<br>sq.m. | area | terrace | Common<br>area per<br>unit, sq.m. | Total<br>area<br>sq.m. |
|----------|-------|-----------|----------|-----------|-----------------|----------------|--------|-----------------------------|----------------------------------|------|-------------------------------|------|---------|-----------------------------------|------------------------|
| 210      |       | Apartment | 2        | 2         |                 | 1              | 77.12  | 20.16                       |                                  |      |                               |      |         | 18.73                             | 116.01                 |
| 211      |       | Apartment | 2        | 2         |                 | 1              | 94.89  | 29.01                       |                                  |      |                               |      |         | 23.85                             | 147.75                 |
| 212      |       | Apartment | 2        | 2         |                 | 1              | 94.63  | 29.39                       |                                  |      |                               |      |         | 23.88                             | 147.90                 |
| 301      | 3rd   | Apartment | 3        | 3         |                 | 1              | 120.60 | 43.28                       |                                  |      |                               |      |         | 31.55                             | 195.43                 |
| 302      |       | Apartment | 1        | 1         |                 | 1              | 52.15  | 14.64                       |                                  |      |                               |      |         | 12.86                             | 79.65                  |
| 303      |       | Apartment | 1        | 1         |                 | 1              | 51.53  | 8.38                        |                                  |      |                               | 2.41 |         | 11.53                             | 73.85                  |
| 304      |       | Apartment | 3        | 3         |                 | 1              | 115.66 | 21.64                       |                                  |      |                               |      |         | 26.43                             | 163.73                 |
| 305      |       | Apartment | 1        | 1         |                 | 1              | 54.26  | 18.49                       |                                  |      |                               |      |         | 14.01                             | 86.76                  |
| 306      |       | Apartment | 2        | 2         |                 | 1              | 92.02  | 46.11                       |                                  |      |                               |      |         | 26.59                             | 164.72                 |
| 307      |       | Apartment | 2        | 2         |                 | 1              | 84.52  | 16.63                       |                                  |      |                               |      |         | 19.47                             | 120.62                 |
| 308      |       | Apartment | 2        | 2         |                 | 1              | 91.95  | 25.26                       |                                  |      |                               |      |         | 22.57                             | 139.78                 |
| 309      |       | Apartment | 2        | 2         |                 | 1              | 77.66  | 17.75                       |                                  |      |                               |      |         | 18.37                             | 113.78                 |
| 310      |       | Apartment | 2        | 2         |                 | 1              | 77.12  | 19.82                       |                                  |      |                               |      |         | 18.66                             | 115.60                 |
| 311      |       | Apartment | 3        | 2         |                 | 1              | 94.89  | 29.02                       |                                  |      |                               |      |         | 23.86                             | 147.77                 |
| 312      |       | Apartment | 2        | 2         |                 | 1              | 94.63  | 29.40                       |                                  |      |                               |      |         | 23.88                             | 147.91                 |
| 401      | 4th   | Penthouse | 3        | 3         | Yes             | 1              | 121.25 | 34.25                       | 5th 46                           | 6.10 |                               |      | 107.45  | 38.81                             | 347.86                 |
| 402      |       | Penthouse | 3        | 3         | Yes             | 1              | 121.13 | 23.00                       | 5th 19                           | 9.82 |                               |      | 131.18  | 31.56                             | 326.69                 |
| 403      |       | Penthouse | 2        | 3         | Yes             | 1              | 128.95 | 14.72                       | 5th 52                           | 2.82 |                               |      | 65.00   | 37.83                             | 299.32                 |
| 404      |       | Penthouse | 3        | 3         | Yes             | 1              | 145.90 | 31.30                       | 5th 60                           | 0.45 |                               | 2.00 | 79.50   | 45.75                             | 364.90                 |
| 405      |       | Penthouse | 2        | 3         | Yes             | 1              | 128.20 | 50.45                       | 5th 52                           | 2.67 |                               |      | 107.17  | 44.53                             | 383.02                 |
| 406      |       | Penthouse | 3        | 2         | Yes             | 1              | 130.55 | 24.50                       | 5th 1                            | 1.60 |                               |      | 128.10  | 32.08                             | 326.83                 |
| 407      |       | Penthouse | 3        | 3         | Yes             | 1              | 135.80 | 17.43                       | 5th 53                           | 3.00 |                               | 1.89 | 92.35   | 39.70                             | 340.17                 |
| 408      |       | Penthouse | 3        | 3         | Yes             | 1              | 125.44 | 50.90                       | 5th 17                           | 7.70 | 83.04                         |      | 153.10  | 37.36                             | 467.54                 |