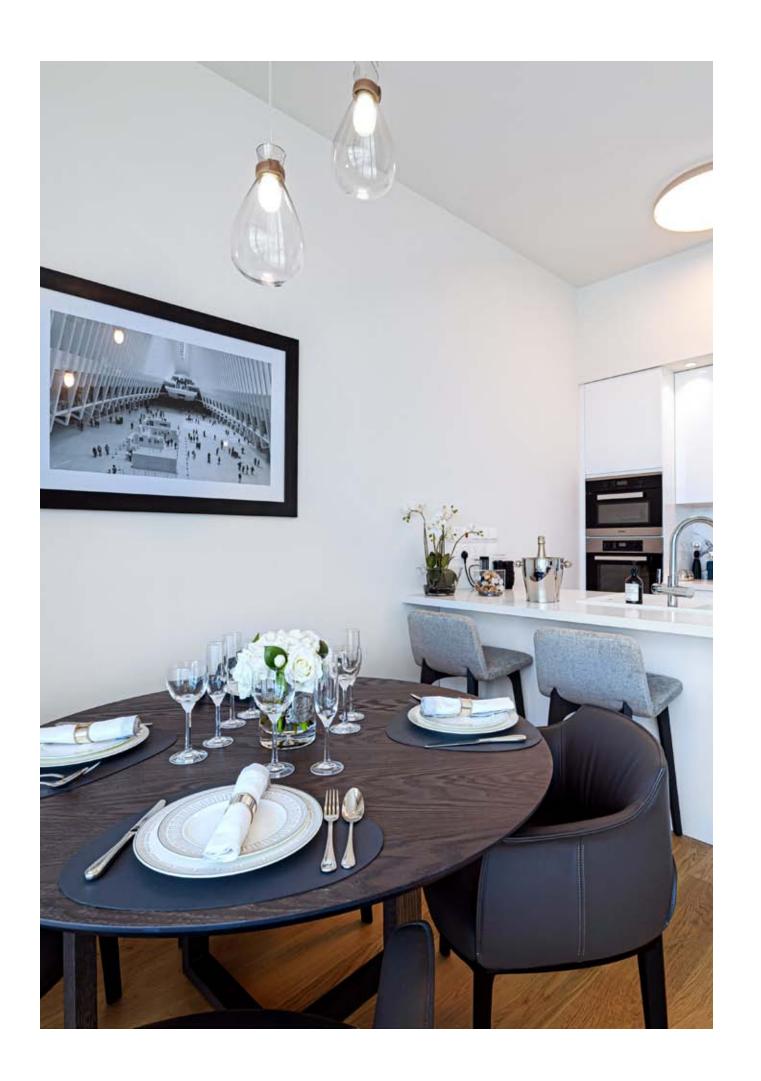

# INTERIORS

LIVING ROOM

#### KITCHEN

LUXURY FINISHES: SEMI-SOLID PARQUET FLOORS,
MARBLE FLOOR AND WALLS IN THE BATHROOMS,
KITCHEN CABINETS FROM EUROPEAN BRANDS,
THERMAL DOUBLE GLAZED WINDOWS, HIGH STANDARD
SANITARY WARE, WATER UNDERFLOOR HEATING AND
VRF AIR CONDITIONING