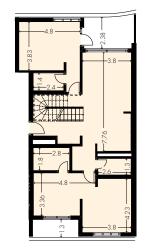

# CHOICE OF PROPERTIES

| Property | Floor | Туре      | Bedrooms | Bathrooms | Private<br>pool | Parking<br>lot | Indoor<br>area<br>sq.m. | Covered veranda sq.m. | Sellable<br>Auxiliary<br>Floor Area sq.m. | Uncovered<br>veranda<br>sq.m. | area | terrace | Common<br>area per<br>unit, sq.m. | Total<br>area<br>sq.m. |
|----------|-------|-----------|----------|-----------|-----------------|----------------|-------------------------|-----------------------|-------------------------------------------|-------------------------------|------|---------|-----------------------------------|------------------------|
|          | В     | Parking   |          |           |                 |                |                         |                       |                                           |                               |      |         |                                   |                        |
|          | G     | Parking   |          |           |                 |                |                         |                       |                                           |                               |      |         |                                   |                        |
| 101      | 1st   | Apartment | 3        | 3         |                 | 1              | 120.59                  | 42.13                 |                                           |                               |      |         | 31.33                             | 194.05                 |
| 102      |       | Apartment | 1        | 1         |                 | 1              | 52.15                   | 11.33                 |                                           |                               |      |         | 12.22                             | 75.70                  |
| 103      |       | Apartment | 1        | 1         |                 | 1              | 51.54                   | 5.34                  |                                           |                               | 2.15 |         | 10.95                             | 69.98                  |
| 104      |       | Apartment | 3        | 3         |                 | 1              | 115.54                  | 21.75                 |                                           |                               |      |         | 26.43                             | 163.72                 |
| 105      |       | Apartment | 1        | 1         |                 | 1              | 54.26                   | 18.49                 |                                           |                               |      |         | 14.01                             | 86.76                  |
| 106      |       | Apartment | 2        | 2         |                 | 1              | 91.78                   | 46.31                 |                                           |                               |      |         | 26.59                             | 164.68                 |
| 107      |       | Apartment | 2        | 2         |                 | 1              | 84.52                   | 16.62                 |                                           |                               |      |         | 19.47                             | 120.61                 |
| 108      |       | Apartment | 2        | 2         |                 | 1              | 91.95                   | 25.24                 |                                           |                               |      |         | 22.56                             | 139.75                 |
| 109      |       | Apartment | 2        | 2         |                 | 1              | 77.66                   | 13.27                 |                                           |                               |      |         | 17.51                             | 108.44                 |
| 110      |       | Apartment | 2        | 2         |                 | 1              | 77.12                   | 19.84                 |                                           |                               |      |         | 18.67                             | 115.63                 |
| 111      |       | Apartment | 2        | 2         |                 | 1              | 94.88                   | 29.03                 |                                           |                               |      |         | 23.86                             | 147.77                 |
| 112      |       | Apartment | 2        | 2         |                 | 1              | 94.63                   | 27.94                 |                                           |                               |      |         | 23.60                             | 146.17                 |
| 201      | 2nd   | Apartment | 3        | 3         |                 | 1              | 120.60                  | 43.21                 |                                           |                               |      |         | 31.54                             | 195.35                 |
| 202      |       | Apartment | 1        | 1         |                 | 1              | 52.09                   | 12.83                 |                                           |                               |      |         | 12.50                             | 77.42                  |
| 203      |       | Apartment | 1        | 1         |                 | 1              | 51.53                   | 6.75                  |                                           |                               | 2.15 |         | 11.22                             | 71.65                  |
| 204      |       | Apartment | 3        | 3         |                 | 1              | 115.56                  | 21.80                 |                                           |                               |      |         | 26.44                             | 163.80                 |
| 205      |       | Apartment | 1        | 1         |                 | 1              | 54.26                   | 18.44                 |                                           |                               |      |         | 14.00                             | 86.70                  |
| 206      |       | Apartment | 2        | 2         |                 | 1              | 91.78                   | 46.29                 |                                           |                               |      |         | 26.58                             | 164.65                 |
| 207      |       | Apartment | 2        | 2         |                 | 1              | 85.10                   | 16.59                 |                                           |                               |      |         | 19.58                             | 121.27                 |
| 208      |       | Apartment | 2        | 2         |                 | 1              | 91.95                   | 25.28                 |                                           |                               |      |         | 22.57                             | 139.80                 |
| 209      |       | Apartment | 2        | 2         |                 | 1              | 77.66                   | 15.20                 |                                           |                               |      |         | 17.88                             | 110.74                 |

| Property | Floor | Туре      | Bedrooms | Bathrooms | Private<br>pool | Parking<br>lot |        | Covered<br>veranda<br>sq.m. | Sellabl<br>Auxilia<br>Floor Area | ry   | Uncovered<br>veranda<br>sq.m. | area | terrace | Common<br>area per<br>unit, sq.m. | Total<br>area<br>sq.m. |
|----------|-------|-----------|----------|-----------|-----------------|----------------|--------|-----------------------------|----------------------------------|------|-------------------------------|------|---------|-----------------------------------|------------------------|
| 210      |       | Apartment | 2        | 2         |                 | 1              | 77.12  | 20.16                       |                                  |      |                               |      |         | 18.73                             | 116.01                 |
| 211      |       | Apartment | 2        | 2         |                 | 1              | 94.89  | 29.01                       |                                  |      |                               |      |         | 23.85                             | 147.75                 |
| 212      |       | Apartment | 2        | 2         |                 | 1              | 94.63  | 29.39                       |                                  |      |                               |      |         | 23.88                             | 147.90                 |
| 301      | 3rd   | Apartment | 3        | 3         |                 | 1              | 120.60 | 43.28                       |                                  |      |                               |      |         | 31.55                             | 195.43                 |
| 302      |       | Apartment | 1        | 1         |                 | 1              | 52.15  | 14.64                       |                                  |      |                               |      |         | 12.86                             | 79.65                  |
| 303      |       | Apartment | 1        | 1         |                 | 1              | 51.53  | 8.38                        |                                  |      |                               | 2.41 |         | 11.53                             | 73.85                  |
| 304      |       | Apartment | 3        | 3         |                 | 1              | 115.66 | 21.64                       |                                  |      |                               |      |         | 26.43                             | 163.73                 |
| 305      |       | Apartment | 1        | 1         |                 | 1              | 54.26  | 18.49                       |                                  |      |                               |      |         | 14.01                             | 86.76                  |
| 306      |       | Apartment | 2        | 2         |                 | 1              | 92.02  | 46.11                       |                                  |      |                               |      |         | 26.59                             | 164.72                 |
| 307      |       | Apartment | 2        | 2         |                 | 1              | 84.52  | 16.63                       |                                  |      |                               |      |         | 19.47                             | 120.62                 |
| 308      |       | Apartment | 2        | 2         |                 | 1              | 91.95  | 25.26                       |                                  |      |                               |      |         | 22.57                             | 139.78                 |
| 309      |       | Apartment | 2        | 2         |                 | 1              | 77.66  | 17.75                       |                                  |      |                               |      |         | 18.37                             | 113.78                 |
| 310      |       | Apartment | 2        | 2         |                 | 1              | 77.12  | 19.82                       |                                  |      |                               |      |         | 18.66                             | 115.60                 |
| 311      |       | Apartment | 3        | 2         |                 | 1              | 94.89  | 29.02                       |                                  |      |                               |      |         | 23.86                             | 147.77                 |
| 312      |       | Apartment | 2        | 2         |                 | 1              | 94.63  | 29.40                       |                                  |      |                               |      |         | 23.88                             | 147.91                 |
| 401      | 4th   | Penthouse | 3        | 3         | Yes             | 1              | 121.25 | 34.25                       | 5th 46                           | 6.10 |                               |      | 107.45  | 38.81                             | 347.86                 |
| 402      |       | Penthouse | 3        | 3         | Yes             | 1              | 121.13 | 23.00                       | 5th 19                           | 9.82 |                               |      | 131.18  | 31.56                             | 326.69                 |
| 403      |       | Penthouse | 2        | 3         | Yes             | 1              | 128.95 | 14.72                       | 5th 52                           | 2.82 |                               |      | 65.00   | 37.83                             | 299.32                 |
| 404      |       | Penthouse | 3        | 3         | Yes             | 1              | 145.90 | 31.30                       | 5th 60                           | 0.45 |                               | 2.00 | 79.50   | 45.75                             | 364.90                 |
| 405      |       | Penthouse | 2        | 3         | Yes             | 1              | 128.20 | 50.45                       | 5th 52                           | 2.67 |                               |      | 107.17  | 44.53                             | 383.02                 |
| 406      |       | Penthouse | 3        | 2         | Yes             | 1              | 130.55 | 24.50                       | 5th 1                            | 1.60 |                               |      | 128.10  | 32.08                             | 326.83                 |
| 407      |       | Penthouse | 3        | 3         | Yes             | 1              | 135.80 | 17.43                       | 5th 53                           | 3.00 |                               | 1.89 | 92.35   | 39.70                             | 340.17                 |
| 408      |       | Penthouse | 3        | 3         | Yes             | 1              | 125.44 | 50.90                       | 5th 17                           | 7.70 | 83.04                         |      | 153.10  | 37.36                             | 467.54                 |