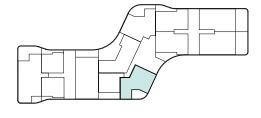

#### 2 BEDROOMS

**Apartment** 

106

Indoor area

91.78 m<sup>2</sup>

**Covered Veranda** 

46.31 m<sup>2</sup>

Total area

164.68 m<sup>2</sup>

#### Floorplan location - level 02-03

Floor plans shown are for approximate measurements only.

Exact layout and sizes may vary.

All measurements may vary within a tolerance of 5%.