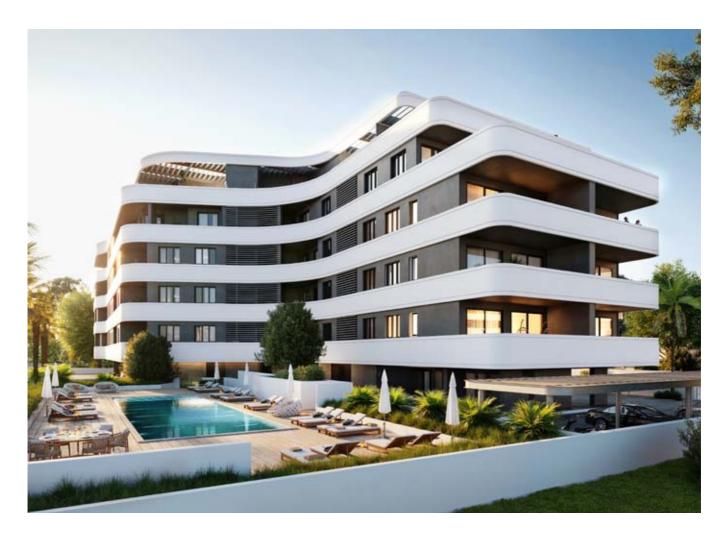

## **BLOCK B**

WELCOME TO
EDEN ROC —
UTOPIAN STYLE
SANCTUARY
OF LUXURY LIVING

This luxury residential complex is located in the heart of Limassol, in a privileged and quite neighborhood in the tourist area, approximately half a kilometre from the seafront. The building reaches up to 4 stores in height and is beautifully set around a specially designed landscaped garden.

500 METERS FROM LIMASSOL'S GOLDEN SANDY BEACHES

The design is influenced by elements from both nature and a professional landscaper. Wide horizontal bands form continuous balustrades that wrap around the blocks at each level, emphasize the horizontal nature of the development. The residents will enjoy privacy and luxury of the gated compound with an outdoor pool, gym and covered parking.

## MAJOR BENEFITS

- I Landmark architecture from one of London's leading architects
- I 500 meters from Limassol's golden sandy beaches and city amenities only moments away
- I Internal infrastructure: outdoor pool, gym, sauna, covered parking and landscaped gardens
- I Penthouses with private pools

## **INTERNAL INFRASTRUCTURE:**

OUTDOOR POOL, GYM, SAUNA, COVERED PARKING AND LANDSCAPED GARDENS