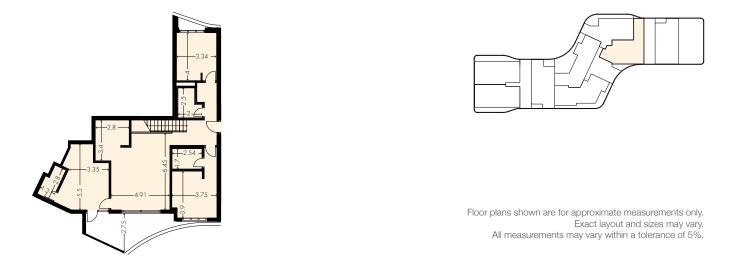

#### PENTHOUSE

Penthouse

401

Indoor area

121.25 m<sup>2</sup>

**Covered veranda** 34.25 m<sup>2</sup>

**Auxiliary area** 46.10 m<sup>2</sup>

Roof terrace 107.45 m<sup>2</sup>

Total area

347.86 m<sup>2</sup>

# **PLOT B**

TYPE 10 – UPPER LEVEL

Floorplan location - level 04

Floor plans shown are for approximate measurements only. Exact layout and sizes may vary.

All measurements may vary within a tolerance of 5%.

Floorplan location – level 05