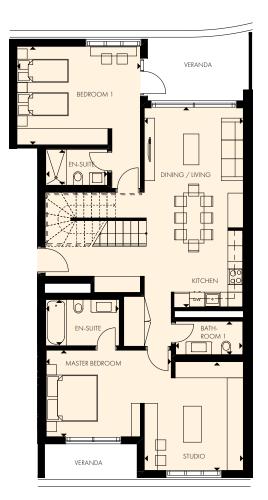

#### 2 BEDROOMS

**Apartment** 

106

Indoor area

91.78 m<sup>2</sup>

**Covered Veranda** 

46.31 m<sup>2</sup>

Total area

164.68 m<sup>2</sup>

#### Floorplan location - level 02-03

Floor plans shown are for approximate measurements only.

Exact layout and sizes may vary.

All measurements may vary within a tolerance of 5%.