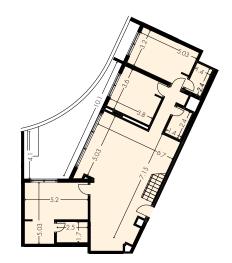

# **PLOT B**

TYPE 10 – LOWER LEVEL

#### PENTHOUSE

Penthouse

401

Indoor area

121.25 m<sup>2</sup>

**Covered veranda** 34.25 m<sup>2</sup>

**Auxiliary area** 46.10 m<sup>2</sup>

Roof terrace 107.45 m<sup>2</sup>

Total area

347.86 m<sup>2</sup>

# **PLOT B**

TYPE 10 – UPPER LEVEL

Floorplan location - level 04

Floor plans shown are for approximate measurements only. Exact layout and sizes may vary.

All measurements may vary within a tolerance of 5%.