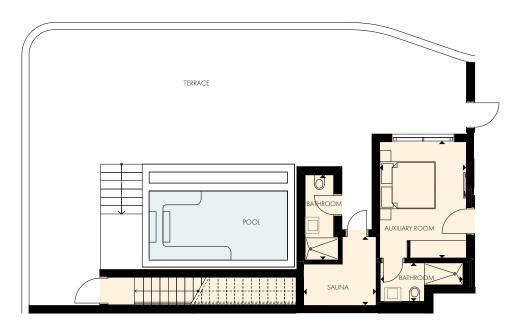

## **INTERNAL INFRASTRUCTURE:**

OUTDOOR POOL, GYM, SAUNA, COVERED PARKING AND LANDSCAPED GARDENS

# INTERIORS

LIVING ROOM

#### KITCHEN

LUXURY FINISHES: SEMI-SOLID PARQUET FLOORS,
MARBLE FLOOR AND WALLS IN THE BATHROOMS,
KITCHEN CABINETS FROM EUROPEAN BRANDS,
THERMAL DOUBLE GLAZED WINDOWS, HIGH STANDARD
SANITARY WARE, WATER UNDERFLOOR HEATING AND
VRF AIR CONDITIONING

MASTER BEDROOM

#### BEDROOM

BATHROOM

MARBLE FLOOR AND WALLS
IN THE BATHROOMS