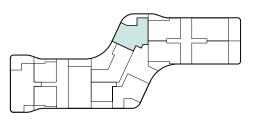

# **PLOT B**

TYPE 3

#### 2 BEDROOMS

#### **Apartments**

206, 306

#### Indoor area

from 91.78 to 92.02 m<sup>2</sup>

#### **Covered Veranda**

46.29 m<sup>2</sup>

#### Total area

164.72 m<sup>2</sup>

#### Floorplan location – level 02-03

Floor plans shown are for approximate measurements only.

Exact layout and sizes may vary.

All measurements may vary within a tolerance of 5%.