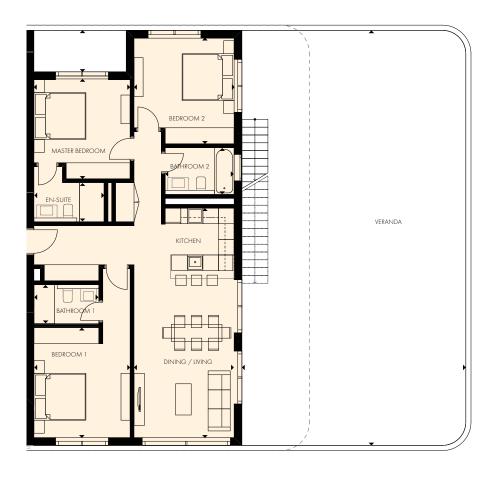

# CHOICE OF PROPERTIES

| Property | Floor | Туре      | Bedrooms | Bathrooms | Private<br>pool | Parking<br>lot | Indoor<br>area<br>sq.m. | Covered veranda sq.m. | Sellable<br>Auxiliary<br>Floor Area sq.m. | Uncovered<br>veranda<br>sq.m. | area | terrace | Common<br>area per<br>unit, sq.m. | Total<br>area<br>sq.m. |
|----------|-------|-----------|----------|-----------|-----------------|----------------|-------------------------|-----------------------|-------------------------------------------|-------------------------------|------|---------|-----------------------------------|------------------------|
|          | В     | Parking   |          |           |                 |                |                         |                       |                                           |                               |      |         |                                   |                        |
|          | G     | Parking   |          |           |                 |                |                         |                       |                                           |                               |      |         |                                   |                        |
| 101      | 1st   | Apartment | 3        | 3         |                 | 1              | 120.59                  | 42.13                 |                                           |                               |      |         | 31.33                             | 194.05                 |
| 102      |       | Apartment | 1        | 1         |                 | 1              | 52.15                   | 11.33                 |                                           |                               |      |         | 12.22                             | 75.70                  |
| 103      |       | Apartment | 1        | 1         |                 | 1              | 51.54                   | 5.34                  |                                           |                               | 2.15 |         | 10.95                             | 69.98                  |
| 104      |       | Apartment | 3        | 3         |                 | 1              | 115.54                  | 21.75                 |                                           |                               |      |         | 26.43                             | 163.72                 |
| 105      |       | Apartment | 1        | 1         |                 | 1              | 54.26                   | 18.49                 |                                           |                               |      |         | 14.01                             | 86.76                  |
| 106      |       | Apartment | 2        | 2         |                 | 1              | 91.78                   | 46.31                 |                                           |                               |      |         | 26.59                             | 164.68                 |
| 107      |       | Apartment | 2        | 2         |                 | 1              | 84.52                   | 16.62                 |                                           |                               |      |         | 19.47                             | 120.61                 |
| 108      |       | Apartment | 2        | 2         |                 | 1              | 91.95                   | 25.24                 |                                           |                               |      |         | 22.56                             | 139.75                 |
| 109      |       | Apartment | 2        | 2         |                 | 1              | 77.66                   | 13.27                 |                                           |                               |      |         | 17.51                             | 108.44                 |
| 110      |       | Apartment | 2        | 2         |                 | 1              | 77.12                   | 19.84                 |                                           |                               |      |         | 18.67                             | 115.63                 |
| 111      |       | Apartment | 2        | 2         |                 | 1              | 94.88                   | 29.03                 |                                           |                               |      |         | 23.86                             | 147.77                 |
| 112      |       | Apartment | 2        | 2         |                 | 1              | 94.63                   | 27.94                 |                                           |                               |      |         | 23.60                             | 146.17                 |
| 201      | 2nd   | Apartment | 3        | 3         |                 | 1              | 120.60                  | 43.21                 |                                           |                               |      |         | 31.54                             | 195.35                 |
| 202      |       | Apartment | 1        | 1         |                 | 1              | 52.09                   | 12.83                 |                                           |                               |      |         | 12.50                             | 77.42                  |
| 203      |       | Apartment | 1        | 1         |                 | 1              | 51.53                   | 6.75                  |                                           |                               | 2.15 |         | 11.22                             | 71.65                  |
| 204      |       | Apartment | 3        | 3         |                 | 1              | 115.56                  | 21.80                 |                                           |                               |      |         | 26.44                             | 163.80                 |
| 205      |       | Apartment | 1        | 1         |                 | 1              | 54.26                   | 18.44                 |                                           |                               |      |         | 14.00                             | 86.70                  |
| 206      |       | Apartment | 2        | 2         |                 | 1              | 91.78                   | 46.29                 |                                           |                               |      |         | 26.58                             | 164.65                 |
| 207      |       | Apartment | 2        | 2         |                 | 1              | 85.10                   | 16.59                 |                                           |                               |      |         | 19.58                             | 121.27                 |
| 208      |       | Apartment | 2        | 2         |                 | 1              | 91.95                   | 25.28                 |                                           |                               |      |         | 22.57                             | 139.80                 |
| 209      |       | Apartment | 2        | 2         |                 | 1              | 77.66                   | 15.20                 |                                           |                               |      |         | 17.88                             | 110.74                 |

| Property | Floor | Туре      | Bedrooms | Bathrooms | Private<br>pool | Parking<br>lot |        | Covered<br>veranda<br>sq.m. | Sellabl<br>Auxilia<br>Floor Area | ry   | Uncovered<br>veranda<br>sq.m. | area | terrace | Common<br>area per<br>unit, sq.m. | Total<br>area<br>sq.m. |
|----------|-------|-----------|----------|-----------|-----------------|----------------|--------|-----------------------------|----------------------------------|------|-------------------------------|------|---------|-----------------------------------|------------------------|
| 210      |       | Apartment | 2        | 2         |                 | 1              | 77.12  | 20.16                       |                                  |      |                               |      |         | 18.73                             | 116.01                 |
| 211      |       | Apartment | 2        | 2         |                 | 1              | 94.89  | 29.01                       |                                  |      |                               |      |         | 23.85                             | 147.75                 |
| 212      |       | Apartment | 2        | 2         |                 | 1              | 94.63  | 29.39                       |                                  |      |                               |      |         | 23.88                             | 147.90                 |
| 301      | 3rd   | Apartment | 3        | 3         |                 | 1              | 120.60 | 43.28                       |                                  |      |                               |      |         | 31.55                             | 195.43                 |
| 302      |       | Apartment | 1        | 1         |                 | 1              | 52.15  | 14.64                       |                                  |      |                               |      |         | 12.86                             | 79.65                  |
| 303      |       | Apartment | 1        | 1         |                 | 1              | 51.53  | 8.38                        |                                  |      |                               | 2.41 |         | 11.53                             | 73.85                  |
| 304      |       | Apartment | 3        | 3         |                 | 1              | 115.66 | 21.64                       |                                  |      |                               |      |         | 26.43                             | 163.73                 |
| 305      |       | Apartment | 1        | 1         |                 | 1              | 54.26  | 18.49                       |                                  |      |                               |      |         | 14.01                             | 86.76                  |
| 306      |       | Apartment | 2        | 2         |                 | 1              | 92.02  | 46.11                       |                                  |      |                               |      |         | 26.59                             | 164.72                 |
| 307      |       | Apartment | 2        | 2         |                 | 1              | 84.52  | 16.63                       |                                  |      |                               |      |         | 19.47                             | 120.62                 |
| 308      |       | Apartment | 2        | 2         |                 | 1              | 91.95  | 25.26                       |                                  |      |                               |      |         | 22.57                             | 139.78                 |
| 309      |       | Apartment | 2        | 2         |                 | 1              | 77.66  | 17.75                       |                                  |      |                               |      |         | 18.37                             | 113.78                 |
| 310      |       | Apartment | 2        | 2         |                 | 1              | 77.12  | 19.82                       |                                  |      |                               |      |         | 18.66                             | 115.60                 |
| 311      |       | Apartment | 3        | 2         |                 | 1              | 94.89  | 29.02                       |                                  |      |                               |      |         | 23.86                             | 147.77                 |
| 312      |       | Apartment | 2        | 2         |                 | 1              | 94.63  | 29.40                       |                                  |      |                               |      |         | 23.88                             | 147.91                 |
| 401      | 4th   | Penthouse | 3        | 3         | Yes             | 1              | 121.25 | 34.25                       | 5th 46                           | 6.10 |                               |      | 107.45  | 38.81                             | 347.86                 |
| 402      |       | Penthouse | 3        | 3         | Yes             | 1              | 121.13 | 23.00                       | 5th 19                           | 9.82 |                               |      | 131.18  | 31.56                             | 326.69                 |
| 403      |       | Penthouse | 2        | 3         | Yes             | 1              | 128.95 | 14.72                       | 5th 52                           | 2.82 |                               |      | 65.00   | 37.83                             | 299.32                 |
| 404      |       | Penthouse | 3        | 3         | Yes             | 1              | 145.90 | 31.30                       | 5th 60                           | 0.45 |                               | 2.00 | 79.50   | 45.75                             | 364.90                 |
| 405      |       | Penthouse | 2        | 3         | Yes             | 1              | 128.20 | 50.45                       | 5th 52                           | 2.67 |                               |      | 107.17  | 44.53                             | 383.02                 |
| 406      |       | Penthouse | 3        | 2         | Yes             | 1              | 130.55 | 24.50                       | 5th 1                            | 1.60 |                               |      | 128.10  | 32.08                             | 326.83                 |
| 407      |       | Penthouse | 3        | 3         | Yes             | 1              | 135.80 | 17.43                       | 5th 53                           | 3.00 |                               | 1.89 | 92.35   | 39.70                             | 340.17                 |
| 408      |       | Penthouse | 3        | 3         | Yes             | 1              | 125.44 | 50.90                       | 5th 17                           | 7.70 | 83.04                         |      | 153.10  | 37.36                             | 467.54                 |