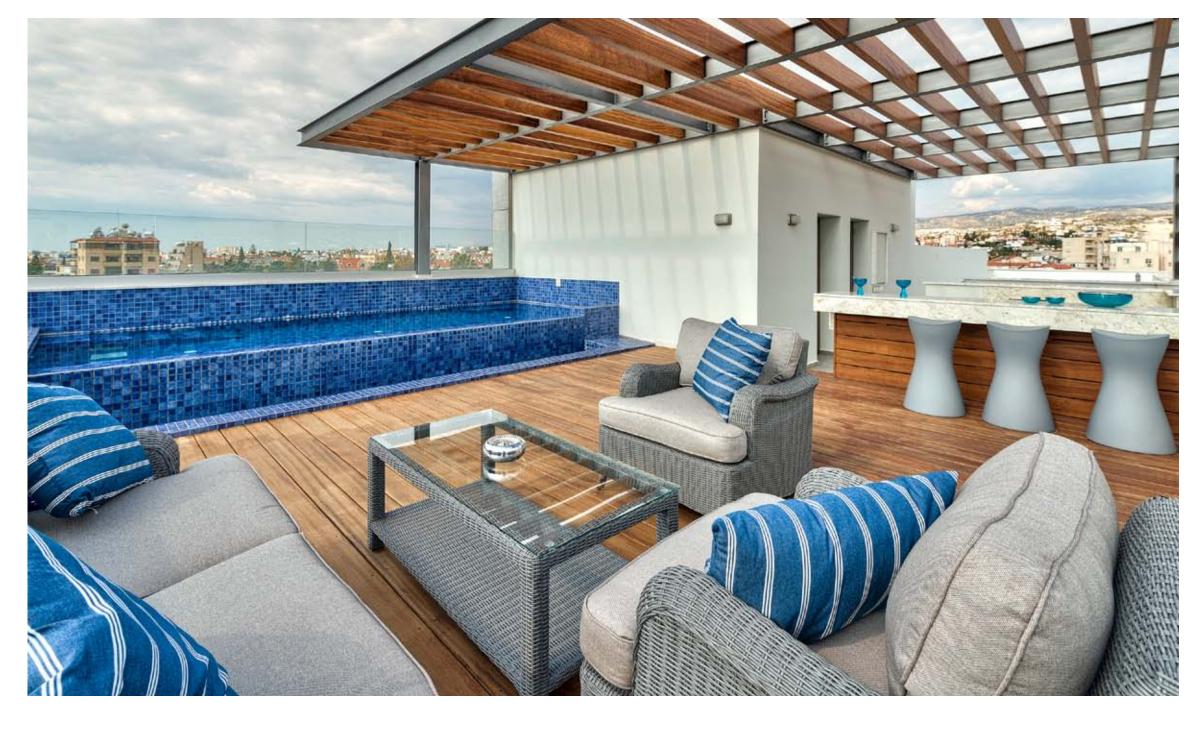

# SPECTACULAR VIEWS OF THE SEA

# 500 METERS FROM LIMASSOL'S GOLDEN SANDY BEACHES

THE PROJECT IS LOCATED
IN ONE OF THE MOST
PRESTIGIOUS
AREAS OF LIMASSOL

## **INTERNAL INFRASTRUCTURE:**

OUTDOOR POOL, GYM, SAUNA, COVERED PARKING AND LANDSCAPED GARDENS

# SIGNATURE PENTHOUSES

WE HAVE REIMAGINED THE IDEA OF WHAT A PENTHOUSE SHOULD BE. THE SIGNATURE PENTHOUSES ARE FEATURED ALMOST IN ALL APARTMENT DEVELOPMENTS AND REPRESENT THE BEST CHOICE FOR A DEMANDING AND SOPHISTICATED CUSTOMER WHO EXPECTS THE BEST OF COMFORT, STYLE AND PRIVACY.

| Sizable roof space | Decking floors | Mosaic tiled swimming pool with jacuzzi | Barbecue

**NOTE:** Movable furniture & interior items are extras