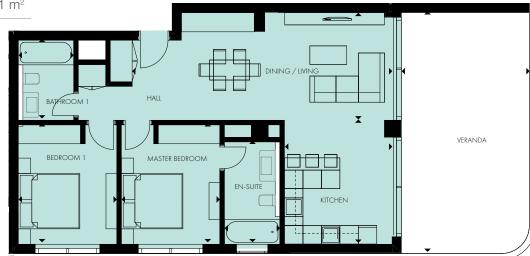

# INTERIORS

LIVING ROOM

#### KITCHEN

LUXURY FINISHES: SEMI-SOLID PARQUET FLOORS,
MARBLE FLOOR AND WALLS IN THE BATHROOMS,
KITCHEN CABINETS FROM EUROPEAN BRANDS,
THERMAL DOUBLE GLAZED WINDOWS, HIGH STANDARD
SANITARY WARE, WATER UNDERFLOOR HEATING AND
VRF AIR CONDITIONING

MASTER BEDROOM

#### BEDROOM

BATHROOM

MARBLE FLOOR AND WALLS
IN THE BATHROOMS