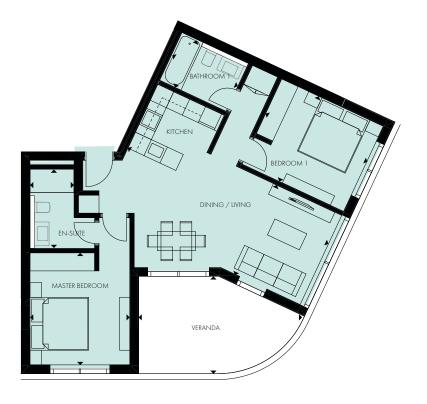

# INTERIORS

LIVING ROOM

#### KITCHEN

LUXURY FINISHES: SEMI-SOLID PARQUET FLOORS,
MARBLE FLOOR AND WALLS IN THE BATHROOMS,
KITCHEN CABINETS FROM EUROPEAN BRANDS,
THERMAL DOUBLE GLAZED WINDOWS, HIGH STANDARD
SANITARY WARE, WATER UNDERFLOOR HEATING AND
VRF AIR CONDITIONING

MASTER BEDROOM

# INTERIORS

#### BEDROOM

BATHROOM

MARBLE FLOOR AND WALLS
IN THE BATHROOMS