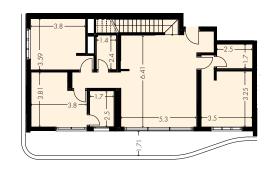

# CHOICE OF PROPERTIES

| Property | Floor | Туре      | Bedrooms | Bathrooms | Private<br>pool | Parking<br>lot | Indoor<br>area<br>sq.m. | Covered veranda sq.m. | Sellable<br>Auxiliary<br>Floor Area sq.m. | Uncovered<br>veranda<br>sq.m. | area | terrace | Common<br>area per<br>unit, sq.m. | Total<br>area<br>sq.m. |
|----------|-------|-----------|----------|-----------|-----------------|----------------|-------------------------|-----------------------|-------------------------------------------|-------------------------------|------|---------|-----------------------------------|------------------------|
|          | В     | Parking   |          |           |                 |                |                         |                       |                                           |                               |      |         |                                   |                        |
|          | G     | Parking   |          |           |                 |                |                         |                       |                                           |                               |      |         |                                   |                        |
| 101      | 1st   | Apartment | 3        | 3         |                 | 1              | 120.59                  | 42.13                 |                                           |                               |      |         | 31.33                             | 194.05                 |
| 102      |       | Apartment | 1        | 1         |                 | 1              | 52.15                   | 11.33                 |                                           |                               |      |         | 12.22                             | 75.70                  |
| 103      |       | Apartment | 1        | 1         |                 | 1              | 51.54                   | 5.34                  |                                           |                               | 2.15 |         | 10.95                             | 69.98                  |
| 104      |       | Apartment | 3        | 3         |                 | 1              | 115.54                  | 21.75                 |                                           |                               |      |         | 26.43                             | 163.72                 |
| 105      |       | Apartment | 1        | 1         |                 | 1              | 54.26                   | 18.49                 |                                           |                               |      |         | 14.01                             | 86.76                  |
| 106      |       | Apartment | 2        | 2         |                 | 1              | 91.78                   | 46.31                 |                                           |                               |      |         | 26.59                             | 164.68                 |
| 107      |       | Apartment | 2        | 2         |                 | 1              | 84.52                   | 16.62                 |                                           |                               |      |         | 19.47                             | 120.61                 |
| 108      |       | Apartment | 2        | 2         |                 | 1              | 91.95                   | 25.24                 |                                           |                               |      |         | 22.56                             | 139.75                 |
| 109      |       | Apartment | 2        | 2         |                 | 1              | 77.66                   | 13.27                 |                                           |                               |      |         | 17.51                             | 108.44                 |
| 110      |       | Apartment | 2        | 2         |                 | 1              | 77.12                   | 19.84                 |                                           |                               |      |         | 18.67                             | 115.63                 |
| 111      |       | Apartment | 2        | 2         |                 | 1              | 94.88                   | 29.03                 |                                           |                               |      |         | 23.86                             | 147.77                 |
| 112      |       | Apartment | 2        | 2         |                 | 1              | 94.63                   | 27.94                 |                                           |                               |      |         | 23.60                             | 146.17                 |
| 201      | 2nd   | Apartment | 3        | 3         |                 | 1              | 120.60                  | 43.21                 |                                           |                               |      |         | 31.54                             | 195.35                 |
| 202      |       | Apartment | 1        | 1         |                 | 1              | 52.09                   | 12.83                 |                                           |                               |      |         | 12.50                             | 77.42                  |
| 203      |       | Apartment | 1        | 1         |                 | 1              | 51.53                   | 6.75                  |                                           |                               | 2.15 |         | 11.22                             | 71.65                  |
| 204      |       | Apartment | 3        | 3         |                 | 1              | 115.56                  | 21.80                 |                                           |                               |      |         | 26.44                             | 163.80                 |
| 205      |       | Apartment | 1        | 1         |                 | 1              | 54.26                   | 18.44                 |                                           |                               |      |         | 14.00                             | 86.70                  |
| 206      |       | Apartment | 2        | 2         |                 | 1              | 91.78                   | 46.29                 |                                           |                               |      |         | 26.58                             | 164.65                 |
| 207      |       | Apartment | 2        | 2         |                 | 1              | 85.10                   | 16.59                 |                                           |                               |      |         | 19.58                             | 121.27                 |
| 208      |       | Apartment | 2        | 2         |                 | 1              | 91.95                   | 25.28                 |                                           |                               |      |         | 22.57                             | 139.80                 |
| 209      |       | Apartment | 2        | 2         |                 | 1              | 77.66                   | 15.20                 |                                           |                               |      |         | 17.88                             | 110.74                 |

| Property | Floor | Туре      | Bedrooms | Bathrooms | Private<br>pool | Parking<br>lot |        | Covered<br>veranda<br>sq.m. | Sellabl<br>Auxilia<br>Floor Area | ry   | Uncovered<br>veranda<br>sq.m. | area | terrace | Common<br>area per<br>unit, sq.m. | Total<br>area<br>sq.m. |
|----------|-------|-----------|----------|-----------|-----------------|----------------|--------|-----------------------------|----------------------------------|------|-------------------------------|------|---------|-----------------------------------|------------------------|
| 210      |       | Apartment | 2        | 2         |                 | 1              | 77.12  | 20.16                       |                                  |      |                               |      |         | 18.73                             | 116.01                 |
| 211      |       | Apartment | 2        | 2         |                 | 1              | 94.89  | 29.01                       |                                  |      |                               |      |         | 23.85                             | 147.75                 |
| 212      |       | Apartment | 2        | 2         |                 | 1              | 94.63  | 29.39                       |                                  |      |                               |      |         | 23.88                             | 147.90                 |
| 301      | 3rd   | Apartment | 3        | 3         |                 | 1              | 120.60 | 43.28                       |                                  |      |                               |      |         | 31.55                             | 195.43                 |
| 302      |       | Apartment | 1        | 1         |                 | 1              | 52.15  | 14.64                       |                                  |      |                               |      |         | 12.86                             | 79.65                  |
| 303      |       | Apartment | 1        | 1         |                 | 1              | 51.53  | 8.38                        |                                  |      |                               | 2.41 |         | 11.53                             | 73.85                  |
| 304      |       | Apartment | 3        | 3         |                 | 1              | 115.66 | 21.64                       |                                  |      |                               |      |         | 26.43                             | 163.73                 |
| 305      |       | Apartment | 1        | 1         |                 | 1              | 54.26  | 18.49                       |                                  |      |                               |      |         | 14.01                             | 86.76                  |
| 306      |       | Apartment | 2        | 2         |                 | 1              | 92.02  | 46.11                       |                                  |      |                               |      |         | 26.59                             | 164.72                 |
| 307      |       | Apartment | 2        | 2         |                 | 1              | 84.52  | 16.63                       |                                  |      |                               |      |         | 19.47                             | 120.62                 |
| 308      |       | Apartment | 2        | 2         |                 | 1              | 91.95  | 25.26                       |                                  |      |                               |      |         | 22.57                             | 139.78                 |
| 309      |       | Apartment | 2        | 2         |                 | 1              | 77.66  | 17.75                       |                                  |      |                               |      |         | 18.37                             | 113.78                 |
| 310      |       | Apartment | 2        | 2         |                 | 1              | 77.12  | 19.82                       |                                  |      |                               |      |         | 18.66                             | 115.60                 |
| 311      |       | Apartment | 3        | 2         |                 | 1              | 94.89  | 29.02                       |                                  |      |                               |      |         | 23.86                             | 147.77                 |
| 312      |       | Apartment | 2        | 2         |                 | 1              | 94.63  | 29.40                       |                                  |      |                               |      |         | 23.88                             | 147.91                 |
| 401      | 4th   | Penthouse | 3        | 3         | Yes             | 1              | 121.25 | 34.25                       | 5th 46                           | 6.10 |                               |      | 107.45  | 38.81                             | 347.86                 |
| 402      |       | Penthouse | 3        | 3         | Yes             | 1              | 121.13 | 23.00                       | 5th 19                           | 9.82 |                               |      | 131.18  | 31.56                             | 326.69                 |
| 403      |       | Penthouse | 2        | 3         | Yes             | 1              | 128.95 | 14.72                       | 5th 52                           | 2.82 |                               |      | 65.00   | 37.83                             | 299.32                 |
| 404      |       | Penthouse | 3        | 3         | Yes             | 1              | 145.90 | 31.30                       | 5th 60                           | 0.45 |                               | 2.00 | 79.50   | 45.75                             | 364.90                 |
| 405      |       | Penthouse | 2        | 3         | Yes             | 1              | 128.20 | 50.45                       | 5th 52                           | 2.67 |                               |      | 107.17  | 44.53                             | 383.02                 |
| 406      |       | Penthouse | 3        | 2         | Yes             | 1              | 130.55 | 24.50                       | 5th 1                            | 1.60 |                               |      | 128.10  | 32.08                             | 326.83                 |
| 407      |       | Penthouse | 3        | 3         | Yes             | 1              | 135.80 | 17.43                       | 5th 53                           | 3.00 |                               | 1.89 | 92.35   | 39.70                             | 340.17                 |
| 408      |       | Penthouse | 3        | 3         | Yes             | 1              | 125.44 | 50.90                       | 5th 17                           | 7.70 | 83.04                         |      | 153.10  | 37.36                             | 467.54                 |