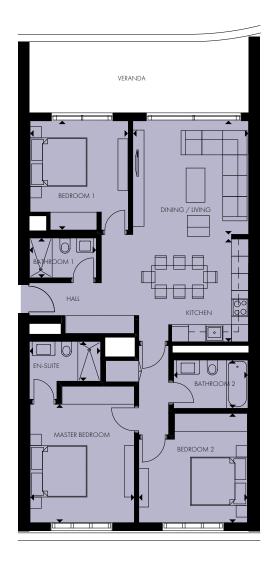

#### 2 BEDROOMS

**Apartment** 

106

Indoor area

91.78 m<sup>2</sup>

**Covered Veranda** 

46.31 m<sup>2</sup>

Total area

164.68 m<sup>2</sup>

#### Floorplan location - level 02-03

Floor plans shown are for approximate measurements only.

Exact layout and sizes may vary.

All measurements may vary within a tolerance of 5%.