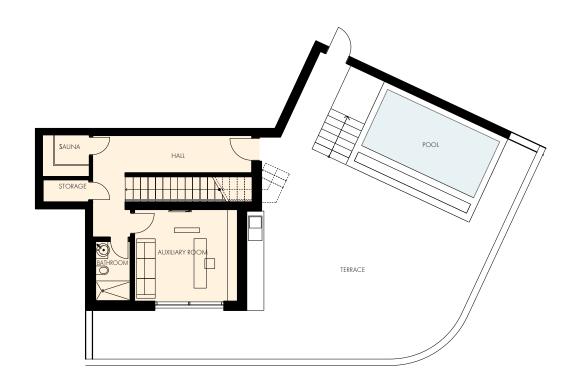

## **INTERNAL INFRASTRUCTURE:**

OUTDOOR POOL, GYM, SAUNA, COVERED PARKING AND LANDSCAPED GARDENS