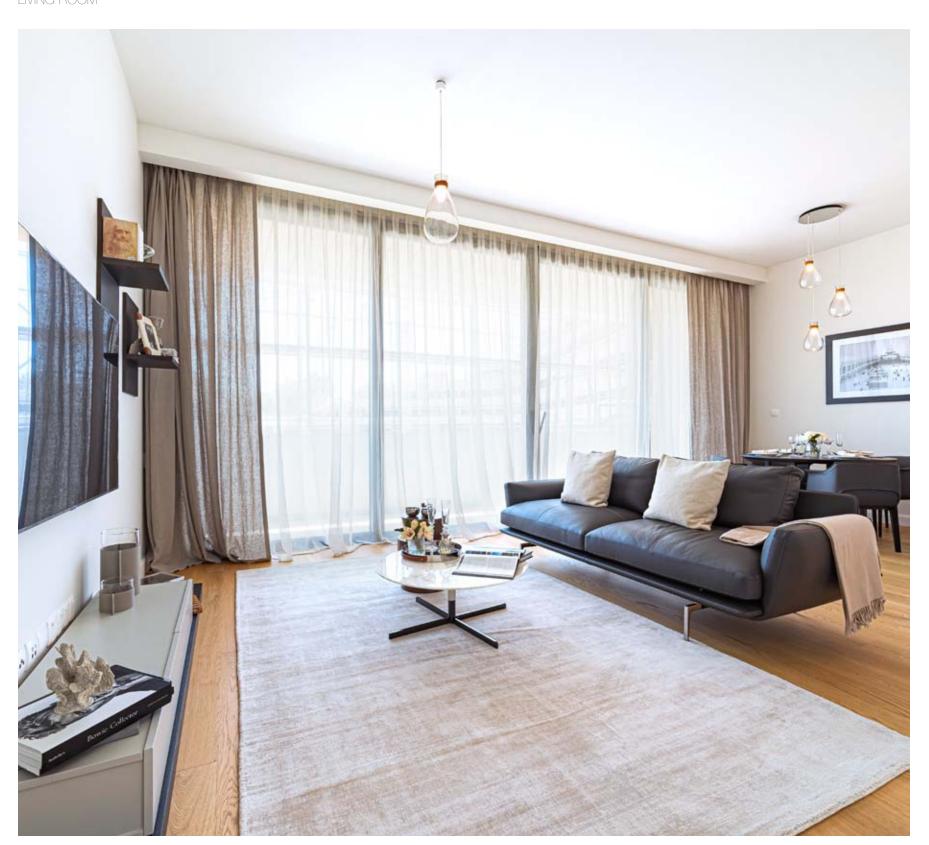

# INTERIORS

LIVING ROOM

#### KITCHEN

LUXURY FINISHES: SEMI-SOLID PARQUET FLOORS,
MARBLE FLOOR AND WALLS IN THE BATHROOMS,
KITCHEN CABINETS FROM EUROPEAN BRANDS,
THERMAL DOUBLE GLAZED WINDOWS, HIGH STANDARD
SANITARY WARE, WATER UNDERFLOOR HEATING AND
VRF AIR CONDITIONING