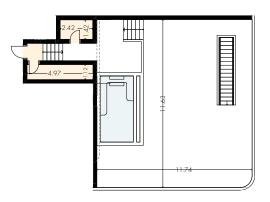

# **PLOT B**

TYPE 10 – LOWER LEVEL

#### PENTHOUSE

Penthouse

401

Indoor area

121.25 m<sup>2</sup>

**Covered veranda** 34.25 m<sup>2</sup>

**Auxiliary area** 46.10 m<sup>2</sup>

Roof terrace 107.45 m<sup>2</sup>

Total area

347.86 m<sup>2</sup>

# **PLOT B**

TYPE 10 – UPPER LEVEL

Floorplan location - level 04

Floor plans shown are for approximate measurements only. Exact layout and sizes may vary.

All measurements may vary within a tolerance of 5%.