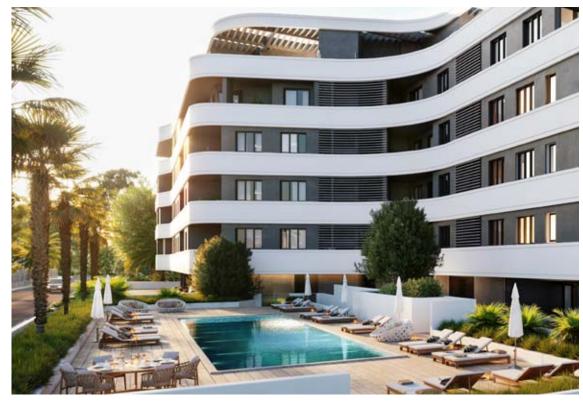

500 METERS FROM LIMASSOL'S GOLDEN SANDY BEACHES

The design is influenced by elements from both nature and a professional landscaper. Wide horizontal bands form continuous balustrades that wrap around the blocks at each level, emphasize the horizontal nature of the development. The residents will enjoy privacy and luxury of the gated compound with an outdoor pool, gym and covered parking.

## MAJOR BENEFITS

- I Landmark architecture from one of London's leading architects
- I 500 meters from Limassol's golden sandy beaches and city amenities only moments away
- I Internal infrastructure: outdoor pool, gym, sauna, covered parking and landscaped gardens
- I Penthouses with private pools

## **INTERNAL INFRASTRUCTURE:**

OUTDOOR POOL, GYM, SAUNA, COVERED PARKING AND LANDSCAPED GARDENS