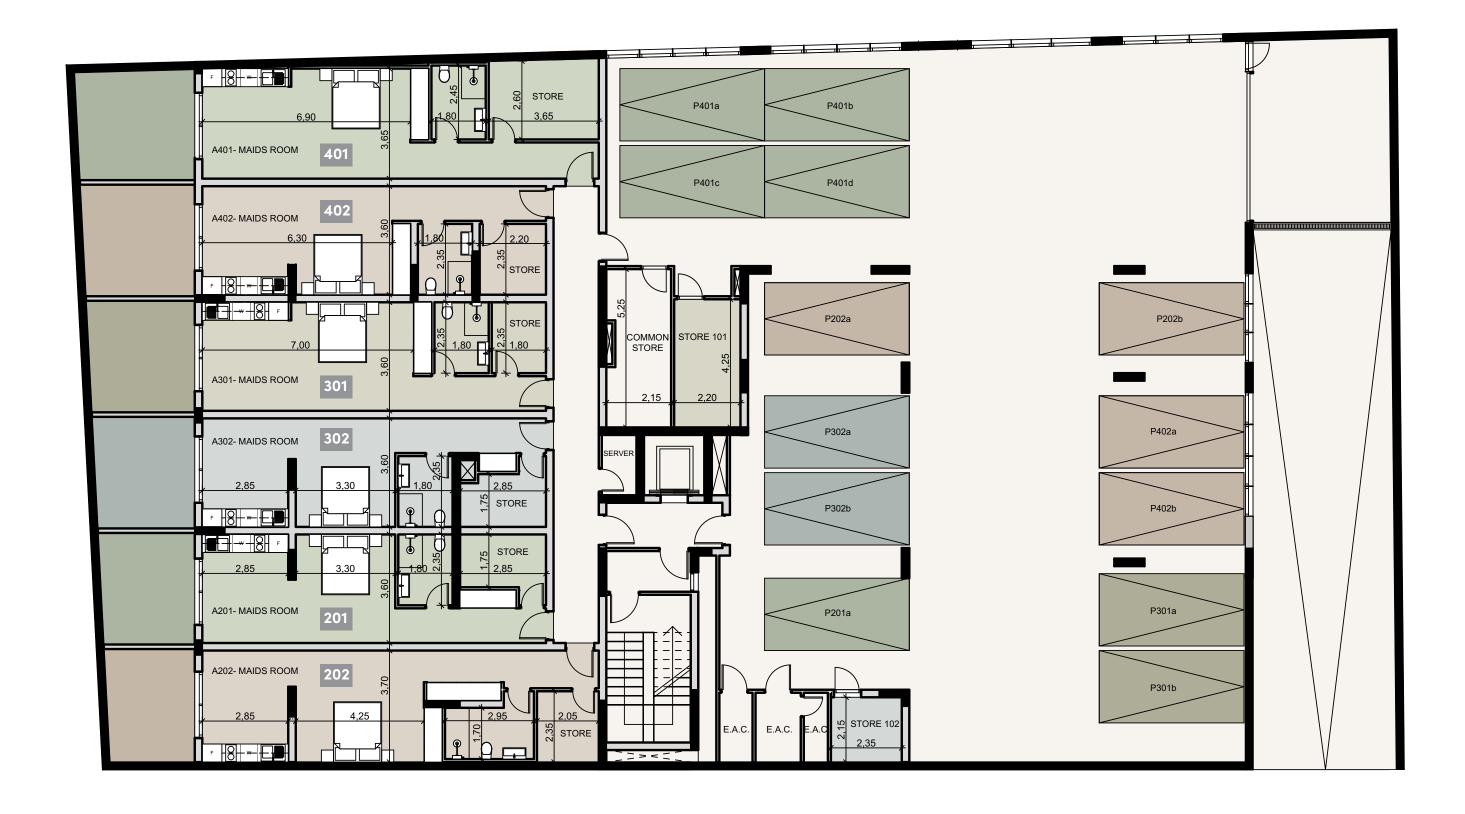

4.85                   | 357.17                          |
| 402        | Duplex           | 2                      | 3                       | YES          | 108.65                           | 27.21                             | 5th   | 36.84                              | 3                       |                          | 102.42               | 44.85                   | 319.97                          |

NOTE: the areas stated above may slightly differ upon issuance of relevant authority permits



\*All 3D images and photographs consist of indicative information and the project can differ insignificantly from the displayed images. Furniture and interior items are extras. The type of materials and colors used in the finishes may vary from the displayed images and text

## :basement





# **:** ground floor





# \*floor plans

## $\bigcirc$ N

#### floor 1

| 3 BEDROOM  | 2 BEDROOM  |
|------------|------------|
| Duplex     | Duplex     |
| 101        | 102        |
| Total area | Total area |
| 281.69 m²  | 213.21 m²  |



#### floor 2

| 3 BEDROOM  | 2 BEDROOM  |
|------------|------------|
| Apartment  | Apartment  |
| 201        | 202        |
| Total area | Total area |
| 241.10 m²  | 170.99 m²  |



# \*floor plans

## $\bigcirc$ N

#### floor 3

| 3 BEDROOM  | 2 BEDROOM  |
|------------|------------|
| Apartment  | Apartment  |
| 301        | <b>302</b> |
| Total area | Total area |
| 239.45 m²  | 170.99 m²  |



#### floor 4

| 3 BEDROOM  | 2 BEDROOM  |
|------------|------------|
| Duplex     | Duplex     |
| <b>401</b> | <b>402</b> |
| Total area | Total ar