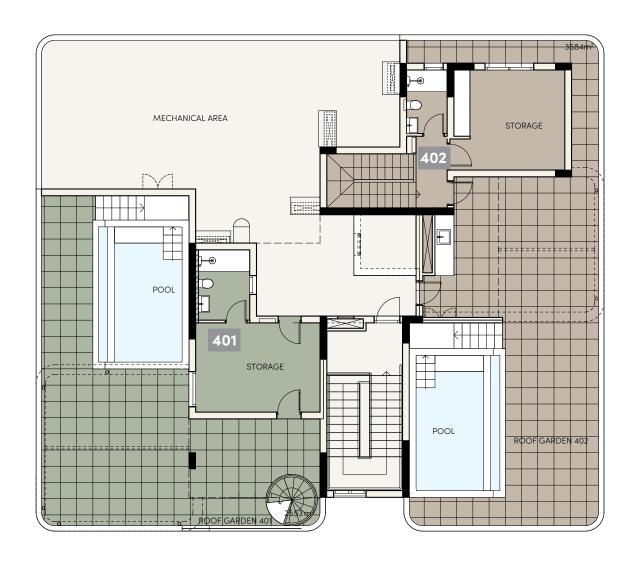

## floor 5, roof garden

| 3 BEDROOM |  |
|-----------|--|
|-----------|--|

Apartment **401** 

Roof garden 78.55 m²

#### 2 BEDROOM

Apartment **402** 

Roof garden 102.42 m²