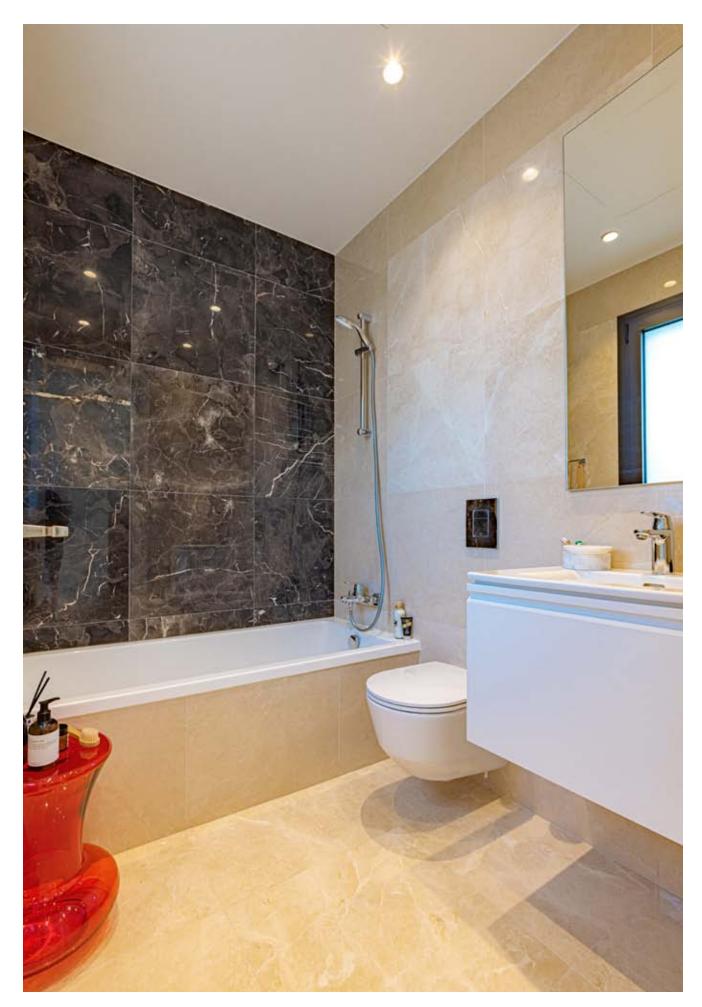

bathroom

# Marble floor and walls in the bathrooms

\*All 3D images and photographs consist of indicative information and the project can differ insignificantly from the displayed images. Furniture and interior items are extras. The type of materials and colors used in the finishes may vary from the displayed images and text