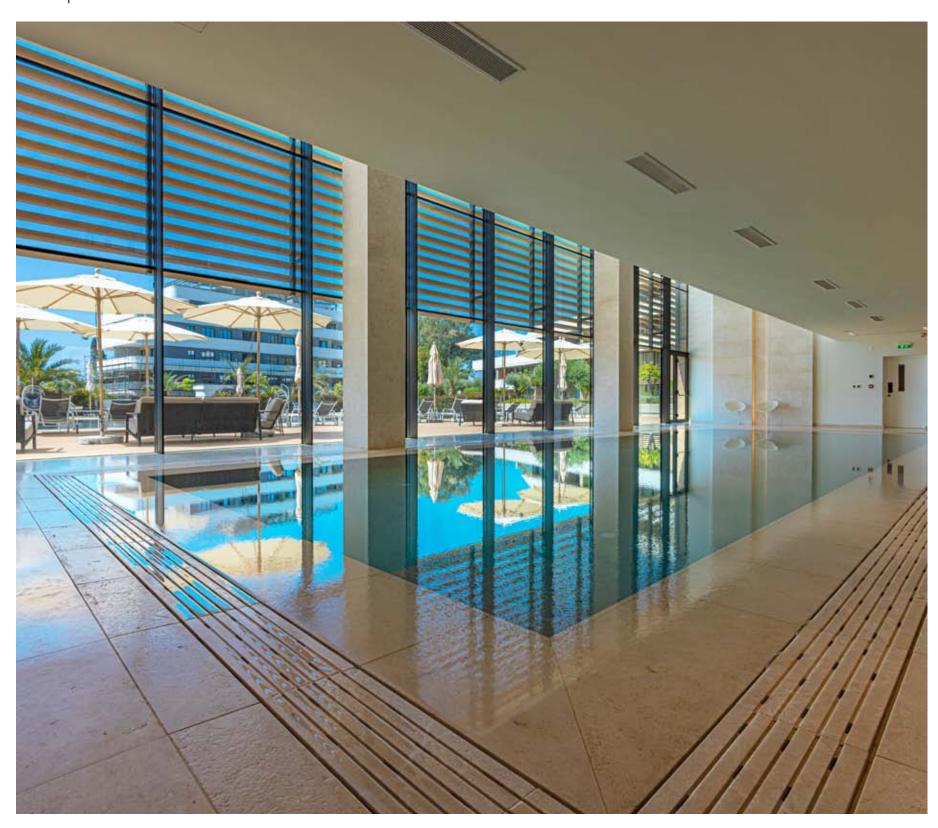

blue waters and golden sandy beaches. Experience luxury, opulence and space in a home with all amenities just around the corner.





## **:** exterior

# 500 meters from crystal clear turquoise waters and golden sands



## **:**exterior

internal infrastructure: outdoor pool, indoor pool, gym, sauna, lounge, kids club, covered parking, large landscaped gardens



## **:** exterior



landmark architecture from one of London's leading architects



\*All 3D images and photographs consist of indicative information and the project can differ insignificantly from the displayed images. Furniture and interior items are extras. The type of materials and colors used in the finishes may vary from the displayed images and text

## **:**exterior



outdoor pool



indoor pool



#### indoor pool



#### steam room



\*All 3D images and photographs consist of indicative information and the project can differ insignificantly from the displayed images. Furniture and interior items are extras. The type of materials and colors used in the finishes may vary from the displayed images and text

gym



sauna



kids playroom



\*All 3D images and photographs consist of indicative information and the project can differ insignificantly from the displayed images. Furniture and interior items are extras. The type of materials and colors used in the finishes may vary from the displayed images and text

#### living room



#### kitchen



\*All 3D images and photographs consist of indicative information and the project can differ insignificantly from the displayed images. Furniture and interior