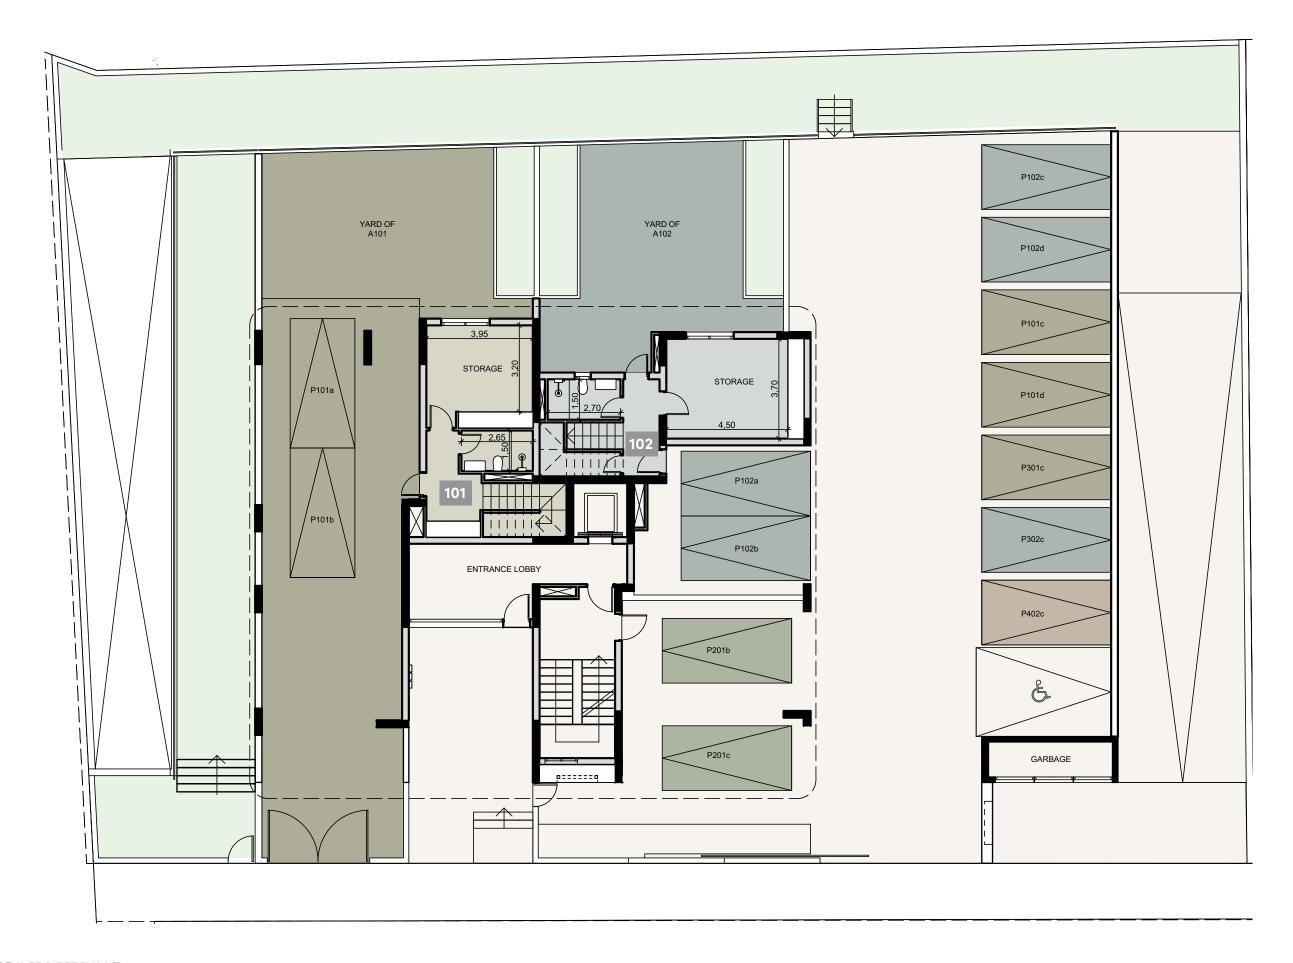

## :basement

# **:** ground floor

# choice of properties

| UNIT<br>NO | PROPERTY<br>TYPE | NO OF<br>BED-<br>ROOMS | NO OF<br>BATH-<br>ROOMS | PRIV<br>S.P. | INDOOR<br>AREA<br>M <sup>2</sup> | COV.<br>VERANDA<br>M <sup>2</sup> |       | BLE AUX-<br>IARY<br>M <sup>2</sup> | NO OF<br>PARK<br>SPACES | UNCOV-<br>ERED<br>VERAN- | ROOF<br>TER-<br>RACE | BASE-<br>MENT<br>AUXIL- | TOTAL<br>AREA<br>M <sup>2</sup> |
|------------|------------------|------------------------|-------------------------|--------------|----------------------------------|-----------------------------------|-------|------------------------------------|-------------------------|--------------------------|----------------------|-------------------------|---------------------------------|
|            |                  | noomo                  | noomo                   |              |                                  |                                   | FLOOR | AREA                               | OI AULU                 | DA                       | M <sup>2</sup>       | IARY                    | 141                             |
| 101        | Duplex           | 3                      | 4                       |              | 152.56                           | 41.41                             | GF    | 38.65                              | 2                       | 49.07                    |                      |                         | 281.69                          |
| 102        | Duplex           | 2                      | 3                       |              | 108.65                           | 27.21                             | GF    | 41.30                              | 4                       | 36.05                    |                      |                         | 213.21                          |
| 201        | Apartment        | 3                      | 3                       |              | 153.19                           | 41.41                             |       |                                    | 3                       |                          |                      | 46.50                   | 241.10                          |
| 202        | Apartment        | 2                      | 2                       |              | 98.93                            | 27.21                             |       |                                    | 2                       |                          |                      | 44.85                   | 170.99                          |
| 301        | Apartment        | 3                      | 3                       |              | 153.19                           | 41.41                             |       |                                    | 3                       |                          |                      | 44.85                   | 239.45                          |
| 302        | Apartment        | 2                      | 2                       |              | 98.93                            | 27.21                             |       |                                    | 3                       |                          |                      | 44.85                   | 170.99                          |
| 401        | Duplex           | 3                      | 4                       | YES          | 152.40                           | 41.41                             | 5th   | 39.96                              | 4                       |                          | 78.55                | 44.85                   | 357.17                          |
| 402        | Duplex           | 2                      | 3                       | YES          | 108.65                           | 27.21                             | 5th   | 36.84                              | 3                       |                          | 102.42               | 44.85                   | 319.97                          |