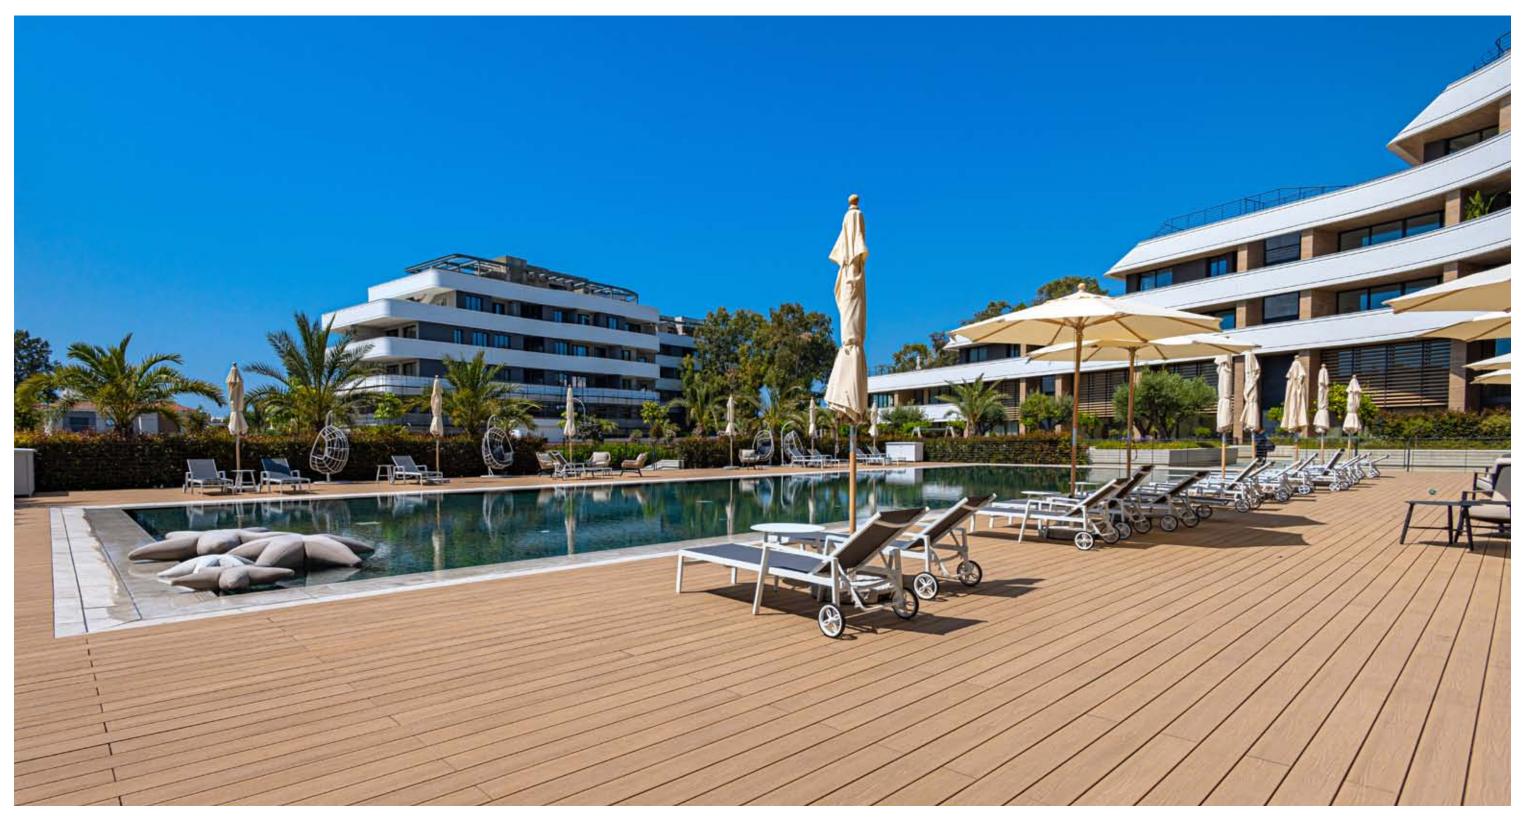

## **:**exterior

internal infrastructure: outdoor pool, indoor pool, gym, sauna, lounge, kids club, covered parking, large landscaped gardens

## **:**exterior

outdoor pool

indoor pool