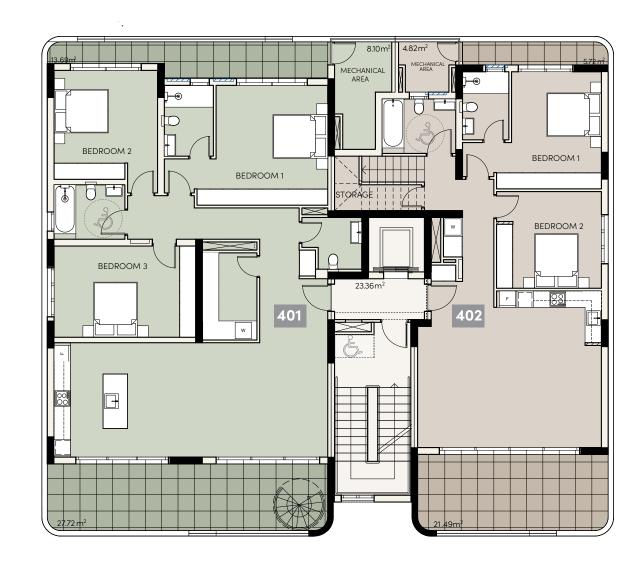

#### floor 4

| 3 BEDROOM  | 2 BEDROOM  |
|------------|------------|
| Duplex     | Duplex     |
| <b>401</b> | <b>402</b> |
| Total area | Total area |
| 357.17 m²  | 319.97 m²  |

# choice of properties

| UNIT<br>NO | PROPERTY<br>TYPE | NO OF<br>BED-<br>ROOMS | NO OF<br>BATH-<br>ROOMS | PRIV<br>S.P. | INDOOR<br>AREA<br>M <sup>2</sup> | COV.<br>VERANDA<br>M <sup>2</sup> |       | BLE AUX-<br>IARY<br>M <sup>2</sup> | NO OF<br>PARK<br>SPACES | UNCOV-<br>ERED<br>VERAN- | ROOF<br>TER-<br>RACE | BASE-<br>MENT<br>AUXIL- | TOTAL<br>AREA<br>M <sup>2</sup> |
|------------|------------------|------------------------|-------------------------|--------------|----------------------------------|-----------------------------------|-------|------------------------------------|-------------------------|--------------------------|----------------------|-------------------------|---------------------------------|
|            |                  | noomo                  | noomo                   |              |                                  |                                   | FLOOR | AREA                               | OI AULU                 | DA                       | M <sup>2</sup>       | IARY                    | 141                             |
| 101        | Duplex           | 3                      | 4                       |              | 152.56                           | 41.41                             | GF    | 38.65                              | 2                       | 49.07                    |                      |                         | 281.69                          |
| 102        | Duplex           | 2                      | 3                       |              | 108.65                           | 27.21                             | GF    | 41.30                              | 4                       | 36.05                    |                      |                         | 213.21                          |
| 201        | Apartment        | 3                      | 3                       |              | 153.19                           | 41.41                             |       |                                    | 3                       |                          |                      | 46.50                   | 241.10                          |
| 202        | Apartment        | 2                      | 2                       |              | 98.93                            | 27.21                             |       |                                    | 2                       |                          |                      | 44.85                   | 170.99                          |
| 301        | Apartment        | 3                      | 3                       |              | 153.19                           | 41.41                             |       |                                    | 3                       |                          |                      | 44.85                   | 239.45                          |
| 302        | Apartment        | 2                      | 2                       |              | 98.93                            | 27.21                             |       |                                    | 3                       |                          |                      | 44.85                   | 170.99                          |
| 401        | Duplex           | 3                      | 4                       | YES          | 152.40                           | 41.41                             | 5th   | 39.96                              | 4                       |                          | 78.55                | 44.85                   | 357.17                          |
| 402        | Duplex           | 2                      | 3                       | YES          | 108.65                           | 27.21                             | 5th   | 36.84                              | 3                       |                          | 102.42               | 44.85                   | 319.97                          |