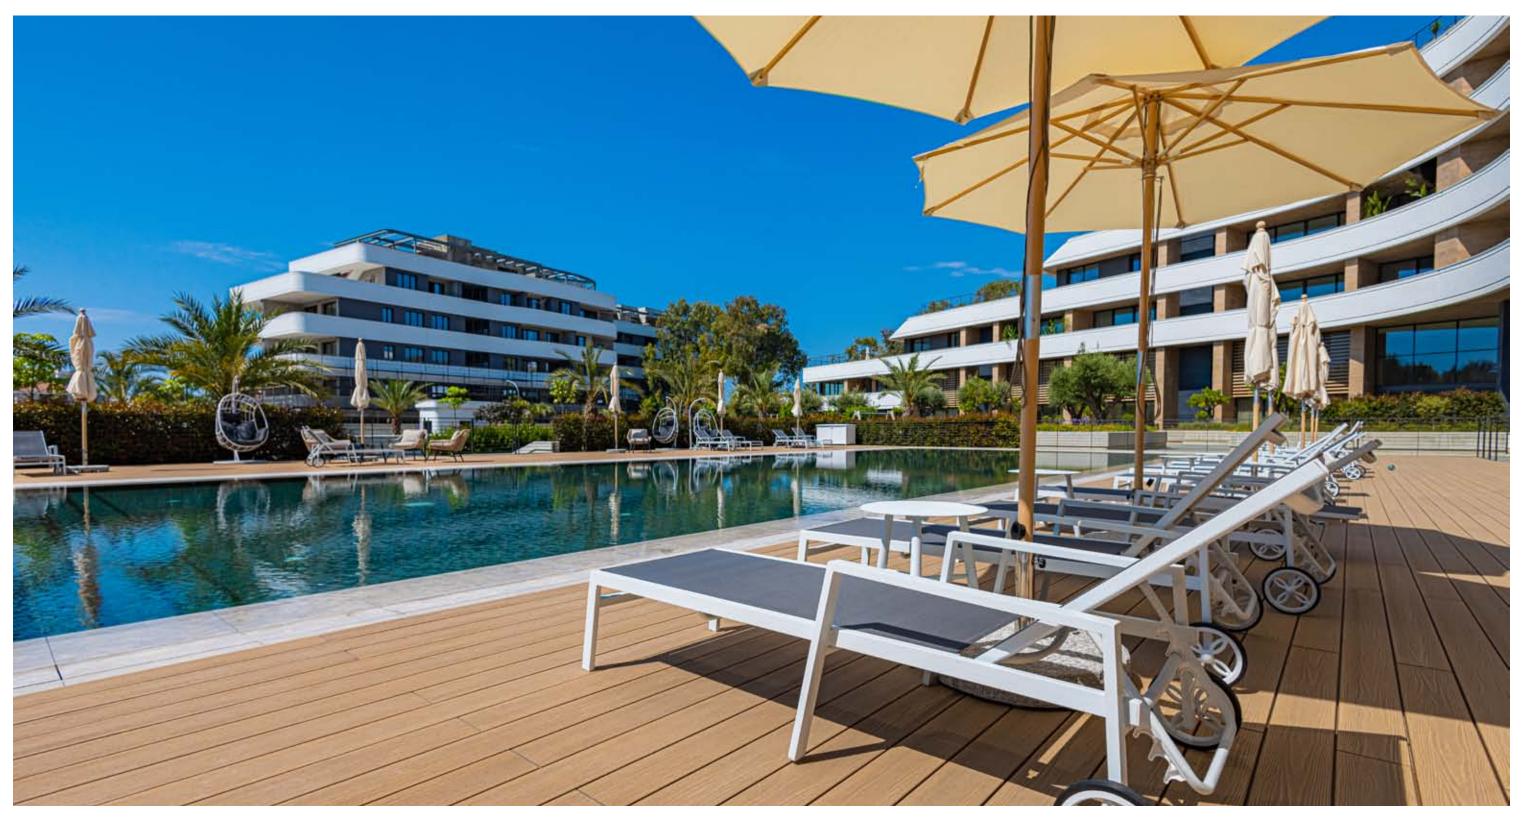

## **:**exterior

internal infrastructure: outdoor pool, indoor pool, gym, sauna, lounge, kids club, covered parking, large landscaped gardens

## **:**exterior

outdoor pool

indoor pool