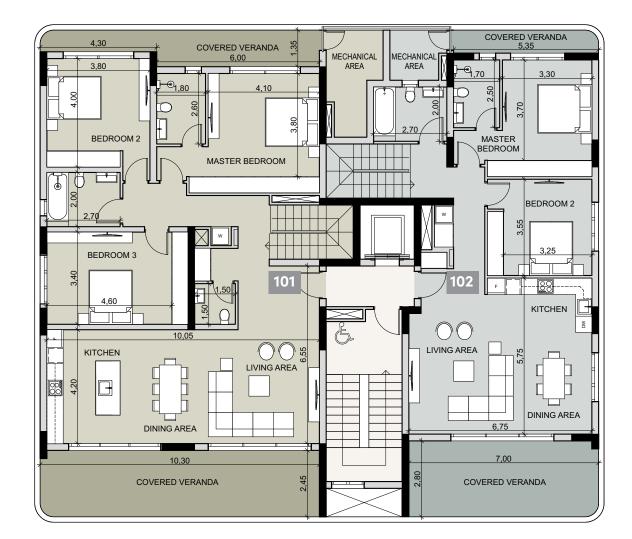

#### floor 1

| 3 BEDROOM  | 2 BEDROOM  |
|------------|------------|
| Duplex     | Duplex     |
| 101        | 102        |
| Total area | Total area |
| 281.69 m²  | 213.21 m²  |

# choice of properties

| UNIT<br>NO | PROPERTY<br>TYPE | NO OF<br>BED-<br>ROOMS | NO OF<br>BATH-<br>ROOMS | PRIV<br>S.P. | INDOOR<br>AREA<br>M <sup>2</sup> | COV.<br>VERANDA<br>M <sup>2</sup> |       | BLE AUX-<br>IARY<br>M <sup>2</sup> | NO OF<br>PARK<br>SPACES | UNCOV-<br>ERED<br>VERAN- | ROOF<br>TER-<br>RACE | BASE-<br>MENT<br>AUXIL- | TOTAL<br>AREA<br>M <sup>2</sup> |
|------------|------------------|------------------------|-------------------------|--------------|----------------------------------|-----------------------------------|-------|------------------------------------|-------------------------|--------------------------|----------------------|-------------------------|---------------------------------|
|            |                  | noomo                  | noomo                   |              |                                  |                                   | FLOOR | AREA                               | OI AULU                 | DA                       | M <sup>2</sup>       | IARY                    | 141                             |
| 101        | Duplex           | 3                      | 4                       |              | 152.56                           | 41.41                             | GF    | 38.65                              | 2                       | 49.07                    |                      |                         | 281.69                          |
| 102        | Duplex           | 2                      | 3                       |              | 108.65                           | 27.21                             | GF    | 41.30                              | 4                       | 36.05                    |                      |                         | 213.21                          |
| 201        | Apartment        | 3                      | 3                       |              | 153.19                           | 41.41                             |       |                                    | 3                       |                          |                      | 46.50                   | 241.10                          |
| 202        | Apartment        | 2                      | 2                       |              | 98.93                            | 27.21                             |       |                                    | 2                       |                          |                      | 44.85                   | 170.99                          |
| 301        | Apartment        | 3                      | 3                       |              | 153.19                           | 41.41                             |       |                                    | 3                       |                          |                      | 44.85                   | 239.45                          |
| 302        | Apartment        | 2                      | 2                       |              | 98.93                            | 27.21                             |       |                                    | 3                       |                          |                      | 44.85                   | 170.99                          |
| 401        | Duplex           | 3                      | 4                       | YES          | 152.40                           | 41.41                             | 5th   | 39.96                              | 4                       |                          | 78.55                | 44.85                   | 357.17                          |
| 402        | Duplex           | 2                      | 3                       | YES          | 108.65                           | 27.21                             | 5th   | 36.84                              | 3                       |                          | 102.42               | 44.85                   | 319.97                          |