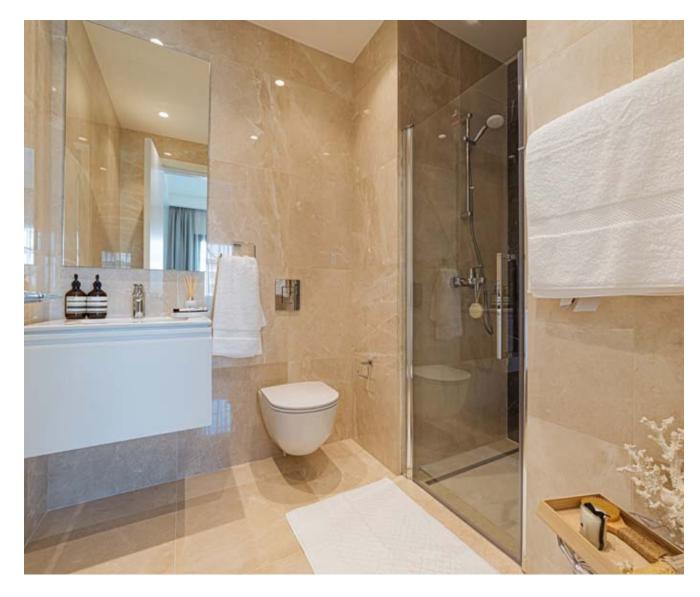

bathroom

# Marble floor and walls in the bathrooms

\*All 3D images and photographs consist of indicative information and the project can differ insignificantly from the displayed images. Furniture and interior items are extras. The type of materials and colors used in the finishes may vary from the displayed images and text