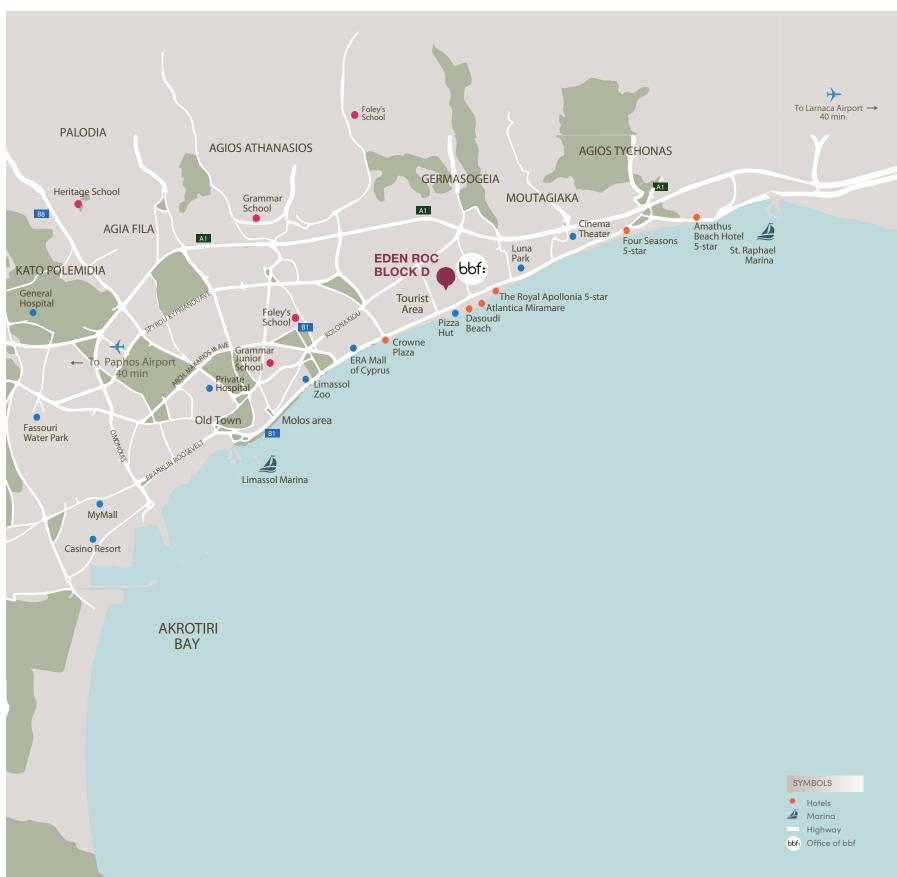

## :introduction

LIMASSOL COMBINES THE FAST PACE OF A CITY AND THE COMFORT OF A FIRST-CLASS MEDITERRANEAN RESORT Limassol is the second largest urban area in Cyprus, located on the southern coast, with an urban population of 160,000 - 176,700.

Limassol was built between two ancient cities — Amathus and Kourion — and during Byzantine rule it was known as Neapolis (new town). Limassol's historical centre is located around its medieval Limassol Castle and the Old Port. Today the city spreads along the Mediterranean coast and has extended much farther than the castle and port, with its suburbs stretching along the coast to Amathus.

## :location

THE TOURIST AREA
IS ONE OF THE
MOST BEAUTIFUL
AREAS IN LIMASSOL
WITH A STUNNING
VIEW OF THE
MEDITERRANEAN
SEA ONLY A FEW
KILOMETRES FROM
THE CITY CENTRE.

This area is embraced by the sapphire crystal blue waters and its gorgeous crescent soft sand, enclosed by a beautiful long stretch promenade. This location is a superb and stunning place for a family, newlyweds or simply an escapist. It boasts a unique thriving business hub inspired by nature and its unparalleled surroundings. Residents will enjoy a wide range of amenities, from fine dining to an enticing nightlife to high end boutiques and 5 star hotels. Live where your balcony overlooks the horizon of blue waters and golden sandy beaches. Experience luxury, opulence and space in a home with all amenities just around the corner.