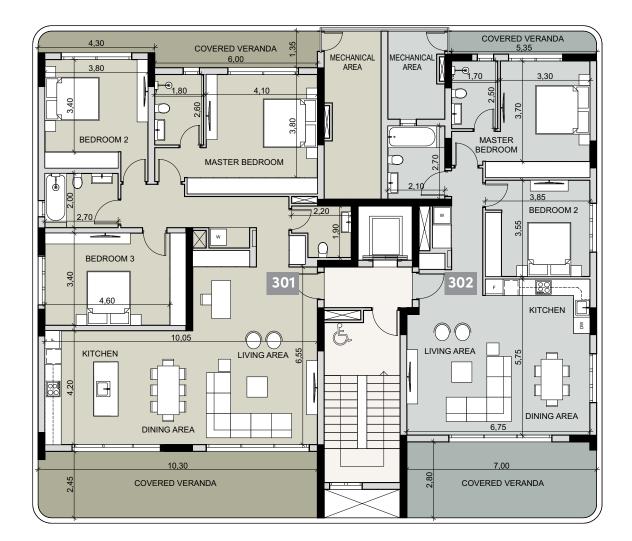

#### floor 3

| 3 BEDROOM  | 2 BEDROOM  |
|------------|------------|
| Apartment  | Apartment  |
| 301        | <b>302</b> |
| Total area | Total area |
| 239.45 m²  | 170.99 m²  |

# choice of properties

| UNIT<br>NO | PROPERTY<br>TYPE | NO OF<br>BED-<br>ROOMS | NO OF<br>BATH-<br>ROOMS | PRIV<br>S.P. | INDOOR<br>AREA<br>M <sup>2</sup> | COV.<br>VERANDA<br>M <sup>2</sup> |       | BLE AUX-<br>IARY<br>M <sup>2</sup> | NO OF<br>PARK<br>SPACES | UNCOV-<br>ERED<br>VERAN- | ROOF<br>TER-<br>RACE | BASE-<br>MENT<br>AUXIL- | TOTAL<br>AREA<br>M <sup>2</sup> |
|------------|------------------|------------------------|-------------------------|--------------|----------------------------------|-----------------------------------|-------|------------------------------------|-------------------------|--------------------------|----------------------|-------------------------|---------------------------------|
|            |                  | noomo                  | noomo                   |              |                                  |                                   | FLOOR | AREA                               | OI AULU                 | DA                       | M <sup>2</sup>       | IARY                    | 141                             |
| 101        | Duplex           | 3                      | 4                       |              | 152.56                           | 41.41                             | GF    | 38.65                              | 2                       | 49.07                    |                      |                         | 281.69                          |
| 102        | Duplex           | 2                      | 3                       |              | 108.65                           | 27.21                             | GF    | 41.30                              | 4                       | 36.05                    |                      |                         | 213.21                          |
| 201        | Apartment        | 3                      | 3                       |              | 153.19                           | 41.41                             |       |                                    | 3                       |                          |                      | 46.50                   | 241.10                          |
| 202        | Apartment        | 2                      | 2                       |              | 98.93                            | 27.21                             |       |                                    | 2                       |                          |                      | 44.85                   | 170.99                          |
| 301        | Apartment        | 3                      | 3                       |              | 153.19                           | 41.41                             |       |                                    | 3                       |                          |                      | 44.85                   | 239.45                          |
| 302        | Apartment        | 2                      | 2                       |              | 98.93                            | 27.21                             |       |                                    | 3                       |                          |                      | 44.85                   | 170.99                          |
| 401        | Duplex           | 3                      | 4                       | YES          | 152.40                           | 41.41                             | 5th   | 39.96                              | 4                       |                          | 78.55                | 44.85                   | 357.17                          |
| 402        | Duplex           | 2                      | 3                       | YES          | 108.65                           | 27.21                             | 5th   | 36.84                              | 3                       |                          | 102.42               | 44.85                   | 319.97                          |