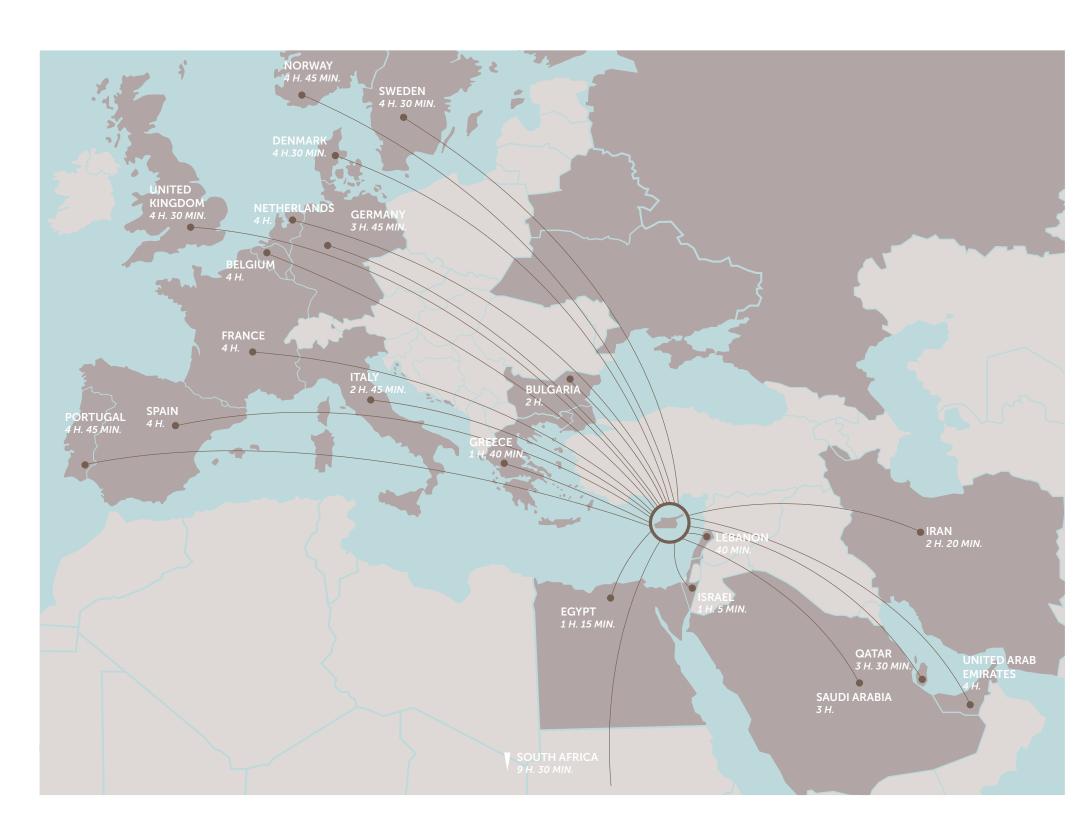

## \*immigration opportunities

## Fast Track Cyprus Permanent Residence by Investment

The Cyprus Permanent Residency Program (PRP) grants the right to travel within the EU with less elaborate visa requirements and obtain Cyprus citizenship