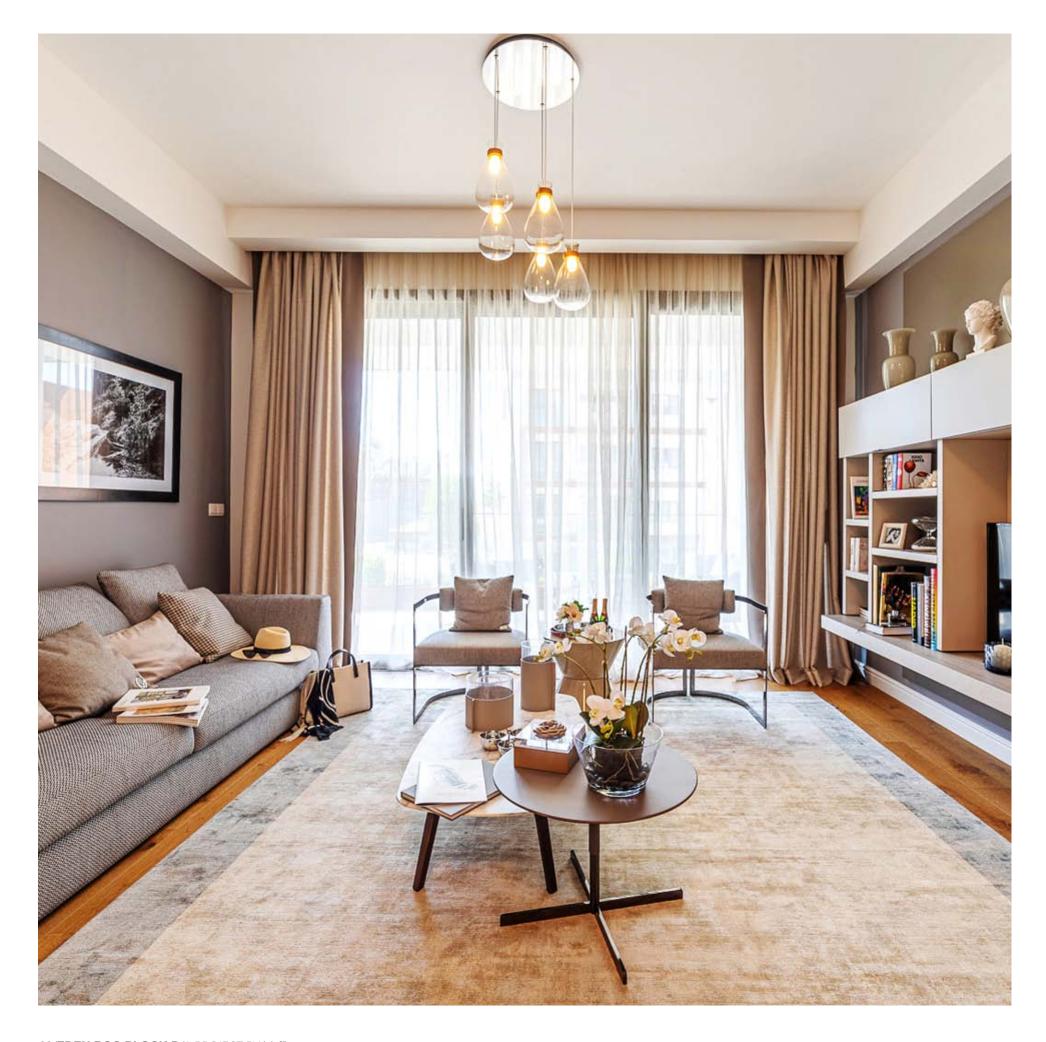

21 m²  |



#### floor 2

| 3 BEDROOM  | 2 BEDROOM  |
|------------|------------|
| Apartment  | Apartment  |
| 201        | 202        |
| Total area | Total area |
| 241.10 m²  | 170.99 m²  |



# \*floor plans

## $\bigcirc$ N

#### floor 3

| 3 BEDROOM  | 2 BEDROOM  |
|------------|------------|
| Apartment  | Apartment  |
| 301        | <b>302</b> |
| Total area | Total area |
| 239.45 m²  | 170.99 m²  |



#### floor 4

| 3 BEDROOM  | 2 BEDROOM  |
|------------|------------|
| Duplex     | Duplex     |
| <b>401</b> | <b>402</b> |
| Total area | Total area |
| 357.17 m²  | 319.97 m²  |



# \*floor plans

## floor 5, roof garden

| 3 BEDROOM |  |
|-----------|--|
|-----------|--|

Apartment **401** 

Roof garden 78.55 m²

#### 2 BEDROOM

Apartment **402** 

Roof garden 102.42 m²







## \*signature finishes

## bbf:prime

## EVERY PROPERTY IS DELIVERED WITH SIGNATURE TOP STANDARD FINISHES:

- Fully completed finishings
- Semi-solid parquet floors in each room
- Marble floor and walls in the toilets and bathrooms
- High ceilings (3.15 m)
- Security and fireproof entrance doors
- Water heated floors
- Air conditioning
- High standard sanitary ware from European brands
- Thermal aluminum window frames with double glazing
- High standard kitchen cabinets
- High standard wardrobes from European brands
- Soft closers
- Door stoppers

**NOTE:** movable furniture, home appliances & interior items are extras



\*All 3D images and photographs consist of indicative information and the project can differ insignificantly from the displayed images. Furniture and interior items ar