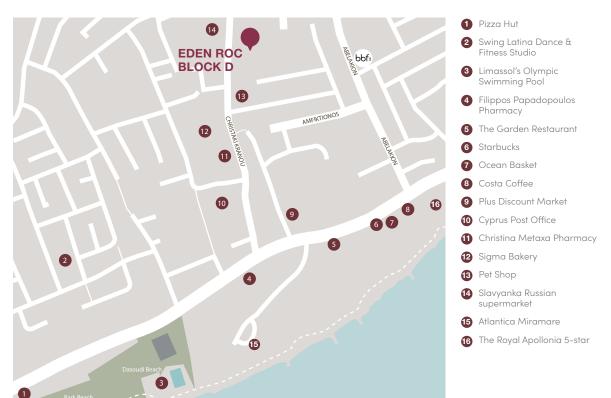

## :location

THE TOURIST AREA
IS ONE OF THE
MOST BEAUTIFUL
AREAS IN LIMASSOL
WITH A STUNNING
VIEW OF THE
MEDITERRANEAN
SEA ONLY A FEW
KILOMETRES FROM
THE CITY CENTRE.

This area is embraced by the sapphire crystal blue waters and its gorgeous crescent soft sand, enclosed by a beautiful long stretch promenade. This location is a superb and stunning place for a family, newlyweds or simply an escapist. It boasts a unique thriving business hub inspired by nature and its unparalleled surroundings. Residents will enjoy a wide range of amenities, from fine dining to an enticing nightlife to high end boutiques and 5 star hotels. Live where your balcony overlooks the horizon of blue waters and golden sandy beaches. Experience luxury, opulence and space in a home with all amenities just around the corner.

# 500 meters from crystal clear turquoise waters and golden sands