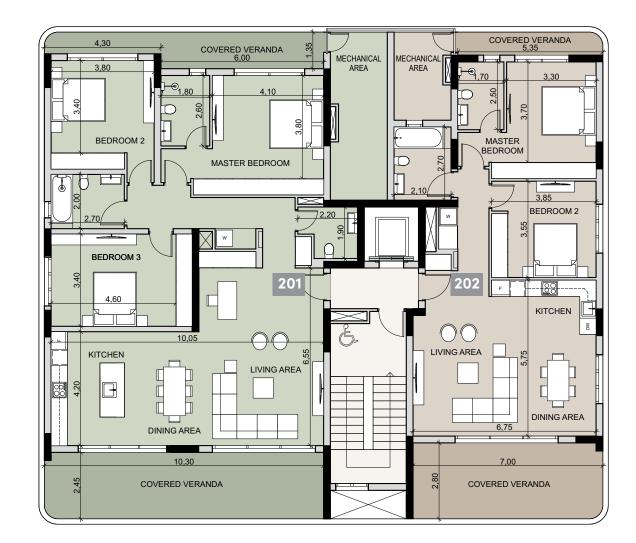

#### floor 2

| 3 BEDROOM  | 2 BEDROOM  |
|------------|------------|
| Apartment  | Apartment  |
| 201        | 202        |
| Total area | Total area |
| 241.10 m²  | 170.99 m²  |

# choice of properties

| UNIT<br>NO | PROPERTY<br>TYPE | NO OF<br>BED-<br>ROOMS | NO OF<br>BATH-<br>ROOMS | PRIV<br>S.P. | INDOOR<br>AREA<br>M <sup>2</sup> | COV.<br>VERANDA<br>M <sup>2</sup> |       | BLE AUX-<br>IARY<br>M <sup>2</sup> | NO OF<br>PARK<br>SPACES | UNCOV-<br>ERED<br>VERAN- | ROOF<br>TER-<br>RACE | BASE-<br>MENT<br>AUXIL- | TOTAL<br>AREA<br>M <sup>2</sup> |
|------------|------------------|------------------------|-------------------------|--------------|----------------------------------|-----------------------------------|-------|------------------------------------|-------------------------|--------------------------|----------------------|-------------------------|---------------------------------|
|            |                  | noomo                  | noomo                   |              |                                  |                                   | FLOOR | AREA                               | OI AULU                 | DA                       | M <sup>2</sup>       | IARY                    | 141                             |
| 101        | Duplex           | 3                      | 4                       |              | 152.56                           | 41.41                             | GF    | 38.65                              | 2                       | 49.07                    |                      |                         | 281.69                          |
| 102        | Duplex           | 2                      | 3                       |              | 108.65                           | 27.21                             | GF    | 41.30                              | 4                       | 36.05                    |                      |                         | 213.21                          |
| 201        | Apartment        | 3                      | 3                       |              | 153.19                           | 41.41                             |       |                                    | 3                       |                          |                      | 46.50                   | 241.10                          |
| 202        | Apartment        | 2                      | 2                       |              | 98.93                            | 27.21                             |       |                                    | 2                       |                          |                      | 44.85                   | 170.99                          |
| 301        | Apartment        | 3                      | 3                       |              | 153.19                           | 41.41                             |       |                                    | 3                       |                          |                      | 44.85                   | 239.45                          |
| 302        | Apartment        | 2                      | 2                       |              | 98.93                            | 27.21                             |       |                                    | 3                       |                          |                      | 44.85                   | 170.99                          |
| 401        | Duplex           | 3                      | 4                       | YES          | 152.40                           | 41.41                             | 5th   | 39.96                              | 4                       |                          | 78.55                | 44.85                   | 357.17                          |
| 402        | Duplex           | 2                      | 3                       | YES          | 108.65                           | 27.21                             | 5th   | 36.84                              | 3                       |                          | 102.42               | 44.85                   | 319.97                          |