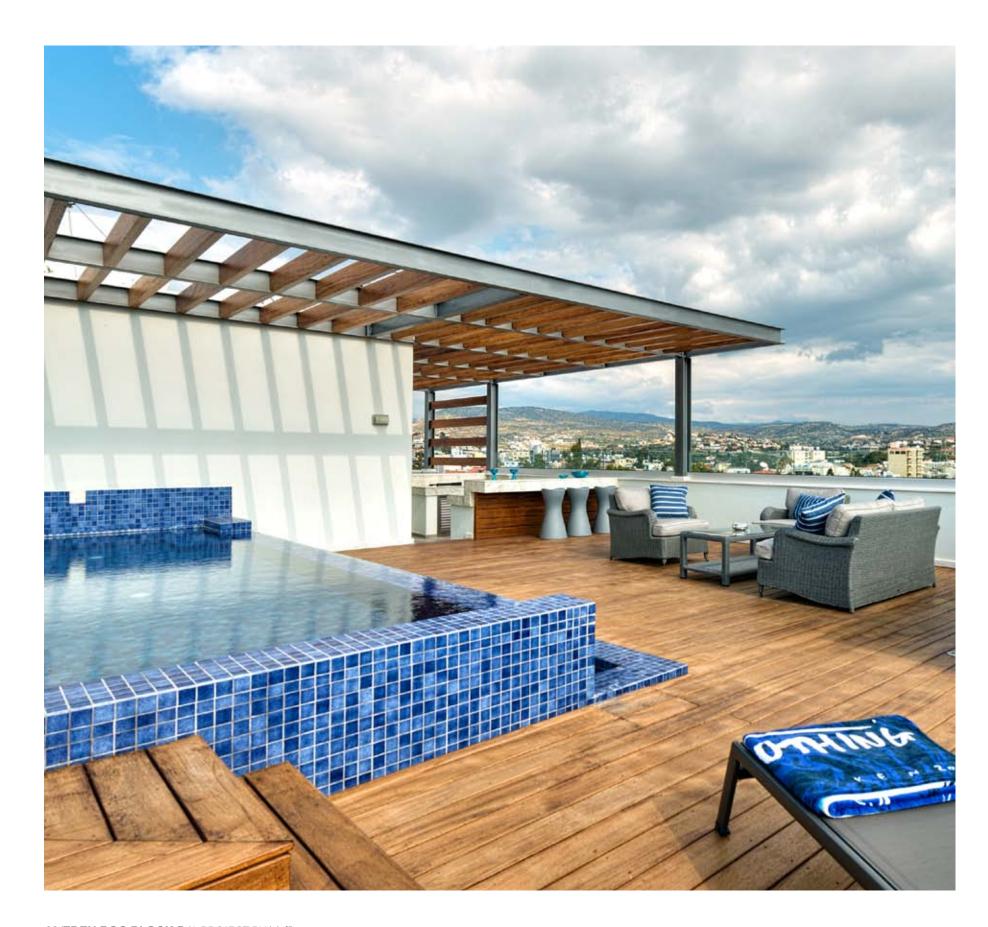

shings
- Semi-solid parquet floors in each room
- Marble floor and walls in the toilets and bathrooms
- High ceilings (3.15 m)
- Security and fireproof entrance doors
- Water heated floors
- Air conditioning
- High standard sanitary ware from European brands
- Thermal aluminum window frames with double glazing
- High standard kitchen cabinets
- High standard wardrobes from European brands
- Soft closers
- Door stoppers

**NOTE:** movable furniture, home appliances & interior items are extras



\*All 3D images and photographs consist of indicative information and the project can differ insignificantly from the displayed images. Furniture and interior items are extras. The type of materials and colors used in the finishes may vary from the displayed images and text

# \*signature finishes



## bbf:penthouses

bbf® has reimagined the idea of what a penthouse should represent. The signature penthouses of bbf® are featured almost in all apartment developments and represent the best choice for a demanding and sophisticated customer who expects the best of comfort, style and privacy.

- Sizable roof space
- Stone floors
- Marble tiled swimming pool with Jacuzzi
- Barbecue
- Pergolas for shading

**NOTE:** movable furniture, home appliances & interior items are extras



\*All 3D images and photographs consist of indicative information and the project can differ insignificantly from the displayed images. Furniture and interior items are extras. The type of materials and colors used in the finishes may vary from the displayed images and text

## \*immigration opportunities

## Fas