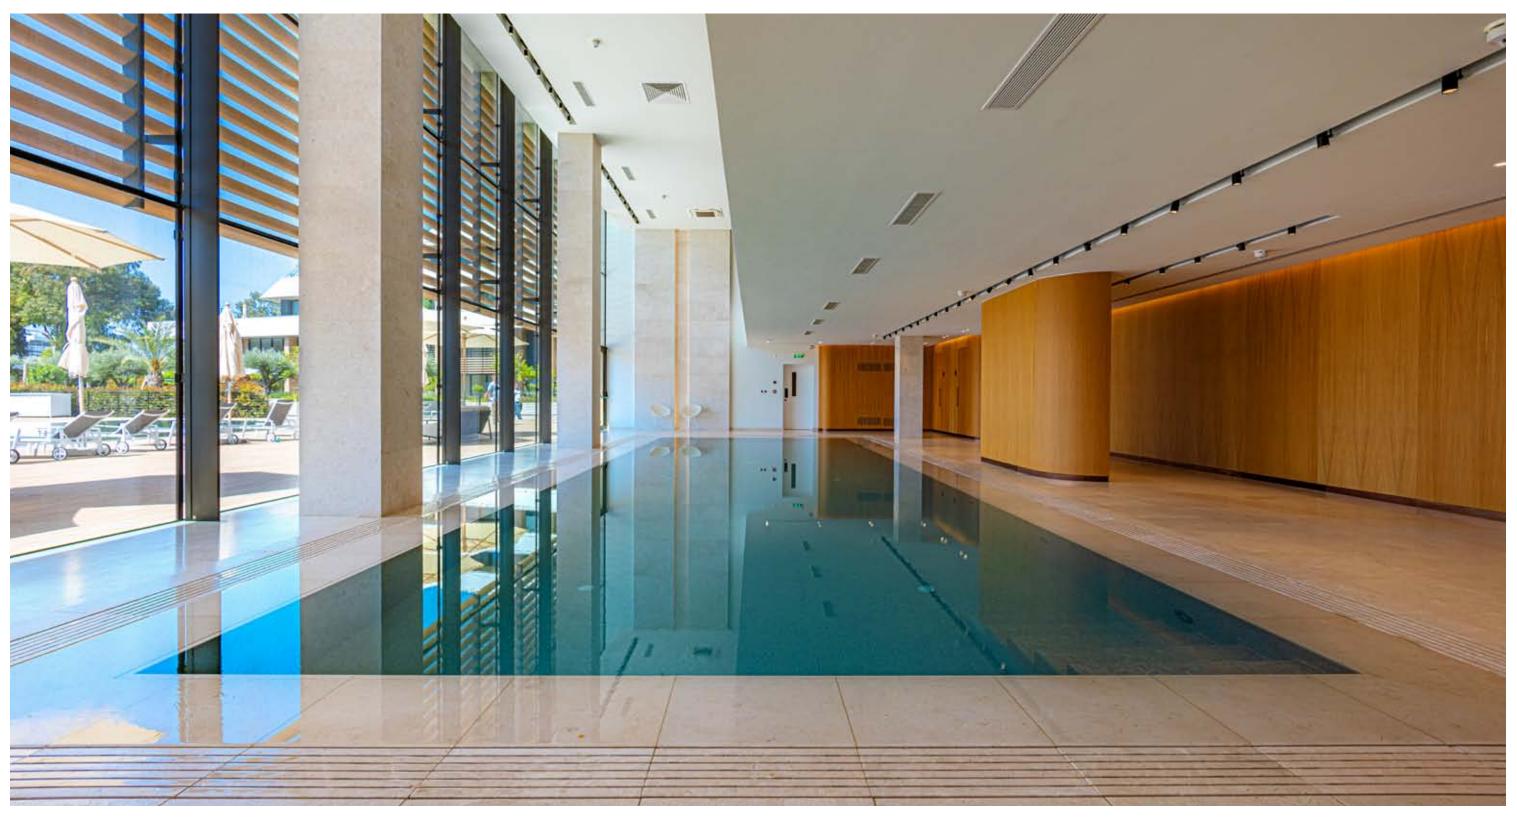

looks the horizon of blue waters and golden sandy beaches. Experience luxury, opulence and space in a home with all amenities just around the corner.





## **:** exterior

# 500 meters from crystal clear turquoise waters and golden sands



## **:**exterior

internal infrastructure: outdoor pool, indoor pool, gym, sauna, lounge, kids club, covered parking, large landscaped gardens



## **:** exterior



landmark architecture from one of London's leading architects



\*All 3D images and photographs consist of indicative information and the project can differ insignificantly from the displayed images. Furniture and interior items are extras. The type of materials and colors used in the finishes may vary from the displayed images and text

## **:**exterior



outdoor pool



indoor pool



#### indoor pool



#### steam room



\*All 3D images and photographs consist of indicative information and the project can differ insignificantly from the displayed images. Furniture and interior items are extras. The type of materials and colors used in the finishes may vary from the displayed images and text

gym



sauna



kids playroom



\*All 3D images and photographs consist of indicative information and the project can differ insignificantly from the displayed images. Furniture and interior items are extras. The type of materials and colors used in the finishes may vary from the displayed images and text

#### living room



#### kitchen



\*All 3D images and photographs consist of indicative information and the project can differ insignificantly from the displayed images. Fu