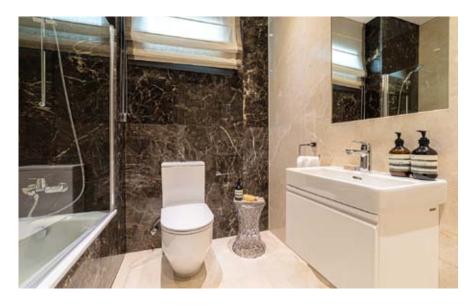

bathroom

# Marble floor and walls in the bathrooms

\*All 3D images and photographs consist of indicative information and the project can differ insignificantly from the displayed images. Furniture and interior items are extras. The type of materials and colors used in the finishes may vary from the displayed images and text