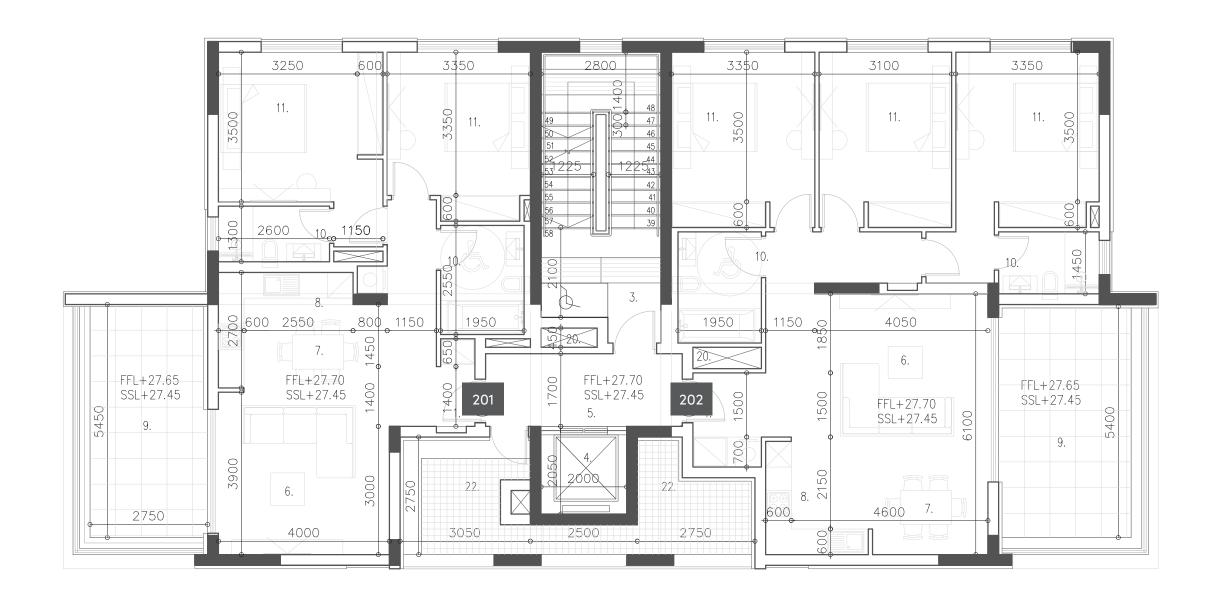

#### 2nd floor

| UNIT Nº | TOTAL AREA M <sup>2</sup> |  |  |  |
|---------|---------------------------|--|--|--|
| 201     | 129.22                    |  |  |  |
| 202     | 159.63                    |  |  |  |