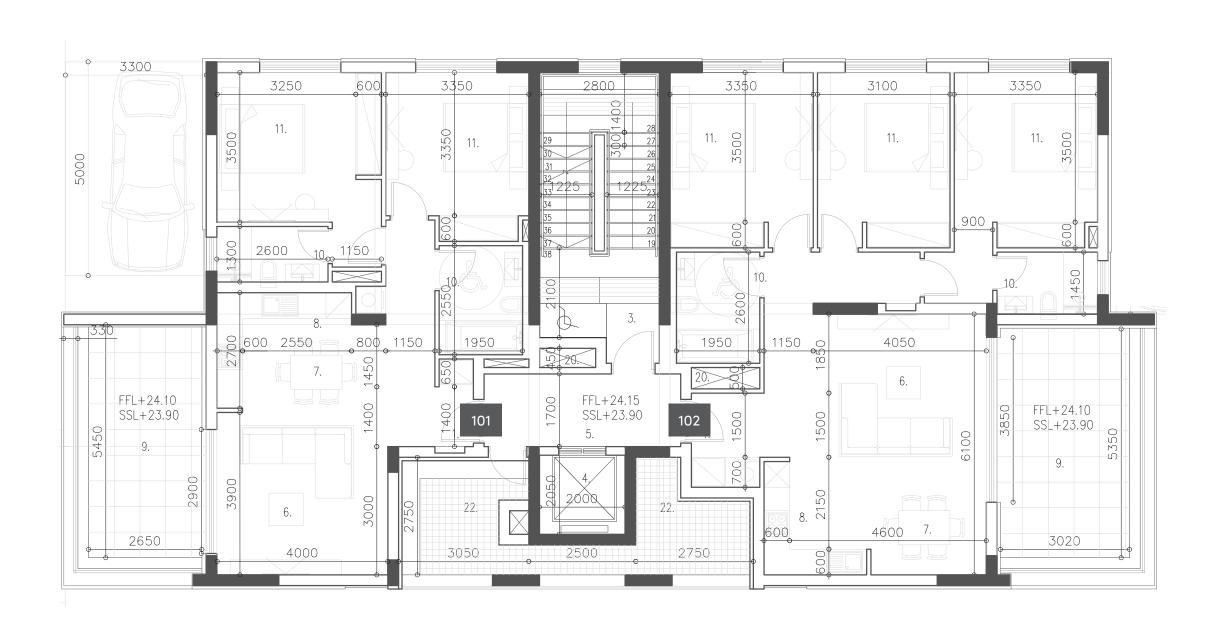

#### 1st floor

| UNIT Nº | TOTAL AREA M <sup>2</sup> |  |  |  |
|---------|---------------------------|--|--|--|
| 101     | 129.32                    |  |  |  |
| 102     | 159.63                    |  |  |  |