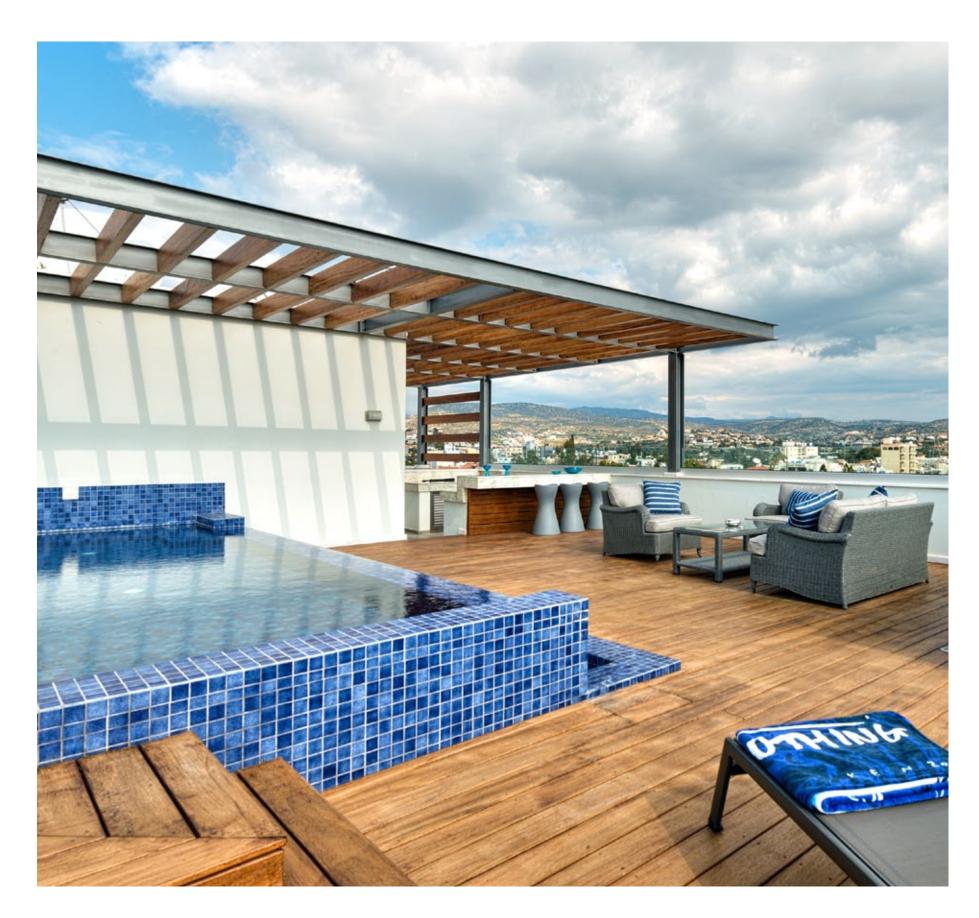

## major benefits

- Contemporary one block building nestled in a tranquil serene area
- Gated community with controlled entrance
- Penthouses with private swimming pool and roof garden
- 200 meters from beautiful beaches and coastal promenade

# Penthouses with private swimming pool and roof garden