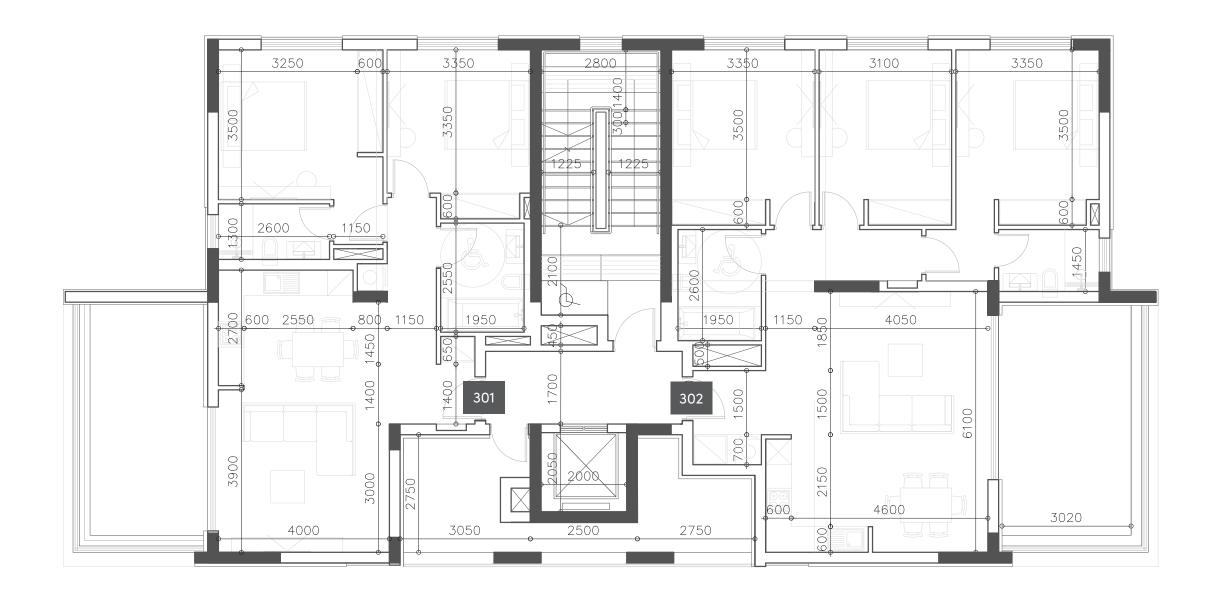

#### 3rd floor

| UNIT Nº | TOTAL AREA M <sup>2</sup> |  |  |  |
|---------|---------------------------|--|--|--|
| 301     | 129.69                    |  |  |  |
| 302     | 160.00                    |  |  |  |