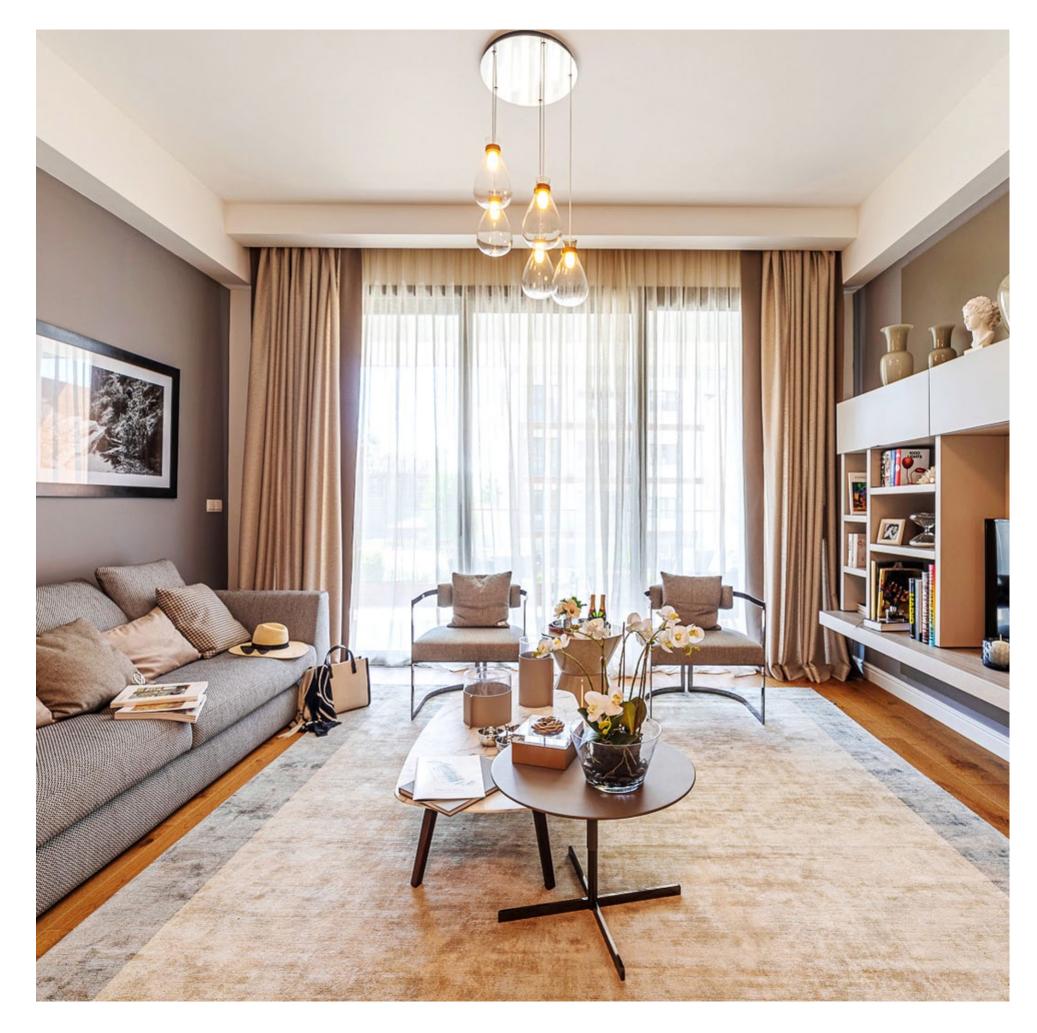

## signature finishes

### prime

#### EVERY PROPERTY IS DELIVERED WITH SIGNATURE TOP STANDARD FINISHES:

- Fully completed finishings
- Semi-solid parquet floors in each room
- Marble floor and walls in the toilets and bathrooms
- High ceilings (3.15 m)
- Security and fireproof entrance doors
- Water heated floors
- Air conditioning
- High standard sanitary ware from European brands
- Thermal aluminum window frames with double glazing
- High standard kitchen cabinets
- High standard wardrobes from European brands
- Soft closers
- Door stoppers