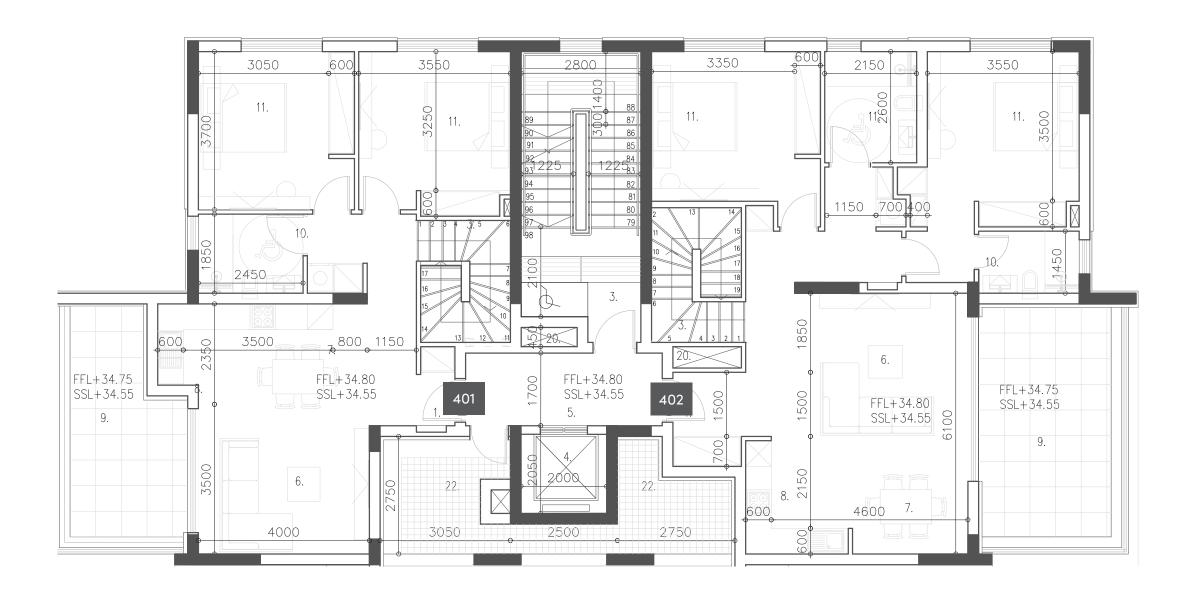

#### ground floor

#### 1st floor

| UNIT Nº | TOTAL AREA M <sup>2</sup> |  |  |  |
|---------|---------------------------|--|--|--|
| 101     | 129.32                    |  |  |  |
| 102     | 159.63                    |  |  |  |

#### 2nd floor

| UNIT Nº | TOTAL AREA M <sup>2</sup> |  |  |  |
|---------|---------------------------|--|--|--|
| 201     | 129.22                    |  |  |  |
| 202     | 159.63                    |  |  |  |

#### 3rd floor

| UNIT Nº | TOTAL AREA M <sup>2</sup> |  |  |  |
|---------|---------------------------|--|--|--|
| 301     | 129.69                    |  |  |  |
| 302     | 160.00                    |  |  |  |

#### 4th floor

| UNIT Nº | TOTAL AREA M <sup>2</sup> |  |  |  |
|---------|---------------------------|--|--|--|
| 401     | 234.33                    |  |  |  |
| 402     | 274.18                    |  |  |  |