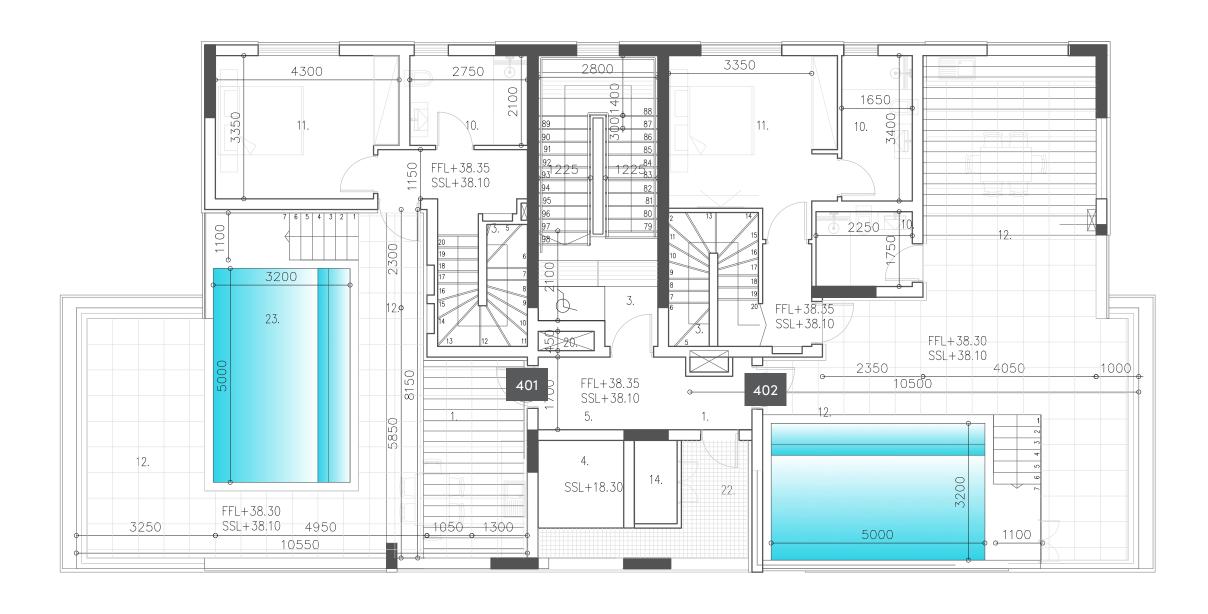

#### 4th floor

| UNIT Nº | TOTAL AREA M <sup>2</sup> |  |  |  |
|---------|---------------------------|--|--|--|
| 401     | 234.33                    |  |  |  |
| 402     | 274.18                    |  |  |  |

#### roof garden

- Sizable roof space
- Stone floors
- Marble tiled swimming pool with Jacuzzi
- Barbecue
- Pergolas for shading

**NOTE:** movable furniture, home appliances & interior items are extras

\*All 3D images and photographs consist of indicative information and the project can differ insignificantly from the displayed images. Furniture and interior items are extras. The type of materials and colors used in the finishes may vary from the displayed images and text