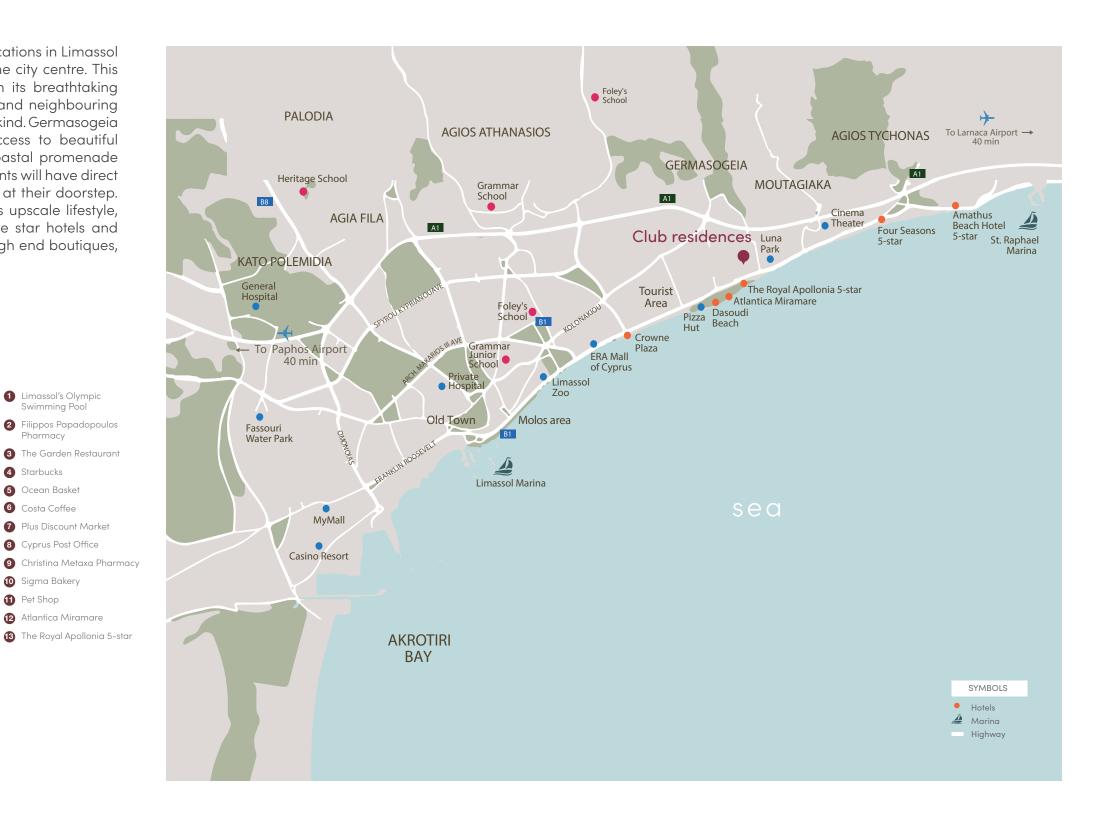

#### location

HIDE IS
PERFECTLY
SITUATED IN
A PEACEFUL
SAFE

Germasogeia is one of the best locations in Limassol as it is only a few minutes from the city centre. This tranquil and serene location with its breathtaking views of the Mediterranean Sea and neighbouring mountains makes this area one of a kind. Germasogeia is centrally located with easy access to beautiful beaches and a long stretched coastal promenade perfect for a family day out. Residents will have direct access to a Mediterranean resort at their doorstep. Germasogeia is well known for its upscale lifestyle, from high class restaurants to five star hotels and from remarkable food stores to high end boutiques, Germasogeia is the place to be!