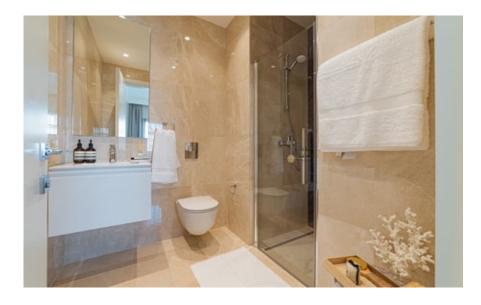

## signature finishes

### prime

#### EVERY PROPERTY IS DELIVERED WITH SIGNATURE TOP STANDARD FINISHES:

- Fully completed finishings
- Semi-solid parquet floors in each room
- Marble floor and walls in the toilets and bathrooms
- High ceilings (3.15 m)
- Security and fireproof entrance doors
- Water heated floors
- Air conditioning
- High standard sanitary ware from European brands
- Thermal aluminum window frames with double glazing
- High standard kitchen cabinets
- High standard wardrobes from European brands
- Soft closers
- Door stoppers