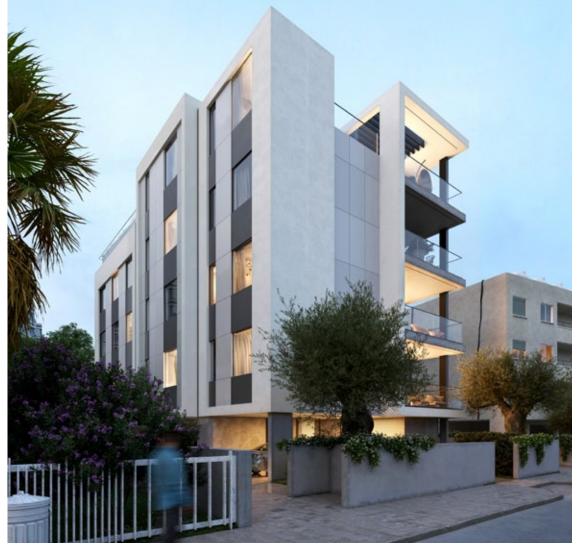

## Club residences

HIDE IS NESTLED
IN A QUAINT
BEAUTIFUL
NEIGHBOURHOOD
IN GERMASOGEIA,
A STUNNING AREA
OF LIMASSOL

This contemporary one block development consists of four spacious luxurious apartments and two penthouses designed to inspire and enjoy Limassol living at its best. Each apartment features dining and living spaces flowing out onto verandas that boast panoramic views with endless lights of Limassol's glittering city and iconic resort, a perfect place to escape and focus on creating unforgettable memories.

## major benefits

- Contemporary one block building nestled in a tranquil serene area
- Gated community with controlled entrance
- Penthouses with private swimming pool and roof garden
- 200 meters from beautiful beaches and coastal promenade