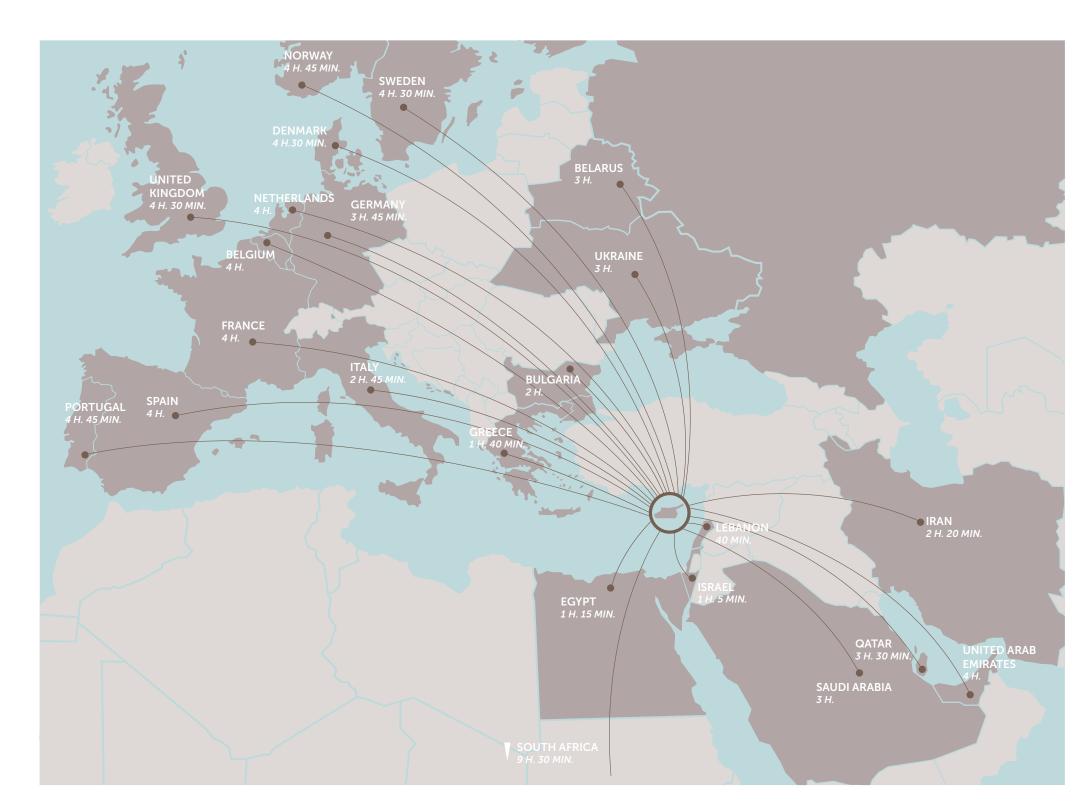

## Fast Track Cyprus Permanent Residence by Investment

The Cyprus Permanent Residency Program (PRP) grants the right to travel within the EU with less elaborate visa requirements and obtain Cyprus citizenship

#### 1. Major advantages

- Issued within 4 months
- Life-long validity without need for renewal
- Granted to all direct family members of the applicant, including spouse and children under 25 years old
- No residency requirements other than to visit Cyprus once every two years
- Allows to have a business in Cyprus and receive shareholder dividends