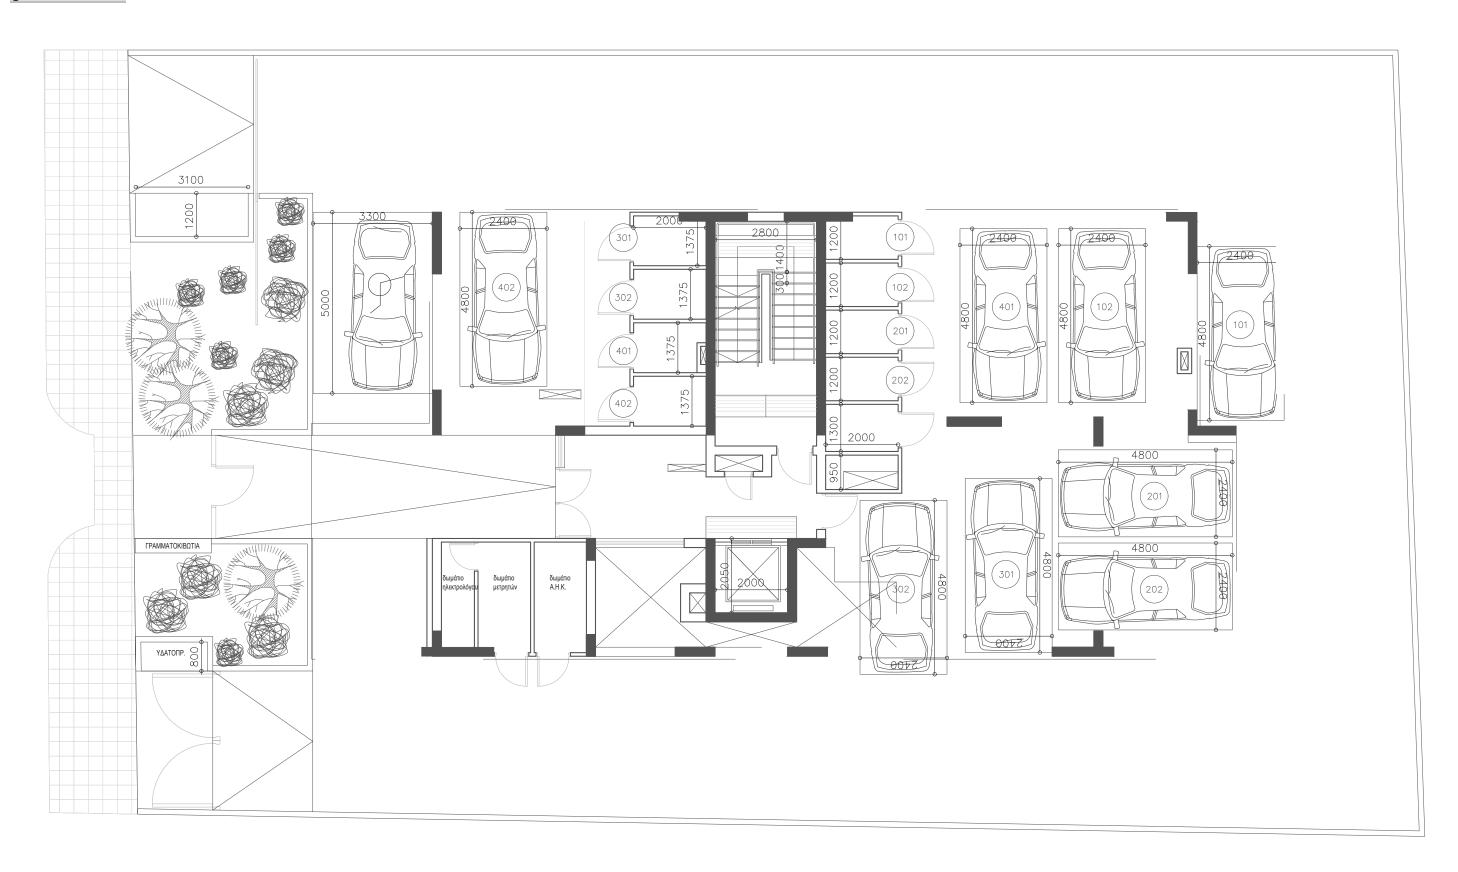

|      |                 | 3.10                      | 27.90                      | 160.00              |
| A401       | Penthouse        | 2             | 2              | YES              | 1                       | 86.0                 | 18.0                 | 5th                   | 39.0 | 57.30           | 3.10                      | 30.93                      | 234.33              |
| A402       | Penthouse        | 2             | 4              | YES              | 1                       | 106.0                | 23.0                 | 5th                   | 42.0 | 63.20           | 3.00                      | 36.98                      | 274.18              |

NOTE: the areas stated above may slightly differ upon issuance of relevant authority permits

#### N

#### ground floor





#### 1st floor

| UNIT Nº | TOTAL AREA M <sup>2</sup> |  |  |  |
|---------|---------------------------|--|--|--|
| 101     | 129.32                    |  |  |  |
| 102     | 159.63                    |  |  |  |





#### 2nd floor

| UNIT Nº | TOTAL AREA M <sup>2</sup> |  |  |  |
|---------|---------------------------|--|--|--|
| 201     | 129.22                    |  |  |  |
| 202     | 159.63                    |  |  |  |





#### 3rd floor

| UNIT Nº | TOTAL AREA M <sup>2</sup> |  |  |  |
|---------|---------------------------|--|--|--|
| 301     | 129.69                    |  |  |  |
| 302     | 160.00                    |  |  |  |



#### 4th floor

| UNIT Nº | TOTAL AREA M <sup>2</sup> |  |  |  |
|---------|---------------------------|--|--|--|
| 401     | 234.33