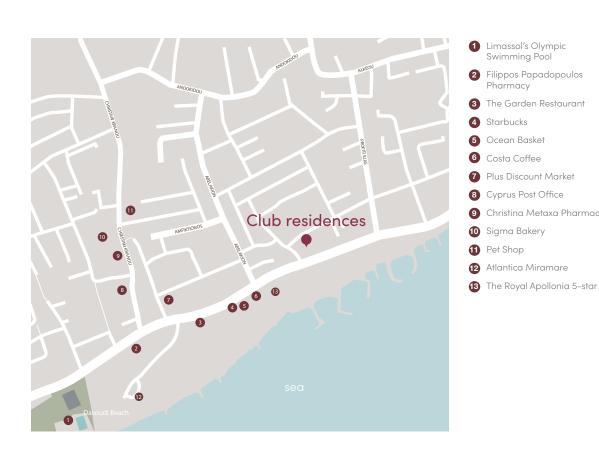

#### location

HIDE IS
PERFECTLY
SITUATED IN
A PEACEFUL
SAFE

Germasogeia is one of the best locations in Limassol as it is only a few minutes from the city centre. This tranquil and serene location with its breathtaking views of the Mediterranean Sea and neighbouring mountains makes this area one of a kind. Germasogeia is centrally located with easy access to beautiful beaches and a long stretched coastal promenade perfect for a family day out. Residents will have direct access to a Mediterranean resort at their doorstep. Germasogeia is well known for its upscale lifestyle, from high class restaurants to five star hotels and from remarkable food stores to high end boutiques, Germasogeia is the place to be!