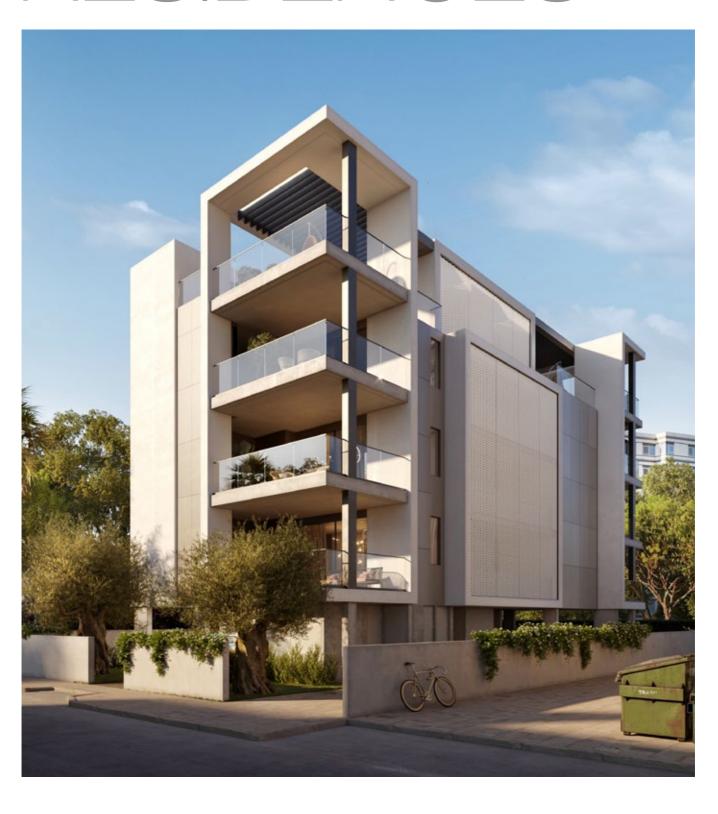

## Club residences

HIDE IS NESTLED
IN A QUAINT
BEAUTIFUL
NEIGHBOURHOOD
IN GERMASOGEIA,
A STUNNING AREA
OF LIMASSOL

This contemporary one block development consists of four spacious luxurious apartments and two penthouses designed to inspire and enjoy Limassol living at its best. Each apartment features dining and living spaces flowing out onto verandas that boast panoramic views with endless lights of Limassol's glittering city and iconic resort, a perfect place to escape and focus on creating unforgettable memories.

HIDE IS SIMPLY
A HARNESS
OF BEAUTY
THAT OFFERS
INTELLIGENT,
EFFICIENT,
FUNCTIONAL
DESIGN

This area flourishes in beautiful green landscapes and gorgeous beaches stretched across the horizon. Experience the fresh air and beautiful climate that this area has to offer away from the hustle and bustle of a city but yet moments away from the thriving business hub and the dazzling city itself. Exclusive luxury apartments ideal for a family home, newlyweds, retirement or simply an escapist.

## major benefits

- Contemporary one block building nestled in a tranquil serene area
- Gated community with controlled entrance
- Penthouses with private swimming pool and roof garden
- 200 meters from beautiful beaches and coastal promenade