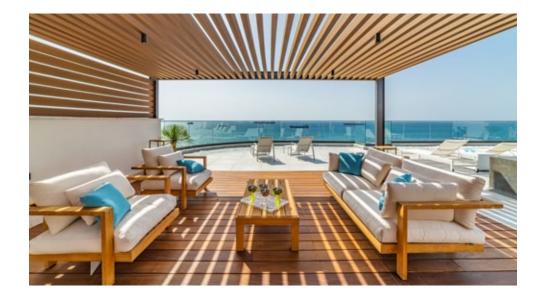

#### roof garden

#### penthouses

The signature penthouses are featured almost in all apartment developments and represent the best choice for a demanding and sophisticated customer who expects the best of comfort, style and privacy.

- Sizable roof space
- Stone floors
- Marble tiled swimming pool with Jacuzzi
- Barbecue
- Pergolas for shading

**NOTE:** movable furniture, home appliances & interior items are extras

\*All 3D images and photographs consist of indicative information and the project can differ insignificantly from the displayed images. Furniture and interior items are extras. The type of materials and colors used in the finishes may vary from the displayed images and text