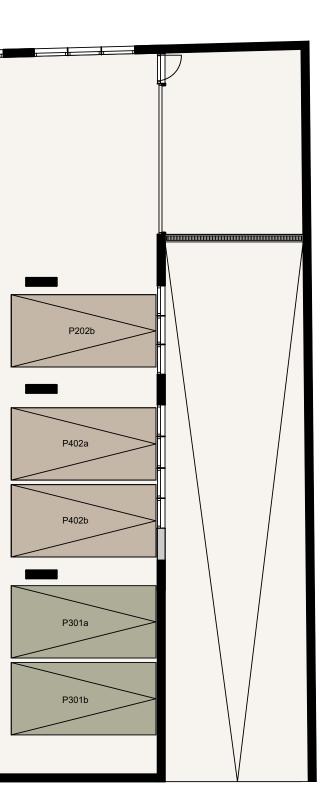

### basement

N

\*Floor plans show approximate measurements only. The exact layout and sizes may vary

## ground floor

N

\*Floor plans show approximate measurements only. The exact layout and sizes may vary