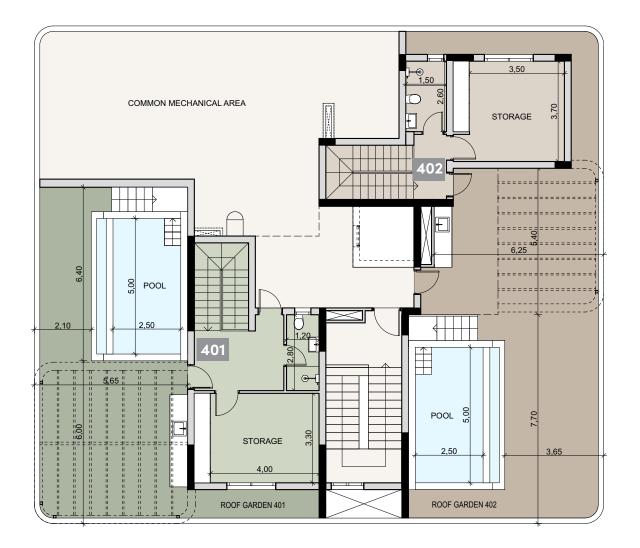

### floor 5, roof garden

| UNIT Nº | TOTAL AREA M <sup>2</sup> |  |  |
|---------|---------------------------|--|--|
| 401     | 78.55                     |  |  |
| 402     | 102.42                    |  |  |