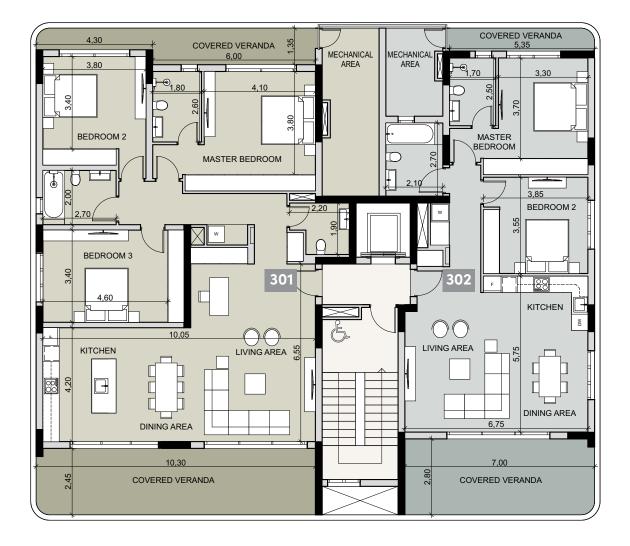

### floor 3

| UNIT № | TOTAL AREA M <sup>2</sup> |
|--------|---------------------------|
| 301    | 239.45                    |
| 302    | 170.99                    |

## floor plans