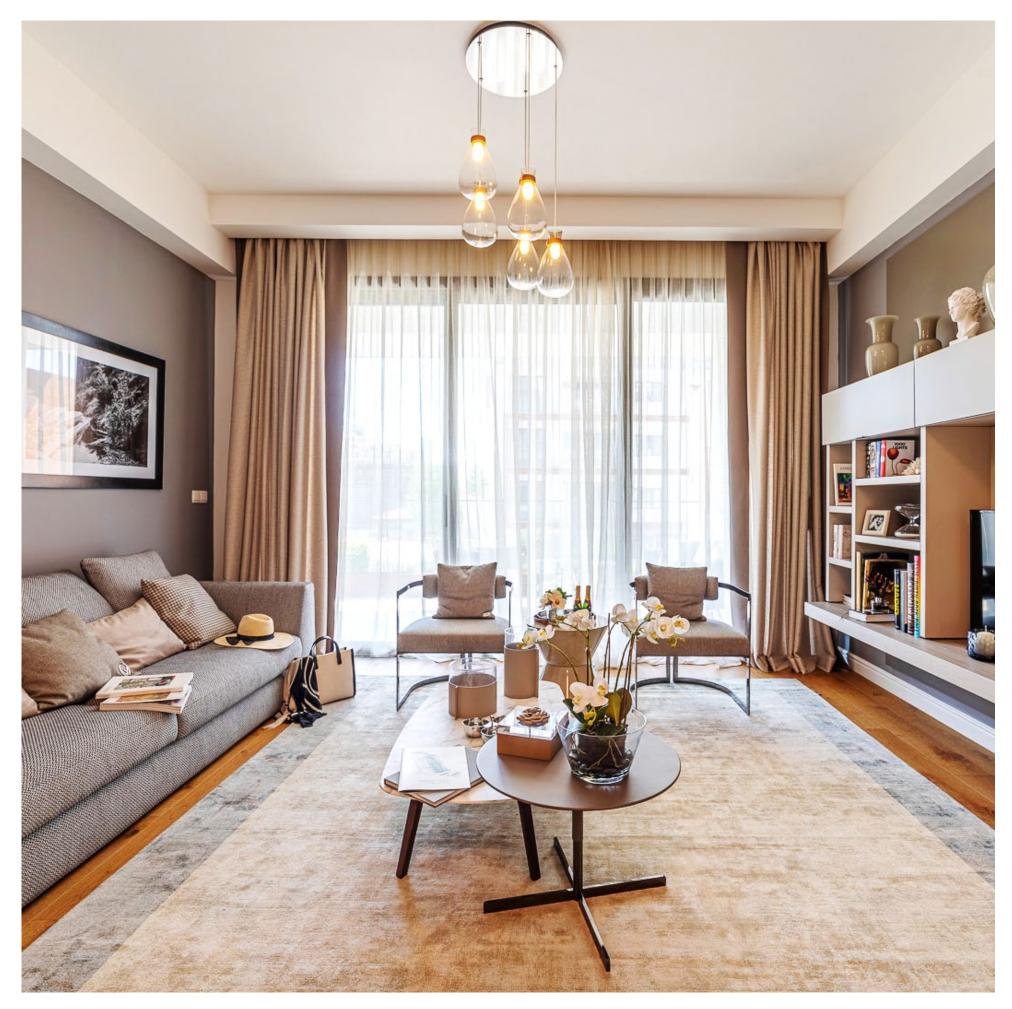

## signature finishes

### prime

Every property is delivered with signature top standard finishes:

- Fully completed finishings;
- Semi-solid parquet floors in each room;
- Marble floor and walls in the toilets and bathrooms;
- High ceilings (3.15 m);
- Security and fireproof entrance doors;
- Water heated floors;
- Air conditioning;
- High standard sanitary ware from European brands;
- Thermal aluminum window frames with double glazing;
- High standard kitchen cabinets;
- High standard wardrobes from European brands;
- Soft closers;
- Door stoppers.