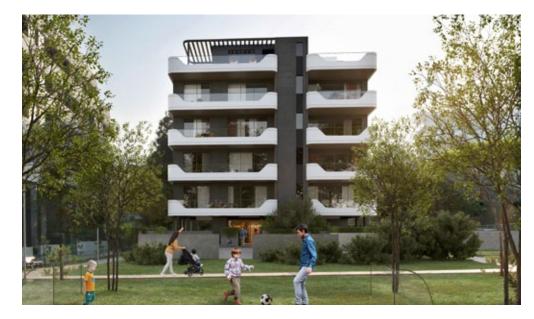

### exterior

parking, large landscaped gardens

### Internal infrastructure: outdoor pool, indoor pool, gym, sauna, lounge, kids club, covered

\*All 3D images and photographs consist of indicative information and the project can differ insignificantly from the displayed images. Furniture and interior items are extras. The type of materials and colors used in the finishes may vary from the displayed images and text