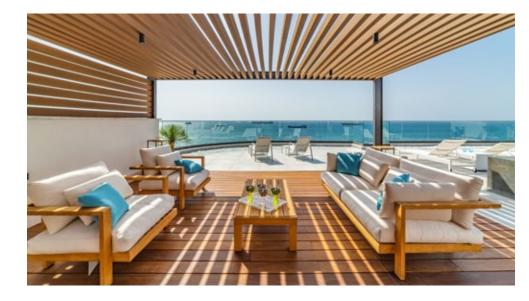

### penthouses

The signature penthouses are featured almost in all apartment developments and represent the best choice for a demanding and sophisticated customer who expects the best of comfort, style and privacy.

- Sizable roof space
- Stone floors
- Barbecue
- Pergolas for shading

- Marble tiled swimming pool with Jacuzzi

**NOTE:** movable furniture, home appliances & interior items are extras

\*All 3D images and photographs consist of indicative information and the project can differ insignificantly from the displayed images. Furniture and interior items are extras. The type of materials and colors used in the finishes may vary from the displayed images and text