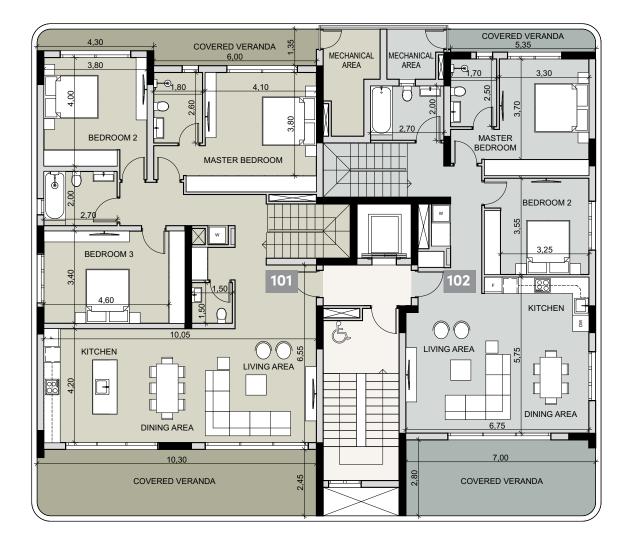

## floor plans

#### floor 1

| UNIT № | TOTAL AREA M <sup>2</sup> |
|--------|---------------------------|
| 101    | 281.69                    |
| 102    | 213.21                    |