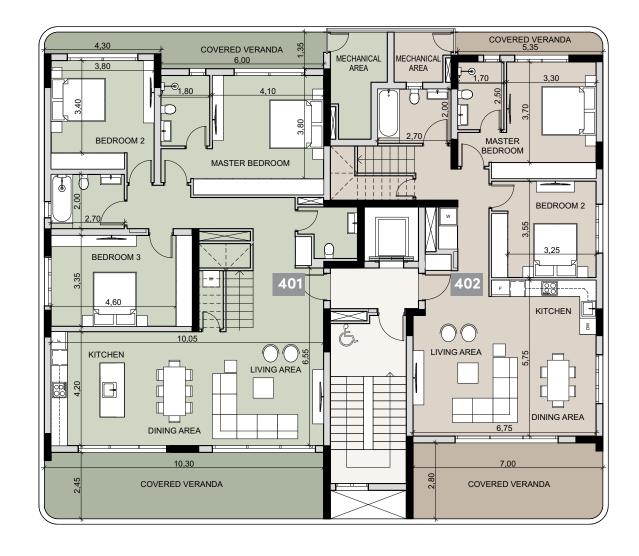

#### floor 4

| UNIT № | TOTAL AREA M <sup>2</sup> |  |  |
|--------|---------------------------|--|--|
| 401    | 357.17                    |  |  |
| 402    | 335.93                    |  |  |

N