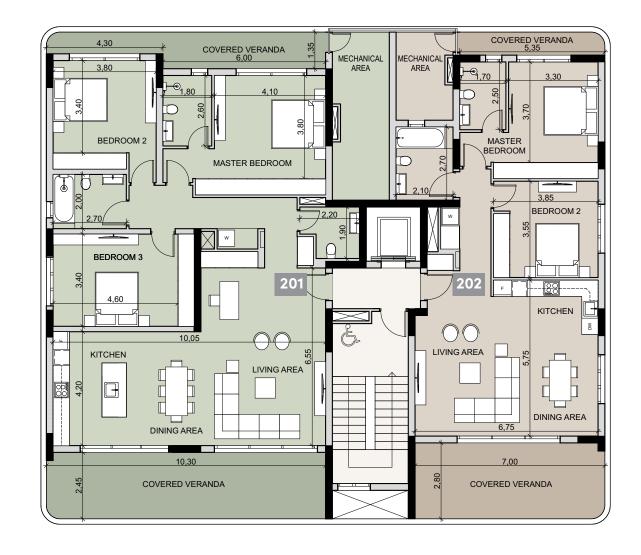

#### floor 2

| UNIT № | TOTAL AREA M <sup>2</sup> |
|--------|---------------------------|
| 201    | 241.10                    |
| 202    | 170.99                    |

## floor plans

### floor 3

| UNIT № | TOTAL AREA M <sup>2</sup> |
|--------|---------------------------|
| 301    | 239.45                    |
| 302    | 170.99                    |