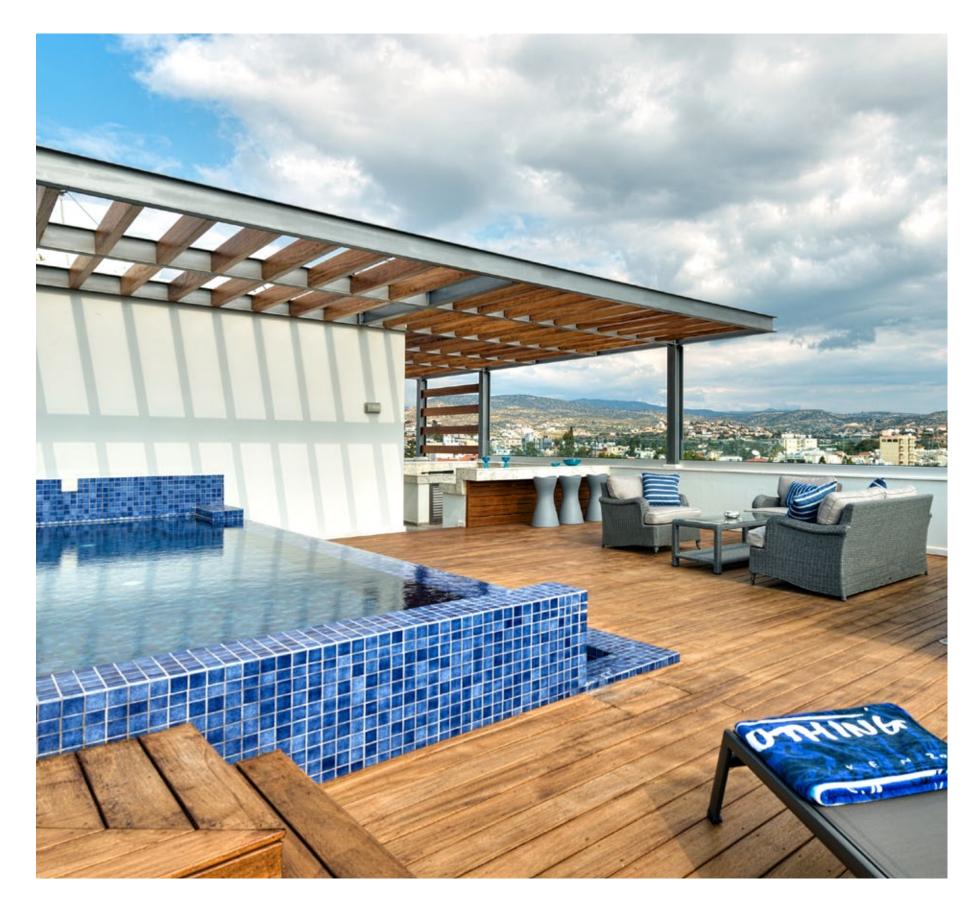

### penthouses

The signature penthouses are featured almost in all apartment developments and represent the best choice for a demanding and sophisticated customer who expects the best of comfort, style and privacy.

- Sizable roof space
- Stone floors
- Barbecue
- Pergolas for shading

- Marble tiled swimming pool with Jacuzzi

**NOTE:** movable furniture, home appliances & interior items are extras

\*All 3D images and photographs consist of indicative information and the project can differ insignificantly from the displayed images. Furniture and interior items are extras. The type of materials and colors used in the finishes may vary from the displayed images and text