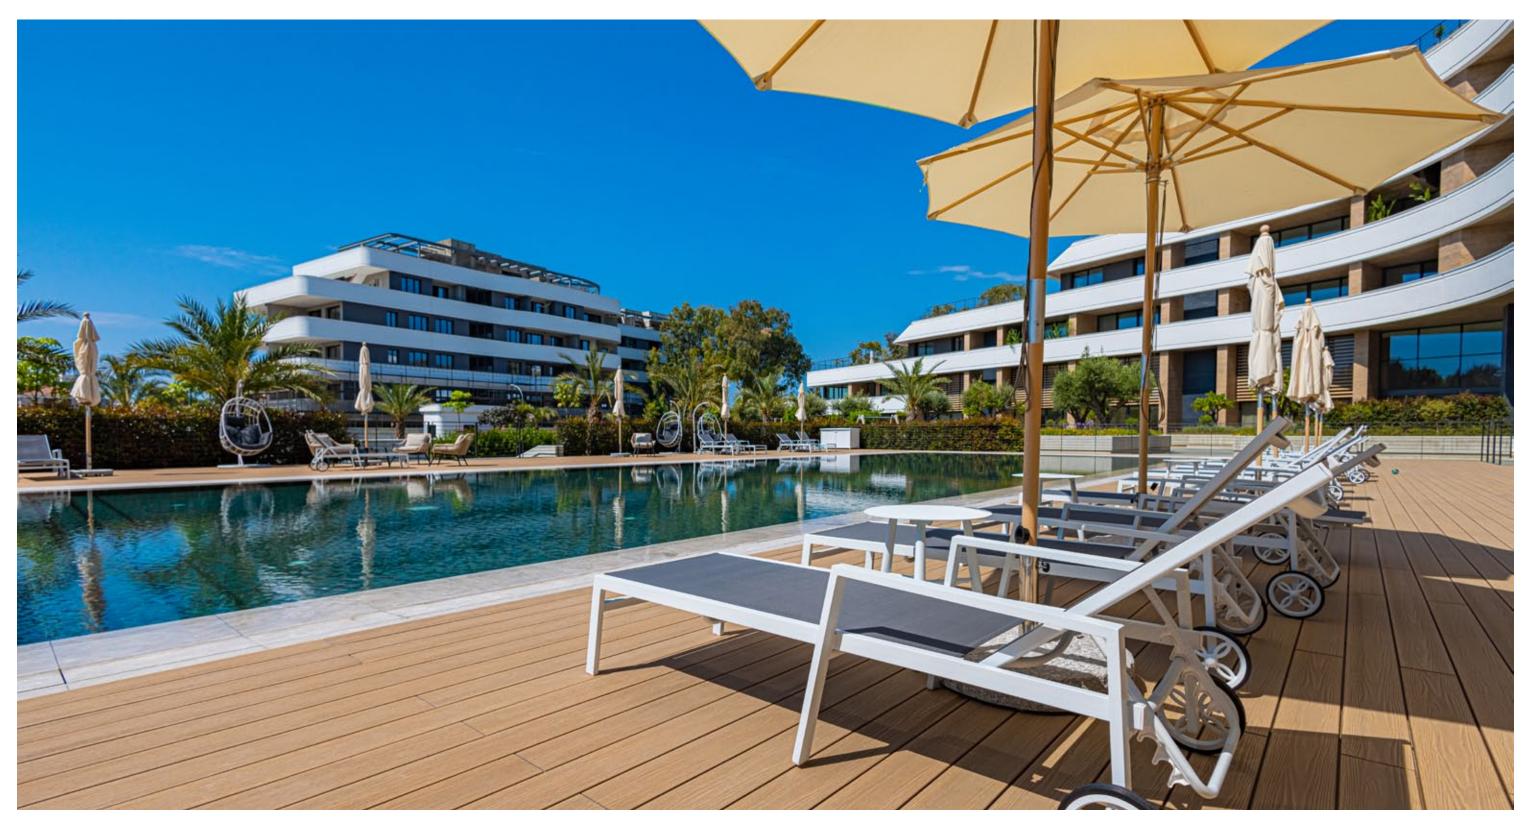

### major benefits

- Landmark architecture from one of London's leading architects;
- 500 meters from crystal clear turquoise waters and golden sands;
- Close proximity to amenities;
- Internal infrastructure: outdoor pool, indoor pool, gym, sauna, lounge, kids club, covered parking, large landscaped gardens;

### Internal infrastructure: outdoor pool, indoor pool, gym, sauna, lounge, kids club, covered

\*All 3D images and photographs consist of indicative information and the project can differ insignificantly from the displayed images. Furniture and interior items are extras. The type of materials and colors used in the finishes may vary from the displayed images and text