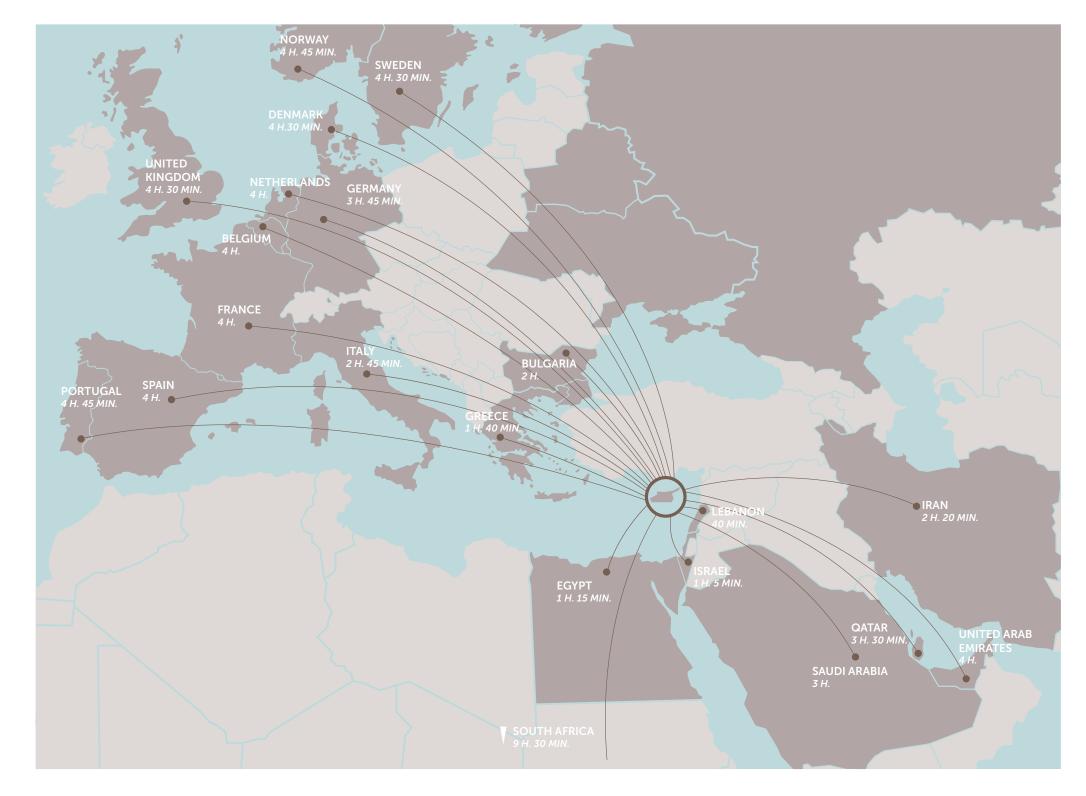

#### Fast track Cyprus Permanent Residence by investment

The Cyprus Permanent Residency Program (PRP) grants the right to travel within the EU with less elaborate visa requirements and obtain Cyprus citizenship

#### 1. Major advantages

- Issued within 4 months
- Life-long validity without need for renewal
- Granted to all direct family members of the applicant, including spouse and children under 25 years old
- No residency requirements other than to visit Cyprus once every two years
- Allows to have a business in Cyprus and receive shareholder dividends