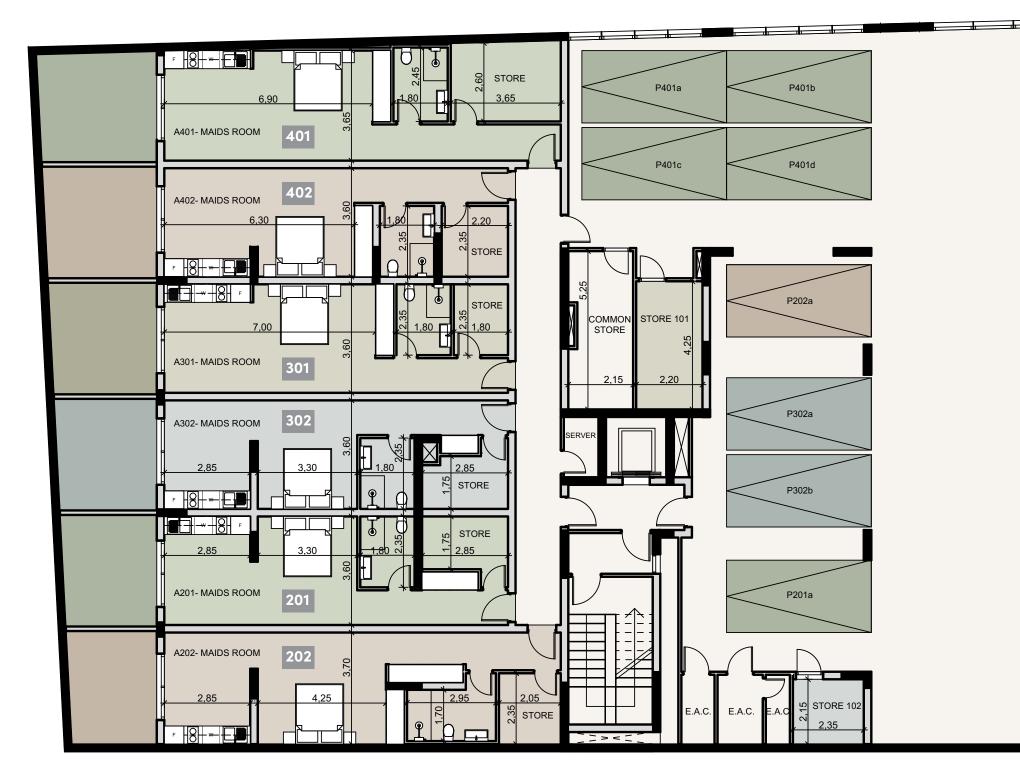

## floor plans

#### floor 1

| UNIT № | TOTAL AREA M <sup>2</sup> |
|--------|---------------------------|
| 101    | 281.69                    |
| 102    | 213.21                    |

#### floor 2

| UNIT № | TOTAL AREA M <sup>2</sup> |
|--------|---------------------------|
| 201    | 241.10                    |
| 202    | 170.99                    |