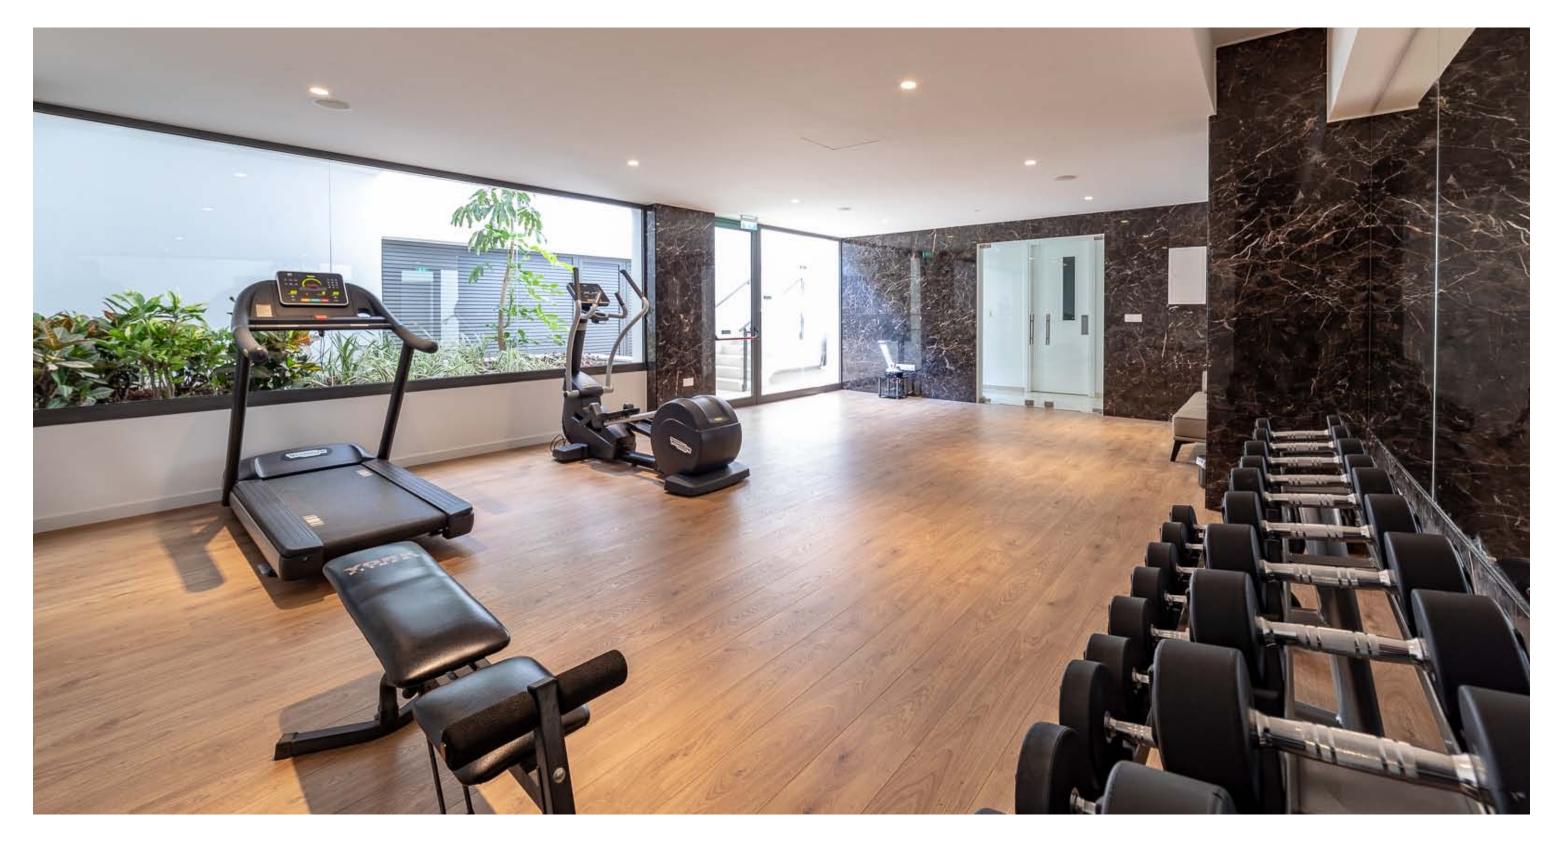

# \*resident facilities

The building offers outdoor swimming pool, secure covered parking, a fully equipped gym and sauna