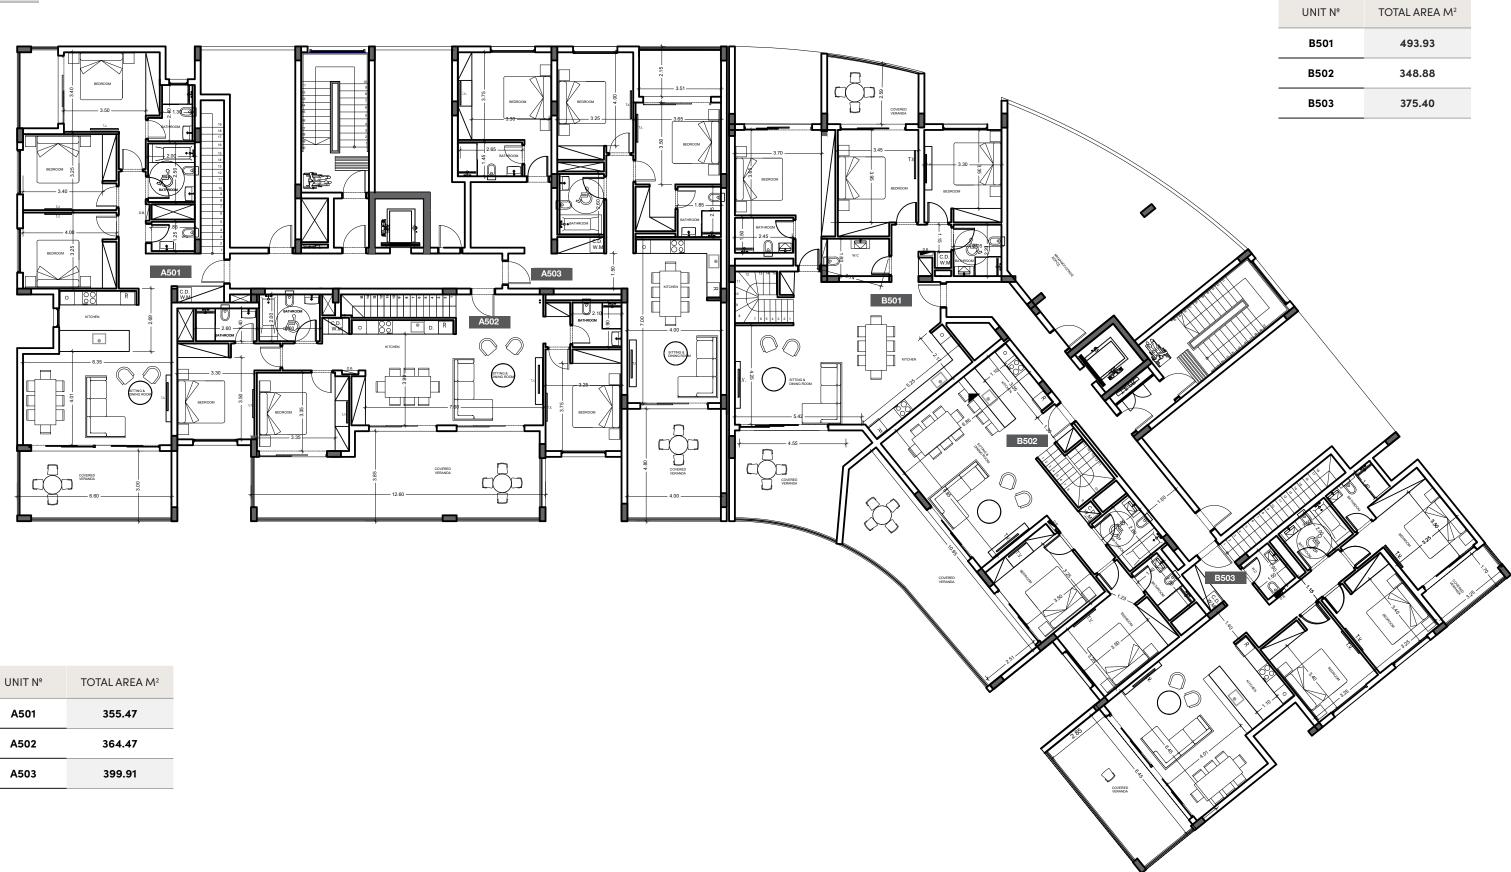

### block a

| UNIT<br>Nº | PROPERTY<br>TYPE | BED-<br>ROOMS | BATH-<br>ROOMS | PRIVATE<br>POOLS | NO OF<br>PARK<br>SPACES | INDOOR<br>AREA<br>M² | COV.<br>VERAN-<br>DA<br>M² |     | RY AREA<br>1 <sup>2</sup><br>AREA | ROOF<br>TERRACE | STOR-<br>AGE | COMMON<br>AREA PER<br>UNIT M <sup>2</sup> | TOTAL AREA |
|------------|------------------|---------------|----------------|------------------|-------------------------|----------------------|----------------------------|-----|-----------------------------------|-----------------|--------------|-------------------------------------------|------------|
| A101       | Apartment        | 3             | 3              |                  | 2                       | 119.70               | 26.70                      |     |                                   |                 | 4.94         | 35.03                                     | 186.37     |
| A102       | Apartment        | 2             | 2              |                  | 1                       | 80.30                | 22.90                      |     |                                   |                 | 4.91         | 24.69                                     | 132.80     |
| A103       | Apartment        | 1             | 1              |                  | 1                       | 55.00                | 10.70                      |     |                                   |                 | 3.57         | 15.72                                     | 84.99      |
| A104       | Apartment        | 2             | 2              |                  | 1                       | 89.80                | 29.20                      |     |                                   |                 | 3.82         | 28.47                                     | 151.29     |
| A105       | Apartment        | 1             | 1              |                  | 1                       | 55.00                | 9.40                       |     |                                   |                 | 3.36         | 15.41                                     | 83.17      |
| A201       | Apartment        | 3             | 3              |                  | 2                       | 119.50               | 26.00                      |     |                                   |                 | 4.55         | 34.82                                     | 184.87     |
| A202       | <b>Apartment</b> | 2             | 2              |                  | 1                       | 80.00                | 22.00                      |     |                                   |                 | 4.46         | 24.41                                     | 130.87     |
| A203       | <b>Apartment</b> | 1             | 1              |                  | 1                       | 55.00                | 11.00                      |     |                                   |                 | 3.91         | 15.79                                     | 85.70      |
| A204       | <b>Apartment</b> | 2             | 2              |                  | 1                       | 89.80                | 29.20                      |     |                                   |                 | 3.45         | 28.47                                     | 150.92     |
| A205       | <b>Apartment</b> | 1             | 1              |                  | 1                       | 55.00                | 9.40                       |     |                                   |                 | 4.03         | 15.41                                     | 83.84      |
| A301       | <b>Apartment</b> | 3             | 3              |                  | 2                       | 119.70               | 26.70                      |     |                                   |                 | 5.02         | 35.03                                     | 186.45     |
| A302       | Apartment        | 3             | 3              |                  | 2                       | 105.00               | 36.30                      |     |                                   |                 | 4.95         | 33.81                                     | 180.06     |
| A303       | Apartment        | 3             | 3              |                  | 2                       | 116.80               | 29.10                      |     |                                   |                 | 4.33         | 34.91                                     | 185.14     |
| A304       | Apartment        | 1             | 1              |                  | 1                       | 55.00                | 9.40                       |     |                                   |                 | 5.39         | 15.41                                     | 85.20      |
| A401       | Apartment        | 3             | 3              |                  | 2                       | 119.70               | 26.70                      |     |                                   |                 | 4.38         | 35.03                                     | 185.81     |
| A402       | Apartment        | 3             | 3              |                  | 2                       | 105.00               | 36.30                      |     |                                   |                 | 4.80         | 33.81                                     | 179.91     |
| A403       | Apartment        | 3             | 3              |                  | 2                       | 113.80               | 29.60                      |     |                                   |                 | 4.50         | 34.31                                     | 182.21     |
| A404       | Apartment        | 1             | 1              |                  | 1                       | 55.00                | 9.40                       |     |                                   |                 | 5.42         | 15.41                                     | 85.23      |
| A501       | Penthouse        | 3             | 3              | yes              | 2                       | 128.20               | 26.70                      | 6th | 36.80                             | 112.40          | 5.50         | 45.87                                     | 355.47     |
| A502       | Penthouse        | 3             | 3              | yes              | 2                       | 121.00               | 42.80                      | 6th | 47.00                             | 98.00           | 5.23         | 50.44                                     | 364.47     |
| A503       | Penthouse        | 3             | 3              | yes              | 2                       | 131.80               | 29.10                      | 6th | 46.70                             | 136.90          | 5.74         | 49.67                                     | 399.91     |

### block b

|      |                  |       |       |         |                |            | COV            | ALIVILIA     |              |         |         |                                 |            |
|------|------------------|-------|-------|---------|----------------|------------|----------------|--------------|--------------|---------|---------|---------------------------------|------------|
| UNIT | PROPERTY         | BED-  | BATH- | PRIVATE | NO OF          | INDOOR     | COV.<br>VERAN- | AUXILIA<br>N | RTAREA<br>12 | ROOF    | OTODACE | COMMON                          | TOTAL AREA |
| Nº   | TYPE             | ROOMS | ROOMS | POOLS   | PARK<br>SPACES | AREA<br>M² | DA             | FLOOD        | ADEA         | TERRACE | STORAGE | AREA PER<br>UNIT M <sup>2</sup> | $M^2$      |
|      |                  |       |       |         |                |            | M <sup>2</sup> | FLOOR        | AREA         |         |         |                                 |            |
| B101 | Apartment        | 1     | 1     |         | 1              | 55.00      | 12.00          |              |              |         | 3.48    | 21.68                           | 92.16      |
| B102 | <b>Apartment</b> | 2     | 2     |         | 1              | 93.00      | 39.50          |              |              |         | 6.16    | 42.87                           | 181.53     |
| B103 | <b>Apartment</b> | 2     | 2     |         | 1              | 83.50      | 25.00          |              |              |         | 3.45    | 35.11                           | 147.06     |
| B104 | <b>Apartment</b> | 3     | 3     |         | 2              | 119.00     | 25.50          |              |              |         | 5.32    | 46.75                           | 196.57     |
| B105 | Studio           |       | 1     |         | 1              | 45.00      | 17.00          |              |              |         | 4.54    | 20.06                           | 86.60      |
| B201 | <b>Apartment</b> | 1     | 1     |         | 1              | 55.00      | 12.00          |              |              |         | 3.58    | 21.68                           | 92.26      |
| B202 | Apartment        | 2     | 2     |         | 1              | 93.00      | 40.00          |              |              |         | 3.71    | 43.03                           | 179.74     |
| B203 | Apartment        | 2     | 2     |         | 1              | 83.50      | 25.00          |              |              |         | 3.71    | 35.11                           | 147.32     |
| B204 | Apartment        | 3     | 3     |         | 2              | 119.00     | 25.50          |              |              |         | 5.60    | 46.75                           | 196.85     |
| B205 | Studio           |       | 1     |         | 1              | 45.00      | 17.00          |              |              |         | 3.07    | 20.06                           | 85.13      |
| B301 | Apartment        | 1     | 1     |         | 1              | 55.00      | 12.00          |              |              |         | 2.96    | 21.68                           | 91.64      |
| B302 | Apartment        | 2     | 2     |         | 1              | 94.50      | 38.50          |              |              |         | 4.11    | 43.03                           | 180.14     |
| B303 | Apartment        | 2     | 2     |         | 1              | 83.50      | 25.00          |              |              |         | 4.77    | 35.11                           | 148.38     |
| B304 | Apartment        | 3     | 3     |         | 2              | 118.50     | 25.50          |              |              |         | 5.32    | 46.59                           | 195.91     |
| B305 | Studio           |       | 1     |         | 1              | 45.00      | 17.00          |              |              |         | 4.72    | 20.06                           | 86.78      |
| B401 | Studio           |       | 1     |         | 1              | 45.00      | 17.00          |              |              |         | 3.33    | 20.06                           | 85.39      |
| B402 | Apartment        | 1     | 1     |         | 1              | 55.00      | 12.30          |              |              |         | 3.23    | 21.78                           | 92.31      |
| B403 | Apartment        | 2     | 2     |         | 1              | 94.50      | 40.00          |              |              |         | 6.56    | 43.52                           | 184.58     |
| B404 | Apartment        | 2     | 2     |         | 1              | 83.50      | 25.00          |              |              |         | 3.23    | 35.11                           | 146.84     |
| B405 | Apartment        | 3     | 3     |         | 2              | 119.00     | 26.00          |              |              |         | 5.60    | 46.92                           | 197.52     |
| B501 | Penthouse        | 3     | 3     | yes     | 2              | 139.30     | 46.50          | 6th          | 36.10        | 192.00  | 8.23    | 71.80                           | 493.93     |
| B502 | Penthouse        | 2     | 2     | yes     | 2              | 104.40     | 33.40          | 6th          | 58.40        | 81.90   | 7.30    | 63.48                           | 348.88     |
| B503 | Penthouse        | 3     | 3     | yes     | 2              | 128.10     | 26.70          | 6th          | 39.50        | 112.10  | 6.13    | 62.87                           | 375.40     |
|      |                  |       |       |         |                |            |                |              |              |         |         |                                 |            |