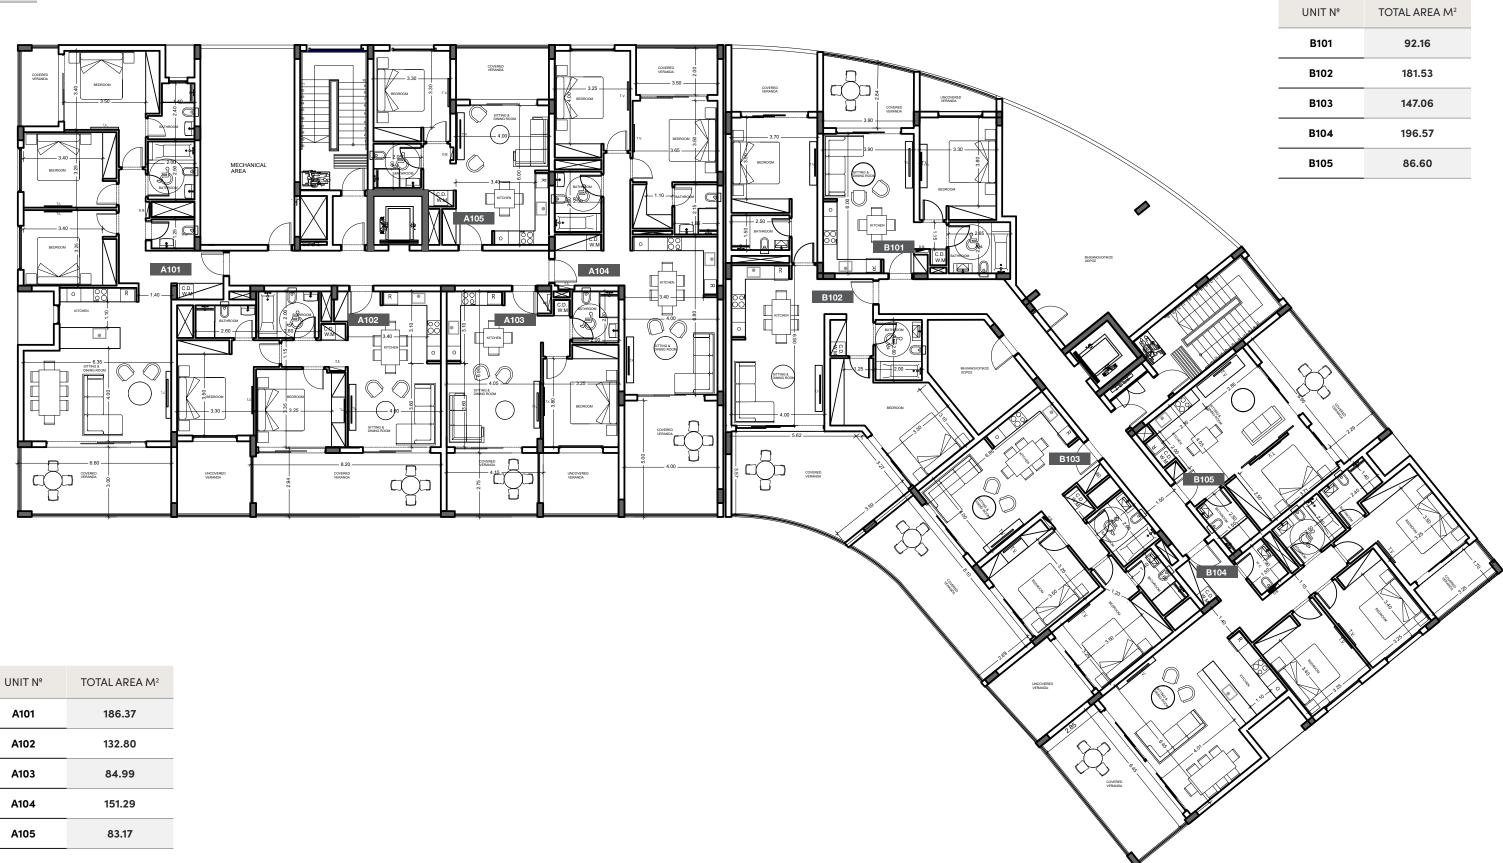

### block a

| UNIT<br>Nº | PROPERTY<br>TYPE | BED-<br>ROOMS | BATH-<br>ROOMS | PRIVATE<br>POOLS | NO OF<br>PARK<br>SPACES | INDOOR<br>AREA<br>M² | COV.<br>VERAN-<br>DA<br>M² |     | RY AREA<br>1 <sup>2</sup><br>AREA | ROOF<br>TERRACE | STOR-<br>AGE | COMMON<br>AREA PER<br>UNIT M <sup>2</sup> | TOTAL AREA |
|------------|------------------|---------------|----------------|------------------|-------------------------|----------------------|----------------------------|-----|-----------------------------------|-----------------|--------------|-------------------------------------------|------------|
| A101       | Apartment        | 3             | 3              |                  | 2                       | 119.70               | 26.70                      |     |                                   |                 | 4.94         | 35.03                                     | 186.37     |
| A102       | Apartment        | 2             | 2              |                  | 1                       | 80.30                | 22.90                      |     |                                   |                 | 4.91         | 24.69                                     | 132.80     |
| A103       | Apartment        | 1             | 1              |                  | 1                       | 55.00                | 10.70                      |     |                                   |                 | 3.57         | 15.72                                     | 84.99      |
| A104       | Apartment        | 2             | 2              |                  | 1                       | 89.80                | 29.20                      |     |                                   |                 | 3.82         | 28.47                                     | 151.29     |
| A105       | Apartment        | 1             | 1              |                  | 1                       | 55.00                | 9.40                       |     |                                   |                 | 3.36         | 15.41                                     | 83.17      |
| A201       | Apartment        | 3             | 3              |                  | 2                       | 119.50               | 26.00                      |     |                                   |                 | 4.55         | 34.82                                     | 184.87     |
| A202       | <b>Apartment</b> | 2             | 2              |                  | 1                       | 80.00                | 22.00                      |     |                                   |                 | 4.46         | 24.41                                     | 130.87     |
| A203       | <b>Apartment</b> | 1             | 1              |                  | 1                       | 55.00                | 11.00                      |     |                                   |                 | 3.91         | 15.79                                     | 85.70      |
| A204       | <b>Apartment</b> | 2             | 2              |                  | 1                       | 89.80                | 29.20                      |     |                                   |                 | 3.45         | 28.47                                     | 150.92     |
| A205       | <b>Apartment</b> | 1             | 1              |                  | 1                       | 55.00                | 9.40                       |     |                                   |                 | 4.03         | 15.41                                     | 83.84      |
| A301       | <b>Apartment</b> | 3             | 3              |                  | 2                       | 119.70               | 26.70                      |     |                                   |                 | 5.02         | 35.03                                     | 186.45     |
| A302       | Apartment        | 3             | 3              |                  | 2                       | 105.00               | 36.30                      |     |                                   |                 | 4.95         | 33.81                                     | 180.06     |
| A303       | Apartment        | 3             | 3              |                  | 2                       | 116.80               | 29.10                      |     |                                   |                 | 4.33         | 34.91                                     | 185.14     |
| A304       | Apartment        | 1             | 1              |                  | 1                       | 55.00                | 9.40                       |     |                                   |                 | 5.39         | 15.41                                     | 85.20      |
| A401       | Apartment        | 3             | 3              |                  | 2                       | 119.70               | 26.70                      |     |                                   |                 | 4.38         | 35.03                                     | 185.81     |
| A402       | Apartment        | 3             | 3              |                  | 2                       | 105.00               | 36.30                      |     |                                   |                 | 4.80         | 33.81                                     | 179.91     |
| A403       | Apartment        | 3             | 3              |                  | 2                       | 113.80               | 29.60                      |     |                                   |                 | 4.50         | 34.31                                     | 182.21     |
| A404       | Apartment        | 1             | 1              |                  | 1                       | 55.00                | 9.40                       |     |                                   |                 | 5.42         | 15.41                                     | 85.23      |
| A501       | Penthouse        | 3             | 3              | yes              | 2                       | 128.20               | 26.70                      | 6th | 36.80                             | 112.40          | 5.50         | 45.87                                     | 355.47     |
| A502       | Penthouse        | 3             | 3              | yes              | 2                       | 121.00               | 42.80                      | 6th | 47.00                             | 98.00           | 5.23         | 50.44                                     | 364.47     |
| A503       | Penthouse        | 3             | 3              | yes              | 2                       | 131.80               | 29.10                      | 6th | 46.70                             | 136.90          | 5.74         | 49.67                                     | 399.91     |

### block b

|      |                  |       |       |         |                |            | COV            | ALIVILIA     |              |         |         |                                 |            |
|------|------------------|-------|-------|---------|----------------|------------|----------------|--------------|--------------|---------|---------|---------------------------------|------------|
| UNIT | PROPERTY         | BED-  | BATH- | PRIVATE | NO OF          | INDOOR     | COV.<br>VERAN- | AUXILIA<br>N | RTAREA<br>12 | ROOF    | OTODACE | COMMON                          | TOTAL AREA |
| Nº   | TYPE             | ROOMS | ROOMS | POOLS   | PARK<br>SPACES | AREA<br>M² | DA             | FLOOD        | ADEA         | TERRACE | STORAGE | AREA PER<br>UNIT M <sup>2</sup> | $M^2$      |
|      |                  |       |       |         |                |            | M <sup>2</sup> | FLOOR        | AREA         |         |         |                                 |            |
| B101 | Apartment        | 1     | 1     |         | 1              | 55.00      | 12.00          |              |              |         | 3.48    | 21.68                           | 92.16      |
| B102 | <b>Apartment</b> | 2     | 2     |         | 1              | 93.00      | 39.50          |              |              |         | 6.16    | 42.87                           | 181.53     |
| B103 | <b>Apartment</b> | 2     | 2     |         | 1              | 83.50      | 25.00          |              |              |         | 3.45    | 35.11                           | 147.06     |
| B104 | <b>Apartment</b> | 3     | 3     |         | 2              | 119.00     | 25.50          |              |              |         | 5.32    | 46.75                           | 196.57     |
| B105 | Studio           |       | 1     |         | 1              | 45.00      | 17.00          |              |              |         | 4.54    | 20.06                           | 86.60      |
| B201 | <b>Apartment</b> | 1     | 1     |         | 1              | 55.00      | 12.00          |              |              |         | 3.58    | 21.68                           | 92.26      |
| B202 | Apartment        | 2     | 2     |         | 1              | 93.00      | 40.00          |              |              |         | 3.71    | 43.03                           | 179.74     |
| B203 | Apartment        | 2     | 2     |         | 1              | 83.50      | 25.00          |              |              |         | 3.71    | 35.11                           | 147.32     |
| B204 | Apartment        | 3     | 3     |         | 2              | 119.00     | 25.50          |              |              |         | 5.60    | 46.75                           | 196.85     |
| B205 | Studio           |       | 1     |         | 1              | 45.00      | 17.00          |              |              |         | 3.07    | 20.06                           | 85.13      |
| B301 | Apartment        | 1     | 1     |         | 1              | 55.00      | 12.00          |              |              |         | 2.96    | 21.68                           | 91.64      |
| B302 | Apartment        | 2     | 2     |         | 1              | 94.50      | 38.50          |              |              |         | 4.11    | 43.03                           | 180.14     |
| B303 | Apartment        | 2     | 2     |         | 1              | 83.50      | 25.00          |              |              |         | 4.77    | 35.11                           | 148.38     |
| B304 | Apartment        | 3     | 3     |         | 2              | 118.50     | 25.50          |              |              |         | 5.32    | 46.59                           | 195.91     |
| B305 | Studio           |       | 1     |         | 1              | 45.00      | 17.00          |              |              |         | 4.72    | 20.06                           | 86.78      |
| B401 | Studio           |       | 1     |         | 1              | 45.00      | 17.00          |              |              |         | 3.33    | 20.06                           | 85.39      |
| B402 | Apartment        | 1     | 1     |         | 1              | 55.00      | 12.30          |              |              |         | 3.23    | 21.78                           | 92.31      |
| B403 | Apartment        | 2     | 2     |         | 1              | 94.50      | 40.00          |              |              |         | 6.56    | 43.52                           | 184.58     |
| B404 | Apartment        | 2     | 2     |         | 1              | 83.50      | 25.00          |              |              |         | 3.23    | 35.11                           | 146.84     |
| B405 | Apartment        | 3     | 3     |         | 2              | 119.00     | 26.00          |              |              |         | 5.60    | 46.92                           | 197.52     |
| B501 | Penthouse        | 3     | 3     | yes     | 2              | 139.30     | 46.50          | 6th          | 36.10        | 192.00  | 8.23    | 71.80                           | 493.93     |
| B502 | Penthouse        | 2     | 2     | yes     | 2              | 104.40     | 33.40          | 6th          | 58.40        | 81.90   | 7.30    | 63.48                           | 348.88     |
| B503 | Penthouse        | 3     | 3     | yes     | 2              | 128.10     | 26.70          | 6th          | 39.50        | 112.10  | 6.13    | 62.87                           | 375.40     |
|      |                  |       |       |         |                |            |                |              |              |         |         |                                 |            |

NOTE: the areas stated above may slightly differ upon issuance of relevant authority permits