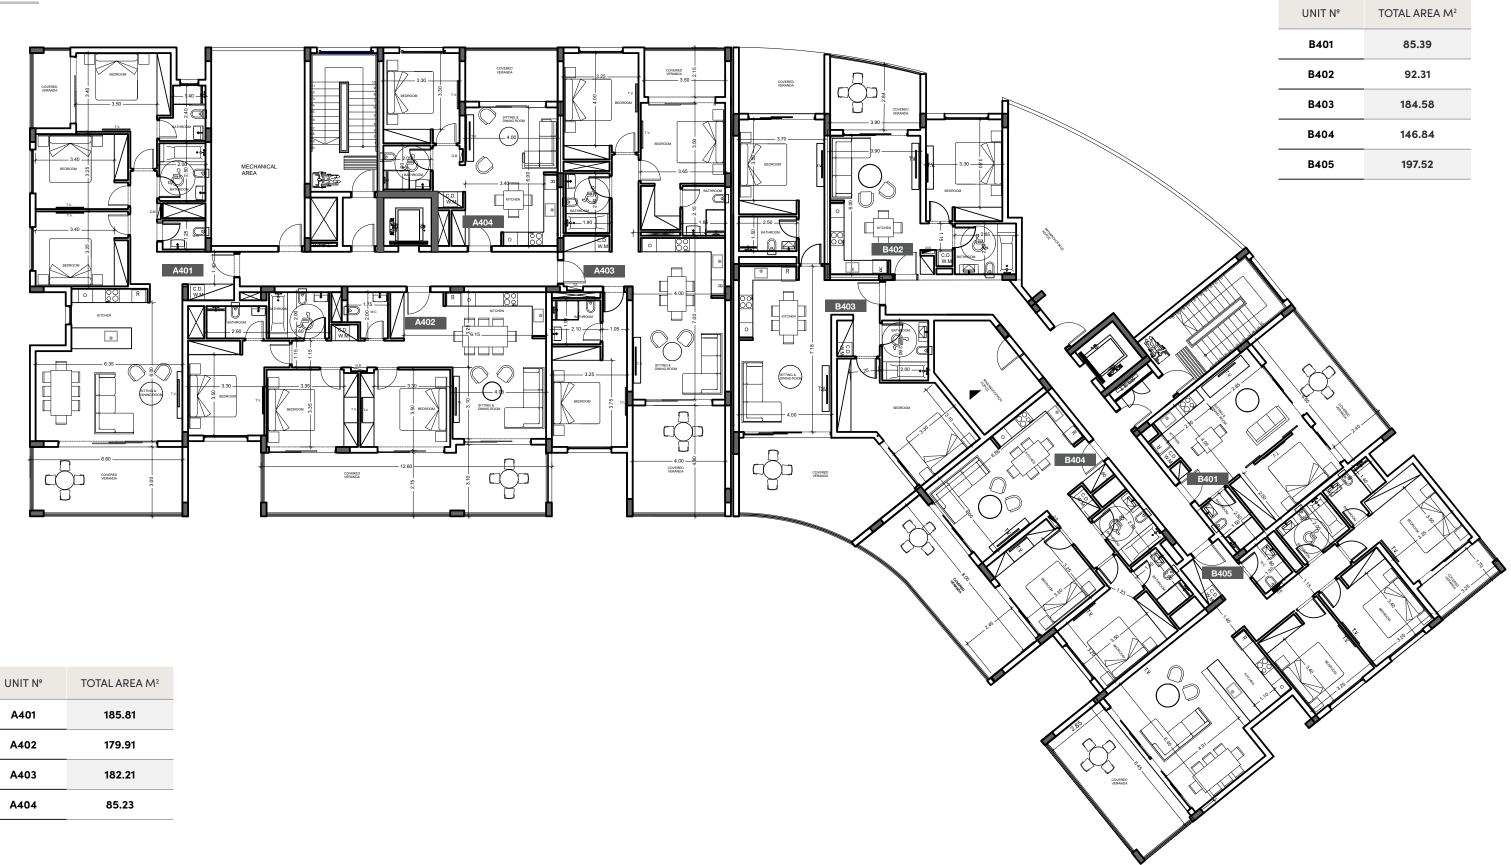

### block a

| UNIT<br>Nº | PROPERTY<br>TYPE | BED-<br>ROOMS | BATH-<br>ROOMS | PRIVATE<br>POOLS | NO OF<br>PARK<br>SPACES | INDOOR<br>AREA<br>M² | COV.<br>VERAN-<br>DA<br>M² |     | RY AREA<br>1 <sup>2</sup><br>AREA | ROOF<br>TERRACE | STOR-<br>AGE | COMMON<br>AREA PER<br>UNIT M <sup>2</sup> | TOTAL AREA |
|------------|------------------|---------------|----------------|------------------|-------------------------|----------------------|----------------------------|-----|-----------------------------------|-----------------|--------------|-------------------------------------------|------------|
| A101       | Apartment        | 3             | 3              |                  | 2                       | 119.70               | 26.70                      |     |                                   |                 | 4.94         | 35.03                                     | 186.37     |
| A102       | Apartment        | 2             | 2              |                  | 1                       | 80.30                | 22.90                      |     |                                   |                 | 4.91         | 24.69                                     | 132.80     |
| A103       | Apartment        | 1             | 1              |                  | 1                       | 55.00                | 10.70                      |     |                                   |                 | 3.57         | 15.72                                     | 84.99      |
| A104       | Apartment        | 2             | 2              |                  | 1                       | 89.80                | 29.20                      |     |                                   |                 | 3.82         | 28.47                                     | 151.29     |
| A105       | Apartment        | 1             | 1              |                  | 1                       | 55.00                | 9.40                       |     |                                   |                 | 3.36         | 15.41                                     | 83.17      |
| A201       | Apartment        | 3             | 3              |                  | 2                       | 119.50               | 26.00                      |     |                                   |                 | 4.55         | 34.82                                     | 184.87     |
| A202       | <b>Apartment</b> | 2             | 2              |                  | 1                       | 80.00                | 22.00                      |     |                                   |                 | 4.46         | 24.41                                     | 130.87     |
| A203       | <b>Apartment</b> | 1             | 1              |                  | 1                       | 55.00                | 11.00                      |     |                                   |                 | 3.91         | 15.79                                     | 85.70      |
| A204       | <b>Apartment</b> | 2             | 2              |                  | 1                       | 89.80                | 29.20                      |     |                                   |                 | 3.45         | 28.47                                     | 150.92     |
| A205       | <b>Apartment</b> | 1             | 1              |                  | 1                       | 55.00                | 9.40                       |     |                                   |                 | 4.03         | 15.41                                     | 83.84      |
| A301       | <b>Apartment</b> | 3             | 3              |                  | 2                       | 119.70               | 26.70                      |     |                                   |                 | 5.02         | 35.03                                     | 186.45     |
| A302       | Apartment        | 3             | 3              |                  | 2                       | 105.00               | 36.30                      |     |                                   |                 | 4.95         | 33.81                                     | 180.06     |
| A303       | Apartment        | 3             | 3              |                  | 2                       | 116.80               | 29.10                      |     |                                   |                 | 4.33         | 34.91                                     | 185.14     |
| A304       | Apartment        | 1             | 1              |                  | 1                       | 55.00                | 9.40                       |     |                                   |                 | 5.39         | 15.41                                     | 85.20      |
| A401       | Apartment        | 3             | 3              |                  | 2                       | 119.70               | 26.70                      |     |                                   |                 | 4.38         | 35.03                                     | 185.81     |
| A402       | Apartment        | 3             | 3              |                  | 2                       | 105.00               | 36.30                      |     |                                   |                 | 4.80         | 33.81                                     | 179.91     |
| A403       | Apartment        | 3             | 3              |                  | 2                       | 113.80               | 29.60                      |     |                                   |                 | 4.50         | 34.31                                     | 182.21     |
| A404       | Apartment        | 1             | 1              |                  | 1                       | 55.00                | 9.40                       |     |                                   |                 | 5.42         | 15.41                                     | 85.23      |
| A501       | Penthouse        | 3             | 3              | yes              | 2                       | 128.20               | 26.70                      | 6th | 36.80                             | 112.40          | 5.50         | 45.87                                     | 355.47     |
| A502       | Penthouse        | 3             | 3              | yes              | 2                       | 121.00               | 42.80                      | 6th | 47.00                             | 98.00           | 5.23         | 50.44                                     | 364.47     |
| A503       | Penthouse        | 3             | 3              | yes              | 2                       | 131.80               | 29.10                      | 6th | 46.70                             | 136.90          | 5.74         | 49.67                                     | 399.91     |

### block b

|      |                  |       |       |         |                |            | COV            | ALIVILIA     |              |         |         |                                 |            |
|------|------------------|-------|-------|---------|----------------|------------|----------------|--------------|--------------|---------|---------|---------------------------------|------------|
| UNIT | PROPERTY         | BED-  | BATH- | PRIVATE | NO OF          | INDOOR     | COV.<br>VERAN- | AUXILIA<br>N | RTAREA<br>12 | ROOF    | OTODACE | COMMON                          | TOTAL AREA |
| Nº   | TYPE             | ROOMS | ROOMS | POOLS   | PARK<br>SPACES | AREA<br>M² | DA             | FLOOD        | ADEA         | TERRACE | STORAGE | AREA PER<br>UNIT M <sup>2</sup> | $M^2$      |
|      |                  |       |       |         |                |            | M <sup>2</sup> | FLOOR        | AREA         |         |         |                                 |            |
| B101 | Apartment        | 1     | 1     |         | 1              | 55.00      | 12.00          |              |              |         | 3.48    | 21.68                           | 92.16      |
| B102 | <b>Apartment</b> | 2     | 2     |         | 1              | 93.00      | 39.50          |              |              |         | 6.16    | 42.87                           | 181.53     |
| B103 | <b>Apartment</b> | 2     | 2     |         | 1              | 83.50      | 25.00          |              |              |         | 3.45    | 35.11                           | 147.06     |
| B104 | <b>Apartment</b> | 3     | 3     |         | 2              | 119.00     | 25.50          |              |              |         | 5.32    | 46.75                           | 196.57     |
| B105 | Studio           |       | 1     |         | 1              | 45.00      | 17.00          |              |              |         | 4.54    | 20.06                           | 86.60      |
| B201 | <b>Apartment</b> | 1     | 1     |         | 1              | 55.00      | 12.00          |              |              |         | 3.58    | 21.68                           | 92.26      |
| B202 | Apartment        | 2     | 2     |         | 1              | 93.00      | 40.00          |              |              |         | 3.71    | 43.03                           | 179.74     |
| B203 | Apartment        | 2     | 2     |         | 1              | 83.50      | 25.00          |              |              |         | 3.71    | 35.11                           | 147.32     |
| B204 | Apartment        | 3     | 3     |         | 2              | 119.00     | 25.50          |              |              |         | 5.60    | 46.75                           | 196.85     |
| B205 | Studio           |       | 1     |         | 1              | 45.00      | 17.00          |              |              |         | 3.07    | 20.06                           | 85.13      |
| B301 | Apartment        | 1     | 1     |         | 1              | 55.00      | 12.00          |              |              |         | 2.96    | 21.68                           | 91.64      |
| B302 | Apartment        | 2     | 2     |         | 1              | 94.50      | 38.50          |              |              |         | 4.11    | 43.03                           | 180.14     |
| B303 | Apartment        | 2     | 2     |         | 1              | 83.50      | 25.00          |              |              |         | 4.77    | 35.11                           | 148.38     |
| B304 | Apartment        | 3     | 3     |         | 2              | 118.50     | 25.50          |              |              |         | 5.32    | 46.59                           | 195.91     |
| B305 | Studio           |       | 1     |         | 1              | 45.00      | 17.00          |              |              |         | 4.72    | 20.06                           | 86.78      |
| B401 | Studio           |       | 1     |         | 1              | 45.00      | 17.00          |              |              |         | 3.33    | 20.06                           | 85.39      |
| B402 | Apartment        | 1     | 1     |         | 1              | 55.00      | 12.30          |              |              |         | 3.23    | 21.78                           | 92.31      |
| B403 | Apartment        | 2     | 2     |         | 1              | 94.50      | 40.00          |              |              |         | 6.56    | 43.52                           | 184.58     |
| B404 | Apartment        | 2     | 2     |         | 1              | 83.50      | 25.00          |              |              |         | 3.23    | 35.11                           | 146.84     |
| B405 | Apartment        | 3     | 3     |         | 2              | 119.00     | 26.00          |              |              |         | 5.60    | 46.92                           | 197.52     |
| B501 | Penthouse        | 3     | 3     | yes     | 2              | 139.30     | 46.50          | 6th          | 36.10        | 192.00  | 8.23    | 71.80                           | 493.93     |
| B502 | Penthouse        | 2     | 2     | yes     | 2              | 104.40     | 33.40          | 6th          | 58.40        | 81.90   | 7.30    | 63.48                           | 348.88     |
| B503 | Penthouse        | 3     | 3     | yes     | 2              | 128.10     | 26.70          | 6th          | 39.50        | 112.10  | 6.13    | 62.87                           | 375.40     |
|      |                  |       |       |         |                |            |                |              |              |         |         |                                 |            |