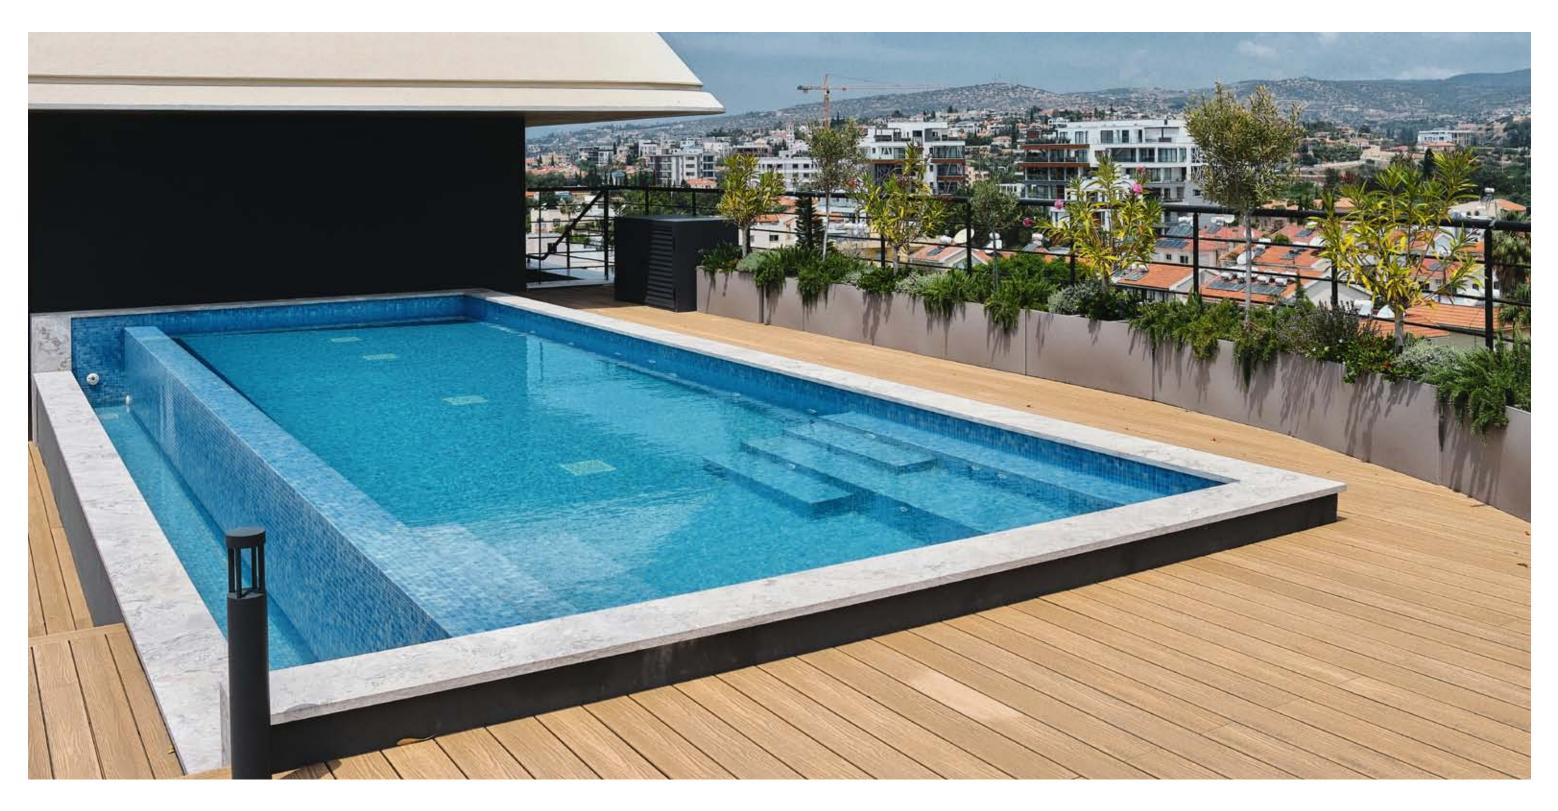

# \*resident facilities

The building offers outdoor swimming pool, secure covered parking, a fully equipped gym and sauna