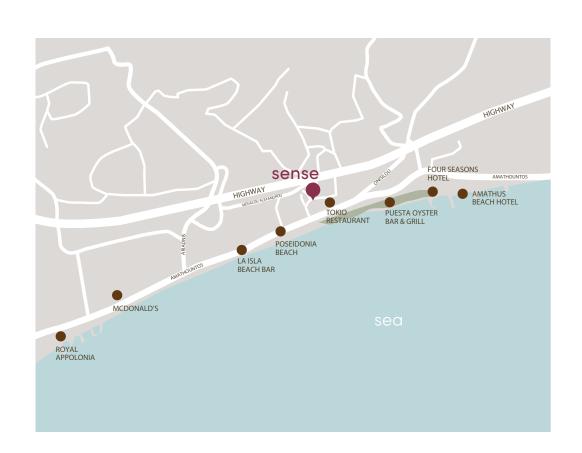

# :location

AGIOS
TYCHONAS
IS A BEAUTIFUL
COSTAL
DEVELOPED
AREA WITH
STUNNING
VIEWS OF
THE BLUE

Agios Tychonas is a beautiful costal developed area with stunning views of the blue Mediterranean Sea and neighbouring mountains. A picturesque destination where mountain meets sea offering clean fresh mountain air combined with the oceans minerals and elements which deliver a cool sweet breeze all year round. Enter a world of calmness and tranquillity in a location away from the hustle and bustle of a city where precious moments may be spent with family and friends. From fine dining to relaxing lounge bars and from high end boutiques to five star hotels and a thriving business hub, this is a must visit destination.