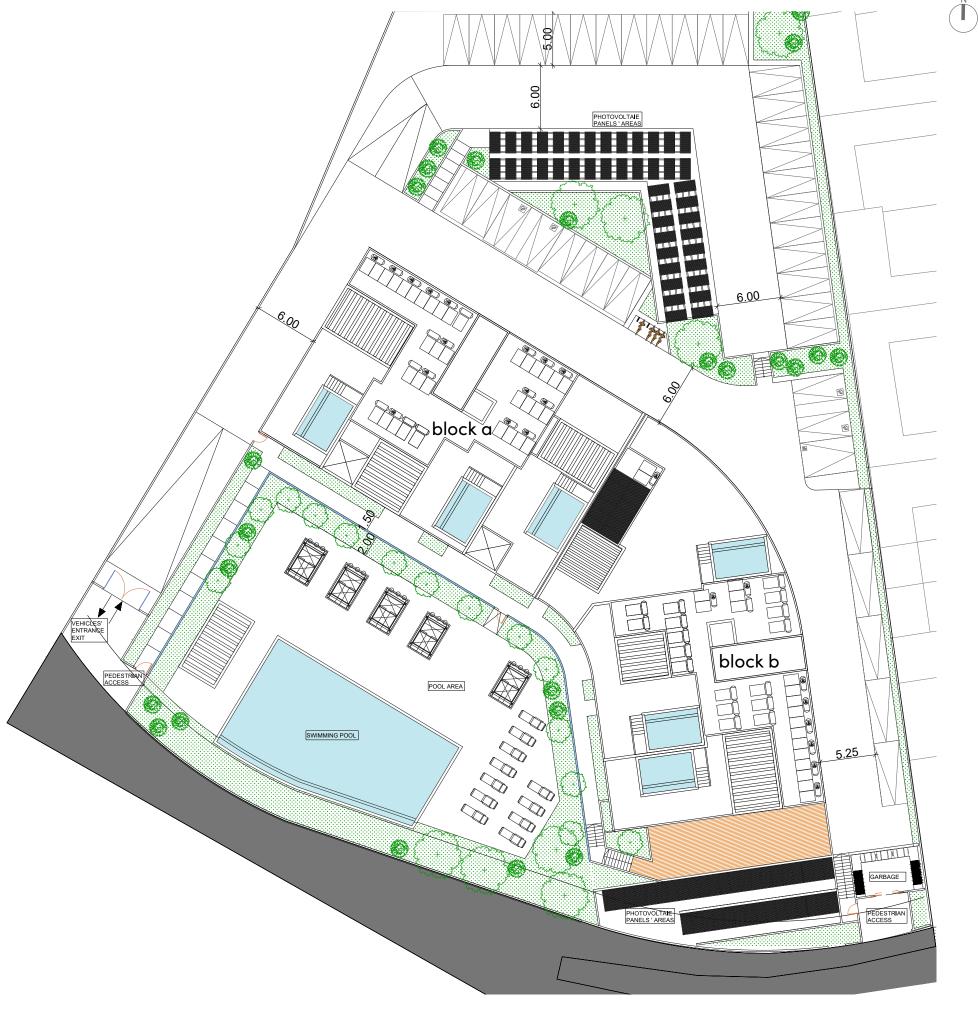

| 36.10        | 192.00  | 8.23    | 71.80                           | 493.93     |
| B502 | Penthouse        | 2     | 2     | yes     | 2              | 104.40     | 33.40          | 6th          | 58.40        | 81.90   | 7.30    | 63.48                           | 348.88     |
| B503 | Penthouse        | 3     | 3     | yes     | 2              | 128.10     | 26.70          | 6th          | 39.50        | 112.10  | 6.13    | 62.87                           | 375.40     |
|      |                  |       |       |         |                |            |                |              |              |         |         |                                 |            |

NOTE: the areas stated above may slightly differ upon issuance of relevant authority permits

# \*master plan



# :block a/b

# N

### ground floor



# :block b





# :block b





# :block b





# :block b





# :block b





# :block b



### roof garden





# \*signature finishes

# bbf:prime

### EVERY PROPERTY IS DELIVERED WITH SIGNATURE TOP STANDARD FINISHES:

- Fully completed finishings
- Semi-solid parquet floors in each room
- Marble floor and walls in the toilets and bathrooms
- High ceilings (3.15 m)
- Security and fireproof entrance doors
- Water heated floors
- Air conditioning
- High standard sanitary ware from European brands
- Thermal aluminum window frames with double glazing
- High standard kitchen cabinets
- High standard wardrobes from European brands
- Soft closers
- Door stoppers

**NOTE:** movable furniture, home appliances & interior items are extras



# \*signature