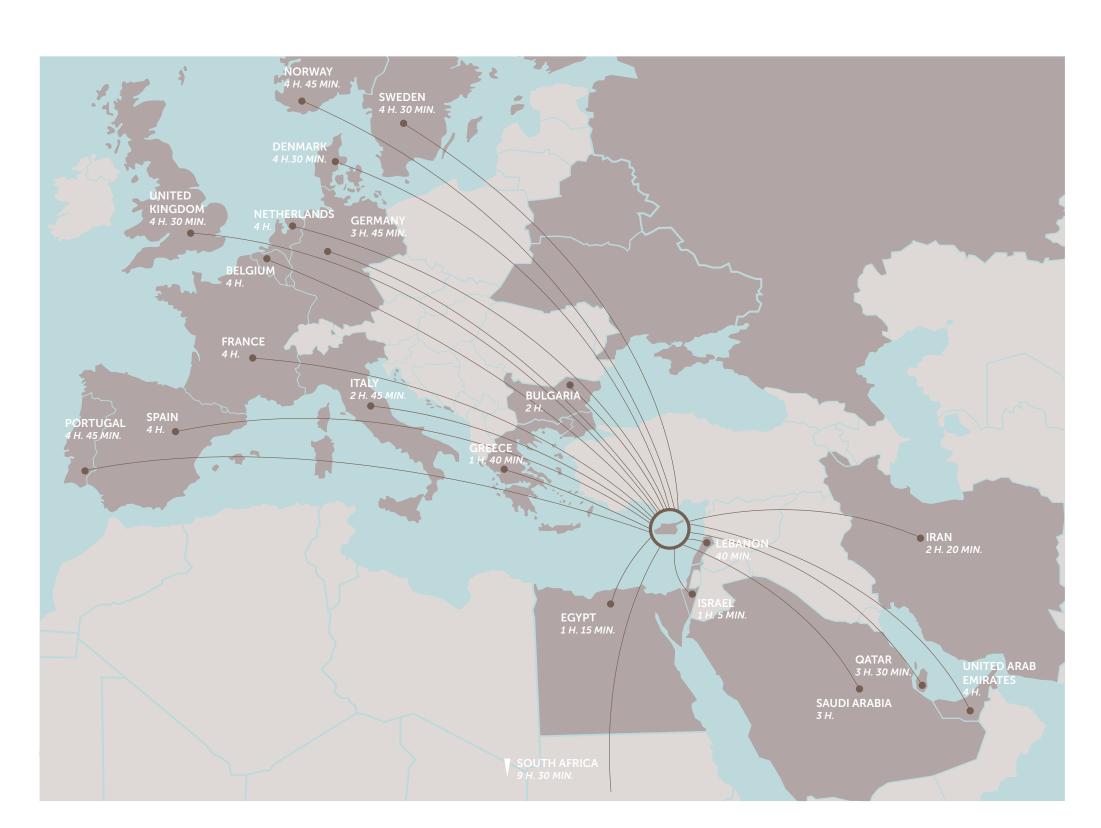

# \*immigration opportunities

# Fast Track Cyprus Permanent Residence by Investment

The Cyprus Permanent Residency Program (PRP) grants the right to travel within the EU with less elaborate visa requirements and obtain Cyprus citizenship