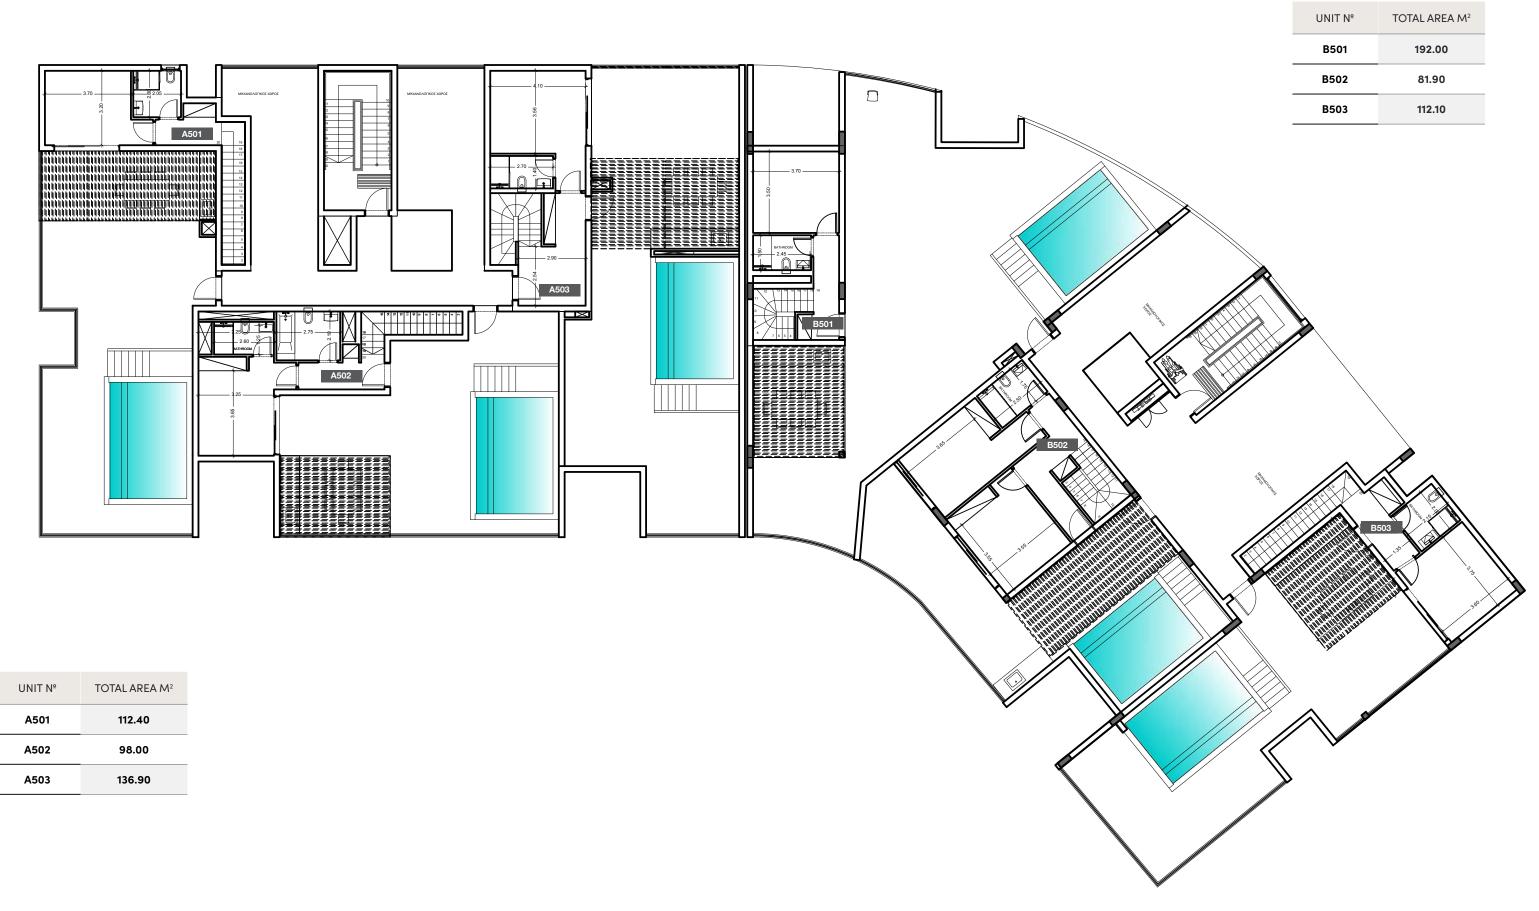

### block a

| UNIT<br>Nº | PROPERTY<br>TYPE | BED-<br>ROOMS | BATH-<br>ROOMS | PRIVATE<br>POOLS | NO OF<br>PARK<br>SPACES | INDOOR<br>AREA<br>M² | COV.<br>VERAN-<br>DA<br>M² |     | RY AREA<br>1 <sup>2</sup><br>AREA | ROOF<br>TERRACE | STOR-<br>AGE | COMMON<br>AREA PER<br>UNIT M <sup>2</sup> | TOTAL AREA |
|------------|------------------|---------------|----------------|------------------|-------------------------|----------------------|----------------------------|-----|-----------------------------------|-----------------|--------------|-------------------------------------------|------------|
| A101       | Apartment        | 3             | 3              |                  | 2                       | 119.70               | 26.70                      |     |                                   |                 | 4.94         | 35.03                                     | 186.37     |
| A102       | Apartment        | 2             | 2              |                  | 1                       | 80.30                | 22.90                      |     |                                   |                 | 4.91         | 24.69                                     | 132.80     |
| A103       | Apartment        | 1             | 1              |                  | 1                       | 55.00                | 10.70                      |     |                                   |                 | 3.57         | 15.72                                     | 84.99      |
| A104       | Apartment        | 2             | 2              |                  | 1                       | 89.80                | 29.20                      |     |                                   |                 | 3.82         | 28.47                                     | 151.29     |
| A105       | Apartment        | 1             | 1              |                  | 1                       | 55.00                | 9.40                       |     |                                   |                 | 3.36         | 15.41                                     | 83.17      |
| A201       | Apartment        | 3             | 3              |                  | 2                       | 119.50               | 26.00                      |     |                                   |                 | 4.55         | 34.82                                     | 184.87     |
| A202       | <b>Apartment</b> | 2             | 2              |                  | 1                       | 80.00                | 22.00                      |     |                                   |                 | 4.46         | 24.41                                     | 130.87     |
| A203       | <b>Apartment</b> | 1             | 1              |                  | 1                       | 55.00                | 11.00                      |     |                                   |                 | 3.91         | 15.79                                     | 85.70      |
| A204       | <b>Apartment</b> | 2             | 2              |                  | 1                       | 89.80                | 29.20                      |     |                                   |                 | 3.45         | 28.47                                     | 150.92     |
| A205       | <b>Apartment</b> | 1             | 1              |                  | 1                       | 55.00                | 9.40                       |     |                                   |                 | 4.03         | 15.41                                     | 83.84      |
| A301       | <b>Apartment</b> | 3             | 3              |                  | 2                       | 119.70               | 26.70                      |     |                                   |                 | 5.02         | 35.03                                     | 186.45     |
| A302       | Apartment        | 3             | 3              |                  | 2                       | 105.00               | 36.30                      |     |                                   |                 | 4.95         | 33.81                                     | 180.06     |
| A303       | Apartment        | 3             | 3              |                  | 2                       | 116.80               | 29.10                      |     |                                   |                 | 4.33         | 34.91                                     | 185.14     |
| A304       | Apartment        | 1             | 1              |                  | 1                       | 55.00                | 9.40                       |     |                                   |                 | 5.39         | 15.41                                     | 85.20      |
| A401       | Apartment        | 3             | 3              |                  | 2                       | 119.70               | 26.70                      |     |                                   |                 | 4.38         | 35.03                                     | 185.81     |
| A402       | Apartment        | 3             | 3              |                  | 2                       | 105.00               | 36.30                      |     |                                   |                 | 4.80         | 33.81                                     | 179.91     |
| A403       | Apartment        | 3             | 3              |                  | 2                       | 113.80               | 29.60                      |     |                                   |                 | 4.50         | 34.31                                     | 182.21     |
| A404       | Apartment        | 1             | 1              |                  | 1                       | 55.00                | 9.40                       |     |                                   |                 | 5.42         | 15.41                                     | 85.23      |
| A501       | Penthouse        | 3             | 3              | yes              | 2                       | 128.20               | 26.70                      | 6th | 36.80                             | 112.40          | 5.50         | 45.87                                     | 355.47     |
| A502       | Penthouse        | 3             | 3              | yes              | 2                       | 121.00               | 42.80                      | 6th | 47.00                             | 98.00           | 5.23         | 50.44                                     | 364.47     |
| A503       | Penthouse        | 3             | 3              | yes              | 2                       | 131.80               | 29.10                      | 6th | 46.70                             | 136.90          | 5.74         | 49.67                                     | 399.91     |

### block b

|      |                  |       |       |         |                |            | COV            | ALIVILIA     |              |         |         |                                 |            |
|------|------------------|-------|-------|---------|----------------|------------|----------------|--------------|--------------|---------|---------|---------------------------------|------------|
| UNIT | PROPERTY         | BED-  | BATH- | PRIVATE | NO OF          | INDOOR     | COV.<br>VERAN- | AUXILIA<br>N | RTAREA<br>12 | ROOF    | OTODACE | COMMON                          | TOTAL AREA |
| Nº   | TYPE             | ROOMS | ROOMS | POOLS   | PARK<br>SPACES | AREA<br>M² | DA             | FLOOD        | ADEA         | TERRACE | STORAGE | AREA PER<br>UNIT M <sup>2</sup> | $M^2$      |
|      |                  |       |       |         |                |            | M <sup>2</sup> | FLOOR        | AREA         |         |         |                                 |            |
| B101 | Apartment        | 1     | 1     |         | 1              | 55.00      | 12.00          |              |              |         | 3.48    | 21.68                           | 92.16      |
| B102 | <b>Apartment</b> | 2     | 2     |         | 1              | 93.00      | 39.50          |              |              |         | 6.16    | 42.87                           | 181.53     |
| B103 | <b>Apartment</b> | 2     | 2     |         | 1              | 83.50      | 25.00          |              |              |         | 3.45    | 35.11                           | 147.06     |
| B104 | <b>Apartment</b> | 3     | 3     |         | 2              | 119.00     | 25.50          |              |              |         | 5.32    | 46.75                           | 196.57     |
| B105 | Studio           |       | 1     |         | 1              | 45.00      | 17.00          |              |              |         | 4.54    | 20.06                           | 86.60      |
| B201 | <b>Apartment</b> | 1     | 1     |         | 1              | 55.00      | 12.00          |              |              |         | 3.58    | 21.68                           | 92.26      |
| B202 | Apartment        | 2     | 2     |         | 1              | 93.00      | 40.00          |              |              |         | 3.71    | 43.03                           | 179.74     |
| B203 | Apartment        | 2     | 2     |         | 1              | 83.50      | 25.00          |              |              |         | 3.71    | 35.11                           | 147.32     |
| B204 | Apartment        | 3     | 3     |         | 2              | 119.00     | 25.50          |              |              |         | 5.60    | 46.75                           | 196.85     |
| B205 | Studio           |       | 1     |         | 1              | 45.00      | 17.00          |              |              |         | 3.07    | 20.06                           | 85.13      |
| B301 | Apartment        | 1     | 1     |         | 1              | 55.00      | 12.00          |              |              |         | 2.96    | 21.68                           | 91.64      |
| B302 | Apartment        | 2     | 2     |         | 1              | 94.50      | 38.50          |              |              |         | 4.11    | 43.03                           | 180.14     |
| B303 | Apartment        | 2     | 2     |         | 1              | 83.50      | 25.00          |              |              |         | 4.77    | 35.11                           | 148.38     |
| B304 | Apartment        | 3     | 3     |         | 2              | 118.50     | 25.50          |              |              |         | 5.32    | 46.59                           | 195.91     |
| B305 | Studio           |       | 1     |         | 1              | 45.00      | 17.00          |              |              |         | 4.72    | 20.06                           | 86.78      |
| B401 | Studio           |       | 1     |         | 1              | 45.00      | 17.00          |              |              |         | 3.33    | 20.06                           | 85.39      |
| B402 | Apartment        | 1     | 1     |         | 1              | 55.00      | 12.30          |              |              |         | 3.23    | 21.78                           | 92.31      |
| B403 | Apartment        | 2     | 2     |         | 1              | 94.50      | 40.00          |              |              |         | 6.56    | 43.52                           | 184.58     |
| B404 | Apartment        | 2     | 2     |         | 1              | 83.50      | 25.00          |              |              |         | 3.23    | 35.11                           | 146.84     |
| B405 | Apartment        | 3     | 3     |         | 2              | 119.00     | 26.00          |              |              |         | 5.60    | 46.92                           | 197.52     |
| B501 | Penthouse        | 3     | 3     | yes     | 2              | 139.30     | 46.50          | 6th          | 36.10        | 192.00  | 8.23    | 71.80                           | 493.93     |
| B502 | Penthouse        | 2     | 2     | yes     | 2              | 104.40     | 33.40          | 6th          | 58.40        | 81.90   | 7.30    | 63.48                           | 348.88     |
| B503 | Penthouse        | 3     | 3     | yes     | 2              | 128.10     | 26.70          | 6th          | 39.50        | 112.10  | 6.13    | 62.87                           | 375.40     |
|      |                  |       |       |         |                |            |                |              |              |         |         |                                 |            |

### roof garden