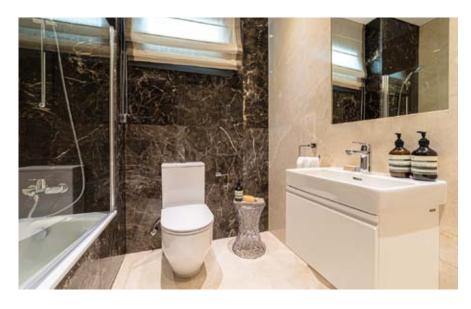

### EVERY PROPERTY IS DELIVERED WITH SIGNATURE TOP STANDARD FINISHES:

- Fully completed finishings
- Semi-solid parquet floors in each room
- Marble floor and walls in the toilets and bathrooms
- High ceilings (3.15 m)
- Security and fireproof entrance doors
- Water heated floors
- Air conditioning
- High standard sanitary ware from European brands
- Thermal aluminum window frames with double glazing
- High standard kitchen cabinets
- High standard wardrobes from European brands
- Soft closers
- Door stoppers