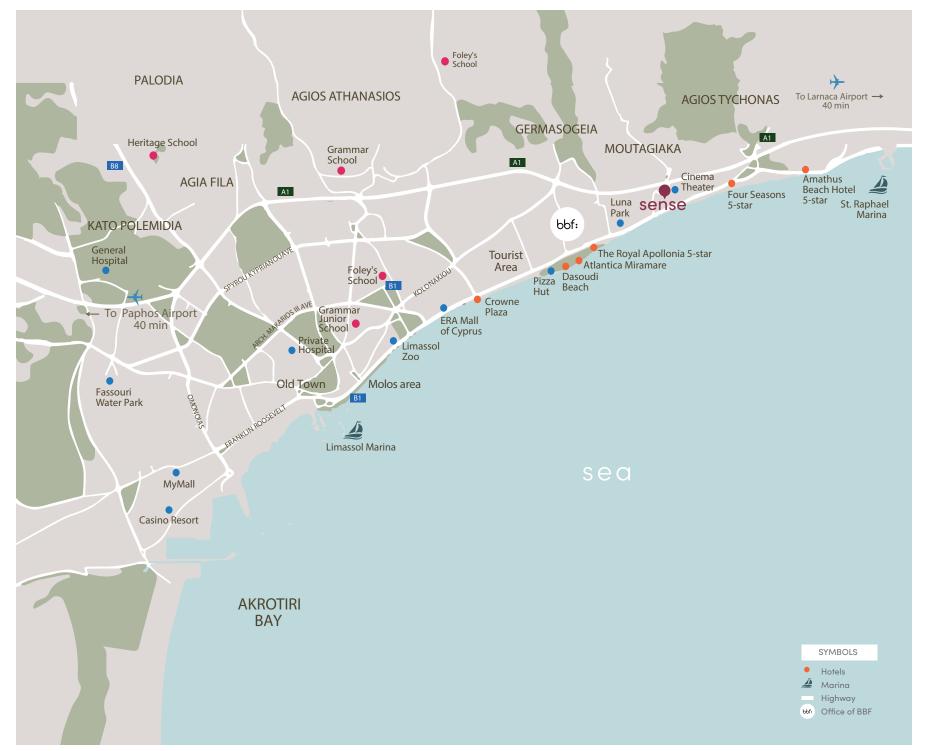

# :location

AGIOS
TYCHONAS
IS A BEAUTIFUL
COSTAL
DEVELOPED
AREA WITH
STUNNING
VIEWS OF
THE BLUE

Agios Tychonas is a beautiful costal developed area with stunning views of the blue Mediterranean Sea and neighbouring mountains. A picturesque destination where mountain meets sea offering clean fresh mountain air combined with the oceans minerals and elements which deliver a cool sweet breeze all year round. Enter a world of calmness and tranquillity in a location away from the hustle and bustle of a city where precious moments may be spent with family and friends. From fine dining to relaxing lounge bars and from high end boutiques to five star hotels and a thriving business hub, this is a must visit destination.

## :introduction

LIMASSOL COMBINES THE FAST PACE OF A CITY AND THE COMFORT OF A FIRST-CLASS MEDITERRANEAN RESORT Limassol is the second largest urban area in Cyprus, located on the southern coast, with an urban population of 160,000 - 176,700.