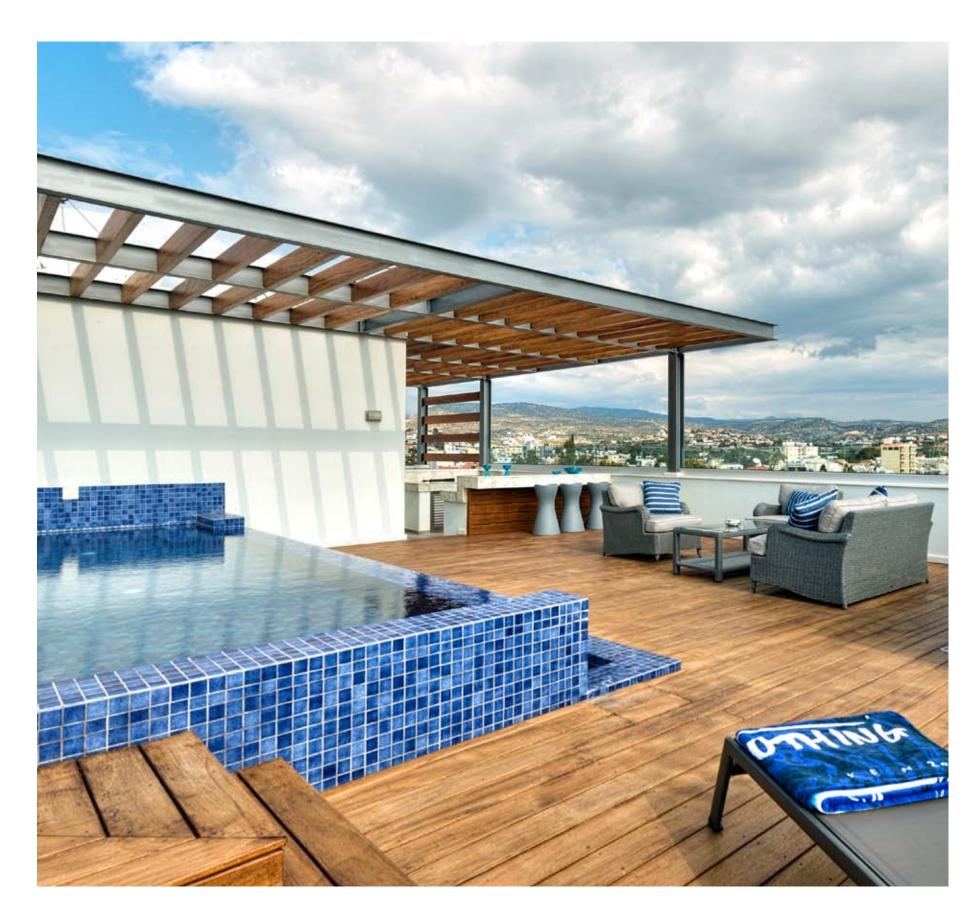

# \*resident facilities

The building offers outdoor swimming pool, secure covered parking, a fully equipped gym and sauna

- Sizable roof space
- Stone floors
- Marble tiled swimming pool with Jacuzzi
- Barbecue
- Pergolas for shading

**NOTE:** movable furniture, home appliances & interior items are extras

\*The type of materials and colors used in the finishes may vary from the displayed images and text.