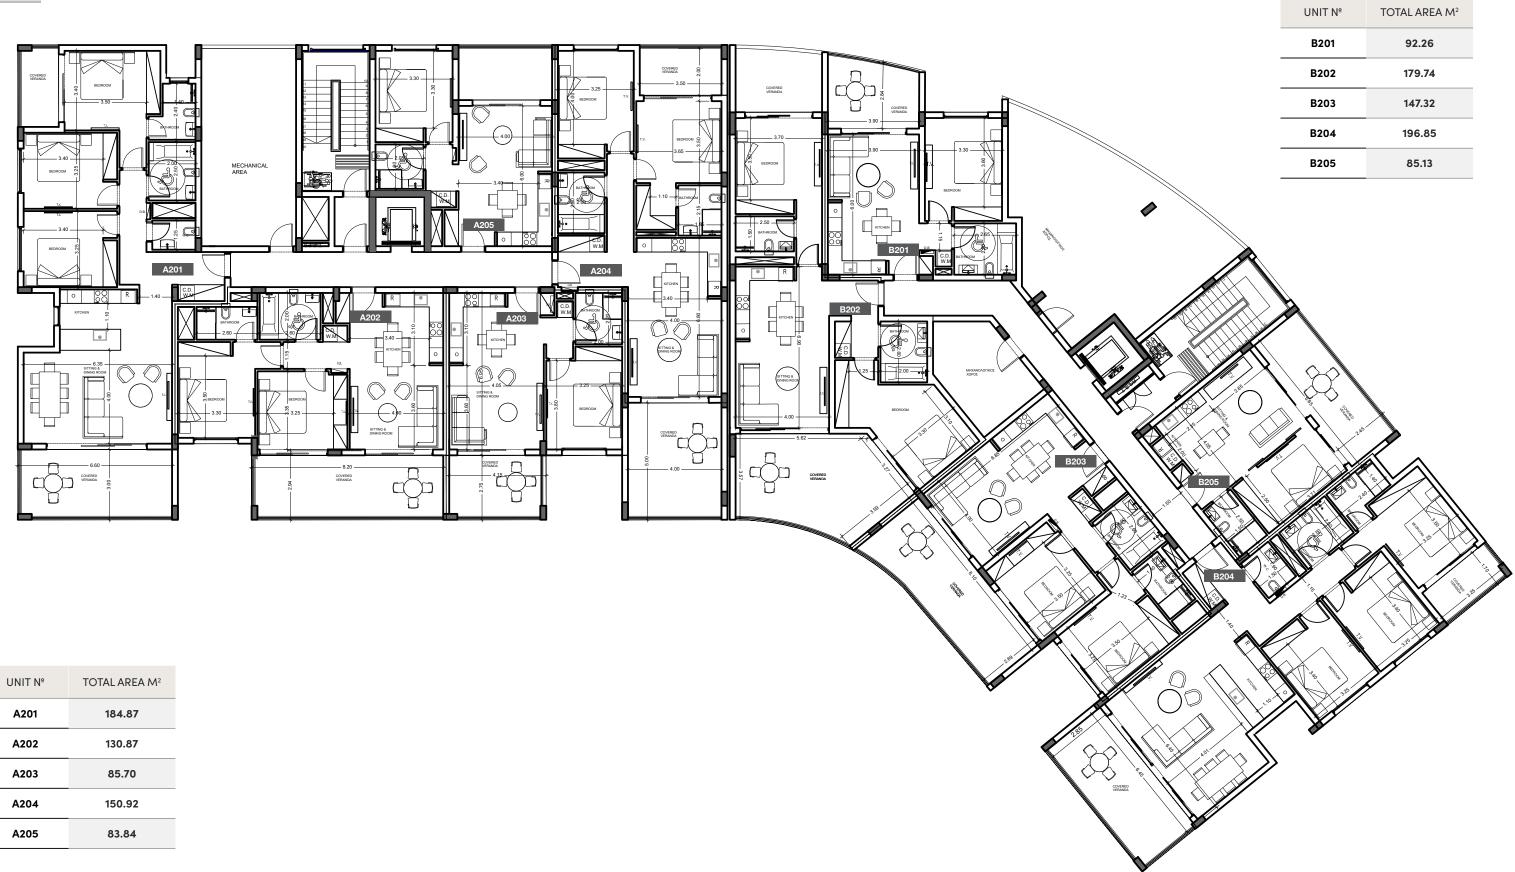

### block a

| UNIT<br>Nº | PROPERTY<br>TYPE | BED-<br>ROOMS | BATH-<br>ROOMS | PRIVATE<br>POOLS | NO OF<br>PARK<br>SPACES | INDOOR<br>AREA<br>M² | COV.<br>VERAN-<br>DA<br>M² |     | RY AREA<br>1 <sup>2</sup><br>AREA | ROOF<br>TERRACE | STOR-<br>AGE | COMMON<br>AREA PER<br>UNIT M <sup>2</sup> | TOTAL AREA |
|------------|------------------|---------------|----------------|------------------|-------------------------|----------------------|----------------------------|-----|-----------------------------------|-----------------|--------------|-------------------------------------------|------------|
| A101       | Apartment        | 3             | 3              |                  | 2                       | 119.70               | 26.70                      |     |                                   |                 | 4.94         | 35.03                                     | 186.37     |
| A102       | Apartment        | 2             | 2              |                  | 1                       | 80.30                | 22.90                      |     |                                   |                 | 4.91         | 24.69                                     | 132.80     |
| A103       | Apartment        | 1             | 1              |                  | 1                       | 55.00                | 10.70                      |     |                                   |                 | 3.57         | 15.72                                     | 84.99      |
| A104       | Apartment        | 2             | 2              |                  | 1                       | 89.80                | 29.20                      |     |                                   |                 | 3.82         | 28.47                                     | 151.29     |
| A105       | Apartment        | 1             | 1              |                  | 1                       | 55.00                | 9.40                       |     |                                   |                 | 3.36         | 15.41                                     | 83.17      |
| A201       | Apartment        | 3             | 3              |                  | 2                       | 119.50               | 26.00                      |     |                                   |                 | 4.55         | 34.82                                     | 184.87     |
| A202       | <b>Apartment</b> | 2             | 2              |                  | 1                       | 80.00                | 22.00                      |     |                                   |                 | 4.46         | 24.41                                     | 130.87     |
| A203       | <b>Apartment</b> | 1             | 1              |                  | 1                       | 55.00                | 11.00                      |     |                                   |                 | 3.91         | 15.79                                     | 85.70      |
| A204       | <b>Apartment</b> | 2             | 2              |                  | 1                       | 89.80                | 29.20                      |     |                                   |                 | 3.45         | 28.47                                     | 150.92     |
| A205       | <b>Apartment</b> | 1             | 1              |                  | 1                       | 55.00                | 9.40                       |     |                                   |                 | 4.03         | 15.41                                     | 83.84      |
| A301       | <b>Apartment</b> | 3             | 3              |                  | 2                       | 119.70               | 26.70                      |     |                                   |                 | 5.02         | 35.03                                     | 186.45     |
| A302       | Apartment        | 3             | 3              |                  | 2                       | 105.00               | 36.30                      |     |                                   |                 | 4.95         | 33.81                                     | 180.06     |
| A303       | Apartment        | 3             | 3              |                  | 2                       | 116.80               | 29.10                      |     |                                   |                 | 4.33         | 34.91                                     | 185.14     |
| A304       | Apartment        | 1             | 1              |                  | 1                       | 55.00                | 9.40                       |     |                                   |                 | 5.39         | 15.41                                     | 85.20      |
| A401       | Apartment        | 3             | 3              |                  | 2                       | 119.70               | 26.70                      |     |                                   |                 | 4.38         | 35.03                                     | 185.81     |
| A402       | Apartment        | 3             | 3              |                  | 2                       | 105.00               | 36.30                      |     |                                   |                 | 4.80         | 33.81                                     | 179.91     |
| A403       | Apartment        | 3             | 3              |                  | 2                       | 113.80               | 29.60                      |     |                                   |                 | 4.50         | 34.31                                     | 182.21     |
| A404       | Apartment        | 1             | 1              |                  | 1                       | 55.00                | 9.40                       |     |                                   |                 | 5.42         | 15.41                                     | 85.23      |
| A501       | Penthouse        | 3             | 3              | yes              | 2                       | 128.20               | 26.70                      | 6th | 36.80                             | 112.40          | 5.50         | 45.87                                     | 355.47     |
| A502       | Penthouse        | 3             | 3              | yes              | 2                       | 121.00               | 42.80                      | 6th | 47.00                             | 98.00           | 5.23         | 50.44                                     | 364.47     |
| A503       | Penthouse        | 3             | 3              | yes              | 2                       | 131.80               | 29.10                      | 6th | 46.70                             | 136.90          | 5.74         | 49.67                                     | 399.91     |

### block b

|      |                  |       |       |         |                |            | COV            | ALIVILIA     |              |         |         |                                 |            |
|------|------------------|-------|-------|---------|----------------|------------|----------------|--------------|--------------|---------|---------|---------------------------------|------------|
| UNIT | PROPERTY         | BED-  | BATH- | PRIVATE | NO OF          | INDOOR     | COV.<br>VERAN- | AUXILIA<br>N | RTAREA<br>12 | ROOF    | OTODACE | COMMON                          | TOTAL AREA |
| Nº   | TYPE             | ROOMS | ROOMS | POOLS   | PARK<br>SPACES | AREA<br>M² | DA             | FLOOD        | ADEA         | TERRACE | STORAGE | AREA PER<br>UNIT M <sup>2</sup> | $M^2$      |
|      |                  |       |       |         |                |            | M <sup>2</sup> | FLOOR        | AREA         |         |         |                                 |            |
| B101 | Apartment        | 1     | 1     |         | 1              | 55.00      | 12.00          |              |              |         | 3.48    | 21.68                           | 92.16      |
| B102 | <b>Apartment</b> | 2     | 2     |         | 1              | 93.00      | 39.50          |              |              |         | 6.16    | 42.87                           | 181.53     |
| B103 | <b>Apartment</b> | 2     | 2     |         | 1              | 83.50      | 25.00          |              |              |         | 3.45    | 35.11                           | 147.06     |
| B104 | <b>Apartment</b> | 3     | 3     |         | 2              | 119.00     | 25.50          |              |              |         | 5.32    | 46.75                           | 196.57     |
| B105 | Studio           |       | 1     |         | 1              | 45.00      | 17.00          |              |              |         | 4.54    | 20.06                           | 86.60      |
| B201 | <b>Apartment</b> | 1     | 1     |         | 1              | 55.00      | 12.00          |              |              |         | 3.58    | 21.68                           | 92.26      |
| B202 | Apartment        | 2     | 2     |         | 1              | 93.00      | 40.00          |              |              |         | 3.71    | 43.03                           | 179.74     |
| B203 | Apartment        | 2     | 2     |         | 1              | 83.50      | 25.00          |              |              |         | 3.71    | 35.11                           | 147.32     |
| B204 | Apartment        | 3     | 3     |         | 2              | 119.00     | 25.50          |              |              |         | 5.60    | 46.75                           | 196.85     |
| B205 | Studio           |       | 1     |         | 1              | 45.00      | 17.00          |              |              |         | 3.07    | 20.06                           | 85.13      |
| B301 | Apartment        | 1     | 1     |         | 1              | 55.00      | 12.00          |              |              |         | 2.96    | 21.68                           | 91.64      |
| B302 | Apartment        | 2     | 2     |         | 1              | 94.50      | 38.50          |              |              |         | 4.11    | 43.03                           | 180.14     |
| B303 | Apartment        | 2     | 2     |         | 1              | 83.50      | 25.00          |              |              |         | 4.77    | 35.11                           | 148.38     |
| B304 | Apartment        | 3     | 3     |         | 2              | 118.50     | 25.50          |              |              |         | 5.32    | 46.59                           | 195.91     |
| B305 | Studio           |       | 1     |         | 1              | 45.00      | 17.00          |              |              |         | 4.72    | 20.06                           | 86.78      |
| B401 | Studio           |       | 1     |         | 1              | 45.00      | 17.00          |              |              |         | 3.33    | 20.06                           | 85.39      |
| B402 | Apartment        | 1     | 1     |         | 1              | 55.00      | 12.30          |              |              |         | 3.23    | 21.78                           | 92.31      |
| B403 | Apartment        | 2     | 2     |         | 1              | 94.50      | 40.00          |              |              |         | 6.56    | 43.52                           | 184.58     |
| B404 | Apartment        | 2     | 2     |         | 1              | 83.50      | 25.00          |              |              |         | 3.23    | 35.11                           | 146.84     |
| B405 | Apartment        | 3     | 3     |         | 2              | 119.00     | 26.00          |              |              |         | 5.60    | 46.92                           | 197.52     |
| B501 | Penthouse        | 3     | 3     | yes     | 2              | 139.30     | 46.50          | 6th          | 36.10        | 192.00  | 8.23    | 71.80                           | 493.93     |
| B502 | Penthouse        | 2     | 2     | yes     | 2              | 104.40     | 33.40          | 6th          | 58.40        | 81.90   | 7.30    | 63.48                           | 348.88     |
| B503 | Penthouse        | 3     | 3     | yes     | 2              | 128.10     | 26.70          | 6th          | 39.50        | 112.10  | 6.13    | 62.87                           | 375.40     |
|      |                  |       |       |         |                |            |                |              |              |         |         |                                 |            |

NOTE: the areas stated above may slightly differ upon issuance of relevant authority permits