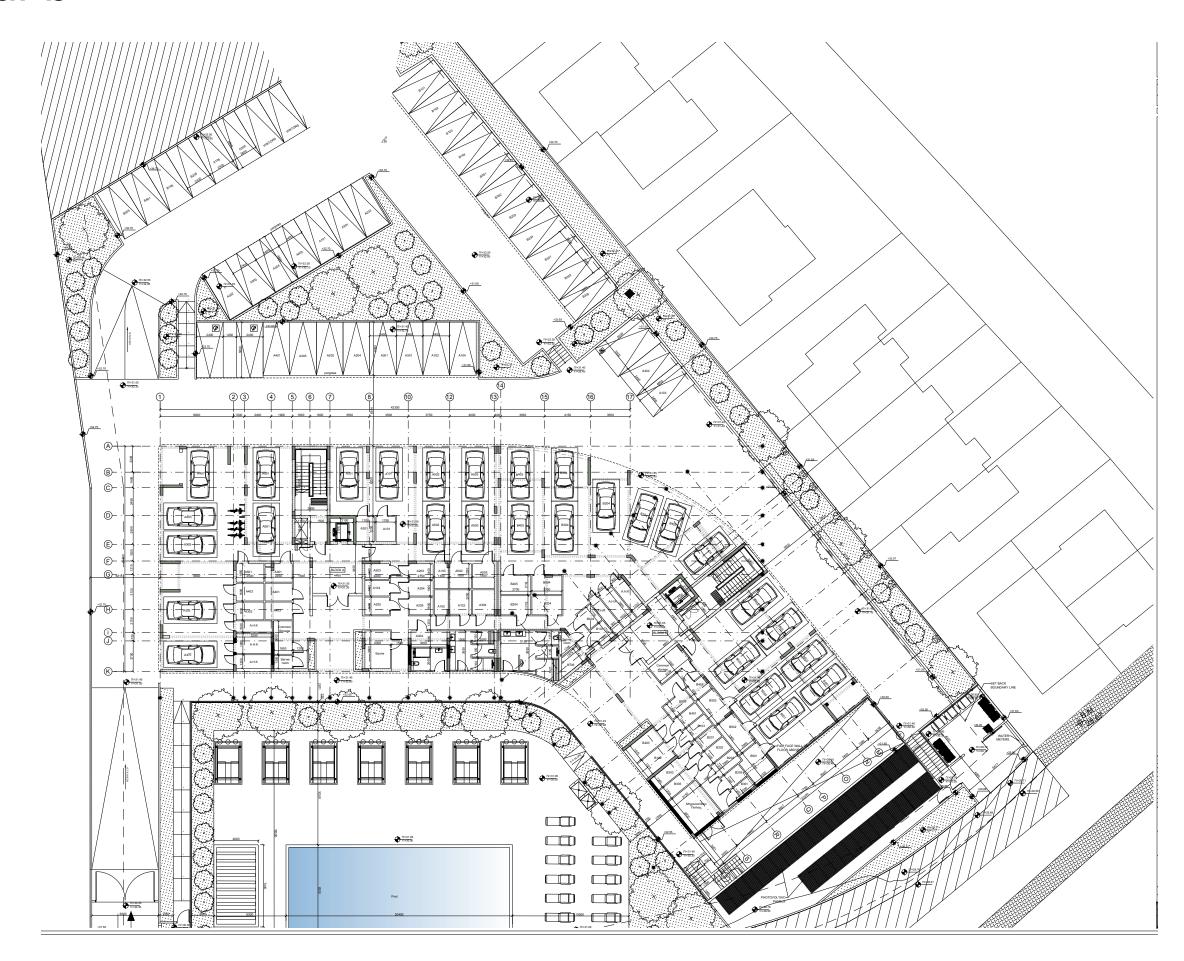

23    | 71.80                           | 493.93     |
| B502 | Penthouse        | 2     | 2     | yes     | 2              | 104.40     | 33.40          | 6th          | 58.40        | 81.90   | 7.30    | 63.48                           | 348.88     |
| B503 | Penthouse        | 3     | 3     | yes     | 2              | 128.10     | 26.70          | 6th          | 39.50        | 112.10  | 6.13    | 62.87                           | 375.40     |
|      |                  |       |       |         |                |            |                |              |              |         |         |                                 |            |

NOTE: the areas stated above may slightly differ upon issuance of relevant authority permits

# \*master plan



# :block a/b

# N

### ground floor



# :block b





# :block b





# :block b





# :block b





# :block b





# :block b



### roof garden





# \*signature finishes

# bbf:prime

### EVERY PROPERTY IS DELIVERED WITH SIGNATURE TOP STANDARD FINISHES:

- Fully completed finishings
- Semi-solid parquet floors in each room
- Marble floor and walls in the toilets and bathrooms
- High ceilings (3.15 m)
- Security and fireproof entrance doors
- Water heated floors
- Air conditioning
- High standard sanitary ware from European brands
- Thermal aluminum window frames with double glazing
- High standard kitchen cabinets
- High standard wardrobes from European brands
- Soft closers
- Door stoppers

**NOTE:** movable furniture, home appliances & interior items are extras



# \*signature finishes



# bbf:penthouses

bbf® has