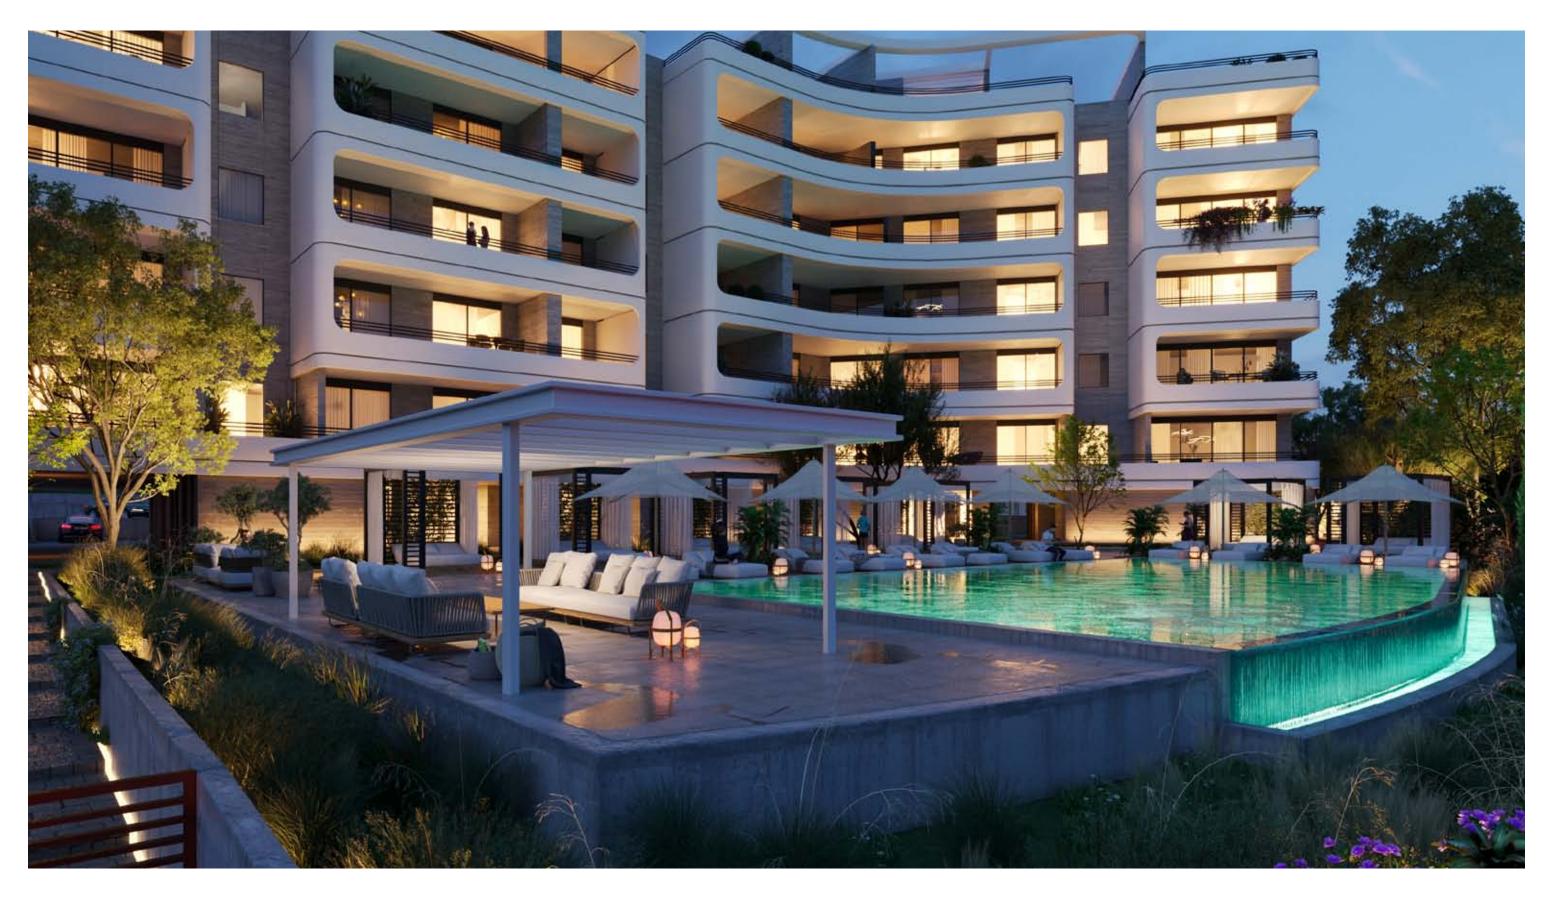

# communal swimming pool

# \*resident facilities

The building offers outdoor swimming pool, secure covered parking, a fully equipped gym and sauna