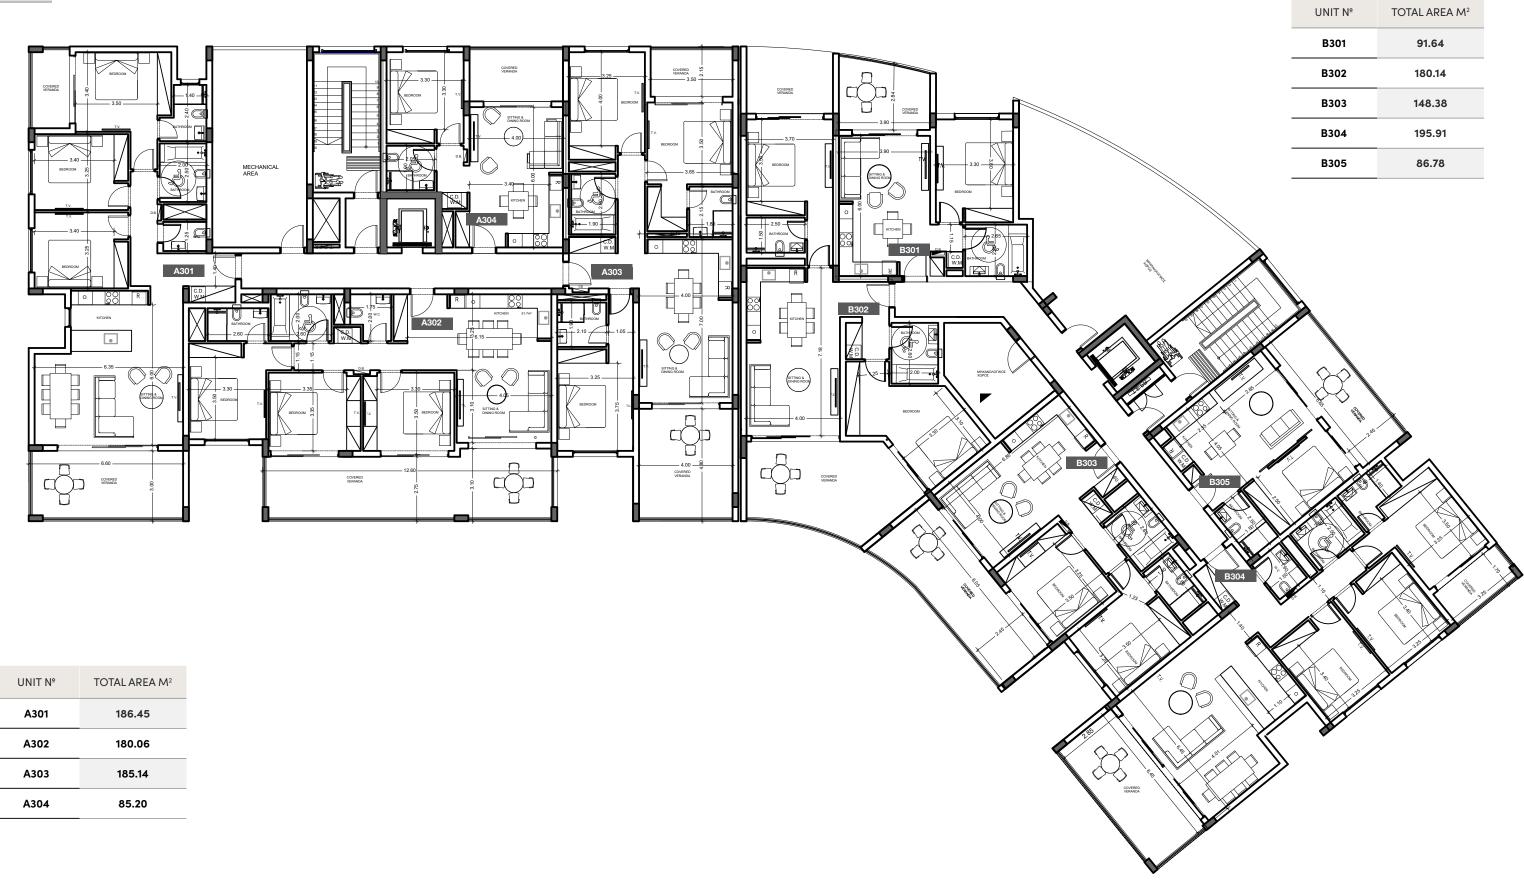

### block a

| UNIT<br>Nº | PROPERTY<br>TYPE | BED-<br>ROOMS | BATH-<br>ROOMS | PRIVATE<br>POOLS | NO OF<br>PARK<br>SPACES | INDOOR<br>AREA<br>M² | COV.<br>VERAN-<br>DA<br>M² |     | RY AREA<br>1 <sup>2</sup><br>AREA | ROOF<br>TERRACE | STOR-<br>AGE | COMMON<br>AREA PER<br>UNIT M <sup>2</sup> | TOTAL AREA |
|------------|------------------|---------------|----------------|------------------|-------------------------|----------------------|----------------------------|-----|-----------------------------------|-----------------|--------------|-------------------------------------------|------------|
| A101       | Apartment        | 3             | 3              |                  | 2                       | 119.70               | 26.70                      |     |                                   |                 | 4.94         | 35.03                                     | 186.37     |
| A102       | Apartment        | 2             | 2              |                  | 1                       | 80.30                | 22.90                      |     |                                   |                 | 4.91         | 24.69                                     | 132.80     |
| A103       | Apartment        | 1             | 1              |                  | 1                       | 55.00                | 10.70                      |     |                                   |                 | 3.57         | 15.72                                     | 84.99      |
| A104       | Apartment        | 2             | 2              |                  | 1                       | 89.80                | 29.20                      |     |                                   |                 | 3.82         | 28.47                                     | 151.29     |
| A105       | Apartment        | 1             | 1              |                  | 1                       | 55.00                | 9.40                       |     |                                   |                 | 3.36         | 15.41                                     | 83.17      |
| A201       | Apartment        | 3             | 3              |                  | 2                       | 119.50               | 26.00                      |     |                                   |                 | 4.55         | 34.82                                     | 184.87     |
| A202       | <b>Apartment</b> | 2             | 2              |                  | 1                       | 80.00                | 22.00                      |     |                                   |                 | 4.46         | 24.41                                     | 130.87     |
| A203       | <b>Apartment</b> | 1             | 1              |                  | 1                       | 55.00                | 11.00                      |     |                                   |                 | 3.91         | 15.79                                     | 85.70      |
| A204       | <b>Apartment</b> | 2             | 2              |                  | 1                       | 89.80                | 29.20                      |     |                                   |                 | 3.45         | 28.47                                     | 150.92     |
| A205       | <b>Apartment</b> | 1             | 1              |                  | 1                       | 55.00                | 9.40                       |     |                                   |                 | 4.03         | 15.41                                     | 83.84      |
| A301       | <b>Apartment</b> | 3             | 3              |                  | 2                       | 119.70               | 26.70                      |     |                                   |                 | 5.02         | 35.03                                     | 186.45     |
| A302       | Apartment        | 3             | 3              |                  | 2                       | 105.00               | 36.30                      |     |                                   |                 | 4.95         | 33.81                                     | 180.06     |
| A303       | Apartment        | 3             | 3              |                  | 2                       | 116.80               | 29.10                      |     |                                   |                 | 4.33         | 34.91                                     | 185.14     |
| A304       | Apartment        | 1             | 1              |                  | 1                       | 55.00                | 9.40                       |     |                                   |                 | 5.39         | 15.41                                     | 85.20      |
| A401       | Apartment        | 3             | 3              |                  | 2                       | 119.70               | 26.70                      |     |                                   |                 | 4.38         | 35.03                                     | 185.81     |
| A402       | Apartment        | 3             | 3              |                  | 2                       | 105.00               | 36.30                      |     |                                   |                 | 4.80         | 33.81                                     | 179.91     |
| A403       | Apartment        | 3             | 3              |                  | 2                       | 113.80               | 29.60                      |     |                                   |                 | 4.50         | 34.31                                     | 182.21     |
| A404       | Apartment        | 1             | 1              |                  | 1                       | 55.00                | 9.40                       |     |                                   |                 | 5.42         | 15.41                                     | 85.23      |
| A501       | Penthouse        | 3             | 3              | yes              | 2                       | 128.20               | 26.70                      | 6th | 36.80                             | 112.40          | 5.50         | 45.87                                     | 355.47     |
| A502       | Penthouse        | 3             | 3              | yes              | 2                       | 121.00               | 42.80                      | 6th | 47.00                             | 98.00           | 5.23         | 50.44                                     | 364.47     |
| A503       | Penthouse        | 3             | 3              | yes              | 2                       | 131.80               | 29.10                      | 6th | 46.70                             | 136.90          | 5.74         | 49.67                                     | 399.91     |

### block b

|      |                  |       |       |         |                |            | COV            | ALIVILIA     |              |         |         |                                 |            |
|------|------------------|-------|-------|---------|----------------|------------|----------------|--------------|--------------|---------|---------|---------------------------------|------------|
| UNIT | PROPERTY         | BED-  | BATH- | PRIVATE | NO OF          | INDOOR     | COV.<br>VERAN- | AUXILIA<br>N | RTAREA<br>12 | ROOF    | OTODACE | COMMON                          | TOTAL AREA |
| Nº   | TYPE             | ROOMS | ROOMS | POOLS   | PARK<br>SPACES | AREA<br>M² | DA             | FLOOD        | ADEA         | TERRACE | STORAGE | AREA PER<br>UNIT M <sup>2</sup> | $M^2$      |
|      |                  |       |       |         |                |            | M <sup>2</sup> | FLOOR        | AREA         |         |         |                                 |            |
| B101 | Apartment        | 1     | 1     |         | 1              | 55.00      | 12.00          |              |              |         | 3.48    | 21.68                           | 92.16      |
| B102 | <b>Apartment</b> | 2     | 2     |         | 1              | 93.00      | 39.50          |              |              |         | 6.16    | 42.87                           | 181.53     |
| B103 | <b>Apartment</b> | 2     | 2     |         | 1              | 83.50      | 25.00          |              |              |         | 3.45    | 35.11                           | 147.06     |
| B104 | <b>Apartment</b> | 3     | 3     |         | 2              | 119.00     | 25.50          |              |              |         | 5.32    | 46.75                           | 196.57     |
| B105 | Studio           |       | 1     |         | 1              | 45.00      | 17.00          |              |              |         | 4.54    | 20.06                           | 86.60      |
| B201 | <b>Apartment</b> | 1     | 1     |         | 1              | 55.00      | 12.00          |              |              |         | 3.58    | 21.68                           | 92.26      |
| B202 | Apartment        | 2     | 2     |         | 1              | 93.00      | 40.00          |              |              |         | 3.71    | 43.03                           | 179.74     |
| B203 | Apartment        | 2     | 2     |         | 1              | 83.50      | 25.00          |              |              |         | 3.71    | 35.11                           | 147.32     |
| B204 | Apartment        | 3     | 3     |         | 2              | 119.00     | 25.50          |              |              |         | 5.60    | 46.75                           | 196.85     |
| B205 | Studio           |       | 1     |         | 1              | 45.00      | 17.00          |              |              |         | 3.07    | 20.06                           | 85.13      |
| B301 | Apartment        | 1     | 1     |         | 1              | 55.00      | 12.00          |              |              |         | 2.96    | 21.68                           | 91.64      |
| B302 | Apartment        | 2     | 2     |         | 1              | 94.50      | 38.50          |              |              |         | 4.11    | 43.03                           | 180.14     |
| B303 | Apartment        | 2     | 2     |         | 1              | 83.50      | 25.00          |              |              |         | 4.77    | 35.11                           | 148.38     |
| B304 | Apartment        | 3     | 3     |         | 2              | 118.50     | 25.50          |              |              |         | 5.32    | 46.59                           | 195.91     |
| B305 | Studio           |       | 1     |         | 1              | 45.00      | 17.00          |              |              |         | 4.72    | 20.06                           | 86.78      |
| B401 | Studio           |       | 1     |         | 1              | 45.00      | 17.00          |              |              |         | 3.33    | 20.06                           | 85.39      |
| B402 | Apartment        | 1     | 1     |         | 1              | 55.00      | 12.30          |              |              |         | 3.23    | 21.78                           | 92.31      |
| B403 | Apartment        | 2     | 2     |         | 1              | 94.50      | 40.00          |              |              |         | 6.56    | 43.52                           | 184.58     |
| B404 | Apartment        | 2     | 2     |         | 1              | 83.50      | 25.00          |              |              |         | 3.23    | 35.11                           | 146.84     |
| B405 | Apartment        | 3     | 3     |         | 2              | 119.00     | 26.00          |              |              |         | 5.60    | 46.92                           | 197.52     |
| B501 | Penthouse        | 3     | 3     | yes     | 2              | 139.30     | 46.50          | 6th          | 36.10        | 192.00  | 8.23    | 71.80                           | 493.93     |
| B502 | Penthouse        | 2     | 2     | yes     | 2              | 104.40     | 33.40          | 6th          | 58.40        | 81.90   | 7.30    | 63.48                           | 348.88     |
| B503 | Penthouse        | 3     | 3     | yes     | 2              | 128.10     | 26.70          | 6th          | 39.50        | 112.10  | 6.13    | 62.87                           | 375.40     |
|      |                  |       |       |         |                |            |                |              |              |         |         |                                 |            |