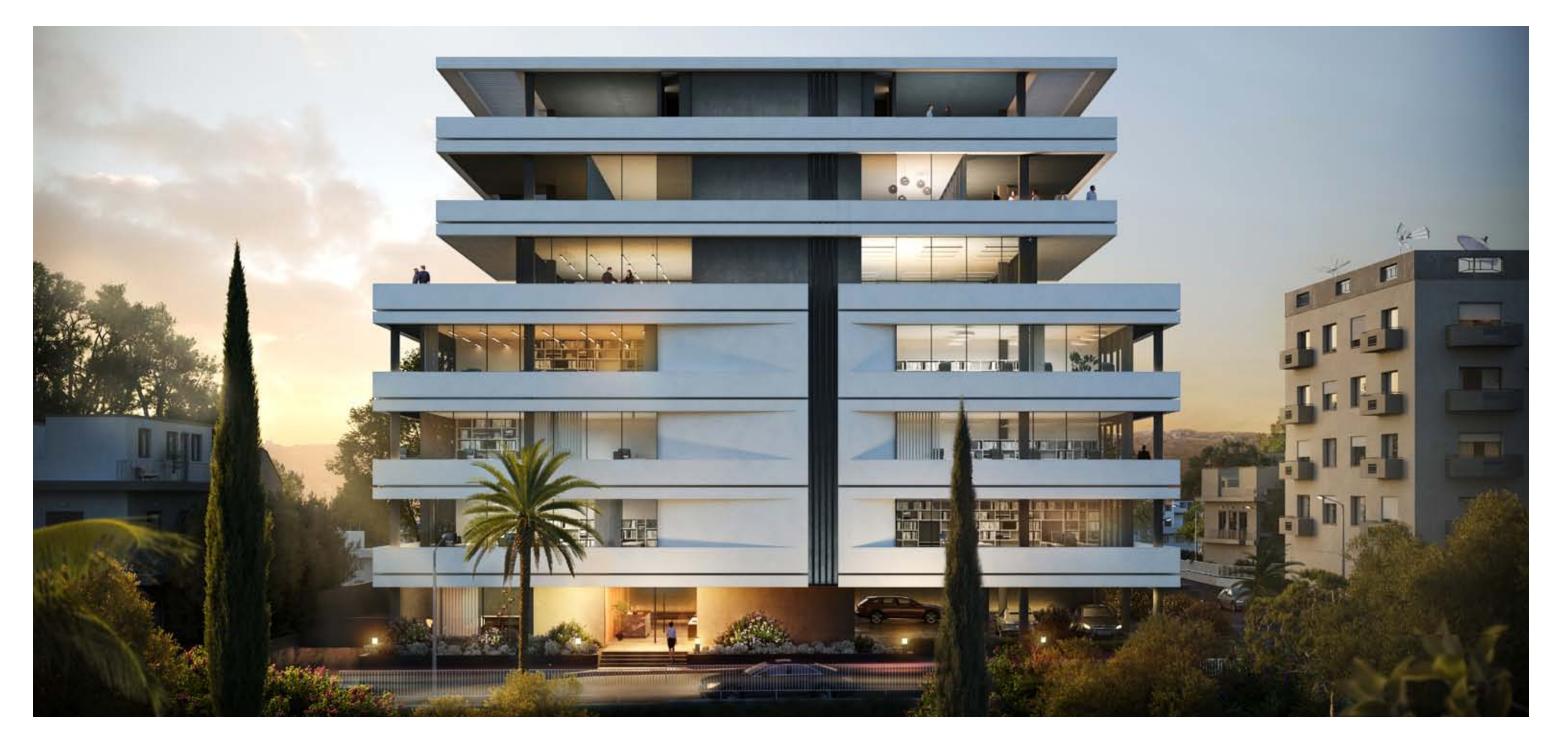

#### summit business centre

THIS COMMERCIAL BUILDING
IS IN A CLASS OF ITS OWN DUE
TO THE ASTONISHING MODERN
STYLE CREATED BY ONE OF
THE TOP CYPRUS ARCHITECTS

It offers 6 floors of luxurious offices and 35 car parking spaces. Each floor consists of 2-4 separate smartly sized offices to accommodate a small-to-medium sized business. Each owner will enjoy a spacious veranda overlooking the city centre.

## **:**exterior

2-4 offices per floor smartly designed to accommodate small to medium sized businesses

## **:**exterior

## **:** exterior

Common facilities include a reception area and 35 parking spaces