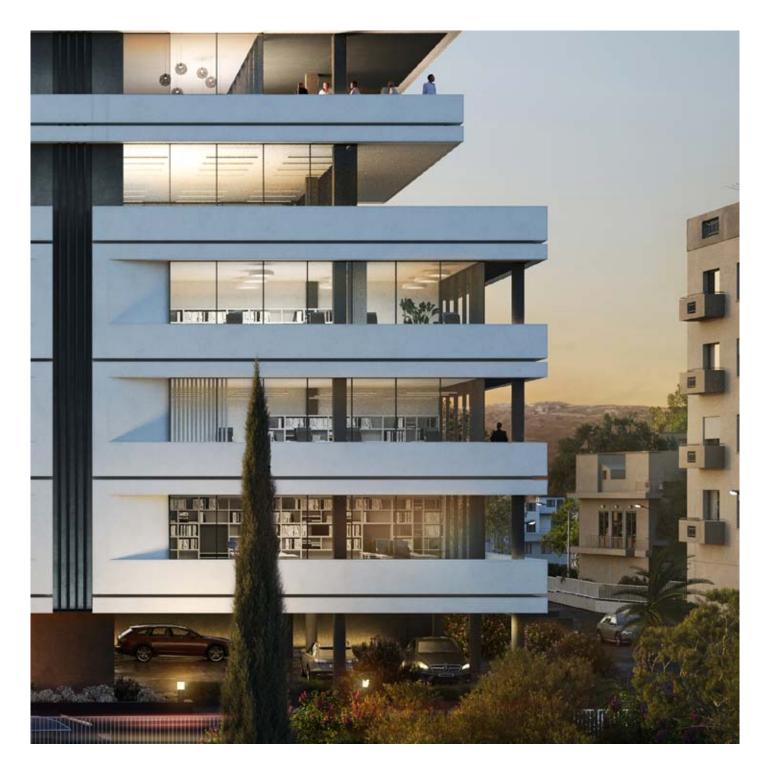

#### summit business centre

THIS COMMERCIAL BUILDING
IS IN A CLASS OF ITS OWN DUE
TO THE ASTONISHING MODERN
STYLE CREATED BY ONE OF
THE TOP CYPRUS ARCHITECTS

It offers 6 floors of luxurious offices and 35 car parking spaces. Each floor consists of 2-4 separate smartly sized offices to accommodate a small-to-medium sized business. Each owner will enjoy a spacious veranda overlooking the city centre.

## **:**exterior

2-4 offices per floor smartly designed to accommodate small to medium sized businesses

## **:** exterior

Common facilities include a reception area and 35 parking spaces