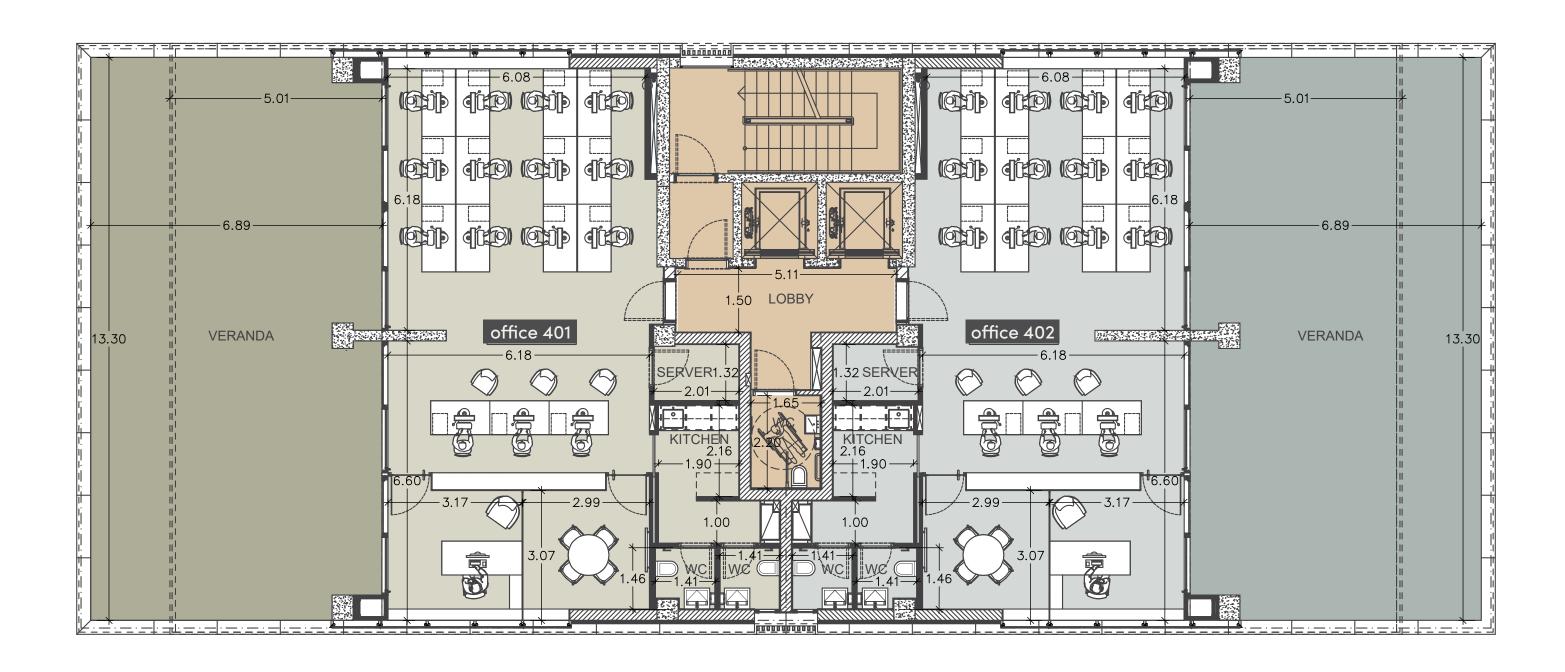

| UNIT Nº | TOTAL AREA M <sup>2</sup> |
|---------|---------------------------|
| 401     | 256.41                    |
| 402     | 256.22                    |

| UNIT Nº | TOTAL AREA M <sup>2</sup> |
|---------|---------------------------|
| 501     | 220.27                    |
| 502     | 220.08                    |