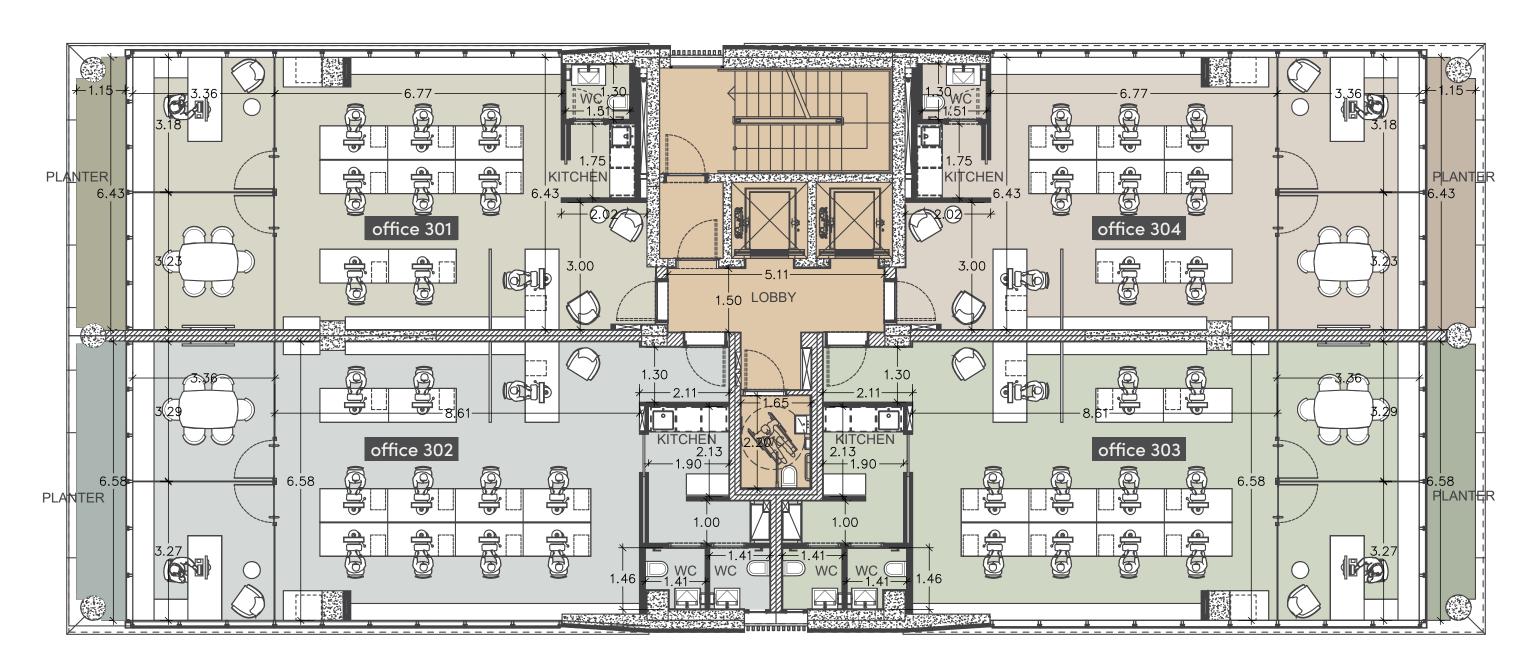

| UNIT Nº | TOTAL AREA M <sup>2</sup> |
|---------|---------------------------|
| 301     | 104.69                    |
| 302     | 123.55                    |
| 303     | 123.18                    |
| 304     | 104.14                    |