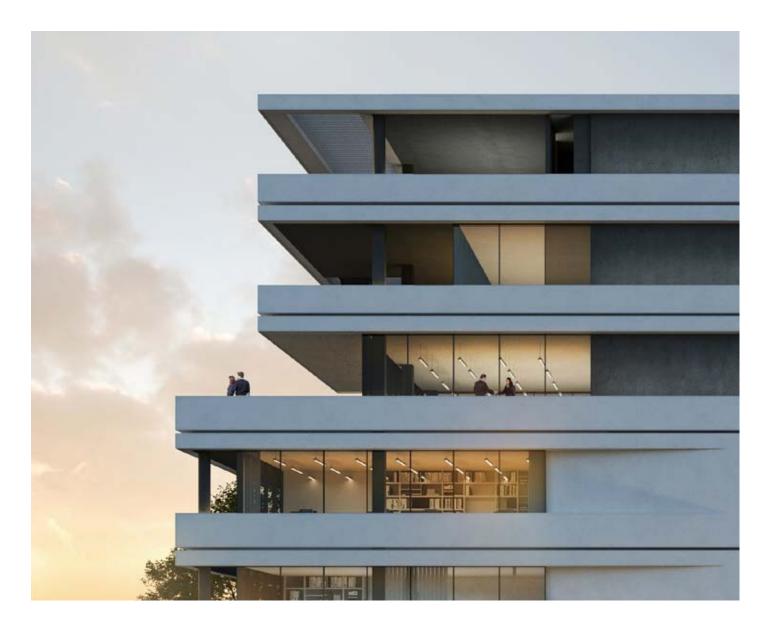

#### summit business centre

THIS COMMERCIAL BUILDING
IS IN A CLASS OF ITS OWN DUE
TO THE ASTONISHING MODERN
STYLE CREATED BY ONE OF
THE TOP CYPRUS ARCHITECTS

It offers 6 floors of luxurious offices and 35 car parking spaces. Each floor consists of 2-4 separate smartly sized offices to accommodate a small-to-medium sized business. Each owner will enjoy a spacious veranda overlooking the city centre.

## **:**exterior