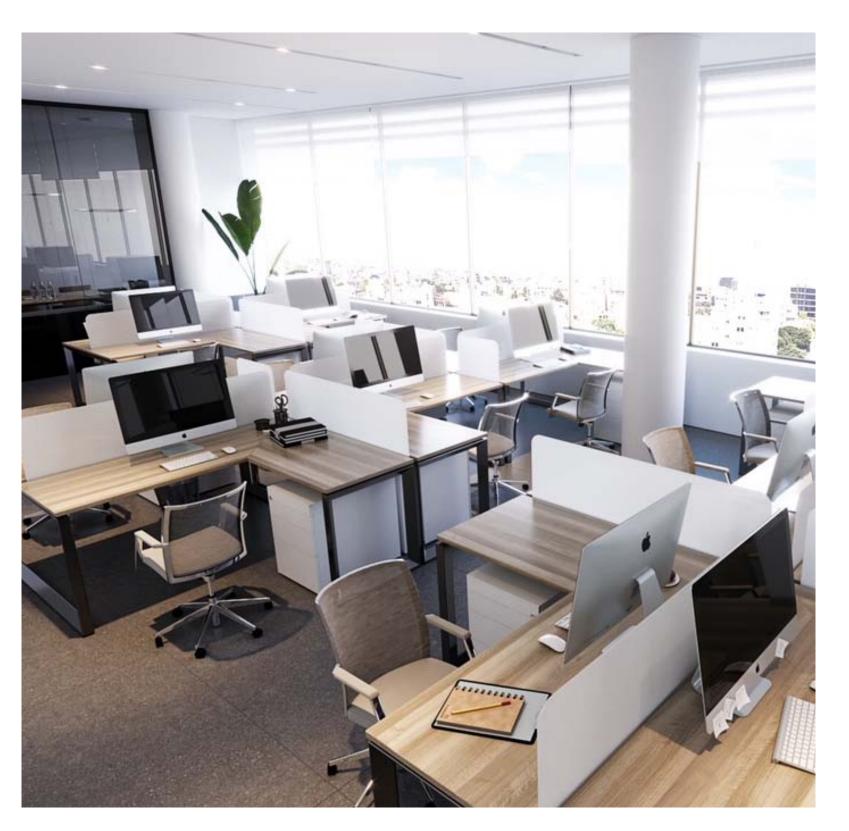

## **:**exterior

2-4 offices per floor smartly designed to accommodate small to medium sized businesses

## signature finishes

# EVERY PROPERTY IS DELIVERED WITH THE SIGNATURE TOP STANDARD FINISHES:

- High standards of finish
- Raised floor with carpet finishes in offices
- Ceramic tiles for floors and walls in bathrooms
- Non slip ceramic floor tiles on verandas
- Natural marble floor in common areas
- High ceilings (2.90 m)
- Security and fireproof entrance door with intercom system
- Provisions for A/C units in each office
- High standard sanitary ware from European brands
- Thermal aluminum window frames with double glazing
- High standard kitchen cabinets