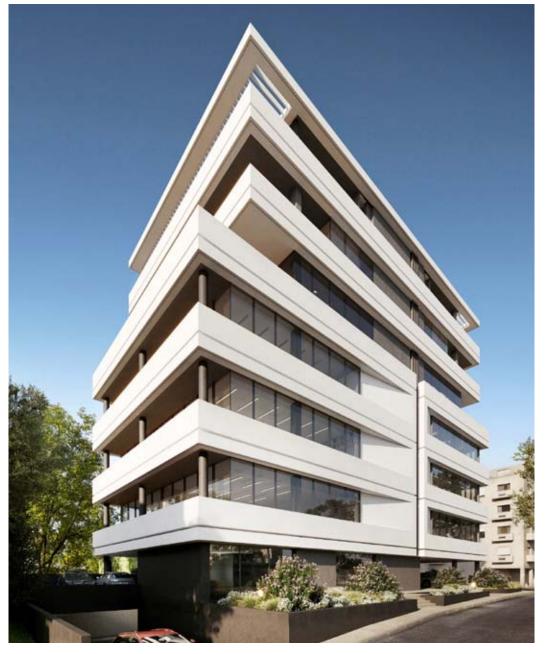

#### summit business centre

THIS COMMERCIAL BUILDING
IS IN A CLASS OF ITS OWN DUE
TO THE ASTONISHING MODERN
STYLE CREATED BY ONE OF
THE TOP CYPRUS ARCHITECTS

It offers 6 floors of luxurious offices and 35 car parking spaces. Each floor consists of 2-4 separate smartly sized offices to accommodate a small-to-medium sized business. Each owner will enjoy a spacious veranda overlooking the city centre.

## **:**exterior

2-4 offices per floor smartly designed to accommodate small to medium sized businesses

## **:**exterior

## **:** exterior

Common facilities include a reception area and 35 parking spaces