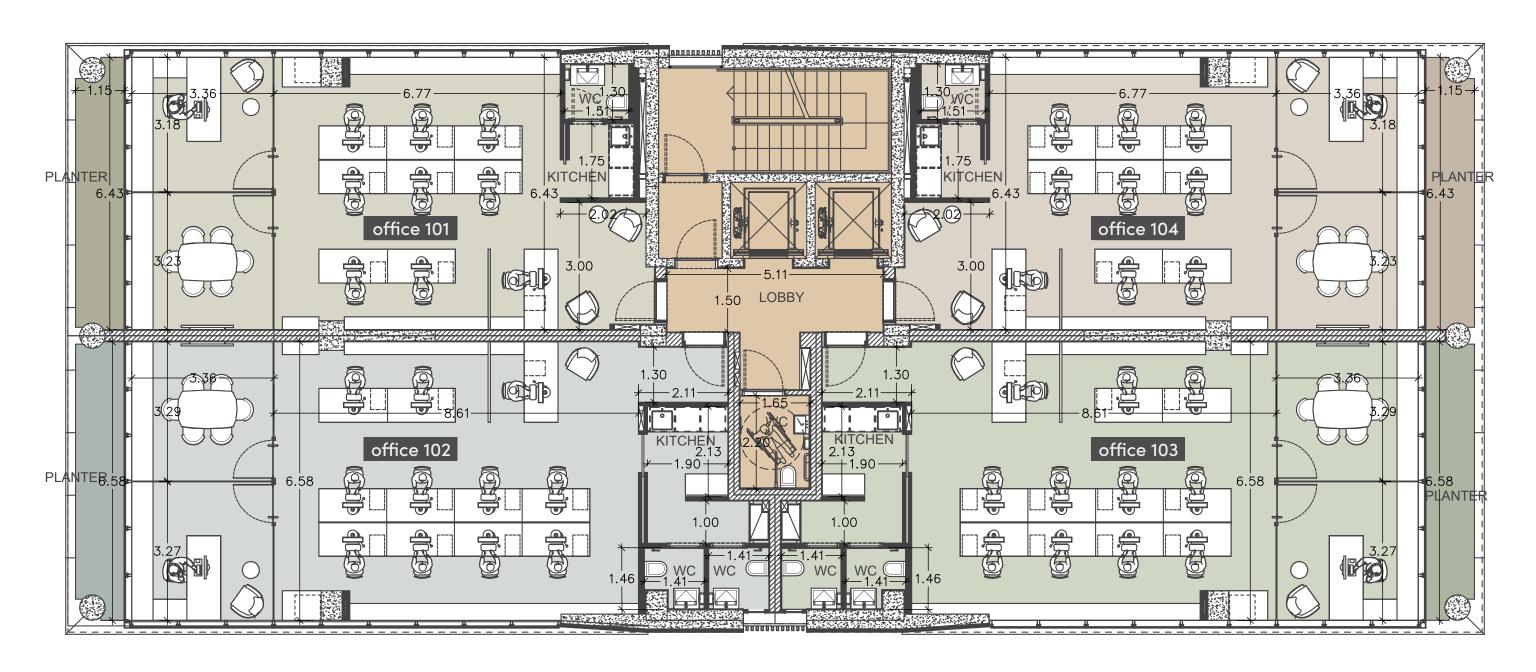

#### ground floor

| UNIT Nº | TOTAL AREA M <sup>2</sup> |
|---------|---------------------------|
| 101     | 104.69                    |
| 102     | 123.55                    |
| 103     | 123.18                    |
| 104     | 104.14                    |