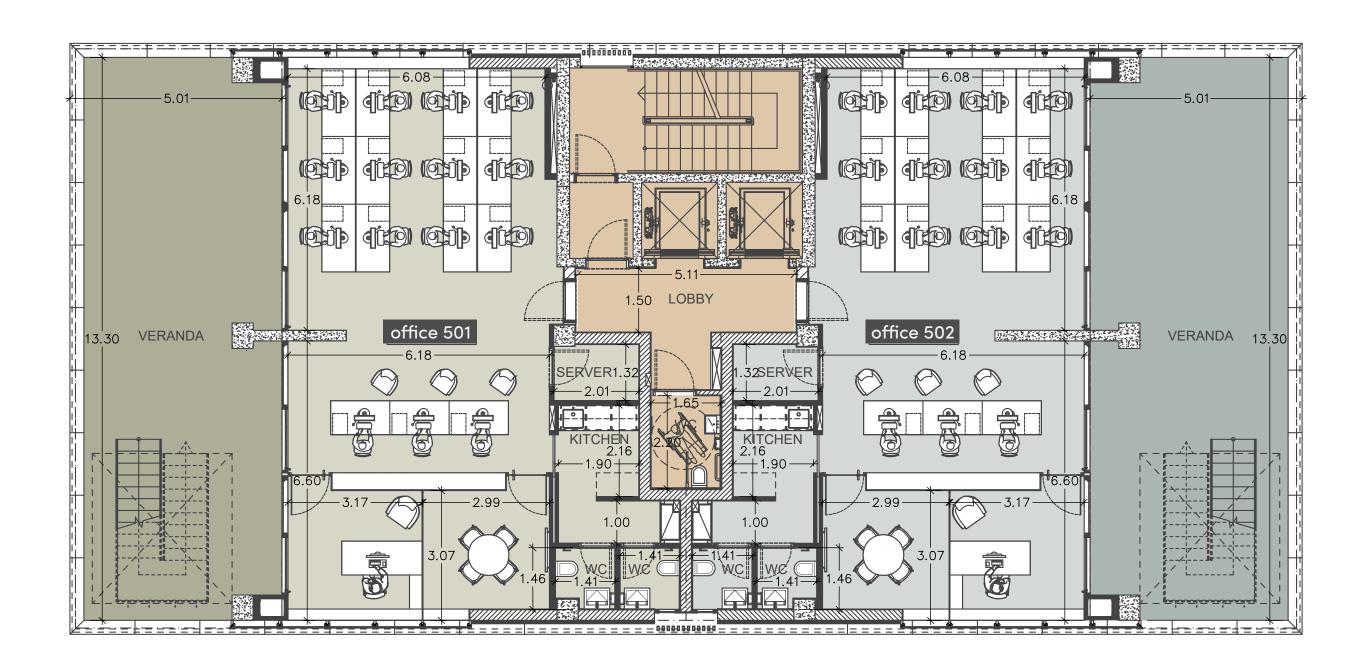

| UNIT Nº | TOTAL AREA M <sup>2</sup> |
|---------|---------------------------|
| 501     | 188.89                    |
| 502     | 188.89                    |