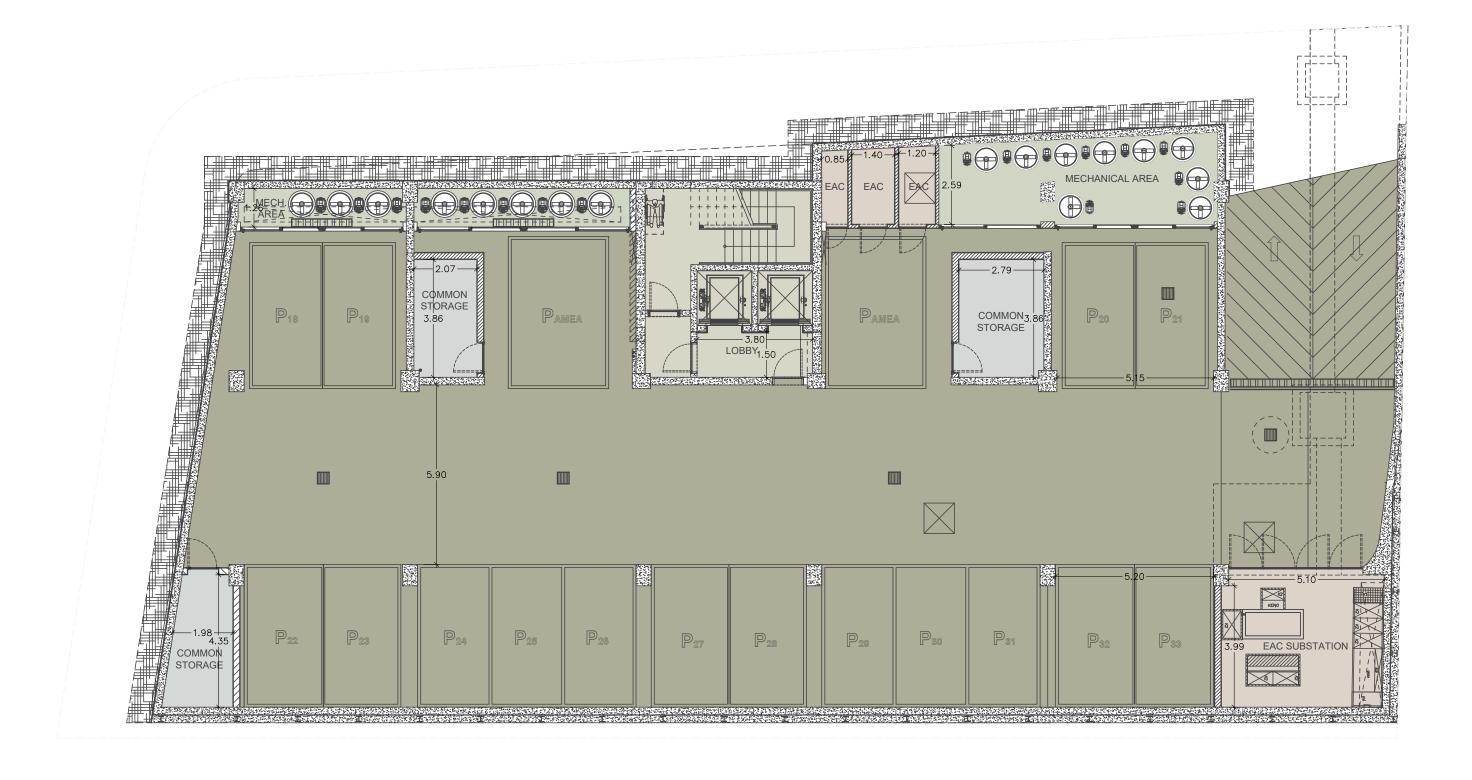

502        | Office           | 4                    | 106.70               | 61.95                 | 12.85                               | 0.00          | 38.58                                  | 220.08                    |
| 501        | Office           | 0                    | 10.95                | 117.50                | 9.95                                | 21.10         | 29.39                                  | 188.89                    |
| 502        | Office           | 0                    | 10.95                | 117.50                | 9.95                                | 21.10         | 29.39                                  | 188.89                    |

**NOTE:** the areas stated above may slightly differ upon issuance of relevant authority permits

#### **:**basement





#### N

#### ground floor





| UNIT Nº | TOTAL AREA M <sup>2</sup> |
|---------|---------------------------|
| 101     | 104.69                    |
| 102     | 123.55                    |
| 103     | 123.18                    |
| 104     | 104.14                    |





| UNIT Nº | TOTAL AREA M <sup>2</sup> |
|---------|---------------------------|
| 201     | 104.69                    |
| 202     | 123.55                    |
| 203     | 123.18                    |
| 204     | 104.14                    |





| UNIT Nº | TOTAL AREA M <sup>2</sup> |
|---------|---------------------------|
| 301     | 104.69                    |
| 302     | 123.55                    |
| 303     | 123.18                    |
| 304     | 104.14                    |





| UNIT Nº | TOTAL AREA M <sup>2<