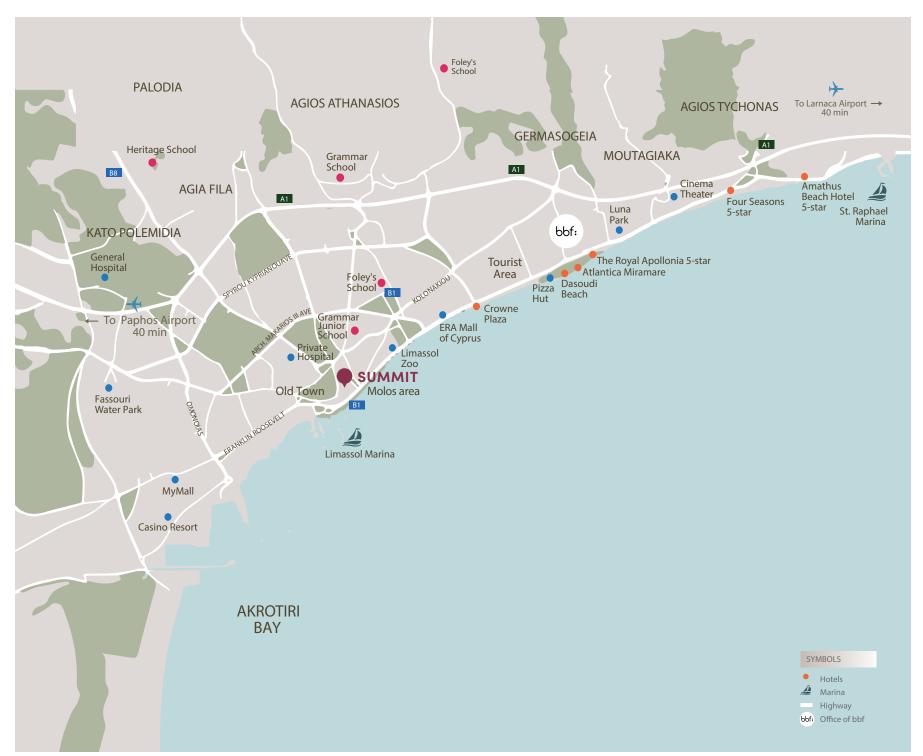

#### :location

THE BUSINESS
CENTRE IS
LOCATED RIGHT
AT THE HEART
OF LIMASSOL'S
HISTORIC CENTRE,
NEAR THE MOLOS
PARK, THE CITY'S
MOST AMAZING
PROMENADE

Summit is situated in one of the most desirable residential locations, close to Limassol's business hub and a vibrant urban centre. The development is located near a beautiful seafront with direct access to an array of fine restaurants, vibrant cafes, high end shops and commercial centres. This sophisticated property is near the Limassol Marina and it is considered to be one of the most exclusive and superior marina destinations in the wider Mediterranean and the Middle East. The Limassol marina offers fine dining, shopping and leisure activities as well as a filly-serviced marina embodying successfully a luxurious Mediterranean lifestyle.