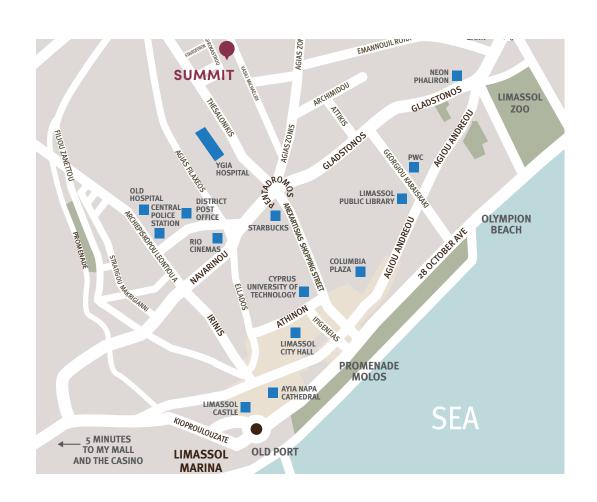

#### :location

THE BUSINESS
CENTRE IS
LOCATED RIGHT
AT THE HEART
OF LIMASSOL'S
HISTORIC CENTRE,
NEAR THE MOLOS
PARK, THE CITY'S
MOST AMAZING
PROMENADE

Summit is situated in one of the most desirable residential locations, close to Limassol's business hub and a vibrant urban centre. The development is located near a beautiful seafront with direct access to an array of fine restaurants, vibrant cafes, high end shops and commercial centres. This sophisticated property is near the Limassol Marina and it is considered to be one of the most exclusive and superior marina destinations in the wider Mediterranean and the Middle East. The Limassol marina offers fine dining, shopping and leisure activities as well as a filly-serviced marina embodying successfully a luxurious Mediterranean lifestyle.