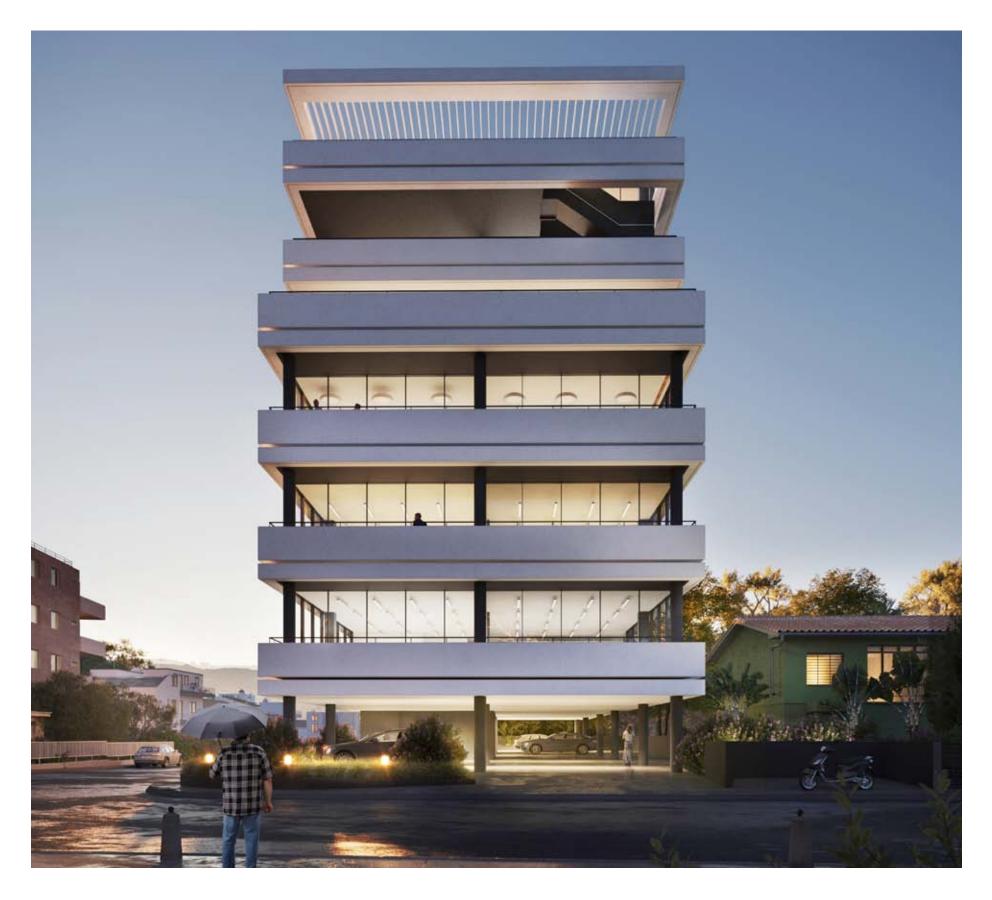

#### summit business centre

THIS COMMERCIAL BUILDING
IS IN A CLASS OF ITS OWN DUE
TO THE ASTONISHING MODERN
STYLE CREATED BY ONE OF
THE TOP CYPRUS ARCHITECTS

It offers 6 floors of luxurious offices and 35 car parking spaces. Each floor consists of 2-4 separate smartly sized offices to accommodate a small-to-medium sized business. Each owner will enjoy a spacious veranda overlooking the city centre.

## **:**exterior

2-4 offices per floor smartly designed to accommodate small to medium sized businesses

## **:**exterior

## **:** exterior

Common facilities include a reception area and 35 parking spaces