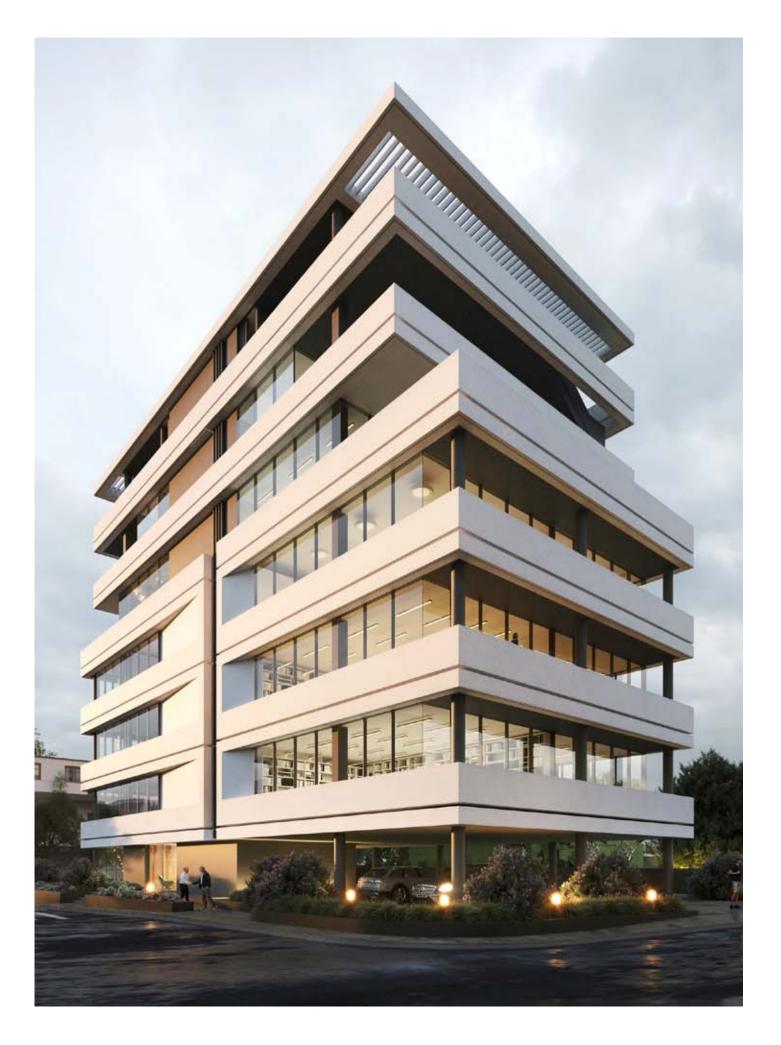

#### summit business centre

THIS COMMERCIAL BUILDING
IS IN A CLASS OF ITS OWN DUE
TO THE ASTONISHING MODERN
STYLE CREATED BY ONE OF
THE TOP CYPRUS ARCHITECTS

It offers 6 floors of luxurious offices and 35 car parking spaces. Each floor consists of 2-4 separate smartly sized offices to accommodate a small-to-medium sized business. Each owner will enjoy a spacious veranda overlooking the city centre.

## **:**exterior