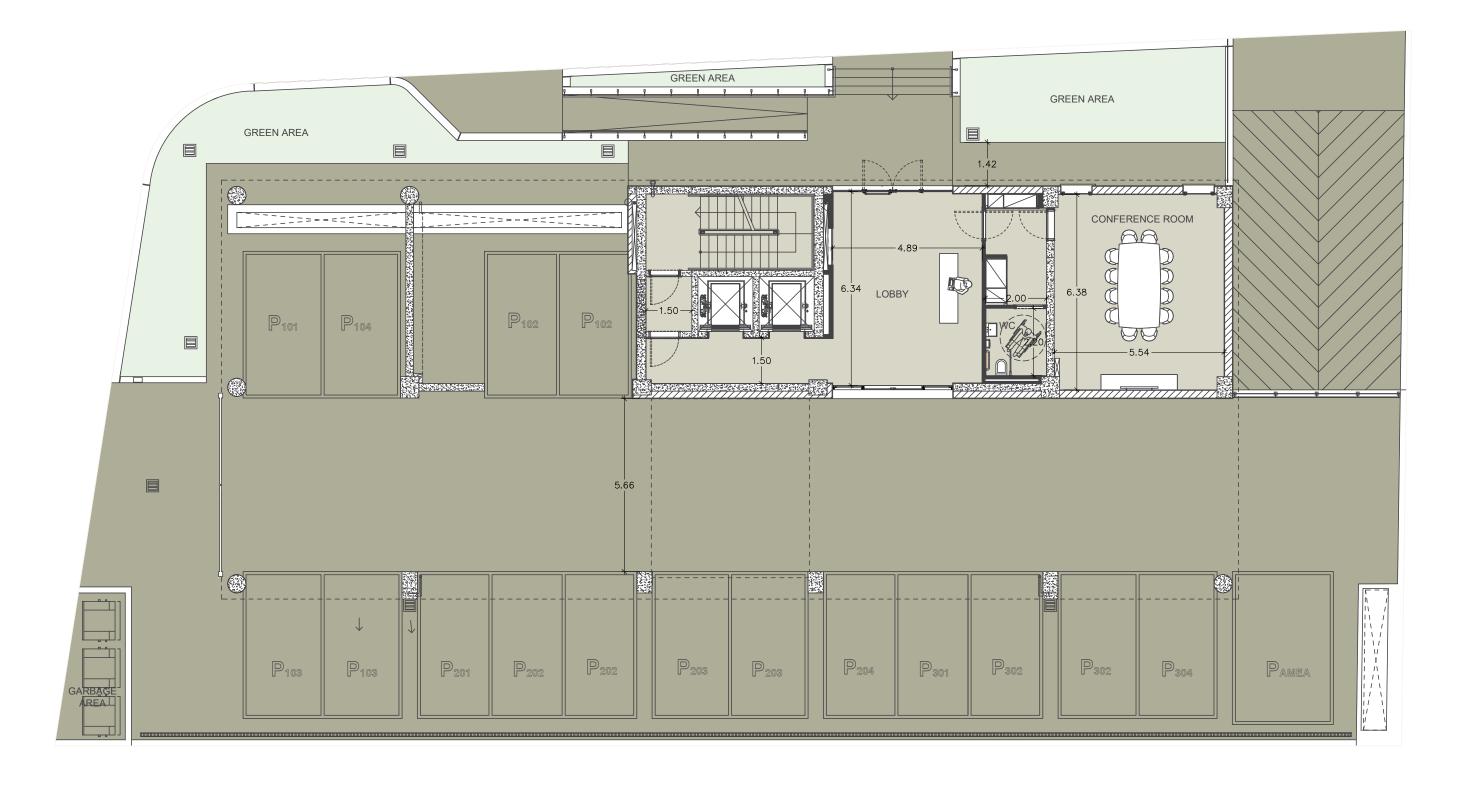

#### ground floor

| UNIT Nº | TOTAL AREA M <sup>2</sup> |
|---------|---------------------------|
| 101     | 104.69                    |
| 102     | 123.55                    |
| 103     | 123.18                    |
| 104     | 104.14                    |