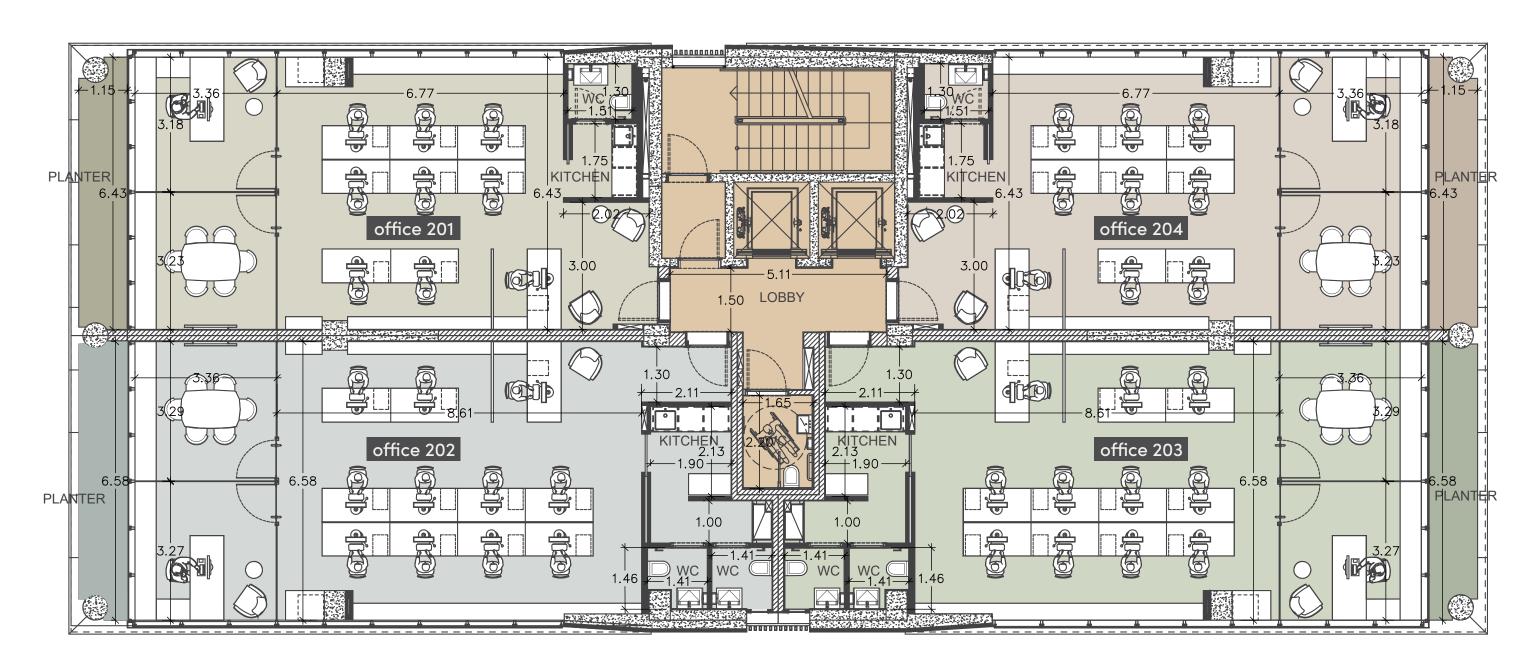

#### ground floor

| UNIT Nº | TOTAL AREA M <sup>2</sup> |
|---------|---------------------------|
| 101     | 104.69                    |
| 102     | 123.55                    |
| 103     | 123.18                    |
| 104     | 104.14                    |

| UNIT Nº | TOTAL AREA M <sup>2</sup> |
|---------|---------------------------|
| 201     | 104.69                    |
| 202     | 123.55                    |
| 203     | 123.18                    |
| 204     | 104.14                    |