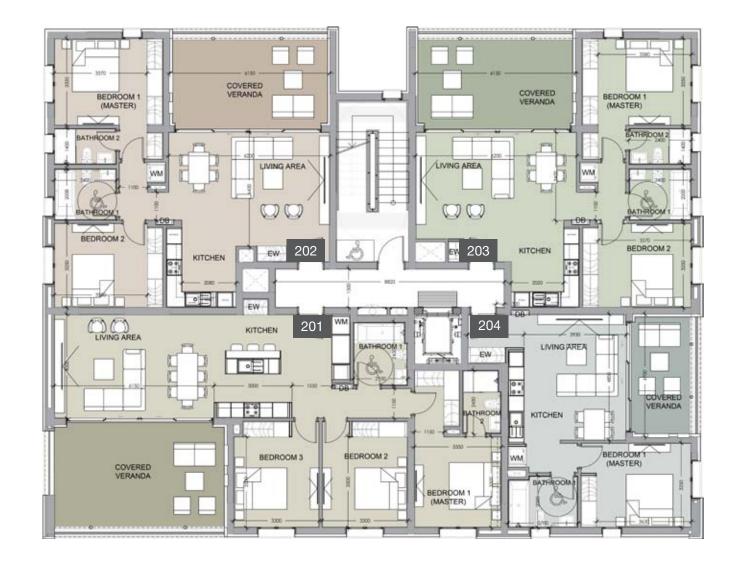

#### **ground floor** block a

floor 1 block a

| Unit № | Total Area, m <sup>2</sup> |
|--------|----------------------------|
| 101    | 117.39                     |
| 102    | 120.15                     |
| 103    | 83.67                      |
| 104    | 176.95                     |
| 105    | 78.23                      |

N

floor 2 block a

Total Area, m<sup>2</sup> Unit № 201 117.70 202 120.27 83.39 203 204 175.94 205 77.71

floor 3 block a

| Unit № | Total Area, m <sup>2</sup> |
|--------|----------------------------|
| 301    | 118.22                     |
| 302    | 120.42                     |
| 303    | 83.24                      |
| 304    | 175.94                     |
| 305    | 77.86                      |
|        |                            |

#### floor 4 block a

| Unit № | Total Area, m <sup>2</sup> |
|--------|----------------------------|
| 401    | 118.58                     |
| 402    | 174.05                     |
| 403    | 184.31                     |
| 404    | 78.70                      |