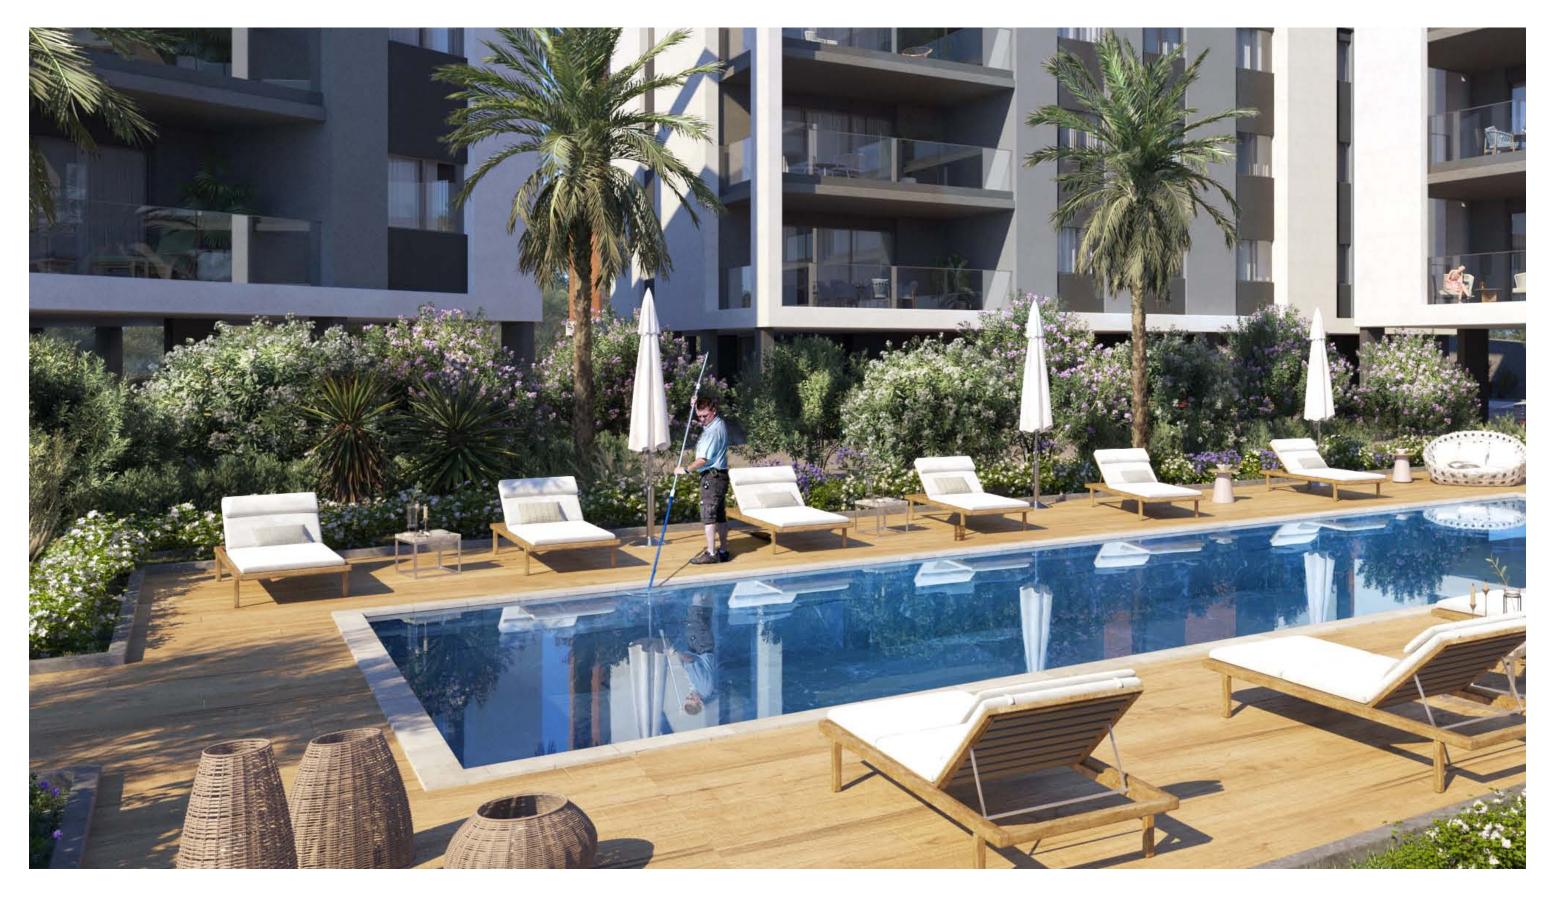

#### resident facilities

The building offers outdoor

#### swimming pool, secure covered parking and a fully equipped gym

\*All 3D images and photographs consist of indicative information and the project can differ insignificantly from the displayed images. Furniture and interior items are extras.

### resident facilities

\*All 3D images and photographs consist of indicative information and the project can differ insignificantly from the displayed images. Furniture and interior items are extras.