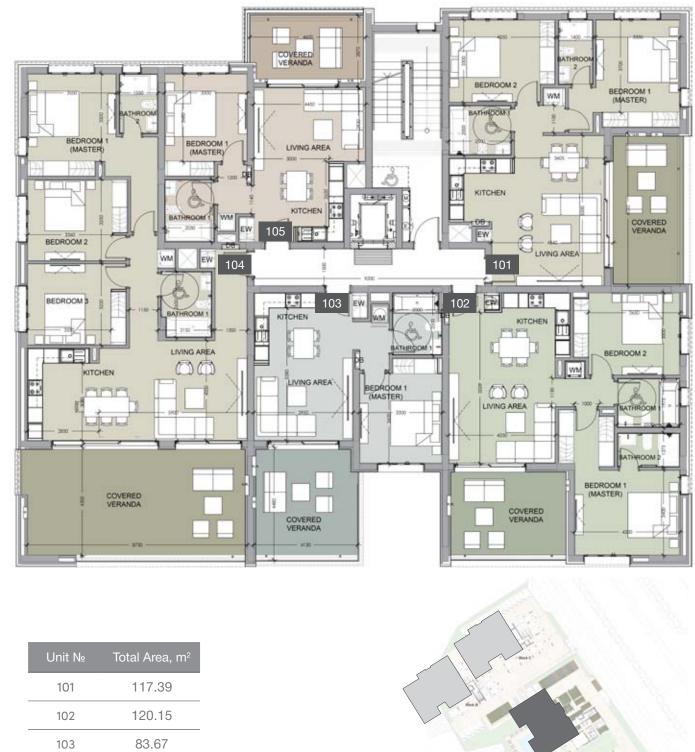

#### **ground floor** block a

floor 1 block a

| Unit № | Total Area, m <sup>2</sup> |
|--------|----------------------------|
| 101    | 117.39                     |
| 102    | 120.15                     |
| 103    | 83.67                      |
| 104    | 176.95                     |
| 105    | 78.23                      |