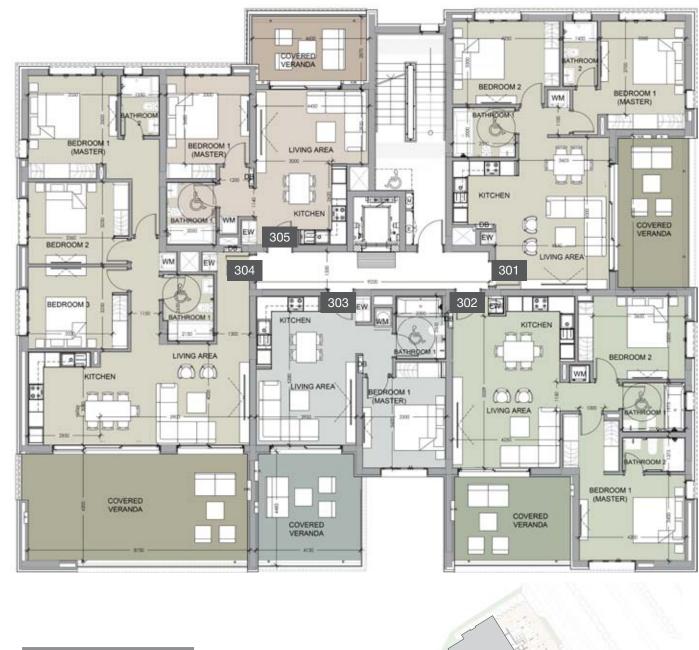

#### **ground floor** block a

floor 1 block a

| Unit № | Total Area, m <sup>2</sup> |
|--------|----------------------------|
| 101    | 117.39                     |
| 102    | 120.15                     |
| 103    | 83.67                      |
| 104    | 176.95                     |
| 105    | 78.23                      |

N

floor 2 block a

Total Area, m<sup>2</sup> Unit № 201 117.70 202 120.27 83.39 203 204 175.94 205 77.71

floor 3 block a

| Unit № | Total Area, m <sup>2</sup> |
|--------|----------------------------|
| 301    | 118.22                     |
| 302    | 120.42                     |
| 303    | 83.24                      |
| 304    | 175.94                     |
| 305    | 77.86                      |
|        |                            |

#### floor 4 block a

| Unit № | Total Area, m <sup>2</sup> |
|--------|----------------------------|
| 401    | 118.58                     |
| 402    | 174.05                     |
| 403    | 184.31                     |
| 404    | 78.70                      |