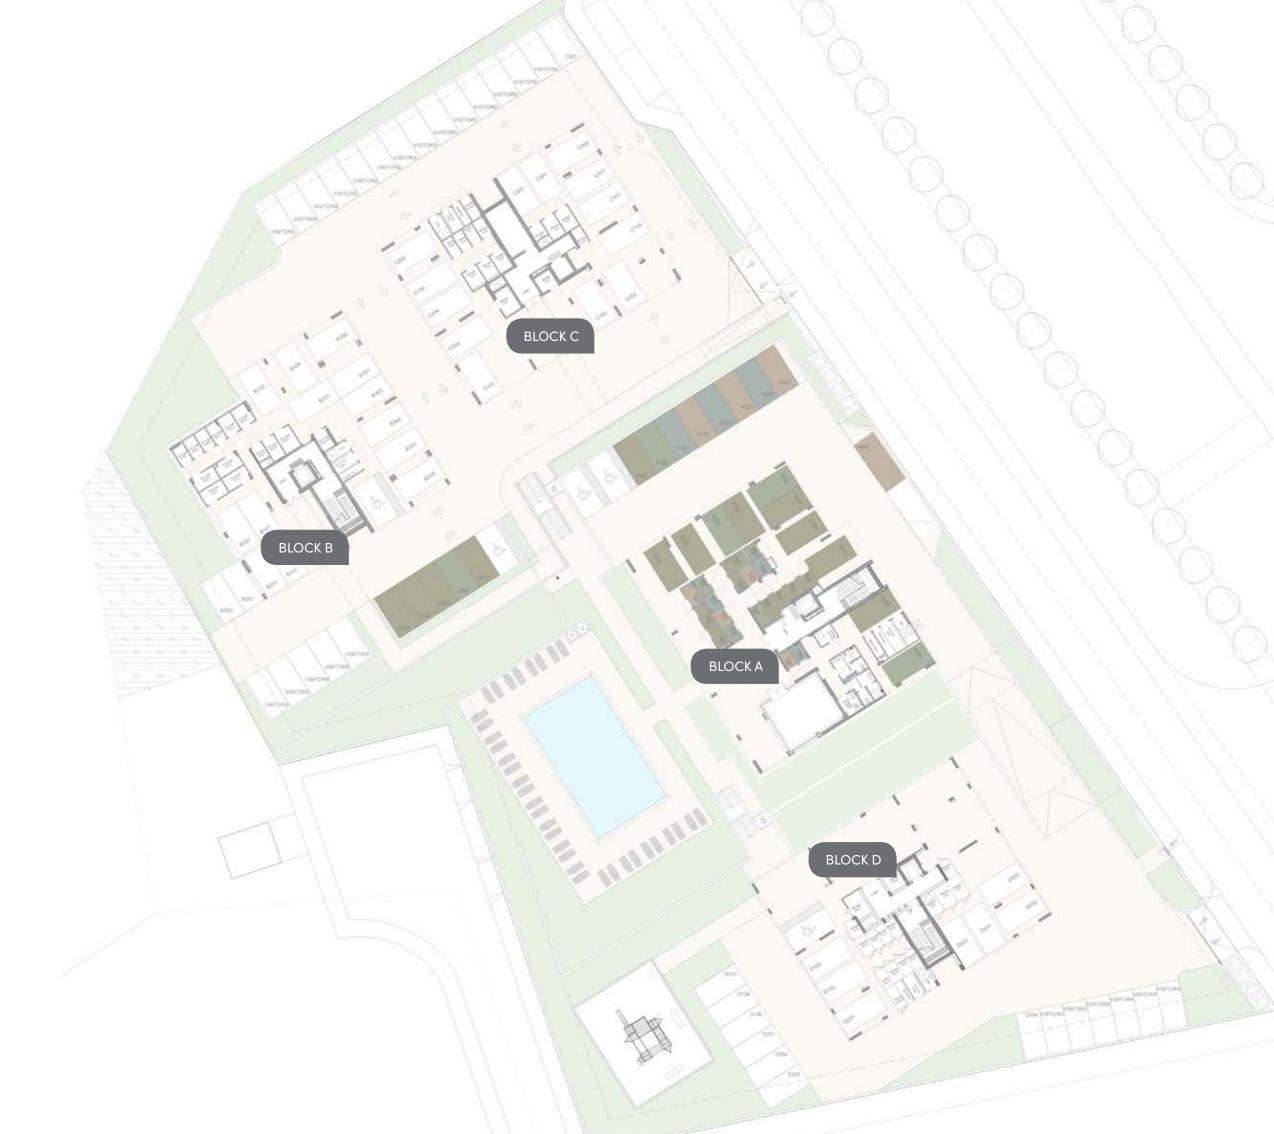

differ insignificantly from the displayed images. Furniture and interior items are extras.



\*All 3D images and photographs consist of indicative information and the project can differ insignificantly from the displayed images. Furniture and interior items are extras.

#### resident facilities

The building offers outdoor







#### swimming pool, secure covered parking and a fully equipped gym

\*All 3D images and photographs consist of indicative information and the project can differ insignificantly from the displayed images. Furniture and interior items are extras.

### resident facilities



\*All 3D images and photographs consist of indicative information and the project can differ insignificantly from the displayed images. Furniture and interior items are extras.

## masterplan



# choice of properties

| UNIT NO | PROPERTY<br>TYPE | BEDROOMS | BATH-<br>ROOMS | NO OF<br>PARK<br>SPACES | INDOOR<br>AREA<br>M <sup>2</sup> | COV.<br>VERANDA<br>M² | STORAGE<br>M <sup>2</sup> | COMMON<br>AREA PER<br>UNIT M <sup>2</sup> | TOTAL<br>AREA<br>M <sup>2</sup> |
|---------|------------------|----------|----------------|-------------------------|----------------------------------|-----------------------|---------------------------|-------------------------------------------|---------------------------------|
| A101    | Apartment        | 2        | 2              | 1                       | 84.00                            | 18.20                 | 2.60                      | 12.59                                     | 117.39                          |
| A102    | Apartment