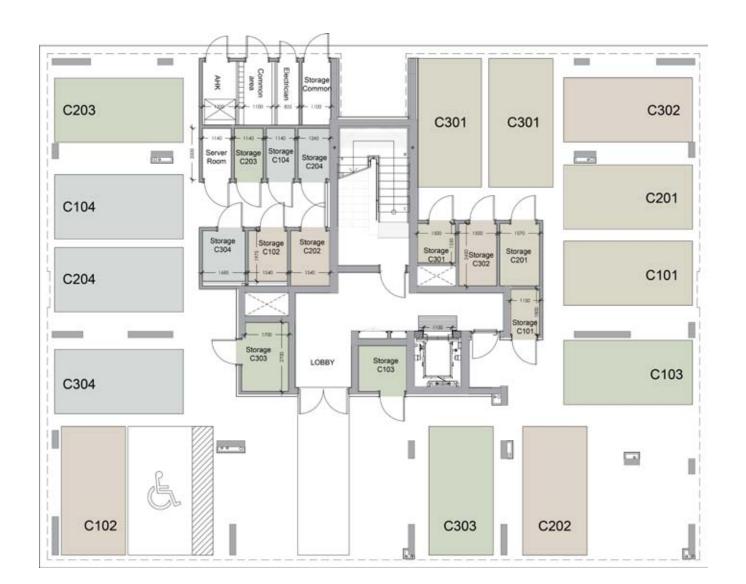

# choice of properties

| UNIT<br>NO | PROPERTY<br>TYPE | BEDROOMS | BATHROOMS | NO OF PARK<br>SPACES | INDOOR<br>AREA<br>M <sup>2</sup> | COV.<br>VERANDA<br>M² | STORAGE<br>M² | COMMON<br>AREA PER UNIT<br>M <sup>2</sup> | TOTAL<br>AREA<br>M <sup>2</sup> |
|------------|------------------|----------|-----------|----------------------|----------------------------------|-----------------------|---------------|-------------------------------------------|---------------------------------|
| C101       | Apartment        | 3        | 2         | 1                    | 114.80                           | 29.00                 | 2.25          | 23.20                                     | 169.25                          |
| C102       | Apartment        | 2        | 2         | 1                    | 90.00                            | 23.00                 | 2.50          | 18.23                                     | 133.73                          |
| C103       | Apartment        | 2        | 2         | 1                    | 89.00                            | 23.00                 | 3.61          | 18.07                                     | 133.68                          |
| C104       | Apartment        | 1        | 1         | 1                    | 55.40                            | 11.70                 | 3.26          | 10.83                                     | 81.19                           |
| C201       | Apartment        | 3        | 2         | 1                    | 114.80                           | 29.00                 | 4.31          | 23.20                                     | 171.31                          |
| C202       | Apartment        | 2        | 2         | 1                    | 90.00                            | 23.00                 | 2.66          | 18.23                                     | 133.89                          |
| C203       | Apartment        | 2        | 2         | 1                    | 89.00                            | 23.00                 | 3.36          | 18.07                                     | 133.43                          |
| C204       | Apartment        | 1        | 1         | 1                    | 55.40                            | 11.70                 | 3.10          | 10.83                                     | 81.03                           |
| C301       | Apartment        | 3        | 3         | 1                    | 114.80                           | 29.00                 | 2.70          | 23.20                                     | 169.70                          |
| C302       | Apartment        | 2        | 2         | 1                    | 90.00                            | 23.00                 | 4.10          | 18.23                                     | 135.33                          |
| C303       | Apartment        | 2        | 2         | 1                    | 89.00                            | 23.00                 | 5.30          | 18.07                                     | 135.37                          |
| C304       | Apartment        | 1        | 1         | 1                    | 55.40                            | 11.70                 | 2.54          | 10.83                                     | 80.47                           |

NOTE: the areas stated above may slightly differ upon issuance of relevant authority permits

\*All 3D images and photographs consist of indicative information and the project can differ insignificantly from the displayed images. Furniture and interior items are extras.

**ground floor** block c

floor 1 block c

| Unit № | Total Area, m <sup>2</sup> |
|--------|----------------------------|
| 101    | 169.25                     |
| 102    | 133.73                     |
| 103    | 133.68                     |
| 104    | 81.19                      |

| Unit № | Total Area, m <sup>2</sup> |
|--------|----------------------------|
| 201    | 171.31                     |
| 202    | 133.89                     |
| 203    | 133.43                     |
| 204    | 81.03                      |

| Unit № | Total Area, m <sup>2</sup> |
|--------|----------------------------|
| 301    | 169.70                     |
| 302    | 135.33                     |
| 303    | 135.37                     |
| 304    | 80.47                      |