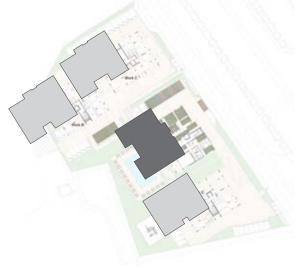

| Apartment        | 3        | 2              | 2                       | 119.60                           | 41.50                 | 3.36                      | 19.85                                     | 184.31                          |
| A404    | Apartment        | 1        | 1              | 1                       | 53.70                            | 13.30                 | 3.45                      | 8.25                                      | 78.70                           |

NOTE: the areas stated above may slightly differ upon issuance of relevant authority permits





\*All 3D images and photographs consist of indicative information and the project can differ insignificantly from the displayed images. Furniture and interior items are extras.

#### **ground floor** block a





floor 1 block a



| Unit № | Total Area, m <sup>2</sup> |
|--------|----------------------------|
| 101    | 117.39                     |
| 102    | 120.15                     |
| 103    | 83.67                      |
| 104    | 176.95                     |
| 105    | 78.23                      |

N

floor 2 block a



Total Area, m<sup>2</sup> Unit № 201 117.70 202 120.27 83.39 203 204 175.94 205 77.71



floor 3 block a



| Unit № | Total Area, m <sup>2</sup> |
|--------|----------------------------|
| 301    | 118.22                     |
| 302    | 120.42                     |
| 303    | 83.24                      |
| 304    | 175.94                     |
| 305    | 77.86                      |
|        |                            |





#### floor 4 block a



| Unit № | Total Ar