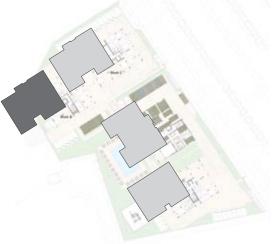

| 81.09                           |
| B303    | Apartment        | 2        | 2         | 1                       | 84.20                            | 17.30                 | 4.20          | 16.49                                  | 122.19                          |
| B304    | Apartment        | 2        | 2         | 1                       | 85.00                            | 17.80                 | 4.40          | 16.70                                  | 123.90                          |

NOTE: the areas stated above may slightly differ upon issuance of relevant authority permits





\*All 3D images and photographs consist of indicative information and the project can differ insignificantly from the displayed images. Furniture and interior items are extras.

ground floor block b









| Unit № | Total Area, m <sup>2</sup> |
|--------|----------------------------|
| 101    | 187.93                     |
| 102    | 82.92                      |
| 103    | 121.39                     |
| 104    | 123.00                     |

BEDROOM 1 (MASTER) COVERED COVERED VERANDA BATHROOM 2 LIVING AREA LIVING AREA 00 KITCHEN BEDROOM 2 -103 ... KITCHEN EW EW . ů KITCHEN BEDROOM 2 104 C 00 LIVING AREA BATHROOM 2 1 Al COVERED VERANDA BEDROOM 1 (MASTER)

N

\*Floor plans show approximate measurements only. The exact layout and sizes may

floor 2 block b



| Unit № | Total Area, m <sup>2</sup> |
|--------|----------------------------|
| 201    | 187.43                     |
| 202    | 81.32                      |
| 203    | 121.09                     |
| 204    | 122.60