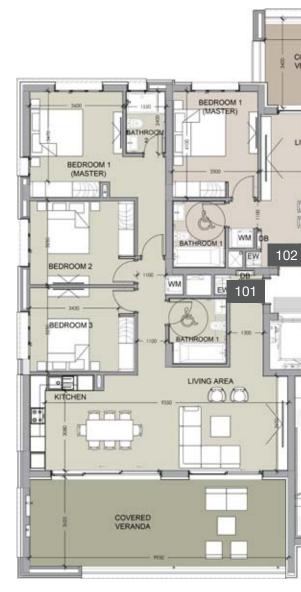

#### **ground floor** block a

floor 1 block a

| Unit № | Total Area, m <sup>2</sup> |
|--------|----------------------------|
| 101    | 117.39                     |
| 102    | 120.15                     |
| 103    | 83.67                      |
| 104    | 176.95                     |
| 105    | 78.23                      |

N

floor 2 block a

Total Area, m<sup>2</sup> Unit № 201 117.70 202 120.27 83.39 203 204 175.94 205 77.71

floor 3 block a

| Unit № | Total Area, m <sup>2</sup> |
|--------|----------------------------|
| 301    | 118.22                     |
| 302    | 120.42                     |
| 303    | 83.24                      |
| 304    | 175.94                     |
| 305    | 77.86                      |
|        |                            |