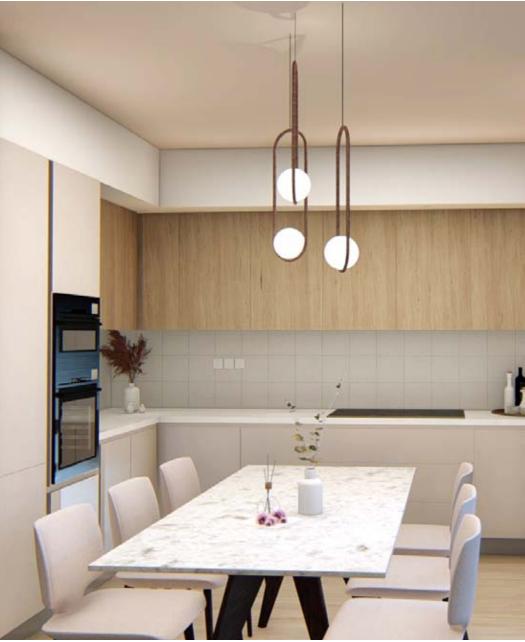

#### EVERY PROPERTY IS DELIVERED WITH SIGNATURE **TOP STANDARD FINISHES:**

- Laminate parquet in each room
- Quality ceramic tiles in bathrooms and toilets
- Aluminium window frames with double glazing
- High quality entrance doors
- Provisions for split A/C units in all rooms
- Sanitary ware from European brands
- High quality kitchen cabinets and wardrobes
- Artificial granite worktop
- **NOTE:** movable furniture, home appliances & interior items

### signature finishes

\*All 3D images and photographs consist of indicative information and the project can differ