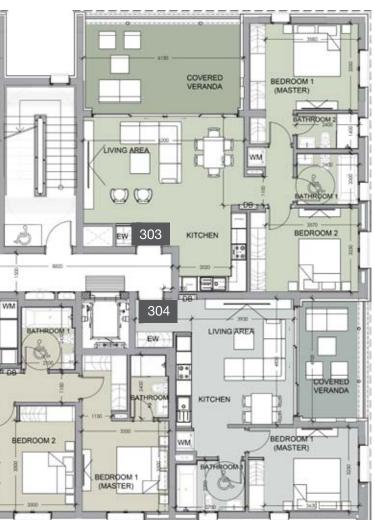

floor 3 block b

| Unit № | Total Area, m <sup>2</sup> |
|--------|----------------------------|
| 301    | 188.33                     |
| 302    | 81.09                      |
| 303    | 122.19                     |
| 304    | 123.90                     |

floor 2 block c

|                                                                                                                                                                                                                                                                                                                                                                                                                                                                                                                                                                                                                                                                                                                                                                                                                                                                                                                                                                                                                                                                                                                                                                                                                                                                                                                                                                                                                                                                                                                                                                                                                                                                                                                                                                                                                                                                                                                                                                                                                                                                                                                                | BEDROOM 1<br>(MASTER) |                |           |
|--------------------------------------------------------------------------------------------------------------------------------------------------------------------------------------------------------------------------------------------------------------------------------------------------------------------------------------------------------------------------------------------------------------------------------------------------------------------------------------------------------------------------------------------------------------------------------------------------------------------------------------------------------------------------------------------------------------------------------------------------------------------------------------------------------------------------------------------------------------------------------------------------------------------------------------------------------------------------------------------------------------------------------------------------------------------------------------------------------------------------------------------------------------------------------------------------------------------------------------------------------------------------------------------------------------------------------------------------------------------------------------------------------------------------------------------------------------------------------------------------------------------------------------------------------------------------------------------------------------------------------------------------------------------------------------------------------------------------------------------------------------------------------------------------------------------------------------------------------------------------------------------------------------------------------------------------------------------------------------------------------------------------------------------------------------------------------------------------------------------------------|-----------------------|----------------|-----------|
| 1                                                                                                                                                                                                                                                                                                                                                                                                                                                                                                                                                                                                                                                                                                                                                                                                                                                                                                                                                                                                                                                                                                                                                                                                                                                                                                                                                                                                                                                                                                                                                                                                                                                                                                                                                                                                                                                                                                                                                                                                                                                                                                                              | BATHEROOM 2           |                | >         |
| -                                                                                                                                                                                                                                                                                                                                                                                                                                                                                                                                                                                                                                                                                                                                                                                                                                                                                                                                                                                                                                                                                                                                                                                                                                                                                                                                                                                                                                                                                                                                                                                                                                                                                                                                                                                                                                                                                                                                                                                                                                                                                                                              | WM                    |                |           |
| I                                                                                                                                                                                                                                                                                                                                                                                                                                                                                                                                                                                                                                                                                                                                                                                                                                                                                                                                                                                                                                                                                                                                                                                                                                                                                                                                                                                                                                                                                                                                                                                                                                                                                                                                                                                                                                                                                                                                                                                                                                                                                                                              | BEDROOM 2             |                |           |
|                                                                                                                                                                                                                                                                                                                                                                                                                                                                                                                                                                                                                                                                                                                                                                                                                                                                                                                                                                                                                                                                                                                                                                                                                                                                                                                                                                                                                                                                                                                                                                                                                                                                                                                                                                                                                                                                                                                                                                                                                                                                                                                                |                       | KITCHEN EW 302 | 1         |
|                                                                                                                                                                                                                                                                                                                                                                                                                                                                                                                                                                                                                                                                                                                                                                                                                                                                                                                                                                                                                                                                                                                                                                                                                                                                                                                                                                                                                                                                                                                                                                                                                                                                                                                                                                                                                                                                                                                                                                                                                                                                                                                                |                       | 301            | VM [      |
|                                                                                                                                                                                                                                                                                                                                                                                                                                                                                                                                                                                                                                                                                                                                                                                                                                                                                                                                                                                                                                                                                                                                                                                                                                                                                                                                                                                                                                                                                                                                                                                                                                                                                                                                                                                                                                                                                                                                                                                                                                                                                                                                |                       |                |           |
| ľ                                                                                                                                                                                                                                                                                                                                                                                                                                                                                                                                                                                                                                                                                                                                                                                                                                                                                                                                                                                                                                                                                                                                                                                                                                                                                                                                                                                                                                                                                                                                                                                                                                                                                                                                                                                                                                                                                                                                                                                                                                                                                                                              |                       |                | 08        |
| Î                                                                                                                                                                                                                                                                                                                                                                                                                                                                                                                                                                                                                                                                                                                                                                                                                                                                                                                                                                                                                                                                                                                                                                                                                                                                                                                                                                                                                                                                                                                                                                                                                                                                                                                                                                                                                                                                                                                                                                                                                                                                                                                              |                       | BEDROOM 3      | JI<br>BEI |
| ALC: NOTICE ALC: N | COVERED<br>VERANDA    |                | - 2005    |
|                                                                                                                                                                                                                                                                                                                                                                                                                                                                                                                                                                                                                                                                                                                                                                                                                                                                                                                                                                                                                                                                                                                                                                                                                                                                                                                                                                                                                                                                                                                                                                                                                                                                                                                                                                                                                                                                                                                                                                                                                                                                                                                                |                       |                |           |

| Unit № | Total Area, m <sup>2</sup> |
|--------|----------------------------|
| 201    | 171.31                     |
| 202    | 133.89                     |
| 203    | 133.43                     |
| 204    | 81.03                      |

| Unit № | Total Area, m <sup>2</sup> |
|--------|----------------------------|
| 301    | 169.70                     |
| 302    | 135.33                     |
| 303    | 135.37                     |
| 304    | 80.47                      |

#### floor 3 block c

N

\*Floor plans show approximate measurements only. The exact layout and sizes may