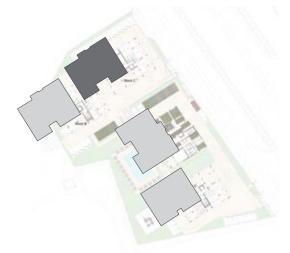

| 80.47                           |

NOTE: the areas stated above may slightly differ upon issuance of relevant authority permits





\*All 3D images and photographs consist of indicative information and the project can differ insignificantly from the displayed images. Furniture and interior items are extras.

**ground floor** block c





floor 1 block c



| Unit № | Total Area, m <sup>2</sup> |
|--------|----------------------------|
| 101    | 169.25                     |
| 102    | 133.73                     |
| 103    | 133.68                     |
| 104    | 81.19                      |

COVERED VERANDA BEDROOM 1 (MASTER) BATHROOM LIVING AREA  $\bigcirc \bigcirc$ 103 BEDROOM 2 EW KITCHEN - -104 LIVING AREA EW 0\* COVERED KITCHEN BEDROOM T BEDROOM 2 BEDROOM 1 (MASTER)

N



\*Floor plans show approximate measurements only. The exact layout and sizes may

floor 2 block c



|