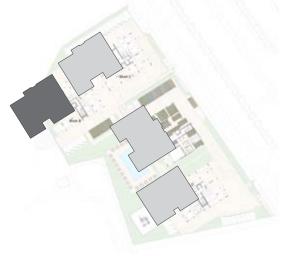

nit № | Total Area, m <sup>2</sup> |
|--------|----------------------------|
| 101    | 187.93                     |
| 102    | 82.92                      |
| 103    | 121.39                     |
| 104    | 123.00                     |

BEDROOM 1 (MASTER) COVERED COVERED VERANDA BATHROOM 2 LIVING AREA LIVING AREA 00 KITCHEN BEDROOM 2 -103 ... KITCHEN EW EW . ů KITCHEN BEDROOM 2 104 C 00 LIVING AREA BATHROOM 2 1 Al COVERED VERANDA BEDROOM 1 (MASTER)

N

\*Floor plans show approximate measurements only. The exact layout and sizes may

floor 2 block b



| Unit № | Total Area, m <sup>2</sup> |
|--------|----------------------------|
| 201    | 187.43                     |
| 202    | 81.32                      |
| 203    | 121.09                     |
| 204    | 122.60                     |



floor 3 block b



| Unit № | Total Area, m <sup>2</sup> |
|--------|----------------------------|
| 301    | 188.33                     |
| 302    | 81.09                      |
| 303    | 122.19                     |
| 304    | 123.90                     |

N



# choice of properties

| UNIT<br>NO | PROPERTY<br>TYPE | BEDROOMS | BATHROOMS | NO OF PARK<br>SPACES | INDOOR<br>AREA<br>M <sup>2</sup> | COV.<br>VERANDA<br>M² | STORAGE<br>M² | COMMON<br>AREA PER UNIT<br>M <sup>2</sup> | TOTAL<br>AREA<br>M <sup>2</sup> |
|------------|------------------|----------|-----------|----------------------|----------------------------------|-----------------------|---------------|-------------------------------------------|---------------------------------|
| C101       | Apartment        | 3