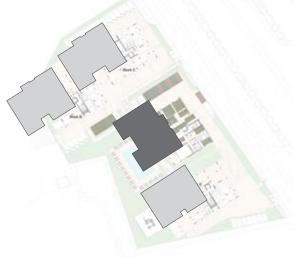

8.25                                      | 78.70                           |

NOTE: the areas stated above may slightly differ upon issuance of relevant authority permits





\*All 3D images and photographs consist of indicative information and the project can differ insignificantly from the displayed images. Furniture and interior items are extras.

#### **ground floor** block a





floor 1 block a



| Unit № | Total Area, m <sup>2</sup> |
|--------|----------------------------|
| 101    | 117.39                     |
| 102    | 120.15                     |
| 103    | 83.67                      |
| 104    | 176.95                     |
| 105    | 78.23                      |

N

floor 2 block a



Total Area, m<sup>2</sup> Unit № 201 117.70 202 120.27 83.39 203 204 175.94 205 77.71



floor 3 block a



| Unit № | Total Area, m <sup>2</sup> |
|--------|----------------------------|
| 301    | 118.22                     |
| 302    | 120.42                     |
| 303    | 83.24                      |
| 304    | 175.94                     |
| 305    | 77.86                      |
|        |                            |





#### floor 4 block a



| Unit № | Total Area, m <sup>2</sup> |
|--------|----------------------------|
| 401    | 118.58                     |
| 402    | 174.05                     |
| 403    | 184.31                     |
| 404    | 78.70                      |





\*All 3D images and photographs consist of indicative information and the project can differ insignificantly from the displayed images. Furniture and interior items are extras.

# choic