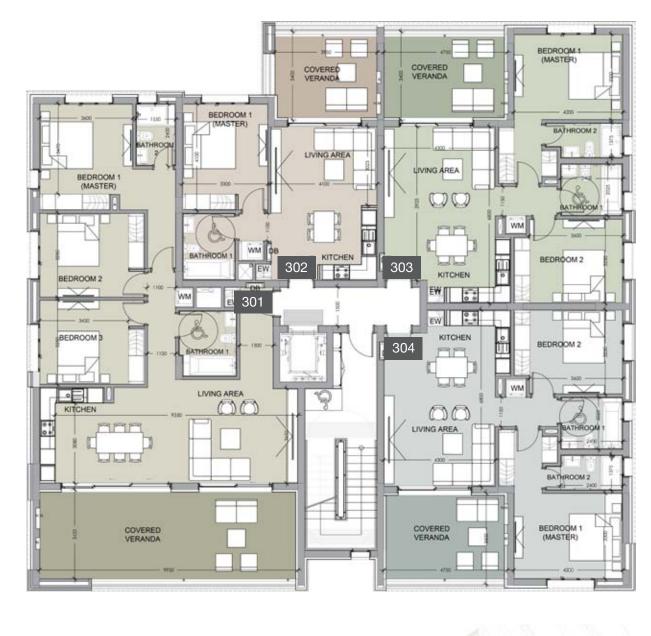

# choice of properties

| UNIT<br>NO | PROPERTY<br>TYPE | BEDROOMS | BATHROOMS | NO OF PARK<br>SPACES | INDOOR<br>AREA<br>M <sup>2</sup> | COV.<br>VERANDA<br>M² | STORAGE<br>M² | COMMON<br>AREA PER UNIT<br>M <sup>2</sup> | TOTAL<br>AREA<br>M <sup>2</sup> |
|------------|------------------|----------|-----------|----------------------|----------------------------------|-----------------------|---------------|-------------------------------------------|---------------------------------|
| C101       | Apartment        | 3        | 2         | 1                    | 114.80                           | 29.00                 | 2.25          | 23.20                                     | 169.25                          |
| C102       | Apartment        | 2        | 2         | 1                    | 90.00                            | 23.00                 | 2.50          | 18.23                                     | 133.73                          |
| C103       | Apartment        | 2        | 2         | 1                    | 89.00                            | 23.00                 | 3.61          | 18.07                                     | 133.68                          |
| C104       | Apartment        | 1        | 1         | 1                    | 55.40                            | 11.70                 | 3.26          | 10.83                                     | 81.19                           |
| C201       | Apartment        | 3        | 2         | 1                    | 114.80                           | 29.00                 | 4.31          | 23.20                                     | 171.31                          |
| C202       | Apartment        | 2        | 2         | 1                    | 90.00                            | 23.00                 | 2.66          | 18.23                                     | 133.89                          |
| C203       | Apartment        | 2        | 2         | 1                    | 89.00                            | 23.00                 | 3.36          | 18.07                                     | 133.43                          |
| C204       | Apartment        | 1        | 1         | 1                    | 55.40                            | 11.70                 | 3.10          | 10.83                                     | 81.03                           |
| C301       | Apartment        | 3        | 3         | 1                    | 114.80                           | 29.00                 | 2.70          | 23.20                                     | 169.70                          |
| C302       | Apartment        | 2        | 2         | 1                    | 90.00                            | 23.00                 | 4.10          | 18.23                                     | 135.33                          |
| C303       | Apartment        | 2        | 2         | 1                    | 89.00                            | 23.00                 | 5.30          | 18.07                                     | 135.37                          |
| C304       | Apartment        | 1        | 1         | 1                    | 55.40                            | 11.70                 | 2.54          | 10.83                                     | 80.47                           |

**ground floor** block c

floor 1 block c

| Unit № | Total Area, m <sup>2</sup> |
|--------|----------------------------|
| 101    | 169.25                     |
| 102    | 133.73                     |
| 103    | 133.68                     |
| 104    | 81.19                      |

| Unit № | Total Area, m <sup>2</sup> |
|--------|----------------------------|
| 301    | 169.70                     |
| 302    | 135.33                     |
| 303    | 135.37                     |
| 304    | 80.47                      |

#### floor 3 block c

N

\*Floor plans show approximate measurements only. The exact layout and sizes may