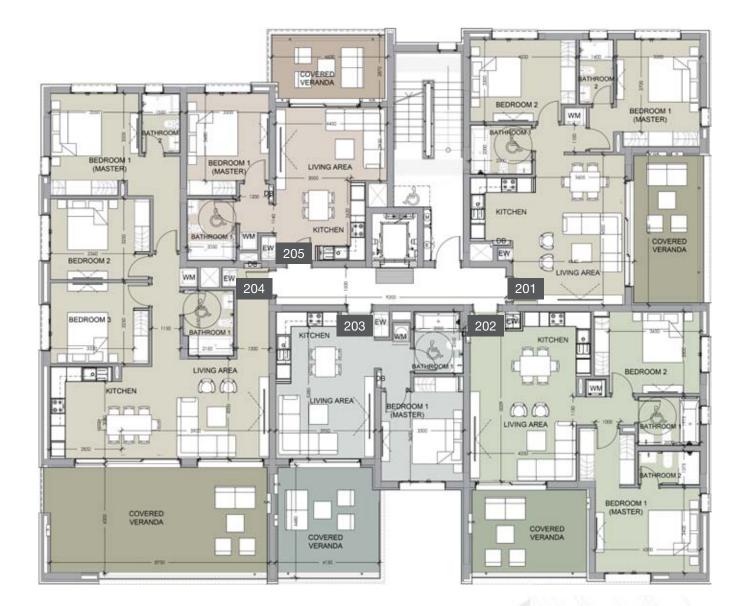

N

\*Floor plans show approximate measurements only. The exact layout and sizes may

floor 2 block b

| Unit № | Total Area, m <sup>2</sup> |
|--------|----------------------------|
| 201    | 187.43                     |
| 202    | 81.32                      |
| 203    | 121.09                     |
| 204    | 122.60                     |