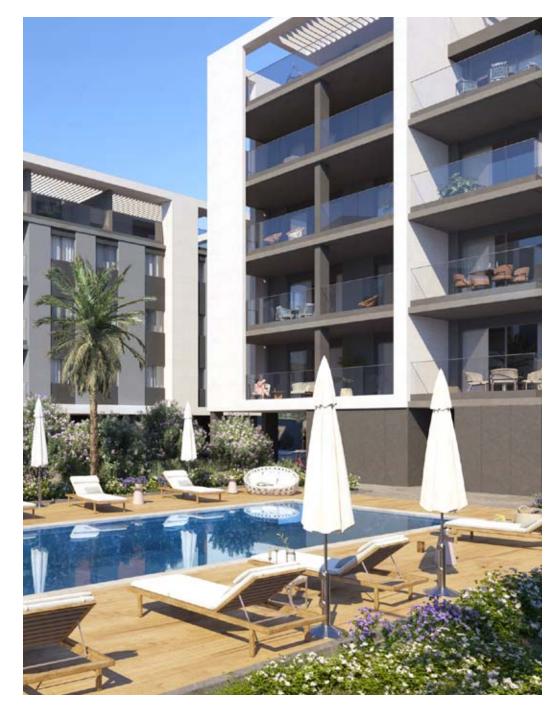

#### resident facilities

The building offers outdoor

#### swimming pool, secure covered parking and a fully equipped gym

\*All 3D images and photographs consist of indicative information and the project can differ insignificantly from the displayed images. Furniture and interior items are extras.

### resident facilities

\*All 3D images and photographs consist of indicative information and the project can differ insignificantly from the displayed images. Furniture and interior items are extras.