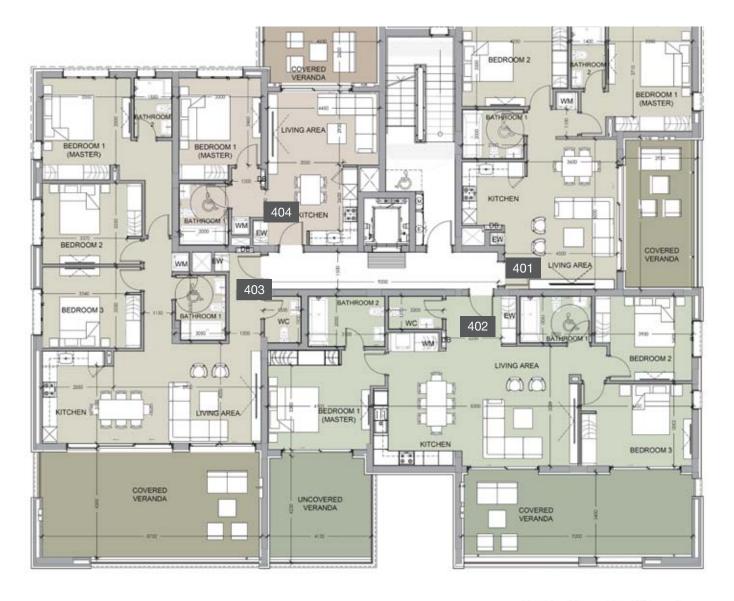

#### floor 4 block a

| Unit № | Total Area, m <sup>2</sup> |
|--------|----------------------------|
| 401    | 118.58                     |
| 402    | 174.05                     |
| 403    | 184.31                     |
| 404    | 78.70                      |