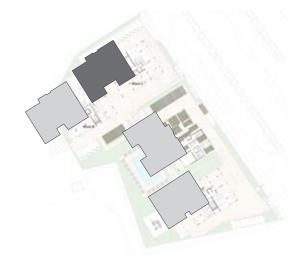

3                          |
| C303       | Apartment        | 2        | 2         | 1                    | 89.00                            | 23.00                 | 5.30          | 18.07                                     | 135.37                          |
| C304       | Apartment        | 1        | 1         | 1                    | 55.40                            | 11.70                 | 2.54          | 10.83                                     | 80.47                           |

NOTE: the areas stated above may slightly differ upon issuance of relevant authority permits





\*All 3D images and photographs consist of indicative information and the project can differ insignificantly from the displayed images. Furniture and interior items are extras.

**ground floor** block c





floor 1 block c



| Unit № | Total Area, m <sup>2</sup> |
|--------|----------------------------|
| 101    | 169.25                     |
| 102    | 133.73                     |
| 103    | 133.68                     |
| 104    | 81.19                      |

COVERED VERANDA BEDROOM 1 (MASTER) BATHROOM LIVING AREA  $\bigcirc \bigcirc$ 103 BEDROOM 2 EW KITCHEN - -104 LIVING AREA EW 0\* COVERED KITCHEN BEDROOM T BEDROOM 2 BEDROOM 1 (MASTER)

N



\*Floor plans show approximate measurements only. The exact layout and sizes may

floor 2 block c



|