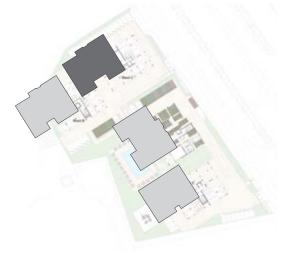

|                       |                |           |

| Unit № | Total Area, m <sup>2</sup> |
|--------|----------------------------|
| 201    | 171.31                     |
| 202    | 133.89                     |
| 203    | 133.43                     |
| 204    | 81.03                      |



| Unit № | Total Area, m <sup>2</sup> |
|--------|----------------------------|
| 301    | 169.70                     |
| 302    | 135.33                     |
| 303    | 135.37                     |
| 304    | 80.47                      |

#### floor 3 block c

N





\*Floor plans show approximate measurements only. The exact layout and sizes may



## signature finishes

#### smart

- are extras



#### EVERY PROPERTY IS DELIVERED WITH SIGNATURE **TOP STANDARD FINISHES:**

- Laminate parquet in each room
- Quality ceramic tiles in bathrooms and toilets
- Aluminium window frames with double glazing
- High quality entrance doors
- Provisions for split A/C units in all rooms
- Sanitary ware from European brands
- High quality kitchen cabinets and wardrobes
- Artificial granite worktop
-