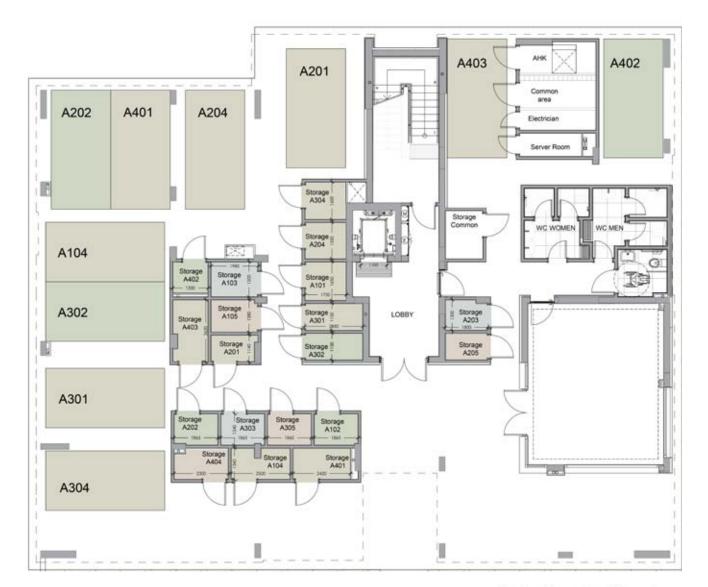

#### **ground floor** block a

floor 1 block a

| Unit № | Total Area, m <sup>2</sup> |
|--------|----------------------------|
| 101    | 117.39                     |
| 102    | 120.15                     |
| 103    | 83.67                      |
| 104    | 176.95                     |
| 105    | 78.23                      |