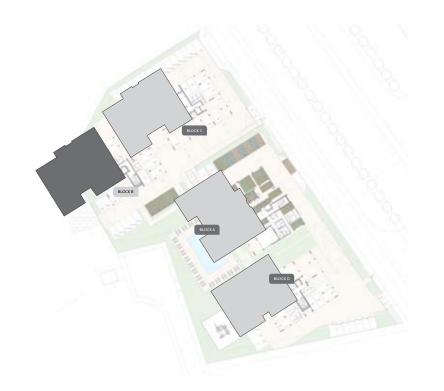

|
| B302    | Apartment        | 1        | 1         | 1                       | 51.80                            | 15.20                 | 3.20          | 10.89                                  | 81.09                           |
| B303    | Apartment        | 2        | 2         | 1                       | 84.20                            | 17.30                 | 4.20          | 16.49                                  | 122.19                          |
| B304    | Apartment        | 2        | 2         | 1                       | 85.00                            | 17.80                 | 4.40          | 16.70                                  | 123.90                          |

NOTE: the areas stated above may slightly differ upon issuance of relevant authority permits





\*All 3D images and photographs consist of indicative information and the project can differ insignificantly from the displayed images. Furniture and interior items are extras.

ground floor block b









| Unit № | Total Area, m <sup>2</sup> |
|--------|----------------------------|
| 101    | 187.93                     |
| 102    | 82.92                      |
| 103    | 121.39                     |
| 104    | 123.00                     |

BEDROOM 1 (MASTER) COVERED COVERED VERANDA BATHROOM 2 LIVING AREA LIVING AREA 00 KITCHEN BEDROOM 2 -103 ... KITCHEN EW EW . ů KITCHEN BEDROOM 2 104 C 00 LIVING AREA BATHROOM 2 1 Al COVERED VERANDA BEDROOM 1 (MASTER)

N

\*Floor plans show approximate measurements only. The exact layout and sizes may

floor 2 block b



| Unit № | Total Area, m <