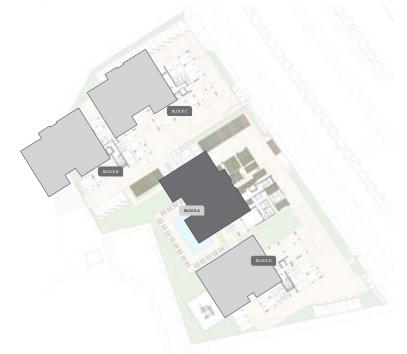

| 2                       | 116.50                           | 35.40                 | 3.44                      | 18.71                                     | 174.05                          |
| A403    | Apartment        | 3        | 2              | 2                       | 119.60                           | 41.50                 | 3.36                      | 19.85                                     | 184.31                          |
| A404    | Apartment        | 1        | 1              | 1                       | 53.70                            | 13.30                 | 3.45                      | 8.25                                      | 78.70                           |

NOTE: the areas stated above may slightly differ upon issuance of relevant authority permits





\*All 3D images and photographs consist of indicative information and the project can differ insignificantly from the displayed images. Furniture and interior items are extras.

#### **ground floor** block a





floor 1 block a



| Unit № | Total Area, m <sup>2</sup> |
|--------|----------------------------|
| 101    | 117.39                     |
| 102    | 120.15                     |
| 103    | 83.67                      |
| 104    | 176.95                     |
| 105    | 78.23                      |

N

floor 2 block a



Total Area, m<sup>2</sup> Unit № 201 117.70 202 120.27 83.39 203 204 175.94 205 77.71



floor 3 block a



| Unit № | Total Area, m <sup>2</sup> |
|--------|----------------------------|
| 301    | 118.22                     |
| 302    | 120.42