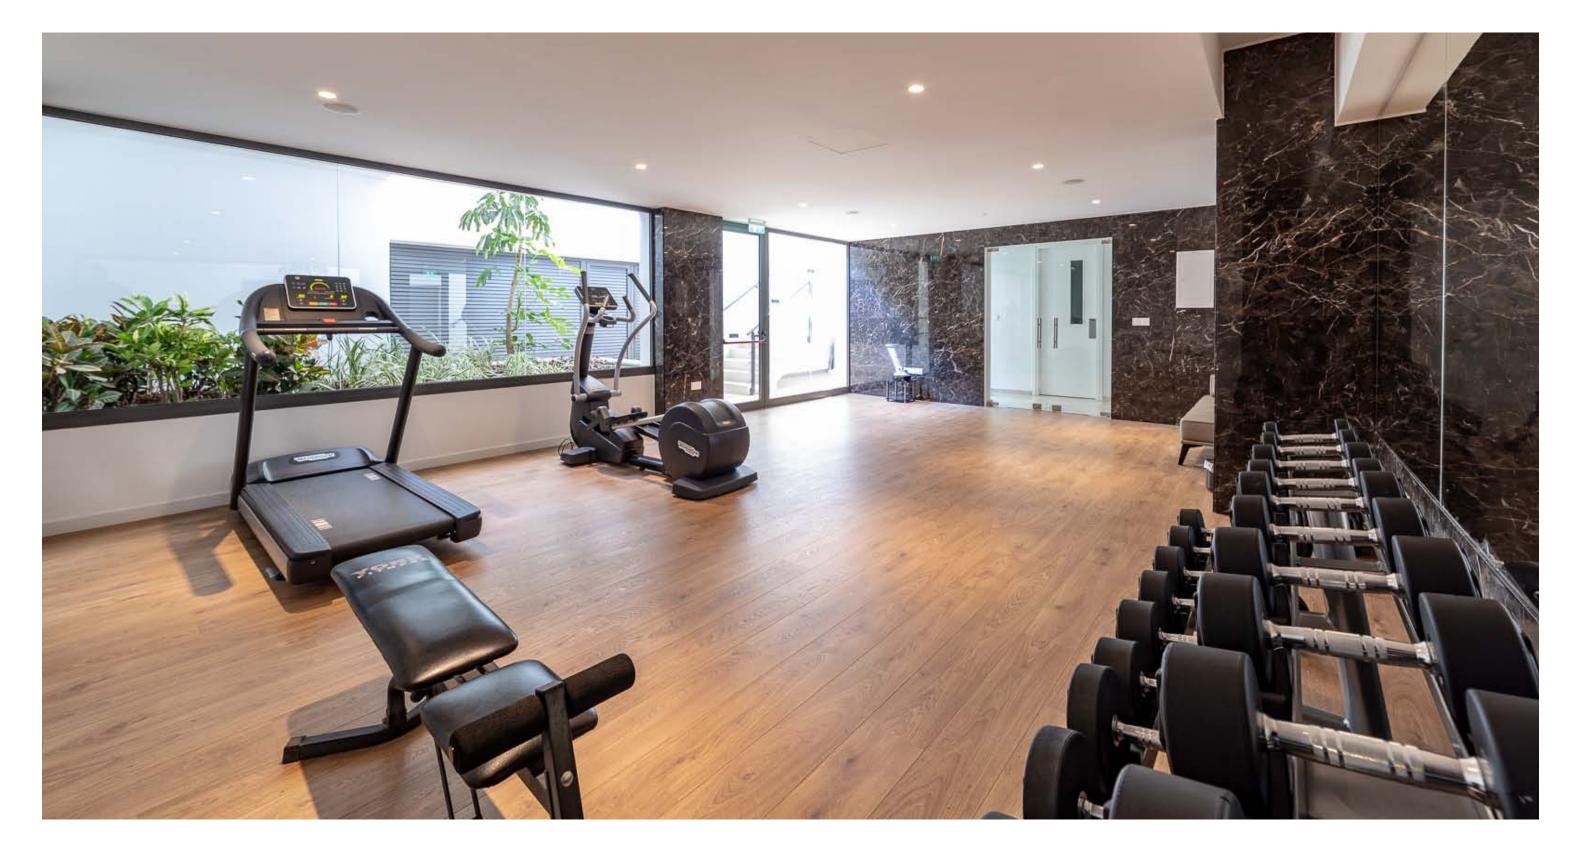

#### resident facilities

The building offers outdoor

#### swimming pool, secure covered parking and a fully equipped gym

\*All 3D images and photographs consist of indicative information and the project can differ insignificantly from the displayed images. Furniture and interior items are extras.

### resident facilities

\*All 3D images and photographs consist of indicative information and the project can differ insignificantly from the displayed images. Furniture and interior items are extras.