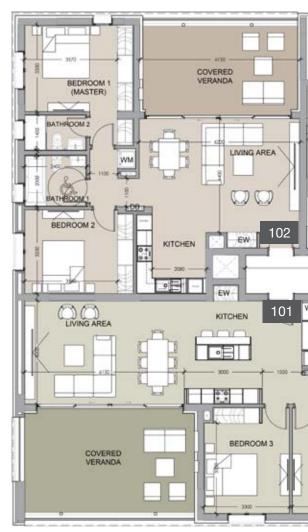

COVERED VERANDA BEDROOM 1 (MASTER) BATHROOM LIVING AREA  $\bigcirc \bigcirc$ 103 BEDROOM 2 EW KITCHEN - -104 LIVING AREA EW 0\* COVERED KITCHEN BEDROOM T BEDROOM 2 BEDROOM 1 (MASTER)

N

\*Floor plans show approximate measurements only. The exact layout and sizes may