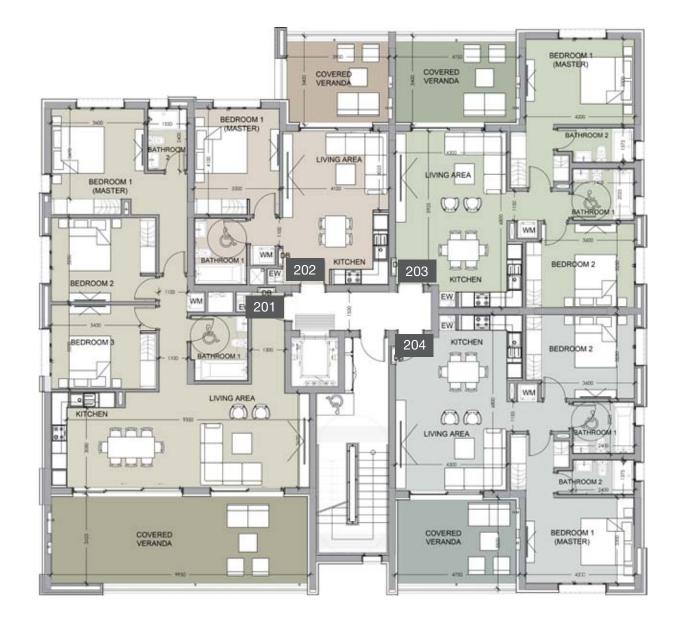

N

\*Floor plans show approximate measurements only. The exact layout and sizes may

floor 2 block b

| Unit № | Total Area, m <sup>2</sup> |
|--------|----------------------------|
| 201    | 187.43                     |
| 202    | 81.32                      |
| 203    | 121.09                     |
| 204    | 122.60                     |