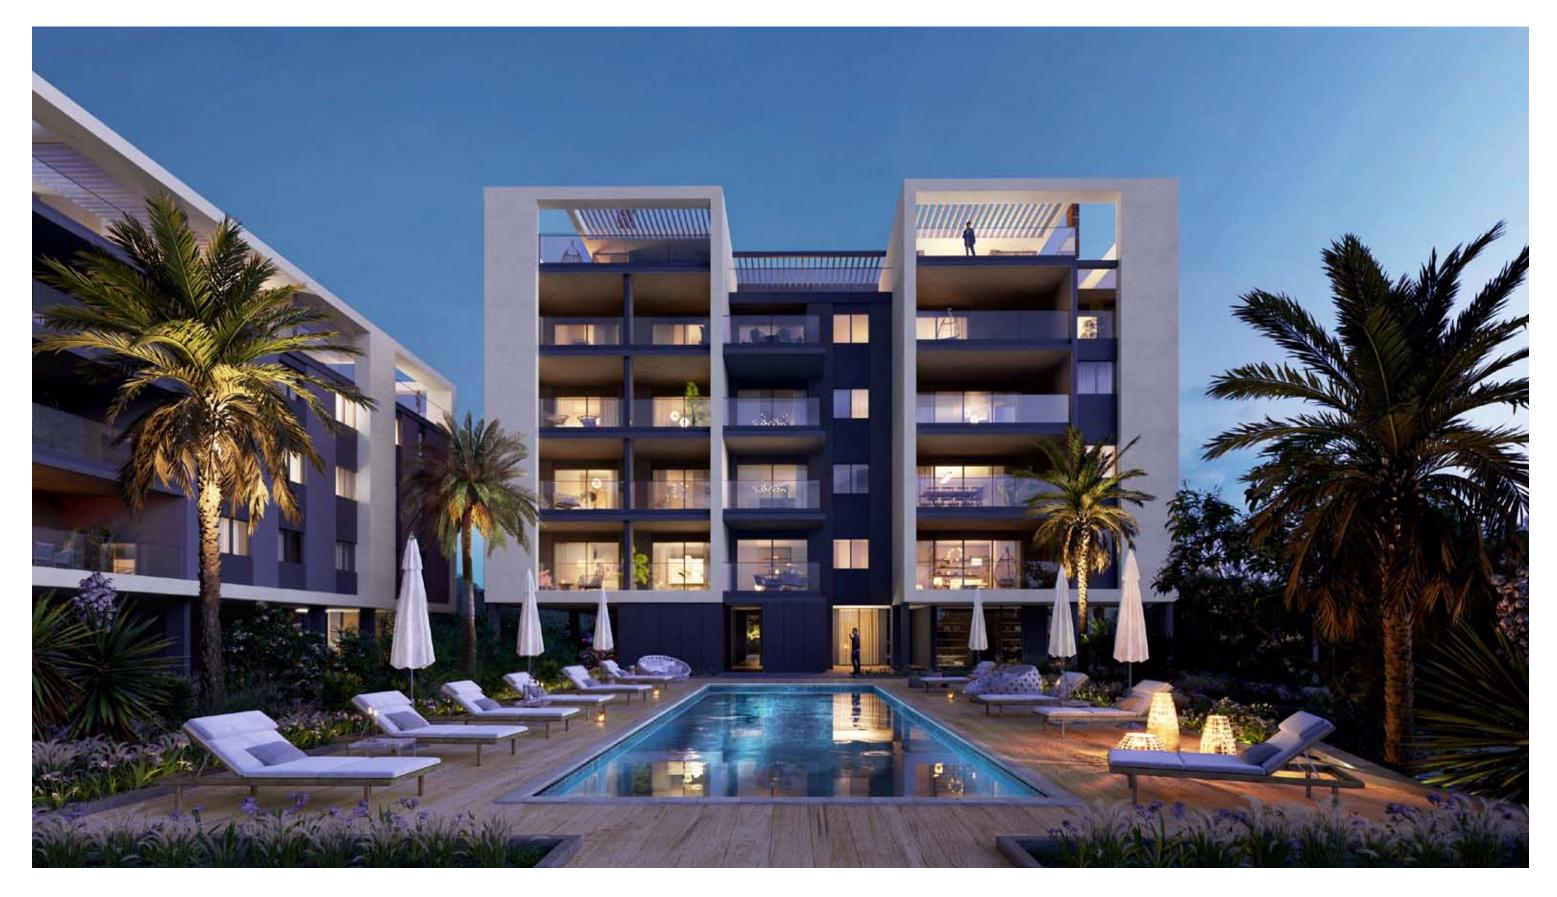

#### resident facilities

The building offers outdoor

#### swimming pool, secure covered parking and a fully equipped gym

\*All 3D images and photographs consist of indicative information and the project can differ insignificantly from the displayed images. Furniture and interior items are extras.