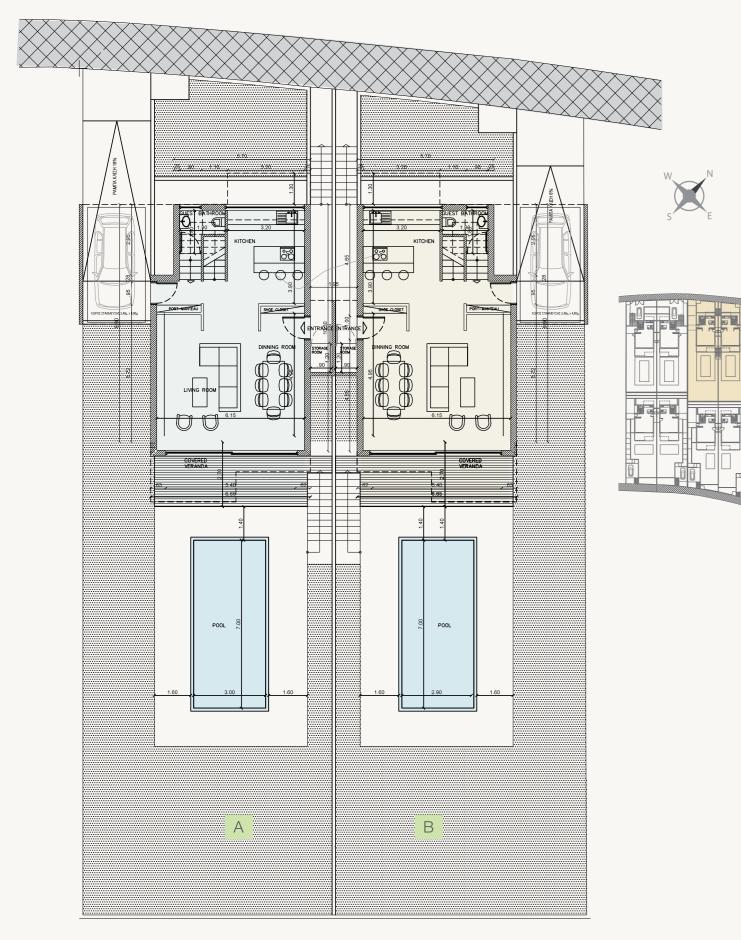

#### PLOT 19

#### PLOT 19

Ground floor

1st floor

PLOT 19

PLOT 19

0 1 2 3 5 10

| House         | А        | House         | В        |
|---------------|----------|---------------|----------|
| Land area     | 342.65   | Land area     | 348.22   |
| Covered area  | 155.6    | Covered area  | 155.6    |
| Roof terrace  | 58.77    | Roof terrace  | 58.77    |
| Swimming pool | Optional | Swimming pool | Optional |