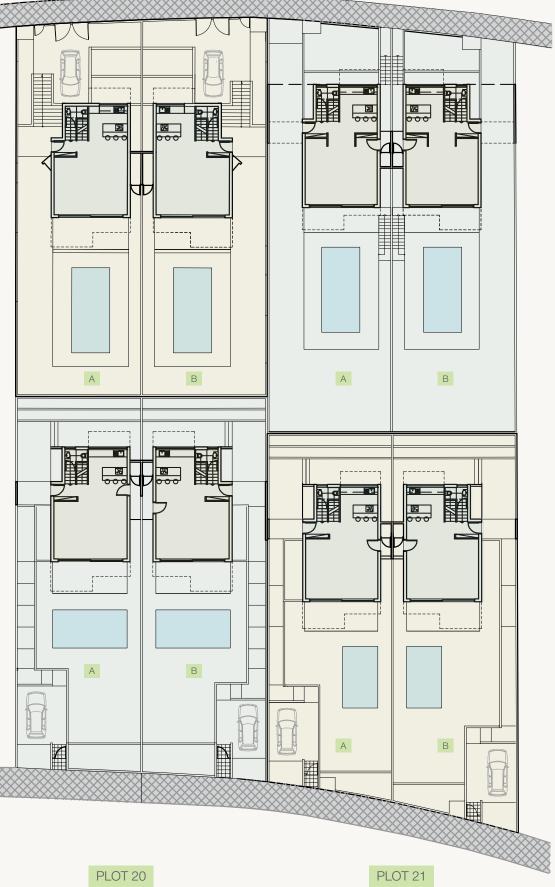

#### PLOT 19

#### PLOT 19

Ground floor

1st floor

PLOT 19

PLOT 19

0 1 2 3 5 10

| House         | А        | House         | В        |
|---------------|----------|---------------|----------|
| Land area     | 342.65   | Land area     | 348.22   |
| Covered area  | 155.6    | Covered area  | 155.6    |
| Roof terrace  | 58.77    | Roof terrace  | 58.77    |
| Swimming pool | Optional | Swimming pool | Optional |

PLOT 20

Ground floor

Roof garden

1st floor

PLOT 20

| House         | А        | House         | В        |
|---------------|----------|---------------|----------|
| Land area     | 341.89   | Land area     | 345.2    |
| Covered area  | 156.3    | Covered area  | 156.3    |
| Roof terrace  | 59.1     | Roof terrace  | 59.1     |
| Swimming pool | Optional | Swimming pool | Optional |

PLOT 21

PLOT 21

1st floor

| House         | А        | House         | В        |
|---------------|----------|---------------|----------|
| Land area     | 324.67   | Land area     | 350.53   |
| Covered area  | 155      | Covered area  | 155      |
| Roof terrace  | 58.67    | Roof terrace  | 58.67    |
| Swimming pool | Optional | Swimming pool | Optional |