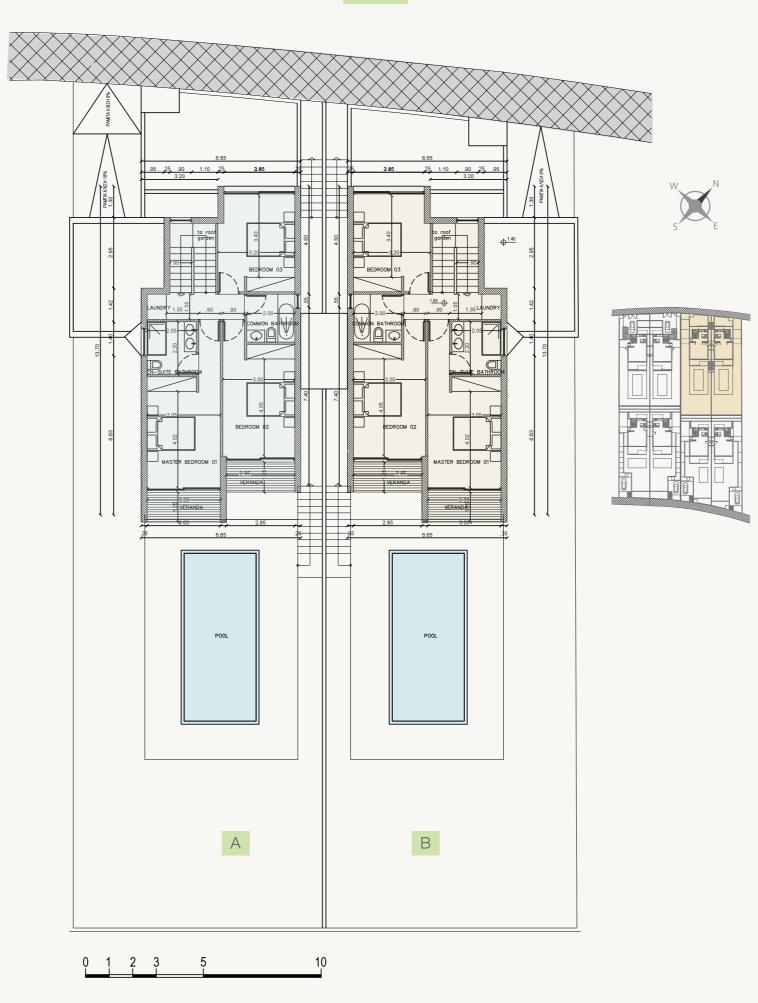

#### PLOT 19

#### PLOT 19

Ground floor

1st floor

PLOT 19

PLOT 19

0 1 2 3 5 10

| House         | А        | House         | В        |
|---------------|----------|---------------|----------|
| Land area     | 342.65   | Land area     | 348.22   |
| Covered area  | 155.6    | Covered area  | 155.6    |
| Roof terrace  | 58.77    | Roof terrace  | 58.77    |
| Swimming pool | Optional | Swimming pool | Optional |