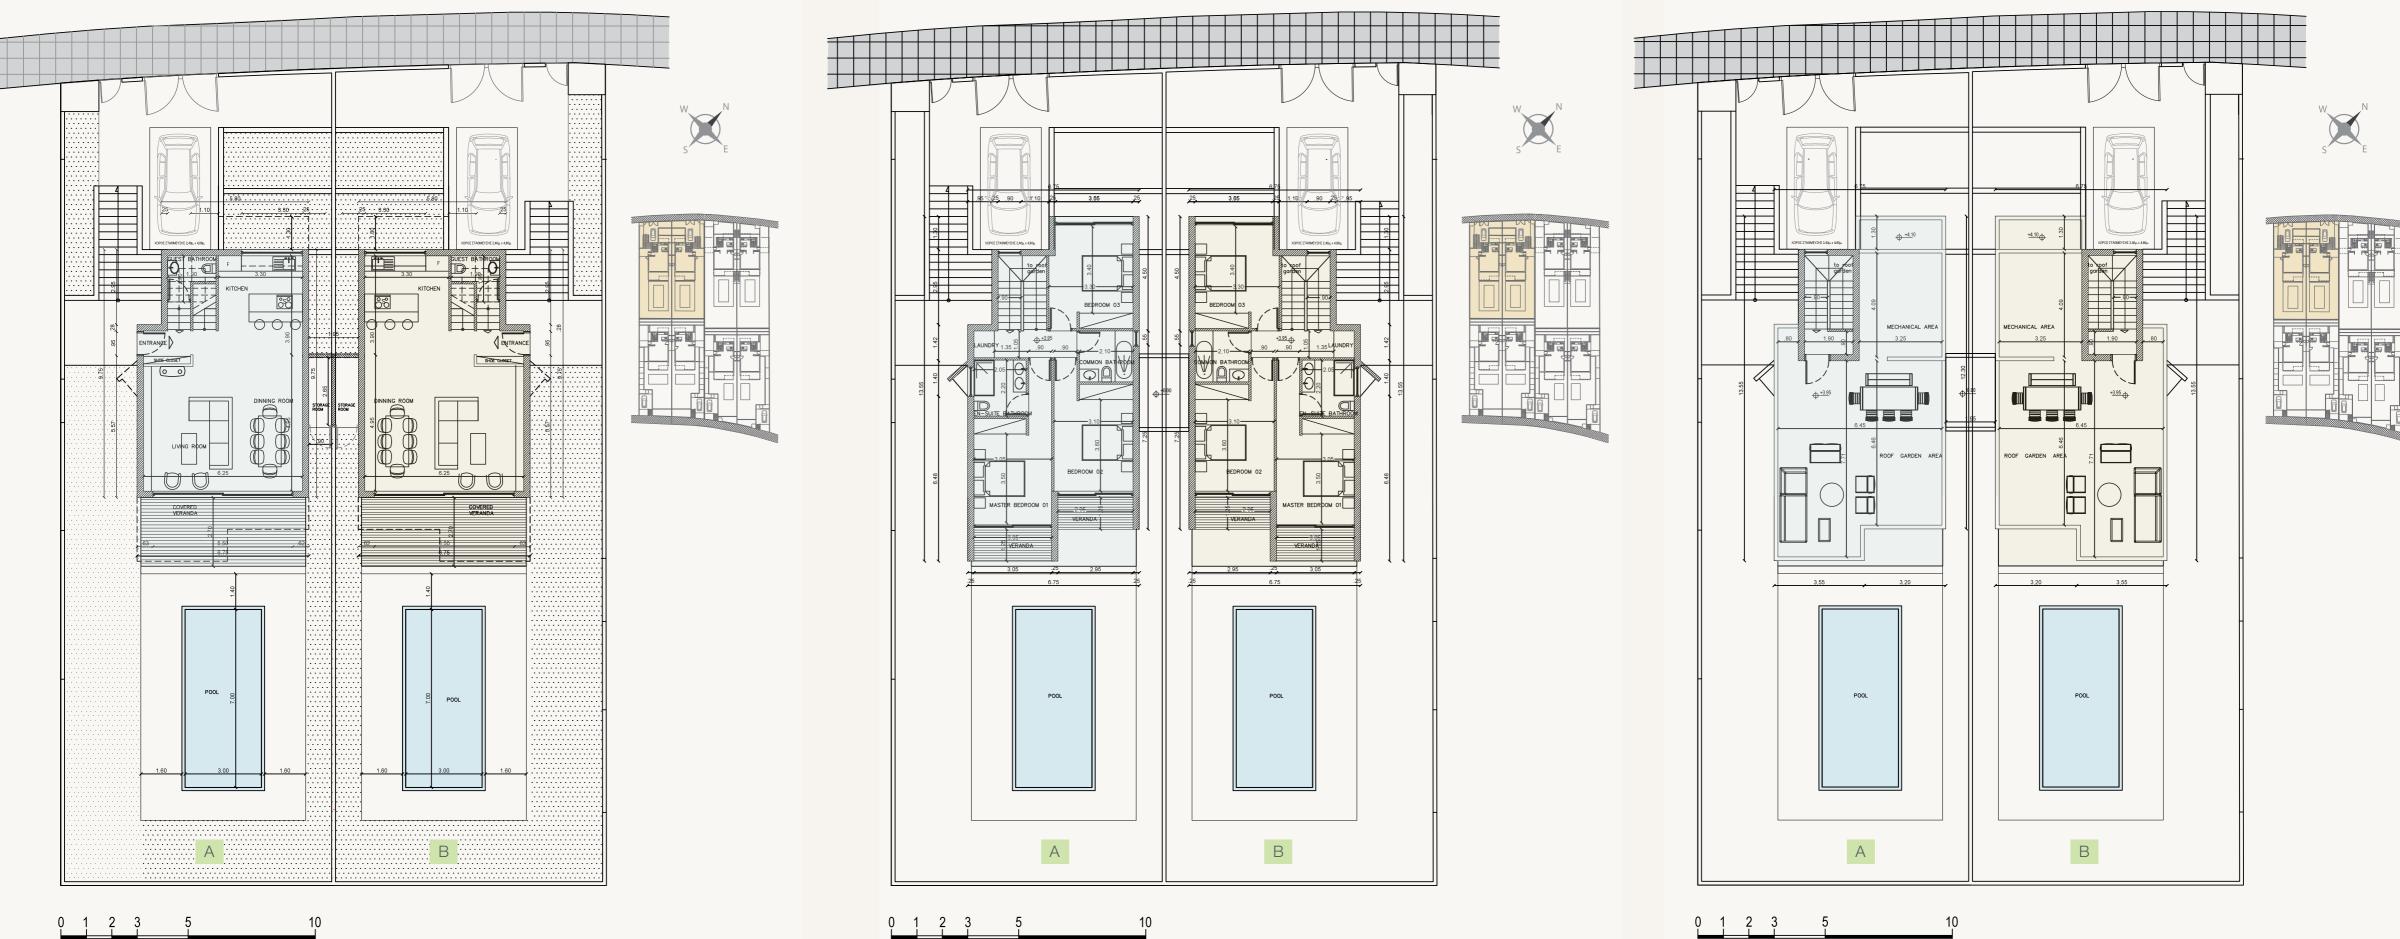

#### PLOT 19

Ground floor

1st floor

PLOT 19

PLOT 19

0 1 2 3 5 10

| House         | А        | House         | В        |
|---------------|----------|---------------|----------|
| Land area     | 342.65   | Land area     | 348.22   |
| Covered area  | 155.6    | Covered area  | 155.6    |
| Roof terrace  | 58.77    | Roof terrace  | 58.77    |
| Swimming pool | Optional | Swimming pool | Optional |

PLOT 20

Ground floor

Roof garden

1st floor

PLOT 20

| House         | А        | House         | В        |
|---------------|----------|---------------|----------|
| Land area     | 341.89   | Land area     | 345.2    |
| Covered area  | 156.3    | Covered area  | 156.3    |
| Roof terrace  | 59.1     | Roof terrace  | 59.1     |
| Swimming pool | Optional | Swimming pool | Optional |

PLOT 21

PLOT 21

1st floor

| House         | А        | House         | В        |
|---------------|----------|---------------|----------|
| Land area     | 324.67   | Land area     | 350.53   |
| Covered area  | 155      | Covered area  | 155      |
| Roof terrace  | 58.67    | Roof terrace  | 58.67    |
| Swimming pool | Optional | Swimming pool | Optional |