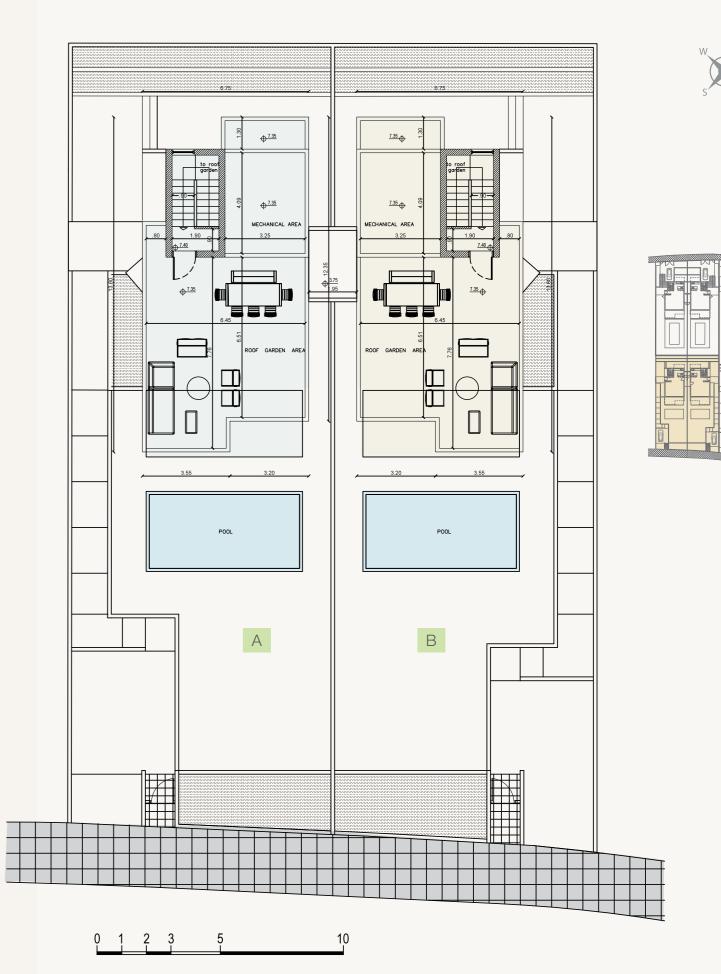

#### PLOT 19

#### PLOT 19

Ground floor

1st floor

PLOT 19

PLOT 19

0 1 2 3 5 10

| House         | А        | House         | В        |
|---------------|----------|---------------|----------|
| Land area     | 342.65   | Land area     | 348.22   |
| Covered area  | 155.6    | Covered area  | 155.6    |
| Roof terrace  | 58.77    | Roof terrace  | 58.77    |
| Swimming pool | Optional | Swimming pool | Optional |