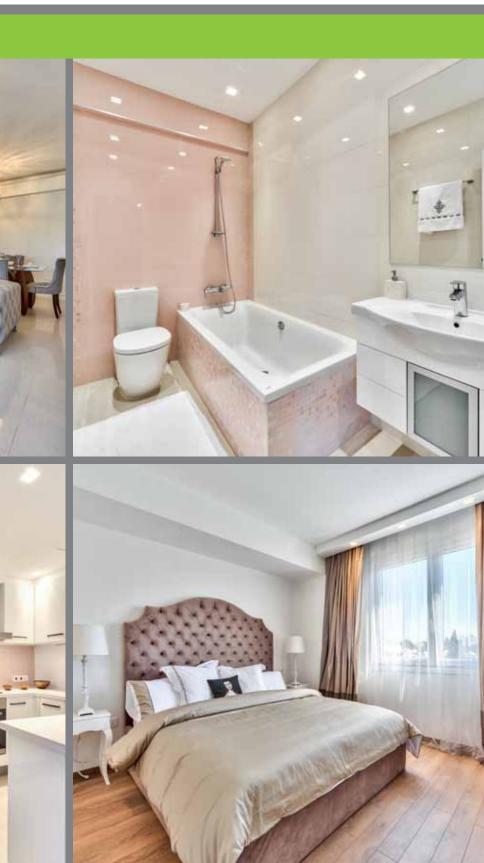

## Interiors

## Map of Limassol

• Thermo-bricks (28 cm)

• Double glazed windows with aluminum frames

• Sanitary ware from Europe

• High quality doors