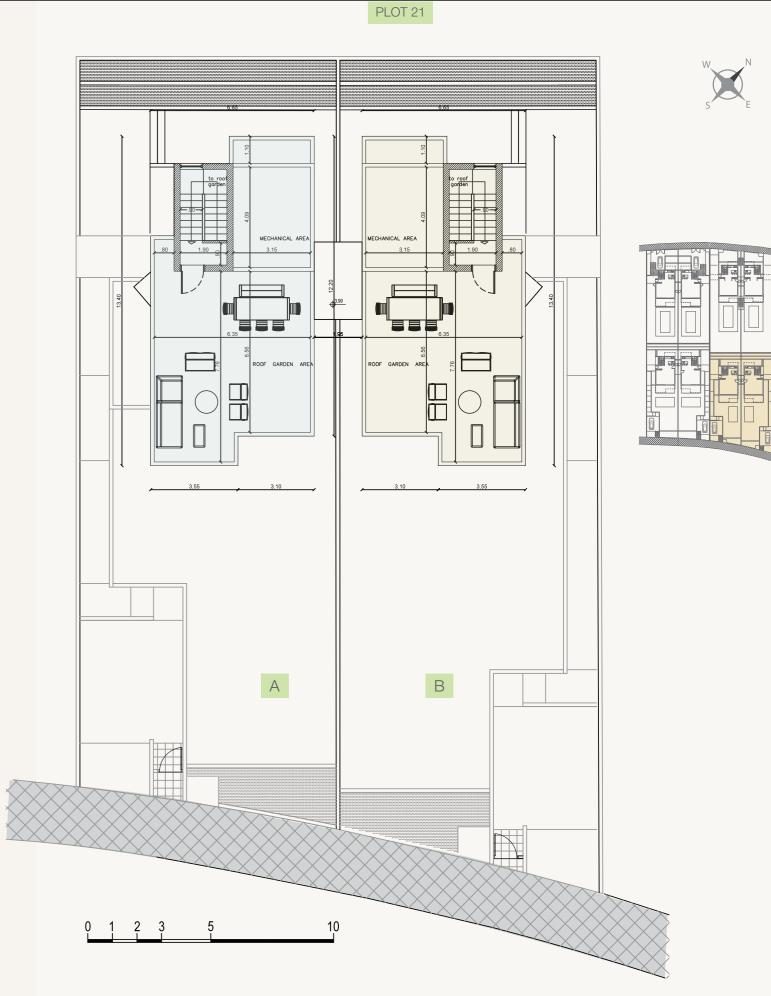

PLOT 21

PLOT 21

1st floor

| House         | А        | House         | В        |
|---------------|----------|---------------|----------|
| Land area     | 324.67   | Land area     | 350.53   |
| Covered area  | 155      | Covered area  | 155      |
| Roof terrace  | 58.67    | Roof terrace  | 58.67    |
| Swimming pool | Optional | Swimming pool | Optional |