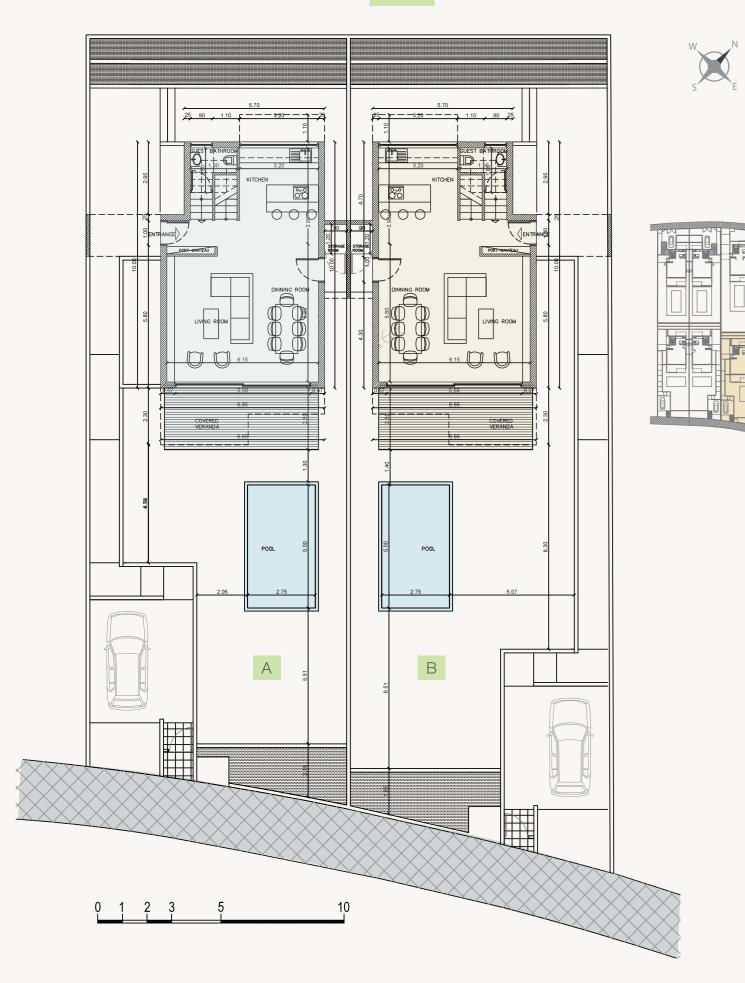

#### PLOT 19

Ground floor

1st floor

PLOT 19

PLOT 19

0 1 2 3 5 10

| House         | А        | House         | В        |
|---------------|----------|---------------|----------|
| Land area     | 342.65   | Land area     | 348.22   |
| Covered area  | 155.6    | Covered area  | 155.6    |
| Roof terrace  | 58.77    | Roof terrace  | 58.77    |
| Swimming pool | Optional | Swimming pool | Optional |