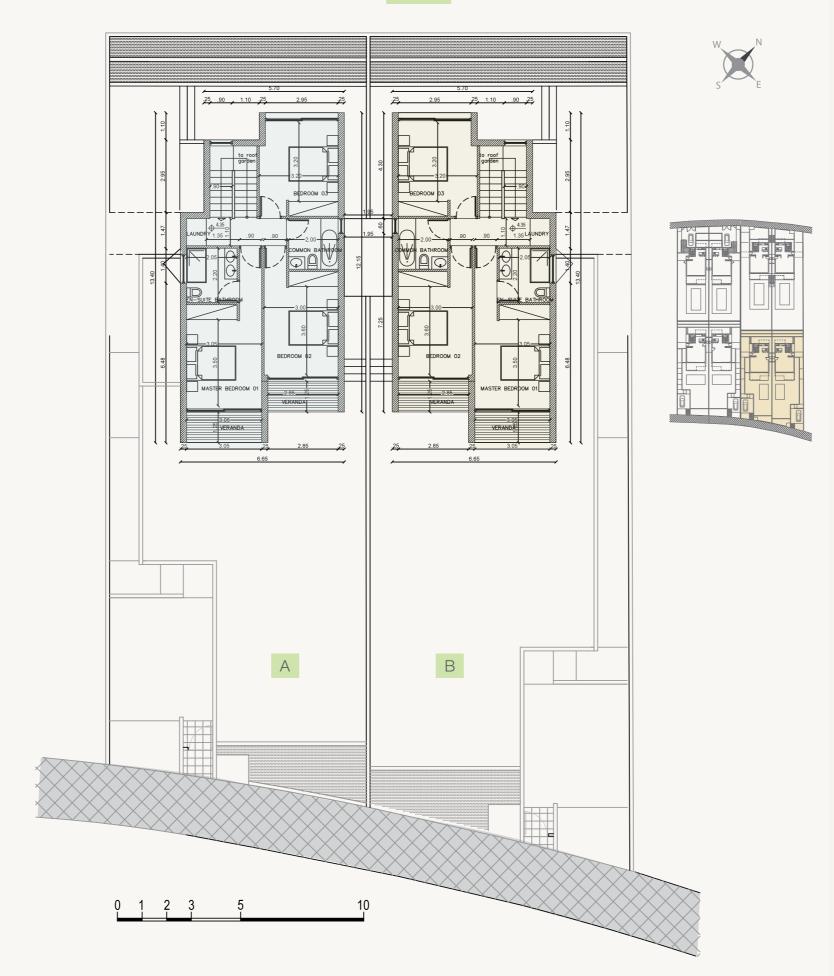

#### PLOT 19

Ground floor

1st floor

PLOT 19

PLOT 19

0 1 2 3 5 10

| House         | А        | House         | В        |
|---------------|----------|---------------|----------|
| Land area     | 342.65   | Land area     | 348.22   |
| Covered area  | 155.6    | Covered area  | 155.6    |
| Roof terrace  | 58.77    | Roof terrace  | 58.77    |
| Swimming pool | Optional | Swimming pool | Optional |