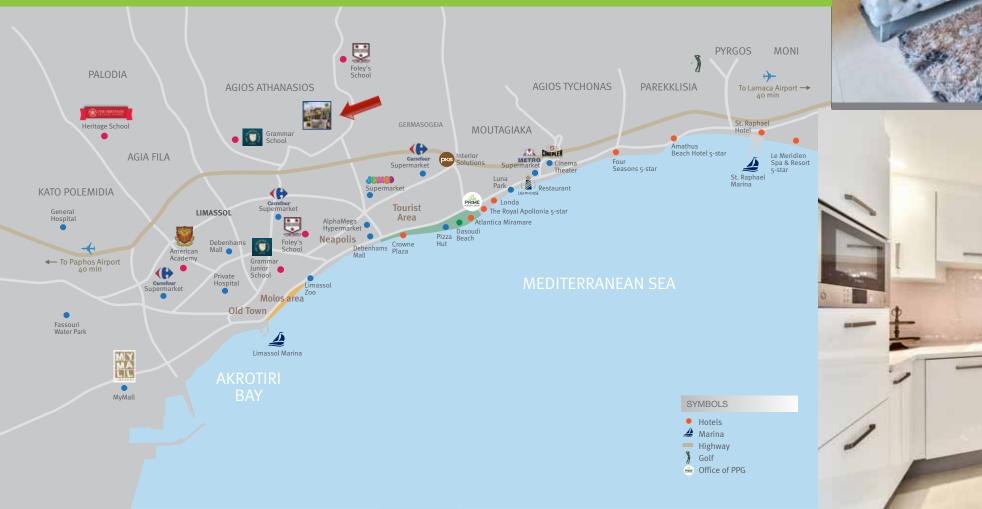

## Map of Limassol

• Thermo-bricks (28 cm)

• Double glazed windows with aluminum frames

• Sanitary ware from Europe

• High quality doors