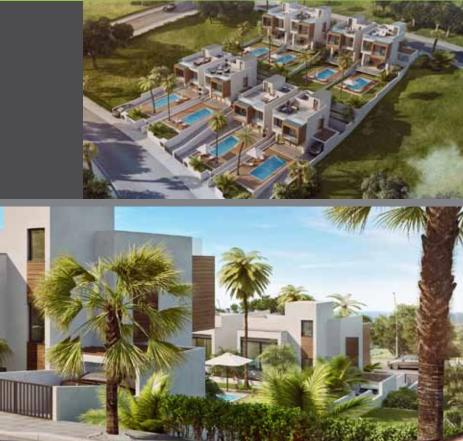

# Town Hill Villas

Town Hill Villas is located in the residential suburban area of Agios Athanasios which can be found around 5 minutes drive north of Limassol town centre and the sea front. It has all necessary local amenities close by and within easy access of the highway linking all major towns on the island. From its elevated position Town Hill Villas offers views of the Limassol coast line and the surrounding mountain side. The combination of living in such a private and quiet environment and to be so near to the centre of Limassol is just wonderful.

- Exclusive and safe area right outside the city center
- Only 3 kilometers away from the seaside
- Stunning sea views
- Modern design

# Major benefits

## Choice of properties