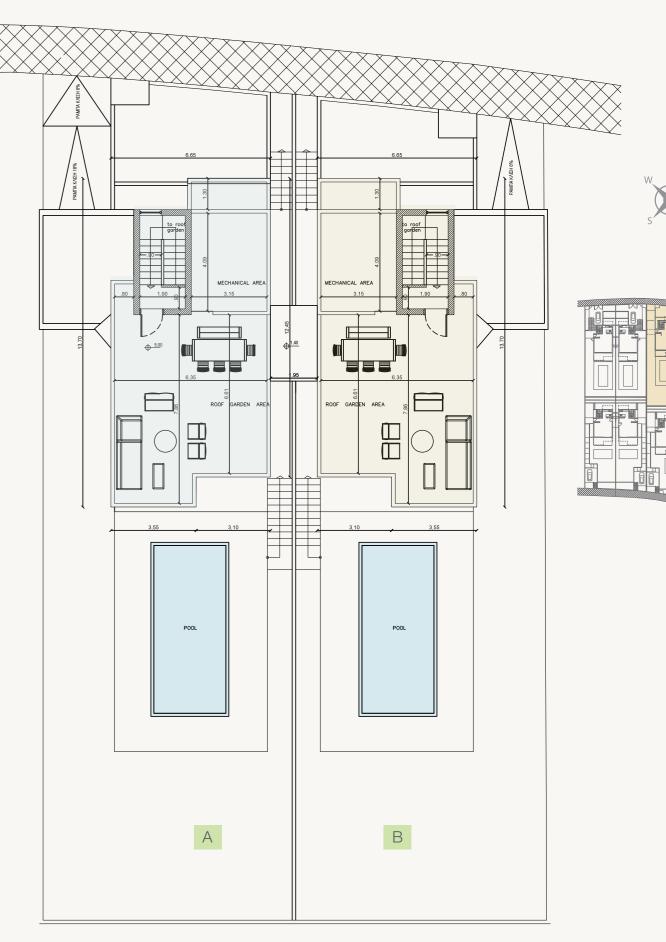

#### PLOT 19

#### PLOT 19

Ground floor

1st floor

PLOT 19

PLOT 19

0 1 2 3 5 10

| House         | А        | House         | В        |
|---------------|----------|---------------|----------|
| Land area     | 342.65   | Land area     | 348.22   |
| Covered area  | 155.6    | Covered area  | 155.6    |
| Roof terrace  | 58.77    | Roof terrace  | 58.77    |
| Swimming pool | Optional | Swimming pool | Optional |