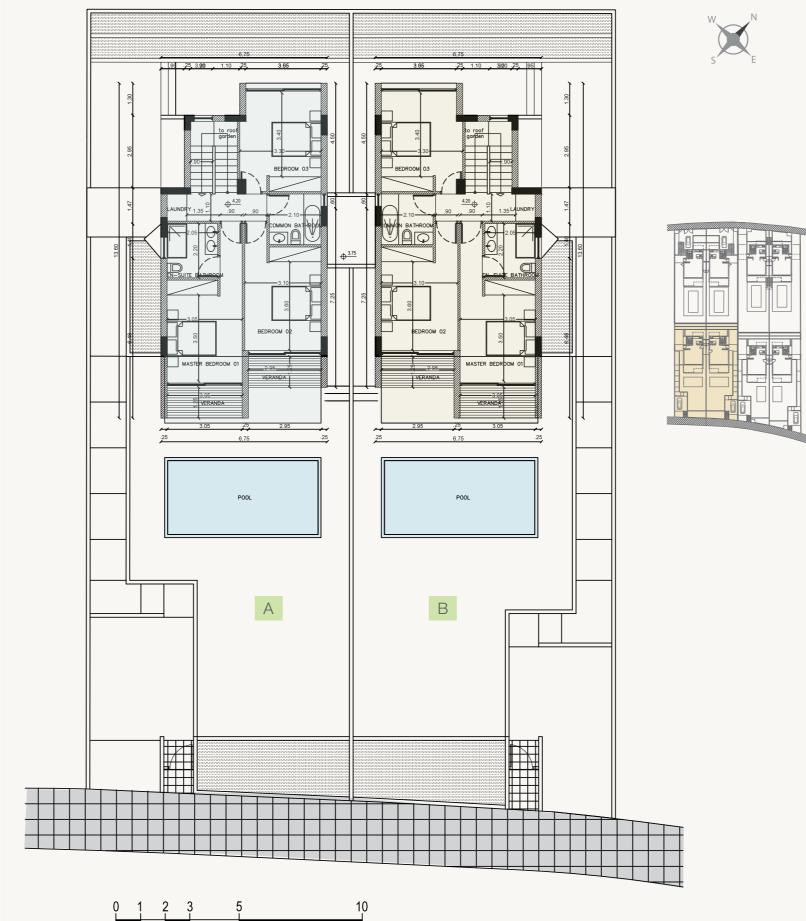

#### PLOT 19

#### PLOT 19

Ground floor

1st floor

PLOT 19

PLOT 19

0 1 2 3 5 10

| House         | А        | House         | В        |
|---------------|----------|---------------|----------|
| Land area     | 342.65   | Land area     | 348.22   |
| Covered area  | 155.6    | Covered area  | 155.6    |
| Roof terrace  | 58.77    | Roof terrace  | 58.77    |
| Swimming pool | Optional | Swimming pool | Optional |