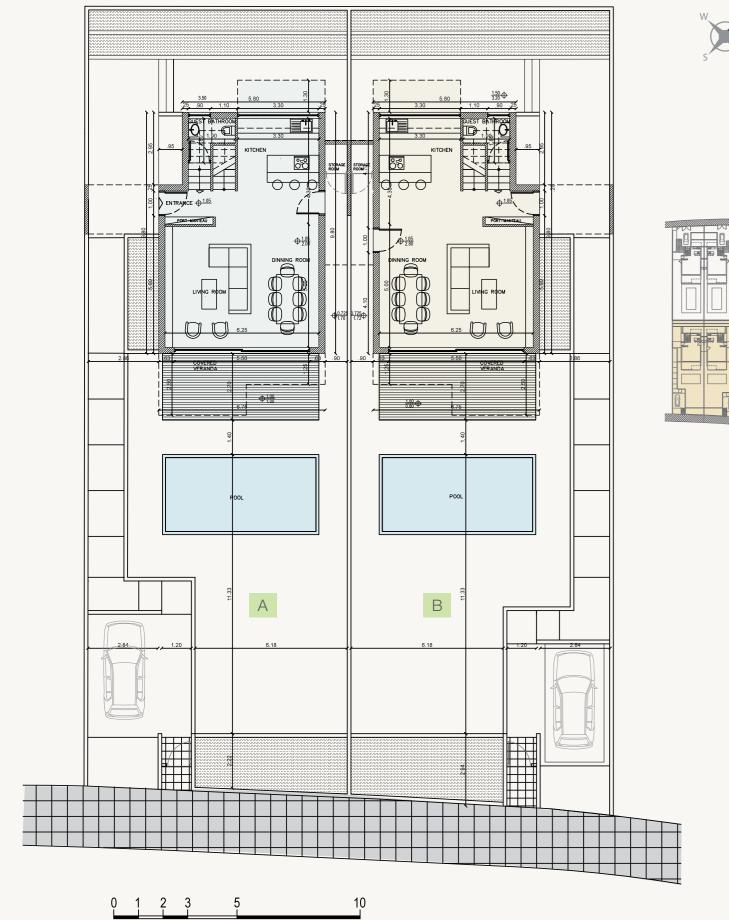

#### PLOT 19

#### PLOT 19

Ground floor

1st floor

PLOT 19

PLOT 19

0 1 2 3 5 10

| House         | А        | House         | В        |
|---------------|----------|---------------|----------|
| Land area     | 342.65   | Land area     | 348.22   |
| Covered area  | 155.6    | Covered area  | 155.6    |
| Roof terrace  | 58.77    | Roof terrace  | 58.77    |
| Swimming pool | Optional | Swimming pool | Optional |