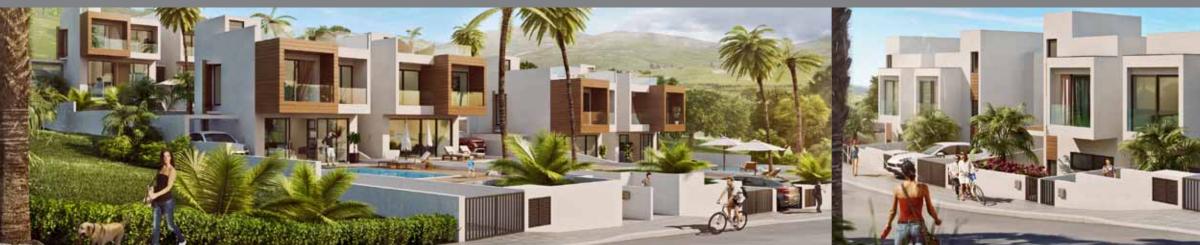

## Choice of properties

| PROPERTY |   | FLOOR           | ТҮРЕ  | BEDROOMS | INDOOR<br>AREA,<br>sq.m. | COV.<br>VERANDA,<br>sq.m. | UNCOV.<br>VERANDA,<br>sq.m. | ROOF<br>TERRACE,<br>sq.m. | PLOT,<br>sq.m. | COMMON<br>AREA,<br>sq.m. | TOTAL AREA,<br>sq.m. | PRIVATE<br>POOL |
|----------|---|-----------------|-------|----------|--------------------------|---------------------------|-----------------------------|---------------------------|----------------|--------------------------|----------------------|-----------------|
| PLOT 19  | А | Ground<br>Floor | Villa | 3        | 134.3                    | 21.3                      | 6.4                         | 58.77                     | 342.65         | ø                        | 155.6                | Provision       |
|          | В | Ground<br>Floor | Villa | 3        | 134.3                    | 21.3                      | 6.4                         | 58.77                     | 348.22         | ø                        | 155.6                | Provision       |
| PLOT 20  | А | Ground<br>Floor | Villa | 3        | 135                      | 21.3                      | 5                           | 59.1                      | 341.89         | ø                        | 156.3                | Provision       |
|          | В | Ground<br>Floor | Villa | 3        | 135                      | 21.3                      | 5                           | 59.1                      | 345.2          | ø                        | 156.3                | Provision       |
| PLOT 21  | А | Ground<br>Floor | Villa | 3        | 133.7                    | 21.3                      | 5                           | 58.67                     | 324.67         | ø                        | 155                  | Provision       |
|          | В | Ground<br>Floor | Villa | 3        | 133.7                    | 21.3                      | 5                           | 58.67                     | 350.53         | ø                        | 155                  | Provision       |
| PLOT 22  | А | Ground<br>Floor | Villa | 3        | 138.65                   | 20.3                      | 6.4                         | 60.95                     | 371.65         | ø                        | 158.95               | Provision       |
|          | В | Ground<br>Floor | Villa | 3        | 138.65                   | 20.3                      | 6.4                         | 60.95                     | 361.26         | Ø                        | 158.95               | Provision       |