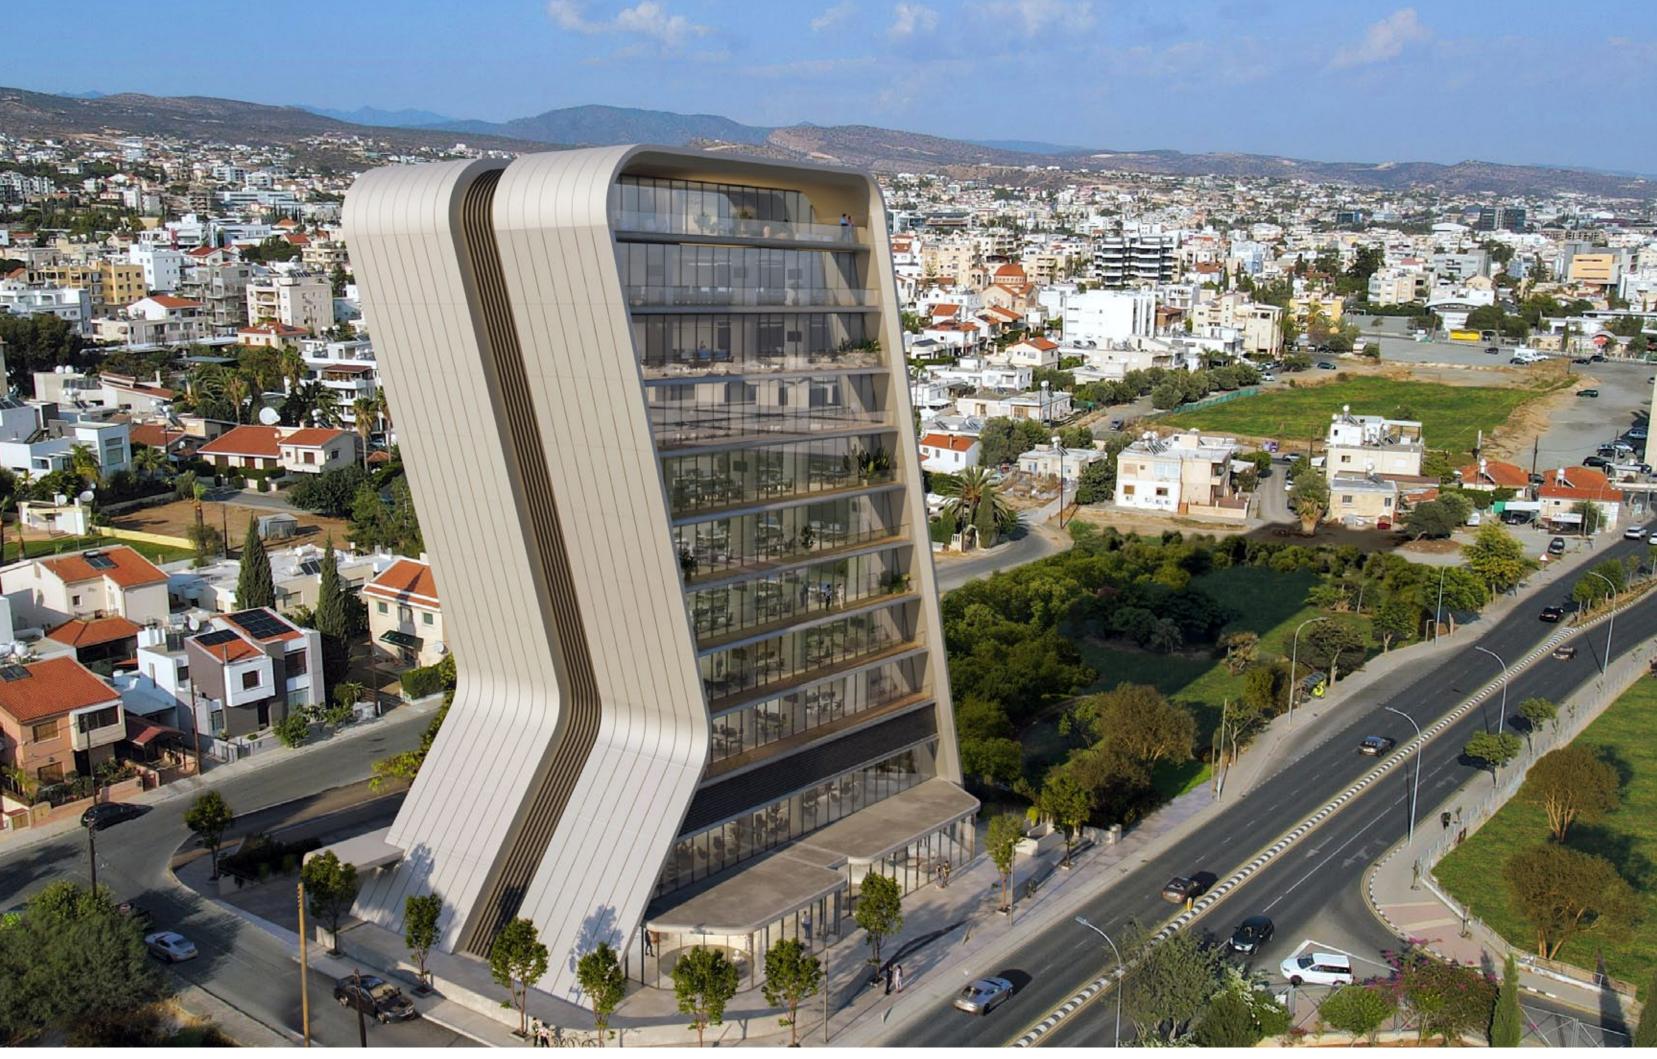

# the project

where innovation meets elegance in every detail

Welcome to :evolution, a striking architectural landmark in Mesa Geitonia's business district. This building features 18 premium offices spread across 8 floors. Its unique, curved design stands out, blending modern style with functionality. The top floor has a gourmet restaurant with sweeping views, and a top-tier gym is available just above the mezzanine. Built with the finest materials, combines business with luxury, offering a valuable addition to any portfolio and a great investment opportunity.

# design & architecture

Bold, modern design with dynamic curves and clean lines, transforming the skyline.

Expansive glass areas and visible concrete for durability and striking aesthetics.

The design maximizes natural light and energy efficiency with advanced thermal insulation.

Incorporates solar panels, reflecting a commitment to sustainability and innovation.