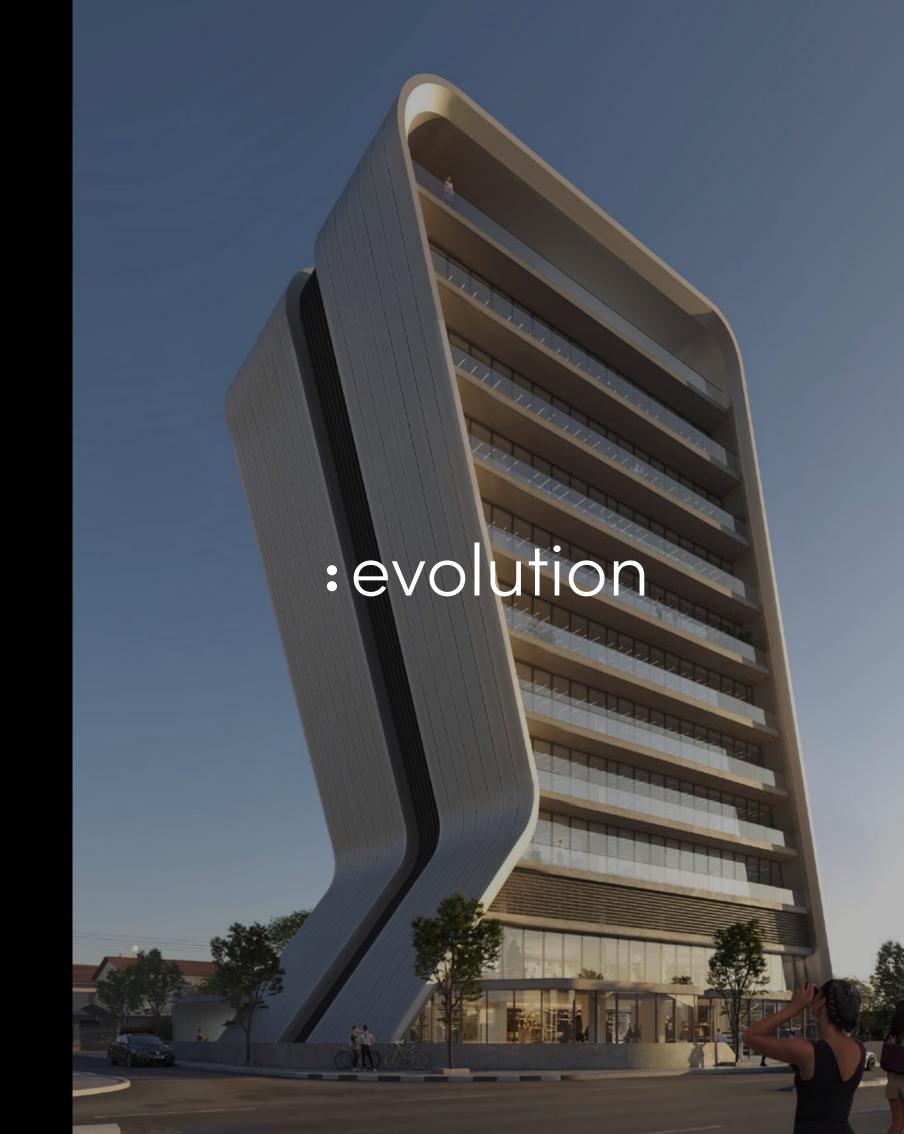

# the project

where innovation meets elegance in every detail

Welcome to :evolution, a striking architectural landmark in Mesa Geitonia's business district. This building features 18 premium offices spread across 8 floors. Its unique, curved design stands out, blending modern style with functionality. The top floor has a gourmet restaurant with sweeping views, and a top-tier gym is available just above the mezzanine. Built with the finest materials, combines business with luxury, offering a valuable addition to any portfolio and a great investment opportunity.

# design & architecture

Bold, modern design with dynamic curves and clean lines, transforming the skyline.

Expansive glass areas and visible concrete for durability and striking aesthetics.

The design maximizes natural light and energy efficiency with advanced thermal insulation.