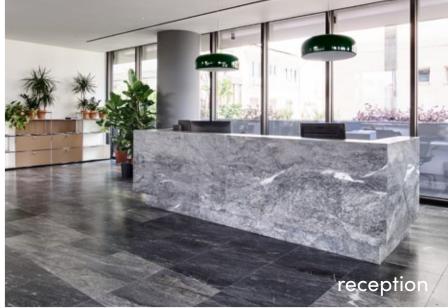

# office features & common spaces

- Floor-to-ceiling windows blend aesthetics with energy efficiency, bathing the workspace in natural light and expansive views.
  Open-concept offices boast 3.6-meter ceilings
- Open-concept offices boast 3.6-meter ceilings and exposed engineering details, creating a grand and inspiring workspace.
   Spacious covered terraces provide a perfect
- Spacious covered terraces provide a perfec spot for relaxation and socializing with breathtaking views.
- breathtaking views.
  The inviting lobby, corridors, and stairs are crafted with premium materials, ensuring a cohesive and stylish look throughout the building.