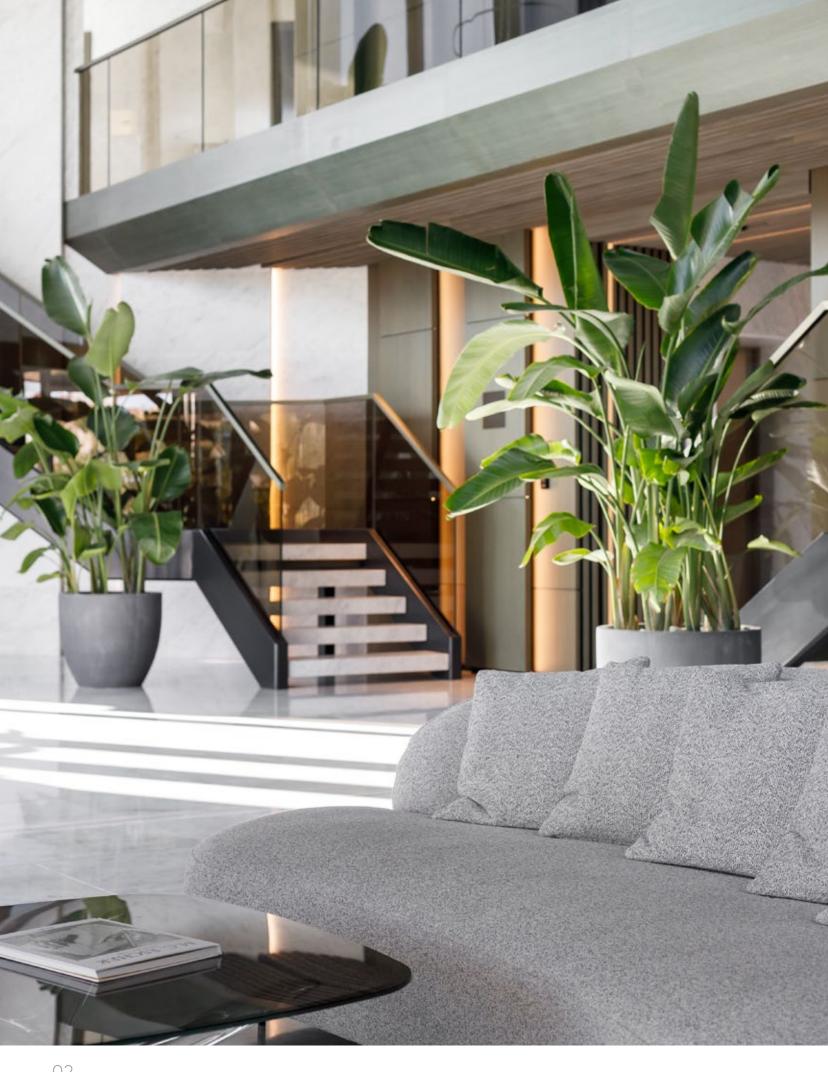

# office features & common spaces

- Floor-to-ceiling windows blend aesthetics with energy efficiency, bathing the workspace in natural light and expansive views.
  Open-concept offices boast 3.6-meter ceilings
- Open-concept offices boast 3.6-meter ceilings and exposed engineering details, creating a grand and inspiring workspace.
   Spacious covered terraces provide a perfect
- Spacious covered terraces provide a perfec spot for relaxation and socializing with breathtaking views.
- breathtaking views.
  The inviting lobby, corridors, and stairs are crafted with premium materials, ensuring a cohesive and stylish look throughout the building.

## lifestyle facilities

Experience premium facilities tailored to enhance productivity and enrich your daily work life.

- Located on the top floor, the gourmet restaurant offers stunning panoramic views and an elegant dining experience.
- The modern fitness center, situated above the mezzanine, is designed to promote wellness and enhance productivity.