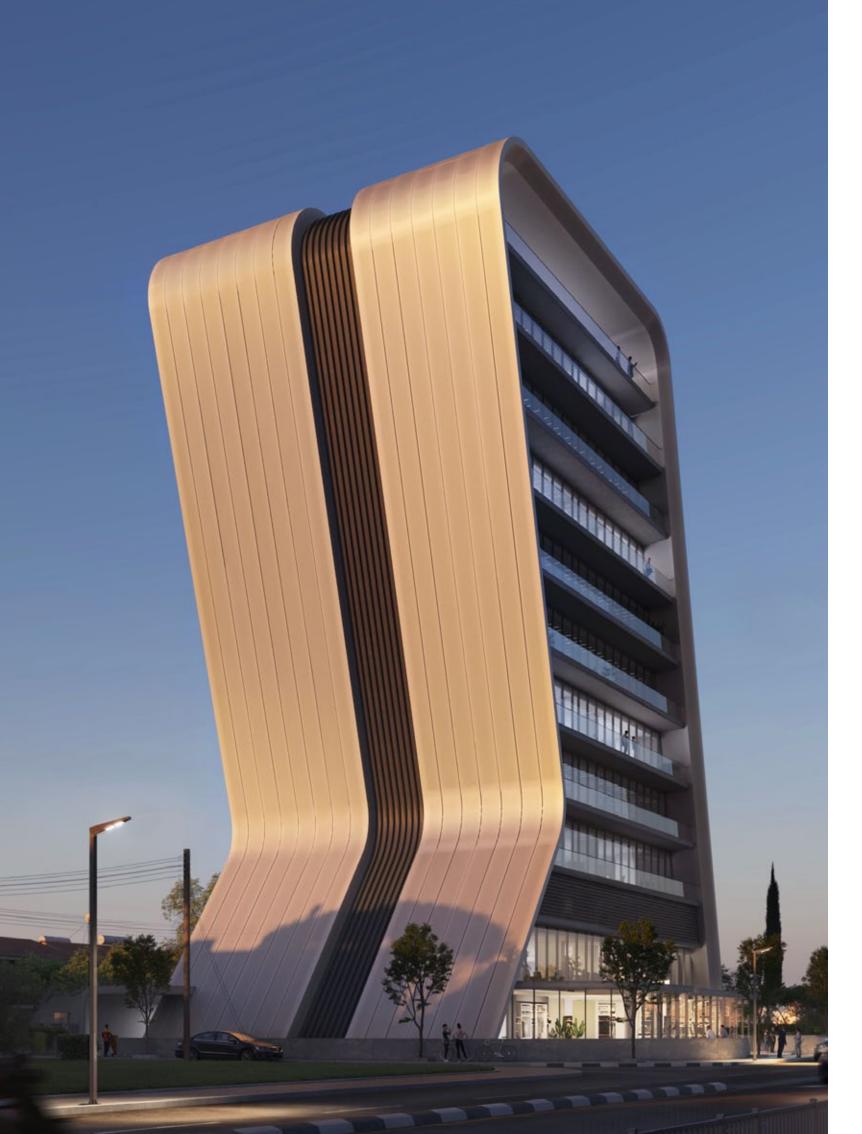

# the project

where innovation meets elegance in every detail

Welcome to :evolution, a striking architectural landmark in Mesa Geitonia's business district. This building features 18 premium offices spread across 8 floors. Its unique, curved design stands out, blending modern style with functionality. The top floor has a gourmet restaurant with sweeping views, and a top-tier gym is available just above the mezzanine. Built with the finest materials, combines business with luxury, offering a valuable addition to any portfolio and a great investment opportunity.

# design & architecture

Bold, modern design with dynamic curves and clean lines, transforming the skyline.

Expansive glass areas and visible concrete for durability and striking aesthetics.

The design maximizes natural light and energy efficiency with advanced thermal insulation.