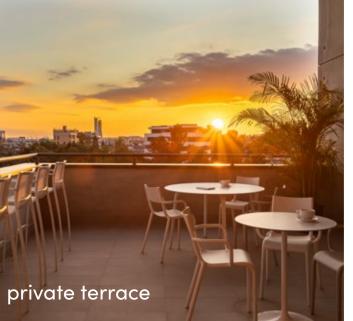

# office features & common spaces

- Floor-to-ceiling windows blend aesthetics with energy efficiency, bathing the workspace in natural light and expansive views.
  Open-concept offices boast 3.6-meter ceilings
- Open-concept offices boast 3.6-meter ceilings and exposed engineering details, creating a grand and inspiring workspace.
   Spacious covered terraces provide a perfect
- Spacious covered terraces provide a perfec spot for relaxation and socializing with breathtaking views.
- breathtaking views.
  The inviting lobby, corridors, and stairs are crafted with premium materials, ensuring a cohesive and stylish look throughout the building.

## lifestyle facilities

Experience premium facilities tailored to enhance productivity and enrich your daily work life.

- Located on the top floor, the gourmet restaurant offers stunning panoramic views and an elegant dining experience.
- The modern fitness center, situated above the mezzanine, is designed to promote wellness and enhance productivity.