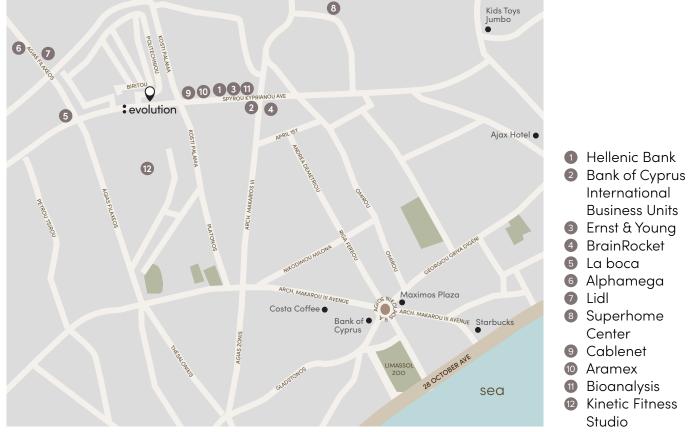

## location & accessibility

Mesa Yeitonia, Limassol

The :evolution, a striking architectural landmark in Mesa Geitonia, stands prominently on Spyrou Kyprianou Avenue amidst upscale restaurants, luxury bars, and essential amenities. Its prime location near the main highway and seashore ensures high visibility, accessibility, and convenience for both associates and clients.