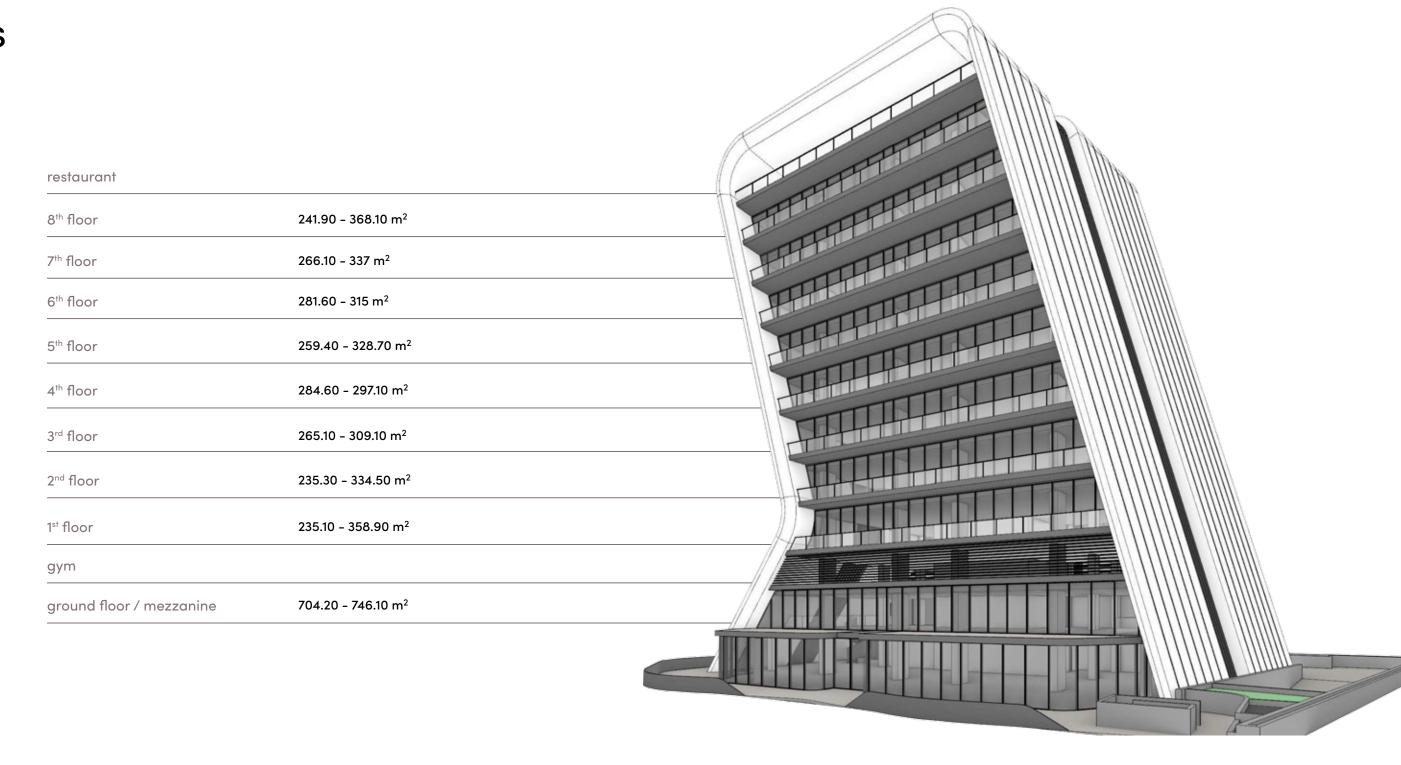

# key highlights & figures

iconic landmark design

584m² of private terraced areas

166 car park spaces

offices areas from from 205m² to 746m²

high-quality finishes

clear floor-to-ceiling height 3.6m

luminous glass-walled conference rooms

top-floor restaurant

sunlit workspaces with floor-to-ceiling windows

premium gym amenities

eco-friendly features based on ESG considerations

evolution/ a project by bbf® location & accessibility

## lifestyle facilities

Experience premium facilities tailored to enhance productivity and enrich your daily work life.

- Located on the top floor, the gourmet restaurant offers stunning panoramic views and an elegant dining experience.
- The modern fitness center, situated above the mezzanine, is designed to promote wellness and enhance productivity.