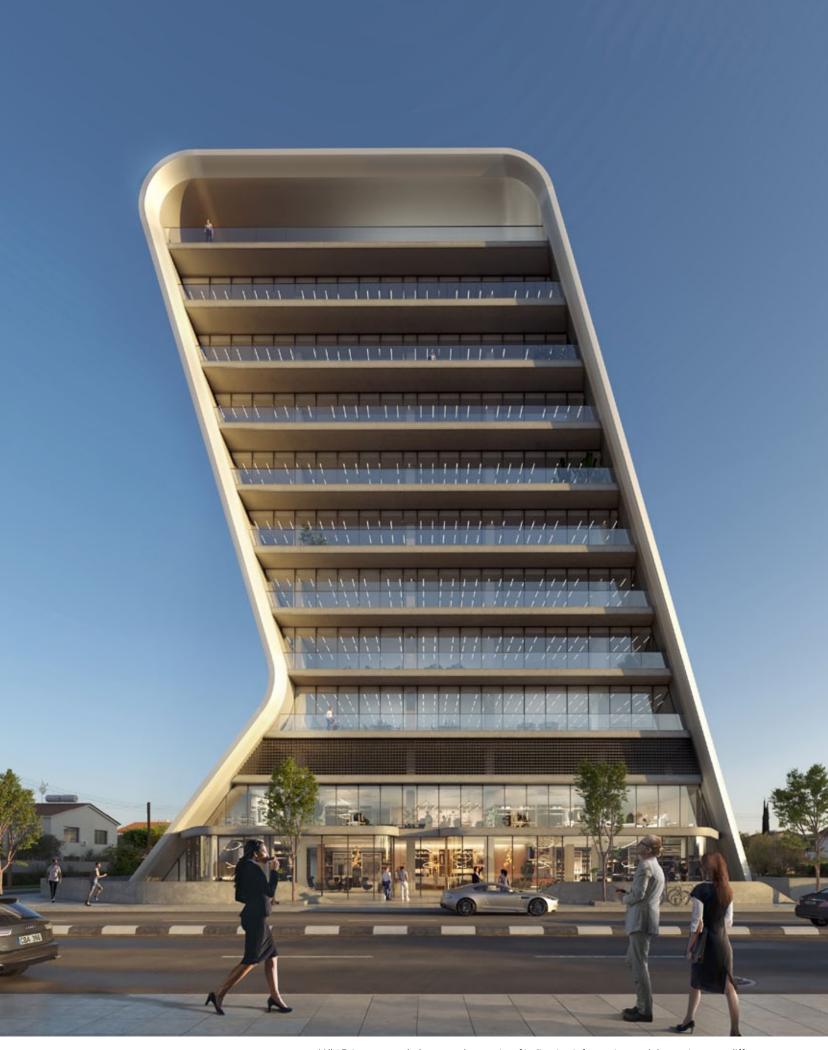

# the project

where innovation meets elegance in every detail

Welcome to :evolution, a striking architectural landmark in Mesa Geitonia's business district. This building features 18 premium offices spread across 8 floors. Its unique, curved design stands out, blending modern style with functionality. The top floor has a gourmet restaurant with sweeping views, and a top-tier gym is available just above the mezzanine. Built with the finest materials, combines business with luxury, offering a valuable addition to any portfolio and a great investment opportunity.

# design & architecture

Bold, modern design with dynamic curves and clean lines, transforming the skyline.

Expansive glass areas and visible concrete for durability and striking aesthetics.

The design maximizes natural light and energy efficiency with advanced thermal insulation.

Incorporates solar panels, reflecting a commitment to sustainability and innovation.