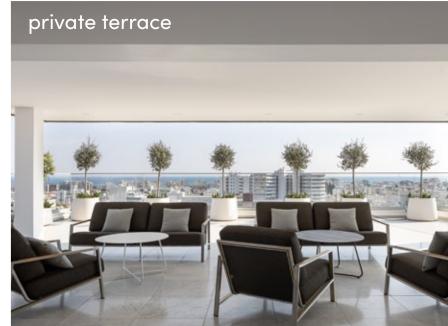

# key highlights & figures

iconic landmark design

584m² of private terraced areas

166 car park spaces

offices areas from from 205m² to 746m²

high-quality finishes

clear floor-to-ceiling height 3.6m

luminous glass-walled conference rooms

# office features & common spaces

- Floor-to-ceiling windows blend aesthetics with energy efficiency, bathing the workspace in natural light and expansive views.
  Open-concept offices boast 3.6-meter ceilings
- Open-concept offices boast 3.6-meter ceilings and exposed engineering details, creating a grand and inspiring workspace.
   Spacious covered terraces provide a perfect
- Spacious covered terraces provide a perfec spot for relaxation and socializing with breathtaking views.
- breathtaking views.
  The inviting lobby, corridors, and stairs are crafted with premium materials, ensuring a cohesive and stylish look throughout the building.