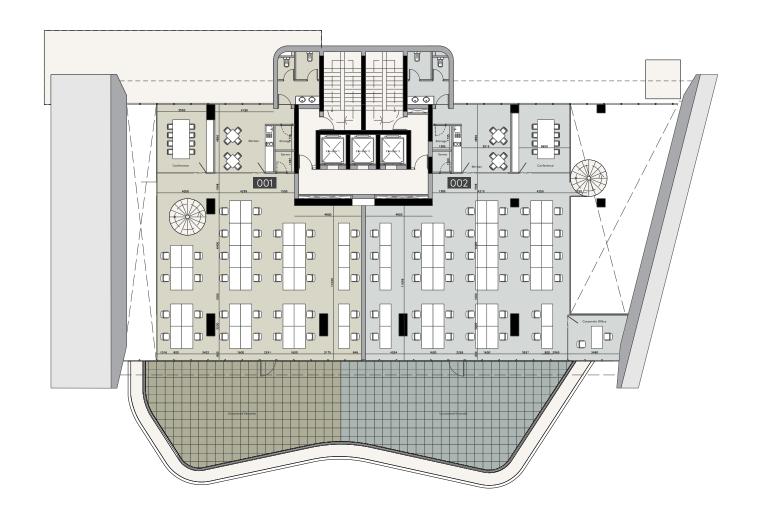

#### typical floor plan

 $\bigoplus_{N}$ 

| <u>UNIT NO</u> | O601                               | O701                               | O801                               |
|----------------|------------------------------------|------------------------------------|------------------------------------|
|                | 315.00m <sup>2</sup><br>total area | 337.00m <sup>2</sup><br>total area | 368.10m <sup>2</sup><br>total area |
|                |                                    |                                    |                                    |
|                | O602                               | O702                               | O802                               |