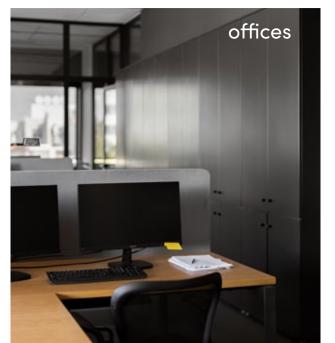

# office features & common spaces

- Floor-to-ceiling windows blend aesthetics with energy efficiency, bathing the workspace in natural light and expansive views.
  Open-concept offices boast 3.6-meter ceilings
- Open-concept offices boast 3.6-meter ceilings and exposed engineering details, creating a grand and inspiring workspace.
   Spacious covered terraces provide a perfect
- Spacious covered terraces provide a perfec spot for relaxation and socializing with breathtaking views.
- breathtaking views.
  The inviting lobby, corridors, and stairs are crafted with premium materials, ensuring a cohesive and stylish look throughout the building.