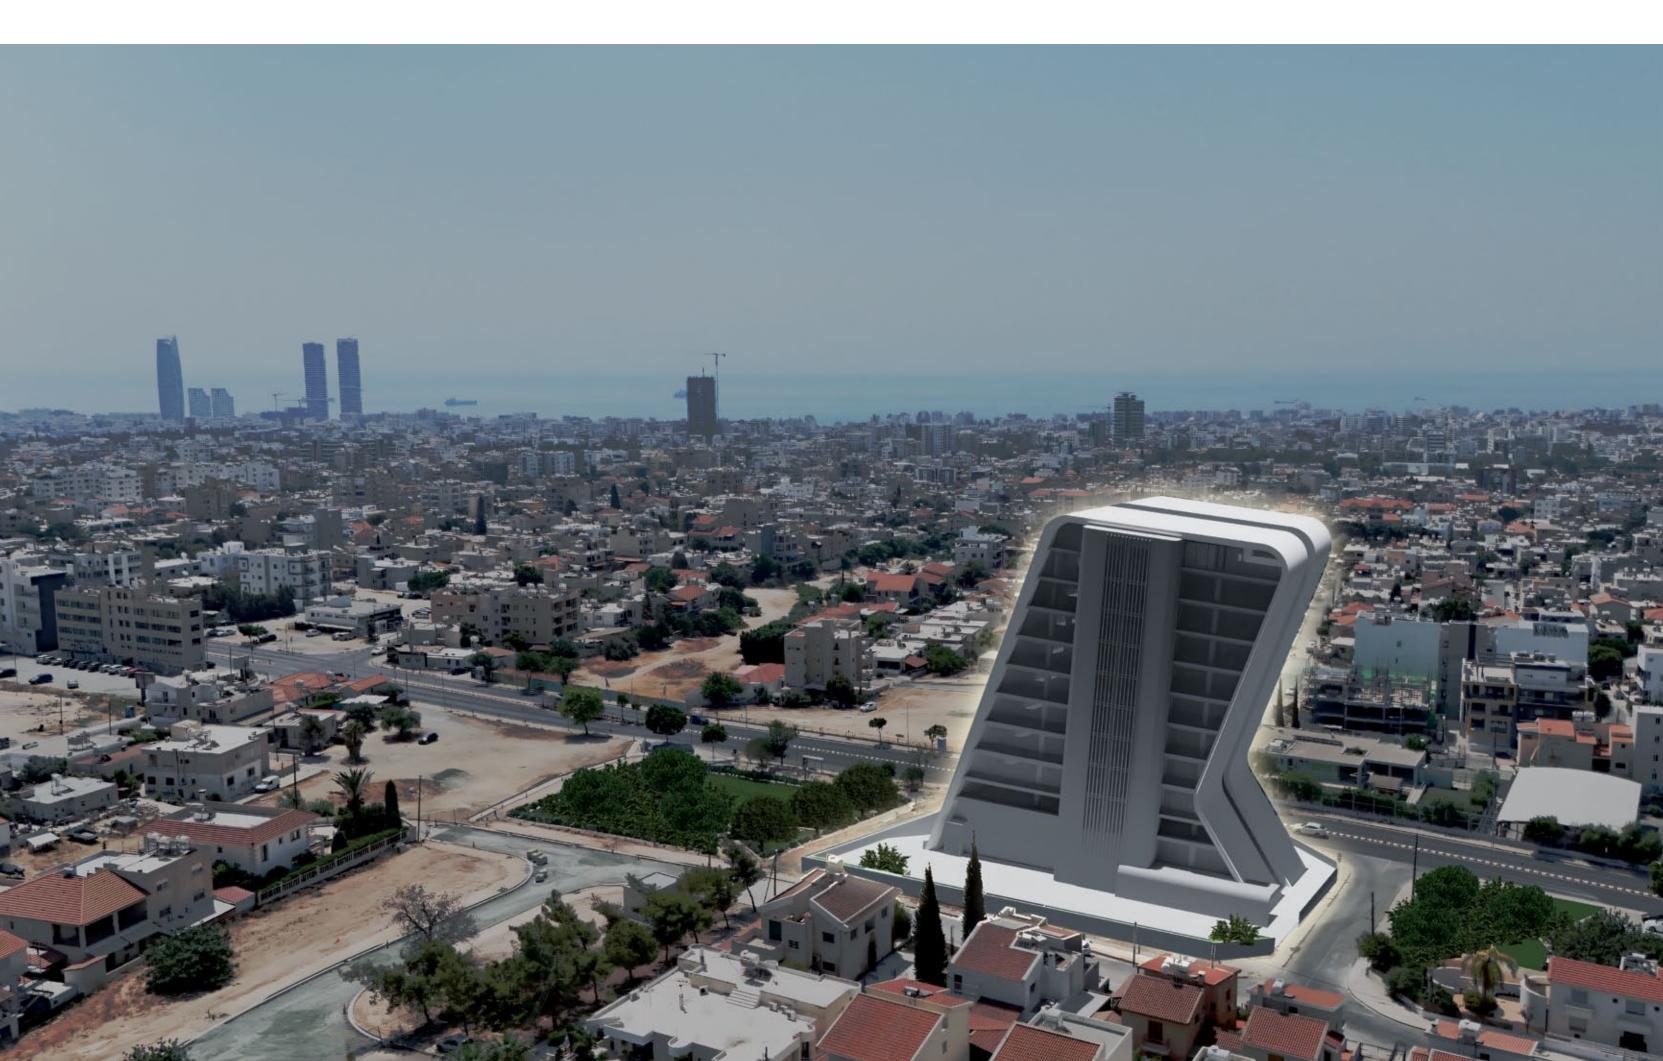

# the project

where innovation meets elegance in every detail

Welcome to :evolution, a striking architectural landmark in Mesa Geitonia's business district. This building features 18 premium offices spread across 8 floors. Its unique, curved design stands out, blending modern style with functionality. The top floor has a gourmet restaurant with sweeping views, and a top-tier gym is available just above the mezzanine. Built with the finest materials, combines business with luxury, offering a valuable addition to any portfolio and a great investment opportunity.

## location & accessibility

Mesa Yeitonia, Limassol

The :evolution, a striking architectural landmark in Mesa Geitonia, stands prominently on Spyrou Kyprianou Avenue amidst upscale restaurants, luxury bars, and essential amenities. Its prime location near the main highway and seashore ensures high visibility, accessibility, and convenience for both associates and clients.

# design & architecture

Bold, modern design with dynamic curves and clean lines, transforming the skyline.

Expansive glass areas and visible concrete for durability and striking aesthetics.

The design maximizes natural light and energy efficiency with advanced thermal insulation.