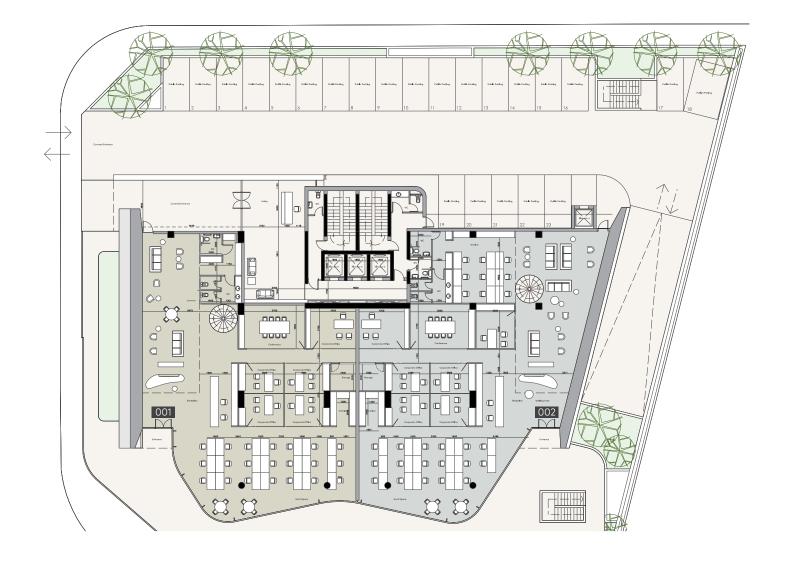

#### ground floor

#### mezzanine

<u>UNIT NO</u>

O001

704.20m<sup>2</sup> total area

**O002** 746.10m<sup>2</sup>

total area

floorplans evolution/ a project by bbf®