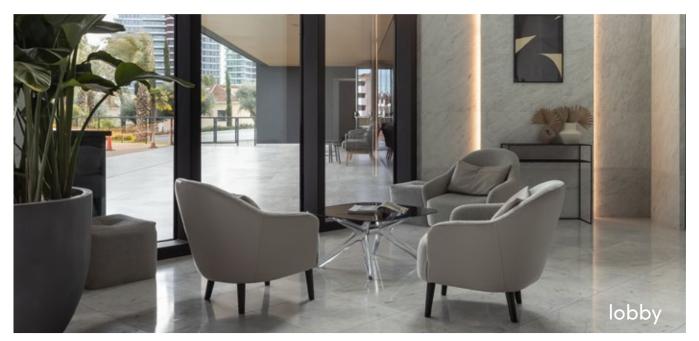

# office features & common spaces

- Floor-to-ceiling windows blend aesthetics with energy efficiency, bathing the workspace in natural light and expansive views.
  Open-concept offices boast 3.6-meter ceilings
- Open-concept offices boast 3.6-meter ceilings and exposed engineering details, creating a grand and inspiring workspace.
   Spacious covered terraces provide a perfect
- Spacious covered terraces provide a perfec spot for relaxation and socializing with breathtaking views.
- breathtaking views.
  The inviting lobby, corridors, and stairs are crafted with premium materials, ensuring a cohesive and stylish look throughout the building.