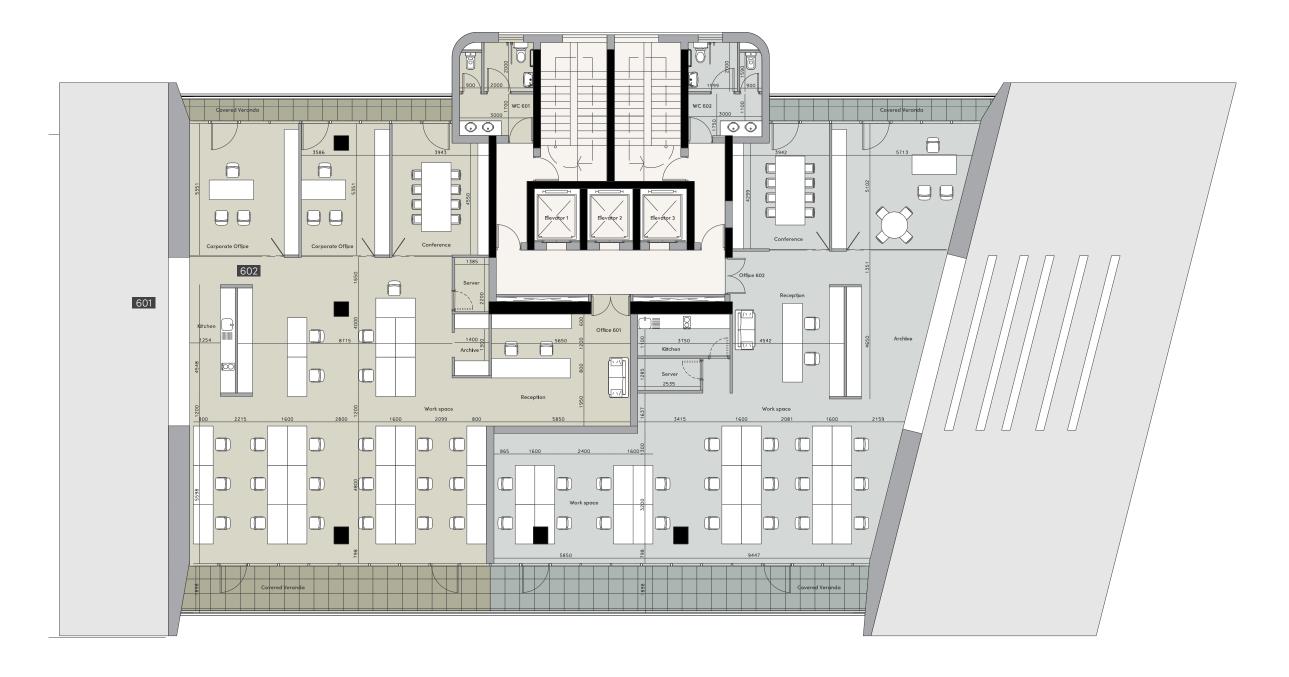

#### typical floor plan

 $\bigoplus_{N}$ 

| <u>UNIT NO</u> | O601                               | O701                               | O801                               |
|----------------|------------------------------------|------------------------------------|------------------------------------|
|                | 315.00m <sup>2</sup><br>total area | 337.00m <sup>2</sup><br>total area | 368.10m <sup>2</sup><br>total area |
|                |                                    |                                    |                                    |
|                | O602                               | O702                               | O802                               |