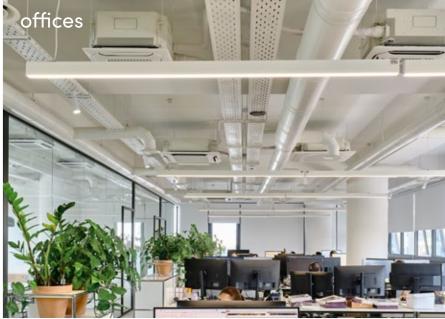

# office features & common spaces

- Floor-to-ceiling windows blend aesthetics with energy efficiency, bathing the workspace in natural light and expansive views.
  Open-concept offices boast 3.6-meter ceilings
- Open-concept offices boast 3.6-meter ceilings and exposed engineering details, creating a grand and inspiring workspace.
   Spacious covered terraces provide a perfect
- Spacious covered terraces provide a perfec spot for relaxation and socializing with breathtaking views.
- breathtaking views.
  The inviting lobby, corridors, and stairs are crafted with premium materials, ensuring a cohesive and stylish look throughout the building.