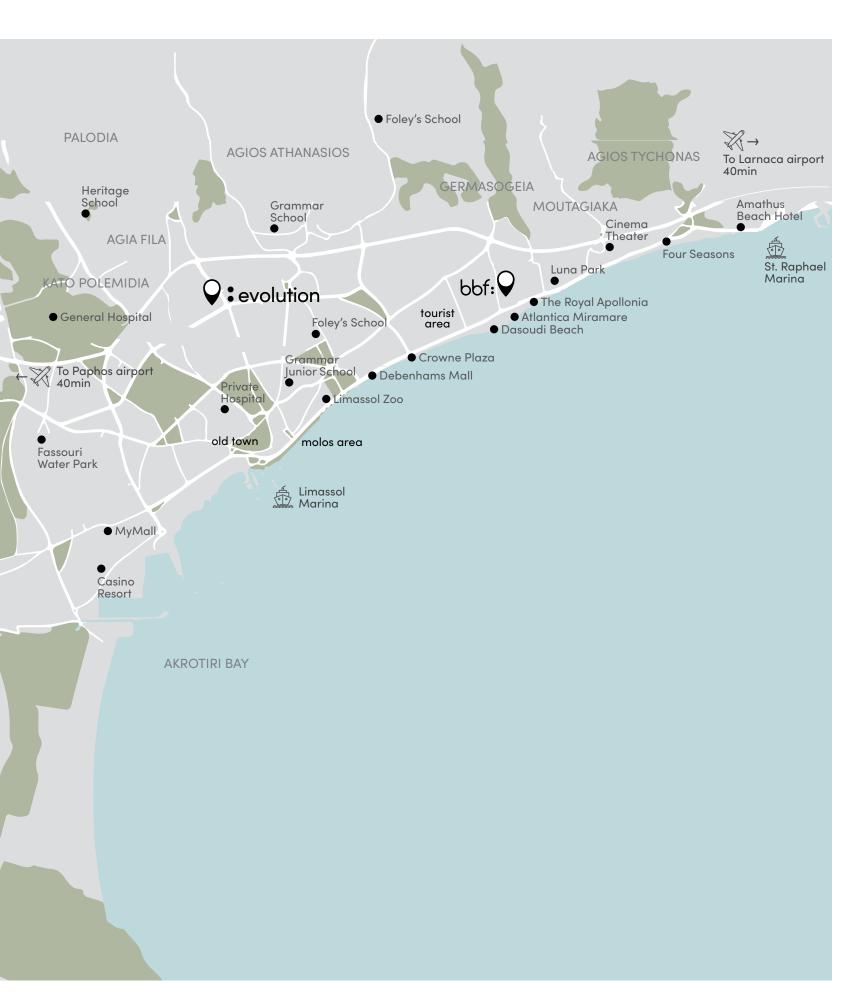

## location & accessibility

Mesa Yeitonia, Limassol

The :evolution, a striking architectural landmark in Mesa Geitonia, stands prominently on Spyrou Kyprianou Avenue amidst upscale restaurants, luxury bars, and essential amenities. Its prime location near the main highway and seashore ensures high visibility, accessibility, and convenience for both associates and clients.