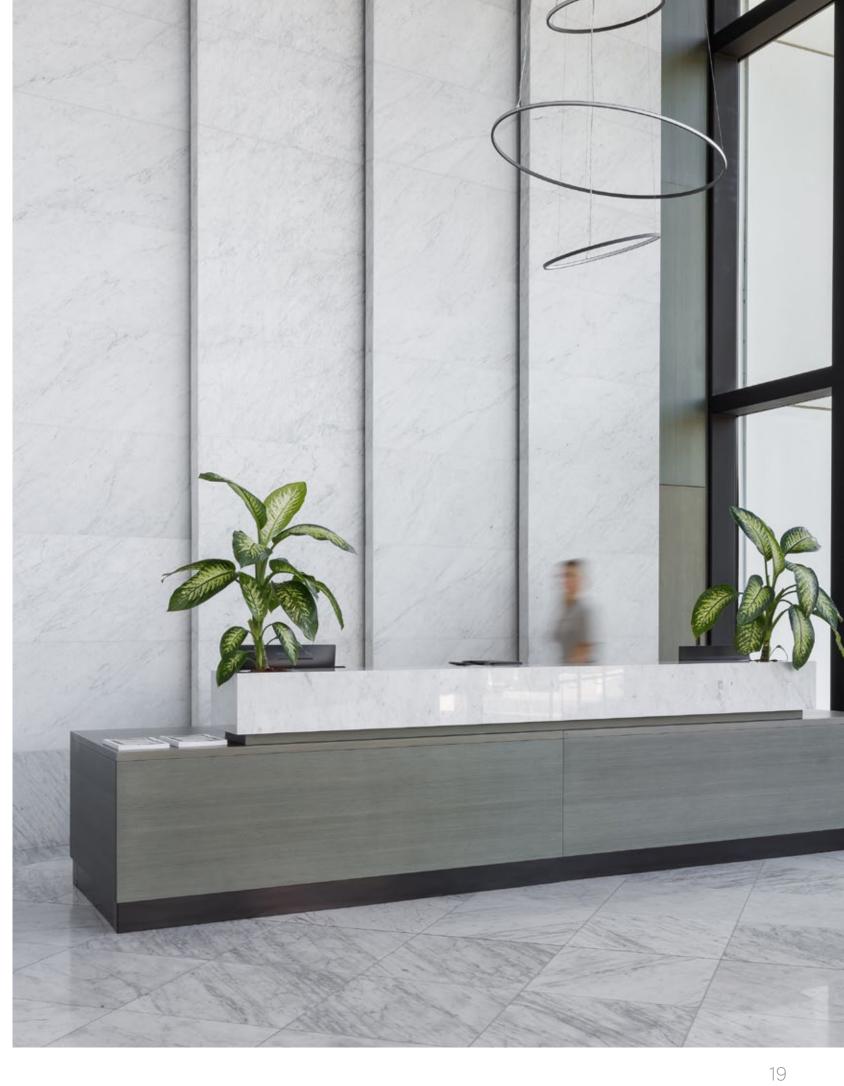

# office features & common spaces

- Floor-to-ceiling windows blend aesthetics with energy efficiency, bathing the workspace in natural light and expansive views.
  Open-concept offices boast 3.6-meter ceilings
- Open-concept offices boast 3.6-meter ceilings and exposed engineering details, creating a grand and inspiring workspace.
   Spacious covered terraces provide a perfect
- Spacious covered terraces provide a perfec spot for relaxation and socializing with breathtaking views.
- breathtaking views.
  The inviting lobby, corridors, and stairs are crafted with premium materials, ensuring a cohesive and stylish look throughout the building.

## lifestyle facilities

Experience premium facilities tailored to enhance productivity and enrich your daily work life.

- Located on the top floor, the gourmet restaurant offers stunning panoramic views and an elegant dining experience.
- The modern fitness center, situated above the mezzanine, is designed to promote wellness and enhance productivity.