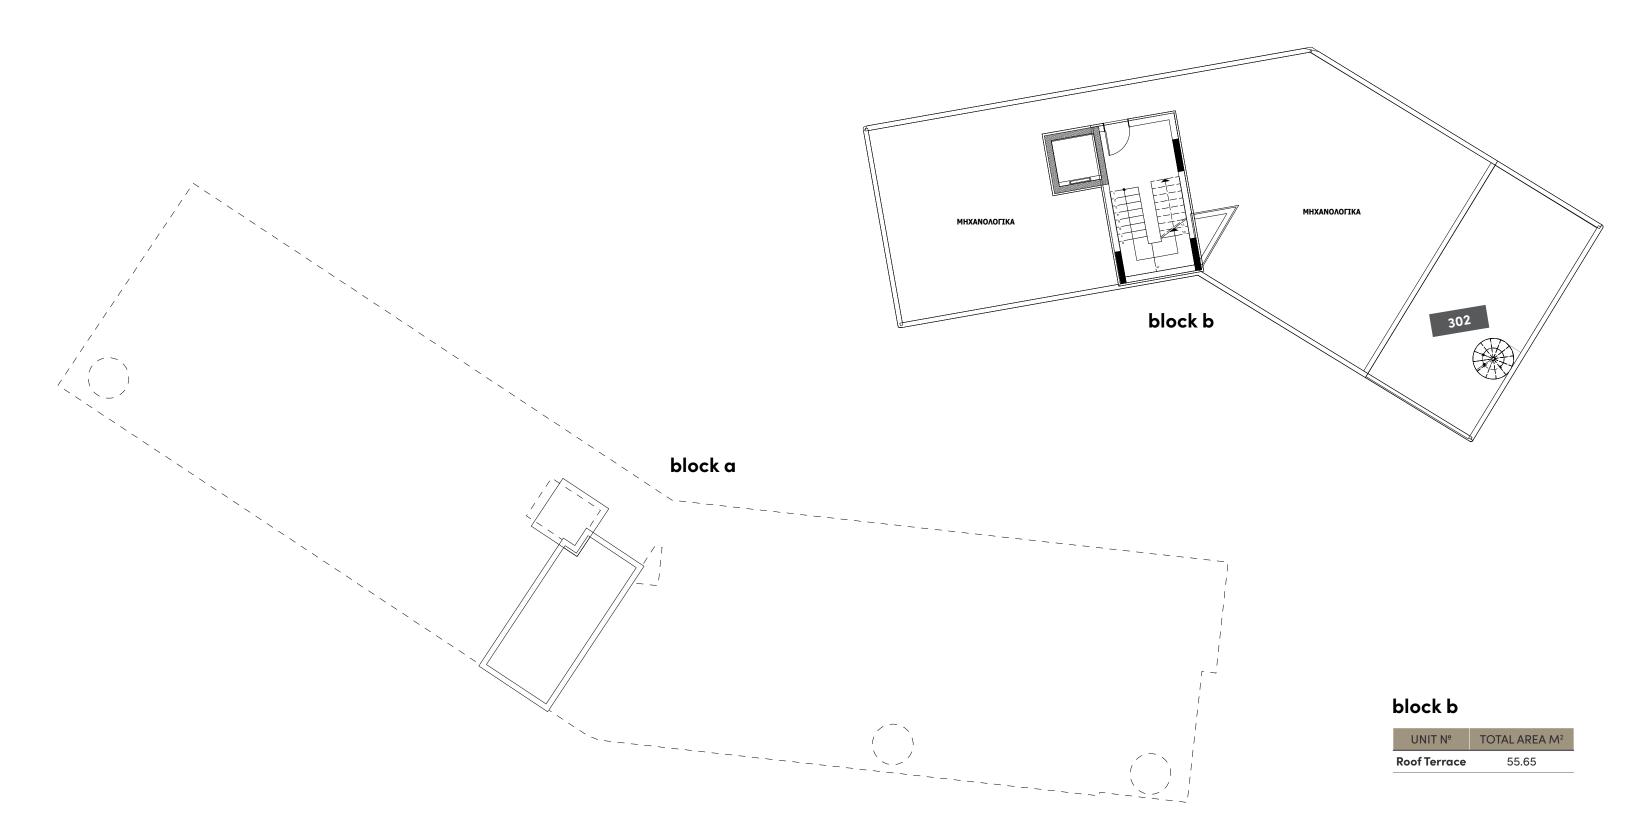

### block b

| UNIT<br>Nº | PROPERTY<br>TYPE | BEDROOMS | BATH-<br>ROOMS | INDOOR<br>AREA<br>M² | COV.<br>VERANDA<br>M² | UNCOV.<br>VERANDA<br>M2 | ROOF<br>TERRACE | PROVISION<br>FOR JACCUZI<br>AND<br>PERGOLA | STORAGE<br>M² | TOTAL<br>AREA M² |
|------------|------------------|----------|----------------|----------------------|-----------------------|-------------------------|-----------------|--------------------------------------------|---------------|------------------|
| 101        | Apartment        | 1        | 1              | 57.75                | 9.60                  | 40.60                   |                 |                                            | 5.85          | 113.80           |
| 102        | Apartment        | 3        | 3              | 123.80               | 21.80                 | 171.25                  |                 |                                            | 3.20          | 320.05           |
| 201        | Apartment        | 1        | 1              | 57.75                | 10.10                 |                         |                 |                                            | 3.20          | 71.05            |
| 202        | Apartment        | 3        | 3              | 123.80               | 23.15                 |                         |                 |                                            | 4.20          | 151.15           |
| 301        | Apartment        | 1        | 1              | 57.75                | 10.10                 |                         |                 |                                            | 4.50          | 72.35            |
| 302        | Apartment        | 3        | 3              | 123.80               | 23.15                 |                         | 55.65           | YES                                        | 6.00          | 208.60           |
|            |                  |          |                |                      |                       |                         |                 |                                            |               |                  |

**NOTE:** the areas stated above may slightly differ upon issuance of relevant authority permits