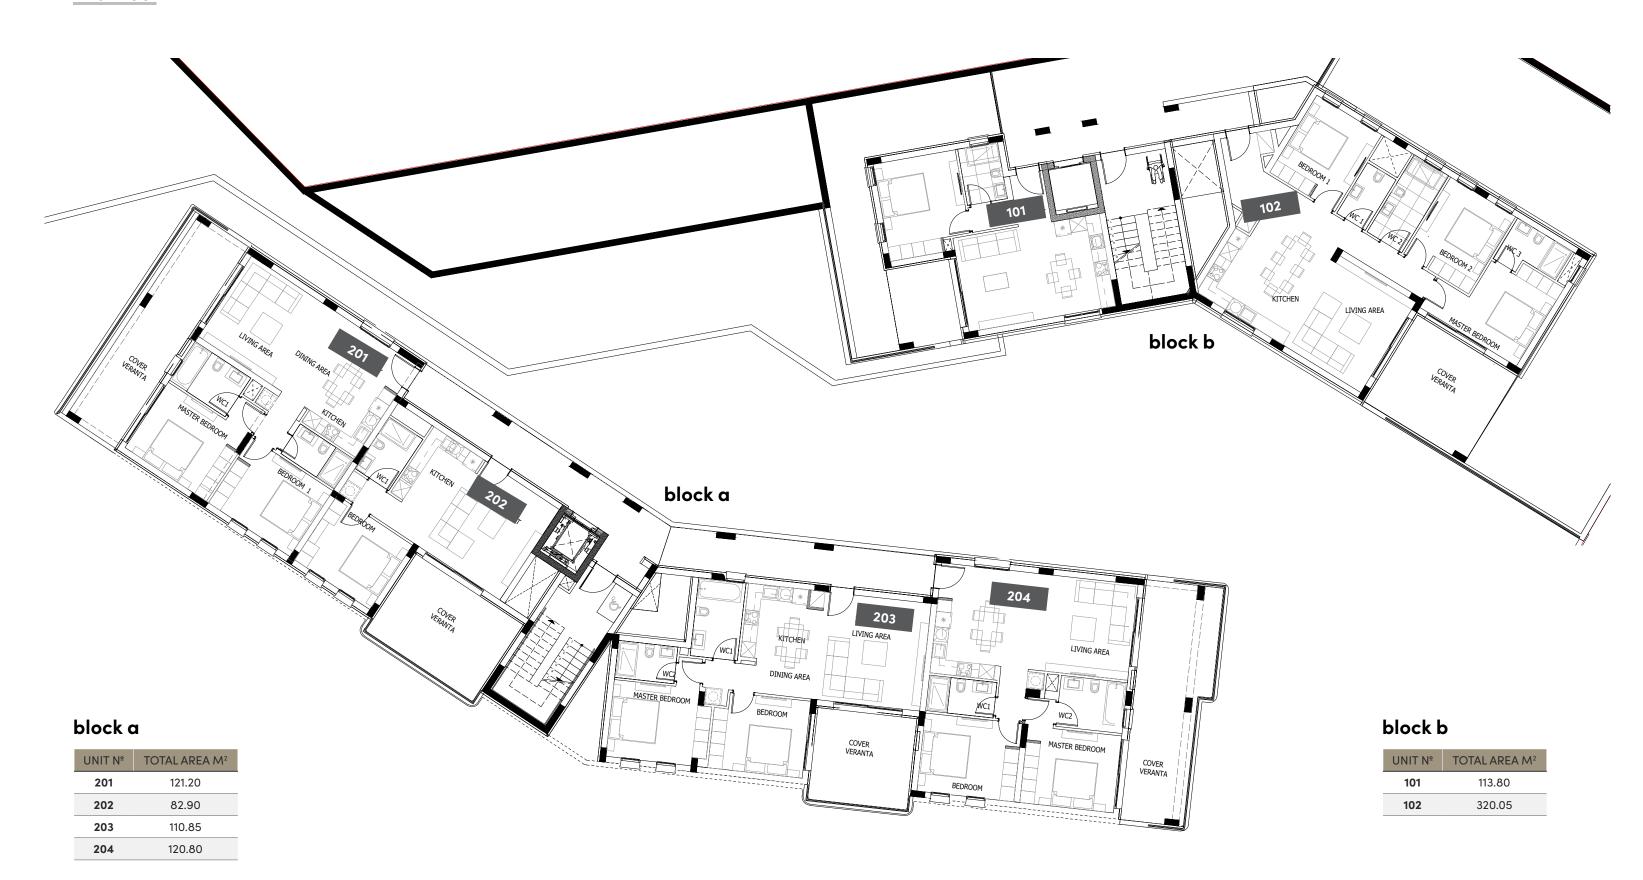

### block a

| UNIT<br>Nº | PROPERTY<br>TYPE | BEDROOMS | BATH-<br>ROOMS | INDOOR<br>AREA<br>M² | COV.<br>VERANDA<br>M² | UNCOV.<br>VERANDA<br>M2 | ROOF<br>TERRACE | PROVISION<br>FOR JACCUZI<br>AND<br>PERGOLA | STORAGE<br>M² | TOTAL<br>AREA M² |
|------------|------------------|----------|----------------|----------------------|-----------------------|-------------------------|-----------------|--------------------------------------------|---------------|------------------|
| 101        | Apartment        | 2        | 2              | 88.30                | 28.45                 | 54.70                   |                 |                                            | 3.60          | 175.05           |
| 102        | Apartment        | 1        | 1              | 56.90                | 22.70                 |                         |                 |                                            | 7.10          | 86.70            |
| 103        | Apartment        | 2        | 2              | 87.35                | 17.65                 |                         |                 |                                            | 3.45          | 108.45           |
| 104        | Apartment        | 2        | 2              | 88.30                | 28.40                 |                         |                 |                                            | 4.65          | 121.35           |
| 201        | Apartment        | 2        | 2              | 88.30                | 28.45                 |                         |                 |                                            | 4.45          | 121.20           |
| 202        | Apartment        | 1        | 1              | 56.90                | 22.70                 |                         |                 |                                            | 3.30          | 82.90            |
| 203        | Apartment        | 2        | 2              | 87.35                | 17.65                 |                         |                 |                                            | 5.85          | 110.85           |
| 204        | Apartment        | 2        | 2              | 88.30                | 28.40                 |                         |                 |                                            | 4.10          | 120.80           |
| 301        | Apartment        | 2        | 2              | 88.30                | 28.45                 |                         | 63.85           | YES                                        | 7.30          | 187.90           |
| 302        | Apartment        | 1        | 1              | 56.90                | 22.70                 |                         |                 |                                            | 4.55          | 84.15            |
| 303        | Apartment        | 2        | 2              | 87.35                | 17.65                 |                         | 50.45           | YES                                        | 4.85          | 160.30           |
| 304        | Apartment        | 2        | 2              | 88.30                | 28.40                 |                         | 61.80           | YES                                        | 6.60          | 185.10           |

### block b

| UNIT<br>Nº | PROPERTY<br>TYPE | BEDROOMS | BATH-<br>ROOMS | INDOOR<br>AREA<br>M² | COV.<br>VERANDA<br>M² | UNCOV.<br>VERANDA<br>M2 | ROOF<br>TERRACE | PROVISION<br>FOR JACCUZI<br>AND<br>PERGOLA | STORAGE<br>M² | TOTAL<br>AREA M² |
|------------|------------------|----------|----------------|----------------------|-----------------------|-------------------------|-----------------|--------------------------------------------|---------------|------------------|
| 101        | Apartment        | 1        | 1              | 57.75                | 9.60                  | 40.60                   |                 |                                            | 5.85          | 113.80           |
| 102        | Apartment        | 3        | 3              | 123.80               | 21.80                 | 171.25                  |                 |                                            | 3.20          | 320.05           |
| 201        | Apartment        | 1        | 1              | 57.75                | 10.10                 |                         |                 |                                            | 3.20          | 71.05            |
| 202        | Apartment        | 3        | 3              | 123.80               | 23.15                 |                         |                 |                                            | 4.20          | 151.15           |
| 301        | Apartment        | 1        | 1              | 57.75                | 10.10                 |                         |                 |                                            | 4.50          | 72.35            |
| 302        | Apartment        | 3        | 3              | 123.80               | 23.15                 |                         | 55.65           | YES                                        | 6.00          | 208.60           |
|            |                  |          |                |                      |                       |                         |                 |                                            |               |                  |

### 2nd Floor