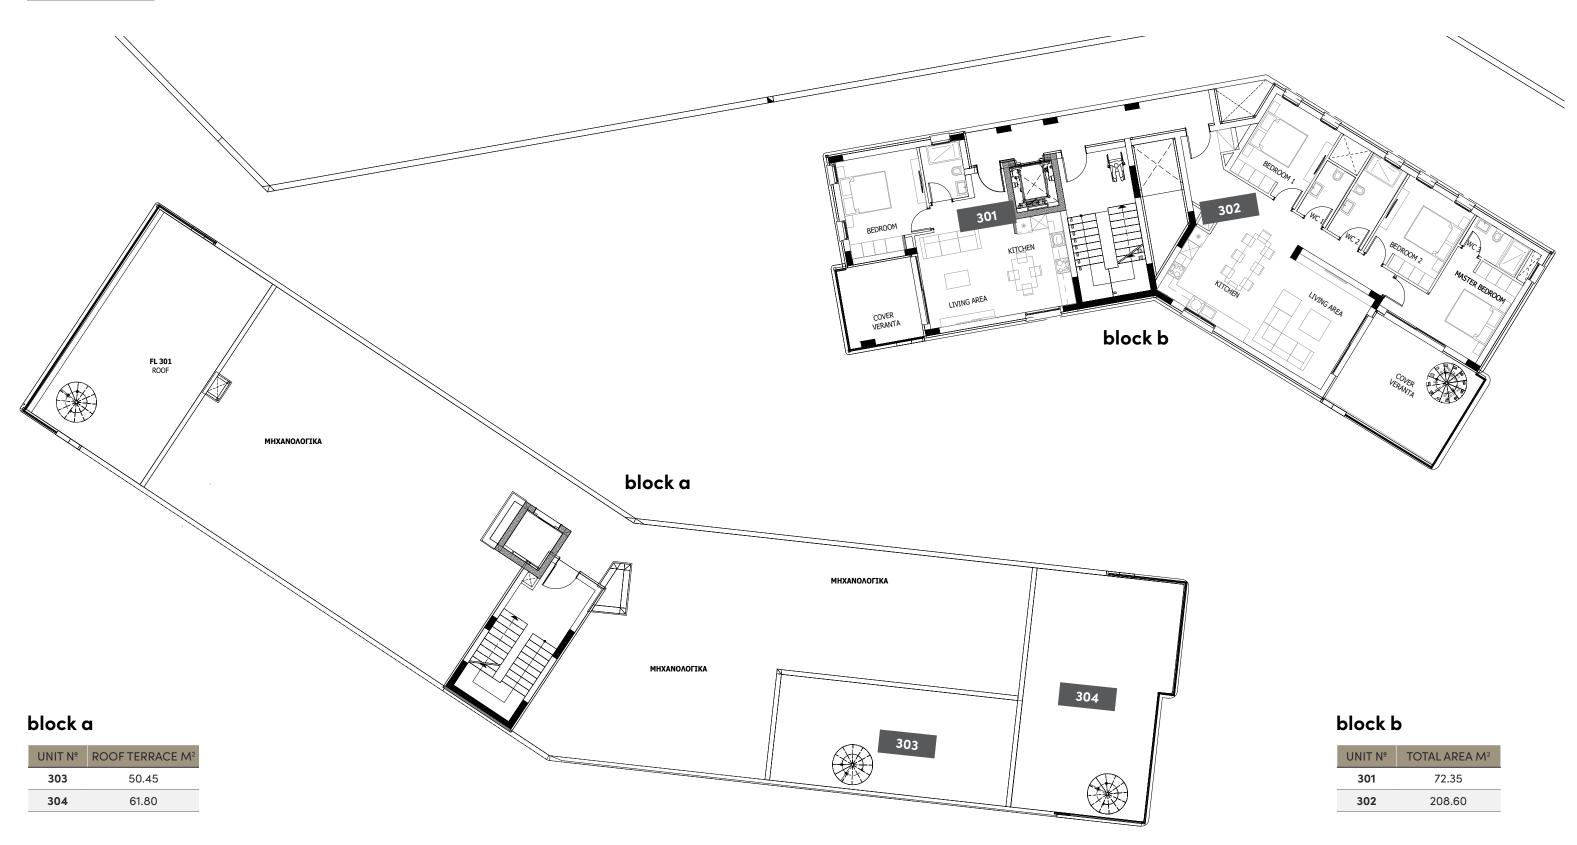

### block a

| UNIT<br>Nº | PROPERTY<br>TYPE | BEDROOMS | BATH-<br>ROOMS | INDOOR<br>AREA<br>M² | COV.<br>VERANDA<br>M² | UNCOV.<br>VERANDA<br>M2 | ROOF<br>TERRACE | PROVISION<br>FOR JACCUZI<br>AND<br>PERGOLA | STORAGE<br>M² | TOTAL<br>AREA M² |
|------------|------------------|----------|----------------|----------------------|-----------------------|-------------------------|-----------------|--------------------------------------------|---------------|------------------|
| 101        | Apartment        | 2        | 2              | 88.30                | 28.45                 | 54.70                   |                 |                                            | 3.60          | 175.05           |
| 102        | Apartment        | 1        | 1              | 56.90                | 22.70                 |                         |                 |                                            | 7.10          | 86.70            |
| 103        | Apartment        | 2        | 2              | 87.35                | 17.65                 |                         |                 |                                            | 3.45          | 108.45           |
| 104        | Apartment        | 2        | 2              | 88.30                | 28.40                 |                         |                 |                                            | 4.65          | 121.35           |
| 201        | Apartment        | 2        | 2              | 88.30                | 28.45                 |                         |                 |                                            | 4.45          | 121.20           |
| 202        | Apartment        | 1        | 1              | 56.90                | 22.70                 |                         |                 |                                            | 3.30          | 82.90            |
| 203        | Apartment        | 2        | 2              | 87.35                | 17.65                 |                         |                 |                                            | 5.85          | 110.85           |
| 204        | Apartment        | 2        | 2              | 88.30                | 28.40                 |                         |                 |                                            | 4.10          | 120.80           |
| 301        | Apartment        | 2        | 2              | 88.30                | 28.45                 |                         | 63.85           | YES                                        | 7.30          | 187.90           |
| 302        | Apartment        | 1        | 1              | 56.90                | 22.70                 |                         |                 |                                            | 4.55          | 84.15            |
| 303        | Apartment        | 2        | 2              | 87.35                | 17.65                 |                         | 50.45           | YES                                        | 4.85          | 160.30           |
| 304        | Apartment        | 2        | 2              | 88.30                | 28.40                 |                         | 61.80           | YES                                        | 6.60          | 185.10           |

### block b

| UNIT<br>Nº | PROPERTY<br>TYPE | BEDROOMS | BATH-<br>ROOMS | INDOOR<br>AREA<br>M² | COV.<br>VERANDA<br>M² | UNCOV.<br>VERANDA<br>M2 | ROOF<br>TERRACE | PROVISION<br>FOR JACCUZI<br>AND<br>PERGOLA | STORAGE<br>M² | TOTAL<br>AREA M² |
|------------|------------------|----------|----------------|----------------------|-----------------------|-------------------------|-----------------|--------------------------------------------|---------------|------------------|
| 101        | Apartment        | 1        | 1              | 57.75                | 9.60                  | 40.60                   |                 |                                            | 5.85          | 113.80           |
| 102        | Apartment        | 3        | 3              | 123.80               | 21.80                 | 171.25                  |                 |                                            | 3.20          | 320.05           |
| 201        | Apartment        | 1        | 1              | 57.75                | 10.10                 |                         |                 |                                            | 3.20          | 71.05            |
| 202        | Apartment        | 3        | 3              | 123.80               | 23.15                 |                         |                 |                                            | 4.20          | 151.15           |
| 301        | Apartment        | 1        | 1              | 57.75                | 10.10                 |                         |                 |                                            | 4.50          | 72.35            |
| 302        | Apartment        | 3        | 3              | 123.80               | 23.15                 |                         | 55.65           | YES                                        | 6.00          | 208.60           |
|            |                  |          |                |                      |                       |                         |                 |                                            |               |                  |

**NOTE:** the areas stated above may slightly differ upon issuance of relevant authority permits