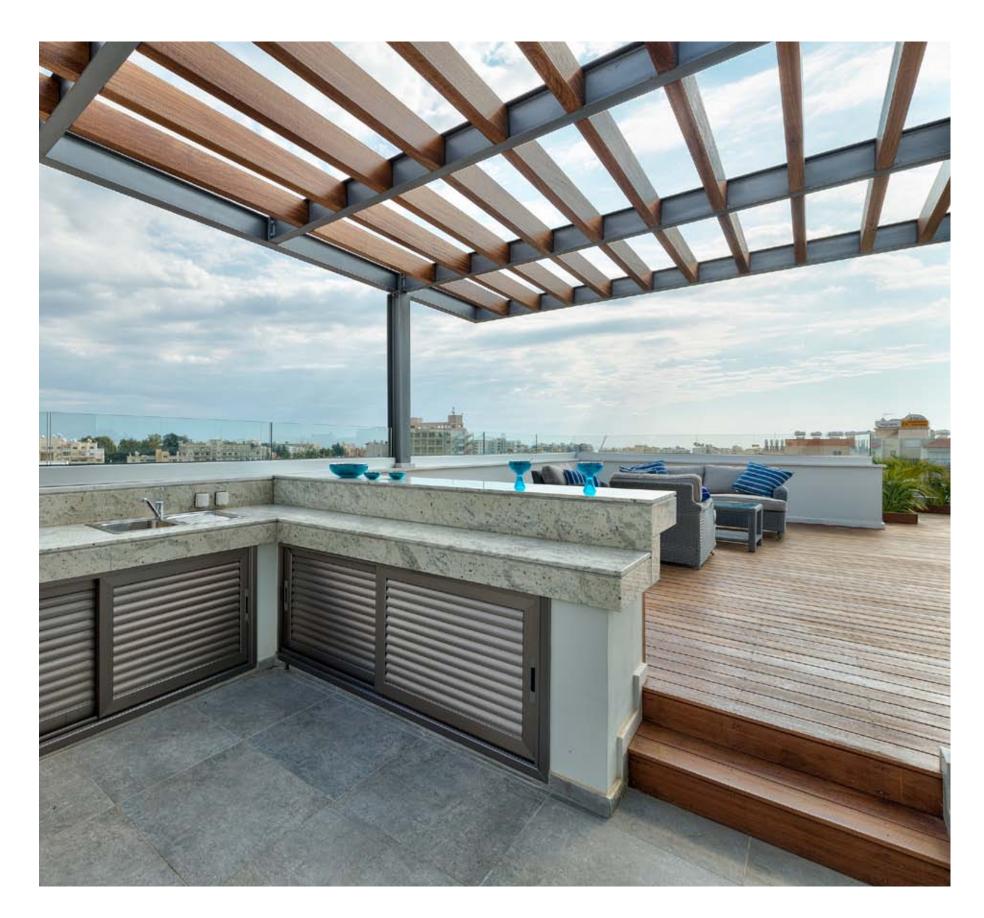

# Penthouses with private roof gardens

- Sizable roof space
- Stone floors
- Provision for jacuzzi
- Barbecue
- Provision for pergola for shading

**NOTE:** movable furniture, home appliances & interior items are extras

\*All 3D images and photographs consist of indicative information and the project can differ insignificantly from the displayed images. Furniture and interior items are extras. The type of materials and colors used in the finishes may vary from the displayed images and text.