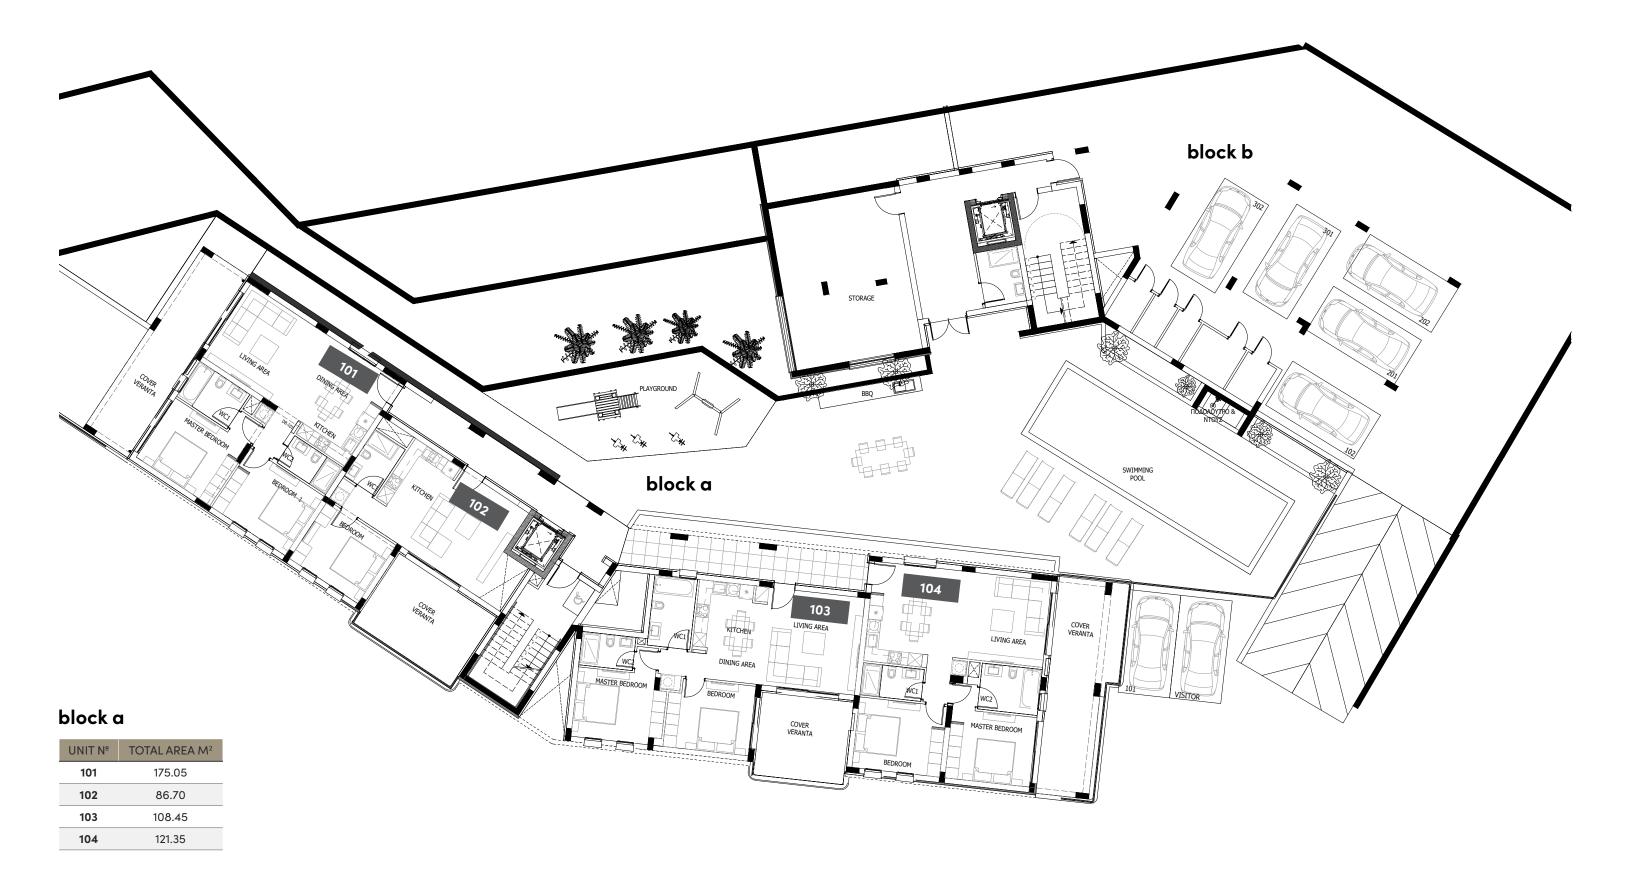

### block a

| UNIT<br>Nº | PROPERTY<br>TYPE | BEDROOMS | BATH-<br>ROOMS | INDOOR<br>AREA<br>M² | COV.<br>VERANDA<br>M² | UNCOV.<br>VERANDA<br>M2 | ROOF<br>TERRACE | PROVISION<br>FOR JACCUZI<br>AND<br>PERGOLA | STORAGE<br>M² | TOTAL<br>AREA M² |
|------------|------------------|----------|----------------|----------------------|-----------------------|-------------------------|-----------------|--------------------------------------------|---------------|------------------|
| 101        | Apartment        | 2        | 2              | 88.30                | 28.45                 | 54.70                   |                 |                                            | 3.60          | 175.05           |
| 102        | Apartment        | 1        | 1              | 56.90                | 22.70                 |                         |                 |                                            | 7.10          | 86.70            |
| 103        | Apartment        | 2        | 2              | 87.35                | 17.65                 |                         |                 |                                            | 3.45          | 108.45           |
| 104        | Apartment        | 2        | 2              | 88.30                | 28.40                 |                         |                 |                                            | 4.65          | 121.35           |
| 201        | Apartment        | 2        | 2              | 88.30                | 28.45                 |                         |                 |                                            | 4.45          | 121.20           |
| 202        | Apartment        | 1        | 1              | 56.90                | 22.70                 |                         |                 |                                            | 3.30          | 82.90            |
| 203        | Apartment        | 2        | 2              | 87.35                | 17.65                 |                         |                 |                                            | 5.85          | 110.85           |
| 204        | Apartment        | 2        | 2              | 88.30                | 28.40                 |                         |                 |                                            | 4.10          | 120.80           |
| 301        | Apartment        | 2        | 2              | 88.30                | 28.45                 |                         | 63.85           | YES                                        | 7.30          | 187.90           |
| 302        | Apartment        | 1        | 1              | 56.90                | 22.70                 |                         |                 |                                            | 4.55          | 84.15            |
| 303        | Apartment        | 2        | 2              | 87.35                | 17.65                 |                         | 50.45           | YES                                        | 4.85          | 160.30           |
| 304        | Apartment        | 2        | 2              | 88.30                | 28.40                 |                         | 61.80           | YES                                        | 6.60          | 185.10           |

### 1st Floor