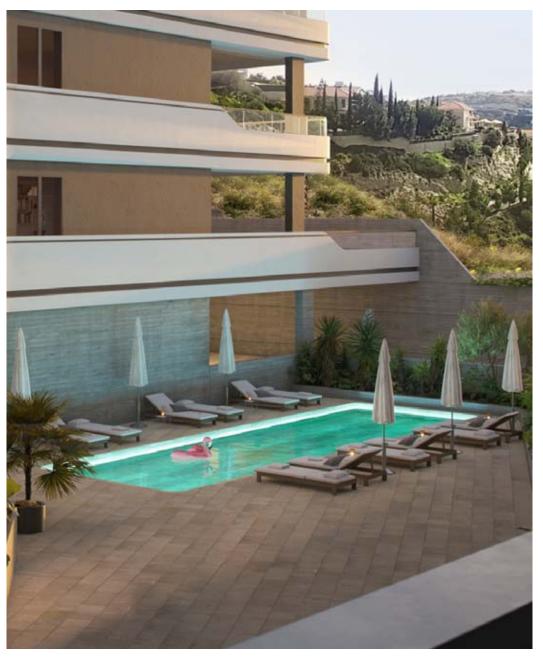

# \*major benefits

- One of Limassol's most sought after areas Agios Tychonas
- Tranquil surroundings
- Common swimming pool
- Modern architecture
- 2 minutes' drive to Four Seasons Hotel

- Spacious layouts
- Luxurious design and comfort
- Provision for under floor heating
- Penthouses with private roof gardens
- High standards of finish
- Landscaped gardens

# **:** exterior

Tranquil surroundings, common swimming pool, codern architecture