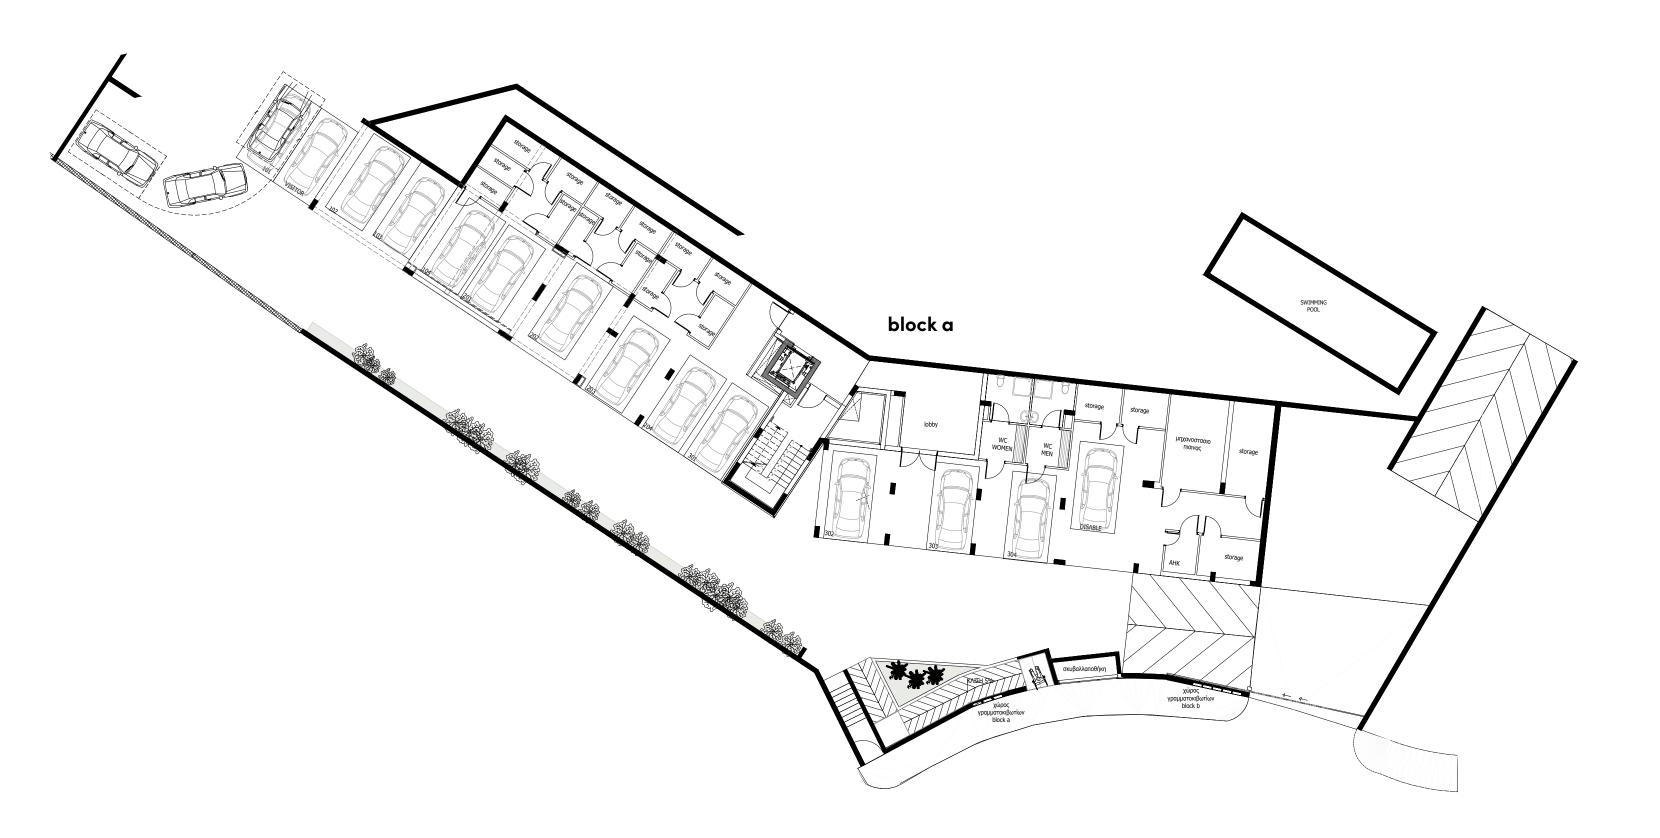

### block a

| UNIT<br>Nº | PROPERTY<br>TYPE | BEDROOMS | BATH-<br>ROOMS | INDOOR<br>AREA<br>M² | COV.<br>VERANDA<br>M² | UNCOV.<br>VERANDA<br>M2 | ROOF<br>TERRACE | PROVISION<br>FOR JACCUZI<br>AND<br>PERGOLA | STORAGE<br>M² | TOTAL<br>AREA M² |
|------------|------------------|----------|----------------|----------------------|-----------------------|-------------------------|-----------------|--------------------------------------------|---------------|------------------|
| 101        | Apartment        | 2        | 2              | 88.30                | 28.45                 | 54.70                   |                 |                                            | 3.60          | 175.05           |
| 102        | Apartment        | 1        | 1              | 56.90                | 22.70                 |                         |                 |                                            | 7.10          | 86.70            |
| 103        | Apartment        | 2        | 2              | 87.35                | 17.65                 |                         |                 |                                            | 3.45          | 108.45           |
| 104        | Apartment        | 2        | 2              | 88.30                | 28.40                 |                         |                 |                                            | 4.65          | 121.35           |
| 201        | Apartment        | 2        | 2              | 88.30                | 28.45                 |                         |                 |                                            | 4.45          | 121.20           |
| 202        | Apartment        | 1        | 1              | 56.90                | 22.70                 |                         |                 |                                            | 3.30          | 82.90            |
| 203        | Apartment        | 2        | 2              | 87.35                | 17.65                 |                         |                 |                                            | 5.85          | 110.85           |
| 204        | Apartment        | 2        | 2              | 88.30                | 28.40                 |                         |                 |                                            | 4.10          | 120.80           |
| 301        | Apartment        | 2        | 2              | 88.30                | 28.45                 |                         | 63.85           | YES                                        | 7.30          | 187.90           |
| 302        | Apartment        | 1        | 1              | 56.90                | 22.70                 |                         |                 |                                            | 4.55          | 84.15            |
| 303        | Apartment        | 2        | 2              | 87.35                | 17.65                 |                         | 50.45           | YES                                        | 4.85          | 160.30           |
| 304        | Apartment        | 2        | 2              | 88.30                | 28.40                 |                         | 61.80           | YES                                        | 6.60          | 185.10           |

### **Ground floor**