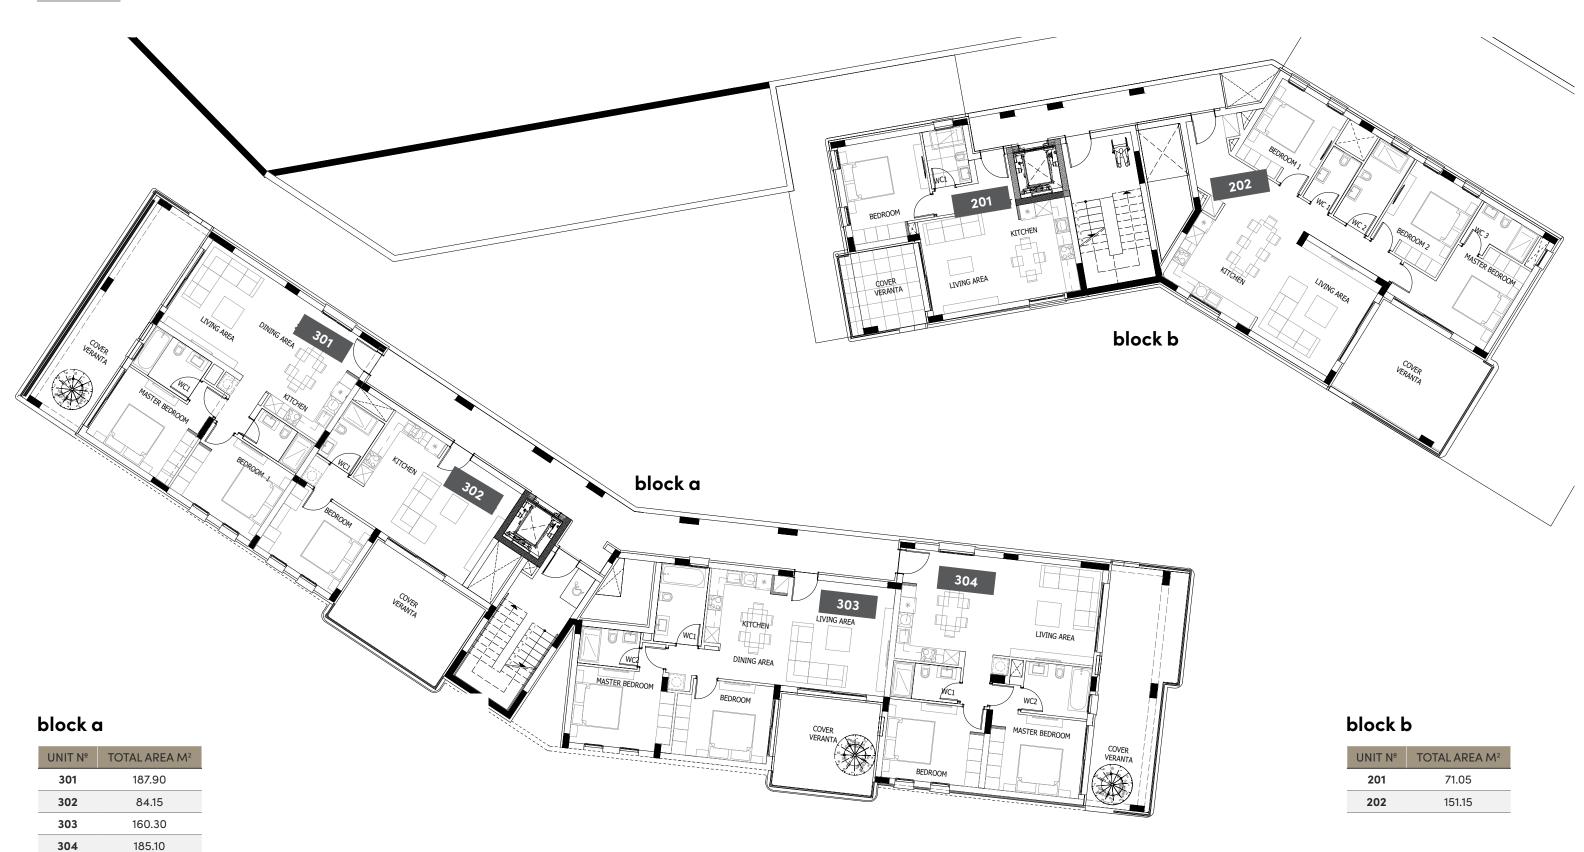

### block a

| UNIT<br>Nº | PROPERTY<br>TYPE | BEDROOMS | BATH-<br>ROOMS | INDOOR<br>AREA<br>M² | COV.<br>VERANDA<br>M² | UNCOV.<br>VERANDA<br>M2 | ROOF<br>TERRACE | PROVISION<br>FOR JACCUZI<br>AND<br>PERGOLA | STORAGE<br>M² | TOTAL<br>AREA M² |
|------------|------------------|----------|----------------|----------------------|-----------------------|-------------------------|-----------------|--------------------------------------------|---------------|------------------|
| 101        | Apartment        | 2        | 2              | 88.30                | 28.45                 | 54.70                   |                 |                                            | 3.60          | 175.05           |
| 102        | Apartment        | 1        | 1              | 56.90                | 22.70                 |                         |                 |                                            | 7.10          | 86.70            |
| 103        | Apartment        | 2        | 2              | 87.35                | 17.65                 |                         |                 |                                            | 3.45          | 108.45           |
| 104        | Apartment        | 2        | 2              | 88.30                | 28.40                 |                         |                 |                                            | 4.65          | 121.35           |
| 201        | Apartment        | 2        | 2              | 88.30                | 28.45                 |                         |                 |                                            | 4.45          | 121.20           |
| 202        | Apartment        | 1        | 1              | 56.90                | 22.70                 |                         |                 |                                            | 3.30          | 82.90            |
| 203        | Apartment        | 2        | 2              | 87.35                | 17.65                 |                         |                 |                                            | 5.85          | 110.85           |
| 204        | Apartment        | 2        | 2              | 88.30                | 28.40                 |                         |                 |                                            | 4.10          | 120.80           |
| 301        | Apartment        | 2        | 2              | 88.30                | 28.45                 |                         | 63.85           | YES                                        | 7.30          | 187.90           |
| 302        | Apartment        | 1        | 1              | 56.90                | 22.70                 |                         |                 |                                            | 4.55          | 84.15            |
| 303        | Apartment        | 2        | 2              | 87.35                | 17.65                 |                         | 50.45           | YES                                        | 4.85          | 160.30           |
| 304        | Apartment        | 2        | 2              | 88.30                | 28.40                 |                         | 61.80           | YES                                        | 6.60          | 185.10           |

### block b

| UNIT<br>Nº | PROPERTY<br>TYPE | BEDROOMS | BATH-<br>ROOMS | INDOOR<br>AREA<br>M² | COV.<br>VERANDA<br>M² | UNCOV.<br>VERANDA<br>M2 | ROOF<br>TERRACE | PROVISION<br>FOR JACCUZI<br>AND<br>PERGOLA | STORAGE<br>M² | TOTAL<br>AREA M² |
|------------|------------------|----------|----------------|----------------------|-----------------------|-------------------------|-----------------|--------------------------------------------|---------------|------------------|
| 101        | Apartment        | 1        | 1              | 57.75                | 9.60                  | 40.60                   |                 |                                            | 5.85          | 113.80           |
| 102        | Apartment        | 3        | 3              | 123.80               | 21.80                 | 171.25                  |                 |                                            | 3.20          | 320.05           |
| 201        | Apartment        | 1        | 1              | 57.75                | 10.10                 |                         |                 |                                            | 3.20          | 71.05            |
| 202        | Apartment        | 3        | 3              | 123.80               | 23.15                 |                         |                 |                                            | 4.20          | 151.15           |
| 301        | Apartment        | 1        | 1              | 57.75                | 10.10                 |                         |                 |                                            | 4.50          | 72.35            |
| 302        | Apartment        | 3        | 3              | 123.80               | 23.15                 |                         | 55.65           | YES                                        | 6.00          | 208.60           |
|            |                  |          |                |                      |                       |                         |                 |                                            |               |                  |

**NOTE:** the areas stated above may slightly differ upon issuance of relevant authority permits