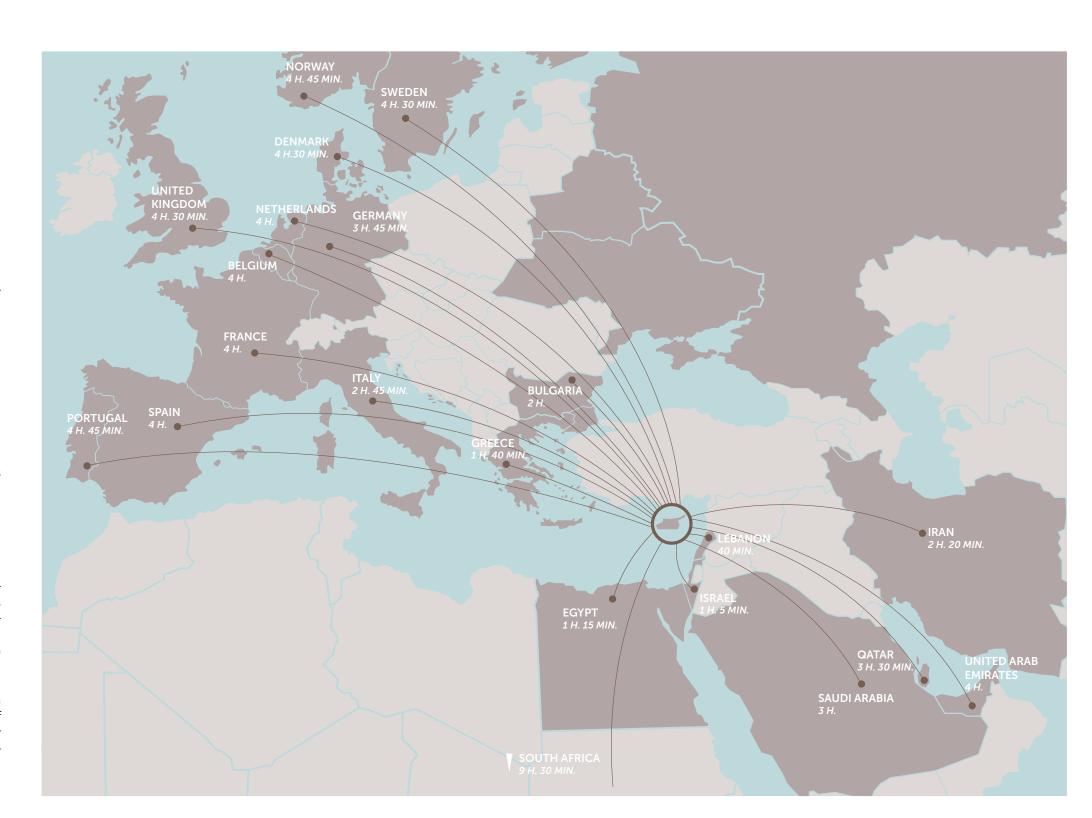

### \*immigration opportunities

# Fast Track Cyprus Permanent Residence by Investment

The Cyprus Permanent Residency Program (PRP) grants the right to travel within the EU with less elaborate visa requirements and obtain Cyprus citizenship