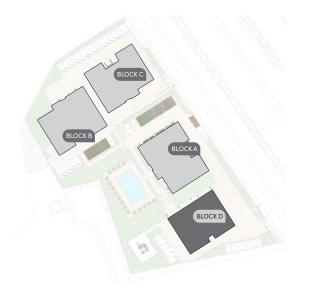

### \*resident facilities

The building offers outdoor swimming pool, secure covered parking and a fully equipped gym

**:**masterplan BLOCK C BLOCK B BLOCK A 18/LAKE VIEW/A PROJECT BY bbf®