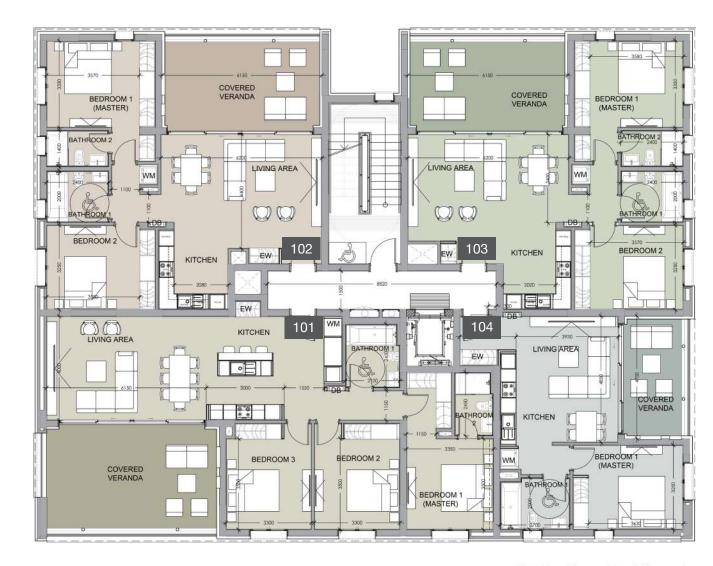

# **choice of properties**

| UNIT NO | PROPERTY<br>TYPE | BEDROOMS | BATH-<br>ROOMS | NO OF<br>PARK<br>SPACES | INDOOR<br>AREA<br>M² | COV.<br>VERANDA<br>M² | STORAGE<br>M² | COMMON<br>AREA PER<br>UNIT M <sup>2</sup> | TOTAL<br>AREA<br>M² |
|---------|------------------|----------|----------------|-------------------------|----------------------|-----------------------|---------------|-------------------------------------------|---------------------|
| A101    | Apartment        | 2        | 2              | 1                       | 84.00                | 18.20                 | 2.60          | 12.59                                     | 117.39              |
| A102    | Apartment        | 2        | 2              | 1                       | 86.40                | 18.20                 | 2.66          | 12.89                                     | 120.15              |
| A103    | Apartment        | 1        | 1              | 1                       | 52.30                | 19.50                 | 3.03          | 8.84                                      | 83.67               |
| A104    | Apartment        | 3        | 2              | 2                       | 112.90               | 41.50                 | 3.53          | 19.02                                     | 176.95              |
| A105    | Apartment        | 1        | 1              | 1                       | 54.00                | 13.00                 | 2.98          | 8.25                                      | 78.23               |
| A201    | Apartment        | 2        | 2              | 1                       | 84.00                | 18.20                 | 2.91          | 12.59                                     | 117.70              |
| A202    | Apartment        | 2        | 2              | 1                       | 86.40                | 18.20                 | 2.78          | 12.89                                     | 120.27              |
| A203    | Apartment        | 1        | 1              | 1                       | 52.30                | 19.50                 | 2.75          | 8.84                                      | 83.39               |
| A204    | Apartment        | 3        | 2              | 2                       | 112.90               | 41.50                 | 2.52          | 19.02                                     | 175.94              |
| A205    | Apartment        | 1        | 1              | 1                       | 54.00                | 13.00                 | 2.46          | 8.25                                      | 77.71               |
| A301    | Apartment        | 2        | 2              | 1                       | 84.00                | 18.20                 | 3.43          | 12.59                                     | 118.22              |
| A302    | Apartment        | 2        | 2              | 1                       | 86.40                | 18.20                 | 2.93          | 12.89                                     | 120.42              |
| A303    | Apartment        | 1        | 1              | 1                       | 52.30                | 19.50                 | 2.60          | 8.84                                      | 83.24               |
| A304    | Apartment        | 3        | 2              | 2                       | 112.90               | 41.50                 | 2.52          | 19.02                                     | 175.94              |
| A305    | Apartment        | 1        | 1              | 1                       | 54.00                | 13.00                 | 2.61          | 8.25                                      | 77.86               |
| A401    | Apartment        | 2        | 2              | 1                       | 84.00                | 18.20                 | 3.79          | 12.59                                     | 118.58              |
| A402    | Apartment        | 3        | 3              | 2                       | 116.50               | 35.40                 | 3.44          | 18.71                                     | 174.05              |
| A403    | Apartment        | 3        | 2              | 2                       | 119.60               | 41.50                 | 3.36          | 19.85                                     | 184.31              |
| A404    | Apartment        | 1        | 1              | 1                       | 53.70                | 13.30                 | 3.45          | 8.25                                      | 78.70               |

### N

ground floor block a

floor 1 block a

| Unit № | Total Area, m² |
|--------|----------------|
| 101    | 117.39         |
| 102    | 120.15         |
| 103    | 83.67          |
| 104    | 176.95         |
| 105    | 78.23          |
|        |                |