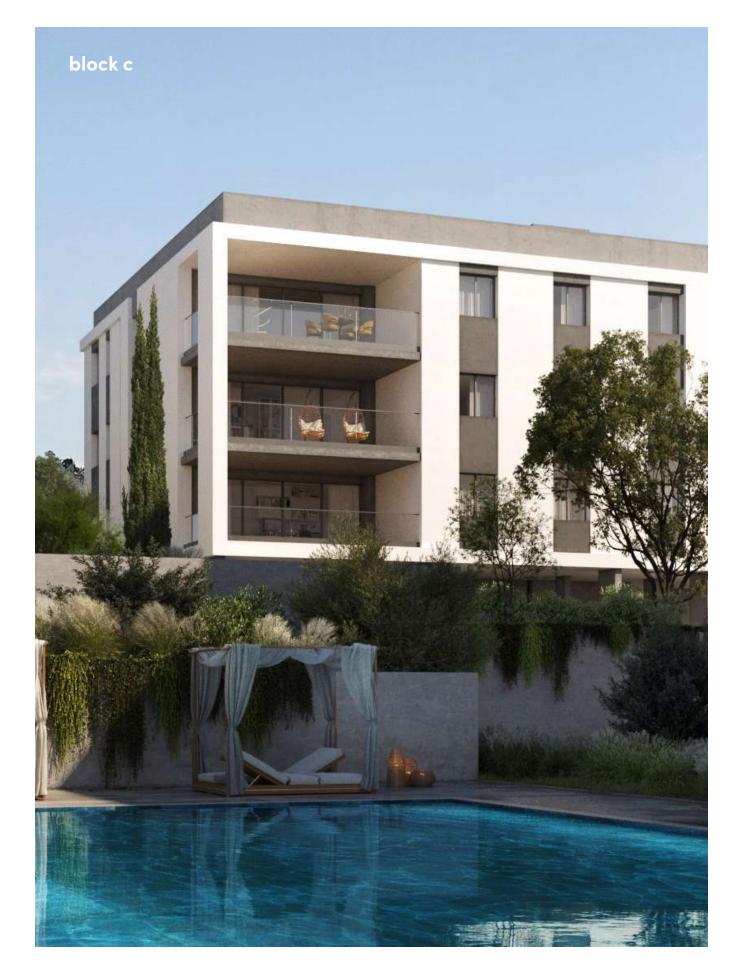

C301    | Apartment        | 3             | 3              | 1                    | 114.80     | 29.00         | 2.70          | 23.20                        | 169.70     |
| C302    | Apartment        | 2             | 2              | 1                    | 90.00      | 23.00         | 4.10          | 18.23                        | 135.33     |
| C303    | Apartment        | 2             | 2              | 1                    | 89.00      | 23.00         | 5.30          | 18.07                        | 135.37     |
| C304    | Apartment        | 1             | 1              | 1                    | 55.40      | 11.70         | 2.54          | 10.83                        | 80.47      |

NOTE: the areas stated above may slightly differ upon issuance of relevant authority permits





N

### ground floor





floor 1 block c



| Total Area, m² |
|----------------|
| 169.25         |
| 133.73         |
| 133.68         |
| 81.19          |
|                |



 $\bigcirc$ N

floor 2



| Unit № | Total Area, m² |
|--------|----------------|
| 201    | 171.31         |
| 202    | 133.89         |
| 203    | 133.43         |
| 204    | 81.03          |



floor 3



| 0 |
|---|
| 3 |
| 7 |
| 7 |
|   |



# **choice** of properties

| UNIT NO | PROPERTY<br>TYPE | BED-<br>ROOMS | BATH-<br>ROOMS | NO OF PARK<br>SPACES | INDOOR<br>AREA<br>M² | COV.<br>VERANDA<br>M² | STORAGE<br>M² | COMMON<br>AREA PER<br>UNIT M² | TOTAL<br>AREA<br>M² |
|---------|------------------|---------------|----------------|----------------------|----------------------|-----------------------|------