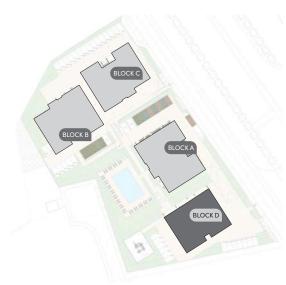

### \*resident facilities

The building offers outdoor swimming pool, secure covered parking and a fully equipped gym

**:**masterplan BLOCK C BLOCK B BLOCK A 18/LAKE VIEW/A PROJECT BY bbf®