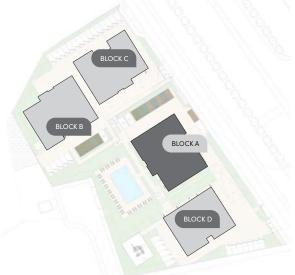

### \*resident facilities

The building offers outdoor swimming pool, secure covered parking and a fully equipped gym

**:**masterplan BLOCK C BLOCK B BLOCK A 18/LAKE VIEW/A PROJECT BY bbf®