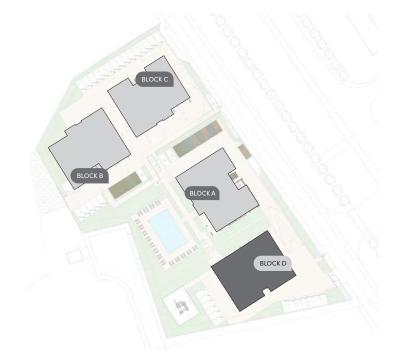

### \*resident facilities

The building offers outdoor swimming pool, secure covered parking and a fully equipped gym

**:**masterplan BLOCK C BLOCK B BLOCK A 18/LAKE VIEW/A PROJECT BY bbf®