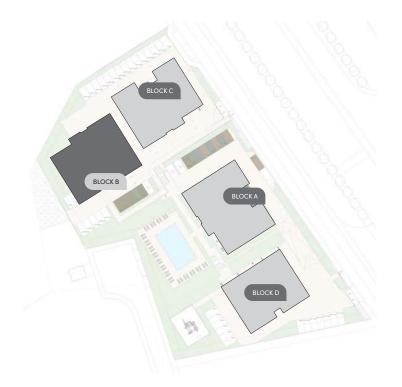

### \*resident facilities

The building offers outdoor swimming pool, secure covered parking and a fully equipped gym

**:**masterplan BLOCK C BLOCK B BLOCK A 18/LAKE VIEW/A PROJECT BY bbf®