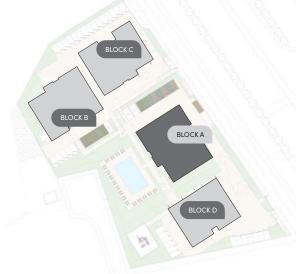

### \*resident facilities

The building offers outdoor swimming pool, secure covered parking and a fully equipped gym

**:**masterplan BLOCK C BLOCK B BLOCK A 18/LAKE VIEW/A PROJECT BY bbf®