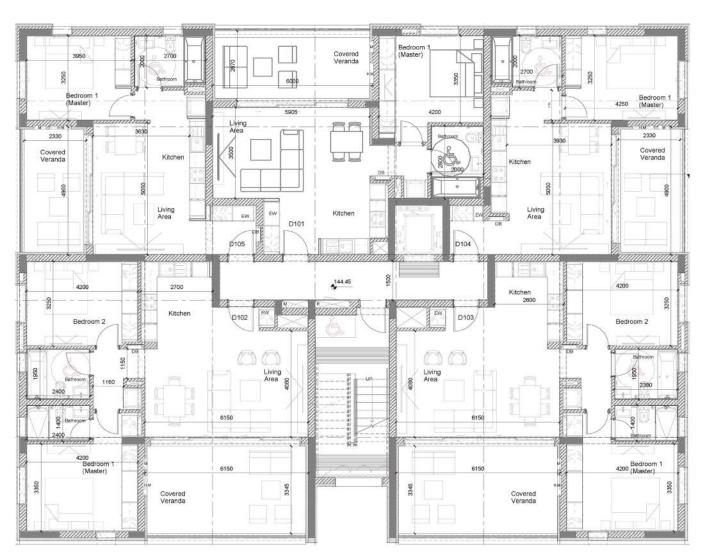

### N

ground floor block a

floor 1 block a

| Unit № | Total Area, m² |
|--------|----------------|
| 101    | 117.39         |
| 102    | 120.15         |
| 103    | 83.67          |
| 104    | 176.95         |
| 105    | 78.23          |
|        |                |

N

floor 2 block a

| Unit № | Total Area, m² |
|--------|----------------|
| 201    | 117.70         |
| 202    | 120.27         |
| 203    | 83.39          |
| 204    | 175.94         |
| 205    | 77.71          |

floor 3 block a

| Unit № | Total Area, m² |
|--------|----------------|
| 301    | 118.22         |
| 302    | 120.42         |
| 303    | 83.24          |
| 304    | 175.94         |
| 305    | 77.86          |
|        |                |

#### floor 4 block a

| Unit № | Total Area, m² |
|--------|----------------|
| 401    | 118.58         |
| 402    | 174.05         |
| 403    | 184.31         |
| 404    | 78.70          |

\*All 3D images and photographs consist of indicative information and the project can differ insignificantly from the displayed images. Furniture and interior items are extras. Floor plans show approximate measurements only. The exact layout and sizes may vary.