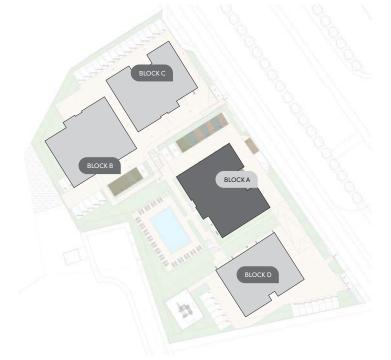

### \*resident facilities

The building offers outdoor swimming pool, secure covered parking and a fully equipped gym

**:**masterplan BLOCK C BLOCK B BLOCK A 18/LAKE VIEW/A PROJECT BY bbf®