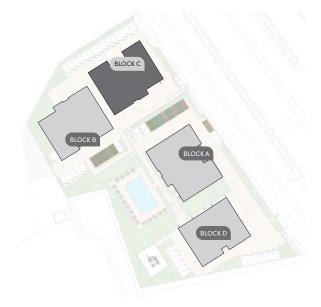

### \*resident facilities

The building offers outdoor swimming pool, secure covered parking and a fully equipped gym

**:**masterplan BLOCK C BLOCK B BLOCK A 18/LAKE VIEW/A PROJECT BY bbf®