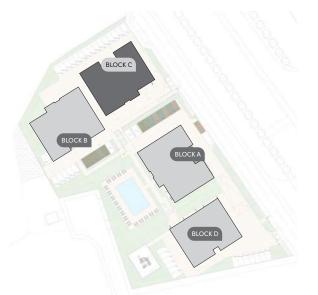

### \*resident facilities

The building offers outdoor swimming pool, secure covered parking and a fully equipped gym

**:**masterplan BLOCK C BLOCK B BLOCK A 18/LAKE VIEW/A PROJECT BY bbf®