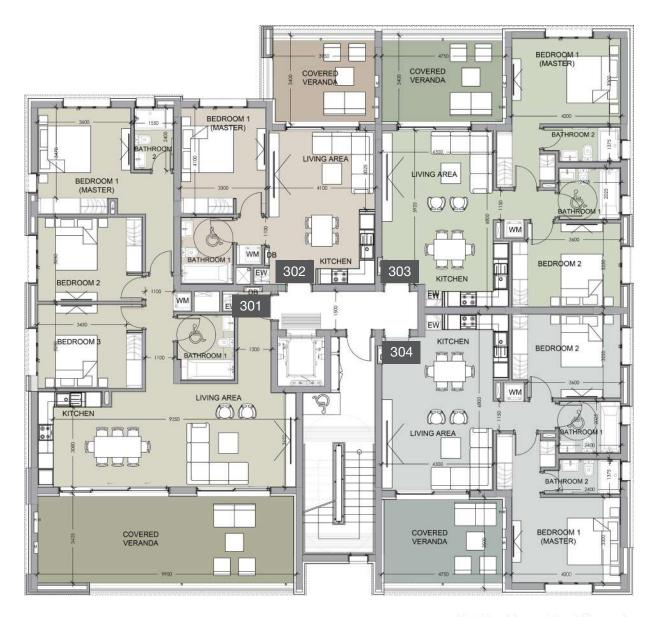

floor 3 block a

| Unit № | Total Area, m² |
|--------|----------------|
| 301    | 118.22         |
| 302    | 120.42         |
| 303    | 83.24          |
| 304    | 175.94         |
| 305    | 77.86          |
|        |                |

#### floor 4 block a

| Unit № | Total Area, m² |
|--------|----------------|
| 401    | 118.58         |
| 402    | 174.05         |
| 403    | 184.31         |
| 404    | 78.70          |

\*All 3D images and photographs consist of indicative information and the project can differ insignificantly from the displayed images. Furniture and interior items are extras. Floor plans show approximate measurements only. The exact layout and sizes may vary.