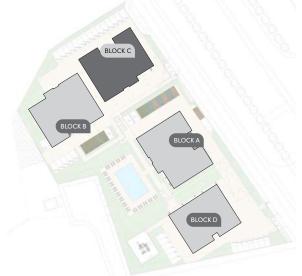

### \*resident facilities

The building offers outdoor swimming pool, secure covered parking and a fully equipped gym

**:**masterplan BLOCK C BLOCK B BLOCK A 18/LAKE VIEW/A PROJECT BY bbf®