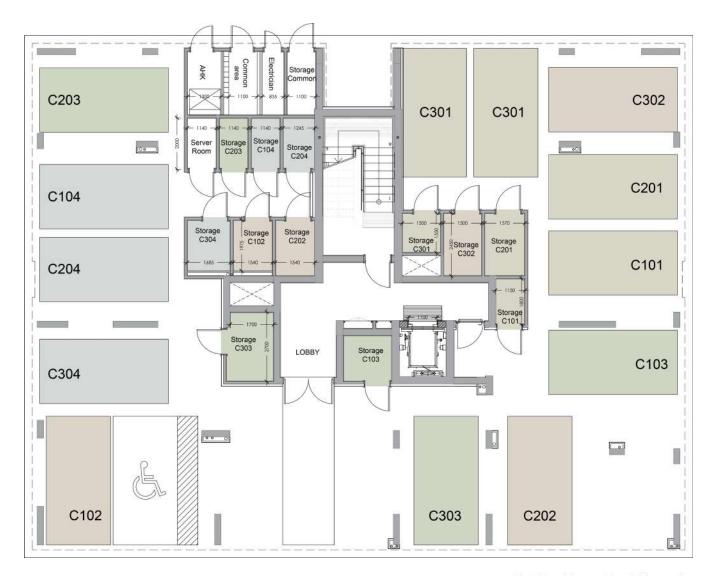

# **choice of properties**

|         |                  |               |                |                      | INDOOR     | COV.          |               | COMMON                       | TOTAL      |
|---------|------------------|---------------|----------------|----------------------|------------|---------------|---------------|------------------------------|------------|
| UNIT NO | PROPERTY<br>TYPE | BED-<br>ROOMS | BATH-<br>ROOMS | NO OF PARK<br>SPACES | AREA<br>M² | VERANDA<br>M² | STORAGE<br>M² | AREA PER UNIT M <sup>2</sup> | AREA<br>M² |
| C101    | Apartment        | 3             | 2              | 1                    | 114.80     | 29.00         | 2.25          | 23.20                        | 169.25     |
| C102    | Apartment        | 2             | 2              | 1                    | 90.00      | 23.00         | 2.50          | 18.23                        | 133.73     |
| C103    | Apartment        | 2             | 2              | 1                    | 89.00      | 23.00         | 3.61          | 18.07                        | 133.68     |
| C104    | Apartment        | 1             | 1              | 1                    | 55.40      | 11.70         | 3.26          | 10.83                        | 81.19      |
| C201    | Apartment        | 3             | 2              | 1                    | 114.80     | 29.00         | 4.31          | 23.20                        | 171.31     |
| C202    | Apartment        | 2             | 2              | 1                    | 90.00      | 23.00         | 2.66          | 18.23                        | 133.89     |
| C203    | Apartment        | 2             | 2              | 1                    | 89.00      | 23.00         | 3.36          | 18.07                        | 133.43     |
| C204    | Apartment        | 1             | 1              | 1                    | 55.40      | 11.70         | 3.10          | 10.83                        | 81.03      |
| C301    | Apartment        | 3             | 3              | 1                    | 114.80     | 29.00         | 2.70          | 23.20                        | 169.70     |
| C302    | Apartment        | 2             | 2              | 1                    | 90.00      | 23.00         | 4.10          | 18.23                        | 135.33     |
| C303    | Apartment        | 2             | 2              | 1                    | 89.00      | 23.00         | 5.30          | 18.07                        | 135.37     |
| C304    | Apartment        | 1             | 1              | 1                    | 55.40      | 11.70         | 2.54          | 10.83                        | 80.47      |

NOTE: the areas stated above may slightly differ upon issuance of relevant authority permits

N

### ground floor

floor 1 block c

| Total Area, m² |
|----------------|
| 169.25         |
| 133.73         |
| 133.68         |
| 81.19          |
|                |

 $\bigcirc$ N

floor 2

| Unit № | Total Area, m² |
|--------|----------------|
| 201    | 171.31         |
| 202    | 133.89         |
| 203    | 133.43         |
| 204    | 81.03          |

floor 3

| 0 |
|---|
| 3 |
| 7 |
| 7 |
|   |