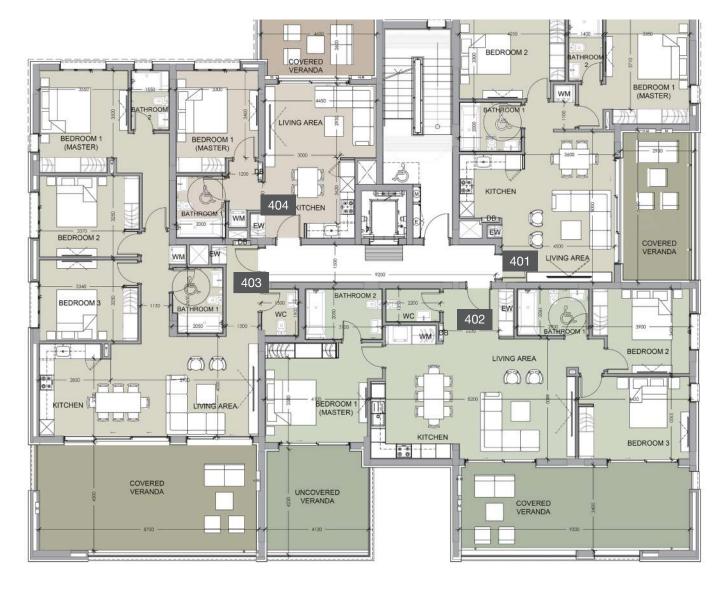

#### floor 4 block a

| Unit № | Total Area, m² |
|--------|----------------|
| 401    | 118.58         |
| 402    | 174.05         |
| 403    | 184.31         |
| 404    | 78.70          |

\*All 3D images and photographs consist of indicative information and the project can differ insignificantly from the displayed images. Furniture and interior items are extras. Floor plans show approximate measurements only. The exact layout and sizes may vary.