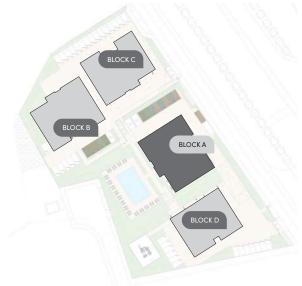

### \*resident facilities

The building offers outdoor swimming pool, secure covered parking and a fully equipped gym

**:**masterplan BLOCK C BLOCK B BLOCK A 18/LAKE VIEW/A PROJECT BY bbf®