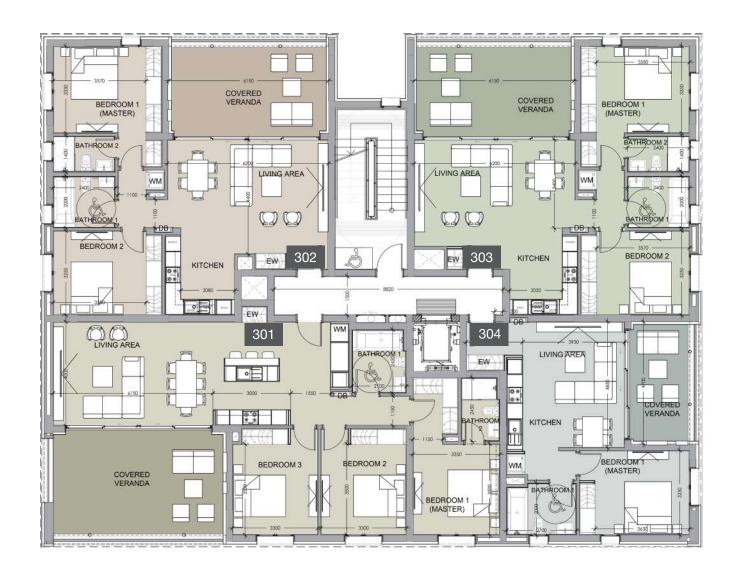

floor 3 block a

| Unit № | Total Area, m² |
|--------|----------------|
| 301    | 118.22         |
| 302    | 120.42         |
| 303    | 83.24          |
| 304    | 175.94         |
| 305    | 77.86          |
|        |                |