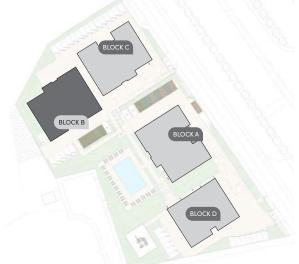

### \*resident facilities

The building offers outdoor swimming pool, secure covered parking and a fully equipped gym

**:**masterplan BLOCK C BLOCK B BLOCK A 18/LAKE VIEW/A PROJECT BY bbf®