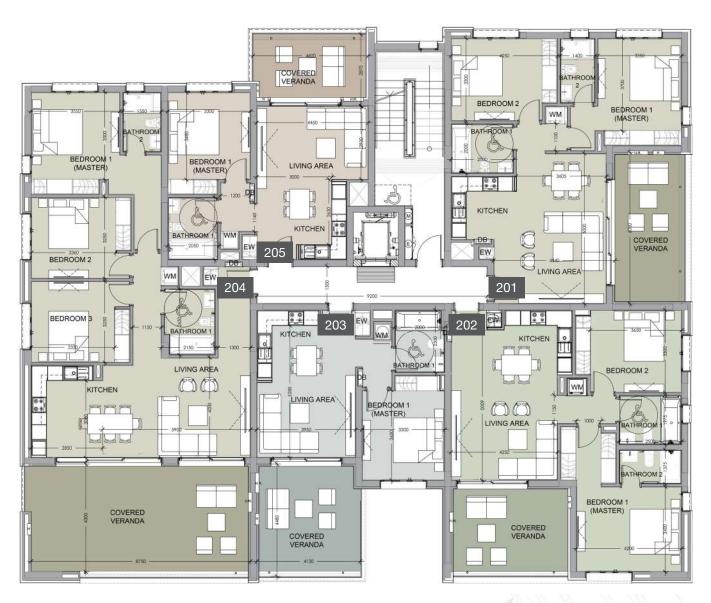

N

floor 2 block a

| Unit № | Total Area, m² |
|--------|----------------|
| 201    | 117.70         |
| 202    | 120.27         |
| 203    | 83.39          |
| 204    | 175.94         |
| 205    | 77.71          |