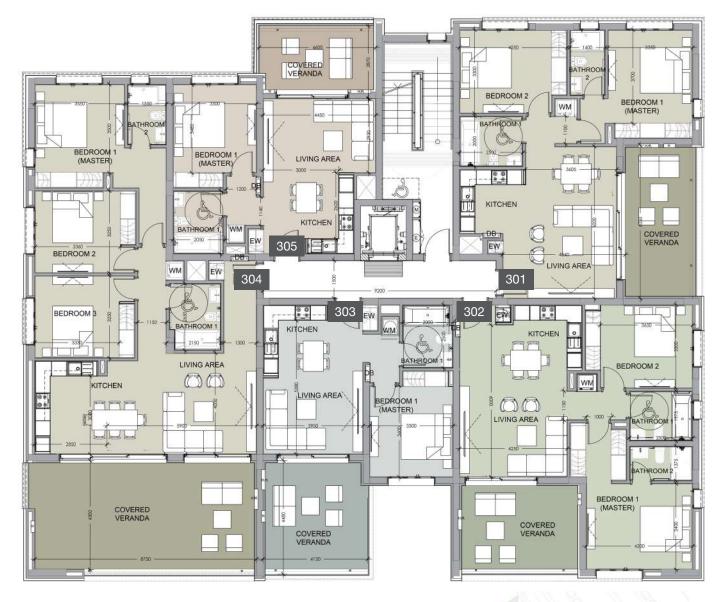

floor 3 block a

| Unit № | Total Area, m² |
|--------|----------------|
| 301    | 118.22         |
| 302    | 120.42         |
| 303    | 83.24          |
| 304    | 175.94         |
| 305    | 77.86          |
|        |                |