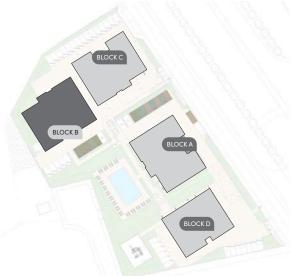

### \*resident facilities

The building offers outdoor swimming pool, secure covered parking and a fully equipped gym

**:**masterplan BLOCK C BLOCK B BLOCK A 18/LAKE VIEW/A PROJECT BY bbf®