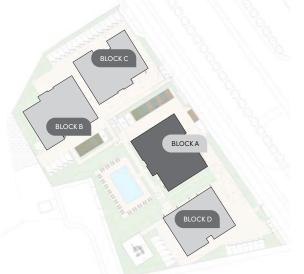

### \*resident facilities

The building offers outdoor swimming pool, secure covered parking and a fully equipped gym

**:**masterplan BLOCK C BLOCK B BLOCK A 18/LAKE VIEW/A PROJECT BY bbf®