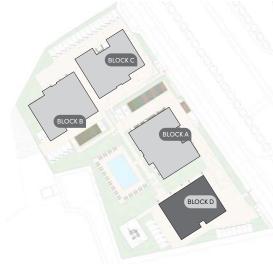

### \*resident facilities

The building offers outdoor swimming pool, secure covered parking and a fully equipped gym

**:**masterplan BLOCK C BLOCK B BLOCK A 18/LAKE VIEW/A PROJECT BY bbf®