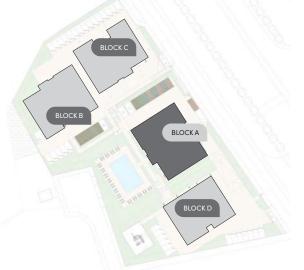

### \*resident facilities

The building offers outdoor swimming pool, secure covered parking and a fully equipped gym

**:**masterplan BLOCK C BLOCK B BLOCK A 18/LAKE VIEW/A PROJECT BY bbf®