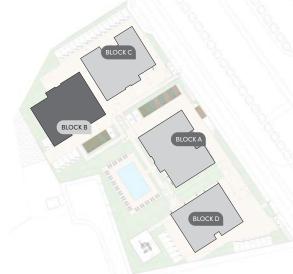

### \*resident facilities

The building offers outdoor swimming pool, secure covered parking and a fully equipped gym

**:**masterplan BLOCK C BLOCK B BLOCK A 18/LAKE VIEW/A PROJECT BY bbf®