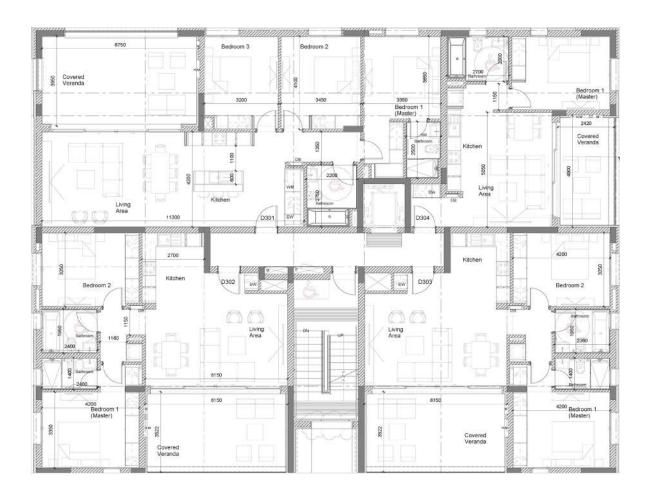

# **choice of properties**

| UNIT NO | PROPERTY<br>TYPE | BEDROOMS | BATH-<br>ROOMS | NO OF<br>PARK<br>SPACES | INDOOR<br>AREA<br>M² | COV.<br>VERANDA<br>M² | STORAGE<br>M² | COMMON<br>AREA PER<br>UNIT M <sup>2</sup> | TOTAL<br>AREA<br>M² |
|---------|------------------|----------|----------------|-------------------------|----------------------|-----------------------|---------------|-------------------------------------------|---------------------|
| A101    | Apartment        | 2        | 2              | 1                       | 84.00                | 18.20                 | 2.60          | 12.59                                     | 117.39              |
| A102    | Apartment        | 2        | 2              | 1                       | 86.40                | 18.20                 | 2.66          | 12.89                                     | 120.15              |
| A103    | Apartment        | 1        | 1              | 1                       | 52.30                | 19.50                 | 3.03          | 8.84                                      | 83.67               |
| A104    | Apartment        | 3        | 2              | 2                       | 112.90               | 41.50                 | 3.53          | 19.02                                     | 176.95              |
| A105    | Apartment        | 1        | 1              | 1                       | 54.00                | 13.00                 | 2.98          | 8.25                                      | 78.23               |
| A201    | Apartment        | 2        | 2              | 1                       | 84.00                | 18.20                 | 2.91          | 12.59                                     | 117.70              |
| A202    | Apartment        | 2        | 2              | 1                       | 86.40                | 18.20                 | 2.78          | 12.89                                     | 120.27              |
| A203    | Apartment        | 1        | 1              | 1                       | 52.30                | 19.50                 | 2.75          | 8.84                                      | 83.39               |
| A204    | Apartment        | 3        | 2              | 2                       | 112.90               | 41.50                 | 2.52          | 19.02                                     | 175.94              |
| A205    | Apartment        | 1        | 1              | 1                       | 54.00                | 13.00                 | 2.46          | 8.25                                      | 77.71               |
| A301    | Apartment        | 2        | 2              | 1                       | 84.00                | 18.20                 | 3.43          | 12.59                                     | 118.22              |
| A302    | Apartment        | 2        | 2              | 1                       | 86.40                | 18.20                 | 2.93          | 12.89                                     | 120.42              |
| A303    | Apartment        | 1        | 1              | 1                       | 52.30                | 19.50                 | 2.60          | 8.84                                      | 83.24               |
| A304    | Apartment        | 3        | 2              | 2                       | 112.90               | 41.50                 | 2.52          | 19.02                                     | 175.94              |
| A305    | Apartment        | 1        | 1              | 1                       | 54.00                | 13.00                 | 2.61          | 8.25                                      | 77.86               |
| A401    | Apartment        | 2        | 2              | 1                       | 84.00                | 18.20                 | 3.79          | 12.59                                     | 118.58              |
| A402    | Apartment        | 3        | 3              | 2                       | 116.50               | 35.40                 | 3.44          | 18.71                                     | 174.05              |
| A403    | Apartment        | 3        | 2              | 2                       | 119.60               | 41.50                 | 3.36          | 19.85                                     | 184.31              |
| A404    | Apartment        | 1        | 1              | 1                       | 53.70                | 13.30                 | 3.45          | 8.25                                      | 78.70               |

NOTE: the areas stated above may slightly differ upon issuance of relevant authority permits