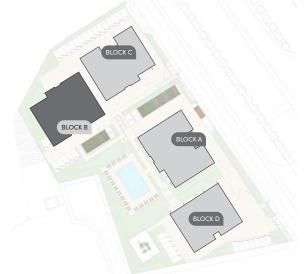

### \*resident facilities

The building offers outdoor swimming pool, secure covered parking and a fully equipped gym

**:**masterplan BLOCK C BLOCK B BLOCK A 18/LAKE VIEW/A PROJECT BY bbf®