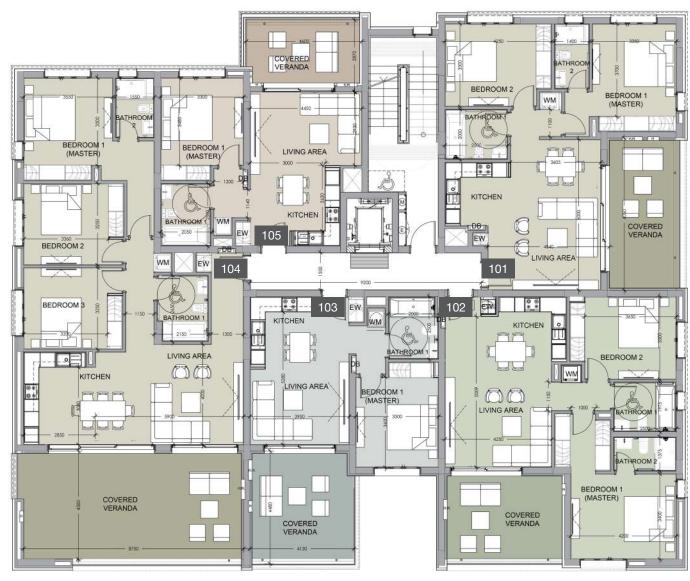

### N

ground floor block a

floor 1 block a

| Unit № | Total Area, m² |
|--------|----------------|
| 101    | 117.39         |
| 102    | 120.15         |
| 103    | 83.67          |
| 104    | 176.95         |
| 105    | 78.23          |
|        |                |