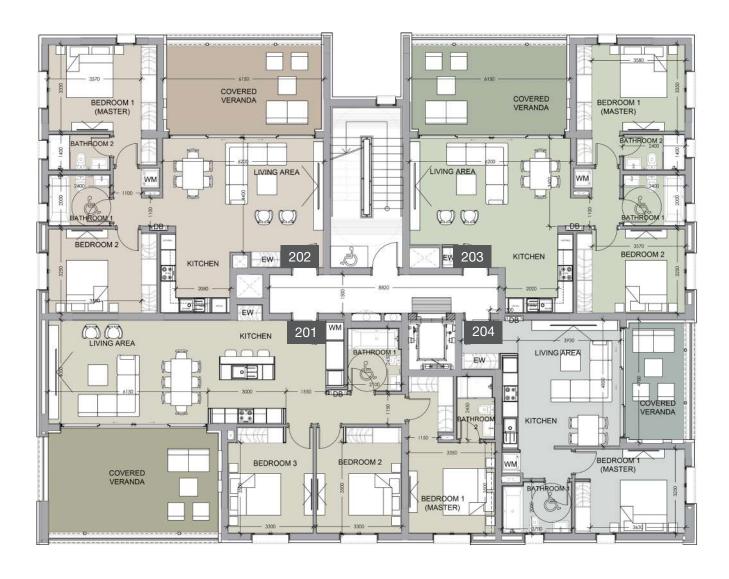

N

floor 2 block a

| Unit № | Total Area, m² |
|--------|----------------|
| 201    | 117.70         |
| 202    | 120.27         |
| 203    | 83.39          |
| 204    | 175.94         |
| 205    | 77.71          |