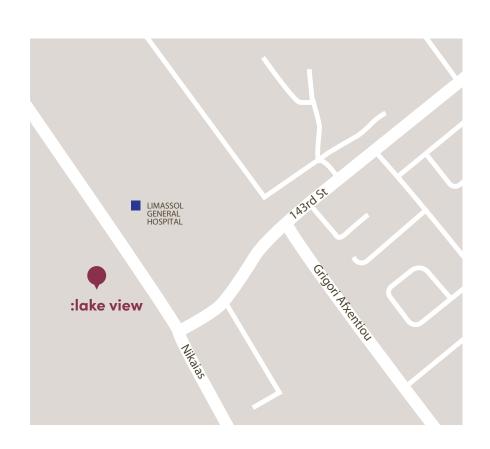

### :location

Living in Polemidia offers residents a dense suburban feel of freedom, tranquility and privacy with stunning panoramic views of the Mediterranean Sea and the city

Outside of your utopian home, you are glorified with a remarkable location situated in one of the most prudent areas in Limassol, Polemidia. Unequalled proximity to the city centre as well as immediate access to all modern first class infrastructures and facilities. A destination that speaks for itself. It is only a 10 minute drive from Polemidia to the city centre and through to the buzzing business hub of Limassol. Continue a few kilometers to the charming sea front and Limassol Marina with its waterfront high end restaurants and picturesque blue waters, perfect for a leisurely stroll.