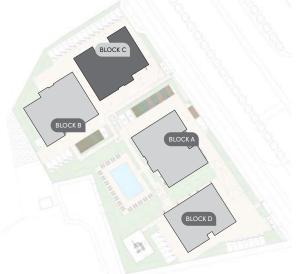

### \*resident facilities

The building offers outdoor swimming pool, secure covered parking and a fully equipped gym

**:**masterplan BLOCK C BLOCK B BLOCK A 18/LAKE VIEW/A PROJECT BY bbf®