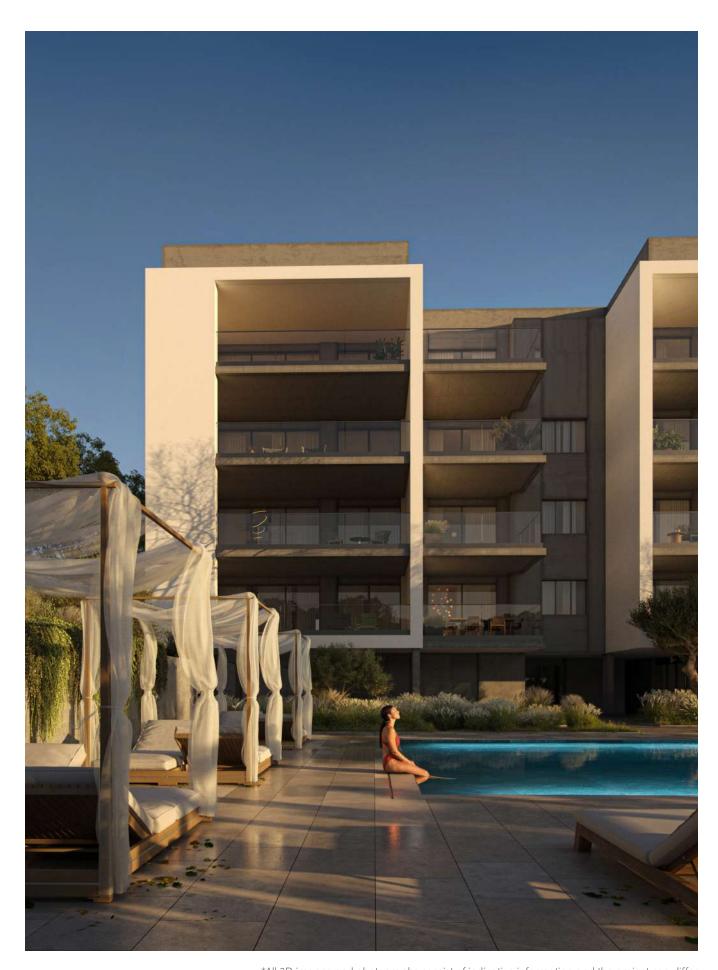

| 120.15         |
| 103    | 83.67          |
| 104    | 176.95         |
| 105    | 78.23          |
|        |                |



N

floor 2 block a



| Unit № | Total Area, m² |
|--------|----------------|
| 201    | 117.70         |
| 202    | 120.27         |
| 203    | 83.39          |
| 204    | 175.94         |
| 205    | 77.71          |



floor 3 block a



| Unit № | Total Area, m² |
|--------|----------------|
| 301    | 118.22         |
| 302    | 120.42         |
| 303    | 83.24          |
| 304    | 175.94         |
| 305    | 77.86          |
|        |                |



#### floor 4 block a



| Unit № | Total Area, m² |
|--------|----------------|
| 401    | 118.58         |
| 402    | 174.05         |
| 403    | 184.31         |
| 404    | 78.70          |





\*All 3D images and photographs consist of indicative information and the project can differ insignificantly from the displayed images. Furniture and interior items are extras. Floor plans show approximate measurements only. The exact layout and sizes may vary.

# **choice of properties**

| UNIT NO | PROPERTY<br>TYPE | BEDROOMS | BATHROOMS | NO OF<br>PARK<br>SPACES | INDOOR<br>AREA<br>M² | COV.<br>VERANDA<br>M² | STORAGE<br>M² | COMMON AREA<br>PER UNIT M <sup>2</sup> | TOTAL<br>AREA<br>M² |
|---------|------------------|----------|-----------|-------------------------|----------------------|-----------------------|---------------|----------------------------------------|---------------------|
| B101    | Apartment        | 3        | 2         | 2                       | 118.70