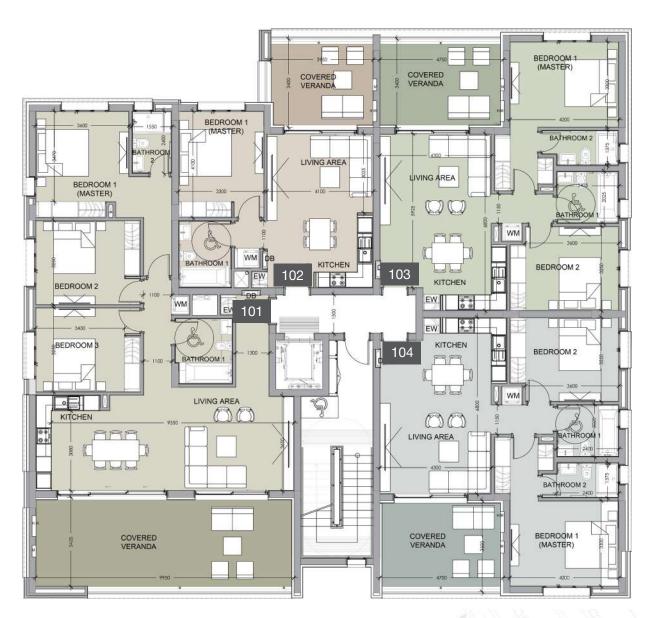

# **choice of properties**

| UNIT NO | PROPERTY<br>TYPE | BEDROOMS | BATH-<br>ROOMS | NO OF<br>PARK<br>SPACES | INDOOR<br>AREA<br>M² | COV.<br>VERANDA<br>M² | STORAGE<br>M² | COMMON<br>AREA PER<br>UNIT M <sup>2</sup> | TOTAL<br>AREA<br>M² |
|---------|------------------|----------|----------------|-------------------------|----------------------|-----------------------|---------------|-------------------------------------------|---------------------|
| A101    | Apartment        | 2        | 2              | 1                       | 84.00                | 18.20                 | 2.60          | 12.59                                     | 117.39              |
| A102    | Apartment        | 2        | 2              | 1                       | 86.40                | 18.20                 | 2.66          | 12.89                                     | 120.15              |
| A103    | Apartment        | 1        | 1              | 1                       | 52.30                | 19.50                 | 3.03          | 8.84                                      | 83.67               |
| A104    | Apartment        | 3        | 2              | 2                       | 112.90               | 41.50                 | 3.53          | 19.02                                     | 176.95              |
| A105    | Apartment        | 1        | 1              | 1                       | 54.00                | 13.00                 | 2.98          | 8.25                                      | 78.23               |
| A201    | Apartment        | 2        | 2              | 1                       | 84.00                | 18.20                 | 2.91          | 12.59                                     | 117.70              |
| A202    | Apartment        | 2        | 2              | 1                       | 86.40                | 18.20                 | 2.78          | 12.89                                     | 120.27              |
| A203    | Apartment        | 1        | 1              | 1                       | 52.30                | 19.50                 | 2.75          | 8.84                                      | 83.39               |
| A204    | Apartment        | 3        | 2              | 2                       | 112.90               | 41.50                 | 2.52          | 19.02                                     | 175.94              |
| A205    | Apartment        | 1        | 1              | 1                       | 54.00                | 13.00                 | 2.46          | 8.25                                      | 77.71               |
| A301    | Apartment        | 2        | 2              | 1                       | 84.00                | 18.20                 | 3.43          | 12.59                                     | 118.22              |
| A302    | Apartment        | 2        | 2              | 1                       | 86.40                | 18.20                 | 2.93          | 12.89                                     | 120.42              |
| A303    | Apartment        | 1        | 1              | 1                       | 52.30                | 19.50                 | 2.60          | 8.84                                      | 83.24               |
| A304    | Apartment        | 3        | 2              | 2                       | 112.90               | 41.50                 | 2.52          | 19.02                                     | 175.94              |
| A305    | Apartment        | 1        | 1              | 1                       | 54.00                | 13.00                 | 2.61          | 8.25                                      | 77.86               |
| A401    | Apartment        | 2        | 2              | 1                       | 84.00                | 18.20                 | 3.79          | 12.59                                     | 118.58              |
| A402    | Apartment        | 3        | 3              | 2                       | 116.50               | 35.40                 | 3.44          | 18.71                                     | 174.05              |
| A403    | Apartment        | 3        | 2              | 2                       | 119.60               | 41.50                 | 3.36          | 19.85                                     | 184.31              |
| A404    | Apartment        | 1        | 1              | 1                       | 53.70                | 13.30                 | 3.45          | 8.25                                      | 78.70               |

NOTE: the areas stated above may slightly differ upon issuance of relevant authority permits

### N

ground floor block a

floor 1 block a

| Unit № | Total Area, m² |
|--------|----------------|
| 101    | 117.39         |
| 102    | 120.15         |
| 103    | 83.67          |
| 104    | 176.95         |
| 105    | 78.23          |
|        |                |

N

floor 2 block a

| Unit № | Total Area, m² |
|--------|----------------|
| 201    | 117.70         |
| 202    | 120.27         |
| 203    | 83.39          |
| 204    | 175.94         |
| 205    | 77.71          |

floor 3 block a

| Unit № | Total Area, m² |
|--------|----------------|
| 301    | 118.22         |
| 302    | 120.42         |
| 303    | 83.24          |
| 304    | 175.94         |
| 305    | 77.86          |
|        |                |

#### floor 4 block a

| Unit № | Total Area, m² |
|--------|----------------|
| 401    | 118.58         |
| 402    | 174.05         |
| 403    | 184.31         |
| 404    | 78.70          |

\*All 3D images and photographs consist of indicative information and the project can differ insignificantly from the displayed images. Furniture and interior items are extras. Floor plans show approximate measurements only. The exact layout and sizes may vary.