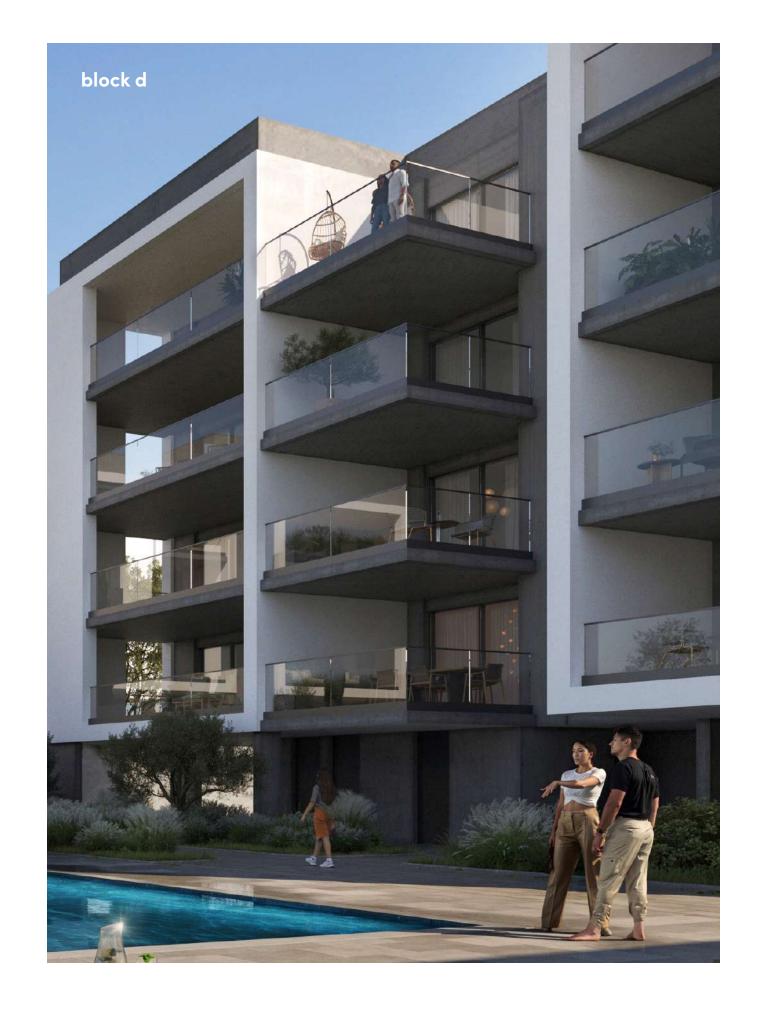

00                 | 8.00          | 24.09                         | 174.59              |
| D302    | Apartment        | 2             | 2              | 1                    | 90.00                | 23.00                 | 4.00          | 19.10                         | 136.10              |
| D303    | Apartment        | 2             | 2              | 1                    | 89.00                | 23.00                 | 3.00          | 18.93                         | 133.93              |
| D304    | Apartment        | 1             | 1              | 1                    | 55.40                | 11.70                 | 2.50          | 11.34                         | 80.94               |

NOTE: the areas stated above may slightly differ upon issuance of relevant authority permits





### ground floor





floor 1 block d



| Total Area, m <sup>2</sup> |
|----------------------------|
| 95.79                      |
| 130.74                     |
| 85.48                      |
| 80.16                      |
| 97.29                      |
|                            |



#### floor 2 block d



| Unit № | Total Area, m² |
|--------|----------------|
| 201    | 130.60         |
| 202    | 131.60         |
| 203    | 84.51          |
| 204    | 80.16          |
| 205    | 174.59         |



floor 3 block d



| Total Area, m² |
|----------------|
| 174.59         |
| 136.10         |
| 133.93         |
| 80.94          |
|                |



### \*signature finishes

### bbf:smart

### Every property is delivered with signature Top standard finishes:

- Laminate parqu