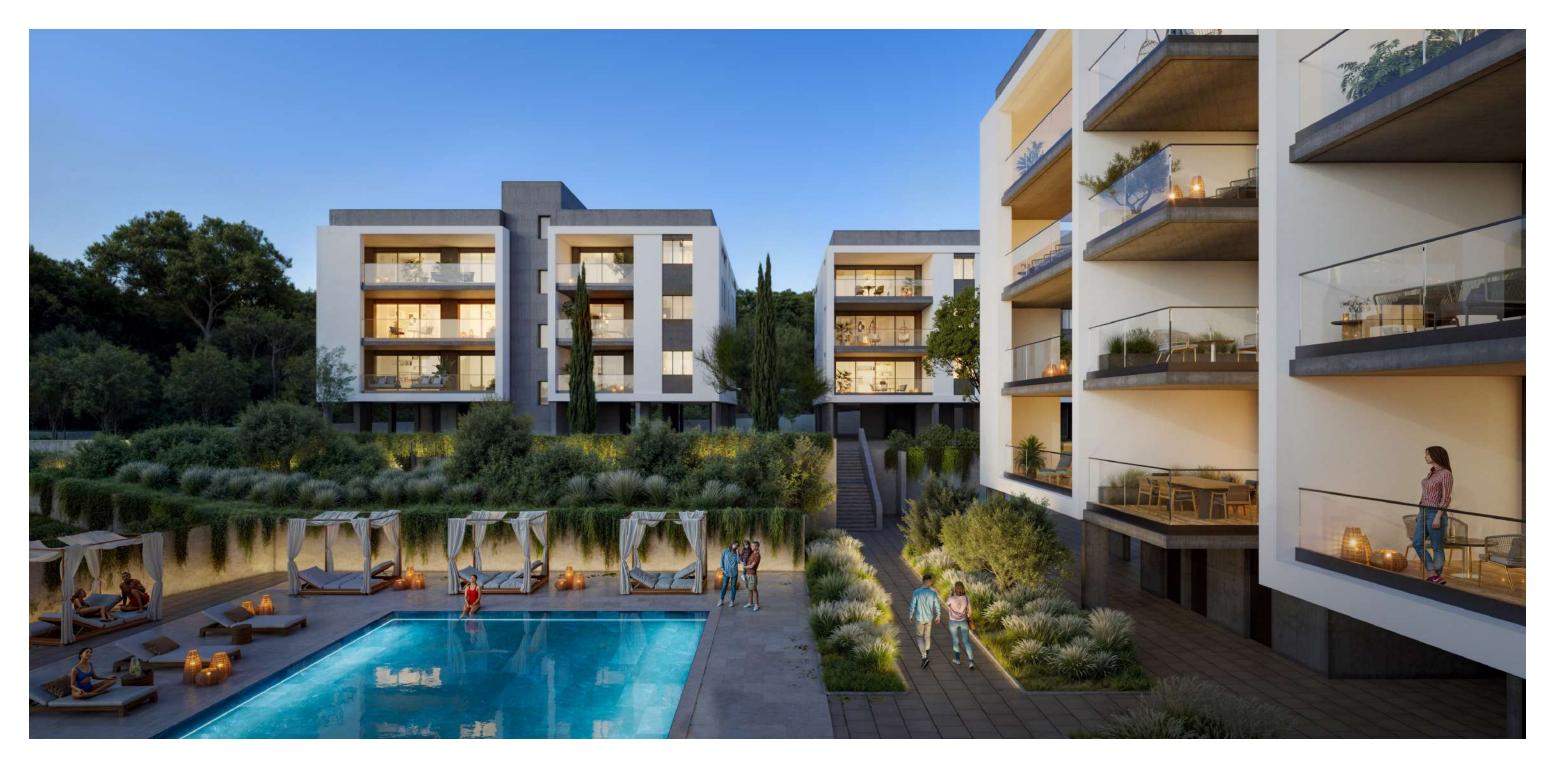

:lake view is a tranquil oasis of calm in a beautiful suburban area of Limassol that boasts breathtaking panoramic views of the sea and your stunning local. The outstanding residence is the perfect illustration of a luxurious contemporary lifestyle that offers flexibility and pure comfort. Complete with all the benefits of a luxury accommodation to curate a unique array of on-site facilities and offer a high degree of style, space and opulence. A boutique residence of luxury and affluence that provides a living experience like no other.

### **:**exterior

Breathtaking sea and city panorama views

### \*resident facilities

The building offers outdoor swimming pool, secure covered parking and a fully equipped gym

**:**masterplan BLOCK C BLOCK B BLOCK A 18/LAKE VIEW/A PROJECT BY bbf®