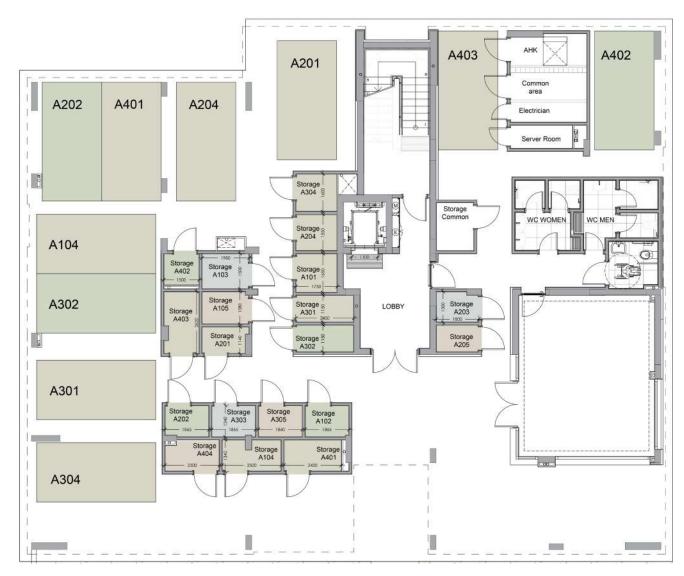

### N

ground floor block a

floor 1 block a

| Unit № | Total Area, m² |
|--------|----------------|
| 101    | 117.39         |
| 102    | 120.15         |
| 103    | 83.67          |
| 104    | 176.95         |
| 105    | 78.23          |
|        |                |