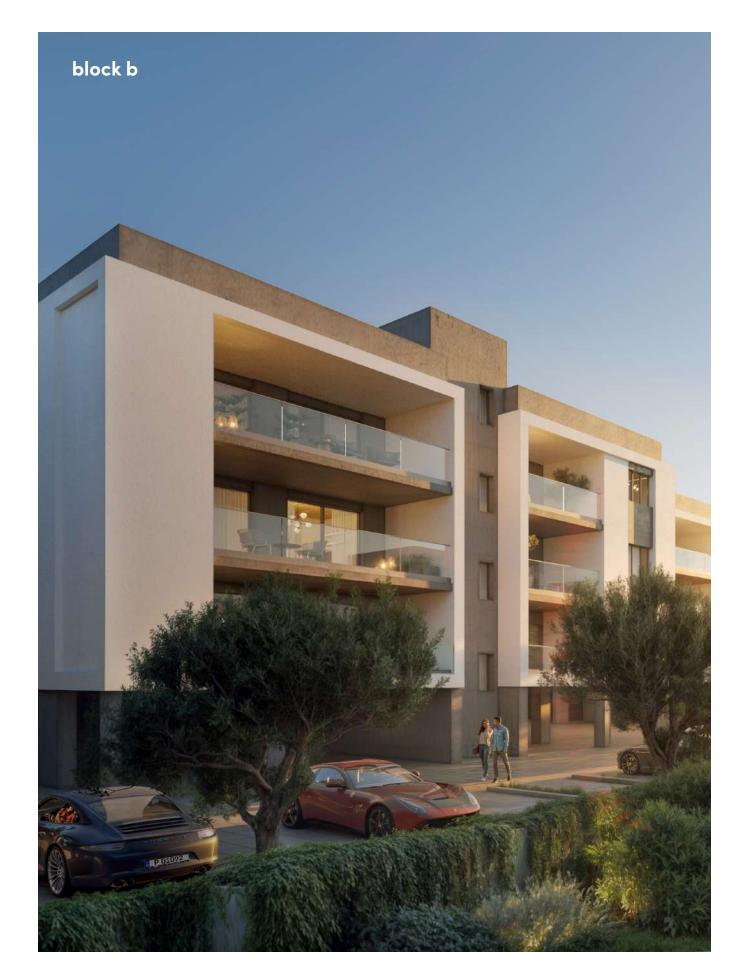

# **choice of properties**

| UNIT NO | PROPERTY<br>TYPE | BEDROOMS | BATHROOMS | NO OF<br>PARK<br>SPACES | INDOOR<br>AREA<br>M² | COV.<br>VERANDA<br>M² | STORAGE<br>M² | COMMON AREA<br>PER UNIT M <sup>2</sup> | TOTAL<br>AREA<br>M² |
|---------|------------------|----------|-----------|-------------------------|----------------------|-----------------------|---------------|----------------------------------------|---------------------|
| B101    | Apartment        | 3        | 2         | 2                       | 118.70               | 38.40                 | 2.25          | 23.20                                  | 187.93              |
| B102    | Apartment        | 1        | 1         | 1                       | 52.00                | 15.20                 | 2.50          | 18.23                                  | 82.92               |
| B103    | Apartment        | 2        | 2         | 1                       | 84.20                | 17.30                 | 3.61          | 18.07                                  | 121.39              |
| B104    | Apartment        | 2        | 2         | 1                       | 85.00                | 17.80                 | 3.26          | 10.83                                  | 123.00              |
| B201    | Apartment        | 3        | 2         | 2                       | 118.70               | 38.40                 | 4.31          | 23.20                                  | 187.43              |
| B202    | Apartment        | 1        | 1         | 1                       | 52.00                | 15.20                 | 2.66          | 18.23                                  | 81.32               |
| B203    | Apartment        | 2        | 2         | 1                       | 84.20                | 17.30                 | 3.36          | 18.07                                  | 121.09              |
| B204    | Apartment        | 2        | 2         | 1                       | 85.00                | 17.80                 | 3.10          | 10.83                                  | 122.60              |
| B301    | Apartment        | 3        | 2         | 2                       | 119.30               | 38.40                 | 2.70          | 23.20                                  | 188.33              |
| B302    | Apartment        | 1        | 1         | 1                       | 51.80                | 15.20                 | 4.10          | 18.23                                  | 81.09               |
| B303    | Apartment        | 2        | 2         | 1                       | 84.20                | 17.30                 | 5.30          | 18.07                                  | 122.19              |
| B304    | Apartment        | 2        | 2         | 1                       | 85.00                | 17.80                 | 2.54          | 10.83                                  | 123.90              |
|         |                  |          |           |                         |                      |                       |               |                                        |                     |