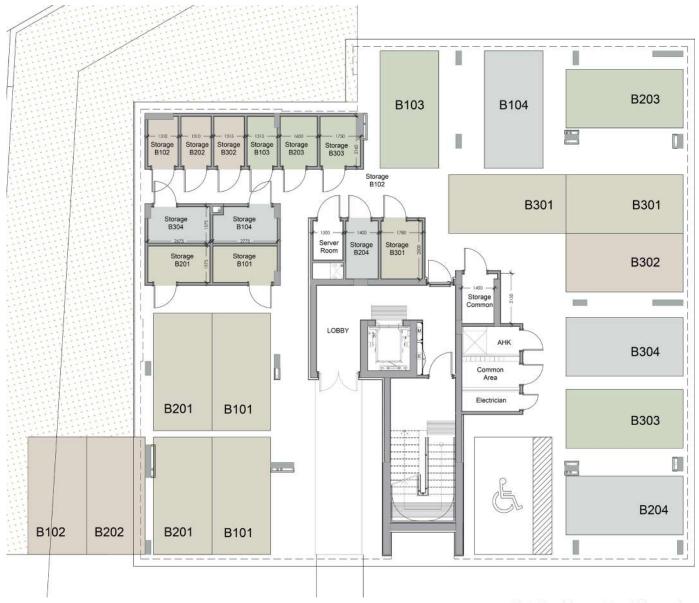

# **choice of properties**

| UNIT NO | PROPERTY<br>TYPE | BEDROOMS | BATHROOMS | NO OF<br>PARK<br>SPACES | INDOOR<br>AREA<br>M² | COV.<br>VERANDA<br>M² | STORAGE<br>M² | COMMON AREA<br>PER UNIT M <sup>2</sup> | TOTAL<br>AREA<br>M² |
|---------|------------------|----------|-----------|-------------------------|----------------------|-----------------------|---------------|----------------------------------------|---------------------|
| B101    | Apartment        | 3        | 2         | 2                       | 118.70               | 38.40                 | 2.25          | 23.20                                  | 187.93              |
| B102    | Apartment        | 1        | 1         | 1                       | 52.00                | 15.20                 | 2.50          | 18.23                                  | 82.92               |
| B103    | Apartment        | 2        | 2         | 1                       | 84.20                | 17.30                 | 3.61          | 18.07                                  | 121.39              |
| B104    | Apartment        | 2        | 2         | 1                       | 85.00                | 17.80                 | 3.26          | 10.83                                  | 123.00              |
| B201    | Apartment        | 3        | 2         | 2                       | 118.70               | 38.40                 | 4.31          | 23.20                                  | 187.43              |
| B202    | Apartment        | 1        | 1         | 1                       | 52.00                | 15.20                 | 2.66          | 18.23                                  | 81.32               |
| B203    | Apartment        | 2        | 2         | 1                       | 84.20                | 17.30                 | 3.36          | 18.07                                  | 121.09              |
| B204    | Apartment        | 2        | 2         | 1                       | 85.00                | 17.80                 | 3.10          | 10.83                                  | 122.60              |
| B301    | Apartment        | 3        | 2         | 2                       | 119.30               | 38.40                 | 2.70          | 23.20                                  | 188.33              |
| B302    | Apartment        | 1        | 1         | 1                       | 51.80                | 15.20                 | 4.10          | 18.23                                  | 81.09               |
| B303    | Apartment        | 2        | 2         | 1                       | 84.20                | 17.30                 | 5.30          | 18.07                                  | 122.19              |
| B304    | Apartment        | 2        | 2         | 1                       | 85.00                | 17.80                 | 2.54          | 10.83                                  | 123.90              |
|         |                  |          |           |                         |                      |                       |               |                                        |                     |

NOTE: the areas stated above may slightly differ upon issuance of relevant authority permits

#### floor 1 block b

| Total Area, m <sup>2</sup> |
|----------------------------|
| 187.93                     |
| 82.92                      |
| 121.39                     |
| 123.00                     |
|                            |

N

floor 2

| Unit № | Total Area, m² |
|--------|----------------|
| 201    | 187.43         |
| 202    | 81.32          |
| 203    | 121.09         |
| 204    | 122.60         |

floor 3 block b

| Unit № | Total Area, m² |
|--------|----------------|
| 301    | 188.33         |
| 302    | 81.09          |
| 303    | 122.19         |
| 304    | 123.90         |