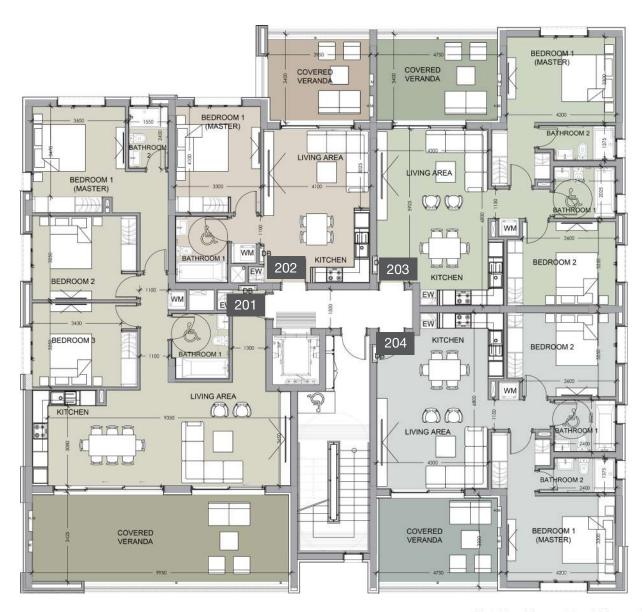

### N

ground floor block a

floor 1 block a

| Unit № | Total Area, m² |
|--------|----------------|
| 101    | 117.39         |
| 102    | 120.15         |
| 103    | 83.67          |
| 104    | 176.95         |
| 105    | 78.23          |
|        |                |

N

floor 2 block a

| Unit № | Total Area, m² |
|--------|----------------|
| 201    | 117.70         |
| 202    | 120.27         |
| 203    | 83.39          |
| 204    | 175.94         |
| 205    | 77.71          |

floor 3 block a

| Unit № | Total Area, m² |
|--------|----------------|
| 301    | 118.22         |
| 302    | 120.42         |
| 303    | 83.24          |
| 304    | 175.94         |
| 305    | 77.86          |
|        |                |

#### floor 4 block a

| Unit № | Total Area, m² |
|--------|----------------|
| 401    | 118.58         |
| 402    | 174.05         |
| 403    | 184.31         |
| 404    | 78.70          |

\*All 3D images and photographs consist of indicative information and the project can differ insignificantly from the displayed images. Furniture and interior items are extras. Floor plans show approximate measurements only. The exact layout and sizes may vary.