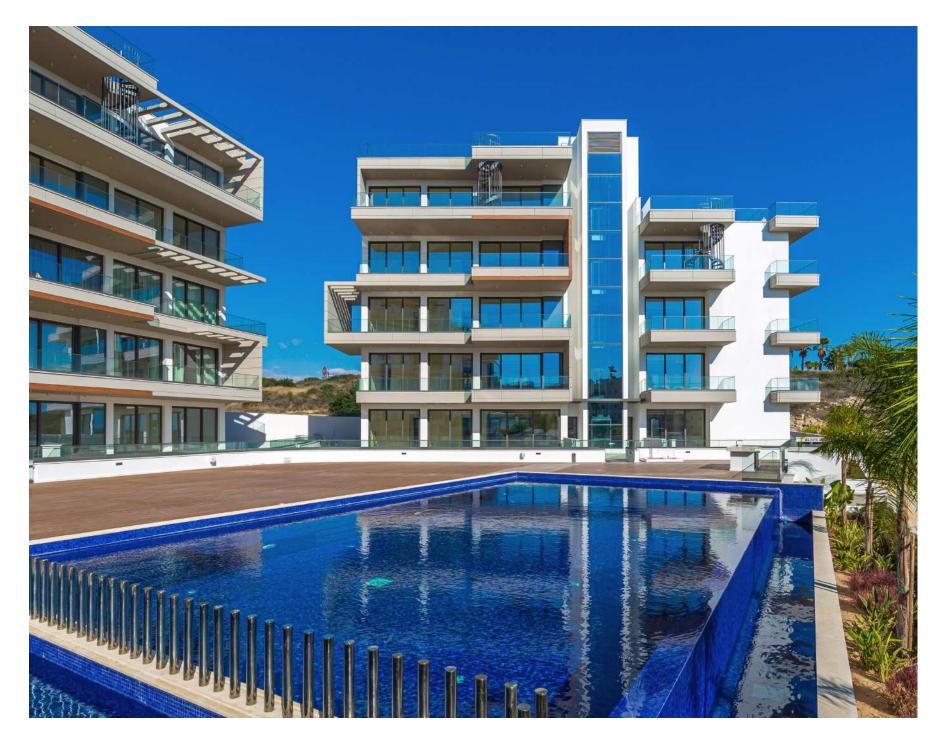

### \*resident facilities

The building offers outdoor swimming pool, secure covered parking and a fully equipped gym

**:**masterplan BLOCK C BLOCK B BLOCK A 18/LAKE VIEW/A PROJECT BY bbf®