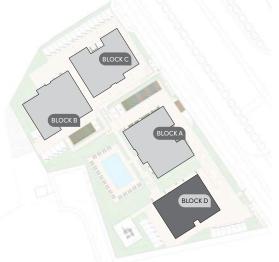

### \*resident facilities

The building offers outdoor swimming pool, secure covered parking and a fully equipped gym

**:**masterplan BLOCK C BLOCK B BLOCK A 18/LAKE VIEW/A PROJECT BY bbf®