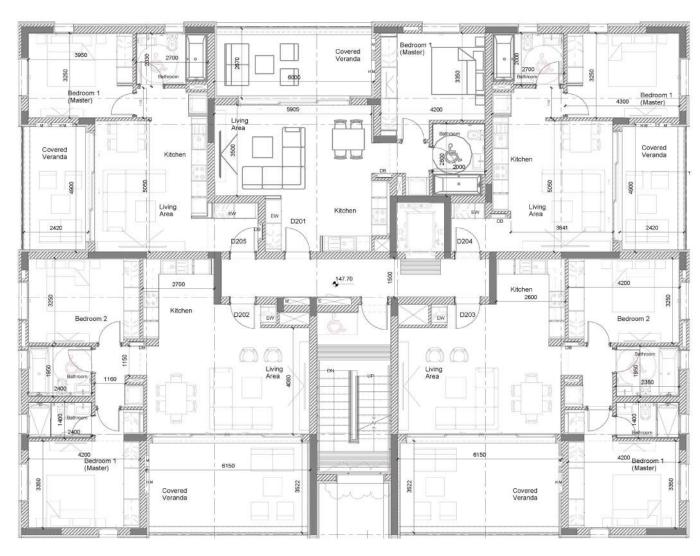

#### floor 1 block b

| Total Area, m <sup>2</sup> |
|----------------------------|
| 187.93                     |
| 82.92                      |
| 121.39                     |
| 123.00                     |
|                            |

N

floor 2

| Unit № | Total Area, m² |
|--------|----------------|
| 201    | 187.43         |
| 202    | 81.32          |
| 203    | 121.09         |
| 204    | 122.60         |

floor 3 block b

| Unit № | Total Area, m² |
|--------|----------------|
| 301    | 188.33         |
| 302    | 81.09          |
| 303    | 122.19         |
| 304    | 123.90         |