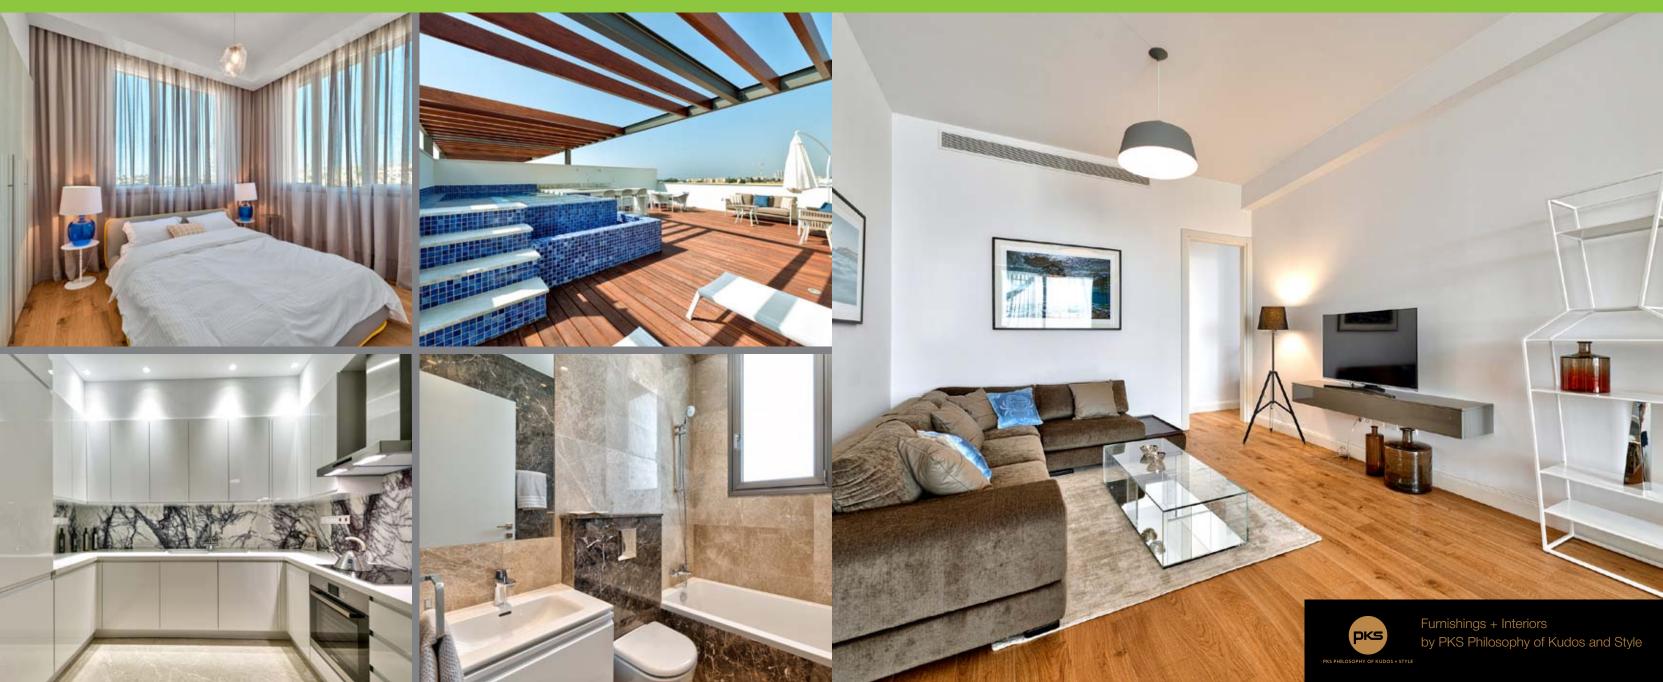

#### Interiors

# Malibu Residence

A luxury gated complex in the prestigious tourist area of Limassol, just 500 meters from the seafront and sandy beaches.

The development consists of ten 1-, 2- and 3-bedroom apartments and two penthouses with spacious roof terraces. Modern and elegant architecture, wellthought-out planning solutions and high quality finishing materials will impress anyone who appreciates a truly unique style and comfort. Parquet flooring, marble in bathrooms, expensive kitchens, built-in closets, high ceilings 3.15 meters, provisions for central air-condition-

ing and underfloor water heating are just some of the advantages of this project.

The internal infrastructure of the development includes a swimming pool, solarium, covered parking and common areas with landscaped gardens.