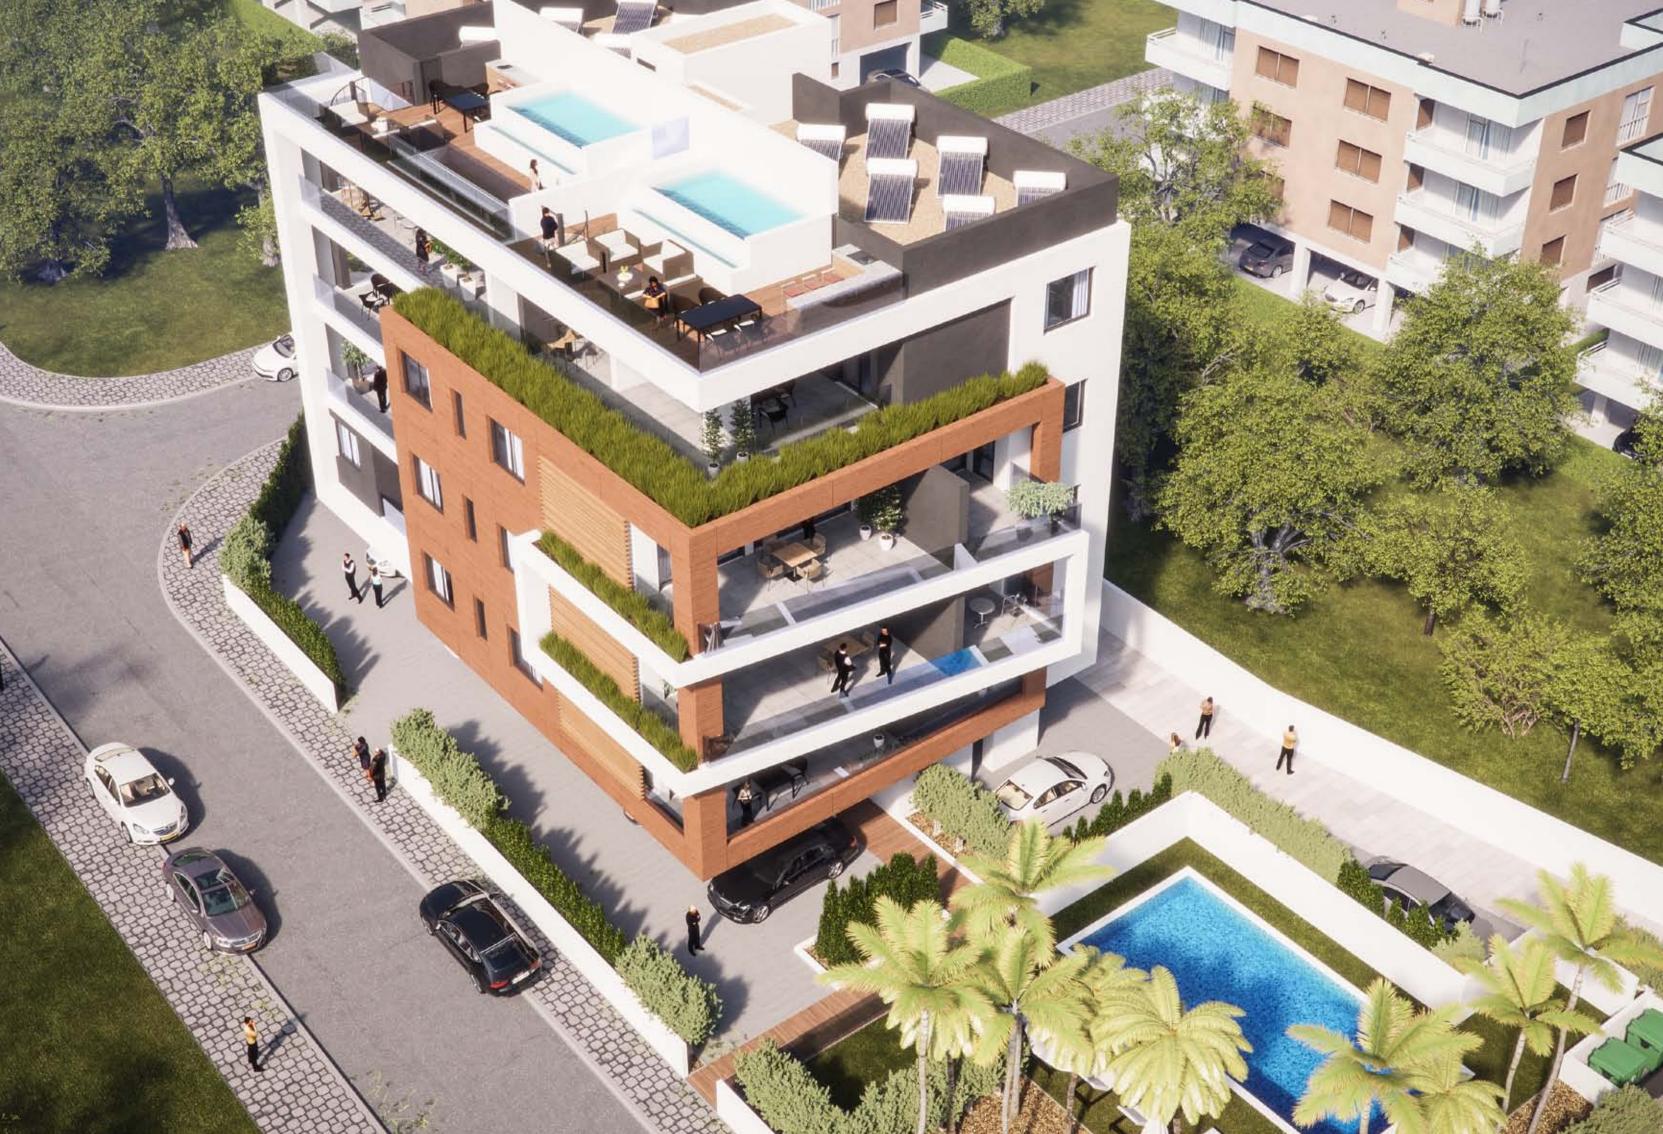

# Malibu Residence

A luxury gated complex in the prestigious tourist area of Limassol, just 500 meters from the seafront and sandy beaches.

The development consists of ten 1-, 2- and 3-bedroom apartments and two penthouses with spacious roof terraces. Modern and elegant architecture, wellthought-out planning solutions and high quality finishing materials will impress anyone who appreciates a truly unique style and comfort. Parquet flooring, marble in bathrooms, expensive kitchens, built-in closets, high ceilings 3.15 meters, provisions for central air-condition-

ing and underfloor water heating are just some of the advantages of this project.

The internal infrastructure of the development includes a swimming pool, solarium, covered parking and common areas with landscaped gardens.

# Major benefits

- 500 m to sandy beaches
- Swimming pool and covered parking
- Gated complex with controlled entry
- High ceilings (3.15 m)
- High quality finishing materials
- Provisions for under floor heating
- Penthouses with private roof terraces