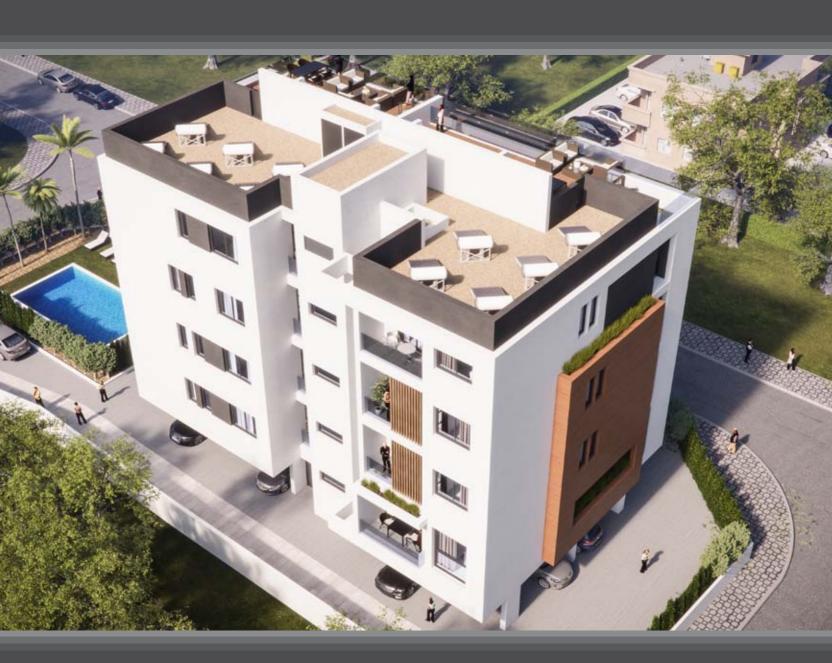

# Malibu Residence

A luxury gated complex in the prestigious tourist area of Limassol, just 500 meters from the seafront and sandy beaches.

The development consists of ten 1-, 2- and 3-bedroom apartments and two penthouses with spacious roof terraces. Modern and elegant architecture, wellthought-out planning solutions and high quality finishing materials will impress anyone who appreciates a truly unique style and comfort. Parquet flooring, marble in bathrooms, expensive kitchens, built-in closets, high ceilings 3.15 meters, provisions for central air-condition-

ing and underfloor water heating are just some of the advantages of this project.

The internal infrastructure of the development includes a swimming pool, solarium, covered parking and common areas with landscaped gardens.

# Major benefits

- 500 m to sandy beaches
- Swimming pool and covered parking
- Gated complex with controlled entry
- High ceilings (3.15 m)
- High quality finishing materials
- Provisions for under floor heating
- Penthouses with private roof terraces