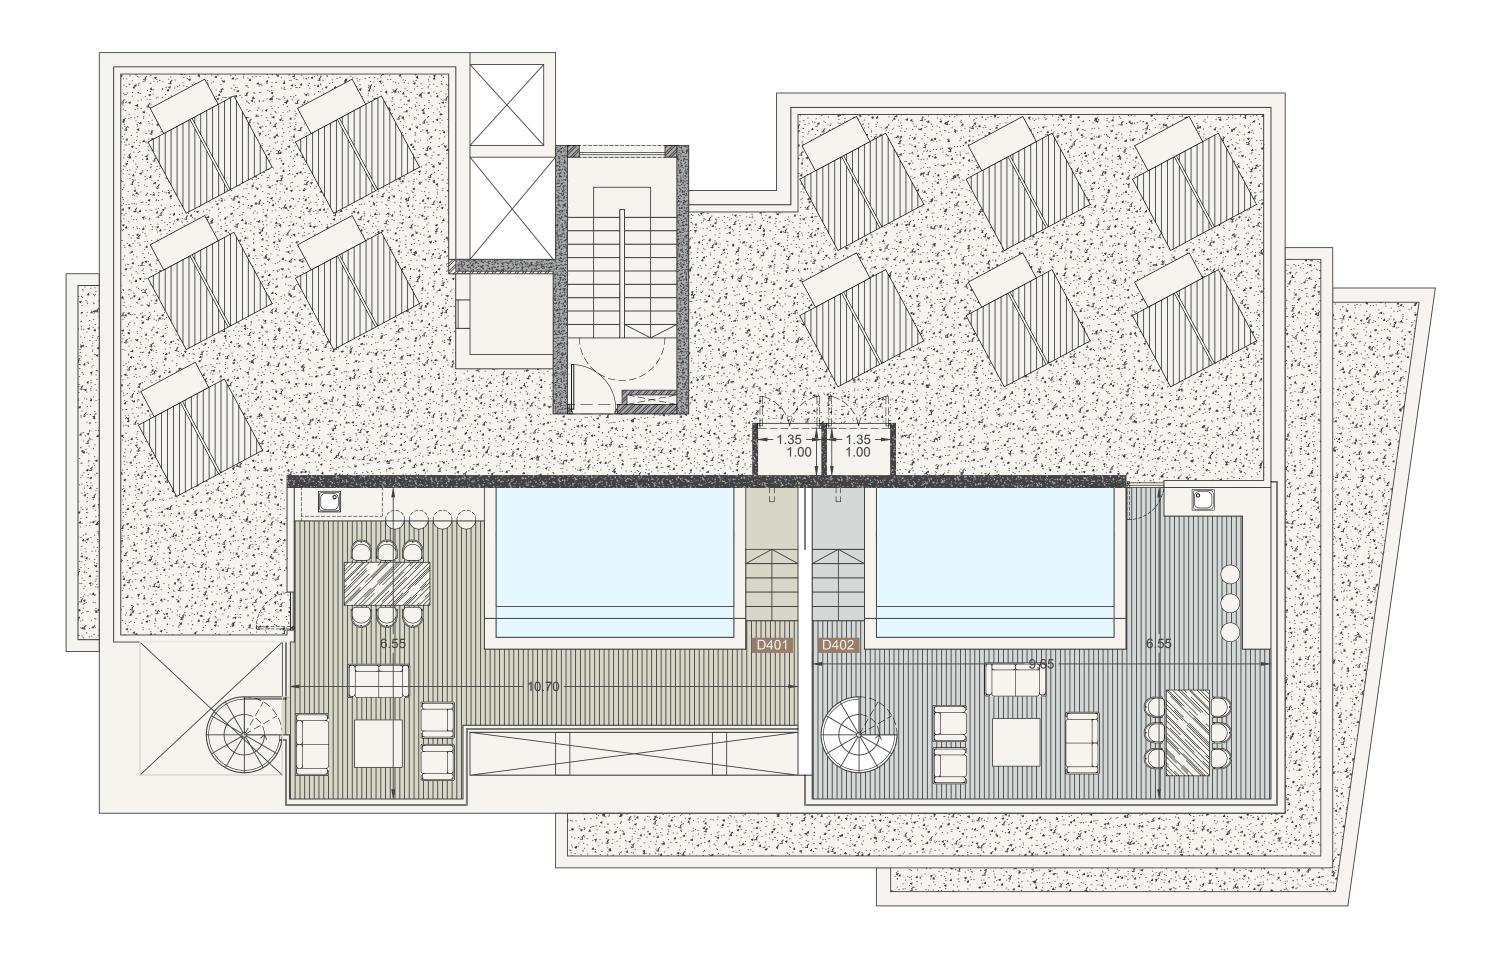

Existing Road

Floor plans

### Choice of properties

| Floor | Number | Туре      | Bedrooms | Indoor<br>Cov. Area,<br>sq.m | Cov.<br>Verandas,<br>sq.m | Uncov.<br>Verandas,<br>sq.m | Roof<br>Garden,<br>sq.m | Common<br>Area,<br>sq.m | Total Area,<br>sq.m | Private<br>Swim.<br>Pool |
|-------|--------|-----------|----------|------------------------------|---------------------------|-----------------------------|-------------------------|-------------------------|---------------------|--------------------------|
| 1     | 101    | Apartmen  | t 1      | 50                           | 7                         | -                           | 0                       | 26                      | 57                  | -                        |
|       | 102    | Apartmen  | t 1      | 51                           | 7                         | -                           | 0                       | 0                       | 58                  | -                        |
|       | 103    | Apartmen  | t 3      | 114                          | 25                        | -                           | 0                       | 0                       | 139                 | -                        |
|       | 104    | Apartmen  | t 2      | 86                           | 12                        | -                           | 0                       | 0                       | 98                  | -                        |
| 2     | 201    | Apartmen  | t 2      | 91                           | 23                        | -                           | 0                       | 26                      | 115                 | -                        |
|       | 202    | Apartmen  | t 3      | 114                          | 32                        | -                           | 0                       | 0                       | 146                 | -                        |
|       | 203    | Apartmen  | t 2      | 86                           | 19                        | -                           | 0                       | 0                       | 105                 | -                        |
| 3     | 301    | Penthouse | 2        | 91                           | 23                        | -                           | 0                       | 26                      | 115                 | -                        |
|       | 302    | Penthouse | 2 3      | 114                          | 27                        | -                           | 0                       | 0                       | 141                 | -                        |
|       | 303    | Apartmen  | t 2      | 86                           | 13                        | -                           | 0                       | 0                       | 99                  | -                        |
| 4     | 401    | Penthouse | e 3      | 118                          | 22                        | -                           | 59                      | 22                      | 140                 | yes                      |
|       | 402    | Penthouse | 2 3      | 123                          | 32                        | -                           | 63                      | 0                       | 155                 | yes                      |