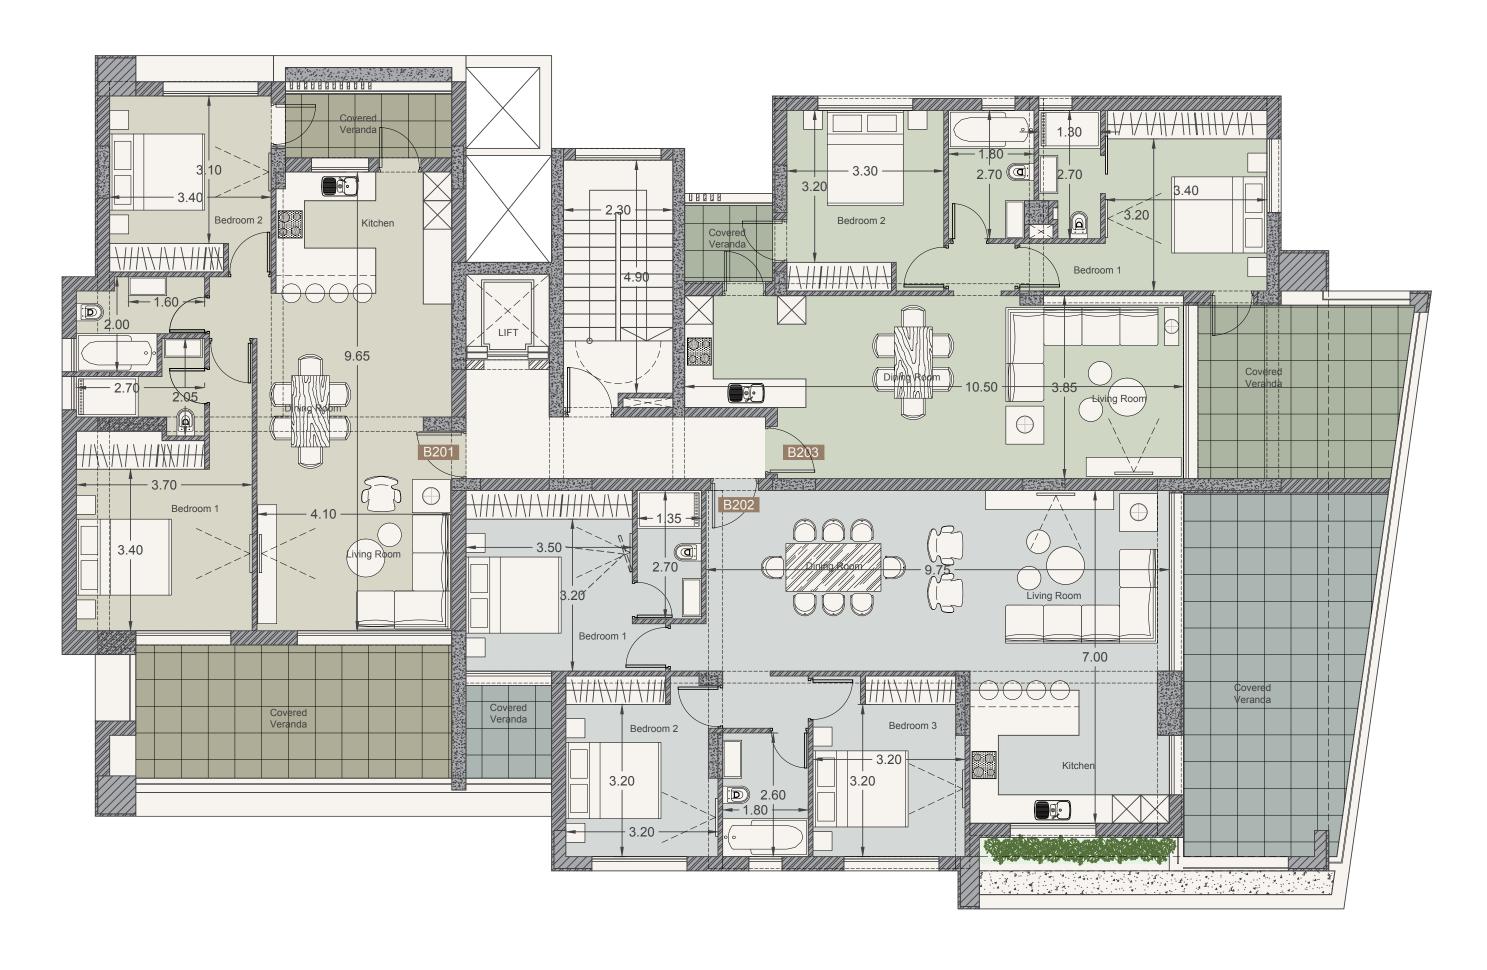

Existing Road

Floor plans

### Choice of properties

| Floor | Number | Туре      | Bedrooms | Indoor<br>Cov. Area,<br>sq.m | Cov.<br>Verandas,<br>sq.m | Uncov.<br>Verandas,<br>sq.m | Roof<br>Garden,<br>sq.m | Common<br>Area,<br>sq.m | Total Area,<br>sq.m | Private<br>Swim.<br>Pool |
|-------|--------|-----------|----------|------------------------------|---------------------------|-----------------------------|-------------------------|-------------------------|---------------------|--------------------------|
| 1     | 101    | Apartmen  | t 1      | 50                           | 7                         | -                           | 0                       | 26                      | 57                  | -                        |
|       | 102    | Apartmen  | t 1      | 51                           | 7                         | -                           | 0                       | 0                       | 58                  | -                        |
|       | 103    | Apartmen  | t 3      | 114                          | 25                        | -                           | 0                       | 0                       | 139                 | -                        |
|       | 104    | Apartmen  | t 2      | 86                           | 12                        | -                           | 0                       | 0                       | 98                  | -                        |
| 2     | 201    | Apartmen  | t 2      | 91                           | 23                        | -                           | 0                       | 26                      | 115                 | -                        |
|       | 202    | Apartmen  | t 3      | 114                          | 32                        | -                           | 0                       | 0                       | 146                 | -                        |
|       | 203    | Apartmen  | t 2      | 86                           | 19                        | -                           | 0                       | 0                       | 105                 | -                        |
| 3     | 301    | Penthouse | 2        | 91                           | 23                        | -                           | 0                       | 26                      | 115                 | -                        |
|       | 302    | Penthouse | 2 3      | 114                          | 27                        | -                           | 0                       | 0                       | 141                 | -                        |
|       | 303    | Apartmen  | t 2      | 86                           | 13                        | -                           | 0                       | 0                       | 99                  | -                        |
| 4     | 401    | Penthouse | e 3      | 118                          | 22                        | -                           | 59                      | 22                      | 140                 | yes                      |
|       | 402    | Penthouse | 2 3      | 123                          | 32                        | -                           | 63                      | 0                       | 155                 | yes                      |

#### Interiors