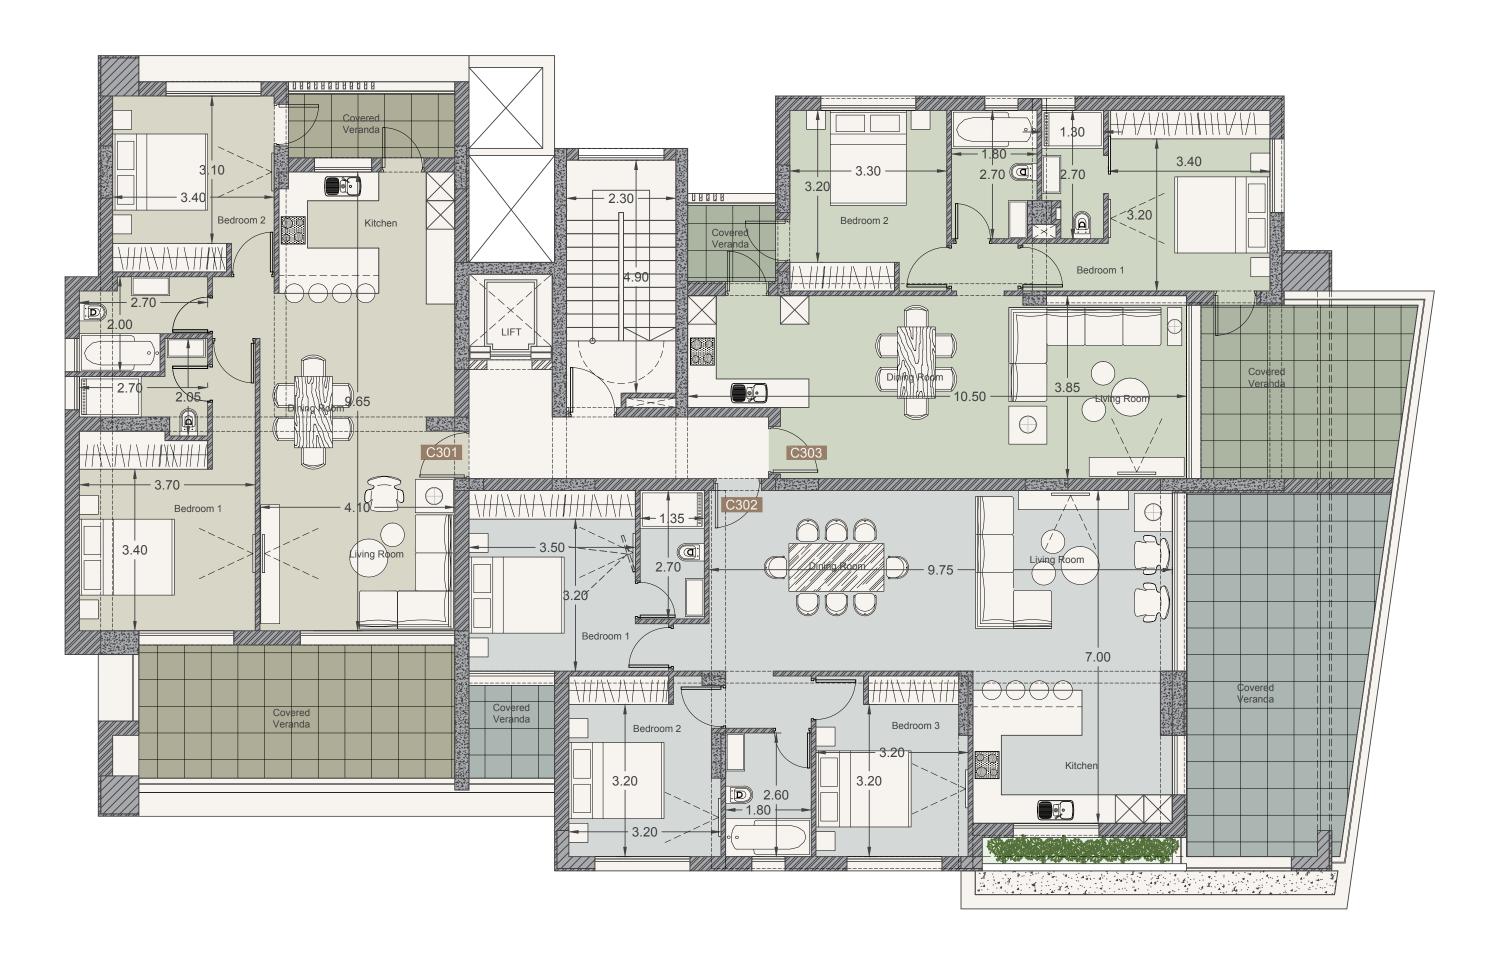

Existing Road

Floor plans

### Choice of properties

| Floor | Number | Туре      | Bedrooms | Indoor<br>Cov. Area,<br>sq.m | Cov.<br>Verandas,<br>sq.m | Uncov.<br>Verandas,<br>sq.m | Roof<br>Garden,<br>sq.m | Common<br>Area,<br>sq.m | Total Area,<br>sq.m | Private<br>Swim.<br>Pool |
|-------|--------|-----------|----------|------------------------------|---------------------------|-----------------------------|-------------------------|-------------------------|---------------------|--------------------------|
| 1     | 101    | Apartmen  | t 1      | 50                           | 7                         | -                           | 0                       | 26                      | 57                  | -                        |
|       | 102    | Apartmen  | t 1      | 51                           | 7                         | -                           | 0                       | 0                       | 58                  | -                        |
|       | 103    | Apartmen  | t 3      | 114                          | 25                        | -                           | 0                       | 0                       | 139                 | -                        |
|       | 104    | Apartmen  | t 2      | 86                           | 12                        | -                           | 0                       | 0                       | 98                  | -                        |
| 2     | 201    | Apartmen  | t 2      | 91                           | 23                        | -                           | 0                       | 26                      | 115                 | -                        |
|       | 202    | Apartmen  | t 3      | 114                          | 32                        | -                           | 0                       | 0                       | 146                 | -                        |
|       | 203    | Apartmen  | t 2      | 86                           | 19                        | -                           | 0                       | 0                       | 105                 | -                        |
| 3     | 301    | Penthouse | 2        | 91                           | 23                        | -                           | 0                       | 26                      | 115                 | -                        |
|       | 302    | Penthouse | 2 3      | 114                          | 27                        | -                           | 0                       | 0                       | 141                 | -                        |
|       | 303    | Apartmen  | t 2      | 86                           | 13                        | -                           | 0                       | 0                       | 99                  | -                        |
| 4     | 401    | Penthouse | e 3      | 118                          | 22                        | -                           | 59                      | 22                      | 140                 | yes                      |
|       | 402    | Penthouse | 2 3      | 123                          | 32                        | -                           | 63                      | 0                       | 155                 | yes                      |

#### Interiors