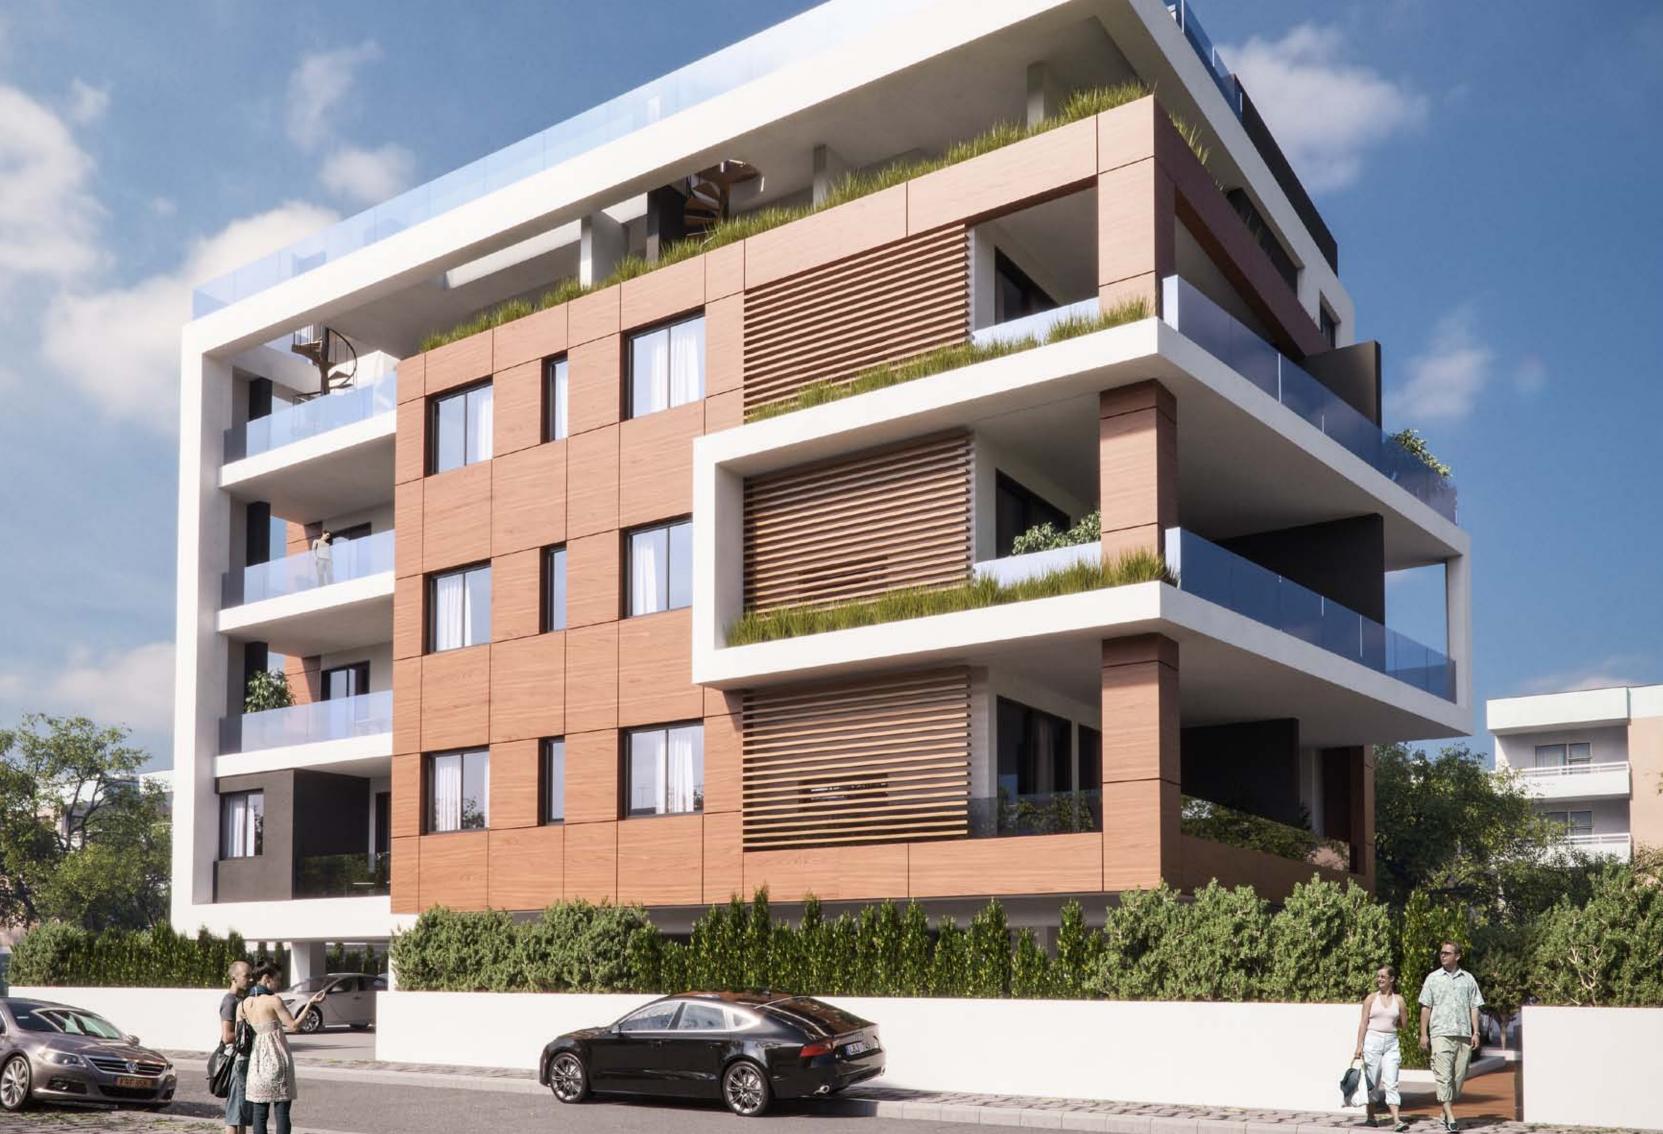

# Malibu Residence

A luxury gated complex in the prestigious tourist area of Limassol, just 500 meters from the seafront and sandy beaches.

The development consists of ten 1-, 2- and 3-bedroom apartments and two penthouses with spacious roof terraces. Modern and elegant architecture, wellthought-out planning solutions and high quality finishing materials will impress anyone who appreciates a truly unique style and comfort. Parquet flooring, marble in bathrooms, expensive kitchens, built-in closets, high ceilings 3.15 meters, provisions for central air-condition-

ing and underfloor water heating are just some of the advantages of this project.

The internal infrastructure of the development includes a swimming pool, solarium, covered parking and common areas with landscaped gardens.

# Major benefits

- 500 m to sandy beaches
- Swimming pool and covered parking
- Gated complex with controlled entry
- High ceilings (3.15 m)
- High quality finishing materials
- Provisions for under floor heating
- Penthouses with private roof terraces