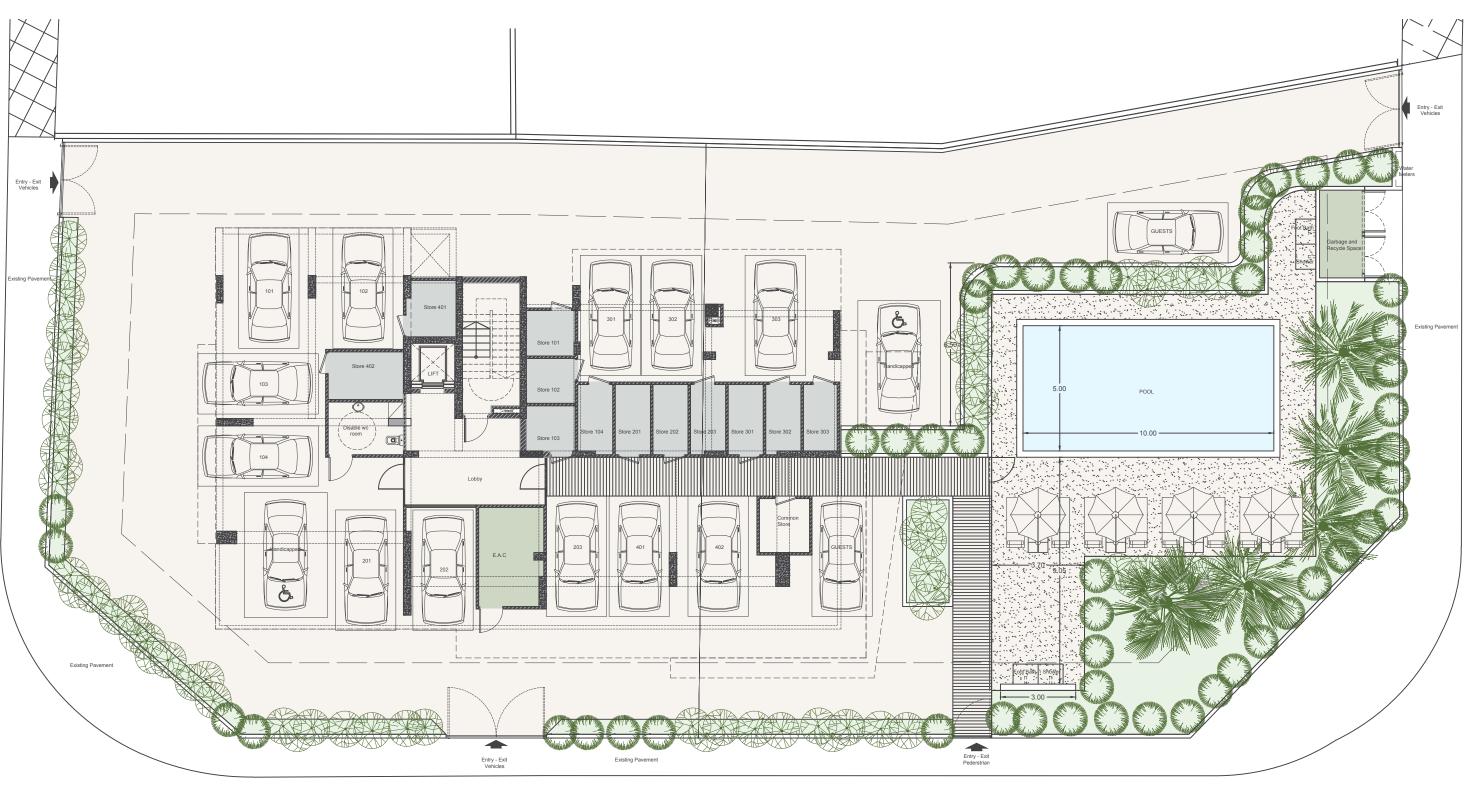

ing and underfloor water heating are just some of the advantages of this project.

The internal infrastructure of the development includes a swimming pool, solarium, covered parking and common areas with landscaped gardens.

Existing Road

Floor plans

### Choice of properties

| Floor | Number | Туре      | Bedrooms | Indoor<br>Cov. Area,<br>sq.m | Cov.<br>Verandas,<br>sq.m | Uncov.<br>Verandas,<br>sq.m | Roof<br>Garden,<br>sq.m | Common<br>Area,<br>sq.m | Total Area,<br>sq.m | Private<br>Swim.<br>Pool |
|-------|--------|-----------|----------|------------------------------|---------------------------|-----------------------------|-------------------------|-------------------------|---------------------|--------------------------|
| 1     | 101    | Apartmen  | t 1      | 50                           | 7                         | -                           | 0                       | 26                      | 57                  | -                        |
|       | 102    | Apartmen  | t 1      | 51                           | 7                         | -                           | 0                       | 0                       | 58                  | -                        |
|       | 103    | Apartmen  | t 3      | 114                          | 25                        | -                           | 0                       | 0                       | 139                 | -                        |
|       | 104    | Apartmen  | t 2      | 86                           | 12                        | -                           | 0                       | 0                       | 98                  | -                        |
| 2     | 201    | Apartmen  | t 2      | 91                           | 23                        | -                           | 0                       | 26                      | 115                 | -                        |
|       | 202    | Apartmen  | t 3      | 114                          | 32                        | -                           | 0                       | 0                       | 146                 | -                        |
|       | 203    | Apartmen  | t 2      | 86                           | 19                        | -                           | 0                       | 0                       | 105                 | -                        |
| 3     | 301    | Penthouse | 2        | 91                           | 23                        | -                           | 0                       | 26                      | 115                 | -                        |
|       | 302    | Penthouse | 2 3      | 114                          | 27                        | -                           | 0                       | 0                       | 141                 | -                        |
|       | 303    | Apartmen  | t 2      | 86                           | 13                        | -                           | 0                       | 0                       | 99                  | -                        |
| 4     | 401    | Penthouse | e 3      | 118                          | 22                        | -                           | 59                      | 22                      | 140                 | yes                      |
|       | 402    | Penthouse | 2 3      | 123                          | 32                        | -                           | 63                      | 0                       | 155                 | yes                      |