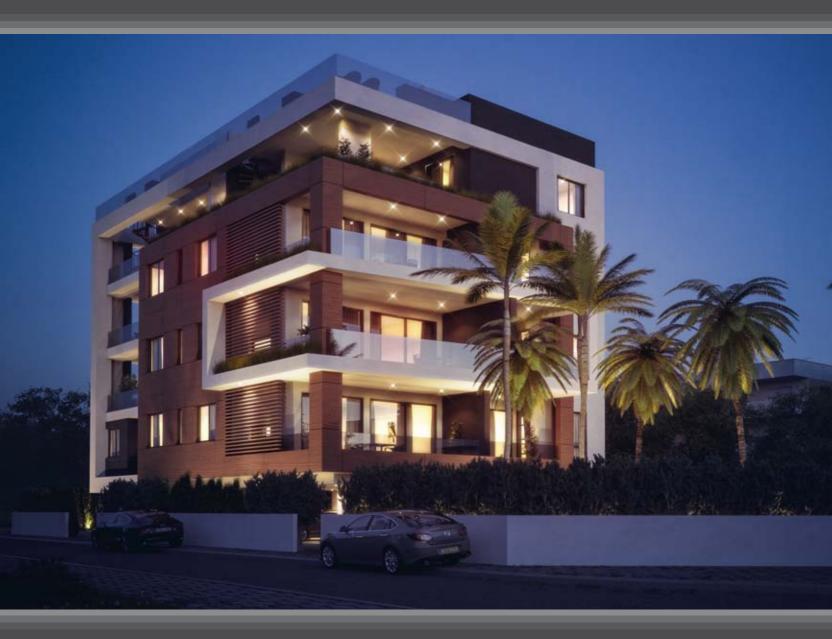

# Malibu Residence

A luxury gated complex in the prestigious tourist area of Limassol, just 500 meters from the seafront and sandy beaches.

The development consists of ten 1-, 2- and 3-bedroom apartments and two penthouses with spacious roof terraces. Modern and elegant architecture, wellthought-out planning solutions and high quality finishing materials will impress anyone who appreciates a truly unique style and comfort. Parquet flooring, marble in bathrooms, expensive kitchens, built-in closets, high ceilings 3.15 meters, provisions for central air-condition-

ing and underfloor water heating are just some of the advantages of this project.

The internal infrastructure of the development includes a swimming pool, solarium, covered parking and common areas with landscaped gardens.

# Major benefits

- 500 m to sandy beaches
- Swimming pool and covered parking
- Gated complex with controlled entry
- High ceilings (3.15 m)
- High quality finishing materials
- Provisions for under floor heating
- Penthouses with private roof terraces