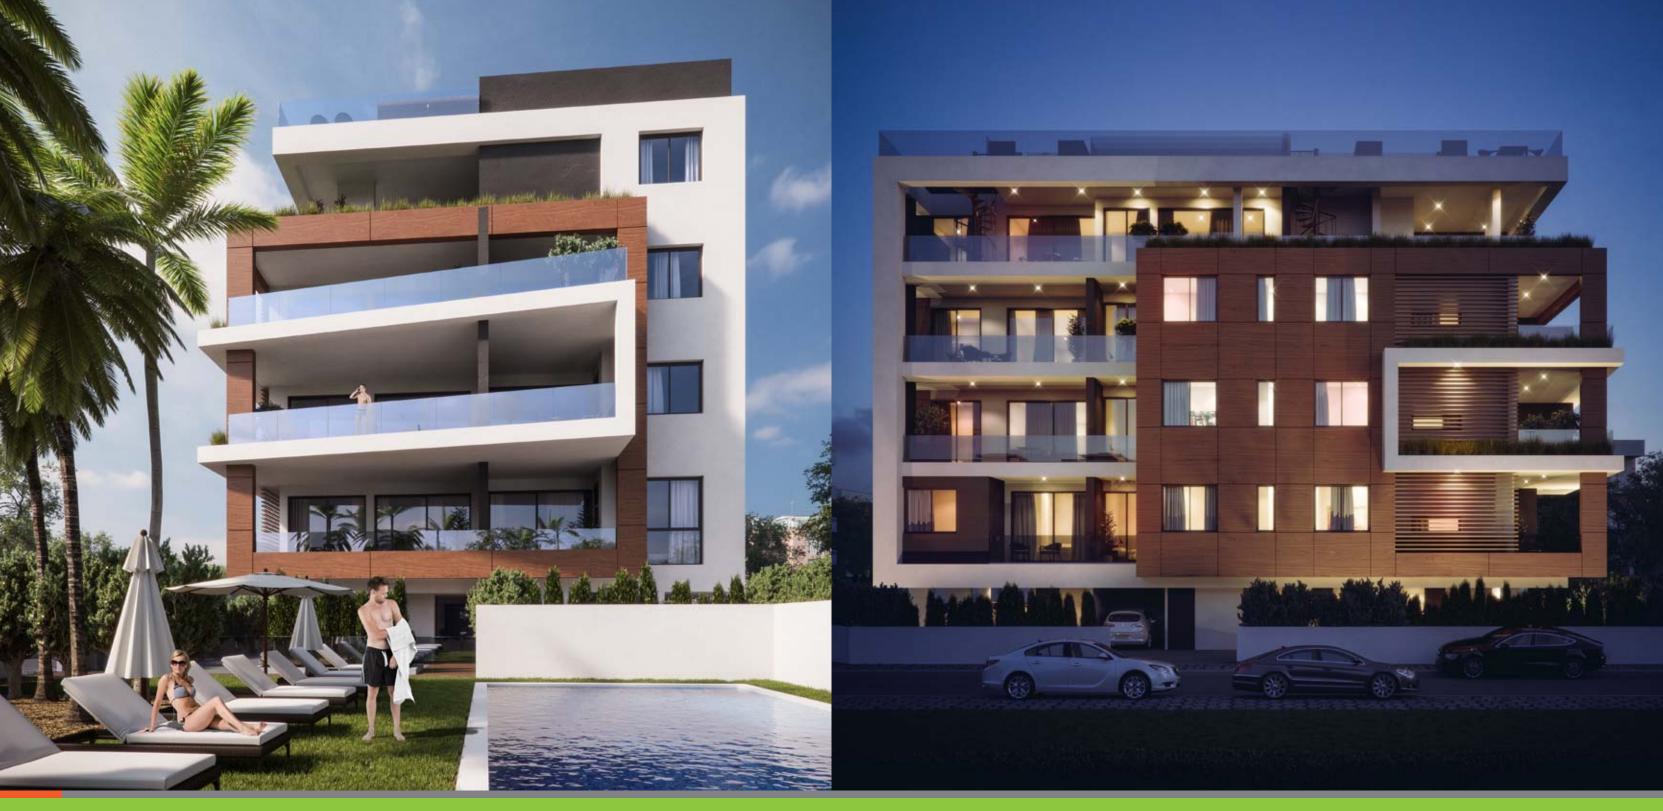

# Malibu Residence

A luxury gated complex in the prestigious tourist area of Limassol, just 500 meters from the seafront and sandy beaches.

The development consists of ten 1-, 2- and 3-bedroom apartments and two penthouses with spacious roof terraces. Modern and elegant architecture, wellthought-out planning solutions and high quality finishing materials will impress anyone who appreciates a truly unique style and comfort. Parquet flooring, marble in bathrooms, expensive kitchens, built-in closets, high ceilings 3.15 meters, provisions for central air-condition-

ing and underfloor water heating are just some of the advantages of this project.

The internal infrastructure of the development includes a swimming pool, solarium, covered parking and common areas with landscaped gardens.

# Major benefits

- 500 m to sandy beaches
- Swimming pool and covered parking
- Gated complex with controlled entry
- High ceilings (3.15 m)
- High quality finishing materials
- Provisions for under floor heating
- Penthouses with private roof terraces