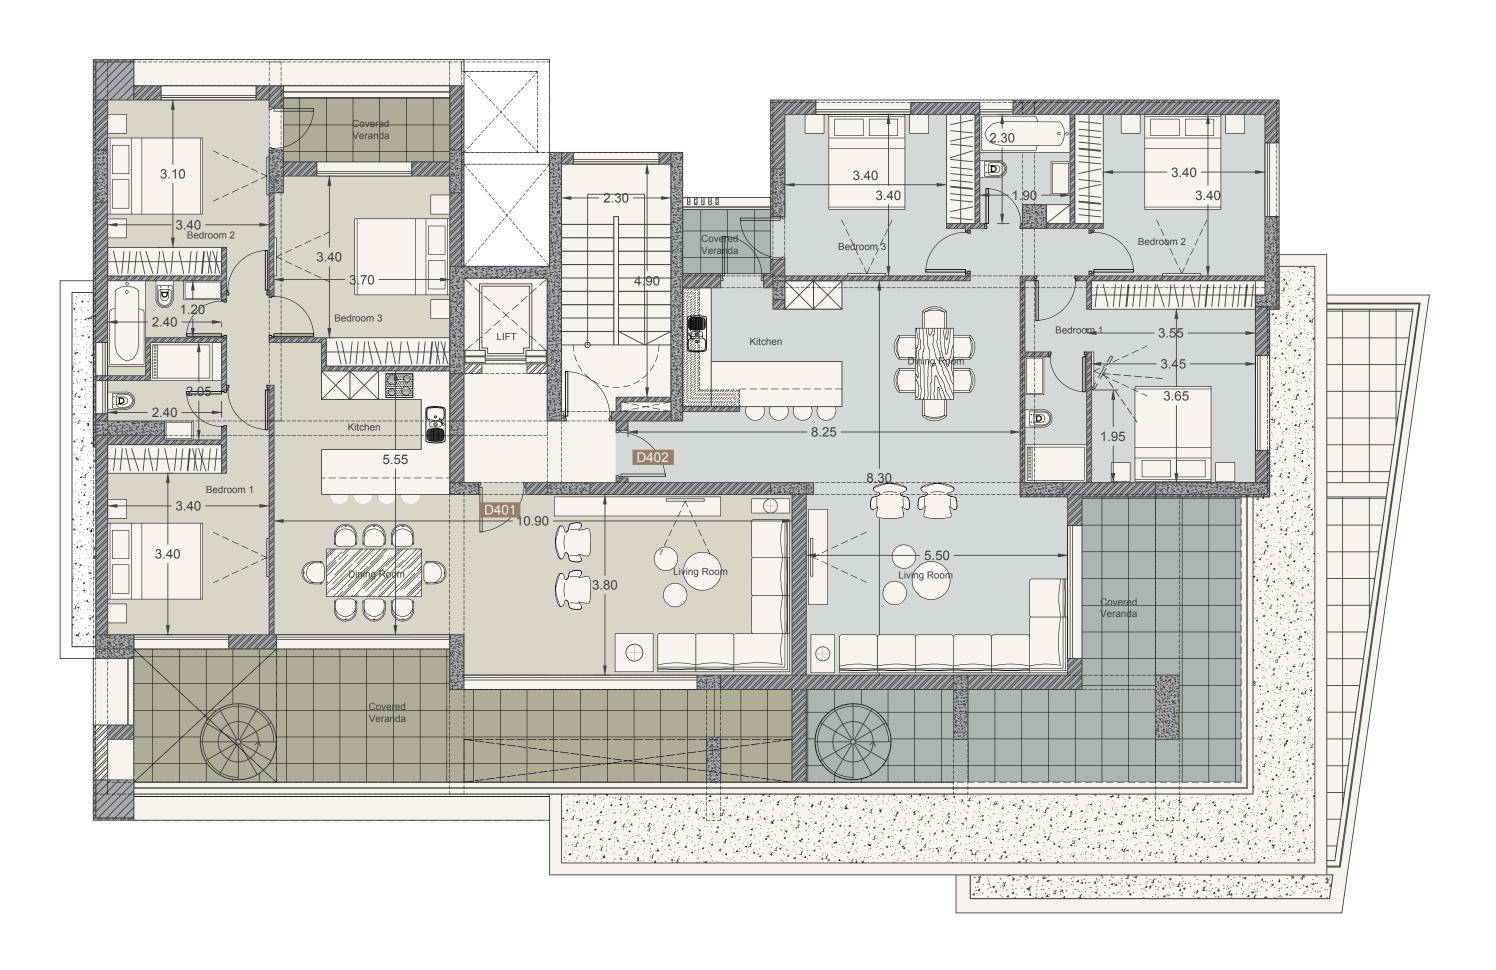

Existing Road

Floor plans

### Choice of properties

| Floor | Number | Туре      | Bedrooms | Indoor<br>Cov. Area,<br>sq.m | Cov.<br>Verandas,<br>sq.m | Uncov.<br>Verandas,<br>sq.m | Roof<br>Garden,<br>sq.m | Common<br>Area,<br>sq.m | Total Area,<br>sq.m | Private<br>Swim.<br>Pool |
|-------|--------|-----------|----------|------------------------------|---------------------------|-----------------------------|-------------------------|-------------------------|---------------------|--------------------------|
| 1     | 101    | Apartmen  | t 1      | 50                           | 7                         | -                           | 0                       | 26                      | 57                  | -                        |
|       | 102    | Apartmen  | t 1      | 51                           | 7                         | -                           | 0                       | 0                       | 58                  | -                        |
|       | 103    | Apartmen  | t 3      | 114                          | 25                        | -                           | 0                       | 0                       | 139                 | -                        |
|       | 104    | Apartmen  | t 2      | 86                           | 12                        | -                           | 0                       | 0                       | 98                  | -                        |
| 2     | 201    | Apartmen  | t 2      | 91                           | 23                        | -                           | 0                       | 26                      | 115                 | -                        |
|       | 202    | Apartmen  | t 3      | 114                          | 32                        | -                           | 0                       | 0                       | 146                 | -                        |
|       | 203    | Apartmen  | t 2      | 86                           | 19                        | -                           | 0                       | 0                       | 105                 | -                        |
| 3     | 301    | Penthouse | 2        | 91                           | 23                        | -                           | 0                       | 26                      | 115                 | -                        |
|       | 302    | Penthouse | 2 3      | 114                          | 27                        | -                           | 0                       | 0                       | 141                 | -                        |
|       | 303    | Apartmen  | t 2      | 86                           | 13                        | -                           | 0                       | 0                       | 99                  | -                        |
| 4     | 401    | Penthouse | e 3      | 118                          | 22                        | -                           | 59                      | 22                      | 140                 | yes                      |
|       | 402    | Penthouse | 2 3      | 123                          | 32                        | -                           | 63                      | 0                       | 155                 | yes                      |