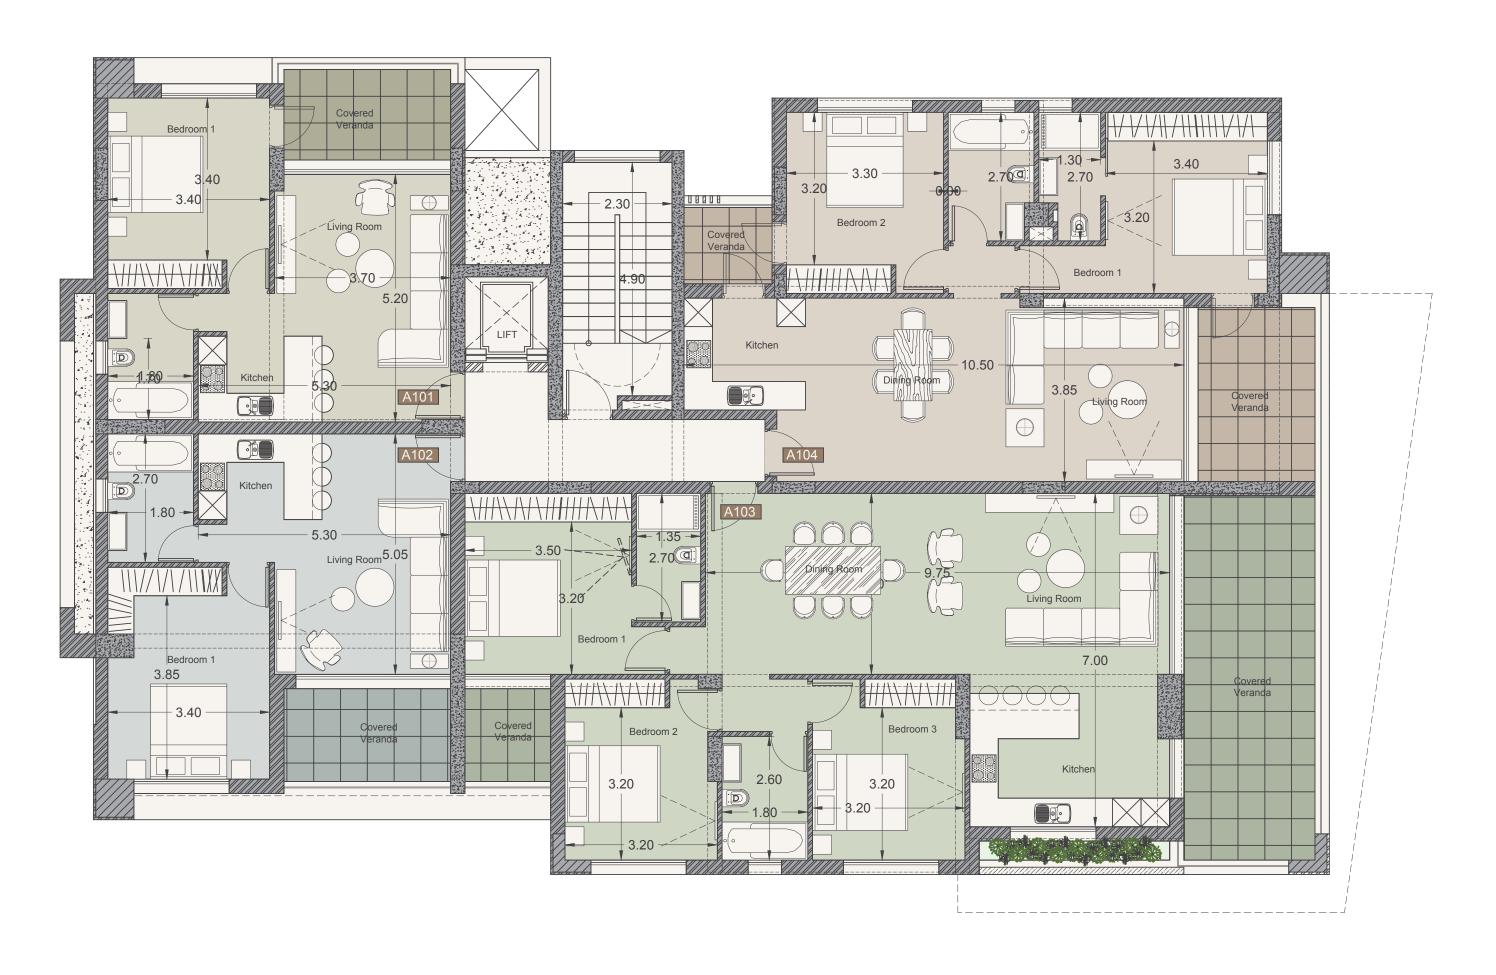

Existing Road

Floor plans

### Choice of properties

| Floor | Number | Туре      | Bedrooms | Indoor<br>Cov. Area,<br>sq.m | Cov.<br>Verandas,<br>sq.m | Uncov.<br>Verandas,<br>sq.m | Roof<br>Garden,<br>sq.m | Common<br>Area,<br>sq.m | Total Area,<br>sq.m | Private<br>Swim.<br>Pool |
|-------|--------|-----------|----------|------------------------------|---------------------------|-----------------------------|-------------------------|-------------------------|---------------------|--------------------------|
| 1     | 101    | Apartmen  | t 1      | 50                           | 7                         | -                           | 0                       | 26                      | 57                  | -                        |
|       | 102    | Apartmen  | t 1      | 51                           | 7                         | -                           | 0                       | 0                       | 58                  | -                        |
|       | 103    | Apartmen  | t 3      | 114                          | 25                        | -                           | 0                       | 0                       | 139                 | -                        |
|       | 104    | Apartmen  | t 2      | 86                           | 12                        | -                           | 0                       | 0                       | 98                  | -                        |
| 2     | 201    | Apartmen  | t 2      | 91                           | 23                        | -                           | 0                       | 26                      | 115                 | -                        |
|       | 202    | Apartmen  | t 3      | 114                          | 32                        | -                           | 0                       | 0                       | 146                 | -                        |
|       | 203    | Apartmen  | t 2      | 86                           | 19                        | -                           | 0                       | 0                       | 105                 | -                        |
| 3     | 301    | Penthouse | 2        | 91                           | 23                        | -                           | 0                       | 26                      | 115                 | -                        |
|       | 302    | Penthouse | 2 3      | 114                          | 27                        | -                           | 0                       | 0                       | 141                 | -                        |
|       | 303    | Apartmen  | t 2      | 86                           | 13                        | -                           | 0                       | 0                       | 99                  | -                        |
| 4     | 401    | Penthouse | e 3      | 118                          | 22                        | -                           | 59                      | 22                      | 140                 | yes                      |
|       | 402    | Penthouse | 2 3      | 123                          | 32                        | -                           | 63                      | 0                       | 155                 | yes                      |

#### Interiors