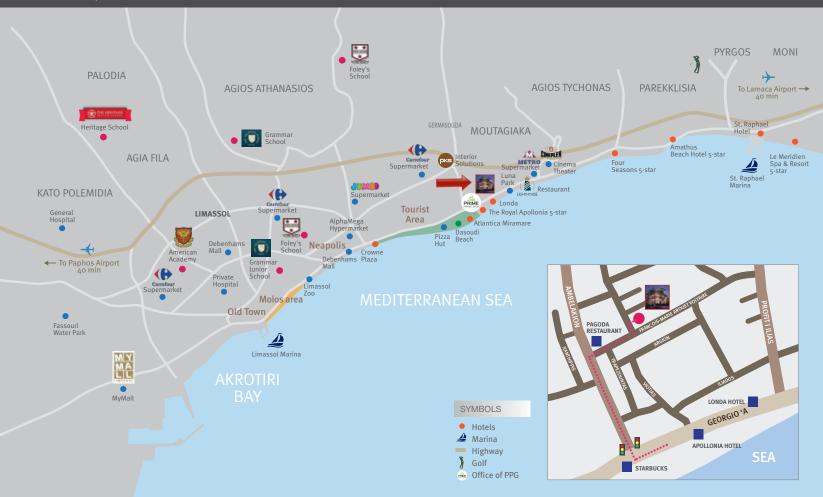

ou like to experience the magic of Cyprus? We are glad to invite you for a property tour, and you do not have to buy — you can decide on the spot and for some reason, we believe you will certainly find a house of your dream!

During your stay in Cyprus, you will have a property and lifestyle expert that speaks your language, who will introduce you to the country, demonstrate its clear advantages

and show carefully selected properties based on your requirements and budget.

We will offer you special rates for accommodation in the best luxury apartments, villas and hotels of the island, and we will organize your transfer from the airport. As part of our hospitality package, we will compensate you for 4 nights and the airport transfer if you buy a property through us.



## Map of Limassol



#### **Immigration**

#### **RESIDENCY PERMIT**

UNIQUE CYPRUS PERMANENT RESIDENCY FOR PROPERTY BUYERS

- Life-long validity
- For all family members inc. your children and parents
- Possibility to own a business in Cyprus

Buying property in Cyprus allows the buyer to obtain a permanent residence permit. We offer an "A to Z" service for non-EU citizens seeking residency in Cyprus by means of buying a property.

To be granted a life-long (permanent) residence permit in Cyprus, the applicant needs to purchase a new property or two new properties from the same developer with a total price of 300 000 Euros excluding the VAT. At the time of submission of the application, 200 000 Euros (excluding the VAT) must be transferred in settlement of the property and the contract of sale must be regis