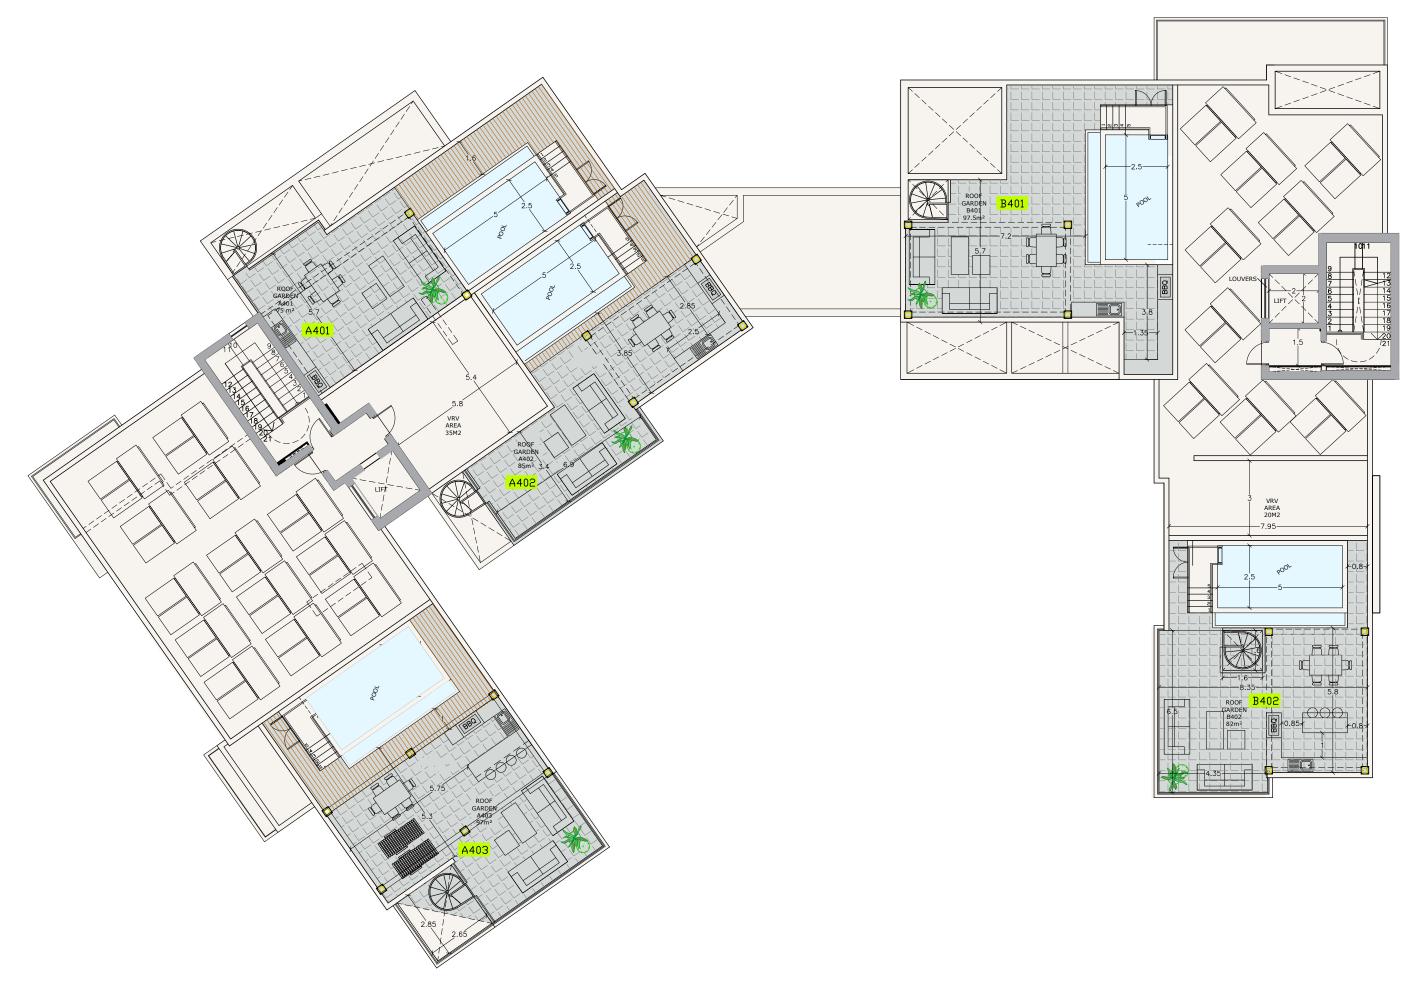

Floor plans

Roof and roof garden

- European brands
- Thermal aluminum window frames with double glazing
- High-standard kitchen cabinets from Italy
- High-standard wardrobes from European brands
- Soft closers
- Door stoppers
- Penthouses enjoy private roof terraces with pools

## Choice of properties

| Property Nº  | Floor | Туре      | Bedrooms | Indoor<br>Area<br>sq.m. | Covered<br>Veranda<br>sq.m. | Total<br>Area<br>sq.m. | Uncov.<br>Veranda<br>sq.m. | Roof<br>Terrace<br>sq.m. | Private<br>Swimming<br>Pool |
|--------------|-------|-----------|----------|-------------------------|-----------------------------|------------------------|----------------------------|--------------------------|-----------------------------|
| A101         | 1     | Apartment | : 1      | 53.5                    | 6.8                         | 60.3                   | 0                          | 0                        | Common                      |
| A102         | 1     | Apartment | : 3      | 116.5                   | 24.8                        | 141.3                  | 0                          | 0                        | Common                      |
| A103         | 1     | Apartment | : 1      | 57.2                    | 16.4                        | 73.6                   | 0                          | 0                        | Common                      |
| A104         | 1     | Apartment | 1        | 59                      | 9.7                         | 68.7                   | 0                          | 0                        | Common                      |
| A105         | 1     | Apartment | 1        | 59.8                    | 12.3                        | 72.1                   | 0                          | 0                        | Common                      |
| B102         | 1     | Apartment | 2        | 92                      | 16.5                        | 108.5                  | 0                          | 0                        | Common                      |
| B103         | 1     | Apartment | 3        | 115                     | 29                          | 144                    | 0                          | 0                        | Common                      |
| A201         | 2     | Apartment | : 1      | 53.5                    | 6.8                         | 60.3                   | 0                          | 0                        | Common                      |
| A201<br>A202 | 2     | Apartment |          | 116.5                   | 24.8                        | 141.3                  | 0                          | 0                        | Common                      |
| A202         | 2     | Apartment |          | 90                      | 26.4                        | 116.4                  | 0                          | 0                        | Common                      |
| A204         | 2     | Apartment |          | 85                      | 12.3                        | 97.3                   | 0                          | 0                        | Common                      |
| B201         | 2     | Duplex    | 3        | 138.5                   | 29                          | 167.5                  | 0                          | 0                        | Common                      |
| B202         | 2     | Apartment |          | 92                      | 16                          | 108                    | 36.5                       | 0                        | Jaccuzi                     |
| B203         | 2     | Apartment |          | 115                     | 29.3                        | 144.3                  | 0                          | 0                        | Common                      |
|              |       |           | -        |                         |                             |                        | -                          |                          |                             |
| A302         | 3     | Apartment | 2        | 97                      | 24.8                        | 121.8                  | 0                          | 0                        | Common                      |
| A303         | 3     | Apartment | 2        | 90                      | 25.8                        | 115.8                  | 0                          | 0                        | Common                      |
| A304         | 3     | Apartment | 2        | 85                      | 12.3                        | 97.3                   | 0                          | 0                        | Common                      |
| B301         | 3     | Apartment | 2        | 83.4                    | 11.2                        | 94.6                   | 0                          | 0                        | Common                      |
| B302         | 3     | Apartment | 2        | 92                      | 15.7                        | 107.7                  | 0                          | 0                        | Common                      |
| B303         | 3     | Apartment | 3        | 115                     | 29                          | 144                    | 0                          | 0                        | Common                      |
| A401         | 4     | Duplex    | 3        | 127.3                   | 37                          | 164.3                  | 23                         | 75                       | Private                     |
| A402         | 4     | Penthouse |          | 117                     | 24.8                        | 141.8                  | 0                          | 85                       | Private                     |
| A403         | 4     | Penthouse |          | 149                     | 65.3                        | 214.3                  | 0                          | 97                       | Private                     |
| B401         | 4     | Penthouse |          | 127                     | 29.5                        | 156.5                  | 38                         | 97.5                     | Private                     |
| B402         | 4     | Penthouse |          | 115                     | 29                          | 144                    | 0                          | 82                       | Private                     |
|              |       |           |          |                         |                             |                        |                            |                          |                             |