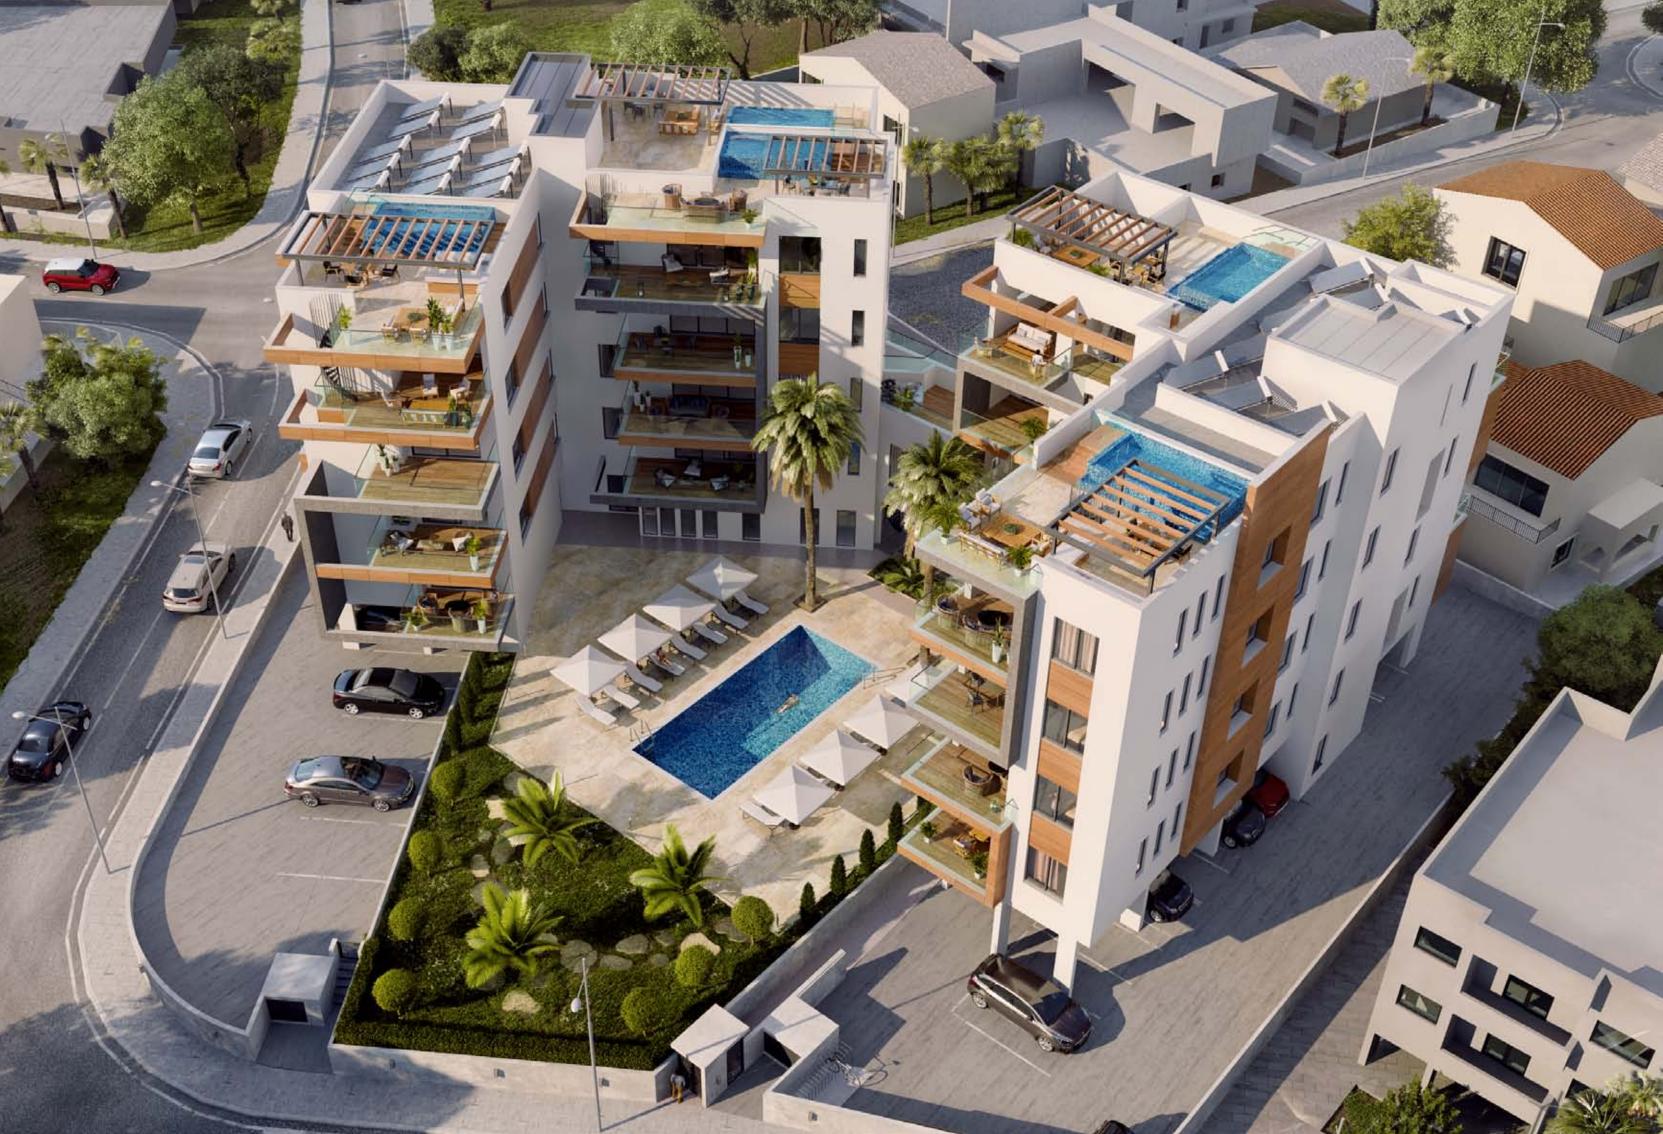

## Columbia Apartments

In Columbia Apartments, there are only 25 apartments, duplexes and penthouses with one, two, three and four bedrooms. The cleverly designed master plan provides convenient access to the common pool, gym and recreational area, landscaped gardens and covered parking spaces. The penthouses enjoy spacious private roof terraces.

## Major benefits

- 1,5 km from the sandy beach of the Dasoudi park
- Indoor facilities: pool, gym, patio and covered parking
- Gated community with controlled entrance
- High ceilings (over 3.15 meters net)
- High-standard finishes
- Large covered balconies
- Prestigious and quiet Columbia district in Limassol tourist area
- Close to all amenities

Floor plans

Roof and roof garden