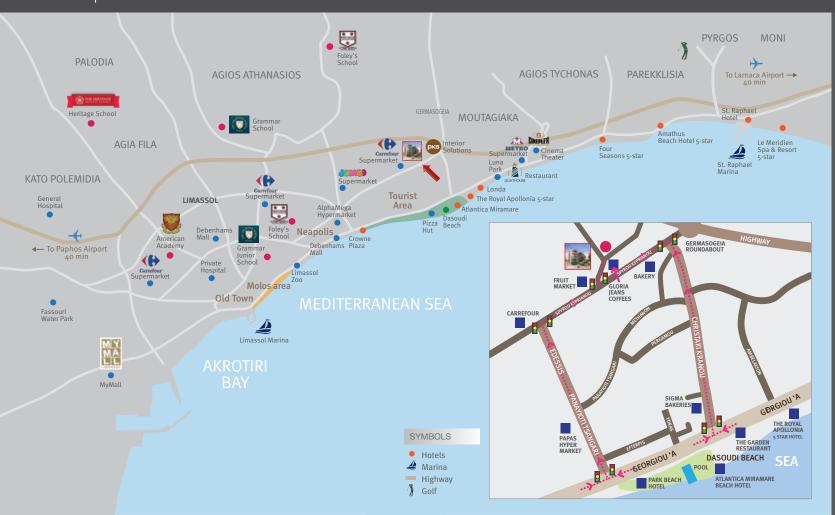

#### Location

Limassol is known as the city for everyone. It is the second largest and by far the most flourishing city in Cyprus. It combines the fast pace of a city and the comfort of a firstclass Mediterranean resort.

The city offers a diverse variety of pleasures such as the dynamic metropolitan city for business, infinite sandy beaches, interesting historical sites, restaurants with all sorts of food for the most sophisticated gourmets, and the shopping areas; you'll find it all and much more in Limassol!

The project is located in one of Limassol's prestigious residential districts, Columbia, within around 1.5 kilometre of the sandy beach of the Dasoudi beach park which is families' first choice for outdoor leisure and recreation. Quiet picturesque surroundings and walking proximity to all amenities provide perfect conditions for happy family living.

### Map of Limassol