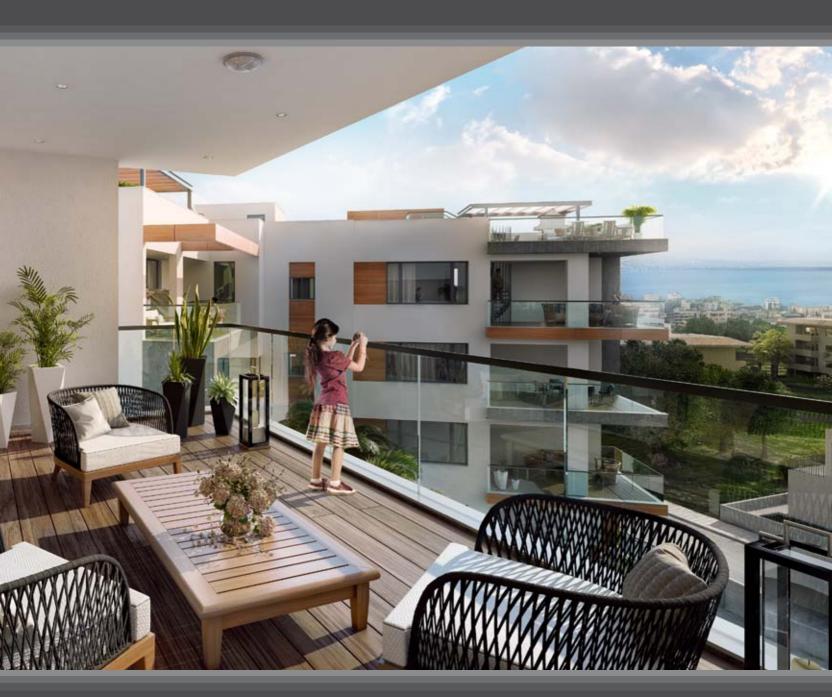

## Columbia Apartments

In Columbia Apartments, there are only 25 apartments, duplexes and penthouses with one, two, three and four bedrooms. The cleverly designed master plan provides convenient access to the common pool, gym and recreational area, landscaped gardens and covered parking spaces. The penthouses enjoy spacious private roof terraces.

## Major benefits

- 1,5 km from the sandy beach of the Dasoudi park
- Indoor facilities: pool, gym, patio and covered parking
- Gated community with controlled entrance
- High ceilings (over 3.15 meters net)
- High-standard finishes
- Large covered balconies
- Prestigious and quiet Columbia district in Limassol tourist area
- Close to all amenities