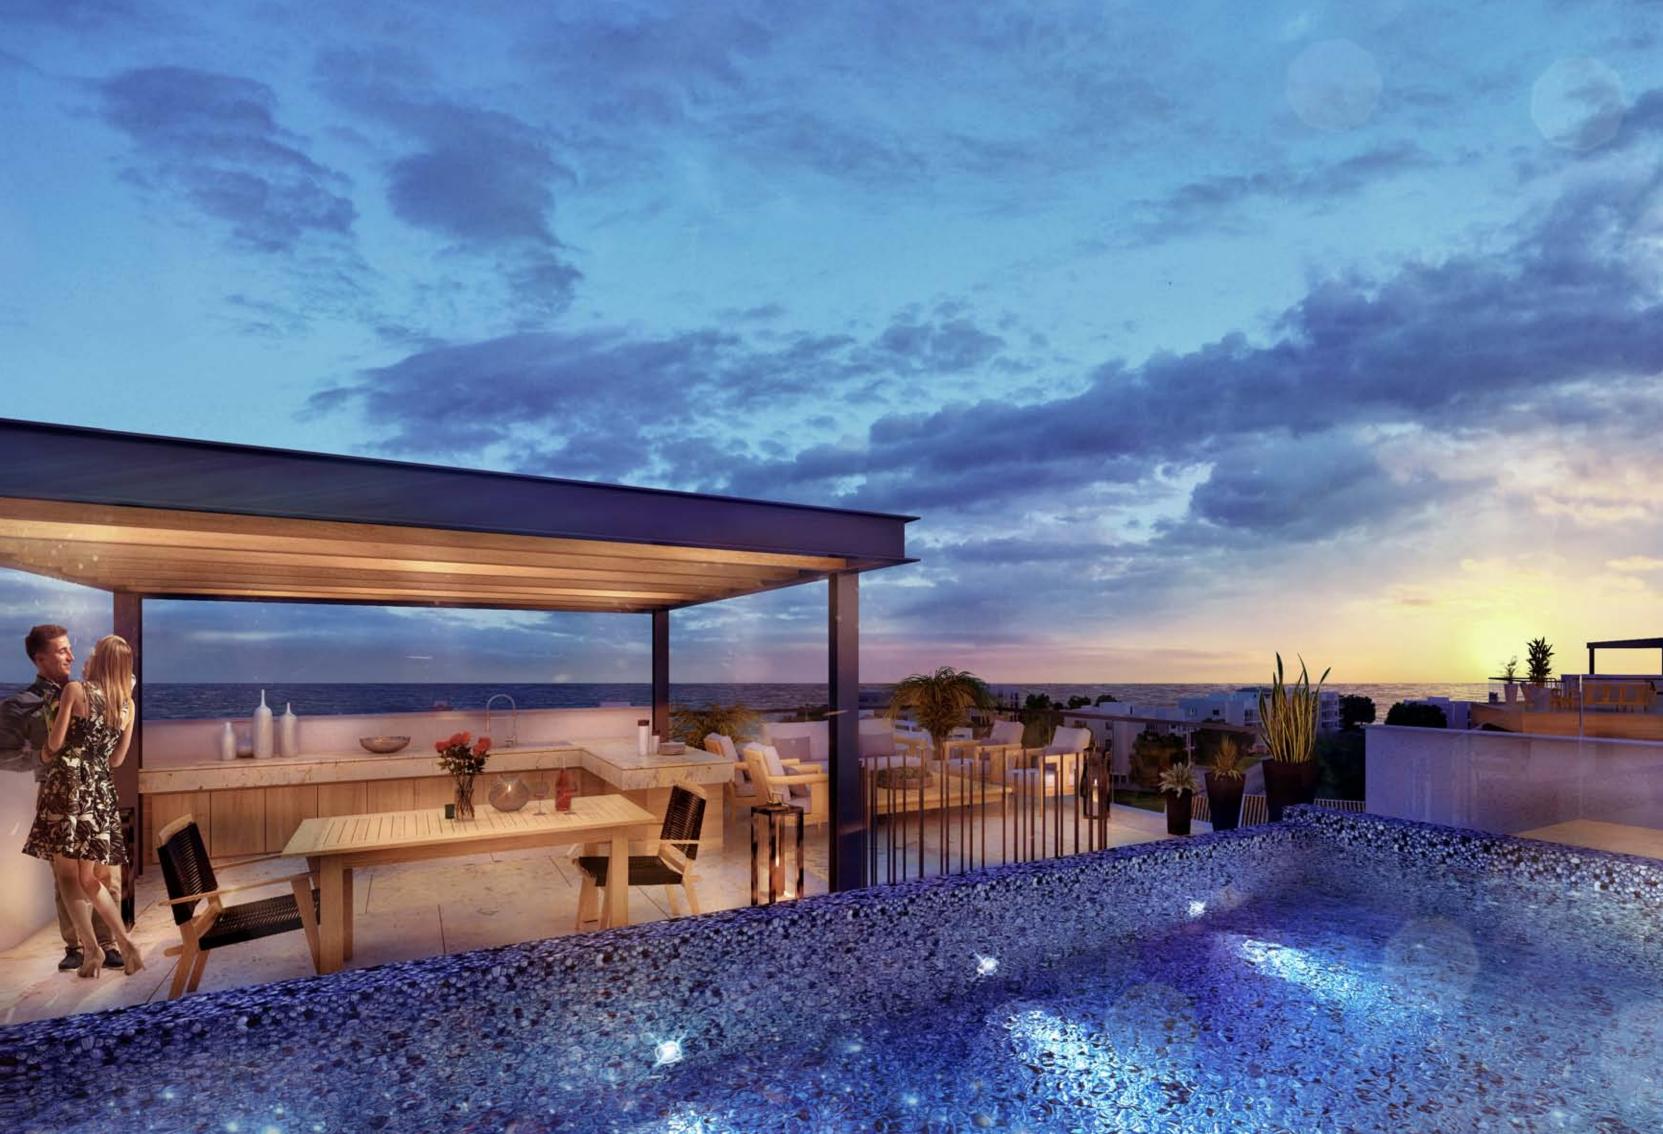

## Columbia Apartments

In Columbia Apartments, there are only 25 apartments, duplexes and penthouses with one, two, three and four bedrooms. The cleverly designed master plan provides convenient access to the common pool, gym and recreational area, landscaped gardens and covered parking spaces. The penthouses enjoy spacious private roof terraces.

- European brands
- Thermal aluminum window frames with double glazing
- High-standard kitchen cabinets from Italy
- High-standard wardrobes from European brands
- Soft closers
- Door stoppers
- Penthouses enjoy private roof terraces with pools