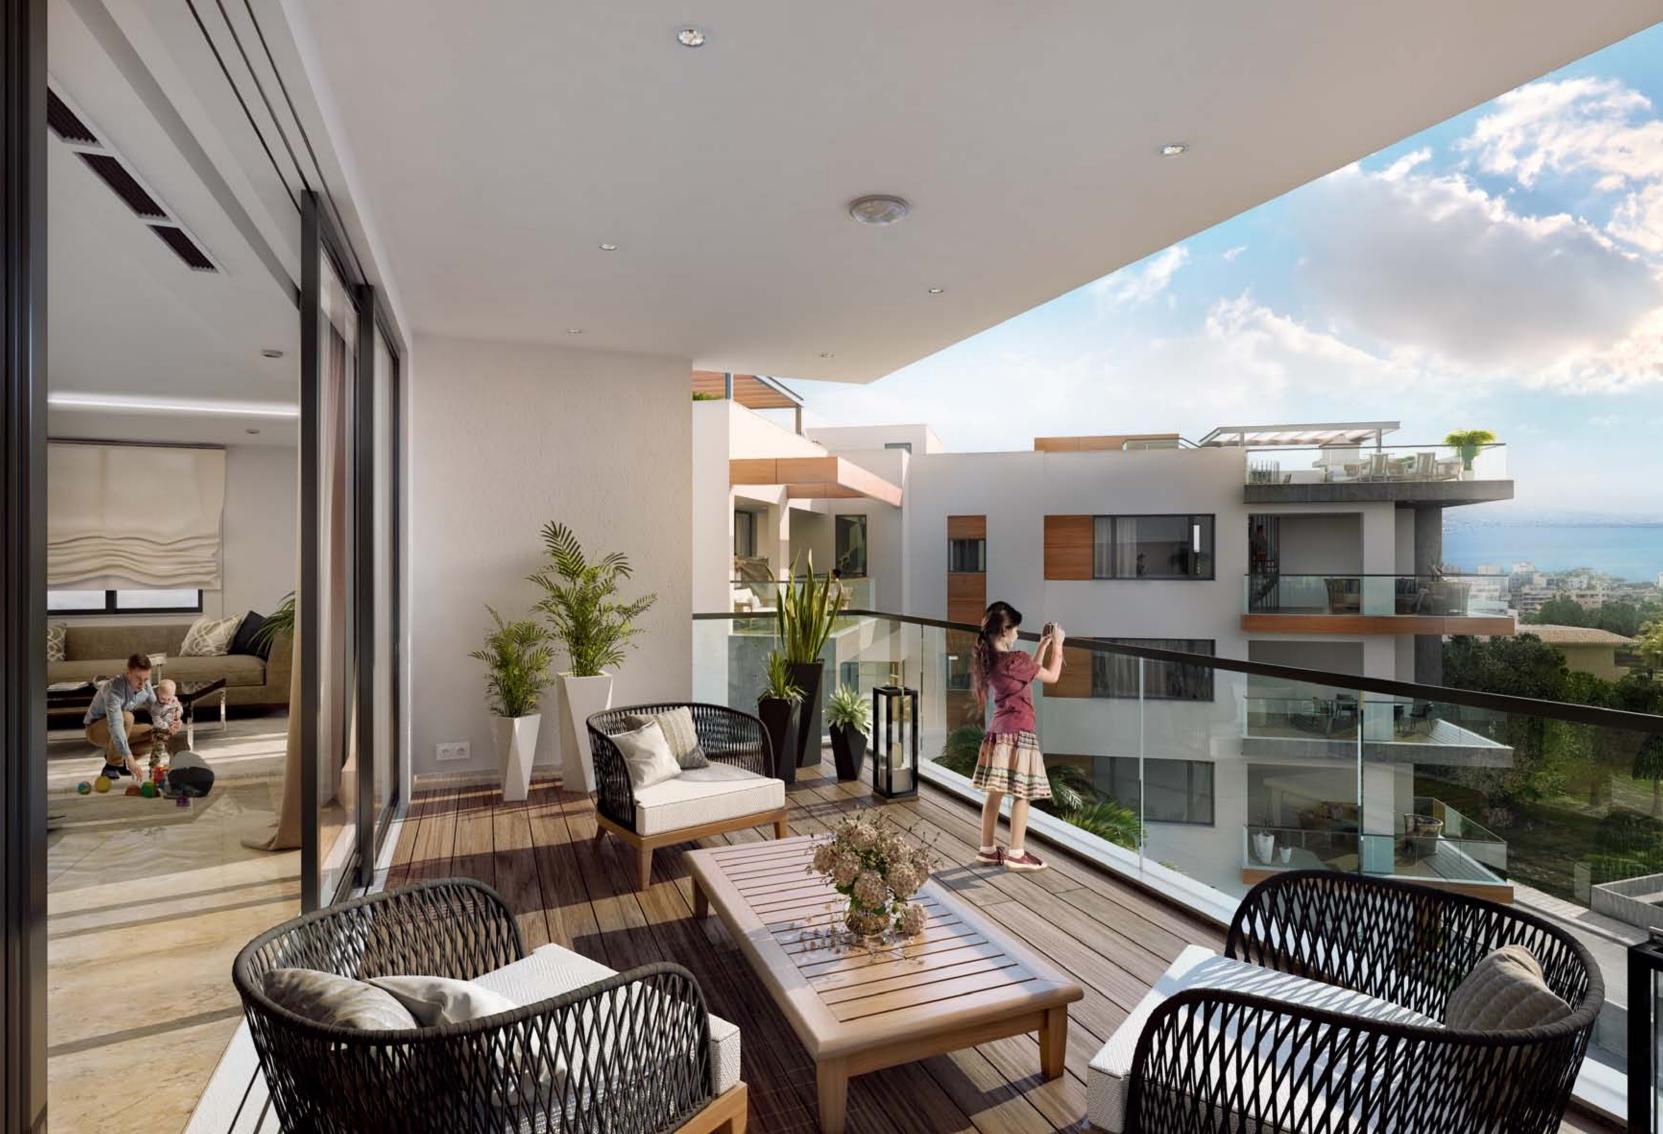

## Columbia Apartments

In Columbia Apartments, there are only 25 apartments, duplexes and penthouses with one, two, three and four bedrooms. The cleverly designed master plan provides convenient access to the common pool, gym and recreational area, landscaped gardens and covered parking spaces. The penthouses enjoy spacious private roof terraces.

## Major benefits

- 1,5 km from the sandy beach of the Dasoudi park
- Indoor facilities: pool, gym, patio and covered parking
- Gated community with controlled entrance
- High ceilings (over 3.15 meters net)
- High-standard finishes
- Large covered balconies
- Prestigious and quiet Columbia district in Limassol tourist area
- Close to all amenities

## EVERY PROPERTY IS DELIVERED WITH THE SIGNATURE TOP STANDARD FINISHES:

- Fully completed finishings
- Semi-solid parquet floors in each room
- Marble floor and walls in the toilets and bathrooms
- High ceilings (3.15 m)
- Security and fireproof entrance doors
- Intercom system
- Provisions for water heated floors
- Provisions for central VRV conditioning
- High-standard sanitary ware from

- European brands
- Thermal aluminum window frames with double glazing
- High-standard kitchen cabinets from Italy
- High-standard wardrobes from European brands
- Soft closers
- Door stoppers
- Penthouses enjoy private roof terraces with pools