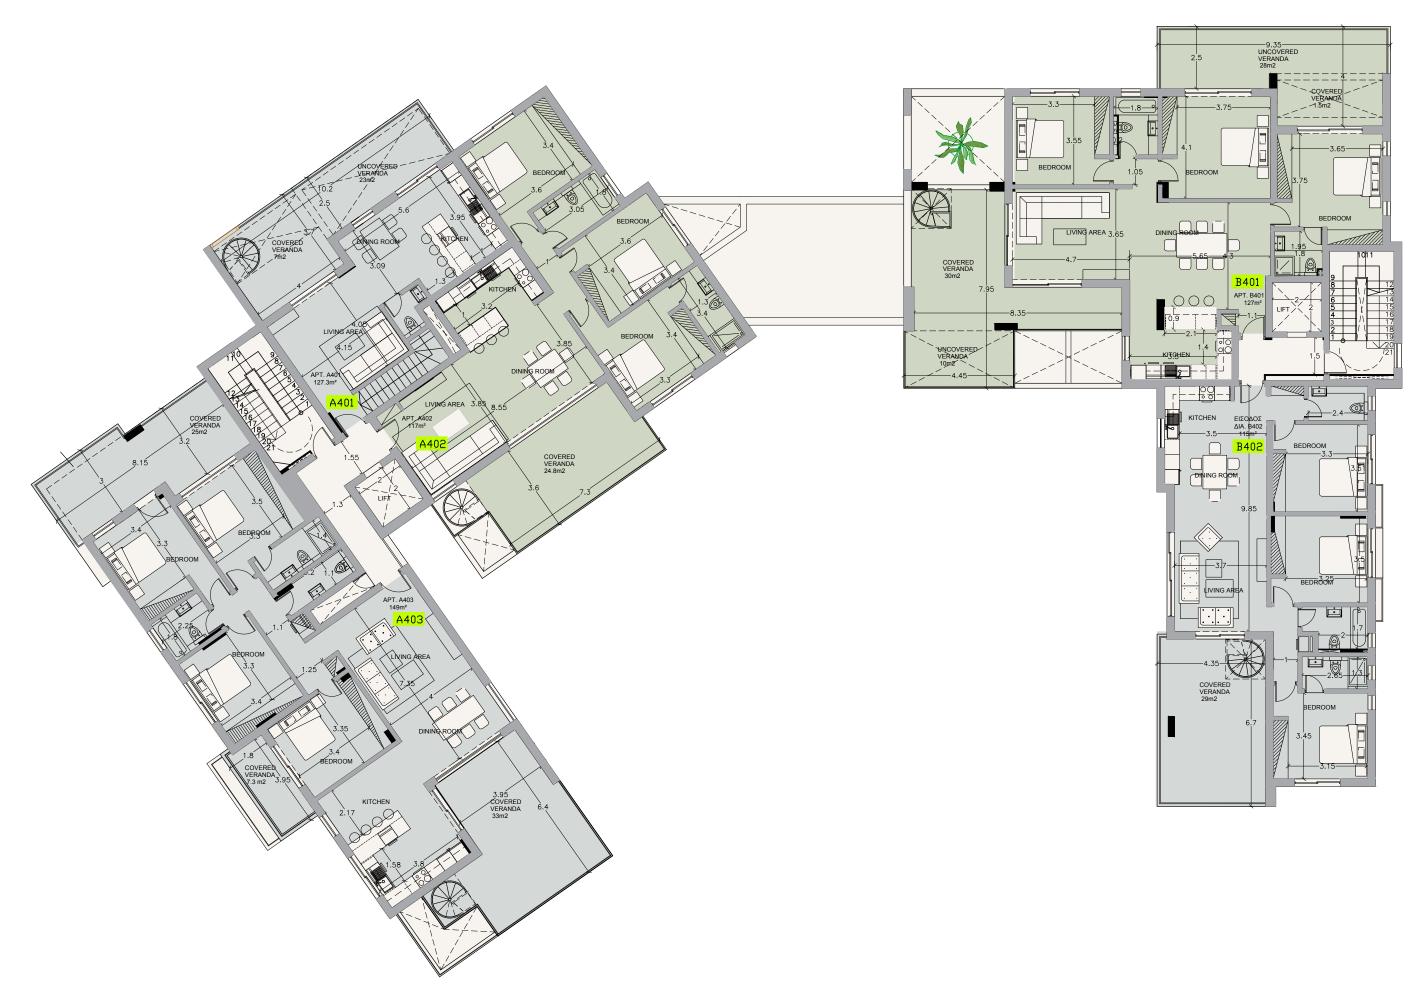

Floor plans

Roof and roof garden

## Choice of properties

| Property Nº  | Floor | Туре      | Bedrooms | Indoor<br>Area<br>sq.m. | Covered<br>Veranda<br>sq.m. | Total<br>Area<br>sq.m. | Uncov.<br>Veranda<br>sq.m. | Roof<br>Terrace<br>sq.m. | Private<br>Swimming<br>Pool |
|--------------|-------|-----------|----------|-------------------------|-----------------------------|------------------------|----------------------------|--------------------------|-----------------------------|
| A101         | 1     | Apartment | : 1      | 53.5                    | 6.8                         | 60.3                   | 0                          | 0                        | Common                      |
| A102         | 1     | Apartment | : 3      | 116.5                   | 24.8                        | 141.3                  | 0                          | 0                        | Common                      |
| A103         | 1     | Apartment | : 1      | 57.2                    | 16.4                        | 73.6                   | 0                          | 0                        | Common                      |
| A104         | 1     | Apartment | 1        | 59                      | 9.7                         | 68.7                   | 0                          | 0                        | Common                      |
| A105         | 1     | Apartment | 1        | 59.8                    | 12.3                        | 72.1                   | 0                          | 0                        | Common                      |
| B102         | 1     | Apartment | 2        | 92                      | 16.5                        | 108.5                  | 0                          | 0                        | Common                      |
| B103         | 1     | Apartment | 3        | 115                     | 29                          | 144                    | 0                          | 0                        | Common                      |
| A201         | 2     | Apartment | : 1      | 53.5                    | 6.8                         | 60.3                   | 0                          | 0                        | Common                      |
| A201<br>A202 | 2     | Apartment |          | 116.5                   | 24.8                        | 141.3                  | 0                          | 0                        | Common                      |
| A202         | 2     | Apartment |          | 90                      | 26.4                        | 116.4                  | 0                          | 0                        | Common                      |
| A204         | 2     | Apartment |          | 85                      | 12.3                        | 97.3                   | 0                          | 0                        | Common                      |
| B201         | 2     | Duplex    | 3        | 138.5                   | 29                          | 167.5                  | 0                          | 0                        | Common                      |
| B202         | 2     | Apartment |          | 92                      | 16                          | 108                    | 36.5                       | 0                        | Jaccuzi                     |
| B203         | 2     | Apartment |          | 115                     | 29.3                        | 144.3                  | 0                          | 0                        | Common                      |
|              |       |           | -        |                         |                             |                        | -                          |                          |                             |
| A302         | 3     | Apartment | 2        | 97                      | 24.8                        | 121.8                  | 0                          | 0                        | Common                      |
| A303         | 3     | Apartment | 2        | 90                      | 25.8                        | 115.8                  | 0                          | 0                        | Common                      |
| A304         | 3     | Apartment | 2        | 85                      | 12.3                        | 97.3                   | 0                          | 0                        | Common                      |
| B301         | 3     | Apartment | 2        | 83.4                    | 11.2                        | 94.6                   | 0                          | 0                        | Common                      |
| B302         | 3     | Apartment | 2        | 92                      | 15.7                        | 107.7                  | 0                          | 0                        | Common                      |
| B303         | 3     | Apartment | 3        | 115                     | 29                          | 144                    | 0                          | 0                        | Common                      |
| A401         | 4     | Duplex    | 3        | 127.3                   | 37                          | 164.3                  | 23                         | 75                       | Private                     |
| A402         | 4     | Penthouse |          | 117                     | 24.8                        | 141.8                  | 0                          | 85                       | Private                     |
| A403         | 4     | Penthouse |          | 149                     | 65.3                        | 214.3                  | 0                          | 97                       | Private                     |
| B401         | 4     | Penthouse |          | 127                     | 29.5                        | 156.5                  | 38                         | 97.5                     | Private                     |
| B402         | 4     | Penthouse |          | 115                     | 29                          | 144                    | 0                          | 82                       | Private                     |
|              |       |           |          |                         |                             |                        |                            |                          |                             |