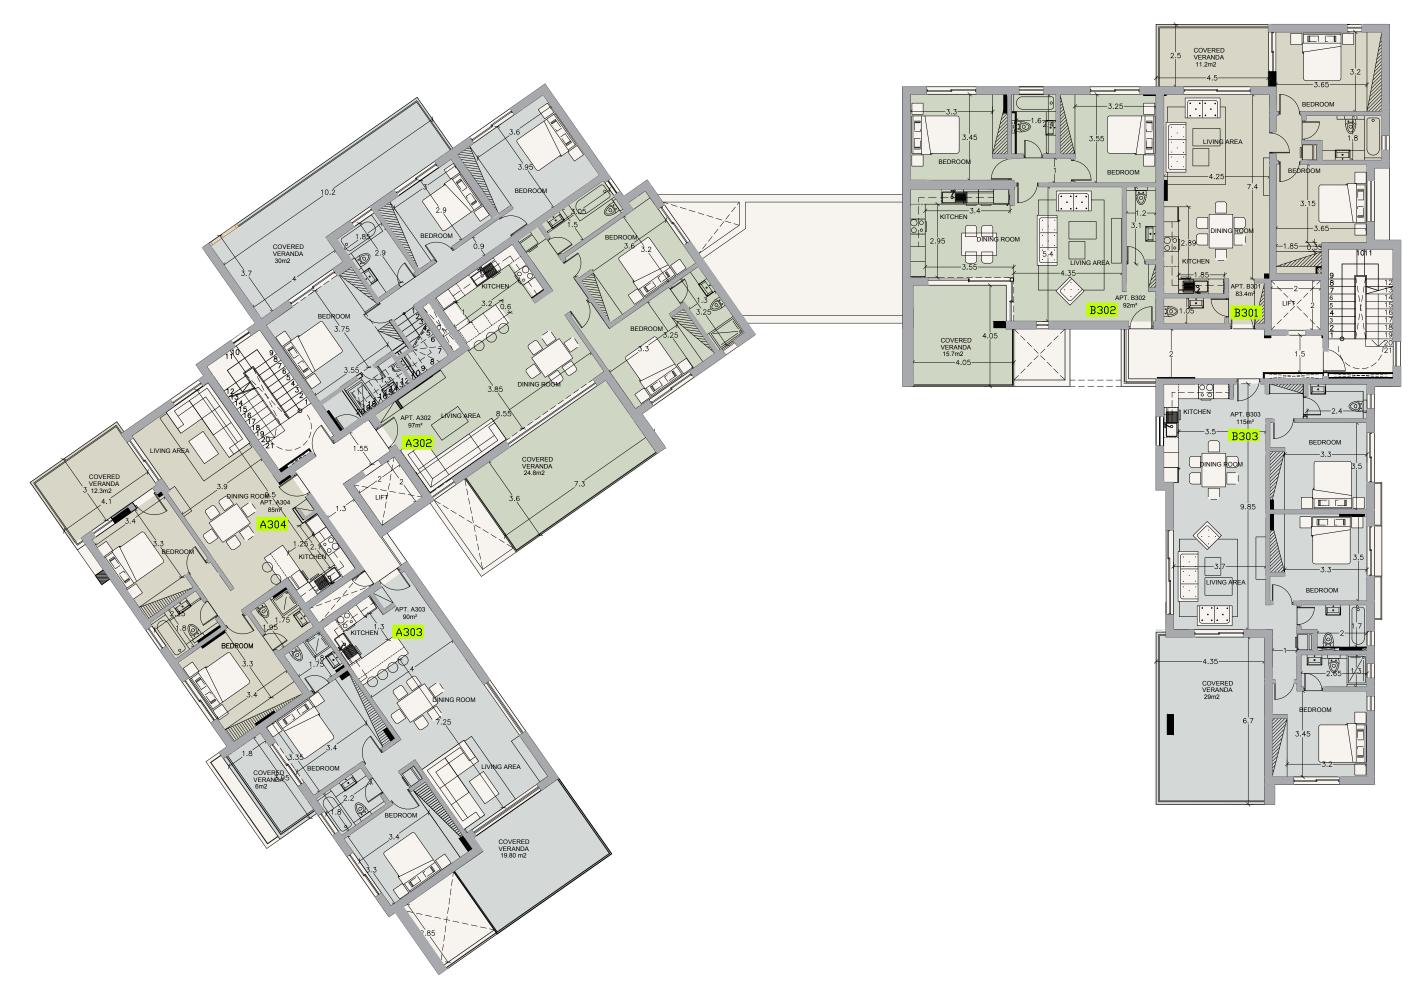

Floor plans

Roof and roof garden

## Choice of properties

| Property Nº  | Floor | Туре      | Bedrooms | Indoor<br>Area<br>sq.m. | Covered<br>Veranda<br>sq.m. | Total<br>Area<br>sq.m. | Uncov.<br>Veranda<br>sq.m. | Roof<br>Terrace<br>sq.m. | Private<br>Swimming<br>Pool |
|--------------|-------|-----------|----------|-------------------------|-----------------------------|------------------------|----------------------------|--------------------------|-----------------------------|
| A101         | 1     | Apartment | : 1      | 53.5                    | 6.8                         | 60.3                   | 0                          | 0                        | Common                      |
| A102         | 1     | Apartment | : 3      | 116.5                   | 24.8                        | 141.3                  | 0                          | 0                        | Common                      |
| A103         | 1     | Apartment | : 1      | 57.2                    | 16.4                        | 73.6                   | 0                          | 0                        | Common                      |
| A104         | 1     | Apartment | 1        | 59                      | 9.7                         | 68.7                   | 0                          | 0                        | Common                      |
| A105         | 1     | Apartment | 1        | 59.8                    | 12.3                        | 72.1                   | 0                          | 0                        | Common                      |
| B102         | 1     | Apartment | 2        | 92                      | 16.5                        | 108.5                  | 0                          | 0                        | Common                      |
| B103         | 1     | Apartment | 3        | 115                     | 29                          | 144                    | 0                          | 0                        | Common                      |
| A201         | 2     | Apartment | : 1      | 53.5                    | 6.8                         | 60.3                   | 0                          | 0                        | Common                      |
| A201<br>A202 | 2     | Apartment |          | 116.5                   | 24.8                        | 141.3                  | 0                          | 0                        | Common                      |
| A202         | 2     | Apartment |          | 90                      | 26.4                        | 116.4                  | 0                          | 0                        | Common                      |
| A204         | 2     | Apartment |          | 85                      | 12.3                        | 97.3                   | 0                          | 0                        | Common                      |
| B201         | 2     | Duplex    | 3        | 138.5                   | 29                          | 167.5                  | 0                          | 0                        | Common                      |
| B202         | 2     | Apartment |          | 92                      | 16                          | 108                    | 36.5                       | 0                        | Jaccuzi                     |
| B203         | 2     | Apartment |          | 115                     | 29.3                        | 144.3                  | 0                          | 0                        | Common                      |
|              |       |           | -        |                         |                             |                        | -                          |                          |                             |
| A302         | 3     | Apartment | 2        | 97                      | 24.8                        | 121.8                  | 0                          | 0                        | Common                      |
| A303         | 3     | Apartment | 2        | 90                      | 25.8                        | 115.8                  | 0                          | 0                        | Common                      |
| A304         | 3     | Apartment | 2        | 85                      | 12.3                        | 97.3                   | 0                          | 0                        | Common                      |
| B301         | 3     | Apartment | 2        | 83.4                    | 11.2                        | 94.6                   | 0                          | 0                        | Common                      |
| B302         | 3     | Apartment | 2        | 92                      | 15.7                        | 107.7                  | 0                          | 0                        | Common                      |
| B303         | 3     | Apartment | 3        | 115                     | 29                          | 144                    | 0                          | 0                        | Common                      |
| A401         | 4     | Duplex    | 3        | 127.3                   | 37                          | 164.3                  | 23                         | 75                       | Private                     |
| A402         | 4     | Penthouse |          | 117                     | 24.8                        | 141.8                  | 0                          | 85                       | Private                     |
| A403         | 4     | Penthouse |          | 149                     | 65.3                        | 214.3                  | 0                          | 97                       | Private                     |
| B401         | 4     | Penthouse |          | 127                     | 29.5                        | 156.5                  | 38                         | 97.5                     | Private                     |
| B402         | 4     | Penthouse |          | 115                     | 29                          | 144                    | 0                          | 82                       | Private                     |
|              |       |           |          |                         |                             |                        |                            |                          |                             |