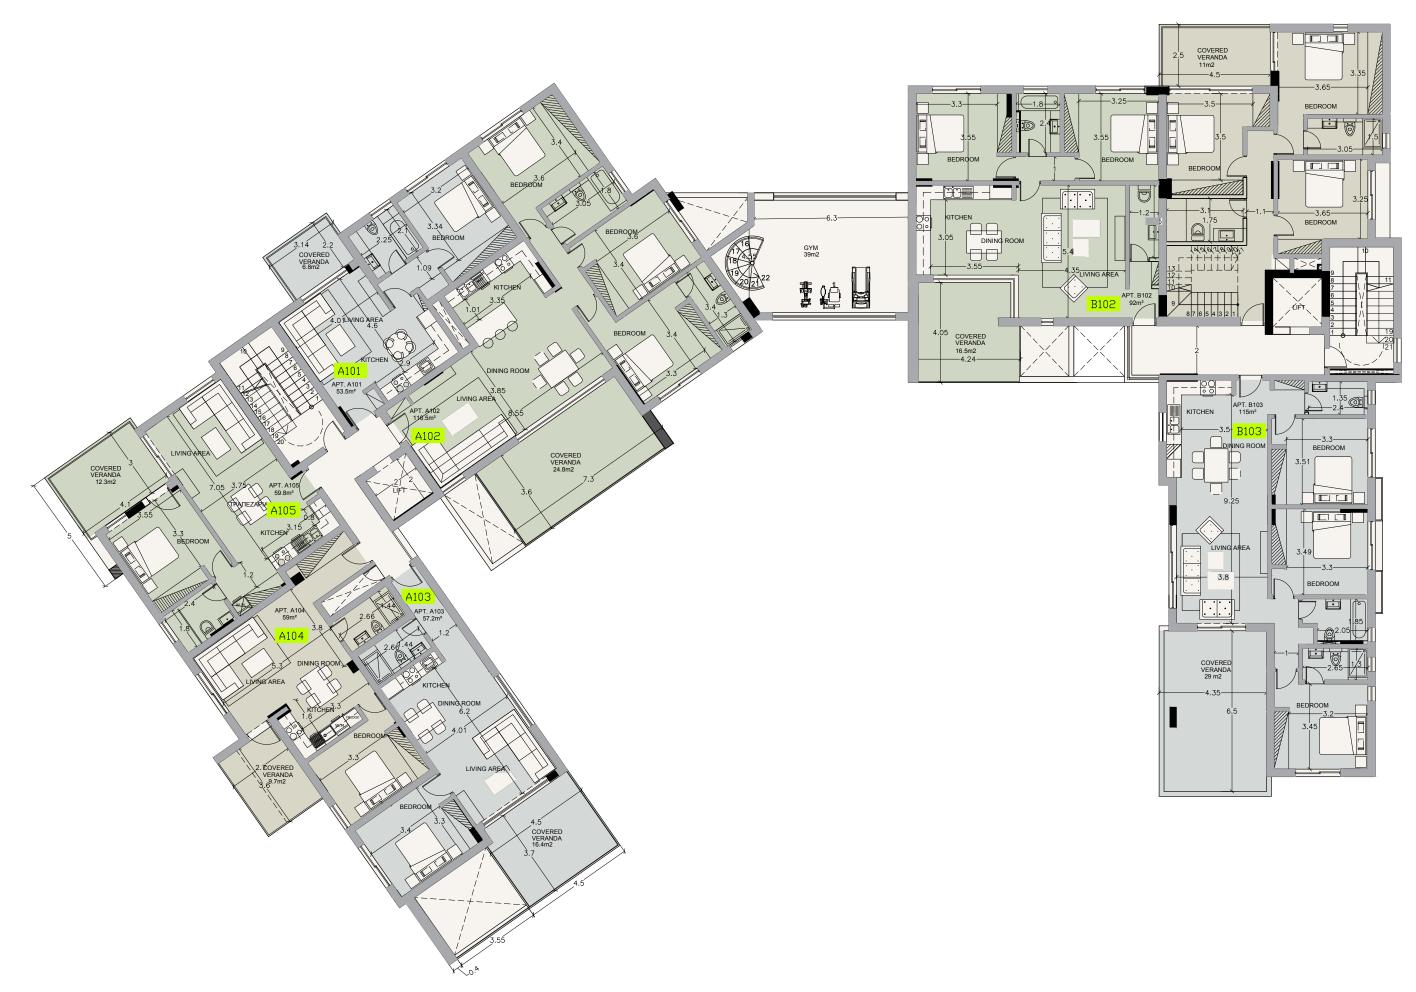

Floor plans

Roof and roof garden

## Choice of properties

| Property Nº  | Floor | Туре      | Bedrooms | Indoor<br>Area<br>sq.m. | Covered<br>Veranda<br>sq.m. | Total<br>Area<br>sq.m. | Uncov.<br>Veranda<br>sq.m. | Roof<br>Terrace<br>sq.m. | Private<br>Swimming<br>Pool |
|--------------|-------|-----------|----------|-------------------------|-----------------------------|------------------------|----------------------------|--------------------------|-----------------------------|
| A101         | 1     | Apartment | : 1      | 53.5                    | 6.8                         | 60.3                   | 0                          | 0                        | Common                      |
| A102         | 1     | Apartment | : 3      | 116.5                   | 24.8                        | 141.3                  | 0                          | 0                        | Common                      |
| A103         | 1     | Apartment | : 1      | 57.2                    | 16.4                        | 73.6                   | 0                          | 0                        | Common                      |
| A104         | 1     | Apartment | 1        | 59                      | 9.7                         | 68.7                   | 0                          | 0                        | Common                      |
| A105         | 1     | Apartment | 1        | 59.8                    | 12.3                        | 72.1                   | 0                          | 0                        | Common                      |
| B102         | 1     | Apartment | 2        | 92                      | 16.5                        | 108.5                  | 0                          | 0                        | Common                      |
| B103         | 1     | Apartment | 3        | 115                     | 29                          | 144                    | 0                          | 0                        | Common                      |
| A201         | 2     | Apartment | : 1      | 53.5                    | 6.8                         | 60.3                   | 0                          | 0                        | Common                      |
| A201<br>A202 | 2     | Apartment |          | 116.5                   | 24.8                        | 141.3                  | 0                          | 0                        | Common                      |
| A202         | 2     | Apartment |          | 90                      | 26.4                        | 116.4                  | 0                          | 0                        | Common                      |
| A204         | 2     | Apartment |          | 85                      | 12.3                        | 97.3                   | 0                          | 0                        | Common                      |
| B201         | 2     | Duplex    | 3        | 138.5                   | 29                          | 167.5                  | 0                          | 0                        | Common                      |
| B202         | 2     | Apartment |          | 92                      | 16                          | 108                    | 36.5                       | 0                        | Jaccuzi                     |
| B203         | 2     | Apartment |          | 115                     | 29.3                        | 144.3                  | 0                          | 0                        | Common                      |
|              |       |           | -        |                         |                             |                        | -                          |                          |                             |
| A302         | 3     | Apartment | 2        | 97                      | 24.8                        | 121.8                  | 0                          | 0                        | Common                      |
| A303         | 3     | Apartment | 2        | 90                      | 25.8                        | 115.8                  | 0                          | 0                        | Common                      |
| A304         | 3     | Apartment | 2        | 85                      | 12.3                        | 97.3                   | 0                          | 0                        | Common                      |
| B301         | 3     | Apartment | 2        | 83.4                    | 11.2                        | 94.6                   | 0                          | 0                        | Common                      |
| B302         | 3     | Apartment | 2        | 92                      | 15.7                        | 107.7                  | 0                          | 0                        | Common                      |
| B303         | 3     | Apartment | 3        | 115                     | 29                          | 144                    | 0                          | 0                        | Common                      |
| A401         | 4     | Duplex    | 3        | 127.3                   | 37                          | 164.3                  | 23                         | 75                       | Private                     |
| A402         | 4     | Penthouse |          | 117                     | 24.8                        | 141.8                  | 0                          | 85                       | Private                     |
| A403         | 4     | Penthouse |          | 149                     | 65.3                        | 214.3                  | 0                          | 97                       | Private                     |
| B401         | 4     | Penthouse |          | 127                     | 29.5                        | 156.5                  | 38                         | 97.5                     | Private                     |
| B402         | 4     | Penthouse |          | 115                     | 29                          | 144                    | 0                          | 82                       | Private                     |
|              |       |           |          |                         |                             |                        |                            |                          |                             |