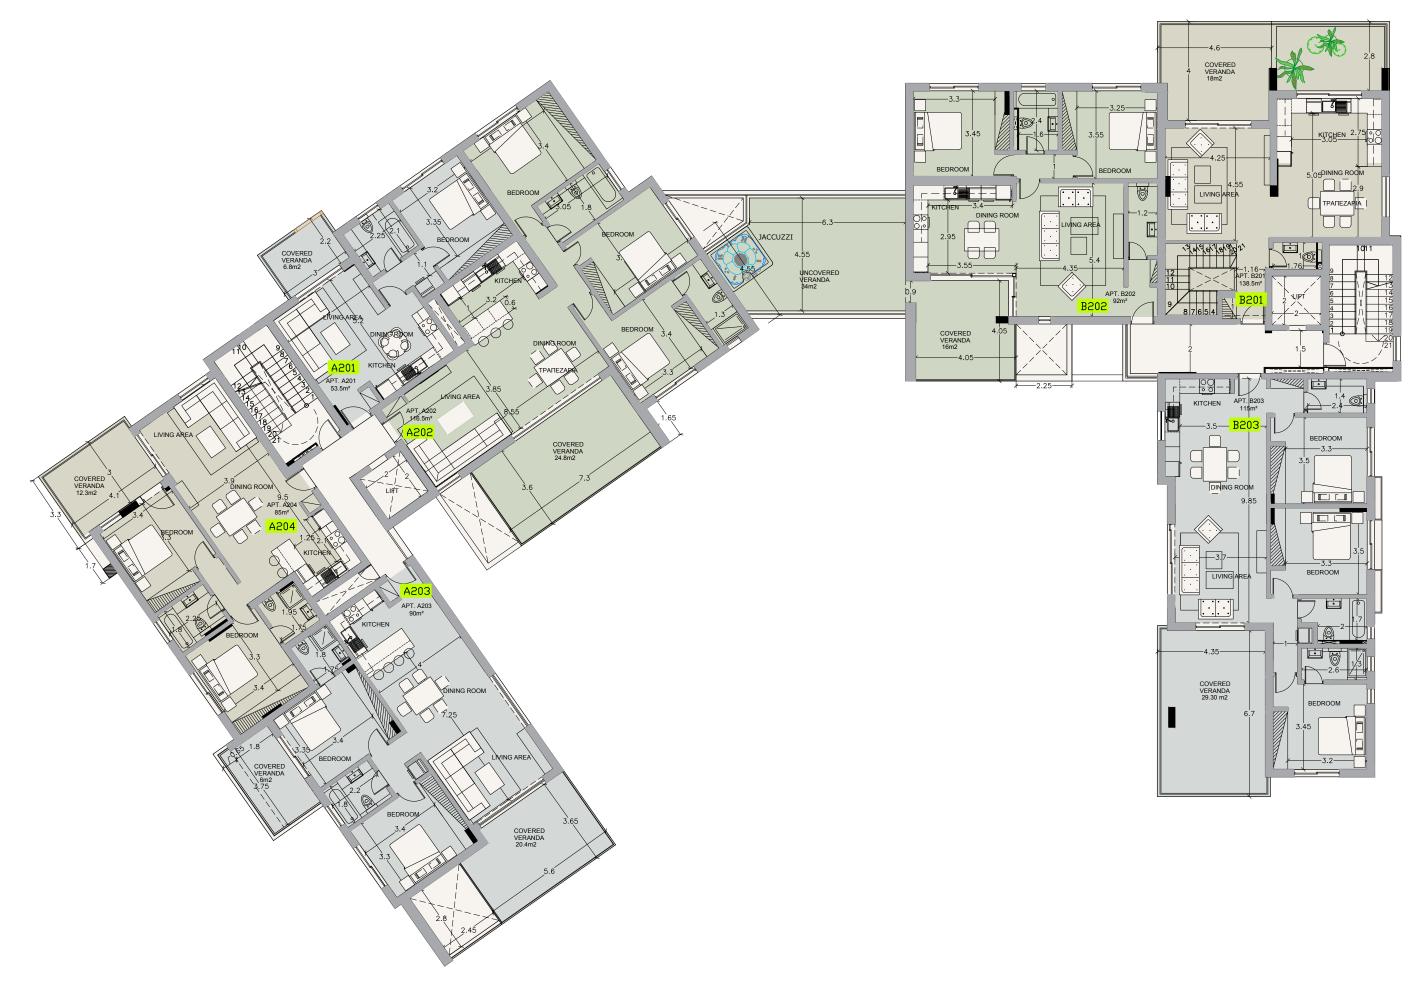

Floor plans

Roof and roof garden

## Choice of properties

| Property Nº  | Floor | Туре      | Bedrooms | Indoor<br>Area<br>sq.m. | Covered<br>Veranda<br>sq.m. | Total<br>Area<br>sq.m. | Uncov.<br>Veranda<br>sq.m. | Roof<br>Terrace<br>sq.m. | Private<br>Swimming<br>Pool |
|--------------|-------|-----------|----------|-------------------------|-----------------------------|------------------------|----------------------------|--------------------------|-----------------------------|
| A101         | 1     | Apartment | : 1      | 53.5                    | 6.8                         | 60.3                   | 0                          | 0                        | Common                      |
| A102         | 1     | Apartment | : 3      | 116.5                   | 24.8                        | 141.3                  | 0                          | 0                        | Common                      |
| A103         | 1     | Apartment | : 1      | 57.2                    | 16.4                        | 73.6                   | 0                          | 0                        | Common                      |
| A104         | 1     | Apartment | 1        | 59                      | 9.7                         | 68.7                   | 0                          | 0                        | Common                      |
| A105         | 1     | Apartment | 1        | 59.8                    | 12.3                        | 72.1                   | 0                          | 0                        | Common                      |
| B102         | 1     | Apartment | 2        | 92                      | 16.5                        | 108.5                  | 0                          | 0                        | Common                      |
| B103         | 1     | Apartment | 3        | 115                     | 29                          | 144                    | 0                          | 0                        | Common                      |
| A201         | 2     | Apartment | : 1      | 53.5                    | 6.8                         | 60.3                   | 0                          | 0                        | Common                      |
| A201<br>A202 | 2     | Apartment |          | 116.5                   | 24.8                        | 141.3                  | 0                          | 0                        | Common                      |
| A202         | 2     | Apartment |          | 90                      | 26.4                        | 116.4                  | 0                          | 0                        | Common                      |
| A204         | 2     | Apartment |          | 85                      | 12.3                        | 97.3                   | 0                          | 0                        | Common                      |
| B201         | 2     | Duplex    | 3        | 138.5                   | 29                          | 167.5                  | 0                          | 0                        | Common                      |
| B202         | 2     | Apartment |          | 92                      | 16                          | 108                    | 36.5                       | 0                        | Jaccuzi                     |
| B203         | 2     | Apartment |          | 115                     | 29.3                        | 144.3                  | 0                          | 0                        | Common                      |
|              |       |           | -        |                         |                             |                        | -                          |                          |                             |
| A302         | 3     | Apartment | 2        | 97                      | 24.8                        | 121.8                  | 0                          | 0                        | Common                      |
| A303         | 3     | Apartment | 2        | 90                      | 25.8                        | 115.8                  | 0                          | 0                        | Common                      |
| A304         | 3     | Apartment | 2        | 85                      | 12.3                        | 97.3                   | 0                          | 0                        | Common                      |
| B301         | 3     | Apartment | 2        | 83.4                    | 11.2                        | 94.6                   | 0                          | 0                        | Common                      |
| B302         | 3     | Apartment | 2        | 92                      | 15.7                        | 107.7                  | 0                          | 0                        | Common                      |
| B303         | 3     | Apartment | 3        | 115                     | 29                          | 144                    | 0                          | 0                        | Common                      |
| A401         | 4     | Duplex    | 3        | 127.3                   | 37                          | 164.3                  | 23                         | 75                       | Private                     |
| A402         | 4     | Penthouse |          | 117                     | 24.8                        | 141.8                  | 0                          | 85                       | Private                     |
| A403         | 4     | Penthouse |          | 149                     | 65.3                        | 214.3                  | 0                          | 97                       | Private                     |
| B401         | 4     | Penthouse |          | 127                     | 29.5                        | 156.5                  | 38                         | 97.5                     | Private                     |
| B402         | 4     | Penthouse |          | 115                     | 29                          | 144                    | 0                          | 82                       | Private                     |
|              |       |           |          |                         |                             |                        |                            |                          |                             |