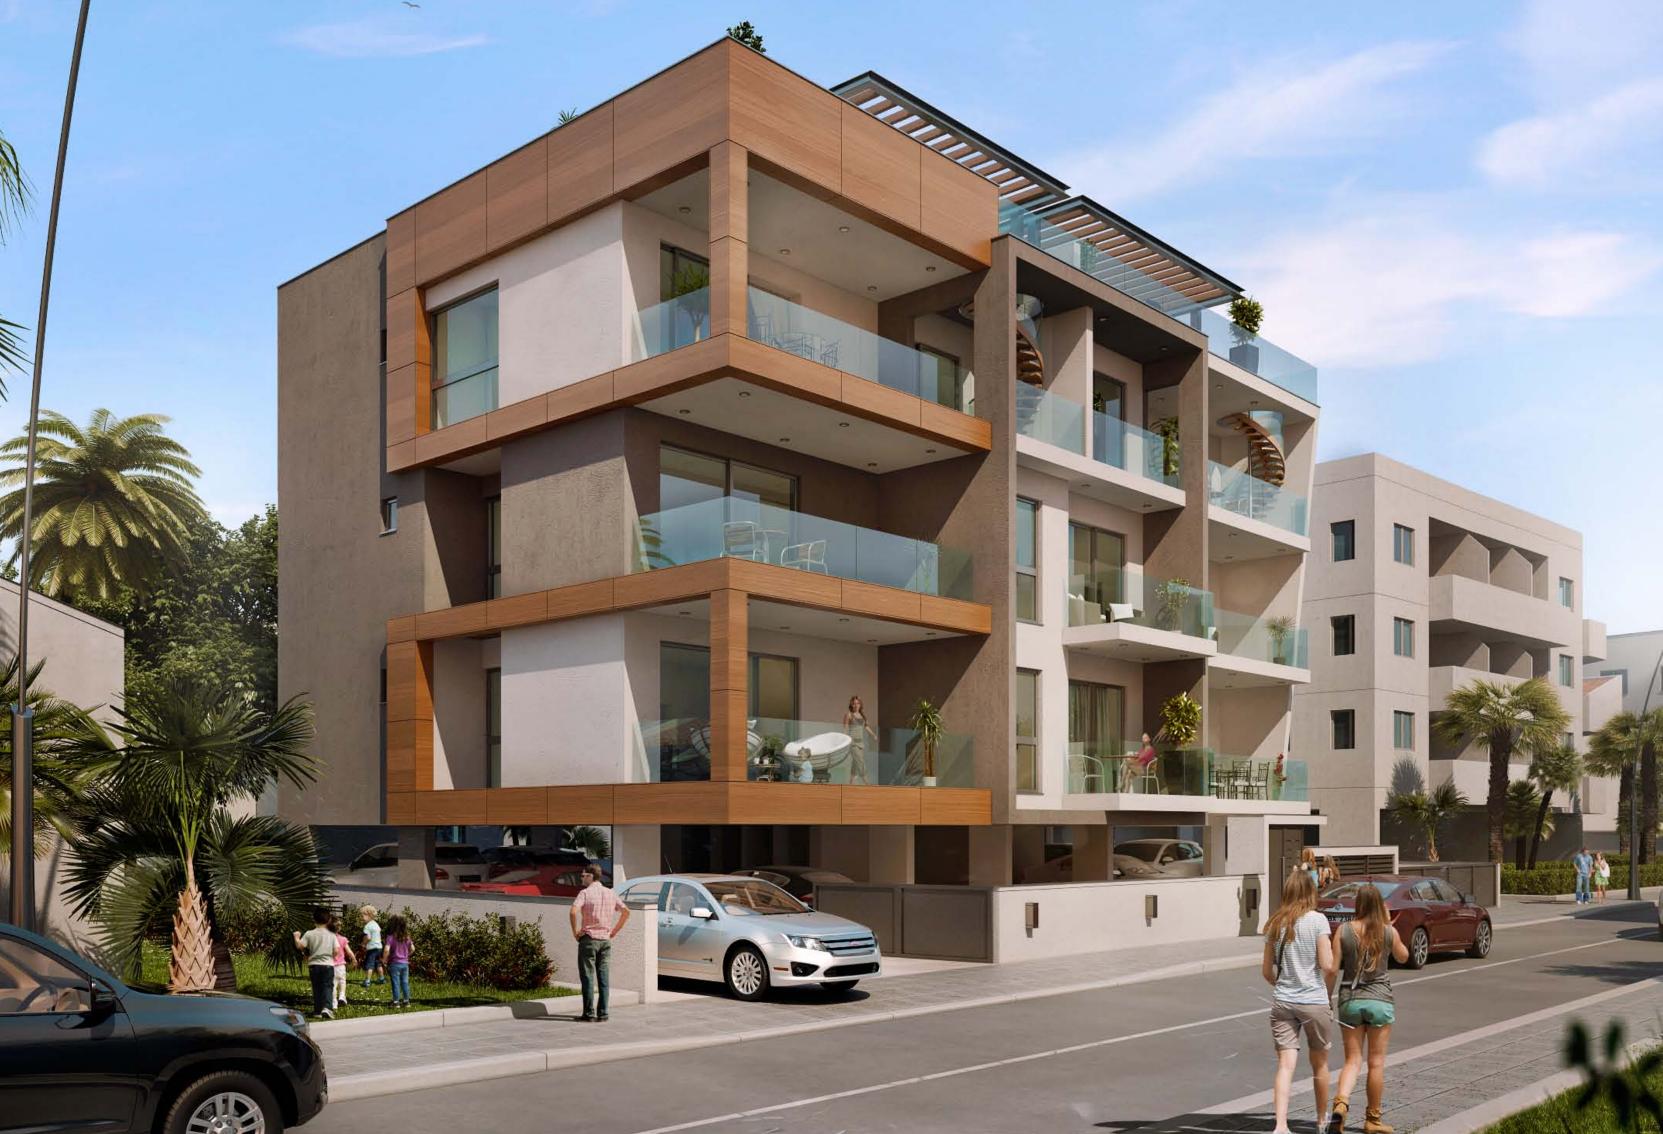

# Blueberry

This luxury complex is located in a quiet residential neighborhood in the center of Limassol and includes eight 1-, 2-, and 3-bedroomed apartments and penthouses with private roof gardens. The perfect size of the complex is ideal to provide a high level of privacy and security. The modern and elegant architecture, cozy planning solutions and top-of-the-line finishes will pleasantly surprise those who value true comfort and style. Parquet floors, marble in bathrooms, expensive

kitchen cabinets and wardrobes, high ceilings of 3.15 m, provisions for central VRV air-conditioning and water underfloor heating are only part of the extensive list of features the properties will have. Penthouses enjoy private roof terraces with stunning city panoramas.