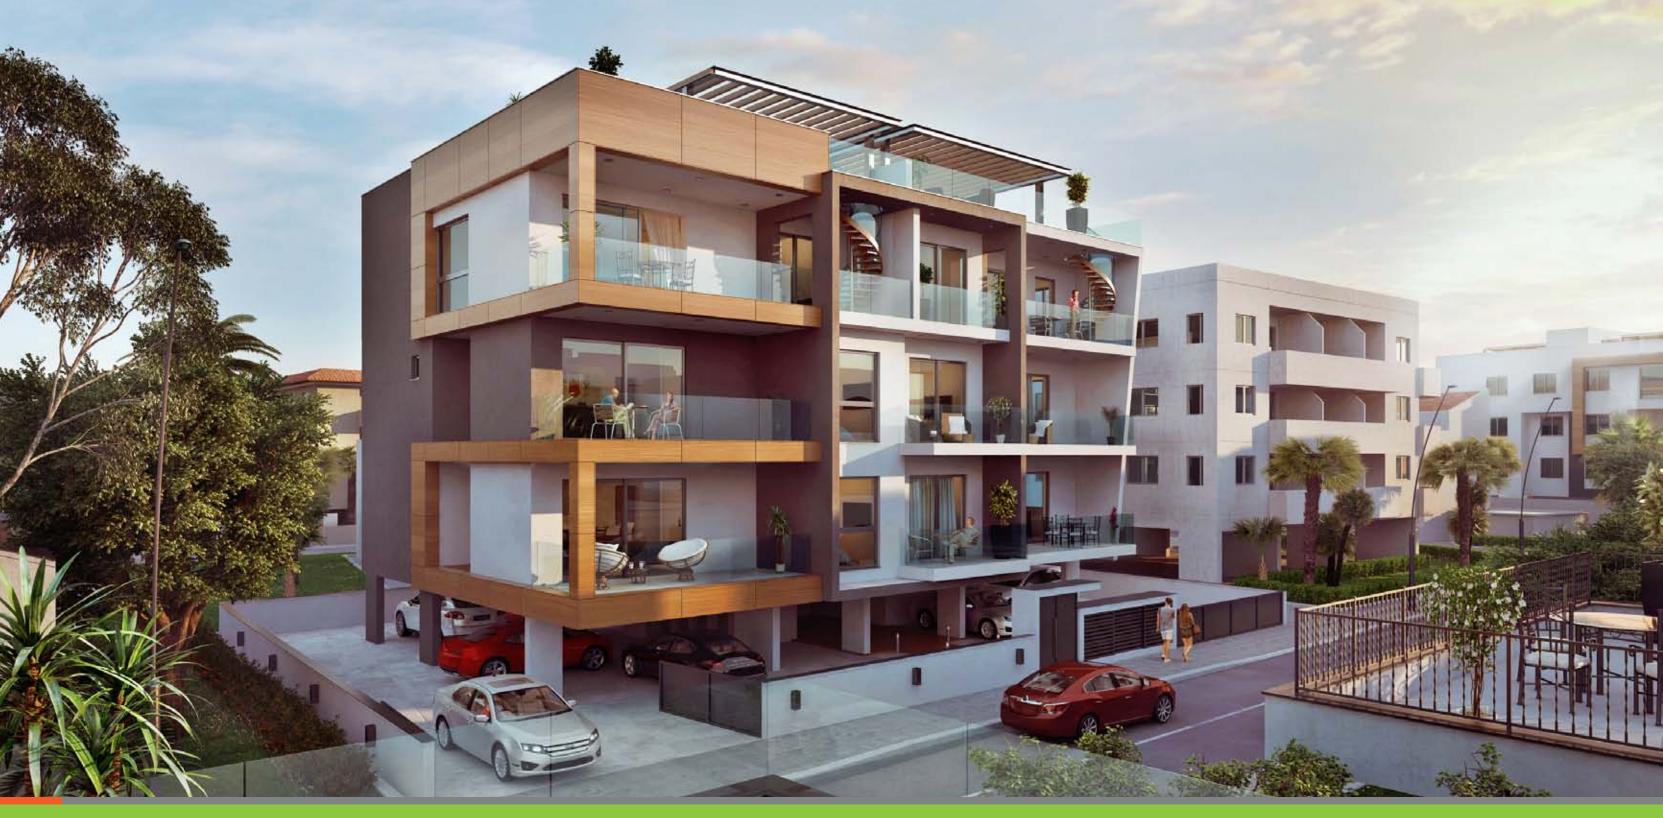

# Blueberry

This luxury complex is located in a quiet residential neighborhood in the center of Limassol and includes eight 1-, 2-, and 3-bedroomed apartments and penthouses with private roof gardens. The perfect size of the complex is ideal to provide a high level of privacy and security. The modern and elegant architecture, cozy planning solutions and top-of-the-line finishes will pleasantly surprise those who value true comfort and style. Parquet floors, marble in bathrooms, expensive

kitchen cabinets and wardrobes, high ceilings of 3.15 m, provisions for central VRV air-conditioning and water underfloor heating are only part of the extensive list of features the properties will have. Penthouses enjoy private roof terraces with stunning city panoramas.

The central location of the project in the active part of Limassol will provide easy access to city amenities: supermarket (Jumbo), pharmacies, restaurants and schools (popular Foley's school).

- Only 8 apartments
- Center of Limassol close to city amenities and schools
- 5 minutes drive to the best beaches • Luxury finishes: parquet flooring, marble in bathrooms, high quality windows and expensive built-in furniture