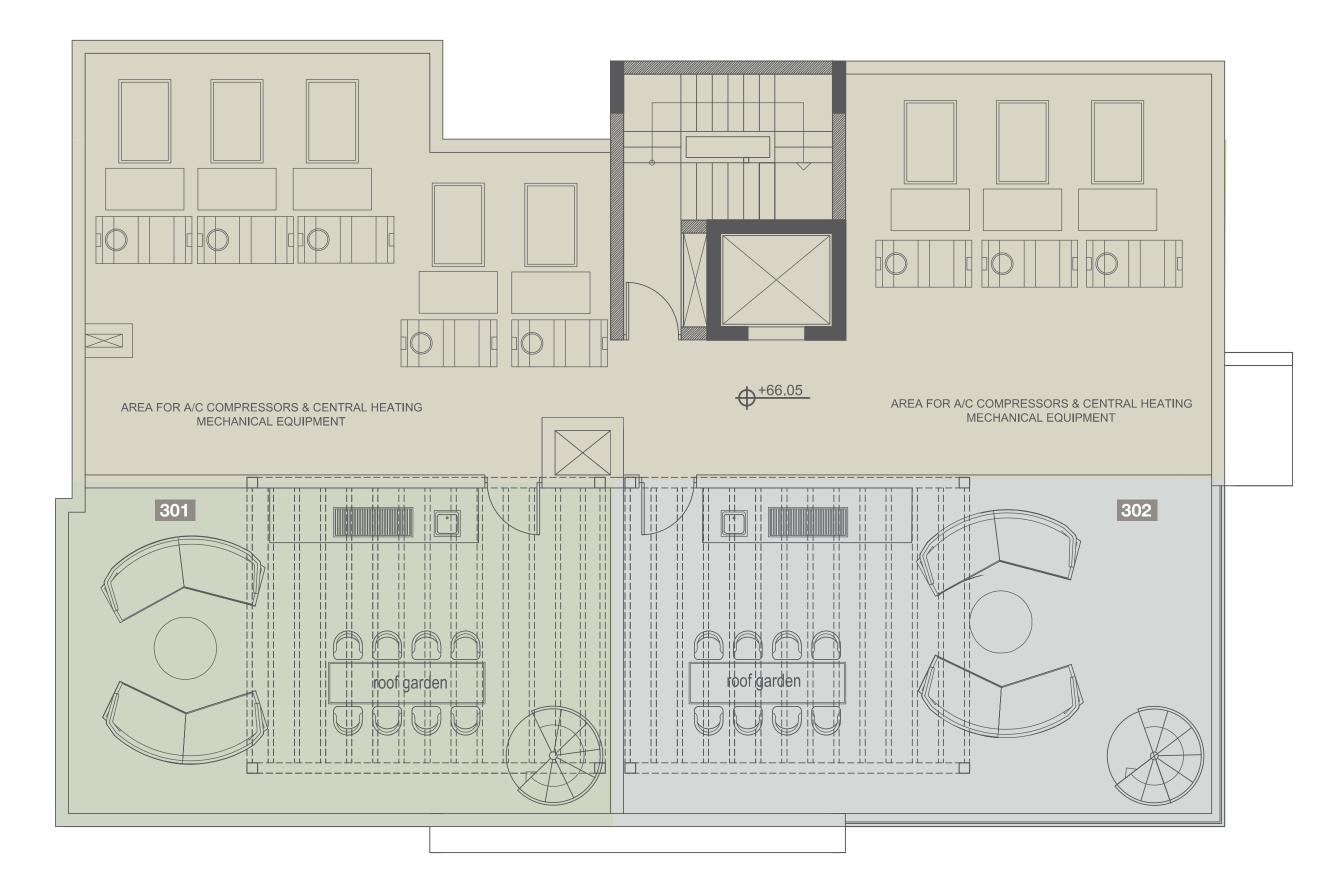

### 3 Floor

• Luxurious marble floors or parquet

• Kitchen cabinets from known brands

• Double glazed windows with aluminum frames

• Thermo-bricks (28 cm)

### • Safe, fireproof doors

| Γ | property<br>Nº | floor | type      | bedrooms | indoor<br>area,<br>sq.m. | cov.<br>veranda,<br>sq.m. | uncov.<br>veranda,<br>sq.m. | roof<br>terrace,<br>sq.m. | total area,<br>sq.m. |
|---|----------------|-------|-----------|----------|--------------------------|---------------------------|-----------------------------|---------------------------|----------------------|
|   | 101            | 1     | Apartment | 3        | 105.22                   | 19.95                     | 0                           | 0                         | 125.17               |
|   | 102            | 1     | Apartment | 1        | 50.47                    | 7.95                      | 0                           | 0                         | 58.42                |
|   | 103            | 1     | Apartment | 2        | 89.65                    | 22.49                     | 0                           | 0                         | 112.14               |
|   | 201            | 2     | Apartment | 3        | 105.25                   | 19.95                     | 0                           | 0                         | 125.2                |
|   | 202            | 2     | Apartment | 1        | 50.47                    | 7.95                      | 0                           | 0                         | 58.42                |
|   | 203            | 2     | Apartment | 2        | 89.65                    | 22.49                     | 0                           | 0                         | 112.14               |
|   | 301            | 3     | Penthouse | 3        | 121.85                   | 29.62                     | 0                           | 71                        | 222.47               |
|   | 302            | 3     | Penthouse | 3        | 119.1                    | 25.32                     | 3                           | 78                        | 225.42               |