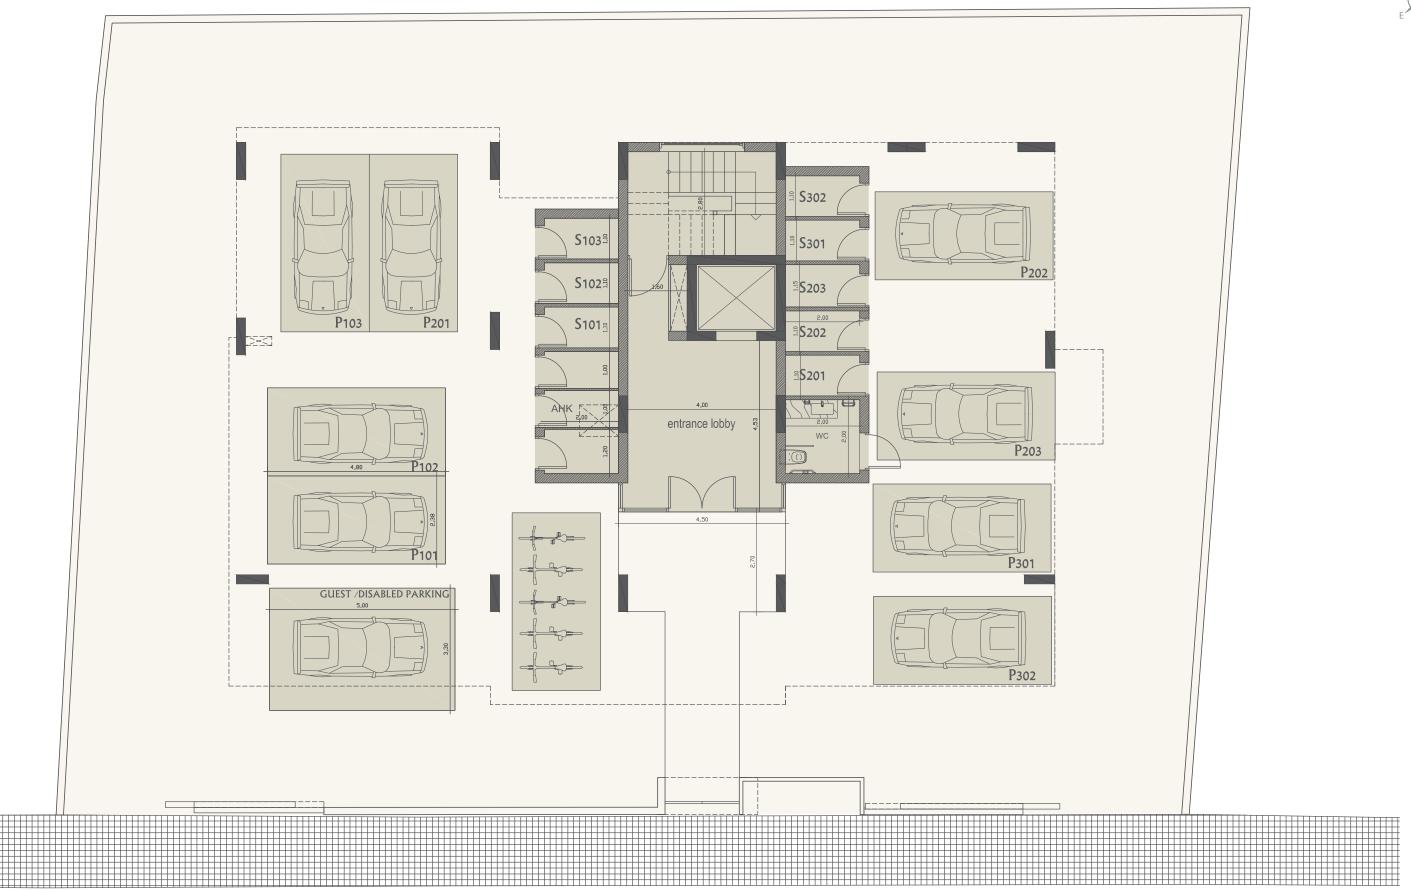

### Ground Floor

### • Safe, fireproof doors

| Γ | property<br>Nº | floor | type      | bedrooms | indoor<br>area,<br>sq.m. | cov.<br>veranda,<br>sq.m. | uncov.<br>veranda,<br>sq.m. | roof<br>terrace,<br>sq.m. | total area,<br>sq.m. |
|---|----------------|-------|-----------|----------|--------------------------|---------------------------|-----------------------------|---------------------------|----------------------|
|   | 101            | 1     | Apartment | 3        | 105.22                   | 19.95                     | 0                           | 0                         | 125.17               |
|   | 102            | 1     | Apartment | 1        | 50.47                    | 7.95                      | 0                           | 0                         | 58.42                |
|   | 103            | 1     | Apartment | 2        | 89.65                    | 22.49                     | 0                           | 0                         | 112.14               |
|   | 201            | 2     | Apartment | 3        | 105.25                   | 19.95                     | 0                           | 0                         | 125.2                |
|   | 202            | 2     | Apartment | 1        | 50.47                    | 7.95                      | 0                           | 0                         | 58.42                |
|   | 203            | 2     | Apartment | 2        | 89.65                    | 22.49                     | 0                           | 0                         | 112.14               |
|   | 301            | 3     | Penthouse | 3        | 121.85                   | 29.62                     | 0                           | 71                        | 222.47               |
|   | 302            | 3     | Penthouse | 3        | 119.1                    | 25.32                     | 3                           | 78                        | 225.42               |