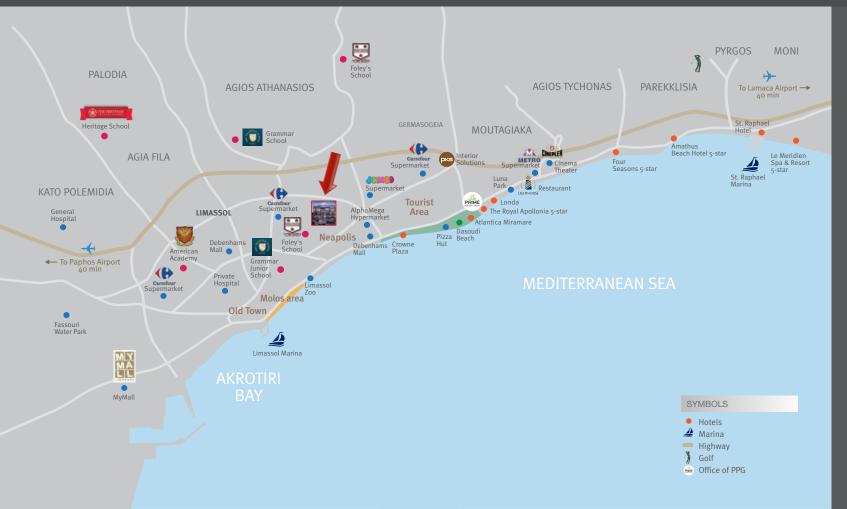

and the shopping areas; you'll find it all and much more in Limassol!

The project located in the city center of Limassol and consisting of elite apartments and penthouses. Mesa Gitonia area is a vivid and full of life place. Excellent location close to all city amenities, such as supermarket (Jumbo), pharmacies, restaurants and schools (prestigious Foley's school).

Would you like to experience the magic of Cyprus? We are glad to invite you for a property tour, and you do not have to buy — you can decide on the spot and for some reason, we believe you will certainly find a house of your dream!

During your stay in Cyprus, you will have a property and lifestyle expert that speaks your language, who will introduce you to the country, demonstrate its clear advantages



## Map of Limassol



### Immigration

## **RESIDENCY PERMIT**

### UNIQUE CYPRUS PERMANENT RESIDENCY FOR PROPERTY BUYERS

- Life-long validity
- For all family members inc. your children and parents
- Possibility to own a business in Cyprus

Buying property in Cyprus allows the buyer to obtain a permanent residence permit. We offer an "A to Z" service for non-EU citizens seeking residency in Cyprus by means of buying a property.

To be granted a life-long (permanent) residence permit in Cyprus, the applicant needs to purchase a new property or two new properties from the same developer with a total price of 300 000 Euros excluding the VAT. At the time of submission of the application, 200 000 Euros (excluding the VAT) must be transferred in settlement of the property and the contract of sale must be register