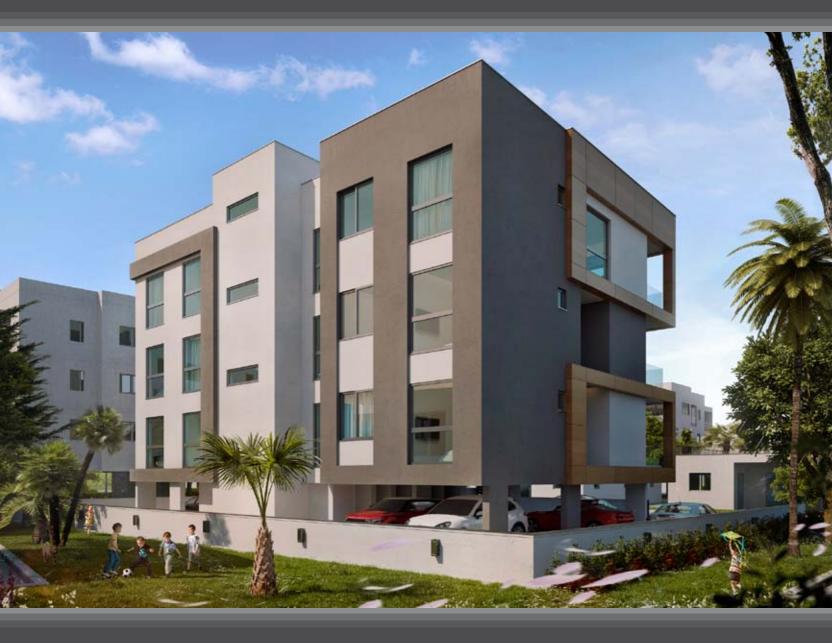

# Blueberry

This luxury complex is located in a quiet residential neighborhood in the center of Limassol and includes eight 1-, 2-, and 3-bedroomed apartments and penthouses with private roof gardens. The perfect size of the complex is ideal to provide a high level of privacy and security. The modern and elegant architecture, cozy planning solutions and top-of-the-line finishes will pleasantly surprise those who value true comfort and style. Parquet floors, marble in bathrooms, expensive

kitchen cabinets and wardrobes, high ceilings of 3.15 m, provisions for central VRV air-conditioning and water underfloor heating are only part of the extensive list of features the properties will have. Penthouses enjoy private roof terraces with stunning city panoramas.

The central location of the project in the active part of Limassol will provide easy access to city amenities: supermarket (Jumbo), pharmacies, restaurants and schools (popular Foley's school).

- Only 8 apartments
- Center of Limassol close to city amenities and schools
- 5 minutes drive to the best beaches • Luxury finishes: parquet flooring, marble in bathrooms, high quality windows and expensive built-in furniture