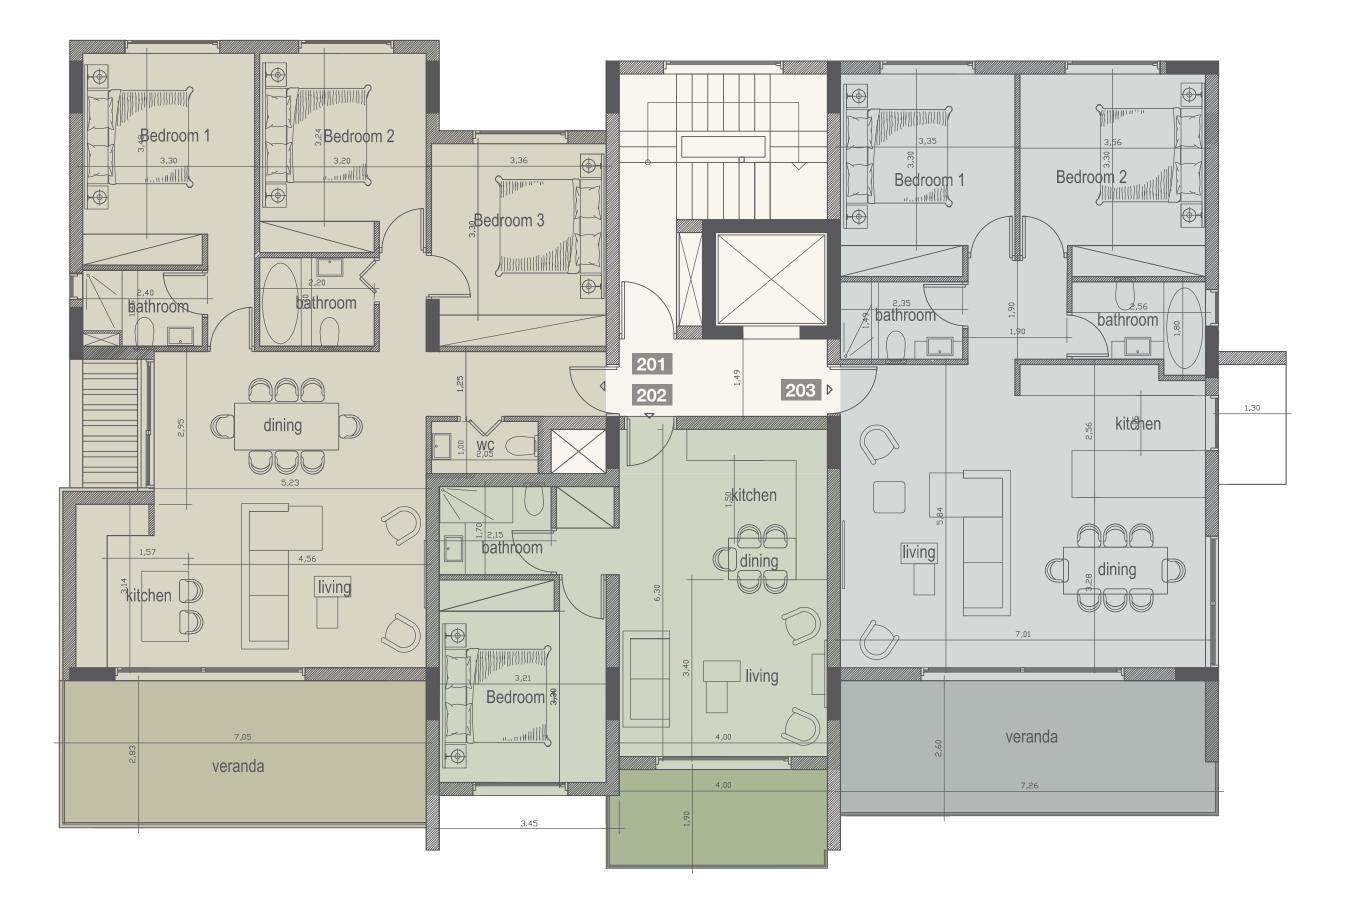

### 1 Floor

### 2 Floor

### • Safe, fireproof doors

| Γ | property<br>Nº | floor | type      | bedrooms | indoor<br>area,<br>sq.m. | cov.<br>veranda,<br>sq.m. | uncov.<br>veranda,<br>sq.m. | roof<br>terrace,<br>sq.m. | total area,<br>sq.m. |
|---|----------------|-------|-----------|----------|--------------------------|---------------------------|-----------------------------|---------------------------|----------------------|
|   | 101            | 1     | Apartment | 3        | 105.22                   | 19.95                     | 0                           | 0                         | 125.17               |
|   | 102            | 1     | Apartment | 1        | 50.47                    | 7.95                      | 0                           | 0                         | 58.42                |
|   | 103            | 1     | Apartment | 2        | 89.65                    | 22.49                     | 0                           | 0                         | 112.14               |
|   | 201            | 2     | Apartment | 3        | 105.25                   | 19.95                     | 0                           | 0                         | 125.2                |
|   | 202            | 2     | Apartment | 1        | 50.47                    | 7.95                      | 0                           | 0                         | 58.42                |
|   | 203            | 2     | Apartment | 2        | 89.65                    | 22.49                     | 0                           | 0                         | 112.14               |
|   | 301            | 3     | Penthouse | 3        | 121.85                   | 29.62                     | 0                           | 71                        | 222.47               |
|   | 302            | 3     | Penthouse | 3        | 119.1                    | 25.32                     | 3                           | 78                        | 225.42               |