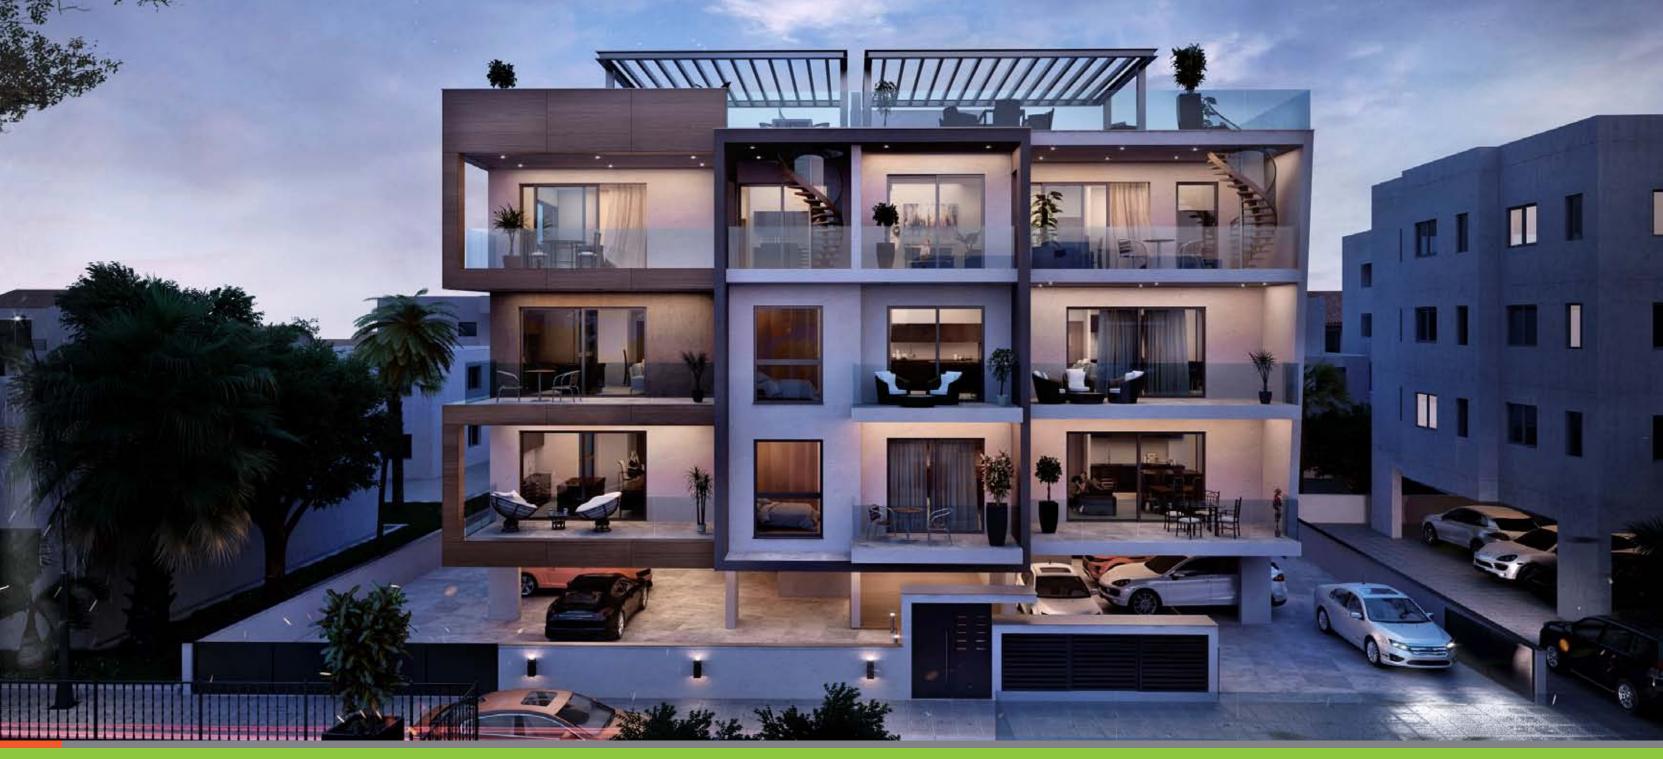

# Blueberry

This luxury complex is located in a quiet residential neighborhood in the center of Limassol and includes eight 1-, 2-, and 3-bedroomed apartments and penthouses with private roof gardens. The perfect size of the complex is ideal to provide a high level of privacy and security. The modern and elegant architecture, cozy planning solutions and top-of-the-line finishes will pleasantly surprise those who value true comfort and style. Parquet floors, marble in bathrooms, expensive

kitchen cabinets and wardrobes, high ceilings of 3.15 m, provisions for central VRV air-conditioning and water underfloor heating are only part of the extensive list of features the properties will have. Penthouses enjoy private roof terraces with stunning city panoramas.

# Major benefits

- High ceilings (3.15 m)
- Gated community with covered parking
- Safety entrance door
- Provisions for VRV central air-conditioning and water underfloor heating
- Spacious verandas
- Penthouses with private roof gardens