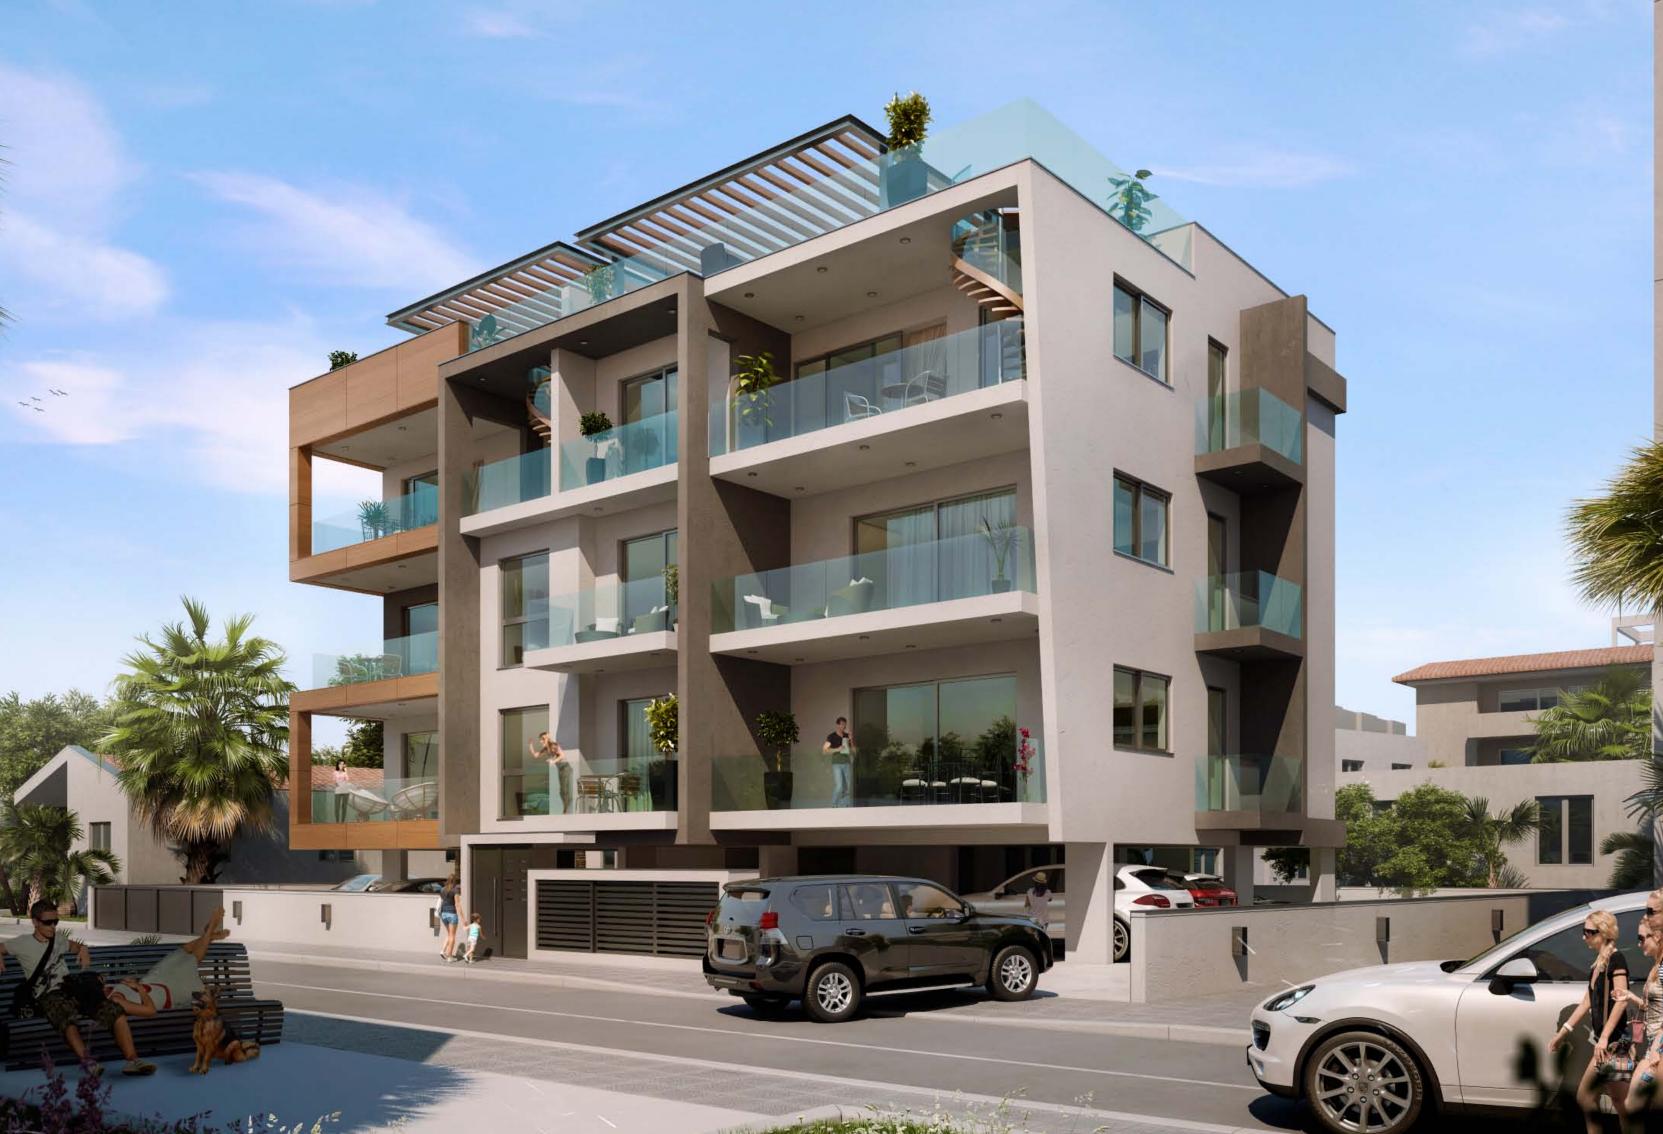

## Choice of properties

### • Safe, fireproof doors

| Γ | property<br>Nº | floor | type      | bedrooms | indoor<br>area,<br>sq.m. | cov.<br>veranda,<br>sq.m. | uncov.<br>veranda,<br>sq.m. | roof<br>terrace,<br>sq.m. | total area,<br>sq.m. |
|---|----------------|-------|-----------|----------|--------------------------|---------------------------|-----------------------------|---------------------------|----------------------|
|   | 101            | 1     | Apartment | 3        | 105.22                   | 19.95                     | 0                           | 0                         | 125.17               |
|   | 102            | 1     | Apartment | 1        | 50.47                    | 7.95                      | 0                           | 0                         | 58.42                |
|   | 103            | 1     | Apartment | 2        | 89.65                    | 22.49                     | 0                           | 0                         | 112.14               |
|   | 201            | 2     | Apartment | 3        | 105.25                   | 19.95                     | 0                           | 0                         | 125.2                |
|   | 202            | 2     | Apartment | 1        | 50.47                    | 7.95                      | 0                           | 0                         | 58.42                |
|   | 203            | 2     | Apartment | 2        | 89.65                    | 22.49                     | 0                           | 0                         | 112.14               |
|   | 301            | 3     | Penthouse | 3        | 121.85                   | 29.62                     | 0                           | 71                        | 222.47               |
|   | 302            | 3     | Penthouse | 3        | 119.1                    | 25.32                     | 3                           | 78                        | 225.42               |