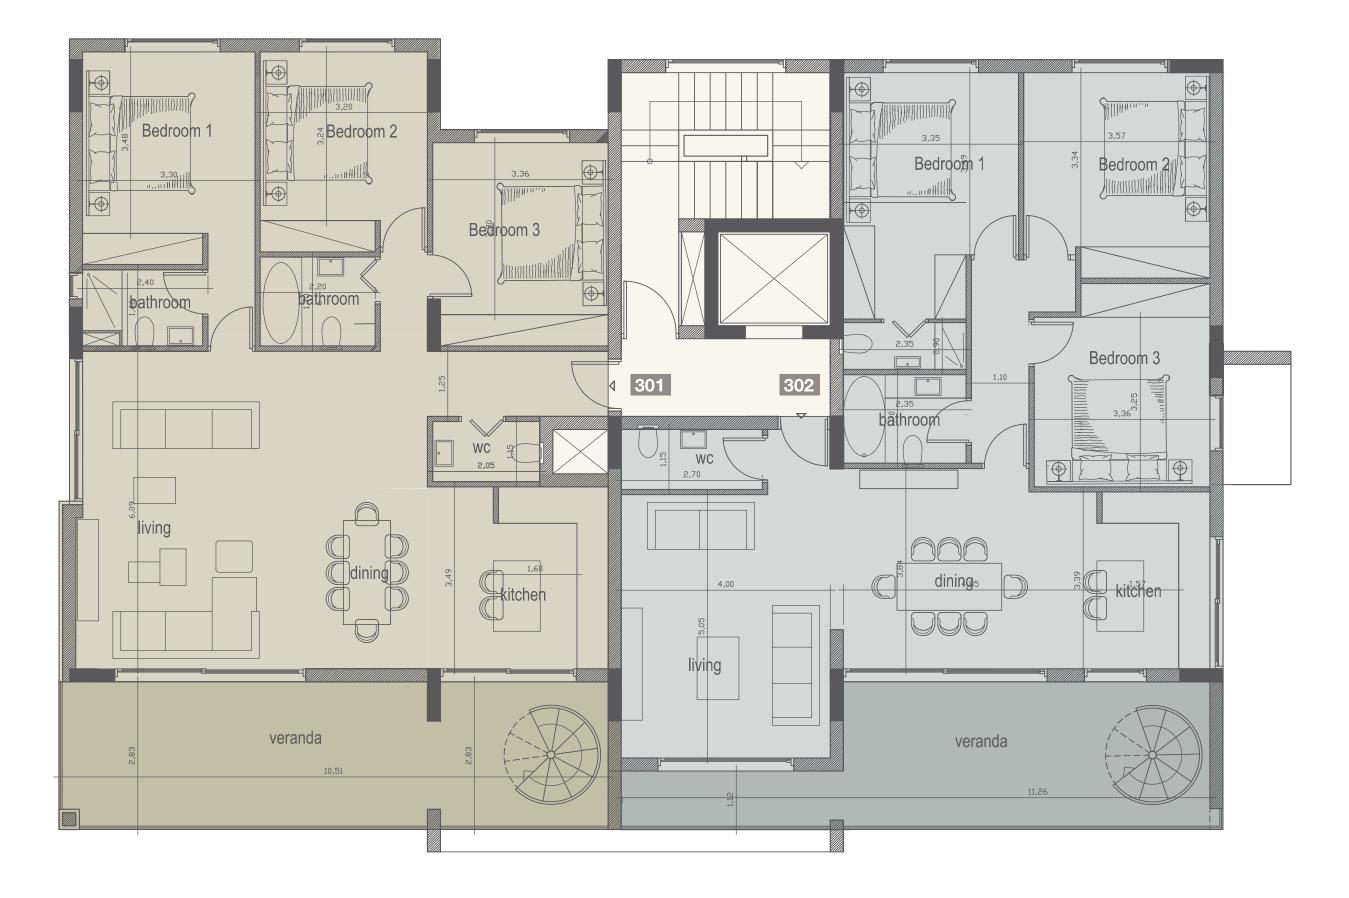

### 3 Floor

• Luxurious marble floors or parquet

• Kitchen cabinets from known brands

• Double glazed windows with aluminum frames

• Thermo-bricks (28 cm)

### • Safe, fireproof doors

| Γ | property<br>Nº | floor | type      | bedrooms | indoor<br>area,<br>sq.m. | cov.<br>veranda,<br>sq.m. | uncov.<br>veranda,<br>sq.m. | roof<br>terrace,<br>sq.m. | total area,<br>sq.m. |
|---|----------------|-------|-----------|----------|--------------------------|---------------------------|-----------------------------|---------------------------|----------------------|
|   | 101            | 1     | Apartment | 3        | 105.22                   | 19.95                     | 0                           | 0                         | 125.17               |
|   | 102            | 1     | Apartment | 1        | 50.47                    | 7.95                      | 0                           | 0                         | 58.42                |
|   | 103            | 1     | Apartment | 2        | 89.65                    | 22.49                     | 0                           | 0                         | 112.14               |
|   | 201            | 2     | Apartment | 3        | 105.25                   | 19.95                     | 0                           | 0                         | 125.2                |
|   | 202            | 2     | Apartment | 1        | 50.47                    | 7.95                      | 0                           | 0                         | 58.42                |
|   | 203            | 2     | Apartment | 2        | 89.65                    | 22.49                     | 0                           | 0                         | 112.14               |
|   | 301            | 3     | Penthouse | 3        | 121.85                   | 29.62                     | 0                           | 71                        | 222.47               |
|   | 302            | 3     | Penthouse | 3        | 119.1                    | 25.32                     | 3                           | 78                        | 225.42               |