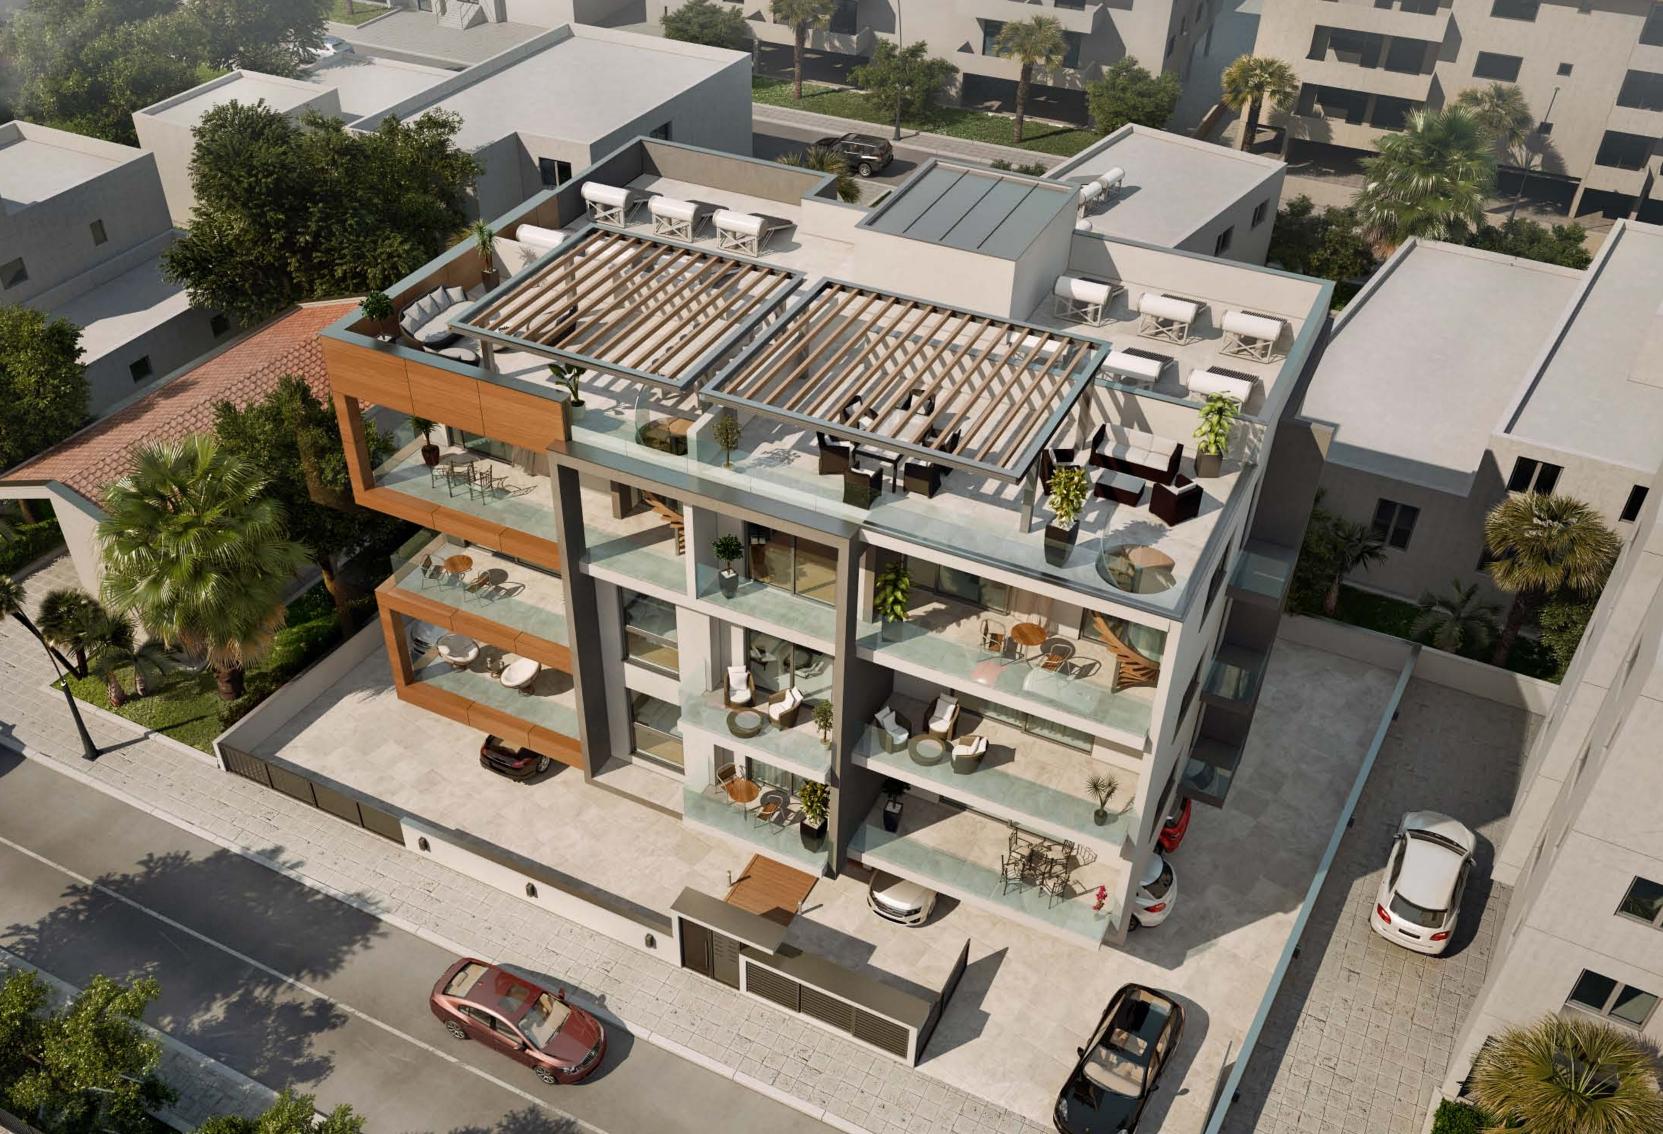

# Blueberry

This luxury complex is located in a quiet residential neighborhood in the center of Limassol and includes eight 1-, 2-, and 3-bedroomed apartments and penthouses with private roof gardens. The perfect size of the complex is ideal to provide a high level of privacy and security. The modern and elegant architecture, cozy planning solutions and top-of-the-line finishes will pleasantly surprise those who value true comfort and style. Parquet floors, marble in bathrooms, expensive

kitchen cabinets and wardrobes, high ceilings of 3.15 m, provisions for central VRV air-conditioning and water underfloor heating are only part of the extensive list of features the properties will have. Penthouses enjoy private roof terraces with stunning city panoramas.

The central location of the project in the active part of Limassol will provide easy access to city amenities: supermarket (Jumbo), pharmacies, restaurants and schools (popular Foley's school).

- Only 8 apartments
- Center of Limassol close to city amenities and schools
- 5 minutes drive to the best beaches • Luxury finishes: parquet flooring, marble in bathrooms, high quality windows and expensive built-in furniture