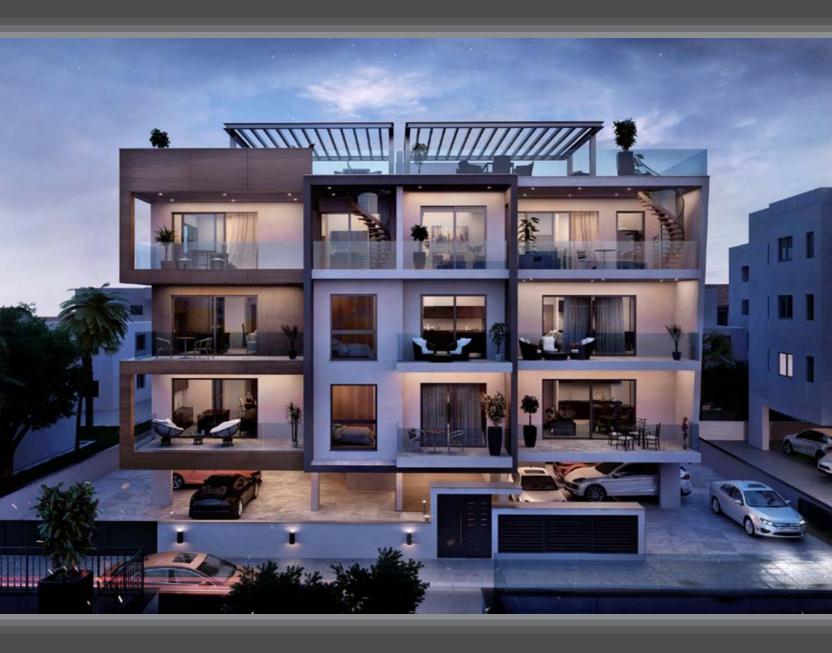

# Blueberry

This luxury complex is located in a quiet residential neighborhood in the center of Limassol and includes eight 1-, 2-, and 3-bedroomed apartments and penthouses with private roof gardens. The perfect size of the complex is ideal to provide a high level of privacy and security. The modern and elegant architecture, cozy planning solutions and top-of-the-line finishes will pleasantly surprise those who value true comfort and style. Parquet floors, marble in bathrooms, expensive

kitchen cabinets and wardrobes, high ceilings of 3.15 m, provisions for central VRV air-conditioning and water underfloor heating are only part of the extensive list of features the properties will have. Penthouses enjoy private roof terraces with stunning city panoramas.

The central location of the project in the active part of Limassol will provide easy access to city amenities: supermarket (Jumbo), pharmacies, restaurants and schools (popular Foley's school).

- Only 8 apartments
- Center of Limassol close to city amenities and schools
- 5 minutes drive to the best beaches • Luxury finishes: parquet flooring, marble in bathrooms, high quality windows and expensive built-in furniture