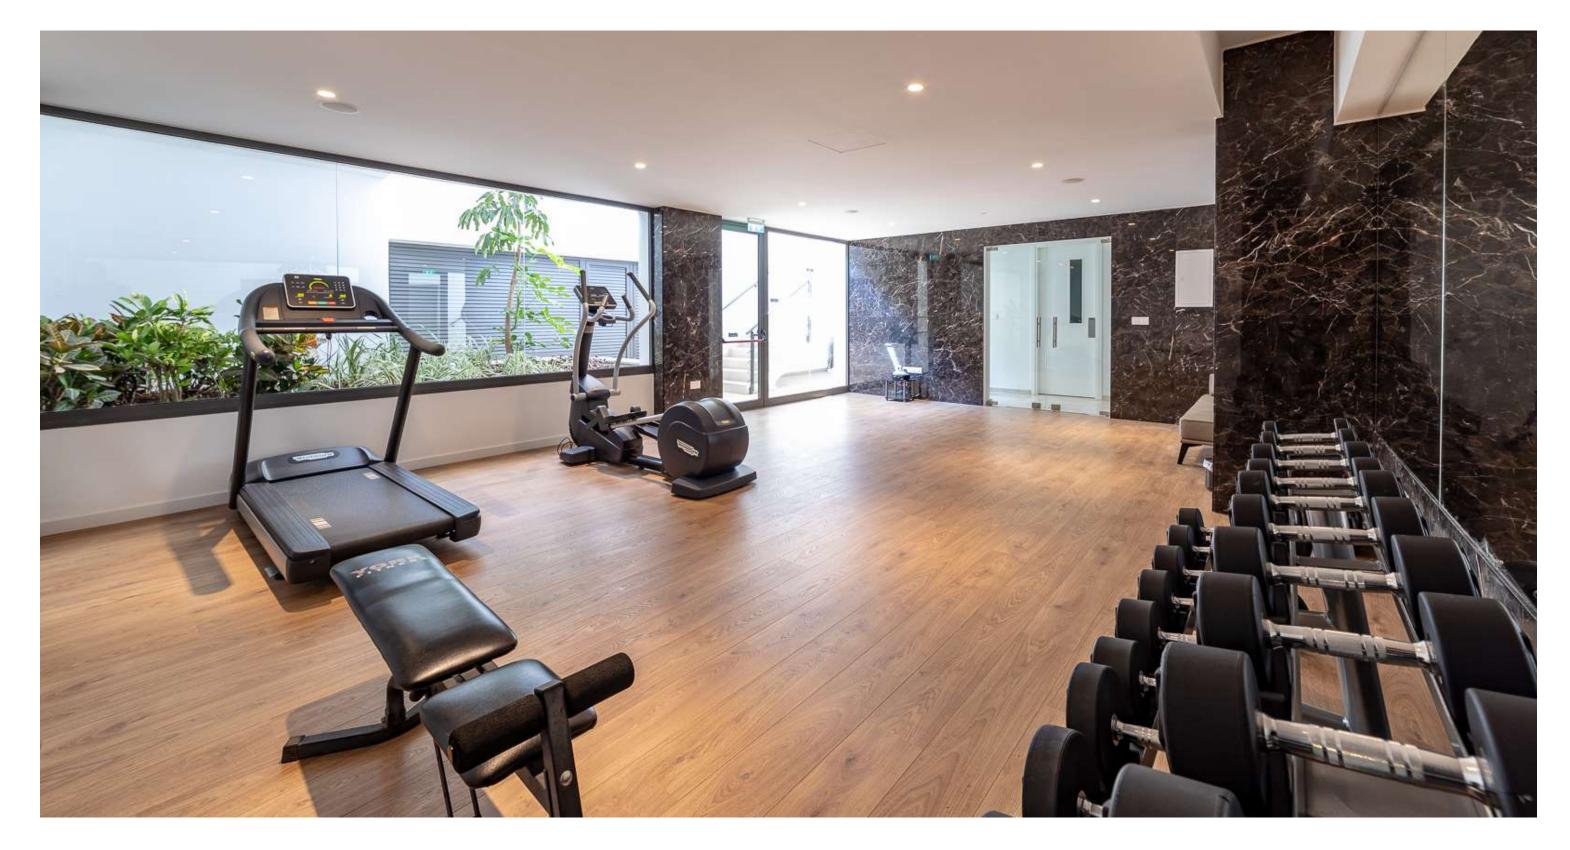

## **:**resident facilities

the building offers outdoor and sauna

### swimming pool, secure covered parking, a fully equipped gym

\*All 3D images and photographs consist of indicative information and the project can differ insignificantly from the displayed images. Furniture and interior items are extras.

## **:**resident facilities

\*All 3D images and photographs consist of indicative information and the project can differ insignificantly from the displayed images. Furniture and interior items are extras.