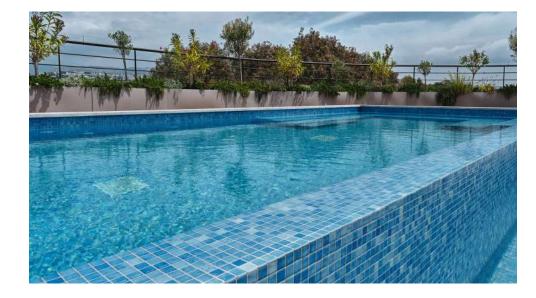

# major benefits

- Located in the heart of Limassol's tourist area, 500 meters from the sea
- Carefully thought out layouts with spacious functionality
- Lavish amenities: communal swimming pool, gym and sauna
- 5 minutes walk to 5 star hotels, bars on the sea, inviting cafeterias and the finest gourmet restaurants

# communal swimming pool

\*All 3D images and photographs consist of indicative information and the project can differ insignificantly from the displayed images. Furniture and interior items are extras.

- Marble tiled swimming pool with Jacuzzi