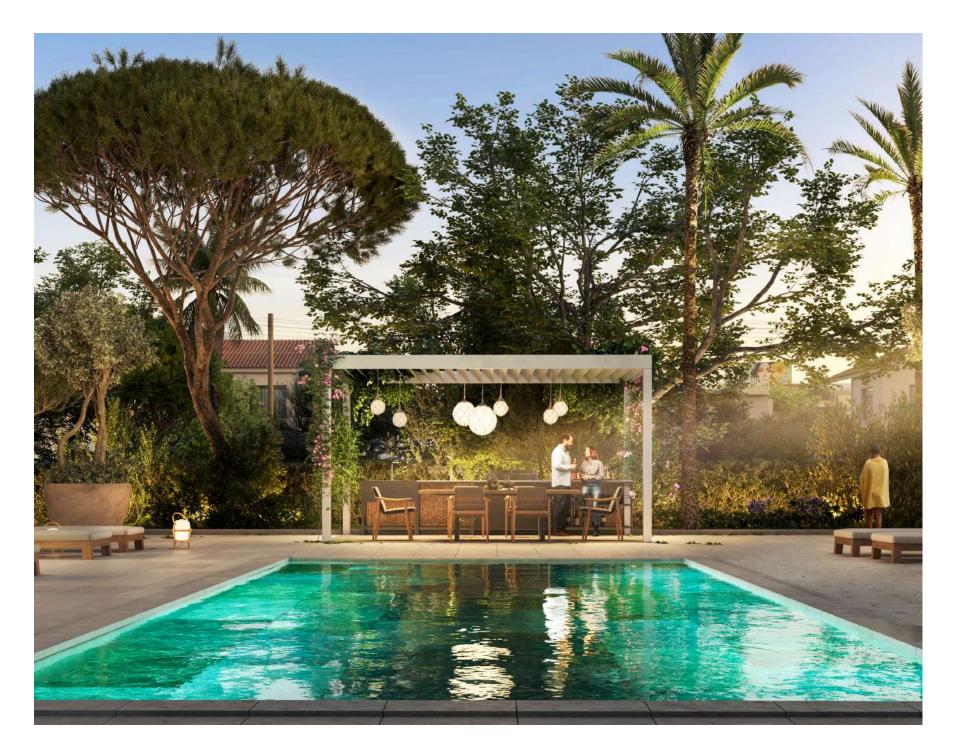

# communal swimming pool

\*All 3D images and photographs consist of indicative information and the project can differ insignificantly from the displayed images. Furniture and interior items are extras.

## **:**resident facilities

the building offers outdoor and sauna

### swimming pool, secure covered parking, a fully equipped gym

\*All 3D images and photographs consist of indicative information and the project can differ insignificantly from the displayed images. Furniture and interior items are extras.