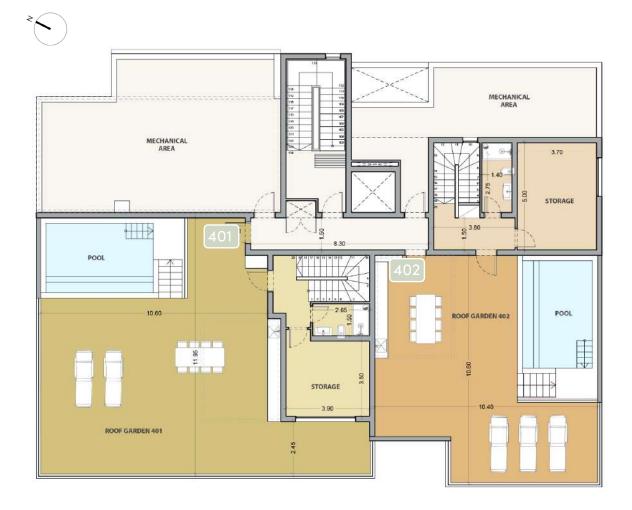

### floor 4

| TOTAL AREA M <sup>2</sup> |
|---------------------------|
| 284.41                    |
| 267.88                    |
|                           |

### roof terrace

| UNIT Nº | TOTAL AREA M <sup>2</sup> |
|---------|---------------------------|
| 401     | 37.80                     |
| 402     | 42.70                     |

ROOF PLAN

\*Floor plans show approximate measurements only. Exact layout and sizes may vary.