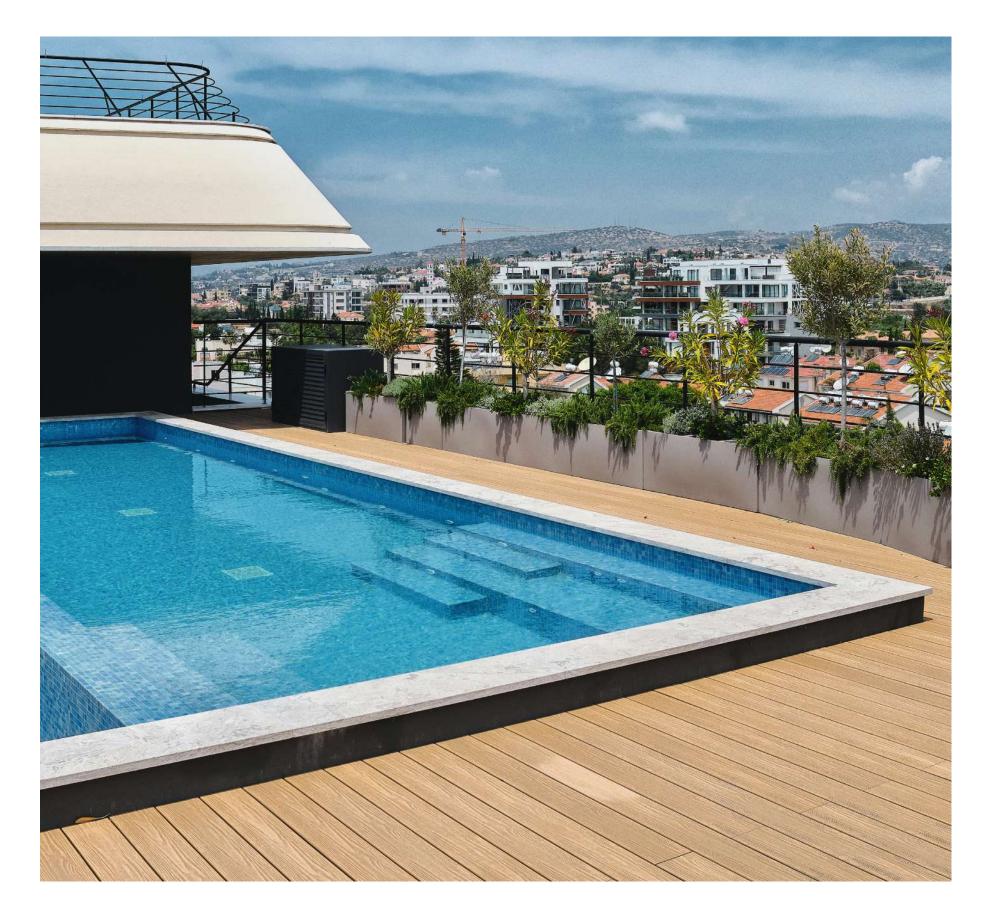

expect nothing less than perfection with ourhigh standards of finish and opulent designs

immerse yourself in the epitome of luxury with our carefully designed high-quality kitchens and sanitary ware, perfectly complementing the overall elegance of the apartments. For those seeking the pinnacle of luxury living, our penthouses provide a truly elevated lifestyle. Enjoy the epitome of opulence on the roof terraces, completed with privateover the edge swimming pools, offering a secluded haven where you can relax and take in breathtaking panoramic vistas of the thriving city and the Mediterranean glistening sea all year round.

- Penthouses with roof terraces and private over the edge swimming pools
- High quality kitchens and sanitary ware
- High standards of finish (parquet, marble, high ceilings, concealed a/c and underfloor heating)
- Stunning panoramic mountain and sea views from penthouses

### bbf:penthouses

- Sizable roof space
- Stone floors
- Barbecue
- Pergolas for shading

**NOTE:** movable furniture, home appliances & interior items are extras

\*The type of materials and colors used in the finishes may vary from the displayed images and text. Furniture and interior items are extras.

bbf<sup>®</sup> has reimagined the idea of what a penthouse should represent. The signature penthouses of bbf<sup>®</sup> are featured almost in all apartment developments and represent the best choice for a demanding and sophisticated customer who expects the best of comfort, style and privacy.