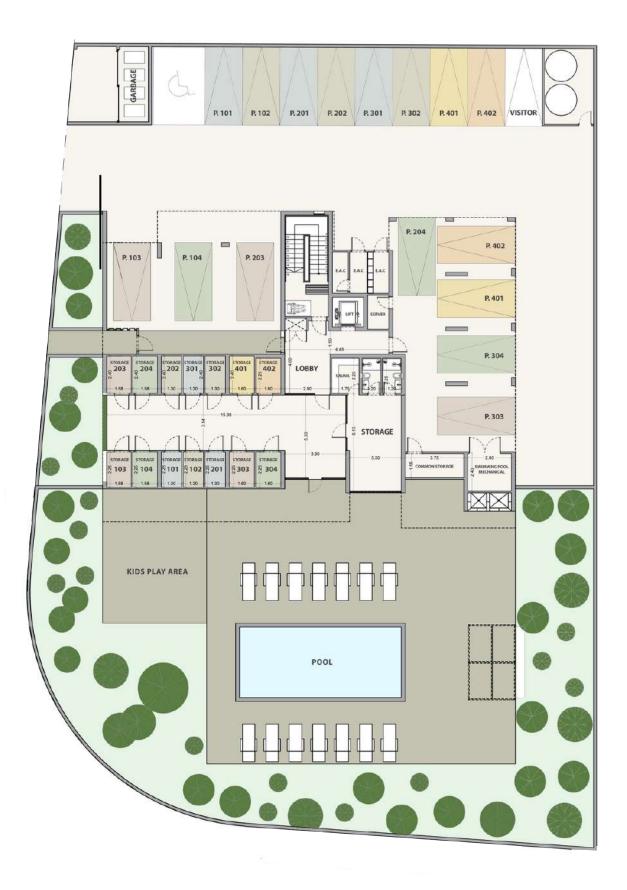

## **:**master plan

### ground floor

\* P.202 P.301 P.302 P.401 P.402 P. 201 6 P. 402 P.104 103 P. 203 P. 401 P.304 202 301 302 9401 402 LOBBY P. 303 XX . KIDS PLAY AREA 0 0 POOL CHEEREN FEE ground floor

\*Floor plans show approximate measurements only. Exact layout and sizes may vary.