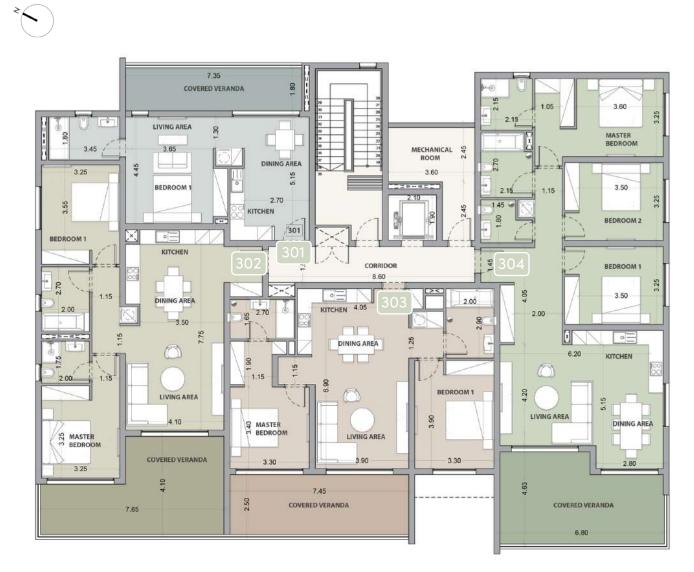

## floors plan

### floor 3

| UNIT № | TOTAL AREA M <sup>2</sup> |
|--------|---------------------------|
| 301    | 78.31                     |
| 302    | 137.62                    |
| 303    | 135.87                    |
| 304    | 182.21                    |

### floor 1

| UNIT № | TOTAL AREA M <sup>2</sup> |
|--------|---------------------------|
| 101    | 78.31                     |
| 102    | 137.62                    |
| 103    | 135.87                    |
| 104    | 182.21                    |