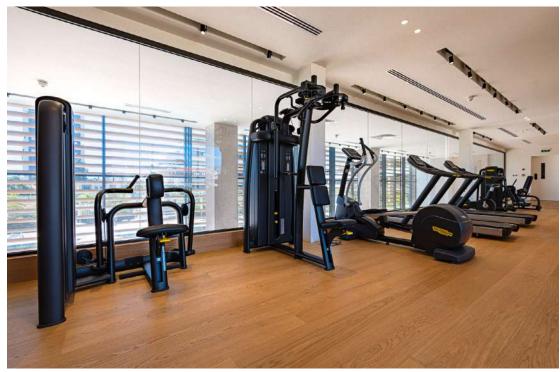

## **:**resident facilities

the building offers outdoor and sauna

### swimming pool, secure covered parking, a fully equipped gym

\*All 3D images and photographs consist of indicative information and the project can differ insignificantly from the displayed images. Furniture and interior items are extras.

## **:**resident facilities

\*All 3D images and photographs consist of indicative information and the project can differ insignificantly from the displayed images. Furniture and interior items are extras.