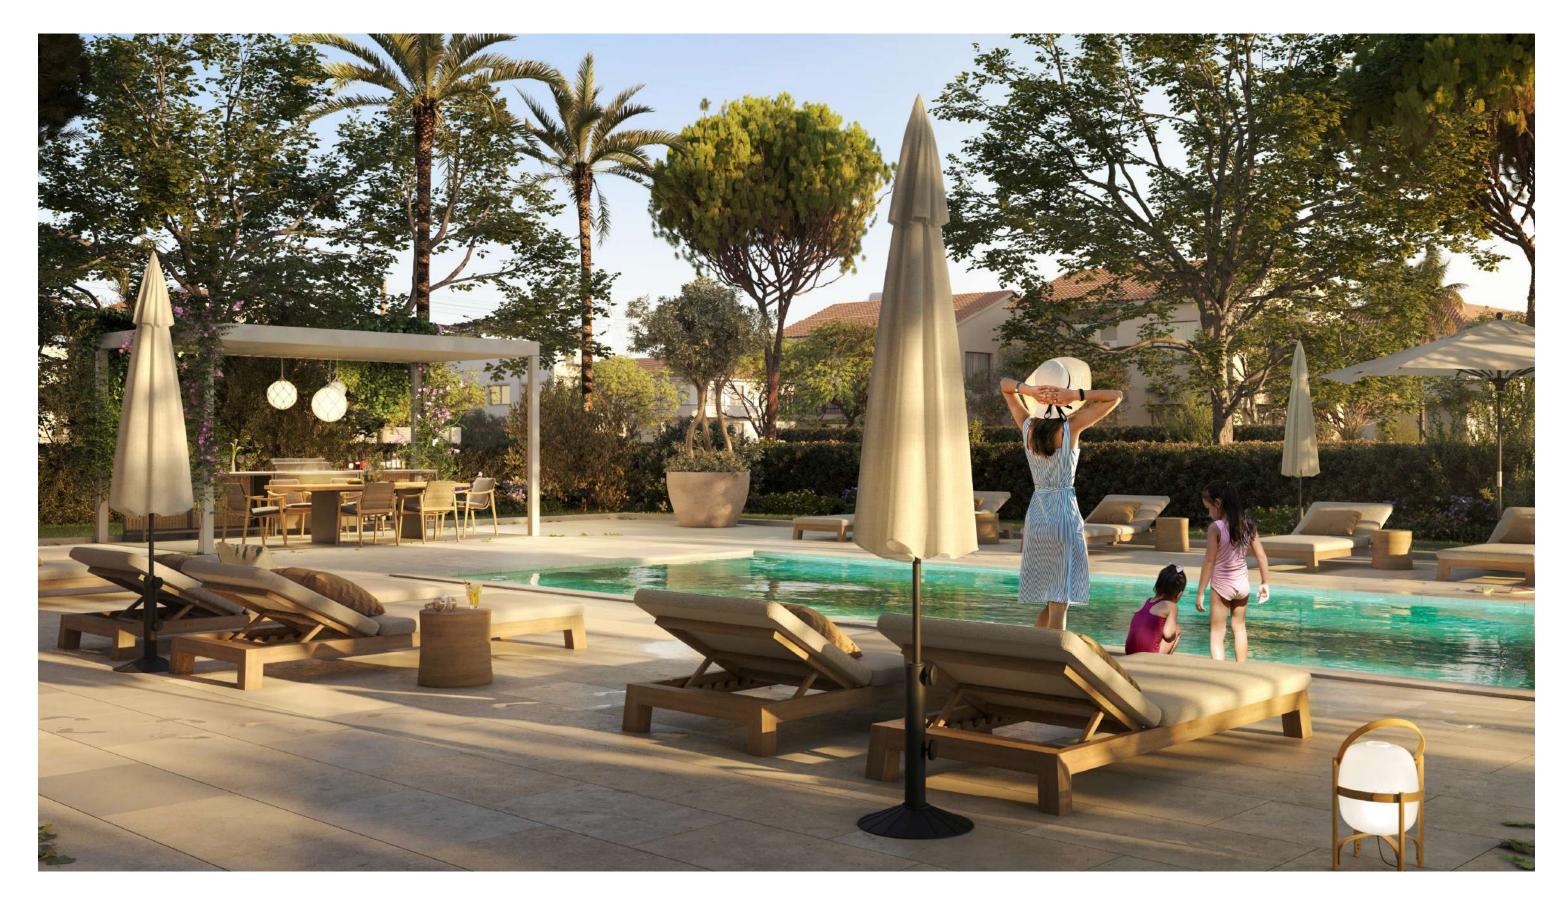

# communal swimming pool

\*All 3D images and photographs consist of indicative information and the project can differ insignificantly from the displayed images. Furniture and interior items are extras.

## **:**resident facilities

the building offers outdoor and sauna

### swimming pool, secure covered parking, a fully equipped gym

\*All 3D images and photographs consist of indicative information and the project can differ insignificantly from the displayed images. Furniture and interior items are extras.