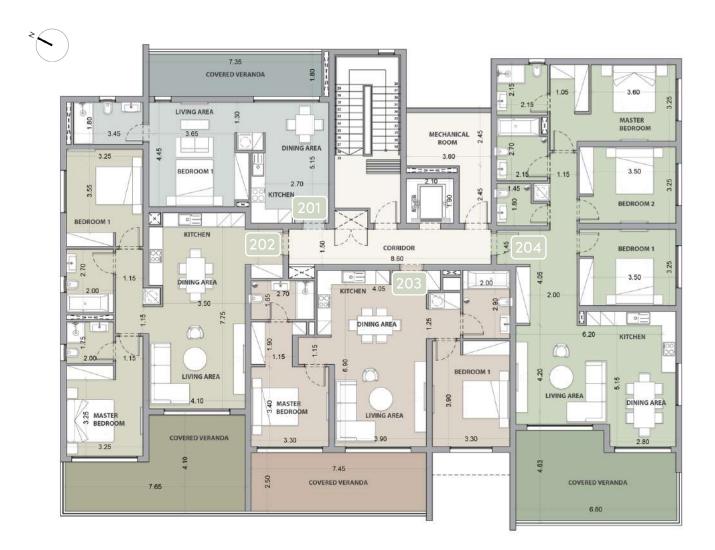

## floors plan

### floor 2

| UNIT № | TOTAL AREA M <sup>2</sup> |
|--------|---------------------------|
| 201    | 78.31                     |
| 202    | 137.62                    |
| 203    | 135.87                    |
| 204    | 182.21                    |