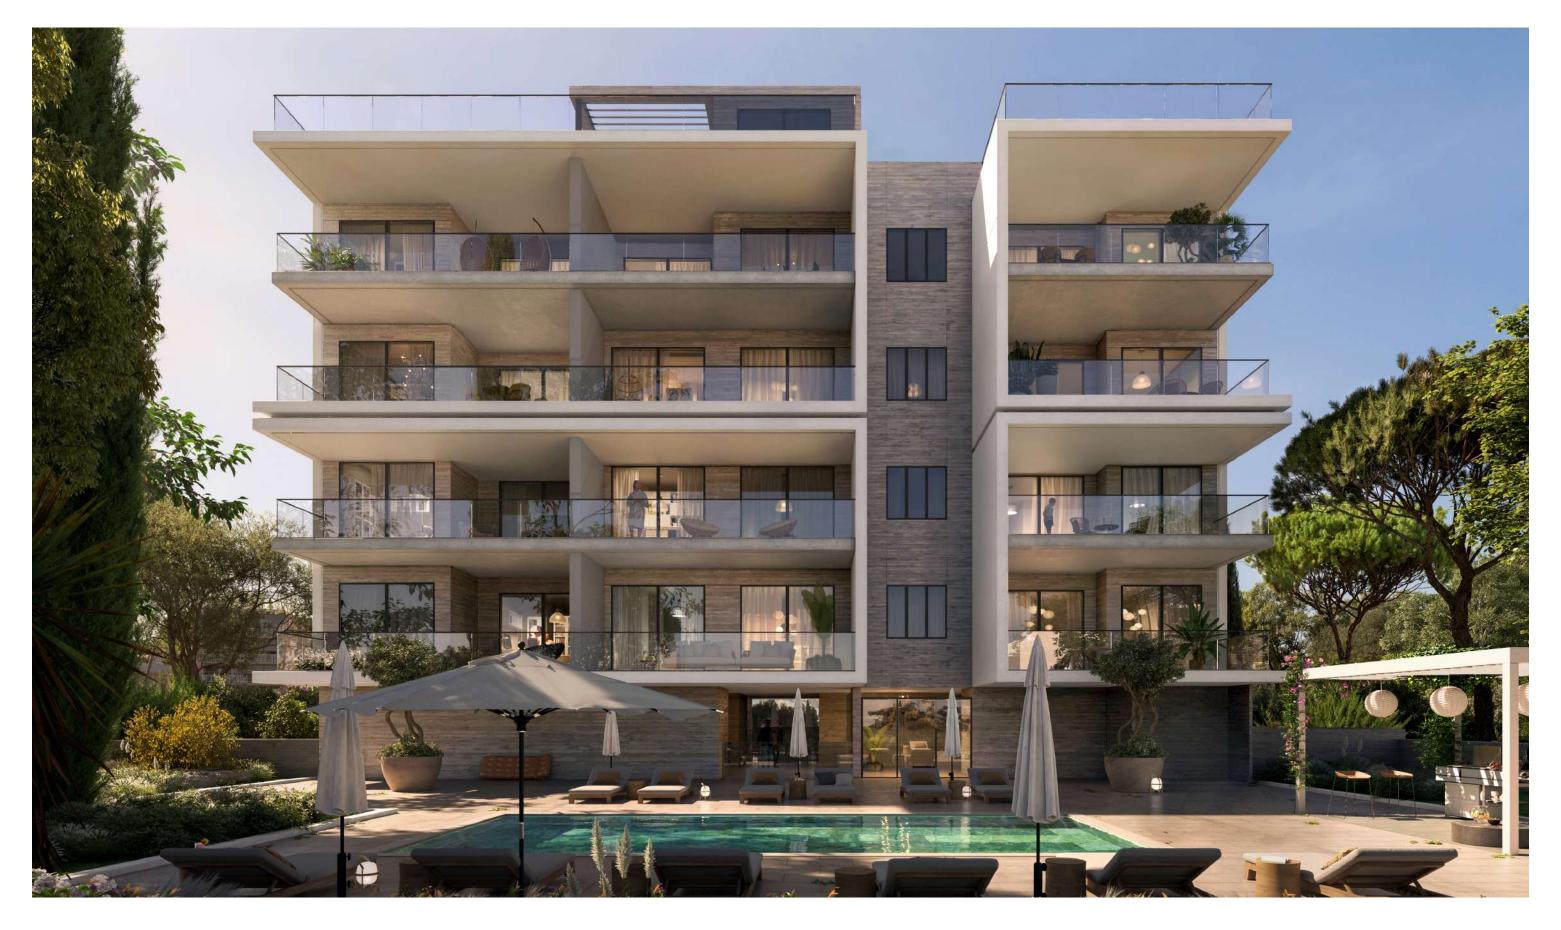

### :verde

this luxurious residence offers 14 meticulously designed apartments

indulge in an extraordinary living experience at our exquisite block of apartments, perfectly positioned in theheart of Limassol's tourist area, a mere 300 meters away from the captivating sea. With four floors and a stunning roof garden, each apartment thoughtfully crafted to provide the utmost comfort, elegance and style one could ever ask for.

expect nothing less than perfection with ourhigh standards of finish and opulent designs

immerse yourself in the epitome of luxury with our carefully designed high-quality kitchens and sanitary ware, perfectly complementing the overall elegance of the apartments. For those seeking the pinnacle of luxury living, our penthouses provide a truly elevated lifestyle. Enjoy the epitome of opulence on the roof terraces, completed with privateover the edge swimming pools, offering a secluded haven where you can relax and take in breathtaking panoramic vistas of the thriving city and the Mediterranean glistening sea all year round.

### **:**exterior

with golden sand

## **:**exterior

within close proximity to 5 star hotels and bars on the sea

\*All 3D images and photographs consist of indicative information and the project can differ insignificantly from the displayed images. Furniture and interior items are extras.

### **:**exterior

\*All 3D images and photographs consist of indicative information and the project can differ insignificantly from the displayed images. Furniture and interior items are extras.