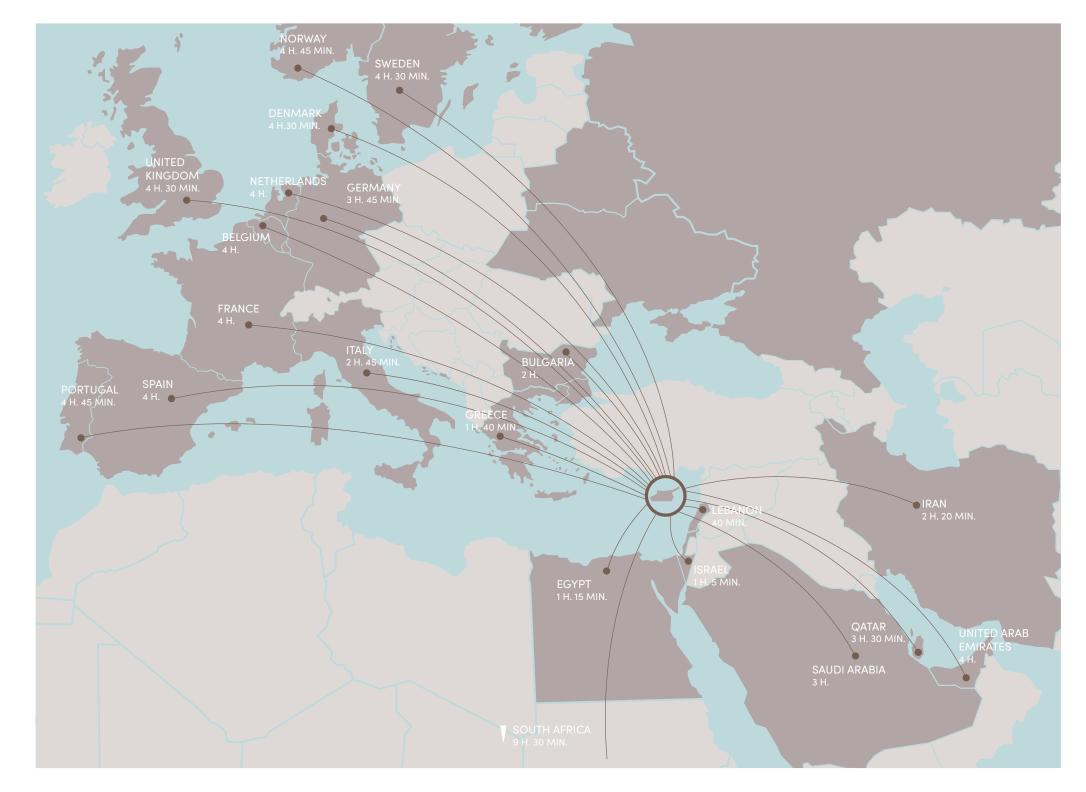

## **:**immigration opportunities

### Fast Track Cyprus Permanent Residence by Investment

The Cyprus Permanent Residency Program (PRP) grants the right to travel within the EU with less elaborate visa requirements and obtain Cyprus citizenship