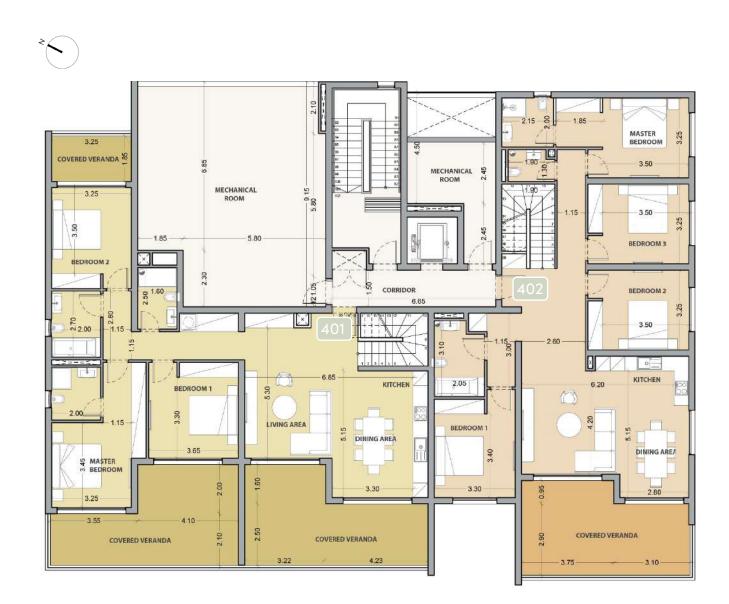

### floor 4

| TOTAL AREA M <sup>2</sup> |
|---------------------------|
| 284.41                    |
| 267.88                    |
|                           |

# floors plan

### roof terrace

| UNIT Nº | TOTAL AREA M <sup>2</sup> |
|---------|---------------------------|
| 401     | 37.80                     |
| 402     | 42.70                     |

ROOF PLAN

\*Floor plans show approximate measurements only. Exact layout and sizes may vary.