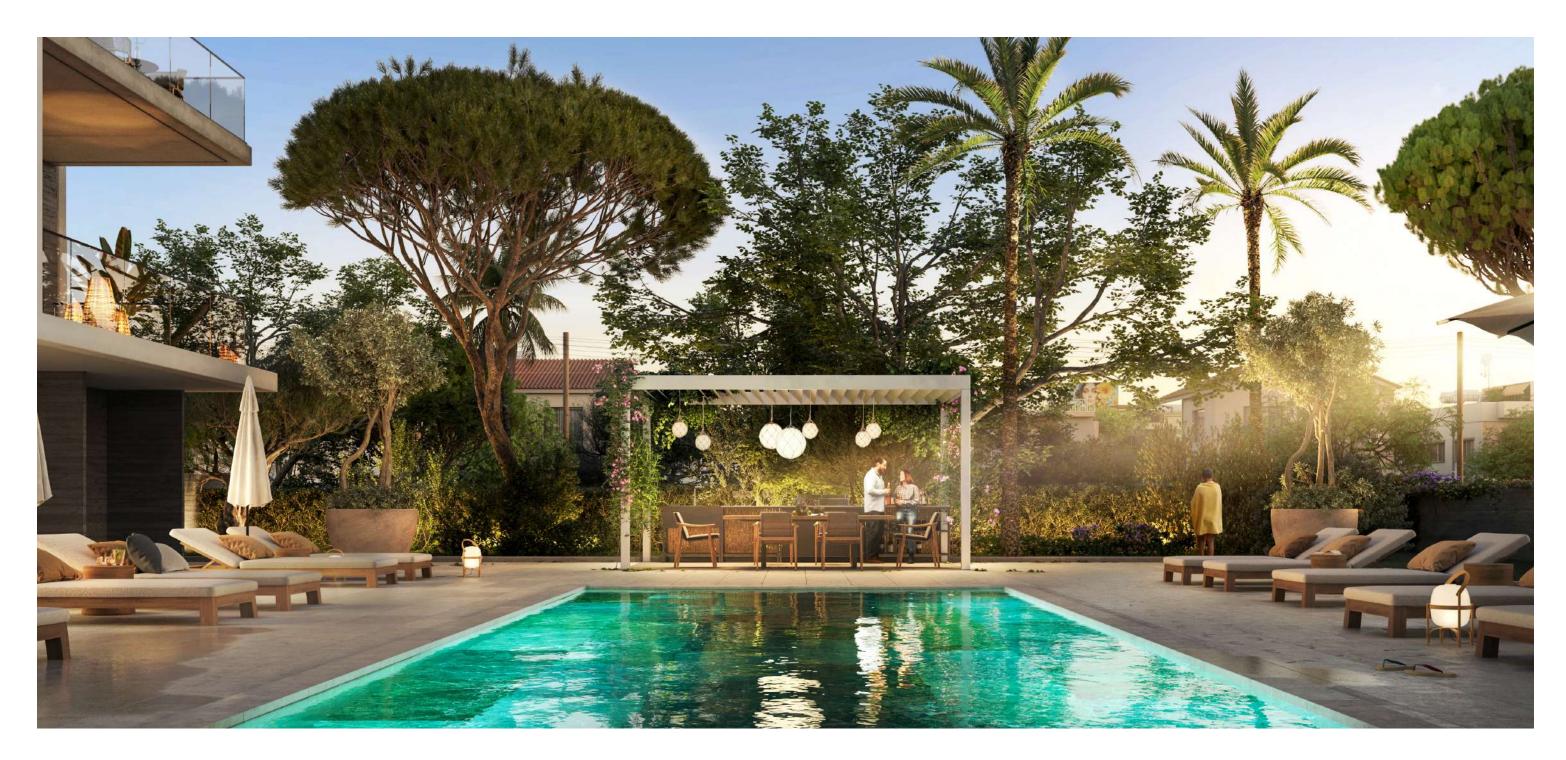

# communal swimming pool

\*All 3D images and photographs consist of indicative information and the project can differ insignificantly from the displayed images. Furniture and interior items are extras.

## **:**resident facilities

the building offers outdoor and sauna

### swimming pool, secure covered parking, a fully equipped gym

\*All 3D images and photographs consist of indicative information and the project can differ insignificantly from the displayed images. Furniture and interior items are extras.