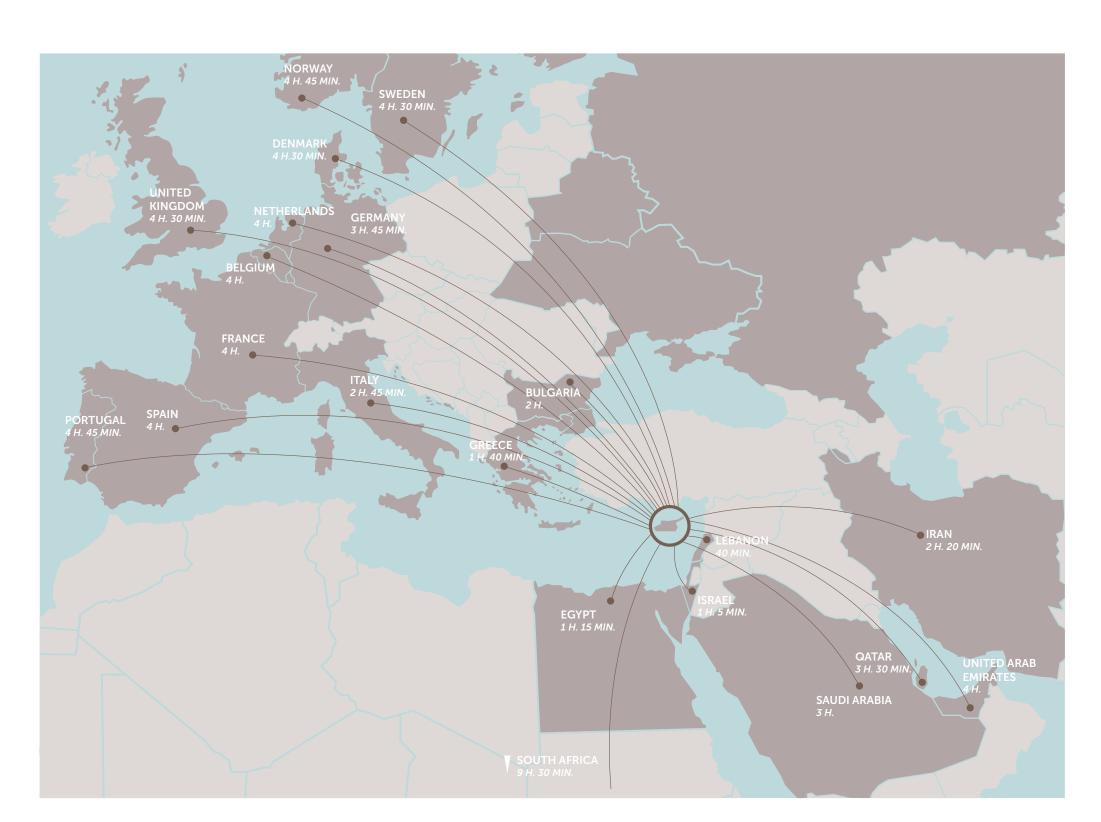

# fast track cyprus permanent residence by investment

The Cyprus Permanent Residency Program (PRP) grants the right to travel within the EU with less elaborate visa requirements and obtain Cyprus citizenship

### 1. Major advantages

- Issued within 4 months
- Life-long validity without need for renewal
- Granted to all direct family members of the applicant, including spouse and children under 25 years old
- No residency requirements other than to visit Cyprus once every two years
- Allows to have a business in Cyprus and receive shareholder dividends