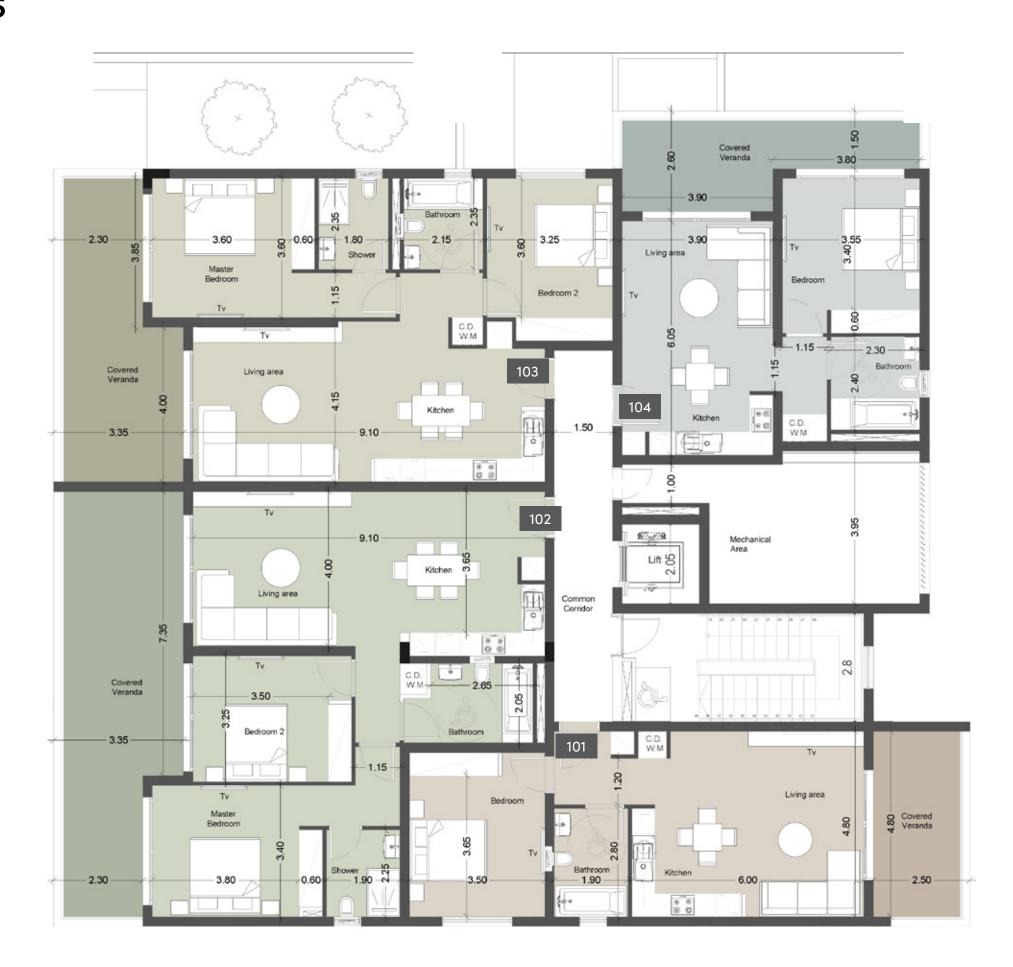

### 1st floor

| UNIT Nº | TOTAL AREA M <sup>2</sup> |
|---------|---------------------------|
| 101     | 97.18                     |
| 102     | 166.97                    |
| 103     | 147.45                    |
| 104     | 94.75                     |