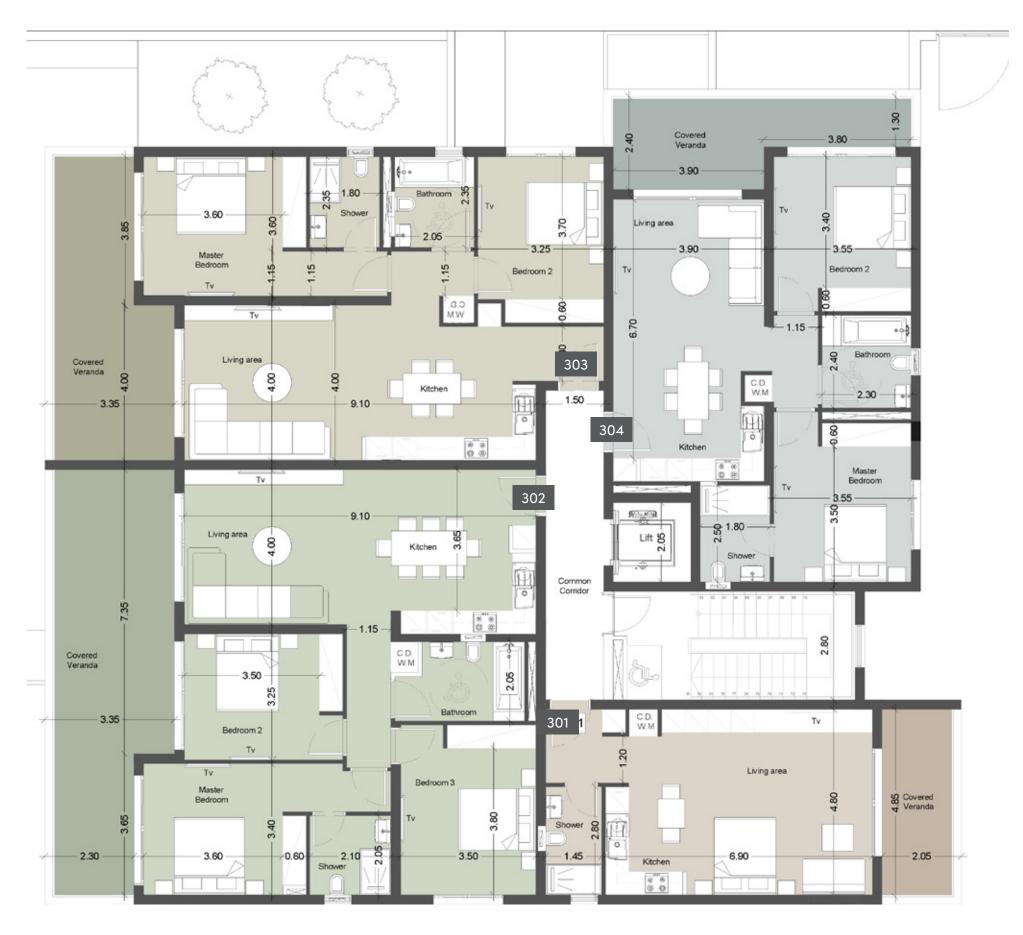

# **:** choice of properties

| UNIT<br>Nº | PROPERTY<br>TYPE | BED-<br>ROOMS | BATH-<br>ROOMS | NO OF<br>PARK<br>SPACES | INDOOR<br>AREA<br>M² | COV.<br>VERANDA<br>M² | AUXIL<br>AREA<br>FLOOR | $M^2$ | PRIVATE<br>POOL | UNCOV-<br>ERED<br>VERANDA<br>M <sup>2</sup> | STOR-<br>AGE<br>M <sup>2</sup> | COM-<br>MON<br>AREA<br>M <sup>2</sup> | TOTAL<br>AREA M² |
|------------|------------------|---------------|----------------|-------------------------|----------------------|-----------------------|------------------------|-------|-----------------|---------------------------------------------|--------------------------------|---------------------------------------|------------------|
| A101       | Apartment        | 1             | 1              | 1                       | 61.70                | 13.24                 |                        |       |                 |                                             | 1.97                           | 20.27                                 | 97.18            |
| A102       | Apartment        | 2             | 2              | 1                       | 95.30                | 34.00                 |                        |       |                 |                                             | 2.70                           | 34.97                                 | 166.97           |
| A103       | Apartment        | 2             | 2              | 1                       | 91.04                | 23.26                 |                        |       |                 |                                             | 2.23                           | 30.92                                 | 147.45           |
| A104       | Apartment        | 1             | 1              | 1                       | 56.40                | 16.59                 |                        |       |                 |                                             | 2.02                           | 19.74                                 | 94.75            |
| A201       | Apartment        | 1             | 1              | 1                       | 61.70                | 13.24                 |                        |       |                 |                                             | 2.63                           | 20.27                                 | 97.84            |
| A202       | Apartment        | 2             | 2              | 1                       | 95.30                | 34.00                 |                        |       |                 |                                             | 2.61                           | 34.97                                 | 166.88           |
| A203       | Apartment        | 2             | 2              | 1                       | 93.70                | 23.20                 |                        |       |                 |                                             | 2.69                           | 31.62                                 | 151.21           |
| A204       | Apartment        | 2             | 2              | 1                       | 82.89                | 16.59                 |                        |       |                 |                                             | 2.36                           | 26.91                                 | 128.75           |
| A301       | Studio           | Studio        | 1              | 1                       | 46.80                | 10.90                 |                        |       |                 |                                             | 2.03                           | 15.61                                 | 75.34            |
| A302       | Apartment        | 3             | 2              | 1                       | 112.60               | 34.00                 |                        |       |                 |                                             | 3.00                           | 39.65                                 | 189.25           |
| A303       | Apartment        | 2             | 2              | 1                       | 93.70                | 23.25                 |                        |       |                 |                                             | 3.79                           | 31.63                                 | 152.37           |
| A304       | Apartment        | 2             | 2              | 1                       | 82.89                | 16.59                 |                        |       |                 |                                             | 2.36                           | 26.91                                 | 128.75           |
| A401       | Penthouse        | 3             | 3              | 1                       | 124.20               | 34.01                 | 5th                    | 41.06 | YES             | 103.87                                      | 3.11                           | 53.90                                 | 360.15           |
| A402       | Penthouse        | 3             | 3              | 1                       | 125.11               | 37.43                 | 5th                    | 43.33 | YES             | 98.43                                       | 4.04                           | 55.69                                 | 364.03           |

### 3rd floor

|  | UNIT Nº | TOTAL AREA M <sup>2</sup> |  |  |  |  |
|--|---------|---------------------------|--|--|--|--|
|  | 301     | 75.34                     |  |  |  |  |
|  | 302     | 189.25                    |  |  |  |  |
|  | 303     | 152.37                    |  |  |  |  |
|  | 304     | 128.75                    |  |  |  |  |