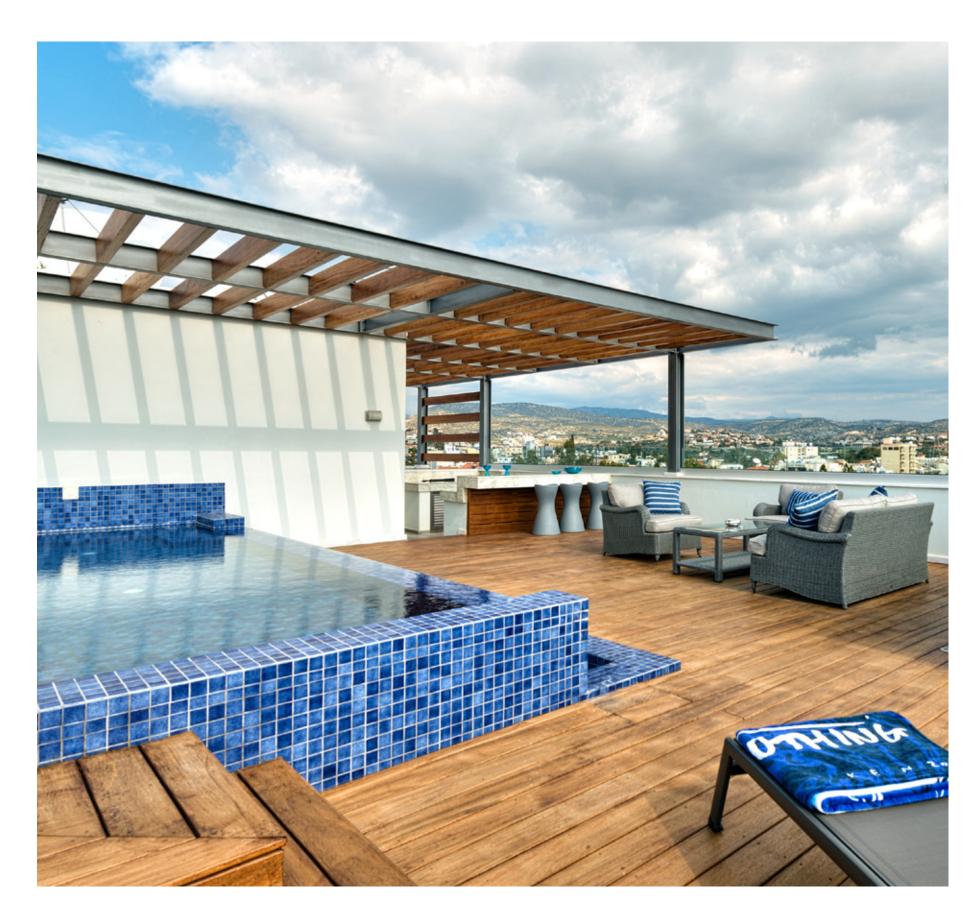

# penthouses with private roof terraces and private swimming pools

- Sizable roof space
- Stone floors
- Marble tiled swimming pool with Jacuzzi
- Barbecue
- Pergolas for shading

**note:** movable furniture, home appliances & interior items are extras