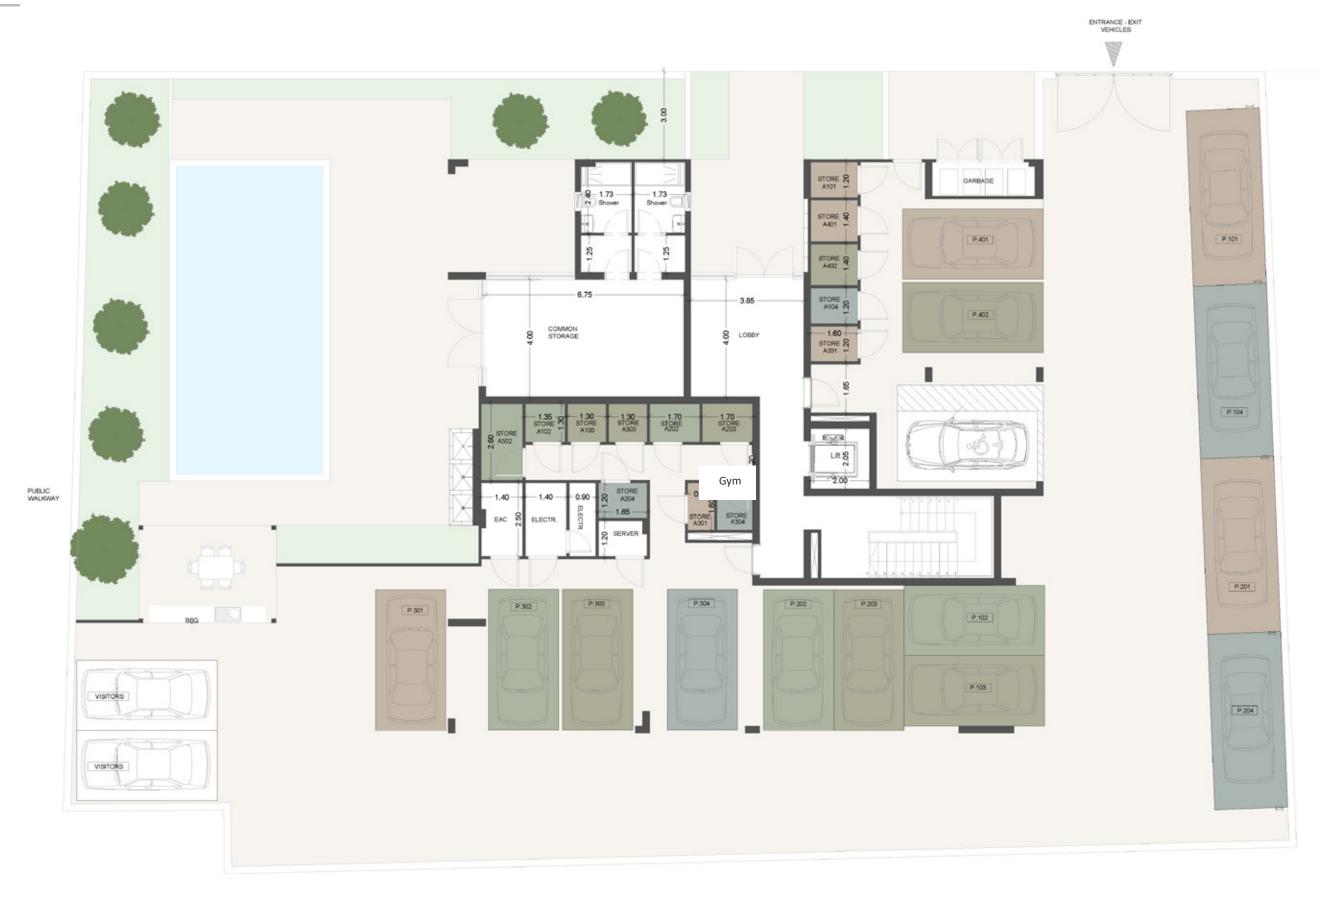

128.75           |
| A401       | Penthouse        | 3             | 3              | 1                       | 124.20               | 34.01                 | 5th                    | 41.06 | YES             | 103.87                                      | 3.11                           | 53.90                                 | 360.15           |
| A402       | Penthouse        | 3             | 3              | 1                       | 125.11               | 37.43                 | 5th                    | 43.33 | YES             | 98.43                                       | 4.04                           | 55.69                                 | 364.03           |

**note:** the areas stated above may slightly differ upon issuance of relevant authority permits

# N

### ground floor



# N

### 1st floor

| UNIT Nº | TOTAL AREA M <sup>2</sup> |
|---------|---------------------------|
| 101     | 97.18                     |
| 102     | 166.97                    |
| 103     | 147.45                    |
| 104     | 94.75                     |



### 2nd floor

| UNIT Nº | TOTAL AREA M <sup>2</sup> |
|---------|---------------------------|
| 201     | 97.84                     |
| 202     | 166.88                    |
| 203     | 151.21                    |
| 204     | 128.75                    |



### 3rd floor

|  | UNIT Nº | TOTAL AREA M <sup>2</sup> |  |  |  |  |
|--|---------|---------------------------|--|--|--|--|
|  | 301     | 75.34                     |  |  |  |  |
|  | 302     | 189.25                    |  |  |  |  |
|  | 303     | 152.37                    |