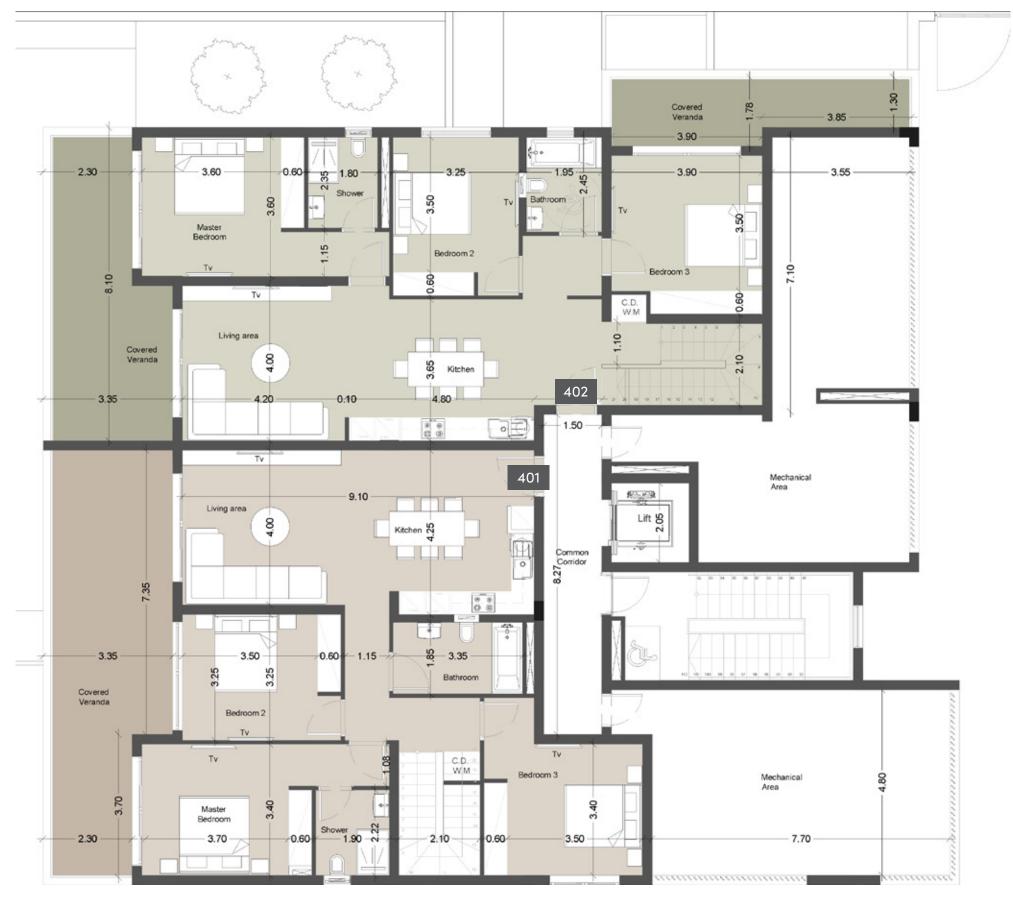

# **:** choice of properties

| UNIT<br>Nº | PROPERTY<br>TYPE | BED-<br>ROOMS | BATH-<br>ROOMS | NO OF<br>PARK<br>SPACES | INDOOR<br>AREA<br>M² | COV.<br>VERANDA<br>M² | AUXIL<br>AREA<br>FLOOR | $M^2$ | PRIVATE<br>POOL | UNCOV-<br>ERED<br>VERANDA<br>M <sup>2</sup> | STOR-<br>AGE<br>M <sup>2</sup> | COM-<br>MON<br>AREA<br>M <sup>2</sup> | TOTAL<br>AREA M² |
|------------|------------------|---------------|----------------|-------------------------|----------------------|-----------------------|------------------------|-------|-----------------|---------------------------------------------|--------------------------------|---------------------------------------|------------------|
| A101       | Apartment        | 1             | 1              | 1                       | 61.70                | 13.24                 |                        |       |                 |                                             | 1.97                           | 20.27                                 | 97.18            |
| A102       | Apartment        | 2             | 2              | 1                       | 95.30                | 34.00                 |                        |       |                 |                                             | 2.70                           | 34.97                                 | 166.97           |
| A103       | Apartment        | 2             | 2              | 1                       | 91.04                | 23.26                 |                        |       |                 |                                             | 2.23                           | 30.92                                 | 147.45           |
| A104       | Apartment        | 1             | 1              | 1                       | 56.40                | 16.59                 |                        |       |                 |                                             | 2.02                           | 19.74                                 | 94.75            |
| A201       | Apartment        | 1             | 1              | 1                       | 61.70                | 13.24                 |                        |       |                 |                                             | 2.63                           | 20.27                                 | 97.84            |
| A202       | Apartment        | 2             | 2              | 1                       | 95.30                | 34.00                 |                        |       |                 |                                             | 2.61                           | 34.97                                 | 166.88           |
| A203       | Apartment        | 2             | 2              | 1                       | 93.70                | 23.20                 |                        |       |                 |                                             | 2.69                           | 31.62                                 | 151.21           |
| A204       | Apartment        | 2             | 2              | 1                       | 82.89                | 16.59                 |                        |       |                 |                                             | 2.36                           | 26.91                                 | 128.75           |
| A301       | Studio           | Studio        | 1              | 1                       | 46.80                | 10.90                 |                        |       |                 |                                             | 2.03                           | 15.61                                 | 75.34            |
| A302       | Apartment        | 3             | 2              | 1                       | 112.60               | 34.00                 |                        |       |                 |                                             | 3.00                           | 39.65                                 | 189.25           |
| A303       | Apartment        | 2             | 2              | 1                       | 93.70                | 23.25                 |                        |       |                 |                                             | 3.79                           | 31.63                                 | 152.37           |
| A304       | Apartment        | 2             | 2              | 1                       | 82.89                | 16.59                 |                        |       |                 |                                             | 2.36                           | 26.91                                 | 128.75           |
| A401       | Penthouse        | 3             | 3              | 1                       | 124.20               | 34.01                 | 5th                    | 41.06 | YES             | 103.87                                      | 3.11                           | 53.90                                 | 360.15           |
| A402       | Penthouse        | 3             | 3              | 1                       | 125.11               | 37.43                 | 5th                    | 43.33 | YES             | 98.43                                       | 4.04                           | 55.69                                 | 364.03           |

### 4th floor

| UNIT Nº | TOTAL AREA M <sup>2</sup> |
|---------|---------------------------|
| 401     | 360.15                    |
| 402     | 364.03                    |