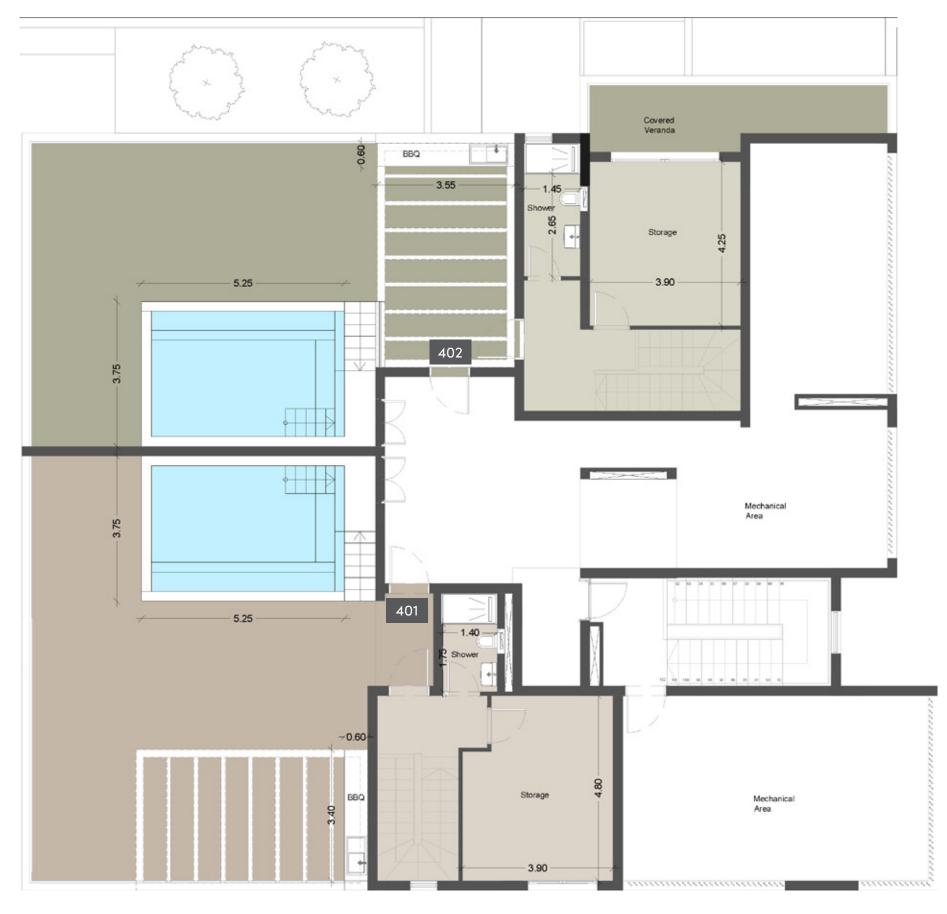

# **:** choice of properties

| UNIT<br>Nº | PROPERTY<br>TYPE | BED-<br>ROOMS | BATH-<br>ROOMS | NO OF<br>PARK<br>SPACES | INDOOR<br>AREA<br>M² | COV.<br>VERANDA<br>M² | AUXIL<br>AREA<br>FLOOR | $M^2$ | PRIVATE<br>POOL | UNCOV-<br>ERED<br>VERANDA<br>M <sup>2</sup> | STOR-<br>AGE<br>M <sup>2</sup> | COM-<br>MON<br>AREA<br>M <sup>2</sup> | TOTAL<br>AREA M² |
|------------|------------------|---------------|----------------|-------------------------|----------------------|-----------------------|------------------------|-------|-----------------|---------------------------------------------|--------------------------------|---------------------------------------|------------------|
| A101       | Apartment        | 1             | 1              | 1                       | 61.70                | 13.24                 |                        |       |                 |                                             | 1.97                           | 20.27                                 | 97.18            |
| A102       | Apartment        | 2             | 2              | 1                       | 95.30                | 34.00                 |                        |       |                 |                                             | 2.70                           | 34.97                                 | 166.97           |
| A103       | Apartment        | 2             | 2              | 1                       | 91.04                | 23.26                 |                        |       |                 |                                             | 2.23                           | 30.92                                 | 147.45           |
| A104       | Apartment        | 1             | 1              | 1                       | 56.40                | 16.59                 |                        |       |                 |                                             | 2.02                           | 19.74                                 | 94.75            |
| A201       | Apartment        | 1             | 1              | 1                       | 61.70                | 13.24                 |                        |       |                 |                                             | 2.63                           | 20.27                                 | 97.84            |
| A202       | Apartment        | 2             | 2              | 1                       | 95.30                | 34.00                 |                        |       |                 |                                             | 2.61                           | 34.97                                 | 166.88           |
| A203       | Apartment        | 2             | 2              | 1                       | 93.70                | 23.20                 |                        |       |                 |                                             | 2.69                           | 31.62                                 | 151.21           |
| A204       | Apartment        | 2             | 2              | 1                       | 82.89                | 16.59                 |                        |       |                 |                                             | 2.36                           | 26.91                                 | 128.75           |
| A301       | Studio           | Studio        | 1              | 1                       | 46.80                | 10.90                 |                        |       |                 |                                             | 2.03                           | 15.61                                 | 75.34            |
| A302       | Apartment        | 3             | 2              | 1                       | 112.60               | 34.00                 |                        |       |                 |                                             | 3.00                           | 39.65                                 | 189.25           |
| A303       | Apartment        | 2             | 2              | 1                       | 93.70                | 23.25                 |                        |       |                 |                                             | 3.79                           | 31.63                                 | 152.37           |
| A304       | Apartment        | 2             | 2              | 1                       | 82.89                | 16.59                 |                        |       |                 |                                             | 2.36                           | 26.91                                 | 128.75           |
| A401       | Penthouse        | 3             | 3              | 1                       | 124.20               | 34.01                 | 5th                    | 41.06 | YES             | 103.87                                      | 3.11                           | 53.90                                 | 360.15           |
| A402       | Penthouse        | 3             | 3              | 1                       | 125.11               | 37.43                 | 5th                    | 43.33 | YES             | 98.43                                       | 4.04                           | 55.69                                 | 364.03           |

### roof garden

| UNIT Nº | TOTAL AREA M <sup>2</sup> |  |  |  |
|---------|---------------------------|--|--|--|
| 401     | 103.87                    |  |  |  |
| 402     | 98.43                     |  |  |  |

- Sizable roof space
- Stone floors
- Marble tiled swimming pool with Jacuzzi
- Barbecue
- Pergolas for shading

**note:** movable furniture, home appliances & interior items are extras