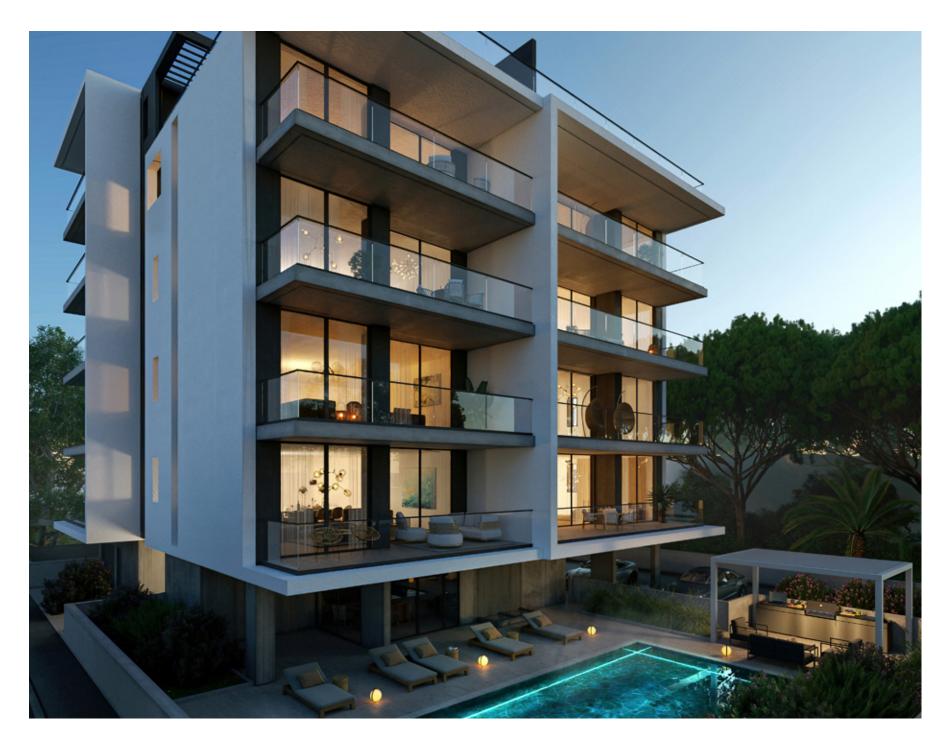

# : life

architecturally, these one block apartments were inspired by a Mediterranean vibe which blends seamlessly with the natural beauty of the coastline This block consists of twelve spacious apartments and two luxurious penthouses, that boast opulent living and dining spaces. Each apartment is curated with the best high-quality materials and high finish standards, where premium aesthetics fuse with elevated high spec functionality.

residents will experience pleasing qualities with balance of colour, shape and movement, complimenting functionality with attractive layouts Enjoy an ultimate dream home that boasts an open air swimming pool with carefully manicured gardens, overlooking a city of dreams. Luxurious penthouses offer beautifully designed private swimming pools with comfortable lounge roof terraces and stunning views of the dazzling city itself.

# \*major benefits

- Contemporary residence in a tranquil residential area in Limassol tourist area
- Stunning views of the dazzling city
- 700 meters to golden sandy beaches and 5-star hotel Apollonia
- Common swimming pool and gym
- High ceilings (3.15 meters)

- High standards of finish
- Under floor heating and central VRF conditioning
- Penthouses with private roof terraces and private swimming pools
- Storage rooms
- Private covered parking