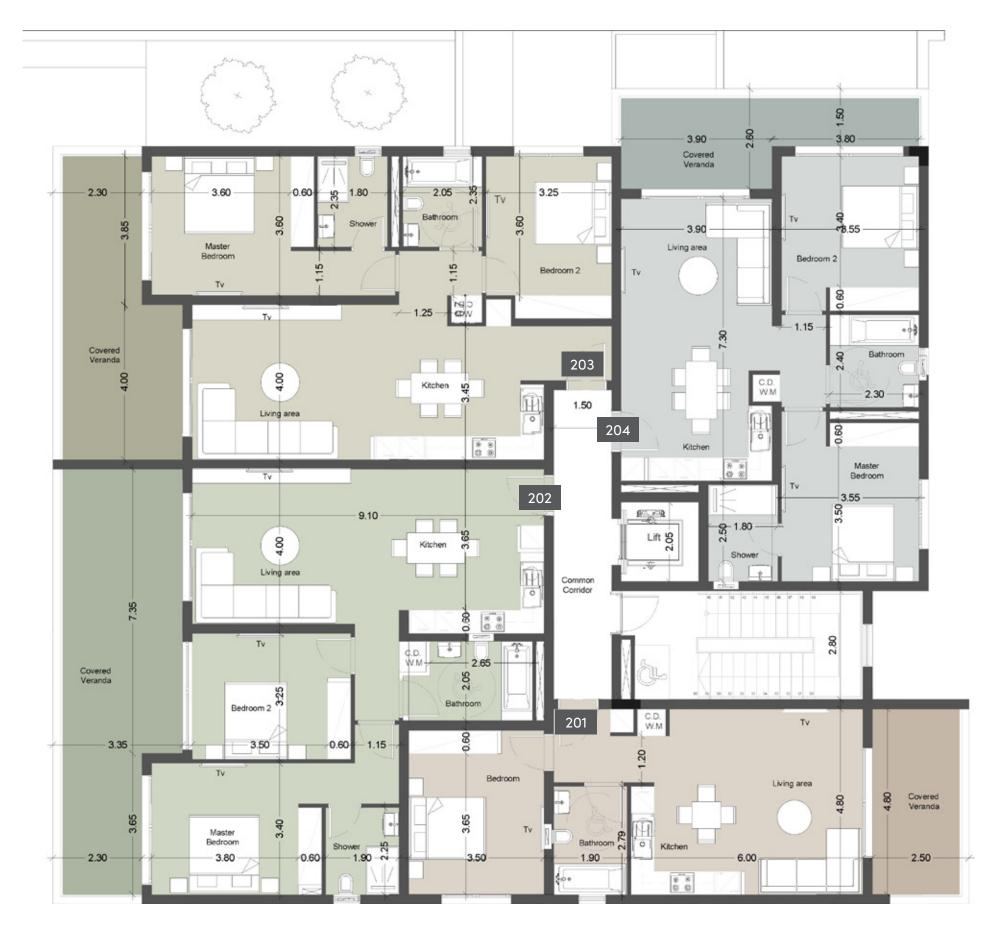

### 2nd floor

| UNIT Nº | TOTAL AREA M <sup>2</sup> |
|---------|---------------------------|
| 201     | 97.84                     |
| 202     | 166.88                    |
| 203     | 151.21                    |
| 204     | 128.75                    |