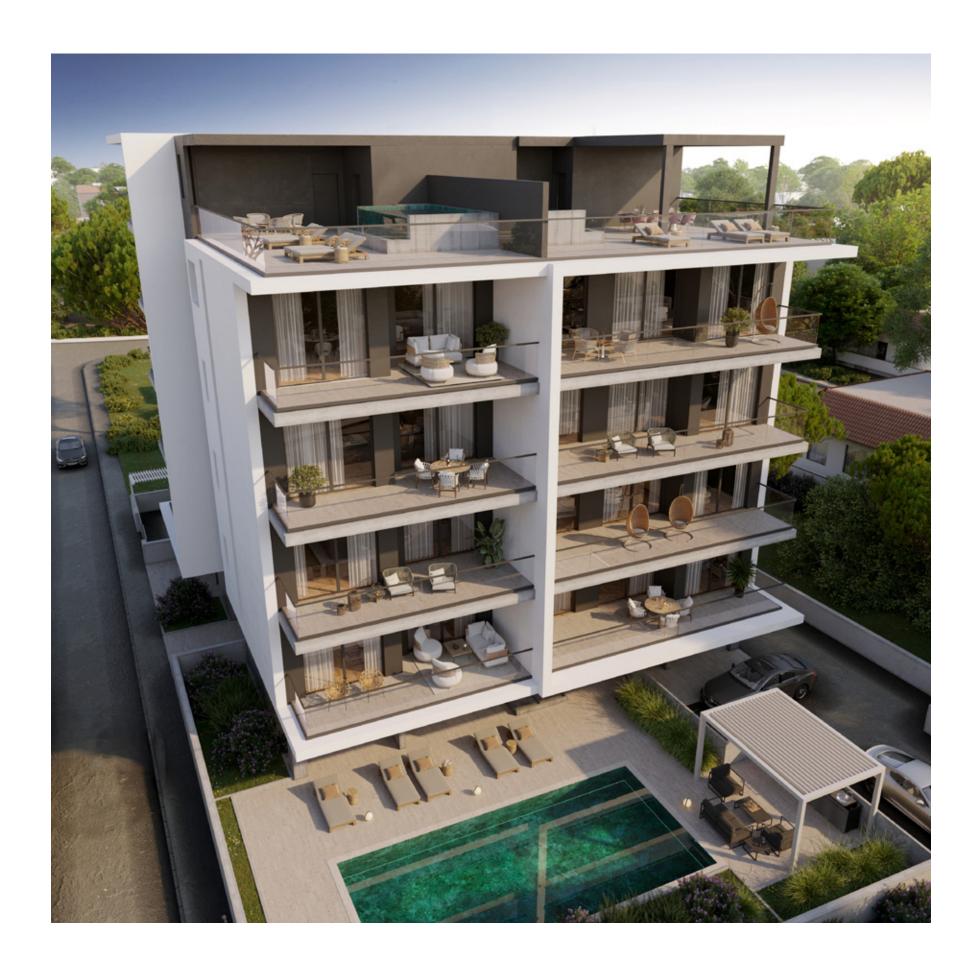

# : life

architecturally, these one block apartments were inspired by a Mediterranean vibe which blends seamlessly with the natural beauty of the coastline This block consists of twelve spacious apartments and two luxurious penthouses, that boast opulent living and dining spaces. Each apartment is curated with the best high-quality materials and high finish standards, where premium aesthetics fuse with elevated high spec functionality.

residents will experience pleasing qualities with balance of colour, shape and movement, complimenting functionality with attractive layouts Enjoy an ultimate dream home that boasts an open air swimming pool with carefully manicured gardens, overlooking a city of dreams. Luxurious penthouses offer beautifully designed private swimming pools with comfortable lounge roof terraces and stunning views of the dazzling city itself.

# \*major benefits

- Contemporary residence in a tranquil residential area in Limassol tourist area
- Stunning views of the dazzling city
- 700 meters to golden sandy beaches and 5-star hotel Apollonia
- Common swimming pool and gym
- High ceilings (3.15 meters)

- High standards of finish
- Under floor heating and central VRF conditioning
- Penthouses with private roof terraces and private swimming pools
- Storage rooms
- Private covered parking