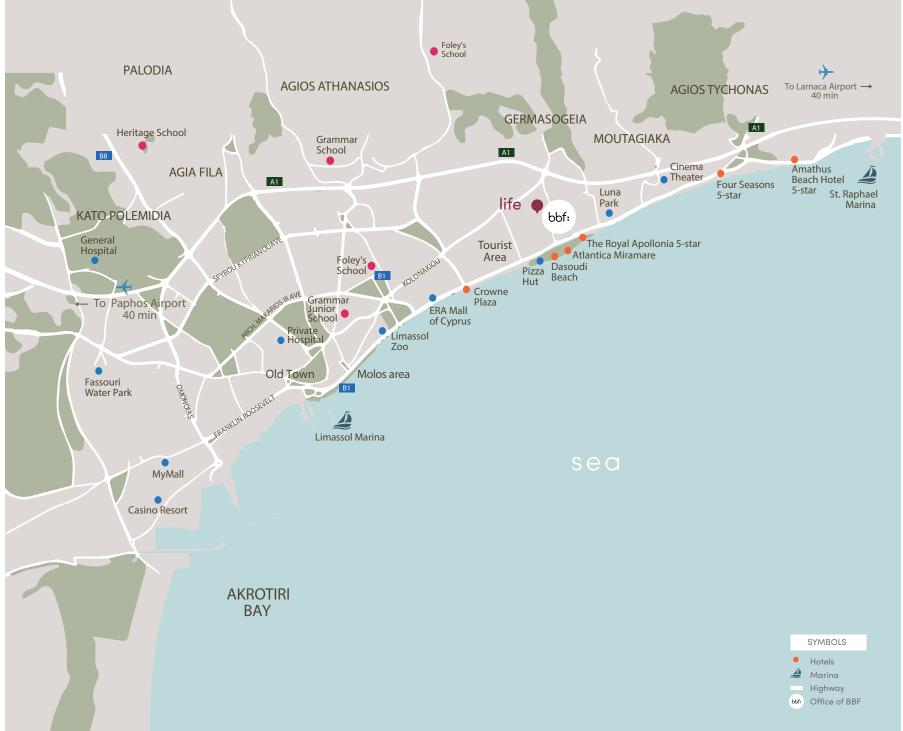

# **:**exterior

700 meters away from the golden sandy beaches and 5-star hotel Apollonia

# **:**exterior

contemporary residence in a tranquil residential area in Limassol tourist area