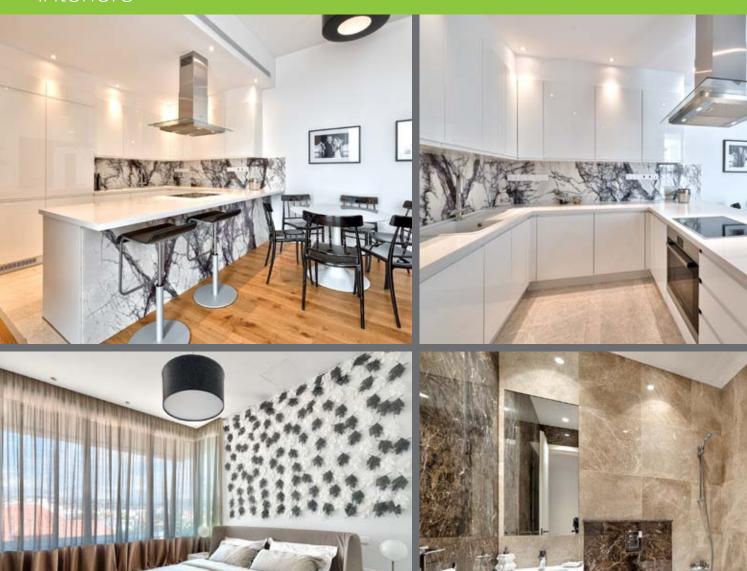

### Interiors

## Major benefits

This luxury complex is located in a quiet residential neighborhood in the center of Limassol and includes eight 1-, 2-, and 3-bedroomed apartments and penthouses with private roof gardens. The perfect size of the complex is ideal to provide a high level of privacy and security. The modern and elegant architecture, cozy planning solutions and top-of-the-line finishes will pleasantly surprise those who value true comfort and style. Parquet floors, marble in bathrooms, expensive

kitchen cabinets and wardrobes, high ceilings of 3.15 m, provisions for central VRV air-conditioning and water underfloor heating are only part of the extensive list of features the properties will have. Penthouses enjoy private roof terraces with stunning city panoramas.