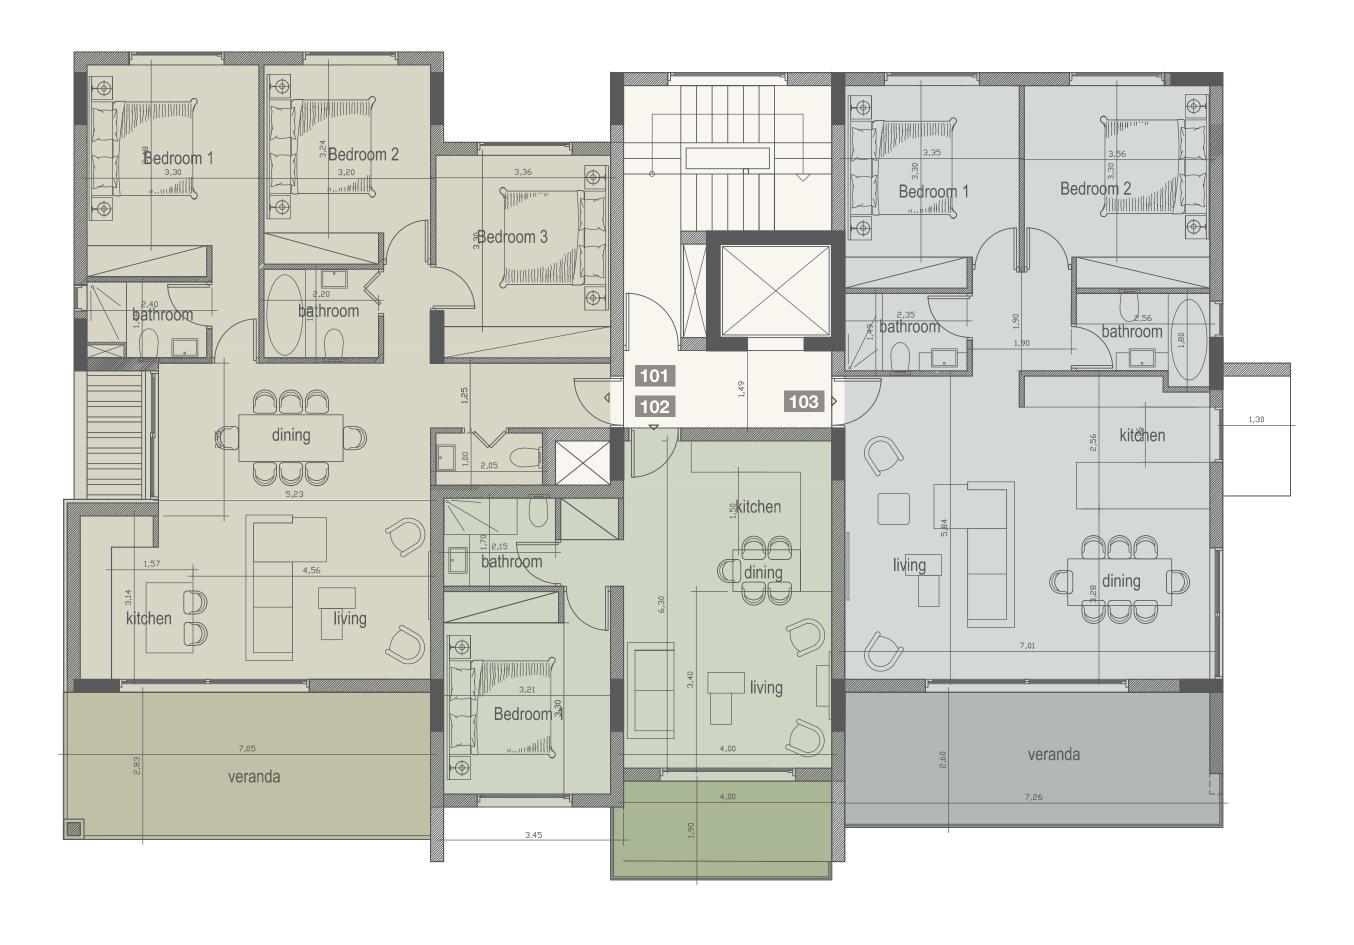

Floor plans

### Choice of properties

| ı | property<br>№ | floor | type      | bedrooms | indoor<br>area,<br>sq.m. | cov.<br>veranda,<br>sq.m. | uncov.<br>veranda,<br>sq.m. | roof<br>terrace,<br>sq.m. | total area,<br>sq.m. |
|---|---------------|-------|-----------|----------|--------------------------|---------------------------|-----------------------------|---------------------------|----------------------|
|   | 101           | 1     | Apartment | 3        | 105.22                   | 19.95                     | 0                           | 0                         | 125.17               |
|   | 102           | 1     | Apartment | 1        | 50.47                    | 7.95                      | 0                           | 0                         | 58.42                |
|   | 103           | 1     | Apartment | 2        | 89.65                    | 22.49                     | 0                           | 0                         | 112.14               |
|   | 201           | 2     | Apartment | 3        | 105.25                   | 19.95                     | 0                           | 0                         | 125.2                |
|   | 202           | 2     | Apartment | 1        | 50.47                    | 7.95                      | 0                           | 0                         | 58.42                |
|   | 203           | 2     | Apartment | 2        | 89.65                    | 22.49                     | 0                           | 0                         | 112.14               |
|   | 301           | 3     | Penthouse | 3        | 121.85                   | 29.62                     | 0                           | 71                        | 222.47               |
|   | 302           | 3     | Penthouse | 3        | 119.1                    | 25.32                     | 3                           | 78                        | 225.42               |