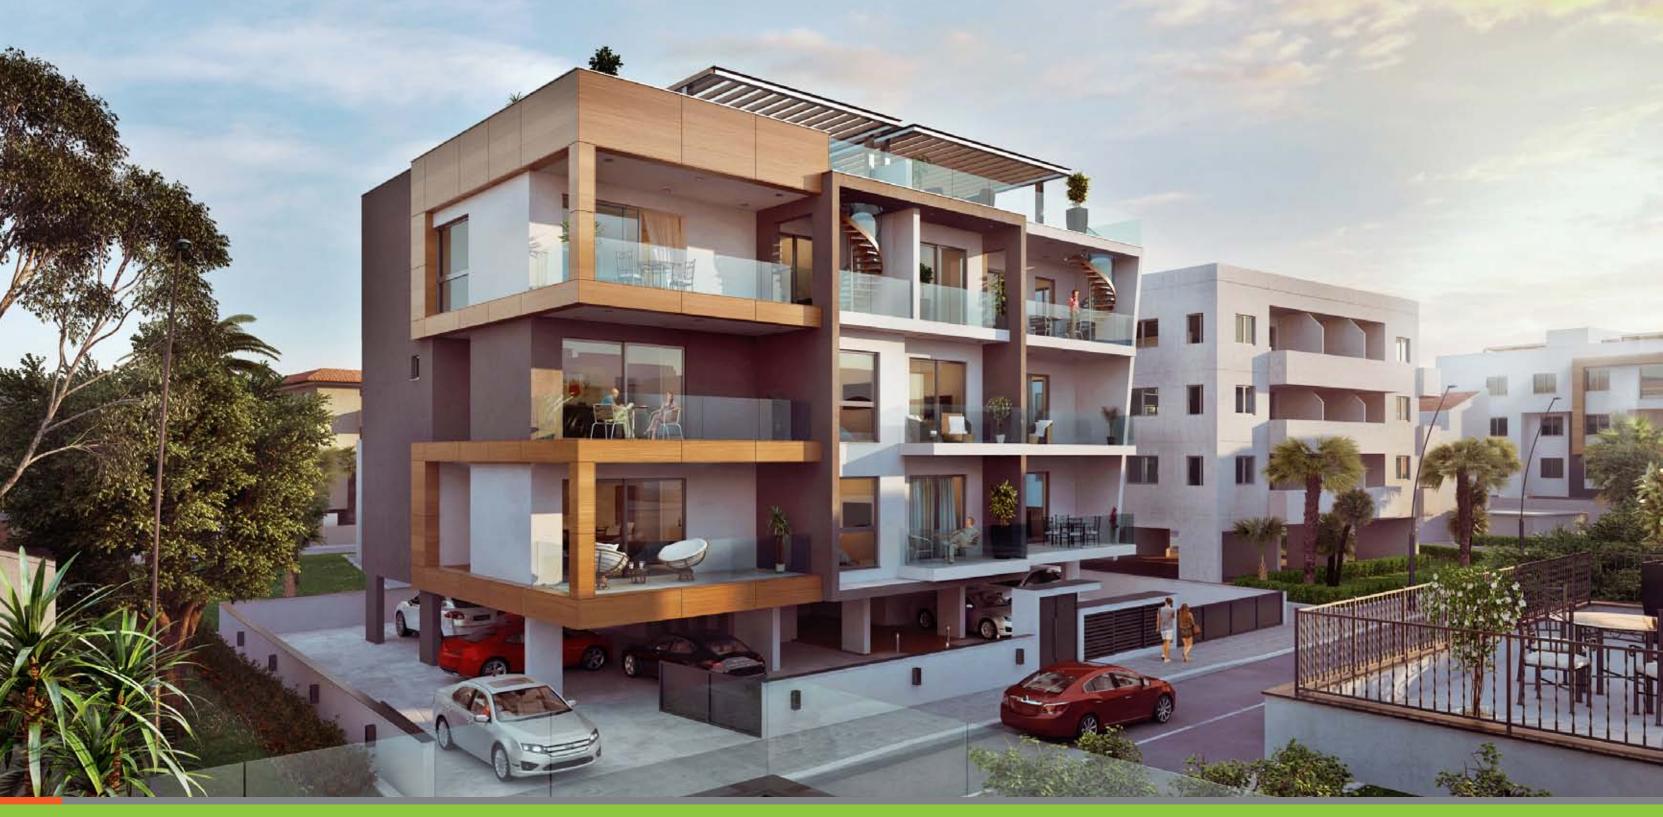

## Major benefits

This luxury complex is located in a quiet residential neighborhood in the center of Limassol and includes eight 1-, 2-, and 3-bedroomed apartments and penthouses with private roof gardens. The perfect size of the complex is ideal to provide a high level of privacy and security. The modern and elegant architecture, cozy planning solutions and top-of-the-line finishes will pleasantly surprise those who value true comfort and style. Parquet floors, marble in bathrooms, expensive

kitchen cabinets and wardrobes, high ceilings of 3.15 m, provisions for central VRV air-conditioning and water underfloor heating are only part of the extensive list of features the properties will have. Penthouses enjoy private roof terraces with stunning city panoramas.

The central location of the project in the active part of Limassol will provide easy access to city amenities: supermarket (Jumbo), pharmacies, restaurants and schools (popular Foley's school).

- Only 8 apartments
- Center of Limassol close to city amenities and schools
- 5 minutes drive to the best beaches
- Luxury finishes: parquet flooring, marble in bathrooms, high quality windows and expensive built-in furniture
- High ceilings (3.15 m)
- Gated community with covered parking
- Safety entrance door
- Provisions for VRV central air-conditioning and water underfloor heating
- Spacious verandas
- Penthouses with private roof gardens