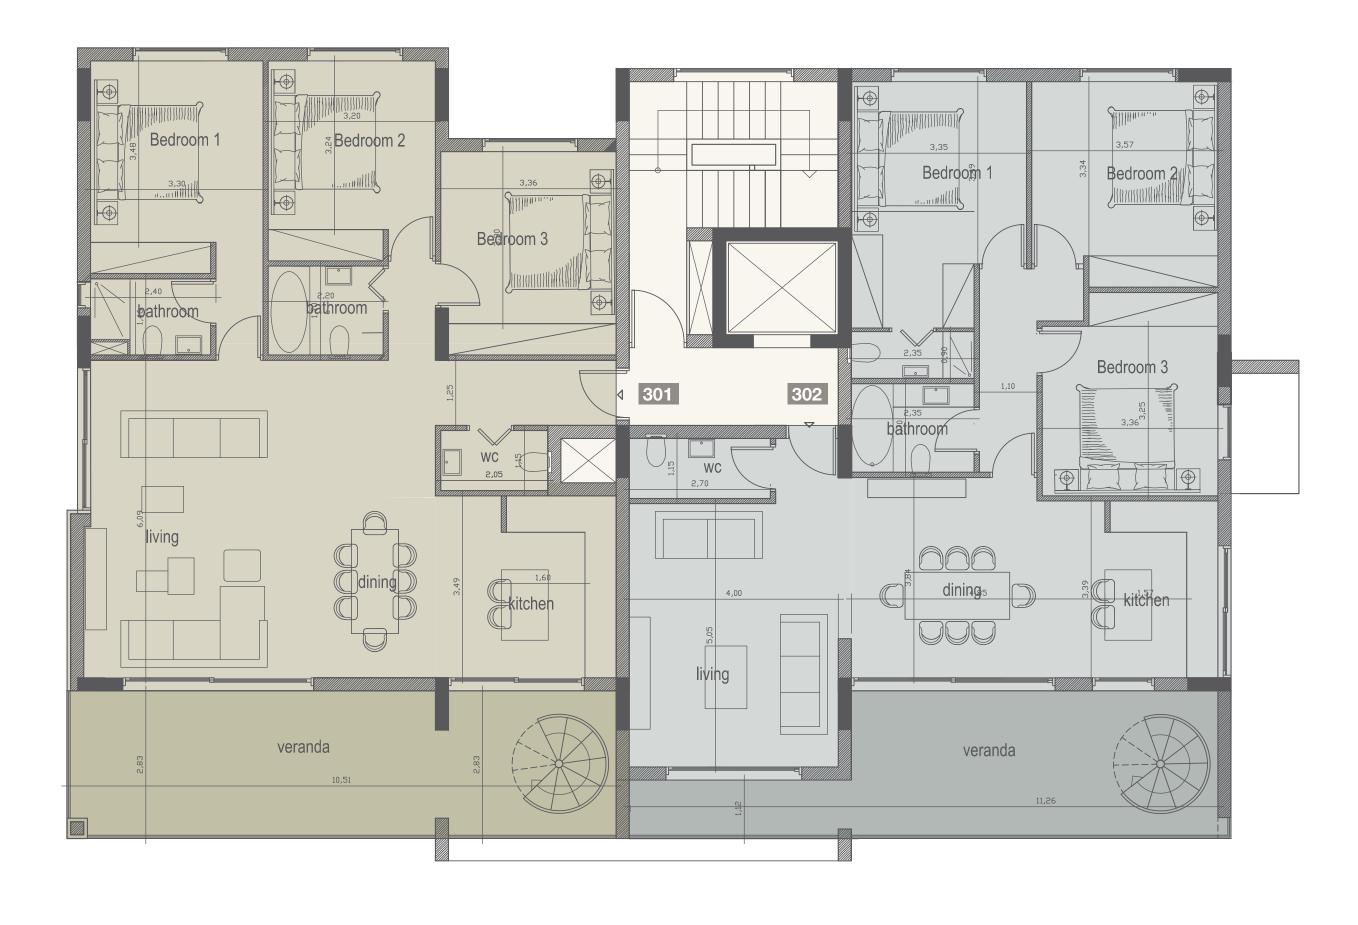

Floor plans

### Choice of properties

| ı | property<br>№ | floor | type      | bedrooms | indoor<br>area,<br>sq.m. | cov.<br>veranda,<br>sq.m. | uncov.<br>veranda,<br>sq.m. | roof<br>terrace,<br>sq.m. | total area,<br>sq.m. |
|---|---------------|-------|-----------|----------|--------------------------|---------------------------|-----------------------------|---------------------------|----------------------|
|   | 101           | 1     | Apartment | 3        | 105.22                   | 19.95                     | 0                           | 0                         | 125.17               |
|   | 102           | 1     | Apartment | 1        | 50.47                    | 7.95                      | 0                           | 0                         | 58.42                |
|   | 103           | 1     | Apartment | 2        | 89.65                    | 22.49                     | 0                           | 0                         | 112.14               |
|   | 201           | 2     | Apartment | 3        | 105.25                   | 19.95                     | 0                           | 0                         | 125.2                |
|   | 202           | 2     | Apartment | 1        | 50.47                    | 7.95                      | 0                           | 0                         | 58.42                |
|   | 203           | 2     | Apartment | 2        | 89.65                    | 22.49                     | 0                           | 0                         | 112.14               |
|   | 301           | 3     | Penthouse | 3        | 121.85                   | 29.62                     | 0                           | 71                        | 222.47               |
|   | 302           | 3     | Penthouse | 3        | 119.1                    | 25.32                     | 3                           | 78                        | 225.42               |