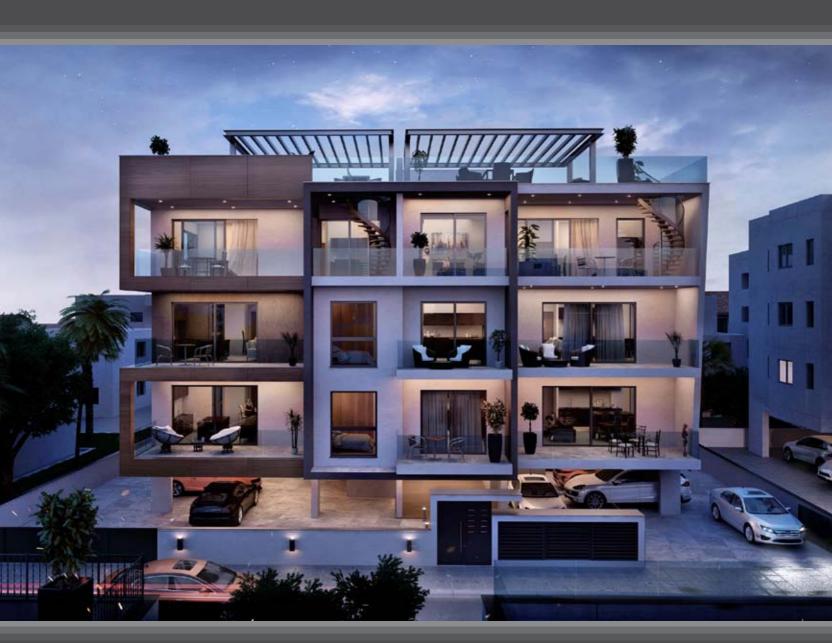

## Major benefits

This luxury complex is located in a quiet residential neighborhood in the center of Limassol and includes eight 1-, 2-, and 3-bedroomed apartments and penthouses with private roof gardens. The perfect size of the complex is ideal to provide a high level of privacy and security. The modern and elegant architecture, cozy planning solutions and top-of-the-line finishes will pleasantly surprise those who value true comfort and style. Parquet floors, marble in bathrooms, expensive

kitchen cabinets and wardrobes, high ceilings of 3.15 m, provisions for central VRV air-conditioning and water underfloor heating are only part of the extensive list of features the properties will have. Penthouses enjoy private roof terraces with stunning city panoramas.

The central location of the project in the active part of Limassol will provide easy access to city amenities: supermarket (Jumbo), pharmacies, restaurants and schools (popular Foley's school).

- Only 8 apartments
- Center of Limassol close to city amenities and schools
- 5 minutes drive to the best beaches
- Luxury finishes: parquet flooring, marble in bathrooms, high quality windows and expensive built-in furniture
- High ceilings (3.15 m)
- Gated community with covered parking
- Safety entrance door
- Provisions for VRV central air-conditioning and water underfloor heating
- Spacious verandas
- Penthouses with private roof gardens