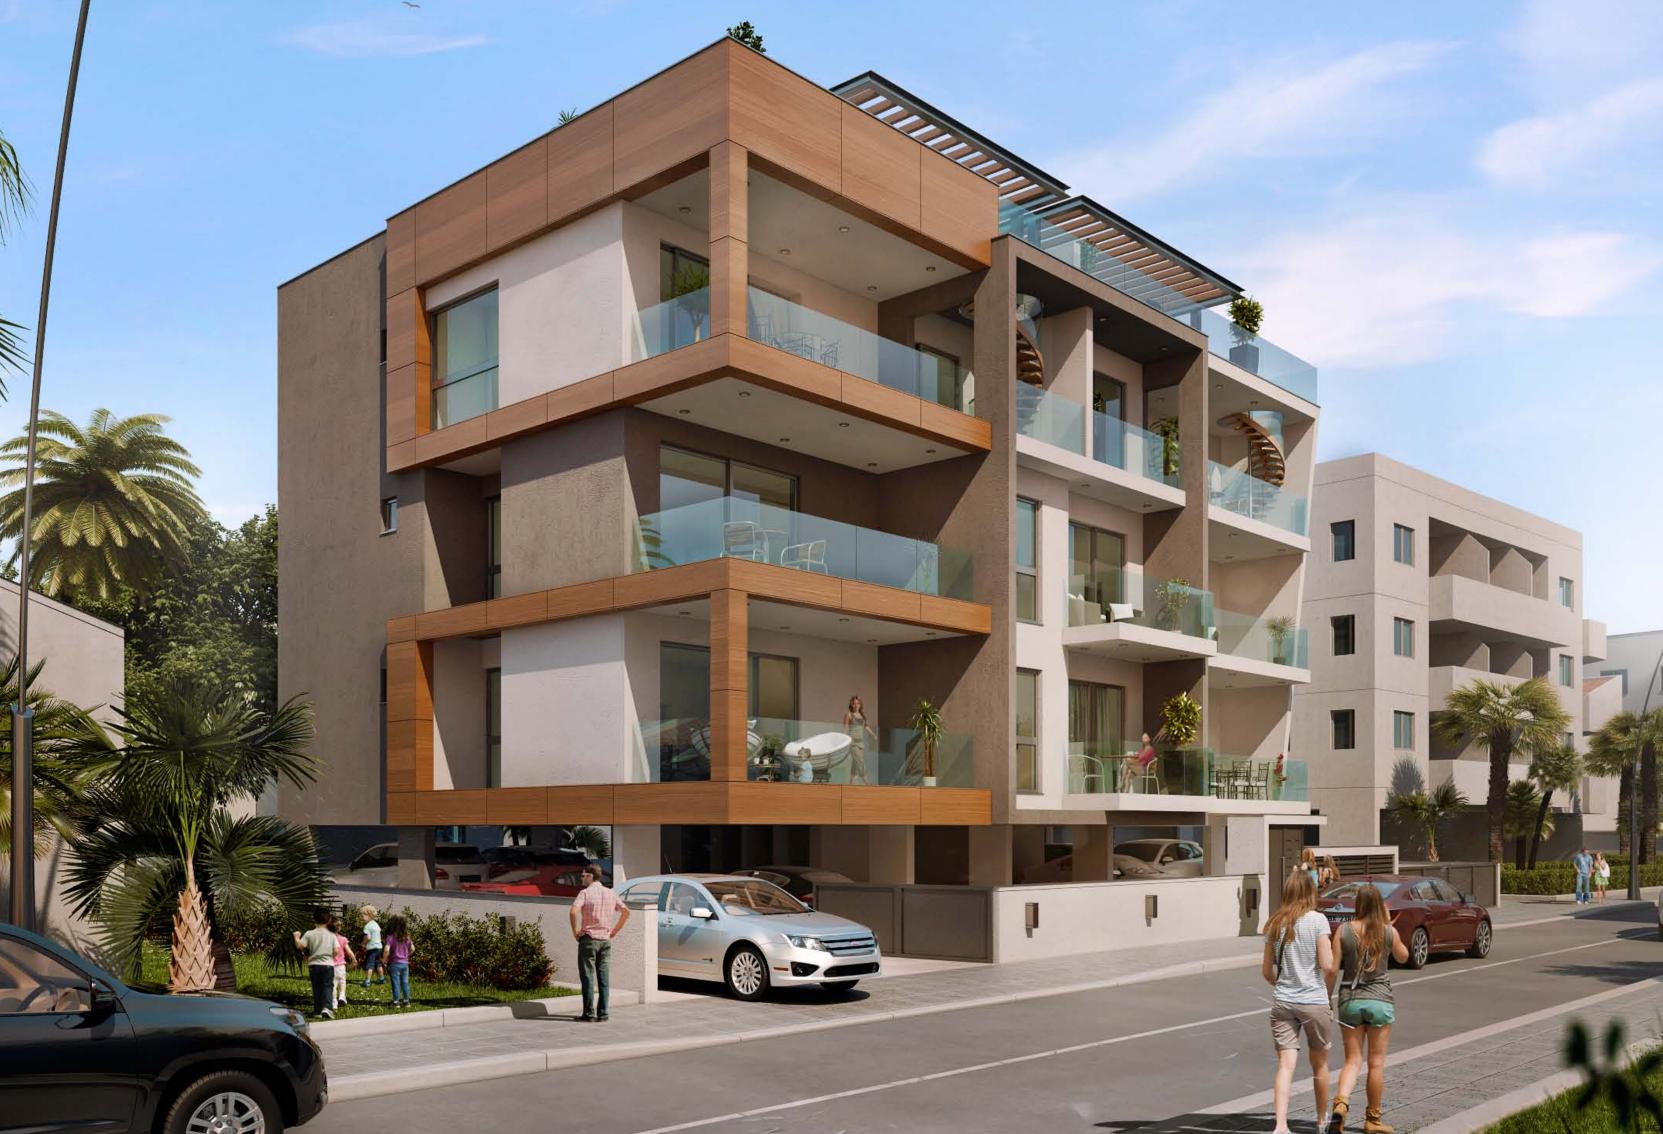

## Major benefits

This luxury complex is located in a quiet residential neighborhood in the center of Limassol and includes eight 1-, 2-, and 3-bedroomed apartments and penthouses with private roof gardens. The perfect size of the complex is ideal to provide a high level of privacy and security. The modern and elegant architecture, cozy planning solutions and top-of-the-line finishes will pleasantly surprise those who value true comfort and style. Parquet floors, marble in bathrooms, expensive

kitchen cabinets and wardrobes, high ceilings of 3.15 m, provisions for central VRV air-conditioning and water underfloor heating are only part of the extensive list of features the properties will have. Penthouses enjoy private roof terraces with stunning city panoramas.