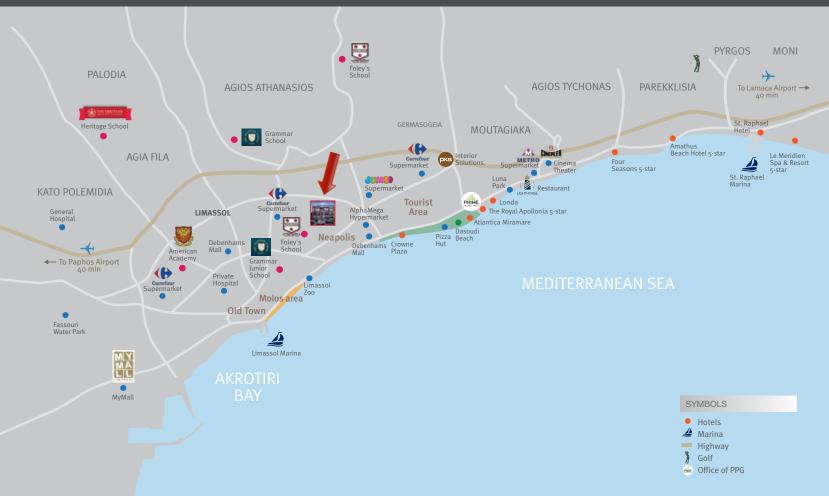

### Map of Limassol

The central location of the project in the active part of Limassol will provide easy access to city amenities: supermarket (Jumbo), pharmacies, restaurants and schools (popular Foley's school).

- Only 8 apartments
- Center of Limassol close to city amenities and schools
- 5 minutes drive to the best beaches
- Luxury finishes: parquet flooring, marble in bathrooms, high quality windows and expensive built-in furniture
- High ceilings (3.15 m)
- Gated community with covered parking
- Safety entrance door
- Provisions for VRV central air-conditioning and water underfloor heating
- Spacious verandas
- Penthouses with private roof gardens

The project located in the city center of Limassol and consisting of elite apartments and penthouses. Mesa Gitonia area is a vivid and full of life place. Excellent location close to all city amenities, such as supermarket (Jumbo), pharmacies, restaurants and schools (prestigious Foley's school).