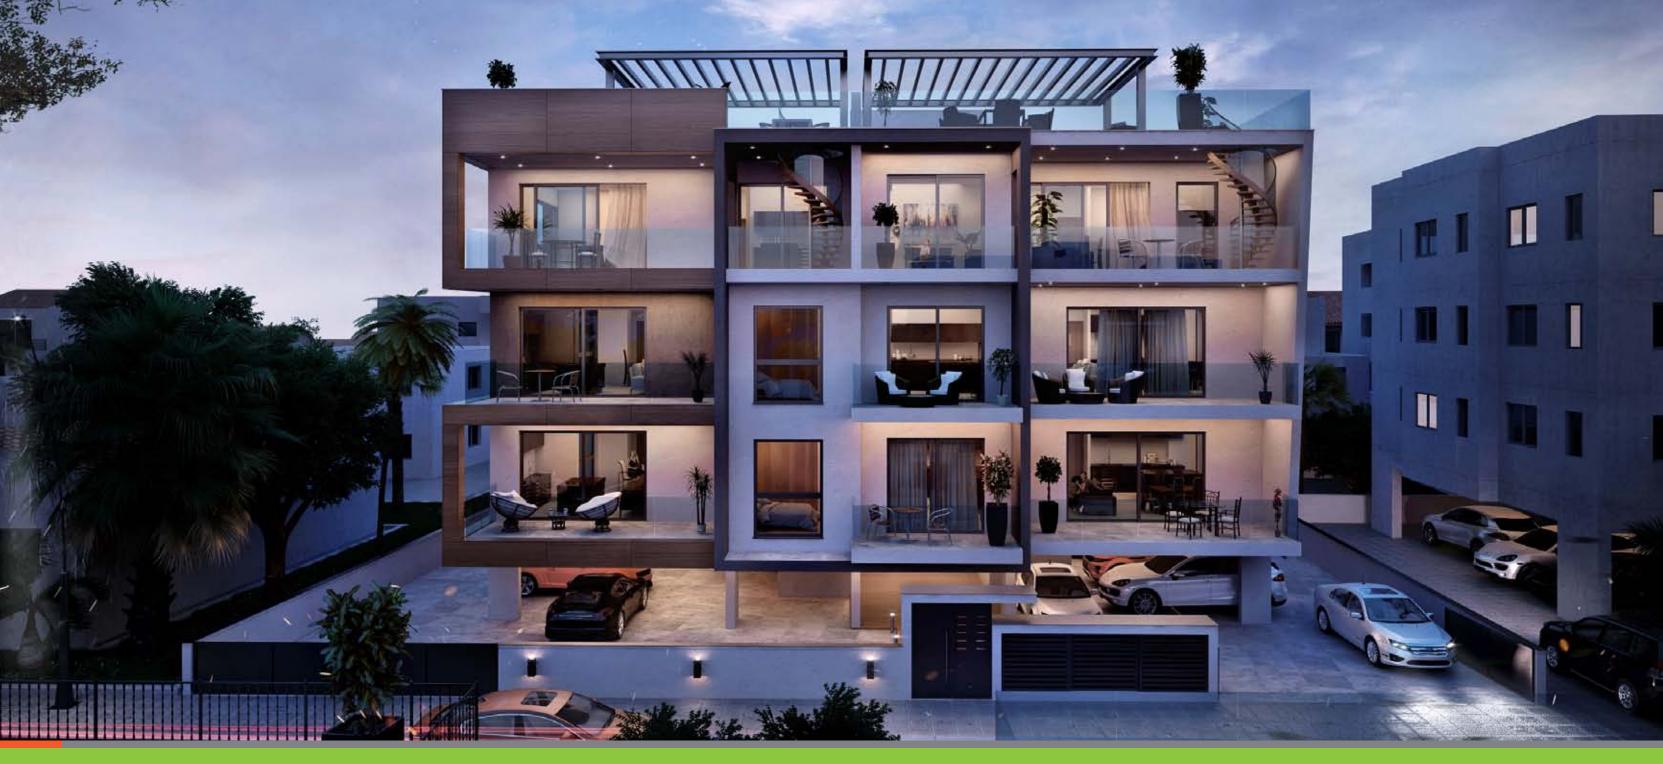

## Major benefits

This luxury complex is located in a quiet residential neighborhood in the center of Limassol and includes eight 1-, 2-, and 3-bedroomed apartments and penthouses with private roof gardens. The perfect size of the complex is ideal to provide a high level of privacy and security. The modern and elegant architecture, cozy planning solutions and top-of-the-line finishes will pleasantly surprise those who value true comfort and style. Parquet floors, marble in bathrooms, expensive

kitchen cabinets and wardrobes, high ceilings of 3.15 m, provisions for central VRV air-conditioning and water underfloor heating are only part of the extensive list of features the properties will have. Penthouses enjoy private roof terraces with stunning city panoramas.