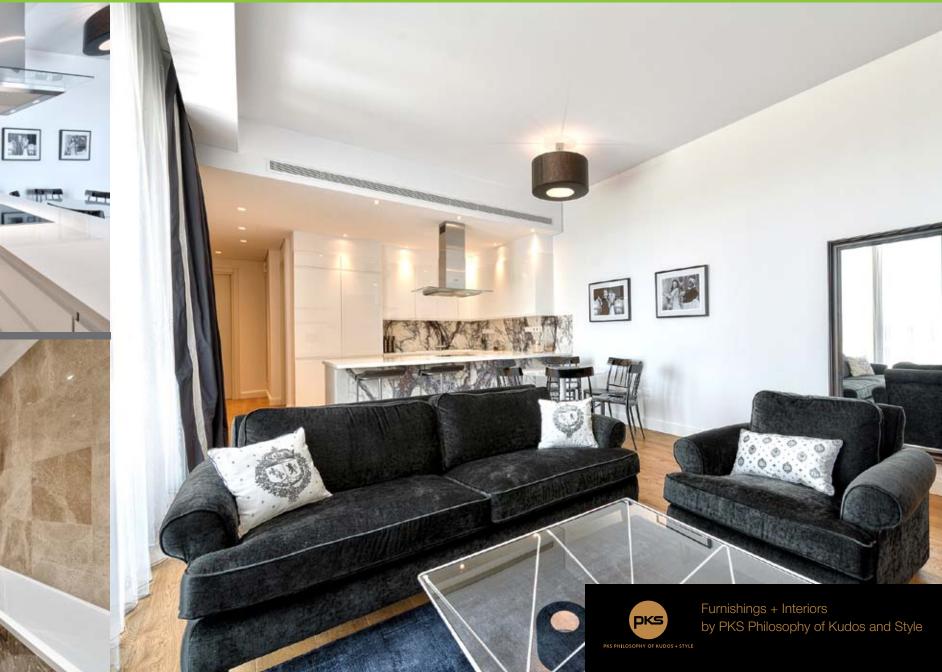

### Interiors

## Major benefits

This luxury complex is located in a quiet residential neighborhood in the center of Limassol and includes eight 1-, 2-, and 3-bedroomed apartments and penthouses with private roof gardens. The perfect size of the complex is ideal to provide a high level of privacy and security. The modern and elegant architecture, cozy planning solutions and top-of-the-line finishes will pleasantly surprise those who value true comfort and style. Parquet floors, marble in bathrooms, expensive

kitchen cabinets and wardrobes, high ceilings of 3.15 m, provisions for central VRV air-conditioning and water underfloor heating are only part of the extensive list of features the properties will have. Penthouses enjoy private roof terraces with stunning city panoramas.