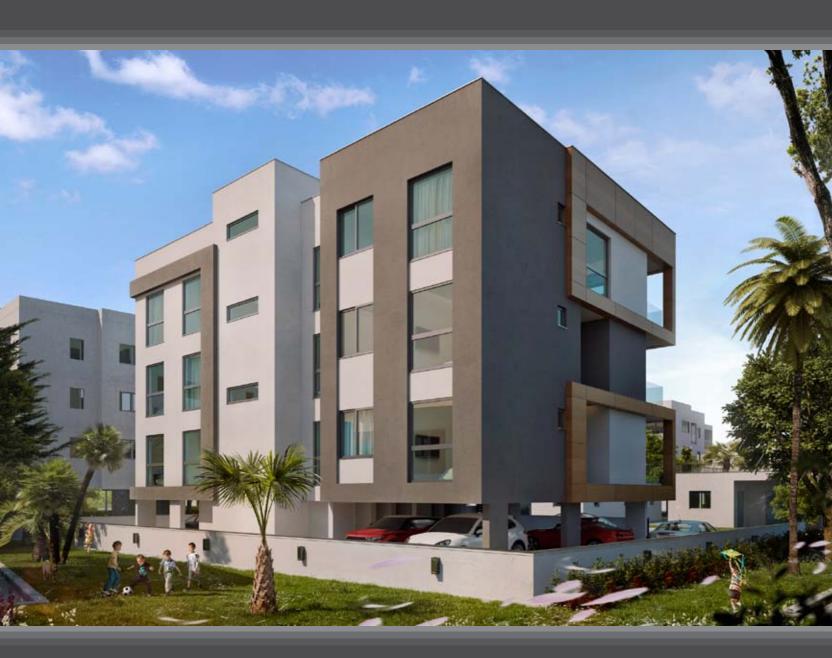

## Major benefits

This luxury complex is located in a quiet residential neighborhood in the center of Limassol and includes eight 1-, 2-, and 3-bedroomed apartments and penthouses with private roof gardens. The perfect size of the complex is ideal to provide a high level of privacy and security. The modern and elegant architecture, cozy planning solutions and top-of-the-line finishes will pleasantly surprise those who value true comfort and style. Parquet floors, marble in bathrooms, expensive

kitchen cabinets and wardrobes, high ceilings of 3.15 m, provisions for central VRV air-conditioning and water underfloor heating are only part of the extensive list of features the properties will have. Penthouses enjoy private roof terraces with stunning city panoramas.

The central location of the project in the active part of Limassol will provide easy access to city amenities: supermarket (Jumbo), pharmacies, restaurants and schools (popular Foley's school).

- Only 8 apartments
- Center of Limassol close to city amenities and schools
- 5 minutes drive to the best beaches
- Luxury finishes: parquet flooring, marble in bathrooms, high quality windows and expensive built-in furniture
- High ceilings (3.15 m)
- Gated community with covered parking
- Safety entrance door
- Provisions for VRV central air-conditioning and water underfloor heating
- Spacious verandas
- Penthouses with private roof gardens