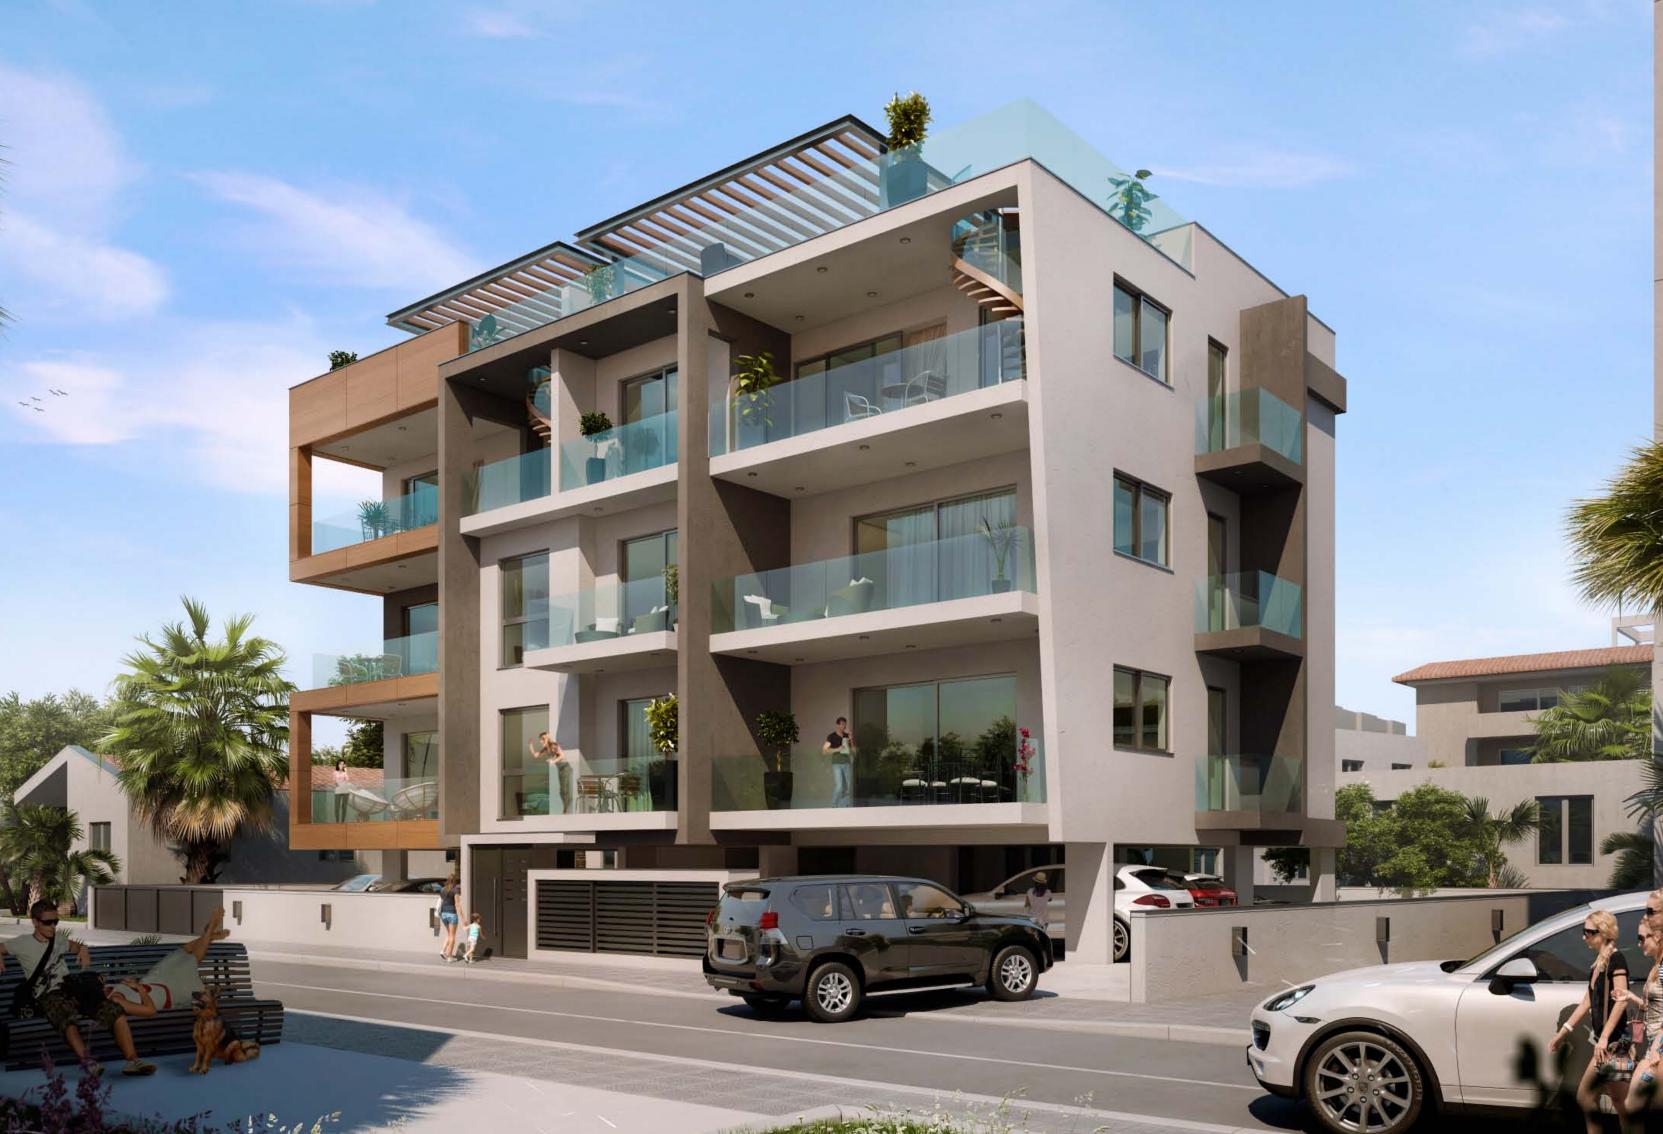

## Major benefits

This luxury complex is located in a quiet residential neighborhood in the center of Limassol and includes eight 1-, 2-, and 3-bedroomed apartments and penthouses with private roof gardens. The perfect size of the complex is ideal to provide a high level of privacy and security. The modern and elegant architecture, cozy planning solutions and top-of-the-line finishes will pleasantly surprise those who value true comfort and style. Parquet floors, marble in bathrooms, expensive

kitchen cabinets and wardrobes, high ceilings of 3.15 m, provisions for central VRV air-conditioning and water underfloor heating are only part of the extensive list of features the properties will have. Penthouses enjoy private roof terraces with stunning city panoramas.

The central location of the project in the active part of Limassol will provide easy access to city amenities: supermarket (Jumbo), pharmacies, restaurants and schools (popular Foley's school).

- Only 8 apartments
- Center of Limassol close to city amenities and schools
- 5 minutes drive to the best beaches
- Luxury finishes: parquet flooring, marble in bathrooms, high quality windows and expensive built-in furniture
- High ceilings (3.15 m)
- Gated community with covered parking
- Safety entrance door
- Provisions for VRV central air-conditioning and water underfloor heating
- Spacious verandas
- Penthouses with private roof gardens