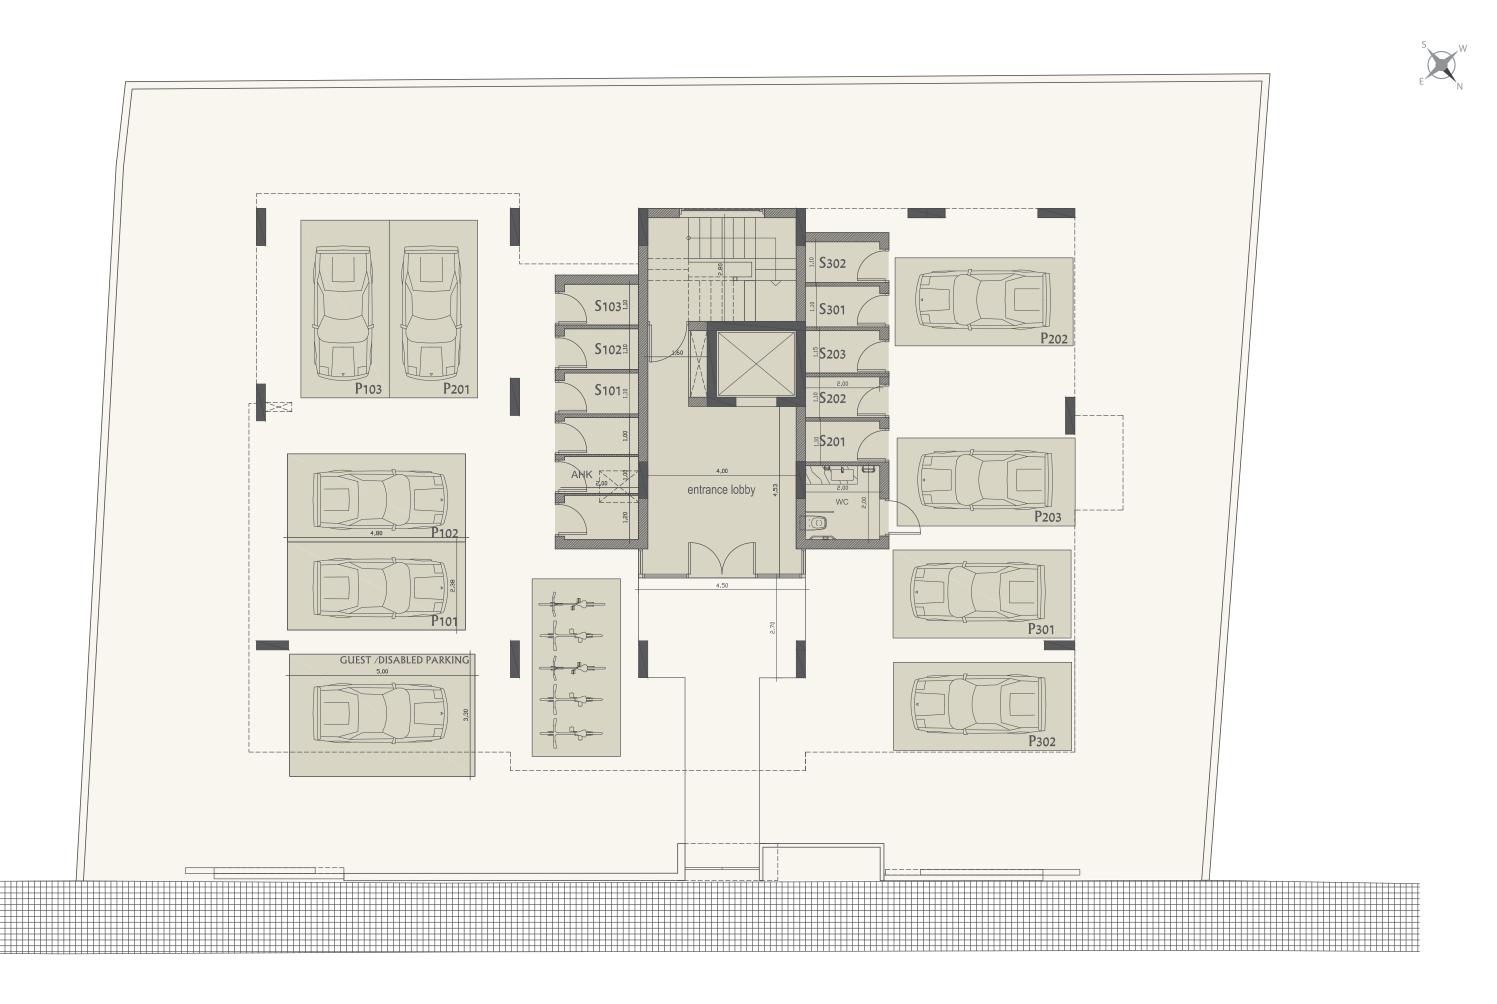

Floor plans

### Choice of properties

| ı | property<br>№ | floor | type      | bedrooms | indoor<br>area,<br>sq.m. | cov.<br>veranda,<br>sq.m. | uncov.<br>veranda,<br>sq.m. | roof<br>terrace,<br>sq.m. | total area,<br>sq.m. |
|---|---------------|-------|-----------|----------|--------------------------|---------------------------|-----------------------------|---------------------------|----------------------|
|   | 101           | 1     | Apartment | 3        | 105.22                   | 19.95                     | 0                           | 0                         | 125.17               |
|   | 102           | 1     | Apartment | 1        | 50.47                    | 7.95                      | 0                           | 0                         | 58.42                |
|   | 103           | 1     | Apartment | 2        | 89.65                    | 22.49                     | 0                           | 0                         | 112.14               |
|   | 201           | 2     | Apartment | 3        | 105.25                   | 19.95                     | 0                           | 0                         | 125.2                |
|   | 202           | 2     | Apartment | 1        | 50.47                    | 7.95                      | 0                           | 0                         | 58.42                |
|   | 203           | 2     | Apartment | 2        | 89.65                    | 22.49                     | 0                           | 0                         | 112.14               |
|   | 301           | 3     | Penthouse | 3        | 121.85                   | 29.62                     | 0                           | 71                        | 222.47               |
|   | 302           | 3     | Penthouse | 3        | 119.1                    | 25.32                     | 3                           | 78                        | 225.42               |