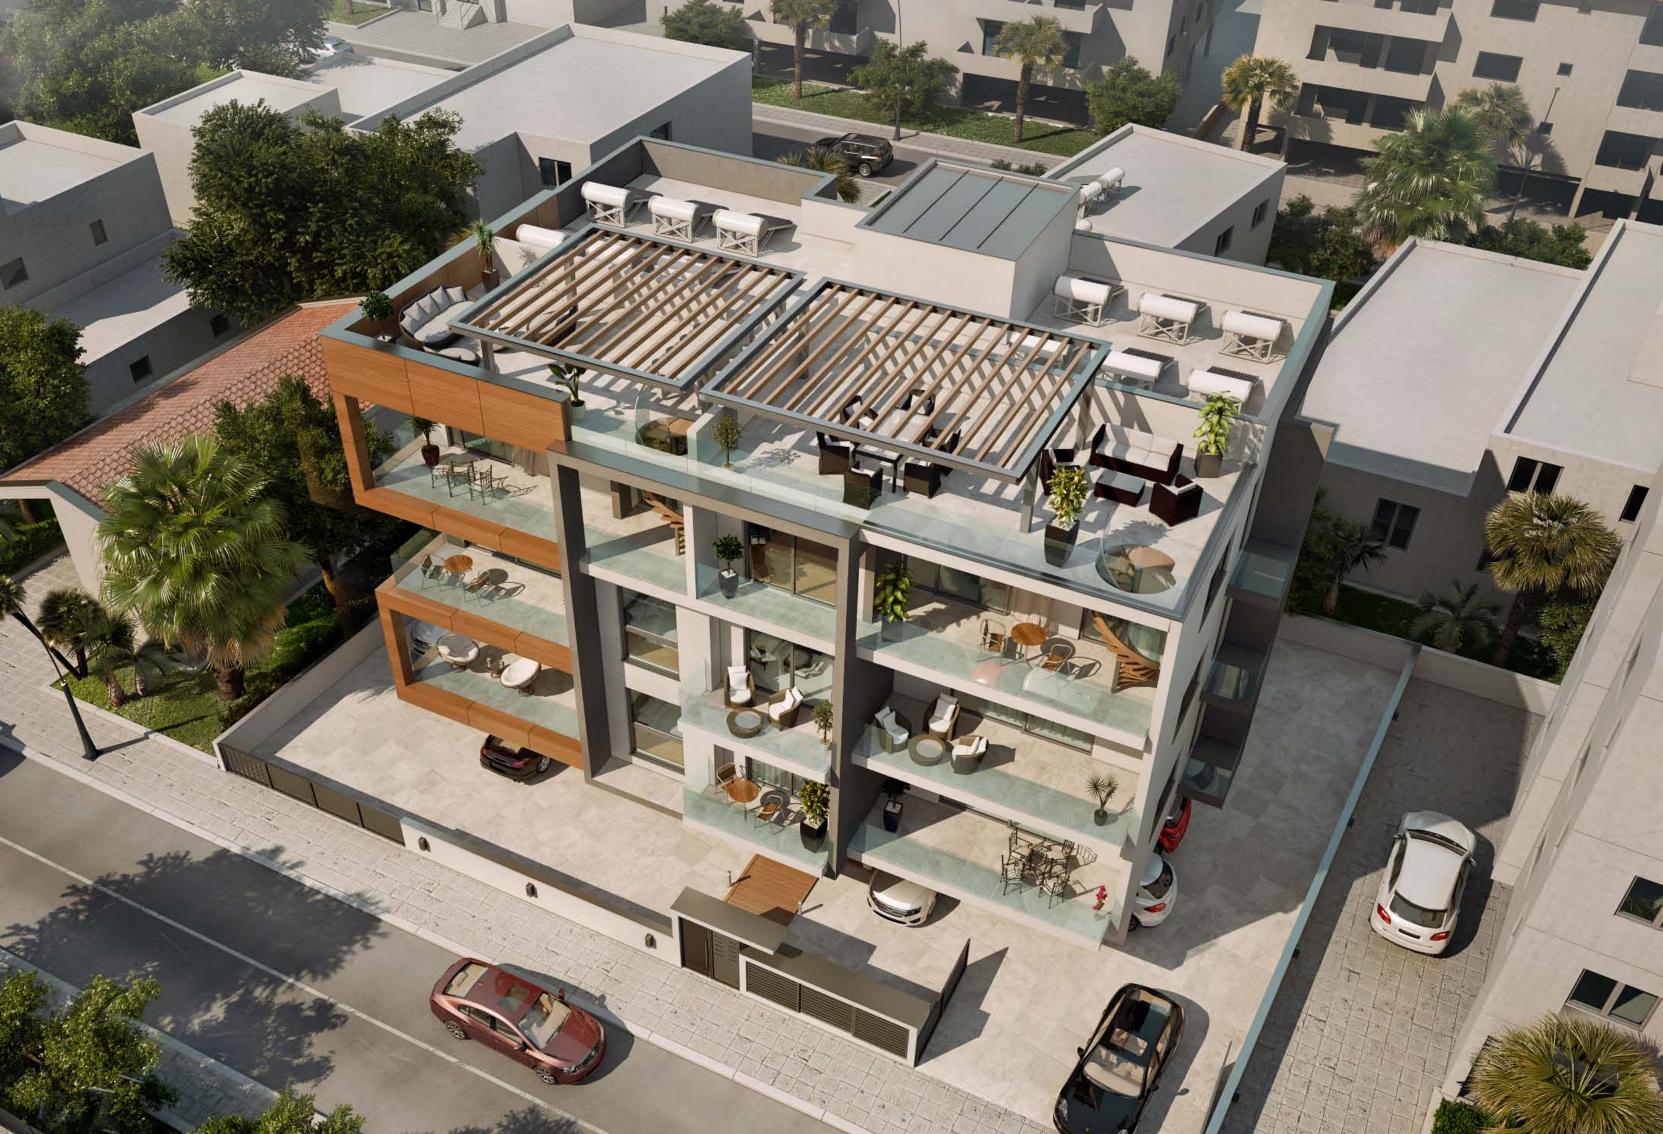

## Major benefits

This luxury complex is located in a quiet residential neighborhood in the center of Limassol and includes eight 1-, 2-, and 3-bedroomed apartments and penthouses with private roof gardens. The perfect size of the complex is ideal to provide a high level of privacy and security. The modern and elegant architecture, cozy planning solutions and top-of-the-line finishes will pleasantly surprise those who value true comfort and style. Parquet floors, marble in bathrooms, expensive

kitchen cabinets and wardrobes, high ceilings of 3.15 m, provisions for central VRV air-conditioning and water underfloor heating are only part of the extensive list of features the properties will have. Penthouses enjoy private roof terraces with stunning city panoramas.

The central location of the project in the active part of Limassol will provide easy access to city amenities: supermarket (Jumbo), pharmacies, restaurants and schools (popular Foley's school).

- Only 8 apartments
- Center of Limassol close to city amenities and schools
- 5 minutes drive to the best beaches
- Luxury finishes: parquet flooring, marble in bathrooms, high quality windows and expensive built-in furniture
- High ceilings (3.15 m)
- Gated community with covered parking
- Safety entrance door
- Provisions for VRV central air-conditioning and water underfloor heating
- Spacious verandas
- Penthouses with private roof gardens