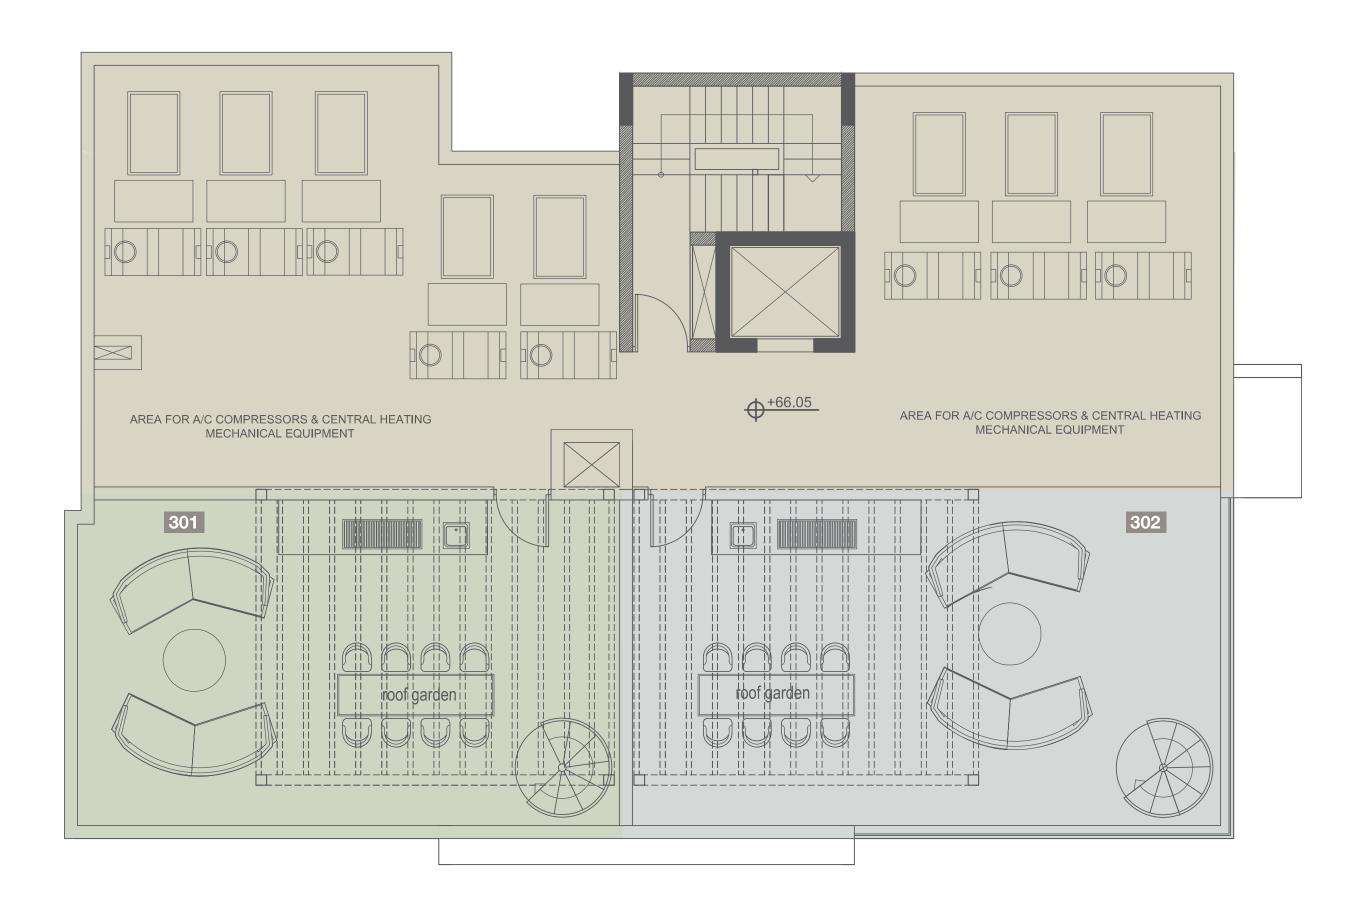

Floor plans

### Choice of properties

| ı | property<br>№ | floor | type      | bedrooms | indoor<br>area,<br>sq.m. | cov.<br>veranda,<br>sq.m. | uncov.<br>veranda,<br>sq.m. | roof<br>terrace,<br>sq.m. | total area,<br>sq.m. |
|---|---------------|-------|-----------|----------|--------------------------|---------------------------|-----------------------------|---------------------------|----------------------|
|   | 101           | 1     | Apartment | 3        | 105.22                   | 19.95                     | 0                           | 0                         | 125.17               |
|   | 102           | 1     | Apartment | 1        | 50.47                    | 7.95                      | 0                           | 0                         | 58.42                |
|   | 103           | 1     | Apartment | 2        | 89.65                    | 22.49                     | 0                           | 0                         | 112.14               |
|   | 201           | 2     | Apartment | 3        | 105.25                   | 19.95                     | 0                           | 0                         | 125.2                |
|   | 202           | 2     | Apartment | 1        | 50.47                    | 7.95                      | 0                           | 0                         | 58.42                |
|   | 203           | 2     | Apartment | 2        | 89.65                    | 22.49                     | 0                           | 0                         | 112.14               |
|   | 301           | 3     | Penthouse | 3        | 121.85                   | 29.62                     | 0                           | 71                        | 222.47               |
|   | 302           | 3     | Penthouse | 3        | 119.1                    | 25.32                     | 3                           | 78                        | 225.42               |