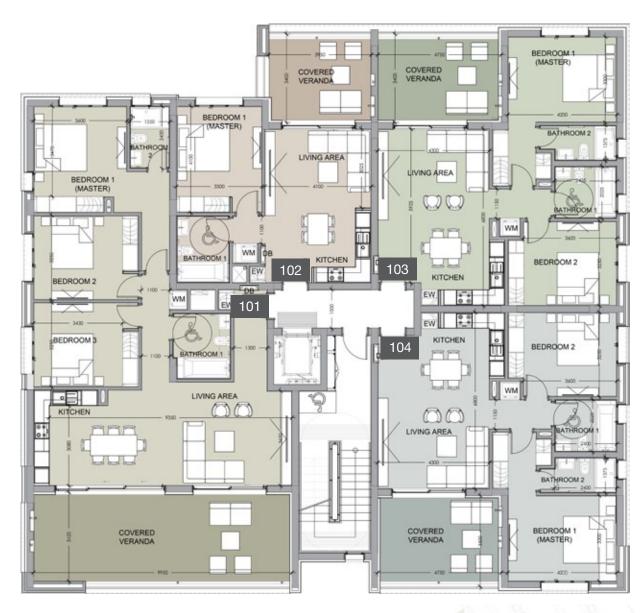

#### ground floor block a

#### floor 1 block a

| Unit № | Total Area, m² |
|--------|----------------|
| 101    | 117.39         |
| 102    | 120.15         |
| 103    | 83.67          |
| 104    | 176.95         |
| 105    | 78.23          |
|        |                |