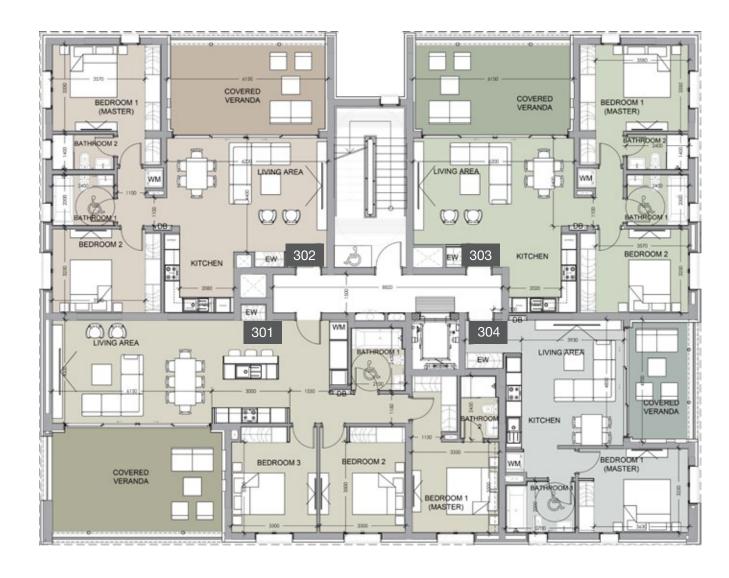

#### floor 3 block a

| Unit № | Total Area, m² |
|--------|----------------|
| 301    | 118.22         |
| 302    | 120.42         |
| 303    | 83.24          |
| 304    | 175.94         |
| 305    | 77.86          |
|        |                |