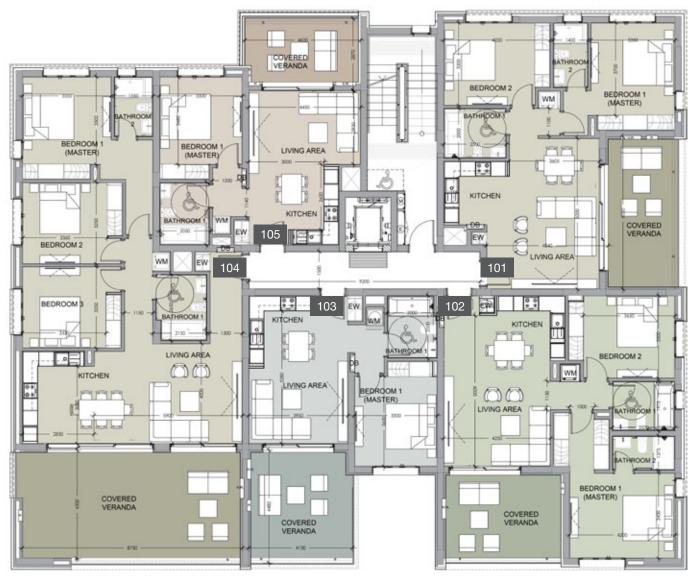

#### floor 1 block a

| Unit № | Total Area, m² |
|--------|----------------|
| 101    | 117.39         |
| 102    | 120.15         |
| 103    | 83.67          |
| 104    | 176.95         |
| 105    | 78.23          |
|        |                |