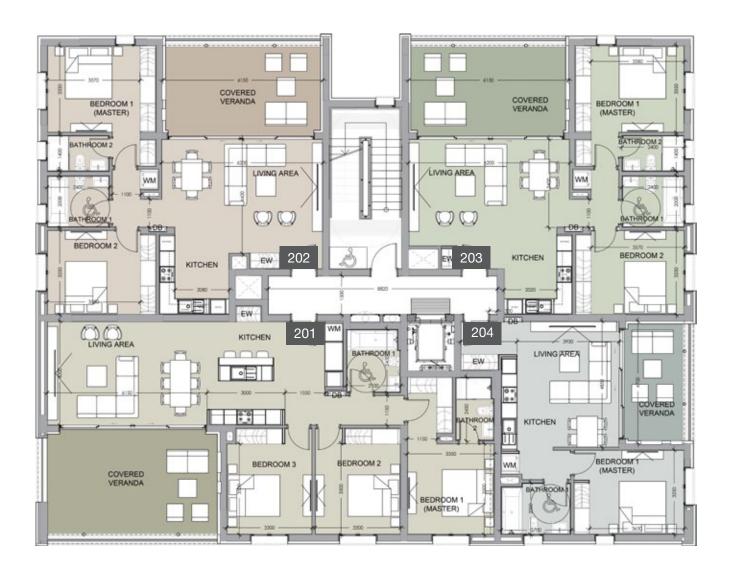

N

floor 2 block a

| Unit № | Total Area, m² |
|--------|----------------|
| 201    | 117.70         |
| 202    | 120.27         |
| 203    | 83.39          |
| 204    | 175.94         |
| 205    | 77.71          |