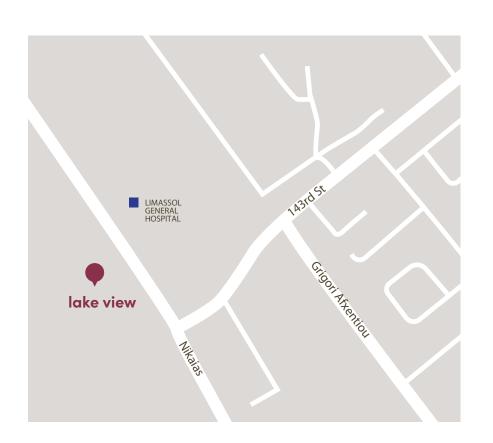

## :location

Living in Polemidia offers residents a dense suburban feel of freedom, tranquility and privacy with stunning panoramic views of the Mediterranean Sea and the city

Outside of your utopian home, you are glorified with a remarkable location situated in one of the most prudent areas in Limassol, Polemidia. Unequalled proximity to the city centre as well as immediate access to all modern first class infrastructures and facilities. A destination that speaks for itself. It is only a 10 minute drive from Polemidia to the city centre and through to the buzzing business hub of Limassol. Continue a few kilometers to the charming sea front and Limassol Marina with its waterfront high end restaurants and picturesque blue waters, perfect for a leisurely stroll.