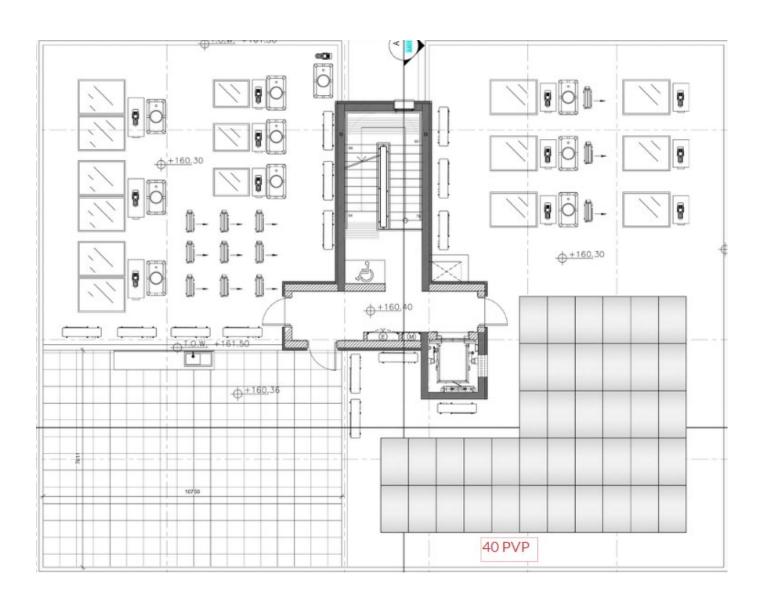

#### ground floor block a

#### floor 1 block a

| Unit № | Total Area, m² |
|--------|----------------|
| 101    | 117.39         |
| 102    | 120.15         |
| 103    | 83.67          |
| 104    | 176.95         |
| 105    | 78.23          |
|        |                |