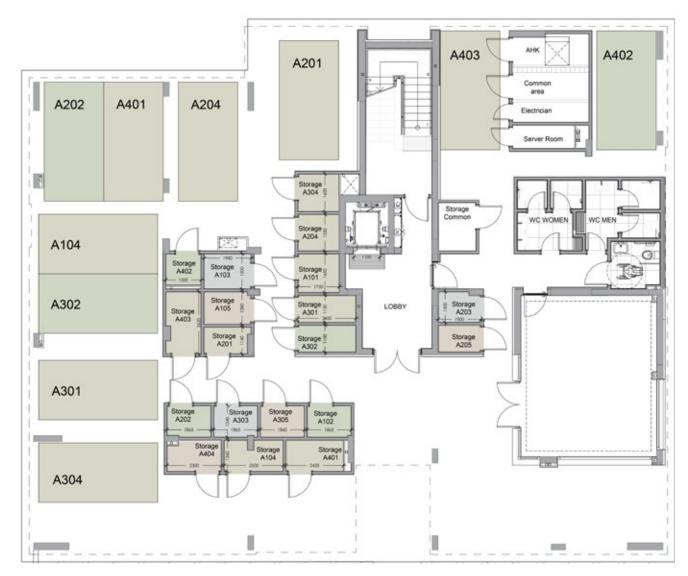

| 118.58              |
| A402    | Apartment        | 3        | 3              | 2                       | 116.50               | 35.40                 | 3.44          | 18.71                                     | 174.05              |
| A403    | Apartment        | 3        | 2              | 2                       | 119.60               | 41.50                 | 3.36          | 19.85                                     | 184.31              |
| A404    | Apartment        | 1        | 1              | 1                       | 53.70                | 13.30                 | 3.45          | 8.25                                      | 78.70               |

NOTE: the areas stated above may slightly differ upon issuance of relevant authority permits





## N

#### ground floor block a





#### floor 1 block a



| Unit № | Total Area, m² |
|--------|----------------|
| 101    | 117.39         |
| 102    | 120.15         |
| 103    | 83.67          |
| 104    | 176.95         |
| 105    | 78.23          |
|        |                |



N

floor 2 block a



| Unit № | Total Area, m² |
|--------|----------------|
| 201    | 117.70         |
| 202    | 120.27         |
| 203    | 83.39          |
| 204    | 175.94         |
| 205    | 77.71          |



#### floor 3 block a



| Unit № | Total Area, m² |
|--------|----------------|
| 301    | 118.22         |
| 302    | 120.42         |
| 303    | 83.24          |
| 304    | 175.94         |
| 305    | 77.86          |
|        |                |



#### floor 4 block a



| Unit № | Total Area, m² |
|--------|-----------