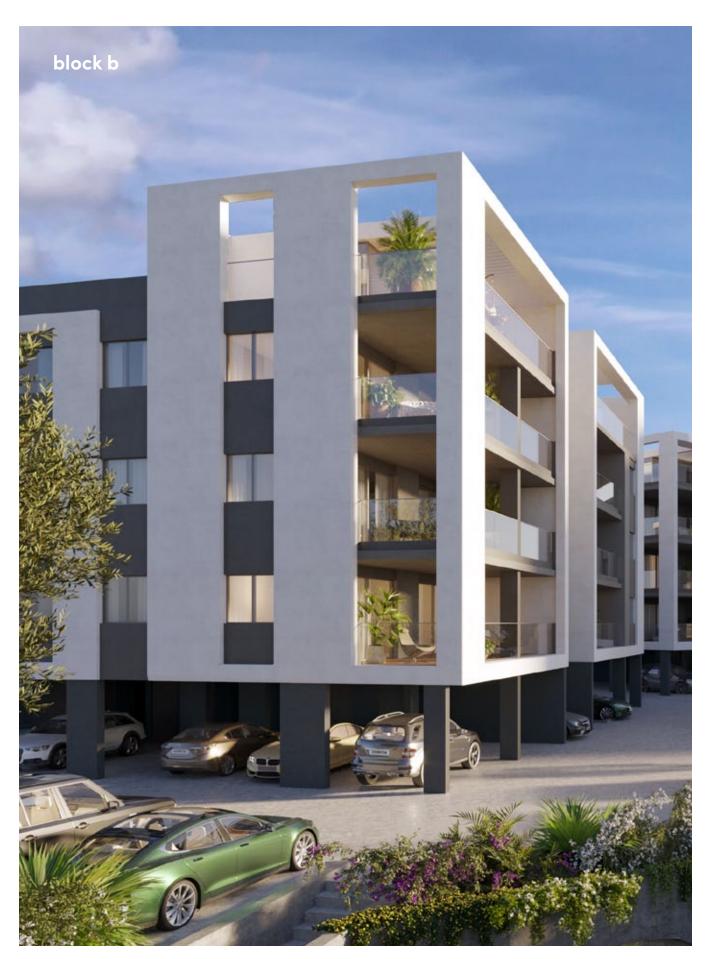

## N

#### ground floor block b





#### floor 1 block b



| Unit № | Total Area, m² |
|--------|----------------|
| 101    | 197.63         |
| 102    | 87.07          |
| 103    | 127.66         |
| 104    | 129.35         |
| -      |                |



N

floor 2



| Unit № | Total Area, m² |
|--------|----------------|
| 201    | 197.13         |
| 202    | 85.47          |
| 203    | 127.36         |
| 204    | 128.95         |



floor 3 block b



| Total Area, m² |
|----------------|
| 198.07         |
| 85.23          |
| 128.46         |
| 130.25         |
|                |





#### floor 5 block b



| Unit №                 | Total Area, m <sup>2</sup> |
|------------------------|----------------------------|
| Common Roof<br>Terrace | 79.45                      |



\*All 3D images and photographs consist of indicative information and the project can differ insignificantly from the displayed images. Furniture and interior items are extras. Floor plans show approximate measurements only. The exact layout and sizes may vary.

# choice of properties

| UNIT<br>NO | PROPERTY<br>TYPE | BED-<br>ROOMS | BATH-<br>ROOMS | NO OF<br>PARK<br>SPACES | INDOOR<br>AREA<br>M² | COV.<br>VERANDA<br>M² | COMMON<br>ROOF<br>TERRACE M <sup>2</sup> | STORAGE<br>M² | COMMON<br>AREA PER<br>UNIT M <sup>2</sup> | TOTAL<br>AREA<br>M² |
|------------|------------------|---------------|----------------|-------------------------|----------------------|-----------------------|------------------------------------------|---------------|-------------------------------------------|----