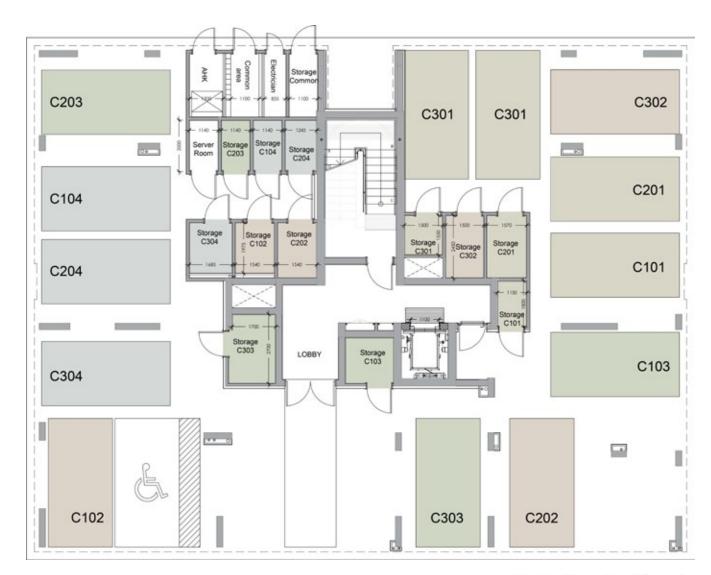

## ground floor

floor 1 block c

| Unit № | Total Area, m² |
|--------|----------------|
| 101    | 180.07         |
| 102    | 142.23         |
| 103    | 142.11         |
| 104    | 86.23          |

 $\bigcirc$ N

floor 2

| Unit № | Total Area, m² |
|--------|----------------|
| 201    | 182.13         |
| 202    | 142.39         |
| 203    | 141.86         |
| 204    | 86.07          |

floor 3

| Unit № | Total Area, m <sup>2</sup> |
|--------|----------------------------|
| 301    | 180.52                     |
| 302    | 143.83                     |
| 303    | 143.80                     |
| 304    | 85.51                      |
|        | 85.51                      |

floor 5 block c

| Unit №                 | Total Area, m² |
|------------------------|----------------|
| Common Roof<br>Terrace | 98.38          |

\*All 3D images and photographs consist of indicative information and the project can differ insignificantly from the displayed images. Furniture and interior items are extras. Floor plans show approximate measurements only. The exact layout and sizes may vary.