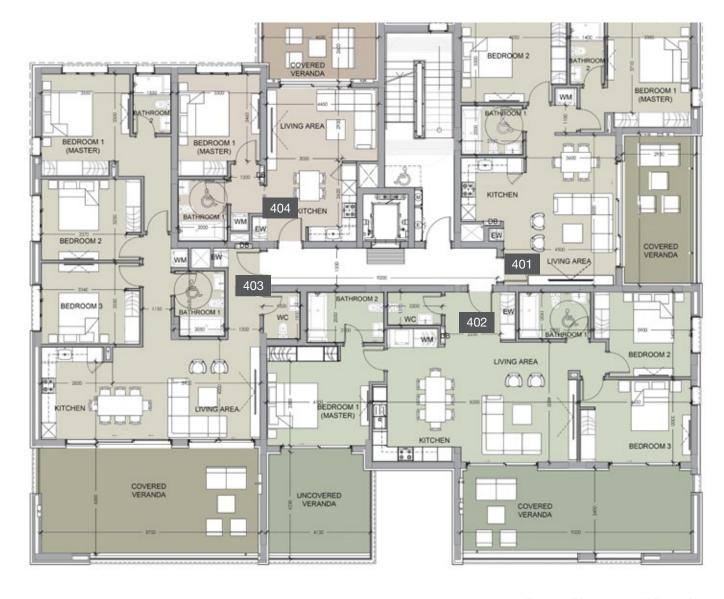

#### floor 4 block a

| Unit № | Total Area, m² |
|--------|----------------|
| 401    | 118.58         |
| 402    | 174.05         |
| 403    | 184.31         |
| 404    | 78.70          |

\*All 3D images and photographs consist of indicative information and the project can differ insignificantly from the displayed images. Furniture and interior items are extras. Floor plans show approximate measurements only. The exact layout and sizes may vary.