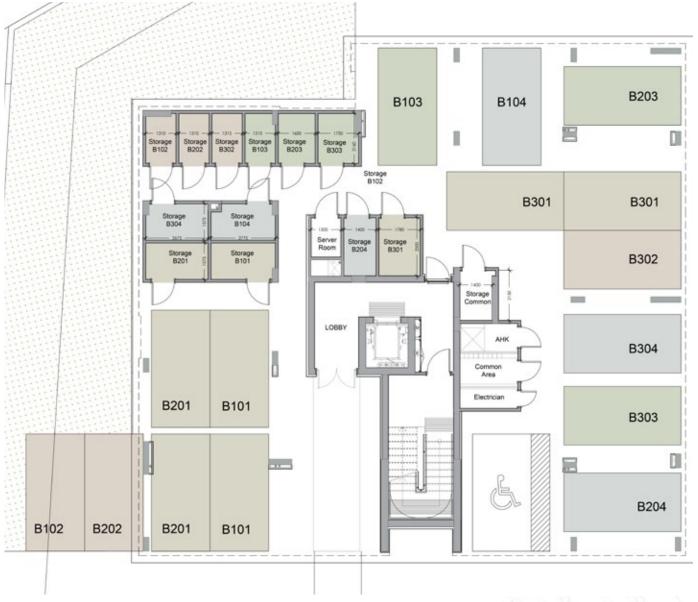

| 4.14                                     | 3.20          | 10.89                                     | 85.23               |
| B303    | Apartment        | 2             | 2              | 1                       | 84.20                | 17.30                 | 6.27                                     | 4.20          | 16.49                                     | 128.46              |
| B304    | Apartment        | 2             | 2              | 1                       | 85.00                | 17.80                 | 6.35                                     | 4.40          | 16.70                                     | 130.25              |

NOTE: the areas stated above may slightly differ upon issuance of relevant authority permits





## N

#### ground floor block b





#### floor 1 block b



| Unit № | Total Area, m² |
|--------|----------------|
| 101    | 197.63         |
| 102    | 87.07          |
| 103    | 127.66         |
| 104    | 129.35         |
| -      |                |



N

floor 2



| Unit № | Total Area, m² |
|--------|----------------|
| 201    | 197.13         |
| 202    | 85.47          |
| 203    | 127.36         |
| 204    | 128.95         |



floor 3 block b



| Total Area, m² |
|----------------|
| 198.07         |
| 85.23          |
| 128.46         |
| 130.25         |
|                |





#### floor 5 block b



| Unit №                 | Total Area, m <sup>2</sup> |
|------------------------|----------------------------|
| Common Roof<br>Terrace | 79.45                      |



\*All 3D images and photographs cons