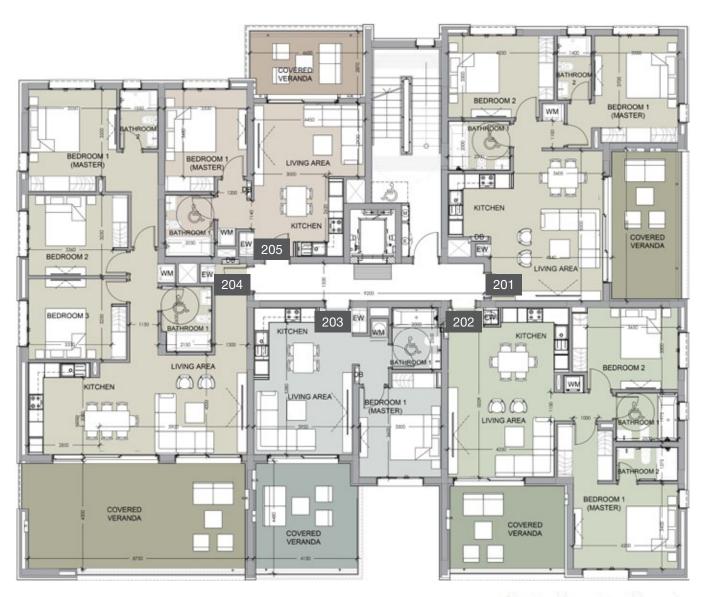

N

floor 2 block a

| Unit № | Total Area, m² |
|--------|----------------|
| 201    | 117.70         |
| 202    | 120.27         |
| 203    | 83.39          |
| 204    | 175.94         |
| 205    | 77.71          |