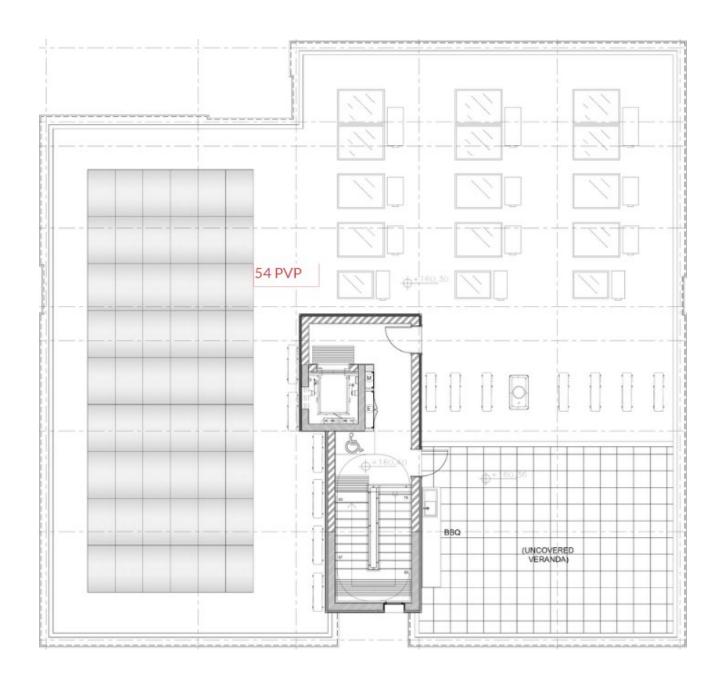

#### floor 5 block b

| Unit №                 | Total Area, m <sup>2</sup> |
|------------------------|----------------------------|
| Common Roof<br>Terrace | 79.45                      |

\*All 3D images and photographs consist of indicative information and the project can differ insignificantly from the displayed images. Furniture and interior items are extras. Floor plans show approximate measurements only. The exact layout and sizes may vary.