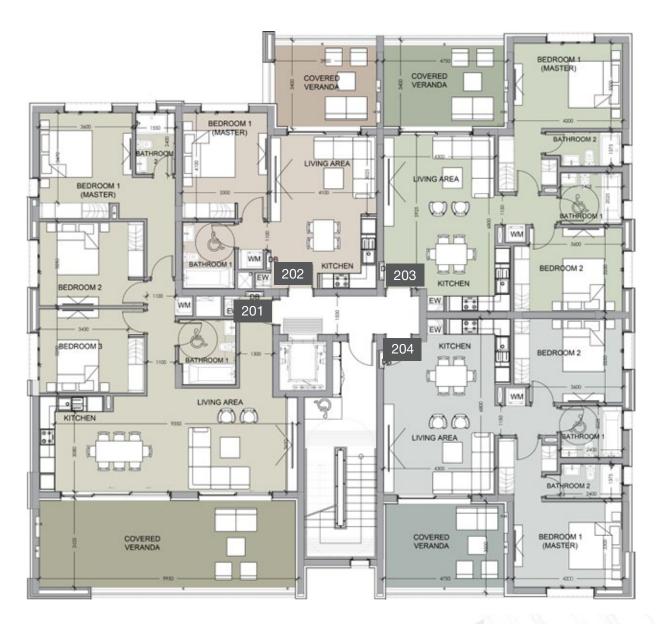

N

floor 2 block a

| Unit № | Total Area, m² |
|--------|----------------|
| 201    | 117.70         |
| 202    | 120.27         |
| 203    | 83.39          |
| 204    | 175.94         |
| 205    | 77.71          |