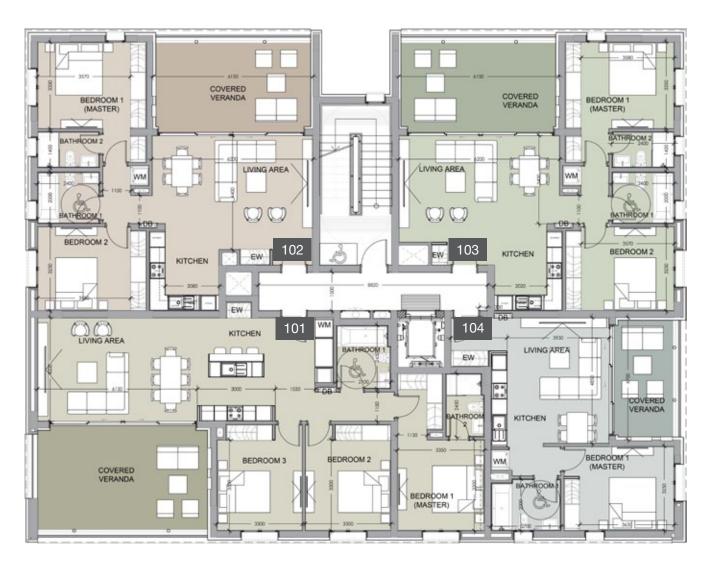

#### ground floor block a

#### floor 1 block a

| Unit № | Total Area, m² |
|--------|----------------|
| 101    | 117.39         |
| 102    | 120.15         |
| 103    | 83.67          |
| 104    | 176.95         |
| 105    | 78.23          |
|        |                |