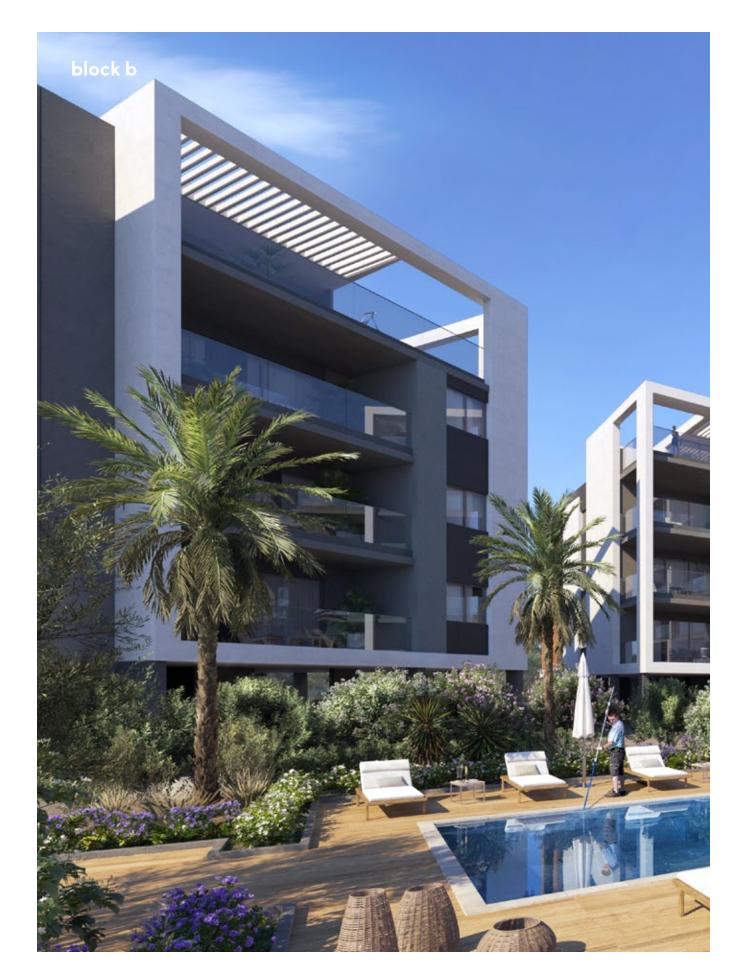

| 51.80                | 15.20                 | 4.14                                     | 3.20          | 10.89                                     | 85.23               |
| B303    | Apartment        | 2             | 2              | 1                       | 84.20                | 17.30                 | 6.27                                     | 4.20          | 16.49                                     | 128.46              |
| B304    | Apartment        | 2             | 2              | 1                       | 85.00                | 17.80                 | 6.35                                     | 4.40          | 16.70                                     | 130.25              |

NOTE: the areas stated above may slightly differ upon issuance of relevant authority permits





## N

#### ground floor block b





#### floor 1 block b



| Unit № | Total Area, m² |
|--------|----------------|
| 101    | 197.63         |
| 102    | 87.07          |
| 103    | 127.66         |
| 104    | 129.35         |
| -      |                |



N

floor 2



| Unit № | Total Area, m² |
|--------|----------------|
| 201    | 197.13         |
| 202    | 85.47          |
| 203    | 127.36         |
| 204    | 128.95         |



floor 3 block b



| Total Area, m² |
|----------------|
| 198.07         |
| 85.23          |
| 128.46         |
| 130.25         |
|                |





#### floor 5 block b



| Unit №                 | Total Area, m <sup>2</sup> |
|------------------------|----------------------------|
| Common Roof<br>Terrace | 79.45                      |



\