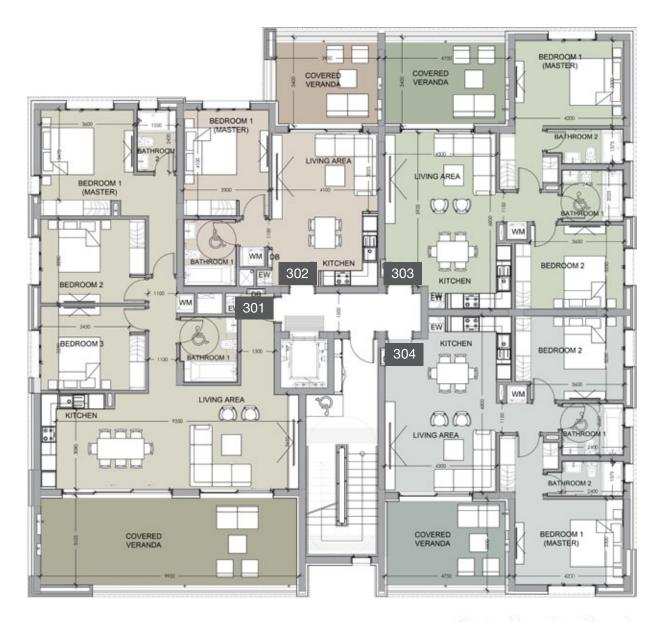

#### floor 3 block a

| Unit № | Total Area, m² |
|--------|----------------|
| 301    | 118.22         |
| 302    | 120.42         |
| 303    | 83.24          |
| 304    | 175.94         |
| 305    | 77.86          |
|        |                |