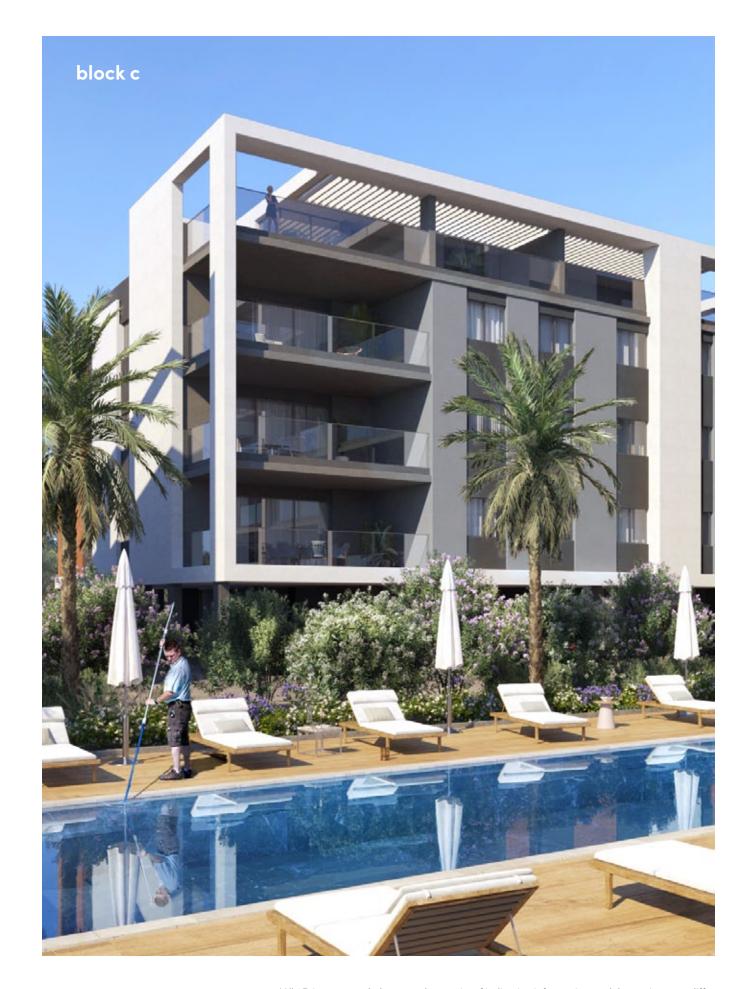

90.00                | 23.00                 | 8.50                                     | 8.50          | 4.10                                      | 143.83              |
| C303       | Apartment        | 2             | 2              | 1                       | 89.00                | 23.00                 | 8.43                                     | 8.43          | 5.30                                      | 143.80              |
| C304       | Apartment        | 1             | 1              | 1                       | 55.40                | 11.70                 | 5.05                                     | 5.05          | 2.54                                      | 85.51               |

NOTE: the areas stated above may slightly differ upon issuance of relevant authority permits





N

## ground floor





floor 1 block c



| Unit № | Total Area, m² |
|--------|----------------|
| 101    | 180.07         |
| 102    | 142.23         |
| 103    | 142.11         |
| 104    | 86.23          |



 $\bigcirc$ N

floor 2



| Unit № | Total Area, m² |
|--------|----------------|
| 201    | 182.13         |
| 202    | 142.39         |
| 203    | 141.86         |
| 204    | 86.07          |



floor 3



| Unit № | Total Area, m <sup>2</sup> |
|--------|----------------------------|
| 301    | 180.52                     |
| 302    | 143.83                     |
| 303    | 143.80                     |
| 304    | 85.51                      |
|        | 85.51                      |





floor 5 block c



| Unit №                 | Total Area, m² |
|------------------------|--