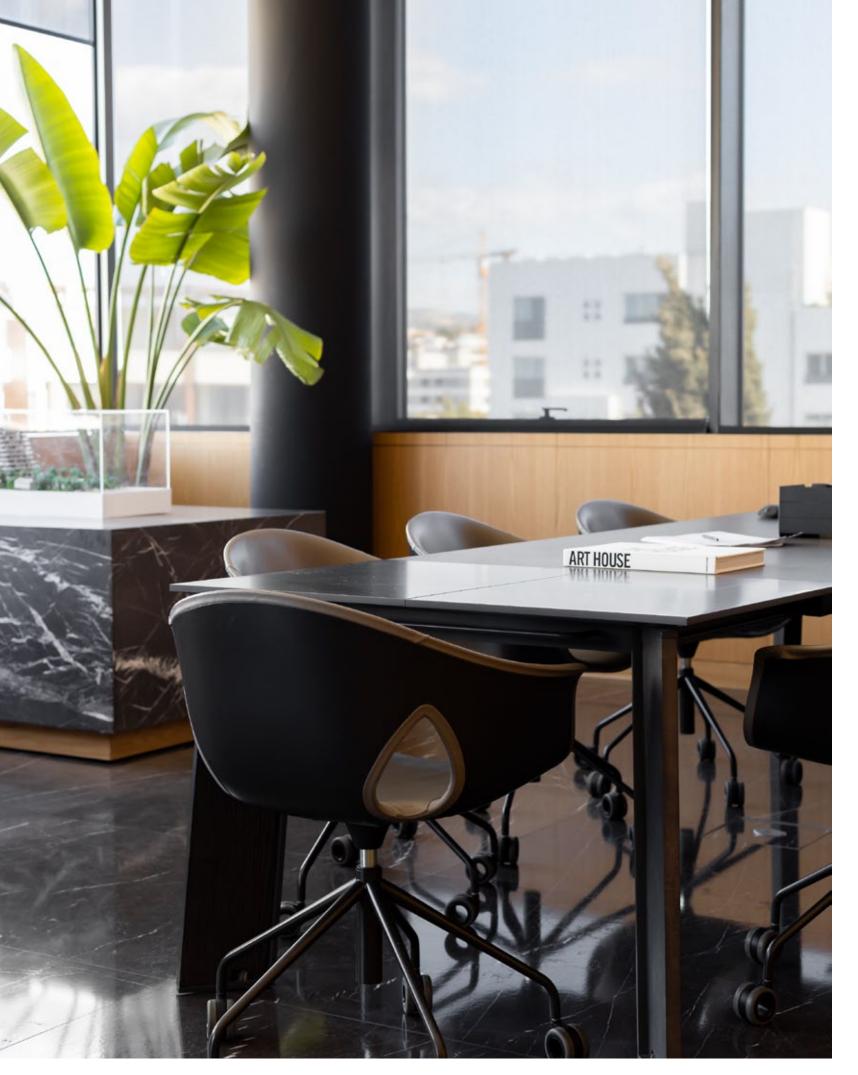

#### office features

- Expansive windows maximize light and energy efficiency, offering breathtaking views
- 3.6-meter high ceilings and exposed details create an inspiring, modern workspace
- Covered terraces provide ideal spots for relaxation with beautiful views
- Private kitchens in every office add convenience for employees
- Top-floor offices feature private roof gardens, providing an exclusive and serene workspace option

#### common areas

- Wood-veined marble in the lobby and corridors sets a sophisticated, welcoming tone
- Secure entrances ensure enhanced safety and peace of mind for all tenants

office features & lifestyle facilities