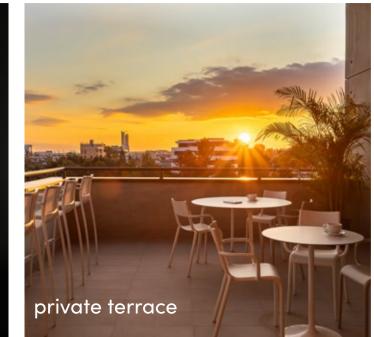

1,229 m<sup>2</sup> of private terraced areas

129 car park spaces

high-quality finishes

clear floor-to-ceiling height 3.6 m

ŝ î

flexible open-plan workspaces

top-floor offices with private roof garden

<u>location</u>

#### private terrace