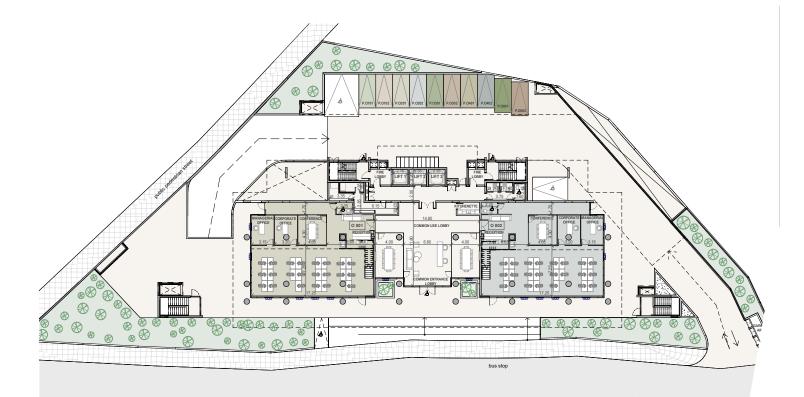

## location & accessibility

Mesa Yeitonia, Limassol

convenience.

:force is strategically located on vibrant Spyrou Kyprianou Avenue in the Agios Athanasios district, providing easy access to the highway and seashore. Surrounded by essential services and upscale dining, this prime location offers the perfect setting to elevate your business's status and

- 1 Jumbo
- 2 New Mall of Limassol
- 8 Kotsovolos Electronics
- Ajax Hotel
- Sklavenitis Supermarket
- 6 Alphamega Supermarket
- Thymari Grill & Salad
- 8 Kokkinos Smile Clinic
- Tickmill EU
- 10 Windsor Brokers
- 1 The Soul Publishing
- Semrush Limassol
- Columbia Beach