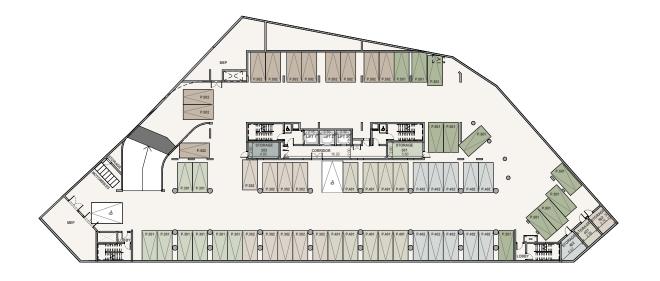

# choice of properties

| 6 <sup>th</sup> floor | Roof Garden                     |  |
|-----------------------|---------------------------------|--|
| 5 <sup>th</sup> floor | 874.70 - 879.30 m²              |  |
| 4 <sup>th</sup> floor | 530.40 - 531.904 m <sup>2</sup> |  |
| 3 <sup>rd</sup> floor | 530.40 - 531.904 m²             |  |
| 2 <sup>nd</sup> floor | 530.40 - 531.904 m²             |  |
| 1 <sup>st</sup> floor | 530.40 - 531.904 m <sup>2</sup> |  |
| mezzanine             | 116.40 - 119.20 m <sup>2</sup>  |  |
| ground floor          | 232.50 - 238.00 m <sup>2</sup>  |  |

#### ground floor

mezzanine

348.90 m<sup>2</sup> total area

A002 357.20 m<sup>2</sup> total area

Ň

A001 <u>UNIT NO</u> mezzanine

116.40 m<sup>2</sup>

total area

#### A002 119.20 m<sup>2</sup> total area

mezzanine

 $\bigcirc^{\mathsf{N}}$ 

19

#### typical floor plan

\*All 3D images and photographs consist of indicative information and the project can differ insignificantly from the displayed images. Furniture and interior items are extras.