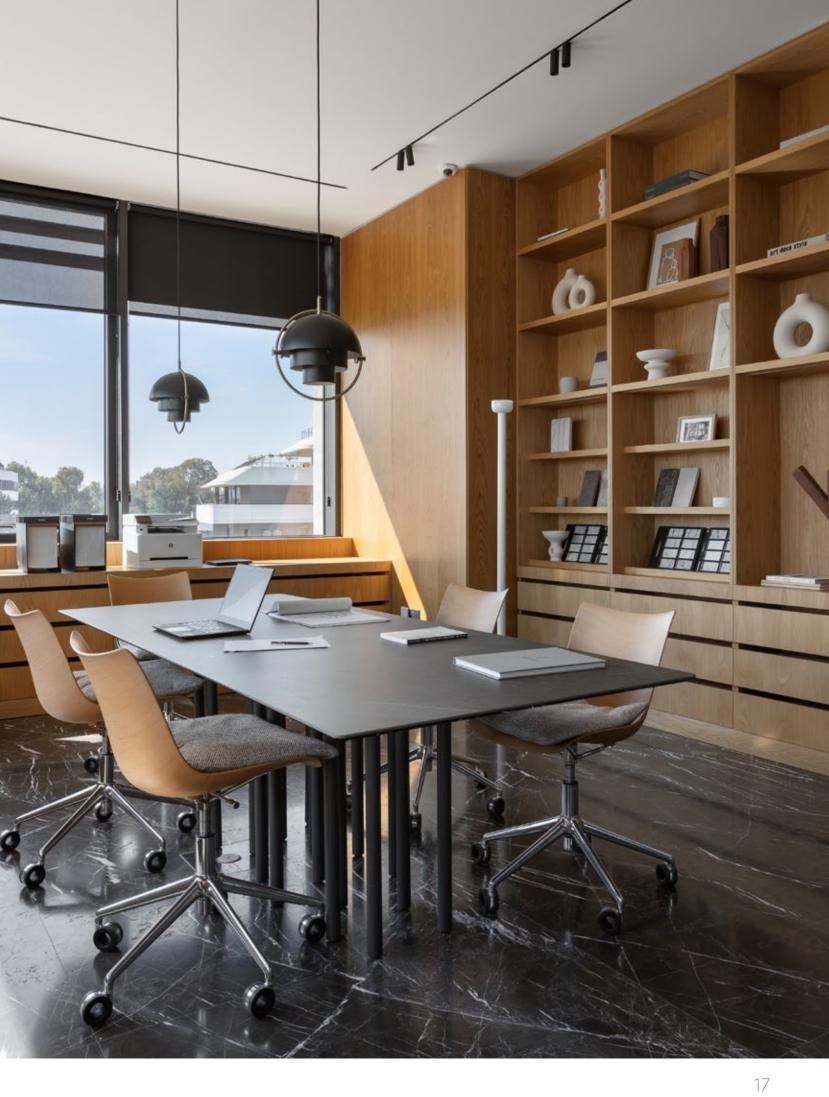

#### office features

- Expansive windows maximize light and energy efficiency, offering breathtaking views
- 3.6-meter high ceilings and exposed details create an inspiring, modern workspace
- Covered terraces provide ideal spots for relaxation with beautiful views
- Private kitchens in every office add convenience for employees
- Top-floor offices feature private roof gardens, providing an exclusive and serene workspace option

#### common areas

- Wood-veined marble in the lobby and corridors sets a sophisticated, welcoming tone
- Secure entrances ensure enhanced safety and peace of mind for all tenants

office features & lifestyle facilities

## signature finishes

#### shell & core

Design your future workspace according to your needs and vision.