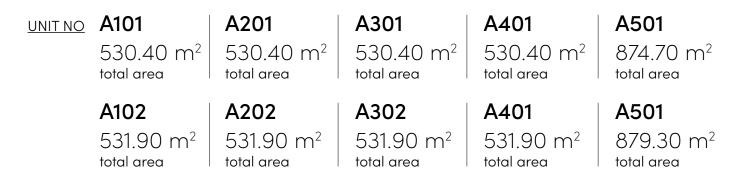

# choice of properties

| 6 <sup>th</sup> floor | Roof Garden                     |  |
|-----------------------|---------------------------------|--|
| 5 <sup>th</sup> floor | 874.70 - 879.30 m²              |  |
| 4 <sup>th</sup> floor | 530.40 - 531.904 m <sup>2</sup> |  |
| 3 <sup>rd</sup> floor | 530.40 - 531.904 m²             |  |
| 2 <sup>nd</sup> floor | 530.40 - 531.904 m²             |  |
| 1 <sup>st</sup> floor | 530.40 - 531.904 m <sup>2</sup> |  |
| mezzanine             | 116.40 - 119.20 m <sup>2</sup>  |  |
| ground floor          | 232.50 - 238.00 m <sup>2</sup>  |  |