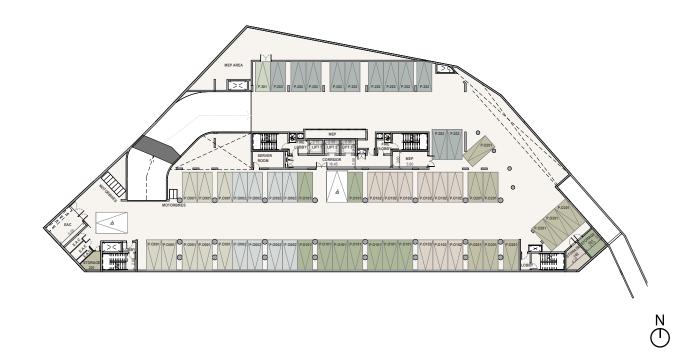

# choice of properties

| 6 <sup>th</sup> floor | Roof Garden                     |  |
|-----------------------|---------------------------------|--|
| 5 <sup>th</sup> floor | 874.70 - 879.30 m²              |  |
| 4 <sup>th</sup> floor | 530.40 - 531.904 m <sup>2</sup> |  |
| 3 <sup>rd</sup> floor | 530.40 - 531.904 m²             |  |
| 2 <sup>nd</sup> floor | 530.40 - 531.904 m²             |  |
| 1 <sup>st</sup> floor | 530.40 - 531.904 m <sup>2</sup> |  |
| mezzanine             | 116.40 - 119.20 m <sup>2</sup>  |  |
| ground floor          | 232.50 - 238.00 m <sup>2</sup>  |  |

#### typical floor plan

\*All 3D images and photographs consist of indicative information and the project can differ insignificantly from the displayed images. Furniture and interior items are extras.