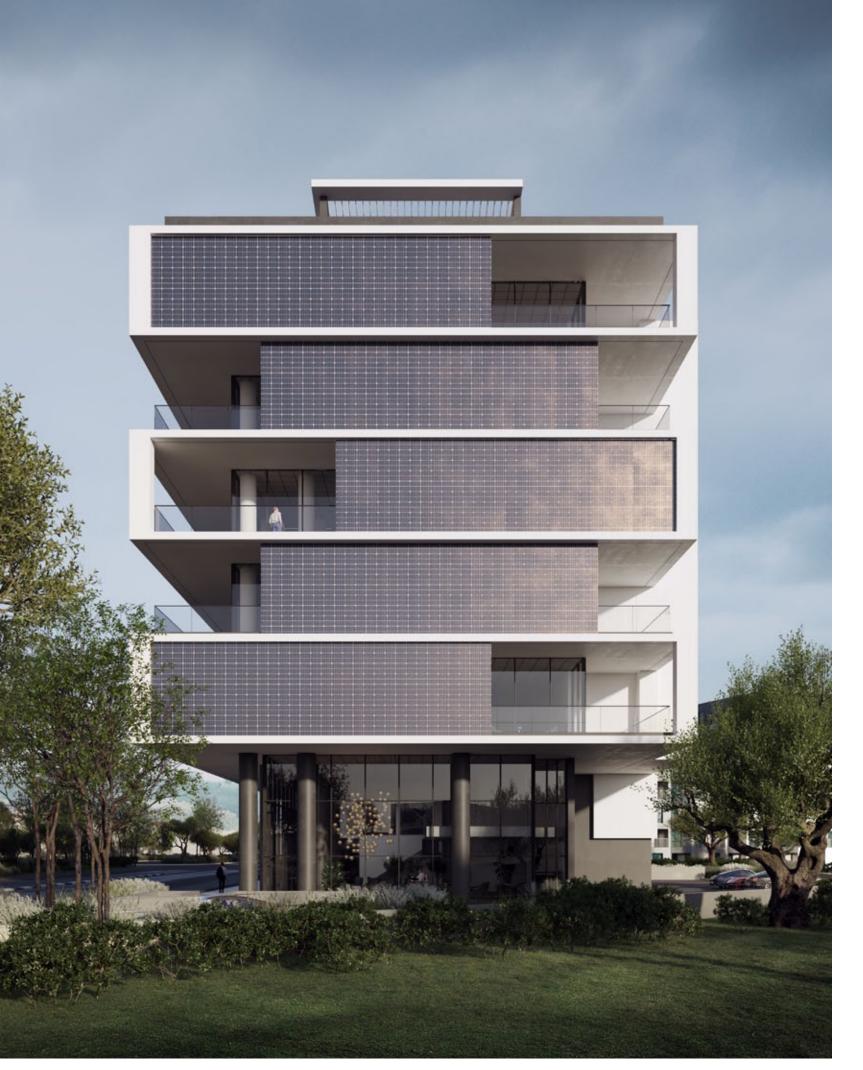

## design & architecture

| - |  | _ | - |  |
|---|--|---|---|--|
|   |  | - |   |  |
|   |  |   |   |  |

A sleek facade featuring clean lines, alternating glass and solid sections, creating a dynamic, modern appearance

Five levels with extended balconies, spacious interiors, and a welcoming doubleheight glass entrance

High-quality glass, stainless steel, and reinforced concrete combine for a contemporary, durable, and visually striking structure

Modern minimalist design, focusing on clean lines and open spaces, with an emphasis on lightfilled, professional environments