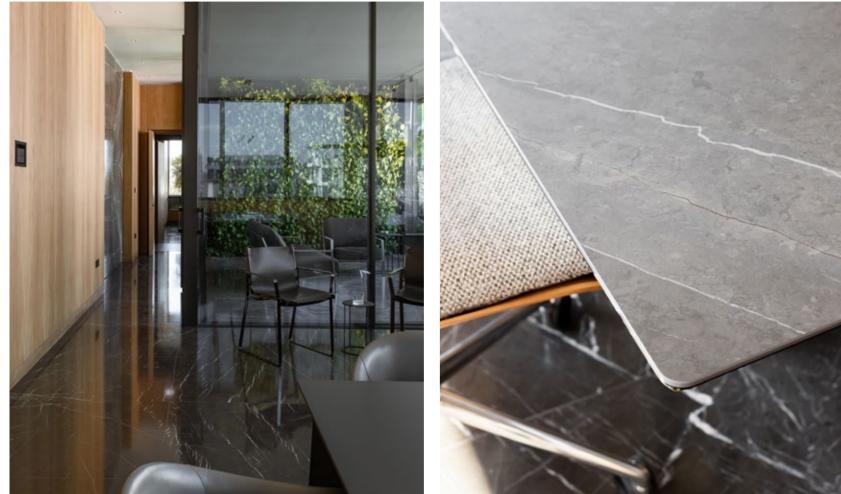

#### common areas

- Wood-veined marble in the lobby and corridors sets a sophisticated, welcoming tone
- Secure entrances ensure enhanced safety and peace of mind for all tenants

office features & lifestyle facilities