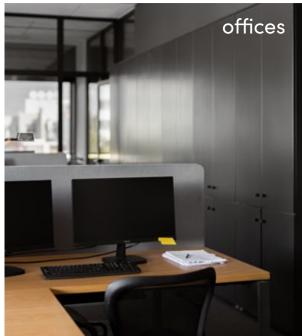

## office features & common areas

#### office features

- Expansive windows maximize light and energy efficiency, offering breathtaking views
- 3.6-meter high ceilings and exposed details create an inspiring, modern workspace
- Covered terraces provide ideal spots for relaxation with beautiful views
- Private kitchens in every office add convenience for employees
- Top-floor offices feature private roof gardens, providing an exclusive and serene workspace option