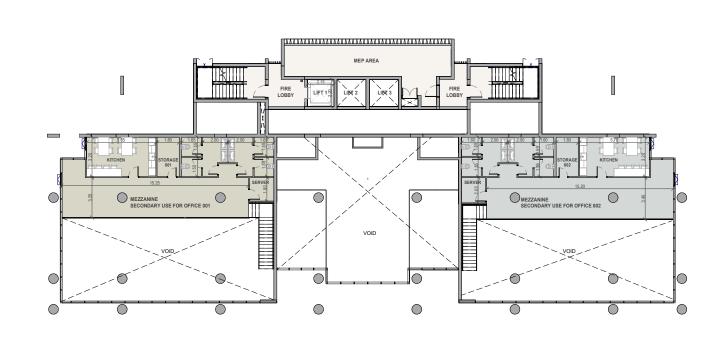

#### ground floor

mezzanine

348.90 m<sup>2</sup> total area

A002 357.20 m<sup>2</sup> total area

Ň

A001 <u>UNIT NO</u> mezzanine

116.40 m<sup>2</sup>

total area

#### A002 119.20 m<sup>2</sup> total area

mezzanine

 $\bigcirc^{\mathsf{N}}$ 

19