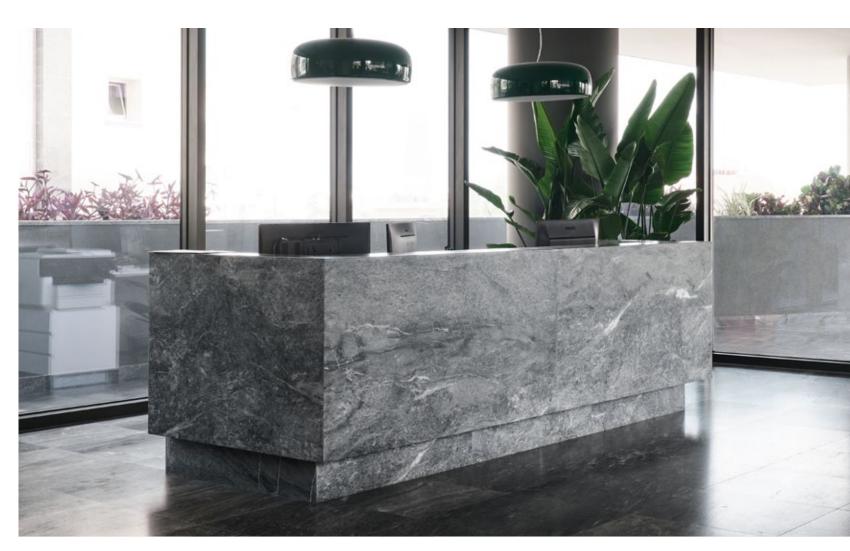

#### common areas

- Wood-veined marble in the lobby and corridors sets a sophisticated, welcoming tone
- Secure entrances ensure enhanced safety and peace of mind for all tenants

office features & lifestyle facilities