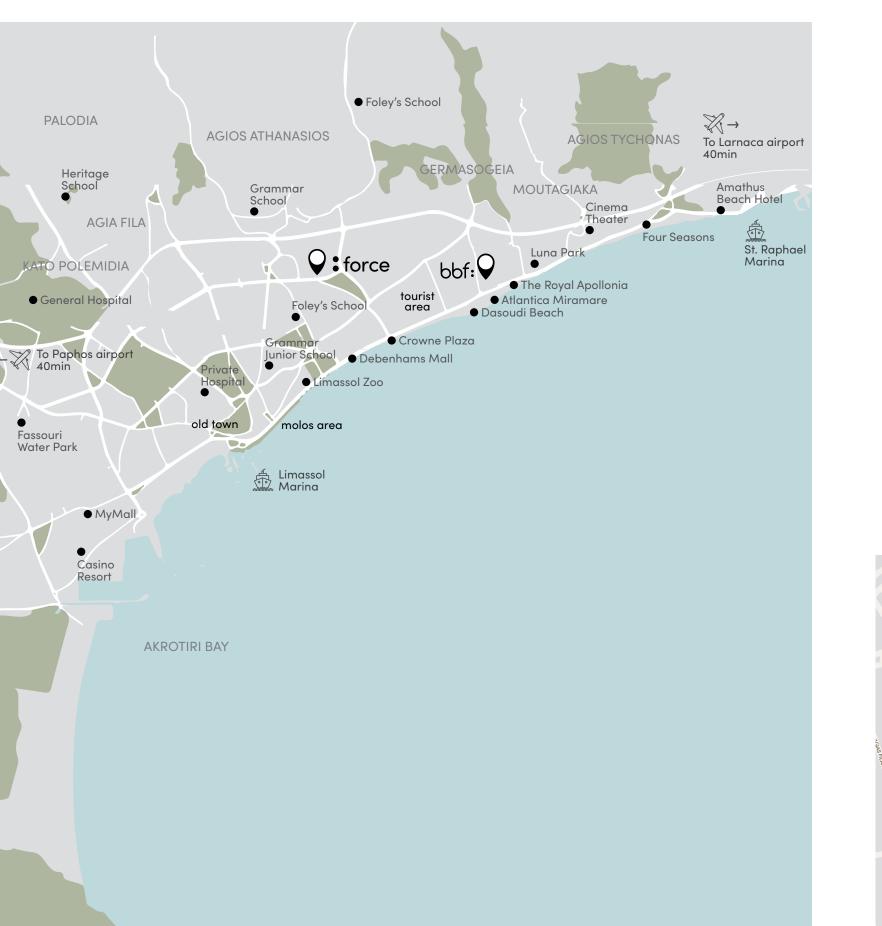

## location & accessibility

Mesa Yeitonia, Limassol

convenience.

:force is strategically located on vibrant Spyrou Kyprianou Avenue in the Agios Athanasios district, providing easy access to the highway and seashore. Surrounded by essential services and upscale dining, this prime location offers the perfect setting to elevate your business's status and