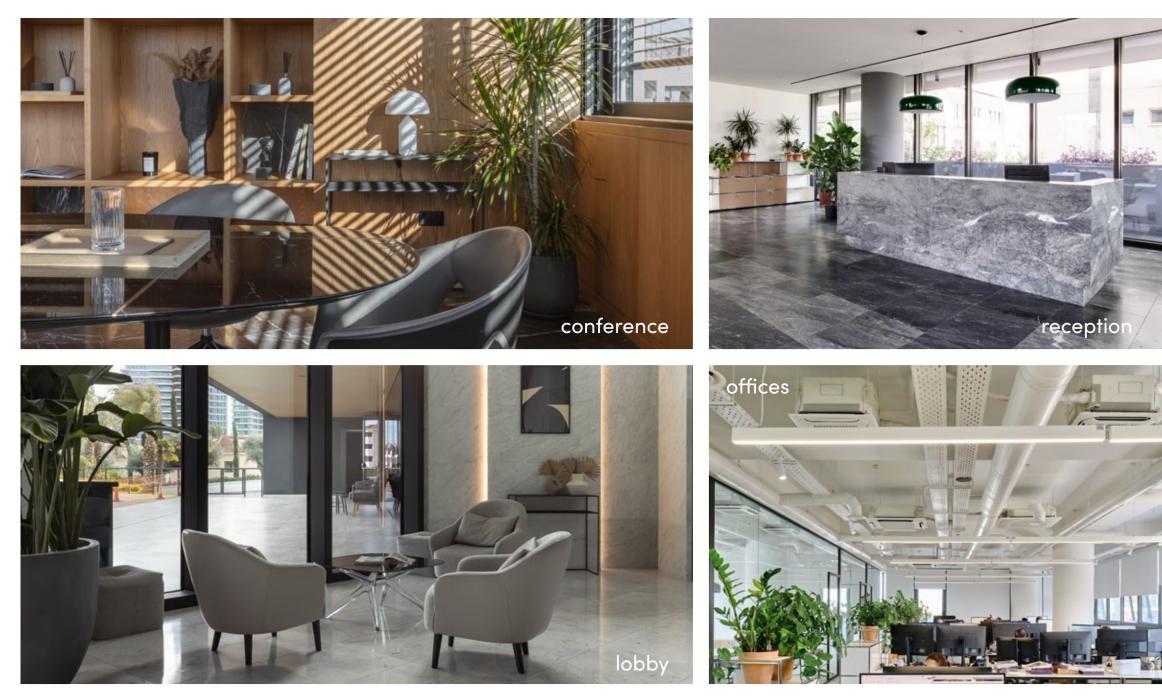

#### office features

- Expansive windows maximize light and energy efficiency, offering breathtaking views
- 3.6-meter high ceilings and exposed details create an inspiring, modern workspace
- Covered terraces provide ideal spots for relaxation with beautiful views
- Private kitchens in every office add convenience for employees
- Top-floor offices feature private roof gardens, providing an exclusive and serene workspace option

#### common areas

- Wood-veined marble in the lobby and corridors sets a sophisticated, welcoming tone
- Secure entrances ensure enhanced safety and peace of mind for all tenants

office features & lifestyle facilities