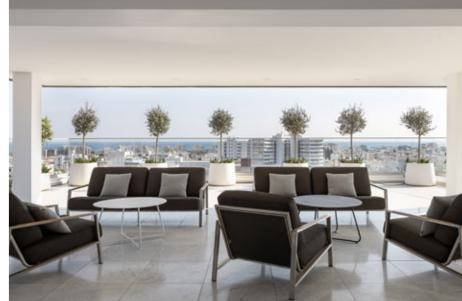

1,229 m<sup>2</sup> of private terraced areas

129 car park spaces

high-quality finishes

clear floor-to-ceiling height 3.6 m

ŝ î

flexible open-plan workspaces

top-floor offices with private roof garden

<u>location</u>

#### office features

- Expansive windows maximize light and energy efficiency, offering breathtaking views
- 3.6-meter high ceilings and exposed details create an inspiring, modern workspace
- Covered terraces provide ideal spots for relaxation with beautiful views
- Private kitchens in every office add convenience for employees
- Top-floor offices feature private roof gardens, providing an exclusive and serene workspace option