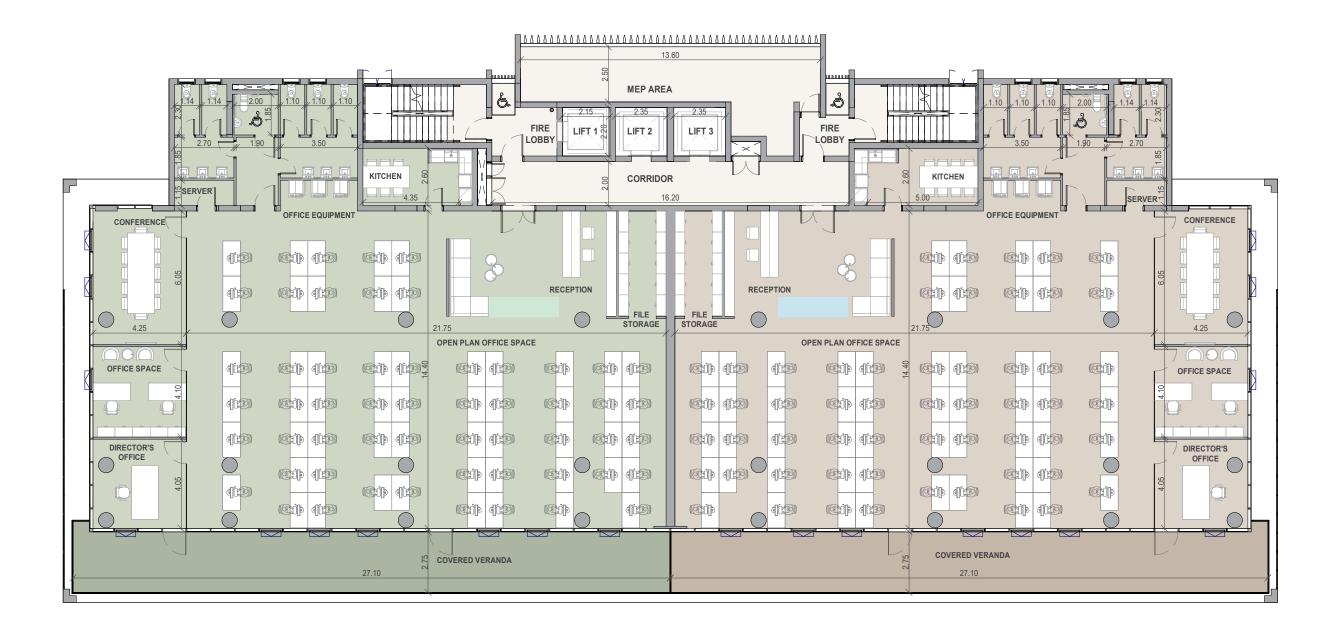

#### typical floor plan

\*All 3D images and photographs consist of indicative information and the project can differ insignificantly from the displayed images. Furniture and interior items are extras.

#### office features

- Expansive windows maximize light and energy efficiency, offering breathtaking views
- 3.6-meter high ceilings and exposed details create an inspiring, modern workspace
- Covered terraces provide ideal spots for relaxation with beautiful views
- Private kitchens in every office add convenience for employees
- Top-floor offices feature private roof gardens, providing an exclusive and serene workspace option

#### common areas

- Wood-veined marble in the lobby and corridors sets a sophisticated, welcoming tone
- Secure entrances ensure enhanced safety and peace of mind for all tenants

office features & lifestyle facilities