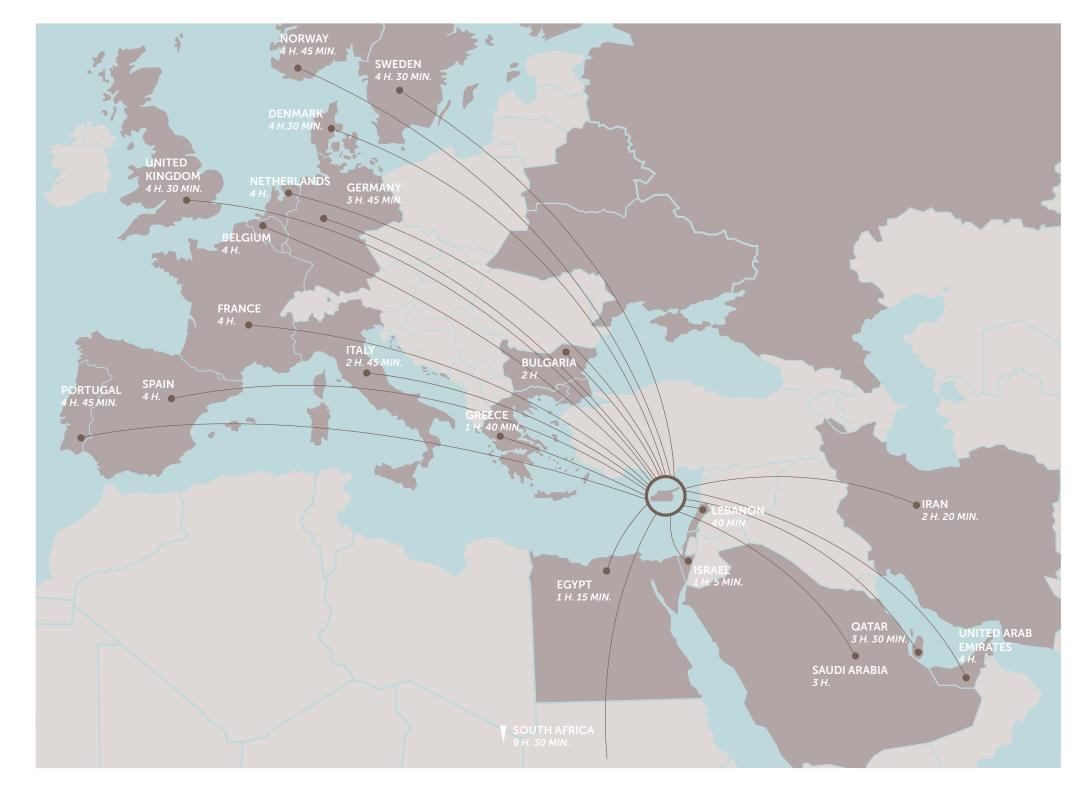

### fast track cyprus permanent residence by investment

The Cyprus Permanent Residency Program (PRP) grants the right to travel within the EU with less elaborate visa requirements and obtain Cyprus citizenship

#### 1. Major advantages

- Issued within 4 months
- Life-long validity without need for renewal
- Granted to all direct family members of the applicant, including spouse and children under 25 years old
- No residency requirements other than to visit Cyprus once every two years
- Allows to have a business in Cyprus and receive shareholder dividends