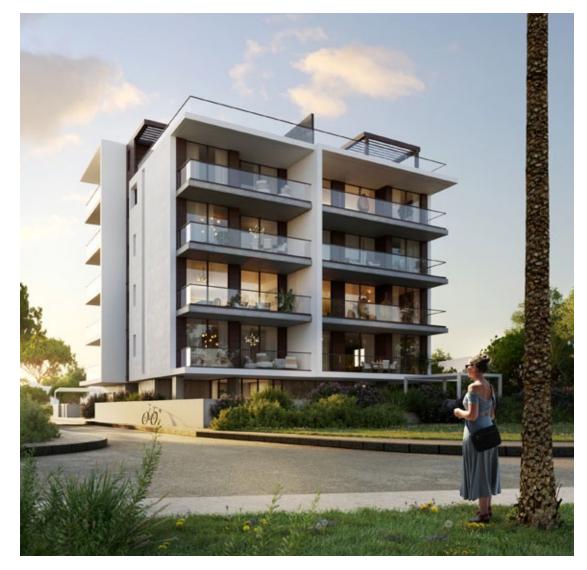

residents will experience pleasing qualities with balance of colour, shape and movement, complimenting functionality with attractive layouts

Enjoy an ultimate dream home that boasts an open air swimming pool with carefully manicured gardens, overlooking a city of dreams. Luxurious penthouses offer beautifully designed private swimming pools with comfortable lounge roof terraces and stunning views of the dazzling city itself.

### major benefits

- Contemporary residence in a tranquil residential area in Limassol tourist area
- Stunning views of the dazzling city
- 700 meters to golden sandy beaches and 5-star hotel Apollonia
- Common swimming pool and gym
- High ceilings (3.15 meters)

- High standards of finish
- Under floor heating and central VRF conditioning
- Penthouses with private roof terraces and private swimming pools
- Storage rooms
- Private covered parking

\*All 3D images and photographs consist of indicative information and the project can differ insignificantly from the displayed images. Furniture and interior items are extras.