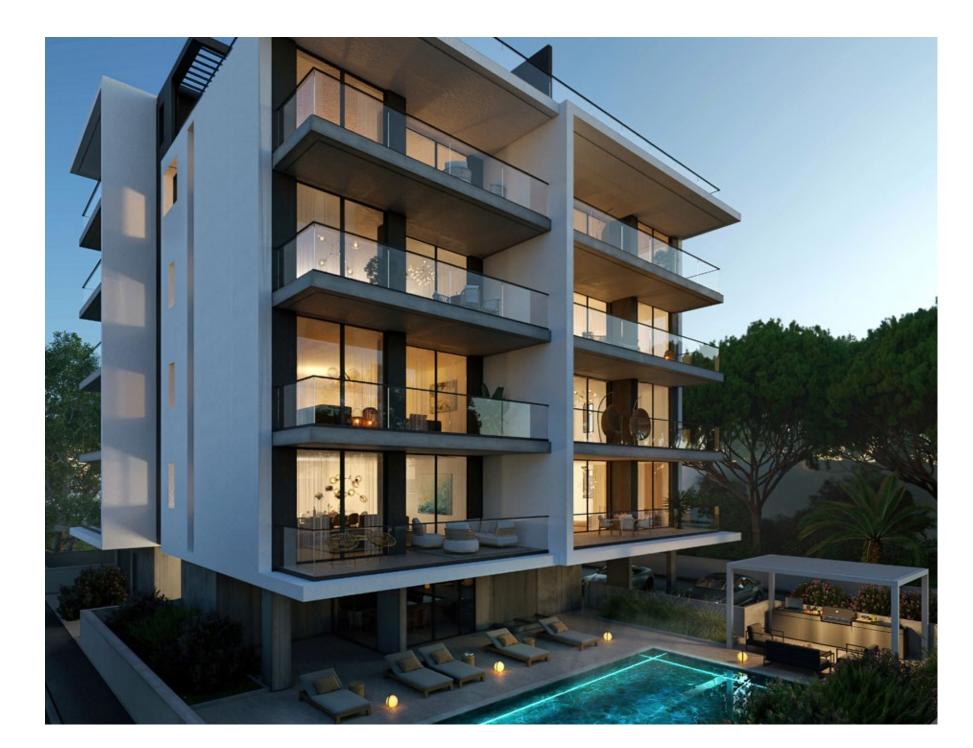

### Primrose

architecturally, these one block apartments were inspired by a Mediterranean vibe which blends seamlessly with the natural beauty of the coastline

This block consists of twelve spacious apartments and two luxurious penthouses, that boast opulent living and dining spaces. Each apartment is curated with the best highquality materials and high finish standards, where premium aesthetics fuse with elevated high spec functionality.

residents will experience pleasing qualities with balance of colour, shape and movement, complimenting functionality with attractive layouts

Enjoy an ultimate dream home that boasts an open air swimming pool with carefully manicured gardens, overlooking a city of dreams. Luxurious penthouses offer beautifully designed private swimming pools with comfortable lounge roof terraces and stunning views of the dazzling city itself.

### major benefits

- Contemporary residence in a tranquil residential area in Limassol tourist area
- Stunning views of the dazzling city
- 700 meters to golden sandy beaches and 5-star hotel Apollonia
- Common swimming pool and gym
- High ceilings (3.15 meters)

- High standards of finish
- Under floor heating and central VRF conditioning
- Penthouses with private roof terraces and private swimming pools
- Storage rooms
- Private covered parking

\*All 3D images and photographs consist of indicative information and the project can differ insignificantly from the displayed images. Furniture and interior items are extras.