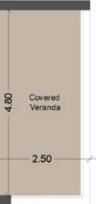

# choice of properties

| UN<br>Nº | T PROPERTY<br>TYPE | BED-<br>ROOMS | BATH-<br>ROOMS | NO OF<br>PARK<br>SPACES | INDOOR<br>AREA<br>M <sup>2</sup> | COV.<br>VERANDA<br>M² | AUXILIARY<br>AREA M <sup>2</sup> |       | PRIVATE | UNCOV-<br>ERED<br>VERANDA | STOR-<br>AGE   | COM-<br>MON<br>AREA | TOTAL<br>AREA M <sup>2</sup> |
|----------|--------------------|---------------|----------------|-------------------------|----------------------------------|-----------------------|----------------------------------|-------|---------|---------------------------|----------------|---------------------|------------------------------|
|          |                    |               |                |                         |                                  |                       | FLOOR                            | AREA  | TOOL    | M <sup>2</sup>            | M <sup>2</sup> | M <sup>2</sup>      |                              |
| A10      | 1 Apartment        | 1             | 1              | 1                       | 61.70                            | 13.24                 |                                  |       |         |                           | 1.97           | 20.27               | 97.18                        |
| A10      | 2 Apartment        | 2             | 2              | 1                       | 95.30                            | 34.00                 |                                  |       |         |                           | 2.70           | 34.97               | 166.97                       |
| A10      | 3 Apartment        | 2             | 2              | 1                       | 91.04                            | 23.26                 |                                  |       |         |                           | 2.23           | 30.92               | 147.45                       |
| A10      | 4 Apartment        | 1             | 1              | 1                       | 56.40                            | 16.59                 |                                  |       |         |                           | 2.02           | 19.74               | 94.75                        |
| A20      | 1 Apartment        | 1             | 1              | 1                       | 61.70                            | 13.24                 |                                  |       |         |                           | 2.63           | 20.27               | 97.84                        |
| A20      | 2 Apartment        | 2             | 2              | 1                       | 95.30                            | 34.00                 |                                  |       |         |                           | 2.61           | 34.97               | 166.88                       |
| A20      | 3 Apartment        | 2             | 2              | 1                       | 93.70                            | 23.20                 |                                  |       |         |                           | 2.69           | 31.62               | 151.21                       |
| A20      | 4 Apartment        | 2             | 2              | 1                       | 82.89                            | 16.59                 |                                  |       |         |                           | 2.36           | 26.91               | 128.75                       |
| A30      | 1 Studio           | Studio        | 1              | 1                       | 46.80                            | 10.90                 |                                  |       |         |                           | 2.03           | 15.61               | 75.34                        |
| A30      | 2 Apartment        | 3             | 2              | 1                       | 112.60                           | 34.00                 |                                  |       |         |                           | 3.00           | 39.65               | 189.25                       |
| A30      | 3 Apartment        | 2             | 2              | 1                       | 93.70                            | 23.25                 |                                  |       |         |                           | 3.79           | 31.63               | 152.37                       |
| A30      | 4 Apartment        | 2             | 2              | 1                       | 82.89                            | 16.59                 |                                  |       |         |                           | 2.36           | 26.91               | 128.75                       |
| A40      | 1 Penthouse        | 3             | 3              | 1                       | 124.20                           | 34.01                 | 5th                              | 41.06 | YES     | 103.87                    | 3.11           | 53.90               | 360.15                       |
| A40      | 2 Penthouse        | 3             | 3              | 1                       | 125.11                           | 37.43                 | 5th                              | 43.33 | YES     | 98.43                     | 4.04           | 55.69               | 364.03                       |