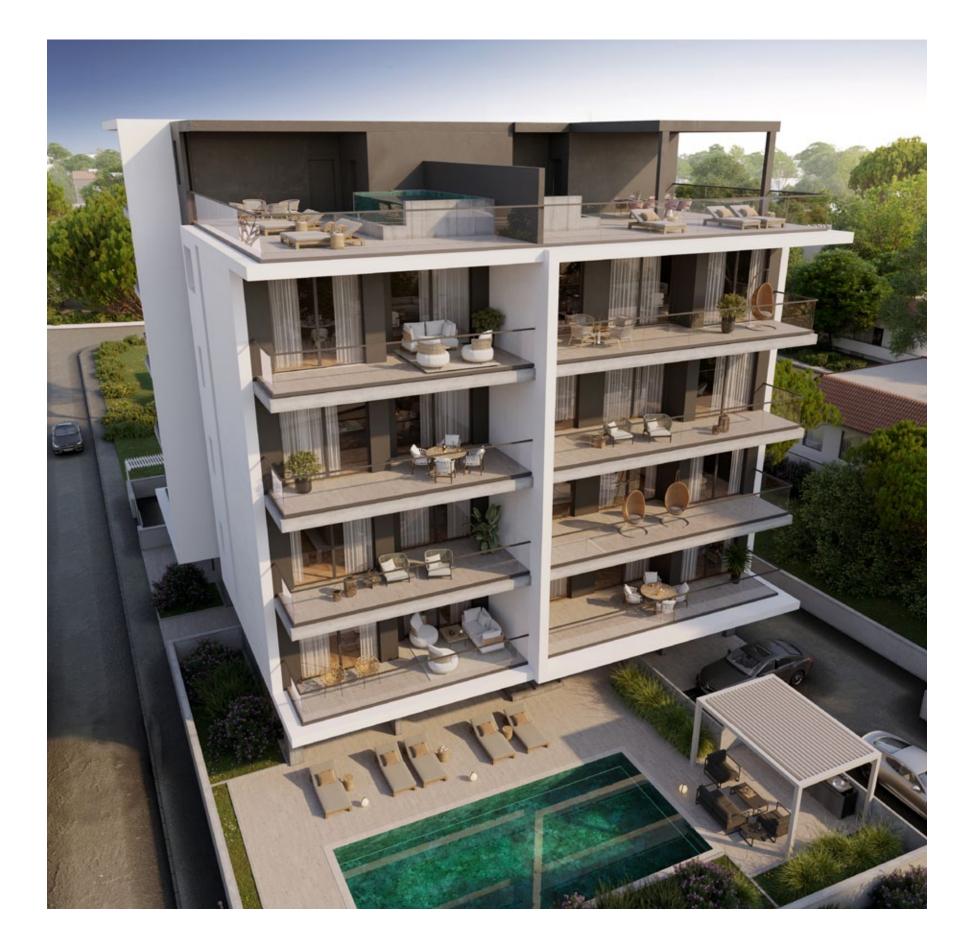

### Primrose

architecturally, these one block apartments were inspired by a Mediterranean vibe which blends seamlessly with the natural beauty of the coastline

This block consists of twelve spacious apartments and two luxurious penthouses, that boast opulent living and dining spaces. Each apartment is curated with the best highquality materials and high finish standards, where premium aesthetics fuse with elevated high spec functionality.

residents will experience pleasing qualities with balance of colour, shape and movement, complimenting functionality with attractive layouts

Enjoy an ultimate dream home that boasts an open air swimming pool with carefully manicured gardens, overlooking a city of dreams. Luxurious penthouses offer beautifully designed private swimming pools with comfortable lounge roof terraces and stunning views of the dazzling city itself.

### major benefits

- Contemporary residence in a tranquil residential area in Limassol tourist area
- Stunning views of the dazzling city
- 700 meters to golden sandy beaches and 5-star hotel Apollonia
- Common swimming pool and gym
- High ceilings (3.15 meters)

- High standards of finish
- Under floor heating and central VRF conditioning
- Penthouses with private roof terraces and private swimming pools
- Storage rooms
- Private covered parking

\*All 3D images and photographs consist of indicative information and the project can differ insignificantly from the displayed images. Furniture and interior items are extras.