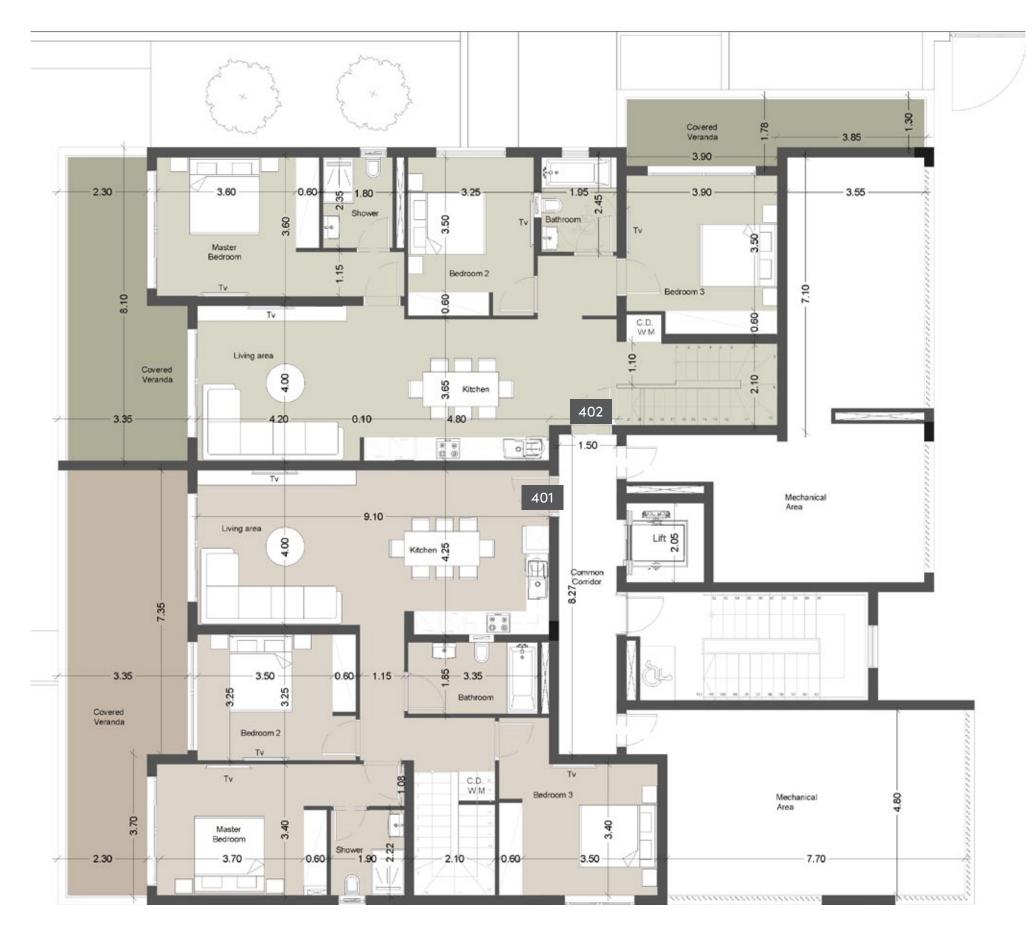

#### 4th floor

| UNIT № | TOTAL AREA M <sup>2</sup> |  |  |
|--------|---------------------------|--|--|
| 401    | 360.15                    |  |  |
| 402    | 364.03                    |  |  |