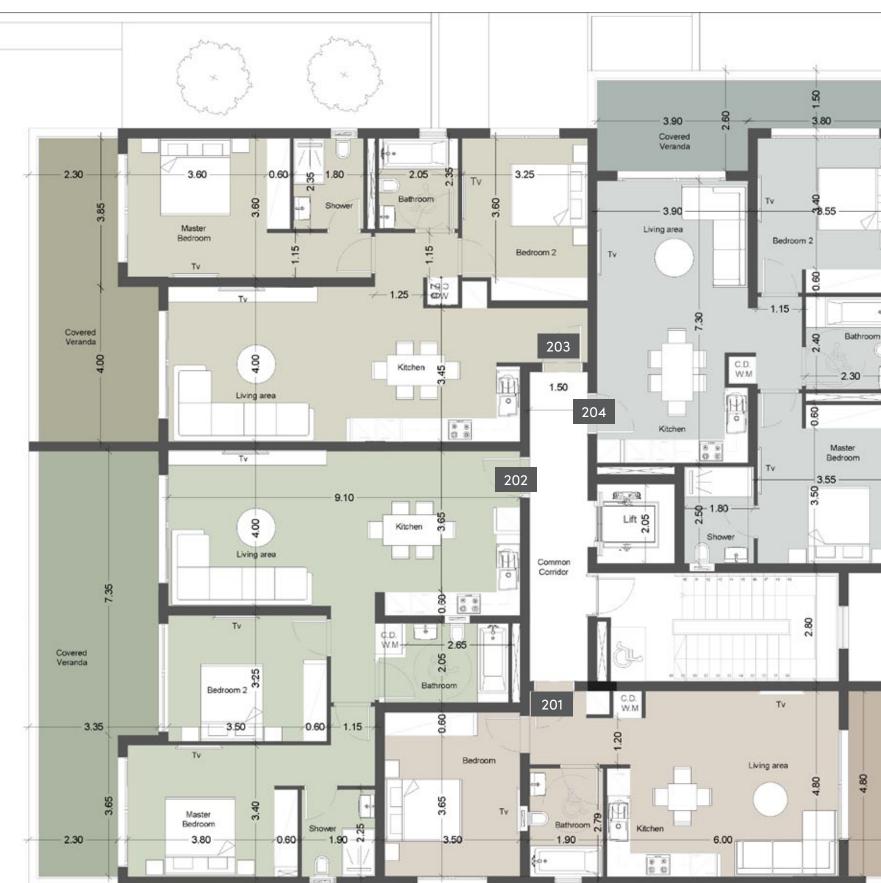

#### 2nd floor

| UNIT Nº | TOTAL AREA M <sup>2</sup> |
|---------|---------------------------|
| 201     | 97.84                     |
| 202     | 166.88                    |
| 203     | 151.21                    |
| 204     | 128.75                    |
|         |                           |