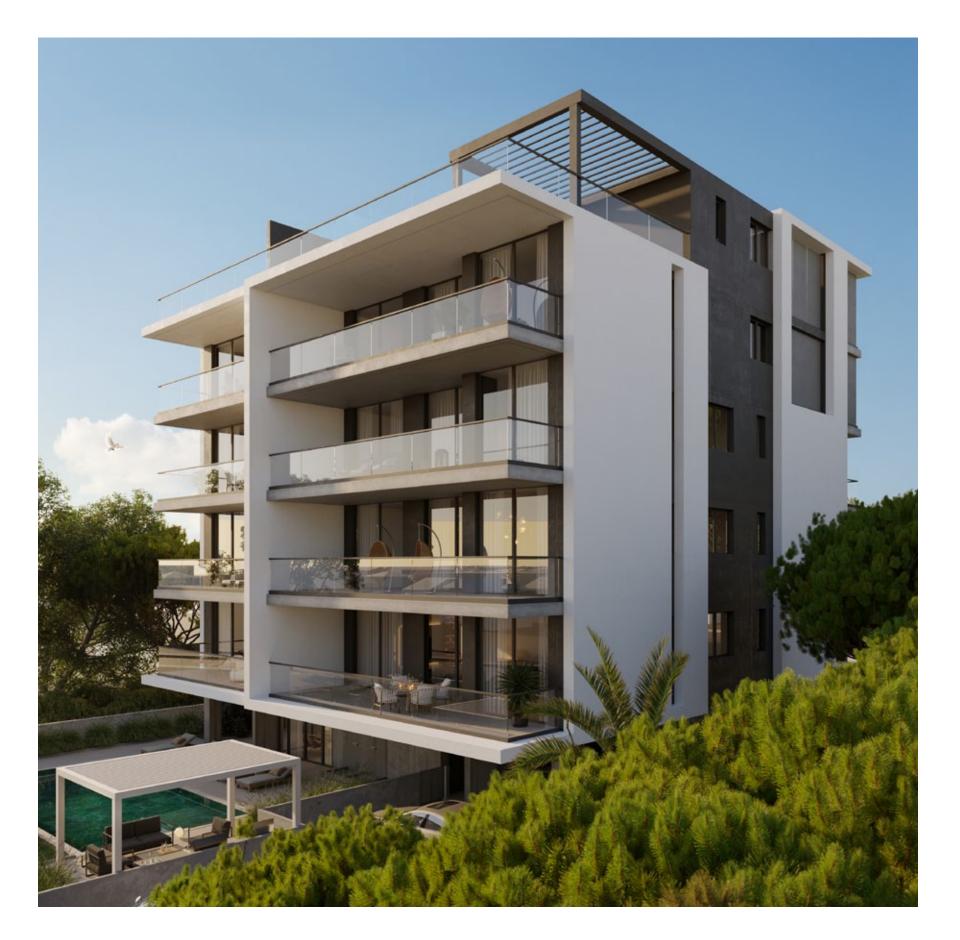

### Primrose

architecturally, these one block apartments were inspired by a Mediterranean vibe which blends seamlessly with the natural beauty of the coastline

This block consists of twelve spacious apartments and two luxurious penthouses, that boast opulent living and dining spaces. Each apartment is curated with the best highquality materials and high finish standards, where premium aesthetics fuse with elevated high spec functionality.

residents will experience pleasing qualities with balance of colour, shape and movement, complimenting functionality with attractive layouts

Enjoy an ultimate dream home that boasts an open air swimming pool with carefully manicured gardens, overlooking a city of dreams. Luxurious penthouses offer beautifully designed private swimming pools with comfortable lounge roof terraces and stunning views of the dazzling city itself.

### major benefits

- Contemporary residence in a tranquil residential area in Limassol tourist area
- Stunning views of the dazzling city
- 700 meters to golden sandy beaches and 5-star hotel Apollonia
- Common swimming pool and gym
- High ceilings (3.15 meters)

- High standards of finish
- Under floor heating and central VRF conditioning
- Penthouses with private roof terraces and private swimming pools
- Storage rooms
- Private covered parking

\*All 3D images and photographs consist of indicative information and the project can differ insignificantly from the displayed images. Furniture and interior items are extras.