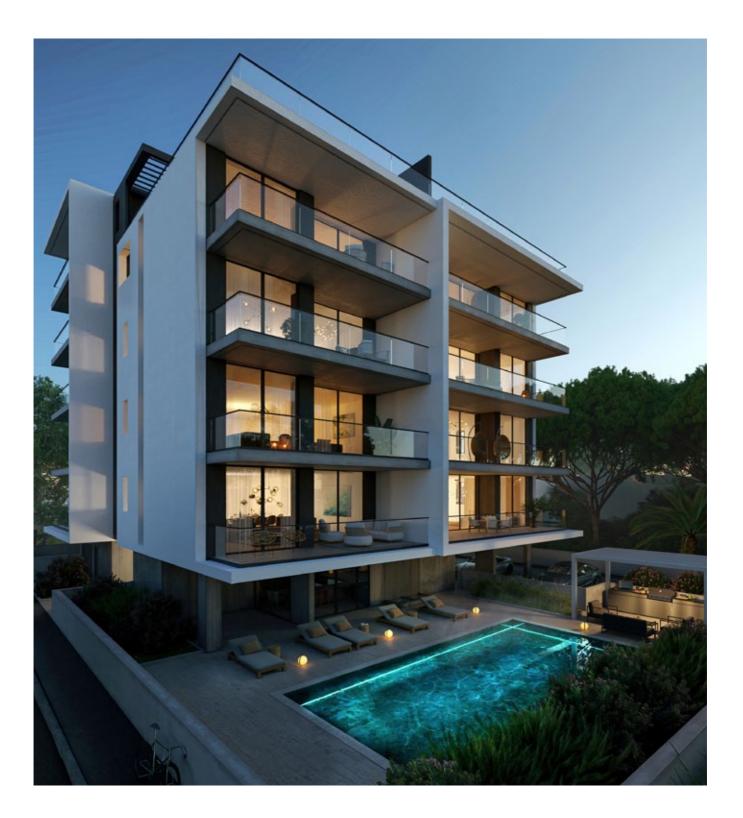

### Primrose

architecturally, these one block apartments were inspired by a Mediterranean vibe which blends seamlessly with the natural beauty of the coastline

This block consists of twelve spacious apartments and two luxurious penthouses, that boast opulent living and dining spaces. Each apartment is curated with the best highquality materials and high finish standards, where premium aesthetics fuse with elevated high spec functionality.

residents will experience pleasing qualities with balance of colour, shape and movement, complimenting functionality with attractive layouts

Enjoy an ultimate dream home that boasts an open air swimming pool with carefully manicured gardens, overlooking a city of dreams. Luxurious penthouses offer beautifully designed private swimming pools with comfortable lounge roof terraces and stunning views of the dazzling city itself.

### major benefits

- Contemporary residence in a tranquil residential area in Limassol tourist area
- Stunning views of the dazzling city
- 700 meters to golden sandy beaches and 5-star hotel Apollonia
- Common swimming pool and gym
- High ceilings (3.15 meters)

- High standards of finish
- Under floor heating and central VRF conditioning
- Penthouses with private roof terraces and private swimming pools
- Storage rooms
- Private covered parking

\*All 3D images and photographs consist of indicative information and the project can differ insignificantly from the displayed images. Furniture and interior items are extras.