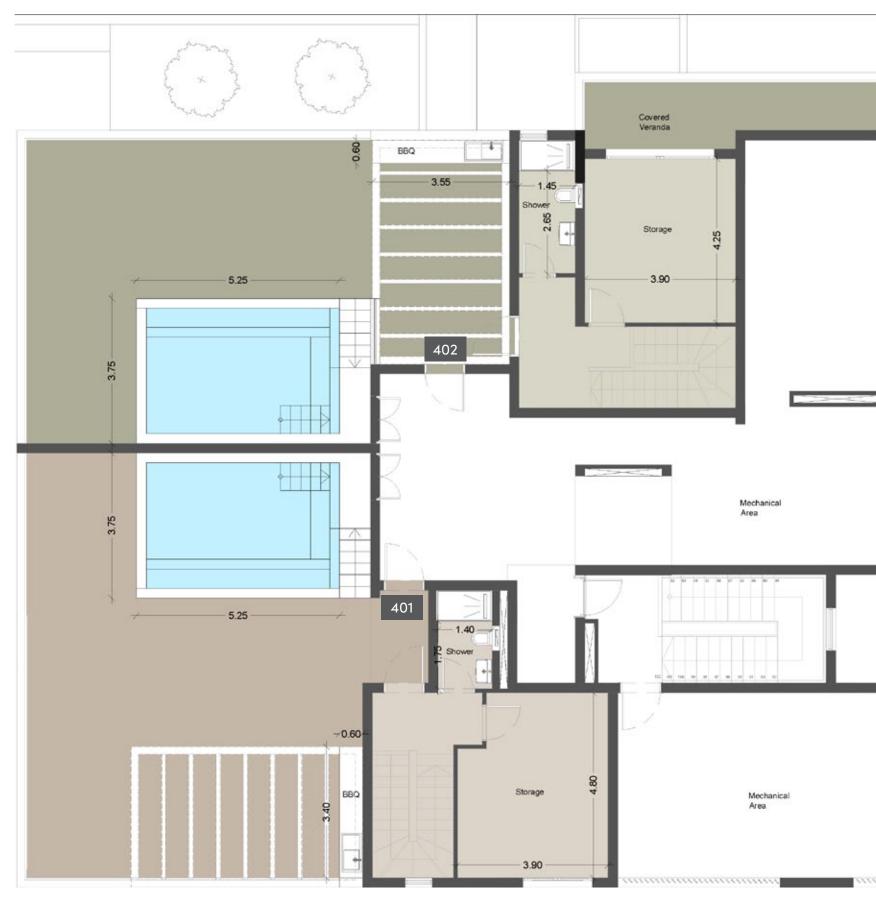

#### 4th floor

| UNIT № | TOTAL AREA M <sup>2</sup> |  |  |
|--------|---------------------------|--|--|
| 401    | 360.15                    |  |  |
| 402    | 364.03                    |  |  |

### roof garden

| UNIT № | TOTAL AREA M <sup>2</sup> |  |  |
|--------|---------------------------|--|--|
| 401    | 103.87                    |  |  |
| 402    | 98.43                     |  |  |

- Sizable roof space
- Stone floors
- Barbecue
- Pergolas for shading

- Marble tiled swimming pool with Jacuzzi

**NOTE:** movable furniture, home appliances & interior items are extras

\*The type of materials and colors used in the finishes may vary from the displayed images and text. Furniture and interior items are extras.