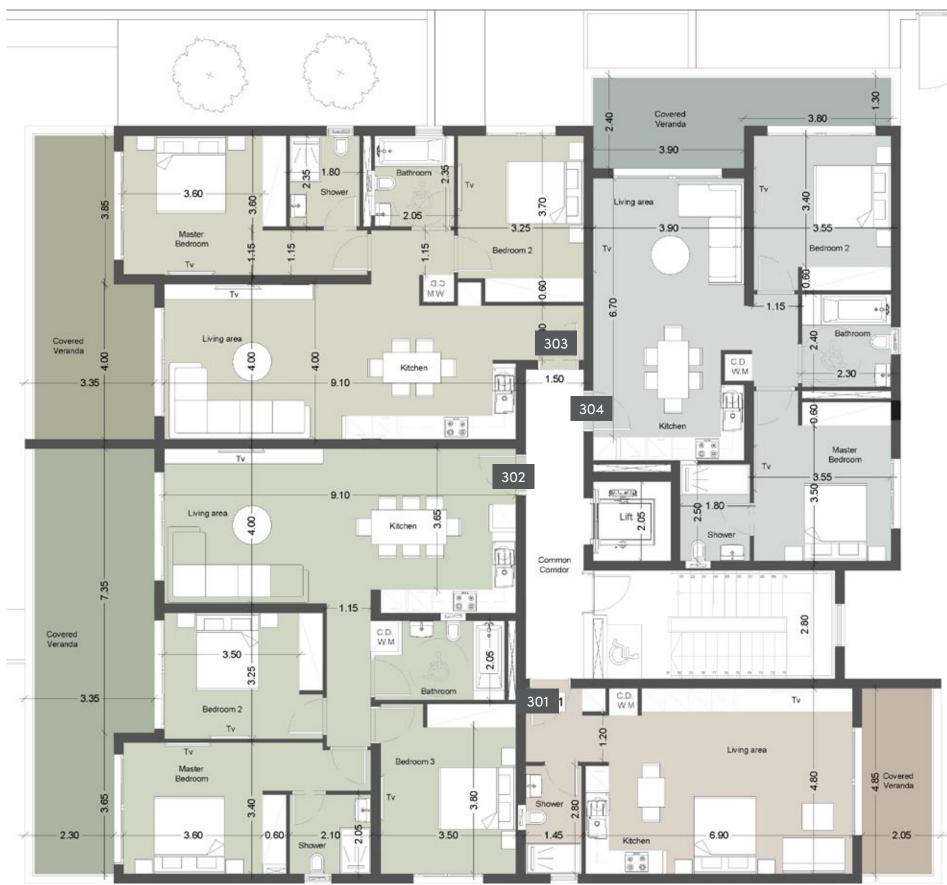

#### 3rd floor

| UNIT № | TOTAL ARFA M <sup>2</sup> |
|--------|---------------------------|
|        | TOTAL AREA M <sup>2</sup> |
| 301    | 75.34                     |
| 302    | 189.25                    |
| 303    | 152.37                    |
| 304    | 128.75                    |
|        |                           |