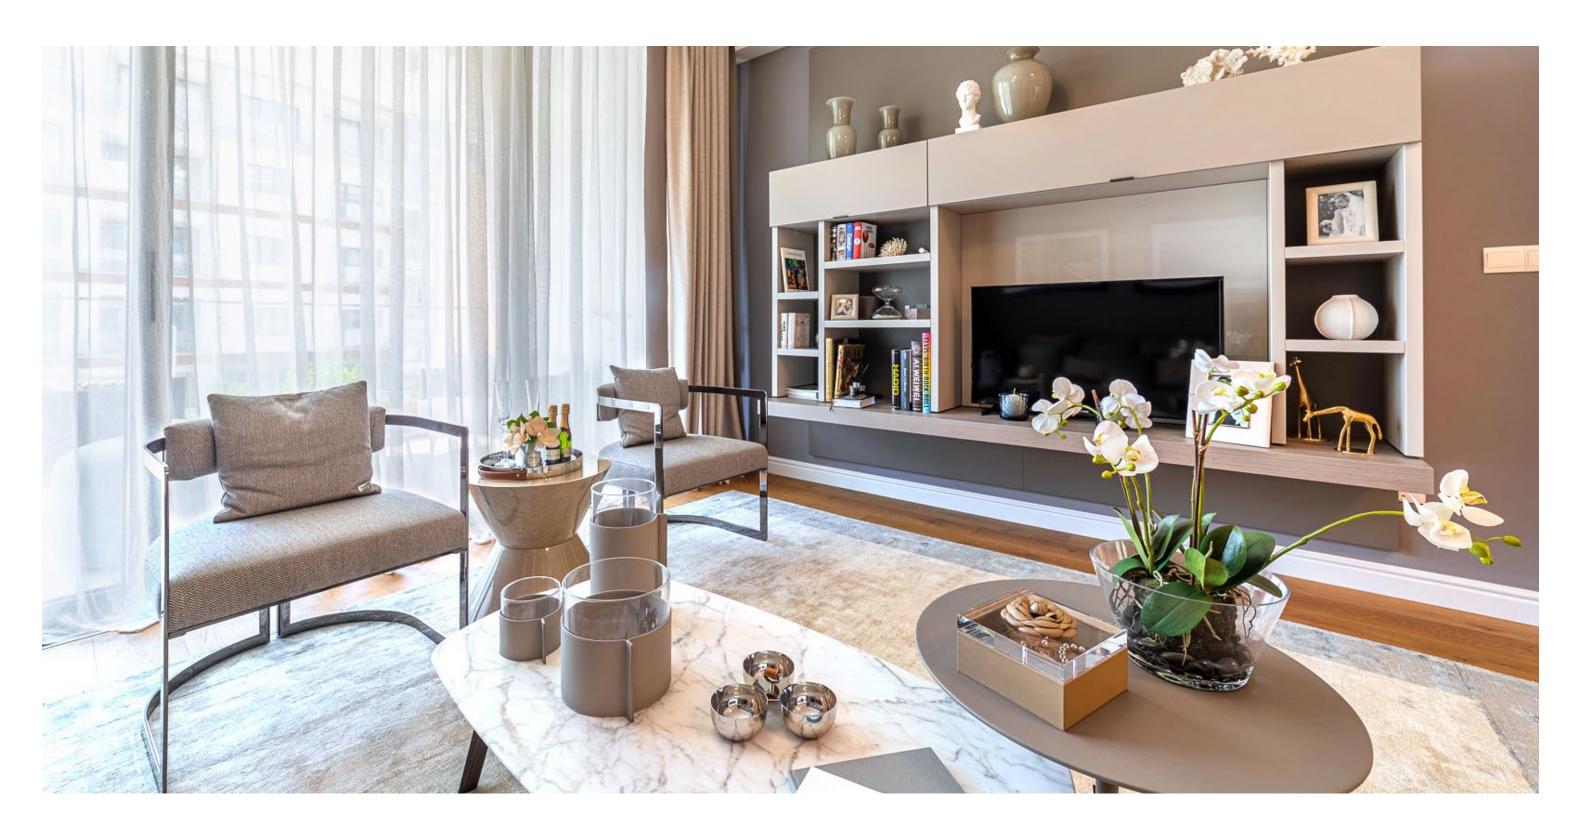

### interior

\*All 3D images and photographs consist of indicative information and the project can differ insignificantly from the displayed images. Furniture and interior items are extras.

#### every property is delivered with signature top standard finishes:

- Fully completed finishings
- Semi-solid parquet floors in each room
- Marble floor and walls in the toilets and bathrooms
- High ceilings (3.15 m)
- Security and fireproof entrance doors
- Water heated floors
- Air conditioning
- High standard sanitary ware from European brands
- Thermal aluminum window frames with double glazing
- High standard kitchen cabinets
- High standard wardrobes from European brands
- Door stoppers