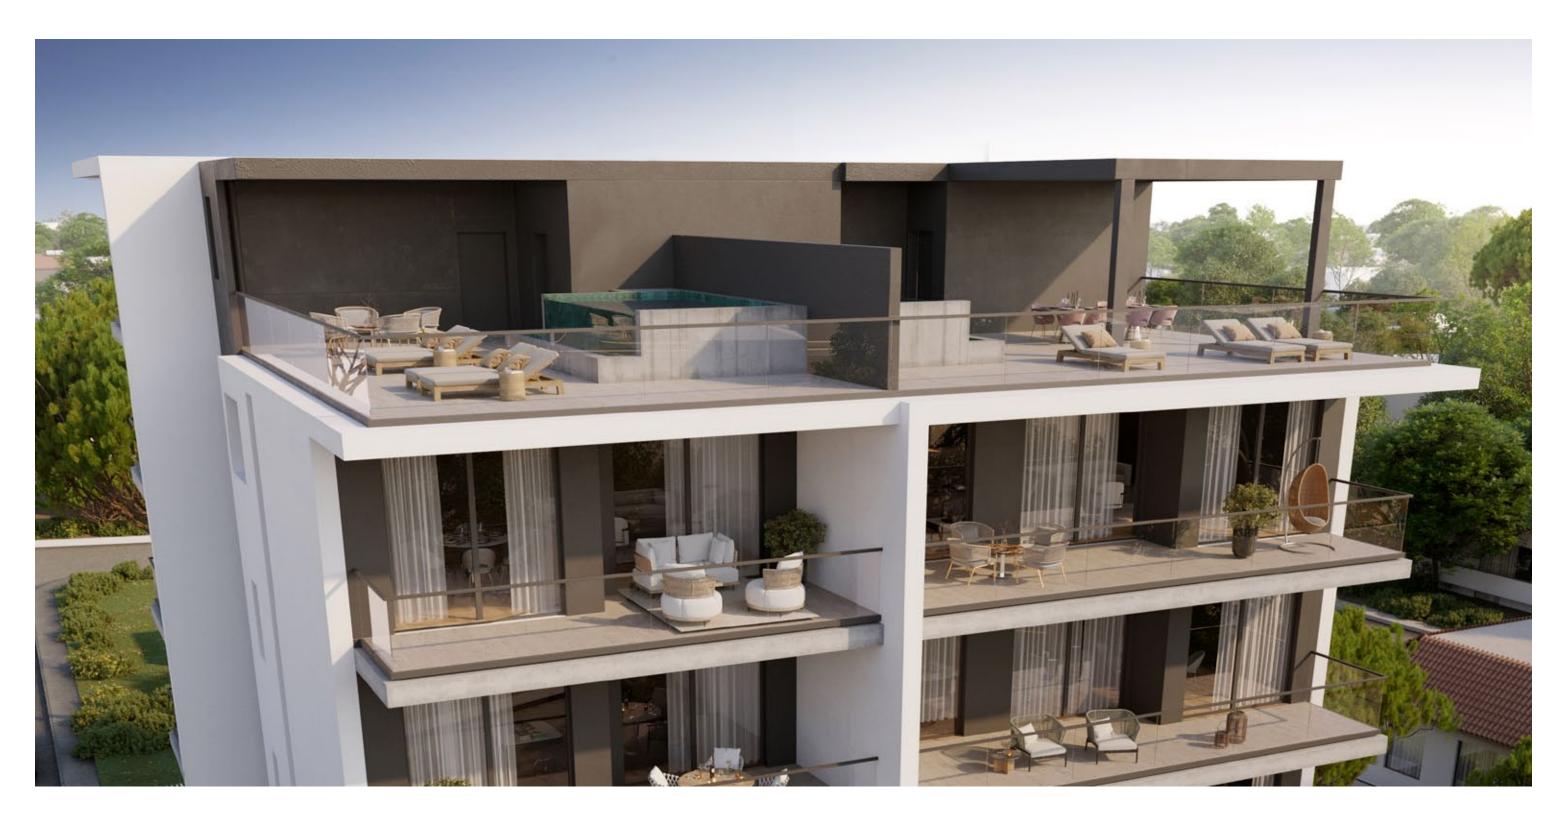

# penthouses with private roof terraces and private swimming pools

\*All 3D images and photographs consist of indicative information and the project can differ insignificantly from the displayed images. Furniture and interior items are extras.

- Sizable roof space
- Stone floors
- Barbecue
- Pergolas for shading

- Marble tiled swimming pool with Jacuzzi

**NOTE:** movable furniture, home appliances & interior items are extras

\*The type of materials and colors used in the finishes may vary from the displayed images and text. Furniture and interior items are extras.