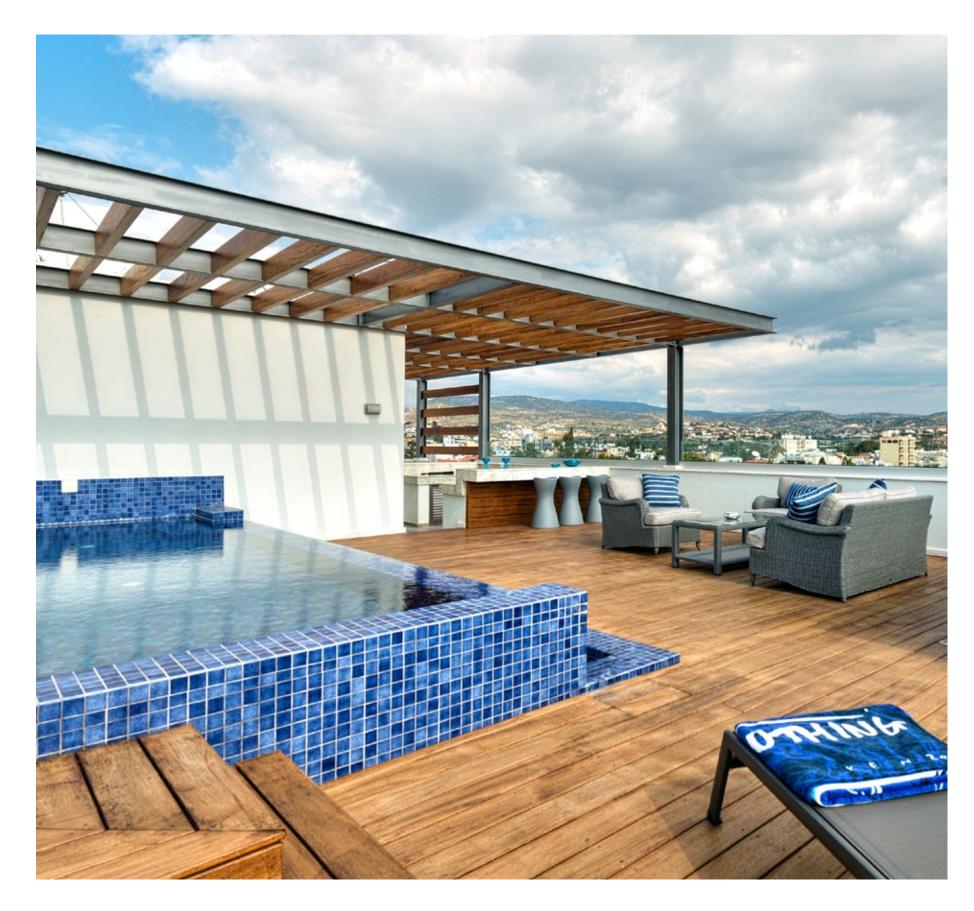

residents will experience pleasing qualities with balance of colour, shape and movement, complimenting functionality with attractive layouts

Enjoy an ultimate dream home that boasts an open air swimming pool with carefully manicured gardens, overlooking a city of dreams. Luxurious penthouses offer beautifully designed private swimming pools with comfortable lounge roof terraces and stunning views of the dazzling city itself.

# penthouses with private roof terraces and private swimming pools

\*All 3D images and photographs consist of indicative information and the project can differ insignificantly from the displayed images. Furniture and interior items are extras.