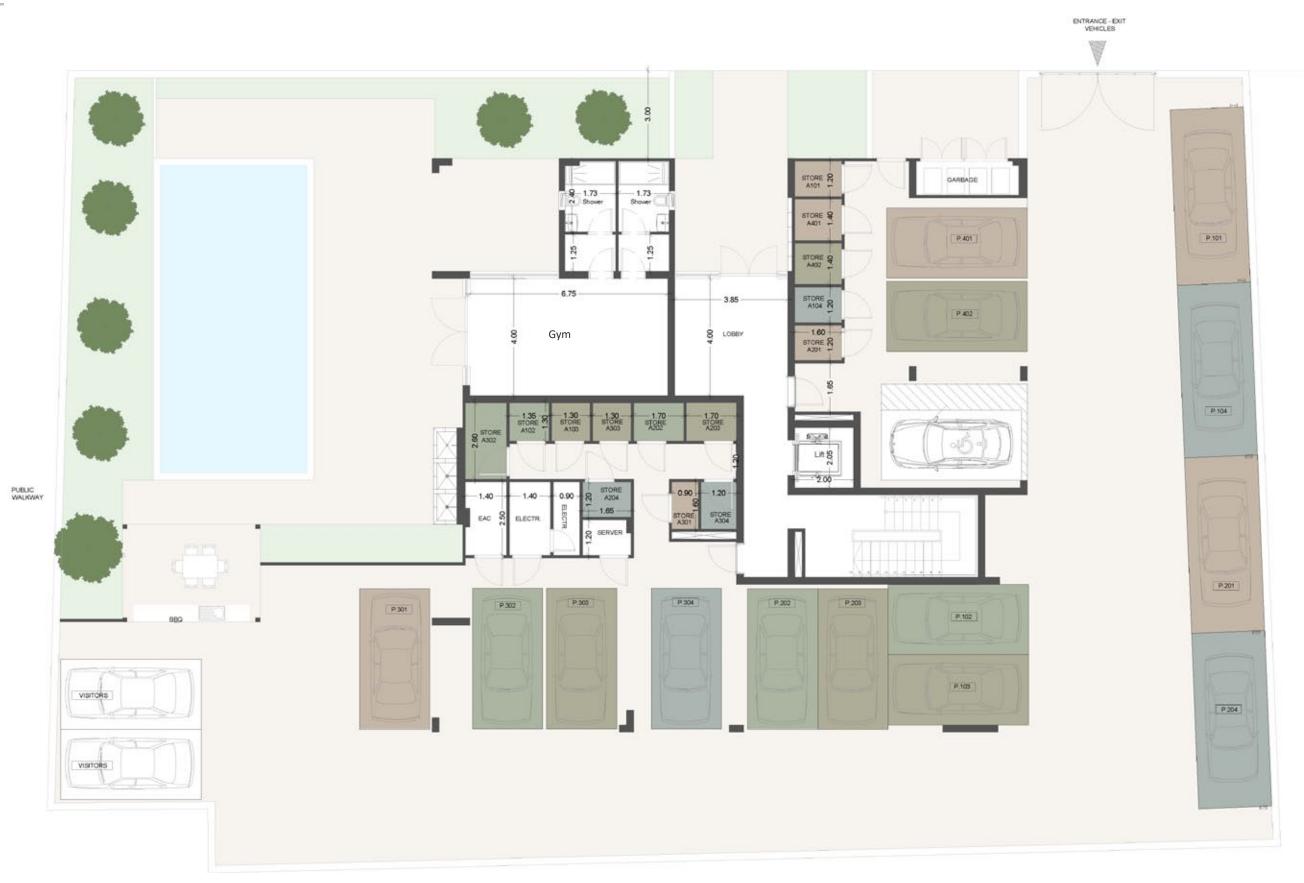

| 2.36           | 26.91               | 128.75                       |
| A40      | 1 Penthouse        | 3             | 3              | 1                       | 124.20                           | 34.01                 | 5th                              | 41.06 | YES     | 103.87                    | 3.11           | 53.90               | 360.15                       |
| A40      | 2 Penthouse        | 3             | 3              | 1                       | 125.11                           | 37.43                 | 5th                              | 43.33 | YES     | 98.43                     | 4.04           | 55.69               | 364.03                       |

note: the areas stated above may slightly differ upon issuance of relevant authority permits

### ground floor





#### 1st floor

| UNIT Nº | TOTAL AREA M <sup>2</sup> |
|---------|---------------------------|
| 101     | 97.18                     |
| 102     | 166.97                    |
| 103     | 147.45                    |
| 104     | 94.75                     |



#### 2nd floor

| UNIT Nº | TOTAL AREA M <sup>2</sup> |
|---------|---------------------------|
| 201     | 97.84                     |
| 202     | 166.88                    |
| 203     | 151.21                    |
| 204     | 128.75                    |
|         |                           |







#### 3rd floor

| UNIT № | TOTAL ARFA M <sup>2</sup> |
|--------|---------------------------|
|        | TOTAL AREA M <sup>2</sup> |
| 301    | 75.34                     |
| 302    | 189.25                    |
| 303    | 152.37