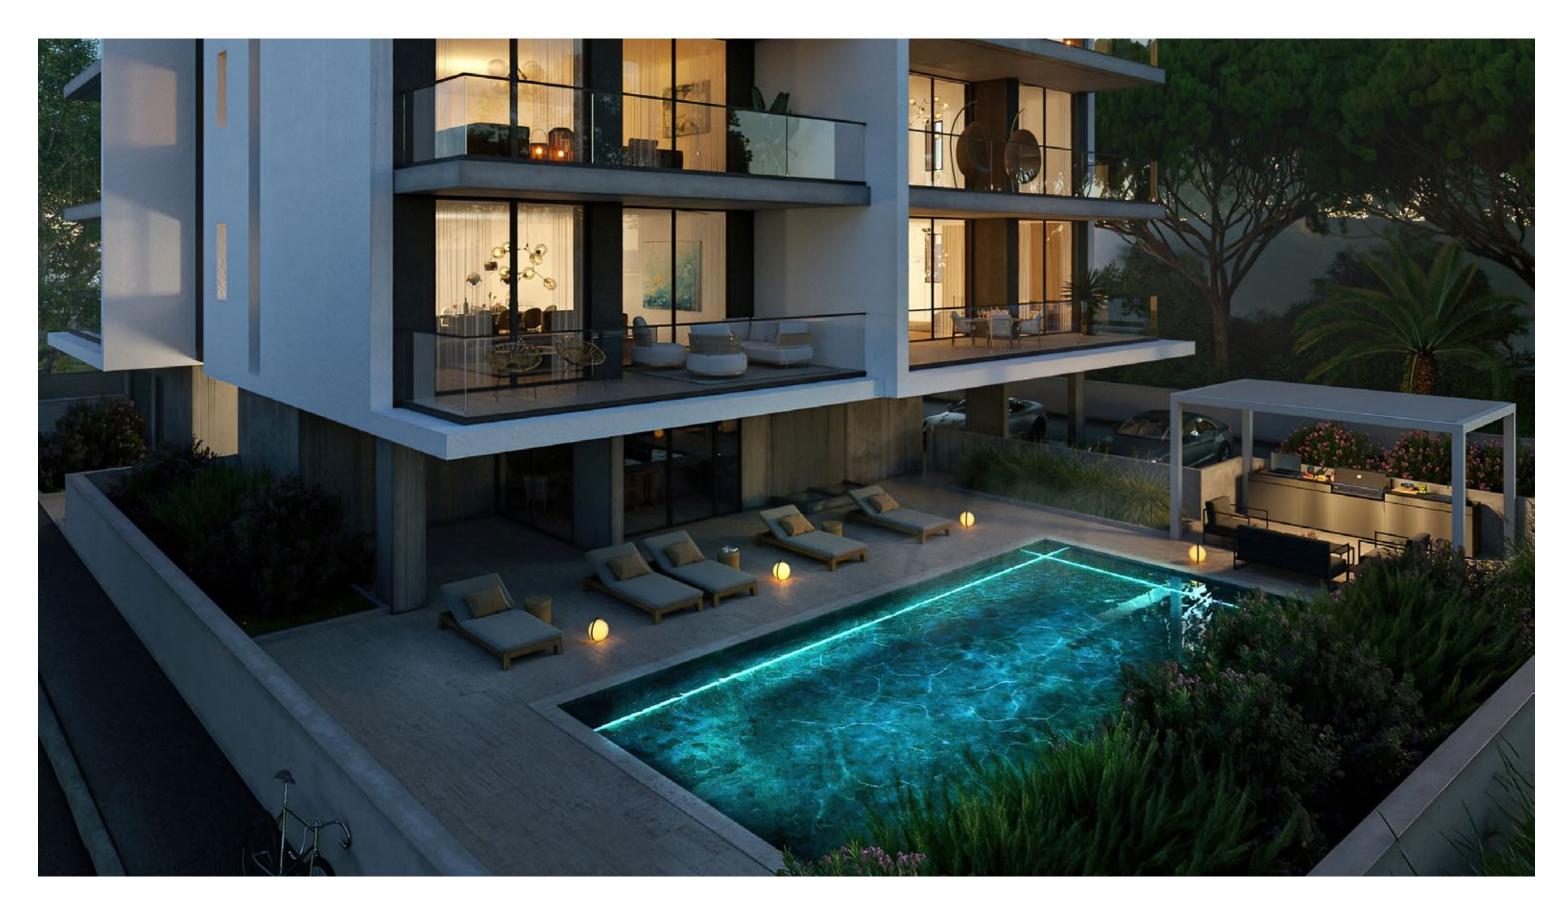

residents will experience pleasing qualities with balance of colour, shape and movement, complimenting functionality with attractive layouts

Enjoy an ultimate dream home that boasts an open air swimming pool with carefully manicured gardens, overlooking a city of dreams. Luxurious penthouses offer beautifully designed private swimming pools with comfortable lounge roof terraces and stunning views of the dazzling city itself.

### major benefits

- Contemporary residence in a tranquil residential area in Limassol tourist area
- Stunning views of the dazzling city
- 700 meters to golden sandy beaches and 5-star hotel Apollonia
- Common swimming pool and gym
- High ceilings (3.15 meters)

- High standards of finish
- Under floor heating and central VRF conditioning
- Penthouses with private roof terraces and private swimming pools
- Storage rooms
- Private covered parking

\*All 3D images and photographs consist of indicative information and the project can differ insignificantly from the displayed images. Furniture and interior items are extras.