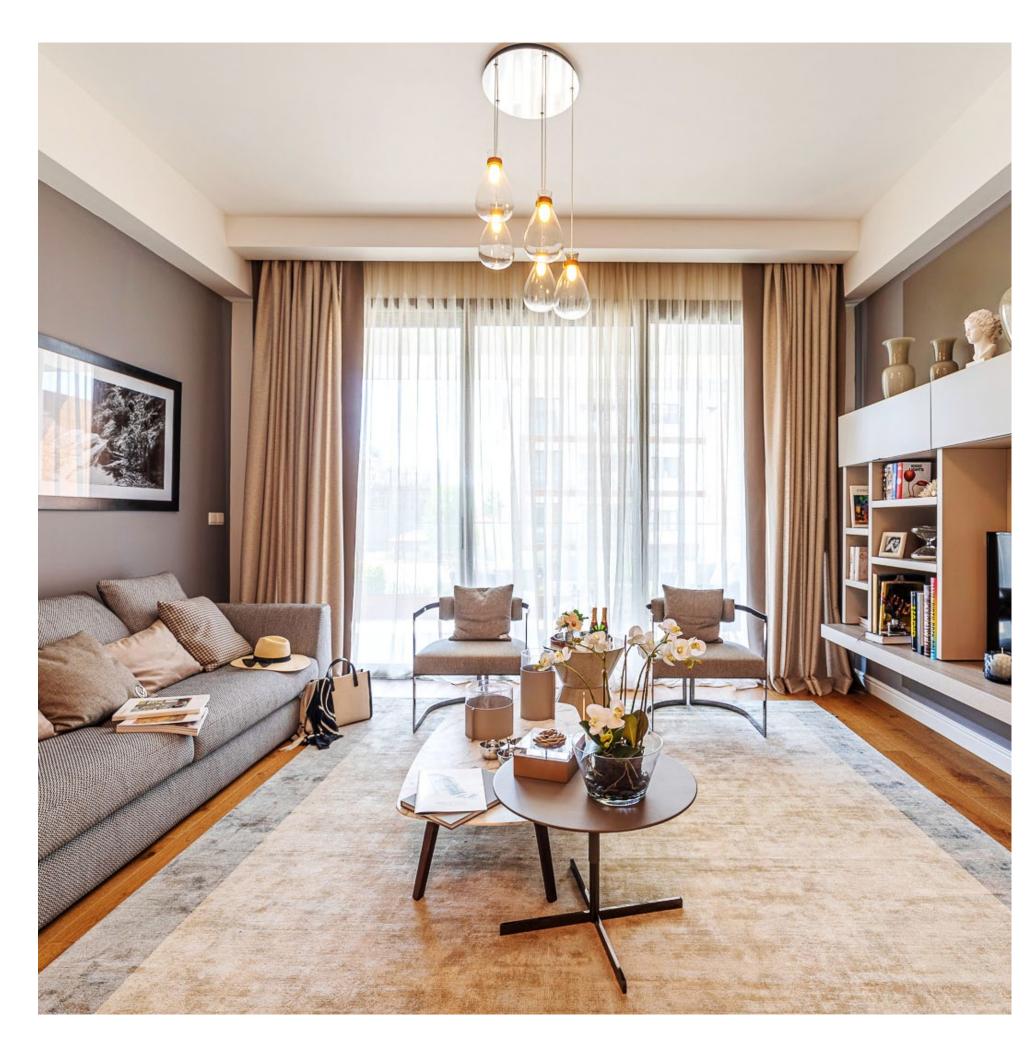

### interior

\*All 3D images and photographs consist of indicative information and the project can differ insignificantly from the displayed images. Furniture and interior items are extras.

#### every property is delivered with signature top standard finishes:

- Fully completed finishings
- Semi-solid parquet floors in each room
- Marble floor and walls in the toilets and bathrooms
- High ceilings (3.15 m)
- Security and fireproof entrance doors
- Water heated floors
- Air conditioning
- High standard sanitary ware from European brands
- Thermal aluminum window frames with double glazing
- High standard kitchen cabinets
- High standard wardrobes from European brands
- Door stoppers