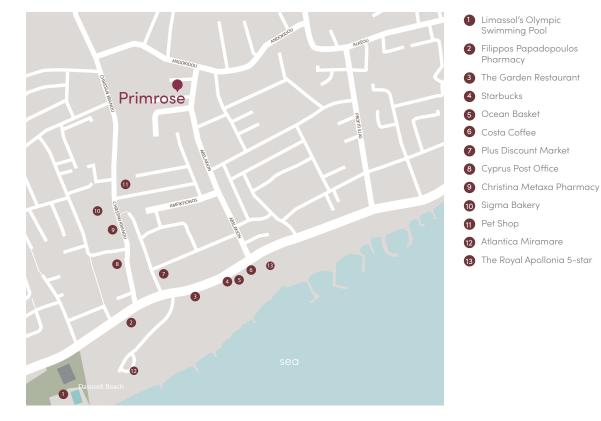

### Primrose

architecturally, these one block apartments were inspired by a Mediterranean vibe which blends seamlessly with the natural beauty of the coastline

This block consists of twelve spacious apartments and two luxurious penthouses, that boast opulent living and dining spaces. Each apartment is curated with the best highquality materials and high finish standards, where premium aesthetics fuse with elevated high spec functionality.

residents will experience pleasing qualities with balance of colour, shape and movement, complimenting functionality with attractive layouts

Enjoy an ultimate dream home that boasts an open air swimming pool with carefully manicured gardens, overlooking a city of dreams. Luxurious penthouses offer beautifully designed private swimming pools with comfortable lounge roof terraces and stunning views of the dazzling city itself.

### major benefits

- Contemporary residence in a tranquil residential area in Limassol tourist area
- Stunning views of the dazzling city
- 700 meters to golden sandy beaches and 5-star hotel Apollonia
- Common swimming pool and gym
- High ceilings (3.15 meters)

- High standards of finish
- Under floor heating and central VRF conditioning
- Penthouses with private roof terraces and private swimming pools
- Storage rooms
- Private covered parking

\*All 3D images and photographs consist of indicative information and the project can differ insignificantly from the displayed images. Furniture and interior items are extras.