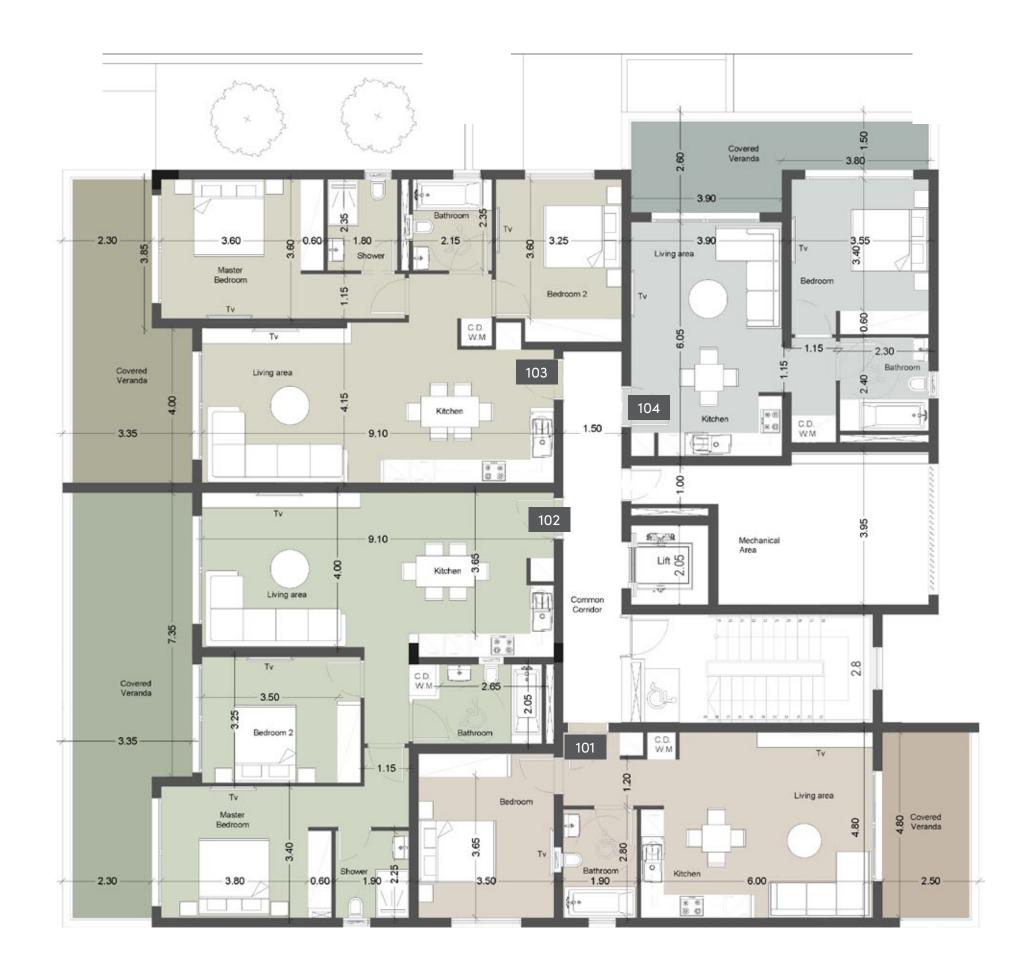

#### 1st floor

| UNIT Nº | TOTAL AREA M <sup>2</sup> |
|---------|---------------------------|
| 101     | 97.18                     |
| 102     | 166.97                    |
| 103     | 147.45                    |
| 104     | 94.75                     |