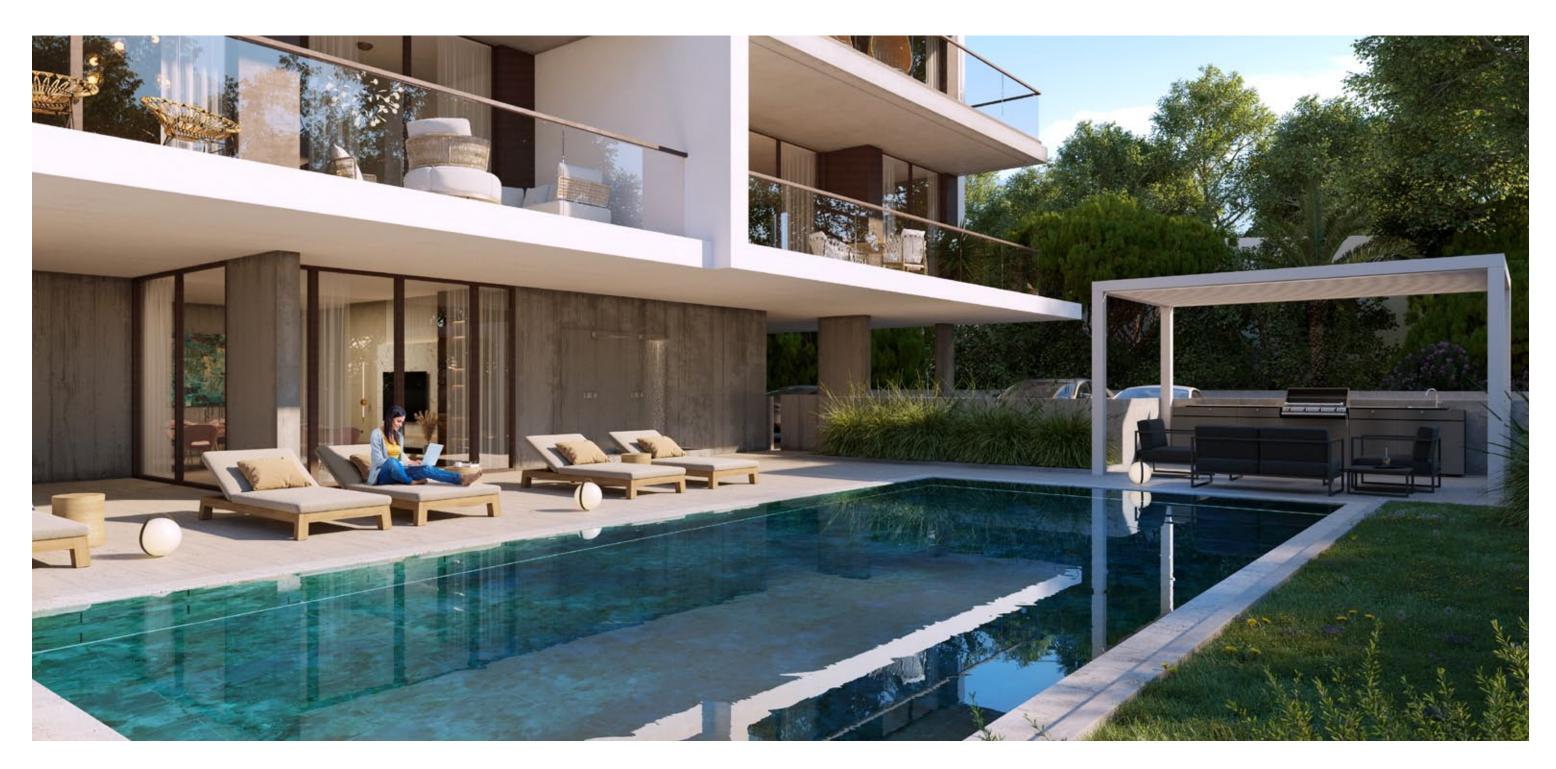

residents will experience pleasing qualities with balance of colour, shape and movement, complimenting functionality with attractive layouts

Enjoy an ultimate dream home that boasts an open air swimming pool with carefully manicured gardens, overlooking a city of dreams. Luxurious penthouses offer beautifully designed private swimming pools with comfortable lounge roof terraces and stunning views of the dazzling city itself.

# penthouses with private roof terraces and private swimming pools

\*All 3D images and photographs consist of indicative information and the project can differ insignificantly from the displayed images. Furniture and interior items are extras.

- Sizable roof space
- Stone floors
- Barbecue
- Pergolas for shading

- Marble tiled swimming pool with Jacuzzi

**NOTE:** movable furniture, home appliances & interior items are extras

\*The type of materials and colors used in the finishes may vary from the displayed images and text. Furniture and interior items are extras.