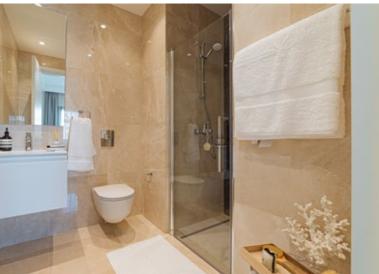

### interior

\*All 3D images and photographs consist of indicative information and the project can differ insignificantly from the displayed images. Furniture and interior items are extras.

#### every property is delivered with signature top standard finishes:

- Fully completed finishings
- Semi-solid parquet floors in each room
- Marble floor and walls in the toilets and bathrooms
- High ceilings (3.15 m)
- Security and fireproof entrance doors
- Water heated floors
- Air conditioning
- High standard sanitary ware from European brands
- Thermal aluminum window frames with double glazing
- High standard kitchen cabinets
- High standard wardrobes from European brands
- Door stoppers