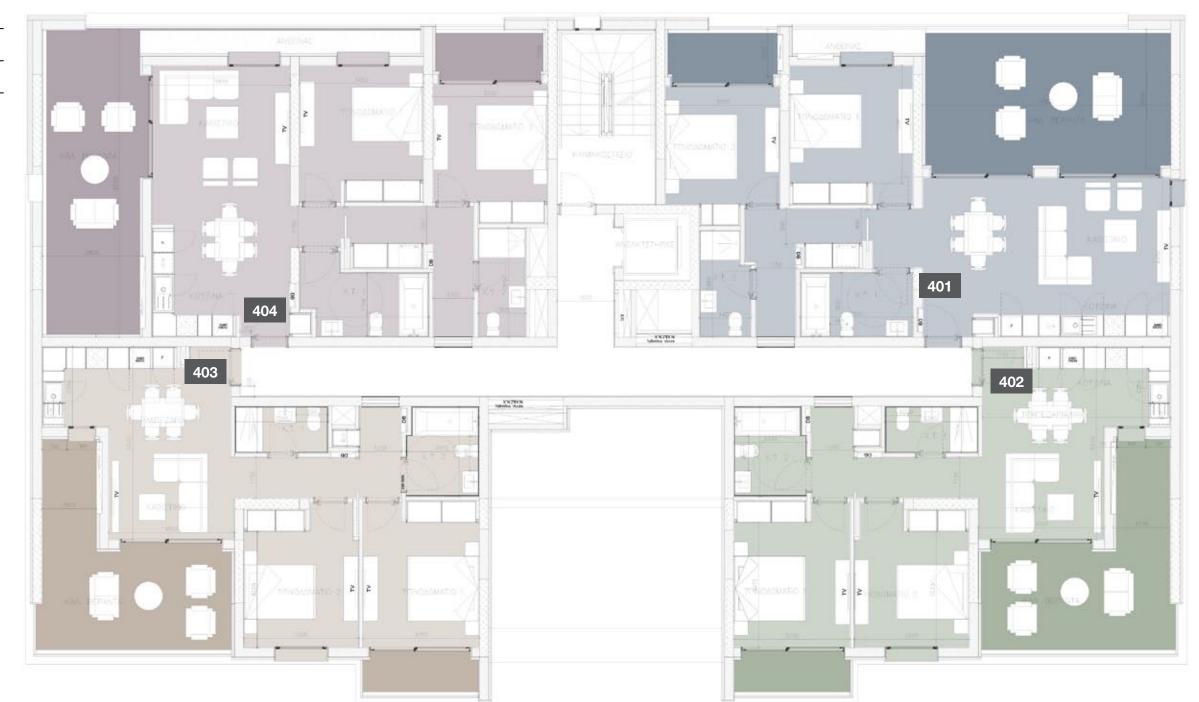

#### 4th floor

| UNIT № | TOTAL AREA M <sup>2</sup> |  |  |  |  |
|--------|---------------------------|--|--|--|--|
| 401    | 141.30                    |  |  |  |  |
| 402    | 84.91                     |  |  |  |  |
| 403    | 81.42                     |  |  |  |  |
| 404    | 82.00                     |  |  |  |  |
| 405    | 84.44                     |  |  |  |  |
| 406    | 139.24                    |  |  |  |  |