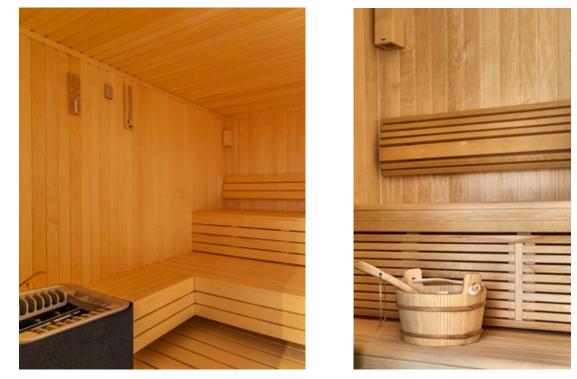

### **:**resident facilities

gym and sauna

\*All 3D images and photographs consist of indicative information and the project can differ insignificantly from the displayed images. Furniture and interior items are extras. The type of materials and colors used in the finishes may vary from the displayed images and text

## **:**resident facilities

24/FREMONT/A PROJECT BY bbf®

\*All 3D images and photographs consist of indicative information and the project can differ insignificantly from the displayed images. Furniture and interior items are extras. The type of materials and colors used in the finishes may vary from the displayed images and text