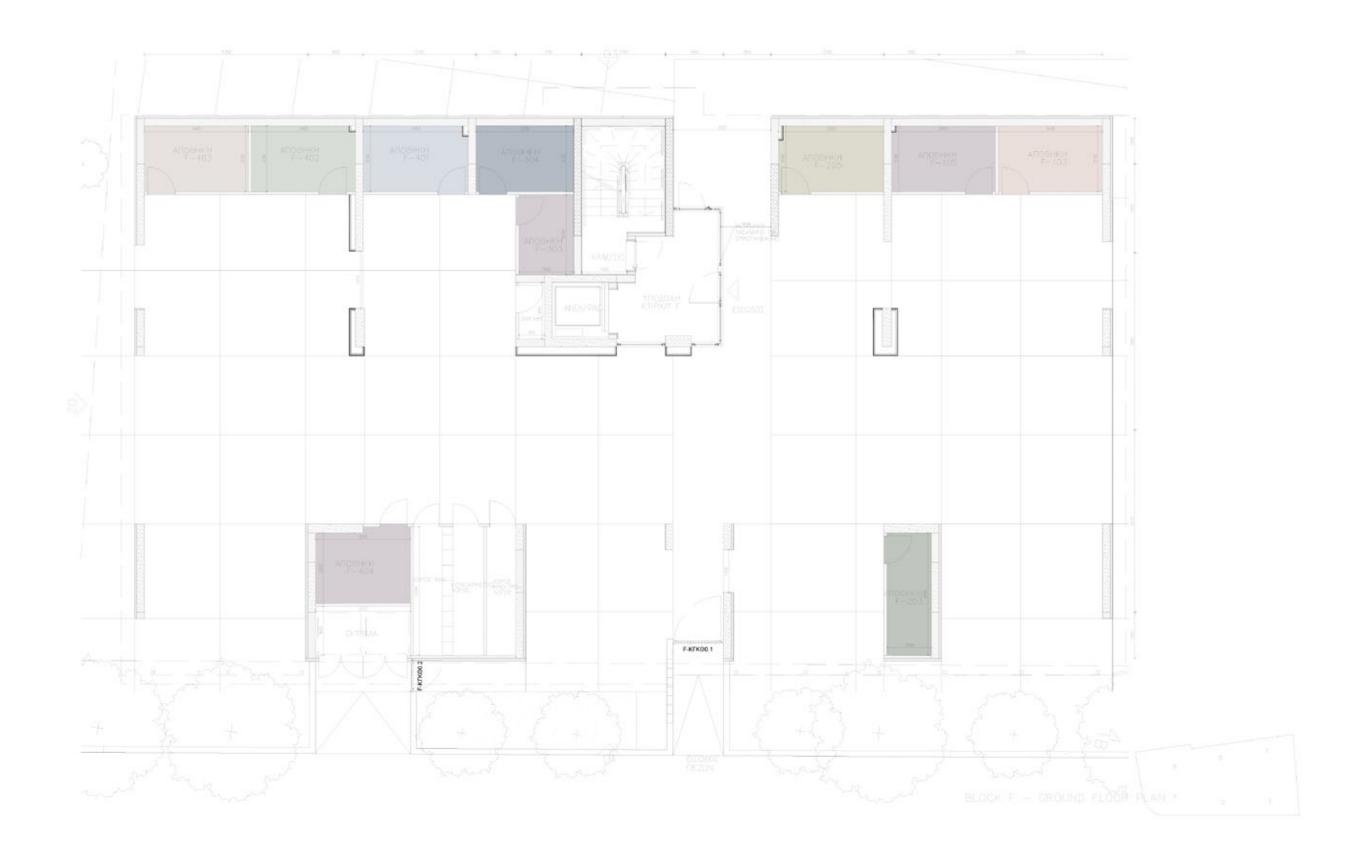

#### ground floor

#### 1st floor

| UNIT № | TOTAL AREA M <sup>2</sup> |
|--------|---------------------------|
| 101    | 63.28                     |
| 102    | 64.68                     |
| 103    | 112.41                    |
| 104    | 49.49                     |
| 105    | 112.21                    |
| 106    | 65.09                     |
| 107    | 64.18                     |