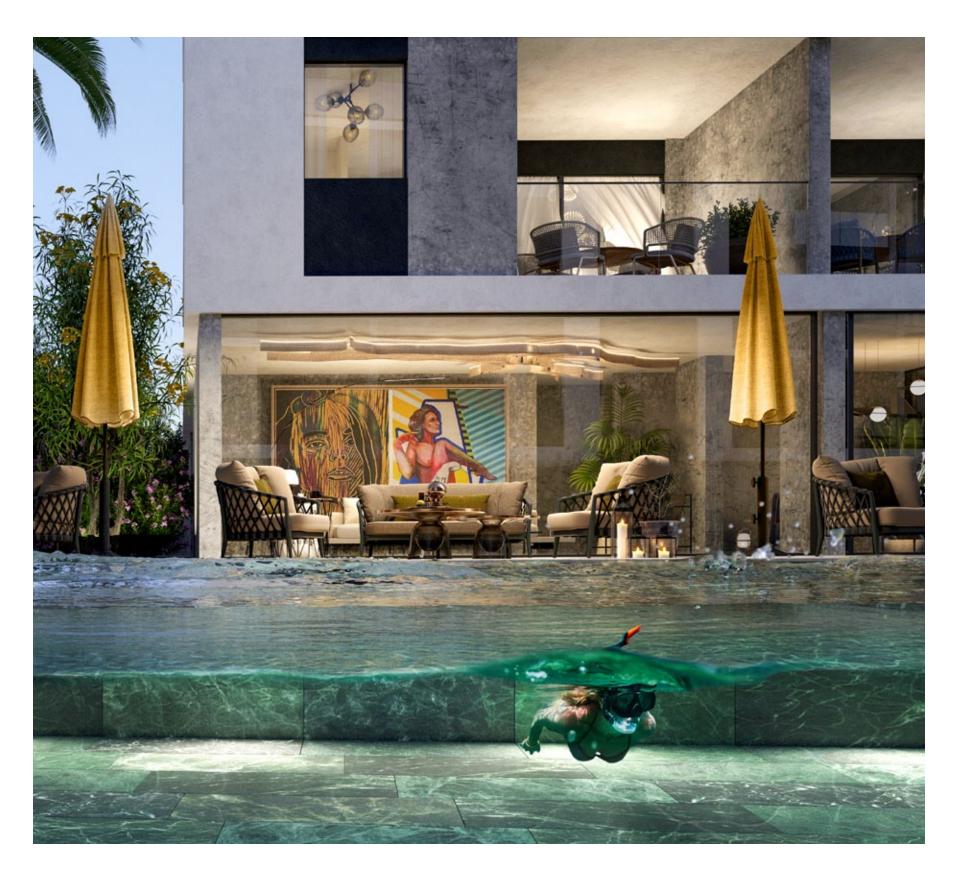

each condo enjoys panoramic views of landscaped green gardens and a lavish inviting swimming pool

this astonishing establishment provides a fully equipped gym and a spacious sauna for those who want to keep fit or relieve stress after a long day's work. :fremont park offers a comfortable lifestyle with outstanding architecture and unique esthetique touches complimented with high standards of finish. this establishment defines elegance and style but yet blends a fresh eccentric way of Mediterranean high-end living.

### gated community with in-house facilities: pool, gym and sauna

\*All 3D images and photographs consist of indicative information and the project can differ insignificantly from the displayed images. Furniture and interior items are extras.

### **:**resident facilities

gym and sauna

\*All 3D images and photographs consist of indicative information and the project can differ insignificantly from the displayed images. Furniture and interior items are extras. The type of materials and colors used in the finishes may vary from the displayed images and text

### the building offers outdoor swimming pool, secure covered parking, a fully equipped