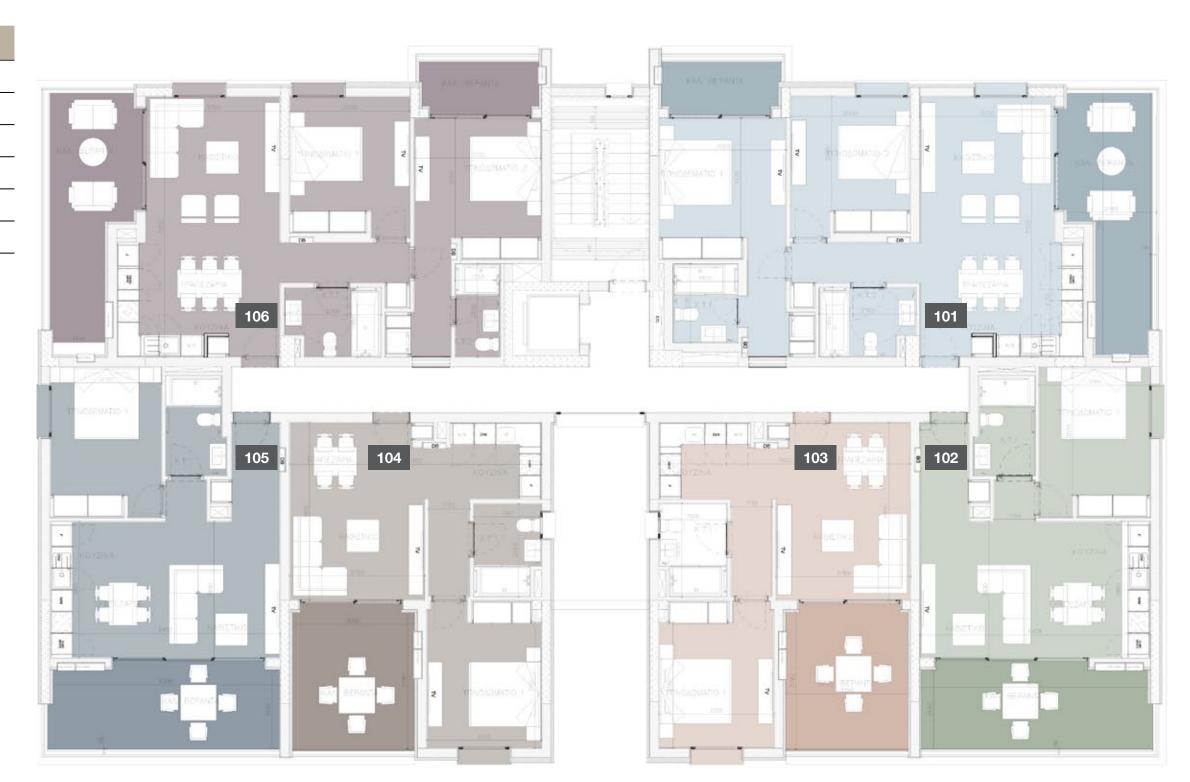

#### 1st floor

| UNIT Nº | TOTAL AREA M <sup>2</sup> |
|---------|---------------------------|
| 101     | 140.49                    |
| 102     | 84.91                     |
| 103     | 81.42                     |
| 104     | 82.00                     |
| 105     | 84.44                     |
| 106     | 137.18                    |

#### 2nd floor

| UNIT Nº | TOTAL AREA M <sup>2</sup> |  |  |  |  |
|---------|---------------------------|--|--|--|--|
| 201     | 141.20                    |  |  |  |  |
| 202     | 84.91                     |  |  |  |  |
| 203     | 81.42                     |  |  |  |  |
| 204     | 82.00                     |  |  |  |  |
| 205     | 84.44                     |  |  |  |  |
| 206     | 139.64                    |  |  |  |  |

#### 3rd floor

| UNIT № | TOTAL AREA M <sup>2</sup> |
|--------|---------------------------|
| 301    | 142.80                    |
| 302    | 84.91                     |
| 303    | 81.42                     |
| 304    | 82.00                     |
| 305    | 84.44                     |
| 306    | 140.64                    |

#### 4th floor

| UNIT № | TOTAL AREA M <sup>2</sup> |  |  |  |  |
|--------|---------------------------|--|--|--|--|
| 401    | 141.30                    |  |  |  |  |
| 402    | 84.91                     |  |  |  |  |
| 403    | 81.42                     |  |  |  |  |
| 404    | 82.00                     |  |  |  |  |
| 405    | 84.44                     |  |  |  |  |
| 406    | 139.24                    |  |  |  |  |