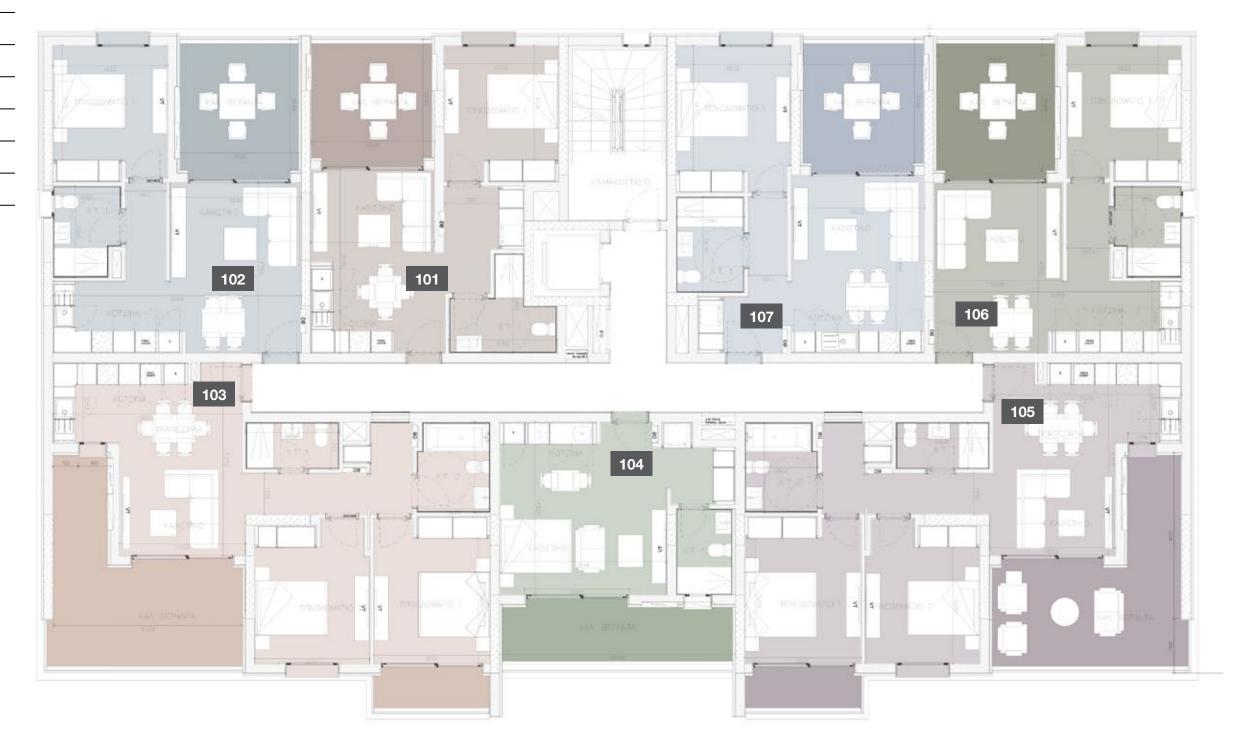

#### 1st floor

| UNIT Nº | TOTAL AREA M <sup>2</sup> |
|---------|---------------------------|
| 101     | 140.49                    |
| 102     | 84.91                     |
| 103     | 81.42                     |
| 104     | 82.00                     |
| 105     | 84.44                     |
| 106     | 137.18                    |