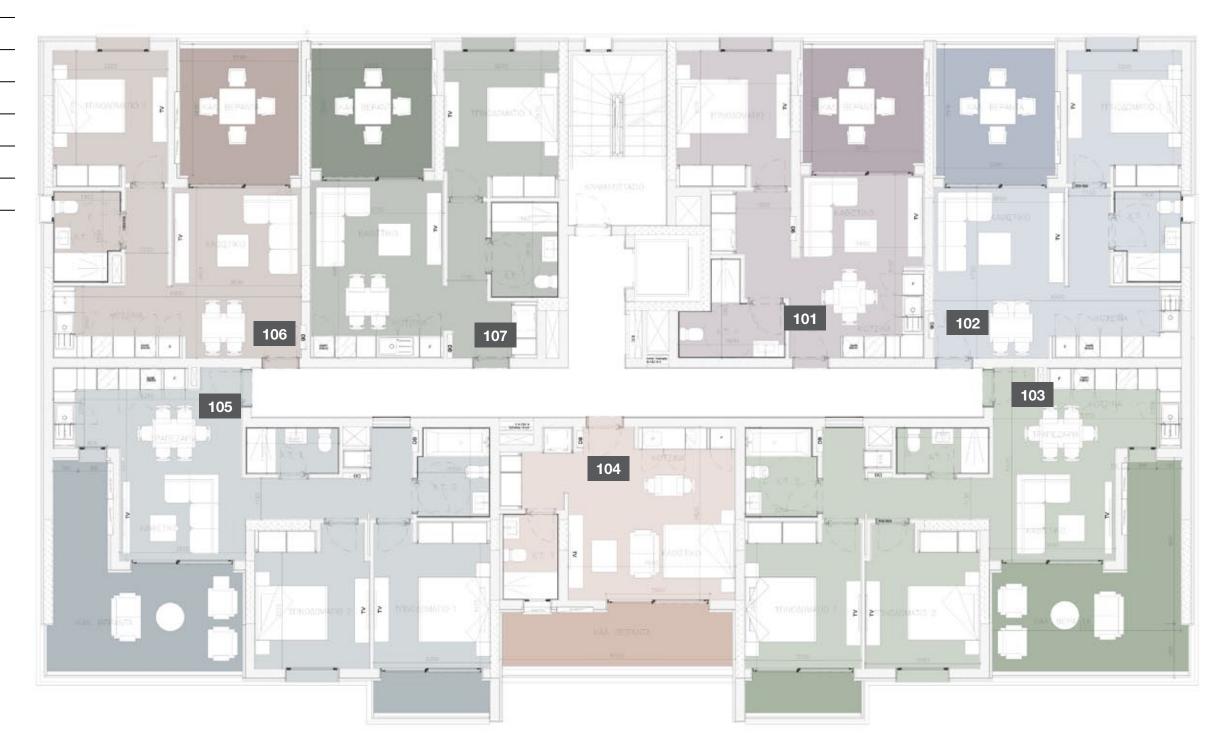

#### 1st floor

| UNIT Nº | TOTAL AREA M <sup>2</sup> |
|---------|---------------------------|
| 101     | 140.49                    |
| 102     | 84.91                     |
| 103     | 81.42                     |
| 104     | 82.00                     |
| 105     | 84.44                     |
| 106     | 137.18                    |

#### 1st floor

| UNIT № | TOTAL AREA M <sup>2</sup> |
|--------|---------------------------|
| 101    | 137.70                    |
| 102    | 84.91                     |
| 103    | 81.42                     |
| 104    | 82.00                     |
| 105    | 84.44                     |
| 106    | 135.84                    |