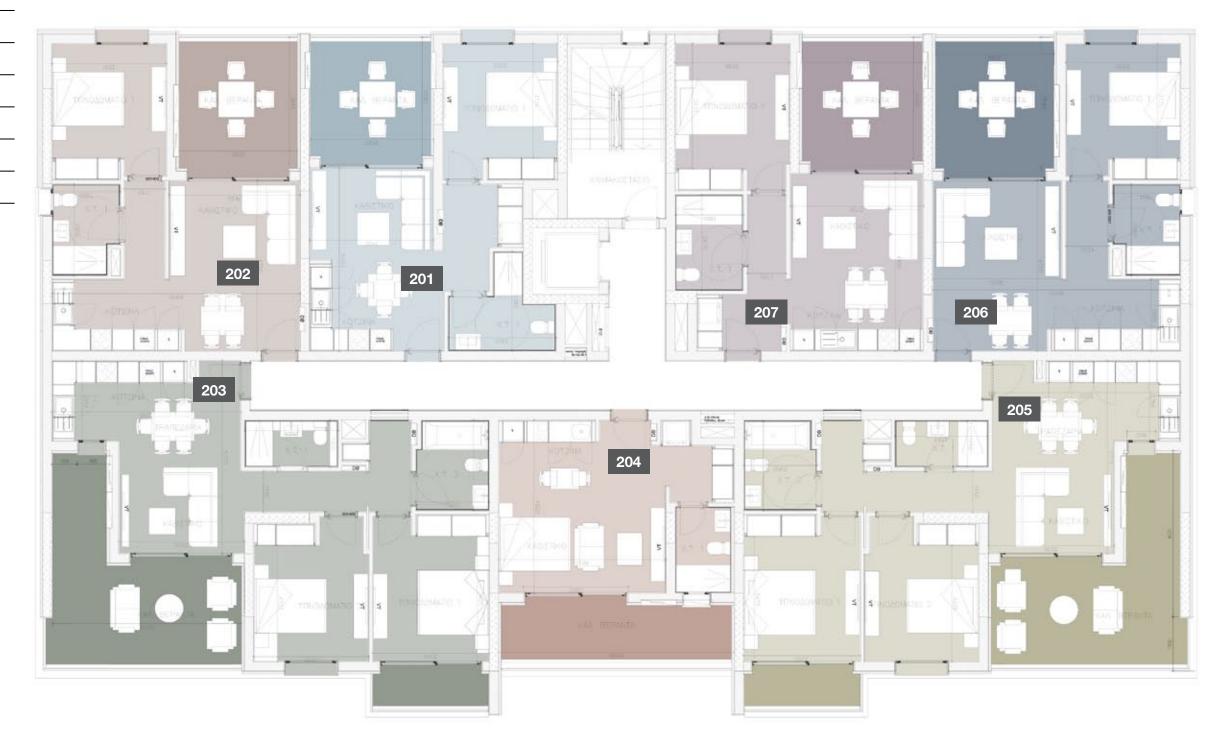

#### 2nd floor

| UNIT Nº | TOTAL AREA M <sup>2</sup> |  |  |  |  |
|---------|---------------------------|--|--|--|--|
| 201     | 141.20                    |  |  |  |  |
| 202     | 84.91                     |  |  |  |  |
| 203     | 81.42                     |  |  |  |  |
| 204     | 82.00                     |  |  |  |  |
| 205     | 84.44                     |  |  |  |  |
| 206     | 139.64                    |  |  |  |  |

#### 3rd floor

| UNIT № | TOTAL AREA M <sup>2</sup> |
|--------|---------------------------|
| 301    | 142.80                    |
| 302    | 84.91                     |
| 303    | 81.42                     |
| 304    | 82.00                     |
| 305    | 84.44                     |
| 306    | 140.64                    |

#### 4th floor

| UNIT № | TOTAL AREA M <sup>2</sup> |  |  |  |  |
|--------|---------------------------|--|--|--|--|
| 401    | 141.30                    |  |  |  |  |
| 402    | 84.91                     |  |  |  |  |
| 403    | 81.42                     |  |  |  |  |
| 404    | 82.00                     |  |  |  |  |
| 405    | 84.44                     |  |  |  |  |
| 406    | 139.24                    |  |  |  |  |