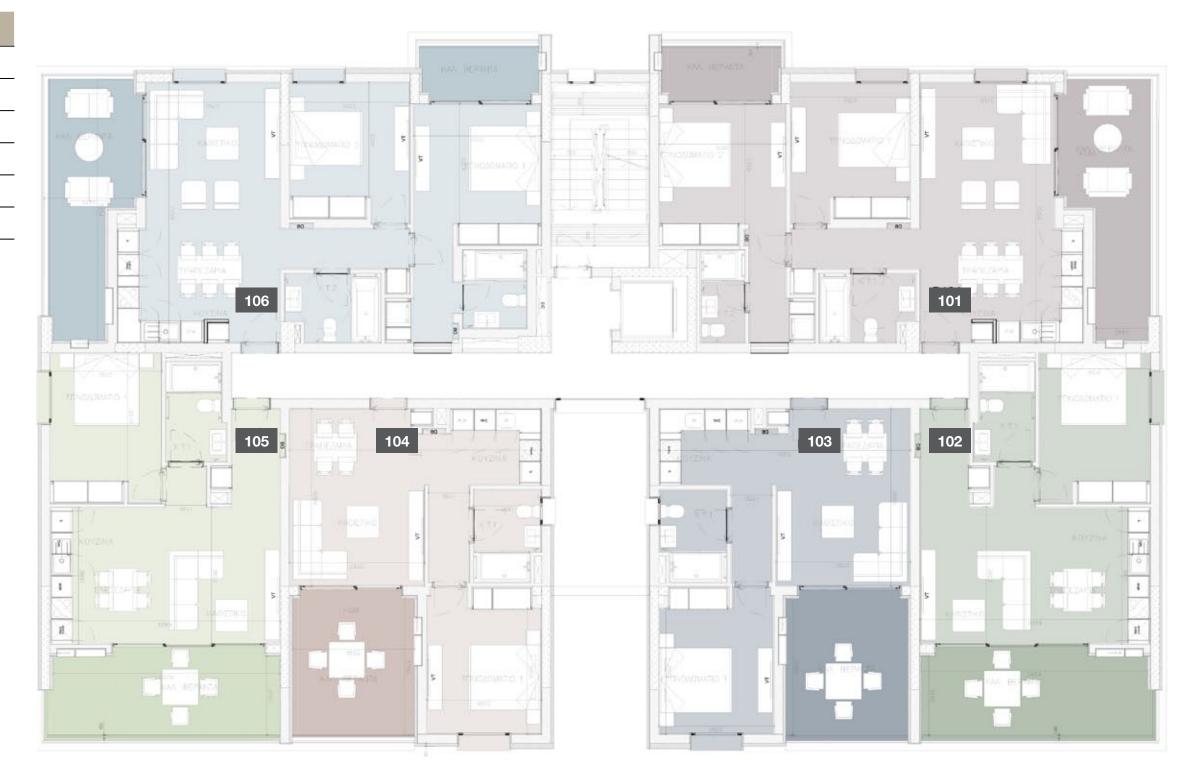

#### 1st floor

| UNIT Nº | TOTAL AREA M <sup>2</sup> |
|---------|---------------------------|
| 101     | 140.49                    |
| 102     | 84.91                     |
| 103     | 81.42                     |
| 104     | 82.00                     |
| 105     | 84.44                     |
| 106     | 137.18                    |