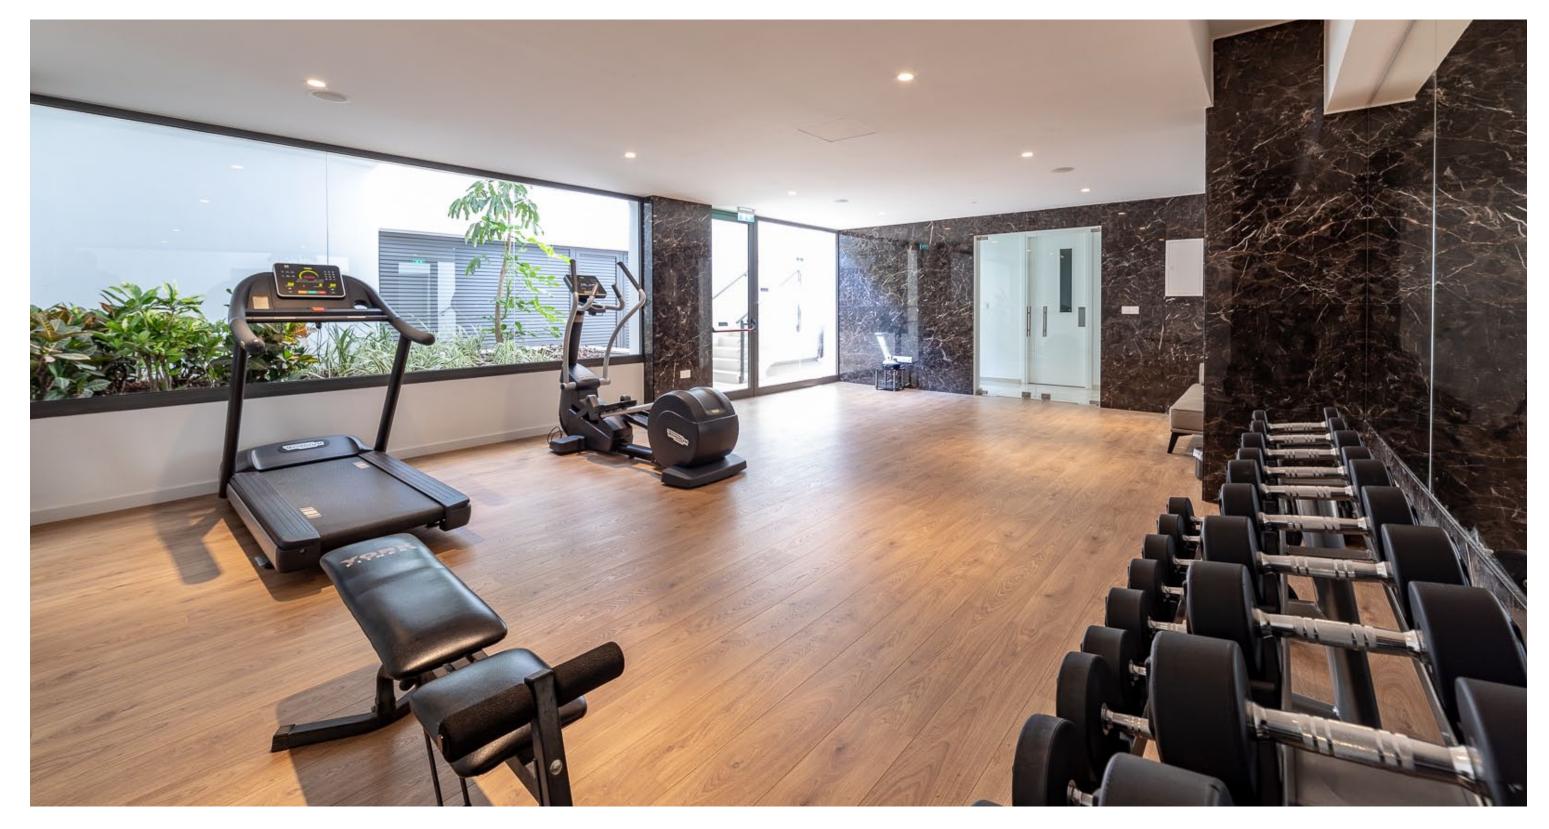

### **:**resident facilities

gym and sauna

\*All 3D images and photographs consist of indicative information and the project can differ insignificantly from the displayed images. Furniture and interior items are extras. The type of materials and colors used in the finishes may vary from the displayed images and text

## **:**resident facilities

24/FREMONT/A PROJECT BY bbf®

\*All 3D images and photographs consist of indicative information and the project can differ insignificantly from the displayed images. Furniture and interior items are extras. The type of materials and colors used in the finishes may vary from the displayed images and text