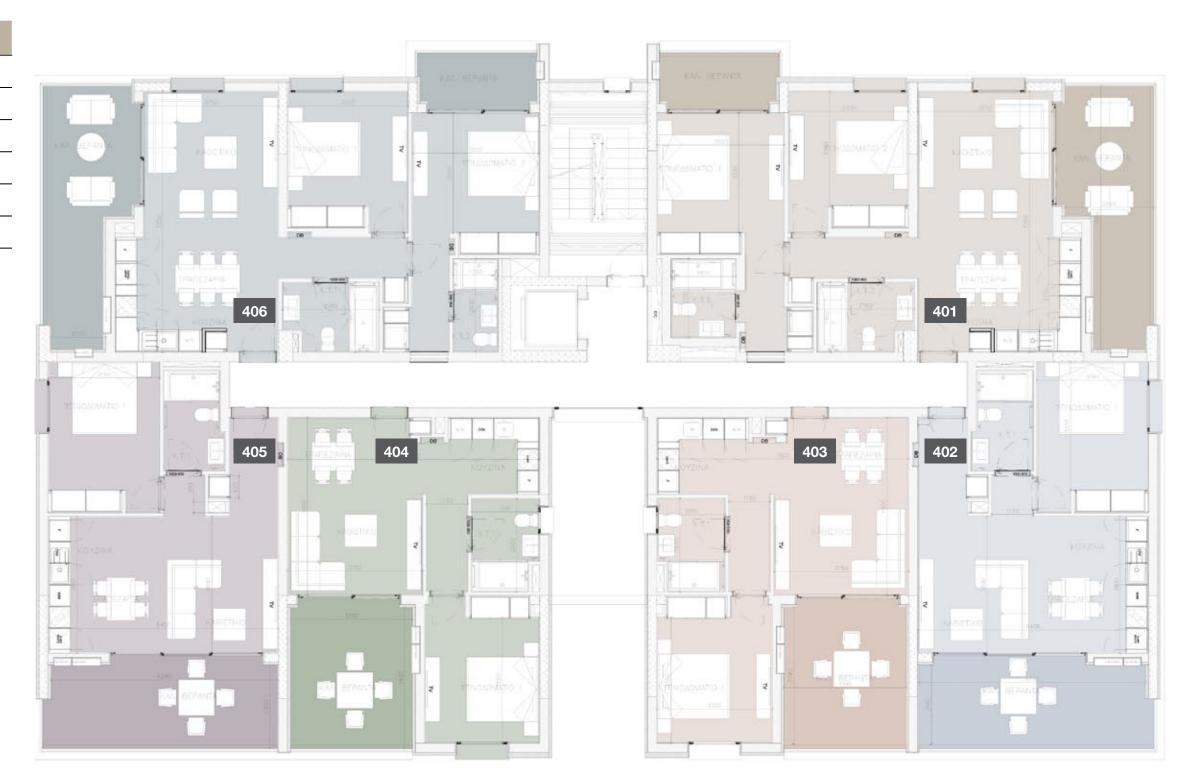

#### 4th floor

| UNIT № | TOTAL AREA M <sup>2</sup> |  |  |  |  |
|--------|---------------------------|--|--|--|--|
| 401    | 141.30                    |  |  |  |  |
| 402    | 84.91                     |  |  |  |  |
| 403    | 81.42                     |  |  |  |  |
| 404    | 82.00                     |  |  |  |  |
| 405    | 84.44                     |  |  |  |  |
| 406    | 139.24                    |  |  |  |  |