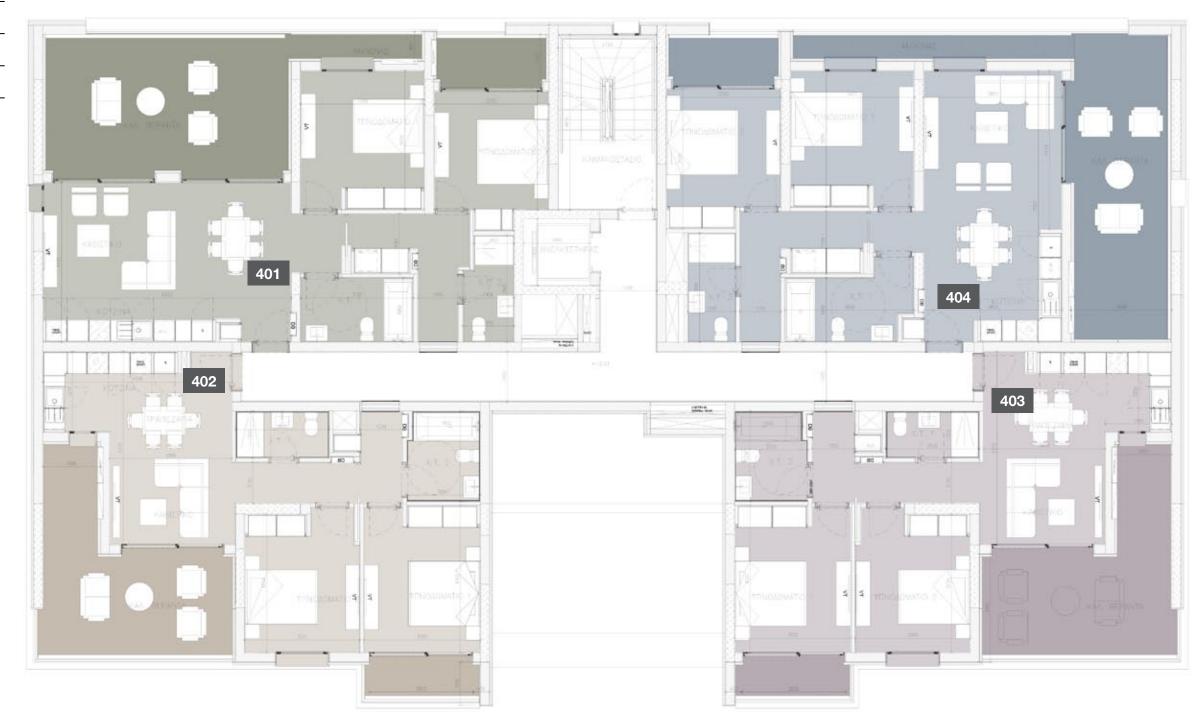

#### 3rd floor

| UNIT Nº | TOTAL AREA M <sup>2</sup> |
|---------|---------------------------|
| 301     | 134.03                    |
| 302     | 113.42                    |
| 303     | 110.22                    |
| 304     | 131.33                    |

#### 4th floor

| UNIT Nº | TOTAL AREA M <sup>2</sup> |
|---------|---------------------------|
| 401     | 141.92                    |
| 402     | 109.02                    |
| 403     | 109.02                    |
| 404     | 140.22                    |