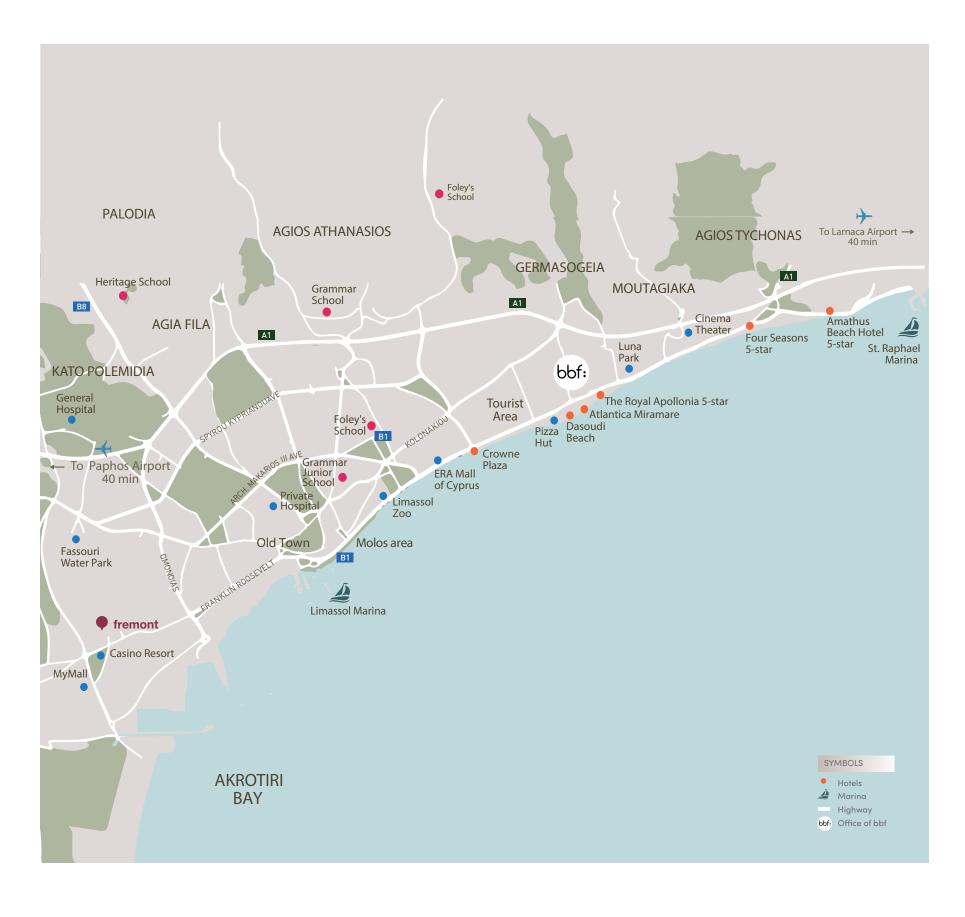

### **:**introduction

Limassol combines the fast pace of a city and the comfort of a first-class mediterranean resort Limassol is the second largest urban area in Cyprus, located on the southern coast, with an urban population of 160,000 – 176,700.

Limassol was built between two ancient cities – Amathus and Kourion – and during Byzantine rule it was known as Neapolis (new town). Limassol's historical centre is located around its medieval Limassol Castle and the Old Port. Today the city spreads along the Mediterranean coast and has extended much farther than the castle and port, with its suburbs stretching along the coast to Amathus.

### **:**location

zakaki is one of the newest thriving business hubs and high end living destinations that is rising rapidly every minute With one of the largest malls, only a stone throw away from your next shopping spree and leisure day out, makes this the place to be. This magnificent property enjoys the luxury of the casino resort, "City of Dreams", a place where anything is possible!

Only moments away from Limassol's most renowned beaches, Lady's Mile offering crystal clear waters and quaint lunge bar restaurants right on the sea. An unforgettable destination where sky meets sea complimented with stunning sunrises and sunsets all year round. A destination that offers everything at your doorstep.