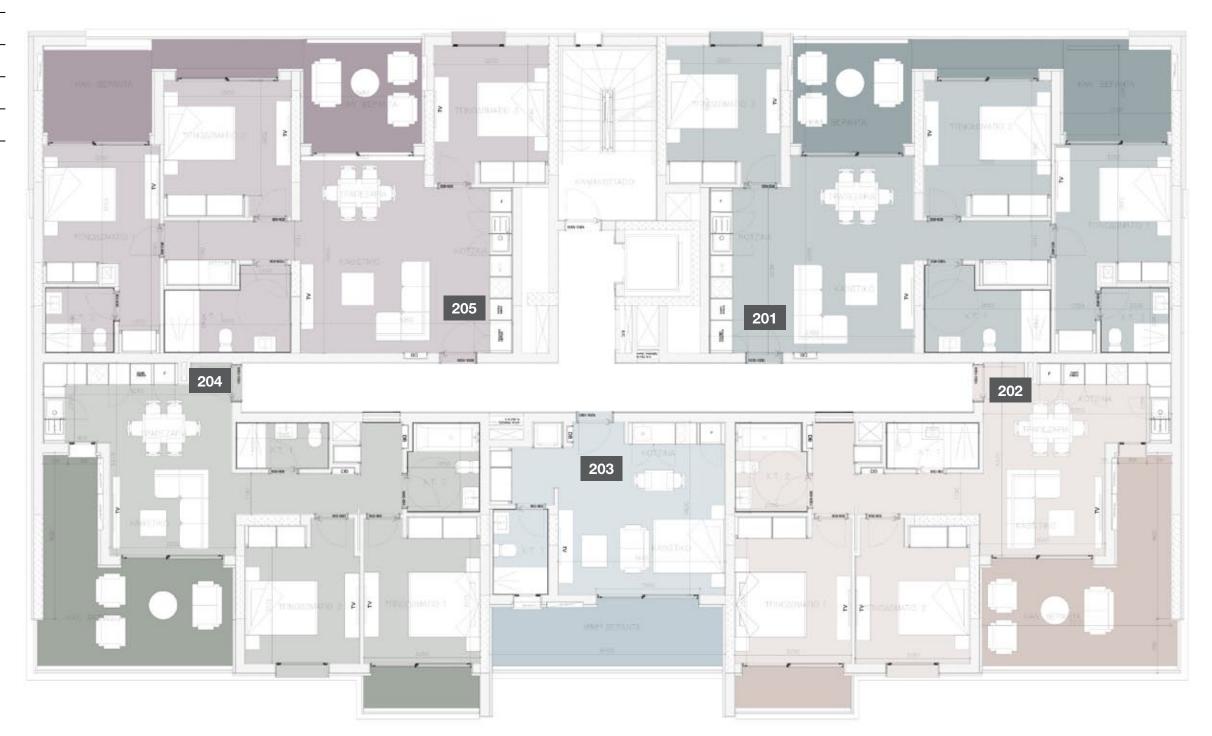

#### 2nd floor

| UNIT Nº | TOTAL AREA M <sup>2</sup> |  |  |  |  |
|---------|---------------------------|--|--|--|--|
| 201     | 141.20                    |  |  |  |  |
| 202     | 84.91                     |  |  |  |  |
| 203     | 81.42                     |  |  |  |  |
| 204     | 82.00                     |  |  |  |  |
| 205     | 84.44                     |  |  |  |  |
| 206     | 139.64                    |  |  |  |  |

#### 3rd floor

| UNIT № | TOTAL AREA M <sup>2</sup> |
|--------|---------------------------|
| 301    | 142.80                    |
| 302    | 84.91                     |
| 303    | 81.42                     |
| 304    | 82.00                     |
| 305    | 84.44                     |
| 306    | 140.64                    |

#### 4th floor

| UNIT № | TOTAL AREA M <sup>2</sup> |  |  |  |  |
|--------|---------------------------|--|--|--|--|
| 401    | 141.30                    |  |  |  |  |
| 402    | 84.91                     |  |  |  |  |
| 403    | 81.42                     |  |  |  |  |
| 404    | 82.00                     |  |  |  |  |
| 405    | 84.44                     |  |  |  |  |
| 406    | 139.24                    |  |  |  |  |

#### 2nd floor

| UNIT № | TOTAL AREA M <sup>2</sup> |
|--------|---------------------------|
| 201    | 137.30                    |
| 202    | 84.91                     |
| 203    | 81.42                     |
| 204    | 82.00                     |
| 205    | 84.44                     |
| 206    | 134.94                    |

#### 3rd floor

| UNIT № | TOTAL AREA M <sup>2</sup> |
|--------|---------------------------|
| 301    | 135.90                    |
| 302    | 84.91                     |
| 303    | 81.42                     |
| 304    | 82.00                     |
| 305    | 84.44                     |
| 306    | 134.64                    |

#### 4th floor

| UNIT № | TOTAL AREA M <sup>2</sup> |
|--------|---------------------------|
| 401    | 136.40                    |
| 402    | 84.91                     |
| 403    | 81.42                     |
| 404    | 82.00                     |
| 405    | 84.44                     |
| 406    | 134.74                    |