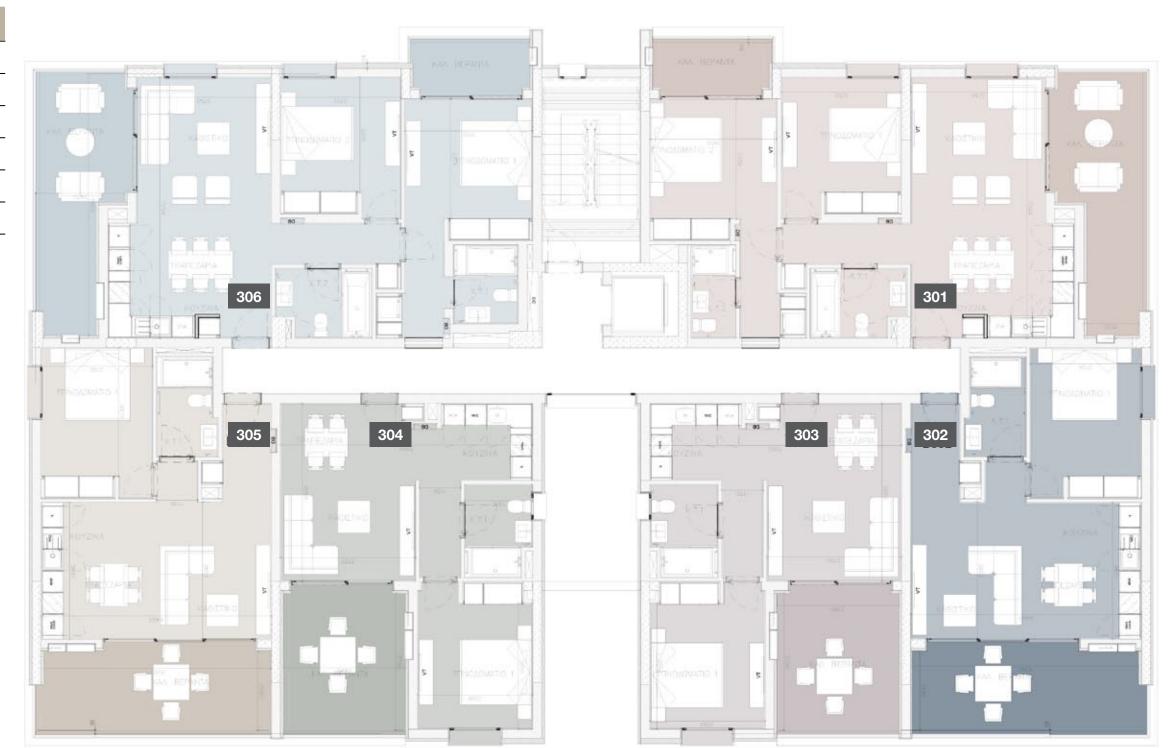

#### 3rd floor

| UNIT № | TOTAL AREA M <sup>2</sup> |
|--------|---------------------------|
| 301    | 142.80                    |
| 302    | 84.91                     |
| 303    | 81.42                     |
| 304    | 82.00                     |
| 305    | 84.44                     |
| 306    | 140.64                    |