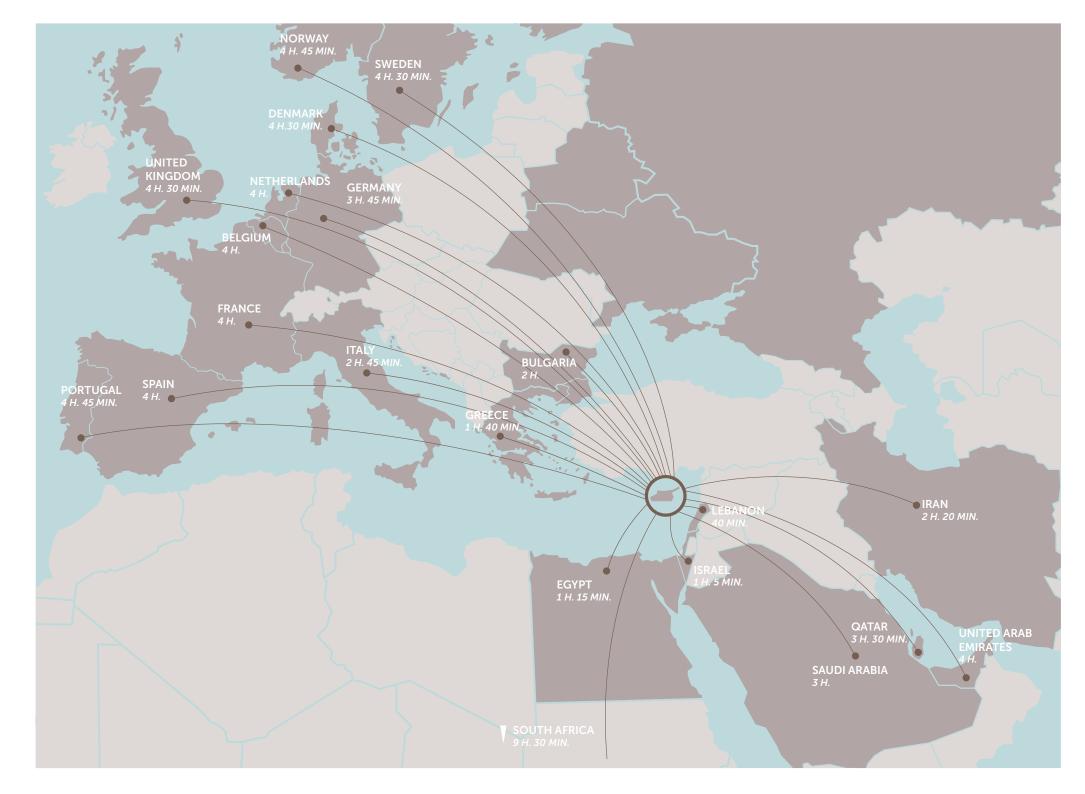

## **:**immigration opportunities

## fast track cyprus permanent residence by investment

The Cyprus Permanent Residency Program (PRP) grants the right to travel within the EU with less elaborate visa requirements and obtain Cyprus citizenship