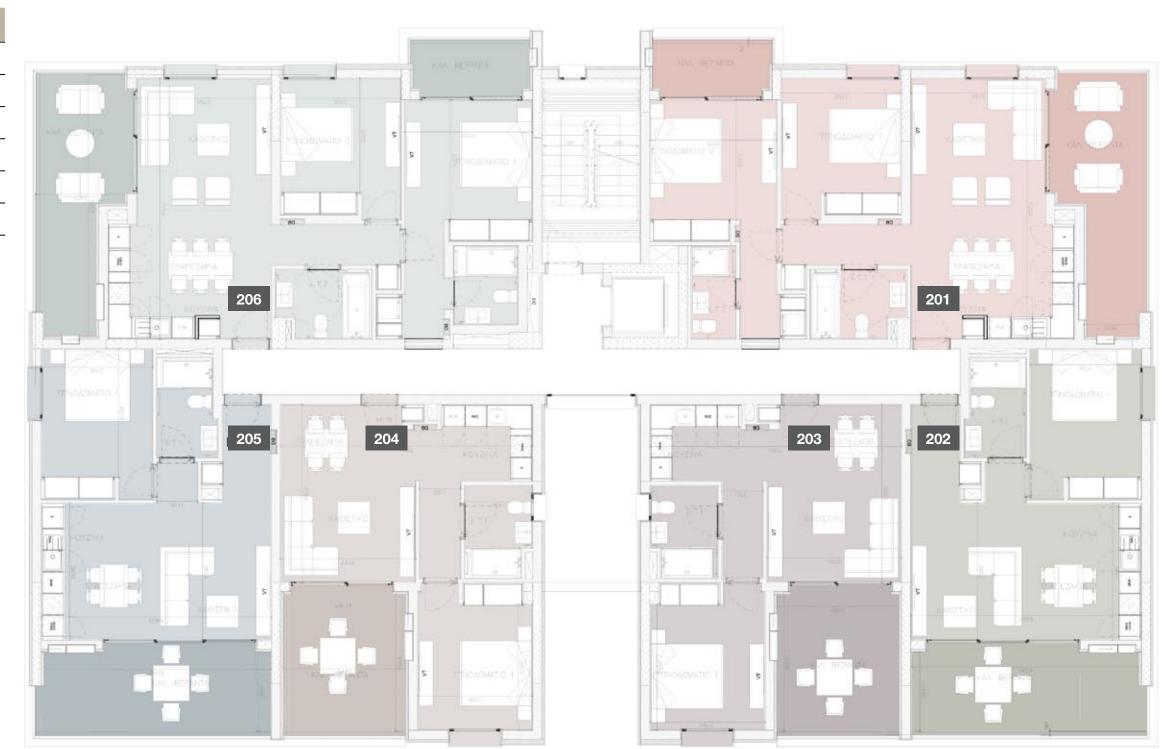

#### 2nd floor

| UNIT Nº | TOTAL AREA M <sup>2</sup> |  |  |  |  |
|---------|---------------------------|--|--|--|--|
| 201     | 141.20                    |  |  |  |  |
| 202     | 84.91                     |  |  |  |  |
| 203     | 81.42                     |  |  |  |  |
| 204     | 82.00                     |  |  |  |  |
| 205     | 84.44                     |  |  |  |  |
| 206     | 139.64                    |  |  |  |  |