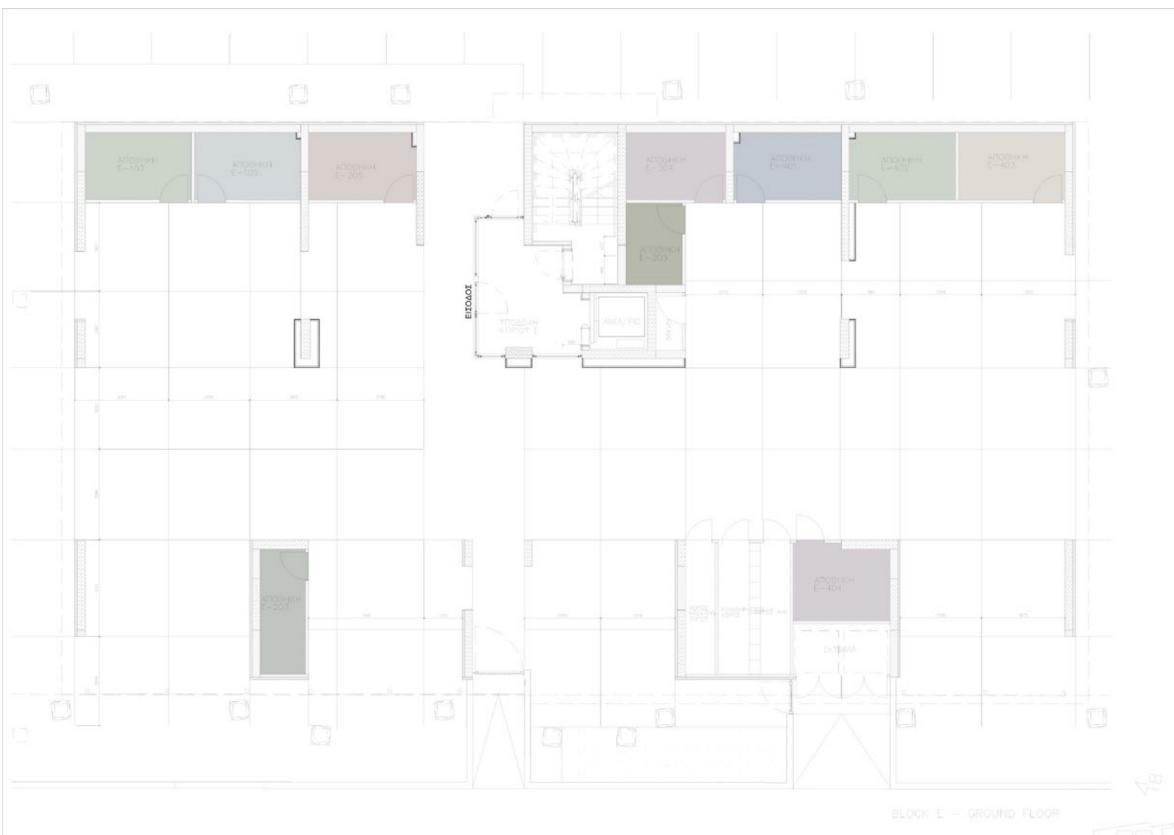

## **:** choice of properties

| FLOOR | UNIT<br>NO | PROPERTY<br>TYPE | BED-<br>RO-<br>OMS | BATHRO-<br>OMS | PARK<br>SPACES | INDOOR<br>AREA<br>M <sup>2</sup> | COV.<br>VERANDA<br>M <sup>2</sup> | UNCOV.<br>VERANDA<br>M <sup>2</sup> | STO-<br>RAGE<br>M² | COM-<br>MON<br>AREA<br>PER<br>UNIT M <sup>2</sup> | TOTAL AREA<br>M <sup>2</sup> |
|-------|------------|------------------|--------------------|----------------|----------------|----------------------------------|-----------------------------------|-------------------------------------|--------------------|---------------------------------------------------|------------------------------|
|       | BLOCK E    |                  |                    |                |                |                                  |                                   |                                     |                    |                                                   |                              |
| 1st   | 101        | Apartment        | 1                  | 1              | 1              | 50.60                            | 12.30                             |                                     |                    | 0.38                                              | 63.28                        |
|       | 102        | Apartment        | 1                  | 1              | 1              | 51.30                            | 13.00                             |                                     |                    | 0.38                                              | 64.68                        |
|       | 103        | Apartment        | 2                  | 2              | 1              | 76.60                            | 26.00                             |                                     | 9.30               | 0.61                                              | 112.51                       |
|       | 104        | Studio           | 1                  | 1              | 1              | 36.20                            | 13.00                             |                                     |                    | 0.29                                              | 49.49                        |
|       | 105        | Apartment        | 2                  | 2              | 1              | 76.60                            | 26.00                             |                                     | 9.10               | 0.61                                              | 112.31                       |
|       | 106        | Apartment        | 1                  | 1              | 1              | 51.30                            | 13.40                             |                                     |                    | 0.39                                              | 65.09                        |
|       | 107        | Apartment        | 1                  | 1              | 1              | 51.80                            | 12.00                             |                                     |                    | 0.38                                              | 64.18                        |
| 2nd   | 201        | Apartment        | 1                  | 1              | 1              | 50.60                            | 12.30                             |                                     |                    | 0.38                                              | 63.28                        |
|       | 202        | Apartment        | 1                  | 1              | 1              | 51.30                            | 13.00                             |                                     |                    | 0.38                                              | 64.68                        |
|       | 203        | Apartment        | 2                  | 2              | 1              | 76.60                            | 26.00                             |                                     | 7.90               | 0.61                                              | 111.11                       |
|       | 204        | Studio           | 1                  | 1              | 1              | 36.20                            | 13.00                             |                                     |                    | 0.29                                              | 49.49                        |
|       | 205        | Apartment        | 2                  | 2              | 1              | 76.60                            | 26.00                             |                                     | 9.50               | 0.61                                              | 112.71                       |
|       | 206        | Apartment        | 1                  | 1              | 1              | 51.30                            | 13.40                             |                                     |                    | 0.39                                              | 65.09                        |
|       | 207        | Apartment        | 1                  | 1              | 1              | 51.80                            | 12.00                             |                                     |                    | 0.38                                              | 64.18                        |
| 3rd   | 301        | Apartment        | 1                  | 1              | 1              | 50.60                            | 12.30                             |                                     |                    | 0.38                                              | 63.28                        |
|       | 302        | Apartment        | 1                  | 1              | 1              | 51.30                            | 13.00                             |                                     |                    | 0.38                                              | 64.68                        |
|       | 303        | Apartment        | 2                  | 2              | 1              | 77.50                            | 26.00                             |                                     | 5.90               | 0.62                                              | 110.02                       |
|       | 304        | Apartment        | 2                  | 2              | 1              | 77.50                            | 26.00                             |                                     | 8.60               | 0.62                                              | 112.72                       |
|       | 305        | Apartment        | 1                  | 1              | 1              | 51.30                            | 13.40                             |                                     |                    | 0.39                                              | 65.09                        |
|       | 306        | Apartment        | 1                  | 1              | 1              | 51.80                            | 12.00                             |                                     |                    | 0.38                                              | 64.18                        |
| 4th   | 401        | Apartment        | 2                  | 2              | 1              | 88.80                            | 32.00                             | 12.60                               | 9.20               | 0.72                                              | 143.32                       |
|       | 402        | Apartment        | 2                  | 2              | 1              | 77.50                            | 26.00                             |                                     | 8.90               | 0.62                                              | 113.02                       |
|       | 403        | Apartment        | 2                  | 2              | 1              | 77.50                            | 26.00                             |                                     | 9.00               | 0.62                                              | 113.12                       |
|       | 404        | Apartment        | 2                  | 2              | 1              | 89.00                            | 32.00                             | 12.60                               | 9.00               | 0.72                                              | 143.32                       |

#### ground floor

\*Floor plans show approximate measurements only. The exact layout and sizes may vary

### ground floor