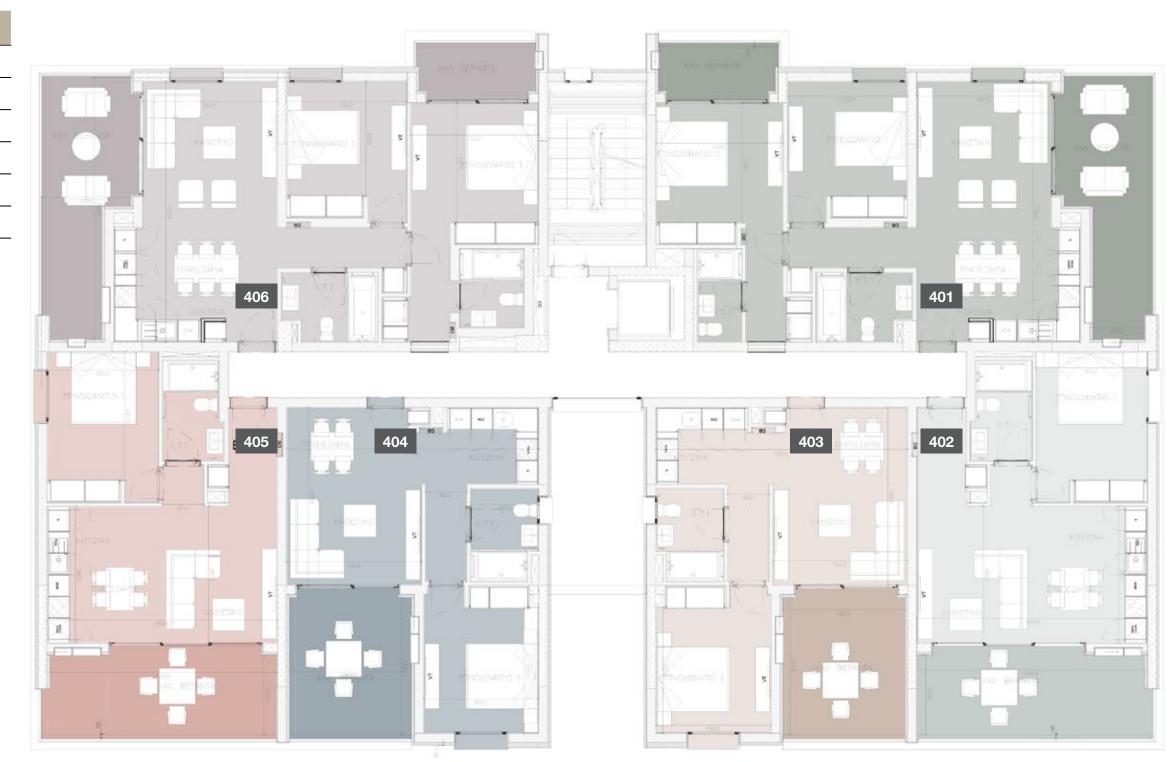

#### 4th floor

| UNIT № | TOTAL AREA M <sup>2</sup> |  |  |  |  |
|--------|---------------------------|--|--|--|--|
| 401    | 141.30                    |  |  |  |  |
| 402    | 84.91                     |  |  |  |  |
| 403    | 81.42                     |  |  |  |  |
| 404    | 82.00                     |  |  |  |  |
| 405    | 84.44                     |  |  |  |  |
| 406    | 139.24                    |  |  |  |  |