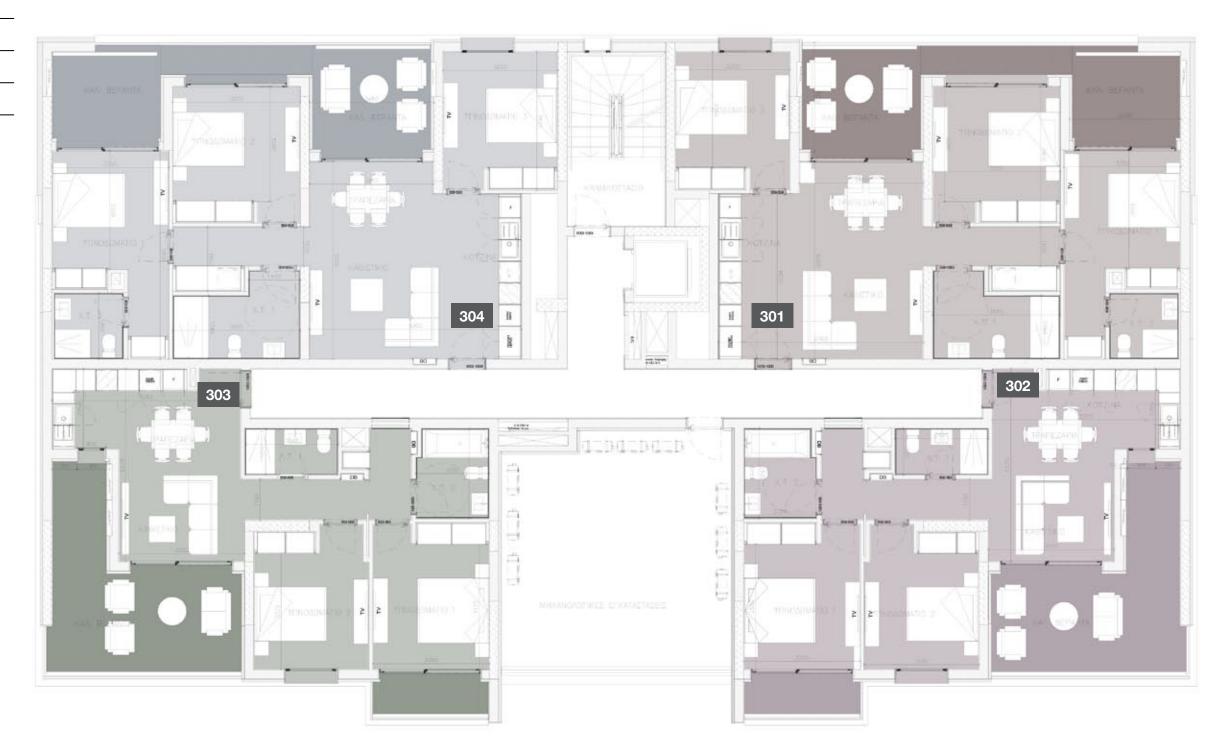

#### 2nd floor

| UNIT № | TOTAL AREA M <sup>2</sup> |
|--------|---------------------------|
| 201    | 137.30                    |
| 202    | 84.91                     |
| 203    | 81.42                     |
| 204    | 82.00                     |
| 205    | 84.44                     |
| 206    | 134.94                    |

#### 3rd floor

| UNIT № | TOTAL AREA M <sup>2</sup> |
|--------|---------------------------|
| 301    | 135.90                    |
| 302    | 84.91                     |
| 303    | 81.42                     |
| 304    | 82.00                     |
| 305    | 84.44                     |
| 306    | 134.64                    |

#### 4th floor

| UNIT № | TOTAL AREA M <sup>2</sup> |
|--------|---------------------------|
| 401    | 136.40                    |
| 402    | 84.91                     |
| 403    | 81.42                     |
| 404    | 82.00                     |
| 405    | 84.44                     |
| 406    | 134.74                    |