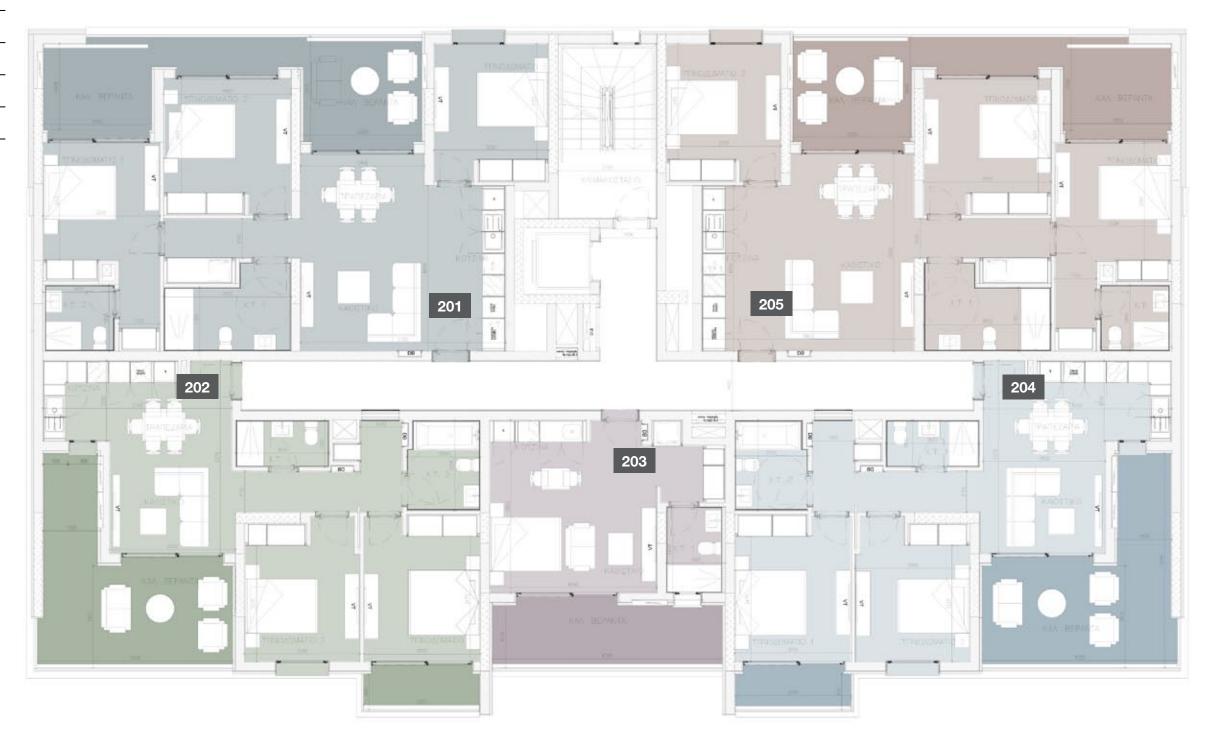

#### 1st floor

| UNIT № | TOTAL AREA M <sup>2</sup> |
|--------|---------------------------|
| 101    | 137.70                    |
| 102    | 84.91                     |
| 103    | 81.42                     |
| 104    | 82.00                     |
| 105    | 84.44                     |
| 106    | 135.84                    |

#### 2nd floor

| UNIT № | TOTAL AREA M <sup>2</sup> |
|--------|---------------------------|
| 201    | 137.30                    |
| 202    | 84.91                     |
| 203    | 81.42                     |
| 204    | 82.00                     |
| 205    | 84.44                     |
| 206    | 134.94                    |

#### 3rd floor

| UNIT № | TOTAL AREA M <sup>2</sup> |
|--------|---------------------------|
| 301    | 135.90                    |
| 302    | 84.91                     |
| 303    | 81.42                     |
| 304    | 82.00                     |
| 305    | 84.44                     |
| 306    | 134.64                    |

#### 4th floor

| UNIT № | TOTAL AREA M <sup>2</sup> |
|--------|---------------------------|
| 401    | 136.40                    |
| 402    | 84.91                     |
| 403    | 81.42                     |
| 404    | 82.00                     |
| 405    | 84.44                     |
| 406    | 134.74                    |