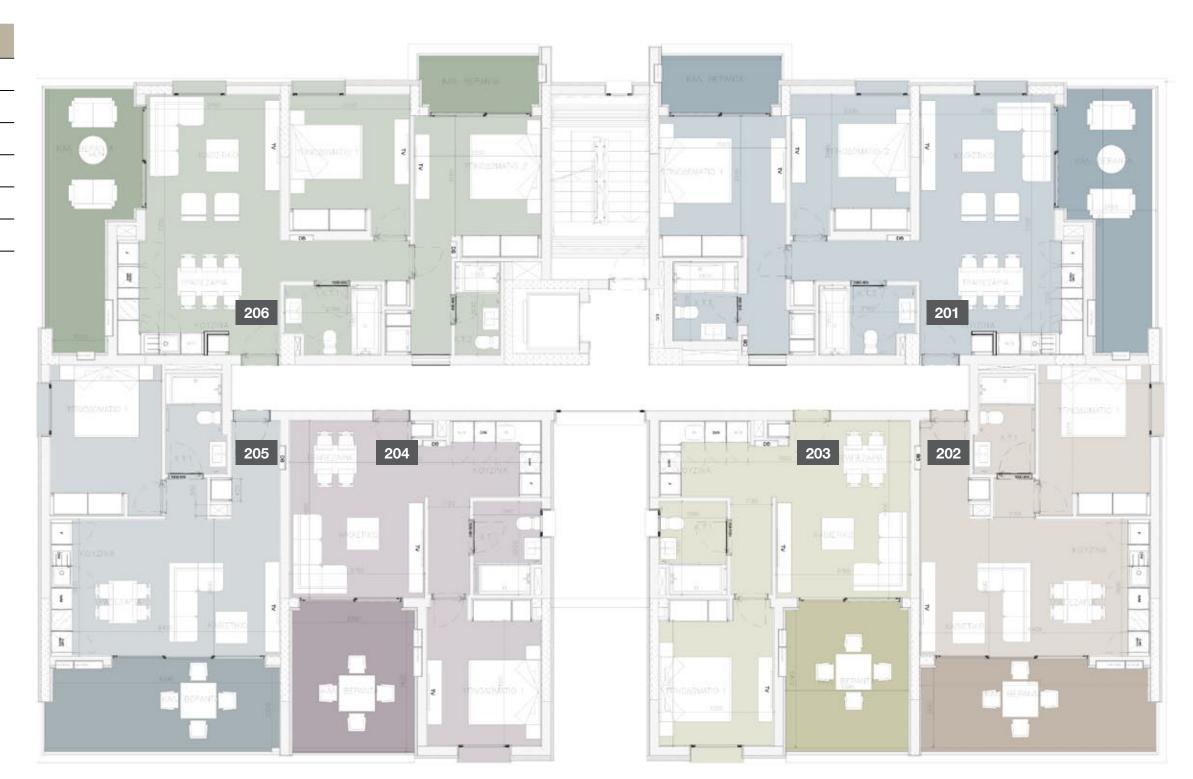

#### 2nd floor

| UNIT Nº | TOTAL AREA M <sup>2</sup> |  |  |  |  |
|---------|---------------------------|--|--|--|--|
| 201     | 141.20                    |  |  |  |  |
| 202     | 84.91                     |  |  |  |  |
| 203     | 81.42                     |  |  |  |  |
| 204     | 82.00                     |  |  |  |  |
| 205     | 84.44                     |  |  |  |  |
| 206     | 139.64                    |  |  |  |  |