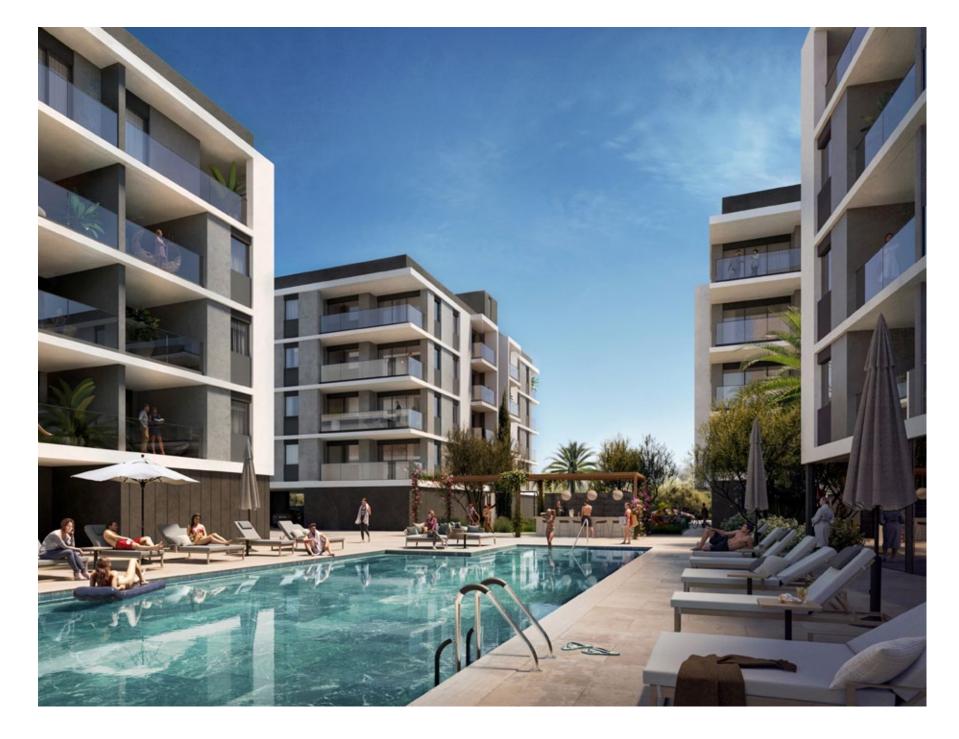

each condo enjoys panoramic views of landscaped green gardens and a lavish inviting swimming pool

this astonishing establishment provides a fully equipped gym and a spacious sauna for those who want to keep fit or relieve stress after a long day's work. :fremont park offers a comfortable lifestyle with outstanding architecture and unique esthetique touches complimented with high standards of finish. this establishment defines elegance and style but yet blends a fresh eccentric way of Mediterranean high-end living.

### gated community with in-house facilities: pool, gym and sauna

\*All 3D images and photographs consist of indicative information and the project can differ insignificantly from the displayed images. Furniture and interior items are extras.

### **:**resident facilities

gym and sauna

\*All 3D images and photographs consist of indicative information and the project can differ insignificantly from the displayed images. Furniture and interior items are extras. The type of materials and colors used in the finishes may vary from the displayed images and text

### the building offers outdoor swimming pool, secure covered parking, a fully equipped

## **:**resident facilities

24/FREMONT/A PROJECT BY bbf®

\*All 3D images and photographs consist of indicative information and the project can differ insignificantly from the displayed images. Furniture and interior items are extras. The type of materials and colors used in the finishes may vary from the displayed images and text