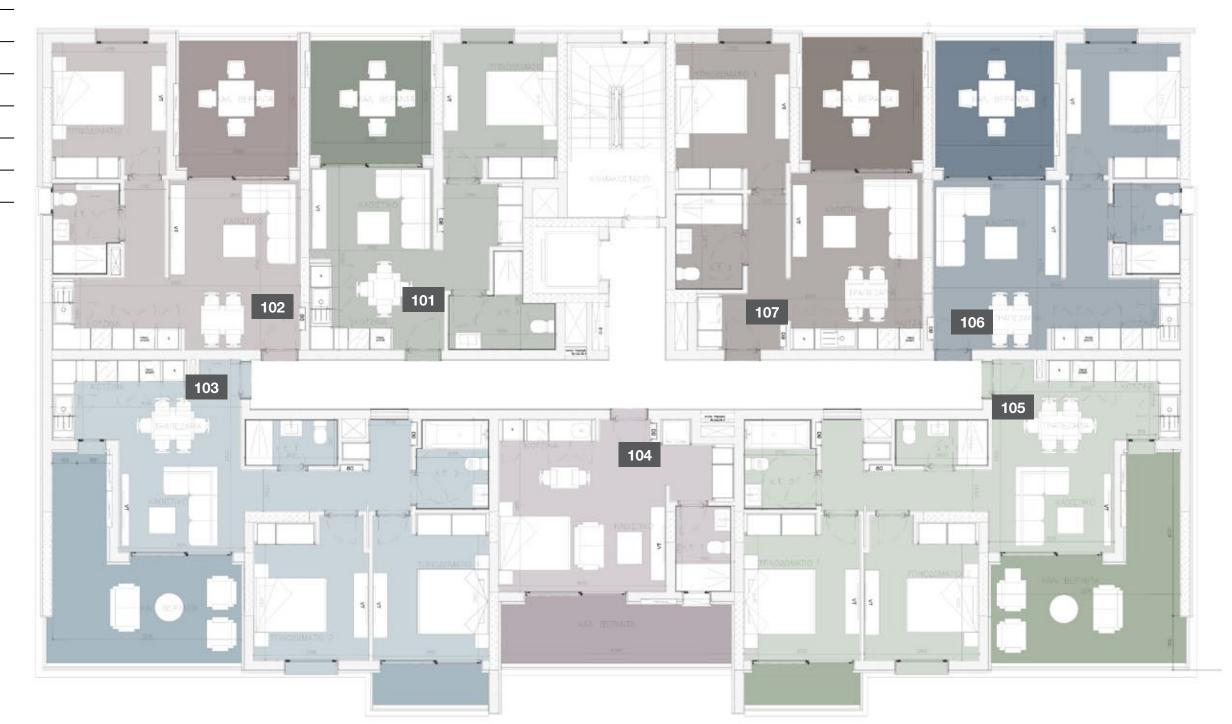

#### ground floor

\*Floor plans show approximate measurements only. The exact layout and sizes may vary

#### 1st floor

| UNIT Nº | TOTAL AREA M <sup>2</sup> |
|---------|---------------------------|
| 101     | 140.49                    |
| 102     | 84.91                     |
| 103     | 81.42                     |
| 104     | 82.00                     |
| 105     | 84.44                     |
| 106     | 137.18                    |

#### 2nd floor

| UNIT Nº | TOTAL AREA M <sup>2</sup> |  |  |  |  |
|---------|---------------------------|--|--|--|--|
| 201     | 141.20                    |  |  |  |  |
| 202     | 84.91                     |  |  |  |  |
| 203     | 81.42                     |  |  |  |  |
| 204     | 82.00                     |  |  |  |  |
| 205     | 84.44                     |  |  |  |  |
| 206     | 139.64                    |  |  |  |  |

#### 3rd floor

| UNIT № | TOTAL AREA M <sup>2</sup> |
|--------|---------------------------|
| 301    | 142.80                    |
| 302    | 84.91                     |
| 303    | 81.42                     |
| 304    | 82.00                     |
| 305    | 84.44                     |
| 306    | 140.64                    |

#### 4th floor

| UNIT № | TOTAL AREA M <sup>2</sup> |  |  |  |  |
|--------|---------------------------|--|--|--|--|
| 401    | 141.30                    |  |  |  |  |
| 402    | 84.91                     |  |  |  |  |
| 403    | 81.42                     |  |  |  |  |
| 404    | 82.00                     |  |  |  |  |
| 405    | 84.44                     |  |  |  |  |
| 406    | 139.24                    |  |  |  |  |