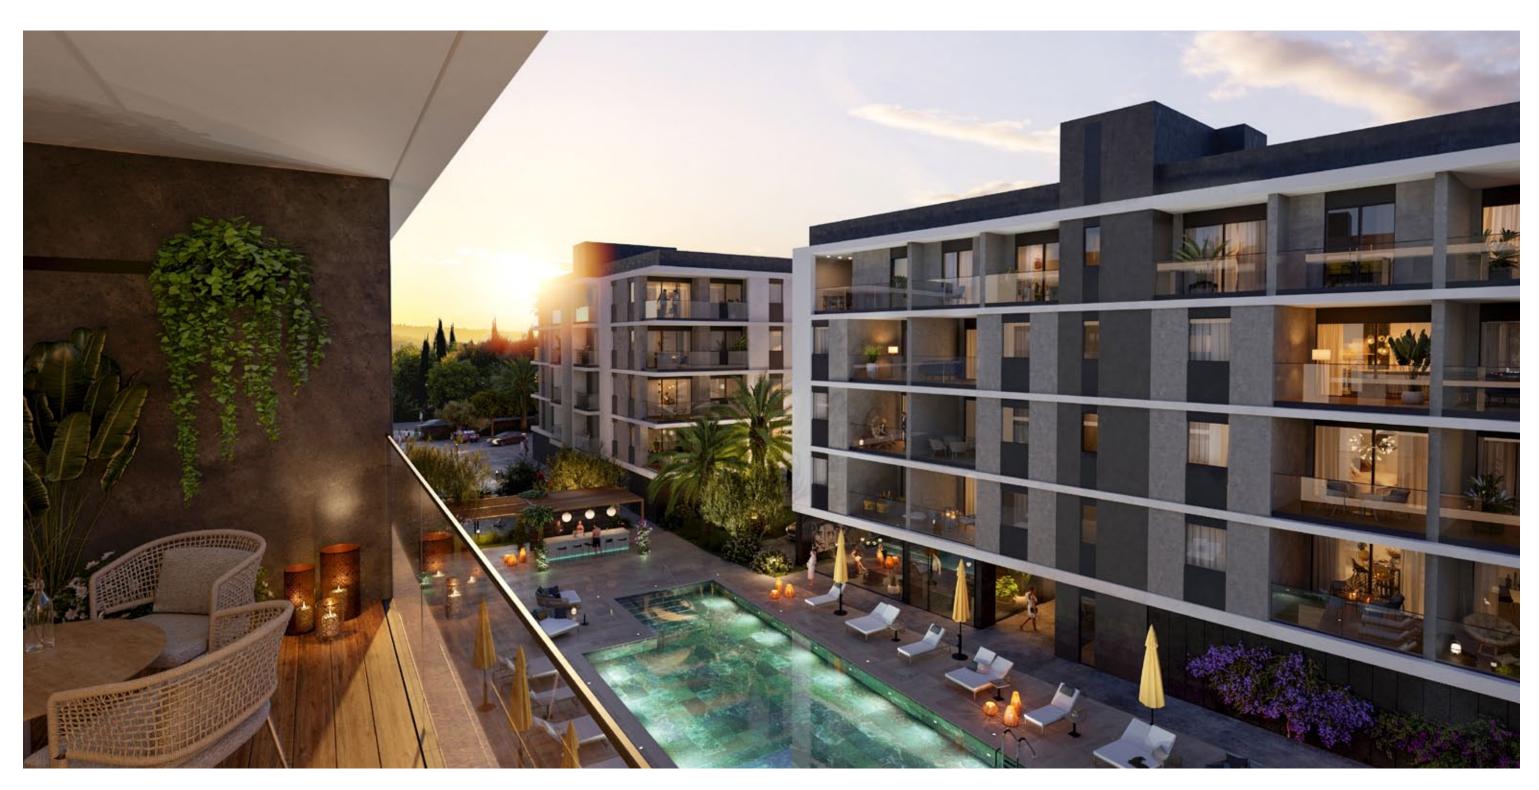

### gated community with in-house facilities: pool, gym and sauna

\*All 3D images and photographs consist of indicative information and the project can differ insignificantly from the displayed images. Furniture and interior items are extras.

### **:**resident facilities

gym and sauna

\*All 3D images and photographs consist of indicative information and the project can differ insignificantly from the displayed images. Furniture and interior items are extras. The type of materials and colors used in the finishes may vary from the displayed images and text

### the building offers outdoor swimming pool, secure covered parking, a fully equipped

## **:**resident facilities

24/FREMONT/A PROJECT BY bbf®

\*All 3D images and photographs consist of indicative information and the project can differ insignificantly from the displayed images. Furniture and interior items are extras. The type of materials and colors used in the finishes may vary from the displayed images and text