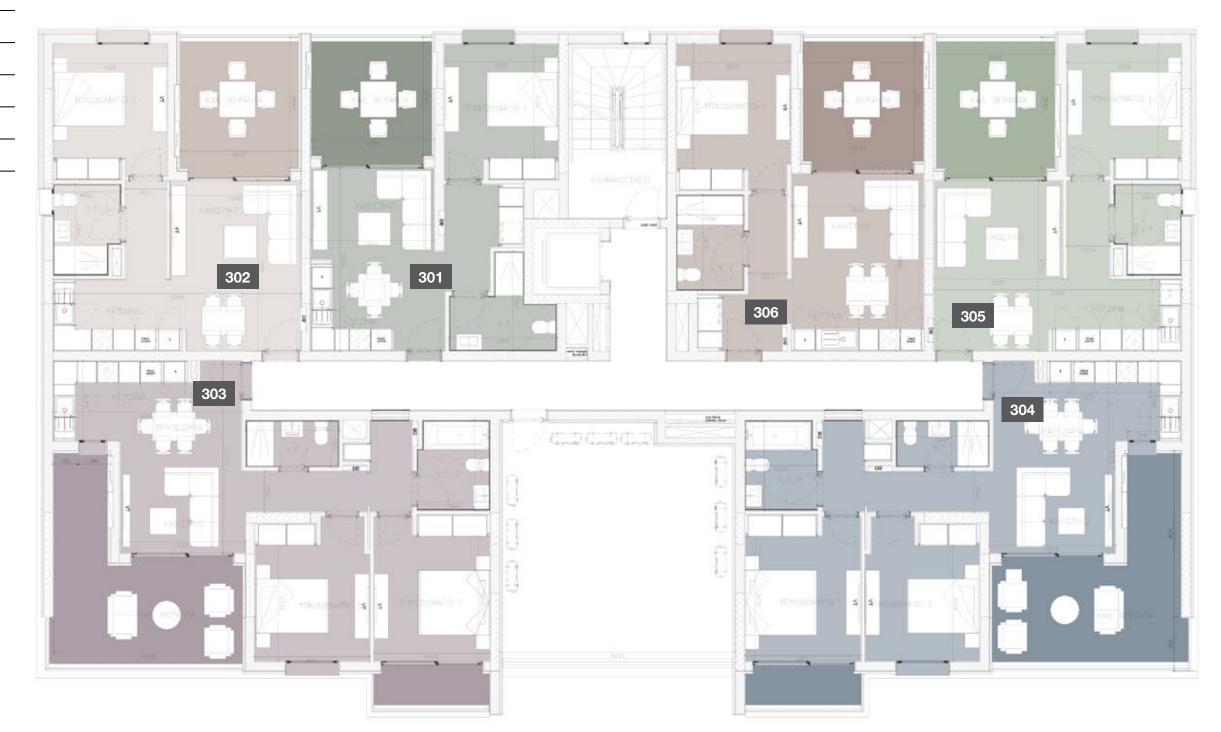

#### 3rd floor

| UNIT № | TOTAL AREA M <sup>2</sup> |
|--------|---------------------------|
| 301    | 135.90                    |
| 302    | 84.91                     |
| 303    | 81.42                     |
| 304    | 82.00                     |
| 305    | 84.44                     |
| 306    | 134.64                    |

#### 4th floor

| UNIT № | TOTAL AREA M <sup>2</sup> |
|--------|---------------------------|
| 401    | 136.40                    |
| 402    | 84.91                     |
| 403    | 81.42                     |
| 404    | 82.00                     |
| 405    | 84.44                     |
| 406    | 134.74                    |