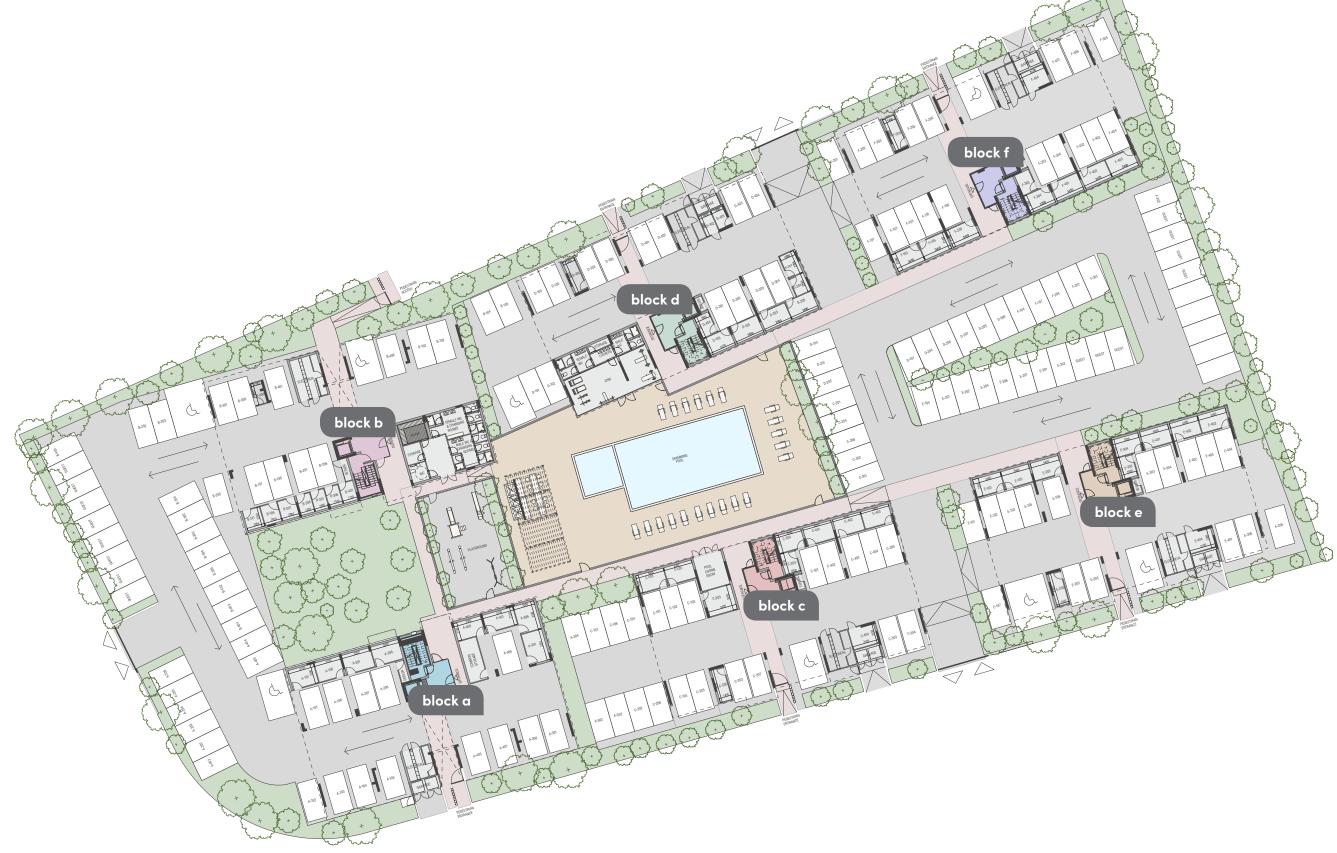

72                                              | 143.72                       |
|         |            |                  |                    |                |                |                                  |                                   |                                     |                                |                                                   |                              |

NOTE: the areas stated above may slightly differ upon issuance of relevant authority permits

**NOTE:** the areas stated above may slightly differ upon issuance of relevant authority permits



\*All 3D images and photographs consist of indicative information and the project can differ insignificantly from the displayed images. Furniture and interior items are extras.

### **:**master plan





#### ground floor





\*Floor plans show approximate measurements only. The exact layout and sizes may vary

#### 1st floor

| UNIT Nº | TOTAL AREA M <sup>2</sup> |
|---------|---------------------------|
| 101     | 140.49                    |
| 102     | 84.91                     |
| 103     | 81.42                     |
| 104     | 82.00                     |
| 105     | 84.44                     |
| 106     | 137.18                    |





#### 2nd floor

| UNIT Nº | TOTAL AREA M <sup>2</sup> |  |  |  |  |
|---------|---------------------------|--|--|--|--|
| 201     | 141.20                    |  |  |  |  |
| 202     | 84.91                     |  |  |  |  |
| 203     | 81.42                     |  |  |  |  |
| 204     | 82.00                     |  |  |  |  |
| 205     | 84.44