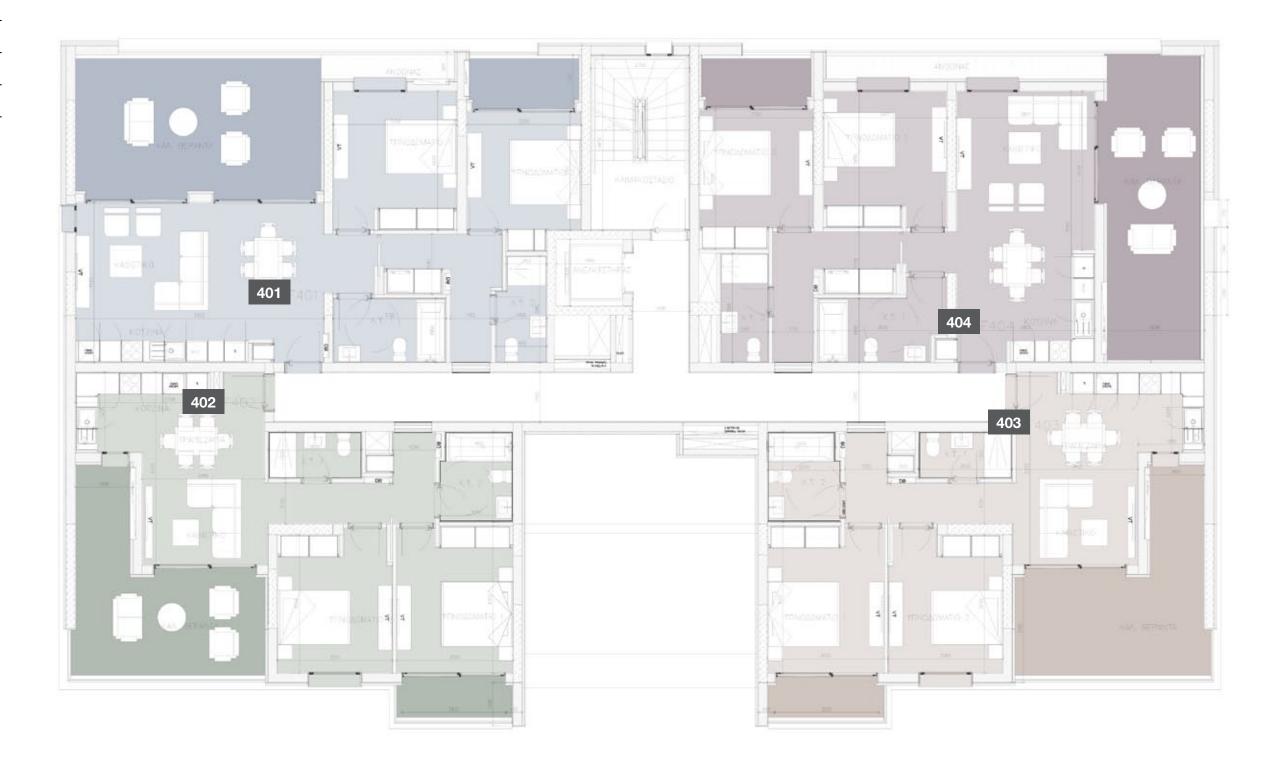

#### 4th floor

| UNIT Nº | TOTAL AREA M <sup>2</sup> |
|---------|---------------------------|
| 401     | 146.82                    |
| 402     | 113.02                    |
| 403     | 113.32                    |
| 404     | 149.72                    |