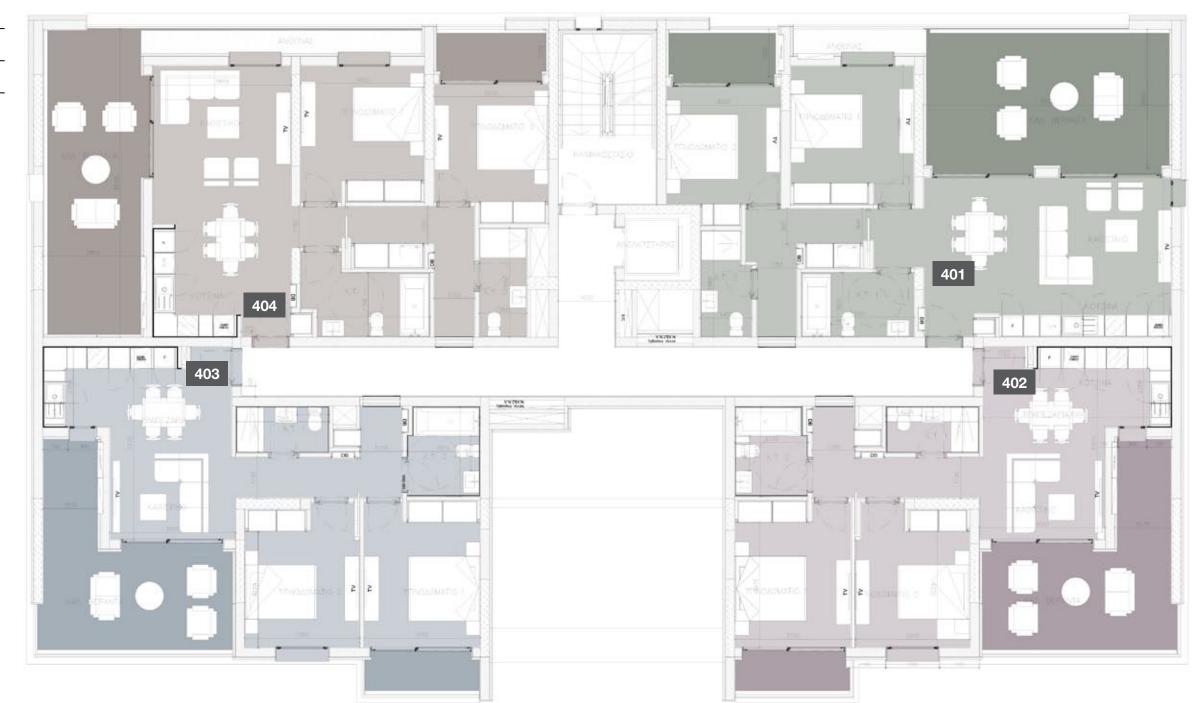

#### 4th floor

| UNIT № | TOTAL AREA M <sup>2</sup> |  |  |  |  |
|--------|---------------------------|--|--|--|--|
| 401    | 141.30                    |  |  |  |  |
| 402    | 84.91                     |  |  |  |  |
| 403    | 81.42                     |  |  |  |  |
| 404    | 82.00                     |  |  |  |  |
| 405    | 84.44                     |  |  |  |  |
| 406    | 139.24                    |  |  |  |  |

#### 4th floor

| UNIT Nº | TOTAL AREA M <sup>2</sup> |
|---------|---------------------------|
| 401     | 146.82                    |
| 402     | 113.02                    |
| 403     | 113.32                    |
| 404     | 149.72                    |

#### 4th floor

| UNIT Nº | TOTAL AREA M <sup>2</sup> |
|---------|---------------------------|
| 401     | 141.92                    |
| 402     | 109.02                    |
| 403     | 109.02                    |
| 404     | 140.22                    |