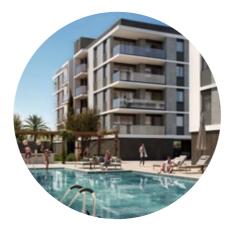

### gated community with in-house facilities: pool, gym and sauna

\*All 3D images and photographs consist of indicative information and the project can differ insignificantly from the displayed images. Furniture and interior items are extras.

### **:**resident facilities

gym and sauna

\*All 3D images and photographs consist of indicative information and the project can differ insignificantly from the displayed images. Furniture and interior items are extras. The type of materials and colors used in the finishes may vary from the displayed images and text

### the building offers outdoor swimming pool, secure covered parking, a fully equipped

## **:**resident facilities

24/FREMONT/A PROJECT BY bbf®

\*All 3D images and photographs consist of indicative information and the project can differ insignificantly from the displayed images. Furniture and interior items are extras. The type of materials and colors used in the finishes may vary from the displayed images and text