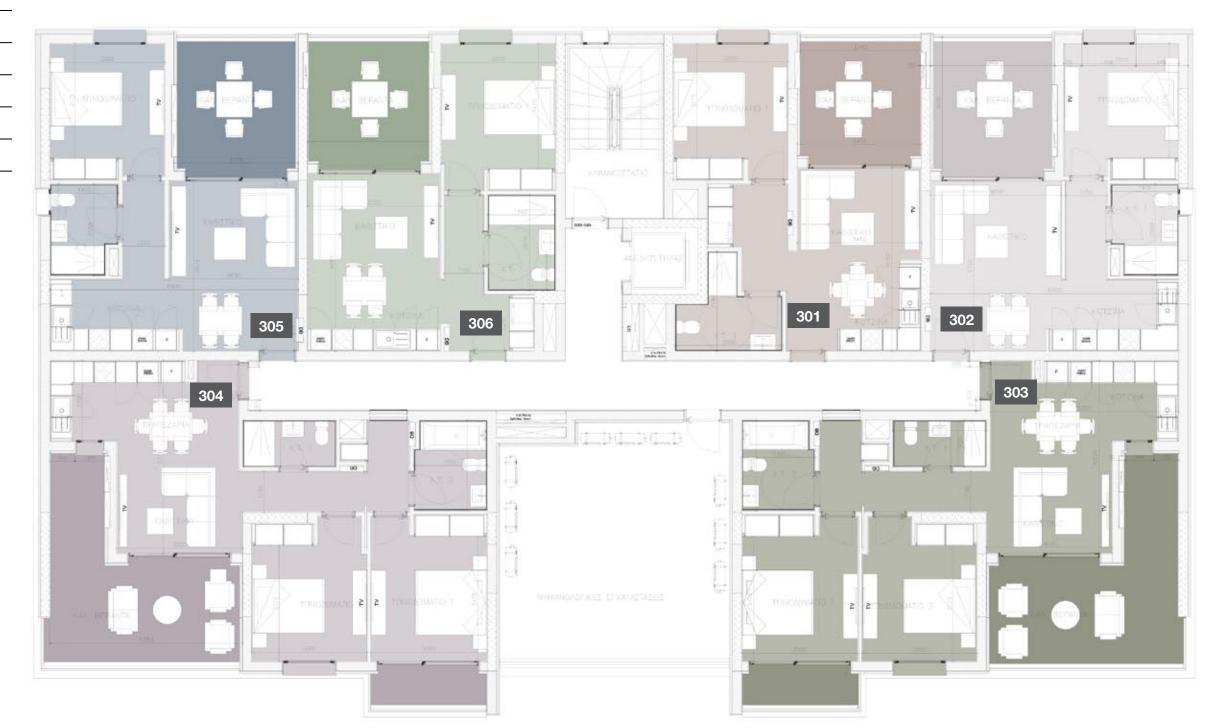

#### 3rd floor

| UNIT № | TOTAL AREA M <sup>2</sup> |
|--------|---------------------------|
| 301    | 142.80                    |
| 302    | 84.91                     |
| 303    | 81.42                     |
| 304    | 82.00                     |
| 305    | 84.44                     |
| 306    | 140.64                    |

#### 4th floor

| UNIT № | TOTAL AREA M <sup>2</sup> |  |  |  |  |
|--------|---------------------------|--|--|--|--|
| 401    | 141.30                    |  |  |  |  |
| 402    | 84.91                     |  |  |  |  |
| 403    | 81.42                     |  |  |  |  |
| 404    | 82.00                     |  |  |  |  |
| 405    | 84.44                     |  |  |  |  |
| 406    | 139.24                    |  |  |  |  |