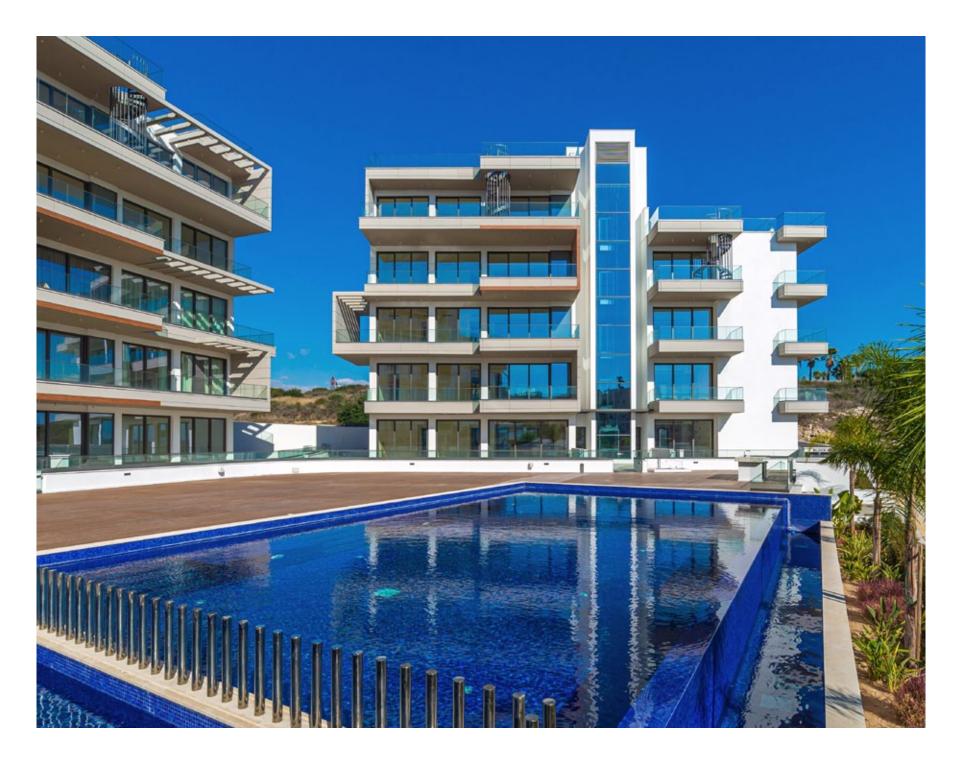

each condo enjoys panoramic views of landscaped green gardens and a lavish inviting swimming pool

this astonishing establishment provides a fully equipped gym and a spacious sauna for those who want to keep fit or relieve stress after a long day's work. :fremont park offers a comfortable lifestyle with outstanding architecture and unique esthetique touches complimented with high standards of finish. this establishment defines elegance and style but yet blends a fresh eccentric way of Mediterranean high-end living.

### gated community with in-house facilities: pool, gym and sauna

\*All 3D images and photographs consist of indicative information and the project can differ insignificantly from the displayed images. Furniture and interior items are extras.

### the building offers outdoor swimming pool, secure covered parking, a fully equipped