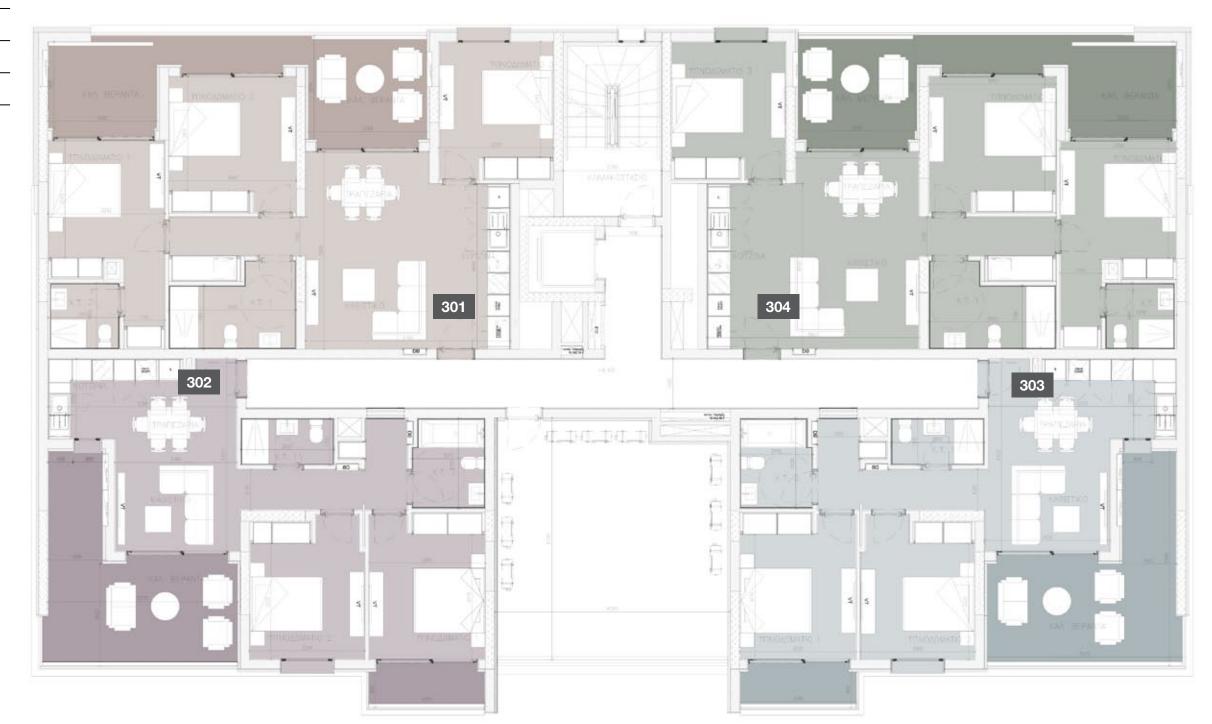

#### 3rd floor

| UNIT Nº | TOTAL AREA M <sup>2</sup> |
|---------|---------------------------|
| 301     | 138.13                    |
| 302     | 113.82                    |
| 303     | 110.72                    |
| 304     | 134.73                    |

#### 4th floor

| UNIT Nº | TOTAL AREA M <sup>2</sup> |
|---------|---------------------------|
| 401     | 146.82                    |
| 402     | 113.02                    |
| 403     | 113.32                    |
| 404     | 149.72                    |