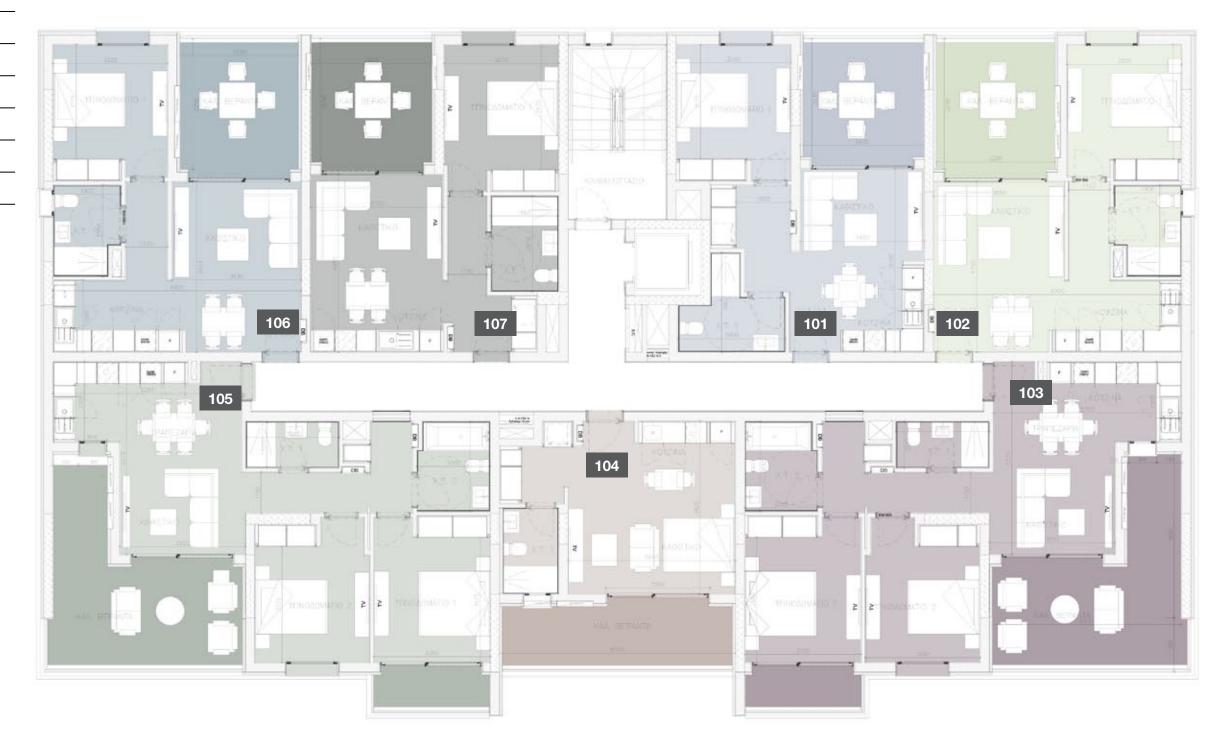

#### 1st floor

| UNIT Nº | TOTAL AREA M <sup>2</sup> |
|---------|---------------------------|
| 101     | 140.49                    |
| 102     | 84.91                     |
| 103     | 81.42                     |
| 104     | 82.00                     |
| 105     | 84.44                     |
| 106     | 137.18                    |