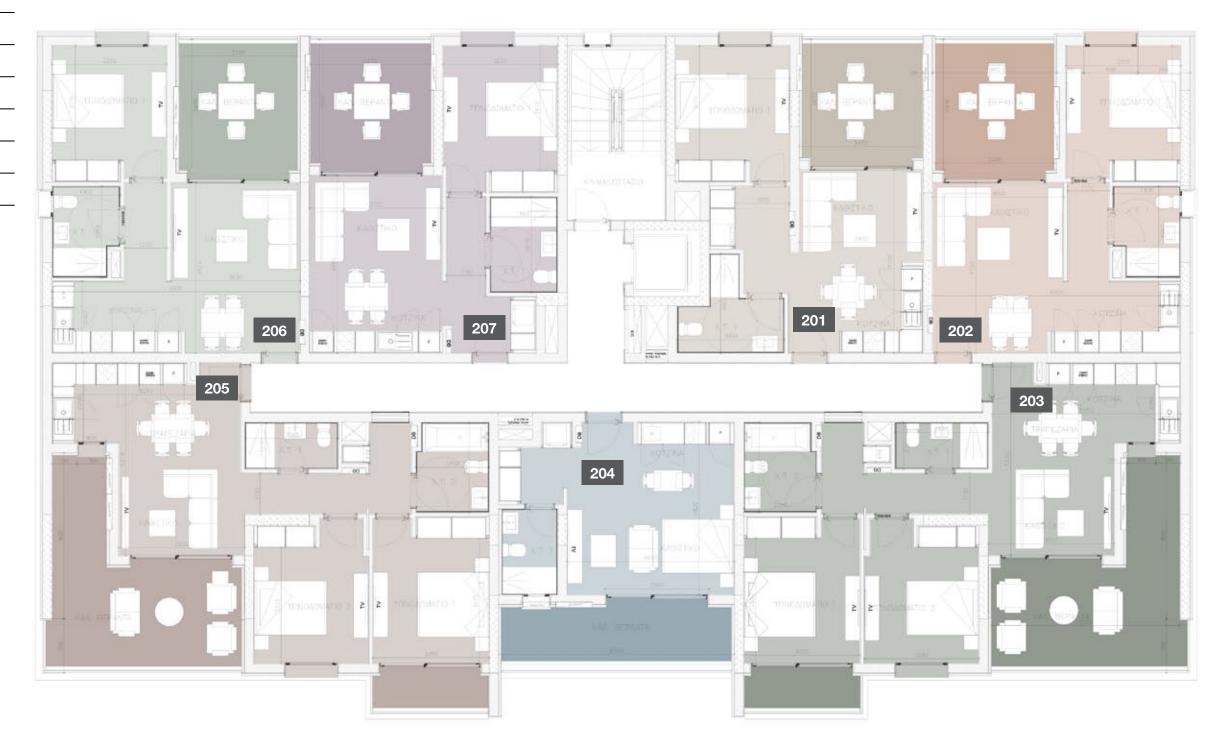

#### 2nd floor

| UNIT Nº | TOTAL AREA M <sup>2</sup> |  |  |  |  |
|---------|---------------------------|--|--|--|--|
| 201     | 141.20                    |  |  |  |  |
| 202     | 84.91                     |  |  |  |  |
| 203     | 81.42                     |  |  |  |  |
| 204     | 82.00                     |  |  |  |  |
| 205     | 84.44                     |  |  |  |  |
| 206     | 139.64                    |  |  |  |  |

#### 2nd floor

| UNIT № | TOTAL AREA M <sup>2</sup> |
|--------|---------------------------|
| 201    | 137.30                    |
| 202    | 84.91                     |
| 203    | 81.42                     |
| 204    | 82.00                     |
| 205    | 84.44                     |
| 206    | 134.94                    |