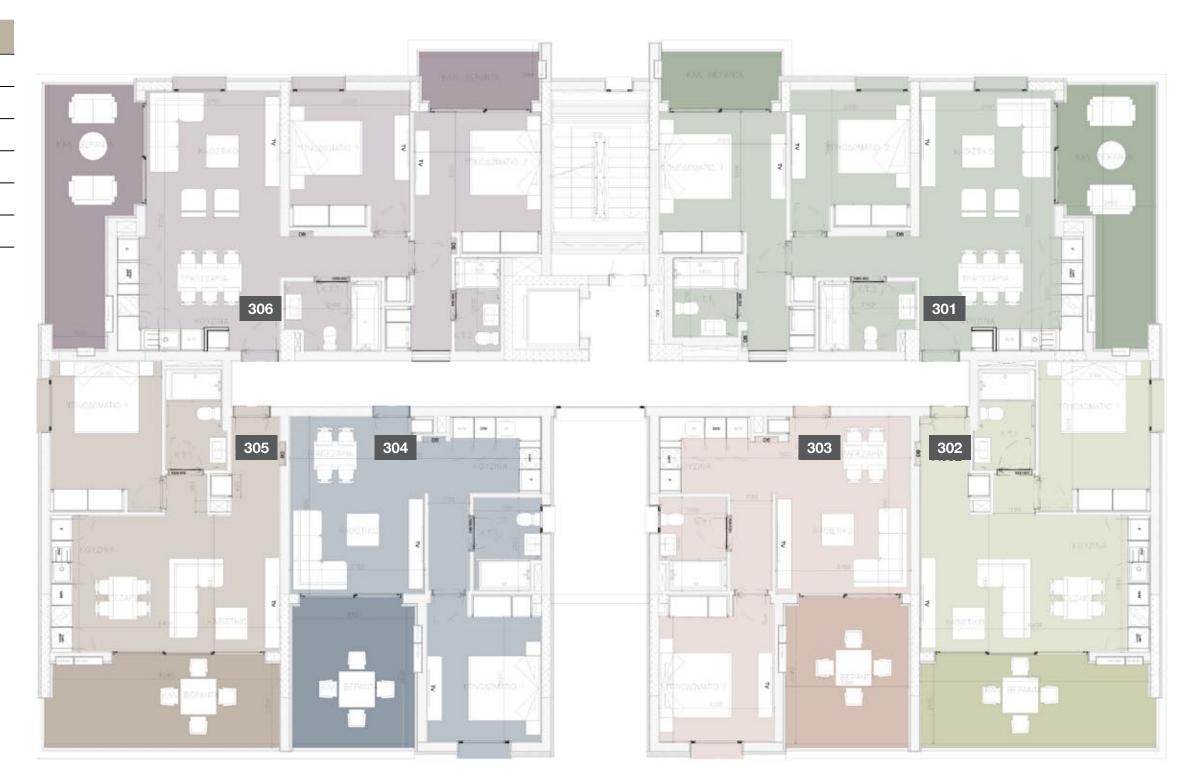

#### 3rd floor

| UNIT № | TOTAL AREA M <sup>2</sup> |
|--------|---------------------------|
| 301    | 142.80                    |
| 302    | 84.91                     |
| 303    | 81.42                     |
| 304    | 82.00                     |
| 305    | 84.44                     |
| 306    | 140.64                    |