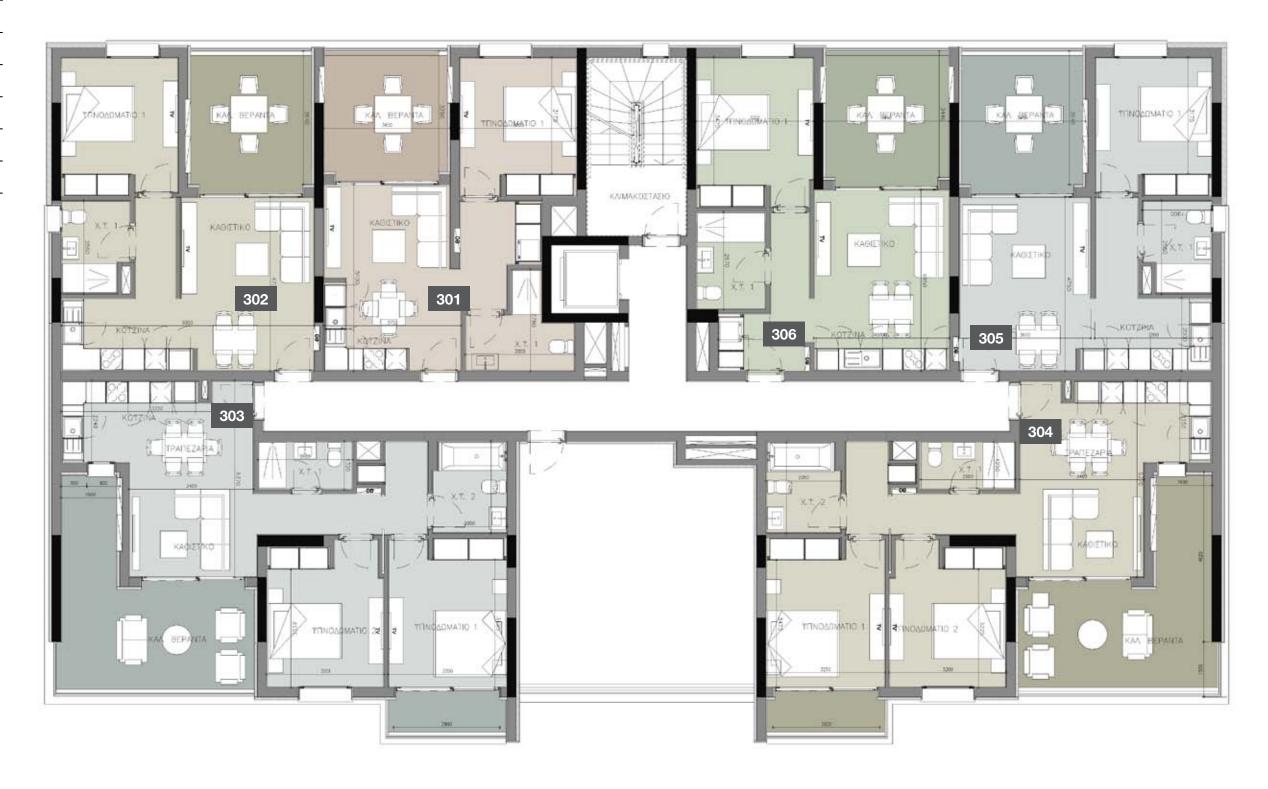

#### 3rd floor

| UNIT Nº | TOTAL AREA M <sup>2</sup> |
|---------|---------------------------|
| 301     | 78.19                     |
| 302     | 78.19                     |
| 303     | 122.57                    |
| 304     | 122.67                    |
| 305     | 73.74                     |
| 306     | 72.72                     |