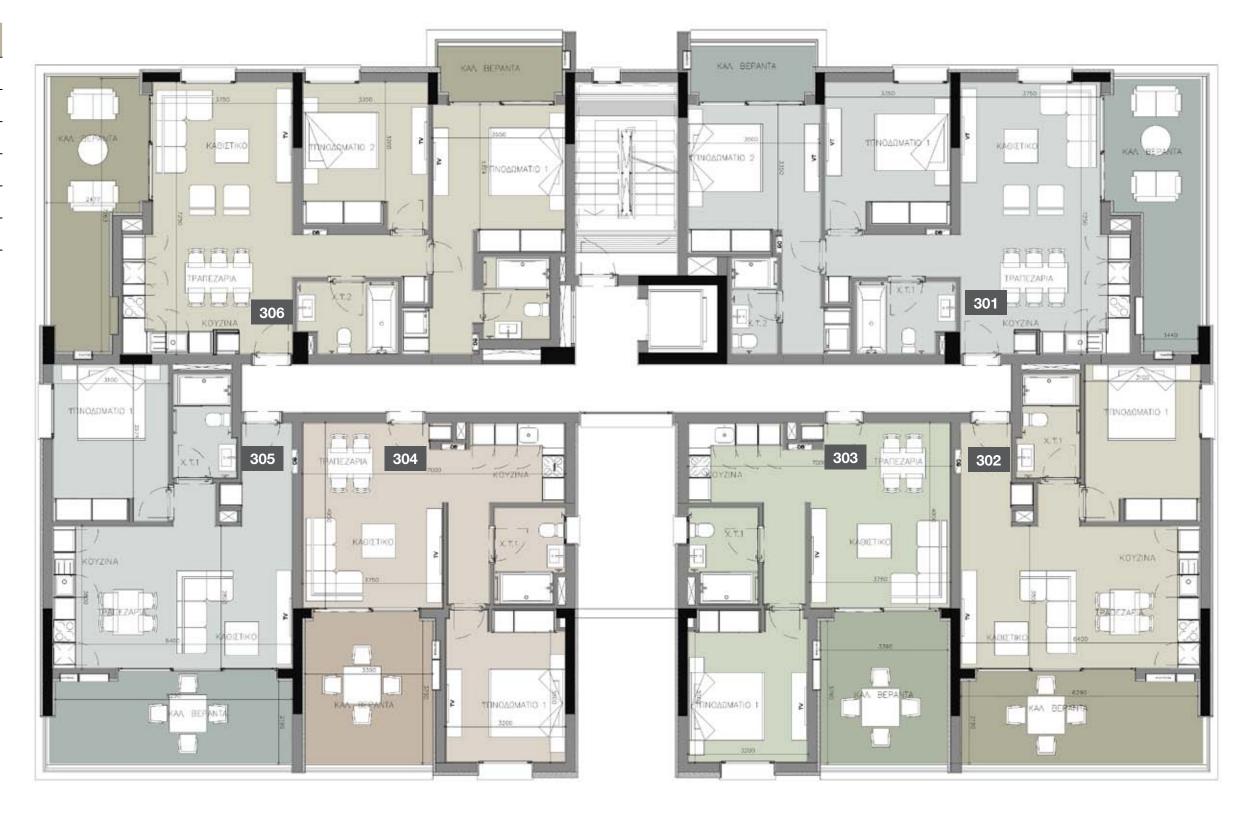

#### 3rd floor

| UNIT Nº | TOTAL AREA M <sup>2</sup> |
|---------|---------------------------|
| 301     | 136.40                    |
| 302     | 85.29                     |
| 303     | 81.79                     |
| 304     | 82.37                     |
| 305     | 84.83                     |
| 306     | 134.93                    |