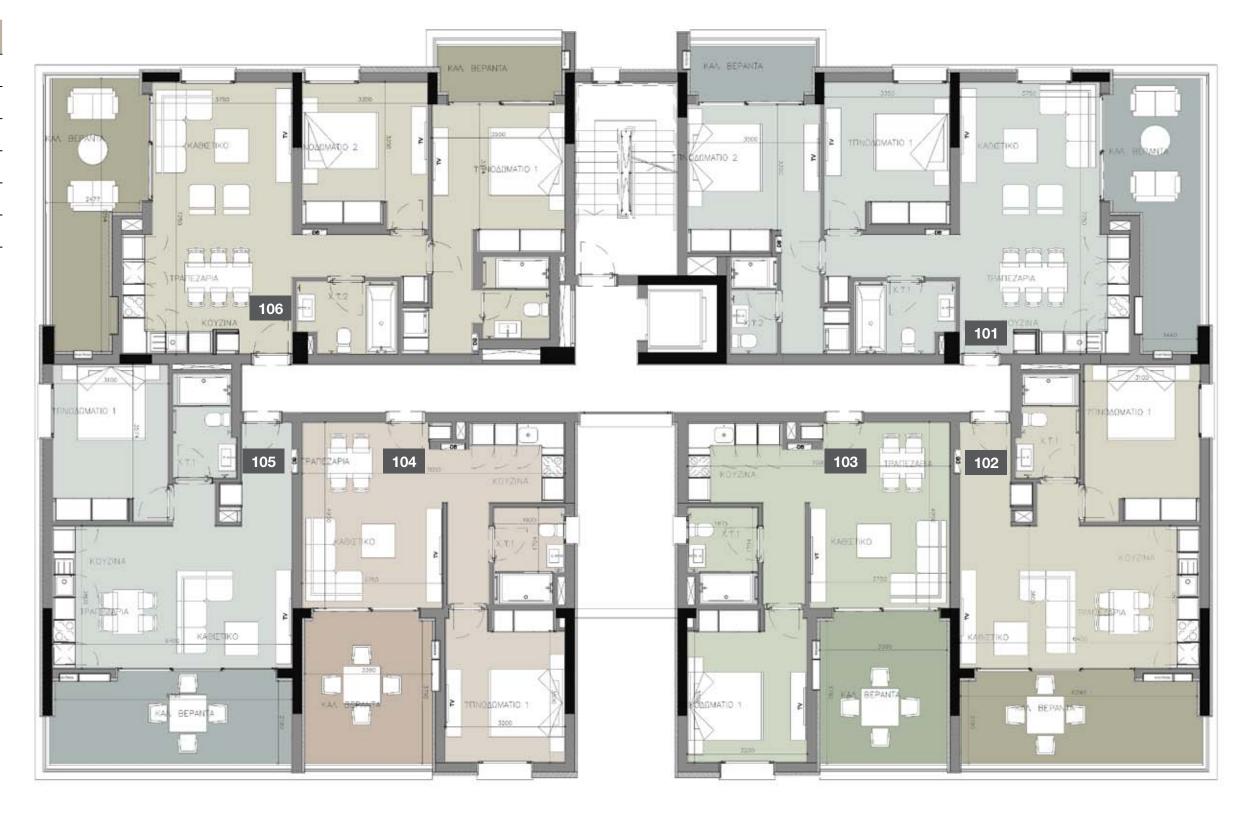

#### 1st floor

| UNIT Nº | TOTAL AREA M <sup>2</sup> |  |  |  |  |
|---------|---------------------------|--|--|--|--|
| 101     | 138.00                    |  |  |  |  |
| 102     | 85.29                     |  |  |  |  |
| 103     | 81.79                     |  |  |  |  |
| 104     | 82.37                     |  |  |  |  |
| 105     | 84.83                     |  |  |  |  |
| 106     | 136.53                    |  |  |  |  |