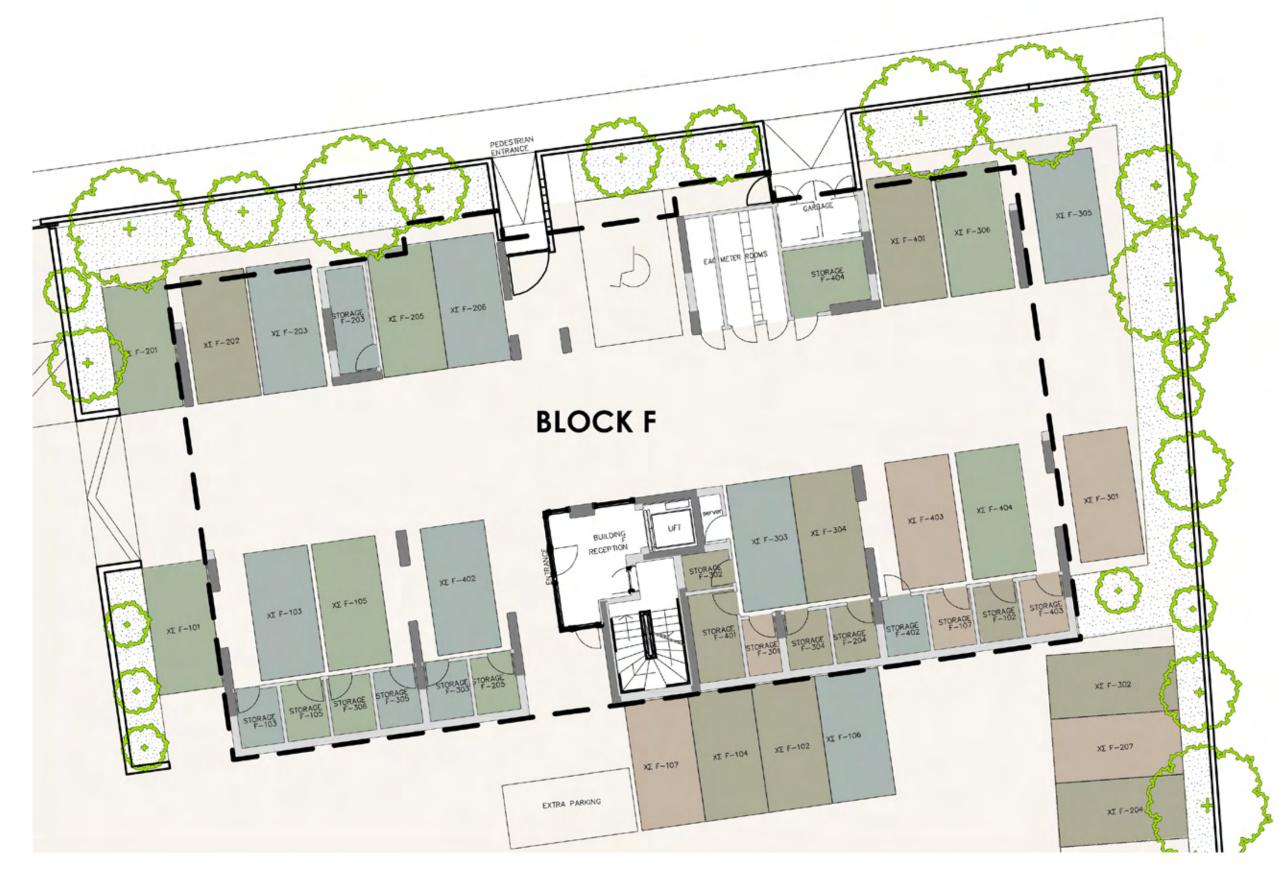

NOTE: the areas stated above may slightly differ upon issuance of relevant authority permits

| FLOOR | UNIT<br>NO | PROPERTY<br>TYPE | BED-<br>RO-<br>OMS | BATHRO-<br>OMS | PARK<br>SPACES | INDOOR<br>AREA<br>M² | COV.<br>VERANDA<br>M² | UNCOV.<br>VERANDA<br>M² | STO-<br>RAGE<br>M <sup>2</sup> | COM-<br>MON<br>AREA<br>PER<br>UNIT M <sup>2</sup> | TOTAL AREA<br>M² |
|-------|------------|------------------|--------------------|----------------|----------------|----------------------|-----------------------|-------------------------|--------------------------------|---------------------------------------------------|------------------|
|       |            |                  |                    |                | В              | LOCK F               |                       |                         |                                |                                                   |                  |
| 1st   | 101        | Apartment        | 1                  | 1              | 1              | 50.60                | 12.30                 |                         | 0.00                           | 8.66                                              | 71.56            |
|       | 102        | Apartment        | 1                  | 1              | 1              | 51.30                | 13.00                 |                         | 4.40                           | 8.85                                              | 77.55            |
|       | 103        | Apartment        | 2                  | 2              | 1              | 76.60                | 26.00                 |                         | 4.80                           | 14.13                                             | 121.53           |
|       | 104        | Studio           | 0                  | 1              | 1              | 36.20                | 13.00                 |                         | 0.00                           | 6.77                                              | 55.97            |
|       | 105        | Apartment        | 2                  | 2              | 1              | 76.60                | 26.00                 |                         | 4.40                           | 14.13                                             | 121.13           |
|       | 106        | Apartment        | 1                  | 1              | 1              | 51.30                | 13.40                 |                         | 0.00                           | 8.91                                              | 73.61            |
|       | 107        | Apartment        | 1                  | 1              | 1              | 51.80                | 12.00                 |                         | 4.40                           | 8.79                                              | 76.99            |
| 2nd   | 201        | Apartment        | 1                  | 1              | 1              | 50.60                | 12.30                 |                         | 0.00                           | 8.66                                              | 71.56            |
|       | 202        | Apartment        | 1                  | 1              | 1              | 51.30                | 13.00                 |                         | 0.00                           | 8.85                                              | 73.15            |
|       | 203        | Apartment        | 2                  | 2              | 1              | 76.60                | 26.00                 |                         | 7.90                           | 14.13                                             | 124.63           |
|       | 204        | Studio           | 0                  | 1              | 1              | 36.20                | 13.00                 |                         | 4.60                           | 6.77                                              | 60.57            |
|       | 205        | Apartment        | 2                  | 2              | 1              | 76.60                | 26.00                 |                         | 4.95                           | 14.13                                             | 121.68           |
|       | 206        | Apartment        | 1                  | 1              | 1              | 51.30                | 13.40                 |                         | 4.30                           | 8.91                                              | 77.91            |
|       | 207        | Apartment        | 1                  | 1              | 1              | 51.80                | 12.00                 |                         | 0.00                           | 8.79                                              | 72.59            |
| 3rd   | 301        | Apartment        | 1                  | 1              | 1              | 50.60                | 12.30                 |                         | 3.70                           | 8.66                                              | 75.26            |
|       | 302        | Apartment        | 1                  | 1              | 1              | 51.30                | 13.00                 |                         | 3.70                           | 8.85                                              | 76.85            |
|       | 303        | Apartment        | 2                  | 2              | 1              | 77.50                | 26.00                 |                         | 4.60                           | 14.25                                             | 122.35           |
|       | 304        | Apartment        | 2                  | 2              | 1              | 77.50                | 26.00                 |                         | 4.60                           | 14.25                                             | 122.35           |
|       | 305        | Apartment        | 1                  | 1              | 1              | 51.30                | 13.40                 |                         | 4.50                           | 8.91                                              | 78.11            |
|       | 306        | Apartment        | 1                  | 1              | 1              | 51.80                | 12.00                 |                         | 0.00                           | 8.79                                              | 72.59            |
| 4th   | 401        | Apartment        | 2                  | 2              | 1              | 88.80                | 32.00                 | 12.60                   | 7.70                           | 16.63                                             | 157.73           |
|       | 402        | Apartment        | 2                  | 2              | 1              | 77.50                | 26.00                 |                         | 4.50                           | 14.25                                             | 122.25           |
|       | 403        | Apartment        | 2                  | 2              | 1              | 77.50                | 26.00                 |                         | 4.90                           | 14.25                                             | 122.65           |
|       | 404        | Apartment        | 2                  | 2              | 1              | 89.00                | 32.00                 | 12.60                   | 9.30                           | 16.66                                             | 159.56           |
|       |            |                  |                    |                |                |                      |                       |                         |                                |                                                   |                  |

#### 1st floor

| UNIT Nº | TOTAL AREA M <sup>2</sup> |
|---------|---------------------------|
| 101     | 71.56                     |
| 102     | 77.55                     |
| 103     | 121.53                    |
| 104     | 55.97                     |
| 105     | 121.13                    |
| 106     | 73.61                     |
| 107     | 76.99                     |

#### 2nd floor

| UNIT Nº | TOTAL AREA M <sup>2</sup> |
|---------|---------------------------|
| 201     | 71.56                     |
| 202     | 73.15                     |
| 203     | 124.63                    |
| 204     | 60.57                     |
| 205     | 121.68                    |
| 206     | 77.91                     |
| 207     | 72.59                     |

### 3rd floor

| UNIT Nº | TOTAL AREA M <sup>2</sup> |
|---------|---------------------------|
| 301     | 75.26                     |
| 302     | 76.85                     |
| 303     | 122.35                    |
| 304     | 122.35                    |
| 305     | 78.11                     |
| 306     | 72.59                     |

#### 4th floor

| UNIT Nº | TOTAL AREA M <sup>2</sup> |
|---------|---------------------------|
| 401     | 157.73                    |
| 402     | 122.25                    |
| 403     | 122.65                    |
| 404     | 159.56                    |