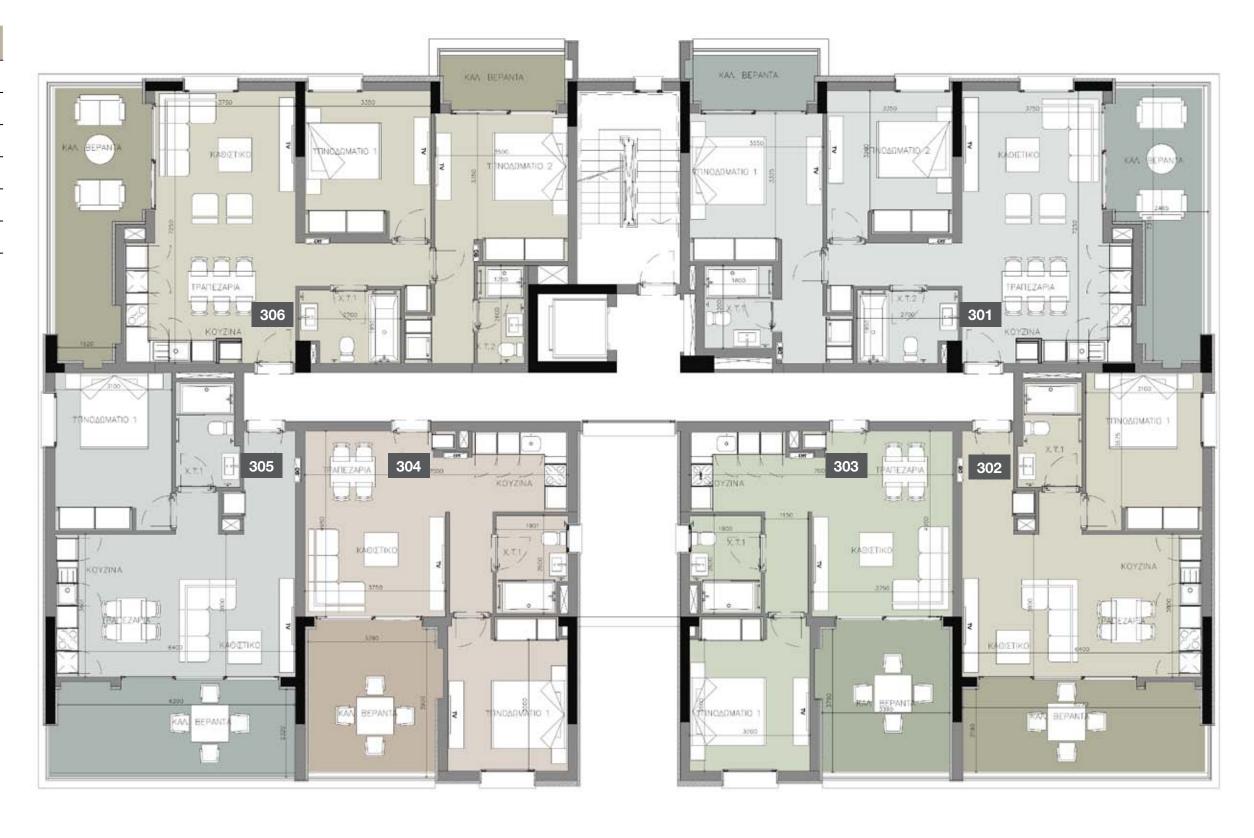

#### 3rd floor

| UNIT Nº | TOTAL AREA M <sup>2</sup> |  |  |  |  |
|---------|---------------------------|--|--|--|--|
| 301     | 143.10                    |  |  |  |  |
| 302     | 84.91                     |  |  |  |  |
| 303     | 81.42                     |  |  |  |  |
| 304     | 82.00                     |  |  |  |  |
| 305     | 84.44                     |  |  |  |  |
| 306     | 140.64                    |  |  |  |  |