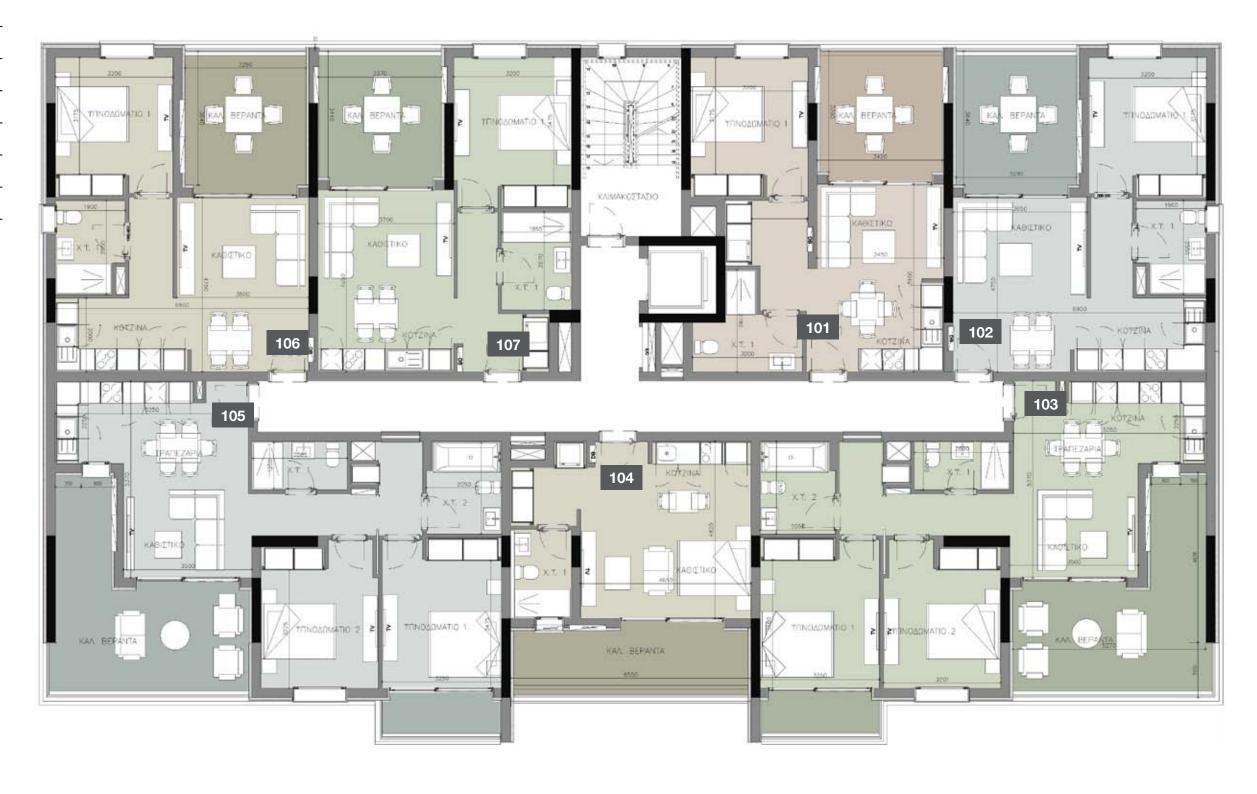

#### 1st floor

| UNIT Nº | TOTAL AREA M <sup>2</sup> |  |  |  |  |
|---------|---------------------------|--|--|--|--|
| 101     | 140.39                    |  |  |  |  |
| 102     | 84.91                     |  |  |  |  |
| 103     | 81.42                     |  |  |  |  |
| 104     | 82.00                     |  |  |  |  |
| 105     | 84.44                     |  |  |  |  |
| 106     | 137.18                    |  |  |  |  |