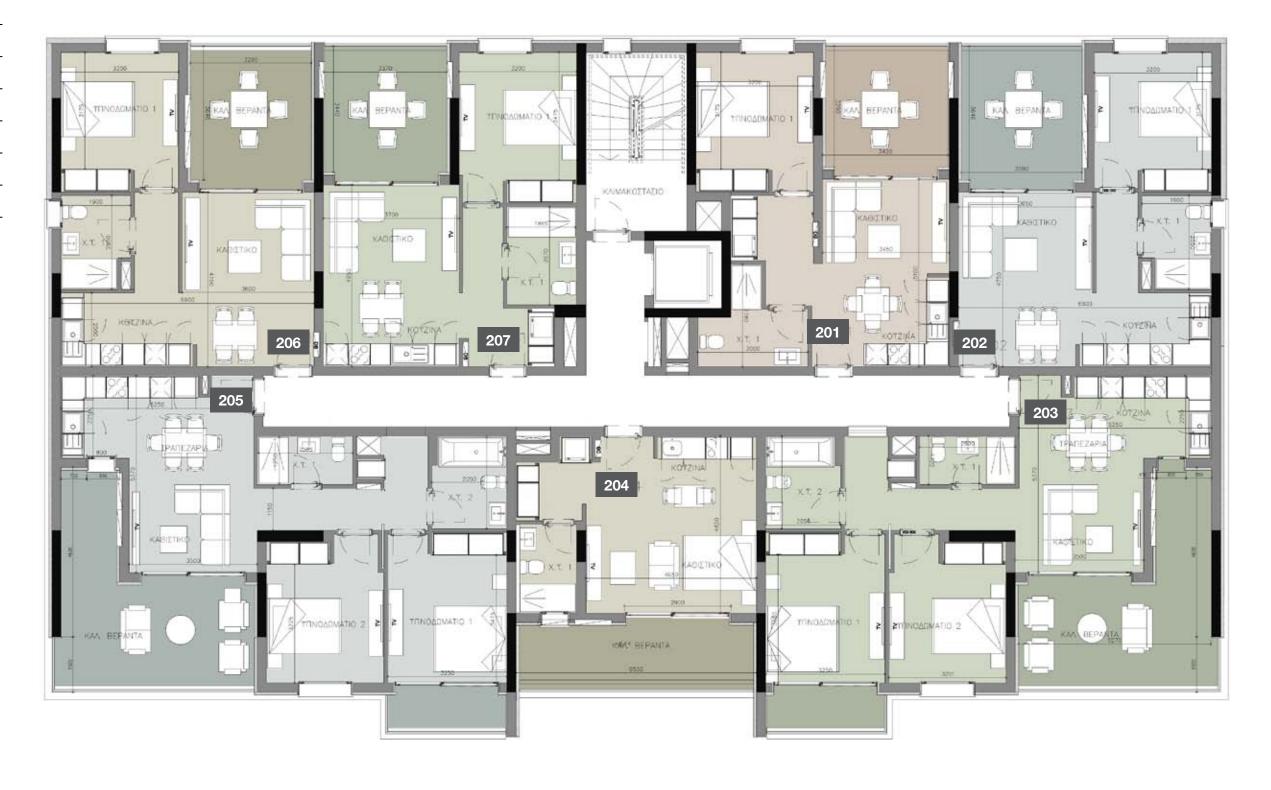

#### 2nd floor

| UNIT Nº | TOTAL AREA M <sup>2</sup> |  |  |  |  |
|---------|---------------------------|--|--|--|--|
| 201     | 141.00                    |  |  |  |  |
| 202     | 84.91                     |  |  |  |  |
| 203     | 81.42                     |  |  |  |  |
| 204     | 82.00                     |  |  |  |  |
| 205     | 84.44                     |  |  |  |  |
| 206     | 140.24                    |  |  |  |  |