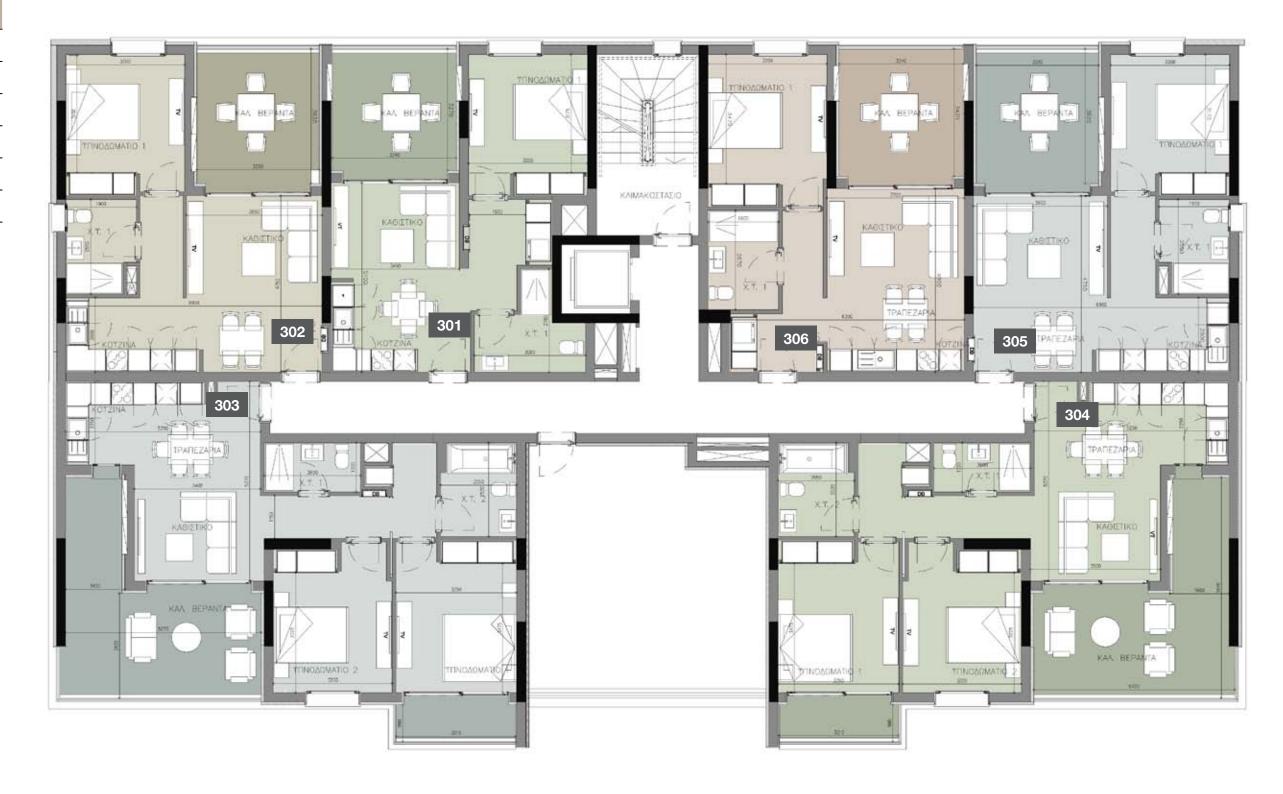

#### 3rd floor

| UNIT Nº | TOTAL AREA M <sup>2</sup> |
|---------|---------------------------|
| 301     | 136.40                    |
| 302     | 85.29                     |
| 303     | 81.79                     |
| 304     | 82.37                     |
| 305     | 84.83                     |
| 306     | 134.93                    |