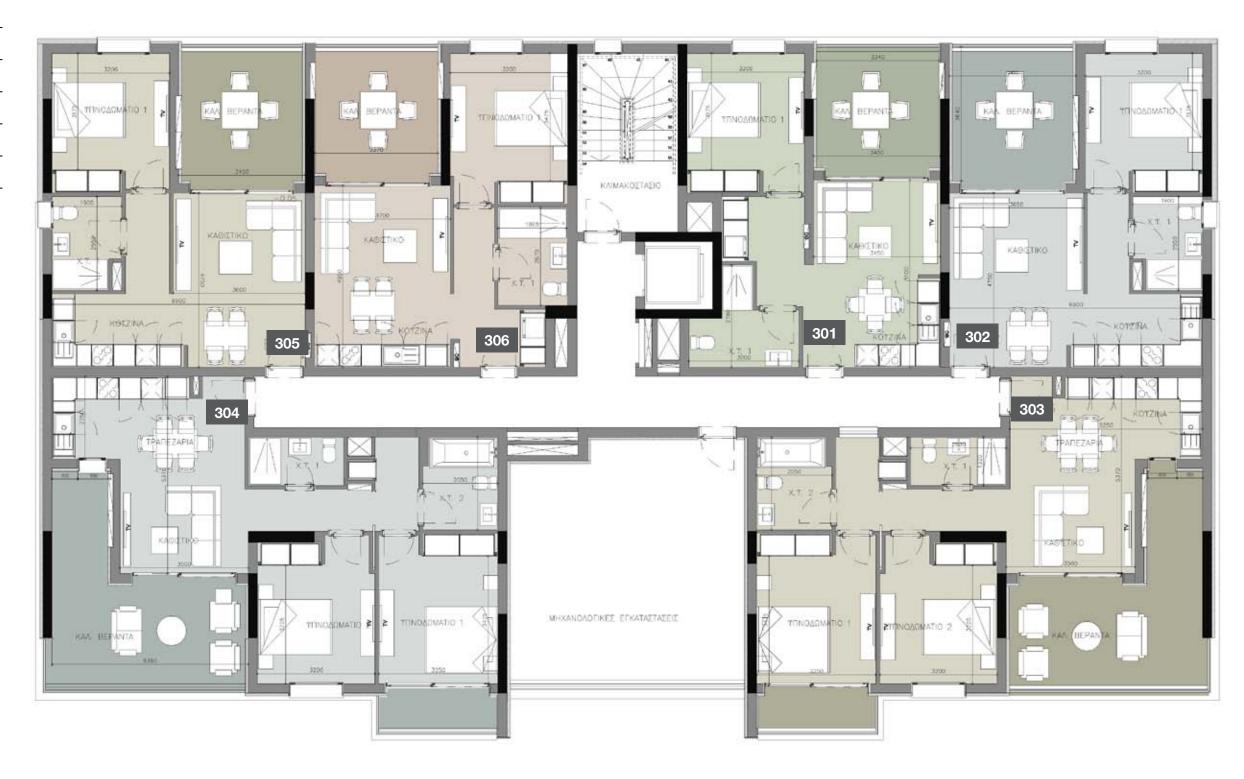

#### 3rd floor

| UNIT Nº | TOTAL AREA M <sup>2</sup> |  |  |  |  |
|---------|---------------------------|--|--|--|--|
| 301     | 143.10                    |  |  |  |  |
| 302     | 84.91                     |  |  |  |  |
| 303     | 81.42                     |  |  |  |  |
| 304     | 82.00                     |  |  |  |  |
| 305     | 84.44                     |  |  |  |  |
| 306     | 140.64                    |  |  |  |  |