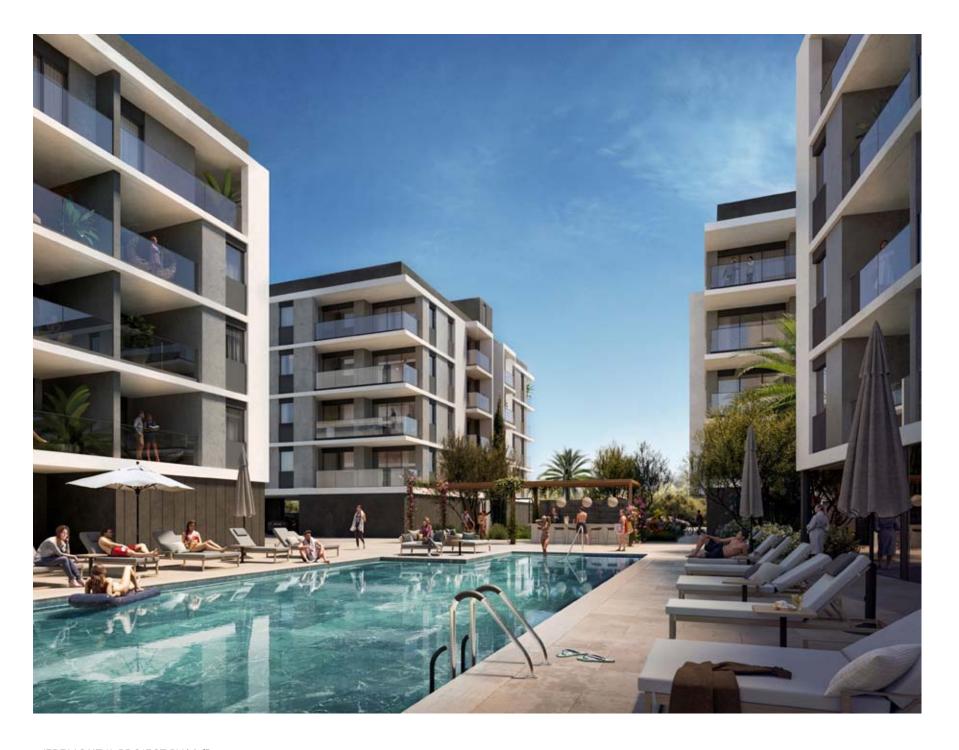

Each condo enjoys panoramic views of landscaped green gardens and a lavish inviting swimming pool This astonishing establishment provides a fully equipped gym and a spacious sauna for those who want to keep fit or relieve stress after a long day's work. :fremont park offers a comfortable lifestyle with outstanding architecture and unique esthetique touches complimented with high standards of finish. This establishment defines elegance and style but yet blends a fresh eccentric way of Mediterranean high-end living.

### :resident facilities

The building offers outdoor swimming pool, secure covered parking, a fully equipped gym and sauna

\*All 3D images and photographs consist of indicative information and the project can differ insignificantly from the displayed images. Furniture and interior items are extras. The type of materials and colors used in the finishes may vary from the displayed images and text