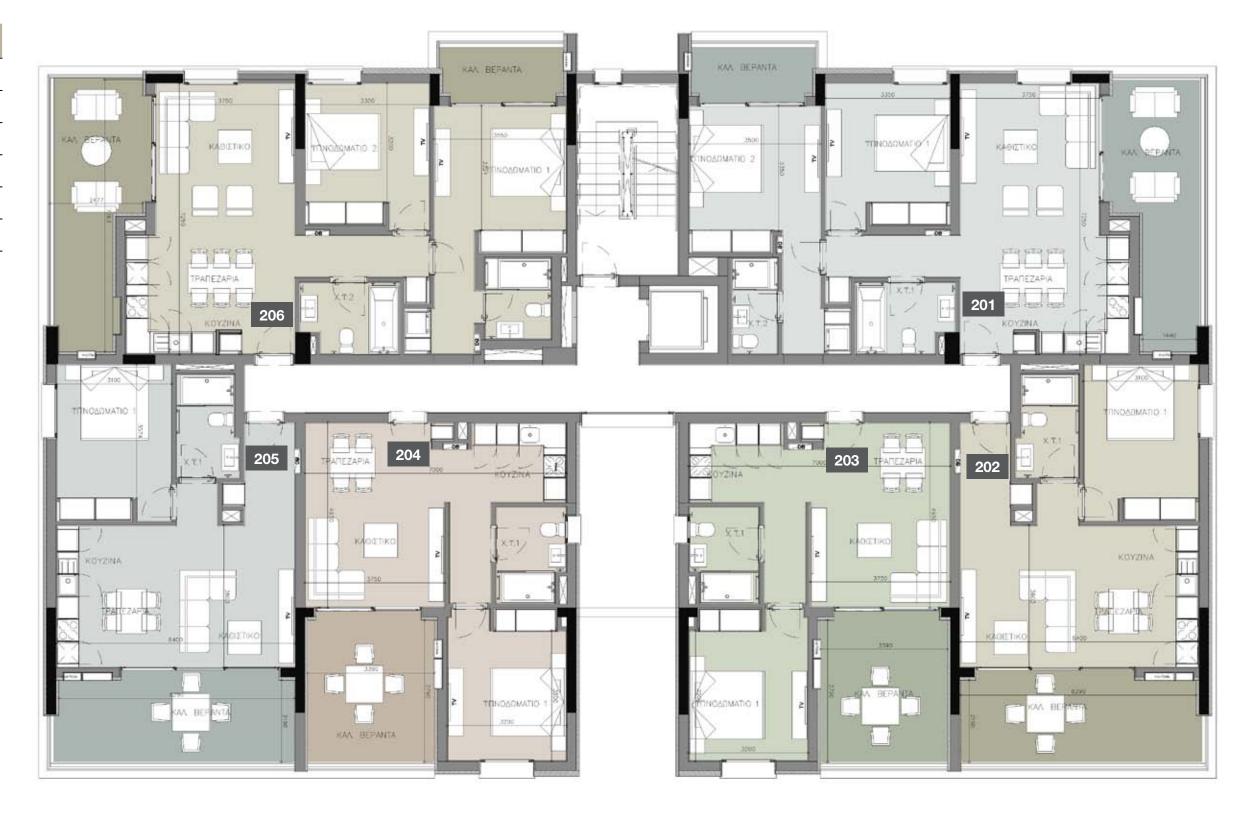

#### 2nd floor

| UNIT Nº | TOTAL AREA M <sup>2</sup> |
|---------|---------------------------|
| 201     | 137.90                    |
| 202     | 85.29                     |
| 203     | 81.79                     |
| 204     | 82.37                     |
| 205     | 84.83                     |
| 206     | 135.53                    |