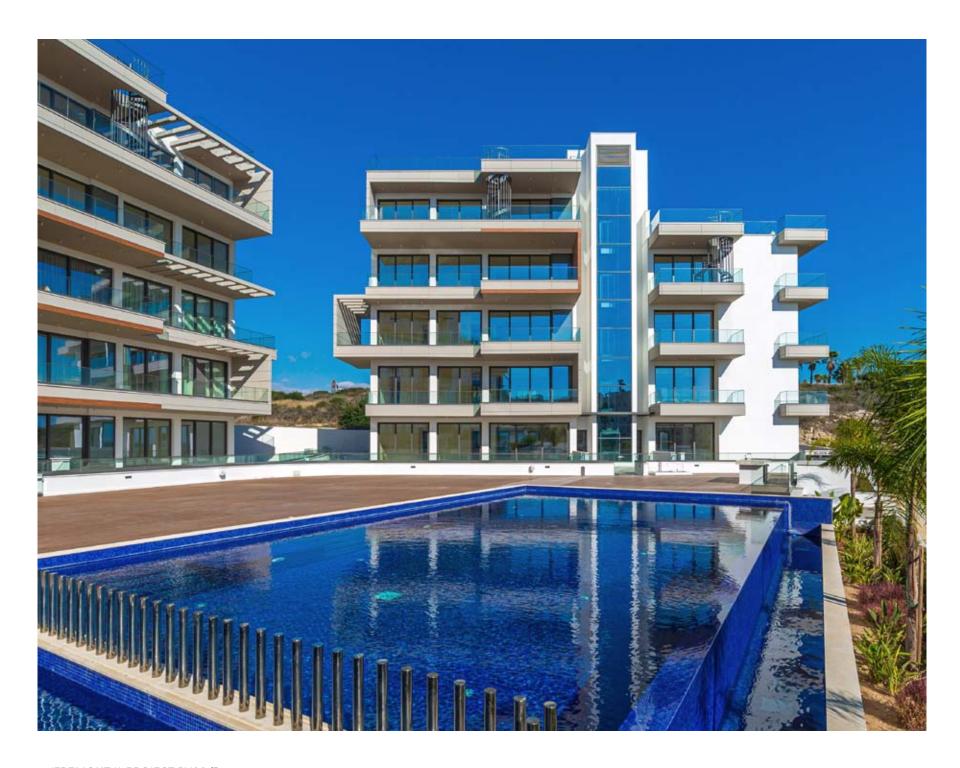

Each condo enjoys panoramic views of landscaped green gardens and a lavish inviting swimming pool This astonishing establishment provides a fully equipped gym and a spacious sauna for those who want to keep fit or relieve stress after a long day's work. :fremont park offers a comfortable lifestyle with outstanding architecture and unique esthetique touches complimented with high standards of finish. This establishment defines elegance and style but yet blends a fresh eccentric way of Mediterranean high-end living.

### :resident facilities

The building offers outdoor swimming pool, secure covered parking, a fully equipped gym and sauna

\*All 3D images and photographs consist of indicative information and the project can differ insignificantly from the displayed images. Furniture and interior items are extras. The type of materials and colors used in the finishes may vary from the displayed images and text