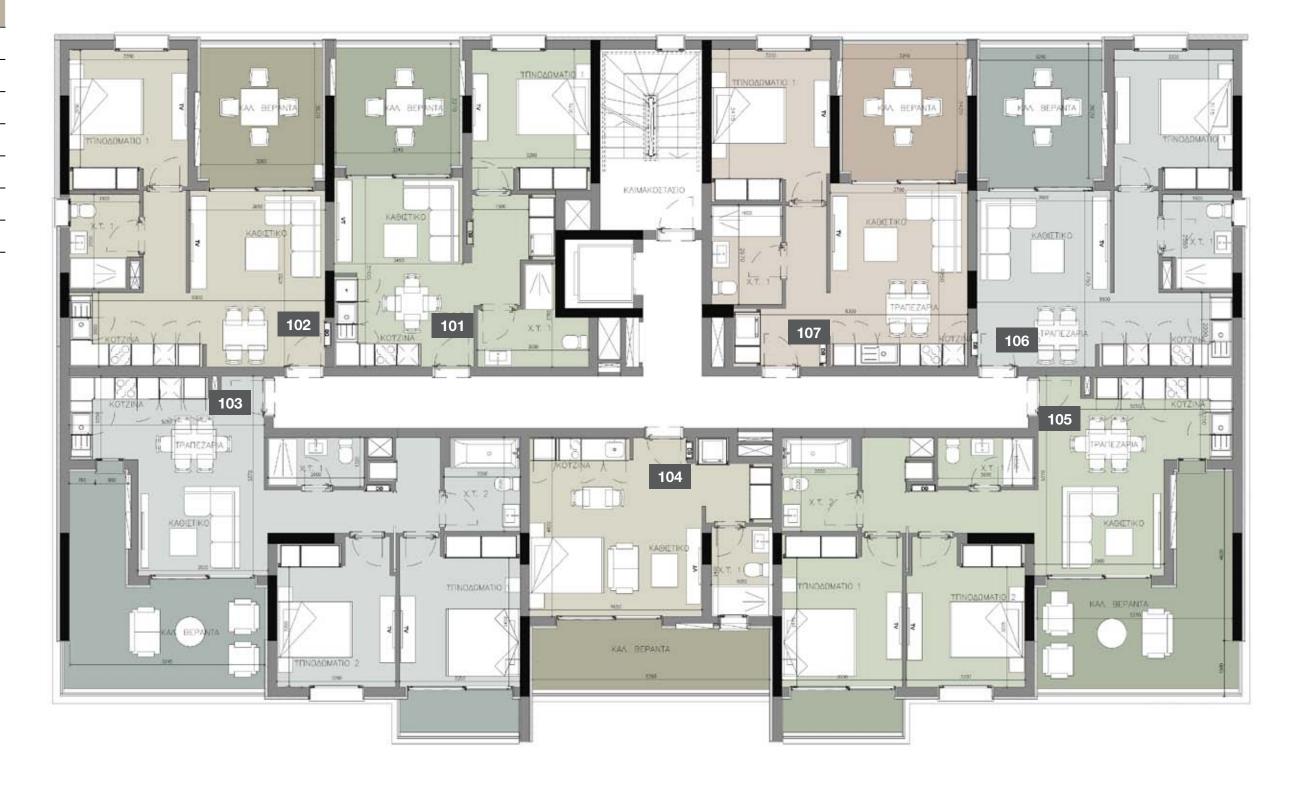

#### 1st floor

| UNIT Nº | TOTAL AREA M <sup>2</sup> |  |  |  |  |
|---------|---------------------------|--|--|--|--|
| 101     | 140.39                    |  |  |  |  |
| 102     | 84.91                     |  |  |  |  |
| 103     | 81.42                     |  |  |  |  |
| 104     | 82.00                     |  |  |  |  |
| 105     | 84.44                     |  |  |  |  |
| 106     | 137.18                    |  |  |  |  |