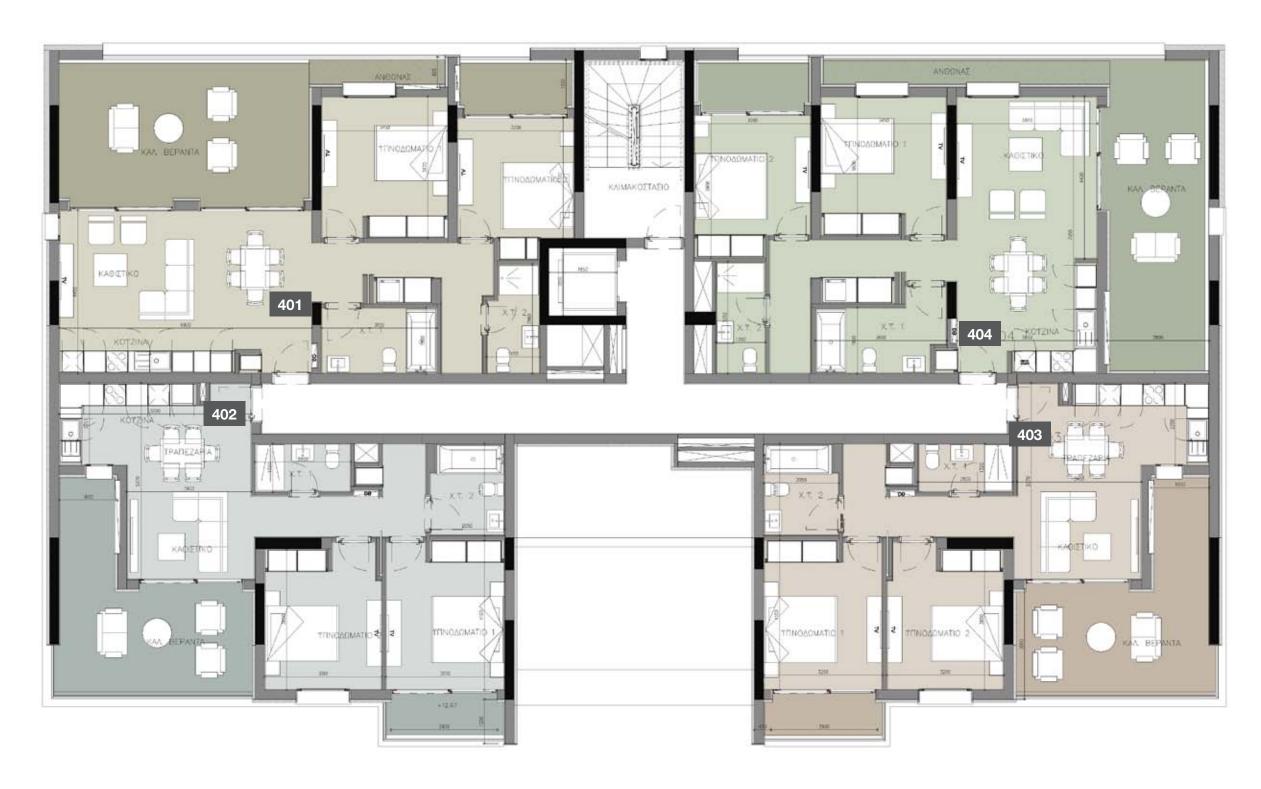

#### 4th floor

| UNIT Nº | TOTAL AREA M <sup>2</sup> |  |  |  |  |
|---------|---------------------------|--|--|--|--|
| 401     | 141.00                    |  |  |  |  |
| 402     | 84.91                     |  |  |  |  |
| 403     | 81.42                     |  |  |  |  |
| 404     | 82.00                     |  |  |  |  |
| 405     | 84.44                     |  |  |  |  |
| 406     | 139.34                    |  |  |  |  |