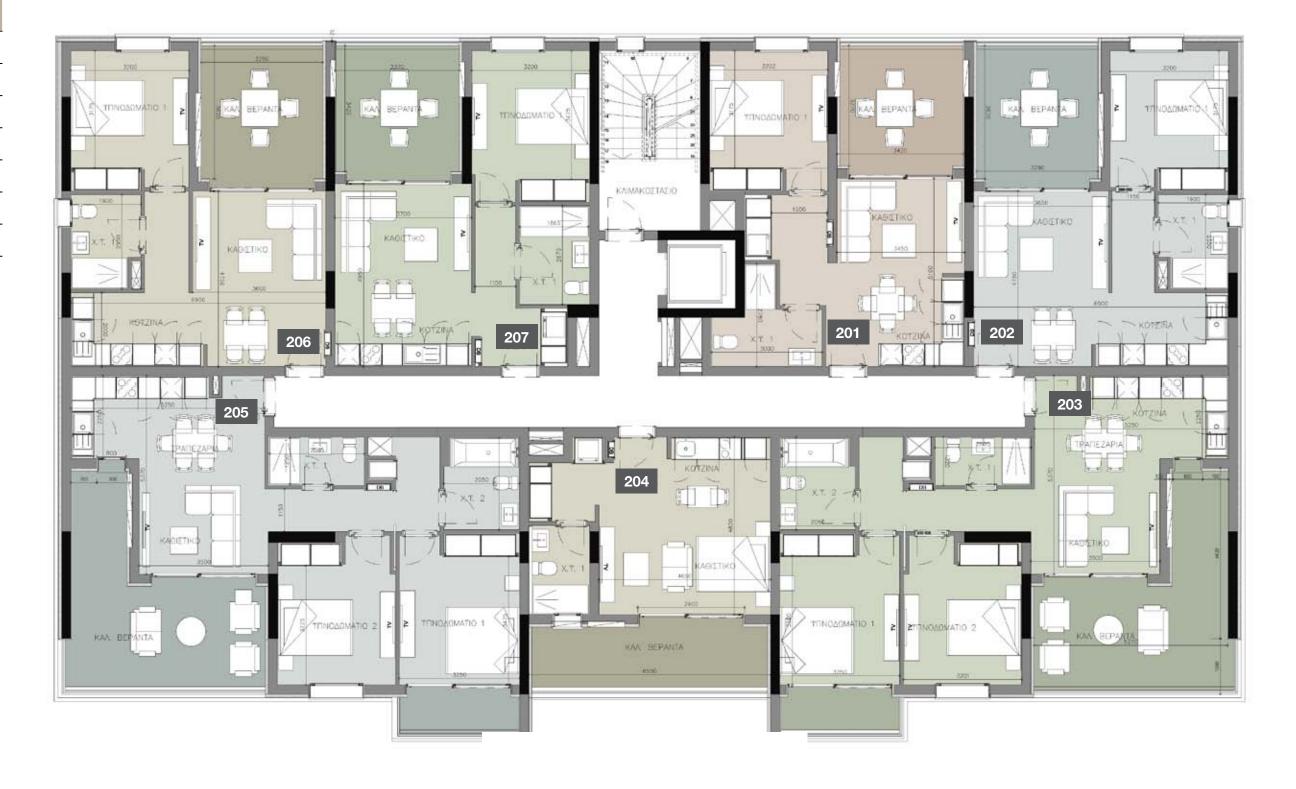

#### 2nd floor

| UNIT Nº | TOTAL AREA M <sup>2</sup> |  |  |  |  |
|---------|---------------------------|--|--|--|--|
| 201     | 141.00                    |  |  |  |  |
| 202     | 84.91                     |  |  |  |  |
| 203     | 81.42                     |  |  |  |  |
| 204     | 82.00                     |  |  |  |  |
| 205     | 84.44                     |  |  |  |  |
| 206     | 140.24                    |  |  |  |  |