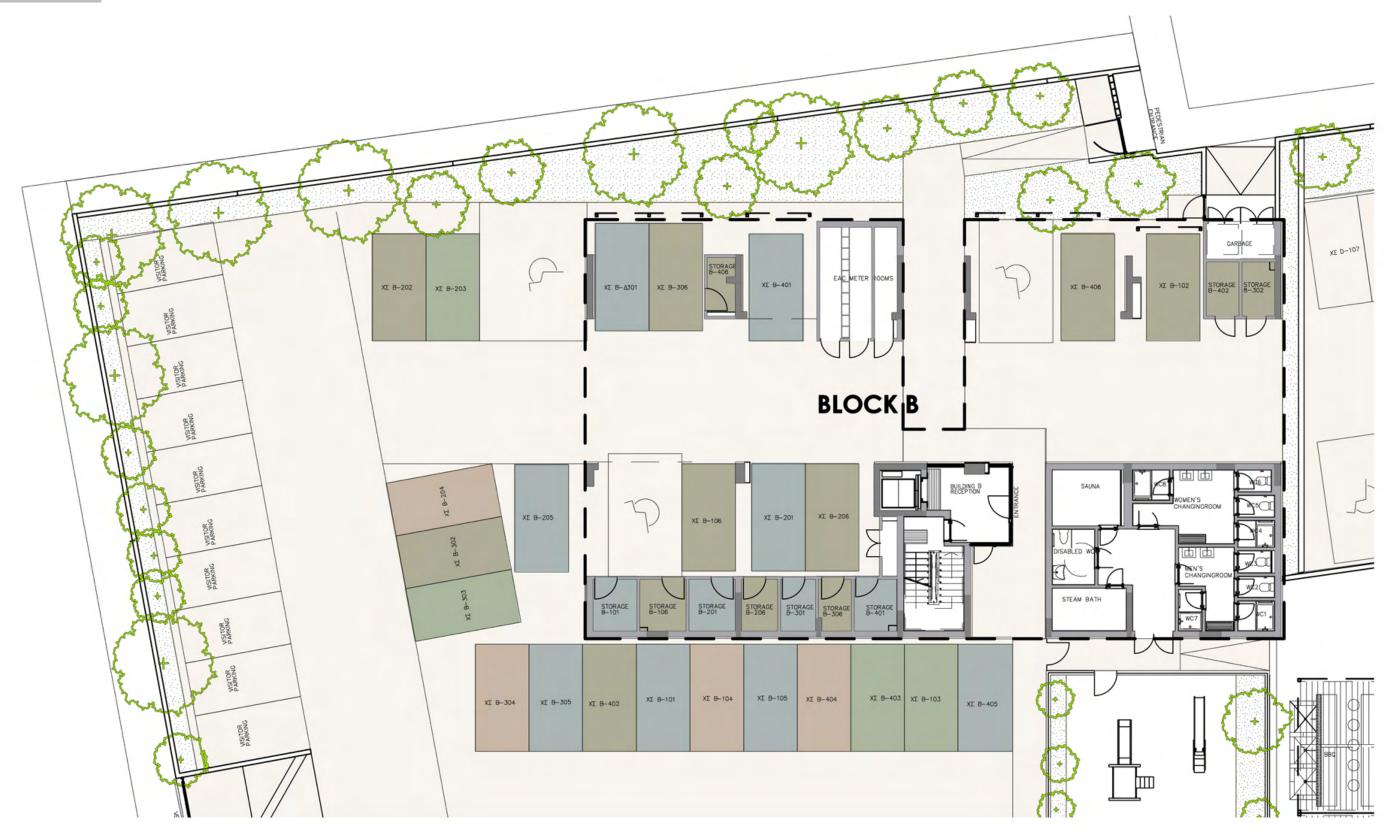

### ground floor

#### 1st floor

| UNIT Nº | TOTAL AREA M <sup>2</sup> |  |  |  |  |
|---------|---------------------------|--|--|--|--|
| 101     | 140.39                    |  |  |  |  |
| 102     | 84.91                     |  |  |  |  |
| 103     | 81.42                     |  |  |  |  |
| 104     | 82.00                     |  |  |  |  |
| 105     | 84.44                     |  |  |  |  |
| 106     | 137.18                    |  |  |  |  |