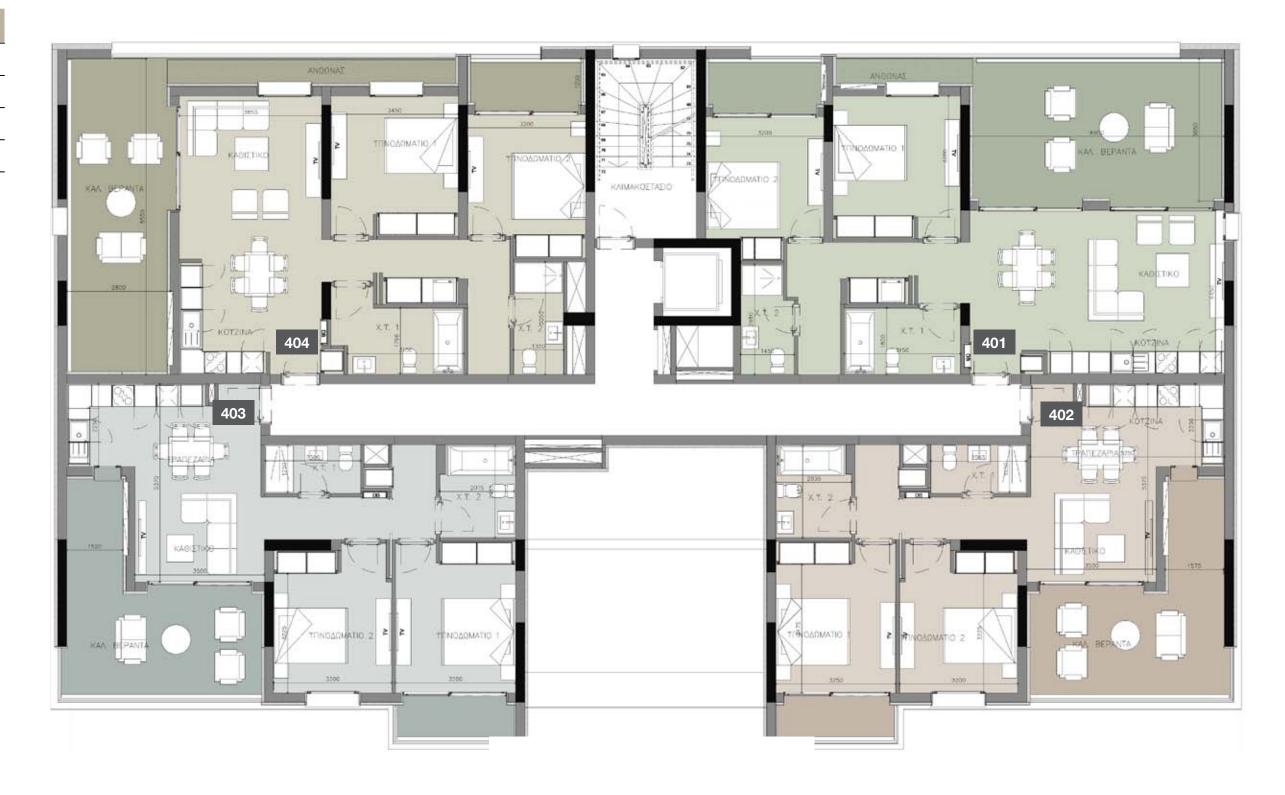

#### 4th floor

| UNIT Nº | TOTAL AREA M <sup>2</sup> |  |  |  |  |
|---------|---------------------------|--|--|--|--|
| 401     | 141.00                    |  |  |  |  |
| 402     | 84.91                     |  |  |  |  |
| 403     | 81.42                     |  |  |  |  |
| 404     | 82.00                     |  |  |  |  |
| 405     | 84.44                     |  |  |  |  |
| 406     | 139.34                    |  |  |  |  |