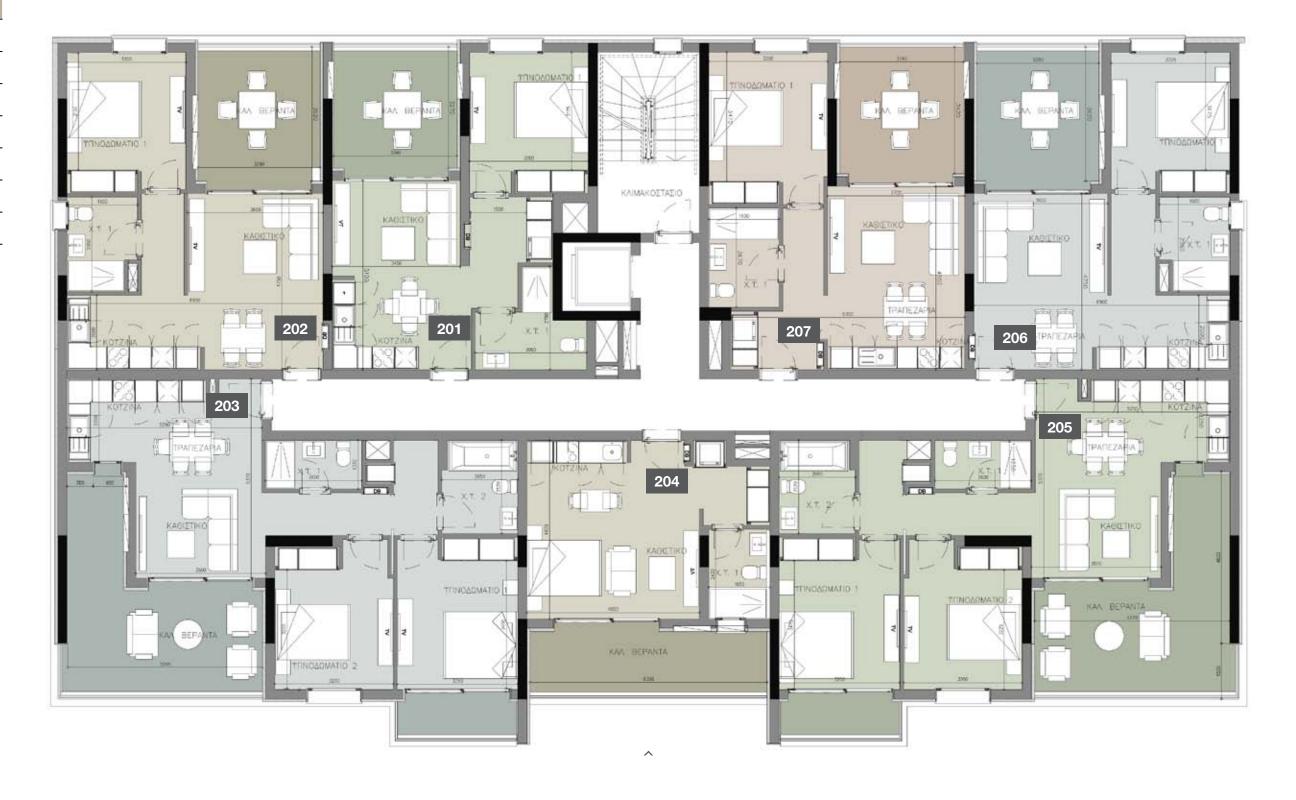

#### 2nd floor

| UNIT Nº | TOTAL AREA M <sup>2</sup> |  |  |  |  |
|---------|---------------------------|--|--|--|--|
| 201     | 141.00                    |  |  |  |  |
| 202     | 84.91                     |  |  |  |  |
| 203     | 81.42                     |  |  |  |  |
| 204     | 82.00                     |  |  |  |  |
| 205     | 84.44                     |  |  |  |  |
| 206     | 140.24                    |  |  |  |  |