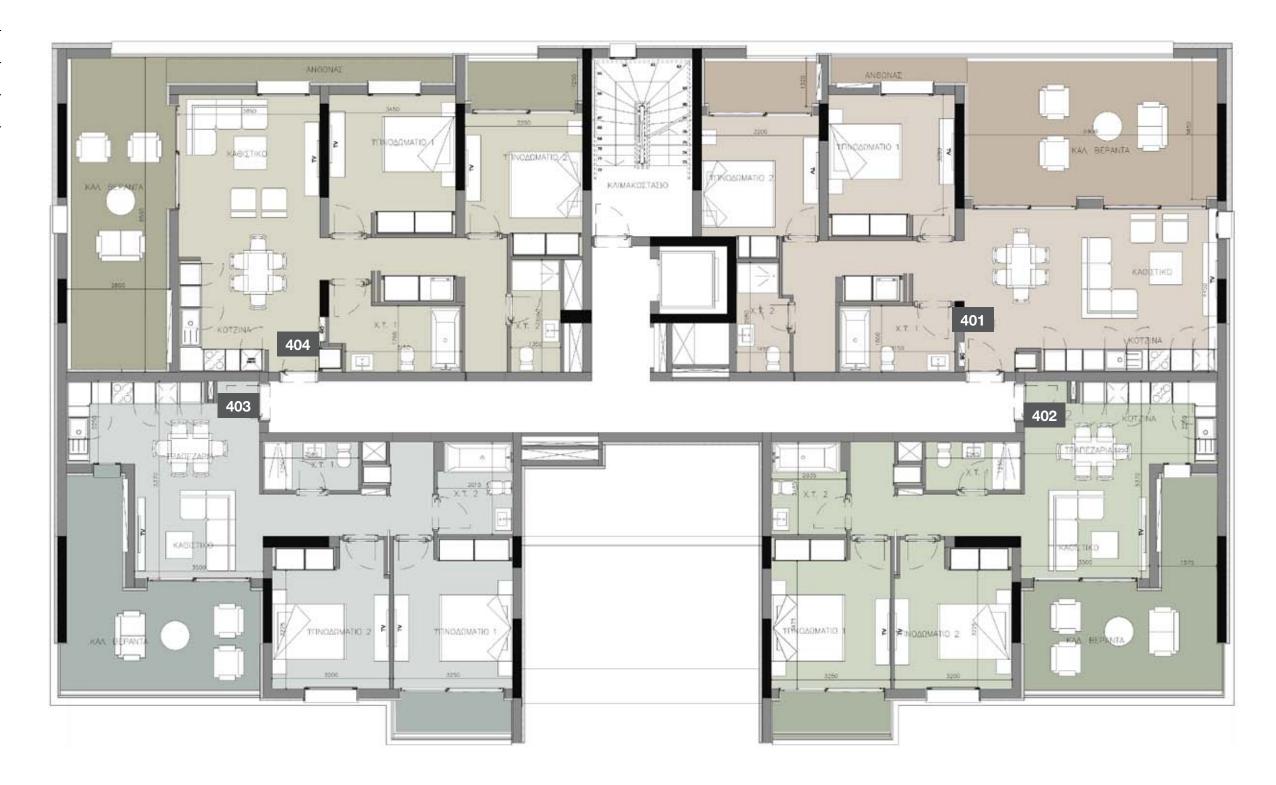

#### 4th floor

| UNIT Nº | TOTAL AREA M <sup>2</sup> |  |  |  |  |
|---------|---------------------------|--|--|--|--|
| 401     | 141.00                    |  |  |  |  |
| 402     | 84.91                     |  |  |  |  |
| 403     | 81.42                     |  |  |  |  |
| 404     | 82.00                     |  |  |  |  |
| 405     | 84.44                     |  |  |  |  |
| 406     | 139.34                    |  |  |  |  |