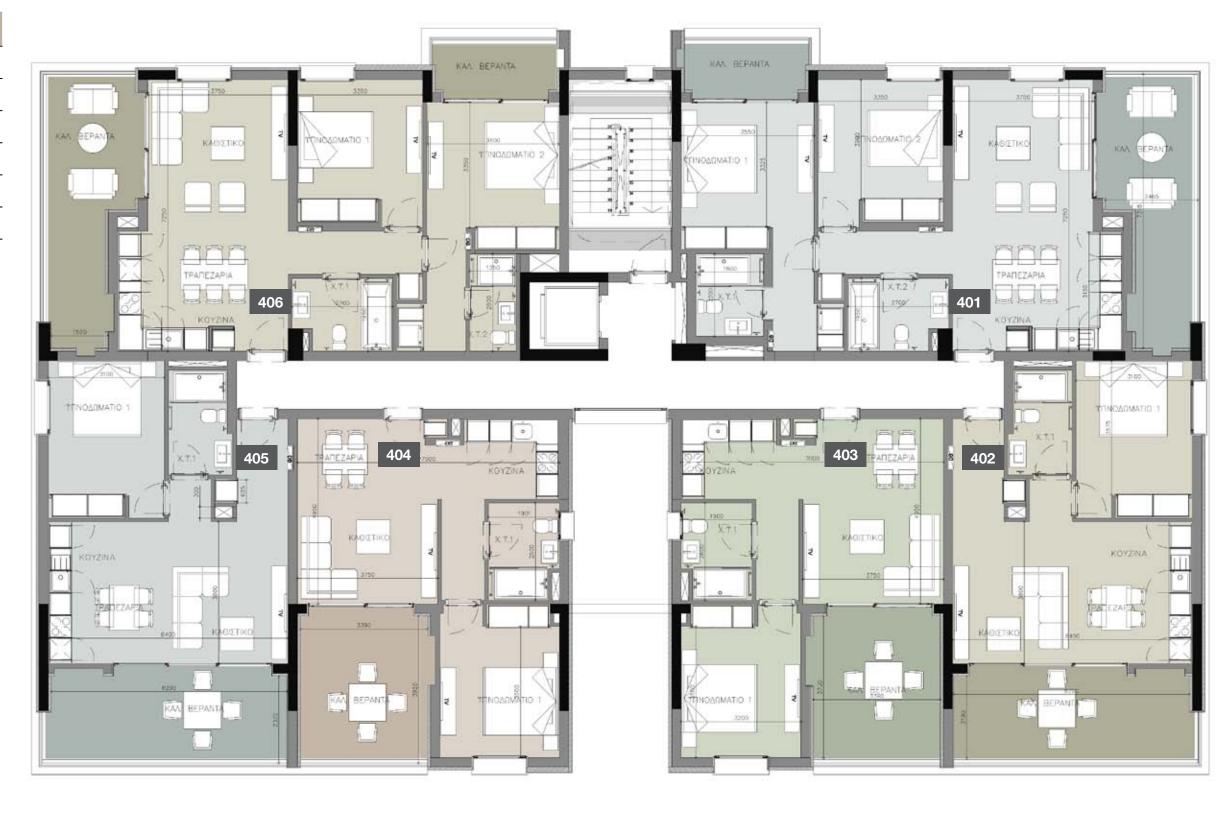

#### 4th floor

| UNIT Nº | TOTAL AREA M <sup>2</sup> |  |  |  |  |
|---------|---------------------------|--|--|--|--|
| 401     | 141.00                    |  |  |  |  |
| 402     | 84.91                     |  |  |  |  |
| 403     | 81.42                     |  |  |  |  |
| 404     | 82.00                     |  |  |  |  |
| 405     | 84.44                     |  |  |  |  |
| 406     | 139.34                    |  |  |  |  |