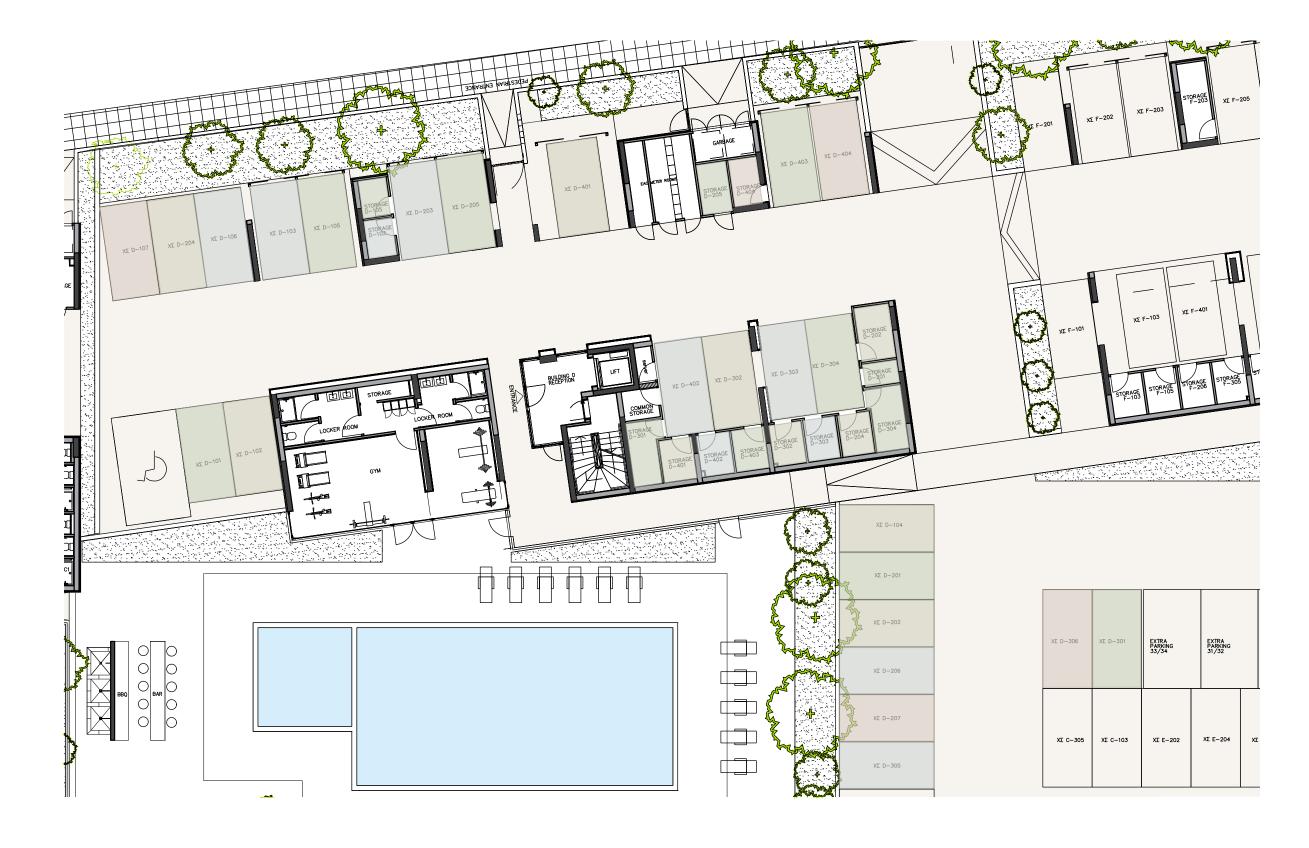

|
| 204     | 59.88                     |
| 205     | 123.84                    |
| 206     | 73.74                     |
| 207     | 72.72                     |





#### 3rd floor

| UNIT Nº | TOTAL AREA M <sup>2</sup> |
|---------|---------------------------|
| 301     | 78.19                     |
| 302     | 78.19                     |
| 303     | 122.57                    |
| 304     | 122.67                    |
| 305     | 73.74                     |
| 306     | 72.72                     |





#### 4th floor

| UNIT Nº | TOTAL AREA M <sup>2</sup> |
|---------|---------------------------|
| 401     | 160.38                    |
| 402     | 122.47                    |
| 403     | 122.87                    |
| 404     | 160.91                    |



### N

### ground floor



#### 1st floor

| UNIT Nº | TOTAL AREA M <sup>2</sup> |
|---------|---------------------------|
| 101     | 71.56                     |
| 102     | 73.15                     |
| 103     | 120.83                    |
| 104     | 55.97                     |
| 105     | 120.53                    |
| 106     | 73.61                     |
| 107     | 72.59                     |



#### 2nd floor

| UNIT Nº | TOTAL AREA M <sup>2</sup> |
|---------|---------------------------|
| 201     | 76.06                     |
| 202     | 77.75                     |
| 203     | 121.13                    |
| 204     | 55.97                     |
| 205     | 121.53                    |
| 206     | 73.61                     |
| 207     | 72.59                     |



#### 3rd floor

| UNIT Nº | TOTAL AREA M