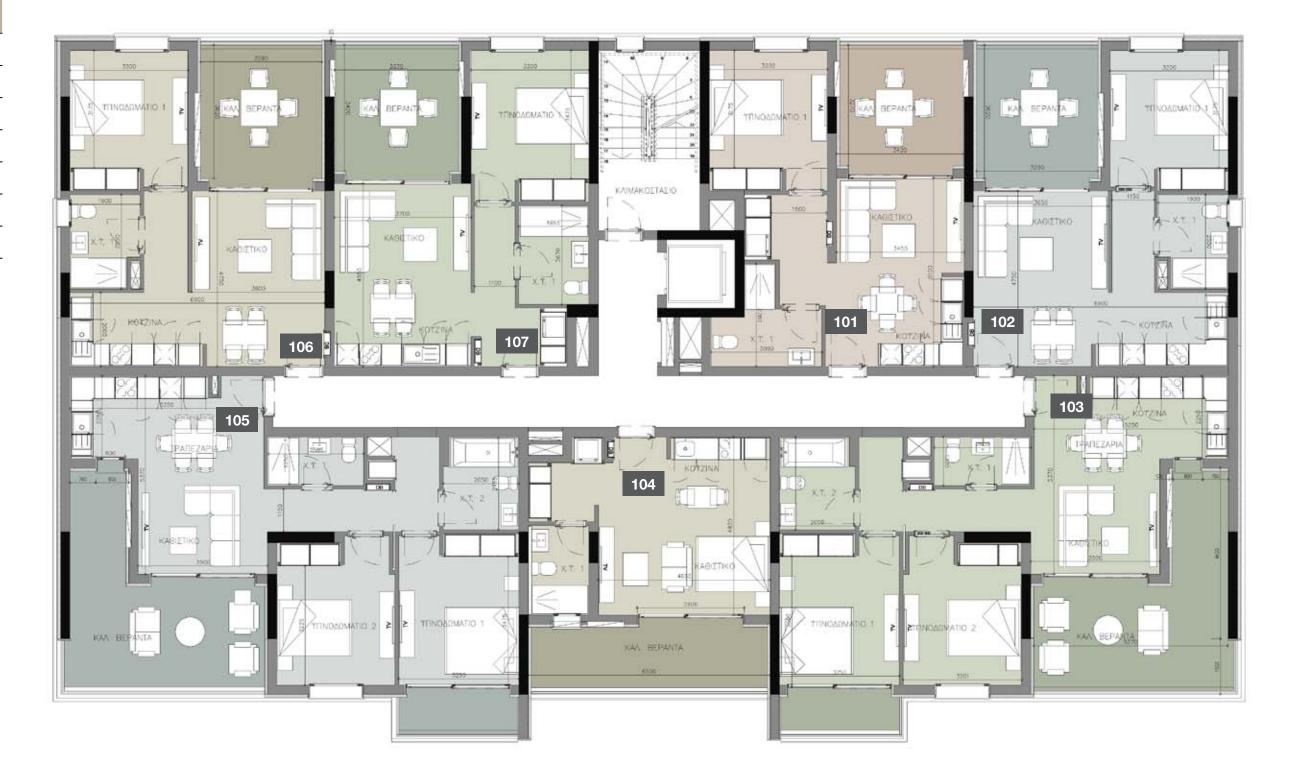

#### 1st floor

| UNIT Nº | TOTAL AREA M <sup>2</sup> |  |  |  |  |
|---------|---------------------------|--|--|--|--|
| 101     | 140.39                    |  |  |  |  |
| 102     | 84.91                     |  |  |  |  |
| 103     | 81.42                     |  |  |  |  |
| 104     | 82.00                     |  |  |  |  |
| 105     | 84.44                     |  |  |  |  |
| 106     | 137.18                    |  |  |  |  |