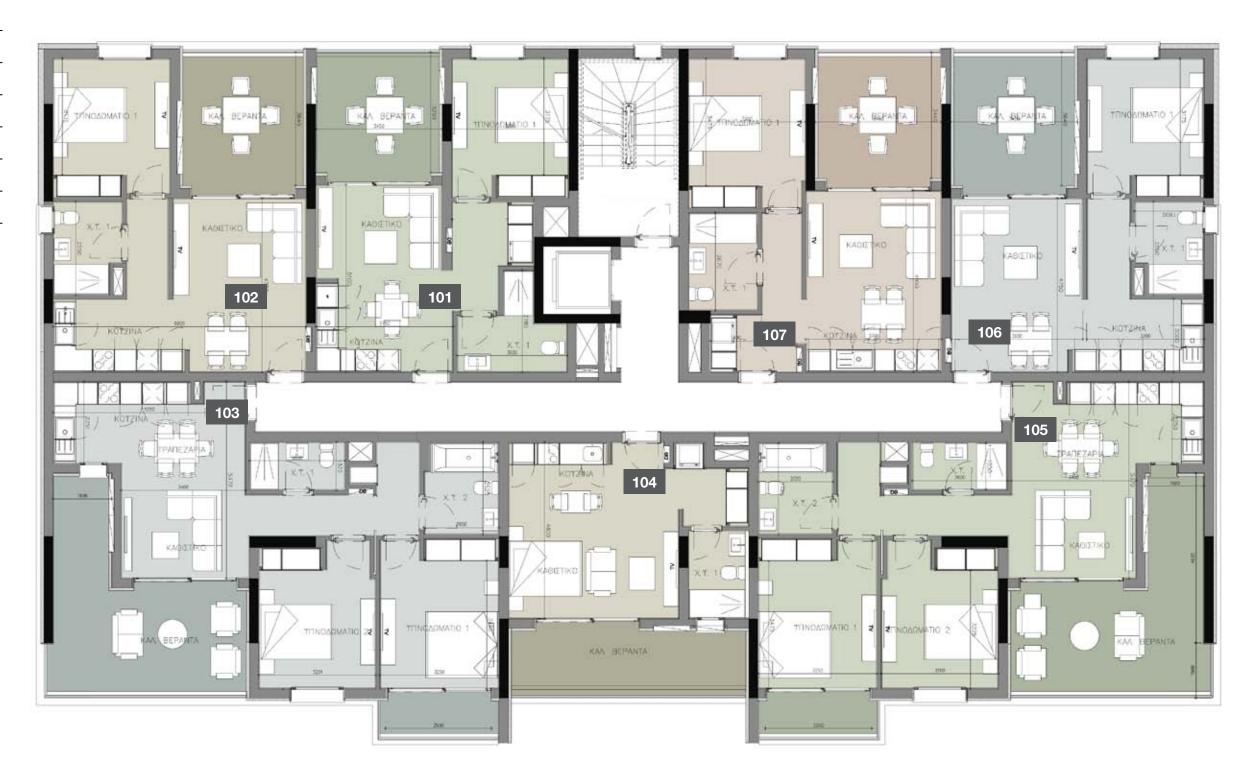

#### 1st floor

| UNIT Nº | TOTAL AREA M <sup>2</sup> |
|---------|---------------------------|
| 101     | 76.09                     |
| 102     | 78.19                     |
| 103     | 121.84                    |
| 104     | 56.08                     |
| 105     | 121.54                    |
| 106     | 78.34                     |
| 107     | 76.82                     |