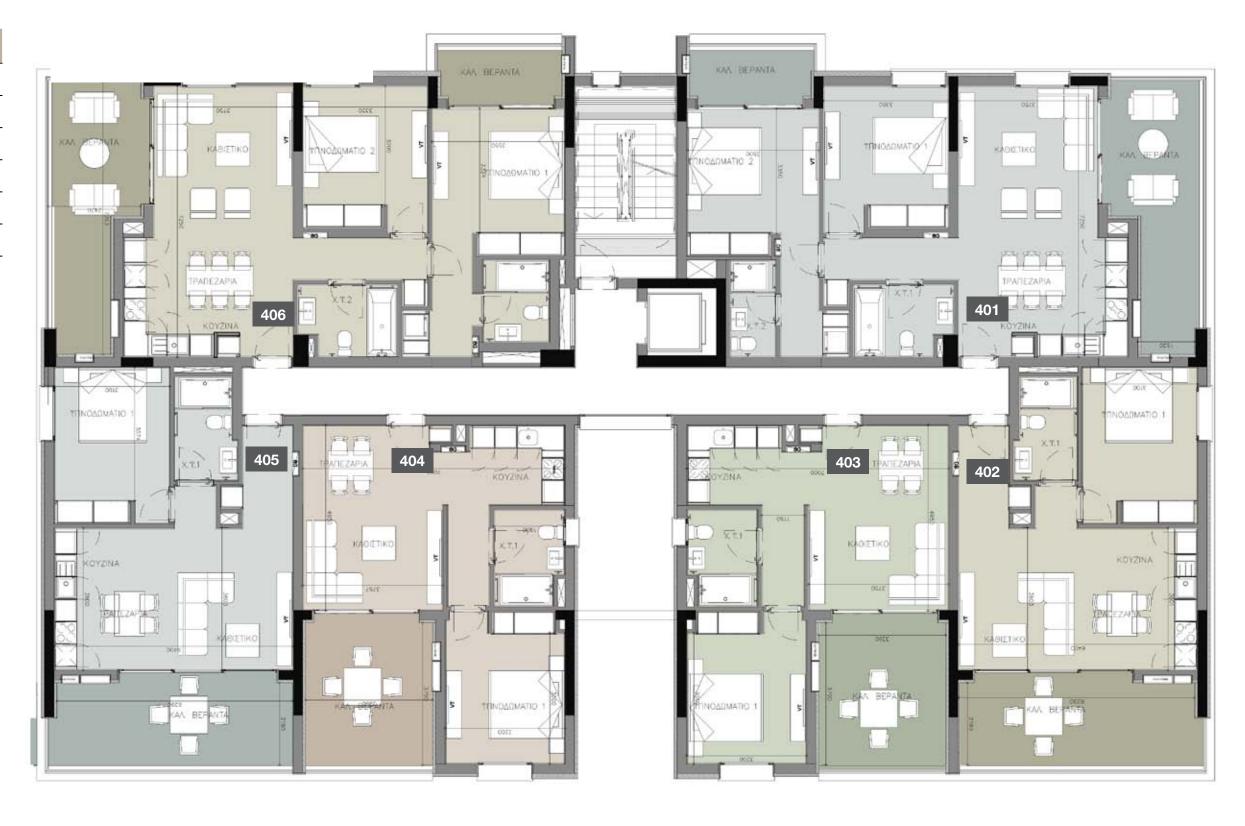

#### 4th floor

| UNIT Nº | TOTAL AREA M <sup>2</sup> |  |  |  |  |
|---------|---------------------------|--|--|--|--|
| 401     | 141.00                    |  |  |  |  |
| 402     | 84.91                     |  |  |  |  |
| 403     | 81.42                     |  |  |  |  |
| 404     | 82.00                     |  |  |  |  |
| 405     | 84.44                     |  |  |  |  |
| 406     | 139.34                    |  |  |  |  |