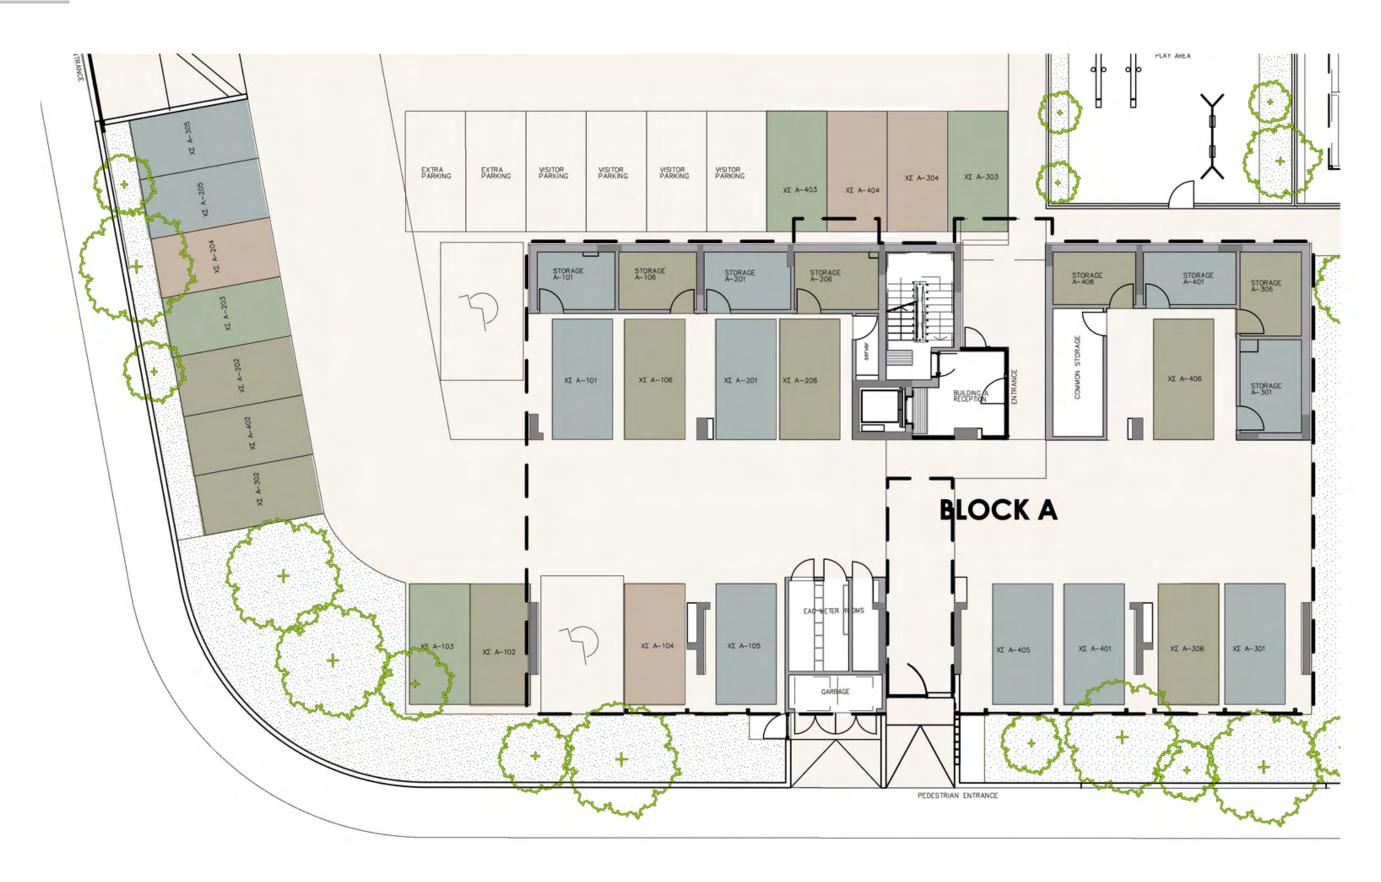

### ground floor

#### 1st floor

| UNIT Nº | TOTAL AREA M <sup>2</sup> |  |  |  |  |
|---------|---------------------------|--|--|--|--|
| 101     | 140.39                    |  |  |  |  |
| 102     | 84.91                     |  |  |  |  |
| 103     | 81.42                     |  |  |  |  |
| 104     | 82.00                     |  |  |  |  |
| 105     | 84.44                     |  |  |  |  |
| 106     | 137.18                    |  |  |  |  |