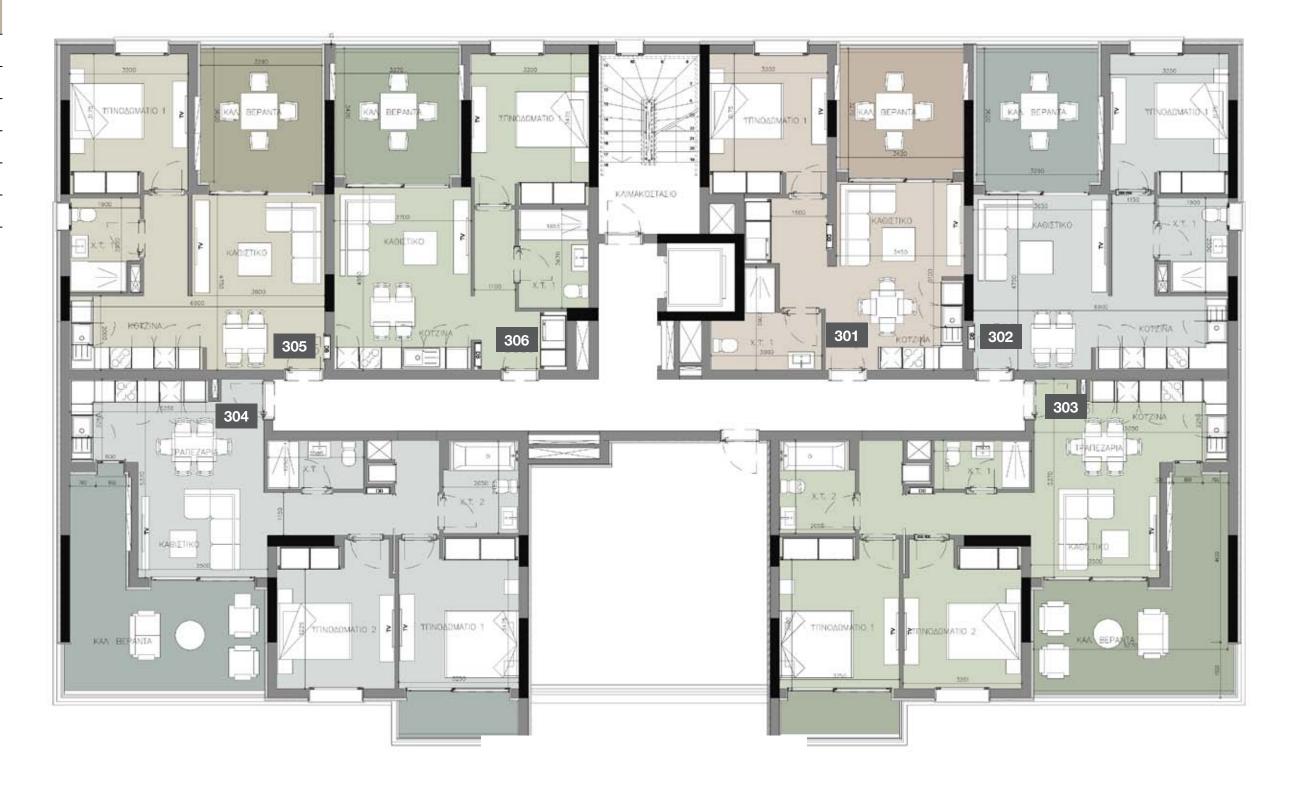

#### 3rd floor

| UNIT Nº | TOTAL AREA M <sup>2</sup> |  |  |  |  |
|---------|---------------------------|--|--|--|--|
| 301     | 143.10                    |  |  |  |  |
| 302     | 84.91                     |  |  |  |  |
| 303     | 81.42                     |  |  |  |  |
| 304     | 82.00                     |  |  |  |  |
| 305     | 84.44                     |  |  |  |  |
| 306     | 140.64                    |  |  |  |  |