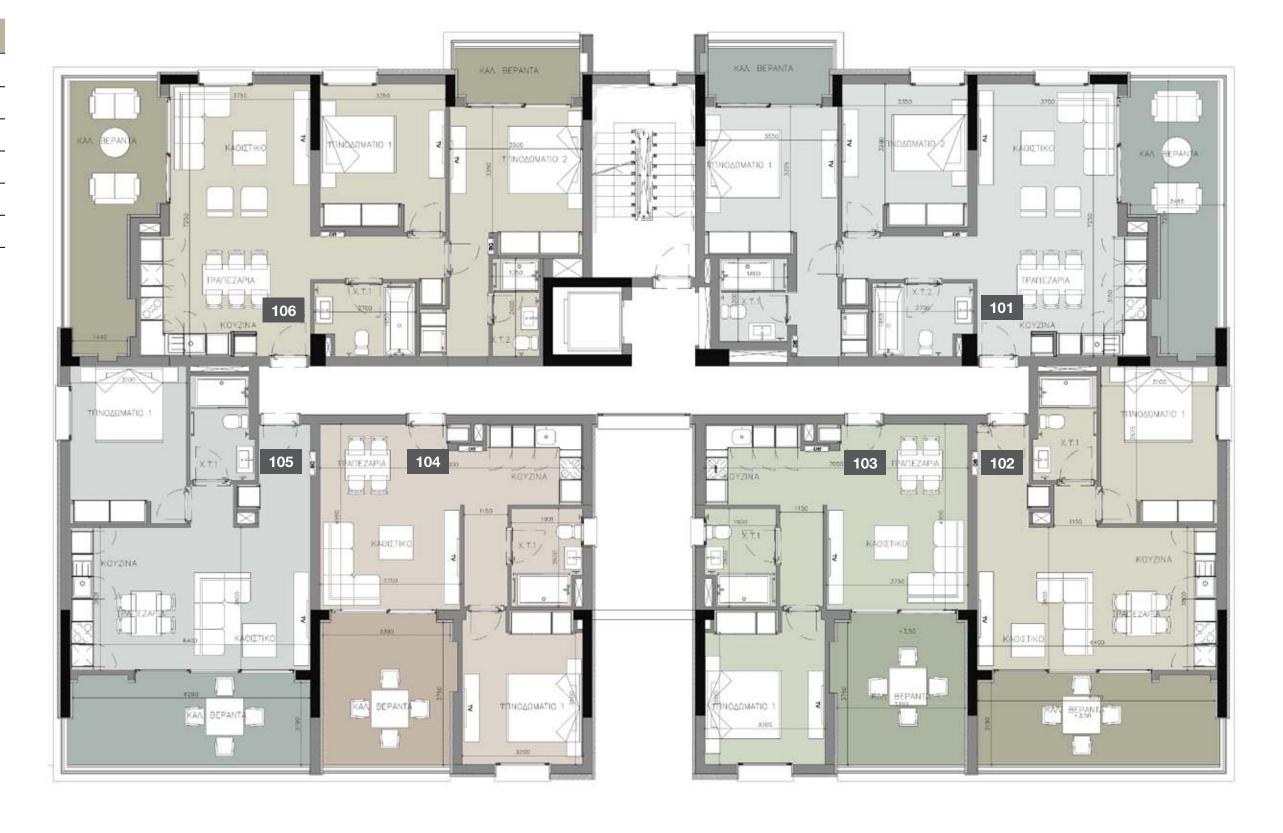

#### 1st floor

| UNIT Nº | TOTAL AREA M <sup>2</sup> |  |  |  |  |
|---------|---------------------------|--|--|--|--|
| 101     | 140.39                    |  |  |  |  |
| 102     | 84.91                     |  |  |  |  |
| 103     | 81.42                     |  |  |  |  |
| 104     | 82.00                     |  |  |  |  |
| 105     | 84.44                     |  |  |  |  |
| 106     | 137.18                    |  |  |  |  |