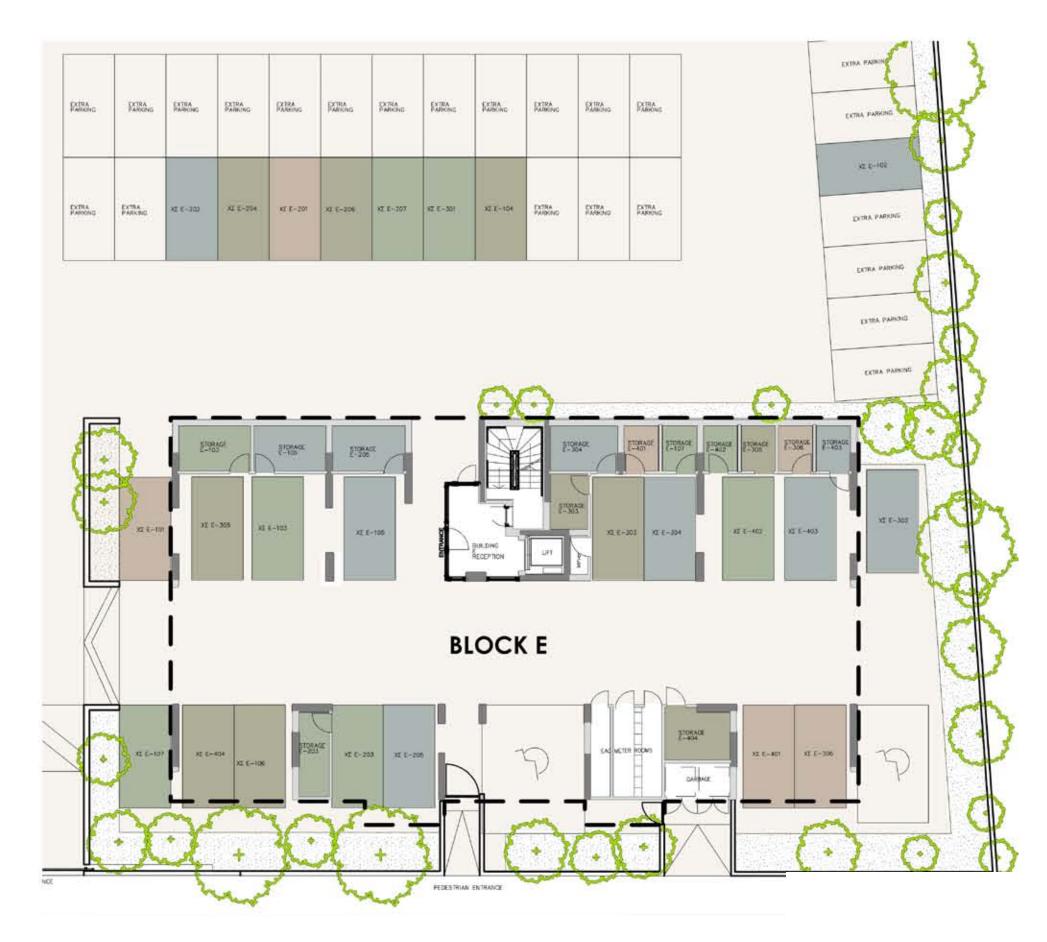

|
| 204     | 55.97                     |
| 205     | 121.53                    |
| 206     | 73.61                     |
| 207     | 72.59                     |



#### 3rd floor

| UNIT Nº | TOTAL AREA M <sup>2</sup> |
|---------|---------------------------|
| 301     | 78.16                     |
| 302     | 77.75                     |
| 303     | 122.15                    |
| 304     | 124.85                    |
| 305     | 73.61                     |
| 306     | 72.59                     |



#### 4th floor

| UNIT Nº | TOTAL AREA M <sup>2</sup> |
|---------|---------------------------|
| 401     | 154.63                    |
| 402     | 122.35                    |
| 403     | 122.35                    |
| 404     | 155.16                    |





#### ground floor





#### 1st floor

| UNIT Nº | TOTAL AREA M <sup>2</sup> |
|---------|---------------------------|
| 101     | 71.69                     |
| 102     | 73.29                     |
| 103     | 126.24                    |
| 104     | 56.08                     |
| 105     | 125.84                    |
| 106     | 73.74                     |
| 107     | 77.32                     |





#### 2nd floor

| UNIT Nº | TOTAL AREA M <sup>2</sup> |
|---------|---------------------------|
| 201     | 71.69                     |
| 202     | 73.29                     |
| 203     | 124.84                    |
| 204     | 56.08                     |
| 205     | 126.44                    |
| 206     | 73.74                     |
| 207     | 72.72                     |



### N

#### 3rd floor

| UNIT Nº | T