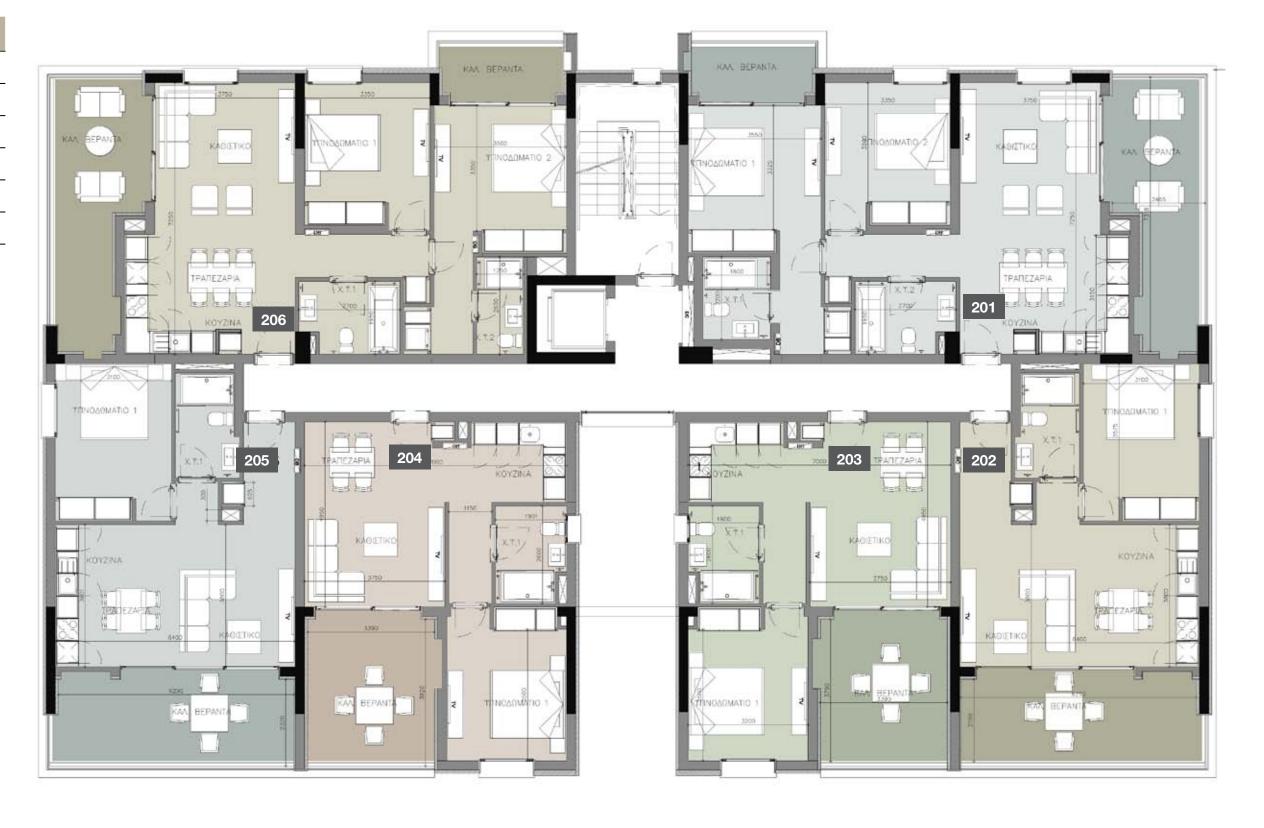

#### 2nd floor

| UNIT Nº | TOTAL AREA M <sup>2</sup> |  |  |  |  |
|---------|---------------------------|--|--|--|--|
| 201     | 141.00                    |  |  |  |  |
| 202     | 84.91                     |  |  |  |  |
| 203     | 81.42                     |  |  |  |  |
| 204     | 82.00                     |  |  |  |  |
| 205     | 84.44                     |  |  |  |  |
| 206     | 140.24                    |  |  |  |  |