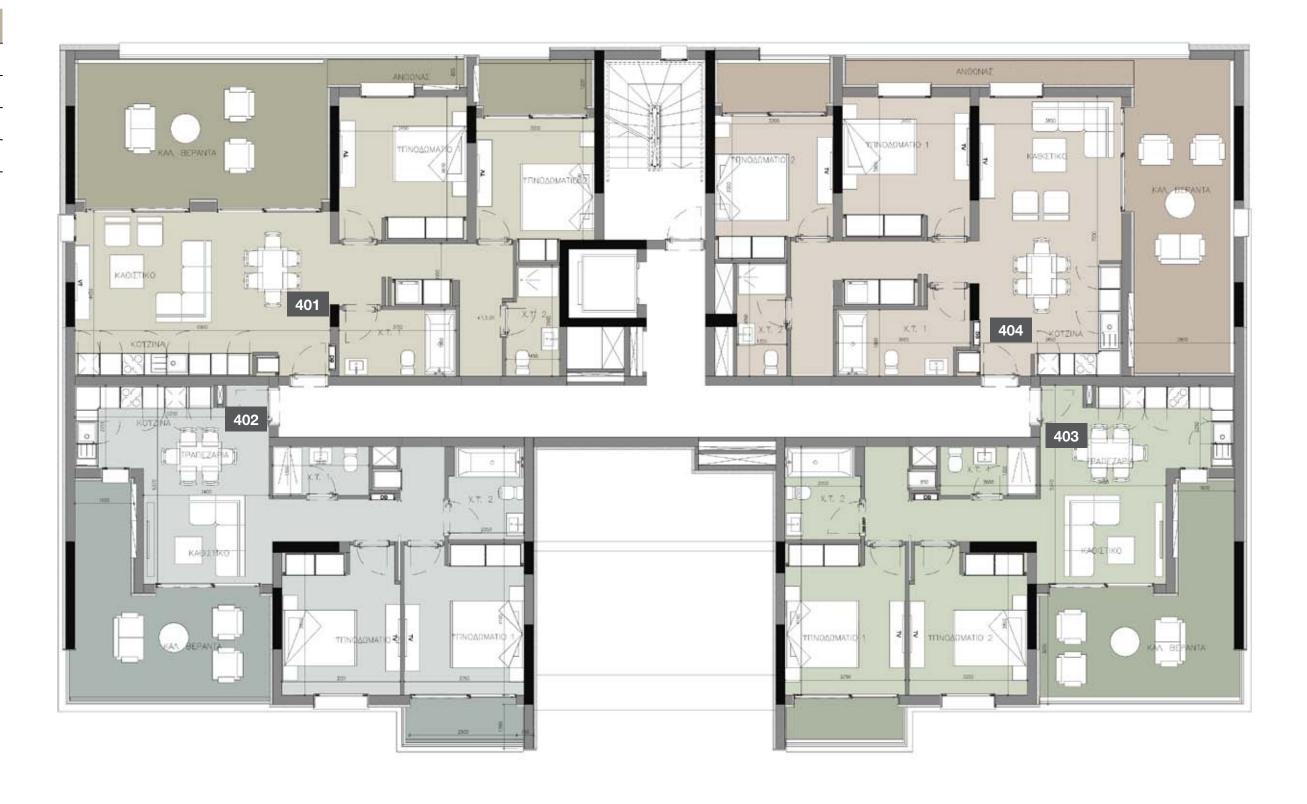

#### 4th floor

| UNIT Nº | TOTAL AREA M <sup>2</sup> |  |  |  |  |
|---------|---------------------------|--|--|--|--|
| 401     | 141.00                    |  |  |  |  |
| 402     | 84.91                     |  |  |  |  |
| 403     | 81.42                     |  |  |  |  |
| 404     | 82.00                     |  |  |  |  |
| 405     | 84.44                     |  |  |  |  |
| 406     | 139.34                    |  |  |  |  |