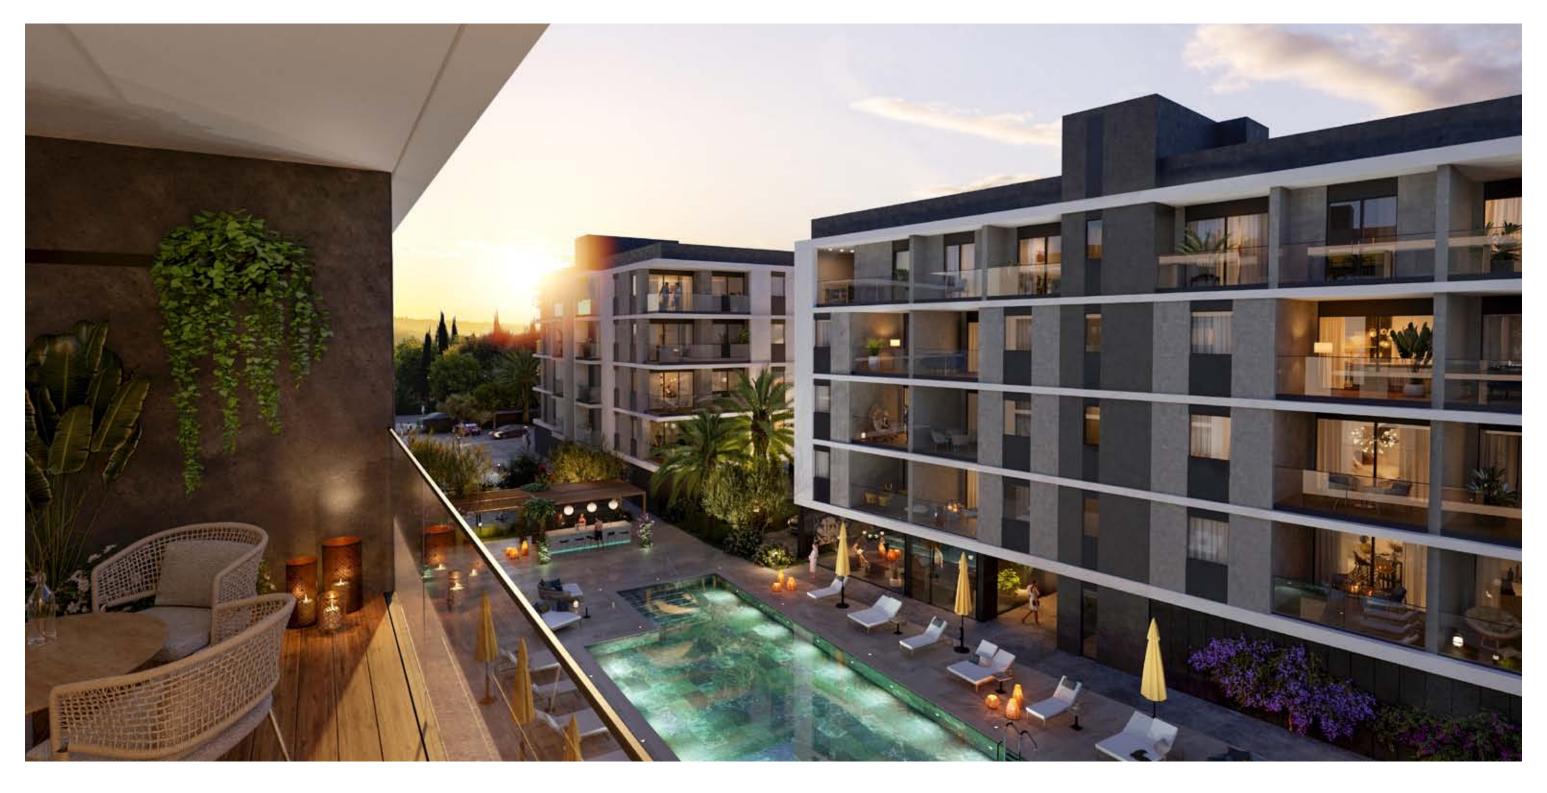

Each condo enjoys panoramic views of landscaped green gardens and a lavish inviting swimming pool This astonishing establishment provides a fully equipped gym and a spacious sauna for those who want to keep fit or relieve stress after a long day's work. :fremont park offers a comfortable lifestyle with outstanding architecture and unique esthetique touches complimented with high standards of finish. This establishment defines elegance and style but yet blends a fresh eccentric way of Mediterranean high-end living.

### :resident facilities

The building offers outdoor swimming pool, secure covered parking, a fully equipped gym and sauna

\*All 3D images and photographs consist of indicative information and the project can differ insignificantly from the displayed images. Furniture and interior items are extras. The type of materials and colors used in the finishes may vary from the displayed images and text