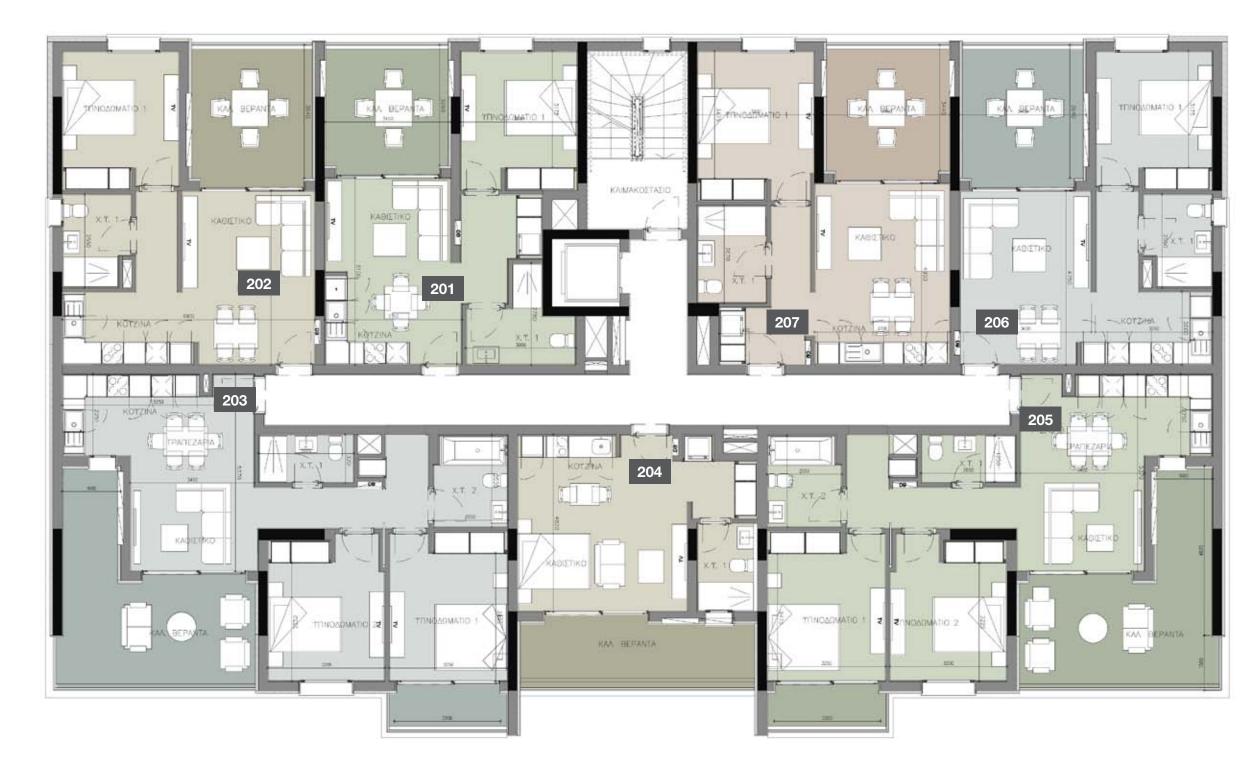

#### 2nd floor

| UNIT Nº | TOTAL AREA M <sup>2</sup> |
|---------|---------------------------|
| 201     | 76.09                     |
| 202     | 77.69                     |
| 203     | 116.94                    |
| 204     | 59.88                     |
| 205     | 123.84                    |
| 206     | 73.74                     |
| 207     | 72.72                     |