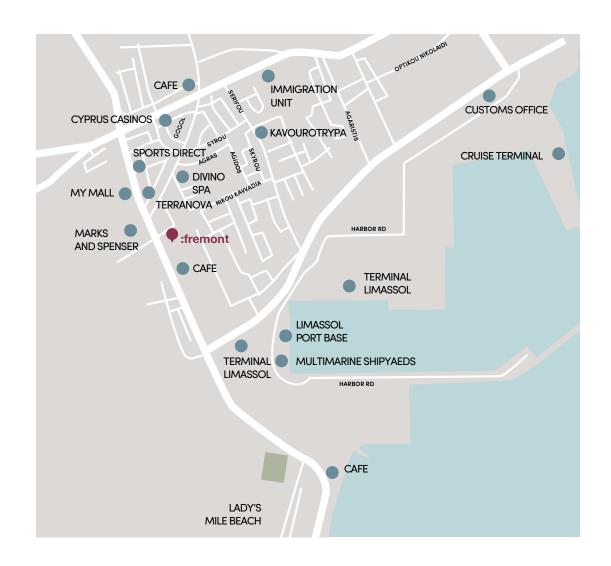

### :location

Zakaki is one of the newest thriving business hubs and high end living destinations that is rising rapidly every minute With one of the largest malls, only a stone throw away from your next shopping spree and leisure day out, makes this the place to be. This magnificent property enjoys the luxury of the casino resort, "City of Dreams", a place where anything is possible!

Only moments away from Limassol's most renowned beaches, Lady's Mile offering crystal clear waters and quaint lunge bar restaurants right on the sea. An unforgettable destination where sky meets sea complimented with stunning sunrises and sunsets all year round. A destination that offers everything at your doorstep.