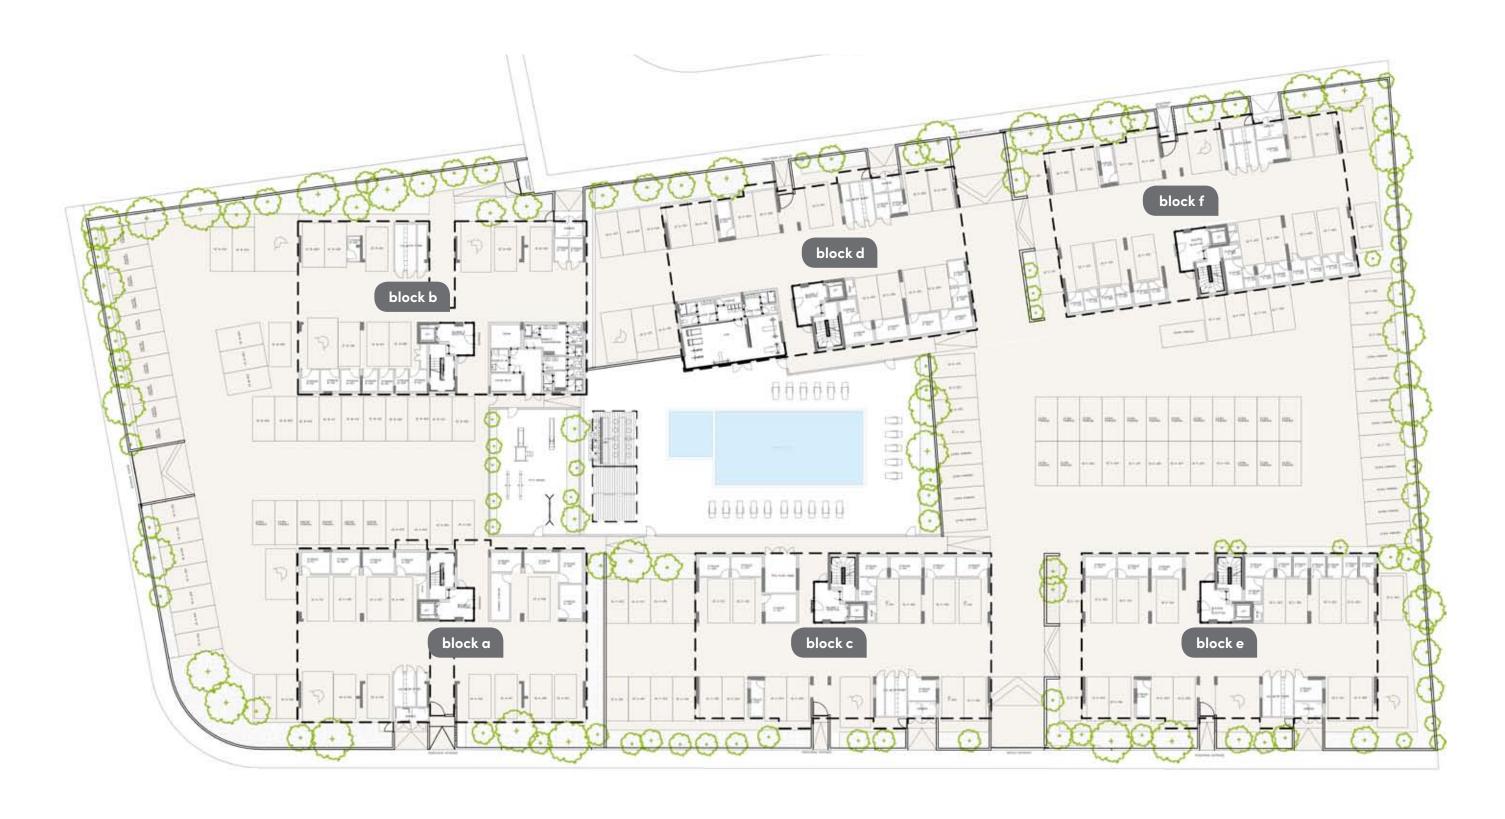

|                         | 4.90                           | 14.25                                             | 122.65           |
|       | 404        | Apartment        | 2                  | 2              | 1              | 89.00                | 32.00                 | 12.60                   | 9.30                           | 16.66                                             | 159.56           |
|       |            |                  |                    |                |                |                      |                       |                         |                                |                                                   |                  |

NOTE: the areas stated above may slightly differ upon issuance of relevant authority permits



### \*master plan





### N

### ground floor





#### 1st floor

| UNIT Nº | TOTAL AREA M <sup>2</sup> |  |  |  |  |
|---------|---------------------------|--|--|--|--|
| 101     | 140.39                    |  |  |  |  |
| 102     | 84.91                     |  |  |  |  |
| 103     | 81.42                     |  |  |  |  |
| 104     | 82.00                     |  |  |  |  |
| 105     | 84.44                     |  |  |  |  |
| 106     | 137.18                    |  |  |  |  |



### N

#### 2nd floor

| UNIT Nº | TOTAL AREA M <sup>2</sup> |  |  |  |  |
|---------|---------------------------|--|--|--|--|
| 201     | 141.00                    |  |  |  |  |
| 202     | 84.91                     |  |  |  |  |
| 203     | 81.42                     |  |  |  |  |
| 204     | 82.00                     |  |  |  |  |