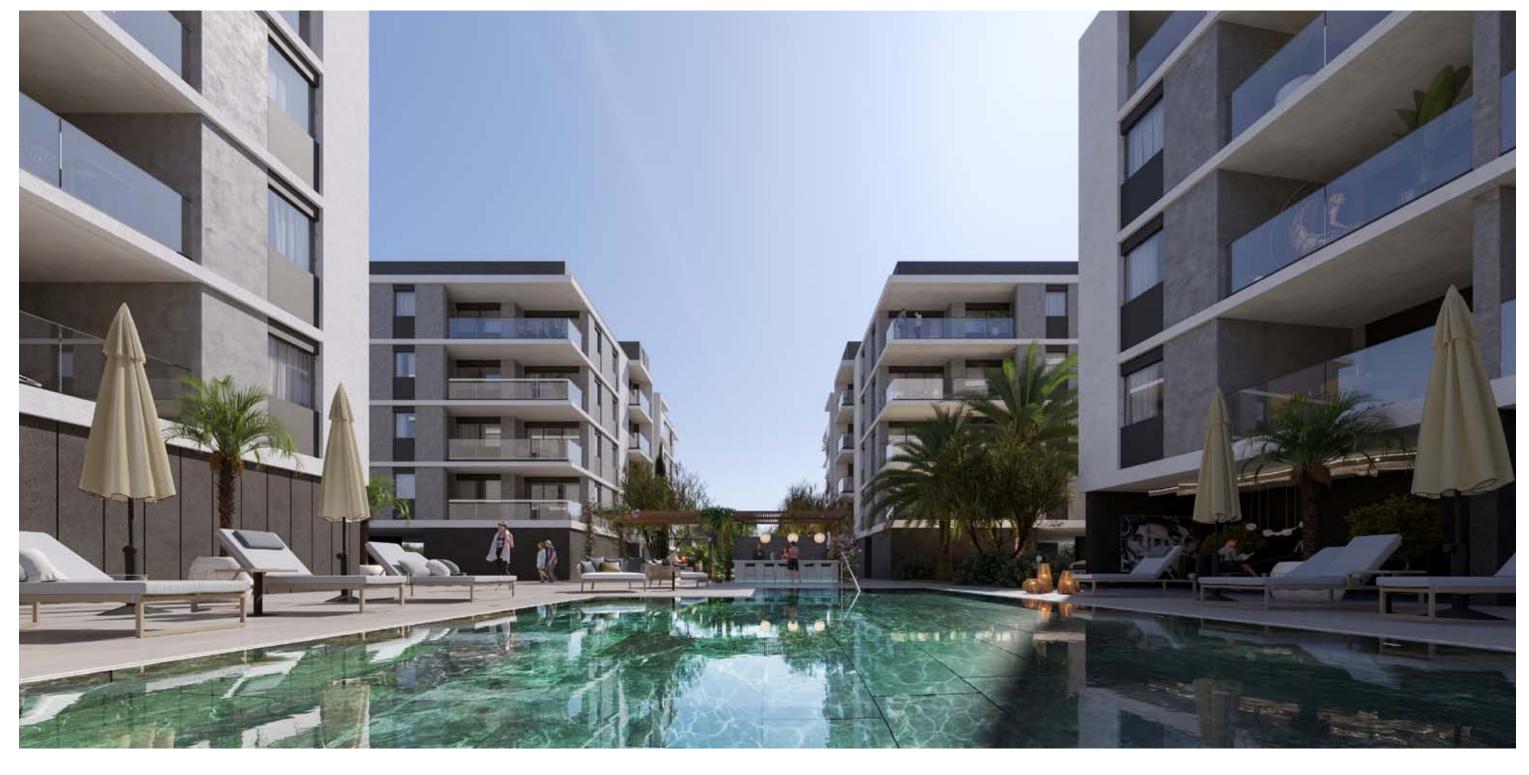

Each condo enjoys panoramic views of landscaped green gardens and a lavish inviting swimming pool This astonishing establishment provides a fully equipped gym and a spacious sauna for those who want to keep fit or relieve stress after a long day's work. :fremont park offers a comfortable lifestyle with outstanding architecture and unique esthetique touches complimented with high standards of finish. This establishment defines elegance and style but yet blends a fresh eccentric way of Mediterranean high-end living.

### :resident facilities

The building offers outdoor swimming pool, secure covered parking, a fully equipped gym and sauna

\*All 3D images and photographs consist of indicative information and the project can differ insignificantly from the displayed images. Furniture and interior items are extras. The type of materials and colors used in the finishes may vary from the displayed images and text