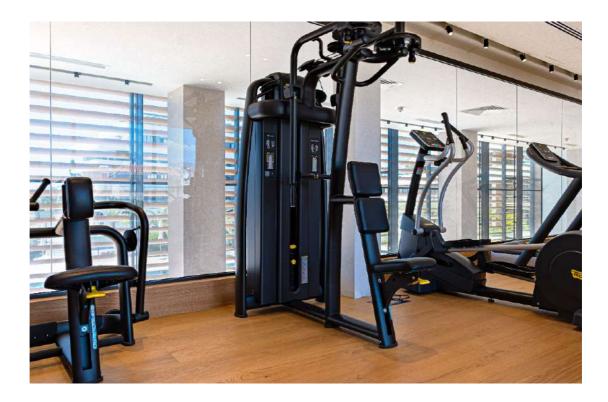

#### internal infrastructure

modern
engeneering
systems are
implemented
in every
infrastructure
object

signature internal infrastructure objects made for different parts of every day – swimming in the morning, gym in the afternoon and sauna in the evening, or however you please to mix&match.

you may additionally enjoy an in-house gym, eliminating any travelling costs, time and effort.

a modern, fully-equipped gym, with very few people in it at all-times.

complete the full relaxing ritual with a toxin-eliminating sauna session. Let all of the negative thoughts and feelings in our compact, pleasing and recharging sauna.

#### the building offers outdoor swimming pool, a fully equipped gym and sauna