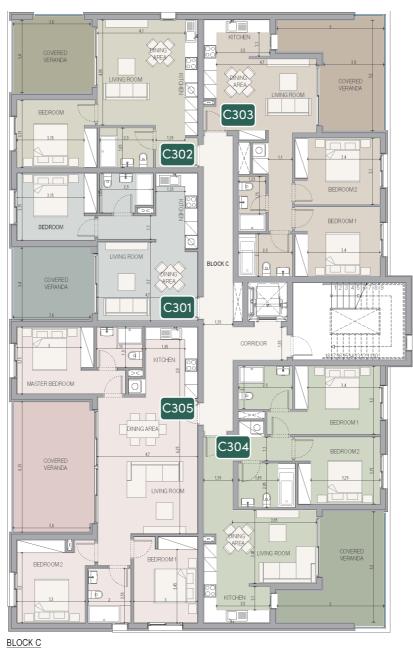

#### block c

| FLOOR | UNIT<br>Nº | PROPERTY<br>TYPE | BED<br>ROOMS | BATH<br>ROOMS | NO OF<br>PARK SPACES | % OF COMMON<br>AREA<br>PER FLOOR | PRIVATE<br>INTERIOR | COVERED<br>VERANDA M² | SELLABLE<br>AREA M² |
|-------|------------|------------------|--------------|---------------|----------------------|----------------------------------|---------------------|-----------------------|---------------------|
| 1st   | C101       | Apartment        | 1            | 1             | 1                    | 4%                               | 51.83               | 13.97                 | 65.80               |
|       | C102       | Apartment        | 1            | 1             | 1                    | 4%                               | 51.58               | 14.44                 | 66.02               |
|       | C103       | Apartment        | 2            | 2             | 1                    | 5%                               | 78.98               | 20.87                 | 99.85               |
|       | C104       | Apartment        | 2            | 2             | 1                    | 6%                               | 84.39               | 20.87                 | 105.26              |
|       | C105       | Apartment        | 2            | 2             | 1                    | 7%                               | 86.23               | 42.52                 | 128.75              |
| 2nd   | C201       | Apartment        | 1            | 1             | 1                    | 4%                               | 51.83               | 13.97                 | 65.80               |
|       | C202       | Apartment        | 1            | 1             | 1                    | 4%                               | 51.58               | 14.44                 | 66.02               |
|       | C203       | Apartment        | 2            | 2             | 1                    | 5%                               | 78.98               | 20.87                 | 99.85               |
|       | C204       | Apartment        | 2            | 2             | 1                    | 6%                               | 84.39               | 20.87                 | 105.26              |
|       | C205       | Apartment        | 3            | 2             | 1                    | 7%                               | 105.28              | 24.13                 | 129.41              |
| 3rd   | C301       | Apartment        | 1            | 1             | 1                    | 4%                               | 51.83               | 13.97                 | 65.80               |
|       | C302       | Apartment        | 1            | 1             | 1                    | 4%                               | 51.58               | 14.44                 | 66.02               |
|       | C303       | Apartment        | 2            | 2             | 1                    | 5%                               | 78.98               | 20.87                 | 99.85               |
|       | C304       | Apartment        | 2            | 2             | 1                    | 6%                               | 84.39               | 20.87                 | 105.26              |
|       | C305       | Apartment        | 3            | 2             | 1                    | 7%                               | 105.28              | 24.13                 | 129.41              |
| 4th   | C401       | Apartment        | 2            | 2             | 1                    | 7%                               | 94.60               | 36.84                 | 131.44              |
|       | C402       | Apartment        | 2            | 2             | 1                    | 5%                               | 78.98               | 20.87                 | 99.85               |
|       | C403       | Apartment        | 2            | 2             | 1                    | 6%                               | 84.39               | 20.87                 | 105.26              |
|       | C404       | Apartment        | 3            | 2             | 1                    | 7%                               | 105.00              | 24.13                 | 129.13              |

# block c

### floor 3

| UNIT Nº | TOTAL AREA M <sup>2</sup> |
|---------|---------------------------|
| C301    | 65.80                     |
| C302    | 66.02                     |
| C303    | 99.85                     |
| C304    | 105.26                    |
| C305    | 129.41                    |

3rd FLOOR PLAN

1:100

| UNIT № | TOTAL AREA M <sup>2</sup> |
|--------|---------------------------|
| C401   | 131.44                    |
| C402   | 99.85                     |
| C403   | 105.26                    |
| C404   | 129.13                    |

4th FLOOR PLAN

<u>1:100</u>