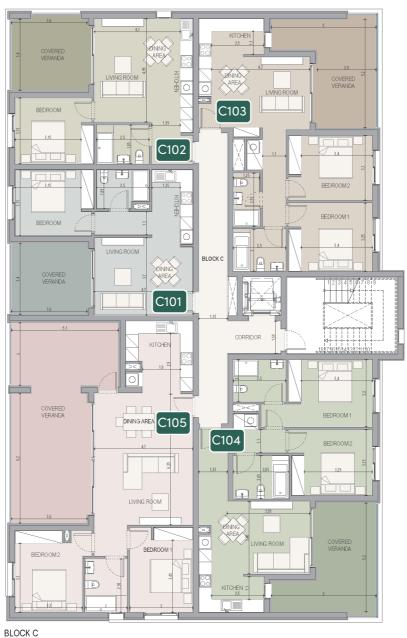

#### block c

| FLOOR | UNIT<br>Nº | PROPERTY<br>TYPE | BED<br>ROOMS | BATH<br>ROOMS | NO OF<br>PARK SPACES | % OF COMMON<br>AREA<br>PER FLOOR | PRIVATE<br>INTERIOR | COVERED<br>VERANDA M² | SELLABLE<br>AREA M² |
|-------|------------|------------------|--------------|---------------|----------------------|----------------------------------|---------------------|-----------------------|---------------------|
| 1st   | C101       | Apartment        | 1            | 1             | 1                    | 4%                               | 51.83               | 13.97                 | 65.80               |
|       | C102       | Apartment        | 1            | 1             | 1                    | 4%                               | 51.58               | 14.44                 | 66.02               |
|       | C103       | Apartment        | 2            | 2             | 1                    | 5%                               | 78.98               | 20.87                 | 99.85               |
|       | C104       | Apartment        | 2            | 2             | 1                    | 6%                               | 84.39               | 20.87                 | 105.26              |
|       | C105       | Apartment        | 2            | 2             | 1                    | 7%                               | 86.23               | 42.52                 | 128.75              |
| 2nd   | C201       | Apartment        | 1            | 1             | 1                    | 4%                               | 51.83               | 13.97                 | 65.80               |
|       | C202       | Apartment        | 1            | 1             | 1                    | 4%                               | 51.58               | 14.44                 | 66.02               |
|       | C203       | Apartment        | 2            | 2             | 1                    | 5%                               | 78.98               | 20.87                 | 99.85               |
|       | C204       | Apartment        | 2            | 2             | 1                    | 6%                               | 84.39               | 20.87                 | 105.26              |
|       | C205       | Apartment        | 3            | 2             | 1                    | 7%                               | 105.28              | 24.13                 | 129.41              |
| 3rd   | C301       | Apartment        | 1            | 1             | 1                    | 4%                               | 51.83               | 13.97                 | 65.80               |
|       | C302       | Apartment        | 1            | 1             | 1                    | 4%                               | 51.58               | 14.44                 | 66.02               |
|       | C303       | Apartment        | 2            | 2             | 1                    | 5%                               | 78.98               | 20.87                 | 99.85               |
|       | C304       | Apartment        | 2            | 2             | 1                    | 6%                               | 84.39               | 20.87                 | 105.26              |
|       | C305       | Apartment        | 3            | 2             | 1                    | 7%                               | 105.28              | 24.13                 | 129.41              |
| 4th   | C401       | Apartment        | 2            | 2             | 1                    | 7%                               | 94.60               | 36.84                 | 131.44              |
|       | C402       | Apartment        | 2            | 2             | 1                    | 5%                               | 78.98               | 20.87                 | 99.85               |
|       | C403       | Apartment        | 2            | 2             | 1                    | 6%                               | 84.39               | 20.87                 | 105.26              |
|       | C404       | Apartment        | 3            | 2             | 1                    | 7%                               | 105.00              | 24.13                 | 129.13              |