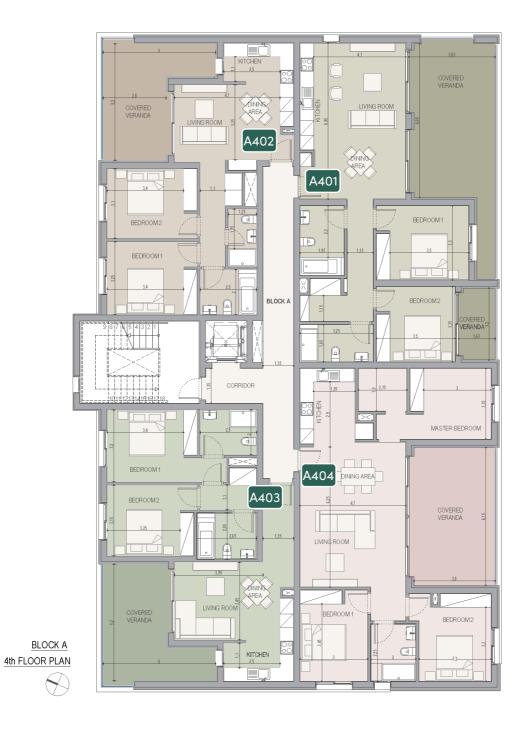

#### block a

| UNIT № | TOTAL AREA M <sup>2</sup> |
|--------|---------------------------|
| A401   | 131.44                    |
| A402   | 99.85                     |
| A403   | 105.26                    |
| A404   | 129.13                    |