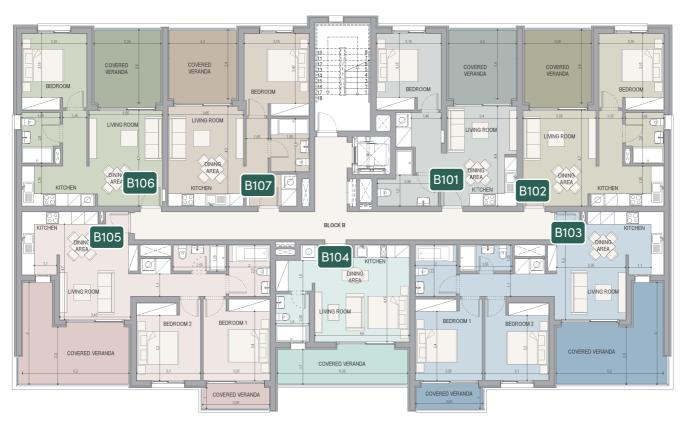

# block b

### floor 1

| UNIT Nº | TOTAL AREA M <sup>2</sup> |
|---------|---------------------------|
| B101    | 62.99                     |
| B102    | 65.13                     |
| B103    | 103.57                    |
| B104    | 48.57                     |
| B105    | 99.19                     |
| B106    | 65.13                     |
| B107    | 65.84                     |

BLOCK B 1st FLOOR PLAN 1:100

 $\bigcirc$ 

| UNIT № | TOTAL AREA M <sup>2</sup> |
|--------|---------------------------|
| B201   | 62.99                     |
| B202   | 65.13                     |
| B203   | 103.57                    |
| B204   | 48.49                     |
| B205   | 99.19                     |
| B206   | 65.13                     |
| B207   | 65.84                     |