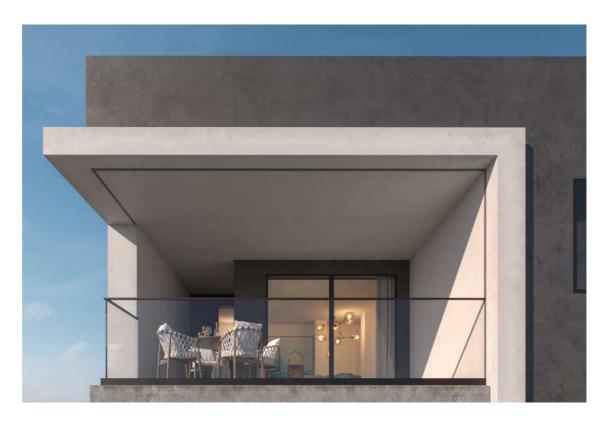

#### evergreen

each apartment
is delivered
with premium
finishes
made from
high-quality
materials

3 stunning, modern and stylish blocks, forming a gated community in the middle of the emerald park.

the reinforced concrete foundation of each blocks is made with the close accordance to the European standard, protecting it from any external natural or time damages.

experience luxury in our gated community with exclusive in-house amenities the external brick walls are covered with thermal insulation, while the internal walls are equipped with dry-wall system for maximum comfort all-year long. Experience elegance, practicality and comfort at evergreen.