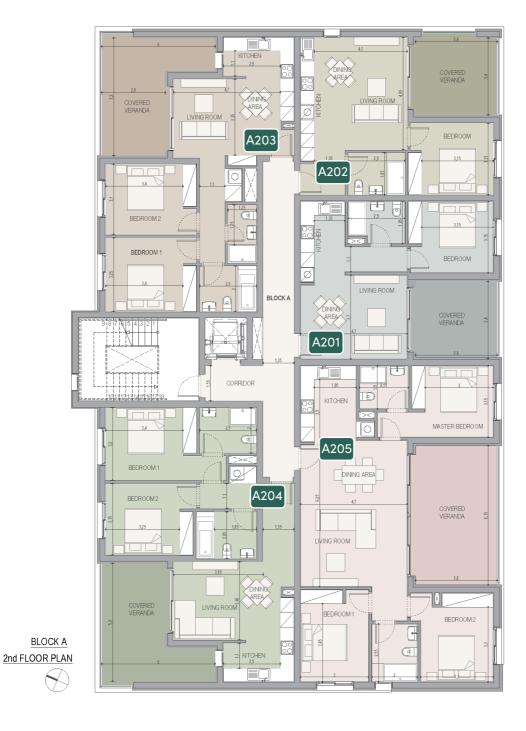

#### block a

| UNIT Nº | TOTAL<br>AREA M² |
|---------|------------------|
| A201    | 65.80            |
| A202    | 66.02            |
| A203    | 99.85            |
| A204    | 105.26           |
| A205    | 129.41           |