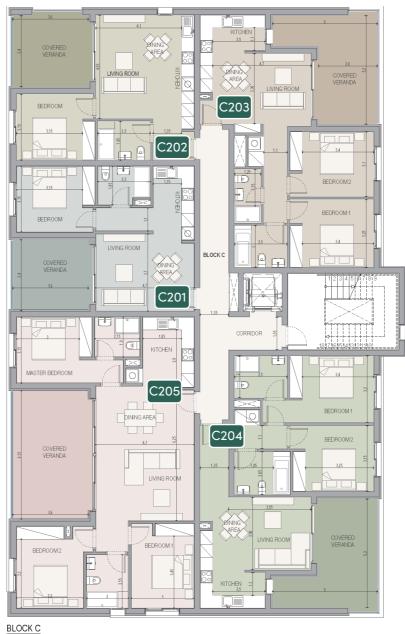

#### block c

| FLOOR | UNIT<br>Nº | PROPERTY<br>TYPE | BED<br>ROOMS | BATH<br>ROOMS | NO OF<br>PARK SPACES | % OF COMMON<br>AREA<br>PER FLOOR | PRIVATE<br>INTERIOR | COVERED<br>VERANDA M² | SELLABLE<br>AREA M² |
|-------|------------|------------------|--------------|---------------|----------------------|----------------------------------|---------------------|-----------------------|---------------------|
| 1st   | C101       | Apartment        | 1            | 1             | 1                    | 4%                               | 51.83               | 13.97                 | 65.80               |
|       | C102       | Apartment        | 1            | 1             | 1                    | 4%                               | 51.58               | 14.44                 | 66.02               |
|       | C103       | Apartment        | 2            | 2             | 1                    | 5%                               | 78.98               | 20.87                 | 99.85               |
|       | C104       | Apartment        | 2            | 2             | 1                    | 6%                               | 84.39               | 20.87                 | 105.26              |
|       | C105       | Apartment        | 2            | 2             | 1                    | 7%                               | 86.23               | 42.52                 | 128.75              |
| 2nd   | C201       | Apartment        | 1            | 1             | 1                    | 4%                               | 51.83               | 13.97                 | 65.80               |
|       | C202       | Apartment        | 1            | 1             | 1                    | 4%                               | 51.58               | 14.44                 | 66.02               |
|       | C203       | Apartment        | 2            | 2             | 1                    | 5%                               | 78.98               | 20.87                 | 99.85               |
|       | C204       | Apartment        | 2            | 2             | 1                    | 6%                               | 84.39               | 20.87                 | 105.26              |
|       | C205       | Apartment        | 3            | 2             | 1                    | 7%                               | 105.28              | 24.13                 | 129.41              |
| 3rd   | C301       | Apartment        | 1            | 1             | 1                    | 4%                               | 51.83               | 13.97                 | 65.80               |
|       | C302       | Apartment        | 1            | 1             | 1                    | 4%                               | 51.58               | 14.44                 | 66.02               |
|       | C303       | Apartment        | 2            | 2             | 1                    | 5%                               | 78.98               | 20.87                 | 99.85               |
|       | C304       | Apartment        | 2            | 2             | 1                    | 6%                               | 84.39               | 20.87                 | 105.26              |
|       | C305       | Apartment        | 3            | 2             | 1                    | 7%                               | 105.28              | 24.13                 | 129.41              |
| 4th   | C401       | Apartment        | 2            | 2             | 1                    | 7%                               | 94.60               | 36.84                 | 131.44              |
|       | C402       | Apartment        | 2            | 2             | 1                    | 5%                               | 78.98               | 20.87                 | 99.85               |
|       | C403       | Apartment        | 2            | 2             | 1                    | 6%                               | 84.39               | 20.87                 | 105.26              |
|       | C404       | Apartment        | 3            | 2             | 1                    | 7%                               | 105.00              | 24.13                 | 129.13              |