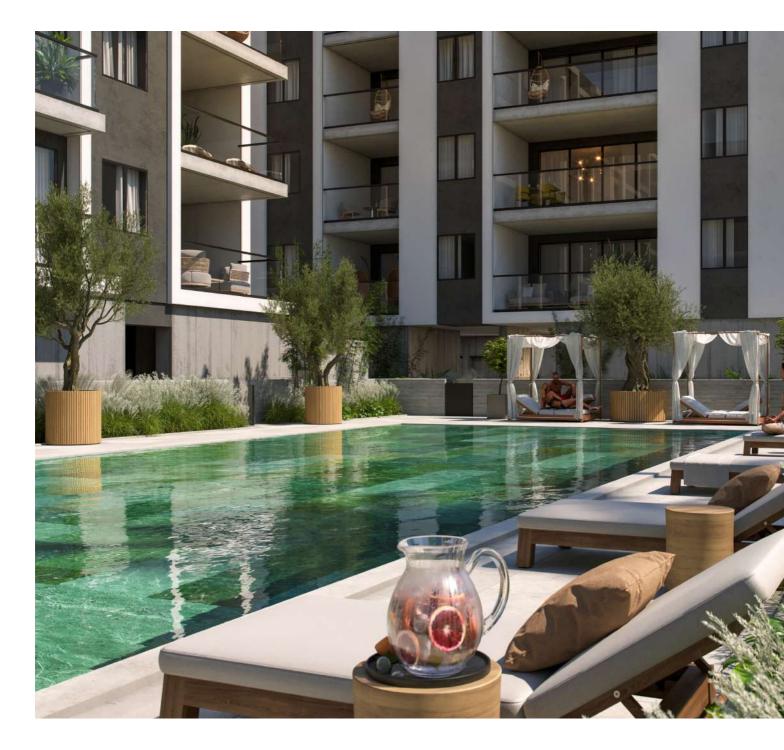

# communal swimming pool

#### internal infrastructure

modern
engeneering
systems are
implemented
in every
infrastructure
object

signature internal infrastructure objects made for different parts of every day – swimming in the morning, gym in the afternoon and sauna in the evening, or however you please to mix&match.

there is a wide, majestic swimming pool is available at your doorstep at any given point of the hour, day and season.

take a refreshing dive in a beautiful turquoise water, reflecting the stunning home of yours and enjoy your time on the sunbed, until it's time for another activity.

### resident facilities

#### the building offers outdoor swimming pool, a fully equipped gym and sauna