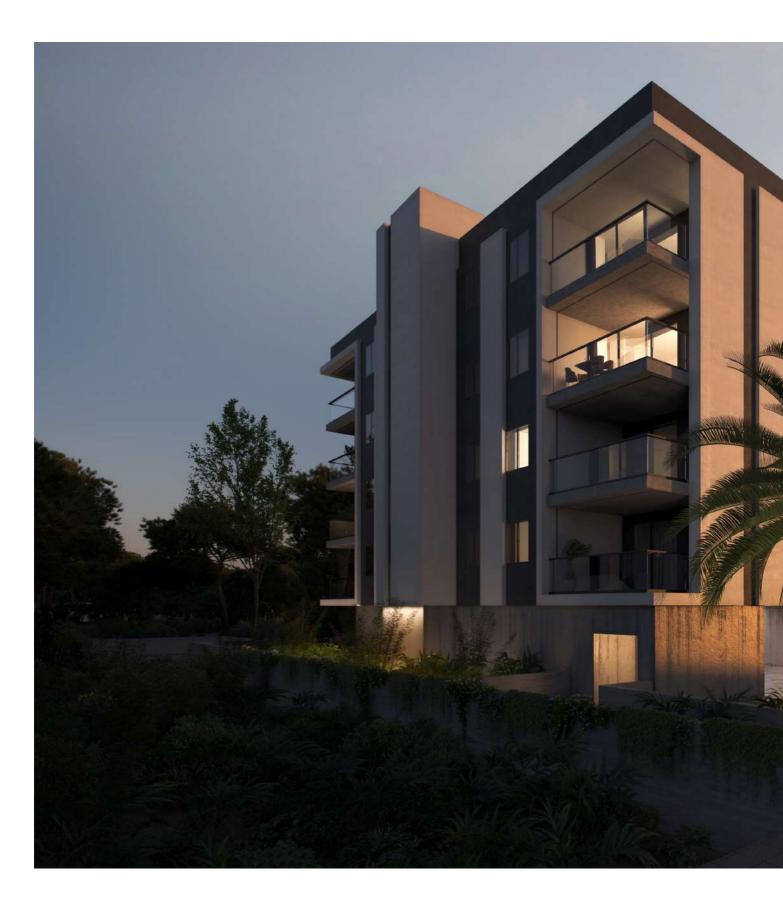

#### evergreen

each apartment
is delivered
with premium
finishes
made from
high-quality
materials

3 stunning, modern and stylish blocks, forming a gated community in the middle of the emerald park.

the reinforced concrete foundation of each blocks is made with the close accordance to the European standard, protecting it from any external natural or time damages.

experience luxury in our gated community with exclusive in-house amenities the external brick walls are covered with thermal insulation, while the internal walls are equipped with dry-wall system for maximum comfort all-year long. Experience elegance, practicality and comfort at evergreen.

### exterior