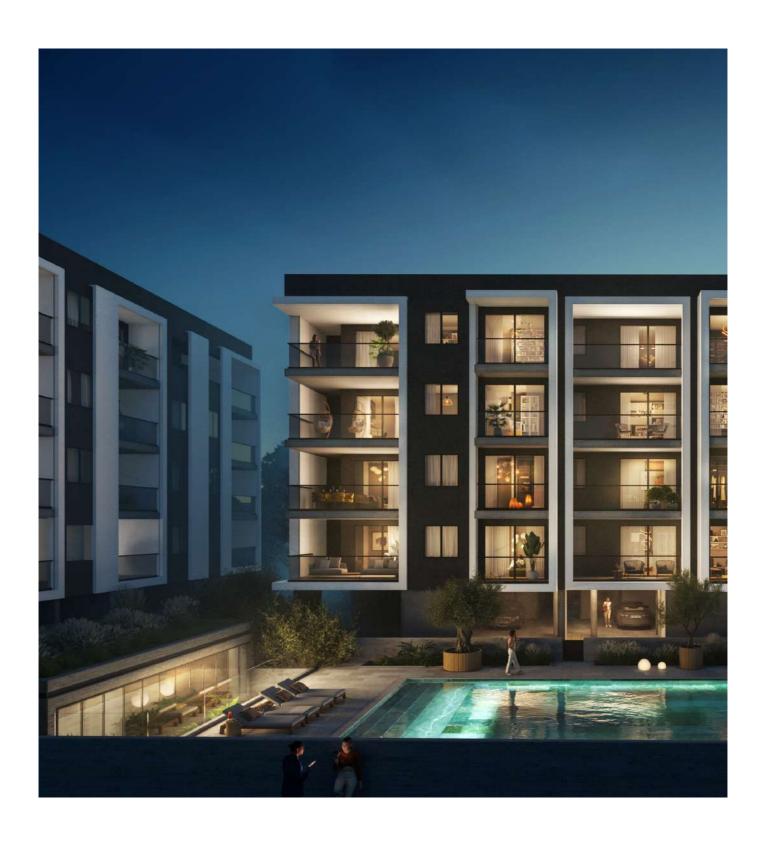

#### evergreen

each apartment
is delivered
with premium
finishes
made from
high-quality
materials

3 stunning, modern and stylish blocks, forming a gated community in the middle of the emerald park.

the reinforced concrete foundation of each blocks is made with the close accordance to the European standard, protecting it from any external natural or time damages.

experience luxury in our gated community with exclusive in-house amenities the external brick walls are covered with thermal insulation, while the internal walls are equipped with dry-wall system for maximum comfort all-year long. Experience elegance, practicality and comfort at evergreen.