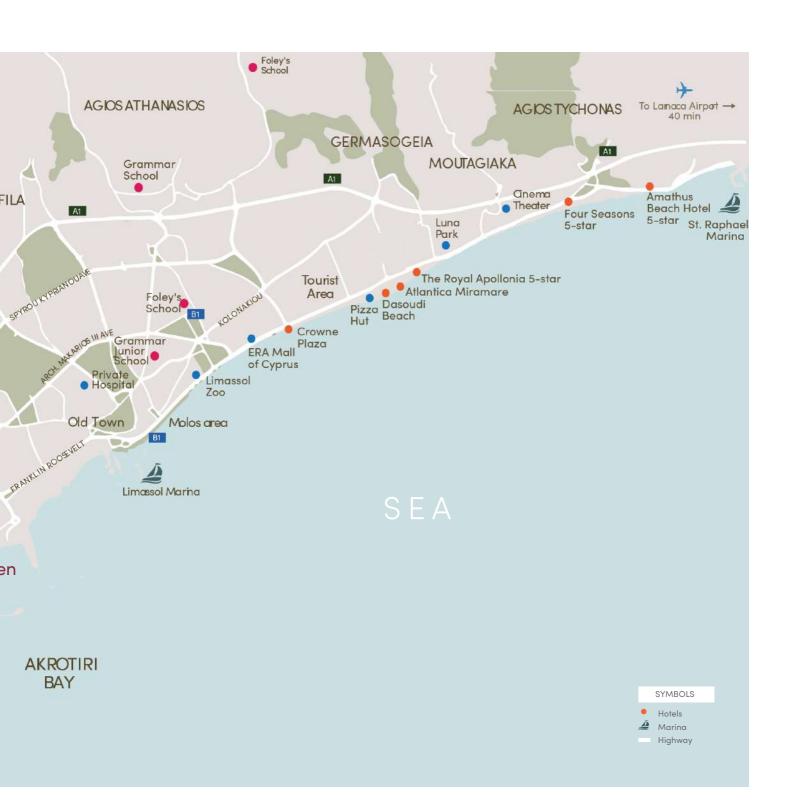

Limassol encompasses a great number of historical landmarks, such as an Ancient City Kourion, with its breathtaking white stones and lovely beaches; medieval Limassol Castle, the Old Port and Old Town, full of scenic views.

the famous ancient Kourion, captivating with it's white rocks and Mediterranean Cote d'Azur is within a 20-minute drive.

an envious location, perfect for short-term rent or more permanent living to make memories and enjoy life like no other.