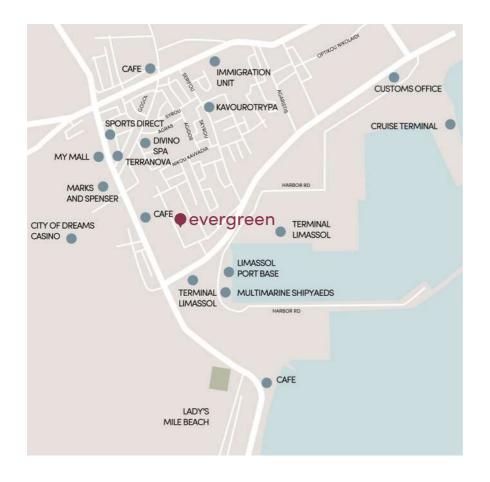

#### welcome to the Mediterranean Cote d'Azur

a beautiful modern area, that has absolutely everything one can desire.

an emerald forest, next to one of the largest malls in Cyprus and all the important amenities. Just a few moments away from the Limassol Marina, full of cafés, restaurants and captivating views on yachts at the Mediterranean sea and the Lady's Mile golden beach.

the magnificent property further enjoys a close proximity to the luxury spa, restaurant, entertainment and casino resort "City of Dreams" – where everything is possible!

additionally, 4 international private schools are easily accessible within a 25-minute drive from the complex.

the famous ancient Kourion, captivating with it's white rocks and Mediterranean Cote d'Azur is within a 20-minute drive.

an envious location, perfect for short-term rent or more permanent living to make memories and enjoy life like no other.