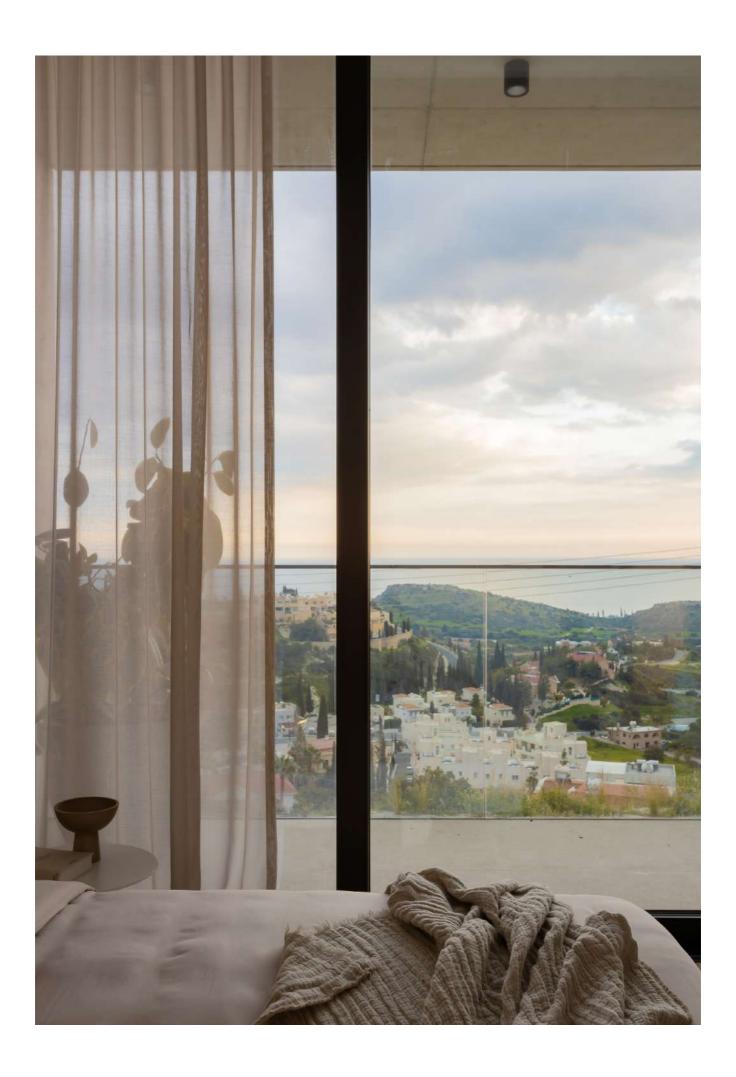

#### evergreen

each apartment
is delivered
with premium
finishes
made from
high-quality
materials

3 stunning, modern and stylish blocks, forming a gated community in the middle of the emerald park.

the reinforced concrete foundation of each blocks is made with the close accordance to the European standard, protecting it from any external natural or time damages.

experience luxury in our gated community with exclusive in-house amenities the external brick walls are covered with thermal insulation, while the internal walls are equipped with dry-wall system for maximum comfort all-year long. Experience elegance, practicality and comfort at evergreen.