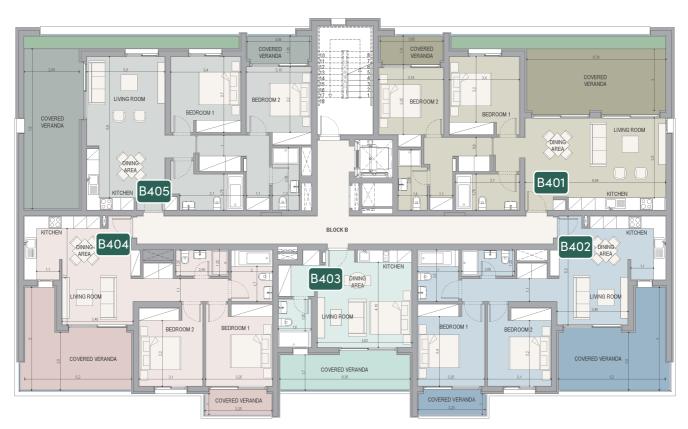

block b

| FLOOR | UNIT<br>Nº | PROPERTY<br>TYPE | BED<br>ROOMS | BATH<br>ROOMS | NO OF<br>PARK SPACES | % OF COMMON<br>AREA<br>PER FLOOR | PRIVATE<br>INTERIOR | COVERED<br>VERANDA M² | SELLABLE<br>AREA M² |
|-------|------------|------------------|--------------|---------------|----------------------|----------------------------------|---------------------|-----------------------|---------------------|
| 1st   | B101       | Apartment        | 1            | 1             | 1                    | 3%                               | 50.12               | 12.87                 | 62.99               |
|       | B102       | Apartment        | 1            | 1             | 1                    | 3%                               | 51.54               | 13.59                 | 65.13               |
|       | B103       | Apartment        | 2            | 2             | 1                    | 5%                               | 78.32               | 25.25                 | 103.57              |
|       | B104       | Studio           | 1            | 1             | 1                    | 2%                               | 36.04               | 12.45                 | 48.49               |
|       | B105       | Apartment        | 2            | 2             | 1                    | 5%                               | 78.32               | 20.87                 | 99.19               |
|       | B106       | Apartment        | 1            | 1             | 1                    | 3%                               | 51.54               | 13.59                 | 65.13               |
|       | B107       | Apartment        | 1            | 1             | 1                    | 3%                               | 52.97               | 12.87                 | 65.84               |
| 2nd   | B201       | Apartment        | 1            | 1             | 1                    | 3%                               | 50.12               | 12.87                 | 62.99               |
|       | B202       | Apartment        | 1            | 1             | 1                    | 3%                               | 51.54               | 13.59                 | 65.13               |
|       | B203       | Apartment        | 2            | 2             | 1                    | 5%                               | 78.32               | 25.25                 | 103.57              |
|       | B204       | Studio           | 1            | 1             | 1                    | 2%                               | 36.04               | 12.45                 | 48.49               |
|       | B205       | Apartment        | 2            | 2             | 1                    | 5%                               | 78.32               | 20.87                 | 99.19               |
|       | B206       | Apartment        | 1            | 1             | 1                    | 3%                               | 51.54               | 13.59                 | 65.13               |
|       | B207       | Apartment        | 1            | 1             | 1                    | 3%                               | 52.97               | 12.87                 | 65.84               |
| 3rd   | B301       | Apartment        | 1            | 1             | 1                    | 3%                               | 50.12               | 12.87                 | 62.99               |
|       | B302       | Apartment        | 1            | 1             | 1                    | 3%                               | 51.54               | 13.59                 | 65.13               |
|       | B303       | Apartment        | 2            | 2             | 1                    | 5%                               | 78.32               | 25.25                 | 103.57              |
|       | B304       | Studio           | 1            | 1             | 1                    | 2%                               | 36.04               | 12.45                 | 48.49               |
|       | B305       | Apartment        | 2            | 2             | 1                    | 5%                               | 78.32               | 20.87                 | 99.19               |
|       | B306       | Apartment        | 1            | 1             | 1                    | 3%                               | 51.54               | 13.59                 | 65.13               |
|       | B307       | Apartment        | 1            | 1             | 1                    | 3%                               | 52.97               | 12.87                 | 65.84               |
| 4th   | B401       | Apartment        | 2            | 2             | 1                    | 6%                               | 89.55               | 27.29                 | 116.84              |
|       | B402       | Apartment        | 2            | 2             | 1                    | 5%                               | 78.32               | 25.25                 | 103.57              |
|       | B403       | Studio           | 1            | 1             | 1                    | 2%                               | 36.04               | 12.45                 | 48.49               |
|       | B404       | Apartment        | 2            | 2             | 1                    | 5%                               | 78.70               | 25.25                 | 103.95              |
|       | B405       | Apartment        | 2            | 2             | 1                    | 6%                               | 90.51               | 26.87                 | 117.38              |

NOTE: the areas stated above may slightly differ upon issuance of relevant authority permits