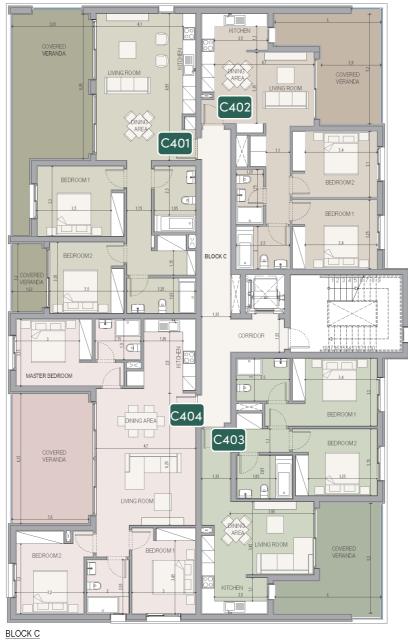

#### block c

| FLOOR | UNIT<br>Nº | PROPERTY<br>TYPE | BED<br>ROOMS | BATH<br>ROOMS | NO OF<br>PARK SPACES | % OF COMMON<br>AREA<br>PER FLOOR | PRIVATE<br>INTERIOR | COVERED<br>VERANDA M² | SELLABLE<br>AREA M² |
|-------|------------|------------------|--------------|---------------|----------------------|----------------------------------|---------------------|-----------------------|---------------------|
| 1st   | C101       | Apartment        | 1            | 1             | 1                    | 4%                               | 51.83               | 13.97                 | 65.80               |
|       | C102       | Apartment        | 1            | 1             | 1                    | 4%                               | 51.58               | 14.44                 | 66.02               |
|       | C103       | Apartment        | 2            | 2             | 1                    | 5%                               | 78.98               | 20.87                 | 99.85               |
|       | C104       | Apartment        | 2            | 2             | 1                    | 6%                               | 84.39               | 20.87                 | 105.26              |
|       | C105       | Apartment        | 2            | 2             | 1                    | 7%                               | 86.23               | 42.52                 | 128.75              |
| 2nd   | C201       | Apartment        | 1            | 1             | 1                    | 4%                               | 51.83               | 13.97                 | 65.80               |
|       | C202       | Apartment        | 1            | 1             | 1                    | 4%                               | 51.58               | 14.44                 | 66.02               |
|       | C203       | Apartment        | 2            | 2             | 1                    | 5%                               | 78.98               | 20.87                 | 99.85               |
|       | C204       | Apartment        | 2            | 2             | 1                    | 6%                               | 84.39               | 20.87                 | 105.26              |
|       | C205       | Apartment        | 3            | 2             | 1                    | 7%                               | 105.28              | 24.13                 | 129.41              |
| 3rd   | C301       | Apartment        | 1            | 1             | 1                    | 4%                               | 51.83               | 13.97                 | 65.80               |
|       | C302       | Apartment        | 1            | 1             | 1                    | 4%                               | 51.58               | 14.44                 | 66.02               |
|       | C303       | Apartment        | 2            | 2             | 1                    | 5%                               | 78.98               | 20.87                 | 99.85               |
|       | C304       | Apartment        | 2            | 2             | 1                    | 6%                               | 84.39               | 20.87                 | 105.26              |
|       | C305       | Apartment        | 3            | 2             | 1                    | 7%                               | 105.28              | 24.13                 | 129.41              |
| 4th   | C401       | Apartment        | 2            | 2             | 1                    | 7%                               | 94.60               | 36.84                 | 131.44              |
|       | C402       | Apartment        | 2            | 2             | 1                    | 5%                               | 78.98               | 20.87                 | 99.85               |
|       | C403       | Apartment        | 2            | 2             | 1                    | 6%                               | 84.39               | 20.87                 | 105.26              |
|       | C404       | Apartment        | 3            | 2             | 1                    | 7%                               | 105.00              | 24.13                 | 129.13              |

# block c

4th FLOOR PLAN

<u>1:100</u>