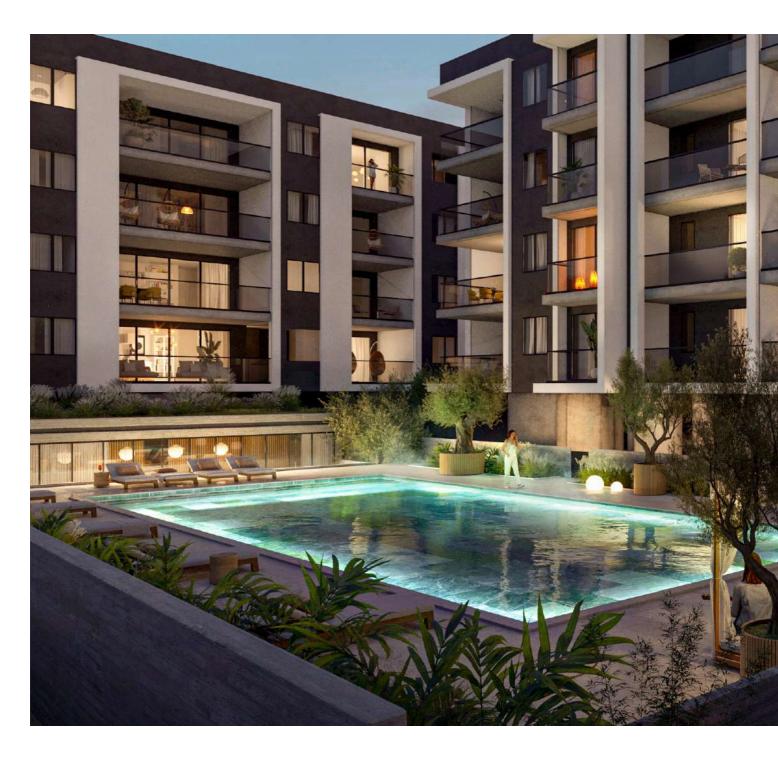

# communal swimming pool

#### internal infrastructure

modern
engeneering
systems are
implemented
in every
infrastructure
object

signature internal infrastructure objects made for different parts of every day – swimming in the morning, gym in the afternoon and sauna in the evening, or however you please to mix&match.

there is a wide, majestic swimming pool is available at your doorstep at any given point of the hour, day and season.

take a refreshing dive in a beautiful turquoise water, reflecting the stunning home of yours and enjoy your time on the sunbed, until it's time for another activity.

### resident facilities

#### the building offers outdoor swimming pool, a fully equipped gym and sauna