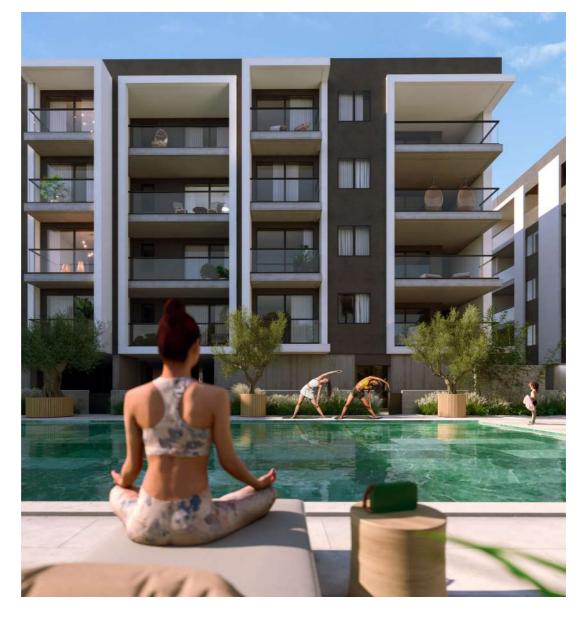

# communal swimming pool

#### internal infrastructure

modern
engeneering
systems are
implemented
in every
infrastructure
object

signature internal infrastructure objects made for different parts of every day – swimming in the morning, gym in the afternoon and sauna in the evening, or however you please to mix&match.

there is a wide, majestic swimming pool is available at your doorstep at any given point of the hour, day and season.

take a refreshing dive in a beautiful turquoise water, reflecting the stunning home of yours and enjoy your time on the sunbed, until it's time for another activity.

### resident facilities

#### the building offers outdoor swimming pool, a fully equipped gym and sauna