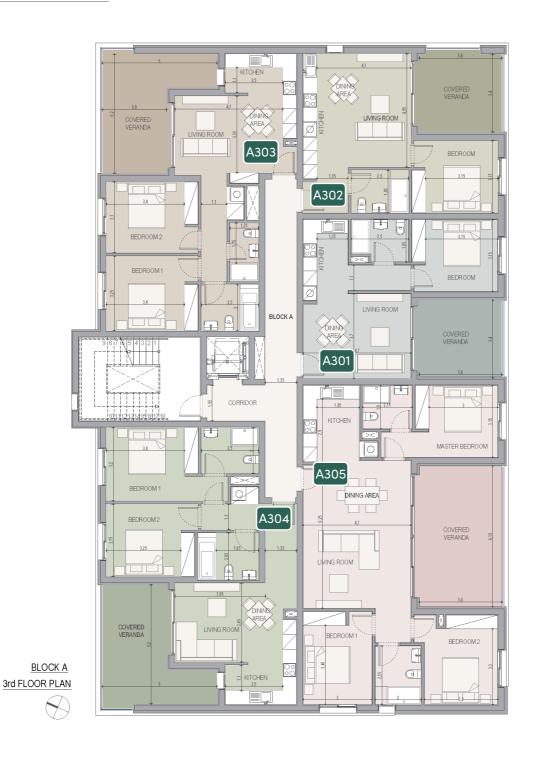

#### block a

### floor 3

| UNIT Nº | TOTAL AREA M <sup>2</sup> |
|---------|---------------------------|
| A301    | 65.80                     |
| A302    | 66.02                     |
| A303    | 99.85                     |
| A304    | 105.26                    |
| A305    | 129.41                    |