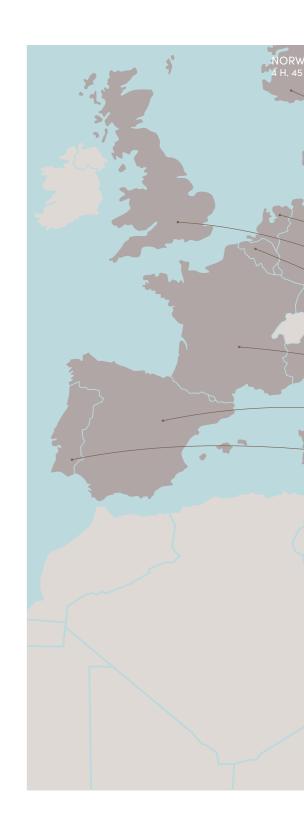

# immigration opportunities

# fast track Cyprus permanent residence by investment

The Cyprus Permanent Residency Program (PRP) grants the right to travel within the EU with less elaborate visa requirements and obtain Cyprus citizenship

### 1. major advantages

- issued within 4 months
- life-long validity without need for renewal
- granted to all direct family members of the applicant, including spouse and children under 25 years old
- no residency requirements other than to visit Cyprus once every two years
- Aalows to have a business in Cyprus and receive shareholder dividends