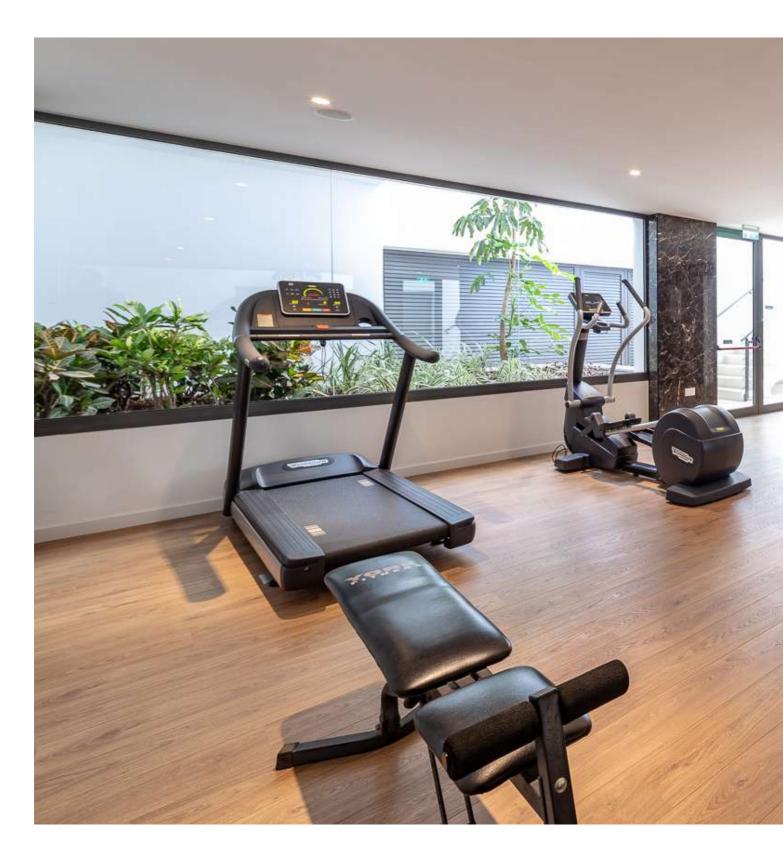

#### internal infrastructure

modern
engeneering
systems are
implemented
in every
infrastructure
object

signature internal infrastructure objects made for different parts of every day – swimming in the morning, gym in the afternoon and sauna in the evening, or however you please to mix&match.

you may additionally enjoy an in-house gym, eliminating any travelling costs, time and effort.

a modern, fully-equipped gym, with very few people in it at all-times.

complete the full relaxing ritual with a toxin-eliminating sauna session. Let all of the negative thoughts and feelings in our compact, pleasing and recharging sauna.

#### the building offers outdoor swimming pool, a fully equipped gym and sauna