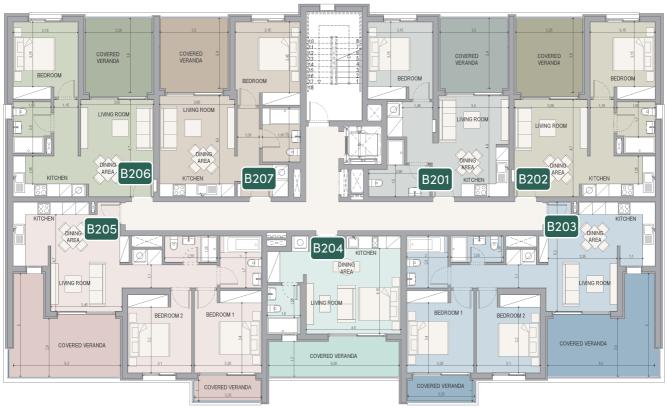

# block b

BLOCK B 1st FLOOR PLAN 1:100

 $\bigcirc$ 

| UNIT № | TOTAL AREA M <sup>2</sup> |
|--------|---------------------------|
| B201   | 62.99                     |
| B202   | 65.13                     |
| B203   | 103.57                    |
| B204   | 48.49                     |
| B205   | 99.19                     |
| B206   | 65.13                     |
| B207   | 65.84                     |

BLOCK B 2nd FLOOR PLAN 1:100

 $\bigcirc$ 