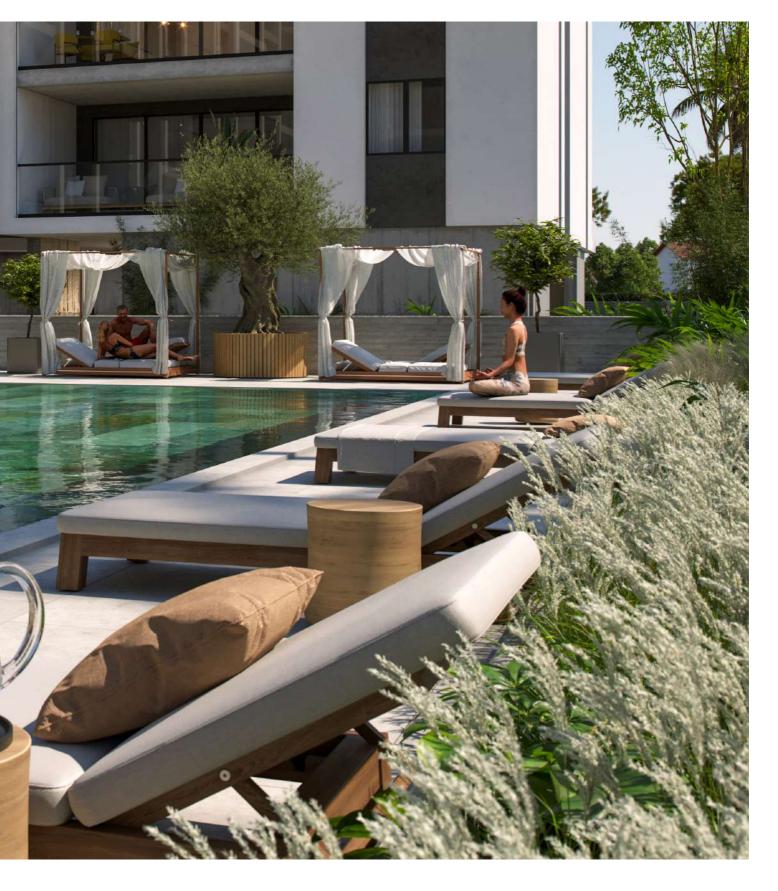

### resident facilities

#### the building offers outdoor swimming pool, a fully equipped gym and sauna