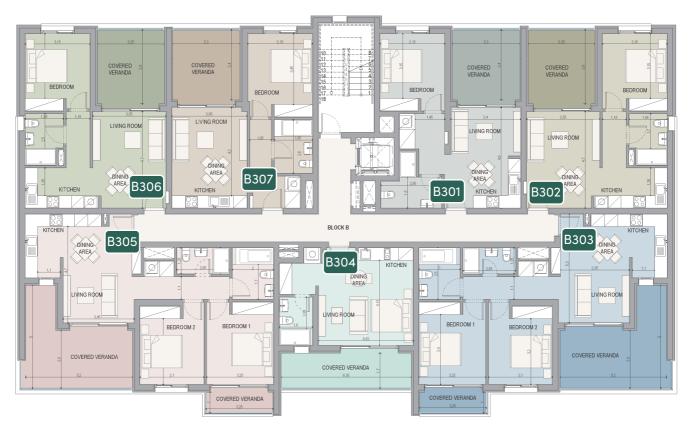

block b

| FLOOR | UNIT<br>Nº | PROPERTY<br>TYPE | BED<br>ROOMS | BATH<br>ROOMS | NO OF<br>PARK SPACES | % OF COMMON<br>AREA<br>PER FLOOR | PRIVATE<br>INTERIOR | COVERED<br>VERANDA M² | SELLABLE<br>AREA M² |
|-------|------------|------------------|--------------|---------------|----------------------|----------------------------------|---------------------|-----------------------|---------------------|
| 1st   | B101       | Apartment        | 1            | 1             | 1                    | 3%                               | 50.12               | 12.87                 | 62.99               |
|       | B102       | Apartment        | 1            | 1             | 1                    | 3%                               | 51.54               | 13.59                 | 65.13               |
|       | B103       | Apartment        | 2            | 2             | 1                    | 5%                               | 78.32               | 25.25                 | 103.57              |
|       | B104       | Studio           | 1            | 1             | 1                    | 2%                               | 36.04               | 12.45                 | 48.49               |
|       | B105       | Apartment        | 2            | 2             | 1                    | 5%                               | 78.32               | 20.87                 | 99.19               |
|       | B106       | Apartment        | 1            | 1             | 1                    | 3%                               | 51.54               | 13.59                 | 65.13               |
|       | B107       | Apartment        | 1            | 1             | 1                    | 3%                               | 52.97               | 12.87                 | 65.84               |
| 2nd   | B201       | Apartment        | 1            | 1             | 1                    | 3%                               | 50.12               | 12.87                 | 62.99               |
|       | B202       | Apartment        | 1            | 1             | 1                    | 3%                               | 51.54               | 13.59                 | 65.13               |
|       | B203       | Apartment        | 2            | 2             | 1                    | 5%                               | 78.32               | 25.25                 | 103.57              |
|       | B204       | Studio           | 1            | 1             | 1                    | 2%                               | 36.04               | 12.45                 | 48.49               |
|       | B205       | Apartment        | 2            | 2             | 1                    | 5%                               | 78.32               | 20.87                 | 99.19               |
|       | B206       | Apartment        | 1            | 1             | 1                    | 3%                               | 51.54               | 13.59                 | 65.13               |
|       | B207       | Apartment        | 1            | 1             | 1                    | 3%                               | 52.97               | 12.87                 | 65.84               |
| 3rd   | B301       | Apartment        | 1            | 1             | 1                    | 3%                               | 50.12               | 12.87                 | 62.99               |
|       | B302       | Apartment        | 1            | 1             | 1                    | 3%                               | 51.54               | 13.59                 | 65.13               |
|       | B303       | Apartment        | 2            | 2             | 1                    | 5%                               | 78.32               | 25.25                 | 103.57              |
|       | B304       | Studio           | 1            | 1             | 1                    | 2%                               | 36.04               | 12.45                 | 48.49               |
|       | B305       | Apartment        | 2            | 2             | 1                    | 5%                               | 78.32               | 20.87                 | 99.19               |
|       | B306       | Apartment        | 1            | 1             | 1                    | 3%                               | 51.54               | 13.59                 | 65.13               |
|       | B307       | Apartment        | 1            | 1             | 1                    | 3%                               | 52.97               | 12.87                 | 65.84               |
| 4th   | B401       | Apartment        | 2            | 2             | 1                    | 6%                               | 89.55               | 27.29                 | 116.84              |
|       | B402       | Apartment        | 2            | 2             | 1                    | 5%                               | 78.32               | 25.25                 | 103.57              |
|       | B403       | Studio           | 1            | 1             | 1                    | 2%                               | 36.04               | 12.45                 | 48.49               |
|       | B404       | Apartment        | 2            | 2             | 1                    | 5%                               | 78.70               | 25.25                 | 103.95              |
|       | B405       | Apartment        | 2            | 2             | 1                    | 6%                               | 90.51               | 26.87                 | 117.38              |

NOTE: the areas stated above may slightly differ upon issuance of relevant authority permits