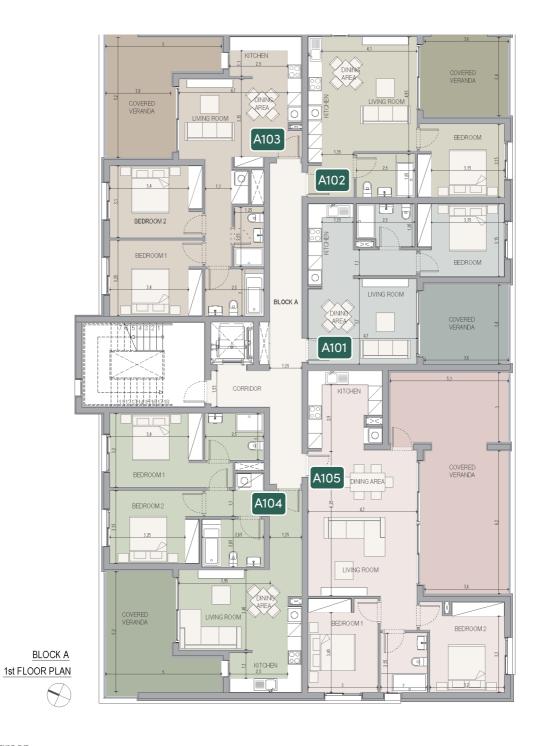

#### block a

#### floor 1

| UNIT № | TOTAL<br>AREA M² |
|--------|------------------|
| A101   | 65.80            |
| A102   | 66.02            |
| A103   | 99.85            |
| A104   | 105.26           |
| A105   | 128.75           |