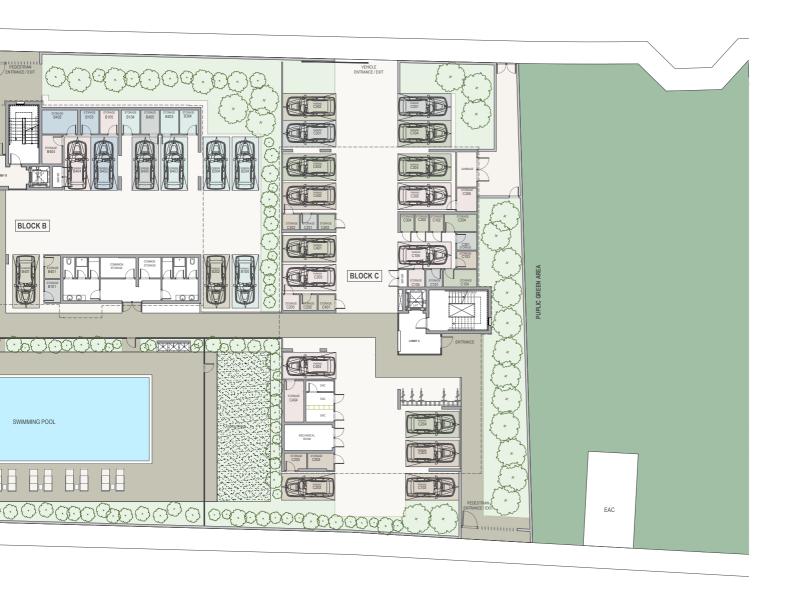

| 2             | 1                    | 7%                               | 94.60               | 36.84                 | 131.44              |
|       | C402       | Apartment        | 2            | 2             | 1                    | 5%                               | 78.98               | 20.87                 | 99.85               |
|       | C403       | Apartment        | 2            | 2             | 1                    | 6%                               | 84.39               | 20.87                 | 105.26              |
|       | C404       | Apartment        | 3            | 2             | 1                    | 7%                               | 105.00              | 24.13                 | 129.13              |

### master plan

ground floor



34/evergreen



# floors plan

#### block a

#### floor 1

| UNIT № | TOTAL<br>AREA M² |
|--------|------------------|
| A101   | 65.80            |
| A102   | 66.02            |
| A103   | 99.85            |
| A104   | 105.26           |
| A105   | 128.75           |





| UNIT Nº | TOTAL<br>AREA M² |
|---------|------------------|
| A201    | 65.80            |
| A202    | 66.02            |
| A203    | 99.85            |
| A204    | 105.26           |
| A205    | 129.41           |





### floor 3

| UNIT Nº | TOTAL AREA M <sup>2</sup> |
|---------|---------------------------|
| A301    | 65.80                     |
| A302    | 66.02                     |
| A303    | 99.85                     |
| A304    | 105.26                    |
| A305    | 129.41                    |



| UNIT № | TOTAL AREA