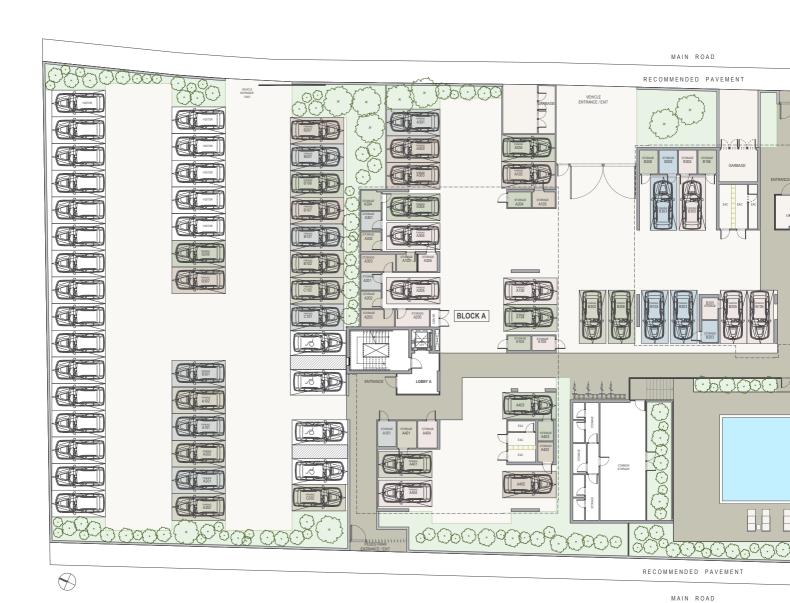

ment        | 2            | 2             | 1                    | 7%                               | 94.60               | 36.84                 | 131.44              |
|       | C402       | Apartment        | 2            | 2             | 1                    | 5%                               | 78.98               | 20.87                 | 99.85               |
|       | C403       | Apartment        | 2            | 2             | 1                    | 6%                               | 84.39               | 20.87                 | 105.26              |
|       | C404       | Apartment        | 3            | 2             | 1                    | 7%                               | 105.00              | 24.13                 | 129.13              |

### master plan

ground floor



34/evergreen



# floors plan

#### block a

#### floor 1

| UNIT № | TOTAL<br>AREA M² |
|--------|------------------|
| A101   | 65.80            |
| A102   | 66.02            |
| A103   | 99.85            |
| A104   | 105.26           |
| A105   | 128.75           |





| UNIT Nº | TOTAL<br>AREA M² |
|---------|------------------|
| A201    | 65.80            |
| A202    | 66.02            |
| A203    | 99.85            |
| A204    | 105.26           |
| A205    | 129.41           |





### floor 3

| UNIT Nº | TOTAL AREA M <sup>2</sup> |
|---------|---------------------------|
| A301    | 65.80                     |
| A302    | 66.02                     |
| A303    | 99.85                     |
| A304    | 105.26                    |
| A305    | 129.41                    |



| UNIT