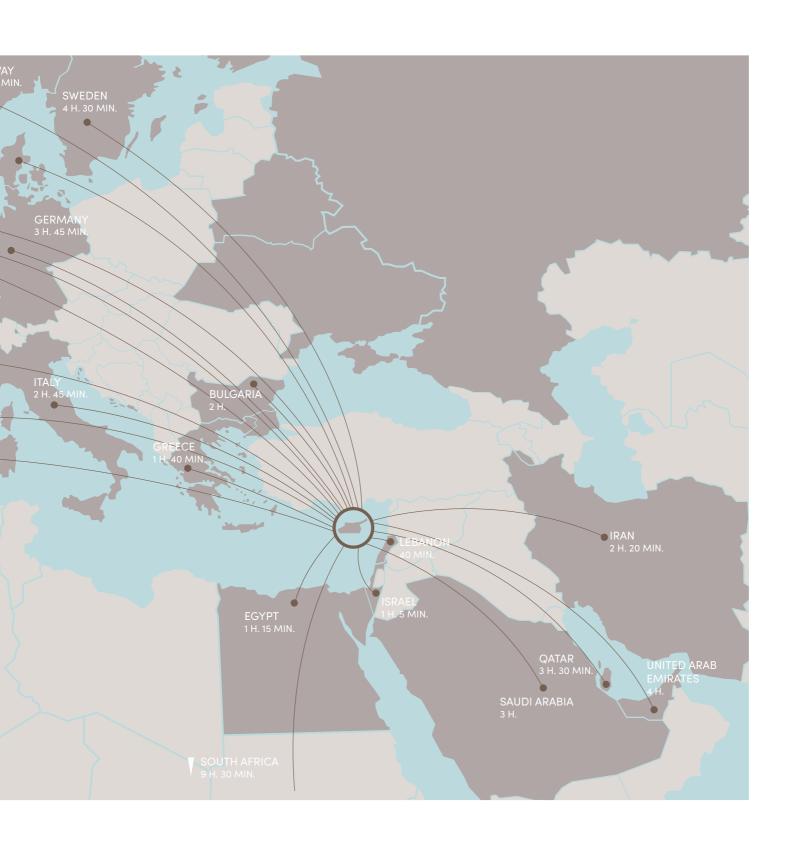

# immigration opportunities

# fast track Cyprus permanent residence by investment

The Cyprus Permanent Residency Program (PRP) grants the right to travel within the EU with less elaborate visa requirements and obtain Cyprus citizenship

### 1. major advantages

- issued within 4 months
- life-long validity without need for renewal
- granted to all direct family members of the applicant, including spouse and children under 25 years old
- no residency requirements other than to visit Cyprus once every two years
- Aalows to have a business in Cyprus and receive shareholder dividends