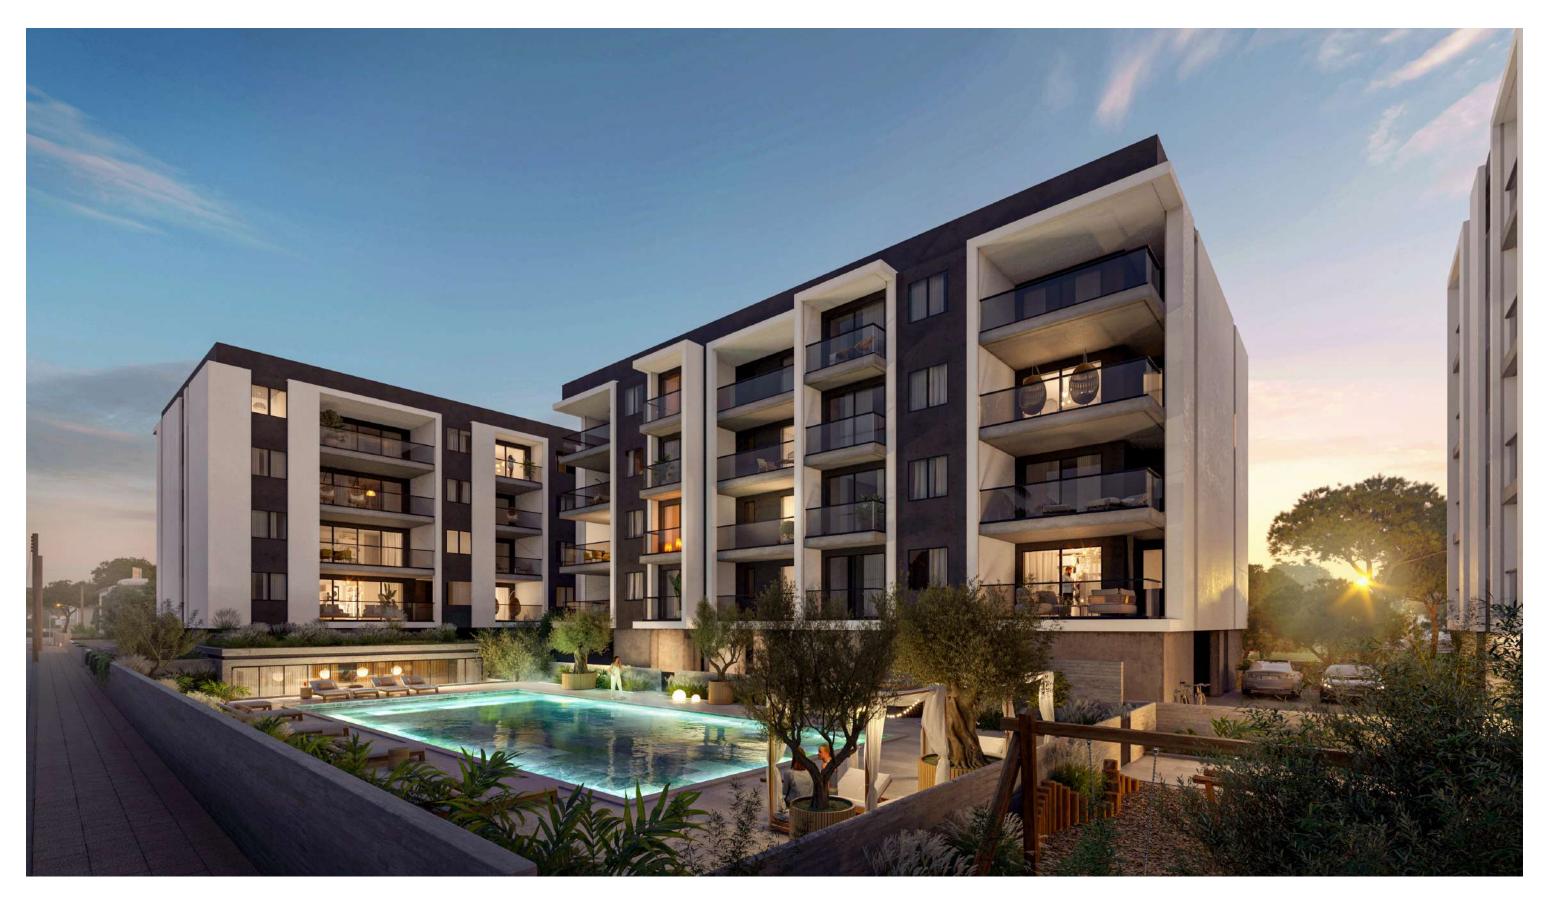

### :ace

Each apartment is delivered with premium finishes made from high-quality materials 3 stunning, modern and stylish blocks, forming a gated community in the middle of the emerald :park.

The reinforced concrete foundation of each blocks is made with the close accordance to the European standard, protecting it from any external natural or time damages.

Experience luxury in our gated community with exclusive in-house amenities

The external brick walls are covered with thermal insulation, while the internal walls are equipped with dry-wall system for maximum comfort all-year long. Experience elegance, practicality and comfort at :ace.