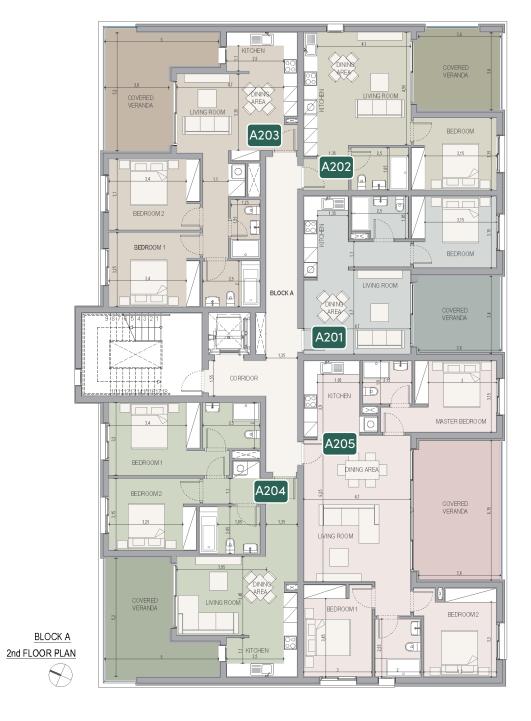

### block a

#### floor 2

| UNIT № | TOTAL<br>AREA M² |
|--------|------------------|
| A201   | 65.80            |
| A202   | 66.02            |
| A203   | 99.85            |
| A204   | 105.26           |
| A205   | 129.41           |

#### block a

| FLOOR | UNIT<br>Nº | PROPERTY<br>TYPE | BED<br>ROOMS | BATH<br>ROOMS | NO OF<br>PARK SPACES | % OF COMMON<br>AREA<br>PER FLOOR | PRIVATE<br>INTERIOR | COVERED<br>VERANDA M² | SELLABLE<br>AREA M² |
|-------|------------|------------------|--------------|---------------|----------------------|----------------------------------|---------------------|-----------------------|---------------------|
| 1st   | A101       | <b>Apartment</b> | 1            | 1             | 1                    | 4%                               | 51.83               | 13.97                 | 65.80               |
|       | A102       | Apartment        | 1            | 1             | 1                    | 4%                               | 51.58               | 14.44                 | 66.02               |
|       | A103       | Apartment        | 2            | 2             | 1                    | 5%                               | 78.98               | 20.87                 | 99.85               |
|       | A104       | Apartment        | 2            | 2             | 1                    | 6%                               | 84.39               | 20.87                 | 105.26              |
|       | A105       | <b>Apartment</b> | 2            | 2             | 1                    | 7%                               | 86.23               | 42.52                 | 128.75              |
| 2nd   | A201       | Apartment        | 1            | 1             | 1                    | 4%                               | 51.83               | 13.97                 | 65.80               |
|       | A202       | Apartment        | 1            | 1             | 1                    | 4%                               | 51.58               | 14.44                 | 66.02               |
|       | A203       | Apartment        | 2            | 2             | 1                    | 5%                               | 78.98               | 20.87                 | 99.85               |
|       | A204       | Apartment        | 2            | 2             | 1                    | 6%                               | 84.39               | 20.87                 | 105.26              |
|       | A205       | Apartment        | 3            | 2             | 1                    | 7%                               | 105.28              | 24.13                 | 129.41              |
| 3rd   | A301       | Apartment        | 1            | 1             | 1                    | 4%                               | 51.83               | 13.97                 | 65.80               |
|       | A302       | Apartment        | 1            | 1             | 1                    | 4%                               | 51.58               | 14.44                 | 66.02               |
|       | A303       | Apartment        | 2            | 2             | 1                    | 5%                               | 78.98               | 20.87                 | 99.85               |
|       | A304       | Apartment        | 2            | 2             | 1                    | 6%                               | 84.39               | 20.87                 | 105.26              |
|       | A305       | Apartment        | 3            | 2             | 1                    | 7%                               | 105.28              | 24.13                 | 129.41              |
| 4th   | A401       | Apartment        | 2            | 2             | 1                    | 7%                               | 94.60               | 36.84                 | 131.44              |
|       | A402       | Apartment        | 2            | 2             | 1                    | 5%                               | 78.98               | 20.87                 | 99.85               |
|       | A403       | Apartment        | 2            | 2             | 1                    | 6%                               | 84.39               | 20.87                 | 105.26              |
|       | A404       | Apartment        | 3            | 2             | 1                    | 7%                               | 105.00              | 24.13                 | 129.13              |