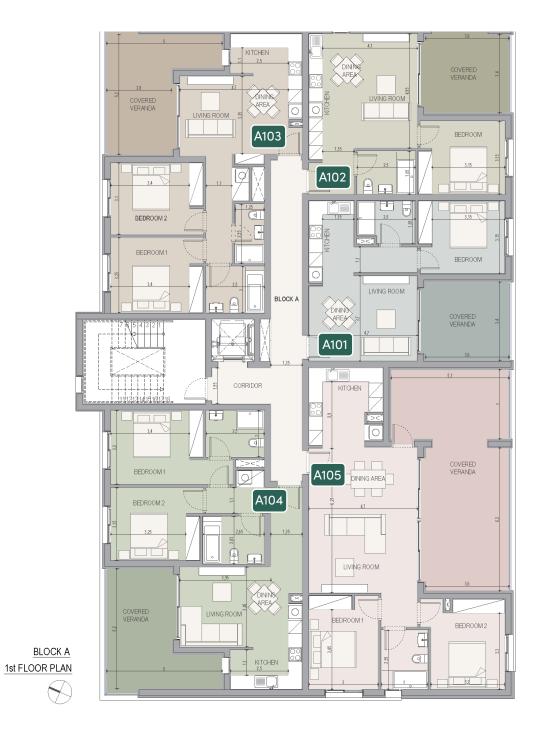

### block a

### floor 1

| UNIT Nº | TOTAL<br>AREA M² |
|---------|------------------|
| A101    | 65.80            |
| A102    | 66.02            |
| A103    | 99.85            |
| A104    | 105.26           |
| A105    | 128.75           |

#### block a

| FLOOR | UNIT<br>Nº | PROPERTY<br>TYPE | BED<br>ROOMS | BATH<br>ROOMS | NO OF<br>PARK SPACES | % OF COMMON<br>AREA<br>PER FLOOR | PRIVATE<br>INTERIOR | COVERED<br>VERANDA M² | SELLABLE<br>AREA M² |
|-------|------------|------------------|--------------|---------------|----------------------|----------------------------------|---------------------|-----------------------|---------------------|
| 1st   | A101       | <b>Apartment</b> | 1            | 1             | 1                    | 4%                               | 51.83               | 13.97                 | 65.80               |
|       | A102       | Apartment        | 1            | 1             | 1                    | 4%                               | 51.58               | 14.44                 | 66.02               |
|       | A103       | Apartment        | 2            | 2             | 1                    | 5%                               | 78.98               | 20.87                 | 99.85               |
|       | A104       | Apartment        | 2            | 2             | 1                    | 6%                               | 84.39               | 20.87                 | 105.26              |
|       | A105       | <b>Apartment</b> | 2            | 2             | 1                    | 7%                               | 86.23               | 42.52                 | 128.75              |
| 2nd   | A201       | Apartment        | 1            | 1             | 1                    | 4%                               | 51.83               | 13.97                 | 65.80               |
|       | A202       | Apartment        | 1            | 1             | 1                    | 4%                               | 51.58               | 14.44                 | 66.02               |
|       | A203       | Apartment        | 2            | 2             | 1                    | 5%                               | 78.98               | 20.87                 | 99.85               |
|       | A204       | Apartment        | 2            | 2             | 1                    | 6%                               | 84.39               | 20.87                 | 105.26              |
|       | A205       | Apartment        | 3            | 2             | 1                    | 7%                               | 105.28              | 24.13                 | 129.41              |
| 3rd   | A301       | Apartment        | 1            | 1             | 1                    | 4%                               | 51.83               | 13.97                 | 65.80               |
|       | A302       | Apartment        | 1            | 1             | 1                    | 4%                               | 51.58               | 14.44                 | 66.02               |
|       | A303       | Apartment        | 2            | 2             | 1                    | 5%                               | 78.98               | 20.87                 | 99.85               |
|       | A304       | Apartment        | 2            | 2             | 1                    | 6%                               | 84.39               | 20.87                 | 105.26              |
|       | A305       | Apartment        | 3            | 2             | 1                    | 7%                               | 105.28              | 24.13                 | 129.41              |
| 4th   | A401       | Apartment        | 2            | 2             | 1                    | 7%                               | 94.60               | 36.84                 | 131.44              |
|       | A402       | Apartment        | 2            | 2             | 1                    | 5%                               | 78.98               | 20.87                 | 99.85               |
|       | A403       | Apartment        | 2            | 2             | 1                    | 6%                               | 84.39               | 20.87                 | 105.26              |
|       | A404       | Apartment        | 3            | 2             | 1                    | 7%                               | 105.00              | 24.13                 | 129.13              |