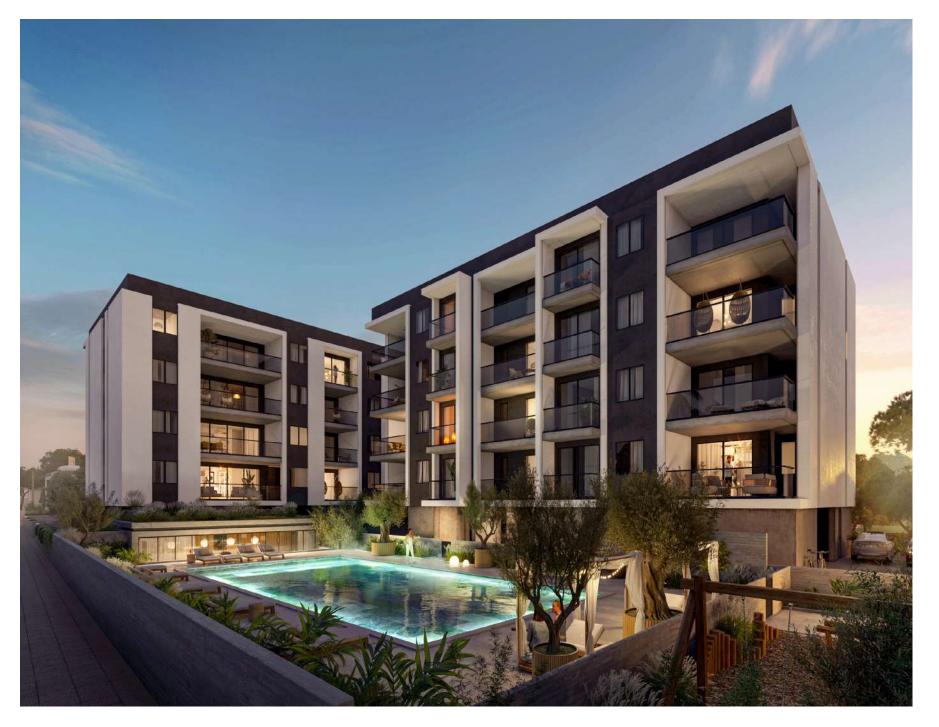

### **:**exterior

### \*resident facilities

# The building offers outdoor swimming pool, a fully equipped gym and sauna