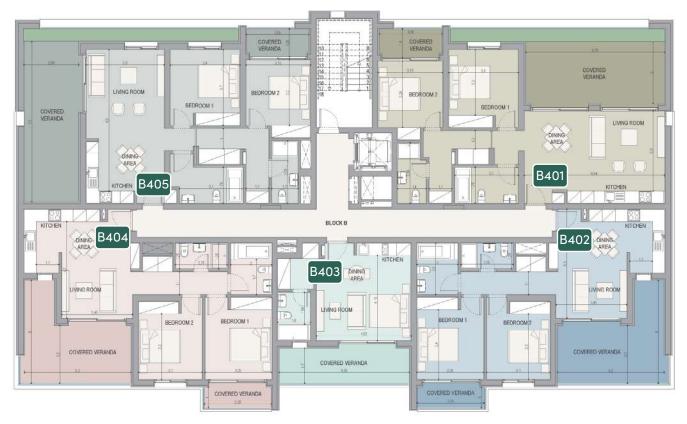

|
| B206   | 65.13                     |
| B207   | 65.84                     |



BLOCK B 2nd FLOOR PLAN 1:100

#### floor 3

| UNIT № | TOTAL AREA M <sup>2</sup> |
|--------|---------------------------|
| B301   | 62.99                     |
| B302   | 65.13                     |
| B303   | 103.57                    |
| B304   | 48.49                     |
| B305   | 99.19                     |
| B306   | 65.13                     |
| B307   | 65.84                     |



BLOCK B 3rd FLOOR PLAN 1:100

#### floor 4

| UNIT № | TOTAL AREA M <sup>2</sup> |
|--------|---------------------------|
| B401   | 116.84                    |
| B402   | 103.57                    |
| B403   | 48.49                     |
| B404   | 103.95                    |
| B405   | 117.38                    |



BLOCK B
4th FLOOR PLAN
1:100

### block c

### floor 1

| UNIT № | TOTAL AREA M <sup>2</sup> |
|--------|---------------------------|
| C101   | 65.80                     |
| C102   | 66.02                     |
| C103   | 99.85                     |
| C104   | 105.26                    |
| C105   | 128.75                    |



BLOCK C 1st FLOOR PLAN <u>1:100</u>



#### floor 2

| UNIT № | TOTAL AREA M <sup>2</sup> |
|--------|---------------------------|
| C201   | 65.80                     |
| C202   | 66.02                     |
| C203   | 99.85                     |
| C204   | 105.26                    |
| C205   | 129.41                    |



BLOCK C
2nd FLOOR PLAN
1:100



#### floor 3

| UNIT № | TOTAL AREA M <sup>2</sup> |
|--------|---------------------------|
| C301   | 65