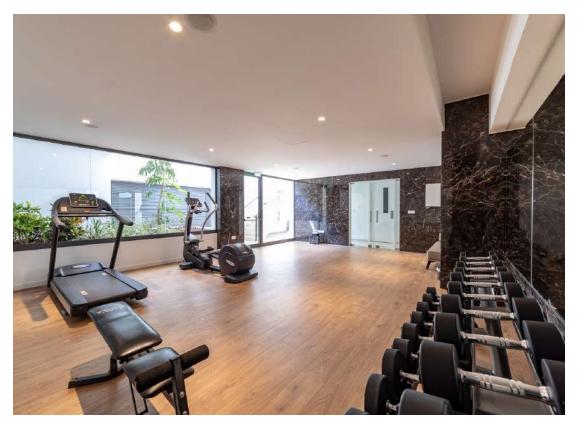

### \*resident facilities

# The building offers outdoor swimming pool, a fully equipped gym and sauna