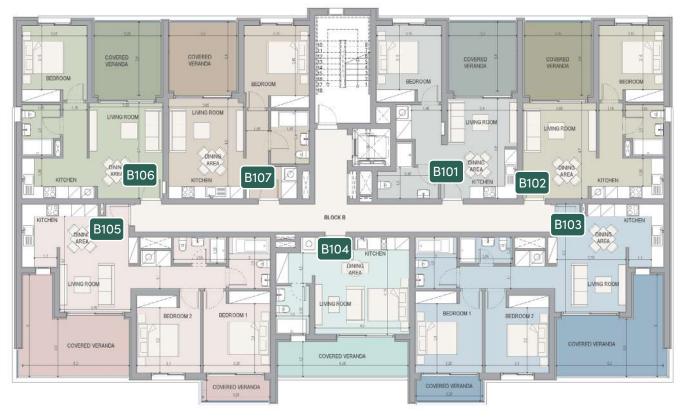

#### floor 2

| UNIT № | TOTAL AREA M <sup>2</sup> |
|--------|---------------------------|
| B201   | 62.99                     |
| B202   | 65.13                     |
| B203   | 103.57                    |
| B204   | 48.49                     |
| B205   | 99.19                     |
| B206   | 65.13                     |
| B207   | 65.84                     |

BLOCK B 2nd FLOOR PLAN 1:100