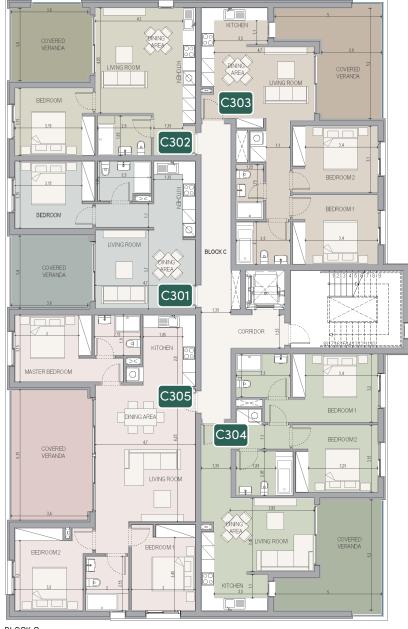

### block c

#### floor 3

| UNIT № | TOTAL AREA M <sup>2</sup> |
|--------|---------------------------|
| C301   | 65.80                     |
| C302   | 66.02                     |
| C303   | 99.85                     |
| C304   | 105.26                    |
| C305   | 129.41                    |

BLOCK C

3rd FLOOR PLAN