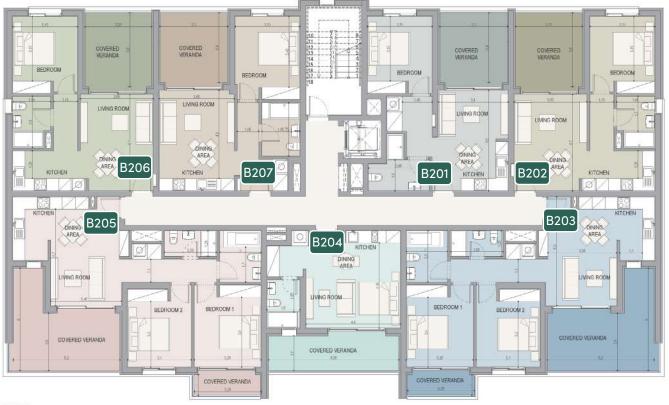

#### floor 3

| UNIT № | TOTAL AREA M <sup>2</sup> |
|--------|---------------------------|
| B301   | 62.99                     |
| B302   | 65.13                     |
| B303   | 103.57                    |
| B304   | 48.49                     |
| B305   | 99.19                     |
| B306   | 65.13                     |
| B307   | 65.84                     |

BLOCK B 3rd FLOOR PLAN 1:100