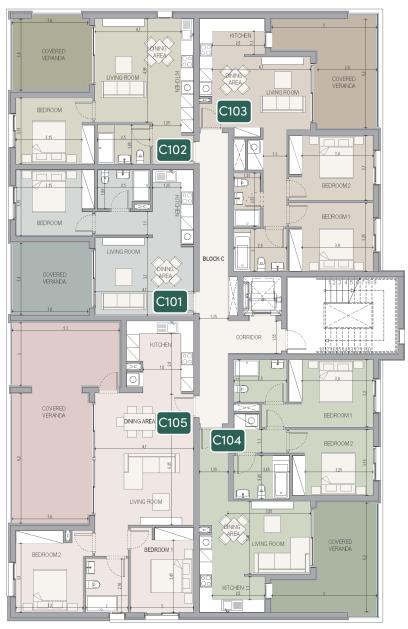

| 48.49                     |
| B305   | 99.19                     |
| B306   | 65.13                     |
| B307   | 65.84                     |



BLOCK B 3rd FLOOR PLAN 1:100

#### floor 4

| UNIT № | TOTAL AREA M <sup>2</sup> |
|--------|---------------------------|
| B401   | 116.84                    |
| B402   | 103.57                    |
| B403   | 48.49                     |
| B404   | 103.95                    |
| B405   | 117.38                    |



BLOCK B
4th FLOOR PLAN
1:100

### block c

### floor 1

| UNIT № | TOTAL AREA M <sup>2</sup> |
|--------|---------------------------|
| C101   | 65.80                     |
| C102   | 66.02                     |
| C103   | 99.85                     |
| C104   | 105.26                    |
| C105   | 128.75                    |



BLOCK C 1st FLOOR PLAN <u>1:100</u>



#### floor 2

| UNIT № | TOTAL AREA M <sup>2</sup> |
|--------|---------------------------|
| C201   | 65.80                     |
| C202   | 66.02                     |
| C203   | 99.85                     |
| C204   | 105.26                    |
| C205   | 129.41                    |



BLOCK C
2nd FLOOR PLAN
1:100



#### floor 3

| UNIT № | TOTAL AREA M <sup>2</sup> |
|--------|---------------------------|
| C301   | 65.80                     |
| C302   | 66.02                     |
| C303   | 99.85                     |
| C304   | 105.26                    |
| C305   | 129.41                    |



BLOCK C

3rd FLOOR PLAN



#### floor 4

| UNIT № | TOTAL AREA M <sup>2</sup> |
|--------|---------------------------|
| C401   | 131.44