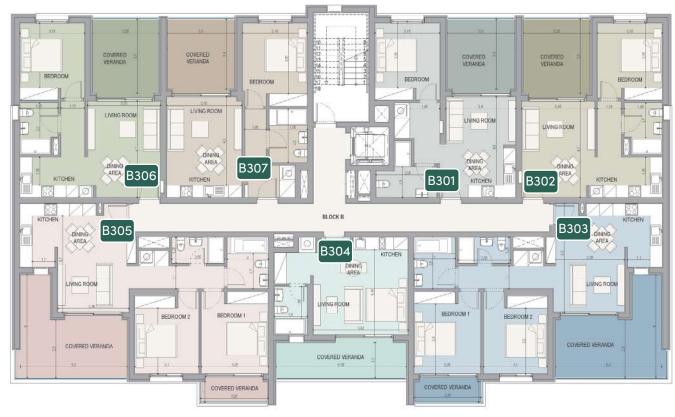

BLOCK B 1st FLOOR PLAN 1:100

BLOCK B 2nd FLOOR PLAN 1:100

BLOCK B 3rd FLOOR PLAN 1:100

BLOCK B
4th FLOOR PLAN
1:100