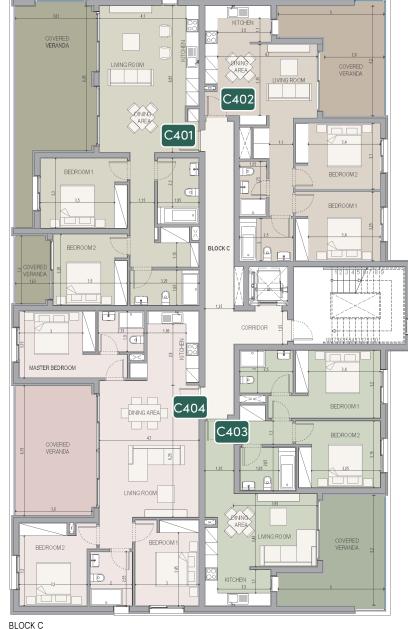

### block c

#### floor 4

| UNIT № | TOTAL AREA M <sup>2</sup> |
|--------|---------------------------|
| C401   | 131.44                    |
| C402   | 99.85                     |
| C403   | 105.26                    |
| C404   | 129.13                    |

BLOCK C 4th FLOOR PLAN