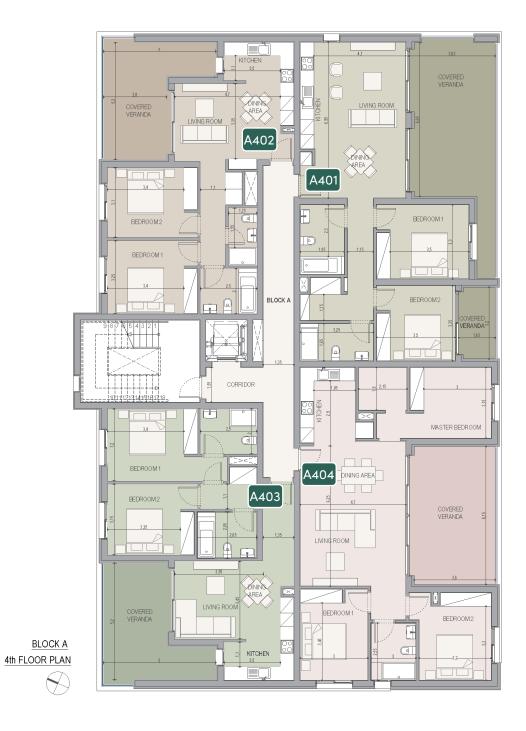

#### floor 4

| UNIT № | TOTAL AREA M <sup>2</sup> |
|--------|---------------------------|
| A401   | 131.44                    |
| A402   | 99.85                     |
| A403   | 105.26                    |
| A404   | 129.13                    |