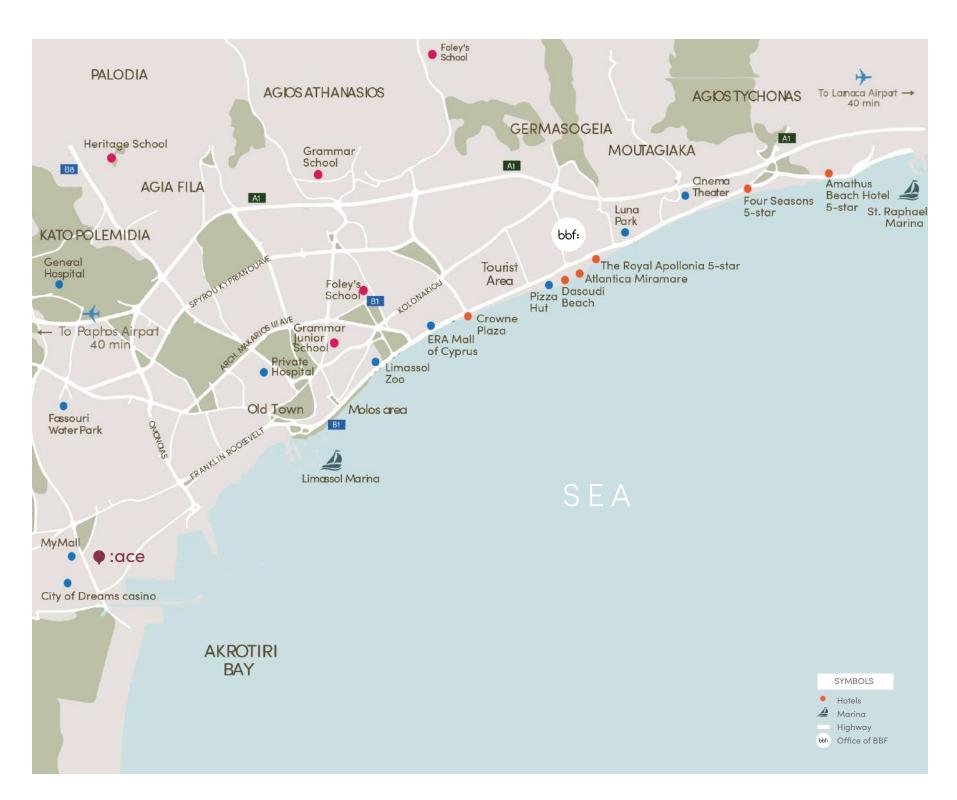

### :location

#### Welcome to the Mediterranean Cote d'Azur

A beautiful modern area, that has absolutely everything one can desire.

An emerald forest, next to one of the largest malls in Cyprus and all the important amenities. Just a few moments away from the Limassol Marina, full of cafés, restaurants and captivating views on yachts at the Mediterranean sea and the Lady's Mile golden beach.

The magnificent property further enjoys a close proximity to the luxury spa, restaurant, entertainment and casino resort "City of Dreams" – where everything is possible!

Additionally, 4 international private schools are easily accessible within a 25-minute drive from the complex.

The famous ancient Kourion, captivating with it's white rocks and Mediterranean Cote d'Azur is within a 20-minute drive.

An envious location, perfect for short-term rent or more permanent living to make memories and enjoy life like no other.