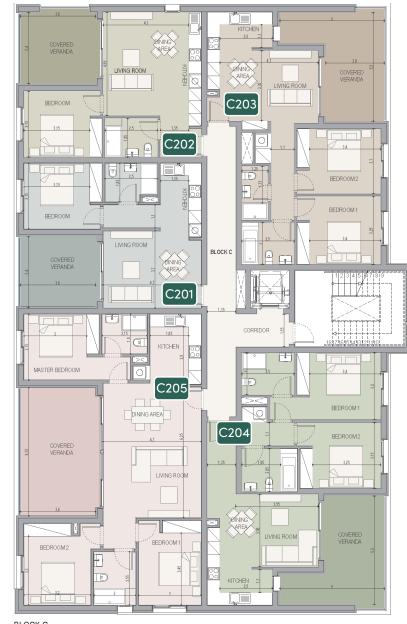

|
| B403   | 48.49                     |
| B404   | 103.95                    |
| B405   | 117.38                    |



BLOCK B
4th FLOOR PLAN
1:100

### block c

### floor 1

| UNIT № | TOTAL AREA M <sup>2</sup> |
|--------|---------------------------|
| C101   | 65.80                     |
| C102   | 66.02                     |
| C103   | 99.85                     |
| C104   | 105.26                    |
| C105   | 128.75                    |



BLOCK C 1st FLOOR PLAN <u>1:100</u>



#### floor 2

| UNIT № | TOTAL AREA M <sup>2</sup> |
|--------|---------------------------|
| C201   | 65.80                     |
| C202   | 66.02                     |
| C203   | 99.85                     |
| C204   | 105.26                    |
| C205   | 129.41                    |



BLOCK C
2nd FLOOR PLAN
1:100



#### floor 3

| UNIT № | TOTAL AREA M <sup>2</sup> |
|--------|---------------------------|
| C301   | 65.80                     |
| C302   | 66.02                     |
| C303   | 99.85                     |
| C304   | 105.26                    |
| C305   | 129.41                    |



BLOCK C

3rd FLOOR PLAN



#### floor 4

| UNIT № | TOTAL AREA M <sup>2</sup> |
|--------|---------------------------|
| C401   | 131.44                    |
| C402   | 99.85                     |
| C403   | 105.26                    |
| C404   | 129.13                    |



BLOCK C 4th FLOOR PLAN



## \*signature finishes

### bbf:smart

### Every property is delivered with signature top standard finishes:

- Fully completed finishings;
- Laminated parquet in living a