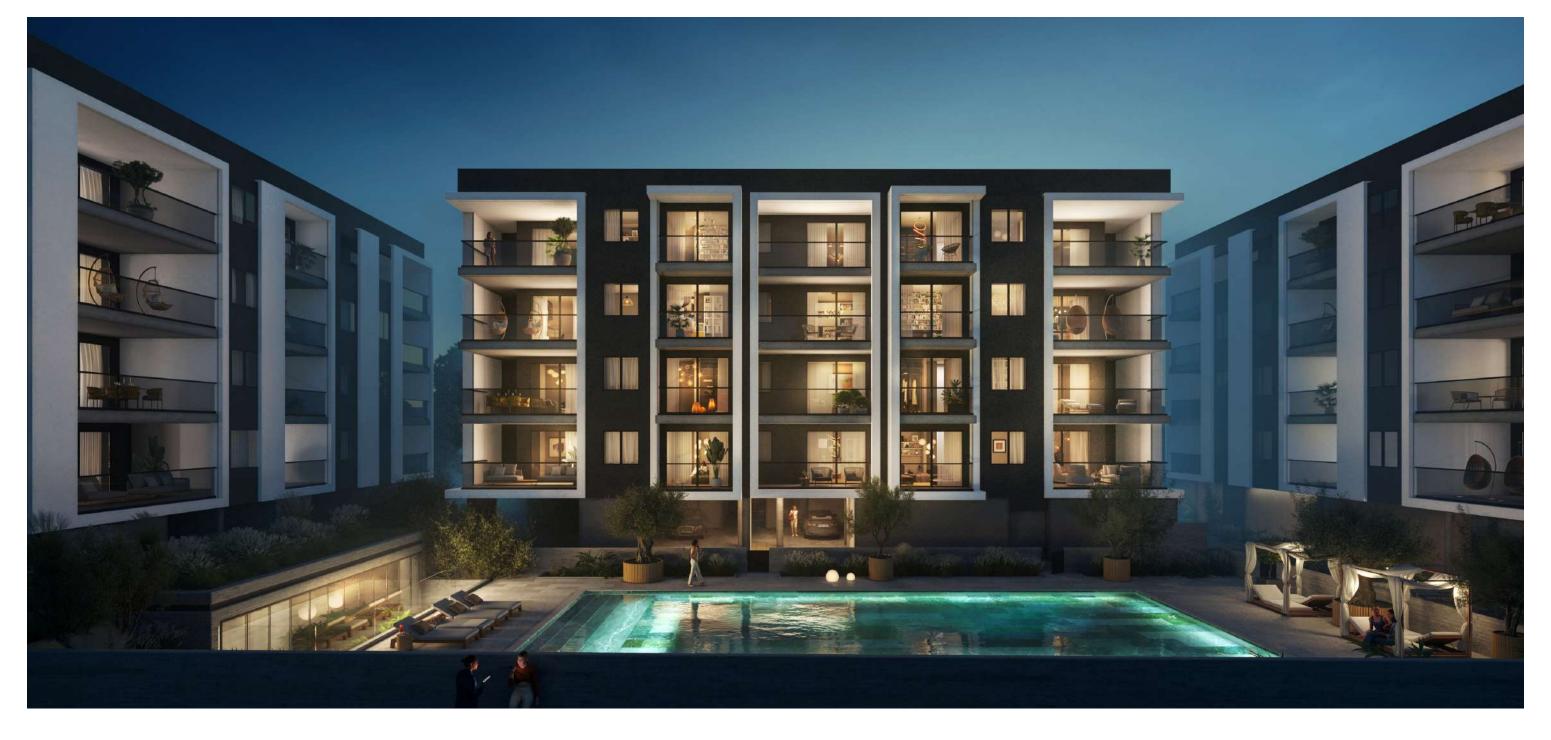

### \*resident facilities

# The building offers outdoor swimming pool, a fully equipped gym and sauna