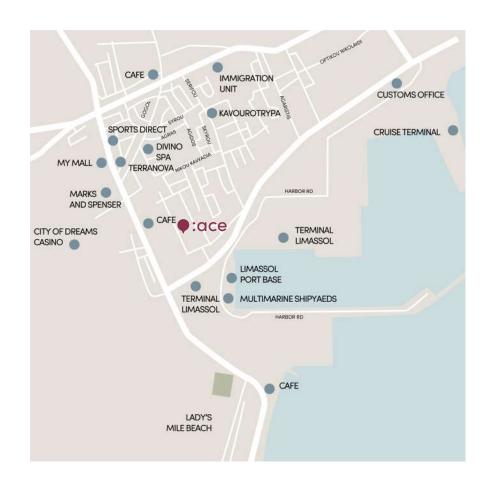

### :location

#### Welcome to the Mediterranean Cote d'Azur

A beautiful modern area, that has absolutely everything one can desire.

An emerald forest, next to one of the largest malls in Cyprus and all the important amenities. Just a few moments away from the Limassol Marina, full of cafés, restaurants and captivating views on yachts at the Mediterranean sea and the Lady's Mile golden beach.

The magnificent property further enjoys a close proximity to the luxury spa, restaurant, entertainment and casino resort "City of Dreams" – where everything is possible!

Additionally, 4 international private schools are easily accessible within a 25-minute drive from the complex.