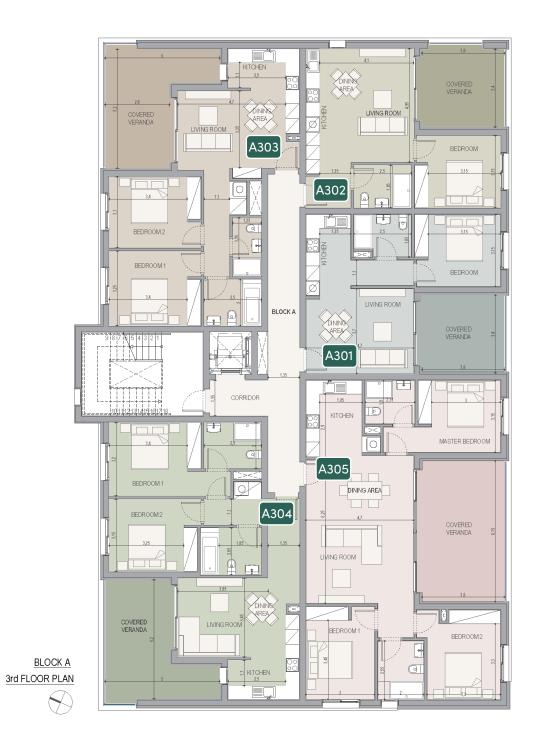

#### floor 3

| UNIT № | TOTAL AREA M <sup>2</sup> |
|--------|---------------------------|
| A301   | 65.80                     |
| A302   | 66.02                     |
| A303   | 99.85                     |
| A304   | 105.26                    |
| A305   | 129.41                    |