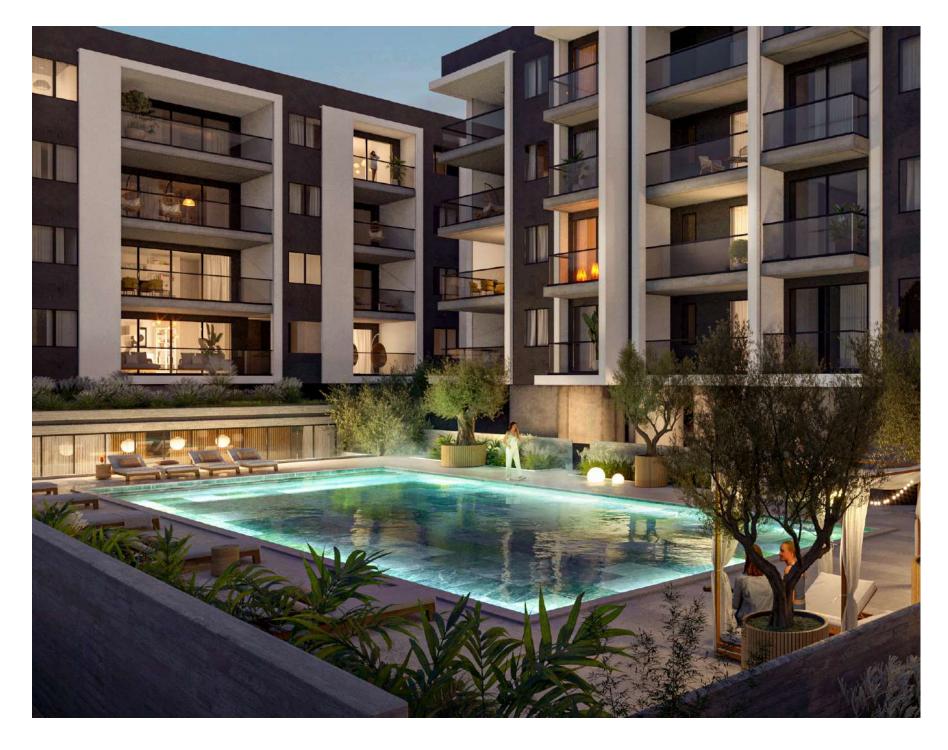

### \*resident facilities

# The building offers outdoor swimming pool, a fully equipped gym and sauna