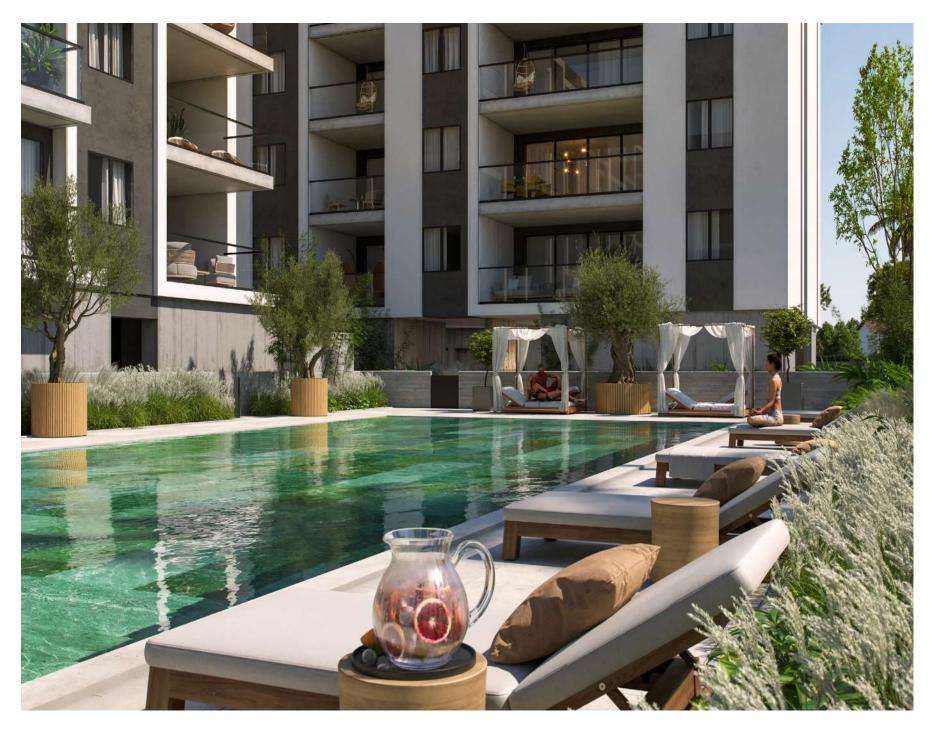

### \*resident facilities

# The building offers outdoor swimming pool, a fully equipped gym and sauna