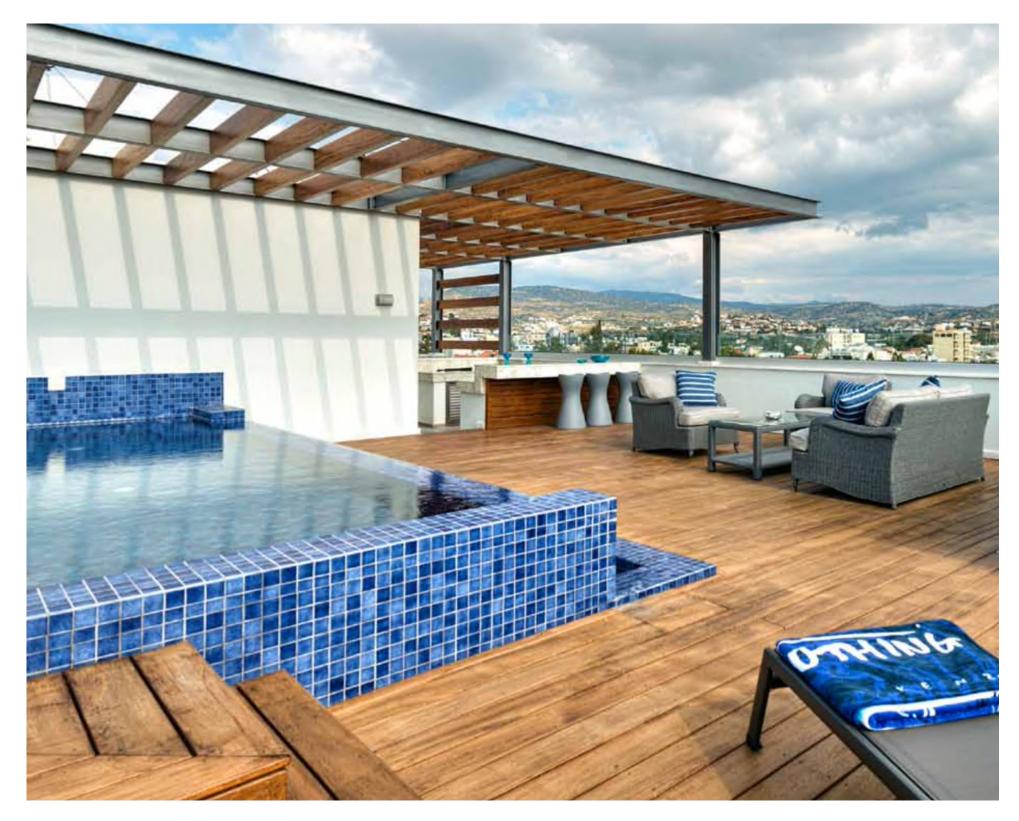

#### resident facilities

The lavish curves of the five blocks embrace two swimming pools, where residents can luxuriate in the island's balmy weather

Modern comfort harmonizes with refined luxury in facilities that elevate everyday life and foster a sense of community. Digital nomads and remote workers will discover elegantly designed co-working spaces where work-life balance is perfectly harmonized within the development's common facilities.

#### two outdoor swimming pools, sauna, gym, co-working spaces

\*All 3D images and photographs consist of indicative information and the project can differ insignificantly from the displayed images. Furniture and interior items are extras. The type of materials and colors used in the finishes may vary from the displayed images and text