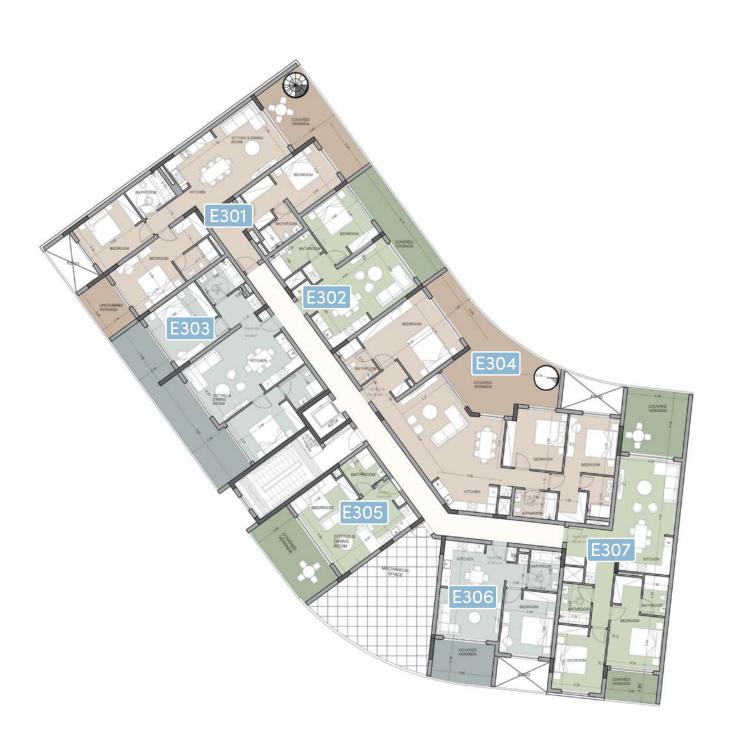

#### choice of properties

block E

| FLOOR | UNIT NO | PROPERTY TYPE | BEDROOMS | BATHROOMS | PRIVATE<br>SWIMMING POOL | PARK SPACES | % OF COMMON AREA<br>PER FLOOR | PRIVATE<br>INTERIOR | COVERED VERANDA | SELLABLE AREA | UNCOVERED VERANDA | ROOF TERRACE | STORAGE | COMMON<br>AREA PER UNIT | TOTAL AREA M <sup>2</sup> |  |
|-------|---------|---------------|----------|-----------|--------------------------|-------------|-------------------------------|---------------------|-----------------|---------------|-------------------|--------------|---------|-------------------------|---------------------------|--|
| E103  | E101    | Apartment     | 1        | 1         |                          | 1           | 4%                            | 68.30               | 16.40           | 84.70         |                   |              | 3.20    | 12.26                   | 100.16                    |  |
|       | E102    | Apartment     | 2        | 2         |                          | 2           | 4%                            | 81.00               | 16.00           | 97.00         | 8.90              |              | 2.90    | 14.04                   | 122.84                    |  |
|       | E103    | Apartment     | 1        | 1         |                          | 1           | 3%                            | 54.50               | 20.30           | 74.80         |                   |              | 2.90    | 10.82                   | 88.52                     |  |
|       | E104    | Apartment     | 1        | 1         |                          | 1           | 3%                            | 53.00               | 18.10           | 71.10         |                   |              | 2.90    | 10.29                   | 84.29                     |  |
|       | E105    | Studio        | Studio   | 1         |                          | 1           | 2%                            | 37.40               | 9.40            | 46.80         |                   |              | 3.00    | 6.77                    | 56.57                     |  |
|       | E106    | Studio        | Studio   | 1         |                          | 1           | 3%                            | 40.20               | 17.30           | 57.50         |                   |              | 2.90    | 8.32                    | 68.72                     |  |
|       | E107    | Apartment     | 2.5      | 2         |                          | 2           | 6%                            | 102.10              | 28.30           | 130.40        | 8.80              |              | 3.00    | 18.87                   | 161.07                    |  |
|       | E108    | Apartment     | 1        | 1         |                          | 1           | 3%                            | 55.90               | 11.10           | 67.00         |                   |              | 2.80    | 9.69                    | 79.49                     |  |
|       | E109    | Apartment     | 2.5      | 2         |                          | 2           | 5%                            | 94.10               | 25.00           | 119.10        |                   |              | 2.70    | 17.23                   | 139.03                    |  |
| 2nd   | E201    | Apartment     | 1        | 1         |                          | 1           | 4%                            | 68.30               | 16.70           | 85.00         |                   |              | 5.00    | 12.30                   | 102.30                    |  |
|       | E202    | Apartment     | 2        | 2         |                          | 2           | 4%                            | 81.00               | 16.30           | 97.30         |                   |              | 4.30    | 14.08                   | 115.68                    |  |
|       | E203    | Apartment     | 1        | 1         |                          | 1           | 3%                            | 54.50               | 20.30           | 74.80         |                   |              | 2.90    | 10.82                   | 88.52                     |  |
|       | E204    | Apartment     | 1        | 1         |                          | 1           | 3%                            | 53.00               | 18.10           | 71.10         |                   |              | 2.80    | 10.29                   | 84.19                     |  |
|       | E205    | Studio        | Studio   | 1         |                          | 1           | 2%                            | 37.40               | 9.40            | 46.80         |                   |              | 2.80    | 6.77                    | 56.37                     |  |
|       | E206    | Studio        | Studio   | 1         |                          | 1           | 3%                            | 40.20               | 17.30           | 57.50         |                   |              | 2.75    | 8.32                    | 68.57                     |  |
|       | E207    | Apartment     | 2.5      | 2         |                          | 2           | 6%                            | 102.10              | 28.10           | 130.20        |                   |              | 2.90    | 19.84                   | 151.94                    |  |
|       | E208    | Apartment     | 1        | 1         |                          | 1           | 3%                            | 55.90               | 11.10           | 67.00         |                   |              | 3.50    | 9.69                    | 80.19                     |  |
|       | E209    | Apartment     | 2.5      | 2         |                          | 2           | 5%                            | 94.10               | 25.20           | 119.30        |                   |              | 4.30    | 17.26                   | 140.86                    |  |
| 3rd   | E301    | Apartment     | 3        | 3         | YES                      | 2           | 7%                            | 124.30              | 28.50           | 152.80        |                   | 107.00       | 7.40    | 22.11                   | 289.31                    |  |
|       | E302    | Apartment     | 1        | 1         |                          | 1           | 3%                            | 57.40               | 16.00           | 73.40         |                   |              | 3.00    | 10.62                   | 87.02                     |  |
|       | E303    | Apartment     | 2        | 2         |                          | 1           | 5%                            | 83.90               | 28.00           | 111.90        |                   |              | 2.90    | 16.19                   | 130.99                    |  |
|       | E304    | Apartment     | 3        | 3         | YES                      | 2           | 8%                            | 138.75              | 35.20           | 173.95        |                   | 107.00       | 6.50    | 25.17                   | 312.62                    |  |
|       | E305    | Studio        | Studio   | 1         |                          | 1           | 3%                            | 40.40               | 17.00           | 57.40         |                   |              | 4.00    | 8.31                    | 69.71                     |  |
|       | E306    | Apartment     | 1        | 1         |                          | 1           | 3%                            | 55.90               | 11.40           | 67.30         |                   |              | 3.50    | 9.74                    | 80.54                     |  |
|       | E307    | Apartment     | 2.5      | 2         |                          | 2           | 5%                            | 94.10               | 25.10           | 119.20        |                   |              | 3.50    | 17.25                   | 139.95                    |  |