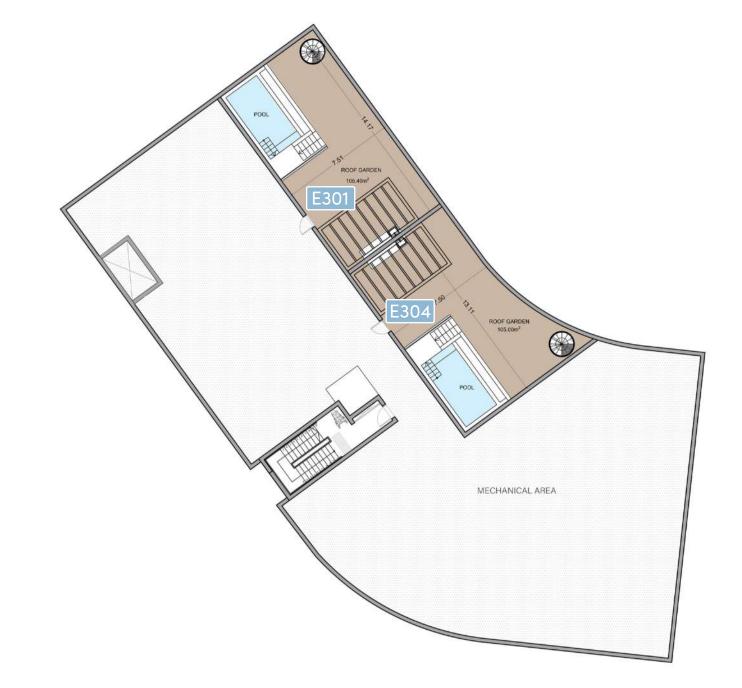

Roof plan Block C & D

3rd floor Block E

#### penthouse

Penthouses will adorn the top of the :eden bay complex, ideal for the exclusive lifestyle enthusiast with a keen eye for supreme aesthetics, seeking to revel in vibrant Mediterranean Sea vistas, comfort, and privacy.

- Sizable roof space;
- Stone floors;
- Marble tiled swimming pool;
- Barbecue;
- Pergolas for shading.

**note:** movable furniture, home appliances & interior items are extras

\*All 3D images and photographs consist of indicative information and the project can differ insignificantly from the displayed images. Furniture and interior items are extras. The type of materials and colors used in the finishes may vary from the displayed images and text