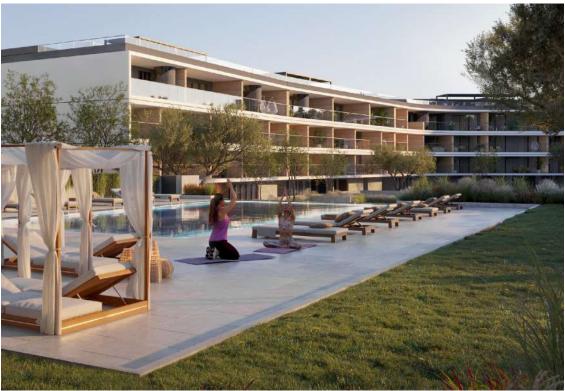

#### resident facilities

The lavish curves of the five blocks embrace two swimming pools, where residents can luxuriate in the island's balmy weather

Modern comfort harmonizes with refined luxury in facilities that elevate everyday life and foster a sense of community. Digital nomads and remote workers will discover elegantly designed co-working spaces where work-life balance is perfectly harmonized within the development's common facilities.

#### two outdoor swimming pools, sauna, gym, co-working spaces

\*All 3D images and photographs consist of indicative information and the project can differ insignificantly from the displayed images. Furniture and interior items are extras. The type of materials and colors used in the finishes may vary from the displayed images and text