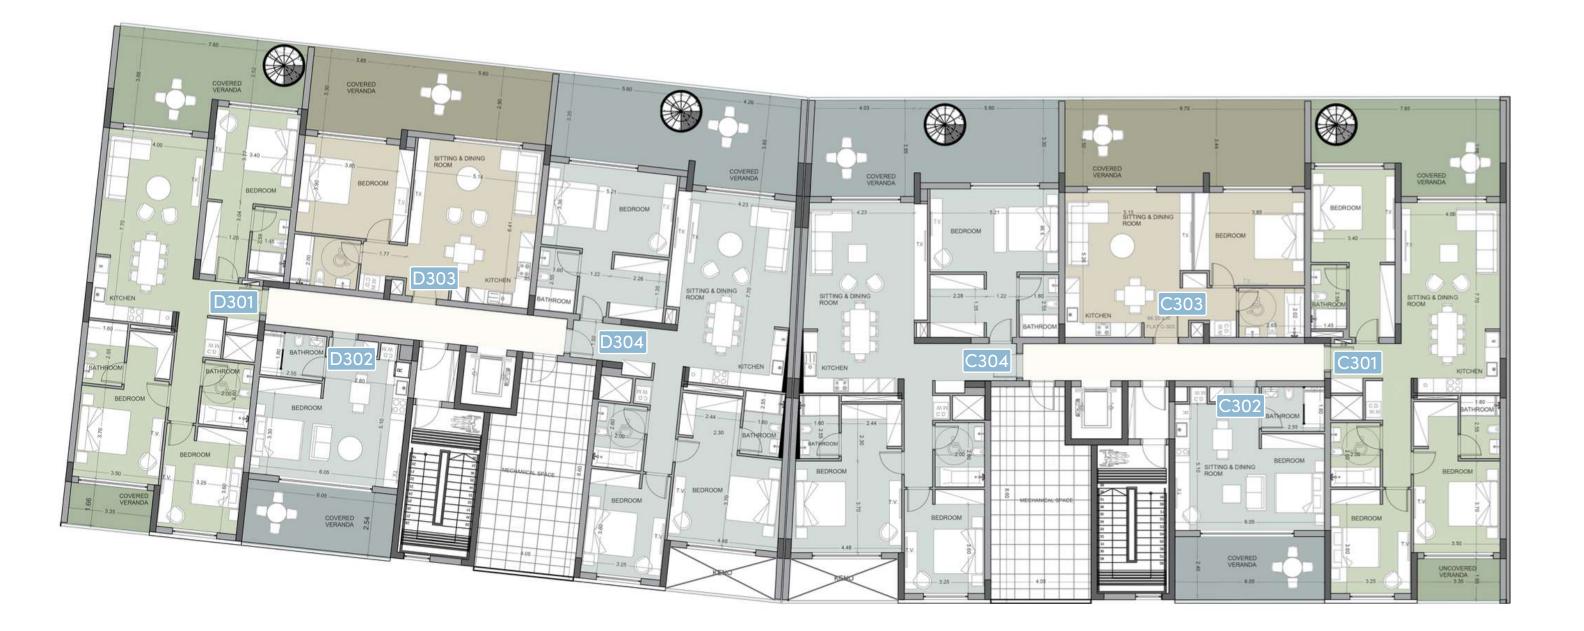

#### block D

| FLOOR | UNIT NO | PROPERTY TYPE | BEDROOMS | BATHROOMS | PRIVATE<br>SWIMMING POOL | PARK SPACES | % OF COMMON AREA<br>PER FLOOR | PRIVATE<br>INTERIOR | COVERED VERANDA | SELLABLE AREA | UNCOVERED VERANDA | ROOF TERRACE | STORAGE | COMMON<br>AREA PER UNIT | TOTAL AREA M <sup>2</sup> |
|-------|---------|---------------|----------|-----------|--------------------------|-------------|-------------------------------|---------------------|-----------------|---------------|-------------------|--------------|---------|-------------------------|---------------------------|
| 1st   | D101    | Apartment     | 2.5      | 2         |                          | 1           | 8%                            | 94.80               | 23.00           | 117.80        |                   |              | 2.80    | 21.55                   | 142.15                    |
|       | D102    | Apartment     | 1        | 1         |                          | 1           | 5%                            | 53.00               | 13.70           | 66.70         | 9.40              |              | 2.90    | 12.20                   | 91.20                     |
|       | D103    | Studio        | Studio   | 1         |                          | 1           | 4%                            | 39.40               | 15.60           | 55.00         |                   |              | 2.90    | 10.06                   | 67.96                     |
|       | D104    | Studio        | Studio   | 1         |                          | 1           | 4%                            | 40.20               | 17.30           | 57.50         |                   |              | 2.80    | 10.52                   | 70.82                     |
|       | D105    | Studio        | Studio   | 1         |                          | 1           | 4%                            | 40.00               | 17.20           | 57.20         |                   |              | 2.80    | 10.47                   | 70.47                     |
|       | D106    | Apartment     | 2.5      | 2         |                          | 1           | 8%                            | 103.00              | 17.30           | 120.40        |                   |              | 2.90    | 22.03                   | 145.33                    |
| 2nd   | D201    | Apartment     | 2.5      | 2         |                          | 2           | 8%                            | 94.80               | 23.30           | 118.10        |                   |              | 3.30    | 21.61                   | 143.01                    |
|       | D202    | Apartment     | 1        | 1         |                          | 1           | 5%                            | 53.00               | 13.70           | 66.70         |                   |              | 3.30    | 12.20                   | 82.20                     |
|       | D203    | Studio        | Studio   | 1         |                          | 1           | 4%                            | 39.40               | 15.40           | 54.80         |                   |              | 3.20    | 10.03                   | 68.03                     |
|       | D204    | Studio        | Studio   | 1         |                          | 1           | 4%                            | 40.20               | 17.30           | 57.50         |                   |              | 4.30    | 10.52                   | 72.32                     |
|       | D205    | Studio        | Studio   | 1         |                          | 1           | 4%                            | 40.00               | 17.30           | 57.30         |                   |              | 2.90    | 10.48                   | 70.68                     |
|       | D206    | Apartment     | 2        | 2         |                          | 2           | 8%                            | 103.10              | 17.30           | 120.40        |                   |              | 2.80    | 22.03                   | 145.23                    |
| 3rd   | D301    | Apartment     | 3.5      | 3         | YES                      | 2           | 11%                           | 120.90              | 30.10           | 151.00        |                   | 106.00       | 4.50    | 27.63                   | 289.13                    |
|       | D302    | Studio        | Studio   | 1         |                          | 1           | 4%                            | 39.40               | 15.40           | 54.80         |                   |              | 3.50    | 10.03                   | 68.33                     |
|       | D303    | Apartment     | 1        | 1         |                          | 1           | 7%                            | 66.60               | 31.10           | 97.70         |                   |              | 3.30    | 17.88                   | 118.88                    |
|       | D304    | Apartment     | 3.5      | 3         | YES                      | 2           | 12%                           | 144.20              | 34.60           | 178.80        |                   | 104.00       | 4.50    | 32.71                   | 320.01                    |

#### block C

| FLOOR | UNIT NO | PROPERTY TYPE | BEDROOMS | BATHROOMS | PRIVATE<br>SWIMMING POOL | PARK SPACES | % OF COMMON AREA<br>PER FLOOR | PRIVATE<br>INTERIOR | COVERED VERANDA | SELLABLE AREA | UNCOVERED VERANDA ROOF TERR | ACE STORAGE | COMMON<br>AREA PER UNIT | TOTAL AREA M <sup>2</sup> |
|-------|---------|---------------|----------|-----------|--------------------------|-------------|-------------------------------|---------------------|-----------------|---------------|-----------------------------|-------------|-------------------------|---------------------------|
| 1st   | C101    | Apartment     | 2.5      | 2         |                          | 1           | 8%                            | 95.00               | 22.80           | 117.80        |                             | 3.00        | 29.96                   | 150.76                    |
|       | C102    | Apartment     | 1        | 1         |                          | 1           | 5%                            | 52.90               | 13.60           | 66.50         | 9.20                        | 2.80        | 16.91                   | 95.41                     |
|       | C103    | Studio        | Studio   | 1         |                          | 1           | 4%                            | 39.40               | 15.70           | 55.10         |                             | 2.80        | 14.01                   | 71.91                     |
|       | C104    | Studio        | Studio   | 1         |                          | 1           | 4%                            | 40.20               | 17.20           | 57.40         |                             | 2.80        | 14.60                   | 74.80                     |
|       | C105    | Studio        | Studio   | 1         |                          | 1           | 4%                            | 40.00               | 17.20           | 57.20         |                             | 2.80        | 14.55                   | 74.55                     |
|       | C106    | Apartment     | 2.5      | 2         |                          | 1           | 8%                            | 103.00              | 17.30           | 120.30        |                             | 2.85        | 30.59                   | 153.74                    |
| 2nd   | C201    | Apartment     | 2.5      | 2         |                          | 1           | 8%                            | 95.00               | 23.00           | 118.00        |                             | 2.75        | 30.01                   | 150.76                    |
|       | C202    | Apartment     | 1        | 1         |                          | 1           | 5%                            | 52.90               | 13.60           | 66.50         |                             | 2.75        | 16.91                   | 86.16                     |
|       | C203    | Studio        | Studio   | 1         |                          | 1           | 4%                            | 39.40               | 15.70           | 55.10         |                             | 2.85        | 13.01                   | 71.96                     |
|       | C204    | Studio        | Studio   | 1         |                          | 1           | 4%                            | 40.20               | 17.20           | 57.40         |                             | 2.80        | 14.60                   | 74.80                     |
|       | C205    | Studio        | Studio   | 1         |                          | 1           | 4%                            | 40.00               | 17.20           | 57.20         |                             | 2.80        | 14.55                   | 74.55                     |
|       | C206    | Apartment     | 2.5      | 2         |                          | 1           | 8%                            | 103.00              | 17.30           | 120.30        |                             | 2.80        | 30.59                   | 153.69                    |
| 3rd C | C301    | Apartment     | 3.5      | 3         | YES                      | 2           | 11%                           | 121.40              | 30.00           | 151.40        | 105.00                      | 2.80        | 38.50                   | 297.70                    |
|       | C302    | Studio        | Studio   | 1         |                          | 1           | 4%                            | 39.50               | 15.30           | 54.80         |                             | 2.80        | 13.94                   | 71.54                     |
|       | C303    | Apartment     | 1        | 1         |                          | 1           | 7%                            | 63.20               | 34.60           | 97.80         |                             | 6.40        | 24.87                   | 129.07                    |
|       | C304    | Apartment     | 3.5      | 3         | YES                      | 2           | 12%                           | 143.90              | 34.80           | 178.70        | 104.00                      | 6.20        | 45.45                   | 334.35                    |

1st floor Block A and B

2nd floor Block A and B

3rd floor Block A and B roof plan Block A and B

1st floor Block C & D

2nd floor Block C & D

3rd floor Block C & D

\*Floor plans show approximate measurements only. The exact layout and sizes may vary