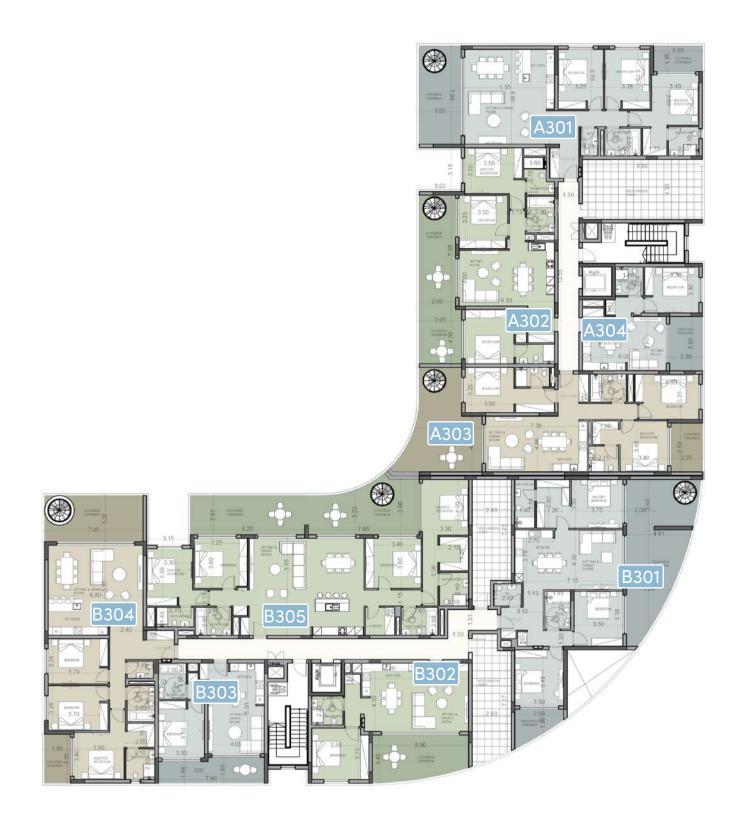

#### choice of properties

#### block A

| FLOOR | UNIT NO | PROPERTY TYPE | BEDROOMS | BATHROOMS | PRIVATE<br>SWIMMING POOL | PARK SPACES | % OF COMMON AREA<br>PER FLOOR | PRIVATE<br>INTERIOR | COVERED VERANDA | SELLABLE AREA | UNCOVERED VERANDA | ROOF TERRACE | STORAGE | COMMON<br>AREA PER UNIT | TOTAL AREA M <sup>2</sup> |  |
|-------|---------|---------------|----------|-----------|--------------------------|-------------|-------------------------------|---------------------|-----------------|---------------|-------------------|--------------|---------|-------------------------|---------------------------|--|
| 1st   | A101    | Apartment     | 3        | 3         |                          | 2           | 10%                           | 130.70              | 27.15           | 157.85        |                   |              | 5.70    | 34.24                   | 197.79                    |  |
|       | A102    | Apartment     | 2        | 2         |                          | 1           | 7%                            | 80.70               | 21.70           | 102.40        | 9.50              |              | 2.50    | 21.87                   | 136.27                    |  |
|       | A103    | Apartment     | 1        | 1         |                          | 1           | 4%                            | 52.60               | 12.70           | 65.30         | 10.75             |              | 3.20    | 13.91                   | 93.16                     |  |
|       | A104    | Apartment     | 2        | 2         |                          | 1           | 8%                            | 91.40               | 32.30           | 123.70        |                   |              | 3.00    | 26.42                   | 153.12                    |  |
|       | A105    | Apartment     | 1        | 1         |                          | 1           | 4%                            | 53.50               | 9.20            | 62.70         |                   |              | 3.20    | 13.39                   | 79.29                     |  |
| 2nd   | A201    | Apartment     | 3        | 3         |                          | 2           | 10%                           | 131.90              | 28.40           | 160.30        |                   |              | 4.30    | 34.24                   | 198.84                    |  |
|       | A202    | Apartment     | 2        | 2         |                          | 1           | 7%                            | 80.70               | 21.70           | 102.40        |                   |              | 3.40    | 21.87                   | 127.67                    |  |
|       | A203    | Apartment     | 1        | 1         |                          | 1           | 4%                            | 52.60               | 12.70           | 65.30         |                   |              | 3.00    | 13.91                   | 82.21                     |  |
|       | A204    | Apartment     | 2        | 2         |                          | 1           | 8%                            | 91.40               | 32.70           | 124.10        |                   |              | 2.50    | 26.51                   | 153.11                    |  |
|       | A205    | Apartment     | 1        | 1         |                          | 1           | 4%                            | 53.50               | 9.20            | 62.70         |                   |              | 2.50    | 13.39                   | 78.59                     |  |
| 3rd   | A301    | Apartment     | 3        | 3         | YES                      | 2           | 10%                           | 131.90              | 26.20           | 158.10        |                   | 97.00        | 4.20    | 33.77                   | 293.07                    |  |
|       | A302    | Apartment     | 3        | 3         | YES                      | 2           | 9%                            | 109.00              | 32.00           | 141.00        |                   | 80.00        | 3.60    | 30.12                   | 254.72                    |  |
|       | A303    | Apartment     | 3        | 3         | YES                      | 2           | 10%                           | 115.10              | 40.60           | 155.70        |                   | 97.00        | 6.10    | 33.26                   | 292.06                    |  |
|       | A304    | Apartment     | 1        | 1         |                          | 1           | 4%                            | 53.50               | 9.20            | 62.70         |                   |              | 5.30    | 13.39                   | 81.39                     |  |

1st floor Block A and B

2nd floor Block A and B

3rd floor Block A and B roof plan Block A and B

1st floor Block C & D

2nd floor Block C & D

3rd floor Block C & D

\*Floor plans show approximate measurements only. The exact layout and sizes may vary