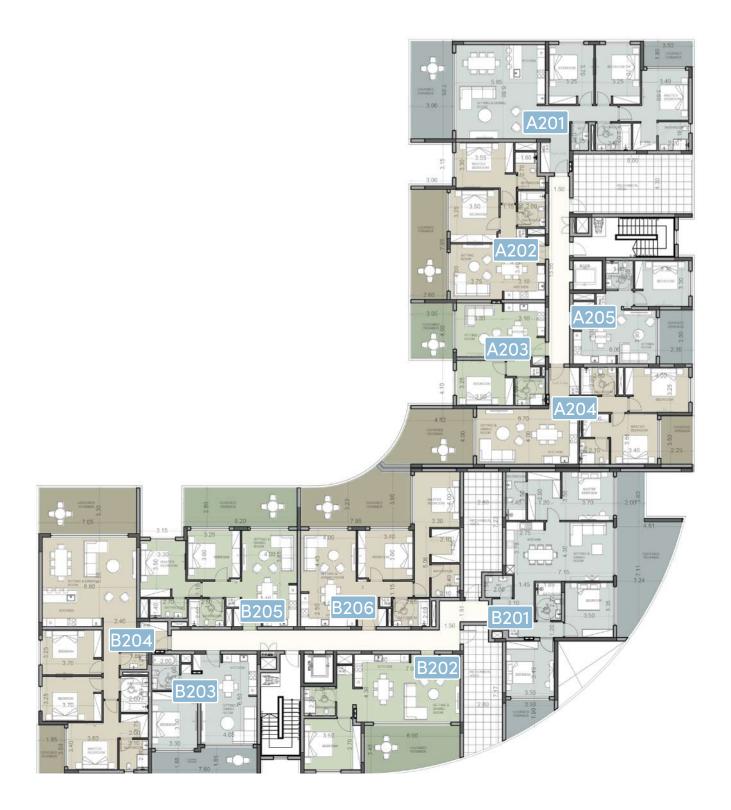

#### choice of properties

#### block B

| FLOOR | UNIT NO | PROPERTY TYPE | BEDROOMS | BATHROOMS | PRIVATE<br>SWIMMING POOL | PARK SPACES | % OF COMMON AREA<br>PER FLOOR | PRIVATE<br>INTERIOR | COVERED VERANDA | SELLABLE AREA | UNCOVERED VERANDA | ROOF TERRACE | STORAGE | COMMON<br>AREA PER UNIT | TOTAL AREA M <sup>2</sup> |  |
|-------|---------|---------------|----------|-----------|--------------------------|-------------|-------------------------------|---------------------|-----------------|---------------|-------------------|--------------|---------|-------------------------|---------------------------|--|
| 1st   | B101    | Apartment     | 3        | 3         |                          | 1           | 8%                            | 125.30              | 41.50           | 166.80        |                   |              | 2.40    | 23.57                   | 192.77                    |  |
|       | B102    | Apartment     | 1        | 1         |                          | 1           | 4%                            | 73.00               | 21.40           | 94.40         |                   |              | 2.30    | 13.34                   | 110.04                    |  |
|       | B103    | Apartment     | 1        | 1         |                          | 1           | 3%                            | 56.30               | 13.50           | 69.80         |                   |              | 2.40    | 9.86                    | 82.06                     |  |
|       | B104    | Apartment     | 3        | 3         |                          | 1           | 7%                            | 130.30              | 30.20           | 160.50        |                   |              | 8.20    | 22.68                   | 191.38                    |  |
|       | B105    | Apartment     | 2        | 2         |                          | 1           | 5%                            | 80.70               | 23.30           | 104.00        | 11.60             |              | 2.30    | 14.69                   | 132.59                    |  |
|       | B106    | Apartment     | 2        | 2         |                          | 1           | 6%                            | 99.60               | 28.35           | 127.95        |                   |              | 2.50    | 18.13                   | 148.58                    |  |
| 2nd   | B201    | Apartment     | 3        | 3         |                          | 1           | 8%                            | 125.30              | 41.50           | 166.80        |                   |              | 4.00    | 23.57                   | 194.37                    |  |
|       | B202    | Apartment     | 1        | 1         |                          | 1           | 4%                            | 73.00               | 21.40           | 94.40         |                   |              | 4.00    | 13.34                   | 111.74                    |  |
|       | B203    | Apartment     | 1        | 1         |                          | 1           | 3%                            | 56.30               | 13.50           | 69.80         |                   |              | 4.00    | 9.86                    | 83.66                     |  |
|       | B204    | Apartment     | 3        | 3         |                          | 2           | 7%                            | 130.30              | 30.60           | 160.90        |                   |              | 4.00    | 22.73                   | 187.63                    |  |
|       | B205    | Apartment     | 2        | 2         |                          | 1           | 5%                            | 80.70               | 23.30           | 104.00        |                   |              | 3.40    | 14.69                   | 122.09                    |  |
|       | B206    | Apartment     | 2.5      | 2         |                          | 1           | 6%                            | 99.60               | 28.35           | 127.95        |                   |              | 3.50    | 18.13                   | 149.58                    |  |
| 3rd   | B301    | Apartment     | 3        | 3         | YES                      | 2           | 8%                            | 125.30              | 43.00           | 168.30        | 7.00              | 122.00       | 4.40    | 23.78                   | 325.48                    |  |
|       | B302    | Apartment     | 1        | 1         |                          | 1           | 4%                            | 73.00               | 21.50           | 94.50         |                   |              | 3.40    | 13.35                   | 111.25                    |  |
|       | B303    | Apartment     | 1        | 1         |                          | 1           | 3%                            | 56.30               | 13.50           | 69.80         |                   |              | 3.40    | 9.86                    | 83.06                     |  |
|       | B304    | Apartment     | 3        | 3         | YES                      | 2           | 7%                            | 130.40              | 28.40           | 158.80        |                   | 115.00       | 7.80    | 22.44                   | 304.04                    |  |
|       | B305    | Apartment     | 4        | 4         | YES                      | 4           | 11%                           | 179.50              | 49.60           | 229.10        |                   | 141.00       | 8.70    | 32.37                   | 411.17                    |  |

1st floor Block A and B

2nd floor Block A and B

3rd floor Block A and B roof plan Block A and B

1st floor Block C & D

2nd floor Block C & D

3rd floor Block C & D

\*Floor plans show approximate measurements only. The exact layout and sizes may vary