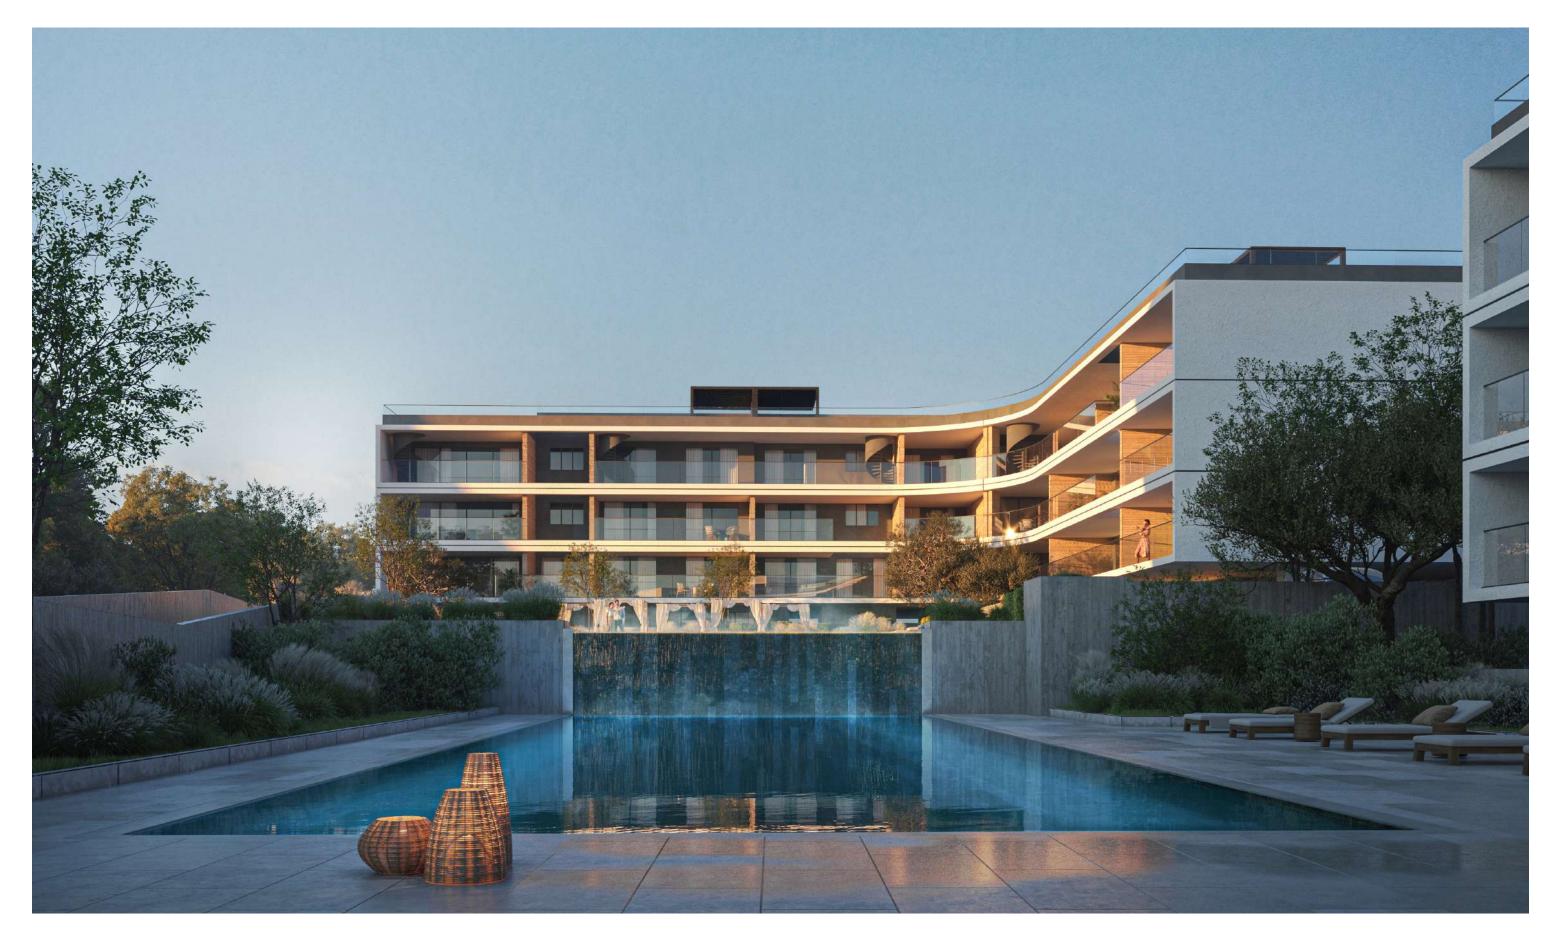

#### exterior

\*All 3D images and photographs consist of indicative information and the project can differ insignificantly from the displayed images. Furniture and interior items are extras.

#### exterior

A secure gated community that rigorously adheres to EU safety and fire department regulations

Seaview residences are more than just a place to live – it is a vibrant ecosystem that creates a secure, comfortable, and environmentally responsible environment for families and businesspeople who want to thrive in the dynamic setting of a city without compromising their closeness to nature and love for historical heritage.

#### resident facilities

The lavish curves of the five blocks embrace two swimming pools, where residents can luxuriate in the island's balmy weather

Modern comfort harmonizes with refined luxury in facilities that elevate everyday life and foster a sense of community. Digital nomads and remote workers will discover elegantly designed co-working spaces where work-life balance is perfectly harmonized within the development's common facilities.

#### two outdoor swimming pools, sauna, gym, co-working spaces

\*All 3D images and photographs consist of indicative information and the project can differ insignificantly from the displayed images. Furniture and interior items are extras. The type of materials and colors used in the finishes may vary from the displayed images and text