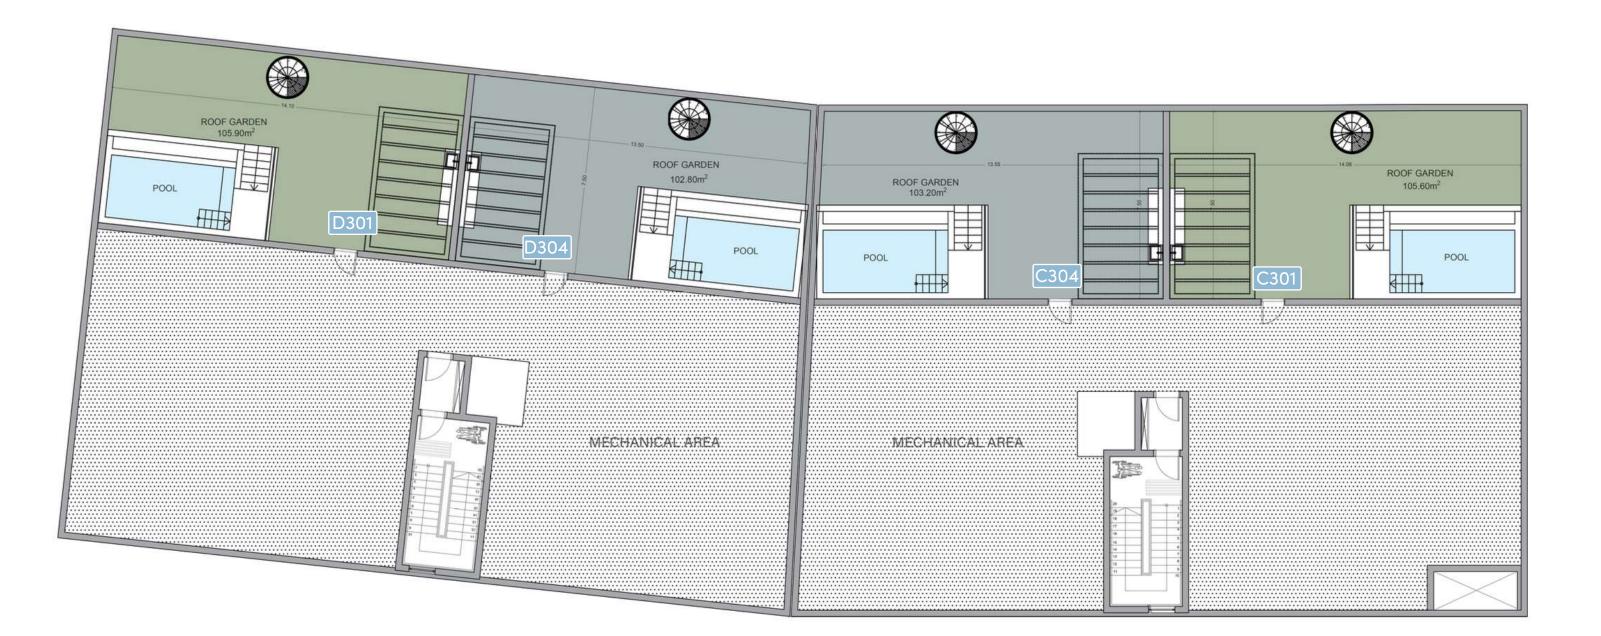

07    | Apartment     | 2.5      | 2         |                          | 2           | 5%                            | 94.10               | 25.10           | 119.20        |                   |              | 3.50    | 17.25                   | 139.95                    |  |

#### ground floor site plan





\*All 3D images and photographs consist of indicative information and the project can differ insignificantly from the displayed images. Furniture and interior items are extras.





1st floor Block A and B

2nd floor Block A and B







3rd floor Block A and B roof plan Block A and B











1st floor Block C & D





2nd floor Block C & D





3rd floor Block C & D



\*Floor plans show approximate measurements only. The exact layout and sizes may vary



Roof plan Block C & D









3rd floor Block E







#### sustainability



self-sufficiency;



We are committed to crafting projects that resonate with our high sustainability standards and are a testament to our efforts for a greener future:

- Landscaped gardens with a careful selection of local herbs and citrus trees create green habitats within the urban setting, creating a pleasant environment and naturally enhancing air quality;

- The design prioritizes natural elements- utilizing orientation and large floor-to-ceiling windows to enhance natural indoor light and air circulation;

- Photovoltaic panels that convert solar energy into electricity and reduce energy consumption—supporting energy

- Use of energy-efficient construction materials,

high-performance insulation, energy-efficient lighting,

an