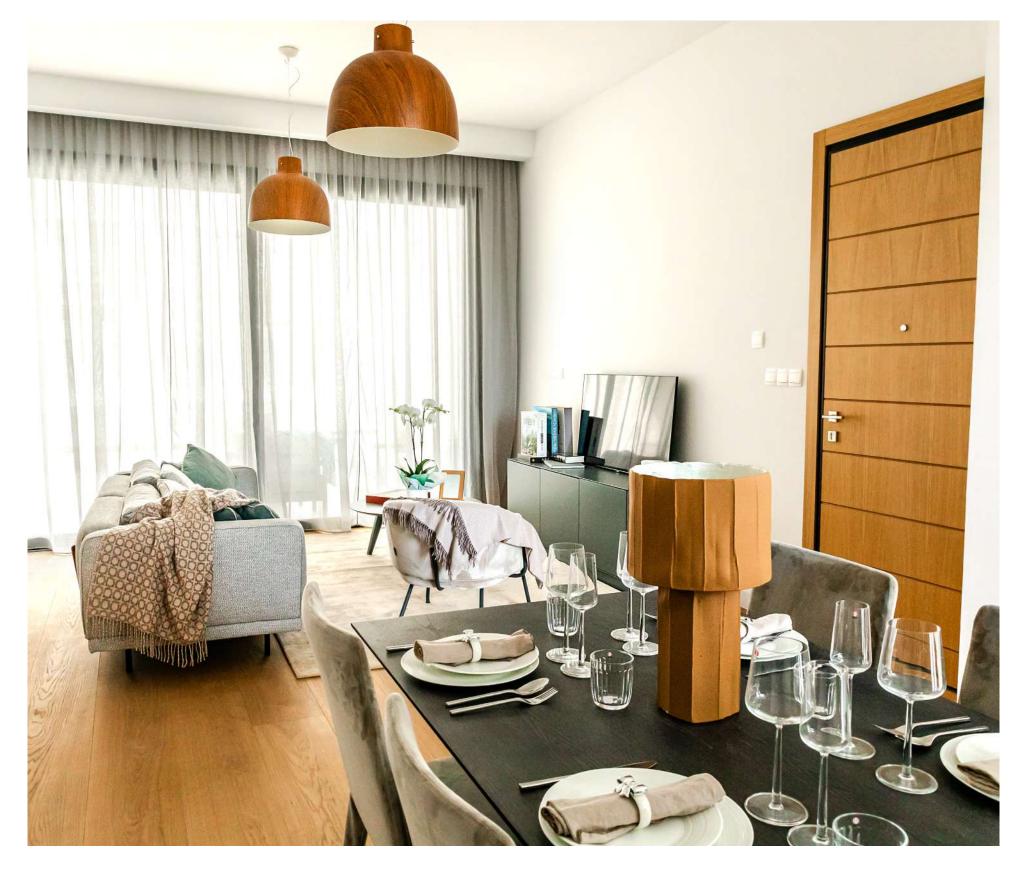

#### deluxe interior finishes

#### prime

Premium-class apartments adorned with the finest finishes and modern amenities exude luxury and timeless elegance, making them ideal for comfortable upscale living in the Mediterranean.

- Signature top-standard finishes package bbf: prime;
- Parquet floors in living areas and bedrooms;
- Marble floors and walls in toilets and bathrooms;
- High ceilings;
- Hanging, concealed WC & built-in showers;
- Underfloor central heating;
- Concealed A/C units in all areas;
- High-standard sanitary ware from European brands;
- Thermal aluminum window frames with double-glazed windows;
- High-standard kitchen cabinets & wardrobes from European brands;
- Security and fireproof entrance doors;
- Soft closers;
- Door stoppers.