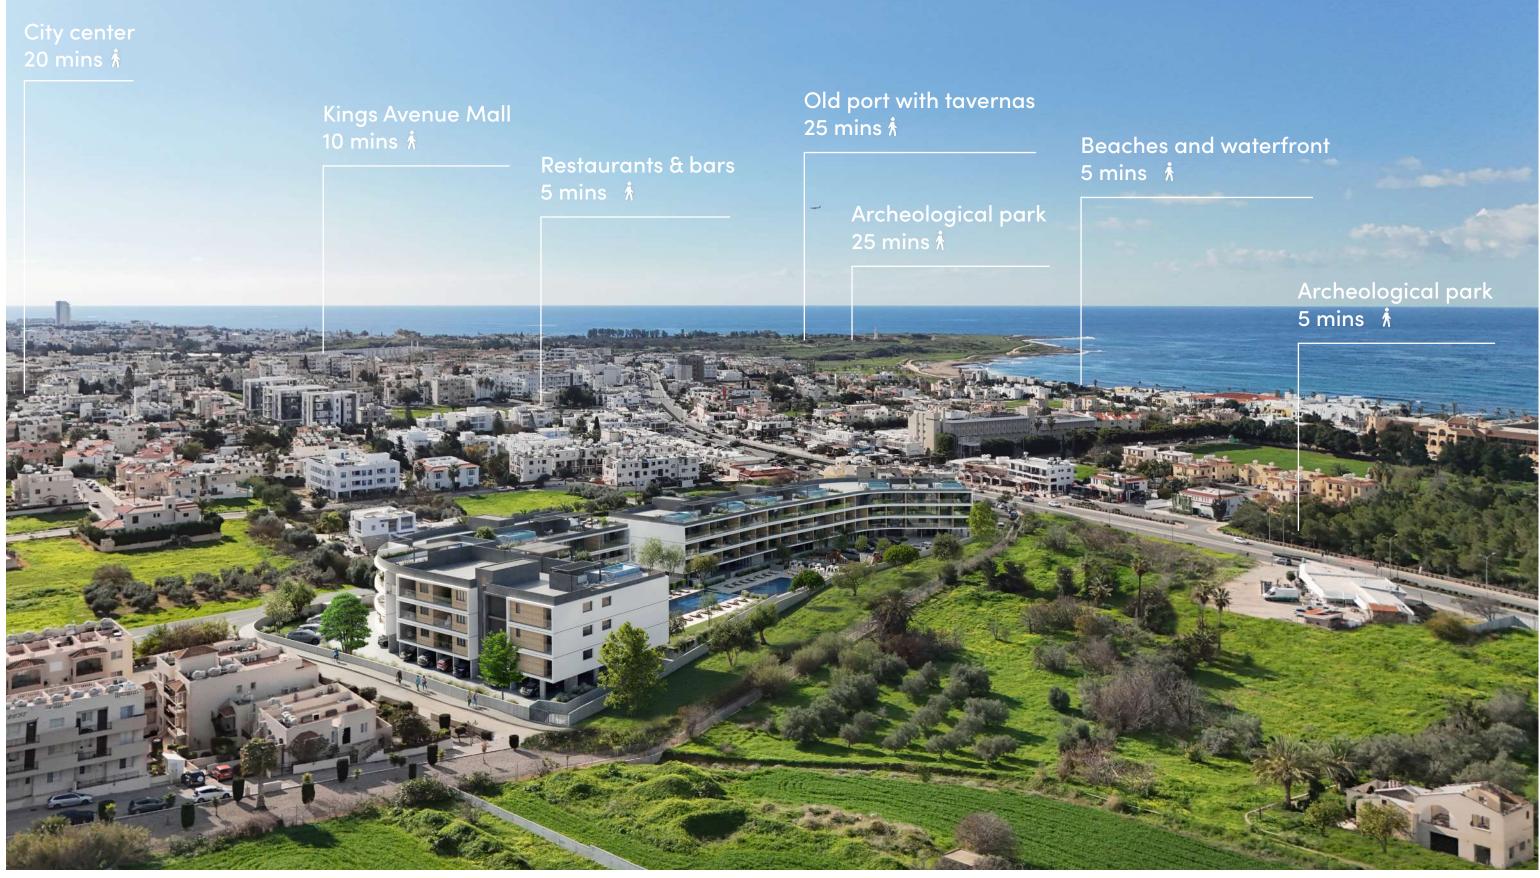

#### Paphos

Ancient sites, pristine beaches, a charming harbor, unspoiled countryside, breathtaking sunsets, and gastronomic experiences Paphos is a picturesque coastal and vibrant resort city in Cyprus, situated on the west coast of the Mediterranean island and is a treasure trove of unique experiences. The city is a harmonious blend of the ancient, the old, and the new, boasting multiple sites on UNESCO's World Heritage List and offering world-class restaurants and accommodation. Ancient sites, pristine beaches, a charming harbor, unspoiled countryside, breathtaking sunsets, and gastronomic experiences are just a glimpse of the myriad pleasures and attractions that city dwellers and visitors can enjoy.

#### location

A haven of relaxation by the sea and an elevated horizon, creating a timeless vista where the sky meets the sea Seaview residences are situated in Kato Paphos, surrounded by picturesque nature, cityscapes, and rich historical heritage. Located close to the sea, it offers a haven of relaxation by the sea and an elevated horizon, creating a timeless vista where the sky meets the sea. Easy access to the city amenities and necessities merged with a gateway to the glorious past – all conveniently located within walking distance–redefining luxurious urban living.