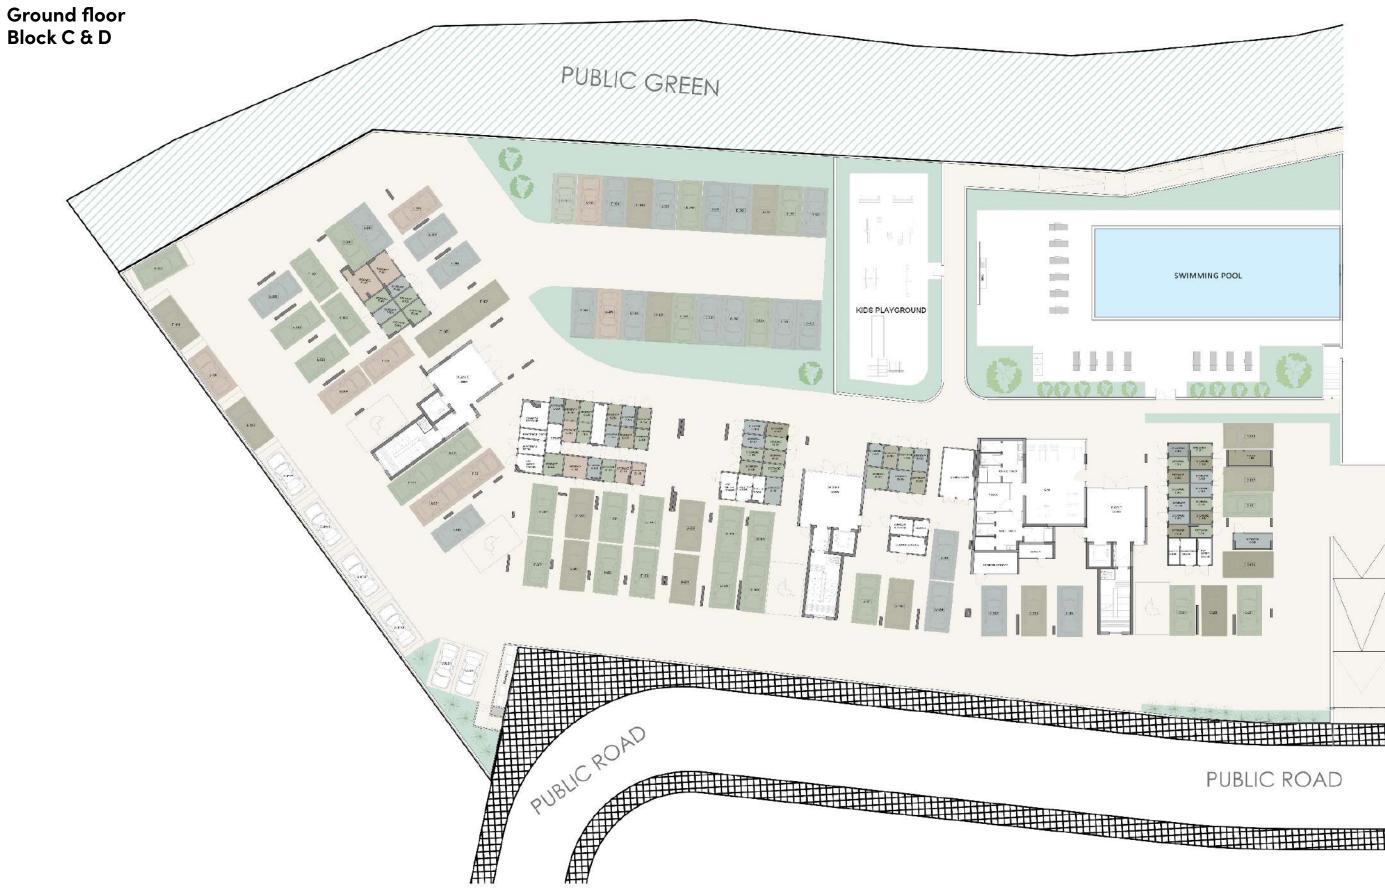

#### ground floor site plan

\*All 3D images and photographs consist of indicative information and the project can differ insignificantly from the displayed images. Furniture and interior items are extras.

1st floor Block A and B

2nd floor Block A and B

3rd floor Block A and B roof plan Block A and B

1st floor Block C & D

2nd floor Block C & D

3rd floor Block C & D

\*Floor plans show approximate measurements only. The exact layout and sizes may vary