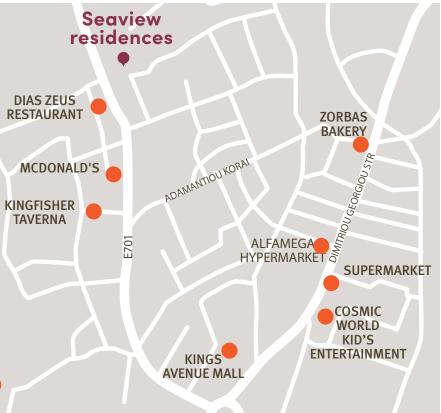

#### location

A haven of relaxation by the sea and an elevated horizon, creating a timeless vista where the sky meets the sea Seaview residences are situated in Kato Paphos, surrounded by picturesque nature, cityscapes, and rich historical heritage. Located close to the sea, it offers a haven of relaxation by the sea and an elevated horizon, creating a timeless vista where the sky meets the sea. Easy access to the city amenities and necessities merged with a gateway to the glorious past – all conveniently located within walking distance–redefining luxurious urban living.