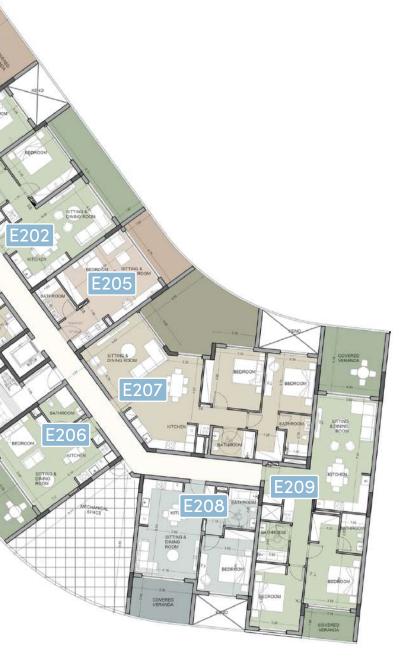

#### choice of properties

block E

| FLOOR | UNIT NO | PROPERTY TYPE | BEDROOMS | BATHROOMS | PRIVATE<br>SWIMMING POOL | PARK SPACES | % OF COMMON AREA<br>PER FLOOR | PRIVATE<br>INTERIOR | COVERED VERANDA | SELLABLE AREA | UNCOVERED VERANDA | ROOF TERRACE | STORAGE | COMMON<br>AREA PER UNIT | TOTAL AREA M <sup>2</sup> |  |
|-------|---------|---------------|----------|-----------|--------------------------|-------------|-------------------------------|---------------------|-----------------|---------------|-------------------|--------------|---------|-------------------------|---------------------------|--|
| E103  | E101    | Apartment     | 1        | 1         |                          | 1           | 4%                            | 68.30               | 16.40           | 84.70         |                   |              | 3.20    | 12.26                   | 100.16                    |  |
|       | E102    | Apartment     | 2        | 2         |                          | 2           | 4%                            | 81.00               | 16.00           | 97.00         | 8.90              |              | 2.90    | 14.04                   | 122.84                    |  |
|       | E103    | Apartment     | 1        | 1         |                          | 1           | 3%                            | 54.50               | 20.30           | 74.80         |                   |              | 2.90    | 10.82                   | 88.52                     |  |
|       | E104    | Apartment     | 1        | 1         |                          | 1           | 3%                            | 53.00               | 18.10           | 71.10         |                   |              | 2.90    | 10.29                   | 84.29                     |  |
|       | E105    | Studio        | Studio   | 1         |                          | 1           | 2%                            | 37.40               | 9.40            | 46.80         |                   |              | 3.00    | 6.77                    | 56.57                     |  |
|       | E106    | Studio        | Studio   | 1         |                          | 1           | 3%                            | 40.20               | 17.30           | 57.50         |                   |              | 2.90    | 8.32                    | 68.72                     |  |
|       | E107    | Apartment     | 2.5      | 2         |                          | 2           | 6%                            | 102.10              | 28.30           | 130.40        | 8.80              |              | 3.00    | 18.87                   | 161.07                    |  |
|       | E108    | Apartment     | 1        | 1         |                          | 1           | 3%                            | 55.90               | 11.10           | 67.00         |                   |              | 2.80    | 9.69                    | 79.49                     |  |
|       | E109    | Apartment     | 2.5      | 2         |                          | 2           | 5%                            | 94.10               | 25.00           | 119.10        |                   |              | 2.70    | 17.23                   | 139.03                    |  |
| 2nd   | E201    | Apartment     | 1        | 1         |                          | 1           | 4%                            | 68.30               | 16.70           | 85.00         |                   |              | 5.00    | 12.30                   | 102.30                    |  |
|       | E202    | Apartment     | 2        | 2         |                          | 2           | 4%                            | 81.00               | 16.30           | 97.30         |                   |              | 4.30    | 14.08                   | 115.68                    |  |
|       | E203    | Apartment     | 1        | 1         |                          | 1           | 3%                            | 54.50               | 20.30           | 74.80         |                   |              | 2.90    | 10.82                   | 88.52                     |  |
|       | E204    | Apartment     | 1        | 1         |                          | 1           | 3%                            | 53.00               | 18.10           | 71.10         |                   |              | 2.80    | 10.29                   | 84.19                     |  |
|       | E205    | Studio        | Studio   | 1         |                          | 1           | 2%                            | 37.40               | 9.40            | 46.80         |                   |              | 2.80    | 6.77                    | 56.37                     |  |
|       | E206    | Studio        | Studio   | 1         |                          | 1           | 3%                            | 40.20               | 17.30           | 57.50         |                   |              | 2.75    | 8.32                    | 68.57                     |  |
|       | E207    | Apartment     | 2.5      | 2         |                          | 2           | 6%                            | 102.10              | 28.10           | 130.20        |                   |              | 2.90    | 19.84                   | 151.94                    |  |
|       | E208    | Apartment     | 1        | 1         |                          | 1           | 3%                            | 55.90               | 11.10           | 67.00         |                   |              | 3.50    | 9.69                    | 80.19                     |  |
|       | E209    | Apartment     | 2.5      | 2         |                          | 2           | 5%                            | 94.10               | 25.20           | 119.30        |                   |              | 4.30    | 17.26                   | 140.86                    |  |
| 3rd   | E301    | Apartment     | 3        | 3         | YES                      | 2           | 7%                            | 124.30              | 28.50           | 152.80        |                   | 107.00       | 7.40    | 22.11                   | 289.31                    |  |
|       | E302    | Apartment     | 1        | 1         |                          | 1           | 3%                            | 57.40               | 16.00           | 73.40         |                   |              | 3.00    | 10.62                   | 87.02                     |  |
|       | E303    | Apartment     | 2        | 2         |                          | 1           | 5%                            | 83.90               | 28.00           | 111.90        |                   |              | 2.90    | 16.19                   | 130.99                    |  |
|       | E304    | Apartment     | 3        | 3         | YES                      | 2           | 8%                            | 138.75              | 35.20           | 173.95        |                   | 107.00       | 6.50    | 25.17                   | 312.62                    |  |
|       | E305    | Studio        | Studio   | 1         |                          | 1           | 3%                            | 40.40               | 17.00           | 57.40         |                   |              | 4.00    | 8.31                    | 69.71                     |  |
|       | E306    | Apartment     | 1        | 1         |                          | 1           | 3%                            | 55.90               | 11.40           | 67.30         |                   |              | 3.50    | 9.74                    | 80.54                     |  |
|       | E307    | Apartment     | 2.5      | 2         |                          | 2           | 5%                            | 94.10               | 25.10           | 119.20        |                   |              | 3.50    | 17.25                   | 139.95                    |  |