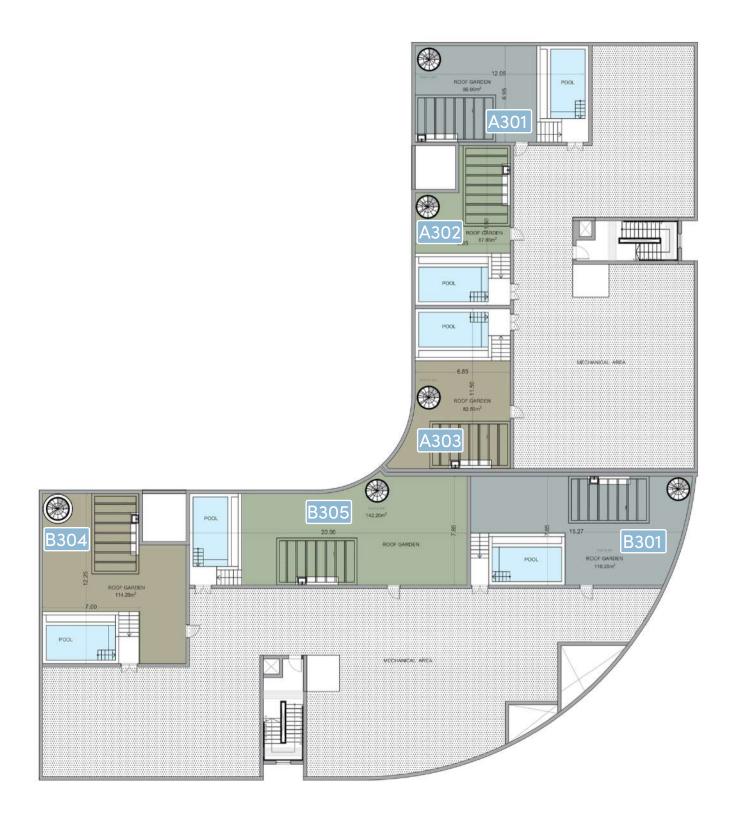

1st floor Block A and B

2nd floor Block A and B

3rd floor Block A and B roof plan Block A and B

1st floor Block C & D

2nd floor Block C & D

3rd floor Block C & D

\*Floor plans show approximate measurements only. The exact layout and sizes may vary

Roof plan Block C & D

3rd floor Block E