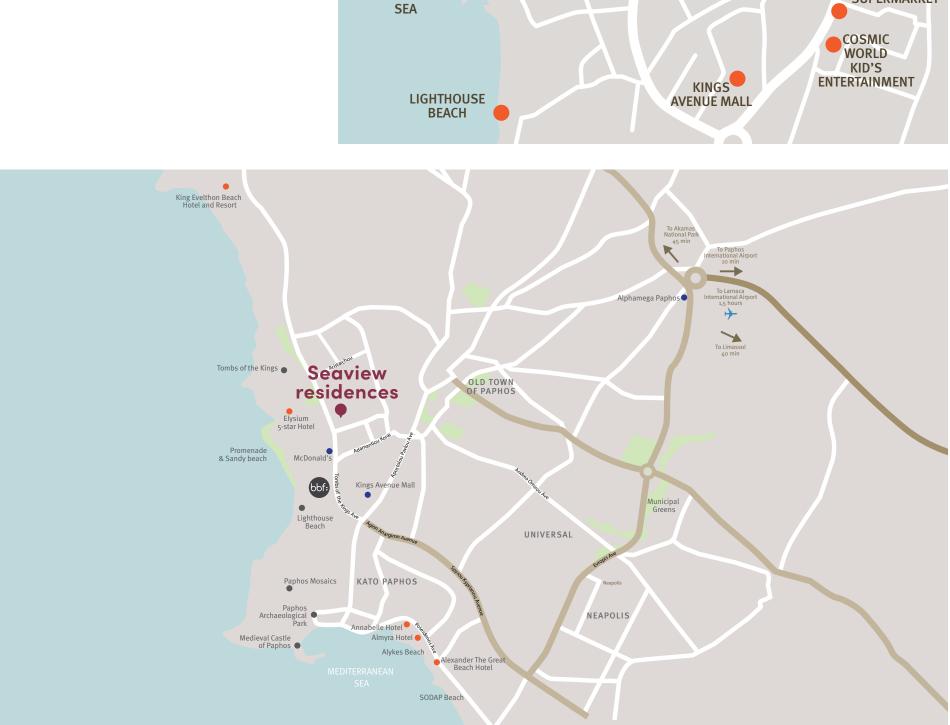

#### location

A haven of relaxation by the sea and an elevated horizon, creating a timeless vista where the sky meets the sea Seaview residences are situated in Kato Paphos, surrounded by picturesque nature, cityscapes, and rich historical heritage. Located close to the sea, it offers a haven of relaxation by the sea and an elevated horizon, creating a timeless vista where the sky meets the sea. Easy access to the city amenities and necessities merged with a gateway to the glorious past – all conveniently located within walking distance–redefining luxurious urban living.