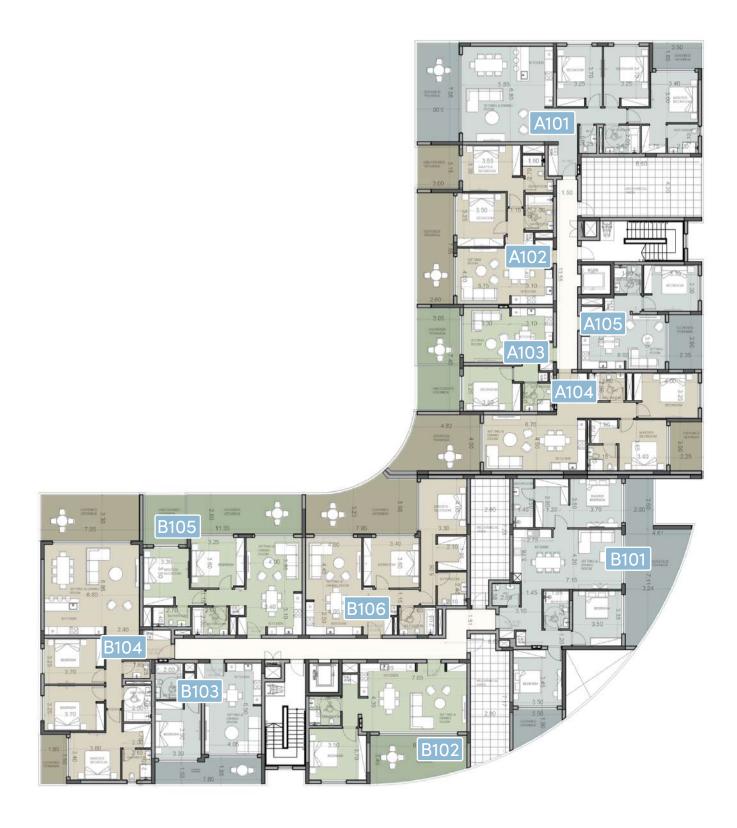

#### choice of properties

#### block A

| FLOOR | UNIT NO | PROPERTY TYPE | BEDROOMS | BATHROOMS | PRIVATE<br>SWIMMING POOL | PARK SPACES | % OF COMMON AREA<br>PER FLOOR | PRIVATE<br>INTERIOR | COVERED VERANDA | SELLABLE AREA | UNCOVERED VERANDA | ROOF TERRACE | STORAGE | COMMON<br>AREA PER UNIT | TOTAL AREA M <sup>2</sup> |  |
|-------|---------|---------------|----------|-----------|--------------------------|-------------|-------------------------------|---------------------|-----------------|---------------|-------------------|--------------|---------|-------------------------|---------------------------|--|
| 1st   | A101    | Apartment     | 3        | 3         |                          | 2           | 10%                           | 130.70              | 27.15           | 157.85        |                   |              | 5.70    | 34.24                   | 197.79                    |  |
|       | A102    | Apartment     | 2        | 2         |                          | 1           | 7%                            | 80.70               | 21.70           | 102.40        | 9.50              |              | 2.50    | 21.87                   | 136.27                    |  |
|       | A103    | Apartment     | 1        | 1         |                          | 1           | 4%                            | 52.60               | 12.70           | 65.30         | 10.75             |              | 3.20    | 13.91                   | 93.16                     |  |
|       | A104    | Apartment     | 2        | 2         |                          | 1           | 8%                            | 91.40               | 32.30           | 123.70        |                   |              | 3.00    | 26.42                   | 153.12                    |  |
|       | A105    | Apartment     | 1        | 1         |                          | 1           | 4%                            | 53.50               | 9.20            | 62.70         |                   |              | 3.20    | 13.39                   | 79.29                     |  |
| 2nd   | A201    | Apartment     | 3        | 3         |                          | 2           | 10%                           | 131.90              | 28.40           | 160.30        |                   |              | 4.30    | 34.24                   | 198.84                    |  |
|       | A202    | Apartment     | 2        | 2         |                          | 1           | 7%                            | 80.70               | 21.70           | 102.40        |                   |              | 3.40    | 21.87                   | 127.67                    |  |
|       | A203    | Apartment     | 1        | 1         |                          | 1           | 4%                            | 52.60               | 12.70           | 65.30         |                   |              | 3.00    | 13.91                   | 82.21                     |  |
|       | A204    | Apartment     | 2        | 2         |                          | 1           | 8%                            | 91.40               | 32.70           | 124.10        |                   |              | 2.50    | 26.51                   | 153.11                    |  |
|       | A205    | Apartment     | 1        | 1         |                          | 1           | 4%                            | 53.50               | 9.20            | 62.70         |                   |              | 2.50    | 13.39                   | 78.59                     |  |
| 3rd   | A301    | Apartment     | 3        | 3         | YES                      | 2           | 10%                           | 131.90              | 26.20           | 158.10        |                   | 97.00        | 4.20    | 33.77                   | 293.07                    |  |
|       | A302    | Apartment     | 3        | 3         | YES                      | 2           | 9%                            | 109.00              | 32.00           | 141.00        |                   | 80.00        | 3.60    | 30.12                   | 254.72                    |  |
|       | A303    | Apartment     | 3        | 3         | YES                      | 2           | 10%                           | 115.10              | 40.60           | 155.70        |                   | 97.00        | 6.10    | 33.26                   | 292.06                    |  |
|       | A304    | Apartment     | 1        | 1         |                          | 1           | 4%                            | 53.50               | 9.20            | 62.70         |                   |              | 5.30    | 13.39                   | 81.39                     |  |

1st floor Block A and B

2nd floor Block A and B

3rd floor Block A and B roof plan Block A and B

1st floor Block C & D

2nd floor Block C & D

3rd floor Block C & D

\*Floor plans show approximate measurements only. The exact layout and sizes may vary