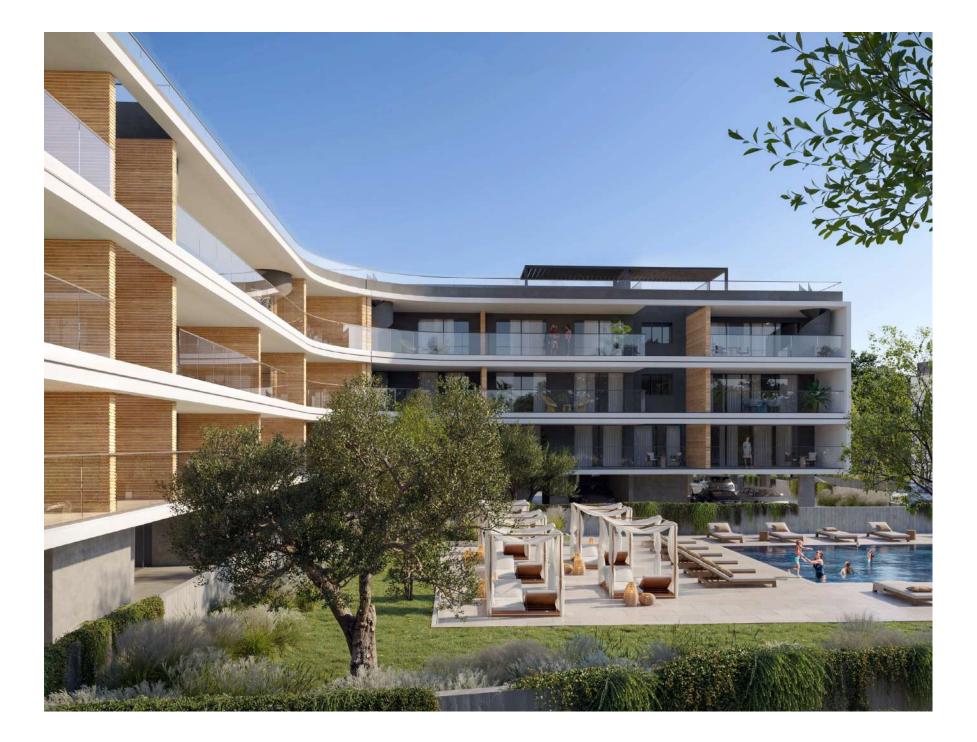

#### resident facilities

The lavish curves of the five blocks embrace two swimming pools, where residents can luxuriate in the island's balmy weather

Modern comfort harmonizes with refined luxury in facilities that elevate everyday life and foster a sense of community. Digital nomads and remote workers will discover elegantly designed co-working spaces where work-life balance is perfectly harmonized within the development's common facilities.

#### two outdoor swimming pools, sauna, gym, co-working spaces

\*All 3D images and photographs consist of indicative information and the project can differ insignificantly from the displayed images. Furniture and interior items are extras. The type of materials and colors used in the finishes may vary from the displayed images and text