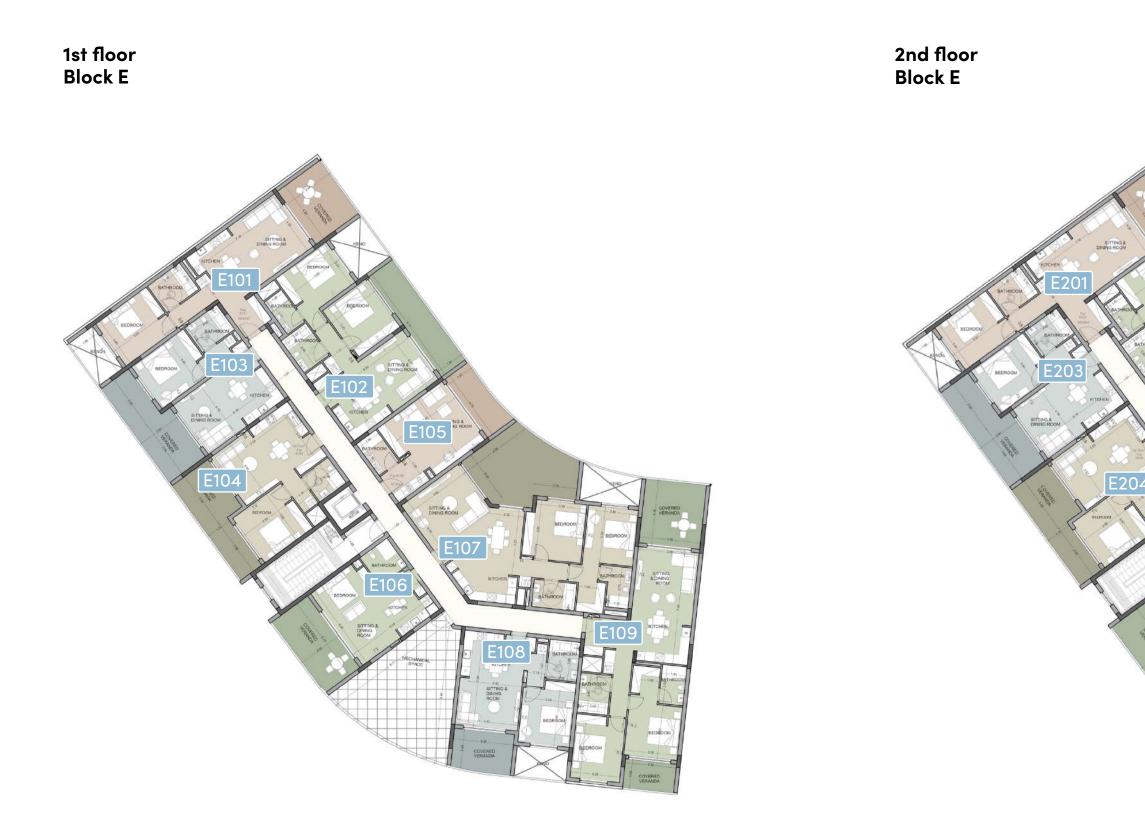

#### choice of properties

block E

| FLOOR | UNIT NO | PROPERTY TYPE | BEDROOMS | BATHROOMS | PRIVATE<br>SWIMMING POOL | PARK SPACES | % OF COMMON AREA<br>PER FLOOR | PRIVATE<br>INTERIOR | COVERED VERANDA | SELLABLE AREA | UNCOVERED VERANDA | ROOF TERRACE | STORAGE | COMMON<br>AREA PER UNIT | TOTAL AREA M <sup>2</sup> |  |
|-------|---------|---------------|----------|-----------|--------------------------|-------------|-------------------------------|---------------------|-----------------|---------------|-------------------|--------------|---------|-------------------------|---------------------------|--|
| E103  | E101    | Apartment     | 1        | 1         |                          | 1           | 4%                            | 68.30               | 16.40           | 84.70         |                   |              | 3.20    | 12.26                   | 100.16                    |  |
|       | E102    | Apartment     | 2        | 2         |                          | 2           | 4%                            | 81.00               | 16.00           | 97.00         | 8.90              |              | 2.90    | 14.04                   | 122.84                    |  |
|       | E103    | Apartment     | 1        | 1         |                          | 1           | 3%                            | 54.50               | 20.30           | 74.80         |                   |              | 2.90    | 10.82                   | 88.52                     |  |
|       | E104    | Apartment     | 1        | 1         |                          | 1           | 3%                            | 53.00               | 18.10           | 71.10         |                   |              | 2.90    | 10.29                   | 84.29                     |  |
|       | E105    | Studio        | Studio   | 1         |                          | 1           | 2%                            | 37.40               | 9.40            | 46.80         |                   |              | 3.00    | 6.77                    | 56.57                     |  |
|       | E106    | Studio        | Studio   | 1         |                          | 1           | 3%                            | 40.20               | 17.30           | 57.50         |                   |              | 2.90    | 8.32                    | 68.72                     |  |
|       | E107    | Apartment     | 2.5      | 2         |                          | 2           | 6%                            | 102.10              | 28.30           | 130.40        | 8.80              |              | 3.00    | 18.87                   | 161.07                    |  |
|       | E108    | Apartment     | 1        | 1         |                          | 1           | 3%                            | 55.90               | 11.10           | 67.00         |                   |              | 2.80    | 9.69                    | 79.49                     |  |
|       | E109    | Apartment     | 2.5      | 2         |                          | 2           | 5%                            | 94.10               | 25.00           | 119.10        |                   |              | 2.70    | 17.23                   | 139.03                    |  |
| 2nd   | E201    | Apartment     | 1        | 1         |                          | 1           | 4%                            | 68.30               | 16.70           | 85.00         |                   |              | 5.00    | 12.30                   | 102.30                    |  |
|       | E202    | Apartment     | 2        | 2         |                          | 2           | 4%                            | 81.00               | 16.30           | 97.30         |                   |              | 4.30    | 14.08                   | 115.68                    |  |
|       | E203    | Apartment     | 1        | 1         |                          | 1           | 3%                            | 54.50               | 20.30           | 74.80         |                   |              | 2.90    | 10.82                   | 88.52                     |  |
|       | E204    | Apartment     | 1        | 1         |                          | 1           | 3%                            | 53.00               | 18.10           | 71.10         |                   |              | 2.80    | 10.29                   | 84.19                     |  |
|       | E205    | Studio        | Studio   | 1         |                          | 1           | 2%                            | 37.40               | 9.40            | 46.80         |                   |              | 2.80    | 6.77                    | 56.37                     |  |
|       | E206    | Studio        | Studio   | 1         |                          | 1           | 3%                            | 40.20               | 17.30           | 57.50         |                   |              | 2.75    | 8.32                    | 68.57                     |  |
|       | E207    | Apartment     | 2.5      | 2         |                          | 2           | 6%                            | 102.10              | 28.10           | 130.20        |                   |              | 2.90    | 19.84                   | 151.94                    |  |
|       | E208    | Apartment     | 1        | 1         |                          | 1           | 3%                            | 55.90               | 11.10           | 67.00         |                   |              | 3.50    | 9.69                    | 80.19                     |  |
|       | E209    | Apartment     | 2.5      | 2         |                          | 2           | 5%                            | 94.10               | 25.20           | 119.30        |                   |              | 4.30    | 17.26                   | 140.86                    |  |
| 3rd   | E301    | Apartment     | 3        | 3         | YES                      | 2           | 7%                            | 124.30              | 28.50           | 152.80        |                   | 107.00       | 7.40    | 22.11                   | 289.31                    |  |
|       | E302    | Apartment     | 1        | 1         |                          | 1           | 3%                            | 57.40               | 16.00           | 73.40         |                   |              | 3.00    | 10.62                   | 87.02                     |  |
|       | E303    | Apartment     | 2        | 2         |                          | 1           | 5%                            | 83.90               | 28.00           | 111.90        |                   |              | 2.90    | 16.19                   | 130.99                    |  |
|       | E304    | Apartment     | 3        | 3         | YES                      | 2           | 8%                            | 138.75              | 35.20           | 173.95        |                   | 107.00       | 6.50    | 25.17                   | 312.62                    |  |
|       | E305    | Studio        | Studio   | 1         |                          | 1           | 3%                            | 40.40               | 17.00           | 57.40         |                   |              | 4.00    | 8.31                    | 69.71                     |  |
|       | E306    | Apartment     | 1        | 1         |                          | 1           | 3%                            | 55.90               | 11.40           | 67.30         |                   |              | 3.50    | 9.74                    | 80.54                     |  |
|       | E307    | Apartment     | 2.5      | 2         |                          | 2           | 5%                            | 94.10               | 25.10           | 119.20        |                   |              | 3.50    | 17.25                   | 139.95                    |  |

1st floor Block A and B

2nd floor Block A and B

3rd floor Block A and B roof plan Block A and B

1st floor Block C & D

2nd floor Block C & D

3rd floor Block C & D

\*Floor plans show approximate measurements only. The exact layout and sizes may vary