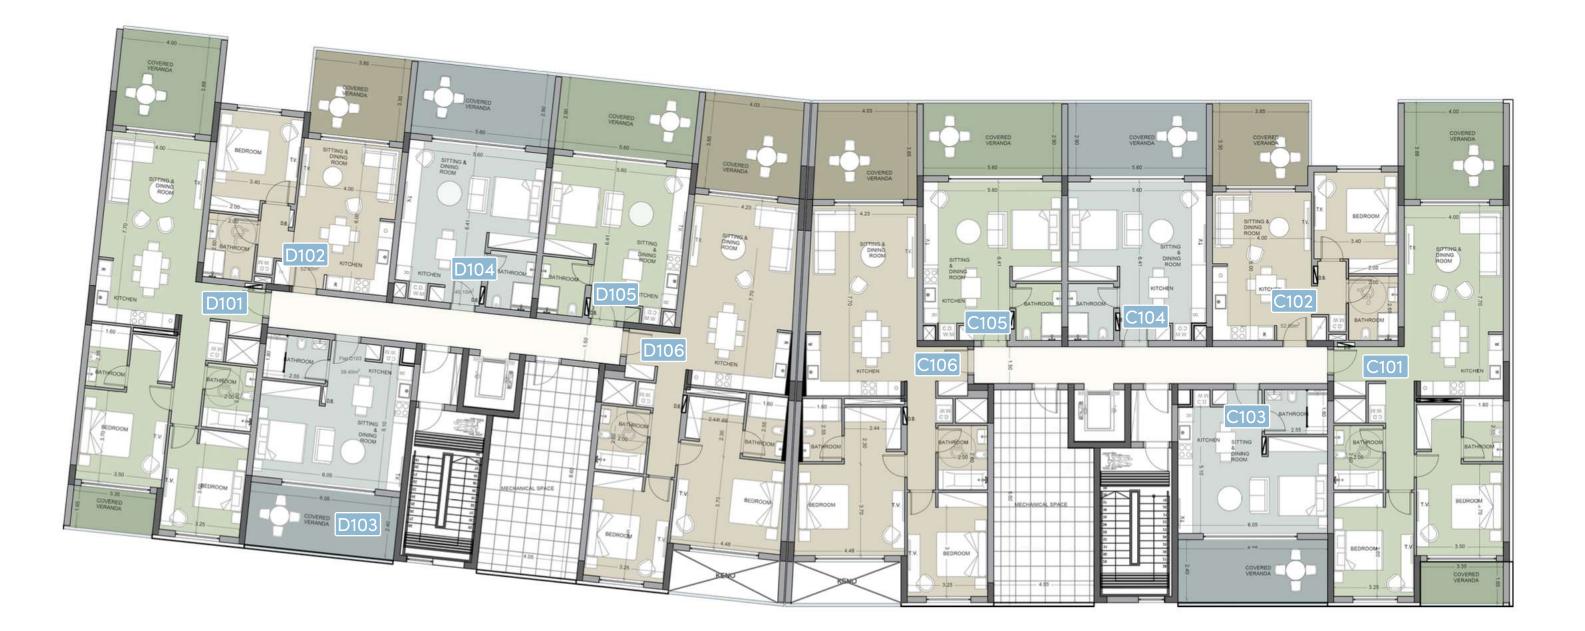

1st floor Block A and B

2nd floor Block A and B

3rd floor Block A and B roof plan Block A and B

1st floor Block C & D

2nd floor Block C & D

3rd floor Block C & D

\*Floor plans show approximate measurements only. The exact layout and sizes may vary

#### block C

| FLOOR | UNIT NO | PROPERTY TYPE | BEDROOMS | BATHROOMS | PRIVATE<br>SWIMMING POOL | PARK SPACES | % OF COMMON AREA<br>PER FLOOR | PRIVATE<br>INTERIOR | COVERED VERANDA | SELLABLE AREA | UNCOVERED VERANDA ROOF TERR | ACE STORAGE | COMMON<br>AREA PER UNIT | TOTAL AREA M <sup>2</sup> |
|-------|---------|---------------|----------|-----------|--------------------------|-------------|-------------------------------|---------------------|-----------------|---------------|-----------------------------|-------------|-------------------------|---------------------------|
| 1st   | C101    | Apartment     | 2.5      | 2         |                          | 1           | 8%                            | 95.00               | 22.80           | 117.80        |                             | 3.00        | 29.96                   | 150.76                    |
|       | C102    | Apartment     | 1        | 1         |                          | 1           | 5%                            | 52.90               | 13.60           | 66.50         | 9.20                        | 2.80        | 16.91                   | 95.41                     |
|       | C103    | Studio        | Studio   | 1         |                          | 1           | 4%                            | 39.40               | 15.70           | 55.10         |                             | 2.80        | 14.01                   | 71.91                     |
|       | C104    | Studio        | Studio   | 1         |                          | 1           | 4%                            | 40.20               | 17.20           | 57.40         |                             | 2.80        | 14.60                   | 74.80                     |
|       | C105    | Studio        | Studio   | 1         |                          | 1           | 4%                            | 40.00               | 17.20           | 57.20         |                             | 2.80        | 14.55                   | 74.55                     |
|       | C106    | Apartment     | 2.5      | 2         |                          | 1           | 8%                            | 103.00              | 17.30           | 120.30        |                             | 2.85        | 30.59                   | 153.74                    |
| 2nd   | C201    | Apartment     | 2.5      | 2         |                          | 1           | 8%                            | 95.00               | 23.00           | 118.00        |                             | 2.75        | 30.01                   | 150.76                    |
|       | C202    | Apartment     | 1        | 1         |                          | 1           | 5%                            | 52.90               | 13.60           | 66.50         |                             | 2.75        | 16.91                   | 86.16                     |
|       | C203    | Studio        | Studio   | 1         |                          | 1           | 4%                            | 39.40               | 15.70           | 55.10         |                             | 2.85        | 13.01                   | 71.96                     |
|       | C204    | Studio        | Studio   | 1         |                          | 1           | 4%                            | 40.20               | 17.20           | 57.40         |                             | 2.80        | 14.60                   | 74.80                     |
|       | C205    | Studio        | Studio   | 1         |                          | 1           | 4%                            | 40.00               | 17.20           | 57.20         |                             | 2.80        | 14.55                   | 74.55                     |
|       | C206    | Apartment     | 2.5      | 2         |                          | 1           | 8%                            | 103.00              | 17.30           | 120.30        |                             | 2.80        | 30.59                   | 153.69                    |
| 3rd C | C301    | Apartment     | 3.5      | 3         | YES                      | 2           | 11%                           | 121.40              | 30.00           | 151.40        | 105.00                      | 2.80        | 38.50                   | 297.70                    |
|       | C302    | Studio        | Studio   | 1         |                          | 1           | 4%                            | 39.50               | 15.30           | 54.80         |                             | 2.80        | 13.94                   | 71.54                     |
|       | C303    | Apartment     | 1        | 1         |                          | 1           | 7%                            | 63.20               | 34.60           | 97.80         |                             | 6.40        | 24.87                   | 129.07                    |
|       | C304    | Apartment     | 3.5      | 3         | YES                      | 2           | 12%                           | 143.90              | 34.80           | 178.70        | 104.00                      | 6.20        | 45.45                   | 334.35                    |

#### block D

| FLOOR | UNIT NO | PROPERTY TYPE | BEDROOMS | BATHROOMS | PRIVATE<br>SWIMMING POOL | PARK SPACES | % OF COMMON AREA<br>PER FLOOR | PRIVATE<br>INTERIOR | COVERED VERANDA | SELLABLE AREA | UNCOVERED VERANDA | ROOF TERRACE | STORAGE | COMMON<br>AREA PER UNIT | TOTAL AREA M <sup>2</sup> |
|-------|---------|---------------|----------|-----------|--------------------------|-------------|-------------------------------|---------------------|-----------------|---------------|-------------------|--------------|---------|-------------------------|---------------------------|
| 1st   | D101    | Apartment     | 2.5      | 2         |                          | 1           | 8%                            | 94.80               | 23.00           | 117.80        |                   |              | 2.80    | 21.55                   | 142.15                    |
|       | D102    | Apartment     | 1        | 1         |                          | 1           | 5%                            | 53.00               | 13.70           | 66.70         | 9.40              |              | 2.90    | 12.20                   | 91.20                     |
|       | D103    | Studio        | Studio   | 1         |                          | 1           | 4%                            | 39.40               | 15.60           | 55.00         |                   |              | 2.90    | 10.06                   | 67.96                     |
|       | D104    | Studio        | Studio   | 1         |                          | 1           | 4%                            | 40.20               | 17.30           | 57.50         |                   |              | 2.80    | 10.52                   | 70.82                     |
|       | D105    | Studio        | Studio   | 1         |                          | 1           | 4%                            | 40.00               | 17.20           | 57.20         |                   |              | 2.80    | 10.47                   | 70.47                     |
|       | D106    | Apartment     | 2.5      | 2         |                          | 1           | 8%                            | 103.00              | 17.30           | 120.40        |                   |              | 2.90    | 22.03                   | 145.33                    |
| 2nd   | D201    | Apartment     | 2.5      | 2         |                          | 2           | 8%                            | 94.80               | 23.30           | 118.10        |                   |              | 3.30    | 21.61                   | 143.01                    |
|       | D202    | Apartment     | 1        | 1         |                          | 1           | 5%                            | 53.00               | 13.70           | 66.70         |                   |              | 3.30    | 12.20                   | 82.20                     |
|       | D203    | Studio        | Studio   | 1         |                          | 1           | 4%                            | 39.40               | 15.40           | 54.80         |                   |              | 3.20    | 10.03                   | 68.03                     |
|       | D204    | Studio        | Studio   | 1         |                          | 1           | 4%                            | 40.20               | 17.30           | 57.50         |                   |              | 4.30    | 10.52                   | 72.32                     |
|       | D205    | Studio        | Studio   | 1         |                          | 1           | 4%                            | 40.00               | 17.30           | 57.30         |                   |              | 2.90    | 10.48                   | 70.68                     |
|       | D206    | Apartment     | 2        | 2         |                          | 2           | 8%                            | 103.10              | 17.30           | 120.40        |                   |              | 2.80    | 22.03                   | 145.23                    |
| 3rd   | D301    | Apartment     | 3.5      | 3         | YES                      | 2           | 11%                           | 120.90              | 30.10           | 151.00        |                   | 106.00       | 4.50    | 27.63                   | 289.13                    |
|       | D302    | Studio        | Studio   | 1         |                          | 1           | 4%                            | 39.40               | 15.40           | 54.80         |                   |              | 3.50    | 10.03                   | 68.33                     |
|       | D303    | Apartment     | 1        | 1         |                          | 1           | 7%                            | 66.60               | 31.10           | 97.70         |                   |              | 3.30    | 17.88                   | 118.88                    |
|       | D304    | Apartment     | 3.5      | 3         | YES                      | 2           | 12%                           | 144.20              | 34.60           | 178.80        |                   | 104.00       | 4.50    | 32.71                   | 320.01                    |