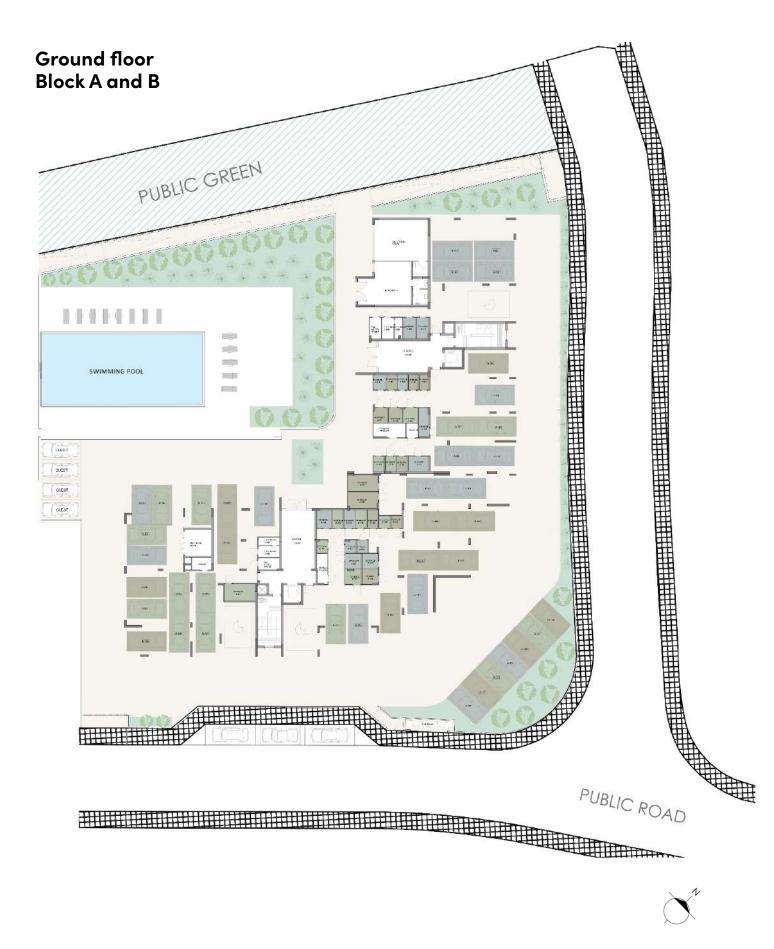

1st floor Block A and B

2nd floor Block A and B

3rd floor Block A and B roof plan Block A and B

1st floor Block C & D

2nd floor Block C & D

3rd floor Block C & D

\*Floor plans show approximate measurements only. The exact layout and sizes may vary