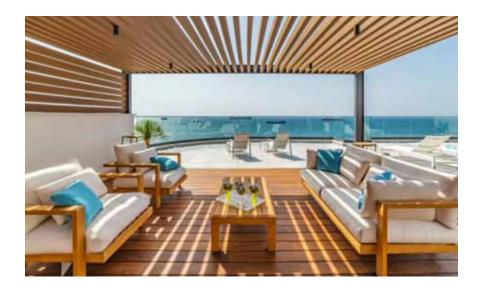

#### penthouse

Penthouses will adorn the top of the :eden bay complex, ideal for the exclusive lifestyle enthusiast with a keen eye for supreme aesthetics, seeking to revel in vibrant Mediterranean Sea vistas, comfort, and privacy.

- Sizable roof space;
- Stone floors;
- Marble tiled swimming pool;
- Barbecue;
- Pergolas for shading.

**note:** movable furniture, home appliances & interior items are extras

\*All 3D images and photographs consist of indicative information and the project can differ insignificantly from the displayed images. Furniture and interior items are extras. The type of materials and colors used in the finishes may vary from the displayed images and text