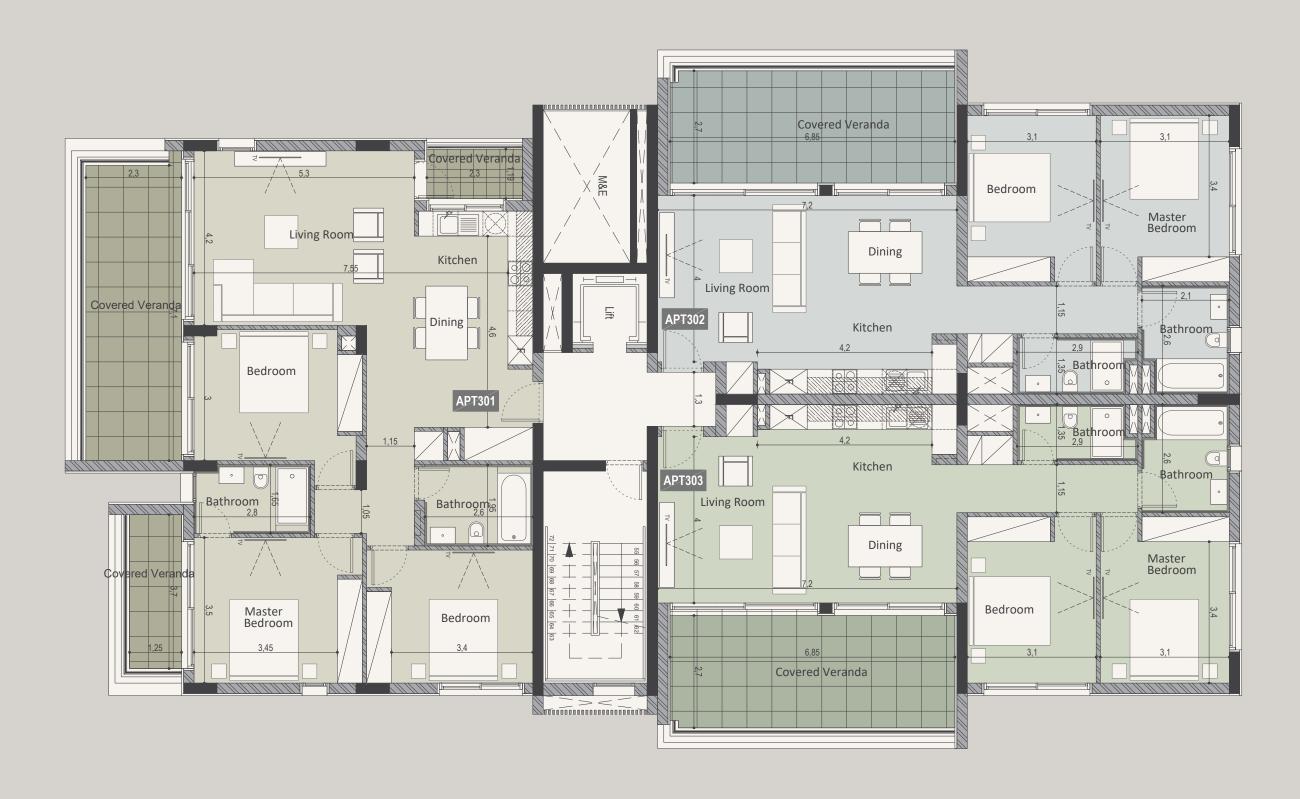

# CHOICE OF PROPERTIES

| Floor | Unit<br>№ | Property<br>type | Bedrooms | Bathrooms | Indoor<br>area<br>sq.m. | Covered<br>veranda<br>sq.m. | Auxiliary<br>area<br>sq.m. | Roof<br>terrace<br>sq.m. | Storage | Common<br>area<br>per unit | Jacuzzi | Total<br>area<br>sq.m. |
|-------|-----------|------------------|----------|-----------|-------------------------|-----------------------------|----------------------------|--------------------------|---------|----------------------------|---------|------------------------|
|       | 101       | Apartment        |          | 2         | 112.00                  | 31.50                       |                            |                          | 3.10    | 14.68                      |         | 161.28                 |
|       | 102       | Apartment        | 2        | 2         | 86.00                   | 22.60                       |                            |                          | 3.40    | 11.11                      |         | 123.11                 |
|       | 103       | Apartment        | 2        | 2         | 86.00                   | 22.60                       |                            |                          | 3.20    | 11.11                      |         | 122.91                 |
| 2     | 201       | Apartment        | 3        | 2         | 112.00                  | 31.50                       |                            |                          | 2.60    | 14.68                      |         | 160.78                 |
| 2     | 202       | Apartment        | 2        | 2         | 86.00                   | 22.60                       |                            |                          | 2.60    | 11.11                      |         | 122.31                 |
| 2     | 203       | Apartment        | 2        | 2         | 86.00                   | 22.60                       |                            |                          | 3.00    | 11.11                      |         | 122.71                 |
|       | 301       | Apartment        |          | 2         | 112.00                  | 31.50                       |                            |                          | 4.00    | 14.68                      |         | 162.18                 |
| 3     | 302       | Apartment        | 2        | 2         | 86.00                   | 22.60                       |                            |                          | 3.00    | 11.11                      |         | 122.71                 |
|       | 303       | Apartment        | 2        | 2         | 86.00                   | 22.60                       |                            |                          | 4.10    | 11.11                      |         | 123.81                 |
| 4     | 401       | Penthouse        | 4        | 3         | 112.00                  | 31.50                       | 25.70                      | 55.00                    | 4.70    | 17.31                      | yes     | 246.21                 |
| 4     | 402       | Penthouse        |          |           | 86.00                   | 40.30                       | 30.25                      |                          | 4.70    | 16.01                      |         | 177.26                 |
| 4     | 403       | Penthouse        | 3        | 3         | 86.00                   | 40.30                       | 30.25                      |                          | 4.00    | 16.01                      |         | 176.56                 |