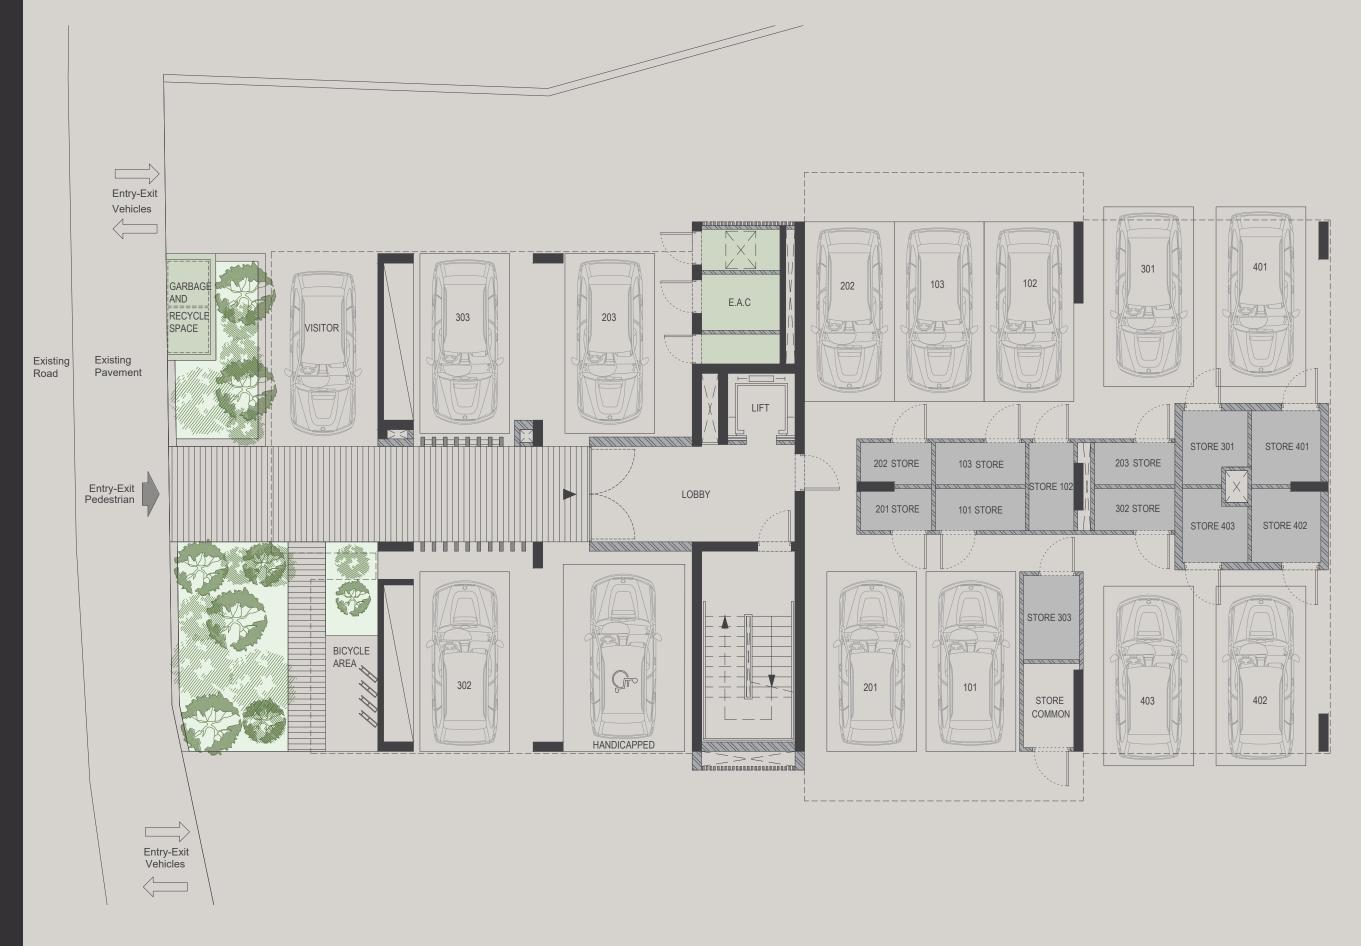

# CHOICE OF PROPERTIES

| Floor | Unit<br>№ | Property<br>type | Bedrooms | Bathrooms | Indoor<br>area<br>sq.m. | Covered<br>veranda<br>sq.m. | Auxiliary<br>area<br>sq.m. | Roof<br>terrace<br>sq.m. | Storage | Common<br>area<br>per unit | Jacuzzi | Total<br>area<br>sq.m. |
|-------|-----------|------------------|----------|-----------|-------------------------|-----------------------------|----------------------------|--------------------------|---------|----------------------------|---------|------------------------|
|       | 101       | Apartment        |          | 2         | 112.00                  | 31.50                       |                            |                          | 3.10    | 14.68                      |         | 161.28                 |
|       | 102       | Apartment        | 2        | 2         | 86.00                   | 22.60                       |                            |                          | 3.40    | 11.11                      |         | 123.11                 |
|       | 103       | Apartment        | 2        | 2         | 86.00                   | 22.60                       |                            |                          | 3.20    | 11.11                      |         | 122.91                 |
| 2     | 201       | Apartment        | 3        | 2         | 112.00                  | 31.50                       |                            |                          | 2.60    | 14.68                      |         | 160.78                 |
| 2     | 202       | Apartment        | 2        | 2         | 86.00                   | 22.60                       |                            |                          | 2.60    | 11.11                      |         | 122.31                 |
| 2     | 203       | Apartment        | 2        | 2         | 86.00                   | 22.60                       |                            |                          | 3.00    | 11.11                      |         | 122.71                 |
|       | 301       | Apartment        |          | 2         | 112.00                  | 31.50                       |                            |                          | 4.00    | 14.68                      |         | 162.18                 |
| 3     | 302       | Apartment        | 2        | 2         | 86.00                   | 22.60                       |                            |                          | 3.00    | 11.11                      |         | 122.71                 |
|       | 303       | Apartment        | 2        | 2         | 86.00                   | 22.60                       |                            |                          | 4.10    | 11.11                      |         | 123.81                 |
| 4     | 401       | Penthouse        | 4        | 3         | 112.00                  | 31.50                       | 25.70                      | 55.00                    | 4.70    | 17.31                      | yes     | 246.21                 |
| 4     | 402       | Penthouse        |          |           | 86.00                   | 40.30                       | 30.25                      |                          | 4.70    | 16.01                      |         | 177.26                 |
| 4     | 403       | Penthouse        | 3        | 3         | 86.00                   | 40.30                       | 30.25                      |                          | 4.00    | 16.01                      |         | 176.56                 |