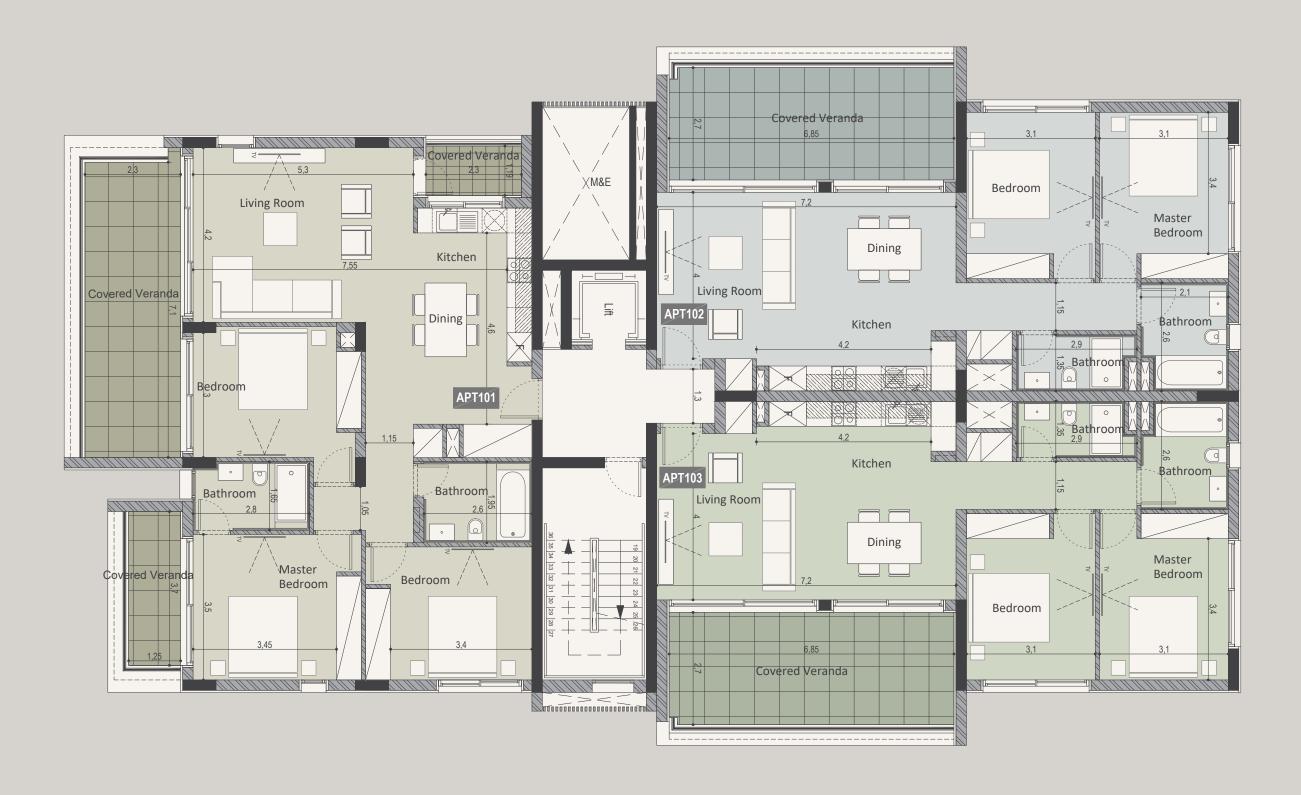

# CHOICE OF PROPERTIES

| Floor | Unit<br>№ | Property<br>type | Bedrooms | Bathrooms | Indoor<br>area<br>sq.m. | Covered<br>veranda<br>sq.m. | Auxiliary<br>area<br>sq.m. | Roof<br>terrace<br>sq.m. | Storage | Common<br>area<br>per unit | Jacuzzi | Total<br>area<br>sq.m. |
|-------|-----------|------------------|----------|-----------|-------------------------|-----------------------------|----------------------------|--------------------------|---------|----------------------------|---------|------------------------|
|       | 101       | Apartment        |          | 2         | 112.00                  | 31.50                       |                            |                          | 3.10    | 14.68                      |         | 161.28                 |
|       | 102       | Apartment        | 2        | 2         | 86.00                   | 22.60                       |                            |                          | 3.40    | 11.11                      |         | 123.11                 |
|       | 103       | Apartment        | 2        | 2         | 86.00                   | 22.60                       |                            |                          | 3.20    | 11.11                      |         | 122.91                 |
| 2     | 201       | Apartment        | 3        | 2         | 112.00                  | 31.50                       |                            |                          | 2.60    | 14.68                      |         | 160.78                 |
| 2     | 202       | Apartment        | 2        | 2         | 86.00                   | 22.60                       |                            |                          | 2.60    | 11.11                      |         | 122.31                 |
| 2     | 203       | Apartment        | 2        | 2         | 86.00                   | 22.60                       |                            |                          | 3.00    | 11.11                      |         | 122.71                 |
|       | 301       | Apartment        |          | 2         | 112.00                  | 31.50                       |                            |                          | 4.00    | 14.68                      |         | 162.18                 |
| 3     | 302       | Apartment        | 2        | 2         | 86.00                   | 22.60                       |                            |                          | 3.00    | 11.11                      |         | 122.71                 |
|       | 303       | Apartment        | 2        | 2         | 86.00                   | 22.60                       |                            |                          | 4.10    | 11.11                      |         | 123.81                 |
| 4     | 401       | Penthouse        | 4        | 3         | 112.00                  | 31.50                       | 25.70                      | 55.00                    | 4.70    | 17.31                      | yes     | 246.21                 |
| 4     | 402       | Penthouse        |          |           | 86.00                   | 40.30                       | 30.25                      |                          | 4.70    | 16.01                      |         | 177.26                 |
| 4     | 403       | Penthouse        | 3        | 3         | 86.00                   | 40.30                       | 30.25                      |                          | 4.00    | 16.01                      |         | 176.56                 |