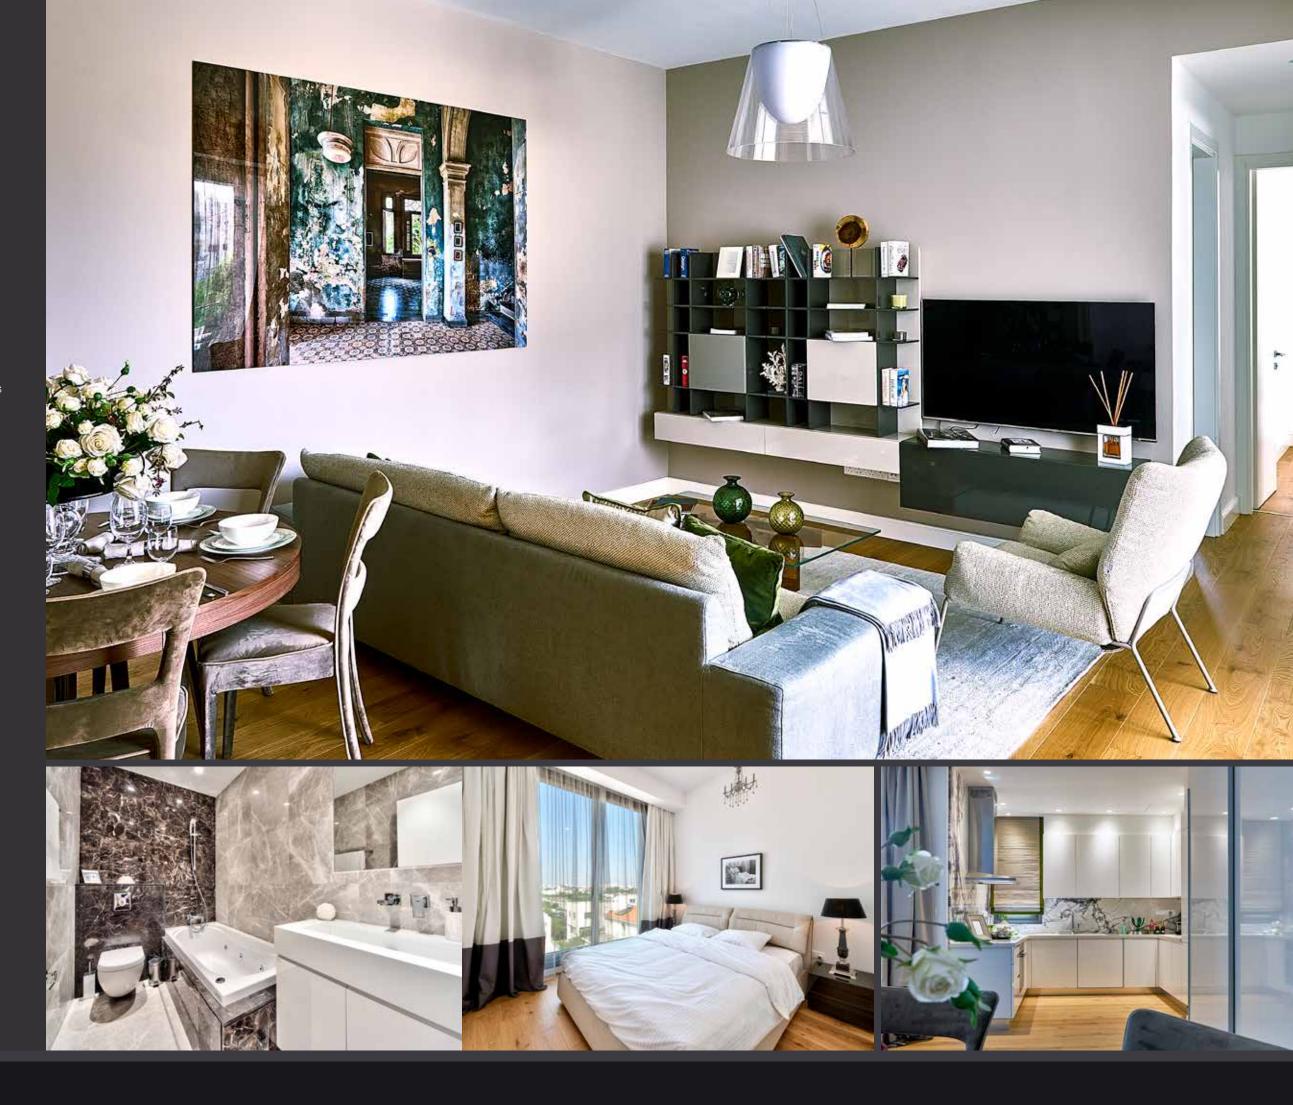

# LUXURY FINISHES:

LAMINATED PARQUET IN LIVING AREAS & BEDROOMS, CERAMIC TILES IN BATHROOM FLOORS AND WALLS, KITCHEN CABINETS FROM KNOWN BRANDS, DOUBLE GLAZED WINDOWS WITH ALUMINUM FRAMES, FIRST CLASS SANITARY WARE

#### SIGNATURE FINISHES

# **ELEGANCE PACKAGE**

EVERY PROPERTY IS DELIVERED WITH THE SIGNATURE TOP STANDARD FINISHES:

| Class «A» energy certificate

| Photovoltaic systems

| Laminated parquet in living areas and bedrooms

| Ceramic tiles in bathroom floors and walls

| Security and fireproof entrance doors

| Intercom system

| Provisions for under floor heating

| Provisions for split a/c units in all areas

| High standard sanitary ware from European brands

| Thermal aluminum window frames with double glazing

| High standard kitchen cabinets

| High standard wardrobes from European brands

| Soft closers in kitchen cabinets

Penthouses enjoy private roof terraces with BBQ facilities

NOTE: movable furniture, home appliances & interior items are extras