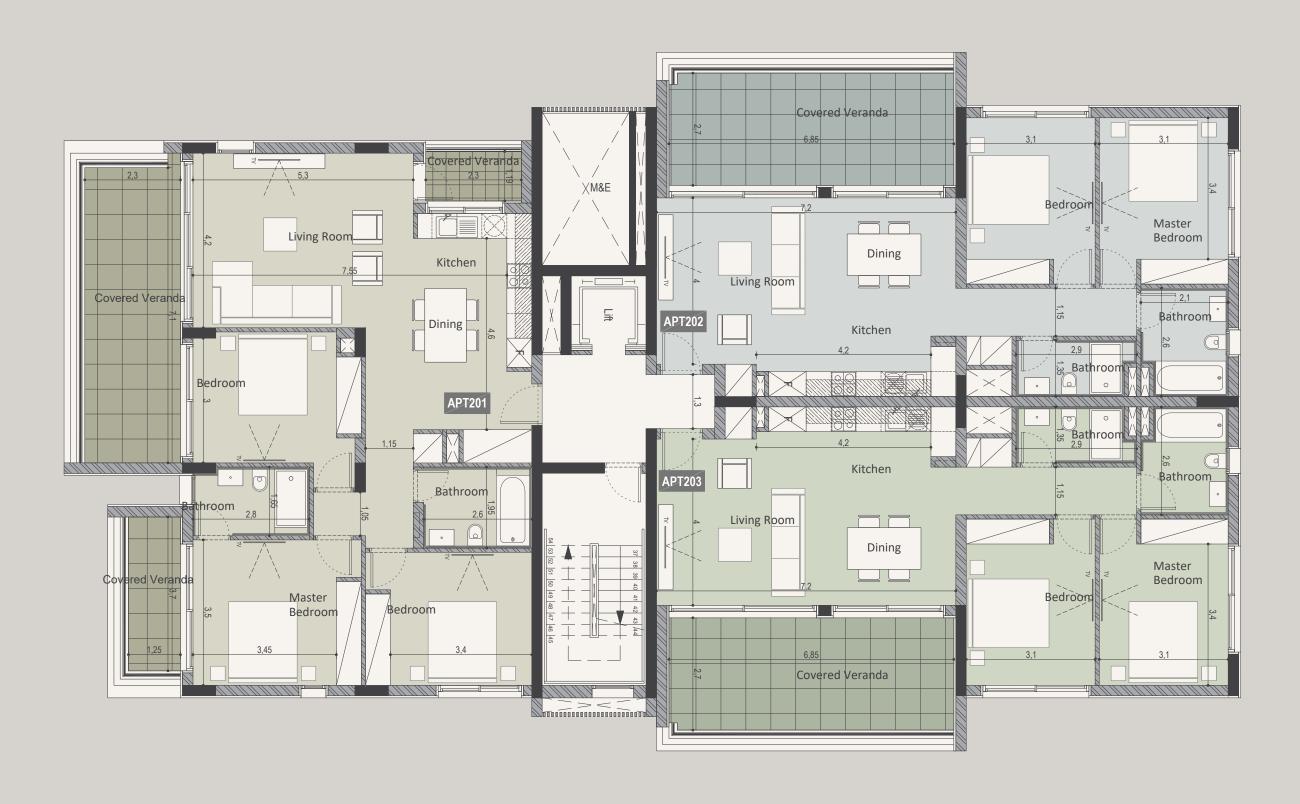

# CHOICE OF PROPERTIES

| Floor | Unit<br>№ | Property<br>type | Bedrooms | Bathrooms | Indoor<br>area<br>sq.m. | Covered<br>veranda<br>sq.m. | Auxiliary<br>area<br>sq.m. | Roof<br>terrace<br>sq.m. | Storage | Common<br>area<br>per unit | Jacuzzi | Total<br>area<br>sq.m. |
|-------|-----------|------------------|----------|-----------|-------------------------|-----------------------------|----------------------------|--------------------------|---------|----------------------------|---------|------------------------|
|       | 101       | Apartment        |          | 2         | 112.00                  | 31.50                       |                            |                          | 3.10    | 14.68                      |         | 161.28                 |
|       | 102       | Apartment        | 2        | 2         | 86.00                   | 22.60                       |                            |                          | 3.40    | 11.11                      |         | 123.11                 |
|       | 103       | Apartment        | 2        | 2         | 86.00                   | 22.60                       |                            |                          | 3.20    | 11.11                      |         | 122.91                 |
| 2     | 201       | Apartment        | 3        | 2         | 112.00                  | 31.50                       |                            |                          | 2.60    | 14.68                      |         | 160.78                 |
| 2     | 202       | Apartment        | 2        | 2         | 86.00                   | 22.60                       |                            |                          | 2.60    | 11.11                      |         | 122.31                 |
| 2     | 203       | Apartment        | 2        | 2         | 86.00                   | 22.60                       |                            |                          | 3.00    | 11.11                      |         | 122.71                 |
|       | 301       | Apartment        |          | 2         | 112.00                  | 31.50                       |                            |                          | 4.00    | 14.68                      |         | 162.18                 |
| 3     | 302       | Apartment        | 2        | 2         | 86.00                   | 22.60                       |                            |                          | 3.00    | 11.11                      |         | 122.71                 |
|       | 303       | Apartment        | 2        | 2         | 86.00                   | 22.60                       |                            |                          | 4.10    | 11.11                      |         | 123.81                 |
| 4     | 401       | Penthouse        | 4        | 3         | 112.00                  | 31.50                       | 25.70                      | 55.00                    | 4.70    | 17.31                      | yes     | 246.21                 |
| 4     | 402       | Penthouse        |          |           | 86.00                   | 40.30                       | 30.25                      |                          | 4.70    | 16.01                      |         | 177.26                 |
| 4     | 403       | Penthouse        | 3        | 3         | 86.00                   | 40.30                       | 30.25                      |                          | 4.00    | 16.01                      |         | 176.56                 |