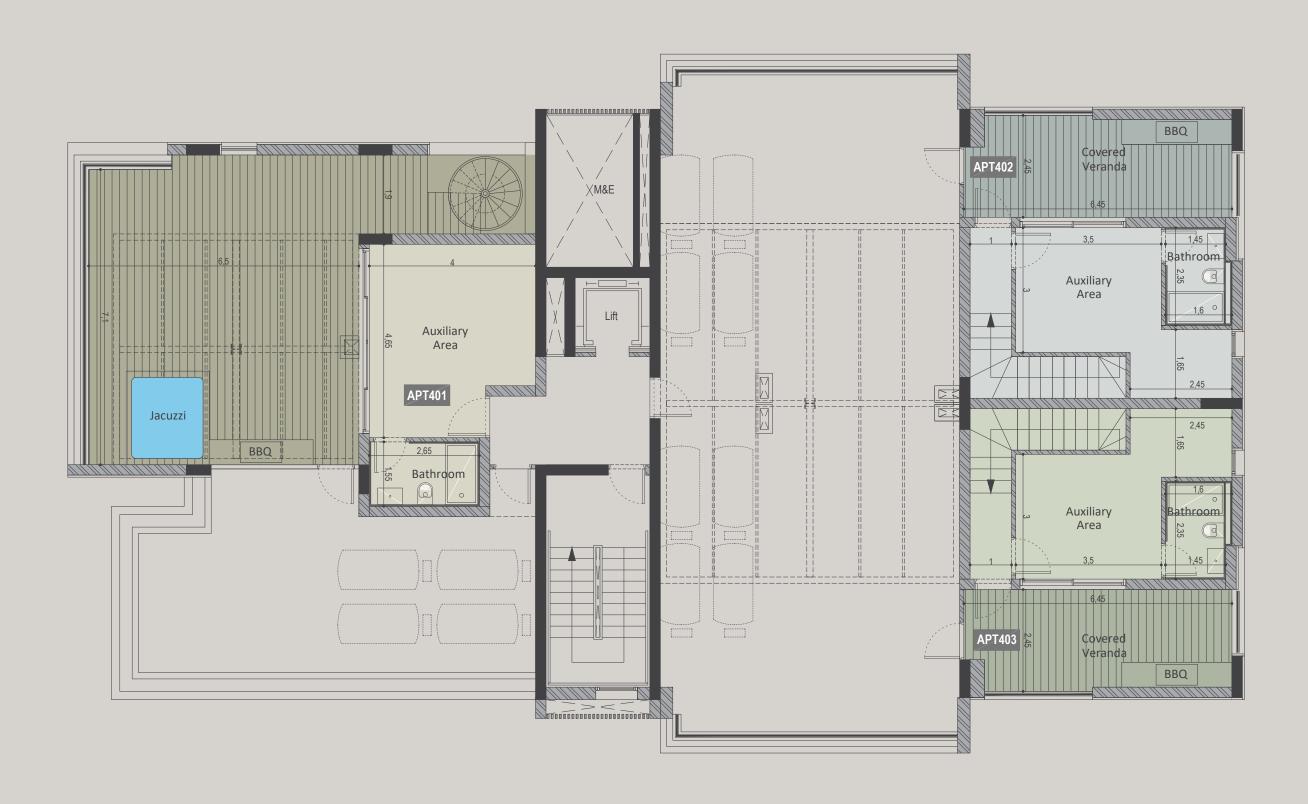

# CHOICE OF PROPERTIES

| Floor | Unit<br>№ | Property<br>type | Bedrooms | Bathrooms | Indoor<br>area<br>sq.m. | Covered<br>veranda<br>sq.m. | Auxiliary<br>area<br>sq.m. | Roof<br>terrace<br>sq.m. | Storage | Common<br>area<br>per unit | Jacuzzi | Total<br>area<br>sq.m. |
|-------|-----------|------------------|----------|-----------|-------------------------|-----------------------------|----------------------------|--------------------------|---------|----------------------------|---------|------------------------|
|       | 101       | Apartment        |          | 2         | 112.00                  | 31.50                       |                            |                          | 3.10    | 14.68                      |         | 161.28                 |
|       | 102       | Apartment        | 2        | 2         | 86.00                   | 22.60                       |                            |                          | 3.40    | 11.11                      |         | 123.11                 |
|       | 103       | Apartment        | 2        | 2         | 86.00                   | 22.60                       |                            |                          | 3.20    | 11.11                      |         | 122.91                 |
| 2     | 201       | Apartment        | 3        | 2         | 112.00                  | 31.50                       |                            |                          | 2.60    | 14.68                      |         | 160.78                 |
| 2     | 202       | Apartment        | 2        | 2         | 86.00                   | 22.60                       |                            |                          | 2.60    | 11.11                      |         | 122.31                 |
| 2     | 203       | Apartment        | 2        | 2         | 86.00                   | 22.60                       |                            |                          | 3.00    | 11.11                      |         | 122.71                 |
|       | 301       | Apartment        |          | 2         | 112.00                  | 31.50                       |                            |                          | 4.00    | 14.68                      |         | 162.18                 |
| 3     | 302       | Apartment        | 2        | 2         | 86.00                   | 22.60                       |                            |                          | 3.00    | 11.11                      |         | 122.71                 |
|       | 303       | Apartment        | 2        | 2         | 86.00                   | 22.60                       |                            |                          | 4.10    | 11.11                      |         | 123.81                 |
| 4     | 401       | Penthouse        | 4        | 3         | 112.00                  | 31.50                       | 25.70                      | 55.00                    | 4.70    | 17.31                      | yes     | 246.21                 |
| 4     | 402       | Penthouse        |          |           | 86.00                   | 40.30                       | 30.25                      |                          | 4.70    | 16.01                      |         | 177.26                 |
| 4     | 403       | Penthouse        | 3        | 3         | 86.00                   | 40.30                       | 30.25                      |                          | 4.00    | 16.01                      |         | 176.56                 |

| High standard kitchen cabinets

| High standard wardrobes from European brands

| Soft closers in kitchen cabinets

Penthouses enjoy private roof terraces with BBQ facilities

NOTE: movable furniture, home appliances & interior items are extras