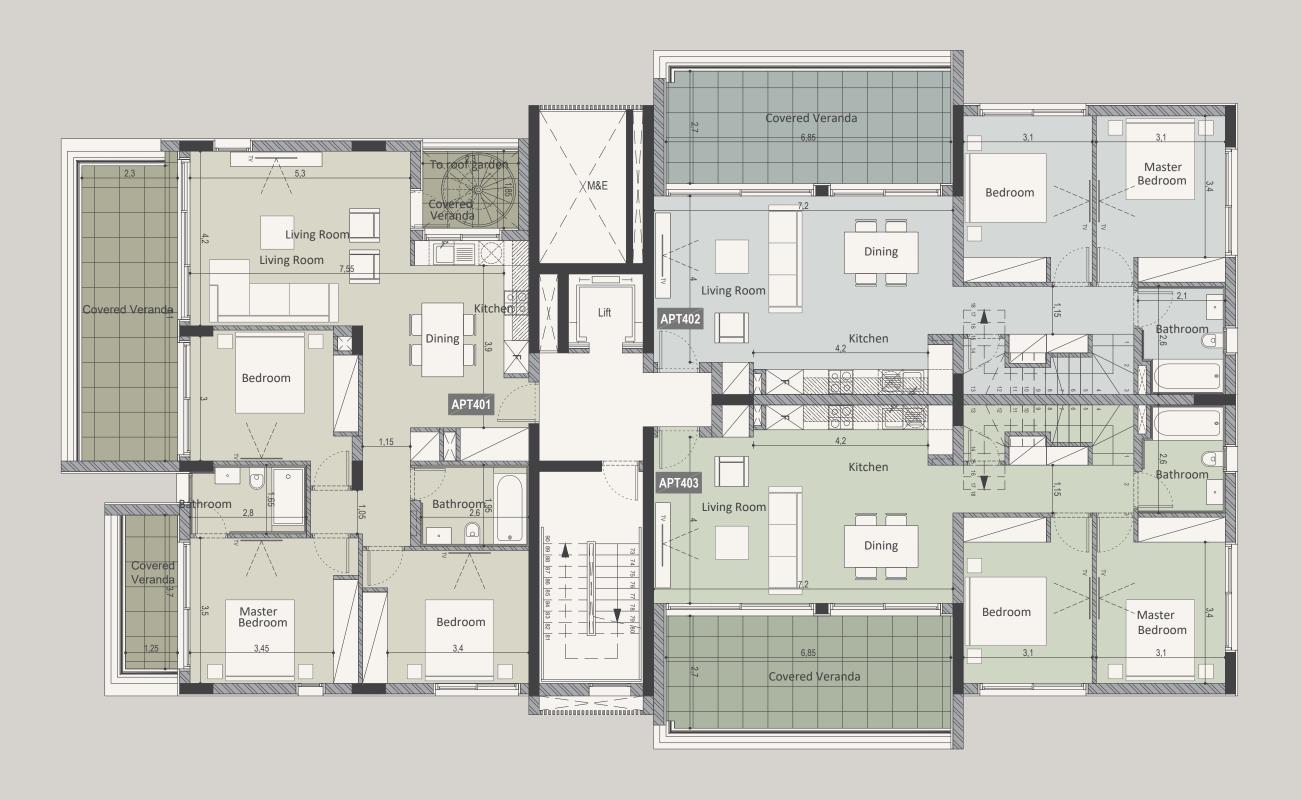

# CHOICE OF PROPERTIES

| Floor | Unit<br>№ | Property<br>type | Bedrooms | Bathrooms | Indoor<br>area<br>sq.m. | Covered<br>veranda<br>sq.m. | Auxiliary<br>area<br>sq.m. | Roof<br>terrace<br>sq.m. | Storage | Common<br>area<br>per unit | Jacuzzi | Total<br>area<br>sq.m. |
|-------|-----------|------------------|----------|-----------|-------------------------|-----------------------------|----------------------------|--------------------------|---------|----------------------------|---------|------------------------|
|       | 101       | Apartment        |          | 2         | 112.00                  | 31.50                       |                            |                          | 3.10    | 14.68                      |         | 161.28                 |
|       | 102       | Apartment        | 2        | 2         | 86.00                   | 22.60                       |                            |                          | 3.40    | 11.11                      |         | 123.11                 |
|       | 103       | Apartment        | 2        | 2         | 86.00                   | 22.60                       |                            |                          | 3.20    | 11.11                      |         | 122.91                 |
| 2     | 201       | Apartment        | 3        | 2         | 112.00                  | 31.50                       |                            |                          | 2.60    | 14.68                      |         | 160.78                 |
| 2     | 202       | Apartment        | 2        | 2         | 86.00                   | 22.60                       |                            |                          | 2.60    | 11.11                      |         | 122.31                 |
| 2     | 203       | Apartment        | 2        | 2         | 86.00                   | 22.60                       |                            |                          | 3.00    | 11.11                      |         | 122.71                 |
|       | 301       | Apartment        |          | 2         | 112.00                  | 31.50                       |                            |                          | 4.00    | 14.68                      |         | 162.18                 |
| 3     | 302       | Apartment        | 2        | 2         | 86.00                   | 22.60                       |                            |                          | 3.00    | 11.11                      |         | 122.71                 |
|       | 303       | Apartment        | 2        | 2         | 86.00                   | 22.60                       |                            |                          | 4.10    | 11.11                      |         | 123.81                 |
| 4     | 401       | Penthouse        | 4        | 3         | 112.00                  | 31.50                       | 25.70                      | 55.00                    | 4.70    | 17.31                      | yes     | 246.21                 |
| 4     | 402       | Penthouse        |          |           | 86.00                   | 40.30                       | 30.25                      |                          | 4.70    | 16.01                      |         | 177.26                 |
| 4     | 403       | Penthouse        | 3        | 3         | 86.00                   | 40.30                       | 30.25                      |                          | 4.00    | 16.01                      |         | 176.56                 |