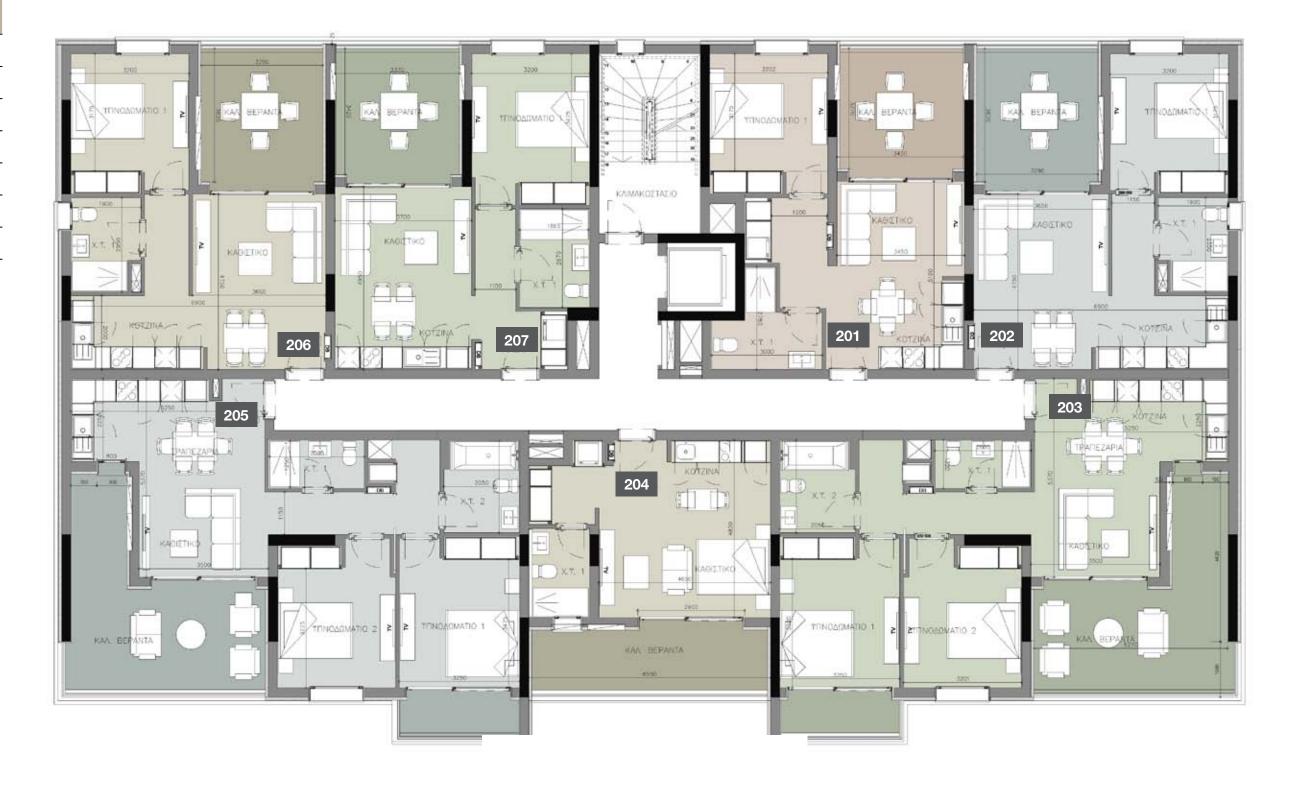

### choice of properties

| FLOOR | UNIT<br>NO | PROPERTY<br>TYPE | BED-<br>ROOMS | BATH-<br>ROOMS | PARK<br>SPACES | INDOOR<br>AREA<br>M² | COV.<br>VERANDA<br>M² | UNCOV.<br>VERANDA<br>M² | STO-<br>RAGE<br>M <sup>2</sup> | COM-<br>MON<br>AREA PER<br>UNIT M <sup>2</sup> | TOTAL<br>AREA M² |
|-------|------------|------------------|---------------|----------------|----------------|----------------------|-----------------------|-------------------------|--------------------------------|------------------------------------------------|------------------|
|       |            |                  |               |                | BL             | OCK A                |                       |                         |                                |                                                |                  |
| 1st   | 101        | Apartment        | 2             | 2              | 1              | 88.20                | 24.50                 |                         | 9.40                           | 18.39                                          | 140.49           |
|       | 102        | Apartment        | 1             | 1              | 1              | 55.70                | 17.30                 |                         |                                | 11.91                                          | 84.91            |
|       | 103        | Apartment        | 1             | 1              | 1              | 54.90                | 15.10                 |                         |                                | 11.42                                          | 81.42            |
|       | 104        | Apartment        | 1             | 1              | 1              | 55.40                | 15.10                 |                         |                                | 11.50                                          | 82.00            |
|       | 105        | Apartment        | 1             | 1              | 1              | 55.30                | 17.30                 |                         |                                | 11.84                                          | 84.44            |
|       | 106        | Apartment        | 2             | 2              | 1              | 85.80                | 24.40                 |                         | 9.00                           | 17.98                                          | 137.18           |
| 2nd   | 201        | Apartment        | 2             | 2              | 1              | 88.30                | 24.50                 |                         | 10.00                          | 18.40                                          | 141.20           |
|       | 202        | Apartment        | 1             | 1              | 1              | 55.70                | 17.30                 |                         |                                | 11.91                                          | 84.91            |
|       | 203        | Apartment        | 1             | 1              | 1              | 54.90                | 15.10                 |                         |                                | 11.42                                          | 81.42            |
|       | 204        | Apartment        | 1             | 1              | 1              | 55.40                | 15.10                 |                         |                                | 11.50                                          | 82.00            |
|       | 205        | Apartment        | 1             | 1              | 1              | 55.30                | 17.30                 |                         |                                | 11.84                                          | 84.44            |
|       | 206        | Apartment        | 2             | 2              | 1              | 87.40                | 24.40                 |                         | 9.60                           | 18.24                                          | 139.64           |
| 3rd   | 301        | Apartment        | 2             | 2              | 1              | 88.30                | 24.50                 |                         | 11.60                          | 18.40                                          | 142.80           |
|       | 302        | Apartment        | 1             | 1              | 1              | 55.70                | 17.30                 |                         |                                | 11.91                                          | 84.91            |
|       | 303        | Apartment        | 1             | 1              | 1              | 54.90                | 15.10                 |                         |                                | 11.42                                          | 81.42            |
|       | 304        | Apartment        | 1             | 1              | 1              | 55.40                | 15.10                 |                         |                                | 11.50                                          | 82.00            |
|       | 305        | Apartment        | 1             | 1              | 1              | 55.30                | 17.30                 |                         |                                | 11.84                                          | 84.44            |
|       | 306        | Apartment        | 2             | 2              | 1              | 87.40                | 24.40                 |                         | 10.60                          | 18.24                                          | 140.64           |
| 4th   | 401        | Apartment        | 2             | 2              | 1              | 88.30                | 24.50                 |                         | 10.10                          | 18.40                                          | 141.30           |
|       | 402        | Apartment        | 1             | 1              | 1              | 55.70                | 17.30                 |                         |                                | 11.91                                          | 84.91            |
|       | 403        | Apartment        | 1             | 1              | 1              | 54.90                | 15.10                 |                         |                                | 11.42                                          | 81.42            |
|       | 404        | Apartment        | 1             | 1              | 1              | 55.40                | 15.10                 |                         |                                | 11.50                                          | 82.00            |
|       | 405        | Apartment        | 1             | 1              | 1              | 55.30                | 17.30                 |                         |                                | 11.84                                          | 84.44            |
|       | 406        | Apartment        | 2             | 2              | 1              | 87.40                | 24.40                 |                         | 9.20                           | 18.24                                          | 139.24           |
|       |            |                  |               |                |                |                      |                       |                         |                                |                                                |                  |