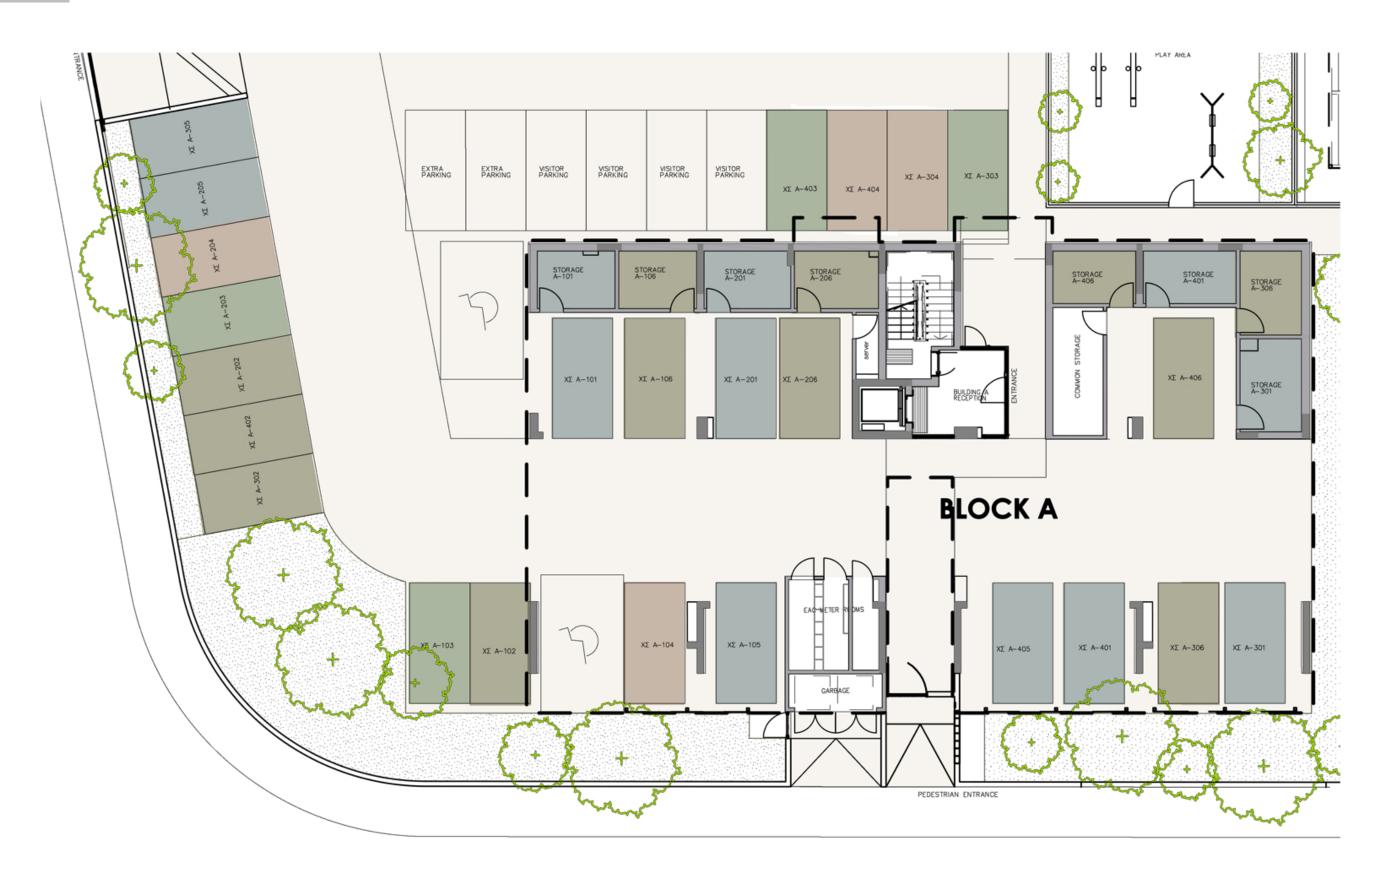

### choice of properties

| FLOOR | UNIT<br>NO | PROPERTY<br>TYPE | BED-<br>ROOMS | BATH-<br>ROOMS | PARK<br>SPACES | INDOOR<br>AREA<br>M² | COV.<br>VERANDA<br>M² | UNCOV.<br>VERANDA<br>M² | STO-<br>RAGE<br>M <sup>2</sup> | COM-<br>MON<br>AREA PER<br>UNIT M <sup>2</sup> | TOTAL<br>AREA M² |
|-------|------------|------------------|---------------|----------------|----------------|----------------------|-----------------------|-------------------------|--------------------------------|------------------------------------------------|------------------|
|       |            |                  |               |                | BL             | OCK A                |                       |                         |                                |                                                |                  |
| 1st   | 101        | Apartment        | 2             | 2              | 1              | 88.20                | 24.50                 |                         | 9.40                           | 18.39                                          | 140.49           |
|       | 102        | Apartment        | 1             | 1              | 1              | 55.70                | 17.30                 |                         |                                | 11.91                                          | 84.91            |
|       | 103        | Apartment        | 1             | 1              | 1              | 54.90                | 15.10                 |                         |                                | 11.42                                          | 81.42            |
|       | 104        | Apartment        | 1             | 1              | 1              | 55.40                | 15.10                 |                         |                                | 11.50                                          | 82.00            |
|       | 105        | Apartment        | 1             | 1              | 1              | 55.30                | 17.30                 |                         |                                | 11.84                                          | 84.44            |
|       | 106        | Apartment        | 2             | 2              | 1              | 85.80                | 24.40                 |                         | 9.00                           | 17.98                                          | 137.18           |
| 2nd   | 201        | Apartment        | 2             | 2              | 1              | 88.30                | 24.50                 |                         | 10.00                          | 18.40                                          | 141.20           |
|       | 202        | Apartment        | 1             | 1              | 1              | 55.70                | 17.30                 |                         |                                | 11.91                                          | 84.91            |
|       | 203        | Apartment        | 1             | 1              | 1              | 54.90                | 15.10                 |                         |                                | 11.42                                          | 81.42            |
|       | 204        | Apartment        | 1             | 1              | 1              | 55.40                | 15.10                 |                         |                                | 11.50                                          | 82.00            |
|       | 205        | Apartment        | 1             | 1              | 1              | 55.30                | 17.30                 |                         |                                | 11.84                                          | 84.44            |
|       | 206        | Apartment        | 2             | 2              | 1              | 87.40                | 24.40                 |                         | 9.60                           | 18.24                                          | 139.64           |
| 3rd   | 301        | Apartment        | 2             | 2              | 1              | 88.30                | 24.50                 |                         | 11.60                          | 18.40                                          | 142.80           |
|       | 302        | Apartment        | 1             | 1              | 1              | 55.70                | 17.30                 |                         |                                | 11.91                                          | 84.91            |
|       | 303        | Apartment        | 1             | 1              | 1              | 54.90                | 15.10                 |                         |                                | 11.42                                          | 81.42            |
|       | 304        | Apartment        | 1             | 1              | 1              | 55.40                | 15.10                 |                         |                                | 11.50                                          | 82.00            |
|       | 305        | Apartment        | 1             | 1              | 1              | 55.30                | 17.30                 |                         |                                | 11.84                                          | 84.44            |
|       | 306        | Apartment        | 2             | 2              | 1              | 87.40                | 24.40                 |                         | 10.60                          | 18.24                                          | 140.64           |
| 4th   | 401        | Apartment        | 2             | 2              | 1              | 88.30                | 24.50                 |                         | 10.10                          | 18.40                                          | 141.30           |
|       | 402        | Apartment        | 1             | 1              | 1              | 55.70                | 17.30                 |                         |                                | 11.91                                          | 84.91            |
|       | 403        | Apartment        | 1             | 1              | 1              | 54.90                | 15.10                 |                         |                                | 11.42                                          | 81.42            |
|       | 404        | Apartment        | 1             | 1              | 1              | 55.40                | 15.10                 |                         |                                | 11.50                                          | 82.00            |
|       | 405        | Apartment        | 1             | 1              | 1              | 55.30                | 17.30                 |                         |                                | 11.84                                          | 84.44            |
|       | 406        | Apartment        | 2             | 2              | 1              | 87.40                | 24.40                 |                         | 9.20                           | 18.24                                          | 139.24           |
|       |            |                  |               |                |                |                      |                       |                         |                                |                                                |                  |

**NOTE:** the areas stated above may slightly differ upon issuance of relevant authority permits

| FLOOR | UNIT<br>NO | PROPERTY<br>TYPE | BED-<br>RO-<br>OMS | BATHRO-<br>OMS | PARK<br>SPACES | INDOOR<br>AREA<br>M² | COV.<br>VERANDA<br>M² | UNCOV.<br>VERANDA<br>M² | STO-<br>RAGE<br>M² | COM-<br>MON<br>AREA PER<br>UNIT M <sup>2</sup> | TOTAL<br>AREA M² |
|-------|------------|------------------|--------------------|----------------|----------------|----------------------|-----------------------|-------------------------|--------------------|------------------------------------------------|------------------|
|       |            |                  |                    |                | BL             | оск в                |                       |                         |                    |                                                |                  |
| 1st   | 101        | Apartment        | 2                  | 2              | 1              | 88.30                | 24.50                 |                         | 6.50               | 18.40                                          | 137.70           |
|       | 102        | Apartment        | 1                  | 1              | 1              | 55.70                | 17.30                 |                         |                    | 11.91                                          | 84.91            |
|       | 103        | Apartment        | 1                  | 1              | 1              | 54.90                | 15.10                 |                         |                    | 11.42                                          | 81.42            |
|       | 104        | Apartment        | 1                  | 1              | 1              | 55.40                | 15.10                 |                         |                    | 11.50                                          | 82.00            |
|       | 105        | Apartment        | 1                  | 1              | 1              | 55.30                | 17.30                 |                         |                    | 11.84                                          | 84.44            |
|       | 106        | Apartment        | 2                  | 2              | 1              | 87.40                | 24.40                 |                         | 5.80               | 18.24                                          | 135.84           |
| 2nd   | 201        | Apartment        | 2                  | 2              | 1              | 88.30                | 24.50                 |                         | 6.10               | 18.40                                          | 137.30           |
|       | 202        | Apartment        | 1                  | 1              | 1              | 55.70                | 17.30                 |                         |                    | 11.91                                          | 84.91            |
|       | 203        | Apartment        | 1                  | 1              | 1              | 54.90                | 15.10                 |                         |                    | 11.42                                          | 81.42            |
|       | 204        | Apartment        | 1                  | 1              | 1              | 55.40                | 15.10                 |                         |                    | 11.50                                          | 82.00            |
|       | 205        | Apartment        | 1                  | 1              | 1              | 55.30                | 17.30                 |                         |                    | 11.84                                          | 84.44            |
|       | 206        | Apartment        | 2                  | 2              | 1              | 87.40                | 24.40                 |                         | 4.90               | 18.24                                          | 134.94           |
| 3rd   | 301        | Apartment        | 2                  | 2              | 1              | 88.30                | 24.50                 |                         | 4.70               | 18.40                                          | 135.90           |
|       | 302        | Apartment        | 1                  | 1              | 1              | 55.70                | 17.30                 |                         |                    | 11.91                                          | 84.91            |
|       | 303        | Apartment        | 1                  | 1              | 1              | 54.90                | 15.10                 |                         |                    | 11.42                                          | 81.42            |
|       | 304        | Apartment        | 1                  | 1              | 1              | 55.40                | 15.10                 |                         |                    | 11.50                                          | 82.00            |
|       | 305        | Apartment        | 1                  | 1              | 1              | 55.30                | 17.30                 |                         |                    | 11.84                                          | 84.44            |
|       | 306        | Apartment        | 2                  | 2              | 1              | 87.40                | 24.40                 |                         | 4.60               | 18.24                                          | 134.64           |
| 4th   | 401        | Apartment        | 2                  | 2              | 1              | 88.30                | 24.50                 |                         | 5.20               | 18.40                                          | 136.40           |
|       | 402        | Apartment        | 1                  | 1              | 1              | 55.70                | 17.30                 |                         |                    | 11.91                                          | 84.91            |
|       | 403        | Apartment        | 1                  | 1              | 1              | 54.90                | 15.10                 |                         |                    | 11.42                                          | 81.42            |
|       | 404        | Apartment        | 1                  | 1              | 1              | 55.40                | 15.10                 | <u></u>                 |                    | 11.50                                          | 82.00            |
|       | 405        | Apartment        | 1                  | 1              | 1              | 55.30                | 17.30                 |                         |                    | 11.84                                          | 84.44            |
|       | 406        | Apartment        | 2                  | 2              | 1              | 87.40                | 24.40                 |                         | 4.70               | 18.24                                          | 134.74           |
|       |            |                  |                    |                |                |                      |                       |                         |                    |                                                |                  |