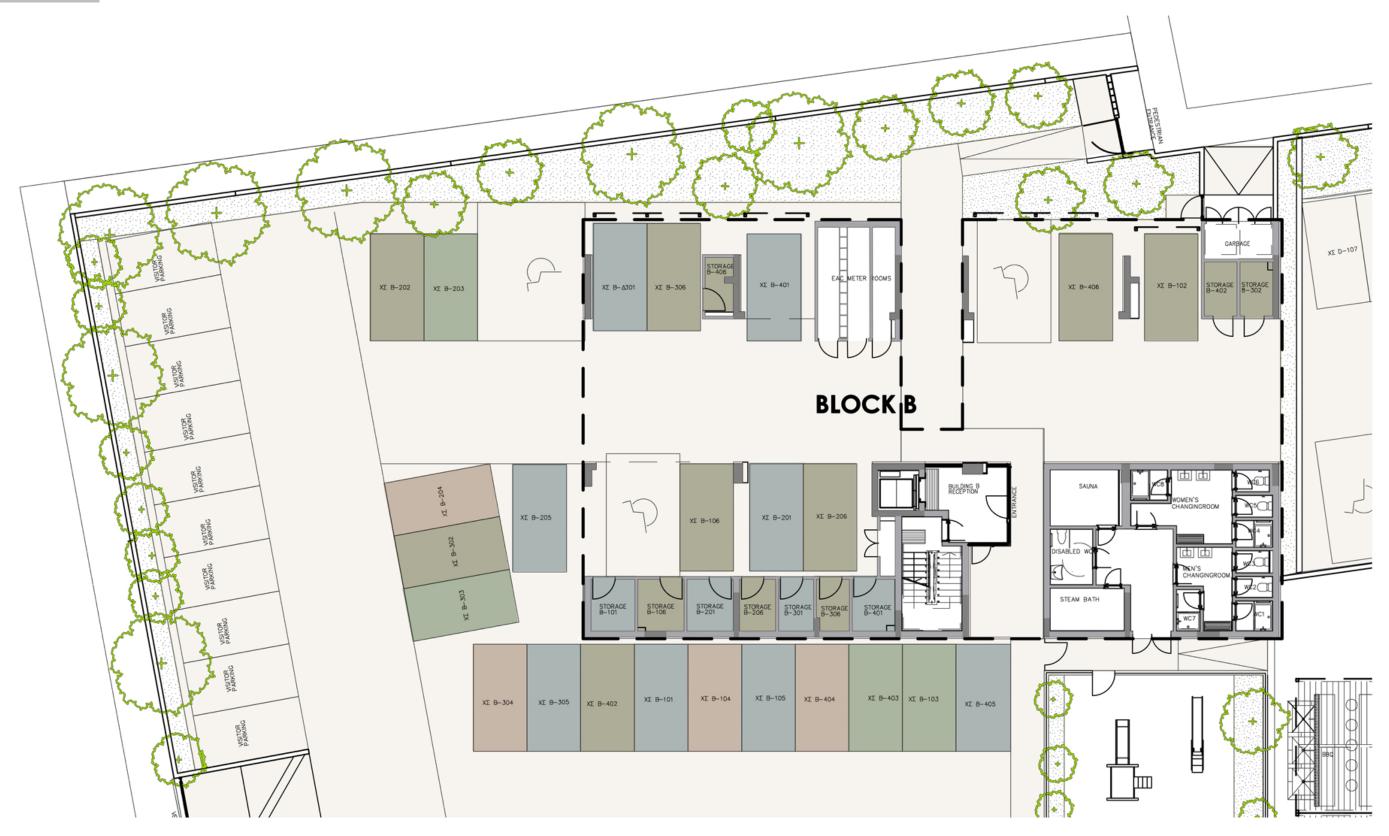

#### resident facilities

The building offers outdoor swimming pool, secure covered parking, a fully equipped gym and sauna

\*All 3D images and photographs consist of indicative information and the project can differ insignificantly from the displayed images. Furniture and interior items are extras. The type of materials and colors used in the finishes may vary from the displayed images and text