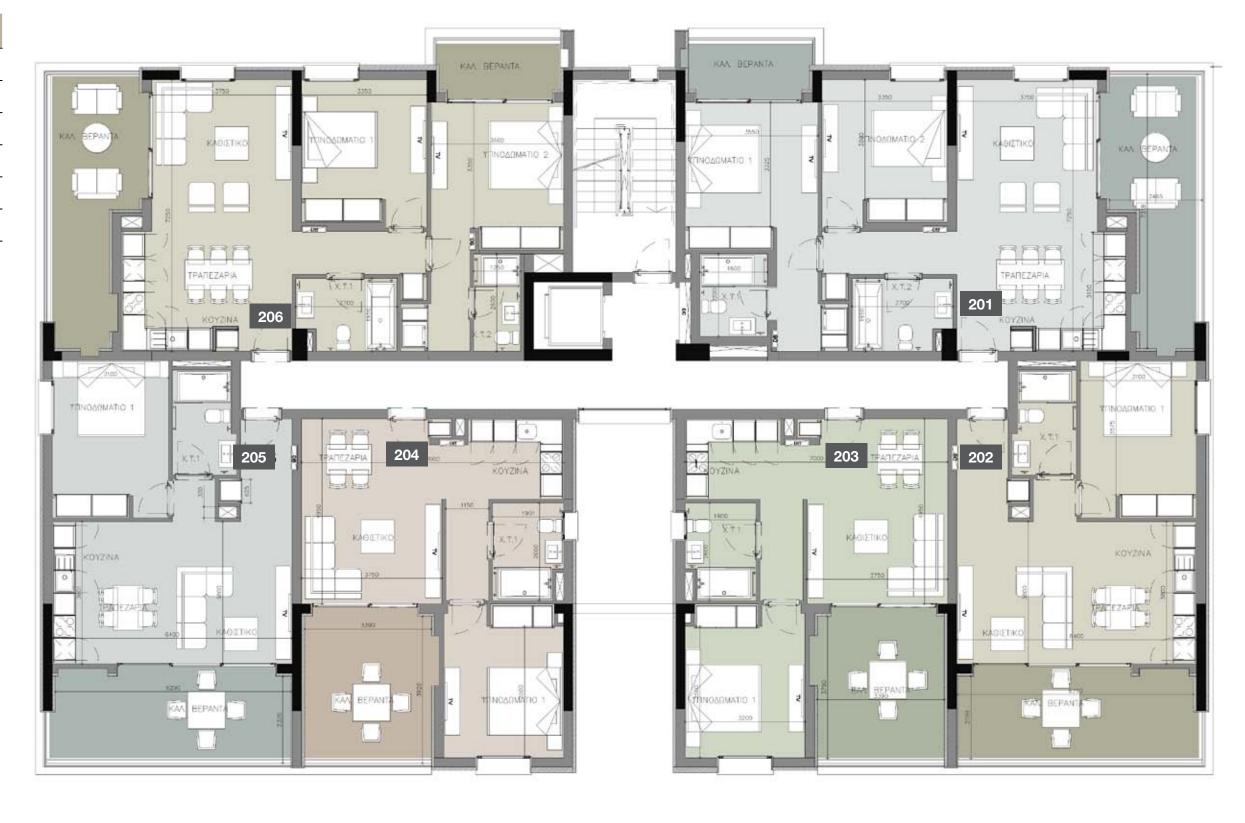

### choice of properties

| FLOOR | UNIT<br>NO | PROPERTY<br>TYPE | BED-<br>ROOMS | BATH-<br>ROOMS | PARK<br>SPACES | INDOOR<br>AREA<br>M² | COV.<br>VERANDA<br>M² | UNCOV.<br>VERANDA<br>M² | STO-<br>RAGE<br>M <sup>2</sup> | COM-<br>MON<br>AREA PER<br>UNIT M <sup>2</sup> | TOTAL<br>AREA M² |
|-------|------------|------------------|---------------|----------------|----------------|----------------------|-----------------------|-------------------------|--------------------------------|------------------------------------------------|------------------|
|       |            |                  |               |                | BL             | OCK A                |                       |                         |                                |                                                |                  |
| 1st   | 101        | Apartment        | 2             | 2              | 1              | 88.20                | 24.50                 |                         | 9.40                           | 18.39                                          | 140.49           |
|       | 102        | Apartment        | 1             | 1              | 1              | 55.70                | 17.30                 |                         |                                | 11.91                                          | 84.91            |
|       | 103        | Apartment        | 1             | 1              | 1              | 54.90                | 15.10                 |                         |                                | 11.42                                          | 81.42            |
|       | 104        | Apartment        | 1             | 1              | 1              | 55.40                | 15.10                 |                         |                                | 11.50                                          | 82.00            |
|       | 105        | Apartment        | 1             | 1              | 1              | 55.30                | 17.30                 |                         |                                | 11.84                                          | 84.44            |
|       | 106        | Apartment        | 2             | 2              | 1              | 85.80                | 24.40                 |                         | 9.00                           | 17.98                                          | 137.18           |
| 2nd   | 201        | Apartment        | 2             | 2              | 1              | 88.30                | 24.50                 |                         | 10.00                          | 18.40                                          | 141.20           |
|       | 202        | Apartment        | 1             | 1              | 1              | 55.70                | 17.30                 |                         |                                | 11.91                                          | 84.91            |
|       | 203        | Apartment        | 1             | 1              | 1              | 54.90                | 15.10                 |                         |                                | 11.42                                          | 81.42            |
|       | 204        | Apartment        | 1             | 1              | 1              | 55.40                | 15.10                 |                         |                                | 11.50                                          | 82.00            |
|       | 205        | Apartment        | 1             | 1              | 1              | 55.30                | 17.30                 |                         |                                | 11.84                                          | 84.44            |
|       | 206        | Apartment        | 2             | 2              | 1              | 87.40                | 24.40                 |                         | 9.60                           | 18.24                                          | 139.64           |
| 3rd   | 301        | Apartment        | 2             | 2              | 1              | 88.30                | 24.50                 |                         | 11.60                          | 18.40                                          | 142.80           |
|       | 302        | Apartment        | 1             | 1              | 1              | 55.70                | 17.30                 |                         |                                | 11.91                                          | 84.91            |
|       | 303        | Apartment        | 1             | 1              | 1              | 54.90                | 15.10                 |                         |                                | 11.42                                          | 81.42            |
|       | 304        | Apartment        | 1             | 1              | 1              | 55.40                | 15.10                 |                         |                                | 11.50                                          | 82.00            |
|       | 305        | Apartment        | 1             | 1              | 1              | 55.30                | 17.30                 |                         |                                | 11.84                                          | 84.44            |
|       | 306        | Apartment        | 2             | 2              | 1              | 87.40                | 24.40                 |                         | 10.60                          | 18.24                                          | 140.64           |
| 4th   | 401        | Apartment        | 2             | 2              | 1              | 88.30                | 24.50                 |                         | 10.10                          | 18.40                                          | 141.30           |
|       | 402        | Apartment        | 1             | 1              | 1              | 55.70                | 17.30                 |                         |                                | 11.91                                          | 84.91            |
|       | 403        | Apartment        | 1             | 1              | 1              | 54.90                | 15.10                 |                         |                                | 11.42                                          | 81.42            |
|       | 404        | Apartment        | 1             | 1              | 1              | 55.40                | 15.10                 |                         |                                | 11.50                                          | 82.00            |
|       | 405        | Apartment        | 1             | 1              | 1              | 55.30                | 17.30                 |                         |                                | 11.84                                          | 84.44            |
|       | 406        | Apartment        | 2             | 2              | 1              | 87.40                | 24.40                 |                         | 9.20                           | 18.24                                          | 139.24           |
|       |            |                  |               |                |                |                      |                       |                         |                                |                                                |                  |