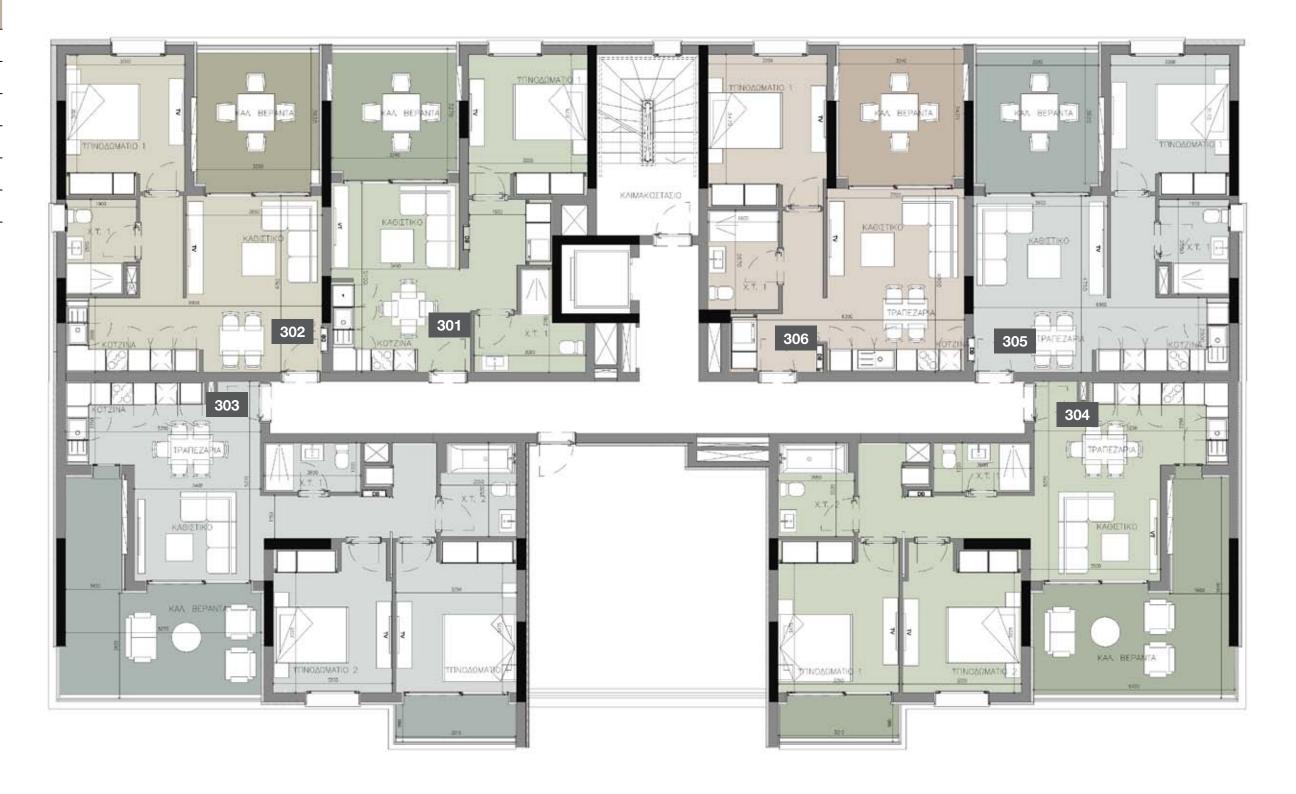

### choice of properties

| FLOOR | UNIT<br>NO | PROPERTY<br>TYPE | BED-<br>RO-<br>OMS | BATHRO-<br>OMS | PARK<br>SPACES | INDOOR<br>AREA<br>M² | COV.<br>VERANDA<br>M² | UNCOV.<br>VERANDA<br>M² | STO-<br>RAGE<br>M² | PLANTER<br>AREA<br>M² | COMMON<br>AREA PER<br>UNIT M <sup>2</sup> | TOTAL<br>AREA<br>M² |
|-------|------------|------------------|--------------------|----------------|----------------|----------------------|-----------------------|-------------------------|--------------------|-----------------------|-------------------------------------------|---------------------|
|       | BLOCK C    |                  |                    |                |                |                      |                       |                         |                    |                       |                                           |                     |
| 1st   | 101        | Apartment        | 1                  | 1              | 1              | 50.60                | 12.30                 |                         | 4.00               | 0.00                  | 0.37                                      | 67.27               |
|       | 102        | Apartment        | 1                  | 1              | 1              | 51.30                | 13.00                 |                         | 4.00               | 0.00                  | 0.38                                      | 68.68               |
| -     | 103        | Apartment        | 2                  | 2              | 1              | 76.60                | 26.00                 |                         | 4.50               | 0.00                  | 0.61                                      | 107.71              |
|       | 104        | Studio           | 0                  | 1              | 1              | 36.20                | 13.00                 |                         | 0.00               | 0.00                  | 0.29                                      | 49.49               |
|       | 105        | Apartment        | 2                  | 2              | 1              | 76.60                | 26.00                 |                         | 4.00               | 0.00                  | 0.61                                      | 107.21              |
|       | 106        | Apartment        | 1                  | 1              | 1              | 51.30                | 13.40                 |                         | 4.00               | 0.00                  | 0.38                                      | 69.08               |
|       | 107        | Apartment        | 1                  | 1              | 1              | 51.80                | 12.00                 |                         | 3.50               | 0.00                  | 0.38                                      | 67.68               |
| 2nd   | 201        | Apartment        | 1                  | 1              | 1              | 50.60                | 12.30                 |                         | 4.00               | 0.00                  | 0.37                                      | 67.27               |
|       | 202        | Apartment        | 1                  | 1              | 1              | 51.30                | 13.00                 |                         | 4.00               | 0.00                  | 0.38                                      | 68.68               |
|       | 203        | Apartment        | 2                  | 2              | 1              | 76.60                | 26.00                 |                         | 12.40              | 0.00                  | 0.61                                      | 115.61              |
|       | 204        | Studio           | 0                  | 1              | 1              | 36.20                | 13.00                 |                         | 3.50               | 0.00                  | 0.29                                      | 52.99               |
|       | 205        | Apartment        | 2                  | 2              | 1              | 76.60                | 26.00                 |                         | 6.50               | 0.00                  | 0.61                                      | 109.71              |
|       | 206        | Apartment        | 1                  | 1              | 1              | 51.30                | 13.40                 |                         | 0.00               | 0.00                  | 0.38                                      | 65.08               |
|       | 207        | Apartment        | 1                  | 1              | 1              | 51.80                | 12.00                 |                         | 0.00               | 0.00                  | 0.38                                      | 64.18               |
| 3rd   | 301        | Apartment        | 1                  | 1              | 1              | 50.60                | 12.30                 |                         | 6.50               | 0.00                  | 0.37                                      | 69.77               |
|       | 302        | Apartment        | 1                  | 1              | 1              | 51.30                | 13.00                 |                         | 4.00               | 0.00                  | 0.38                                      | 68.68               |
|       | 303        | Apartment        | 2                  | 2              | 1              | <i>77</i> .50        | 26.00                 |                         | 4.50               | 0.00                  | 0.61                                      | 108.61              |
|       | 304        | Apartment        | 2                  | 2              | 1              | 77.50                | 26.00                 |                         | 4.50               | 0.00                  | 0.61                                      | 108.61              |
|       | 305        | Apartment        | 1                  | 1              | 1              | 51.30                | 13.40                 |                         | 0.00               | 0.00                  | 0.38                                      | 65.08               |
|       | 306        | Apartment        | 1                  | 1              | 1              | 51.80                | 12.00                 |                         | 0.00               | 0.00                  | 0.38                                      | 64.18               |
| 4th   | 401        | Apartment        | 2                  | 2              | 1              | 88.80                | 32.00                 | 12.60                   | 5.50               | 3.50                  | 0.71                                      | 143.11              |
|       | 402        | Apartment        | 2                  | 2              | 1              | 77.50                | 26.00                 |                         | 4.00               | 0.00                  | 0.61                                      | 108.11              |
|       | 403        | Apartment        | 2                  | 2              | 1              | 77.50                | 26.00                 |                         | 4.00               | 0.00                  | 0.61                                      | 108.11              |
|       | 404        | Apartment        | 2                  | 2              | 1              | 89.00                | 32.00                 | 12.60                   | 4.00               | 6.00                  | 0.72                                      | 144.32              |
|       |            |                  |                    |                |                |                      |                       |                         |                    |                       |                                           |                     |