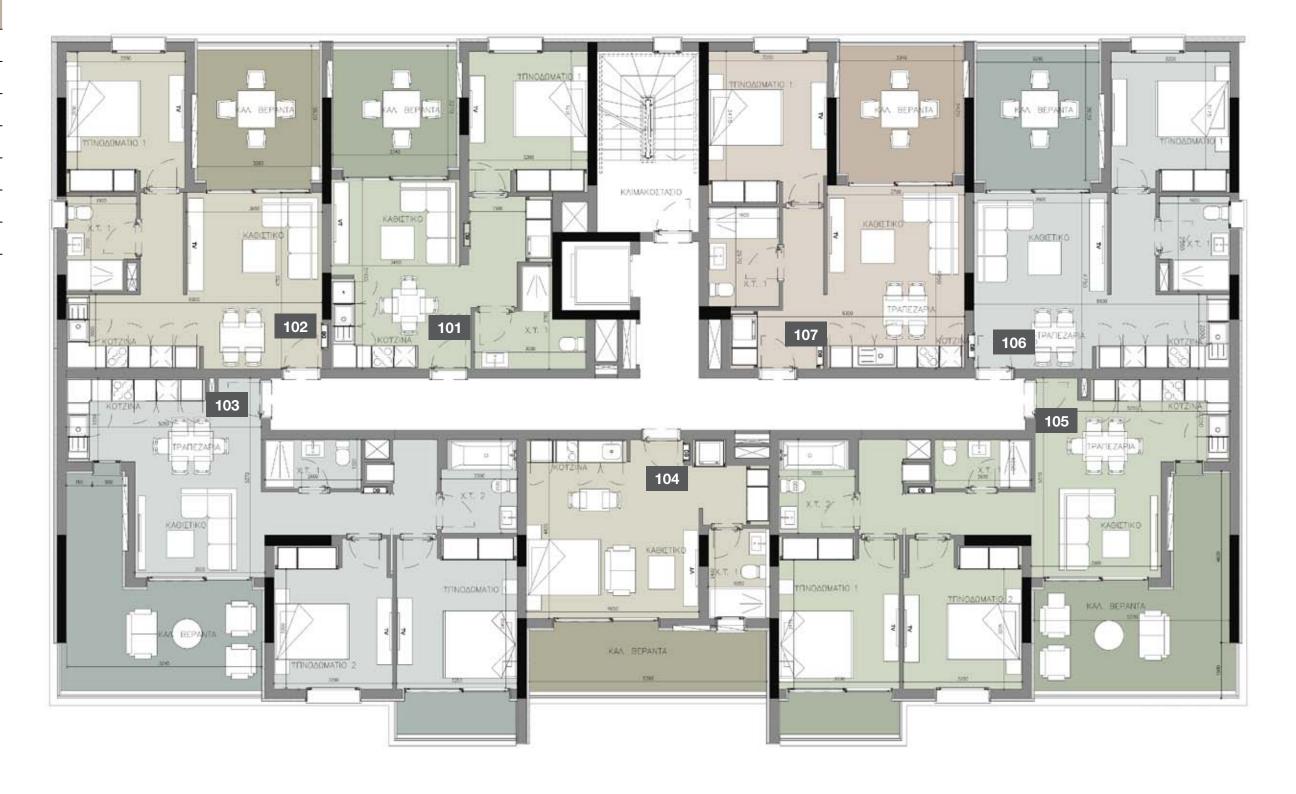

### choice of properties

| FLOOR | UNIT<br>NO | PROPERTY<br>TYPE | BED-<br>ROOMS | BATH-<br>ROOMS | PARK<br>SPACES | INDOOR<br>AREA<br>M² | COV.<br>VERANDA<br>M² | UNCOV.<br>VERANDA<br>M² | STO-<br>RAGE<br>M <sup>2</sup> | COM-<br>MON<br>AREA PER<br>UNIT M <sup>2</sup> | TOTAL<br>AREA M² |
|-------|------------|------------------|---------------|----------------|----------------|----------------------|-----------------------|-------------------------|--------------------------------|------------------------------------------------|------------------|
|       |            |                  |               |                | BL             | OCK A                |                       |                         |                                |                                                |                  |
| 1st   | 101        | Apartment        | 2             | 2              | 1              | 88.20                | 24.50                 |                         | 9.40                           | 18.39                                          | 140.49           |
|       | 102        | Apartment        | 1             | 1              | 1              | 55.70                | 17.30                 |                         |                                | 11.91                                          | 84.91            |
|       | 103        | Apartment        | 1             | 1              | 1              | 54.90                | 15.10                 |                         |                                | 11.42                                          | 81.42            |
|       | 104        | Apartment        | 1             | 1              | 1              | 55.40                | 15.10                 |                         |                                | 11.50                                          | 82.00            |
|       | 105        | Apartment        | 1             | 1              | 1              | 55.30                | 17.30                 |                         |                                | 11.84                                          | 84.44            |
|       | 106        | Apartment        | 2             | 2              | 1              | 85.80                | 24.40                 |                         | 9.00                           | 17.98                                          | 137.18           |
| 2nd   | 201        | Apartment        | 2             | 2              | 1              | 88.30                | 24.50                 |                         | 10.00                          | 18.40                                          | 141.20           |
|       | 202        | Apartment        | 1             | 1              | 1              | 55.70                | 17.30                 |                         |                                | 11.91                                          | 84.91            |
|       | 203        | Apartment        | 1             | 1              | 1              | 54.90                | 15.10                 |                         |                                | 11.42                                          | 81.42            |
|       | 204        | Apartment        | 1             | 1              | 1              | 55.40                | 15.10                 |                         |                                | 11.50                                          | 82.00            |
|       | 205        | Apartment        | 1             | 1              | 1              | 55.30                | 17.30                 |                         |                                | 11.84                                          | 84.44            |
|       | 206        | Apartment        | 2             | 2              | 1              | 87.40                | 24.40                 |                         | 9.60                           | 18.24                                          | 139.64           |
| 3rd   | 301        | Apartment        | 2             | 2              | 1              | 88.30                | 24.50                 |                         | 11.60                          | 18.40                                          | 142.80           |
|       | 302        | Apartment        | 1             | 1              | 1              | 55.70                | 17.30                 |                         |                                | 11.91                                          | 84.91            |
|       | 303        | Apartment        | 1             | 1              | 1              | 54.90                | 15.10                 |                         |                                | 11.42                                          | 81.42            |
|       | 304        | Apartment        | 1             | 1              | 1              | 55.40                | 15.10                 |                         |                                | 11.50                                          | 82.00            |
|       | 305        | Apartment        | 1             | 1              | 1              | 55.30                | 17.30                 |                         |                                | 11.84                                          | 84.44            |
|       | 306        | Apartment        | 2             | 2              | 1              | 87.40                | 24.40                 |                         | 10.60                          | 18.24                                          | 140.64           |
| 4th   | 401        | Apartment        | 2             | 2              | 1              | 88.30                | 24.50                 |                         | 10.10                          | 18.40                                          | 141.30           |
|       | 402        | Apartment        | 1             | 1              | 1              | 55.70                | 17.30                 |                         |                                | 11.91                                          | 84.91            |
|       | 403        | Apartment        | 1             | 1              | 1              | 54.90                | 15.10                 |                         |                                | 11.42                                          | 81.42            |
|       | 404        | Apartment        | 1             | 1              | 1              | 55.40                | 15.10                 |                         |                                | 11.50                                          | 82.00            |
|       | 405        | Apartment        | 1             | 1              | 1              | 55.30                | 17.30                 |                         |                                | 11.84                                          | 84.44            |
|       | 406        | Apartment        | 2             | 2              | 1              | 87.40                | 24.40                 |                         | 9.20                           | 18.24                                          | 139.24           |
|       |            |                  |               |                |                |                      |                       |                         |                                |                                                |                  |