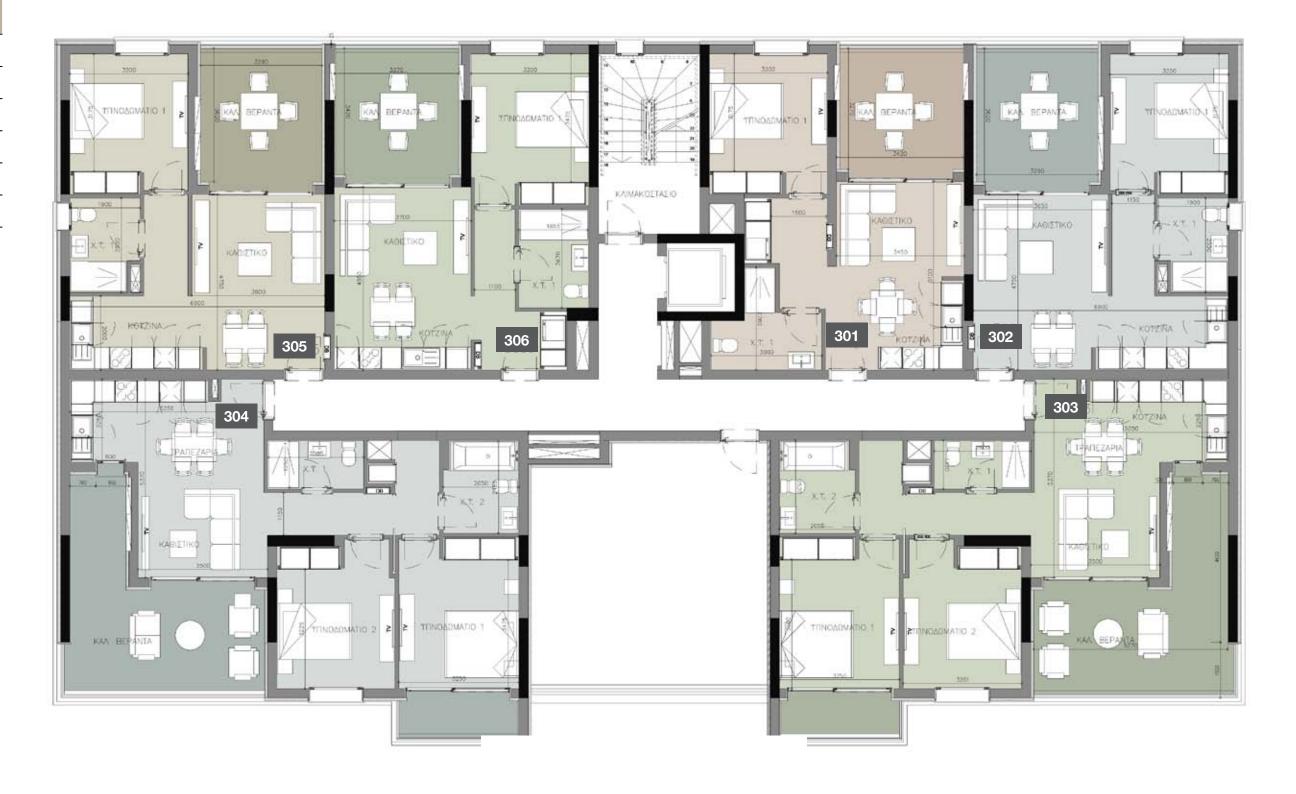

### choice of properties

| FLOOR | UNIT<br>NO | PROPERTY<br>TYPE | BED-<br>ROOMS | BATH-<br>ROOMS | PARK<br>SPACES | INDOOR<br>AREA<br>M² | COV.<br>VERANDA<br>M² | UNCOV.<br>VERANDA<br>M² | STO-<br>RAGE<br>M <sup>2</sup> | COM-<br>MON<br>AREA PER<br>UNIT M <sup>2</sup> | TOTAL<br>AREA M² |
|-------|------------|------------------|---------------|----------------|----------------|----------------------|-----------------------|-------------------------|--------------------------------|------------------------------------------------|------------------|
|       |            |                  |               |                | BL             | OCK A                |                       |                         |                                |                                                |                  |
| 1st   | 101        | Apartment        | 2             | 2              | 1              | 88.20                | 24.50                 |                         | 9.40                           | 18.39                                          | 140.49           |
|       | 102        | Apartment        | 1             | 1              | 1              | 55.70                | 17.30                 |                         |                                | 11.91                                          | 84.91            |
|       | 103        | Apartment        | 1             | 1              | 1              | 54.90                | 15.10                 |                         |                                | 11.42                                          | 81.42            |
|       | 104        | Apartment        | 1             | 1              | 1              | 55.40                | 15.10                 |                         |                                | 11.50                                          | 82.00            |
|       | 105        | Apartment        | 1             | 1              | 1              | 55.30                | 17.30                 |                         |                                | 11.84                                          | 84.44            |
|       | 106        | Apartment        | 2             | 2              | 1              | 85.80                | 24.40                 |                         | 9.00                           | 17.98                                          | 137.18           |
| 2nd   | 201        | Apartment        | 2             | 2              | 1              | 88.30                | 24.50                 |                         | 10.00                          | 18.40                                          | 141.20           |
|       | 202        | Apartment        | 1             | 1              | 1              | 55.70                | 17.30                 |                         |                                | 11.91                                          | 84.91            |
|       | 203        | Apartment        | 1             | 1              | 1              | 54.90                | 15.10                 |                         |                                | 11.42                                          | 81.42            |
|       | 204        | Apartment        | 1             | 1              | 1              | 55.40                | 15.10                 |                         |                                | 11.50                                          | 82.00            |
|       | 205        | Apartment        | 1             | 1              | 1              | 55.30                | 17.30                 |                         |                                | 11.84                                          | 84.44            |
|       | 206        | Apartment        | 2             | 2              | 1              | 87.40                | 24.40                 |                         | 9.60                           | 18.24                                          | 139.64           |
| 3rd   | 301        | Apartment        | 2             | 2              | 1              | 88.30                | 24.50                 |                         | 11.60                          | 18.40                                          | 142.80           |
|       | 302        | Apartment        | 1             | 1              | 1              | 55.70                | 17.30                 |                         |                                | 11.91                                          | 84.91            |
|       | 303        | Apartment        | 1             | 1              | 1              | 54.90                | 15.10                 |                         |                                | 11.42                                          | 81.42            |
|       | 304        | Apartment        | 1             | 1              | 1              | 55.40                | 15.10                 |                         |                                | 11.50                                          | 82.00            |
|       | 305        | Apartment        | 1             | 1              | 1              | 55.30                | 17.30                 |                         |                                | 11.84                                          | 84.44            |
|       | 306        | Apartment        | 2             | 2              | 1              | 87.40                | 24.40                 |                         | 10.60                          | 18.24                                          | 140.64           |
| 4th   | 401        | Apartment        | 2             | 2              | 1              | 88.30                | 24.50                 |                         | 10.10                          | 18.40                                          | 141.30           |
|       | 402        | Apartment        | 1             | 1              | 1              | 55.70                | 17.30                 |                         |                                | 11.91                                          | 84.91            |
|       | 403        | Apartment        | 1             | 1              | 1              | 54.90                | 15.10                 |                         |                                | 11.42                                          | 81.42            |
|       | 404        | Apartment        | 1             | 1              | 1              | 55.40                | 15.10                 |                         |                                | 11.50                                          | 82.00            |
|       | 405        | Apartment        | 1             | 1              | 1              | 55.30                | 17.30                 |                         |                                | 11.84                                          | 84.44            |
|       | 406        | Apartment        | 2             | 2              | 1              | 87.40                | 24.40                 |                         | 9.20                           | 18.24                                          | 139.24           |
|       |            |                  |               |                |                |                      |                       |                         |                                |                                                |                  |