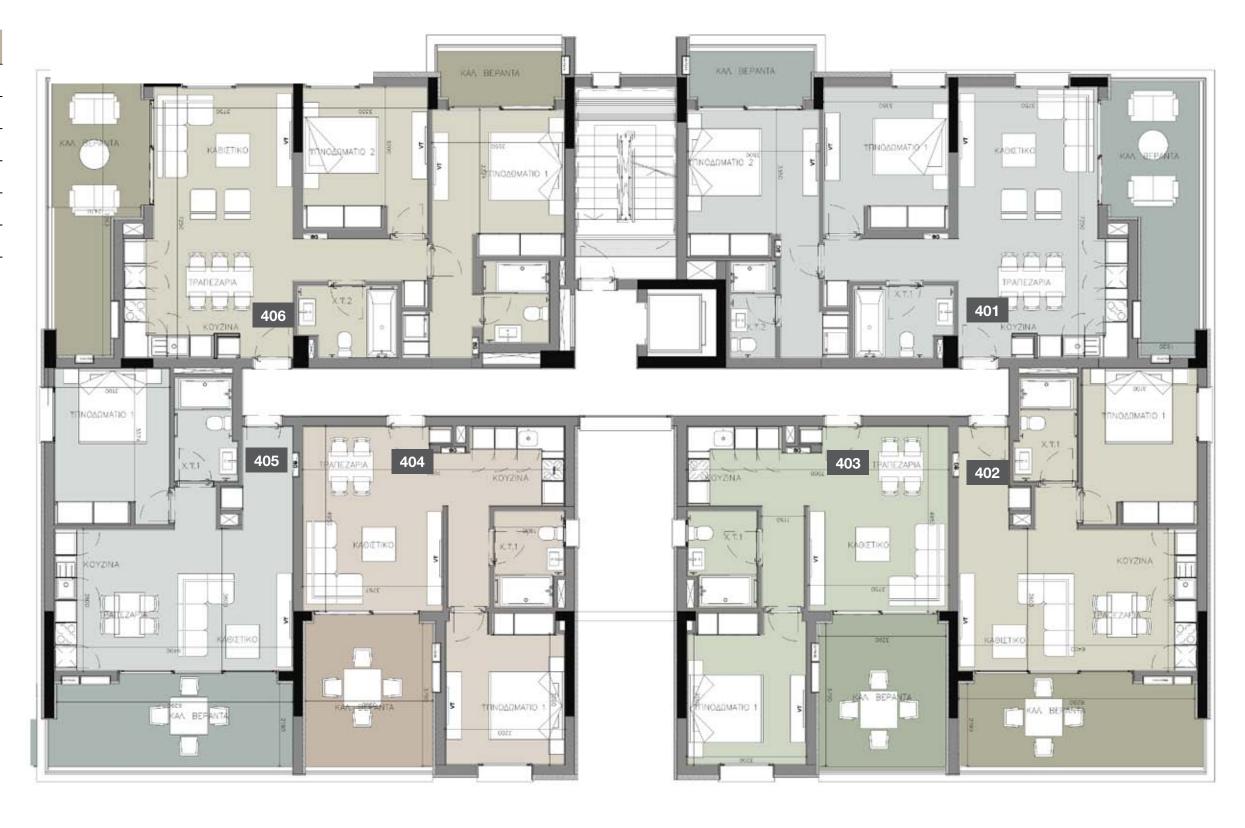

### choice of properties

| FLOOR | UNIT<br>NO | PROPERTY<br>TYPE | BED-<br>ROOMS | BATH-<br>ROOMS | PARK<br>SPACES | INDOOR<br>AREA<br>M² | COV.<br>VERANDA<br>M² | UNCOV.<br>VERANDA<br>M² | STO-<br>RAGE<br>M <sup>2</sup> | COM-<br>MON<br>AREA PER<br>UNIT M <sup>2</sup> | TOTAL<br>AREA M² |
|-------|------------|------------------|---------------|----------------|----------------|----------------------|-----------------------|-------------------------|--------------------------------|------------------------------------------------|------------------|
|       |            |                  |               |                | BL             | OCK A                |                       |                         |                                |                                                |                  |
| 1st   | 101        | Apartment        | 2             | 2              | 1              | 88.20                | 24.50                 |                         | 9.40                           | 18.39                                          | 140.49           |
|       | 102        | Apartment        | 1             | 1              | 1              | 55.70                | 17.30                 |                         |                                | 11.91                                          | 84.91            |
|       | 103        | Apartment        | 1             | 1              | 1              | 54.90                | 15.10                 |                         |                                | 11.42                                          | 81.42            |
|       | 104        | Apartment        | 1             | 1              | 1              | 55.40                | 15.10                 |                         |                                | 11.50                                          | 82.00            |
|       | 105        | Apartment        | 1             | 1              | 1              | 55.30                | 17.30                 |                         |                                | 11.84                                          | 84.44            |
|       | 106        | Apartment        | 2             | 2              | 1              | 85.80                | 24.40                 |                         | 9.00                           | 17.98                                          | 137.18           |
| 2nd   | 201        | Apartment        | 2             | 2              | 1              | 88.30                | 24.50                 |                         | 10.00                          | 18.40                                          | 141.20           |
|       | 202        | Apartment        | 1             | 1              | 1              | 55.70                | 17.30                 |                         |                                | 11.91                                          | 84.91            |
|       | 203        | Apartment        | 1             | 1              | 1              | 54.90                | 15.10                 |                         |                                | 11.42                                          | 81.42            |
|       | 204        | Apartment        | 1             | 1              | 1              | 55.40                | 15.10                 |                         |                                | 11.50                                          | 82.00            |
|       | 205        | Apartment        | 1             | 1              | 1              | 55.30                | 17.30                 |                         |                                | 11.84                                          | 84.44            |
|       | 206        | Apartment        | 2             | 2              | 1              | 87.40                | 24.40                 |                         | 9.60                           | 18.24                                          | 139.64           |
| 3rd   | 301        | Apartment        | 2             | 2              | 1              | 88.30                | 24.50                 |                         | 11.60                          | 18.40                                          | 142.80           |
|       | 302        | Apartment        | 1             | 1              | 1              | 55.70                | 17.30                 |                         |                                | 11.91                                          | 84.91            |
|       | 303        | Apartment        | 1             | 1              | 1              | 54.90                | 15.10                 |                         |                                | 11.42                                          | 81.42            |
|       | 304        | Apartment        | 1             | 1              | 1              | 55.40                | 15.10                 |                         |                                | 11.50                                          | 82.00            |
|       | 305        | Apartment        | 1             | 1              | 1              | 55.30                | 17.30                 |                         |                                | 11.84                                          | 84.44            |
|       | 306        | Apartment        | 2             | 2              | 1              | 87.40                | 24.40                 |                         | 10.60                          | 18.24                                          | 140.64           |
| 4th   | 401        | Apartment        | 2             | 2              | 1              | 88.30                | 24.50                 |                         | 10.10                          | 18.40                                          | 141.30           |
|       | 402        | Apartment        | 1             | 1              | 1              | 55.70                | 17.30                 |                         |                                | 11.91                                          | 84.91            |
|       | 403        | Apartment        | 1             | 1              | 1              | 54.90                | 15.10                 |                         |                                | 11.42                                          | 81.42            |
|       | 404        | Apartment        | 1             | 1              | 1              | 55.40                | 15.10                 |                         |                                | 11.50                                          | 82.00            |
|       | 405        | Apartment        | 1             | 1              | 1              | 55.30                | 17.30                 |                         |                                | 11.84                                          | 84.44            |
|       | 406        | Apartment        | 2             | 2              | 1              | 87.40                | 24.40                 |                         | 9.20                           | 18.24                                          | 139.24           |
|       |            |                  |               |                |                |                      |                       |                         |                                |                                                |                  |