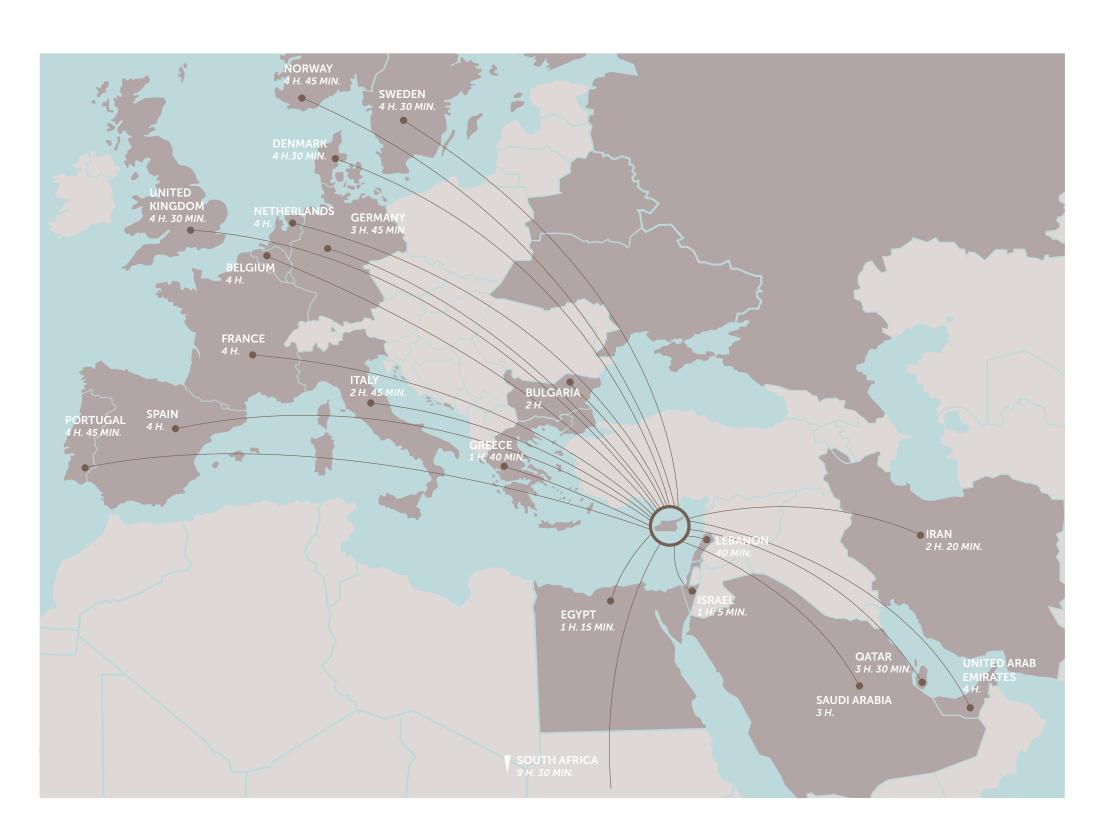

#### introduction

Limassol combines the fast pace of a city and the comfort of a first-class mediterranean resort Limassol is the second largest urban area in Cyprus, located on the southern coast, with an urban population of 160,000 - 176,700.

#### location

Zakaki is one of the newest thriving business hubs and high end living destinations that is rising rapidly every minute With one of the largest malls, only a stone throw away from your next shopping spree and leisure day out, makes this the place to be. This magnificent property enjoys the luxury of the casino resort, "City of Dreams", a place where anything is possible!

Only moments away from Limassol's most renowned beaches, Lady's Mile offering crystal clear waters and quaint lunge bar restaurants right on the sea. An unforgettable destination where sky meets sea complimented with stunning sunrises and sunsets all year round. A destination that offers everything at your doorstep.