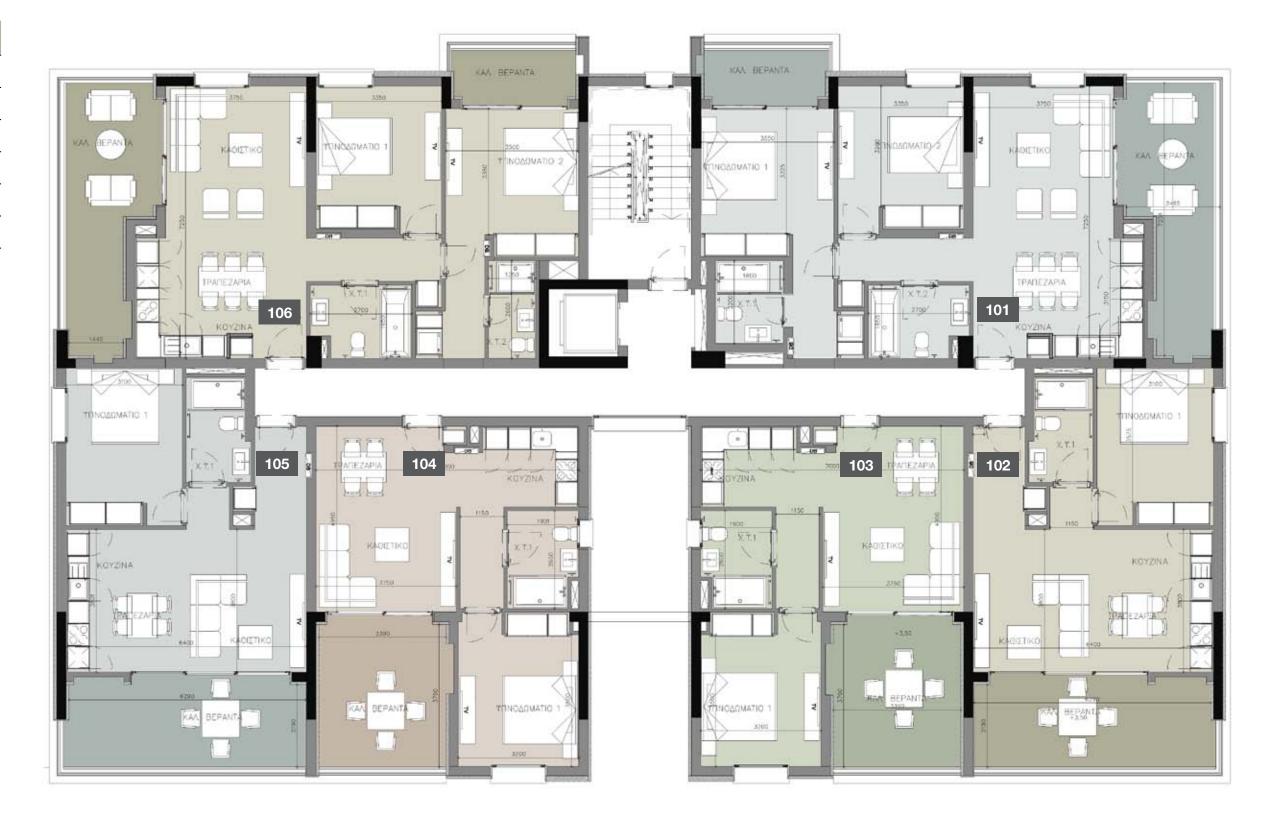

### choice of properties

| FLOOR | UNIT<br>NO | PROPERTY<br>TYPE | BED-<br>ROOMS | BATH-<br>ROOMS | PARK<br>SPACES | INDOOR<br>AREA<br>M² | COV.<br>VERANDA<br>M² | UNCOV.<br>VERANDA<br>M² | STO-<br>RAGE<br>M <sup>2</sup> | COM-<br>MON<br>AREA PER<br>UNIT M <sup>2</sup> | TOTAL<br>AREA M² |
|-------|------------|------------------|---------------|----------------|----------------|----------------------|-----------------------|-------------------------|--------------------------------|------------------------------------------------|------------------|
|       |            |                  |               |                | BL             | OCK A                |                       |                         |                                |                                                |                  |
| 1st   | 101        | Apartment        | 2             | 2              | 1              | 88.20                | 24.50                 |                         | 9.40                           | 18.39                                          | 140.49           |
|       | 102        | Apartment        | 1             | 1              | 1              | 55.70                | 17.30                 |                         |                                | 11.91                                          | 84.91            |
|       | 103        | Apartment        | 1             | 1              | 1              | 54.90                | 15.10                 |                         |                                | 11.42                                          | 81.42            |
|       | 104        | Apartment        | 1             | 1              | 1              | 55.40                | 15.10                 |                         |                                | 11.50                                          | 82.00            |
|       | 105        | Apartment        | 1             | 1              | 1              | 55.30                | 17.30                 |                         |                                | 11.84                                          | 84.44            |
|       | 106        | Apartment        | 2             | 2              | 1              | 85.80                | 24.40                 |                         | 9.00                           | 17.98                                          | 137.18           |
| 2nd   | 201        | Apartment        | 2             | 2              | 1              | 88.30                | 24.50                 |                         | 10.00                          | 18.40                                          | 141.20           |
|       | 202        | Apartment        | 1             | 1              | 1              | 55.70                | 17.30                 |                         |                                | 11.91                                          | 84.91            |
|       | 203        | Apartment        | 1             | 1              | 1              | 54.90                | 15.10                 |                         |                                | 11.42                                          | 81.42            |
|       | 204        | Apartment        | 1             | 1              | 1              | 55.40                | 15.10                 |                         |                                | 11.50                                          | 82.00            |
|       | 205        | Apartment        | 1             | 1              | 1              | 55.30                | 17.30                 |                         |                                | 11.84                                          | 84.44            |
|       | 206        | Apartment        | 2             | 2              | 1              | 87.40                | 24.40                 |                         | 9.60                           | 18.24                                          | 139.64           |
| 3rd   | 301        | Apartment        | 2             | 2              | 1              | 88.30                | 24.50                 |                         | 11.60                          | 18.40                                          | 142.80           |
|       | 302        | Apartment        | 1             | 1              | 1              | 55.70                | 17.30                 |                         |                                | 11.91                                          | 84.91            |
|       | 303        | Apartment        | 1             | 1              | 1              | 54.90                | 15.10                 |                         |                                | 11.42                                          | 81.42            |
|       | 304        | Apartment        | 1             | 1              | 1              | 55.40                | 15.10                 |                         |                                | 11.50                                          | 82.00            |
|       | 305        | Apartment        | 1             | 1              | 1              | 55.30                | 17.30                 |                         |                                | 11.84                                          | 84.44            |
|       | 306        | Apartment        | 2             | 2              | 1              | 87.40                | 24.40                 |                         | 10.60                          | 18.24                                          | 140.64           |
| 4th   | 401        | Apartment        | 2             | 2              | 1              | 88.30                | 24.50                 |                         | 10.10                          | 18.40                                          | 141.30           |
|       | 402        | Apartment        | 1             | 1              | 1              | 55.70                | 17.30                 |                         |                                | 11.91                                          | 84.91            |
|       | 403        | Apartment        | 1             | 1              | 1              | 54.90                | 15.10                 |                         |                                | 11.42                                          | 81.42            |
|       | 404        | Apartment        | 1             | 1              | 1              | 55.40                | 15.10                 |                         |                                | 11.50                                          | 82.00            |
|       | 405        | Apartment        | 1             | 1              | 1              | 55.30                | 17.30                 |                         |                                | 11.84                                          | 84.44            |
|       | 406        | Apartment        | 2             | 2              | 1              | 87.40                | 24.40                 |                         | 9.20                           | 18.24                                          | 139.24           |
|       |            |                  |               |                |                |                      |                       |                         |                                |                                                |                  |

**NOTE:** the areas stated above may slightly differ upon issuance of relevant authority permits

| FLOOR | UNIT<br>NO | PROPERTY<br>TYPE | BED-<br>RO-<br>OMS | BATHRO-<br>OMS | PARK<br>SPACES | INDOOR<br>AREA<br>M² | COV.<br>VERANDA<br>M² | UNCOV.<br>VERANDA<br>M² | STO-<br>RAGE<br>M² | COM-<br>MON<br>AREA PER<br>UNIT M <sup>2</sup> | TOTAL<br>AREA M² |
|-------|------------|------------------|--------------------|----------------|----------------|----------------------|-----------------------|-------------------------|--------------------|------------------------------------------------|------------------|
|       |            |                  |                    |                | BL             | оск в                |                       |                         |                    |                                                |                  |
| 1st   | 101        | Apartment        | 2                  | 2              | 1              | 88.30                | 24.50                 |                         | 6.50               | 18.40                                          | 137.70           |
|       | 102        | Apartment        | 1                  | 1              | 1              | 55.70                | 17.30                 |                         |                    | 11.91                                          | 84.91            |
|       | 103        | Apartment        | 1                  | 1              | 1              | 54.90                | 15.10                 |                         |                    | 11.42                                          | 81.42            |
|       | 104        | Apartment        | 1                  | 1              | 1              | 55.40                | 15.10                 |                         |                    | 11.50                                          | 82.00            |
|       | 105        | Apartment        | 1                  | 1              | 1              | 55.30                | 17.30                 |                         |                    | 11.84                                          | 84.44            |
|       | 106        | Apartment        | 2                  | 2              | 1              | 87.40                | 24.40                 |                         | 5.80               | 18.24                                          | 135.84           |
| 2nd   | 201        | Apartment        | 2                  | 2              | 1              | 88.30                | 24.50                 |                         | 6.10               | 18.40                                          | 137.30           |
|       | 202        | Apartment        | 1                  | 1              | 1              | 55.70                | 17.30                 |                         |                    | 11.91                                          | 84.91            |
|       | 203        | Apartment        | 1                  | 1              | 1              | 54.90                | 15.10                 |                         |                    | 11.42                                          | 81.42            |
|       | 204        | Apartment        | 1                  | 1              | 1              | 55.40                | 15.10                 |                         |                    | 11.50                                          | 82.00            |
|       | 205        | Apartment        | 1                  | 1              | 1              | 55.30                | 17.30                 |                         |                    | 11.84                                          | 84.44            |
|       | 206        | Apartment        | 2                  | 2              | 1              | 87.40                | 24.40                 |                         | 4.90               | 18.24                                          | 134.94           |
| 3rd   | 301        | Apartment        | 2                  | 2              | 1              | 88.30                | 24.50                 |                         | 4.70               | 18.40                                          | 135.90           |
|       | 302        | Apartment        | 1                  | 1              | 1              | 55.70                | 17.30                 |                         |                    | 11.91                                          | 84.91            |
|       | 303        | Apartment        | 1                  | 1              | 1              | 54.90                | 15.10                 |                         |                    | 11.42                                          | 81.42            |
|       | 304        | Apartment        | 1                  | 1              | 1              | 55.40                | 15.10                 |                         |                    | 11.50                                          | 82.00            |
|       | 305        | Apartment        | 1                  | 1              | 1              | 55.30                | 17.30                 |                         |                    | 11.84                                          | 84.44            |
|       | 306        | Apartment        | 2                  | 2              | 1              | 87.40                | 24.40                 |                         | 4.60               | 18.24                                          | 134.64           |
| 4th   | 401        | Apartment        | 2                  | 2              | 1              | 88.30                | 24.50                 |                         | 5.20               | 18.40                                          | 136.40           |
|       | 402        | Apartment        | 1                  | 1              | 1              | 55.70                | 17.30                 |                         |                    | 11.91                                          | 84.91            |
|       | 403        | Apartment        | 1                  | 1              | 1              | 54.90                | 15.10                 |                         |                    | 11.42                                          | 81.42            |
|       | 404        | Apartment        | 1                  | 1              | 1              | 55.40                | 15.10                 | <u></u>                 |                    | 11.50                                          | 82.00            |
|       | 405        | Apartment        | 1                  | 1              | 1              | 55.30                | 17.30                 |                         |                    | 11.84                                          | 84.44            |
|       | 406        | Apartment        | 2                  | 2              | 1              | 87.40                | 24.40                 |                         | 4.70               | 18.24                                          | 134.74           |
|       |            |                  |                    |                |                |                      |                       |                         |                    |                                                |                  |