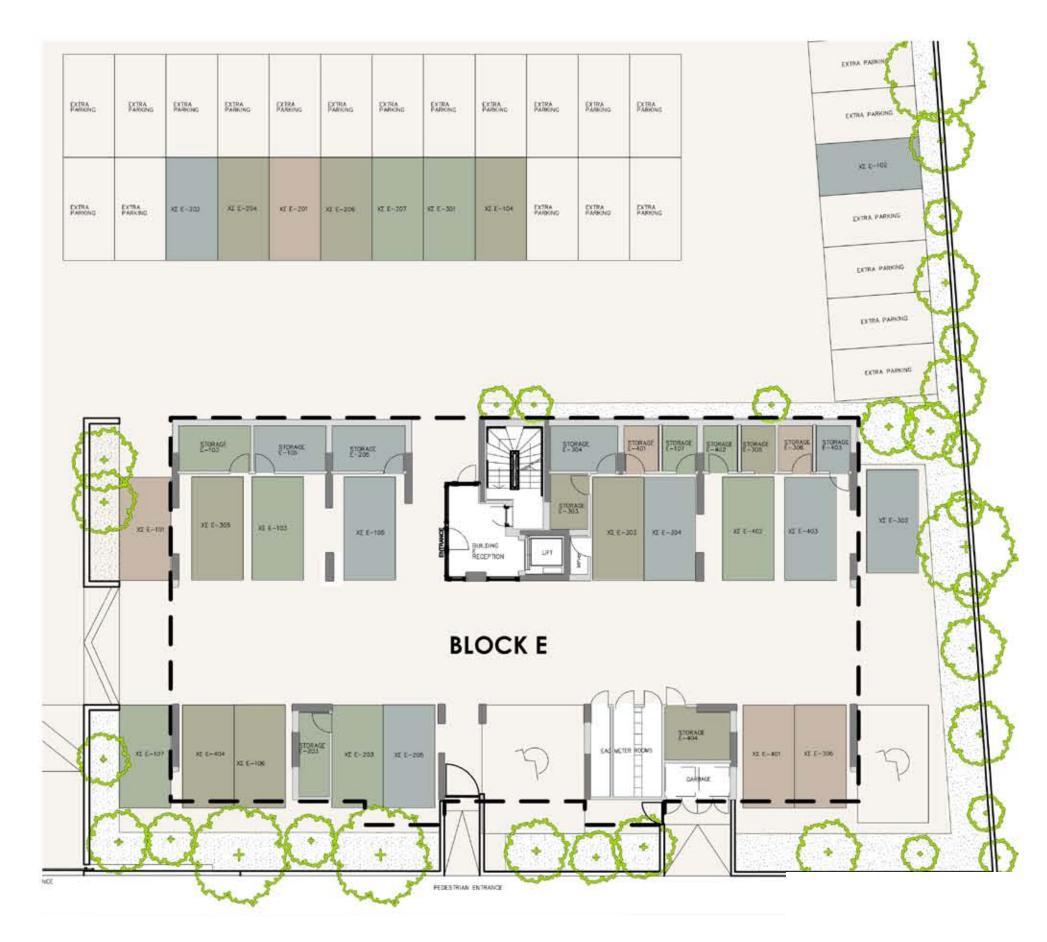

### choice of properties

| FLOOR | UNIT<br>NO | PROPERTY<br>TYPE | BED-<br>RO-<br>OMS | BATHRO-<br>OMS | PARK<br>SPACES | INDOOR<br>AREA<br>M² | COV.<br>VERANDA<br>M² | UNCOV.<br>VERANDA<br>M² | STO-<br>RAGE<br>M <sup>2</sup> | COM-<br>MON<br>AREA<br>PER<br>UNIT M <sup>2</sup> | TOTAL AREA<br>M² |
|-------|------------|------------------|--------------------|----------------|----------------|----------------------|-----------------------|-------------------------|--------------------------------|---------------------------------------------------|------------------|
|       |            |                  |                    |                | В              | LOCK E               |                       |                         |                                |                                                   |                  |
| 1st   | 101        | Apartment        | 1                  | 1              | 1              | 50.60                | 12.30                 |                         | 0.00                           | 0.37                                              | 63.27            |
|       | 102        | Apartment        | 1                  | 1              | 1              | 51.30                | 13.00                 |                         | 0.00                           | 0.38                                              | 64.68            |
|       | 103        | Apartment        | 2                  | 2              | 1              | 76.60                | 26.00                 |                         | 9.30                           | 0.61                                              | 112.51           |
|       | 104        | Studio           | 0                  | 1              | 1              | 36.20                | 13.00                 |                         | 0.00                           | 0.29                                              | 49.49            |
|       | 105        | Apartment        | 2                  | 2              | 1              | 76.60                | 26.00                 |                         | 9.10                           | 0.61                                              | 112.31           |
|       | 106        | Apartment        | 1                  | 1              | 1              | 51.30                | 13.40                 |                         | 0.00                           | 0.38                                              | 65.08            |
|       | 107        | Apartment        | 1                  | 1              | 1              | 51.80                | 12.00                 |                         | 4.00                           | 0.38                                              | 68.18            |
| 2nd   | 201        | Apartment        | 1                  | 1              | 1              | 50.60                | 12.30                 |                         | 0.00                           | 0.37                                              | 63.27            |
|       | 202        | Apartment        | 1                  | 1              | 1              | 51.30                | 13.00                 |                         | 0.00                           | 0.38                                              | 64.68            |
|       | 203        | Apartment        | 2                  | 2              | 1              | 76.60                | 26.00                 |                         | 7.90                           | 0.61                                              | 111.11           |
|       | 204        | Studio           | 0                  | 1              | 1              | 36.20                | 13.00                 |                         | 0.00                           | 0.29                                              | 49.49            |
|       | 205        | Apartment        | 2                  | 2              | 1              | 76.60                | 26.00                 |                         | 9.50                           | 0.61                                              | 112.71           |
|       | 206        | Apartment        | 1                  | 1              | 1              | 51.30                | 13.40                 |                         | 0.00                           | 0.38                                              | 65.08            |
|       | 207        | Apartment        | 1                  | 1              | 1              | 51.80                | 12.00                 |                         | 0.00                           | 0.38                                              | 64.18            |
| 3rd   | 301        | Apartment        | 1                  | 1              | 1              | 50.60                | 12.30                 |                         | 0.00                           | 0.37                                              | 63.27            |
|       | 302        | Apartment        | 1                  | 1              | 1              | 51.30                | 13.00                 |                         | 0.00                           | 0.38                                              | 64.68            |
|       | 303        | Apartment        | 2                  | 2              | 1              | 77.50                | 26.00                 |                         | 5.90                           | 0.61                                              | 110.01           |
|       | 304        | Apartment        | 2                  | 2              | 1              | 77.50                | 26.00                 |                         | 8.60                           | 0.61                                              | 112.71           |
|       | 305        | Apartment        | 1                  | 1              | 1              | 51.30                | 13.40                 |                         | 4.00                           | 0.38                                              | 69.08            |
|       | 306        | Apartment        | 1                  | 1              | 1              | 51.80                | 12.00                 |                         | 4.00                           | 0.38                                              | 68.18            |
| 4th   | 401        | Apartment        | 2                  | 2              | 1              | 88.80                | 32.00                 | 12.60                   | 4.00                           | 0.71                                              | 138.11           |
|       | 402        | Apartment        | 2                  | 2              | 1              | 77.50                | 26.00                 |                         | 4.00                           | 0.61                                              | 108.11           |
|       | 403        | Apartment        | 2                  | 2              | 1              | 77.50                | 26.00                 |                         | 4.00                           | 0.61                                              | 108.11           |
|       | 404        | Apartment        | 2                  | 2              | 1              | 89.00                | 32.00                 | 12.60                   | 9.00                           | 0.72                                              | 143.32           |
|       |            |                  |                    |                |                | -                    |                       |                         |                                |                                                   |                  |