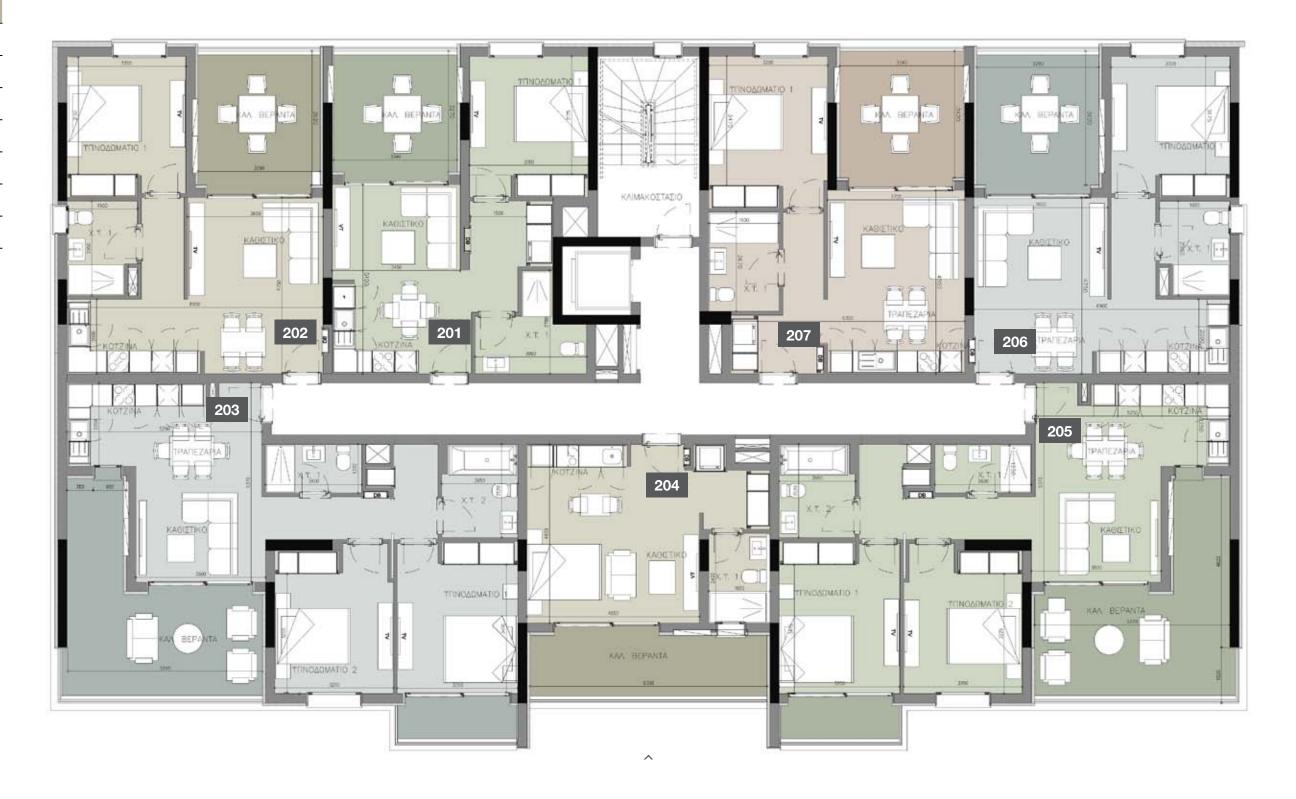

### choice of properties

| FLOOR | UNIT<br>NO | PROPERTY<br>TYPE | BED-<br>ROOMS | BATH-<br>ROOMS | PARK<br>SPACES | INDOOR<br>AREA<br>M² | COV.<br>VERANDA<br>M² | UNCOV.<br>VERANDA<br>M² | STO-<br>RAGE<br>M <sup>2</sup> | COM-<br>MON<br>AREA PER<br>UNIT M <sup>2</sup> | TOTAL<br>AREA M² |
|-------|------------|------------------|---------------|----------------|----------------|----------------------|-----------------------|-------------------------|--------------------------------|------------------------------------------------|------------------|
|       |            |                  |               |                | BL             | OCK A                |                       |                         |                                |                                                |                  |
| 1st   | 101        | Apartment        | 2             | 2              | 1              | 88.20                | 24.50                 |                         | 9.40                           | 18.39                                          | 140.49           |
|       | 102        | Apartment        | 1             | 1              | 1              | 55.70                | 17.30                 |                         |                                | 11.91                                          | 84.91            |
|       | 103        | Apartment        | 1             | 1              | 1              | 54.90                | 15.10                 |                         |                                | 11.42                                          | 81.42            |
|       | 104        | Apartment        | 1             | 1              | 1              | 55.40                | 15.10                 |                         |                                | 11.50                                          | 82.00            |
|       | 105        | Apartment        | 1             | 1              | 1              | 55.30                | 17.30                 |                         |                                | 11.84                                          | 84.44            |
|       | 106        | Apartment        | 2             | 2              | 1              | 85.80                | 24.40                 |                         | 9.00                           | 17.98                                          | 137.18           |
| 2nd   | 201        | Apartment        | 2             | 2              | 1              | 88.30                | 24.50                 |                         | 10.00                          | 18.40                                          | 141.20           |
|       | 202        | Apartment        | 1             | 1              | 1              | 55.70                | 17.30                 |                         |                                | 11.91                                          | 84.91            |
|       | 203        | Apartment        | 1             | 1              | 1              | 54.90                | 15.10                 |                         |                                | 11.42                                          | 81.42            |
|       | 204        | Apartment        | 1             | 1              | 1              | 55.40                | 15.10                 |                         |                                | 11.50                                          | 82.00            |
|       | 205        | Apartment        | 1             | 1              | 1              | 55.30                | 17.30                 |                         |                                | 11.84                                          | 84.44            |
|       | 206        | Apartment        | 2             | 2              | 1              | 87.40                | 24.40                 |                         | 9.60                           | 18.24                                          | 139.64           |
| 3rd   | 301        | Apartment        | 2             | 2              | 1              | 88.30                | 24.50                 |                         | 11.60                          | 18.40                                          | 142.80           |
|       | 302        | Apartment        | 1             | 1              | 1              | 55.70                | 17.30                 |                         |                                | 11.91                                          | 84.91            |
|       | 303        | Apartment        | 1             | 1              | 1              | 54.90                | 15.10                 |                         |                                | 11.42                                          | 81.42            |
|       | 304        | Apartment        | 1             | 1              | 1              | 55.40                | 15.10                 |                         |                                | 11.50                                          | 82.00            |
|       | 305        | Apartment        | 1             | 1              | 1              | 55.30                | 17.30                 |                         |                                | 11.84                                          | 84.44            |
|       | 306        | Apartment        | 2             | 2              | 1              | 87.40                | 24.40                 |                         | 10.60                          | 18.24                                          | 140.64           |
| 4th   | 401        | Apartment        | 2             | 2              | 1              | 88.30                | 24.50                 |                         | 10.10                          | 18.40                                          | 141.30           |
|       | 402        | Apartment        | 1             | 1              | 1              | 55.70                | 17.30                 |                         |                                | 11.91                                          | 84.91            |
|       | 403        | Apartment        | 1             | 1              | 1              | 54.90                | 15.10                 |                         |                                | 11.42                                          | 81.42            |
|       | 404        | Apartment        | 1             | 1              | 1              | 55.40                | 15.10                 |                         |                                | 11.50                                          | 82.00            |
|       | 405        | Apartment        | 1             | 1              | 1              | 55.30                | 17.30                 |                         |                                | 11.84                                          | 84.44            |
|       | 406        | Apartment        | 2             | 2              | 1              | 87.40                | 24.40                 |                         | 9.20                           | 18.24                                          | 139.24           |
|       |            |                  |               |                |                |                      |                       |                         |                                |                                                |                  |