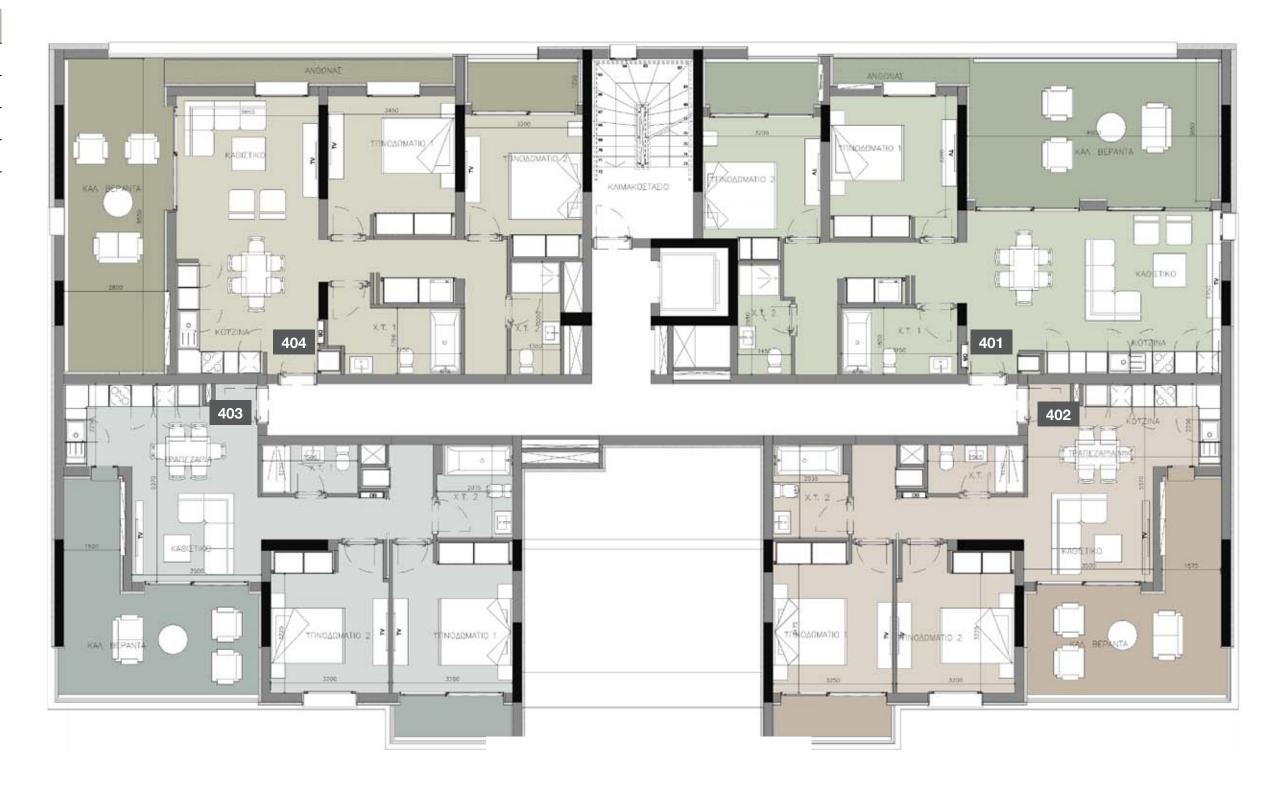

### choice of properties

| FLOOR | UNIT<br>NO | PROPERTY<br>TYPE | BED-<br>ROOMS | BATH-<br>ROOMS | PARK<br>SPACES | INDOOR<br>AREA<br>M² | COV.<br>VERANDA<br>M² | UNCOV.<br>VERANDA<br>M² | STO-<br>RAGE<br>M <sup>2</sup> | COM-<br>MON<br>AREA PER<br>UNIT M <sup>2</sup> | TOTAL<br>AREA M² |
|-------|------------|------------------|---------------|----------------|----------------|----------------------|-----------------------|-------------------------|--------------------------------|------------------------------------------------|------------------|
|       |            |                  |               |                | BL             | OCK A                |                       |                         |                                |                                                |                  |
| 1st   | 101        | Apartment        | 2             | 2              | 1              | 88.20                | 24.50                 |                         | 9.40                           | 18.39                                          | 140.49           |
|       | 102        | Apartment        | 1             | 1              | 1              | 55.70                | 17.30                 |                         |                                | 11.91                                          | 84.91            |
|       | 103        | Apartment        | 1             | 1              | 1              | 54.90                | 15.10                 |                         |                                | 11.42                                          | 81.42            |
|       | 104        | Apartment        | 1             | 1              | 1              | 55.40                | 15.10                 |                         |                                | 11.50                                          | 82.00            |
|       | 105        | Apartment        | 1             | 1              | 1              | 55.30                | 17.30                 |                         |                                | 11.84                                          | 84.44            |
|       | 106        | Apartment        | 2             | 2              | 1              | 85.80                | 24.40                 |                         | 9.00                           | 17.98                                          | 137.18           |
| 2nd   | 201        | Apartment        | 2             | 2              | 1              | 88.30                | 24.50                 |                         | 10.00                          | 18.40                                          | 141.20           |
|       | 202        | Apartment        | 1             | 1              | 1              | 55.70                | 17.30                 |                         |                                | 11.91                                          | 84.91            |
|       | 203        | Apartment        | 1             | 1              | 1              | 54.90                | 15.10                 |                         |                                | 11.42                                          | 81.42            |
|       | 204        | Apartment        | 1             | 1              | 1              | 55.40                | 15.10                 |                         |                                | 11.50                                          | 82.00            |
|       | 205        | Apartment        | 1             | 1              | 1              | 55.30                | 17.30                 |                         |                                | 11.84                                          | 84.44            |
|       | 206        | Apartment        | 2             | 2              | 1              | 87.40                | 24.40                 |                         | 9.60                           | 18.24                                          | 139.64           |
| 3rd   | 301        | Apartment        | 2             | 2              | 1              | 88.30                | 24.50                 |                         | 11.60                          | 18.40                                          | 142.80           |
|       | 302        | Apartment        | 1             | 1              | 1              | 55.70                | 17.30                 |                         |                                | 11.91                                          | 84.91            |
|       | 303        | Apartment        | 1             | 1              | 1              | 54.90                | 15.10                 |                         |                                | 11.42                                          | 81.42            |
|       | 304        | Apartment        | 1             | 1              | 1              | 55.40                | 15.10                 |                         |                                | 11.50                                          | 82.00            |
|       | 305        | Apartment        | 1             | 1              | 1              | 55.30                | 17.30                 |                         |                                | 11.84                                          | 84.44            |
|       | 306        | Apartment        | 2             | 2              | 1              | 87.40                | 24.40                 |                         | 10.60                          | 18.24                                          | 140.64           |
| 4th   | 401        | Apartment        | 2             | 2              | 1              | 88.30                | 24.50                 |                         | 10.10                          | 18.40                                          | 141.30           |
|       | 402        | Apartment        | 1             | 1              | 1              | 55.70                | 17.30                 |                         |                                | 11.91                                          | 84.91            |
|       | 403        | Apartment        | 1             | 1              | 1              | 54.90                | 15.10                 |                         |                                | 11.42                                          | 81.42            |
|       | 404        | Apartment        | 1             | 1              | 1              | 55.40                | 15.10                 |                         |                                | 11.50                                          | 82.00            |
|       | 405        | Apartment        | 1             | 1              | 1              | 55.30                | 17.30                 |                         |                                | 11.84                                          | 84.44            |
|       | 406        | Apartment        | 2             | 2              | 1              | 87.40                | 24.40                 |                         | 9.20                           | 18.24                                          | 139.24           |
|       |            |                  |               |                |                |                      |                       |                         |                                |                                                |                  |

### choice of properties

| FLOOR | UNIT<br>NO | PROPERTY<br>TYPE | BED-<br>RO-<br>OMS | BATHRO-<br>OMS | PARK<br>SPACES | INDOOR<br>AREA<br>M² | COV.<br>VERANDA<br>M² | UNCOV.<br>VERANDA<br>M² | STO-<br>RAGE<br>M² | PLANTER<br>AREA<br>M² | COMMON<br>AREA PER<br>UNIT M <sup>2</sup> | TOTAL<br>AREA<br>M² |
|-------|------------|------------------|--------------------|----------------|----------------|----------------------|-----------------------|-------------------------|--------------------|-----------------------|-------------------------------------------|---------------------|
|       | BLOCK C    |                  |                    |                |                |                      |                       |                         |                    |                       |                                           |                     |
| 1st   | 101        | Apartment        | 1                  | 1              | 1              | 50.60                | 12.30                 |                         | 4.00               | 0.00                  | 0.37                                      | 67.27               |
|       | 102        | Apartment        | 1                  | 1              | 1              | 51.30                | 13.00                 |                         | 4.00               | 0.00                  | 0.38                                      | 68.68               |
| -     | 103        | Apartment        | 2                  | 2              | 1              | 76.60                | 26.00                 |                         | 4.50               | 0.00                  | 0.61                                      | 107.71              |
|       | 104        | Studio           | 0                  | 1              | 1              | 36.20                | 13.00                 |                         | 0.00               | 0.00                  | 0.29                                      | 49.49               |
|       | 105        | Apartment        | 2                  | 2              | 1              | 76.60                | 26.00                 |                         | 4.00               | 0.00                  | 0.61                                      | 107.21              |
|       | 106        | Apartment        | 1                  | 1              | 1              | 51.30                | 13.40                 |                         | 4.00               | 0.00                  | 0.38                                      | 69.08               |
|       | 107        | Apartment        | 1                  | 1              | 1              | 51.80                | 12.00                 |                         | 3.50               | 0.00                  | 0.38                                      | 67.68               |
| 2nd   | 201        | Apartment        | 1                  | 1              | 1              | 50.60                | 12.30                 |                         | 4.00               | 0.00                  | 0.37                                      | 67.27               |
|       | 202        | Apartment        | 1                  | 1              | 1              | 51.30                | 13.00                 |                         | 4.00               | 0.00                  | 0.38                                      | 68.68               |
|       | 203        | Apartment        | 2                  | 2              | 1              | 76.60                | 26.00                 |                         | 12.40              | 0.00                  | 0.61                                      | 115.61              |
|       | 204        | Studio           | 0                  | 1              | 1              | 36.20                | 13.00                 |                         | 3.50               | 0.00                  | 0.29                                      | 52.99               |
|       | 205        | Apartment        | 2                  | 2              | 1              | 76.60                | 26.00                 |                         | 6.50               | 0.00                  | 0.61                                      | 109.71              |
|       | 206        | Apartment        | 1                  | 1              | 1              | 51.30                | 13.40                 |                         | 0.00               | 0.00                  | 0.38                                      | 65.08               |
|       | 207        | Apartment        | 1                  | 1              | 1              | 51.80                | 12.00                 |                         | 0.00               | 0.00                  | 0.38                                      | 64.18               |
| 3rd   | 301        | Apartment        | 1                  | 1              | 1              | 50.60                | 12.30                 |                         | 6.50               | 0.00                  | 0.37                                      | 69.77               |
|       | 302        | Apartment        | 1                  | 1              | 1              | 51.30                | 13.00                 |                         | 4.00               | 0.00                  | 0.38                                      | 68.68               |
|       | 303        | Apartment        | 2                  | 2              | 1              | <i>77</i> .50        | 26.00                 |                         | 4.50               | 0.00                  | 0.61                                      | 108.61              |
|       | 304        | Apartment        | 2                  | 2              | 1              | 77.50                | 26.00                 |                         | 4.50               | 0.00                  | 0.61                                      | 108.61              |
|       | 305        | Apartment        | 1                  | 1              | 1              | 51.30                | 13.40                 |                         | 0.00               | 0.00                  | 0.38                                      | 65.08               |
|       | 306        | Apartment        | 1                  | 1              | 1              | 51.80                | 12.00                 |                         | 0.00               | 0.00                  | 0.38                                      | 64.18               |
| 4th   | 401        | Apartment        | 2                  | 2              | 1              | 88.80                | 32.00                 | 12.60                   | 5.50               | 3.50                  | 0.71                                      | 143.11              |
|       | 402        | Apartment        | 2                  | 2              | 1              | 77.50                | 26.00                 |                         | 4.00               | 0.00                  | 0.61                                      | 108.11              |
|       | 403        | Apartment        | 2                  | 2              | 1              | 77.50                | 26.00                 |                         | 4.00               | 0.00                  | 0.61                                      | 108.11              |
|       | 404        | Apartment        | 2                  | 2              | 1              | 89.00                | 32.00                 | 12.60                   | 4.00               | 6.00                  | 0.72                                      | 144.32              |
|       |            |                  |                    |                |                |                      |                       |                         |                    |                       |                                           |                     |