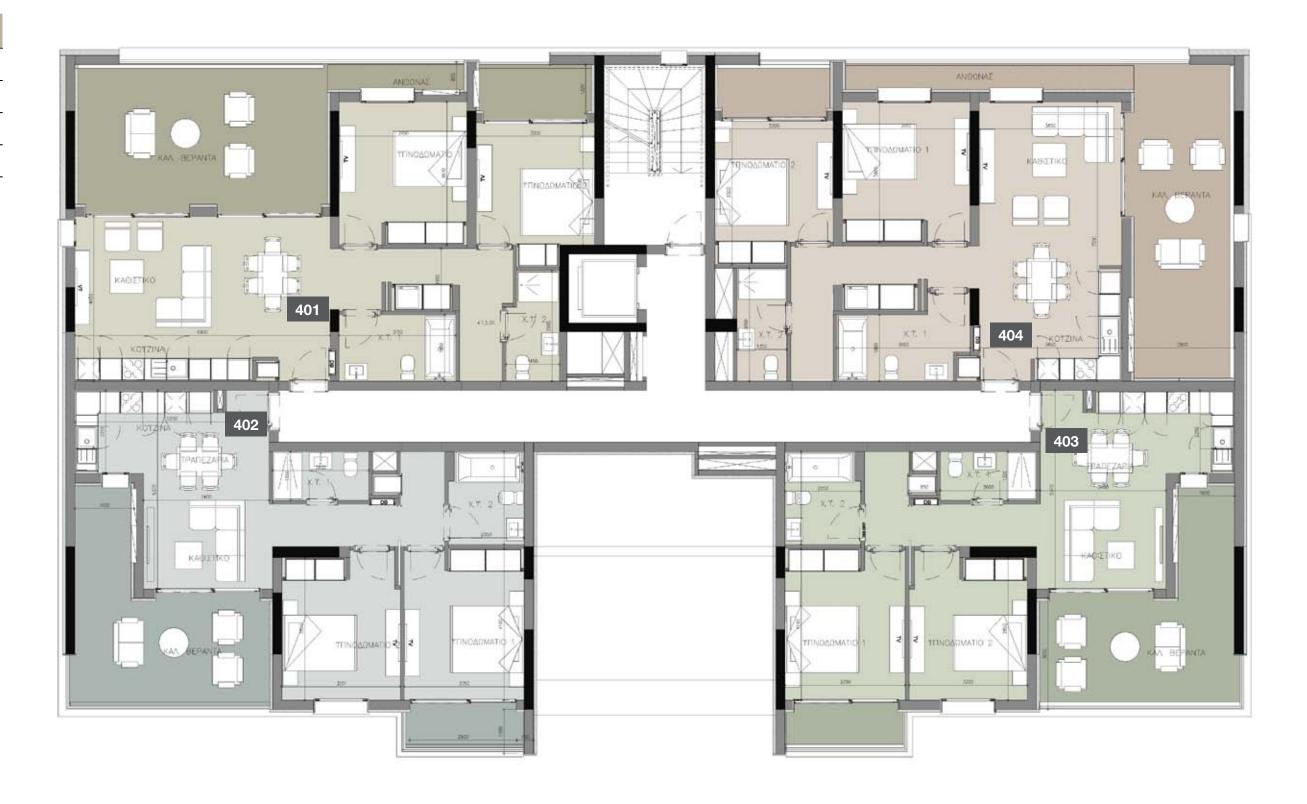

### choice of properties

| FLOOR | UNIT<br>NO | PROPERTY<br>TYPE | BED-<br>RO-<br>OMS | BATHRO-<br>OMS | PARK<br>SPACES | INDOOR<br>AREA<br>M² | COV.<br>VERANDA<br>M² | UNCOV.<br>VERANDA<br>M² | STO-<br>RAGE<br>M² | PLANTER<br>AREA<br>M² | COMMON<br>AREA PER<br>UNIT M <sup>2</sup> | TOTAL<br>AREA<br>M² |
|-------|------------|------------------|--------------------|----------------|----------------|----------------------|-----------------------|-------------------------|--------------------|-----------------------|-------------------------------------------|---------------------|
|       | BLOCK C    |                  |                    |                |                |                      |                       |                         |                    |                       |                                           |                     |
| 1st   | 101        | Apartment        | 1                  | 1              | 1              | 50.60                | 12.30                 |                         | 4.00               | 0.00                  | 0.37                                      | 67.27               |
|       | 102        | Apartment        | 1                  | 1              | 1              | 51.30                | 13.00                 |                         | 4.00               | 0.00                  | 0.38                                      | 68.68               |
| -     | 103        | Apartment        | 2                  | 2              | 1              | 76.60                | 26.00                 |                         | 4.50               | 0.00                  | 0.61                                      | 107.71              |
|       | 104        | Studio           | 0                  | 1              | 1              | 36.20                | 13.00                 |                         | 0.00               | 0.00                  | 0.29                                      | 49.49               |
|       | 105        | Apartment        | 2                  | 2              | 1              | 76.60                | 26.00                 |                         | 4.00               | 0.00                  | 0.61                                      | 107.21              |
|       | 106        | Apartment        | 1                  | 1              | 1              | 51.30                | 13.40                 |                         | 4.00               | 0.00                  | 0.38                                      | 69.08               |
|       | 107        | Apartment        | 1                  | 1              | 1              | 51.80                | 12.00                 |                         | 3.50               | 0.00                  | 0.38                                      | 67.68               |
| 2nd   | 201        | Apartment        | 1                  | 1              | 1              | 50.60                | 12.30                 |                         | 4.00               | 0.00                  | 0.37                                      | 67.27               |
|       | 202        | Apartment        | 1                  | 1              | 1              | 51.30                | 13.00                 |                         | 4.00               | 0.00                  | 0.38                                      | 68.68               |
|       | 203        | Apartment        | 2                  | 2              | 1              | 76.60                | 26.00                 |                         | 12.40              | 0.00                  | 0.61                                      | 115.61              |
|       | 204        | Studio           | 0                  | 1              | 1              | 36.20                | 13.00                 |                         | 3.50               | 0.00                  | 0.29                                      | 52.99               |
|       | 205        | Apartment        | 2                  | 2              | 1              | 76.60                | 26.00                 |                         | 6.50               | 0.00                  | 0.61                                      | 109.71              |
|       | 206        | Apartment        | 1                  | 1              | 1              | 51.30                | 13.40                 |                         | 0.00               | 0.00                  | 0.38                                      | 65.08               |
|       | 207        | Apartment        | 1                  | 1              | 1              | 51.80                | 12.00                 |                         | 0.00               | 0.00                  | 0.38                                      | 64.18               |
| 3rd   | 301        | Apartment        | 1                  | 1              | 1              | 50.60                | 12.30                 |                         | 6.50               | 0.00                  | 0.37                                      | 69.77               |
|       | 302        | Apartment        | 1                  | 1              | 1              | 51.30                | 13.00                 |                         | 4.00               | 0.00                  | 0.38                                      | 68.68               |
|       | 303        | Apartment        | 2                  | 2              | 1              | <i>77</i> .50        | 26.00                 |                         | 4.50               | 0.00                  | 0.61                                      | 108.61              |
|       | 304        | Apartment        | 2                  | 2              | 1              | 77.50                | 26.00                 |                         | 4.50               | 0.00                  | 0.61                                      | 108.61              |
|       | 305        | Apartment        | 1                  | 1              | 1              | 51.30                | 13.40                 |                         | 0.00               | 0.00                  | 0.38                                      | 65.08               |
|       | 306        | Apartment        | 1                  | 1              | 1              | 51.80                | 12.00                 |                         | 0.00               | 0.00                  | 0.38                                      | 64.18               |
| 4th   | 401        | Apartment        | 2                  | 2              | 1              | 88.80                | 32.00                 | 12.60                   | 5.50               | 3.50                  | 0.71                                      | 143.11              |
|       | 402        | Apartment        | 2                  | 2              | 1              | 77.50                | 26.00                 |                         | 4.00               | 0.00                  | 0.61                                      | 108.11              |
|       | 403        | Apartment        | 2                  | 2              | 1              | 77.50                | 26.00                 |                         | 4.00               | 0.00                  | 0.61                                      | 108.11              |
|       | 404        | Apartment        | 2                  | 2              | 1              | 89.00                | 32.00                 | 12.60                   | 4.00               | 6.00                  | 0.72                                      | 144.32              |
|       |            |                  |                    |                |                |                      |                       |                         |                    |                       |                                           |                     |