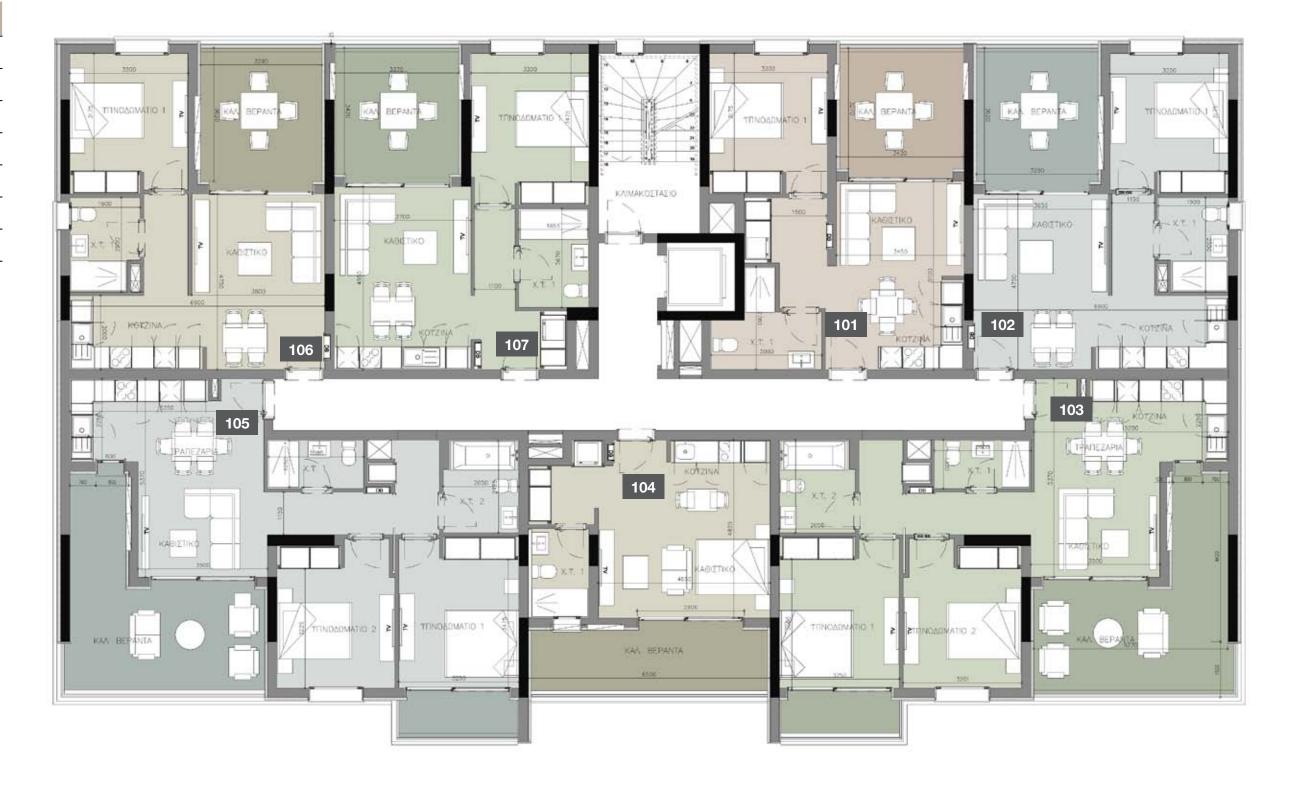

### choice of properties

| FLOOR | UNIT<br>NO | PROPERTY<br>TYPE | BED-<br>ROOMS | BATH-<br>ROOMS | PARK<br>SPACES | INDOOR<br>AREA<br>M² | COV.<br>VERANDA<br>M² | UNCOV.<br>VERANDA<br>M² | STO-<br>RAGE<br>M <sup>2</sup> | COM-<br>MON<br>AREA PER<br>UNIT M <sup>2</sup> | TOTAL<br>AREA M² |
|-------|------------|------------------|---------------|----------------|----------------|----------------------|-----------------------|-------------------------|--------------------------------|------------------------------------------------|------------------|
|       |            |                  |               |                | BL             | OCK A                |                       |                         |                                |                                                |                  |
| 1st   | 101        | Apartment        | 2             | 2              | 1              | 88.20                | 24.50                 |                         | 9.40                           | 18.39                                          | 140.49           |
|       | 102        | Apartment        | 1             | 1              | 1              | 55.70                | 17.30                 |                         |                                | 11.91                                          | 84.91            |
|       | 103        | Apartment        | 1             | 1              | 1              | 54.90                | 15.10                 |                         |                                | 11.42                                          | 81.42            |
|       | 104        | Apartment        | 1             | 1              | 1              | 55.40                | 15.10                 |                         |                                | 11.50                                          | 82.00            |
|       | 105        | Apartment        | 1             | 1              | 1              | 55.30                | 17.30                 |                         |                                | 11.84                                          | 84.44            |
|       | 106        | Apartment        | 2             | 2              | 1              | 85.80                | 24.40                 |                         | 9.00                           | 17.98                                          | 137.18           |
| 2nd   | 201        | Apartment        | 2             | 2              | 1              | 88.30                | 24.50                 |                         | 10.00                          | 18.40                                          | 141.20           |
|       | 202        | Apartment        | 1             | 1              | 1              | 55.70                | 17.30                 |                         |                                | 11.91                                          | 84.91            |
|       | 203        | Apartment        | 1             | 1              | 1              | 54.90                | 15.10                 |                         |                                | 11.42                                          | 81.42            |
|       | 204        | Apartment        | 1             | 1              | 1              | 55.40                | 15.10                 |                         |                                | 11.50                                          | 82.00            |
|       | 205        | Apartment        | 1             | 1              | 1              | 55.30                | 17.30                 |                         |                                | 11.84                                          | 84.44            |
|       | 206        | Apartment        | 2             | 2              | 1              | 87.40                | 24.40                 |                         | 9.60                           | 18.24                                          | 139.64           |
| 3rd   | 301        | Apartment        | 2             | 2              | 1              | 88.30                | 24.50                 |                         | 11.60                          | 18.40                                          | 142.80           |
|       | 302        | Apartment        | 1             | 1              | 1              | 55.70                | 17.30                 |                         |                                | 11.91                                          | 84.91            |
|       | 303        | Apartment        | 1             | 1              | 1              | 54.90                | 15.10                 |                         |                                | 11.42                                          | 81.42            |
|       | 304        | Apartment        | 1             | 1              | 1              | 55.40                | 15.10                 |                         |                                | 11.50                                          | 82.00            |
|       | 305        | Apartment        | 1             | 1              | 1              | 55.30                | 17.30                 |                         |                                | 11.84                                          | 84.44            |
|       | 306        | Apartment        | 2             | 2              | 1              | 87.40                | 24.40                 |                         | 10.60                          | 18.24                                          | 140.64           |
| 4th   | 401        | Apartment        | 2             | 2              | 1              | 88.30                | 24.50                 |                         | 10.10                          | 18.40                                          | 141.30           |
|       | 402        | Apartment        | 1             | 1              | 1              | 55.70                | 17.30                 |                         |                                | 11.91                                          | 84.91            |
|       | 403        | Apartment        | 1             | 1              | 1              | 54.90                | 15.10                 |                         |                                | 11.42                                          | 81.42            |
|       | 404        | Apartment        | 1             | 1              | 1              | 55.40                | 15.10                 |                         |                                | 11.50                                          | 82.00            |
|       | 405        | Apartment        | 1             | 1              | 1              | 55.30                | 17.30                 |                         |                                | 11.84                                          | 84.44            |
|       | 406        | Apartment        | 2             | 2              | 1              | 87.40                | 24.40                 |                         | 9.20                           | 18.24                                          | 139.24           |
|       |            |                  |               |                |                |                      |                       |                         |                                |                                                |                  |