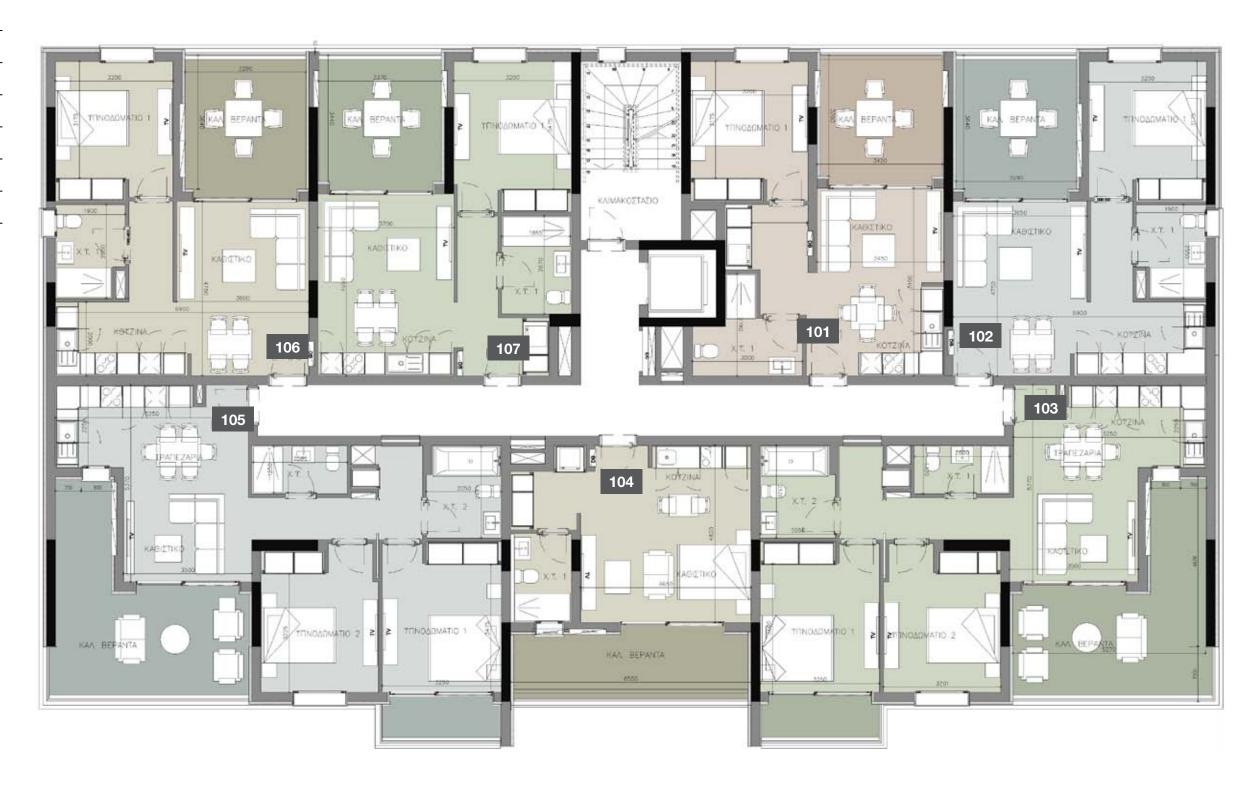

### choice of properties

| FLOOR | UNIT<br>NO | PROPERTY<br>TYPE | BED-<br>ROOMS | BATH-<br>ROOMS | PARK<br>SPACES | INDOOR<br>AREA<br>M² | COV.<br>VERANDA<br>M² | UNCOV.<br>VERANDA<br>M² | STO-<br>RAGE<br>M <sup>2</sup> | COM-<br>MON<br>AREA PER<br>UNIT M <sup>2</sup> | TOTAL<br>AREA M² |
|-------|------------|------------------|---------------|----------------|----------------|----------------------|-----------------------|-------------------------|--------------------------------|------------------------------------------------|------------------|
|       |            |                  |               |                | BL             | OCK A                |                       |                         |                                |                                                |                  |
| 1st   | 101        | Apartment        | 2             | 2              | 1              | 88.20                | 24.50                 |                         | 9.40                           | 18.39                                          | 140.49           |
|       | 102        | Apartment        | 1             | 1              | 1              | 55.70                | 17.30                 |                         |                                | 11.91                                          | 84.91            |
|       | 103        | Apartment        | 1             | 1              | 1              | 54.90                | 15.10                 |                         |                                | 11.42                                          | 81.42            |
|       | 104        | Apartment        | 1             | 1              | 1              | 55.40                | 15.10                 |                         |                                | 11.50                                          | 82.00            |
|       | 105        | Apartment        | 1             | 1              | 1              | 55.30                | 17.30                 |                         |                                | 11.84                                          | 84.44            |
|       | 106        | Apartment        | 2             | 2              | 1              | 85.80                | 24.40                 |                         | 9.00                           | 17.98                                          | 137.18           |
| 2nd   | 201        | Apartment        | 2             | 2              | 1              | 88.30                | 24.50                 |                         | 10.00                          | 18.40                                          | 141.20           |
|       | 202        | Apartment        | 1             | 1              | 1              | 55.70                | 17.30                 |                         |                                | 11.91                                          | 84.91            |
|       | 203        | Apartment        | 1             | 1              | 1              | 54.90                | 15.10                 |                         |                                | 11.42                                          | 81.42            |
|       | 204        | Apartment        | 1             | 1              | 1              | 55.40                | 15.10                 |                         |                                | 11.50                                          | 82.00            |
|       | 205        | Apartment        | 1             | 1              | 1              | 55.30                | 17.30                 |                         |                                | 11.84                                          | 84.44            |
|       | 206        | Apartment        | 2             | 2              | 1              | 87.40                | 24.40                 |                         | 9.60                           | 18.24                                          | 139.64           |
| 3rd   | 301        | Apartment        | 2             | 2              | 1              | 88.30                | 24.50                 |                         | 11.60                          | 18.40                                          | 142.80           |
|       | 302        | Apartment        | 1             | 1              | 1              | 55.70                | 17.30                 |                         |                                | 11.91                                          | 84.91            |
|       | 303        | Apartment        | 1             | 1              | 1              | 54.90                | 15.10                 |                         |                                | 11.42                                          | 81.42            |
|       | 304        | Apartment        | 1             | 1              | 1              | 55.40                | 15.10                 |                         |                                | 11.50                                          | 82.00            |
|       | 305        | Apartment        | 1             | 1              | 1              | 55.30                | 17.30                 |                         |                                | 11.84                                          | 84.44            |
|       | 306        | Apartment        | 2             | 2              | 1              | 87.40                | 24.40                 |                         | 10.60                          | 18.24                                          | 140.64           |
| 4th   | 401        | Apartment        | 2             | 2              | 1              | 88.30                | 24.50                 |                         | 10.10                          | 18.40                                          | 141.30           |
|       | 402        | Apartment        | 1             | 1              | 1              | 55.70                | 17.30                 |                         |                                | 11.91                                          | 84.91            |
|       | 403        | Apartment        | 1             | 1              | 1              | 54.90                | 15.10                 |                         |                                | 11.42                                          | 81.42            |
|       | 404        | Apartment        | 1             | 1              | 1              | 55.40                | 15.10                 |                         |                                | 11.50                                          | 82.00            |
|       | 405        | Apartment        | 1             | 1              | 1              | 55.30                | 17.30                 |                         |                                | 11.84                                          | 84.44            |
|       | 406        | Apartment        | 2             | 2              | 1              | 87.40                | 24.40                 |                         | 9.20                           | 18.24                                          | 139.24           |
|       |            |                  |               |                |                |                      |                       |                         |                                |                                                |                  |