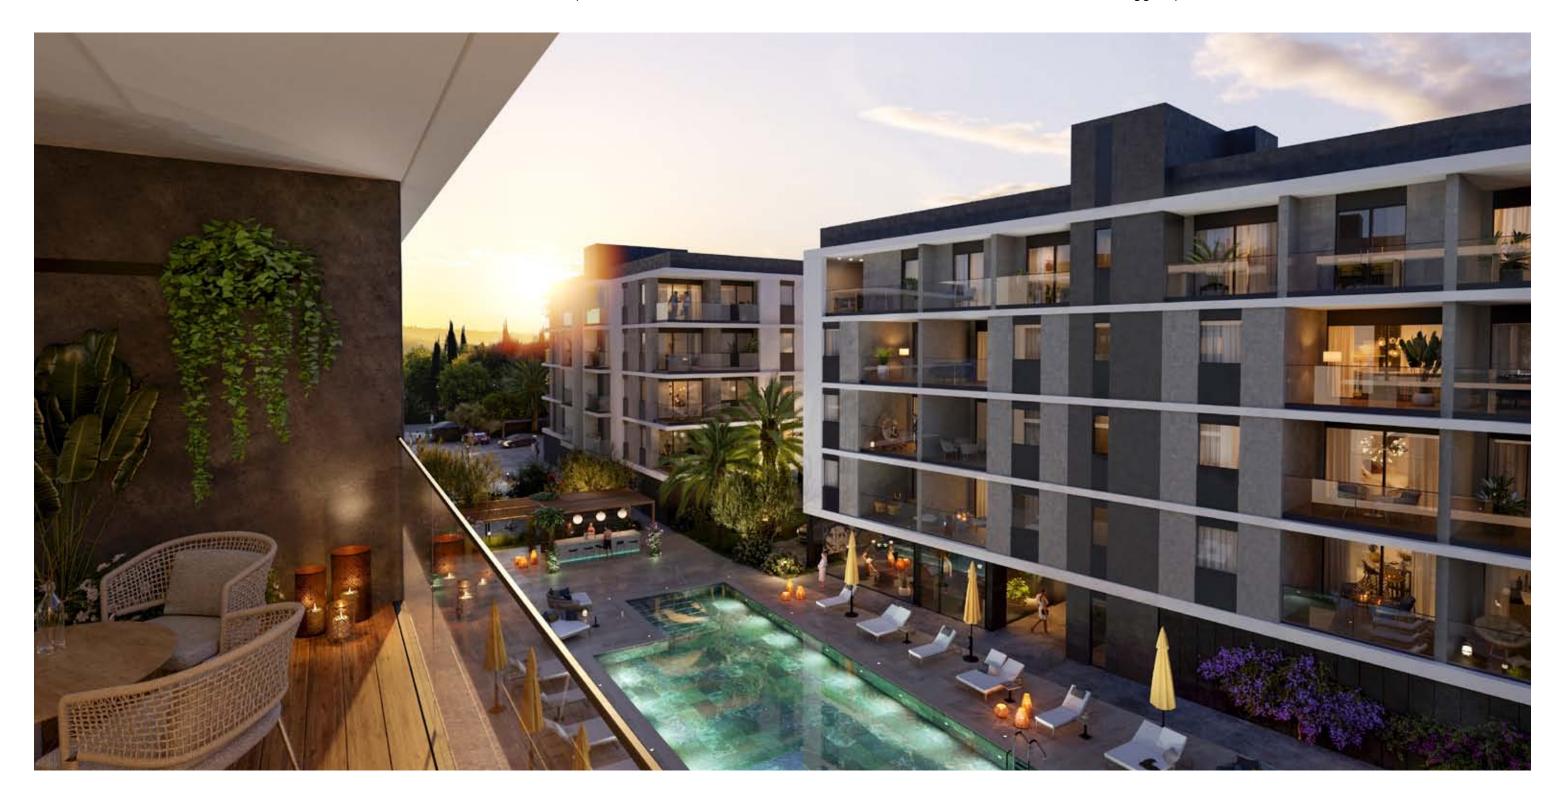

#### Lady's mile park

A new ultracontemporary gated community consisting of six luxurious condos nestled in one of the most prestigious areas in Limassol Each condo boasts ample living and dining spaces that are perfect for family gatherings and those intimate special moments. High sliding doors that streamingly flow out onto large verandas, ideal for a breath of fresh air and relaxation. Beautifully built in kitchens made from European brands with carefully thought out layouts perfectly designed for food preparation and entertainment.

Each condo enjoys panoramic views of landscaped green gardens and a lavish inviting swimming pool This astonishing establishment provides a fully equipped gym and a spacious sauna for those who want to keep fit or relieve stress after a long day's work. Lady's Mile Park park offers a comfortable lifestyle with outstanding architecture and unique esthetique touches complimented with high standards of finish. This establishment defines elegance and style but yet blends a fresh eccentric way of Mediterranean high-end living.

#### resident facilities

The building offers outdoor swimming pool, secure covered parking, a fully equipped gym and sauna

\*All 3D images and photographs consist of indicative information and the project can differ insignificantly from the displayed images. Furniture and interior items are extras. The type of materials and colors used in the finishes may vary from the displayed images and text