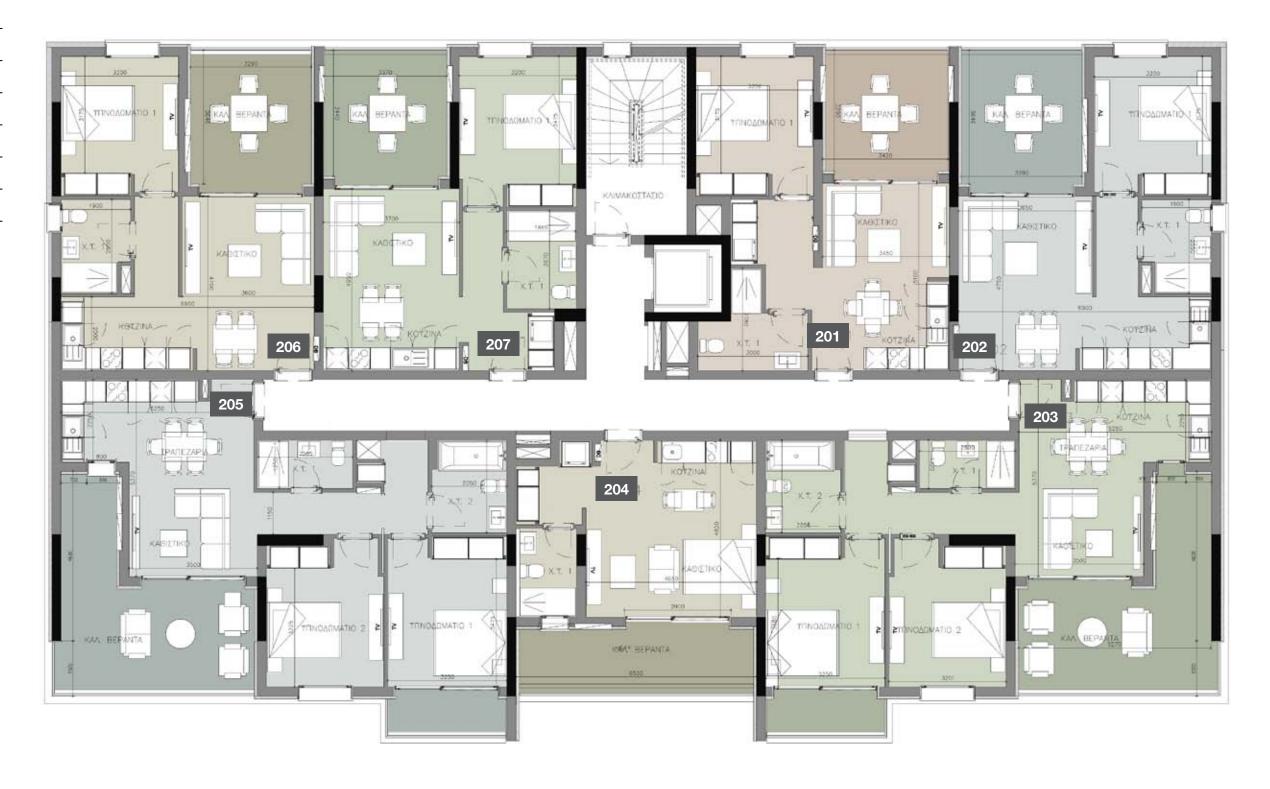

### choice of properties

| FLOOR | UNIT<br>NO | PROPERTY<br>TYPE | BED-<br>ROOMS | BATH-<br>ROOMS | PARK<br>SPACES | INDOOR<br>AREA<br>M² | COV.<br>VERANDA<br>M² | UNCOV.<br>VERANDA<br>M² | STO-<br>RAGE<br>M <sup>2</sup> | COM-<br>MON<br>AREA PER<br>UNIT M <sup>2</sup> | TOTAL<br>AREA M² |
|-------|------------|------------------|---------------|----------------|----------------|----------------------|-----------------------|-------------------------|--------------------------------|------------------------------------------------|------------------|
|       |            |                  |               |                | BL             | OCK A                |                       |                         |                                |                                                |                  |
| 1st   | 101        | Apartment        | 2             | 2              | 1              | 88.20                | 24.50                 |                         | 9.40                           | 18.39                                          | 140.49           |
|       | 102        | Apartment        | 1             | 1              | 1              | 55.70                | 17.30                 |                         |                                | 11.91                                          | 84.91            |
|       | 103        | Apartment        | 1             | 1              | 1              | 54.90                | 15.10                 |                         |                                | 11.42                                          | 81.42            |
|       | 104        | Apartment        | 1             | 1              | 1              | 55.40                | 15.10                 |                         |                                | 11.50                                          | 82.00            |
|       | 105        | Apartment        | 1             | 1              | 1              | 55.30                | 17.30                 |                         |                                | 11.84                                          | 84.44            |
|       | 106        | Apartment        | 2             | 2              | 1              | 85.80                | 24.40                 |                         | 9.00                           | 17.98                                          | 137.18           |
| 2nd   | 201        | Apartment        | 2             | 2              | 1              | 88.30                | 24.50                 |                         | 10.00                          | 18.40                                          | 141.20           |
|       | 202        | Apartment        | 1             | 1              | 1              | 55.70                | 17.30                 |                         |                                | 11.91                                          | 84.91            |
|       | 203        | Apartment        | 1             | 1              | 1              | 54.90                | 15.10                 |                         |                                | 11.42                                          | 81.42            |
|       | 204        | Apartment        | 1             | 1              | 1              | 55.40                | 15.10                 |                         |                                | 11.50                                          | 82.00            |
|       | 205        | Apartment        | 1             | 1              | 1              | 55.30                | 17.30                 |                         |                                | 11.84                                          | 84.44            |
|       | 206        | Apartment        | 2             | 2              | 1              | 87.40                | 24.40                 |                         | 9.60                           | 18.24                                          | 139.64           |
| 3rd   | 301        | Apartment        | 2             | 2              | 1              | 88.30                | 24.50                 |                         | 11.60                          | 18.40                                          | 142.80           |
|       | 302        | Apartment        | 1             | 1              | 1              | 55.70                | 17.30                 |                         |                                | 11.91                                          | 84.91            |
|       | 303        | Apartment        | 1             | 1              | 1              | 54.90                | 15.10                 |                         |                                | 11.42                                          | 81.42            |
|       | 304        | Apartment        | 1             | 1              | 1              | 55.40                | 15.10                 |                         |                                | 11.50                                          | 82.00            |
|       | 305        | Apartment        | 1             | 1              | 1              | 55.30                | 17.30                 |                         |                                | 11.84                                          | 84.44            |
|       | 306        | Apartment        | 2             | 2              | 1              | 87.40                | 24.40                 |                         | 10.60                          | 18.24                                          | 140.64           |
| 4th   | 401        | Apartment        | 2             | 2              | 1              | 88.30                | 24.50                 |                         | 10.10                          | 18.40                                          | 141.30           |
|       | 402        | Apartment        | 1             | 1              | 1              | 55.70                | 17.30                 |                         |                                | 11.91                                          | 84.91            |
|       | 403        | Apartment        | 1             | 1              | 1              | 54.90                | 15.10                 |                         |                                | 11.42                                          | 81.42            |
|       | 404        | Apartment        | 1             | 1              | 1              | 55.40                | 15.10                 |                         |                                | 11.50                                          | 82.00            |
|       | 405        | Apartment        | 1             | 1              | 1              | 55.30                | 17.30                 |                         |                                | 11.84                                          | 84.44            |
|       | 406        | Apartment        | 2             | 2              | 1              | 87.40                | 24.40                 |                         | 9.20                           | 18.24                                          | 139.24           |
|       |            |                  |               |                |                |                      |                       |                         |                                |                                                |                  |

**NOTE:** the areas stated above may slightly differ upon issuance of relevant authority permits

| FLOOR | UNIT<br>NO | PROPERTY<br>TYPE | BED-<br>RO-<br>OMS | BATHRO-<br>OMS | PARK<br>SPACES | INDOOR<br>AREA<br>M² | COV.<br>VERANDA<br>M² | UNCOV.<br>VERANDA<br>M² | STO-<br>RAGE<br>M² | COM-<br>MON<br>AREA PER<br>UNIT M <sup>2</sup> | TOTAL<br>AREA M² |
|-------|------------|------------------|--------------------|----------------|----------------|----------------------|-----------------------|-------------------------|--------------------|------------------------------------------------|------------------|
|       |            |                  |                    |                | BL             | оск в                |                       |                         |                    |                                                |                  |
| 1st   | 101        | Apartment        | 2                  | 2              | 1              | 88.30                | 24.50                 |                         | 6.50               | 18.40                                          | 137.70           |
|       | 102        | Apartment        | 1                  | 1              | 1              | 55.70                | 17.30                 |                         |                    | 11.91                                          | 84.91            |
|       | 103        | Apartment        | 1                  | 1              | 1              | 54.90                | 15.10                 |                         |                    | 11.42                                          | 81.42            |
|       | 104        | Apartment        | 1                  | 1              | 1              | 55.40                | 15.10                 |                         |                    | 11.50                                          | 82.00            |
|       | 105        | Apartment        | 1                  | 1              | 1              | 55.30                | 17.30                 |                         |                    | 11.84                                          | 84.44            |
|       | 106        | Apartment        | 2                  | 2              | 1              | 87.40                | 24.40                 |                         | 5.80               | 18.24                                          | 135.84           |
| 2nd   | 201        | Apartment        | 2                  | 2              | 1              | 88.30                | 24.50                 |                         | 6.10               | 18.40                                          | 137.30           |
|       | 202        | Apartment        | 1                  | 1              | 1              | 55.70                | 17.30                 |                         |                    | 11.91                                          | 84.91            |
|       | 203        | Apartment        | 1                  | 1              | 1              | 54.90                | 15.10                 |                         |                    | 11.42                                          | 81.42            |
|       | 204        | Apartment        | 1                  | 1              | 1              | 55.40                | 15.10                 |                         |                    | 11.50                                          | 82.00            |
|       | 205        | Apartment        | 1                  | 1              | 1              | 55.30                | 17.30                 |                         |                    | 11.84                                          | 84.44            |
|       | 206        | Apartment        | 2                  | 2              | 1              | 87.40                | 24.40                 |                         | 4.90               | 18.24                                          | 134.94           |
| 3rd   | 301        | Apartment        | 2                  | 2              | 1              | 88.30                | 24.50                 |                         | 4.70               | 18.40                                          | 135.90           |
|       | 302        | Apartment        | 1                  | 1              | 1              | 55.70                | 17.30                 |                         |                    | 11.91                                          | 84.91            |
|       | 303        | Apartment        | 1                  | 1              | 1              | 54.90                | 15.10                 |                         |                    | 11.42                                          | 81.42            |
|       | 304        | Apartment        | 1                  | 1              | 1              | 55.40                | 15.10                 |                         |                    | 11.50                                          | 82.00            |
|       | 305        | Apartment        | 1                  | 1              | 1              | 55.30                | 17.30                 |                         |                    | 11.84                                          | 84.44            |
|       | 306        | Apartment        | 2                  | 2              | 1              | 87.40                | 24.40                 |                         | 4.60               | 18.24                                          | 134.64           |
| 4th   | 401        | Apartment        | 2                  | 2              | 1              | 88.30                | 24.50                 |                         | 5.20               | 18.40                                          | 136.40           |
|       | 402        | Apartment        | 1                  | 1              | 1              | 55.70                | 17.30                 |                         |                    | 11.91                                          | 84.91            |
|       | 403        | Apartment        | 1                  | 1              | 1              | 54.90                | 15.10                 |                         |                    | 11.42                                          | 81.42            |
|       | 404        | Apartment        | 1                  | 1              | 1              | 55.40                | 15.10                 | <u></u>                 |                    | 11.50                                          | 82.00            |
|       | 405        | Apartment        | 1                  | 1              | 1              | 55.30                | 17.30                 |                         |                    | 11.84                                          | 84.44            |
|       | 406        | Apartment        | 2                  | 2              | 1              | 87.40                | 24.40                 |                         | 4.70               | 18.24                                          | 134.74           |
|       |            |                  |                    |                |                |                      |                       |                         |                    |                                                |                  |