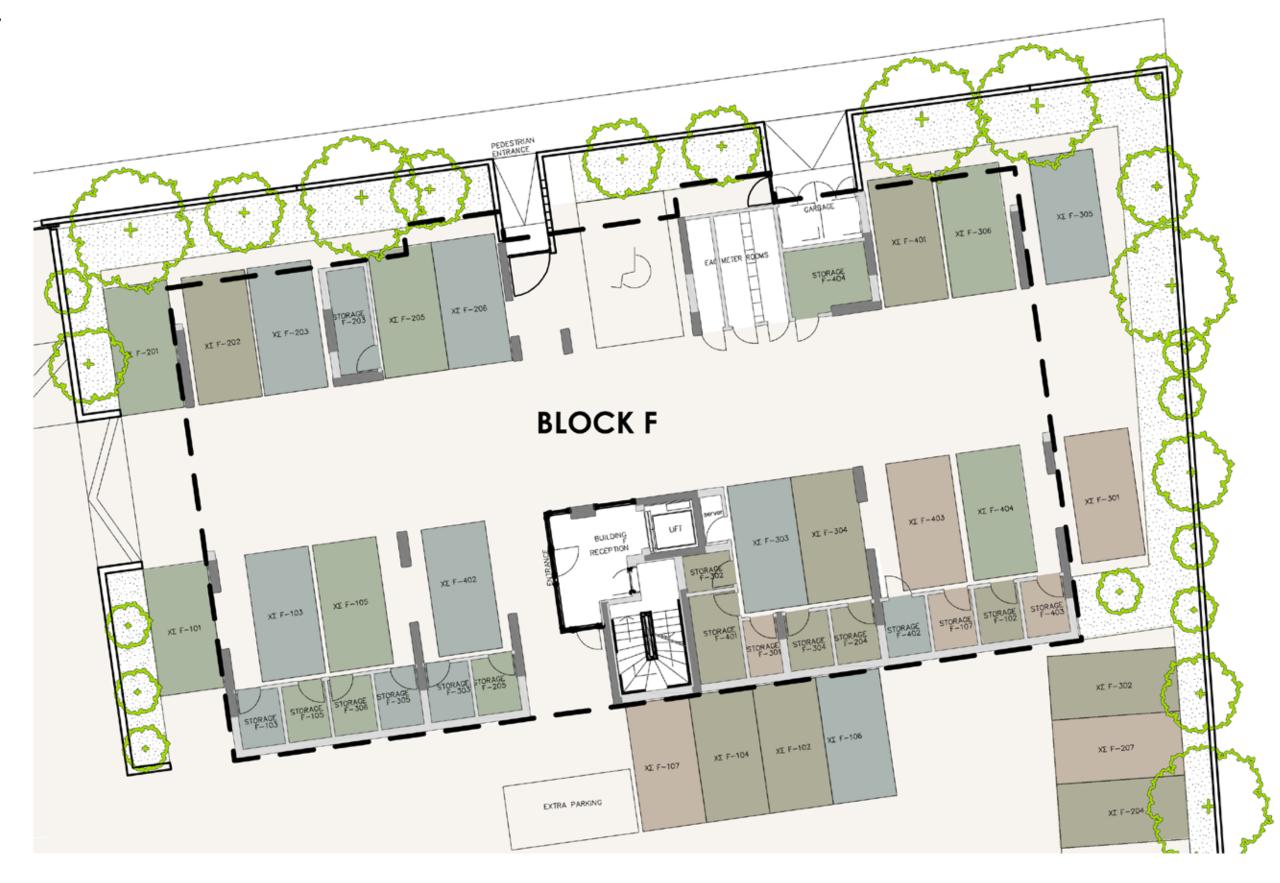

|  |  |
| 206     | 65.09                     |  |  |
| 207     | 64.18                     |  |  |





### 3rd floor

| UNIT Nº | TOTAL AREA M <sup>2</sup> |  |  |
|---------|---------------------------|--|--|
| 301     | 63.28                     |  |  |
| 302     | 64.68                     |  |  |
| 303     | 109.42                    |  |  |
| 304     | 112.42                    |  |  |
| 305     | 69.29                     |  |  |
| 306     | 68.38                     |  |  |





#### 4th floor

| UNIT Nº | TOTAL AREA M <sup>2</sup> |  |
|---------|---------------------------|--|
| 401     | 138.52                    |  |
| 402     | 108.52                    |  |
| 403     | 108.42                    |  |
| 404     | 143.22                    |  |





#### ground floor





#### 1st floor

| UNIT Nº | TOTAL AREA M <sup>2</sup> |  |  |  |
|---------|---------------------------|--|--|--|
| 101     | 63.28                     |  |  |  |
| 102     | 68.88                     |  |  |  |
| 103     | 107.71                    |  |  |  |
| 104     | 49.49                     |  |  |  |
| 105     | 107.31                    |  |  |  |
| 106     | 65.09                     |  |  |  |
| 107     | 68.38                     |  |  |  |





#### 2nd floor

| UNIT Nº | TOTAL AREA M <sup>2</sup> |  |
|---------|---------------------------|--|
| 201     | 63.28                     |  |
| 202     | 64.68                     |  |
| 203     | 110.41                    |  |
| 204     | 53.59                     |  |
| 205     | 107.61                    |  |
| 206     | 65.09