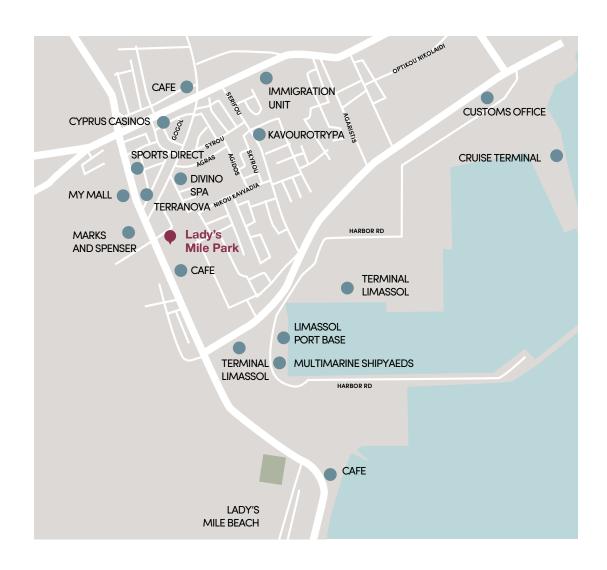

#### location

Zakaki is one of the newest thriving business hubs and high end living destinations that is rising rapidly every minute With one of the largest malls, only a stone throw away from your next shopping spree and leisure day out, makes this the place to be. This magnificent property enjoys the luxury of the casino resort, "City of Dreams", a place where anything is possible!

Only moments away from Limassol's most renowned beaches, Lady's Mile offering crystal clear waters and quaint lunge bar restaurants right on the sea. An unforgettable destination where sky meets sea complimented with stunning sunrises and sunsets all year round. A destination that offers everything at your doorstep.