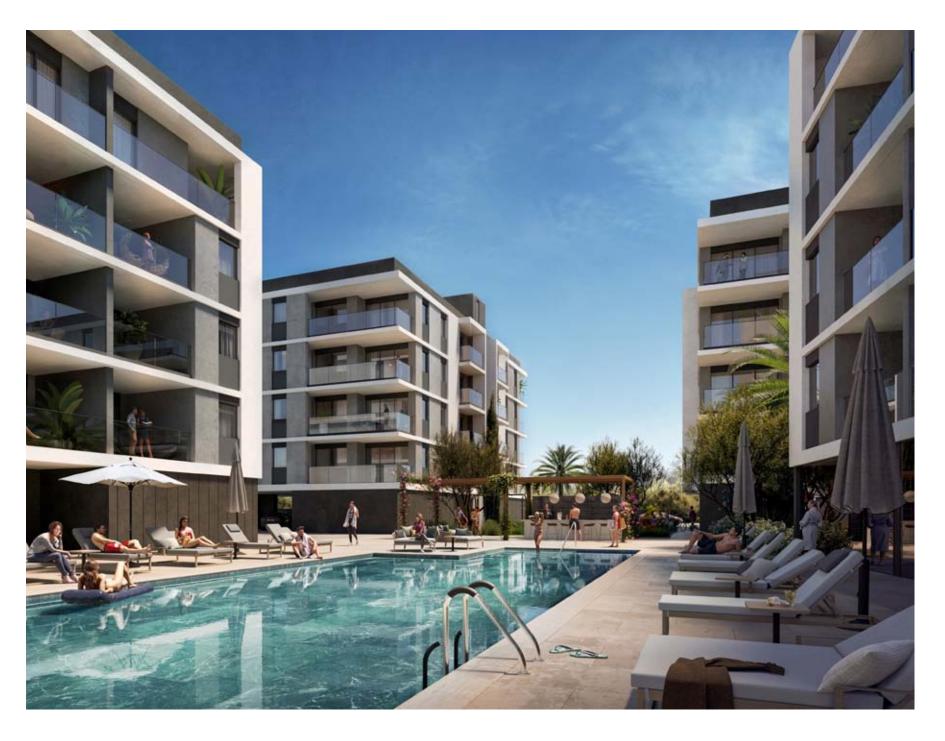

#### Lady's mile park

A new ultracontemporary gated community consisting of six luxurious condos nestled in one of the most prestigious areas in Limassol Each condo boasts ample living and dining spaces that are perfect for family gatherings and those intimate special moments. High sliding doors that streamingly flow out onto large verandas, ideal for a breath of fresh air and relaxation. Beautifully built in kitchens made from European brands with carefully thought out layouts perfectly designed for food preparation and entertainment.

Each condo enjoys panoramic views of landscaped green gardens and a lavish inviting swimming pool This astonishing establishment provides a fully equipped gym and a spacious sauna for those who want to keep fit or relieve stress after a long day's work. Lady's Mile Park park offers a comfortable lifestyle with outstanding architecture and unique esthetique touches complimented with high standards of finish. This establishment defines elegance and style but yet blends a fresh eccentric way of Mediterranean high-end living.

### major benefits

- Gated community with in-house facilities: pool, gym and sauna;
- Prestigious upcoming area of Limassol with rapidly rising demand;
- 2 minutes from a newly built 18-hole golf course;
- Next to Cyprus biggest and only casino resort "City of Dreams";
  2 minutes from from the famous beach Lady's Mile;

#### resident facilities

The building offers outdoor swimming pool, secure covered parking, a fully equipped gym and sauna

\*All 3D images and photographs consist of indicative information and the project can differ insignificantly from the displayed images. Furniture and interior items are extras. The type of materials and colors used in the finishes may vary from the displayed images and text