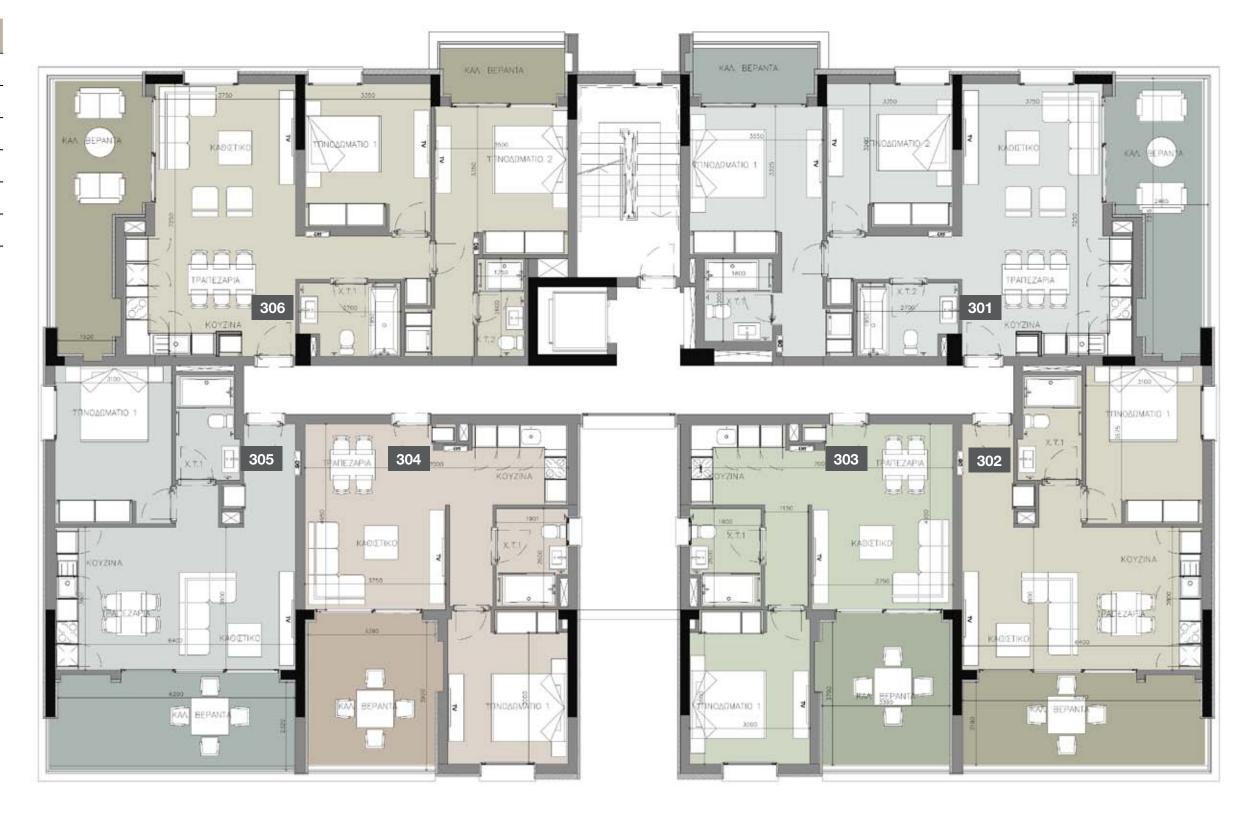

**NOTE:** the areas stated above may slightly differ upon issuance of relevant authority permits

| FLOOR | UNIT<br>NO | PROPERTY<br>TYPE | BED-<br>RO-<br>OMS | BATHRO-<br>OMS | PARK<br>SPACES | INDOOR<br>AREA<br>M² | COV.<br>VERANDA<br>M² | UNCOV.<br>VERANDA<br>M² | STO-<br>RAGE<br>M² | COM-<br>MON<br>AREA PER<br>UNIT M <sup>2</sup> | TOTAL<br>AREA M² |
|-------|------------|------------------|--------------------|----------------|----------------|----------------------|-----------------------|-------------------------|--------------------|------------------------------------------------|------------------|
|       |            |                  |                    |                | BL             | оск в                |                       |                         |                    |                                                |                  |
| 1st   | 101        | Apartment        | 2                  | 2              | 1              | 88.30                | 24.50                 |                         | 6.50               | 18.40                                          | 137.70           |
|       | 102        | Apartment        | 1                  | 1              | 1              | 55.70                | 17.30                 |                         |                    | 11.91                                          | 84.91            |
|       | 103        | Apartment        | 1                  | 1              | 1              | 54.90                | 15.10                 |                         |                    | 11.42                                          | 81.42            |
|       | 104        | Apartment        | 1                  | 1              | 1              | 55.40                | 15.10                 |                         |                    | 11.50                                          | 82.00            |
|       | 105        | Apartment        | 1                  | 1              | 1              | 55.30                | 17.30                 |                         |                    | 11.84                                          | 84.44            |
|       | 106        | Apartment        | 2                  | 2              | 1              | 87.40                | 24.40                 |                         | 5.80               | 18.24                                          | 135.84           |
| 2nd   | 201        | Apartment        | 2                  | 2              | 1              | 88.30                | 24.50                 |                         | 6.10               | 18.40                                          | 137.30           |
|       | 202        | Apartment        | 1                  | 1              | 1              | 55.70                | 17.30                 |                         |                    | 11.91                                          | 84.91            |
|       | 203        | Apartment        | 1                  | 1              | 1              | 54.90                | 15.10                 |                         |                    | 11.42                                          | 81.42            |
|       | 204        | Apartment        | 1                  | 1              | 1              | 55.40                | 15.10                 |                         |                    | 11.50                                          | 82.00            |
|       | 205        | Apartment        | 1                  | 1              | 1              | 55.30                | 17.30                 |                         |                    | 11.84                                          | 84.44            |
|       | 206        | Apartment        | 2                  | 2              | 1              | 87.40                | 24.40                 |                         | 4.90               | 18.24                                          | 134.94           |
| 3rd   | 301        | Apartment        | 2                  | 2              | 1              | 88.30                | 24.50                 |                         | 4.70               | 18.40                                          | 135.90           |
|       | 302        | Apartment        | 1                  | 1              | 1              | 55.70                | 17.30                 |                         |                    | 11.91                                          | 84.91            |
|       | 303        | Apartment        | 1                  | 1              | 1              | 54.90                | 15.10                 |                         |                    | 11.42                                          | 81.42            |
|       | 304        | Apartment        | 1                  | 1              | 1              | 55.40                | 15.10                 |                         |                    | 11.50                                          | 82.00            |
|       | 305        | Apartment        | 1                  | 1              | 1              | 55.30                | 17.30                 |                         |                    | 11.84                                          | 84.44            |
|       | 306        | Apartment        | 2                  | 2              | 1              | 87.40                | 24.40                 |                         | 4.60               | 18.24                                          | 134.64           |
| 4th   | 401        | Apartment        | 2                  | 2              | 1              | 88.30                | 24.50                 |                         | 5.20               | 18.40                                          | 136.40           |
|       | 402        | Apartment        | 1                  | 1              | 1              | 55.70                | 17.30                 |                         |                    | 11.91                                          | 84.91            |
|       | 403        | Apartment        | 1                  | 1              | 1              | 54.90                | 15.10                 |                         |                    | 11.42                                          | 81.42            |
|       | 404        | Apartment        | 1                  | 1              | 1              | 55.40                | 15.10                 | <u></u>                 |                    | 11.50                                          | 82.00            |
|       | 405        | Apartment        | 1                  | 1              | 1              | 55.30                | 17.30                 |                         |                    | 11.84                                          | 84.44            |
|       | 406        | Apartment        | 2                  | 2              | 1              | 87.40                | 24.40                 |                         | 4.70               | 18.24                                          | 134.74           |
|       |            |                  |                    |                |                |                      |                       |                         |                    |                                                |                  |