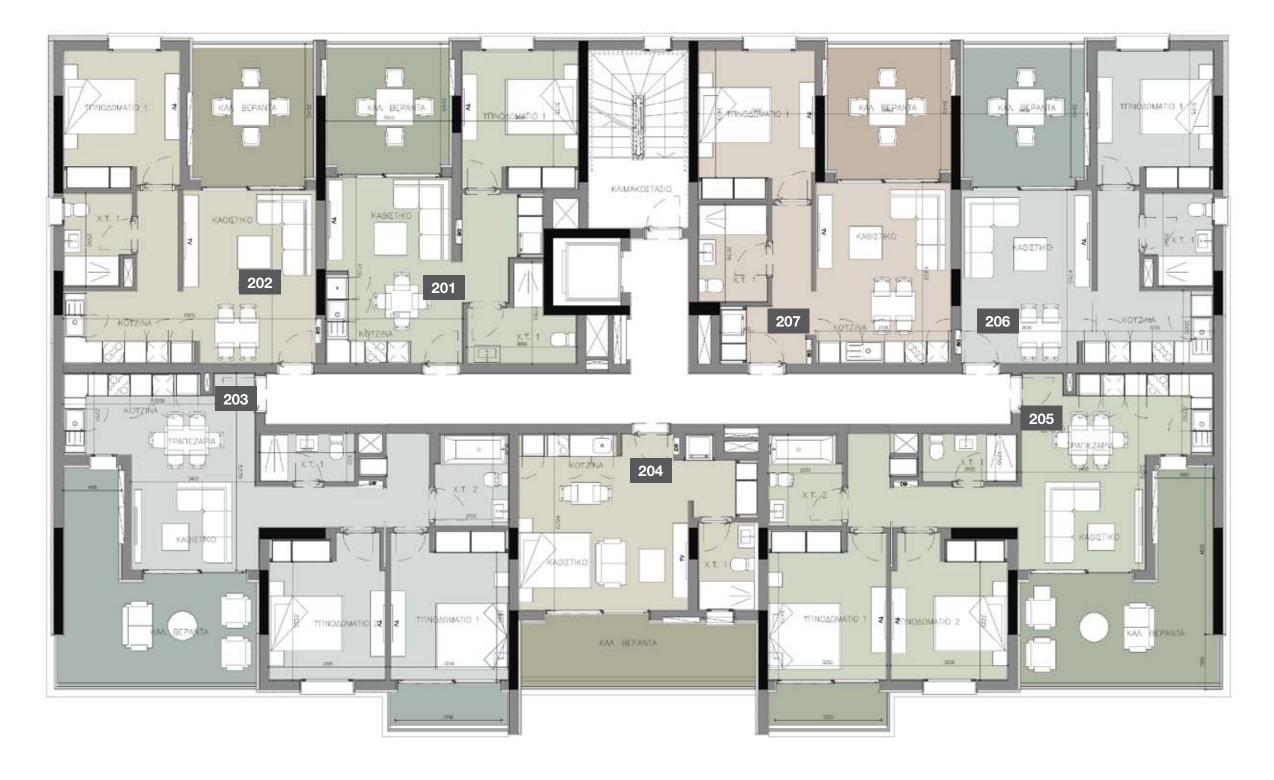

### choice of properties

| FLOOR | UNIT<br>NO | PROPERTY<br>TYPE | BED-<br>ROOMS | BATH-<br>ROOMS | PARK<br>SPACES | INDOOR<br>AREA<br>M² | COV.<br>VERANDA<br>M² | UNCOV.<br>VERANDA<br>M² | STO-<br>RAGE<br>M <sup>2</sup> | COM-<br>MON<br>AREA PER<br>UNIT M <sup>2</sup> | TOTAL<br>AREA M² |
|-------|------------|------------------|---------------|----------------|----------------|----------------------|-----------------------|-------------------------|--------------------------------|------------------------------------------------|------------------|
|       |            |                  |               |                | BL             | OCK A                |                       |                         |                                |                                                |                  |
| 1st   | 101        | Apartment        | 2             | 2              | 1              | 88.20                | 24.50                 |                         | 9.40                           | 18.39                                          | 140.49           |
|       | 102        | Apartment        | 1             | 1              | 1              | 55.70                | 17.30                 |                         |                                | 11.91                                          | 84.91            |
|       | 103        | Apartment        | 1             | 1              | 1              | 54.90                | 15.10                 |                         |                                | 11.42                                          | 81.42            |
|       | 104        | Apartment        | 1             | 1              | 1              | 55.40                | 15.10                 |                         |                                | 11.50                                          | 82.00            |
|       | 105        | Apartment        | 1             | 1              | 1              | 55.30                | 17.30                 |                         |                                | 11.84                                          | 84.44            |
|       | 106        | Apartment        | 2             | 2              | 1              | 85.80                | 24.40                 |                         | 9.00                           | 17.98                                          | 137.18           |
| 2nd   | 201        | Apartment        | 2             | 2              | 1              | 88.30                | 24.50                 |                         | 10.00                          | 18.40                                          | 141.20           |
|       | 202        | Apartment        | 1             | 1              | 1              | 55.70                | 17.30                 |                         |                                | 11.91                                          | 84.91            |
|       | 203        | Apartment        | 1             | 1              | 1              | 54.90                | 15.10                 |                         |                                | 11.42                                          | 81.42            |
|       | 204        | Apartment        | 1             | 1              | 1              | 55.40                | 15.10                 |                         |                                | 11.50                                          | 82.00            |
|       | 205        | Apartment        | 1             | 1              | 1              | 55.30                | 17.30                 |                         |                                | 11.84                                          | 84.44            |
|       | 206        | Apartment        | 2             | 2              | 1              | 87.40                | 24.40                 |                         | 9.60                           | 18.24                                          | 139.64           |
| 3rd   | 301        | Apartment        | 2             | 2              | 1              | 88.30                | 24.50                 |                         | 11.60                          | 18.40                                          | 142.80           |
|       | 302        | Apartment        | 1             | 1              | 1              | 55.70                | 17.30                 |                         |                                | 11.91                                          | 84.91            |
|       | 303        | Apartment        | 1             | 1              | 1              | 54.90                | 15.10                 |                         |                                | 11.42                                          | 81.42            |
|       | 304        | Apartment        | 1             | 1              | 1              | 55.40                | 15.10                 |                         |                                | 11.50                                          | 82.00            |
|       | 305        | Apartment        | 1             | 1              | 1              | 55.30                | 17.30                 |                         |                                | 11.84                                          | 84.44            |
|       | 306        | Apartment        | 2             | 2              | 1              | 87.40                | 24.40                 |                         | 10.60                          | 18.24                                          | 140.64           |
| 4th   | 401        | Apartment        | 2             | 2              | 1              | 88.30                | 24.50                 |                         | 10.10                          | 18.40                                          | 141.30           |
|       | 402        | Apartment        | 1             | 1              | 1              | 55.70                | 17.30                 |                         |                                | 11.91                                          | 84.91            |
|       | 403        | Apartment        | 1             | 1              | 1              | 54.90                | 15.10                 |                         |                                | 11.42                                          | 81.42            |
|       | 404        | Apartment        | 1             | 1              | 1              | 55.40                | 15.10                 |                         |                                | 11.50                                          | 82.00            |
|       | 405        | Apartment        | 1             | 1              | 1              | 55.30                | 17.30                 |                         |                                | 11.84                                          | 84.44            |
|       | 406        | Apartment        | 2             | 2              | 1              | 87.40                | 24.40                 |                         | 9.20                           | 18.24                                          | 139.24           |
|       |            |                  |               |                |                |                      |                       |                         |                                |                                                |                  |

### choice of properties

| FLOOR | UNIT<br>NO | PROPERTY<br>TYPE | BED-<br>RO-<br>OMS | BATHRO-<br>OMS | PARK<br>SPACES | INDOOR<br>AREA<br>M² | COV.<br>VERANDA<br>M² | UNCOV.<br>VERANDA<br>M² | STO-<br>RAGE<br>M² | PLANTER<br>AREA<br>M² | COMMON<br>AREA PER<br>UNIT M <sup>2</sup> | TOTAL<br>AREA<br>M² |
|-------|------------|------------------|--------------------|----------------|----------------|----------------------|-----------------------|-------------------------|--------------------|-----------------------|-------------------------------------------|---------------------|
|       | BLOCK C    |                  |                    |                |                |                      |                       |                         |                    |                       |                                           |                     |
| 1st   | 101        | Apartment        | 1                  | 1              | 1              | 50.60                | 12.30                 |                         | 4.00               | 0.00                  | 0.37                                      | 67.27               |
|       | 102        | Apartment        | 1                  | 1              | 1              | 51.30                | 13.00                 |                         | 4.00               | 0.00                  | 0.38                                      | 68.68               |
| -     | 103        | Apartment        | 2                  | 2              | 1              | 76.60                | 26.00                 |                         | 4.50               | 0.00                  | 0.61                                      | 107.71              |
|       | 104        | Studio           | 0                  | 1              | 1              | 36.20                | 13.00                 |                         | 0.00               | 0.00                  | 0.29                                      | 49.49               |
|       | 105        | Apartment        | 2                  | 2              | 1              | 76.60                | 26.00                 |                         | 4.00               | 0.00                  | 0.61                                      | 107.21              |
|       | 106        | Apartment        | 1                  | 1              | 1              | 51.30                | 13.40                 |                         | 4.00               | 0.00                  | 0.38                                      | 69.08               |
|       | 107        | Apartment        | 1                  | 1              | 1              | 51.80                | 12.00                 |                         | 3.50               | 0.00                  | 0.38                                      | 67.68               |
| 2nd   | 201        | Apartment        | 1                  | 1              | 1              | 50.60                | 12.30                 |                         | 4.00               | 0.00                  | 0.37                                      | 67.27               |
|       | 202        | Apartment        | 1                  | 1              | 1              | 51.30                | 13.00                 |                         | 4.00               | 0.00                  | 0.38                                      | 68.68               |
|       | 203        | Apartment        | 2                  | 2              | 1              | 76.60                | 26.00                 |                         | 12.40              | 0.00                  | 0.61                                      | 115.61              |
|       | 204        | Studio           | 0                  | 1              | 1              | 36.20                | 13.00                 |                         | 3.50               | 0.00                  | 0.29                                      | 52.99               |
|       | 205        | Apartment        | 2                  | 2              | 1              | 76.60                | 26.00                 |                         | 6.50               | 0.00                  | 0.61                                      | 109.71              |
|       | 206        | Apartment        | 1                  | 1              | 1              | 51.30                | 13.40                 |                         | 0.00               | 0.00                  | 0.38                                      | 65.08               |
|       | 207        | Apartment        | 1                  | 1              | 1              | 51.80                | 12.00                 |                         | 0.00               | 0.00                  | 0.38                                      | 64.18               |
| 3rd   | 301        | Apartment        | 1                  | 1              | 1              | 50.60                | 12.30                 |                         | 6.50               | 0.00                  | 0.37                                      | 69.77               |
|       | 302        | Apartment        | 1                  | 1              | 1              | 51.30                | 13.00                 |                         | 4.00               | 0.00                  | 0.38                                      | 68.68               |
|       | 303        | Apartment        | 2                  | 2              | 1              | <i>77</i> .50        | 26.00                 |                         | 4.50               | 0.00                  | 0.61                                      | 108.61              |
|       | 304        | Apartment        | 2                  | 2              | 1              | 77.50                | 26.00                 |                         | 4.50               | 0.00                  | 0.61                                      | 108.61              |
|       | 305        | Apartment        | 1                  | 1              | 1              | 51.30                | 13.40                 |                         | 0.00               | 0.00                  | 0.38                                      | 65.08               |
|       | 306        | Apartment        | 1                  | 1              | 1              | 51.80                | 12.00                 |                         | 0.00               | 0.00                  | 0.38                                      | 64.18               |
| 4th   | 401        | Apartment        | 2                  | 2              | 1              | 88.80                | 32.00                 | 12.60                   | 5.50               | 3.50                  | 0.71                                      | 143.11              |
|       | 402        | Apartment        | 2                  | 2              | 1              | 77.50                | 26.00                 |                         | 4.00               | 0.00                  | 0.61                                      | 108.11              |
|       | 403        | Apartment        | 2                  | 2              | 1              | 77.50                | 26.00                 |                         | 4.00               | 0.00                  | 0.61                                      | 108.11              |
|       | 404        | Apartment        | 2                  | 2              | 1              | 89.00                | 32.00                 | 12.60                   | 4.00               | 6.00                  | 0.72                                      | 144.32              |
|       |            |                  |                    |                |                |                      |                       |                         |                    |                       |                                           |                     |