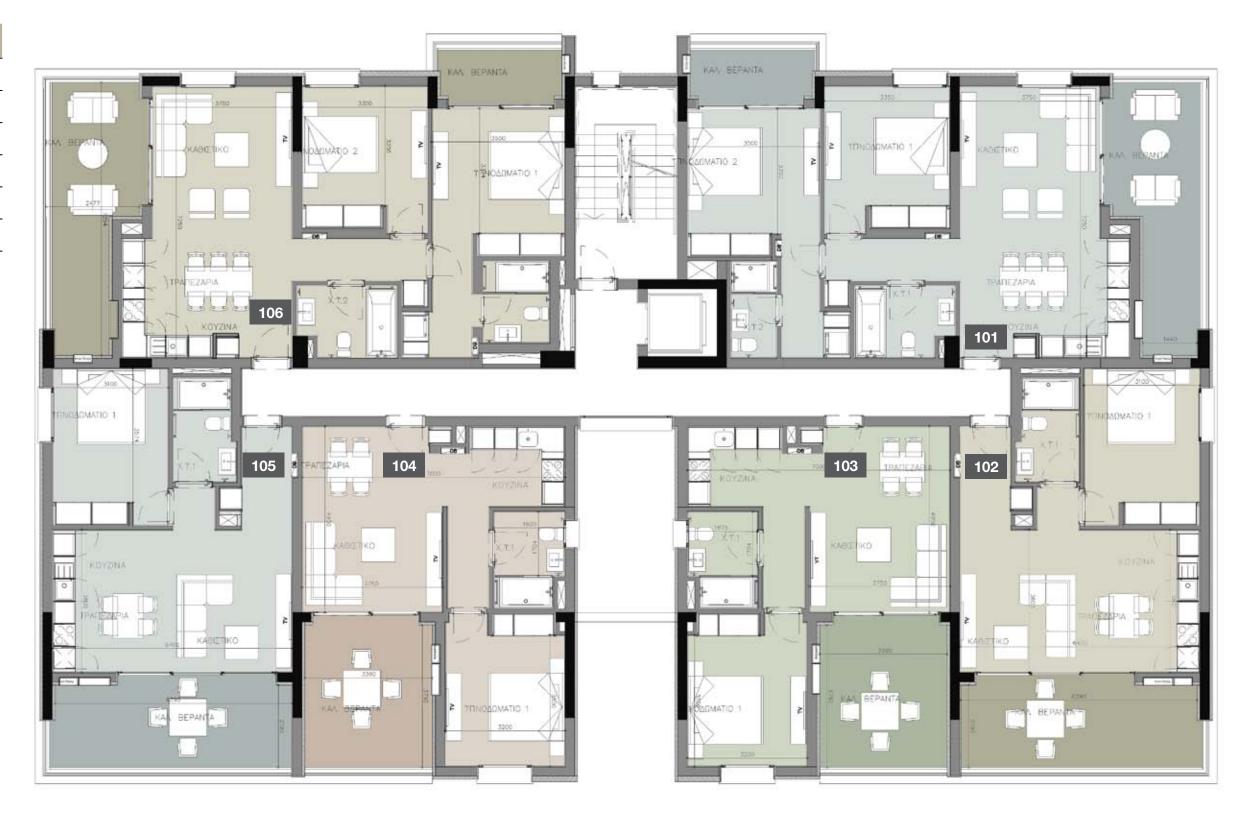

### choice of properties

| FLOOR | UNIT<br>NO | PROPERTY<br>TYPE | BED-<br>ROOMS | BATH-<br>ROOMS | PARK<br>SPACES | INDOOR<br>AREA<br>M² | COV.<br>VERANDA<br>M² | UNCOV.<br>VERANDA<br>M² | STO-<br>RAGE<br>M <sup>2</sup> | COM-<br>MON<br>AREA PER<br>UNIT M <sup>2</sup> | TOTAL<br>AREA M² |
|-------|------------|------------------|---------------|----------------|----------------|----------------------|-----------------------|-------------------------|--------------------------------|------------------------------------------------|------------------|
|       |            |                  |               |                | BL             | OCK A                |                       |                         |                                |                                                |                  |
| 1st   | 101        | Apartment        | 2             | 2              | 1              | 88.20                | 24.50                 |                         | 9.40                           | 18.39                                          | 140.49           |
|       | 102        | Apartment        | 1             | 1              | 1              | 55.70                | 17.30                 |                         |                                | 11.91                                          | 84.91            |
|       | 103        | Apartment        | 1             | 1              | 1              | 54.90                | 15.10                 |                         |                                | 11.42                                          | 81.42            |
|       | 104        | Apartment        | 1             | 1              | 1              | 55.40                | 15.10                 |                         |                                | 11.50                                          | 82.00            |
|       | 105        | Apartment        | 1             | 1              | 1              | 55.30                | 17.30                 |                         |                                | 11.84                                          | 84.44            |
|       | 106        | Apartment        | 2             | 2              | 1              | 85.80                | 24.40                 |                         | 9.00                           | 17.98                                          | 137.18           |
| 2nd   | 201        | Apartment        | 2             | 2              | 1              | 88.30                | 24.50                 |                         | 10.00                          | 18.40                                          | 141.20           |
|       | 202        | Apartment        | 1             | 1              | 1              | 55.70                | 17.30                 |                         |                                | 11.91                                          | 84.91            |
|       | 203        | Apartment        | 1             | 1              | 1              | 54.90                | 15.10                 |                         |                                | 11.42                                          | 81.42            |
|       | 204        | Apartment        | 1             | 1              | 1              | 55.40                | 15.10                 |                         |                                | 11.50                                          | 82.00            |
|       | 205        | Apartment        | 1             | 1              | 1              | 55.30                | 17.30                 |                         |                                | 11.84                                          | 84.44            |
|       | 206        | Apartment        | 2             | 2              | 1              | 87.40                | 24.40                 |                         | 9.60                           | 18.24                                          | 139.64           |
| 3rd   | 301        | Apartment        | 2             | 2              | 1              | 88.30                | 24.50                 |                         | 11.60                          | 18.40                                          | 142.80           |
|       | 302        | Apartment        | 1             | 1              | 1              | 55.70                | 17.30                 |                         |                                | 11.91                                          | 84.91            |
|       | 303        | Apartment        | 1             | 1              | 1              | 54.90                | 15.10                 |                         |                                | 11.42                                          | 81.42            |
|       | 304        | Apartment        | 1             | 1              | 1              | 55.40                | 15.10                 |                         |                                | 11.50                                          | 82.00            |
|       | 305        | Apartment        | 1             | 1              | 1              | 55.30                | 17.30                 |                         |                                | 11.84                                          | 84.44            |
|       | 306        | Apartment        | 2             | 2              | 1              | 87.40                | 24.40                 |                         | 10.60                          | 18.24                                          | 140.64           |
| 4th   | 401        | Apartment        | 2             | 2              | 1              | 88.30                | 24.50                 |                         | 10.10                          | 18.40                                          | 141.30           |
|       | 402        | Apartment        | 1             | 1              | 1              | 55.70                | 17.30                 |                         |                                | 11.91                                          | 84.91            |
|       | 403        | Apartment        | 1             | 1              | 1              | 54.90                | 15.10                 |                         |                                | 11.42                                          | 81.42            |
|       | 404        | Apartment        | 1             | 1              | 1              | 55.40                | 15.10                 |                         |                                | 11.50                                          | 82.00            |
|       | 405        | Apartment        | 1             | 1              | 1              | 55.30                | 17.30                 |                         |                                | 11.84                                          | 84.44            |
|       | 406        | Apartment        | 2             | 2              | 1              | 87.40                | 24.40                 |                         | 9.20                           | 18.24                                          | 139.24           |
|       |            |                  |               |                |                |                      |                       |                         |                                |                                                |                  |