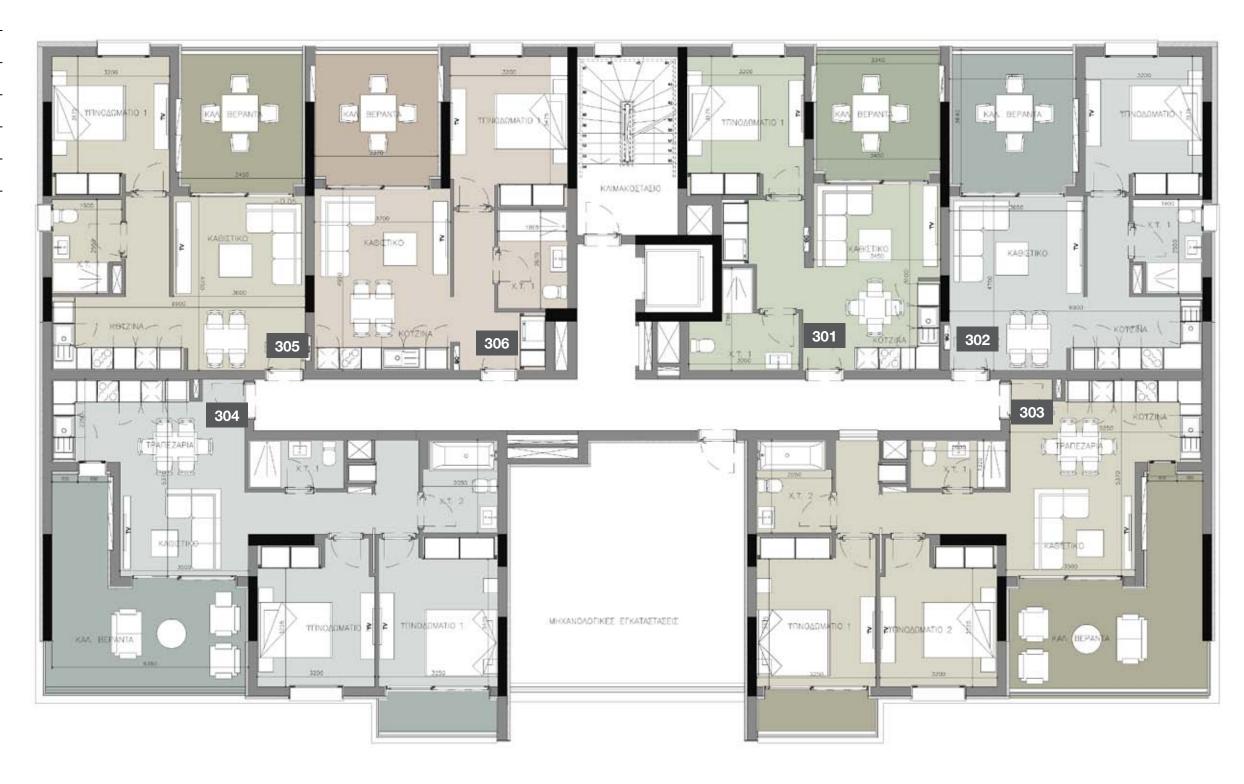

### choice of properties

| FLOOR | UNIT<br>NO | PROPERTY<br>TYPE | BED-<br>ROOMS | BATH-<br>ROOMS | PARK<br>SPACES | INDOOR<br>AREA<br>M² | COV.<br>VERANDA<br>M² | UNCOV.<br>VERANDA<br>M² | STO-<br>RAGE<br>M <sup>2</sup> | COM-<br>MON<br>AREA PER<br>UNIT M <sup>2</sup> | TOTAL<br>AREA M² |
|-------|------------|------------------|---------------|----------------|----------------|----------------------|-----------------------|-------------------------|--------------------------------|------------------------------------------------|------------------|
|       |            |                  |               |                | BL             | OCK A                |                       |                         |                                |                                                |                  |
| 1st   | 101        | Apartment        | 2             | 2              | 1              | 88.20                | 24.50                 |                         | 9.40                           | 18.39                                          | 140.49           |
|       | 102        | Apartment        | 1             | 1              | 1              | 55.70                | 17.30                 |                         |                                | 11.91                                          | 84.91            |
|       | 103        | Apartment        | 1             | 1              | 1              | 54.90                | 15.10                 |                         |                                | 11.42                                          | 81.42            |
|       | 104        | Apartment        | 1             | 1              | 1              | 55.40                | 15.10                 |                         |                                | 11.50                                          | 82.00            |
|       | 105        | Apartment        | 1             | 1              | 1              | 55.30                | 17.30                 |                         |                                | 11.84                                          | 84.44            |
|       | 106        | Apartment        | 2             | 2              | 1              | 85.80                | 24.40                 |                         | 9.00                           | 17.98                                          | 137.18           |
| 2nd   | 201        | Apartment        | 2             | 2              | 1              | 88.30                | 24.50                 |                         | 10.00                          | 18.40                                          | 141.20           |
|       | 202        | Apartment        | 1             | 1              | 1              | 55.70                | 17.30                 |                         |                                | 11.91                                          | 84.91            |
|       | 203        | Apartment        | 1             | 1              | 1              | 54.90                | 15.10                 |                         |                                | 11.42                                          | 81.42            |
|       | 204        | Apartment        | 1             | 1              | 1              | 55.40                | 15.10                 |                         |                                | 11.50                                          | 82.00            |
|       | 205        | Apartment        | 1             | 1              | 1              | 55.30                | 17.30                 |                         |                                | 11.84                                          | 84.44            |
|       | 206        | Apartment        | 2             | 2              | 1              | 87.40                | 24.40                 |                         | 9.60                           | 18.24                                          | 139.64           |
| 3rd   | 301        | Apartment        | 2             | 2              | 1              | 88.30                | 24.50                 |                         | 11.60                          | 18.40                                          | 142.80           |
|       | 302        | Apartment        | 1             | 1              | 1              | 55.70                | 17.30                 |                         |                                | 11.91                                          | 84.91            |
|       | 303        | Apartment        | 1             | 1              | 1              | 54.90                | 15.10                 |                         |                                | 11.42                                          | 81.42            |
|       | 304        | Apartment        | 1             | 1              | 1              | 55.40                | 15.10                 |                         |                                | 11.50                                          | 82.00            |
|       | 305        | Apartment        | 1             | 1              | 1              | 55.30                | 17.30                 |                         |                                | 11.84                                          | 84.44            |
|       | 306        | Apartment        | 2             | 2              | 1              | 87.40                | 24.40                 |                         | 10.60                          | 18.24                                          | 140.64           |
| 4th   | 401        | Apartment        | 2             | 2              | 1              | 88.30                | 24.50                 |                         | 10.10                          | 18.40                                          | 141.30           |
|       | 402        | Apartment        | 1             | 1              | 1              | 55.70                | 17.30                 |                         |                                | 11.91                                          | 84.91            |
|       | 403        | Apartment        | 1             | 1              | 1              | 54.90                | 15.10                 |                         |                                | 11.42                                          | 81.42            |
|       | 404        | Apartment        | 1             | 1              | 1              | 55.40                | 15.10                 |                         |                                | 11.50                                          | 82.00            |
|       | 405        | Apartment        | 1             | 1              | 1              | 55.30                | 17.30                 |                         |                                | 11.84                                          | 84.44            |
|       | 406        | Apartment        | 2             | 2              | 1              | 87.40                | 24.40                 |                         | 9.20                           | 18.24                                          | 139.24           |
|       |            |                  |               |                |                |                      |                       |                         |                                |                                                |                  |

**NOTE:** the areas stated above may slightly differ upon issuance of relevant authority permits

| FLOOR | UNIT<br>NO | PROPERTY<br>TYPE | BED-<br>RO-<br>OMS | BATHRO-<br>OMS | PARK<br>SPACES | INDOOR<br>AREA<br>M² | COV.<br>VERANDA<br>M² | UNCOV.<br>VERANDA<br>M² | STO-<br>RAGE<br>M² | COM-<br>MON<br>AREA PER<br>UNIT M <sup>2</sup> | TOTAL<br>AREA M² |
|-------|------------|------------------|--------------------|----------------|----------------|----------------------|-----------------------|-------------------------|--------------------|------------------------------------------------|------------------|
|       |            |                  |                    |                | BL             | оск в                |                       |                         |                    |                                                |                  |
| 1st   | 101        | Apartment        | 2                  | 2              | 1              | 88.30                | 24.50                 |                         | 6.50               | 18.40                                          | 137.70           |
|       | 102        | Apartment        | 1                  | 1              | 1              | 55.70                | 17.30                 |                         |                    | 11.91                                          | 84.91            |
|       | 103        | Apartment        | 1                  | 1              | 1              | 54.90                | 15.10                 |                         |                    | 11.42                                          | 81.42            |
|       | 104        | Apartment        | 1                  | 1              | 1              | 55.40                | 15.10                 |                         |                    | 11.50                                          | 82.00            |
|       | 105        | Apartment        | 1                  | 1              | 1              | 55.30                | 17.30                 |                         |                    | 11.84                                          | 84.44            |
|       | 106        | Apartment        | 2                  | 2              | 1              | 87.40                | 24.40                 |                         | 5.80               | 18.24                                          | 135.84           |
| 2nd   | 201        | Apartment        | 2                  | 2              | 1              | 88.30                | 24.50                 |                         | 6.10               | 18.40                                          | 137.30           |
|       | 202        | Apartment        | 1                  | 1              | 1              | 55.70                | 17.30                 |                         |                    | 11.91                                          | 84.91            |
|       | 203        | Apartment        | 1                  | 1              | 1              | 54.90                | 15.10                 |                         |                    | 11.42                                          | 81.42            |
|       | 204        | Apartment        | 1                  | 1              | 1              | 55.40                | 15.10                 |                         |                    | 11.50                                          | 82.00            |
|       | 205        | Apartment        | 1                  | 1              | 1              | 55.30                | 17.30                 |                         |                    | 11.84                                          | 84.44            |
|       | 206        | Apartment        | 2                  | 2              | 1              | 87.40                | 24.40                 |                         | 4.90               | 18.24                                          | 134.94           |
| 3rd   | 301        | Apartment        | 2                  | 2              | 1              | 88.30                | 24.50                 |                         | 4.70               | 18.40                                          | 135.90           |
|       | 302        | Apartment        | 1                  | 1              | 1              | 55.70                | 17.30                 |                         |                    | 11.91                                          | 84.91            |
|       | 303        | Apartment        | 1                  | 1              | 1              | 54.90                | 15.10                 |                         |                    | 11.42                                          | 81.42            |
|       | 304        | Apartment        | 1                  | 1              | 1              | 55.40                | 15.10                 |                         |                    | 11.50                                          | 82.00            |
|       | 305        | Apartment        | 1                  | 1              | 1              | 55.30                | 17.30                 |                         |                    | 11.84                                          | 84.44            |
|       | 306        | Apartment        | 2                  | 2              | 1              | 87.40                | 24.40                 |                         | 4.60               | 18.24                                          | 134.64           |
| 4th   | 401        | Apartment        | 2                  | 2              | 1              | 88.30                | 24.50                 |                         | 5.20               | 18.40                                          | 136.40           |
|       | 402        | Apartment        | 1                  | 1              | 1              | 55.70                | 17.30                 |                         |                    | 11.91                                          | 84.91            |
|       | 403        | Apartment        | 1                  | 1              | 1              | 54.90                | 15.10                 |                         |                    | 11.42                                          | 81.42            |
|       | 404        | Apartment        | 1                  | 1              | 1              | 55.40                | 15.10                 | <u></u>                 |                    | 11.50                                          | 82.00            |
|       | 405        | Apartment        | 1                  | 1              | 1              | 55.30                | 17.30                 |                         |                    | 11.84                                          | 84.44            |
|       | 406        | Apartment        | 2                  | 2              | 1              | 87.40                | 24.40                 |                         | 4.70               | 18.24                                          | 134.74           |
|       |            |                  |                    |                |                |                      |                       |                         |                    |                                                |                  |