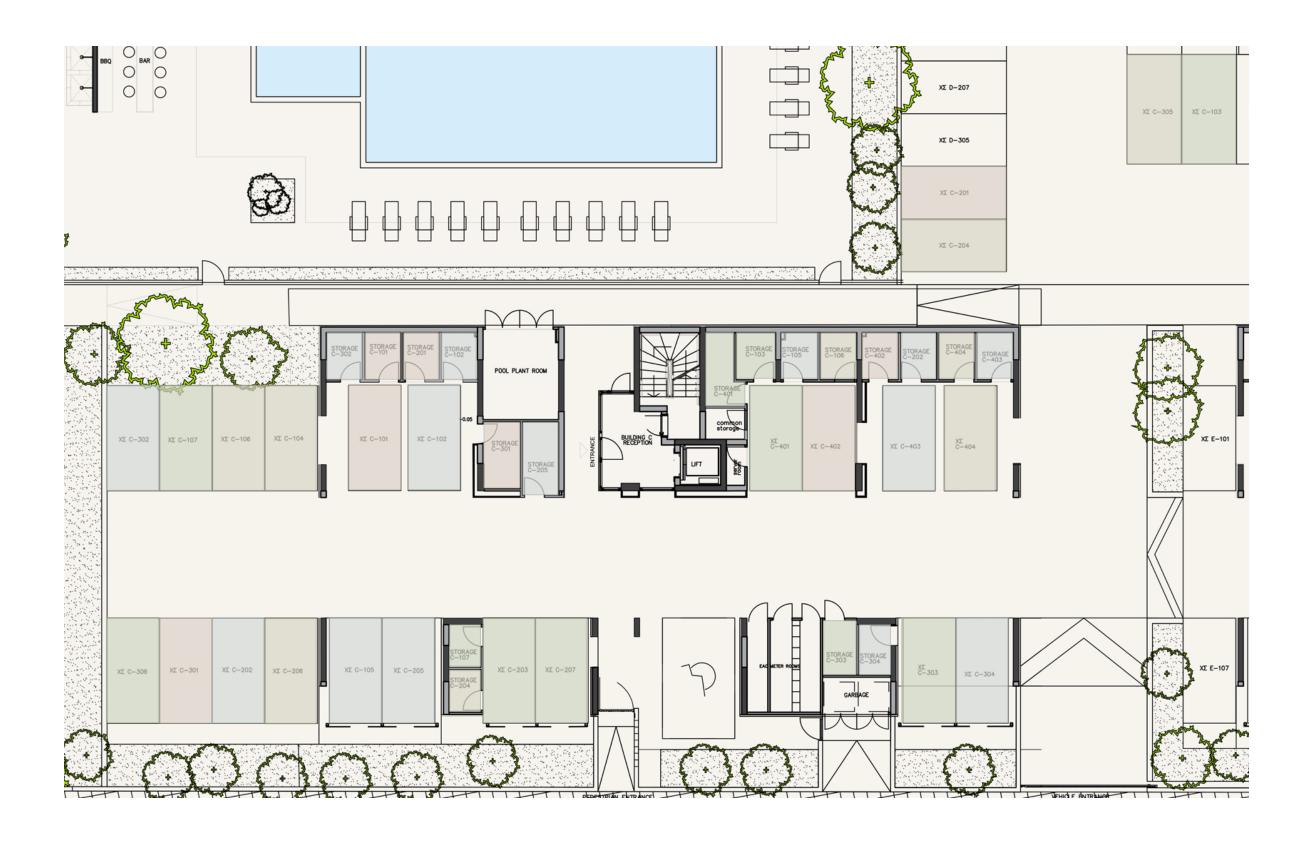

### resident facilities

### choice of properties

| FLOOR | UNIT<br>NO | PROPERTY<br>TYPE | BED-<br>ROOMS | BATH-<br>ROOMS | PARK<br>SPACES | INDOOR<br>AREA<br>M² | COV.<br>VERANDA<br>M² | UNCOV.<br>VERANDA<br>M² | STO-<br>RAGE<br>M <sup>2</sup> | COM-<br>MON<br>AREA PER<br>UNIT M <sup>2</sup> | TOTAL<br>AREA M² |
|-------|------------|------------------|---------------|----------------|----------------|----------------------|-----------------------|-------------------------|--------------------------------|------------------------------------------------|------------------|
|       |            |                  |               |                | BL             | OCK A                |                       |                         |                                |                                                |                  |
| 1st   | 101        | Apartment        | 2             | 2              | 1              | 88.20                | 24.50                 |                         | 9.40                           | 18.39                                          | 140.49           |
|       | 102        | Apartment        | 1             | 1              | 1              | 55.70                | 17.30                 |                         |                                | 11.91                                          | 84.91            |
|       | 103        | Apartment        | 1             | 1              | 1              | 54.90                | 15.10                 |                         |                                | 11.42                                          | 81.42            |
|       | 104        | Apartment        | 1             | 1              | 1              | 55.40                | 15.10                 |                         |                                | 11.50                                          | 82.00            |
|       | 105        | Apartment        | 1             | 1              | 1              | 55.30                | 17.30                 |                         |                                | 11.84                                          | 84.44            |
|       | 106        | Apartment        | 2             | 2              | 1              | 85.80                | 24.40                 |                         | 9.00                           | 17.98                                          | 137.18           |
| 2nd   | 201        | Apartment        | 2             | 2              | 1              | 88.30                | 24.50                 |                         | 10.00                          | 18.40                                          | 141.20           |
|       | 202        | Apartment        | 1             | 1              | 1              | 55.70                | 17.30                 |                         |                                | 11.91                                          | 84.91            |
|       | 203        | Apartment        | 1             | 1              | 1              | 54.90                | 15.10                 |                         |                                | 11.42                                          | 81.42            |
|       | 204        | Apartment        | 1             | 1              | 1              | 55.40                | 15.10                 |                         |                                | 11.50                                          | 82.00            |
|       | 205        | Apartment        | 1             | 1              | 1              | 55.30                | 17.30                 |                         |                                | 11.84                                          | 84.44            |
|       | 206        | Apartment        | 2             | 2              | 1              | 87.40                | 24.40                 |                         | 9.60                           | 18.24                                          | 139.64           |
| 3rd   | 301        | Apartment        | 2             | 2              | 1              | 88.30                | 24.50                 |                         | 11.60                          | 18.40                                          | 142.80           |
|       | 302        | Apartment        | 1             | 1              | 1              | 55.70                | 17.30                 |                         |                                | 11.91                                          | 84.91            |
|       | 303        | Apartment        | 1             | 1              | 1              | 54.90                | 15.10                 |                         |                                | 11.42                                          | 81.42            |
|       | 304        | Apartment        | 1             | 1              | 1              | 55.40                | 15.10                 |                         |                                | 11.50                                          | 82.00            |
|       | 305        | Apartment        | 1             | 1              | 1              | 55.30                | 17.30                 |                         |                                | 11.84                                          | 84.44            |
|       | 306        | Apartment        | 2             | 2              | 1              | 87.40                | 24.40                 |                         | 10.60                          | 18.24                                          | 140.64           |
| 4th   | 401        | Apartment        | 2             | 2              | 1              | 88.30                | 24.50                 |                         | 10.10                          | 18.40                                          | 141.30           |
|       | 402        | Apartment        | 1             | 1              | 1              | 55.70                | 17.30                 |                         |                                | 11.91                                          | 84.91            |
|       | 403        | Apartment        | 1             | 1              | 1              | 54.90                | 15.10                 |                         |                                | 11.42                                          | 81.42            |
|       | 404        | Apartment        | 1             | 1              | 1              | 55.40                | 15.10                 |                         |                                | 11.50                                          | 82.00            |
|       | 405        | Apartment        | 1             | 1              | 1              | 55.30                | 17.30                 |                         |                                | 11.84                                          | 84.44            |
|       | 406        | Apartment        | 2             | 2              | 1              | 87.40                | 24.40                 |                         | 9.20                           | 18.24                                          | 139.24           |
|       |            |                  |               |                |                |                      |                       |                         |                                |                                                |                  |

### choice of properties

| FLOOR | UNIT<br>NO | PROPERTY<br>TYPE | BED-<br>RO-<br>OMS | BATHRO-<br>OMS | PARK<br>SPACES | INDOOR<br>AREA<br>M² | COV.<br>VERANDA<br>M² | UNCOV.<br>VERANDA<br>M² | STO-<br>RAGE<br>M² | PLANTER<br>AREA<br>M² | COMMON<br>AREA PER<br>UNIT M <sup>2</sup> | TOTAL<br>AREA<br>M² |
|-------|------------|------------------|--------------------|----------------|----------------|----------------------|-----------------------|-------------------------|--------------------|-----------------------|-------------------------------------------|---------------------|
|       | BLOCK C    |                  |                    |                |                |                      |                       |                         |                    |                       |                                           |                     |
| 1st   | 101        | Apartment        | 1                  | 1              | 1              | 50.60                | 12.30                 |                         | 4.00               | 0.00                  | 0.37                                      | 67.27               |
|       | 102        | Apartment        | 1                  | 1              | 1              | 51.30                | 13.00                 |                         | 4.00               | 0.00                  | 0.38                                      | 68.68               |
| -     | 103        | Apartment        | 2                  | 2              | 1              | 76.60                | 26.00                 |                         | 4.50               | 0.00                  | 0.61                                      | 107.71              |
|       | 104        | Studio           | 0                  | 1              | 1              | 36.20                | 13.00                 |                         | 0.00               | 0.00                  | 0.29                                      | 49.49               |
|       | 105        | Apartment        | 2                  | 2              | 1              | 76.60                | 26.00                 |                         | 4.00               | 0.00                  | 0.61                                      | 107.21              |
|       | 106        | Apartment        | 1                  | 1              | 1              | 51.30                | 13.40                 |                         | 4.00               | 0.00                  | 0.38                                      | 69.08               |
|       | 107        | Apartment        | 1                  | 1              | 1              | 51.80                | 12.00                 |                         | 3.50               | 0.00                  | 0.38                                      | 67.68               |
| 2nd   | 201        | Apartment        | 1                  | 1              | 1              | 50.60                | 12.30                 |                         | 4.00               | 0.00                  | 0.37                                      | 67.27               |
|       | 202        | Apartment        | 1                  | 1              | 1              | 51.30                | 13.00                 |                         | 4.00               | 0.00                  | 0.38                                      | 68.68               |
|       | 203        | Apartment        | 2                  | 2              | 1              | 76.60                | 26.00                 |                         | 12.40              | 0.00                  | 0.61                                      | 115.61              |
|       | 204        | Studio           | 0                  | 1              | 1              | 36.20                | 13.00                 |                         | 3.50               | 0.00                  | 0.29                                      | 52.99               |
|       | 205        | Apartment        | 2                  | 2              | 1              | 76.60                | 26.00                 |                         | 6.50               | 0.00                  | 0.61                                      | 109.71              |
|       | 206        | Apartment        | 1                  | 1              | 1              | 51.30                | 13.40                 |                         | 0.00               | 0.00                  | 0.38                                      | 65.08               |
|       | 207        | Apartment        | 1                  | 1              | 1              | 51.80                | 12.00                 |                         | 0.00               | 0.00                  | 0.38                                      | 64.18               |
| 3rd   | 301        | Apartment        | 1                  | 1              | 1              | 50.60                | 12.30                 |                         | 6.50               | 0.00                  | 0.37                                      | 69.77               |
|       | 302        | Apartment        | 1                  | 1              | 1              | 51.30                | 13.00                 |                         | 4.00               | 0.00                  | 0.38                                      | 68.68               |
|       | 303        | Apartment        | 2                  | 2              | 1              | <i>77</i> .50        | 26.00                 |                         | 4.50               | 0.00                  | 0.61                                      | 108.61              |
|       | 304        | Apartment        | 2                  | 2              | 1              | 77.50                | 26.00                 |                         | 4.50               | 0.00                  | 0.61                                      | 108.61              |
|       | 305        | Apartment        | 1                  | 1              | 1              | 51.30                | 13.40                 |                         | 0.00               | 0.00                  | 0.38                                      | 65.08               |
|       | 306        | Apartment        | 1                  | 1              | 1              | 51.80                | 12.00                 |                         | 0.00               | 0.00                  | 0.38                                      | 64.18               |
| 4th   | 401        | Apartment        | 2                  | 2              | 1              | 88.80                | 32.00                 | 12.60                   | 5.50               | 3.50                  | 0.71                                      | 143.11              |
|       | 402        | Apartment        | 2                  | 2              | 1              | 77.50                | 26.00                 |                         | 4.00               | 0.00                  | 0.61                                      | 108.11              |
|       | 403        | Apartment        | 2                  | 2              | 1              | 77.50                | 26.00                 |                         | 4.00               | 0.00                  | 0.61                                      | 108.11              |
|       | 404        | Apartment        | 2                  | 2              | 1              | 89.00                | 32.00                 | 12.60                   | 4.00               | 6.00                  | 0.72                                      | 144.32              |
|       |            |                  |                    |                |                |                      |                       |                         |                    |                       |                                           |                     |