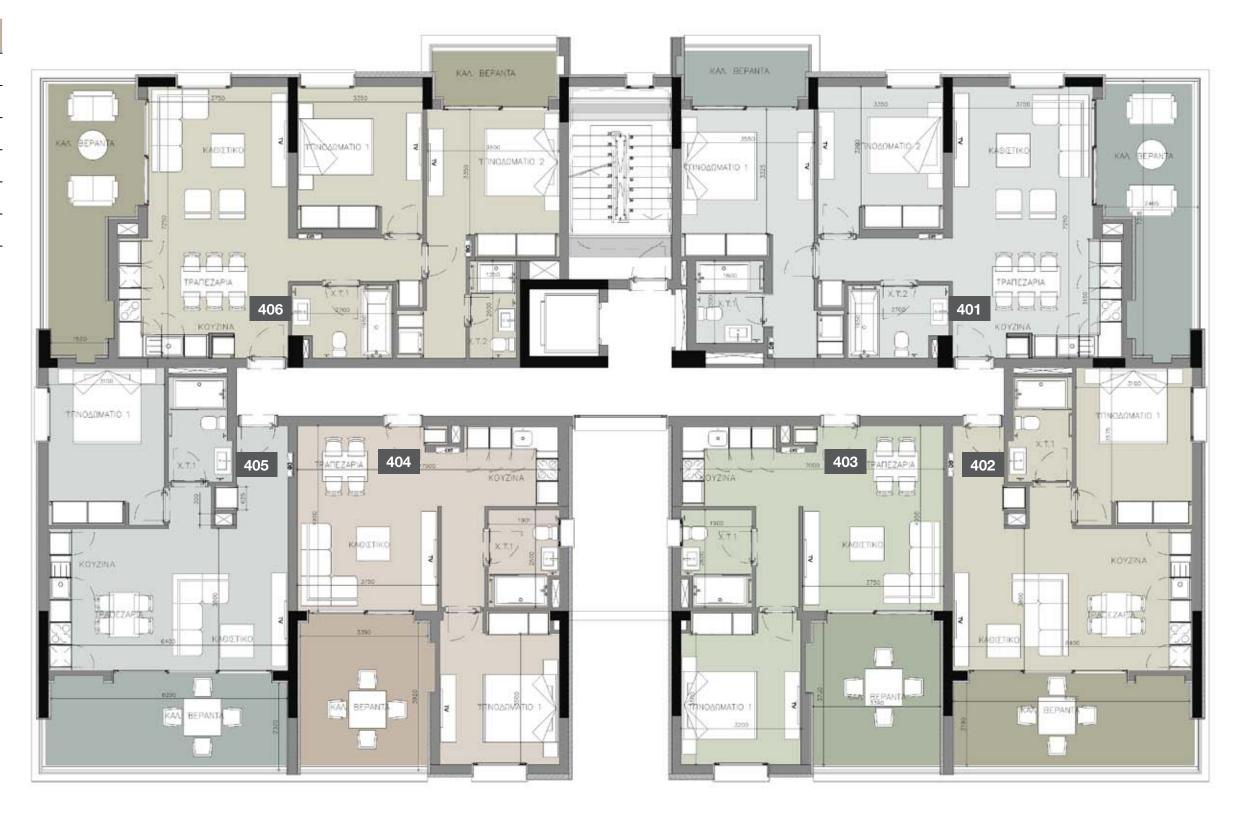

**NOTE:** the areas stated above may slightly differ upon issuance of relevant authority permits

| FLOOR | UNIT<br>NO | PROPERTY<br>TYPE | BED-<br>RO-<br>OMS | BATHRO-<br>OMS | PARK<br>SPACES | INDOOR<br>AREA<br>M² | COV.<br>VERANDA<br>M² | UNCOV.<br>VERANDA<br>M² | STO-<br>RAGE<br>M² | COM-<br>MON<br>AREA PER<br>UNIT M <sup>2</sup> | TOTAL<br>AREA M² |
|-------|------------|------------------|--------------------|----------------|----------------|----------------------|-----------------------|-------------------------|--------------------|------------------------------------------------|------------------|
|       |            |                  |                    |                | BL             | оск в                |                       |                         |                    |                                                |                  |
| 1st   | 101        | Apartment        | 2                  | 2              | 1              | 88.30                | 24.50                 |                         | 6.50               | 18.40                                          | 137.70           |
|       | 102        | Apartment        | 1                  | 1              | 1              | 55.70                | 17.30                 |                         |                    | 11.91                                          | 84.91            |
|       | 103        | Apartment        | 1                  | 1              | 1              | 54.90                | 15.10                 |                         |                    | 11.42                                          | 81.42            |
|       | 104        | Apartment        | 1                  | 1              | 1              | 55.40                | 15.10                 |                         |                    | 11.50                                          | 82.00            |
|       | 105        | Apartment        | 1                  | 1              | 1              | 55.30                | 17.30                 |                         |                    | 11.84                                          | 84.44            |
|       | 106        | Apartment        | 2                  | 2              | 1              | 87.40                | 24.40                 |                         | 5.80               | 18.24                                          | 135.84           |
| 2nd   | 201        | Apartment        | 2                  | 2              | 1              | 88.30                | 24.50                 |                         | 6.10               | 18.40                                          | 137.30           |
|       | 202        | Apartment        | 1                  | 1              | 1              | 55.70                | 17.30                 |                         |                    | 11.91                                          | 84.91            |
|       | 203        | Apartment        | 1                  | 1              | 1              | 54.90                | 15.10                 |                         |                    | 11.42                                          | 81.42            |
|       | 204        | Apartment        | 1                  | 1              | 1              | 55.40                | 15.10                 |                         |                    | 11.50                                          | 82.00            |
|       | 205        | Apartment        | 1                  | 1              | 1              | 55.30                | 17.30                 |                         |                    | 11.84                                          | 84.44            |
|       | 206        | Apartment        | 2                  | 2              | 1              | 87.40                | 24.40                 |                         | 4.90               | 18.24                                          | 134.94           |
| 3rd   | 301        | Apartment        | 2                  | 2              | 1              | 88.30                | 24.50                 |                         | 4.70               | 18.40                                          | 135.90           |
|       | 302        | Apartment        | 1                  | 1              | 1              | 55.70                | 17.30                 |                         |                    | 11.91                                          | 84.91            |
|       | 303        | Apartment        | 1                  | 1              | 1              | 54.90                | 15.10                 |                         |                    | 11.42                                          | 81.42            |
|       | 304        | Apartment        | 1                  | 1              | 1              | 55.40                | 15.10                 |                         |                    | 11.50                                          | 82.00            |
|       | 305        | Apartment        | 1                  | 1              | 1              | 55.30                | 17.30                 |                         |                    | 11.84                                          | 84.44            |
|       | 306        | Apartment        | 2                  | 2              | 1              | 87.40                | 24.40                 |                         | 4.60               | 18.24                                          | 134.64           |
| 4th   | 401        | Apartment        | 2                  | 2              | 1              | 88.30                | 24.50                 |                         | 5.20               | 18.40                                          | 136.40           |
|       | 402        | Apartment        | 1                  | 1              | 1              | 55.70                | 17.30                 |                         |                    | 11.91                                          | 84.91            |
|       | 403        | Apartment        | 1                  | 1              | 1              | 54.90                | 15.10                 |                         |                    | 11.42                                          | 81.42            |
|       | 404        | Apartment        | 1                  | 1              | 1              | 55.40                | 15.10                 | <u></u>                 |                    | 11.50                                          | 82.00            |
|       | 405        | Apartment        | 1                  | 1              | 1              | 55.30                | 17.30                 |                         |                    | 11.84                                          | 84.44            |
|       | 406        | Apartment        | 2                  | 2              | 1              | 87.40                | 24.40                 |                         | 4.70               | 18.24                                          | 134.74           |
|       |            |                  |                    |                |                |                      |                       |                         |                    |                                                |                  |