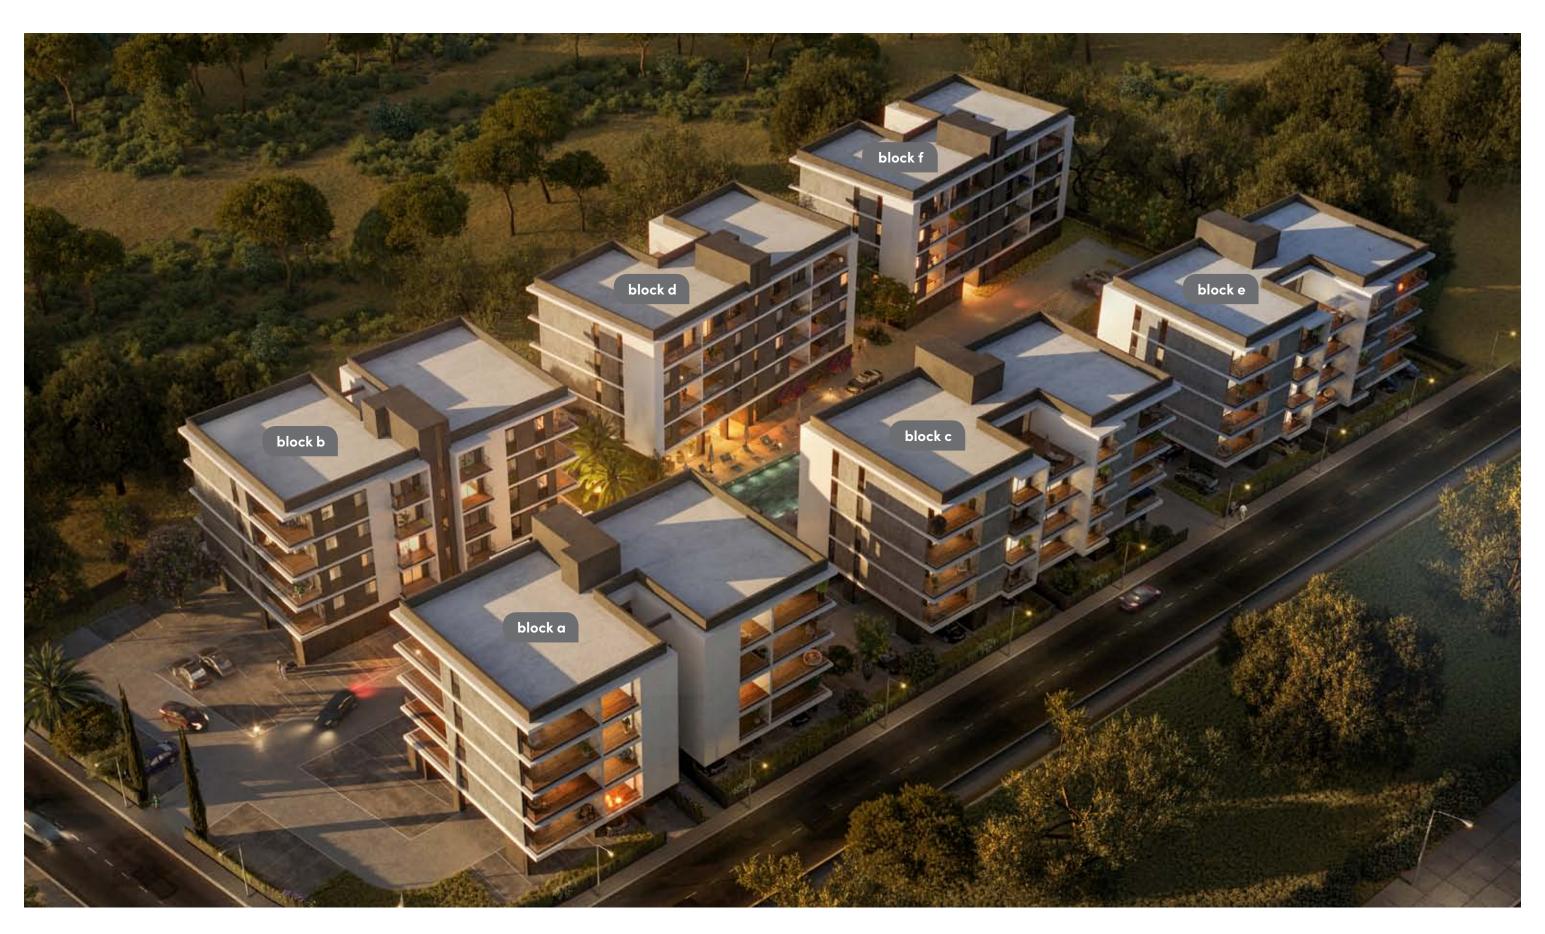

#### Lady's mile park

A new ultracontemporary gated community consisting of six luxurious condos nestled in one of the most prestigious areas in Limassol Each condo boasts ample living and dining spaces that are perfect for family gatherings and those intimate special moments. High sliding doors that streamingly flow out onto large verandas, ideal for a breath of fresh air and relaxation. Beautifully built in kitchens made from European brands with carefully thought out layouts perfectly designed for food preparation and entertainment.

### choice of properties

| FLOOR | UNIT<br>NO | PROPERTY<br>TYPE | BED-<br>ROOMS | BATH-<br>ROOMS | PARK<br>SPACES | INDOOR<br>AREA<br>M² | COV.<br>VERANDA<br>M² | UNCOV.<br>VERANDA<br>M² | STO-<br>RAGE<br>M <sup>2</sup> | COM-<br>MON<br>AREA PER<br>UNIT M <sup>2</sup> | TOTAL<br>AREA M² |
|-------|------------|------------------|---------------|----------------|----------------|----------------------|-----------------------|-------------------------|--------------------------------|------------------------------------------------|------------------|
|       |            |                  |               |                | BL             | OCK A                |                       |                         |                                |                                                |                  |
| 1st   | 101        | Apartment        | 2             | 2              | 1              | 88.20                | 24.50                 |                         | 9.40                           | 18.39                                          | 140.49           |
|       | 102        | Apartment        | 1             | 1              | 1              | 55.70                | 17.30                 |                         |                                | 11.91                                          | 84.91            |
|       | 103        | Apartment        | 1             | 1              | 1              | 54.90                | 15.10                 |                         |                                | 11.42                                          | 81.42            |
|       | 104        | Apartment        | 1             | 1              | 1              | 55.40                | 15.10                 |                         |                                | 11.50                                          | 82.00            |
|       | 105        | Apartment        | 1             | 1              | 1              | 55.30                | 17.30                 |                         |                                | 11.84                                          | 84.44            |
|       | 106        | Apartment        | 2             | 2              | 1              | 85.80                | 24.40                 |                         | 9.00                           | 17.98                                          | 137.18           |
| 2nd   | 201        | Apartment        | 2             | 2              | 1              | 88.30                | 24.50                 |                         | 10.00                          | 18.40                                          | 141.20           |
|       | 202        | Apartment        | 1             | 1              | 1              | 55.70                | 17.30                 |                         |                                | 11.91                                          | 84.91            |
|       | 203        | Apartment        | 1             | 1              | 1              | 54.90                | 15.10                 |                         |                                | 11.42                                          | 81.42            |
|       | 204        | Apartment        | 1             | 1              | 1              | 55.40                | 15.10                 |                         |                                | 11.50                                          | 82.00            |
|       | 205        | Apartment        | 1             | 1              | 1              | 55.30                | 17.30                 |                         |                                | 11.84                                          | 84.44            |
|       | 206        | Apartment        | 2             | 2              | 1              | 87.40                | 24.40                 |                         | 9.60                           | 18.24                                          | 139.64           |
| 3rd   | 301        | Apartment        | 2             | 2              | 1              | 88.30                | 24.50                 |                         | 11.60                          | 18.40                                          | 142.80           |
|       | 302        | Apartment        | 1             | 1              | 1              | 55.70                | 17.30                 |                         |                                | 11.91                                          | 84.91            |
|       | 303        | Apartment        | 1             | 1              | 1              | 54.90                | 15.10                 |                         |                                | 11.42                                          | 81.42            |
|       | 304        | Apartment        | 1             | 1              | 1              | 55.40                | 15.10                 |                         |                                | 11.50                                          | 82.00            |
|       | 305        | Apartment        | 1             | 1              | 1              | 55.30                | 17.30                 |                         |                                | 11.84                                          | 84.44            |
|       | 306        | Apartment        | 2             | 2              | 1              | 87.40                | 24.40                 |                         | 10.60                          | 18.24                                          | 140.64           |
| 4th   | 401        | Apartment        | 2             | 2              | 1              | 88.30                | 24.50                 |                         | 10.10                          | 18.40                                          | 141.30           |
|       | 402        | Apartment        | 1             | 1              | 1              | 55.70                | 17.30                 |                         |                                | 11.91                                          | 84.91            |
|       | 403        | Apartment        | 1             | 1              | 1              | 54.90                | 15.10                 |                         |                                | 11.42                                          | 81.42            |
|       | 404        | Apartment        | 1             | 1              | 1              | 55.40                | 15.10                 |                         |                                | 11.50                                          | 82.00            |
|       | 405        | Apartment        | 1             | 1              | 1              | 55.30                | 17.30                 |                         |                                | 11.84                                          | 84.44            |
|       | 406        | Apartment        | 2             | 2              | 1              | 87.40                | 24.40                 |                         | 9.20                           | 18.24                                          | 139.24           |
|       |            |                  |               |                |                |                      |                       |                         |                                |                                                |                  |

### choice of properties

| FLOOR | UNIT<br>NO | PROPERTY<br>TYPE | BED-<br>RO-<br>OMS | BATHRO-<br>OMS | PARK<br>SPACES | INDOOR<br>AREA<br>M² | COV.<br>VERANDA<br>M² | UNCOV.<br>VERANDA<br>M² | STO-<br>RAGE<br>M² | PLANTER<br>AREA<br>M² | COMMON<br>AREA PER<br>UNIT M <sup>2</sup> | TOTAL<br>AREA<br>M² |
|-------|------------|------------------|--------------------|----------------|----------------|----------------------|-----------------------|-------------------------|--------------------|-----------------------|-------------------------------------------|---------------------|
|       | BLOCK C    |                  |                    |                |                |                      |                       |                         |                    |                       |                                           |                     |
| 1st   | 101        | Apartment        | 1                  | 1              | 1              | 50.60                | 12.30                 |                         | 4.00               | 0.00                  | 0.37                                      | 67.27               |
|       | 102        | Apartment        | 1                  | 1              | 1              | 51.30                | 13.00                 |                         | 4.00               | 0.00                  | 0.38                                      | 68.68               |
| -     | 103        | Apartment        | 2                  | 2              | 1              | 76.60                | 26.00                 |                         | 4.50               | 0.00                  | 0.61                                      | 107.71              |
|       | 104        | Studio           | 0                  | 1              | 1              | 36.20                | 13.00                 |                         | 0.00               | 0.00                  | 0.29                                      | 49.49               |
|       | 105        | Apartment        | 2                  | 2              | 1              | 76.60                | 26.00                 |                         | 4.00               | 0.00                  | 0.61                                      | 107.21              |
|       | 106        | Apartment        | 1                  | 1              | 1              | 51.30                | 13.40                 |                         | 4.00               | 0.00                  | 0.38                                      | 69.08               |
|       | 107        | Apartment        | 1                  | 1              | 1              | 51.80                | 12.00                 |                         | 3.50               | 0.00                  | 0.38                                      | 67.68               |
| 2nd   | 201        | Apartment        | 1                  | 1              | 1              | 50.60                | 12.30                 |                         | 4.00               | 0.00                  | 0.37                                      | 67.27               |
|       | 202        | Apartment        | 1                  | 1              | 1              | 51.30                | 13.00                 |                         | 4.00               | 0.00                  | 0.38                                      | 68.68               |
|       | 203        | Apartment        | 2                  | 2              | 1              | 76.60                | 26.00                 |                         | 12.40              | 0.00                  | 0.61                                      | 115.61              |
|       | 204        | Studio           | 0                  | 1              | 1              | 36.20                | 13.00                 |                         | 3.50               | 0.00                  | 0.29                                      | 52.99               |
|       | 205        | Apartment        | 2                  | 2              | 1              | 76.60                | 26.00                 |                         | 6.50               | 0.00                  | 0.61                                      | 109.71              |
|       | 206        | Apartment        | 1                  | 1              | 1              | 51.30                | 13.40                 |                         | 0.00               | 0.00                  | 0.38                                      | 65.08               |
|       | 207        | Apartment        | 1                  | 1              | 1              | 51.80                | 12.00                 |                         | 0.00               | 0.00                  | 0.38                                      | 64.18               |
| 3rd   | 301        | Apartment        | 1                  | 1              | 1              | 50.60                | 12.30                 |                         | 6.50               | 0.00                  | 0.37                                      | 69.77               |
|       | 302        | Apartment        | 1                  | 1              | 1              | 51.30                | 13.00                 |                         | 4.00               | 0.00                  | 0.38                                      | 68.68               |
|       | 303        | Apartment        | 2                  | 2              | 1              | <i>77</i> .50        | 26.00                 |                         | 4.50               | 0.00                  | 0.61                                      | 108.61              |
|       | 304        | Apartment        | 2                  | 2              | 1              | 77.50                | 26.00                 |                         | 4.50               | 0.00                  | 0.61                                      | 108.61              |
|       | 305        | Apartment        | 1                  | 1              | 1              | 51.30                | 13.40                 |                         | 0.00               | 0.00                  | 0.38                                      | 65.08               |
|       | 306        | Apartment        | 1                  | 1              | 1              | 51.80                | 12.00                 |                         | 0.00               | 0.00                  | 0.38                                      | 64.18               |
| 4th   | 401        | Apartment        | 2                  | 2              | 1              | 88.80                | 32.00                 | 12.60                   | 5.50               | 3.50                  | 0.71                                      | 143.11              |
|       | 402        | Apartment        | 2                  | 2              | 1              | 77.50                | 26.00                 |                         | 4.00               | 0.00                  | 0.61                                      | 108.11              |
|       | 403        | Apartment        | 2                  | 2              | 1              | 77.50                | 26.00                 |                         | 4.00               | 0.00                  | 0.61                                      | 108.11              |
|       | 404        | Apartment        | 2                  | 2              | 1              | 89.00                | 32.00                 | 12.60                   | 4.00               | 6.00                  | 0.72                                      | 144.32              |
|       |            |                  |                    |                |                |                      |                       |                         |                    |                       |                                           |                     |

| FLOOR | UNIT<br>NO | PROPERTY<br>TYPE | BED-<br>RO-<br>OMS | BATHRO-<br>OMS | PARK<br>SPACES | INDOOR<br>AREA<br>M² | COV.<br>VERANDA<br>M² | UNCOV.<br>VERANDA<br>M² | STO-<br>RAGE<br>M² | COM-<br>MON<br>AREA<br>PER | TOTAL AREA<br>M² |
|-------|------------|------------------|--------------------|----------------|----------------|----------------------|-----------------------|-------------------------|--------------------|----------------------------|------------------|
|       |            |                  |                    |                | В              | LOCK D               |                       |                         |                    |                            |                  |
| 1st   | 101        | Apartment        | 1                  | 1              | 1              | 50.60                | 12.30                 |                         | 0.00               | 0.37                       | 63.27            |
|       | 102        | Apartment        | 1                  | 1              | 1              | 51.30                | 13.00                 |                         | 0.00               | 0.38                       | 64.68            |
|       | 103        | Apartment        | 2                  | 2              | 1              | 76.60                | 26.00                 |                         | 3.50               | 0.61                       | 106.71           |
|       | 104        | Studio           | 0                  | 1              | 1              | 36.20                | 13.00                 |                         | 0.00               | 0.29                       | 49.49            |
|       | 105        | Apartment        | 2                  | 2              | 1              | 76.60                | 26.00                 |                         | 3.50               | 0.61                       | 106.71           |
|       | 106        | Apartment        | 1                  | 1              | 1              | 51.30                | 13.40                 |                         | 0.00               | 0.38                       | 65.08            |
|       | 107        | Apartment        | 1                  | 1              | 1              | 51.80                | 12.00                 |                         | 0.00               | 0.38                       | 64.18            |
| 2nd   | 201        | Apartment        | 1                  | 1              | 1              | 50.60                | 12.30                 |                         | 4.00               | 0.37                       | 67.27            |
|       | 202        | Apartment        | 1                  | 1              | 1              | 51.30                | 13.00                 |                         | 4.00               | 0.38                       | 68.68            |
|       | 203        | Apartment        | 2                  | 2              | 1              | 76.60                | 26.00                 |                         | 8.90               | 0.61                       | 112.11           |
|       | 204        | Studio           | 0                  | 1              | 1              | 36.20                | 13.00                 |                         | 4.00               | 0.29                       | 53.49            |
|       | 205        | Apartment        | 2                  | 2              | 1              | 76.60                | 26.00                 |                         | 4.50               | 0.61                       | 107.71           |
|       | 206        | Apartment        | 1                  | 1              | 1              | 51.30                | 13.40                 |                         | 0.00               | 0.38                       | 65.08            |
|       | 207        | Apartment        | 1                  | 1              | 1              | 51.80                | 12.00                 |                         | 0.00               | 0.38                       | 64.18            |
| 3rd   | 301        | Apartment        | 1                  | 1              | 1              | 50.60                | 12.30                 |                         | 5.50               | 0.37                       | 68.77            |
|       | 302        | Apartment        | 1                  | 1              | 1              | 51.30                | 13.00                 |                         | 4.00               | 0.38                       | 68.68            |
|       | 303        | Apartment        | 2                  | 2              | 1              | 77.50                | 26.00                 |                         | 4.00               | 0.61                       | 108.11           |
|       | 304        | Apartment        | 2                  | 2              | 1              | 77.50                | 26.00                 |                         | 6.00               | 0.61                       | 110.11           |
|       | 305        | Apartment        | 1                  | 1              | 1              | 51.30                | 13.40                 |                         | 0.00               | 0.38                       | 65.08            |
|       | 306        | Apartment        | 1                  | 1              | 1              | 51.80                | 12.00                 |                         | 0.00               | 0.38                       | 64.18            |
| 4th   | 401        | Apartment        | 2                  | 2              | 1              | 88.80                | 32.00                 | 12.60                   | 4.00               | 0.71                       | 138.11           |
|       | 402        | Apartment        | 2                  | 2              | 1              | 77.50                | 26.00                 |                         | 4.00               | 0.61                       | 108.11           |
|       | 403        | Apartment        | 2                  | 2              | 1              | 77.50                | 26.00                 |                         | 4.00               | 0.61                       | 108.11           |
|       | 404        | Apartment        | 2                  | 2              | 1              | 89.00                | 32.00                 | 12.60                   | 4.50               | 0.72                       | 138.82           |

### choice of properties

| FLOOR | UNIT<br>NO | PROPERTY<br>TYPE | BED-<br>RO-<br>OMS | BATHRO-<br>OMS | PARK<br>SPACES | INDOOR<br>AREA<br>M² | COV.<br>VERANDA<br>M² | UNCOV.<br>VERANDA<br>M² | STO-<br>RAGE<br>M <sup>2</sup> | COM-<br>MON<br>AREA<br>PER<br>UNIT M <sup>2</sup> | TOTAL AREA<br>M² |
|-------|------------|------------------|--------------------|----------------|----------------|----------------------|-----------------------|-------------------------|--------------------------------|---------------------------------------------------|------------------|
|       |            |                  |                    |                | В              | LOCK E               |                       |                         |                                |                                                   |                  |
| 1st   | 101        | Apartment        | 1                  | 1              | 1              | 50.60                | 12.30                 |                         | 0.00                           | 0.37                                              | 63.27            |
|       | 102        | Apartment        | 1                  | 1              | 1              | 51.30                | 13.00                 |                         | 0.00                           | 0.38                                              | 64.68            |
|       | 103        | Apartment        | 2                  | 2              | 1              | 76.60                | 26.00                 |                         | 9.30                           | 0.61                                              | 112.51           |
|       | 104        | Studio           | 0                  | 1              | 1              | 36.20                | 13.00                 |                         | 0.00                           | 0.29                                              | 49.49            |
|       | 105        | Apartment        | 2                  | 2              | 1              | 76.60                | 26.00                 |                         | 9.10                           | 0.61                                              | 112.31           |
|       | 106        | Apartment        | 1                  | 1              | 1              | 51.30                | 13.40                 |                         | 0.00                           | 0.38                                              | 65.08            |
|       | 107        | Apartment        | 1                  | 1              | 1              | 51.80                | 12.00                 |                         | 4.00                           | 0.38                                              | 68.18            |
| 2nd   | 201        | Apartment        | 1                  | 1              | 1              | 50.60                | 12.30                 |                         | 0.00                           | 0.37                                              | 63.27            |
|       | 202        | Apartment        | 1                  | 1              | 1              | 51.30                | 13.00                 |                         | 0.00                           | 0.38                                              | 64.68            |
|       | 203        | Apartment        | 2                  | 2              | 1              | 76.60                | 26.00                 |                         | 7.90                           | 0.61                                              | 111.11           |
|       | 204        | Studio           | 0                  | 1              | 1              | 36.20                | 13.00                 |                         | 0.00                           | 0.29                                              | 49.49            |
|       | 205        | Apartment        | 2                  | 2              | 1              | 76.60                | 26.00                 |                         | 9.50                           | 0.61                                              | 112.71           |
|       | 206        | Apartment        | 1                  | 1              | 1              | 51.30                | 13.40                 |                         | 0.00                           | 0.38                                              | 65.08            |
|       | 207        | Apartment        | 1                  | 1              | 1              | 51.80                | 12.00                 |                         | 0.00                           | 0.38                                              | 64.18            |
| 3rd   | 301        | Apartment        | 1                  | 1              | 1              | 50.60                | 12.30                 |                         | 0.00                           | 0.37                                              | 63.27            |
|       | 302        | Apartment        | 1                  | 1              | 1              | 51.30                | 13.00                 |                         | 0.00                           | 0.38                                              | 64.68            |
|       | 303        | Apartment        | 2                  | 2              | 1              | 77.50                | 26.00                 |                         | 5.90                           | 0.61                                              | 110.01           |
|       | 304        | Apartment        | 2                  | 2              | 1              | 77.50                | 26.00                 |                         | 8.60                           | 0.61                                              | 112.71           |
|       | 305        | Apartment        | 1                  | 1              | 1              | 51.30                | 13.40                 |                         | 4.00                           | 0.38                                              | 69.08            |
|       | 306        | Apartment        | 1                  | 1              | 1              | 51.80                | 12.00                 |                         | 4.00                           | 0.38                                              | 68.18            |
| 4th   | 401        | Apartment        | 2                  | 2              | 1              | 88.80                | 32.00                 | 12.60                   | 4.00                           | 0.71                                              | 138.11           |
|       | 402        | Apartment        | 2                  | 2              | 1              | 77.50                | 26.00                 |                         | 4.00                           | 0.61                                              | 108.11           |
|       | 403        | Apartment        | 2                  | 2              | 1              | 77.50                | 26.00                 |                         | 4.00                           | 0.61                                              | 108.11           |
|       | 404        | Apartment        | 2                  | 2              | 1              | 89.00                | 32.00                 | 12.60                   | 9.00                           | 0.72                                              | 143.32           |
|       |            |                  |                    |                |                | -                    |                       |                         |                                |                                                   |                  |