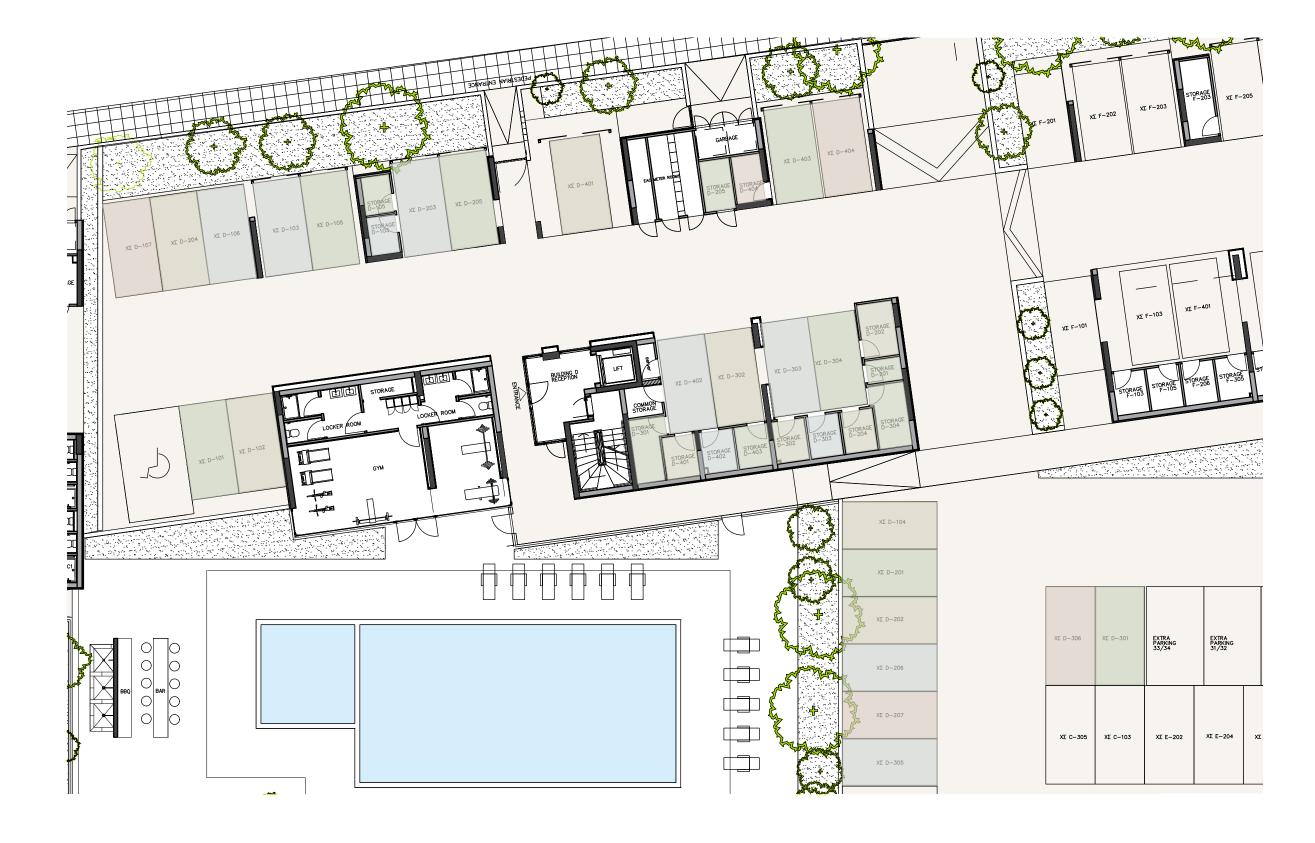

#### resident facilities

The building offers outdoor swimming pool, secure covered parking, a fully equipped gym and sauna

\*All 3D images and photographs consist of indicative information and the project can differ insignificantly from the displayed images. Furniture and interior items are extras. The type of materials and colors used in the finishes may vary from the displayed images and text