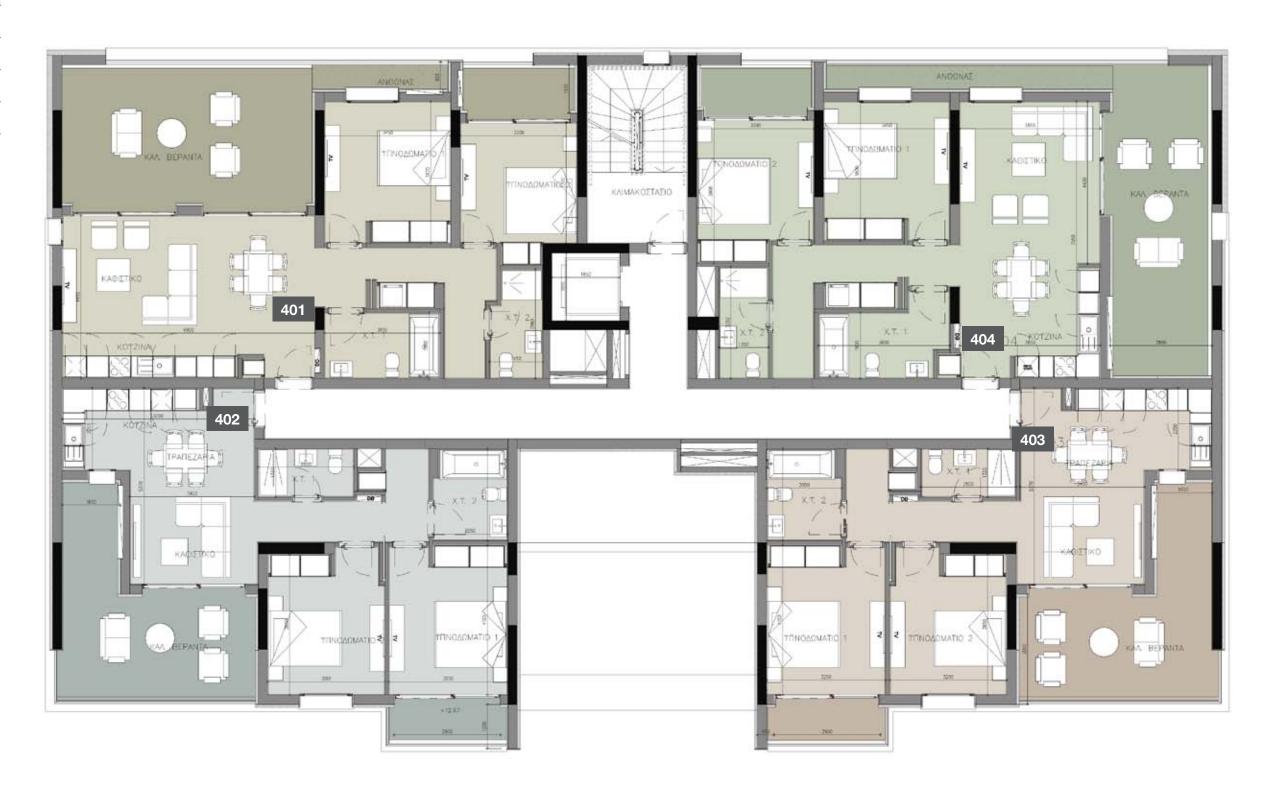

### choice of properties

| FLOOR | UNIT<br>NO | PROPERTY<br>TYPE | BED-<br>ROOMS | BATH-<br>ROOMS | PARK<br>SPACES | INDOOR<br>AREA<br>M² | COV.<br>VERANDA<br>M² | UNCOV.<br>VERANDA<br>M² | STO-<br>RAGE<br>M <sup>2</sup> | COM-<br>MON<br>AREA PER<br>UNIT M <sup>2</sup> | TOTAL<br>AREA M² |
|-------|------------|------------------|---------------|----------------|----------------|----------------------|-----------------------|-------------------------|--------------------------------|------------------------------------------------|------------------|
|       |            |                  |               |                | BL             | OCK A                |                       |                         |                                |                                                |                  |
| 1st   | 101        | Apartment        | 2             | 2              | 1              | 88.20                | 24.50                 |                         | 9.40                           | 18.39                                          | 140.49           |
|       | 102        | Apartment        | 1             | 1              | 1              | 55.70                | 17.30                 |                         |                                | 11.91                                          | 84.91            |
|       | 103        | Apartment        | 1             | 1              | 1              | 54.90                | 15.10                 |                         |                                | 11.42                                          | 81.42            |
|       | 104        | Apartment        | 1             | 1              | 1              | 55.40                | 15.10                 |                         |                                | 11.50                                          | 82.00            |
|       | 105        | Apartment        | 1             | 1              | 1              | 55.30                | 17.30                 |                         |                                | 11.84                                          | 84.44            |
|       | 106        | Apartment        | 2             | 2              | 1              | 85.80                | 24.40                 |                         | 9.00                           | 17.98                                          | 137.18           |
| 2nd   | 201        | Apartment        | 2             | 2              | 1              | 88.30                | 24.50                 |                         | 10.00                          | 18.40                                          | 141.20           |
|       | 202        | Apartment        | 1             | 1              | 1              | 55.70                | 17.30                 |                         |                                | 11.91                                          | 84.91            |
|       | 203        | Apartment        | 1             | 1              | 1              | 54.90                | 15.10                 |                         |                                | 11.42                                          | 81.42            |
|       | 204        | Apartment        | 1             | 1              | 1              | 55.40                | 15.10                 |                         |                                | 11.50                                          | 82.00            |
|       | 205        | Apartment        | 1             | 1              | 1              | 55.30                | 17.30                 |                         |                                | 11.84                                          | 84.44            |
|       | 206        | Apartment        | 2             | 2              | 1              | 87.40                | 24.40                 |                         | 9.60                           | 18.24                                          | 139.64           |
| 3rd   | 301        | Apartment        | 2             | 2              | 1              | 88.30                | 24.50                 |                         | 11.60                          | 18.40                                          | 142.80           |
|       | 302        | Apartment        | 1             | 1              | 1              | 55.70                | 17.30                 |                         |                                | 11.91                                          | 84.91            |
|       | 303        | Apartment        | 1             | 1              | 1              | 54.90                | 15.10                 |                         |                                | 11.42                                          | 81.42            |
|       | 304        | Apartment        | 1             | 1              | 1              | 55.40                | 15.10                 |                         |                                | 11.50                                          | 82.00            |
|       | 305        | Apartment        | 1             | 1              | 1              | 55.30                | 17.30                 |                         |                                | 11.84                                          | 84.44            |
|       | 306        | Apartment        | 2             | 2              | 1              | 87.40                | 24.40                 |                         | 10.60                          | 18.24                                          | 140.64           |
| 4th   | 401        | Apartment        | 2             | 2              | 1              | 88.30                | 24.50                 |                         | 10.10                          | 18.40                                          | 141.30           |
|       | 402        | Apartment        | 1             | 1              | 1              | 55.70                | 17.30                 |                         |                                | 11.91                                          | 84.91            |
|       | 403        | Apartment        | 1             | 1              | 1              | 54.90                | 15.10                 |                         |                                | 11.42                                          | 81.42            |
|       | 404        | Apartment        | 1             | 1              | 1              | 55.40                | 15.10                 |                         |                                | 11.50                                          | 82.00            |
|       | 405        | Apartment        | 1             | 1              | 1              | 55.30                | 17.30                 |                         |                                | 11.84                                          | 84.44            |
|       | 406        | Apartment        | 2             | 2              | 1              | 87.40                | 24.40                 |                         | 9.20                           | 18.24                                          | 139.24           |
|       |            |                  |               |                |                |                      |                       |                         |                                |                                                |                  |

### choice of properties

| FLOOR | UNIT<br>NO | PROPERTY<br>TYPE | BED-<br>RO-<br>OMS | BATHRO-<br>OMS | PARK<br>SPACES | INDOOR<br>AREA<br>M² | COV.<br>VERANDA<br>M² | UNCOV.<br>VERANDA<br>M² | STO-<br>RAGE<br>M² | PLANTER<br>AREA<br>M² | COMMON<br>AREA PER<br>UNIT M <sup>2</sup> | TOTAL<br>AREA<br>M² |
|-------|------------|------------------|--------------------|----------------|----------------|----------------------|-----------------------|-------------------------|--------------------|-----------------------|-------------------------------------------|---------------------|
|       | BLOCK C    |                  |                    |                |                |                      |                       |                         |                    |                       |                                           |                     |
| 1st   | 101        | Apartment        | 1                  | 1              | 1              | 50.60                | 12.30                 |                         | 4.00               | 0.00                  | 0.37                                      | 67.27               |
|       | 102        | Apartment        | 1                  | 1              | 1              | 51.30                | 13.00                 |                         | 4.00               | 0.00                  | 0.38                                      | 68.68               |
| -     | 103        | Apartment        | 2                  | 2              | 1              | 76.60                | 26.00                 |                         | 4.50               | 0.00                  | 0.61                                      | 107.71              |
|       | 104        | Studio           | 0                  | 1              | 1              | 36.20                | 13.00                 |                         | 0.00               | 0.00                  | 0.29                                      | 49.49               |
|       | 105        | Apartment        | 2                  | 2              | 1              | 76.60                | 26.00                 |                         | 4.00               | 0.00                  | 0.61                                      | 107.21              |
|       | 106        | Apartment        | 1                  | 1              | 1              | 51.30                | 13.40                 |                         | 4.00               | 0.00                  | 0.38                                      | 69.08               |
|       | 107        | Apartment        | 1                  | 1              | 1              | 51.80                | 12.00                 |                         | 3.50               | 0.00                  | 0.38                                      | 67.68               |
| 2nd   | 201        | Apartment        | 1                  | 1              | 1              | 50.60                | 12.30                 |                         | 4.00               | 0.00                  | 0.37                                      | 67.27               |
|       | 202        | Apartment        | 1                  | 1              | 1              | 51.30                | 13.00                 |                         | 4.00               | 0.00                  | 0.38                                      | 68.68               |
|       | 203        | Apartment        | 2                  | 2              | 1              | 76.60                | 26.00                 |                         | 12.40              | 0.00                  | 0.61                                      | 115.61              |
|       | 204        | Studio           | 0                  | 1              | 1              | 36.20                | 13.00                 |                         | 3.50               | 0.00                  | 0.29                                      | 52.99               |
|       | 205        | Apartment        | 2                  | 2              | 1              | 76.60                | 26.00                 |                         | 6.50               | 0.00                  | 0.61                                      | 109.71              |
|       | 206        | Apartment        | 1                  | 1              | 1              | 51.30                | 13.40                 |                         | 0.00               | 0.00                  | 0.38                                      | 65.08               |
|       | 207        | Apartment        | 1                  | 1              | 1              | 51.80                | 12.00                 |                         | 0.00               | 0.00                  | 0.38                                      | 64.18               |
| 3rd   | 301        | Apartment        | 1                  | 1              | 1              | 50.60                | 12.30                 |                         | 6.50               | 0.00                  | 0.37                                      | 69.77               |
|       | 302        | Apartment        | 1                  | 1              | 1              | 51.30                | 13.00                 |                         | 4.00               | 0.00                  | 0.38                                      | 68.68               |
|       | 303        | Apartment        | 2                  | 2              | 1              | <i>77</i> .50        | 26.00                 |                         | 4.50               | 0.00                  | 0.61                                      | 108.61              |
|       | 304        | Apartment        | 2                  | 2              | 1              | 77.50                | 26.00                 |                         | 4.50               | 0.00                  | 0.61                                      | 108.61              |
|       | 305        | Apartment        | 1                  | 1              | 1              | 51.30                | 13.40                 |                         | 0.00               | 0.00                  | 0.38                                      | 65.08               |
|       | 306        | Apartment        | 1                  | 1              | 1              | 51.80                | 12.00                 |                         | 0.00               | 0.00                  | 0.38                                      | 64.18               |
| 4th   | 401        | Apartment        | 2                  | 2              | 1              | 88.80                | 32.00                 | 12.60                   | 5.50               | 3.50                  | 0.71                                      | 143.11              |
|       | 402        | Apartment        | 2                  | 2              | 1              | 77.50                | 26.00                 |                         | 4.00               | 0.00                  | 0.61                                      | 108.11              |
|       | 403        | Apartment        | 2                  | 2              | 1              | 77.50                | 26.00                 |                         | 4.00               | 0.00                  | 0.61                                      | 108.11              |
|       | 404        | Apartment        | 2                  | 2              | 1              | 89.00                | 32.00                 | 12.60                   | 4.00               | 6.00                  | 0.72                                      | 144.32              |
|       |            |                  |                    |                |                |                      |                       |                         |                    |                       |                                           |                     |