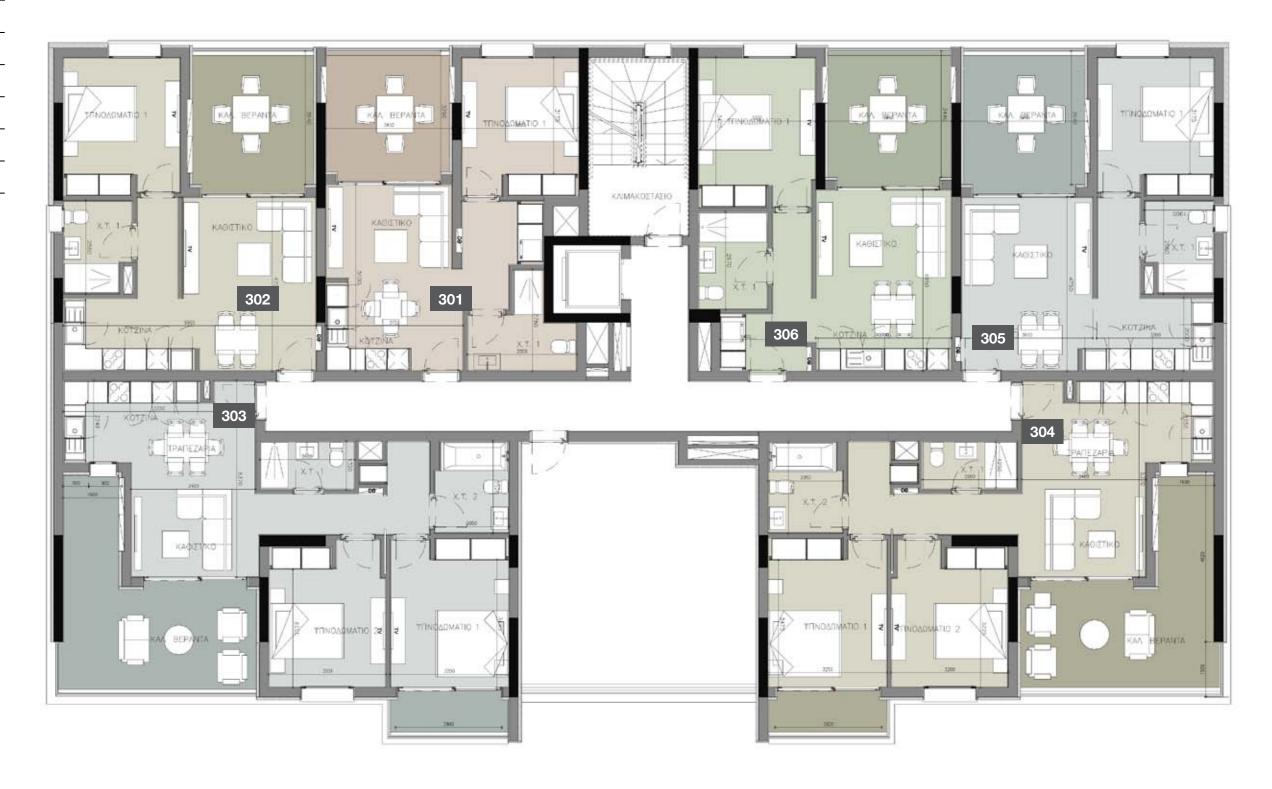

### choice of properties

| FLOOR | UNIT<br>NO | PROPERTY<br>TYPE | BED-<br>ROOMS | BATH-<br>ROOMS | PARK<br>SPACES | INDOOR<br>AREA<br>M² | COV.<br>VERANDA<br>M² | UNCOV.<br>VERANDA<br>M² | STO-<br>RAGE<br>M <sup>2</sup> | COM-<br>MON<br>AREA PER<br>UNIT M <sup>2</sup> | TOTAL<br>AREA M² |
|-------|------------|------------------|---------------|----------------|----------------|----------------------|-----------------------|-------------------------|--------------------------------|------------------------------------------------|------------------|
|       |            |                  |               |                | BL             | OCK A                |                       |                         |                                |                                                |                  |
| 1st   | 101        | Apartment        | 2             | 2              | 1              | 88.20                | 24.50                 |                         | 9.40                           | 18.39                                          | 140.49           |
|       | 102        | Apartment        | 1             | 1              | 1              | 55.70                | 17.30                 |                         |                                | 11.91                                          | 84.91            |
|       | 103        | Apartment        | 1             | 1              | 1              | 54.90                | 15.10                 |                         |                                | 11.42                                          | 81.42            |
|       | 104        | Apartment        | 1             | 1              | 1              | 55.40                | 15.10                 |                         |                                | 11.50                                          | 82.00            |
|       | 105        | Apartment        | 1             | 1              | 1              | 55.30                | 17.30                 |                         |                                | 11.84                                          | 84.44            |
|       | 106        | Apartment        | 2             | 2              | 1              | 85.80                | 24.40                 |                         | 9.00                           | 17.98                                          | 137.18           |
| 2nd   | 201        | Apartment        | 2             | 2              | 1              | 88.30                | 24.50                 |                         | 10.00                          | 18.40                                          | 141.20           |
|       | 202        | Apartment        | 1             | 1              | 1              | 55.70                | 17.30                 |                         |                                | 11.91                                          | 84.91            |
|       | 203        | Apartment        | 1             | 1              | 1              | 54.90                | 15.10                 |                         |                                | 11.42                                          | 81.42            |
|       | 204        | Apartment        | 1             | 1              | 1              | 55.40                | 15.10                 |                         |                                | 11.50                                          | 82.00            |
|       | 205        | Apartment        | 1             | 1              | 1              | 55.30                | 17.30                 |                         |                                | 11.84                                          | 84.44            |
|       | 206        | Apartment        | 2             | 2              | 1              | 87.40                | 24.40                 |                         | 9.60                           | 18.24                                          | 139.64           |
| 3rd   | 301        | Apartment        | 2             | 2              | 1              | 88.30                | 24.50                 |                         | 11.60                          | 18.40                                          | 142.80           |
|       | 302        | Apartment        | 1             | 1              | 1              | 55.70                | 17.30                 |                         |                                | 11.91                                          | 84.91            |
|       | 303        | Apartment        | 1             | 1              | 1              | 54.90                | 15.10                 |                         |                                | 11.42                                          | 81.42            |
|       | 304        | Apartment        | 1             | 1              | 1              | 55.40                | 15.10                 |                         |                                | 11.50                                          | 82.00            |
|       | 305        | Apartment        | 1             | 1              | 1              | 55.30                | 17.30                 |                         |                                | 11.84                                          | 84.44            |
|       | 306        | Apartment        | 2             | 2              | 1              | 87.40                | 24.40                 |                         | 10.60                          | 18.24                                          | 140.64           |
| 4th   | 401        | Apartment        | 2             | 2              | 1              | 88.30                | 24.50                 |                         | 10.10                          | 18.40                                          | 141.30           |
|       | 402        | Apartment        | 1             | 1              | 1              | 55.70                | 17.30                 |                         |                                | 11.91                                          | 84.91            |
|       | 403        | Apartment        | 1             | 1              | 1              | 54.90                | 15.10                 |                         |                                | 11.42                                          | 81.42            |
|       | 404        | Apartment        | 1             | 1              | 1              | 55.40                | 15.10                 |                         |                                | 11.50                                          | 82.00            |
|       | 405        | Apartment        | 1             | 1              | 1              | 55.30                | 17.30                 |                         |                                | 11.84                                          | 84.44            |
|       | 406        | Apartment        | 2             | 2              | 1              | 87.40                | 24.40                 |                         | 9.20                           | 18.24                                          | 139.24           |
|       |            |                  |               |                |                |                      |                       |                         |                                |                                                |                  |

### choice of properties

| FLOOR | UNIT<br>NO | PROPERTY<br>TYPE | BED-<br>RO-<br>OMS | BATHRO-<br>OMS | PARK<br>SPACES | INDOOR<br>AREA<br>M² | COV.<br>VERANDA<br>M² | UNCOV.<br>VERANDA<br>M² | STO-<br>RAGE<br>M² | PLANTER<br>AREA<br>M² | COMMON<br>AREA PER<br>UNIT M <sup>2</sup> | TOTAL<br>AREA<br>M² |
|-------|------------|------------------|--------------------|----------------|----------------|----------------------|-----------------------|-------------------------|--------------------|-----------------------|-------------------------------------------|---------------------|
|       | BLOCK C    |                  |                    |                |                |                      |                       |                         |                    |                       |                                           |                     |
| 1st   | 101        | Apartment        | 1                  | 1              | 1              | 50.60                | 12.30                 |                         | 4.00               | 0.00                  | 0.37                                      | 67.27               |
|       | 102        | Apartment        | 1                  | 1              | 1              | 51.30                | 13.00                 |                         | 4.00               | 0.00                  | 0.38                                      | 68.68               |
| -     | 103        | Apartment        | 2                  | 2              | 1              | 76.60                | 26.00                 |                         | 4.50               | 0.00                  | 0.61                                      | 107.71              |
|       | 104        | Studio           | 0                  | 1              | 1              | 36.20                | 13.00                 |                         | 0.00               | 0.00                  | 0.29                                      | 49.49               |
|       | 105        | Apartment        | 2                  | 2              | 1              | 76.60                | 26.00                 |                         | 4.00               | 0.00                  | 0.61                                      | 107.21              |
|       | 106        | Apartment        | 1                  | 1              | 1              | 51.30                | 13.40                 |                         | 4.00               | 0.00                  | 0.38                                      | 69.08               |
|       | 107        | Apartment        | 1                  | 1              | 1              | 51.80                | 12.00                 |                         | 3.50               | 0.00                  | 0.38                                      | 67.68               |
| 2nd   | 201        | Apartment        | 1                  | 1              | 1              | 50.60                | 12.30                 |                         | 4.00               | 0.00                  | 0.37                                      | 67.27               |
|       | 202        | Apartment        | 1                  | 1              | 1              | 51.30                | 13.00                 |                         | 4.00               | 0.00                  | 0.38                                      | 68.68               |
|       | 203        | Apartment        | 2                  | 2              | 1              | 76.60                | 26.00                 |                         | 12.40              | 0.00                  | 0.61                                      | 115.61              |
|       | 204        | Studio           | 0                  | 1              | 1              | 36.20                | 13.00                 |                         | 3.50               | 0.00                  | 0.29                                      | 52.99               |
|       | 205        | Apartment        | 2                  | 2              | 1              | 76.60                | 26.00                 |                         | 6.50               | 0.00                  | 0.61                                      | 109.71              |
|       | 206        | Apartment        | 1                  | 1              | 1              | 51.30                | 13.40                 |                         | 0.00               | 0.00                  | 0.38                                      | 65.08               |
|       | 207        | Apartment        | 1                  | 1              | 1              | 51.80                | 12.00                 |                         | 0.00               | 0.00                  | 0.38                                      | 64.18               |
| 3rd   | 301        | Apartment        | 1                  | 1              | 1              | 50.60                | 12.30                 |                         | 6.50               | 0.00                  | 0.37                                      | 69.77               |
|       | 302        | Apartment        | 1                  | 1              | 1              | 51.30                | 13.00                 |                         | 4.00               | 0.00                  | 0.38                                      | 68.68               |
|       | 303        | Apartment        | 2                  | 2              | 1              | <i>77</i> .50        | 26.00                 |                         | 4.50               | 0.00                  | 0.61                                      | 108.61              |
|       | 304        | Apartment        | 2                  | 2              | 1              | 77.50                | 26.00                 |                         | 4.50               | 0.00                  | 0.61                                      | 108.61              |
|       | 305        | Apartment        | 1                  | 1              | 1              | 51.30                | 13.40                 |                         | 0.00               | 0.00                  | 0.38                                      | 65.08               |
|       | 306        | Apartment        | 1                  | 1              | 1              | 51.80                | 12.00                 |                         | 0.00               | 0.00                  | 0.38                                      | 64.18               |
| 4th   | 401        | Apartment        | 2                  | 2              | 1              | 88.80                | 32.00                 | 12.60                   | 5.50               | 3.50                  | 0.71                                      | 143.11              |
|       | 402        | Apartment        | 2                  | 2              | 1              | 77.50                | 26.00                 |                         | 4.00               | 0.00                  | 0.61                                      | 108.11              |
|       | 403        | Apartment        | 2                  | 2              | 1              | 77.50                | 26.00                 |                         | 4.00               | 0.00                  | 0.61                                      | 108.11              |
|       | 404        | Apartment        | 2                  | 2              | 1              | 89.00                | 32.00                 | 12.60                   | 4.00               | 6.00                  | 0.72                                      | 144.32              |
|       |            |                  |                    |                |                |                      |                       |                         |                    |                       |                                           |                     |