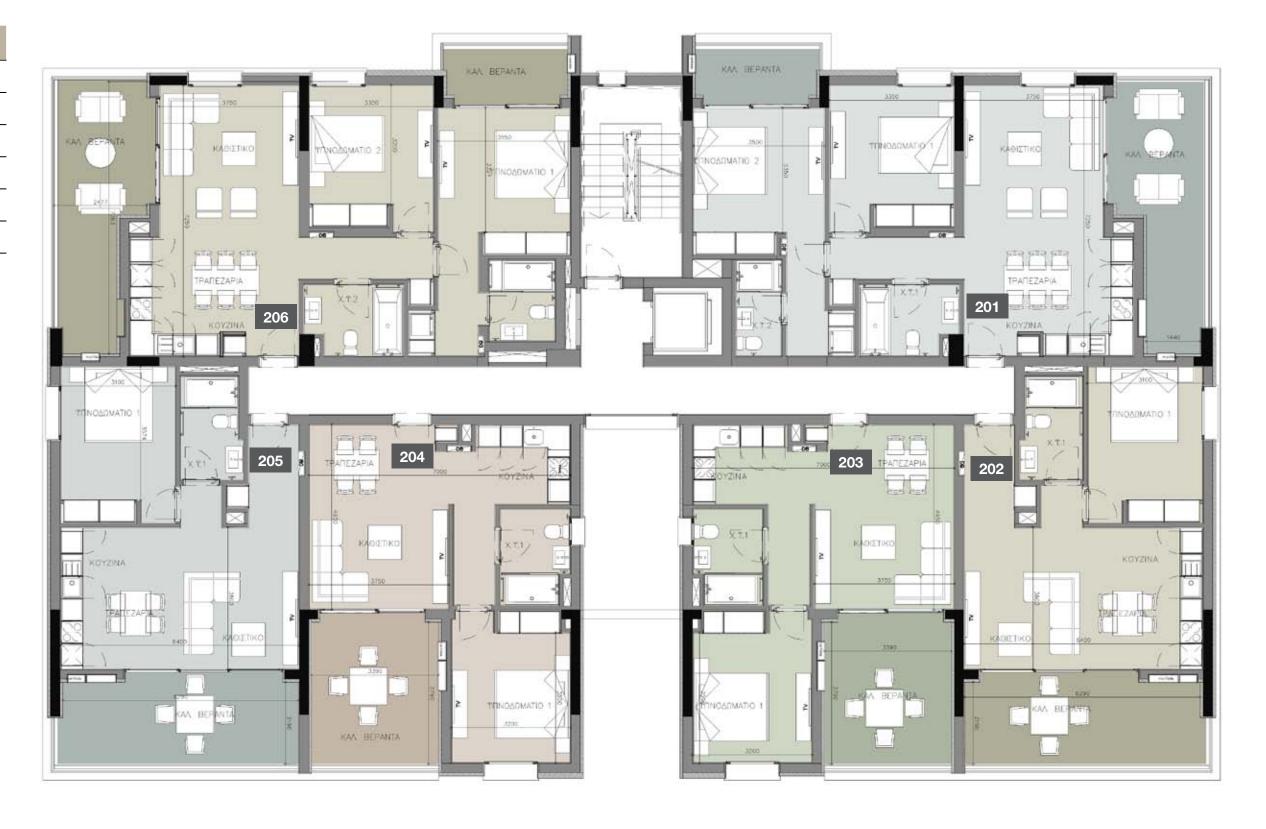

### choice of properties

| FLOOR | UNIT<br>NO | PROPERTY<br>TYPE | BED-<br>ROOMS | BATH-<br>ROOMS | PARK<br>SPACES | INDOOR<br>AREA<br>M² | COV.<br>VERANDA<br>M² | UNCOV.<br>VERANDA<br>M² | STO-<br>RAGE<br>M <sup>2</sup> | COM-<br>MON<br>AREA PER<br>UNIT M <sup>2</sup> | TOTAL<br>AREA M² |
|-------|------------|------------------|---------------|----------------|----------------|----------------------|-----------------------|-------------------------|--------------------------------|------------------------------------------------|------------------|
|       |            |                  |               |                | BL             | OCK A                |                       |                         |                                |                                                |                  |
| 1st   | 101        | Apartment        | 2             | 2              | 1              | 88.20                | 24.50                 |                         | 9.40                           | 18.39                                          | 140.49           |
|       | 102        | Apartment        | 1             | 1              | 1              | 55.70                | 17.30                 |                         |                                | 11.91                                          | 84.91            |
|       | 103        | Apartment        | 1             | 1              | 1              | 54.90                | 15.10                 |                         |                                | 11.42                                          | 81.42            |
|       | 104        | Apartment        | 1             | 1              | 1              | 55.40                | 15.10                 |                         |                                | 11.50                                          | 82.00            |
|       | 105        | Apartment        | 1             | 1              | 1              | 55.30                | 17.30                 |                         |                                | 11.84                                          | 84.44            |
|       | 106        | Apartment        | 2             | 2              | 1              | 85.80                | 24.40                 |                         | 9.00                           | 17.98                                          | 137.18           |
| 2nd   | 201        | Apartment        | 2             | 2              | 1              | 88.30                | 24.50                 |                         | 10.00                          | 18.40                                          | 141.20           |
|       | 202        | Apartment        | 1             | 1              | 1              | 55.70                | 17.30                 |                         |                                | 11.91                                          | 84.91            |
|       | 203        | Apartment        | 1             | 1              | 1              | 54.90                | 15.10                 |                         |                                | 11.42                                          | 81.42            |
|       | 204        | Apartment        | 1             | 1              | 1              | 55.40                | 15.10                 |                         |                                | 11.50                                          | 82.00            |
|       | 205        | Apartment        | 1             | 1              | 1              | 55.30                | 17.30                 |                         |                                | 11.84                                          | 84.44            |
|       | 206        | Apartment        | 2             | 2              | 1              | 87.40                | 24.40                 |                         | 9.60                           | 18.24                                          | 139.64           |
| 3rd   | 301        | Apartment        | 2             | 2              | 1              | 88.30                | 24.50                 |                         | 11.60                          | 18.40                                          | 142.80           |
|       | 302        | Apartment        | 1             | 1              | 1              | 55.70                | 17.30                 |                         |                                | 11.91                                          | 84.91            |
|       | 303        | Apartment        | 1             | 1              | 1              | 54.90                | 15.10                 |                         |                                | 11.42                                          | 81.42            |
|       | 304        | Apartment        | 1             | 1              | 1              | 55.40                | 15.10                 |                         |                                | 11.50                                          | 82.00            |
|       | 305        | Apartment        | 1             | 1              | 1              | 55.30                | 17.30                 |                         |                                | 11.84                                          | 84.44            |
|       | 306        | Apartment        | 2             | 2              | 1              | 87.40                | 24.40                 |                         | 10.60                          | 18.24                                          | 140.64           |
| 4th   | 401        | Apartment        | 2             | 2              | 1              | 88.30                | 24.50                 |                         | 10.10                          | 18.40                                          | 141.30           |
|       | 402        | Apartment        | 1             | 1              | 1              | 55.70                | 17.30                 |                         |                                | 11.91                                          | 84.91            |
|       | 403        | Apartment        | 1             | 1              | 1              | 54.90                | 15.10                 |                         |                                | 11.42                                          | 81.42            |
|       | 404        | Apartment        | 1             | 1              | 1              | 55.40                | 15.10                 |                         |                                | 11.50                                          | 82.00            |
|       | 405        | Apartment        | 1             | 1              | 1              | 55.30                | 17.30                 |                         |                                | 11.84                                          | 84.44            |
|       | 406        | Apartment        | 2             | 2              | 1              | 87.40                | 24.40                 |                         | 9.20                           | 18.24                                          | 139.24           |
|       |            |                  |               |                |                |                      |                       |                         |                                |                                                |                  |