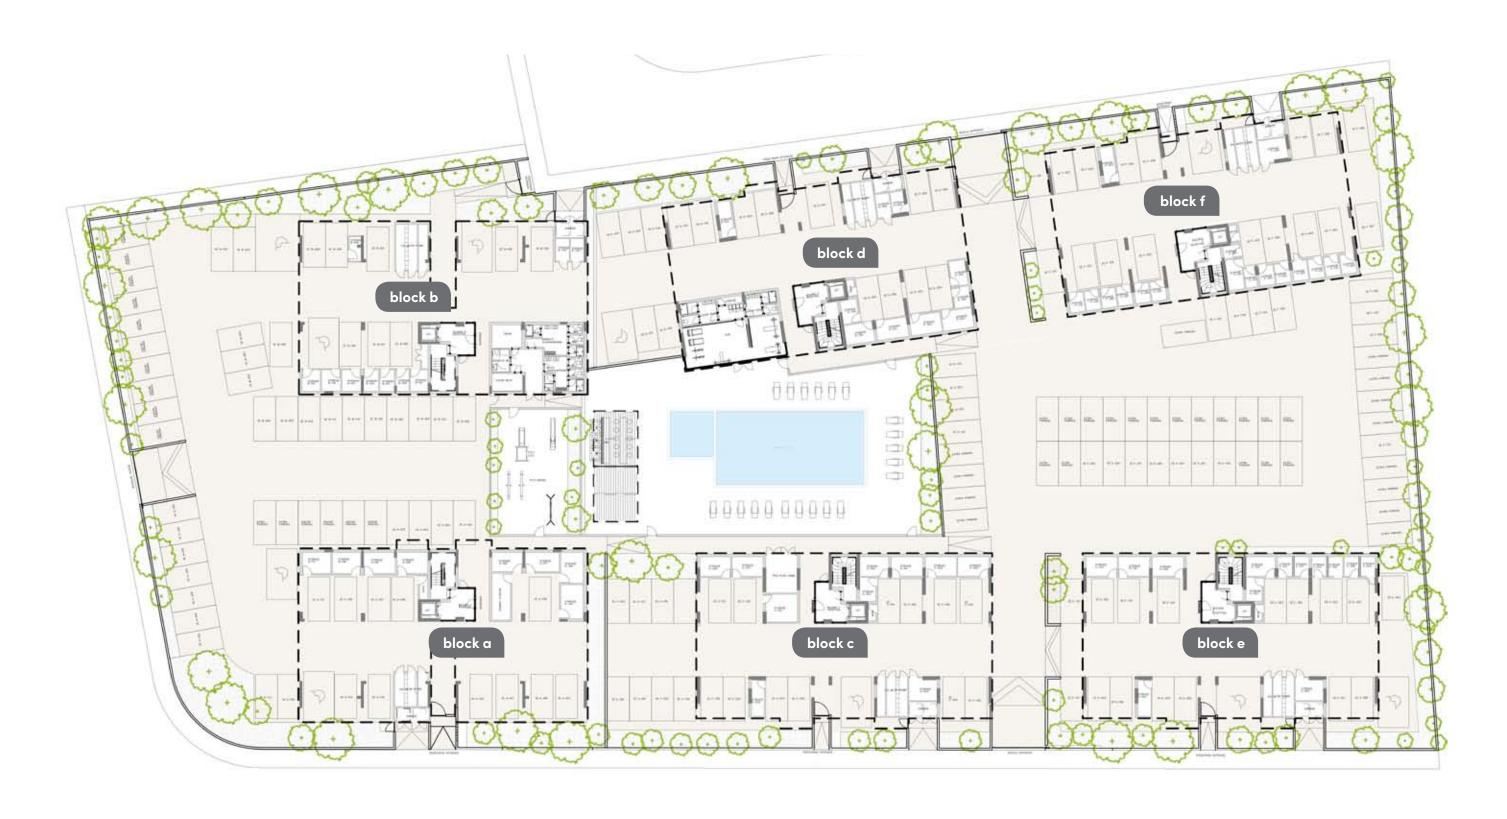

### major benefits

- Gated community with in-house facilities: pool, gym and sauna;
- Prestigious upcoming area of Limassol with rapidly rising demand;
- 2 minutes from a newly built 18-hole golf course;
- Next to Cyprus biggest and only casino resort "City of Dreams";
  2 minutes from from the famous beach Lady's Mile;

- Across the road from Limassol's biggest shopping and leisure mall;
- 5 minutes drive from Cyprus' cultural icon Ancient Kourion;
- 5 minutes drive from Limassol's old town and Cyprus biggest yacht club.

#### location

Zakaki is one of the newest thriving business hubs and high end living destinations that is rising rapidly every minute With one of the largest malls, only a stone throw away from your next shopping spree and leisure day out, makes this the place to be. This magnificent property enjoys the luxury of the casino resort, "City of Dreams", a place where anything is possible!

Only moments away from Limassol's most renowned beaches, Lady's Mile offering crystal clear waters and quaint lunge bar restaurants right on the sea. An unforgettable destination where sky meets sea complimented with stunning sunrises and sunsets all year round. A destination that offers everything at your doorstep.