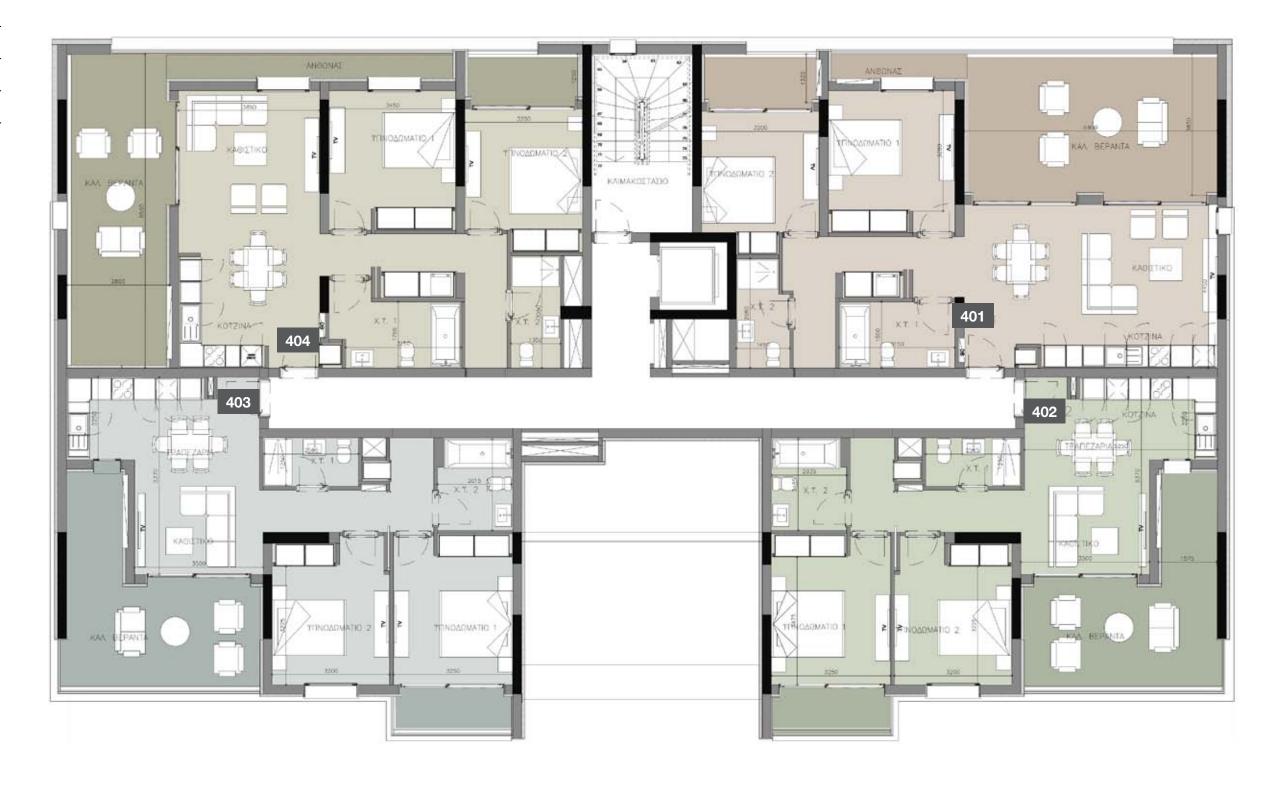

### choice of properties

| FLOOR | UNIT<br>NO | PROPERTY<br>TYPE | BED-<br>RO-<br>OMS | BATHRO-<br>OMS | PARK<br>SPACES | INDOOR<br>AREA<br>M² | COV.<br>VERANDA<br>M² | UNCOV.<br>VERANDA<br>M² | STO-<br>RAGE<br>M² | PLANTER<br>AREA<br>M² | COMMON<br>AREA PER<br>UNIT M <sup>2</sup> | TOTAL<br>AREA<br>M² |
|-------|------------|------------------|--------------------|----------------|----------------|----------------------|-----------------------|-------------------------|--------------------|-----------------------|-------------------------------------------|---------------------|
|       | BLOCK C    |                  |                    |                |                |                      |                       |                         |                    |                       |                                           |                     |
| 1st   | 101        | Apartment        | 1                  | 1              | 1              | 50.60                | 12.30                 |                         | 4.00               | 0.00                  | 0.37                                      | 67.27               |
|       | 102        | Apartment        | 1                  | 1              | 1              | 51.30                | 13.00                 |                         | 4.00               | 0.00                  | 0.38                                      | 68.68               |
| -     | 103        | Apartment        | 2                  | 2              | 1              | 76.60                | 26.00                 |                         | 4.50               | 0.00                  | 0.61                                      | 107.71              |
|       | 104        | Studio           | 0                  | 1              | 1              | 36.20                | 13.00                 |                         | 0.00               | 0.00                  | 0.29                                      | 49.49               |
|       | 105        | Apartment        | 2                  | 2              | 1              | 76.60                | 26.00                 |                         | 4.00               | 0.00                  | 0.61                                      | 107.21              |
|       | 106        | Apartment        | 1                  | 1              | 1              | 51.30                | 13.40                 |                         | 4.00               | 0.00                  | 0.38                                      | 69.08               |
|       | 107        | Apartment        | 1                  | 1              | 1              | 51.80                | 12.00                 |                         | 3.50               | 0.00                  | 0.38                                      | 67.68               |
| 2nd   | 201        | Apartment        | 1                  | 1              | 1              | 50.60                | 12.30                 |                         | 4.00               | 0.00                  | 0.37                                      | 67.27               |
|       | 202        | Apartment        | 1                  | 1              | 1              | 51.30                | 13.00                 |                         | 4.00               | 0.00                  | 0.38                                      | 68.68               |
|       | 203        | Apartment        | 2                  | 2              | 1              | 76.60                | 26.00                 |                         | 12.40              | 0.00                  | 0.61                                      | 115.61              |
|       | 204        | Studio           | 0                  | 1              | 1              | 36.20                | 13.00                 |                         | 3.50               | 0.00                  | 0.29                                      | 52.99               |
|       | 205        | Apartment        | 2                  | 2              | 1              | 76.60                | 26.00                 |                         | 6.50               | 0.00                  | 0.61                                      | 109.71              |
|       | 206        | Apartment        | 1                  | 1              | 1              | 51.30                | 13.40                 |                         | 0.00               | 0.00                  | 0.38                                      | 65.08               |
|       | 207        | Apartment        | 1                  | 1              | 1              | 51.80                | 12.00                 |                         | 0.00               | 0.00                  | 0.38                                      | 64.18               |
| 3rd   | 301        | Apartment        | 1                  | 1              | 1              | 50.60                | 12.30                 |                         | 6.50               | 0.00                  | 0.37                                      | 69.77               |
|       | 302        | Apartment        | 1                  | 1              | 1              | 51.30                | 13.00                 |                         | 4.00               | 0.00                  | 0.38                                      | 68.68               |
|       | 303        | Apartment        | 2                  | 2              | 1              | <i>77</i> .50        | 26.00                 |                         | 4.50               | 0.00                  | 0.61                                      | 108.61              |
|       | 304        | Apartment        | 2                  | 2              | 1              | 77.50                | 26.00                 |                         | 4.50               | 0.00                  | 0.61                                      | 108.61              |
|       | 305        | Apartment        | 1                  | 1              | 1              | 51.30                | 13.40                 |                         | 0.00               | 0.00                  | 0.38                                      | 65.08               |
|       | 306        | Apartment        | 1                  | 1              | 1              | 51.80                | 12.00                 |                         | 0.00               | 0.00                  | 0.38                                      | 64.18               |
| 4th   | 401        | Apartment        | 2                  | 2              | 1              | 88.80                | 32.00                 | 12.60                   | 5.50               | 3.50                  | 0.71                                      | 143.11              |
|       | 402        | Apartment        | 2                  | 2              | 1              | 77.50                | 26.00                 |                         | 4.00               | 0.00                  | 0.61                                      | 108.11              |
|       | 403        | Apartment        | 2                  | 2              | 1              | 77.50                | 26.00                 |                         | 4.00               | 0.00                  | 0.61                                      | 108.11              |
|       | 404        | Apartment        | 2                  | 2              | 1              | 89.00                | 32.00                 | 12.60                   | 4.00               | 6.00                  | 0.72                                      | 144.32              |
|       |            |                  |                    |                |                |                      |                       |                         |                    |                       |                                           |                     |

| <b>NOTE:</b> the areas stated above may slightly differ upon issuance of relevant authority permits |  |
|-----------------------------------------------------------------------------------------------------|--|