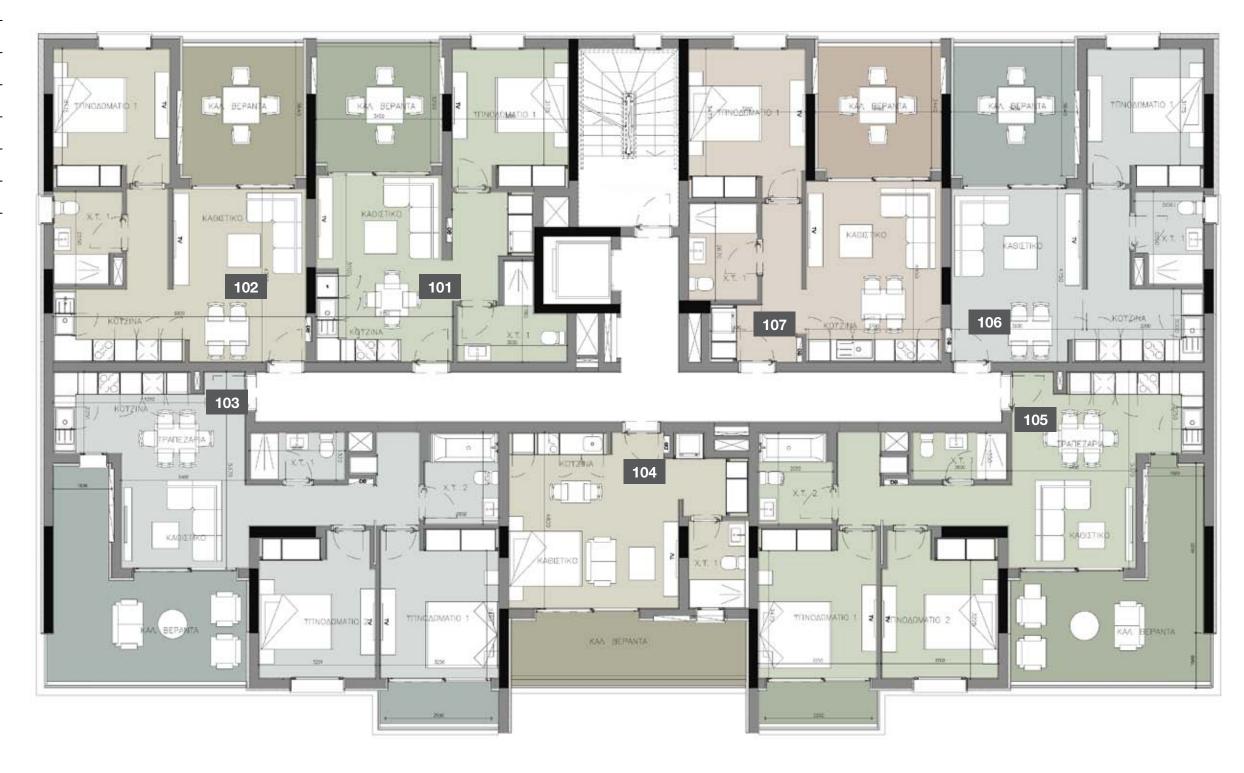

### choice of properties

| FLOOR | UNIT<br>NO | PROPERTY<br>TYPE | BED-<br>ROOMS | BATH-<br>ROOMS | PARK<br>SPACES | INDOOR<br>AREA<br>M² | COV.<br>VERANDA<br>M² | UNCOV.<br>VERANDA<br>M² | STO-<br>RAGE<br>M <sup>2</sup> | COM-<br>MON<br>AREA PER<br>UNIT M <sup>2</sup> | TOTAL<br>AREA M² |
|-------|------------|------------------|---------------|----------------|----------------|----------------------|-----------------------|-------------------------|--------------------------------|------------------------------------------------|------------------|
|       |            |                  |               |                | BL             | OCK A                |                       |                         |                                |                                                |                  |
| 1st   | 101        | Apartment        | 2             | 2              | 1              | 88.20                | 24.50                 |                         | 9.40                           | 18.39                                          | 140.49           |
|       | 102        | Apartment        | 1             | 1              | 1              | 55.70                | 17.30                 |                         |                                | 11.91                                          | 84.91            |
|       | 103        | Apartment        | 1             | 1              | 1              | 54.90                | 15.10                 |                         |                                | 11.42                                          | 81.42            |
|       | 104        | Apartment        | 1             | 1              | 1              | 55.40                | 15.10                 |                         |                                | 11.50                                          | 82.00            |
|       | 105        | Apartment        | 1             | 1              | 1              | 55.30                | 17.30                 |                         |                                | 11.84                                          | 84.44            |
|       | 106        | Apartment        | 2             | 2              | 1              | 85.80                | 24.40                 |                         | 9.00                           | 17.98                                          | 137.18           |
| 2nd   | 201        | Apartment        | 2             | 2              | 1              | 88.30                | 24.50                 |                         | 10.00                          | 18.40                                          | 141.20           |
|       | 202        | Apartment        | 1             | 1              | 1              | 55.70                | 17.30                 |                         |                                | 11.91                                          | 84.91            |
|       | 203        | Apartment        | 1             | 1              | 1              | 54.90                | 15.10                 |                         |                                | 11.42                                          | 81.42            |
|       | 204        | Apartment        | 1             | 1              | 1              | 55.40                | 15.10                 |                         |                                | 11.50                                          | 82.00            |
|       | 205        | Apartment        | 1             | 1              | 1              | 55.30                | 17.30                 |                         |                                | 11.84                                          | 84.44            |
|       | 206        | Apartment        | 2             | 2              | 1              | 87.40                | 24.40                 |                         | 9.60                           | 18.24                                          | 139.64           |
| 3rd   | 301        | Apartment        | 2             | 2              | 1              | 88.30                | 24.50                 |                         | 11.60                          | 18.40                                          | 142.80           |
|       | 302        | Apartment        | 1             | 1              | 1              | 55.70                | 17.30                 |                         |                                | 11.91                                          | 84.91            |
|       | 303        | Apartment        | 1             | 1              | 1              | 54.90                | 15.10                 |                         |                                | 11.42                                          | 81.42            |
|       | 304        | Apartment        | 1             | 1              | 1              | 55.40                | 15.10                 |                         |                                | 11.50                                          | 82.00            |
|       | 305        | Apartment        | 1             | 1              | 1              | 55.30                | 17.30                 |                         |                                | 11.84                                          | 84.44            |
|       | 306        | Apartment        | 2             | 2              | 1              | 87.40                | 24.40                 |                         | 10.60                          | 18.24                                          | 140.64           |
| 4th   | 401        | Apartment        | 2             | 2              | 1              | 88.30                | 24.50                 |                         | 10.10                          | 18.40                                          | 141.30           |
|       | 402        | Apartment        | 1             | 1              | 1              | 55.70                | 17.30                 |                         |                                | 11.91                                          | 84.91            |
|       | 403        | Apartment        | 1             | 1              | 1              | 54.90                | 15.10                 |                         |                                | 11.42                                          | 81.42            |
|       | 404        | Apartment        | 1             | 1              | 1              | 55.40                | 15.10                 |                         |                                | 11.50                                          | 82.00            |
|       | 405        | Apartment        | 1             | 1              | 1              | 55.30                | 17.30                 |                         |                                | 11.84                                          | 84.44            |
|       | 406        | Apartment        | 2             | 2              | 1              | 87.40                | 24.40                 |                         | 9.20                           | 18.24                                          | 139.24           |
|       |            |                  |               |                |                |                      |                       |                         |                                |                                                |                  |

### choice of properties

| FLOOR | UNIT<br>NO | PROPERTY<br>TYPE | BED-<br>RO-<br>OMS | BATHRO-<br>OMS | PARK<br>SPACES | INDOOR<br>AREA<br>M² | COV.<br>VERANDA<br>M² | UNCOV.<br>VERANDA<br>M² | STO-<br>RAGE<br>M² | PLANTER<br>AREA<br>M² | COMMON<br>AREA PER<br>UNIT M <sup>2</sup> | TOTAL<br>AREA<br>M² |
|-------|------------|------------------|--------------------|----------------|----------------|----------------------|-----------------------|-------------------------|--------------------|-----------------------|-------------------------------------------|---------------------|
|       | BLOCK C    |                  |                    |                |                |                      |                       |                         |                    |                       |                                           |                     |
| 1st   | 101        | Apartment        | 1                  | 1              | 1              | 50.60                | 12.30                 |                         | 4.00               | 0.00                  | 0.37                                      | 67.27               |
|       | 102        | Apartment        | 1                  | 1              | 1              | 51.30                | 13.00                 |                         | 4.00               | 0.00                  | 0.38                                      | 68.68               |
| -     | 103        | Apartment        | 2                  | 2              | 1              | 76.60                | 26.00                 |                         | 4.50               | 0.00                  | 0.61                                      | 107.71              |
|       | 104        | Studio           | 0                  | 1              | 1              | 36.20                | 13.00                 |                         | 0.00               | 0.00                  | 0.29                                      | 49.49               |
|       | 105        | Apartment        | 2                  | 2              | 1              | 76.60                | 26.00                 |                         | 4.00               | 0.00                  | 0.61                                      | 107.21              |
|       | 106        | Apartment        | 1                  | 1              | 1              | 51.30                | 13.40                 |                         | 4.00               | 0.00                  | 0.38                                      | 69.08               |
|       | 107        | Apartment        | 1                  | 1              | 1              | 51.80                | 12.00                 |                         | 3.50               | 0.00                  | 0.38                                      | 67.68               |
| 2nd   | 201        | Apartment        | 1                  | 1              | 1              | 50.60                | 12.30                 |                         | 4.00               | 0.00                  | 0.37                                      | 67.27               |
|       | 202        | Apartment        | 1                  | 1              | 1              | 51.30                | 13.00                 |                         | 4.00               | 0.00                  | 0.38                                      | 68.68               |
|       | 203        | Apartment        | 2                  | 2              | 1              | 76.60                | 26.00                 |                         | 12.40              | 0.00                  | 0.61                                      | 115.61              |
|       | 204        | Studio           | 0                  | 1              | 1              | 36.20                | 13.00                 |                         | 3.50               | 0.00                  | 0.29                                      | 52.99               |
|       | 205        | Apartment        | 2                  | 2              | 1              | 76.60                | 26.00                 |                         | 6.50               | 0.00                  | 0.61                                      | 109.71              |
|       | 206        | Apartment        | 1                  | 1              | 1              | 51.30                | 13.40                 |                         | 0.00               | 0.00                  | 0.38                                      | 65.08               |
|       | 207        | Apartment        | 1                  | 1              | 1              | 51.80                | 12.00                 |                         | 0.00               | 0.00                  | 0.38                                      | 64.18               |
| 3rd   | 301        | Apartment        | 1                  | 1              | 1              | 50.60                | 12.30                 |                         | 6.50               | 0.00                  | 0.37                                      | 69.77               |
|       | 302        | Apartment        | 1                  | 1              | 1              | 51.30                | 13.00                 |                         | 4.00               | 0.00                  | 0.38                                      | 68.68               |
|       | 303        | Apartment        | 2                  | 2              | 1              | <i>77</i> .50        | 26.00                 |                         | 4.50               | 0.00                  | 0.61                                      | 108.61              |
|       | 304        | Apartment        | 2                  | 2              | 1              | 77.50                | 26.00                 |                         | 4.50               | 0.00                  | 0.61                                      | 108.61              |
|       | 305        | Apartment        | 1                  | 1              | 1              | 51.30                | 13.40                 |                         | 0.00               | 0.00                  | 0.38                                      | 65.08               |
|       | 306        | Apartment        | 1                  | 1              | 1              | 51.80                | 12.00                 |                         | 0.00               | 0.00                  | 0.38                                      | 64.18               |
| 4th   | 401        | Apartment        | 2                  | 2              | 1              | 88.80                | 32.00                 | 12.60                   | 5.50               | 3.50                  | 0.71                                      | 143.11              |
|       | 402        | Apartment        | 2                  | 2              | 1              | 77.50                | 26.00                 |                         | 4.00               | 0.00                  | 0.61                                      | 108.11              |
|       | 403        | Apartment        | 2                  | 2              | 1              | 77.50                | 26.00                 |                         | 4.00               | 0.00                  | 0.61                                      | 108.11              |
|       | 404        | Apartment        | 2                  | 2              | 1              | 89.00                | 32.00                 | 12.60                   | 4.00               | 6.00                  | 0.72                                      | 144.32              |
|       |            |                  |                    |                |                |                      |                       |                         |                    |                       |                                           |                     |