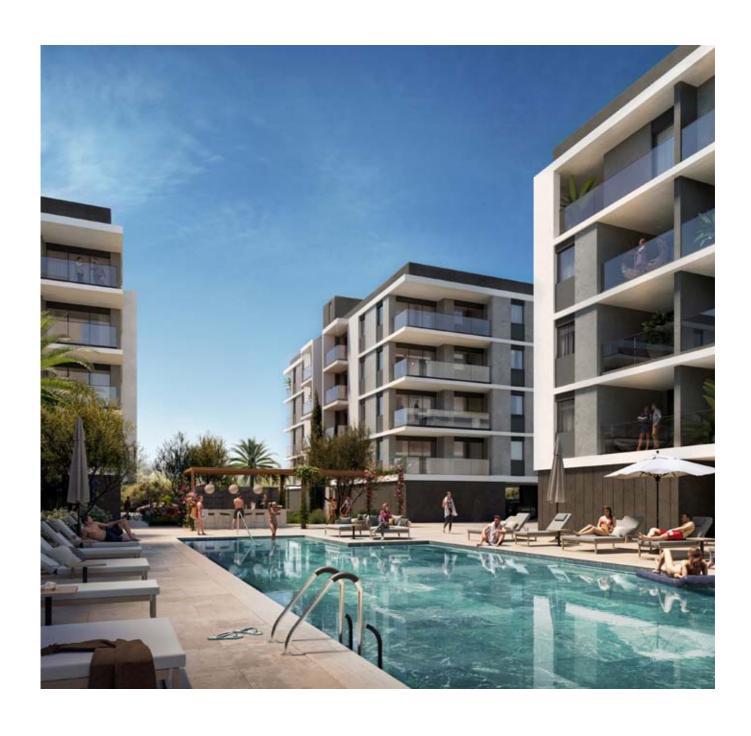

#### Lady's mile park

A new ultracontemporary gated community consisting of six luxurious condos nestled in one of the most prestigious areas in Limassol Each condo boasts ample living and dining spaces that are perfect for family gatherings and those intimate special moments. High sliding doors that streamingly flow out onto large verandas, ideal for a breath of fresh air and relaxation. Beautifully built in kitchens made from European brands with carefully thought out layouts perfectly designed for food preparation and entertainment.

Each condo enjoys panoramic views of landscaped green gardens and a lavish inviting swimming pool This astonishing establishment provides a fully equipped gym and a spacious sauna for those who want to keep fit or relieve stress after a long day's work. Lady's Mile Park park offers a comfortable lifestyle with outstanding architecture and unique esthetique touches complimented with high standards of finish. This establishment defines elegance and style but yet blends a fresh eccentric way of Mediterranean high-end living.

### major benefits

- Gated community with in-house facilities: pool, gym and sauna;
- Prestigious upcoming area of Limassol with rapidly rising demand;
- 2 minutes from a newly built 18-hole golf course;
- Next to Cyprus biggest and only casino resort "City of Dreams";
  2 minutes from from the famous beach Lady's Mile;

#### resident facilities

The building offers outdoor swimming pool, secure covered parking, a fully equipped gym and sauna

\*All 3D images and photographs consist of indicative information and the project can differ insignificantly from the displayed images. Furniture and interior items are extras. The type of materials and colors used in the finishes may vary from the displayed images and text