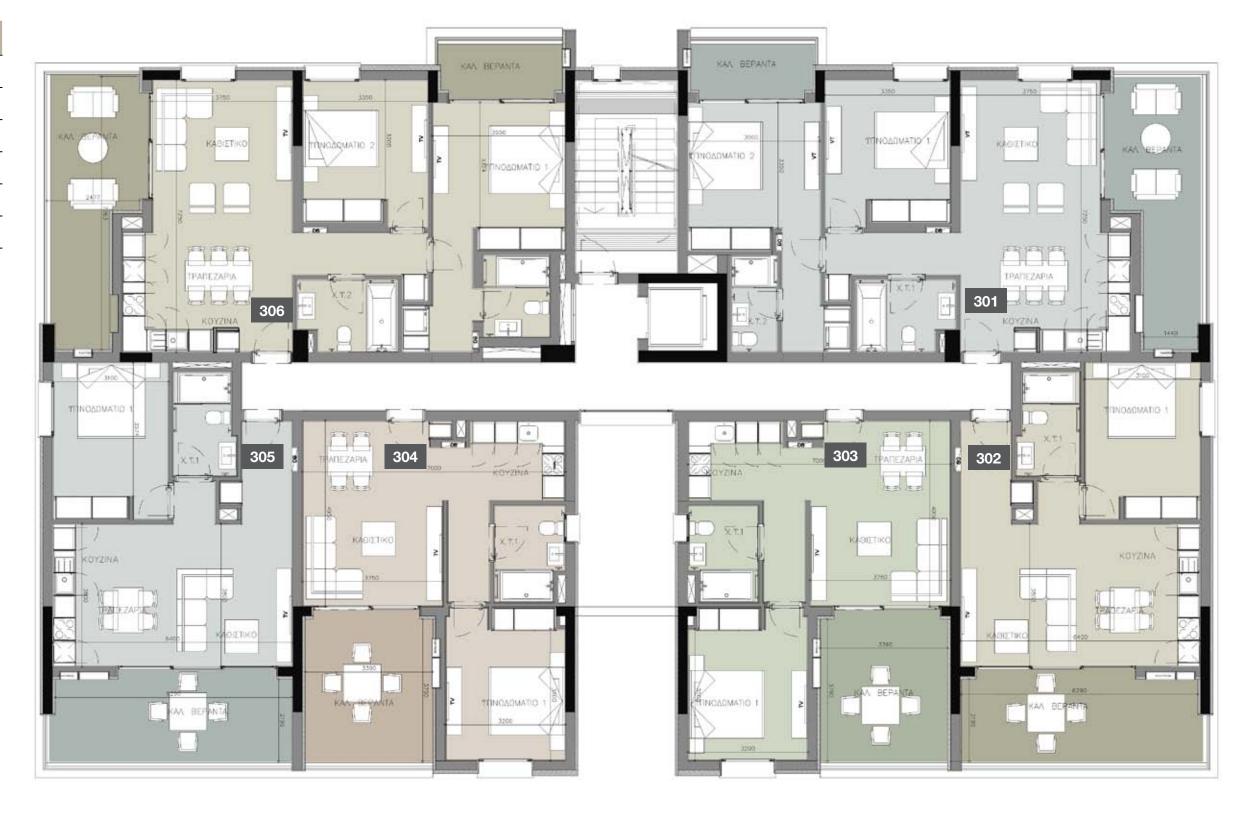

### choice of properties

| FLOOR | UNIT<br>NO | PROPERTY<br>TYPE | BED-<br>ROOMS | BATH-<br>ROOMS | PARK<br>SPACES | INDOOR<br>AREA<br>M² | COV.<br>VERANDA<br>M² | UNCOV.<br>VERANDA<br>M² | STO-<br>RAGE<br>M <sup>2</sup> | COM-<br>MON<br>AREA PER<br>UNIT M <sup>2</sup> | TOTAL<br>AREA M² |
|-------|------------|------------------|---------------|----------------|----------------|----------------------|-----------------------|-------------------------|--------------------------------|------------------------------------------------|------------------|
|       |            |                  |               |                | BL             | OCK A                |                       |                         |                                |                                                |                  |
| 1st   | 101        | Apartment        | 2             | 2              | 1              | 88.20                | 24.50                 |                         | 9.40                           | 18.39                                          | 140.49           |
|       | 102        | Apartment        | 1             | 1              | 1              | 55.70                | 17.30                 |                         |                                | 11.91                                          | 84.91            |
|       | 103        | Apartment        | 1             | 1              | 1              | 54.90                | 15.10                 |                         |                                | 11.42                                          | 81.42            |
|       | 104        | Apartment        | 1             | 1              | 1              | 55.40                | 15.10                 |                         |                                | 11.50                                          | 82.00            |
|       | 105        | Apartment        | 1             | 1              | 1              | 55.30                | 17.30                 |                         |                                | 11.84                                          | 84.44            |
|       | 106        | Apartment        | 2             | 2              | 1              | 85.80                | 24.40                 |                         | 9.00                           | 17.98                                          | 137.18           |
| 2nd   | 201        | Apartment        | 2             | 2              | 1              | 88.30                | 24.50                 |                         | 10.00                          | 18.40                                          | 141.20           |
|       | 202        | Apartment        | 1             | 1              | 1              | 55.70                | 17.30                 |                         |                                | 11.91                                          | 84.91            |
|       | 203        | Apartment        | 1             | 1              | 1              | 54.90                | 15.10                 |                         |                                | 11.42                                          | 81.42            |
|       | 204        | Apartment        | 1             | 1              | 1              | 55.40                | 15.10                 |                         |                                | 11.50                                          | 82.00            |
|       | 205        | Apartment        | 1             | 1              | 1              | 55.30                | 17.30                 |                         |                                | 11.84                                          | 84.44            |
|       | 206        | Apartment        | 2             | 2              | 1              | 87.40                | 24.40                 |                         | 9.60                           | 18.24                                          | 139.64           |
| 3rd   | 301        | Apartment        | 2             | 2              | 1              | 88.30                | 24.50                 |                         | 11.60                          | 18.40                                          | 142.80           |
|       | 302        | Apartment        | 1             | 1              | 1              | 55.70                | 17.30                 |                         |                                | 11.91                                          | 84.91            |
|       | 303        | Apartment        | 1             | 1              | 1              | 54.90                | 15.10                 |                         |                                | 11.42                                          | 81.42            |
|       | 304        | Apartment        | 1             | 1              | 1              | 55.40                | 15.10                 |                         |                                | 11.50                                          | 82.00            |
|       | 305        | Apartment        | 1             | 1              | 1              | 55.30                | 17.30                 |                         |                                | 11.84                                          | 84.44            |
|       | 306        | Apartment        | 2             | 2              | 1              | 87.40                | 24.40                 |                         | 10.60                          | 18.24                                          | 140.64           |
| 4th   | 401        | Apartment        | 2             | 2              | 1              | 88.30                | 24.50                 |                         | 10.10                          | 18.40                                          | 141.30           |
|       | 402        | Apartment        | 1             | 1              | 1              | 55.70                | 17.30                 |                         |                                | 11.91                                          | 84.91            |
|       | 403        | Apartment        | 1             | 1              | 1              | 54.90                | 15.10                 |                         |                                | 11.42                                          | 81.42            |
|       | 404        | Apartment        | 1             | 1              | 1              | 55.40                | 15.10                 |                         |                                | 11.50                                          | 82.00            |
|       | 405        | Apartment        | 1             | 1              | 1              | 55.30                | 17.30                 |                         |                                | 11.84                                          | 84.44            |
|       | 406        | Apartment        | 2             | 2              | 1              | 87.40                | 24.40                 |                         | 9.20                           | 18.24                                          | 139.24           |
|       |            |                  |               |                |                |                      |                       |                         |                                |                                                |                  |