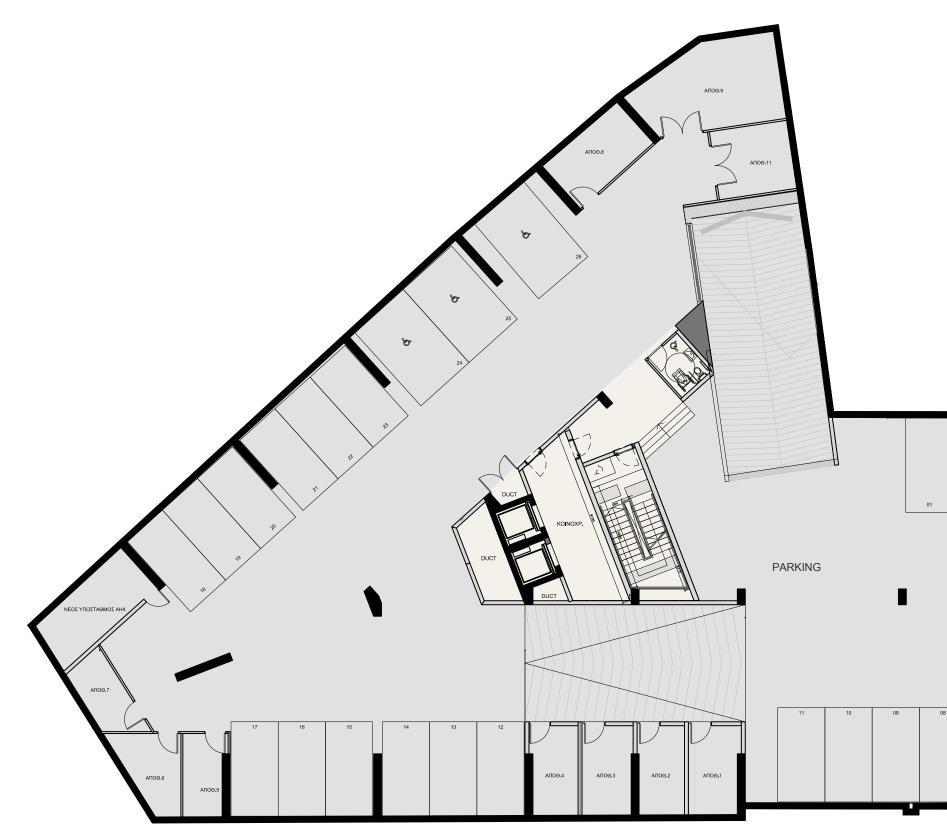

## **:**basement

ground floor

#### ground floor

| UNIT Nº | TOTAL AREA M <sup>2</sup> |
|---------|---------------------------|
| 1       | 113.70                    |
| 2       | 227.90                    |
| 3       | 294.80                    |