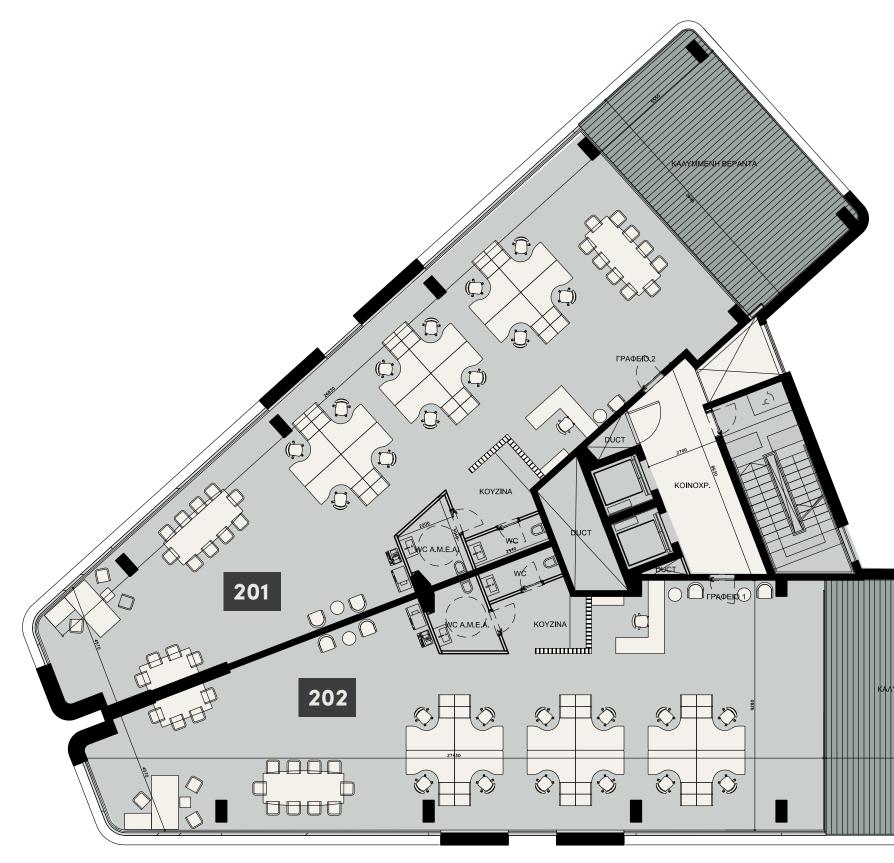

#### 2nd Floor

| UNIT Nº | TOTAL AREA M <sup>2</sup> |
|---------|---------------------------|
| 201     | 287.50                    |
| 202     | 284.60                    |