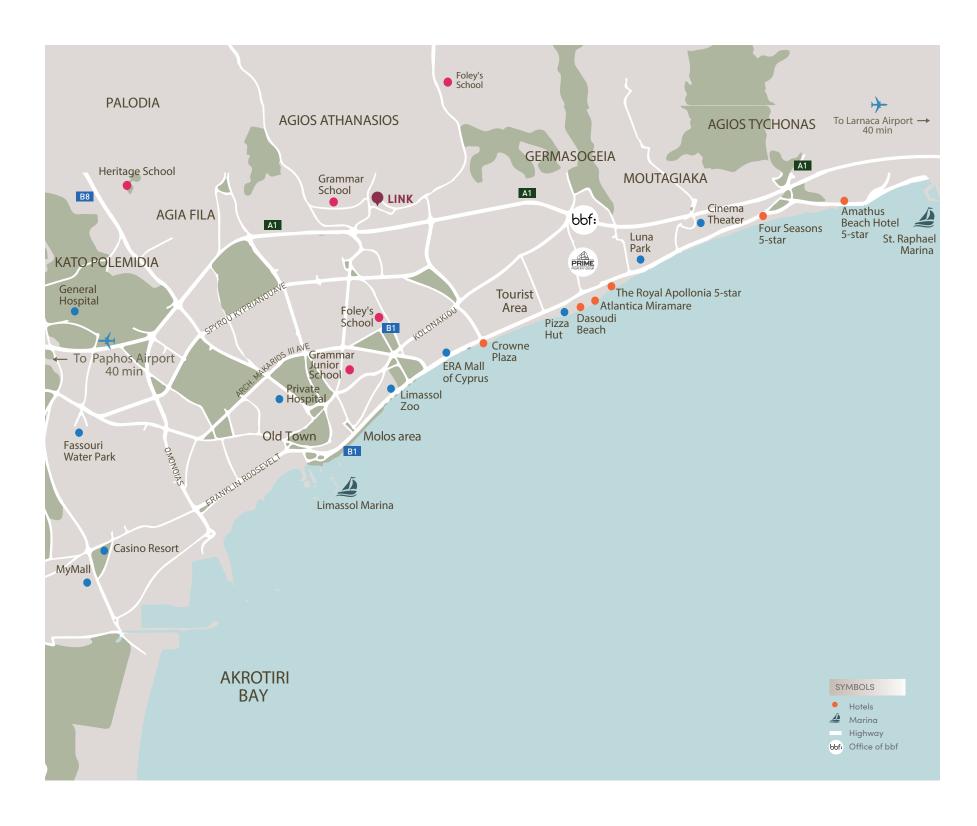

## **:**location

AGIOS ATHANASIOS IS ONE OF THE MOST PRESTIGIOUS SUBURBS IN LIMASSOL FOR NEW RESIDENCES AND OFFICES With its growing promise and development into a new corporate business hub, this new prime location offers easy access to the highway and a dazzling sea front. Only moments away from modern infrastructures, fine dining and high end boutiques located in Limassol's coastline. This prime location is ideal for professional business meetings, lunches as well as a place to unwind and close your next business deal. Link offices is the new business destination you do not want to miss out on.

## **:**introduction

LIMASSOL COMBINES THE FAST PACE OF A CITY AND THE COMFORT OF A FIRST-CLASS MEDITERRANEAN RESORT Limassol is the second largest urban area in Cyprus, located on the southern coast, with an urban population of 160,000 - 176,700.