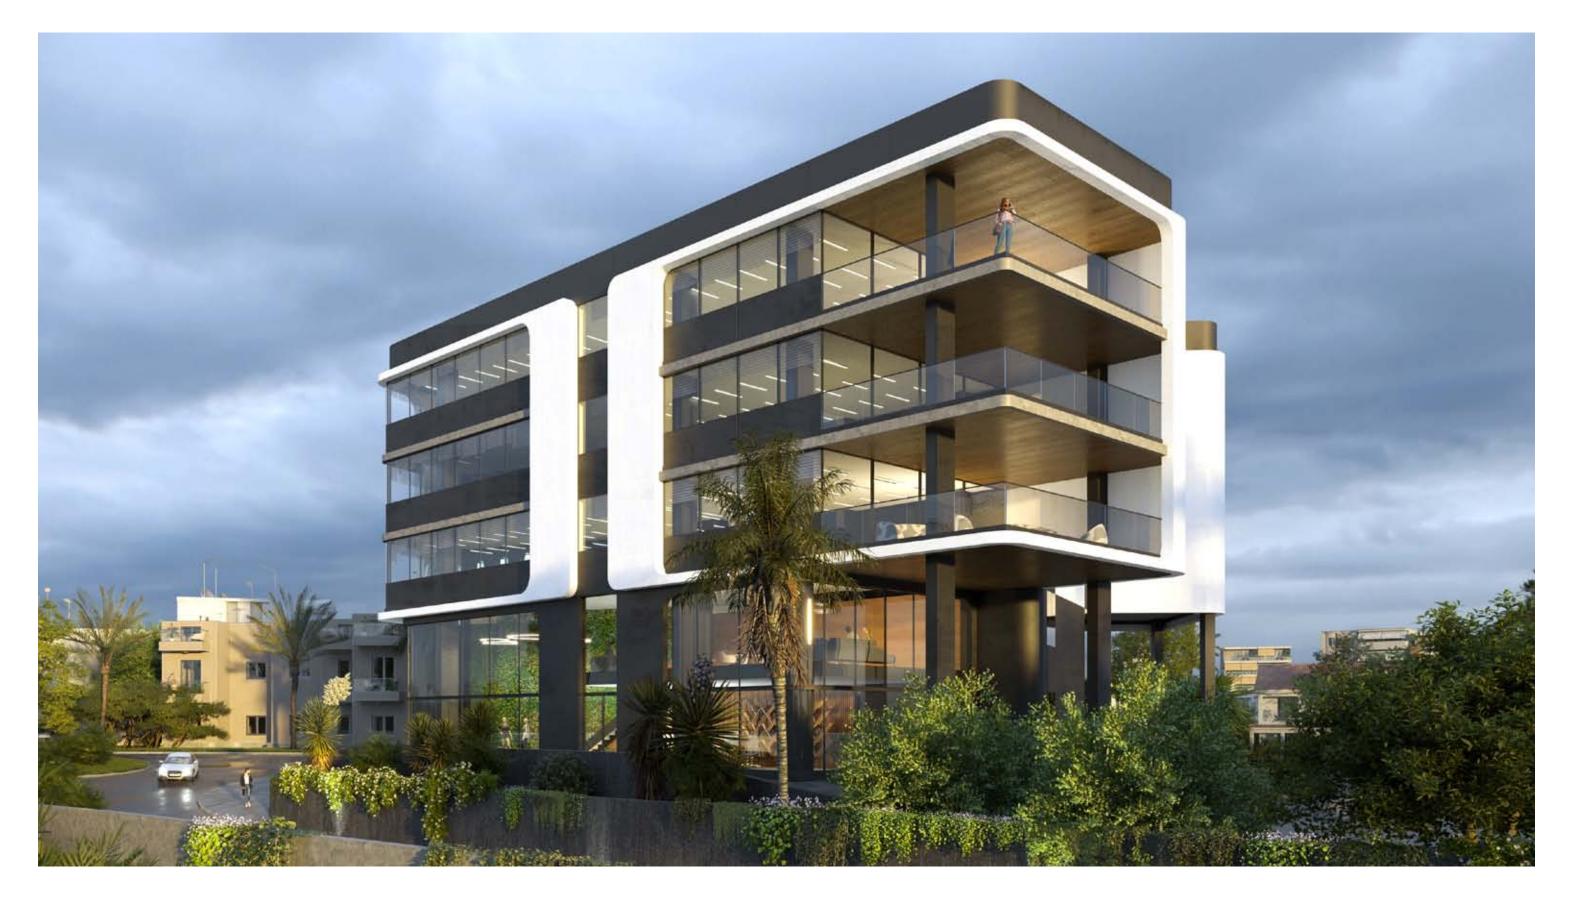

## **:** ayios athanasios offices

A PROJECT METICULOUSLY DESIGNED

for a professional environment with outstanding contemporary architecture and tasteful esthetique touches. Designed by one of the most renowned leading design studios in London, offers elegance and style. Link offices provides nothing less than opulent and well thought out work spaces. This project provides lavish work spacious areas designed to promote a successful and efficient working environment. This development consists of two large offices on each floor as well as three spaces for offices or shops on the mezzanine floor.

EACH OFFICE **BOASTS AMPLE** SPACE

to accommodate any type of office or shop with selected European brands and high standards of finish. A modern establishment that defines absolute quality and high-end style from beginning to end. Enter a professional working environment that blends more than just design, a prestigious professional workspace that promotes only success and accomplishment.

\*All 3D images consist of indicative information and the project can differ insignificantly from the displayed images