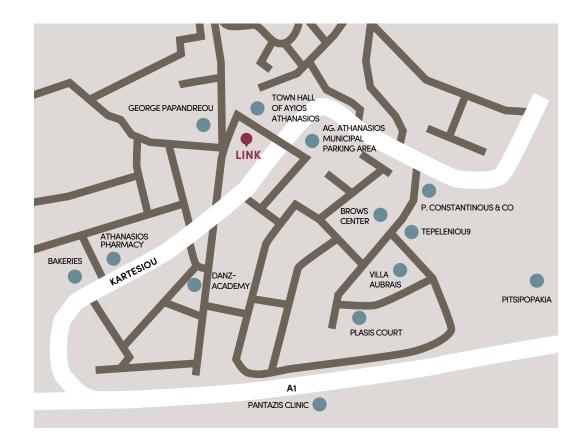

## **:**location

AGIOS ATHANASIOS IS ONE OF THE MOST PRESTIGIOUS SUBURBS IN LIMASSOL FOR NEW RESIDENCES AND OFFICES With its growing promise and development into a new corporate business hub, this new prime location offers easy access to the highway and a dazzling sea front. Only moments away from modern infrastructures, fine dining and high end boutiques located in Limassol's coastline. This prime location is ideal for professional business meetings, lunches as well as a place to unwind and close your next business deal. Link offices is the new business destination you do not want to miss out on.