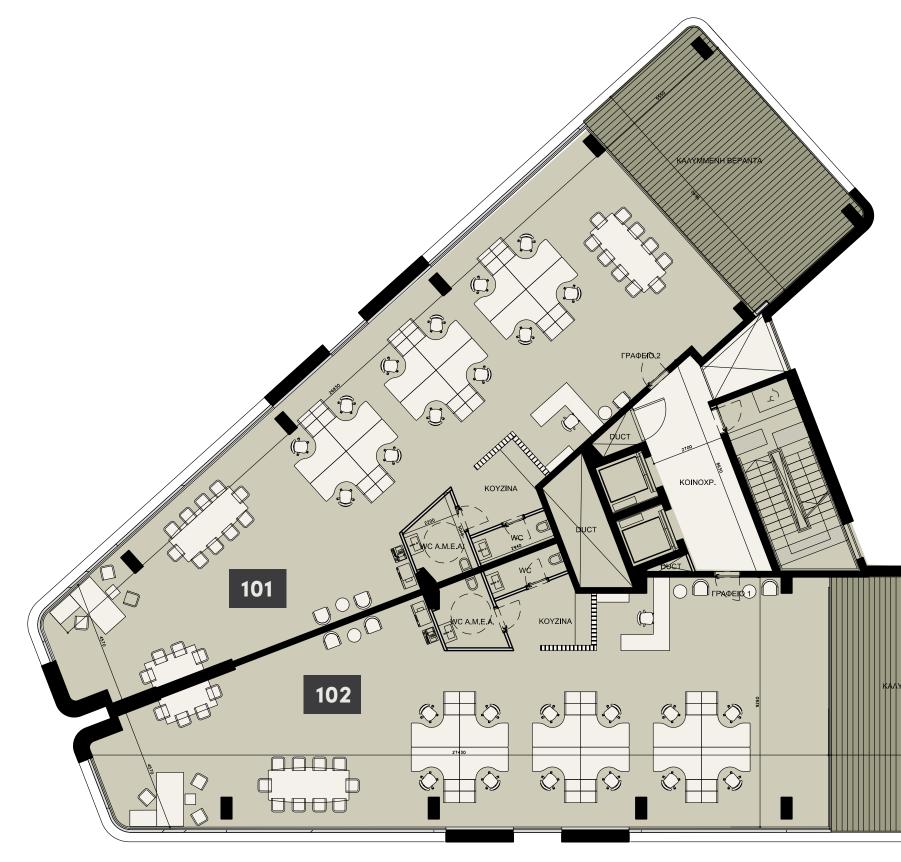

#### 1st Floor

| UNIT Nº | TOTAL AREA M <sup>2</sup> |
|---------|---------------------------|
| 101     | 287.50                    |
| 102     | 284.60                    |