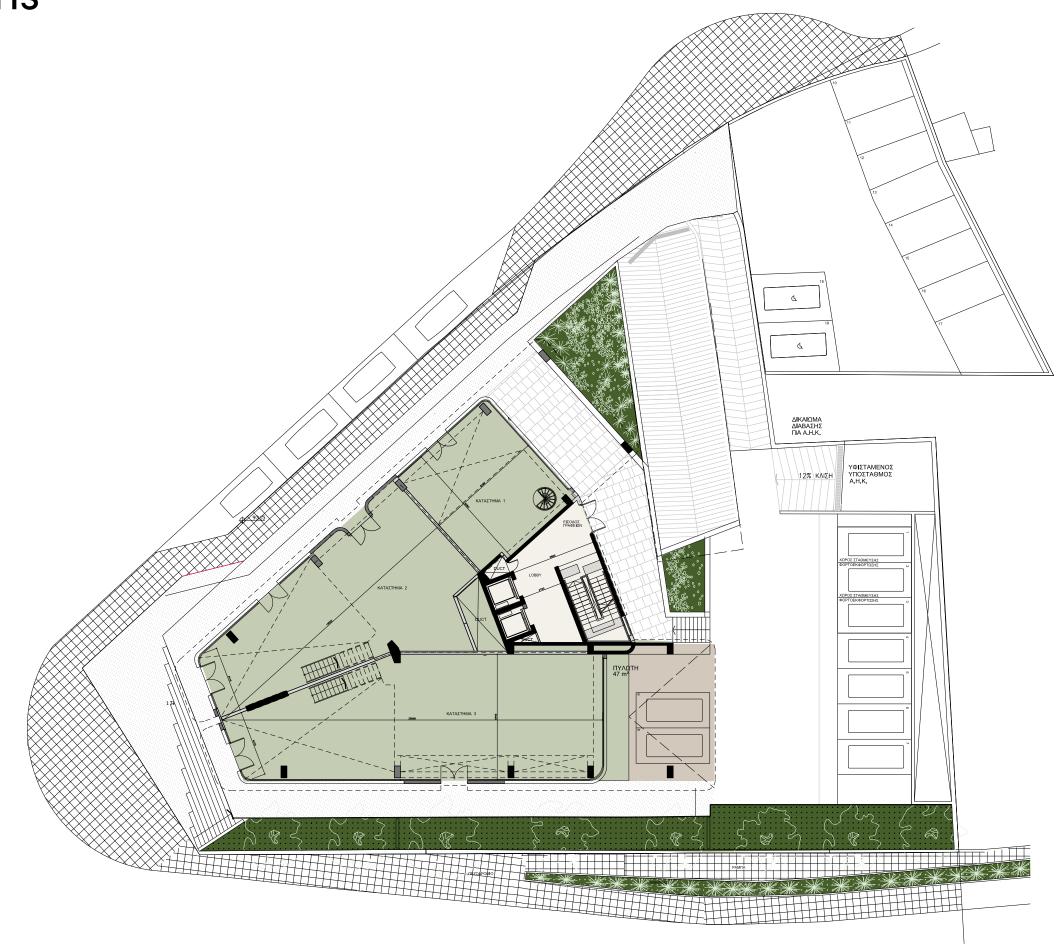

## **:** choice of properties

| FLOOR | UNIT № | PROPERTY | BATH- | INDOOR AREA | COV. VERANDA | SELLABLE | AUXILIARY | TOTAL AREA     |
|-------|--------|----------|-------|-------------|--------------|----------|-----------|----------------|
| FLOOR |        | TYPE     | ROOMS | M²          | M²           | floor    | area      | M <sup>2</sup> |
| GR    | 1      | Shop     |       | 76.00       |              | 1st      | 37.70     | 113.70         |
|       | 2      | Shop     |       | 151.00      |              | 1st      | 76.90     | 227.90         |
|       | 3      | Shop     |       | 197.00      |              | 1st      | 97.80     | 294.80         |
| 1st   | 101    | Office   | 2     | 226.00      | 61.50        |          |           | 287.50         |
|       | 102    | Office   | 2     | 230.90      | 53.70        |          |           | 284.60         |
| 2nd   | 201    | Office   | 2     | 226.00      | 61.50        |          |           | 287.50         |
|       | 202    | Office   | 2     | 230.90      | 53.70        |          |           | 284.60         |
| 3rd   | 301    | Office   | 2     | 226.00      | 61.50        |          |           | 287.50         |
|       | 302    | Office   | 2     | 230.90      | 53.70        |          |           | 284.60         |

#### ground floor

| UNIT Nº | TOTAL AREA M <sup>2</sup> |
|---------|---------------------------|
| 1       | 113.70                    |
| 2       | 227.90                    |
| 3       | 294.80                    |