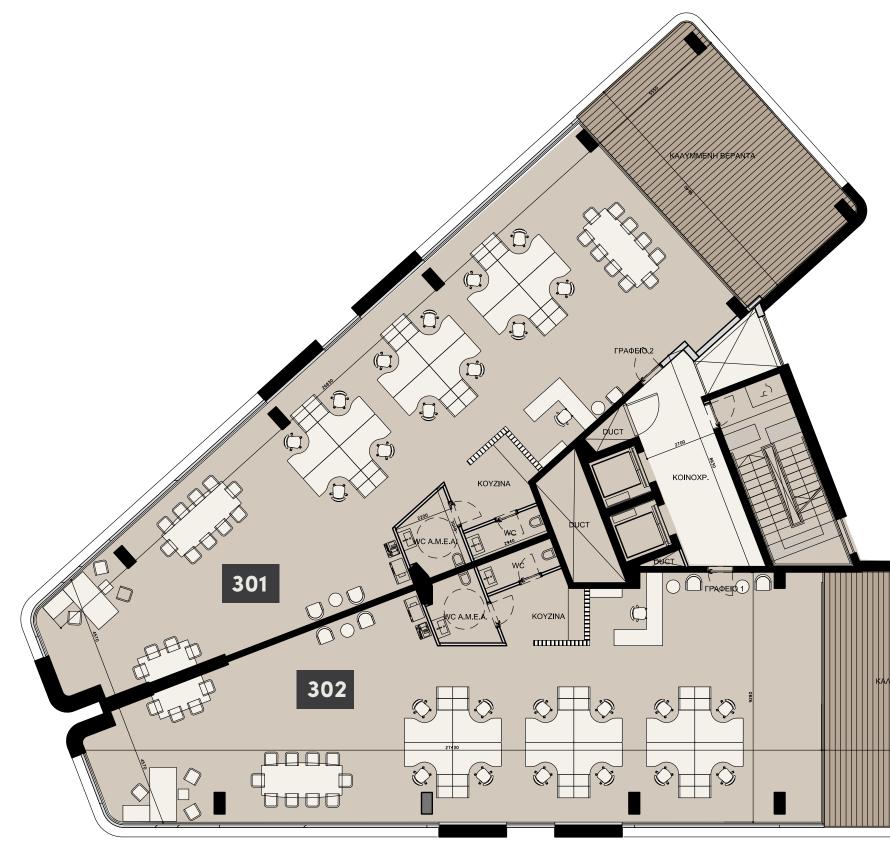

## **:** choice of properties

| FLOOR | UNIT № | PROPERTY | BATH- | INDOOR AREA | COV. VERANDA | SELLABLE | AUXILIARY | TOTAL AREA     |
|-------|--------|----------|-------|-------------|--------------|----------|-----------|----------------|
| FLOOR |        | TYPE     | ROOMS | M²          | M²           | floor    | area      | M <sup>2</sup> |
| GR    | 1      | Shop     |       | 76.00       |              | 1st      | 37.70     | 113.70         |
|       | 2      | Shop     |       | 151.00      |              | 1st      | 76.90     | 227.90         |
|       | 3      | Shop     |       | 197.00      |              | 1st      | 97.80     | 294.80         |
| 1st   | 101    | Office   | 2     | 226.00      | 61.50        |          |           | 287.50         |
|       | 102    | Office   | 2     | 230.90      | 53.70        |          |           | 284.60         |
| 2nd   | 201    | Office   | 2     | 226.00      | 61.50        |          |           | 287.50         |
|       | 202    | Office   | 2     | 230.90      | 53.70        |          |           | 284.60         |
| 3rd   | 301    | Office   | 2     | 226.00      | 61.50        |          |           | 287.50         |
|       | 302    | Office   | 2     | 230.90      | 53.70        |          |           | 284.60         |

#### 3rd Floor

| UNIT Nº | TOTAL AREA M <sup>2</sup> |
|---------|---------------------------|
| 301     | 287.50                    |
| 302     | 284.60                    |