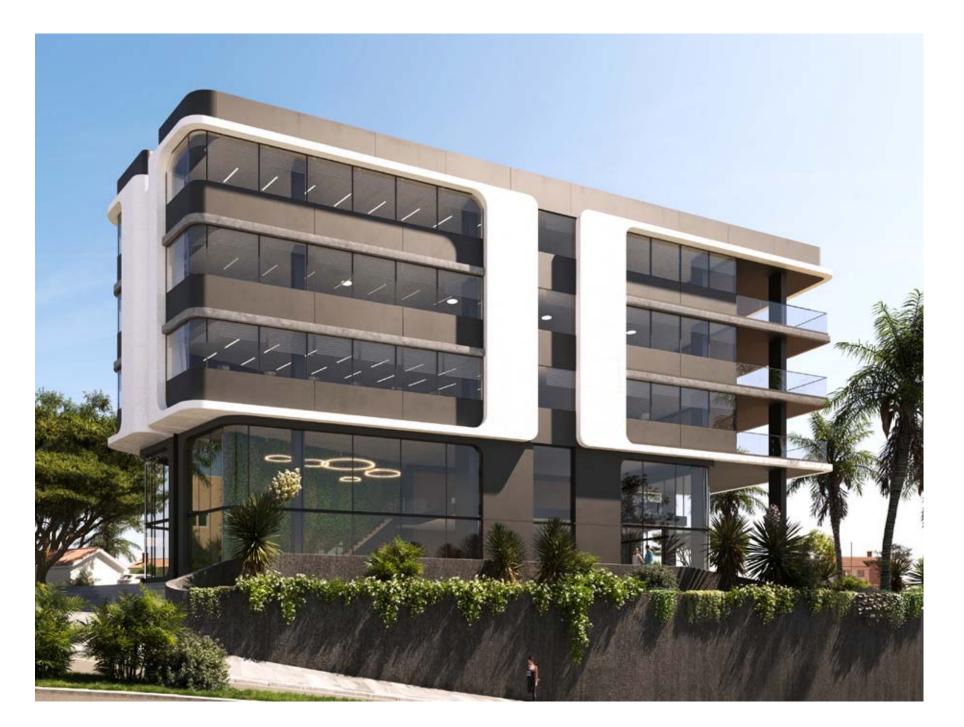

## **:** ayios athanasios offices

A PROJECT METICULOUSLY DESIGNED

for a professional environment with outstanding contemporary architecture and tasteful esthetique touches. Designed by one of the most renowned leading design studios in London, offers elegance and style. Link offices provides nothing less than opulent and well thought out work spaces. This project provides lavish work spacious areas designed to promote a successful and efficient working environment. This development consists of two large offices on each floor as well as three spaces for offices or shops on the mezzanine floor.

EACH OFFICE **BOASTS AMPLE** SPACE

to accommodate any type of office or shop with selected European brands and high standards of finish. A modern establishment that defines absolute quality and high-end style from beginning to end. Enter a professional working environment that blends more than just design, a prestigious professional workspace that promotes only success and accomplishment.

## major benefits

- Designed by one of the most renowned leading design studios in London
- The project is located in one of the most prestigious suburbs of Limassol
- Prime location and new business hub
- Only a 5-minute drive to the city center
- 3 rooms for offices or shops located on the mezzanine floor
- Only 2 spacious offices on each floor

\*All 3D images consist of indicative information and the project can differ insignificantly from the displayed images