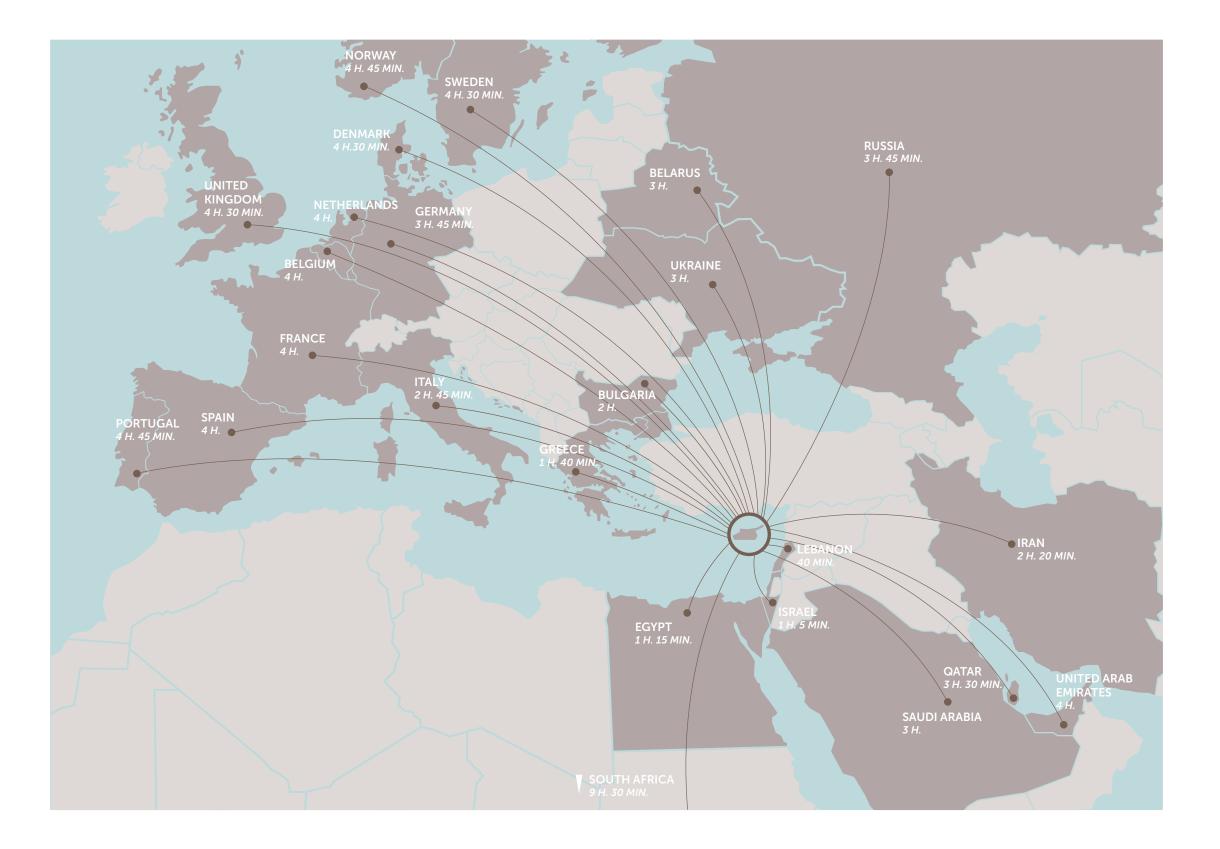

## **:**location

AGIOS ATHANASIOS IS ONE OF THE MOST PRESTIGIOUS SUBURBS IN LIMASSOL FOR NEW RESIDENCES AND OFFICES With its growing promise and development into a new corporate business hub, this new prime location offers easy access to the highway and a dazzling sea front. Only moments away from modern infrastructures, fine dining and high end boutiques located in Limassol's coastline. This prime location is ideal for professional business meetings, lunches as well as a place to unwind and close your next business deal. Link offices is the new business destination you do not want to miss out on.