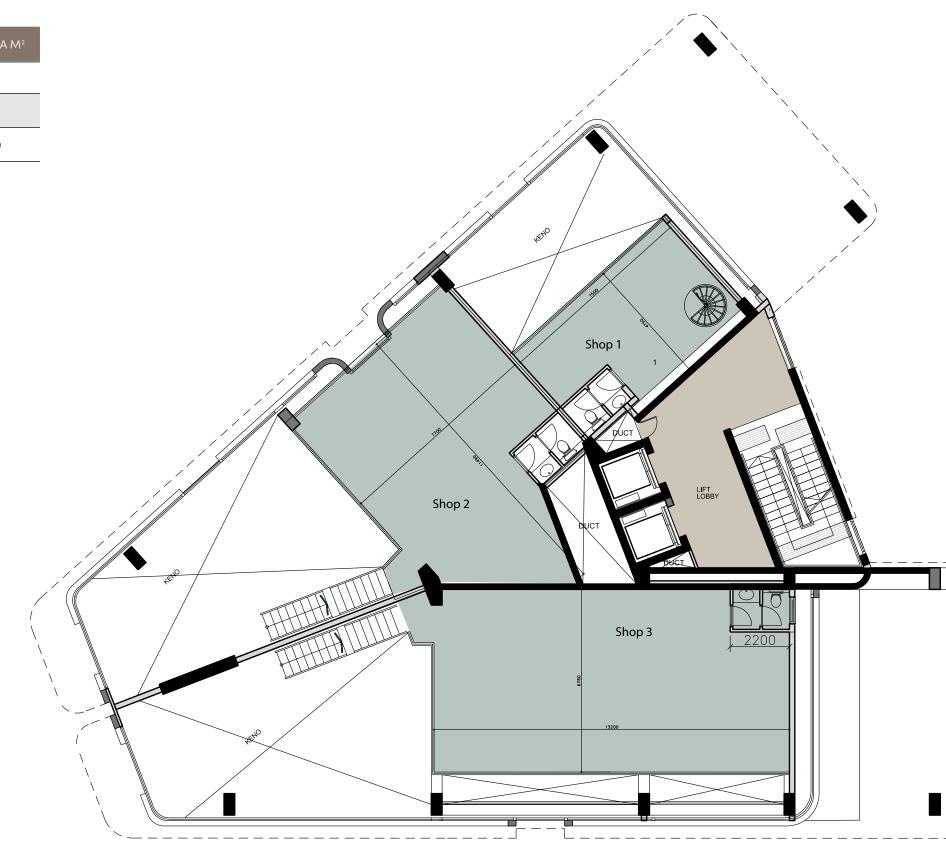

## **:**basement

ground floor

#### ground floor

| UNIT Nº | TOTAL AREA M <sup>2</sup> |
|---------|---------------------------|
| 1       | 113.70                    |
| 2       | 227.90                    |
| 3       | 294.80                    |