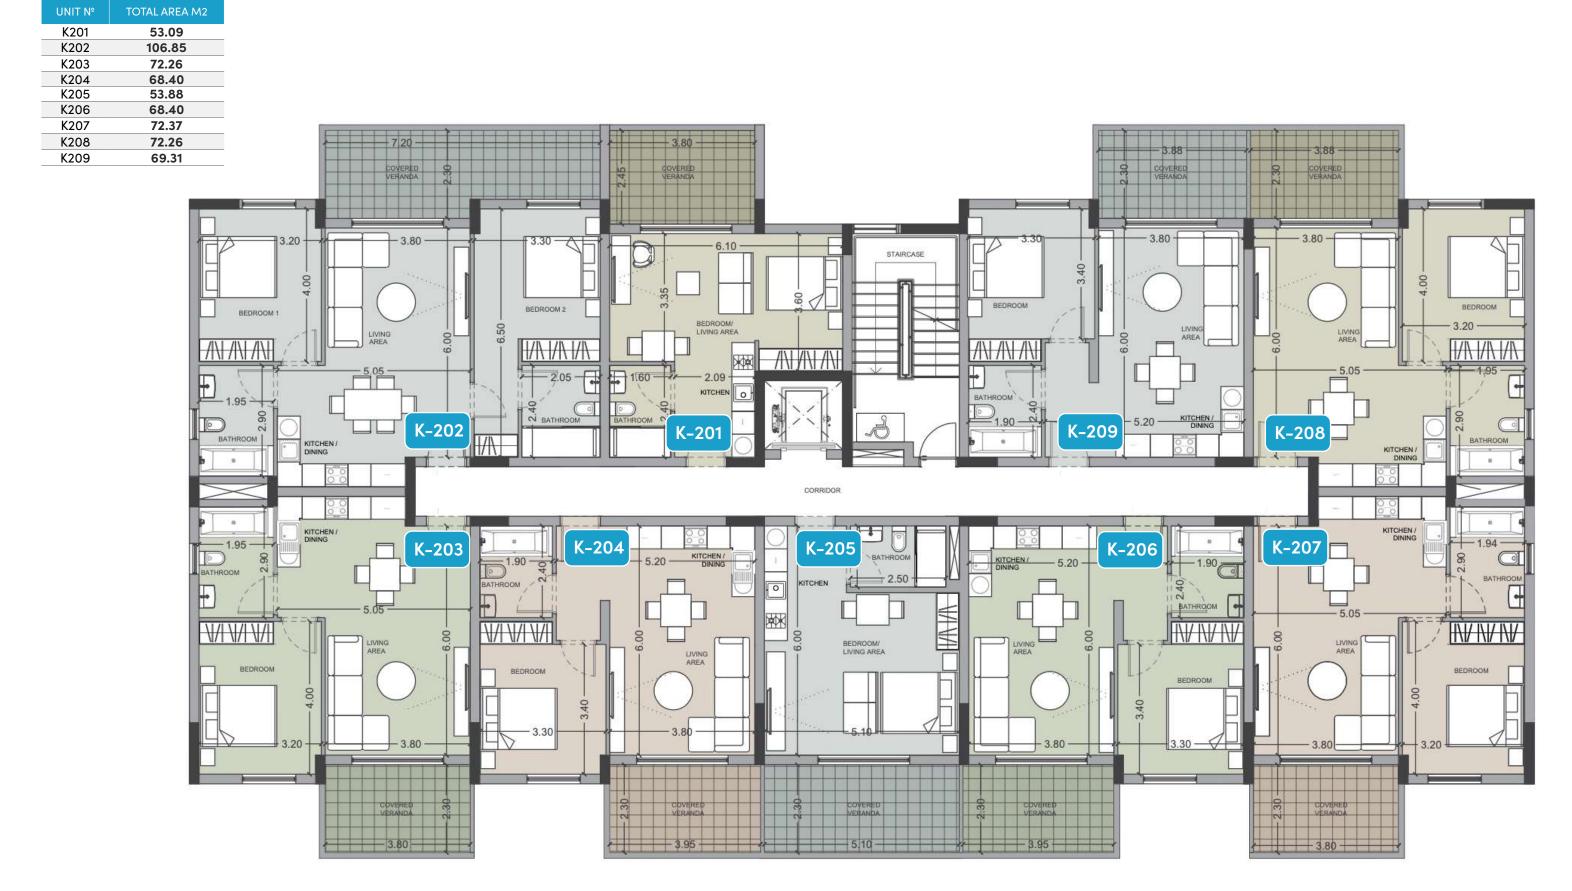

## **:** choice of properties

block K

| FLOOR | UNIT<br>Nº | PROPERTY<br>TYPE | BED<br>ROOMS | BATH<br>ROOMS | PARK<br>SPACES | % OF COMMON<br>AREA PER FLOOR | PRIVATE<br>INTERIOR | COVERED<br>VERANDA | SELLABLE<br>AREA | COMMON<br>AREA PER<br>UNIT | TOTAL<br>AREA |
|-------|------------|------------------|--------------|---------------|----------------|-------------------------------|---------------------|--------------------|------------------|----------------------------|---------------|
| 1st   | K101       | Studio           | Studio       | 1             | 1              | 3%                            | 35.90               | 10.90              | 46.80            | 6.29                       | 53.09         |
| 1st   | K102       | Apartment        | 2            | 2             | 1              | 6%                            | 77.70               | 16.50              | 94.20            | 12.65                      | 106.85        |
| 1st   | K103       | Apartment        | 1            | 1             | 1              | 4%                            | 53.80               | 9.90               | 63.70            | 8.56                       | 72.26         |
| 1st   | K104       | Apartment        | 1            | 1             | 1              | 4%                            | 50.20               | 10.10              | 60.30            | 8.10                       | 68.40         |
| 1st   | K105       | Studio           | Studio       | 1             | 1              | 3%                            | 34.80               | 12.70              | 47.50            | 6.38                       | 53.88         |
| 1st   | K106       | Apartment        | 1            | 1             | 1              | 4%                            | 50.20               | 10.10              | 60.30            | 8.10                       | 68.40         |
| 1st   | K107       | Apartment        | 1            | 1             | 1              | 4%                            | 53.90               | 9.90               | 63.80            | 8.57                       | 72.37         |
| 1st   | K108       | Apartment        | 1            | 1             | 1              | 4%                            | 53.80               | 9.90               | 63.70            | 8.56                       | 72.26         |
| 1st   | K109       | Apartment        | 1            | 1             | 1              | 4%                            | 51.20               | 9.90               | 61.10            | 8.21                       | 69.31         |
| 2nd   | K201       | Studio           | Studio       | 1             | 1              | 3%                            | 35.90               | 10.90              | 46.80            | 6.29                       | 53.09         |
| 2nd   | K202       | Apartment        | 2            | 2             | 1              | 6%                            | 77.70               | 16.50              | 94.20            | 12.65                      | 106.85        |
| 2nd   | K203       | Apartment        | 1            | 1             | 1              | 4%                            | 53.80               | 9.90               | 63.70            | 8.56                       | 72.26         |
| 2nd   | K204       | Apartment        | 1            | 1             | 1              | 4%                            | 50.20               | 10.10              | 60.30            | 8.10                       | 68.40         |
| 2nd   | K205       | Studio           | Studio       | 1             | 1              | 3%                            | 34.80               | 12.70              | 47.50            | 6.38                       | 53.88         |
| 2nd   | K206       | Apartment        | 1            | 1             | 1              | 4%                            | 50.20               | 10.10              | 60.30            | 8.10                       | 68.40         |
| 2nd   | K207       | Apartment        | 1            | 1             | 1              | 4%                            | 53.90               | 9.90               | 63.80            | 8.57                       | 72.37         |
| 2nd   | K208       | Apartment        | 1            | 1             | 1              | 4%                            | 53.80               | 9.90               | 63.70            | 8.56                       | 72.26         |
| 2nd   | K209       | <b>Apartment</b> | 1            | 1             | 1              | 4%                            | 51.20               | 9.90               | 61.10            | 8.21                       | 69.31         |
| 3rd   | K301       | Studio           | Studio       | 1             | 1              | 3%                            | 35.90               | 10.90              | 46.80            | 6.29                       | 53.09         |
| 3rd   | K302       | Apartment        | 2            | 2             | 1              | 6%                            | 77.70               | 16.50              | 94.20            | 12.65                      | 106.85        |
| 3rd   | K303       | Apartment        | 1            | 1             | 1              | 4%                            | 53.80               | 9.90               | 63.70            | 8.56                       | 72.26         |
| 3rd   | K304       | <b>Apartment</b> | 1            | 1             | 1              | 4%                            | 50.20               | 10.10              | 60.30            | 8.10                       | 68.40         |
| 3rd   | K305       | Studio           | Studio       | 1             | 1              | 3%                            | 34.80               | 12.70              | 47.50            | 6.38                       | 53.88         |
| 3rd   | K306       | Apartment        | 1            | 1             | 1              | 4%                            | 50.20               | 10.10              | 60.30            | 8.10                       | 68.40         |
| 3rd   | K307       | Apartment        | 1            | 1             | 1              | 4%                            | 53.90               | 9.90               | 63.80            | 8.57                       | 72.37         |
| 3rd   | K308       | Apartment        | 1            | 1             | 1              | 4%                            | 53.80               | 9.90               | 63.70            | 8.56                       | 72.26         |
| 3rd   | K309       | Apartment        | 1            | 1             | 1              | 4%                            | 51.20               | 9.90               | 61.10            | 8.21                       | 69.31         |

NOTE: the areas stated above may slightly differ upon issuance of relevant authority permits