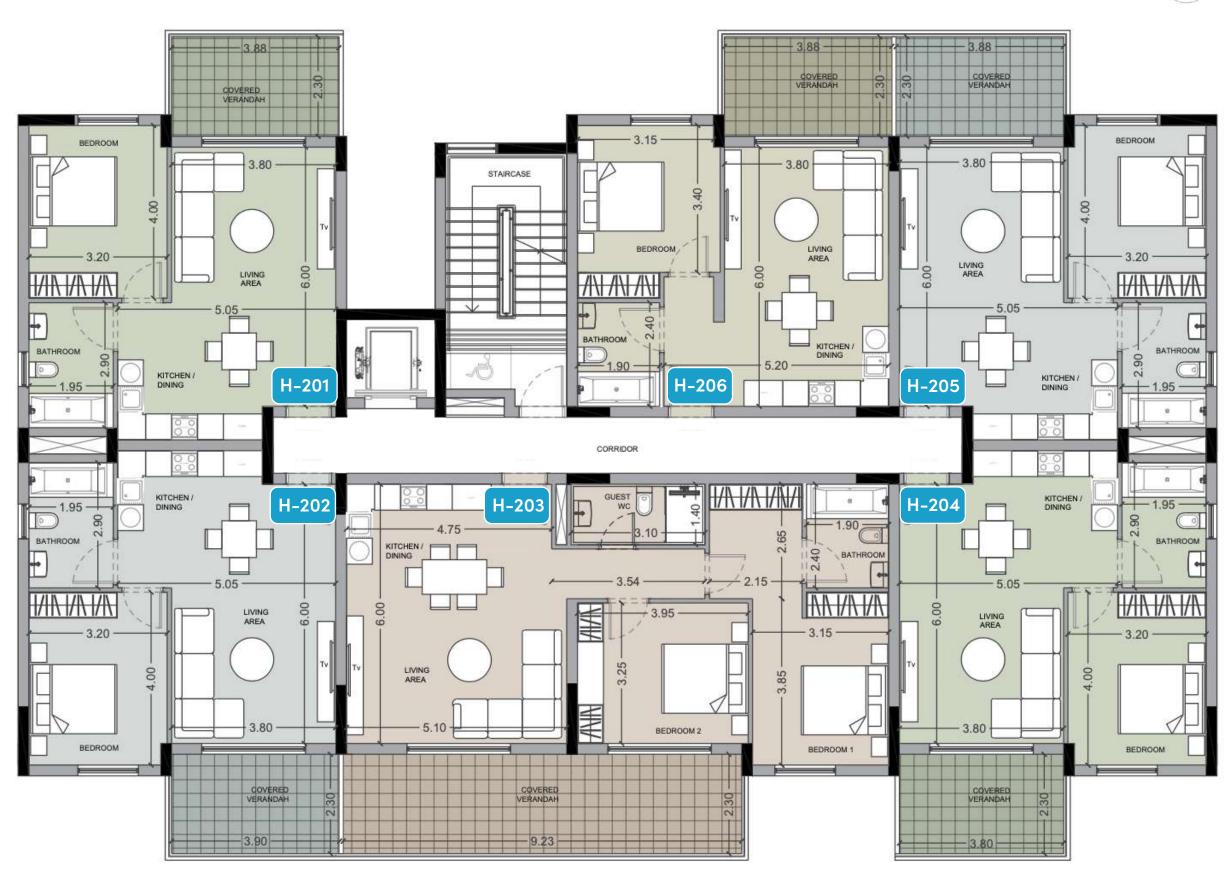

NOTE: the areas stated above may slightly differ upon issuance of relevant authority permits

block H

| FLOOR | UNIT<br>Nº | PROPERTY<br>TYPE | BED<br>ROOMS | BATH<br>ROOMS | PARK<br>SPACES | % OF COMMON<br>AREA PER FLOOR | PRIVATE<br>INTERIOR | COVERED<br>VERANDA | SELLABLE<br>AREA | COMMON<br>AREA PER<br>UNIT | TOTAL<br>AREA |
|-------|------------|------------------|--------------|---------------|----------------|-------------------------------|---------------------|--------------------|------------------|----------------------------|---------------|
| 1st   | H101       | Apartment        | 1            | 1             | 1              | 5%                            | 54.60               | 10.00              | 64.60            | 10.22                      | 74.82         |
| 1st   | H102       | Apartment        | 1            | 1             | 1              | 5%                            | 53.80               | 9.90               | 63.70            | 10.07                      | 73.77         |
| 1st   | H103       | Apartment        | 2            | 2             | 1              | 8%                            | 85.00               | 23.00              | 108.00           | 17.08                      | 125.08        |
| 1st   | H104       | Apartment        | 1            | 1             | 1              | 5%                            | 53.90               | 9.90               | 63.80            | 10.09                      | 73.89         |
| 1st   | H105       | Apartment        | 1            | 1             | 1              | 5%                            | 53.80               | 9.90               | 63.70            | 10.07                      | 73.77         |
| 1st   | H106       | Apartment        | 1            | 1             | 1              | 5%                            | 51.20               | 9.90               | 61.10            | 9.66                       | 70.76         |
| 2nd   | H201       | <b>Apartment</b> | 1            | 1             | 1              | 5%                            | 54.60               | 10.00              | 64.60            | 10.22                      | 74.82         |
| 2nd   | H202       | Apartment        | 1            | 1             | 1              | 5%                            | 53.80               | 9.90               | 63.70            | 10.07                      | 73.77         |
| 2nd   | H203       | Apartment        | 2            | 2             | 1              | 8%                            | 85.00               | 23.00              | 108.00           | 17.08                      | 125.08        |
| 2nd   | H204       | Apartment        | 1            | 1             | 1              | 5%                            | 53.90               | 9.90               | 63.80            | 10.09                      | 73.89         |
| 2nd   | H205       | Apartment        | 1            | 1             | 1              | 5%                            | 53.80               | 9.90               | 63.70            | 10.07                      | 73.77         |
| 2nd   | H206       | Apartment        | 1            | 1             | 1              | 5%                            | 51.20               | 9.90               | 61.10            | 9.66                       | 70.76         |
| 3rd   | H301       | Apartment        | 1            | 1             | 1              | 5%                            | 54.60               | 10.00              | 64.60            | 10.22                      | 74.82         |
| 3rd   | H302       | Apartment        | 1            | 1             | 1              | 5%                            | 53.80               | 9.90               | 63.70            | 10.07                      | 73.77         |
| 3rd   | H303       | Apartment        | 2            | 2             | 1              | 8%                            | 85.00               | 23.00              | 108.00           | 17.08                      | 125.08        |
| 3rd   | H304       | Apartment        | 1            | 1             | 1              | 5%                            | 53.90               | 9.90               | 63.80            | 10.09                      | 73.89         |
| 3rd   | H305       | Apartment        | 1            | 1             | 1              | 5%                            | 53.80               | 9.90               | 63.70            | 10.07                      | 73.77         |
| 3rd   | H306       | Apartment        | 1            | 1             | 1              | 5%                            | 51.20               | 9.90               | 61.10            | 9.66                       | 70.76         |

NOTE: the areas stated above may slightly differ upon issuance of relevant authority permits

18 **golfside**/a project by bbf®