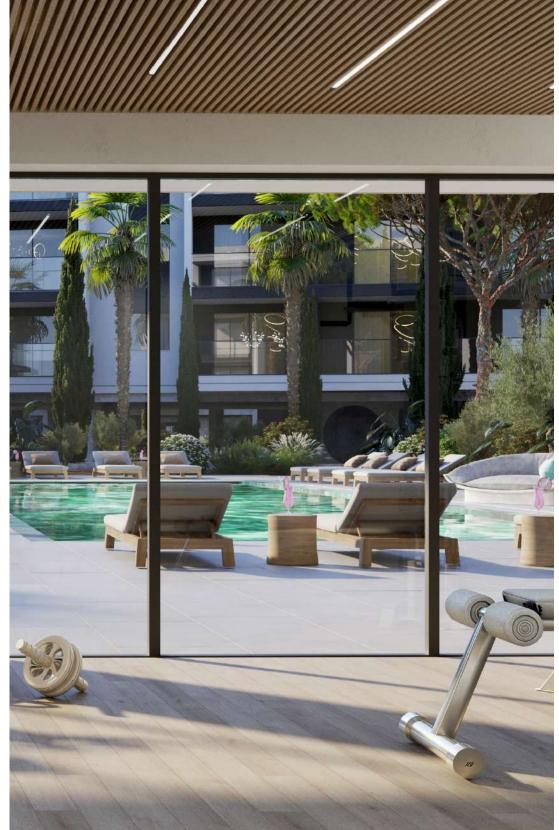

Internal amenities including sparkling swimming pools, fully equipped gyms and sauna facilities With an astounding 24 blocks comprising studios, one- and two-bedroom apartments, the gated project forms a grand-scale community that prioritizes comfort, exclusivity and security.

The contemporary architectural style of :golfside is conveyed through structured, clean lines and its sophisticated aesthetic is echoed in its premium class apartments where superior quality and fine materials meet modern comforts. Luxury amenities including sparkling swimming pools, fully equipped gyms and sauna facilities highlight the complex's focus on wellness while meticulously designed playgrounds promote an active family life.

## residence facilities

- 4 internal gyms3 kids playgrounds
- 3 swimming pools
- kids pool
- yoga room golf simulator

- sauna
- lounge
- play room & kids area
- multi-sport court landscape park
- co-working