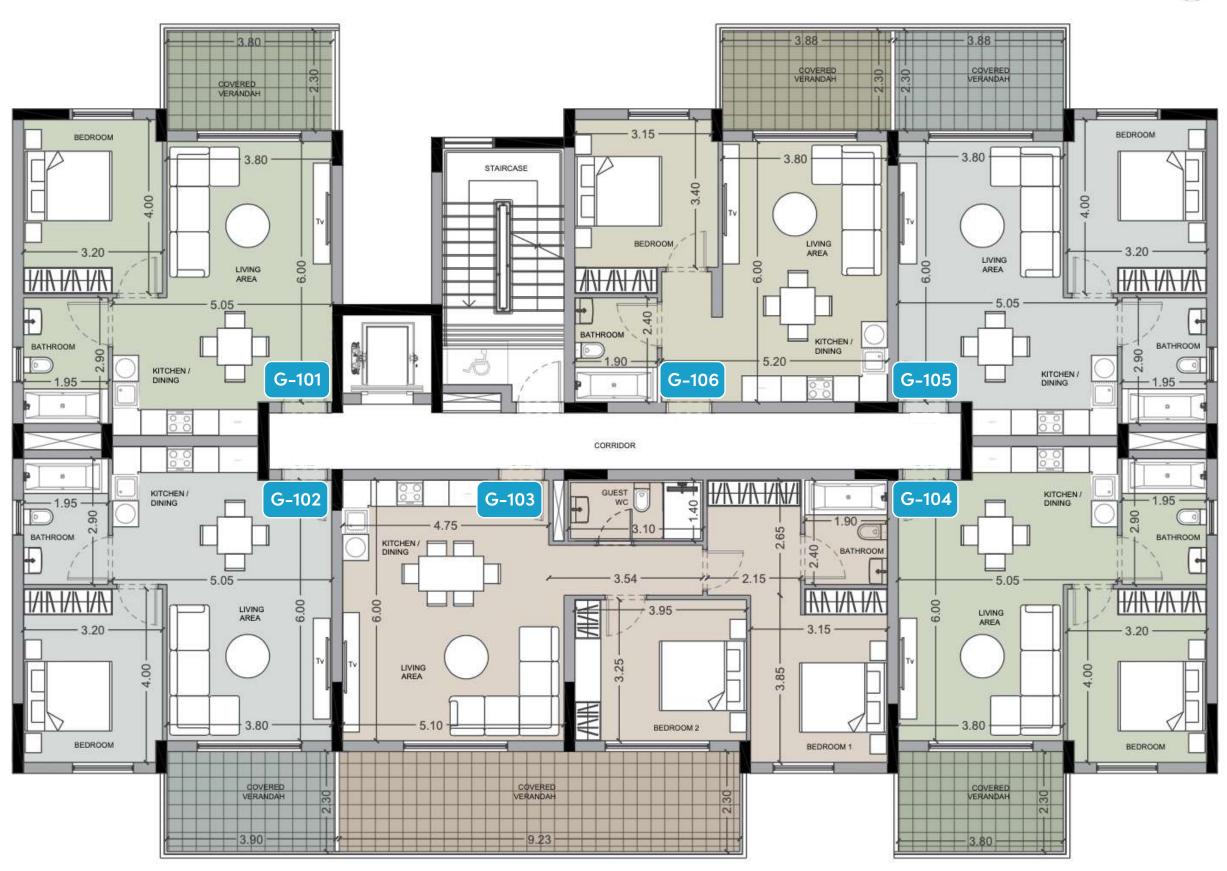

## choice of properties

block G

| FLOOR | UNIT<br>Nº | PROPERTY<br>TYPE | BED<br>ROOMS | BATH<br>ROOMS | PARK<br>SPACES | % OF COMMON<br>AREA PER FLOOR | PRIVATE<br>INTERIOR |       | SELLABLE<br>AREA | COMMON<br>AREA PER<br>UNIT | TOTAL<br>AREA |
|-------|------------|------------------|--------------|---------------|----------------|-------------------------------|---------------------|-------|------------------|----------------------------|---------------|
| 1st   | G101       | Apartment        | 1            | 1             | 1              | 5%                            | 54.60               | 10.00 | 64.60            | 10.22                      | 74.82         |
| 1st   | G102       | Apartment        | 1            | 1             | 1              | 5%                            | 53.80               | 9.90  | 63.70            | 10.07                      | 73.77         |
| 1st   | G103       | Apartment        | 2            | 2             | 1              | 8%                            | 85.00               | 23.00 | 108.00           | 17.08                      | 125.08        |
| 1st   | G104       | Apartment        | 1            | 1             | 1              | 5%                            | 53.90               | 9.90  | 63.80            | 10.09                      | 73.89         |
| 1st   | G105       | Apartment        | 1            | 1             | 1              | 5%                            | 53.80               | 9.90  | 63.70            | 10.07                      | 73.77         |
| 1st   | G106       | Apartment        | 1            | 1             | 1              | 5%                            | 51.20               | 9.90  | 61.10            | 9.66                       | 70.76         |
| 2nd   | G201       | Apartment        | 1            | 1             | 1              | 5%                            | 54.60               | 10.00 | 64.60            | 10.22                      | 74.82         |
| 2nd   | G202       | Apartment        | 1            | 1             | 1              | 5%                            | 53.80               | 9.90  | 63.70            | 10.07                      | 73.77         |
| 2nd   | G203       | Apartment        | 2            | 2             | 1              | 8%                            | 85.00               | 23.00 | 108.00           | 17.08                      | 125.08        |
| 2nd   | G204       | Apartment        | 1            | 1             | 1              | 5%                            | 53.90               | 9.90  | 63.80            | 10.09                      | 73.89         |
| 2nd   | G205       | Apartment        | 1            | 1             | 1              | 5%                            | 53.80               | 9.90  | 63.70            | 10.07                      | 73.77         |
| 2nd   | G206       | Apartment        | 1            | 1             | 1              | 5%                            | 51.20               | 9.90  | 61.10            | 9.66                       | 70.76         |
| 3rd   | G301       | Apartment        | 1            | 1             | 1              | 5%                            | 54.60               | 10.00 | 64.60            | 10.22                      | 74.82         |
| 3rd   | G302       | Apartment        | 1            | 1             | 1              | 5%                            | 53.80               | 9.90  | 63.70            | 10.07                      | 73.77         |
| 3rd   | G303       | Apartment        | 2            | 2             | 1              | 8%                            | 85.00               | 23.00 | 108.00           | 17.08                      | 125.08        |
| 3rd   | G304       | Apartment        | 1            | 1             | 1              | 5%                            | 53.90               | 9.90  | 63.80            | 10.09                      | 73.89         |
| 3rd   |            | Apartment        | 1            | 1             | 1              | 5%                            | 53.80               | 9.90  | 63.70            | 10.07                      | 73.77         |
| 3rd   | G306       | Apartment        | 1            | 1             | 1              | 5%                            | 51.20               | 9.90  | 61.10            | 9.66                       | 70.76         |

NOTE: the areas stated above may slightly differ upon issuance of relevant authority permits

block H

| FLOOR | UNIT<br>Nº | PROPERTY<br>TYPE | BED<br>ROOMS | BATH<br>ROOMS | PARK<br>SPACES | % OF COMMON<br>AREA PER FLOOR | PRIVATE<br>INTERIOR | COVERED<br>VERANDA | SELLABLE<br>AREA | COMMON<br>AREA PER<br>UNIT | TOTAL<br>AREA |
|-------|------------|------------------|--------------|---------------|----------------|-------------------------------|---------------------|--------------------|------------------|----------------------------|---------------|
| 1st   | H101       | Apartment        | 1            | 1             | 1              | 5%                            | 54.60               | 10.00              | 64.60            | 10.22                      | 74.82         |
| 1st   | H102       | Apartment        | 1            | 1             | 1              | 5%                            | 53.80               | 9.90               | 63.70            | 10.07                      | 73.77         |
| 1st   | H103       | Apartment        | 2            | 2             | 1              | 8%                            | 85.00               | 23.00              | 108.00           | 17.08                      | 125.08        |
| 1st   | H104       | Apartment        | 1            | 1             | 1              | 5%                            | 53.90               | 9.90               | 63.80            | 10.09                      | 73.89         |
| 1st   | H105       | Apartment        | 1            | 1             | 1              | 5%                            | 53.80               | 9.90               | 63.70            | 10.07                      | 73.77         |
| 1st   | H106       | Apartment        | 1            | 1             | 1              | 5%                            | 51.20               | 9.90               | 61.10            | 9.66                       | 70.76         |
| 2nd   | H201       | <b>Apartment</b> | 1            | 1             | 1              | 5%                            | 54.60               | 10.00              | 64.60            | 10.22                      | 74.82         |
| 2nd   | H202       | Apartment        | 1            | 1             | 1              | 5%                            | 53.80               | 9.90               | 63.70            | 10.07                      | 73.77         |
| 2nd   | H203       | Apartment        | 2            | 2             | 1              | 8%                            | 85.00               | 23.00              | 108.00           | 17.08                      | 125.08        |
| 2nd   | H204       | Apartment        | 1            | 1             | 1              | 5%                            | 53.90               | 9.90               | 63.80            | 10.09                      | 73.89         |
| 2nd   | H205       | Apartment        | 1            | 1             | 1              | 5%                            | 53.80               | 9.90               | 63.70            | 10.07                      | 73.77         |
| 2nd   | H206       | Apartment        | 1            | 1             | 1              | 5%                            | 51.20               | 9.90               | 61.10            | 9.66                       | 70.76         |
| 3rd   | H301       | Apartment        | 1            | 1             | 1              | 5%                            | 54.60               | 10.00              | 64.60            | 10.22                      | 74.82         |
| 3rd   | H302       | Apartment        | 1            | 1             | 1              | 5%                            | 53.80               | 9.90               | 63.70            | 10.07                      | 73.77         |
| 3rd   | H303       | Apartment        | 2            | 2             | 1              | 8%                            | 85.00               | 23.00              | 108.00           | 17.08                      | 125.08        |
| 3rd   | H304       | Apartment        | 1            | 1             | 1              | 5%                            | 53.90               | 9.90               | 63.80            | 10.09                      | 73.89         |
| 3rd   | H305       | Apartment        | 1            | 1             | 1              | 5%                            | 53.80               | 9.90               | 63.70            | 10.07                      | 73.77         |
| 3rd   | H306       | Apartment        | 1            | 1             | 1              | 5%                            | 51.20               | 9.90               | 61.10            | 9.66                       | 70.76         |

### block G 1st floor

| TOTAL AREA M2 |
|---------------|
| 74.82         |
| 73.77         |
| 125.08        |
| 73.89         |
| 73.77         |
| 70.76         |
|               |

### block G 2nd floor

| UNIT № | TOTAL AREA M2 |
|--------|---------------|
| G201   | 74.82         |
| G202   | 73.77         |
| G203   | 125.08        |
| G204   | 73.89         |
| G205   | 73.77         |
| G206   | 70.76         |
|        |               |