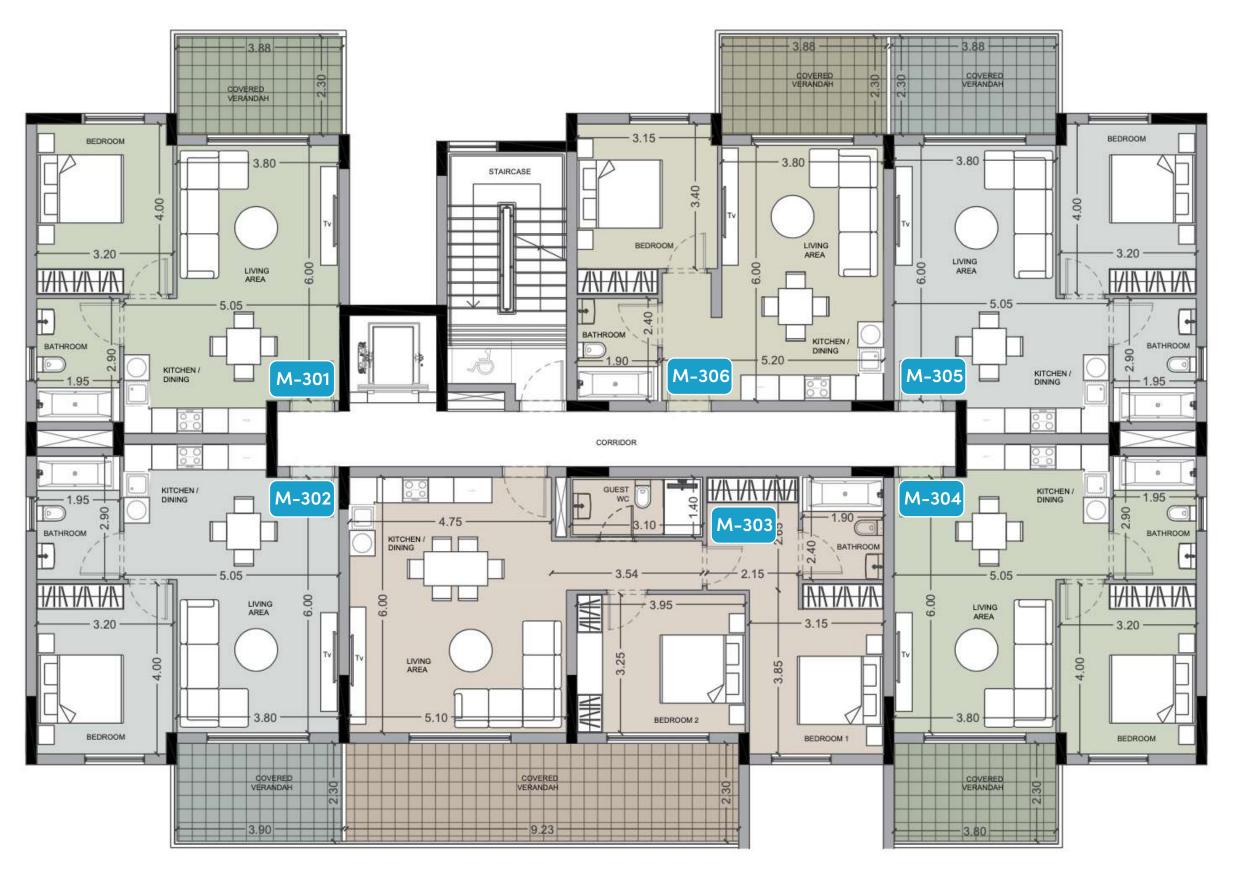

#### block M

| FLOOR | UNIT<br>Nº | PROPERTY<br>TYPE | BED<br>ROOMS | BATH<br>ROOMS | PARK<br>SPACES | % OF COMMON<br>AREA PER FLOOR | PRIVATE<br>INTERIOR | COVERED<br>VERANDA | SELLABLE<br>AREA | COMMON<br>AREA PER<br>UNIT | TOTAL<br>AREA |
|-------|------------|------------------|--------------|---------------|----------------|-------------------------------|---------------------|--------------------|------------------|----------------------------|---------------|
| 1st   | M101       | Apartment        | 1            | 1             | 1              | 5%                            | 54.60               | 10.00              | 64.60            | 10.22                      | 74.82         |
| 1st   | M102       | Apartment        | 1            | 1             | 1              | 5%                            | 53.80               | 9.90               | 63.70            | 10.07                      | 73.77         |
| 1st   | M103       | Apartment        | 2            | 2             | 1              | 8%                            | 85.00               | 23.00              | 108.00           | 17.08                      | 125.08        |
| 1st   | M104       | Apartment        | 1            | 1             | 1              | 5%                            | 53.90               | 9.90               | 63.80            | 10.09                      | 73.89         |
| 1st   | M105       | Apartment        | 1            | 1             | 1              | 5%                            | 53.80               | 9.90               | 63.70            | 10.07                      | 73.77         |
| 1st   | M106       | Apartment        | 1            | 1             | 1              | 5%                            | 51.20               | 9.90               | 61.10            | 9.66                       | 70.76         |
| 2nd   | M201       | Apartment        | 1            | 1             | 1              | 5%                            | 55.60               | 10.00              | 64.60            | 10.22                      | 74.82         |
| 2nd   | M202       | Apartment        | 1            | 1             | 1              | 5%                            | 53.80               | 9.90               | 63.70            | 10.07                      | 73.77         |
| 2nd   | M203       | Apartment        | 2            | 2             | 1              | 8%                            | 85.00               | 23.00              | 108.00           | 17.08                      | 125.08        |
| 2nd   | M204       | Apartment        | 1            | 1             | 1              | 5%                            | 53.90               | 9.90               | 63.80            | 10.09                      | 73.89         |
| 2nd   | M205       | Apartment        | 1            | 1             | 1              | 5%                            | 53.80               | 9.90               | 63.70            | 10.07                      | 73.77         |
| 2nd   | M206       | Apartment        | 1            | 1             | 1              | 5%                            | 51.20               | 9.90               | 61.10            | 9.66                       | 70.76         |
| 2nd   | M301       | Apartment        | 1            | 1             | 1              | 5%                            | 54.60               | 10.00              | 64.60            | 10.22                      | 74.82         |
| 3rd   | M302       | Apartment        | 1            | 1             | 1              | 5%                            | 53.80               | 9.90               | 63.70            | 10.07                      | 73.77         |
| 3rd   | M303       | Apartment        | 2            | 2             | 1              | 8%                            | 85.00               | 23.00              | 108.00           | 17.08                      | 125.08        |
| 3rd   | M304       | Apartment        | 1            | 1             | 1              | 5%                            | 53.90               | 9.90               | 63.80            | 10.09                      | 73.89         |
| 3rd   | M305       | Apartment        | 1            | 1             | 1              | 5%                            | 53.80               | 9.90               | 63.70            | 10.07                      | 73.77         |
| 3rd   | M306       | Apartment        | 1            | 1             | 1              | 5%                            | 51.20               | 9.90               | 61.10            | 9.66                       | 70.76         |

### block M 3rd floor

| UNIT Nº | TOTAL AREA M2 |
|---------|---------------|
| M301    | 74.82         |
| M302    | 73.77         |
| M303    | 125.08        |
| M304    | 73.89         |
| M305    | 73.77         |
| M306    | 70.76         |