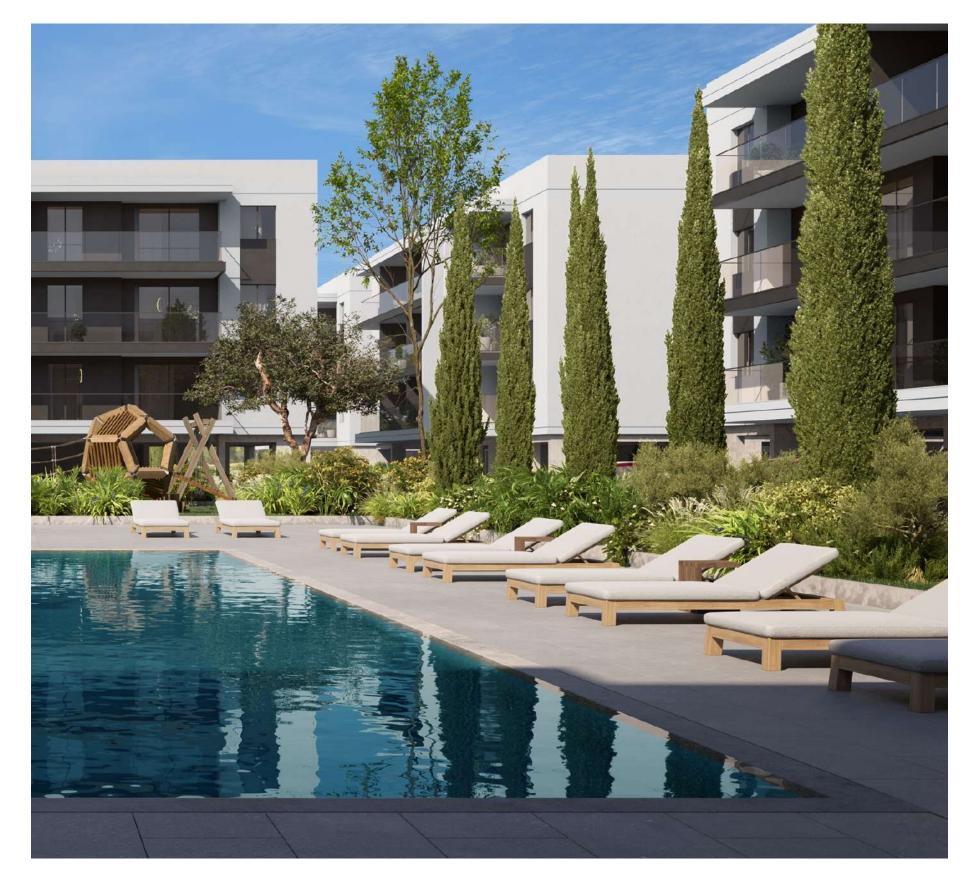

Internal amenities including sparkling swimming pools, fully equipped gyms and sauna facilities With an astounding 24 blocks comprising studios, one- and two-bedroom apartments, the gated project forms a grand-scale community that prioritizes comfort, exclusivity and security.

The contemporary architectural style of :golfside is conveyed through structured, clean lines and its sophisticated aesthetic is echoed in its premium class apartments where superior quality and fine materials meet modern comforts. Luxury amenities including sparkling swimming pools, fully equipped gyms and sauna facilities highlight the complex's focus on wellness while meticulously designed playgrounds promote an active family life.

## residence facilities

- 4 internal gyms3 kids playgrounds
- 3 swimming pools
- kids pool
- yoga room golf simulator

- sauna
- lounge
- play room & kids area
- multi-sport court landscape park
- co-working

# swimming pool