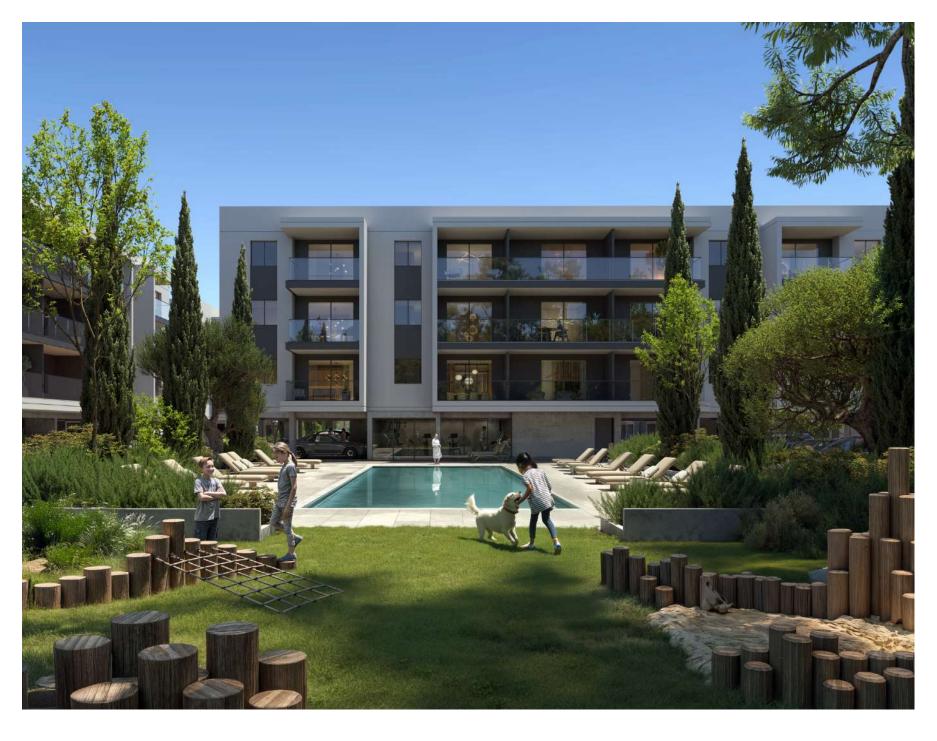

Internal amenities including sparkling swimming pools, fully equipped gyms and sauna facilities With an astounding 24 blocks comprising studios, one- and two-bedroom apartments, the gated project forms a grand-scale community that prioritizes comfort, exclusivity and security.

The contemporary architectural style of :golfside is conveyed through structured, clean lines and its sophisticated aesthetic is echoed in its premium class apartments where superior quality and fine materials meet modern comforts. Luxury amenities including sparkling swimming pools, fully equipped gyms and sauna facilities highlight the complex's focus on wellness while meticulously designed playgrounds promote an active family life.

## residence facilities

- 4 internal gyms3 kids playgrounds
- 3 swimming pools
- kids pool
- yoga room golf simulator

- sauna
- lounge
- play room & kids area
- multi-sport court landscape park
- co-working

# swimming pool