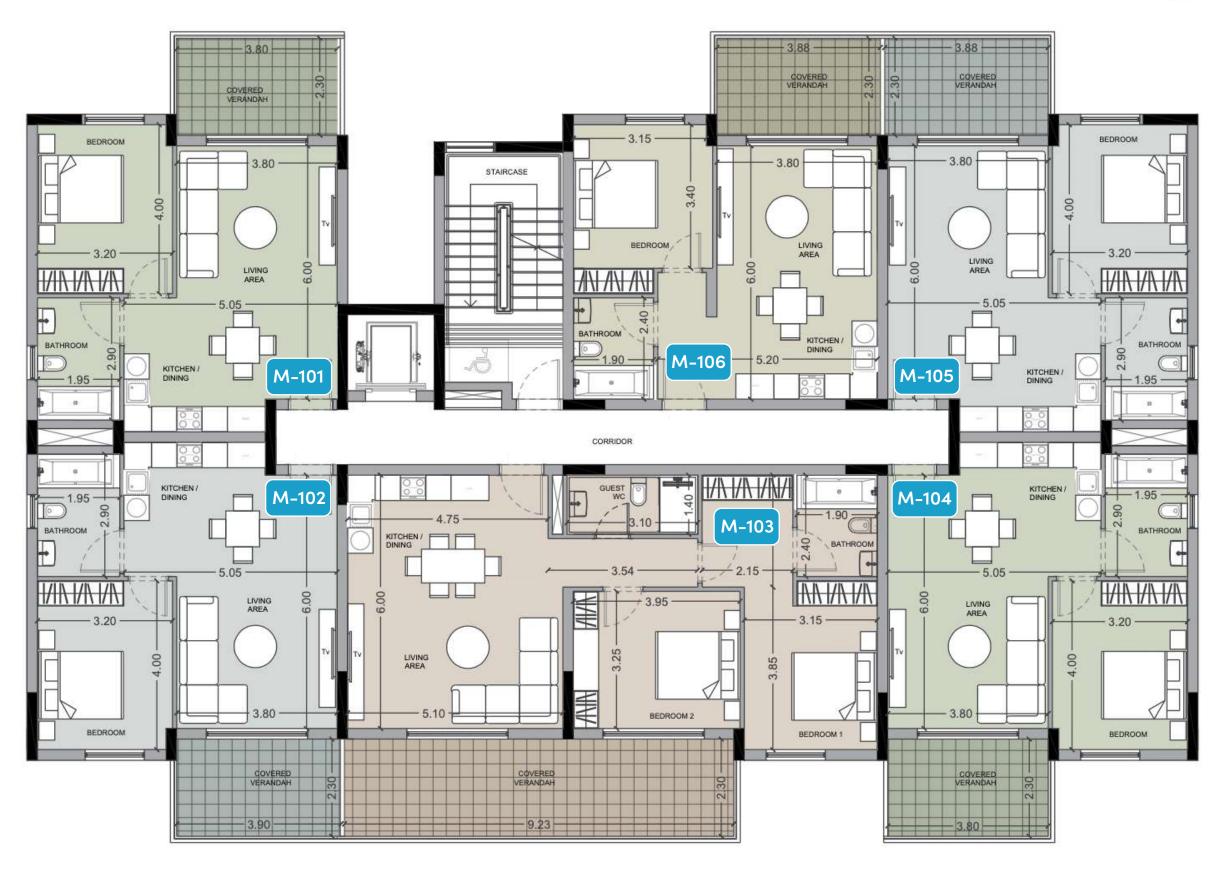

#### block M

| FLOOR | UNIT<br>Nº | PROPERTY<br>TYPE | BED<br>ROOMS | BATH<br>ROOMS | PARK<br>SPACES | % OF COMMON<br>AREA PER FLOOR | PRIVATE<br>INTERIOR | COVERED<br>VERANDA | SELLABLE<br>AREA | COMMON<br>AREA PER<br>UNIT | TOTAL<br>AREA |
|-------|------------|------------------|--------------|---------------|----------------|-------------------------------|---------------------|--------------------|------------------|----------------------------|---------------|
| 1st   | M101       | Apartment        | 1            | 1             | 1              | 5%                            | 54.60               | 10.00              | 64.60            | 10.22                      | 74.82         |
| 1st   | M102       | Apartment        | 1            | 1             | 1              | 5%                            | 53.80               | 9.90               | 63.70            | 10.07                      | 73.77         |
| 1st   | M103       | Apartment        | 2            | 2             | 1              | 8%                            | 85.00               | 23.00              | 108.00           | 17.08                      | 125.08        |
| 1st   | M104       | Apartment        | 1            | 1             | 1              | 5%                            | 53.90               | 9.90               | 63.80            | 10.09                      | 73.89         |
| 1st   | M105       | Apartment        | 1            | 1             | 1              | 5%                            | 53.80               | 9.90               | 63.70            | 10.07                      | 73.77         |
| 1st   | M106       | Apartment        | 1            | 1             | 1              | 5%                            | 51.20               | 9.90               | 61.10            | 9.66                       | 70.76         |
| 2nd   | M201       | Apartment        | 1            | 1             | 1              | 5%                            | 55.60               | 10.00              | 64.60            | 10.22                      | 74.82         |
| 2nd   | M202       | Apartment        | 1            | 1             | 1              | 5%                            | 53.80               | 9.90               | 63.70            | 10.07                      | 73.77         |
| 2nd   | M203       | Apartment        | 2            | 2             | 1              | 8%                            | 85.00               | 23.00              | 108.00           | 17.08                      | 125.08        |
| 2nd   | M204       | Apartment        | 1            | 1             | 1              | 5%                            | 53.90               | 9.90               | 63.80            | 10.09                      | 73.89         |
| 2nd   | M205       | Apartment        | 1            | 1             | 1              | 5%                            | 53.80               | 9.90               | 63.70            | 10.07                      | 73.77         |
| 2nd   | M206       | Apartment        | 1            | 1             | 1              | 5%                            | 51.20               | 9.90               | 61.10            | 9.66                       | 70.76         |
| 2nd   | M301       | Apartment        | 1            | 1             | 1              | 5%                            | 54.60               | 10.00              | 64.60            | 10.22                      | 74.82         |
| 3rd   | M302       | Apartment        | 1            | 1             | 1              | 5%                            | 53.80               | 9.90               | 63.70            | 10.07                      | 73.77         |
| 3rd   | M303       | Apartment        | 2            | 2             | 1              | 8%                            | 85.00               | 23.00              | 108.00           | 17.08                      | 125.08        |
| 3rd   | M304       | Apartment        | 1            | 1             | 1              | 5%                            | 53.90               | 9.90               | 63.80            | 10.09                      | 73.89         |
| 3rd   | M305       | Apartment        | 1            | 1             | 1              | 5%                            | 53.80               | 9.90               | 63.70            | 10.07                      | 73.77         |
| 3rd   | M306       | Apartment        | 1            | 1             | 1              | 5%                            | 51.20               | 9.90               | 61.10            | 9.66                       | 70.76         |

### block M 1st floor

| UNIT Nº | TOTAL AREA M2 |
|---------|---------------|
| M101    | 74.82         |
| M102    | 73.77         |
| M103    | 125.08        |
| M104    | 73.89         |
| M105    | 73.77         |
| M106    | 70.76         |