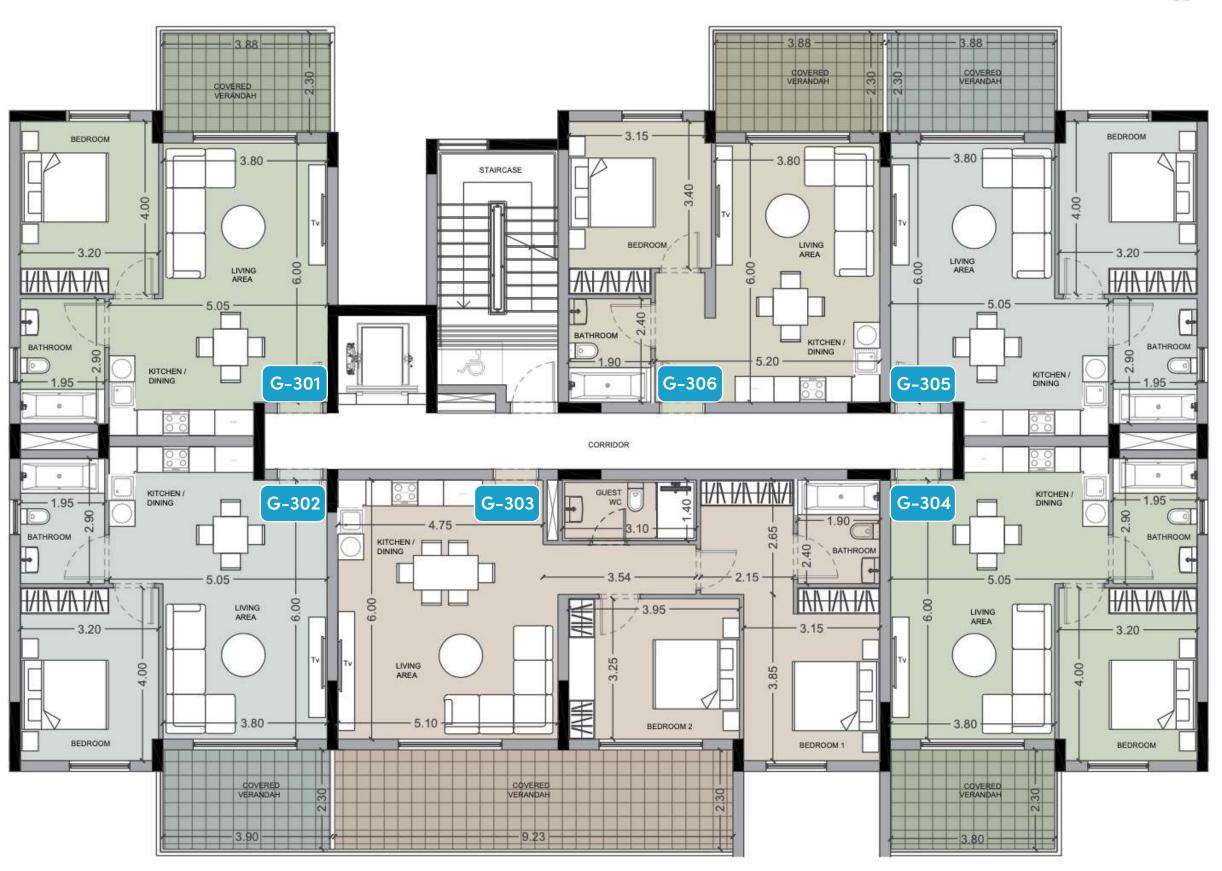

## choice of properties

block G

| FLOOR | UNIT<br>Nº | PROPERTY<br>TYPE | BED<br>ROOMS | BATH<br>ROOMS | PARK<br>SPACES | % OF COMMON<br>AREA PER FLOOR | PRIVATE<br>INTERIOR |       | SELLABLE<br>AREA | COMMON<br>AREA PER<br>UNIT | TOTAL<br>AREA |
|-------|------------|------------------|--------------|---------------|----------------|-------------------------------|---------------------|-------|------------------|----------------------------|---------------|
| 1st   | G101       | Apartment        | 1            | 1             | 1              | 5%                            | 54.60               | 10.00 | 64.60            | 10.22                      | 74.82         |
| 1st   | G102       | Apartment        | 1            | 1             | 1              | 5%                            | 53.80               | 9.90  | 63.70            | 10.07                      | 73.77         |
| 1st   | G103       | Apartment        | 2            | 2             | 1              | 8%                            | 85.00               | 23.00 | 108.00           | 17.08                      | 125.08        |
| 1st   | G104       | Apartment        | 1            | 1             | 1              | 5%                            | 53.90               | 9.90  | 63.80            | 10.09                      | 73.89         |
| 1st   | G105       | Apartment        | 1            | 1             | 1              | 5%                            | 53.80               | 9.90  | 63.70            | 10.07                      | 73.77         |
| 1st   | G106       | Apartment        | 1            | 1             | 1              | 5%                            | 51.20               | 9.90  | 61.10            | 9.66                       | 70.76         |
| 2nd   | G201       | Apartment        | 1            | 1             | 1              | 5%                            | 54.60               | 10.00 | 64.60            | 10.22                      | 74.82         |
| 2nd   | G202       | Apartment        | 1            | 1             | 1              | 5%                            | 53.80               | 9.90  | 63.70            | 10.07                      | 73.77         |
| 2nd   | G203       | Apartment        | 2            | 2             | 1              | 8%                            | 85.00               | 23.00 | 108.00           | 17.08                      | 125.08        |
| 2nd   | G204       | Apartment        | 1            | 1             | 1              | 5%                            | 53.90               | 9.90  | 63.80            | 10.09                      | 73.89         |
| 2nd   | G205       | Apartment        | 1            | 1             | 1              | 5%                            | 53.80               | 9.90  | 63.70            | 10.07                      | 73.77         |
| 2nd   | G206       | Apartment        | 1            | 1             | 1              | 5%                            | 51.20               | 9.90  | 61.10            | 9.66                       | 70.76         |
| 3rd   | G301       | Apartment        | 1            | 1             | 1              | 5%                            | 54.60               | 10.00 | 64.60            | 10.22                      | 74.82         |
| 3rd   | G302       | Apartment        | 1            | 1             | 1              | 5%                            | 53.80               | 9.90  | 63.70            | 10.07                      | 73.77         |
| 3rd   | G303       | Apartment        | 2            | 2             | 1              | 8%                            | 85.00               | 23.00 | 108.00           | 17.08                      | 125.08        |
| 3rd   | G304       | Apartment        | 1            | 1             | 1              | 5%                            | 53.90               | 9.90  | 63.80            | 10.09                      | 73.89         |
| 3rd   |            | Apartment        | 1            | 1             | 1              | 5%                            | 53.80               | 9.90  | 63.70            | 10.07                      | 73.77         |
| 3rd   | G306       | Apartment        | 1            | 1             | 1              | 5%                            | 51.20               | 9.90  | 61.10            | 9.66                       | 70.76         |

NOTE: the areas stated above may slightly differ upon issuance of relevant authority permits

block H

| FLOOR | UNIT<br>Nº | PROPERTY<br>TYPE | BED<br>ROOMS | BATH<br>ROOMS | PARK<br>SPACES | % OF COMMON<br>AREA PER FLOOR | PRIVATE<br>INTERIOR | COVERED<br>VERANDA | SELLABLE<br>AREA | COMMON<br>AREA PER<br>UNIT | TOTAL<br>AREA |
|-------|------------|------------------|--------------|---------------|----------------|-------------------------------|---------------------|--------------------|------------------|----------------------------|---------------|
| 1st   | H101       | Apartment        | 1            | 1             | 1              | 5%                            | 54.60               | 10.00              | 64.60            | 10.22                      | 74.82         |
| 1st   | H102       | Apartment        | 1            | 1             | 1              | 5%                            | 53.80               | 9.90               | 63.70            | 10.07                      | 73.77         |
| 1st   | H103       | Apartment        | 2            | 2             | 1              | 8%                            | 85.00               | 23.00              | 108.00           | 17.08                      | 125.08        |
| 1st   | H104       | Apartment        | 1            | 1             | 1              | 5%                            | 53.90               | 9.90               | 63.80            | 10.09                      | 73.89         |
| 1st   | H105       | Apartment        | 1            | 1             | 1              | 5%                            | 53.80               | 9.90               | 63.70            | 10.07                      | 73.77         |
| 1st   | H106       | Apartment        | 1            | 1             | 1              | 5%                            | 51.20               | 9.90               | 61.10            | 9.66                       | 70.76         |
| 2nd   | H201       | <b>Apartment</b> | 1            | 1             | 1              | 5%                            | 54.60               | 10.00              | 64.60            | 10.22                      | 74.82         |
| 2nd   | H202       | Apartment        | 1            | 1             | 1              | 5%                            | 53.80               | 9.90               | 63.70            | 10.07                      | 73.77         |
| 2nd   | H203       | Apartment        | 2            | 2             | 1              | 8%                            | 85.00               | 23.00              | 108.00           | 17.08                      | 125.08        |
| 2nd   | H204       | Apartment        | 1            | 1             | 1              | 5%                            | 53.90               | 9.90               | 63.80            | 10.09                      | 73.89         |
| 2nd   | H205       | Apartment        | 1            | 1             | 1              | 5%                            | 53.80               | 9.90               | 63.70            | 10.07                      | 73.77         |
| 2nd   | H206       | Apartment        | 1            | 1             | 1              | 5%                            | 51.20               | 9.90               | 61.10            | 9.66                       | 70.76         |
| 3rd   | H301       | Apartment        | 1            | 1             | 1              | 5%                            | 54.60               | 10.00              | 64.60            | 10.22                      | 74.82         |
| 3rd   | H302       | Apartment        | 1            | 1             | 1              | 5%                            | 53.80               | 9.90               | 63.70            | 10.07                      | 73.77         |
| 3rd   | H303       | Apartment        | 2            | 2             | 1              | 8%                            | 85.00               | 23.00              | 108.00           | 17.08                      | 125.08        |
| 3rd   | H304       | Apartment        | 1            | 1             | 1              | 5%                            | 53.90               | 9.90               | 63.80            | 10.09                      | 73.89         |
| 3rd   | H305       | Apartment        | 1            | 1             | 1              | 5%                            | 53.80               | 9.90               | 63.70            | 10.07                      | 73.77         |
| 3rd   | H306       | Apartment        | 1            | 1             | 1              | 5%                            | 51.20               | 9.90               | 61.10            | 9.66                       | 70.76         |