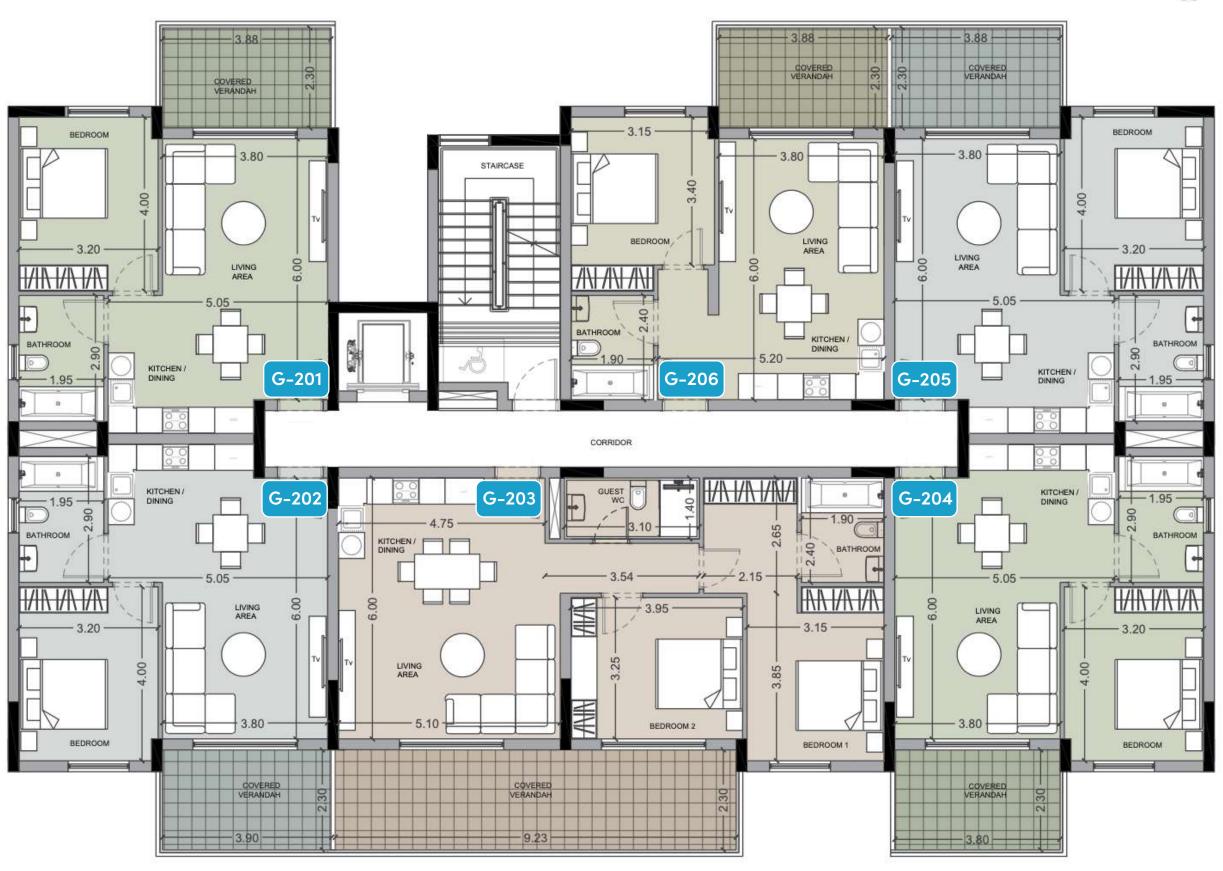

## choice of properties

block G

| FLOOR | UNIT<br>Nº | PROPERTY<br>TYPE | BED<br>ROOMS | BATH<br>ROOMS | PARK<br>SPACES | % OF COMMON<br>AREA PER FLOOR | PRIVATE<br>INTERIOR |       | SELLABLE<br>AREA | COMMON<br>AREA PER<br>UNIT | TOTAL<br>AREA |
|-------|------------|------------------|--------------|---------------|----------------|-------------------------------|---------------------|-------|------------------|----------------------------|---------------|
| 1st   | G101       | Apartment        | 1            | 1             | 1              | 5%                            | 54.60               | 10.00 | 64.60            | 10.22                      | 74.82         |
| 1st   | G102       | Apartment        | 1            | 1             | 1              | 5%                            | 53.80               | 9.90  | 63.70            | 10.07                      | 73.77         |
| 1st   | G103       | Apartment        | 2            | 2             | 1              | 8%                            | 85.00               | 23.00 | 108.00           | 17.08                      | 125.08        |
| 1st   | G104       | Apartment        | 1            | 1             | 1              | 5%                            | 53.90               | 9.90  | 63.80            | 10.09                      | 73.89         |
| 1st   | G105       | Apartment        | 1            | 1             | 1              | 5%                            | 53.80               | 9.90  | 63.70            | 10.07                      | 73.77         |
| 1st   | G106       | Apartment        | 1            | 1             | 1              | 5%                            | 51.20               | 9.90  | 61.10            | 9.66                       | 70.76         |
| 2nd   | G201       | Apartment        | 1            | 1             | 1              | 5%                            | 54.60               | 10.00 | 64.60            | 10.22                      | 74.82         |
| 2nd   | G202       | Apartment        | 1            | 1             | 1              | 5%                            | 53.80               | 9.90  | 63.70            | 10.07                      | 73.77         |
| 2nd   | G203       | Apartment        | 2            | 2             | 1              | 8%                            | 85.00               | 23.00 | 108.00           | 17.08                      | 125.08        |
| 2nd   | G204       | Apartment        | 1            | 1             | 1              | 5%                            | 53.90               | 9.90  | 63.80            | 10.09                      | 73.89         |
| 2nd   | G205       | Apartment        | 1            | 1             | 1              | 5%                            | 53.80               | 9.90  | 63.70            | 10.07                      | 73.77         |
| 2nd   | G206       | Apartment        | 1            | 1             | 1              | 5%                            | 51.20               | 9.90  | 61.10            | 9.66                       | 70.76         |
| 3rd   | G301       | Apartment        | 1            | 1             | 1              | 5%                            | 54.60               | 10.00 | 64.60            | 10.22                      | 74.82         |
| 3rd   | G302       | Apartment        | 1            | 1             | 1              | 5%                            | 53.80               | 9.90  | 63.70            | 10.07                      | 73.77         |
| 3rd   | G303       | Apartment        | 2            | 2             | 1              | 8%                            | 85.00               | 23.00 | 108.00           | 17.08                      | 125.08        |
| 3rd   | G304       | Apartment        | 1            | 1             | 1              | 5%                            | 53.90               | 9.90  | 63.80            | 10.09                      | 73.89         |
| 3rd   |            | Apartment        | 1            | 1             | 1              | 5%                            | 53.80               | 9.90  | 63.70            | 10.07                      | 73.77         |
| 3rd   | G306       | Apartment        | 1            | 1             | 1              | 5%                            | 51.20               | 9.90  | 61.10            | 9.66                       | 70.76         |

NOTE: the areas stated above may slightly differ upon issuance of relevant authority permits

block H

| FLOOR | UNIT<br>Nº | PROPERTY<br>TYPE | BED<br>ROOMS | BATH<br>ROOMS | PARK<br>SPACES | % OF COMMON<br>AREA PER FLOOR | PRIVATE<br>INTERIOR | COVERED<br>VERANDA | SELLABLE<br>AREA | COMMON<br>AREA PER<br>UNIT | TOTAL<br>AREA |
|-------|------------|------------------|--------------|---------------|----------------|-------------------------------|---------------------|--------------------|------------------|----------------------------|---------------|
| 1st   | H101       | Apartment        | 1            | 1             | 1              | 5%                            | 54.60               | 10.00              | 64.60            | 10.22                      | 74.82         |
| 1st   | H102       | Apartment        | 1            | 1             | 1              | 5%                            | 53.80               | 9.90               | 63.70            | 10.07                      | 73.77         |
| 1st   | H103       | Apartment        | 2            | 2             | 1              | 8%                            | 85.00               | 23.00              | 108.00           | 17.08                      | 125.08        |
| 1st   | H104       | Apartment        | 1            | 1             | 1              | 5%                            | 53.90               | 9.90               | 63.80            | 10.09                      | 73.89         |
| 1st   | H105       | Apartment        | 1            | 1             | 1              | 5%                            | 53.80               | 9.90               | 63.70            | 10.07                      | 73.77         |
| 1st   | H106       | Apartment        | 1            | 1             | 1              | 5%                            | 51.20               | 9.90               | 61.10            | 9.66                       | 70.76         |
| 2nd   | H201       | <b>Apartment</b> | 1            | 1             | 1              | 5%                            | 54.60               | 10.00              | 64.60            | 10.22                      | 74.82         |
| 2nd   | H202       | Apartment        | 1            | 1             | 1              | 5%                            | 53.80               | 9.90               | 63.70            | 10.07                      | 73.77         |
| 2nd   | H203       | Apartment        | 2            | 2             | 1              | 8%                            | 85.00               | 23.00              | 108.00           | 17.08                      | 125.08        |
| 2nd   | H204       | Apartment        | 1            | 1             | 1              | 5%                            | 53.90               | 9.90               | 63.80            | 10.09                      | 73.89         |
| 2nd   | H205       | Apartment        | 1            | 1             | 1              | 5%                            | 53.80               | 9.90               | 63.70            | 10.07                      | 73.77         |
| 2nd   | H206       | Apartment        | 1            | 1             | 1              | 5%                            | 51.20               | 9.90               | 61.10            | 9.66                       | 70.76         |
| 3rd   | H301       | Apartment        | 1            | 1             | 1              | 5%                            | 54.60               | 10.00              | 64.60            | 10.22                      | 74.82         |
| 3rd   | H302       | Apartment        | 1            | 1             | 1              | 5%                            | 53.80               | 9.90               | 63.70            | 10.07                      | 73.77         |
| 3rd   | H303       | Apartment        | 2            | 2             | 1              | 8%                            | 85.00               | 23.00              | 108.00           | 17.08                      | 125.08        |
| 3rd   | H304       | Apartment        | 1            | 1             | 1              | 5%                            | 53.90               | 9.90               | 63.80            | 10.09                      | 73.89         |
| 3rd   | H305       | Apartment        | 1            | 1             | 1              | 5%                            | 53.80               | 9.90               | 63.70            | 10.07                      | 73.77         |
| 3rd   | H306       | Apartment        | 1            | 1             | 1              | 5%                            | 51.20               | 9.90               | 61.10            | 9.66                       | 70.76         |

### block G 2nd floor

| UNIT № | TOTAL AREA M2 |
|--------|---------------|
| G201   | 74.82         |
| G202   | 73.77         |
| G203   | 125.08        |
| G204   | 73.89         |
| G205   | 73.77         |
| G206   | 70.76         |
|        |               |

### block G 3rd floor

| UNIT Nº | TOTAL AREA M2 |
|---------|---------------|
| G301    | 74.82         |
| G302    | 73.77         |
| G303    | 125.08        |
| G304    | 73.89         |
| G305    | 73.77         |
| G306    | 70.76         |