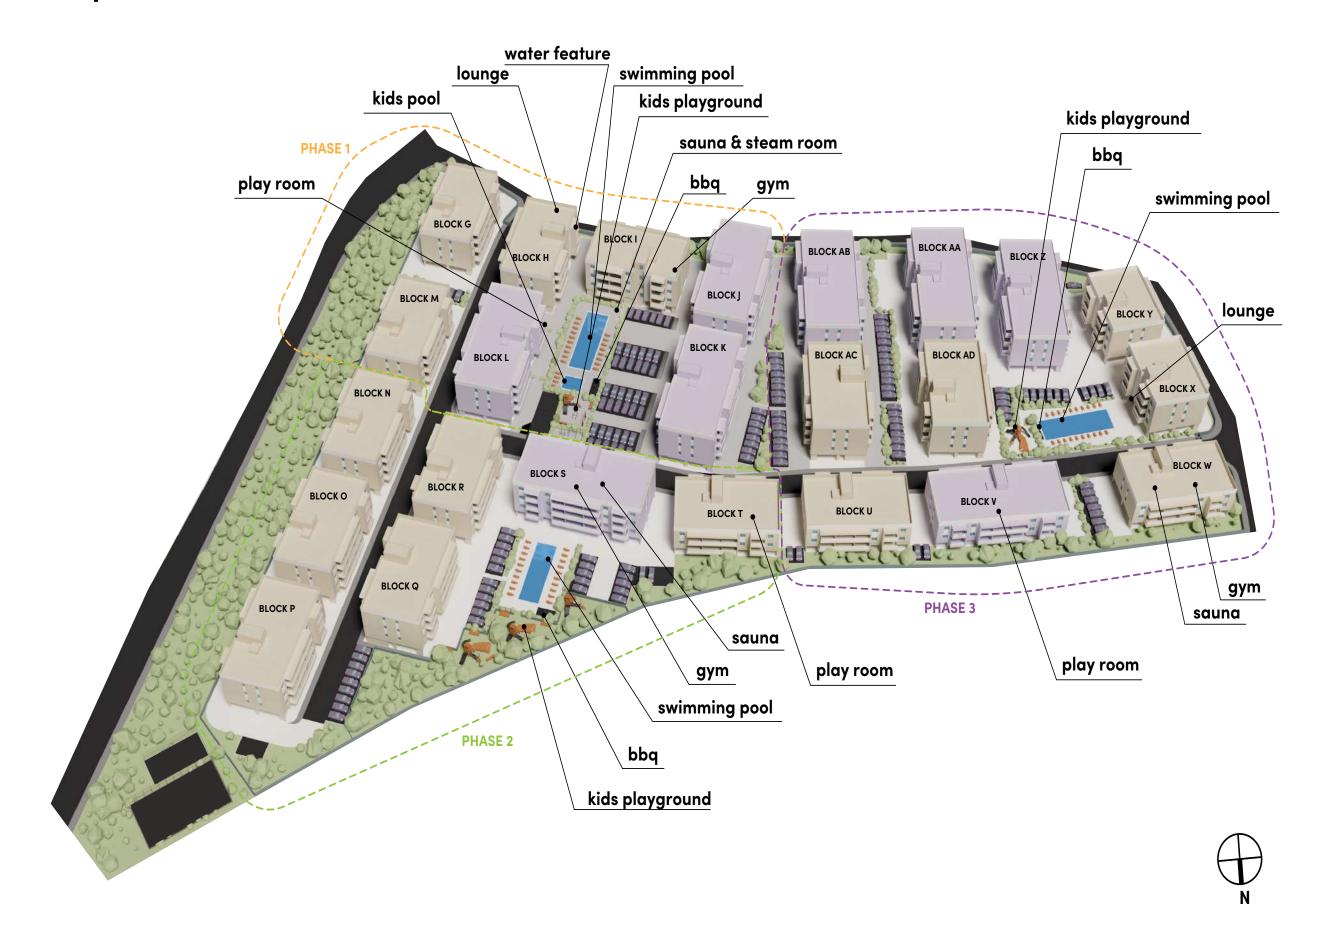

3rd   | M304       | Apartment        | 1            | 1             | 1              | 5%                            | 53.90               | 9.90               | 63.80            | 10.09                      | 73.89         |
| 3rd   | M305       | Apartment        | 1            | 1             | 1              | 5%                            | 53.80               | 9.90               | 63.70            | 10.07                      | 73.77         |
| 3rd   | M306       | Apartment        | 1            | 1             | 1              | 5%                            | 51.20               | 9.90               | 61.10            | 9.66                       | 70.76         |

NOTE: the areas stated above may slightly differ upon issuance of relevant authority permits

## **:**masterplan



# **:**masterplan

block G





### block G 1st floor

| TOTAL AREA M2 |
|---------------|
| 74.82         |
| 73.77         |
| 125.08        |
| 73.89         |
| 73.77         |
| 70.76         |
|               |





### block G 2nd floor

| UNIT № | TOTAL AREA M2 |
|--------|---------------|
| G201   | 74.82         |
| G202   | 73.77         |
| G203   | 125.08        |
| G204   | 73.89         |
| G205   | 73.77         |
| G206   | 70.76         |
|        |               |





### block G 3rd floor

| UNIT Nº | TOTAL AREA M2 |
|---------|---------------|
| G301    | 74.82         |
| G302    | 73.77         |
| G303    | 125.08        |
| G304    | 73.89         |
| G305    | 73.77         |
| G306    | 70.76         |





# **:**masterplan

block H





### block H 1st floor