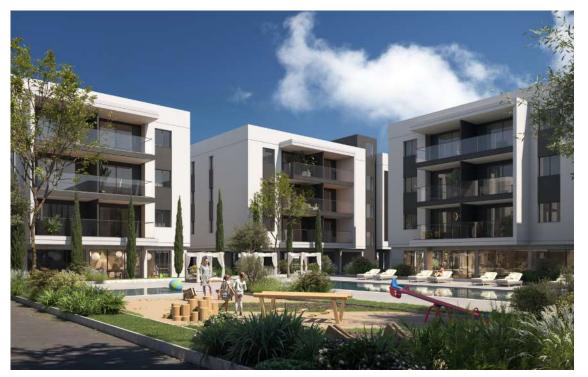

Internal amenities including sparkling swimming pools, fully equipped gyms and sauna facilities With an astounding 24 blocks comprising studios, one- and two-bedroom apartments, the gated project forms a grand-scale community that prioritizes comfort, exclusivity and security.

The contemporary architectural style of :golfside is conveyed through structured, clean lines and its sophisticated aesthetic is echoed in its premium class apartments where superior quality and fine materials meet modern comforts. Luxury amenities including sparkling swimming pools, fully equipped gyms and sauna facilities highlight the complex's focus on wellness while meticulously designed playgrounds promote an active family life.

## residence facilities

- 4 internal gyms3 kids playgrounds
- 3 swimming pools
- kids pool
- yoga room golf simulator

- sauna
- lounge
- play room & kids area
- multi-sport court landscape park
- co-working

# swimming pool