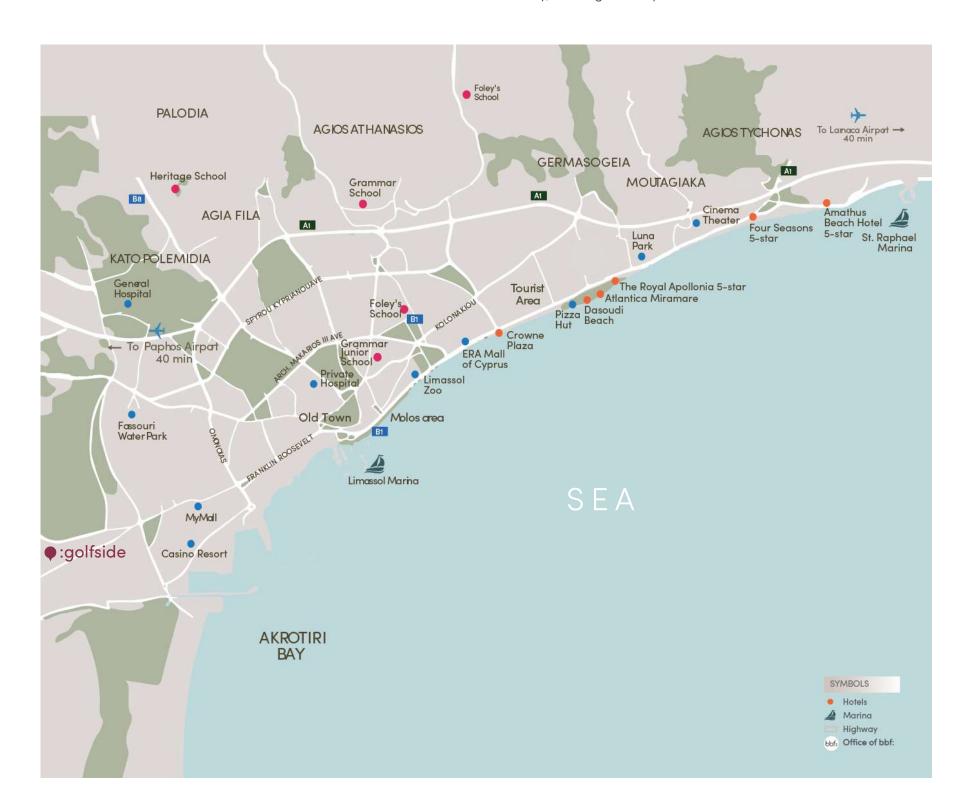

#### Limassol

Dubbed the headquartering mecca for international businesses and known as a luxurious resort in the Mediterranean, Limassol has it all. Situated on the southern coast of the island of Cyprus, the city offers ample investment and employment opportunities and elite entertainment options setting an ideal backdrop for a balanced lifestyle promising a flourishing career trajectory and fun-filled days and nights. A warm climate, a rich cultural heritage, fine dining, award winning spas, world-class bars and clubs, await you.

- 6 minutes' drive to Cyprus' biggest casino resort "City of Dreams";
- 10 minutes' drive to the popular Lady's Mile beach;
- 6 minutes' drive to Limassol's biggest shopping and leisure mall;
- 15 minutes' drive to popular Ancient Kourion archaeological site;
- 15 minutes' drive to Cyprus' biggest yacht club Limassol Marina;
- Great option for both rental yield investment and permanent living.