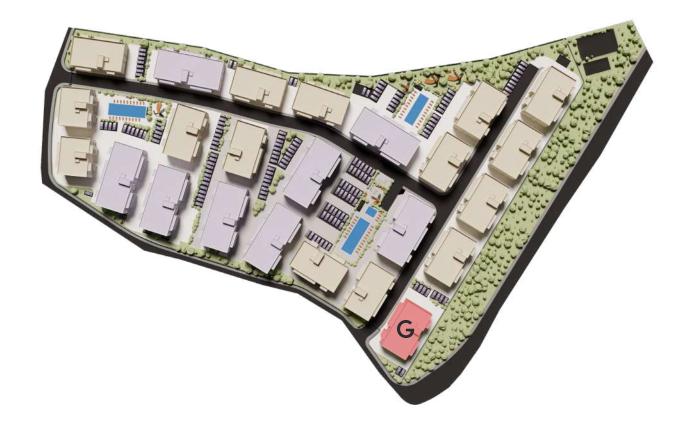

| 1            | 1             | 1              | 5%                            | 53.90               | 9.90               | 63.80            | 10.09                      | 73.89         |
| 3rd   | M305       | Apartment        | 1            | 1             | 1              | 5%                            | 53.80               | 9.90               | 63.70            | 10.07                      | 73.77         |
| 3rd   | M306       | Apartment        | 1            | 1             | 1              | 5%                            | 51.20               | 9.90               | 61.10            | 9.66                       | 70.76         |

NOTE: the areas stated above may slightly differ upon issuance of relevant authority permits

## **:**masterplan



# **:**masterplan

block G





### block G 1st floor

| TOTAL AREA M2 |
|---------------|
| 74.82         |
| 73.77         |
| 125.08        |
| 73.89         |
| 73.77         |
| 70.76         |
|               |





### block G 2nd floor

| UNIT № | TOTAL AREA M2 |
|--------|---------------|
| G201   | 74.82         |
| G202   | 73.77         |
| G203   | 125.08        |
| G204   | 73.89         |
| G205   | 73.77         |
| G206   | 70.76         |
|        |               |





### block G 3rd floor

| UNIT Nº | TOTAL AREA M2 |
|---------|---------------|
| G301    | 74.82         |
| G302    | 73.77         |
| G303    | 125.08        |
| G304    | 73.89         |
| G305    | 73.77         |
| G306    | 70.76         |





# **:**masterplan

block H





### block H 1st floor

| UNIT Nº | TOTAL AREA M2 |