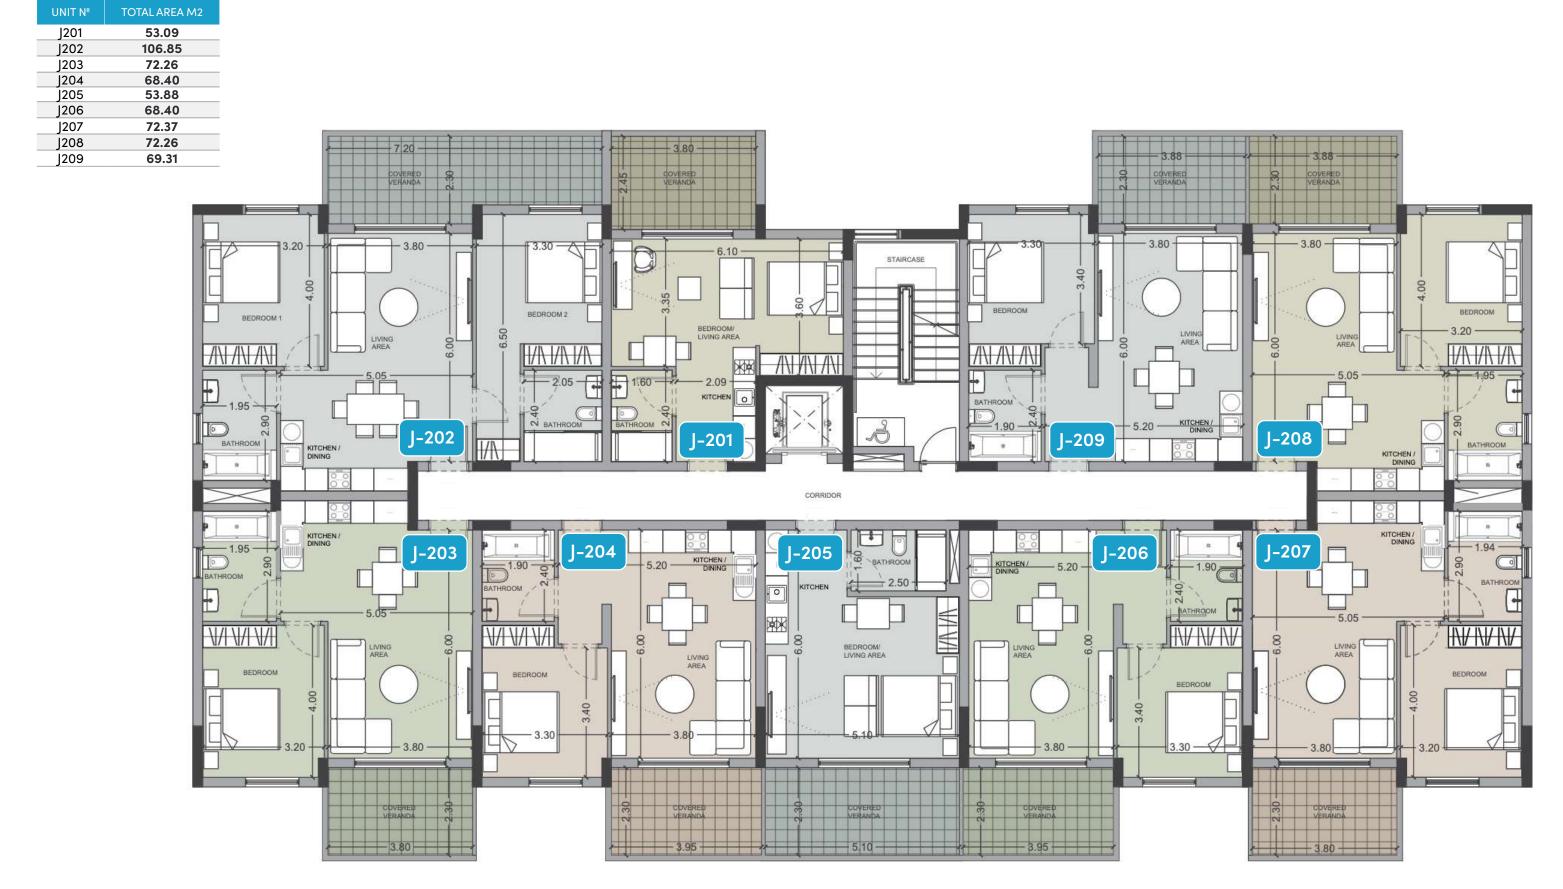

#### block J

| FLOOR | UNIT<br>Nº | PROPERTY<br>TYPE | BED<br>ROOMS | BATH<br>ROOMS | PARK<br>SPACES | % OF COMMON<br>AREA PER FLOOR | PRIVATE<br>INTERIOR | COVERED<br>VERANDA | SELLABLE<br>AREA | COMMON<br>AREA PER<br>UNIT | TOTAL<br>AREA |
|-------|------------|------------------|--------------|---------------|----------------|-------------------------------|---------------------|--------------------|------------------|----------------------------|---------------|
| 1st   | J101       | Studio           | Studio       | 1             | 1              | 3%                            | 35.90               | 10.90              | 46.80            | 6.29                       | 53.09         |
| 1st   | J102       | Apartment        | 2            | 2             | 1              | 6%                            | 77.70               | 16.50              | 94.20            | 12.65                      | 106.85        |
| 1st   | J103       | Apartment        | 1            | 1             | 1              | 4%                            | 53.80               | 9.90               | 63.70            | 8.56                       | 72.26         |
| 1st   | L10J       | Apartment        | 1            | 1             | 1              | 4%                            | 50.20               | 10.10              | 60.30            | 8.10                       | 68.40         |
| 1st   | J105       | Studio           | Studio       | 1             | 1              | 3%                            | 34.80               | 12.70              | 47.50            | 6.38                       | 53.88         |
| 1st   | J106       | Apartment        | 1            | 1             | 1              | 4%                            | 50.20               | 10.10              | 60.30            | 8.10                       | 68.40         |
| 1st   | J107       | Apartment        | 1            | 1             | 1              | 4%                            | 53.90               | 9.90               | 63.80            | 8.57                       | 72.37         |
| 1st   | J108       | Apartment        | 1            | 1             | 1              | 4%                            | 53.80               | 9.90               | 63.70            | 8.56                       | 72.26         |
| 1st   | J109       | Apartment        | 1            | 1             | 1              | 4%                            | 51.20               | 9.90               | 61.10            | 8.21                       | 69.31         |
| 2nd   | J201       | Studio           | Studio       | 1             | 1              | 3%                            | 35.90               | 10.90              | 46.80            | 6.29                       | 53.09         |
| 2nd   | J202       | Apartment        | 2            | 2             | 1              | 6%                            | 77.70               | 16.50              | 94.20            | 12.65                      | 106.85        |
| 2nd   | J203       | Apartment        | 1            | 1             | 1              | 4%                            | 53.80               | 9.90               | 63.70            | 8.56                       | 72.26         |
| 2nd   | J204       | Apartment        | 1            | 1             | 1              | 4%                            | 50.20               | 10.10              | 60.30            | 8.10                       | 68.40         |
| 2nd   | J205       | Studio           | Studio       | 1             | 1              | 3%                            | 34.80               | 12.70              | 47.50            | 6.38                       | 53.88         |
| 2nd   | J206       | <b>Apartment</b> | 1            | 1             | 1              | 4%                            | 50.20               | 10.10              | 60.30            | 8.10                       | 68.40         |
| 2nd   | J207       | Apartment        | 1            | 1             | 1              | 4%                            | 53.90               | 9.90               | 63.80            | 8.57                       | 72.37         |
| 2nd   | J208       | Apartment        | 1            | 1             | 1              | 4%                            | 53.80               | 9.90               | 63.70            | 8.56                       | 72.26         |
| 2nd   | J209       | Apartment        | 1            | 1             | 1              | 4%                            | 51.20               | 9.90               | 61.10            | 8.21                       | 69.31         |
| 3rd   | J301       | Studio           | Studio       | 1             | 1              | 3%                            | 35.90               | 10.90              | 46.80            | 6.29                       | 53.09         |
| 3rd   | J302       | Apartment        | 2            | 2             | 1              | 6%                            | 77.70               | 16.50              | 94.20            | 12.65                      | 106.85        |
| 3rd   | J303       | Apartment        | 1            | 1             | 1              | 4%                            | 53.80               | 9.90               | 63.70            | 8.56                       | 72.26         |
| 3rd   | J304       | Apartment        | 1            | 1             | 1              | 4%                            | 50.20               | 10.10              | 60.30            | 8.10                       | 68.40         |
| 3rd   | J305       | Studio           | Studio       | 1             | 1              | 3%                            | 34.80               | 12.70              | 47.50            | 6.38                       | 53.88         |
| 3rd   | J306       | Apartment        | 1            | 1             | 1              | 4%                            | 50.20               | 10.10              | 60.30            | 8.10                       | 68.40         |
| 3rd   | J307       | Apartment        | 1            | 1             | 1              | 4%                            | 53.90               | 9.90               | 63.80            | 8.57                       | 72.37         |
| 3rd   | J308       | Apartment        | 1            | 1             | 1              | 4%                            | 53.80               | 9.90               | 63.70            | 8.56                       | 72.26         |
| 3rd   | J309       | Apartment        | 1            | 1             | 1              | 4%                            | 51.20               | 9.90               | 61.10            | 8.21                       | 69.31         |

NOTE: the areas stated above may slightly differ upon issuance of relevant authority permits