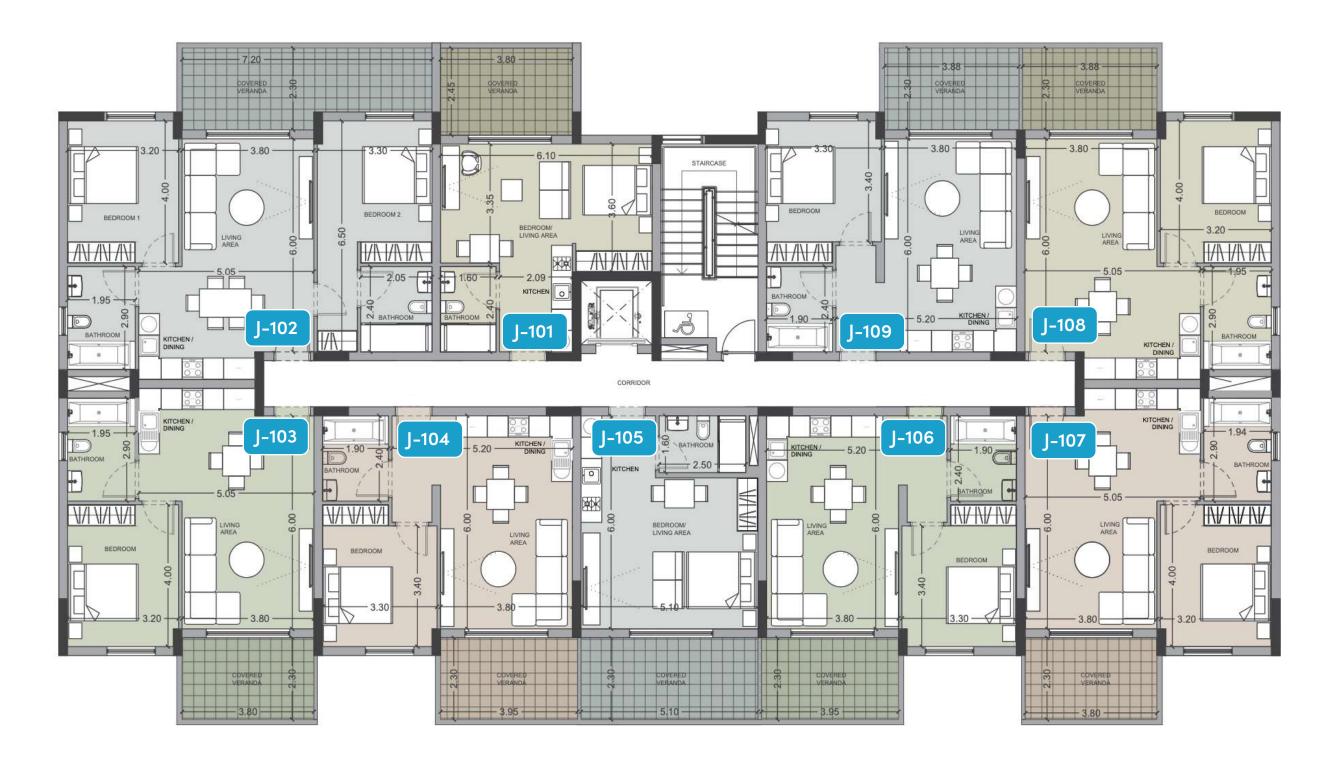

## **:**masterplan

block J

### block J 1st floor

| UNIT Nº | TOTAL AREA M2 |
|---------|---------------|
| J101    | 53.09         |
| J102    | 106.85        |
| J103    | 72.26         |
| J104    | 68.40         |
| J105    | 53.88         |
| J106    | 68.40         |
| J107    | 72.37         |
| J108    | 72.26         |
| J109    | 69.31         |

### block J 2nd floor

### block J 3rd floor