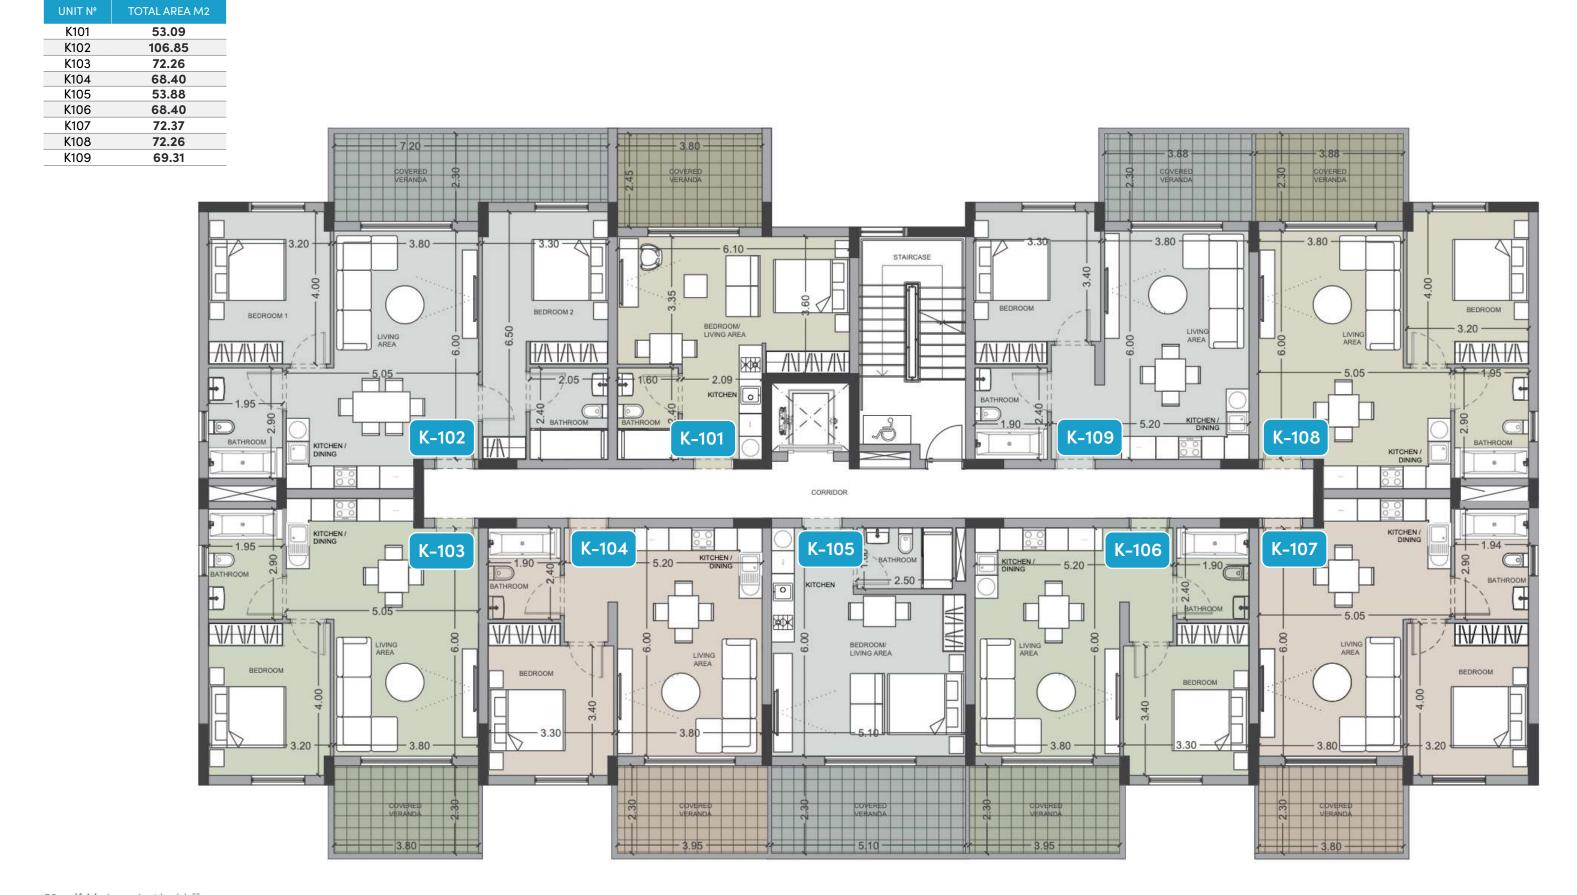

## **:** choice of properties

block K

| FLOOR | UNIT<br>Nº | PROPERTY<br>TYPE | BED<br>ROOMS | BATH<br>ROOMS | PARK<br>SPACES | % OF COMMON<br>AREA PER FLOOR | PRIVATE<br>INTERIOR | COVERED<br>VERANDA | SELLABLE<br>AREA | COMMON<br>AREA PER<br>UNIT | TOTAL<br>AREA |
|-------|------------|------------------|--------------|---------------|----------------|-------------------------------|---------------------|--------------------|------------------|----------------------------|---------------|
| 1st   | K101       | Studio           | Studio       | 1             | 1              | 3%                            | 35.90               | 10.90              | 46.80            | 6.29                       | 53.09         |
| 1st   | K102       | Apartment        | 2            | 2             | 1              | 6%                            | 77.70               | 16.50              | 94.20            | 12.65                      | 106.85        |
| 1st   | K103       | Apartment        | 1            | 1             | 1              | 4%                            | 53.80               | 9.90               | 63.70            | 8.56                       | 72.26         |
| 1st   | K104       | Apartment        | 1            | 1             | 1              | 4%                            | 50.20               | 10.10              | 60.30            | 8.10                       | 68.40         |
| 1st   | K105       | Studio           | Studio       | 1             | 1              | 3%                            | 34.80               | 12.70              | 47.50            | 6.38                       | 53.88         |
| 1st   | K106       | Apartment        | 1            | 1             | 1              | 4%                            | 50.20               | 10.10              | 60.30            | 8.10                       | 68.40         |
| 1st   | K107       | Apartment        | 1            | 1             | 1              | 4%                            | 53.90               | 9.90               | 63.80            | 8.57                       | 72.37         |
| 1st   | K108       | Apartment        | 1            | 1             | 1              | 4%                            | 53.80               | 9.90               | 63.70            | 8.56                       | 72.26         |
| 1st   | K109       | Apartment        | 1            | 1             | 1              | 4%                            | 51.20               | 9.90               | 61.10            | 8.21                       | 69.31         |
| 2nd   | K201       | Studio           | Studio       | 1             | 1              | 3%                            | 35.90               | 10.90              | 46.80            | 6.29                       | 53.09         |
| 2nd   | K202       | Apartment        | 2            | 2             | 1              | 6%                            | 77.70               | 16.50              | 94.20            | 12.65                      | 106.85        |
| 2nd   | K203       | Apartment        | 1            | 1             | 1              | 4%                            | 53.80               | 9.90               | 63.70            | 8.56                       | 72.26         |
| 2nd   | K204       | Apartment        | 1            | 1             | 1              | 4%                            | 50.20               | 10.10              | 60.30            | 8.10                       | 68.40         |
| 2nd   | K205       | Studio           | Studio       | 1             | 1              | 3%                            | 34.80               | 12.70              | 47.50            | 6.38                       | 53.88         |
| 2nd   | K206       | Apartment        | 1            | 1             | 1              | 4%                            | 50.20               | 10.10              | 60.30            | 8.10                       | 68.40         |
| 2nd   | K207       | Apartment        | 1            | 1             | 1              | 4%                            | 53.90               | 9.90               | 63.80            | 8.57                       | 72.37         |
| 2nd   | K208       | Apartment        | 1            | 1             | 1              | 4%                            | 53.80               | 9.90               | 63.70            | 8.56                       | 72.26         |
| 2nd   | K209       | <b>Apartment</b> | 1            | 1             | 1              | 4%                            | 51.20               | 9.90               | 61.10            | 8.21                       | 69.31         |
| 3rd   | K301       | Studio           | Studio       | 1             | 1              | 3%                            | 35.90               | 10.90              | 46.80            | 6.29                       | 53.09         |
| 3rd   | K302       | Apartment        | 2            | 2             | 1              | 6%                            | 77.70               | 16.50              | 94.20            | 12.65                      | 106.85        |
| 3rd   | K303       | Apartment        | 1            | 1             | 1              | 4%                            | 53.80               | 9.90               | 63.70            | 8.56                       | 72.26         |
| 3rd   | K304       | <b>Apartment</b> | 1            | 1             | 1              | 4%                            | 50.20               | 10.10              | 60.30            | 8.10                       | 68.40         |
| 3rd   | K305       | Studio           | Studio       | 1             | 1              | 3%                            | 34.80               | 12.70              | 47.50            | 6.38                       | 53.88         |
| 3rd   | K306       | Apartment        | 1            | 1             | 1              | 4%                            | 50.20               | 10.10              | 60.30            | 8.10                       | 68.40         |
| 3rd   | K307       | Apartment        | 1            | 1             | 1              | 4%                            | 53.90               | 9.90               | 63.80            | 8.57                       | 72.37         |
| 3rd   | K308       | Apartment        | 1            | 1             | 1              | 4%                            | 53.80               | 9.90               | 63.70            | 8.56                       | 72.26         |
| 3rd   | K309       | Apartment        | 1            | 1             | 1              | 4%                            | 51.20               | 9.90               | 61.10            | 8.21                       | 69.31         |

NOTE: the areas stated above may slightly differ upon issuance of relevant authority permits