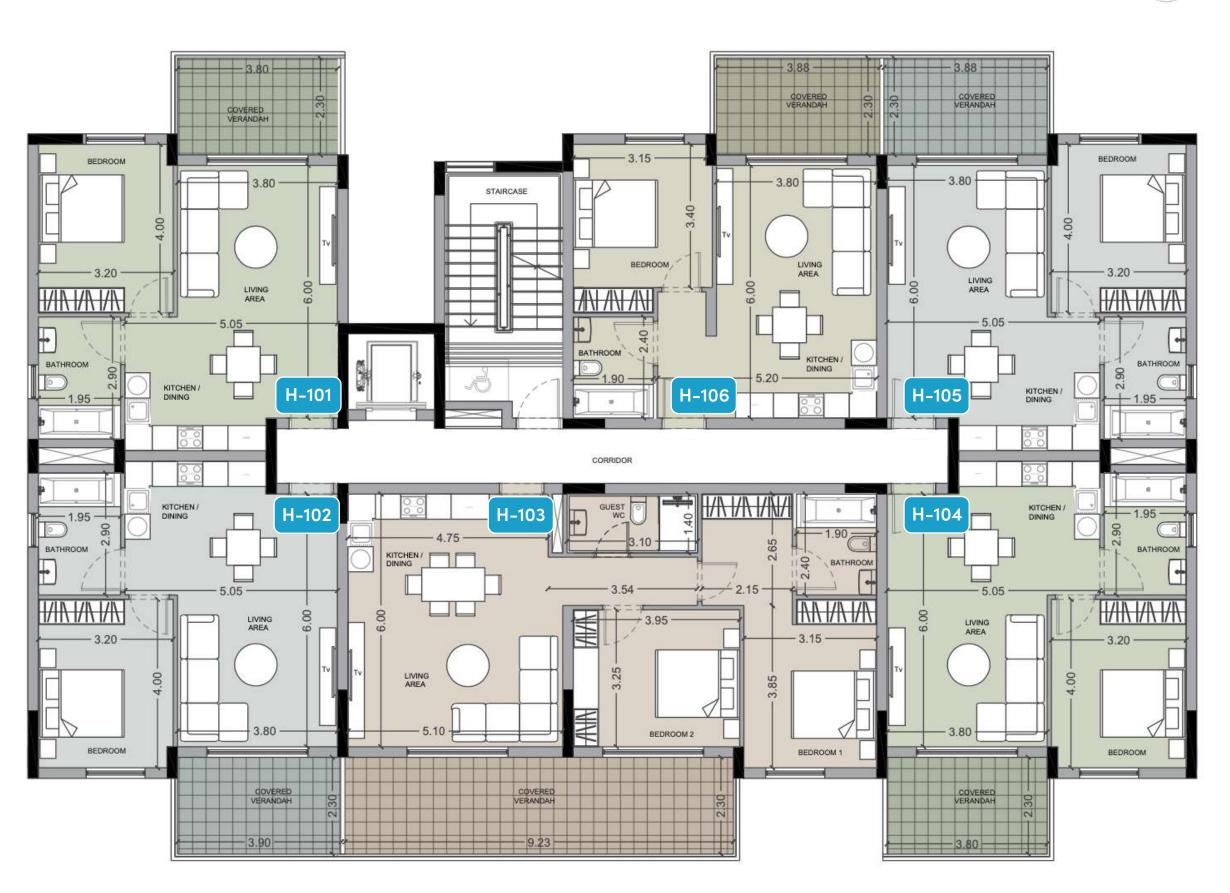

NOTE: the areas stated above may slightly differ upon issuance of relevant authority permits

block H

| FLOOR | UNIT<br>Nº | PROPERTY<br>TYPE | BED<br>ROOMS | BATH<br>ROOMS | PARK<br>SPACES | % OF COMMON<br>AREA PER FLOOR | PRIVATE<br>INTERIOR | COVERED<br>VERANDA | SELLABLE<br>AREA | COMMON<br>AREA PER<br>UNIT | TOTAL<br>AREA |
|-------|------------|------------------|--------------|---------------|----------------|-------------------------------|---------------------|--------------------|------------------|----------------------------|---------------|
| 1st   | H101       | Apartment        | 1            | 1             | 1              | 5%                            | 54.60               | 10.00              | 64.60            | 10.22                      | 74.82         |
| 1st   | H102       | Apartment        | 1            | 1             | 1              | 5%                            | 53.80               | 9.90               | 63.70            | 10.07                      | 73.77         |
| 1st   | H103       | Apartment        | 2            | 2             | 1              | 8%                            | 85.00               | 23.00              | 108.00           | 17.08                      | 125.08        |
| 1st   | H104       | Apartment        | 1            | 1             | 1              | 5%                            | 53.90               | 9.90               | 63.80            | 10.09                      | 73.89         |
| 1st   | H105       | Apartment        | 1            | 1             | 1              | 5%                            | 53.80               | 9.90               | 63.70            | 10.07                      | 73.77         |
| 1st   | H106       | Apartment        | 1            | 1             | 1              | 5%                            | 51.20               | 9.90               | 61.10            | 9.66                       | 70.76         |
| 2nd   | H201       | <b>Apartment</b> | 1            | 1             | 1              | 5%                            | 54.60               | 10.00              | 64.60            | 10.22                      | 74.82         |
| 2nd   | H202       | Apartment        | 1            | 1             | 1              | 5%                            | 53.80               | 9.90               | 63.70            | 10.07                      | 73.77         |
| 2nd   | H203       | Apartment        | 2            | 2             | 1              | 8%                            | 85.00               | 23.00              | 108.00           | 17.08                      | 125.08        |
| 2nd   | H204       | Apartment        | 1            | 1             | 1              | 5%                            | 53.90               | 9.90               | 63.80            | 10.09                      | 73.89         |
| 2nd   | H205       | Apartment        | 1            | 1             | 1              | 5%                            | 53.80               | 9.90               | 63.70            | 10.07                      | 73.77         |
| 2nd   | H206       | Apartment        | 1            | 1             | 1              | 5%                            | 51.20               | 9.90               | 61.10            | 9.66                       | 70.76         |
| 3rd   | H301       | Apartment        | 1            | 1             | 1              | 5%                            | 54.60               | 10.00              | 64.60            | 10.22                      | 74.82         |
| 3rd   | H302       | Apartment        | 1            | 1             | 1              | 5%                            | 53.80               | 9.90               | 63.70            | 10.07                      | 73.77         |
| 3rd   | H303       | Apartment        | 2            | 2             | 1              | 8%                            | 85.00               | 23.00              | 108.00           | 17.08                      | 125.08        |
| 3rd   | H304       | Apartment        | 1            | 1             | 1              | 5%                            | 53.90               | 9.90               | 63.80            | 10.09                      | 73.89         |
| 3rd   | H305       | Apartment        | 1            | 1             | 1              | 5%                            | 53.80               | 9.90               | 63.70            | 10.07                      | 73.77         |
| 3rd   | H306       | Apartment        | 1            | 1             | 1              | 5%                            | 51.20               | 9.90               | 61.10            | 9.66                       | 70.76         |

NOTE: the areas stated above may slightly differ upon issuance of relevant authority permits

18 **golfside**/a project by bbf®