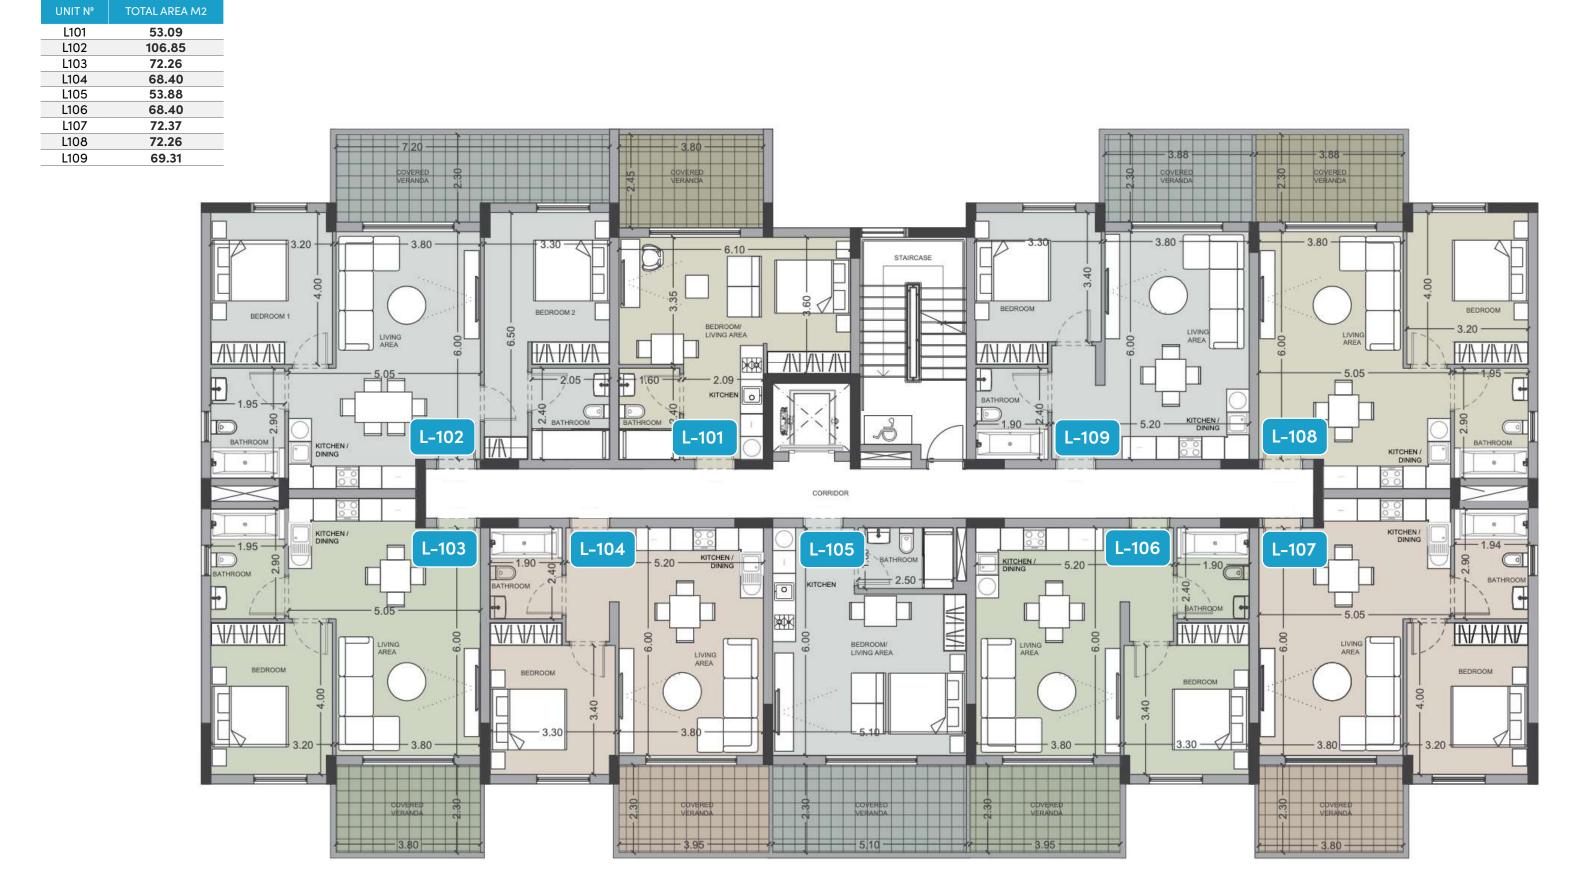

#### block L

| FLOOR | UNIT<br>Nº | PROPERTY<br>TYPE | BED<br>ROOMS | BATH<br>ROOMS | PARK<br>SPACES | % OF COMMON<br>AREA PER FLOOR | PRIVATE<br>INTERIOR | COVERED<br>VERANDA | SELLABLE<br>AREA | COMMON<br>AREA PER<br>UNIT | TOTAL<br>AREA |
|-------|------------|------------------|--------------|---------------|----------------|-------------------------------|---------------------|--------------------|------------------|----------------------------|---------------|
| 1st   | L101       | Studio           | Studio       | 1             | 1              | 3%                            | 35.90               | 10.90              | 46.80            | 6.29                       | 53.09         |
| 1st   | L102       | Apartment        | 2            | 2             | 1              | 6%                            | 77.70               | 16.50              | 94.20            | 12.65                      | 106.85        |
| 1st   | L103       | Apartment        | 1            | 1             | 1              | 4%                            | 53.80               | 9.90               | 63.70            | 8.56                       | 72.26         |
| 1st   | L104       | Apartment        | 1            | 1             | 1              | 4%                            | 50.20               | 10.10              | 60.30            | 8.10                       | 68.40         |
| 1st   | L105       | Studio           | Studio       | 1             | 1              | 3%                            | 34.80               | 12.70              | 47.50            | 6.38                       | 53.88         |
| 1st   | L106       | Apartment        | 1            | 1             | 1              | 4%                            | 50.20               | 10.10              | 60.30            | 8.10                       | 68.40         |
| 1st   | L107       | Apartment        | 1            | 1             | 1              | 4%                            | 53.90               | 9.90               | 63.80            | 8.57                       | 72.37         |
| 1st   | L108       | Apartment        | 1            | 1             | 1              | 4%                            | 53.80               | 9.90               | 63.70            | 8.56                       | 72.26         |
| 1st   | L109       | Apartment        | 1            | 1             | 1              | 4%                            | 51.20               | 9.90               | 61.10            | 8.21                       | 69.31         |
| 2nd   | L201       | Studio           | 1            | 1             | 1              | 3%                            | 35.90               | 10.90              | 46.80            | 6.29                       | 53.09         |
| 2nd   | L202       | <b>Apartment</b> | 2            | 2             | 1              | 6%                            | 77.70               | 16.50              | 94.20            | 12.65                      | 106.85        |
| 2nd   | L203       | Apartment        | 1            | 1             | 1              | 4%                            | 53.80               | 9.90               | 63.70            | 8.56                       | 72.26         |
| 2nd   | L204       | Apartment        | 1            | 1             | 1              | 4%                            | 50.20               | 10.10              | 60.30            | 8.10                       | 68.40         |
| 2nd   | L205       | Studio           | Studio       | 1             | 1              | 3%                            | 34.80               | 12.70              | 47.50            | 6.38                       | 53.88         |
| 2nd   | L206       | <b>Apartment</b> | 2            | 2             | 1              | 4%                            | 50.20               | 10.10              | 60.30            | 8.10                       | 68.40         |
| 2nd   | L207       | <b>Apartment</b> | 1            | 1             | 1              | 4%                            | 53.90               | 9.90               | 63.80            | 8.57                       | 72.37         |
| 2nd   | L208       | Apartment        | 1            | 1             | 1              | 4%                            | 53.80               | 9.90               | 63.70            | 8.56                       | 72.26         |
| 2nd   | L209       | Apartment        | 1            | 1             | 1              | 4%                            | 51.20               | 9.90               | 61.10            | 8.21                       | 69.31         |
| 3rd   | L301       | Studio           | Studio       | 1             | 1              | 3%                            | 35.90               | 10.90              | 46.80            | 6.29                       | 53.09         |
| 3rd   | L302       | Apartment        | 2            | 1             | 1              | 6%                            | 77.70               | 16.50              | 94.20            | 12.65                      | 106.85        |
| 3rd   | L303       | Apartment        | 1            | 1             | 1              | 4%                            | 53.80               | 9.90               | 63.70            | 8.56                       | 72.26         |
| 3rd   | L304       | Apartment        | 1            | 1             | 1              | 4%                            | 50.20               | 10.10              | 60.30            | 8.10                       | 68.40         |
| 3rd   | L305       | Studio           | Studio       | 1             | 1              | 3%                            | 34.80               | 12.70              | 47.50            | 6.38                       | 53.88         |
| 3rd   | L306       | Apartment        | 1            | 1             | 1              | 4%                            | 50.20               | 10.10              | 60.30            | 8.10                       | 68.40         |
| 3rd   | L307       | Apartment        | 1            | 1             | 1              | 4%                            | 53.90               | 9.90               | 63.80            | 8.57                       | 72.37         |
| 3rd   | L308       | Apartment        | 1            | 1             | 1              | 4%                            | 53.80               | 9.90               | 63.70            | 8.56                       | 72.26         |
| 3rd   | L309       | Apartment        | 1            | 1             | 1              | 4%                            | 51.20               | 9.90               | 61.10            | 8.21                       | 69.31         |

NOTE: the areas stated above may slightly differ upon issuance of relevant authority permits