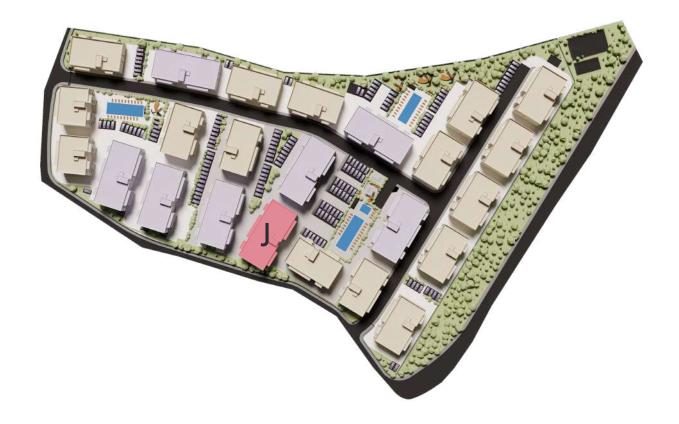

| TOTAL AREA M2 |
|---------|---------------|
| l101    | 76.39         |
| l102    | 75.33         |
| l103    | 127.72        |
| l104    | 75.45         |
| l105    | 75.33         |
| l106    | 72.25         |





### block I 2nd floor

| UNIT Nº | TOTAL AREA M2 |
|---------|---------------|
| I201    | 76.39         |
| 1202    | 75.33         |
| 1203    | 127.72        |
| 1204    | 75.45         |
| 1205    | 75.33         |
| 1206    | 72.25         |
|         |               |





### block I 3rd floor

| UNIT № | TOTAL AREA M2 |
|--------|---------------|
| I301   | 76.39         |
| 1302   | 75.33         |
| 1303   | 127.72        |
| 1304   | 75.45         |
| 1305   | 75.33         |
| 1306   | 72.25         |
|        |               |





## **:**masterplan

block J





### block J 1st floor

| UNIT Nº | TOTAL AREA M2 |
|---------|---------------|
| J101    | 53.09         |
| J102    | 106.85        |
| J103    | 72.26         |
| J104    | 68.40         |
| J105    | 53.88         |
| J106    | 68.40         |
| J107    | 72.37         |
| J108    | 72.26         |
| J109    | 69.31         |





### block J 2nd floor





### block J 3rd floor





## **:**masterplan

block K





### block K 1st floor

|    | 1 | - |
|----|---|---|
|    |   | 1 |
| 20 |   |   |
| 2  | - |   |



### block K 2nd floor





#### block K 3rd floor





# **:**masterplan

block L





#### block L 1st floor

| 1 |   | 1 |
|---|---|---|
| 1 |   | - |
|   | 1 |   |
| / | 1 | / |



### block L 2nd floor

| į |   | - | 1 |
|---|---|---|---|
| 1 | 1 |   |   |
|   | / | 1