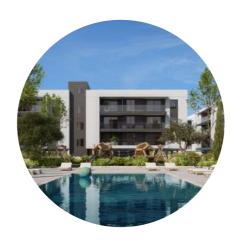

Internal amenities including sparkling swimming pools, fully equipped gyms and sauna facilities With an astounding 24 blocks comprising studios, one- and two-bedroom apartments, the gated project forms a grand-scale community that prioritizes comfort, exclusivity and security.

The contemporary architectural style of :golfside is conveyed through structured, clean lines and its sophisticated aesthetic is echoed in its premium class apartments where superior quality and fine materials meet modern comforts. Luxury amenities including sparkling swimming pools, fully equipped gyms and sauna facilities highlight the complex's focus on wellness while meticulously designed playgrounds promote an active family life.

## residence facilities

- 4 internal gyms3 kids playgrounds
- 3 swimming pools
- kids pool
- yoga room golf simulator

- sauna
- lounge
- play room & kids area
- multi-sport court landscape park
- co-working