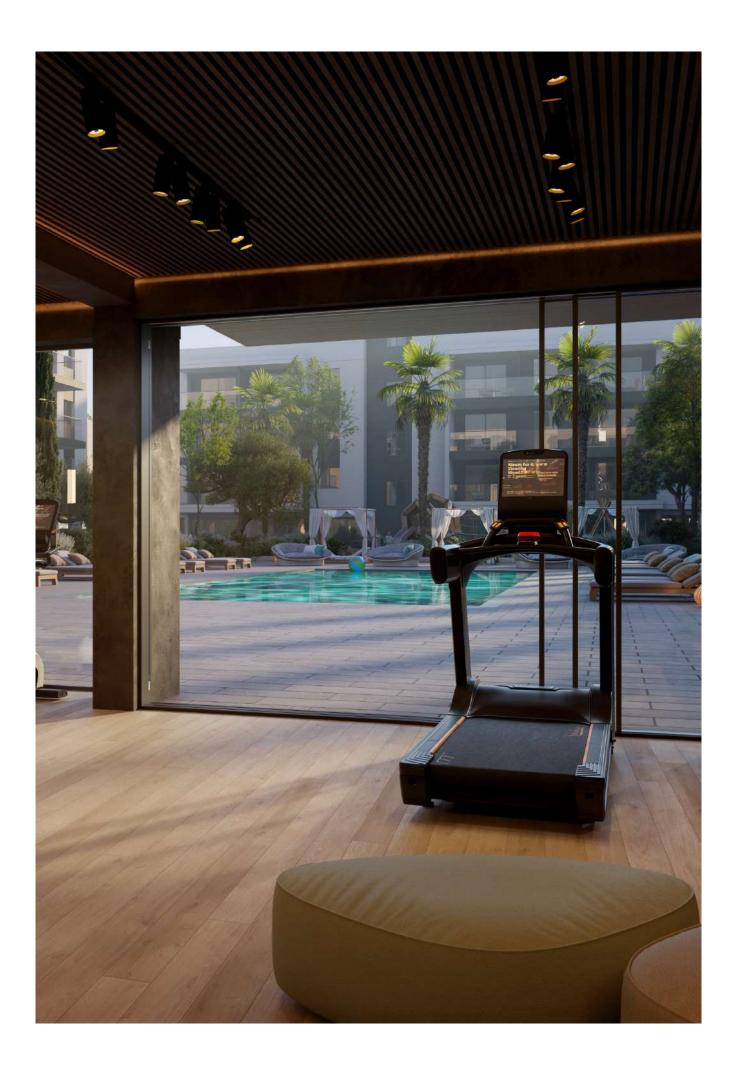

Internal amenities including sparkling swimming pools, fully equipped gyms and sauna facilities With an astounding 24 blocks comprising studios, one- and two-bedroom apartments, the gated project forms a grand-scale community that prioritizes comfort, exclusivity and security.

The contemporary architectural style of :golfside is conveyed through structured, clean lines and its sophisticated aesthetic is echoed in its premium class apartments where superior quality and fine materials meet modern comforts. Luxury amenities including sparkling swimming pools, fully equipped gyms and sauna facilities highlight the complex's focus on wellness while meticulously designed playgrounds promote an active family life.

## residence facilities

- 4 internal gyms3 kids playgrounds
- 3 swimming pools
- kids pool
- yoga room golf simulator

- sauna
- lounge
- play room & kids area
- multi-sport court landscape park
- co-working