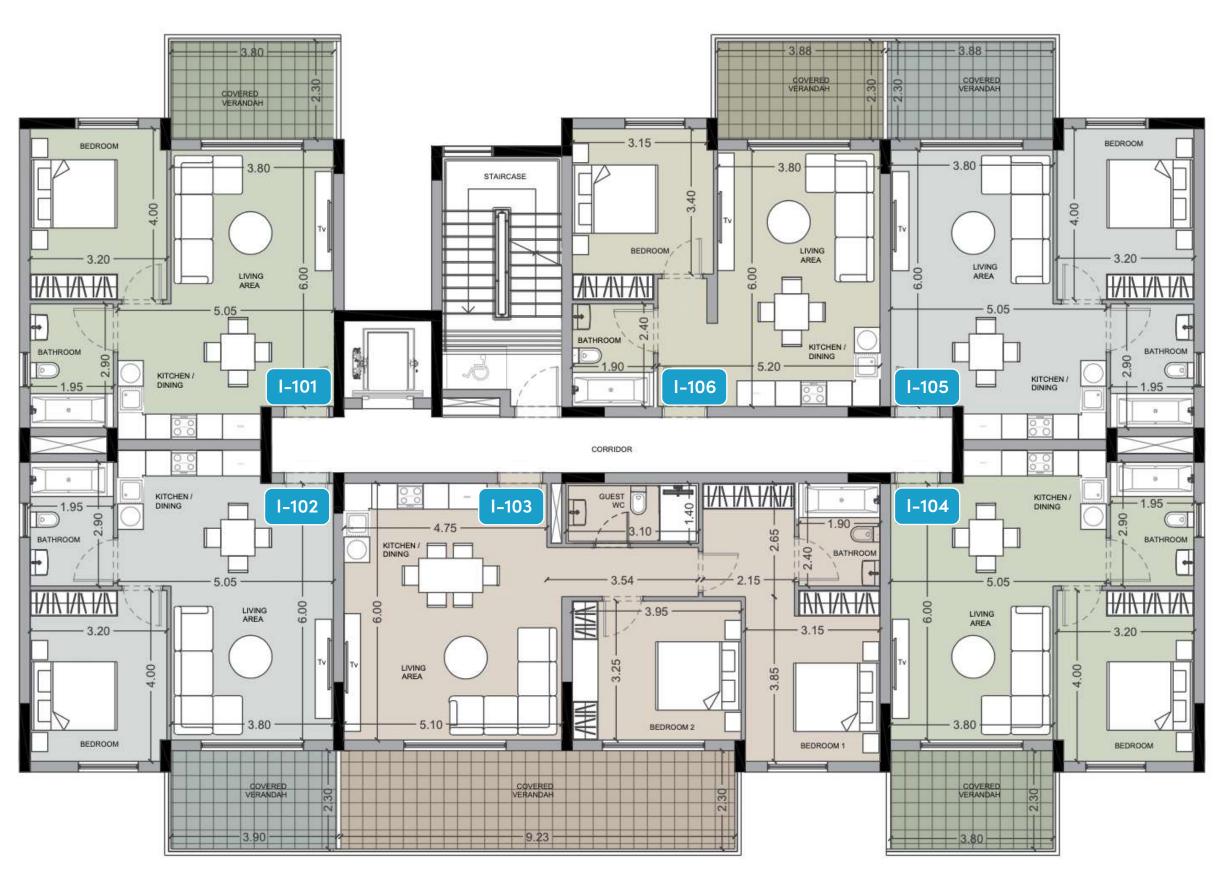

#### block I

| FLOOR | UNIT<br>Nº | PROPERTY<br>TYPE | BED<br>ROOMS | BATH<br>ROOMS | PARK<br>SPACES | % OF COMMON<br>AREA PER FLOOR | PRIVATE<br>INTERIOR | COVERED<br>VERANDA | SELLABLE<br>AREA | COMMON<br>AREA PER<br>UNIT | TOTAL<br>AREA |
|-------|------------|------------------|--------------|---------------|----------------|-------------------------------|---------------------|--------------------|------------------|----------------------------|---------------|
| 1st   | l101       | <b>Apartment</b> | 1            | 1             | 1              | 5%                            | 54.60               | 10.00              | 64.60            | 11.79                      | 76.39         |
| 1st   | l102       | <b>Apartment</b> | 1            | 1             | 1              | 5%                            | 53.80               | 9.90               | 63.70            | 11.63                      | 75.33         |
| 1st   | l103       | Apartment        | 2            | 2             | 1              | 8%                            | 85.00               | 23.00              | 108.00           | 19.72                      | 127.72        |
| 1st   | l104       | Apartment        | 1            | 1             | 1              | 5%                            | 53.90               | 9.90               | 63.80            | 11.65                      | 75.45         |
| 1st   | l105       | Apartment        | 1            | 1             | 1              | 5%                            | 53.80               | 9.90               | 63.70            | 11.63                      | 75.33         |
| 1st   | l106       | Apartment        | 1            | 1             | 1              | 5%                            | 51.20               | 9.90               | 61.10            | 11.15                      | 72.25         |
| 2nd   | 1201       | Apartment        | 1            | 1             | 1              | 5%                            | 54.60               | 10.00              | 64.60            | 11.79                      | 76.39         |
| 2nd   | 1202       | <b>Apartment</b> | 1            | 1             | 1              | 5%                            | 53.80               | 9.90               | 63.70            | 11.63                      | 75.33         |
| 2nd   | 1203       | Apartment        | 2            | 2             | 1              | 8%                            | 85.00               | 23.00              | 108.00           | 19.72                      | 127.72        |
| 2nd   | 1204       | Apartment        | 1            | 1             | 1              | 5%                            | 53.90               | 9.90               | 63.80            | 11.65                      | 75.45         |
| 2nd   | 1205       | Apartment        | 1            | 1             | 1              | 5%                            | 53.80               | 9.90               | 63.70            | 11.63                      | 75.33         |
| 2nd   | 1206       | Apartment        | 1            | 1             | 1              | 5%                            | 51.20               | 9.90               | 61.10            | 11.15                      | 72.25         |
| 3rd   | 1301       | Apartment        | 1            | 1             | 1              | 5%                            | 54.60               | 10.00              | 64.60            | 11.79                      | 76.39         |
| 3rd   | 1302       | Apartment        | 1            | 1             | 1              | 5%                            | 53.80               | 9.90               | 63.70            | 11.63                      | 75.33         |
| 3rd   | 1303       | Apartment        | 2            | 2             | 1              | 8%                            | 85.00               | 23.00              | 108.00           | 19.72                      | 127.72        |
| 3rd   | 1304       | Apartment        | 1            | 1             | 1              | 5%                            | 53.90               | 9.90               | 63.80            | 11.65                      | 75.45         |
| 3rd   | 1305       | Apartment        | 1            | 1             | 1              | 5%                            | 53.80               | 9.90               | 63.70            | 11.63                      | 75.33         |
| 3rd   | 1306       | Apartment        | 1            | 1             | 1              | 5%                            | 51.20               | 9.90               | 61.10            | 11.15                      | 72.25         |

NOTE: the areas stated above may slightly differ upon issuance of relevant authority permits