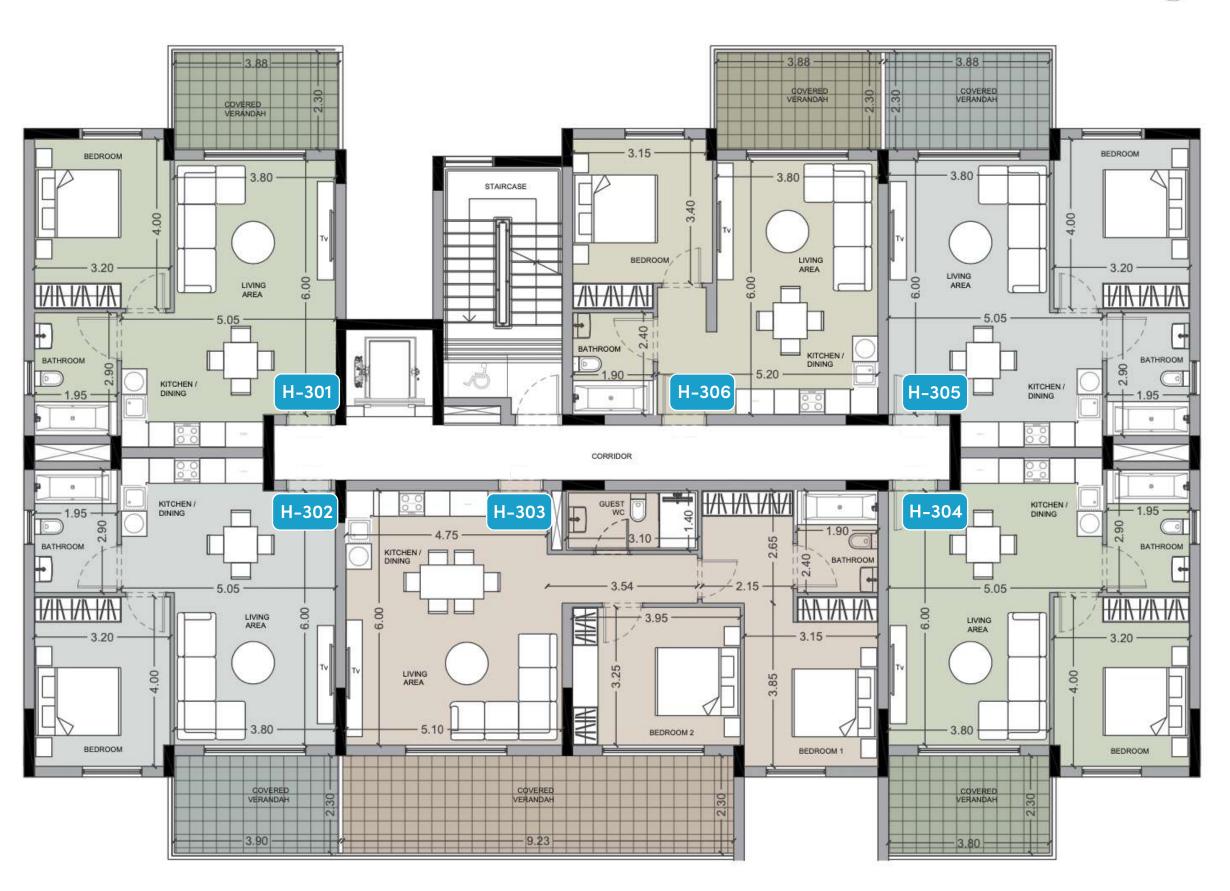

NOTE: the areas stated above may slightly differ upon issuance of relevant authority permits

block H

| FLOOR | UNIT<br>Nº | PROPERTY<br>TYPE | BED<br>ROOMS | BATH<br>ROOMS | PARK<br>SPACES | % OF COMMON<br>AREA PER FLOOR | PRIVATE<br>INTERIOR | COVERED<br>VERANDA | SELLABLE<br>AREA | COMMON<br>AREA PER<br>UNIT | TOTAL<br>AREA |
|-------|------------|------------------|--------------|---------------|----------------|-------------------------------|---------------------|--------------------|------------------|----------------------------|---------------|
| 1st   | H101       | Apartment        | 1            | 1             | 1              | 5%                            | 54.60               | 10.00              | 64.60            | 10.22                      | 74.82         |
| 1st   | H102       | Apartment        | 1            | 1             | 1              | 5%                            | 53.80               | 9.90               | 63.70            | 10.07                      | 73.77         |
| 1st   | H103       | Apartment        | 2            | 2             | 1              | 8%                            | 85.00               | 23.00              | 108.00           | 17.08                      | 125.08        |
| 1st   | H104       | Apartment        | 1            | 1             | 1              | 5%                            | 53.90               | 9.90               | 63.80            | 10.09                      | 73.89         |
| 1st   | H105       | Apartment        | 1            | 1             | 1              | 5%                            | 53.80               | 9.90               | 63.70            | 10.07                      | 73.77         |
| 1st   | H106       | Apartment        | 1            | 1             | 1              | 5%                            | 51.20               | 9.90               | 61.10            | 9.66                       | 70.76         |
| 2nd   | H201       | <b>Apartment</b> | 1            | 1             | 1              | 5%                            | 54.60               | 10.00              | 64.60            | 10.22                      | 74.82         |
| 2nd   | H202       | Apartment        | 1            | 1             | 1              | 5%                            | 53.80               | 9.90               | 63.70            | 10.07                      | 73.77         |
| 2nd   | H203       | Apartment        | 2            | 2             | 1              | 8%                            | 85.00               | 23.00              | 108.00           | 17.08                      | 125.08        |
| 2nd   | H204       | Apartment        | 1            | 1             | 1              | 5%                            | 53.90               | 9.90               | 63.80            | 10.09                      | 73.89         |
| 2nd   | H205       | Apartment        | 1            | 1             | 1              | 5%                            | 53.80               | 9.90               | 63.70            | 10.07                      | 73.77         |
| 2nd   | H206       | Apartment        | 1            | 1             | 1              | 5%                            | 51.20               | 9.90               | 61.10            | 9.66                       | 70.76         |
| 3rd   | H301       | Apartment        | 1            | 1             | 1              | 5%                            | 54.60               | 10.00              | 64.60            | 10.22                      | 74.82         |
| 3rd   | H302       | Apartment        | 1            | 1             | 1              | 5%                            | 53.80               | 9.90               | 63.70            | 10.07                      | 73.77         |
| 3rd   | H303       | Apartment        | 2            | 2             | 1              | 8%                            | 85.00               | 23.00              | 108.00           | 17.08                      | 125.08        |
| 3rd   | H304       | Apartment        | 1            | 1             | 1              | 5%                            | 53.90               | 9.90               | 63.80            | 10.09                      | 73.89         |
| 3rd   | H305       | Apartment        | 1            | 1             | 1              | 5%                            | 53.80               | 9.90               | 63.70            | 10.07                      | 73.77         |
| 3rd   | H306       | Apartment        | 1            | 1             | 1              | 5%                            | 51.20               | 9.90               | 61.10            | 9.66                       | 70.76         |

NOTE: the areas stated above may slightly differ upon issuance of relevant authority permits

18 **golfside**/a project by bbf®