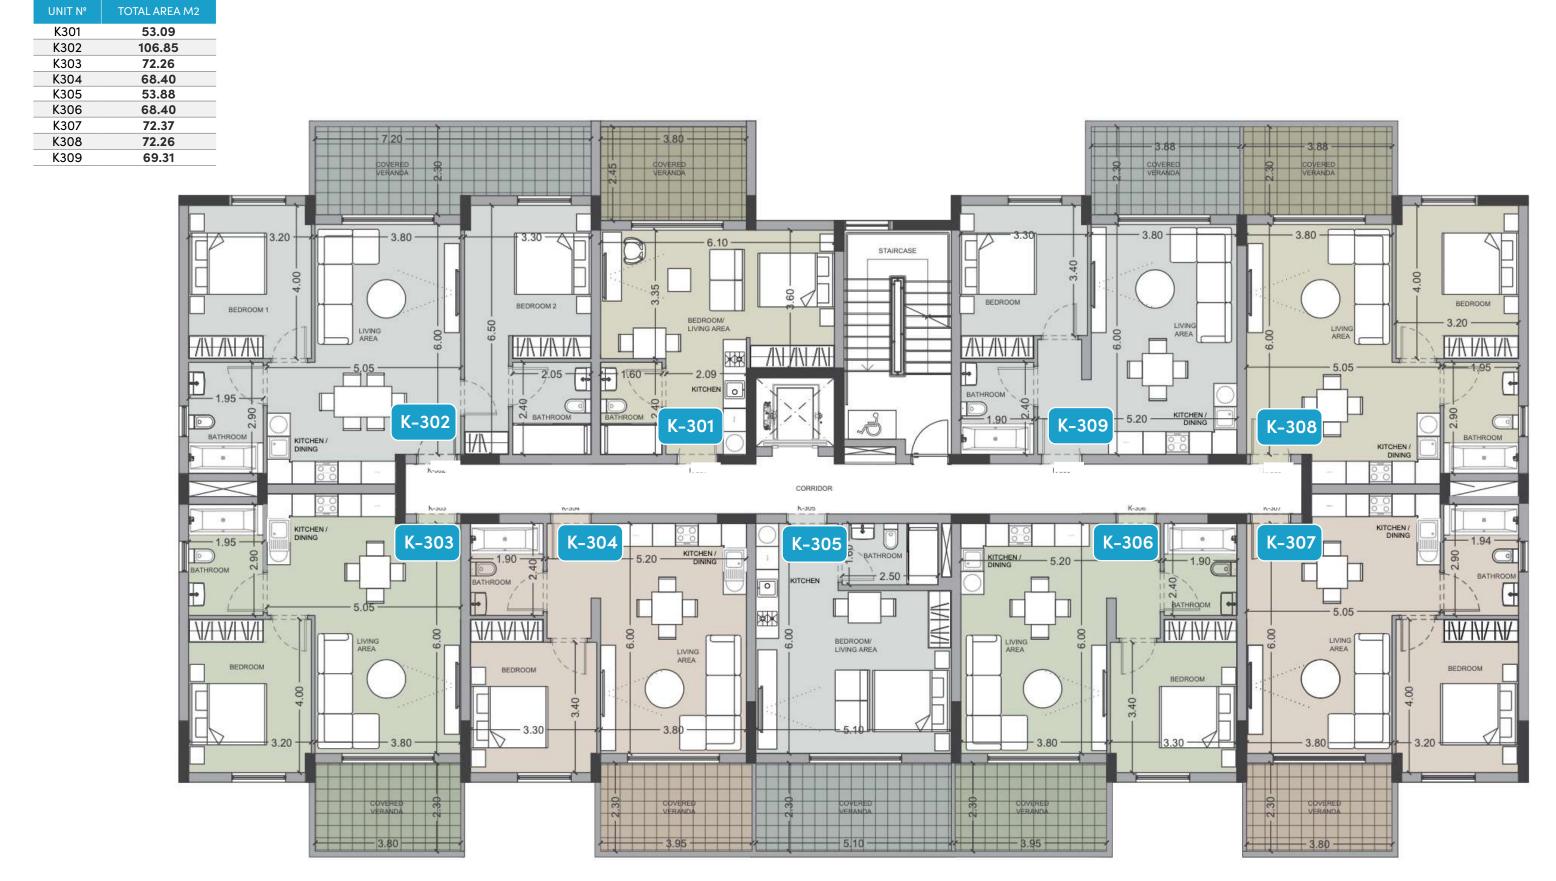

# **:**masterplan

block L

### block L 2nd floor

| į |   | - | 1 |
|---|---|---|---|
| 1 | 1 |   |   |
|   | / | 1 |   |
| 1 |   | 3 | / |

| UNIT № | TOTAL AREA M2 |
|--------|---------------|
| L201   | 53.09         |
| L202   | 106.85        |
| L203   | 72.26         |
| L204   | 68.40         |
| L205   | 53.88         |
| L206   | 68.40         |
| L207   | 72.37         |
| L208   | 72.26         |
| L209   | 69.31         |
|        |               |