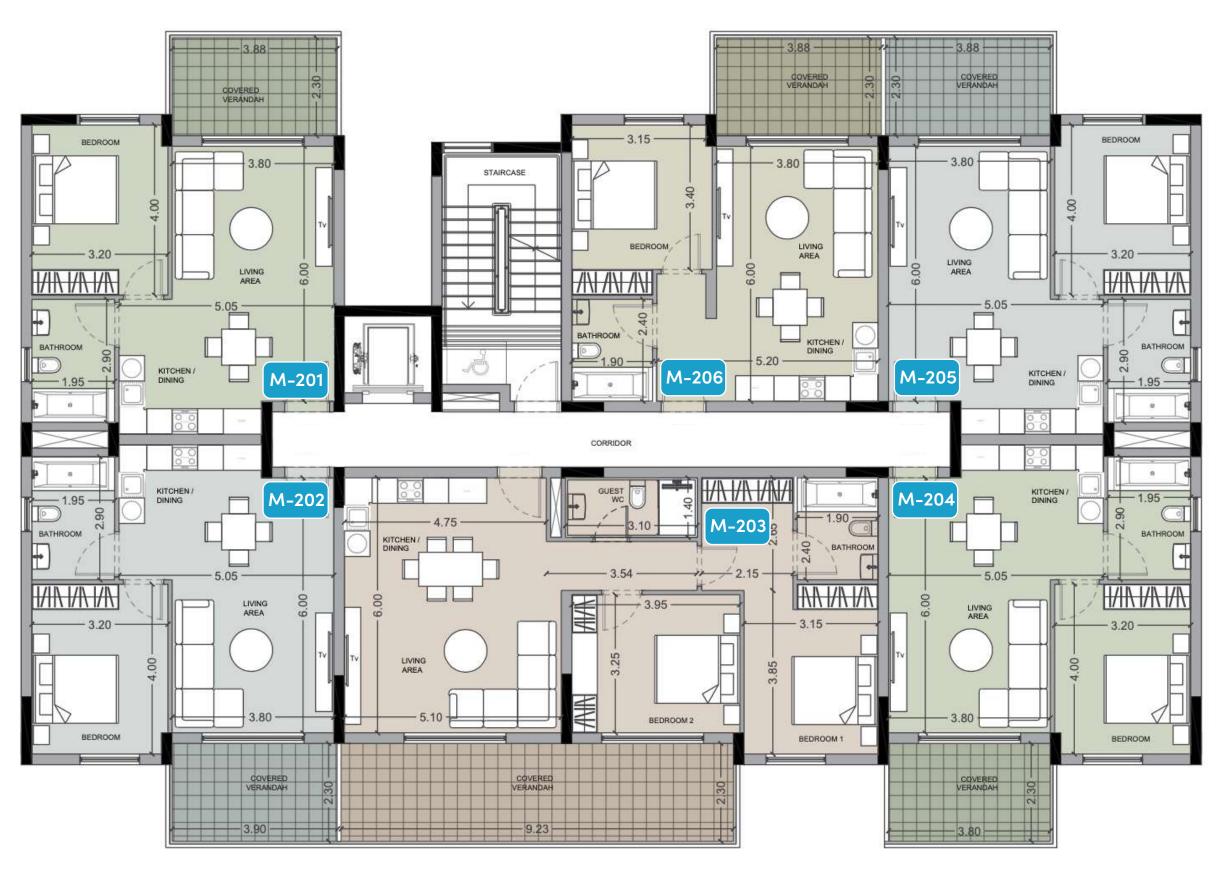

#### block M

| FLOOR | UNIT<br>Nº | PROPERTY<br>TYPE | BED<br>ROOMS | BATH<br>ROOMS | PARK<br>SPACES | % OF COMMON<br>AREA PER FLOOR | PRIVATE<br>INTERIOR | COVERED<br>VERANDA | SELLABLE<br>AREA | COMMON<br>AREA PER<br>UNIT | TOTAL<br>AREA |
|-------|------------|------------------|--------------|---------------|----------------|-------------------------------|---------------------|--------------------|------------------|----------------------------|---------------|
| 1st   | M101       | Apartment        | 1            | 1             | 1              | 5%                            | 54.60               | 10.00              | 64.60            | 10.22                      | 74.82         |
| 1st   | M102       | Apartment        | 1            | 1             | 1              | 5%                            | 53.80               | 9.90               | 63.70            | 10.07                      | 73.77         |
| 1st   | M103       | Apartment        | 2            | 2             | 1              | 8%                            | 85.00               | 23.00              | 108.00           | 17.08                      | 125.08        |
| 1st   | M104       | Apartment        | 1            | 1             | 1              | 5%                            | 53.90               | 9.90               | 63.80            | 10.09                      | 73.89         |
| 1st   | M105       | Apartment        | 1            | 1             | 1              | 5%                            | 53.80               | 9.90               | 63.70            | 10.07                      | 73.77         |
| 1st   | M106       | Apartment        | 1            | 1             | 1              | 5%                            | 51.20               | 9.90               | 61.10            | 9.66                       | 70.76         |
| 2nd   | M201       | Apartment        | 1            | 1             | 1              | 5%                            | 55.60               | 10.00              | 64.60            | 10.22                      | 74.82         |
| 2nd   | M202       | Apartment        | 1            | 1             | 1              | 5%                            | 53.80               | 9.90               | 63.70            | 10.07                      | 73.77         |
| 2nd   | M203       | Apartment        | 2            | 2             | 1              | 8%                            | 85.00               | 23.00              | 108.00           | 17.08                      | 125.08        |
| 2nd   | M204       | Apartment        | 1            | 1             | 1              | 5%                            | 53.90               | 9.90               | 63.80            | 10.09                      | 73.89         |
| 2nd   | M205       | Apartment        | 1            | 1             | 1              | 5%                            | 53.80               | 9.90               | 63.70            | 10.07                      | 73.77         |
| 2nd   | M206       | Apartment        | 1            | 1             | 1              | 5%                            | 51.20               | 9.90               | 61.10            | 9.66                       | 70.76         |
| 2nd   | M301       | Apartment        | 1            | 1             | 1              | 5%                            | 54.60               | 10.00              | 64.60            | 10.22                      | 74.82         |
| 3rd   | M302       | Apartment        | 1            | 1             | 1              | 5%                            | 53.80               | 9.90               | 63.70            | 10.07                      | 73.77         |
| 3rd   | M303       | Apartment        | 2            | 2             | 1              | 8%                            | 85.00               | 23.00              | 108.00           | 17.08                      | 125.08        |
| 3rd   | M304       | Apartment        | 1            | 1             | 1              | 5%                            | 53.90               | 9.90               | 63.80            | 10.09                      | 73.89         |
| 3rd   | M305       | Apartment        | 1            | 1             | 1              | 5%                            | 53.80               | 9.90               | 63.70            | 10.07                      | 73.77         |
| 3rd   | M306       | Apartment        | 1            | 1             | 1              | 5%                            | 51.20               | 9.90               | 61.10            | 9.66                       | 70.76         |

### block M 2nd floor

| UNIT № | TOTAL AREA M2 |
|--------|---------------|
| M201   | 74.82         |
| M202   | 73.77         |
| M203   | 125.08        |
| M204   | 73.89         |
| M205   | 73.77         |
| M206   | 70.76         |