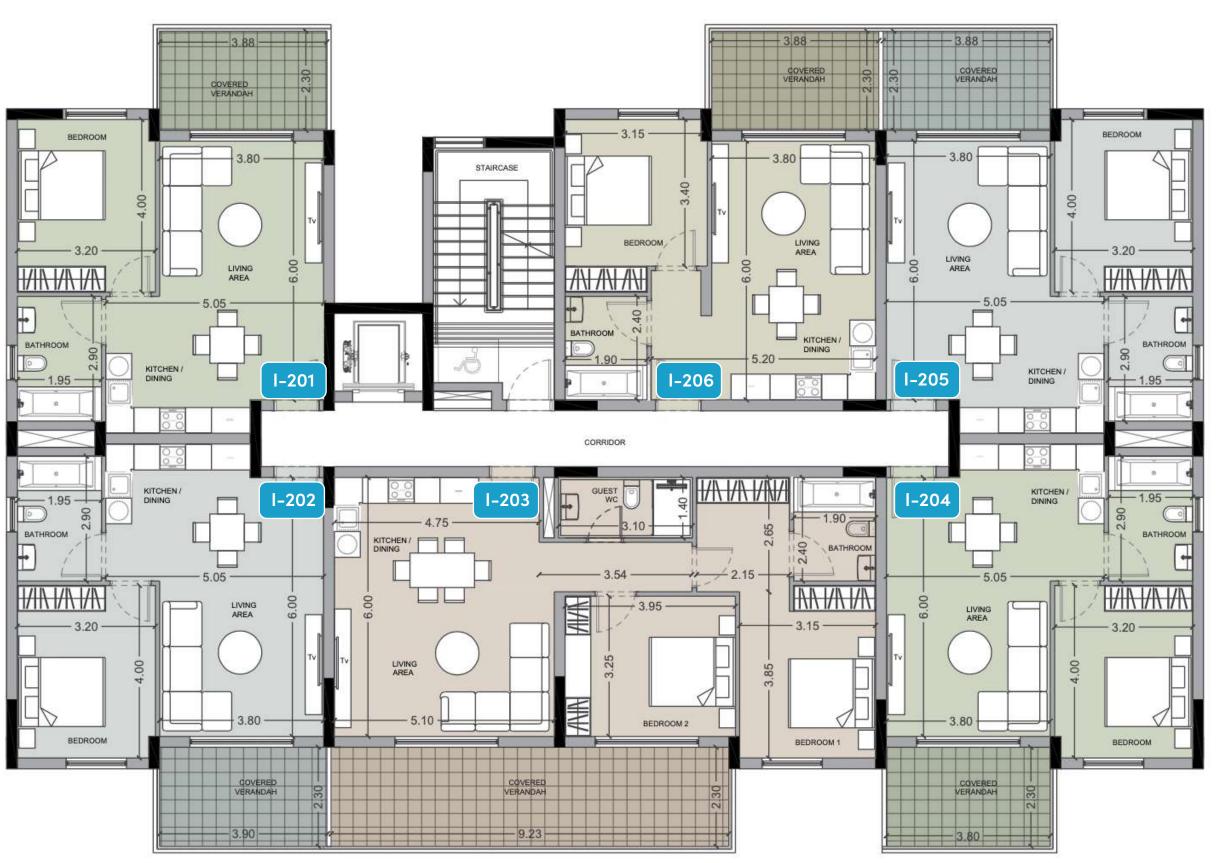

#### block I

| FLOOR | UNIT<br>Nº | PROPERTY<br>TYPE | BED<br>ROOMS | BATH<br>ROOMS | PARK<br>SPACES | % OF COMMON<br>AREA PER FLOOR | PRIVATE<br>INTERIOR | COVERED<br>VERANDA | SELLABLE<br>AREA | COMMON<br>AREA PER<br>UNIT | TOTAL<br>AREA |
|-------|------------|------------------|--------------|---------------|----------------|-------------------------------|---------------------|--------------------|------------------|----------------------------|---------------|
| 1st   | l101       | <b>Apartment</b> | 1            | 1             | 1              | 5%                            | 54.60               | 10.00              | 64.60            | 11.79                      | 76.39         |
| 1st   | l102       | <b>Apartment</b> | 1            | 1             | 1              | 5%                            | 53.80               | 9.90               | 63.70            | 11.63                      | 75.33         |
| 1st   | l103       | Apartment        | 2            | 2             | 1              | 8%                            | 85.00               | 23.00              | 108.00           | 19.72                      | 127.72        |
| 1st   | l104       | Apartment        | 1            | 1             | 1              | 5%                            | 53.90               | 9.90               | 63.80            | 11.65                      | 75.45         |
| 1st   | l105       | Apartment        | 1            | 1             | 1              | 5%                            | 53.80               | 9.90               | 63.70            | 11.63                      | 75.33         |
| 1st   | l106       | Apartment        | 1            | 1             | 1              | 5%                            | 51.20               | 9.90               | 61.10            | 11.15                      | 72.25         |
| 2nd   | 1201       | Apartment        | 1            | 1             | 1              | 5%                            | 54.60               | 10.00              | 64.60            | 11.79                      | 76.39         |
| 2nd   | 1202       | <b>Apartment</b> | 1            | 1             | 1              | 5%                            | 53.80               | 9.90               | 63.70            | 11.63                      | 75.33         |
| 2nd   | 1203       | Apartment        | 2            | 2             | 1              | 8%                            | 85.00               | 23.00              | 108.00           | 19.72                      | 127.72        |
| 2nd   | 1204       | Apartment        | 1            | 1             | 1              | 5%                            | 53.90               | 9.90               | 63.80            | 11.65                      | 75.45         |
| 2nd   | 1205       | Apartment        | 1            | 1             | 1              | 5%                            | 53.80               | 9.90               | 63.70            | 11.63                      | 75.33         |
| 2nd   | 1206       | Apartment        | 1            | 1             | 1              | 5%                            | 51.20               | 9.90               | 61.10            | 11.15                      | 72.25         |
| 3rd   | 1301       | Apartment        | 1            | 1             | 1              | 5%                            | 54.60               | 10.00              | 64.60            | 11.79                      | 76.39         |
| 3rd   | 1302       | Apartment        | 1            | 1             | 1              | 5%                            | 53.80               | 9.90               | 63.70            | 11.63                      | 75.33         |
| 3rd   | 1303       | Apartment        | 2            | 2             | 1              | 8%                            | 85.00               | 23.00              | 108.00           | 19.72                      | 127.72        |
| 3rd   | 1304       | Apartment        | 1            | 1             | 1              | 5%                            | 53.90               | 9.90               | 63.80            | 11.65                      | 75.45         |
| 3rd   | 1305       | Apartment        | 1            | 1             | 1              | 5%                            | 53.80               | 9.90               | 63.70            | 11.63                      | 75.33         |
| 3rd   | 1306       | Apartment        | 1            | 1             | 1              | 5%                            | 51.20               | 9.90               | 61.10            | 11.15                      | 72.25         |

NOTE: the areas stated above may slightly differ upon issuance of relevant authority permits