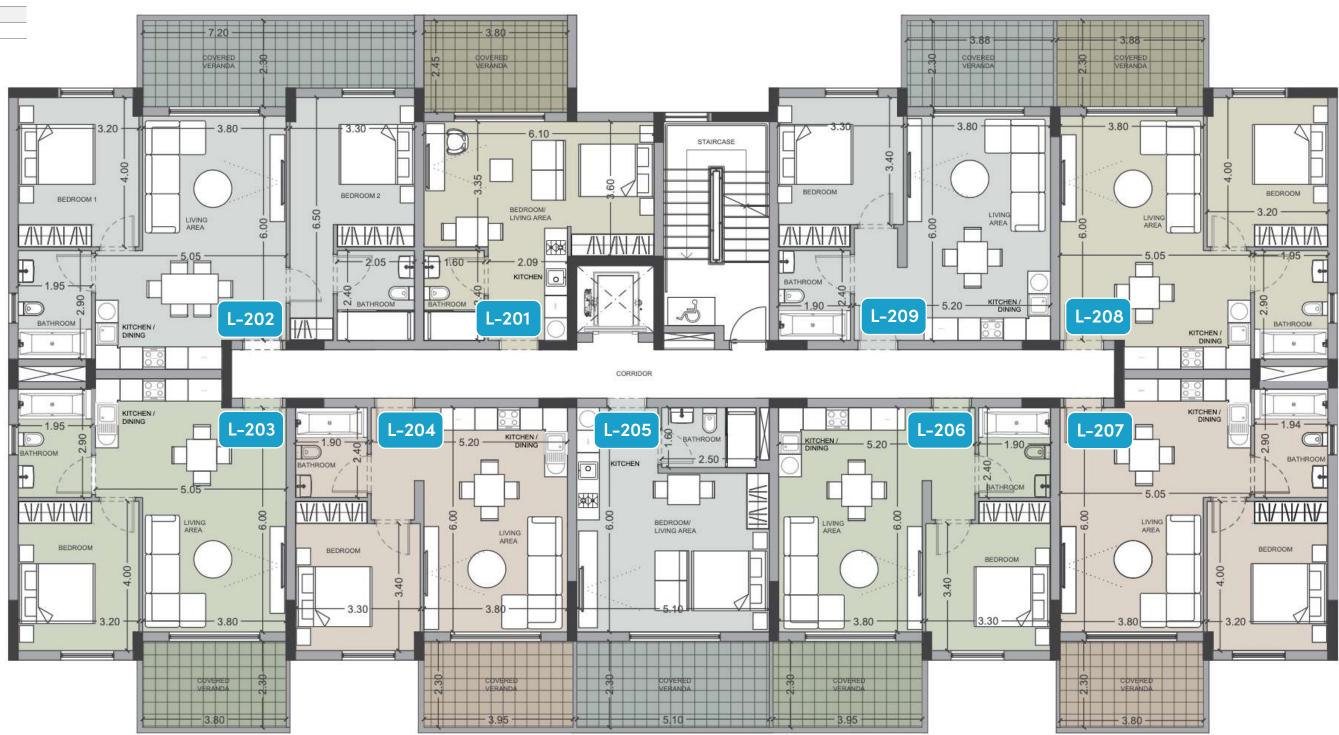

### block L 2nd floor

| į |   | - | 1 |
|---|---|---|---|
| 1 | 1 |   |   |
|   | / | 1 |   |
| 1 |   | 3 | / |

| UNIT № | TOTAL AREA M2 |
|--------|---------------|
| L201   | 53.09         |
| L202   | 106.85        |
| L203   | 72.26         |
| L204   | 68.40         |
| L205   | 53.88         |
| L206   | 68.40         |
| L207   | 72.37         |
| L208   | 72.26         |
| L209   | 69.31         |
|        |               |