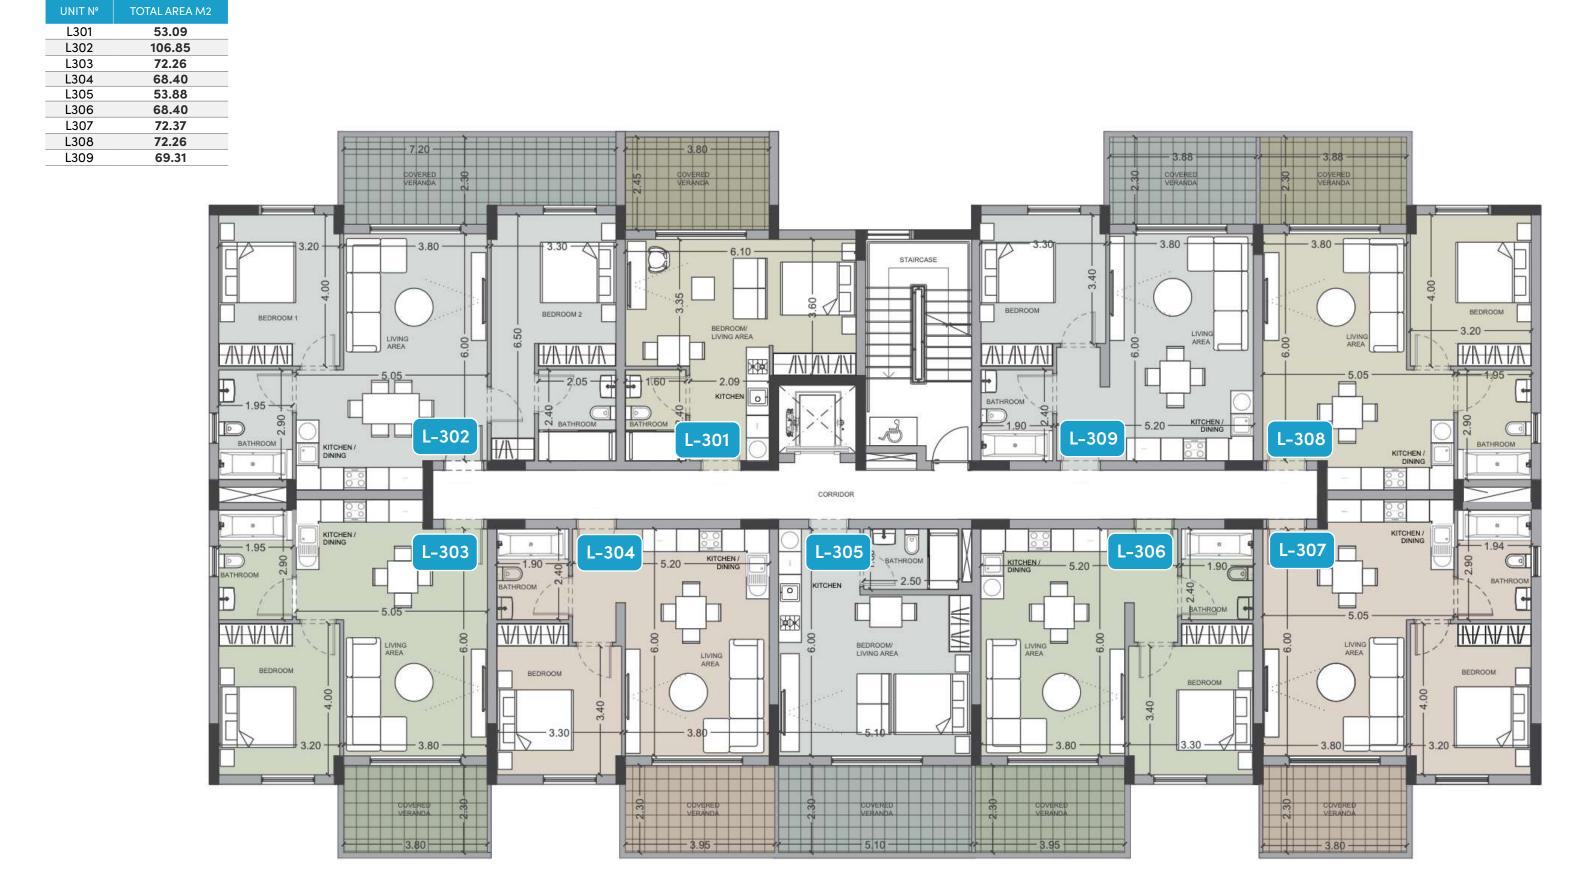

#### block L

| FLOOR | UNIT<br>Nº | PROPERTY<br>TYPE | BED<br>ROOMS | BATH<br>ROOMS | PARK<br>SPACES | % OF COMMON<br>AREA PER FLOOR | PRIVATE<br>INTERIOR | COVERED<br>VERANDA | SELLABLE<br>AREA | COMMON<br>AREA PER<br>UNIT | TOTAL<br>AREA |
|-------|------------|------------------|--------------|---------------|----------------|-------------------------------|---------------------|--------------------|------------------|----------------------------|---------------|
| 1st   | L101       | Studio           | Studio       | 1             | 1              | 3%                            | 35.90               | 10.90              | 46.80            | 6.29                       | 53.09         |
| 1st   | L102       | Apartment        | 2            | 2             | 1              | 6%                            | 77.70               | 16.50              | 94.20            | 12.65                      | 106.85        |
| 1st   | L103       | Apartment        | 1            | 1             | 1              | 4%                            | 53.80               | 9.90               | 63.70            | 8.56                       | 72.26         |
| 1st   | L104       | Apartment        | 1            | 1             | 1              | 4%                            | 50.20               | 10.10              | 60.30            | 8.10                       | 68.40         |
| 1st   | L105       | Studio           | Studio       | 1             | 1              | 3%                            | 34.80               | 12.70              | 47.50            | 6.38                       | 53.88         |
| 1st   | L106       | Apartment        | 1            | 1             | 1              | 4%                            | 50.20               | 10.10              | 60.30            | 8.10                       | 68.40         |
| 1st   | L107       | Apartment        | 1            | 1             | 1              | 4%                            | 53.90               | 9.90               | 63.80            | 8.57                       | 72.37         |
| 1st   | L108       | Apartment        | 1            | 1             | 1              | 4%                            | 53.80               | 9.90               | 63.70            | 8.56                       | 72.26         |
| 1st   | L109       | Apartment        | 1            | 1             | 1              | 4%                            | 51.20               | 9.90               | 61.10            | 8.21                       | 69.31         |
| 2nd   | L201       | Studio           | 1            | 1             | 1              | 3%                            | 35.90               | 10.90              | 46.80            | 6.29                       | 53.09         |
| 2nd   | L202       | <b>Apartment</b> | 2            | 2             | 1              | 6%                            | 77.70               | 16.50              | 94.20            | 12.65                      | 106.85        |
| 2nd   | L203       | Apartment        | 1            | 1             | 1              | 4%                            | 53.80               | 9.90               | 63.70            | 8.56                       | 72.26         |
| 2nd   | L204       | Apartment        | 1            | 1             | 1              | 4%                            | 50.20               | 10.10              | 60.30            | 8.10                       | 68.40         |
| 2nd   | L205       | Studio           | Studio       | 1             | 1              | 3%                            | 34.80               | 12.70              | 47.50            | 6.38                       | 53.88         |
| 2nd   | L206       | <b>Apartment</b> | 2            | 2             | 1              | 4%                            | 50.20               | 10.10              | 60.30            | 8.10                       | 68.40         |
| 2nd   | L207       | <b>Apartment</b> | 1            | 1             | 1              | 4%                            | 53.90               | 9.90               | 63.80            | 8.57                       | 72.37         |
| 2nd   | L208       | Apartment        | 1            | 1             | 1              | 4%                            | 53.80               | 9.90               | 63.70            | 8.56                       | 72.26         |
| 2nd   | L209       | Apartment        | 1            | 1             | 1              | 4%                            | 51.20               | 9.90               | 61.10            | 8.21                       | 69.31         |
| 3rd   | L301       | Studio           | Studio       | 1             | 1              | 3%                            | 35.90               | 10.90              | 46.80            | 6.29                       | 53.09         |
| 3rd   | L302       | Apartment        | 2            | 1             | 1              | 6%                            | 77.70               | 16.50              | 94.20            | 12.65                      | 106.85        |
| 3rd   | L303       | Apartment        | 1            | 1             | 1              | 4%                            | 53.80               | 9.90               | 63.70            | 8.56                       | 72.26         |
| 3rd   | L304       | Apartment        | 1            | 1             | 1              | 4%                            | 50.20               | 10.10              | 60.30            | 8.10                       | 68.40         |
| 3rd   | L305       | Studio           | Studio       | 1             | 1              | 3%                            | 34.80               | 12.70              | 47.50            | 6.38                       | 53.88         |
| 3rd   | L306       | Apartment        | 1            | 1             | 1              | 4%                            | 50.20               | 10.10              | 60.30            | 8.10                       | 68.40         |
| 3rd   | L307       | Apartment        | 1            | 1             | 1              | 4%                            | 53.90               | 9.90               | 63.80            | 8.57                       | 72.37         |
| 3rd   | L308       | Apartment        | 1            | 1             | 1              | 4%                            | 53.80               | 9.90               | 63.70            | 8.56                       | 72.26         |
| 3rd   | L309       | Apartment        | 1            | 1             | 1              | 4%                            | 51.20               | 9.90               | 61.10            | 8.21                       | 69.31         |

NOTE: the areas stated above may slightly differ upon issuance of relevant authority permits