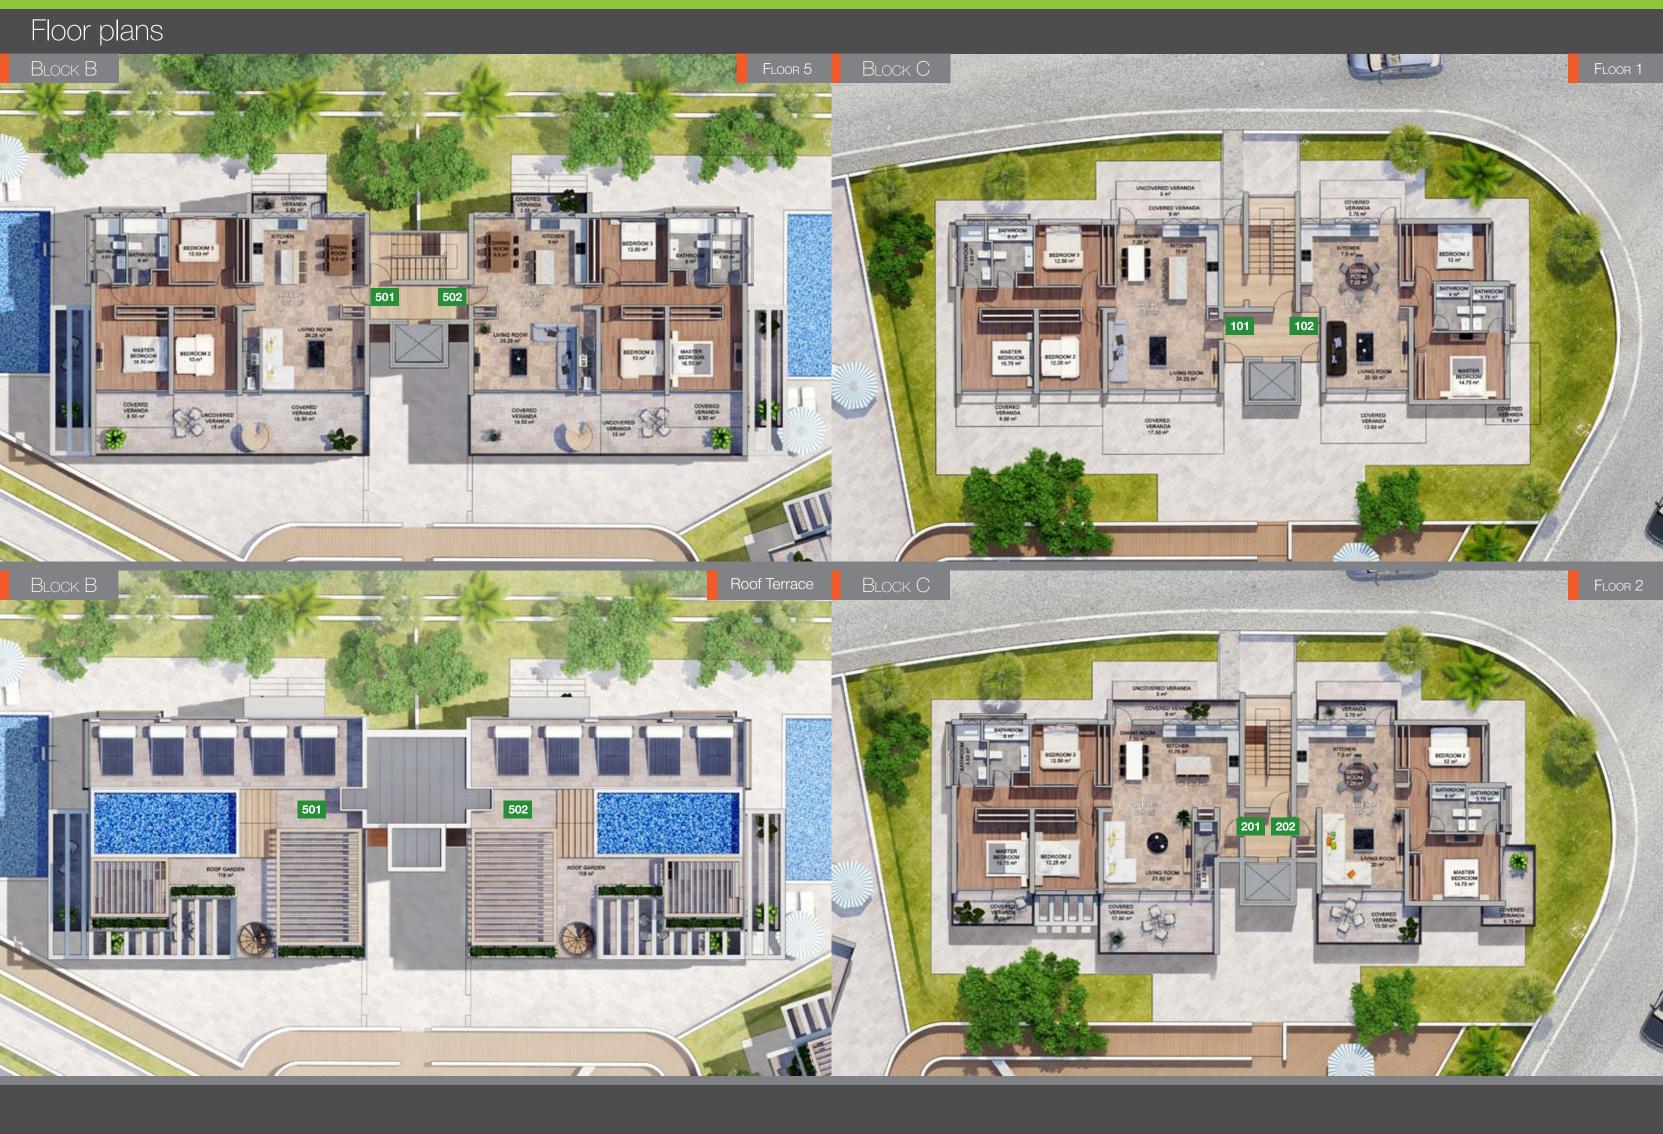

#### Choice of properties

| Block | Floor | Number | Туре        | Bedrooms | Indoor Cov.<br>area, sq.m. | Uncover.<br>Veranda,<br>sq.m. | Covered<br>Veranda,<br>sq.m. | Roof Garden,<br>sq.m. | Common area, sq.m. | Total area,<br>sq.m. | Individ.<br>Swim. Pool |
|-------|-------|--------|-------------|----------|----------------------------|-------------------------------|------------------------------|-----------------------|--------------------|----------------------|------------------------|
|       |       |        |             |          |                            |                               |                              |                       |                    |                      |                        |
| Α     | 1     | 101    | Garden flat | 2        | 91                         | 173                           | 22                           | 0                     | 5                  | 113                  | -                      |
| Α     | 1     | 102    | Garden flat | 3        | 113                        | 100                           | 26                           | 0                     | 6                  | 139                  | -                      |
| Α     | 2     | 201    | Flat        | 2        | 91                         | 0                             | 22                           | 0                     | 5                  | 113                  | -                      |
| Α     | 2     | 202    | Flat        | 3        | 113                        | 5                             | 26                           | 0                     | 6                  | 139                  | -                      |
| Α     | 3     | 301    | Flat        | 2        | 91                         | 0                             | 22                           | 0                     | 5                  | 113                  | -                      |
| Α     | 3     | 302    | Flat        | 3        | 113                        | 0                             | 26                           | 0                     | 6                  | 139                  | -                      |
| Α     | 4     | 401    | Penthouse   | 2        | 91                         | 0                             | 22                           | 62                    | 5                  | 175                  | Yes                    |
| Α     | 4     | 402    | Flat        | 3        | 113                        | 0                             | 26                           | 0                     | 6                  | 139                  | -                      |
| Α     | 5     | 502    | Penthouse   | 3        | 113                        | 15                            | 26                           | 82                    | 5                  | 221                  | Yes                    |
|       |       |        |             |          |                            |                               |                              |                       |                    |                      |                        |
| В     | 1     | 101    | Garden flat | 3        | 124                        | 275                           | 29                           | 0                     | 7                  | 153                  | Option                 |
| В     | 1     | 102    | Garden flat | 3        | 124                        | 280                           | 29                           | 0                     | 7                  | 153                  | Option                 |
| В     | 2     | 201    | Flat        | 3        | 124                        | 6                             | 29                           | 0                     | 7                  | 153                  | -                      |
| В     | 2     | 202    | Flat        | 3        | 124                        | 6                             | 29                           | 0                     | 7                  | 153                  | -                      |
| В     | 3     | 301    | Flat        | 3        | 124                        | 12                            | 29                           | 0                     | 7                  | 153                  | -                      |
| В     | 3     | 302    | Flat        | 3        | 124                        | 12                            | 29                           | 0                     | 7                  | 153                  | -                      |
| В     | 4     | 401    | Flat        | 3        | 124                        | 0                             | 29                           | 0                     | 7                  | 153                  | -                      |
| В     | 4     | 402    | Flat        | 3        | 124                        | 0                             | 29                           | 0                     | 7                  | 153                  | -                      |
| В     | 5     | 501    | Penthouse   | 3        | 124                        | 15                            | 29                           | 102                   | 7                  | 255                  | Yes                    |
| В     | 5     | 502    | Penthouse   | 3        | 124                        | 15                            | 29                           | 102                   | 7                  | 255                  | Yes                    |
|       |       |        |             |          |                            |                               |                              |                       |                    |                      |                        |
| С     | 1     | 101    | Garden flat | 3        | 114                        | 162                           | 27                           | 0                     | 6                  | 141                  | -                      |
| С     | 1     | 102    | Garden flat | 2        | 89                         | 145                           | 21                           | 0                     | 5                  | 110                  | -                      |
| С     | 2     | 201    | Flat        | 3        | 122                        | 0                             | 27                           | 0                     | 6                  | 149                  | -                      |
| C     | 2     | 202    | Flat        | 2        | 89                         | 0                             | 21                           | 0                     | 5                  | 110                  | -                      |
| С     | 3     | 301    | Flat        | 3        | 122                        | 9                             | 27                           | 0                     | 6                  | 149                  | -                      |
| C     | 3     | 302    | Flat        | 2        | 89                         | 0                             | 21                           | 0                     | 5                  | 110                  | -                      |
| С     | 4     | 401    | Flat        | 3        | 122                        | 0                             | 27                           | 0                     | 0                  | 149                  | -                      |
| C     | 4     | 402    | Penthouse   | 2        | 89                         | 0                             | 21                           | 65                    | 0                  | 175                  | Yes                    |
| C     | 5     | 501    | Penthouse   | 3        | 122                        | 15                            | 27                           | 85                    | 0                  | 234                  | Yes                    |