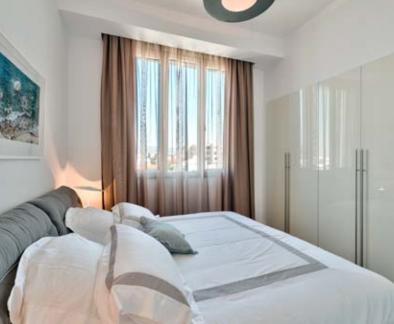

Seasons Hotels
- Pool, gym, sauna and covered parking
- High ceilings (3.15 meters)
- High standard finishes, marble floors
- Amenities around the corner
- Penthouses with private roof gardens and pools
- Apartments with private gardens









# Floor plans Block A MASTER BEDROOM 15.75 m² MASTER BEDROOM 16.75 m² COVERED VERANDA 8.50 m² COVERED VERANDA 6 m² COVERED VERANDA 14.25 m² BLOCK A BLOCK A Roof Terrace ROOF CARDEN 502 MASTER BEDROOM 14.50 m² Januari Lill COVERED COVERED ON THE PARTY OF THE PARTY OF









#### Specification of construction and finishing



• Luxurious marble floors or parquet



• Thermo-bricks (28 cm)



• Kitchen cabinets from known brands



• First class sanitary ware



 Double glazed windows with aluminum frames



• Safe, fireproof doors

#### Interiors





#### Choice of properties

| Block | Floor | Number | Туре        | Bedrooms | Indoor Cov.<br>area, sq.m. | Uncover.<br>Veranda,<br>sq.m. | Covered<br>Veranda,<br>sq.m. | Roof Garden,<br>sq.m. | Common area, sq.m. | Total area,<br>sq.m. | Individ.<br>Swim. Pool |
|-------|-------|--------|-------------|----------|----------------------------|-------------------------------|------------------------------|-----------------------|--------------------|----------------------|------------------------|
|       |       |        |             |          |                            |                               |                              |                       |                    |                      |                        |
| Α     | 1     | 101    | Garden flat | 2        | 91