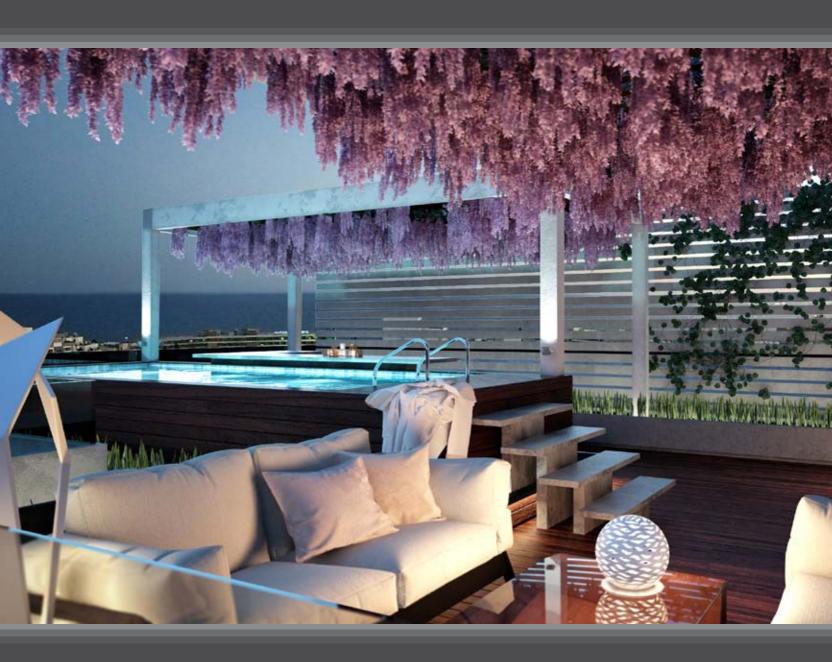

are the city infrastructures such as restaurants, bars, grocery shops, pharmacies, discos and so on.

In Amathus Apartments, there are only 28 two and three bedroom luxury apartments, garden apartments and penthouses. The cleverly designed master plan provides the residents with easy access to the common pool, gym, land-scaped gardens, kid's playground and covered parking. The top floor apartments (penthouses) have spacious private terraces with individual pools. Each apartment enjoys 3.15 meters height ceilings, top quality finishes, and delivers ab-solutely breath taking 360 degree views of the Mediterranean Sea, mountains and the Limassol city.

# Major benefits

- Panoramic sea views
- 300 meters to sandy beaches, SPA and facilities of 5-star Amathus Beach and Four Seasons Hotels
- Pool, gym, sauna and covered parking
- High ceilings (3.15 meters)
- High standard finishes, marble floors
- Amenities around the corner
- Penthouses with private roof gardens and pools
- Apartments with private gardens