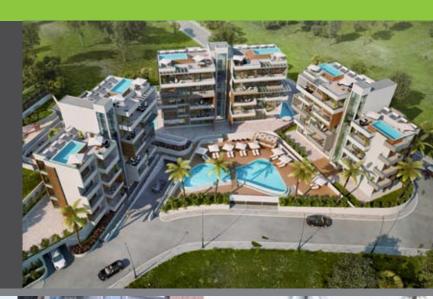

# Amathus Apartments

Amathus Apartments is an extraordinary manifestation of the world's most recent development and architectural trends. It offers the unforgettable experience of comfort and relaxation in a stylish and elegant gated community with 5 star in door facilities. Built as part of the authentic Cyprus landscape with amazing panoramic sea views, Amathus Apartments is an outstanding and very well balanced mix of sophistication and traditions, offering the most up to date living experience both for families and individuals seeking recreational comfort in a dynamic urban environment. The famous 5 star Amathus Beach Hotel & SPA and Four Seasons Hotel with their facili-ties and idyllic sandy beaches are within a 3 minute walk, so

are the city infrastructures such as restaurants, bars, grocery shops, pharmacies, discos and so on.

In Amathus Apartments, there are only 28 two and three bedroom luxury apartments, garden apartments and penthouses. The cleverly designed master plan provides the residents with easy access to the common pool, gym, land-scaped gardens, kid's playground and covered parking. The top floor apartments (penthouses) have spacious private terraces with individual pools. Each apartment enjoys 3.15 meters height ceilings, top quality finishes, and delivers ab-solutely breath taking 360 degree views of the Mediterranean Sea, mountains and the Limassol city.

# Major benefits

- Panoramic sea views
- 300 meters to sandy beaches, SPA and facilities of 5-star Amathus Beach and Four Seasons Hotels
- Pool, gym, sauna and covered parking
- High ceilings (3.15 meters)
- High standard finishes, marble floors
- Amenities around the corner
- Penthouses with private roof gardens and pools
- Apartments with private gardens