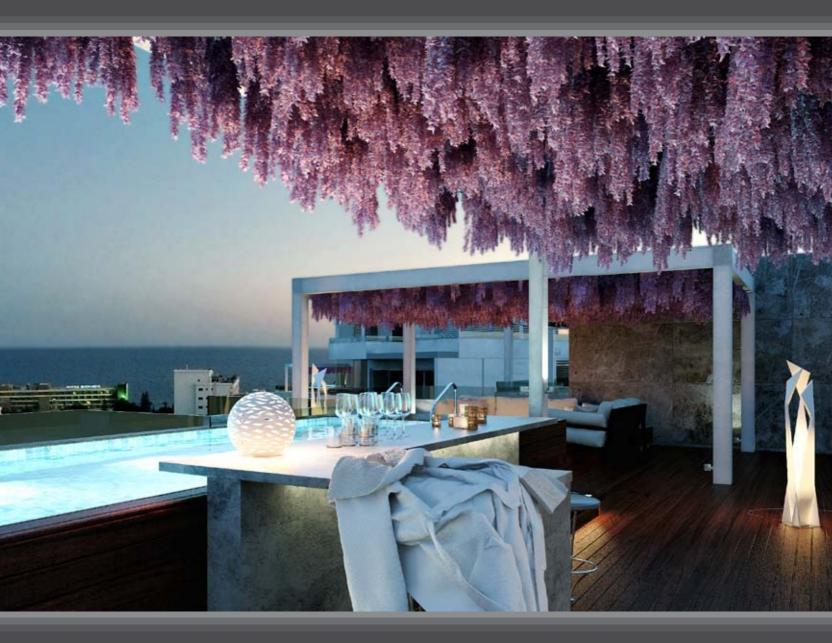

are the city infrastructures such as restaurants, bars, grocery shops, pharmacies, discos and so on.

In Amathus Apartments, there are only 28 two and three bedroom luxury apartments, garden apartments and penthouses. The cleverly designed master plan provides the residents with easy access to the common pool, gym, land-scaped gardens, kid's playground and covered parking. The top floor apartments (penthouses) have spacious private terraces with individual pools. Each apartment enjoys 3.15 meters height ceilings, top quality finishes, and delivers ab-solutely breath taking 360 degree views of the Mediterranean Sea, mountains and the Limassol city.

# Major benefits

- Panoramic sea views
- 300 meters to sandy beaches, SPA and facilities of 5-star Amathus Beach and Four Seasons Hotels
- Pool, gym, sauna and covered parking
- High ceilings (3.15 meters)
- High standard finishes, marble floors
- Amenities around the corner
- Penthouses with private roof gardens and pools
- Apartments with private gardens

#### Interiors