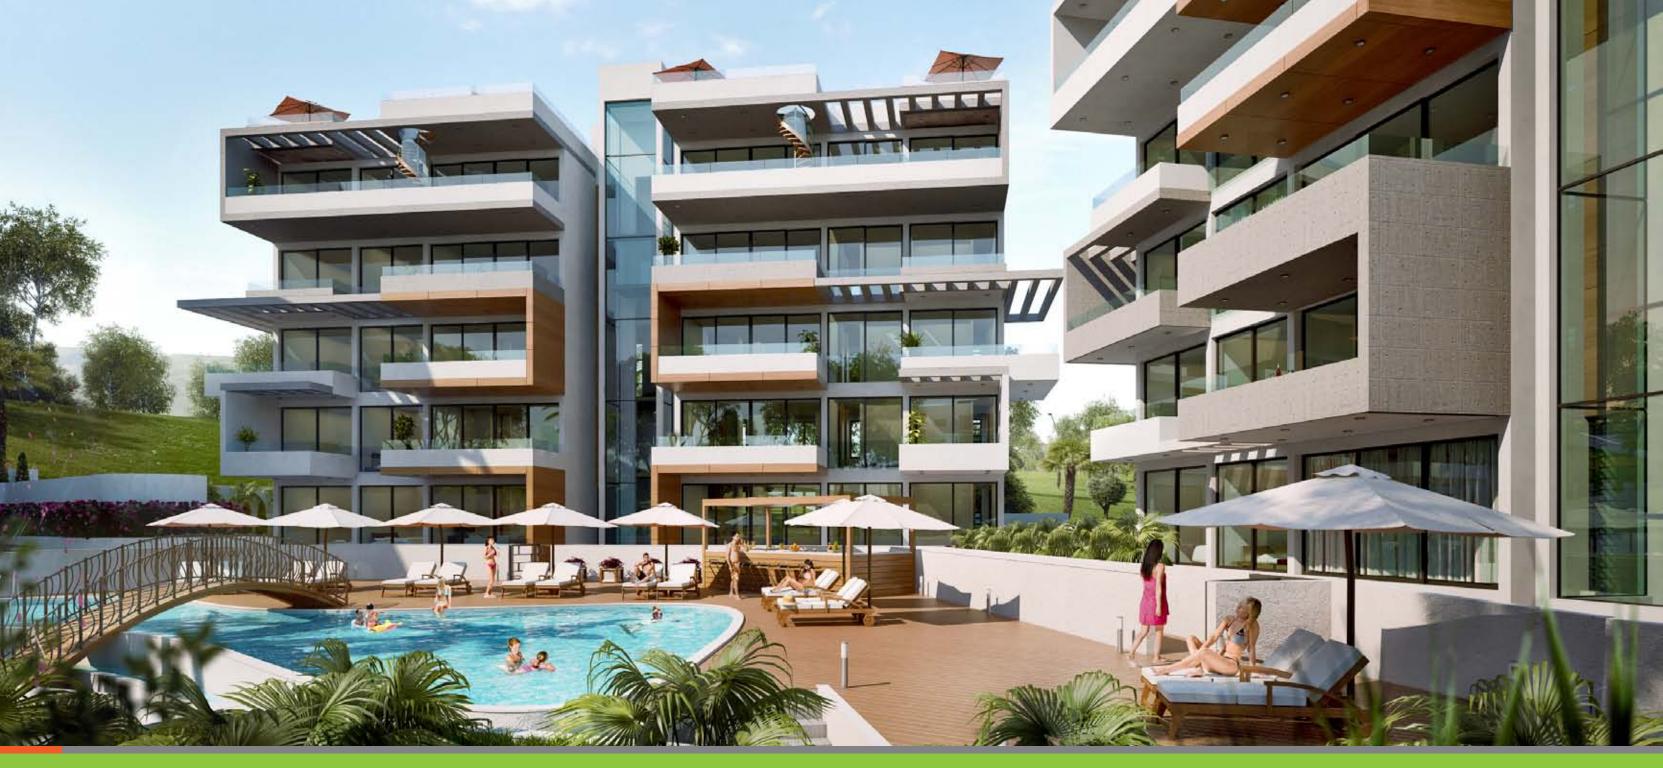

# Amathus Apartments

Amathus Apartments is an extraordinary manifestation of the world's most recent development and architectural trends. It offers the unforgettable experience of comfort and relaxation in a stylish and elegant gated community with 5 star in door facilities. Built as part of the authentic Cyprus landscape with amazing panoramic sea views, Amathus Apartments is an outstanding and very well balanced mix of sophistication and traditions, offering the most up to date living experience both for families and individuals seeking recreational comfort in a dynamic urban environment. The famous 5 star Amathus Beach Hotel & SPA and Four Seasons Hotel with their facili-ties and idyllic sandy beaches are within a 3 minute walk, so

are the city infrastructures such as restaurants, bars, grocery shops, pharmacies, discos and so on.

In Amathus Apartments, there are only 28 two and three bedroom luxury apartments, garden apartments and penthouses. The cleverly designed master plan provides the residents with easy access to the common pool, gym, land-scaped gardens, kid's playground and covered parking. The top floor apartments (penthouses) have spacious private terraces with individual pools. Each apartment enjoys 3.15 meters height ceilings, top quality finishes, and delivers ab-solutely breath taking 360 degree views of the Mediterranean Sea, mountains and the Limassol city.

# Major benefits

- Panoramic sea views
- 300 meters to sandy beaches, SPA and facilities of 5-star Amathus Beach and Four Seasons Hotels
- Pool, gym, sauna and covered parking
- High ceilings (3.15 meters)
- High standard finishes, marble floors
- Amenities around the corner
- Penthouses with private roof gardens and pools
- Apartments with private gardens