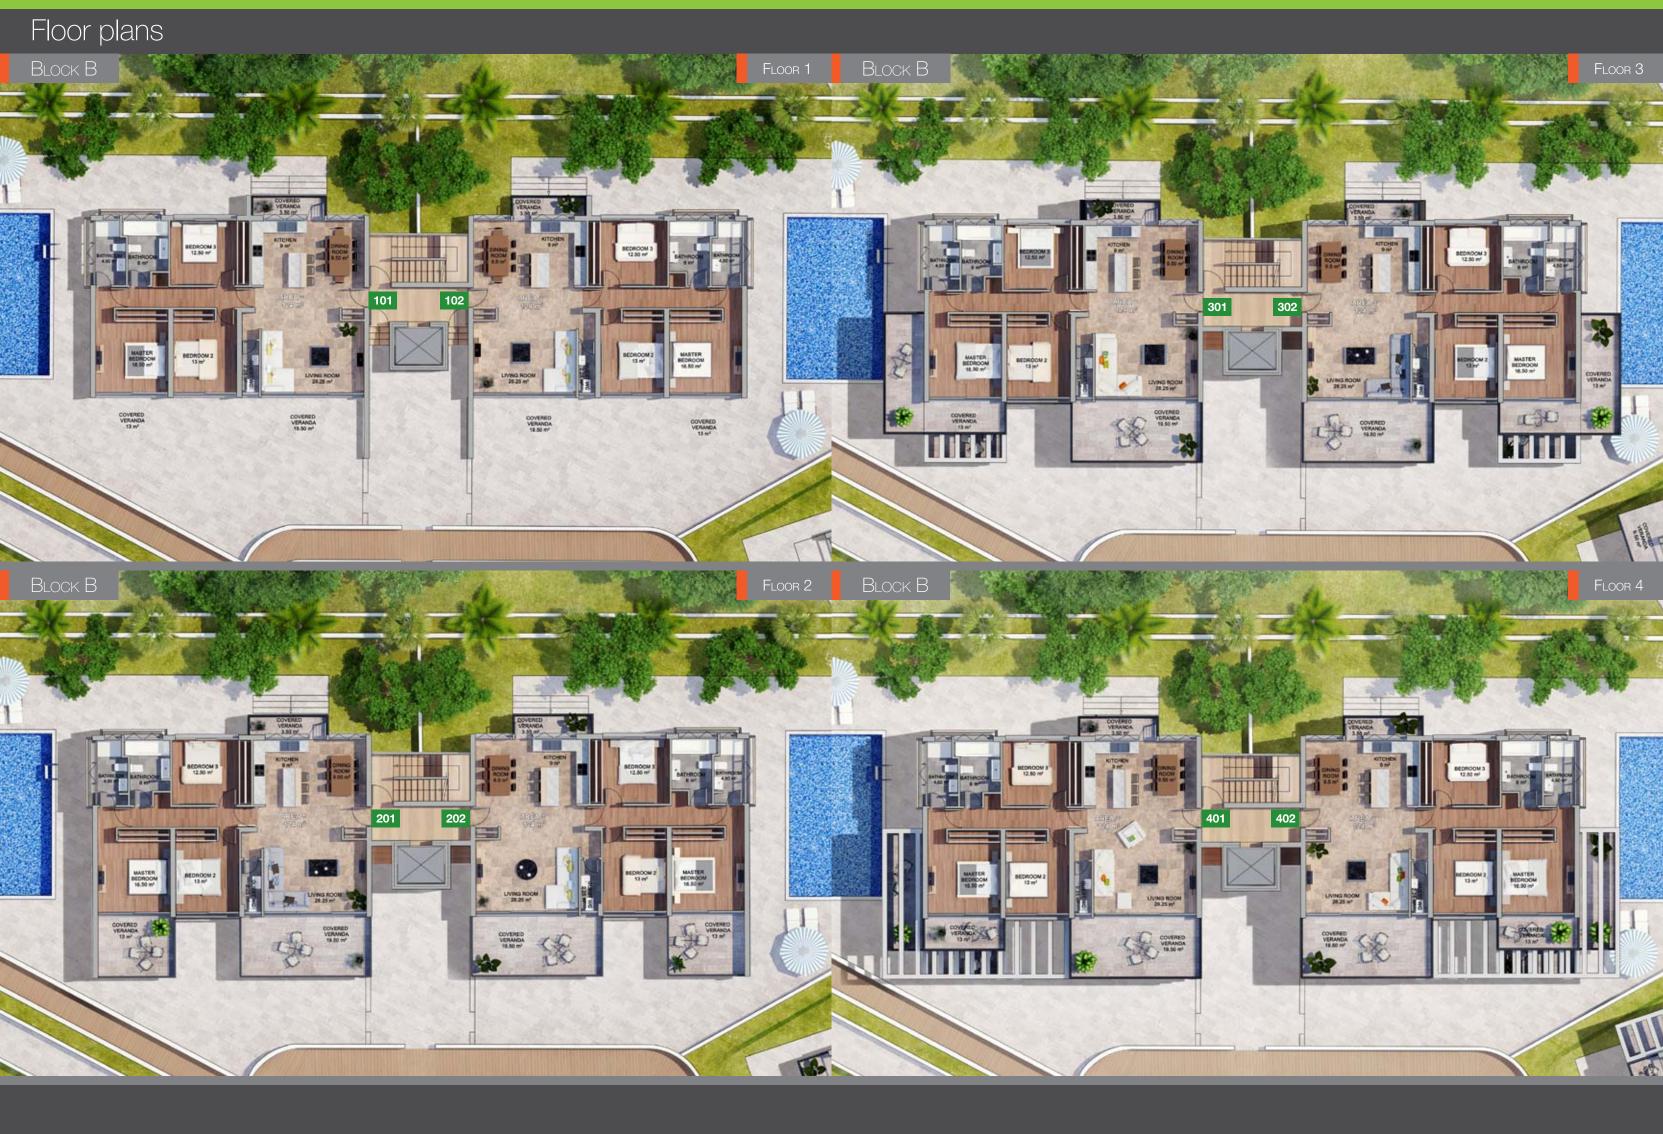

#### Choice of properties

| Block | Floor | Number | Туре        | Bedrooms | Indoor Cov.<br>area, sq.m. | Uncover.<br>Veranda,<br>sq.m. | Covered<br>Veranda,<br>sq.m. | Roof Garden,<br>sq.m. | Common area, sq.m. | Total area,<br>sq.m. | Individ.<br>Swim. Pool |
|-------|-------|--------|-------------|----------|----------------------------|-------------------------------|------------------------------|-----------------------|--------------------|----------------------|------------------------|
|       |       |        |             |          |                            |                               |                              |                       |                    |                      |                        |
| Α     | 1     | 101    | Garden flat | 2        | 91                         | 173                           | 22                           | 0                     | 5                  | 113                  | -                      |
| Α     | 1     | 102    | Garden flat | 3        | 113                        | 100                           | 26                           | 0                     | 6                  | 139                  | -                      |
| Α     | 2     | 201    | Flat        | 2        | 91                         | 0                             | 22                           | 0                     | 5                  | 113                  | -                      |
| Α     | 2     | 202    | Flat        | 3        | 113                        | 5                             | 26                           | 0                     | 6                  | 139                  | -                      |
| Α     | 3     | 301    | Flat        | 2        | 91                         | 0                             | 22                           | 0                     | 5                  | 113                  | -                      |
| Α     | 3     | 302    | Flat        | 3        | 113                        | 0                             | 26                           | 0                     | 6                  | 139                  | -                      |
| Α     | 4     | 401    | Penthouse   | 2        | 91                         | 0                             | 22                           | 62                    | 5                  | 175                  | Yes                    |
| Α     | 4     | 402    | Flat        | 3        | 113                        | 0                             | 26                           | 0                     | 6                  | 139                  | -                      |
| Α     | 5     | 502    | Penthouse   | 3        | 113                        | 15                            | 26                           | 82                    | 5                  | 221                  | Yes                    |
|       |       |        |             |          |                            |                               |                              |                       |                    |                      |                        |
| В     | 1     | 101    | Garden flat | 3        | 124                        | 275                           | 29                           | 0                     | 7                  | 153                  | Option                 |
| В     | 1     | 102    | Garden flat | 3        | 124                        | 280                           | 29                           | 0                     | 7                  | 153                  | Option                 |
| В     | 2     | 201    | Flat        | 3        | 124                        | 6                             | 29                           | 0                     | 7                  | 153                  | -                      |
| В     | 2     | 202    | Flat        | 3        | 124                        | 6                             | 29                           | 0                     | 7                  | 153                  | -                      |
| В     | 3     | 301    | Flat        | 3        | 124                        | 12                            | 29                           | 0                     | 7                  | 153                  | -                      |
| В     | 3     | 302    | Flat        | 3        | 124                        | 12                            | 29                           | 0                     | 7                  | 153                  | -                      |
| В     | 4     | 401    | Flat        | 3        | 124                        | 0                             | 29                           | 0                     | 7                  | 153                  | -                      |
| В     | 4     | 402    | Flat        | 3        | 124                        | 0                             | 29                           | 0                     | 7                  | 153                  | -                      |
| В     | 5     | 501    | Penthouse   | 3        | 124                        | 15                            | 29                           | 102                   | 7                  | 255                  | Yes                    |
| В     | 5     | 502    | Penthouse   | 3        | 124                        | 15                            | 29                           | 102                   | 7                  | 255                  | Yes                    |
|       |       |        |             |          |                            |                               |                              |                       |                    |                      |                        |
| С     | 1     | 101    | Garden flat | 3        | 114                        | 162                           | 27                           | 0                     | 6                  | 141                  | -                      |
| С     | 1     | 102    | Garden flat | 2        | 89                         | 145                           | 21                           | 0                     | 5                  | 110                  | -                      |
| С     | 2     | 201    | Flat        | 3        | 122                        | 0                             | 27                           | 0                     | 6                  | 149                  | -                      |
| C     | 2     | 202    | Flat        | 2        | 89                         | 0                             | 21                           | 0                     | 5                  | 110                  | -                      |
| С     | 3     | 301    | Flat        | 3        | 122                        | 9                             | 27                           | 0                     | 6                  | 149                  | -                      |
| C     | 3     | 302    | Flat        | 2        | 89                         | 0                             | 21                           | 0                     | 5                  | 110                  | -                      |
| С     | 4     | 401    | Flat        | 3        | 122                        | 0                             | 27                           | 0                     | 0                  | 149                  | -                      |
| C     | 4     | 402    | Penthouse   | 2        | 89                         | 0                             | 21                           | 65                    | 0                  | 175                  | Yes                    |
| C     | 5     | 501    | Penthouse   | 3        | 122                        | 15                            | 27                           | 85                    | 0                  | 234                  | Yes                    |