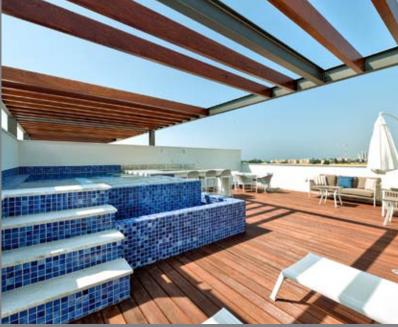

are the city infrastructures such as restaurants, bars, grocery shops, pharmacies, discos and so on.

In Amathus Apartments, there are only 28 two and three bedroom luxury apartments, garden apartments and penthouses. The cleverly designed master plan provides the residents with easy access to the common pool, gym, land-scaped gardens, kid's playground and covered parking. The top floor apartments (penthouses) have spacious private terraces with individual pools. Each apartment enjoys 3.15 meters height ceilings, top quality finishes, and delivers ab-solutely breath taking 360 degree views of the Mediterranean Sea, mountains and the Limassol city.

# Major benefits

- Panoramic sea views
- 300 meters to sandy beaches, SPA and facilities of 5-star Amathus Beach and Four Seasons Hotels
- Pool, gym, sauna and covered parking
- High ceilings (3.15 meters)
- High standard finishes, marble floors
- Amenities around the corner
- Penthouses with private roof gardens and pools
- Apartments with private gardens