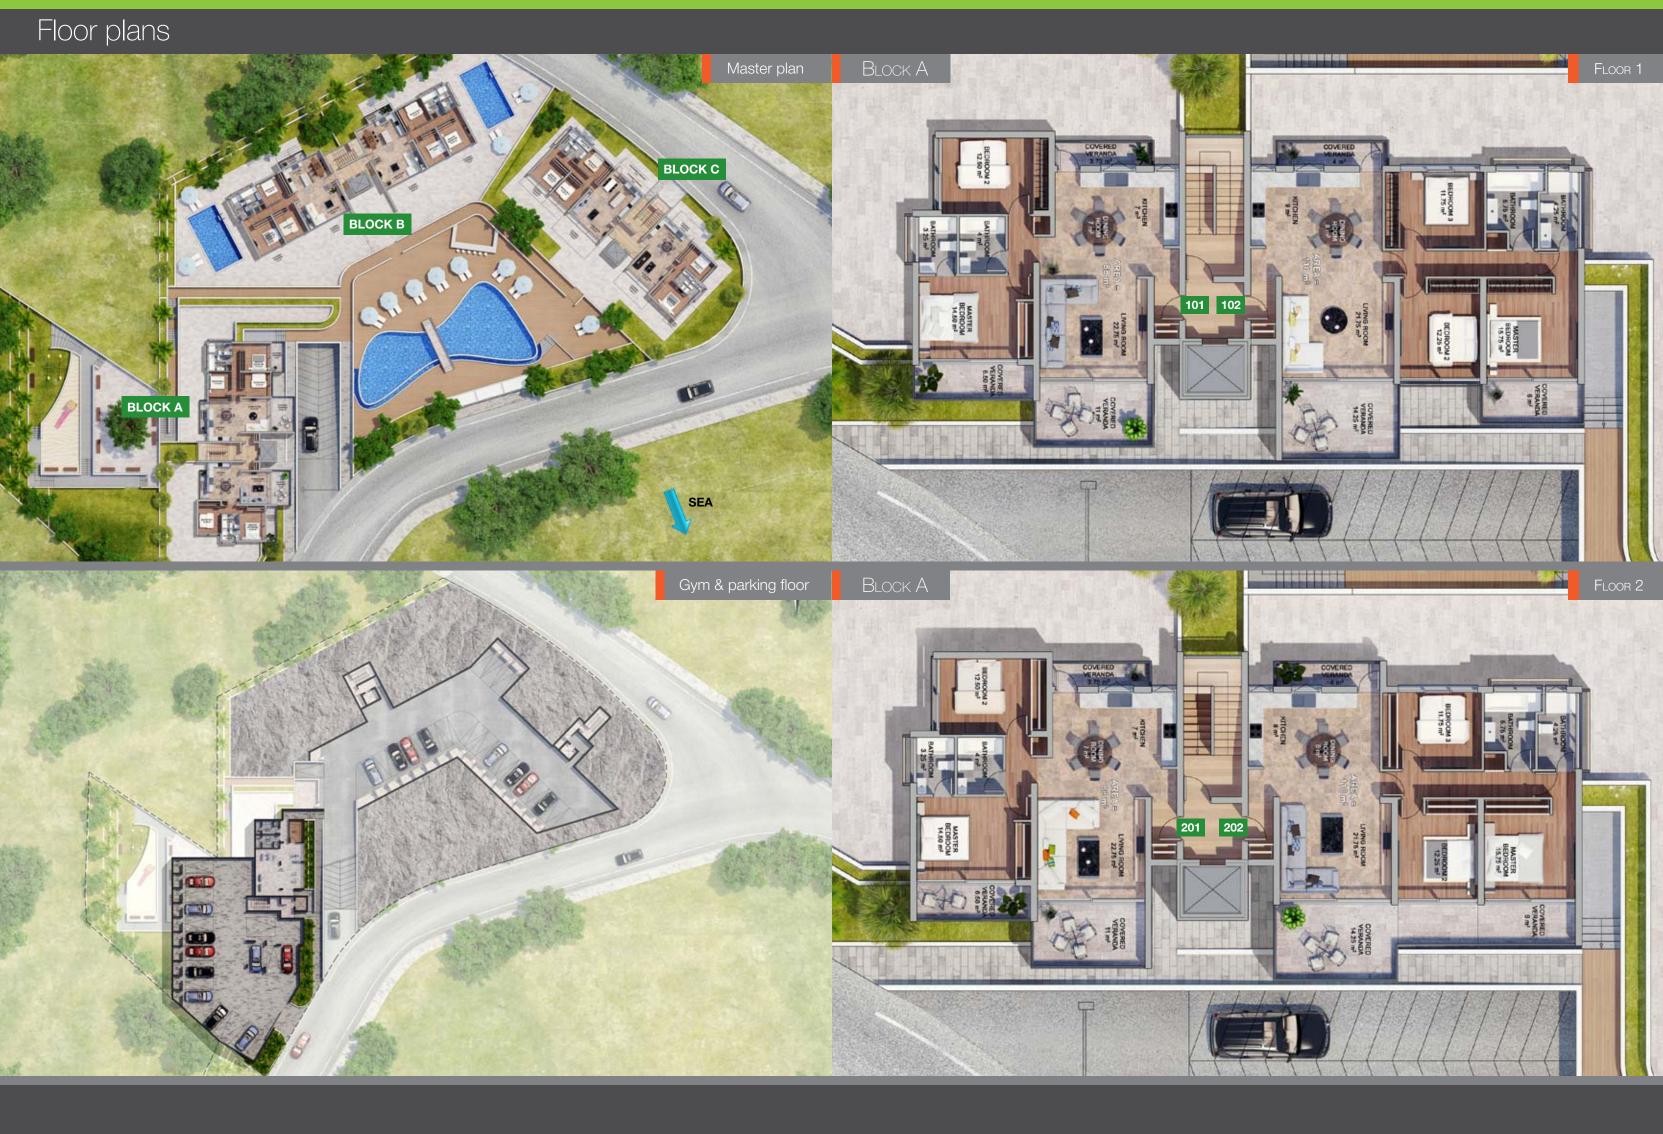

# Floor plans Block A MASTER BEDROOM 15.75 m² MASTER BEDROOM 16.75 m² COVERED VERANDA 8.50 m² COVERED VERANDA 6 m² COVERED VERANDA 14.25 m² BLOCK A BLOCK A Roof Terrace ROOF CARDEN 502 MASTER BEDROOM 14.50 m² Januari Lill COVERED COVERED ON THE PARTY OF THE PARTY OF

#### Choice of properties

| Block | Floor | Number | Туре        | Bedrooms | Indoor Cov.<br>area, sq.m. | Uncover.<br>Veranda,<br>sq.m. | Covered<br>Veranda,<br>sq.m. | Roof Garden,<br>sq.m. | Common area, sq.m. | Total area,<br>sq.m. | Individ.<br>Swim. Pool |
|-------|-------|--------|-------------|----------|----------------------------|-------------------------------|------------------------------|-----------------------|--------------------|----------------------|------------------------|
|       |       |        |             |          |                            |                               |                              |                       |                    |                      |                        |
| Α     | 1     | 101    | Garden flat | 2        | 91                         | 173                           | 22                           | 0                     | 5                  | 113                  | -                      |
| Α     | 1     | 102    | Garden flat | 3        | 113                        | 100                           | 26                           | 0                     | 6                  | 139                  | -                      |
| Α     | 2     | 201    | Flat        | 2        | 91                         | 0                             | 22                           | 0                     | 5                  | 113                  | -                      |
| Α     | 2     | 202    | Flat        | 3        | 113                        | 5                             | 26                           | 0                     | 6                  | 139                  | -                      |
| Α     | 3     | 301    | Flat        | 2        | 91                         | 0                             | 22                           | 0                     | 5                  | 113                  | -                      |
| Α     | 3     | 302    | Flat        | 3        | 113                        | 0                             | 26                           | 0                     | 6                  | 139                  | -                      |
| Α     | 4     | 401    | Penthouse   | 2        | 91                         | 0                             | 22                           | 62                    | 5                  | 175                  | Yes                    |
| Α     | 4     | 402    | Flat        | 3        | 113                        | 0                             | 26                           | 0                     | 6                  | 139                  | -                      |
| Α     | 5     | 502    | Penthouse   | 3        | 113                        | 15                            | 26                           | 82                    | 5                  | 221                  | Yes                    |
|       |       |        |             |          |                            |                               |                              |                       |                    |                      |                        |
| В     | 1     | 101    | Garden flat | 3        | 124                        | 275                           | 29                           | 0                     | 7                  | 153                  | Option                 |
| В     | 1     | 102    | Garden flat | 3        | 124                        | 280                           | 29                           | 0                     | 7                  | 153                  | Option                 |
| В     | 2     | 201    | Flat        | 3        | 124                        | 6                             | 29                           | 0                     | 7                  | 153                  | -                      |
| В     | 2     | 202    | Flat        | 3        | 124                        | 6                             | 29                           | 0                     | 7                  | 153                  | -                      |
| В     | 3     | 301    | Flat        | 3        | 124                        | 12                            | 29                           | 0                     | 7                  | 153                  | -                      |
| В     | 3     | 302    | Flat        | 3        | 124                        | 12                            | 29                           | 0                     | 7                  | 153                  | -                      |
| В     | 4     | 401    | Flat        | 3        | 124                        | 0                             | 29                           | 0                     | 7                  | 153                  | -                      |
| В     | 4     | 402    | Flat        | 3        | 124                        | 0                             | 29                           | 0                     | 7                  | 153                  | -                      |
| В     | 5     | 501    | Penthouse   | 3        | 124                        | 15                            | 29                           | 102                   | 7                  | 255                  | Yes                    |
| В     | 5     | 502    | Penthouse   | 3        | 124                        | 15                            | 29                           | 102                   | 7                  | 255                  | Yes                    |
|       |       |        |             |          |                            |                               |                              |                       |                    |                      |                        |
| С     | 1     | 101    | Garden flat | 3        | 114                        | 162                           | 27                           | 0                     | 6                  | 141                  | -                      |
| С     | 1     | 102    | Garden flat | 2        | 89                         | 145                           | 21                           | 0                     | 5                  | 110                  | -                      |
| С     | 2     | 201    | Flat        | 3        | 122                        | 0                             | 27                           | 0                     | 6                  | 149                  | -                      |
| C     | 2     | 202    | Flat        | 2        | 89                         | 0                             | 21                           | 0                     | 5                  | 110                  | -                      |
| С     | 3     | 301    | Flat        | 3        | 122                        | 9                             | 27                           | 0                     | 6                  | 149                  | -                      |
| C     | 3     | 302    | Flat        | 2        | 89                         | 0                             | 21                           | 0                     | 5                  | 110                  | -                      |
| С     | 4     | 401    | Flat        | 3        | 122                        | 0                             | 27                           | 0                     | 0                  | 149                  | -                      |
| C     | 4     | 402    | Penthouse   | 2        | 89                         | 0                             | 21                           | 65                    | 0                  | 175                  | Yes                    |
| C     | 5     | 501    | Penthouse   | 3        | 122                        | 15                            | 27                           | 85                    | 0                  | 234                  | Yes                    |