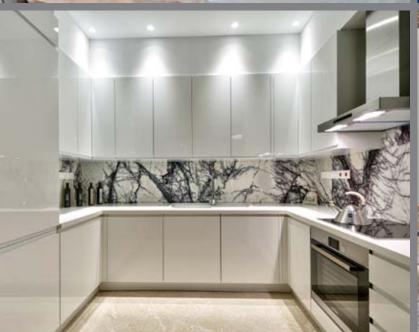

#### Specification of construction and finishing

• Luxurious marble floors or parquet

• Thermo-bricks (28 cm)

• Kitchen cabinets from known brands

• First class sanitary ware

 Double glazed windows with aluminum frames

#### Interiors