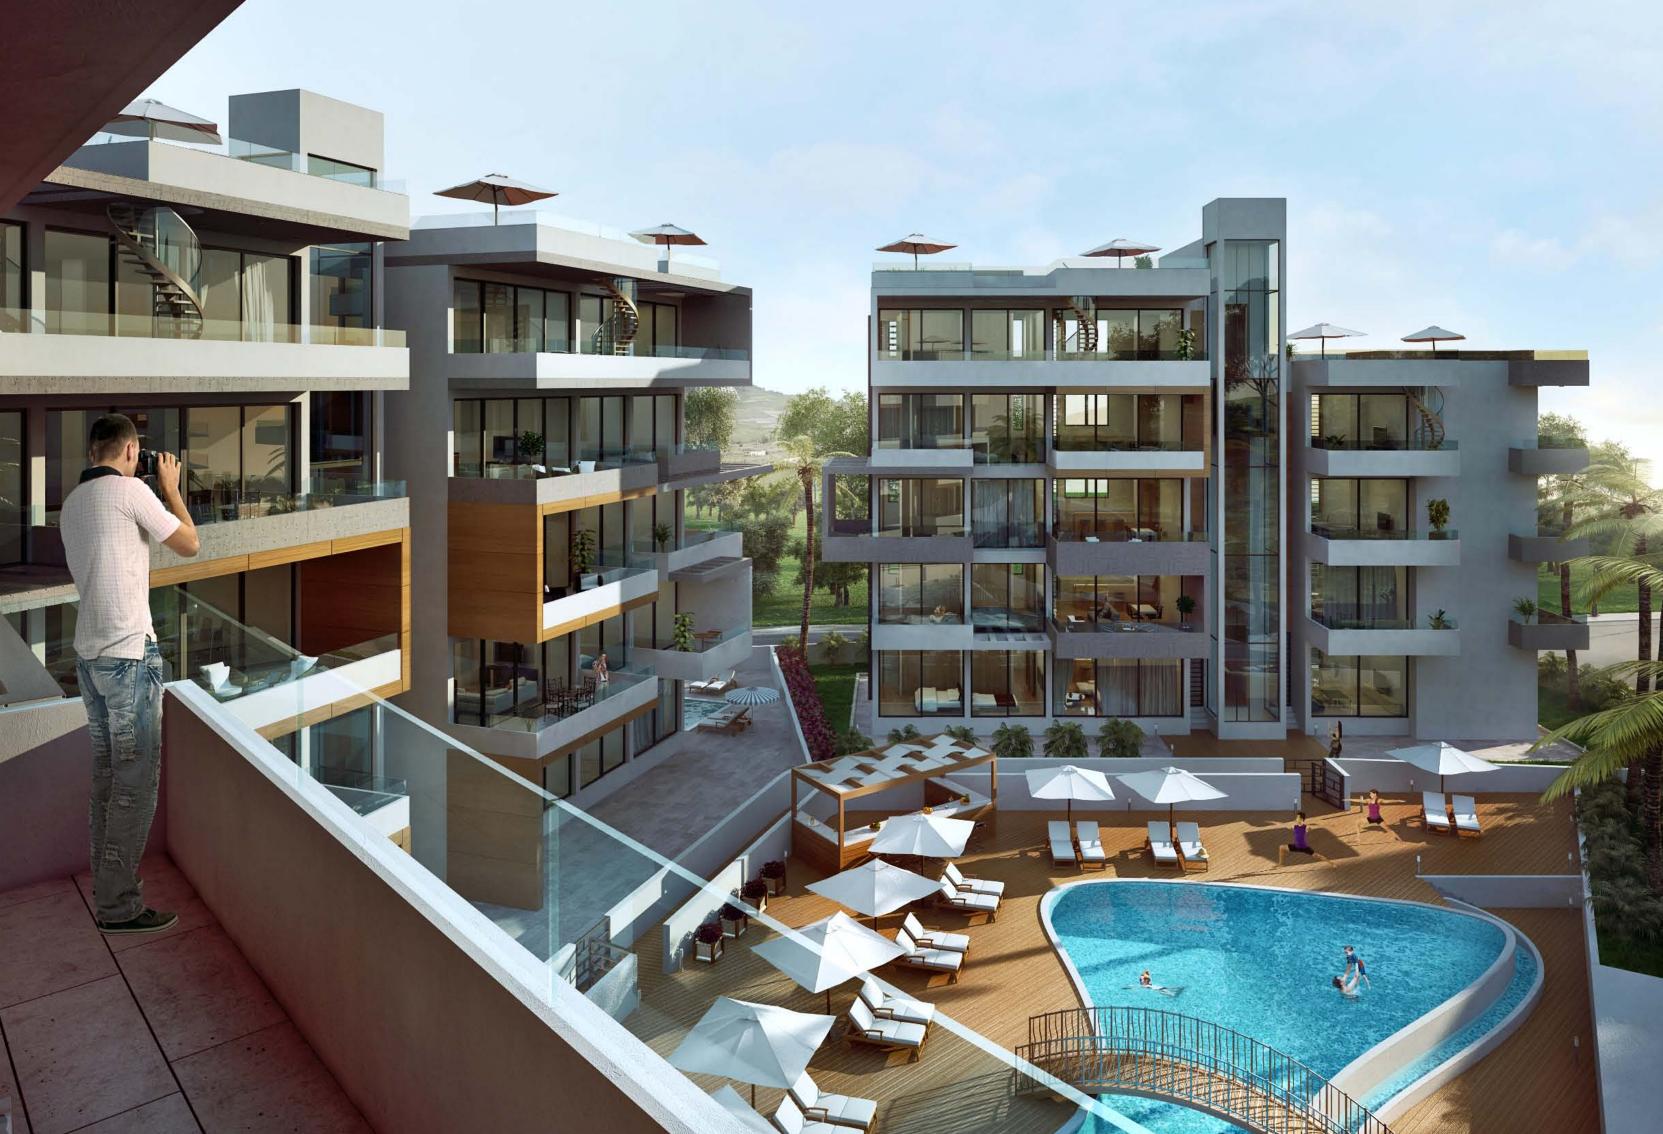

# Amathus Apartments

Amathus Apartments is an extraordinary manifestation of the world's most recent development and architectural trends. It offers the unforgettable experience of comfort and relaxation in a stylish and elegant gated community with 5 star in door facilities. Built as part of the authentic Cyprus landscape with amazing panoramic sea views, Amathus Apartments is an outstanding and very well balanced mix of sophistication and traditions, offering the most up to date living experience both for families and individuals seeking recreational comfort in a dynamic urban environment. The famous 5 star Amathus Beach Hotel & SPA and Four Seasons Hotel with their facili-ties and idyllic sandy beaches are within a 3 minute walk, so

are the city infrastructures such as restaurants, bars, grocery shops, pharmacies, discos and so on.

In Amathus Apartments, there are only 28 two and three bedroom luxury apartments, garden apartments and penthouses. The cleverly designed master plan provides the residents with easy access to the common pool, gym, land-scaped gardens, kid's playground and covered parking. The top floor apartments (penthouses) have spacious private terraces with individual pools. Each apartment enjoys 3.15 meters height ceilings, top quality finishes, and delivers ab-solutely breath taking 360 degree views of the Mediterranean Sea, mountains and the Limassol city.

# Major benefits

- Panoramic sea views
- 300 meters to sandy beaches, SPA and facilities of 5-star Amathus Beach and Four Seasons Hotels
- Pool, gym, sauna and covered parking
- High ceilings (3.15 meters)
- High standard finishes, marble floors
- Amenities around the corner
- Penthouses with private roof gardens and pools
- Apartments with private gardens