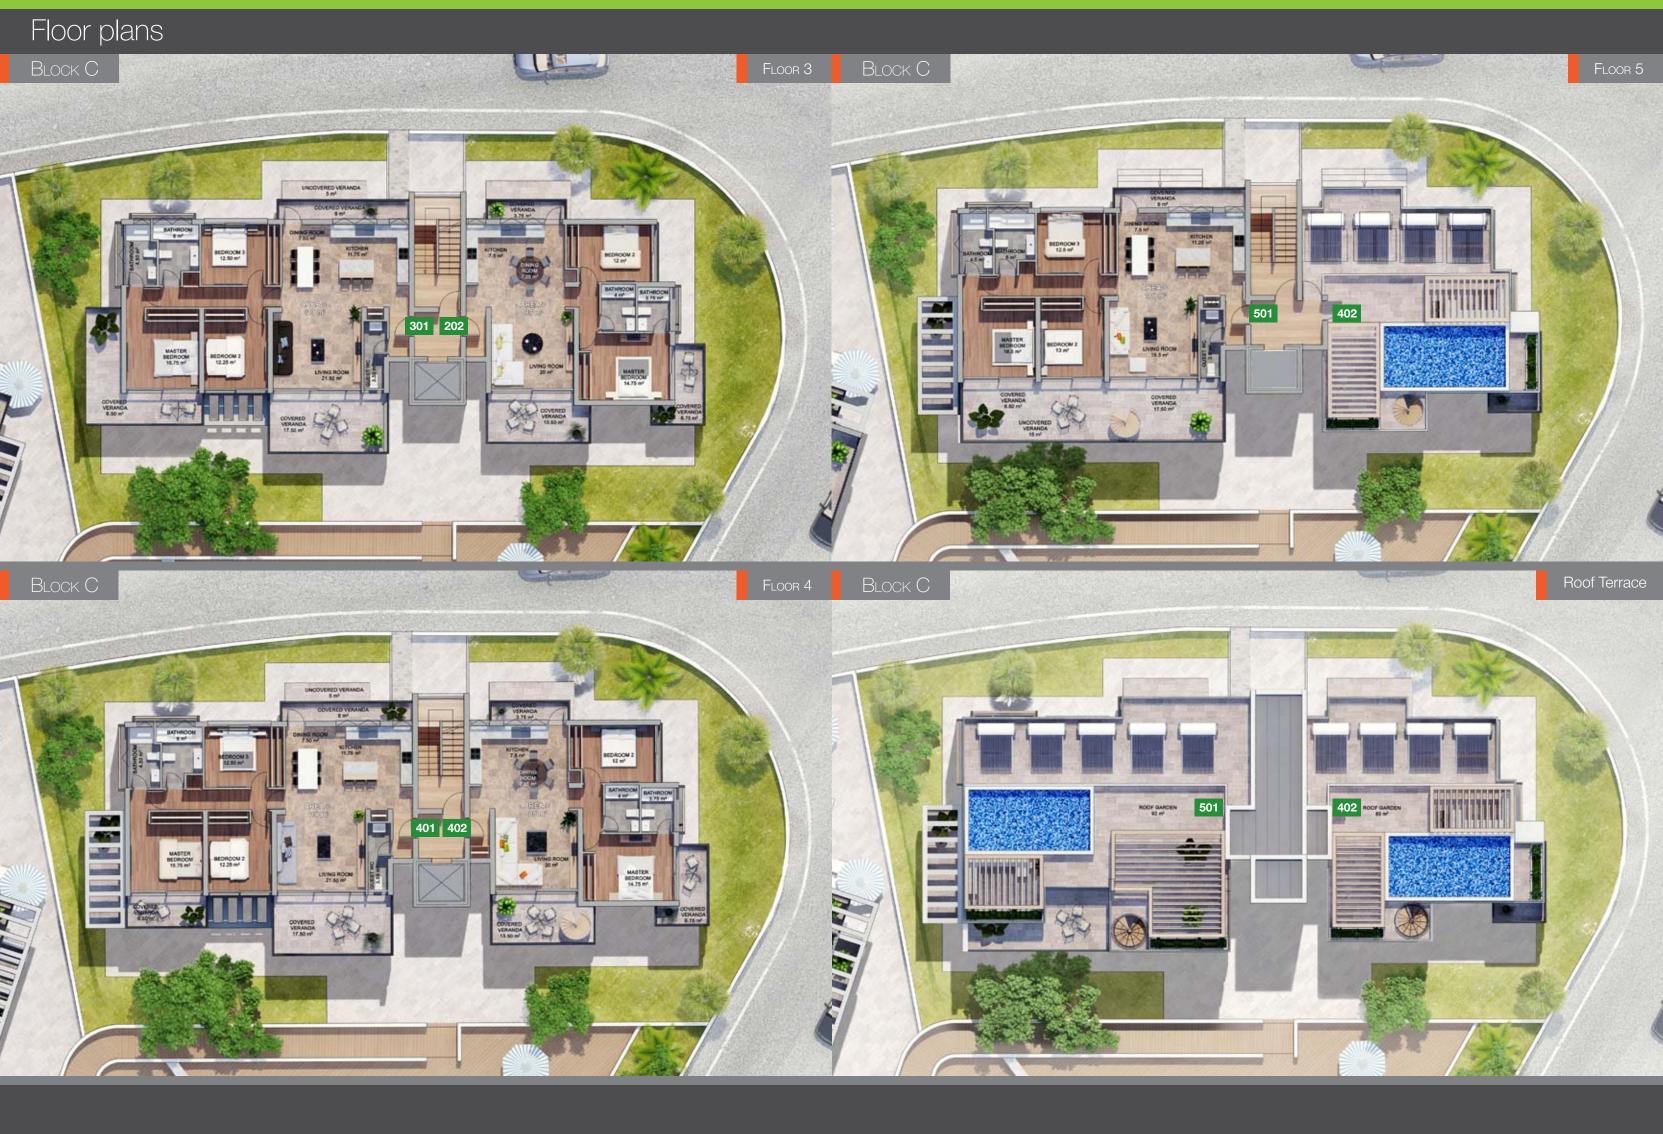

# Floor plans Block A MASTER BEDROOM 15.75 m² MASTER BEDROOM 16.75 m² COVERED VERANDA 8.50 m² COVERED VERANDA 6 m² COVERED VERANDA 14.25 m² BLOCK A BLOCK A Roof Terrace ROOF CARDEN 502 MASTER BEDROOM 14.50 m² Januari Lill COVERED COVERED ON THE PARTY OF THE PARTY OF

#### Choice of properties

| Block | Floor | Number | Туре        | Bedrooms | Indoor Cov.<br>area, sq.m. | Uncover.<br>Veranda,<br>sq.m. | Covered<br>Veranda,<br>sq.m. | Roof Garden,<br>sq.m. | Common area, sq.m. | Total area,<br>sq.m. | Individ.<br>Swim. Pool |
|-------|-------|--------|-------------|----------|----------------------------|-------------------------------|------------------------------|-----------------------|--------------------|----------------------|------------------------|
|       |       |        |             |          |                            |                               |                              |                       |                    |                      |                        |
| Α     | 1     | 101    | Garden flat | 2        | 91                         | 173                           | 22                           | 0                     | 5                  | 113                  | -                      |
| Α     | 1     | 102    | Garden flat | 3        | 113                        | 100                           | 26                           | 0                     | 6                  | 139                  | -                      |
| Α     | 2     | 201    | Flat        | 2        | 91                         | 0                             | 22                           | 0                     | 5                  | 113                  | -                      |
| Α     | 2     | 202    | Flat        | 3        | 113                        | 5                             | 26                           | 0                     | 6                  | 139                  | -                      |
| Α     | 3     | 301    | Flat        | 2        | 91                         | 0                             | 22                           | 0                     | 5                  | 113                  | -                      |
| Α     | 3     | 302    | Flat        | 3        | 113                        | 0                             | 26                           | 0                     | 6                  | 139                  | -                      |
| Α     | 4     | 401    | Penthouse   | 2        | 91                         | 0                             | 22                           | 62                    | 5                  | 175                  | Yes                    |
| Α     | 4     | 402    | Flat        | 3        | 113                        | 0                             | 26                           | 0                     | 6                  | 139                  | -                      |
| Α     | 5     | 502    | Penthouse   | 3        | 113                        | 15                            | 26                           | 82                    | 5                  | 221                  | Yes                    |
|       |       |        |             |          |                            |                               |                              |                       |                    |                      |                        |
| В     | 1     | 101    | Garden flat | 3        | 124                        | 275                           | 29                           | 0                     | 7                  | 153                  | Option                 |
| В     | 1     | 102    | Garden flat | 3        | 124                        | 280                           | 29                           | 0                     | 7                  | 153                  | Option                 |
| В     | 2     | 201    | Flat        | 3        | 124                        | 6                             | 29                           | 0                     | 7                  | 153                  | -                      |
| В     | 2     | 202    | Flat        | 3        | 124                        | 6                             | 29                           | 0                     | 7                  | 153                  | -                      |
| В     | 3     | 301    | Flat        | 3        | 124                        | 12                            | 29                           | 0                     | 7                  | 153                  | -                      |
| В     | 3     | 302    | Flat        | 3        | 124                        | 12                            | 29                           | 0                     | 7                  | 153                  | -                      |
| В     | 4     | 401    | Flat        | 3        | 124                        | 0                             | 29                           | 0                     | 7                  | 153                  | -                      |
| В     | 4     | 402    | Flat        | 3        | 124                        | 0                             | 29                           | 0                     | 7                  | 153                  | -                      |
| В     | 5     | 501    | Penthouse   | 3        | 124                        | 15                            | 29                           | 102                   | 7                  | 255                  | Yes                    |
| В     | 5     | 502    | Penthouse   | 3        | 124                        | 15                            | 29                           | 102                   | 7                  | 255                  | Yes                    |
|       |       |        |             |          |                            |                               |                              |                       |                    |                      |                        |
| С     | 1     | 101    | Garden flat | 3        | 114                        | 162                           | 27                           | 0                     | 6                  | 141                  | -                      |
| С     | 1     | 102    | Garden flat | 2        | 89                         | 145                           | 21                           | 0                     | 5                  | 110                  | -                      |
| С     | 2     | 201    | Flat        | 3        | 122                        | 0                             | 27                           | 0                     | 6                  | 149                  | -                      |
| C     | 2     | 202    | Flat        | 2        | 89                         | 0                             | 21                           | 0                     | 5                  | 110                  | -                      |
| С     | 3     | 301    | Flat        | 3        | 122                        | 9                             | 27                           | 0                     | 6                  | 149                  | -                      |
| C     | 3     | 302    | Flat        | 2        | 89                         | 0                             | 21                           | 0                     | 5                  | 110                  | -                      |
| С     | 4     | 401    | Flat        | 3        | 122                        | 0                             | 27                           | 0                     | 0                  | 149                  | -                      |
| C     | 4     | 402    | Penthouse   | 2        | 89                         | 0                             | 21                           | 65                    | 0                  | 175                  | Yes                    |
| C     | 5     | 501    | Penthouse   | 3        | 122                        | 15                            | 27                           | 85                    | 0                  | 234                  | Yes                    |