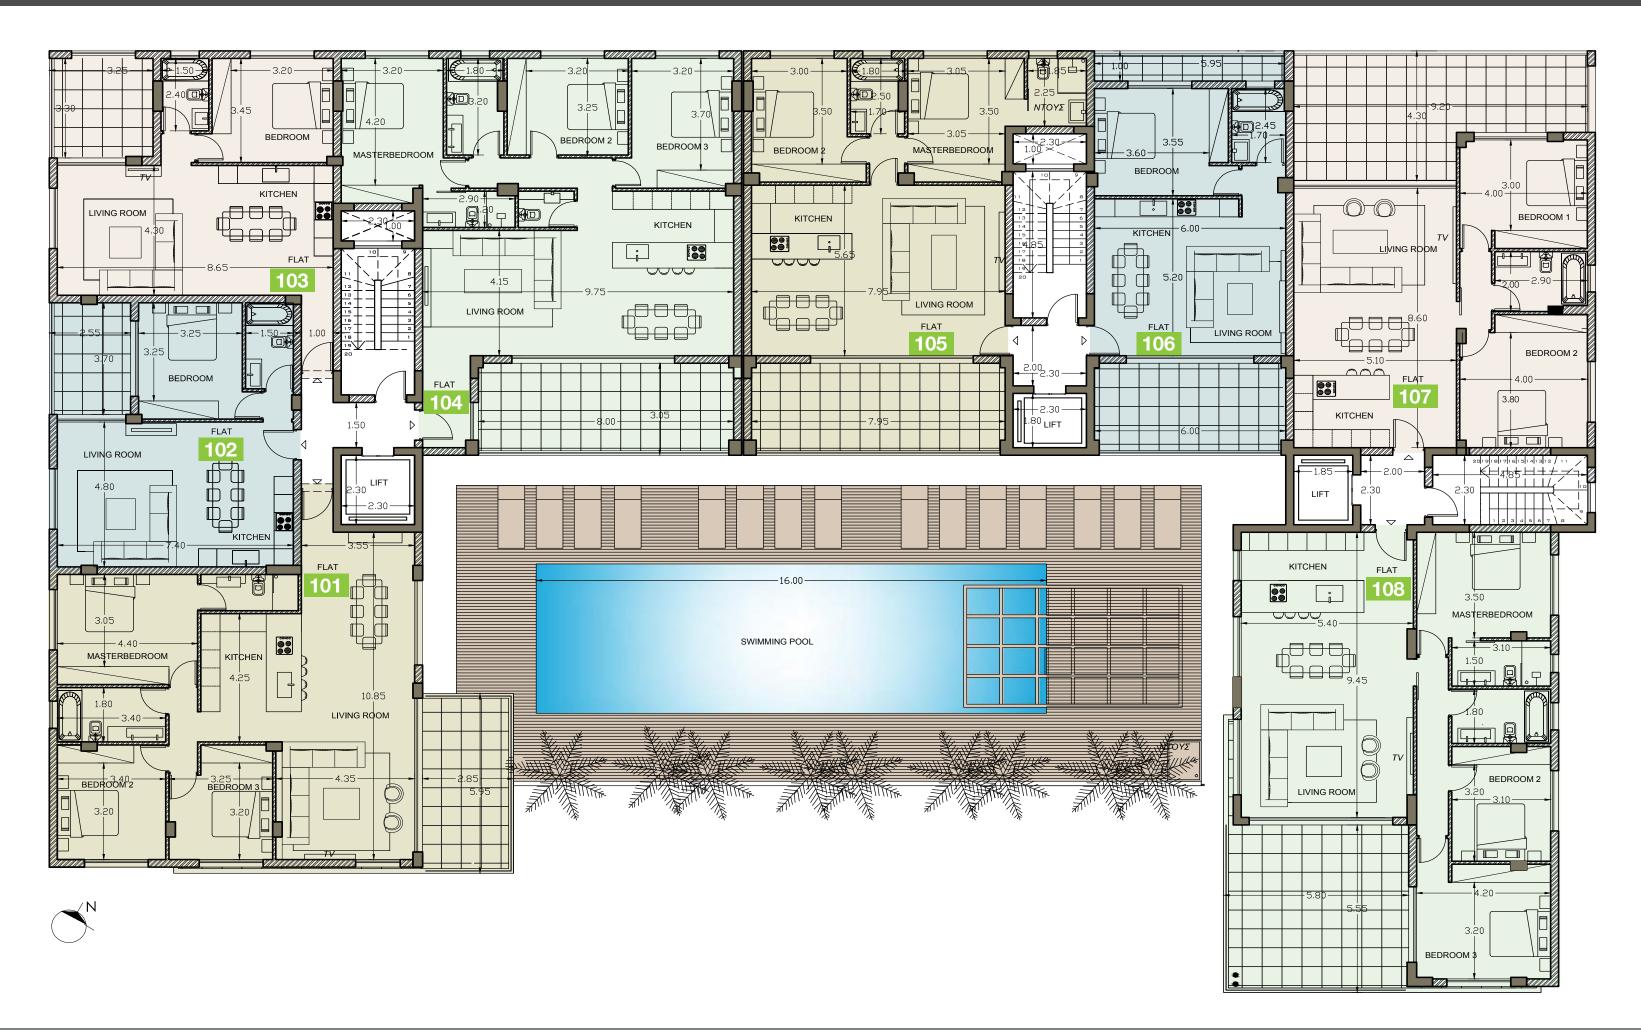

Floor plans

Roof and roof gardens

## Choice of properties

| property № | floor | type      | bedrooms | indoor<br>area, sq.m. | cov.<br>veranda,<br>sq.m. | roof terrace,<br>sq.m. | total area,<br>sq.m. | private<br>pool |
|------------|-------|-----------|----------|-----------------------|---------------------------|------------------------|----------------------|-----------------|
| 101        | 1     | Apartment | 3        | 122.13                | 16                        | 0                      | 138.13               | -               |
| 102        | 1     | Apartment | 1        | 60.22                 | 9                         | 0                      | 69.22                | -               |
| 103        | 1     | Apartment | 1        | 66.18                 | 11                        | 0                      | 77.18                | -               |
| 104        | 1     | Apartment | 3        | 123.71                | 25                        | 0                      | 148.71               | -               |
| 105        | 1     | Apartment | 2        | 92.98                 | 25                        | 0                      | 117.98               | -               |
| 106        | 1     | Apartment | 1        | 58.85                 | 24                        | 0                      | 82.85                | -               |
| 107        | 1     | Apartment | 2        | 93.25                 | 33                        | 0                      | 126.25               | -               |
| 108        | 1     | Apartment | 3        | 125.57                | 32                        | 0                      | 157.57               | -               |
| 201        | 2     | Apartment | 3        | 120.76                | 16                        | 0                      | 136.76               | -               |
| 202        | 2     | Apartment | 3        | 122.84                | 24                        | 0                      | 146.84               | -               |
| 203        | 2     | Apartment | 3        | 123.97                | 25                        | 0                      | 148.97               | -               |
| 204        | 2     | Apartment | 2        | 92.98                 | 25                        | 0                      | 117.98               | -               |
| 205        | 2     | Apartment | 1        | 58.85                 | 24                        | 0                      | 82.85                | -               |
| 206        | 2     | Apartment | 2        | 93.25                 | 33                        | 0                      | 126.25               | -               |
| 207        | 2     | Apartment | 3        | 125.57                | 32                        | 0                      | 157.57               | -               |
| 301        | 3     | Penthouse | 3        | 120.76                | 16                        | 83.19                  | 136.76               | yes             |
| 302        | 3     | Penthouse | 3        | 122.84                | 21                        | 57.84                  | 143.84               | yes             |
| 303        | 3     | Apartment | 3        | 123.97                | 25                        | 0                      | 148.97               | -               |
| 304        | 3     | Apartment | 1        | 58.85                 | 24                        | 0                      | 82.85                | -               |
| 305        | 3     | Apartment | 2        | 93.25                 | 33                        | 0                      | 126.25               | -               |
| 306        | 3     | Penthouse | 3        | 125.57                | 29                        | 73.63                  | 154.57               | yes             |
| 401        | 4     | Penthouse | 4        | 184.17                | 18                        | 71.2                   | 202.17               | yes             |
| 402        | 4     | Duplex    | 4        | 178.64                | 36                        | 99.08                  | 214.64               | yes             |
| 403        | 4     | Penthouse | 3        | 149.06                | 22                        | 73.4                   | 171.06               | yes             |