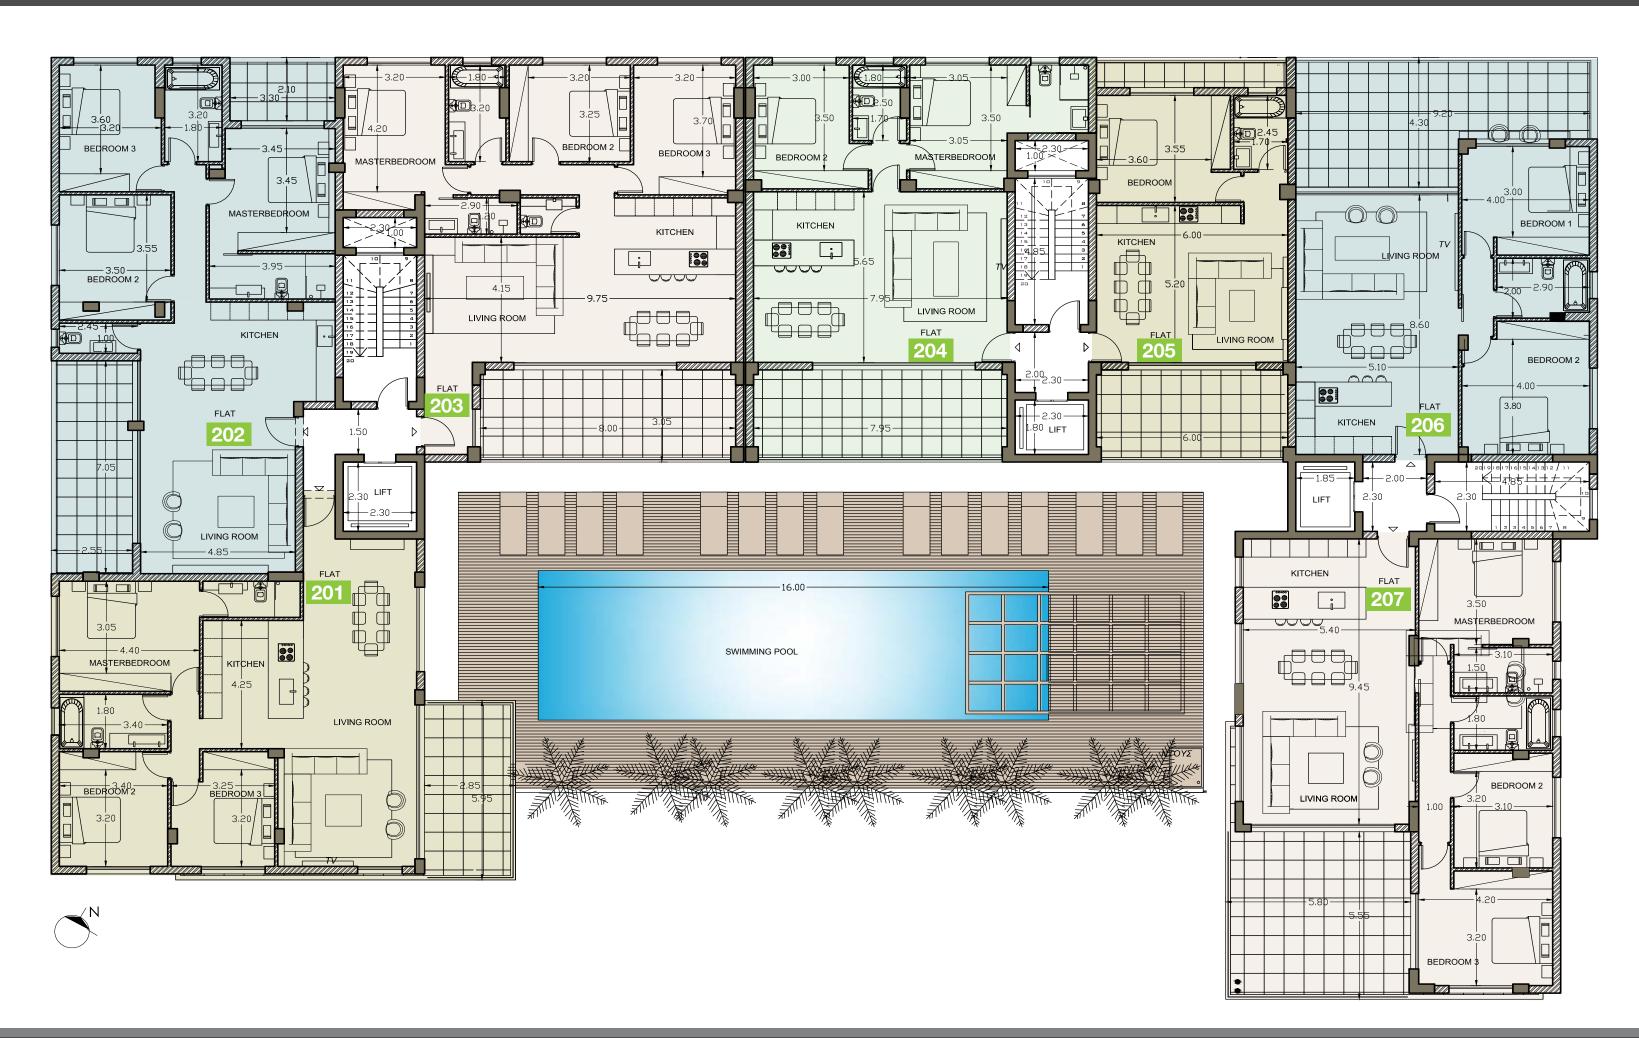

Floor plans

Roof and roof gardens

## Choice of properties

| property № | floor | type      | bedrooms | indoor<br>area, sq.m. | cov.<br>veranda,<br>sq.m. | roof terrace,<br>sq.m. | total area,<br>sq.m. | private<br>pool |
|------------|-------|-----------|----------|-----------------------|---------------------------|------------------------|----------------------|-----------------|
| 101        | 1     | Apartment | 3        | 122.13                | 16                        | 0                      | 138.13               | -               |
| 102        | 1     | Apartment | 1        | 60.22                 | 9                         | 0                      | 69.22                | -               |
| 103        | 1     | Apartment | 1        | 66.18                 | 11                        | 0                      | 77.18                | -               |
| 104        | 1     | Apartment | 3        | 123.71                | 25                        | 0                      | 148.71               | -               |
| 105        | 1     | Apartment | 2        | 92.98                 | 25                        | 0                      | 117.98               | -               |
| 106        | 1     | Apartment | 1        | 58.85                 | 24                        | 0                      | 82.85                | -               |
| 107        | 1     | Apartment | 2        | 93.25                 | 33                        | 0                      | 126.25               | -               |
| 108        | 1     | Apartment | 3        | 125.57                | 32                        | 0                      | 157.57               | -               |
| 201        | 2     | Apartment | 3        | 120.76                | 16                        | 0                      | 136.76               | -               |
| 202        | 2     | Apartment | 3        | 122.84                | 24                        | 0                      | 146.84               | -               |
| 203        | 2     | Apartment | 3        | 123.97                | 25                        | 0                      | 148.97               | -               |
| 204        | 2     | Apartment | 2        | 92.98                 | 25                        | 0                      | 117.98               | -               |
| 205        | 2     | Apartment | 1        | 58.85                 | 24                        | 0                      | 82.85                | -               |
| 206        | 2     | Apartment | 2        | 93.25                 | 33                        | 0                      | 126.25               | -               |
| 207        | 2     | Apartment | 3        | 125.57                | 32                        | 0                      | 157.57               | -               |
| 301        | 3     | Penthouse | 3        | 120.76                | 16                        | 83.19                  | 136.76               | yes             |
| 302        | 3     | Penthouse | 3        | 122.84                | 21                        | 57.84                  | 143.84               | yes             |
| 303        | 3     | Apartment | 3        | 123.97                | 25                        | 0                      | 148.97               | -               |
| 304        | 3     | Apartment | 1        | 58.85                 | 24                        | 0                      | 82.85                | -               |
| 305        | 3     | Apartment | 2        | 93.25                 | 33                        | 0                      | 126.25               | -               |
| 306        | 3     | Penthouse | 3        | 125.57                | 29                        | 73.63                  | 154.57               | yes             |
| 401        | 4     | Penthouse | 4        | 184.17                | 18                        | 71.2                   | 202.17               | yes             |
| 402        | 4     | Duplex    | 4        | 178.64                | 36                        | 99.08                  | 214.64               | yes             |
| 403        | 4     | Penthouse | 3        | 149.06                | 22                        | 73.4                   | 171.06               | yes             |