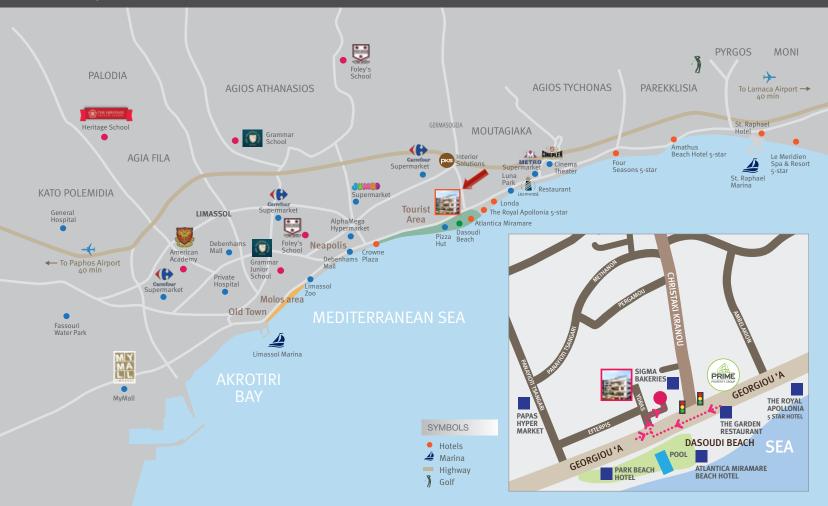

you like to experience the magic of Cyprus? We are glad to invite you for a property tour, and you do not have to buy — you can decide on the spot and for some reason, we believe you will certainly find a house of your dram!

During your stay in Cyprus, you will have a property and lifestyle expert that speaks your language, who will introduce you to the country, demonstrate its clear advantages

and show carefully selected properties based on your requirements and budget.

We will offer you special rates for accommodation in the best luxury apartments, villas and hotels of the island, and we will organize your transfer from the airport. As part of our hospitality package, we will compensate you for 4 nights and the airport transfer if you buy a property through us.



## Map of Limassol



### **Immigration**

#### **RESIDENCY PERMIT**

UNIQUE CYPRUS PERMANENT RESIDENCY FOR PROPERTY BUYERS

- Life-long validity
- For all family members inc. your children and parents
- Possibility to own a business in Cyprus

Buying property in Cyprus allows the buyer to obtain a permanent residence permit. We offer an "A to Z" service for non-EU citizens seeking residency in Cyprus by means of buying a property.

To be granted a life-long (permanent) residence permit in Cyprus, the applicant needs to purchase a new property or two new properties from the same developer with a total price of 300 000 Euros excluding the VAT. At the time of submission of the application, 200 000 Euros (excluding the VAT) must be transferred in settlement of the property and the contract of sale must be regist