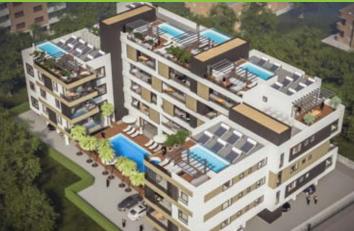

## Forum Plaza

Elite complex consisting of luxurious apartments in the Potamos Germasogeia area of Limassol. The complex is situated in one of the most prestigious tourist districts just 150 meters from the sandy beaches of Dasoudi park. Quiet surroundings and proximity to city amenities provide the ideal conditions for happy family living.

# Major benefits

- 150 meters to the sandy beaches of Dasoudi park
- Pool, gym, sauna and covered parkingGated community with controlled entrance
- High ceilings (over 3.15 meters net)
- High-standard finishes
- All amenities around the corner
- Penthouses with private roof gardens and pools





















Floor plans

Roof and roof gardens







#### Specification of construction and finishing



• Luxurious marble floors or parquet



• Thermo-bricks (28 cm)



• Kitchen cabinets from known brands



• First class sanitary ware



 Double glazed windows with aluminum frames



• Safe, fireproof doors

#### Interiors





## Choice of properties

| property № | floor | type      | bedrooms | indoor<br>area, sq.m. | cov.<br>veranda,<br>sq.m. | roof terrace,<br>sq.m. | total area,<br>sq.m. | private<br>pool |
|------------|-------|-----------|----------|-----------------------|---------------------------|------------------------|----------------------|-----------------|
| 101        | 1     | Apartment | 3        | 122.13                | 16                        | 0