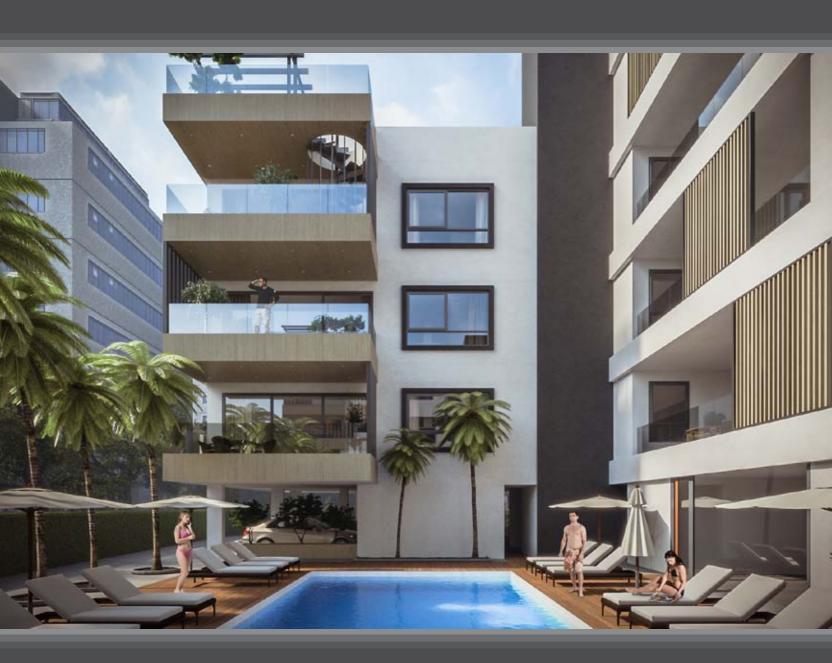

## Forum Plaza

Elite complex consisting of luxurious apartments in the Potamos Germasogeia area of Limassol. The complex is situated in one of the most prestigious tourist districts just 150 meters from the sandy beaches of Dasoudi park. Quiet surroundings and proximity to city amenities provide the ideal conditions for happy family living.

# Major benefits

- 150 meters to the sandy beaches of Dasoudi park
- Pool, gym, sauna and covered parkingGated community with controlled entrance
- High ceilings (over 3.15 meters net)
- High-standard finishes
- All amenities around the corner
- Penthouses with private roof gardens and pools