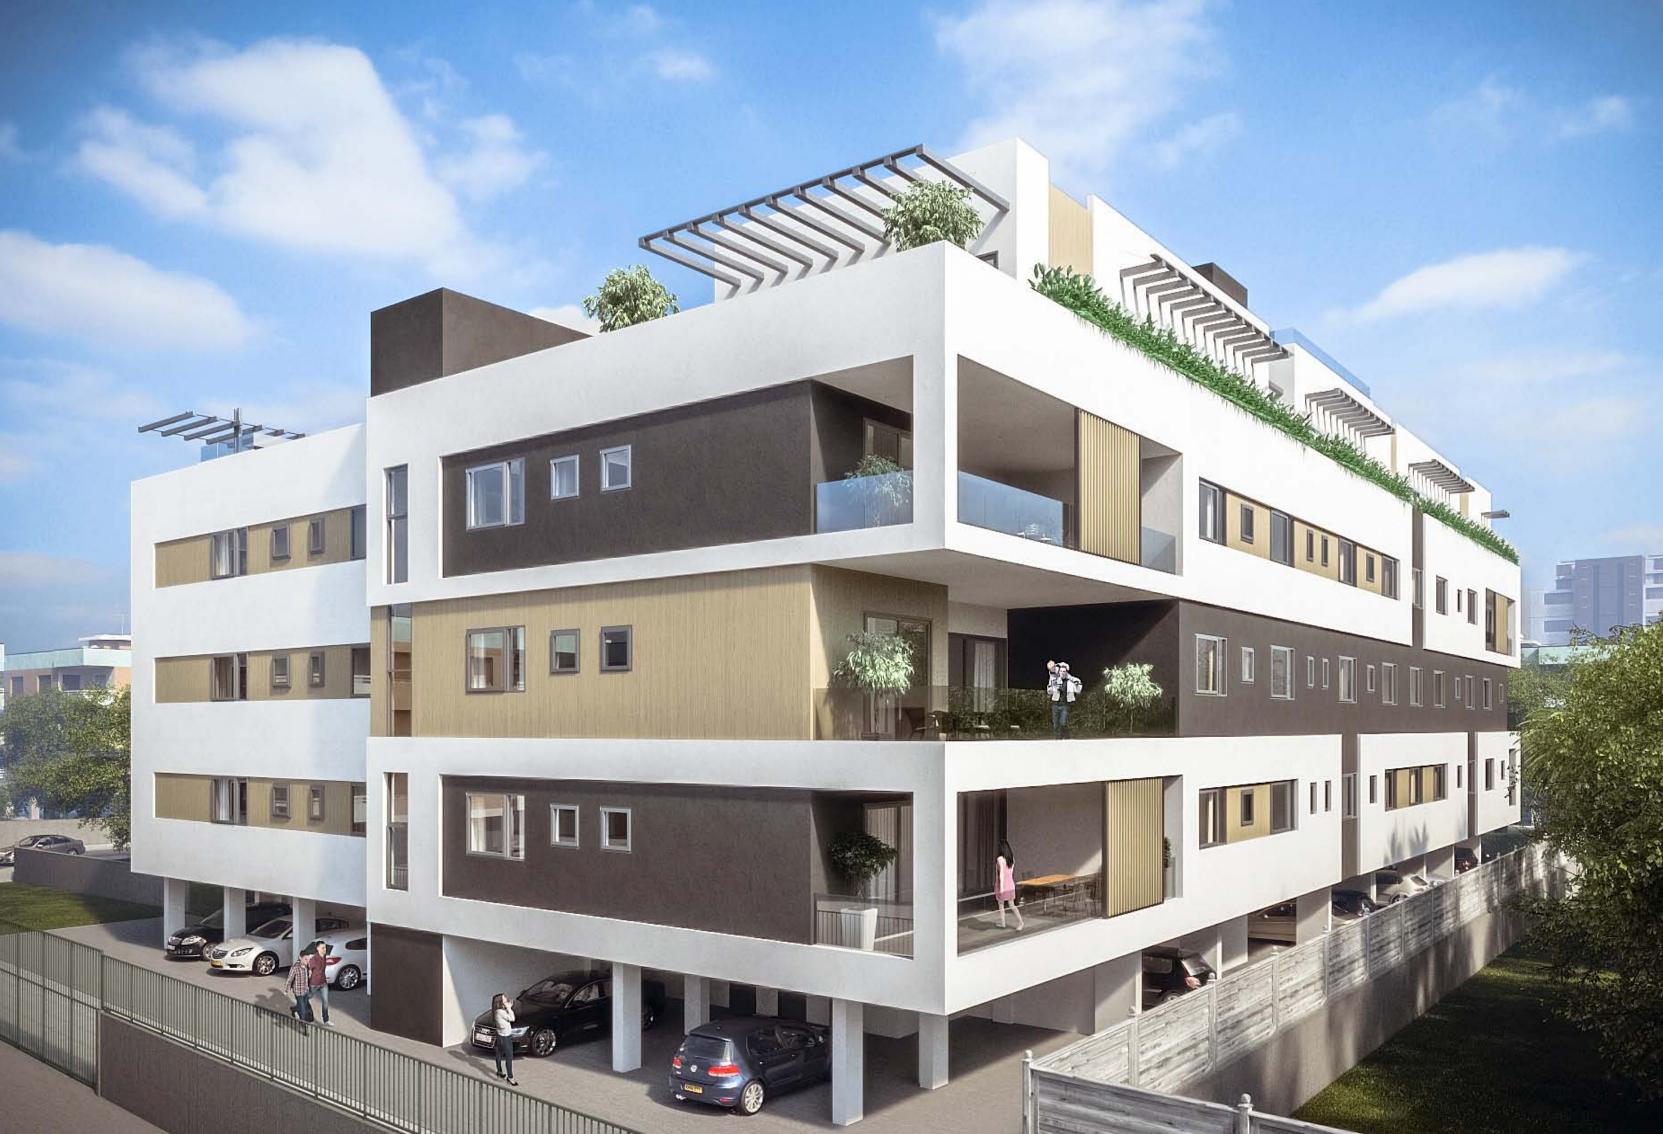

## Forum Plaza

Elite complex consisting of luxurious apartments in the Potamos Germasogeia area of Limassol. The complex is situated in one of the most prestigious tourist districts just 150 meters from the sandy beaches of Dasoudi park. Quiet surroundings and proximity to city amenities provide the ideal conditions for happy family living.

# Major benefits

- 150 meters to the sandy beaches of Dasoudi park
- Pool, gym, sauna and covered parkingGated community with controlled entrance
- High ceilings (over 3.15 meters net)
- High-standard finishes
- All amenities around the corner
- Penthouses with private roof gardens and pools