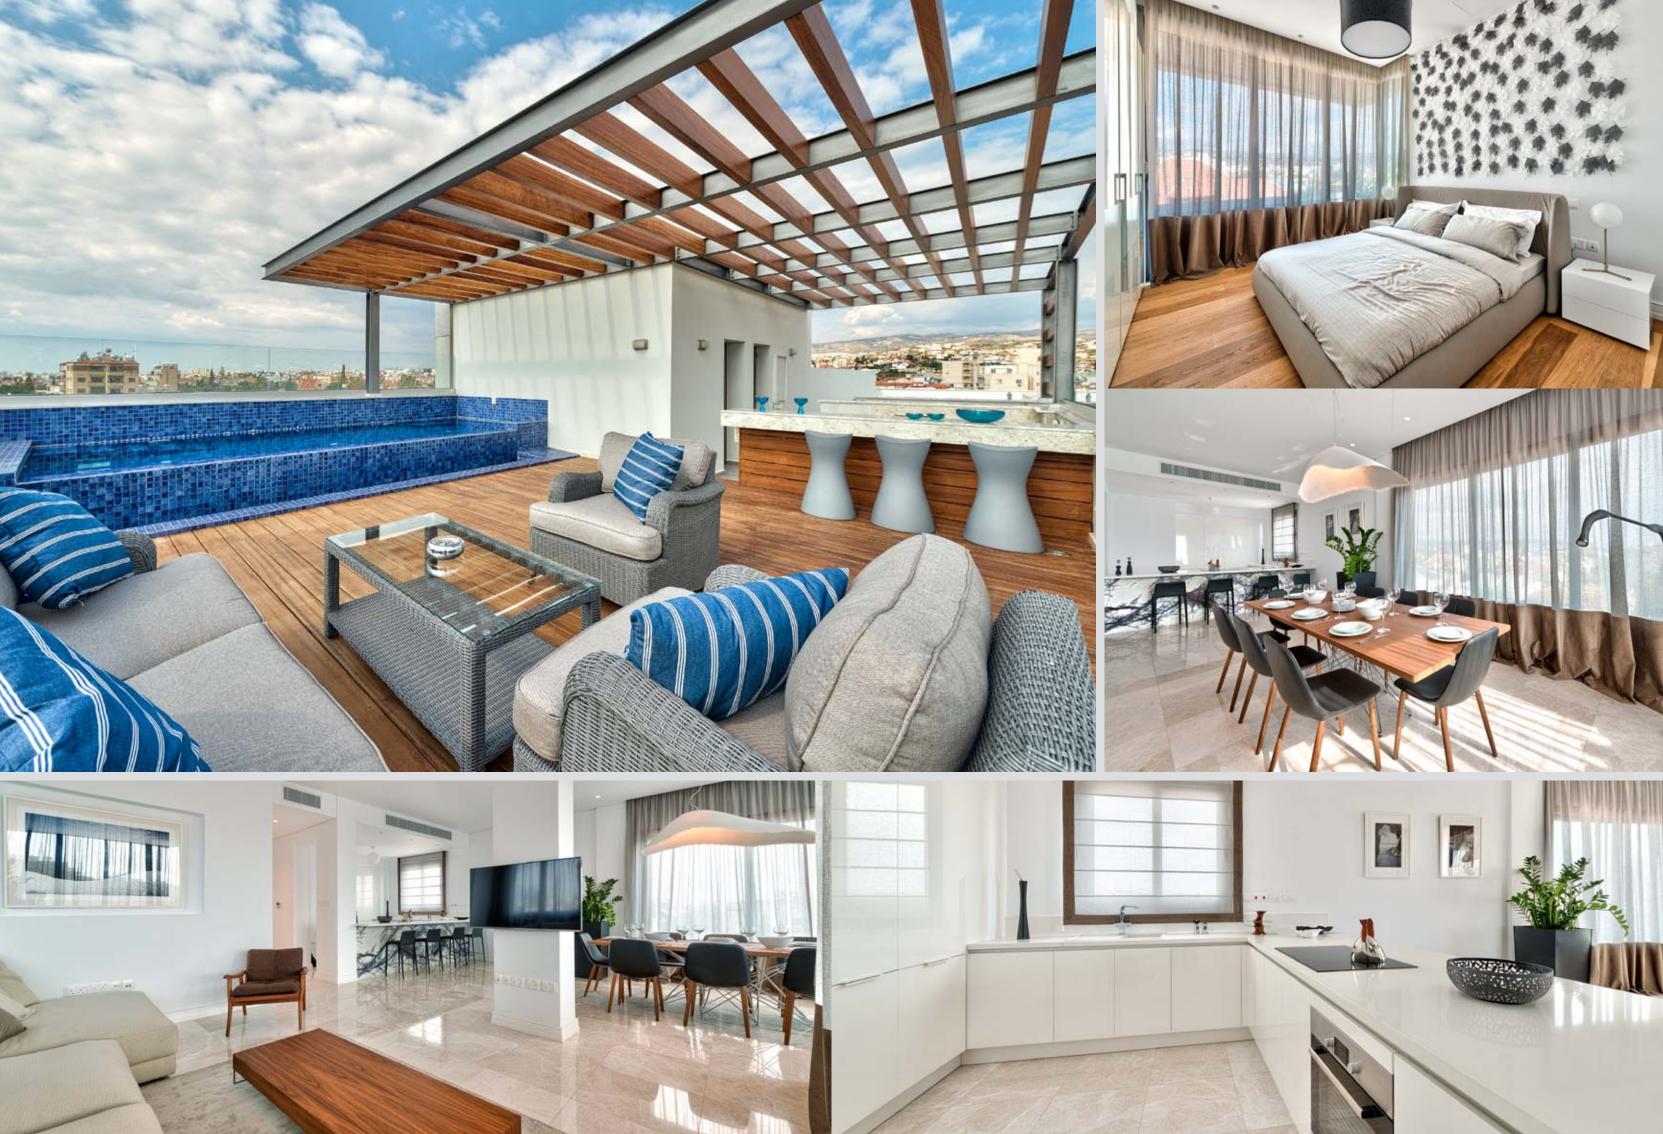

#### Interiors

#### Specification of construction and finishing

• Luxurious marble floors or parquet

• Thermo-bricks (28 cm)

• Kitchen cabinets from known brands

• First class sanitary ware

 Double glazed windows with aluminum frames