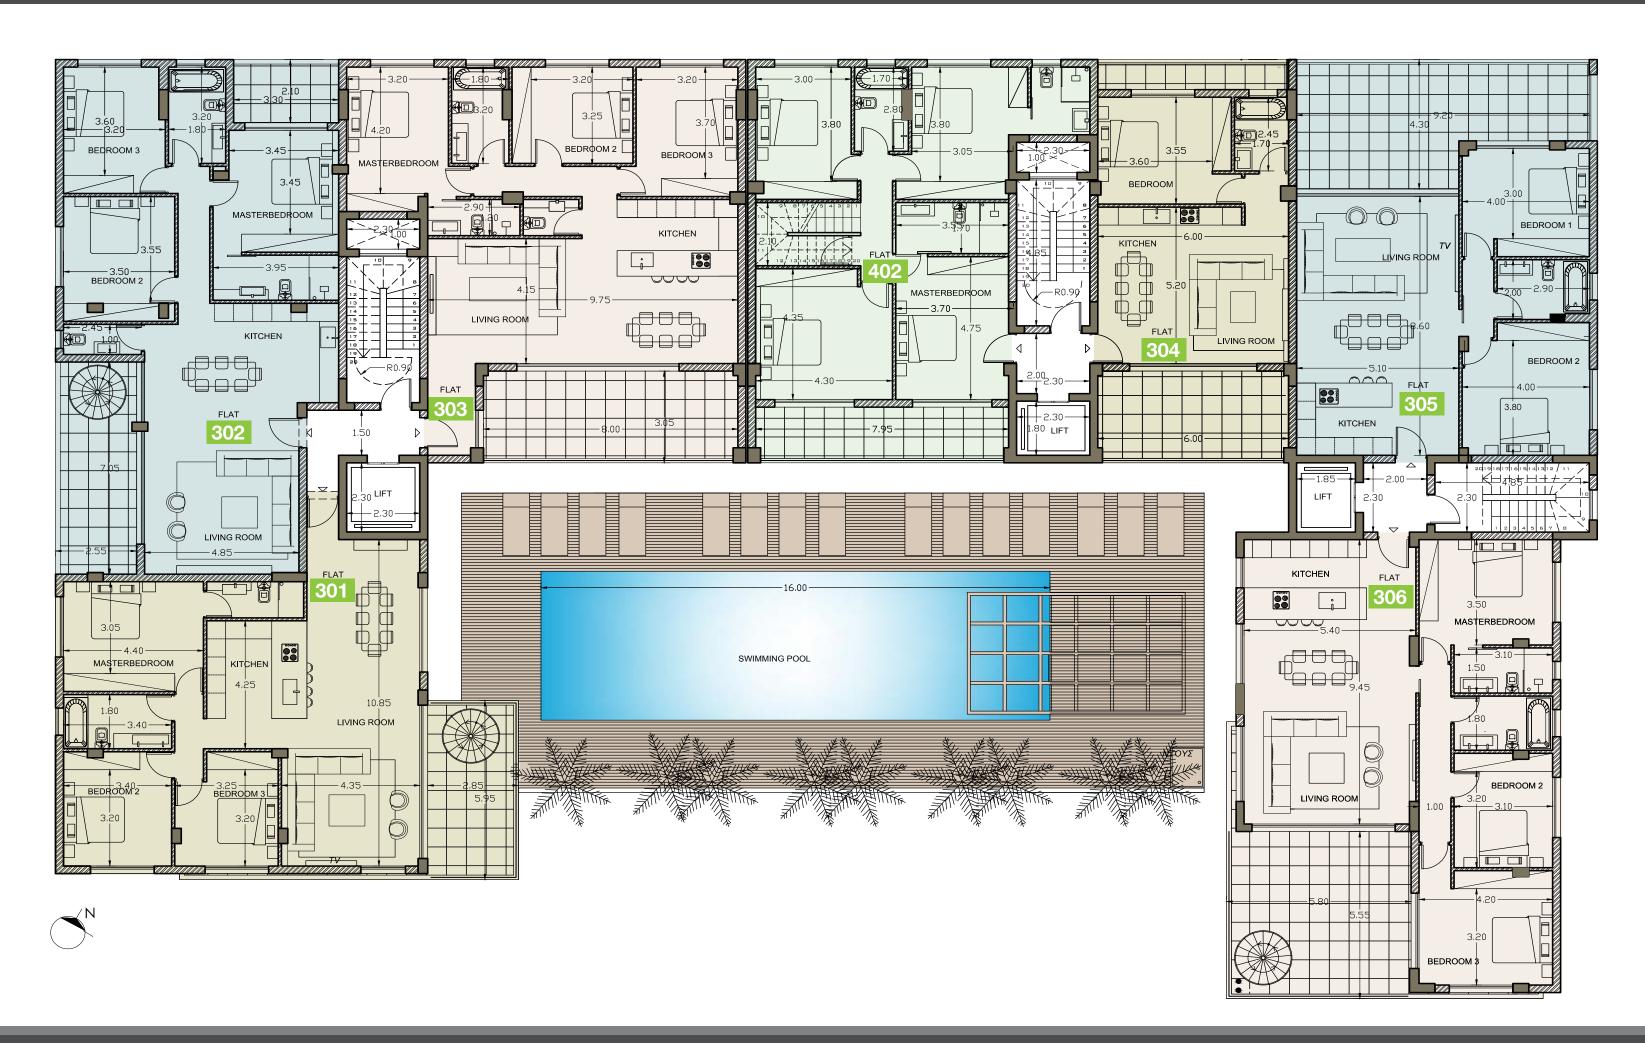

Floor plans

Roof and roof gardens

## Choice of properties

| property № | floor | type      | bedrooms | indoor<br>area, sq.m. | cov.<br>veranda,<br>sq.m. | roof terrace,<br>sq.m. | total area,<br>sq.m. | private<br>pool |
|------------|-------|-----------|----------|-----------------------|---------------------------|------------------------|----------------------|-----------------|
| 101        | 1     | Apartment | 3        | 122.13                | 16                        | 0                      | 138.13               | -               |
| 102        | 1     | Apartment | 1        | 60.22                 | 9                         | 0                      | 69.22                | -               |
| 103        | 1     | Apartment | 1        | 66.18                 | 11                        | 0                      | 77.18                | -               |
| 104        | 1     | Apartment | 3        | 123.71                | 25                        | 0                      | 148.71               | -               |
| 105        | 1     | Apartment | 2        | 92.98                 | 25                        | 0                      | 117.98               | -               |
| 106        | 1     | Apartment | 1        | 58.85                 | 24                        | 0                      | 82.85                | -               |
| 107        | 1     | Apartment | 2        | 93.25                 | 33                        | 0                      | 126.25               | -               |
| 108        | 1     | Apartment | 3        | 125.57                | 32                        | 0                      | 157.57               | -               |
| 201        | 2     | Apartment | 3        | 120.76                | 16                        | 0                      | 136.76               | -               |
| 202        | 2     | Apartment | 3        | 122.84                | 24                        | 0                      | 146.84               | -               |
| 203        | 2     | Apartment | 3        | 123.97                | 25                        | 0                      | 148.97               | -               |
| 204        | 2     | Apartment | 2        | 92.98                 | 25                        | 0                      | 117.98               | -               |
| 205        | 2     | Apartment | 1        | 58.85                 | 24                        | 0                      | 82.85                | -               |
| 206        | 2     | Apartment | 2        | 93.25                 | 33                        | 0                      | 126.25               | -               |
| 207        | 2     | Apartment | 3        | 125.57                | 32                        | 0                      | 157.57               | -               |
| 301        | 3     | Penthouse | 3        | 120.76                | 16                        | 83.19                  | 136.76               | yes             |
| 302        | 3     | Penthouse | 3        | 122.84                | 21                        | 57.84                  | 143.84               | yes             |
| 303        | 3     | Apartment | 3        | 123.97                | 25                        | 0                      | 148.97               | -               |
| 304        | 3     | Apartment | 1        | 58.85                 | 24                        | 0                      | 82.85                | -               |
| 305        | 3     | Apartment | 2        | 93.25                 | 33                        | 0                      | 126.25               | -               |
| 306        | 3     | Penthouse | 3        | 125.57                | 29                        | 73.63                  | 154.57               | yes             |
| 401        | 4     | Penthouse | 4        | 184.17                | 18                        | 71.2                   | 202.17               | yes             |
| 402        | 4     | Duplex    | 4        | 178.64                | 36                        | 99.08                  | 214.64               | yes             |
| 403        | 4     | Penthouse | 3        | 149.06                | 22                        | 73.4                   | 171.06               | yes             |