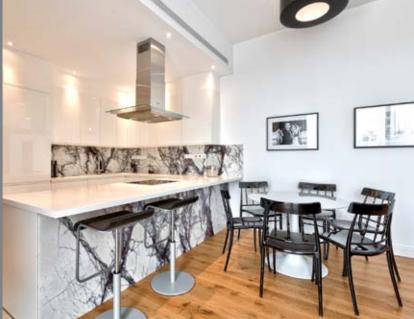

just 150 meters from the sandy beaches of Dasoudi park. Quiet surroundings and proximity to city amenities provide the ideal conditions for happy family living.

# Major benefits

- 150 meters to the sandy beaches of Dasoudi park
- Pool, gym, sauna and covered parkingGated community with controlled entrance
- High ceilings (over 3.15 meters net)
- High-standard finishes
- All amenities around the corner
- Penthouses with private roof gardens and pools





















Floor plans

Roof and roof gardens







#### Specification of construction and finishing



• Luxurious marble floors or parquet



• Thermo-bricks (28 cm)



• Kitchen cabinets from known brands



• First class sanitary ware



 Double glazed windows with aluminum frames



• Safe, fireproof doors

#### Interiors





## Choice of properties

| property № | floor | type      | bedrooms | indoor<br>area, sq.m. | cov.<br>veranda,<br>sq.m. | roof terrace,<br>sq.m. | total area,<br>sq.m. | private<br>pool |
|------------|-------|-----------|----------|-----------------------|---------------------------|------------------------|----------------------|-----------------|
| 101        | 1     | Apartment | 3        | 122.13                | 16                        | 0                      | 138.13               | -               |
| 102        | 1     | Apartment | 1        | 60.22                 | 9                         | 0                      | 69.22                | -               |
| 103        | 1     | Apartment | 1        | 66.18                 | 11                        | 0