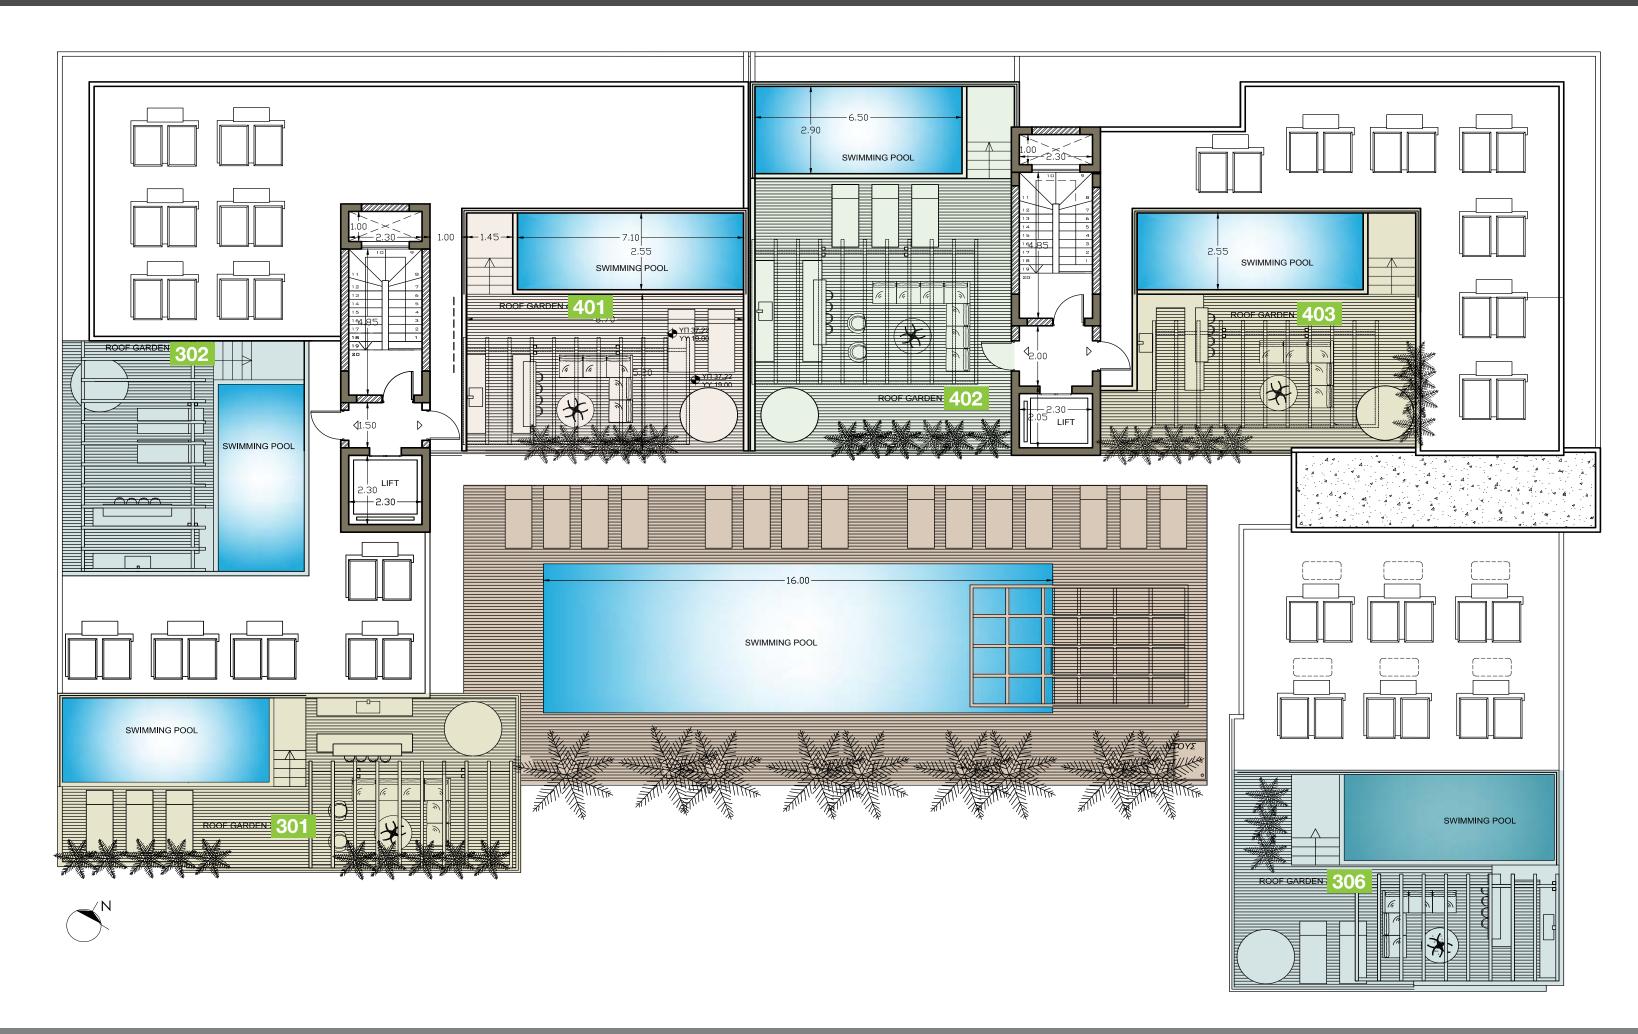

Floor plans

Roof and roof gardens

## Choice of properties

| property № | floor | type      | bedrooms | indoor<br>area, sq.m. | cov.<br>veranda,<br>sq.m. | roof terrace,<br>sq.m. | total area,<br>sq.m. | private<br>pool |
|------------|-------|-----------|----------|-----------------------|---------------------------|------------------------|----------------------|-----------------|
| 101        | 1     | Apartment | 3        | 122.13                | 16                        | 0                      | 138.13               | -               |
| 102        | 1     | Apartment | 1        | 60.22                 | 9                         | 0                      | 69.22                | -               |
| 103        | 1     | Apartment | 1        | 66.18                 | 11                        | 0                      | 77.18                | -               |
| 104        | 1     | Apartment | 3        | 123.71                | 25                        | 0                      | 148.71               | -               |
| 105        | 1     | Apartment | 2        | 92.98                 | 25                        | 0                      | 117.98               | -               |
| 106        | 1     | Apartment | 1        | 58.85                 | 24                        | 0                      | 82.85                | -               |
| 107        | 1     | Apartment | 2        | 93.25                 | 33                        | 0                      | 126.25               | -               |
| 108        | 1     | Apartment | 3        | 125.57                | 32                        | 0                      | 157.57               | -               |
| 201        | 2     | Apartment | 3        | 120.76                | 16                        | 0                      | 136.76               | -               |
| 202        | 2     | Apartment | 3        | 122.84                | 24                        | 0                      | 146.84               | -               |
| 203        | 2     | Apartment | 3        | 123.97                | 25                        | 0                      | 148.97               | -               |
| 204        | 2     | Apartment | 2        | 92.98                 | 25                        | 0                      | 117.98               | -               |
| 205        | 2     | Apartment | 1        | 58.85                 | 24                        | 0                      | 82.85                | -               |
| 206        | 2     | Apartment | 2        | 93.25                 | 33                        | 0                      | 126.25               | -               |
| 207        | 2     | Apartment | 3        | 125.57                | 32                        | 0                      | 157.57               | -               |
| 301        | 3     | Penthouse | 3        | 120.76                | 16                        | 83.19                  | 136.76               | yes             |
| 302        | 3     | Penthouse | 3        | 122.84                | 21                        | 57.84                  | 143.84               | yes             |
| 303        | 3     | Apartment | 3        | 123.97                | 25                        | 0                      | 148.97               | -               |
| 304        | 3     | Apartment | 1        | 58.85                 | 24                        | 0                      | 82.85                | -               |
| 305        | 3     | Apartment | 2        | 93.25                 | 33                        | 0                      | 126.25               | -               |
| 306        | 3     | Penthouse | 3        | 125.57                | 29                        | 73.63                  | 154.57               | yes             |
| 401        | 4     | Penthouse | 4        | 184.17                | 18                        | 71.2                   | 202.17               | yes             |
| 402        | 4     | Duplex    | 4        | 178.64                | 36                        | 99.08                  | 214.64               | yes             |
| 403        | 4     | Penthouse | 3        | 149.06                | 22                        | 73.4                   | 171.06               | yes             |