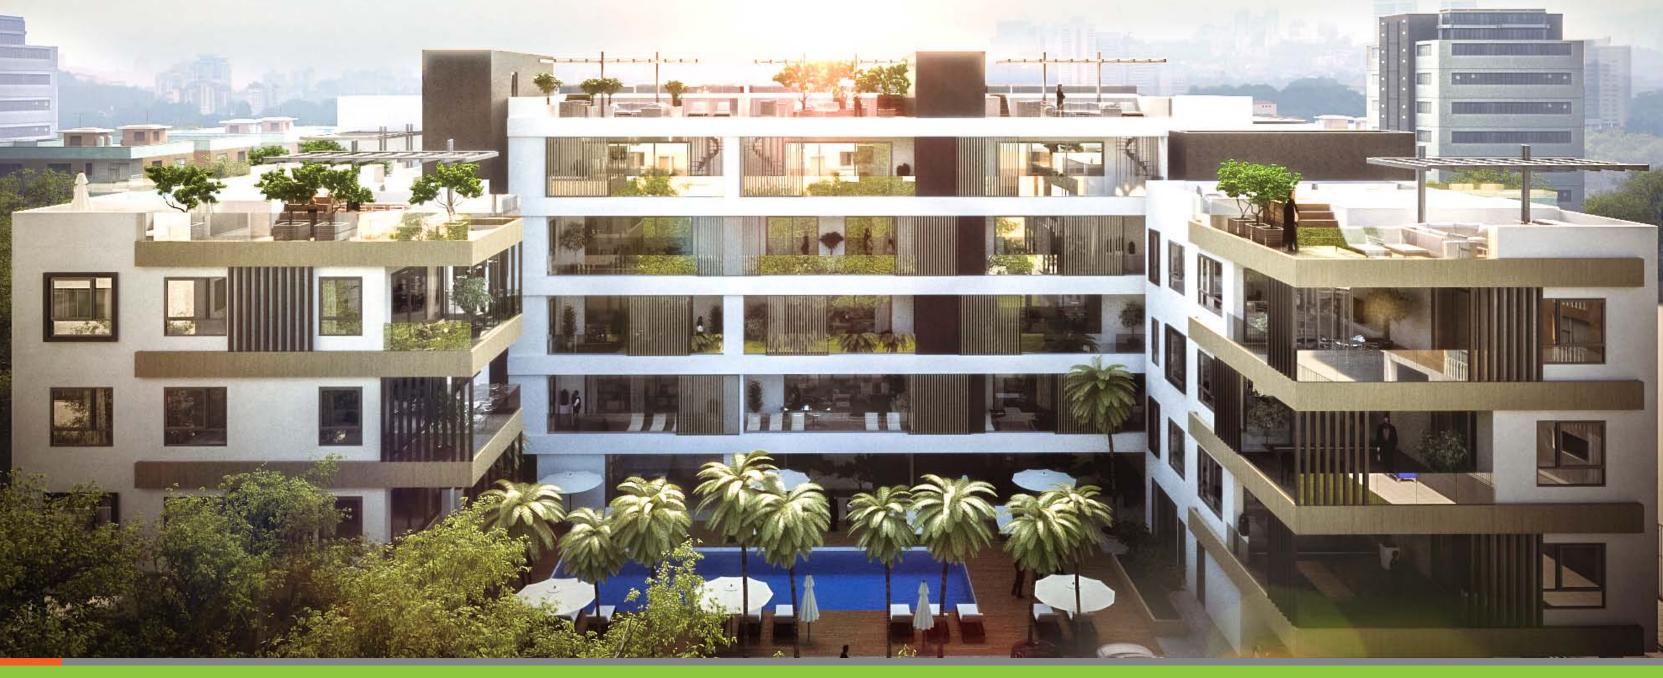

## Forum Plaza

Elite complex consisting of luxurious apartments in the Potamos Germasogeia area of Limassol. The complex is situated in one of the most prestigious tourist districts just 150 meters from the sandy beaches of Dasoudi park. Quiet surroundings and proximity to city amenities provide the ideal conditions for happy family living.

# Major benefits

- 150 meters to the sandy beaches of Dasoudi park
- Pool, gym, sauna and covered parkingGated community with controlled entrance
- High ceilings (over 3.15 meters net)
- High-standard finishes
- All amenities around the corner
- Penthouses with private roof gardens and pools