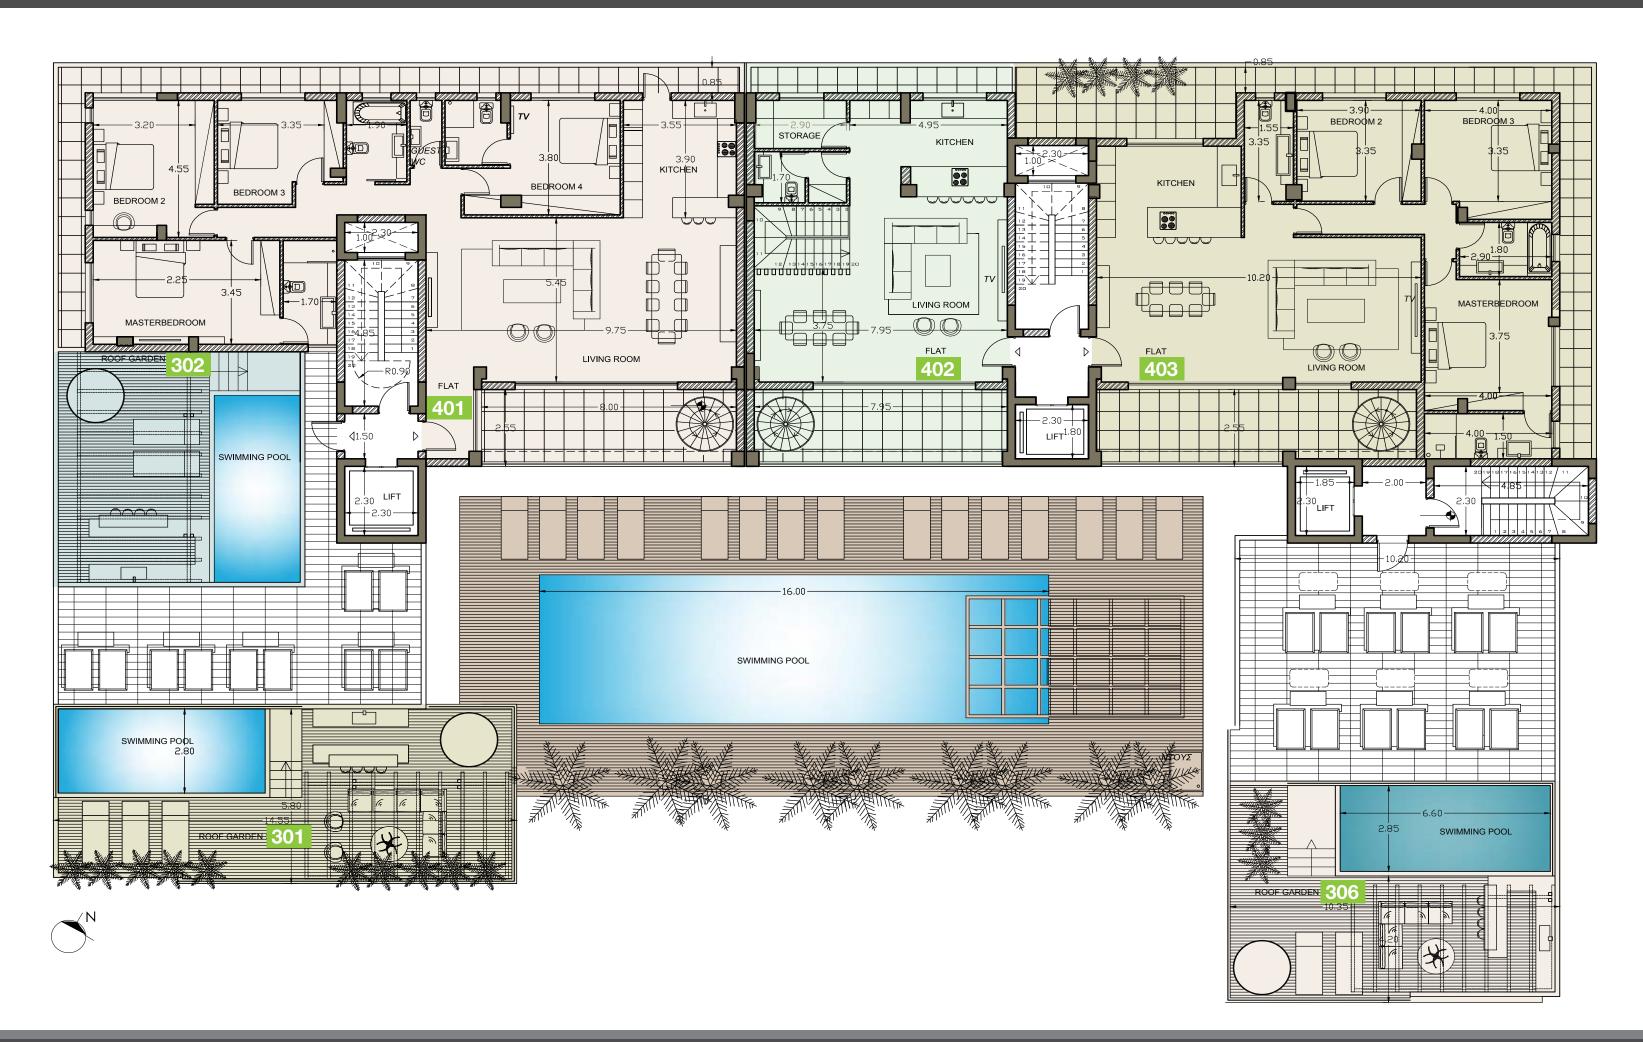

Floor plans

Roof and roof gardens

## Choice of properties

| property № | floor | type      | bedrooms | indoor<br>area, sq.m. | cov.<br>veranda,<br>sq.m. | roof terrace,<br>sq.m. | total area,<br>sq.m. | private<br>pool |
|------------|-------|-----------|----------|-----------------------|---------------------------|------------------------|----------------------|-----------------|
| 101        | 1     | Apartment | 3        | 122.13                | 16                        | 0                      | 138.13               | -               |
| 102        | 1     | Apartment | 1        | 60.22                 | 9                         | 0                      | 69.22                | -               |
| 103        | 1     | Apartment | 1        | 66.18                 | 11                        | 0                      | 77.18                | -               |
| 104        | 1     | Apartment | 3        | 123.71                | 25                        | 0                      | 148.71               | -               |
| 105        | 1     | Apartment | 2        | 92.98                 | 25                        | 0                      | 117.98               | -               |
| 106        | 1     | Apartment | 1        | 58.85                 | 24                        | 0                      | 82.85                | -               |
| 107        | 1     | Apartment | 2        | 93.25                 | 33                        | 0                      | 126.25               | -               |
| 108        | 1     | Apartment | 3        | 125.57                | 32                        | 0                      | 157.57               | -               |
| 201        | 2     | Apartment | 3        | 120.76                | 16                        | 0                      | 136.76               | -               |
| 202        | 2     | Apartment | 3        | 122.84                | 24                        | 0                      | 146.84               | -               |
| 203        | 2     | Apartment | 3        | 123.97                | 25                        | 0                      | 148.97               | -               |
| 204        | 2     | Apartment | 2        | 92.98                 | 25                        | 0                      | 117.98               | -               |
| 205        | 2     | Apartment | 1        | 58.85                 | 24                        | 0                      | 82.85                | -               |
| 206        | 2     | Apartment | 2        | 93.25                 | 33                        | 0                      | 126.25               | -               |
| 207        | 2     | Apartment | 3        | 125.57                | 32                        | 0                      | 157.57               | -               |
| 301        | 3     | Penthouse | 3        | 120.76                | 16                        | 83.19                  | 136.76               | yes             |
| 302        | 3     | Penthouse | 3        | 122.84                | 21                        | 57.84                  | 143.84               | yes             |
| 303        | 3     | Apartment | 3        | 123.97                | 25                        | 0                      | 148.97               | -               |
| 304        | 3     | Apartment | 1        | 58.85                 | 24                        | 0                      | 82.85                | -               |
| 305        | 3     | Apartment | 2        | 93.25                 | 33                        | 0                      | 126.25               | -               |
| 306        | 3     | Penthouse | 3        | 125.57                | 29                        | 73.63                  | 154.57               | yes             |
| 401        | 4     | Penthouse | 4        | 184.17                | 18                        | 71.2                   | 202.17               | yes             |
| 402        | 4     | Duplex    | 4        | 178.64                | 36                        | 99.08                  | 214.64               | yes             |
| 403        | 4     | Penthouse | 3        | 149.06                | 22                        | 73.4                   | 171.06               | yes             |