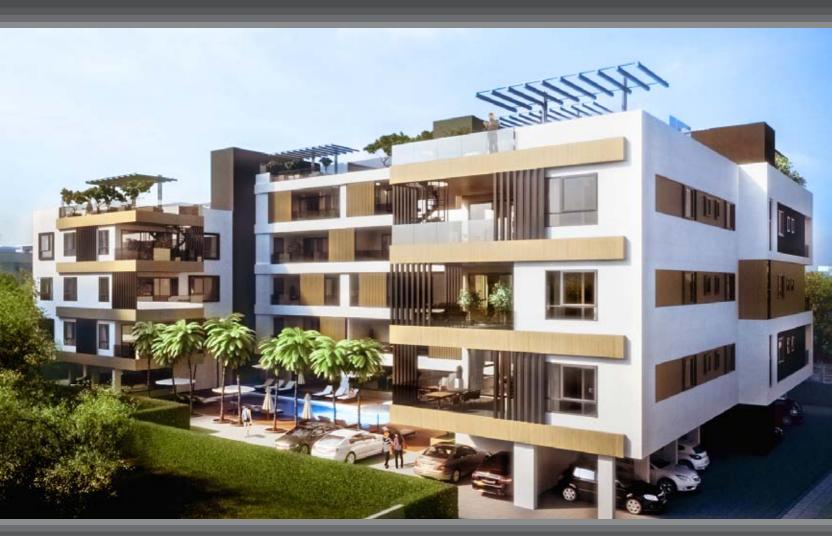

## Forum Plaza

Elite complex consisting of luxurious apartments in the Potamos Germasogeia area of Limassol. The complex is situated in one of the most prestigious tourist districts just 150 meters from the sandy beaches of Dasoudi park. Quiet surroundings and proximity to city amenities provide the ideal conditions for happy family living.

# Major benefits

- 150 meters to the sandy beaches of Dasoudi park
- Pool, gym, sauna and covered parkingGated community with controlled entrance
- High ceilings (over 3.15 meters net)
- High-standard finishes
- All amenities around the corner
- Penthouses with private roof gardens and pools