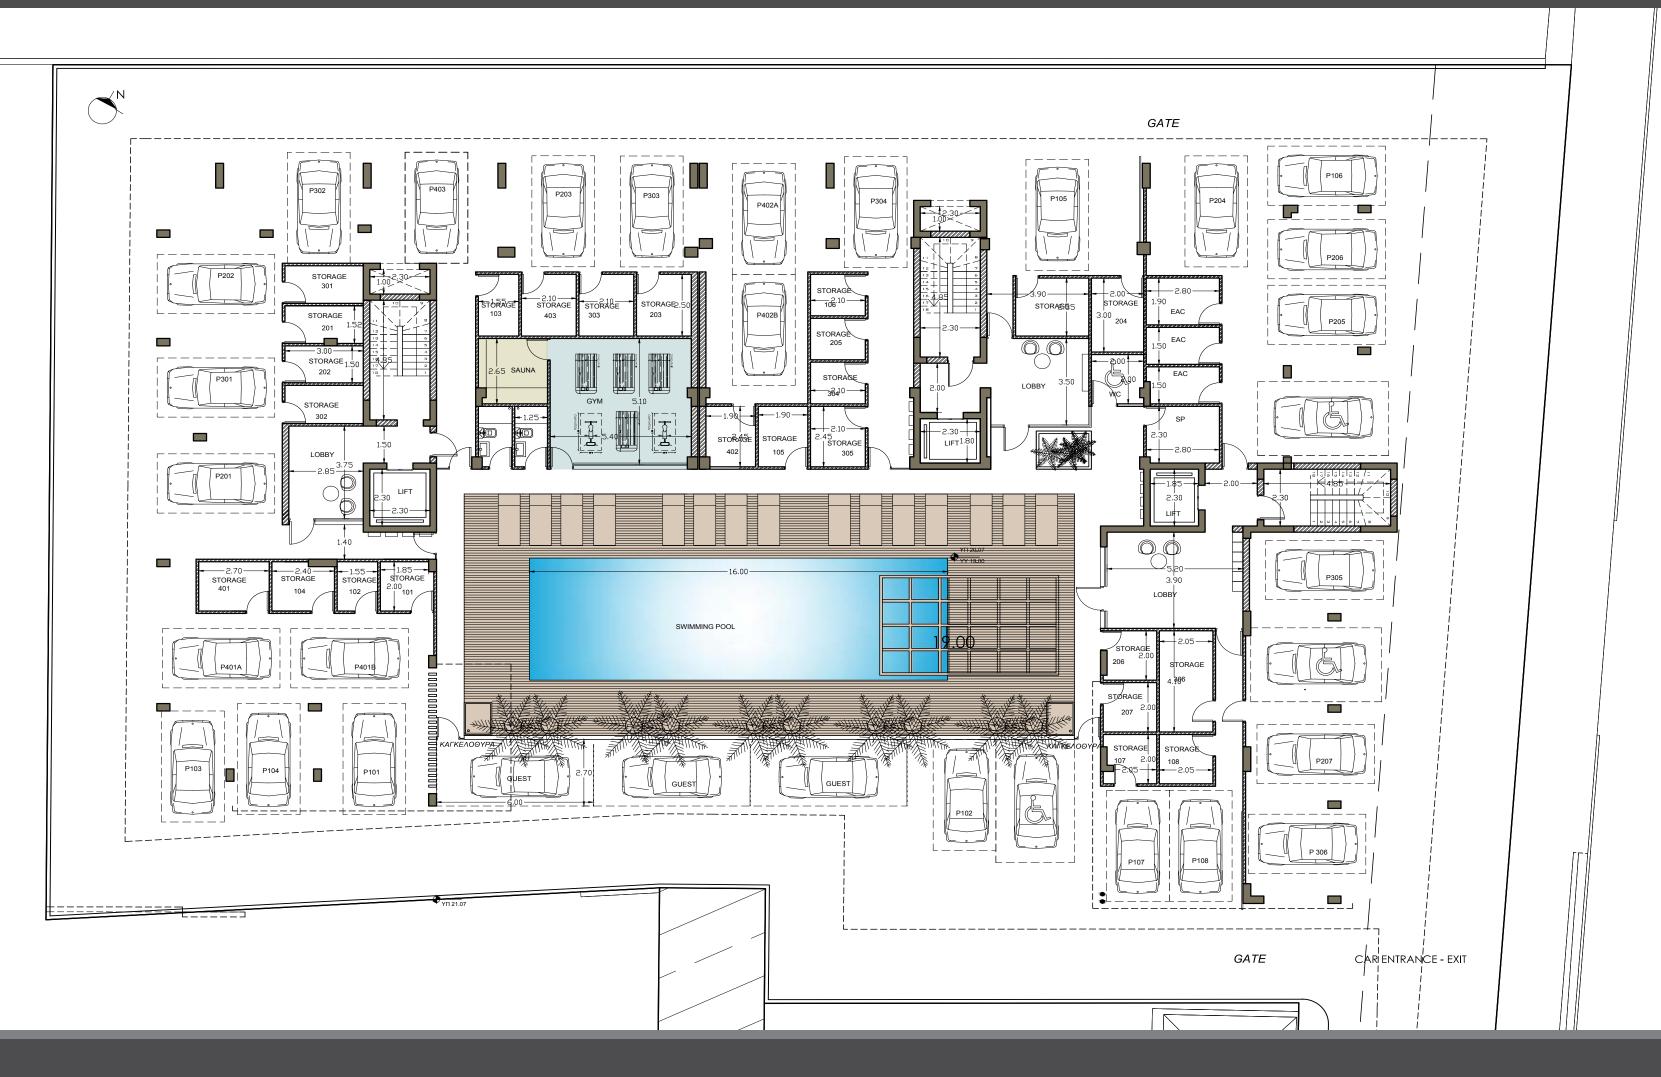

Floor plans

Roof and roof gardens

## Choice of properties

| property № | floor | type      | bedrooms | indoor<br>area, sq.m. | cov.<br>veranda,<br>sq.m. | roof terrace,<br>sq.m. | total area,<br>sq.m. | private<br>pool |
|------------|-------|-----------|----------|-----------------------|---------------------------|------------------------|----------------------|-----------------|
| 101        | 1     | Apartment | 3        | 122.13                | 16                        | 0                      | 138.13               | -               |
| 102        | 1     | Apartment | 1        | 60.22                 | 9                         | 0                      | 69.22                | -               |
| 103        | 1     | Apartment | 1        | 66.18                 | 11                        | 0                      | 77.18                | -               |
| 104        | 1     | Apartment | 3        | 123.71                | 25                        | 0                      | 148.71               | -               |
| 105        | 1     | Apartment | 2        | 92.98                 | 25                        | 0                      | 117.98               | -               |
| 106        | 1     | Apartment | 1        | 58.85                 | 24                        | 0                      | 82.85                | -               |
| 107        | 1     | Apartment | 2        | 93.25                 | 33                        | 0                      | 126.25               | -               |
| 108        | 1     | Apartment | 3        | 125.57                | 32                        | 0                      | 157.57               | -               |
| 201        | 2     | Apartment | 3        | 120.76                | 16                        | 0                      | 136.76               | -               |
| 202        | 2     | Apartment | 3        | 122.84                | 24                        | 0                      | 146.84               | -               |
| 203        | 2     | Apartment | 3        | 123.97                | 25                        | 0                      | 148.97               | -               |
| 204        | 2     | Apartment | 2        | 92.98                 | 25                        | 0                      | 117.98               | -               |
| 205        | 2     | Apartment | 1        | 58.85                 | 24                        | 0                      | 82.85                | -               |
| 206        | 2     | Apartment | 2        | 93.25                 | 33                        | 0                      | 126.25               | -               |
| 207        | 2     | Apartment | 3        | 125.57                | 32                        | 0                      | 157.57               | -               |
| 301        | 3     | Penthouse | 3        | 120.76                | 16                        | 83.19                  | 136.76               | yes             |
| 302        | 3     | Penthouse | 3        | 122.84                | 21                        | 57.84                  | 143.84               | yes             |
| 303        | 3     | Apartment | 3        | 123.97                | 25                        | 0                      | 148.97               | -               |
| 304        | 3     | Apartment | 1        | 58.85                 | 24                        | 0                      | 82.85                | -               |
| 305        | 3     | Apartment | 2        | 93.25                 | 33                        | 0                      | 126.25               | -               |
| 306        | 3     | Penthouse | 3        | 125.57                | 29                        | 73.63                  | 154.57               | yes             |
| 401        | 4     | Penthouse | 4        | 184.17                | 18                        | 71.2                   | 202.17               | yes             |
| 402        | 4     | Duplex    | 4        | 178.64                | 36                        | 99.08                  | 214.64               | yes             |
| 403        | 4     | Penthouse | 3        | 149.06                | 22                        | 73.4                   | 171.06               | yes             |