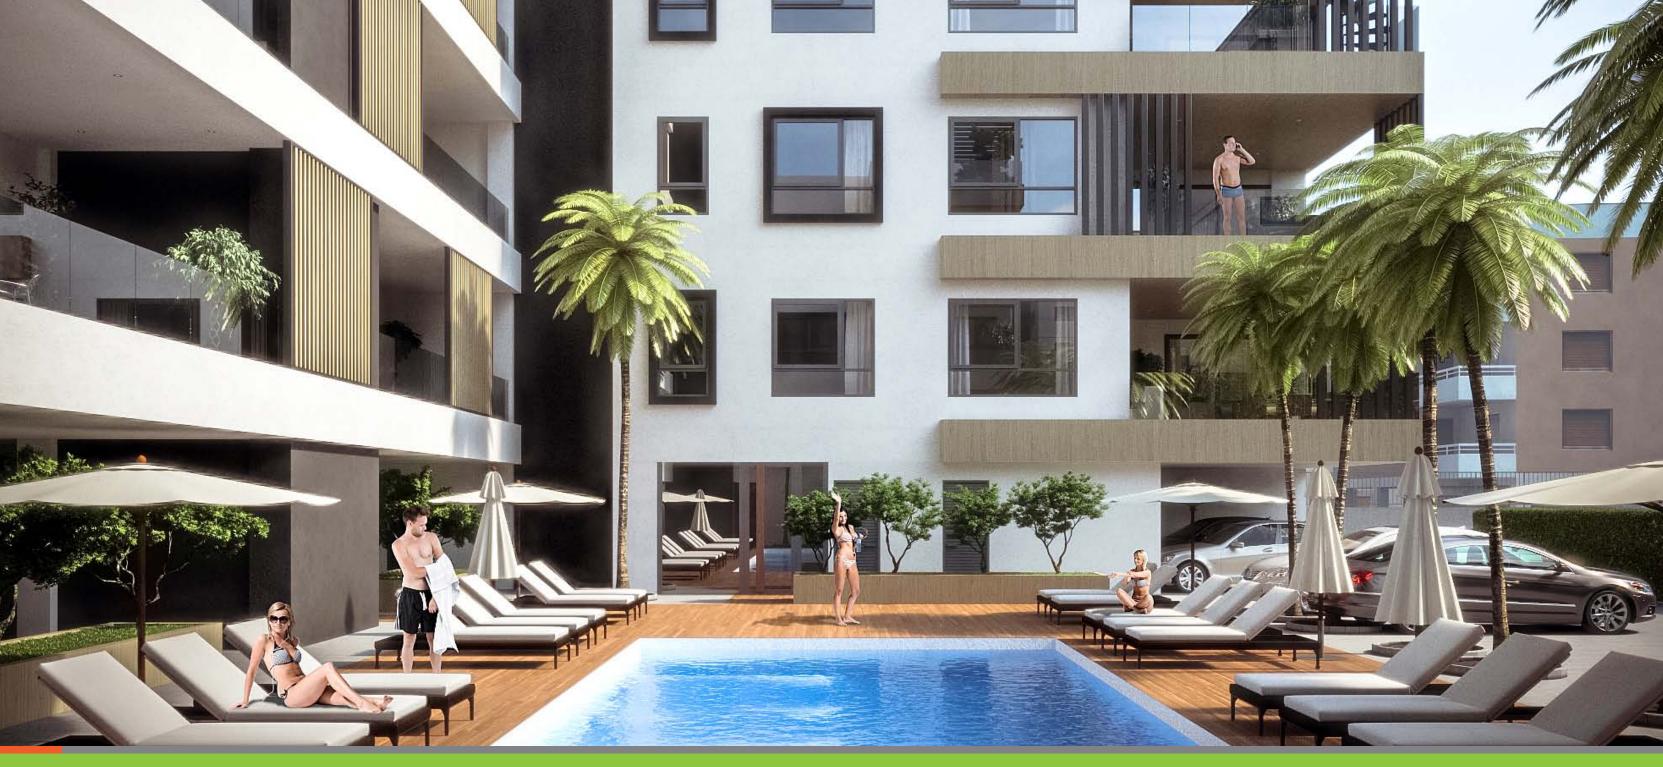

## Forum Plaza

Elite complex consisting of luxurious apartments in the Potamos Germasogeia area of Limassol. The complex is situated in one of the most prestigious tourist districts just 150 meters from the sandy beaches of Dasoudi park. Quiet surroundings and proximity to city amenities provide the ideal conditions for happy family living.

# Major benefits

- 150 meters to the sandy beaches of Dasoudi park
- Pool, gym, sauna and covered parkingGated community with controlled entrance
- High ceilings (over 3.15 meters net)
- High-standard finishes
- All amenities around the corner
- Penthouses with private roof gardens and pools