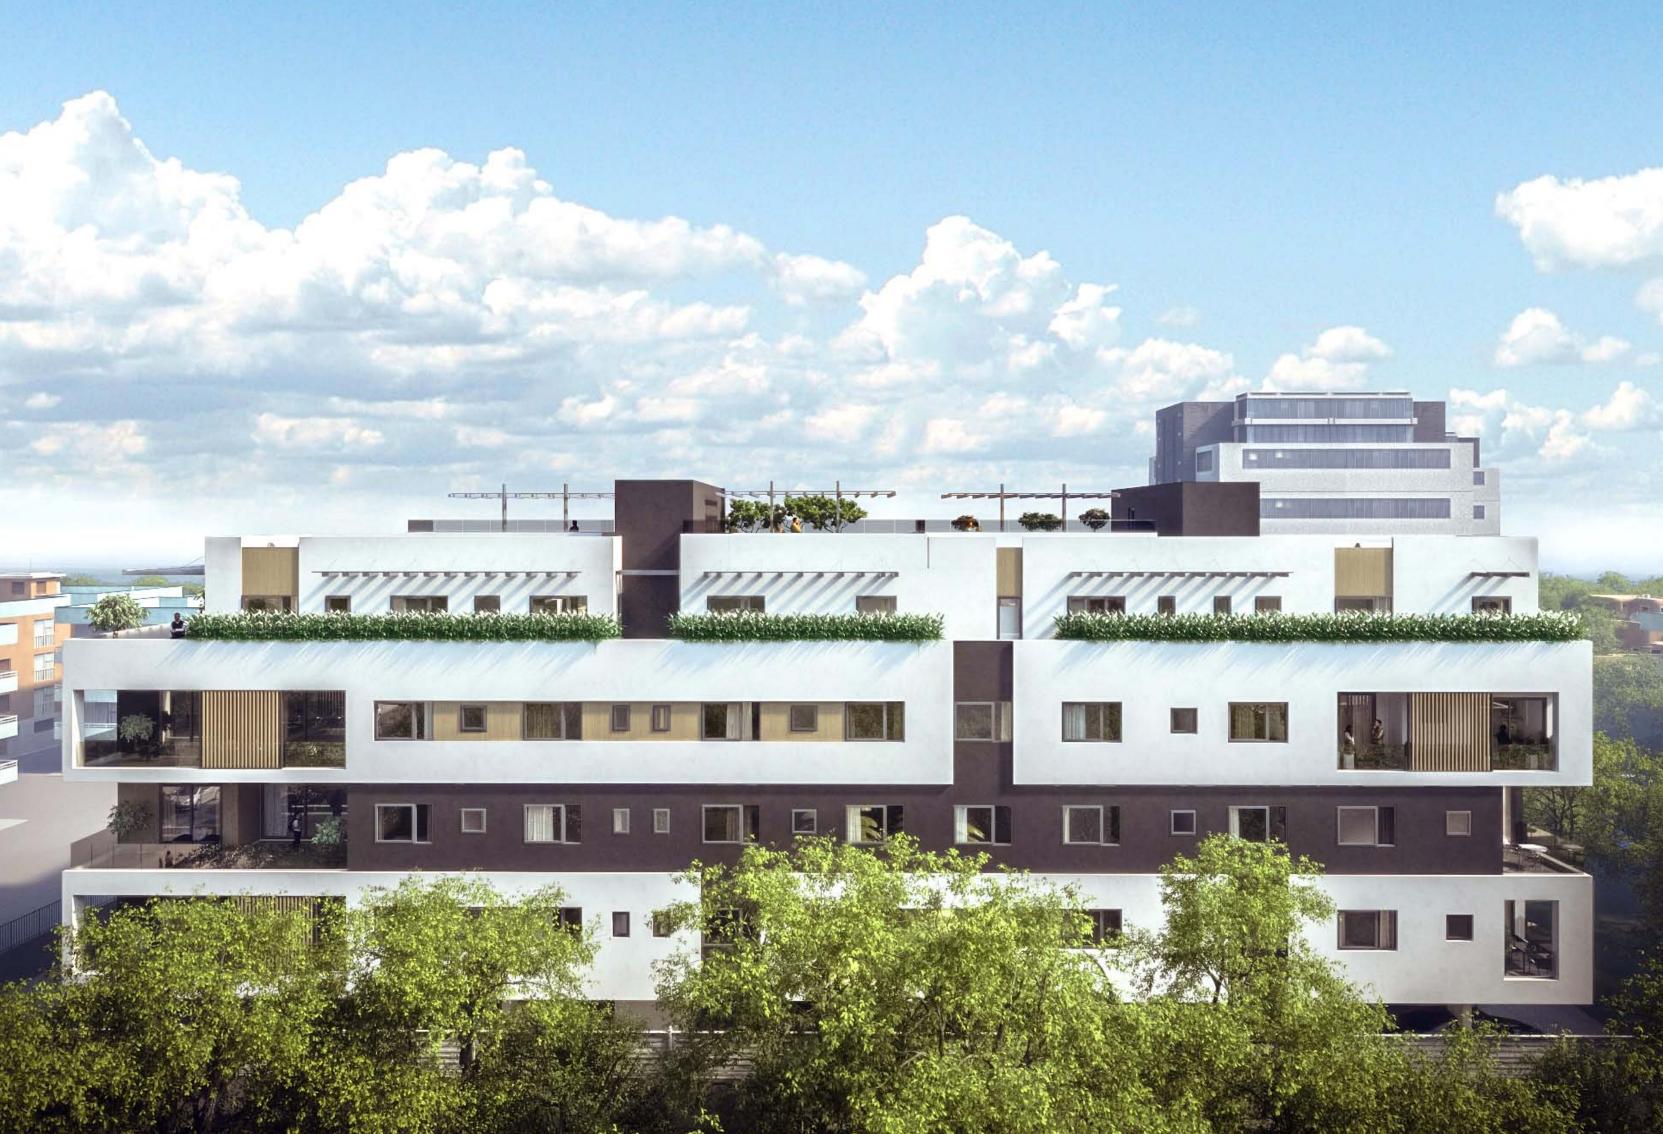

## Forum Plaza

Elite complex consisting of luxurious apartments in the Potamos Germasogeia area of Limassol. The complex is situated in one of the most prestigious tourist districts just 150 meters from the sandy beaches of Dasoudi park. Quiet surroundings and proximity to city amenities provide the ideal conditions for happy family living.

# Major benefits

- 150 meters to the sandy beaches of Dasoudi park
- Pool, gym, sauna and covered parkingGated community with controlled entrance
- High ceilings (over 3.15 meters net)
- High-standard finishes
- All amenities around the corner
- Penthouses with private roof gardens and pools