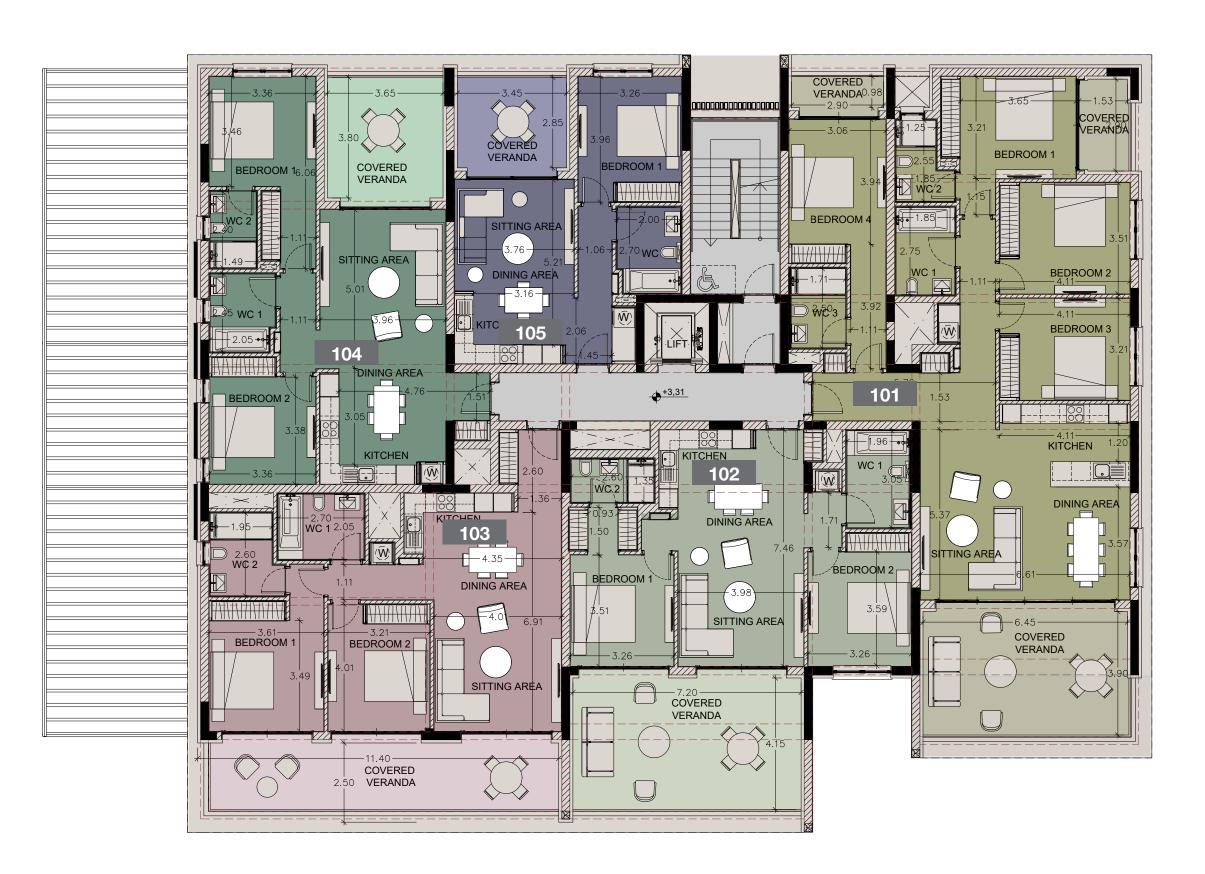

#### ground floor

<sup>\*</sup>Floor plans show approximate measurements only. The exact layout and sizes may vary

\*All 3D images and photographs consist of indicative information and the project can differ insignificantly from the displayed images. Furniture and interior items are extras.

#### <u>1st Floor</u>

| Unit Nº | Total Area, m² |
|---------|----------------|
| 101     | 229.67         |
| 102     | 146.70         |
| 103     | 147.90         |
| 104     | 133.12         |
| 105     | 86.57          |