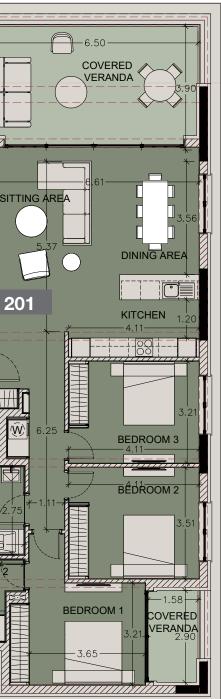

### **:** choice of properties

block a

| UNIT<br>NO | PROPERTY<br>TYPE | BED-<br>ROOMS | BATH-<br>ROOMS | PARK<br>SPACES | INDOOR<br>AREA<br>M <sup>2</sup> | COV.<br>VERAN-<br>DA<br>M <sup>2</sup> | ARE | LIARY<br>A M <sup>2</sup><br>AREA | PRIVATE<br>SWIMMING<br>POOL | ROOF<br>TERRACE<br>M <sup>2</sup> | PLANTER<br>AREA<br>M <sup>2</sup> | STORAGE<br>M <sup>2</sup> | COMMON<br>AREA PER<br>UNIT M <sup>2</sup> | TOTAL<br>AREA<br>M <sup>2</sup> |
|------------|------------------|---------------|----------------|----------------|----------------------------------|----------------------------------------|-----|-----------------------------------|-----------------------------|-----------------------------------|-----------------------------------|---------------------------|-------------------------------------------|---------------------------------|
| 101        | Apartment        | 4             | 3              | 1              | 150.00                           | 39.00                                  |     |                                   |                             |                                   |                                   | 4.05                      | 36.62                                     | 229.67                          |
| 102        | Apartment        | 2             | 2              | 1              | 85.00                            | 34.50                                  |     |                                   |                             |                                   |                                   | 4.05                      | 23.15                                     | 146.70                          |
| 103        | Apartment        | 2             | 2              | 1              | 93.00                            | 27.50                                  |     |                                   |                             |                                   |                                   | 4.05                      | 23.35                                     | 147.90                          |
| 104        | Apartment        | 2             | 2              | 1              | 92.00                            | 16.00                                  |     |                                   |                             |                                   |                                   | 4.20                      | 20.92                                     | 133.12                          |
| 105        | Apartment        | 1             | 1              | 1              | 57.00                            | 12.00                                  |     |                                   |                             |                                   |                                   | 4.20                      | 13.37                                     | 86.57                           |
| 201        | Apartment        | 3             | 2              | 1              | 122.00                           | 31.50                                  |     |                                   |                             |                                   |                                   | 4.20                      | 29.74                                     | 187.44                          |
| 202        | Apartment        | 2             | 2              | 1              | 85.50                            | 34.50                                  |     |                                   |                             |                                   |                                   | 5.41                      | 23.25                                     | 148.66                          |
| 203        | Apartment        | 2             | 2              | 1              | 93.00                            | 27.50                                  |     |                                   |                             |                                   |                                   | 4.75                      | 23.35                                     | 148.60                          |
| 204        | Apartment        | 2             | 2              | 1              | 92.00                            | 16.00                                  |     |                                   |                             |                                   |                                   | 4.75                      | 20.92                                     | 133.67                          |
| 205        | Apartment        | 1             | 1              | 1              | 57.00                            | 12.00                                  |     |                                   |                             |                                   |                                   | 3.86                      | 13.37                                     | 86.23                           |
| 301        | Apartment        | 4             | 3              | 1              | 150.00                           | 39.00                                  |     |                                   |                             |                                   |                                   | 3.86                      | 36.62                                     | 229.48                          |
| 302        | Apartment        | 2             | 2              | 1              | 85.00                            | 34.50                                  |     |                                   |                             |                                   |                                   | 3.82                      | 23.15                                     | 146.47                          |
| 303        | Apartment        | 2             | 2              | 1              | 93.00                            | 27.50                                  |     |                                   |                             |                                   |                                   | 4.03                      | 23.35                                     | 147.88                          |
| 304        | Apartment        | 2             | 2              | 1              | 92.00                            | 16.00                                  |     |                                   |                             |                                   |                                   | 4.03                      | 20.92                                     | 132.95                          |
| 305        | Apartment        | 1             | 1              | 1              | 57.00                            | 12.00                                  |     |                                   |                             |                                   |                                   | 3.13                      | 13.37                                     | 85.50                           |
| 401        | Apartment        | 4             | 3              | 1              | 150.00                           | 39.00                                  |     |                                   |                             |                                   |                                   | 3.13                      | 36.62                                     | 228.75                          |
| 402        | Apartment        | 2             | 2              | 1              | 85.00                            | 34.50                                  |     |                                   |                             |                                   |                                   | 3.13                      | 23.15                                     | 145.78                          |
| 403        | Apartment        | 2             | 2              | 1              | 93.00                            | 27.50                                  |     |                                   |                             |                                   |                                   | 3.19                      | 23.35                                     | 147.04                          |
| 404        | Apartment        | 2             | 2              | 1              | 92.00                            | 16.00                                  |     |                                   |                             |                                   |                                   | 3.19                      | 20.92                                     | 132.11                          |
| 405        | Apartment        | 1             | 1              | 1              | 57.00                            | 12.00                                  |     |                                   |                             |                                   |                                   | 3.94                      | 13.37                                     | 86.31                           |
| 501        | Apartment        | 3             | 2              | 2              | 122.00                           | 31.50                                  |     |                                   |                             |                                   |                                   | 3.58                      | 29.74                                     | 186.82                          |
| 502        | Apartment        | 2             | 2              | 1              | 85.50                            | 34.50                                  |     |                                   |                             |                                   |                                   | 5.36                      | 23.25                                     | 148.61                          |
| 503        | Penthouse        | 3             | 3              | 2              | 117.00                           | 30.00                                  | 6th | 10.50                             | YES                         | 70.20                             | 1.51                              | 4.20                      | 30.51                                     | 263.92                          |
| 504        | Penthouse        | 3             | 3              | 2              | 132.00                           | 23.00                                  | 6th | 10.50                             | YES                         | 56.27                             | 1.51                              | 4.20                      | 32.06                                     | 259.54                          |
| 601        | Penthouse        | 3             | 4              | 2              | 302.50                           | 90.50                                  |     |                                   |                             |                                   |                                   | 11.25                     | 101.23                                    | 826.98                          |
| 601        | Penthouse        |               | 2              |                |                                  | 7.50                                   | 7th | 122.00                            | YES                         | 192.00                            |                                   |                           |                                           |                                 |

#### <u>1st Floor</u>

| Unit Nº | Total Area, m² |
|---------|----------------|
| 101     | 229.67         |
| 102     | 146.70         |
| 103     | 147.90         |
| 104     | 133.12         |
| 105     | 86.57          |