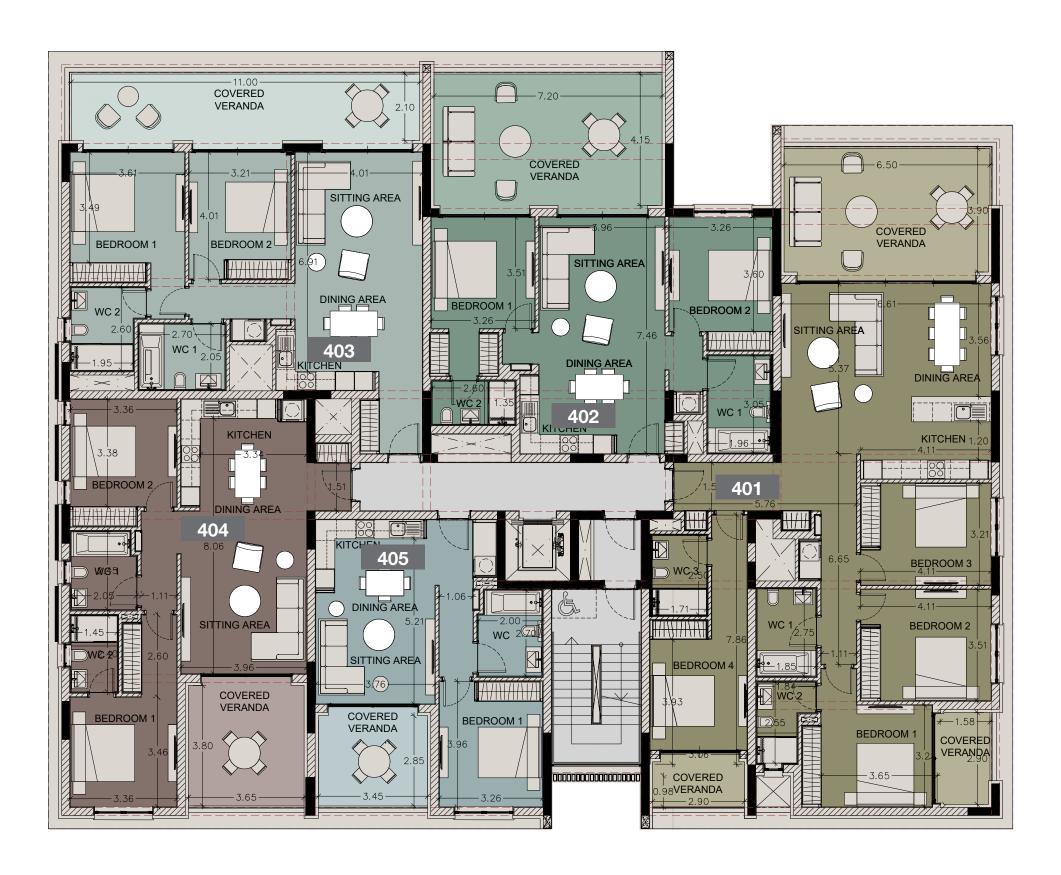

### **:** choice of properties

block a

| UNIT<br>NO | PROPERTY<br>TYPE | BED-<br>ROOMS | BATH-<br>ROOMS | PARK<br>SPACES | INDOOR<br>AREA<br>M <sup>2</sup> | COV.<br>VERAN-<br>DA<br>M <sup>2</sup> | ARE | LIARY<br>A M <sup>2</sup><br>AREA | PRIVATE<br>SWIMMING<br>POOL | ROOF<br>TERRACE<br>M <sup>2</sup> | PLANTER<br>AREA<br>M <sup>2</sup> | STORAGE<br>M <sup>2</sup> | COMMON<br>AREA PER<br>UNIT M <sup>2</sup> | TOTAL<br>AREA<br>M <sup>2</sup> |
|------------|------------------|---------------|----------------|----------------|----------------------------------|----------------------------------------|-----|-----------------------------------|-----------------------------|-----------------------------------|-----------------------------------|---------------------------|-------------------------------------------|---------------------------------|
| 101        | Apartment        | 4             | 3              | 1              | 150.00                           | 39.00                                  |     |                                   |                             |                                   |                                   | 4.05                      | 36.62                                     | 229.67                          |
| 102        | Apartment        | 2             | 2              | 1              | 85.00                            | 34.50                                  |     |                                   |                             |                                   |                                   | 4.05                      | 23.15                                     | 146.70                          |
| 103        | Apartment        | 2             | 2              | 1              | 93.00                            | 27.50                                  |     |                                   |                             |                                   |                                   | 4.05                      | 23.35                                     | 147.90                          |
| 104        | Apartment        | 2             | 2              | 1              | 92.00                            | 16.00                                  |     |                                   |                             |                                   |                                   | 4.20                      | 20.92                                     | 133.12                          |
| 105        | Apartment        | 1             | 1              | 1              | 57.00                            | 12.00                                  |     |                                   |                             |                                   |                                   | 4.20                      | 13.37                                     | 86.57                           |
| 201        | Apartment        | 3             | 2              | 1              | 122.00                           | 31.50                                  |     |                                   |                             |                                   |                                   | 4.20                      | 29.74                                     | 187.44                          |
| 202        | Apartment        | 2             | 2              | 1              | 85.50                            | 34.50                                  |     |                                   |                             |                                   |                                   | 5.41                      | 23.25                                     | 148.66                          |
| 203        | Apartment        | 2             | 2              | 1              | 93.00                            | 27.50                                  |     |                                   |                             |                                   |                                   | 4.75                      | 23.35                                     | 148.60                          |
| 204        | Apartment        | 2             | 2              | 1              | 92.00                            | 16.00                                  |     |                                   |                             |                                   |                                   | 4.75                      | 20.92                                     | 133.67                          |
| 205        | Apartment        | 1             | 1              | 1              | 57.00                            | 12.00                                  |     |                                   |                             |                                   |                                   | 3.86                      | 13.37                                     | 86.23                           |
| 301        | Apartment        | 4             | 3              | 1              | 150.00                           | 39.00                                  |     |                                   |                             |                                   |                                   | 3.86                      | 36.62                                     | 229.48                          |
| 302        | Apartment        | 2             | 2              | 1              | 85.00                            | 34.50                                  |     |                                   |                             |                                   |                                   | 3.82                      | 23.15                                     | 146.47                          |
| 303        | Apartment        | 2             | 2              | 1              | 93.00                            | 27.50                                  |     |                                   |                             |                                   |                                   | 4.03                      | 23.35                                     | 147.88                          |
| 304        | Apartment        | 2             | 2              | 1              | 92.00                            | 16.00                                  |     |                                   |                             |                                   |                                   | 4.03                      | 20.92                                     | 132.95                          |
| 305        | Apartment        | 1             | 1              | 1              | 57.00                            | 12.00                                  |     |                                   |                             |                                   |                                   | 3.13                      | 13.37                                     | 85.50                           |
| 401        | Apartment        | 4             | 3              | 1              | 150.00                           | 39.00                                  |     |                                   |                             |                                   |                                   | 3.13                      | 36.62                                     | 228.75                          |
| 402        | Apartment        | 2             | 2              | 1              | 85.00                            | 34.50                                  |     |                                   |                             |                                   |                                   | 3.13                      | 23.15                                     | 145.78                          |
| 403        | Apartment        | 2             | 2              | 1              | 93.00                            | 27.50                                  |     |                                   |                             |                                   |                                   | 3.19                      | 23.35                                     | 147.04                          |
| 404        | Apartment        | 2             | 2              | 1              | 92.00                            | 16.00                                  |     |                                   |                             |                                   |                                   | 3.19                      | 20.92                                     | 132.11                          |
| 405        | Apartment        | 1             | 1              | 1              | 57.00                            | 12.00                                  |     |                                   |                             |                                   |                                   | 3.94                      | 13.37                                     | 86.31                           |
| 501        | Apartment        | 3             | 2              | 2              | 122.00                           | 31.50                                  |     |                                   |                             |                                   |                                   | 3.58                      | 29.74                                     | 186.82                          |
| 502        | Apartment        | 2             | 2              | 1              | 85.50                            | 34.50                                  |     |                                   |                             |                                   |                                   | 5.36                      | 23.25                                     | 148.61                          |
| 503        | Penthouse        | 3             | 3              | 2              | 117.00                           | 30.00                                  | 6th | 10.50                             | YES                         | 70.20                             | 1.51                              | 4.20                      | 30.51                                     | 263.92                          |
| 504        | Penthouse        | 3             | 3              | 2              | 132.00                           | 23.00                                  | 6th | 10.50                             | YES                         | 56.27                             | 1.51                              | 4.20                      | 32.06                                     | 259.54                          |
| 601        | Penthouse        | 3             | 4              | 2              | 302.50                           | 90.50                                  |     |                                   |                             |                                   |                                   | 11.25                     | 101.23                                    | 826.98                          |
| 601        | Penthouse        |               | 2              |                |                                  | 7.50                                   | 7th | 122.00                            | YES                         | 192.00                            |                                   |                           |                                           |                                 |

#### 4th Floor

| Unit Nº | Total Area, m² |
|---------|----------------|
| 401     | 228.75         |
| 402     | 145.78         |
| 403     | 147.04         |
| 404     | 132.11         |
| 405     | 86.31          |