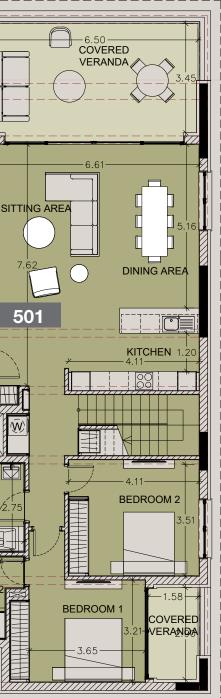

#### 5th Floor

| Unit Nº | Total Area, m² |
|---------|----------------|
| 501     | 285.68         |
| 502     | 391.21         |
| 503     | 443.33         |

#### 6th Floor

| Unit Nº | Total Area, m² |
|---------|----------------|
| 501     | 285.68         |
| 502     | 391.21         |
| 503     | 443.33         |