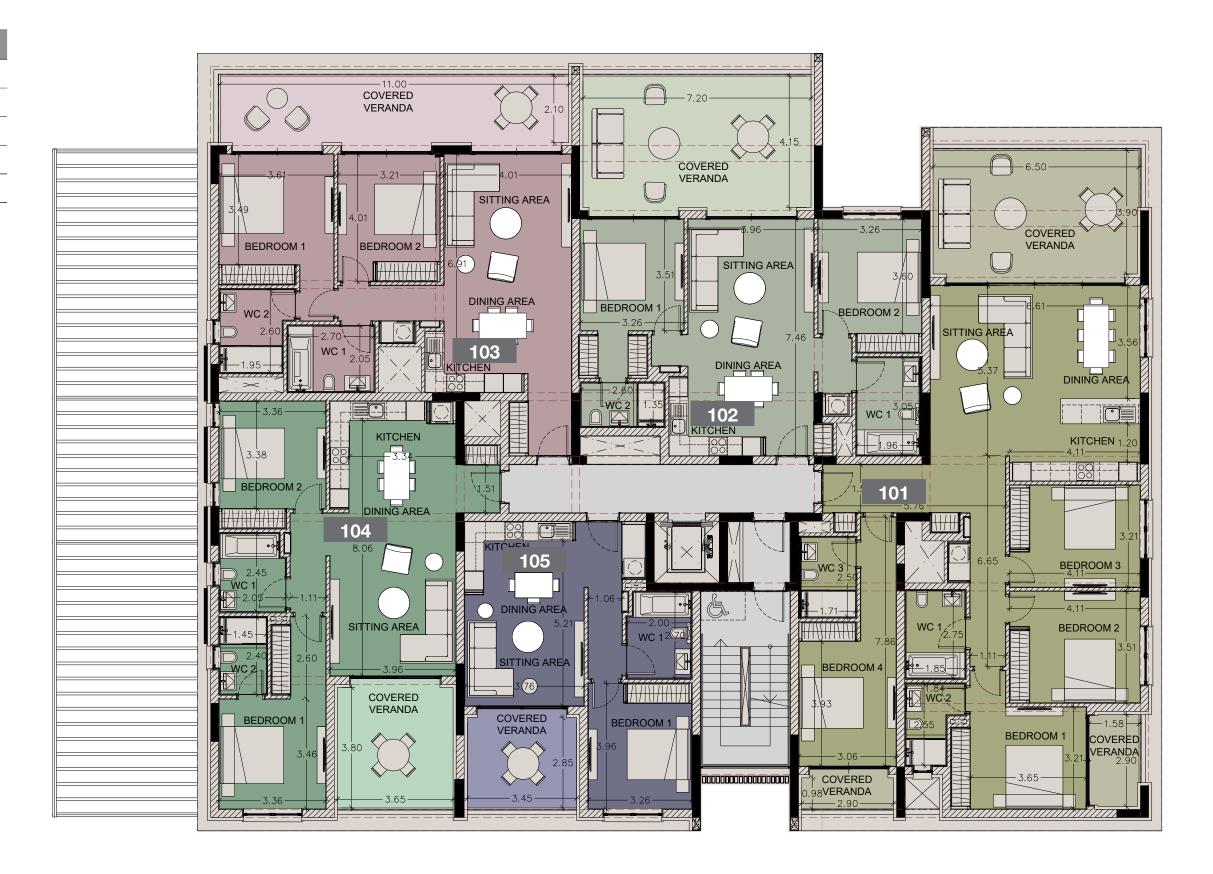

#### block b

| UNIT<br>NO | PROPERTY<br>TYPE | BED-<br>ROOMS | BATH-<br>ROOMS | PARK<br>SPAC-<br>ES | IN-<br>DOOR<br>AREA<br>M <sup>2</sup> | COV.<br>VERAN-<br>DA<br>M <sup>2</sup> | AUXIL<br>AREA<br>FLOOR | M <sup>2</sup> | PRIVATE<br>SWIM-<br>MING<br>POOL | UNCOV-<br>ERED<br>VERANDA<br>M <sup>2</sup> | STORAGE<br>M <sup>2</sup> | COMMON<br>AREA PER<br>UNIT M <sup>2</sup> | TOTAL<br>AREA<br>M² |
|------------|------------------|---------------|----------------|---------------------|---------------------------------------|----------------------------------------|------------------------|----------------|----------------------------------|---------------------------------------------|---------------------------|-------------------------------------------|---------------------|
| 101        | Apartment        | 4             | 3              | 2                   | 150.00                                | 41.00                                  |                        |                |                                  |                                             | 4.20                      | 23.77                                     | 218.97              |
| 102        | Apartment        | 2             | 2              | 1                   | 87.00                                 | 35.00                                  |                        |                |                                  |                                             | 4.05                      | 15.19                                     | 141.24              |
| 103        | Apartment        | 2             | 2              | 1                   | 93.00                                 | 29.00                                  |                        |                |                                  |                                             | 4.05                      | 15.19                                     | 141.24              |
| 104        | Apartment        | 2             | 2              | 1                   | 90.00                                 | 18.00                                  |                        |                |                                  |                                             | 4.00                      | 13.44                                     | 125.44              |
| 105        | Apartment        | 1             | 1              | 1                   | 57.00                                 | 12.00                                  |                        |                |                                  |                                             | 3.19                      | 8.59                                      | 80.78               |
| 201        | Apartment        | 3             | 2              | 2                   | 118.00                                | 35.00                                  |                        |                |                                  |                                             | 3.19                      | 19.04                                     | 175.23              |
| 202        | Apartment        | 2             | 2              | 1                   | 87.00                                 | 35.00                                  |                        |                |                                  |                                             | 3.71                      | 15.19                                     | 140.90              |
| 203        | Apartment        | 2             | 2              | 1                   | 93.00                                 | 29.00                                  |                        |                |                                  |                                             | 3.51                      | 15.19                                     | 140.70              |
| 204        | Apartment        | 2             | 2              | 1                   | 90.00                                 | 18.00                                  |                        |                |                                  |                                             | 3.51                      | 13.44                                     | 124.95              |
| 205        | Apartment        | 1             | 1              | 1                   | 57.00                                 | 12.00                                  |                        |                |                                  |                                             | 3.51                      | 8.59                                      | 81.10               |
| 301        | Apartment        | 4             | 3              | 2                   | 150.00                                | 41.00                                  |                        |                |                                  |                                             | 3.84                      | 23.77                                     | 218.61              |
| 302        | Apartment        | 2             | 2              | 1                   | 87.00                                 | 35.00                                  |                        |                |                                  |                                             | 2.93                      | 15.19                                     | 140.12              |
| 303        | Apartment        | 2             | 2              | 1                   | 93.00                                 | 29.00                                  |                        |                |                                  |                                             | 2.93                      | 15.19                                     | 140.12              |
| 304        | Apartment        | 2             | 2              | 1                   | 90.00                                 | 18.00                                  |                        |                |                                  |                                             | 2.93                      | 13.44                                     | 124.37              |
| 305        | Apartment        | 1             | 1              | 1                   | 57.00                                 | 12.00                                  |                        |                |                                  |                                             | 3.40                      | 8.59                                      | 80.99               |
| 401        | Apartment        | 4             | 3              | 2                   | 150.00                                | 41.00                                  |                        |                |                                  |                                             | 4.44                      | 23.77                                     | 219.21              |
| 402        | Apartment        | 2             | 2              | 1                   | 87.00                                 | 35.00                                  |                        |                |                                  |                                             | 3.45                      | 15.19                                     | 140.64              |
| 403        | Apartment        | 2             | 2              | 2                   | 93.00                                 | 29.00                                  |                        |                |                                  |                                             | 2.93                      | 15.19                                     | 140.12              |
| 404        | Apartment        | 2             | 2              | 1                   | 90.00                                 | 18.00                                  |                        |                |                                  |                                             | 3.67                      | 13.44                                     | 125.11              |
| 405        | Apartment        | 1             | 1              | 1                   | 57.00                                 | 12.00                                  |                        |                |                                  |                                             | 5.41                      | 8.59                                      | 83.00               |
| 501        | Penthouse        | 2             | 4              | 2                   | 122.00                                | 31.50                                  | 6th                    | 45.00          | YES                              | 55.17                                       | 7.30                      | 24.71                                     | 285.68              |
| 502        | Penthouse        | 2             | 4              | 2                   | 116.00                                | 47.00                                  | 6th                    | 41.00          | YES                              | 154.52                                      | 7.30                      | 25.39                                     | 391.21              |
| 503        | Penthouse        | 2             | 3              | 2                   | 123.00                                | 91.50                                  | 5th                    | 56.00          | YES                              | 79.01                                       | 7.30                      | 39.52                                     | 443.33              |
|            |                  |               |                |                     |                                       |                                        | 6th                    | 47.00          |                                  |                                             |                           |                                           |                     |

#### 1st Floor

| Unit Nº | Total Area, m² |
|---------|----------------|
| 101     | 218.97         |
| 102     | 141.24         |
| 103     | 141.24         |
| 104     | 125.44         |
| 105     | 80.78          |