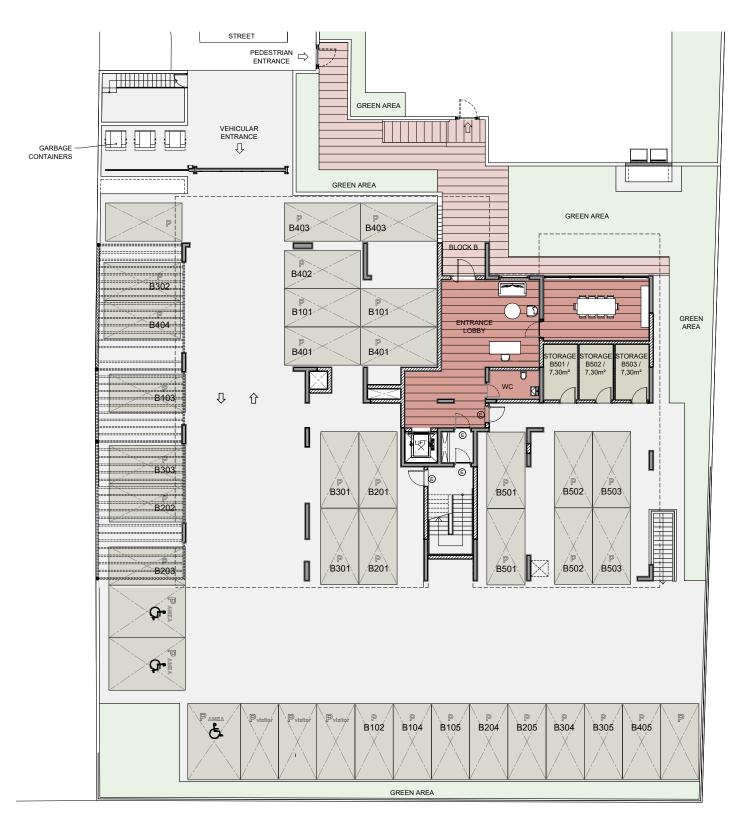

| 301     | 229.48         |
| 302     | 146.47         |
| 303     | 147.88         |
| 304     | 132.95         |
| 305     | 85.50          |





#### 4th Floor

| Unit Nº | Total Area, m² |
|---------|----------------|
| 401     | 228.75         |
| 402     | 145.78         |
| 403     | 147.04         |
| 404     | 132.11         |
| 405     | 86.31          |





#### 5th Floor

| Unit Nº | Total Area, m² |
|---------|----------------|
| 501     | 186.82         |
| 502     | 148.61         |
| 503     | 263.92         |
| 504     | 259.54         |





#### 6th Floor

| Unit № | Total Area, m² |
|--------|----------------|
| 601    | 826.98         |



#### 7th Floor

| Unit Nº | Total Area, m² |
|---------|----------------|
| 601     | 826.98         |





#### ground floor



<sup>\*</sup>Floor plans show approximate measurements only. The exact layout and sizes may vary



\*All 3D images and photographs consist of indicative information and the project can differ insignificantly from the displayed images. Furniture and interior items are extras.

#### 1st Floor

| Unit Nº | Total Area, m² |
|---------|----------------|
| 101     | 218.97         |
| 102     | 141.24         |
| 103     | 141.24         |
| 104     | 125.44         |
| 105     | 80.78          |



#### 2nd Floor

| Unit Nº | Total Area, m² |
|---------|----------------|
| 201     | 175.23         |
| 202     | 140.90         |
| 203     | 140.70         |
| 204     | 124.95         |
| 205     | 81.10          |





#### **3rd Floor**

| Unit Nº | Total Area, m² |
|---------|--------------