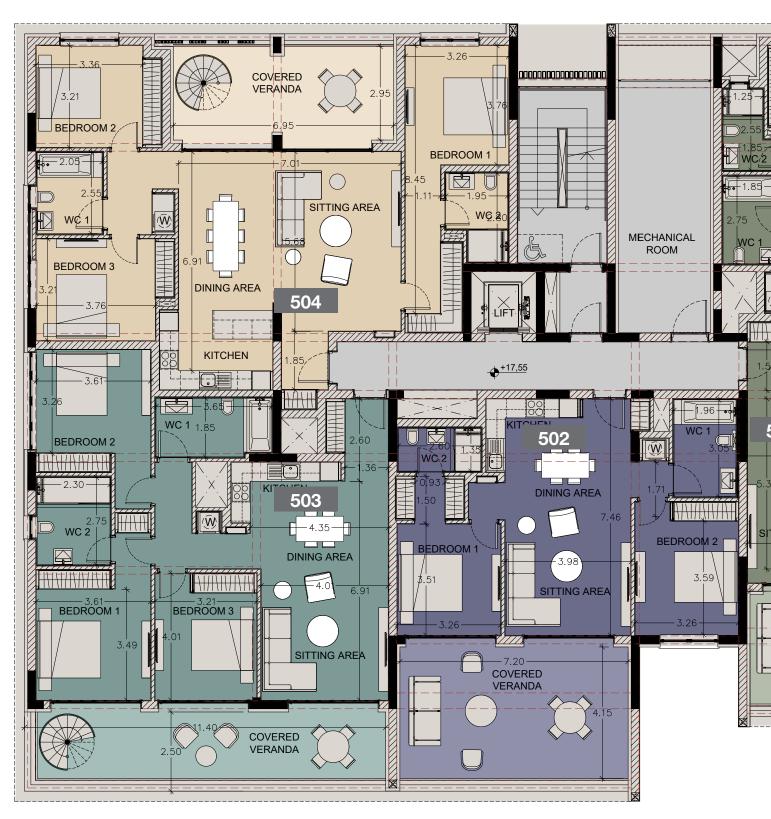

### **:** choice of properties

block a

| UNIT<br>NO | PROPERTY<br>TYPE | BED-<br>ROOMS | BATH-<br>ROOMS | PARK<br>SPACES | INDOOR<br>AREA<br>M <sup>2</sup> | COV.<br>VERAN-<br>DA<br>M <sup>2</sup> | ARE | LIARY<br>A M <sup>2</sup><br>AREA | PRIVATE<br>SWIMMING<br>POOL | ROOF<br>TERRACE<br>M <sup>2</sup> | PLANTER<br>AREA<br>M <sup>2</sup> | STORAGE<br>M <sup>2</sup> | COMMON<br>AREA PER<br>UNIT M <sup>2</sup> | TOTAL<br>AREA<br>M <sup>2</sup> |
|------------|------------------|---------------|----------------|----------------|----------------------------------|----------------------------------------|-----|-----------------------------------|-----------------------------|-----------------------------------|-----------------------------------|---------------------------|-------------------------------------------|---------------------------------|
| 101        | Apartment        | 4             | 3              | 1              | 150.00                           | 39.00                                  |     |                                   |                             |                                   |                                   | 4.05                      | 36.62                                     | 229.67                          |
| 102        | Apartment        | 2             | 2              | 1              | 85.00                            | 34.50                                  |     |                                   |                             |                                   |                                   | 4.05                      | 23.15                                     | 146.70                          |
| 103        | Apartment        | 2             | 2              | 1              | 93.00                            | 27.50                                  |     |                                   |                             |                                   |                                   | 4.05                      | 23.35                                     | 147.90                          |
| 104        | Apartment        | 2             | 2              | 1              | 92.00                            | 16.00                                  |     |                                   |                             |                                   |                                   | 4.20                      | 20.92                                     | 133.12                          |
| 105        | Apartment        | 1             | 1              | 1              | 57.00                            | 12.00                                  |     |                                   |                             |                                   |                                   | 4.20                      | 13.37                                     | 86.57                           |
| 201        | Apartment        | 3             | 2              | 1              | 122.00                           | 31.50                                  |     |                                   |                             |                                   |                                   | 4.20                      | 29.74                                     | 187.44                          |
| 202        | Apartment        | 2             | 2              | 1              | 85.50                            | 34.50                                  |     |                                   |                             |                                   |                                   | 5.41                      | 23.25                                     | 148.66                          |
| 203        | Apartment        | 2             | 2              | 1              | 93.00                            | 27.50                                  |     |                                   |                             |                                   |                                   | 4.75                      | 23.35                                     | 148.60                          |
| 204        | Apartment        | 2             | 2              | 1              | 92.00                            | 16.00                                  |     |                                   |                             |                                   |                                   | 4.75                      | 20.92                                     | 133.67                          |
| 205        | Apartment        | 1             | 1              | 1              | 57.00                            | 12.00                                  |     |                                   |                             |                                   |                                   | 3.86                      | 13.37                                     | 86.23                           |
| 301        | Apartment        | 4             | 3              | 1              | 150.00                           | 39.00                                  |     |                                   |                             |                                   |                                   | 3.86                      | 36.62                                     | 229.48                          |
| 302        | Apartment        | 2             | 2              | 1              | 85.00                            | 34.50                                  |     |                                   |                             |                                   |                                   | 3.82                      | 23.15                                     | 146.47                          |
| 303        | Apartment        | 2             | 2              | 1              | 93.00                            | 27.50                                  |     |                                   |                             |                                   |                                   | 4.03                      | 23.35                                     | 147.88                          |
| 304        | Apartment        | 2             | 2              | 1              | 92.00                            | 16.00                                  |     |                                   |                             |                                   |                                   | 4.03                      | 20.92                                     | 132.95                          |
| 305        | Apartment        | 1             | 1              | 1              | 57.00                            | 12.00                                  |     |                                   |                             |                                   |                                   | 3.13                      | 13.37                                     | 85.50                           |
| 401        | Apartment        | 4             | 3              | 1              | 150.00                           | 39.00                                  |     |                                   |                             |                                   |                                   | 3.13                      | 36.62                                     | 228.75                          |
| 402        | Apartment        | 2             | 2              | 1              | 85.00                            | 34.50                                  |     |                                   |                             |                                   |                                   | 3.13                      | 23.15                                     | 145.78                          |
| 403        | Apartment        | 2             | 2              | 1              | 93.00                            | 27.50                                  |     |                                   |                             |                                   |                                   | 3.19                      | 23.35                                     | 147.04                          |
| 404        | Apartment        | 2             | 2              | 1              | 92.00                            | 16.00                                  |     |                                   |                             |                                   |                                   | 3.19                      | 20.92                                     | 132.11                          |
| 405        | Apartment        | 1             | 1              | 1              | 57.00                            | 12.00                                  |     |                                   |                             |                                   |                                   | 3.94                      | 13.37                                     | 86.31                           |
| 501        | Apartment        | 3             | 2              | 2              | 122.00                           | 31.50                                  |     |                                   |                             |                                   |                                   | 3.58                      | 29.74                                     | 186.82                          |
| 502        | Apartment        | 2             | 2              | 1              | 85.50                            | 34.50                                  |     |                                   |                             |                                   |                                   | 5.36                      | 23.25                                     | 148.61                          |
| 503        | Penthouse        | 3             | 3              | 2              | 117.00                           | 30.00                                  | 6th | 10.50                             | YES                         | 70.20                             | 1.51                              | 4.20                      | 30.51                                     | 263.92                          |
| 504        | Penthouse        | 3             | 3              | 2              | 132.00                           | 23.00                                  | 6th | 10.50                             | YES                         | 56.27                             | 1.51                              | 4.20                      | 32.06                                     | 259.54                          |
| 601        | Penthouse        | 3             | 4              | 2              | 302.50                           | 90.50                                  |     |                                   |                             |                                   |                                   | 11.25                     | 101.23                                    | 826.98                          |
| 601        | Penthouse        |               | 2              |                |                                  | 7.50                                   | 7th | 122.00                            | YES                         | 192.00                            |                                   |                           |                                           |                                 |

#### 5th Floor

| Unit Nº | Total Area, m² |
|---------|----------------|
| 501     | 186.82         |
| 502     | 148.61         |
| 503     | 263.92         |
| 504     | 259.54         |