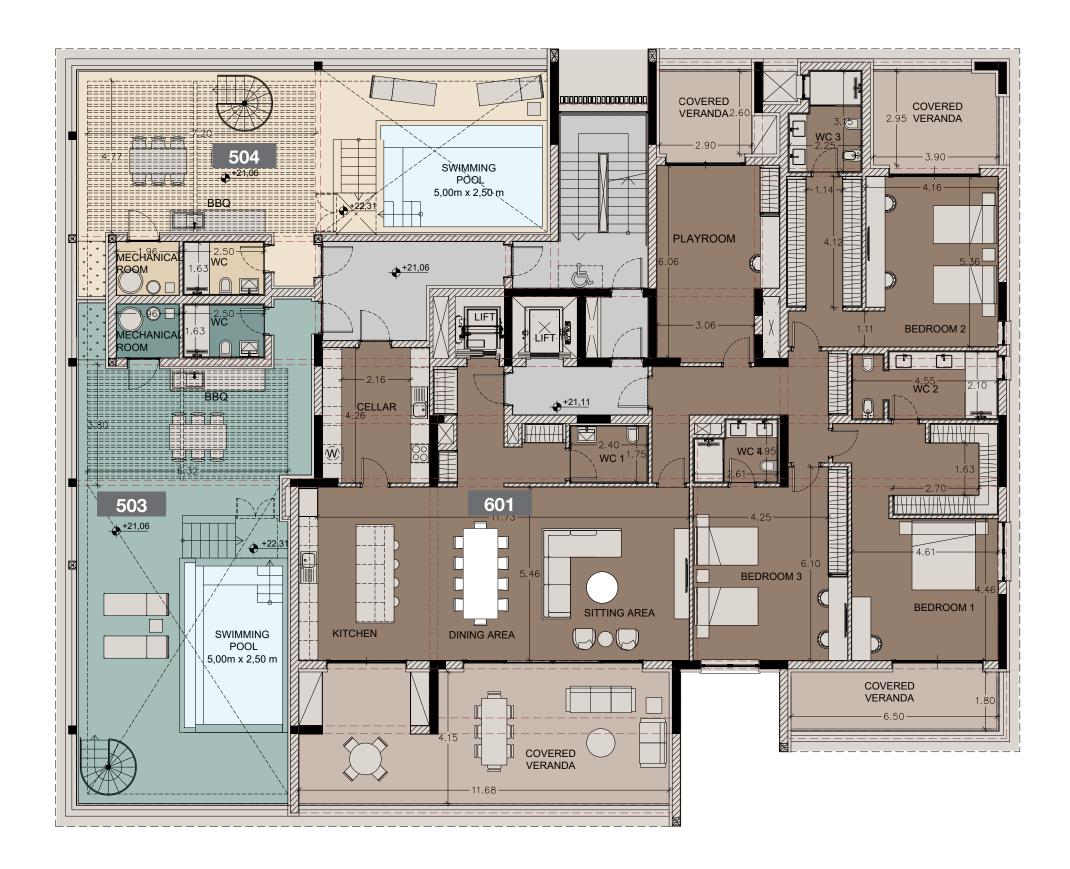

### **:** choice of properties

block a

| UNIT<br>NO | PROPERTY<br>TYPE | BED-<br>ROOMS | BATH-<br>ROOMS | PARK<br>SPACES | INDOOR<br>AREA<br>M <sup>2</sup> | COV.<br>VERAN-<br>DA<br>M <sup>2</sup> | ARE | LIARY<br>A M <sup>2</sup><br>AREA | PRIVATE<br>SWIMMING<br>POOL | ROOF<br>TERRACE<br>M <sup>2</sup> | PLANTER<br>AREA<br>M <sup>2</sup> | STORAGE<br>M <sup>2</sup> | COMMON<br>AREA PER<br>UNIT M <sup>2</sup> | TOTAL<br>AREA<br>M <sup>2</sup> |
|------------|------------------|---------------|----------------|----------------|----------------------------------|----------------------------------------|-----|-----------------------------------|-----------------------------|-----------------------------------|-----------------------------------|---------------------------|-------------------------------------------|---------------------------------|
| 101        | Apartment        | 4             | 3              | 1              | 150.00                           | 39.00                                  |     |                                   |                             |                                   |                                   | 4.05                      | 36.62                                     | 229.67                          |
| 102        | Apartment        | 2             | 2              | 1              | 85.00                            | 34.50                                  |     |                                   |                             |                                   |                                   | 4.05                      | 23.15                                     | 146.70                          |
| 103        | Apartment        | 2             | 2              | 1              | 93.00                            | 27.50                                  |     |                                   |                             |                                   |                                   | 4.05                      | 23.35                                     | 147.90                          |
| 104        | Apartment        | 2             | 2              | 1              | 92.00                            | 16.00                                  |     |                                   |                             |                                   |                                   | 4.20                      | 20.92                                     | 133.12                          |
| 105        | Apartment        | 1             | 1              | 1              | 57.00                            | 12.00                                  |     |                                   |                             |                                   |                                   | 4.20                      | 13.37                                     | 86.57                           |
| 201        | Apartment        | 3             | 2              | 1              | 122.00                           | 31.50                                  |     |                                   |                             |                                   |                                   | 4.20                      | 29.74                                     | 187.44                          |
| 202        | Apartment        | 2             | 2              | 1              | 85.50                            | 34.50                                  |     |                                   |                             |                                   |                                   | 5.41                      | 23.25                                     | 148.66                          |
| 203        | Apartment        | 2             | 2              | 1              | 93.00                            | 27.50                                  |     |                                   |                             |                                   |                                   | 4.75                      | 23.35                                     | 148.60                          |
| 204        | Apartment        | 2             | 2              | 1              | 92.00                            | 16.00                                  |     |                                   |                             |                                   |                                   | 4.75                      | 20.92                                     | 133.67                          |
| 205        | Apartment        | 1             | 1              | 1              | 57.00                            | 12.00                                  |     |                                   |                             |                                   |                                   | 3.86                      | 13.37                                     | 86.23                           |
| 301        | Apartment        | 4             | 3              | 1              | 150.00                           | 39.00                                  |     |                                   |                             |                                   |                                   | 3.86                      | 36.62                                     | 229.48                          |
| 302        | Apartment        | 2             | 2              | 1              | 85.00                            | 34.50                                  |     |                                   |                             |                                   |                                   | 3.82                      | 23.15                                     | 146.47                          |
| 303        | Apartment        | 2             | 2              | 1              | 93.00                            | 27.50                                  |     |                                   |                             |                                   |                                   | 4.03                      | 23.35                                     | 147.88                          |
| 304        | Apartment        | 2             | 2              | 1              | 92.00                            | 16.00                                  |     |                                   |                             |                                   |                                   | 4.03                      | 20.92                                     | 132.95                          |
| 305        | Apartment        | 1             | 1              | 1              | 57.00                            | 12.00                                  |     |                                   |                             |                                   |                                   | 3.13                      | 13.37                                     | 85.50                           |
| 401        | Apartment        | 4             | 3              | 1              | 150.00                           | 39.00                                  |     |                                   |                             |                                   |                                   | 3.13                      | 36.62                                     | 228.75                          |
| 402        | Apartment        | 2             | 2              | 1              | 85.00                            | 34.50                                  |     |                                   |                             |                                   |                                   | 3.13                      | 23.15                                     | 145.78                          |
| 403        | Apartment        | 2             | 2              | 1              | 93.00                            | 27.50                                  |     |                                   |                             |                                   |                                   | 3.19                      | 23.35                                     | 147.04                          |
| 404        | Apartment        | 2             | 2              | 1              | 92.00                            | 16.00                                  |     |                                   |                             |                                   |                                   | 3.19                      | 20.92                                     | 132.11                          |
| 405        | Apartment        | 1             | 1              | 1              | 57.00                            | 12.00                                  |     |                                   |                             |                                   |                                   | 3.94                      | 13.37                                     | 86.31                           |
| 501        | Apartment        | 3             | 2              | 2              | 122.00                           | 31.50                                  |     |                                   |                             |                                   |                                   | 3.58                      | 29.74                                     | 186.82                          |
| 502        | Apartment        | 2             | 2              | 1              | 85.50                            | 34.50                                  |     |                                   |                             |                                   |                                   | 5.36                      | 23.25                                     | 148.61                          |
| 503        | Penthouse        | 3             | 3              | 2              | 117.00                           | 30.00                                  | 6th | 10.50                             | YES                         | 70.20                             | 1.51                              | 4.20                      | 30.51                                     | 263.92                          |
| 504        | Penthouse        | 3             | 3              | 2              | 132.00                           | 23.00                                  | 6th | 10.50                             | YES                         | 56.27                             | 1.51                              | 4.20                      | 32.06                                     | 259.54                          |
| 601        | Penthouse        | 3             | 4              | 2              | 302.50                           | 90.50                                  |     |                                   |                             |                                   |                                   | 11.25                     | 101.23                                    | 826.98                          |
| 601        | Penthouse        |               | 2              |                |                                  | 7.50                                   | 7th | 122.00                            | YES                         | 192.00                            |                                   |                           |                                           |                                 |

#### 6th Floor

| Unit № | Total Area, m² |
|--------|----------------|
| 601    | 826.98         |

#### 7th Floor

| Unit Nº | Total Area, m² |
|---------|----------------|
| 601     | 826.98         |