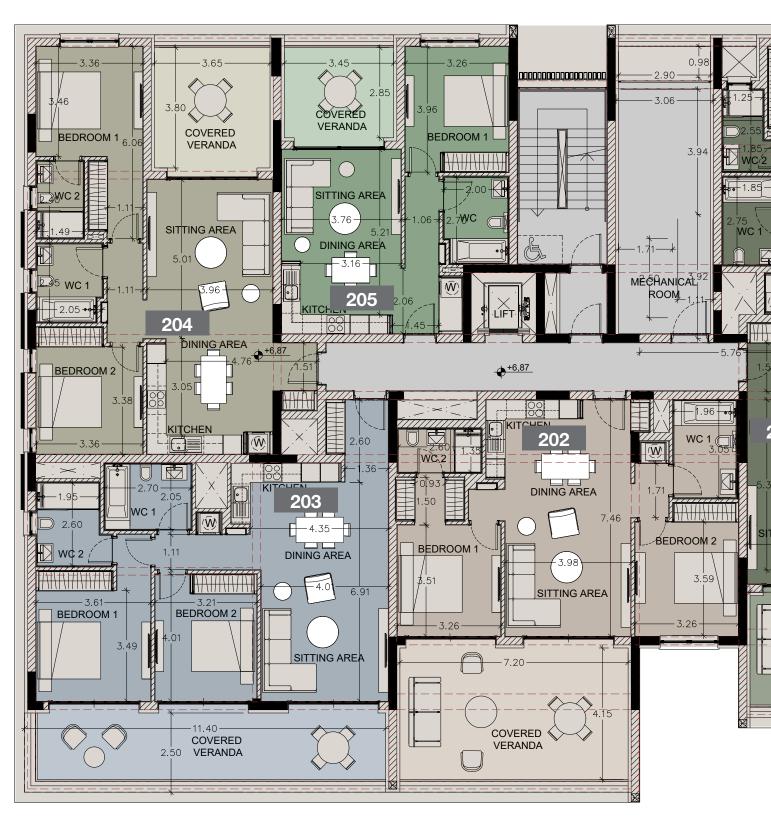

#### 2nd Floor

| Unit Nº | Total Area, m² |
|---------|----------------|
| 201     | 187.44         |
| 202     | 148.66         |
| 203     | 148.60         |
| 204     | 133.67         |
| 205     | 86.23          |

#### 2nd Floor

| Unit Nº | Total Area, m² |
|---------|----------------|
| 201     | 175.23         |
| 202     | 140.90         |
| 203     | 140.70         |
| 204     | 124.95         |
| 205     | 81.10          |