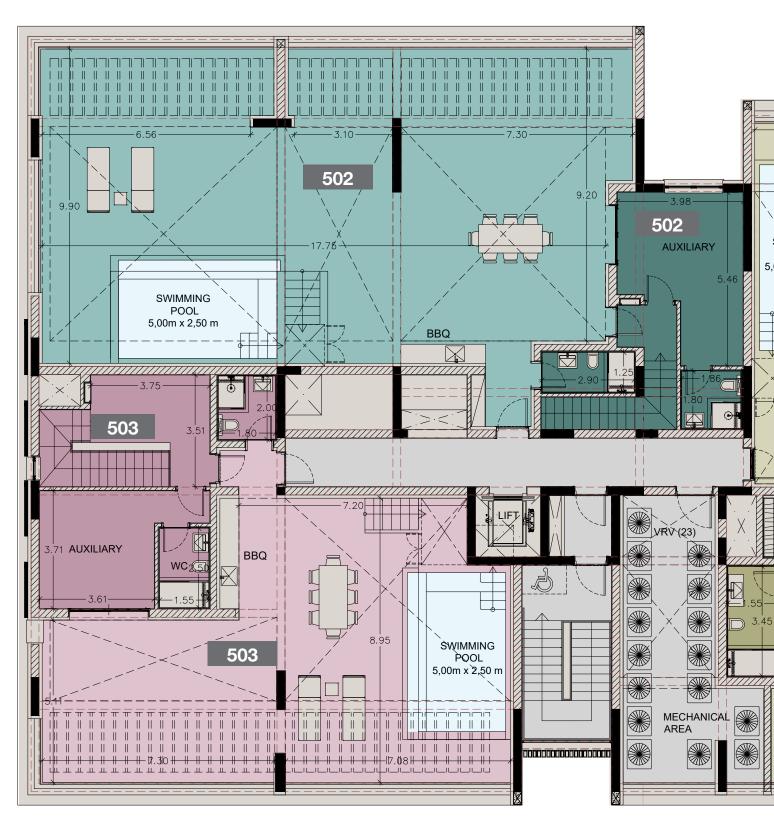

#### 5th Floor

| Unit Nº | Total Area, m² |
|---------|----------------|
| 501     | 186.82         |
| 502     | 148.61         |
| 503     | 263.92         |
| 504     | 259.54         |

#### 6th Floor

| Unit № | Total Area, m² |
|--------|----------------|
| 601    | 826.98         |

#### 7th Floor

| Unit Nº | Total Area, m² |
|---------|----------------|
| 601     | 826.98         |