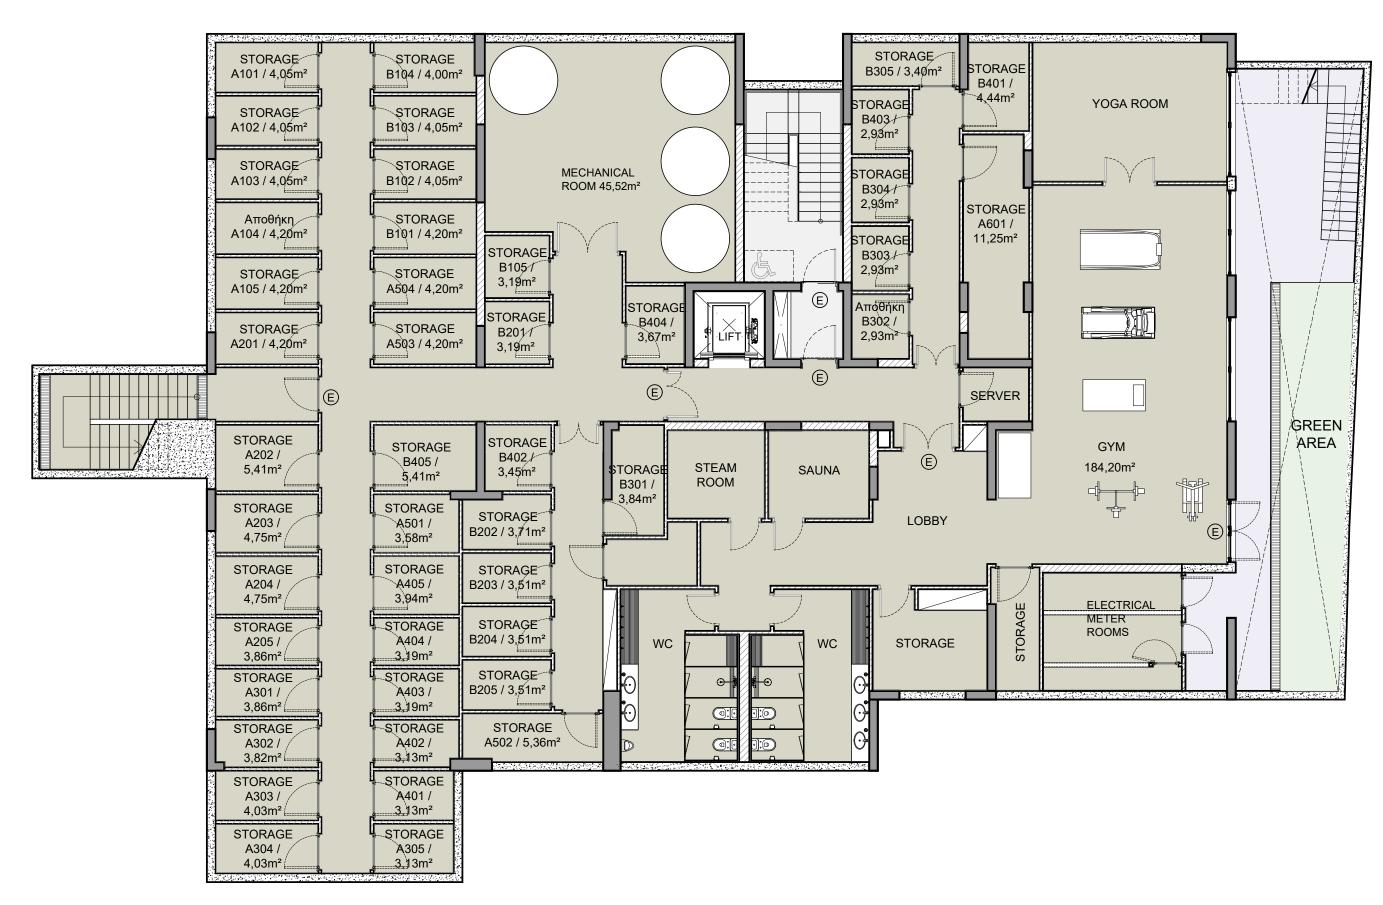

#### basement

 $(\mathbf{1})$ 

### **:**resident facilities

gym and sauna

#### The building offers outdoor swimming pool, secure covered parking, a fully equipped

\*All 3D images and photographs consist of indicative information and the project can differ insignificantly from the displayed images. Furniture and interior items are extras.

### **:**resident facilities

\*All 3D images and photographs consist of indicative information and the project can differ insignificantly from the displayed images. Furniture and interior items are extras.