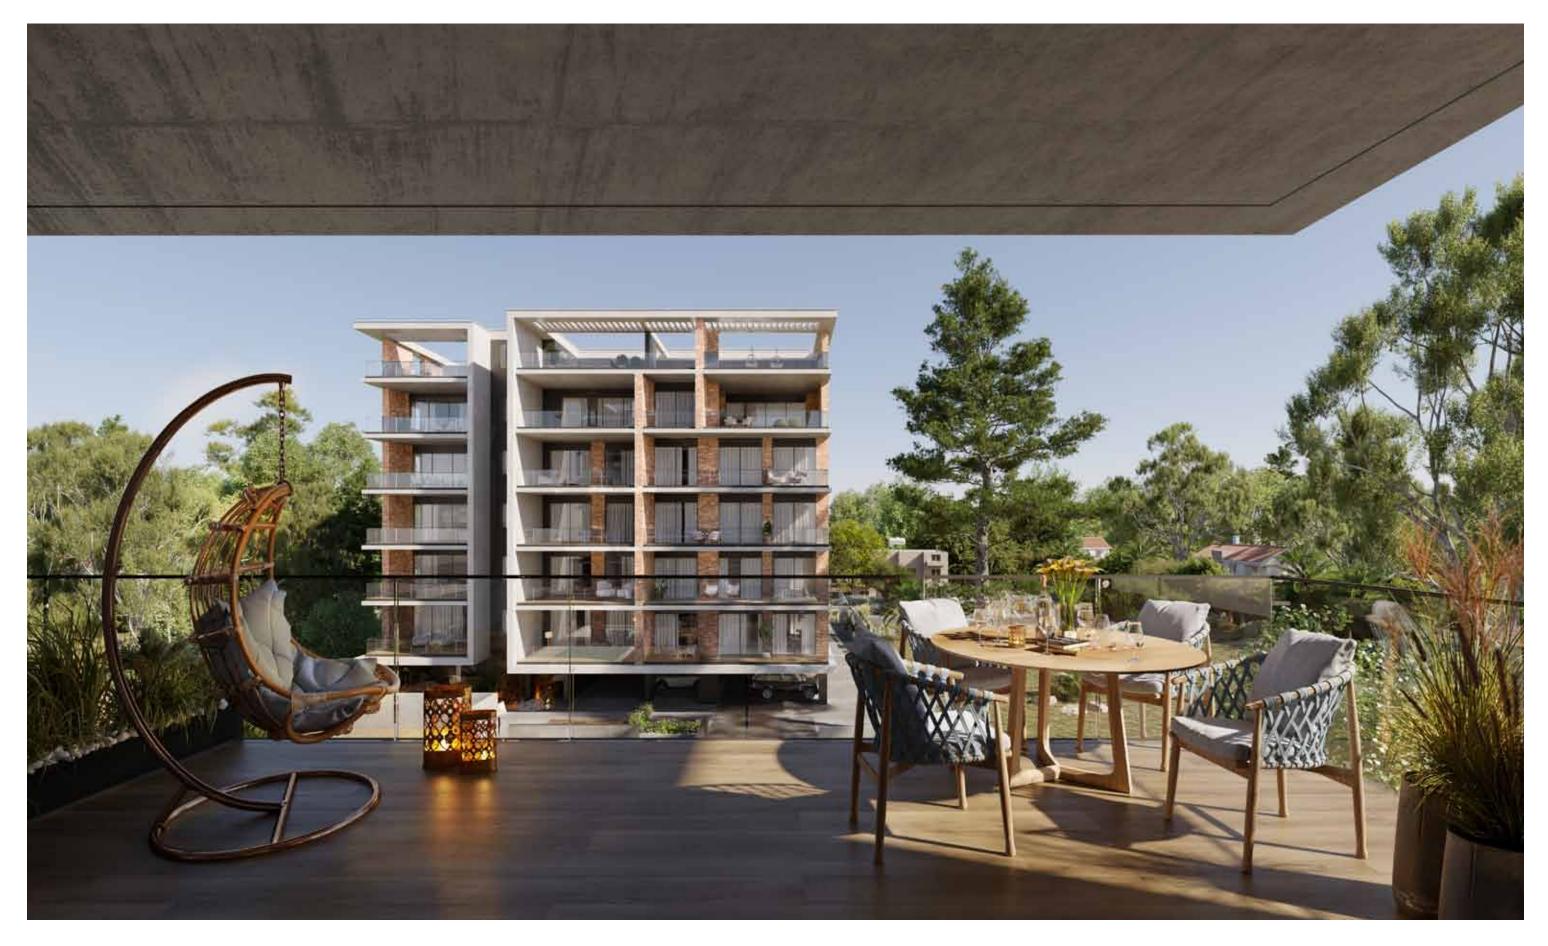

All the residences welcome you with contemporary gourmet quality kitchen layouts, living and dining areas

Designed perfectly for food preparation and entertainment and bathrooms and toilets complemented with indulgent sanitary ware. Finding a pocket of calm at :matisse is a must, relax and enjoy a sauna or relieve your stress through exercise at the fully equipped gym followed by a breath of fresh air on your veranda overlooking stunning views of your bustling locale.

| Covered parking;

- | Spacious living and dining areas;
- | Breathtaking city views;
- | High ceilings of 3.15 meters;
- | High standards of finish;
- | Under floor heating and air conditioning.

\*All 3D images and photographs consist of indicative information and the project can differ insignificantly from the displayed images. Furniture and interior items are extras.