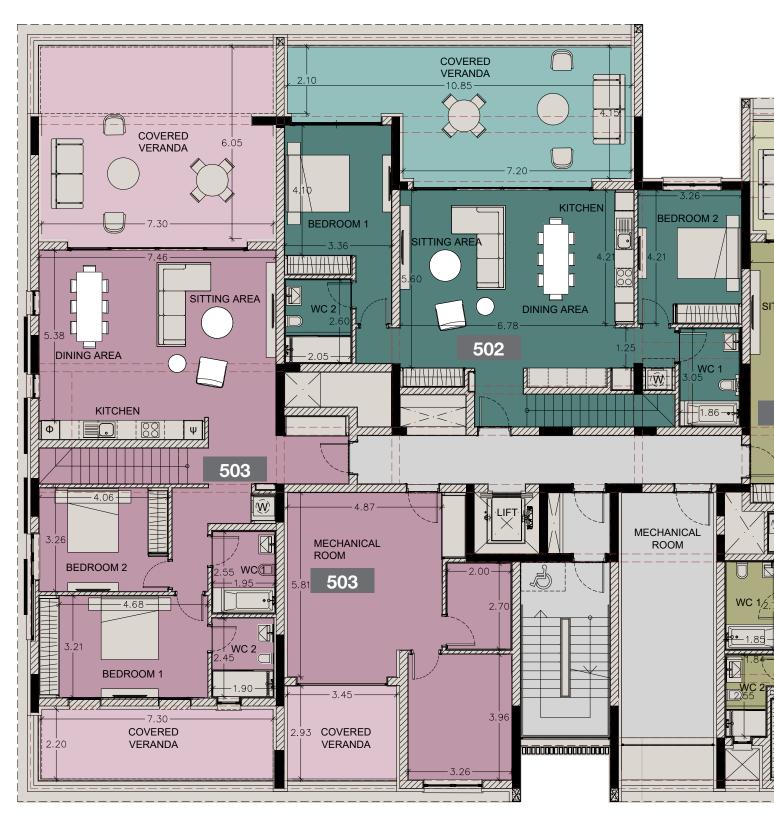

### **:**master plan

block a

block b

floor plans block a

ground floor

N

\*Floor plans show approximate measurements only. The exact layout and sizes may vary

\*All 3D images and photographs consist of indicative information and the project can differ insignificantly from the displayed images. Furniture and interior items are extras.

#### 5th Floor

| Unit Nº | Total Area, m² |
|---------|----------------|
| 501     | 186.82         |
| 502     | 148.61         |
| 503     | 263.92         |
| 504     | 259.54         |

#### 5th Floor

| Unit Nº | Total Area, m² |
|---------|----------------|
| 501     | 285.68         |
| 502     | 391.21         |
| 503     | 443.33         |