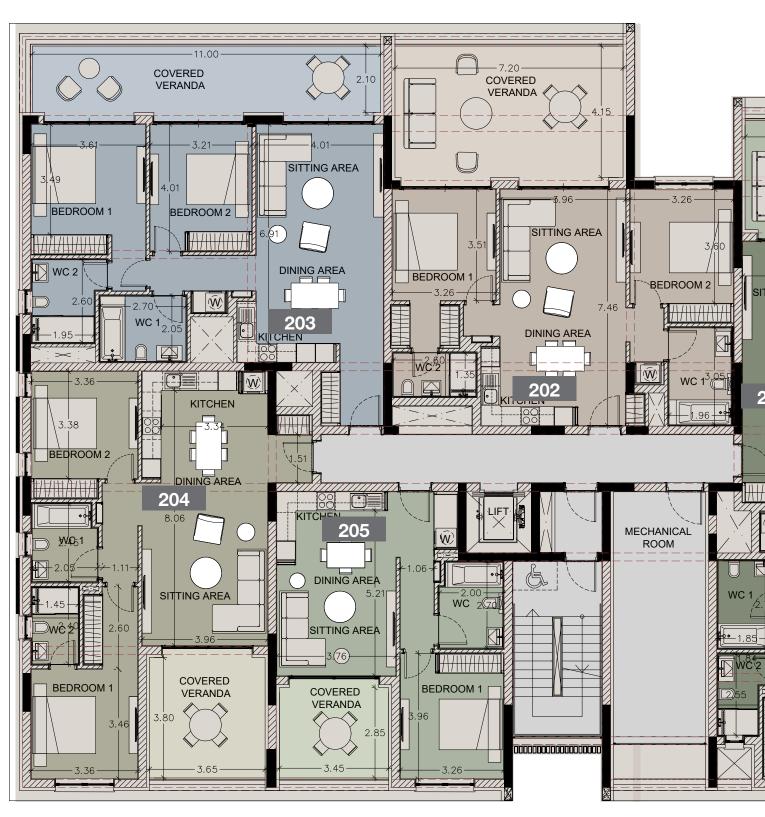

### **:** choice of properties

block a

| UNIT<br>NO | PROPERTY<br>TYPE | BED-<br>ROOMS | BATH-<br>ROOMS | PARK<br>SPACES | INDOOR<br>AREA<br>M <sup>2</sup> | COV.<br>VERAN-<br>DA<br>M <sup>2</sup> | ARE | LIARY<br>A M <sup>2</sup><br>AREA | PRIVATE<br>SWIMMING<br>POOL | ROOF<br>TERRACE<br>M <sup>2</sup> | PLANTER<br>AREA<br>M <sup>2</sup> | STORAGE<br>M <sup>2</sup> | COMMON<br>AREA PER<br>UNIT M <sup>2</sup> | TOTAL<br>AREA<br>M <sup>2</sup> |
|------------|------------------|---------------|----------------|----------------|----------------------------------|----------------------------------------|-----|-----------------------------------|-----------------------------|-----------------------------------|-----------------------------------|---------------------------|-------------------------------------------|---------------------------------|
| 101        | Apartment        | 4             | 3              | 1              | 150.00                           | 39.00                                  |     |                                   |                             |                                   |                                   | 4.05                      | 36.62                                     | 229.67                          |
| 102        | Apartment        | 2             | 2              | 1              | 85.00                            | 34.50                                  |     |                                   |                             |                                   |                                   | 4.05                      | 23.15                                     | 146.70                          |
| 103        | Apartment        | 2             | 2              | 1              | 93.00                            | 27.50                                  |     |                                   |                             |                                   |                                   | 4.05                      | 23.35                                     | 147.90                          |
| 104        | Apartment        | 2             | 2              | 1              | 92.00                            | 16.00                                  |     |                                   |                             |                                   |                                   | 4.20                      | 20.92                                     | 133.12                          |
| 105        | Apartment        | 1             | 1              | 1              | 57.00                            | 12.00                                  |     |                                   |                             |                                   |                                   | 4.20                      | 13.37                                     | 86.57                           |
| 201        | Apartment        | 3             | 2              | 1              | 122.00                           | 31.50                                  |     |                                   |                             |                                   |                                   | 4.20                      | 29.74                                     | 187.44                          |
| 202        | Apartment        | 2             | 2              | 1              | 85.50                            | 34.50                                  |     |                                   |                             |                                   |                                   | 5.41                      | 23.25                                     | 148.66                          |
| 203        | Apartment        | 2             | 2              | 1              | 93.00                            | 27.50                                  |     |                                   |                             |                                   |                                   | 4.75                      | 23.35                                     | 148.60                          |
| 204        | Apartment        | 2             | 2              | 1              | 92.00                            | 16.00                                  |     |                                   |                             |                                   |                                   | 4.75                      | 20.92                                     | 133.67                          |
| 205        | Apartment        | 1             | 1              | 1              | 57.00                            | 12.00                                  |     |                                   |                             |                                   |                                   | 3.86                      | 13.37                                     | 86.23                           |
| 301        | Apartment        | 4             | 3              | 1              | 150.00                           | 39.00                                  |     |                                   |                             |                                   |                                   | 3.86                      | 36.62                                     | 229.48                          |
| 302        | Apartment        | 2             | 2              | 1              | 85.00                            | 34.50                                  |     |                                   |                             |                                   |                                   | 3.82                      | 23.15                                     | 146.47                          |
| 303        | Apartment        | 2             | 2              | 1              | 93.00                            | 27.50                                  |     |                                   |                             |                                   |                                   | 4.03                      | 23.35                                     | 147.88                          |
| 304        | Apartment        | 2             | 2              | 1              | 92.00                            | 16.00                                  |     |                                   |                             |                                   |                                   | 4.03                      | 20.92                                     | 132.95                          |
| 305        | Apartment        | 1             | 1              | 1              | 57.00                            | 12.00                                  |     |                                   |                             |                                   |                                   | 3.13                      | 13.37                                     | 85.50                           |
| 401        | Apartment        | 4             | 3              | 1              | 150.00                           | 39.00                                  |     |                                   |                             |                                   |                                   | 3.13                      | 36.62                                     | 228.75                          |
| 402        | Apartment        | 2             | 2              | 1              | 85.00                            | 34.50                                  |     |                                   |                             |                                   |                                   | 3.13                      | 23.15                                     | 145.78                          |
| 403        | Apartment        | 2             | 2              | 1              | 93.00                            | 27.50                                  |     |                                   |                             |                                   |                                   | 3.19                      | 23.35                                     | 147.04                          |
| 404        | Apartment        | 2             | 2              | 1              | 92.00                            | 16.00                                  |     |                                   |                             |                                   |                                   | 3.19                      | 20.92                                     | 132.11                          |
| 405        | Apartment        | 1             | 1              | 1              | 57.00                            | 12.00                                  |     |                                   |                             |                                   |                                   | 3.94                      | 13.37                                     | 86.31                           |
| 501        | Apartment        | 3             | 2              | 2              | 122.00                           | 31.50                                  |     |                                   |                             |                                   |                                   | 3.58                      | 29.74                                     | 186.82                          |
| 502        | Apartment        | 2             | 2              | 1              | 85.50                            | 34.50                                  |     |                                   |                             |                                   |                                   | 5.36                      | 23.25                                     | 148.61                          |
| 503        | Penthouse        | 3             | 3              | 2              | 117.00                           | 30.00                                  | 6th | 10.50                             | YES                         | 70.20                             | 1.51                              | 4.20                      | 30.51                                     | 263.92                          |
| 504        | Penthouse        | 3             | 3              | 2              | 132.00                           | 23.00                                  | 6th | 10.50                             | YES                         | 56.27                             | 1.51                              | 4.20                      | 32.06                                     | 259.54                          |
| 601        | Penthouse        | 3             | 4              | 2              | 302.50                           | 90.50                                  |     |                                   |                             |                                   |                                   | 11.25                     | 101.23                                    | 826.98                          |
| 601        | Penthouse        |               | 2              |                |                                  | 7.50                                   | 7th | 122.00                            | YES                         | 192.00                            |                                   |                           |                                           |                                 |

#### 2nd Floor

| Unit Nº | Total Area, m² |
|---------|----------------|
| 201     | 187.44         |
| 202     | 148.66         |
| 203     | 148.60         |
| 204     | 133.67         |
| 205     | 86.23          |