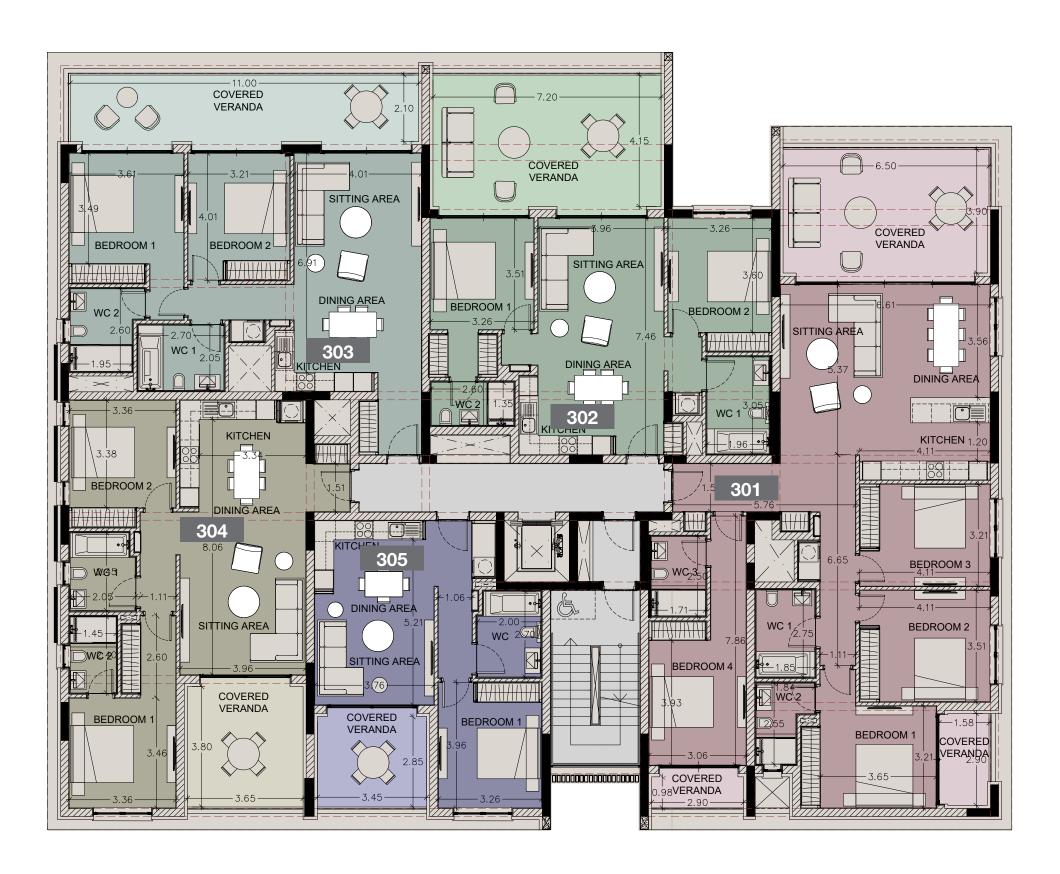

### **:** choice of properties

block a

| UNIT<br>NO | PROPERTY<br>TYPE | BED-<br>ROOMS | BATH-<br>ROOMS | PARK<br>SPACES | INDOOR<br>AREA<br>M <sup>2</sup> | COV.<br>VERAN-<br>DA<br>M <sup>2</sup> | ARE | LIARY<br>A M <sup>2</sup><br>AREA | PRIVATE<br>SWIMMING<br>POOL | ROOF<br>TERRACE<br>M <sup>2</sup> | PLANTER<br>AREA<br>M <sup>2</sup> | STORAGE<br>M <sup>2</sup> | COMMON<br>AREA PER<br>UNIT M <sup>2</sup> | TOTAL<br>AREA<br>M <sup>2</sup> |
|------------|------------------|---------------|----------------|----------------|----------------------------------|----------------------------------------|-----|-----------------------------------|-----------------------------|-----------------------------------|-----------------------------------|---------------------------|-------------------------------------------|---------------------------------|
| 101        | Apartment        | 4             | 3              | 1              | 150.00                           | 39.00                                  |     |                                   |                             |                                   |                                   | 4.05                      | 36.62                                     | 229.67                          |
| 102        | Apartment        | 2             | 2              | 1              | 85.00                            | 34.50                                  |     |                                   |                             |                                   |                                   | 4.05                      | 23.15                                     | 146.70                          |
| 103        | Apartment        | 2             | 2              | 1              | 93.00                            | 27.50                                  |     |                                   |                             |                                   |                                   | 4.05                      | 23.35                                     | 147.90                          |
| 104        | Apartment        | 2             | 2              | 1              | 92.00                            | 16.00                                  |     |                                   |                             |                                   |                                   | 4.20                      | 20.92                                     | 133.12                          |
| 105        | Apartment        | 1             | 1              | 1              | 57.00                            | 12.00                                  |     |                                   |                             |                                   |                                   | 4.20                      | 13.37                                     | 86.57                           |
| 201        | Apartment        | 3             | 2              | 1              | 122.00                           | 31.50                                  |     |                                   |                             |                                   |                                   | 4.20                      | 29.74                                     | 187.44                          |
| 202        | Apartment        | 2             | 2              | 1              | 85.50                            | 34.50                                  |     |                                   |                             |                                   |                                   | 5.41                      | 23.25                                     | 148.66                          |
| 203        | Apartment        | 2             | 2              | 1              | 93.00                            | 27.50                                  |     |                                   |                             |                                   |                                   | 4.75                      | 23.35                                     | 148.60                          |
| 204        | Apartment        | 2             | 2              | 1              | 92.00                            | 16.00                                  |     |                                   |                             |                                   |                                   | 4.75                      | 20.92                                     | 133.67                          |
| 205        | Apartment        | 1             | 1              | 1              | 57.00                            | 12.00                                  |     |                                   |                             |                                   |                                   | 3.86                      | 13.37                                     | 86.23                           |
| 301        | Apartment        | 4             | 3              | 1              | 150.00                           | 39.00                                  |     |                                   |                             |                                   |                                   | 3.86                      | 36.62                                     | 229.48                          |
| 302        | Apartment        | 2             | 2              | 1              | 85.00                            | 34.50                                  |     |                                   |                             |                                   |                                   | 3.82                      | 23.15                                     | 146.47                          |
| 303        | Apartment        | 2             | 2              | 1              | 93.00                            | 27.50                                  |     |                                   |                             |                                   |                                   | 4.03                      | 23.35                                     | 147.88                          |
| 304        | Apartment        | 2             | 2              | 1              | 92.00                            | 16.00                                  |     |                                   |                             |                                   |                                   | 4.03                      | 20.92                                     | 132.95                          |
| 305        | Apartment        | 1             | 1              | 1              | 57.00                            | 12.00                                  |     |                                   |                             |                                   |                                   | 3.13                      | 13.37                                     | 85.50                           |
| 401        | Apartment        | 4             | 3              | 1              | 150.00                           | 39.00                                  |     |                                   |                             |                                   |                                   | 3.13                      | 36.62                                     | 228.75                          |
| 402        | Apartment        | 2             | 2              | 1              | 85.00                            | 34.50                                  |     |                                   |                             |                                   |                                   | 3.13                      | 23.15                                     | 145.78                          |
| 403        | Apartment        | 2             | 2              | 1              | 93.00                            | 27.50                                  |     |                                   |                             |                                   |                                   | 3.19                      | 23.35                                     | 147.04                          |
| 404        | Apartment        | 2             | 2              | 1              | 92.00                            | 16.00                                  |     |                                   |                             |                                   |                                   | 3.19                      | 20.92                                     | 132.11                          |
| 405        | Apartment        | 1             | 1              | 1              | 57.00                            | 12.00                                  |     |                                   |                             |                                   |                                   | 3.94                      | 13.37                                     | 86.31                           |
| 501        | Apartment        | 3             | 2              | 2              | 122.00                           | 31.50                                  |     |                                   |                             |                                   |                                   | 3.58                      | 29.74                                     | 186.82                          |
| 502        | Apartment        | 2             | 2              | 1              | 85.50                            | 34.50                                  |     |                                   |                             |                                   |                                   | 5.36                      | 23.25                                     | 148.61                          |
| 503        | Penthouse        | 3             | 3              | 2              | 117.00                           | 30.00                                  | 6th | 10.50                             | YES                         | 70.20                             | 1.51                              | 4.20                      | 30.51                                     | 263.92                          |
| 504        | Penthouse        | 3             | 3              | 2              | 132.00                           | 23.00                                  | 6th | 10.50                             | YES                         | 56.27                             | 1.51                              | 4.20                      | 32.06                                     | 259.54                          |
| 601        | Penthouse        | 3             | 4              | 2              | 302.50                           | 90.50                                  |     |                                   |                             |                                   |                                   | 11.25                     | 101.23                                    | 826.98                          |
| 601        | Penthouse        |               | 2              |                |                                  | 7.50                                   | 7th | 122.00                            | YES                         | 192.00                            |                                   |                           |                                           |                                 |

#### **3rd Floor**

| Unit Nº | Total Area, m² |
|---------|----------------|
| 301     | 229.48         |
| 302     | 146.47         |
| 303     | 147.88         |
| 304     | 132.95         |
| 305     | 85.50          |