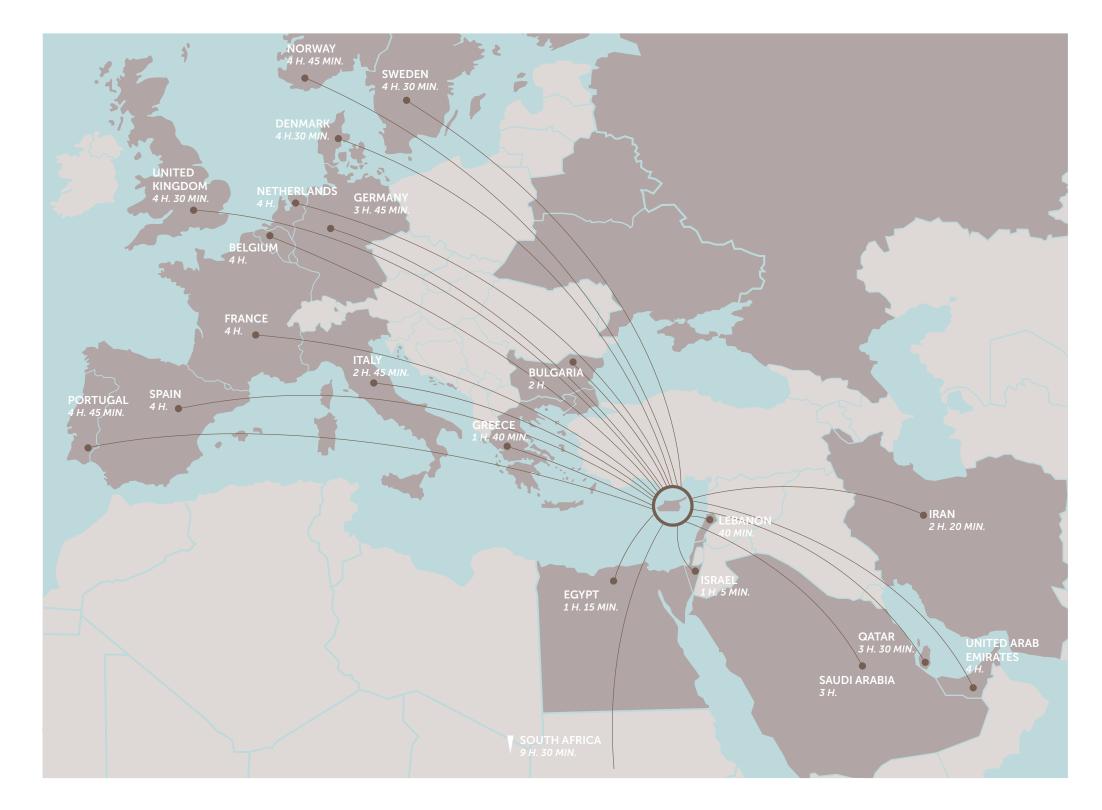

## **:**immigration opportunities

#### Secure yourself with a home and a European Permanent Residency with one investment

#### Enjoy the full benefits of Mediterranean lifestyle, rights and opportunities with the Cyprus Permanent Residency Programme (PRP)

The infinite residence permit is issued within 4 months to you and your family members (to your spouse and children under 25 years old), will allow you to have a business and receive shareholder dividends in Cyprus with the only obligation of visiting the island every 2 years and by investing 300.000 + VAT in one of the following categories: