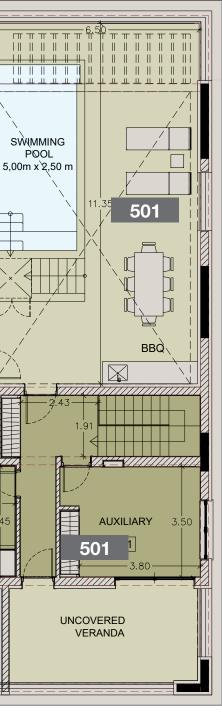

#### 5th Floor

| Unit Nº | Total Area, m² |
|---------|----------------|
| 501     | 285.68         |
| 502     | 391.21         |
| 503     | 443.33         |

#### 6th Floor

| Unit Nº | Total Area, m² |
|---------|----------------|
| 501     | 285.68         |
| 502     | 391.21         |
| 503     | 443.33         |