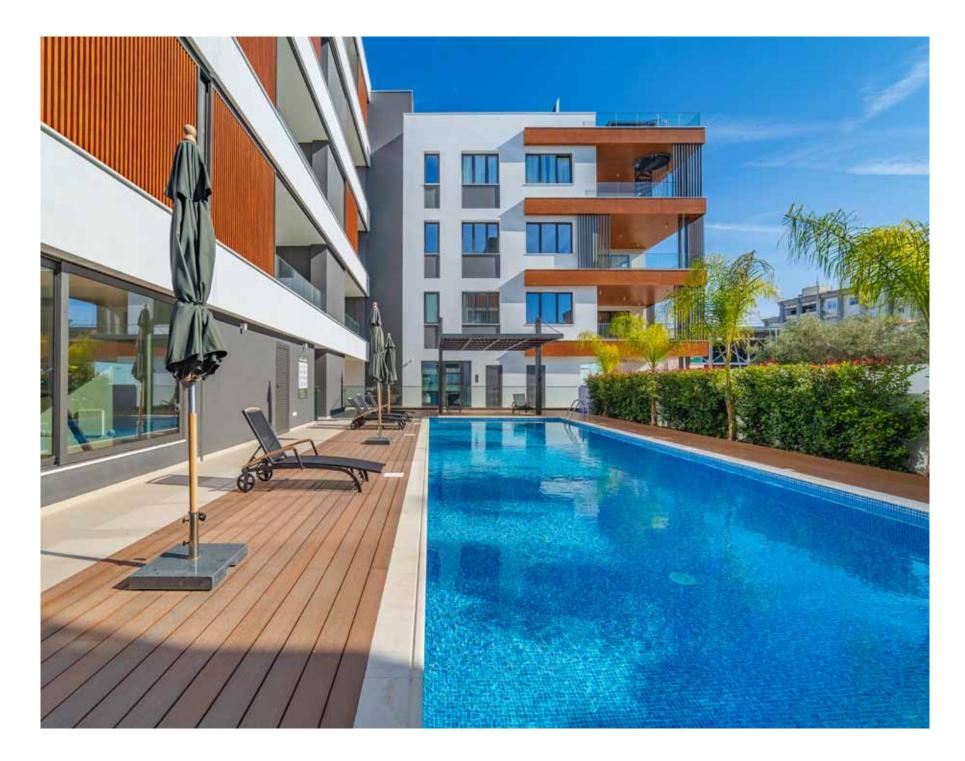

### major benefits

| 350 meters to the sandy Dasoudi Beach with Eucalyptus Park;

- | One of the most prestigious areas in Limassol;
- | Tranquil and peaceful neighbourhood;
- | City amenities are within walking distance;
- | Fully equipped gym and yoga room;
- | Common swimming pool, sauna, steam room;

#### **Residents will** luxuriate the communal swimming pool

\*All 3D images and photographs consist of indicative information and the project can differ insignificantly from the displayed images. Furniture and interior items are extras.