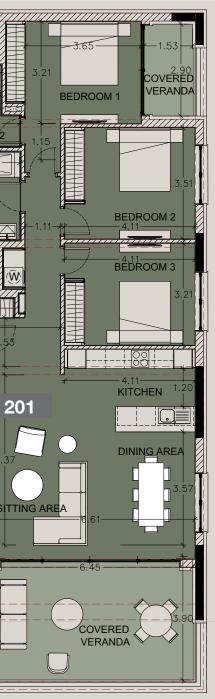

#### 2nd Floor

| Unit Nº | Total Area, m² |
|---------|----------------|
| 201     | 187.44         |
| 202     | 148.66         |
| 203     | 148.60         |
| 204     | 133.67         |
| 205     | 86.23          |

#### 2nd Floor

| Unit Nº | Total Area, m² |
|---------|----------------|
| 201     | 175.23         |
| 202     | 140.90         |
| 203     | 140.70         |
| 204     | 124.95         |
| 205     | 81.10          |