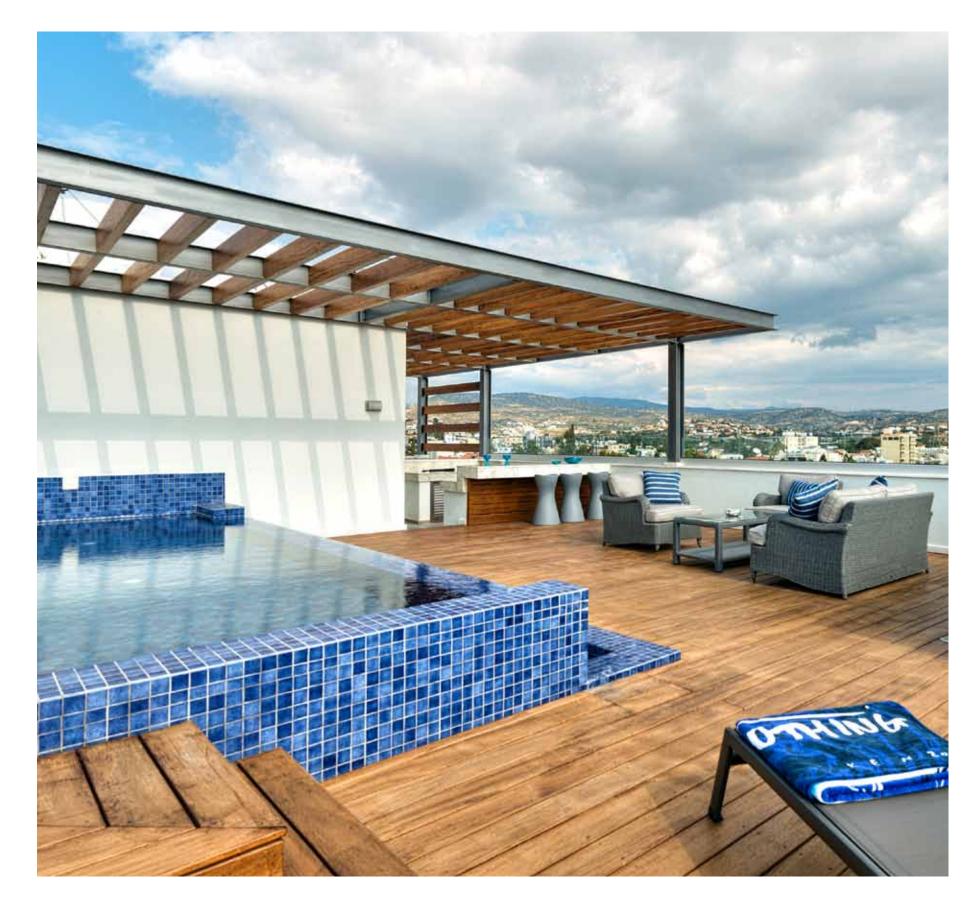

### major benefits

| 350 meters to the sandy Dasoudi Beach with Eucalyptus Park;

- | One of the most prestigious areas in Limassol;
- | Tranquil and peaceful neighbourhood;
- | City amenities are within walking distance;
- | Fully equipped gym and yoga room;
- | Common swimming pool, sauna, steam room;

#### **Residents will** luxuriate the communal swimming pool

\*All 3D images and photographs consist of indicative information and the project can differ insignificantly from the displayed images. Furniture and interior items are extras.

### **:**resident facilities

gym and sauna

#### The building offers outdoor swimming pool, secure covered parking, a fully equipped

\*All 3D images and photographs consist of indicative information and the project can differ insignificantly from the displayed images. Furniture and interior items are extras.