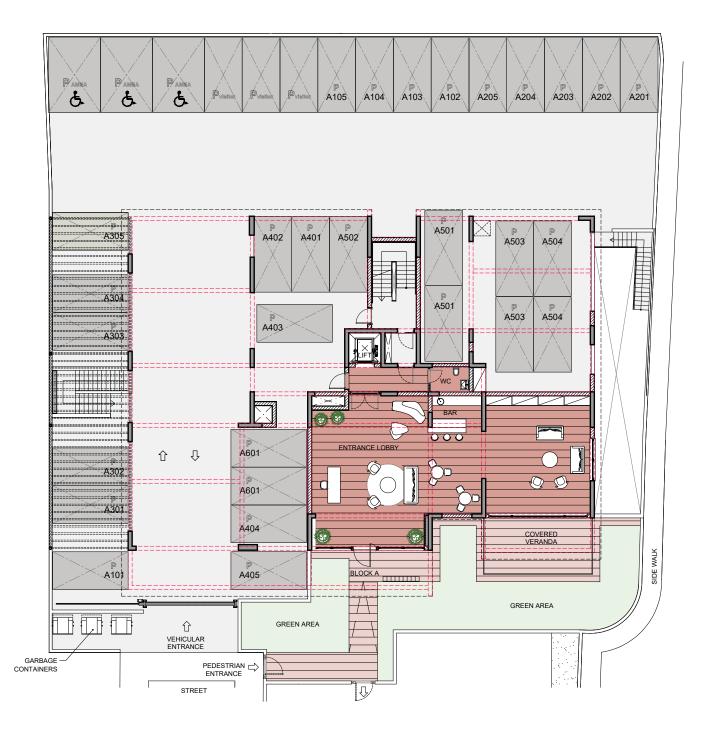

### **:**master plan

block a

block b

floor plans block a

ground floor

N

\*Floor plans show approximate measurements only. The exact layout and sizes may vary

\*All 3D images and photographs consist of indicative information and the project can differ insignificantly from the displayed images. Furniture and interior items are extras.

#### ground floor

<sup>\*</sup>Floor plans show approximate measurements only. The exact layout and sizes may vary

\*All 3D images and photographs consist of indicative information and the project can differ insignificantly from the displayed images. Furniture and interior items are extras.