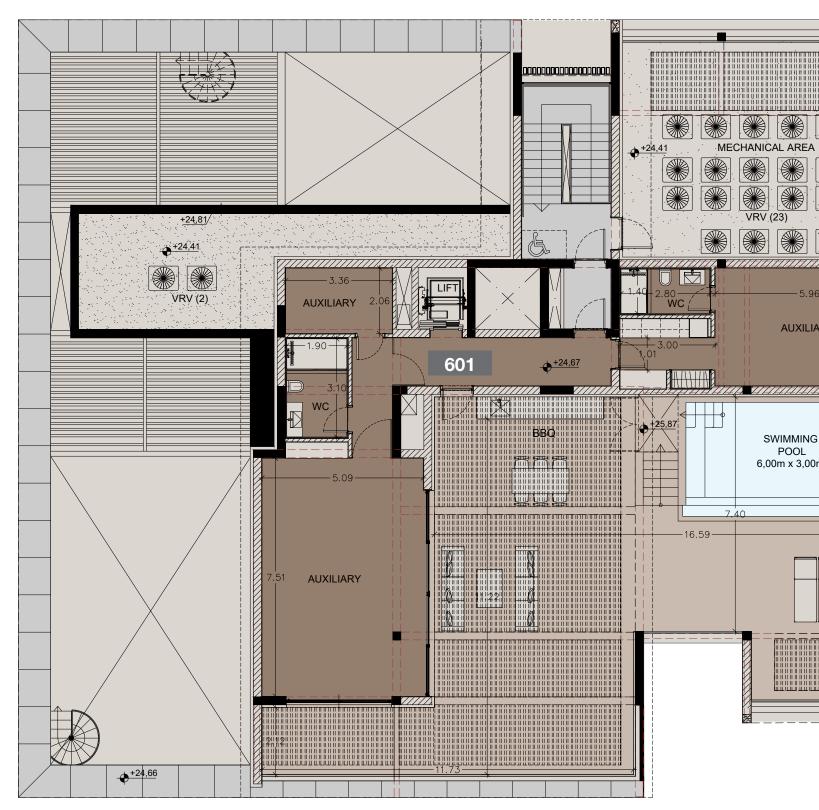

### **:** choice of properties

block a

| UNIT<br>NO | PROPERTY<br>TYPE | BED-<br>ROOMS | BATH-<br>ROOMS | PARK<br>SPACES | INDOOR<br>AREA<br>M <sup>2</sup> | COV.<br>VERAN-<br>DA<br>M <sup>2</sup> | ARE | LIARY<br>A M <sup>2</sup><br>AREA | PRIVATE<br>SWIMMING<br>POOL | ROOF<br>TERRACE<br>M <sup>2</sup> | PLANTER<br>AREA<br>M <sup>2</sup> | STORAGE<br>M <sup>2</sup> | COMMON<br>AREA PER<br>UNIT M <sup>2</sup> | TOTAL<br>AREA<br>M <sup>2</sup> |
|------------|------------------|---------------|----------------|----------------|----------------------------------|----------------------------------------|-----|-----------------------------------|-----------------------------|-----------------------------------|-----------------------------------|---------------------------|-------------------------------------------|---------------------------------|
| 101        | Apartment        | 4             | 3              | 1              | 150.00                           | 39.00                                  |     |                                   |                             |                                   |                                   | 4.05                      | 36.62                                     | 229.67                          |
| 102        | Apartment        | 2             | 2              | 1              | 85.00                            | 34.50                                  |     |                                   |                             |                                   |                                   | 4.05                      | 23.15                                     | 146.70                          |
| 103        | Apartment        | 2             | 2              | 1              | 93.00                            | 27.50                                  |     |                                   |                             |                                   |                                   | 4.05                      | 23.35                                     | 147.90                          |
| 104        | Apartment        | 2             | 2              | 1              | 92.00                            | 16.00                                  |     |                                   |                             |                                   |                                   | 4.20                      | 20.92                                     | 133.12                          |
| 105        | Apartment        | 1             | 1              | 1              | 57.00                            | 12.00                                  |     |                                   |                             |                                   |                                   | 4.20                      | 13.37                                     | 86.57                           |
| 201        | Apartment        | 3             | 2              | 1              | 122.00                           | 31.50                                  |     |                                   |                             |                                   |                                   | 4.20                      | 29.74                                     | 187.44                          |
| 202        | Apartment        | 2             | 2              | 1              | 85.50                            | 34.50                                  |     |                                   |                             |                                   |                                   | 5.41                      | 23.25                                     | 148.66                          |
| 203        | Apartment        | 2             | 2              | 1              | 93.00                            | 27.50                                  |     |                                   |                             |                                   |                                   | 4.75                      | 23.35                                     | 148.60                          |
| 204        | Apartment        | 2             | 2              | 1              | 92.00                            | 16.00                                  |     |                                   |                             |                                   |                                   | 4.75                      | 20.92                                     | 133.67                          |
| 205        | Apartment        | 1             | 1              | 1              | 57.00                            | 12.00                                  |     |                                   |                             |                                   |                                   | 3.86                      | 13.37                                     | 86.23                           |
| 301        | Apartment        | 4             | 3              | 1              | 150.00                           | 39.00                                  |     |                                   |                             |                                   |                                   | 3.86                      | 36.62                                     | 229.48                          |
| 302        | Apartment        | 2             | 2              | 1              | 85.00                            | 34.50                                  |     |                                   |                             |                                   |                                   | 3.82                      | 23.15                                     | 146.47                          |
| 303        | Apartment        | 2             | 2              | 1              | 93.00                            | 27.50                                  |     |                                   |                             |                                   |                                   | 4.03                      | 23.35                                     | 147.88                          |
| 304        | Apartment        | 2             | 2              | 1              | 92.00                            | 16.00                                  |     |                                   |                             |                                   |                                   | 4.03                      | 20.92                                     | 132.95                          |
| 305        | Apartment        | 1             | 1              | 1              | 57.00                            | 12.00                                  |     |                                   |                             |                                   |                                   | 3.13                      | 13.37                                     | 85.50                           |
| 401        | Apartment        | 4             | 3              | 1              | 150.00                           | 39.00                                  |     |                                   |                             |                                   |                                   | 3.13                      | 36.62                                     | 228.75                          |
| 402        | Apartment        | 2             | 2              | 1              | 85.00                            | 34.50                                  |     |                                   |                             |                                   |                                   | 3.13                      | 23.15                                     | 145.78                          |
| 403        | Apartment        | 2             | 2              | 1              | 93.00                            | 27.50                                  |     |                                   |                             |                                   |                                   | 3.19                      | 23.35                                     | 147.04                          |
| 404        | Apartment        | 2             | 2              | 1              | 92.00                            | 16.00                                  |     |                                   |                             |                                   |                                   | 3.19                      | 20.92                                     | 132.11                          |
| 405        | Apartment        | 1             | 1              | 1              | 57.00                            | 12.00                                  |     |                                   |                             |                                   |                                   | 3.94                      | 13.37                                     | 86.31                           |
| 501        | Apartment        | 3             | 2              | 2              | 122.00                           | 31.50                                  |     |                                   |                             |                                   |                                   | 3.58                      | 29.74                                     | 186.82                          |
| 502        | Apartment        | 2             | 2              | 1              | 85.50                            | 34.50                                  |     |                                   |                             |                                   |                                   | 5.36                      | 23.25                                     | 148.61                          |
| 503        | Penthouse        | 3             | 3              | 2              | 117.00                           | 30.00                                  | 6th | 10.50                             | YES                         | 70.20                             | 1.51                              | 4.20                      | 30.51                                     | 263.92                          |
| 504        | Penthouse        | 3             | 3              | 2              | 132.00                           | 23.00                                  | 6th | 10.50                             | YES                         | 56.27                             | 1.51                              | 4.20                      | 32.06                                     | 259.54                          |
| 601        | Penthouse        | 3             | 4              | 2              | 302.50                           | 90.50                                  |     |                                   |                             |                                   |                                   | 11.25                     | 101.23                                    | 826.98                          |
| 601        | Penthouse        |               | 2              |                |                                  | 7.50                                   | 7th | 122.00                            | YES                         | 192.00                            |                                   |                           |                                           |                                 |

#### 7th Floor

| Unit Nº | Total Area, m² |
|---------|----------------|
| 601     | 826.98         |