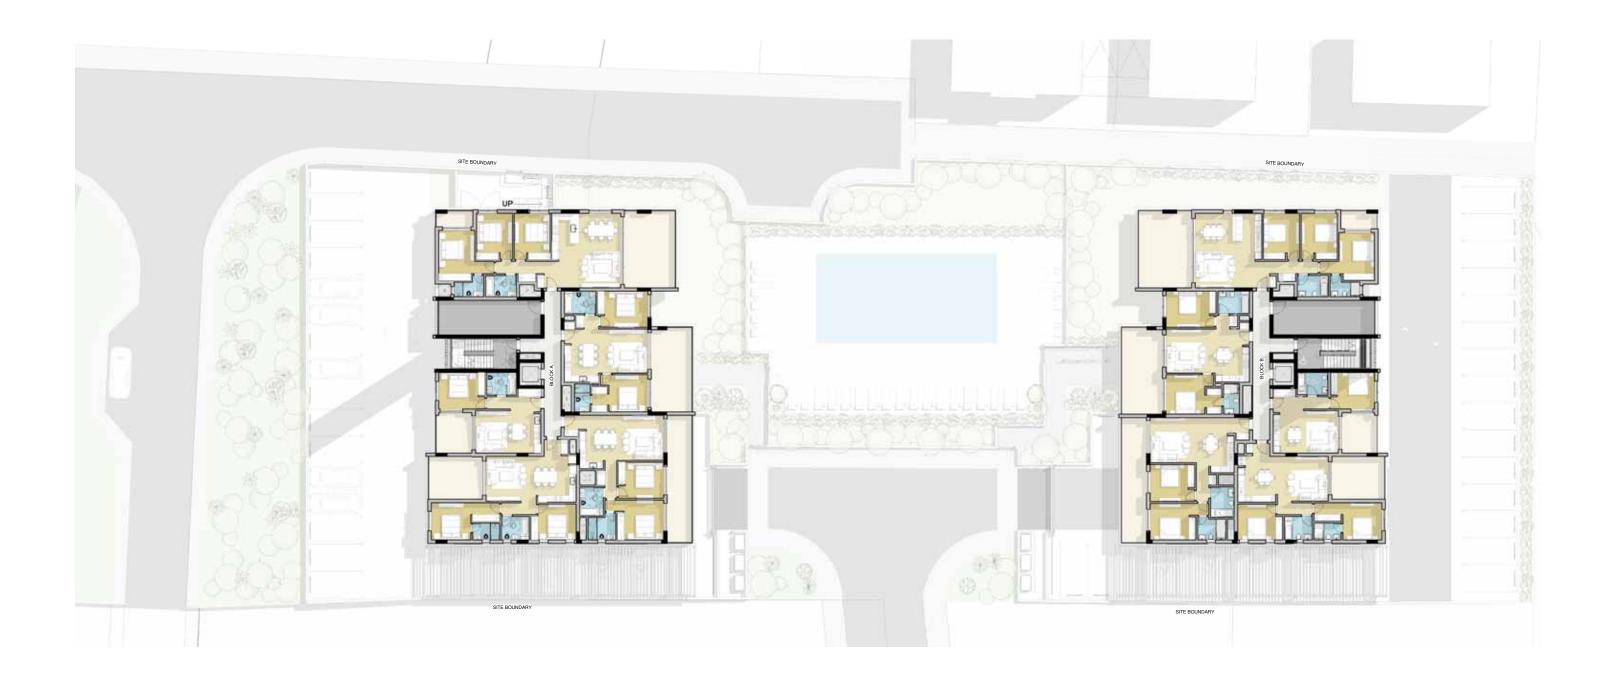

## **:**master plan

block a

#### block b

N

### **:**master plan

block a

block b

floor plans block a

ground floor

N

\*Floor plans show approximate measurements only. The exact layout and sizes may vary

\*All 3D images and photographs consist of indicative information and the project can differ insignificantly from the displayed images. Furniture and interior items are extras.