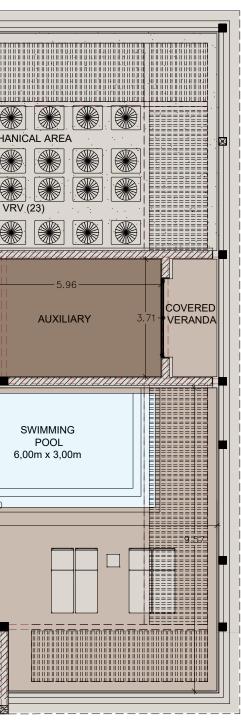

---|----------------|
| 301     | 229.48         |
| 302     | 146.47         |
| 303     | 147.88         |
| 304     | 132.95         |
| 305     | 85.50          |





#### 4th Floor

| Unit Nº | Total Area, m² |
|---------|----------------|
| 401     | 228.75         |
| 402     | 145.78         |
| 403     | 147.04         |
| 404     | 132.11         |
| 405     | 86.31          |





#### 5th Floor

| Unit Nº | Total Area, m² |
|---------|----------------|
| 501     | 186.82         |
| 502     | 148.61         |
| 503     | 263.92         |
| 504     | 259.54         |





#### 6th Floor

| Unit № | Total Area, m² |
|--------|----------------|
| 601    | 826.98         |



#### 7th Floor

| Unit Nº | Total Area, m² |
|---------|----------------|
| 601     | 826.98         |





#### ground floor



<sup>\*</sup>Floor plans show approximate measurements only. The exact layout and sizes may vary



\*All 3D images and photographs consist of indicative information and the project can differ insignificantly from the displayed images. Furniture and interior items are extras.

#### 1st Floor

| Unit Nº | Total Area, m² |
|---------|----------------|
| 101     | 218.97         |
| 102     | 141.24         |
| 103     | 141.24         |
| 104     | 125.44         |
| 105     | 80.78          |



#### 2nd Floor

| Unit Nº | Total Area, m² |
|---------|----------------|
| 201     | 175.23         |
| 202     | 140.90         |
| 203     | 140.70         |
| 204     | 124.95         |
| 205     | 81.10          |





#### **3rd Floor**

| Unit Nº | Total Area, m² |
|---