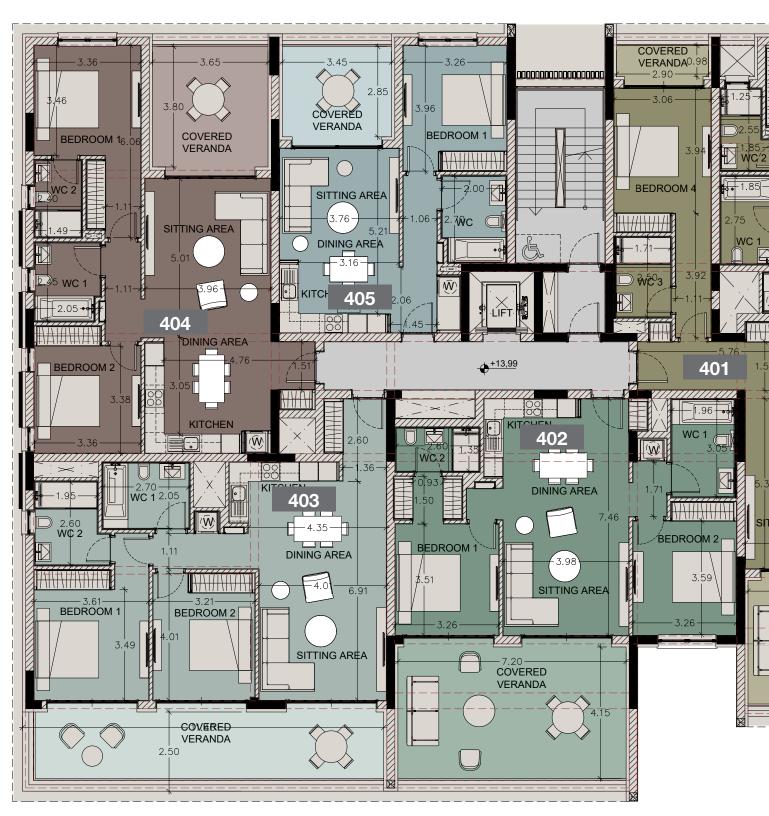

### **:**master plan

block a

block b

floor plans block a

ground floor

N

\*Floor plans show approximate measurements only. The exact layout and sizes may vary

\*All 3D images and photographs consist of indicative information and the project can differ insignificantly from the displayed images. Furniture and interior items are extras.

#### 4th Floor

| Unit Nº | Total Area, m² |
|---------|----------------|
| 401     | 228.75         |
| 402     | 145.78         |
| 403     | 147.04         |
| 404     | 132.11         |
| 405     | 86.31          |