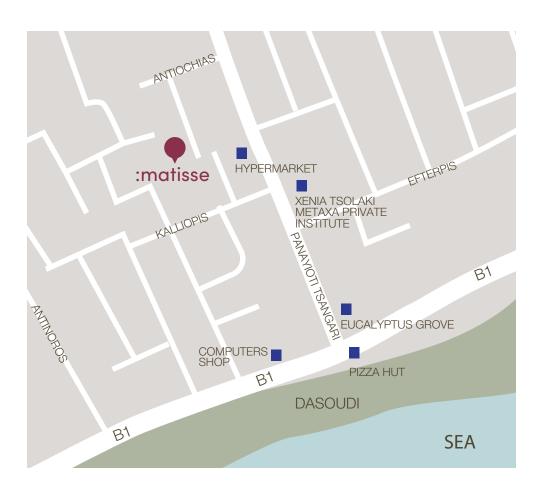

#### **:**location

Outside your idyllic luxurious home, you are blessed with an incredible location situated near Germasogeia

Just off one of the most desirable roads in Limassol, Papas area. Germasogeia serves up every simple aspect you could ever dream of on a silver spoon, from fine dining to high end boutiques and from business centres to leisure activities and everything in between. Located in Germasogeia – the heart of the Limassol tourist area, Dasoudi Beach is the most popular coastal strip, which provides everything for the perfect day out. It has golden sands, clean and calm seawaters and Eucalyptus Park. From enticing water sports to pleasurable fun and games, Limassol is the place to be.

#### **:**exterior

350 meters to the sandy Dasoudi beach with eucalyptus park

\*All 3D images and photographs consist of indicative information and the project can differ insignificantly from the displayed images. Furniture and interior items are extras.