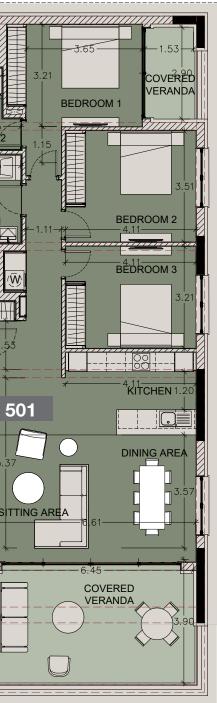

#### 5th Floor

| Unit Nº | Total Area, m² |
|---------|----------------|
| 501     | 186.82         |
| 502     | 148.61         |
| 503     | 263.92         |
| 504     | 259.54         |