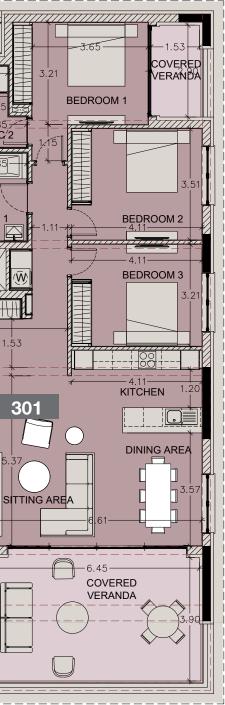

#### **3rd Floor**

| Unit Nº | Total Area, m² |
|---------|----------------|
| 301     | 229.48         |
| 302     | 146.47         |
| 303     | 147.88         |
| 304     | 132.95         |
| 305     | 85.50          |