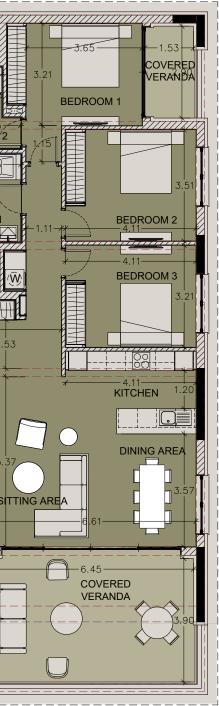

#### **3rd Floor**

| Unit Nº | Total Area, m² |
|---------|----------------|
| 301     | 218.61         |
| 302     | 140.12         |
| 303     | 140.12         |
| 304     | 124.37         |
| 305     | 80.99          |