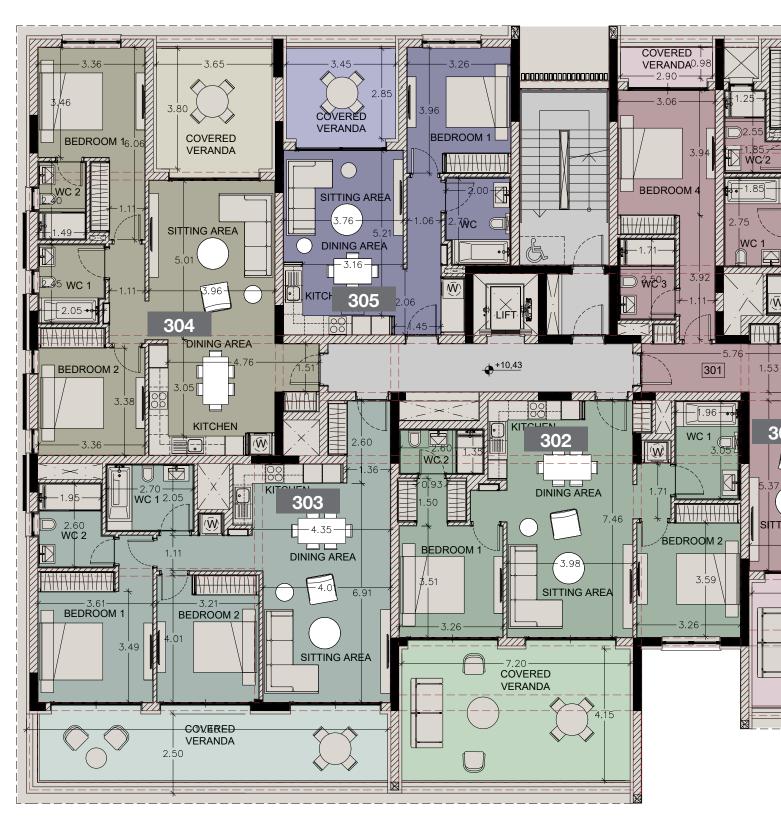

### **:**master plan

block a

block b

floor plans block a

ground floor

N

\*Floor plans show approximate measurements only. The exact layout and sizes may vary

\*All 3D images and photographs consist of indicative information and the project can differ insignificantly from the displayed images. Furniture and interior items are extras.