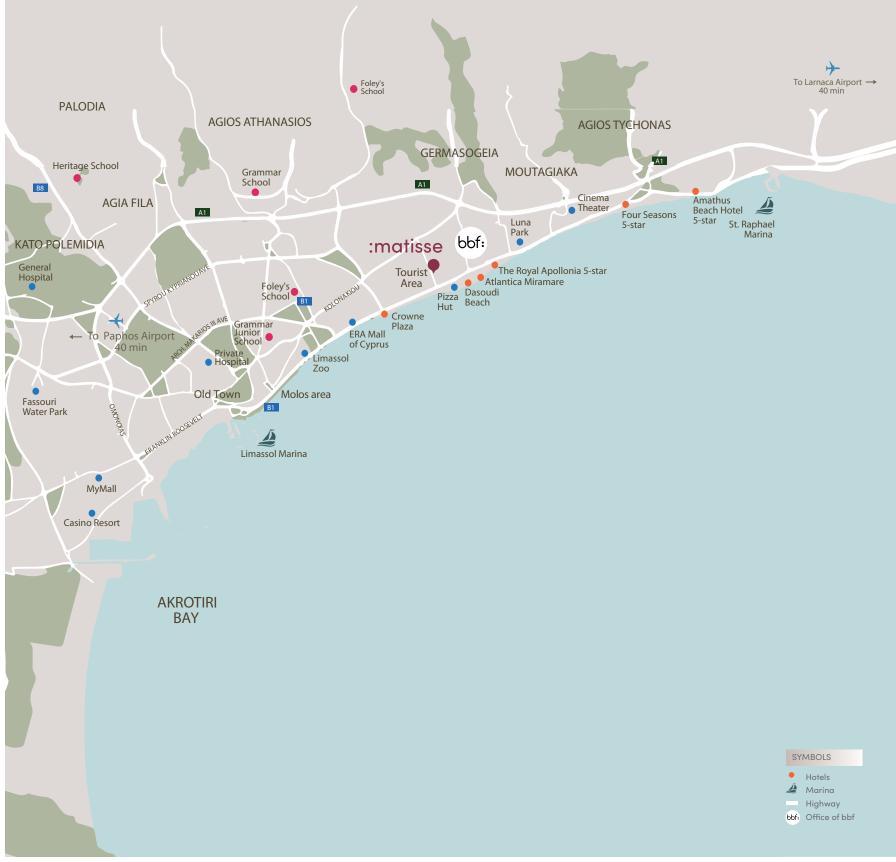

#### **:**introduction

Limassol combines the fast pace of a city and the comfort of a first-class Mediterranean resort Limassol is the second largest urban area in Cyprus, located on the southern coast, with an urban population of 160,000 – 176,700.

#### **:**location

Outside your idyllic luxurious home, you are blessed with an incredible location situated near Germasogeia

Just off one of the most desirable roads in Limassol, Papas area. Germasogeia serves up every simple aspect you could ever dream of on a silver spoon, from fine dining to high end boutiques and from business centres to leisure activities and everything in between. Located in Germasogeia – the heart of the Limassol tourist area, Dasoudi Beach is the most popular coastal strip, which provides everything for the perfect day out. It has golden sands, clean and calm seawaters and Eucalyptus Park. From enticing water sports to pleasurable fun and games, Limassol is the place to be.