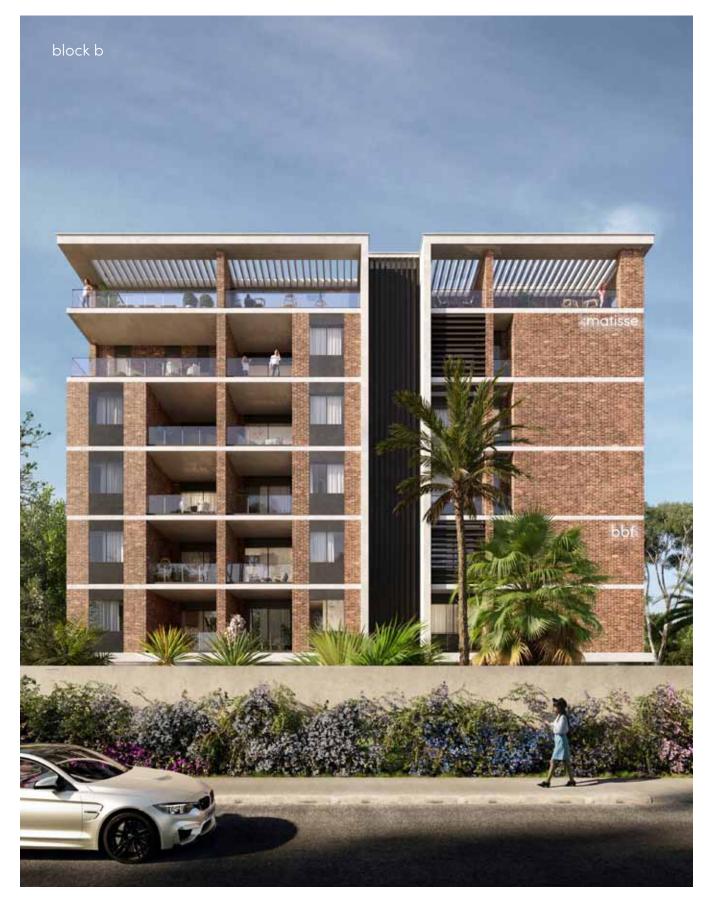

132.95         |
| 305     | 85.50          |





#### 4th Floor

| Unit Nº | Total Area, m² |
|---------|----------------|
| 401     | 228.75         |
| 402     | 145.78         |
| 403     | 147.04         |
| 404     | 132.11         |
| 405     | 86.31          |





#### 5th Floor

| Unit Nº | Total Area, m² |
|---------|----------------|
| 501     | 186.82         |
| 502     | 148.61         |
| 503     | 263.92         |
| 504     | 259.54         |





#### 6th Floor

| Unit № | Total Area, m² |
|--------|----------------|
| 601    | 826.98         |



#### 7th Floor

| Unit Nº | Total Area, m² |
|---------|----------------|
| 601     | 826.98         |





#### ground floor



<sup>\*</sup>Floor plans show approximate measurements only. The exact layout and sizes may vary



\*All 3D images and photographs consist of indicative information and the project can differ insignificantly from the displayed images. Furniture and interior items are extras.

#### 1st Floor

| Unit Nº | Total Area, m² |
|---------|----------------|
| 101     | 218.97         |
| 102     | 141.24         |
| 103     | 141.24         |
| 104     | 125.44         |
| 105     | 80.78          |



#### 2nd Floor

| Unit Nº | Total Area, m² |
|---------|----------------|
| 201     | 175.23         |
| 202     | 140.90         |
| 203     | 140.70         |
| 204     | 124.95         |
| 205     | 81.10          |





#### **3rd Floor**

| Unit Nº | Total Area, m² |
|---------|----------------|
| 301     | 218.61         |
| 302     | 140.12         |
| 303     | 140.12         |
| 304